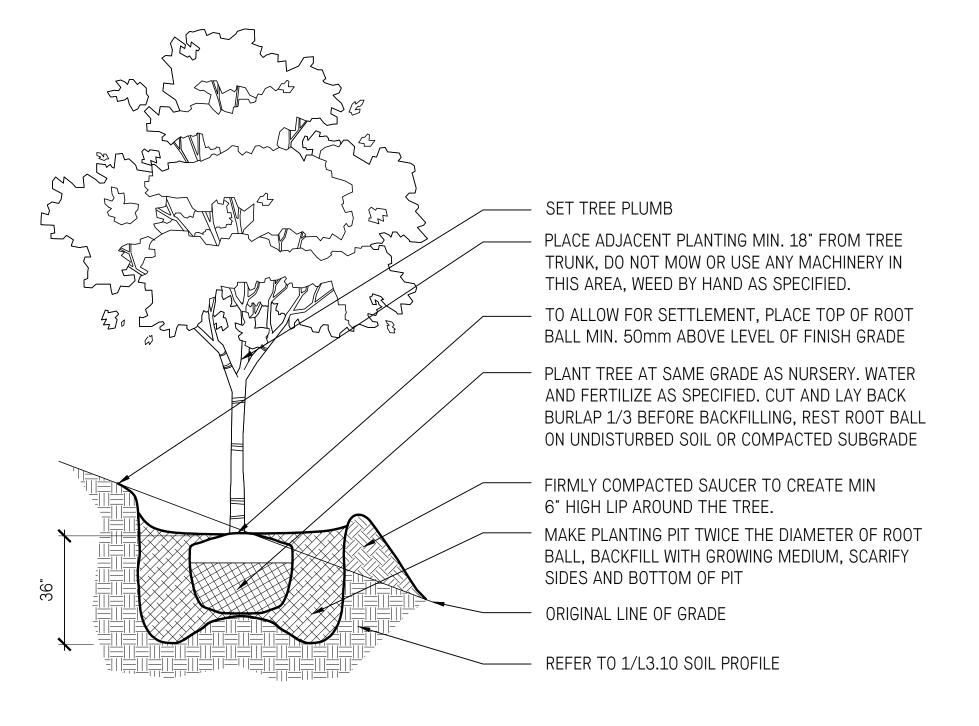

# LANDSCAPE STRUCTURES DETAILS

L3.41

SOIL PROFILES

NTS

TREE PLANTING ON SLOPE

NTS