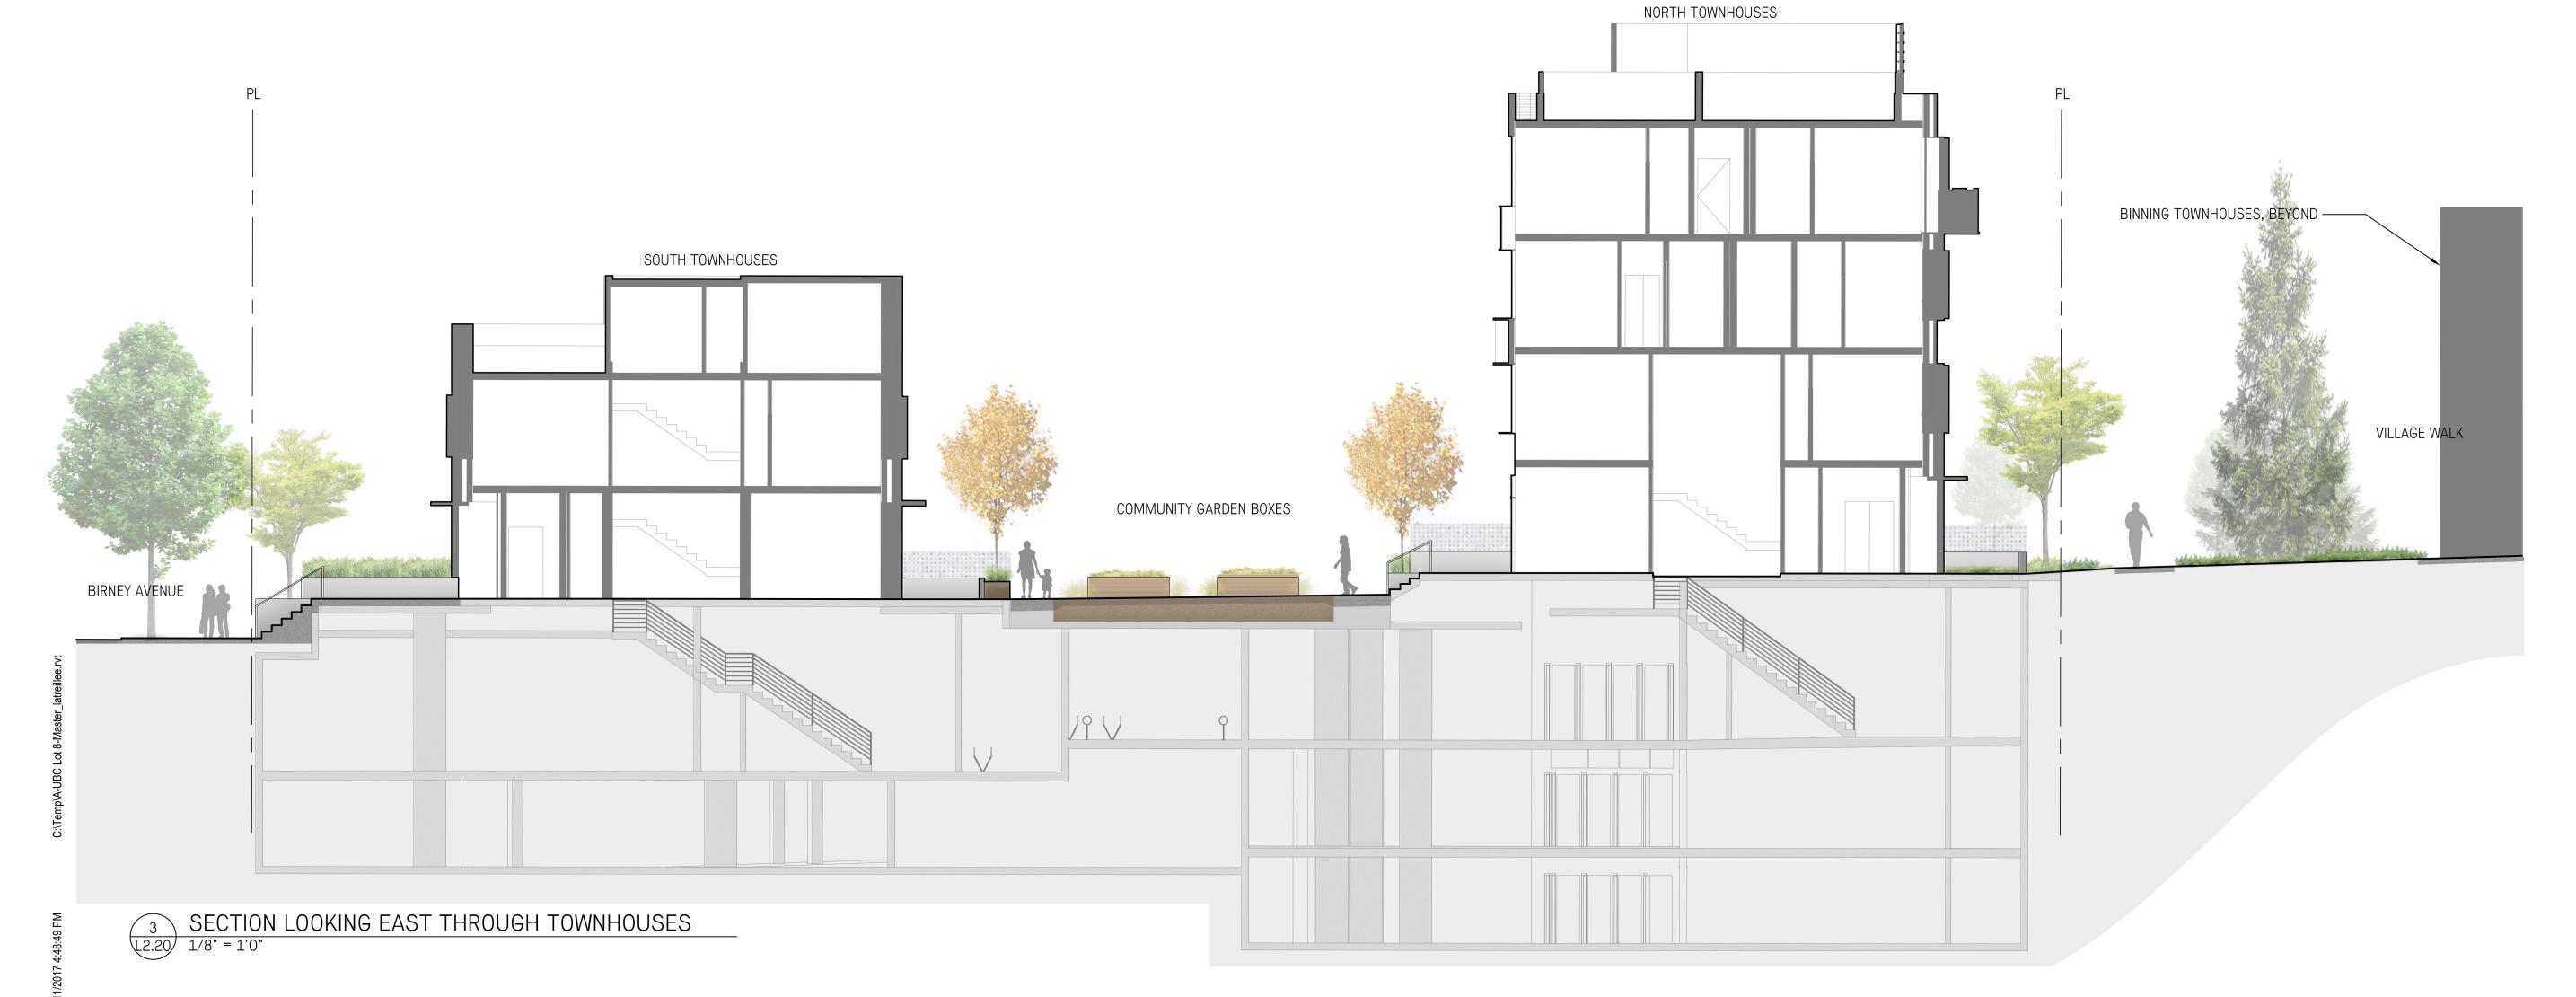

SECTION LOOKING NORTH THROUGH FERN DELL

1/8" = 1'0"

SECTION LOOKING SOUTH THROUGH PERCH

1/8" = 1'0"

— GROUND LEVEL UNIT PATIO

BINNING ROAD

IVY ON THE PARK

| 1 | PRE-APPLICATION AUDP<br>SUBMISSION | 2017-11-0 |
|---|------------------------------------|-----------|
| 2 | PRE-APPLICATION AUDP SUBMISSION    | 2017-12-0 |
| 3 | PRE-DP APPLICATION SUBMISSION      | 2017-12-0 |
| 4 | DP-APPLICATION AUDP<br>SUBMISSION  | 2018-02-0 |
| 5 | DEVELOPMENT PERMIT<br>SUBMISSION   | 2018-01-2 |
| 6 | DP RE-SURMISSION                   | 2018-03-0 |

LANDSCAPE SECTIONS

L-2.10