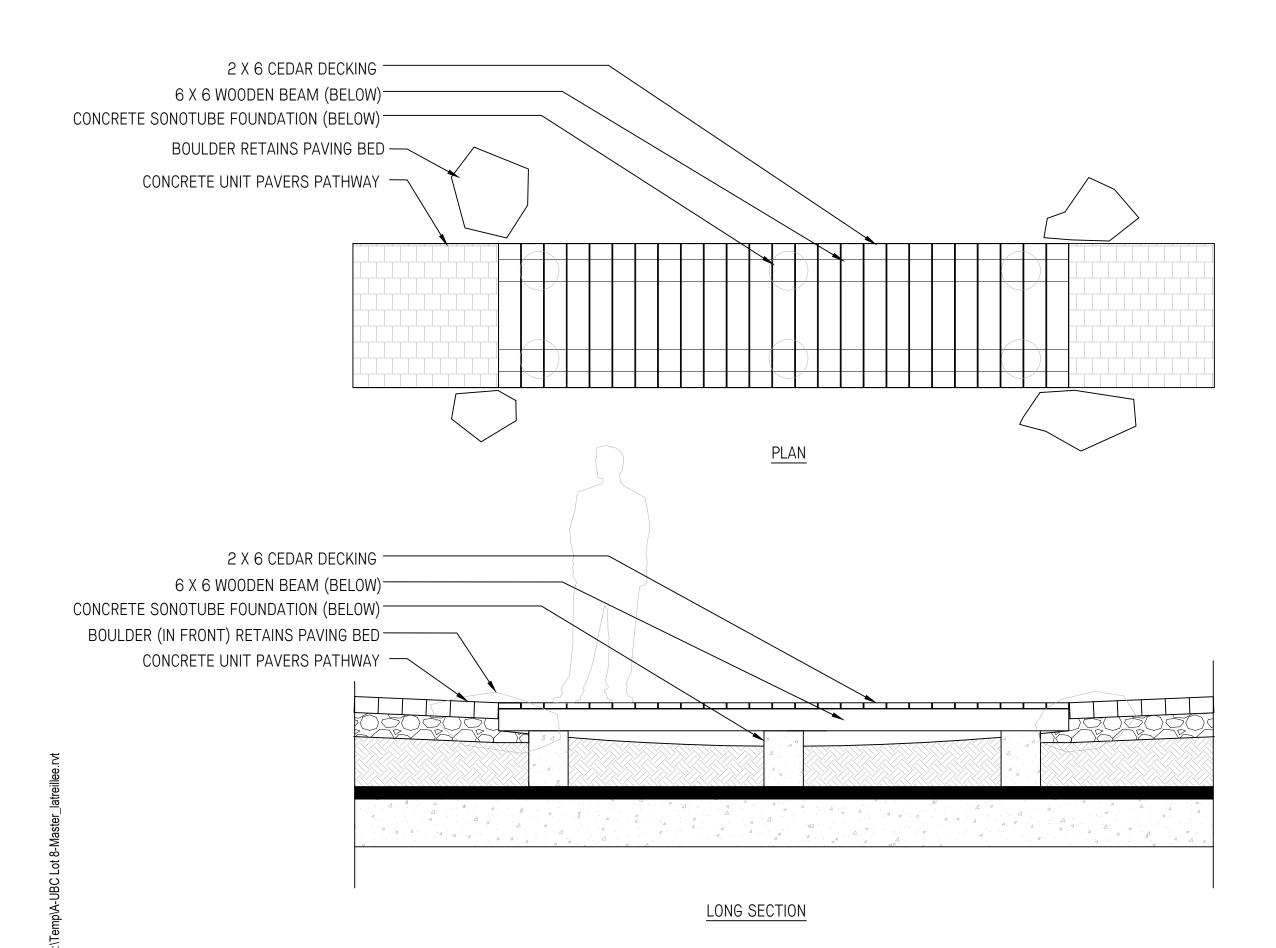

#### LANDSCAPE STRUCTURES **DETAILS**

L3.40

2 L3.41) FERN DELL BRIDGE 1/2" = 1'-0"