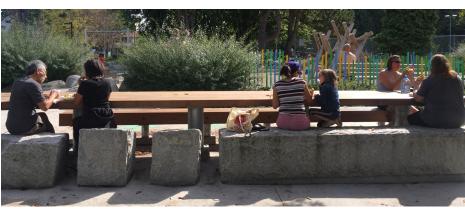

Within the forest garden are two 'clearings', the Drive Court and the Community Patio. The Drive Court announces the entrance to the tower which is then reached by passing over a fern dell. From this space which also holds a large waiting bench, one passes through a threshold canopy to enter The Community Patio. This is the main open space connected to the tower's amenity spaces. This place is conceived of as the social and family gathering place for the residents of the tower. It contains a BBQ and large harvest table. Unit pavers are used to help bring a comfortable scale and finer level of detail to the paved areas.