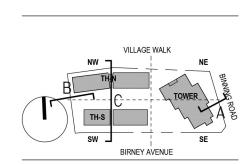

Within the forest garden are two 'clearings', the Drive Court and the Community Patio. The Drive Court announces the entrance to the tower which is then reached by passing over a fern dell. From this space which also holds a large waiting bench, one passes through a threshold canopy to enter The Community Patio. This is the main open space connected to the tower's amenity spaces. This place is conceived of as the social and family gathering place for the residents of the tower. It contains a BBQ and large harvest table. Unit pavers are used to help bring a comfortable scale and finer level of detail to the paved areas.

At the corner of Binning and Birney avenues is a copse of larger deciduous feature trees which will be a focal point for the forest garden and for the development from the street.