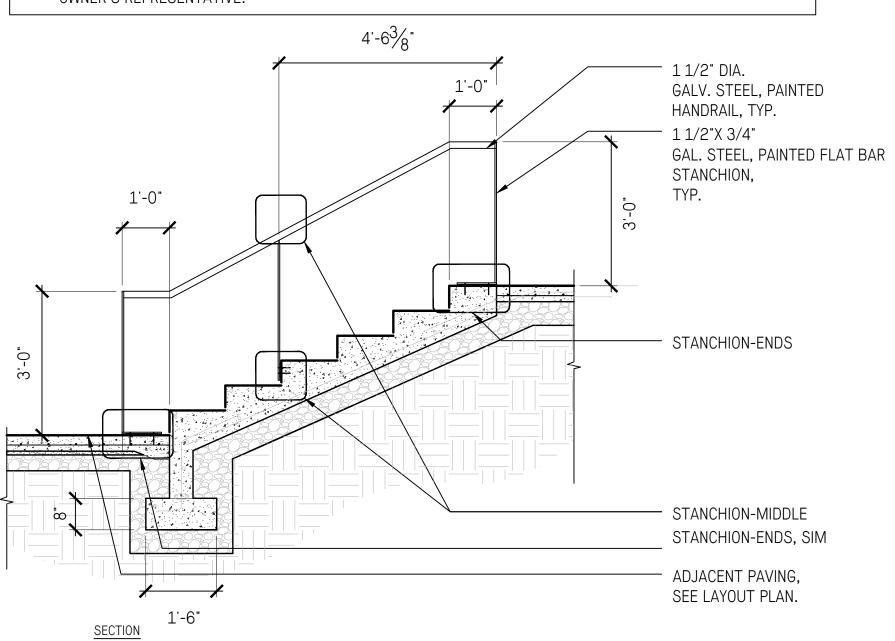

 5
 DEVELOPMENT PERMIT SUBMISSION
 2018-01-23

 6
 DP RE-SUBMISSION
 2018-03-02

IVY ON THE PARK

LOT 8

**PAVING DETAILS** 

L -3.10

C.I.P. CONCRETE STAIRS - TYPICAL L3.20) 3/4"= 1-0"

- 1. HANDRAIL HEIGHT & DESIGN TO CONFORM TO BC BUILDING CODE. CONFIRM DIMENSIONS ON SITE.
- 2. GRIND ALL CUT/WELDED SURFACES TO SMOOTH UNIFORM FINISH,
- 3. ALL METAL COMPONENTS TO BE PAINTED TO BE GALVANIZED AND PAINTED. CONFIRM COLOUR WITH LANDSCAPE ARCHITECT
- 4. PROVIDE SHOP DRAWINGS, SIGNED AND SEALED BY A STRUCTURAL ENGINEER LICENSED TO PRACTICE IN BRITISH COLUMBIA, FOR ALL METAL COMPONENTS AND CONNECTIONS, FOR REVIEW AND APPROVAL BY OWNER'S REPRESENTATIVE.

HANDRAIL - TYPICAL L3.20 1/2"=1'-0"