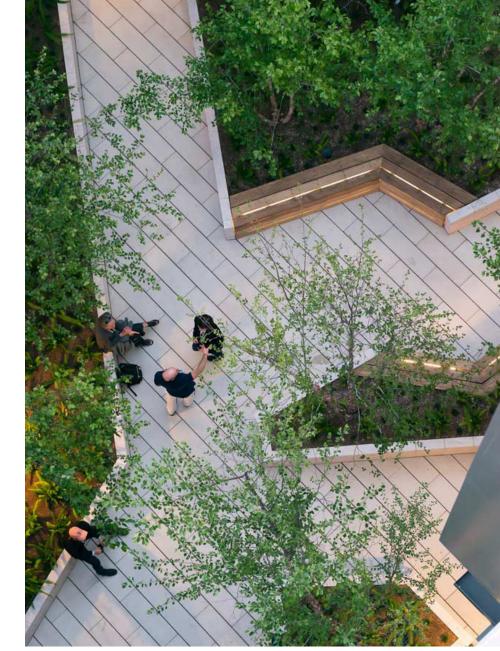

Within the forest garden are two 'clearings', the Drive Court and the Community Patio. The Drive Court announces the entrance to the tower which is then reached by passing over a fern dell. From this space which also holds a large waiting bench, one passes through a threshold canopy to enter The Community Patio. This is the main open space connected to the tower's amenity spaces. This place is conceived of as the social and family gathering place for the residents of the tower. It contains a BBQ and large harvest table. Unit pavers are used to help bring a comfortable scale and finer level of detail to the paved areas.

#### A Landscape Bento Box

Moving west through the site, the Community Patio is bounded by a small pavilion. From here we enter a linear space which is framed by the back sides of the townhouses. The linearity is broken into four distinct gardens: a community agriculture zone, a nature play area, a sitting grove and, finally - a meadow garden. This meadow garden follows the overall planting concept culminating the edge of the forest with an open field; it turns the corner and continues alongside the pathway to Birney. Moving from the more active to more passive landscape types as we move away from the tower, the series of spaces allows residents to step right out of their houses and into useful and communal spaces of a comfortable, intimate, scale.