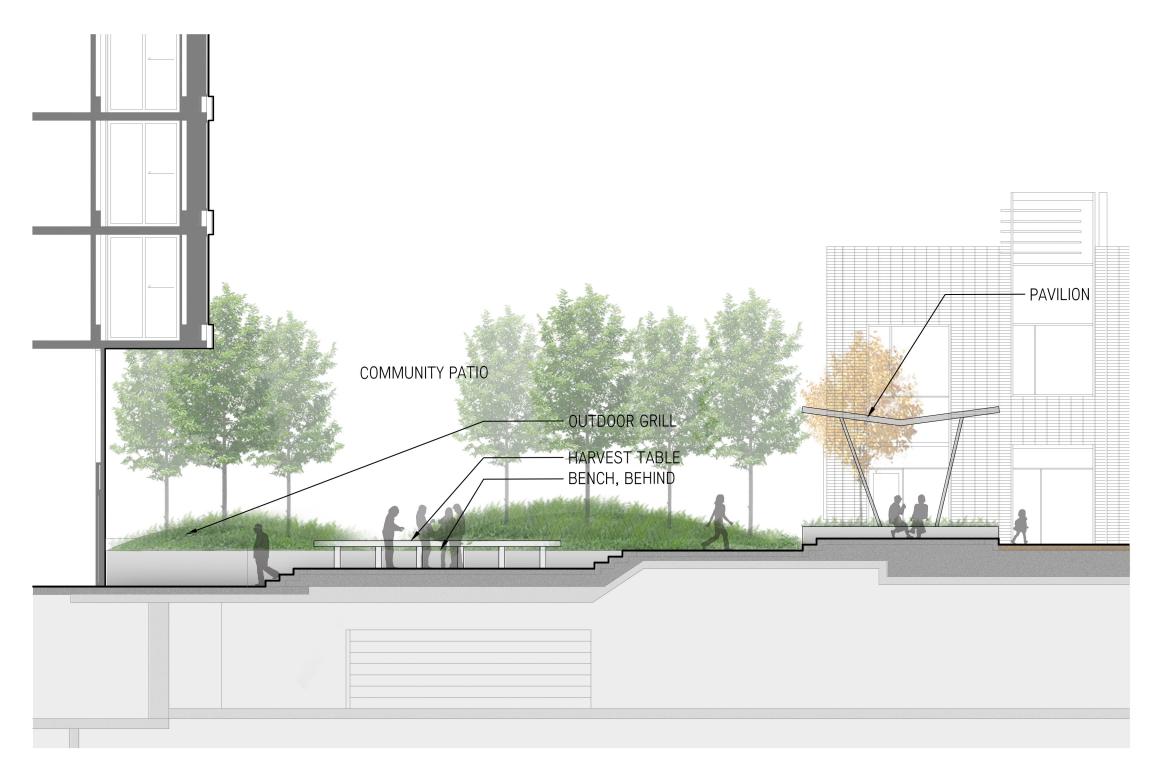

Within the forest garden are two 'clearings', the Drive Court and the Community Patio. The Drive Court announces the entrance to the tower which is then reached by passing over a fern dell. From this space which also holds a large waiting bench, one passes through a threshold canopy to enter The Community Patio. This is the main open space connected to the tower's amenity spaces. This place is conceived of as the social and family gathering place for the residents of the tower. It contains a BBQ and large harvest table. Unit pavers are used to help bring a comfortable scale and finer level of detail to the paved areas.

#### A Landscape Bento Box

Moving west through the site, the Community Patio is bounded by a small pavilion. From here we enter a linear space which is framed by the back sides of the townhouses. The linearity is broken into four distinct gardens: a community agriculture zone, a nature play area, a sitting grove and, finally - a meadow garden. This meadow garden follows the overall planting concept culminating the edge of the forest with an open field; it turns the corner and continues alongside the pathway to Birney. Moving from the more active to more passive landscape types as we move away from the tower, the series of spaces allows residents to step right out of their houses and into useful and communal spaces of a comfortable, intimate, scale.