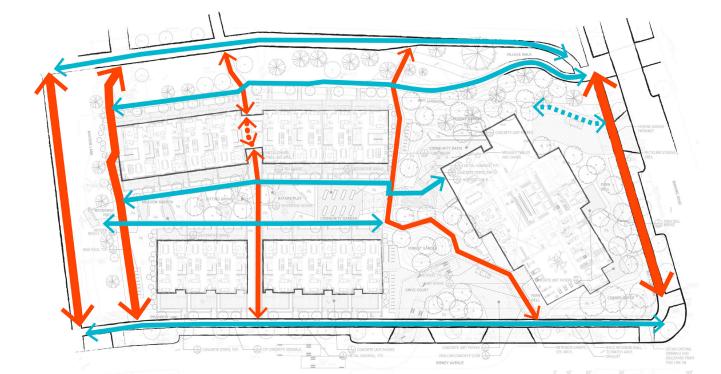

#### LANDSCAPE CONCEPT

The landscape vision exists on two levels: one - by creating an ecosystem-inspired sense of place, and, two - by considering programming which enriches the private and communal experience for residents.

The landscape is grounded to its location directly adjacent to Pacific Spirit Park primarily through the use of planting. The vegetative strategy suggests a forest edge landscape typology.

### A Perch

The four gardens end at a north south connection pathway which links Birney road to Khorana Park. Just past this pathway a small perch platform with bench engages with the existing waterway, culminating the procession of landscape experiences.

#### Edges

On the north and west sides of the site, existing coniferous trees and shrub gardens create a buffered edge to the residences. Landscaping would be designed to merge seamlessly with these existing landscapes.