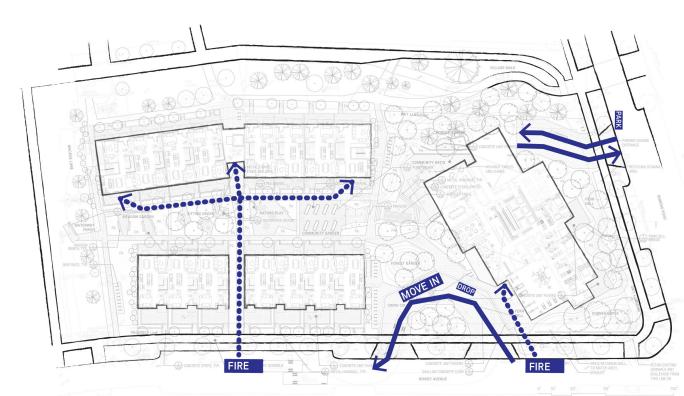

#### PATHS

TREE CANOPY

PLACES

**VEHICULAR ACCESS** 

LANDSCAPE COVER TYPES

IVY ON THE PARK

| 1 | PRE-APPLICATION AUDP<br>SUBMISSION | 2017-11-02 |
|---|------------------------------------|------------|
| 2 | PRE-APPLICATION AUDP<br>SUBMISSION | 2017-12-07 |
| 3 | PRE-DP APPLICATION SUBMISSION      | 2017-12-06 |
| 4 | DP-APPLICATION AUDP<br>SUBMISSION  | 2018-02-01 |
| 5 | DEVELOPMENT PERMIT<br>SUBMISSION   | 2018-01-23 |
| 6 | DP RE-SUBMISSION                   | 2018-03-02 |
|   |                                    |            |