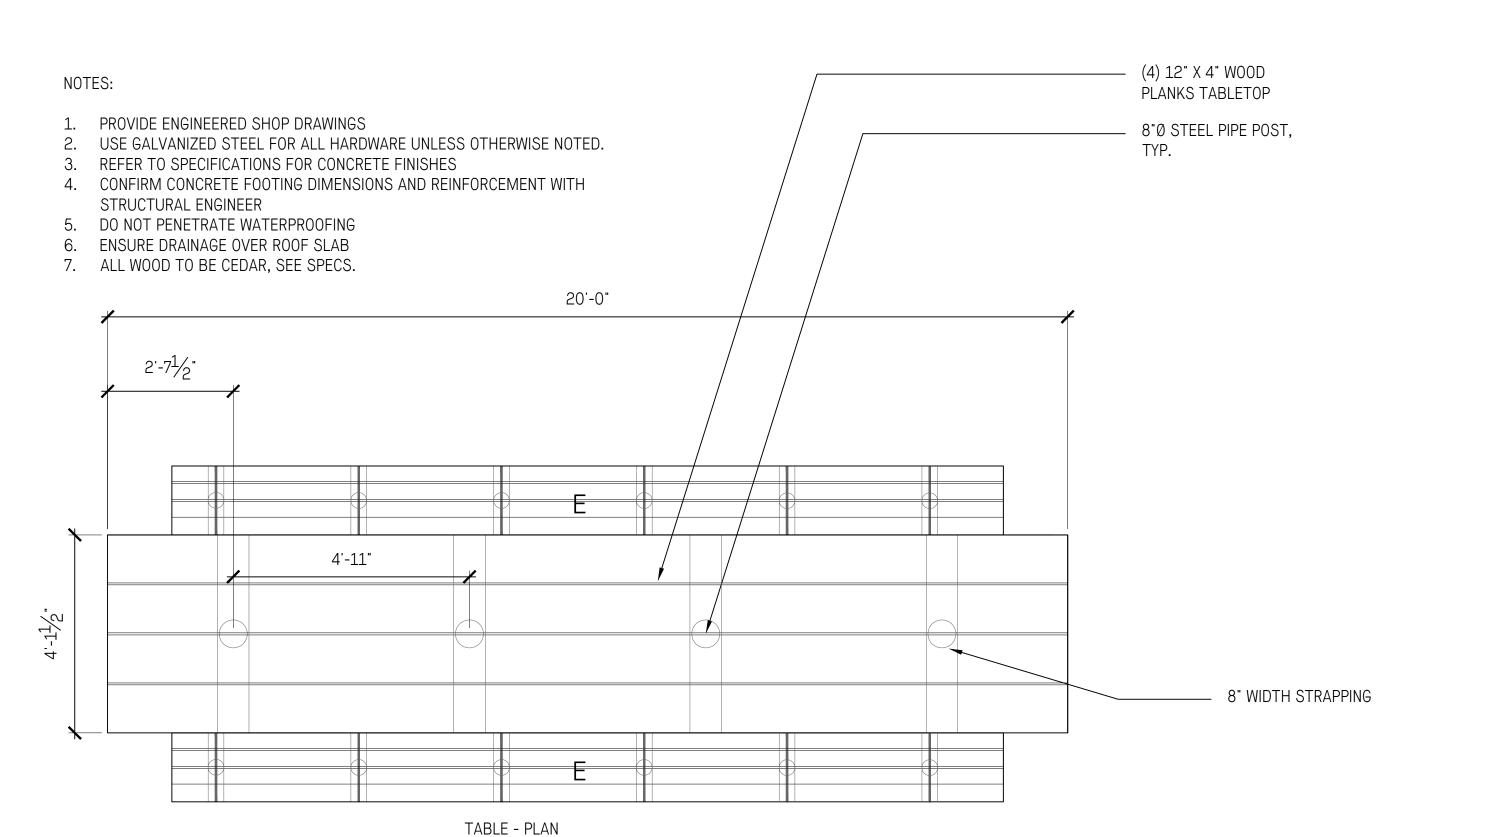

#### LANDSCAPE STAIRS AND HANDRAILS DETAILS

L -3.10

WOOD SEAT ASSEMBLY DETAIL 1" = 1'-0"

4 HARVEST TABLE L3.30) 1/2"=1'-0"