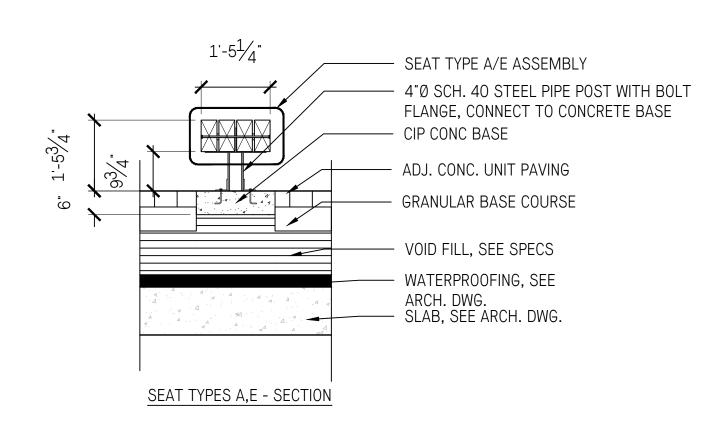

#### LANDSCAPE STRUCTURES **DETAILS**

L3.40

2 L3.41) FERN DELL BRIDGE 1/2" = 1'-0"