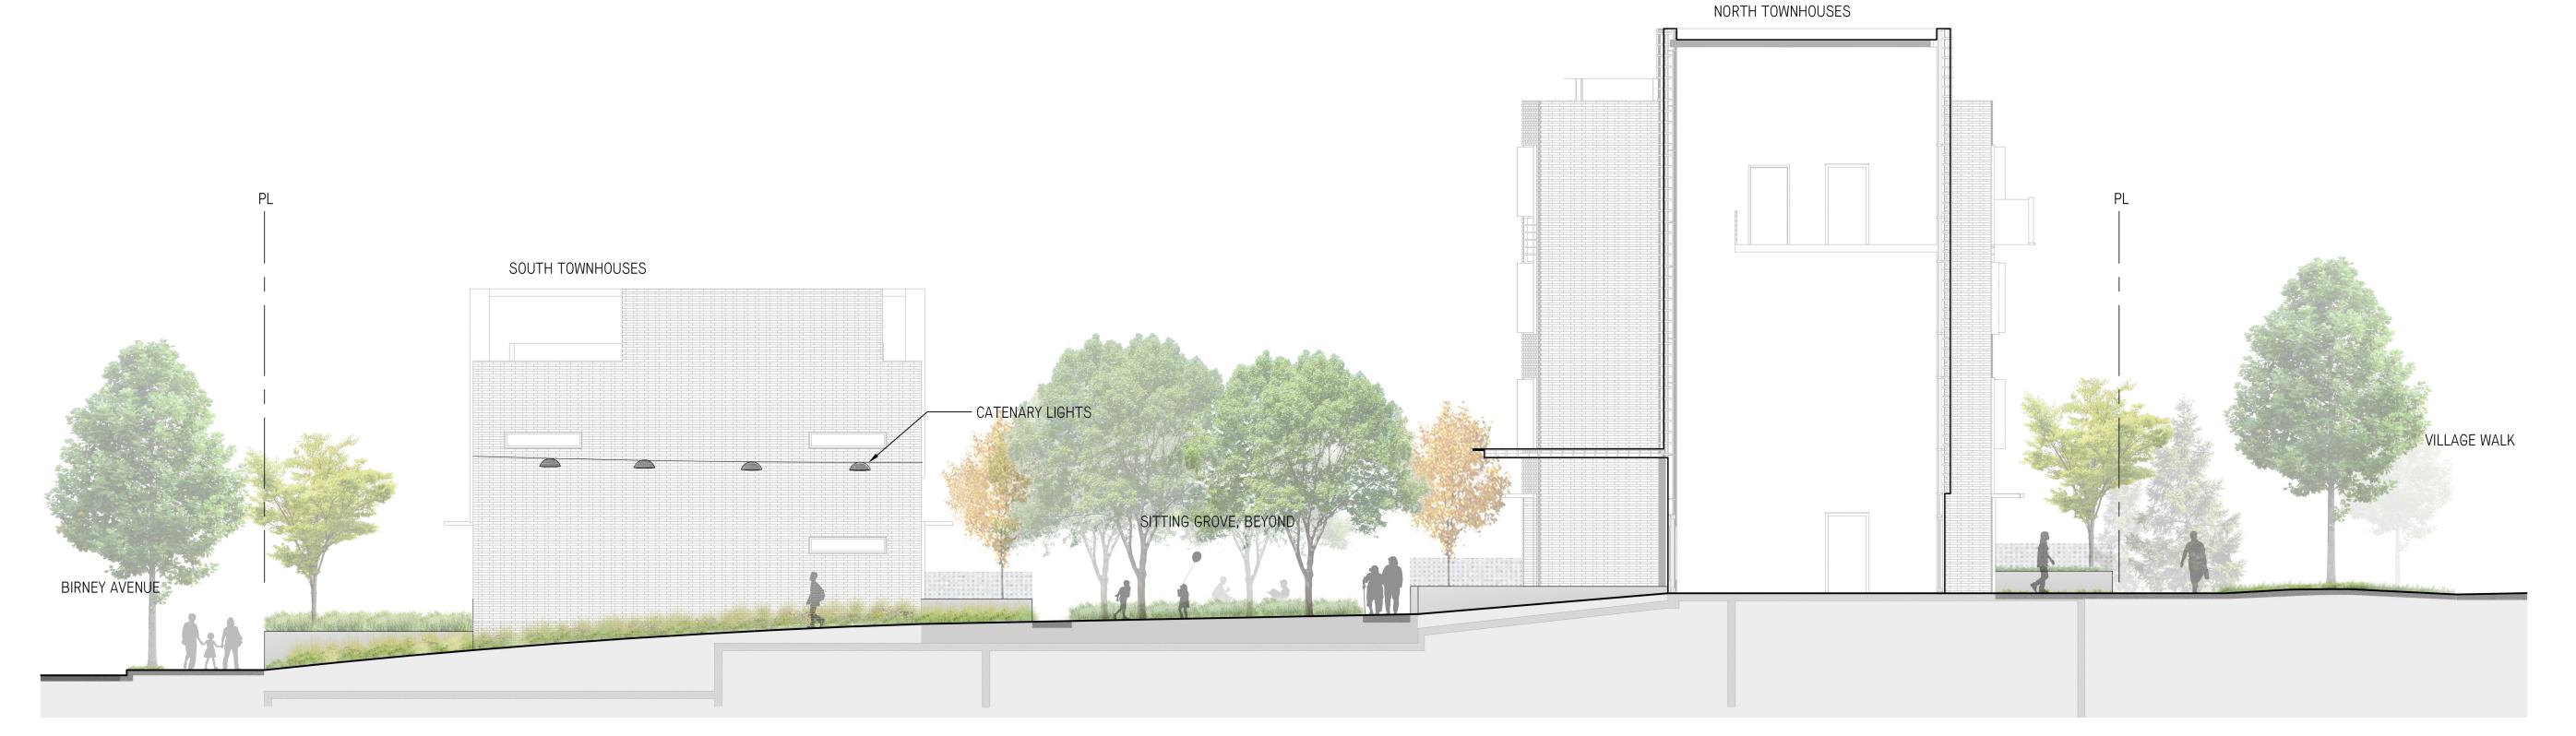

#### A Landscape Bento Box

Moving west through the site, the Community Patio is bounded by a small pavilion. From here we enter a linear space which is framed by the back sides of the townhouses. The linearity is broken into four distinct gardens: a community agriculture zone, a nature play area, a sitting grove and, finally - a meadow garden. This meadow garden follows the overall planting concept culminating the edge of the forest with an open field; it turns the corner and continues alongside the pathway to Birney. Moving from the more active to more passive landscape types as we move away from the tower, the series of spaces allows residents to step right out of their houses and into useful and communal spaces of a comfortable, intimate, scale.

SECTION LOOKING NORTH THROUGH FERN DELL

1/8" = 1'0"

SECTION LOOKING SOUTH THROUGH PERCH

1/8" = 1'0"

— GROUND LEVEL UNIT PATIO

BINNING ROAD

IVY ON THE PARK

| 1 | PRE-APPLICATION AUDP<br>SUBMISSION | 2017-11-0 |
|---|------------------------------------|-----------|
| 2 | PRE-APPLICATION AUDP SUBMISSION    | 2017-12-0 |
| 3 | PRE-DP APPLICATION SUBMISSION      | 2017-12-0 |
| 4 | DP-APPLICATION AUDP<br>SUBMISSION  | 2018-02-0 |
| 5 | DEVELOPMENT PERMIT<br>SUBMISSION   | 2018-01-2 |
| 6 | DP RE-SURMISSION                   | 2018-03-0 |