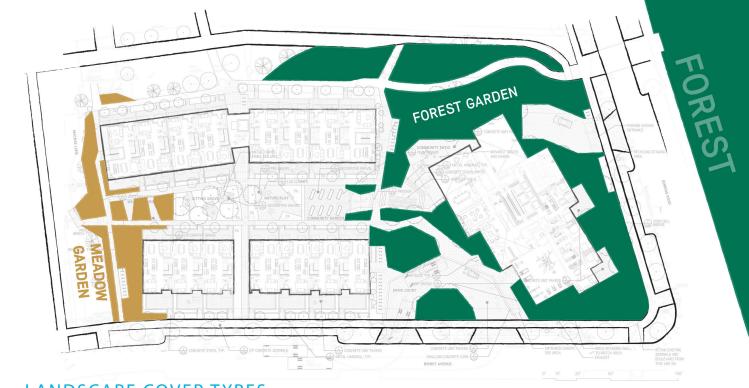

#### A Forest Garden

While it would be impossible to recreate a mature coniferous forest in this built environment, we can attempt to evoke a more open, deciduous forest edge ecosystem with small ornamental trees such as vine maples, pacific dogwood and red alders. Underneath this light canopy is a garden of ferns and other ornamental groundcovers in a simplified, informal 'forest floor'.

#### A Landscape Bento Box

Moving west through the site, the Community Patio is bounded by a small pavilion. From here we enter a linear space which is framed by the back sides of the townhouses. The linearity is broken into four distinct gardens: a community agriculture zone, a nature play area, a sitting grove and, finally - a meadow garden. This meadow garden follows the overall planting concept culminating the edge of the forest with an open field; it turns the corner and continues alongside the pathway to Birney. Moving from the more active to more passive landscape types as we move away from the tower, the series of spaces allows residents to step right out of their houses and into useful and communal spaces of a comfortable, intimate, scale.

#### Edges

On the north and west sides of the site, existing coniferous trees and shrub gardens create a buffered edge to the residences. Landscaping would be designed to merge seamlessly with these existing landscapes.

#### PATHS

TREE CANOPY

PLACES

**VEHICULAR ACCESS** 

LANDSCAPE COVER TYPES

IVY ON THE PARK

| 1 | PRE-APPLICATION AUDP<br>SUBMISSION | 2017-11-02 |
|---|------------------------------------|------------|
| 2 | PRE-APPLICATION AUDP<br>SUBMISSION | 2017-12-07 |
| 3 | PRE-DP APPLICATION SUBMISSION      | 2017-12-06 |
| 4 | DP-APPLICATION AUDP<br>SUBMISSION  | 2018-02-01 |
| 5 | DEVELOPMENT PERMIT<br>SUBMISSION   | 2018-01-23 |
| 6 | DP RE-SUBMISSION                   | 2018-03-02 |
|   |                                    |            |