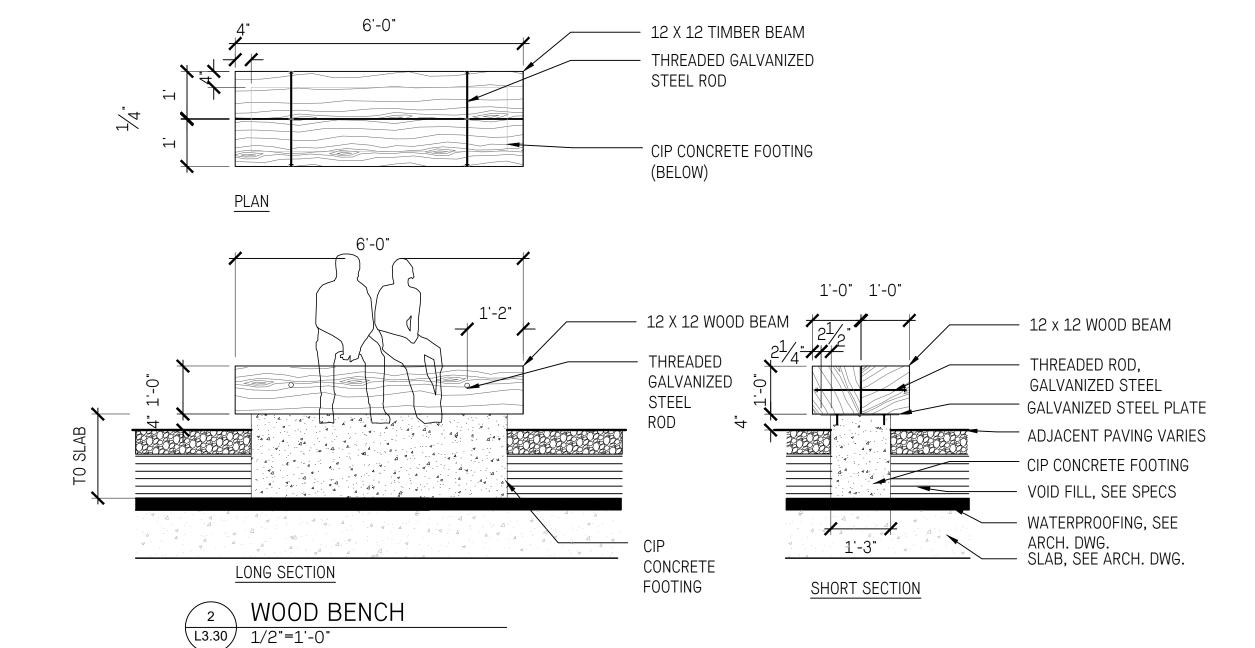

#### LANDSCAPE STAIRS AND HANDRAILS DETAILS

L -3.10

WOOD SEAT ASSEMBLY DETAIL 1" = 1'-0"

4 HARVEST TABLE L3.30) 1/2"=1'-0"

#### NOTES:

- 1. COUNTERTOP: 3/16 GAUGE BRUSHED STAINLESS STEEL
- 2. CONTRACTOR TO FIELD VERIFY ALL MEASUREMENTS.
- 3. PROVIDE SHOP DRAWINGS.