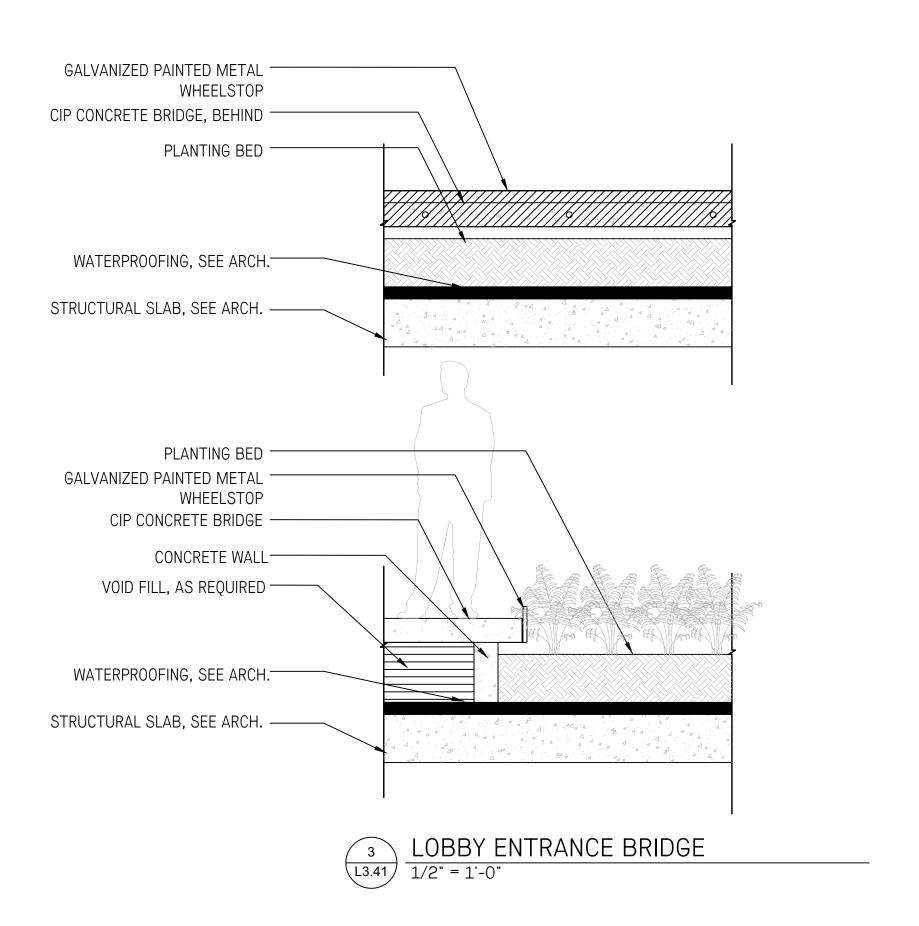

#### LANDSCAPE STRUCTURES **DETAILS**

L3.40

2 L3.41) FERN DELL BRIDGE 1/2" = 1'-0"