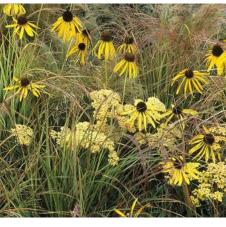

#### A Landscape Bento Box

Moving west through the site, the Community Patio is bounded by a small pavilion. From here we enter a linear space which is framed by the back sides of the townhouses. The linearity is broken into four distinct gardens: a community agriculture zone, a nature play area, a sitting grove and, finally - a meadow garden. This meadow garden follows the overall planting concept culminating the edge of the forest with an open field; it turns the corner and continues alongside the pathway to Birney. Moving from the more active to more passive landscape types as we move away from the tower, the series of spaces allows residents to step right out of their houses and into useful and communal spaces of a comfortable, intimate, scale.

LANDSCAPE MATERIALS
AND LAYOUT PLAN

L-1.10

MEADOW GARDEN PERENNIAL PLANTINGS

100

sa 100

vb

ACHILLEA MILLEFOLIUM

VERBENA BONARIENSIS

RUDBECKIA FULGIDA

SESLARIA AUTUMNALIS

EUTROCHIUM PURPUREUM

SALVIA NEMEROSA 'CARADONNA'

DESCHAMPSIA CESPITOSA 'GOLDTAU'

LUPINUS POLYFYLLUS

YARROW

LUPINE

JOE PYE WEED

PURPLE SAGE

PURPLE VERVAIN

BLACK EYED SUSAN

**AUTUMN MOOR GRASS** 

GOLD DEW TUFTED HAIR GRASS

6" POT. 12" O.C.

UNIFORM SIZE AND QUALITY

LOT 8

Plant Schedule

|              | QTY     | BOTANICAL NAME              | COMMON NAME       | PLANTED SIZE           | COMMENTS                 |
|--------------|---------|-----------------------------|-------------------|------------------------|--------------------------|
|              |         |                             |                   |                        |                          |
| SHR          | UBS     |                             |                   |                        |                          |
| $(\cdot)$ RT | 64      | RHUS TYPHINA                | STAGHORN SUMAC    | MIN. 6' TALL           | UNIFORM SIZE AND QUALITY |
| Tb           | 200     | TAXUS X MEDIA 'HICKSII'     | HICKS YEW         | 2 GAL. POT, 24" O.C.   | UNIFORM SIZE AND QUALITY |
| Sp           | 100     | SALIX PURPUREA 'NANA'       | ARCTIC WILLOW     | 2 GAL. POT, 24" O.C.   | UNIFORM SIZE AND QUALITY |
| PERE         | ENNIALS | AND GRASSES                 |                   |                        |                          |
| vb           | 100     | VERBENA BONARIENSIS         | PURPLE VERVAIN    | 6" POT. 12" O.C.       | UNIFORM SIZE AND QUALITY |
| sn           | 100     | SALVIA NEMEROSA 'CARADONNA' | PURPLE SAGE       | 6" POT. 12" O.C.       | UNIFORM SIZE AND QUALITY |
| sa           | 100     | SESLARIA AUTUMNALIS         | AUTUMN MOOR GRASS | 2 GALLON POT. 18" O.C. | UNIFORM SIZE AND QUALITY |