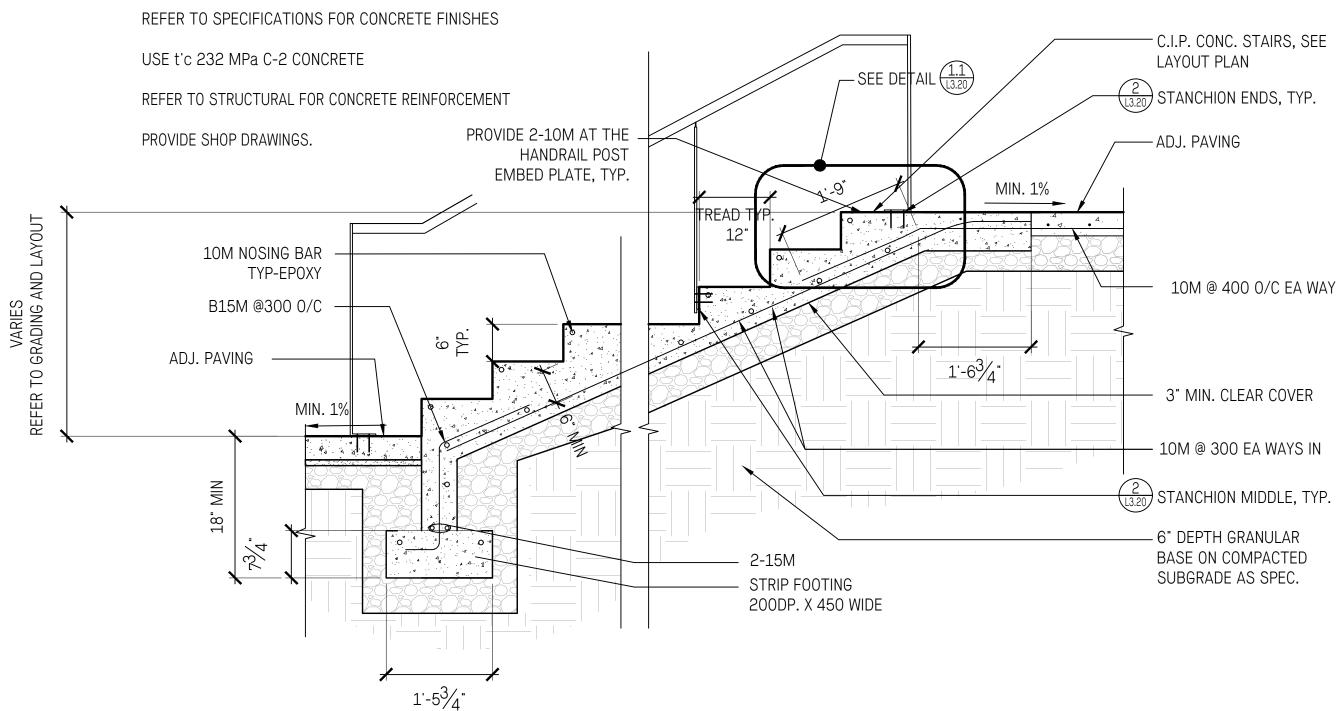

 5
 DEVELOPMENT PERMIT SUBMISSION
 2018-01-23

 6
 DP RE-SUBMISSION
 2018-03-02

IVY ON THE PARK

LOT 8

**PAVING DETAILS** 

L -3.10

C.I.P. CONCRETE STAIRS - TYPICAL L3.20) 3/4"= 1-0"

- 1. HANDRAIL HEIGHT & DESIGN TO CONFORM TO BC BUILDING CODE. CONFIRM DIMENSIONS ON SITE.
- 2. GRIND ALL CUT/WELDED SURFACES TO SMOOTH UNIFORM FINISH,
- 3. ALL METAL COMPONENTS TO BE PAINTED TO BE GALVANIZED AND PAINTED. CONFIRM COLOUR WITH LANDSCAPE ARCHITECT
- 4. PROVIDE SHOP DRAWINGS, SIGNED AND SEALED BY A STRUCTURAL ENGINEER LICENSED TO PRACTICE IN BRITISH COLUMBIA, FOR ALL METAL COMPONENTS AND CONNECTIONS, FOR REVIEW AND APPROVAL BY OWNER'S REPRESENTATIVE.

HANDRAIL - TYPICAL L3.20 1/2"=1'-0"

### PERKINS + WILL

# HAPA

Landscape Architecture Urban Design

403 - 375 West Fifth Avenue Vancouver BC, V5Y 1J6 604 909 4150 hapacobo.com

**DEVELOPMENT PERMIT RE-SUBMISSION** 2018-03-02

CIP CONCRETE STAIR FINISH & GUTTER L3.20 3/4"=1'-0"

-SLIP RESISTANCE:

TYP AS PER SPEC

MEDIUM SHOT BLAST

FINISH ON EACH TREAD,

12", ONE TREAD WIDTH

TACTILE WARNING:

ACCESSIBILITY HANDBOOK

SLOPED GUTTER WHERE

STAIR ABUTS WALL

GROOVES AS PER BCBC

#### IVY ON THE PARK LOT 8

| 1 | PRE-APPLICATION AUDP<br>SUBMISSION | 2017-11-02 |
|---|------------------------------------|------------|
| 2 | PRE-APPLICATION AUDP SUBMISSION    | 2017-12-07 |
| 3 | PRE-DP APPLICATION SUBMISSION      | 2017-12-06 |
| 4 | DP-APPLICATION AUDP<br>SUBMISSION  | 2018-02-01 |
| 5 | DEVELOPMENT PERMIT<br>SUBMISSION   | 2018-01-23 |
| 6 | DP RE-SUBMISSION                   | 2018-03-02 |
|   |                                    |            |

#### LANDSCAPE STAIRS AND HANDRAILS DETAILS

L -3.10

WOOD SEAT ASSEMBLY DETAIL 1" = 1'-0"

4 HARVEST TABLE L3.30) 1/2"=1'-0"