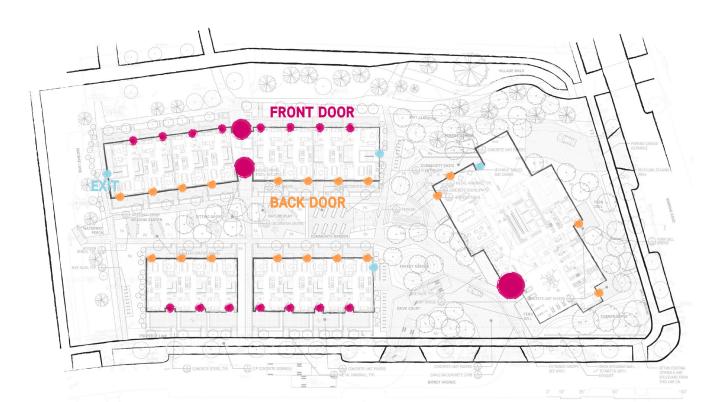

Within the forest garden are two 'clearings', the Drive Court and the Community Patio. The Drive Court announces the entrance to the tower which is then reached by passing over a fern dell. From this space which also holds a large waiting bench, one passes through a threshold canopy to enter The Community Patio. This is the main open space connected to the tower's amenity spaces. This place is conceived of as the social and family gathering place for the residents of the tower. It contains a BBQ and large harvest table. Unit pavers are used to help bring a comfortable scale and finer level of detail to the paved areas.

#### A Landscape Bento Box

Moving west through the site, the Community Patio is bounded by a small pavilion. From here we enter a linear space which is framed by the back sides of the townhouses. The linearity is broken into four distinct gardens: a community agriculture zone, a nature play area, a sitting grove and, finally - a meadow garden. This meadow garden follows the overall planting concept culminating the edge of the forest with an open field; it turns the corner and continues alongside the pathway to Birney. Moving from the more active to more passive landscape types as we move away from the tower, the series of spaces allows residents to step right out of their houses and into useful and communal spaces of a comfortable, intimate, scale.

### A Perch

The four gardens end at a north south connection pathway which links Birney road to Khorana Park. Just past this pathway a small perch platform with bench engages with the existing waterway, culminating the procession of landscape experiences.