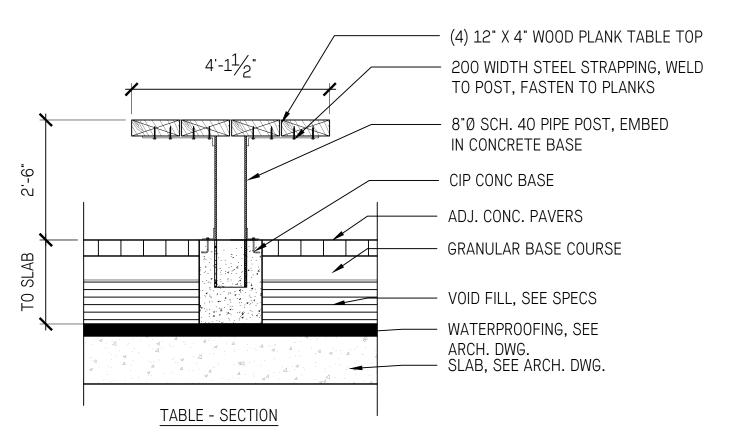

#### LANDSCAPE STAIRS AND HANDRAILS DETAILS

L -3.10

WOOD SEAT ASSEMBLY DETAIL 1" = 1'-0"

4 HARVEST TABLE L3.30) 1/2"=1'-0"