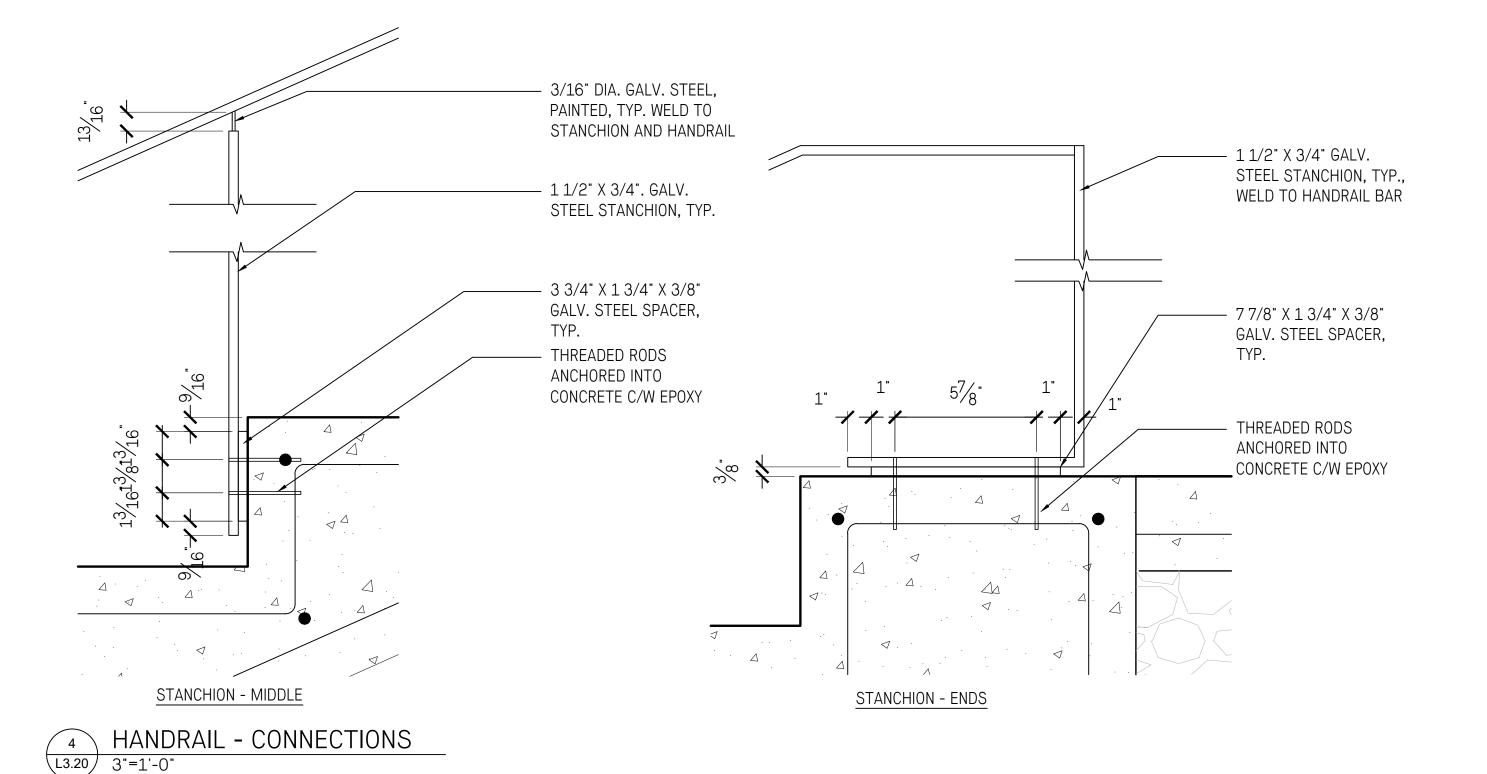

 5
 DEVELOPMENT PERMIT SUBMISSION
 2018-01-23

 6
 DP RE-SUBMISSION
 2018-03-02

IVY ON THE PARK

LOT 8

**PAVING DETAILS** 

L -3.10

C.I.P. CONCRETE STAIRS - TYPICAL L3.20) 3/4"= 1-0"

- 1. HANDRAIL HEIGHT & DESIGN TO CONFORM TO BC BUILDING CODE. CONFIRM DIMENSIONS ON SITE.
- 2. GRIND ALL CUT/WELDED SURFACES TO SMOOTH UNIFORM FINISH,
- 3. ALL METAL COMPONENTS TO BE PAINTED TO BE GALVANIZED AND PAINTED. CONFIRM COLOUR WITH LANDSCAPE ARCHITECT
- 4. PROVIDE SHOP DRAWINGS, SIGNED AND SEALED BY A STRUCTURAL ENGINEER LICENSED TO PRACTICE IN BRITISH COLUMBIA, FOR ALL METAL COMPONENTS AND CONNECTIONS, FOR REVIEW AND APPROVAL BY OWNER'S REPRESENTATIVE.

HANDRAIL - TYPICAL L3.20 1/2"=1'-0"