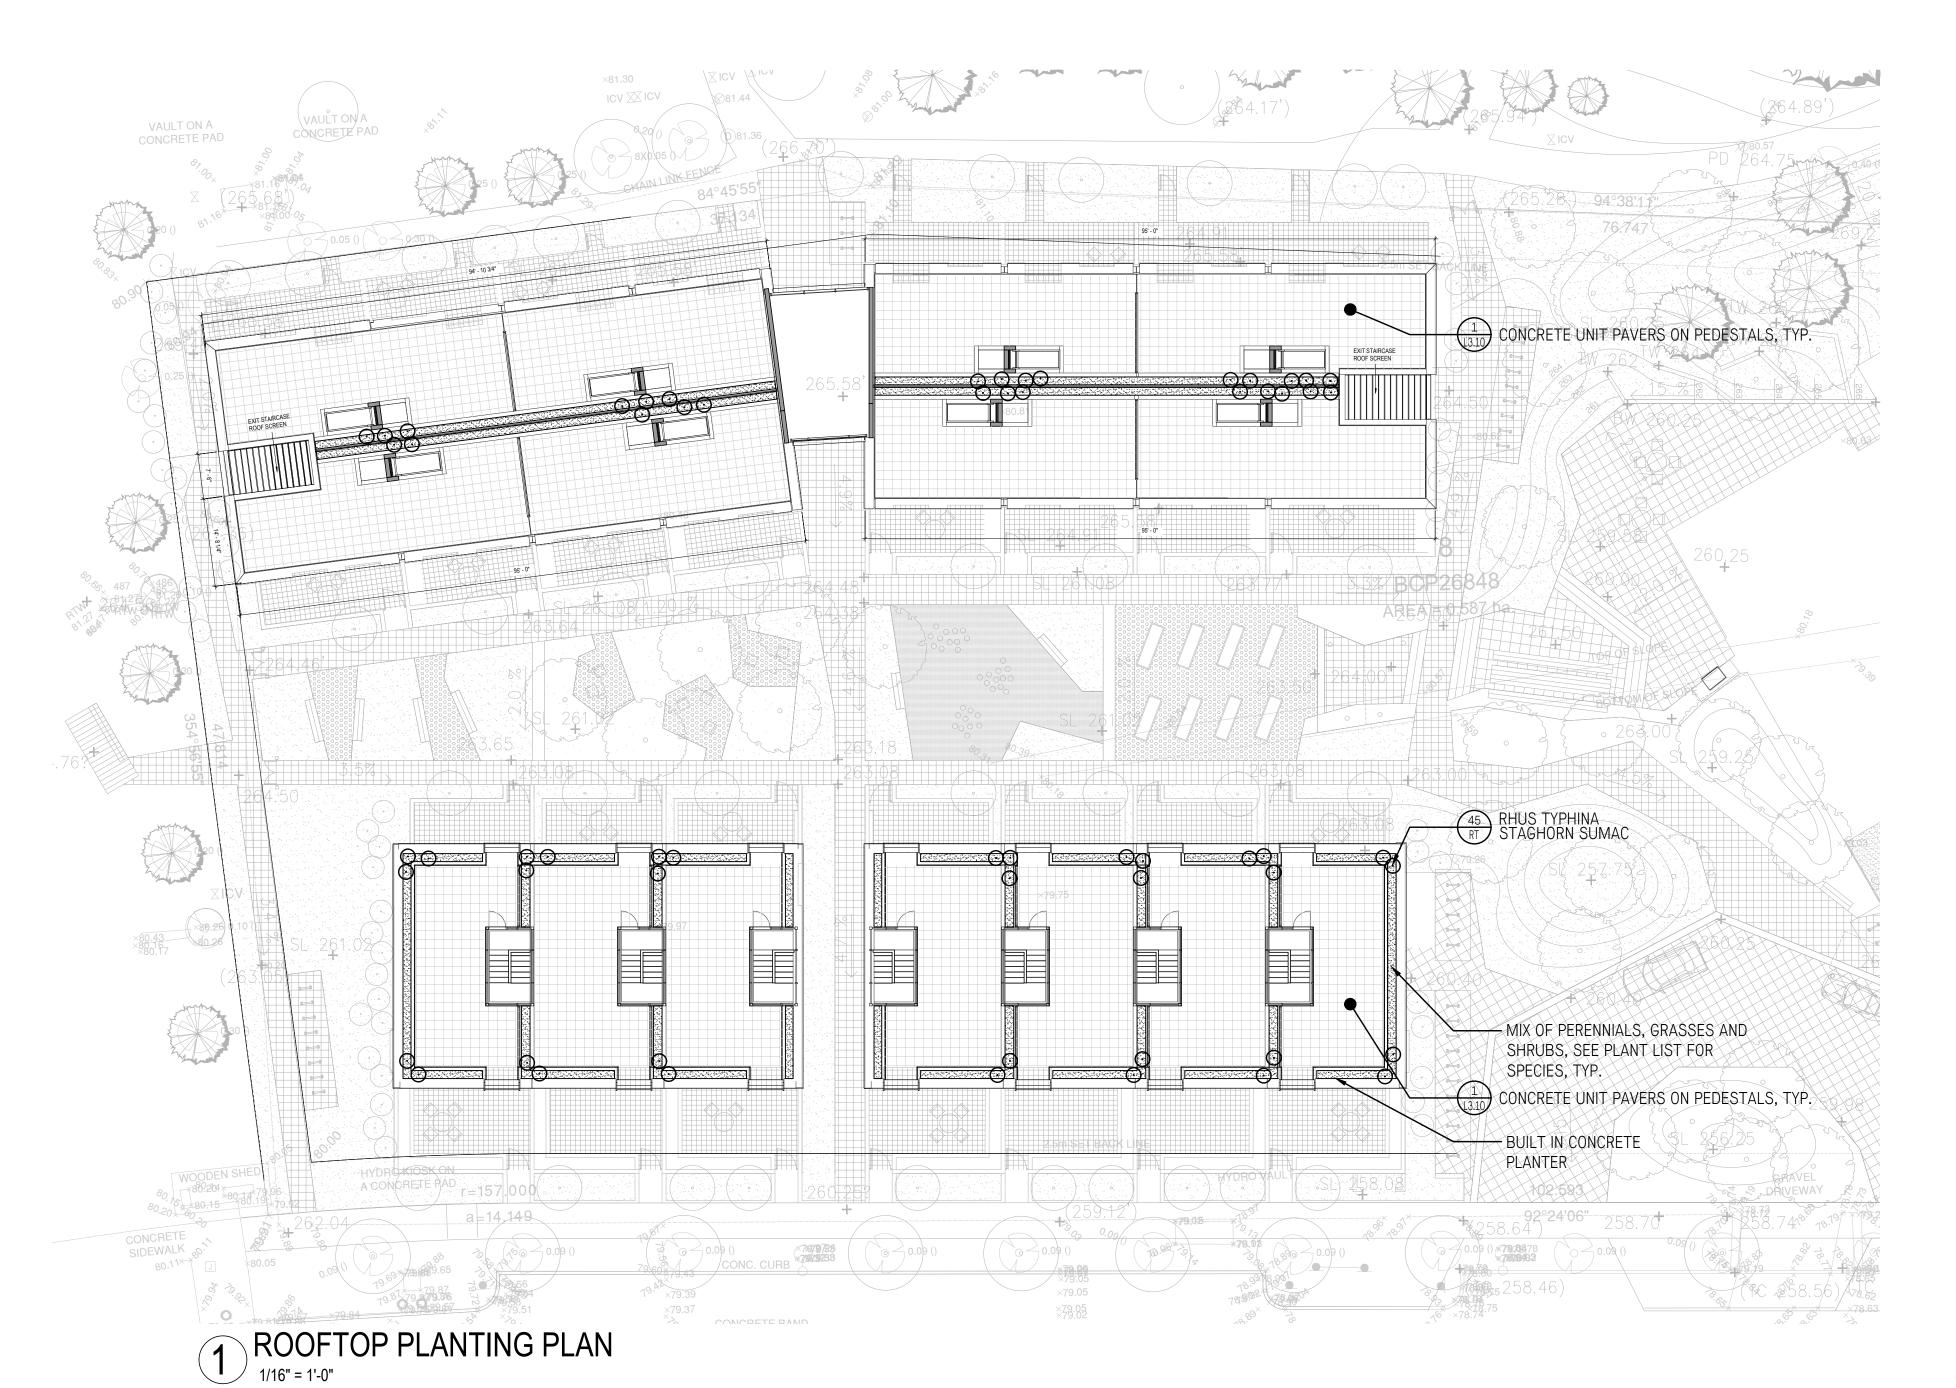

#### **ROOFTOP PLANTING PLAN**

L-1.22

BE RELOCATED

BRUSHING SURROUNDING PLANTING)

1 LANDSCAPE LIGHTING PLAN
1/16" = 1'-0"

PERKINS + WILL

The Wall Group

HAPA