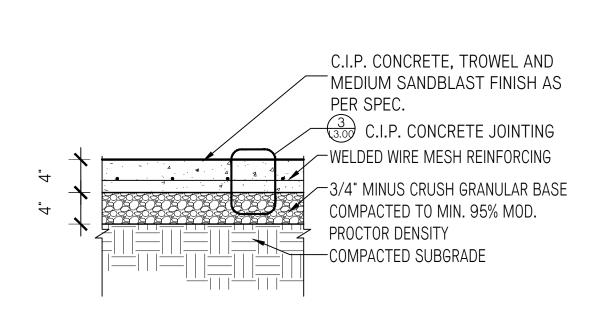

403 - 375 West Fifth Avenue Vancouver BC, V5Y 1J6 604 909 4150

DEVELOPMENT PERMIT RE-SUBMISSION

PEA GRAVEL SURFACING

L3.10 1"=1'-0"

ON PEDESTALS TYP.

ON SLAB TYP.

CONCRETE PAVERS

L3.10 1"=1-'0"

- CONCRETE UNIT PAVERS OR HYDROPRESSED SLABS,

CONCRETE UNIT PAVERS OR HYDROPRESSED SLABS,

REFER TO SPEC.

PEDESTAL SYSTEM

DRAINAGE MAT

REFER TO ARCH. FOR

STRUCTURAL SLAB,

REFER TO SPEC.

FILTER FABRIC

ARCH. DWG

PEA GRAVEL FOR PLAY SURFACE, SEE SPEC. ENSURE MIN. DEPTH AS

REQUIRED BY CSA.

ROOF ASSEMBLY, REFER

STRUCTURAL SLAB,

REFER TO ARCH.

TO ARCH.

REFER TO ARCH. DWGS

- SAND BEDDING COURSE

-4" CLEAR CRUSHED GRAVEL

COMPACTED BASE COURSE

BUILD UP OVER STRUCT. SLAB

STRUCTURAL SLAB REFER TO

REFER TO ARCH. FOR

BUILD UP OVER STRUCT. SLAB

1/2" WIDTH SAWN JOINT, TO NOTE:

 
 1
 PRE-APPLICATION AUDP SUBMISSION
 2017-11-02

 2
 PRE-APPLICATION AUDP SUBMISSION
 2017-12-07

 3
 PRE-DP APPLICATION SUBMISSION
 2017-12-06

 4
 DP-APPLICATION AUDP SUBMISSION
 2018-02-01

 5
 DEVELOPMENT PERMIT SUBMISSION
 2018-01-23

 6
 DP RE-SUBMISSION
 2018-03-02

IVY ON THE PARK

LOT 8

**PAVING DETAILS** 

L -3.10

C.I.P. CONCRETE STAIRS - TYPICAL L3.20) 3/4"= 1-0"

- 1. HANDRAIL HEIGHT & DESIGN TO CONFORM TO BC BUILDING CODE. CONFIRM DIMENSIONS ON SITE.
- 2. GRIND ALL CUT/WELDED SURFACES TO SMOOTH UNIFORM FINISH,
- 3. ALL METAL COMPONENTS TO BE PAINTED TO BE GALVANIZED AND PAINTED. CONFIRM COLOUR WITH LANDSCAPE ARCHITECT
- 4. PROVIDE SHOP DRAWINGS, SIGNED AND SEALED BY A STRUCTURAL ENGINEER LICENSED TO PRACTICE IN BRITISH COLUMBIA, FOR ALL METAL COMPONENTS AND CONNECTIONS, FOR REVIEW AND APPROVAL BY OWNER'S REPRESENTATIVE.