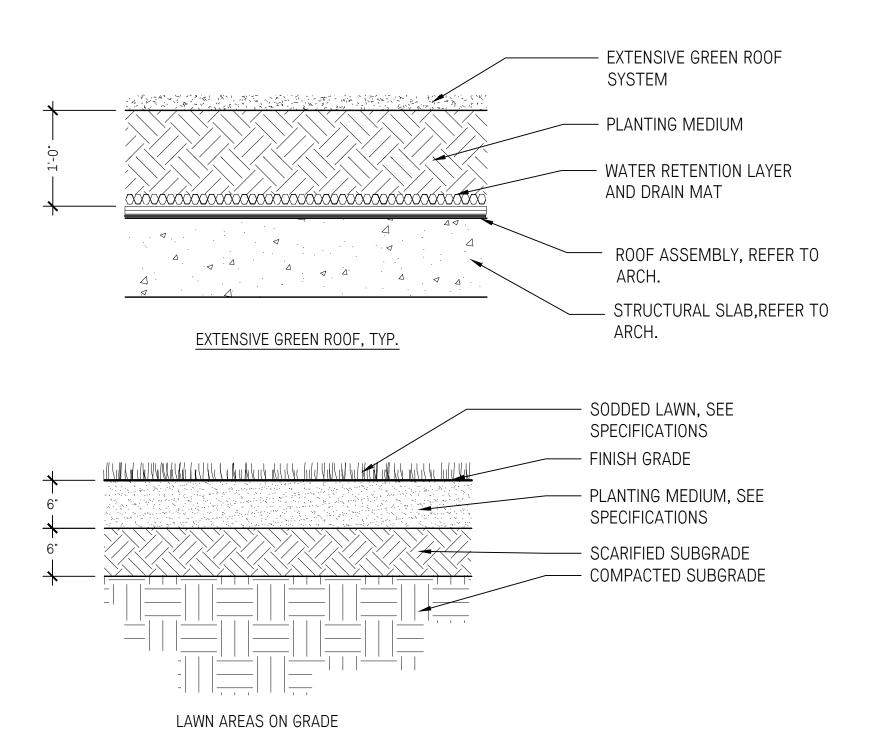

# LANDSCAPE STRUCTURES DETAILS

L3.41

SOIL PROFILES

NTS

TREE PLANTING ON SLOPE

NTS