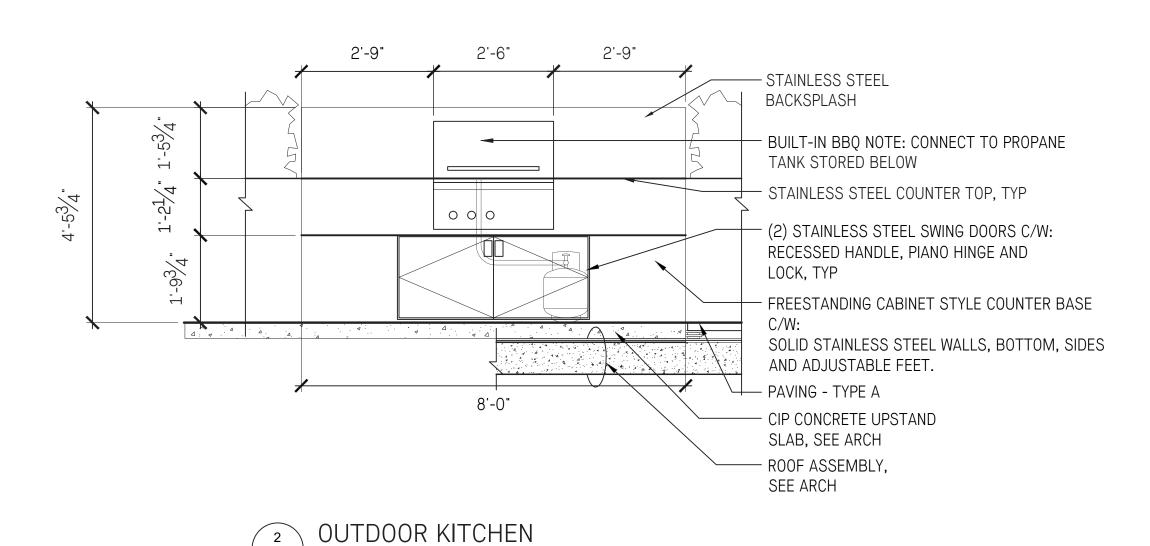

#### NOTES:

- 1. COUNTERTOP: 3/16 GAUGE BRUSHED STAINLESS STEEL
- 2. CONTRACTOR TO FIELD VERIFY ALL MEASUREMENTS.
- 3. PROVIDE SHOP DRAWINGS.