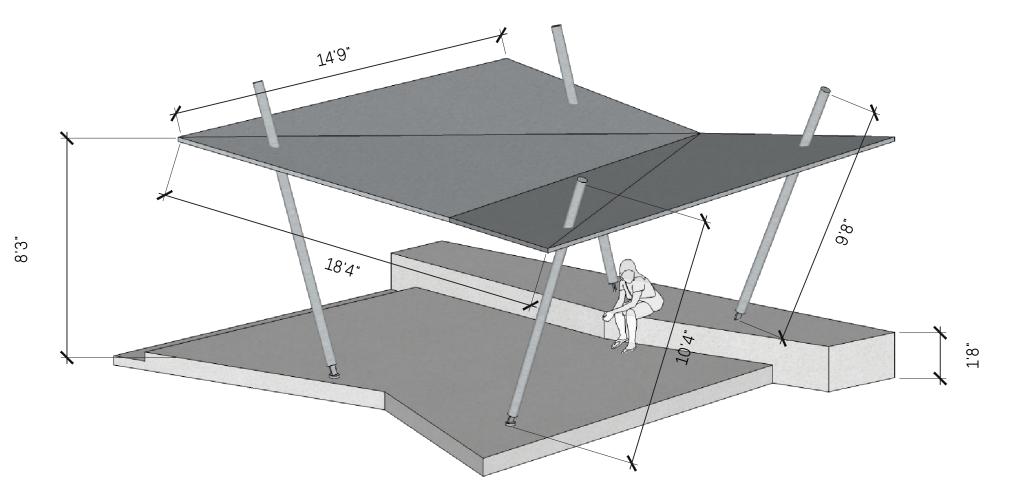

#### LANDSCAPE STRUCTURES **DETAILS**

L3.40

2 L3.41) FERN DELL BRIDGE 1/2" = 1'-0"