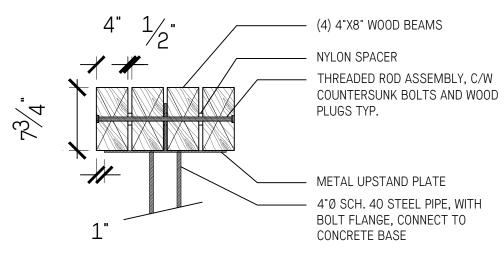

#### LANDSCAPE STAIRS AND HANDRAILS DETAILS

L -3.10

WOOD SEAT ASSEMBLY DETAIL 1" = 1'-0"

4 HARVEST TABLE L3.30) 1/2"=1'-0"