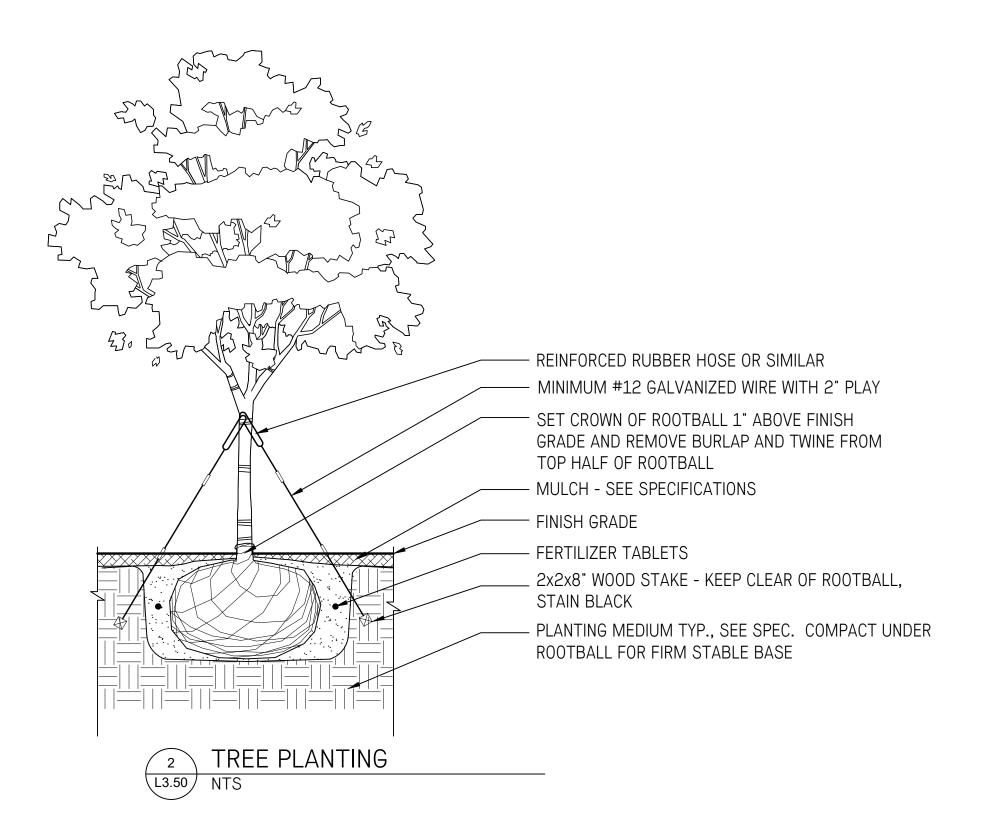

|

#### LANDSCAPE STRUCTURES **DETAILS**

L3.40







2 L3.41) FERN DELL BRIDGE 1/2" = 1'-0"



### PERKINS + WILL

### The Wall Group

# HAPA

Landscape Architecture Urban Design

403 - 375 West Fifth Avenue Vancouver BC, V5Y 1J6

604 909 4150 hapacobo.com

DEVELOPMENT PERMIT RE-SUBMISSION 2018-03-02



### IVY ON THE PARK

LOT

| 1 | PRE-APPLICATION AUDP<br>SUBMISSION | 2017-11-02 |
|---|------------------------------------|------------|
| 2 | PRE-APPLICATION AUDP SUBMISSION    | 2017-12-07 |
| 3 | PRE-DP APPLICATION SUBMISSION      | 2017-12-06 |
| 4 | DP-APPLICATION AUDP<br>SUBMISSION  | 2018-02-0  |
| 5 | DEVELOPMENT PERMIT<br>SUBMISSION   | 2018-01-23 |
| 6 | DP RE-SUBMISSION                   | 2018-03-02 |

# LANDSCAPE STRUCTURES DETAILS

L3.41





SOIL PROFILES

NTS





TREE PLANTING ON SLOPE

NTS

### PERKINS +WILL

### The Wall Group

## HAPA

Landscape Architecture Urban Design

> 403 - 375 West Fifth Avenue Vancouver BC, V5Y 1J6

604 909 4150 hapacobo.com

#### DEVELOPMENT PERMIT RE-SUBMISSION 2018-03-02



#### IVY ON THE PARK

LOT 8

|   |   | PRE-APPLICATION AUDP<br>SUBMISSION | 2017-11-0 |
|---|---|------------------------------------|-----------|
| : | = | PRE-APPLICATION AUDP<br>SUBMISSION | 2017-12-0 |
| ; | 3 | PRE-DP APPLICATION SUBMISSION      | 2017-12-0 |
| • |   | DP-APPLICATION AUDP<br>SUBMISSION  | 2018-02-0 |
|   |   | DEVELOPMENT PERMIT<br>SUBMISSION   | 2018-01-2 |
| ( | 6 | DP RE-SUBMISSION                   | 2018-03-0 |
|   |   |                                    |           |

### PLANTING DETAILS