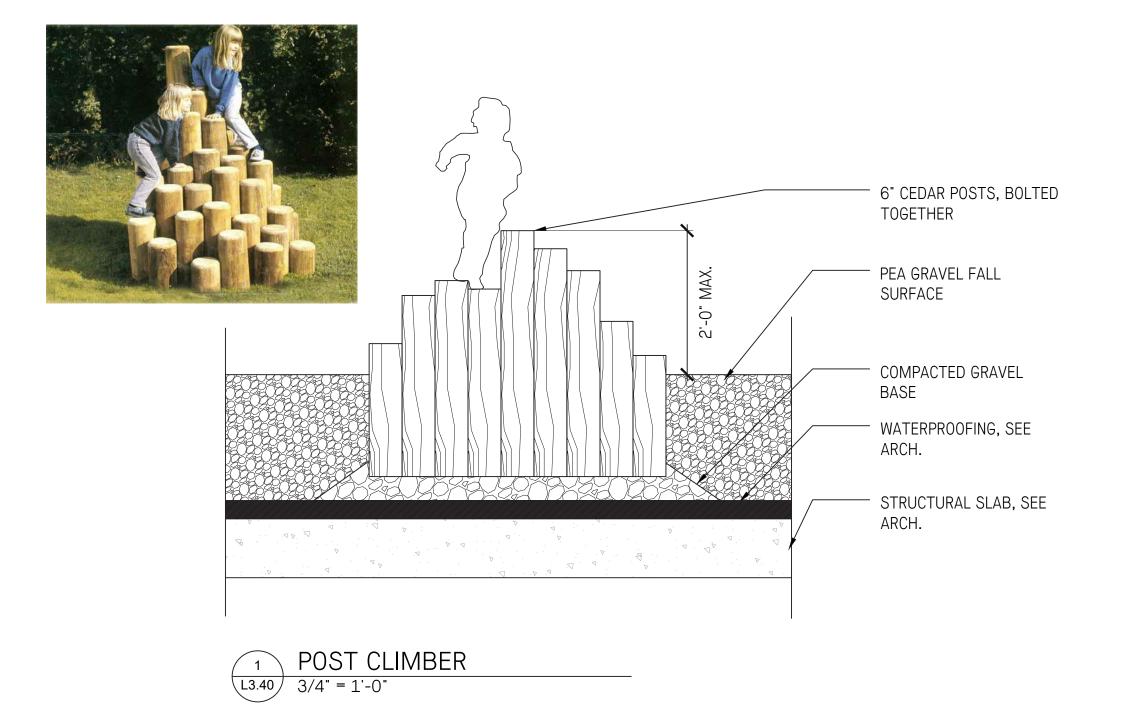

#### LANDSCAPE STRUCTURES **DETAILS**

L3.40

2 L3.41) FERN DELL BRIDGE 1/2" = 1'-0"