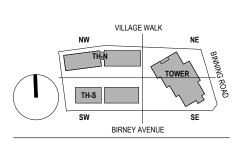

Within the forest garden are two 'clearings', the Drive Court and the Community Patio. The Drive Court announces the entrance to the tower which is then reached by passing over a fern dell. From this space which also holds a large waiting bench, one passes through a threshold canopy to enter The Community Patio. This is the main open space connected to the tower's amenity spaces. This place is conceived of as the social and family gathering place for the residents of the tower. It contains a BBQ and large harvest table. Unit pavers are used to help bring a comfortable scale and finer level of detail to the paved areas.

At the corner of Binning and Birney avenues is a copse of larger deciduous feature trees which will be a focal point for the forest garden and for the development from the street.

#### A Landscape Bento Box

Moving west through the site, the Community Patio is bounded by a small pavilion. From here we enter a linear space which is framed by the back sides of the townhouses. The linearity is broken into four distinct gardens: a community agriculture zone, a nature play area, a sitting grove and, finally - a meadow garden. This meadow garden follows the overall planting concept culminating the edge of the forest with an open field; it turns the corner and continues alongside the pathway to Birney. Moving from the more active to more passive landscape types as we move away from the tower, the series of spaces allows residents to step right out of their houses and into useful and communal spaces of a comfortable, intimate, scale.

### A Perch

The four gardens end at a north south connection pathway which links Birney road to Khorana Park. Just past this pathway a small perch platform with bench engages with the existing waterway, culminating the procession of landscape experiences.

#### Edges

On the north and west sides of the site, existing coniferous trees and shrub gardens create a buffered edge to the residences. Landscaping would be designed to merge seamlessly with these existing landscapes.