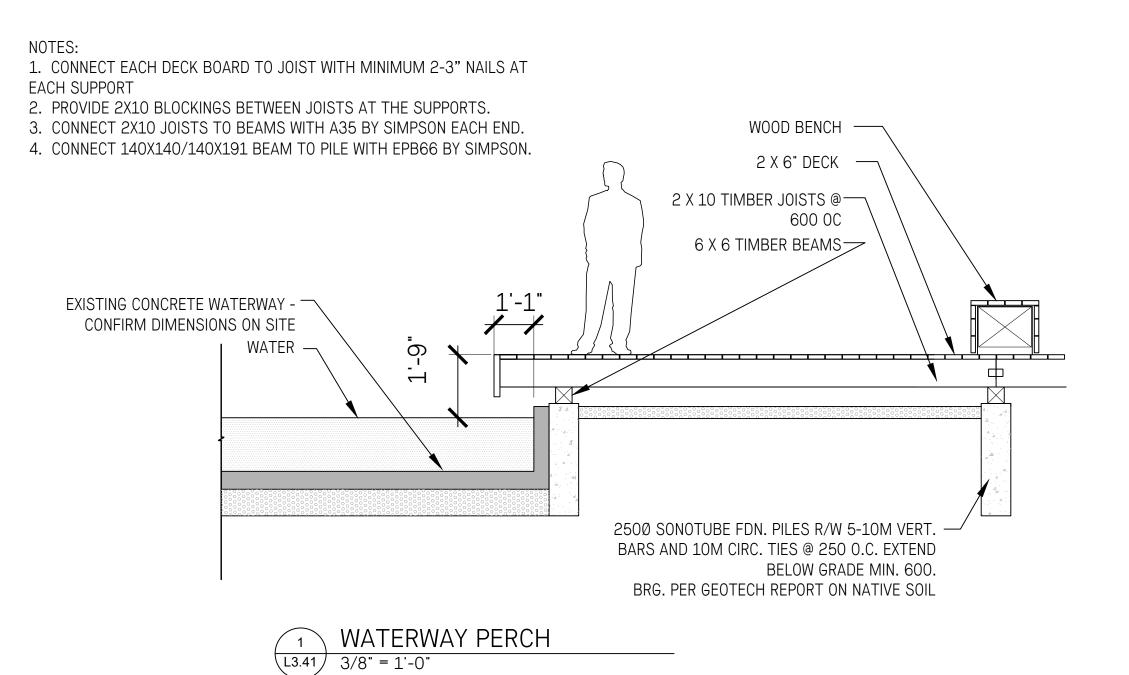

### A Perch

The four gardens end at a north south connection pathway which links Birney road to Khorana Park. Just past this pathway a small perch platform with bench engages with the existing waterway, culminating the procession of landscape experiences.

#### LANDSCAPE STRUCTURES **DETAILS**

L3.40

2 L3.41) FERN DELL BRIDGE 1/2" = 1'-0"