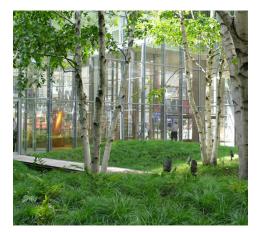

#### A Landscape Bento Box

Moving west through the site, the Community Patio is bounded by a small pavilion. From here we enter a linear space which is framed by the back sides of the townhouses. The linearity is broken into four distinct gardens: a community agriculture zone, a nature play area, a sitting grove and, finally - a meadow garden. This meadow garden follows the overall planting concept culminating the edge of the forest with an open field; it turns the corner and continues alongside the pathway to Birney. Moving from the more active to more passive landscape types as we move away from the tower, the series of spaces allows residents to step right out of their houses and into useful and communal spaces of a comfortable, intimate, scale.