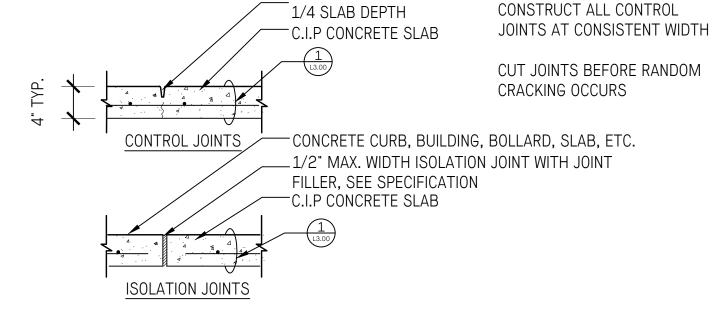

403 - 375 West Fifth Avenue Vancouver BC, V5Y 1J6 604 909 4150

DEVELOPMENT PERMIT RE-SUBMISSION

PEA GRAVEL SURFACING

L3.10 1"=1'-0"

ON PEDESTALS TYP.

ON SLAB TYP.

CONCRETE PAVERS

L3.10 1"=1-'0"

- CONCRETE UNIT PAVERS OR HYDROPRESSED SLABS,

CONCRETE UNIT PAVERS OR HYDROPRESSED SLABS,

REFER TO SPEC.

PEDESTAL SYSTEM

DRAINAGE MAT

REFER TO ARCH. FOR

STRUCTURAL SLAB,

REFER TO SPEC.

FILTER FABRIC

ARCH. DWG

PEA GRAVEL FOR PLAY SURFACE, SEE SPEC. ENSURE MIN. DEPTH AS

REQUIRED BY CSA.

ROOF ASSEMBLY, REFER

STRUCTURAL SLAB,

REFER TO ARCH.

TO ARCH.

REFER TO ARCH. DWGS

- SAND BEDDING COURSE

-4" CLEAR CRUSHED GRAVEL

COMPACTED BASE COURSE

BUILD UP OVER STRUCT. SLAB

STRUCTURAL SLAB REFER TO

REFER TO ARCH. FOR

BUILD UP OVER STRUCT. SLAB

1/2" WIDTH SAWN JOINT, TO NOTE:

 
 1
 PRE-APPLICATION AUDP SUBMISSION
 2017-11-02

 2
 PRE-APPLICATION AUDP SUBMISSION
 2017-12-07

 3
 PRE-DP APPLICATION SUBMISSION
 2017-12-06

 4
 DP-APPLICATION AUDP SUBMISSION
 2018-02-01

 5
 DEVELOPMENT PERMIT SUBMISSION
 2018-01-23

 6
 DP RE-SUBMISSION
 2018-03-02

IVY ON THE PARK

LOT 8

**PAVING DETAILS** 

L -3.10

C.I.P. CONCRETE STAIRS - TYPICAL L3.20) 3/4"= 1-0"

- 1. HANDRAIL HEIGHT & DESIGN TO CONFORM TO BC BUILDING CODE. CONFIRM DIMENSIONS ON SITE.
- 2. GRIND ALL CUT/WELDED SURFACES TO SMOOTH UNIFORM FINISH,
- 3. ALL METAL COMPONENTS TO BE PAINTED TO BE GALVANIZED AND PAINTED. CONFIRM COLOUR WITH LANDSCAPE ARCHITECT
- 4. PROVIDE SHOP DRAWINGS, SIGNED AND SEALED BY A STRUCTURAL ENGINEER LICENSED TO PRACTICE IN BRITISH COLUMBIA, FOR ALL METAL COMPONENTS AND CONNECTIONS, FOR REVIEW AND APPROVAL BY OWNER'S REPRESENTATIVE.