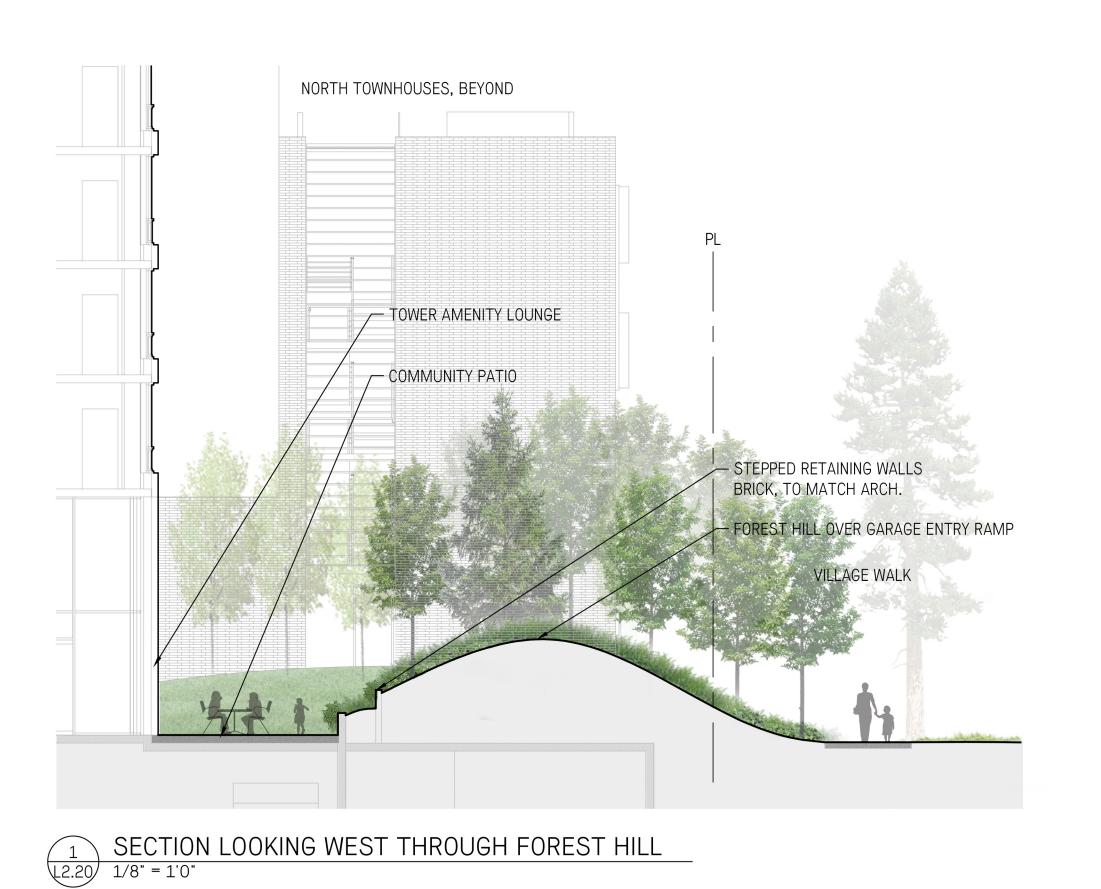

Within the forest garden are two 'clearings', the Drive Court and the Community Patio. The Drive Court announces the entrance to the tower which is then reached by passing over a fern dell. From this space which also holds a large waiting bench, one passes through a threshold canopy to enter The Community Patio. This is the main open space connected to the tower's amenity spaces. This place is conceived of as the social and family gathering place for the residents of the tower. It contains a BBQ and large harvest table. Unit pavers are used to help bring a comfortable scale and finer level of detail to the paved areas.

#### A Landscape Bento Box

Moving west through the site, the Community Patio is bounded by a small pavilion. From here we enter a linear space which is framed by the back sides of the townhouses. The linearity is broken into four distinct gardens: a community agriculture zone, a nature play area, a sitting grove and, finally - a meadow garden. This meadow garden follows the overall planting concept culminating the edge of the forest with an open field; it turns the corner and continues alongside the pathway to Birney. Moving from the more active to more passive landscape types as we move away from the tower, the series of spaces allows residents to step right out of their houses and into useful and communal spaces of a comfortable, intimate, scale.