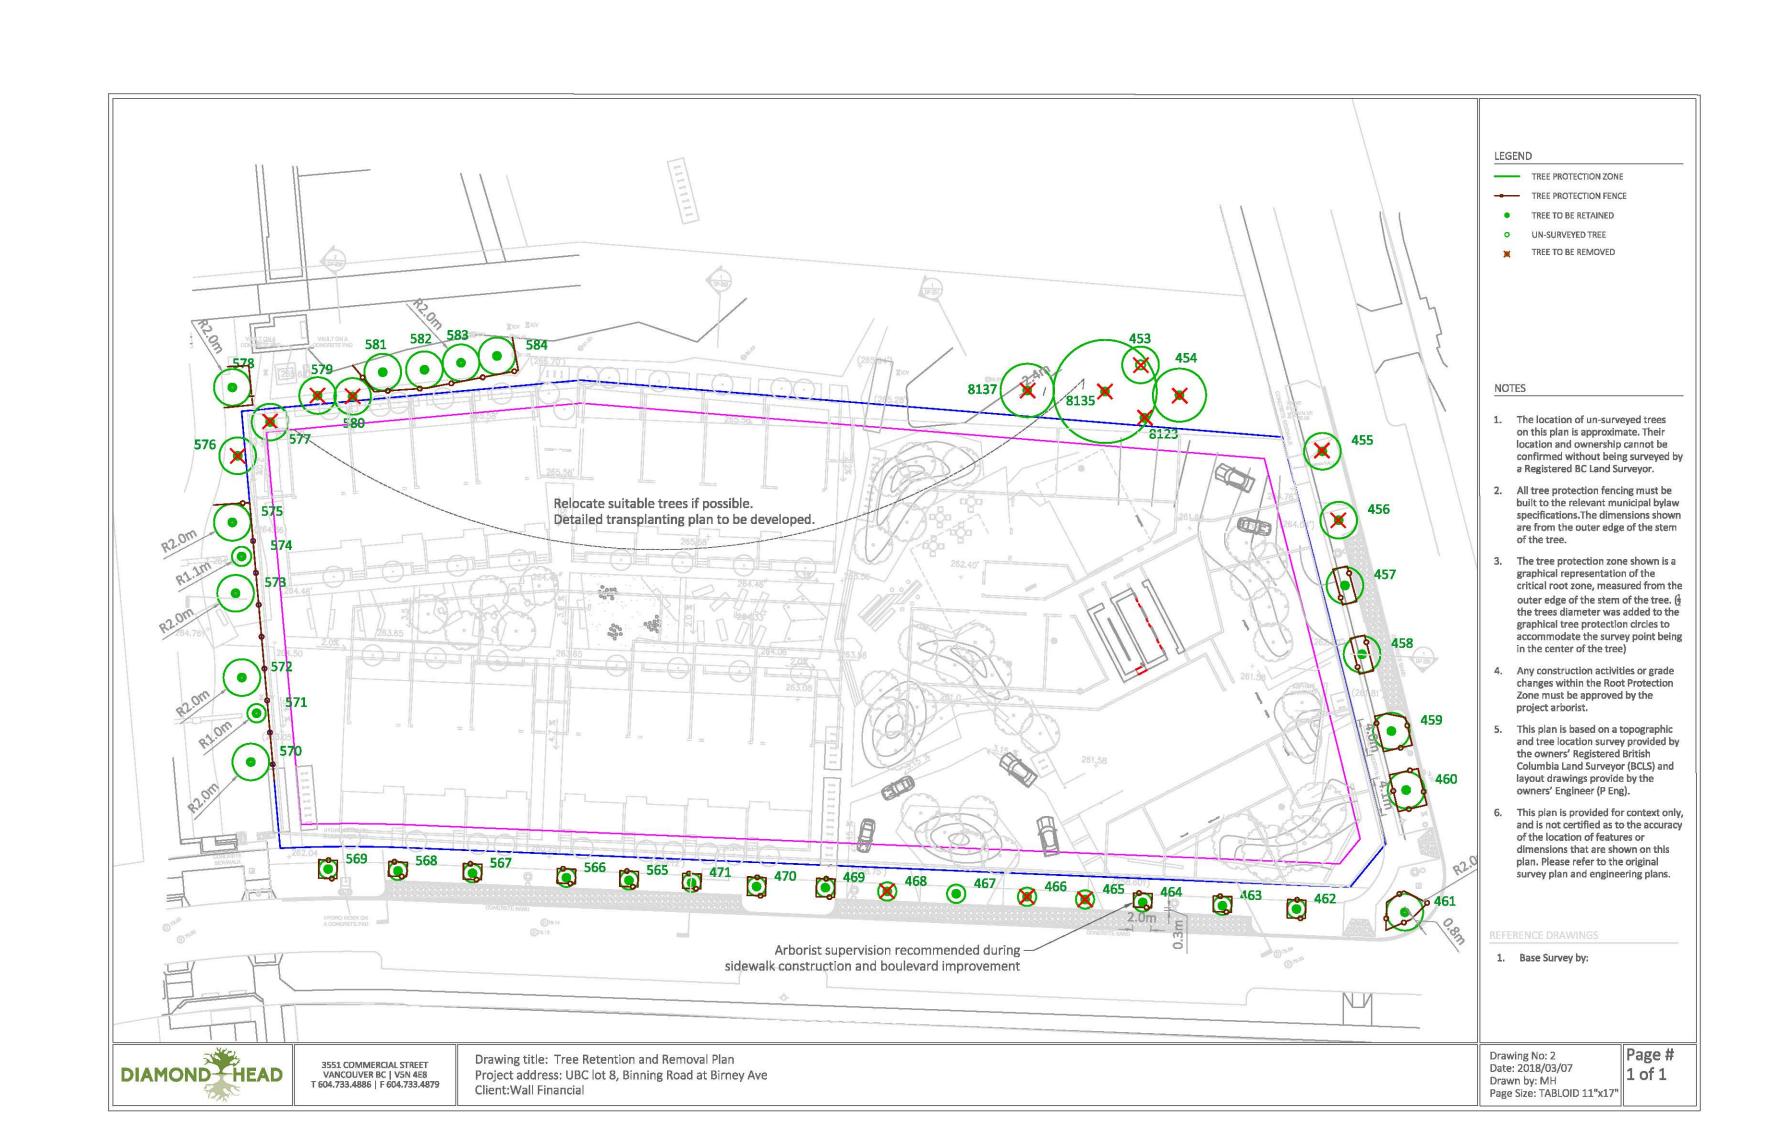

LINEAR FEATURE ACCENT LIGHTING

A CONCRETE PAD

6 DP RE-SUBMISSION

TREE RETENTION AND REMOVAL PLAN

L-1.40

The Wall Group

Landscape Architecture Urban Design 403 - 375 West Fifth Avenue Vancouver BC, V5Y 1J6

**DEVELOPMENT PERMIT RE-SUBMISSION** 2018-03-02