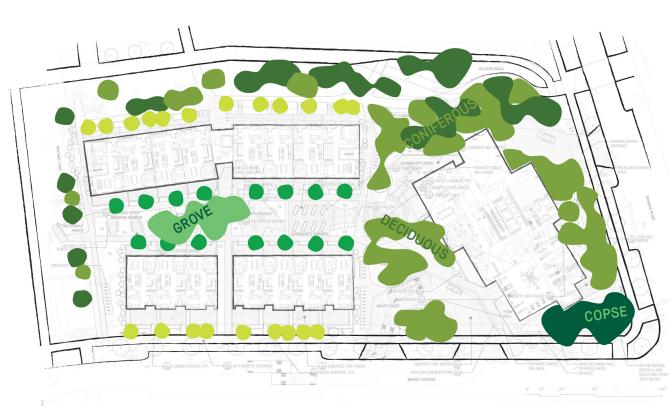

#### A Forest Garden

While it would be impossible to recreate a mature coniferous forest in this built environment, we can attempt to evoke a more open, deciduous forest edge ecosystem with small ornamental trees such as vine maples, pacific dogwood and red alders. Underneath this light canopy is a garden of ferns and other ornamental groundcovers in a simplified, informal 'forest floor'.

At the corner of Binning and Birney avenues is a copse of larger deciduous feature trees which will be a focal point for the forest garden and for the development from the street.

#### A Landscape Bento Box

Moving west through the site, the Community Patio is bounded by a small pavilion. From here we enter a linear space which is framed by the back sides of the townhouses. The linearity is broken into four distinct gardens: a community agriculture zone, a nature play area, a sitting grove and, finally - a meadow garden. This meadow garden follows the overall planting concept culminating the edge of the forest with an open field; it turns the corner and continues alongside the pathway to Birney. Moving from the more active to more passive landscape types as we move away from the tower, the series of spaces allows residents to step right out of their houses and into useful and communal spaces of a comfortable, intimate, scale.

#### Edges

On the north and west sides of the site, existing coniferous trees and shrub gardens create a buffered edge to the residences. Landscaping would be designed to merge seamlessly with these existing landscapes.