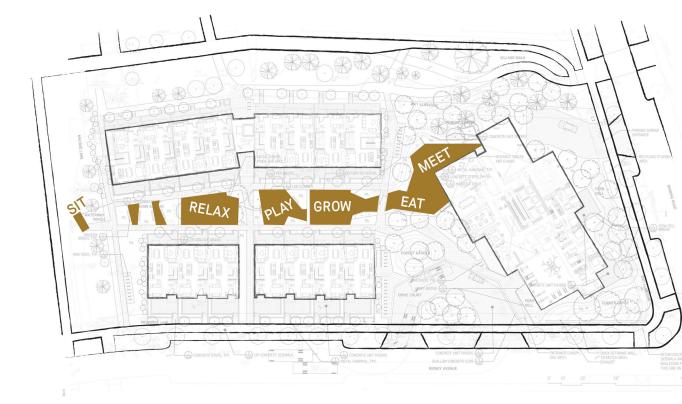

#### LANDSCAPE CONCEPT

The landscape vision exists on two levels: one - by creating an ecosystem-inspired sense of place, and, two - by considering programming which enriches the private and communal experience for residents.

Within the forest garden are two 'clearings', the Drive Court and the Community Patio. The Drive Court announces the entrance to the tower which is then reached by passing over a fern dell. From this space which also holds a large waiting bench, one passes through a threshold canopy to enter The Community Patio. This is the main open space connected to the tower's amenity spaces. This place is conceived of as the social and family gathering place for the residents of the tower. It contains a BBQ and large harvest table. Unit pavers are used to help bring a comfortable scale and finer level of detail to the paved areas.

#### A Landscape Bento Box

Moving west through the site, the Community Patio is bounded by a small pavilion. From here we enter a linear space which is framed by the back sides of the townhouses. The linearity is broken into four distinct gardens: a community agriculture zone, a nature play area, a sitting grove and, finally - a meadow garden. This meadow garden follows the overall planting concept culminating the edge of the forest with an open field; it turns the corner and continues alongside the pathway to Birney. Moving from the more active to more passive landscape types as we move away from the tower, the series of spaces allows residents to step right out of their houses and into useful and communal spaces of a comfortable, intimate, scale.

### A Perch

The four gardens end at a north south connection pathway which links Birney road to Khorana Park. Just past this pathway a small perch platform with bench engages with the existing waterway, culminating the procession of landscape experiences.