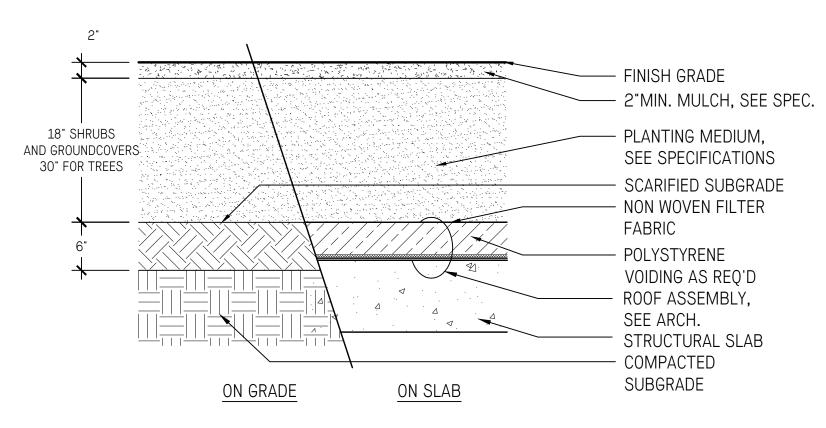

# LANDSCAPE STRUCTURES DETAILS

L3.41

SOIL PROFILES

NTS

TREE PLANTING ON SLOPE

NTS