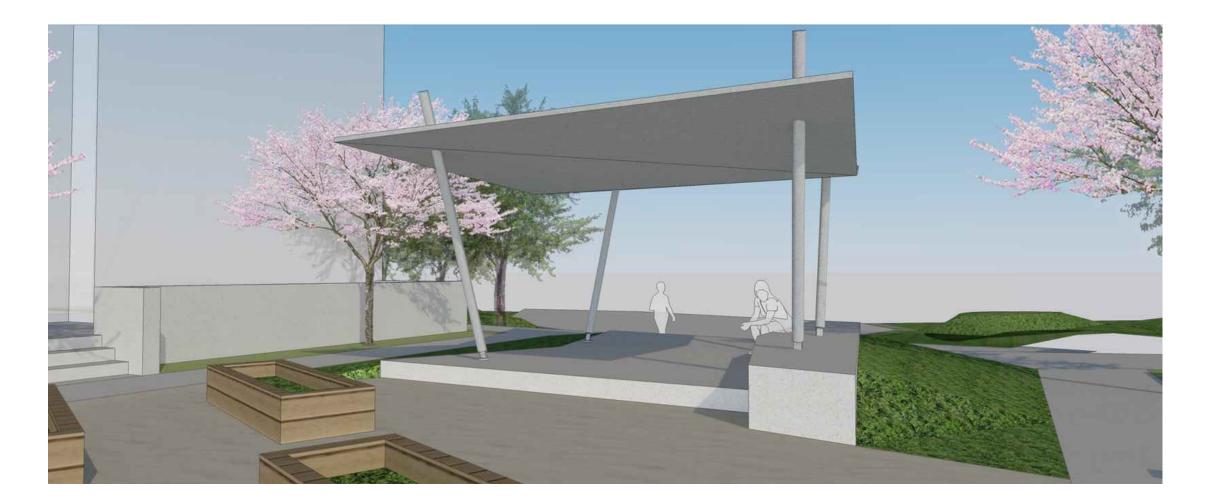

#### LANDSCAPE STRUCTURES **DETAILS**

L3.40

2 L3.41) FERN DELL BRIDGE 1/2" = 1'-0"