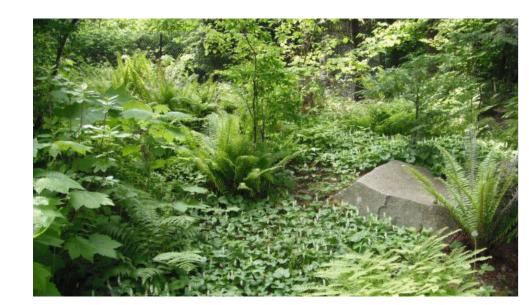

#### A Forest Garden

While it would be impossible to recreate a mature coniferous forest in this built environment, we can attempt to evoke a more open, deciduous forest edge ecosystem with small ornamental trees such as vine maples, pacific dogwood and red alders. Underneath this light canopy is a garden of ferns and other ornamental groundcovers in a simplified, informal 'forest floor'.

#### Edges

On the north and west sides of the site, existing coniferous trees and shrub gardens create a buffered edge to the residences. Landscaping would be designed to merge seamlessly with these existing landscapes.