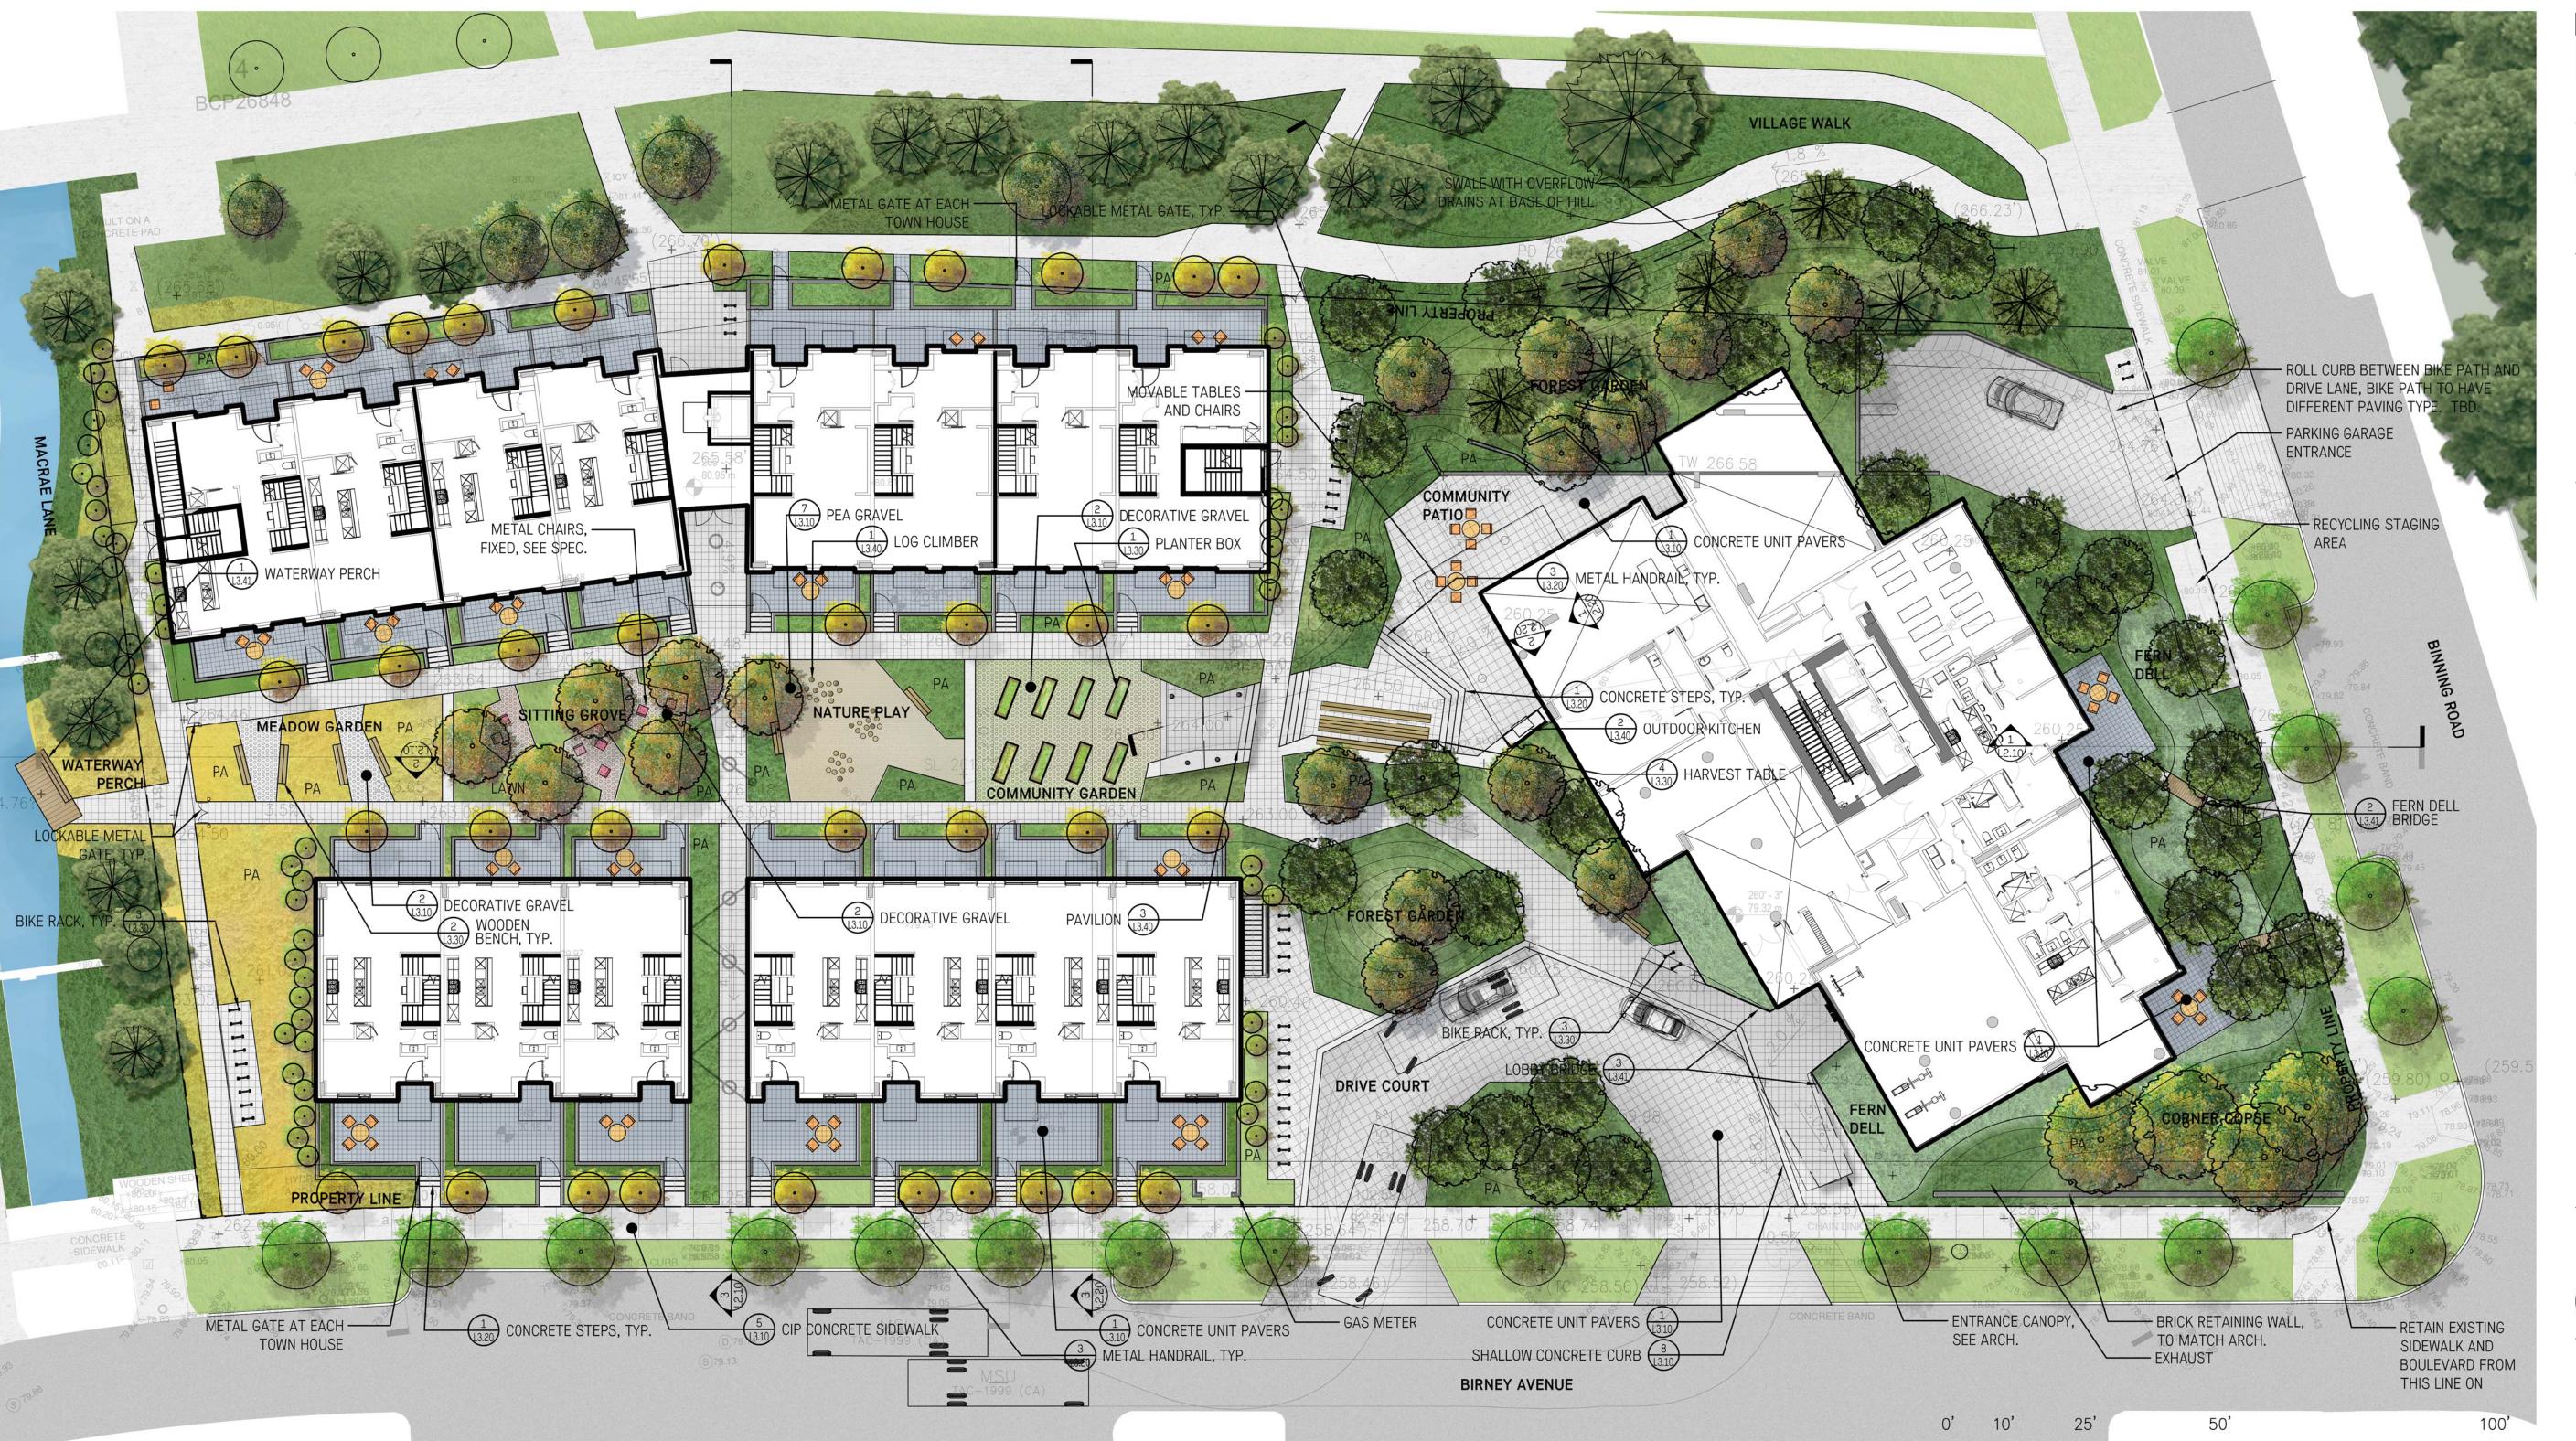

#### LANDSCAPE CONCEPT

The landscape vision exists on two levels: one - by creating an ecosystem-inspired sense of place, and, two - by considering programming which enriches the private and communal experience for residents.

The landscape is grounded to its location directly adjacent to Pacific Spirit Park primarily through the use of planting. The vegetative strategy suggests a forest edge landscape typology.

#### A Forest Garden

While it would be impossible to recreate a mature coniferous forest in this built environment, we can attempt to evoke a more open, deciduous forest edge ecosystem with small ornamental trees such as vine maples, pacific dogwood and red alders. Underneath this light canopy is a garden of ferns and other ornamental groundcovers in a simplified, informal 'forest floor'.

Within the forest garden are two 'clearings', the Drive Court and the Community Patio. The Drive Court announces the entrance to the tower which is then reached by passing over a fern dell. From this space which also holds a large waiting bench, one passes through a threshold canopy to enter The Community Patio. This is the main open space connected to the tower's amenity spaces. This place is conceived of as the social and family gathering place for the residents of the tower. It contains a BBQ and large harvest table. Unit pavers are used to help bring a comfortable scale and finer level of detail to the paved areas.

At the corner of Binning and Birney avenues is a copse of larger deciduous feature trees which will be a focal point for the forest garden and for the development from the street.

#### A Landscape Bento Box

Moving west through the site, the Community Patio is bounded by a small pavilion. From here we enter a linear space which is framed by the back sides of the townhouses. The linearity is broken into four distinct gardens: a community agriculture zone, a nature play area, a sitting grove and, finally - a meadow garden. This meadow garden follows the overall planting concept culminating the edge of the forest with an open field; it turns the corner and continues alongside the pathway to Birney. Moving from the more active to more passive landscape types as we move away from the tower, the series of spaces allows residents to step right out of their houses and into useful and communal spaces of a comfortable, intimate, scale.

### A Perch

The four gardens end at a north south connection pathway which links Birney road to Khorana Park. Just past this pathway a small perch platform with bench engages with the existing waterway, culminating the procession of landscape experiences.

#### Edges

On the north and west sides of the site, existing coniferous trees and shrub gardens create a buffered edge to the residences. Landscaping would be designed to merge seamlessly with these existing landscapes.

LANDSCAPE CONCEPT

1 LANDSCAPE MATERIALS AND LAYOUT PLAN