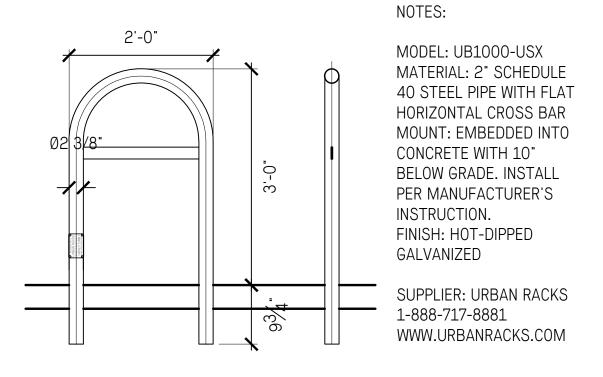

 5
 DEVELOPMENT PERMIT SUBMISSION
 2018-01-23

 6
 DP RE-SUBMISSION
 2018-03-02

IVY ON THE PARK

LOT 8

**PAVING DETAILS** 

L -3.10

C.I.P. CONCRETE STAIRS - TYPICAL L3.20) 3/4"= 1-0"

- 1. HANDRAIL HEIGHT & DESIGN TO CONFORM TO BC BUILDING CODE. CONFIRM DIMENSIONS ON SITE.
- 2. GRIND ALL CUT/WELDED SURFACES TO SMOOTH UNIFORM FINISH,
- 3. ALL METAL COMPONENTS TO BE PAINTED TO BE GALVANIZED AND PAINTED. CONFIRM COLOUR WITH LANDSCAPE ARCHITECT
- 4. PROVIDE SHOP DRAWINGS, SIGNED AND SEALED BY A STRUCTURAL ENGINEER LICENSED TO PRACTICE IN BRITISH COLUMBIA, FOR ALL METAL COMPONENTS AND CONNECTIONS, FOR REVIEW AND APPROVAL BY OWNER'S REPRESENTATIVE.