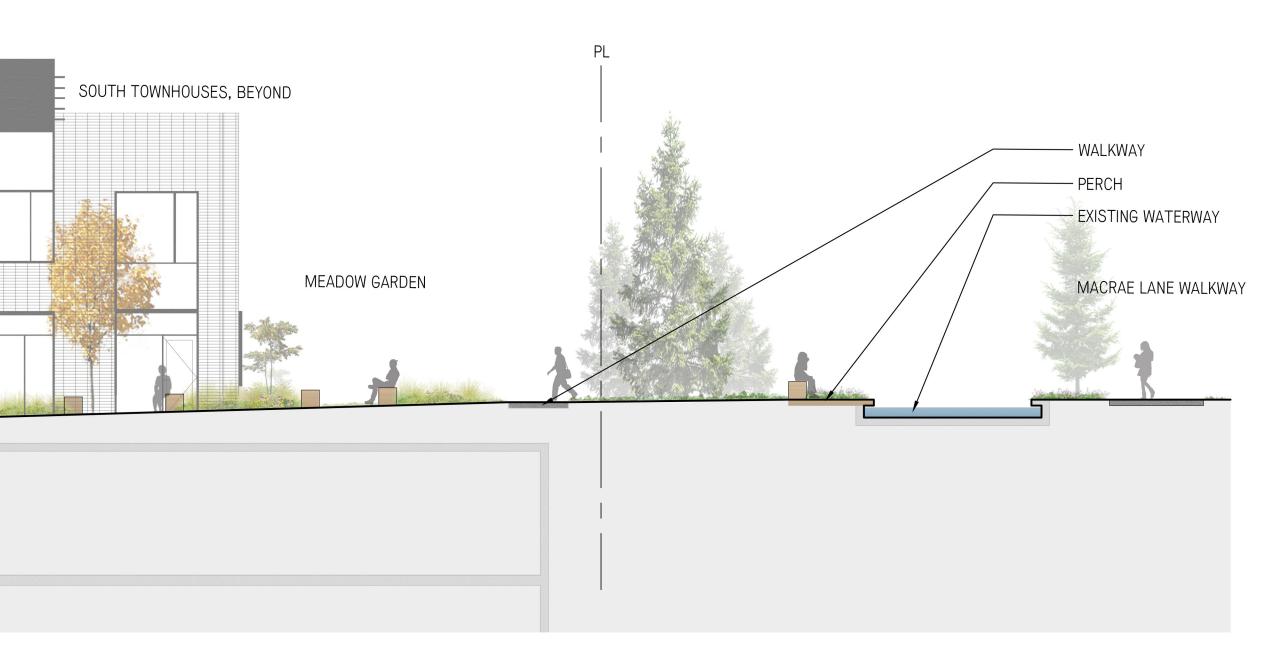

### A Perch

The four gardens end at a north south connection pathway which links Birney road to Khorana Park. Just past this pathway a small perch platform with bench engages with the existing waterway, culminating the procession of landscape experiences.

SECTION LOOKING NORTH THROUGH FERN DELL

1/8" = 1'0"

SECTION LOOKING SOUTH THROUGH PERCH

1/8" = 1'0"

— GROUND LEVEL UNIT PATIO

BINNING ROAD

IVY ON THE PARK

| 1 | PRE-APPLICATION AUDP<br>SUBMISSION | 2017-11-0 |
|---|------------------------------------|-----------|
| 2 | PRE-APPLICATION AUDP SUBMISSION    | 2017-12-0 |
| 3 | PRE-DP APPLICATION SUBMISSION      | 2017-12-0 |
| 4 | DP-APPLICATION AUDP<br>SUBMISSION  | 2018-02-0 |
| 5 | DEVELOPMENT PERMIT<br>SUBMISSION   | 2018-01-2 |
| 6 | DP RE-SURMISSION                   | 2018-03-0 |