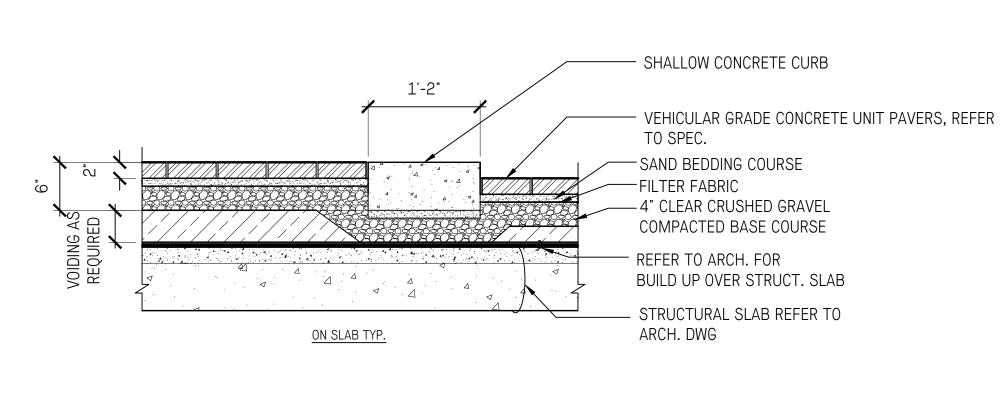

403 - 375 West Fifth Avenue Vancouver BC, V5Y 1J6 604 909 4150

DEVELOPMENT PERMIT RE-SUBMISSION

PEA GRAVEL SURFACING

L3.10 1"=1'-0"

ON PEDESTALS TYP.

ON SLAB TYP.

CONCRETE PAVERS

L3.10 1"=1-'0"

- CONCRETE UNIT PAVERS OR HYDROPRESSED SLABS,

CONCRETE UNIT PAVERS OR HYDROPRESSED SLABS,

REFER TO SPEC.

PEDESTAL SYSTEM

DRAINAGE MAT

REFER TO ARCH. FOR

STRUCTURAL SLAB,

REFER TO SPEC.

FILTER FABRIC

ARCH. DWG

PEA GRAVEL FOR PLAY SURFACE, SEE SPEC. ENSURE MIN. DEPTH AS

REQUIRED BY CSA.

ROOF ASSEMBLY, REFER

STRUCTURAL SLAB,

REFER TO ARCH.

TO ARCH.

REFER TO ARCH. DWGS

- SAND BEDDING COURSE

-4" CLEAR CRUSHED GRAVEL

COMPACTED BASE COURSE

BUILD UP OVER STRUCT. SLAB

STRUCTURAL SLAB REFER TO

REFER TO ARCH. FOR

BUILD UP OVER STRUCT. SLAB

1/2" WIDTH SAWN JOINT, TO NOTE:

 
 1
 PRE-APPLICATION AUDP SUBMISSION
 2017-11-02

 2
 PRE-APPLICATION AUDP SUBMISSION
 2017-12-07

 3
 PRE-DP APPLICATION SUBMISSION
 2017-12-06

 4
 DP-APPLICATION AUDP SUBMISSION
 2018-02-01

 5
 DEVELOPMENT PERMIT SUBMISSION
 2018-01-23

 6
 DP RE-SUBMISSION
 2018-03-02

IVY ON THE PARK

LOT 8

**PAVING DETAILS** 

L -3.10

C.I.P. CONCRETE STAIRS - TYPICAL L3.20) 3/4"= 1-0"

- 1. HANDRAIL HEIGHT & DESIGN TO CONFORM TO BC BUILDING CODE. CONFIRM DIMENSIONS ON SITE.
- 2. GRIND ALL CUT/WELDED SURFACES TO SMOOTH UNIFORM FINISH,
- 3. ALL METAL COMPONENTS TO BE PAINTED TO BE GALVANIZED AND PAINTED. CONFIRM COLOUR WITH LANDSCAPE ARCHITECT
- 4. PROVIDE SHOP DRAWINGS, SIGNED AND SEALED BY A STRUCTURAL ENGINEER LICENSED TO PRACTICE IN BRITISH COLUMBIA, FOR ALL METAL COMPONENTS AND CONNECTIONS, FOR REVIEW AND APPROVAL BY OWNER'S REPRESENTATIVE.