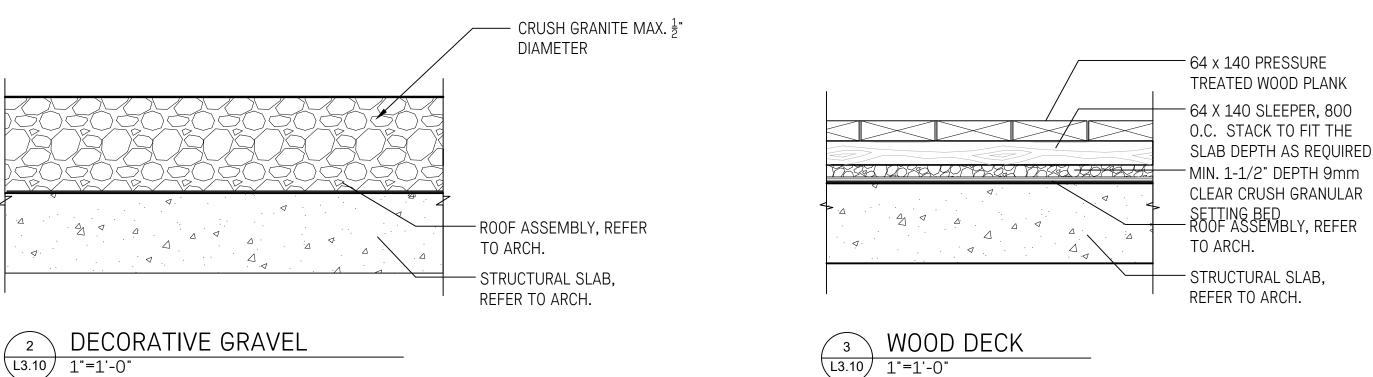

403 - 375 West Fifth Avenue Vancouver BC, V5Y 1J6 604 909 4150

DEVELOPMENT PERMIT RE-SUBMISSION

PEA GRAVEL SURFACING

L3.10 1"=1'-0"

ON PEDESTALS TYP.

ON SLAB TYP.

CONCRETE PAVERS

L3.10 1"=1-'0"

- CONCRETE UNIT PAVERS OR HYDROPRESSED SLABS,

CONCRETE UNIT PAVERS OR HYDROPRESSED SLABS,

REFER TO SPEC.

PEDESTAL SYSTEM

DRAINAGE MAT

REFER TO ARCH. FOR

STRUCTURAL SLAB,

REFER TO SPEC.

FILTER FABRIC

ARCH. DWG

PEA GRAVEL FOR PLAY SURFACE, SEE SPEC. ENSURE MIN. DEPTH AS

REQUIRED BY CSA.

ROOF ASSEMBLY, REFER

STRUCTURAL SLAB,

REFER TO ARCH.

TO ARCH.

REFER TO ARCH. DWGS

- SAND BEDDING COURSE

-4" CLEAR CRUSHED GRAVEL

COMPACTED BASE COURSE

BUILD UP OVER STRUCT. SLAB

STRUCTURAL SLAB REFER TO

REFER TO ARCH. FOR

BUILD UP OVER STRUCT. SLAB