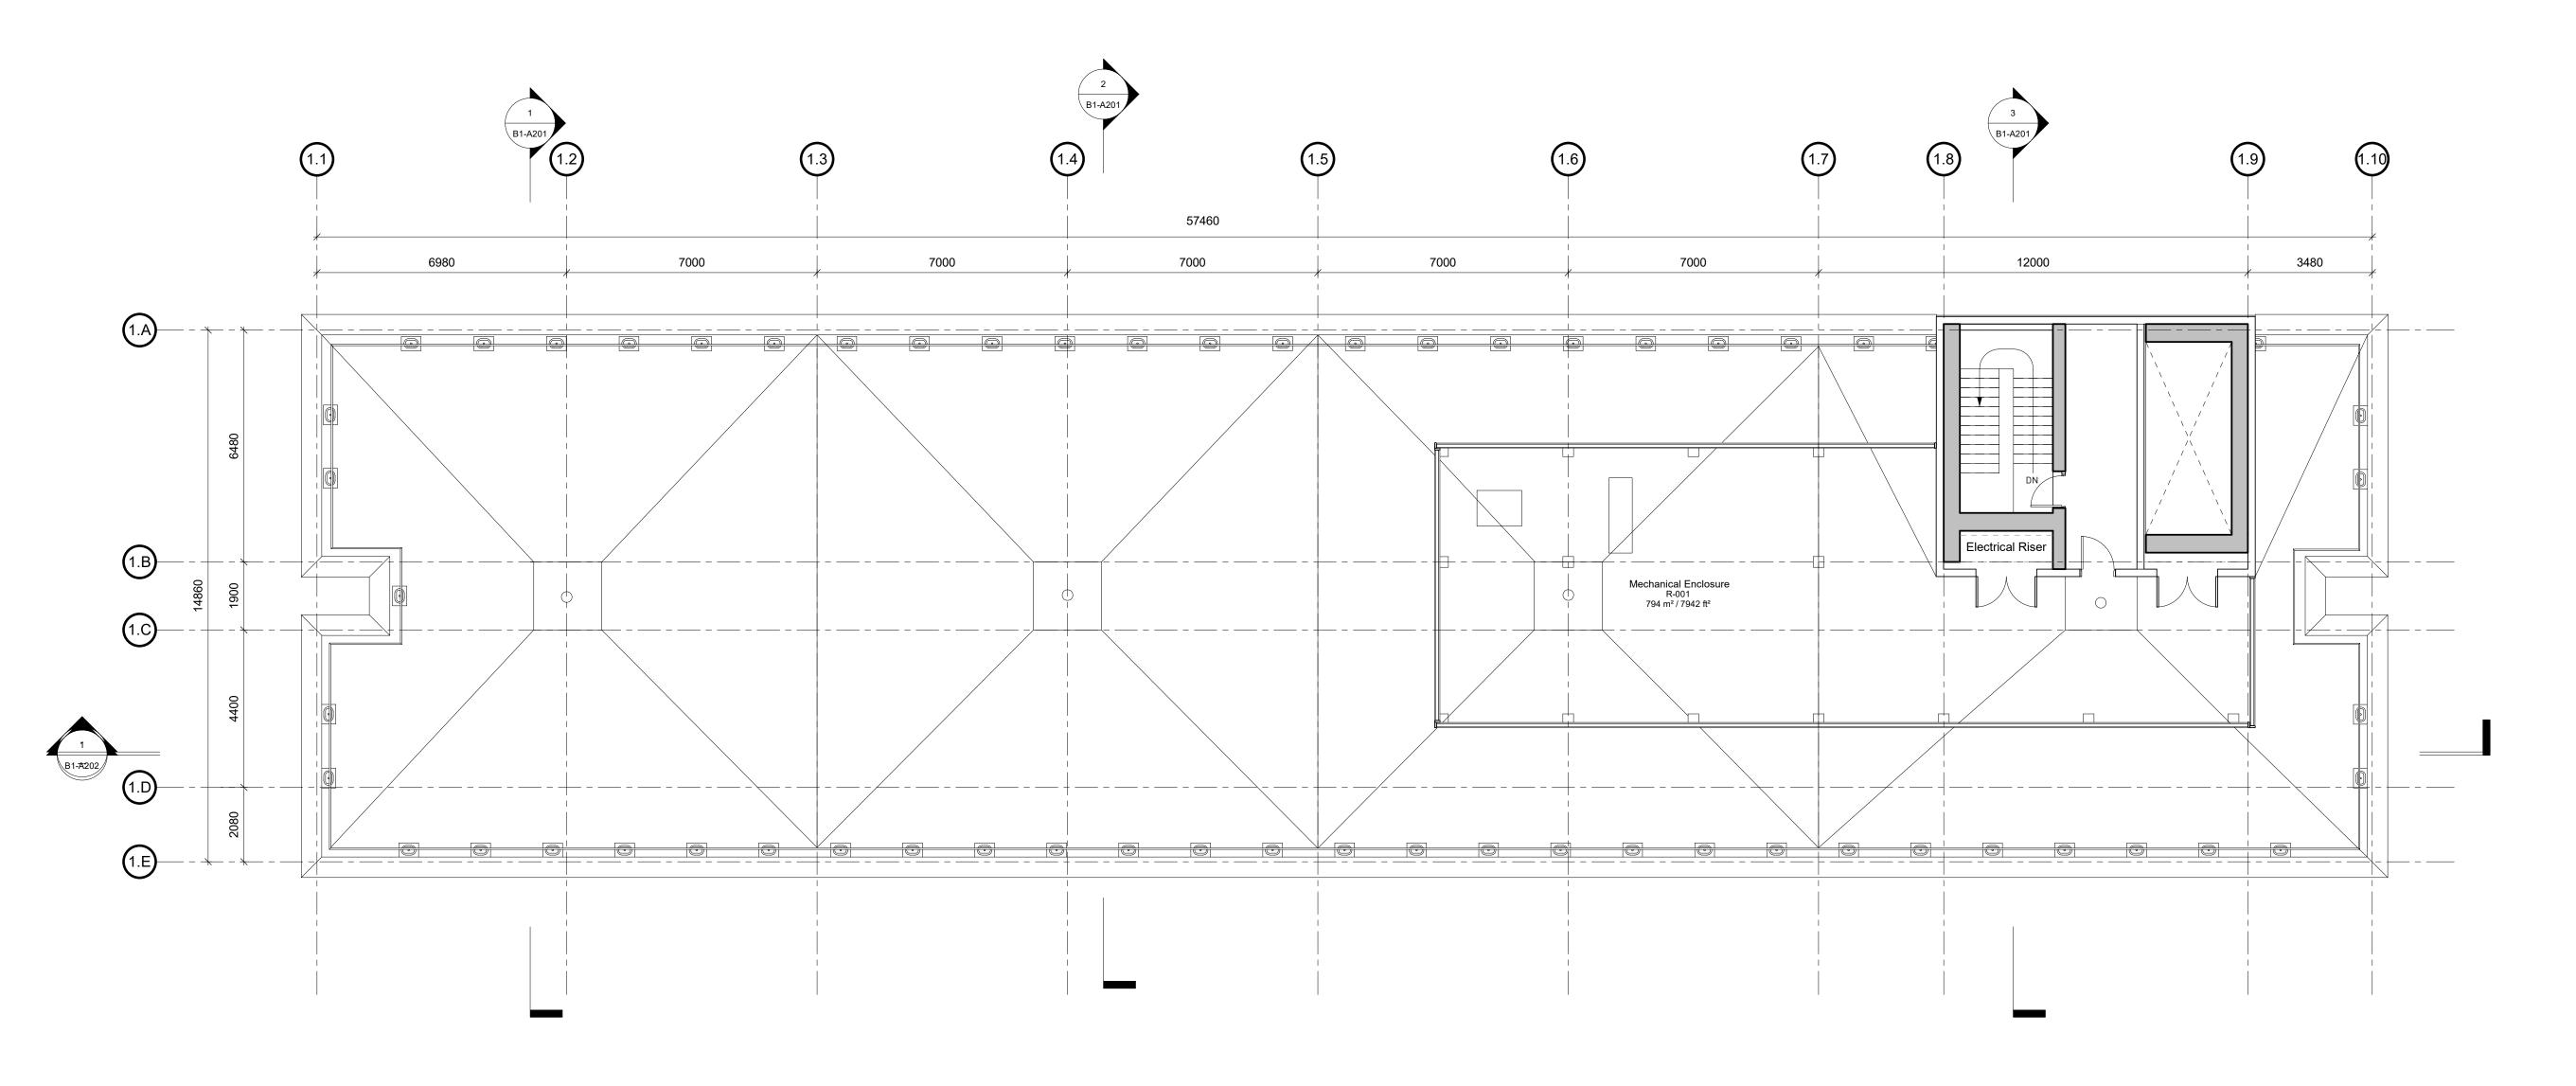

UBC Properties Trust Pacific Residence

5955 Student Union Boulevard University of British Columbia Vancouver, BC Checked by

SCL Scale @ 22x34 Project ID. Project No. **UBCPR** 3361-00 1:100

Floor Plan Level B1

B1-A100 P8