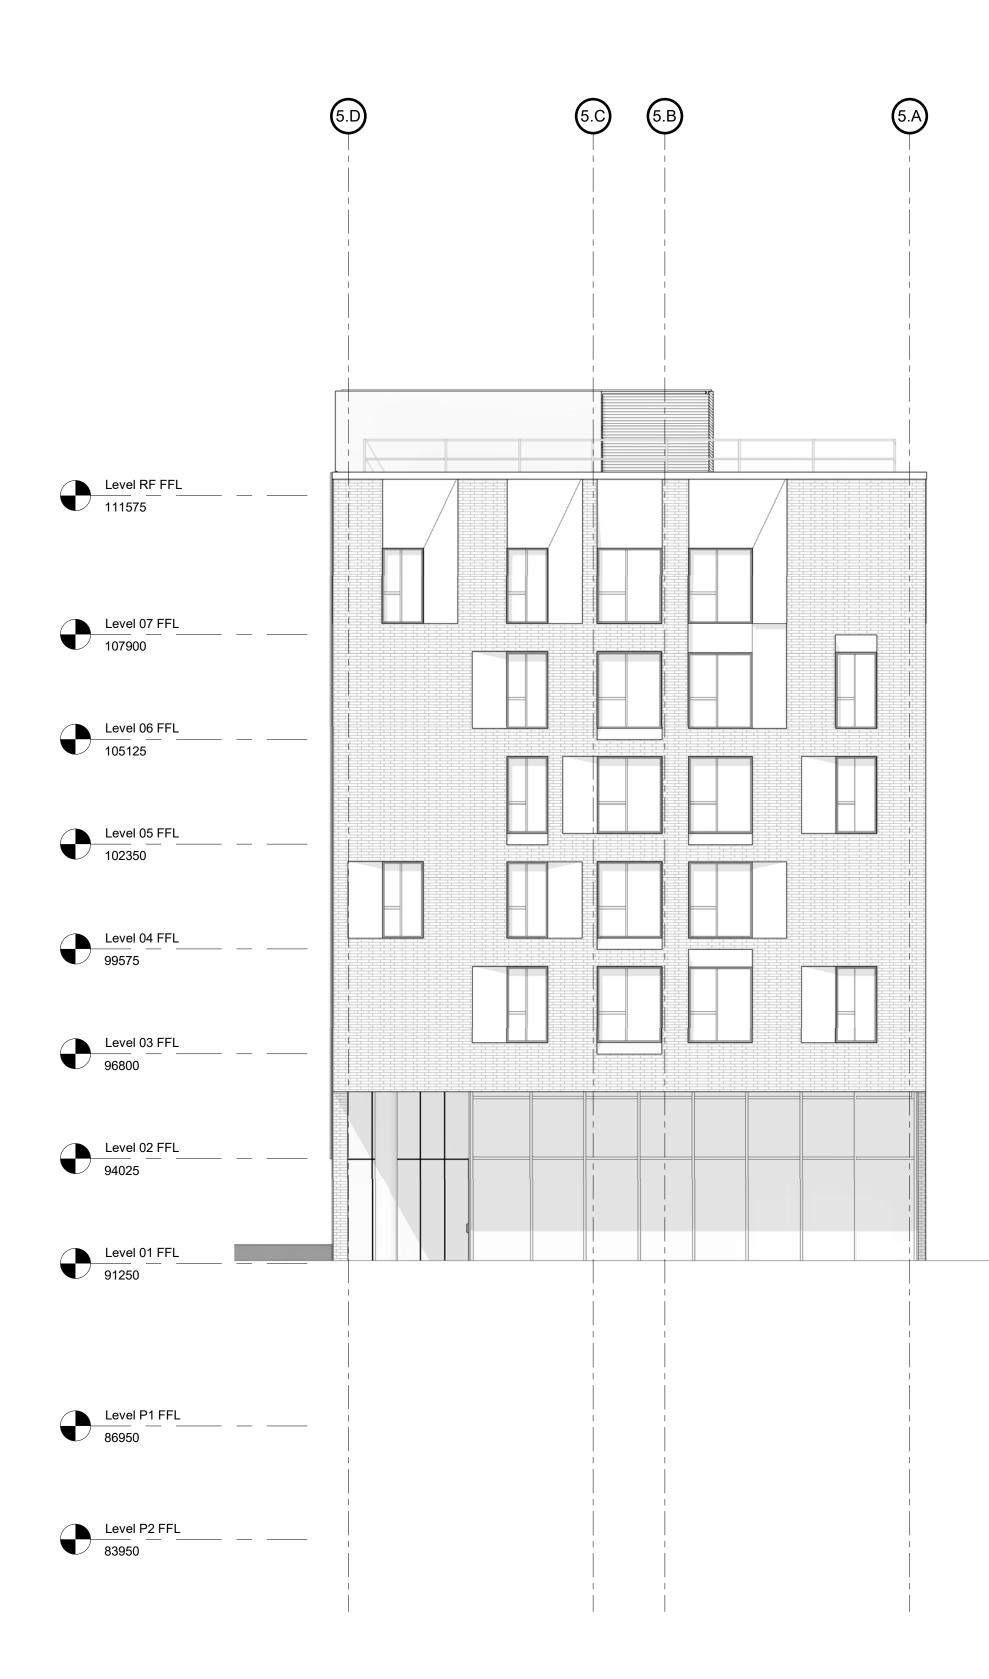

North and South Elevation

B4-A301 P5

Level P1 FFL -

1 Elevation B4 - East

All drawings and related documents are the property of Ryder Architecture (Canada) Inc. and may not be reproduced in whole or in part without written permission. Drawings are based upon site information supplied by third parties and accuracy cannot be guaranteed. Do not scale this drawing. Do not use this drawing to calculate areas. Dimensions to be verified by the Contractor and such dimensions to be solely their responsibility. Work must comply with the relevant Building Codes, By-Laws and related documents. Drawing errors and omissions must be reported immediately to the Architect of Record.