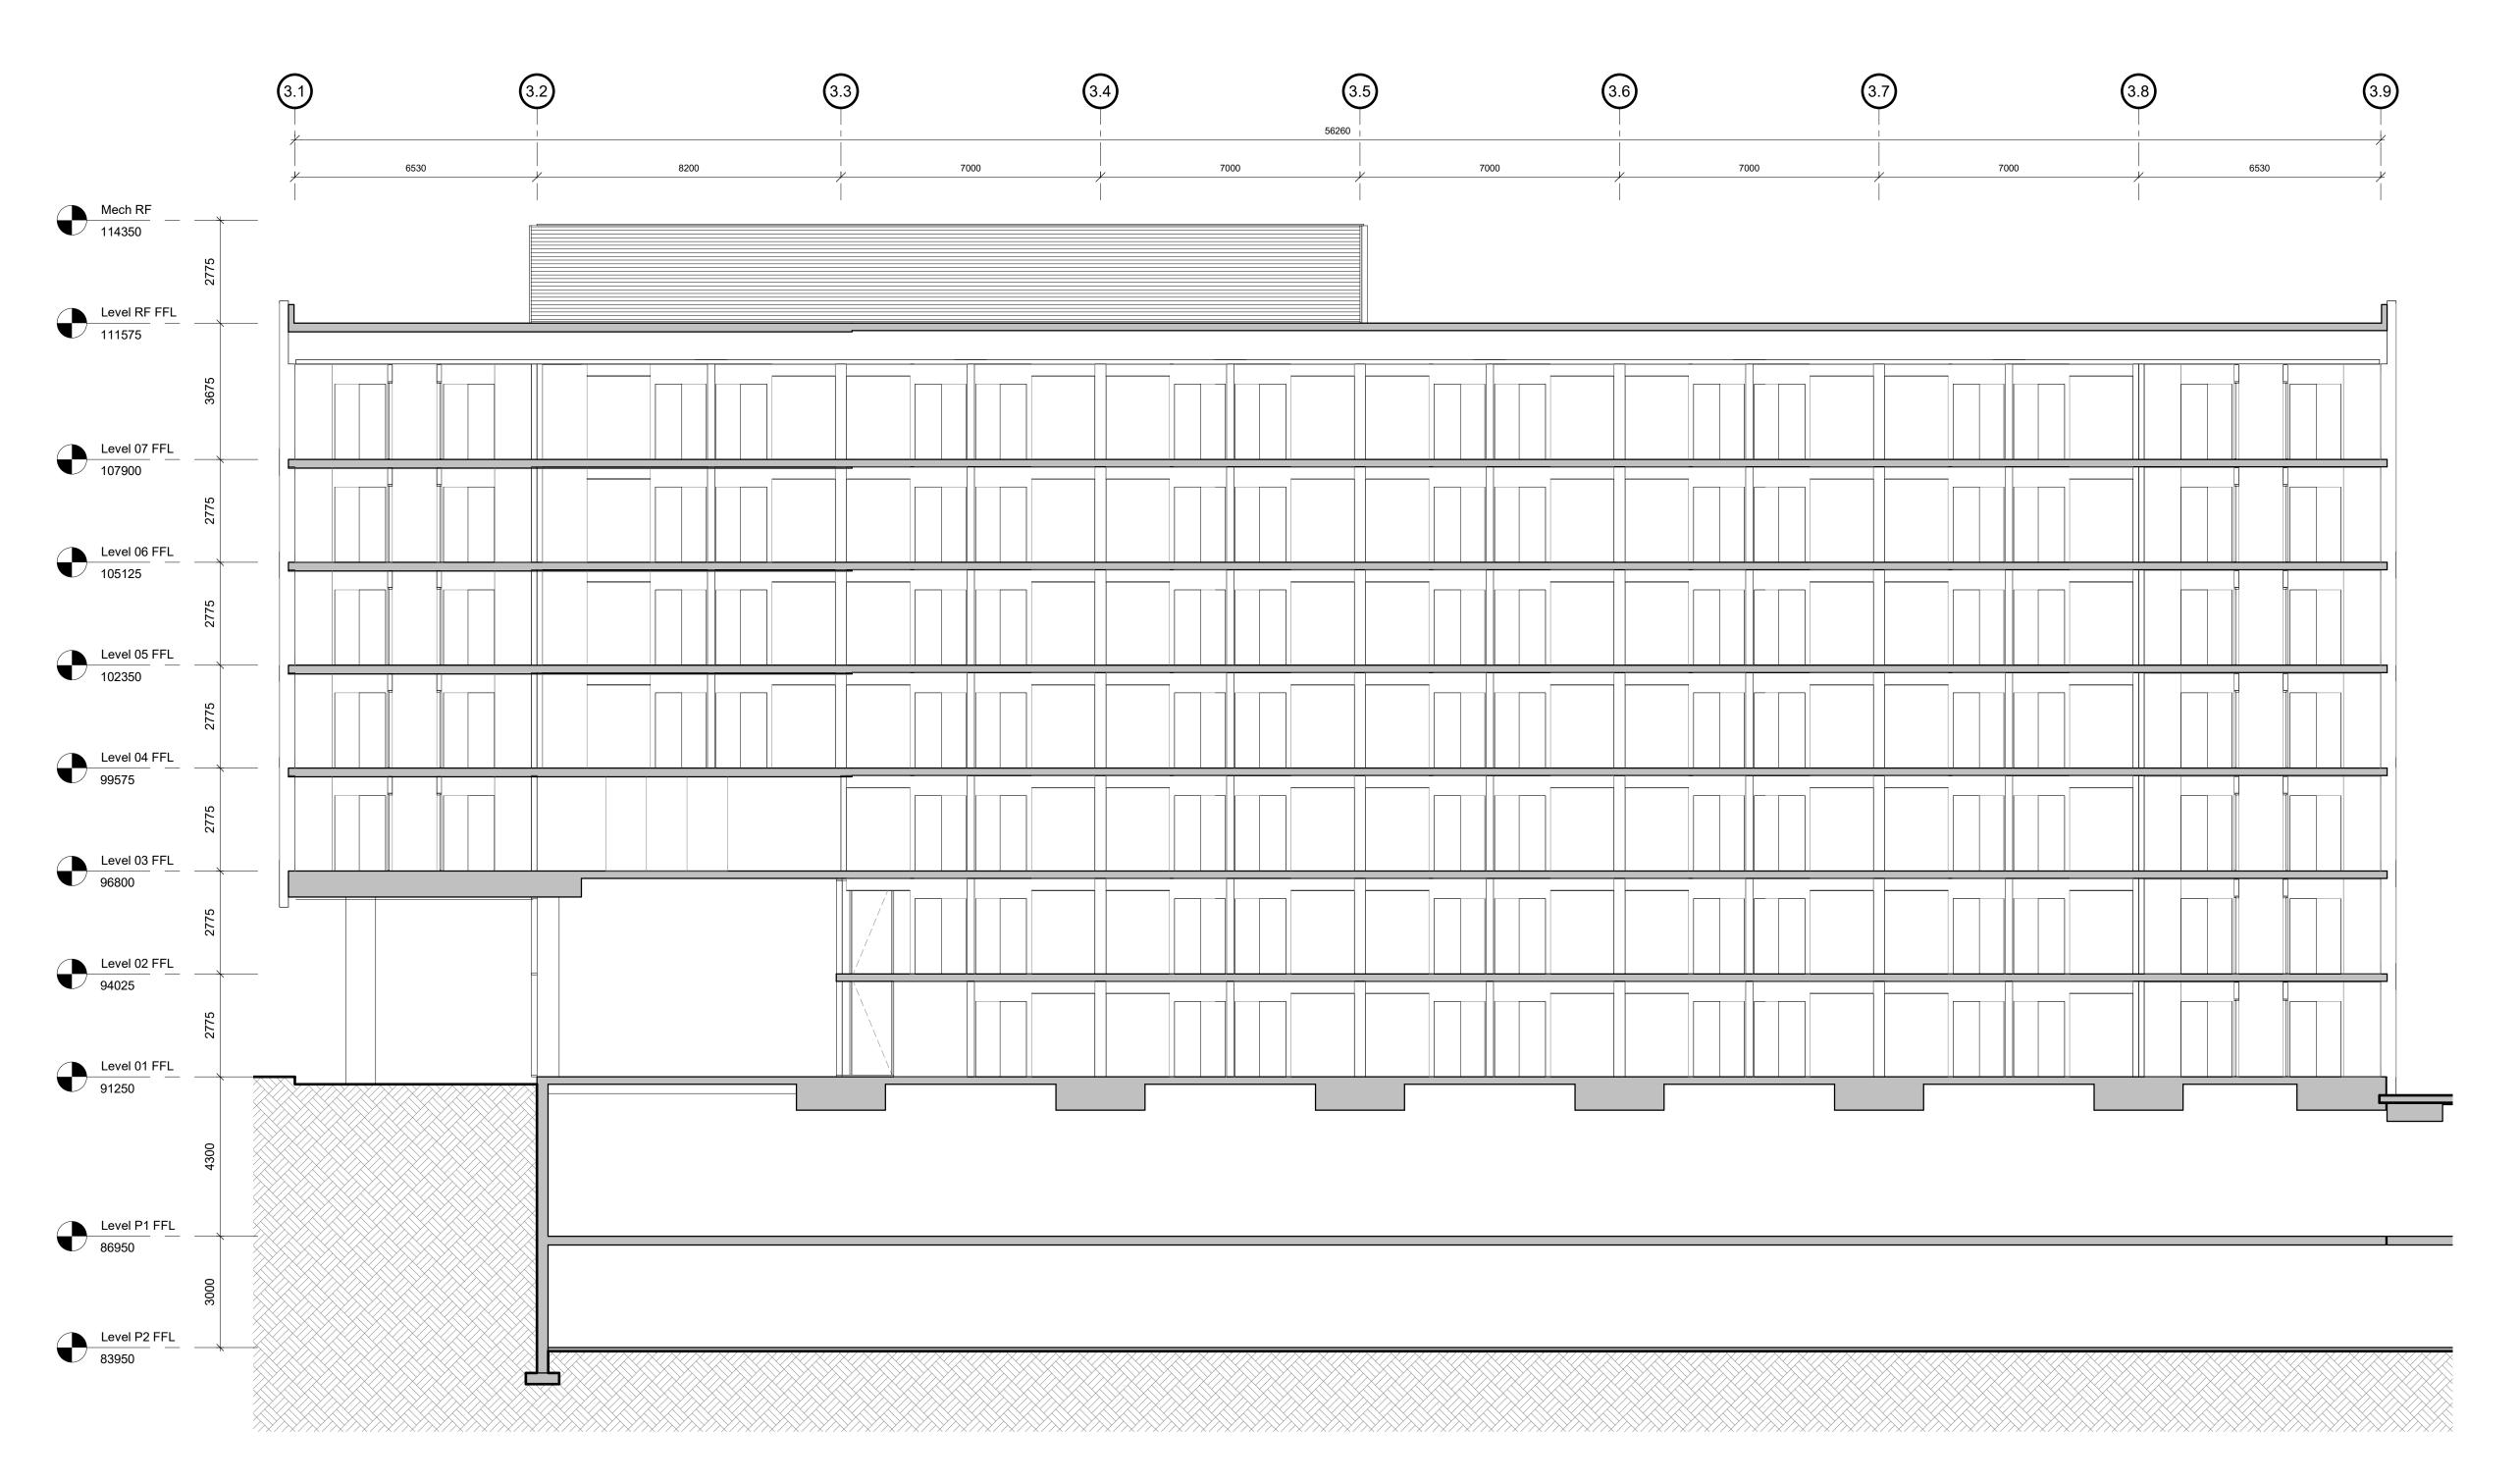

North and South Elevation

B3-A301 P5

#### Legend

01 Masonry

02 Metal Panel

03 Curtain Wall

04 Punched Window

05 Concrete

Perforated Metal Guardrail

|    | Description                                | Date       |
|----|--------------------------------------------|------------|
|    | Issued for Development Permit              | 2019.08.01 |
| P1 | Issued for Pricing                         | 2019.02.13 |
| P2 | Re-issed for Development Permit            | 2019.03.11 |
| P3 | Issued for Coordination                    | 2019.03.13 |
| P4 | Issued for Design Development              | 2019.04.18 |
| P5 | Issued for Development Permit Resubmission | 2019.05.23 |