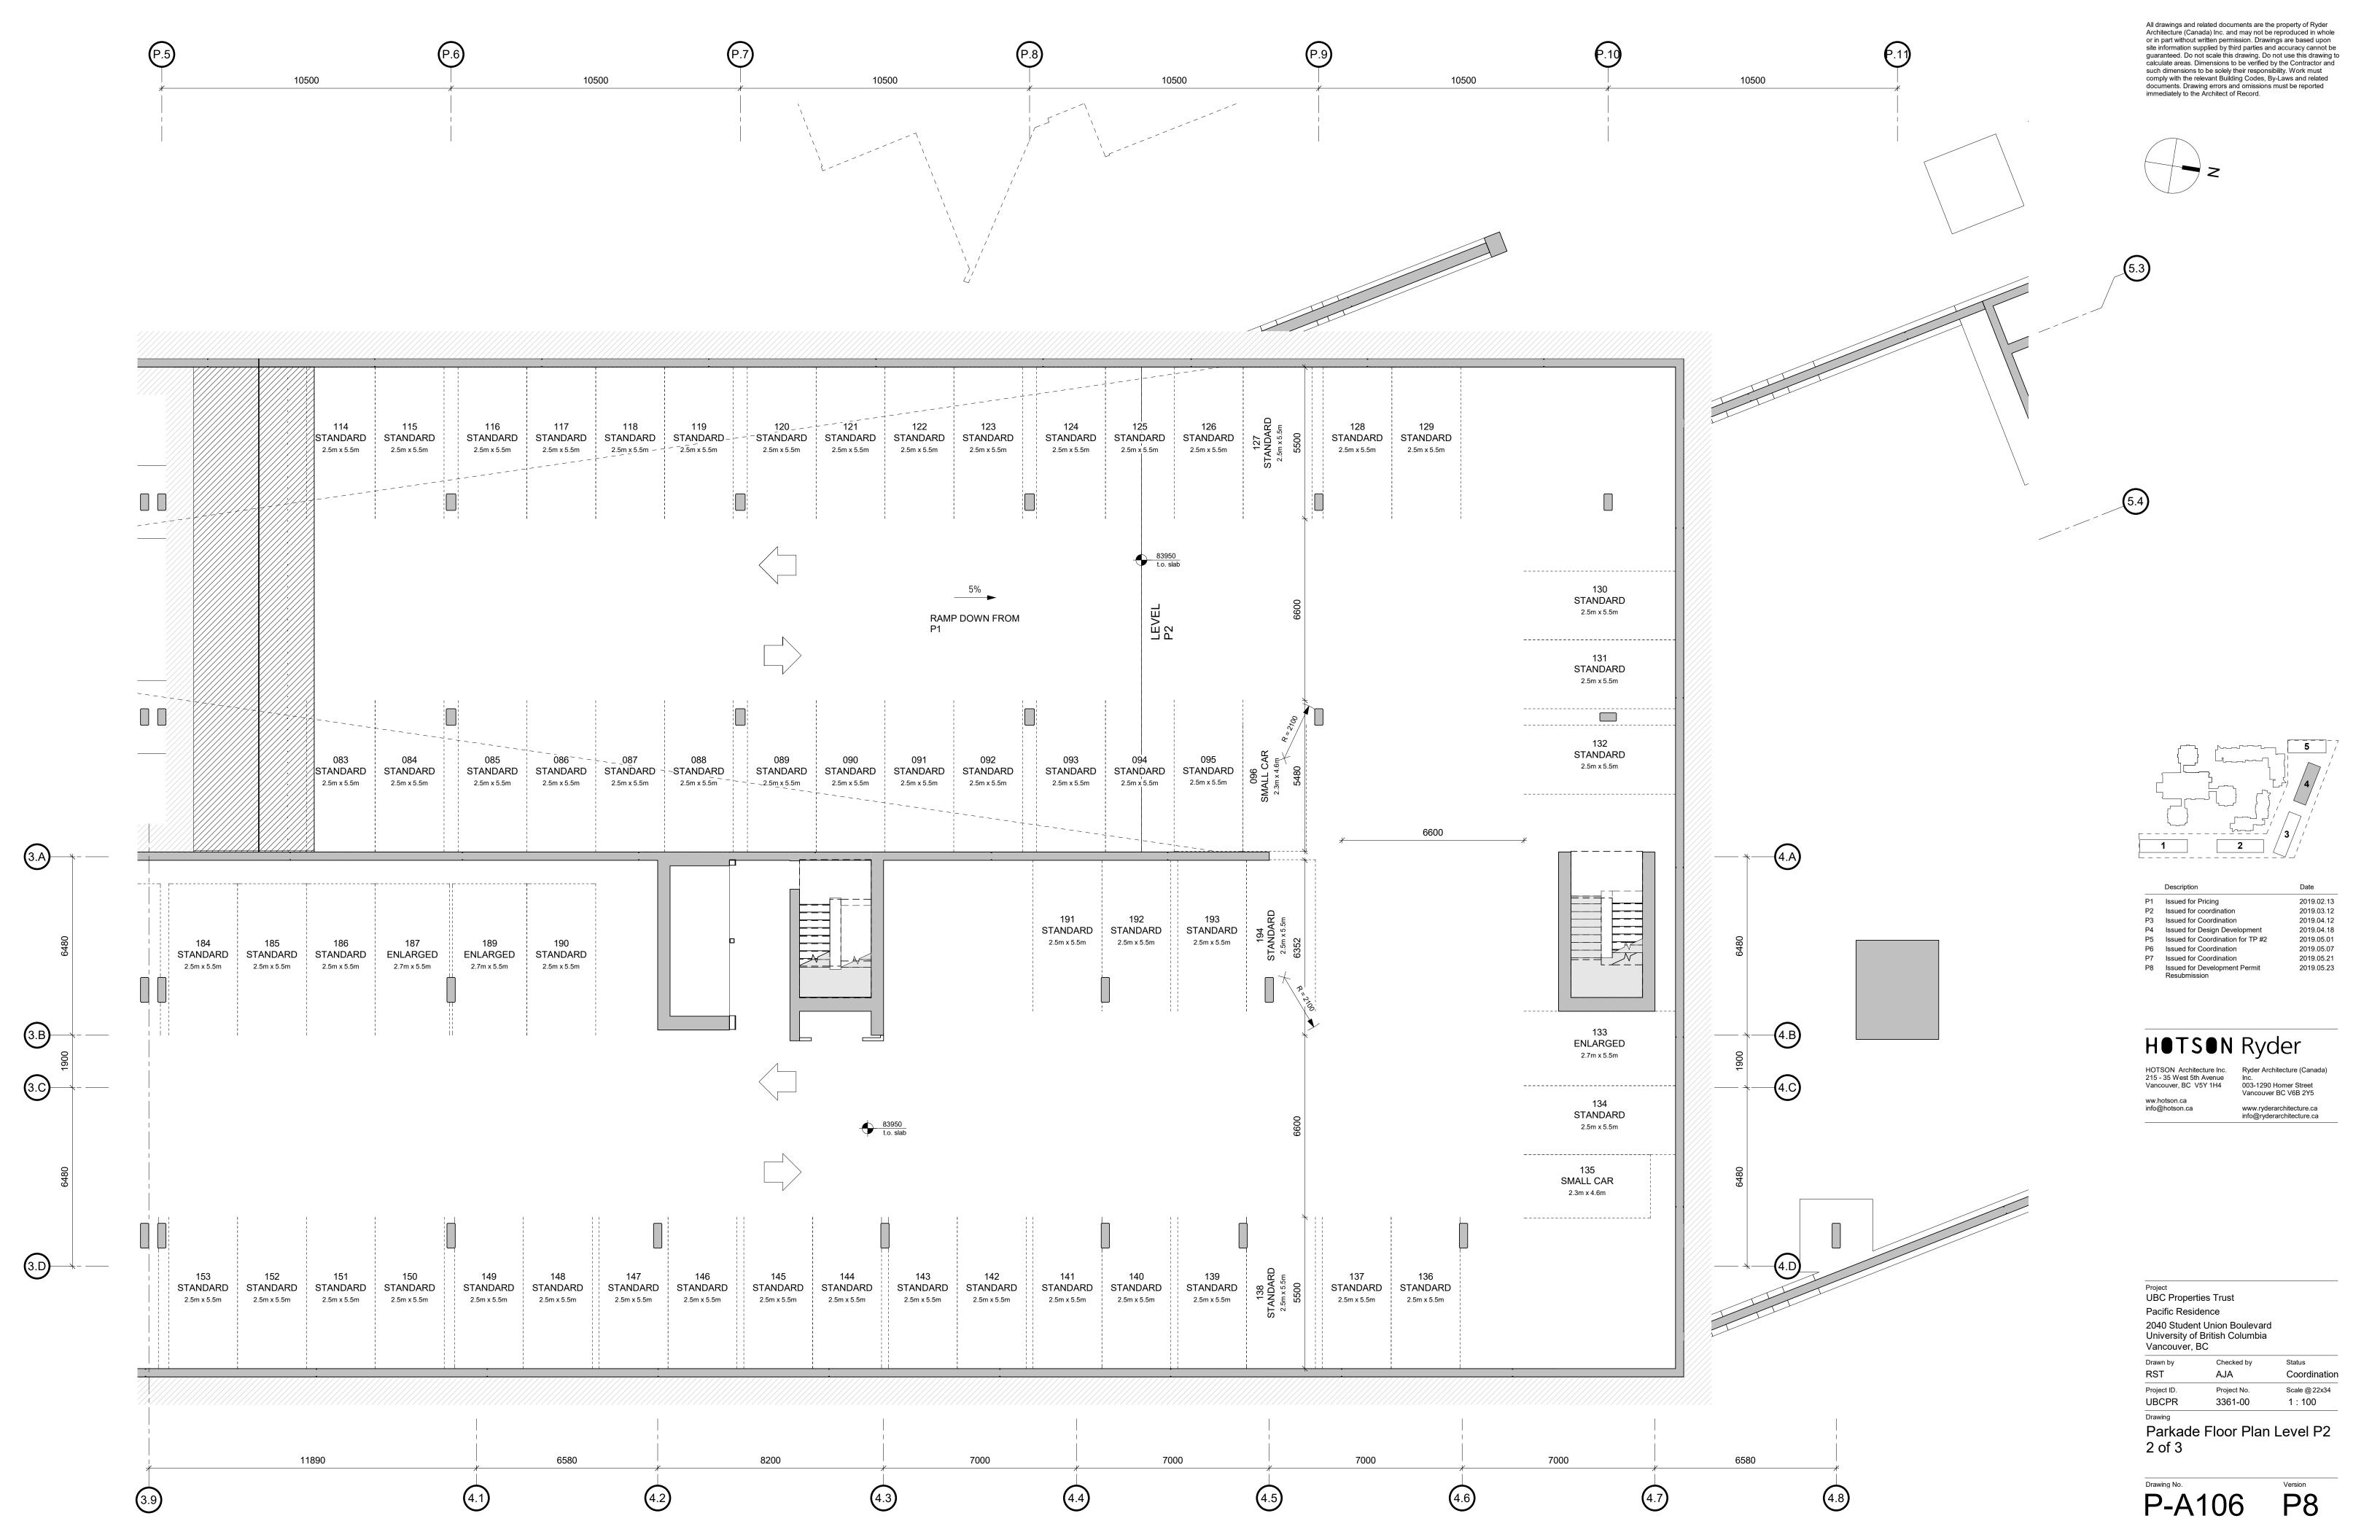

UBC Properties Trust Pacific Residence 2040 Student Union Boulevard University of British Columbia Vancouver, BC

Coordination Project ID. Scale @ 22x34 Project No. **UBCPR** 3361-00 1:100

Parkade Floor Plan Level P2 1 of 3

P-A105 P8