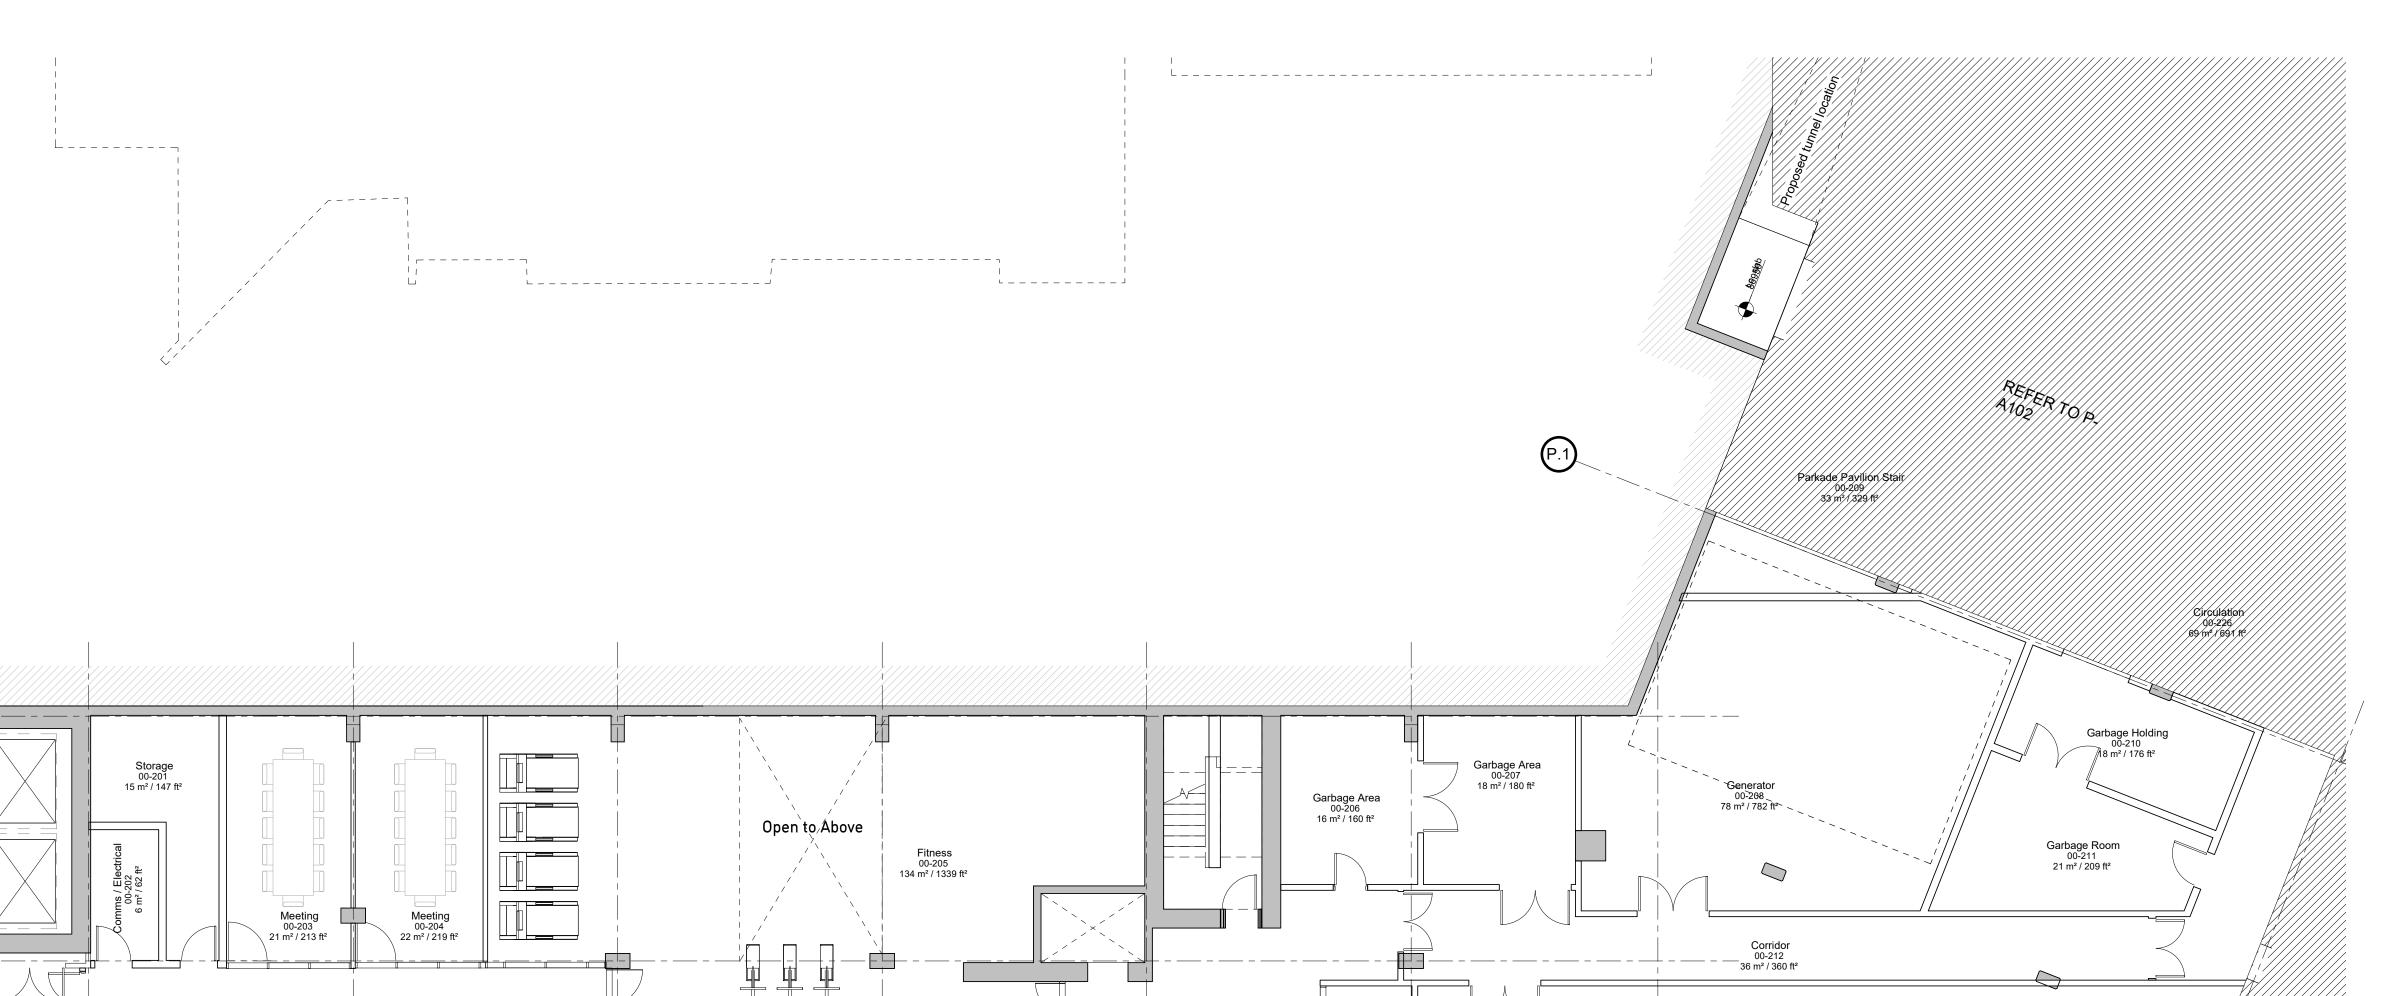

Drawing

Context Plan

Drawing No. Version P9

Electrical Room 00-213 77 m² / 775 ft²

Storage Area Below Bleacher Dance/ Yoga 00-217 12 m² / 116 ft²

7000

Music 00-216 12 m² / 118 ft²

Music 00-215 11 m² / 114 ft²

6530

7000

Open to Above

7000

Laundry 00-223 15 m² / 152 ft²

Staff Room 00-224 26 m² / 264 ft²

8200

Meeting 00-220 14 m² / 144 ft²

WC 00-222 00-221 4 m²/37 ft²

7000

Council 00-219 11 m<sup>2</sup> / 112 ft<sup>2</sup>

Circulation 00-218 157 m² / 1574 ft²

7000

Date P1 Issued for Pricing 2019.02.13 P2 Issued for coordination 2019.03.12 2019.04.12 P3 Issued for Coordination P4 Issued for Design Development 2019.04.18 P5 Issued for Coordination for TP #2 P6 Issued for Coordination 2019.05.07 P7 Issued for Coordination 2019.05.21 P8 Issued for Development Permit Resubmission 2019.05.23