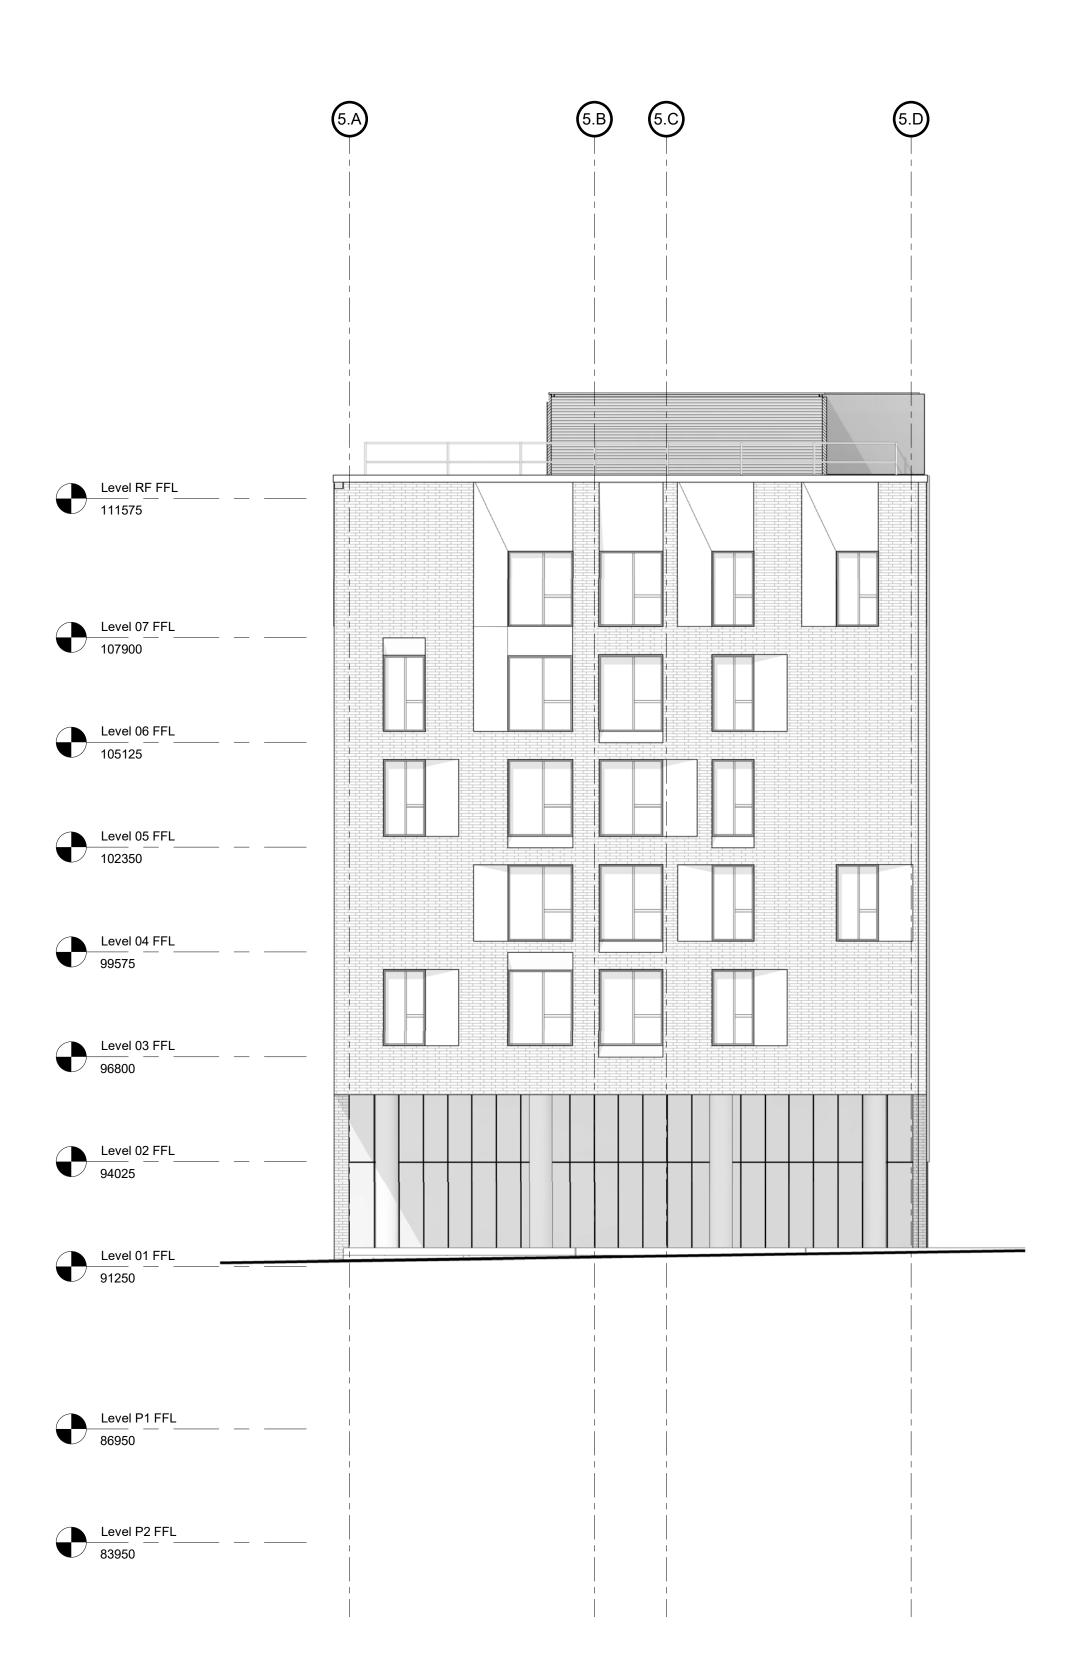

| 2019.03.13 |
| P4 | Issued for Design Development              | 2019.04.18 |
| P5 | Issued for Development Permit Resubmission | 2019.05.23 |

# **HOTSON** Ryder

HOTSON Architecture Inc. 215 - 35 West 5th Avenue Vancouver, BC V5Y 1H4 Inc. 003-1290 Homer Street Vancouver BC V6B 2Y5 ww.hotson.ca info@hotson.ca

www.ryderarchitecture.ca info@ryderarchitecture.ca

UBC Properties Trust Pacific Residence

5965 Student Union Boulevard University of British Columbia Vancouver, BC

| Drawn by<br>SCL | Checked by<br>AJA | Status<br>Coordination |
|-----------------|-------------------|------------------------|
| Project ID.     | Project No.       | Scale @ 22x34          |
| UBCPR           | 3361-00           | 1:100                  |

North Elevation

B5-A302 P5



1 B5 East Elevation



2 B5 West Elevation

All drawings and related documents are the property of Ryder Architecture (Canada) Inc. and may not be reproduced in whole or in part without written permission. Drawings are based upon site information supplied by third parties and accuracy cannot be guaranteed. Do not scale this drawing. Do not use this drawing to calculate areas. Dimensions to be verified by the Contractor and such dimensions to be solely their responsibility. Work must comply with the relevant Building Codes, By-Laws and related documents. Drawing errors and omissions must be reported immediately to the Architect of Record.

#### Legend

- 01 Masonry
- 02 Metal Panel
- 03 Curtain Wall
- 04 Punched Window
- 05 Concrete
- Perforated Metal Guardrail



|    | Description