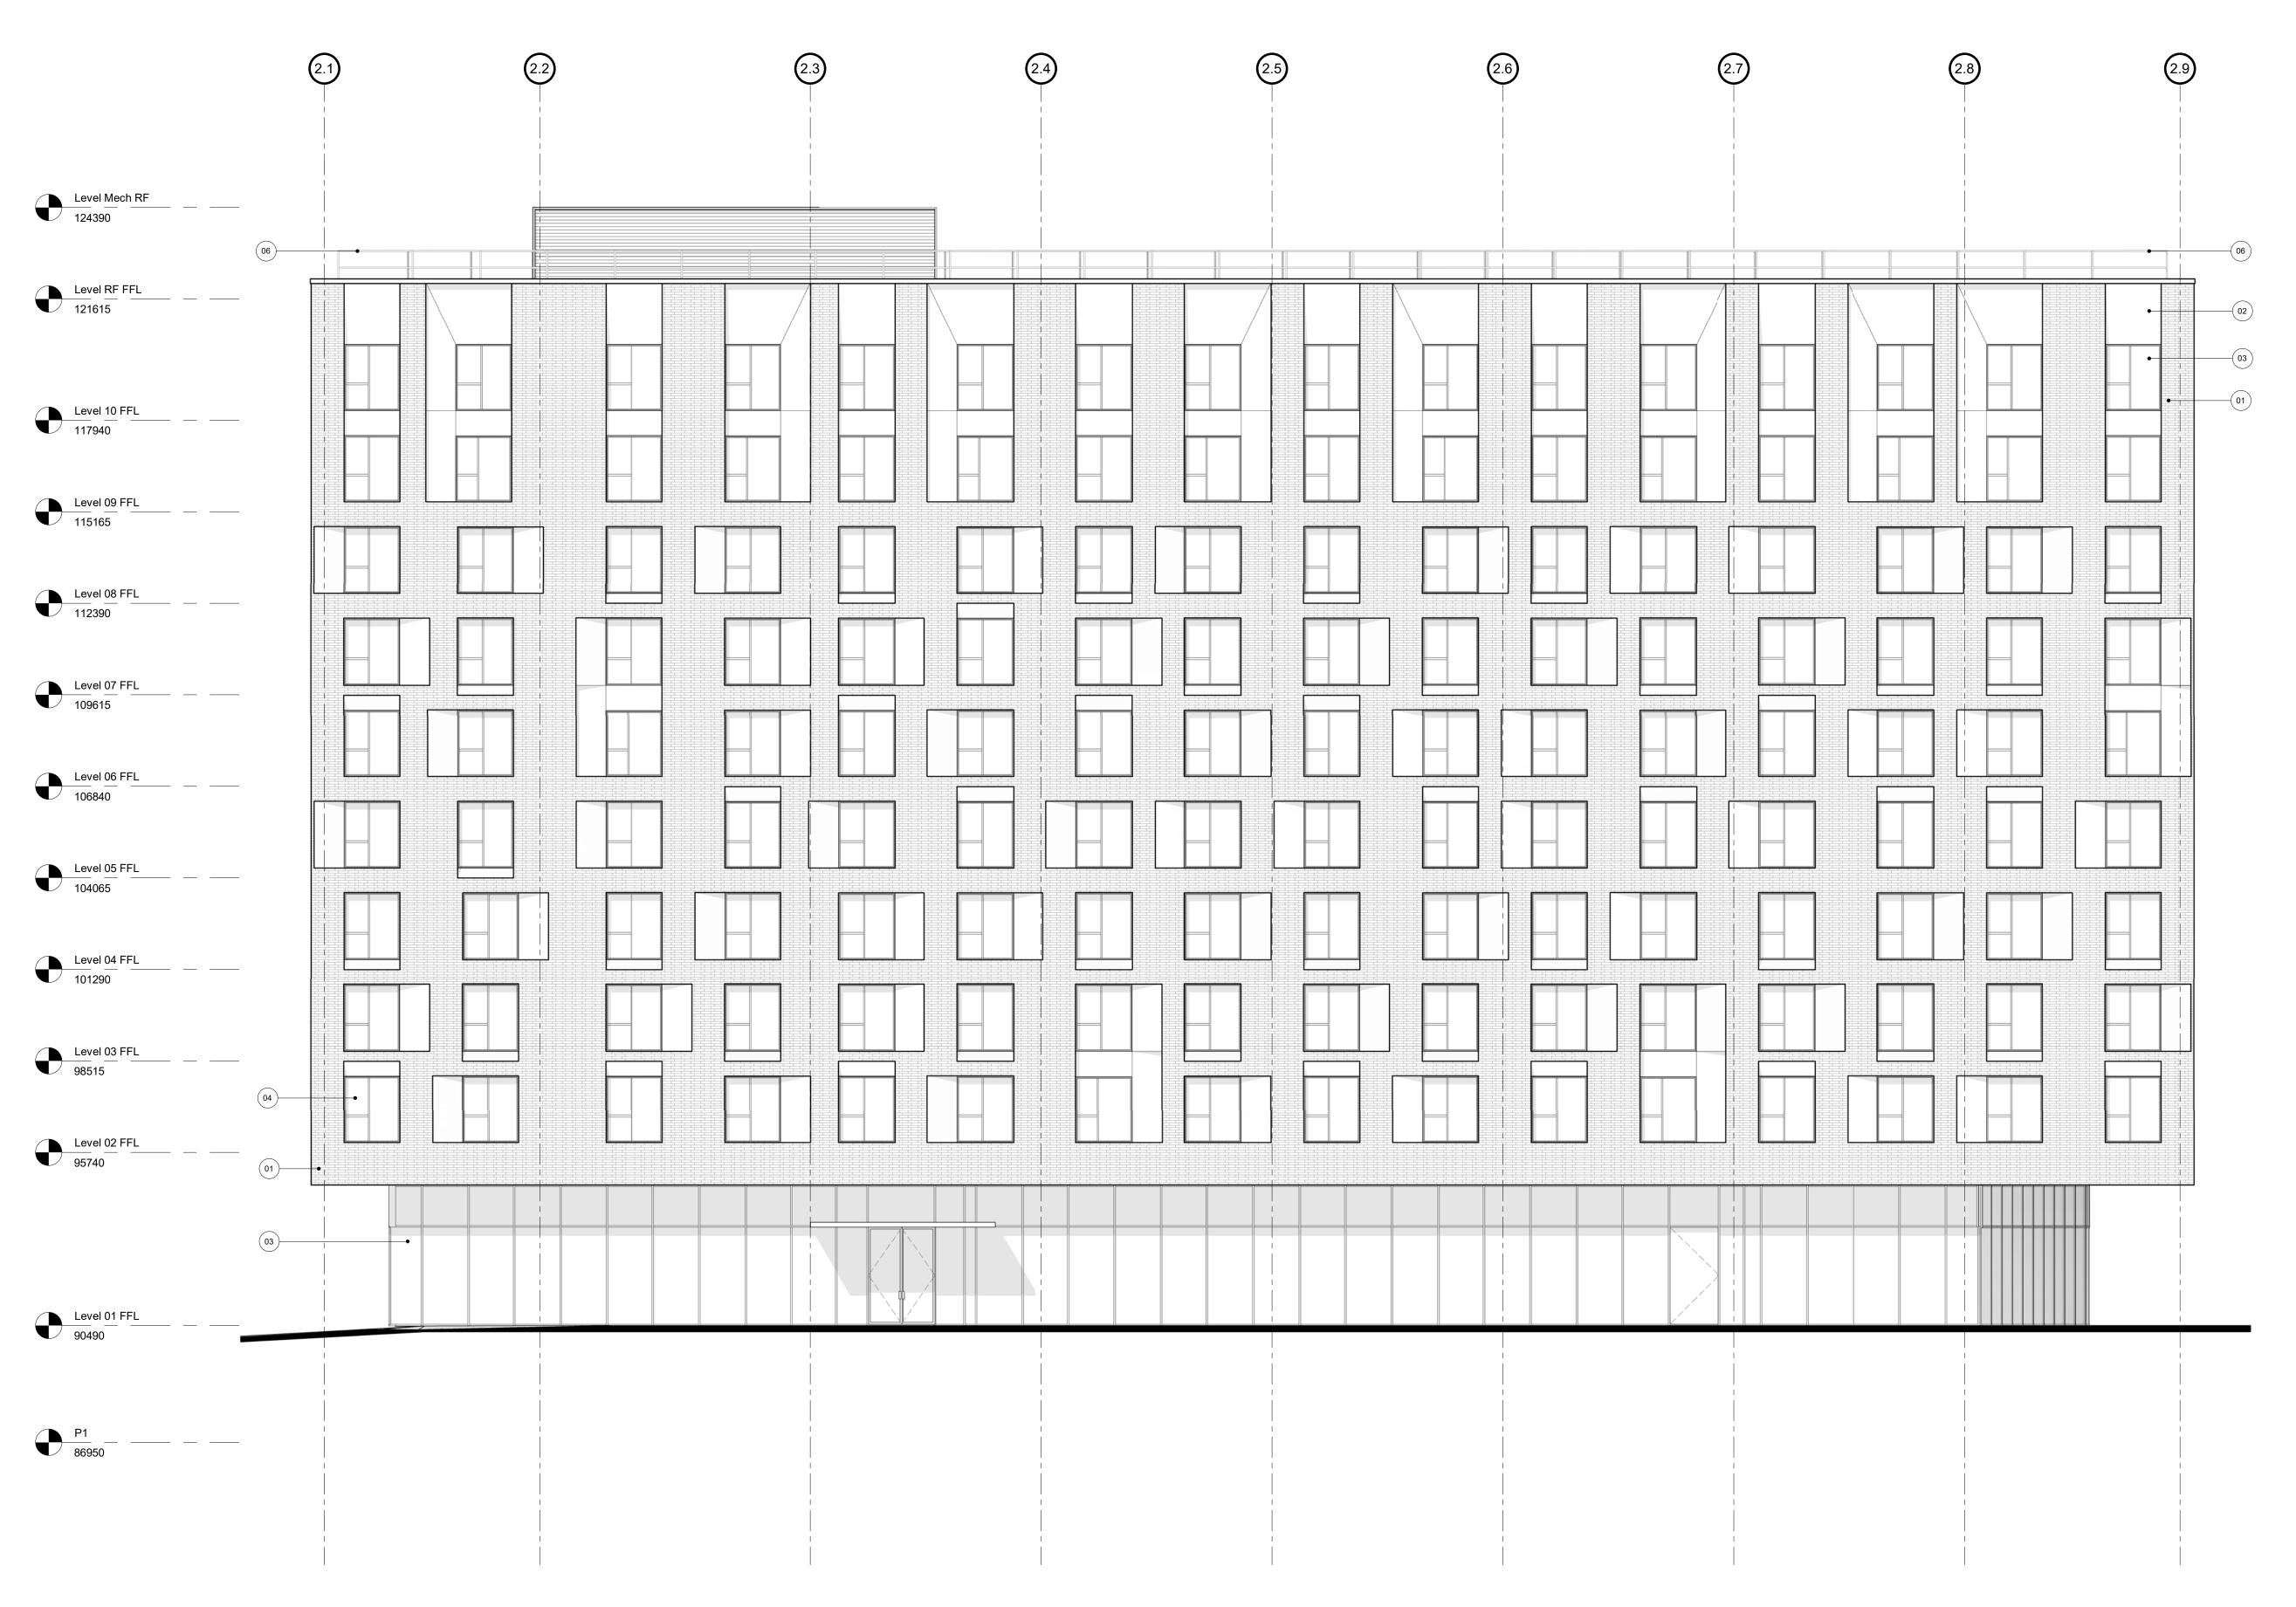

Project
UBC Properties Trust
Pacific Residence
5965 Student Union Boulevard
University of British Columbia
Vancouver, BC

 Vancouver, BC

 Drawn by
 Checked by
 Status

 SCL
 AJA

 Project ID.
 Project No.
 Scale @ 22x34

 UBCPR
 3361-00
 1:100

South Elevation

B2-A302 P5

2 Elevation - East

1 Elevation - West

All drawings and related documents are the property of Ryder Architecture (Canada) Inc. and may not be reproduced in whole or in part without written permission. Drawings are based upon site information supplied by third parties and accuracy cannot be guaranteed. Do not scale this drawing. Do not use this drawing to calculate areas. Dimensions to be verified by the Contractor and such dimensions to be solely their responsibility. Work must comply with the relevant Building Codes, By-Laws and related documents. Drawing errors and omissions must be reported immediately to the Architect of Record.