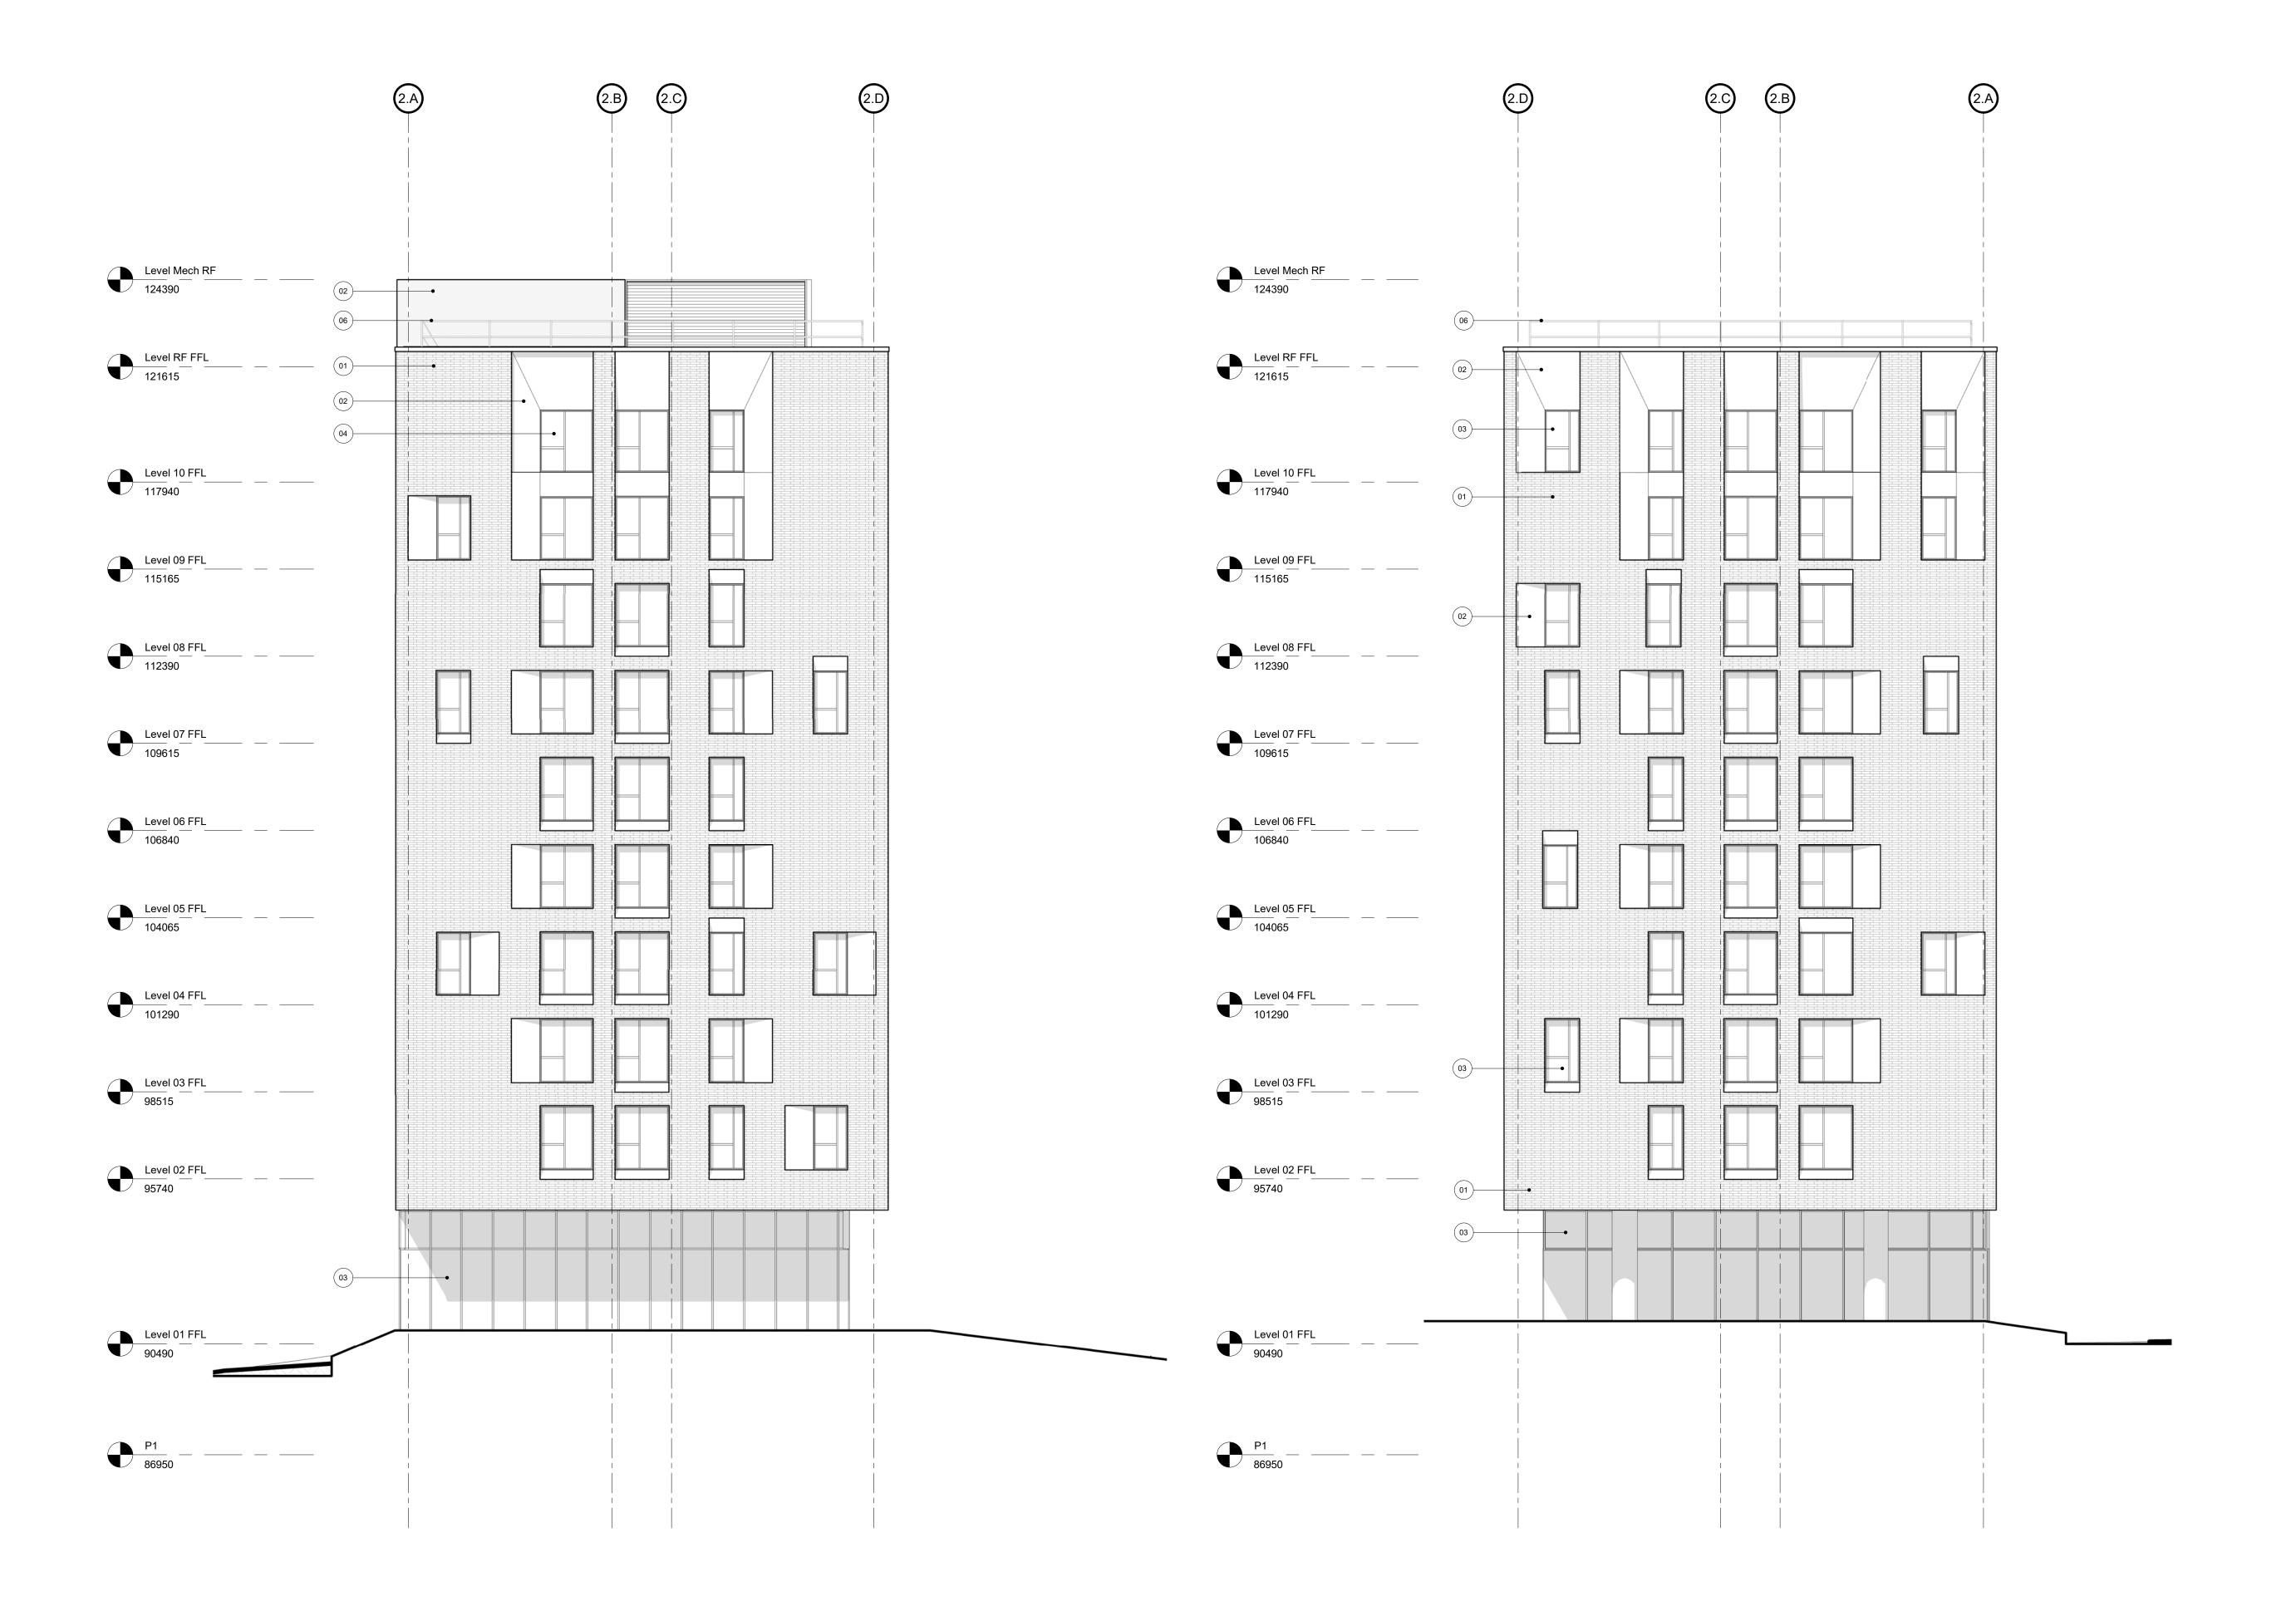

Building 1 Section 04

B1-A202 P8

#### Legend

01 Masonry

02 Metal Panel

03 Curtain Wall

Punched Window

Concrete

O5 Concrete

Perforated Metal Guardrail

 Project ID.
 Project No.
 Scale @ 22x34

 UBCPR
 3361-00
 1 : 100

North Elevation

B1-A301 P5

Legend

01 Masonry

02) Metal Panel

03 Curtain Wall

Punched Window

O5 Concrete Perforated Metal Guardrail

Date Description Issued for Development Permit P1 Issued for Pricing 2019.02.13 P2 Re-issued for Development Permit 2019.03.11 P3 Issued for Coordination 2019.03.13 P4 Issued for Design Development
P5 Issued for Development Permit
Resubmission 2019.04.18 2019.05.23

South Elevation

B1-A302 P5

<u>06</u> <u>04</u> Level 08 FFL 109400 Level 03 FFL 95525 Level 02 FFL 92750 04)— Level 01 FFL 87500 2 B1 West Elevation

All drawings and related documents are the property of Ryder Architecture (Canada) Inc. and may not be reproduced in whole or in part without written permission. Drawings are based upon site information supplied by third parties and accuracy cannot be guaranteed. Do not scale this drawing. Do not use this drawing to calculate areas. Dimensions to be verified by the Contractor and such dimensions to be solely their responsibility. Work must comply with the relevant Building Codes, By-Laws and related documents. Drawing errors and omissions must be reported immediately to the Architect of Record.

#### Legend

- 01 Masonry
- 02 Metal Panel
- 03 Curtain Wall
- O4 Punched Window
- O5 Concrete
- Perforated Metal Guardrail

|    | Description                                | Date       |
|----|--------------------------------------------|------------|
|    | Issued for Development Permit              | 2019.01.08 |
| P1 | Issued for Pricing                         | 2019.02.13 |
| P2 | Re-issued for Development Permit           | 2019.03.11 |
| P3 | Issued for Coordination                    | 2019.03.13 |
| P4 | Issued for Design Development              | 2019.04.18 |
| P5 | Issued for Development Permit Resubmission | 2019.05.23 |