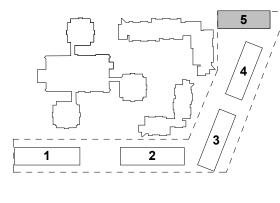

# Area Summary

**Drawing List** 

B2-A301 North Elevation

B2-A302 South Elevation

B2-A303 East and West Elevation

**Construction Manager** 

Unit 2370-Building 2000

6900 Graybar Road