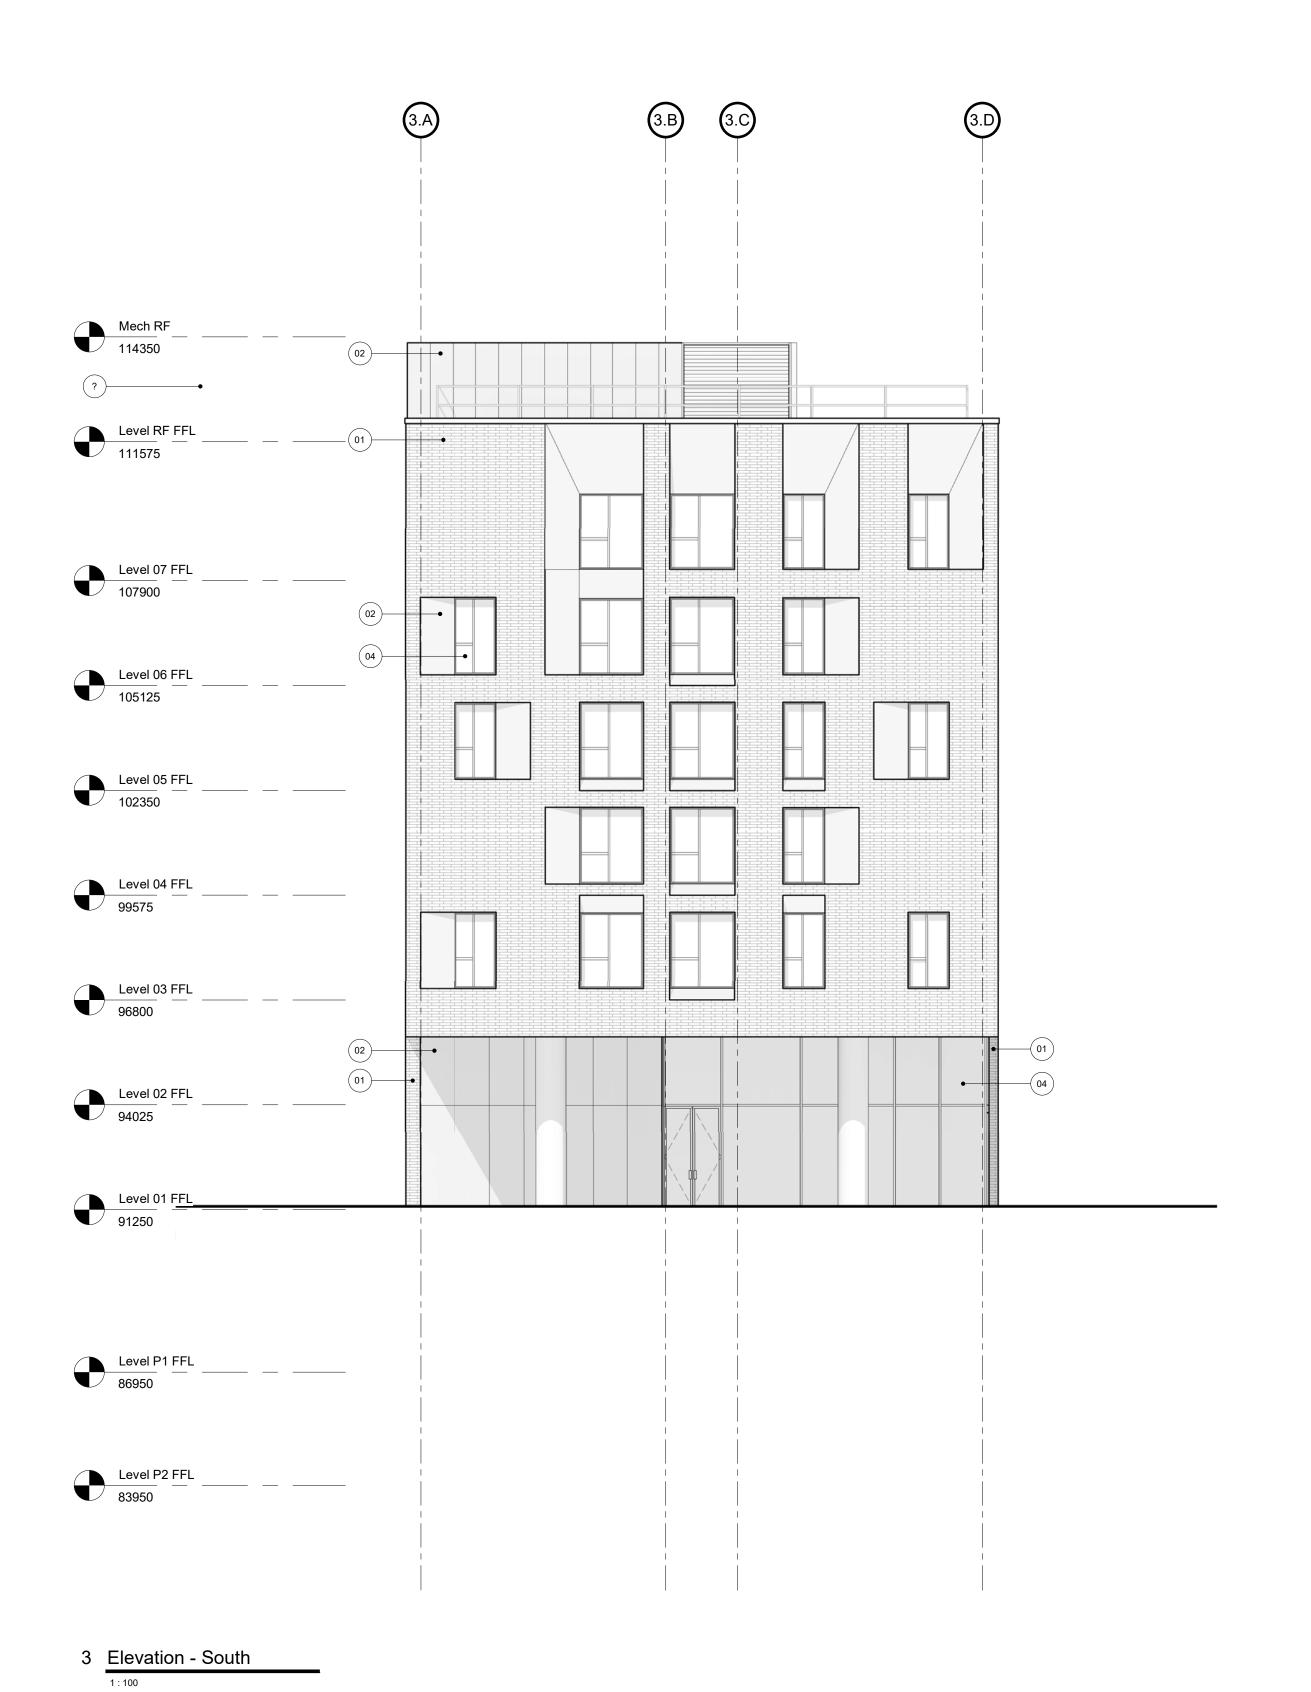

 UBCPR
 3361-00
 1:100

South Elevation

B2-A302 P5

2 Elevation - East

1 Elevation - West

All drawings and related documents are the property of Ryder Architecture (Canada) Inc. and may not be reproduced in whole or in part without written permission. Drawings are based upon site information supplied by third parties and accuracy cannot be guaranteed. Do not scale this drawing. Do not use this drawing to calculate areas. Dimensions to be verified by the Contractor and such dimensions to be solely their responsibility. Work must comply with the relevant Building Codes, By-Laws and related documents. Drawing errors and omissions must be reported immediately to the Architect of Record.

Project
UBC Properties Trust

Pacific Residence 5965 Student Union Boulevard University of British Columbia Vancouver, BC

Checked by Project ID. Scale @ 22x34 Project No. UBCPR 3361-00 1:100

East and West Elevation