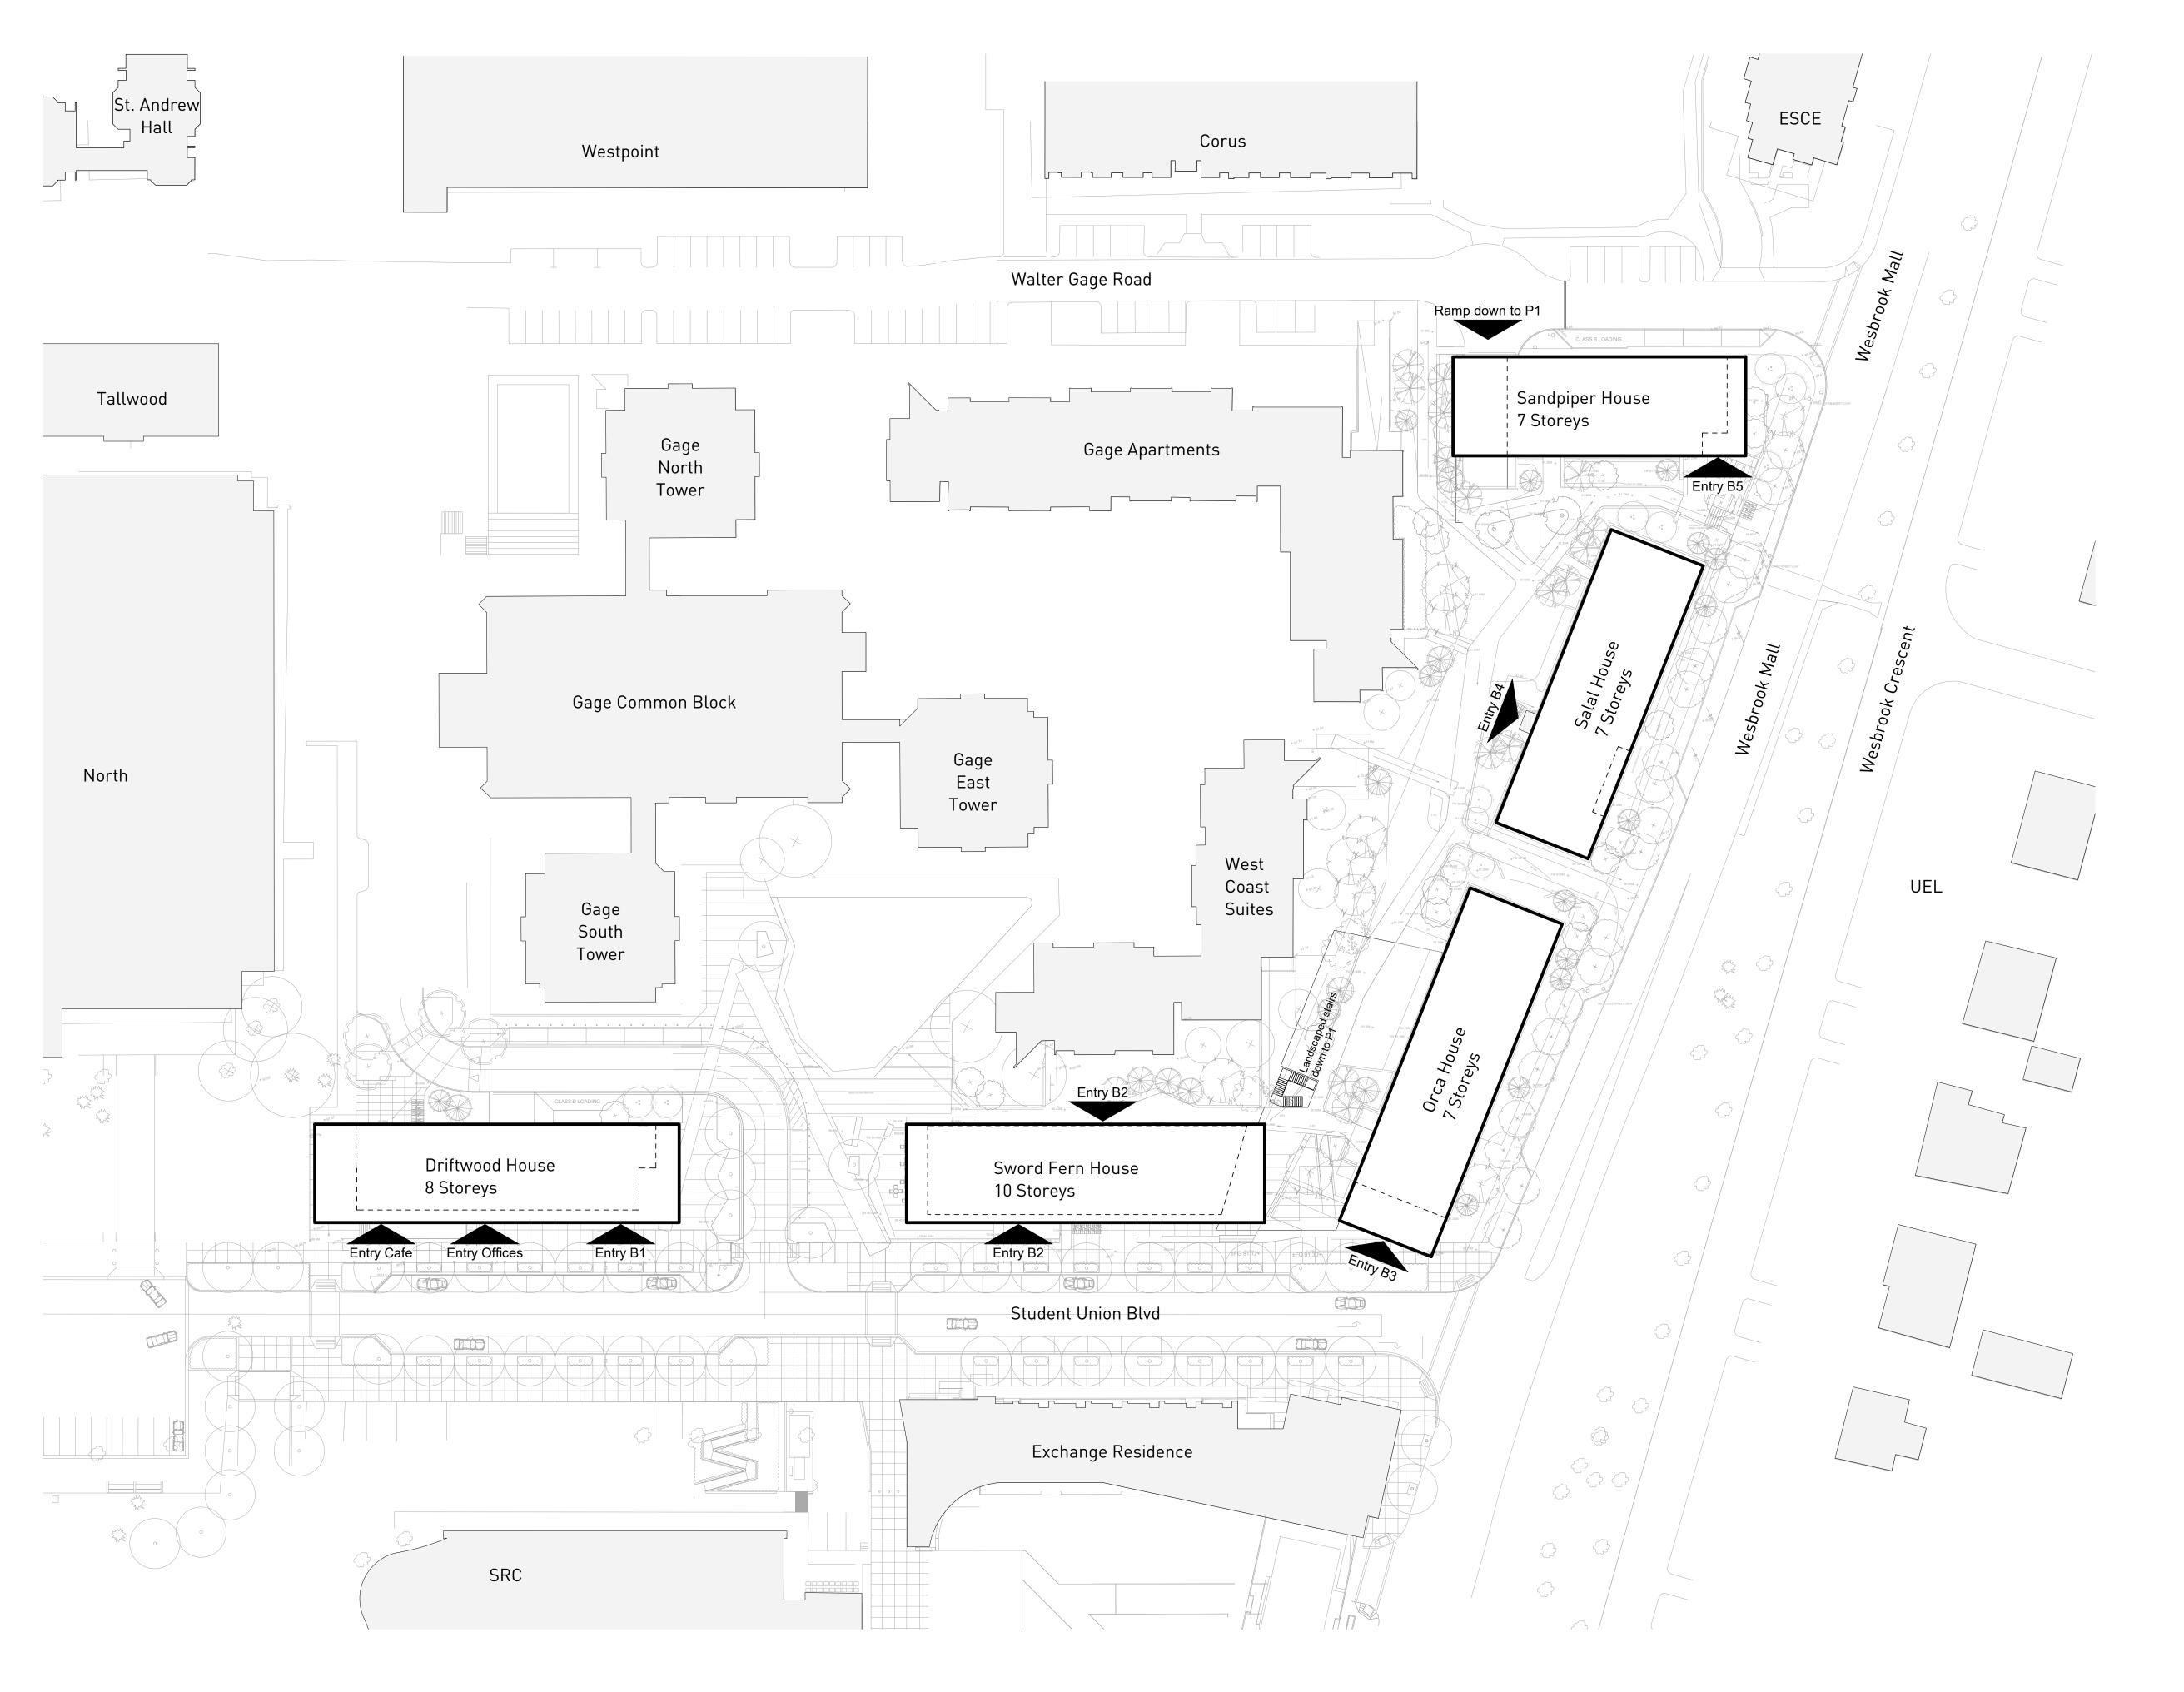

# UBC Pacific Residence 5955 & 5965 Student Union Boulevard, University of British Columbia, Vancouver, BC Issued for Development Permit Resubmission

| <u>Client</u>                                                                                     |
|---------------------------------------------------------------------------------------------------|
| UBC Properties Trust<br>Suite 200 - 3313 Shrum Lane<br>Vancouver, BC<br>V6S 0C8<br>(604) 731 3103 |
| Contact:<br>David Poettcker                                                                       |

# Area Summary

**Drawing List** 

B2-A301 North Elevation

B2-A302 South Elevation

B2-A303 East and West Elevation

**Construction Manager** 

Unit 2370-Building 2000

6900 Graybar Road