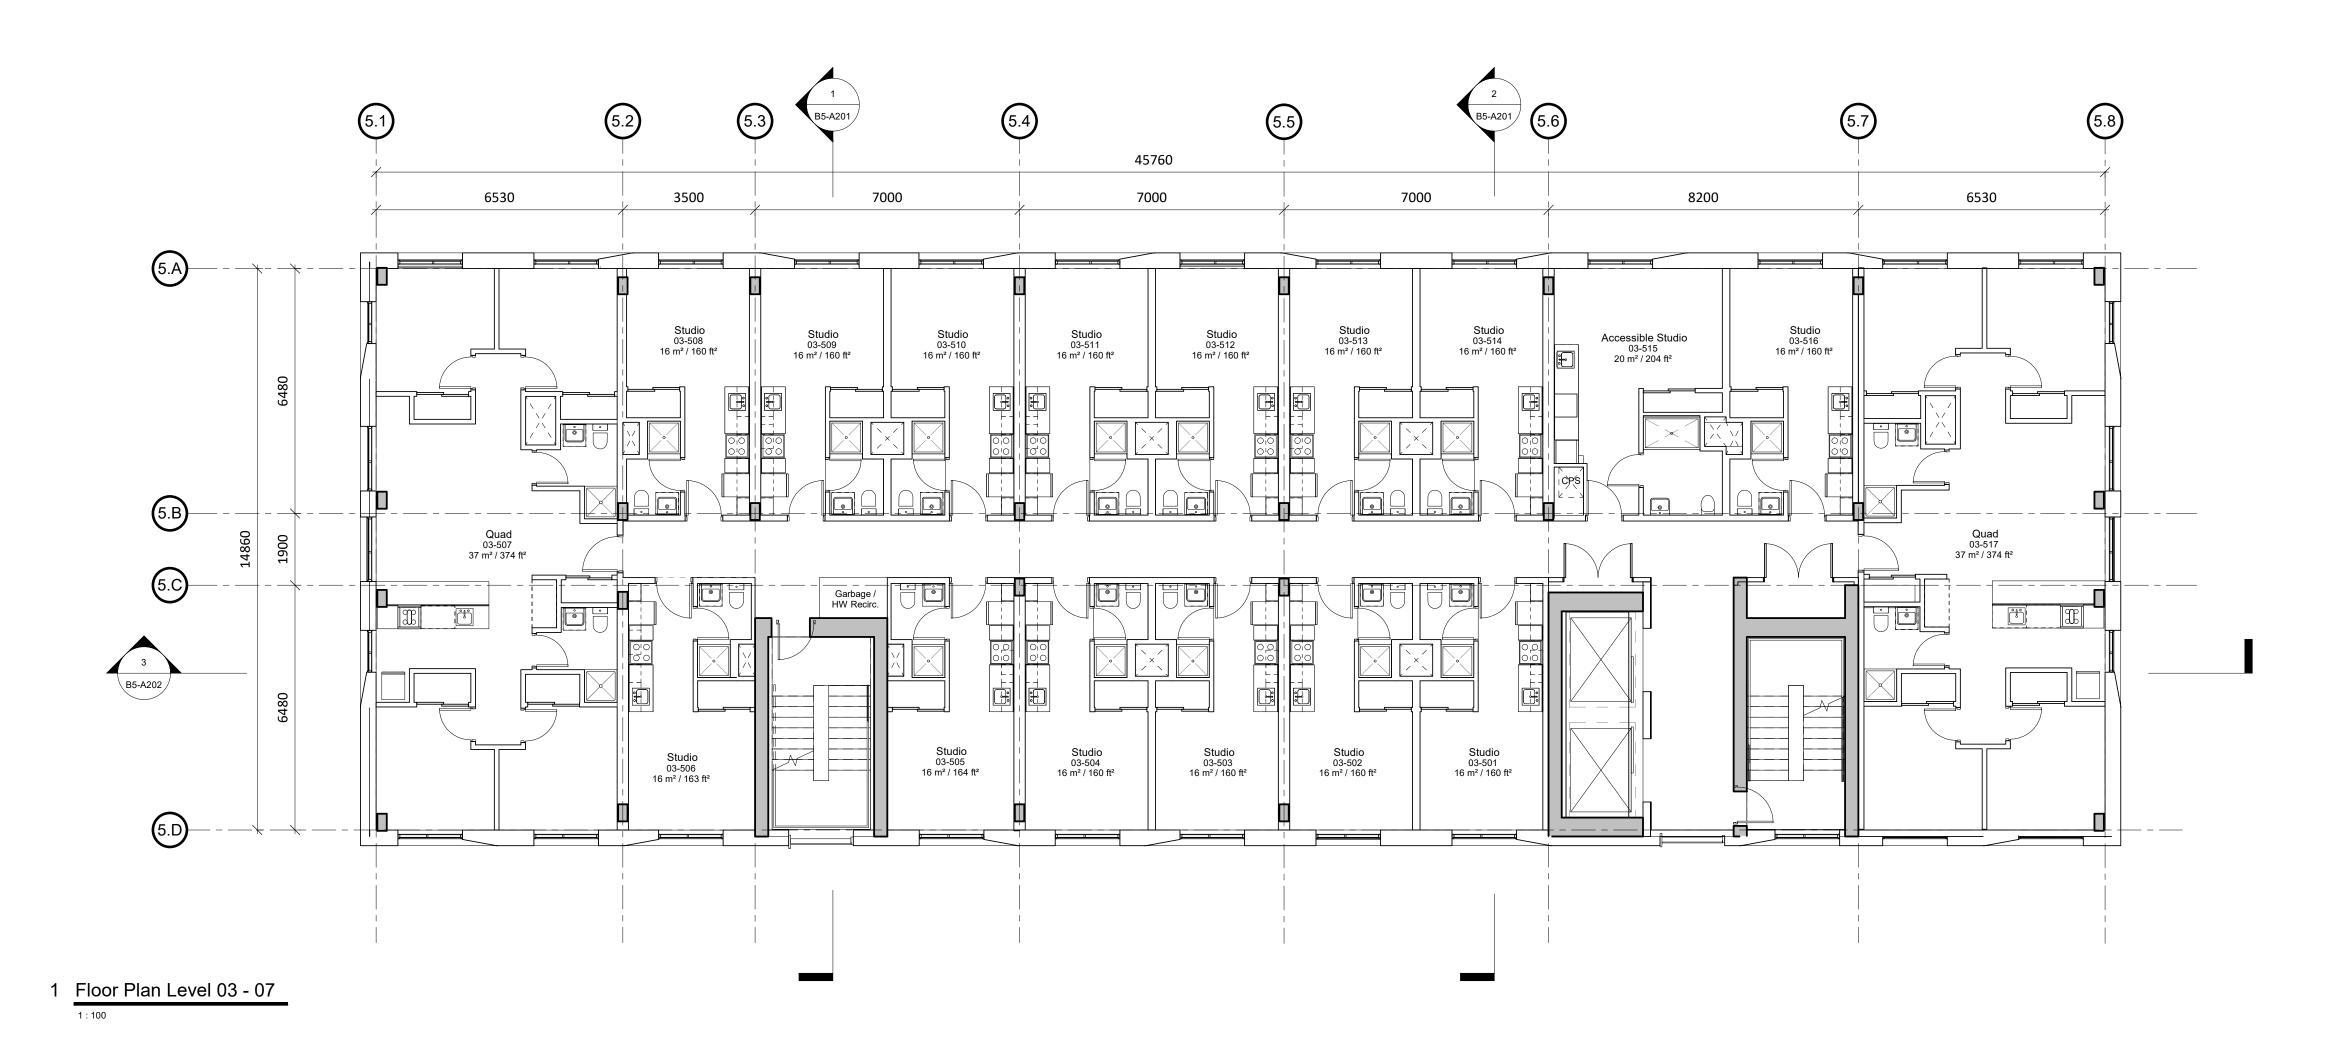

 UBCPR
 3361-00
 1:100

Floor Plan Level 01

Drawing No. Version P8

|    | Description                                | Date      |
|----|--------------------------------------------|-----------|
|    | Issued for Development Permit              | 2019.08.0 |
| P1 | Issued for Pricing                         | 2019.02.1 |
| P2 | Re-issed for Development Permit            | 2019.03.1 |
| P3 | Issued for Coordination                    | 2019.03.1 |
| P4 | Issued for Coordination                    | 2019.04.1 |
| P5 | Issued for Design Development              | 2019.04.1 |
| P6 | Issued for Coordination                    | 2019.05.0 |
| P7 | Issued for Coordination                    | 2019.05.2 |
| P8 | Issued for Development Permit Resubmission | 2019.05.2 |
|    |                                            |           |