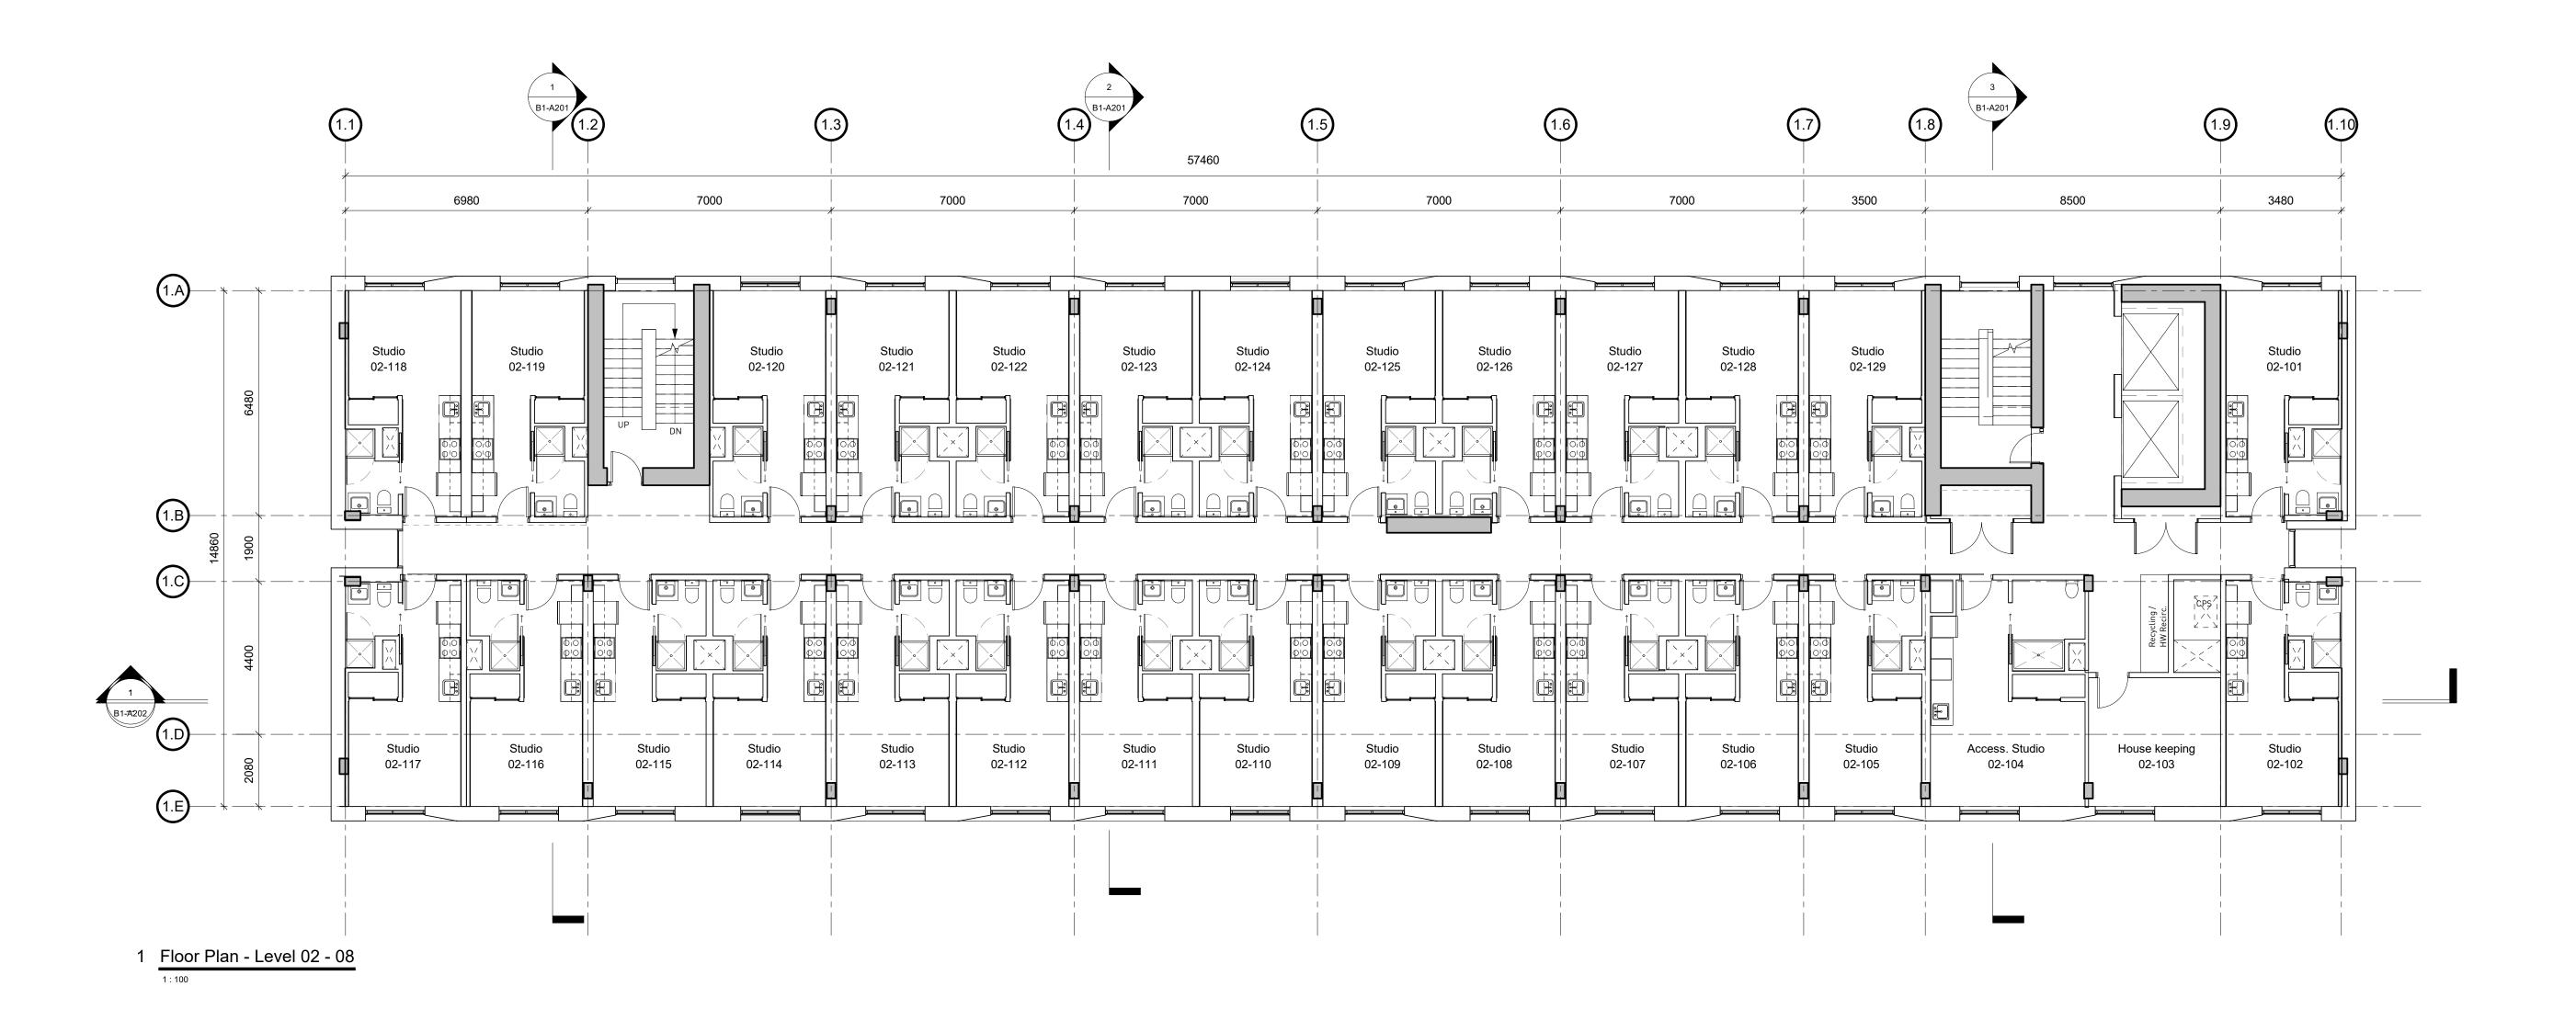

Project
UBC Properties Trust
Pacific Residence
5955 Student Union Boulevard
University of British Columbia
Vancouver, BC

 Vancouver, BC

 Drawn by
 Checked by
 Status

 SCL
 AJA
 Coordination

 Project ID.
 Project No.
 Scale @ 22x34

 UBCPR
 3361-00
 1 : 100

Floor Plan Level 02-08

B1-A102 P10

1 Roof Plan

|     | Description                                | Date       |  |
|-----|--------------------------------------------|------------|--|
|     | Issued for Development Permit              | 2019.01.08 |  |
| P1  | Issued for Pricing                         | 2019.02.13 |  |
| P2  | Drawing Renamed                            | 2019.02.22 |  |
| P3  | Re-issued for Development Permit           | 2019.03.11 |  |
| P4  | Issued for Coordination                    | 2019.03.13 |  |
| P5  | Issued for Coordination                    | 2019.04.12 |  |
| P6  | Issued for Design Development              | 2019.04.18 |  |
| P7  | Issued for Coordination                    | 2019.05.07 |  |
| P8  | Issue for Tender Package 3                 | 2019.05.13 |  |
| P9  | Issued for Coordination                    | 2019.05.21 |  |
| P10 | Issued for Development Permit Resubmission | 2019.05.23 |  |