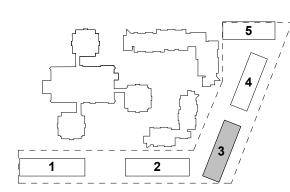

Drawing

Context Plan

Drawing No. Version P9

Electrical Room 00-213 77 m² / 775 ft²

Storage Area Below Bleacher Dance/ Yoga 00-217 12 m² / 116 ft²

7000

Music 00-216 12 m² / 118 ft²

Music 00-215 11 m² / 114 ft²

6530

7000

Open to Above

7000

Laundry 00-223 15 m² / 152 ft²

Staff Room 00-224 26 m² / 264 ft²

8200

Meeting 00-220 14 m² / 144 ft²

WC 00-222 00-221 4 m²/37 ft²

7000

Council 00-219 11 m<sup>2</sup> / 112 ft<sup>2</sup>

Circulation 00-218 157 m² / 1574 ft²

7000

Date P1 Issued for Pricing 2019.02.13 P2 Issued for coordination 2019.03.12 2019.04.12 P3 Issued for Coordination P4 Issued for Design Development 2019.04.18 P5 Issued for Coordination for TP #2 P6 Issued for Coordination 2019.05.07 P7 Issued for Coordination 2019.05.21 P8 Issued for Development Permit Resubmission 2019.05.23