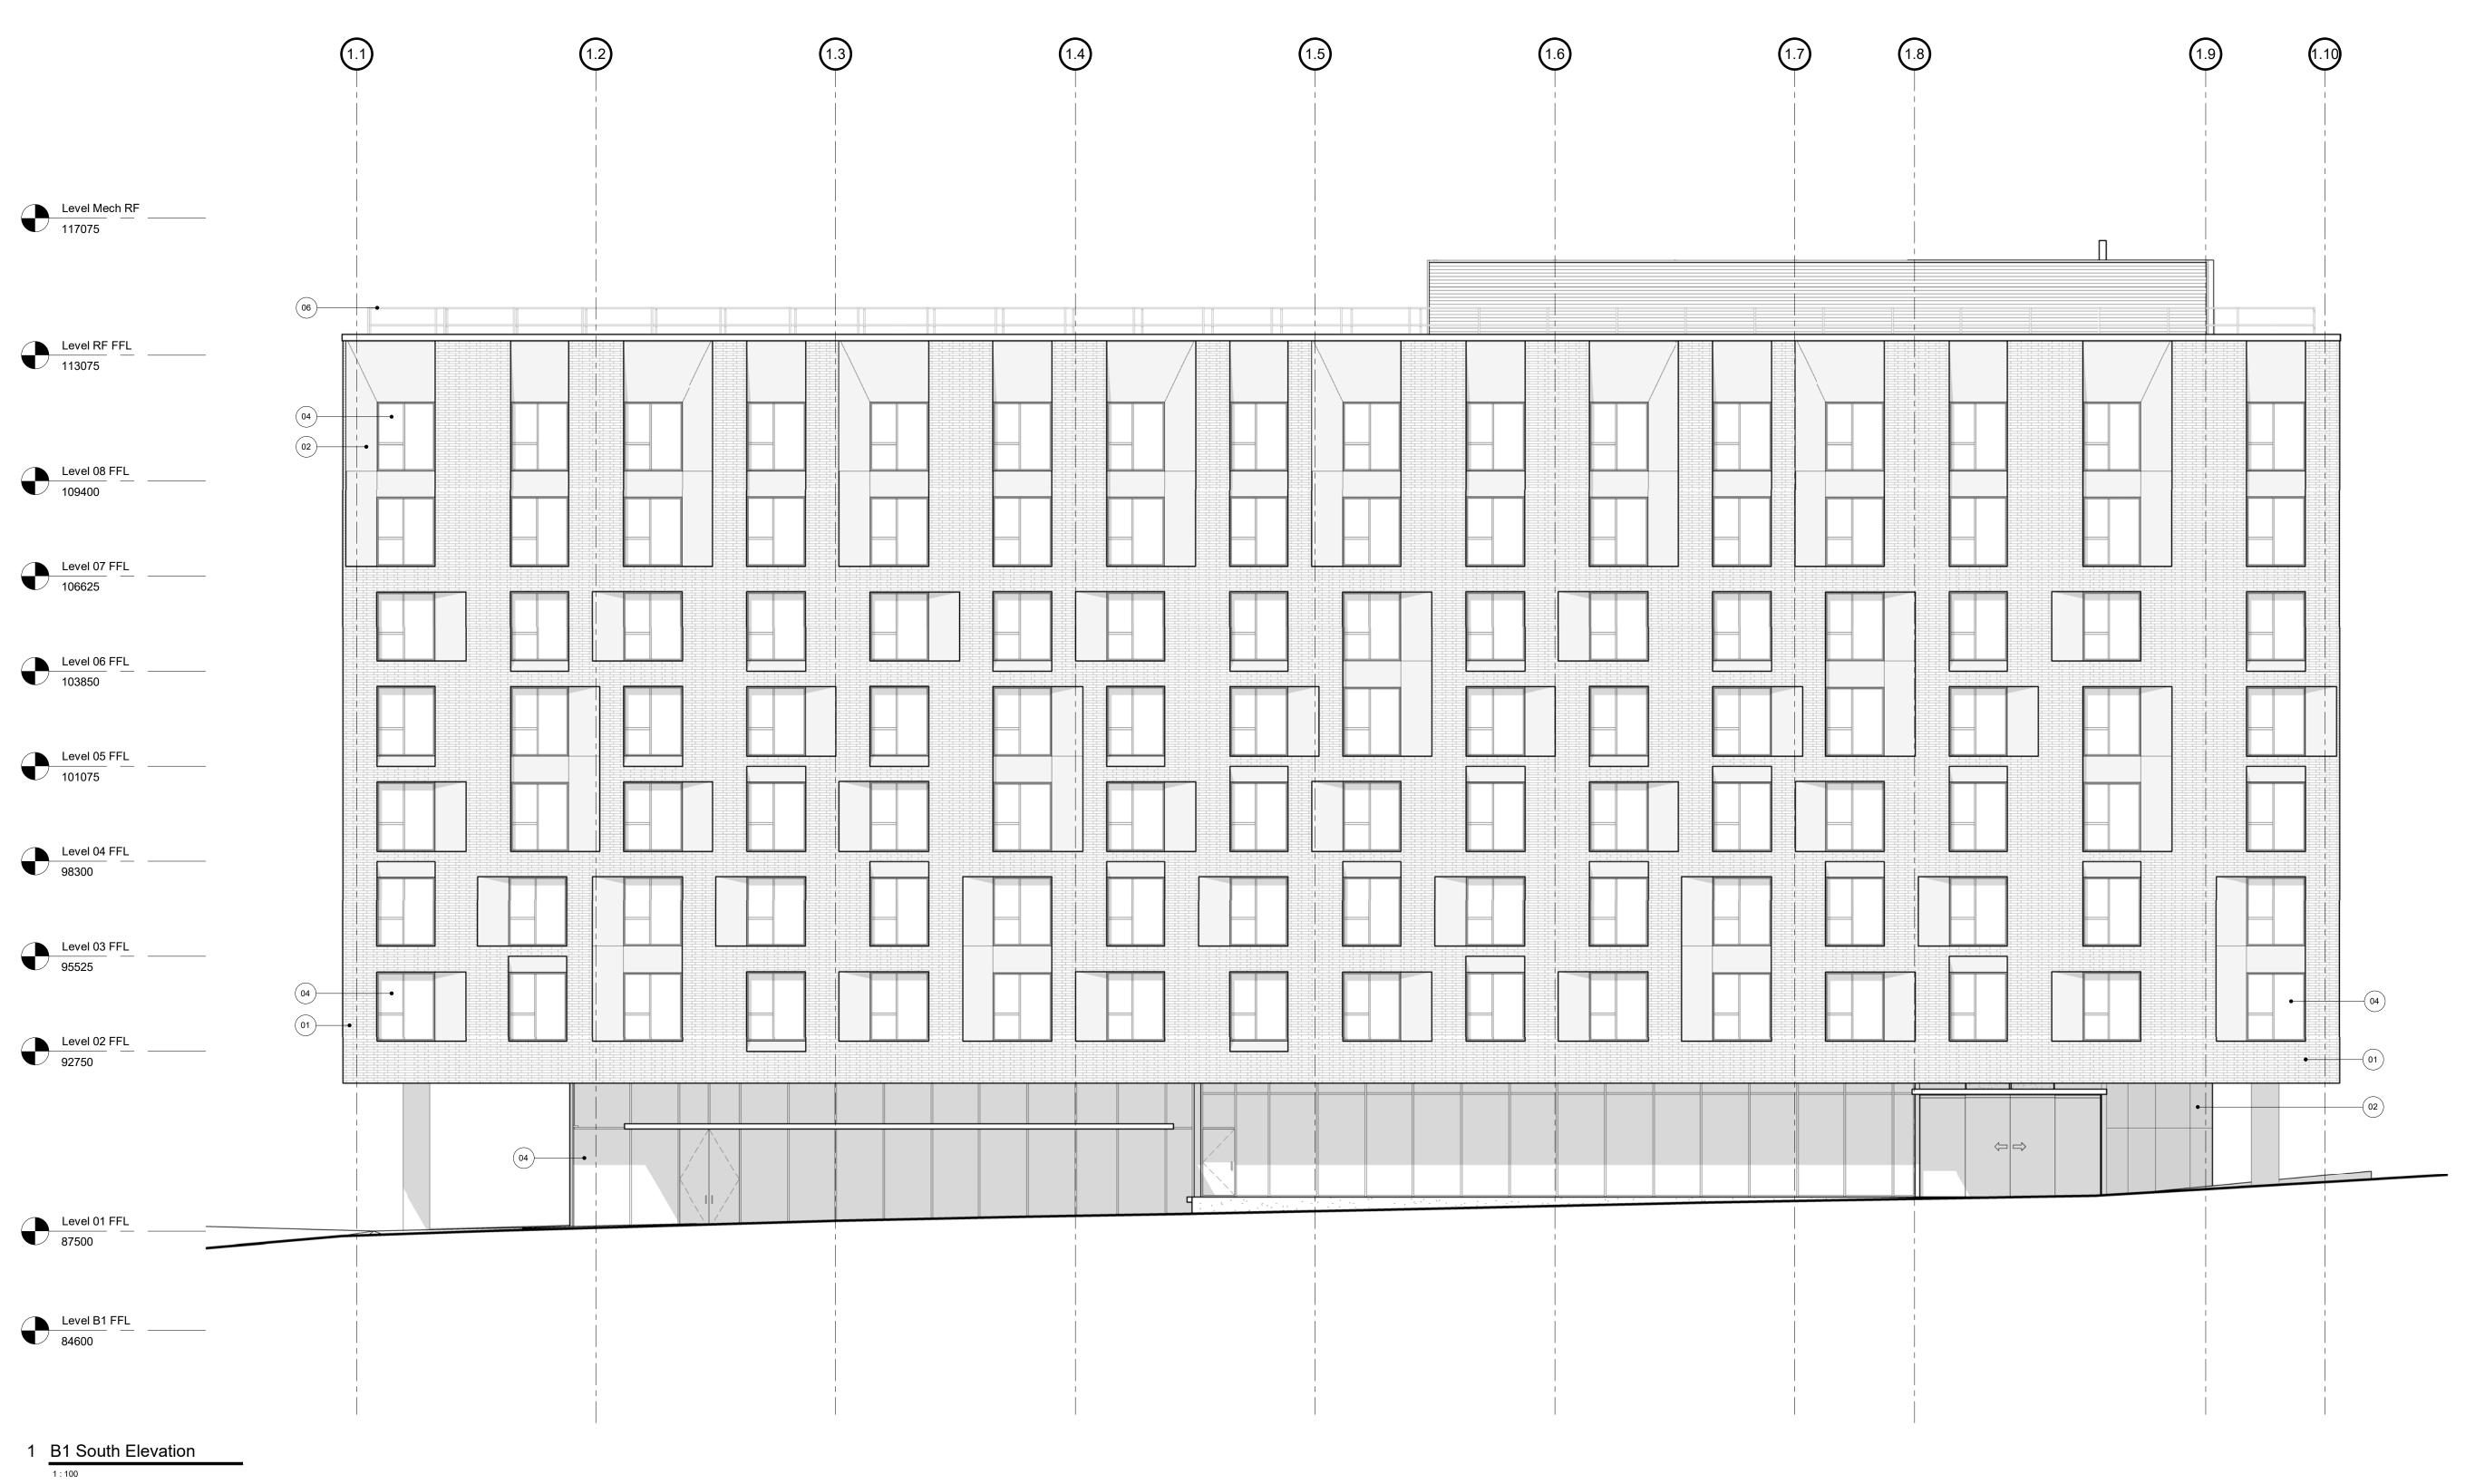

#### Legend

01 Masonry

02 Metal Panel

03 Curtain Wall

Punched Window

Concrete

O5 Concrete

Perforated Metal Guardrail

 Project ID.
 Project No.
 Scale @ 22x34

 UBCPR
 3361-00
 1 : 100

North Elevation

B1-A301 P5

Legend

01 Masonry

02) Metal Panel

03 Curtain Wall

Punched Window

O5 Concrete Perforated Metal Guardrail

Date Description Issued for Development Permit P1 Issued for Pricing 2019.02.13 P2 Re-issued for Development Permit 2019.03.11 P3 Issued for Coordination 2019.03.13 P4 Issued for Design Development
P5 Issued for Development Permit
Resubmission 2019.04.18 2019.05.23

South Elevation

B1-A302 P5

<u>06</u> <u>04</u> Level 08 FFL 109400 Level 03 FFL 95525 Level 02 FFL 92750 04)— Level 01 FFL 87500 2 B1 West Elevation

All drawings and related documents are the property of Ryder Architecture (Canada) Inc. and may not be reproduced in whole or in part without written permission. Drawings are based upon site information supplied by third parties and accuracy cannot be guaranteed. Do not scale this drawing. Do not use this drawing to calculate areas. Dimensions to be verified by the Contractor and such dimensions to be solely their responsibility. Work must comply with the relevant Building Codes, By-Laws and related documents. Drawing errors and omissions must be reported immediately to the Architect of Record.