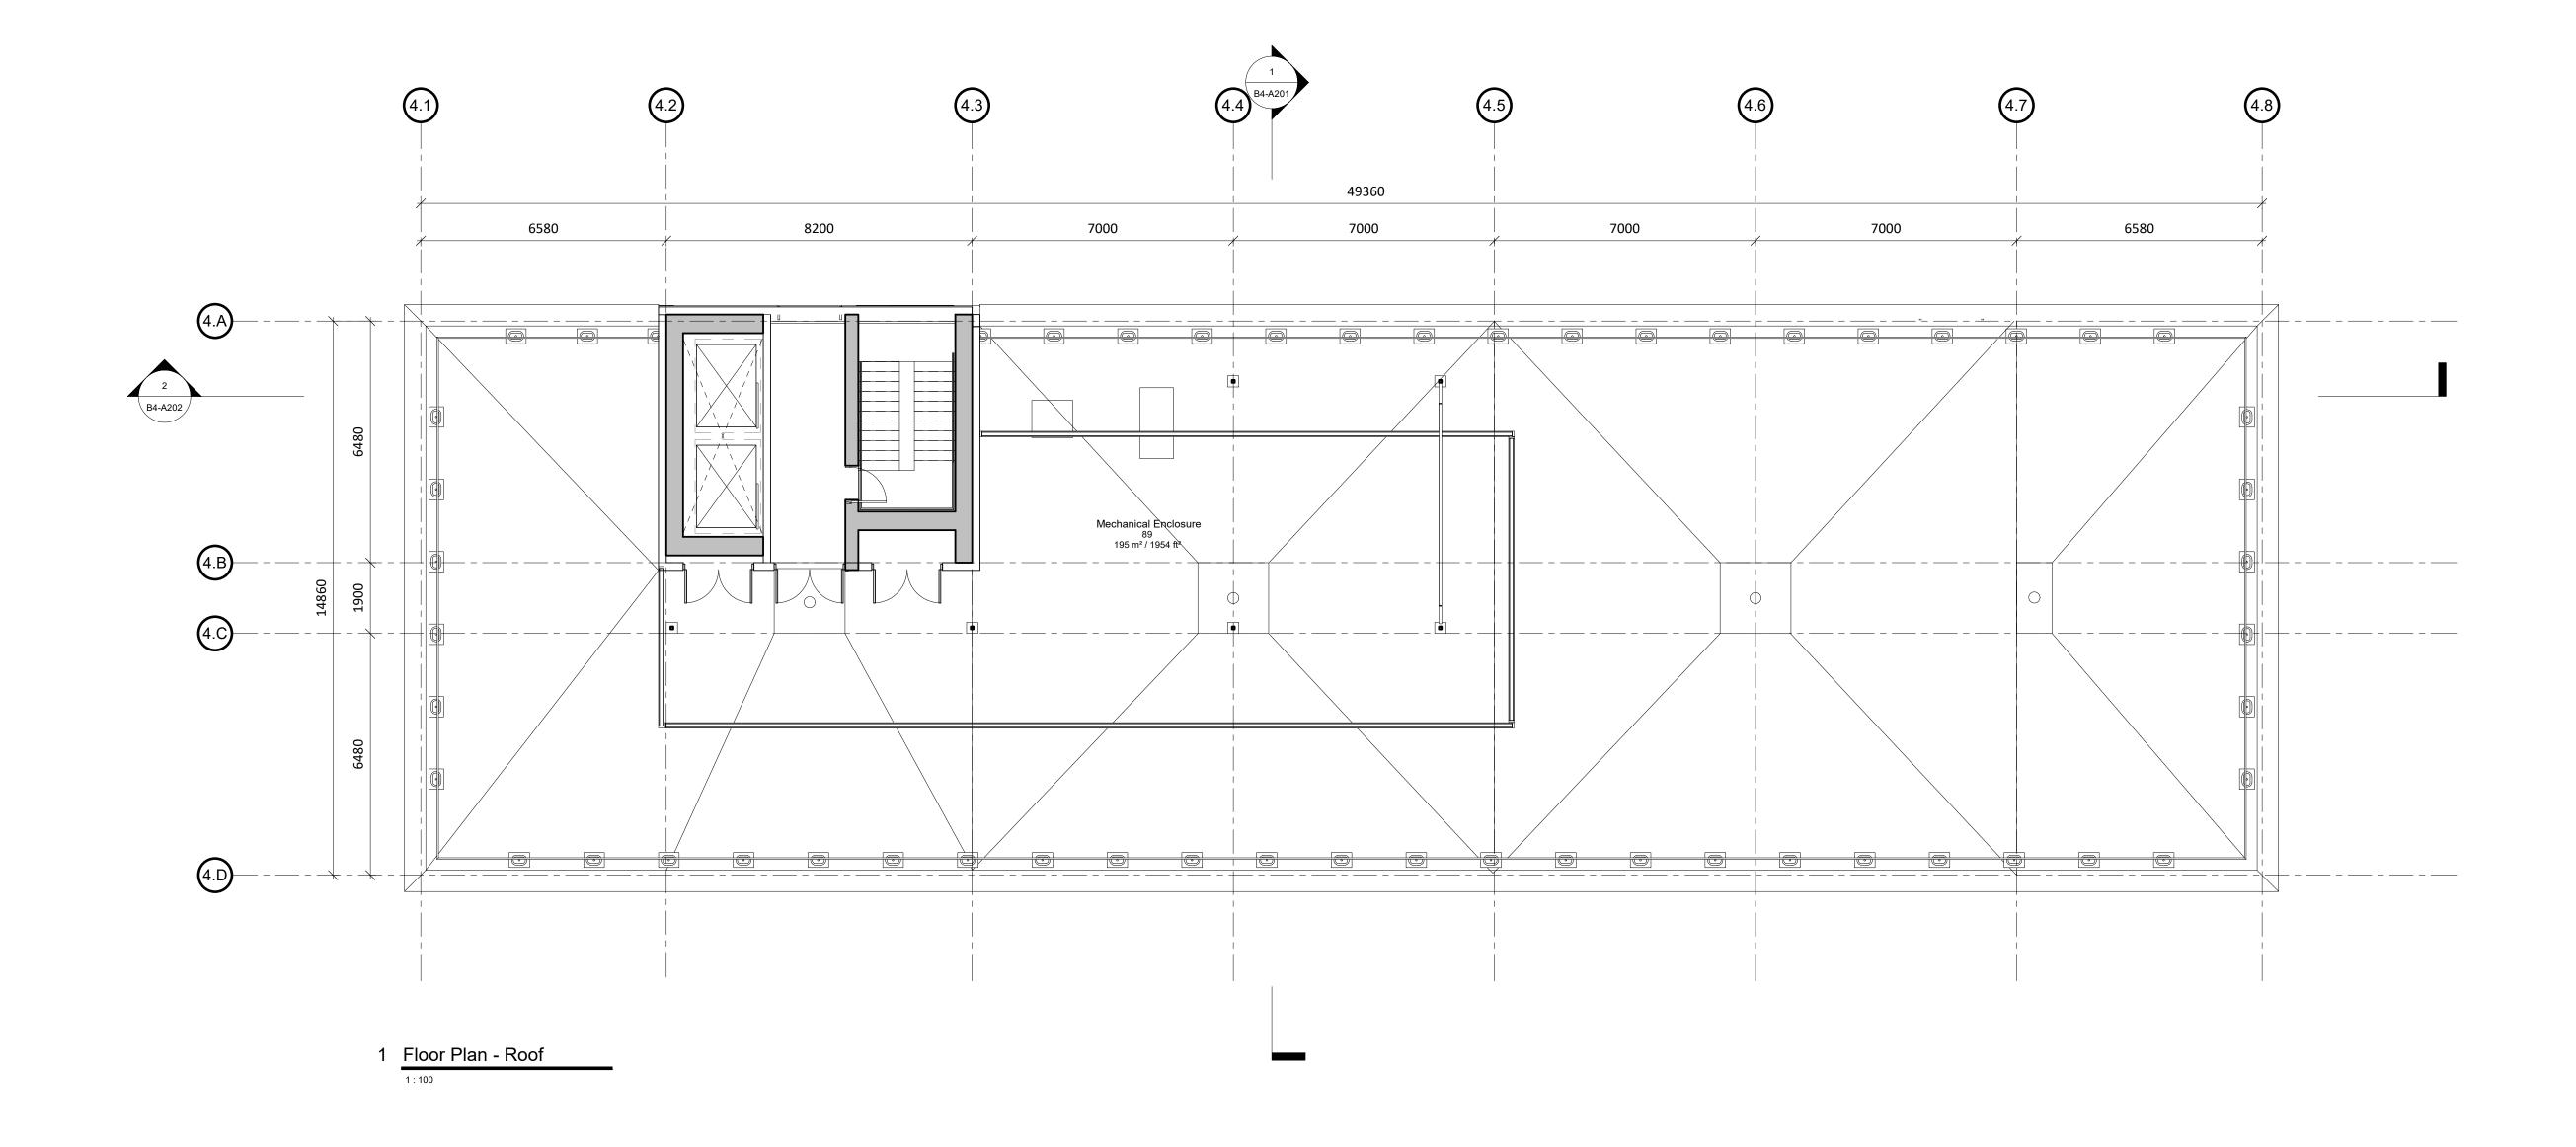

 UBCPR
 3361-00
 1 : 100

Roof Plan

B4-A103 P8

|    | Description                                | Date       |
|----|--------------------------------------------|------------|
|    | Issued for Development Permit              | 2019.01.08 |
| P1 | Issued for Tender #2                       | 2019.01.21 |
| P2 | Issued for Pricing                         | 2019.02.13 |
| P3 | Re-issued for Development Permit           | 2019.03.11 |
| P4 | Issued for Coordination                    | 2019.03.13 |
| P5 | Issued for Design Development              | 2019.04.18 |
| P6 | Issue for Tender Package 3                 | 2019.05.13 |
| P7 | Issued for Coordination                    | 2019.05.21 |
| P8 | Issued for Development Permit Resubmission | 2019.05.23 |
|    |                                            |            |

Project
UBC Properties Trust
Pacific Residence
5965 Student Union Boulevard
University of British Columbia
Vancouver, BC

 Vancouver, BC

 Drawn by
 Checked by
 Status

 Author
 Checker

 Project ID.
 Project No.
 Scale @ 22x34

## **HOTSON** Ryder

HOTSON Architecture Inc.
215 - 35 West 5th Avenue
Vancouver, BC V5Y 1H4

ww.hotson.ca
info@hotson.ca

Ryder Architecture (Canada)
Inc.
003-1290 Homer Street
Vancouver BC V6B 2Y5

www.ryderarchitecture.ca
info@ryderarchitecture.ca