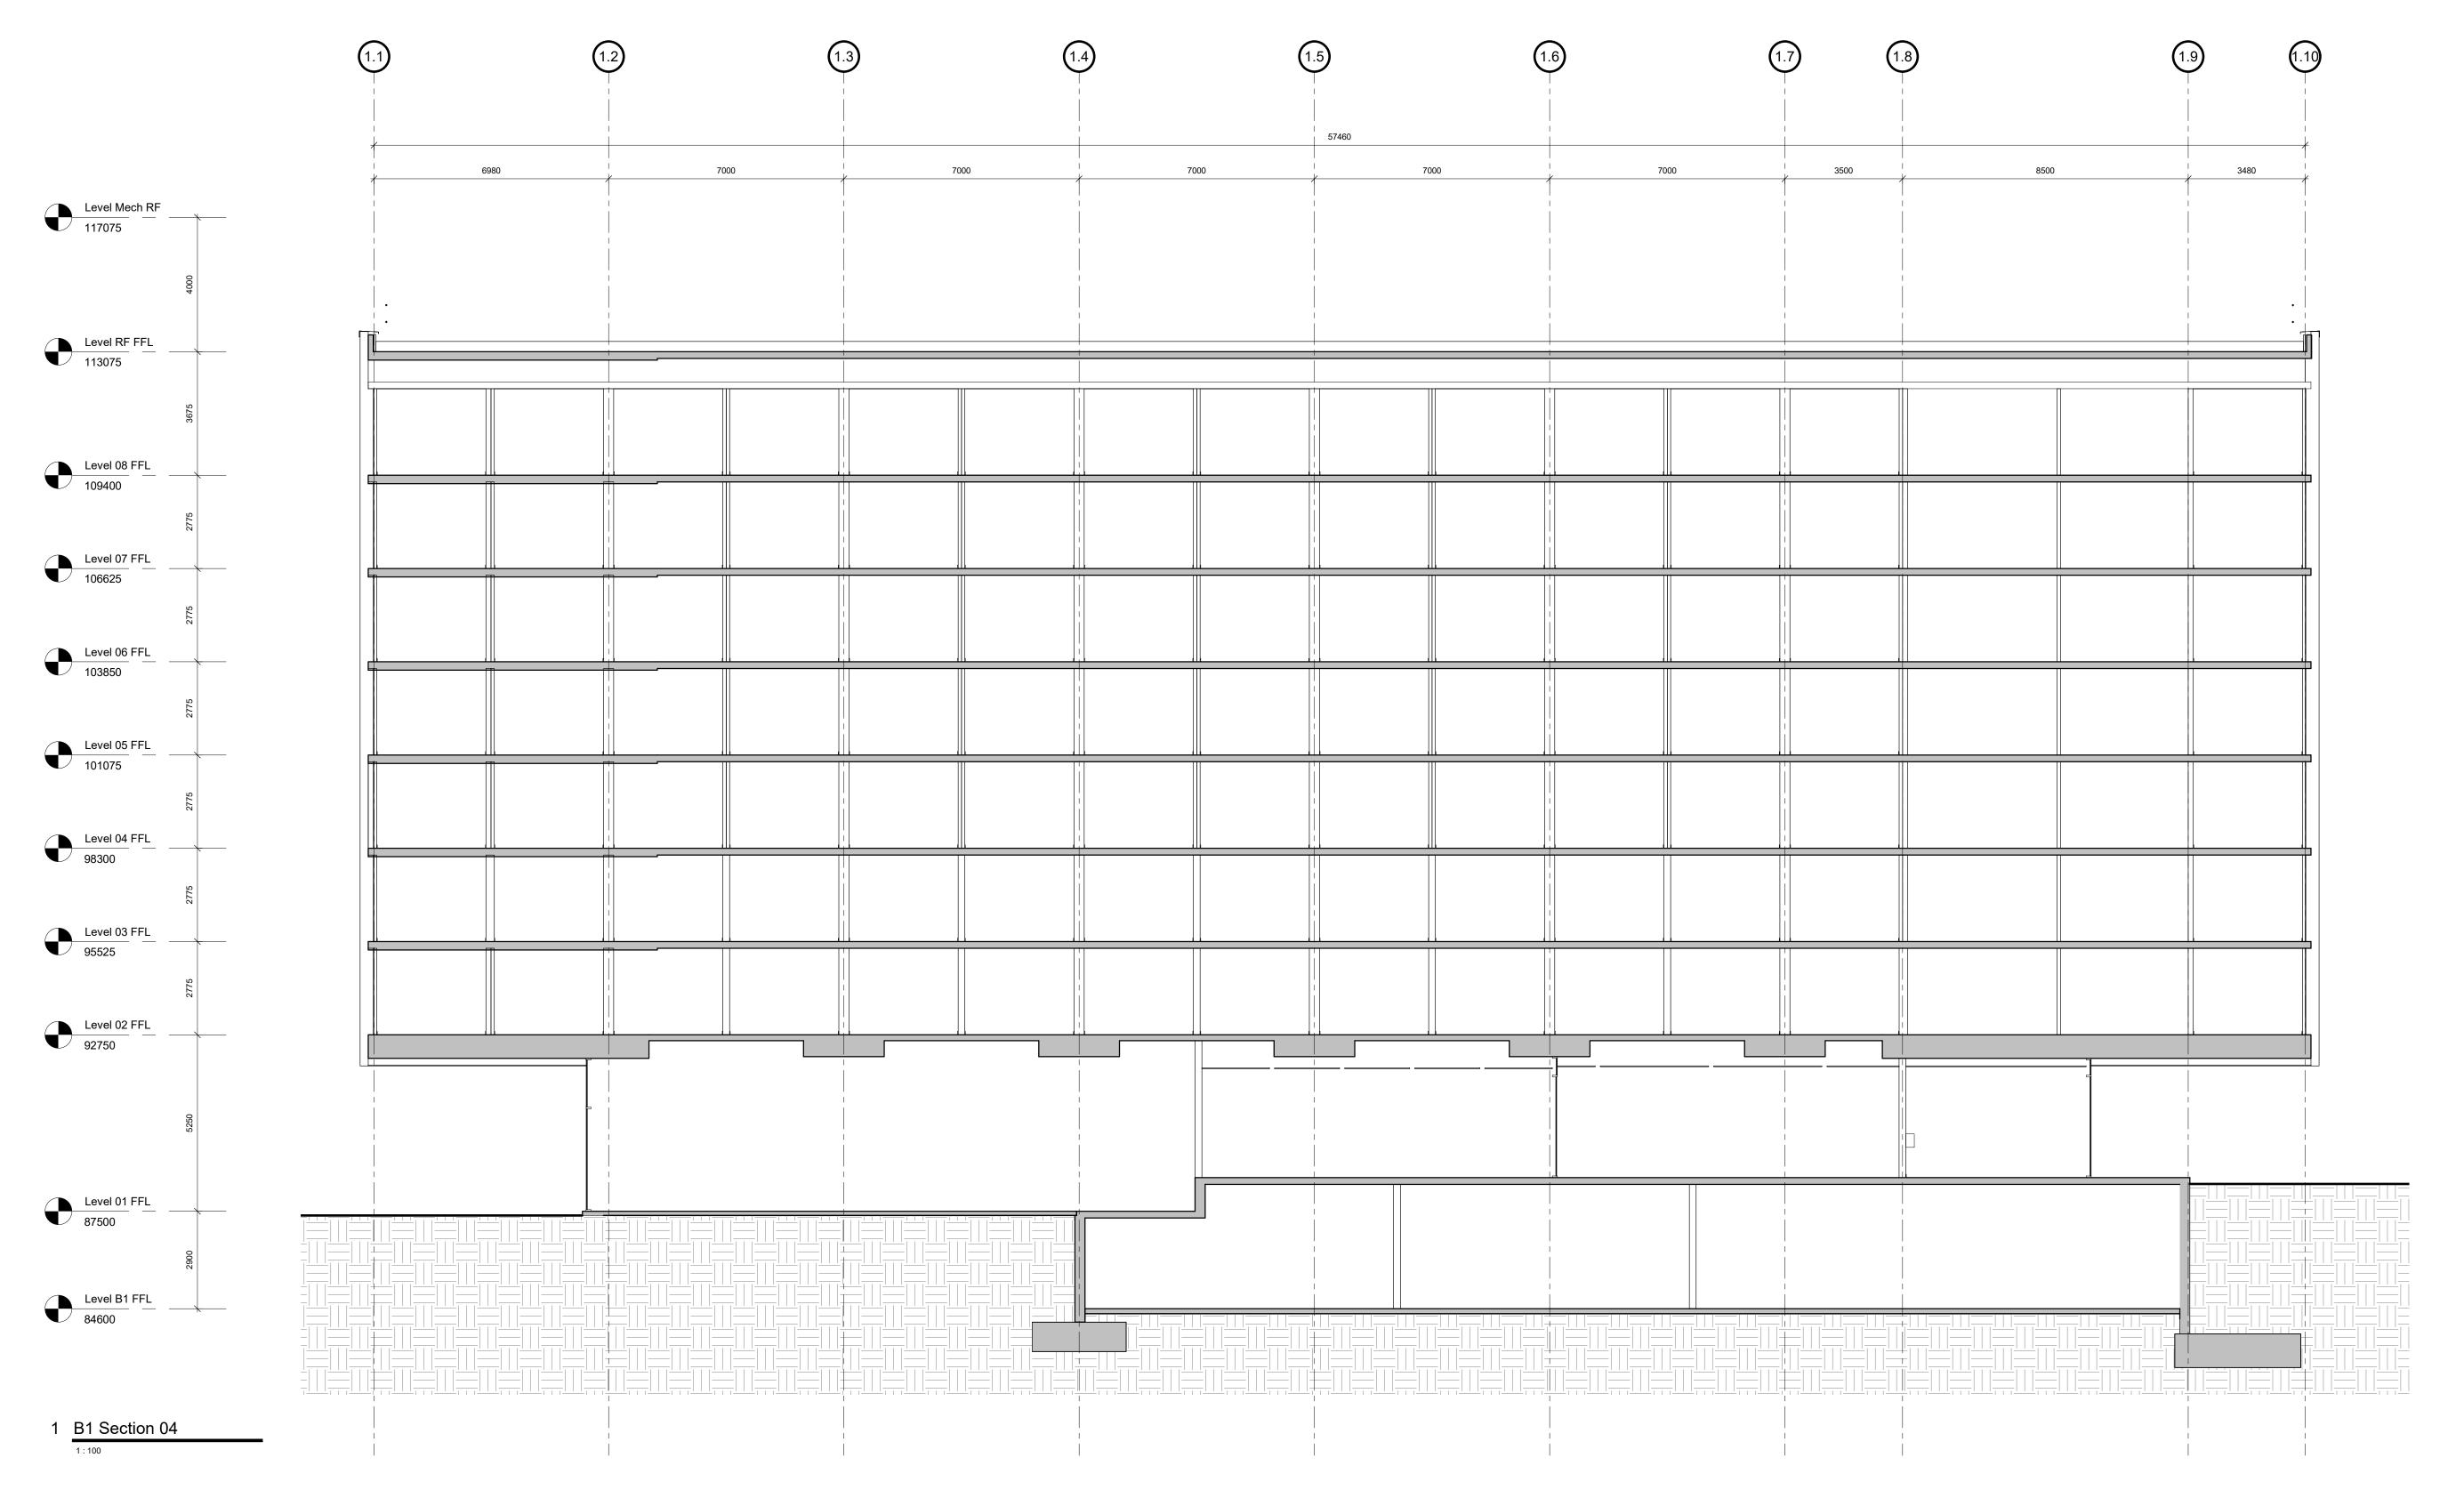

Project UBC Properties Trust Pacific Residence
5955 Student Union Boulevard
University of British Columbia

| Vancouver, E | 3C          |               |
|--------------|-------------|---------------|
| Drawn by     | Checked by  | Status        |
| SCL          | AJA         | Coordination  |
| Project ID.  | Project No. | Scale @ 22x34 |
| UBCPR        | 3361-00     | 1 : 100       |
|              |             |               |

Building 1 Section 04

B1-A202 P8