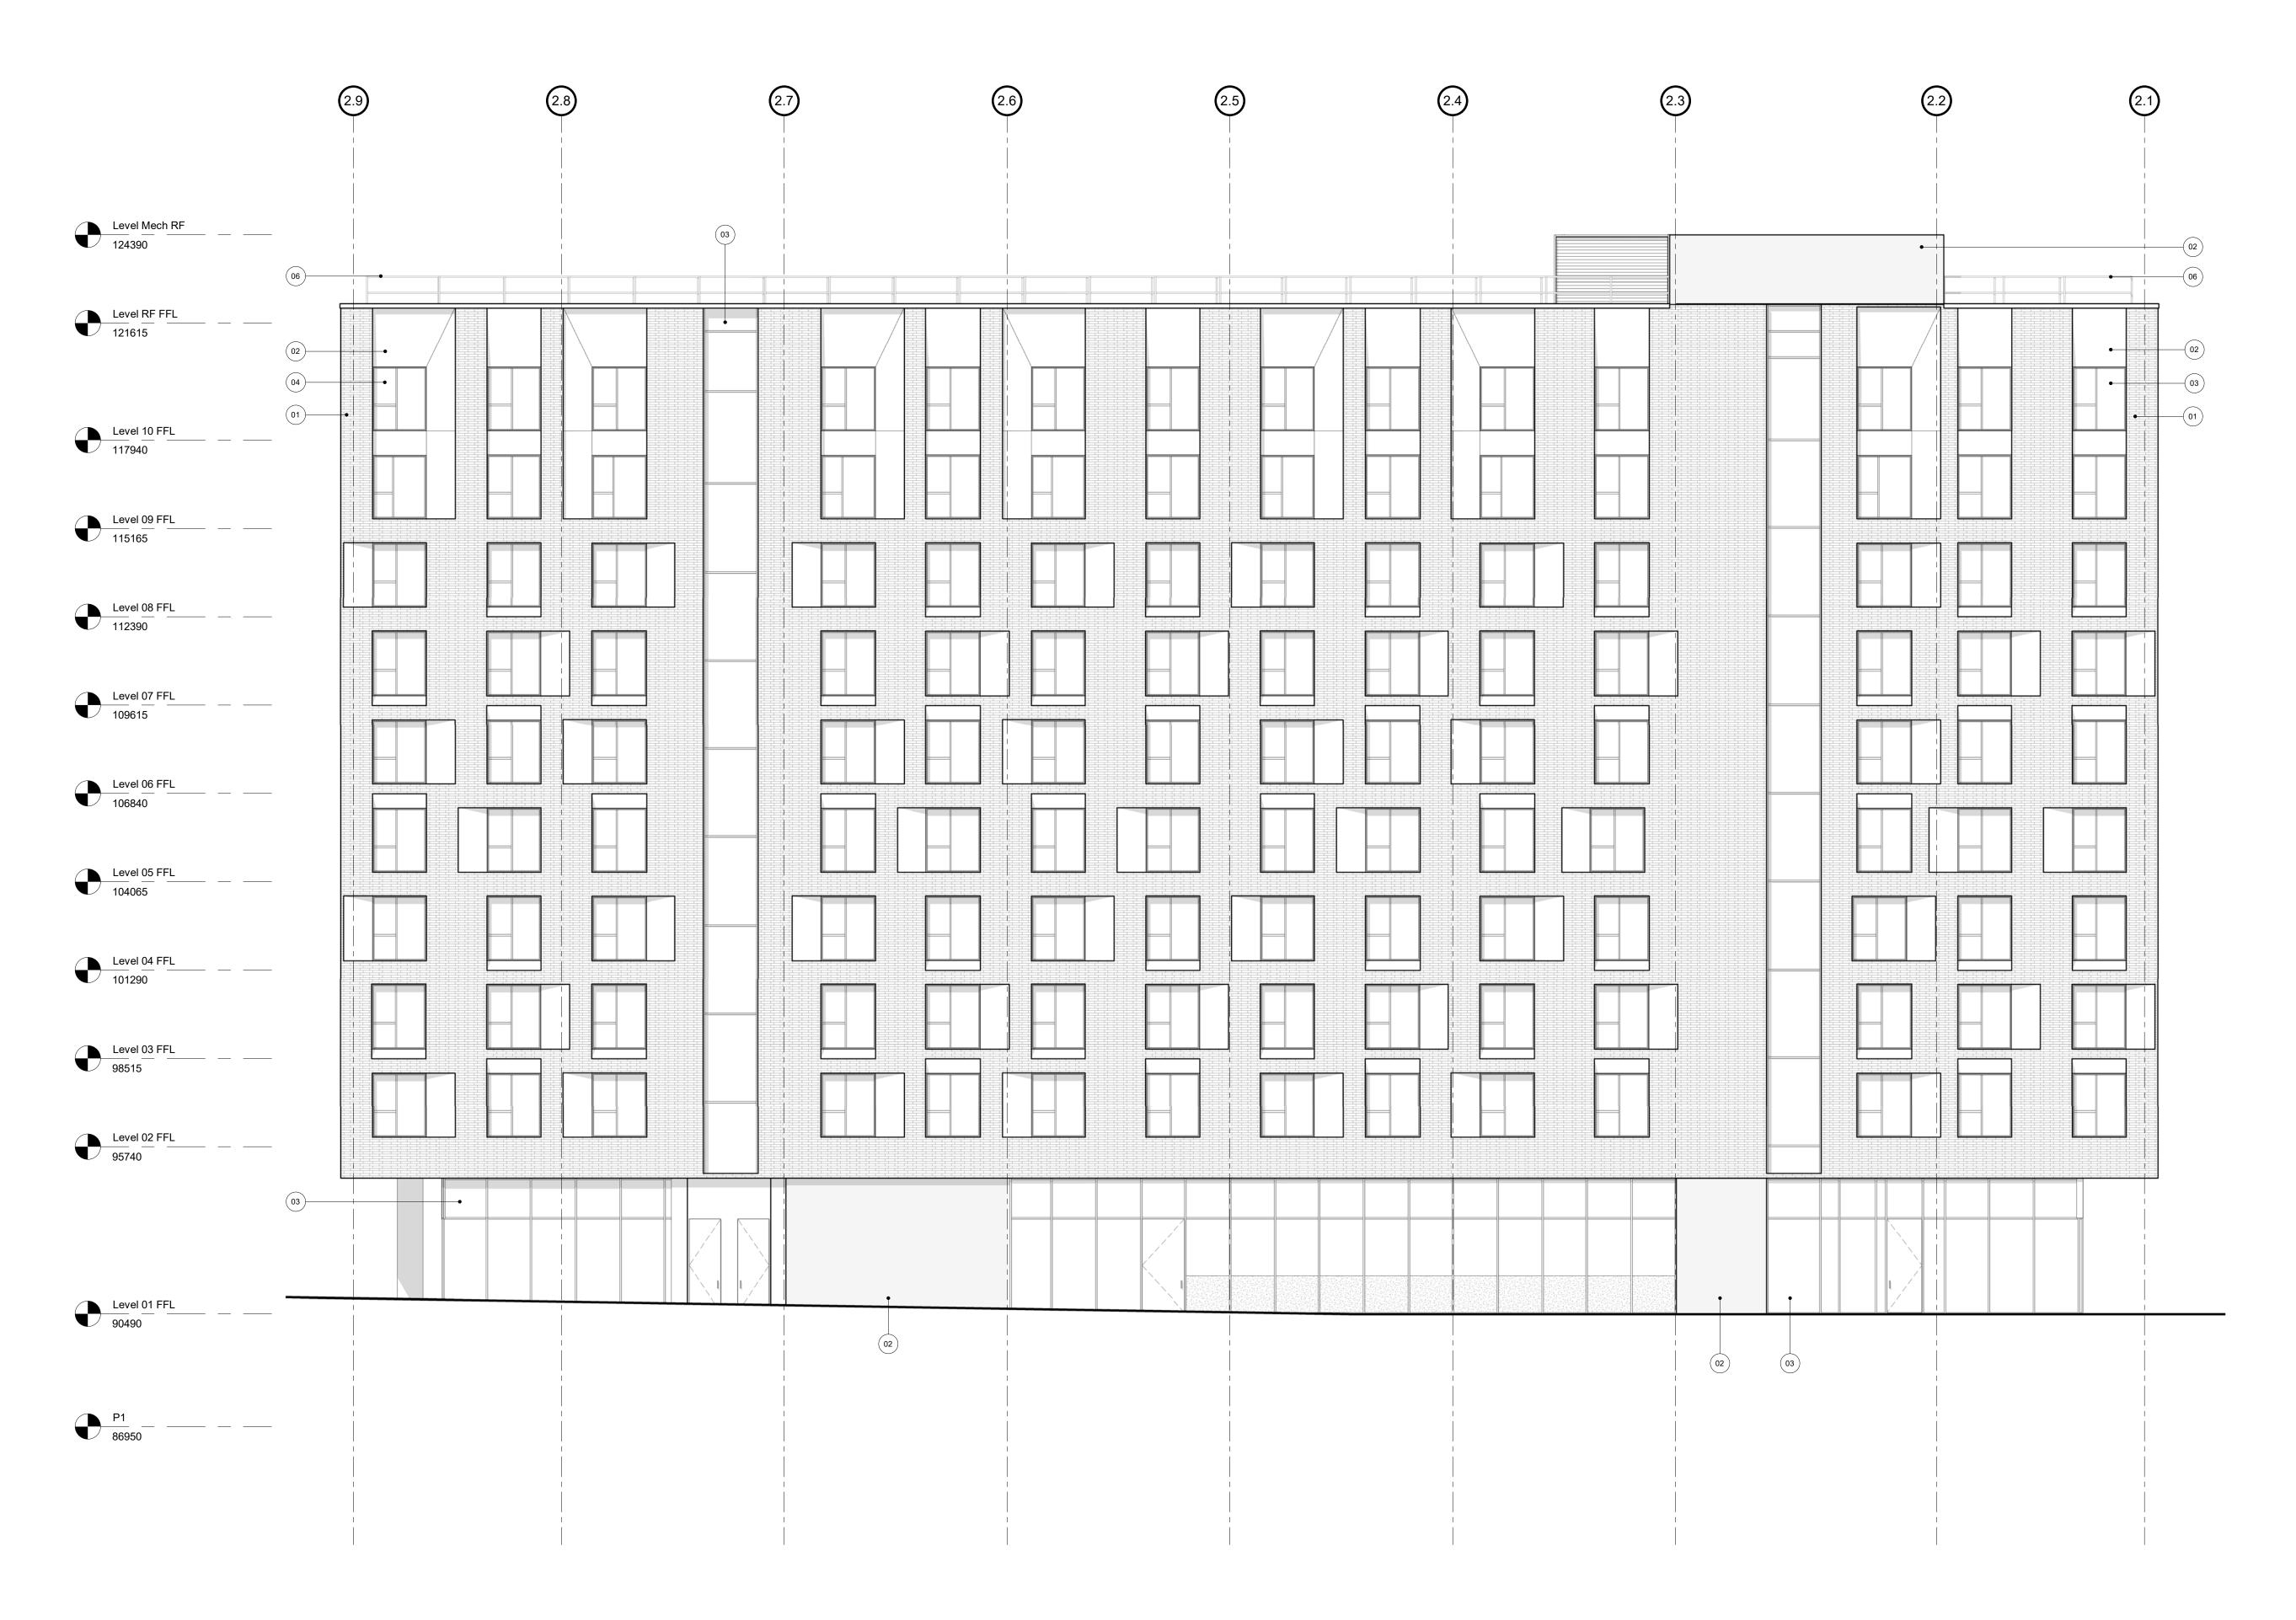

 SCL
 AJA

 Project ID.
 Project No.
 Scale @ 22x34

 UBCPR
 3361-00
 1 : 100

North Elevation

B2-A301 P5

1 Elevation - South

All drawings and related documents are the property of Ryder Architecture (Canada) Inc. and may not be reproduced in whole or in part without written permission. Drawings are based upon site information supplied by third parties and accuracy cannot be guaranteed. Do not scale this drawing. Do not use this drawing to calculate areas. Dimensions to be verified by the Contractor and such dimensions to be solely their responsibility. Work must comply with the relevant Building Codes, By-Laws and related documents. Drawing errors and omissions must be reported immediately to the Architect of Record.