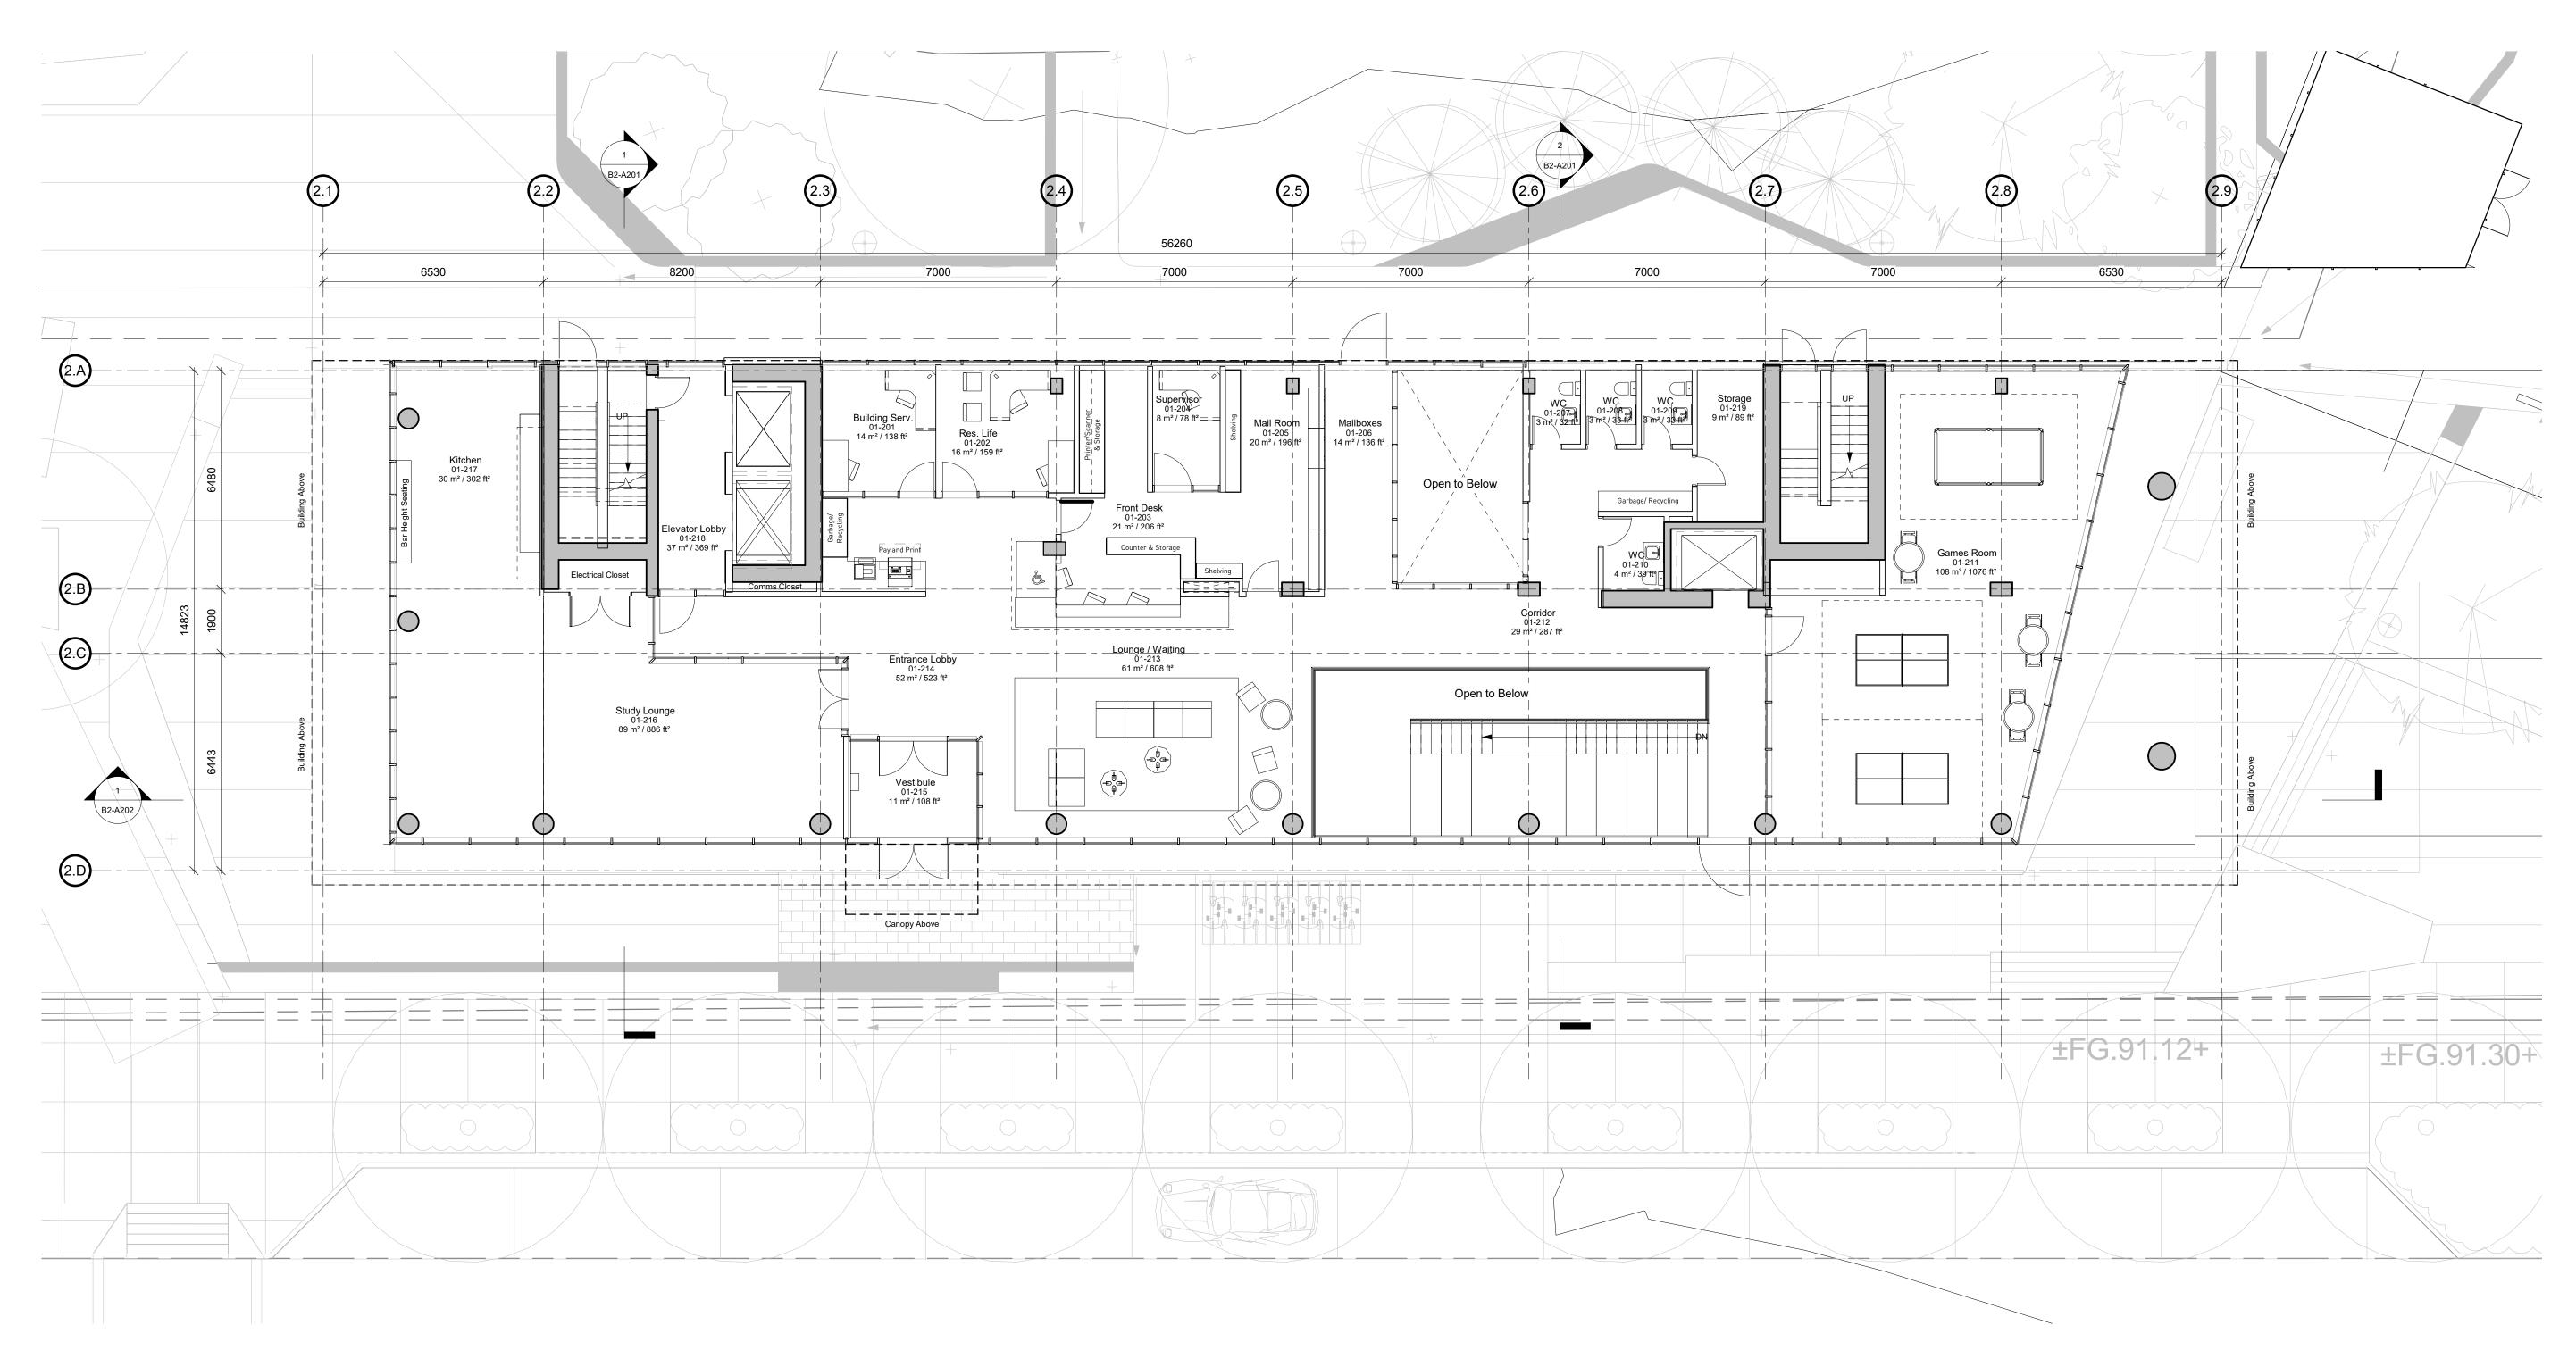

 UBCPR
 3361-00
 1:100

Floor Plan Level 01

Drawing No. Version P8

|    | Description                                | Date      |
|----|--------------------------------------------|-----------|
|    | Issued for Development Permit              | 2019.08.0 |
| P1 | Issued for Pricing                         | 2019.02.1 |
| P2 | Re-issed for Development Permit            | 2019.03.1 |
| P3 | Issued for Coordination                    | 2019.03.1 |
| P4 | Issued for Coordination                    | 2019.04.1 |
| P5 | Issued for Design Development              | 2019.04.1 |
| P6 | Issued for Coordination                    | 2019.05.0 |
| P7 | Issued for Coordination                    | 2019.05.2 |
| P8 | Issued for Development Permit Resubmission | 2019.05.2 |
|    |                                            |           |