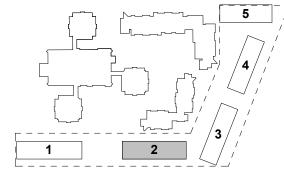

Project
UBC Properties Trust
Pacific Residence
5965 Student Union Boulevard
University of British Columbia
Vancouver, BC

 Drawn by
 Checked by
 Status

 TB
 KH
 Coordination

 Project ID.
 Project No.
 Scale @ 22x34

 UBCPR
 3361-00
 1 : 100

Floor Plan Level 10 and Roof Plan

B2-A103 P10

1 Section 03

|    | Description                                | Date      |
|----|--------------------------------------------|-----------|
|    | Issued for Development Permit              | 2019.01.0 |
| P1 | Issued for Pricing                         | 2019.02.1 |
| P2 | Re-issued for Development Permit           | 2019.03.1 |
| P3 | Issued for Coordination                    | 2019.03.1 |
| P4 | Issued for Design Development              | 2019.04.1 |
| P5 | Issue for Tender Package 3                 | 2019.05.1 |
| P6 | Issued for Coordination                    | 2019.05.2 |
| P7 | Issued for Development Permit Resubmission | 2019.05.2 |