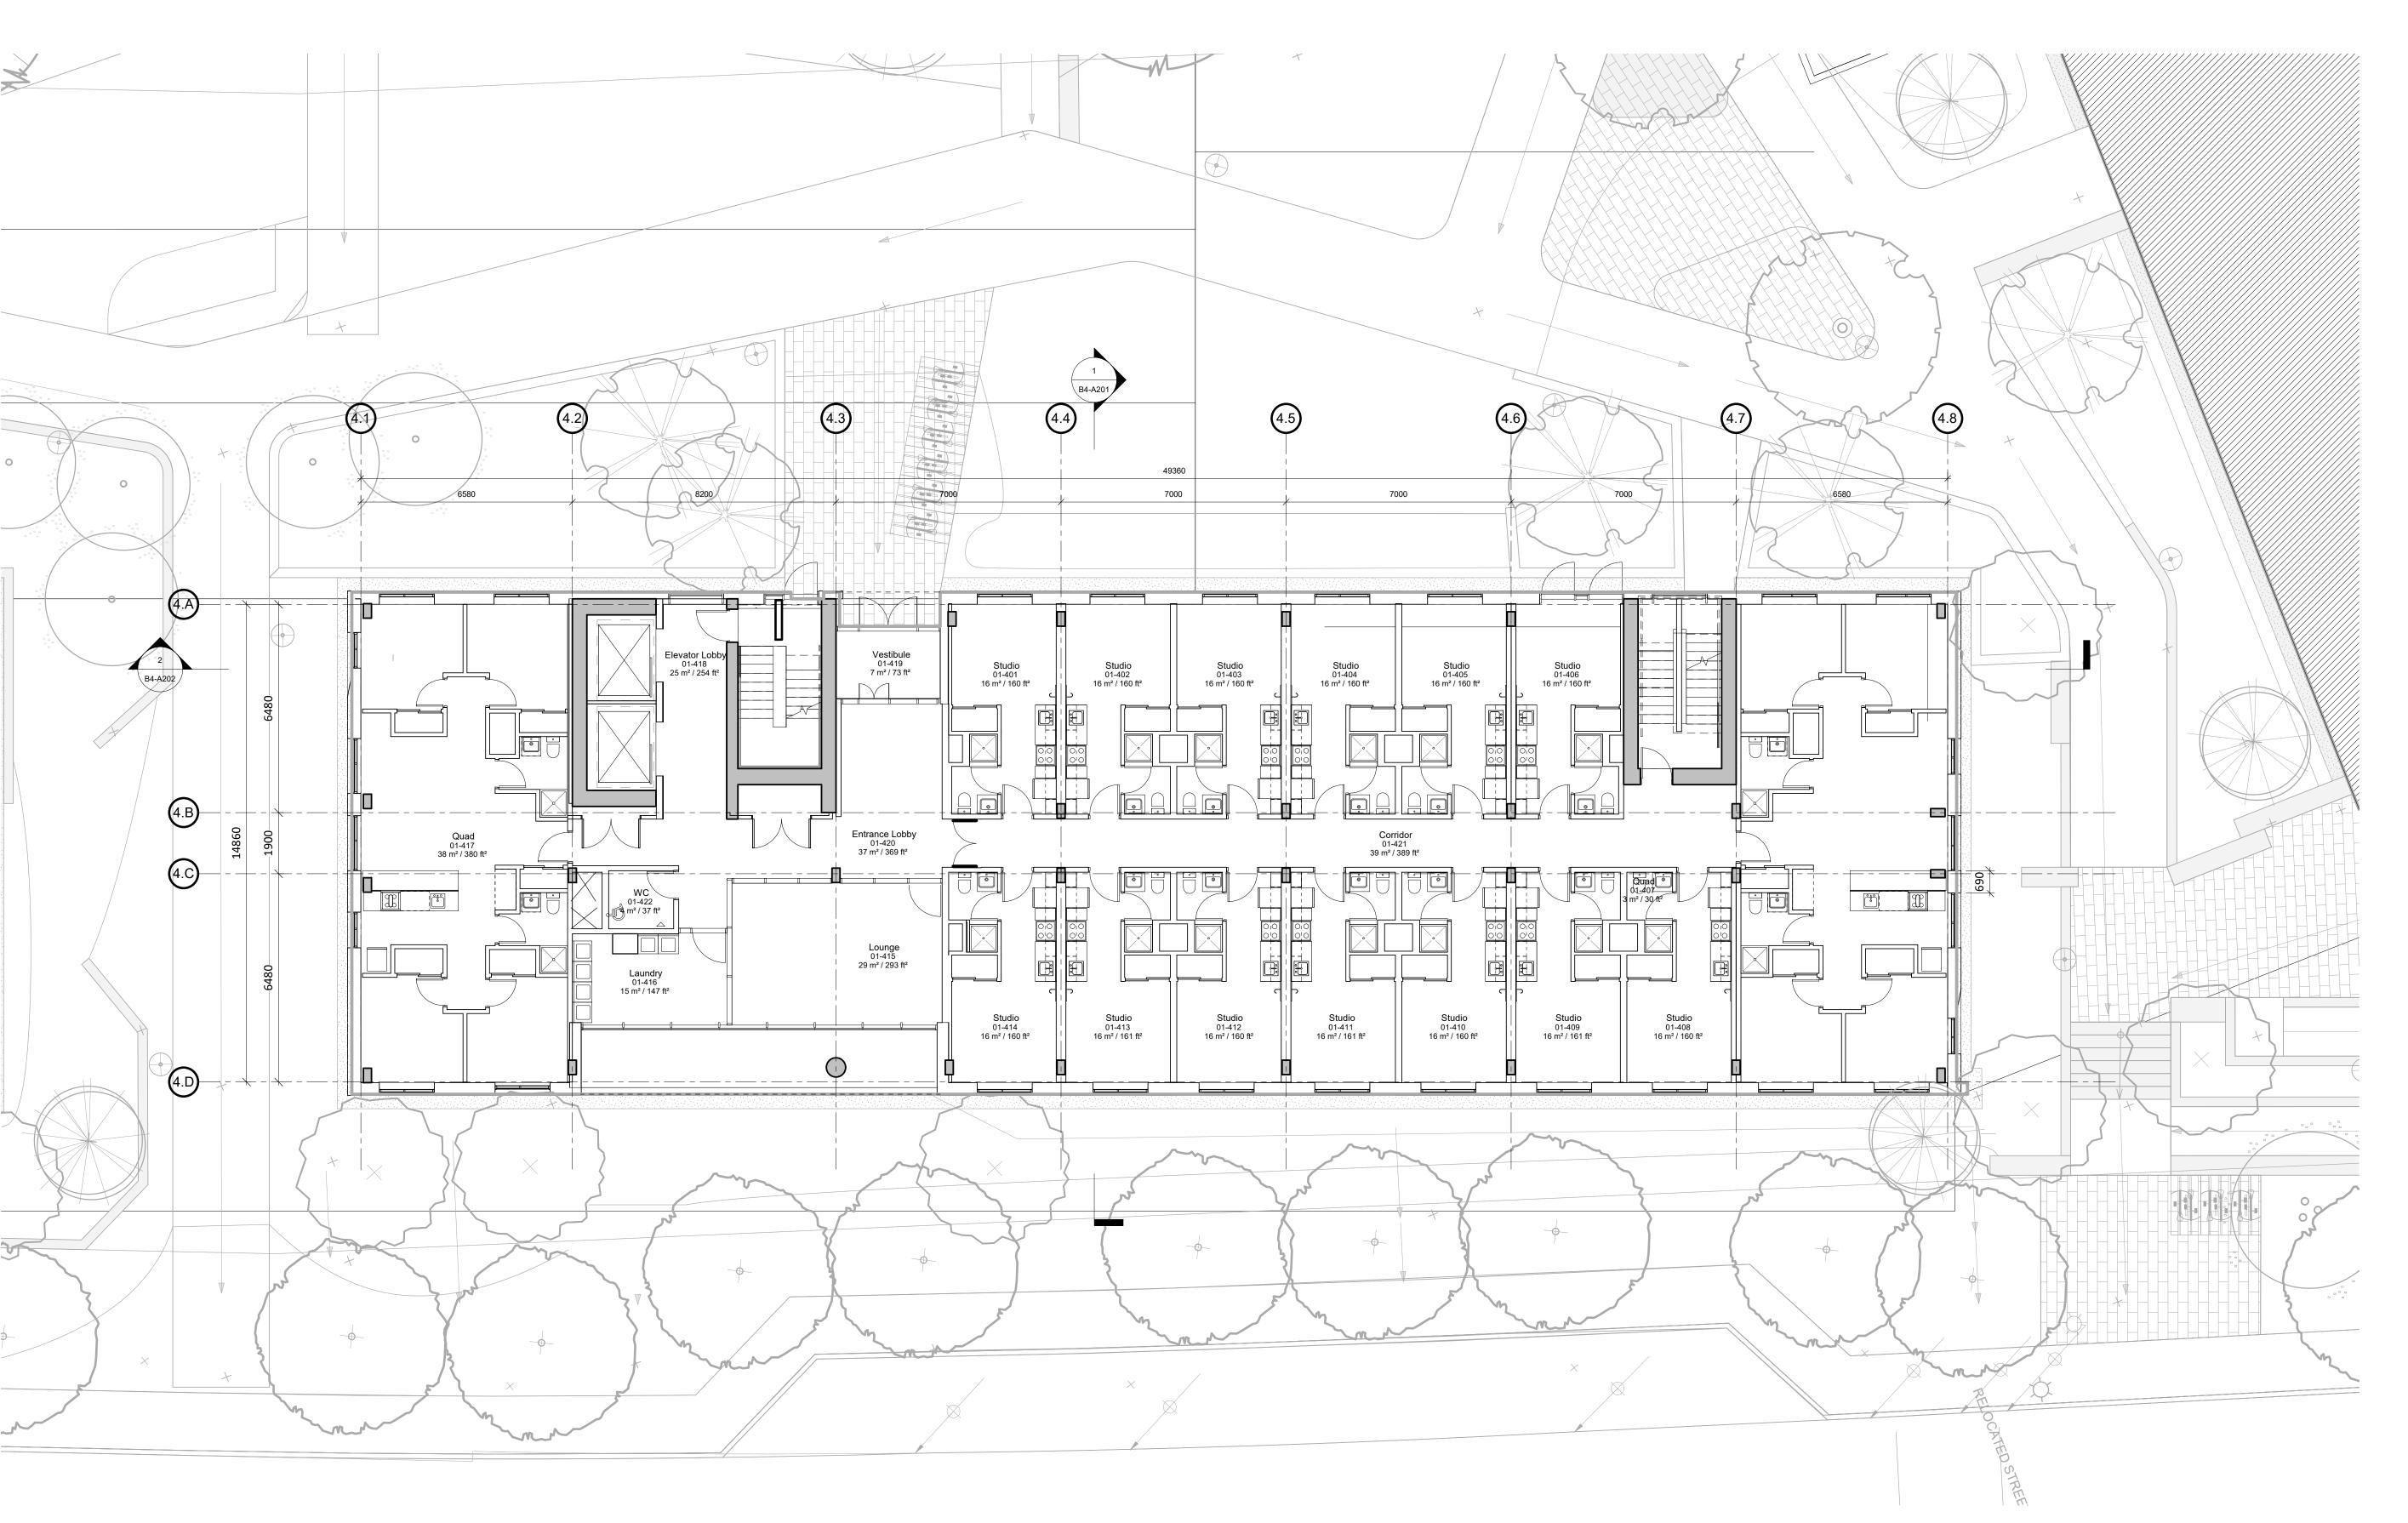

David Stoyko

V6H 2V1

Contact:

Connect Landscape Architecture

|             |                    | GROSS FLO            | OOR AREA                 | RESIDENTIAL | NUME                                    | BER OF BEDS |           |
|-------------|--------------------|----------------------|--------------------------|-------------|-----------------------------------------|-------------|-----------|
| Building    | Level              |                      |                          |             | Unit Type                               | Unit Count  | Bed Count |
|             | Level 1            | 760 m2               | 8,181 ft2                | 760 m2      | Quad                                    | 2           |           |
| B4          | Level 2            | 760 m2               | 8,181 ft2                | 760 m2      | Studio<br>Quad                          | 12<br>2     | 1         |
|             | Levet 2            | 700 1112             | 0,101112                 | 700 1112    | Studio                                  | 13          |           |
|             | Level 3            | 780 m2               | 8,396 ft2                | 780 m2      | Quad                                    | 2           |           |
|             |                    |                      |                          |             | Studio                                  | 17          | 1         |
|             | Level 4            | 780 m2               | 8,396 ft2                | 780 m2      | Quad                                    | 2           |           |
|             | Level 5            | 780 m2               | 8,396 ft2                | 780 m2      | Studio<br>Quad                          | 17<br>2     | 1         |
|             | Level 3            | 700 1112             | 0,370 112                | 700 1112    | Studio                                  | 17          | 1         |
|             | Level 6            | 780 m2               | 8,396 ft2                | 780 m2      | Quad                                    | 2           |           |
|             |                    |                      |                          |             | Studio                                  | 17          | 1         |
|             | Level 7            | 780 m2               | 8,396 ft2                | 780 m2      | Quad                                    | 2           |           |
|             |                    | F (00 0              | E0 2/0 #2                | F (20 2     | Studio                                  | 17          | 16        |
|             |                    | 5,420 m2             | 58,340 ft2               | 5,420 m2    |                                         |             | 10        |
|             | Level 1            | 530 m2               | 5,705 ft2                | 530 m2      | Studio                                  | 9           |           |
| B5          | 201011             | 0001112              | 0,700 112                | 000 1112    | Studio Accessible                       | 0           |           |
|             | Level 2            | 530 m2               | 5,705 ft2                | 530 m2      | Quad                                    | 0           |           |
|             |                    |                      |                          |             | Studio                                  | 11          | 1         |
|             | Level 3            | 730 m2               | 7,858 ft2                | 730 m2      | Studio Accessible<br>Quad               | 1 2         |           |
|             | Levet 3            | 730 1112             | 7,030 112                | 730 1112    | Studio                                  | 14          | 1         |
|             |                    |                      |                          |             | Studio Accessible                       | 1           | ,         |
|             | Level 4            | 730 m2               | 7,858 ft2                | 730 m2      | Quad                                    | 2           |           |
|             |                    |                      |                          |             | Studio                                  | 14          | 1         |
|             | Lovel E            | 720 2                | 7 050 60                 | 720 2       | Studio Accessible                       | 1           |           |
|             | Level 5            | 730 m2               | 7,858 ft2                | 730 m2      | Quad<br>Studio                          | 2<br>14     | 1         |
|             |                    |                      |                          |             | Studio Accessible                       | 1           | ,         |
|             | Level 6            | 730 m2               | 7,858 ft2                | 730 m2      | Quad                                    | 2           |           |
|             |                    |                      |                          |             | Studio                                  | 14          | 1         |
|             |                    | 700 0                | E 050 (10                | 500         | Studio Accessible                       | 1           |           |
|             | Level 7            | 730 m2               | 7,858 ft2                | 730 m2      | Quad<br>Studio                          | 2<br>14     | 1         |
|             |                    |                      |                          |             | Studio Accessible                       | 1           | ,         |
|             |                    | 4,710 m2             | 50,698 ft2               | 4,710 m2    | 0.0000000000000000000000000000000000000 | · ·         | 13        |
|             |                    |                      |                          |             |                                         |             |           |
| PARKING     | P2<br>P1           | 3,120 m2<br>5,160 m2 | 33,583 ft2<br>55,542 ft2 |             | Spaces<br>Spaces                        |             | 12        |
| LARMINO     |                    | 0,100 1112           | 00,04E 11E               |             | Spaces                                  |             |           |
|             |                    |                      |                          |             |                                         | Total       | 18        |
| AREA TOTALS | Above Grade Total  | 31,827 m2            | 342,583 ft2              |             |                                         |             |           |
| ANLA TOTALS | Parking Total:     | 8,280 m2             | 89,125 ft2               |             |                                         |             |           |
|             | Below Grade Total: | 9,598 m2             | 103,312 ft2              |             |                                         |             |           |
|             | Total              | 41,425 m2            | 445,895 ft2              |             |                                         |             |           |
|             | Premium Bed        |                      |                          | 6,335 m2    |                                         |             | 19        |
| STATS       | Standard Bed       |                      |                          | 24,160 m2   |                                         |             | 74        |
| 51715       | Total              |                      |                          | 30,495 m2   |                                         |             | 94        |