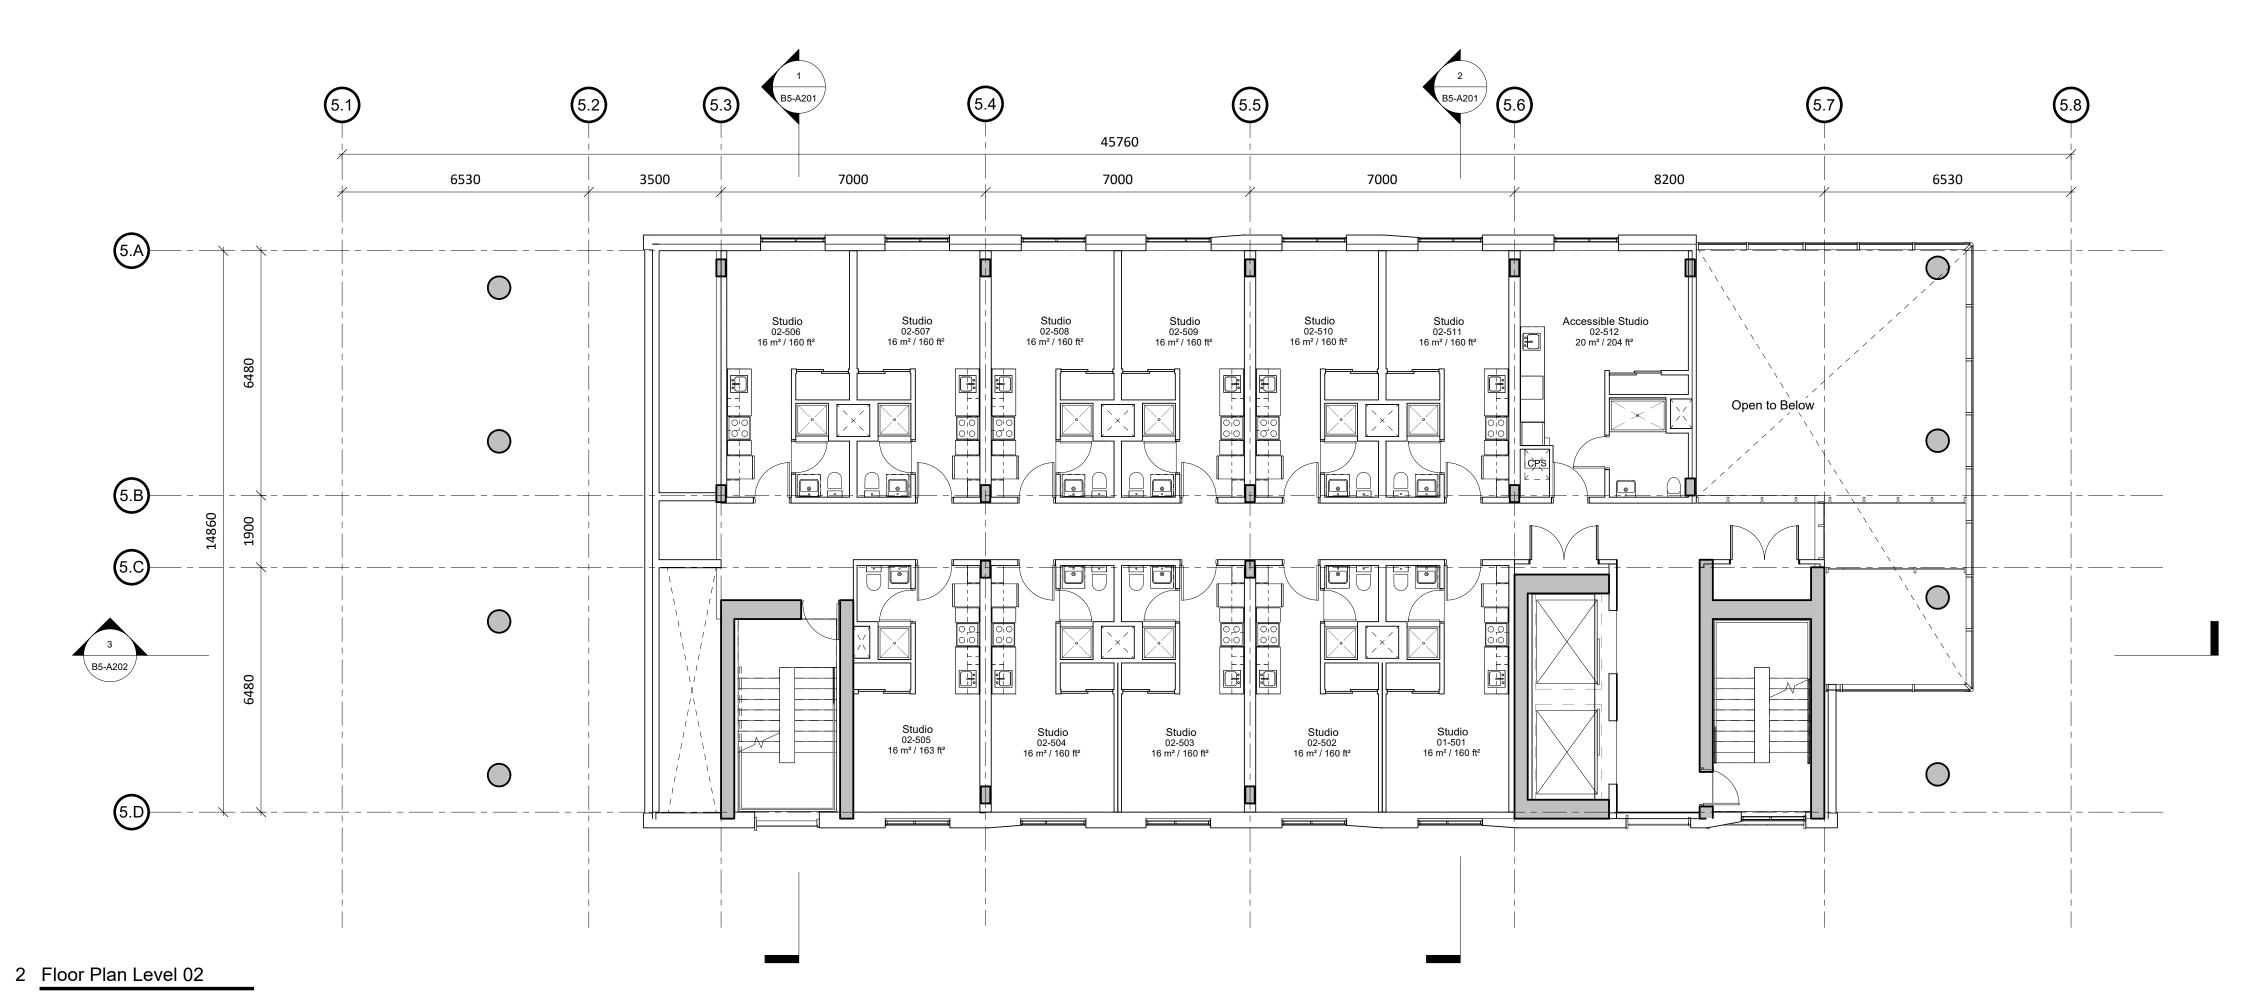

B2-A101 P10

|     | Description                                | Date       |
|-----|--------------------------------------------|------------|
|     | Issued for Development Permit              | 2019.01.08 |
| P1  | Issued for Pricing                         | 2019.02.13 |
| P2  | Re-issued for Development Permit           | 2019.03.1  |
| P3  | Issued for Coordination                    | 2019.03.13 |
| P4  | Issued for Coordination                    | 2019.04.12 |
| P5  | Issued for Coordination                    | 2019.04.16 |
| P6  | Issued for Design Development              | 2019.04.18 |
| P7  | Issued for Coordination                    | 2019.05.07 |
| P8  | Issued for Tender Package 3                | 2019.05.17 |
| P9  | Issued for Coordination                    | 2019.05.21 |
| P10 | Issued for Development Permit Resubmission | 2019.05.23 |
|     |                                            |            |