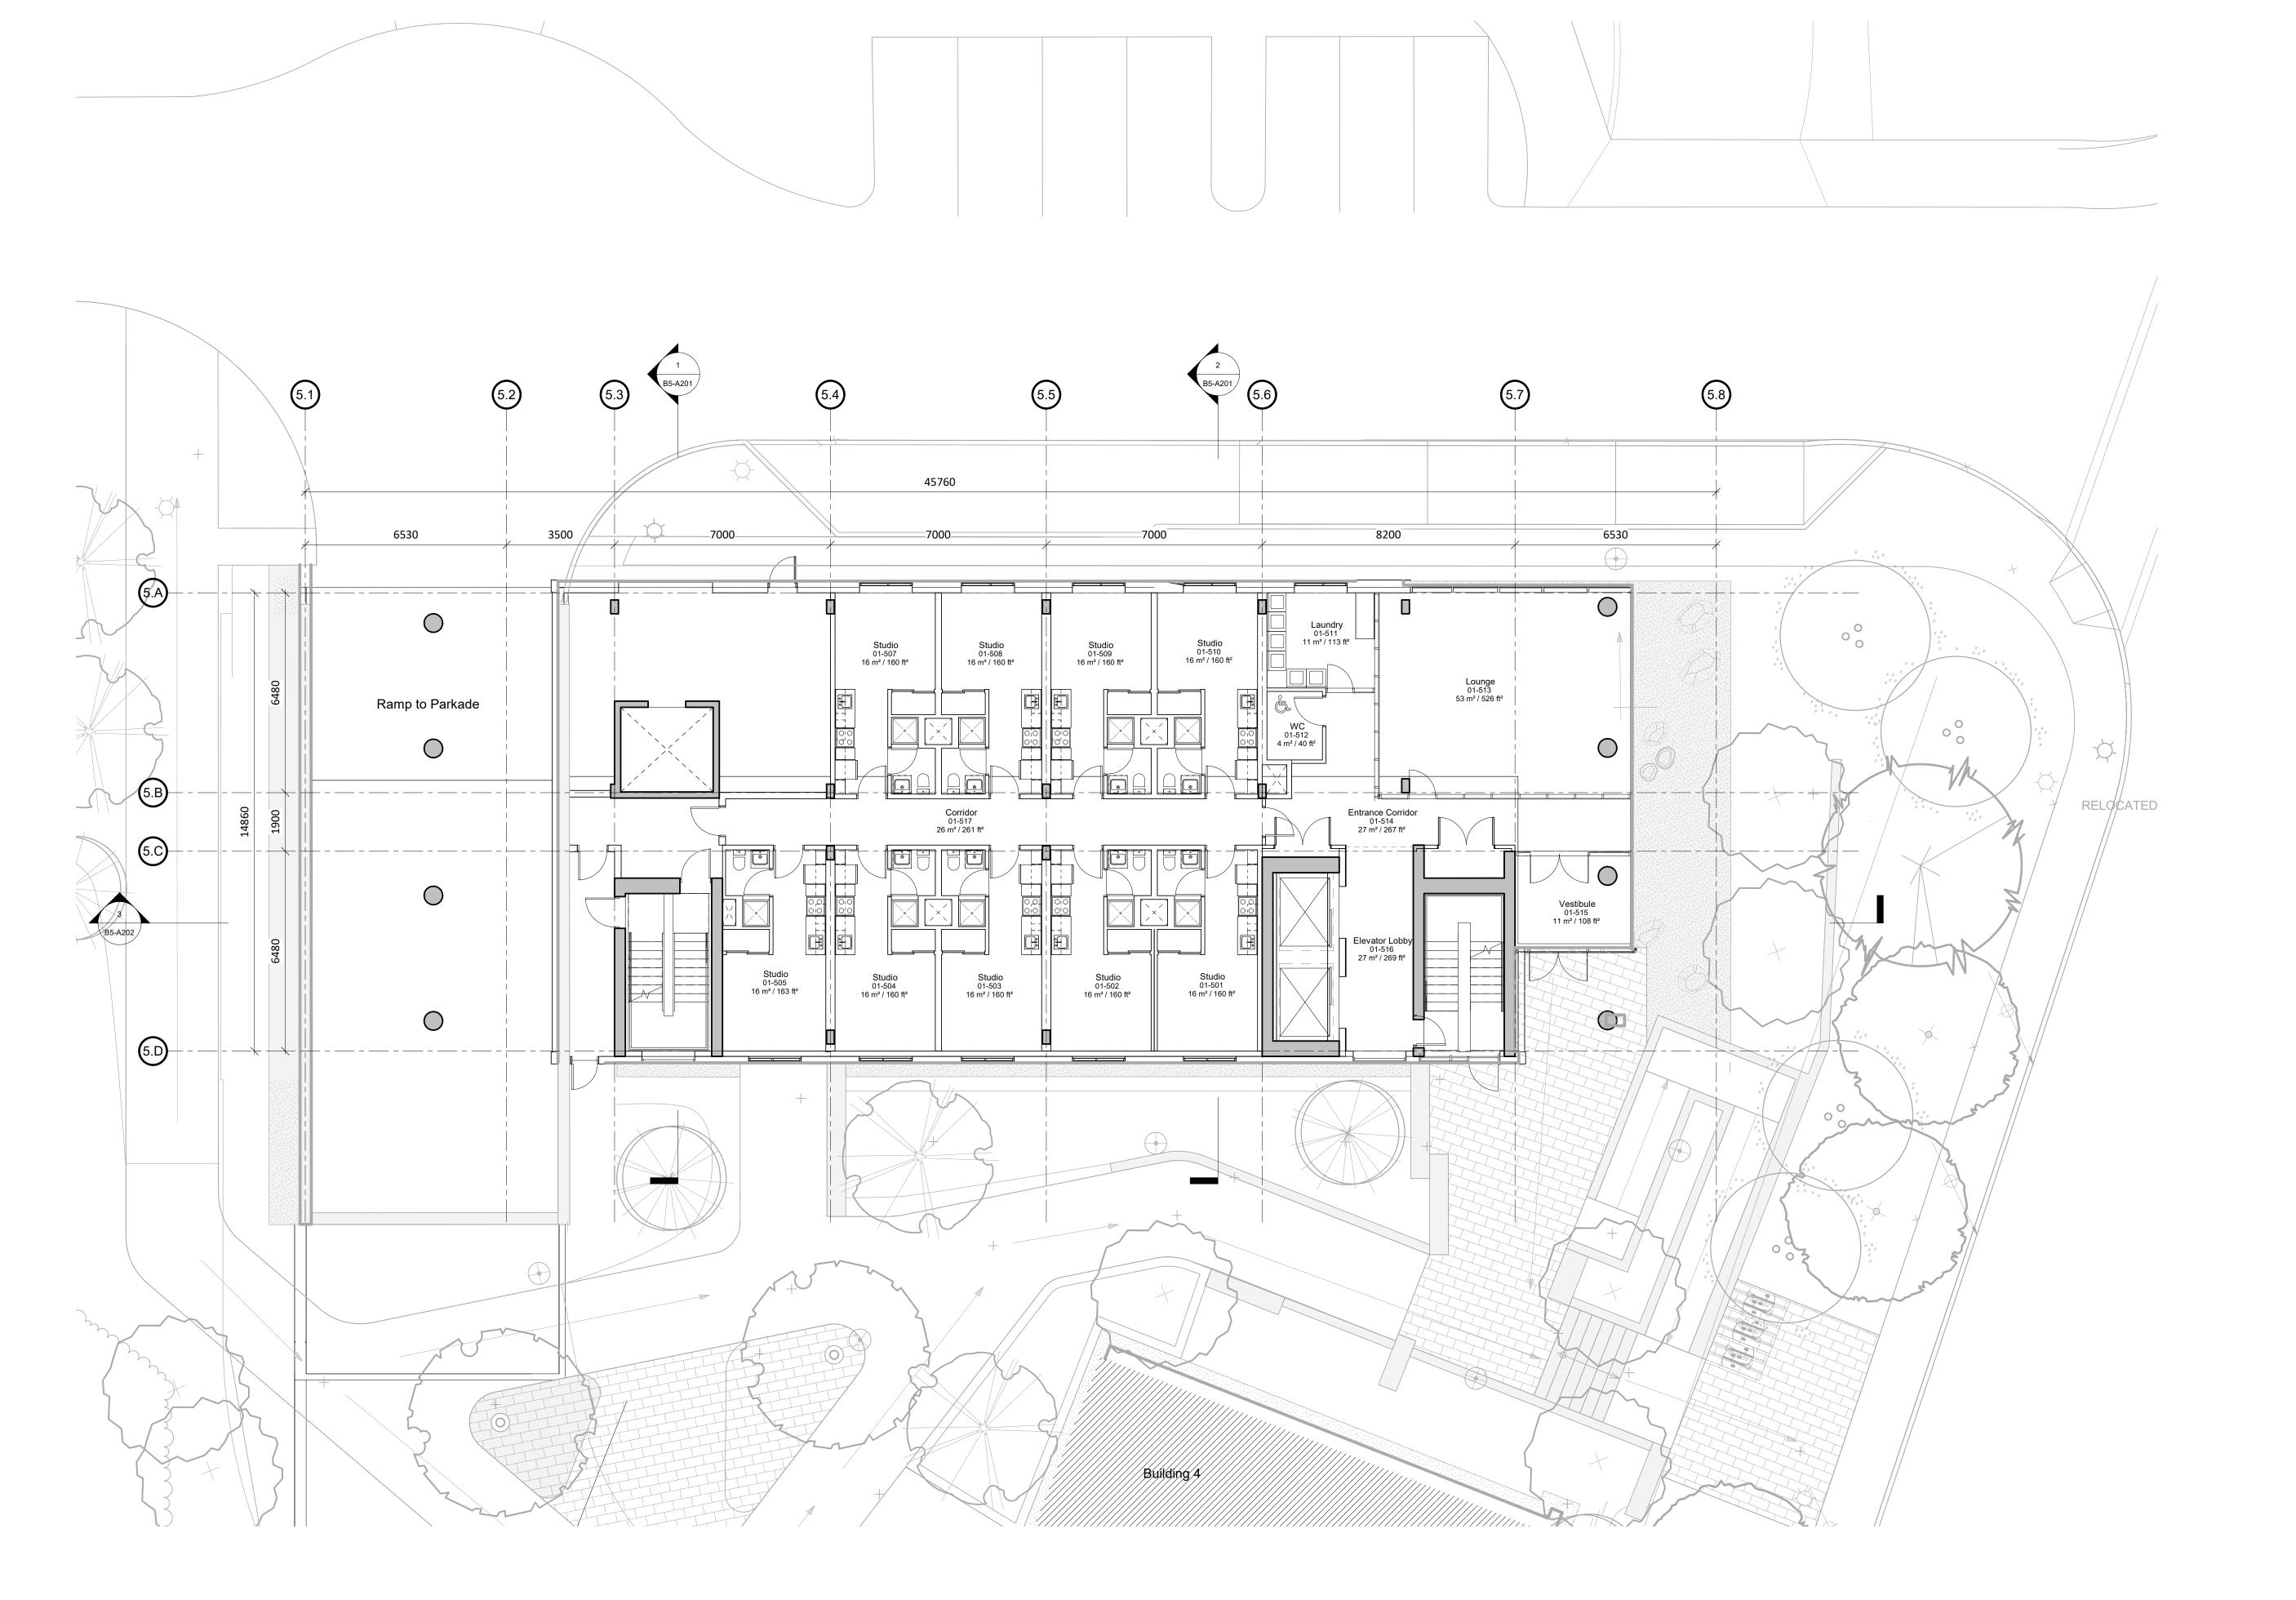

Drawing

Context Plan

Drawing No. Version P9

Electrical Room 00-213 77 m² / 775 ft²

Storage Area Below Bleacher Dance/ Yoga 00-217 12 m² / 116 ft²

7000

Music 00-216 12 m² / 118 ft²

Music 00-215 11 m² / 114 ft²

6530

7000

Open to Above

7000

Laundry 00-223 15 m² / 152 ft²

Staff Room 00-224 26 m² / 264 ft²

8200

Meeting 00-220 14 m² / 144 ft²

WC 00-222 00-221 4 m²/37 ft²

7000

Council 00-219 11 m<sup>2</sup> / 112 ft<sup>2</sup>

Circulation 00-218 157 m² / 1574 ft²

7000

Date P1 Issued for Pricing 2019.02.13 P2 Issued for coordination 2019.03.12 2019.04.12 P3 Issued for Coordination P4 Issued for Design Development 2019.04.18 P5 Issued for Coordination for TP #2 P6 Issued for Coordination 2019.05.07 P7 Issued for Coordination 2019.05.21 P8 Issued for Development Permit Resubmission 2019.05.23