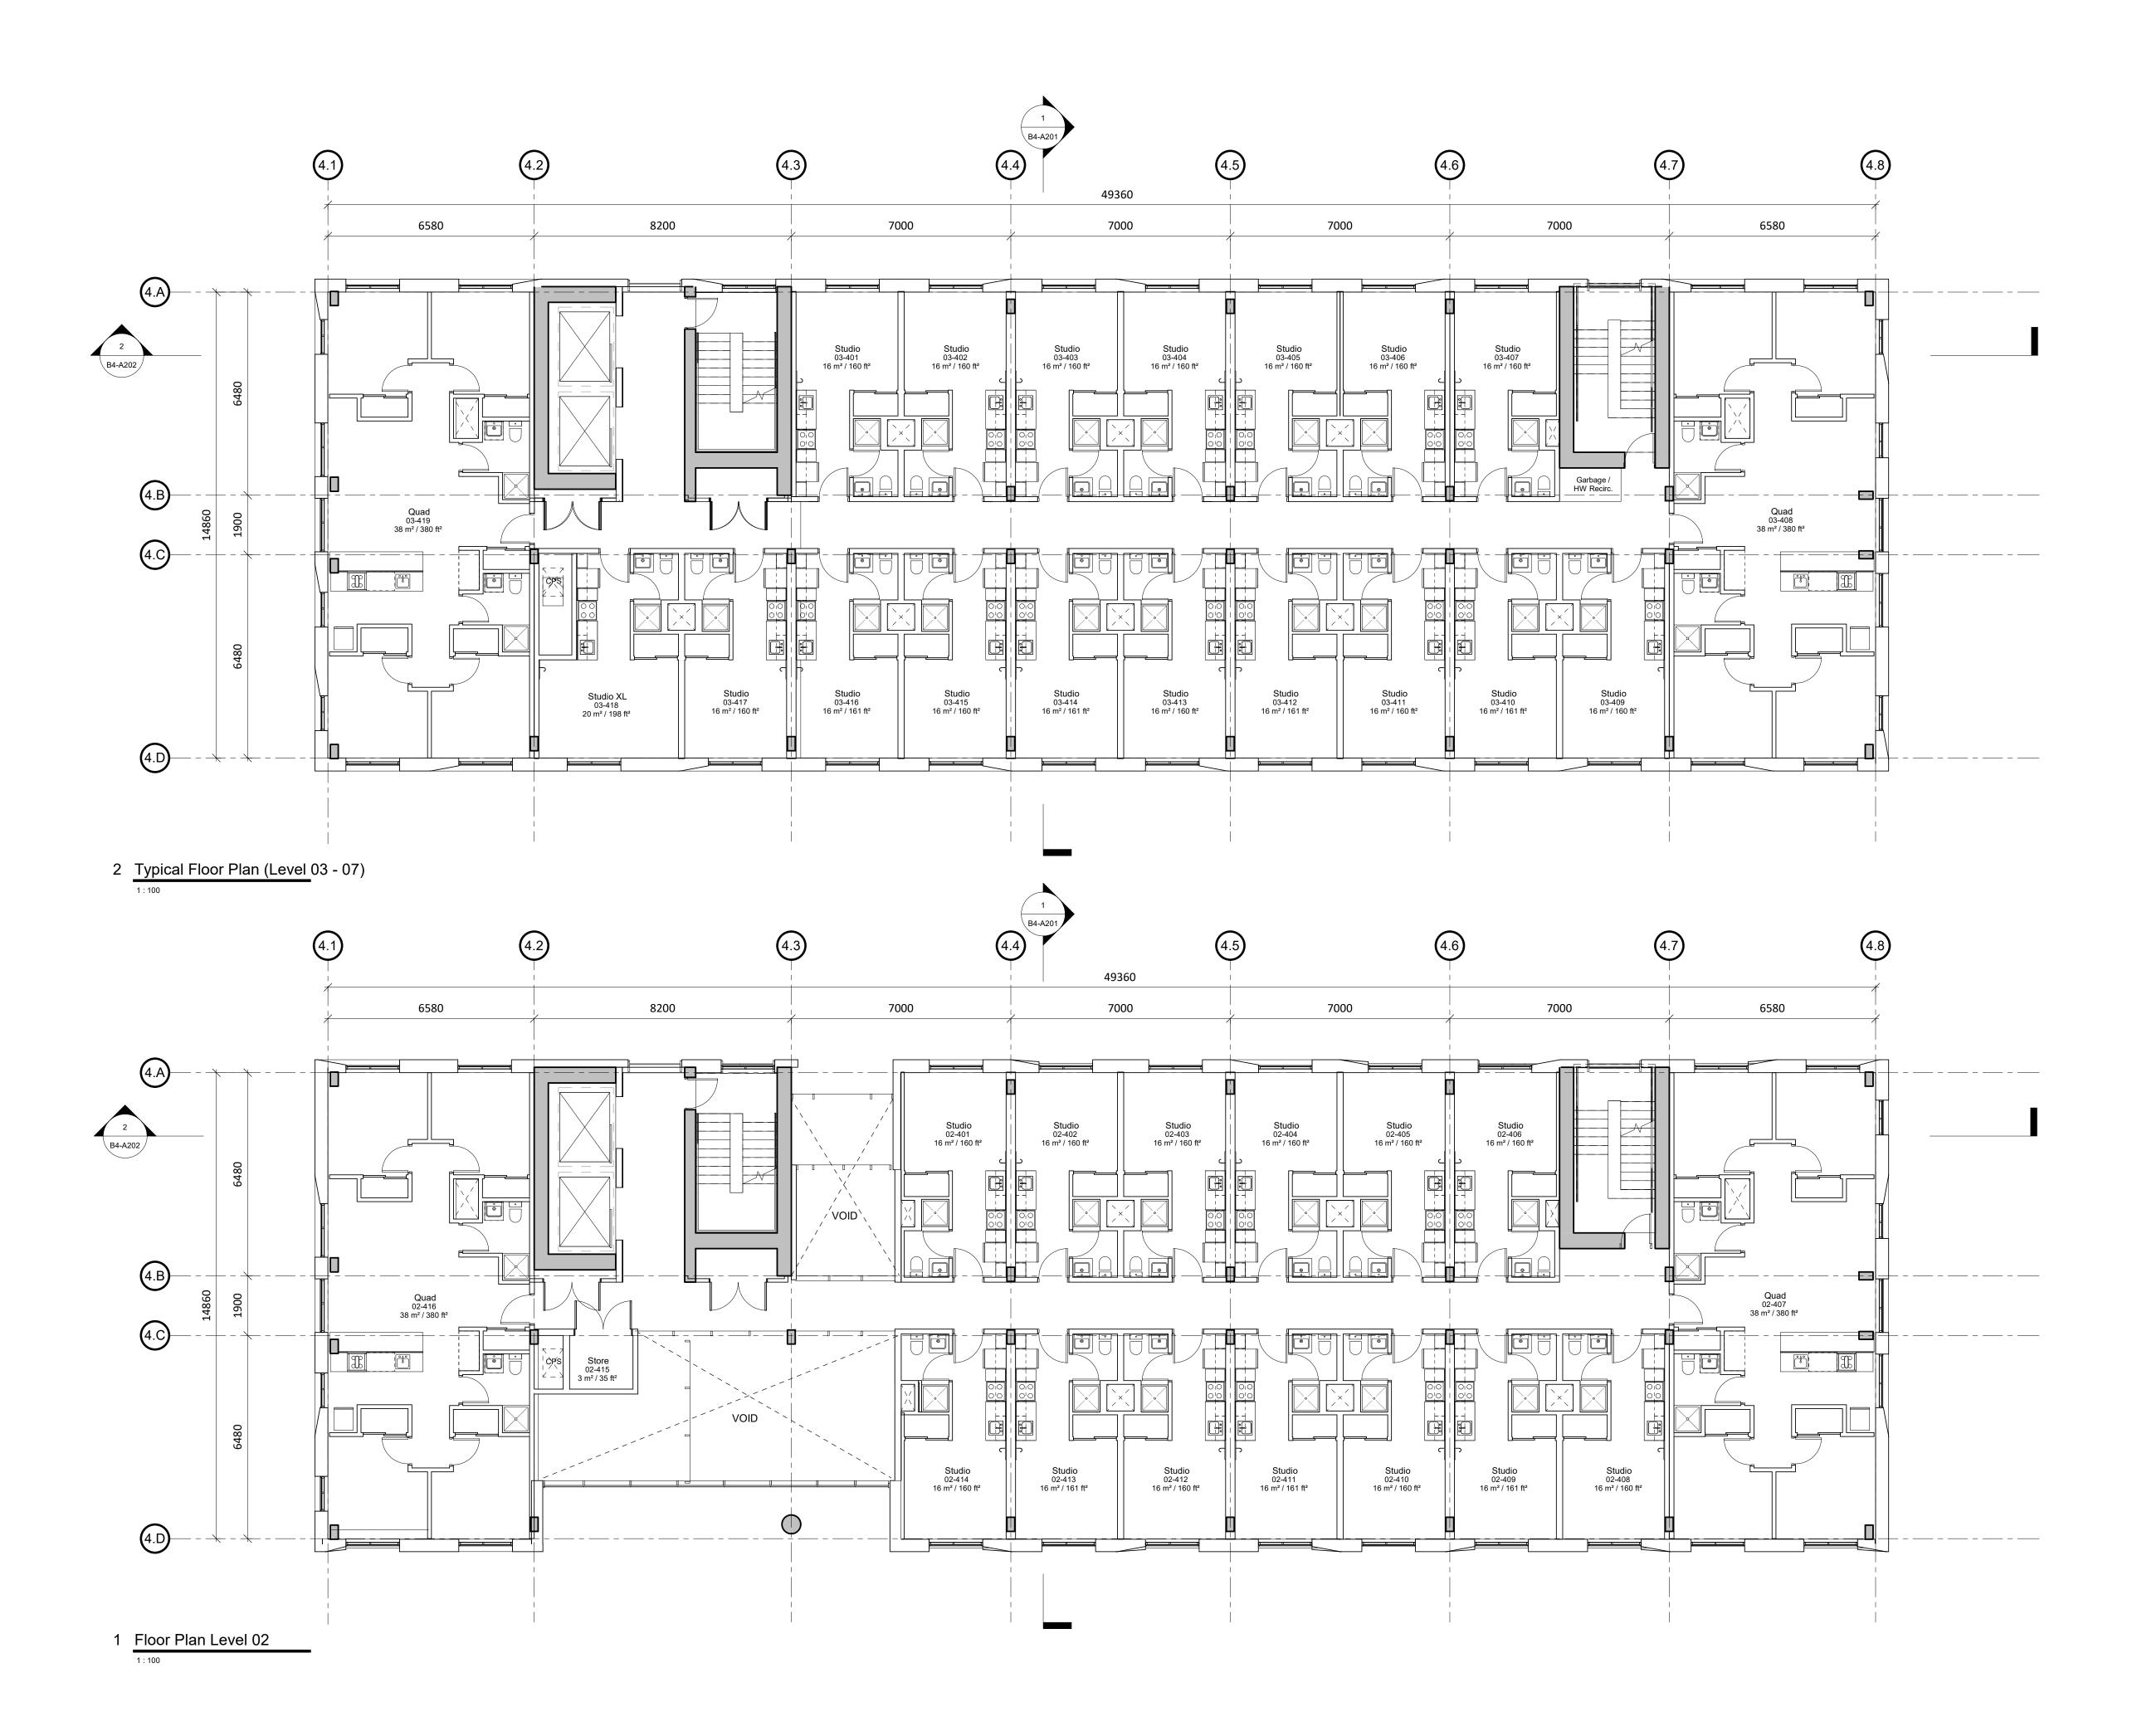

Floor Plan Level 02 and 03-07

B3-A102 P8

2 Roof Pan

|    | Description                                | Date       |
|----|--------------------------------------------|------------|
|    | Issued for Development Permit              | 2019.08.01 |
| P1 | Issued for Pricing                         | 2019.02.13 |
| P2 | Re-issed for Development Permit            | 2019.03.11 |
| P3 | Issued for Coordination                    | 2019.03.13 |
| P4 | Issued for Coordination                    | 2019.04.12 |
| P5 | Issued for Design Development              | 2019.04.18 |
| P6 | Issued for Coordination                    | 2019.05.07 |
| P7 | Issued for Coordination                    | 2019.05.21 |
| P8 | Issued for Development Permit Resubmission | 2019.05.23 |
|    |                                            |            |

Floor Plan Level 01

B4-A101 P8

|    | Description                                | Date       |
|----|--------------------------------------------|------------|
|    | Issued for Development Permit              | 2019.01.08 |
| P1 | Issued for Pricing                         | 2019.02.13 |
| P2 | Re-issued for Development Permit           | 2019.03.11 |
| P3 | Issued for Coordination                    | 2019.03.13 |
| P4 | Issued for Coordination                    | 2019.04.12 |
| P5 | Issued for Design Development              | 2019.04.18 |
| P6 | Issued for Coordination                    | 2019.05.07 |
| P7 | Issued for Coordination                    | 2019.05.21 |
| P8 | Issued for Development Permit Resubmission | 2019.05.23 |

5965 Student Union Boulevard
University of British Columbia
Vancouver, BC

Drawn by Checked by Status
Author Checker

Project ID. Project No. Scale @ 22x34
UBCPR 3361-00 1:100

Floor Plan Level 02 and 03-07