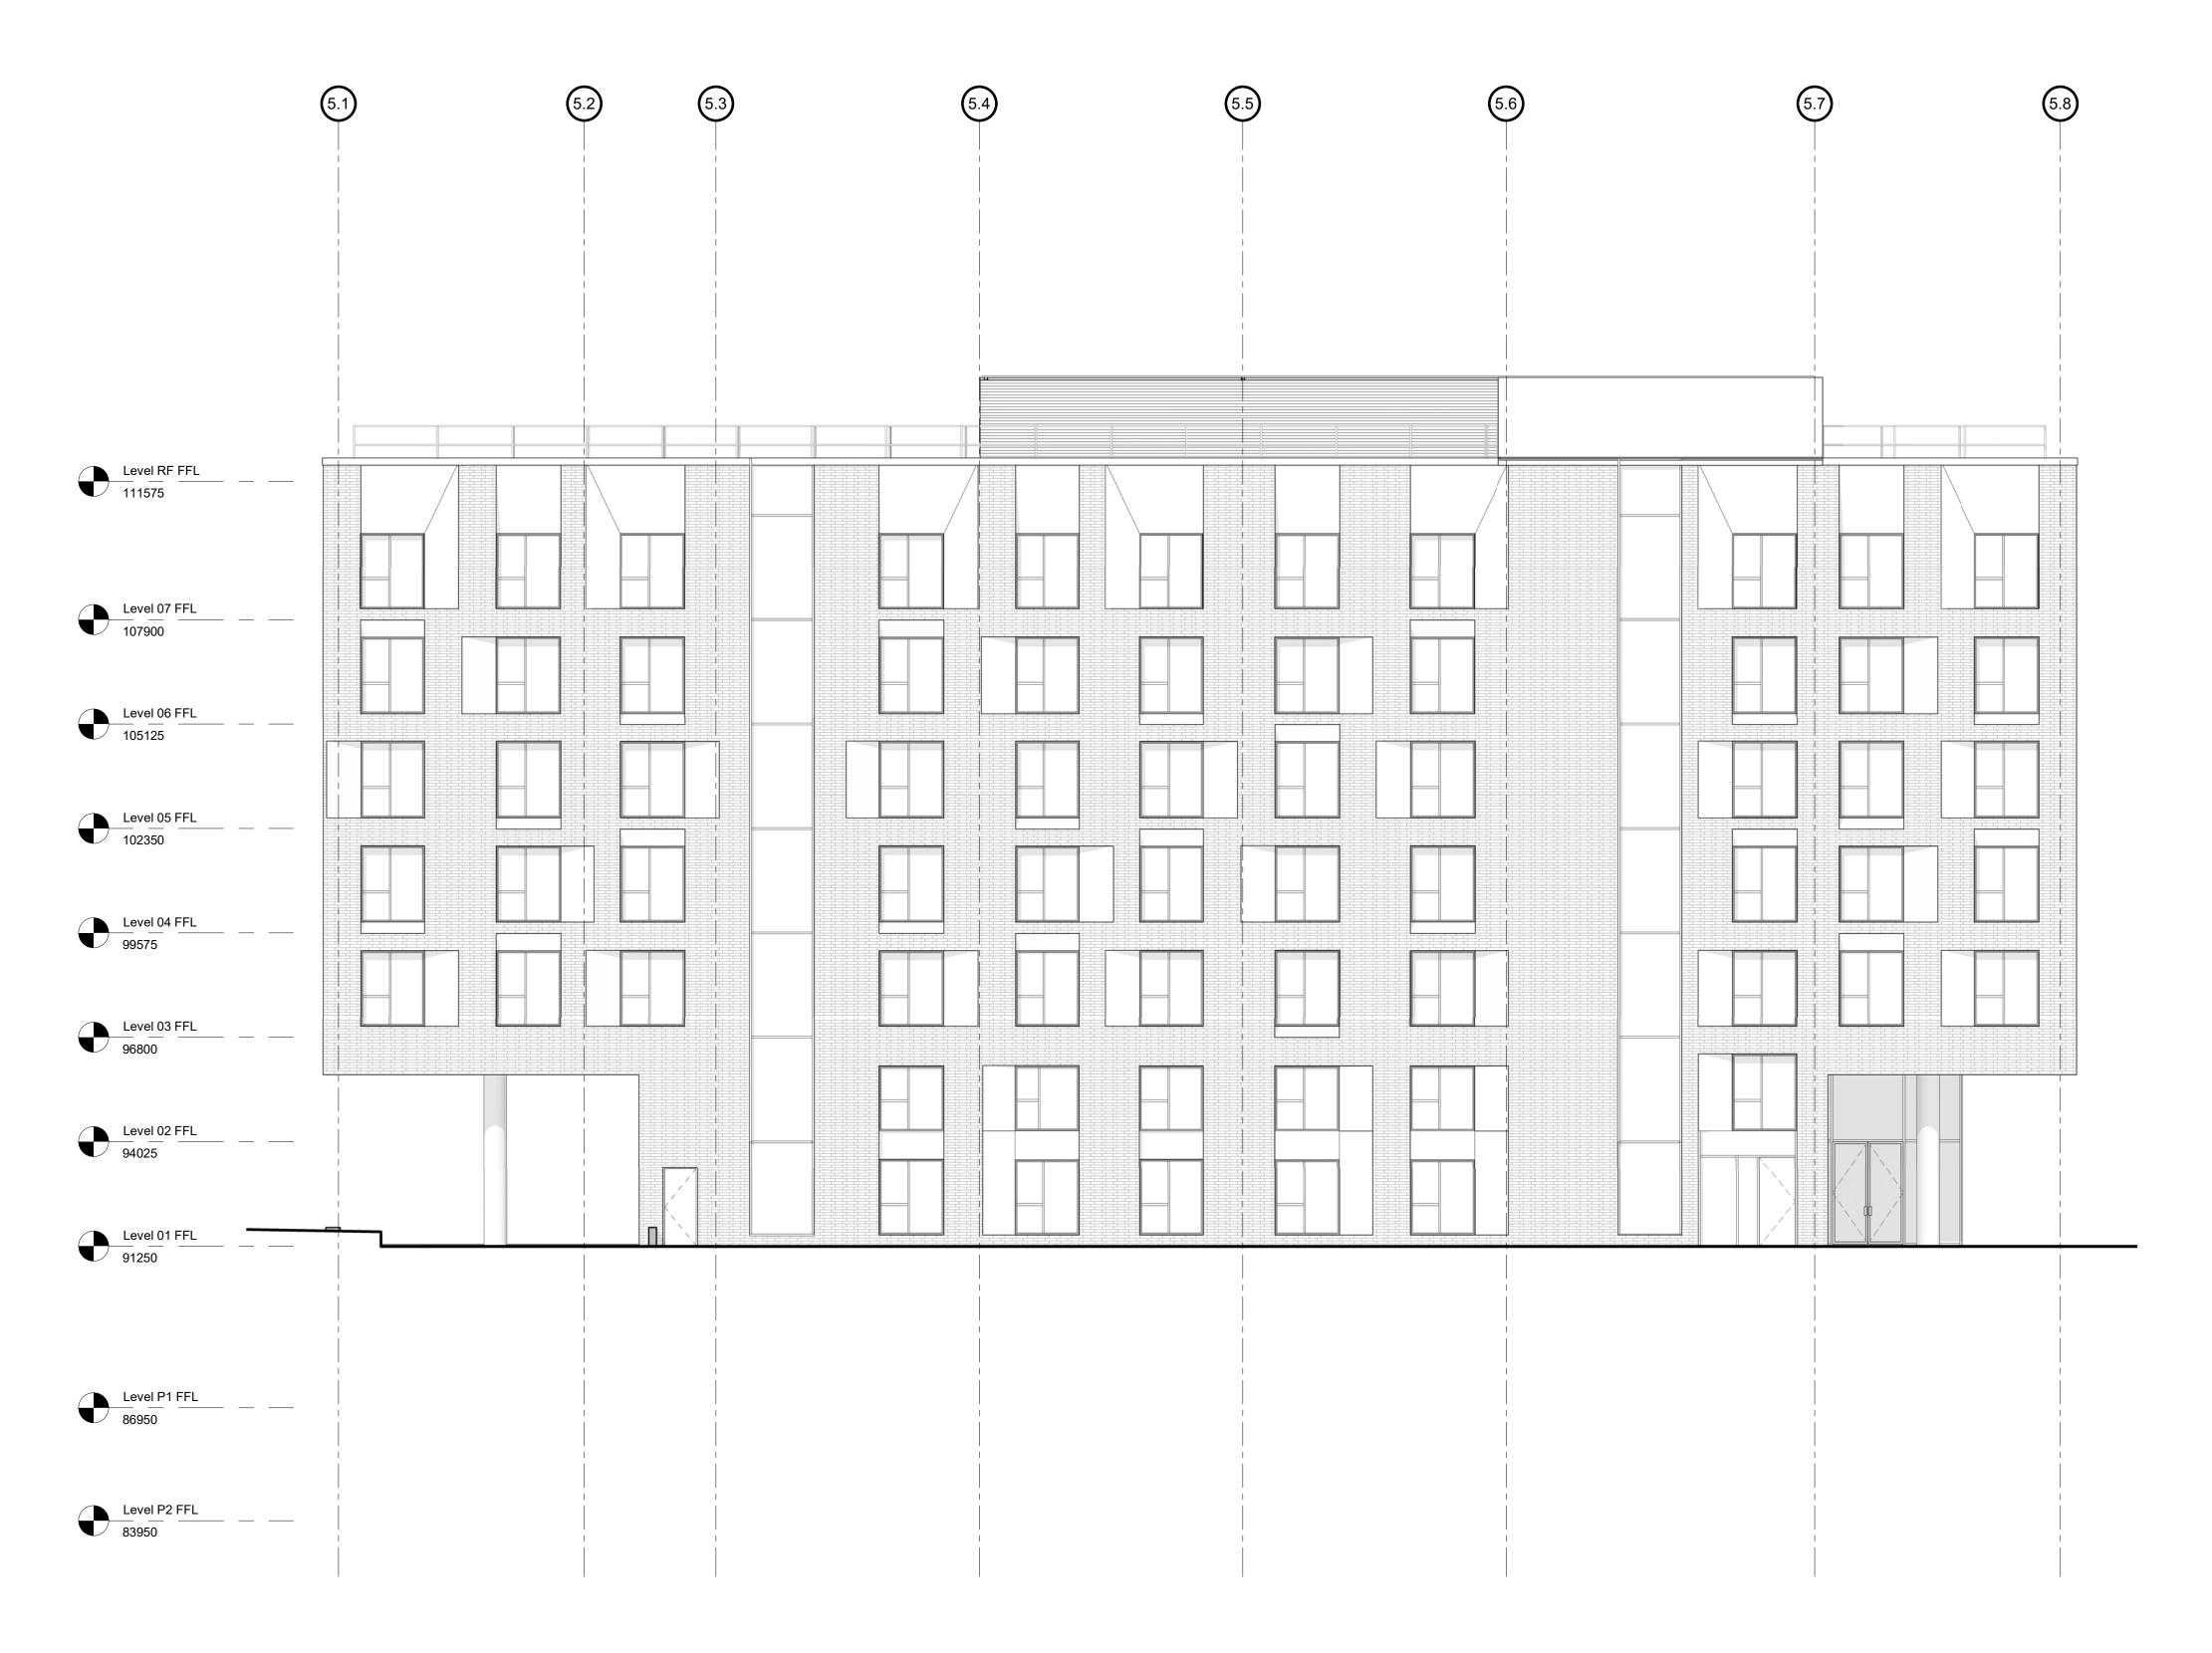

| 2019.04.18 |
| 96 | Issue for Tender Package 3                 | 2019.05.13 |
| 27 | Issue for Coordination                     | 2013.05.21 |
| P8 | Issued for Development Permit Resubmission | 2019.05.23 |
|    |                                            |            |

# HOTSON Ryder

HOTSON Architecture Inc.
215 - 35 West 5th Avenue
Vancouver, BC V5Y 1H4

www.hotson.ca
info@hotson.ca

Ryder Architecture (Canada)
Inc.
003-1290 Homer Street
Vancouver BC V6B 2Y5

www.ryderarchitecture.ca
info@ryderarchitecture.ca

Project
UBC Properties Trust
Pacific Residence
5965 Student Union Boulevard
University of British Columbia
Vancouver, BC

 Drawn by
 Checked by
 Status

 SCL
 AJA
 Coordination

 Project ID.
 Project No.
 Scale @ 22x34

 UBCPR
 3361-00
 1 : 100

Section 03

B5-A202 P8



1 B5 South Elevation

All drawings and related documents are the property of Ryder Architecture (Canada) Inc. and may not be reproduced in whole or in part without written permission. Drawings are based upon site information supplied by third parties and accuracy cannot be guaranteed. Do not scale this drawing. Do not use this drawing to calculate areas. Dimensions to be verified by the Contractor and such dimensions to be solely their responsibility. Work must comply with the relevant Building Codes, By-Laws and related documents. Drawing errors and omissions must be reported immediately to the Architect of Record.

#### Legend

01 Masonry

02 Metal Panel

03 Curtain Wall

04 Punched Window

O5 Concrete

Perforated Metal Guardrail



|    | Description                                | D