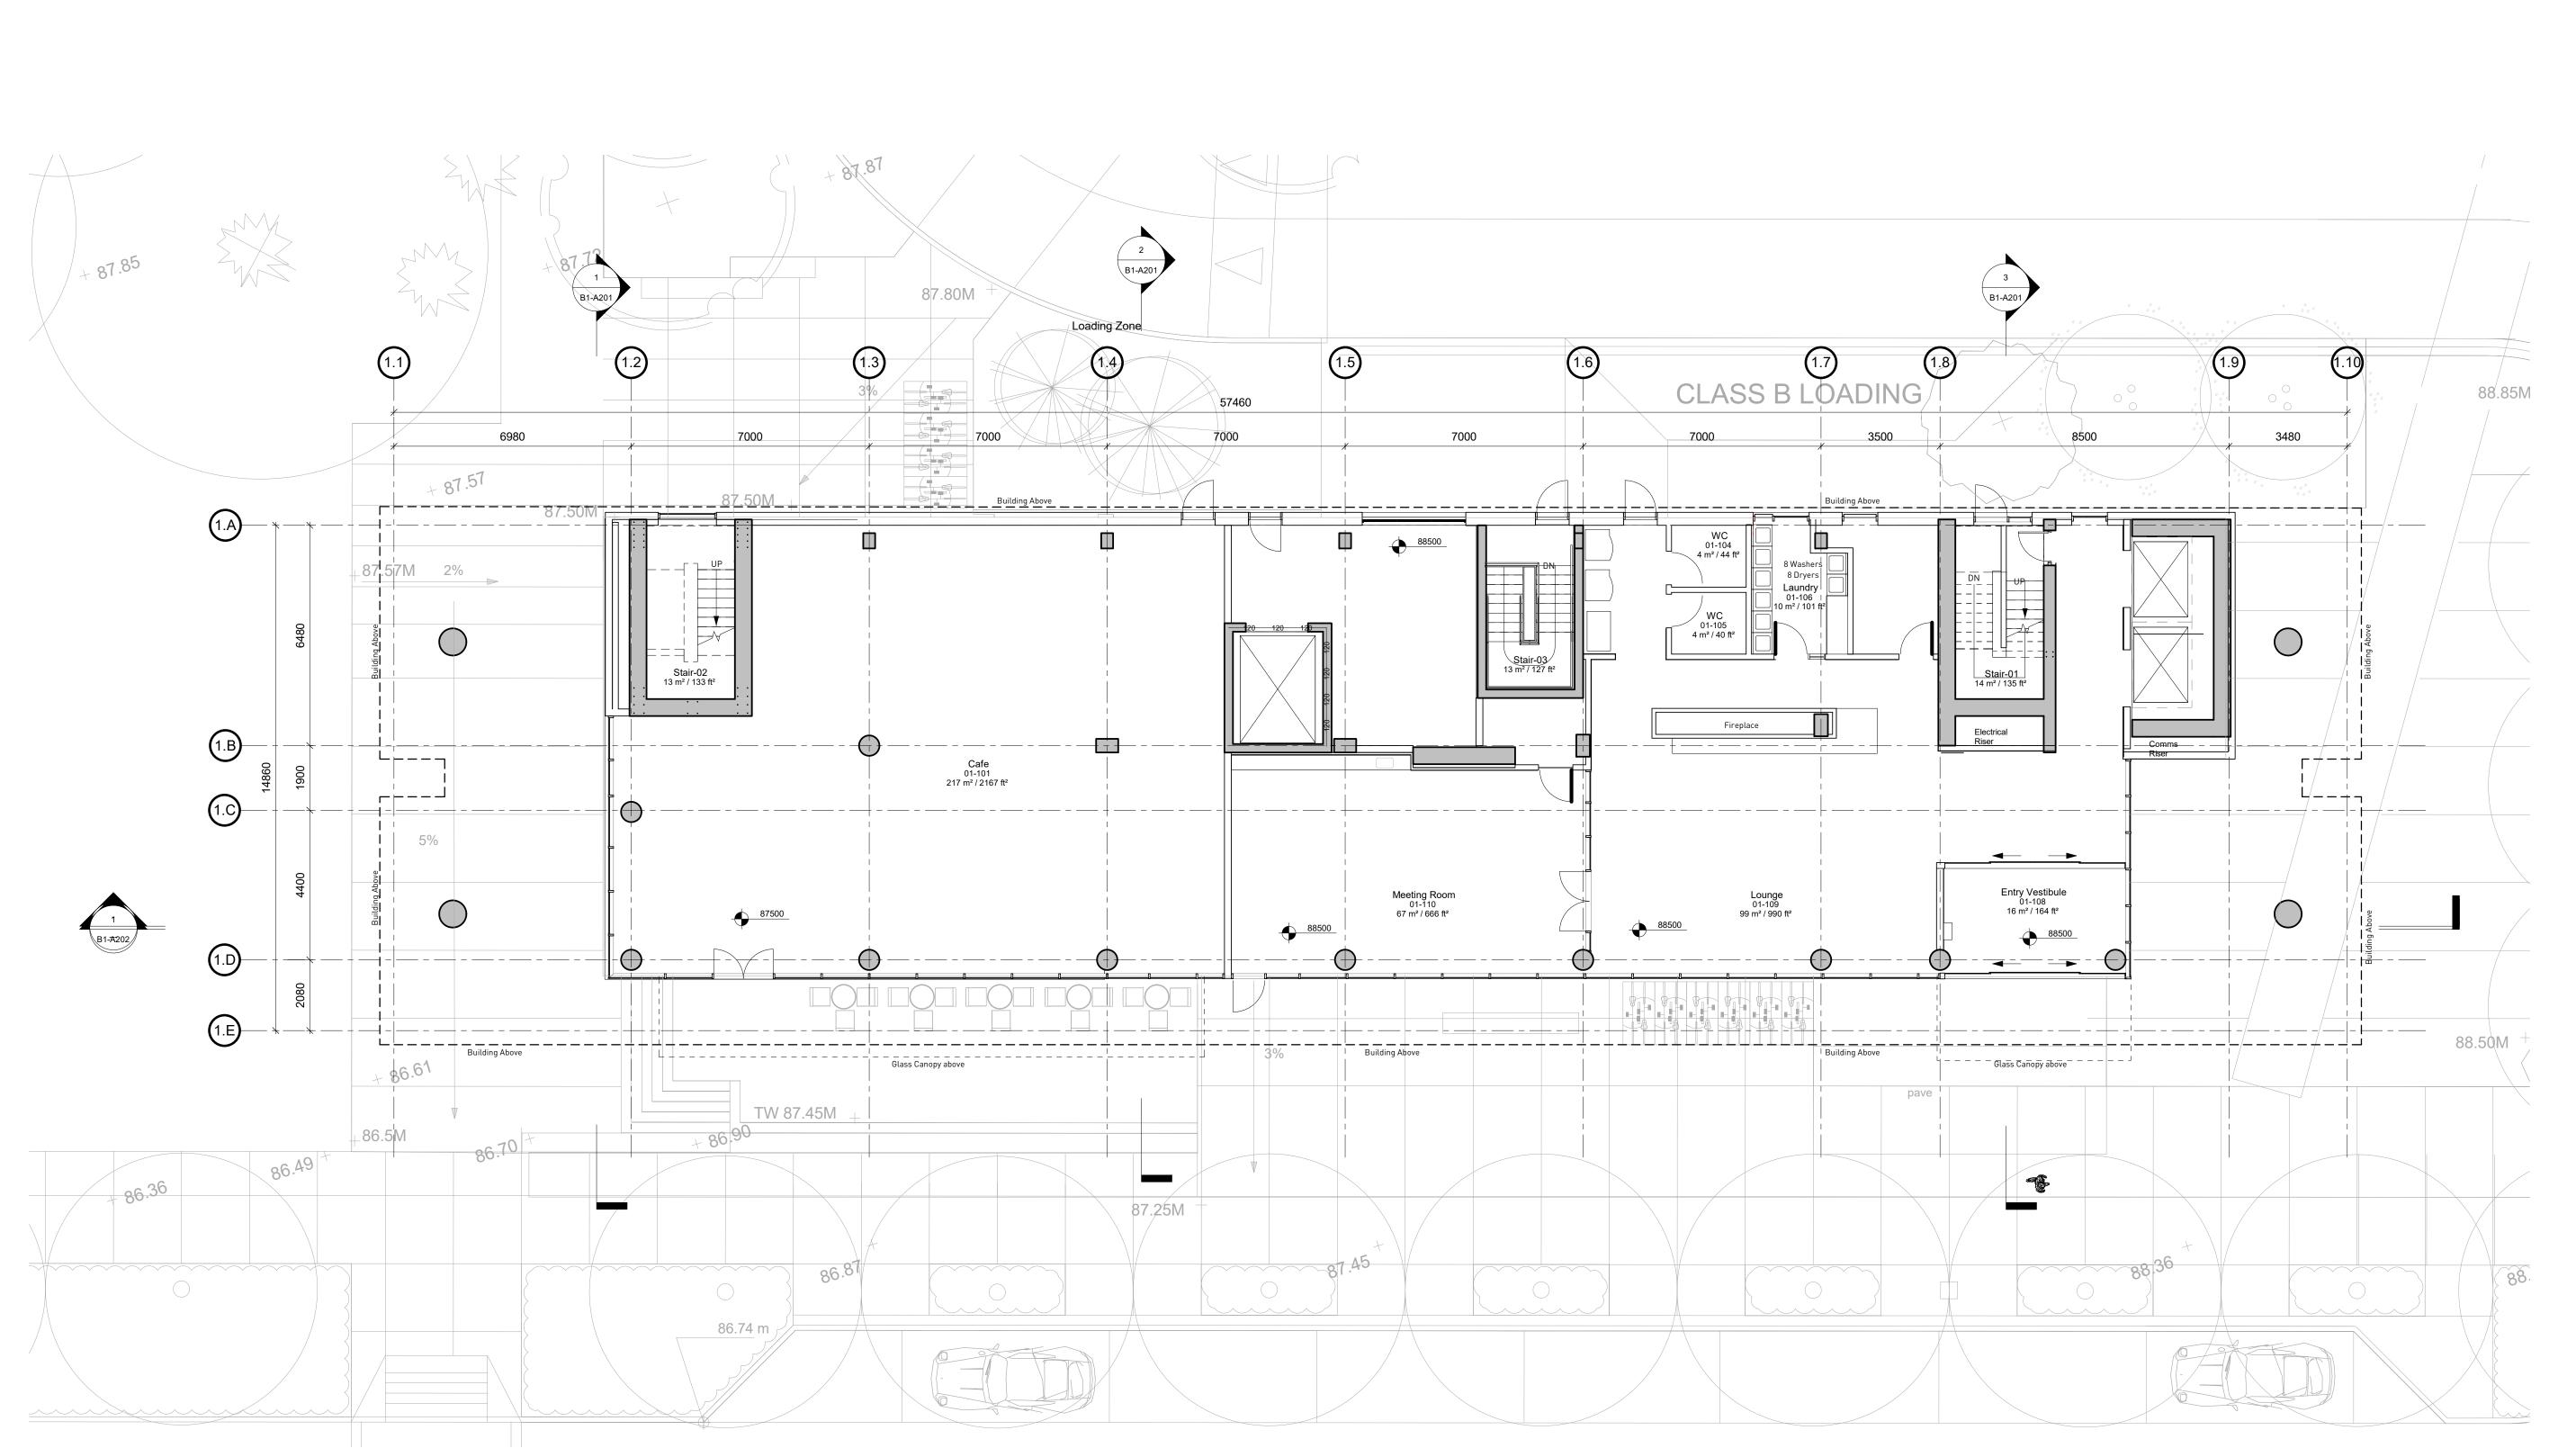

UBC Properties Trust Pacific Residence 5955 Student Union Boulevard University of British Columbia

Vancouver, BC Checked by Coordination Scale @ 22x34 Project ID. Project No. **UBCPR** 3361-00 1:100

Floor Plan Level 01

B1-A101 P9

|    | Description                                | Date       |
|----|--------------------------------------------|------------|
|    | Issued for Development Permit              | 2019.01.08 |
| 1  | Issued for Pricing                         | 2019.02.13 |
| 2  | Drawing Renamed                            | 2019.02.22 |
| 3  | Re-issued for Development Permit           | 2019.03.1  |
| 4  | Issued for Coordination                    | 2019.03.13 |
| 5  | Issued for Coordination                    | 2019.04.12 |
| 6  | Issued for Design Development              | 2019.04.18 |
| 7  | Issued for Coordination                    | 2019.05.07 |
| 8  | Issue for Tender Package 3                 | 2019.05.13 |
| 9  | Issued for Coordination                    | 2019.05.2  |
| 10 | Issued for Development Permit Resubmission | 2019.05.23 |