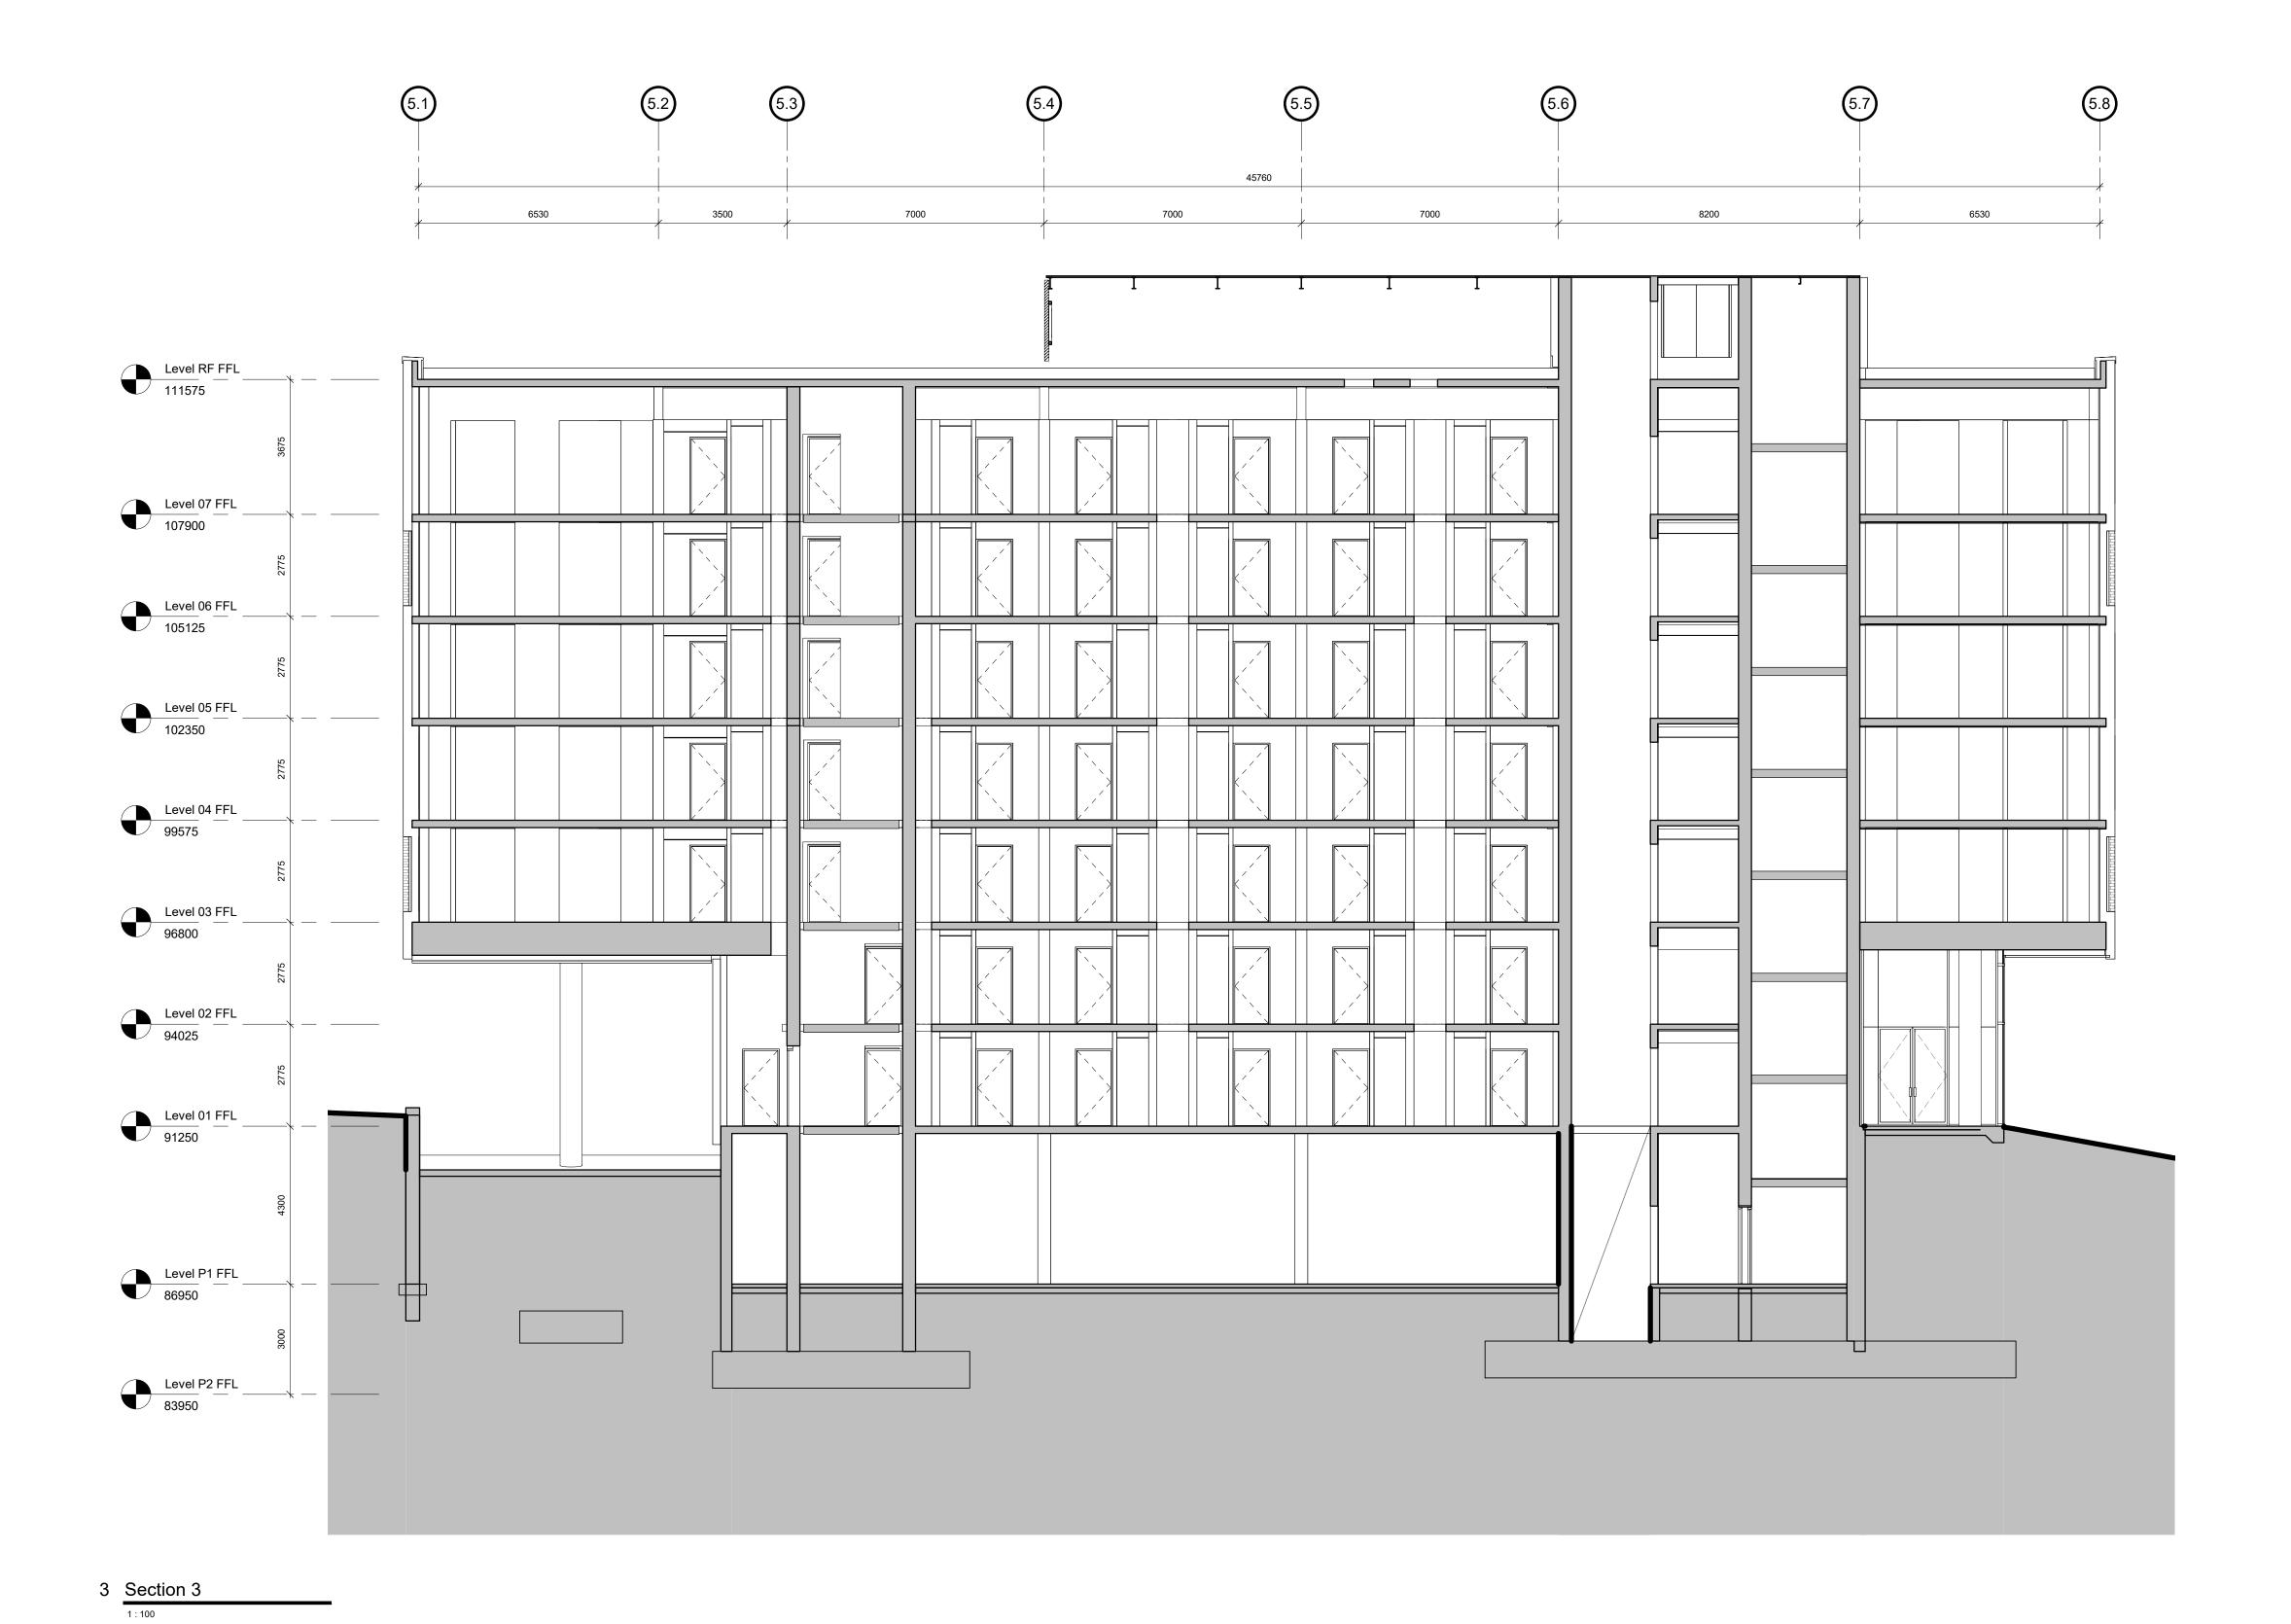

Project
UBC Properties Trust Pacific Residence 5965 Student Union Boulevard University of British Columbia Vancouver, BC

Checked by Coordination Project ID. Scale @ 22x34 Project No. UBCPR 3361-00 1:100

Drawing Section 02

B3-A202 P8

1 Elevation - North

All drawings and related documents are the property of Ryder Architecture (Canada) Inc. and may not be reproduced in whole or in part without written permission. Drawings are based upon site information supplied by third parties and accuracy cannot be guaranteed. Do not scale this drawing. Do not use this drawing to calculate areas. Dimensions to be verified by the Contractor and such dimensions to be solely their responsibility. Work must comply with the relevant Building Codes, By-Laws and related documents. Drawing errors and omissions must be reported immediately to the Architect of Record.