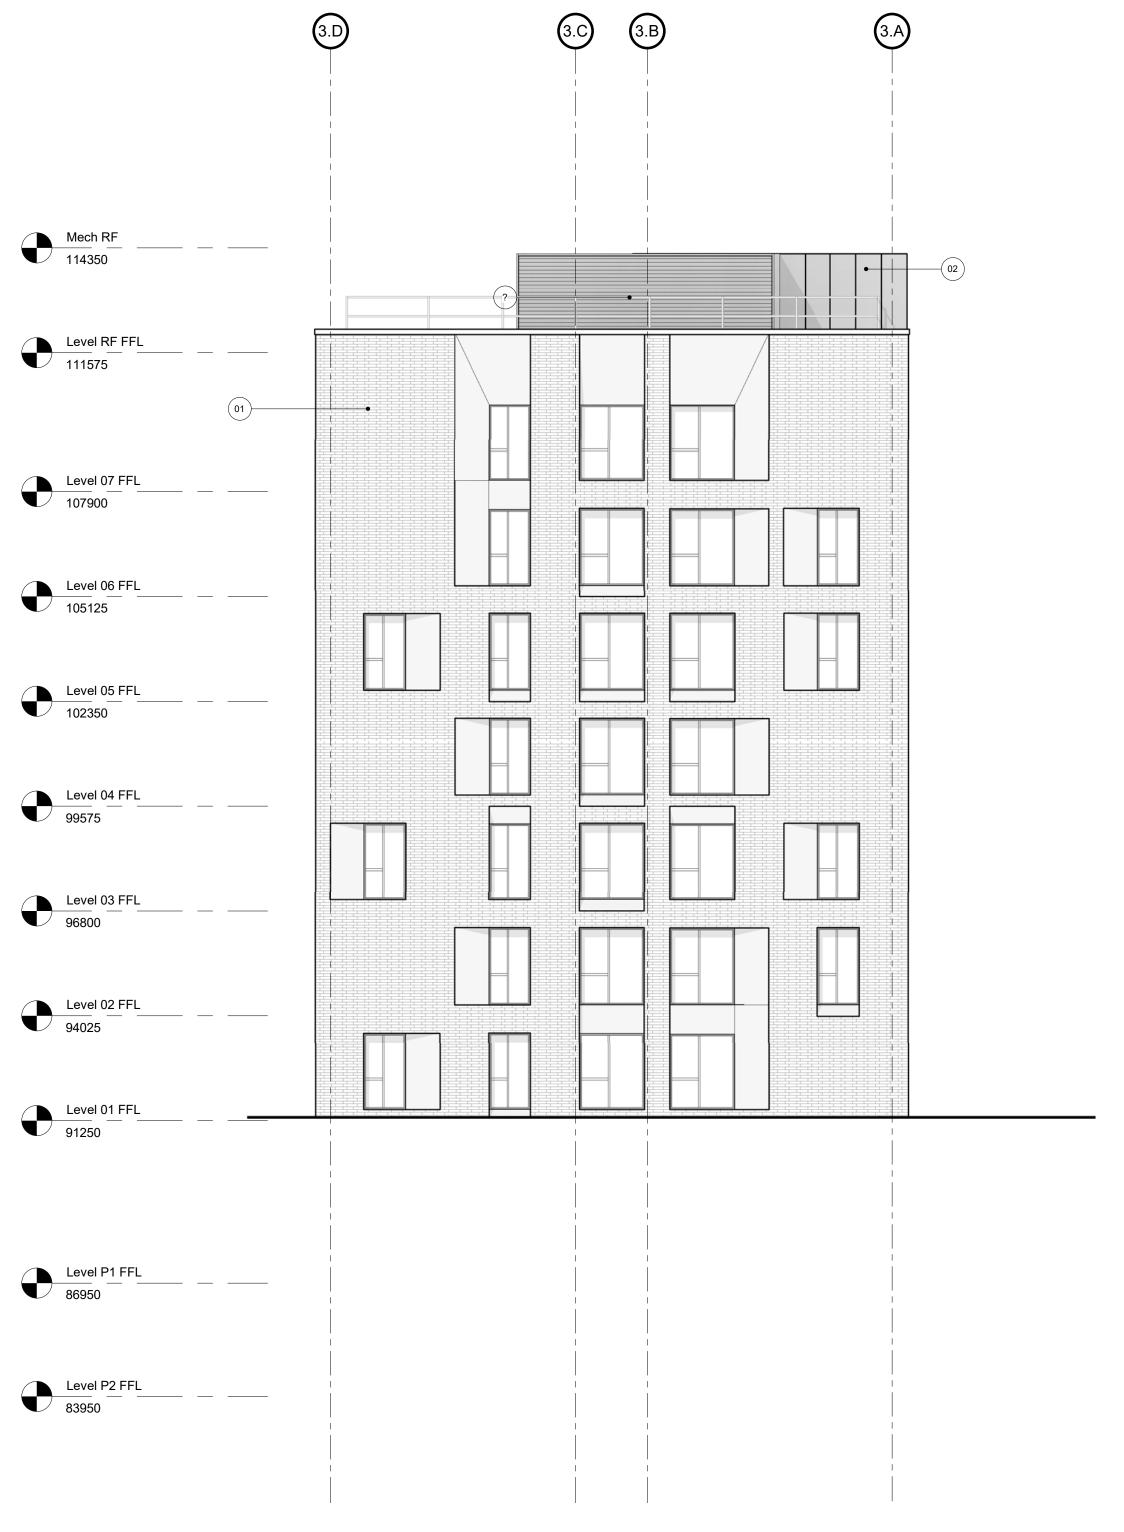

North and South Elevation

B4-A301 P5

Level P1 FFL -

1 Elevation B4 - East

All drawings and related documents are the property of Ryder Architecture (Canada) Inc. and may not be reproduced in whole or in part without written permission. Drawings are based upon site information supplied by third parties and accuracy cannot be guaranteed. Do not scale this drawing. Do not use this drawing to calculate areas. Dimensions to be verified by the Contractor and such dimensions to be solely their responsibility. Work must comply with the relevant Building Codes, By-Laws and related documents. Drawing errors and omissions must be reported immediately to the Architect of Record.