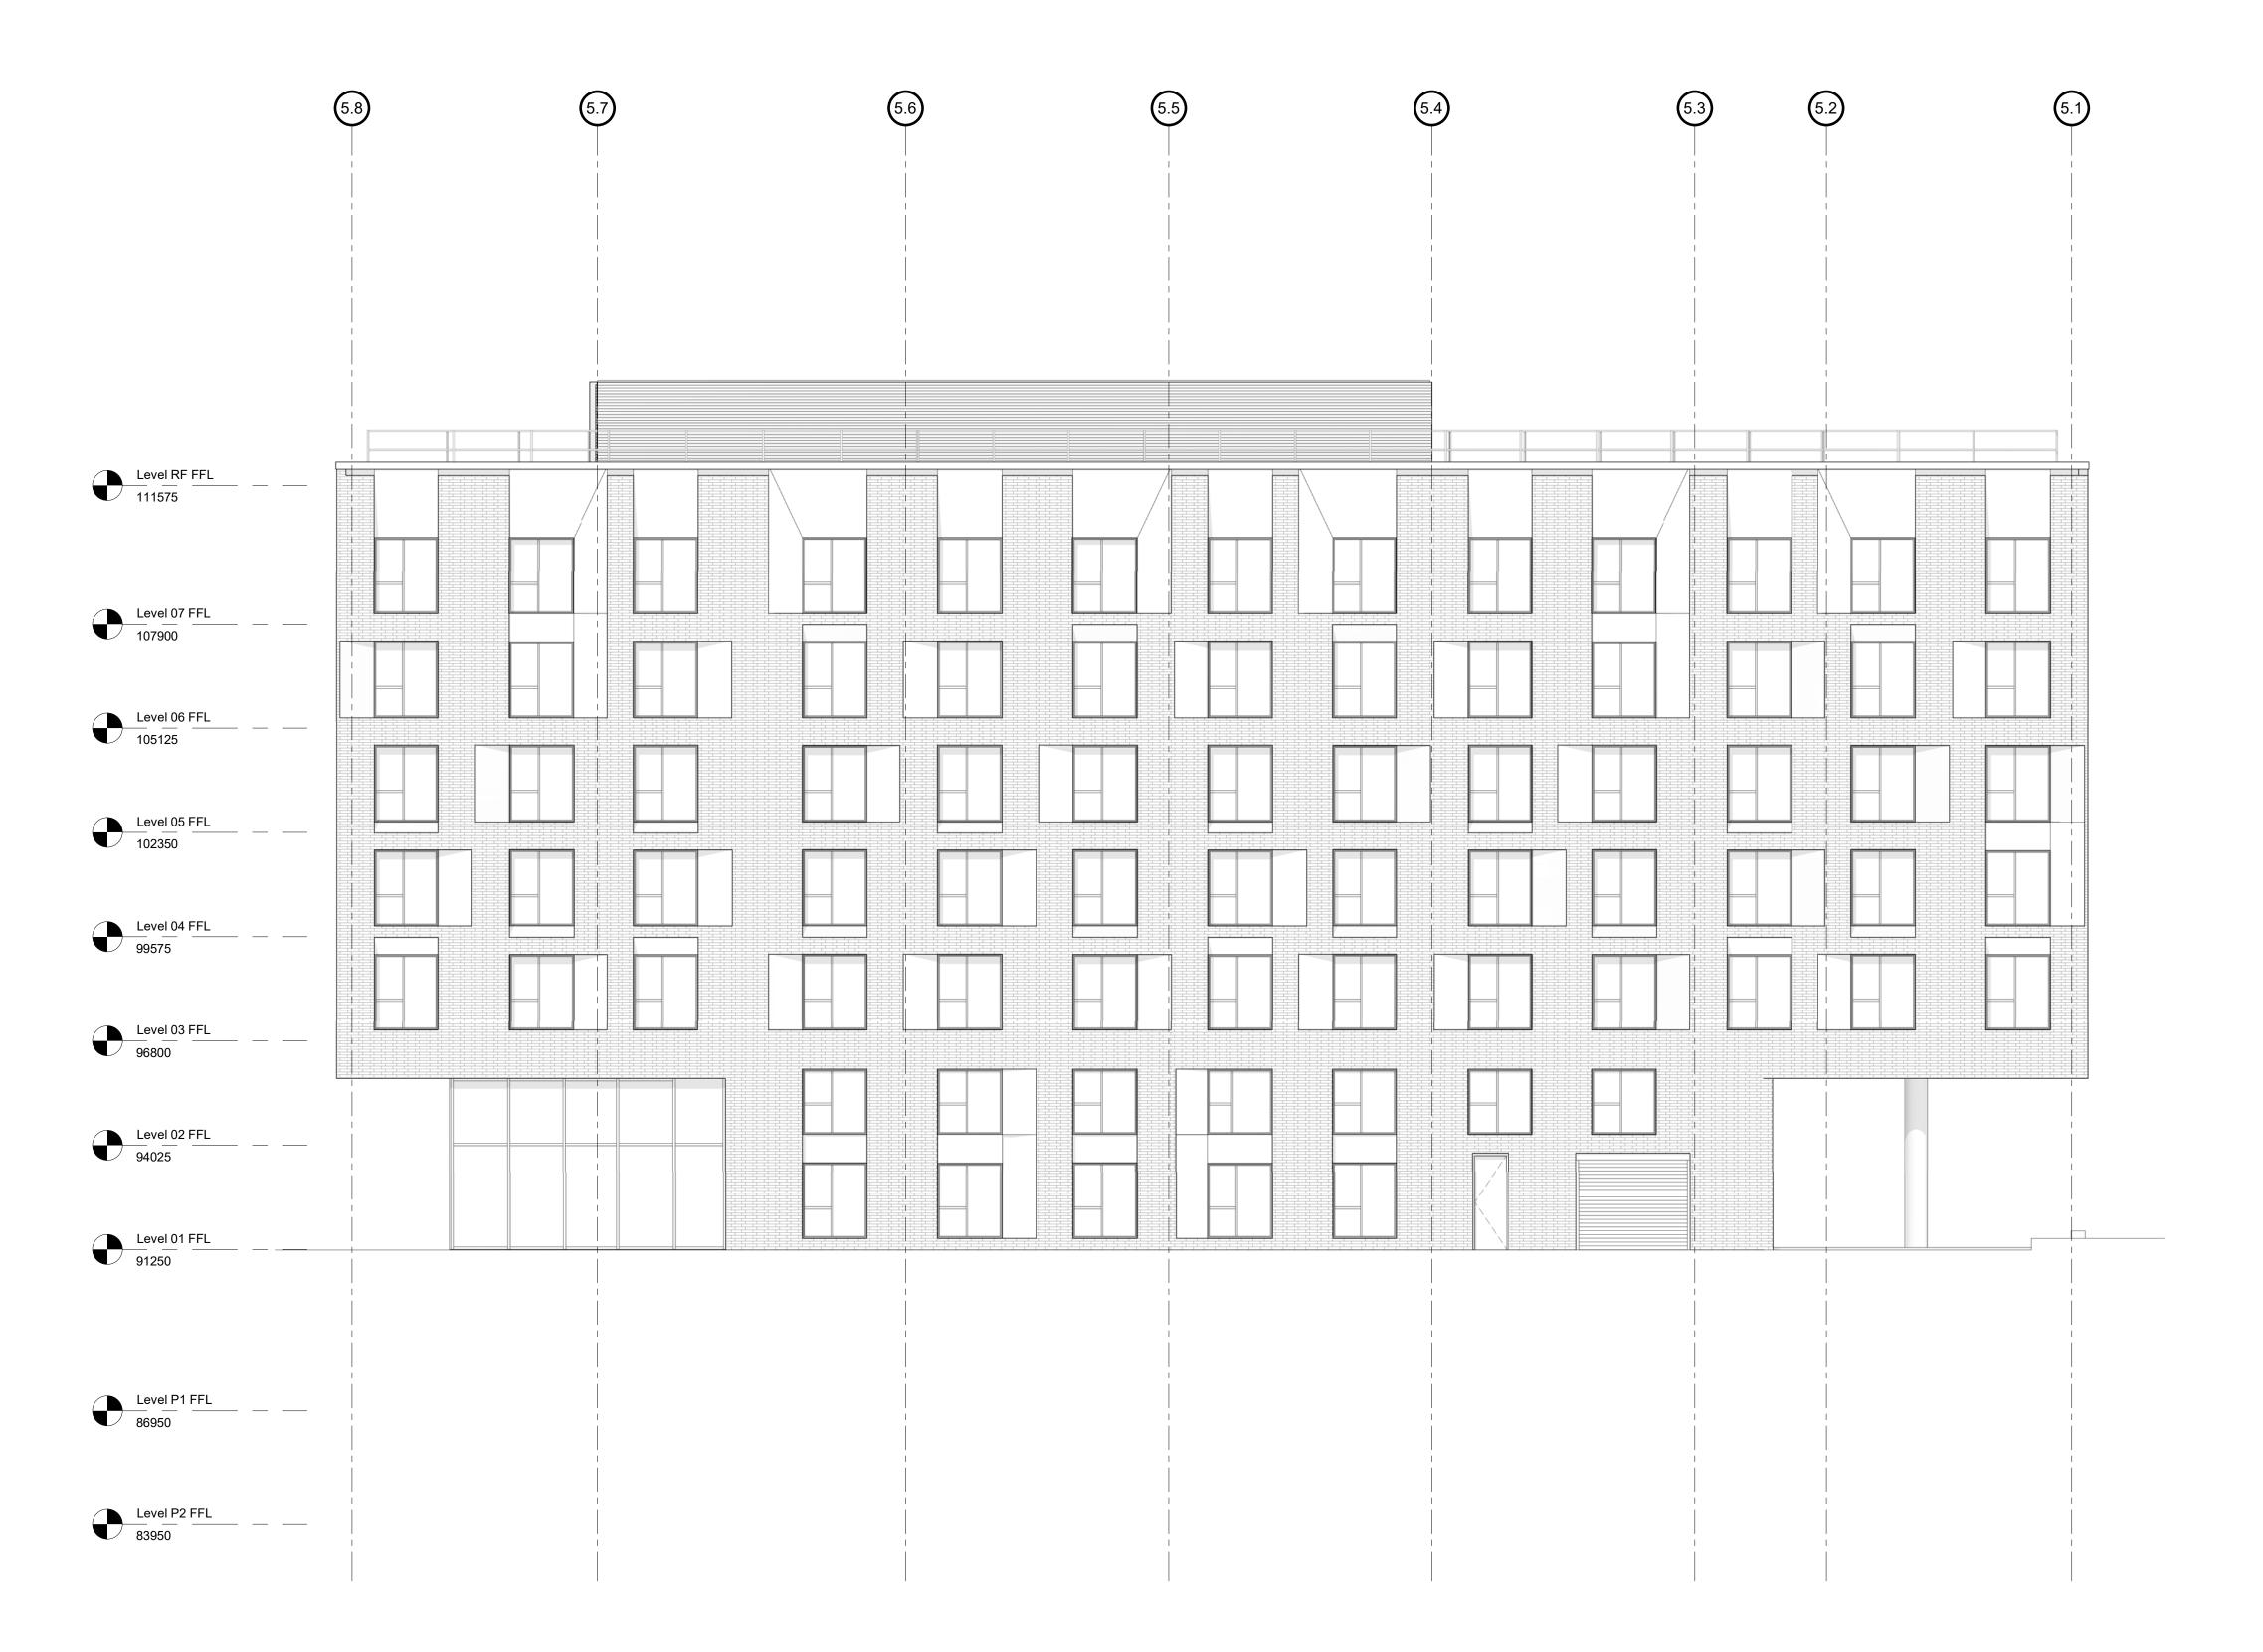

North and South Elevation

B4-A301 P5

Level P1 FFL -

1 Elevation B4 - East

All drawings and related documents are the property of Ryder Architecture (Canada) Inc. and may not be reproduced in whole or in part without written permission. Drawings are based upon site information supplied by third parties and accuracy cannot be guaranteed. Do not scale this drawing. Do not use this drawing to calculate areas. Dimensions to be verified by the Contractor and such dimensions to be solely their responsibility. Work must comply with the relevant Building Codes, By-Laws and related documents. Drawing errors and omissions must be reported immediately to the Architect of Record.