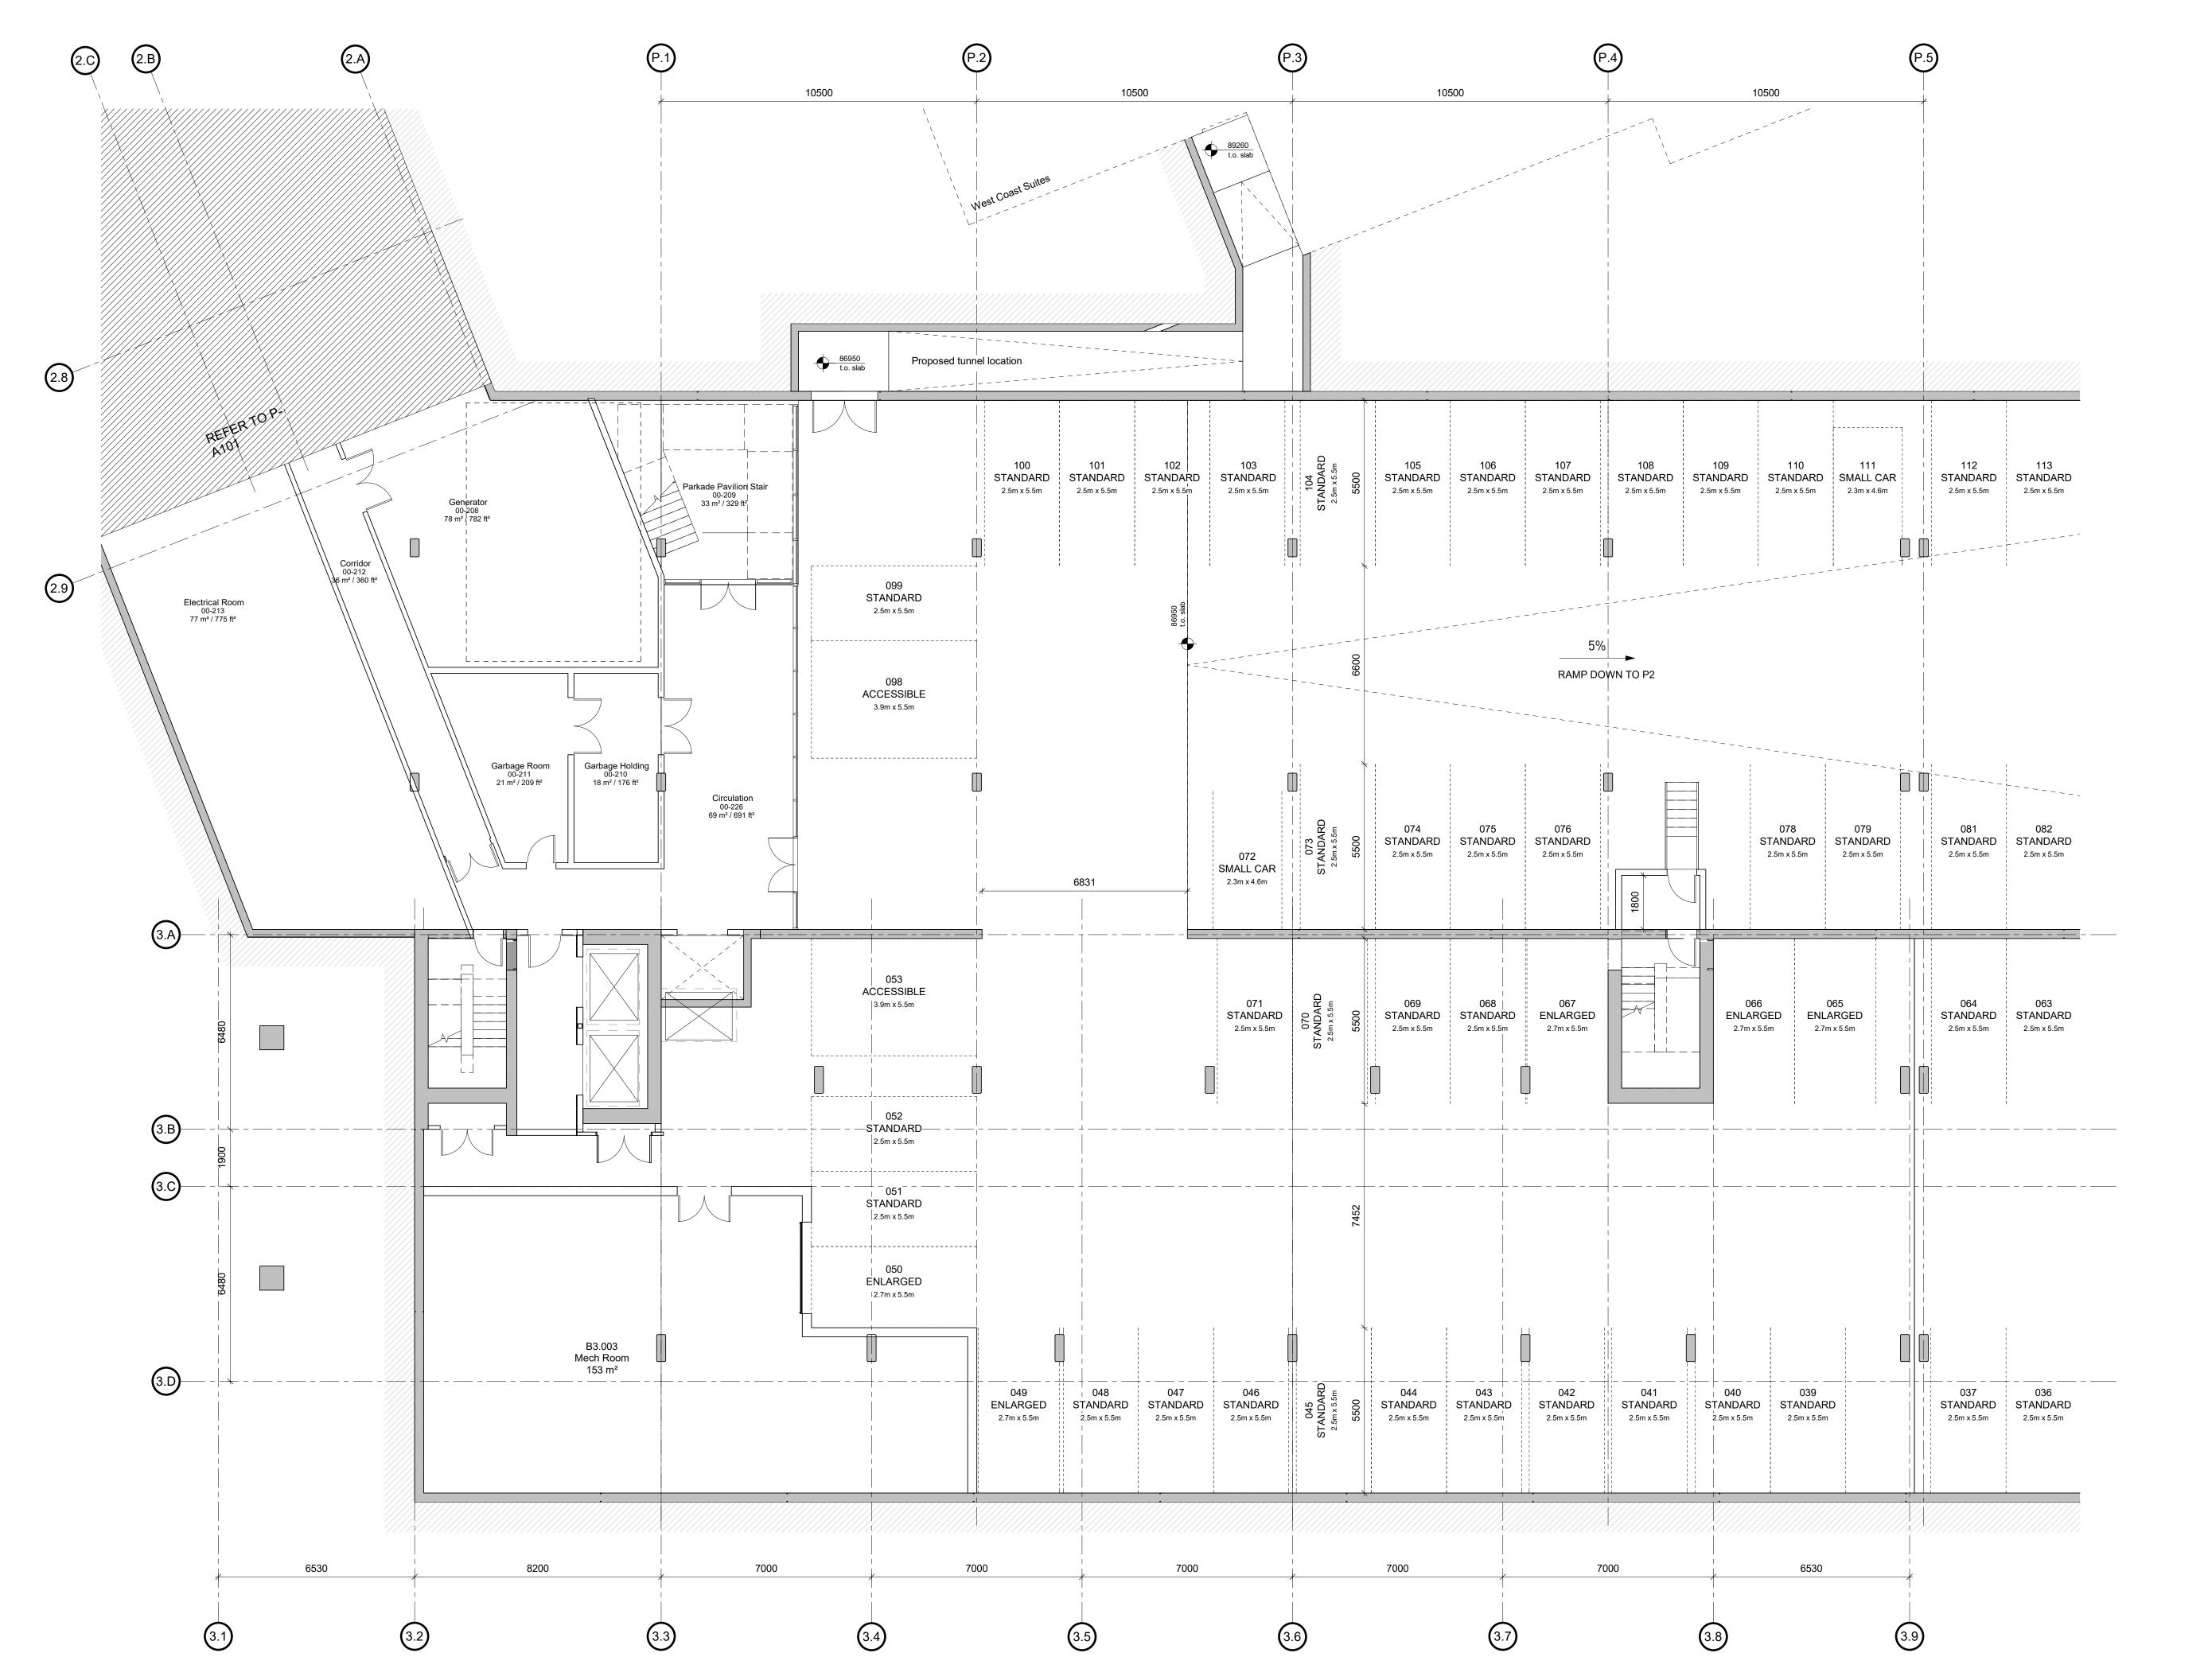

UBC Properties Trust Pacific Residence 2040 Student Union Boulevard University of British Columbia Vancouver, BC

Coordination Project ID. Scale @ 22x34 Project No. **UBCPR** 3361-00 1:100

Parkade Floor Plan Level P2 1 of 3

P-A105 P8

#### Legend: Plans

\_ 0 Hour fire resistance rating: refer to code compliance drawings

3/4 Hour fire resistance rating: refer to code compliance drawings

1 Hour fire resistance rating: refer to

---- code compliance drawings

2 Hour fire resistance rating: refer to \_\_\_ code compliance drawings

Reinforced Concrete

Concrete Masonary \_\_\_\_ Partiton

Assembly tag: refer to assembly schedule

Door tag: refer to door schedule

Fire extinguisher