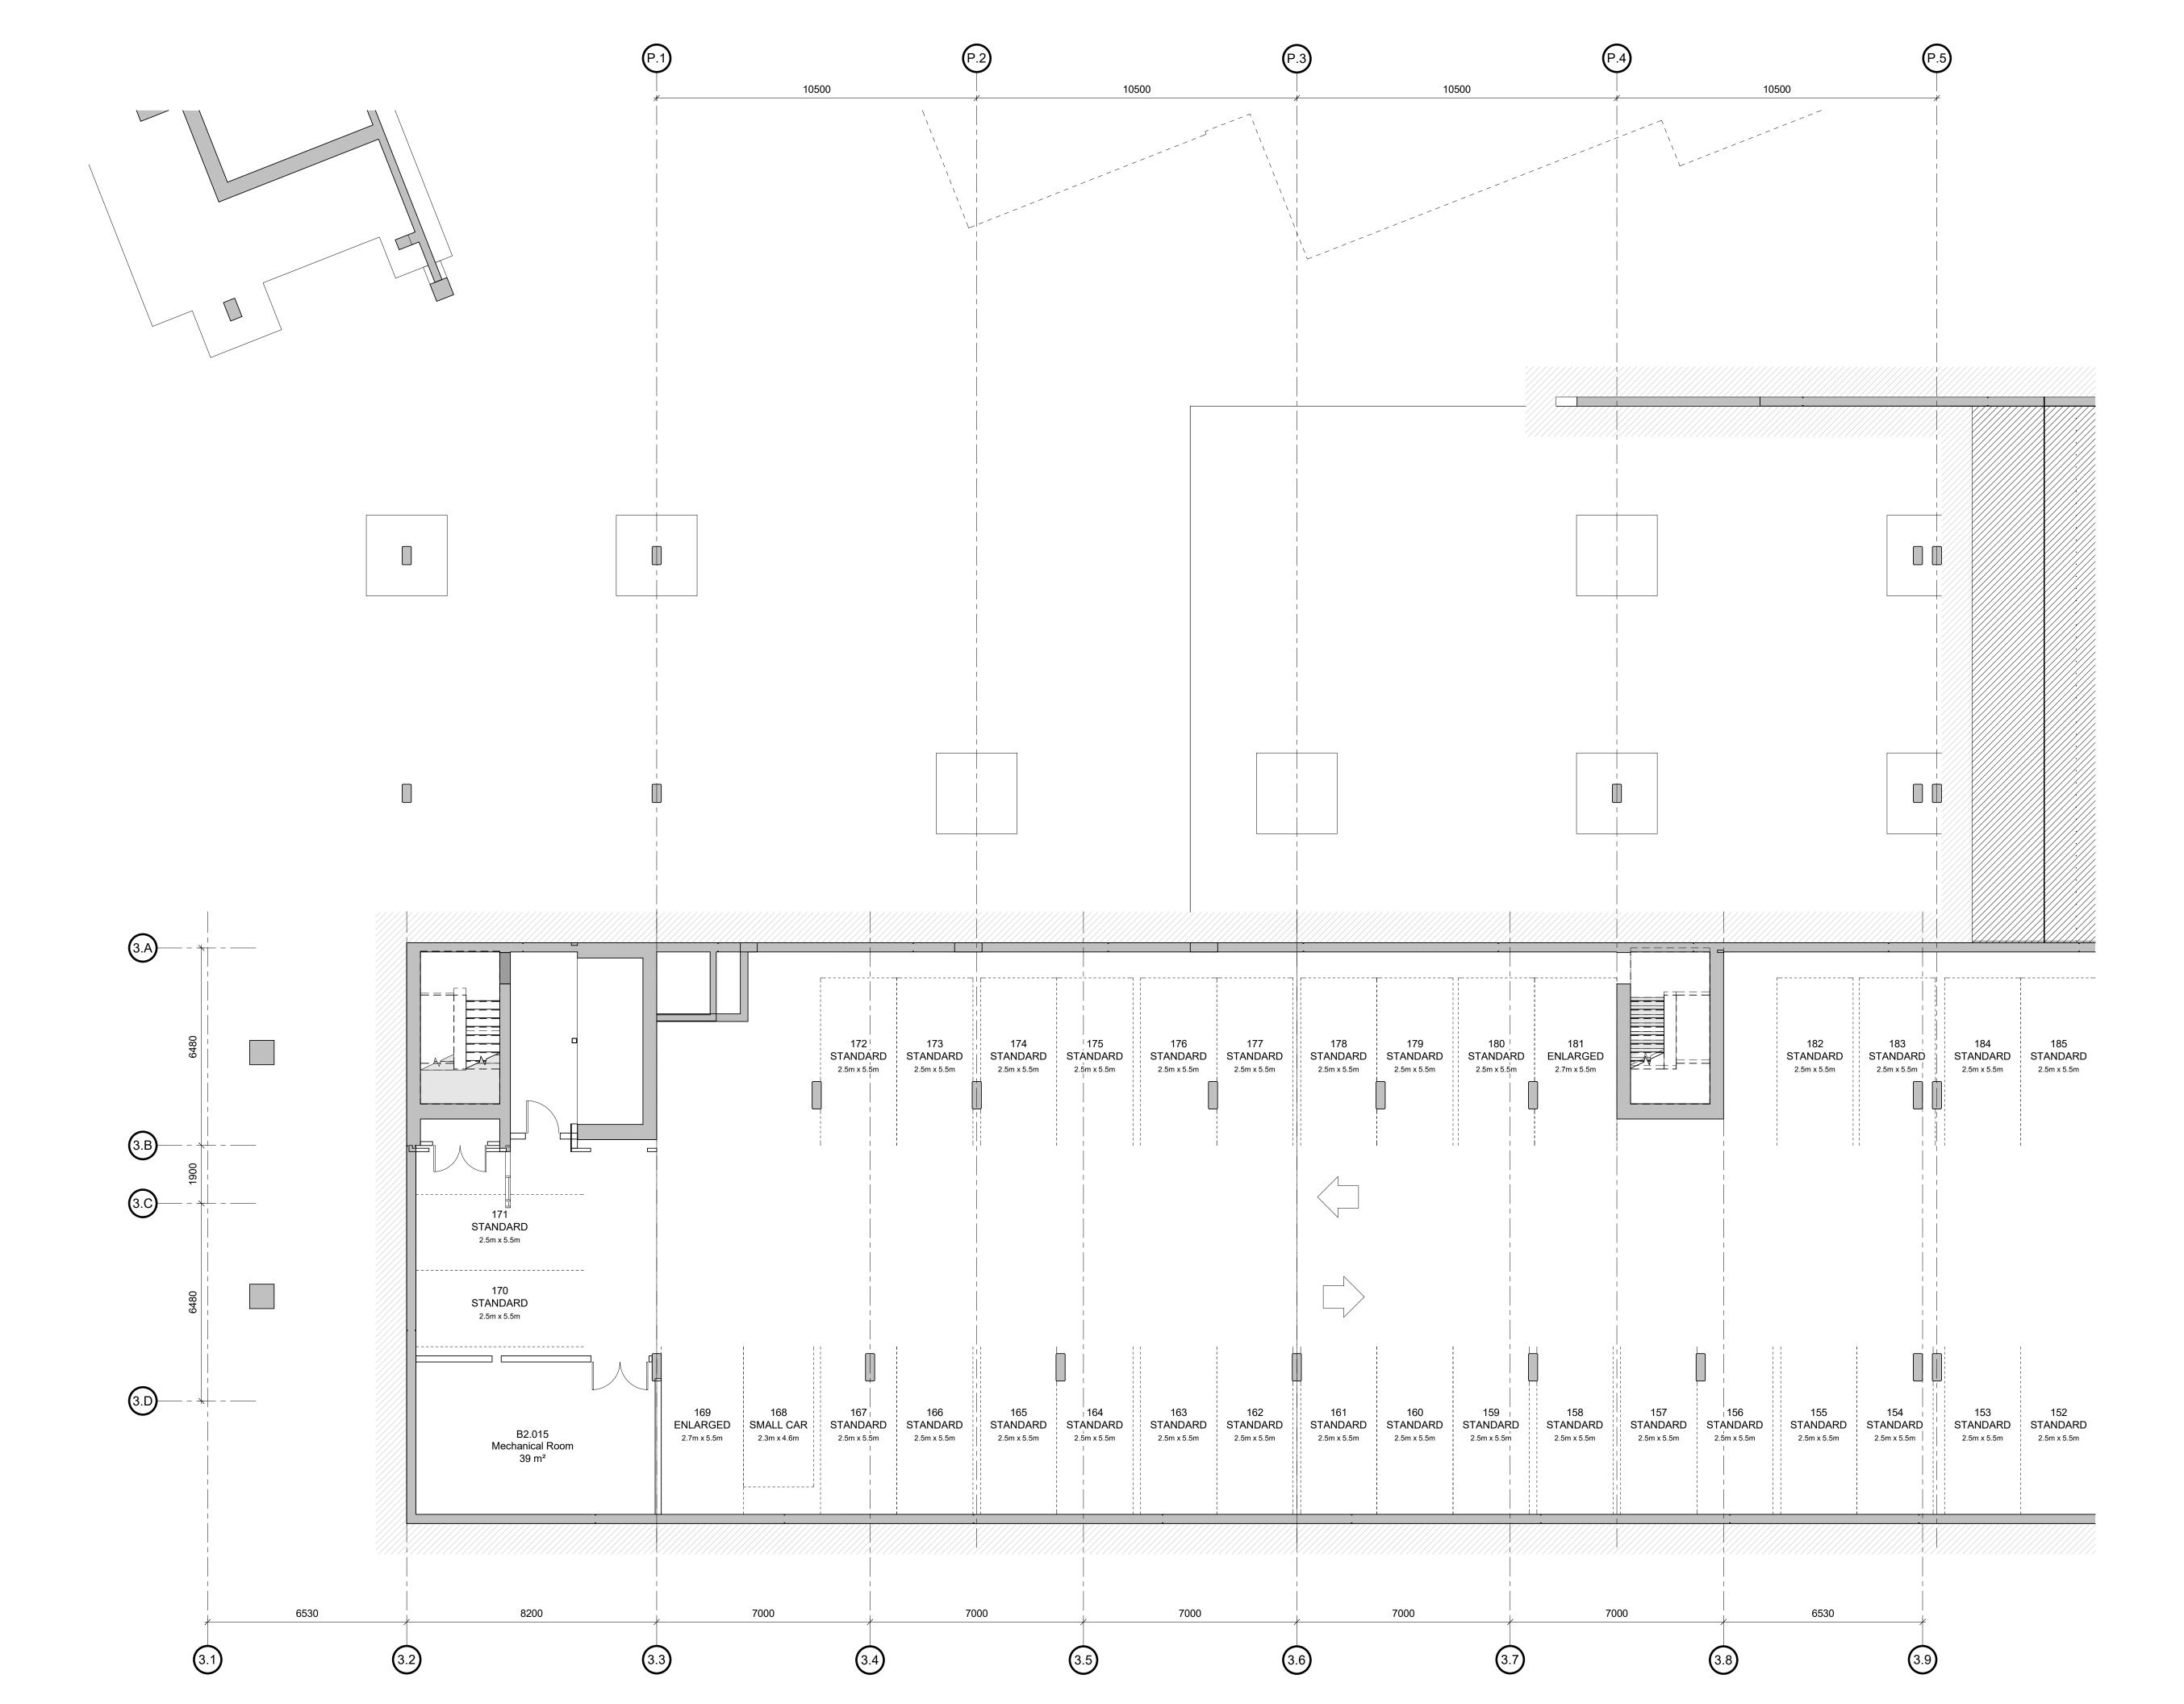

 UBCPR
 3361-00
 1 : 100

Parkade Floor Plan Level P1 2 of 4

P-A102 P8

|    | Description                                | Date     |
|----|--------------------------------------------|----------|
| P1 | Issued for Pricing                         | 2019.02. |
| P2 | Issued for coordination                    | 2019.03. |
| P3 | Issued for Coordination                    | 2019.04. |
| P4 | Issued for Design Development              | 2019.04. |
| P5 | Issued for Coordination for TP #2          | 2019.05. |
| P6 | Issued for Coordination                    | 2019.05. |
| P7 | Issued for Coordination                    | 2019.05. |
| P8 | Issued for Development Permit Resubmission | 2019.05. |