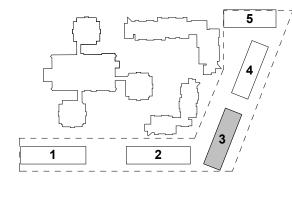

Drawing

Context Plan

Drawing No. Version P9

Electrical Room 00-213 77 m² / 775 ft²

Storage Area Below Bleacher Dance/ Yoga 00-217 12 m² / 116 ft²

7000

Music 00-216 12 m² / 118 ft²

Music 00-215 11 m² / 114 ft²

6530

7000

Open to Above

7000

Laundry 00-223 15 m² / 152 ft²

Staff Room 00-224 26 m² / 264 ft²

8200

Meeting 00-220 14 m² / 144 ft²

WC 00-222 00-221 4 m²/37 ft²

7000

Council 00-219 11 m<sup>2</sup> / 112 ft<sup>2</sup>

Circulation 00-218 157 m² / 1574 ft²

7000

Date P1 Issued for Pricing 2019.02.13 P2 Issued for coordination 2019.03.12 2019.04.12 P3 Issued for Coordination P4 Issued for Design Development 2019.04.18 P5 Issued for Coordination for TP #2 P6 Issued for Coordination 2019.05.07 P7 Issued for Coordination 2019.05.21 P8 Issued for Development Permit Resubmission 2019.05.23