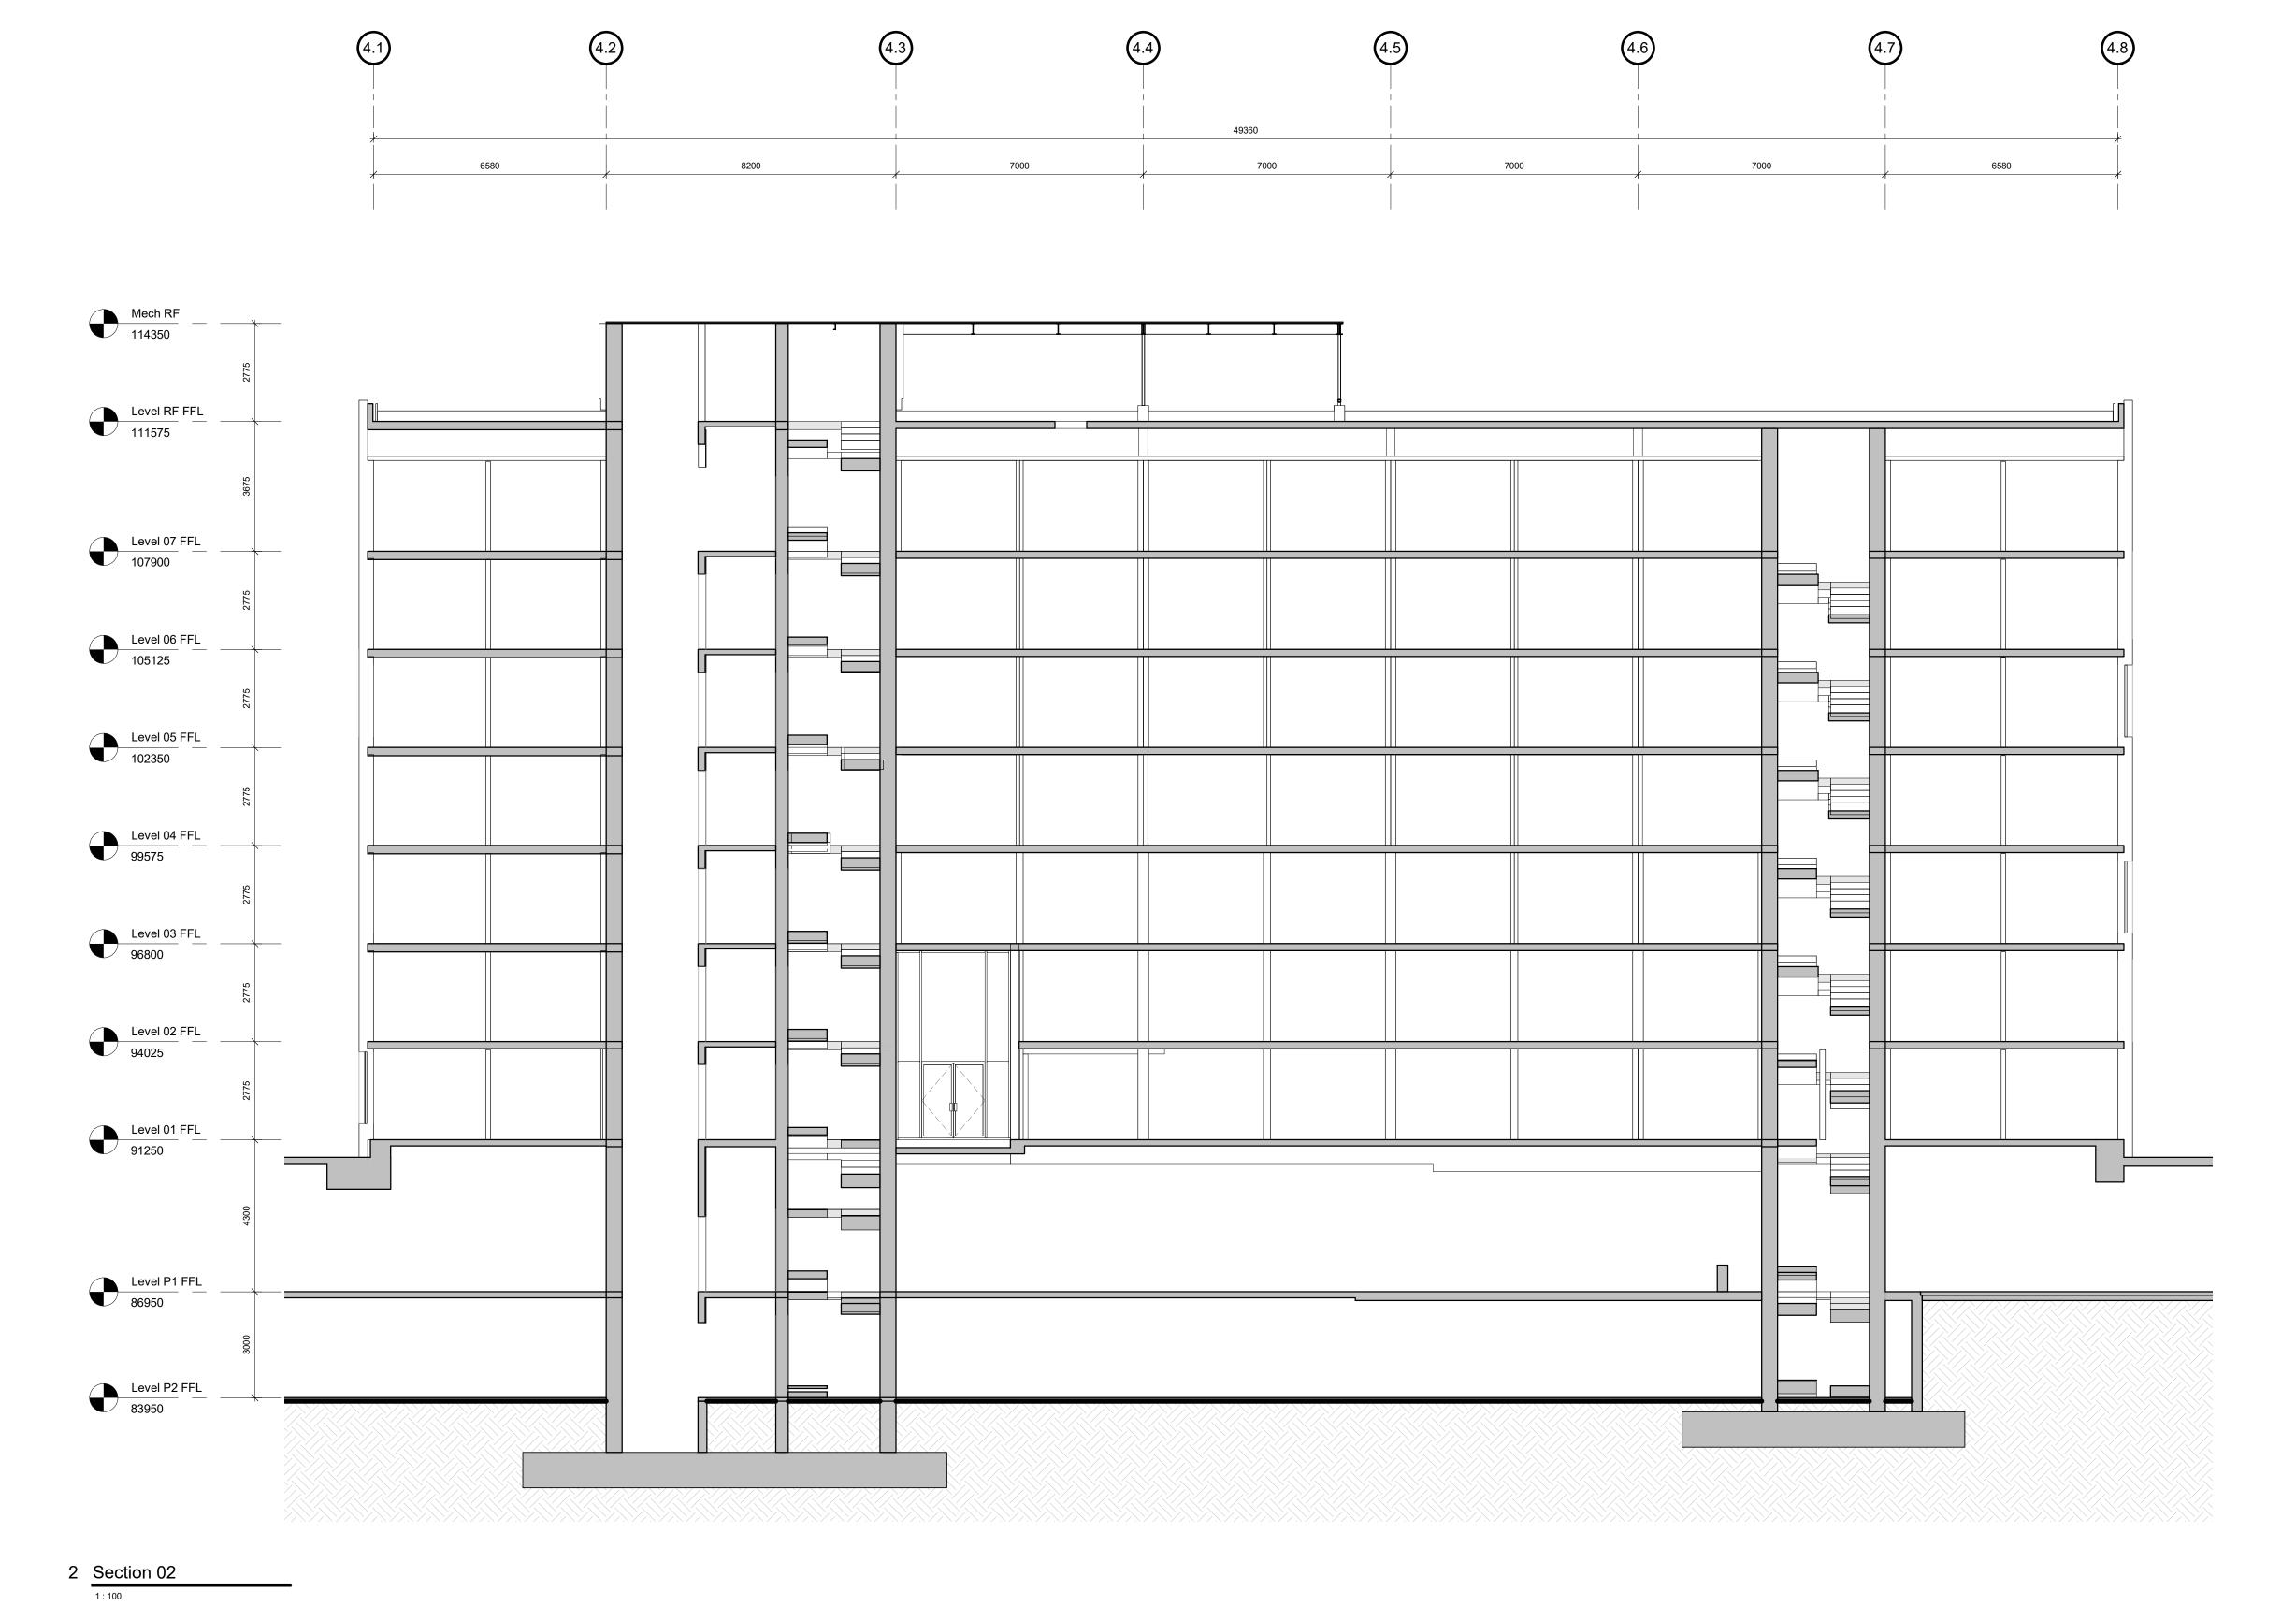

| Checked by  | Status        |
|-------------|---------------|
| AJ          | Tender        |
| Project No. | Scale @ 22x34 |
| 3361-00     | 1:100         |
|             | Project No.   |

Drawing Section 02

Drawing No. Version P8

1 Elevation B4 - North

2 Elevation B4 - South

All drawings and related documents are the property of Ryder Architecture (Canada) Inc. and may not be reproduced in whole or in part without written permission. Drawings are based upon site information supplied by third parties and accuracy cannot be guaranteed. Do not scale this drawing. Do not use this drawing to calculate areas. Dimensions to be verified by the Contractor and such dimensions to be solely their responsibility. Work must comply with the relevant Building Codes, By-Laws and related documents. Drawing errors and omissions must be reported immediately to the Architect of Record.