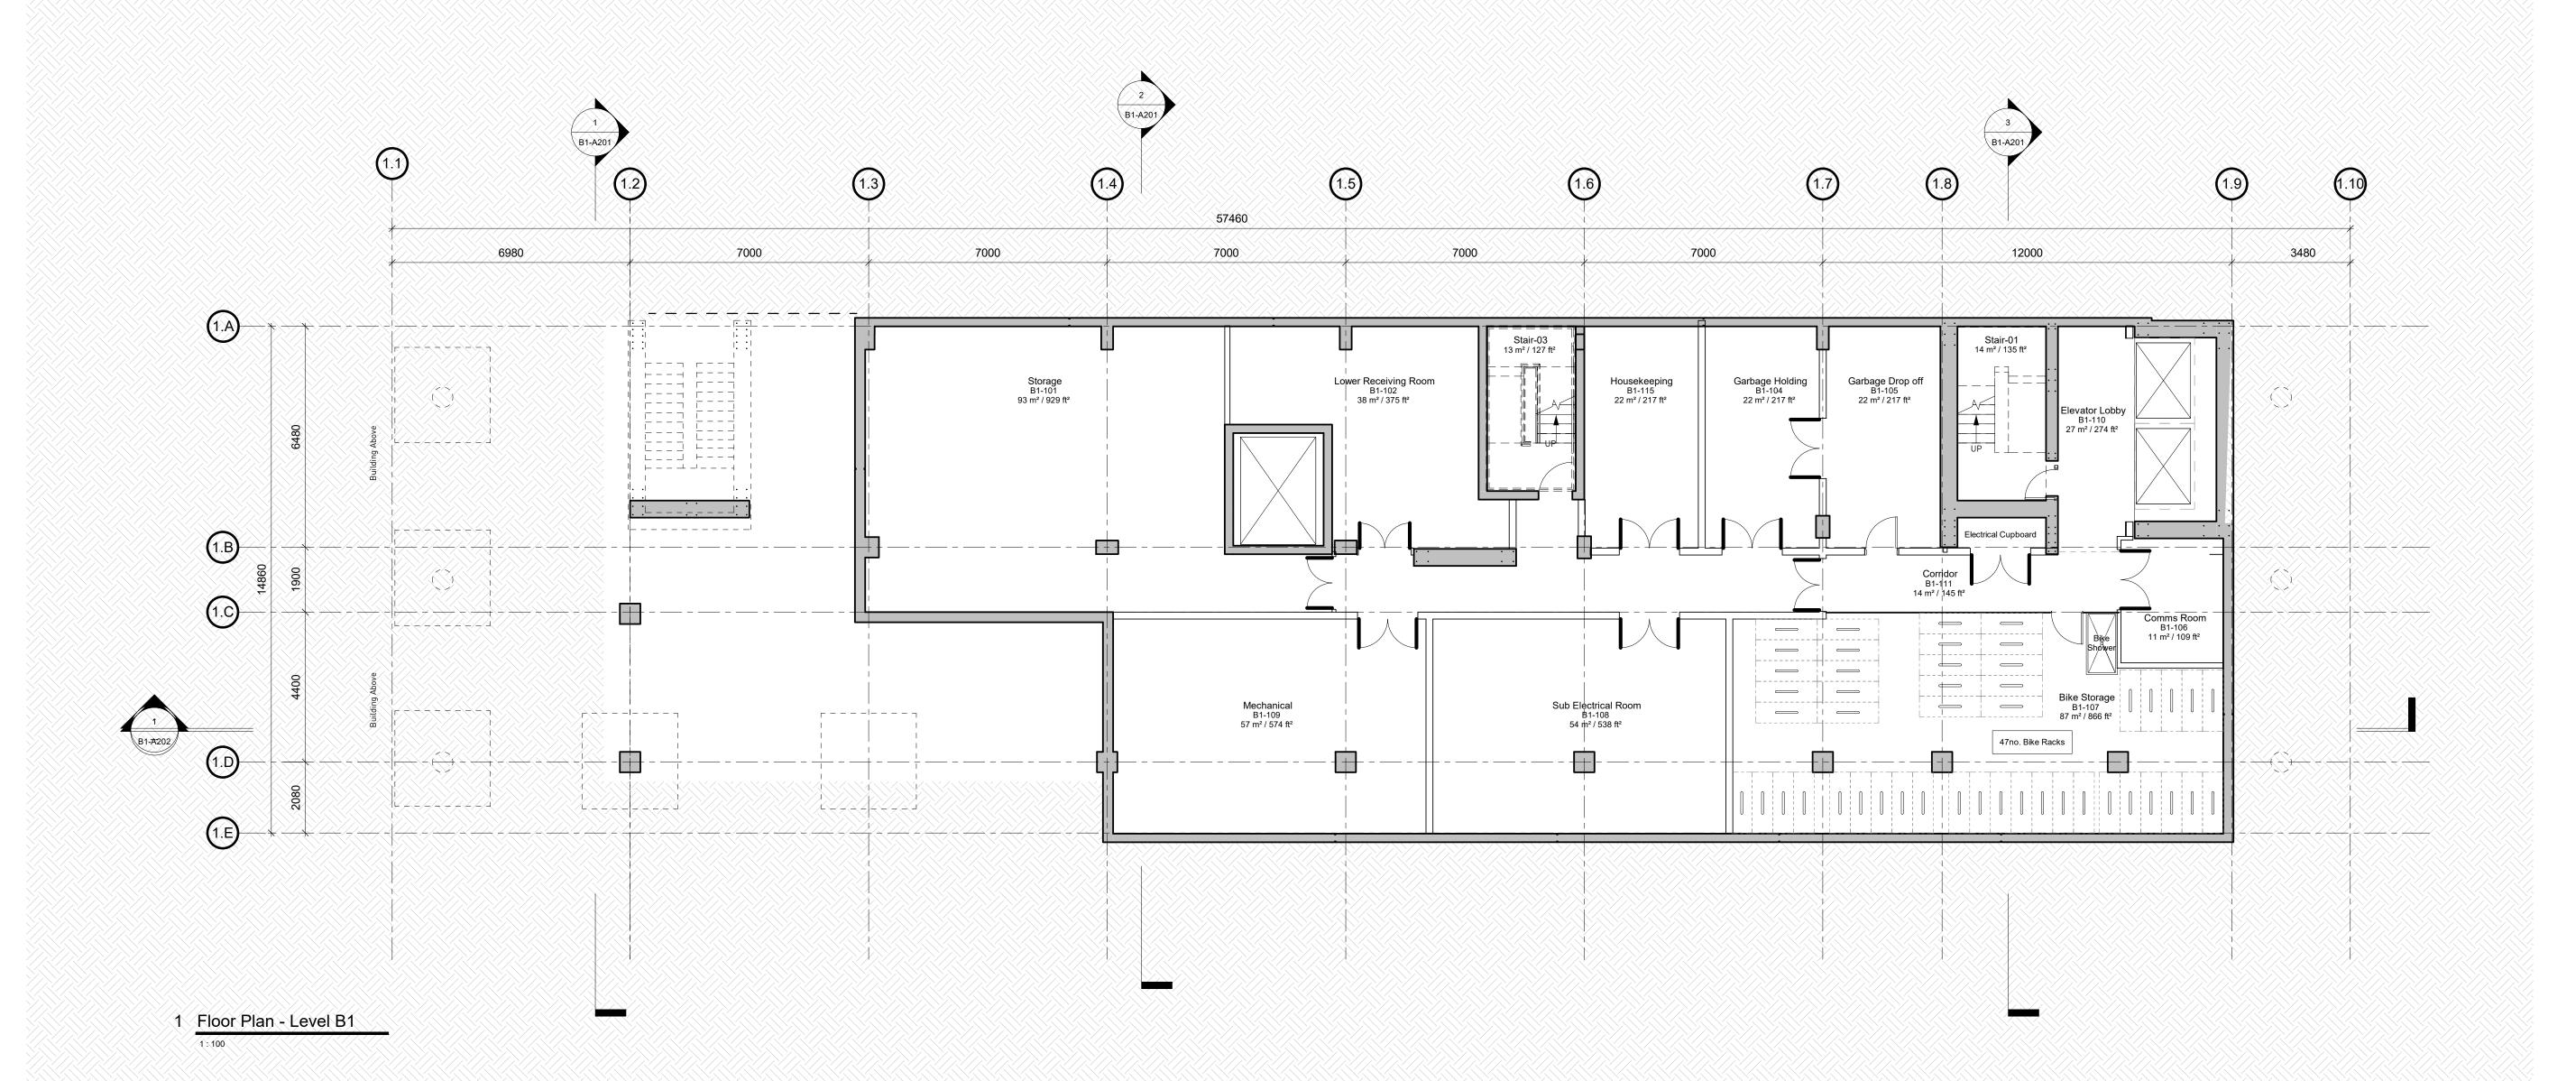

UBC Properties Trust Pacific Residence

5955 Student Union Boulevard University of British Columbia Vancouver, BC Checked by

SCL Scale @ 22x34 Project ID. Project No. **UBCPR** 3361-00 1:100

Floor Plan Level B1

B1-A100 P8