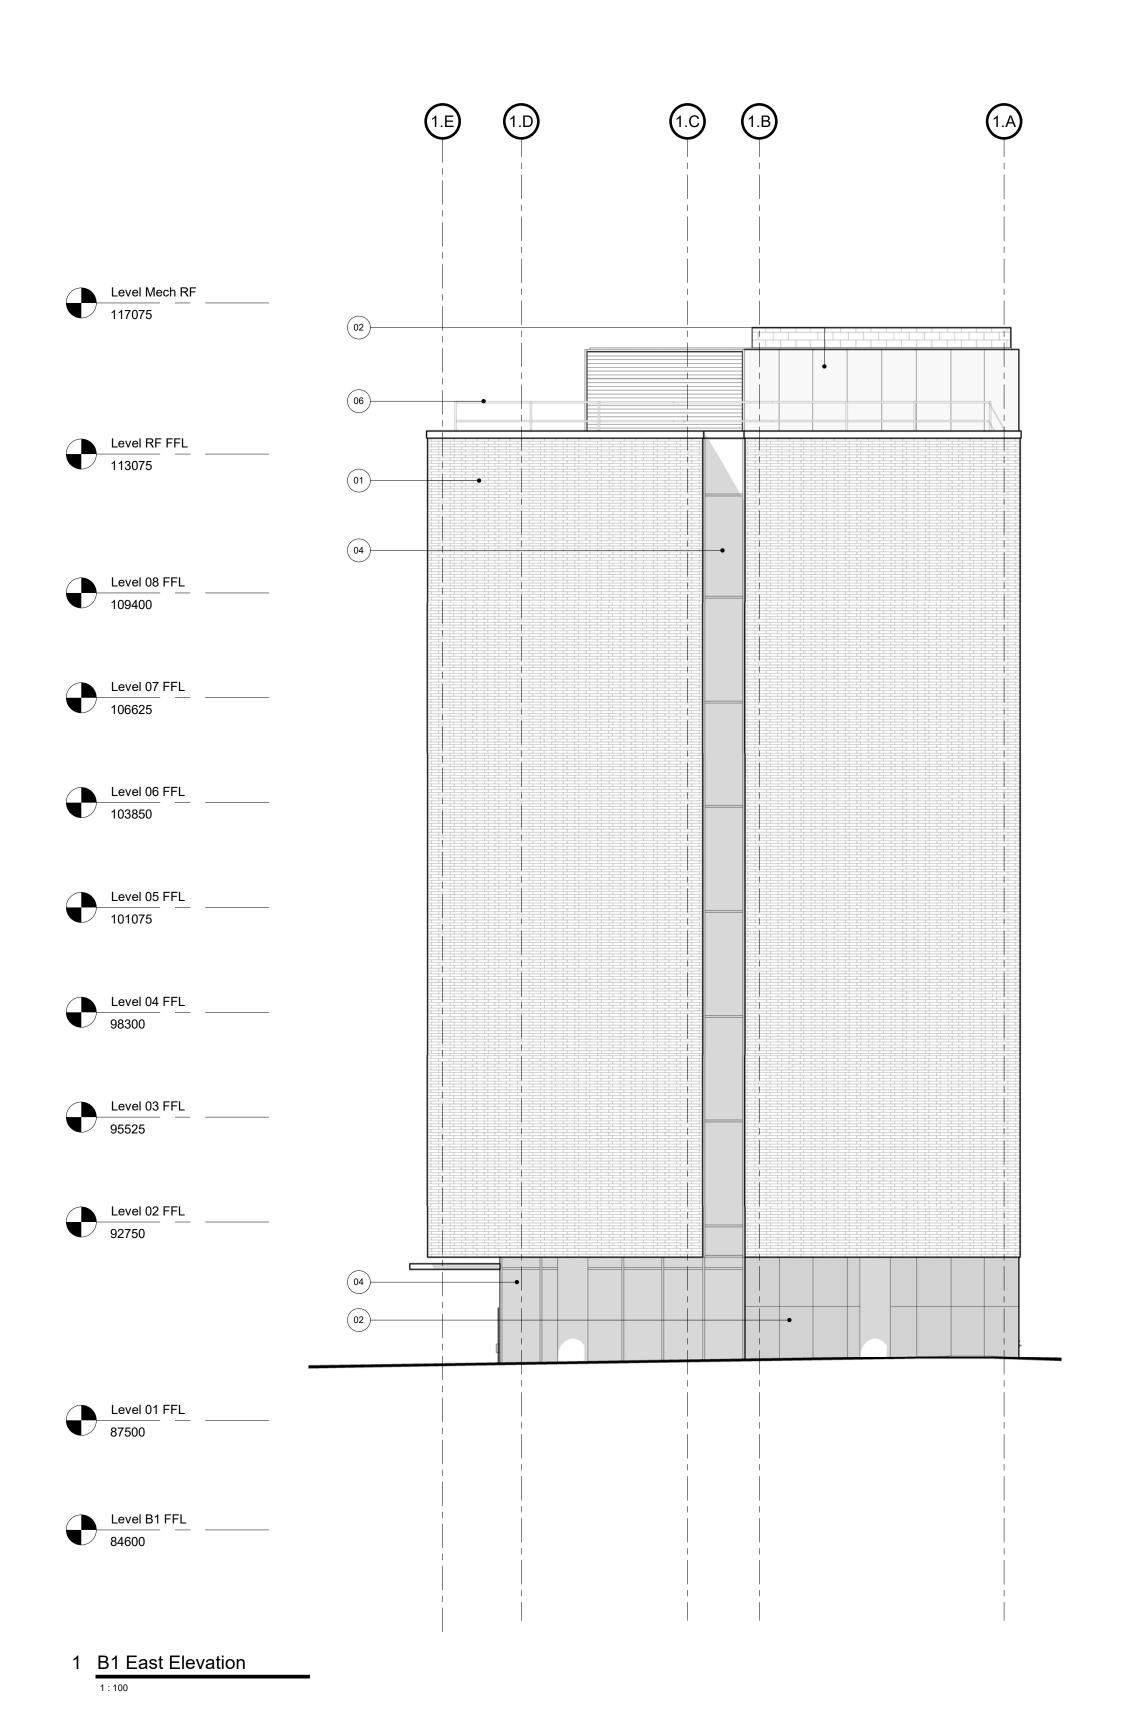

#### Legend

- 01 Masonry
- 02 Metal Panel
- 03 Curtain Wall
- O4 Punched Window
- O5 Concrete
- Perforated Metal Guardrail

|    | Description                                | Date       |
|----|--------------------------------------------|------------|
|    | Issued for Development Permit              | 2019.01.08 |
| P1 | Issued for Pricing                         | 2019.02.13 |
| P2 | Re-issued for Development Permit           | 2019.03.11 |
| P3 | Issued for Coordination                    | 2019.03.13 |
| P4 | Issued for Design Development              | 2019.04.18 |
| P5 | Issued for Development Permit Resubmission | 2019.05.23 |

 Project ID.
 Project No.
 Scale @22x34

 UBCPR
 3361-00
 1:100

UBCPR 3361-00 1 : 100

Drawing

East and West Elevation

B1-A303 P5

|   | Issued for Development Permit    | 2019.01.0 |
|---|----------------------------------|-----------|
|   | Issued for Pricing               | 2019.02.  |
|   | Re-issued for Development Permit | 2019.03.  |
| , | Issued for Coordination          | 2019.03.  |
|   | Issued for Coordination          | 2019.04.  |
| , | Issued for Coordination          | 2019.04.  |
| i | Issued for Design Development    | 2019.04.  |
| • | Issued for Coordination          | 2019.05.0 |
|   | Issued for Tender Package 3      | 2019.05.  |
| ) | Issued for Coordination          | 2019.05.2 |
| 0 | Issued for Development Permit    | 2019.05.2 |
|   | Resubmission                     |           |
|   |                                  |           |
|   |                                  |           |