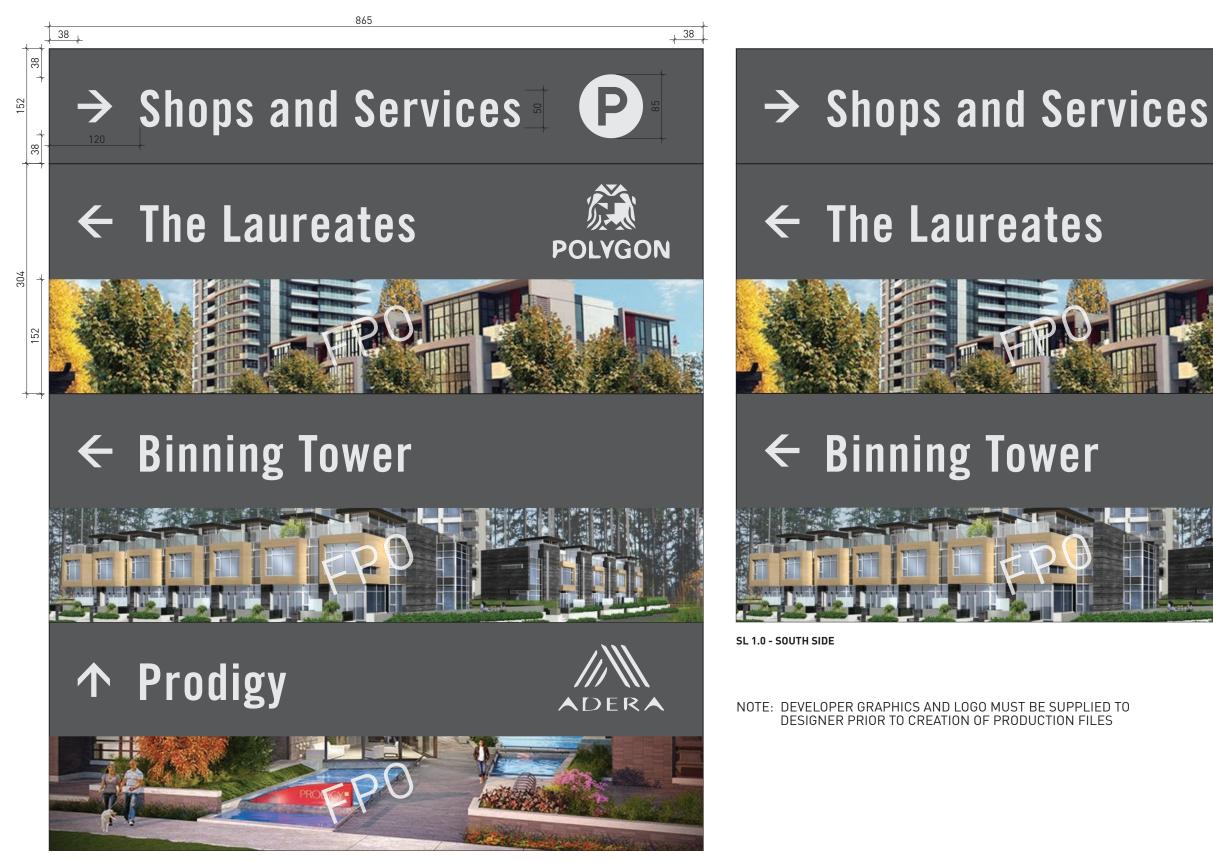

## $\rightarrow$ Shops and Services

SL 6.0 - NORTH SIDE

### ← The Laureates

## $\leftarrow$ Binning Tower

SL 7.0 - NORTH SIDE

## ← Prodigy