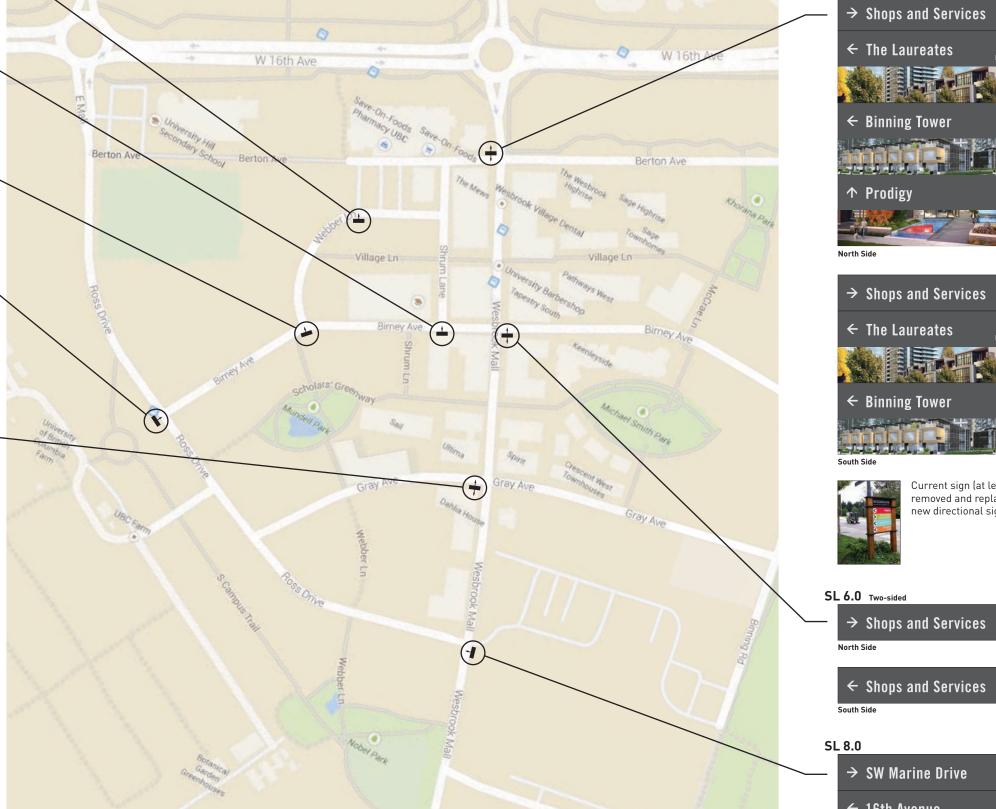

### UBC Wesbrook Village -Wayfinding Signage

UBC, VANCOUVER, BC

**Overall Site Plan** 

PROJECT CODE 1449

STATUS REVIEW

SCALE AS NOTED DATE OCT 9, 2014

P  $\rightarrow$  Shops and Services ← The Laureates ← Binning Tower South Side

SL 1.0 Two-sided

 $\rightarrow$  Shops and Services P

← The Laureates

← Binning Tower

-I-I-I-I

POLYGON

Current sign (at left) will be removed and replaced with new directional signage

P

## $\rightarrow$ Ross Dr via Birney Ave

### ← Wesbrook Mall

SL 2.0

# $\rightarrow$ 16th Ave via Ross Dr

## ← Wesbrook Mall

SL 5.0

## $\rightarrow$ 16th Avenue

 $\leftarrow$  Wesbrook Mall

← UBC Farm

SL 3.0

## $\rightarrow$ 16th Ave via Ross Dr

## $\leftarrow$ Wesbrook Mall

## $\rightarrow$ Shops and Services

SL 6.0 - NORTH SIDE

## $\leftarrow$ Shops and Services

SL 6.0 - SOUTH SIDE

# $\rightarrow$ SW Marine Drive

## ← 16th Avenue

SL 8.0

Copyright reserved. This design and drawing is the exclusive property of WMW Architecture and Communication Inc. and cannot be used for any purpose without the written consent of the Architect. This drawing is not to be used for construction until issued for that nurnose by the Architect. Prior to commencement of the Work, the Contractor shall verify all dimensions, datums and levels to identify any errors and omissions: ascertain any discrepancies between this drawing and the full Contract Documents; and, bring these items to the attention of the Architect for clarification.