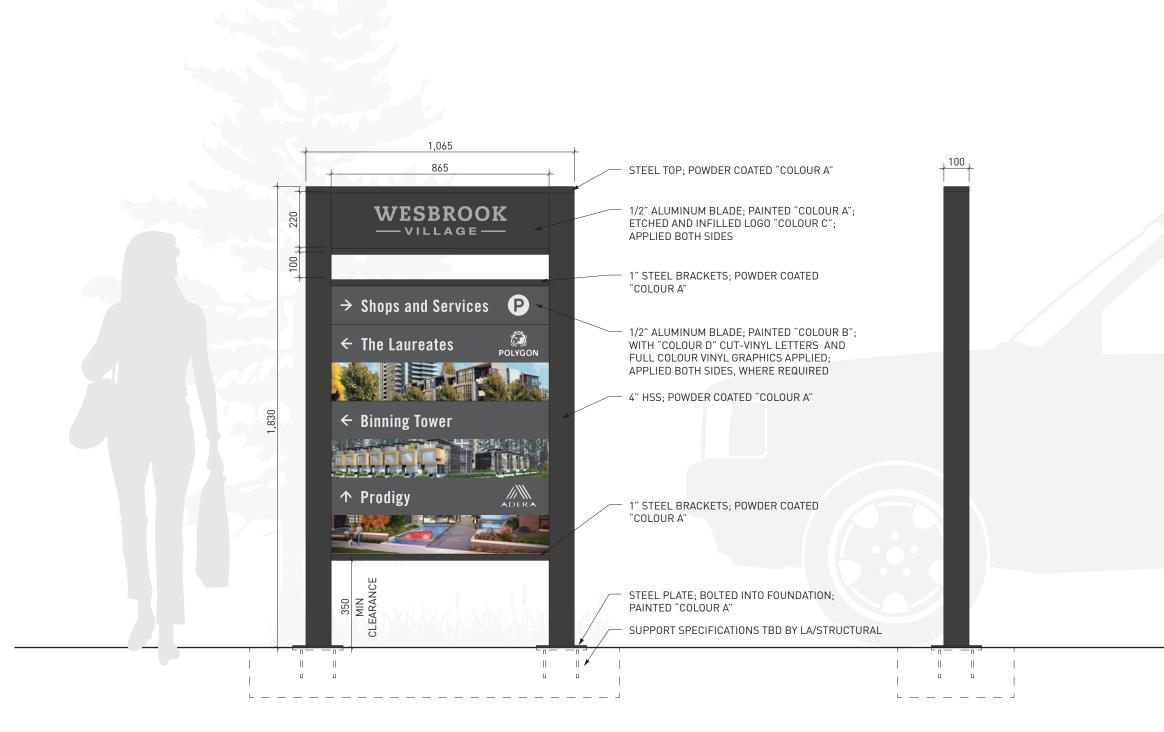

#### Wayfinding Signage -Elevations

Copyright reserved. This design and drawing is the exclusive property of WMW Architecture and Communication Inc. and cannot be used for any purpose without the written consent of the Architect. This drawing is not to be used for construction until issued for that purpose by the Architect. Prior to commencement of the Work, the Contractor shall verify all dimensions, datums and levels to identify any errors and omissions; ascertain any discrepancies between this drawing and the full Contract Documents; and, bring these items to the attention of the Architect for clarification.

#### COLOUR SCHEDULE

| COLOUR   | RAL                  | BENJAMIN MOORE      | AVERY VINYL            |
|----------|----------------------|---------------------|------------------------|
| COLOUR A | 7016 Anthracite Grey | 2132-20 Ebony King  | N/A                    |
| COLOUR B | 7012 Basalt Grey     | 2125-20 Deep Space  | N/A                    |
| COLOUR C | 7045 Telegrey 1      | 2124-30 Deep Silver | N/A                    |
| COLOUR D | 7047 Telegrey 4      | 2126-60 Gray Cloud  | SC900-810-0 Light Gray |

FRONT ELEVATION 1:15

SIDE ELEVATION 1:15