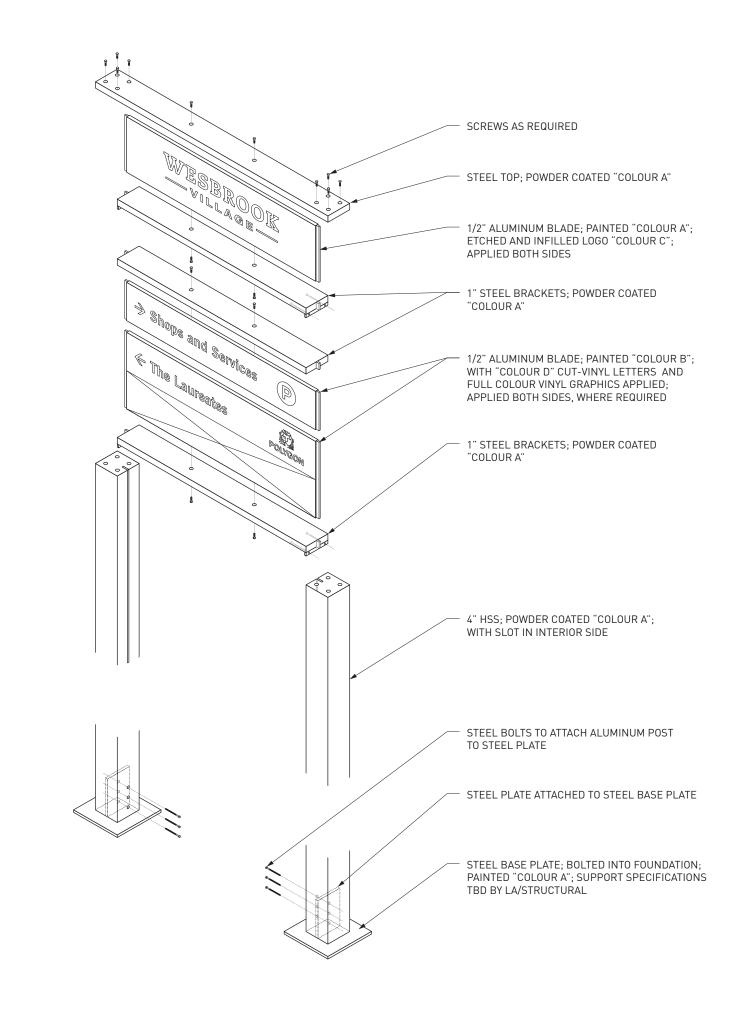

#### Wayfinding Signage -Fabrication Detail

DIRECTIONAL STREET SIGNAGE TO BE 1 BLADE HIGH (152MM)

DEVELOPER SIGNAGE TO BE 2 BLADES HIGH (304MM) WHEN DISPLAYED WITH OTHER OTHER DESTINATIONS

DEVELOPER BLADES WILL CONTAIN DIRECTIONAL ARROW, ONE INSTANCE OF PROJECT NAME (EITHER IN STANDARD WAYFINDING TYPEFACE OR IN PROJECT LOGO), DEVELOPER LOGO, AND PICTORIAL GRAPHIC IF DEVELOPER SO CHOOSES DEVELOPER SIGNAGE TO BE 2 BLADES HIGH (304MM) WHEN DISPLAYED WITH 2 OR MORE OTHER DEVELOPERS

PANEL OPTIONS 1:15

Copyright reserved. This design and drawing is the exclusive property of WMW Architecture and Communication Inc. and cannot be used for any purpose without the written consent of the Architect. This drawing is not to be used for construction until issued for that purpose by the Architect. Prior to commencement of the Work, the Contractor shall verify all dimensions, datums and levels to identify any errors and omissions; ascertain any discrepancies between this drawing and the full Contract Documents; and, bring these items to the attention of the Architect for clarification.

DEVELOPER SIGNAGE TO BE 4 BLADES HIGH (608MM) WHEN DISPLAYED ALONE OR WITH 1 OTHER DEVELOPER