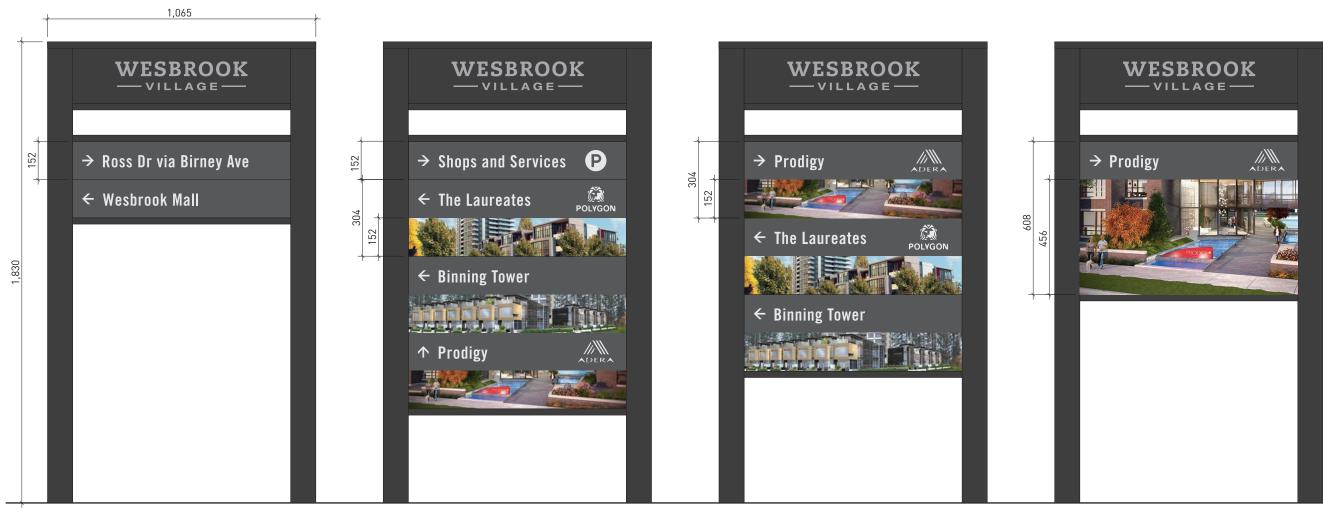

#### Wayfinding Signage -Fabrication Detail

DIRECTIONAL STREET SIGNAGE TO BE 1 BLADE HIGH (152MM)

DEVELOPER SIGNAGE TO BE 2 BLADES HIGH (304MM) WHEN DISPLAYED WITH OTHER OTHER DESTINATIONS

DEVELOPER BLADES WILL CONTAIN DIRECTIONAL ARROW, ONE INSTANCE OF PROJECT NAME (EITHER IN STANDARD WAYFINDING TYPEFACE OR IN PROJECT LOGO), DEVELOPER LOGO, AND PICTORIAL GRAPHIC IF DEVELOPER SO CHOOSES DEVELOPER SIGNAGE TO BE 2 BLADES HIGH (304MM) WHEN DISPLAYED WITH 2 OR MORE OTHER DEVELOPERS

DEVELOPER SIGNAGE TO BE 4 BLADES HIGH (608MM) WHEN DISPLAYED ALONE OR WITH 1 OTHER DEVELOPER