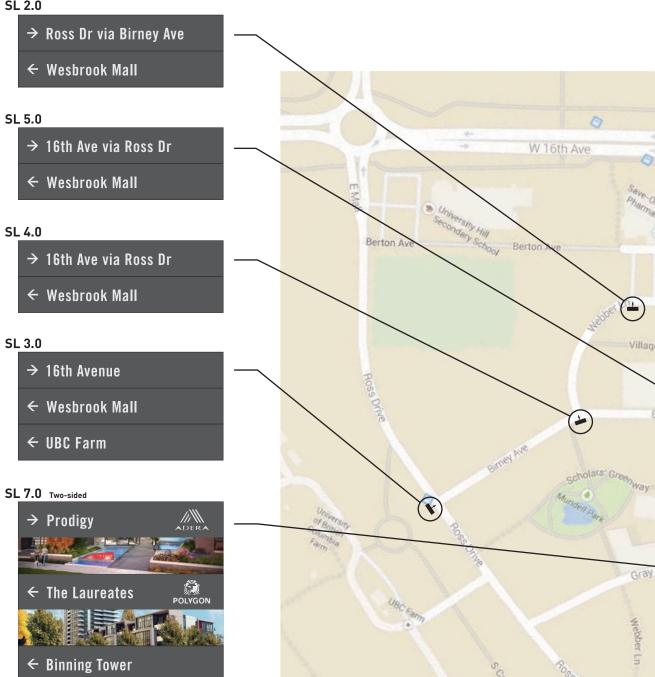

## $\rightarrow$ Ross Dr via Birney Ave

### ← Wesbrook Mall

SL 2.0

# $\rightarrow$ 16th Ave via Ross Dr

## ← Wesbrook Mall

SL 5.0

## $\rightarrow$ 16th Avenue

 $\leftarrow$  Wesbrook Mall

← UBC Farm

SL 3.0

## $\rightarrow$ 16th Ave via Ross Dr

## $\leftarrow$ Wesbrook Mall

### ← The Laureates

## $\leftarrow$ Binning Tower

SL 7.0 - NORTH SIDE

## ← Prodigy

## $\rightarrow$ The Laureates

 $\rightarrow$  Binning Tower

SL 7.0 - SOUTH SIDE

POLYGON

Copyright reserved. This design and drawing is the exclusive property of WMW Architecture and Communication Inc. and cannot be used for any purpose without the written consent of the Architect. This drawing is not to be used for construction until issued for that purpose by the Architect. Prior to commencement of the Work, the Contractor shall verify all dimensions, datums and levels to identify any errors and omissions; ascertain any discrepancies between this drawing and the full Contract Documents; and, bring these items to the attention of the Architect for clarification.