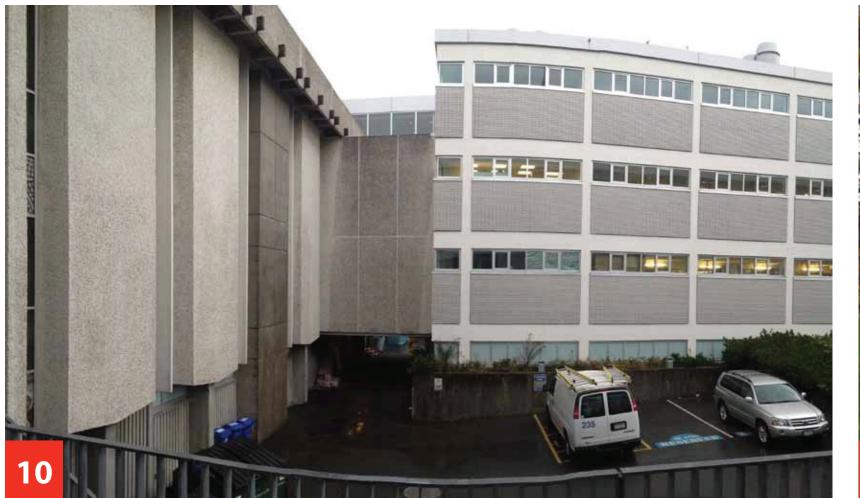

6270 University Blvd. Vancouver, BC

SITE PLAN

Scale: 1 : 200 Project No: 1420 Date: May, 2016

A010

Existing Main Entry at Main Mall and University Boulevard

View along lane looking south

South east corner of south wing

South Wing elevation

South west corner at service access to courtyard

North west corner and west wing on Main Mall

North wing looking east along University Boulevard

North elevation of north wing

South Wing looking west

South west corner of West Wing on Main Mall

Existing interior courtyard looking north west

North east corner of North Wing

South west corner from service area

West Wing elevation along Main Mall

ONTRACTOR MUST CHECK & VERIFY ALL DIMENSIONS ON THE JO DO NOT SCALE DRAWINGS. ALL DRAWINGS, SPECIFICATIONS AND RELATED DOCUMENTS ARE THE COPYRIGHT PROPERTY OF THE ARCHITECT AND MUST BE RETURNED UPON REQUEST. REPRODUCTION OF DRAWINGS, SPECIFICATIONS AND RELATED DOCUMENTS IN PART OR IN WHOLE IS FORBIDDEN WITHOUT THE WRITTEN