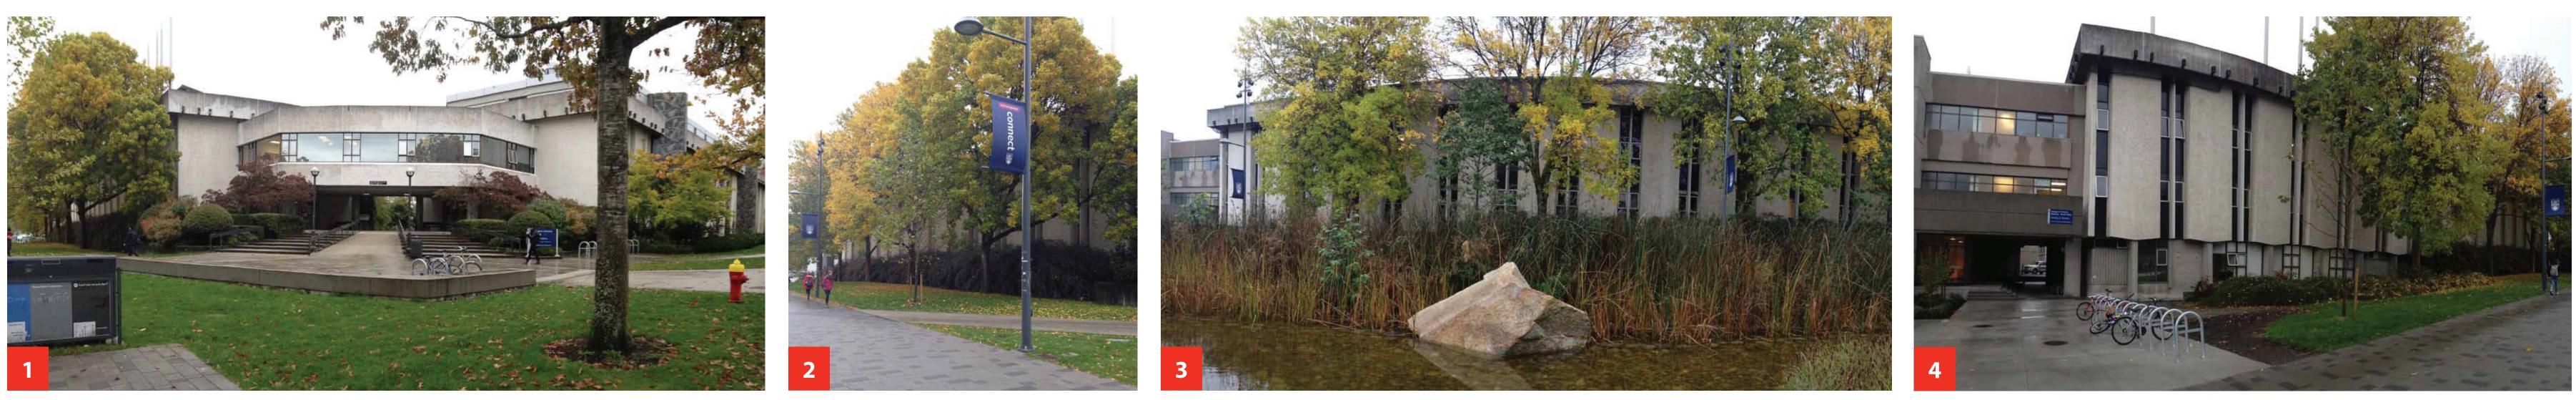

6270 University Blvd. Vancouver, BC

SITE PLAN

Scale: 1 : 200 Project No: 1420 Date: May, 2016

A010

Existing Main Entry at Main Mall and University Boulevard

View along lane looking south

South east corner of south wing

South Wing elevation

South west corner at service access to courtyard

North west corner and west wing on Main Mall

North wing looking east along University Boulevard

North elevation of north wing

South Wing looking west

South west corner of West Wing on Main Mall

Existing interior courtyard looking north west

North east corner of North Wing

South west corner from service area

West Wing elevation along Main Mall

ONTRACTOR MUST CHECK & VERIFY ALL DIMENSIONS ON THE JO DO NOT SCALE DRAWINGS. ALL DRAWINGS, SPECIFICATIONS AND RELATED DOCUMENTS ARE THE COPYRIGHT PROPERTY OF THE ARCHITECT AND MUST BE RETURNED UPON REQUEST. REPRODUCTION OF DRAWINGS, SPECIFICATIONS AND RELATED DOCUMENTS IN PART OR IN WHOLE IS FORBIDDEN WITHOUT THE WRITTEN

UBC Undergrad Life Sciences Teaching Labs

6270 University Blvd. Vancouver, BC

Site Photos

Scale: Project No: 1420 October 16, 2015 Date:

A016

rs\dgiobbe\Revit\_Files\1420-1 UBC ULTL-Building\_dgiobbe.rvt

/27/2016 4:27: