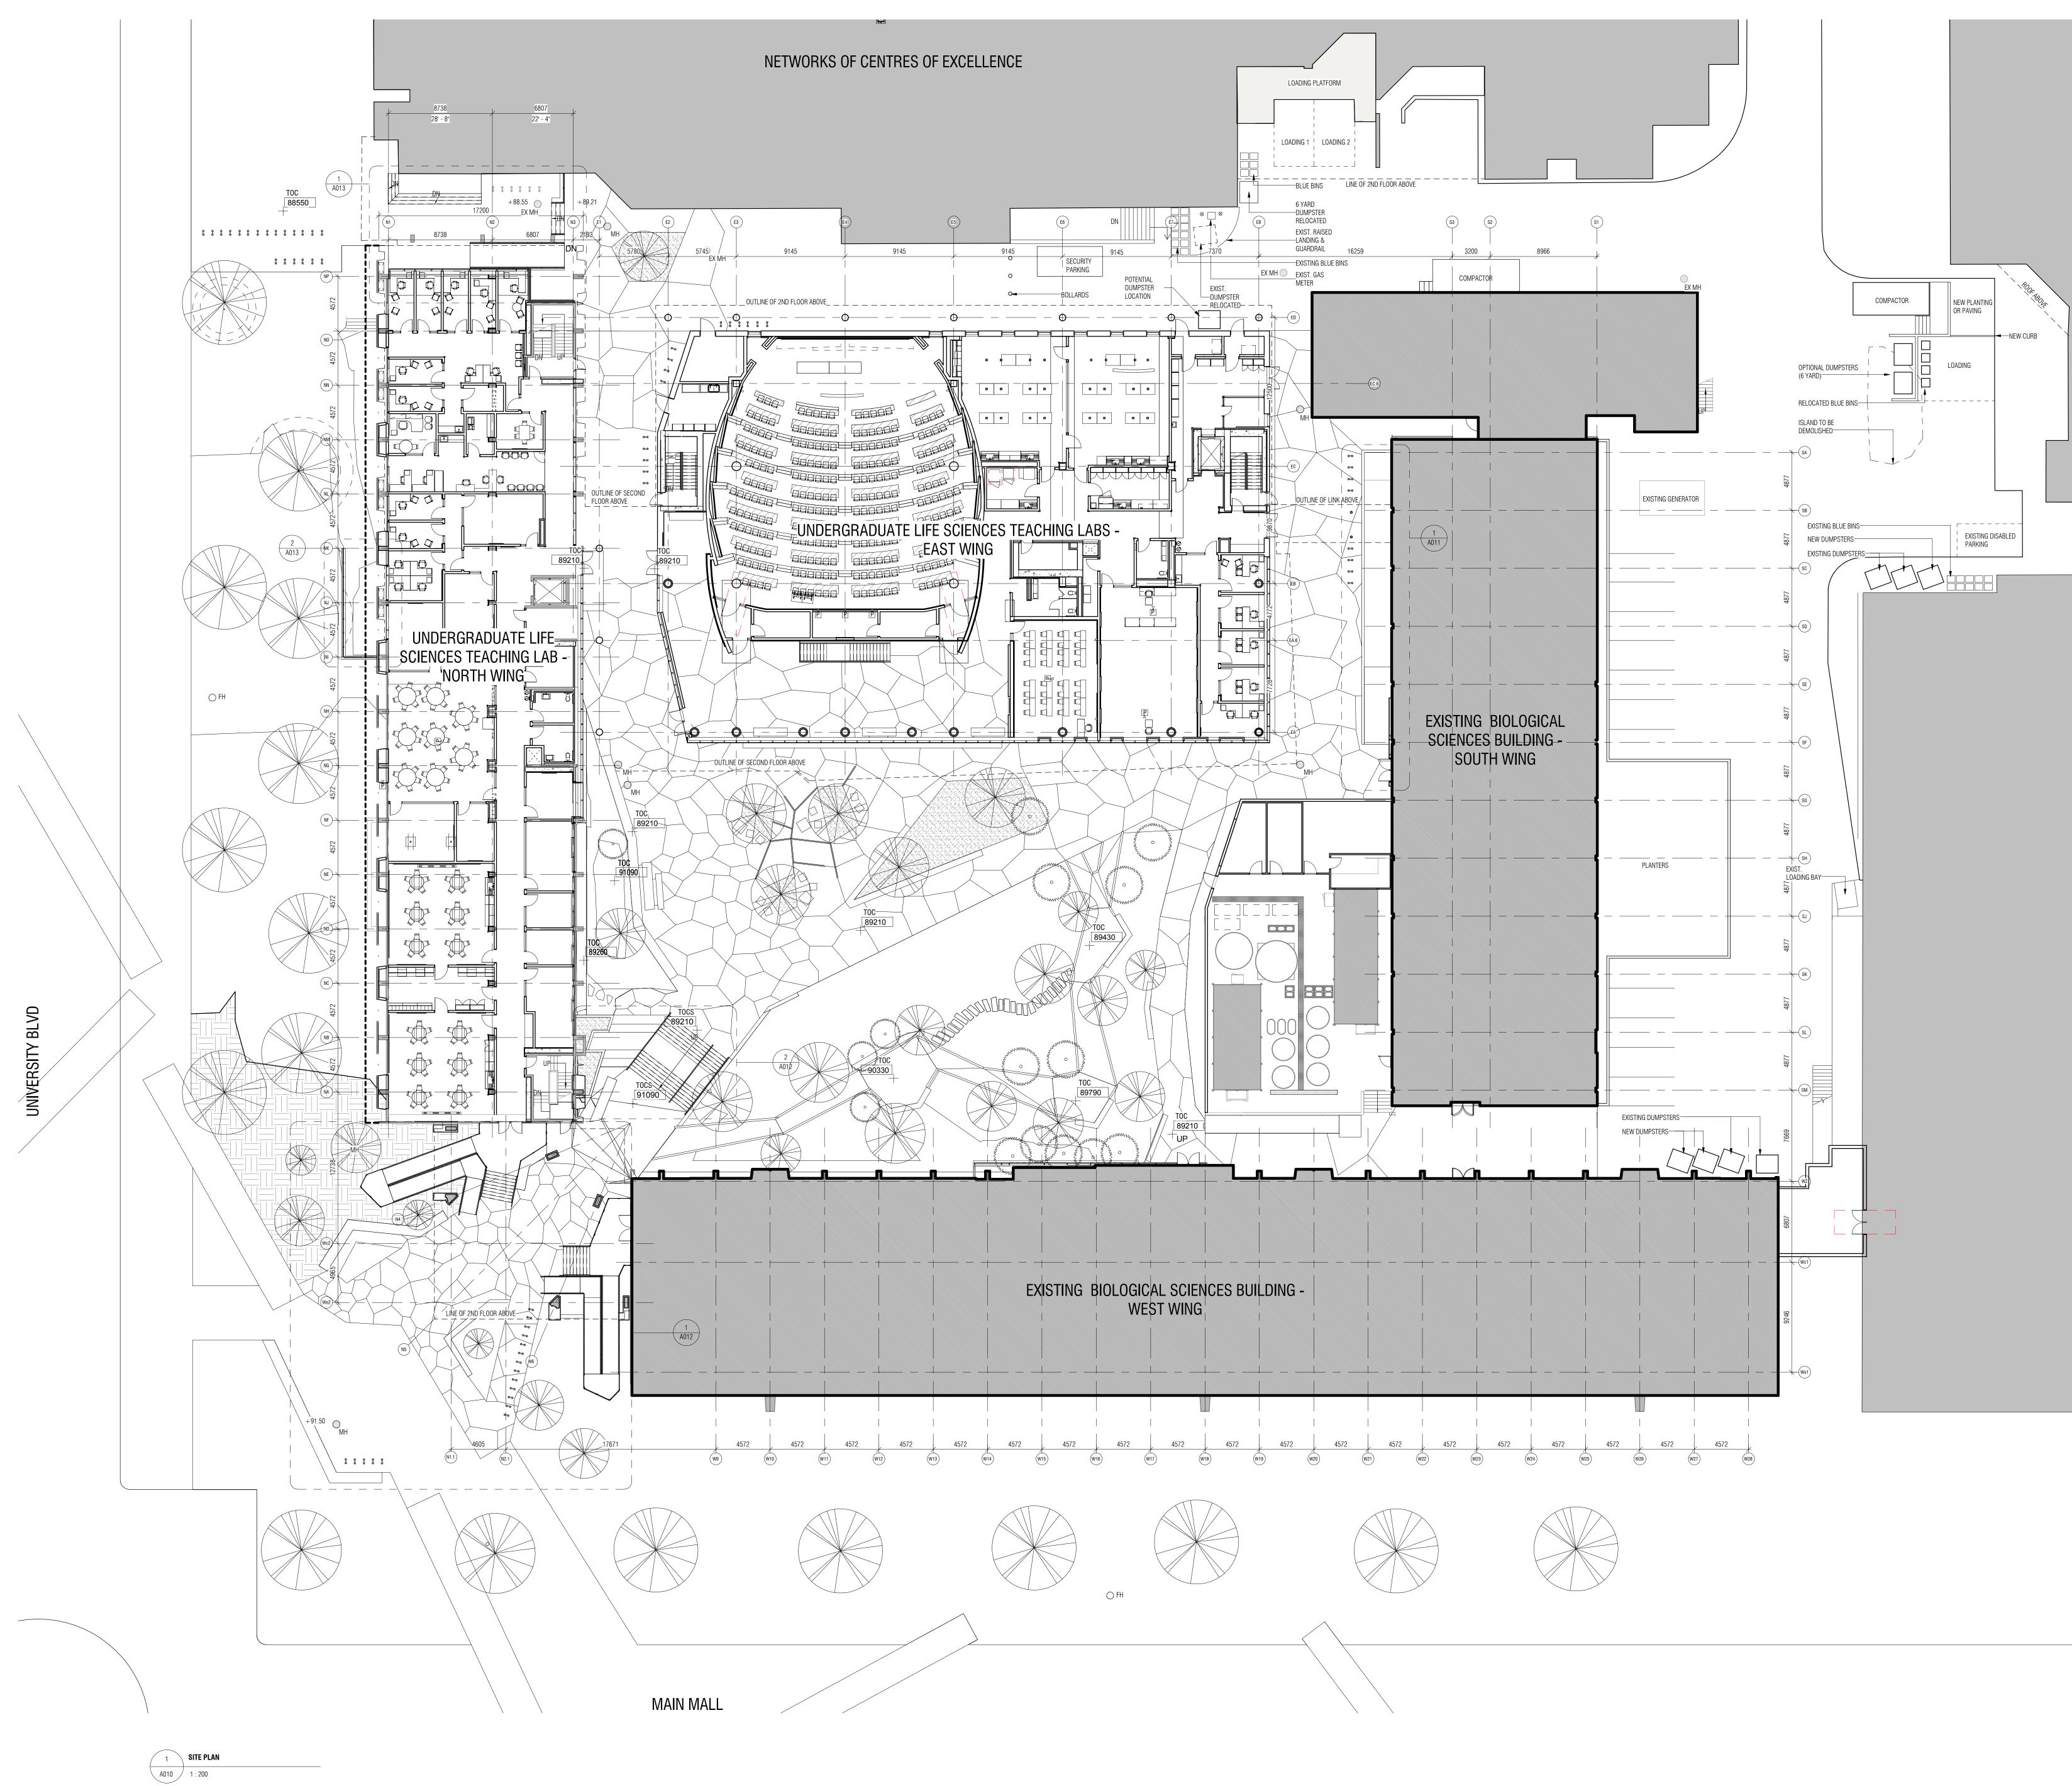

6270 University Blvd. Vancouver, BC

SITE PLAN

Scale: 1 : 200 Project No: 1420 Date: May, 2016

A010

Existing Main Entry at Main Mall and University Boulevard

View along lane looking south

South east corner of south wing