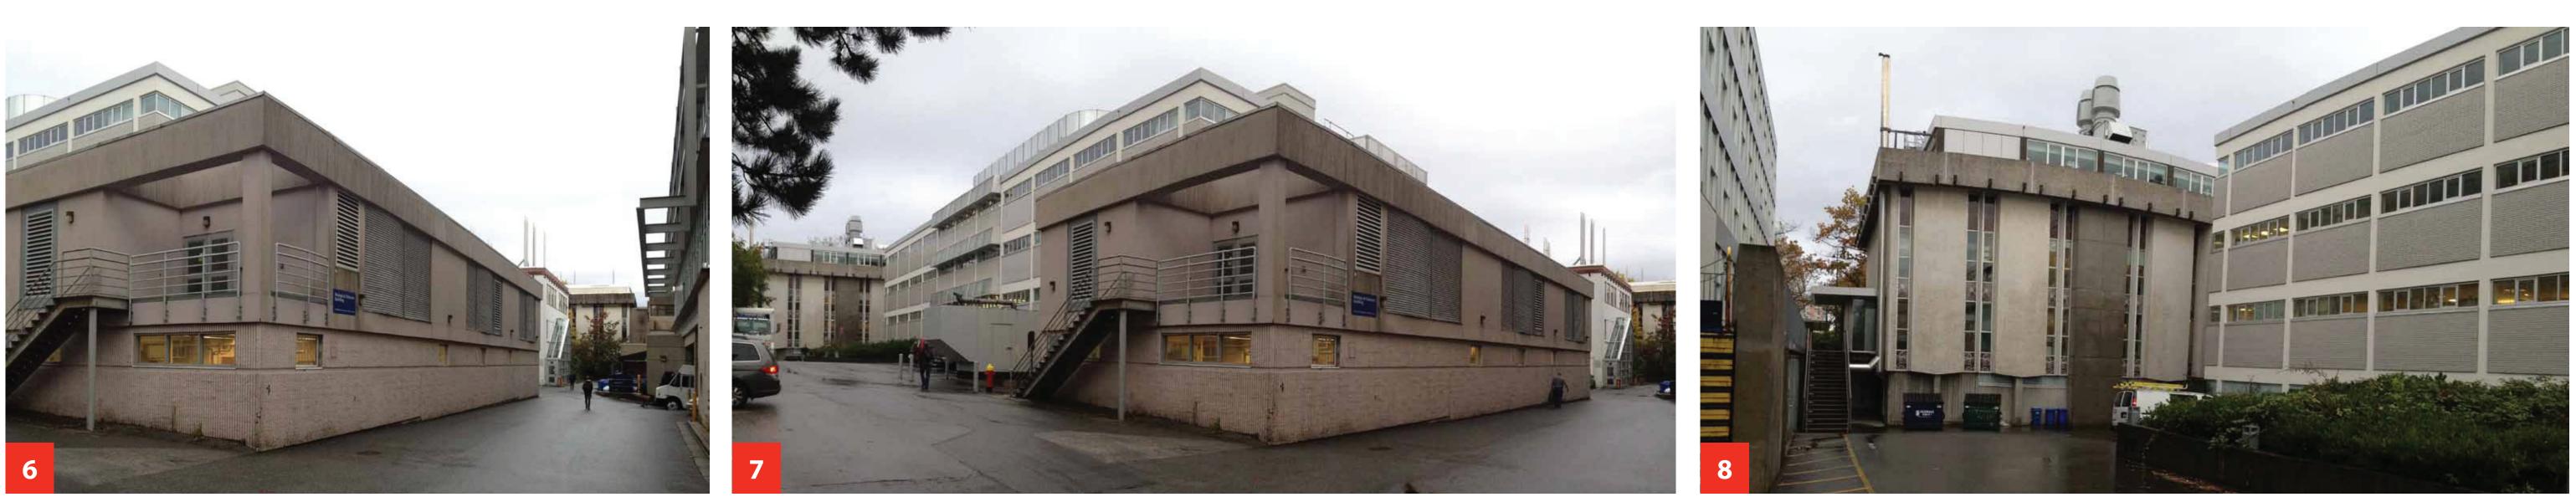

6270 University Blvd. Vancouver, BC

SITE PLAN

Scale: 1 : 200 Project No: 1420 Date: May, 2016

A010

Existing Main Entry at Main Mall and University Boulevard

View along lane looking south

South east corner of south wing

South Wing elevation

South west corner at service access to courtyard

North west corner and west wing on Main Mall

North wing looking east along University Boulevard

North elevation of north wing

South Wing looking west

South west corner of West Wing on Main Mall

Existing interior courtyard looking north west

North east corner of North Wing

South west corner from service area

West Wing elevation along Main Mall

ONTRACTOR MUST CHECK & VERIFY ALL DIMENSIONS ON THE JO DO NOT SCALE DRAWINGS. ALL DRAWINGS, SPECIFICATIONS AND RELATED DOCUMENTS ARE THE COPYRIGHT PROPERTY OF THE ARCHITECT AND MUST BE RETURNED UPON REQUEST. REPRODUCTION OF DRAWINGS, SPECIFICATIONS AND RELATED DOCUMENTS IN PART OR IN WHOLE IS FORBIDDEN WITHOUT THE WRITTEN