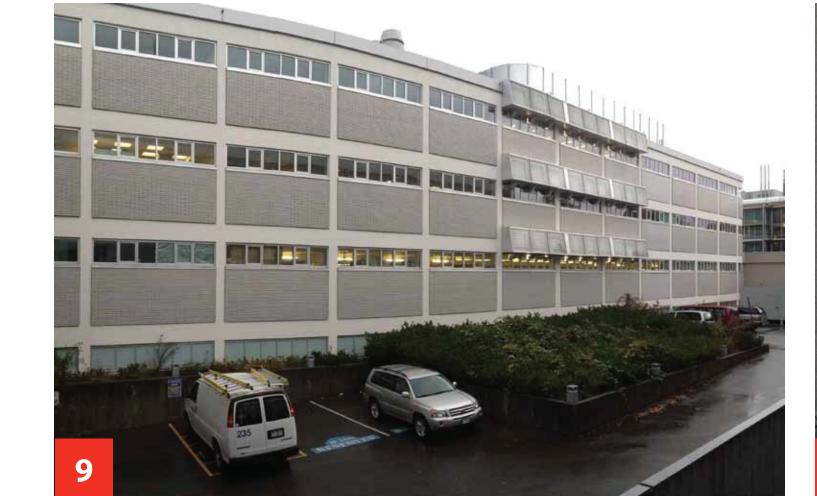

6270 University Blvd. Vancouver, BC

SITE PLAN

Scale: 1 : 200 Project No: 1420 Date: May, 2016

A010

Existing Main Entry at Main Mall and University Boulevard

View along lane looking south

South east corner of south wing

South Wing elevation

South west corner at service access to courtyard

North west corner and west wing on Main Mall

North wing looking east along University Boulevard

North elevation of north wing

South Wing looking west

South west corner of West Wing on Main Mall

Existing interior courtyard looking north west

North east corner of North Wing

South west corner from service area

West Wing elevation along Main Mall

ONTRACTOR MUST CHECK & VERIFY ALL DIMENSIONS ON THE JO DO NOT SCALE DRAWINGS. ALL DRAWINGS, SPECIFICATIONS AND RELATED DOCUMENTS ARE THE COPYRIGHT PROPERTY OF THE ARCHITECT AND MUST BE RETURNED UPON REQUEST. REPRODUCTION OF DRAWINGS, SPECIFICATIONS AND RELATED DOCUMENTS IN PART OR IN WHOLE IS FORBIDDEN WITHOUT THE WRITTEN