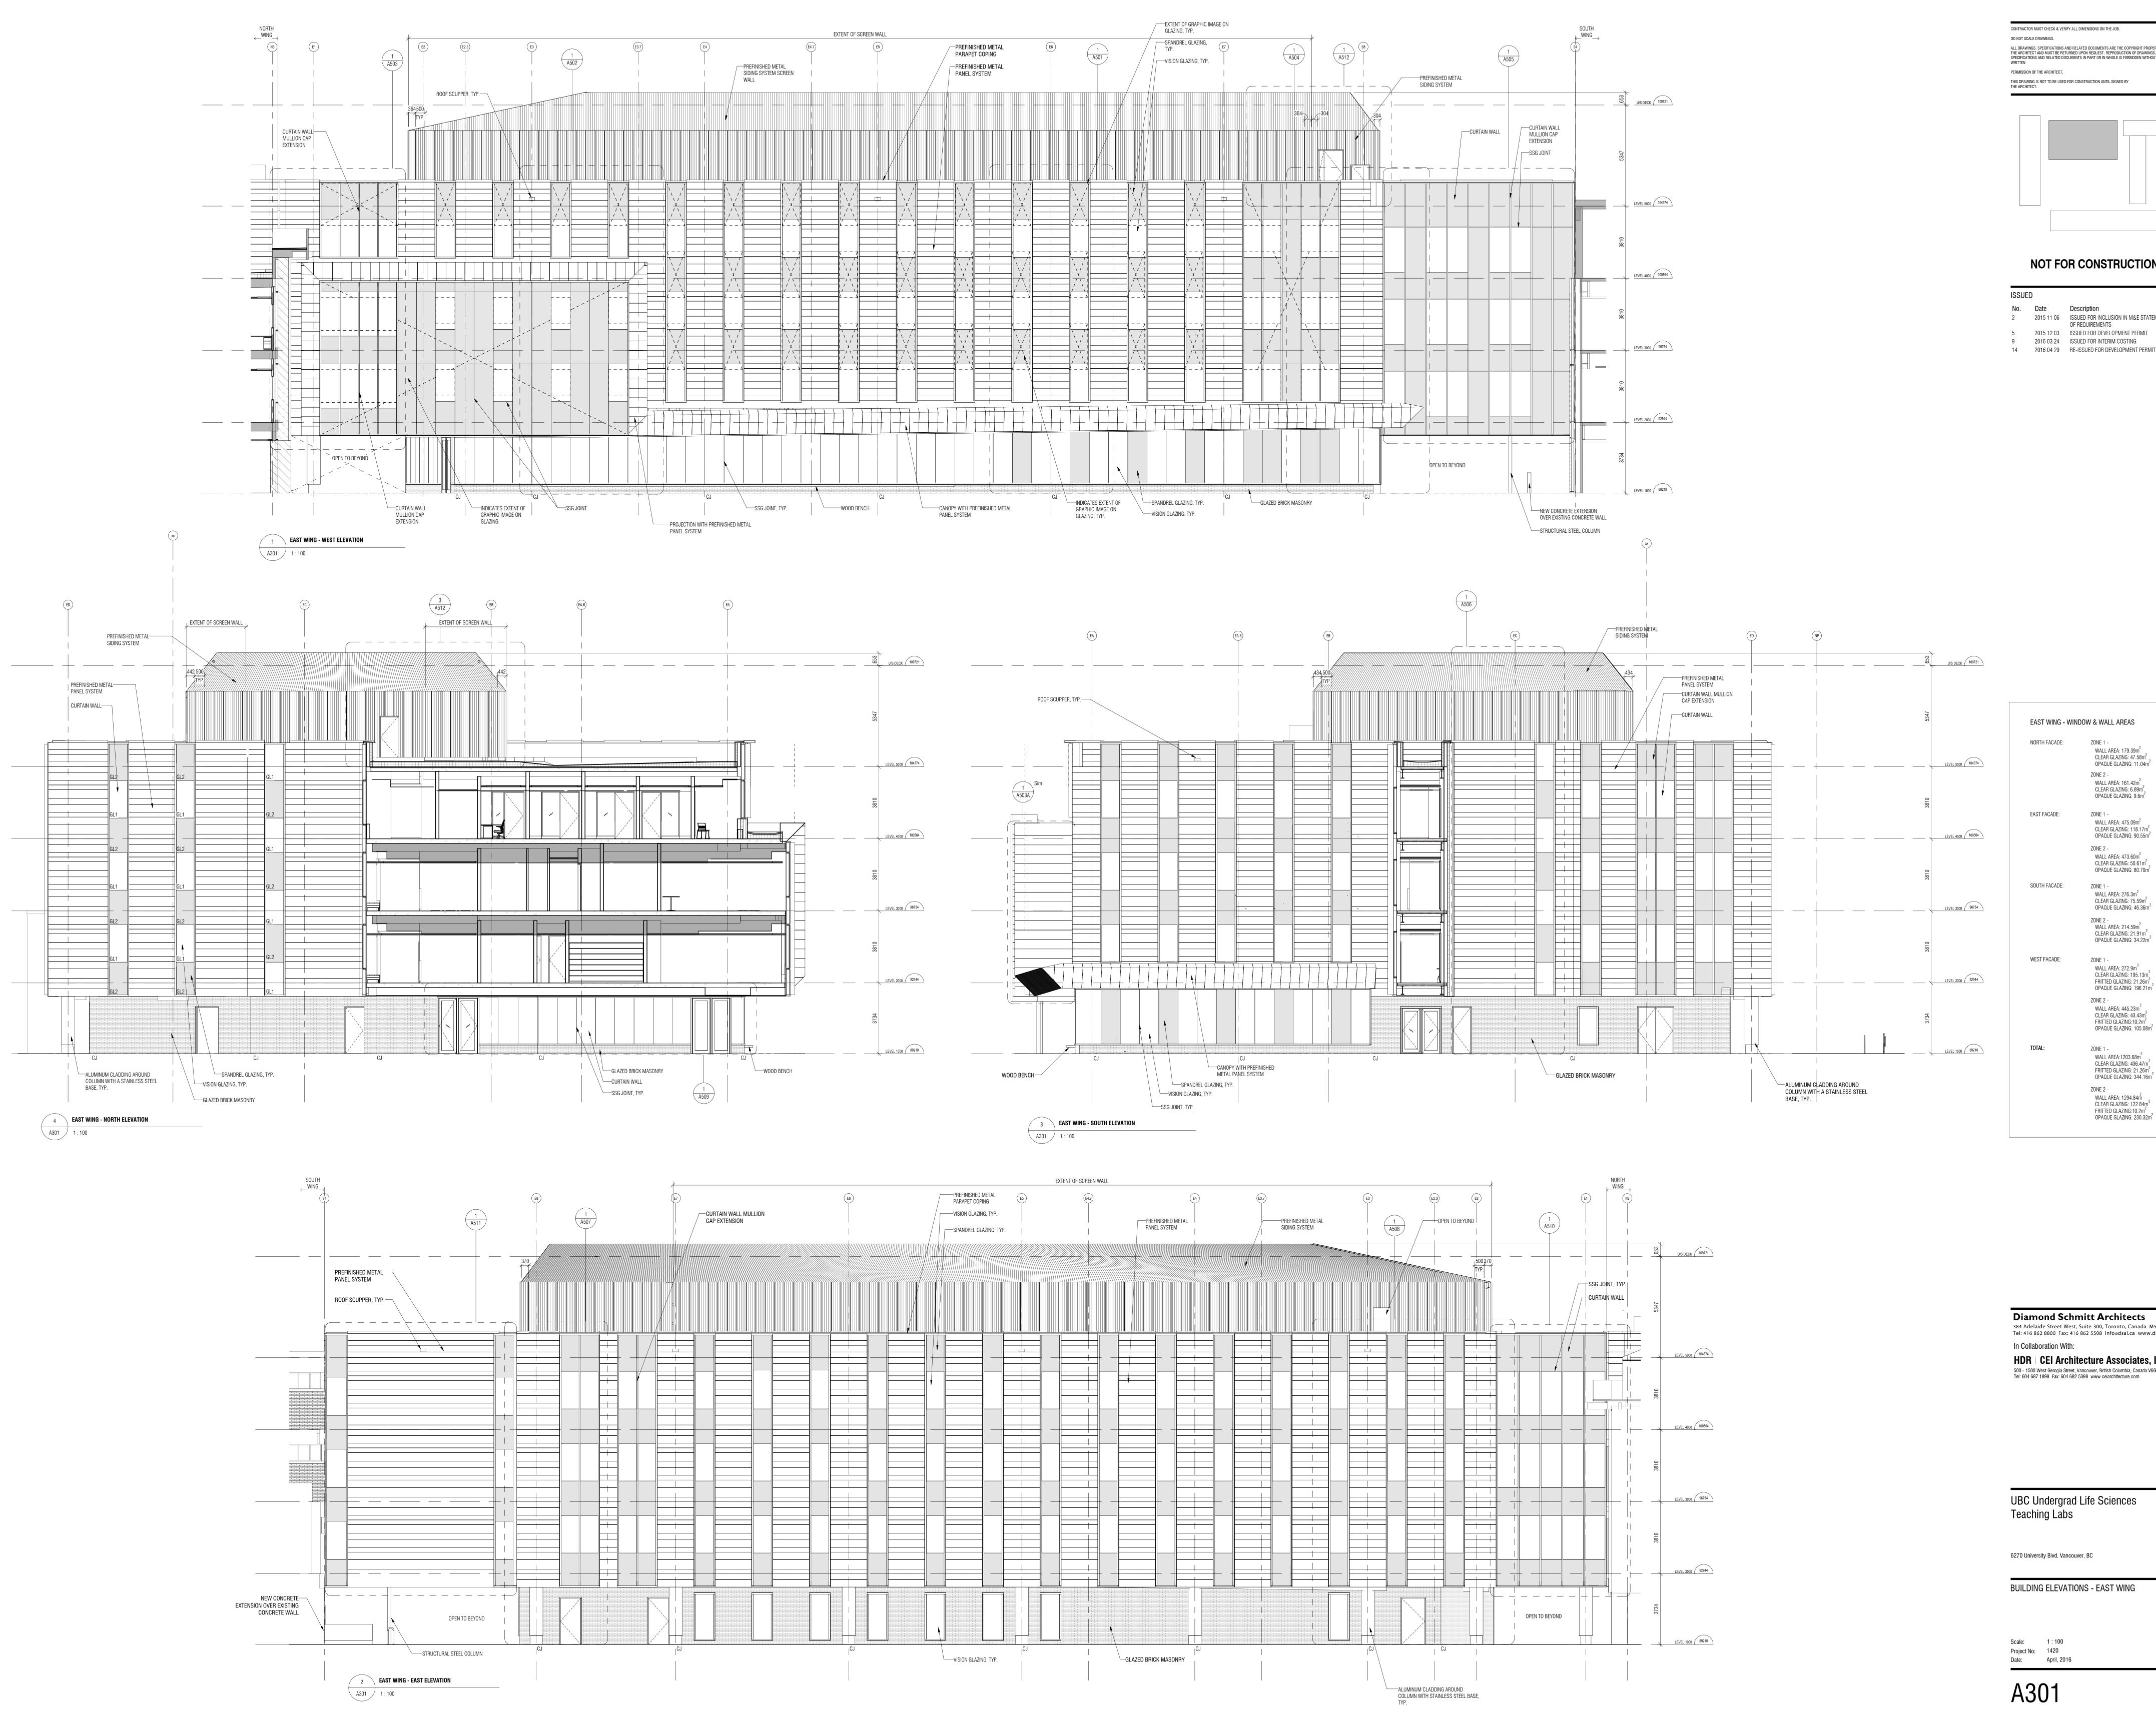

| ISSUE | D          |                                                          |
|-------|------------|----------------------------------------------------------|
| No.   | Date       | Description                                              |
| 2     | 2015 11 06 | ISSUED FOR INCLUSION IN M&E STATEMENT<br>OF REQUIREMENTS |
| 5     | 2015 12 03 | ISSUED FOR DEVELOPMENT PERMIT                            |
| 9     | 2016 03 24 | ISSUED FOR INTERIM COSTING                               |
| 14    | 2016 04 29 | RE-ISSUED FOR DEVELOPMENT PERMIT                         |

14 2016 04 29 RE-ISSUED FOR DEVELOPMENT PERMIT

| ED ( |                     |                                   |
|------|---------------------|-----------------------------------|
|      | LEVEL 5000 104374   | NORTH WING - WIN<br>NORTH FACADE: |
|      | 3810                |                                   |
|      | LEVEL 4000 (100564) | EAST FACADE:                      |
|      |                     | SOUTH FACADE:                     |
|      | LEVEL 2000 92944    | WEST FACADE:                      |
|      | 1000 (89210)        | TOTAL:                            |
|      |                     |                                   |

| NORTH WING - WINDOW & WALL AREAS |                                                                                                                                                                      |
|----------------------------------|----------------------------------------------------------------------------------------------------------------------------------------------------------------------|
| NORTH FACADE:                    | ZONE 1 -<br>WALL AREA: 597.34m <sup>2</sup><br>CLEAR GLAZING: 179.52m <sup>2</sup><br>FRITTED GLAZING: 32.7m <sup>2</sup><br>OPAQUE GLAZING: 105.63m <sup>2</sup>    |
|                                  | ZONE 2 -<br>WALL AREA: 195.98m <sup>2</sup><br>CLEAR GLAZING: 48.83m <sup>2</sup><br>OPAQUE GLAZING: 21.22m <sup>2</sup>                                             |
| EAST FACADE:                     | ZONE 1 -<br>WALL AREA: 42.88m <sup>2</sup><br>CLEAR GLAZING: 22.16m <sup>2</sup><br>OPAQUE GLAZING: 7.69m <sup>2</sup>                                               |
|                                  | ZONE 2 -<br>WALL AREA: 40.83m <sup>2</sup><br>CLEAR GLAZING: 11.14m <sup>2</sup>                                                                                     |
| SOUTH FACADE:                    | ZONE 1 -<br>WALL AREA: 381.24m <sup>2</sup><br>CLEAR GLAZING: 93.48m <sup>2</sup><br>FRITTED GLAZING: 42.38m <sup>2</sup><br>OPAQUE GLAZING: 90.13m <sup>2</sup>     |
|                                  | ZONE 2 -<br>WALL AREA: 155.75m <sup>2</sup><br>CLEAR GLAZING: 41.24m <sup>2</sup><br>OPAQUE GLAZING: 18.86m <sup>2</sup>                                             |
| WEST FACADE:                     | ZONE 1 -<br>WALL AREA: 170.41m <sup>2</sup><br>CLEAR GLAZING: 29.29m <sup>2</sup><br>FRITTED GLAZING: 31.74m <sup>2</sup><br>OPAQUE GLAZING: 3.43m <sup>2</sup>      |
|                                  | ZONE 2 -<br>WALL AREA: 18.43m <sup>2</sup>                                                                                                                           |
| TOTAL:                           | ZONE 1 -<br>WALL AREA: 1191.87m <sup>2</sup><br>CLEAR GLAZING: 324.45m <sup>2</sup><br>FRITTED GLAZING: 106.82m <sup>2</sup><br>OPAQUE GLAZING: 206.88m <sup>2</sup> |
|                                  | ZONE 2 -<br>WALL AREA: 410.99m <sup>2</sup><br>CLEAR GLAZING: 101.21m <sup>2</sup><br>FRITTED GLAZING: 31.74m <sup>2</sup><br>OPAQUE GLAZING: 40.08m <sup>2</sup>    |