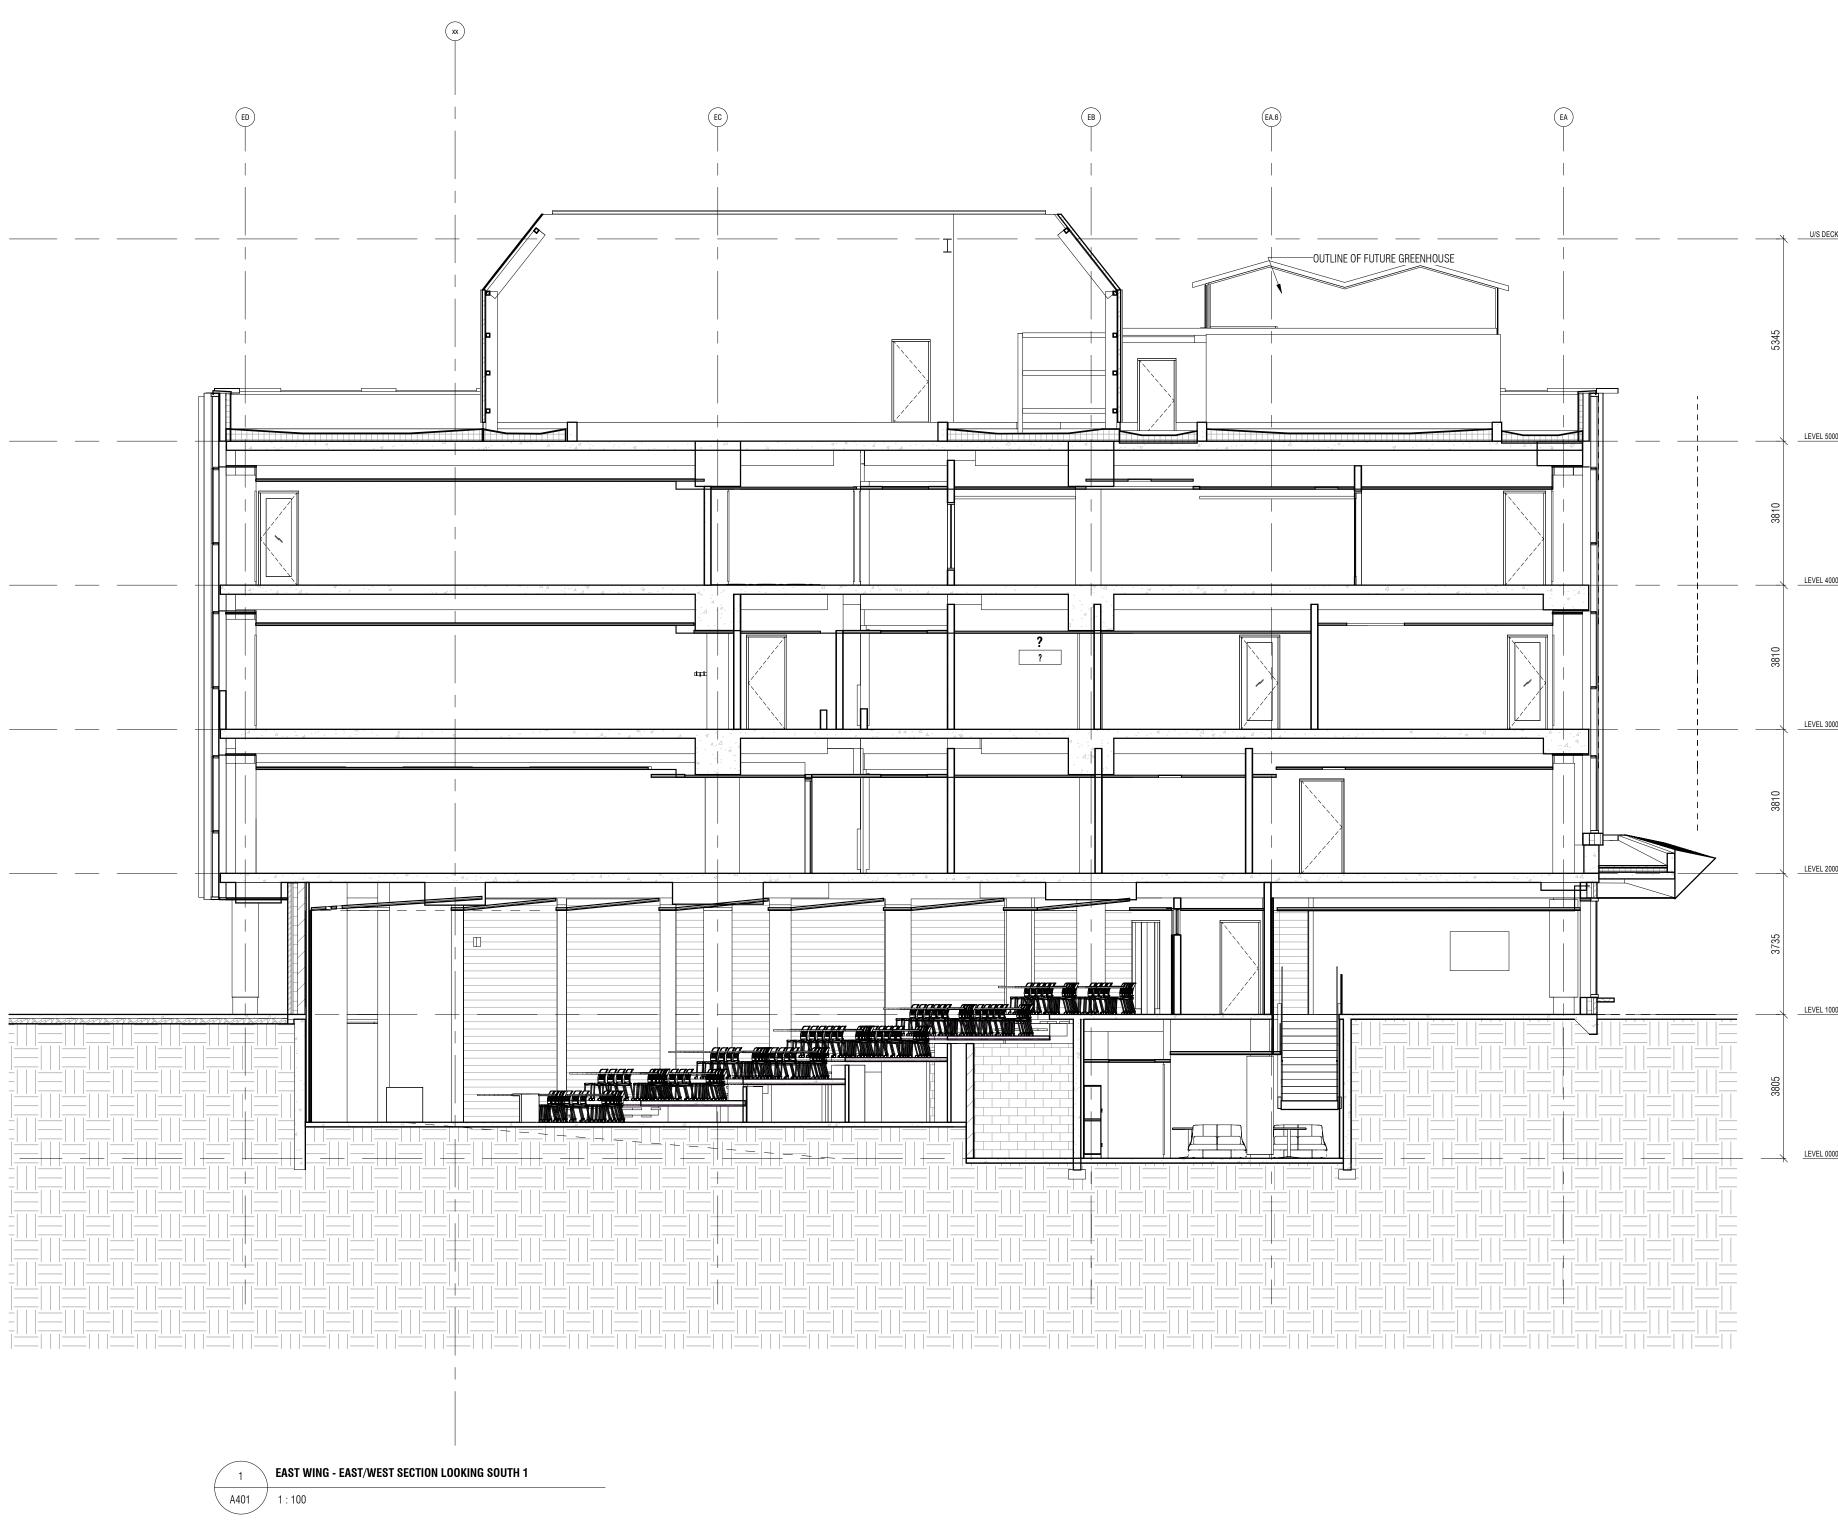

\_\_\_\_\_

\_\_\_\_\_

3 EAST WING-NORTH/SOUTH SECTION 1

A401 1 : 100

UBC Undergrad Life Sciences Teaching Labs

6270 University Blvd. Vancouver, BC

BUILDING SECTIONS - EAST WING

Scale: 1 : 100 Project No: 1420 Date: April, 2016

A401