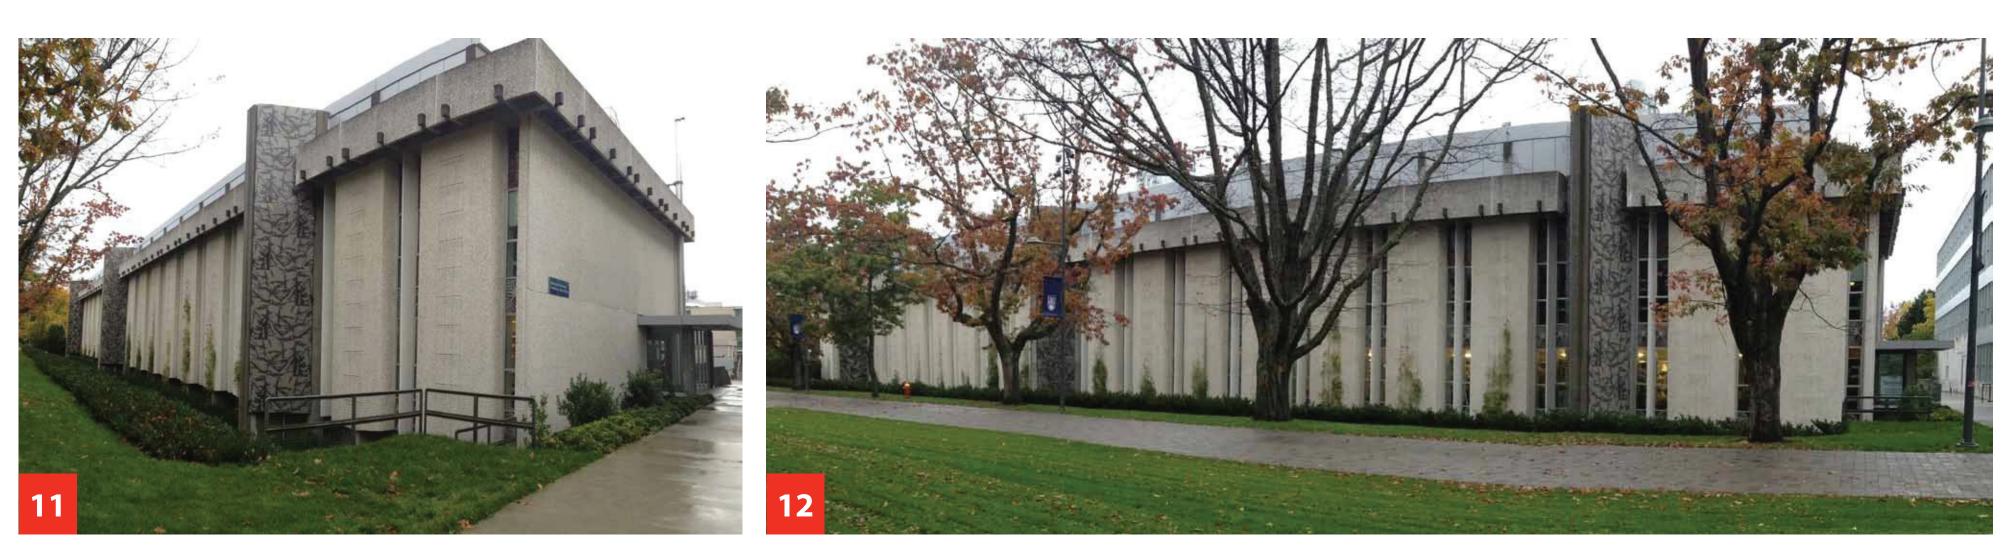

6270 University Blvd. Vancouver, BC

SITE PLAN

Scale: 1 : 200 Project No: 1420 Date: May, 2016

A010

Existing Main Entry at Main Mall and University Boulevard

View along lane looking south

South east corner of south wing

South Wing elevation

South west corner at service access to courtyard

North west corner and west wing on Main Mall

North wing looking east along University Boulevard

North elevation of north wing

South Wing looking west

South west corner of West Wing on Main Mall

Existing interior courtyard looking north west

North east corner of North Wing

South west corner from service area

West Wing elevation along Main Mall

ONTRACTOR MUST CHECK & VERIFY ALL DIMENSIONS ON THE JO DO NOT SCALE DRAWINGS. ALL DRAWINGS, SPECIFICATIONS AND RELATED DOCUMENTS ARE THE COPYRIGHT PROPERTY OF THE ARCHITECT AND MUST BE RETURNED UPON REQUEST. REPRODUCTION OF DRAWINGS, SPECIFICATIONS AND RELATED DOCUMENTS IN PART OR IN WHOLE IS FORBIDDEN WITHOUT THE WRITTEN

UBC Undergrad Life Sciences Teaching Labs

6270 University Blvd. Vancouver, BC

Site Photos

Scale: Project No: 1420 October 16, 2015 Date:

A016

rs\dgiobbe\Revit\_Files\1420-1 UBC ULTL-Building\_dgiobbe.rvt

/27/2016 4:27: