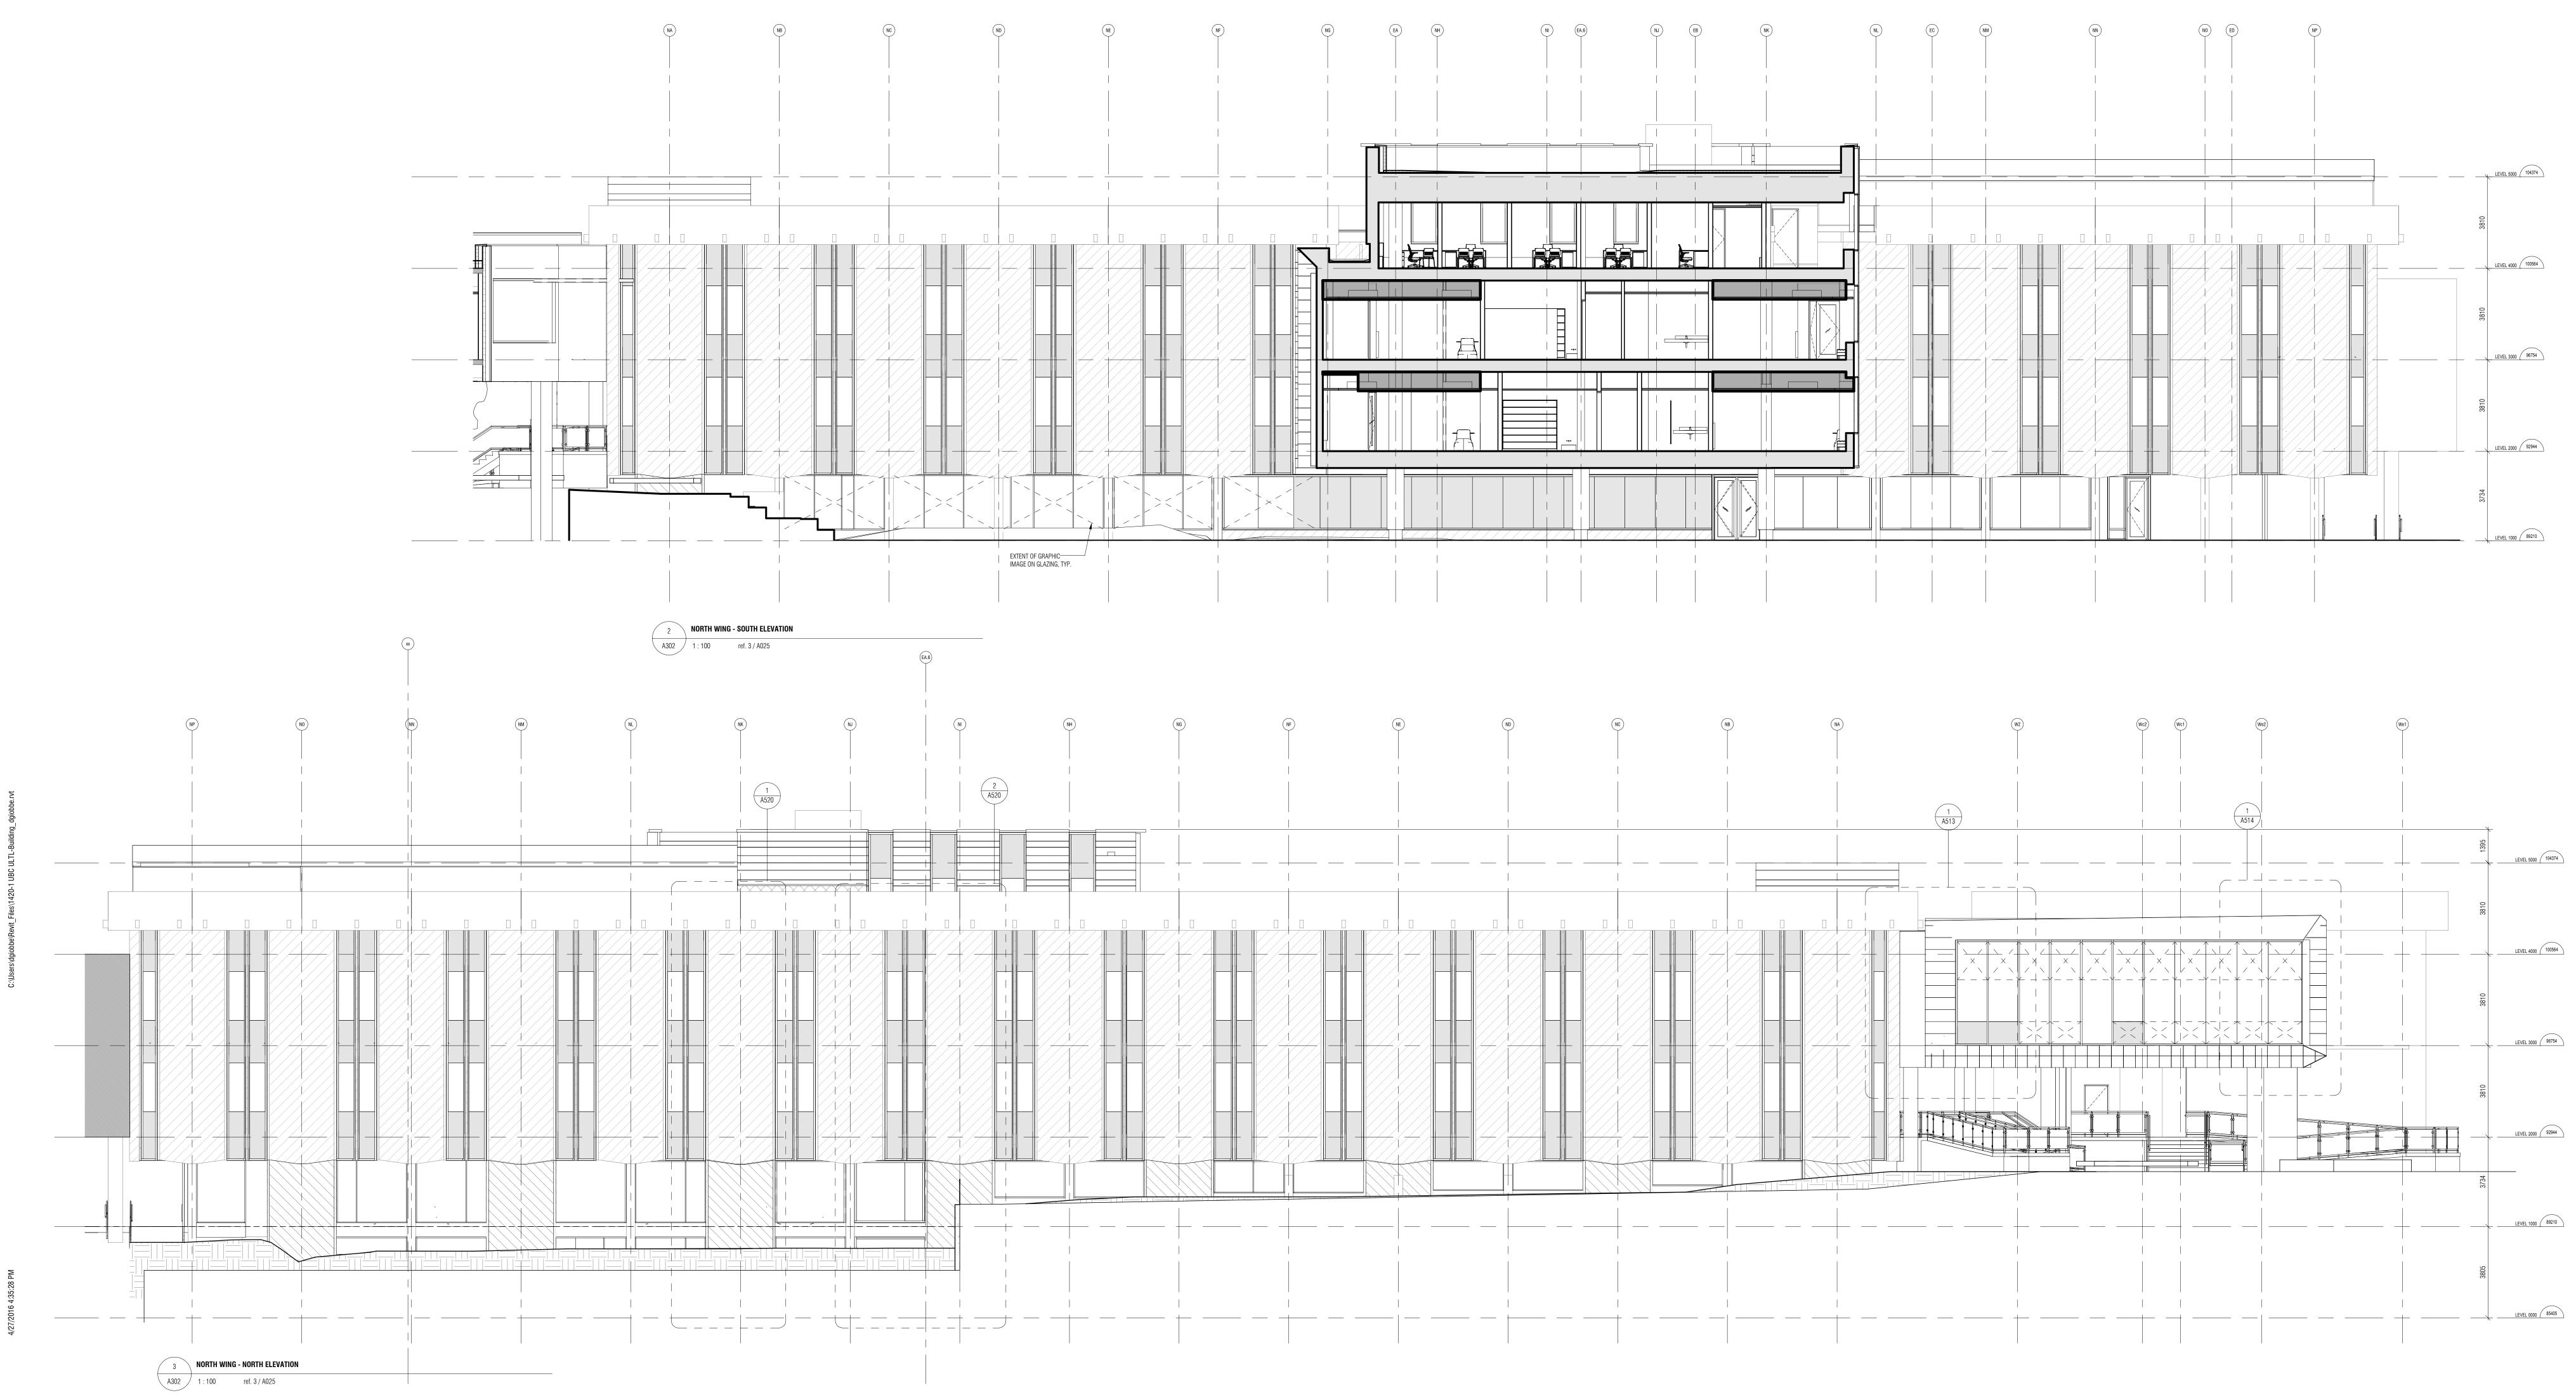

| UBC Undergrad Life Sciences |  |
|-----------------------------|--|
| Teaching Labs               |  |

6270 University Blvd. Vancouver, BC

**BUILDING ELEVATIONS - NORTH WING** 

Scale: 1 : 100 Project No: 1420 Date: April, 2016