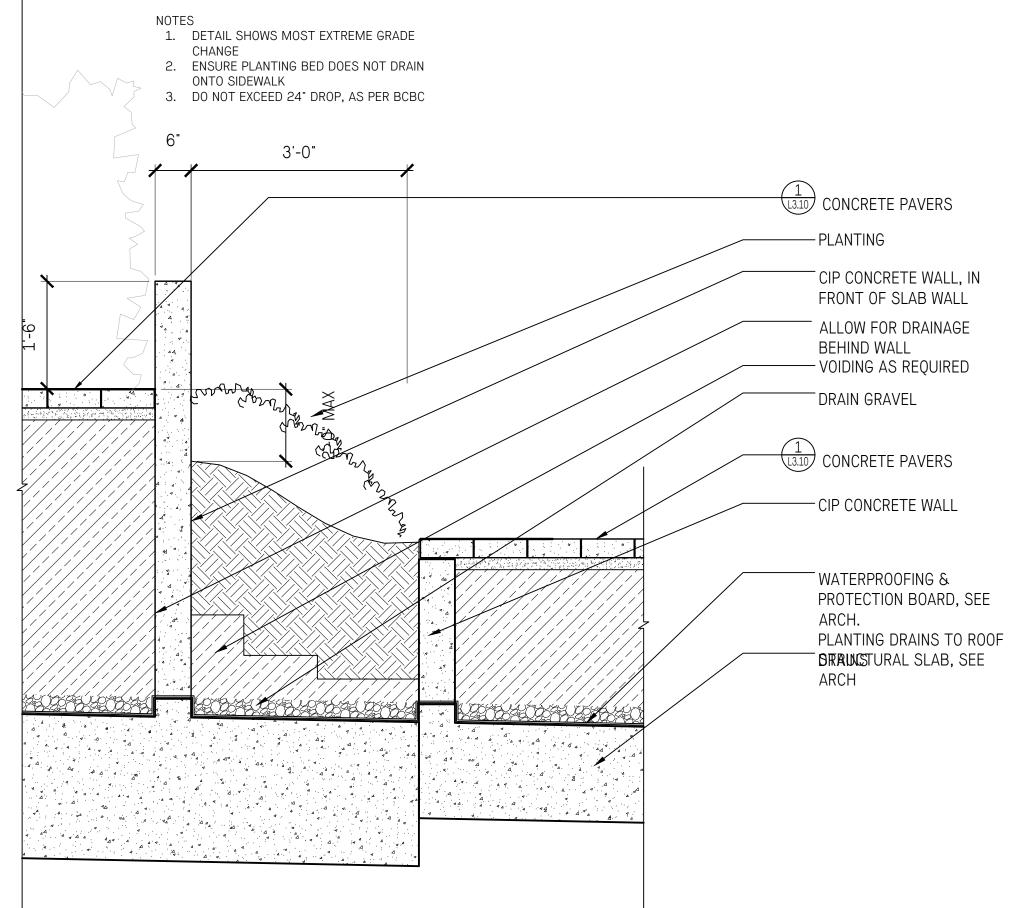

LANDSCAPE WALLS **DETAILS** 

L -3.22

NOTES: REFER TO GRADING PLAN FOR TOP/BOTTOM OF ALL WALL **ELEVATIONS** 

MED. SANDBLAST FINISH

USE t'c 232 MPa C-2 CONCRETE

REINFORCE AS REQUIRED

CIP CONCRETE RETAINING WALL CROSS-SECTION 1

3/4" = 1'-0"

CIP CONCRETE RETAINING WALL CROSS-SECTION 2

3/4" = 1'-0"

3 VIEW OF WALLS AT ENTRANCE

NTS

REFER TO GRADING PLAN FOR TOP/BOTTOM OF ALL WALL

ELEVATIONS

MED. SANDBLAST FINISH

REINFORCE AS REQUIRED

USE t'c 232 MPa C-2 CONCRETE

DEVELOPMENT PERMIT MINOR AMENDMENT 2018-07-24

PERKINS

+ WILL

CIP CONCRETE WALL AND SLOPED PLANTING AT MIDRISE PATIO - BACK

2 3/4" = 1'-0"

LANDSCAPE WALLS DETAILS

L -3.22

COPYRIGHT © 2017 PERKINS+WILL

CIP CONCRETE WALL AND SLOPED PLANTING AT TOWNHOUSE PATIO - SOUTH

| 3/4" = 1'-0"

5 DECORATIVE WALL SECTION

(13.23) 3/4" = 1'-0"

CIP CONCRETE GATE WALL DETAIL