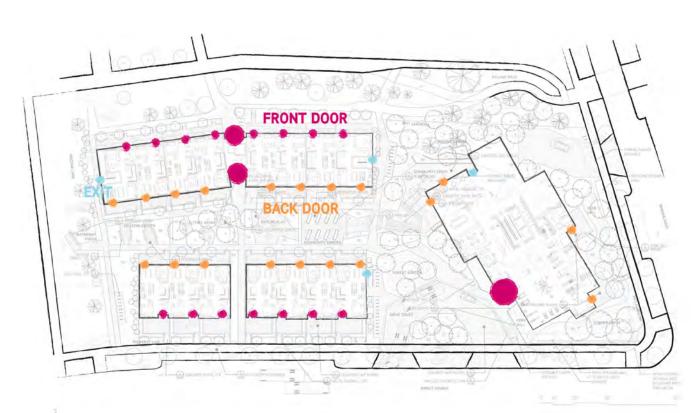

Within the forest garden are two 'clearings', the Drive Court and the Community Patio. The Drive Court announces the entrance to the tower which is then reached by passing over a fern dell. From this space which also holds a large waiting bench, one passes through a threshold canopy to enter The Community Patio. This is the main open space connected to the tower's amenity spaces. This place is conceived of as the social and family gathering place for the residents of the tower. It contains a BBQ and large harvest table. Unit pavers are used to help bring a comfortable scale and finer level of detail to the paved areas.

#### A Landscape Bento Box

Moving west through the site, the Community Patio is bounded by a small pavilion. From here we enter a linear space which is framed by the back sides of the townhouses and midrise. The linearity is broken into four distinct gardens: a community agriculture zone, a nature play area, a sitting grove and, finally - a meadow garden. This meadow garden follows the overall planting concept culminating the edge of the forest with an open field; it turns the corner and continues alongside the pathway to Birney. Moving from the more active to more passive landscape types as we move away from the tower, the series of spaces allows residents to step right out of their houses and into useful and communal spaces of a comfortable, intimate, scale.