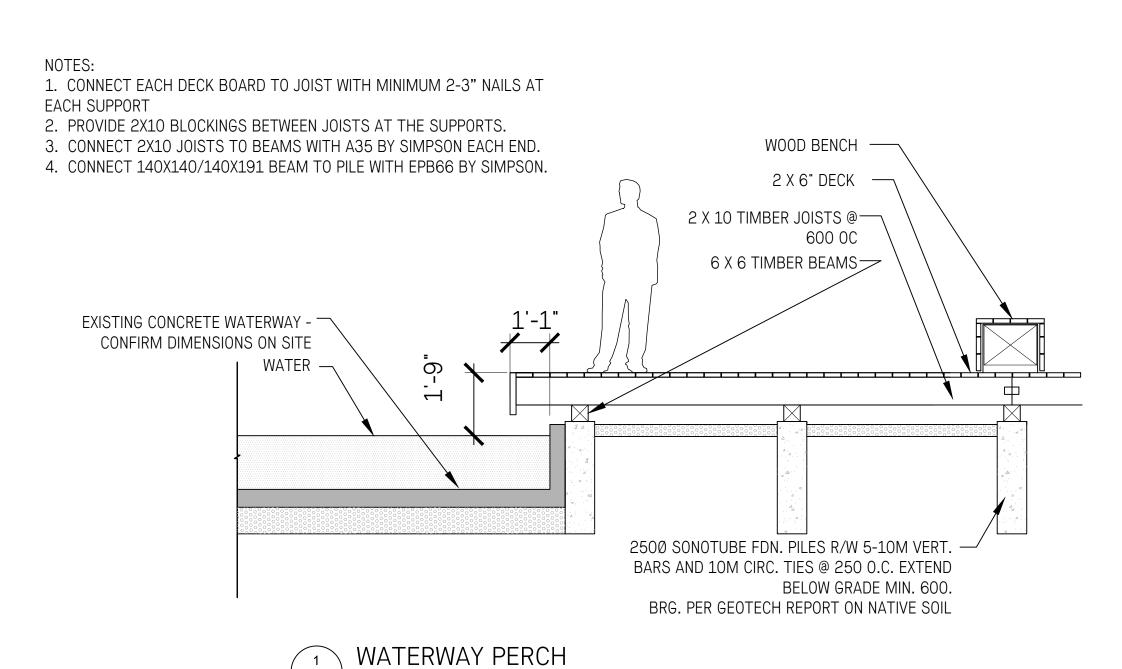

#### A Perch

The four gardens end at a north south connection pathway which links Birney road to Khorana Park. Just past this pathway a small perch platform with bench engages with the existing waterway, culminating the procession of landscape experiences.

LANDSCAPE STRUCTURES **DETAILS** 

L3.40

L3.41 3/8" = 1'-0"