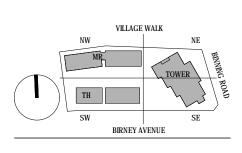

#### LANDSCAPE CONCEPT

The landscape vision exists on two levels: one - by creating an ecosystem-inspired sense of place, and, two - by considering programming which enriches the private and communal experience for residents.

The landscape is grounded to its location directly adjacent to Pacific Spirit Park primarily through the use of planting. The vegetative strategy suggests a forest edge landscape typology.

#### A Forest Garden

While it would be impossible to recreate a mature coniferous forest in this built environment, we can attempt to evoke a more open, deciduous forest edge ecosystem with small ornamental trees such as vine maples, pacific dogwood and red alders. Underneath this light canopy is a garden of ferns and other ornamental groundcovers in a simplified, informal 'forest floor'.

Within the forest garden are two 'clearings', the Drive Court and the Community Patio. The Drive Court announces the entrance to the tower which is then reached by passing over a fern dell. From this space which also holds a large waiting bench, one passes through a threshold canopy to enter The Community Patio. This is the main open space connected to the tower's amenity spaces. This place is conceived of as the social and family gathering place for the residents of the tower. It contains a BBQ and large harvest table. Unit pavers are used to help bring a comfortable scale and finer level of detail to the paved areas.

At the corner of Binning and Birney avenues is a copse of larger deciduous feature trees which will be a focal point for the forest garden and for the development from the street.

#### A Landscape Bento Box

Moving west through the site, the Community Patio is bounded by a small pavilion. From here we enter a linear space which is framed by the back sides of the townhouses and midrise. The linearity is broken into four distinct gardens: a community agriculture zone, a nature play area, a sitting grove and, finally - a meadow garden. This meadow garden follows the overall planting concept culminating the edge of the forest with an open field; it turns the corner and continues alongside the pathway to Birney. Moving from the more active to more passive landscape types as we move away from the tower, the series of spaces allows residents to step right out of their houses and into useful and communal spaces of a comfortable, intimate, scale.

#### A Perch

The four gardens end at a north south connection pathway which links Birney road to Khorana Park. Just past this pathway a small perch platform with bench engages with the existing waterway, culminating the procession of landscape experiences.

#### Edges

On the north and west sides of the site, existing coniferous trees and shrub gardens create a buffered edge to the residences. Landscaping would be designed to merge seamlessly with these existing landscapes.