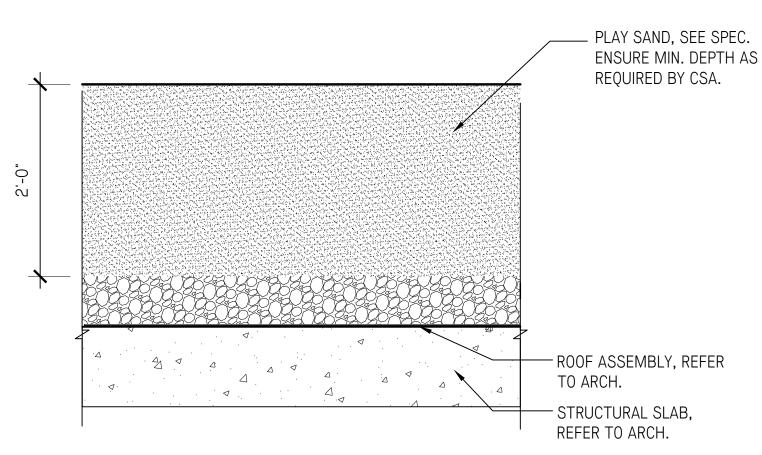

REFER TO ARCH. FOR

-3/4" MINUS CRUSHED GRAVEL COMPACTED BASE COURSE

BUILD UP OVER STRUCT. SLAB

STRUCTURAL SLAB REFER TO

BUILD UP OVER STRUCT. SLAB

PEDESTAL SYSTEM (ALTERNATE PEA GRAVEL)

SAND PLAY AREA SURFACING - GROUND LEVEL 6 SAND F L3.10 1" = 1'-0"