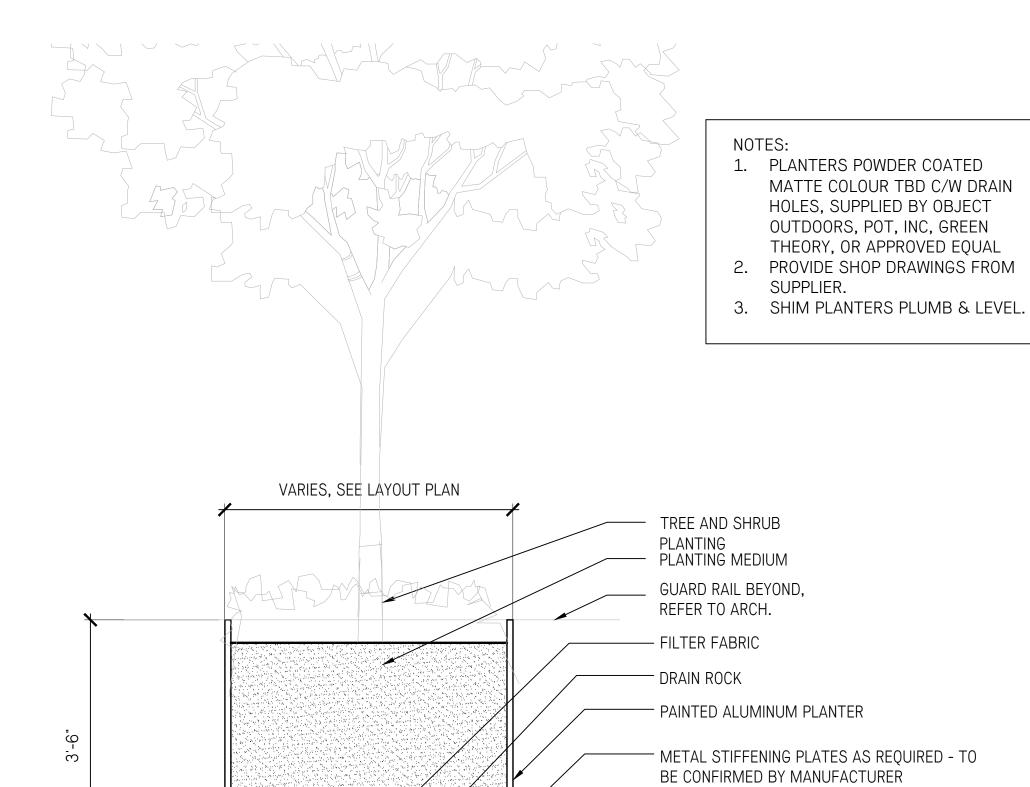

LANDSCAPE STRUCTURES
DETAILS

L3.42

SOIL PROFILES

NTS

TREE PLANTING ON SLOPE

13.50 NTS