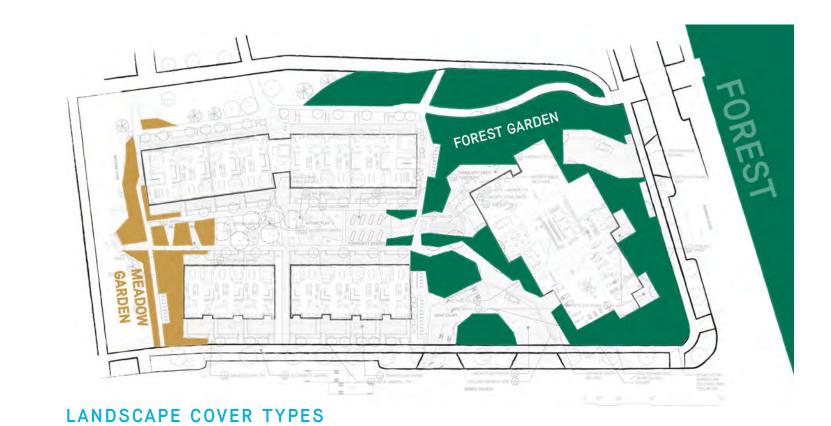

The landscape is grounded to its location directly adjacent to Pacific Spirit Park primarily through the use of planting. The vegetative strategy suggests a forest edge landscape typology.

#### A Forest Garden

While it would be impossible to recreate a mature coniferous forest in this built environment, we can attempt to evoke a more open, deciduous forest edge ecosystem with small ornamental trees such as vine maples, pacific dogwood and red alders. Underneath this light canopy is a garden of ferns and other ornamental groundcovers in a simplified, informal 'forest floor'.

#### A Landscape Bento Box

Moving west through the site, the Community Patio is bounded by a small pavilion. From here we enter a linear space which is framed by the back sides of the townhouses and midrise. The linearity is broken into four distinct gardens: a community agriculture zone, a nature play area, a sitting grove and, finally - a meadow garden. This meadow garden follows the overall planting concept culminating the edge of the forest with an open field; it turns the corner and continues alongside the pathway to Birney. Moving from the more active to more passive landscape types as we move away from the tower, the series of spaces allows residents to step right out of their houses and into useful and communal spaces of a comfortable, intimate, scale.

#### Edges

On the north and west sides of the site, existing coniferous trees and shrub gardens create a buffered edge to the residences. Landscaping would be designed to merge seamlessly with these existing landscapes.