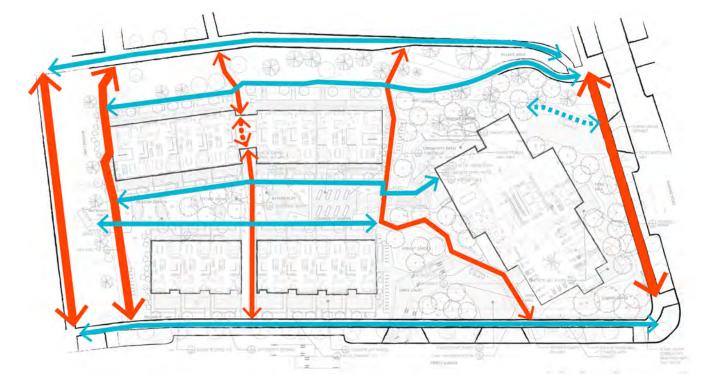

#### A Landscape Bento Box

Moving west through the site, the Community Patio is bounded by a small pavilion. From here we enter a linear space which is framed by the back sides of the townhouses and midrise. The linearity is broken into four distinct gardens: a community agriculture zone, a nature play area, a sitting grove and, finally - a meadow garden. This meadow garden follows the overall planting concept culminating the edge of the forest with an open field; it turns the corner and continues alongside the pathway to Birney. Moving from the more active to more passive landscape types as we move away from the tower, the series of spaces allows residents to step right out of their houses and into useful and communal spaces of a comfortable, intimate, scale.

#### A Perch

The four gardens end at a north south connection pathway which links Birney road to Khorana Park. Just past this pathway a small perch platform with bench engages with the existing waterway, culminating the procession of landscape experiences.

#### Edges

On the north and west sides of the site, existing coniferous trees and shrub gardens create a buffered edge to the residences. Landscaping would be designed to merge seamlessly with these existing landscapes.