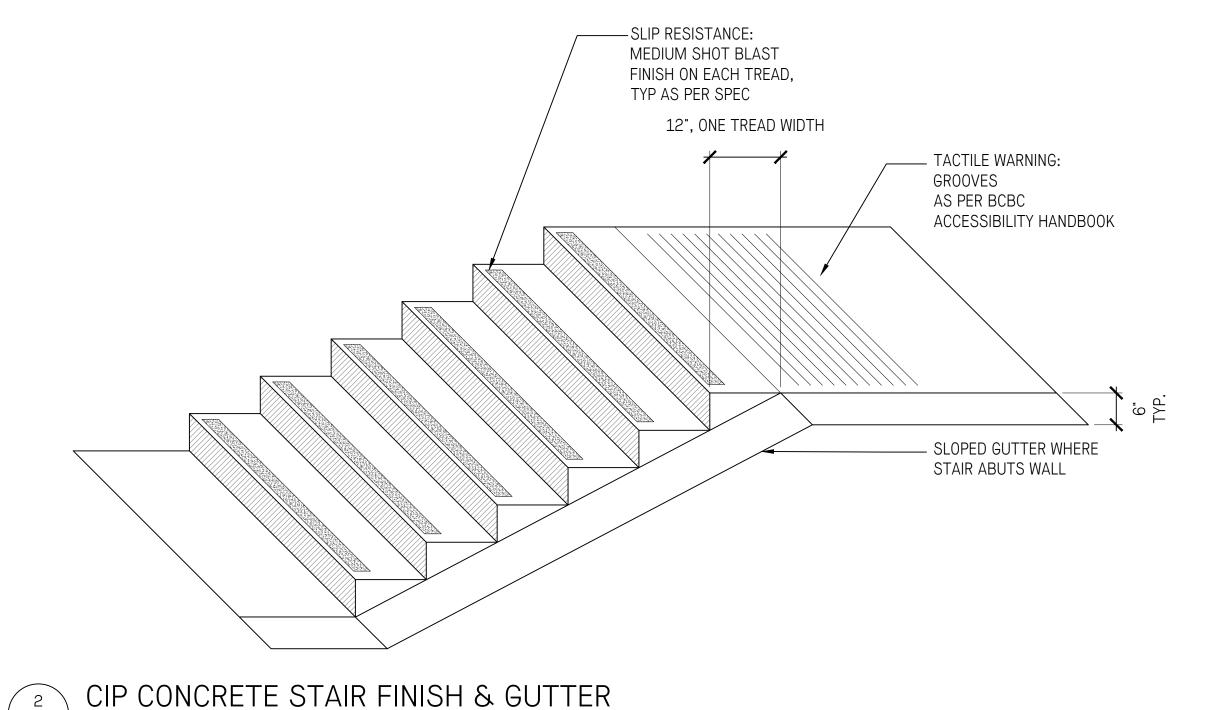

PAVING PATTERNS

L - 3.12

REFER TO GRADING PLAN FOR TOP/BOTTOM OF STAIR **ELEVATIONS** 

CIP. CONCRETE STAIRS OVER SLAB 1 CIP. CO L3.20 3/4"= 1-0"

- 1. HANDRAIL HEIGHT & DESIGN TO CONFORM TO BC BUILDING CODE. CONFIRM DIMENSIONS ON SITE.
- 2. GRIND ALL CUT/WELDED SURFACES TO SMOOTH UNIFORM FINISH,
- 3. ALL METAL COMPONENTS TO BE PAINTED TO BE GALVANIZED AND PAINTED. CONFIRM COLOUR WITH LANDSCAPE ARCHITECT
- 4. PROVIDE SHOP DRAWINGS, SIGNED AND SEALED BY A STRUCTURAL ENGINEER LICENSED TO PRACTICE IN BRITISH COLUMBIA, FOR ALL METAL COMPONENTS AND CONNECTIONS, FOR REVIEW AND APPROVAL BY OWNER'S REPRESENTATIVE.