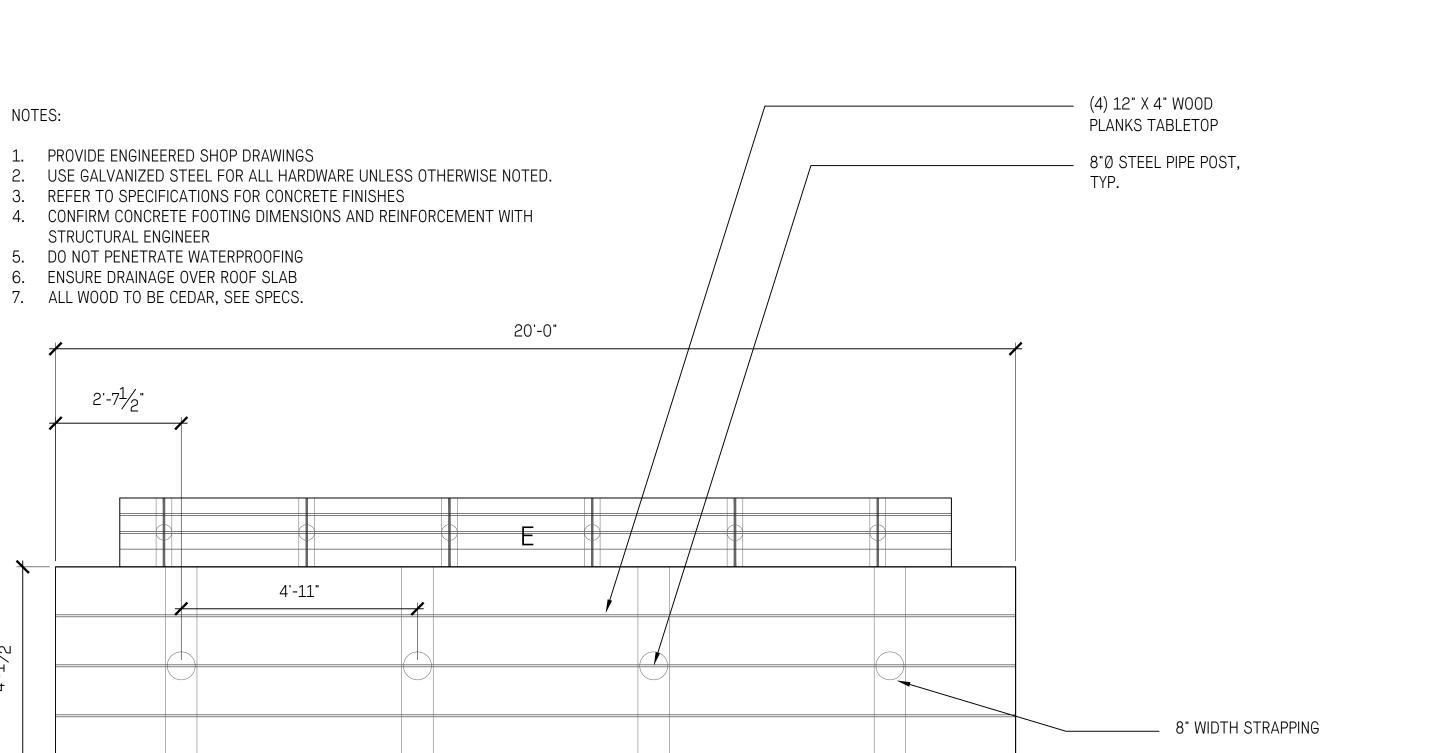

## URBAN AGRICULTURE PLANTER 1/2"=1'-0"

3 BIKE RACK L3.30 3/4"=1'-0"

WOOD SEAT ASSEMBLY DETAIL 1" = 1'-0"

TABLE - PLAN

4 HARVEST TABLE L3.30 1/2"=1'-0"