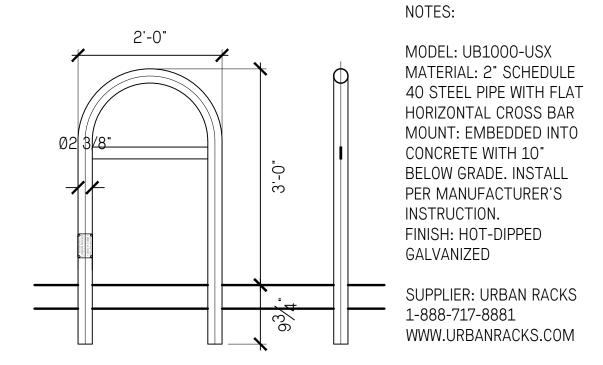

## URBAN AGRICULTURE PLANTER 1/2"=1'-0"

3 BIKE RACK L3.30 3/4"=1'-0"

WOOD SEAT ASSEMBLY DETAIL 1" = 1'-0"

TABLE - PLAN

4 HARVEST TABLE L3.30 1/2"=1'-0"

#### LANDSCAPE FURNISHINGS DETAILS

L3.30

COPYRIGHT © 2017 PERKINS+WILL

C:\Temp\A-UBC Lot 8-Ma

1/201/ 4.40.43 |

HYDRAPRESSED SLABS

PRESSURE TREATED
 WOOD CRIBBING, TYP.

REFER TO ARCH.