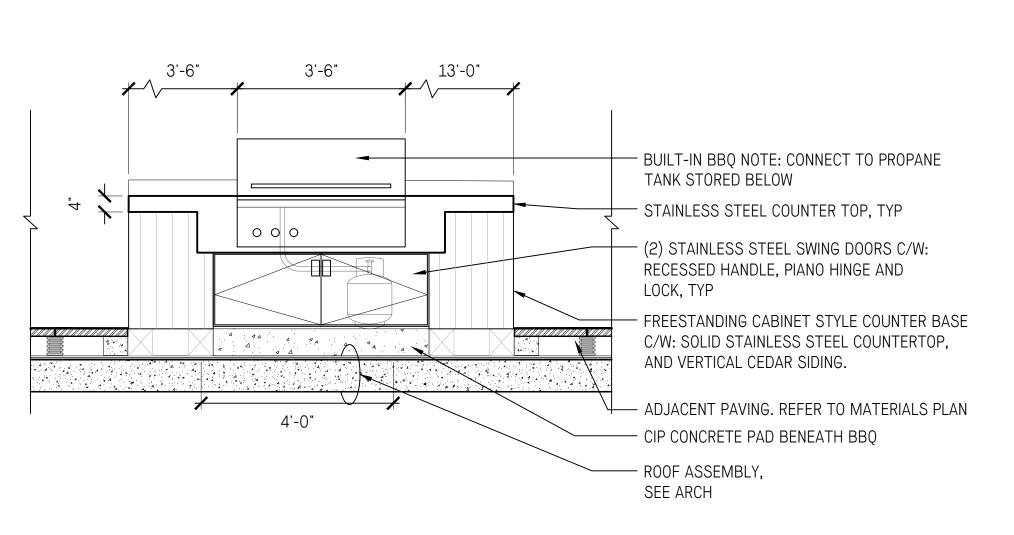

#### LANDSCAPE FURNISHINGS DETAILS

L3.31

NOTES:

BRUSHED STAINLESS STEEL

MEASUREMENTS.

ROOFTOP OUTDOOR KITCHEN L3.41 1/2" = 1'-0"