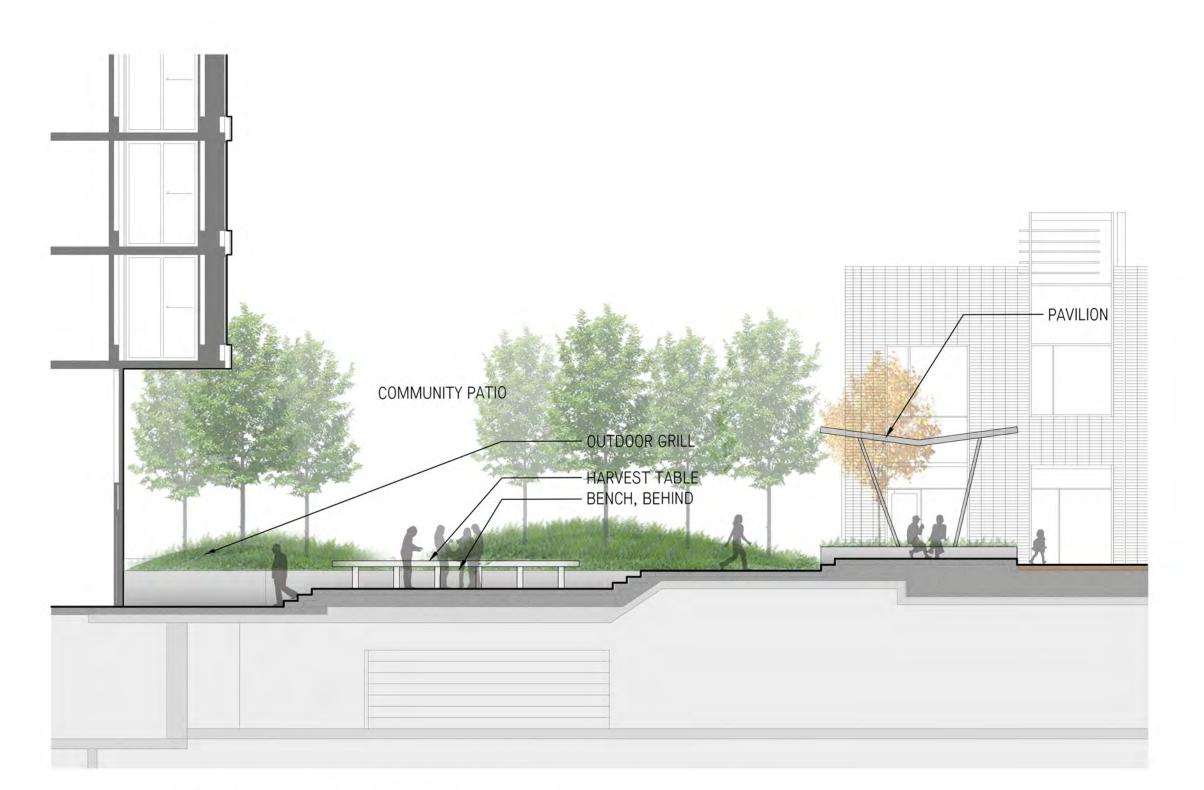

Within the forest garden are two 'clearings', the Drive Court and the Community Patio. The Drive Court announces the entrance to the tower which is then reached by passing over a fern dell. From this space which also holds a large waiting bench, one passes through a threshold canopy to enter The Community Patio. This is the main open space connected to the tower's amenity spaces. This place is conceived of as the social and family gathering place for the residents of the tower. It contains a BBQ and large harvest table. Unit pavers are used to help bring a comfortable scale and finer level of detail to the paved areas.

#### A Landscape Bento Box

Moving west through the site, the Community Patio is bounded by a small pavilion. From here we enter a linear space which is framed by the back sides of the townhouses and midrise. The linearity is broken into four distinct gardens: a community agriculture zone, a nature play area, a sitting grove and, finally - a meadow garden. This meadow garden follows the overall planting concept culminating the edge of the forest with an open field; it turns the corner and continues alongside the pathway to Birney. Moving from the more active to more passive landscape types as we move away from the tower, the series of spaces allows residents to step right out of their houses and into useful and communal spaces of a comfortable, intimate, scale.

LANDSCAPE SECTIONS

SECTION LOOKING WEST THROUGH FOREST HILL

1/8" = 1'0"

SECTION LOOKING SOUTH THROUGH COMMUNITY PATIO

1/8" = 1'0"