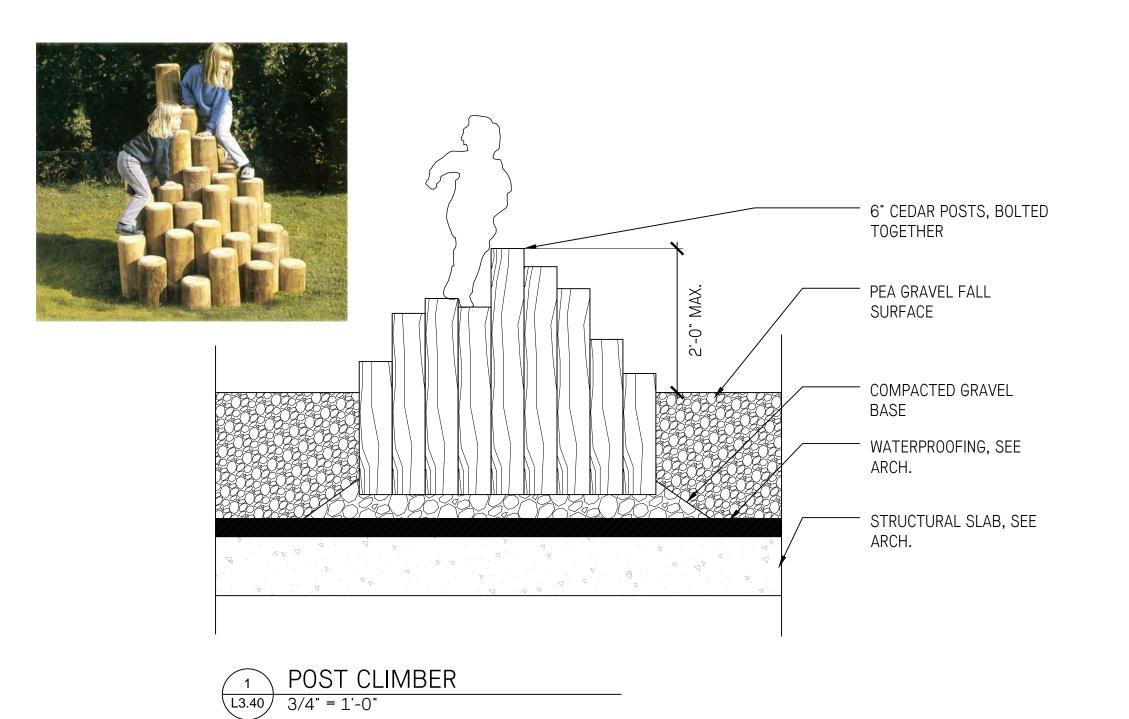

LANDSCAPE STRUCTURES **DETAILS** 

L3.40

L3.41 3/8" = 1'-0"

LANDSCAPE STRUCTURES **DETAILS** 

L3.41

1-2 PAVILION COLUMN ELVATION

PAVILION - AXO
NTS

PERKINS

The Wall Group

HAPA

Landscape Architecture Urban Design