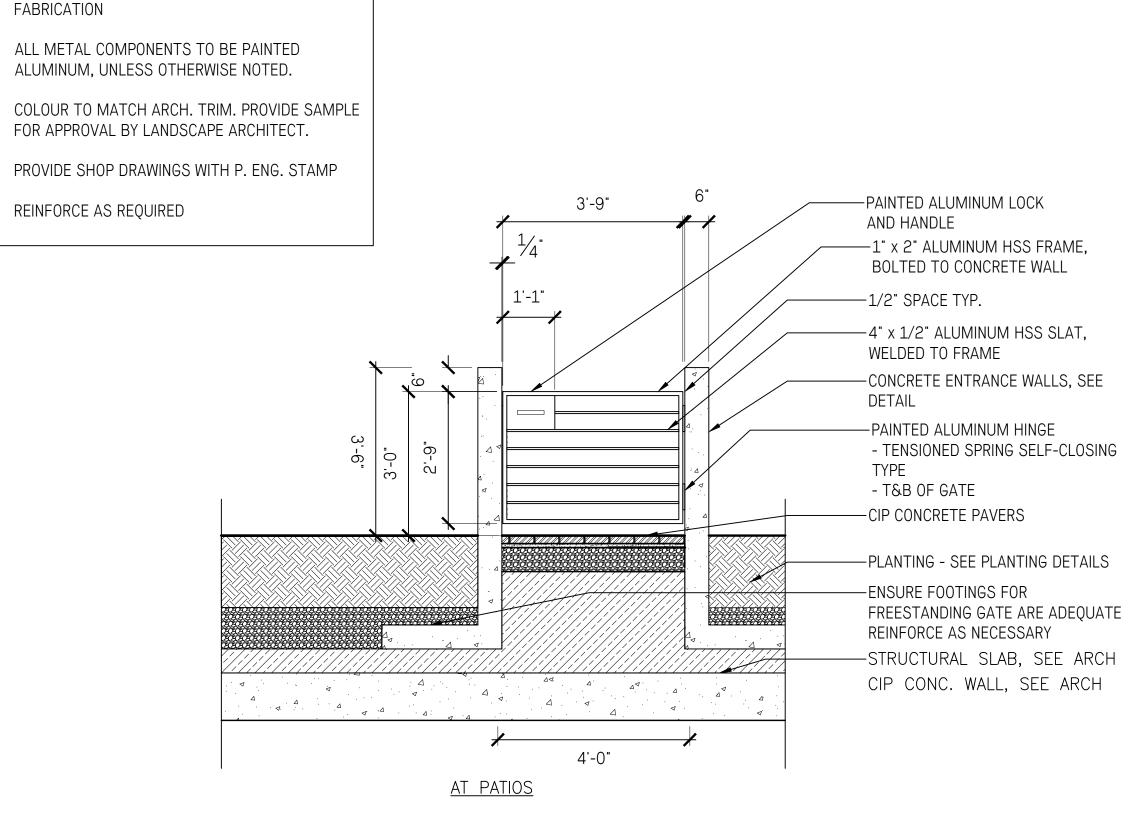

LANDSCAPE STAIRS AND HANDRAILS DETAILS

L -3.20

PERKINS

hapacobo.com

DEVELOPMENT PERMIT MINOR AMENDMENT 2018-07-24

METAL GATE AT PATHWAY L2.21 1/2" = 1'-0"

NOTES ON ALL METAL GATES:

**FABRICATION** 

—CIP CONCRETE WALL, EDGE OF PATIO

-PAINTED ALUMINUM LOCK

—1" x 2" ALUMINUM HSS FRAME,

-4" x 1/2" ALUMINUM HSS SLAT,

-CONCRETE ENTRANCE WALLS, SEE

- TENSIONED SPRING SELF-CLOSING

—STRUCTURAL SLAB, SEE ARCH

CIP CONC. WALL, SEE ARCH

—PAINTED ALUMINUM HINGE

BOLTED TO CONCRETE WALL

AND HANDLE

—1/2" SPACE TYP.

DETAIL

TYPE

- T&B OF GATE

—CIP CONCRETE STAIRS

WELDED TO FRAME

3'-9"

4'-0"

<u>AT PATIOS</u>

L2.21 1/2" = 1'-0"

1 METAL GATE AT PATIO FRONTS

. - 6

FIELD CONFIRM ALL GATE FITS BEFORE

LANDSCAPE GATES **DETAILS** 

L -3.21

DEVELOPMENT PERMIT MINOR AMENDMENT 2018-07-24