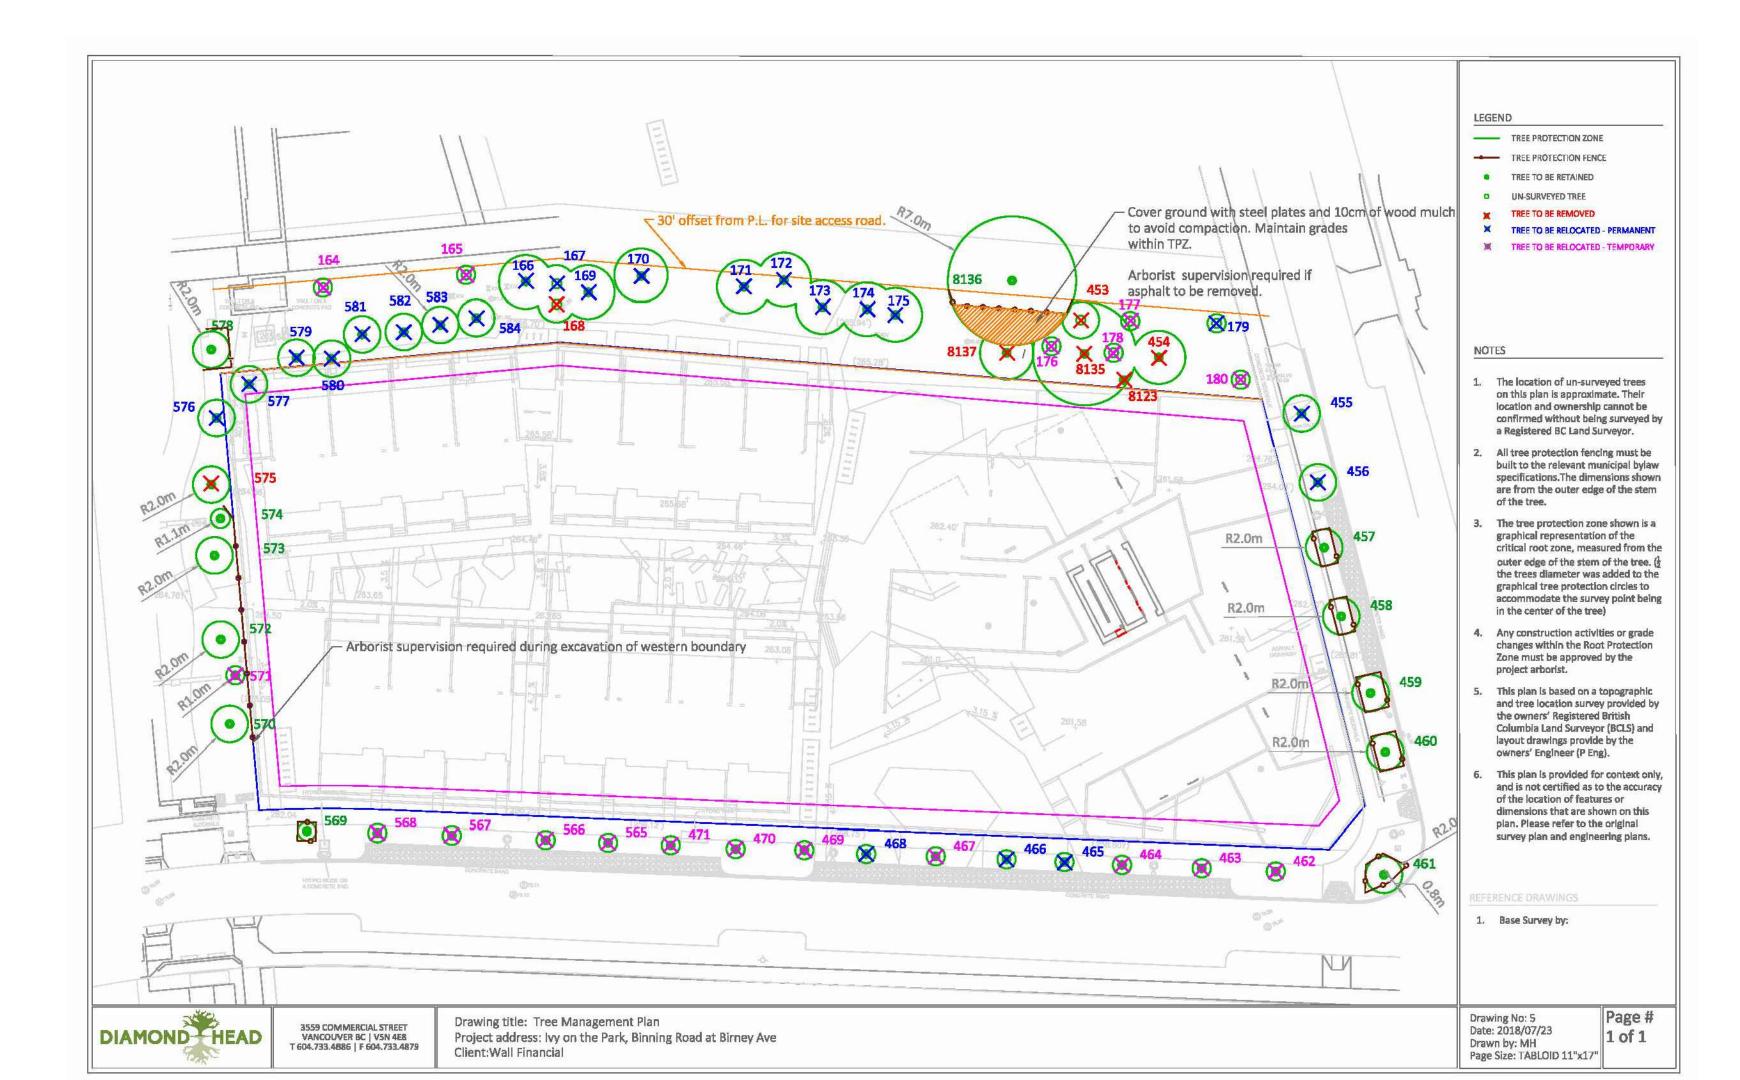

#### **PATHS**

TREE CANOPY

**PLACES** 

VEHICULAR ACCESS

L-1.00

2018-07-24

TREE RETENTION AND REMOVAL PLAN

The Wall Group

HAPA

Landscape Architecture Urban Design 403 - 375 West Fifth Avenue Vancouver BC, V5Y 1J6 604 909 4150 hapacobo.com

DEVELOPMENT PERMIT MINOR AMENDMENT 2018-07-24

See Arborist's report in conjunction with this plan