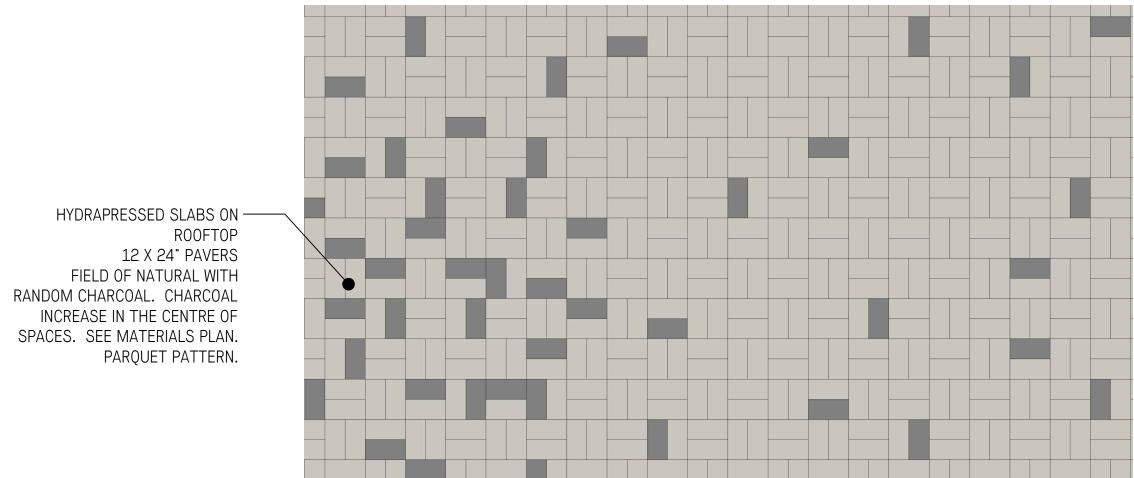

ROOFTOP MATERIALS AND PLANTING PLAN

L-1.13

The Wall Group

HAPA

Landscape Architecture Urban Design 403 - 375 West Fifth Avenue Vancouver BC, V5Y 1J6 604 909 4150 hapacobo.com

DEVELOPMENT PERMIT MINOR AMENDMENT 2018-07-24

ON SLAB - GROUND LEVEL PEDESTRIAN PATHWAYS AND PATIOS

ON SLAB VEHICULAR DRIVEWAYS

CONCRETE PAVERS

L3.10 1"=1-'0"

- HYDRAPRESSED SLABS, REFER TO SPEC.

CONCRETE UNIT PAVERS, REFER TO SPEC.

CONCRETE UNIT PAVERS, REFER TO SPEC.