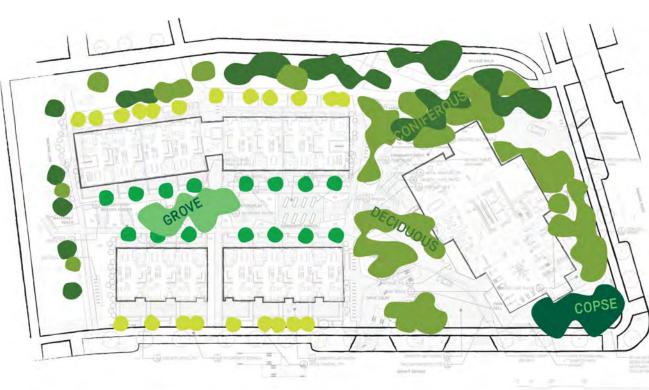

The landscape is grounded to its location directly adjacent to Pacific Spirit Park primarily through the use of planting. The vegetative strategy suggests a forest edge landscape typology.

#### A Forest Garden

While it would be impossible to recreate a mature coniferous forest in this built environment, we can attempt to evoke a more open, deciduous forest edge ecosystem with small ornamental trees such as vine maples, pacific dogwood and red alders. Underneath this light canopy is a garden of ferns and other ornamental groundcovers in a simplified, informal 'forest floor'.

At the corner of Binning and Birney avenues is a copse of larger deciduous feature trees which will be a focal point for the forest garden and for the development from the street.

#### Edges

On the north and west sides of the site, existing coniferous trees and shrub gardens create a buffered edge to the residences. Landscaping would be designed to merge seamlessly with these existing landscapes.