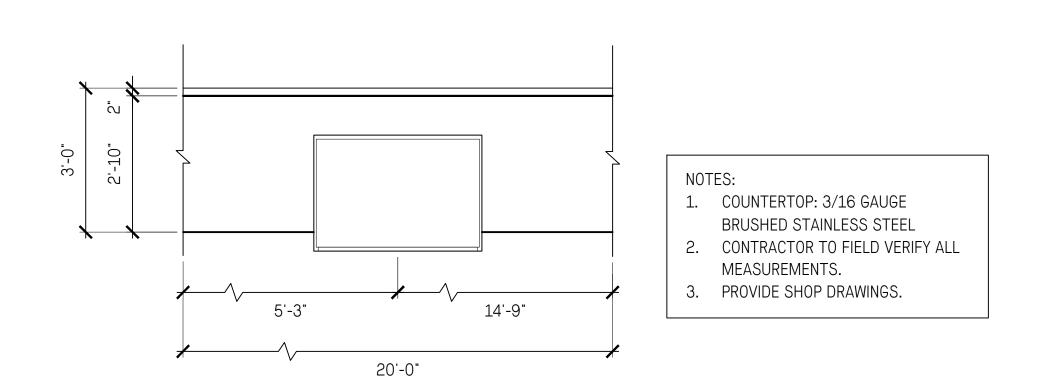

#### LANDSCAPE FURNISHINGS DETAILS

L3.31

NOTES:

BRUSHED STAINLESS STEEL

MEASUREMENTS.

ROOFTOP OUTDOOR KITCHEN L3.41 1/2" = 1'-0"