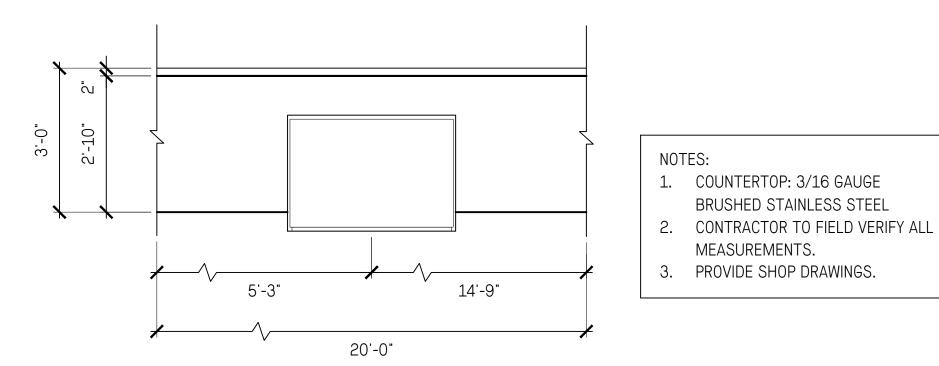

#### LANDSCAPE FURNISHINGS DETAILS

L3.31

NOTES:

BRUSHED STAINLESS STEEL

MEASUREMENTS.

ROOFTOP OUTDOOR KITCHEN L3.41 1/2" = 1'-0"