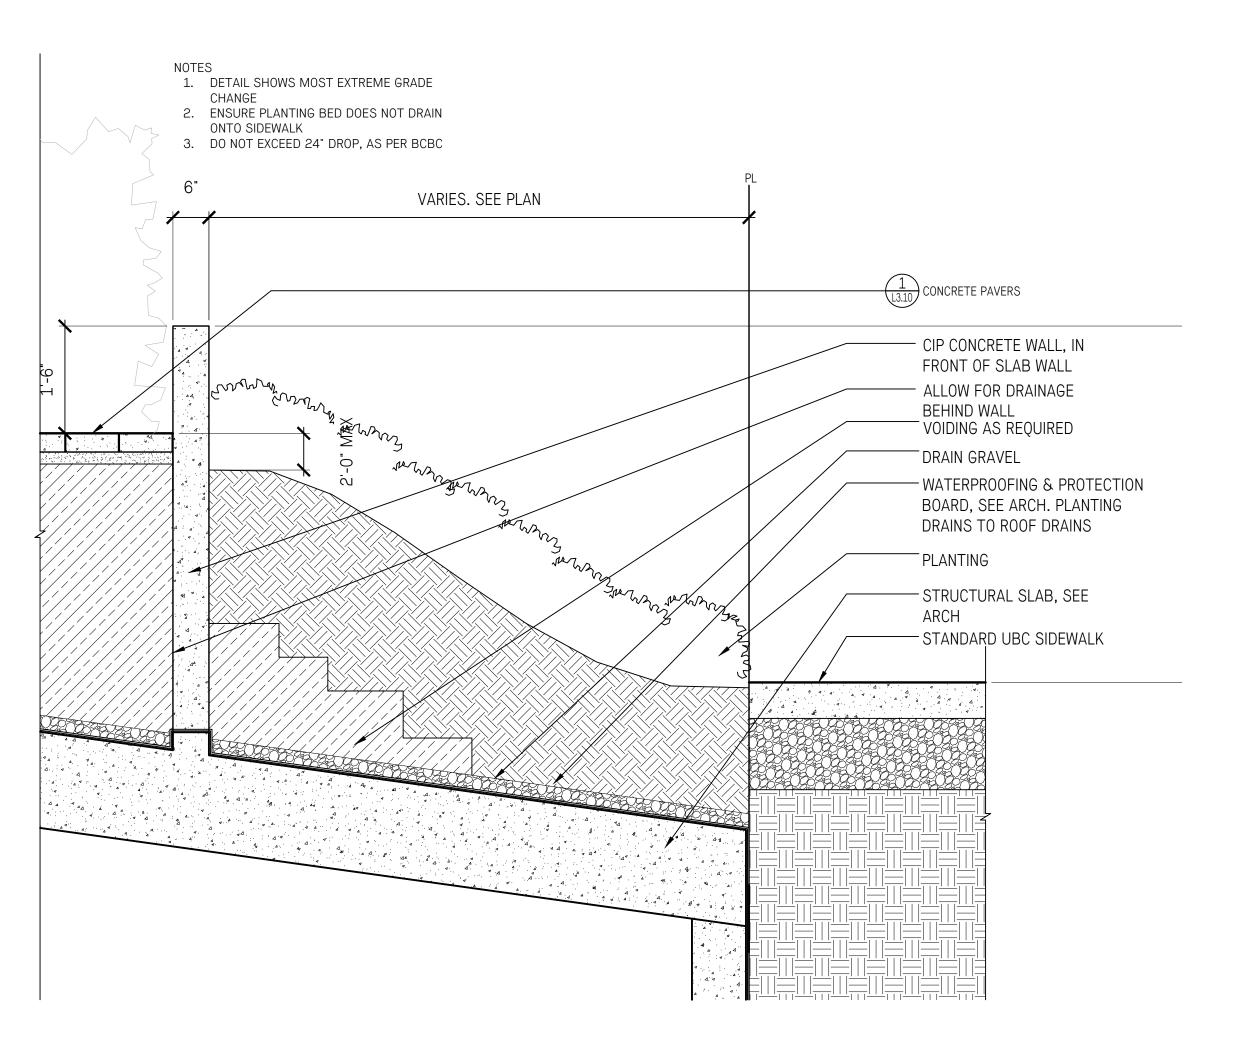

LANDSCAPE WALLS **DETAILS** 

L -3.22

NOTES: REFER TO GRADING PLAN FOR TOP/BOTTOM OF ALL WALL **ELEVATIONS** 

MED. SANDBLAST FINISH

USE t'c 232 MPa C-2 CONCRETE

REINFORCE AS REQUIRED

CIP CONCRETE RETAINING WALL CROSS-SECTION 1

3/4" = 1'-0"

CIP CONCRETE RETAINING WALL CROSS-SECTION 2

3/4" = 1'-0"

3 VIEW OF WALLS AT ENTRANCE

NTS

REFER TO GRADING PLAN FOR TOP/BOTTOM OF ALL WALL

ELEVATIONS

MED. SANDBLAST FINISH

REINFORCE AS REQUIRED

USE t'c 232 MPa C-2 CONCRETE

DEVELOPMENT PERMIT MINOR AMENDMENT 2018-07-24

PERKINS

+ WILL

CIP CONCRETE WALL AND SLOPED PLANTING AT MIDRISE PATIO - BACK

2 3/4" = 1'-0"