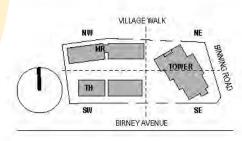

#### LANDSCAPE CONCEPT

The landscape vision exists on two levels: one - by creating an ecosystem-inspired sense of place, and, two - by considering programming which enriches the private and communal experience for residents.

The landscape is grounded to its location directly adjacent to Pacific Spirit Park primarily through the use of planting. The vegetative strategy suggests a forest edge landscape typology.

#### A Forest Garden

While it would be impossible to recreate a mature coniferous forest in this built environment, we can attempt to evoke a more open, deciduous forest edge ecosystem with small ornamental trees such as vine maples, pacific dogwood and red alders. Underneath this light canopy is a garden of ferns and other ornamental groundcovers in a simplified, informal 'forest floor'.

Within the forest garden are two 'clearings', the Drive Court and the Community Patio. The Drive Court announces the entrance to the tower which is then reached by passing over a fern dell. From this space which also holds a large waiting bench, one passes through a threshold canopy to enter The Community Patio. This is the main open space connected to the tower's amenity spaces. This place is conceived of as the social and family gathering place for the residents of the tower. It contains a BBQ and large harvest table. Unit pavers are used to help bring a comfortable scale and finer level of detail to the paved areas.

At the corner of Binning and Birney avenues is a copse of larger deciduous feature trees which will be a focal point for the forest garden and for the development from the street.

#### A Landscape Bento Box

Moving west through the site, the Community Patio is bounded by a small pavilion. From here we enter a linear space which is framed by the back sides of the townhouses and midrise. The linearity is broken into four distinct gardens: a community agriculture zone, a nature play area, a sitting grove and, finally - a meadow garden. This meadow garden follows the overall planting concept culminating the edge of the forest with an open field; it turns the corner and continues alongside the pathway to Birney. Moving from the more active to more passive landscape types as we move away from the tower, the series of spaces allows residents to step right out of their houses and into useful and communal spaces of a comfortable, intimate, scale.

#### A Perch

The four gardens end at a north south connection pathway which links Birney road to Khorana Park. Just past this pathway a small perch platform with bench engages with the existing waterway, culminating the procession of landscape experiences.

#### Edges

On the north and west sides of the site, existing coniferous trees and shrub gardens create a buffered edge to the residences. Landscaping would be designed to merge seamlessly with these existing landscapes.