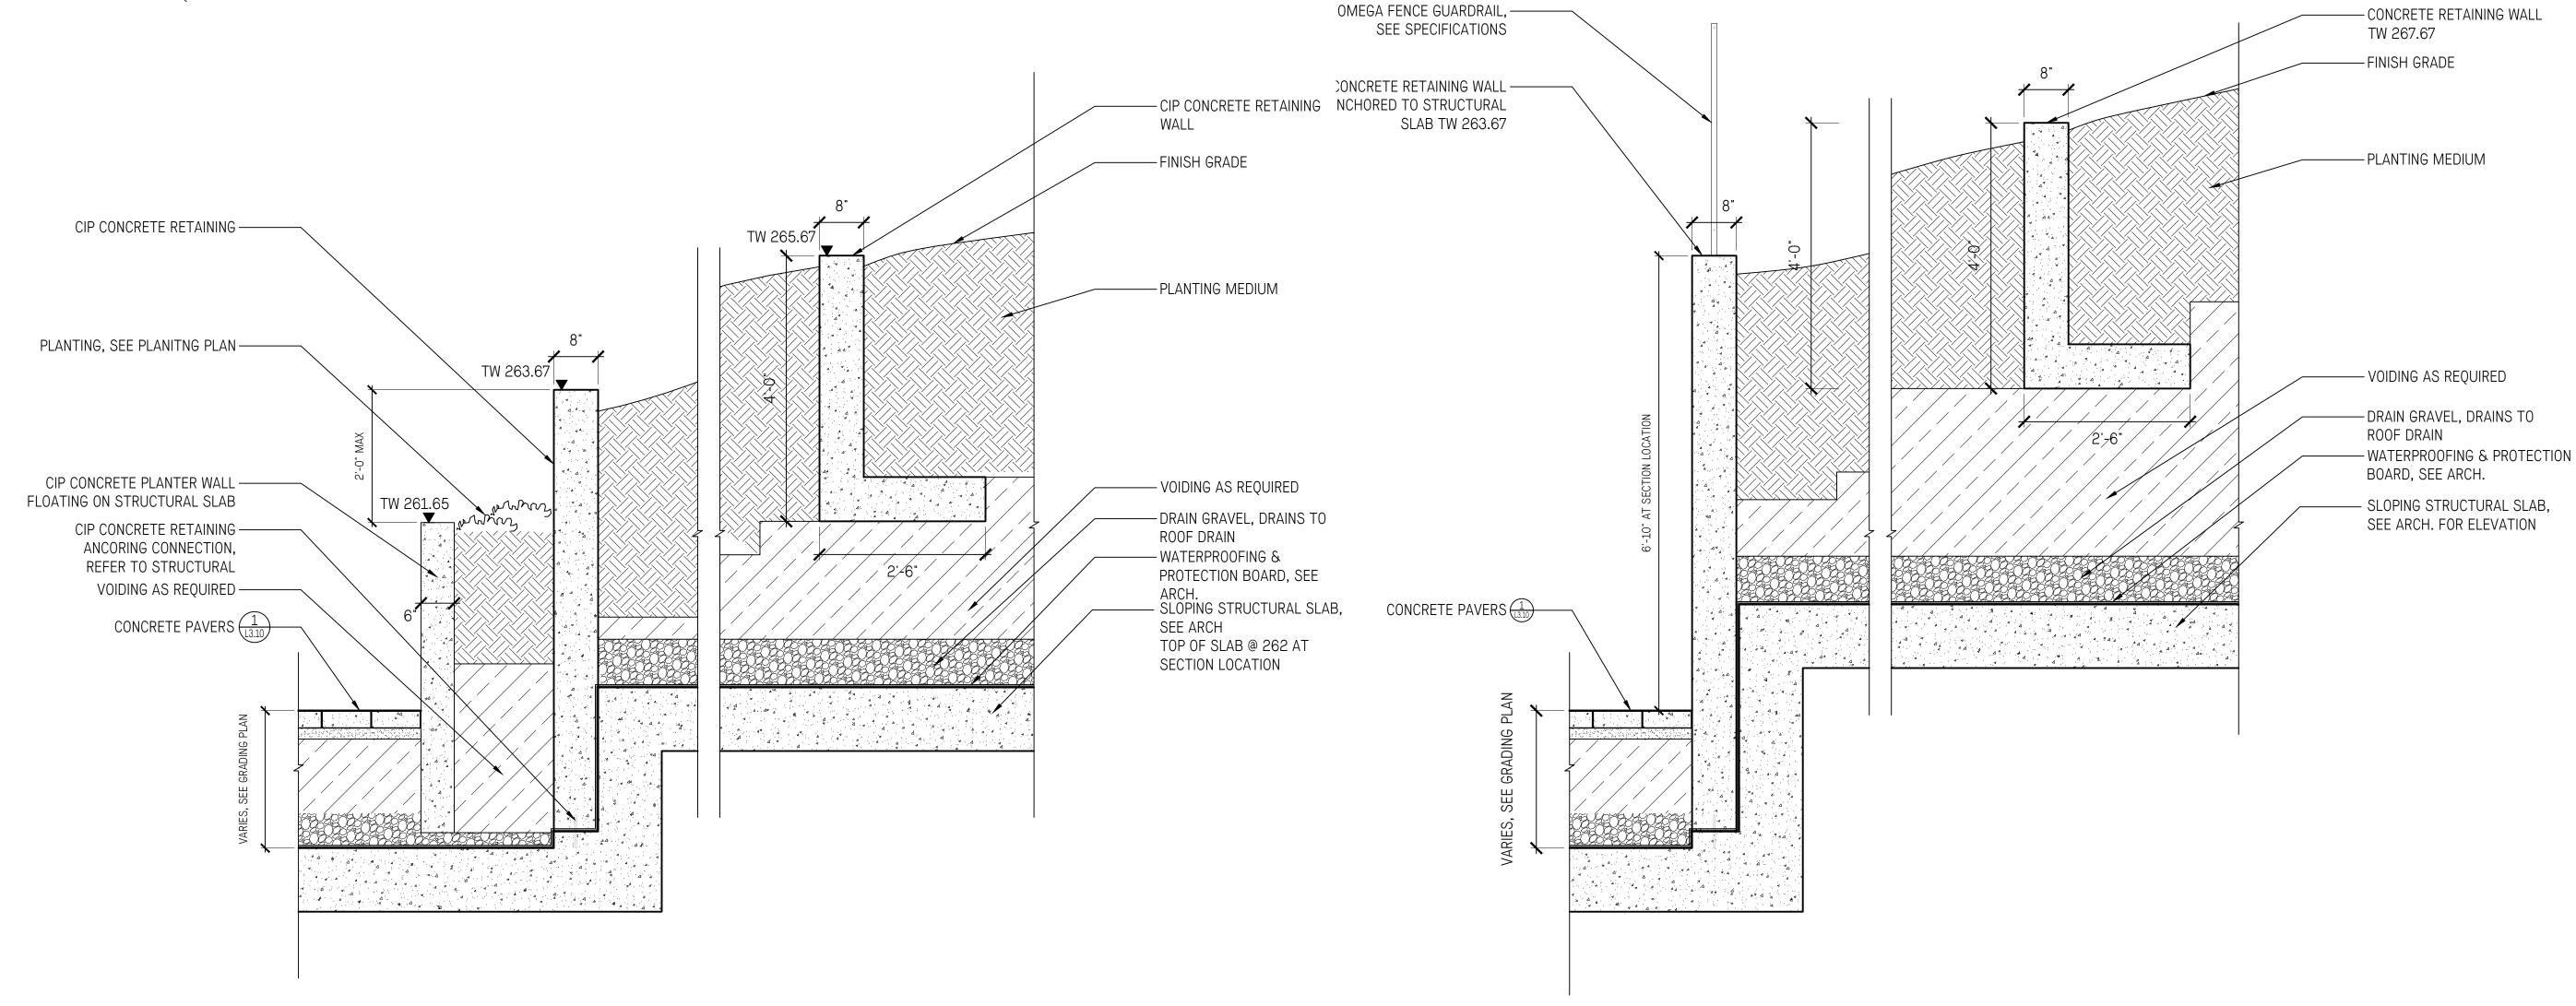

LANDSCAPE WALLS **DETAILS** 

L -3.22

NOTES: REFER TO GRADING PLAN FOR TOP/BOTTOM OF ALL WALL **ELEVATIONS** 

MED. SANDBLAST FINISH

USE t'c 232 MPa C-2 CONCRETE

REINFORCE AS REQUIRED

CIP CONCRETE RETAINING WALL CROSS-SECTION 1

3/4" = 1'-0"

CIP CONCRETE RETAINING WALL CROSS-SECTION 2

3/4" = 1'-0"

3 VIEW OF WALLS AT ENTRANCE

NTS

REFER TO GRADING PLAN FOR TOP/BOTTOM OF ALL WALL

ELEVATIONS

MED. SANDBLAST FINISH

REINFORCE AS REQUIRED

USE t'c 232 MPa C-2 CONCRETE

DEVELOPMENT PERMIT MINOR AMENDMENT 2018-07-24

PERKINS

+ WILL

CIP CONCRETE WALL AND SLOPED PLANTING AT MIDRISE PATIO - BACK

2 3/4" = 1'-0"

LANDSCAPE WALLS DETAILS

L -3.22

COPYRIGHT © 2017 PERKINS+WILL

CIP CONCRETE WALL AND SLOPED PLANTING AT TOWNHOUSE PATIO - SOUTH

| 3/4" = 1'-0"

5 DECORATIVE WALL SECTION

(13.23) 3/4" = 1'-0"

CIP CONCRETE GATE WALL DETAIL