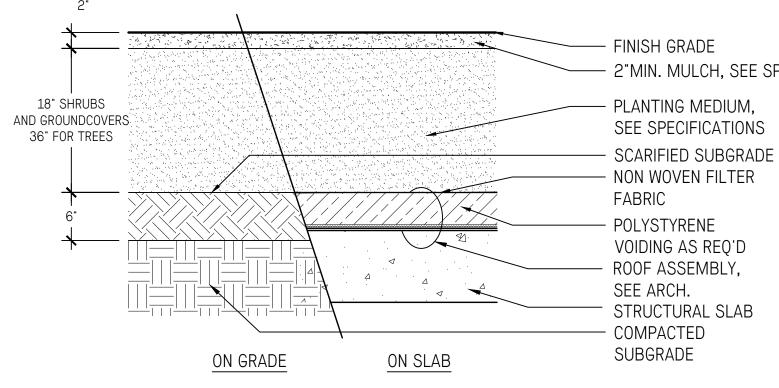

LANDSCAPE STRUCTURES
DETAILS

L3.42

SOIL PROFILES

NTS

TREE PLANTING ON SLOPE

13.50 NTS