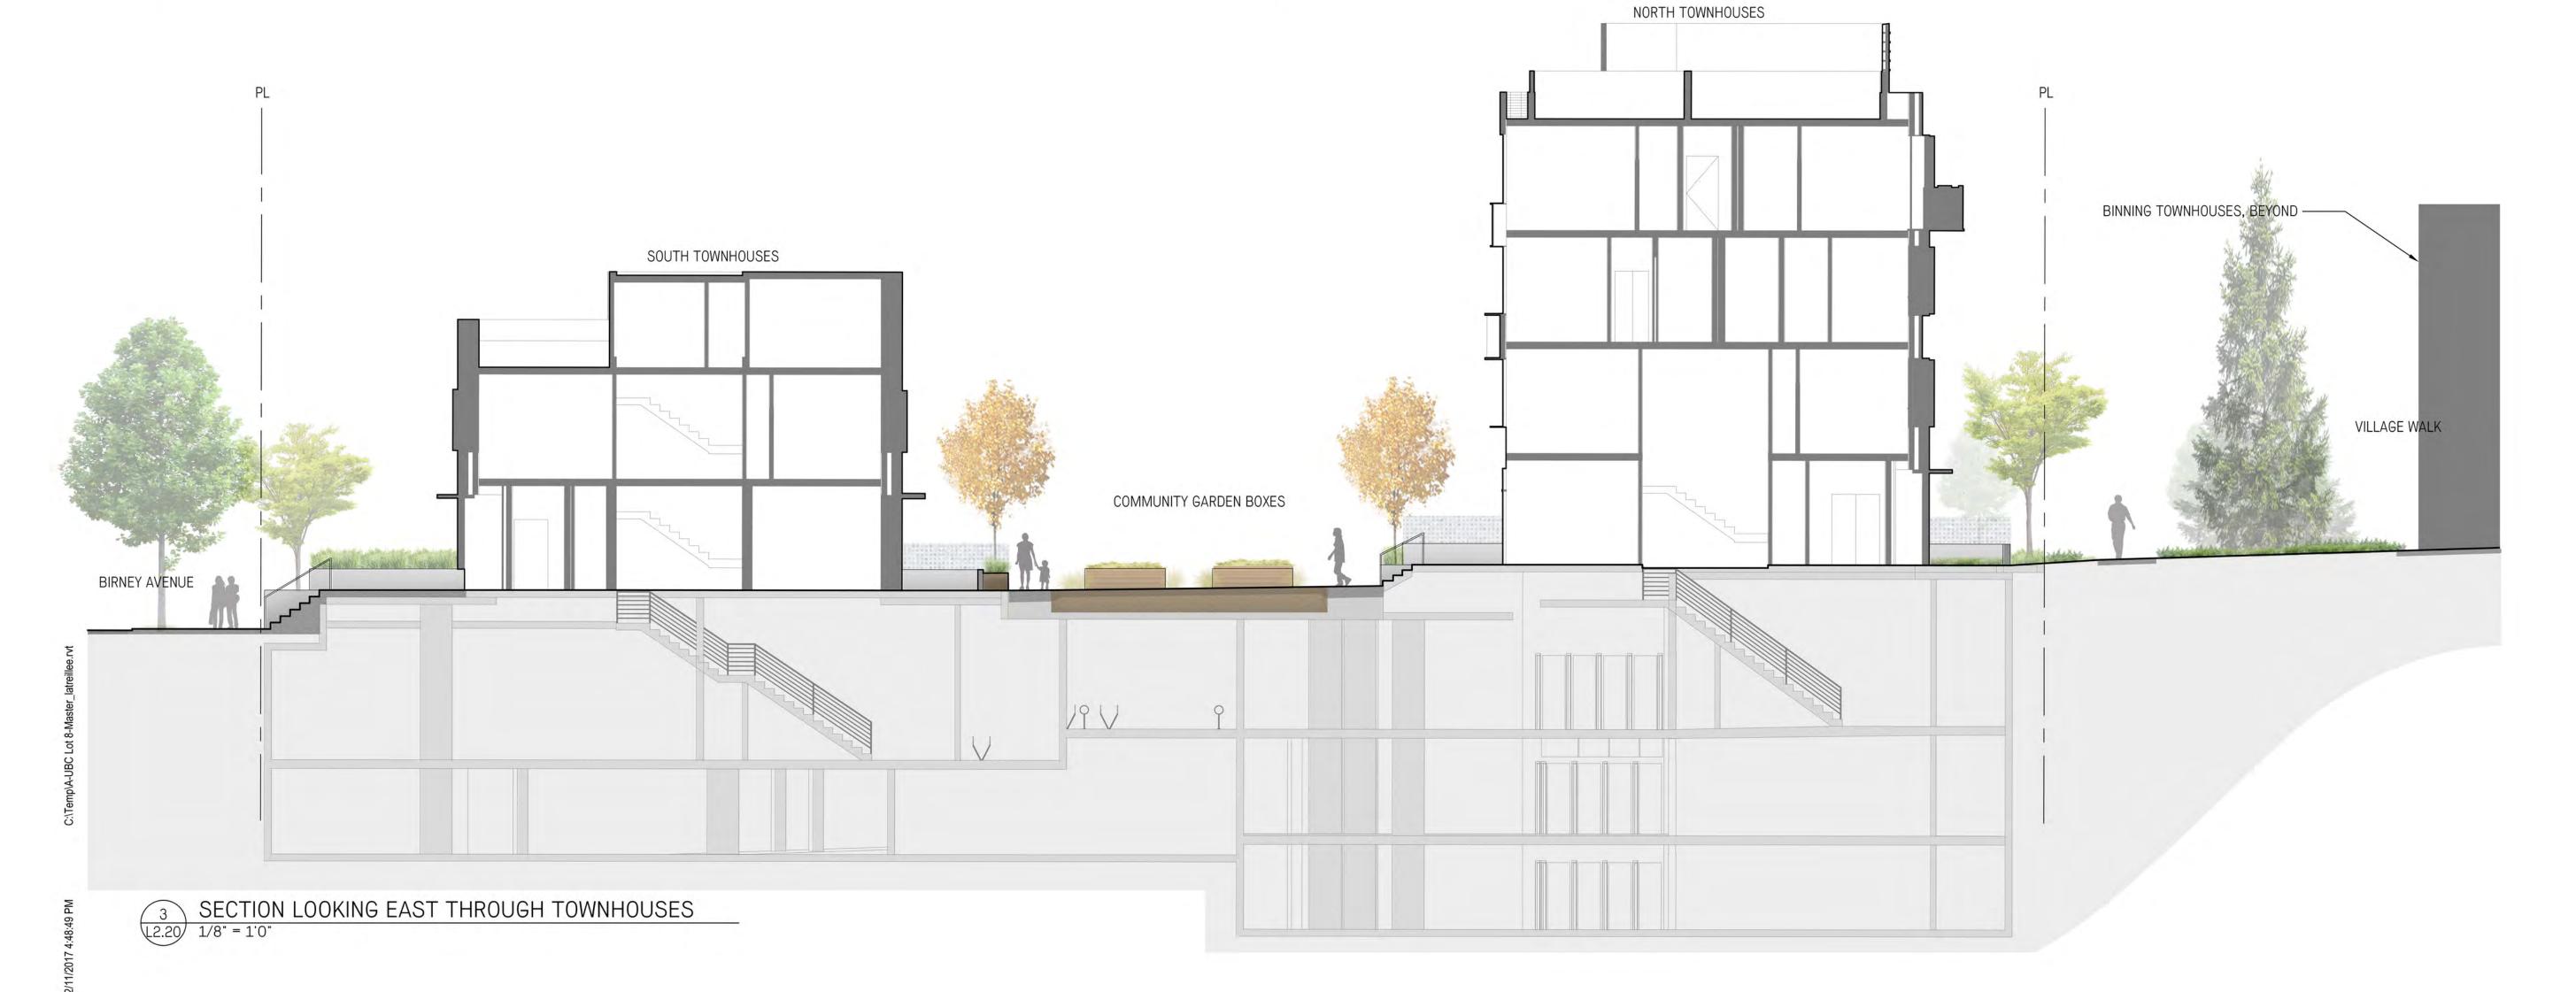

#### A Landscape Bento Box

Moving west through the site, the Community Patio is bounded by a small pavilion. From here we enter a linear space which is framed by the back sides of the townhouses and midrise. The linearity is broken into four distinct gardens: a community agriculture zone, a nature play area, a sitting grove and, finally - a meadow garden. This meadow garden follows the overall planting concept culminating the edge of the forest with an open field; it turns the corner and continues alongside the pathway to Birney. Moving from the more active to more passive landscape types as we move away from the tower, the series of spaces allows residents to step right out of their houses and into useful and communal spaces of a comfortable, intimate, scale.

#### LANDSCAPE SECTIONS

L-2.20

Landscape Architecture Urban Design 403 - 375 West Fifth Avenue Vancouver BC, V5Y 1J6

604 909 4150 hapacobo.com

DEVELOPMENT PERMIT MINOR AMENDMENT 2018-07-24

ON SLAB -ROOFTOP PATIO