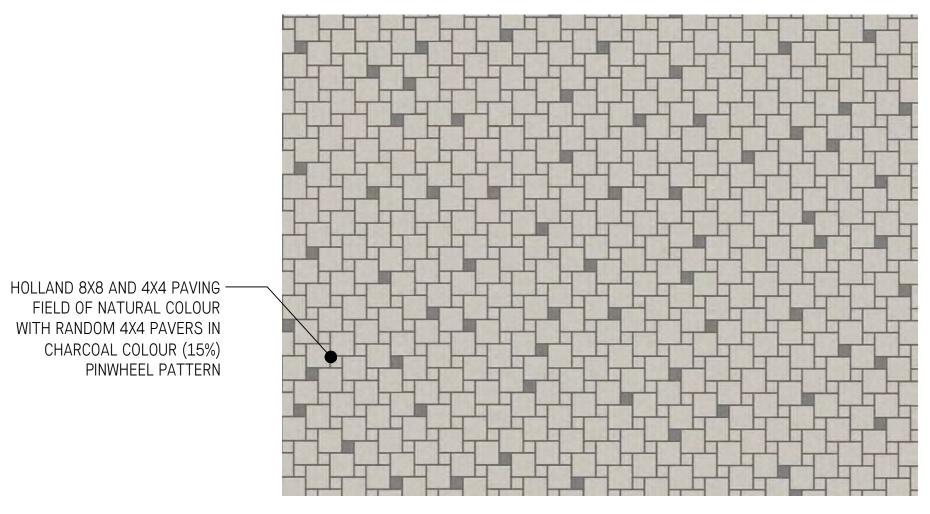

### PAVING DETAILS TRANSITIONS AND EDGERS

L - 3.11

- 1. SEE SPECIFICATIONS FOR PAVER INFORMATION
- 2. SEE DETAILS FOR PAVING TRANSITIONS AND EDGERS

HOLLAND 2X8 PAVING —

FIELD OF NATURAL COLOUR

WITH RANDOM PAVERS IN

CHARCOAL COLOUR (15%)
PARQUET PATTERN

PATHWAY PAVING CONCRETE CURB — VS-5 CONCRETE PAVER IN — CHARCOAL HERRINGBONE PATTERN 

PAVING PATTERN A - PATHWAY PAVING

1 3/8" = 1'-0

PAVING PATTERN D - ROOFTOP PATIO PAVING