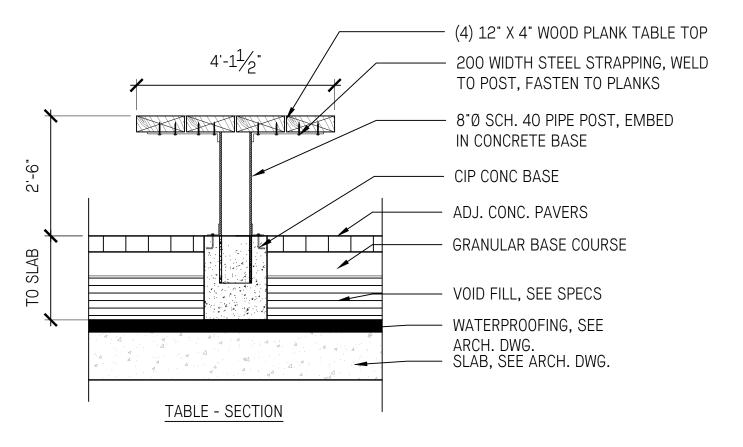

## URBAN AGRICULTURE PLANTER 1/2"=1'-0"

3 BIKE RACK L3.30 3/4"=1'-0"

WOOD SEAT ASSEMBLY DETAIL 1" = 1'-0"

TABLE - PLAN

4 HARVEST TABLE L3.30 1/2"=1'-0"

#### LANDSCAPE FURNISHINGS DETAILS

L3.30

COPYRIGHT © 2017 PERKINS+WILL

C:\Temp\A-UBC Lot 8-Ma

1/201/ 4.40.43 |

HYDRAPRESSED SLABS

PRESSURE TREATED
 WOOD CRIBBING, TYP.

REFER TO ARCH.