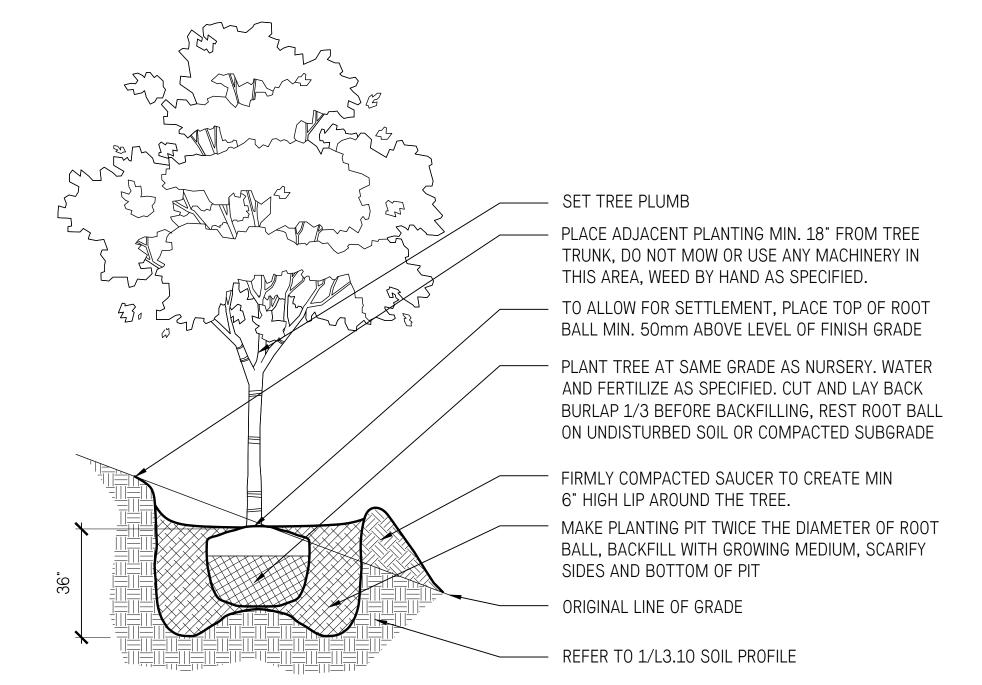

LANDSCAPE STRUCTURES
DETAILS

L3.42

SOIL PROFILES

NTS

TREE PLANTING ON SLOPE

13.50 NTS

PLANTING DETAILS

L - 3.50