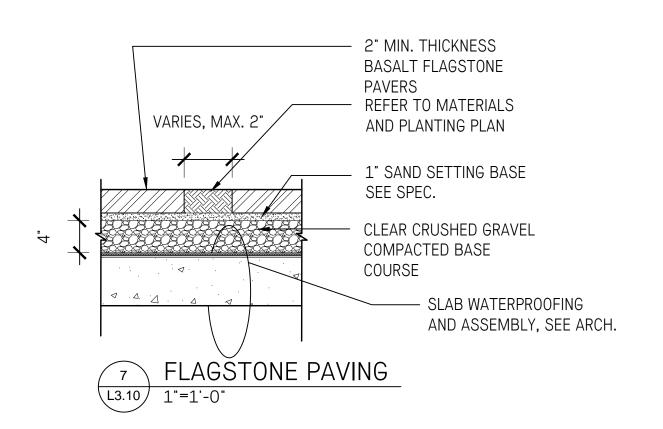

PAVING DETAILS

L -3.10

### PAVING DETAILS TRANSITIONS AND EDGERS

L - 3.11

- 1. SEE SPECIFICATIONS FOR PAVER INFORMATION
- 2. SEE DETAILS FOR PAVING TRANSITIONS AND EDGERS

HOLLAND 2X8 PAVING —

FIELD OF NATURAL COLOUR

WITH RANDOM PAVERS IN