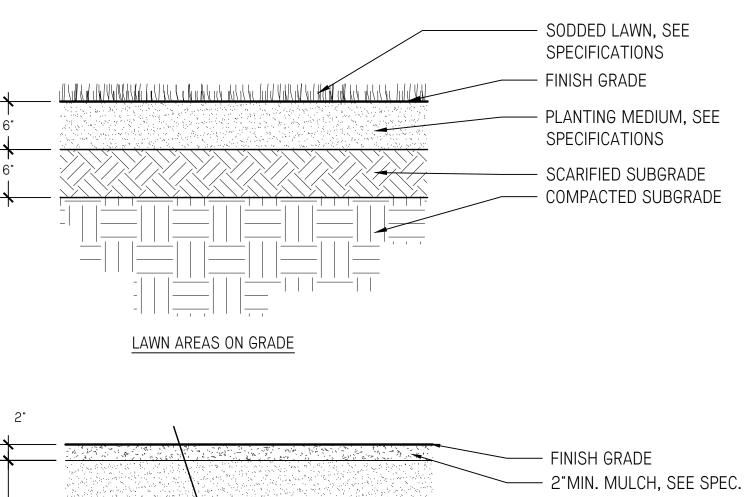

LANDSCAPE STRUCTURES
DETAILS

L3.42

SOIL PROFILES

NTS

TREE PLANTING ON SLOPE

13.50 NTS