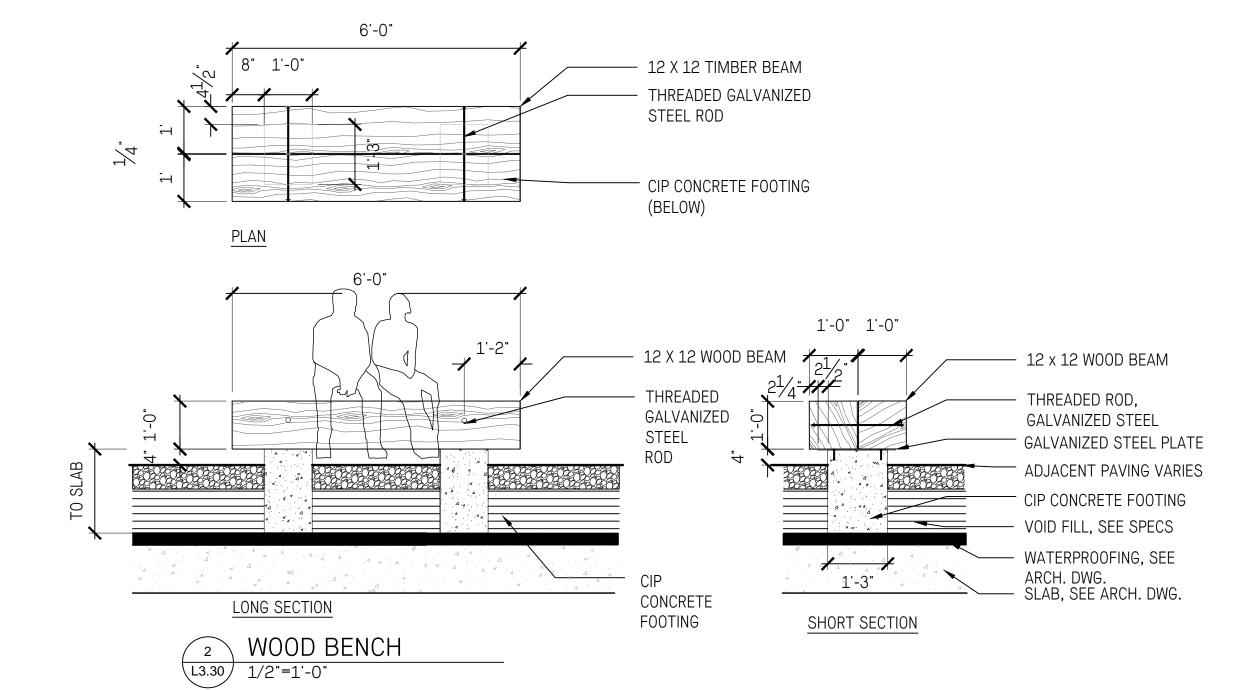

## URBAN AGRICULTURE PLANTER 1/2"=1'-0"

3 BIKE RACK L3.30 3/4"=1'-0"

WOOD SEAT ASSEMBLY DETAIL 1" = 1'-0"

TABLE - PLAN

4 HARVEST TABLE L3.30 1/2"=1'-0"

#### LANDSCAPE FURNISHINGS DETAILS

L3.30

COPYRIGHT © 2017 PERKINS+WILL

C:\Temp\A-UBC Lot 8-Ma

1/201/ 4.40.43 |

HYDRAPRESSED SLABS

PRESSURE TREATED
 WOOD CRIBBING, TYP.

REFER TO ARCH.