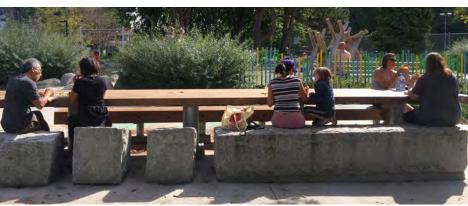

Within the forest garden are two 'clearings', the Drive Court and the Community Patio. The Drive Court announces the entrance to the tower which is then reached by passing over a fern dell. From this space which also holds a large waiting bench, one passes through a threshold canopy to enter The Community Patio. This is the main open space connected to the tower's amenity spaces. This place is conceived of as the social and family gathering place for the residents of the tower. It contains a BBQ and large harvest table. Unit pavers are used to help bring a comfortable scale and finer level of detail to the paved areas.