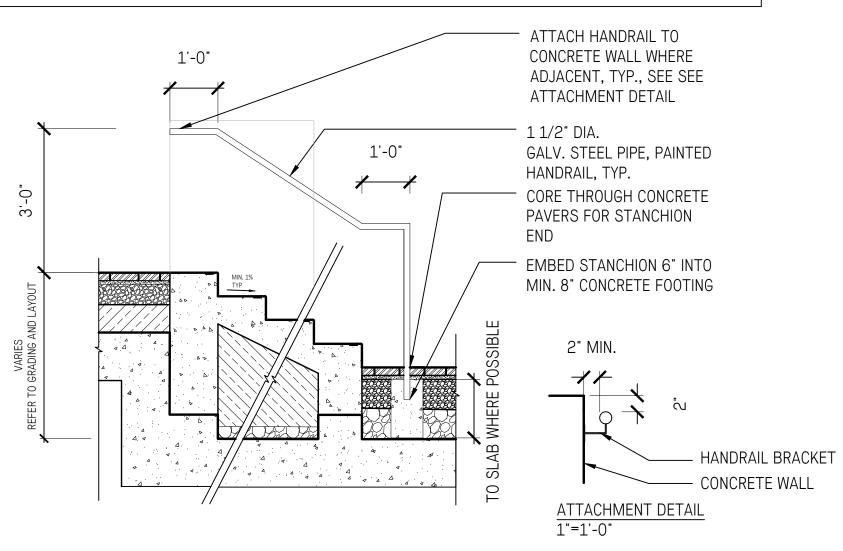

PAVING PATTERNS

L - 3.12

REFER TO GRADING PLAN FOR TOP/BOTTOM OF STAIR **ELEVATIONS** 

CIP. CONCRETE STAIRS OVER SLAB 1 CIP. CO L3.20 3/4"= 1-0"

- 1. HANDRAIL HEIGHT & DESIGN TO CONFORM TO BC BUILDING CODE. CONFIRM DIMENSIONS ON SITE.
- 2. GRIND ALL CUT/WELDED SURFACES TO SMOOTH UNIFORM FINISH,
- 3. ALL METAL COMPONENTS TO BE PAINTED TO BE GALVANIZED AND PAINTED. CONFIRM COLOUR WITH LANDSCAPE ARCHITECT
- 4. PROVIDE SHOP DRAWINGS, SIGNED AND SEALED BY A STRUCTURAL ENGINEER LICENSED TO PRACTICE IN BRITISH COLUMBIA, FOR ALL METAL COMPONENTS AND CONNECTIONS, FOR REVIEW AND APPROVAL BY OWNER'S REPRESENTATIVE.

FREESTANDING HANDRAIL, TYP. 3 FREEST L3.20 1/2"=1'-0"

- 1. HANDRAIL HEIGHT & DESIGN TO CONFORM TO BC BUILDING CODE. CONFIRM DIMENSIONS ON SITE.
- 2. GRIND ALL CUT/WELDED SURFACES TO SMOOTH UNIFORM FINISH,

(L3.20) 3/4"=1'-0"

- 3. ALL METAL COMPONENTS TO BE PAINTED TO BE GALVANIZED AND PAINTED. CONFIRM COLOUR WITH LANDSCAPE ARCHITECT
- 4. PROVIDE SHOP DRAWINGS, SIGNED AND SEALED BY A STRUCTURAL ENGINEER LICENSED TO PRACTICE IN BRITISH COLUMBIA, FOR ALL METAL COMPONENTS AND CONNECTIONS, FOR REVIEW AND APPROVAL BY OWNER'S REPRESENTATIVE.

4 HANDRAIL EXTEND BEYOND WALL, TYP. L3.20 1/2"=1'-0"

LANDSCAPE STAIRS AND HANDRAILS DETAILS

L -3.20

PERKINS

hapacobo.com

DEVELOPMENT PERMIT MINOR AMENDMENT 2018-07-24

METAL GATE AT PATHWAY L2.21 1/2" = 1'-0"

NOTES ON ALL METAL GATES:

**FABRICATION** 