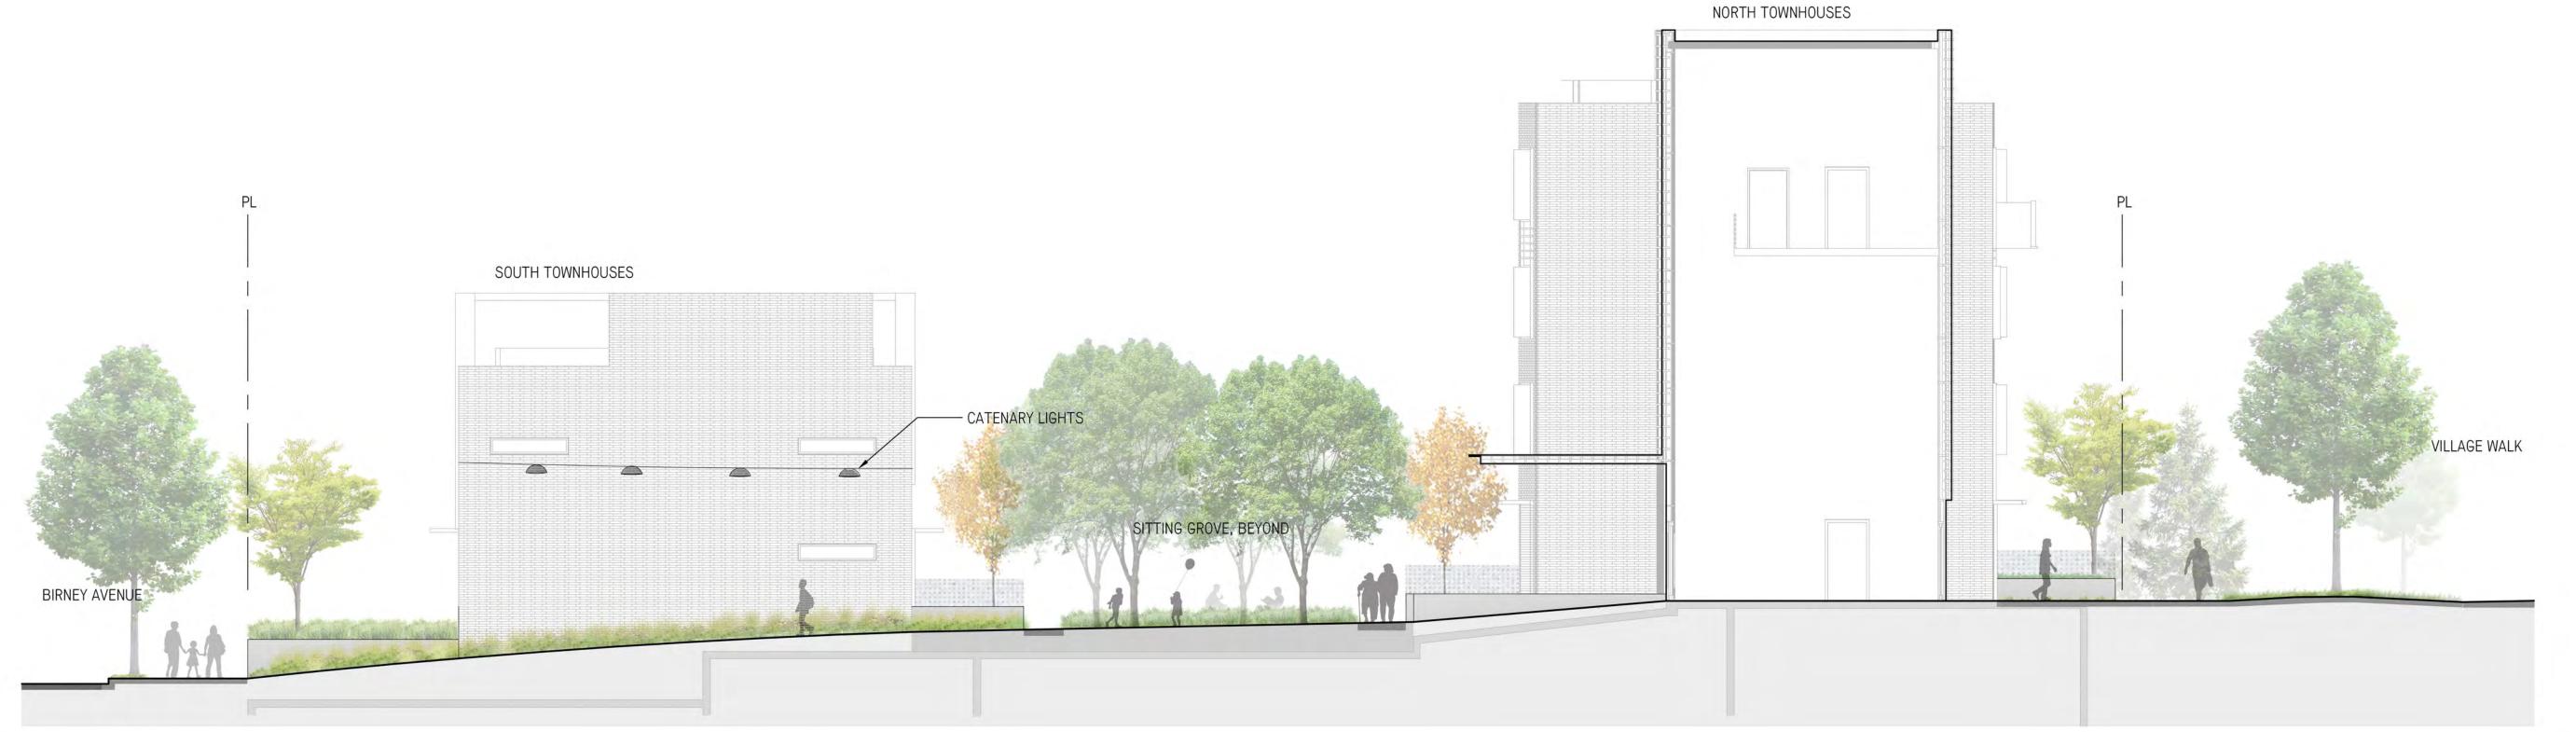

#### A Landscape Bento Box

Moving west through the site, the Community Patio is bounded by a small pavilion. From here we enter a linear space which is framed by the back sides of the townhouses and midrise. The linearity is broken into four distinct gardens: a community agriculture zone, a nature play area, a sitting grove and, finally - a meadow garden. This meadow garden follows the overall planting concept culminating the edge of the forest with an open field; it turns the corner and continues alongside the pathway to Birney. Moving from the more active to more passive landscape types as we move away from the tower, the series of spaces allows residents to step right out of their houses and into useful and communal spaces of a comfortable, intimate, scale.

BENCH ACCENT LIGHTING

403 - 375 West Fifth Avenue Vancouver BC, V5Y 1J6 604 909 4150 hapacobo.com

2018-07-24

SECTION LOOKING NORTH THROUGH FERN DELL

1/8" = 1'0"

2 SECTION LOOKING SOUTH THROUGH PERCH 1/8" = 1'0"

LANDSCAPE SECTIONS

SECTION LOOKING WEST THROUGH FOREST HILL

1/8" = 1'0"

SECTION LOOKING SOUTH THROUGH COMMUNITY PATIO

1/8" = 1'0"