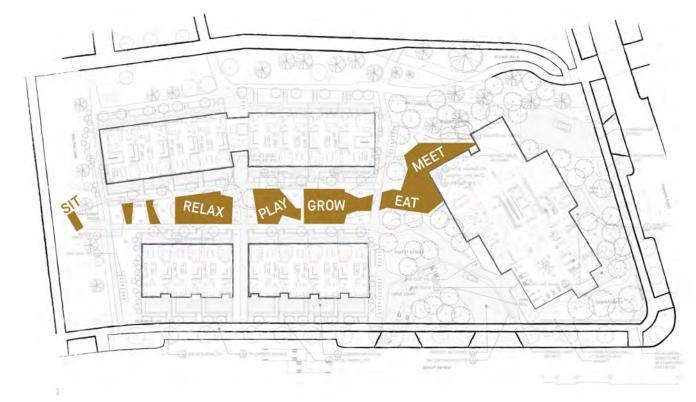

#### LANDSCAPE CONCEPT

The landscape vision exists on two levels: one - by creating an ecosystem-inspired sense of place, and, two - by considering programming which enriches the private and communal experience for residents.

The landscape is grounded to its location directly adjacent to Pacific Spirit Park primarily through the use of planting. The vegetative strategy suggests a forest edge landscape typology.

#### A Forest Garden

While it would be impossible to recreate a mature coniferous forest in this built environment, we can attempt to evoke a more open, deciduous forest edge ecosystem with small ornamental trees such as vine maples, pacific dogwood and red alders. Underneath this light canopy is a garden of ferns and other ornamental groundcovers in a simplified, informal 'forest floor'.

Within the forest garden are two 'clearings', the Drive Court and the Community Patio. The Drive Court announces the entrance to the tower which is then reached by passing over a fern dell. From this space which also holds a large waiting bench, one passes through a threshold canopy to enter The Community Patio. This is the main open space connected to the tower's amenity spaces. This place is conceived of as the social and family gathering place for the residents of the tower. It contains a BBQ and large harvest table. Unit pavers are used to help bring a comfortable scale and finer level of detail to the paved areas.

At the corner of Binning and Birney avenues is a copse of larger deciduous feature trees which will be a focal point for the forest garden and for the development from the street.

#### A Landscape Bento Box

Moving west through the site, the Community Patio is bounded by a small pavilion. From here we enter a linear space which is framed by the back sides of the townhouses and midrise. The linearity is broken into four distinct gardens: a community agriculture zone, a nature play area, a sitting grove and, finally - a meadow garden. This meadow garden follows the overall planting concept culminating the edge of the forest with an open field; it turns the corner and continues alongside the pathway to Birney. Moving from the more active to more passive landscape types as we move away from the tower, the series of spaces allows residents to step right out of their houses and into useful and communal spaces of a comfortable, intimate, scale.

#### A Perch

The four gardens end at a north south connection pathway which links Birney road to Khorana Park. Just past this pathway a small perch platform with bench engages with the existing waterway, culminating the procession of landscape experiences.