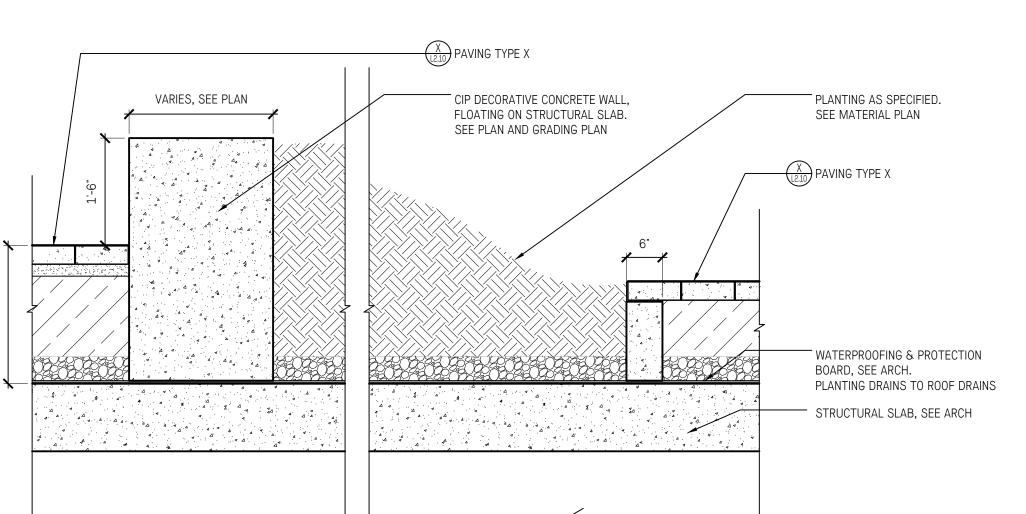

REINFORCE AS REQUIRED

USE t'c 232 MPa C-2 CONCRETE

DEVELOPMENT PERMIT MINOR AMENDMENT 2018-07-24

PERKINS

+ WILL

CIP CONCRETE WALL AND SLOPED PLANTING AT MIDRISE PATIO - BACK

2 3/4" = 1'-0"

LANDSCAPE WALLS DETAILS

L -3.22

COPYRIGHT © 2017 PERKINS+WILL

CIP CONCRETE WALL AND SLOPED PLANTING AT TOWNHOUSE PATIO - SOUTH

| 3/4" = 1'-0"

5 DECORATIVE WALL SECTION

(13.23) 3/4" = 1'-0"

CIP CONCRETE GATE WALL DETAIL