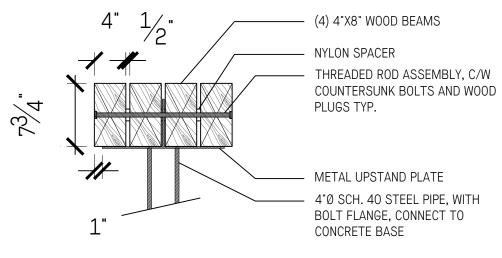

## URBAN AGRICULTURE PLANTER 1/2"=1'-0"

3 BIKE RACK L3.30 3/4"=1'-0"

WOOD SEAT ASSEMBLY DETAIL 1" = 1'-0"

TABLE - PLAN

4 HARVEST TABLE L3.30 1/2"=1'-0"

#### LANDSCAPE FURNISHINGS DETAILS

L3.30

COPYRIGHT © 2017 PERKINS+WILL

C:\Temp\A-UBC Lot 8-Ma

1/201/ 4.40.43 |

HYDRAPRESSED SLABS

PRESSURE TREATED
 WOOD CRIBBING, TYP.

REFER TO ARCH.