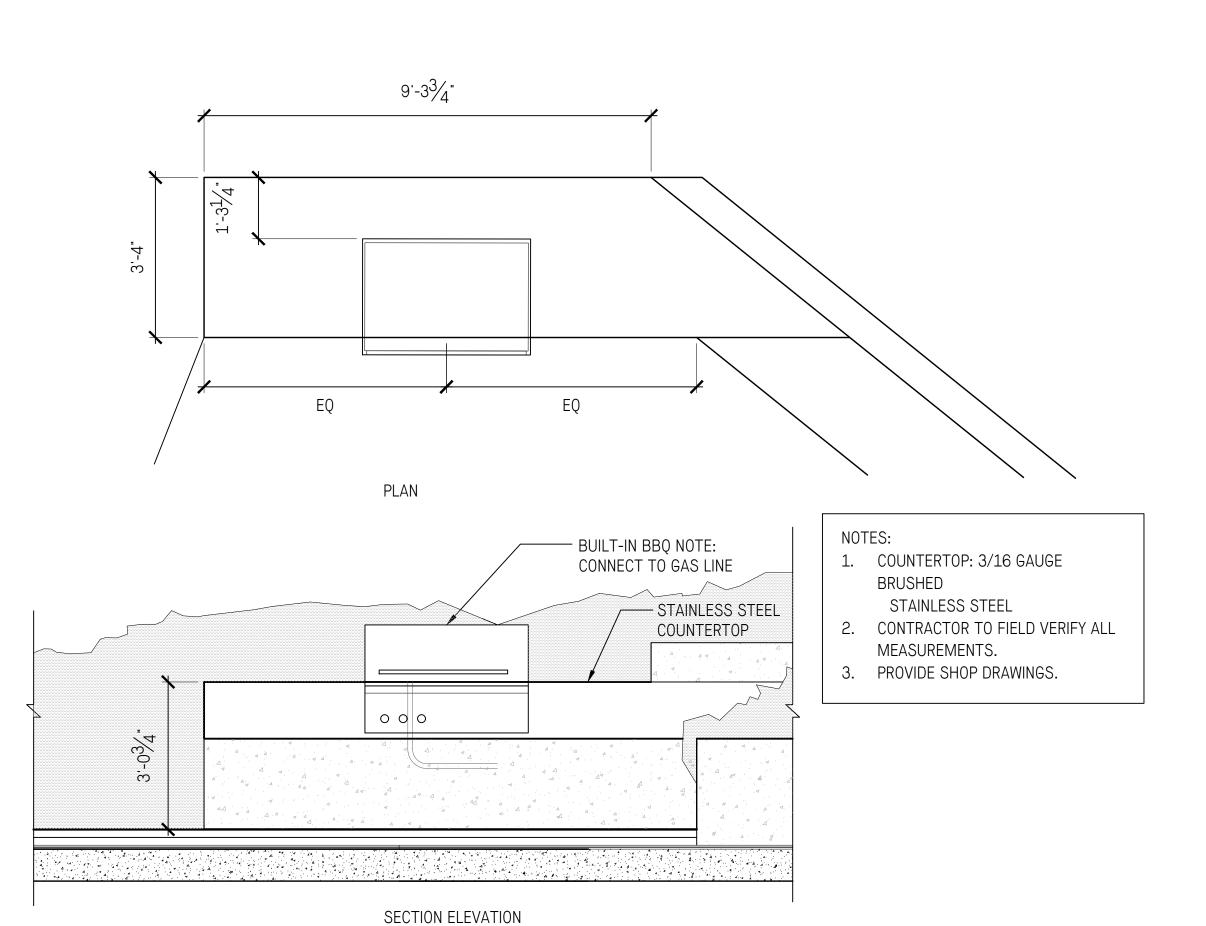

#### LANDSCAPE FURNISHINGS DETAILS

L3.31

NOTES:

BRUSHED STAINLESS STEEL

MEASUREMENTS.

ROOFTOP OUTDOOR KITCHEN L3.41 1/2" = 1'-0"