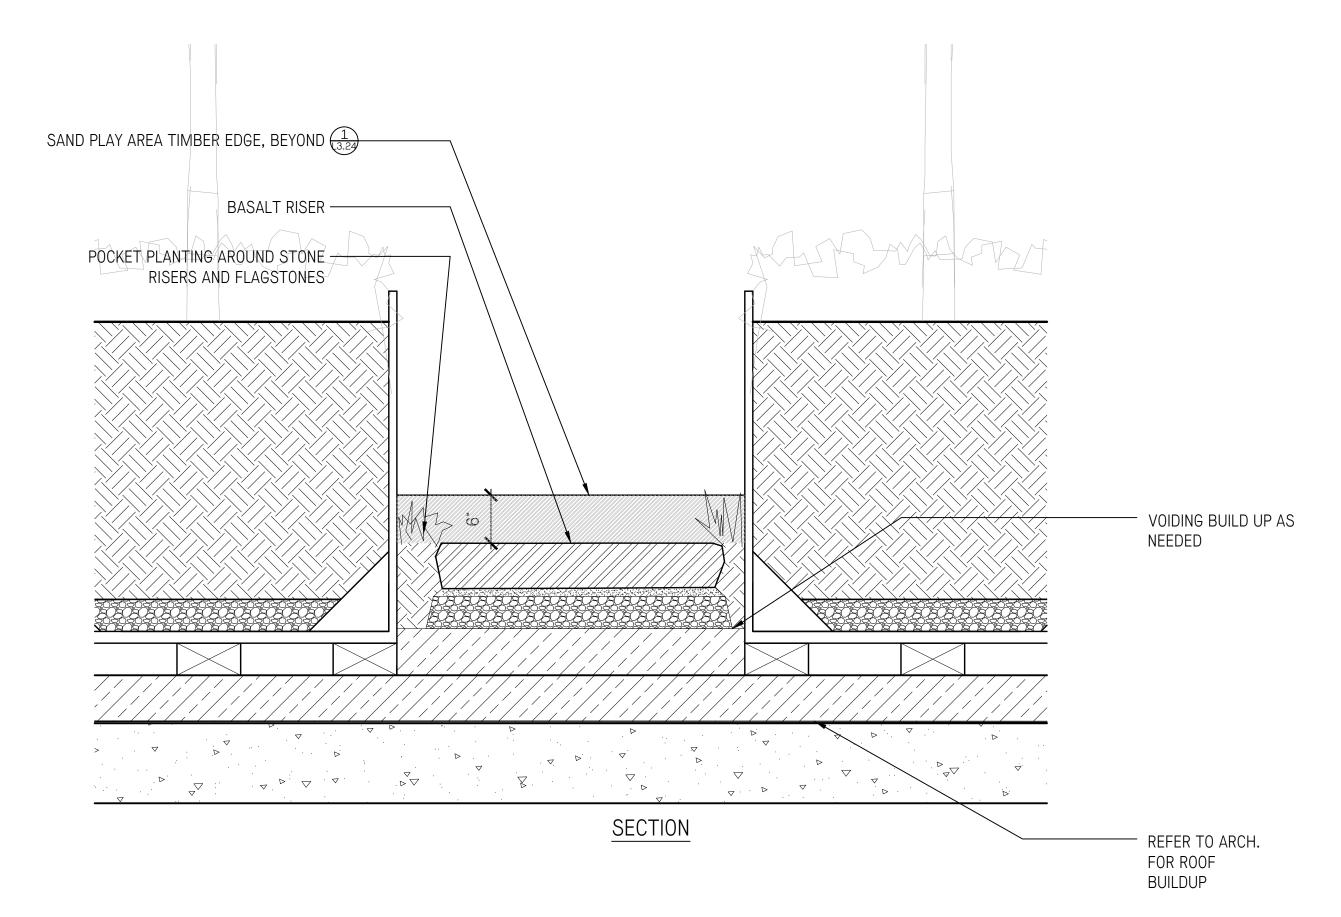

LANDSCAPE WALLS DETAILS

L -3.22

COPYRIGHT © 2017 PERKINS+WILL

CIP CONCRETE WALL AND SLOPED PLANTING AT TOWNHOUSE PATIO - SOUTH

| 3/4" = 1'-0"

5 DECORATIVE WALL SECTION

(13.23) 3/4" = 1'-0"

CIP CONCRETE GATE WALL DETAIL

L3.23 3/4" = 1'-0"

(L

METAL TREE PLANTER AT SAND PLAY

1"=1'-0"

— ADD SECOND ROW WHERE SHOWN ON PLAN

- ADJACENT PAVING LEVEL, REFER

— STRUCTURAL SLAB AND ROOF ASSEMBLY, SEE ARCH

— 8 X 8 CEDAR TIMBERS