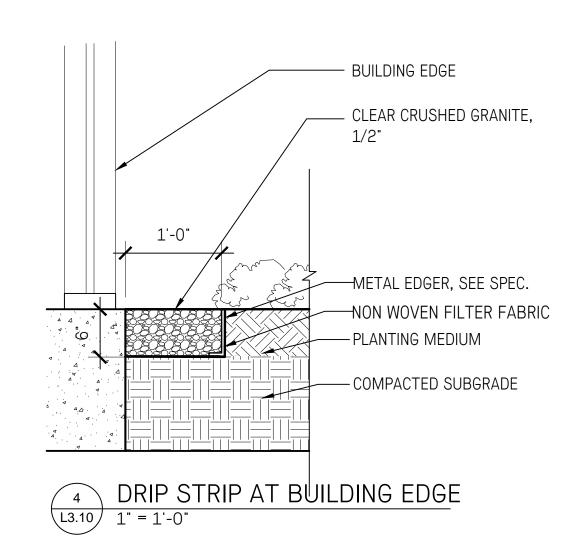

Y 1J6

604 909 4150 hapacobo.com

DEVELOPMENT PERMIT MINOR AMENDMENT



### IVY ON THE PARK

| 1 | PRE-APPLICATION AUDP<br>SUBMISSION | 2017-11-02 |
|---|------------------------------------|------------|
| 2 | PRE-APPLICATION AUDP<br>SUBMISSION | 2017-12-07 |
| 3 | PRE-DP APPLICATION SUBMISSION      | 2017-12-06 |
| 4 | DP-APPLICATION AUDP<br>SUBMISSION  | 2018-02-01 |
| 5 | DEVELOPMENT PERMIT<br>SUBMISSION   | 2018-01-23 |
| 6 | DP RE-SUBMISSION                   | 2018-03-02 |
| 7 | DP RE-SUBMISSION                   | 2018-05-24 |
| 8 | DPMA SUBMISSION                    | 2018-07-24 |

#### LANDSCAPE SECTIONS

L-2.20





Landscape Architecture Urban Design 403 - 375 West Fifth Avenue Vancouver BC, V5Y 1J6

604 909 4150 hapacobo.com

DEVELOPMENT PERMIT MINOR AMENDMENT 2018-07-24











ON SLAB -ROOFTOP PATIO

ON SLAB - GROUND LEVEL PEDESTRIAN PATHWAYS AND PATIOS

ON SLAB VEHICULAR DRIVEWAYS

CONCRETE PAVERS

L3.10 1"=1-'0"

- HYDRAPRESSED SLABS, REFER TO SPEC.

CONCRETE UNIT PAVERS, REFER TO SPEC.

CONCRETE UNIT PAVERS, REFER TO SPEC.

DRAINAGE MAT

REFER TO ARCH. FOR

STRUCTURAL SLAB,

REFER TO ARCH. DWGS

1" SAND BEDDING COURSE

FILTER FABRIC

ARCH. DWG

REFER TO ARCH. FOR

VEHICULAR GRADE

L" SAND BEDDING COURSE

-3/4" MINUS CRUSHED GRAVEL

BUILD UP OVER STRUCT. SLAB

STRUCTURAL SLAB REFER TO

COMPACTED BASE COURSE

FILTER FABRIC

ARCH. DWG

REFER TO ARCH. FOR

-3/4" MINUS CRUSHED GRAVEL COMPACTED BASE COURSE

BUILD UP OVER STRUCT. SLAB

STRUCTURAL SLAB REFER TO

BUILD UP OVER STRUCT. SLAB

PEDESTAL SYSTEM (ALTERNATE PEA GRAVEL)

SAND PLAY AREA SURFACING - GROUN