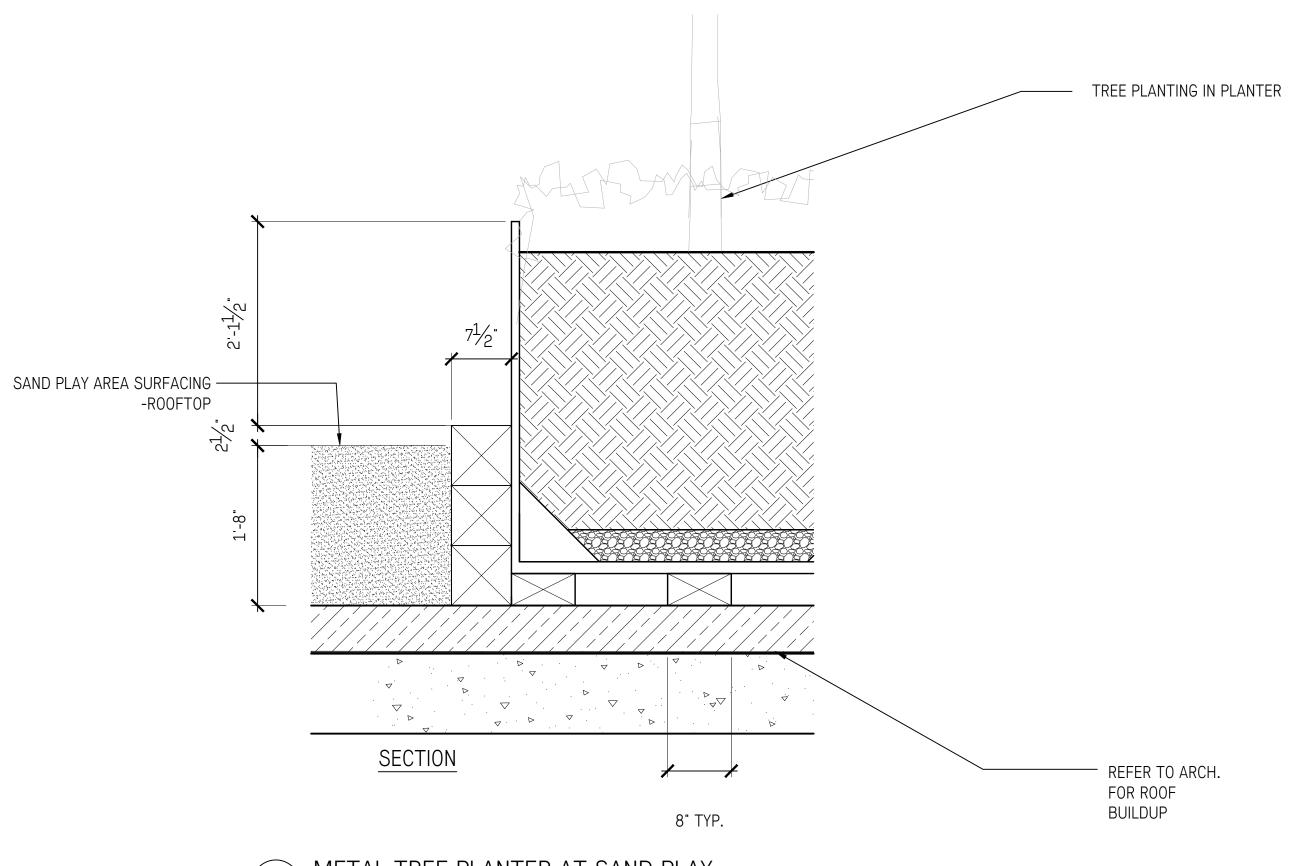

L3.23 3/4" = 1'-0"

(L

METAL TREE PLANTER AT SAND PLAY

1"=1'-0"

— ADD SECOND ROW WHERE SHOWN ON PLAN

- ADJACENT PAVING LEVEL, REFER

— STRUCTURAL SLAB AND ROOF ASSEMBLY, SEE ARCH

— 8 X 8 CEDAR TIMBERS

TO MATERIALS PLAN

METAL TREE PLANTER AT STEPS TO SAND PLAY

1"=1'-0"

1'-3"

SAND PLAY AREA SURFACING EDGE

SAND PLAY AREA SURFACING -

157 ×