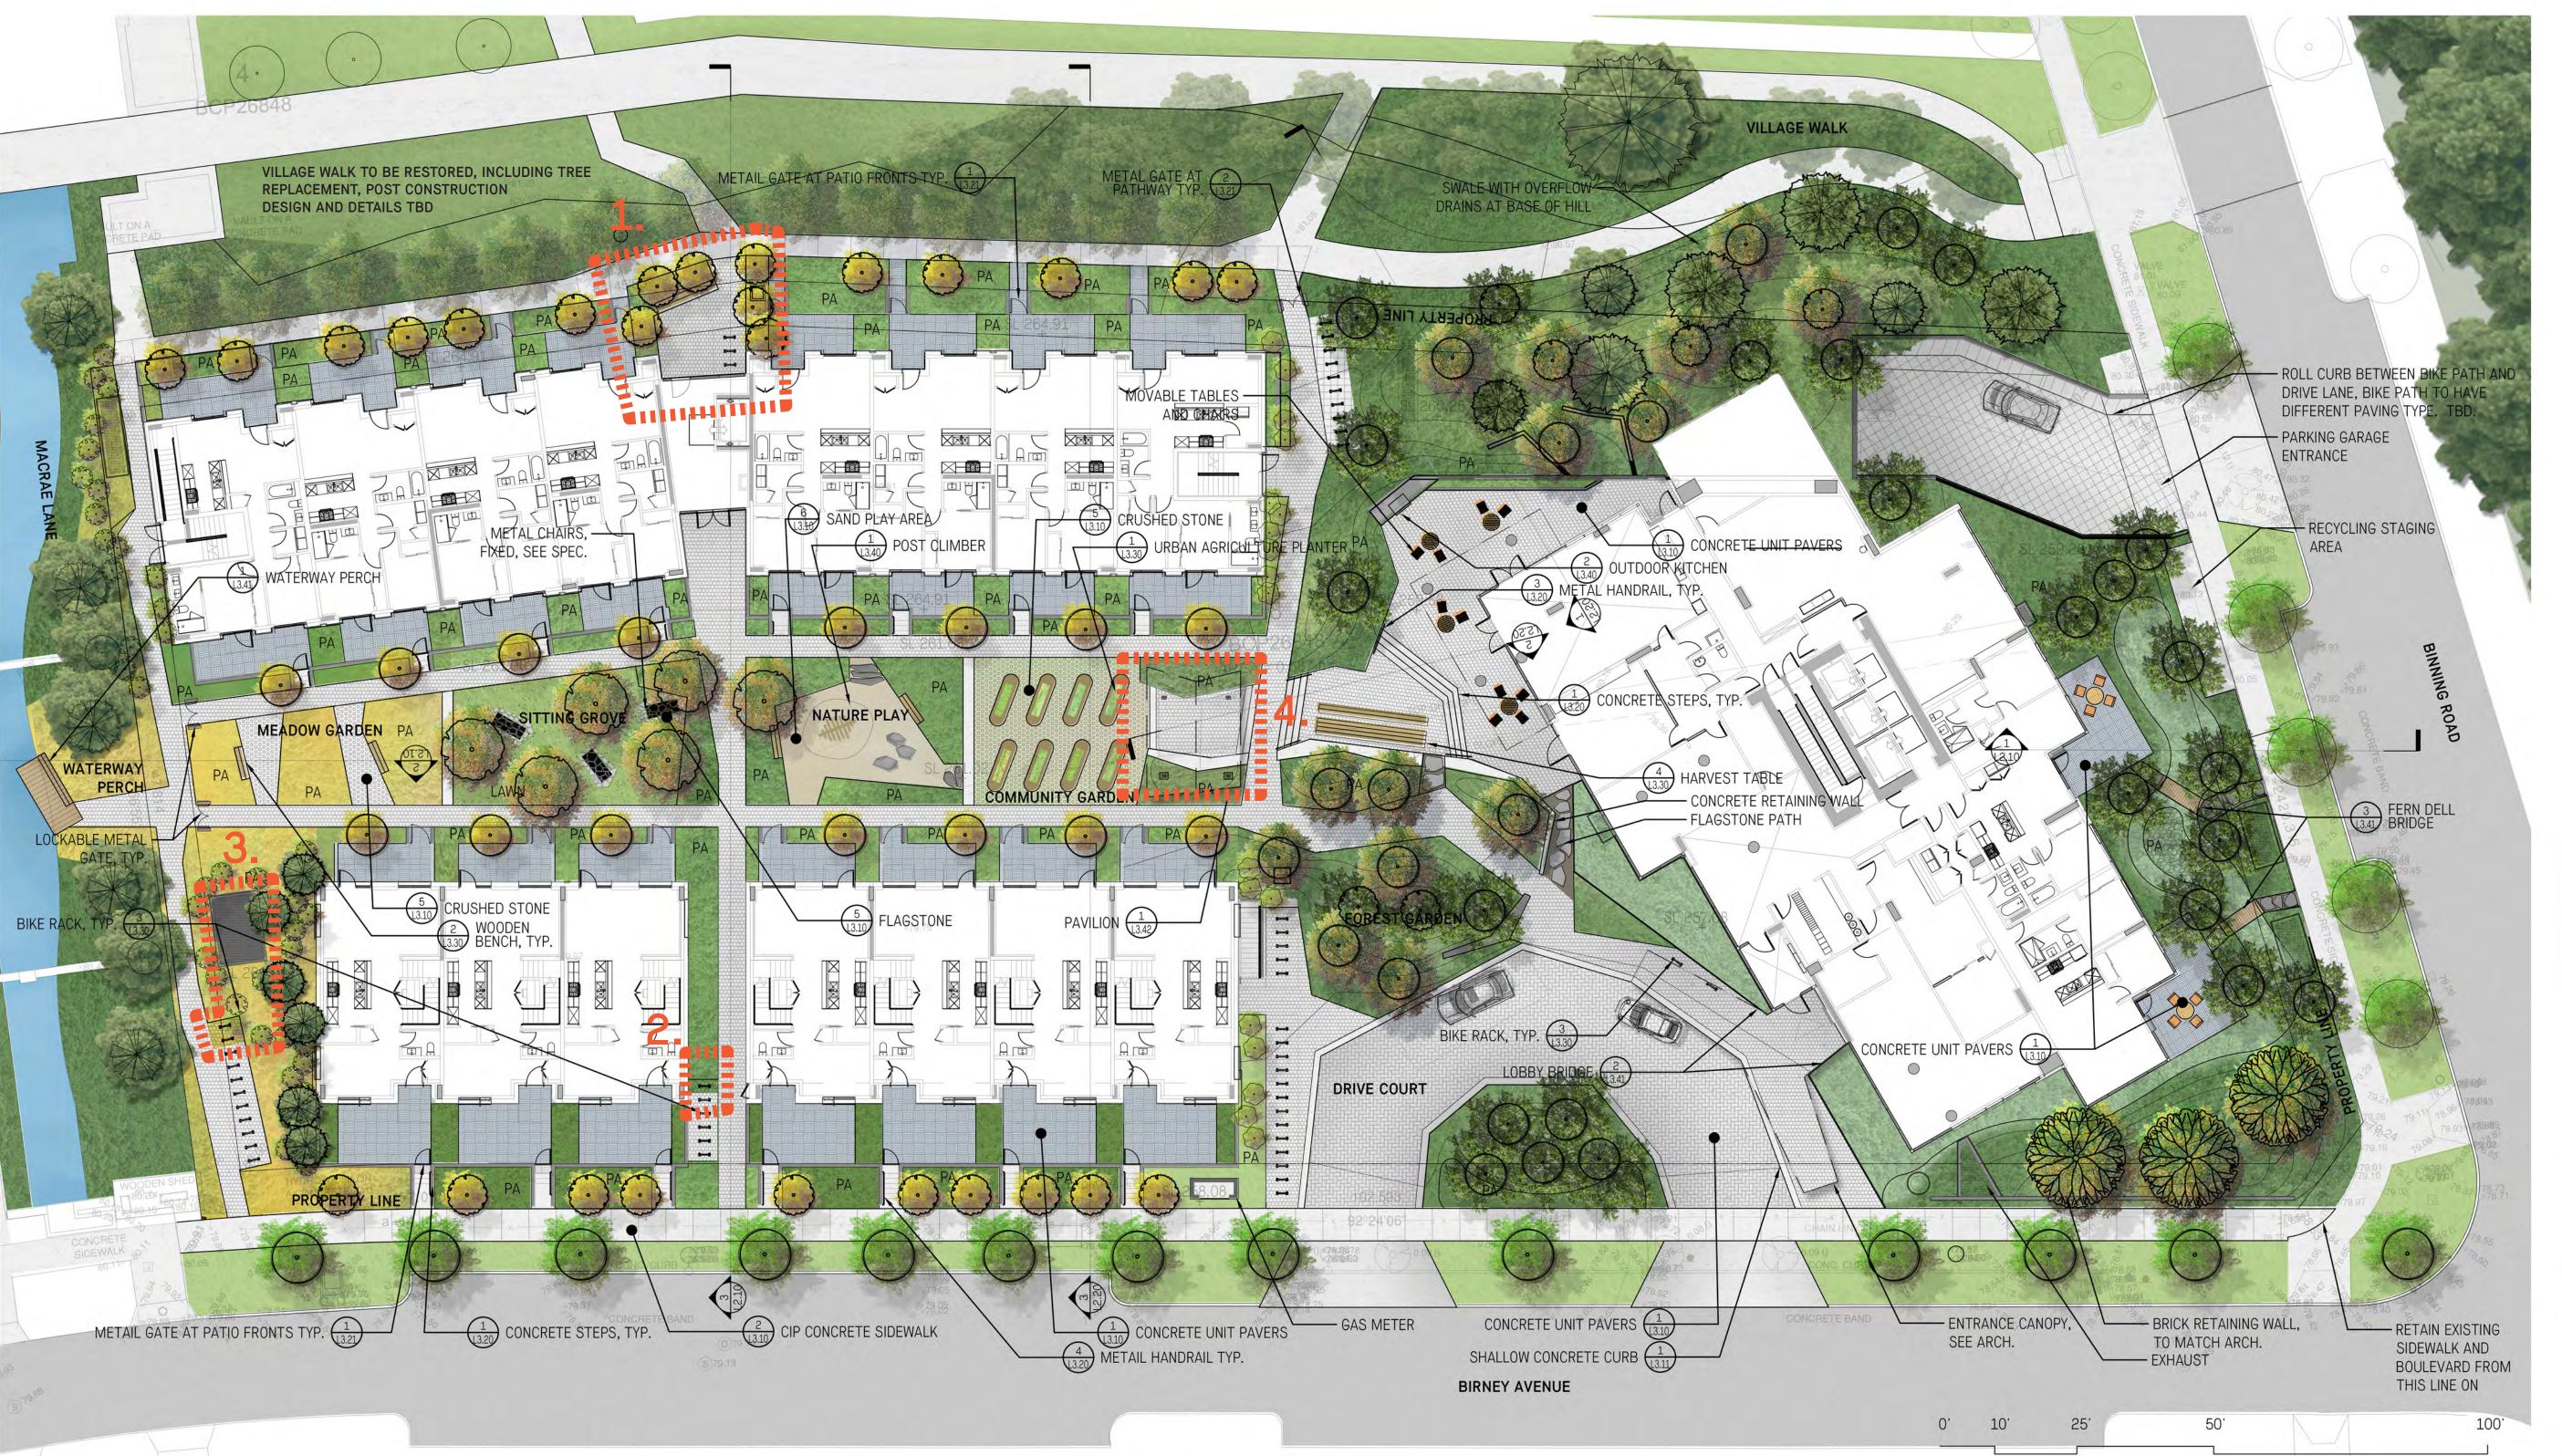

The following changes have been made to the landscape design since drawings were issued for DP in May, 2018.

- The entrance patio to the midrise building was simplified due to new grading information for the existing grades.
- 2. One additional bike rack was added to the walkway between townhouses.
- 3. Two additional bike racks were added to the meadow walk. A mechanical vent was added to the planting area.
- 4. The pavilion design was developed see details.
- 5. The existing trees to be removed has been changed due to the need for a construction access route within Village Lane See arborists report.
- 6. Bollards added to courtyard pathways, see lighting plan.

#### LANDSCAPE CONCEPT

The landscape vision exists on two levels: one - by creating an ecosystem-inspired sense of place, and, two - by considering programming which enriches the private and communal experience for residents.

The landscape is grounded to its location directly adjacent to Pacific Spirit Park primarily through the use of planting. The vegetative strategy suggests a forest edge landscape typology.

#### A Forest Garden

While it would be impossible to recreate a mature coniferous forest in this built environment, we can attempt to evoke a more open, deciduous forest edge ecosystem with small ornamental trees such as vine maples, pacific dogwood and red alders. Underneath this light canopy is a garden of ferns and other ornamental groundcovers in a simplified, informal 'forest floor'.

Within the forest garden are two 'clearings', the Drive Court and the Community Patio. The Drive Court announces the entrance to the tower which is then reached by passing over a fern dell. From this space which also holds a large waiting bench, one passes through a threshold canopy to enter The Community Patio. This is the main open space connected to the tower's amenity spaces. This place is conceived of as the social and family gathering place for the residents of the tower. It contains a BBQ and large harvest table. Unit pavers are used to help bring a comfortable scale and finer level of detail to the paved areas.

At the corner of Binning and Birney avenues is a copse of larger deciduous feature trees which will be a focal point for the forest garden and for the development from the street.

#### A Landscape Bento Box

Moving west through the site, the Community Patio is bounded by a small pavilion. From here we enter a linear space which is framed by the back sides of the townhouses and midrise. The linearity is broken into four distinct gardens: a community agriculture zone, a nature play area, a sitting grove and, finally - a meadow garden. This meadow garden follows the overall planting concept culminating the edge of the forest with an open field; it turns the corner and continues alongside the pathway to Birney. Moving from the more active to more passive landscape types as we move away from the tower, the series of spaces allows residents to step right out of their houses and into useful and communal spaces of a comfortable, intimate, scale.

#### A Perch

The four gardens end at a north south connection pathway which links Birney road to Khorana Park. Just past this pathway a small perch platform with bench engages with the existing waterway, culminating the procession of landscape experiences.

#### Edges

On the north and west sides of the site, existing coniferous trees and shrub gardens create a buffered edge to the residences. Landscaping would be designed to merge seamlessly with these existing landscapes.