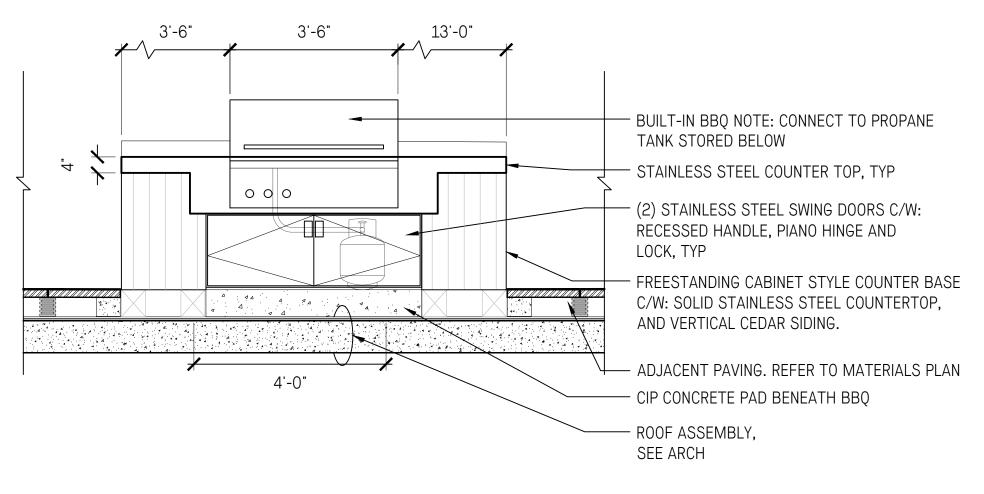

Within the forest garden are two 'clearings', the Drive Court and the Community Patio. The Drive Court announces the entrance to the tower which is then reached by passing over a fern dell. From this space which also holds a large waiting bench, one passes through a threshold canopy to enter The Community Patio. This is the main open space connected to the tower's amenity spaces. This place is conceived of as the social and family gathering place for the residents of the tower. It contains a BBQ and large harvest table. Unit pavers are used to help bring a comfortable scale and finer level of detail to the paved areas.