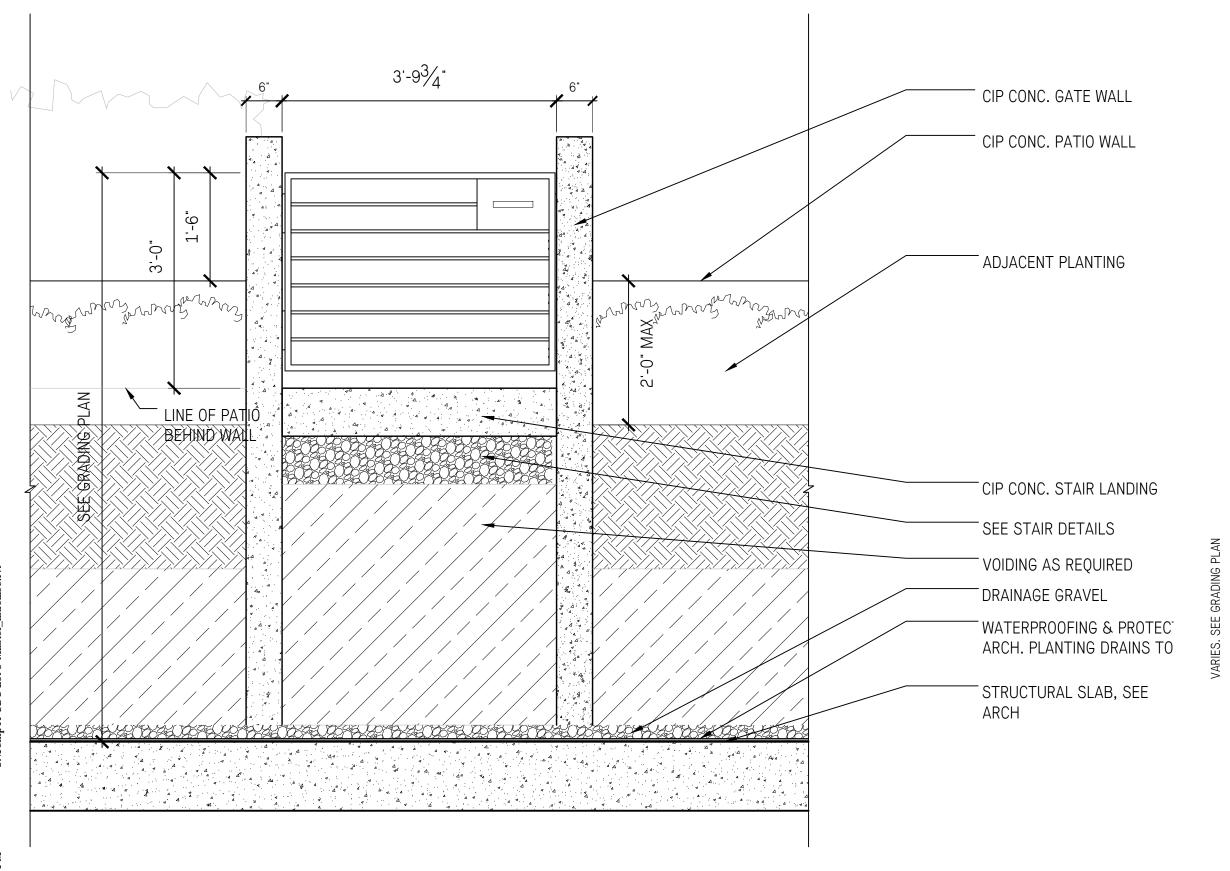

LANDSCAPE WALLS DETAILS

L -3.22

COPYRIGHT © 2017 PERKINS+WILL

CIP CONCRETE WALL AND SLOPED PLANTING AT TOWNHOUSE PATIO - SOUTH

| 3/4" = 1'-0"

5 DECORATIVE WALL SECTION

(13.23) 3/4" = 1'-0"

CIP CONCRETE GATE WALL DETAIL

L3.23 3/4" = 1'-0"

(L

METAL TREE PLANTER AT SAND PLAY

1"=1'-0"

— ADD SECOND ROW WHERE SHOWN ON PLAN

- ADJACENT PAVING LEVEL, REFER

— STRUCTURAL SLAB AND ROOF ASSEMBLY, SEE ARCH

— 8 X 8 CEDAR TIMBERS