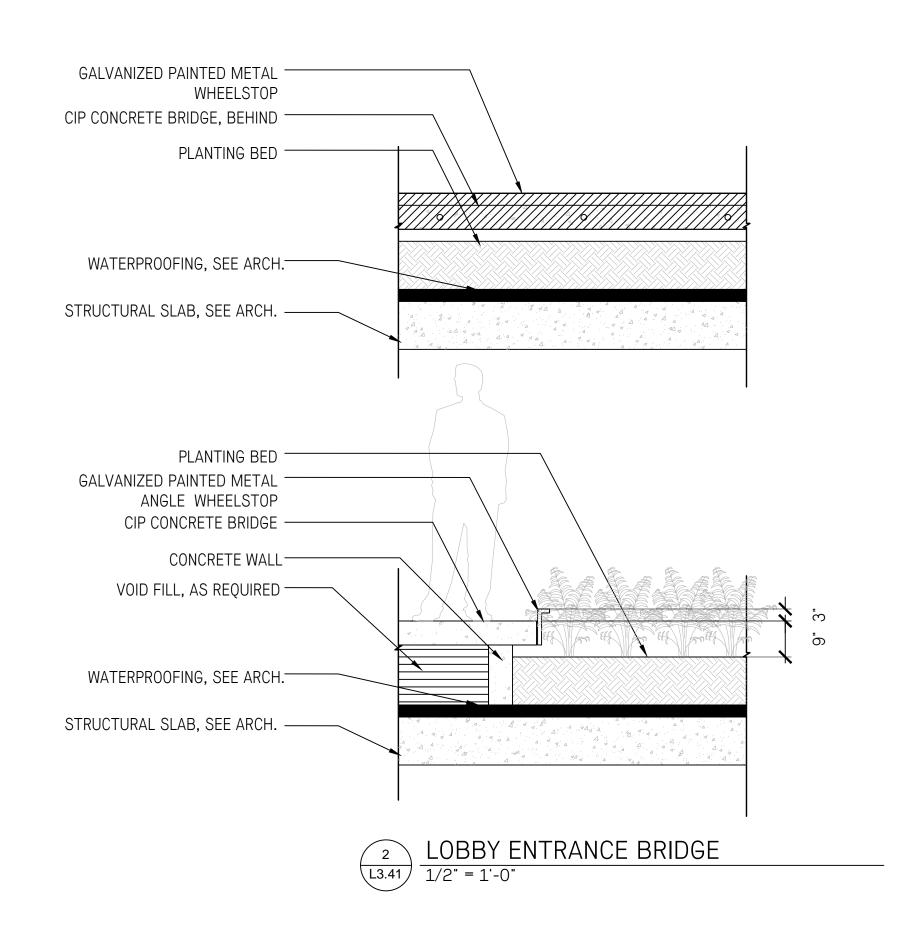

LANDSCAPE STRUCTURES **DETAILS** 

L3.40

L3.41 3/8" = 1'-0"

LANDSCAPE STRUCTURES **DETAILS** 

L3.41

1-2 PAVILION COLUMN ELVATION

PAVILION - AXO
NTS

PERKINS

The Wall Group

HAPA

Landscape Architecture Urban Design