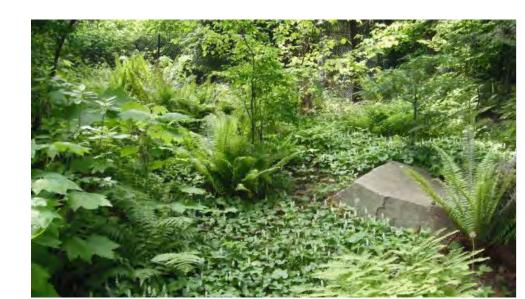

#### A Forest Garden

While it would be impossible to recreate a mature coniferous forest in this built environment, we can attempt to evoke a more open, deciduous forest edge ecosystem with small ornamental trees such as vine maples, pacific dogwood and red alders. Underneath this light canopy is a garden of ferns and other ornamental groundcovers in a simplified, informal 'forest floor'.

Within the forest garden are two 'clearings', the Drive Court and the Community Patio. The Drive Court announces the entrance to the tower which is then reached by passing over a fern dell. From this space which also holds a large waiting bench, one passes through a threshold canopy to enter The Community Patio. This is the main open space connected to the tower's amenity spaces. This place is conceived of as the social and family gathering place for the residents of the tower. It contains a BBQ and large harvest table. Unit pavers are used to help bring a comfortable scale and finer level of detail to the paved areas.