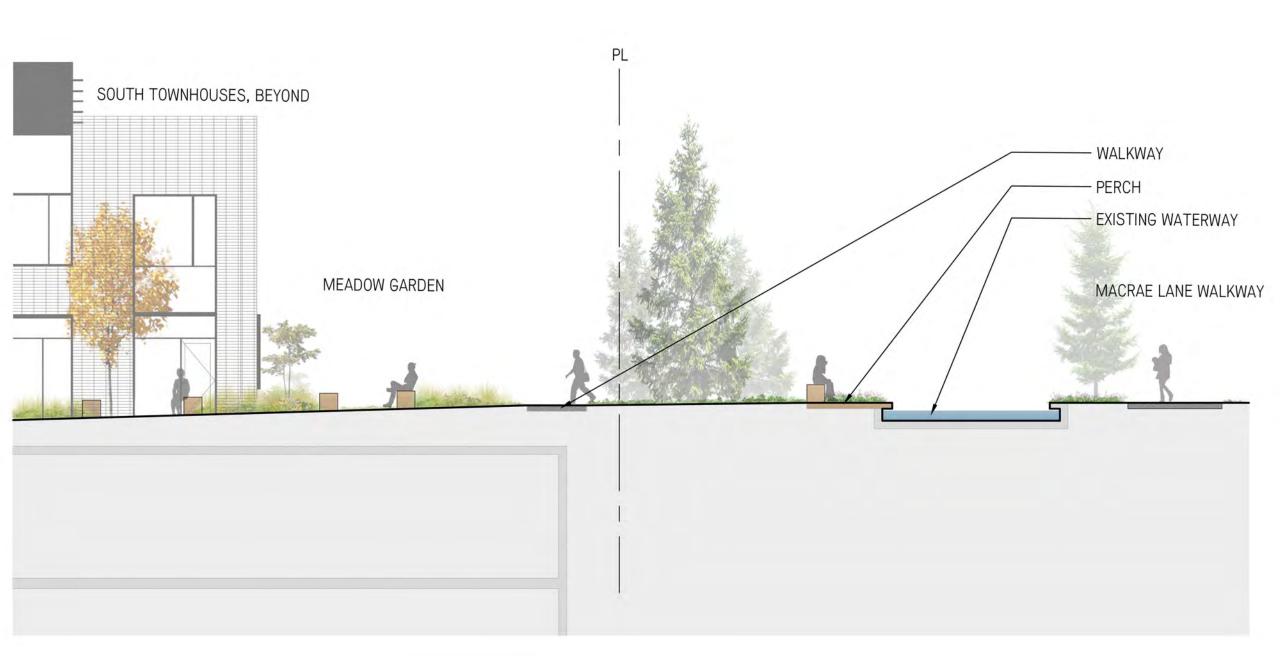

#### A Perch

The four gardens end at a north south connection pathway which links Birney road to Khorana Park. Just past this pathway a small perch platform with bench engages with the existing waterway, culminating the procession of landscape experiences.

BENCH ACCENT LIGHTING

403 - 375 West Fifth Avenue Vancouver BC, V5Y 1J6 604 909 4150 hapacobo.com

2018-07-24

SECTION LOOKING NORTH THROUGH FERN DELL

1/8" = 1'0"

2 SECTION LOOKING SOUTH THROUGH PERCH 1/8" = 1'0"

LANDSCAPE SECTIONS

SECTION LOOKING WEST THROUGH FOREST HILL

1/8" = 1'0"

SECTION LOOKING SOUTH THROUGH COMMUNITY PATIO

1/8" = 1'0"