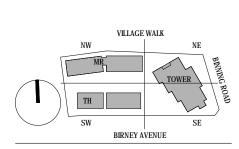

#### **PATHS**

TREE CANOPY

**PLACES** 

VEHICULAR ACCESS

L-1.00

2018-07-24

TREE RETENTION AND REMOVAL PLAN

The Wall Group

8 DPMA SUBMISSION

TREE RETENTION AND REMOVAL PLAN

L-1.01

1 MATERIALS PLAN
1/16" = 1'-0"