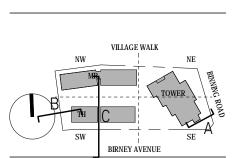

#### **PATHS**

TREE CANOPY

**PLACES** 

VEHICULAR ACCESS

L-1.00

2018-07-24

TREE RETENTION AND REMOVAL PLAN

The Wall Group

HAPA

Landscape Architecture Urban Design 403 - 375 West Fifth Avenue Vancouver BC, V5Y 1J6 604 909 4150 hapacobo.com

DEVELOPMENT PERMIT MINOR AMENDMENT 2018-07-24

See Arborist's report in conjunction with this plan