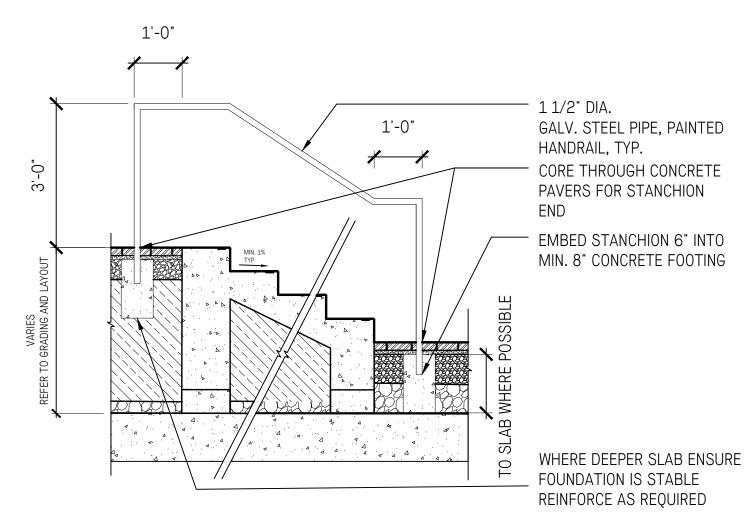

PAVING PATTERNS

L - 3.12

REFER TO GRADING PLAN FOR TOP/BOTTOM OF STAIR **ELEVATIONS** 

CIP. CONCRETE STAIRS OVER SLAB 1 CIP. CO L3.20 3/4"= 1-0"

- 1. HANDRAIL HEIGHT & DESIGN TO CONFORM TO BC BUILDING CODE. CONFIRM DIMENSIONS ON SITE.
- 2. GRIND ALL CUT/WELDED SURFACES TO SMOOTH UNIFORM FINISH,
- 3. ALL METAL COMPONENTS TO BE PAINTED TO BE GALVANIZED AND PAINTED. CONFIRM COLOUR WITH LANDSCAPE ARCHITECT
- 4. PROVIDE SHOP DRAWINGS, SIGNED AND SEALED BY A STRUCTURAL ENGINEER LICENSED TO PRACTICE IN BRITISH COLUMBIA, FOR ALL METAL COMPONENTS AND CONNECTIONS, FOR REVIEW AND APPROVAL BY OWNER'S REPRESENTATIVE.

FREESTANDING HANDRAIL, TYP. 3 FREEST L3.20 1/2"=1'-0"

- 1. HANDRAIL HEIGHT & DESIGN TO CONFORM TO BC BUILDING CODE. CONFIRM DIMENSIONS ON SITE.
- 2. GRIND ALL CUT/WELDED SURFACES TO SMOOTH UNIFORM FINISH,

(L3.20) 3/4"=1'-0"

- 3. ALL METAL COMPONENTS TO BE PAINTED TO BE GALVANIZED AND PAINTED. CONFIRM COLOUR WITH LANDSCAPE ARCHITECT
- 4. PROVIDE SHOP DRAWINGS, SIGNED AND SEALED BY A STRUCTURAL ENGINEER LICENSED TO PRACTICE IN BRITISH COLUMBIA, FOR ALL METAL COMPONENTS AND CONNECTIONS, FOR REVIEW AND APPROVAL BY OWNER'S REPRESENTATIVE.

4 HANDRAIL EXTEND BEYOND WALL, TYP. L3.20 1/2"=1'-0"

LANDSCAPE STAIRS AND HANDRAILS DETAILS

L -3.20

PERKINS

hapacobo.com

DEVELOPMENT PERMIT MINOR AMENDMENT 2018-07-24

METAL GATE AT PATHWAY L2.21 1/2" = 1'-0"

NOTES ON ALL METAL GATES:

**FABRICATION** 