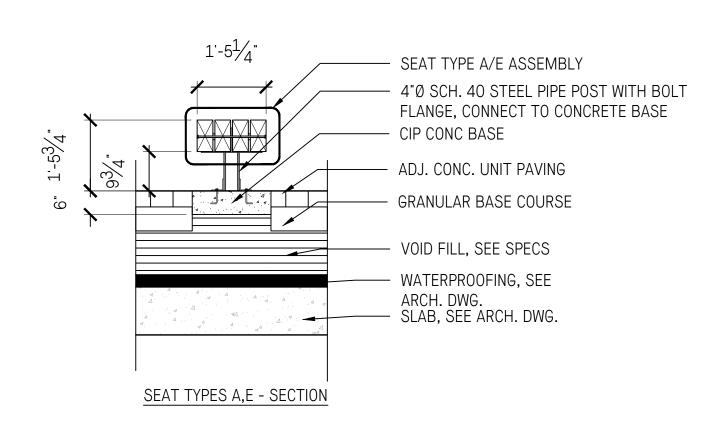

## URBAN AGRICULTURE PLANTER 1/2"=1'-0"

3 BIKE RACK L3.30 3/4"=1'-0"

WOOD SEAT ASSEMBLY DETAIL 1" = 1'-0"

TABLE - PLAN

4 HARVEST TABLE L3.30 1/2"=1'-0"