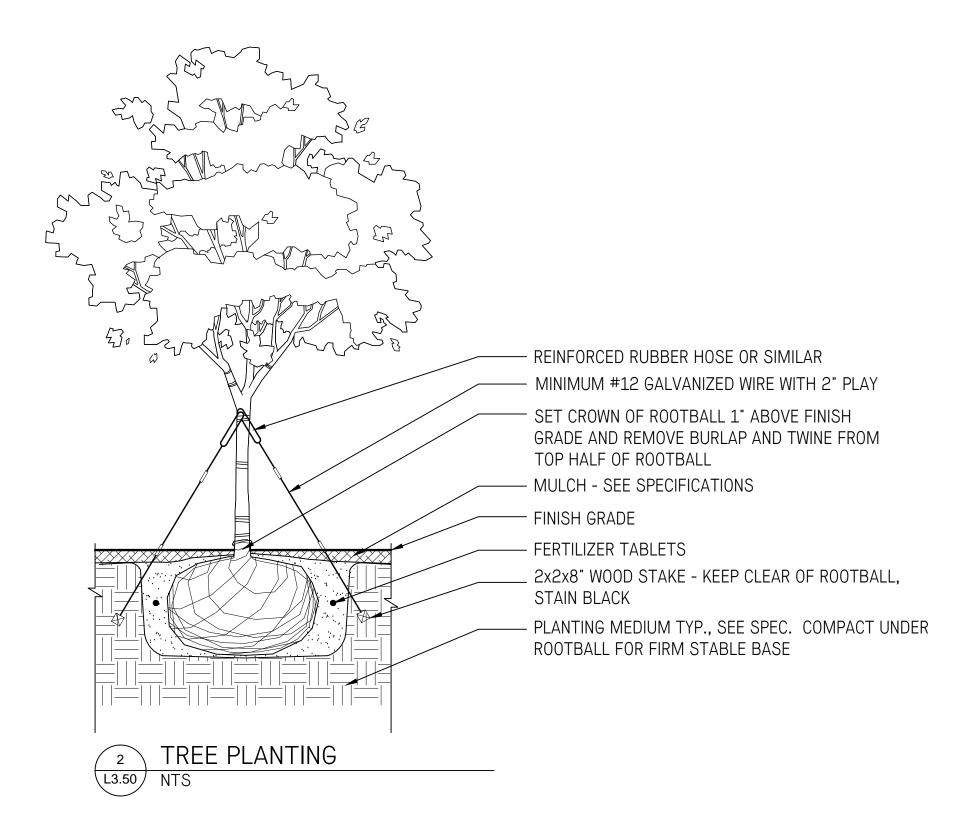

LANDSCAPE STRUCTURES
DETAILS

L3.42

SOIL PROFILES

NTS

TREE PLANTING ON SLOPE

13.50 NTS

PLANTING DETAILS

L - 3.50