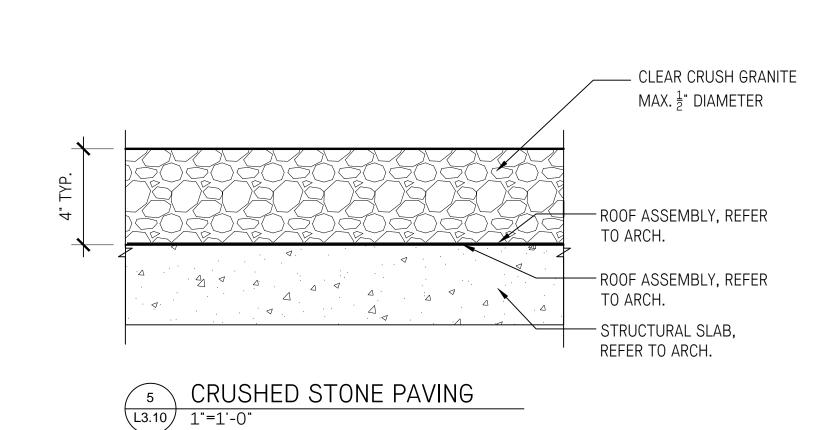

1J6

604 909 4150 hapacobo.com

DEVELOPMENT PERMIT MINOR AMENDMENT



### IVY ON THE PARK

| 1 | PRE-APPLICATION AUDP<br>SUBMISSION | 2017-11-02 |
|---|------------------------------------|------------|
| 2 | PRE-APPLICATION AUDP<br>SUBMISSION | 2017-12-07 |
| 3 | PRE-DP APPLICATION SUBMISSION      | 2017-12-06 |
| 4 | DP-APPLICATION AUDP<br>SUBMISSION  | 2018-02-01 |
| 5 | DEVELOPMENT PERMIT<br>SUBMISSION   | 2018-01-23 |
| 6 | DP RE-SUBMISSION                   | 2018-03-02 |
| 7 | DP RE-SUBMISSION                   | 2018-05-24 |
| 8 | DPMA SUBMISSION                    | 2018-07-24 |

#### LANDSCAPE SECTIONS

L-2.20





Landscape Architecture Urban Design 403 - 375 West Fifth Avenue Vancouver BC, V5Y 1J6

604 909 4150 hapacobo.com

DEVELOPMENT PERMIT MINOR AMENDMENT 2018-07-24











ON SLAB -ROOFTOP PATIO

ON SLAB - GROUND LEVEL PEDESTRIAN PATHWAYS AND PATIOS

ON SLAB VEHICULAR DRIVEWAYS

CONCRETE PAVERS

L3.10 1"=1-'0"

- HYDRAPRESSED SLABS, REFER TO SPEC.

CONCRETE UNIT PAVERS, REFER TO SPEC.

CONCRETE UNIT PAVERS, REFER TO SPEC.

DRAINAGE MAT

REFER TO ARCH. FOR

STRUCTURAL SLAB,

REFER TO ARCH. DWGS

1" SAND BEDDING COURSE

FILTER FABRIC

ARCH. DWG

REFER TO ARCH. FOR

VEHICULAR GRADE

L" SAND BEDDING COURSE

-3/4" MINUS CRUSHED GRAVEL

BUILD UP OVER STRUCT. SLAB

STRUCTURAL SLAB REFER TO

COMPACTED BASE COURSE

FILTER FABRIC

ARCH. DWG

REFER TO ARCH. FOR

-3/4" MINUS CRUSHED GRAVEL COMPACTED BASE COURSE

BUILD UP OVER STRUCT. SLAB

STRUCTURAL SLAB REFER TO

BUILD UP OVER STRUCT. SLAB

PEDESTAL SYSTEM (ALTERNATE PEA GRAVEL)

SAND PLAY AREA SURFACING - GROUND