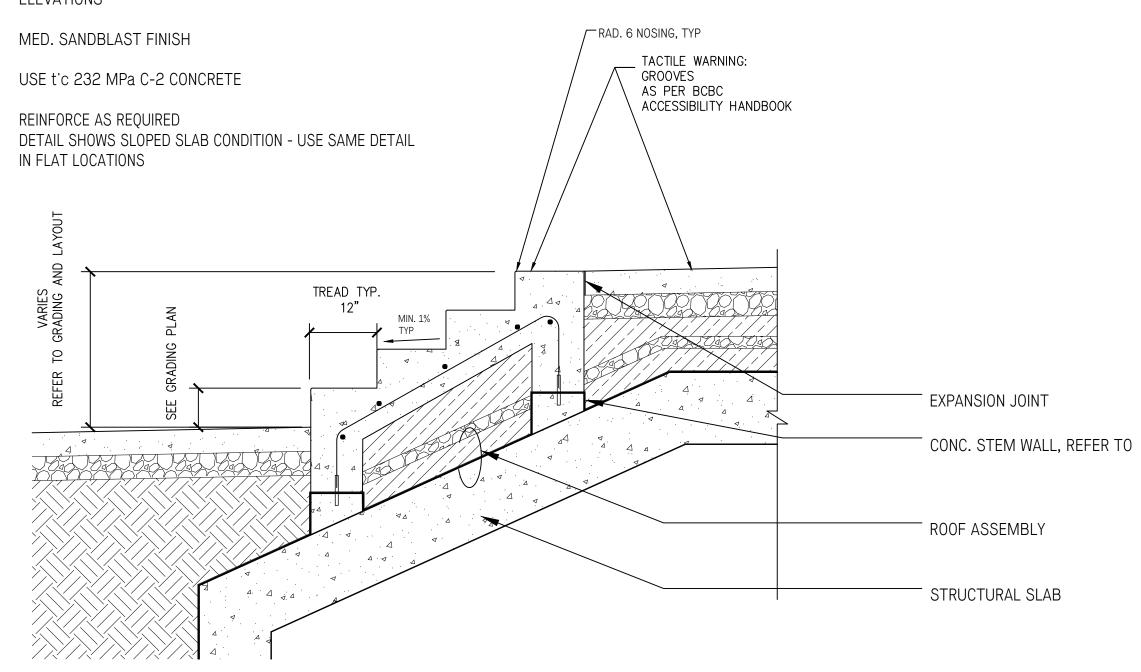

LANDSCAPE WALLS **DETAILS** 

L -3.22

NOTES: REFER TO GRADING PLAN FOR TOP/BOTTOM OF ALL WALL **ELEVATIONS** 

MED. SANDBLAST FINISH

USE t'c 232 MPa C-2 CONCRETE

REINFORCE AS REQUIRED

CIP CONCRETE RETAINING WALL CROSS-SECTION 1

3/4" = 1'-0"

CIP CONCRETE RETAINING WALL CROSS-SECTION 2

3/4" = 1'-0"

3 VIEW OF WALLS AT ENTRANCE

NTS

REFER TO GRADING PLAN FOR TOP/BOTTOM OF ALL WALL

ELEVATIONS

MED. SANDBLAST FINISH

REINFORCE AS REQUIRED

USE t'c 232 MPa C-2 CONCRETE

DEVELOPMENT PERMIT MINOR AMENDMENT 2018-07-24

PERKINS

+ WILL

CIP CONCRETE WALL AND SLOPED PLANTING AT MIDRISE PATIO - BACK

2 3/4" = 1'-0"