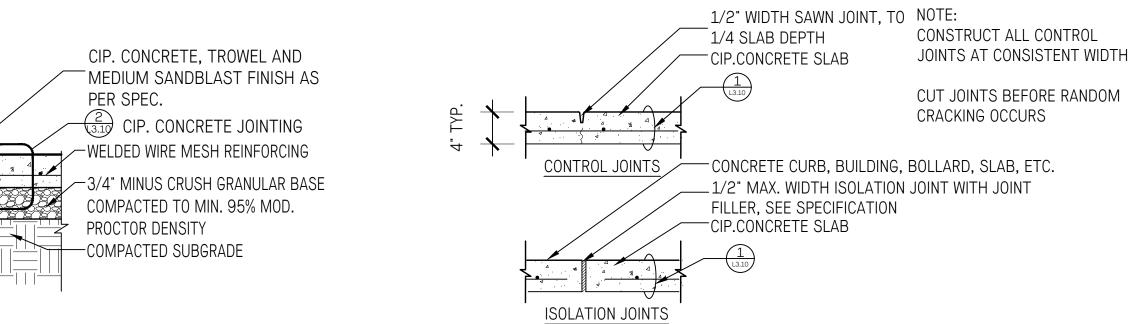

ON SLAB - GROUND LEVEL PEDESTRIAN PATHWAYS AND PATIOS

ON SLAB VEHICULAR DRIVEWAYS

CONCRETE PAVERS

L3.10 1"=1-'0"

- HYDRAPRESSED SLABS, REFER TO SPEC.

CONCRETE UNIT PAVERS, REFER TO SPEC.

CONCRETE UNIT PAVERS, REFER TO SPEC.

DRAINAGE MAT

REFER TO ARCH. FOR

STRUCTURAL SLAB,

REFER TO ARCH. DWGS

1" SAND BEDDING COURSE

FILTER FABRIC

ARCH. DWG

REFER TO ARCH. FOR

VEHICULAR GRADE

L" SAND BEDDING COURSE

-3/4" MINUS CRUSHED GRAVEL

BUILD UP OVER STRUCT. SLAB

STRUCTURAL SLAB REFER TO

COMPACTED BASE COURSE

FILTER FABRIC

ARCH. DWG

REFER TO ARCH. FOR

-3/4" MINUS CRUSHED GRAVEL COMPACTED BASE COURSE

BUILD UP OVER STRUCT. SLAB

STRUCTURAL SLAB REFER TO

BUILD UP OVER STRUCT. SLAB

PEDESTAL SYSTEM (ALTERNATE PEA GRAVEL)

SAND PLAY AREA SURFACING - GROUND LEVEL 6 SAND F L3.10 1" = 1'-0"

PAVING DETAILS

L -3.10