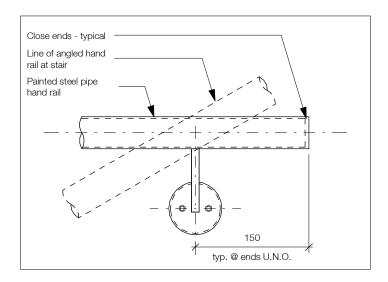

### **DP Drawing List**

|                               |                                                                      | Issue Date               | Current Ver |
|-------------------------------|----------------------------------------------------------------------|--------------------------|-------------|
| B<br>B-A000                   | Cover Sheet                                                          | 2019.08.28               | P13         |
| B-A000<br>B-A001              | General Notes                                                        | 2019.08.28               | P9          |
| B-A001                        | Context Plan                                                         | 2019.08.28               | P16         |
| B-A003                        | Site Survey                                                          | 2019.08.28               | P9          |
| B-A004                        | Existing Site Plan                                                   | 2019.08.28               | P8          |
| B-A004<br>B-A005              | Demolition Plan                                                      | 2019.08.28               | P8          |
| B-A005<br>B-A006              | Site Setting Out Plan                                                | 2019.08.28               | P12         |
|                               |                                                                      |                          |             |
| B-A007                        | Site Boundaries and Phasing Plan                                     | 2019.08.28               | P9          |
| B-A010                        | Site Plan Below Grade - Level P1                                     | 2019.08.28               | P13         |
| B-A011                        | Site Plan Below Grade - Level P2                                     | 2019.08.28               | P12         |
| B-A015                        | Site Plan - West                                                     | 2019.08.28               | P10         |
| B-A016                        | Site Plan - South                                                    | 2019.08.28               | P11         |
| B-A017                        | Site Plan - North                                                    | 2019.08.28               | P11         |
| B-A021                        | Assemblies                                                           | 2019.08.28               | P9          |
| B-A022                        | Assemblies                                                           | 2019.08.28               | P8          |
| B-A511                        | Typical Stair Details                                                | 2019.08.28               | P8          |
| B-A701                        | Typical Masonry Plan Details                                         | 2019.08.28               | P6          |
| B-A702                        | Typical Overhead Roller Door Jamb Detail                             | 2019.08.28               | P5          |
| B-A703                        | Typical Curtain Wall Plan Details                                    | 2019.08.28               | P5          |
| B-A704                        | Curtain Wall Mullion at Partition                                    | 2019.08.28               | P3          |
| B-A705                        | Typical Window Plan Details                                          | 2019.08.28               | P7          |
| B-A706                        | Stair Core Metal Cladding Door Jamb                                  | 2019.08.28               | P3          |
| B-A707                        | Stair Core CMU Wall Curtain Wall Interface                           | 2019.08.28               | P3          |
| B-A708                        |                                                                      | 2019.08.28               | P4          |
|                               | Typical Plan Detail - Brick Corner at Window                         |                          |             |
| B-A720                        | Section Detail - Concrete Slab at Curtain Wall                       | 2019.08.28               | P2          |
| B-A721                        | Curtain Wall to Metal Cladding Plan Detail                           | 2019.08.28               | P4          |
| B-A723                        | Curtain Wall at Metal Cladding Corner                                | 2019.08.28               | P3          |
| B-A740                        | Foundation Wall Expansion Joint Plan Detail                          | 2019.08.28               | P2          |
| B-A750                        | Basement Wall Pad Detail                                             | 2019.08.28               | P4          |
| B-A751                        | Basement Wall Foundation Detail                                      | 2019.08.28               | P7          |
| B-A752                        | Level 01 Slab Edge on Grade Detail                                   | 2019.08.28               | P7          |
| B-A753                        | Level 01 Slab Edge to Plaza Slab Detail                              | 2019.08.28               | P7          |
| B-A755                        | Typical Window Head and Sill Details 01                              | 2019.08.28               | P7          |
| B-A756                        | Typical Parapet Section Detail                                       | 2019.08.28               | P5          |
| B-A757                        | Typical Parapet Chamfer Section Detail                               | 2019.08.28               | P5          |
| B-A758                        | Typical Roof Upstand and Enclosure Section Detail                    | 2019.08.28               | P5          |
|                               | • •                                                                  |                          |             |
| B-A760                        | Typical Window Head and Sill Details 02                              | 2019.08.28               | P3          |
| B-A761                        | Typical Overhead Roller Door Detail                                  | 2019.08.28               | P5          |
| B-A762                        | Typical Curtain Wall Base Detail                                     | 2019.08.28               | P6          |
| B-A763                        | Typical Curtain Wall Head and Soffit Detail                          | 2019.08.28               | P5          |
| B-A764                        | Typical Curtain Wall Parapet Section Detail                          | 2019.08.28               | P4          |
| B-A765                        | Typical Metal Cladding Base Detail                                   | 2019.08.28               | P4          |
| B-A766                        | Shaft Grate Interface at Grade                                       | 2019.08.28               | P3          |
| B-A767                        | Slab Upstand at Grade Section Detail                                 | 2019.08.28               | P2          |
| B-A768                        | Below Grade Slab Knee Section Detail                                 | 2019.08.28               | P3          |
| B-A770                        | Typical Soffit Masonry Support Detail                                | 2019.08.28               | P3          |
| B-A771                        | Typical Curtain Wall Base Detail Over Parkade                        | 2019.08.28               | P5          |
| B-A772                        | Typical Curtain Wall Head in Brickwork                               | 2019.08.28               | P3          |
| B-A773                        | Suspended Ramp Slab Expansion Joint Detail                           | 2019.08.28               | P2          |
| B-A775                        | Slab on Grade Expansion Joint Detail                                 | 2019.08.28               | P4          |
| B-A776                        | Suspended Slab with Landscaping, Expansion Joint Section Detail      | 2019.08.28               | P2          |
| B-A778                        | Slab Edge Detail at Structural Expansion Joint                       | 2019.08.28               | P4          |
| B-A780                        | Typical Roof Anchor Section Detail                                   | 2019.08.28               | P2          |
| B-A781                        | Typical Rainwater Outlet Detail                                      | 2019.08.28               | P2          |
|                               |                                                                      |                          |             |
| B-A782                        | Typical Metal Cladding Base to Roof Section Detail                   | 2019.08.28               | P2          |
| B-A783                        | Typical Metal Cladding Section Parapet Detail                        | 2019.08.28               | P2          |
| B-A784                        | Typical Core Roof to Mechanical Enclosure Cladding Detail            | 2019.08.28               | P2          |
| B-A785                        | Typical Mech Enclosure Roof to Exterior Wall Section Detail          | 2019.08.28               | P3          |
| B-A790                        | Metal Cladding at Concrete to Metal Stud Corner Plan Detail          | 2019.08.28               | P3          |
| B-A791                        | Metal Cladding to Mechanical Enclosure Corner Detail                 | 2019.08.28               | P2          |
| B-A792                        | Metal Cladding to Mechanical Enclosure abutment Detail               | 2019.08.28               | P2          |
| B-A793                        | Metal Stud Wall to Cement Panel Wall Detail                          | 2019.08.28               | P2          |
| B-A794                        | Curtain Wall Head to Metal Cladding Section Detail                   | 2019.08.28               | P2          |
| B-A795                        | Brickwork Head to Metal Cladding Section Detail                      | 2019.08.28               | P2          |
| B1<br>B1-A100                 | Floor Plan Level B1                                                  | 2019.08.28               | P18         |
| B1-A100                       | Floor Plan Level 01                                                  | 2019.08.28               | P18         |
|                               |                                                                      |                          |             |
| B1-A102                       | Floor Plan Level 02-08                                               | 2019.08.28               | P19         |
| B1-A103                       | Roof Plan                                                            | 2019.08.28               | P19         |
| B1-A201                       | Building 1 Sections 01, 02 and 03                                    | 2019.08.28               | P17         |
| B1-A202                       | Building 1 Section 04                                                | 2019.08.28               | P17         |
| B1-A301                       | North Elevation                                                      | 2019.08.28               | P15         |
| B1-A302                       | South Elevation                                                      | 2019.08.28               | P15         |
| B1-A303                       | East and West Elevation                                              | 2019.08.28               | P15         |
| B1-A501                       | Stair Core 02 Plans, Sections, 3D View                               | 2019.08.28               | P10         |
| B1-A502                       | Stair Core 01 Plans, 3D View                                         | 2019.08.28               | P11         |
| B1-A503                       | Stair Core 01 Sections                                               | 2019.08.28               | P10         |
| B1-A504                       | Stair Core 03 Plans, Sections, 3D View                               | 2019.08.28               | P10         |
| B1-A304<br>B1-A721            | Plan Detail - Brick at Curtain Wall Corner                           |                          |             |
|                               |                                                                      | 2019.08.28               | P2          |
| B1-A722                       | Metal Cladding Corner Plan Detail                                    | 2019.08.28               | P4          |
|                               | Building 1 Vestibule Door Sill Section Details                       | 2019.08.28               | P4          |
|                               | -                                                                    | 0010 == ==               |             |
| B1-A751<br>B1-A752<br>B1-A760 | Building 1 Vestibule Outer Door Head Detail Building 1 Canopy Detail | 2019.08.28<br>2019.08.28 | P4<br>P3    |