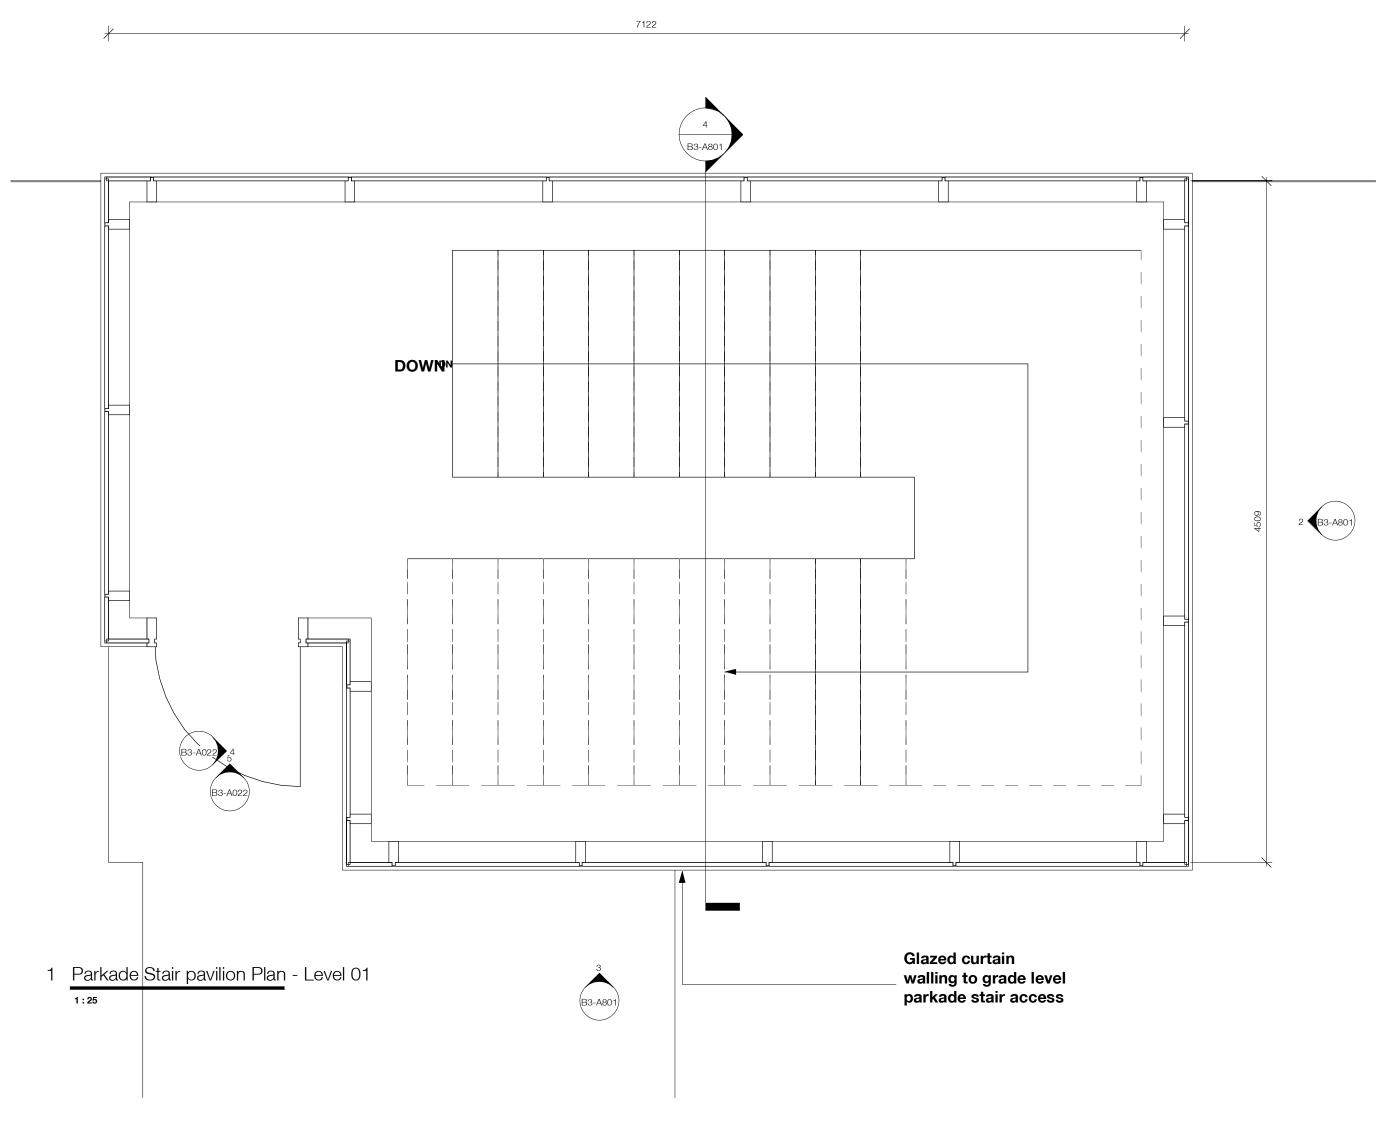

### **DP Drawing List**

| B2                                                                                                          |                                                                                                                                                                                                                                                                                                                       |                                                                                                                            |                                        |
|-------------------------------------------------------------------------------------------------------------|-----------------------------------------------------------------------------------------------------------------------------------------------------------------------------------------------------------------------------------------------------------------------------------------------------------------------|----------------------------------------------------------------------------------------------------------------------------|----------------------------------------|
| B2-A101                                                                                                     | Floor Plan Level 01                                                                                                                                                                                                                                                                                                   | 2019.08.28                                                                                                                 | P2                                     |
| B2-A102                                                                                                     | Floor Plan Typical Level 02-09                                                                                                                                                                                                                                                                                        | 2019.08.28                                                                                                                 | P1                                     |
| B2-A103                                                                                                     | Floor Plan Level 10                                                                                                                                                                                                                                                                                                   | 2019.08.28                                                                                                                 | P1:                                    |
| B2-A104                                                                                                     | Roof Plans                                                                                                                                                                                                                                                                                                            | 2019.08.28                                                                                                                 | P6                                     |
| B2-A201                                                                                                     | Sections 01 and 02                                                                                                                                                                                                                                                                                                    | 2019.08.28                                                                                                                 | P1                                     |
|                                                                                                             |                                                                                                                                                                                                                                                                                                                       |                                                                                                                            |                                        |
| B2-A202                                                                                                     | Section 03                                                                                                                                                                                                                                                                                                            | 2019.08.28                                                                                                                 | P1                                     |
| B2-A301                                                                                                     | North Elevation                                                                                                                                                                                                                                                                                                       | 2019.08.28                                                                                                                 | P1                                     |
| B2-A302                                                                                                     | South Elevation                                                                                                                                                                                                                                                                                                       | 2019.08.28                                                                                                                 | P1                                     |
| B2-A303                                                                                                     | East and West Elevation                                                                                                                                                                                                                                                                                               | 2019.08.28                                                                                                                 | P1                                     |
| B2-A501                                                                                                     | Stair Core 01 Plans, 3D View                                                                                                                                                                                                                                                                                          | 2019.08.28                                                                                                                 | P1                                     |
| B2-A502                                                                                                     | Stair Core 01 Sections                                                                                                                                                                                                                                                                                                | 2019.08.28                                                                                                                 | P1                                     |
| B2-A503                                                                                                     | Stair Core 02 Plan, Sections, 3D View                                                                                                                                                                                                                                                                                 | 2019.08.28                                                                                                                 | P1                                     |
| B2-A701                                                                                                     | Entrance Vestibule/Canopy                                                                                                                                                                                                                                                                                             | 2019.08.28                                                                                                                 | P4                                     |
|                                                                                                             |                                                                                                                                                                                                                                                                                                                       |                                                                                                                            |                                        |
| B2-A720                                                                                                     | Bleacher Stair                                                                                                                                                                                                                                                                                                        | 2019.08.28                                                                                                                 | P5                                     |
| B2-A721                                                                                                     | Bleacher Stair                                                                                                                                                                                                                                                                                                        | 2019.08.28                                                                                                                 | P4                                     |
| B2-A722                                                                                                     | Bleacher Stair                                                                                                                                                                                                                                                                                                        | 2019.08.28                                                                                                                 | P6                                     |
| ВЗ                                                                                                          |                                                                                                                                                                                                                                                                                                                       |                                                                                                                            |                                        |
| B3-A101                                                                                                     | Floor Plan Level 01                                                                                                                                                                                                                                                                                                   | 2019.08.28                                                                                                                 | P2                                     |
| B3-A102                                                                                                     | Floor Plan Level 02 and 03-07                                                                                                                                                                                                                                                                                         | 2019.08.28                                                                                                                 | P1                                     |
| B3-A103                                                                                                     | Roof Plan                                                                                                                                                                                                                                                                                                             | 2019.08.28                                                                                                                 | P1                                     |
|                                                                                                             |                                                                                                                                                                                                                                                                                                                       |                                                                                                                            |                                        |
| B3-A201                                                                                                     | Section 01                                                                                                                                                                                                                                                                                                            | 2019.08.28                                                                                                                 | P1                                     |
| B3-A202                                                                                                     | Section 02                                                                                                                                                                                                                                                                                                            | 2019.08.28                                                                                                                 | P1                                     |
| B3-A301                                                                                                     | North and South Elevation                                                                                                                                                                                                                                                                                             | 2019.08.28                                                                                                                 | P1                                     |
| B3-A302                                                                                                     | East Elevation                                                                                                                                                                                                                                                                                                        | 2019.08.28                                                                                                                 | P1                                     |
| B3-A303                                                                                                     | West Elevation                                                                                                                                                                                                                                                                                                        | 2019.08.28                                                                                                                 | P1                                     |
| B3-A501                                                                                                     | Stair Core 01 Plans and 3D View                                                                                                                                                                                                                                                                                       | 2019.08.28                                                                                                                 | P1                                     |
| B3-A502                                                                                                     | Stair Core 01 Sections                                                                                                                                                                                                                                                                                                | 2019.08.28                                                                                                                 | P1                                     |
| B3-A503                                                                                                     | Stair Core 02 Plans, Sections, 3D View                                                                                                                                                                                                                                                                                |                                                                                                                            | <br>P1                                 |
|                                                                                                             |                                                                                                                                                                                                                                                                                                                       | 2019.08.28                                                                                                                 |                                        |
| B3-A750                                                                                                     | Parkade Roof Upstand to Parkade Stair Curtain Wall Section Detail                                                                                                                                                                                                                                                     | 2019.08.28                                                                                                                 | P(                                     |
| B3-A751                                                                                                     | Retaining Wall Upstand to Parkade Stair Curtain Wall Section Detail                                                                                                                                                                                                                                                   | 2019.08.28                                                                                                                 | P                                      |
| B3-A801                                                                                                     | Parkade Stair Pavilion Layout                                                                                                                                                                                                                                                                                         | 2019.08.28                                                                                                                 | P                                      |
| B4                                                                                                          |                                                                                                                                                                                                                                                                                                                       |                                                                                                                            |                                        |
| B4-A101                                                                                                     | Floor Plan Level 01                                                                                                                                                                                                                                                                                                   | 2019.08.28                                                                                                                 | P1                                     |
| B4-A102                                                                                                     | Floor Plan Level 02 and 03-07                                                                                                                                                                                                                                                                                         | 2019.08.28                                                                                                                 | P1                                     |
| B4-A103                                                                                                     | Roof Plan                                                                                                                                                                                                                                                                                                             | 2019.08.28                                                                                                                 | P1                                     |
| B4-A201                                                                                                     | Section 01                                                                                                                                                                                                                                                                                                            | 2019.08.28                                                                                                                 | <br>P1                                 |
|                                                                                                             |                                                                                                                                                                                                                                                                                                                       |                                                                                                                            |                                        |
| B4-A202                                                                                                     | Section 02                                                                                                                                                                                                                                                                                                            | 2019.08.28                                                                                                                 | P1                                     |
| B4-A301                                                                                                     | North and South Elevation                                                                                                                                                                                                                                                                                             | 2019.08.28                                                                                                                 | P1                                     |
| B4-A302                                                                                                     | East Elevation                                                                                                                                                                                                                                                                                                        | 2019.08.28                                                                                                                 | P1                                     |
| B4-A303                                                                                                     | West Elevation                                                                                                                                                                                                                                                                                                        | 2019.08.28                                                                                                                 | P1                                     |
| B4-A501                                                                                                     | Stair Core 01 Plans and 3D View                                                                                                                                                                                                                                                                                       | 2019.08.28                                                                                                                 | P1                                     |
| B4-A502                                                                                                     | Stair Core 01 Sections                                                                                                                                                                                                                                                                                                | 2019.08.28                                                                                                                 | P1                                     |
| B4-A503                                                                                                     | Stair Core 02 Plans, Sections, 3D View                                                                                                                                                                                                                                                                                | 2019.08.28                                                                                                                 | <br>Pa                                 |
| D4-7000                                                                                                     | Stail Core of Flants, Sections, 3D view                                                                                                                                                                                                                                                                               | 2019.00.20                                                                                                                 | 1 (                                    |
| B5                                                                                                          | El Di la lot                                                                                                                                                                                                                                                                                                          | 0010 00 00                                                                                                                 | D.1                                    |
| B5-A101                                                                                                     | Floor Plan Level 01                                                                                                                                                                                                                                                                                                   | 2019.08.28                                                                                                                 | P1                                     |
| B5-A102                                                                                                     | Floor Plan Level 02 and 03-07                                                                                                                                                                                                                                                                                         | 2019.08.28                                                                                                                 | P1                                     |
| B5-A103                                                                                                     | Roof Plan                                                                                                                                                                                                                                                                                                             | 2019.08.28                                                                                                                 | P1                                     |
| B5-A201                                                                                                     | Sections 01 and 02                                                                                                                                                                                                                                                                                                    | 2019.08.28                                                                                                                 | P1                                     |
| B5-A202                                                                                                     | Section 03                                                                                                                                                                                                                                                                                                            | 2019.08.28                                                                                                                 | P1                                     |
|                                                                                                             | South Elevation                                                                                                                                                                                                                                                                                                       | 2019.08.28                                                                                                                 | P1                                     |
| B5-A3∩1                                                                                                     |                                                                                                                                                                                                                                                                                                                       | 2019.08.28                                                                                                                 | P1                                     |
| B5-A301<br>B5-A302                                                                                          | North Elevation                                                                                                                                                                                                                                                                                                       | ( \                                                                                                                        |                                        |
| B5-A302                                                                                                     | North Elevation                                                                                                                                                                                                                                                                                                       |                                                                                                                            |                                        |
| B5-A302<br>B5-A303                                                                                          | East and West Elevation                                                                                                                                                                                                                                                                                               | 2019.08.28                                                                                                                 | P1                                     |
| B5-A302<br>B5-A303<br>B5-A501                                                                               | East and West Elevation<br>Stair Core 01 Plans, 3D View                                                                                                                                                                                                                                                               | 2019.08.28<br>2019.08.28                                                                                                   | P1<br>P1                               |
| B5-A302<br>B5-A303                                                                                          | East and West Elevation                                                                                                                                                                                                                                                                                               | 2019.08.28                                                                                                                 | P1<br>P1                               |
| B5-A302<br>B5-A303<br>B5-A501                                                                               | East and West Elevation<br>Stair Core 01 Plans, 3D View                                                                                                                                                                                                                                                               | 2019.08.28<br>2019.08.28                                                                                                   | P1<br>P1<br>P1                         |
| B5-A302<br>B5-A303<br>B5-A501<br>B5-A502                                                                    | East and West Elevation Stair Core 01 Plans, 3D View Stair Core 01 Sections                                                                                                                                                                                                                                           | 2019.08.28<br>2019.08.28<br>2019.08.28                                                                                     | P1<br>P1<br>P1<br>P1                   |
| B5-A302<br>B5-A303<br>B5-A501<br>B5-A502<br>B5-A503<br>B5-A750                                              | East and West Elevation Stair Core 01 Plans, 3D View Stair Core 01 Sections Stair Core 02 Plan, Sections, 3D View                                                                                                                                                                                                     | 2019.08.28<br>2019.08.28<br>2019.08.28<br>2019.08.28                                                                       | P1<br>P1<br>P1                         |
| B5-A302<br>B5-A303<br>B5-A501<br>B5-A502<br>B5-A503<br>B5-A750                                              | East and West Elevation Stair Core 01 Plans, 3D View Stair Core 01 Sections Stair Core 02 Plan, Sections, 3D View                                                                                                                                                                                                     | 2019.08.28<br>2019.08.28<br>2019.08.28<br>2019.08.28                                                                       | P1<br>P1<br>P1<br>P1                   |
| B5-A302<br>B5-A303<br>B5-A501<br>B5-A502<br>B5-A503<br>B5-A750                                              | East and West Elevation Stair Core 01 Plans, 3D View Stair Core 01 Sections Stair Core 02 Plan, Sections, 3D View Aluminium Cladding Base at Parkade Ramp Section Detail                                                                                                                                              | 2019.08.28<br>2019.08.28<br>2019.08.28<br>2019.08.28<br>2019.08.28                                                         | P1<br>P1<br>P1<br>P1<br>P4             |
| B5-A302<br>B5-A303<br>B5-A501<br>B5-A502<br>B5-A503<br>B5-A750<br>P<br>P-A101                               | East and West Elevation Stair Core 01 Plans, 3D View Stair Core 01 Sections Stair Core 02 Plan, Sections, 3D View Aluminium Cladding Base at Parkade Ramp Section Detail  Parkade Floor Plan Level P1 1 of 4                                                                                                          | 2019.08.28<br>2019.08.28<br>2019.08.28<br>2019.08.28<br>2019.08.28                                                         | P1<br>P1<br>P1<br>P1<br>P2<br>P2       |
| B5-A302<br>B5-A303<br>B5-A501<br>B5-A502<br>B5-A503<br>B5-A750<br>P<br>P-A101<br>P-A102<br>P-A103           | East and West Elevation Stair Core 01 Plans, 3D View Stair Core 01 Sections Stair Core 02 Plan, Sections, 3D View Aluminium Cladding Base at Parkade Ramp Section Detail  Parkade Floor Plan Level P1 1 of 4 Parkade Floor Plan Level P1 2 of 4 Parkade Floor Plan Level P1 3 of 4                                    | 2019.08.28<br>2019.08.28<br>2019.08.28<br>2019.08.28<br>2019.08.28<br>2019.08.28<br>2019.08.28                             | P1<br>P1<br>P1<br>P1<br>P2<br>P1       |
| B5-A302<br>B5-A303<br>B5-A501<br>B5-A502<br>B5-A503<br>B5-A750<br>P<br>P-A101<br>P-A102<br>P-A103<br>P-A104 | East and West Elevation Stair Core 01 Plans, 3D View Stair Core 01 Sections Stair Core 02 Plan, Sections, 3D View Aluminium Cladding Base at Parkade Ramp Section Detail  Parkade Floor Plan Level P1 1 of 4 Parkade Floor Plan Level P1 2 of 4 Parkade Floor Plan Level P1 3 of 4 Parkade Floor Plan Level P1 4 of 4 | 2019.08.28<br>2019.08.28<br>2019.08.28<br>2019.08.28<br>2019.08.28<br>2019.08.28<br>2019.08.28<br>2019.08.28<br>2019.08.28 | P1<br>P1<br>P1<br>P2<br>P2<br>P1<br>P1 |
| B5-A302<br>B5-A303<br>B5-A501<br>B5-A502<br>B5-A503<br>B5-A750<br>P<br>P-A101<br>P-A102<br>P-A103           | East and West Elevation Stair Core 01 Plans, 3D View Stair Core 01 Sections Stair Core 02 Plan, Sections, 3D View Aluminium Cladding Base at Parkade Ramp Section Detail  Parkade Floor Plan Level P1 1 of 4 Parkade Floor Plan Level P1 2 of 4 Parkade Floor Plan Level P1 3 of 4                                    | 2019.08.28<br>2019.08.28<br>2019.08.28<br>2019.08.28<br>2019.08.28<br>2019.08.28<br>2019.08.28                             | P1<br>P1<br>P1<br>P1                   |