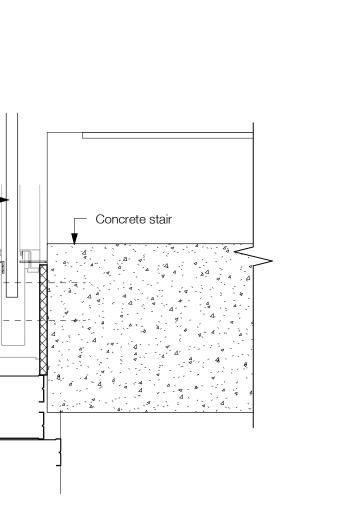

|                                       |            |

### **HOTSON** Ryder

215 - 35 West 5th Avenue 003-1290 Homer Street Vancouver, BC V5Y 1H4 Vancouver BC V6B 2Y5 www.ryderarchitecture.ca info@ryderarchitecture.ca info@hotson.ca

**UBC Properties Trust** Pacific Residence 2040 Student Union Boulevard University of British Columbia Vancouver, BC

| Drawn by <b>TB</b> | Checked by <b>KH</b>       | Status<br><b>TENDER</b>      |
|--------------------|----------------------------|------------------------------|
| Project ID.  UBCPR | Project No. <b>3361-00</b> | Scale @ 22x34<br><b>1:25</b> |

**Bleacher Stair** 

**B2-A721** P4





Stainless Steel

Glass guard

Line of stair beyond <sup>-</sup>

B2-A722

3 Handrail / Stair / Wall Interface Detail- Bleacher Stair

1:10

glazing Cap



6 Glass Guard at Bleacher Stair Detail

side mounted glazing

Drywall on furring

drywall furring channel

provide drywall bead at edge -

provide flashing at reveal, painted

shop prime and paint MDF based

Level P1 FFL 86950

to match wall



1 Seat Fixing Detail - Bleacher Stair



4 Typical Stair & Nosing Detail- Bleacher Stair

1:10



8 Section detail - Stair to seating



7 Interior Detail Section @ Glass railing and smoke baffle



2 Bleacher Stair - MW-17 Top Seat Detail



NOT FOR CONSTRUCTION



|    | Description                           | Date       |
|----|---------------------------------------|------------|
| P1 | Issued for Coordination               | 2019.06.21 |
| P2 | Issued for 90% Construction Documents | 2019.07.05 |
| P3 | Issued for Building Permit            |