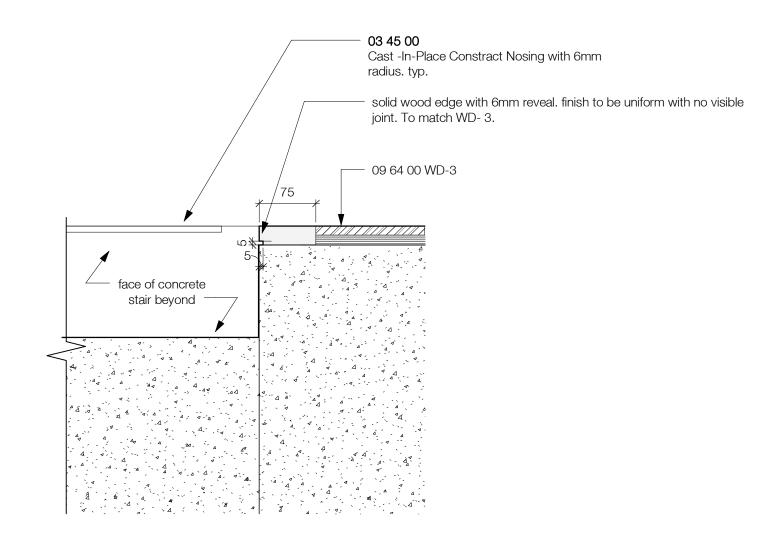

ncouver, BC

| Drawn by <b>TB</b> | Checked by <b>KH</b>       | Status<br><b>TENDER</b>      |
|--------------------|----------------------------|------------------------------|
| Project ID.  UBCPR | Project No. <b>3361-00</b> | Scale @ 22x34<br><b>1:25</b> |

**Bleacher Stair** 

**B2-A721** P4





Stainless Steel

Glass guard

Line of stair beyond <sup>-</sup>

B2-A722

3 Handrail / Stair / Wall Interface Detail- Bleacher Stair

1:10

glazing Cap



6 Glass Guard at Bleacher Stair Detail

side mounted glazing

Drywall on furring

drywall furring channel

provide drywall bead at edge -

provide flashing at reveal, painted

shop prime and paint MDF based

Level P1 FFL 86950

to match wall



1 Seat Fixing Detail - Bleacher Stair



4 Typical Stair & Nosing Detail- Bleacher Stair

1:10



8 Section detail - Stair to seating



7 Interior Detail Section @ Glass railing and smoke baffle



2 Bleacher Stair - MW-17 Top Seat Detail



NOT FOR CONSTRUCTION



|    | Description                           | Date       |
|----|---------------------------------------|------------|
| P1 | Issued for Coordination               | 2019.06.21 |
| P2 | Issued for 90% Construction Documents | 2019.07.05 |
| P3 | Issued for Building Permit            | 2019.07.15 |
| P4 | Issued for TP4                        | 2019.07.26 |
| P5 | Issued for TP4 Addenda Rev.1          | 2019.08.16 |
| P6 | Issued for DP Resubmission.           | 2019.08.28 |
|    |                                       |            |

### **HOTSON** Ryder

215 - 35 West 5th Avenue 003-1290 Homer Street Vancouver, BC V5Y 1