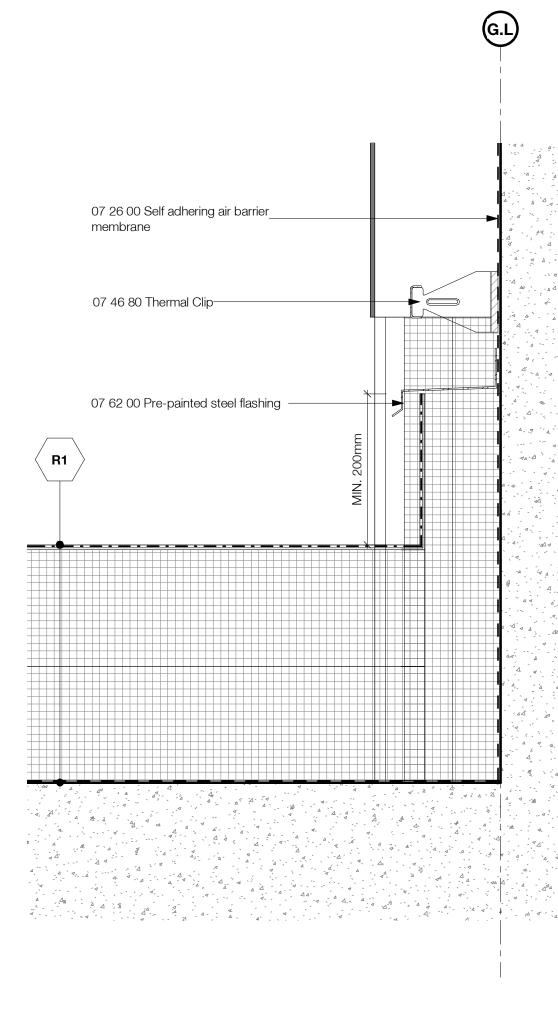

### **DP Drawing List**

|                               |                                                                      | Issue Date               | Current Ver |
|-------------------------------|----------------------------------------------------------------------|--------------------------|-------------|
| B<br>B-A000                   | Cover Sheet                                                          | 2019.08.28               | P13         |
| B-A000<br>B-A001              | General Notes                                                        | 2019.08.28               | P9          |
| B-A001                        | Context Plan                                                         | 2019.08.28               | P16         |
| B-A003                        | Site Survey                                                          | 2019.08.28               | P9          |
| B-A004                        | Existing Site Plan                                                   | 2019.08.28               | P8          |
| B-A004<br>B-A005              | Demolition Plan                                                      | 2019.08.28               | P8          |
| B-A005<br>B-A006              | Site Setting Out Plan                                                | 2019.08.28               | P12         |
|                               |                                                                      |                          |             |
| B-A007                        | Site Boundaries and Phasing Plan                                     | 2019.08.28               | P9          |
| B-A010                        | Site Plan Below Grade - Level P1                                     | 2019.08.28               | P13         |
| B-A011                        | Site Plan Below Grade - Level P2                                     | 2019.08.28               | P12         |
| B-A015                        | Site Plan - West                                                     | 2019.08.28               | P10         |
| B-A016                        | Site Plan - South                                                    | 2019.08.28               | P11         |
| B-A017                        | Site Plan - North                                                    | 2019.08.28               | P11         |
| B-A021                        | Assemblies                                                           | 2019.08.28               | P9          |
| B-A022                        | Assemblies                                                           | 2019.08.28               | P8          |
| B-A511                        | Typical Stair Details                                                | 2019.08.28               | P8          |
| B-A701                        | Typical Masonry Plan Details                                         | 2019.08.28               | P6          |
| B-A702                        | Typical Overhead Roller Door Jamb Detail                             | 2019.08.28               | P5          |
| B-A703                        | Typical Curtain Wall Plan Details                                    | 2019.08.28               | P5          |
| B-A704                        | Curtain Wall Mullion at Partition                                    | 2019.08.28               | P3          |
| B-A705                        | Typical Window Plan Details                                          | 2019.08.28               | P7          |
| B-A706                        | Stair Core Metal Cladding Door Jamb                                  | 2019.08.28               | P3          |
| B-A707                        | Stair Core CMU Wall Curtain Wall Interface                           | 2019.08.28               | P3          |
| B-A708                        |                                                                      | 2019.08.28               | P4          |
|                               | Typical Plan Detail - Brick Corner at Window                         |                          |             |
| B-A720                        | Section Detail - Concrete Slab at Curtain Wall                       | 2019.08.28               | P2          |
| B-A721                        | Curtain Wall to Metal Cladding Plan Detail                           | 2019.08.28               | P4          |
| B-A723                        | Curtain Wall at Metal Cladding Corner                                | 2019.08.28               | P3          |
| B-A740                        | Foundation Wall Expansion Joint Plan Detail                          | 2019.08.28               | P2          |
| B-A750                        | Basement Wall Pad Detail                                             | 2019.08.28               | P4          |
| B-A751                        | Basement Wall Foundation Detail                                      | 2019.08.28               | P7          |
| B-A752                        | Level 01 Slab Edge on Grade Detail                                   | 2019.08.28               | P7          |
| B-A753                        | Level 01 Slab Edge to Plaza Slab Detail                              | 2019.08.28               | P7          |
| B-A755                        | Typical Window Head and Sill Details 01                              | 2019.08.28               | P7          |
| B-A756                        | Typical Parapet Section Detail                                       | 2019.08.28               | P5          |
| B-A757                        | Typical Parapet Chamfer Section Detail                               | 2019.08.28               | P5          |
| B-A758                        | Typical Roof Upstand and Enclosure Section Detail                    | 2019.08.28               | P5          |
|                               | • •                                                                  |                          |             |
| B-A760                        | Typical Window Head and Sill Details 02                              | 2019.08.28               | P3          |
| B-A761                        | Typical Overhead Roller Door Detail                                  | 2019.08.28               | P5          |
| B-A762                        | Typical Curtain Wall Base Detail                                     | 2019.08.28               | P6          |
| B-A763                        | Typical Curtain Wall Head and Soffit Detail                          | 2019.08.28               | P5          |
| B-A764                        | Typical Curtain Wall Parapet Section Detail                          | 2019.08.28               | P4          |
| B-A765                        | Typical Metal Cladding Base Detail                                   | 2019.08.28               | P4          |
| B-A766                        | Shaft Grate Interface at Grade                                       | 2019.08.28               | P3          |
| B-A767                        | Slab Upstand at Grade Section Detail                                 | 2019.08.28               | P2          |
| B-A768                        | Below Grade Slab Knee Section Detail                                 | 2019.08.28               | P3          |
| B-A770                        | Typical Soffit Masonry Support Detail                                | 2019.08.28               | P3          |
| B-A771                        | Typical Curtain Wall Base Detail Over Parkade                        | 2019.08.28               | P5          |
| B-A772                        | Typical Curtain Wall Head in Brickwork                               | 2019.08.28               | P3          |
| B-A773                        | Suspended Ramp Slab Expansion Joint Detail                           | 2019.08.28               | P2          |
| B-A775                        | Slab on Grade Expansion Joint Detail                                 | 2019.08.28               | P4          |
| B-A776                        | Suspended Slab with Landscaping, Expansion Joint Section Detail      | 2019.08.28               | P2          |
| B-A778                        | Slab Edge Detail at Structural Expansion Joint                       | 2019.08.28               | P4          |
| B-A780                        | Typical Roof Anchor Section Detail                                   | 2019.08.28               | P2          |
| B-A781                        | Typical Rainwater Outlet Detail                                      | 2019.08.28               | P2          |
|                               |                                                                      |                          |             |
| B-A782                        | Typical Metal Cladding Base to Roof Section Detail                   | 2019.08.28               | P2          |
| B-A783                        | Typical Metal Cladding Section Parapet Detail                        | 2019.08.28               | P2          |
| B-A784                        | Typical Core Roof to Mechanical Enclosure Cladding Detail            | 2019.08.28               | P2          |
| B-A785                        | Typical Mech Enclosure Roof to Exterior Wall Section Detail          | 2019.08.28               | P3          |
| B-A790                        | Metal Cladding at Concrete to Metal Stud Corner Plan Detail          | 2019.08.28               | P3          |
| B-A791                        | Metal Cladding to Mechanical Enclosure Corner Detail                 | 2019.08.28               | P2          |
| B-A792                        | Metal Cladding to Mechanical Enclosure abutment Detail               | 2019.08.28               | P2          |
| B-A793                        | Metal Stud Wall to Cement Panel Wall Detail                          | 2019.08.28               | P2          |
| B-A794                        | Curtain Wall Head to Metal Cladding Section Detail                   | 2019.08.28               | P2          |
| B-A795                        | Brickwork Head to Metal Cladding Section Detail                      | 2019.08.28               | P2          |
| B1<br>B1-A100                 | Floor Plan Level B1                                                  | 2019.08.28               | P18         |
| B1-A100                       | Floor Plan Level 01                                                  | 2019.08.28               | P18         |
|                               |                                                                      |                          |             |
| B1-A102                       | Floor Plan Level 02-08                                               | 2019.08.28               | P19         |
| B1-A103                       | Roof Plan                                                            | 2019.08.28               | P19         |
| B1-A201                       | Building 1 Sections 01, 02 and 03                                    | 2019.08.28               | P17         |
| B1-A202                       | Building 1 Section 04                                                | 2019.08.28               | P17         |
| B1-A301                       | North Elevation                                                      | 2019.08.28               | P15         |
| B1-A302                       | South Elevation                                                      | 2019.08.28               | P15         |
| B1-A303                       | East and West Elevation                                              | 2019.08.28               | P15         |
| B1-A501                       | Stair Core 02 Plans, Sections, 3D View                               | 2019.08.28               | P10         |
| B1-A502                       | Stair Core 01 Plans, 3D View                                         | 2019.08.28               | P11         |
| B1-A503                       | Stair Core 01 Sections                                               | 2019.08.28               | P10         |
| B1-A504                       | Stair Core 03 Plans, Sections, 3D View                               | 2019.08.28               | P10         |
| B1-A304<br>B1-A721            | Plan Detail - Brick at Curtain Wall Corner                           |                          |             |
|                               |                                                                      | 2019.08.28               | P2          |
| B1-A722                       | Metal Cladding Corner Plan Detail                                    | 2019.08.28               | P4          |
|                               | Building 1 Vestibule Door Sill Section Details                       | 2019.08.28               | P4          |
|                               | -                                                                    | 0010 == ==               |             |
| B1-A751<br>B1-A752<br>B1-A760 | Building 1 Vestibule Outer Door Head Detail Building 1 Canopy Detail | 2019.08.28<br>2019.08.28 | P4<br>P3    |