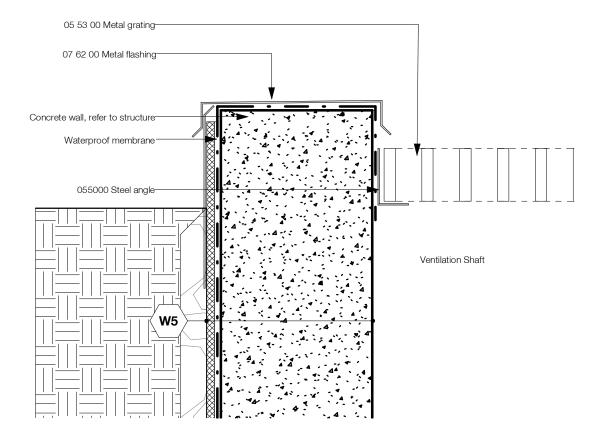

### **DP Drawing List**

|                               |                                                                      | Issue Date               | Current Ver |
|-------------------------------|----------------------------------------------------------------------|--------------------------|-------------|
| B<br>B-A000                   | Cover Sheet                                                          | 2019.08.28               | P13         |
| B-A000<br>B-A001              | General Notes                                                        | 2019.08.28               | P9          |
| B-A001                        | Context Plan                                                         | 2019.08.28               | P16         |
| B-A003                        | Site Survey                                                          | 2019.08.28               | P9          |
| B-A004                        | Existing Site Plan                                                   | 2019.08.28               | P8          |
| B-A004<br>B-A005              | Demolition Plan                                                      | 2019.08.28               | P8          |
| B-A005<br>B-A006              | Site Setting Out Plan                                                | 2019.08.28               | P12         |
|                               |                                                                      |                          |             |
| B-A007                        | Site Boundaries and Phasing Plan                                     | 2019.08.28               | P9          |
| B-A010                        | Site Plan Below Grade - Level P1                                     | 2019.08.28               | P13         |
| B-A011                        | Site Plan Below Grade - Level P2                                     | 2019.08.28               | P12         |
| B-A015                        | Site Plan - West                                                     | 2019.08.28               | P10         |
| B-A016                        | Site Plan - South                                                    | 2019.08.28               | P11         |
| B-A017                        | Site Plan - North                                                    | 2019.08.28               | P11         |
| B-A021                        | Assemblies                                                           | 2019.08.28               | P9          |
| B-A022                        | Assemblies                                                           | 2019.08.28               | P8          |
| B-A511                        | Typical Stair Details                                                | 2019.08.28               | P8          |
| B-A701                        | Typical Masonry Plan Details                                         | 2019.08.28               | P6          |
| B-A702                        | Typical Overhead Roller Door Jamb Detail                             | 2019.08.28               | P5          |
| B-A703                        | Typical Curtain Wall Plan Details                                    | 2019.08.28               | P5          |
| B-A704                        | Curtain Wall Mullion at Partition                                    | 2019.08.28               | P3          |
| B-A705                        | Typical Window Plan Details                                          | 2019.08.28               | P7          |
| B-A706                        | Stair Core Metal Cladding Door Jamb                                  | 2019.08.28               | P3          |
| B-A707                        | Stair Core CMU Wall Curtain Wall Interface                           | 2019.08.28               | P3          |
| B-A708                        |                                                                      | 2019.08.28               | P4          |
|                               | Typical Plan Detail - Brick Corner at Window                         |                          |             |
| B-A720                        | Section Detail - Concrete Slab at Curtain Wall                       | 2019.08.28               | P2          |
| B-A721                        | Curtain Wall to Metal Cladding Plan Detail                           | 2019.08.28               | P4          |
| B-A723                        | Curtain Wall at Metal Cladding Corner                                | 2019.08.28               | P3          |
| B-A740                        | Foundation Wall Expansion Joint Plan Detail                          | 2019.08.28               | P2          |
| B-A750                        | Basement Wall Pad Detail                                             | 2019.08.28               | P4          |
| B-A751                        | Basement Wall Foundation Detail                                      | 2019.08.28               | P7          |
| B-A752                        | Level 01 Slab Edge on Grade Detail                                   | 2019.08.28               | P7          |
| B-A753                        | Level 01 Slab Edge to Plaza Slab Detail                              | 2019.08.28               | P7          |
| B-A755                        | Typical Window Head and Sill Details 01                              | 2019.08.28               | P7          |
| B-A756                        | Typical Parapet Section Detail                                       | 2019.08.28               | P5          |
| B-A757                        | Typical Parapet Chamfer Section Detail                               | 2019.08.28               | P5          |
| B-A758                        | Typical Roof Upstand and Enclosure Section Detail                    | 2019.08.28               | P5          |
|                               | • •                                                                  |                          |             |
| B-A760                        | Typical Window Head and Sill Details 02                              | 2019.08.28               | P3          |
| B-A761                        | Typical Overhead Roller Door Detail                                  | 2019.08.28               | P5          |
| B-A762                        | Typical Curtain Wall Base Detail                                     | 2019.08.28               | P6          |
| B-A763                        | Typical Curtain Wall Head and Soffit Detail                          | 2019.08.28               | P5          |
| B-A764                        | Typical Curtain Wall Parapet Section Detail                          | 2019.08.28               | P4          |
| B-A765                        | Typical Metal Cladding Base Detail                                   | 2019.08.28               | P4          |
| B-A766                        | Shaft Grate Interface at Grade                                       | 2019.08.28               | P3          |
| B-A767                        | Slab Upstand at Grade Section Detail                                 | 2019.08.28               | P2          |
| B-A768                        | Below Grade Slab Knee Section Detail                                 | 2019.08.28               | P3          |
| B-A770                        | Typical Soffit Masonry Support Detail                                | 2019.08.28               | P3          |
| B-A771                        | Typical Curtain Wall Base Detail Over Parkade                        | 2019.08.28               | P5          |
| B-A772                        | Typical Curtain Wall Head in Brickwork                               | 2019.08.28               | P3          |
| B-A773                        | Suspended Ramp Slab Expansion Joint Detail                           | 2019.08.28               | P2          |
| B-A775                        | Slab on Grade Expansion Joint Detail                                 | 2019.08.28               | P4          |
| B-A776                        | Suspended Slab with Landscaping, Expansion Joint Section Detail      | 2019.08.28               | P2          |
| B-A778                        | Slab Edge Detail at Structural Expansion Joint                       | 2019.08.28               | P4          |
| B-A780                        | Typical Roof Anchor Section Detail                                   | 2019.08.28               | P2          |
| B-A781                        | Typical Rainwater Outlet Detail                                      | 2019.08.28               | P2          |
|                               |                                                                      |                          |             |
| B-A782                        | Typical Metal Cladding Base to Roof Section Detail                   | 2019.08.28               | P2          |
| B-A783                        | Typical Metal Cladding Section Parapet Detail                        | 2019.08.28               | P2          |
| B-A784                        | Typical Core Roof to Mechanical Enclosure Cladding Detail            | 2019.08.28               | P2          |
| B-A785                        | Typical Mech Enclosure Roof to Exterior Wall Section Detail          | 2019.08.28               | P3          |
| B-A790                        | Metal Cladding at Concrete to Metal Stud Corner Plan Detail          | 2019.08.28               | P3          |
| B-A791                        | Metal Cladding to Mechanical Enclosure Corner Detail                 | 2019.08.28               | P2          |
| B-A792                        | Metal Cladding to Mechanical Enclosure abutment Detail               | 2019.08.28               | P2          |
| B-A793                        | Metal Stud Wall to Cement Panel Wall Detail                          | 2019.08.28               | P2          |
| B-A794                        | Curtain Wall Head to Metal Cladding Section Detail                   | 2019.08.28               | P2          |
| B-A795                        | Brickwork Head to Metal Cladding Section Detail                      | 2019.08.28               | P2          |
| B1<br>B1-A100                 | Floor Plan Level B1                                                  | 2019.08.28               | P18         |
| B1-A100                       | Floor Plan Level 01                                                  | 2019.08.28               | P18         |
|                               |                                                                      |                          |             |
| B1-A102                       | Floor Plan Level 02-08                                               | 2019.08.28               | P19         |
| B1-A103                       | Roof Plan                                                            | 2019.08.28               | P19         |
| B1-A201                       | Building 1 Sections 01, 02 and 03                                    | 2019.08.28               | P17         |
| B1-A202                       | Building 1 Section 04                                                | 2019.08.28               | P17         |
| B1-A301                       | North Elevation                                                      | 2019.08.28               | P15         |
| B1-A302                       | South Elevation                                                      | 2019.08.28               | P15         |
| B1-A303                       | East and West Elevation                                              | 2019.08.28               | P15         |
| B1-A501                       | Stair Core 02 Plans, Sections, 3D View                               | 2019.08.28               | P10         |
| B1-A502                       | Stair Core 01 Plans, 3D View                                         | 2019.08.28               | P11         |
| B1-A503                       | Stair Core 01 Sections                                               | 2019.08.28               | P10         |
| B1-A504                       | Stair Core 03 Plans, Sections, 3D View                               | 2019.08.28               | P10         |
| B1-A304<br>B1-A721            | Plan Detail - Brick at Curtain Wall Corner                           |                          |             |
|                               |                                                                      | 2019.08.28               | P2          |
| B1-A722                       | Metal Cladding Corner Plan Detail                                    | 2019.08.28               | P4          |
|                               | Building 1 Vestibule Door Sill Section Details                       | 2019.08.28               | P4          |
|                               | -                                                                    | 0010 == ==               |             |
| B1-A751<br>B1-A752<br>B1-A760 | Building 1 Vestibule Outer Door Head Detail Building 1 Canopy Detail | 2019.08.28<br>2019.08.28 | P4<br>P3    |