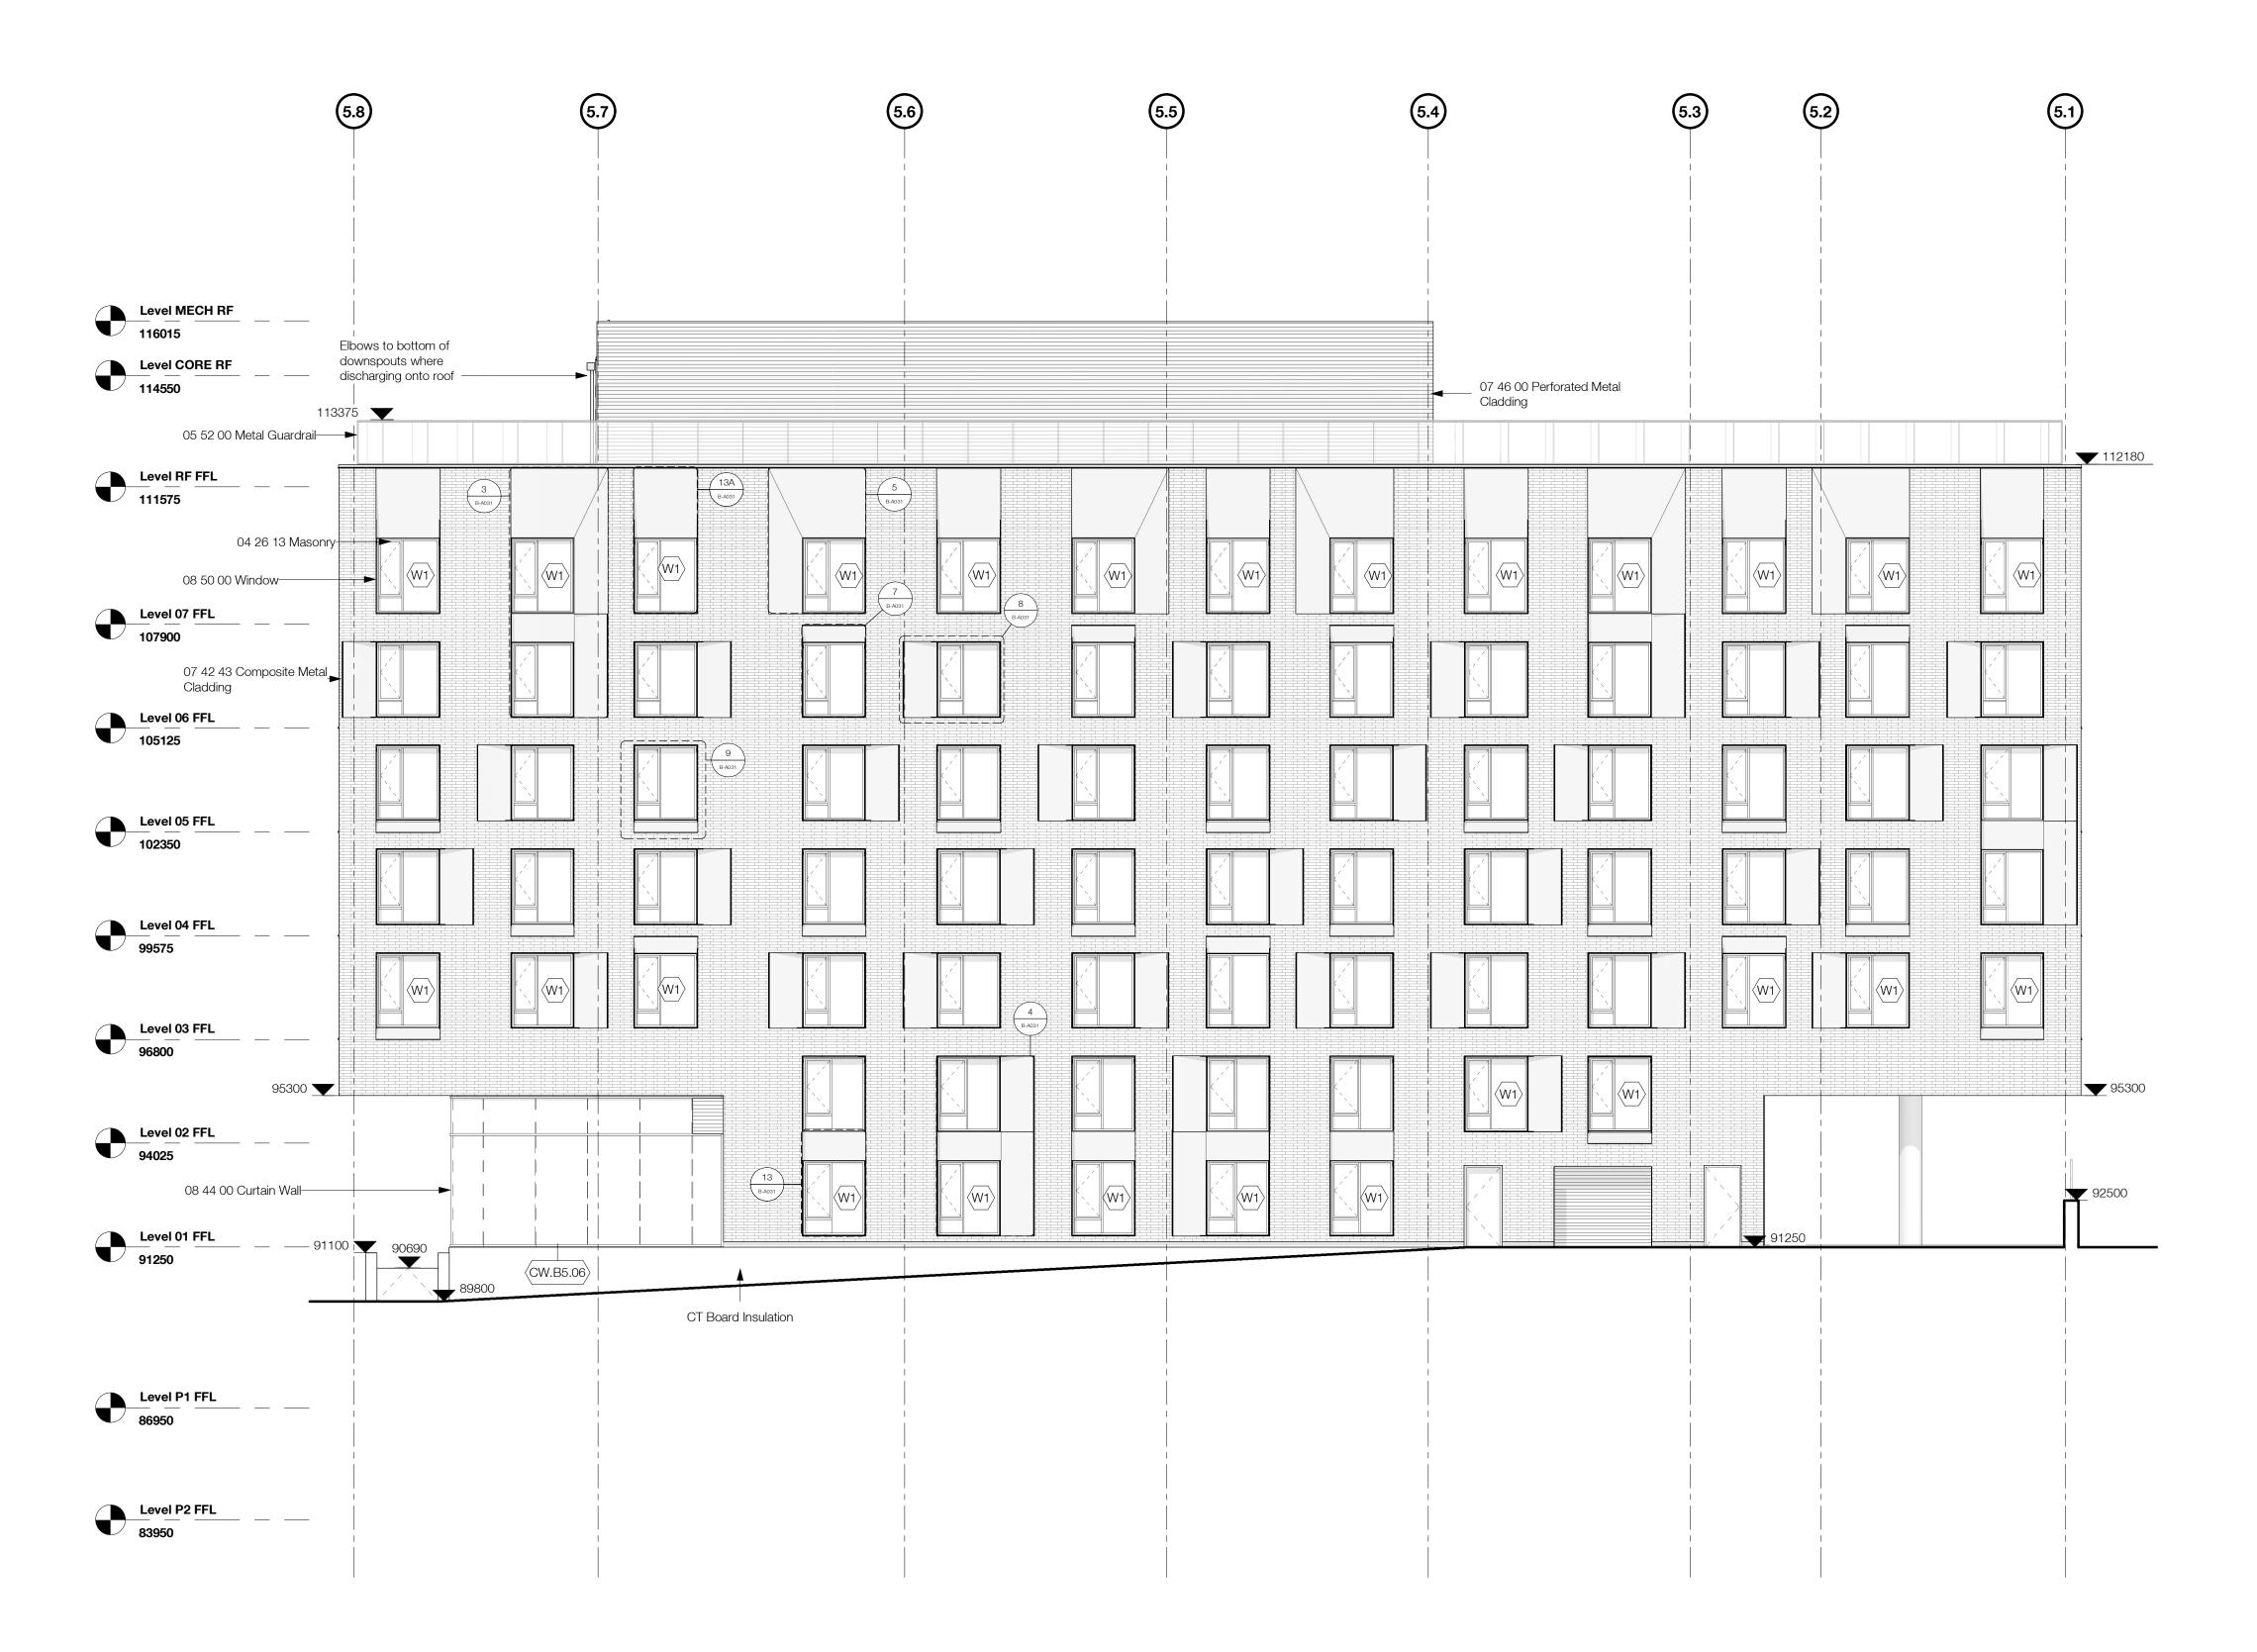

P14 | Issued for TP4 Addenda Rev.3          | 2019.08.23 |
| P15 | Issued for DP Resubmission.           | 2019.08.28 |
|     |                                       |            |

### **HOTSON** Ryder

215 - 35 West 5th Avenue Vancouver, BC V5Y 1H4 Vancouver BC V6B 2Y5 www.ryderarchitecture.ca info@ryderarchitecture.ca info@hotson.ca

UBC Properties Trust Pacific Residence 5965 Student Union Boulevard University of British Columbia

| Vancouver, BC      |                            |                        |  |
|--------------------|----------------------------|------------------------|--|
| Drawn by SCL       | Checked by <b>AJA</b>      | Status<br><b>TENDE</b> |  |
| Project ID.  UBCPR | Project No. <b>3361-00</b> | Scale @ 22             |  |

**South Elevation** 

**B5-A301** P15



1 B5 North Elevation

All drawings and related documents are the property of Ryder Architecture (Canada) Inc. and may not be reproduced in whole or in part without written permission. Drawings are based upon site information supplied by third parties and accuracy cannot be guaranteed. Do not scale this drawing. Do not use this drawing to calculate areas. Dimensions to be verified by the Contractor and such dimensions to be solely their responsibility. Work must comply with the relevant Building Codes, By-Laws and related documents. Drawing errors and omissions must be reported immediately to the Architect of Record.

#### **General Note**

Unless noted otherwise, window types repeat vertically across facades.

Refer to B-A031 for window and facet types and dimensions.

Building 5: 04 26