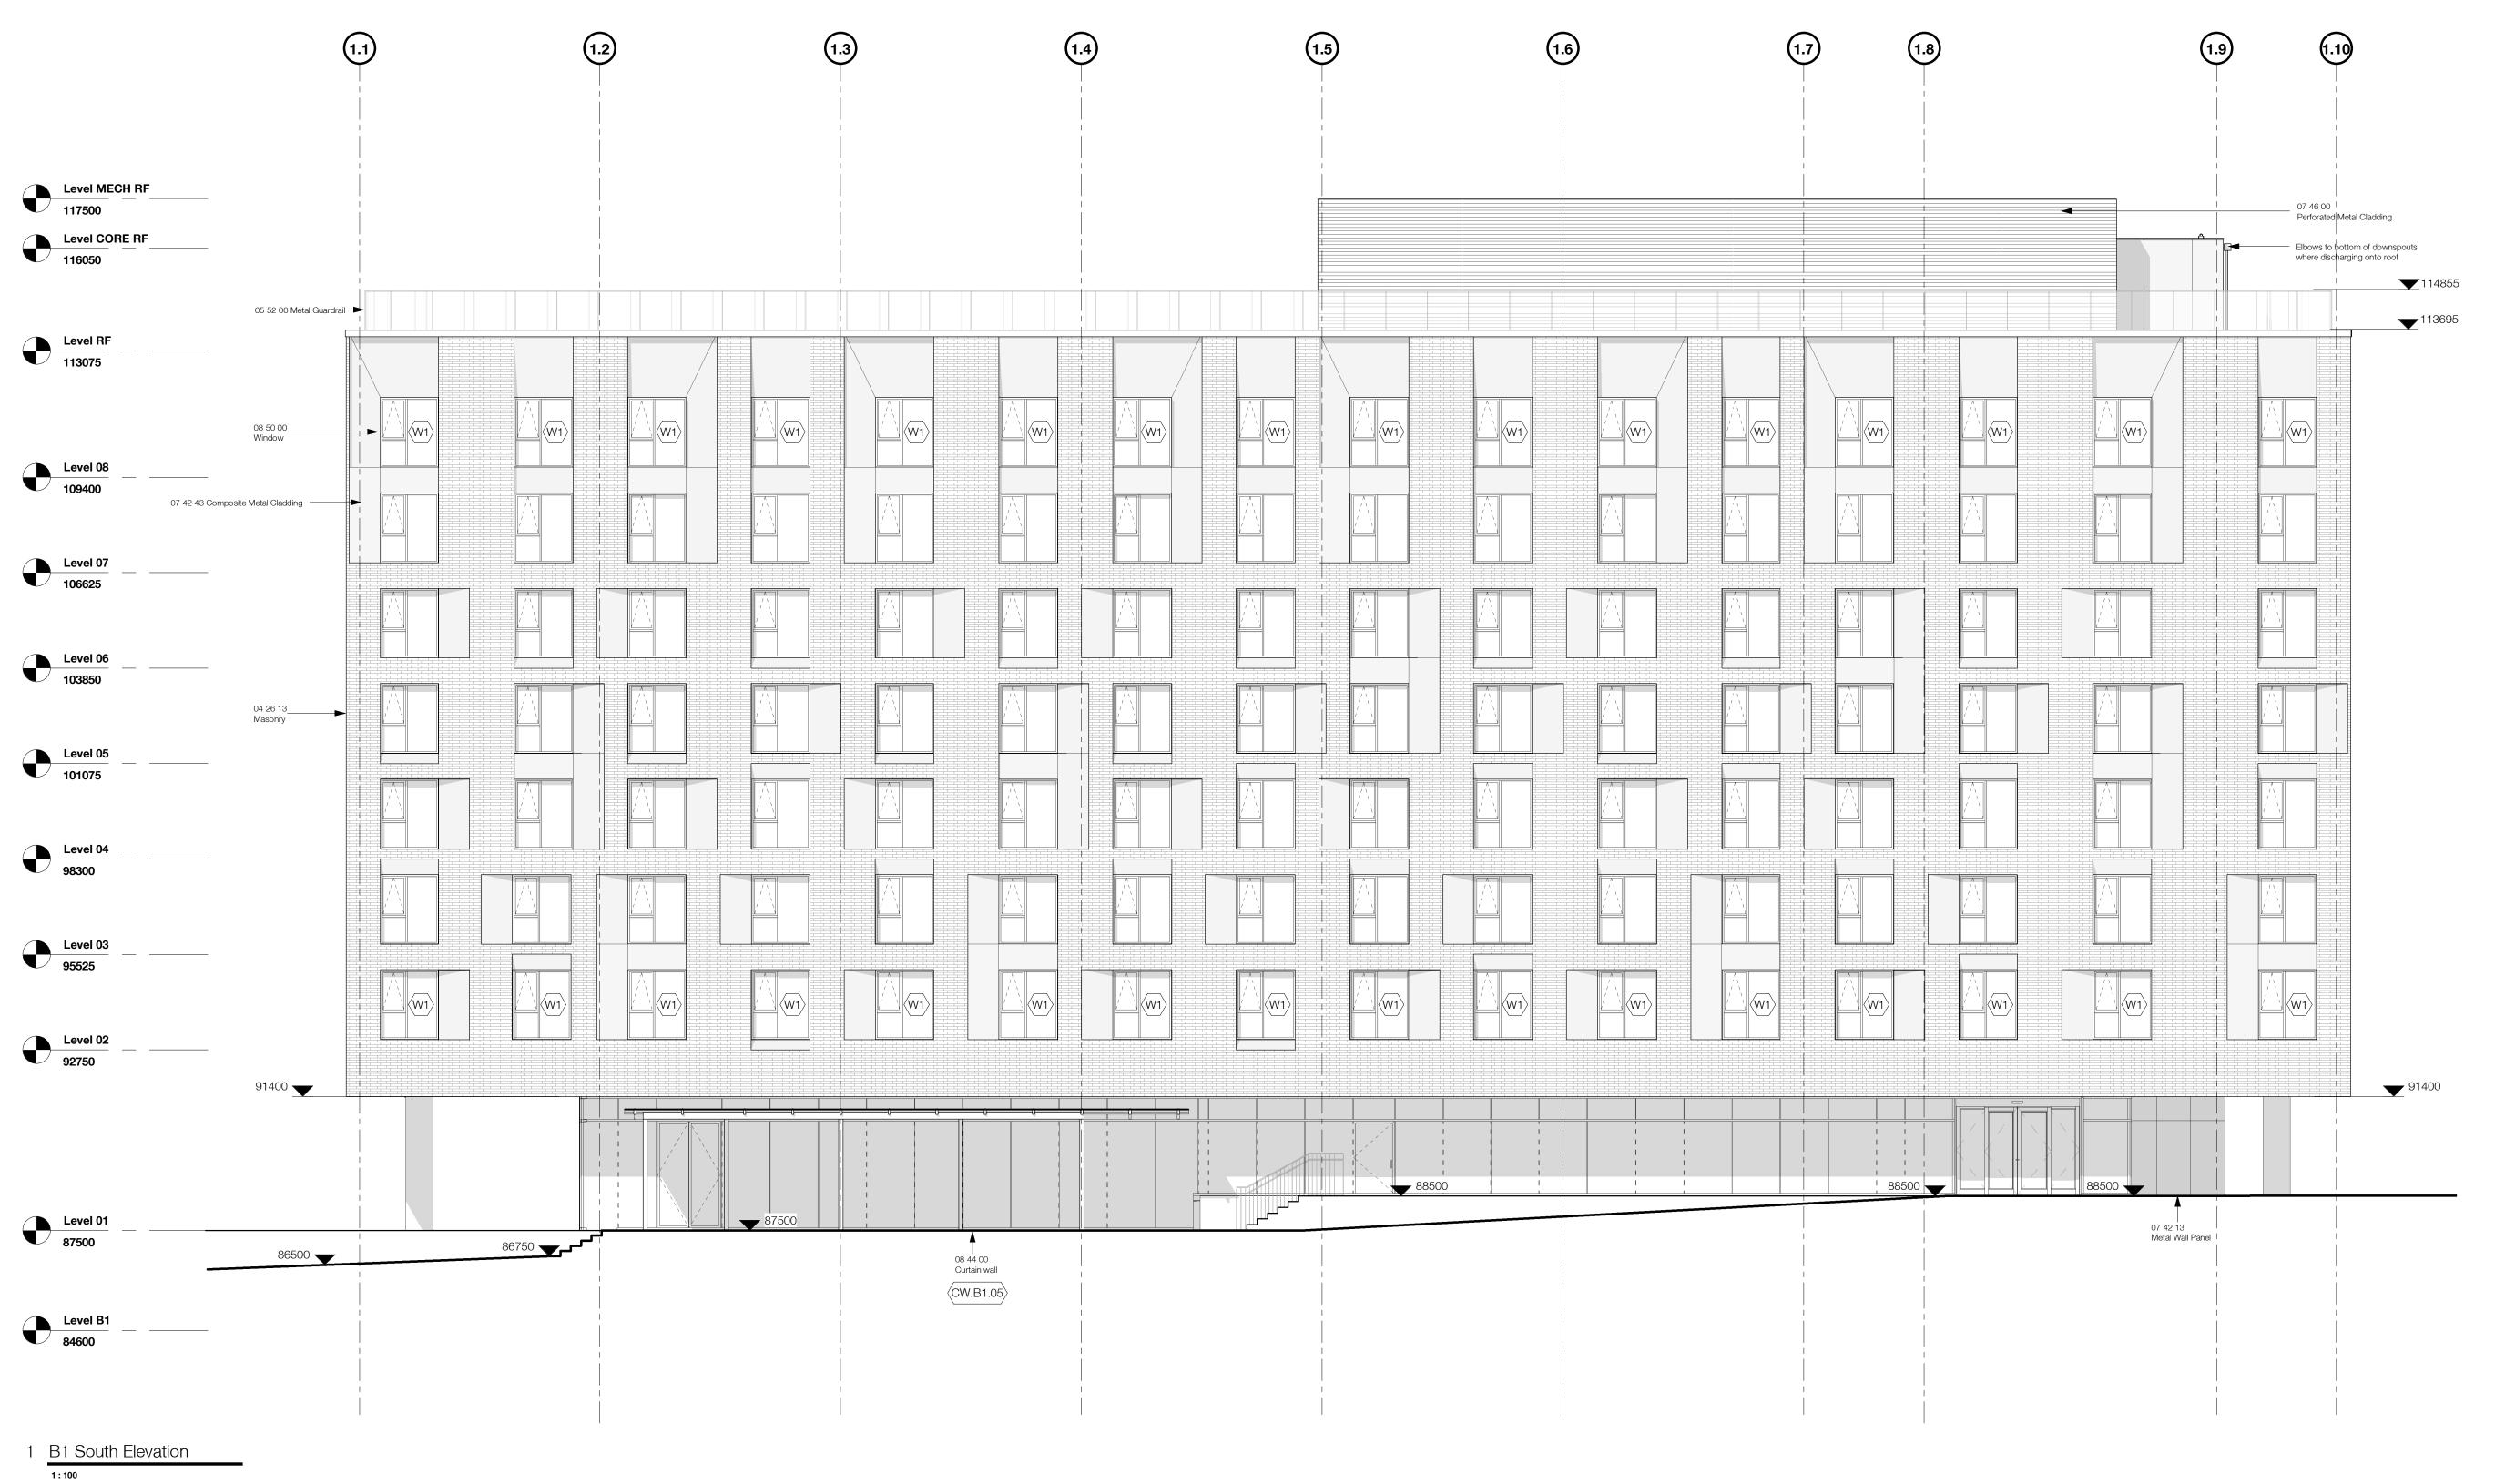

### **DP Drawing List**

|                               |                                                                      | Issue Date               | Current Ver |
|-------------------------------|----------------------------------------------------------------------|--------------------------|-------------|
| B<br>B-A000                   | Cover Sheet                                                          | 2019.08.28               | P13         |
| B-A000<br>B-A001              | General Notes                                                        | 2019.08.28               | P9          |
| B-A001                        | Context Plan                                                         | 2019.08.28               | P16         |
| B-A003                        | Site Survey                                                          | 2019.08.28               | P9          |
| B-A004                        | Existing Site Plan                                                   | 2019.08.28               | P8          |
| B-A004<br>B-A005              | Demolition Plan                                                      | 2019.08.28               | P8          |
| B-A005<br>B-A006              | Site Setting Out Plan                                                | 2019.08.28               | P12         |
|                               |                                                                      |                          |             |
| B-A007                        | Site Boundaries and Phasing Plan                                     | 2019.08.28               | P9          |
| B-A010                        | Site Plan Below Grade - Level P1                                     | 2019.08.28               | P13         |
| B-A011                        | Site Plan Below Grade - Level P2                                     | 2019.08.28               | P12         |
| B-A015                        | Site Plan - West                                                     | 2019.08.28               | P10         |
| B-A016                        | Site Plan - South                                                    | 2019.08.28               | P11         |
| B-A017                        | Site Plan - North                                                    | 2019.08.28               | P11         |
| B-A021                        | Assemblies                                                           | 2019.08.28               | P9          |
| B-A022                        | Assemblies                                                           | 2019.08.28               | P8          |
| B-A511                        | Typical Stair Details                                                | 2019.08.28               | P8          |
| B-A701                        | Typical Masonry Plan Details                                         | 2019.08.28               | P6          |
| B-A702                        | Typical Overhead Roller Door Jamb Detail                             | 2019.08.28               | P5          |
| B-A703                        | Typical Curtain Wall Plan Details                                    | 2019.08.28               | P5          |
| B-A704                        | Curtain Wall Mullion at Partition                                    | 2019.08.28               | P3          |
| B-A705                        | Typical Window Plan Details                                          | 2019.08.28               | P7          |
| B-A706                        | Stair Core Metal Cladding Door Jamb                                  | 2019.08.28               | P3          |
| B-A707                        | Stair Core CMU Wall Curtain Wall Interface                           | 2019.08.28               | P3          |
| B-A708                        |                                                                      | 2019.08.28               | P4          |
|                               | Typical Plan Detail - Brick Corner at Window                         |                          |             |
| B-A720                        | Section Detail - Concrete Slab at Curtain Wall                       | 2019.08.28               | P2          |
| B-A721                        | Curtain Wall to Metal Cladding Plan Detail                           | 2019.08.28               | P4          |
| B-A723                        | Curtain Wall at Metal Cladding Corner                                | 2019.08.28               | P3          |
| B-A740                        | Foundation Wall Expansion Joint Plan Detail                          | 2019.08.28               | P2          |
| B-A750                        | Basement Wall Pad Detail                                             | 2019.08.28               | P4          |
| B-A751                        | Basement Wall Foundation Detail                                      | 2019.08.28               | P7          |
| B-A752                        | Level 01 Slab Edge on Grade Detail                                   | 2019.08.28               | P7          |
| B-A753                        | Level 01 Slab Edge to Plaza Slab Detail                              | 2019.08.28               | P7          |
| B-A755                        | Typical Window Head and Sill Details 01                              | 2019.08.28               | P7          |
| B-A756                        | Typical Parapet Section Detail                                       | 2019.08.28               | P5          |
| B-A757                        | Typical Parapet Chamfer Section Detail                               | 2019.08.28               | P5          |
| B-A758                        | Typical Roof Upstand and Enclosure Section Detail                    | 2019.08.28               | P5          |
|                               | • •                                                                  |                          |             |
| B-A760                        | Typical Window Head and Sill Details 02                              | 2019.08.28               | P3          |
| B-A761                        | Typical Overhead Roller Door Detail                                  | 2019.08.28               | P5          |
| B-A762                        | Typical Curtain Wall Base Detail                                     | 2019.08.28               | P6          |
| B-A763                        | Typical Curtain Wall Head and Soffit Detail                          | 2019.08.28               | P5          |
| B-A764                        | Typical Curtain Wall Parapet Section Detail                          | 2019.08.28               | P4          |
| B-A765                        | Typical Metal Cladding Base Detail                                   | 2019.08.28               | P4          |
| B-A766                        | Shaft Grate Interface at Grade                                       | 2019.08.28               | P3          |
| B-A767                        | Slab Upstand at Grade Section Detail                                 | 2019.08.28               | P2          |
| B-A768                        | Below Grade Slab Knee Section Detail                                 | 2019.08.28               | P3          |
| B-A770                        | Typical Soffit Masonry Support Detail                                | 2019.08.28               | P3          |
| B-A771                        | Typical Curtain Wall Base Detail Over Parkade                        | 2019.08.28               | P5          |
| B-A772                        | Typical Curtain Wall Head in Brickwork                               | 2019.08.28               | P3          |
| B-A773                        | Suspended Ramp Slab Expansion Joint Detail                           | 2019.08.28               | P2          |
| B-A775                        | Slab on Grade Expansion Joint Detail                                 | 2019.08.28               | P4          |
| B-A776                        | Suspended Slab with Landscaping, Expansion Joint Section Detail      | 2019.08.28               | P2          |
| B-A778                        | Slab Edge Detail at Structural Expansion Joint                       | 2019.08.28               | P4          |
| B-A780                        | Typical Roof Anchor Section Detail                                   | 2019.08.28               | P2          |
| B-A781                        | Typical Rainwater Outlet Detail                                      | 2019.08.28               | P2          |
|                               |                                                                      |                          |             |
| B-A782                        | Typical Metal Cladding Base to Roof Section Detail                   | 2019.08.28               | P2          |
| B-A783                        | Typical Metal Cladding Section Parapet Detail                        | 2019.08.28               | P2          |
| B-A784                        | Typical Core Roof to Mechanical Enclosure Cladding Detail            | 2019.08.28               | P2          |
| B-A785                        | Typical Mech Enclosure Roof to Exterior Wall Section Detail          | 2019.08.28               | P3          |
| B-A790                        | Metal Cladding at Concrete to Metal Stud Corner Plan Detail          | 2019.08.28               | P3          |
| B-A791                        | Metal Cladding to Mechanical Enclosure Corner Detail                 | 2019.08.28               | P2          |
| B-A792                        | Metal Cladding to Mechanical Enclosure abutment Detail               | 2019.08.28               | P2          |
| B-A793                        | Metal Stud Wall to Cement Panel Wall Detail                          | 2019.08.28               | P2          |
| B-A794                        | Curtain Wall Head to Metal Cladding Section Detail                   | 2019.08.28               | P2          |
| B-A795                        | Brickwork Head to Metal Cladding Section Detail                      | 2019.08.28               | P2          |
| B1<br>B1-A100                 | Floor Plan Level B1                                                  | 2019.08.28               | P18         |
| B1-A100                       | Floor Plan Level 01                                                  | 2019.08.28               | P18         |
|                               |                                                                      |                          |             |
| B1-A102                       | Floor Plan Level 02-08                                               | 2019.08.28               | P19         |
| B1-A103                       | Roof Plan                                                            | 2019.08.28               | P19         |
| B1-A201                       | Building 1 Sections 01, 02 and 03                                    | 2019.08.28               | P17         |
| B1-A202                       | Building 1 Section 04                                                | 2019.08.28               | P17         |
| B1-A301                       | North Elevation                                                      | 2019.08.28               | P15         |
| B1-A302                       | South Elevation                                                      | 2019.08.28               | P15         |
| B1-A303                       | East and West Elevation                                              | 2019.08.28               | P15         |
| B1-A501                       | Stair Core 02 Plans, Sections, 3D View                               | 2019.08.28               | P10         |
| B1-A502                       | Stair Core 01 Plans, 3D View                                         | 2019.08.28               | P11         |
| B1-A503                       | Stair Core 01 Sections                                               | 2019.08.28               | P10         |
| B1-A504                       | Stair Core 03 Plans, Sections, 3D View                               | 2019.08.28               | P10         |
| B1-A304<br>B1-A721            | Plan Detail - Brick at Curtain Wall Corner                           |                          |             |
|                               |                                                                      | 2019.08.28               | P2          |
| B1-A722                       | Metal Cladding Corner Plan Detail                                    | 2019.08.28               | P4          |
|                               | Building 1 Vestibule Door Sill Section Details                       | 2019.08.28               | P4          |
|                               | -                                                                    | 0010 == ==               |             |
| B1-A751<br>B1-A752<br>B1-A760 | Building 1 Vestibule Outer Door Head Detail Building 1 Canopy Detail | 2019.08.28<br>2019.08.28 | P4<br>P3    |