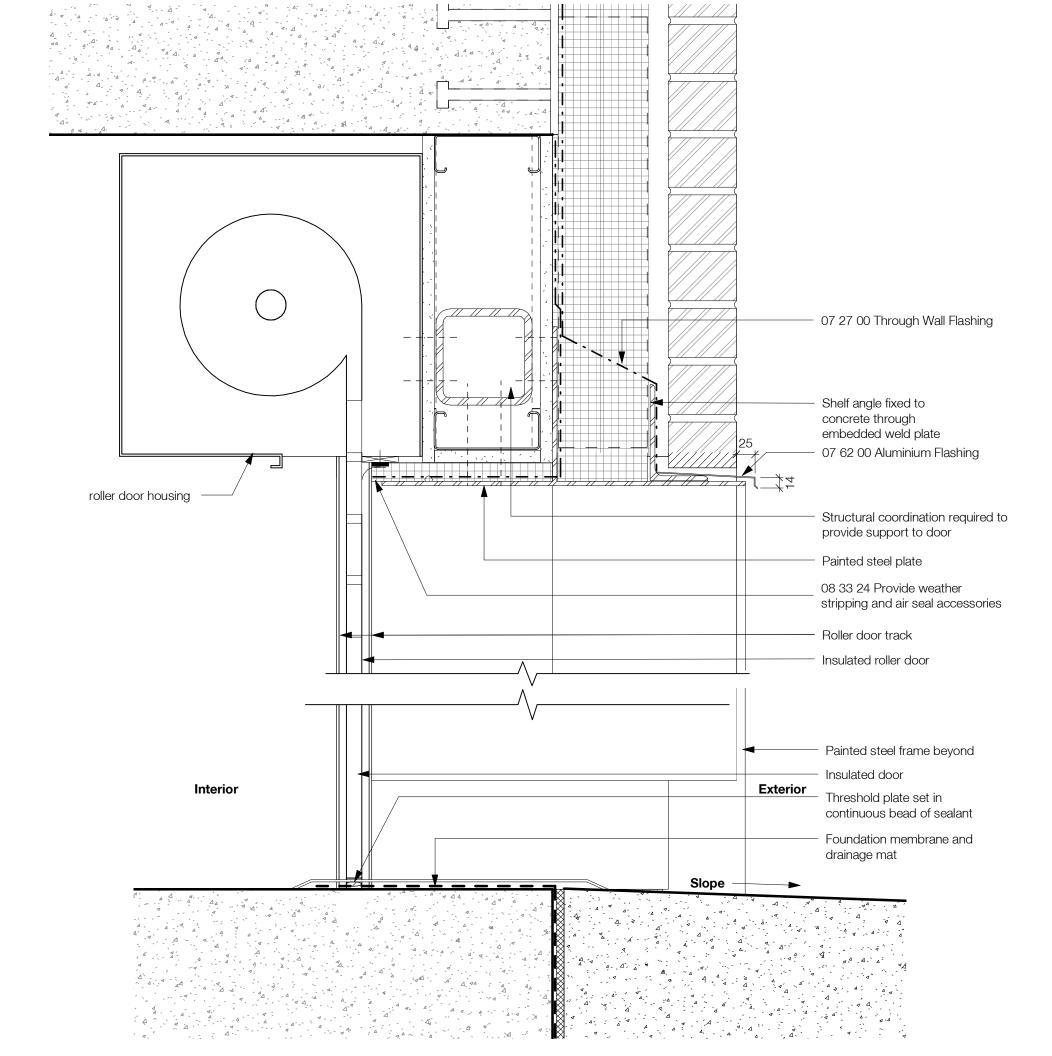

### **DP Drawing List**

|                               |                                                                      | Issue Date               | Current Ver |
|-------------------------------|----------------------------------------------------------------------|--------------------------|-------------|
| B<br>B-A000                   | Cover Sheet                                                          | 2019.08.28               | P13         |
| B-A000<br>B-A001              | General Notes                                                        | 2019.08.28               | P9          |
| B-A001                        | Context Plan                                                         | 2019.08.28               | P16         |
| B-A003                        | Site Survey                                                          | 2019.08.28               | P9          |
| B-A004                        | Existing Site Plan                                                   | 2019.08.28               | P8          |
| B-A004<br>B-A005              | Demolition Plan                                                      | 2019.08.28               | P8          |
| B-A005<br>B-A006              | Site Setting Out Plan                                                | 2019.08.28               | P12         |
|                               |                                                                      |                          |             |
| B-A007                        | Site Boundaries and Phasing Plan                                     | 2019.08.28               | P9          |
| B-A010                        | Site Plan Below Grade - Level P1                                     | 2019.08.28               | P13         |
| B-A011                        | Site Plan Below Grade - Level P2                                     | 2019.08.28               | P12         |
| B-A015                        | Site Plan - West                                                     | 2019.08.28               | P10         |
| B-A016                        | Site Plan - South                                                    | 2019.08.28               | P11         |
| B-A017                        | Site Plan - North                                                    | 2019.08.28               | P11         |
| B-A021                        | Assemblies                                                           | 2019.08.28               | P9          |
| B-A022                        | Assemblies                                                           | 2019.08.28               | P8          |
| B-A511                        | Typical Stair Details                                                | 2019.08.28               | P8          |
| B-A701                        | Typical Masonry Plan Details                                         | 2019.08.28               | P6          |
| B-A702                        | Typical Overhead Roller Door Jamb Detail                             | 2019.08.28               | P5          |
| B-A703                        | Typical Curtain Wall Plan Details                                    | 2019.08.28               | P5          |
| B-A704                        | Curtain Wall Mullion at Partition                                    | 2019.08.28               | P3          |
| B-A705                        | Typical Window Plan Details                                          | 2019.08.28               | P7          |
| B-A706                        | Stair Core Metal Cladding Door Jamb                                  | 2019.08.28               | P3          |
| B-A707                        | Stair Core CMU Wall Curtain Wall Interface                           | 2019.08.28               | P3          |
| B-A708                        |                                                                      | 2019.08.28               | P4          |
|                               | Typical Plan Detail - Brick Corner at Window                         |                          |             |
| B-A720                        | Section Detail - Concrete Slab at Curtain Wall                       | 2019.08.28               | P2          |
| B-A721                        | Curtain Wall to Metal Cladding Plan Detail                           | 2019.08.28               | P4          |
| B-A723                        | Curtain Wall at Metal Cladding Corner                                | 2019.08.28               | P3          |
| B-A740                        | Foundation Wall Expansion Joint Plan Detail                          | 2019.08.28               | P2          |
| B-A750                        | Basement Wall Pad Detail                                             | 2019.08.28               | P4          |
| B-A751                        | Basement Wall Foundation Detail                                      | 2019.08.28               | P7          |
| B-A752                        | Level 01 Slab Edge on Grade Detail                                   | 2019.08.28               | P7          |
| B-A753                        | Level 01 Slab Edge to Plaza Slab Detail                              | 2019.08.28               | P7          |
| B-A755                        | Typical Window Head and Sill Details 01                              | 2019.08.28               | P7          |
| B-A756                        | Typical Parapet Section Detail                                       | 2019.08.28               | P5          |
| B-A757                        | Typical Parapet Chamfer Section Detail                               | 2019.08.28               | P5          |
| B-A758                        | Typical Roof Upstand and Enclosure Section Detail                    | 2019.08.28               | P5          |
|                               | • •                                                                  |                          |             |
| B-A760                        | Typical Window Head and Sill Details 02                              | 2019.08.28               | P3          |
| B-A761                        | Typical Overhead Roller Door Detail                                  | 2019.08.28               | P5          |
| B-A762                        | Typical Curtain Wall Base Detail                                     | 2019.08.28               | P6          |
| B-A763                        | Typical Curtain Wall Head and Soffit Detail                          | 2019.08.28               | P5          |
| B-A764                        | Typical Curtain Wall Parapet Section Detail                          | 2019.08.28               | P4          |
| B-A765                        | Typical Metal Cladding Base Detail                                   | 2019.08.28               | P4          |
| B-A766                        | Shaft Grate Interface at Grade                                       | 2019.08.28               | P3          |
| B-A767                        | Slab Upstand at Grade Section Detail                                 | 2019.08.28               | P2          |
| B-A768                        | Below Grade Slab Knee Section Detail                                 | 2019.08.28               | P3          |
| B-A770                        | Typical Soffit Masonry Support Detail                                | 2019.08.28               | P3          |
| B-A771                        | Typical Curtain Wall Base Detail Over Parkade                        | 2019.08.28               | P5          |
| B-A772                        | Typical Curtain Wall Head in Brickwork                               | 2019.08.28               | P3          |
| B-A773                        | Suspended Ramp Slab Expansion Joint Detail                           | 2019.08.28               | P2          |
| B-A775                        | Slab on Grade Expansion Joint Detail                                 | 2019.08.28               | P4          |
| B-A776                        | Suspended Slab with Landscaping, Expansion Joint Section Detail      | 2019.08.28               | P2          |
| B-A778                        | Slab Edge Detail at Structural Expansion Joint                       | 2019.08.28               | P4          |
| B-A780                        | Typical Roof Anchor Section Detail                                   | 2019.08.28               | P2          |
| B-A781                        | Typical Rainwater Outlet Detail                                      | 2019.08.28               | P2          |
|                               |                                                                      |                          |             |
| B-A782                        | Typical Metal Cladding Base to Roof Section Detail                   | 2019.08.28               | P2          |
| B-A783                        | Typical Metal Cladding Section Parapet Detail                        | 2019.08.28               | P2          |
| B-A784                        | Typical Core Roof to Mechanical Enclosure Cladding Detail            | 2019.08.28               | P2          |
| B-A785                        | Typical Mech Enclosure Roof to Exterior Wall Section Detail          | 2019.08.28               | P3          |
| B-A790                        | Metal Cladding at Concrete to Metal Stud Corner Plan Detail          | 2019.08.28               | P3          |
| B-A791                        | Metal Cladding to Mechanical Enclosure Corner Detail                 | 2019.08.28               | P2          |
| B-A792                        | Metal Cladding to Mechanical Enclosure abutment Detail               | 2019.08.28               | P2          |
| B-A793                        | Metal Stud Wall to Cement Panel Wall Detail                          | 2019.08.28               | P2          |
| B-A794                        | Curtain Wall Head to Metal Cladding Section Detail                   | 2019.08.28               | P2          |
| B-A795                        | Brickwork Head to Metal Cladding Section Detail                      | 2019.08.28               | P2          |
| B1<br>B1-A100                 | Floor Plan Level B1                                                  | 2019.08.28               | P18         |
| B1-A100                       | Floor Plan Level 01                                                  | 2019.08.28               | P18         |
|                               |                                                                      |                          |             |
| B1-A102                       | Floor Plan Level 02-08                                               | 2019.08.28               | P19         |
| B1-A103                       | Roof Plan                                                            | 2019.08.28               | P19         |
| B1-A201                       | Building 1 Sections 01, 02 and 03                                    | 2019.08.28               | P17         |
| B1-A202                       | Building 1 Section 04                                                | 2019.08.28               | P17         |
| B1-A301                       | North Elevation                                                      | 2019.08.28               | P15         |
| B1-A302                       | South Elevation                                                      | 2019.08.28               | P15         |
| B1-A303                       | East and West Elevation                                              | 2019.08.28               | P15         |
| B1-A501                       | Stair Core 02 Plans, Sections, 3D View                               | 2019.08.28               | P10         |
| B1-A502                       | Stair Core 01 Plans, 3D View                                         | 2019.08.28               | P11         |
| B1-A503                       | Stair Core 01 Sections                                               | 2019.08.28               | P10         |
| B1-A504                       | Stair Core 03 Plans, Sections, 3D View                               | 2019.08.28               | P10         |
| B1-A304<br>B1-A721            | Plan Detail - Brick at Curtain Wall Corner                           |                          |             |
|                               |                                                                      | 2019.08.28               | P2          |
| B1-A722                       | Metal Cladding Corner Plan Detail                                    | 2019.08.28               | P4          |
|                               | Building 1 Vestibule Door Sill Section Details                       | 2019.08.28               | P4          |
|                               | -                                                                    | 0010 == ==               |             |
| B1-A751<br>B1-A752<br>B1-A760 | Building 1 Vestibule Outer Door Head Detail Building 1 Canopy Detail | 2019.08.28<br>2019.08.28 | P4<br>P3    |