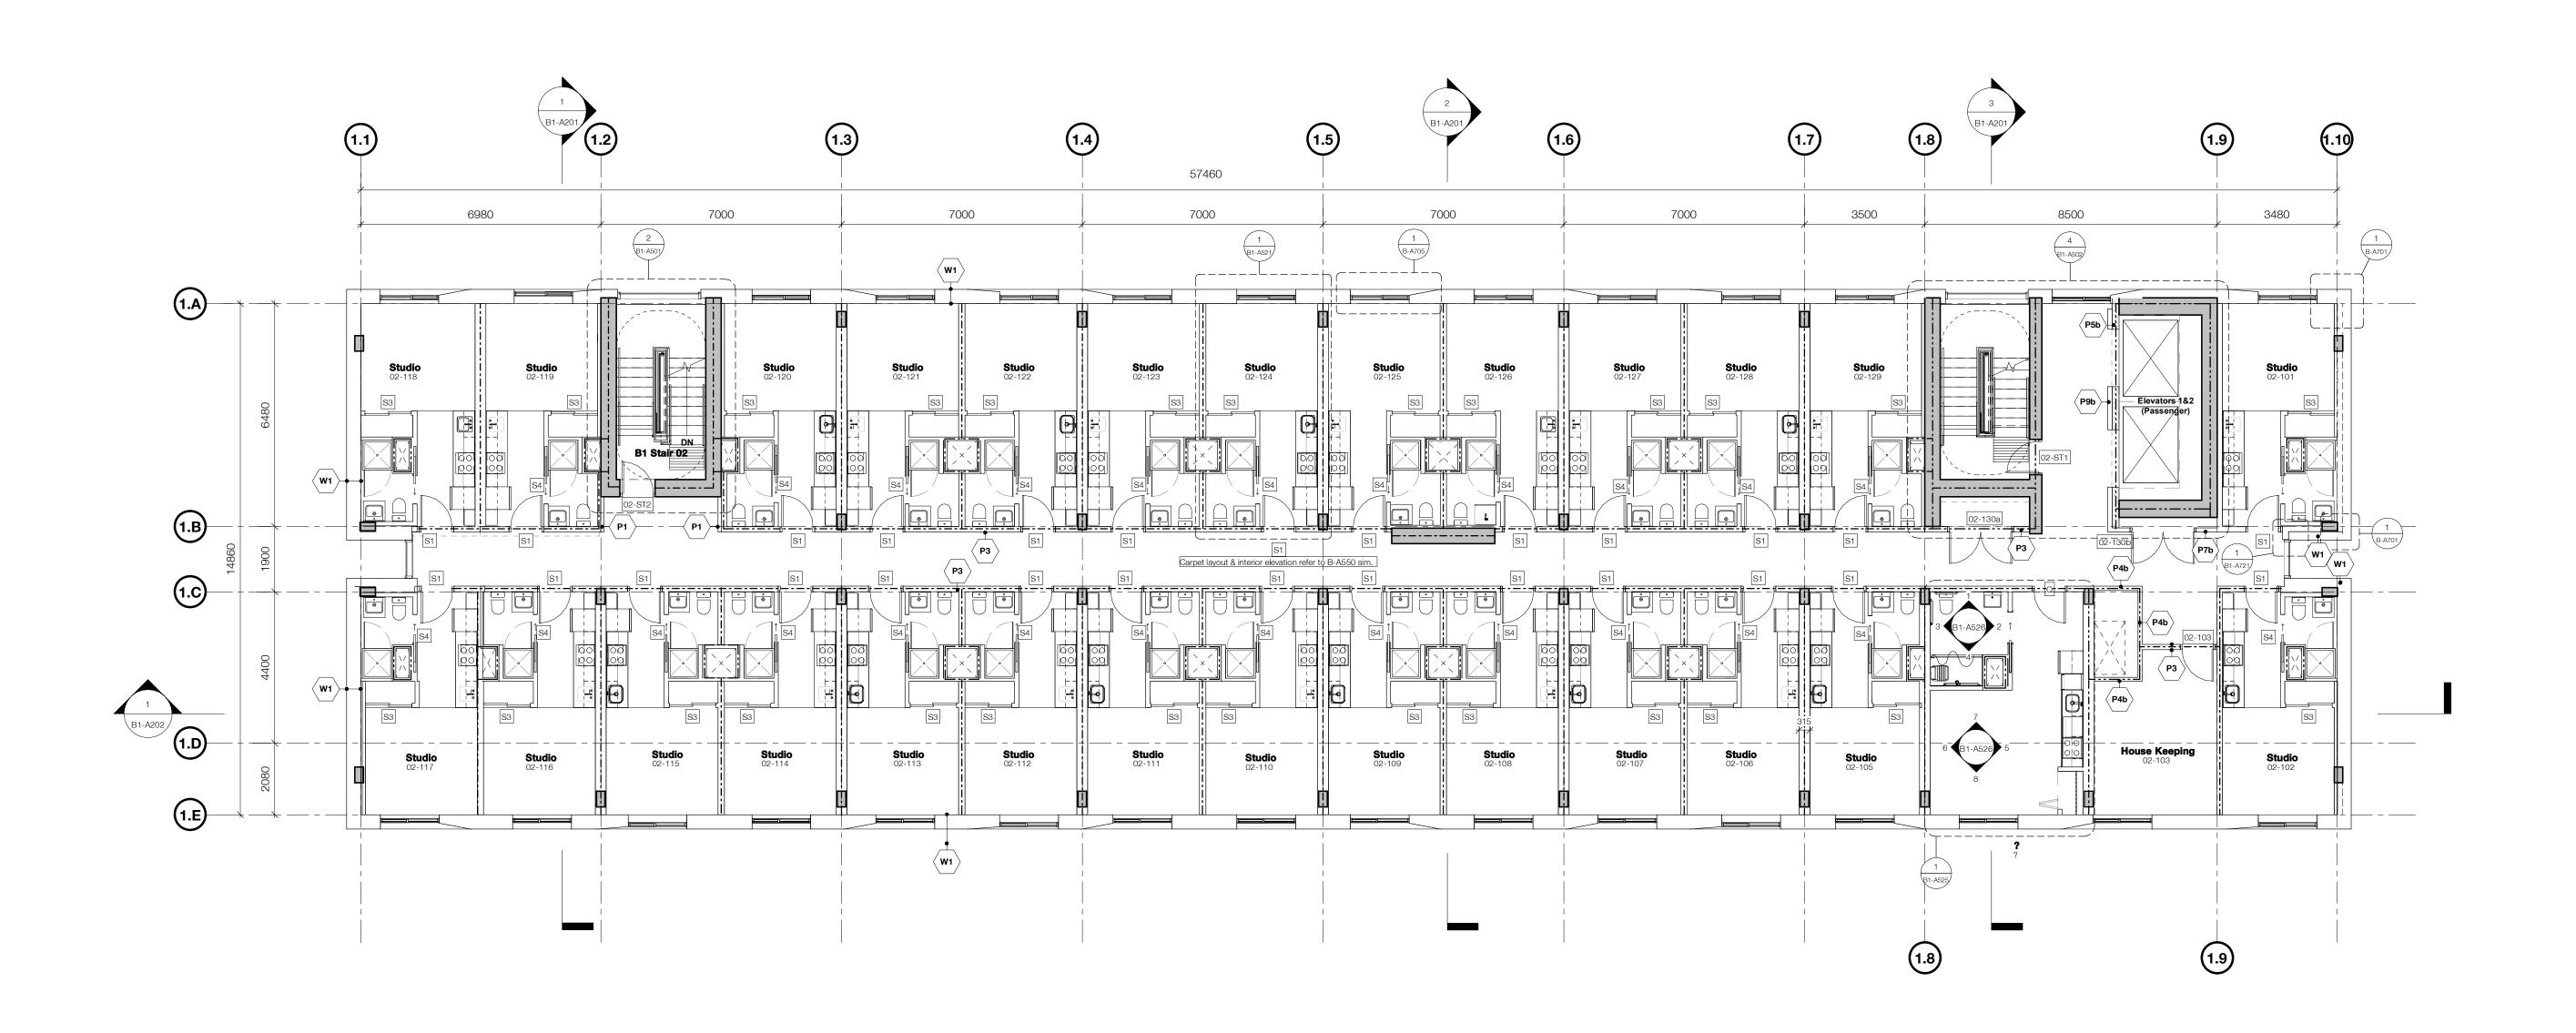

--------------------------------|
| HOTSON Architecture Inc.<br>215 - 35 West 5th Avenue<br>Vancouver, BC V5Y 1H4 | Ryder Architecture (Canada) Inc.<br>003-1290 Homer Street<br>Vancouver BC V6B 2Y5 |
| ww.hotson.ca<br>info@hotson.ca                                                | www.ryderarchitecture.ca info@ryderarchitecture.ca                                |

**UBC Properties Trust** Pacific Residence 5955 Student Union Boulevard University of British Columbia Vancouver, BC

| vancouver,  | ьс          |               |
|-------------|-------------|---------------|
| Drawn by    | Checked by  | Status        |
| VC          | KH          | TENDER        |
| Project ID. | Project No. | Scale @ 22x34 |
| UBCPR       | 3361-00     | 1:100         |

Floor Plan Level 01

**B1-A101** P18





#### Legend: Plans

\_\_\_\_ 0 Hour fire resistance rating: refer to code compliance drawings

1 Hour fire resistance rating: refer to code compliance drawings

1 1/2 Hour fire resistance rating: refer to code compliance drawings

2 Hour fire resistance rating: refer to code compliance drawings

Reinforced Concrete

Concrete Masonary

Partiton

Assembly tag: refer to assembly schedule

Door tag: refer to door schedule

Fire extinguisher

# NOT FOR CONSTRUCTION



|     | Description                           | Date       |
|-----|---------------------------------------|------------|
| P6  | Issued for Design Development         | 2019.04.18 |
| P7  | Issued for Coordination               | 2019.05.07 |
| P8  | Issue for Tender Package 3            | 2019.05.13 |
| P9  | Issued for Coor