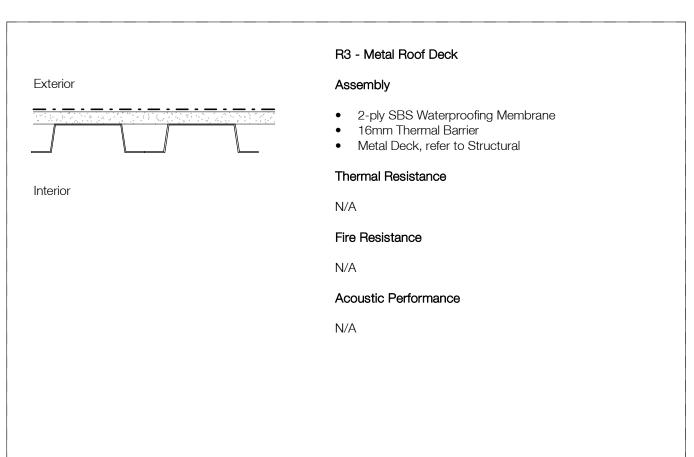

### **DP Drawing List**

|                               |                                                                      | Issue Date               | Current Ver |
|-------------------------------|----------------------------------------------------------------------|--------------------------|-------------|
| B<br>B-A000                   | Cover Sheet                                                          | 2019.08.28               | P13         |
| B-A000<br>B-A001              | General Notes                                                        | 2019.08.28               | P9          |
| B-A001                        | Context Plan                                                         | 2019.08.28               | P16         |
| B-A003                        | Site Survey                                                          | 2019.08.28               | P9          |
| B-A004                        | Existing Site Plan                                                   | 2019.08.28               | P8          |
| B-A004<br>B-A005              | Demolition Plan                                                      | 2019.08.28               | P8          |
| B-A005<br>B-A006              | Site Setting Out Plan                                                | 2019.08.28               | P12         |
|                               |                                                                      |                          |             |
| B-A007                        | Site Boundaries and Phasing Plan                                     | 2019.08.28               | P9          |
| B-A010                        | Site Plan Below Grade - Level P1                                     | 2019.08.28               | P13         |
| B-A011                        | Site Plan Below Grade - Level P2                                     | 2019.08.28               | P12         |
| B-A015                        | Site Plan - West                                                     | 2019.08.28               | P10         |
| B-A016                        | Site Plan - South                                                    | 2019.08.28               | P11         |
| B-A017                        | Site Plan - North                                                    | 2019.08.28               | P11         |
| B-A021                        | Assemblies                                                           | 2019.08.28               | P9          |
| B-A022                        | Assemblies                                                           | 2019.08.28               | P8          |
| B-A511                        | Typical Stair Details                                                | 2019.08.28               | P8          |
| B-A701                        | Typical Masonry Plan Details                                         | 2019.08.28               | P6          |
| B-A702                        | Typical Overhead Roller Door Jamb Detail                             | 2019.08.28               | P5          |
| B-A703                        | Typical Curtain Wall Plan Details                                    | 2019.08.28               | P5          |
| B-A704                        | Curtain Wall Mullion at Partition                                    | 2019.08.28               | P3          |
| B-A705                        | Typical Window Plan Details                                          | 2019.08.28               | P7          |
| B-A706                        | Stair Core Metal Cladding Door Jamb                                  | 2019.08.28               | P3          |
| B-A707                        | Stair Core CMU Wall Curtain Wall Interface                           | 2019.08.28               | P3          |
| B-A708                        |                                                                      | 2019.08.28               | P4          |
|                               | Typical Plan Detail - Brick Corner at Window                         |                          |             |
| B-A720                        | Section Detail - Concrete Slab at Curtain Wall                       | 2019.08.28               | P2          |
| B-A721                        | Curtain Wall to Metal Cladding Plan Detail                           | 2019.08.28               | P4          |
| B-A723                        | Curtain Wall at Metal Cladding Corner                                | 2019.08.28               | P3          |
| B-A740                        | Foundation Wall Expansion Joint Plan Detail                          | 2019.08.28               | P2          |
| B-A750                        | Basement Wall Pad Detail                                             | 2019.08.28               | P4          |
| B-A751                        | Basement Wall Foundation Detail                                      | 2019.08.28               | P7          |
| B-A752                        | Level 01 Slab Edge on Grade Detail                                   | 2019.08.28               | P7          |
| B-A753                        | Level 01 Slab Edge to Plaza Slab Detail                              | 2019.08.28               | P7          |
| B-A755                        | Typical Window Head and Sill Details 01                              | 2019.08.28               | P7          |
| B-A756                        | Typical Parapet Section Detail                                       | 2019.08.28               | P5          |
| B-A757                        | Typical Parapet Chamfer Section Detail                               | 2019.08.28               | P5          |
| B-A758                        | Typical Roof Upstand and Enclosure Section Detail                    | 2019.08.28               | P5          |
|                               | • •                                                                  |                          |             |
| B-A760                        | Typical Window Head and Sill Details 02                              | 2019.08.28               | P3          |
| B-A761                        | Typical Overhead Roller Door Detail                                  | 2019.08.28               | P5          |
| B-A762                        | Typical Curtain Wall Base Detail                                     | 2019.08.28               | P6          |
| B-A763                        | Typical Curtain Wall Head and Soffit Detail                          | 2019.08.28               | P5          |
| B-A764                        | Typical Curtain Wall Parapet Section Detail                          | 2019.08.28               | P4          |
| B-A765                        | Typical Metal Cladding Base Detail                                   | 2019.08.28               | P4          |
| B-A766                        | Shaft Grate Interface at Grade                                       | 2019.08.28               | P3          |
| B-A767                        | Slab Upstand at Grade Section Detail                                 | 2019.08.28               | P2          |
| B-A768                        | Below Grade Slab Knee Section Detail                                 | 2019.08.28               | P3          |
| B-A770                        | Typical Soffit Masonry Support Detail                                | 2019.08.28               | P3          |
| B-A771                        | Typical Curtain Wall Base Detail Over Parkade                        | 2019.08.28               | P5          |
| B-A772                        | Typical Curtain Wall Head in Brickwork                               | 2019.08.28               | P3          |
| B-A773                        | Suspended Ramp Slab Expansion Joint Detail                           | 2019.08.28               | P2          |
| B-A775                        | Slab on Grade Expansion Joint Detail                                 | 2019.08.28               | P4          |
| B-A776                        | Suspended Slab with Landscaping, Expansion Joint Section Detail      | 2019.08.28               | P2          |
| B-A778                        | Slab Edge Detail at Structural Expansion Joint                       | 2019.08.28               | P4          |
| B-A780                        | Typical Roof Anchor Section Detail                                   | 2019.08.28               | P2          |
| B-A781                        | Typical Rainwater Outlet Detail                                      | 2019.08.28               | P2          |
|                               |                                                                      |                          |             |
| B-A782                        | Typical Metal Cladding Base to Roof Section Detail                   | 2019.08.28               | P2          |
| B-A783                        | Typical Metal Cladding Section Parapet Detail                        | 2019.08.28               | P2          |
| B-A784                        | Typical Core Roof to Mechanical Enclosure Cladding Detail            | 2019.08.28               | P2          |
| B-A785                        | Typical Mech Enclosure Roof to Exterior Wall Section Detail          | 2019.08.28               | P3          |
| B-A790                        | Metal Cladding at Concrete to Metal Stud Corner Plan Detail          | 2019.08.28               | P3          |
| B-A791                        | Metal Cladding to Mechanical Enclosure Corner Detail                 | 2019.08.28               | P2          |
| B-A792                        | Metal Cladding to Mechanical Enclosure abutment Detail               | 2019.08.28               | P2          |
| B-A793                        | Metal Stud Wall to Cement Panel Wall Detail                          | 2019.08.28               | P2          |
| B-A794                        | Curtain Wall Head to Metal Cladding Section Detail                   | 2019.08.28               | P2          |
| B-A795                        | Brickwork Head to Metal Cladding Section Detail                      | 2019.08.28               | P2          |
| B1<br>B1-A100                 | Floor Plan Level B1                                                  | 2019.08.28               | P18         |
| B1-A100                       | Floor Plan Level 01                                                  | 2019.08.28               | P18         |
|                               |                                                                      |                          |             |
| B1-A102                       | Floor Plan Level 02-08                                               | 2019.08.28               | P19         |
| B1-A103                       | Roof Plan                                                            | 2019.08.28               | P19         |
| B1-A201                       | Building 1 Sections 01, 02 and 03                                    | 2019.08.28               | P17         |
| B1-A202                       | Building 1 Section 04                                                | 2019.08.28               | P17         |
| B1-A301                       | North Elevation                                                      | 2019.08.28               | P15         |
| B1-A302                       | South Elevation                                                      | 2019.08.28               | P15         |
| B1-A303                       | East and West Elevation                                              | 2019.08.28               | P15         |
| B1-A501                       | Stair Core 02 Plans, Sections, 3D View                               | 2019.08.28               | P10         |
| B1-A502                       | Stair Core 01 Plans, 3D View                                         | 2019.08.28               | P11         |
| B1-A503                       | Stair Core 01 Sections                                               | 2019.08.28               | P10         |
| B1-A504                       | Stair Core 03 Plans, Sections, 3D View                               | 2019.08.28               | P10         |
| B1-A304<br>B1-A721            | Plan Detail - Brick at Curtain Wall Corner                           |                          |             |
|                               |                                                                      | 2019.08.28               | P2          |
| B1-A722                       | Metal Cladding Corner Plan Detail                                    | 2019.08.28               | P4          |
|                               | Building 1 Vestibule Door Sill Section Details                       | 2019.08.28               | P4          |
|                               | -                                                                    | 0010 == ==               |             |
| B1-A751<br>B1-A752<br>B1-A760 | Building 1 Vestibule Outer Door Head Detail Building 1 Canopy Detail | 2019.08.28<br>2019.08.28 | P4<br>P3    |

### **DP Drawing List**

| B2                                                                                                          |                                                                                                                                                                                                                                                                                                                       |                                                                                                                            |                                        |
|-------------------------------------------------------------------------------------------------------------|-----------------------------------------------------------------------------------------------------------------------------------------------------------------------------------------------------------------------------------------------------------------------------------------------------------------------|----------------------------------------------------------------------------------------------------------------------------|----------------------------------------|
| B2-A101                                                                                                     | Floor Plan Level 01                                                                                                                                                                                                                                                                                                   | 2019.08.28                                                                                                                 | P2                                     |
| B2-A102                                                                                                     | Floor Plan Typical Level 02-09                                                                                                                                                                                                                                                                                        | 2019.08.28                                                                                                                 | P1                                     |
| B2-A103                                                                                                     | Floor Plan Level 10                                                                                                                                                                                                                                                                                                   | 2019.08.28                                                                                                                 | P1:                                    |
| B2-A104                                                                                                     | Roof Plans                                                                                                                                                                                                                                                                                                            | 2019.08.28                                                                                                                 | P6                                     |
| B2-A201                                                                                                     | Sections 01 and 02                                                                                                                                                                                                                                                                                                    | 2019.08.28                                                                                                                 | P1                                     |
|                                                                                                             |                                                                                                                                                                                                                                                                                                                       |                                                                                                                            |                                        |
| B2-A202                                                                                                     | Section 03                                                                                                                                                                                                                                                                                                            | 2019.08.28                                                                                                                 | P1                                     |
| B2-A301                                                                                                     | North Elevation                                                                                                                                                                                                                                                                                                       | 2019.08.28                                                                                                                 | P1                                     |
| B2-A302                                                                                                     | South Elevation                                                                                                                                                                                                                                                                                                       | 2019.08.28                                                                                                                 | P1                                     |
| B2-A303                                                                                                     | East and West Elevation                                                                                                                                                                                                                                                                                               | 2019.08.28                                                                                                                 | P1                                     |
| B2-A501                                                                                                     | Stair Core 01 Plans, 3D View                                                                                                                                                                                                                                                                                          | 2019.08.28                                                                                                                 | P1                                     |
| B2-A502                                                                                                     | Stair Core 01 Sections                                                                                                                                                                                                                                                                                                | 2019.08.28                                                                                                                 | P1                                     |
| B2-A503                                                                                                     | Stair Core 02 Plan, Sections, 3D View                                                                                                                                                                                                                                                                                 | 2019.08.28                                                                                                                 | P1                                     |
| B2-A701                                                                                                     | Entrance Vestibule/Canopy                                                                                                                                                                                                                                                                                             | 2019.08.28                                                                                                                 | P4                                     |
|                                                                                                             |                                                                                                                                                                                                                                                                                                                       |                                                                                                                            |                                        |
| B2-A720                                                                                                     | Bleacher Stair                                                                                                                                                                                                                                                                                                        | 2019.08.28                                                                                                                 | P5                                     |
| B2-A721                                                                                                     | Bleacher Stair                                                                                                                                                                                                                                                                                                        | 2019.08.28                                                                                                                 | P4                                     |
| B2-A722                                                                                                     | Bleacher Stair                                                                                                                                                                                                                                                                                                        | 2019.08.28                                                                                                                 | P6                                     |
| ВЗ                                                                                                          |                                                                                                                                                                                                                                                                                                                       |                                                                                                                            |                                        |
| B3-A101                                                                                                     | Floor Plan Level 01                                                                                                                                                                                                                                                                                                   | 2019.08.28                                                                                                                 | P2                                     |
| B3-A102                                                                                                     | Floor Plan Level 02 and 03-07                                                                                                                                                                                                                                                                                         | 2019.08.28                                                                                                                 | P1                                     |
| B3-A103                                                                                                     | Roof Plan                                                                                                                                                                                                                                                                                                             | 2019.08.28                                                                                                                 | P1                                     |
|                                                                                                             |                                                                                                                                                                                                                                                                                                                       |                                                                                                                            |                                        |
| B3-A201                                                                                                     | Section 01                                                                                                                                                                                                                                                                                                            | 2019.08.28                                                                                                                 | P1                                     |
| B3-A202                                                                                                     | Section 02                                                                                                                                                                                                                                                                                                            | 2019.08.28                                                                                                                 | P1                                     |
| B3-A301                                                                                                     | North and South Elevation                                                                                                                                                                                                                                                                                             | 2019.08.28                                                                                                                 | P1                                     |
| B3-A302                                                                                                     | East Elevation                                                                                                                                                                                                                                                                                                        | 2019.08.28                                                                                                                 | P1                                     |
| B3-A303                                                                                                     | West Elevation                                                                                                                                                                                                                                                                                                        | 2019.08.28                                                                                                                 | P1                                     |
| B3-A501                                                                                                     | Stair Core 01 Plans and 3D View                                                                                                                                                                                                                                                                                       | 2019.08.28                                                                                                                 | P1                                     |
| B3-A502                                                                                                     | Stair Core 01 Sections                                                                                                                                                                                                                                                                                                | 2019.08.28                                                                                                                 | P1                                     |
| B3-A503                                                                                                     | Stair Core 02 Plans, Sections, 3D View                                                                                                                                                                                                                                                                                |                                                                                                                            | <br>P1                                 |
|                                                                                                             |                                                                                                                                                                                                                                                                                                                       | 2019.08.28                                                                                                                 |                                        |
| B3-A750                                                                                                     | Parkade Roof Upstand to Parkade Stair Curtain Wall Section Detail                                                                                                                                                                                                                                                     | 2019.08.28                                                                                                                 | P(                                     |
| B3-A751                                                                                                     | Retaining Wall Upstand to Parkade Stair Curtain Wall Section Detail                                                                                                                                                                                                                                                   | 2019.08.28                                                                                                                 | P                                      |
| B3-A801                                                                                                     | Parkade Stair Pavilion Layout                                                                                                                                                                                                                                                                                         | 2019.08.28                                                                                                                 | P                                      |
| B4                                                                                                          |                                                                                                                                                                                                                                                                                                                       |                                                                                                                            |                                        |
| B4-A101                                                                                                     | Floor Plan Level 01                                                                                                                                                                                                                                                                                                   | 2019.08.28                                                                                                                 | P1                                     |
| B4-A102                                                                                                     | Floor Plan Level 02 and 03-07                                                                                                                                                                                                                                                                                         | 2019.08.28                                                                                                                 | P1                                     |
| B4-A103                                                                                                     | Roof Plan                                                                                                                                                                                                                                                                                                             | 2019.08.28                                                                                                                 | P1                                     |
| B4-A201                                                                                                     | Section 01                                                                                                                                                                                                                                                                                                            | 2019.08.28                                                                                                                 | <br>P1                                 |
|                                                                                                             |                                                                                                                                                                                                                                                                                                                       |                                                                                                                            |                                        |
| B4-A202                                                                                                     | Section 02                                                                                                                                                                                                                                                                                                            | 2019.08.28                                                                                                                 | P1                                     |
| B4-A301                                                                                                     | North and South Elevation                                                                                                                                                                                                                                                                                             | 2019.08.28                                                                                                                 | P1                                     |
| B4-A302                                                                                                     | East Elevation                                                                                                                                                                                                                                                                                                        | 2019.08.28                                                                                                                 | P1                                     |
| B4-A303                                                                                                     | West Elevation                                                                                                                                                                                                                                                                                                        | 2019.08.28                                                                                                                 | P1                                     |
| B4-A501                                                                                                     | Stair Core 01 Plans and 3D View                                                                                                                                                                                                                                                                                       | 2019.08.28                                                                                                                 | P1                                     |
| B4-A502                                                                                                     | Stair Core 01 Sections                                                                                                                                                                                                                                                                                                | 2019.08.28                                                                                                                 | P1                                     |
| B4-A503                                                                                                     | Stair Core 02 Plans, Sections, 3D View                                                                                                                                                                                                                                                                                | 2019.08.28                                                                                                                 | <br>Pa                                 |
| D4-7000                                                                                                     | Stail Core of Flants, Sections, 3D view                                                                                                                                                                                                                                                                               | 2019.00.20                                                                                                                 | 1 (                                    |
| B5                                                                                                          | El Di la lot                                                                                                                                                                                                                                                                                                          | 0010 00 00                                                                                                                 | D.1                                    |
| B5-A101                                                                                                     | Floor Plan Level 01                                                                                                                                                                                                                                                                                                   | 2019.08.28                                                                                                                 | P1                                     |
| B5-A102                                                                                                     | Floor Plan Level 02 and 03-07                                                                                                                                                                                                                                                                                         | 2019.08.28                                                                                                                 | P1                                     |
| B5-A103                                                                                                     | Roof Plan                                                                                                                                                                                                                                                                                                             | 2019.08.28                                                                                                                 | P1                                     |
| B5-A201                                                                                                     | Sections 01 and 02                                                                                                                                                                                                                                                                                                    | 2019.08.28                                                                                                                 | P1                                     |
| B5-A202                                                                                                     | Section 03                                                                                                                                                                                                                                                                                                            | 2019.08.28                                                                                                                 | P1                                     |
|                                                                                                             | South Elevation                                                                                                                                                                                                                                                                                                       | 2019.08.28                                                                                                                 | P1                                     |
| B5-A3∩1                                                                                                     |                                                                                                                                                                                                                                                                                                                       | 2019.08.28                                                                                                                 | P1                                     |
| B5-A301<br>B5-A302                                                                                          | North Elevation                                                                                                                                                                                                                                                                                                       | ( \                                                                                                                        |                                        |
| B5-A302                                                                                                     | North Elevation                                                                                                                                                                                                                                                                                                       |                                                                                                                            |                                        |
| B5-A302<br>B5-A303                                                                                          | East and West Elevation                                                                                                                                                                                                                                                                                               | 2019.08.28                                                                                                                 | P1                                     |
| B5-A302<br>B5-A303<br>B5-A501                                                                               | East and West Elevation<br>Stair Core 01 Plans, 3D View                                                                                                                                                                                                                                                               | 2019.08.28<br>2019.08.28                                                                                                   | P1<br>P1                               |
| B5-A302<br>B5-A303                                                                                          | East and West Elevation                                                                                                                                                                                                                                                                                               | 2019.08.28                                                                                                                 | P1<br>P1                               |
| B5-A302<br>B5-A303<br>B5-A501                                                                               | East and West Elevation<br>Stair Core 01 Plans, 3D View                                                                                                                                                                                                                                                               | 2019.08.28<br>2019.08.28                                                                                                   | P1<br>P1<br>P1                         |
| B5-A302<br>B5-A303<br>B5-A501<br>B5-A502                                                                    | East and West Elevation Stair Core 01 Plans, 3D View Stair Core 01 Sections                                                                                                                                                                                                                                           | 2019.08.28<br>2019.08.28<br>2019.08.28                                                                                     | P1<br>P1<br>P1<br>P1                   |
| B5-A302<br>B5-A303<br>B5-A501<br>B5-A502<br>B5-A503<br>B5-A750                                              | East and West Elevation Stair Core 01 Plans, 3D View Stair Core 01 Sections Stair Core 02 Plan, Sections, 3D View                                                                                                                                                                                                     | 2019.08.28<br>2019.08.28<br>2019.08.28<br>2019.08.28                                                                       | P1<br>P1<br>P1                         |
| B5-A302<br>B5-A303<br>B5-A501<br>B5-A502<br>B5-A503<br>B5-A750                                              | East and West Elevation Stair Core 01 Plans, 3D View Stair Core 01 Sections Stair Core 02 Plan, Sections, 3D View                                                                                                                                                                                                     | 2019.08.28<br>2019.08.28<br>2019.08.28<br>2019.08.28                                                                       | P1<br>P1<br>P1<br>P1                   |
| B5-A302<br>B5-A303<br>B5-A501<br>B5-A502<br>B5-A503<br>B5-A750                                              | East and West Elevation Stair Core 01 Plans, 3D View Stair Core 01 Sections Stair Core 02 Plan, Sections, 3D View Aluminium Cladding Base at Parkade Ramp Section Detail                                                                                                                                              | 2019.08.28<br>2019.08.28<br>2019.08.28<br>2019.08.28<br>2019.08.28                                                         | P1<br>P1<br>P1<br>P1<br>P4             |
| B5-A302<br>B5-A303<br>B5-A501<br>B5-A502<br>B5-A503<br>B5-A750<br>P<br>P-A101                               | East and West Elevation Stair Core 01 Plans, 3D View Stair Core 01 Sections Stair Core 02 Plan, Sections, 3D View Aluminium Cladding Base at Parkade Ramp Section Detail  Parkade Floor Plan Level P1 1 of 4                                                                                                          | 2019.08.28<br>2019.08.28<br>2019.08.28<br>2019.08.28<br>2019.08.28                                                         | P1<br>P1<br>P1<br>P1<br>P2<br>P2       |
| B5-A302<br>B5-A303<br>B5-A501<br>B5-A502<br>B5-A503<br>B5-A750<br>P<br>P-A101<br>P-A102<br>P-A103           | East and West Elevation Stair Core 01 Plans, 3D View Stair Core 01 Sections Stair Core 02 Plan, Sections, 3D View Aluminium Cladding Base at Parkade Ramp Section Detail  Parkade Floor Plan Level P1 1 of 4 Parkade Floor Plan Level P1 2 of 4 Parkade Floor Plan Level P1 3 of 4                                    | 2019.08.28<br>2019.08.28<br>2019.08.28<br>2019.08.28<br>2019.08.28<br>2019.08.28<br>2019.08.28                             | P1<br>P1<br>P1<br>P1<br>P2<br>P1       |
| B5-A302<br>B5-A303<br>B5-A501<br>B5-A502<br>B5-A503<br>B5-A750<br>P<br>P-A101<br>P-A102<br>P-A103<br>P-A104 | East and West Elevation Stair Core 01 Plans, 3D View Stair Core 01 Sections Stair Core 02 Plan, Sections, 3D View Aluminium Cladding Base at Parkade Ramp Section Detail  Parkade Floor Plan Level P1 1 of 4 Parkade Floor Plan Level P1 2 of 4 Parkade Floor Plan Level P1 3 of 4 Parkade Floor Plan Level P1 4 of 4 | 2019.08.28<br>2019.08.28<br>2019.08.28<br>2019.08.28<br>2019.08.28<br>2019.08.28<br>2019.08.28<br>2019.08.28<br>2019.08.28 | P1<br>P1<br>P1<br>P2<br>P2<br>P1<br>P1 |
| B5-A302<br>B5-A303<br>B5-A501<br>B5-A502<br>B5-A503<br>B5-A750<br>P<br>P-A101<br>P-A102<br>P-A103           | East and West Elevation Stair Core 01 Plans, 3D View Stair Core 01 Sections Stair Core 02 Plan, Sections, 3D View Aluminium Cladding Base at Parkade Ramp Section Detail  Parkade Floor Plan Level P1 1 of 4 Parkade Floor Plan Level P1 2 of 4 Parkade Floor Plan Level P1 3 of 4                                    | 2019.08.28<br>2019.08.28<br>2019.08.28<br>2019.08.28<br>2019.08.28<br>2019.08.28<br>2019.08.28                             | P1<br>P1<br>P1<br>P1                   |