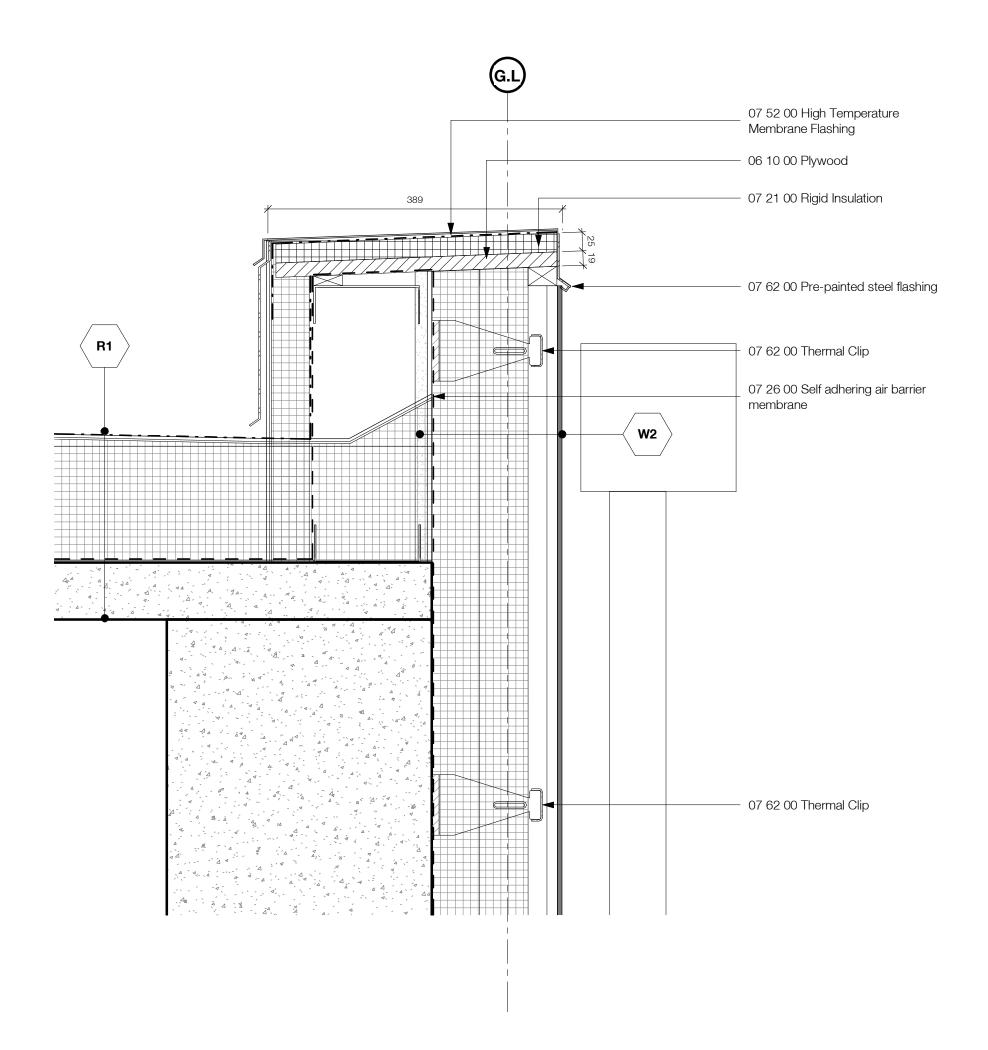

| P2          | Issued for DP Resubmission. | 2019.08.28 |

### **NOT FOR CONSTRUCTION**

# **HOTSON** Ryder

HOTSON Architecture Inc. 215 - 35 West 5th Avenue Vancouver, BC V5Y 1H4

Ryder Architecture (Canada) Inc. 003-1290 Homer Street Vancouver BC V6B 2Y5

ww.hotson.ca info@hotson.ca www.ryderarchitecture.ca info@ryderarchitecture.ca

**UBC** Properties Trust Pacific Residence 5965 Student Union Boulevard University of British Columbia Vancouver, BC

| Drawn by    | Checked by  | Status        |
|-------------|-------------|---------------|
| GTA         | AJA         | TENDER        |
| Project ID. | Project No. | Scale @ 11x17 |
| UBCPR       | 3361-00     | 1:5           |

#### **Typical Metal Cladding Base to Roof Section Detail**

**B-A782** P2





| ininediately to the Architect of Necord. |                             |            |
|------------------------------------------|-----------------------------|------------|
|                                          | Description                 | Date       |
| P1                                       | Issued for TP4              | 2019.07.26 |
| P2                                       | Issued for DP Resubmission. | 2019.08.28 |

### **NOT FOR CONSTRUCTION**

## **HOTSON** Ryder

HOTSON Architecture Inc. 215 - 35 West 5th Avenue Vancouver, BC V5Y 1H4

ww.hotson.ca info@hotson.ca Ryder Architecture (Canada) Inc. 003-1290 Homer Street Vancouver BC V6B 2Y5

www.ryderarchitecture.ca info@ryderarchitecture.ca

**UBC Properties Trust** Pacific Residence 5965 Student Union Boulevard Univ