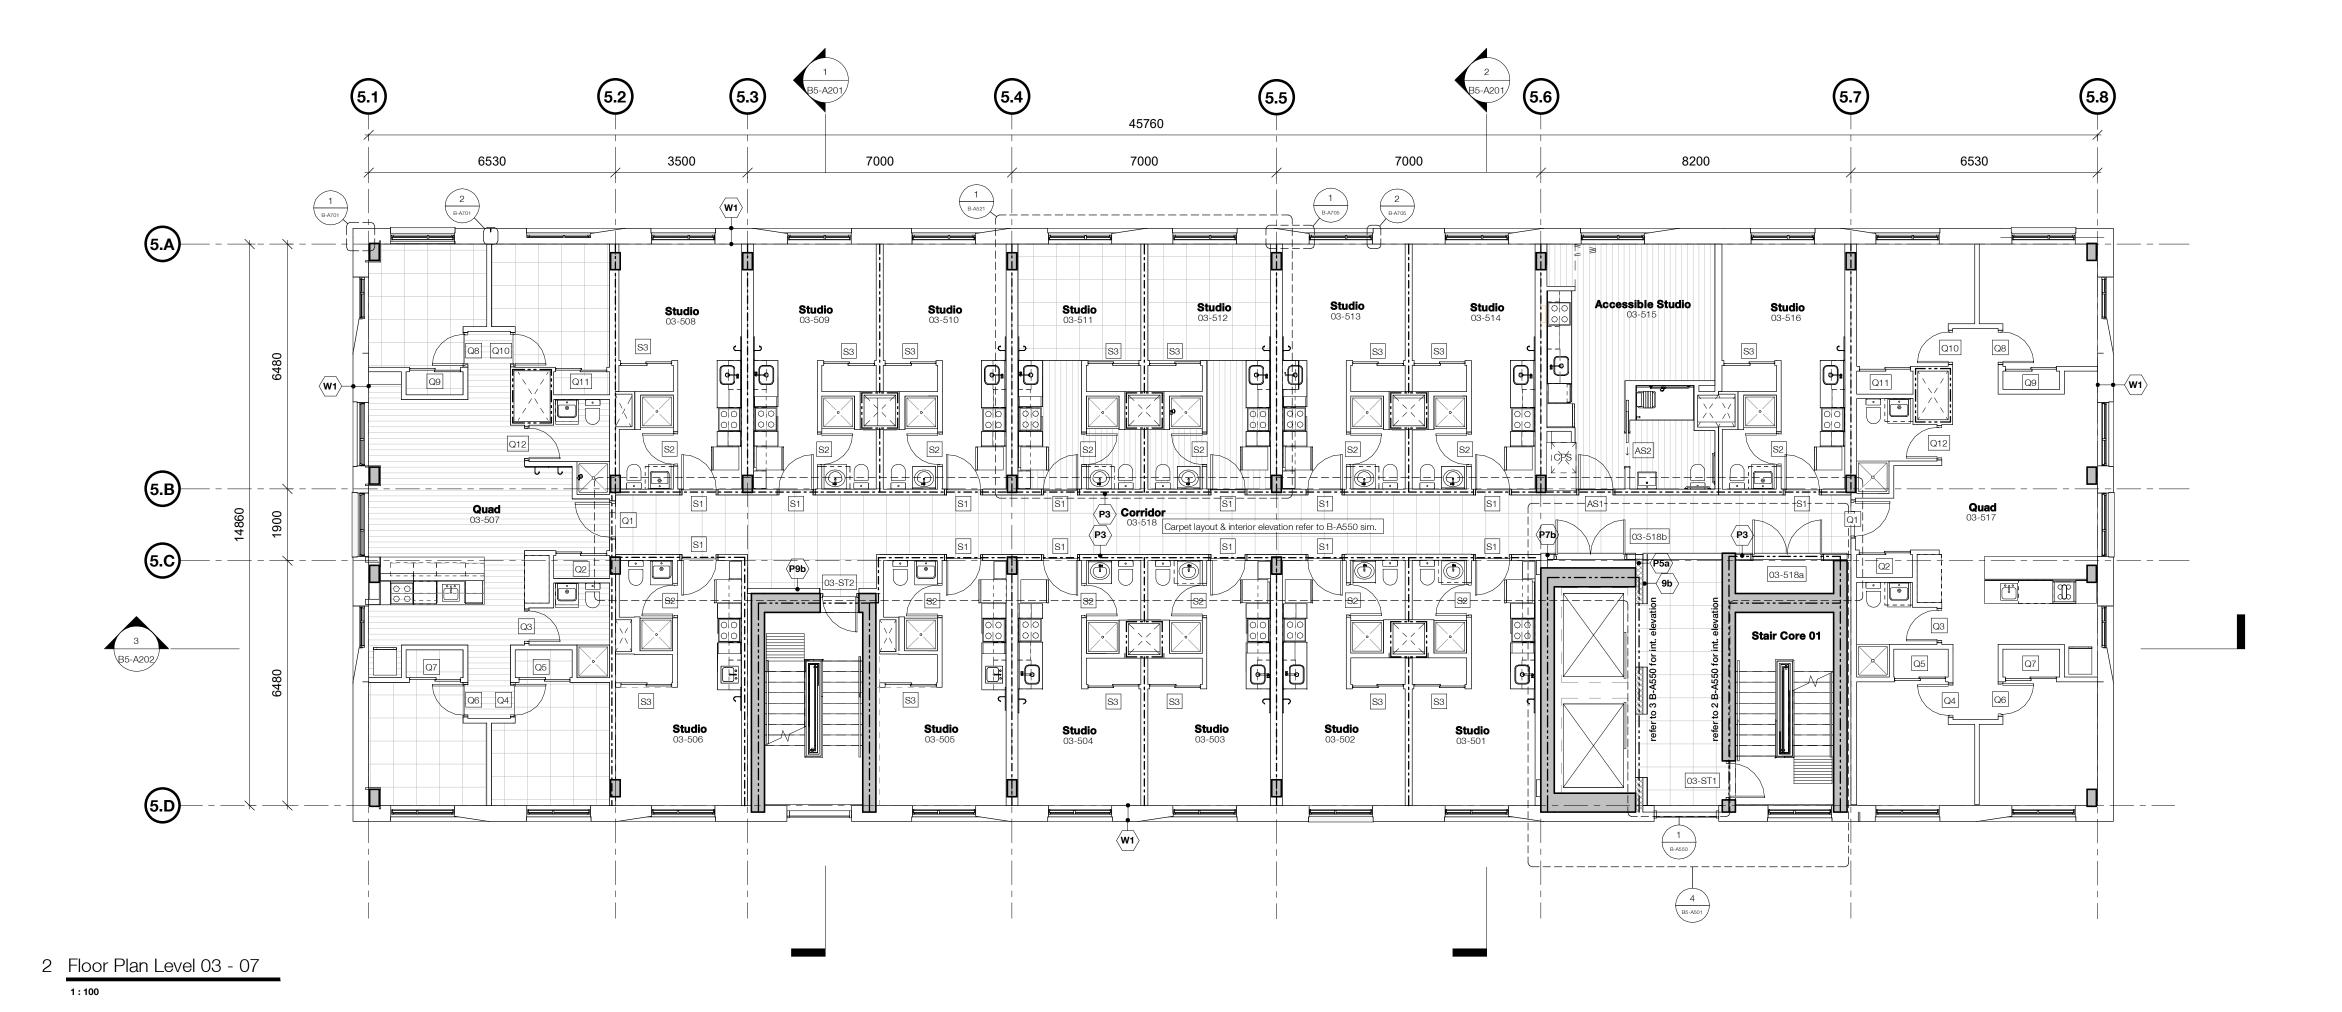

### **DP Drawing List**

| B2                                                                                                          |                                                                                                                                                                                                                                                                                                                       |                                                                                                                            |                                        |
|-------------------------------------------------------------------------------------------------------------|-----------------------------------------------------------------------------------------------------------------------------------------------------------------------------------------------------------------------------------------------------------------------------------------------------------------------|----------------------------------------------------------------------------------------------------------------------------|----------------------------------------|
| B2-A101                                                                                                     | Floor Plan Level 01                                                                                                                                                                                                                                                                                                   | 2019.08.28                                                                                                                 | P2                                     |
| B2-A102                                                                                                     | Floor Plan Typical Level 02-09                                                                                                                                                                                                                                                                                        | 2019.08.28                                                                                                                 | P1                                     |
| B2-A103                                                                                                     | Floor Plan Level 10                                                                                                                                                                                                                                                                                                   | 2019.08.28                                                                                                                 | P1:                                    |
| B2-A104                                                                                                     | Roof Plans                                                                                                                                                                                                                                                                                                            | 2019.08.28                                                                                                                 | P6                                     |
| B2-A201                                                                                                     | Sections 01 and 02                                                                                                                                                                                                                                                                                                    | 2019.08.28                                                                                                                 | P1                                     |
|                                                                                                             |                                                                                                                                                                                                                                                                                                                       |                                                                                                                            |                                        |
| B2-A202                                                                                                     | Section 03                                                                                                                                                                                                                                                                                                            | 2019.08.28                                                                                                                 | P1                                     |
| B2-A301                                                                                                     | North Elevation                                                                                                                                                                                                                                                                                                       | 2019.08.28                                                                                                                 | P1                                     |
| B2-A302                                                                                                     | South Elevation                                                                                                                                                                                                                                                                                                       | 2019.08.28                                                                                                                 | P1                                     |
| B2-A303                                                                                                     | East and West Elevation                                                                                                                                                                                                                                                                                               | 2019.08.28                                                                                                                 | P1                                     |
| B2-A501                                                                                                     | Stair Core 01 Plans, 3D View                                                                                                                                                                                                                                                                                          | 2019.08.28                                                                                                                 | P1                                     |
| B2-A502                                                                                                     | Stair Core 01 Sections                                                                                                                                                                                                                                                                                                | 2019.08.28                                                                                                                 | P1                                     |
| B2-A503                                                                                                     | Stair Core 02 Plan, Sections, 3D View                                                                                                                                                                                                                                                                                 | 2019.08.28                                                                                                                 | P1                                     |
| B2-A701                                                                                                     | Entrance Vestibule/Canopy                                                                                                                                                                                                                                                                                             | 2019.08.28                                                                                                                 | P4                                     |
|                                                                                                             |                                                                                                                                                                                                                                                                                                                       |                                                                                                                            |                                        |
| B2-A720                                                                                                     | Bleacher Stair                                                                                                                                                                                                                                                                                                        | 2019.08.28                                                                                                                 | P5                                     |
| B2-A721                                                                                                     | Bleacher Stair                                                                                                                                                                                                                                                                                                        | 2019.08.28                                                                                                                 | P4                                     |
| B2-A722                                                                                                     | Bleacher Stair                                                                                                                                                                                                                                                                                                        | 2019.08.28                                                                                                                 | P6                                     |
| ВЗ                                                                                                          |                                                                                                                                                                                                                                                                                                                       |                                                                                                                            |                                        |
| B3-A101                                                                                                     | Floor Plan Level 01                                                                                                                                                                                                                                                                                                   | 2019.08.28                                                                                                                 | P2                                     |
| B3-A102                                                                                                     | Floor Plan Level 02 and 03-07                                                                                                                                                                                                                                                                                         | 2019.08.28                                                                                                                 | P1                                     |
| B3-A103                                                                                                     | Roof Plan                                                                                                                                                                                                                                                                                                             | 2019.08.28                                                                                                                 | P1                                     |
|                                                                                                             |                                                                                                                                                                                                                                                                                                                       |                                                                                                                            |                                        |
| B3-A201                                                                                                     | Section 01                                                                                                                                                                                                                                                                                                            | 2019.08.28                                                                                                                 | P1                                     |
| B3-A202                                                                                                     | Section 02                                                                                                                                                                                                                                                                                                            | 2019.08.28                                                                                                                 | P1                                     |
| B3-A301                                                                                                     | North and South Elevation                                                                                                                                                                                                                                                                                             | 2019.08.28                                                                                                                 | P1                                     |
| B3-A302                                                                                                     | East Elevation                                                                                                                                                                                                                                                                                                        | 2019.08.28                                                                                                                 | P1                                     |
| B3-A303                                                                                                     | West Elevation                                                                                                                                                                                                                                                                                                        | 2019.08.28                                                                                                                 | P1                                     |
| B3-A501                                                                                                     | Stair Core 01 Plans and 3D View                                                                                                                                                                                                                                                                                       | 2019.08.28                                                                                                                 | P1                                     |
| B3-A502                                                                                                     | Stair Core 01 Sections                                                                                                                                                                                                                                                                                                | 2019.08.28                                                                                                                 | P1                                     |
| B3-A503                                                                                                     | Stair Core 02 Plans, Sections, 3D View                                                                                                                                                                                                                                                                                |                                                                                                                            | <br>P1                                 |
|                                                                                                             |                                                                                                                                                                                                                                                                                                                       | 2019.08.28                                                                                                                 |                                        |
| B3-A750                                                                                                     | Parkade Roof Upstand to Parkade Stair Curtain Wall Section Detail                                                                                                                                                                                                                                                     | 2019.08.28                                                                                                                 | P(                                     |
| B3-A751                                                                                                     | Retaining Wall Upstand to Parkade Stair Curtain Wall Section Detail                                                                                                                                                                                                                                                   | 2019.08.28                                                                                                                 | P                                      |
| B3-A801                                                                                                     | Parkade Stair Pavilion Layout                                                                                                                                                                                                                                                                                         | 2019.08.28                                                                                                                 | P                                      |
| B4                                                                                                          |                                                                                                                                                                                                                                                                                                                       |                                                                                                                            |                                        |
| B4-A101                                                                                                     | Floor Plan Level 01                                                                                                                                                                                                                                                                                                   | 2019.08.28                                                                                                                 | P1                                     |
| B4-A102                                                                                                     | Floor Plan Level 02 and 03-07                                                                                                                                                                                                                                                                                         | 2019.08.28                                                                                                                 | P1                                     |
| B4-A103                                                                                                     | Roof Plan                                                                                                                                                                                                                                                                                                             | 2019.08.28                                                                                                                 | P1                                     |
| B4-A201                                                                                                     | Section 01                                                                                                                                                                                                                                                                                                            | 2019.08.28                                                                                                                 | <br>P1                                 |
|                                                                                                             |                                                                                                                                                                                                                                                                                                                       |                                                                                                                            |                                        |
| B4-A202                                                                                                     | Section 02                                                                                                                                                                                                                                                                                                            | 2019.08.28                                                                                                                 | P1                                     |
| B4-A301                                                                                                     | North and South Elevation                                                                                                                                                                                                                                                                                             | 2019.08.28                                                                                                                 | P1                                     |
| B4-A302                                                                                                     | East Elevation                                                                                                                                                                                                                                                                                                        | 2019.08.28                                                                                                                 | P1                                     |
| B4-A303                                                                                                     | West Elevation                                                                                                                                                                                                                                                                                                        | 2019.08.28                                                                                                                 | P1                                     |
| B4-A501                                                                                                     | Stair Core 01 Plans and 3D View                                                                                                                                                                                                                                                                                       | 2019.08.28                                                                                                                 | P1                                     |
| B4-A502                                                                                                     | Stair Core 01 Sections                                                                                                                                                                                                                                                                                                | 2019.08.28                                                                                                                 | P1                                     |
| B4-A503                                                                                                     | Stair Core 02 Plans, Sections, 3D View                                                                                                                                                                                                                                                                                | 2019.08.28                                                                                                                 | <br>Pa                                 |
| D4-7000                                                                                                     | Stail Core of Flants, Sections, 3D view                                                                                                                                                                                                                                                                               | 2019.00.20                                                                                                                 | 1 (                                    |
| B5                                                                                                          | El Di la lot                                                                                                                                                                                                                                                                                                          | 0010 00 00                                                                                                                 | D.1                                    |
| B5-A101                                                                                                     | Floor Plan Level 01                                                                                                                                                                                                                                                                                                   | 2019.08.28                                                                                                                 | P1                                     |
| B5-A102                                                                                                     | Floor Plan Level 02 and 03-07                                                                                                                                                                                                                                                                                         | 2019.08.28                                                                                                                 | P1                                     |
| B5-A103                                                                                                     | Roof Plan                                                                                                                                                                                                                                                                                                             | 2019.08.28                                                                                                                 | P1                                     |
| B5-A201                                                                                                     | Sections 01 and 02                                                                                                                                                                                                                                                                                                    | 2019.08.28                                                                                                                 | P1                                     |
| B5-A202                                                                                                     | Section 03                                                                                                                                                                                                                                                                                                            | 2019.08.28                                                                                                                 | P1                                     |
|                                                                                                             | South Elevation                                                                                                                                                                                                                                                                                                       | 2019.08.28                                                                                                                 | P1                                     |
| B5-A3∩1                                                                                                     |                                                                                                                                                                                                                                                                                                                       | 2019.08.28                                                                                                                 | P1                                     |
| B5-A301<br>B5-A302                                                                                          | North Elevation                                                                                                                                                                                                                                                                                                       | ( \                                                                                                                        |                                        |
| B5-A302                                                                                                     | North Elevation                                                                                                                                                                                                                                                                                                       |                                                                                                                            |                                        |
| B5-A302<br>B5-A303                                                                                          | East and West Elevation                                                                                                                                                                                                                                                                                               | 2019.08.28                                                                                                                 | P1                                     |
| B5-A302<br>B5-A303<br>B5-A501                                                                               | East and West Elevation<br>Stair Core 01 Plans, 3D View                                                                                                                                                                                                                                                               | 2019.08.28<br>2019.08.28                                                                                                   | P1<br>P1                               |
| B5-A302<br>B5-A303                                                                                          | East and West Elevation                                                                                                                                                                                                                                                                                               | 2019.08.28                                                                                                                 | P1<br>P1                               |
| B5-A302<br>B5-A303<br>B5-A501                                                                               | East and West Elevation<br>Stair Core 01 Plans, 3D View                                                                                                                                                                                                                                                               | 2019.08.28<br>2019.08.28                                                                                                   | P1<br>P1<br>P1                         |
| B5-A302<br>B5-A303<br>B5-A501<br>B5-A502                                                                    | East and West Elevation Stair Core 01 Plans, 3D View Stair Core 01 Sections                                                                                                                                                                                                                                           | 2019.08.28<br>2019.08.28<br>2019.08.28                                                                                     | P1<br>P1<br>P1<br>P1                   |
| B5-A302<br>B5-A303<br>B5-A501<br>B5-A502<br>B5-A503<br>B5-A750                                              | East and West Elevation Stair Core 01 Plans, 3D View Stair Core 01 Sections Stair Core 02 Plan, Sections, 3D View                                                                                                                                                                                                     | 2019.08.28<br>2019.08.28<br>2019.08.28<br>2019.08.28                                                                       | P1<br>P1<br>P1                         |
| B5-A302<br>B5-A303<br>B5-A501<br>B5-A502<br>B5-A503<br>B5-A750                                              | East and West Elevation Stair Core 01 Plans, 3D View Stair Core 01 Sections Stair Core 02 Plan, Sections, 3D View                                                                                                                                                                                                     | 2019.08.28<br>2019.08.28<br>2019.08.28<br>2019.08.28                                                                       | P1<br>P1<br>P1<br>P1                   |
| B5-A302<br>B5-A303<br>B5-A501<br>B5-A502<br>B5-A503<br>B5-A750                                              | East and West Elevation Stair Core 01 Plans, 3D View Stair Core 01 Sections Stair Core 02 Plan, Sections, 3D View Aluminium Cladding Base at Parkade Ramp Section Detail                                                                                                                                              | 2019.08.28<br>2019.08.28<br>2019.08.28<br>2019.08.28<br>2019.08.28                                                         | P1<br>P1<br>P1<br>P1<br>P4             |
| B5-A302<br>B5-A303<br>B5-A501<br>B5-A502<br>B5-A503<br>B5-A750<br>P<br>P-A101                               | East and West Elevation Stair Core 01 Plans, 3D View Stair Core 01 Sections Stair Core 02 Plan, Sections, 3D View Aluminium Cladding Base at Parkade Ramp Section Detail  Parkade Floor Plan Level P1 1 of 4                                                                                                          | 2019.08.28<br>2019.08.28<br>2019.08.28<br>2019.08.28<br>2019.08.28                                                         | P1<br>P1<br>P1<br>P1<br>P2<br>P2       |
| B5-A302<br>B5-A303<br>B5-A501<br>B5-A502<br>B5-A503<br>B5-A750<br>P<br>P-A101<br>P-A102<br>P-A103           | East and West Elevation Stair Core 01 Plans, 3D View Stair Core 01 Sections Stair Core 02 Plan, Sections, 3D View Aluminium Cladding Base at Parkade Ramp Section Detail  Parkade Floor Plan Level P1 1 of 4 Parkade Floor Plan Level P1 2 of 4 Parkade Floor Plan Level P1 3 of 4                                    | 2019.08.28<br>2019.08.28<br>2019.08.28<br>2019.08.28<br>2019.08.28<br>2019.08.28<br>2019.08.28                             | P1<br>P1<br>P1<br>P1<br>P2<br>P1       |
| B5-A302<br>B5-A303<br>B5-A501<br>B5-A502<br>B5-A503<br>B5-A750<br>P<br>P-A101<br>P-A102<br>P-A103<br>P-A104 | East and West Elevation Stair Core 01 Plans, 3D View Stair Core 01 Sections Stair Core 02 Plan, Sections, 3D View Aluminium Cladding Base at Parkade Ramp Section Detail  Parkade Floor Plan Level P1 1 of 4 Parkade Floor Plan Level P1 2 of 4 Parkade Floor Plan Level P1 3 of 4 Parkade Floor Plan Level P1 4 of 4 | 2019.08.28<br>2019.08.28<br>2019.08.28<br>2019.08.28<br>2019.08.28<br>2019.08.28<br>2019.08.28<br>2019.08.28<br>2019.08.28 | P1<br>P1<br>P1<br>P2<br>P2<br>P1<br>P1 |
| B5-A302<br>B5-A303<br>B5-A501<br>B5-A502<br>B5-A503<br>B5-A750<br>P<br>P-A101<br>P-A102<br>P-A103           | East and West Elevation Stair Core 01 Plans, 3D View Stair Core 01 Sections Stair Core 02 Plan, Sections, 3D View Aluminium Cladding Base at Parkade Ramp Section Detail  Parkade Floor Plan Level P1 1 of 4 Parkade Floor Plan Level P1 2 of 4 Parkade Floor Plan Level P1 3 of 4                                    | 2019.08.28<br>2019.08.28<br>2019.08.28<br>2019.08.28<br>2019.08.28<br>2019.08.28<br>2019.08.28                             | P1<br>P1<br>P1<br>P1                   |