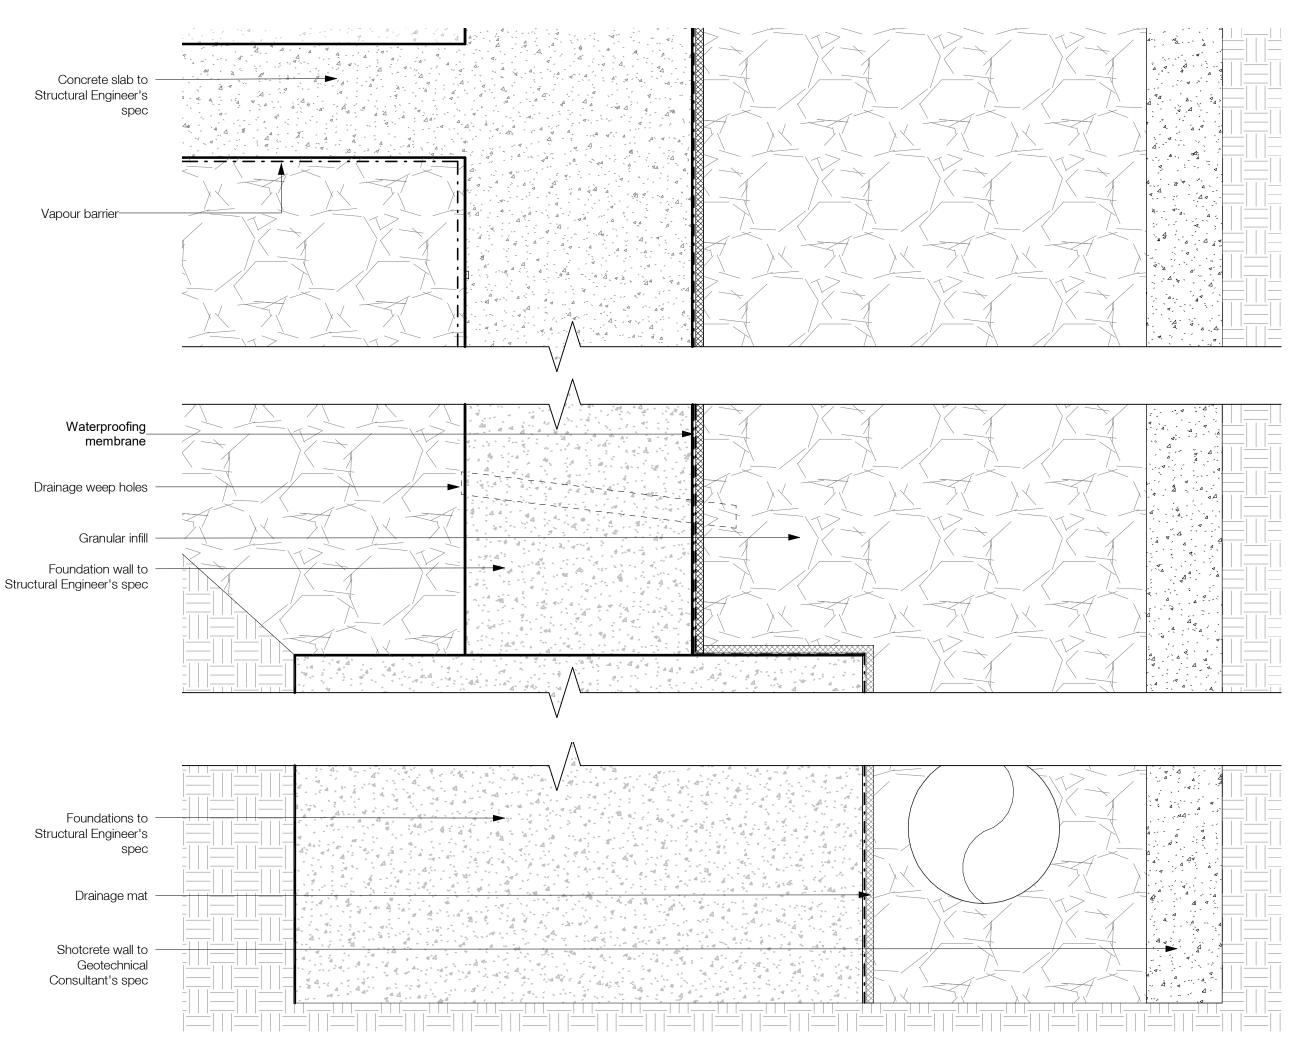

### **DP Drawing List**

|                               |                                                                      | Issue Date               | Current Ver |
|-------------------------------|----------------------------------------------------------------------|--------------------------|-------------|
| B<br>B-A000                   | Cover Sheet                                                          | 2019.08.28               | P13         |
| B-A000<br>B-A001              | General Notes                                                        | 2019.08.28               | P9          |
| B-A001                        | Context Plan                                                         | 2019.08.28               | P16         |
| B-A003                        | Site Survey                                                          | 2019.08.28               | P9          |
| B-A004                        | Existing Site Plan                                                   | 2019.08.28               | P8          |
| B-A004<br>B-A005              | Demolition Plan                                                      | 2019.08.28               | P8          |
| B-A005<br>B-A006              | Site Setting Out Plan                                                | 2019.08.28               | P12         |
|                               |                                                                      |                          |             |
| B-A007                        | Site Boundaries and Phasing Plan                                     | 2019.08.28               | P9          |
| B-A010                        | Site Plan Below Grade - Level P1                                     | 2019.08.28               | P13         |
| B-A011                        | Site Plan Below Grade - Level P2                                     | 2019.08.28               | P12         |
| B-A015                        | Site Plan - West                                                     | 2019.08.28               | P10         |
| B-A016                        | Site Plan - South                                                    | 2019.08.28               | P11         |
| B-A017                        | Site Plan - North                                                    | 2019.08.28               | P11         |
| B-A021                        | Assemblies                                                           | 2019.08.28               | P9          |
| B-A022                        | Assemblies                                                           | 2019.08.28               | P8          |
| B-A511                        | Typical Stair Details                                                | 2019.08.28               | P8          |
| B-A701                        | Typical Masonry Plan Details                                         | 2019.08.28               | P6          |
| B-A702                        | Typical Overhead Roller Door Jamb Detail                             | 2019.08.28               | P5          |
| B-A703                        | Typical Curtain Wall Plan Details                                    | 2019.08.28               | P5          |
| B-A704                        | Curtain Wall Mullion at Partition                                    | 2019.08.28               | P3          |
| B-A705                        | Typical Window Plan Details                                          | 2019.08.28               | P7          |
| B-A706                        | Stair Core Metal Cladding Door Jamb                                  | 2019.08.28               | P3          |
| B-A707                        | Stair Core CMU Wall Curtain Wall Interface                           | 2019.08.28               | P3          |
| B-A708                        |                                                                      | 2019.08.28               | P4          |
|                               | Typical Plan Detail - Brick Corner at Window                         |                          |             |
| B-A720                        | Section Detail - Concrete Slab at Curtain Wall                       | 2019.08.28               | P2          |
| B-A721                        | Curtain Wall to Metal Cladding Plan Detail                           | 2019.08.28               | P4          |
| B-A723                        | Curtain Wall at Metal Cladding Corner                                | 2019.08.28               | P3          |
| B-A740                        | Foundation Wall Expansion Joint Plan Detail                          | 2019.08.28               | P2          |
| B-A750                        | Basement Wall Pad Detail                                             | 2019.08.28               | P4          |
| B-A751                        | Basement Wall Foundation Detail                                      | 2019.08.28               | P7          |
| B-A752                        | Level 01 Slab Edge on Grade Detail                                   | 2019.08.28               | P7          |
| B-A753                        | Level 01 Slab Edge to Plaza Slab Detail                              | 2019.08.28               | P7          |
| B-A755                        | Typical Window Head and Sill Details 01                              | 2019.08.28               | P7          |
| B-A756                        | Typical Parapet Section Detail                                       | 2019.08.28               | P5          |
| B-A757                        | Typical Parapet Chamfer Section Detail                               | 2019.08.28               | P5          |
| B-A758                        | Typical Roof Upstand and Enclosure Section Detail                    | 2019.08.28               | P5          |
|                               | • •                                                                  |                          |             |
| B-A760                        | Typical Window Head and Sill Details 02                              | 2019.08.28               | P3          |
| B-A761                        | Typical Overhead Roller Door Detail                                  | 2019.08.28               | P5          |
| B-A762                        | Typical Curtain Wall Base Detail                                     | 2019.08.28               | P6          |
| B-A763                        | Typical Curtain Wall Head and Soffit Detail                          | 2019.08.28               | P5          |
| B-A764                        | Typical Curtain Wall Parapet Section Detail                          | 2019.08.28               | P4          |
| B-A765                        | Typical Metal Cladding Base Detail                                   | 2019.08.28               | P4          |
| B-A766                        | Shaft Grate Interface at Grade                                       | 2019.08.28               | P3          |
| B-A767                        | Slab Upstand at Grade Section Detail                                 | 2019.08.28               | P2          |
| B-A768                        | Below Grade Slab Knee Section Detail                                 | 2019.08.28               | P3          |
| B-A770                        | Typical Soffit Masonry Support Detail                                | 2019.08.28               | P3          |
| B-A771                        | Typical Curtain Wall Base Detail Over Parkade                        | 2019.08.28               | P5          |
| B-A772                        | Typical Curtain Wall Head in Brickwork                               | 2019.08.28               | P3          |
| B-A773                        | Suspended Ramp Slab Expansion Joint Detail                           | 2019.08.28               | P2          |
| B-A775                        | Slab on Grade Expansion Joint Detail                                 | 2019.08.28               | P4          |
| B-A776                        | Suspended Slab with Landscaping, Expansion Joint Section Detail      | 2019.08.28               | P2          |
| B-A778                        | Slab Edge Detail at Structural Expansion Joint                       | 2019.08.28               | P4          |
| B-A780                        | Typical Roof Anchor Section Detail                                   | 2019.08.28               | P2          |
| B-A781                        | Typical Rainwater Outlet Detail                                      | 2019.08.28               | P2          |
|                               |                                                                      |                          |             |
| B-A782                        | Typical Metal Cladding Base to Roof Section Detail                   | 2019.08.28               | P2          |
| B-A783                        | Typical Metal Cladding Section Parapet Detail                        | 2019.08.28               | P2          |
| B-A784                        | Typical Core Roof to Mechanical Enclosure Cladding Detail            | 2019.08.28               | P2          |
| B-A785                        | Typical Mech Enclosure Roof to Exterior Wall Section Detail          | 2019.08.28               | P3          |
| B-A790                        | Metal Cladding at Concrete to Metal Stud Corner Plan Detail          | 2019.08.28               | P3          |
| B-A791                        | Metal Cladding to Mechanical Enclosure Corner Detail                 | 2019.08.28               | P2          |
| B-A792                        | Metal Cladding to Mechanical Enclosure abutment Detail               | 2019.08.28               | P2          |
| B-A793                        | Metal Stud Wall to Cement Panel Wall Detail                          | 2019.08.28               | P2          |
| B-A794                        | Curtain Wall Head to Metal Cladding Section Detail                   | 2019.08.28               | P2          |
| B-A795                        | Brickwork Head to Metal Cladding Section Detail                      | 2019.08.28               | P2          |
| B1<br>B1-A100                 | Floor Plan Level B1                                                  | 2019.08.28               | P18         |
| B1-A100                       | Floor Plan Level 01                                                  | 2019.08.28               | P18         |
|                               |                                                                      |                          |             |
| B1-A102                       | Floor Plan Level 02-08                                               | 2019.08.28               | P19         |
| B1-A103                       | Roof Plan                                                            | 2019.08.28               | P19         |
| B1-A201                       | Building 1 Sections 01, 02 and 03                                    | 2019.08.28               | P17         |
| B1-A202                       | Building 1 Section 04                                                | 2019.08.28               | P17         |
| B1-A301                       | North Elevation                                                      | 2019.08.28               | P15         |
| B1-A302                       | South Elevation                                                      | 2019.08.28               | P15         |
| B1-A303                       | East and West Elevation                                              | 2019.08.28               | P15         |
| B1-A501                       | Stair Core 02 Plans, Sections, 3D View                               | 2019.08.28               | P10         |
| B1-A502                       | Stair Core 01 Plans, 3D View                                         | 2019.08.28               | P11         |
| B1-A503                       | Stair Core 01 Sections                                               | 2019.08.28               | P10         |
| B1-A504                       | Stair Core 03 Plans, Sections, 3D View                               | 2019.08.28               | P10         |
| B1-A304<br>B1-A721            | Plan Detail - Brick at Curtain Wall Corner                           |                          |             |
|                               |                                                                      | 2019.08.28               | P2          |
| B1-A722                       | Metal Cladding Corner Plan Detail                                    | 2019.08.28               | P4          |
|                               | Building 1 Vestibule Door Sill Section Details                       | 2019.08.28               | P4          |
|                               | -                                                                    | 0010 == ==               |             |
| B1-A751<br>B1-A752<br>B1-A760 | Building 1 Vestibule Outer Door Head Detail Building 1 Canopy Detail | 2019.08.28<br>2019.08.28 | P4<br>P3    |