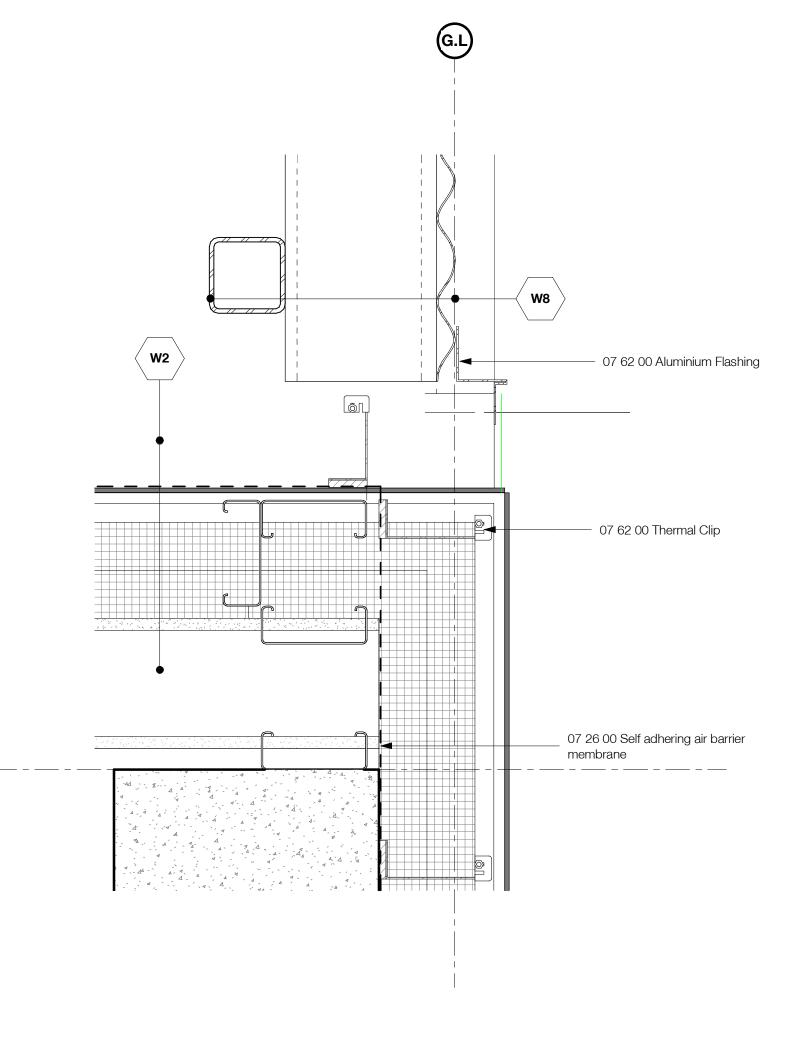

### **DP Drawing List**

|                               |                                                                      | Issue Date               | Current Ver |
|-------------------------------|----------------------------------------------------------------------|--------------------------|-------------|
| B<br>B-A000                   | Cover Sheet                                                          | 2019.08.28               | P13         |
| B-A000<br>B-A001              | General Notes                                                        | 2019.08.28               | P9          |
| B-A001                        | Context Plan                                                         | 2019.08.28               | P16         |
| B-A003                        | Site Survey                                                          | 2019.08.28               | P9          |
| B-A004                        | Existing Site Plan                                                   | 2019.08.28               | P8          |
| B-A004<br>B-A005              | Demolition Plan                                                      | 2019.08.28               | P8          |
| B-A005<br>B-A006              | Site Setting Out Plan                                                | 2019.08.28               | P12         |
|                               |                                                                      |                          |             |
| B-A007                        | Site Boundaries and Phasing Plan                                     | 2019.08.28               | P9          |
| B-A010                        | Site Plan Below Grade - Level P1                                     | 2019.08.28               | P13         |
| B-A011                        | Site Plan Below Grade - Level P2                                     | 2019.08.28               | P12         |
| B-A015                        | Site Plan - West                                                     | 2019.08.28               | P10         |
| B-A016                        | Site Plan - South                                                    | 2019.08.28               | P11         |
| B-A017                        | Site Plan - North                                                    | 2019.08.28               | P11         |
| B-A021                        | Assemblies                                                           | 2019.08.28               | P9          |
| B-A022                        | Assemblies                                                           | 2019.08.28               | P8          |
| B-A511                        | Typical Stair Details                                                | 2019.08.28               | P8          |
| B-A701                        | Typical Masonry Plan Details                                         | 2019.08.28               | P6          |
| B-A702                        | Typical Overhead Roller Door Jamb Detail                             | 2019.08.28               | P5          |
| B-A703                        | Typical Curtain Wall Plan Details                                    | 2019.08.28               | P5          |
| B-A704                        | Curtain Wall Mullion at Partition                                    | 2019.08.28               | P3          |
| B-A705                        | Typical Window Plan Details                                          | 2019.08.28               | P7          |
| B-A706                        | Stair Core Metal Cladding Door Jamb                                  | 2019.08.28               | P3          |
| B-A707                        | Stair Core CMU Wall Curtain Wall Interface                           | 2019.08.28               | P3          |
| B-A708                        |                                                                      | 2019.08.28               | P4          |
|                               | Typical Plan Detail - Brick Corner at Window                         |                          |             |
| B-A720                        | Section Detail - Concrete Slab at Curtain Wall                       | 2019.08.28               | P2          |
| B-A721                        | Curtain Wall to Metal Cladding Plan Detail                           | 2019.08.28               | P4          |
| B-A723                        | Curtain Wall at Metal Cladding Corner                                | 2019.08.28               | P3          |
| B-A740                        | Foundation Wall Expansion Joint Plan Detail                          | 2019.08.28               | P2          |
| B-A750                        | Basement Wall Pad Detail                                             | 2019.08.28               | P4          |
| B-A751                        | Basement Wall Foundation Detail                                      | 2019.08.28               | P7          |
| B-A752                        | Level 01 Slab Edge on Grade Detail                                   | 2019.08.28               | P7          |
| B-A753                        | Level 01 Slab Edge to Plaza Slab Detail                              | 2019.08.28               | P7          |
| B-A755                        | Typical Window Head and Sill Details 01                              | 2019.08.28               | P7          |
| B-A756                        | Typical Parapet Section Detail                                       | 2019.08.28               | P5          |
| B-A757                        | Typical Parapet Chamfer Section Detail                               | 2019.08.28               | P5          |
| B-A758                        | Typical Roof Upstand and Enclosure Section Detail                    | 2019.08.28               | P5          |
|                               | • •                                                                  |                          |             |
| B-A760                        | Typical Window Head and Sill Details 02                              | 2019.08.28               | P3          |
| B-A761                        | Typical Overhead Roller Door Detail                                  | 2019.08.28               | P5          |
| B-A762                        | Typical Curtain Wall Base Detail                                     | 2019.08.28               | P6          |
| B-A763                        | Typical Curtain Wall Head and Soffit Detail                          | 2019.08.28               | P5          |
| B-A764                        | Typical Curtain Wall Parapet Section Detail                          | 2019.08.28               | P4          |
| B-A765                        | Typical Metal Cladding Base Detail                                   | 2019.08.28               | P4          |
| B-A766                        | Shaft Grate Interface at Grade                                       | 2019.08.28               | P3          |
| B-A767                        | Slab Upstand at Grade Section Detail                                 | 2019.08.28               | P2          |
| B-A768                        | Below Grade Slab Knee Section Detail                                 | 2019.08.28               | P3          |
| B-A770                        | Typical Soffit Masonry Support Detail                                | 2019.08.28               | P3          |
| B-A771                        | Typical Curtain Wall Base Detail Over Parkade                        | 2019.08.28               | P5          |
| B-A772                        | Typical Curtain Wall Head in Brickwork                               | 2019.08.28               | P3          |
| B-A773                        | Suspended Ramp Slab Expansion Joint Detail                           | 2019.08.28               | P2          |
| B-A775                        | Slab on Grade Expansion Joint Detail                                 | 2019.08.28               | P4          |
| B-A776                        | Suspended Slab with Landscaping, Expansion Joint Section Detail      | 2019.08.28               | P2          |
| B-A778                        | Slab Edge Detail at Structural Expansion Joint                       | 2019.08.28               | P4          |
| B-A780                        | Typical Roof Anchor Section Detail                                   | 2019.08.28               | P2          |
| B-A781                        | Typical Rainwater Outlet Detail                                      | 2019.08.28               | P2          |
|                               |                                                                      |                          |             |
| B-A782                        | Typical Metal Cladding Base to Roof Section Detail                   | 2019.08.28               | P2          |
| B-A783                        | Typical Metal Cladding Section Parapet Detail                        | 2019.08.28               | P2          |
| B-A784                        | Typical Core Roof to Mechanical Enclosure Cladding Detail            | 2019.08.28               | P2          |
| B-A785                        | Typical Mech Enclosure Roof to Exterior Wall Section Detail          | 2019.08.28               | P3          |
| B-A790                        | Metal Cladding at Concrete to Metal Stud Corner Plan Detail          | 2019.08.28               | P3          |
| B-A791                        | Metal Cladding to Mechanical Enclosure Corner Detail                 | 2019.08.28               | P2          |
| B-A792                        | Metal Cladding to Mechanical Enclosure abutment Detail               | 2019.08.28               | P2          |
| B-A793                        | Metal Stud Wall to Cement Panel Wall Detail                          | 2019.08.28               | P2          |
| B-A794                        | Curtain Wall Head to Metal Cladding Section Detail                   | 2019.08.28               | P2          |
| B-A795                        | Brickwork Head to Metal Cladding Section Detail                      | 2019.08.28               | P2          |
| B1<br>B1-A100                 | Floor Plan Level B1                                                  | 2019.08.28               | P18         |
| B1-A100                       | Floor Plan Level 01                                                  | 2019.08.28               | P18         |
|                               |                                                                      |                          |             |
| B1-A102                       | Floor Plan Level 02-08                                               | 2019.08.28               | P19         |
| B1-A103                       | Roof Plan                                                            | 2019.08.28               | P19         |
| B1-A201                       | Building 1 Sections 01, 02 and 03                                    | 2019.08.28               | P17         |
| B1-A202                       | Building 1 Section 04                                                | 2019.08.28               | P17         |
| B1-A301                       | North Elevation                                                      | 2019.08.28               | P15         |
| B1-A302                       | South Elevation                                                      | 2019.08.28               | P15         |
| B1-A303                       | East and West Elevation                                              | 2019.08.28               | P15         |
| B1-A501                       | Stair Core 02 Plans, Sections, 3D View                               | 2019.08.28               | P10         |
| B1-A502                       | Stair Core 01 Plans, 3D View                                         | 2019.08.28               | P11         |
| B1-A503                       | Stair Core 01 Sections                                               | 2019.08.28               | P10         |
| B1-A504                       | Stair Core 03 Plans, Sections, 3D View                               | 2019.08.28               | P10         |
| B1-A304<br>B1-A721            | Plan Detail - Brick at Curtain Wall Corner                           |                          |             |
|                               |                                                                      | 2019.08.28               | P2          |
| B1-A722                       | Metal Cladding Corner Plan Detail                                    | 2019.08.28               | P4          |
|                               | Building 1 Vestibule Door Sill Section Details                       | 2019.08.28               | P4          |
|                               | -                                                                    | 0010 == ==               |             |
| B1-A751<br>B1-A752<br>B1-A760 | Building 1 Vestibule Outer Door Head Detail Building 1 Canopy Detail | 2019.08.28<br>2019.08.28 | P4<br>P3    |