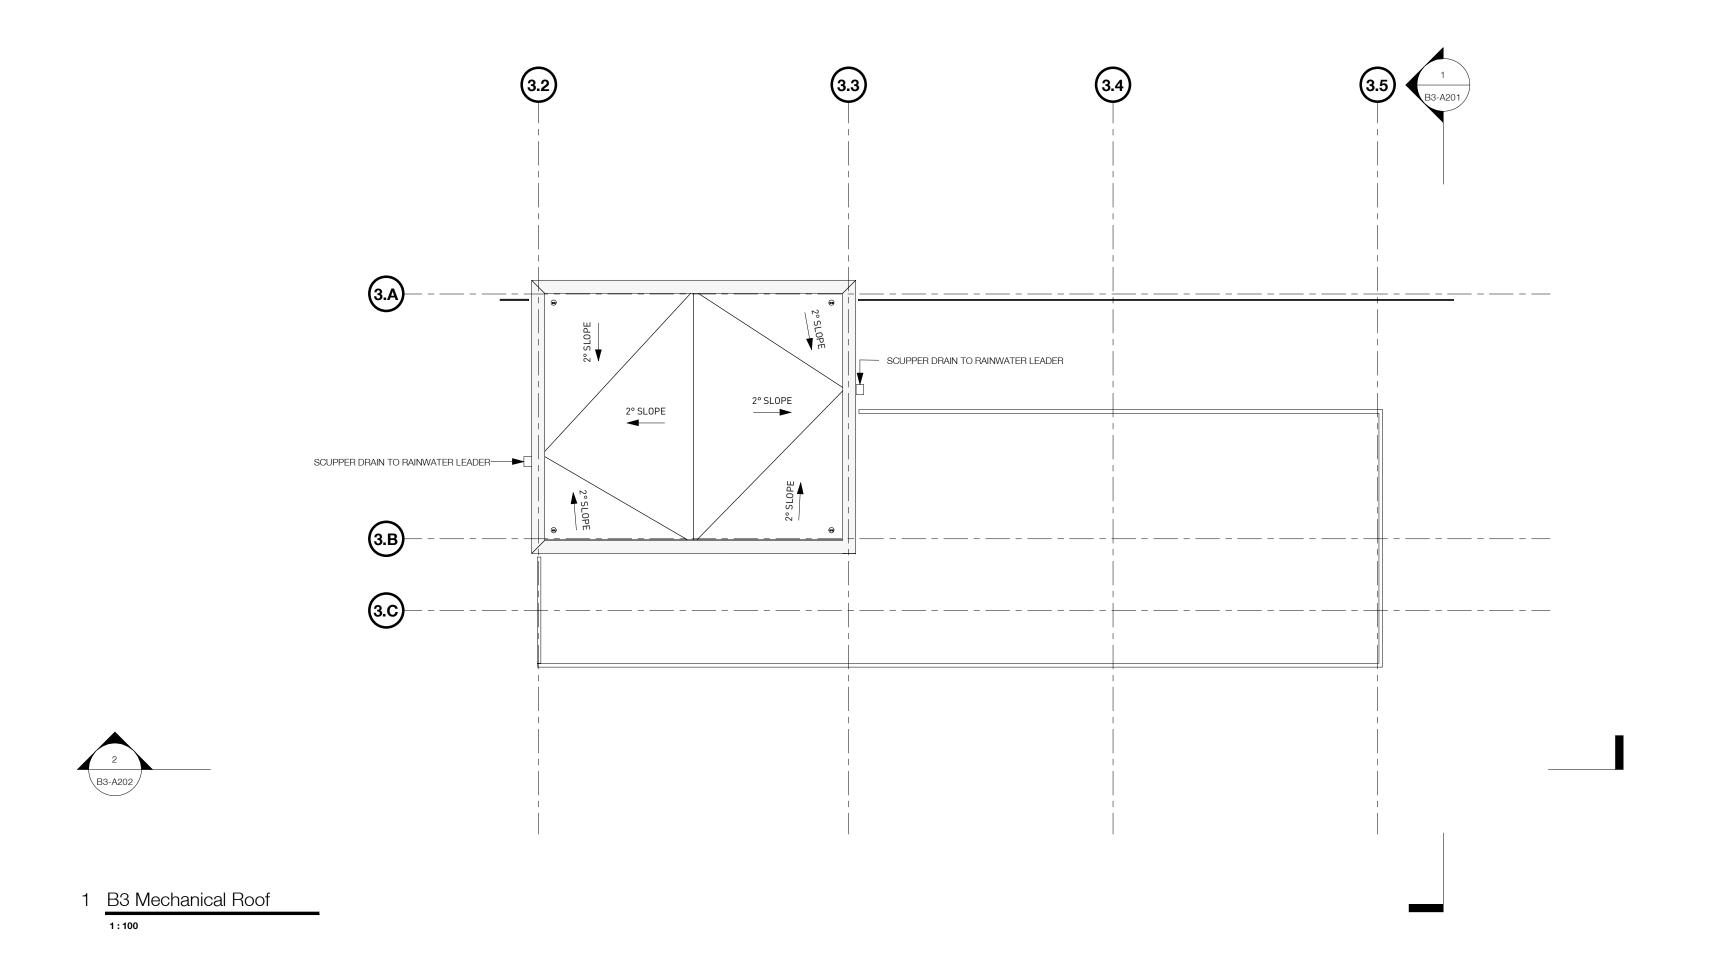

### **DP Drawing List**

| B2                                                                                                          |                                                                                                                                                                                                                                                                                                                       |                                                                                                                            |                                        |
|-------------------------------------------------------------------------------------------------------------|-----------------------------------------------------------------------------------------------------------------------------------------------------------------------------------------------------------------------------------------------------------------------------------------------------------------------|----------------------------------------------------------------------------------------------------------------------------|----------------------------------------|
| B2-A101                                                                                                     | Floor Plan Level 01                                                                                                                                                                                                                                                                                                   | 2019.08.28                                                                                                                 | P2                                     |
| B2-A102                                                                                                     | Floor Plan Typical Level 02-09                                                                                                                                                                                                                                                                                        | 2019.08.28                                                                                                                 | P1                                     |
| B2-A103                                                                                                     | Floor Plan Level 10                                                                                                                                                                                                                                                                                                   | 2019.08.28                                                                                                                 | P1:                                    |
| B2-A104                                                                                                     | Roof Plans                                                                                                                                                                                                                                                                                                            | 2019.08.28                                                                                                                 | P6                                     |
| B2-A201                                                                                                     | Sections 01 and 02                                                                                                                                                                                                                                                                                                    | 2019.08.28                                                                                                                 | P1                                     |
|                                                                                                             |                                                                                                                                                                                                                                                                                                                       |                                                                                                                            |                                        |
| B2-A202                                                                                                     | Section 03                                                                                                                                                                                                                                                                                                            | 2019.08.28                                                                                                                 | P1                                     |
| B2-A301                                                                                                     | North Elevation                                                                                                                                                                                                                                                                                                       | 2019.08.28                                                                                                                 | P1                                     |
| B2-A302                                                                                                     | South Elevation                                                                                                                                                                                                                                                                                                       | 2019.08.28                                                                                                                 | P1                                     |
| B2-A303                                                                                                     | East and West Elevation                                                                                                                                                                                                                                                                                               | 2019.08.28                                                                                                                 | P1                                     |
| B2-A501                                                                                                     | Stair Core 01 Plans, 3D View                                                                                                                                                                                                                                                                                          | 2019.08.28                                                                                                                 | P1                                     |
| B2-A502                                                                                                     | Stair Core 01 Sections                                                                                                                                                                                                                                                                                                | 2019.08.28                                                                                                                 | P1                                     |
| B2-A503                                                                                                     | Stair Core 02 Plan, Sections, 3D View                                                                                                                                                                                                                                                                                 | 2019.08.28                                                                                                                 | P1                                     |
| B2-A701                                                                                                     | Entrance Vestibule/Canopy                                                                                                                                                                                                                                                                                             | 2019.08.28                                                                                                                 | P4                                     |
|                                                                                                             |                                                                                                                                                                                                                                                                                                                       |                                                                                                                            |                                        |
| B2-A720                                                                                                     | Bleacher Stair                                                                                                                                                                                                                                                                                                        | 2019.08.28                                                                                                                 | P5                                     |
| B2-A721                                                                                                     | Bleacher Stair                                                                                                                                                                                                                                                                                                        | 2019.08.28                                                                                                                 | P4                                     |
| B2-A722                                                                                                     | Bleacher Stair                                                                                                                                                                                                                                                                                                        | 2019.08.28                                                                                                                 | P6                                     |
| ВЗ                                                                                                          |                                                                                                                                                                                                                                                                                                                       |                                                                                                                            |                                        |
| B3-A101                                                                                                     | Floor Plan Level 01                                                                                                                                                                                                                                                                                                   | 2019.08.28                                                                                                                 | P2                                     |
| B3-A102                                                                                                     | Floor Plan Level 02 and 03-07                                                                                                                                                                                                                                                                                         | 2019.08.28                                                                                                                 | P1                                     |
| B3-A103                                                                                                     | Roof Plan                                                                                                                                                                                                                                                                                                             | 2019.08.28                                                                                                                 | P1                                     |
|                                                                                                             |                                                                                                                                                                                                                                                                                                                       |                                                                                                                            |                                        |
| B3-A201                                                                                                     | Section 01                                                                                                                                                                                                                                                                                                            | 2019.08.28                                                                                                                 | P1                                     |
| B3-A202                                                                                                     | Section 02                                                                                                                                                                                                                                                                                                            | 2019.08.28                                                                                                                 | P1                                     |
| B3-A301                                                                                                     | North and South Elevation                                                                                                                                                                                                                                                                                             | 2019.08.28                                                                                                                 | P1                                     |
| B3-A302                                                                                                     | East Elevation                                                                                                                                                                                                                                                                                                        | 2019.08.28                                                                                                                 | P1                                     |
| B3-A303                                                                                                     | West Elevation                                                                                                                                                                                                                                                                                                        | 2019.08.28                                                                                                                 | P1                                     |
| B3-A501                                                                                                     | Stair Core 01 Plans and 3D View                                                                                                                                                                                                                                                                                       | 2019.08.28                                                                                                                 | P1                                     |
| B3-A502                                                                                                     | Stair Core 01 Sections                                                                                                                                                                                                                                                                                                | 2019.08.28                                                                                                                 | P1                                     |
| B3-A503                                                                                                     | Stair Core 02 Plans, Sections, 3D View                                                                                                                                                                                                                                                                                |                                                                                                                            | <br>P1                                 |
|                                                                                                             |                                                                                                                                                                                                                                                                                                                       | 2019.08.28                                                                                                                 |                                        |
| B3-A750                                                                                                     | Parkade Roof Upstand to Parkade Stair Curtain Wall Section Detail                                                                                                                                                                                                                                                     | 2019.08.28                                                                                                                 | P(                                     |
| B3-A751                                                                                                     | Retaining Wall Upstand to Parkade Stair Curtain Wall Section Detail                                                                                                                                                                                                                                                   | 2019.08.28                                                                                                                 | P                                      |
| B3-A801                                                                                                     | Parkade Stair Pavilion Layout                                                                                                                                                                                                                                                                                         | 2019.08.28                                                                                                                 | P                                      |
| B4                                                                                                          |                                                                                                                                                                                                                                                                                                                       |                                                                                                                            |                                        |
| B4-A101                                                                                                     | Floor Plan Level 01                                                                                                                                                                                                                                                                                                   | 2019.08.28                                                                                                                 | P1                                     |
| B4-A102                                                                                                     | Floor Plan Level 02 and 03-07                                                                                                                                                                                                                                                                                         | 2019.08.28                                                                                                                 | P1                                     |
| B4-A103                                                                                                     | Roof Plan                                                                                                                                                                                                                                                                                                             | 2019.08.28                                                                                                                 | P1                                     |
| B4-A201                                                                                                     | Section 01                                                                                                                                                                                                                                                                                                            | 2019.08.28                                                                                                                 | <br>P1                                 |
|                                                                                                             |                                                                                                                                                                                                                                                                                                                       |                                                                                                                            |                                        |
| B4-A202                                                                                                     | Section 02                                                                                                                                                                                                                                                                                                            | 2019.08.28                                                                                                                 | P1                                     |
| B4-A301                                                                                                     | North and South Elevation                                                                                                                                                                                                                                                                                             | 2019.08.28                                                                                                                 | P1                                     |
| B4-A302                                                                                                     | East Elevation                                                                                                                                                                                                                                                                                                        | 2019.08.28                                                                                                                 | P1                                     |
| B4-A303                                                                                                     | West Elevation                                                                                                                                                                                                                                                                                                        | 2019.08.28                                                                                                                 | P1                                     |
| B4-A501                                                                                                     | Stair Core 01 Plans and 3D View                                                                                                                                                                                                                                                                                       | 2019.08.28                                                                                                                 | P1                                     |
| B4-A502                                                                                                     | Stair Core 01 Sections                                                                                                                                                                                                                                                                                                | 2019.08.28                                                                                                                 | P1                                     |
| B4-A503                                                                                                     | Stair Core 02 Plans, Sections, 3D View                                                                                                                                                                                                                                                                                | 2019.08.28                                                                                                                 | <br>Pa                                 |
| D4-7000                                                                                                     | Stail Core of Flants, Sections, 3D view                                                                                                                                                                                                                                                                               | 2019.00.20                                                                                                                 | 1 (                                    |
| B5                                                                                                          | El Di la lot                                                                                                                                                                                                                                                                                                          | 0010 00 00                                                                                                                 | D.1                                    |
| B5-A101                                                                                                     | Floor Plan Level 01                                                                                                                                                                                                                                                                                                   | 2019.08.28                                                                                                                 | P1                                     |
| B5-A102                                                                                                     | Floor Plan Level 02 and 03-07                                                                                                                                                                                                                                                                                         | 2019.08.28                                                                                                                 | P1                                     |
| B5-A103                                                                                                     | Roof Plan                                                                                                                                                                                                                                                                                                             | 2019.08.28                                                                                                                 | P1                                     |
| B5-A201                                                                                                     | Sections 01 and 02                                                                                                                                                                                                                                                                                                    | 2019.08.28                                                                                                                 | P1                                     |
| B5-A202                                                                                                     | Section 03                                                                                                                                                                                                                                                                                                            | 2019.08.28                                                                                                                 | P1                                     |
|                                                                                                             | South Elevation                                                                                                                                                                                                                                                                                                       | 2019.08.28                                                                                                                 | P1                                     |
| B5-A3∩1                                                                                                     |                                                                                                                                                                                                                                                                                                                       | 2019.08.28                                                                                                                 | P1                                     |
| B5-A301<br>B5-A302                                                                                          | North Elevation                                                                                                                                                                                                                                                                                                       | ( \                                                                                                                        |                                        |
| B5-A302                                                                                                     | North Elevation                                                                                                                                                                                                                                                                                                       |                                                                                                                            |                                        |
| B5-A302<br>B5-A303                                                                                          | East and West Elevation                                                                                                                                                                                                                                                                                               | 2019.08.28                                                                                                                 | P1                                     |
| B5-A302<br>B5-A303<br>B5-A501                                                                               | East and West Elevation<br>Stair Core 01 Plans, 3D View                                                                                                                                                                                                                                                               | 2019.08.28<br>2019.08.28                                                                                                   | P1<br>P1                               |
| B5-A302<br>B5-A303                                                                                          | East and West Elevation                                                                                                                                                                                                                                                                                               | 2019.08.28                                                                                                                 | P1<br>P1                               |
| B5-A302<br>B5-A303<br>B5-A501                                                                               | East and West Elevation<br>Stair Core 01 Plans, 3D View                                                                                                                                                                                                                                                               | 2019.08.28<br>2019.08.28                                                                                                   | P1<br>P1<br>P1                         |
| B5-A302<br>B5-A303<br>B5-A501<br>B5-A502                                                                    | East and West Elevation Stair Core 01 Plans, 3D View Stair Core 01 Sections                                                                                                                                                                                                                                           | 2019.08.28<br>2019.08.28<br>2019.08.28                                                                                     | P1<br>P1<br>P1<br>P1                   |
| B5-A302<br>B5-A303<br>B5-A501<br>B5-A502<br>B5-A503<br>B5-A750                                              | East and West Elevation Stair Core 01 Plans, 3D View Stair Core 01 Sections Stair Core 02 Plan, Sections, 3D View                                                                                                                                                                                                     | 2019.08.28<br>2019.08.28<br>2019.08.28<br>2019.08.28                                                                       | P1<br>P1<br>P1                         |
| B5-A302<br>B5-A303<br>B5-A501<br>B5-A502<br>B5-A503<br>B5-A750                                              | East and West Elevation Stair Core 01 Plans, 3D View Stair Core 01 Sections Stair Core 02 Plan, Sections, 3D View                                                                                                                                                                                                     | 2019.08.28<br>2019.08.28<br>2019.08.28<br>2019.08.28                                                                       | P1<br>P1<br>P1<br>P1                   |
| B5-A302<br>B5-A303<br>B5-A501<br>B5-A502<br>B5-A503<br>B5-A750                                              | East and West Elevation Stair Core 01 Plans, 3D View Stair Core 01 Sections Stair Core 02 Plan, Sections, 3D View Aluminium Cladding Base at Parkade Ramp Section Detail                                                                                                                                              | 2019.08.28<br>2019.08.28<br>2019.08.28<br>2019.08.28<br>2019.08.28                                                         | P1<br>P1<br>P1<br>P1<br>P4             |
| B5-A302<br>B5-A303<br>B5-A501<br>B5-A502<br>B5-A503<br>B5-A750<br>P<br>P-A101                               | East and West Elevation Stair Core 01 Plans, 3D View Stair Core 01 Sections Stair Core 02 Plan, Sections, 3D View Aluminium Cladding Base at Parkade Ramp Section Detail  Parkade Floor Plan Level P1 1 of 4                                                                                                          | 2019.08.28<br>2019.08.28<br>2019.08.28<br>2019.08.28<br>2019.08.28                                                         | P1<br>P1<br>P1<br>P1<br>P2<br>P2       |
| B5-A302<br>B5-A303<br>B5-A501<br>B5-A502<br>B5-A503<br>B5-A750<br>P<br>P-A101<br>P-A102<br>P-A103           | East and West Elevation Stair Core 01 Plans, 3D View Stair Core 01 Sections Stair Core 02 Plan, Sections, 3D View Aluminium Cladding Base at Parkade Ramp Section Detail  Parkade Floor Plan Level P1 1 of 4 Parkade Floor Plan Level P1 2 of 4 Parkade Floor Plan Level P1 3 of 4                                    | 2019.08.28<br>2019.08.28<br>2019.08.28<br>2019.08.28<br>2019.08.28<br>2019.08.28<br>2019.08.28                             | P1<br>P1<br>P1<br>P1<br>P2<br>P1       |
| B5-A302<br>B5-A303<br>B5-A501<br>B5-A502<br>B5-A503<br>B5-A750<br>P<br>P-A101<br>P-A102<br>P-A103<br>P-A104 | East and West Elevation Stair Core 01 Plans, 3D View Stair Core 01 Sections Stair Core 02 Plan, Sections, 3D View Aluminium Cladding Base at Parkade Ramp Section Detail  Parkade Floor Plan Level P1 1 of 4 Parkade Floor Plan Level P1 2 of 4 Parkade Floor Plan Level P1 3 of 4 Parkade Floor Plan Level P1 4 of 4 | 2019.08.28<br>2019.08.28<br>2019.08.28<br>2019.08.28<br>2019.08.28<br>2019.08.28<br>2019.08.28<br>2019.08.28<br>2019.08.28 | P1<br>P1<br>P1<br>P2<br>P2<br>P1<br>P1 |
| B5-A302<br>B5-A303<br>B5-A501<br>B5-A502<br>B5-A503<br>B5-A750<br>P<br>P-A101<br>P-A102<br>P-A103           | East and West Elevation Stair Core 01 Plans, 3D View Stair Core 01 Sections Stair Core 02 Plan, Sections, 3D View Aluminium Cladding Base at Parkade Ramp Section Detail  Parkade Floor Plan Level P1 1 of 4 Parkade Floor Plan Level P1 2 of 4 Parkade Floor Plan Level P1 3 of 4                                    | 2019.08.28<br>2019.08.28<br>2019.08.28<br>2019.08.28<br>2019.08.28<br>2019.08.28<br>2019.08.28                             | P1<br>P1<br>P1<br>P1                   |