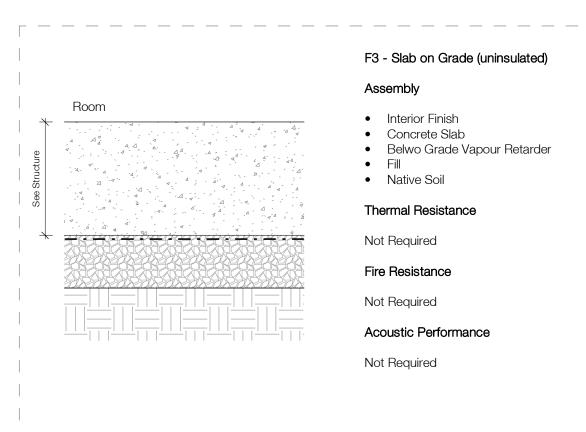

### **DP Drawing List**

|                               |                                                                      | Issue Date               | Current Ver |
|-------------------------------|----------------------------------------------------------------------|--------------------------|-------------|
| B<br>B-A000                   | Cover Sheet                                                          | 2019.08.28               | P13         |
| B-A000<br>B-A001              | General Notes                                                        | 2019.08.28               | P9          |
| B-A001                        | Context Plan                                                         | 2019.08.28               | P16         |
| B-A003                        | Site Survey                                                          | 2019.08.28               | P9          |
| B-A004                        | Existing Site Plan                                                   | 2019.08.28               | P8          |
| B-A004<br>B-A005              | Demolition Plan                                                      | 2019.08.28               | P8          |
| B-A005<br>B-A006              | Site Setting Out Plan                                                | 2019.08.28               | P12         |
|                               |                                                                      |                          |             |
| B-A007                        | Site Boundaries and Phasing Plan                                     | 2019.08.28               | P9          |
| B-A010                        | Site Plan Below Grade - Level P1                                     | 2019.08.28               | P13         |
| B-A011                        | Site Plan Below Grade - Level P2                                     | 2019.08.28               | P12         |
| B-A015                        | Site Plan - West                                                     | 2019.08.28               | P10         |
| B-A016                        | Site Plan - South                                                    | 2019.08.28               | P11         |
| B-A017                        | Site Plan - North                                                    | 2019.08.28               | P11         |
| B-A021                        | Assemblies                                                           | 2019.08.28               | P9          |
| B-A022                        | Assemblies                                                           | 2019.08.28               | P8          |
| B-A511                        | Typical Stair Details                                                | 2019.08.28               | P8          |
| B-A701                        | Typical Masonry Plan Details                                         | 2019.08.28               | P6          |
| B-A702                        | Typical Overhead Roller Door Jamb Detail                             | 2019.08.28               | P5          |
| B-A703                        | Typical Curtain Wall Plan Details                                    | 2019.08.28               | P5          |
| B-A704                        | Curtain Wall Mullion at Partition                                    | 2019.08.28               | P3          |
| B-A705                        | Typical Window Plan Details                                          | 2019.08.28               | P7          |
| B-A706                        | Stair Core Metal Cladding Door Jamb                                  | 2019.08.28               | P3          |
| B-A707                        | Stair Core CMU Wall Curtain Wall Interface                           | 2019.08.28               | P3          |
| B-A708                        |                                                                      | 2019.08.28               | P4          |
|                               | Typical Plan Detail - Brick Corner at Window                         |                          |             |
| B-A720                        | Section Detail - Concrete Slab at Curtain Wall                       | 2019.08.28               | P2          |
| B-A721                        | Curtain Wall to Metal Cladding Plan Detail                           | 2019.08.28               | P4          |
| B-A723                        | Curtain Wall at Metal Cladding Corner                                | 2019.08.28               | P3          |
| B-A740                        | Foundation Wall Expansion Joint Plan Detail                          | 2019.08.28               | P2          |
| B-A750                        | Basement Wall Pad Detail                                             | 2019.08.28               | P4          |
| B-A751                        | Basement Wall Foundation Detail                                      | 2019.08.28               | P7          |
| B-A752                        | Level 01 Slab Edge on Grade Detail                                   | 2019.08.28               | P7          |
| B-A753                        | Level 01 Slab Edge to Plaza Slab Detail                              | 2019.08.28               | P7          |
| B-A755                        | Typical Window Head and Sill Details 01                              | 2019.08.28               | P7          |
| B-A756                        | Typical Parapet Section Detail                                       | 2019.08.28               | P5          |
| B-A757                        | Typical Parapet Chamfer Section Detail                               | 2019.08.28               | P5          |
| B-A758                        | Typical Roof Upstand and Enclosure Section Detail                    | 2019.08.28               | P5          |
|                               | • •                                                                  |                          |             |
| B-A760                        | Typical Window Head and Sill Details 02                              | 2019.08.28               | P3          |
| B-A761                        | Typical Overhead Roller Door Detail                                  | 2019.08.28               | P5          |
| B-A762                        | Typical Curtain Wall Base Detail                                     | 2019.08.28               | P6          |
| B-A763                        | Typical Curtain Wall Head and Soffit Detail                          | 2019.08.28               | P5          |
| B-A764                        | Typical Curtain Wall Parapet Section Detail                          | 2019.08.28               | P4          |
| B-A765                        | Typical Metal Cladding Base Detail                                   | 2019.08.28               | P4          |
| B-A766                        | Shaft Grate Interface at Grade                                       | 2019.08.28               | P3          |
| B-A767                        | Slab Upstand at Grade Section Detail                                 | 2019.08.28               | P2          |
| B-A768                        | Below Grade Slab Knee Section Detail                                 | 2019.08.28               | P3          |
| B-A770                        | Typical Soffit Masonry Support Detail                                | 2019.08.28               | P3          |
| B-A771                        | Typical Curtain Wall Base Detail Over Parkade                        | 2019.08.28               | P5          |
| B-A772                        | Typical Curtain Wall Head in Brickwork                               | 2019.08.28               | P3          |
| B-A773                        | Suspended Ramp Slab Expansion Joint Detail                           | 2019.08.28               | P2          |
| B-A775                        | Slab on Grade Expansion Joint Detail                                 | 2019.08.28               | P4          |
| B-A776                        | Suspended Slab with Landscaping, Expansion Joint Section Detail      | 2019.08.28               | P2          |
| B-A778                        | Slab Edge Detail at Structural Expansion Joint                       | 2019.08.28               | P4          |
| B-A780                        | Typical Roof Anchor Section Detail                                   | 2019.08.28               | P2          |
| B-A781                        | Typical Rainwater Outlet Detail                                      | 2019.08.28               | P2          |
|                               |                                                                      |                          |             |
| B-A782                        | Typical Metal Cladding Base to Roof Section Detail                   | 2019.08.28               | P2          |
| B-A783                        | Typical Metal Cladding Section Parapet Detail                        | 2019.08.28               | P2          |
| B-A784                        | Typical Core Roof to Mechanical Enclosure Cladding Detail            | 2019.08.28               | P2          |
| B-A785                        | Typical Mech Enclosure Roof to Exterior Wall Section Detail          | 2019.08.28               | P3          |
| B-A790                        | Metal Cladding at Concrete to Metal Stud Corner Plan Detail          | 2019.08.28               | P3          |
| B-A791                        | Metal Cladding to Mechanical Enclosure Corner Detail                 | 2019.08.28               | P2          |
| B-A792                        | Metal Cladding to Mechanical Enclosure abutment Detail               | 2019.08.28               | P2          |
| B-A793                        | Metal Stud Wall to Cement Panel Wall Detail                          | 2019.08.28               | P2          |
| B-A794                        | Curtain Wall Head to Metal Cladding Section Detail                   | 2019.08.28               | P2          |
| B-A795                        | Brickwork Head to Metal Cladding Section Detail                      | 2019.08.28               | P2          |
| B1<br>B1-A100                 | Floor Plan Level B1                                                  | 2019.08.28               | P18         |
| B1-A100                       | Floor Plan Level 01                                                  | 2019.08.28               | P18         |
|                               |                                                                      |                          |             |
| B1-A102                       | Floor Plan Level 02-08                                               | 2019.08.28               | P19         |
| B1-A103                       | Roof Plan                                                            | 2019.08.28               | P19         |
| B1-A201                       | Building 1 Sections 01, 02 and 03                                    | 2019.08.28               | P17         |
| B1-A202                       | Building 1 Section 04                                                | 2019.08.28               | P17         |
| B1-A301                       | North Elevation                                                      | 2019.08.28               | P15         |
| B1-A302                       | South Elevation                                                      | 2019.08.28               | P15         |
| B1-A303                       | East and West Elevation                                              | 2019.08.28               | P15         |
| B1-A501                       | Stair Core 02 Plans, Sections, 3D View                               | 2019.08.28               | P10         |
| B1-A502                       | Stair Core 01 Plans, 3D View                                         | 2019.08.28               | P11         |
| B1-A503                       | Stair Core 01 Sections                                               | 2019.08.28               | P10         |
| B1-A504                       | Stair Core 03 Plans, Sections, 3D View                               | 2019.08.28               | P10         |
| B1-A304<br>B1-A721            | Plan Detail - Brick at Curtain Wall Corner                           |                          |             |
|                               |                                                                      | 2019.08.28               | P2          |
| B1-A722                       | Metal Cladding Corner Plan Detail                                    | 2019.08.28               | P4          |
|                               | Building 1 Vestibule Door Sill Section Details                       | 2019.08.28               | P4          |
|                               | -                                                                    | 0010 == ==               |             |
| B1-A751<br>B1-A752<br>B1-A760 | Building 1 Vestibule Outer Door Head Detail Building 1 Canopy Detail | 2019.08.28<br>2019.08.28 | P4<br>P3    |

### **DP Drawing List**

| B2                                                                                                          |                                                                                                                                                                                                                                                                                                                       |                                                                                                                            |                                        |
|-------------------------------------------------------------------------------------------------------------|-----------------------------------------------------------------------------------------------------------------------------------------------------------------------------------------------------------------------------------------------------------------------------------------------------------------------|----------------------------------------------------------------------------------------------------------------------------|----------------------------------------|
| B2-A101                                                                                                     | Floor Plan Level 01                                                                                                                                                                                                                                                                                                   | 2019.08.28                                                                                                                 | P2                                     |
| B2-A102                                                                                                     | Floor Plan Typical Level 02-09                                                                                                                                                                                                                                                                                        | 2019.08.28                                                                                                                 | P1                                     |
| B2-A103                                                                                                     | Floor Plan Level 10                                                                                                                                                                                                                                                                                                   | 2019.08.28                                                                                                                 | P1:                                    |
| B2-A104                                                                                                     | Roof Plans                                                                                                                                                                                                                                                                                                            | 2019.08.28                                                                                                                 | P6                                     |
| B2-A201                                                                                                     | Sections 01 and 02                                                                                                                                                                                                                                                                                                    | 2019.08.28                                                                                                                 | P1                                     |
|                                                                                                             |                                                                                                                                                                                                                                                                                                                       |                                                                                                                            |                                        |
| B2-A202                                                                                                     | Section 03                                                                                                                                                                                                                                                                                                            | 2019.08.28                                                                                                                 | P1                                     |
| B2-A301                                                                                                     | North Elevation                                                                                                                                                                                                                                                                                                       | 2019.08.28                                                                                                                 | P1                                     |
| B2-A302                                                                                                     | South Elevation                                                                                                                                                                                                                                                                                                       | 2019.08.28                                                                                                                 | P1                                     |
| B2-A303                                                                                                     | East and West Elevation                                                                                                                                                                                                                                                                                               | 2019.08.28                                                                                                                 | P1                                     |
| B2-A501                                                                                                     | Stair Core 01 Plans, 3D View                                                                                                                                                                                                                                                                                          | 2019.08.28                                                                                                                 | P1                                     |
| B2-A502                                                                                                     | Stair Core 01 Sections                                                                                                                                                                                                                                                                                                | 2019.08.28                                                                                                                 | P1                                     |
| B2-A503                                                                                                     | Stair Core 02 Plan, Sections, 3D View                                                                                                                                                                                                                                                                                 | 2019.08.28                                                                                                                 | P1                                     |
| B2-A701                                                                                                     | Entrance Vestibule/Canopy                                                                                                                                                                                                                                                                                             | 2019.08.28                                                                                                                 | P4                                     |
|                                                                                                             |                                                                                                                                                                                                                                                                                                                       |                                                                                                                            |                                        |
| B2-A720                                                                                                     | Bleacher Stair                                                                                                                                                                                                                                                                                                        | 2019.08.28                                                                                                                 | P5                                     |
| B2-A721                                                                                                     | Bleacher Stair                                                                                                                                                                                                                                                                                                        | 2019.08.28                                                                                                                 | P4                                     |
| B2-A722                                                                                                     | Bleacher Stair                                                                                                                                                                                                                                                                                                        | 2019.08.28                                                                                                                 | P6                                     |
| ВЗ                                                                                                          |                                                                                                                                                                                                                                                                                                                       |                                                                                                                            |                                        |
| B3-A101                                                                                                     | Floor Plan Level 01                                                                                                                                                                                                                                                                                                   | 2019.08.28                                                                                                                 | P2                                     |
| B3-A102                                                                                                     | Floor Plan Level 02 and 03-07                                                                                                                                                                                                                                                                                         | 2019.08.28                                                                                                                 | P1                                     |
| B3-A103                                                                                                     | Roof Plan                                                                                                                                                                                                                                                                                                             | 2019.08.28                                                                                                                 | P1                                     |
|                                                                                                             |                                                                                                                                                                                                                                                                                                                       |                                                                                                                            |                                        |
| B3-A201                                                                                                     | Section 01                                                                                                                                                                                                                                                                                                            | 2019.08.28                                                                                                                 | P1                                     |
| B3-A202                                                                                                     | Section 02                                                                                                                                                                                                                                                                                                            | 2019.08.28                                                                                                                 | P1                                     |
| B3-A301                                                                                                     | North and South Elevation                                                                                                                                                                                                                                                                                             | 2019.08.28                                                                                                                 | P1                                     |
| B3-A302                                                                                                     | East Elevation                                                                                                                                                                                                                                                                                                        | 2019.08.28                                                                                                                 | P1                                     |
| B3-A303                                                                                                     | West Elevation                                                                                                                                                                                                                                                                                                        | 2019.08.28                                                                                                                 | P1                                     |
| B3-A501                                                                                                     | Stair Core 01 Plans and 3D View                                                                                                                                                                                                                                                                                       | 2019.08.28                                                                                                                 | P1                                     |
| B3-A502                                                                                                     | Stair Core 01 Sections                                                                                                                                                                                                                                                                                                | 2019.08.28                                                                                                                 | P1                                     |
| B3-A503                                                                                                     | Stair Core 02 Plans, Sections, 3D View                                                                                                                                                                                                                                                                                |                                                                                                                            | <br>P1                                 |
|                                                                                                             |                                                                                                                                                                                                                                                                                                                       | 2019.08.28                                                                                                                 |                                        |
| B3-A750                                                                                                     | Parkade Roof Upstand to Parkade Stair Curtain Wall Section Detail                                                                                                                                                                                                                                                     | 2019.08.28                                                                                                                 | P(                                     |
| B3-A751                                                                                                     | Retaining Wall Upstand to Parkade Stair Curtain Wall Section Detail                                                                                                                                                                                                                                                   | 2019.08.28                                                                                                                 | P                                      |
| B3-A801                                                                                                     | Parkade Stair Pavilion Layout                                                                                                                                                                                                                                                                                         | 2019.08.28                                                                                                                 | P                                      |
| B4                                                                                                          |                                                                                                                                                                                                                                                                                                                       |                                                                                                                            |                                        |
| B4-A101                                                                                                     | Floor Plan Level 01                                                                                                                                                                                                                                                                                                   | 2019.08.28                                                                                                                 | P1                                     |
| B4-A102                                                                                                     | Floor Plan Level 02 and 03-07                                                                                                                                                                                                                                                                                         | 2019.08.28                                                                                                                 | P1                                     |
| B4-A103                                                                                                     | Roof Plan                                                                                                                                                                                                                                                                                                             | 2019.08.28                                                                                                                 | P1                                     |
| B4-A201                                                                                                     | Section 01                                                                                                                                                                                                                                                                                                            | 2019.08.28                                                                                                                 | <br>P1                                 |
|                                                                                                             |                                                                                                                                                                                                                                                                                                                       |                                                                                                                            |                                        |
| B4-A202                                                                                                     | Section 02                                                                                                                                                                                                                                                                                                            | 2019.08.28                                                                                                                 | P1                                     |
| B4-A301                                                                                                     | North and South Elevation                                                                                                                                                                                                                                                                                             | 2019.08.28                                                                                                                 | P1                                     |
| B4-A302                                                                                                     | East Elevation                                                                                                                                                                                                                                                                                                        | 2019.08.28                                                                                                                 | P1                                     |
| B4-A303                                                                                                     | West Elevation                                                                                                                                                                                                                                                                                                        | 2019.08.28                                                                                                                 | P1                                     |
| B4-A501                                                                                                     | Stair Core 01 Plans and 3D View                                                                                                                                                                                                                                                                                       | 2019.08.28                                                                                                                 | P1                                     |
| B4-A502                                                                                                     | Stair Core 01 Sections                                                                                                                                                                                                                                                                                                | 2019.08.28                                                                                                                 | P1                                     |
| B4-A503                                                                                                     | Stair Core 02 Plans, Sections, 3D View                                                                                                                                                                                                                                                                                | 2019.08.28                                                                                                                 | <br>Pa                                 |
| D4-7000                                                                                                     | Stail Core of Flants, Sections, 3D view                                                                                                                                                                                                                                                                               | 2019.00.20                                                                                                                 | 1 (                                    |
| B5                                                                                                          | El Di la lot                                                                                                                                                                                                                                                                                                          | 0010 00 00                                                                                                                 | D.1                                    |
| B5-A101                                                                                                     | Floor Plan Level 01                                                                                                                                                                                                                                                                                                   | 2019.08.28                                                                                                                 | P1                                     |
| B5-A102                                                                                                     | Floor Plan Level 02 and 03-07                                                                                                                                                                                                                                                                                         | 2019.08.28                                                                                                                 | P1                                     |
| B5-A103                                                                                                     | Roof Plan                                                                                                                                                                                                                                                                                                             | 2019.08.28                                                                                                                 | P1                                     |
| B5-A201                                                                                                     | Sections 01 and 02                                                                                                                                                                                                                                                                                                    | 2019.08.28                                                                                                                 | P1                                     |
| B5-A202                                                                                                     | Section 03                                                                                                                                                                                                                                                                                                            | 2019.08.28                                                                                                                 | P1                                     |
|                                                                                                             | South Elevation                                                                                                                                                                                                                                                                                                       | 2019.08.28                                                                                                                 | P1                                     |
| B5-A3∩1                                                                                                     |                                                                                                                                                                                                                                                                                                                       | 2019.08.28                                                                                                                 | P1                                     |
| B5-A301<br>B5-A302                                                                                          | North Elevation                                                                                                                                                                                                                                                                                                       | ( \                                                                                                                        |                                        |
| B5-A302                                                                                                     | North Elevation                                                                                                                                                                                                                                                                                                       |                                                                                                                            |                                        |
| B5-A302<br>B5-A303                                                                                          | East and West Elevation                                                                                                                                                                                                                                                                                               | 2019.08.28                                                                                                                 | P1                                     |
| B5-A302<br>B5-A303<br>B5-A501                                                                               | East and West Elevation<br>Stair Core 01 Plans, 3D View                                                                                                                                                                                                                                                               | 2019.08.28<br>2019.08.28                                                                                                   | P1<br>P1                               |
| B5-A302<br>B5-A303                                                                                          | East and West Elevation                                                                                                                                                                                                                                                                                               | 2019.08.28                                                                                                                 | P1<br>P1                               |
| B5-A302<br>B5-A303<br>B5-A501                                                                               | East and West Elevation<br>Stair Core 01 Plans, 3D View                                                                                                                                                                                                                                                               | 2019.08.28<br>2019.08.28                                                                                                   | P1<br>P1<br>P1                         |
| B5-A302<br>B5-A303<br>B5-A501<br>B5-A502                                                                    | East and West Elevation Stair Core 01 Plans, 3D View Stair Core 01 Sections                                                                                                                                                                                                                                           | 2019.08.28<br>2019.08.28<br>2019.08.28                                                                                     | P1<br>P1<br>P1<br>P1                   |
| B5-A302<br>B5-A303<br>B5-A501<br>B5-A502<br>B5-A503<br>B5-A750                                              | East and West Elevation Stair Core 01 Plans, 3D View Stair Core 01 Sections Stair Core 02 Plan, Sections, 3D View                                                                                                                                                                                                     | 2019.08.28<br>2019.08.28<br>2019.08.28<br>2019.08.28                                                                       | P1<br>P1<br>P1                         |
| B5-A302<br>B5-A303<br>B5-A501<br>B5-A502<br>B5-A503<br>B5-A750                                              | East and West Elevation Stair Core 01 Plans, 3D View Stair Core 01 Sections Stair Core 02 Plan, Sections, 3D View                                                                                                                                                                                                     | 2019.08.28<br>2019.08.28<br>2019.08.28<br>2019.08.28                                                                       | P1<br>P1<br>P1<br>P1                   |
| B5-A302<br>B5-A303<br>B5-A501<br>B5-A502<br>B5-A503<br>B5-A750                                              | East and West Elevation Stair Core 01 Plans, 3D View Stair Core 01 Sections Stair Core 02 Plan, Sections, 3D View Aluminium Cladding Base at Parkade Ramp Section Detail                                                                                                                                              | 2019.08.28<br>2019.08.28<br>2019.08.28<br>2019.08.28<br>2019.08.28                                                         | P1<br>P1<br>P1<br>P1<br>P4             |
| B5-A302<br>B5-A303<br>B5-A501<br>B5-A502<br>B5-A503<br>B5-A750<br>P<br>P-A101                               | East and West Elevation Stair Core 01 Plans, 3D View Stair Core 01 Sections Stair Core 02 Plan, Sections, 3D View Aluminium Cladding Base at Parkade Ramp Section Detail  Parkade Floor Plan Level P1 1 of 4                                                                                                          | 2019.08.28<br>2019.08.28<br>2019.08.28<br>2019.08.28<br>2019.08.28                                                         | P1<br>P1<br>P1<br>P1<br>P2<br>P2       |
| B5-A302<br>B5-A303<br>B5-A501<br>B5-A502<br>B5-A503<br>B5-A750<br>P<br>P-A101<br>P-A102<br>P-A103           | East and West Elevation Stair Core 01 Plans, 3D View Stair Core 01 Sections Stair Core 02 Plan, Sections, 3D View Aluminium Cladding Base at Parkade Ramp Section Detail  Parkade Floor Plan Level P1 1 of 4 Parkade Floor Plan Level P1 2 of 4 Parkade Floor Plan Level P1 3 of 4                                    | 2019.08.28<br>2019.08.28<br>2019.08.28<br>2019.08.28<br>2019.08.28<br>2019.08.28<br>2019.08.28                             | P1<br>P1<br>P1<br>P1<br>P2<br>P1       |
| B5-A302<br>B5-A303<br>B5-A501<br>B5-A502<br>B5-A503<br>B5-A750<br>P<br>P-A101<br>P-A102<br>P-A103<br>P-A104 | East and West Elevation Stair Core 01 Plans, 3D View Stair Core 01 Sections Stair Core 02 Plan, Sections, 3D View Aluminium Cladding Base at Parkade Ramp Section Detail  Parkade Floor Plan Level P1 1 of 4 Parkade Floor Plan Level P1 2 of 4 Parkade Floor Plan Level P1 3 of 4 Parkade Floor Plan Level P1 4 of 4 | 2019.08.28<br>2019.08.28<br>2019.08.28<br>2019.08.28<br>2019.08.28<br>2019.08.28<br>2019.08.28<br>2019.08.28<br>2019.08.28 | P1<br>P1<br>P1<br>P2<br>P2<br>P1<br>P1 |
| B5-A302<br>B5-A303<br>B5-A501<br>B5-A502<br>B5-A503<br>B5-A750<br>P<br>P-A101<br>P-A102<br>P-A103           | East and West Elevation Stair Core 01 Plans, 3D View Stair Core 01 Sections Stair Core 02 Plan, Sections, 3D View Aluminium Cladding Base at Parkade Ramp Section Detail  Parkade Floor Plan Level P1 1 of 4 Parkade Floor Plan Level P1 2 of 4 Parkade Floor Plan Level P1 3 of 4                                    | 2019.08.28<br>2019.08.28<br>2019.08.28<br>2019.08.28<br>2019.08.28<br>2019.08.28<br>2019.08.28                             | P1<br>P1<br>P1<br>P1                   |