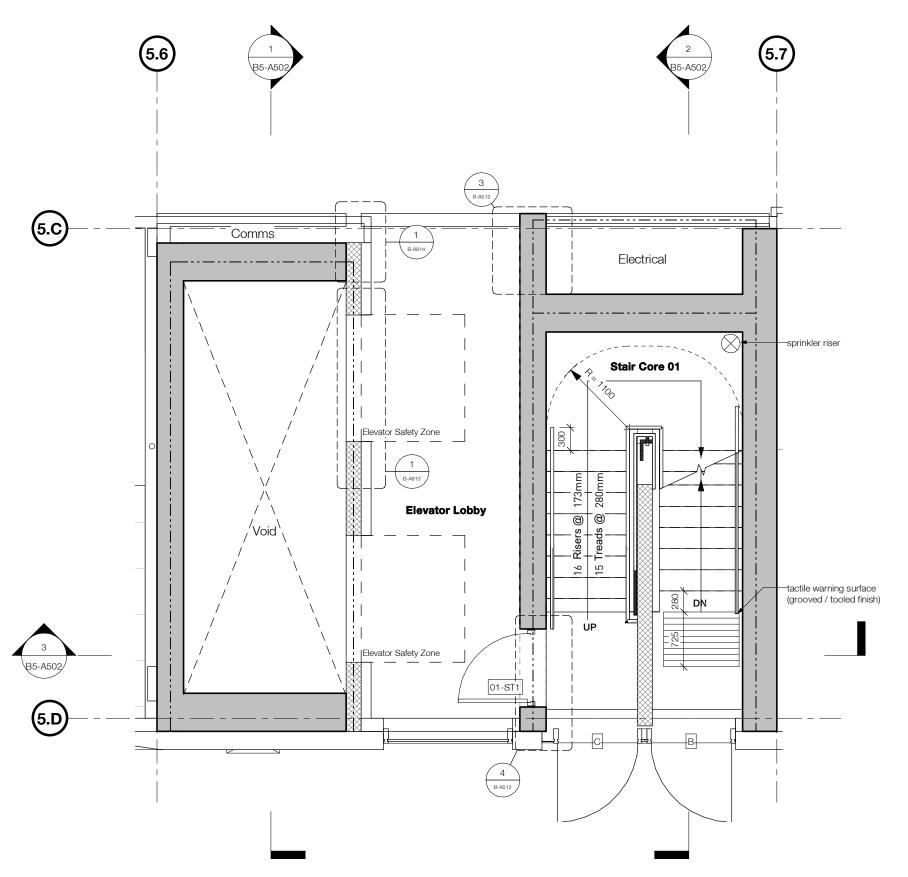

P13 | Issued for TP4 Addenda Rev.1          | 2019.08.16 |
| P14 | Issued for TP4 Addenda Rev.3          | 2019.08.23 |
| P15 | Issued for DP Resubmission.           | 2019.08.28 |

### **HOTSON** Ryder

215 - 35 West 5th Avenue Vancouver, BC V5Y 1H4 003-1290 Homer Street Vancouver BC V6B 2Y5 www.ryderarchitecture.ca info@ryderarchitecture.ca info@hotson.ca

UBC Properties Trust Pacific Residence 5965 Student Union Boulevard University of British Columbia Vancouver, BC

| vancouver,  | ьс          |               |
|-------------|-------------|---------------|
| Drawn by    | Checked by  | Status        |
| SCL         | AJA         | TENDER        |
| Project ID. | Project No. | Scale @ 22x34 |
| UBCPR       | 3361-00     | 1:100         |

**East and West Elevation** 

**B5-A303** P15



2 B5 Stair Core 01 - Level 01

1 B5 Stair Core 01 - Level P1



3 B5 Stair Core 01 - Level RF





4 B5 Stair Core 01 - Typical Level (02 - 07)



All drawings and related documents are the property of Ryder Architecture (Canada) Inc. and may not be reproduced in whole or in part without written permission. Drawings are based upon site information supplied by third parties and accuracy cannot be guaranteed. Do not scale this drawing. Do not use this drawing to calculate areas. Dimensions to be verified by the Contractor and calculate areas. Dimensions to be verified by the Contractor and such dimensions to be solely their responsibility. Work must comply with the relevant Building Codes, By-Laws and related documents. Drawing errors and omissions must be reported immediately to the Archi