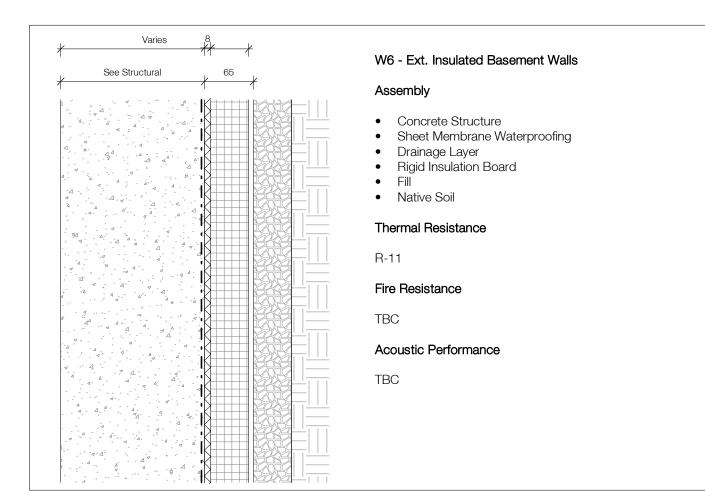

### **DP Drawing List**

|                               |                                                                      | Issue Date               | Current Ver |
|-------------------------------|----------------------------------------------------------------------|--------------------------|-------------|
| B<br>B-A000                   | Cover Sheet                                                          | 2019.08.28               | P13         |
| B-A000<br>B-A001              | General Notes                                                        | 2019.08.28               | P9          |
| B-A001                        | Context Plan                                                         | 2019.08.28               | P16         |
| B-A003                        | Site Survey                                                          | 2019.08.28               | P9          |
| B-A004                        | Existing Site Plan                                                   | 2019.08.28               | P8          |
| B-A004<br>B-A005              | Demolition Plan                                                      | 2019.08.28               | P8          |
| B-A005<br>B-A006              | Site Setting Out Plan                                                | 2019.08.28               | P12         |
|                               |                                                                      |                          |             |
| B-A007                        | Site Boundaries and Phasing Plan                                     | 2019.08.28               | P9          |
| B-A010                        | Site Plan Below Grade - Level P1                                     | 2019.08.28               | P13         |
| B-A011                        | Site Plan Below Grade - Level P2                                     | 2019.08.28               | P12         |
| B-A015                        | Site Plan - West                                                     | 2019.08.28               | P10         |
| B-A016                        | Site Plan - South                                                    | 2019.08.28               | P11         |
| B-A017                        | Site Plan - North                                                    | 2019.08.28               | P11         |
| B-A021                        | Assemblies                                                           | 2019.08.28               | P9          |
| B-A022                        | Assemblies                                                           | 2019.08.28               | P8          |
| B-A511                        | Typical Stair Details                                                | 2019.08.28               | P8          |
| B-A701                        | Typical Masonry Plan Details                                         | 2019.08.28               | P6          |
| B-A702                        | Typical Overhead Roller Door Jamb Detail                             | 2019.08.28               | P5          |
| B-A703                        | Typical Curtain Wall Plan Details                                    | 2019.08.28               | P5          |
| B-A704                        | Curtain Wall Mullion at Partition                                    | 2019.08.28               | P3          |
| B-A705                        | Typical Window Plan Details                                          | 2019.08.28               | P7          |
| B-A706                        | Stair Core Metal Cladding Door Jamb                                  | 2019.08.28               | P3          |
| B-A707                        | Stair Core CMU Wall Curtain Wall Interface                           | 2019.08.28               | P3          |
| B-A708                        |                                                                      | 2019.08.28               | P4          |
|                               | Typical Plan Detail - Brick Corner at Window                         |                          |             |
| B-A720                        | Section Detail - Concrete Slab at Curtain Wall                       | 2019.08.28               | P2          |
| B-A721                        | Curtain Wall to Metal Cladding Plan Detail                           | 2019.08.28               | P4          |
| B-A723                        | Curtain Wall at Metal Cladding Corner                                | 2019.08.28               | P3          |
| B-A740                        | Foundation Wall Expansion Joint Plan Detail                          | 2019.08.28               | P2          |
| B-A750                        | Basement Wall Pad Detail                                             | 2019.08.28               | P4          |
| B-A751                        | Basement Wall Foundation Detail                                      | 2019.08.28               | P7          |
| B-A752                        | Level 01 Slab Edge on Grade Detail                                   | 2019.08.28               | P7          |
| B-A753                        | Level 01 Slab Edge to Plaza Slab Detail                              | 2019.08.28               | P7          |
| B-A755                        | Typical Window Head and Sill Details 01                              | 2019.08.28               | P7          |
| B-A756                        | Typical Parapet Section Detail                                       | 2019.08.28               | P5          |
| B-A757                        | Typical Parapet Chamfer Section Detail                               | 2019.08.28               | P5          |
| B-A758                        | Typical Roof Upstand and Enclosure Section Detail                    | 2019.08.28               | P5          |
|                               | • •                                                                  |                          |             |
| B-A760                        | Typical Window Head and Sill Details 02                              | 2019.08.28               | P3          |
| B-A761                        | Typical Overhead Roller Door Detail                                  | 2019.08.28               | P5          |
| B-A762                        | Typical Curtain Wall Base Detail                                     | 2019.08.28               | P6          |
| B-A763                        | Typical Curtain Wall Head and Soffit Detail                          | 2019.08.28               | P5          |
| B-A764                        | Typical Curtain Wall Parapet Section Detail                          | 2019.08.28               | P4          |
| B-A765                        | Typical Metal Cladding Base Detail                                   | 2019.08.28               | P4          |
| B-A766                        | Shaft Grate Interface at Grade                                       | 2019.08.28               | P3          |
| B-A767                        | Slab Upstand at Grade Section Detail                                 | 2019.08.28               | P2          |
| B-A768                        | Below Grade Slab Knee Section Detail                                 | 2019.08.28               | P3          |
| B-A770                        | Typical Soffit Masonry Support Detail                                | 2019.08.28               | P3          |
| B-A771                        | Typical Curtain Wall Base Detail Over Parkade                        | 2019.08.28               | P5          |
| B-A772                        | Typical Curtain Wall Head in Brickwork                               | 2019.08.28               | P3          |
| B-A773                        | Suspended Ramp Slab Expansion Joint Detail                           | 2019.08.28               | P2          |
| B-A775                        | Slab on Grade Expansion Joint Detail                                 | 2019.08.28               | P4          |
| B-A776                        | Suspended Slab with Landscaping, Expansion Joint Section Detail      | 2019.08.28               | P2          |
| B-A778                        | Slab Edge Detail at Structural Expansion Joint                       | 2019.08.28               | P4          |
| B-A780                        | Typical Roof Anchor Section Detail                                   | 2019.08.28               | P2          |
| B-A781                        | Typical Rainwater Outlet Detail                                      | 2019.08.28               | P2          |
|                               |                                                                      |                          |             |
| B-A782                        | Typical Metal Cladding Base to Roof Section Detail                   | 2019.08.28               | P2          |
| B-A783                        | Typical Metal Cladding Section Parapet Detail                        | 2019.08.28               | P2          |
| B-A784                        | Typical Core Roof to Mechanical Enclosure Cladding Detail            | 2019.08.28               | P2          |
| B-A785                        | Typical Mech Enclosure Roof to Exterior Wall Section Detail          | 2019.08.28               | P3          |
| B-A790                        | Metal Cladding at Concrete to Metal Stud Corner Plan Detail          | 2019.08.28               | P3          |
| B-A791                        | Metal Cladding to Mechanical Enclosure Corner Detail                 | 2019.08.28               | P2          |
| B-A792                        | Metal Cladding to Mechanical Enclosure abutment Detail               | 2019.08.28               | P2          |
| B-A793                        | Metal Stud Wall to Cement Panel Wall Detail                          | 2019.08.28               | P2          |
| B-A794                        | Curtain Wall Head to Metal Cladding Section Detail                   | 2019.08.28               | P2          |
| B-A795                        | Brickwork Head to Metal Cladding Section Detail                      | 2019.08.28               | P2          |
| B1<br>B1-A100                 | Floor Plan Level B1                                                  | 2019.08.28               | P18         |
| B1-A100                       | Floor Plan Level 01                                                  | 2019.08.28               | P18         |
|                               |                                                                      |                          |             |
| B1-A102                       | Floor Plan Level 02-08                                               | 2019.08.28               | P19         |
| B1-A103                       | Roof Plan                                                            | 2019.08.28               | P19         |
| B1-A201                       | Building 1 Sections 01, 02 and 03                                    | 2019.08.28               | P17         |
| B1-A202                       | Building 1 Section 04                                                | 2019.08.28               | P17         |
| B1-A301                       | North Elevation                                                      | 2019.08.28               | P15         |
| B1-A302                       | South Elevation                                                      | 2019.08.28               | P15         |
| B1-A303                       | East and West Elevation                                              | 2019.08.28               | P15         |
| B1-A501                       | Stair Core 02 Plans, Sections, 3D View                               | 2019.08.28               | P10         |
| B1-A502                       | Stair Core 01 Plans, 3D View                                         | 2019.08.28               | P11         |
| B1-A503                       | Stair Core 01 Sections                                               | 2019.08.28               | P10         |
| B1-A504                       | Stair Core 03 Plans, Sections, 3D View                               | 2019.08.28               | P10         |
| B1-A304<br>B1-A721            | Plan Detail - Brick at Curtain Wall Corner                           |                          |             |
|                               |                                                                      | 2019.08.28               | P2          |
| B1-A722                       | Metal Cladding Corner Plan Detail                                    | 2019.08.28               | P4          |
|                               | Building 1 Vestibule Door Sill Section Details                       | 2019.08.28               | P4          |
|                               | -                                                                    | 0010 == ==               |             |
| B1-A751<br>B1-A752<br>B1-A760 | Building 1 Vestibule Outer Door Head Detail Building 1 Canopy Detail | 2019.08.28<br>2019.08.28 | P4<br>P3    |