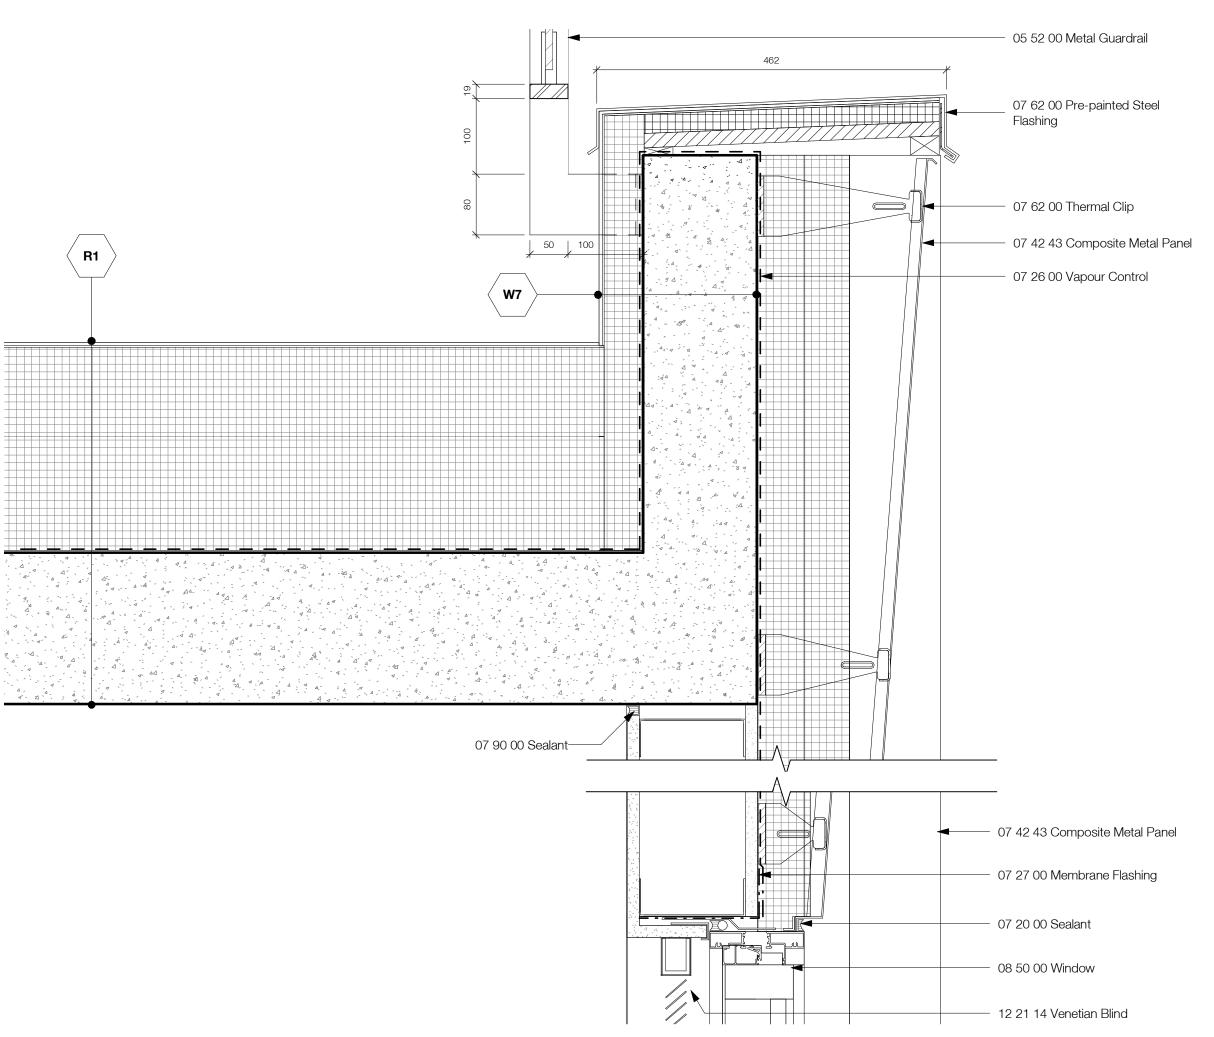

### **DP Drawing List**

|                               |                                                                      | Issue Date               | Current Ver |
|-------------------------------|----------------------------------------------------------------------|--------------------------|-------------|
| B<br>B-A000                   | Cover Sheet                                                          | 2019.08.28               | P13         |
| B-A000<br>B-A001              | General Notes                                                        | 2019.08.28               | P9          |
| B-A001                        | Context Plan                                                         | 2019.08.28               | P16         |
| B-A003                        | Site Survey                                                          | 2019.08.28               | P9          |
| B-A004                        | Existing Site Plan                                                   | 2019.08.28               | P8          |
| B-A004<br>B-A005              | Demolition Plan                                                      | 2019.08.28               | P8          |
| B-A005<br>B-A006              | Site Setting Out Plan                                                | 2019.08.28               | P12         |
|                               |                                                                      |                          |             |
| B-A007                        | Site Boundaries and Phasing Plan                                     | 2019.08.28               | P9          |
| B-A010                        | Site Plan Below Grade - Level P1                                     | 2019.08.28               | P13         |
| B-A011                        | Site Plan Below Grade - Level P2                                     | 2019.08.28               | P12         |
| B-A015                        | Site Plan - West                                                     | 2019.08.28               | P10         |
| B-A016                        | Site Plan - South                                                    | 2019.08.28               | P11         |
| B-A017                        | Site Plan - North                                                    | 2019.08.28               | P11         |
| B-A021                        | Assemblies                                                           | 2019.08.28               | P9          |
| B-A022                        | Assemblies                                                           | 2019.08.28               | P8          |
| B-A511                        | Typical Stair Details                                                | 2019.08.28               | P8          |
| B-A701                        | Typical Masonry Plan Details                                         | 2019.08.28               | P6          |
| B-A702                        | Typical Overhead Roller Door Jamb Detail                             | 2019.08.28               | P5          |
| B-A703                        | Typical Curtain Wall Plan Details                                    | 2019.08.28               | P5          |
| B-A704                        | Curtain Wall Mullion at Partition                                    | 2019.08.28               | P3          |
| B-A705                        | Typical Window Plan Details                                          | 2019.08.28               | P7          |
| B-A706                        | Stair Core Metal Cladding Door Jamb                                  | 2019.08.28               | P3          |
| B-A707                        | Stair Core CMU Wall Curtain Wall Interface                           | 2019.08.28               | P3          |
| B-A708                        |                                                                      | 2019.08.28               | P4          |
|                               | Typical Plan Detail - Brick Corner at Window                         |                          |             |
| B-A720                        | Section Detail - Concrete Slab at Curtain Wall                       | 2019.08.28               | P2          |
| B-A721                        | Curtain Wall to Metal Cladding Plan Detail                           | 2019.08.28               | P4          |
| B-A723                        | Curtain Wall at Metal Cladding Corner                                | 2019.08.28               | P3          |
| B-A740                        | Foundation Wall Expansion Joint Plan Detail                          | 2019.08.28               | P2          |
| B-A750                        | Basement Wall Pad Detail                                             | 2019.08.28               | P4          |
| B-A751                        | Basement Wall Foundation Detail                                      | 2019.08.28               | P7          |
| B-A752                        | Level 01 Slab Edge on Grade Detail                                   | 2019.08.28               | P7          |
| B-A753                        | Level 01 Slab Edge to Plaza Slab Detail                              | 2019.08.28               | P7          |
| B-A755                        | Typical Window Head and Sill Details 01                              | 2019.08.28               | P7          |
| B-A756                        | Typical Parapet Section Detail                                       | 2019.08.28               | P5          |
| B-A757                        | Typical Parapet Chamfer Section Detail                               | 2019.08.28               | P5          |
| B-A758                        | Typical Roof Upstand and Enclosure Section Detail                    | 2019.08.28               | P5          |
|                               | • •                                                                  |                          |             |
| B-A760                        | Typical Window Head and Sill Details 02                              | 2019.08.28               | P3          |
| B-A761                        | Typical Overhead Roller Door Detail                                  | 2019.08.28               | P5          |
| B-A762                        | Typical Curtain Wall Base Detail                                     | 2019.08.28               | P6          |
| B-A763                        | Typical Curtain Wall Head and Soffit Detail                          | 2019.08.28               | P5          |
| B-A764                        | Typical Curtain Wall Parapet Section Detail                          | 2019.08.28               | P4          |
| B-A765                        | Typical Metal Cladding Base Detail                                   | 2019.08.28               | P4          |
| B-A766                        | Shaft Grate Interface at Grade                                       | 2019.08.28               | P3          |
| B-A767                        | Slab Upstand at Grade Section Detail                                 | 2019.08.28               | P2          |
| B-A768                        | Below Grade Slab Knee Section Detail                                 | 2019.08.28               | P3          |
| B-A770                        | Typical Soffit Masonry Support Detail                                | 2019.08.28               | P3          |
| B-A771                        | Typical Curtain Wall Base Detail Over Parkade                        | 2019.08.28               | P5          |
| B-A772                        | Typical Curtain Wall Head in Brickwork                               | 2019.08.28               | P3          |
| B-A773                        | Suspended Ramp Slab Expansion Joint Detail                           | 2019.08.28               | P2          |
| B-A775                        | Slab on Grade Expansion Joint Detail                                 | 2019.08.28               | P4          |
| B-A776                        | Suspended Slab with Landscaping, Expansion Joint Section Detail      | 2019.08.28               | P2          |
| B-A778                        | Slab Edge Detail at Structural Expansion Joint                       | 2019.08.28               | P4          |
| B-A780                        | Typical Roof Anchor Section Detail                                   | 2019.08.28               | P2          |
| B-A781                        | Typical Rainwater Outlet Detail                                      | 2019.08.28               | P2          |
|                               |                                                                      |                          |             |
| B-A782                        | Typical Metal Cladding Base to Roof Section Detail                   | 2019.08.28               | P2          |
| B-A783                        | Typical Metal Cladding Section Parapet Detail                        | 2019.08.28               | P2          |
| B-A784                        | Typical Core Roof to Mechanical Enclosure Cladding Detail            | 2019.08.28               | P2          |
| B-A785                        | Typical Mech Enclosure Roof to Exterior Wall Section Detail          | 2019.08.28               | P3          |
| B-A790                        | Metal Cladding at Concrete to Metal Stud Corner Plan Detail          | 2019.08.28               | P3          |
| B-A791                        | Metal Cladding to Mechanical Enclosure Corner Detail                 | 2019.08.28               | P2          |
| B-A792                        | Metal Cladding to Mechanical Enclosure abutment Detail               | 2019.08.28               | P2          |
| B-A793                        | Metal Stud Wall to Cement Panel Wall Detail                          | 2019.08.28               | P2          |
| B-A794                        | Curtain Wall Head to Metal Cladding Section Detail                   | 2019.08.28               | P2          |
| B-A795                        | Brickwork Head to Metal Cladding Section Detail                      | 2019.08.28               | P2          |
| B1<br>B1-A100                 | Floor Plan Level B1                                                  | 2019.08.28               | P18         |
| B1-A100                       | Floor Plan Level 01                                                  | 2019.08.28               | P18         |
|                               |                                                                      |                          |             |
| B1-A102                       | Floor Plan Level 02-08                                               | 2019.08.28               | P19         |
| B1-A103                       | Roof Plan                                                            | 2019.08.28               | P19         |
| B1-A201                       | Building 1 Sections 01, 02 and 03                                    | 2019.08.28               | P17         |
| B1-A202                       | Building 1 Section 04                                                | 2019.08.28               | P17         |
| B1-A301                       | North Elevation                                                      | 2019.08.28               | P15         |
| B1-A302                       | South Elevation                                                      | 2019.08.28               | P15         |
| B1-A303                       | East and West Elevation                                              | 2019.08.28               | P15         |
| B1-A501                       | Stair Core 02 Plans, Sections, 3D View                               | 2019.08.28               | P10         |
| B1-A502                       | Stair Core 01 Plans, 3D View                                         | 2019.08.28               | P11         |
| B1-A503                       | Stair Core 01 Sections                                               | 2019.08.28               | P10         |
| B1-A504                       | Stair Core 03 Plans, Sections, 3D View                               | 2019.08.28               | P10         |
| B1-A304<br>B1-A721            | Plan Detail - Brick at Curtain Wall Corner                           |                          |             |
|                               |                                                                      | 2019.08.28               | P2          |
| B1-A722                       | Metal Cladding Corner Plan Detail                                    | 2019.08.28               | P4          |
|                               | Building 1 Vestibule Door Sill Section Details                       | 2019.08.28               | P4          |
|                               | -                                                                    | 0010 == ==               |             |
| B1-A751<br>B1-A752<br>B1-A760 | Building 1 Vestibule Outer Door Head Detail Building 1 Canopy Detail | 2019.08.28<br>2019.08.28 | P4<br>P3    |