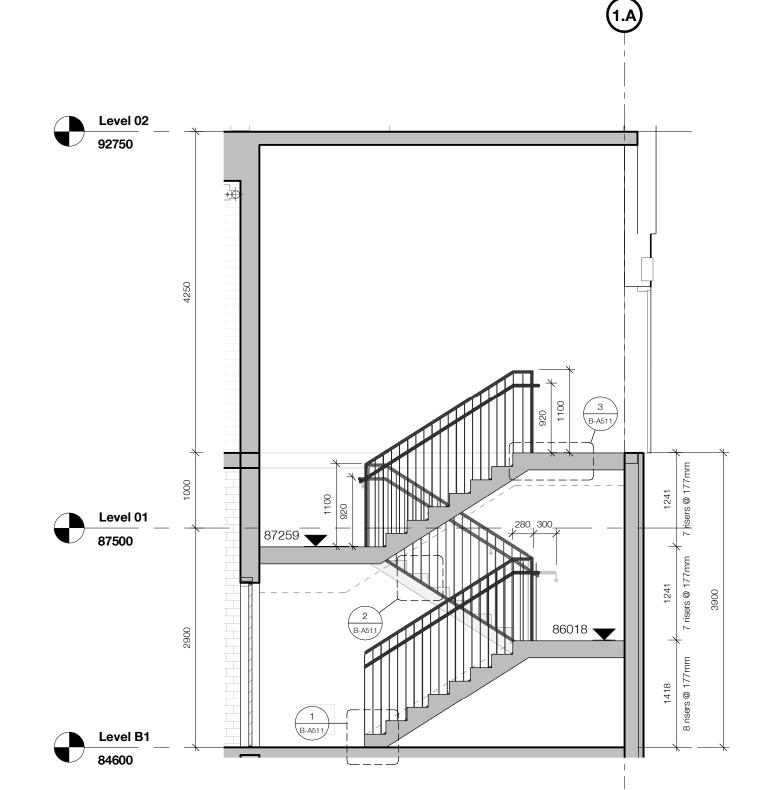

### **DP Drawing List**

|                               |                                                                      | Issue Date               | Current Ver |
|-------------------------------|----------------------------------------------------------------------|--------------------------|-------------|
| B<br>B-A000                   | Cover Sheet                                                          | 2019.08.28               | P13         |
| B-A000<br>B-A001              | General Notes                                                        | 2019.08.28               | P9          |
| B-A001                        | Context Plan                                                         | 2019.08.28               | P16         |
| B-A003                        | Site Survey                                                          | 2019.08.28               | P9          |
| B-A004                        | Existing Site Plan                                                   | 2019.08.28               | P8          |
| B-A004<br>B-A005              | Demolition Plan                                                      | 2019.08.28               | P8          |
| B-A005<br>B-A006              | Site Setting Out Plan                                                | 2019.08.28               | P12         |
|                               |                                                                      |                          |             |
| B-A007                        | Site Boundaries and Phasing Plan                                     | 2019.08.28               | P9          |
| B-A010                        | Site Plan Below Grade - Level P1                                     | 2019.08.28               | P13         |
| B-A011                        | Site Plan Below Grade - Level P2                                     | 2019.08.28               | P12         |
| B-A015                        | Site Plan - West                                                     | 2019.08.28               | P10         |
| B-A016                        | Site Plan - South                                                    | 2019.08.28               | P11         |
| B-A017                        | Site Plan - North                                                    | 2019.08.28               | P11         |
| B-A021                        | Assemblies                                                           | 2019.08.28               | P9          |
| B-A022                        | Assemblies                                                           | 2019.08.28               | P8          |
| B-A511                        | Typical Stair Details                                                | 2019.08.28               | P8          |
| B-A701                        | Typical Masonry Plan Details                                         | 2019.08.28               | P6          |
| B-A702                        | Typical Overhead Roller Door Jamb Detail                             | 2019.08.28               | P5          |
| B-A703                        | Typical Curtain Wall Plan Details                                    | 2019.08.28               | P5          |
| B-A704                        | Curtain Wall Mullion at Partition                                    | 2019.08.28               | P3          |
| B-A705                        | Typical Window Plan Details                                          | 2019.08.28               | P7          |
| B-A706                        | Stair Core Metal Cladding Door Jamb                                  | 2019.08.28               | P3          |
| B-A707                        | Stair Core CMU Wall Curtain Wall Interface                           | 2019.08.28               | P3          |
| B-A708                        |                                                                      | 2019.08.28               | P4          |
|                               | Typical Plan Detail - Brick Corner at Window                         |                          |             |
| B-A720                        | Section Detail - Concrete Slab at Curtain Wall                       | 2019.08.28               | P2          |
| B-A721                        | Curtain Wall to Metal Cladding Plan Detail                           | 2019.08.28               | P4          |
| B-A723                        | Curtain Wall at Metal Cladding Corner                                | 2019.08.28               | P3          |
| B-A740                        | Foundation Wall Expansion Joint Plan Detail                          | 2019.08.28               | P2          |
| B-A750                        | Basement Wall Pad Detail                                             | 2019.08.28               | P4          |
| B-A751                        | Basement Wall Foundation Detail                                      | 2019.08.28               | P7          |
| B-A752                        | Level 01 Slab Edge on Grade Detail                                   | 2019.08.28               | P7          |
| B-A753                        | Level 01 Slab Edge to Plaza Slab Detail                              | 2019.08.28               | P7          |
| B-A755                        | Typical Window Head and Sill Details 01                              | 2019.08.28               | P7          |
| B-A756                        | Typical Parapet Section Detail                                       | 2019.08.28               | P5          |
| B-A757                        | Typical Parapet Chamfer Section Detail                               | 2019.08.28               | P5          |
| B-A758                        | Typical Roof Upstand and Enclosure Section Detail                    | 2019.08.28               | P5          |
|                               | • •                                                                  |                          |             |
| B-A760                        | Typical Window Head and Sill Details 02                              | 2019.08.28               | P3          |
| B-A761                        | Typical Overhead Roller Door Detail                                  | 2019.08.28               | P5          |
| B-A762                        | Typical Curtain Wall Base Detail                                     | 2019.08.28               | P6          |
| B-A763                        | Typical Curtain Wall Head and Soffit Detail                          | 2019.08.28               | P5          |
| B-A764                        | Typical Curtain Wall Parapet Section Detail                          | 2019.08.28               | P4          |
| B-A765                        | Typical Metal Cladding Base Detail                                   | 2019.08.28               | P4          |
| B-A766                        | Shaft Grate Interface at Grade                                       | 2019.08.28               | P3          |
| B-A767                        | Slab Upstand at Grade Section Detail                                 | 2019.08.28               | P2          |
| B-A768                        | Below Grade Slab Knee Section Detail                                 | 2019.08.28               | P3          |
| B-A770                        | Typical Soffit Masonry Support Detail                                | 2019.08.28               | P3          |
| B-A771                        | Typical Curtain Wall Base Detail Over Parkade                        | 2019.08.28               | P5          |
| B-A772                        | Typical Curtain Wall Head in Brickwork                               | 2019.08.28               | P3          |
| B-A773                        | Suspended Ramp Slab Expansion Joint Detail                           | 2019.08.28               | P2          |
| B-A775                        | Slab on Grade Expansion Joint Detail                                 | 2019.08.28               | P4          |
| B-A776                        | Suspended Slab with Landscaping, Expansion Joint Section Detail      | 2019.08.28               | P2          |
| B-A778                        | Slab Edge Detail at Structural Expansion Joint                       | 2019.08.28               | P4          |
| B-A780                        | Typical Roof Anchor Section Detail                                   | 2019.08.28               | P2          |
| B-A781                        | Typical Rainwater Outlet Detail                                      | 2019.08.28               | P2          |
|                               |                                                                      |                          |             |
| B-A782                        | Typical Metal Cladding Base to Roof Section Detail                   | 2019.08.28               | P2          |
| B-A783                        | Typical Metal Cladding Section Parapet Detail                        | 2019.08.28               | P2          |
| B-A784                        | Typical Core Roof to Mechanical Enclosure Cladding Detail            | 2019.08.28               | P2          |
| B-A785                        | Typical Mech Enclosure Roof to Exterior Wall Section Detail          | 2019.08.28               | P3          |
| B-A790                        | Metal Cladding at Concrete to Metal Stud Corner Plan Detail          | 2019.08.28               | P3          |
| B-A791                        | Metal Cladding to Mechanical Enclosure Corner Detail                 | 2019.08.28               | P2          |
| B-A792                        | Metal Cladding to Mechanical Enclosure abutment Detail               | 2019.08.28               | P2          |
| B-A793                        | Metal Stud Wall to Cement Panel Wall Detail                          | 2019.08.28               | P2          |
| B-A794                        | Curtain Wall Head to Metal Cladding Section Detail                   | 2019.08.28               | P2          |
| B-A795                        | Brickwork Head to Metal Cladding Section Detail                      | 2019.08.28               | P2          |
| B1<br>B1-A100                 | Floor Plan Level B1                                                  | 2019.08.28               | P18         |
| B1-A100                       | Floor Plan Level 01                                                  | 2019.08.28               | P18         |
|                               |                                                                      |                          |             |
| B1-A102                       | Floor Plan Level 02-08                                               | 2019.08.28               | P19         |
| B1-A103                       | Roof Plan                                                            | 2019.08.28               | P19         |
| B1-A201                       | Building 1 Sections 01, 02 and 03                                    | 2019.08.28               | P17         |
| B1-A202                       | Building 1 Section 04                                                | 2019.08.28               | P17         |
| B1-A301                       | North Elevation                                                      | 2019.08.28               | P15         |
| B1-A302                       | South Elevation                                                      | 2019.08.28               | P15         |
| B1-A303                       | East and West Elevation                                              | 2019.08.28               | P15         |
| B1-A501                       | Stair Core 02 Plans, Sections, 3D View                               | 2019.08.28               | P10         |
| B1-A502                       | Stair Core 01 Plans, 3D View                                         | 2019.08.28               | P11         |
| B1-A503                       | Stair Core 01 Sections                                               | 2019.08.28               | P10         |
| B1-A504                       | Stair Core 03 Plans, Sections, 3D View                               | 2019.08.28               | P10         |
| B1-A304<br>B1-A721            | Plan Detail - Brick at Curtain Wall Corner                           |                          |             |
|                               |                                                                      | 2019.08.28               | P2          |
| B1-A722                       | Metal Cladding Corner Plan Detail                                    | 2019.08.28               | P4          |
|                               | Building 1 Vestibule Door Sill Section Details                       | 2019.08.28               | P4          |
|                               | -                                                                    | 0010 == ==               |             |
| B1-A751<br>B1-A752<br>B1-A760 | Building 1 Vestibule Outer Door Head Detail Building 1 Canopy Detail | 2019.08.28<br>2019.08.28 | P4<br>P3    |