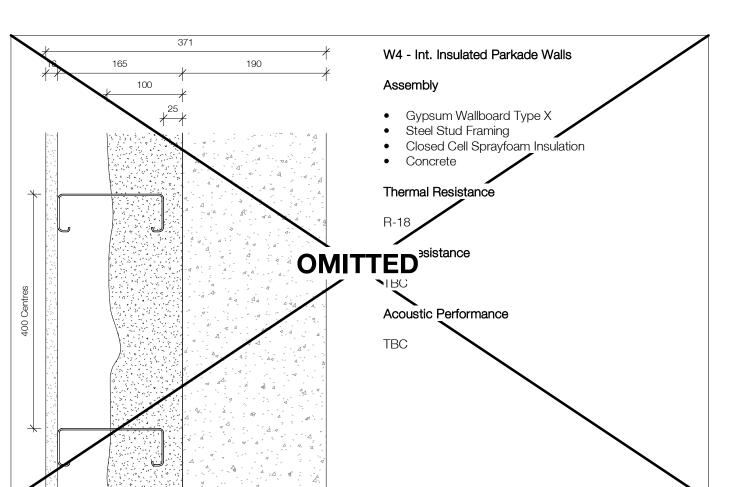

| P3 | Issued for Coordination               | 2019.06.10 |
| 1   | P4 | Issued for Pricing                    | 2019.06.11 |
|     | P5 | Issued for 90% Construction Documents | 2019.07.05 |
| 1   | P6 | Issued for Building Permit            | 2019.07.15 |
| - 1 | P7 | Issued for TP4.                       | 2019.07.26 |
|     | P8 | Issued for TP4 Addenda Rev. 1         | 2019.08.16 |
| 1   | P9 | Issued for DP Resubmission.           | 2019.08.28 |
| 1   |    |                                       |            |



| ON Architecture Inc. | Ryder Archite |
|----------------------|---------------|
| 35 West 5th Avenue   | 003-1290 H    |
| uver, BC V5Y 1H4     | Vancouver B   |
| tson.ca              | www.ryderar   |
| otson.ca             | info@ryderar  |

BC V6B 2Y5 architecture.ca







**UBC Properties Trust** Pacific Residence 5955 Student Union Boulevard University of British Columbia Vancouver, BC

| Diawiiby    | Checked by  | Status        |
|-------------|-------------|---------------|
| SCL         | AJA         | TENDER        |
| Project ID. | Project No. | Scale @ 22x34 |
| UBCPR       | 3361-00     | 1:5           |

**Assemblies** 

#### **P - Interior Partition Types**

16 16 min 92 16 16

#### P1 - Rated Interior Partition 1616 64 25 64 16 Assembly

- Interior Finish as per room finish Schedule 2 Layers Type "X" Fire Resistant Gypsum Board Metal Stud (laterally braced)
- Acoustic Insulation
- Air Gap Metal Stud (laterally braced)
- Type "X" Fire Resistant Gypsum Board Interior Finish

#### Fire Resistance

1hr - ULC W454

Acoustic Performance

59 STC