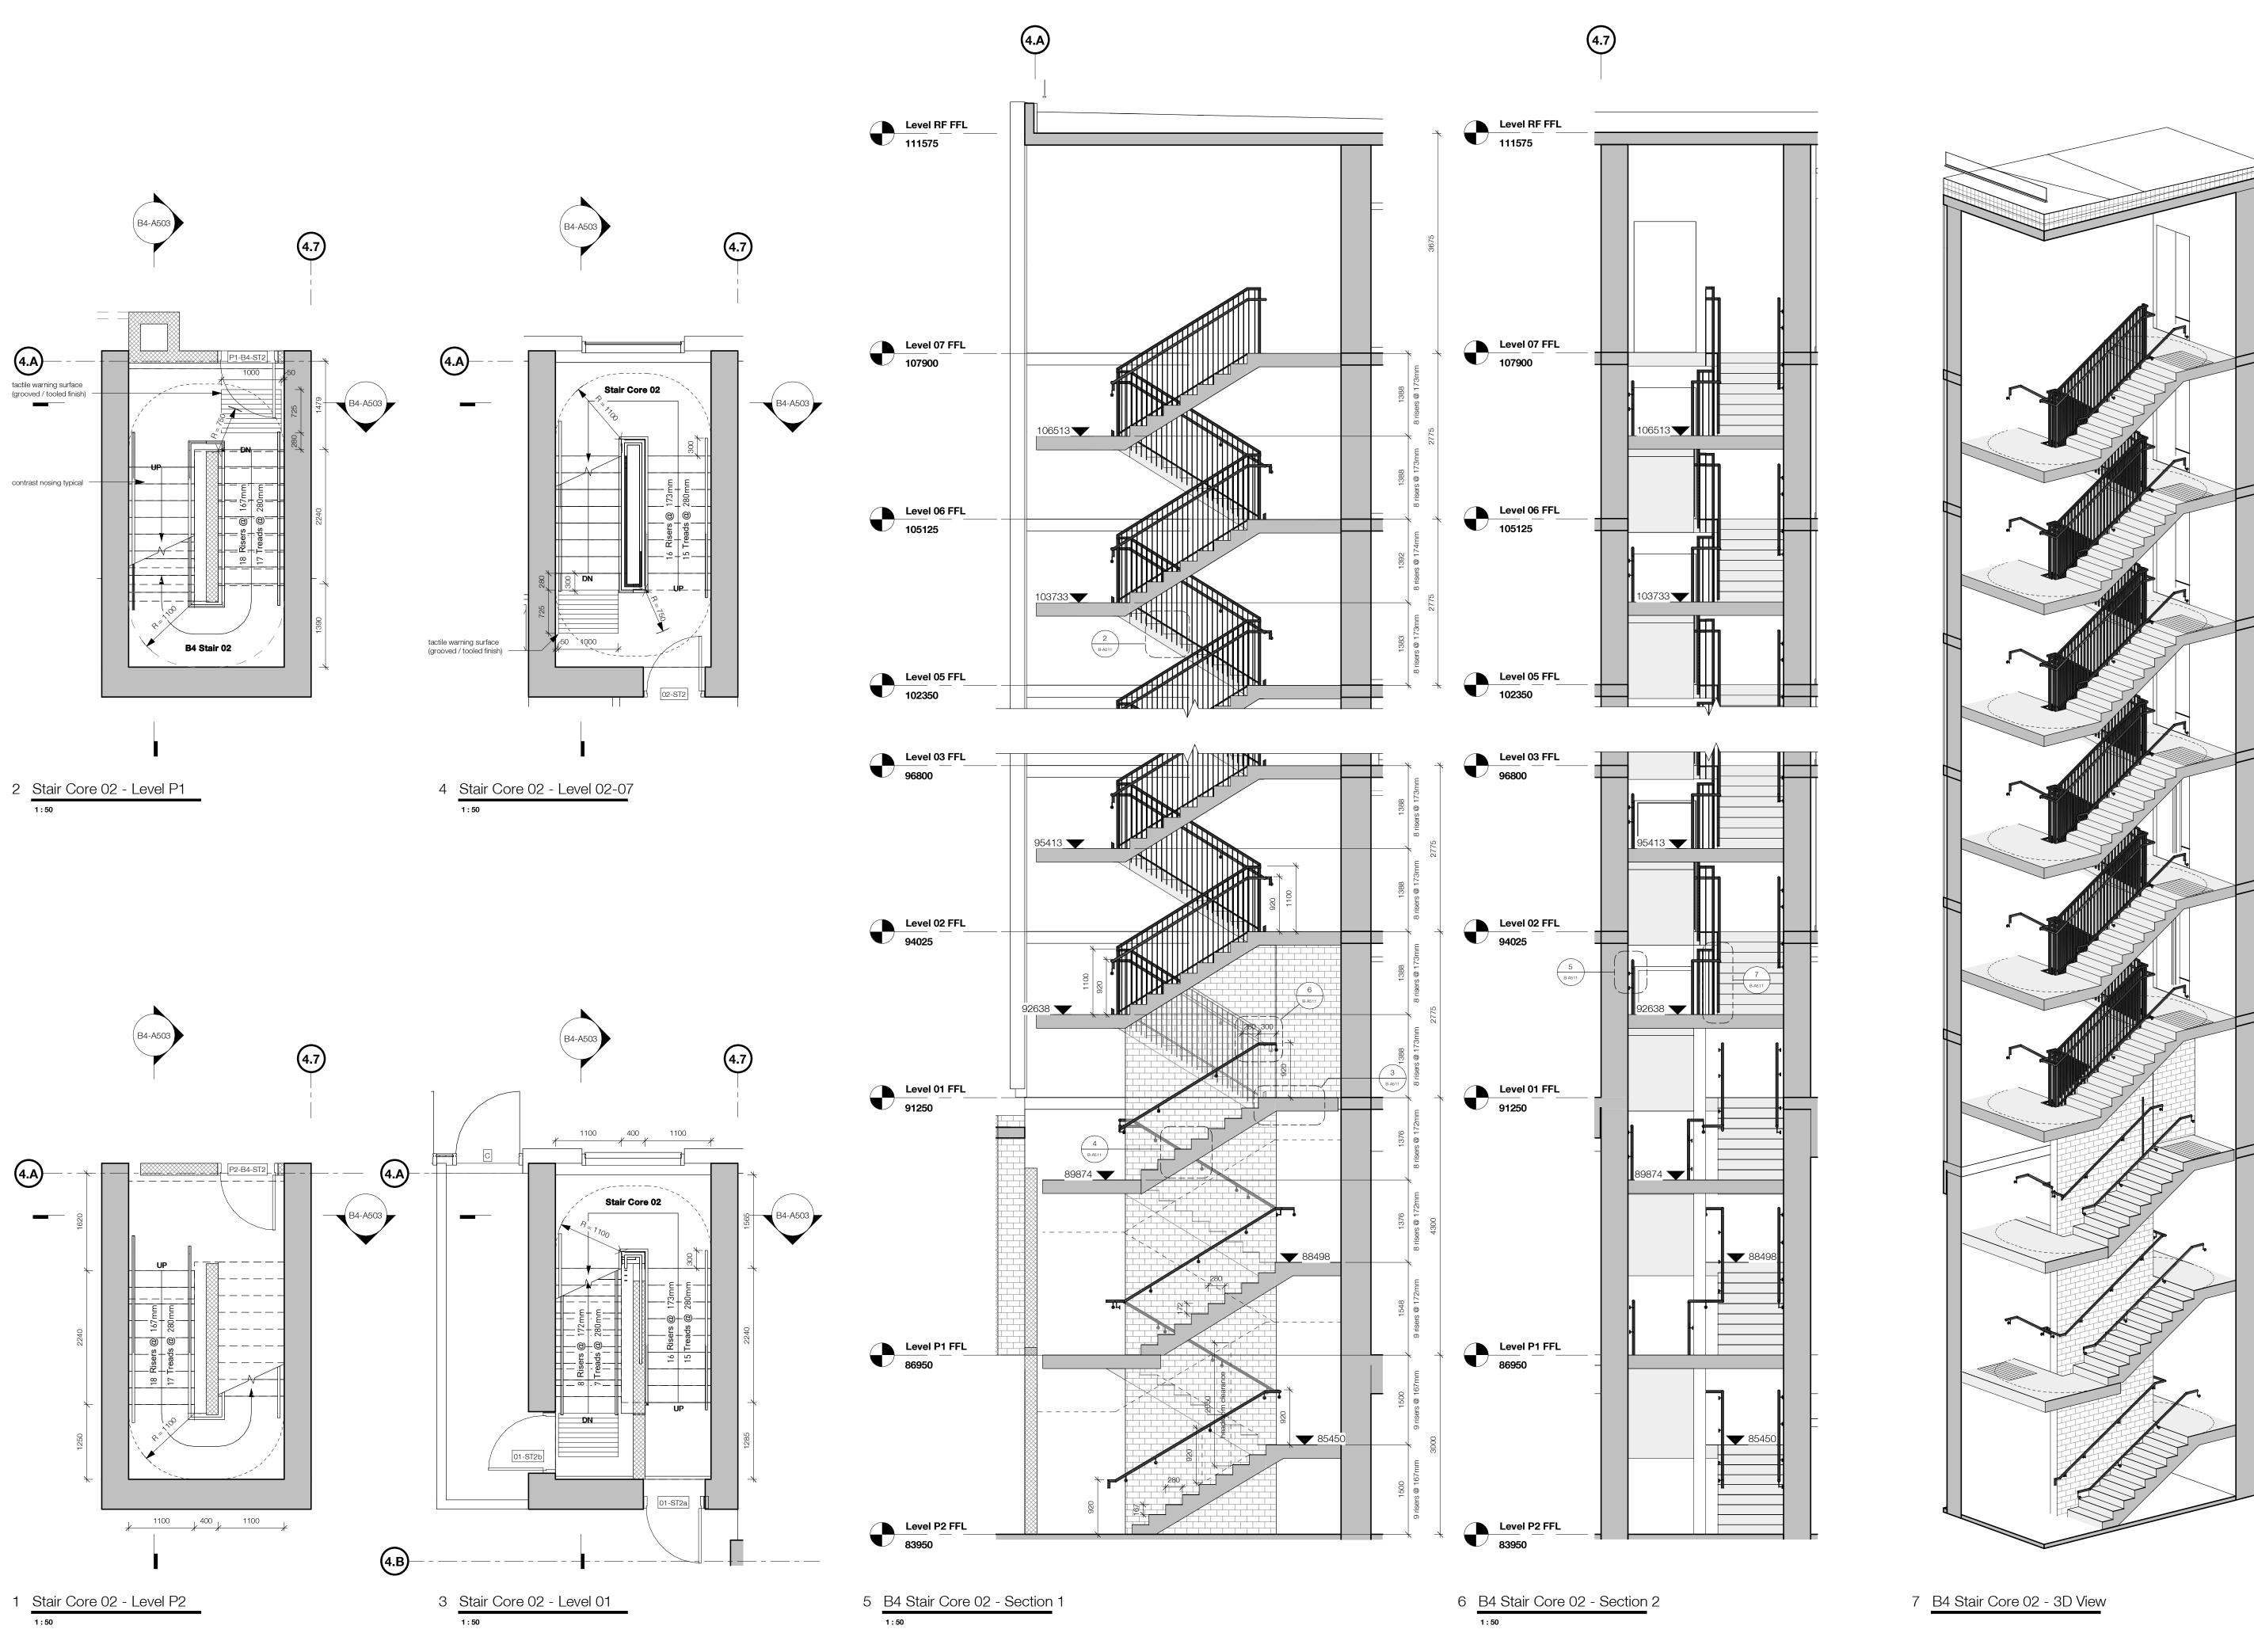

### **DP Drawing List**

| B2                                                                                                          |                                                                                                                                                                                                                                                                                                                       |                                                                                                                            |                                        |
|-------------------------------------------------------------------------------------------------------------|-----------------------------------------------------------------------------------------------------------------------------------------------------------------------------------------------------------------------------------------------------------------------------------------------------------------------|----------------------------------------------------------------------------------------------------------------------------|----------------------------------------|
| B2-A101                                                                                                     | Floor Plan Level 01                                                                                                                                                                                                                                                                                                   | 2019.08.28                                                                                                                 | P2                                     |
| B2-A102                                                                                                     | Floor Plan Typical Level 02-09                                                                                                                                                                                                                                                                                        | 2019.08.28                                                                                                                 | P1                                     |
| B2-A103                                                                                                     | Floor Plan Level 10                                                                                                                                                                                                                                                                                                   | 2019.08.28                                                                                                                 | P1:                                    |
| B2-A104                                                                                                     | Roof Plans                                                                                                                                                                                                                                                                                                            | 2019.08.28                                                                                                                 | P6                                     |
| B2-A201                                                                                                     | Sections 01 and 02                                                                                                                                                                                                                                                                                                    | 2019.08.28                                                                                                                 | P1                                     |
|                                                                                                             |                                                                                                                                                                                                                                                                                                                       |                                                                                                                            |                                        |
| B2-A202                                                                                                     | Section 03                                                                                                                                                                                                                                                                                                            | 2019.08.28                                                                                                                 | P1                                     |
| B2-A301                                                                                                     | North Elevation                                                                                                                                                                                                                                                                                                       | 2019.08.28                                                                                                                 | P1                                     |
| B2-A302                                                                                                     | South Elevation                                                                                                                                                                                                                                                                                                       | 2019.08.28                                                                                                                 | P1                                     |
| B2-A303                                                                                                     | East and West Elevation                                                                                                                                                                                                                                                                                               | 2019.08.28                                                                                                                 | P1                                     |
| B2-A501                                                                                                     | Stair Core 01 Plans, 3D View                                                                                                                                                                                                                                                                                          | 2019.08.28                                                                                                                 | P1                                     |
| B2-A502                                                                                                     | Stair Core 01 Sections                                                                                                                                                                                                                                                                                                | 2019.08.28                                                                                                                 | P1                                     |
| B2-A503                                                                                                     | Stair Core 02 Plan, Sections, 3D View                                                                                                                                                                                                                                                                                 | 2019.08.28                                                                                                                 | P1                                     |
| B2-A701                                                                                                     | Entrance Vestibule/Canopy                                                                                                                                                                                                                                                                                             | 2019.08.28                                                                                                                 | P4                                     |
|                                                                                                             |                                                                                                                                                                                                                                                                                                                       |                                                                                                                            |                                        |
| B2-A720                                                                                                     | Bleacher Stair                                                                                                                                                                                                                                                                                                        | 2019.08.28                                                                                                                 | P5                                     |
| B2-A721                                                                                                     | Bleacher Stair                                                                                                                                                                                                                                                                                                        | 2019.08.28                                                                                                                 | P4                                     |
| B2-A722                                                                                                     | Bleacher Stair                                                                                                                                                                                                                                                                                                        | 2019.08.28                                                                                                                 | P6                                     |
| ВЗ                                                                                                          |                                                                                                                                                                                                                                                                                                                       |                                                                                                                            |                                        |
| B3-A101                                                                                                     | Floor Plan Level 01                                                                                                                                                                                                                                                                                                   | 2019.08.28                                                                                                                 | P2                                     |
| B3-A102                                                                                                     | Floor Plan Level 02 and 03-07                                                                                                                                                                                                                                                                                         | 2019.08.28                                                                                                                 | P1                                     |
| B3-A103                                                                                                     | Roof Plan                                                                                                                                                                                                                                                                                                             | 2019.08.28                                                                                                                 | P1                                     |
|                                                                                                             |                                                                                                                                                                                                                                                                                                                       |                                                                                                                            |                                        |
| B3-A201                                                                                                     | Section 01                                                                                                                                                                                                                                                                                                            | 2019.08.28                                                                                                                 | P1                                     |
| B3-A202                                                                                                     | Section 02                                                                                                                                                                                                                                                                                                            | 2019.08.28                                                                                                                 | P1                                     |
| B3-A301                                                                                                     | North and South Elevation                                                                                                                                                                                                                                                                                             | 2019.08.28                                                                                                                 | P1                                     |
| B3-A302                                                                                                     | East Elevation                                                                                                                                                                                                                                                                                                        | 2019.08.28                                                                                                                 | P1                                     |
| B3-A303                                                                                                     | West Elevation                                                                                                                                                                                                                                                                                                        | 2019.08.28                                                                                                                 | P1                                     |
| B3-A501                                                                                                     | Stair Core 01 Plans and 3D View                                                                                                                                                                                                                                                                                       | 2019.08.28                                                                                                                 | P1                                     |
| B3-A502                                                                                                     | Stair Core 01 Sections                                                                                                                                                                                                                                                                                                | 2019.08.28                                                                                                                 | P1                                     |
| B3-A503                                                                                                     | Stair Core 02 Plans, Sections, 3D View                                                                                                                                                                                                                                                                                |                                                                                                                            | <br>P1                                 |
|                                                                                                             |                                                                                                                                                                                                                                                                                                                       | 2019.08.28                                                                                                                 |                                        |
| B3-A750                                                                                                     | Parkade Roof Upstand to Parkade Stair Curtain Wall Section Detail                                                                                                                                                                                                                                                     | 2019.08.28                                                                                                                 | P(                                     |
| B3-A751                                                                                                     | Retaining Wall Upstand to Parkade Stair Curtain Wall Section Detail                                                                                                                                                                                                                                                   | 2019.08.28                                                                                                                 | P                                      |
| B3-A801                                                                                                     | Parkade Stair Pavilion Layout                                                                                                                                                                                                                                                                                         | 2019.08.28                                                                                                                 | P                                      |
| B4                                                                                                          |                                                                                                                                                                                                                                                                                                                       |                                                                                                                            |                                        |
| B4-A101                                                                                                     | Floor Plan Level 01                                                                                                                                                                                                                                                                                                   | 2019.08.28                                                                                                                 | P1                                     |
| B4-A102                                                                                                     | Floor Plan Level 02 and 03-07                                                                                                                                                                                                                                                                                         | 2019.08.28                                                                                                                 | P1                                     |
| B4-A103                                                                                                     | Roof Plan                                                                                                                                                                                                                                                                                                             | 2019.08.28                                                                                                                 | P1                                     |
| B4-A201                                                                                                     | Section 01                                                                                                                                                                                                                                                                                                            | 2019.08.28                                                                                                                 | <br>P1                                 |
|                                                                                                             |                                                                                                                                                                                                                                                                                                                       |                                                                                                                            |                                        |
| B4-A202                                                                                                     | Section 02                                                                                                                                                                                                                                                                                                            | 2019.08.28                                                                                                                 | P1                                     |
| B4-A301                                                                                                     | North and South Elevation                                                                                                                                                                                                                                                                                             | 2019.08.28                                                                                                                 | P1                                     |
| B4-A302                                                                                                     | East Elevation                                                                                                                                                                                                                                                                                                        | 2019.08.28                                                                                                                 | P1                                     |
| B4-A303                                                                                                     | West Elevation                                                                                                                                                                                                                                                                                                        | 2019.08.28                                                                                                                 | P1                                     |
| B4-A501                                                                                                     | Stair Core 01 Plans and 3D View                                                                                                                                                                                                                                                                                       | 2019.08.28                                                                                                                 | P1                                     |
| B4-A502                                                                                                     | Stair Core 01 Sections                                                                                                                                                                                                                                                                                                | 2019.08.28                                                                                                                 | P1                                     |
| B4-A503                                                                                                     | Stair Core 02 Plans, Sections, 3D View                                                                                                                                                                                                                                                                                | 2019.08.28                                                                                                                 | <br>Pa                                 |
| D4-7000                                                                                                     | Stail Core of Flants, Sections, 3D view                                                                                                                                                                                                                                                                               | 2019.00.20                                                                                                                 | 1 (                                    |
| B5                                                                                                          | El Di la lot                                                                                                                                                                                                                                                                                                          | 0010 00 00                                                                                                                 | D.1                                    |
| B5-A101                                                                                                     | Floor Plan Level 01                                                                                                                                                                                                                                                                                                   | 2019.08.28                                                                                                                 | P1                                     |
| B5-A102                                                                                                     | Floor Plan Level 02 and 03-07                                                                                                                                                                                                                                                                                         | 2019.08.28                                                                                                                 | P1                                     |
| B5-A103                                                                                                     | Roof Plan                                                                                                                                                                                                                                                                                                             | 2019.08.28                                                                                                                 | P1                                     |
| B5-A201                                                                                                     | Sections 01 and 02                                                                                                                                                                                                                                                                                                    | 2019.08.28                                                                                                                 | P1                                     |
| B5-A202                                                                                                     | Section 03                                                                                                                                                                                                                                                                                                            | 2019.08.28                                                                                                                 | P1                                     |
|                                                                                                             | South Elevation                                                                                                                                                                                                                                                                                                       | 2019.08.28                                                                                                                 | P1                                     |
| B5-A3∩1                                                                                                     |                                                                                                                                                                                                                                                                                                                       | 2019.08.28                                                                                                                 | P1                                     |
| B5-A301<br>B5-A302                                                                                          | North Elevation                                                                                                                                                                                                                                                                                                       | ( \                                                                                                                        |                                        |
| B5-A302                                                                                                     | North Elevation                                                                                                                                                                                                                                                                                                       |                                                                                                                            |                                        |
| B5-A302<br>B5-A303                                                                                          | East and West Elevation                                                                                                                                                                                                                                                                                               | 2019.08.28                                                                                                                 | P1                                     |
| B5-A302<br>B5-A303<br>B5-A501                                                                               | East and West Elevation<br>Stair Core 01 Plans, 3D View                                                                                                                                                                                                                                                               | 2019.08.28<br>2019.08.28                                                                                                   | P1<br>P1                               |
| B5-A302<br>B5-A303                                                                                          | East and West Elevation                                                                                                                                                                                                                                                                                               | 2019.08.28                                                                                                                 | P1<br>P1                               |
| B5-A302<br>B5-A303<br>B5-A501                                                                               | East and West Elevation<br>Stair Core 01 Plans, 3D View                                                                                                                                                                                                                                                               | 2019.08.28<br>2019.08.28                                                                                                   | P1<br>P1<br>P1                         |
| B5-A302<br>B5-A303<br>B5-A501<br>B5-A502                                                                    | East and West Elevation Stair Core 01 Plans, 3D View Stair Core 01 Sections                                                                                                                                                                                                                                           | 2019.08.28<br>2019.08.28<br>2019.08.28                                                                                     | P1<br>P1<br>P1<br>P1                   |
| B5-A302<br>B5-A303<br>B5-A501<br>B5-A502<br>B5-A503<br>B5-A750                                              | East and West Elevation Stair Core 01 Plans, 3D View Stair Core 01 Sections Stair Core 02 Plan, Sections, 3D View                                                                                                                                                                                                     | 2019.08.28<br>2019.08.28<br>2019.08.28<br>2019.08.28                                                                       | P1<br>P1<br>P1                         |
| B5-A302<br>B5-A303<br>B5-A501<br>B5-A502<br>B5-A503<br>B5-A750                                              | East and West Elevation Stair Core 01 Plans, 3D View Stair Core 01 Sections Stair Core 02 Plan, Sections, 3D View                                                                                                                                                                                                     | 2019.08.28<br>2019.08.28<br>2019.08.28<br>2019.08.28                                                                       | P1<br>P1<br>P1<br>P1                   |
| B5-A302<br>B5-A303<br>B5-A501<br>B5-A502<br>B5-A503<br>B5-A750                                              | East and West Elevation Stair Core 01 Plans, 3D View Stair Core 01 Sections Stair Core 02 Plan, Sections, 3D View Aluminium Cladding Base at Parkade Ramp Section Detail                                                                                                                                              | 2019.08.28<br>2019.08.28<br>2019.08.28<br>2019.08.28<br>2019.08.28                                                         | P1<br>P1<br>P1<br>P1<br>P4             |
| B5-A302<br>B5-A303<br>B5-A501<br>B5-A502<br>B5-A503<br>B5-A750<br>P<br>P-A101                               | East and West Elevation Stair Core 01 Plans, 3D View Stair Core 01 Sections Stair Core 02 Plan, Sections, 3D View Aluminium Cladding Base at Parkade Ramp Section Detail  Parkade Floor Plan Level P1 1 of 4                                                                                                          | 2019.08.28<br>2019.08.28<br>2019.08.28<br>2019.08.28<br>2019.08.28                                                         | P1<br>P1<br>P1<br>P1<br>P2<br>P2       |
| B5-A302<br>B5-A303<br>B5-A501<br>B5-A502<br>B5-A503<br>B5-A750<br>P<br>P-A101<br>P-A102<br>P-A103           | East and West Elevation Stair Core 01 Plans, 3D View Stair Core 01 Sections Stair Core 02 Plan, Sections, 3D View Aluminium Cladding Base at Parkade Ramp Section Detail  Parkade Floor Plan Level P1 1 of 4 Parkade Floor Plan Level P1 2 of 4 Parkade Floor Plan Level P1 3 of 4                                    | 2019.08.28<br>2019.08.28<br>2019.08.28<br>2019.08.28<br>2019.08.28<br>2019.08.28<br>2019.08.28                             | P1<br>P1<br>P1<br>P1<br>P2<br>P1       |
| B5-A302<br>B5-A303<br>B5-A501<br>B5-A502<br>B5-A503<br>B5-A750<br>P<br>P-A101<br>P-A102<br>P-A103<br>P-A104 | East and West Elevation Stair Core 01 Plans, 3D View Stair Core 01 Sections Stair Core 02 Plan, Sections, 3D View Aluminium Cladding Base at Parkade Ramp Section Detail  Parkade Floor Plan Level P1 1 of 4 Parkade Floor Plan Level P1 2 of 4 Parkade Floor Plan Level P1 3 of 4 Parkade Floor Plan Level P1 4 of 4 | 2019.08.28<br>2019.08.28<br>2019.08.28<br>2019.08.28<br>2019.08.28<br>2019.08.28<br>2019.08.28<br>2019.08.28<br>2019.08.28 | P1<br>P1<br>P1<br>P2<br>P2<br>P1<br>P1 |
| B5-A302<br>B5-A303<br>B5-A501<br>B5-A502<br>B5-A503<br>B5-A750<br>P<br>P-A101<br>P-A102<br>P-A103           | East and West Elevation Stair Core 01 Plans, 3D View Stair Core 01 Sections Stair Core 02 Plan, Sections, 3D View Aluminium Cladding Base at Parkade Ramp Section Detail  Parkade Floor Plan Level P1 1 of 4 Parkade Floor Plan Level P1 2 of 4 Parkade Floor Plan Level P1 3 of 4                                    | 2019.08.28<br>2019.08.28<br>2019.08.28<br>2019.08.28<br>2019.08.28<br>2019.08.28<br>2019.08.28                             | P1<br>P1<br>P1<br>P1                   |