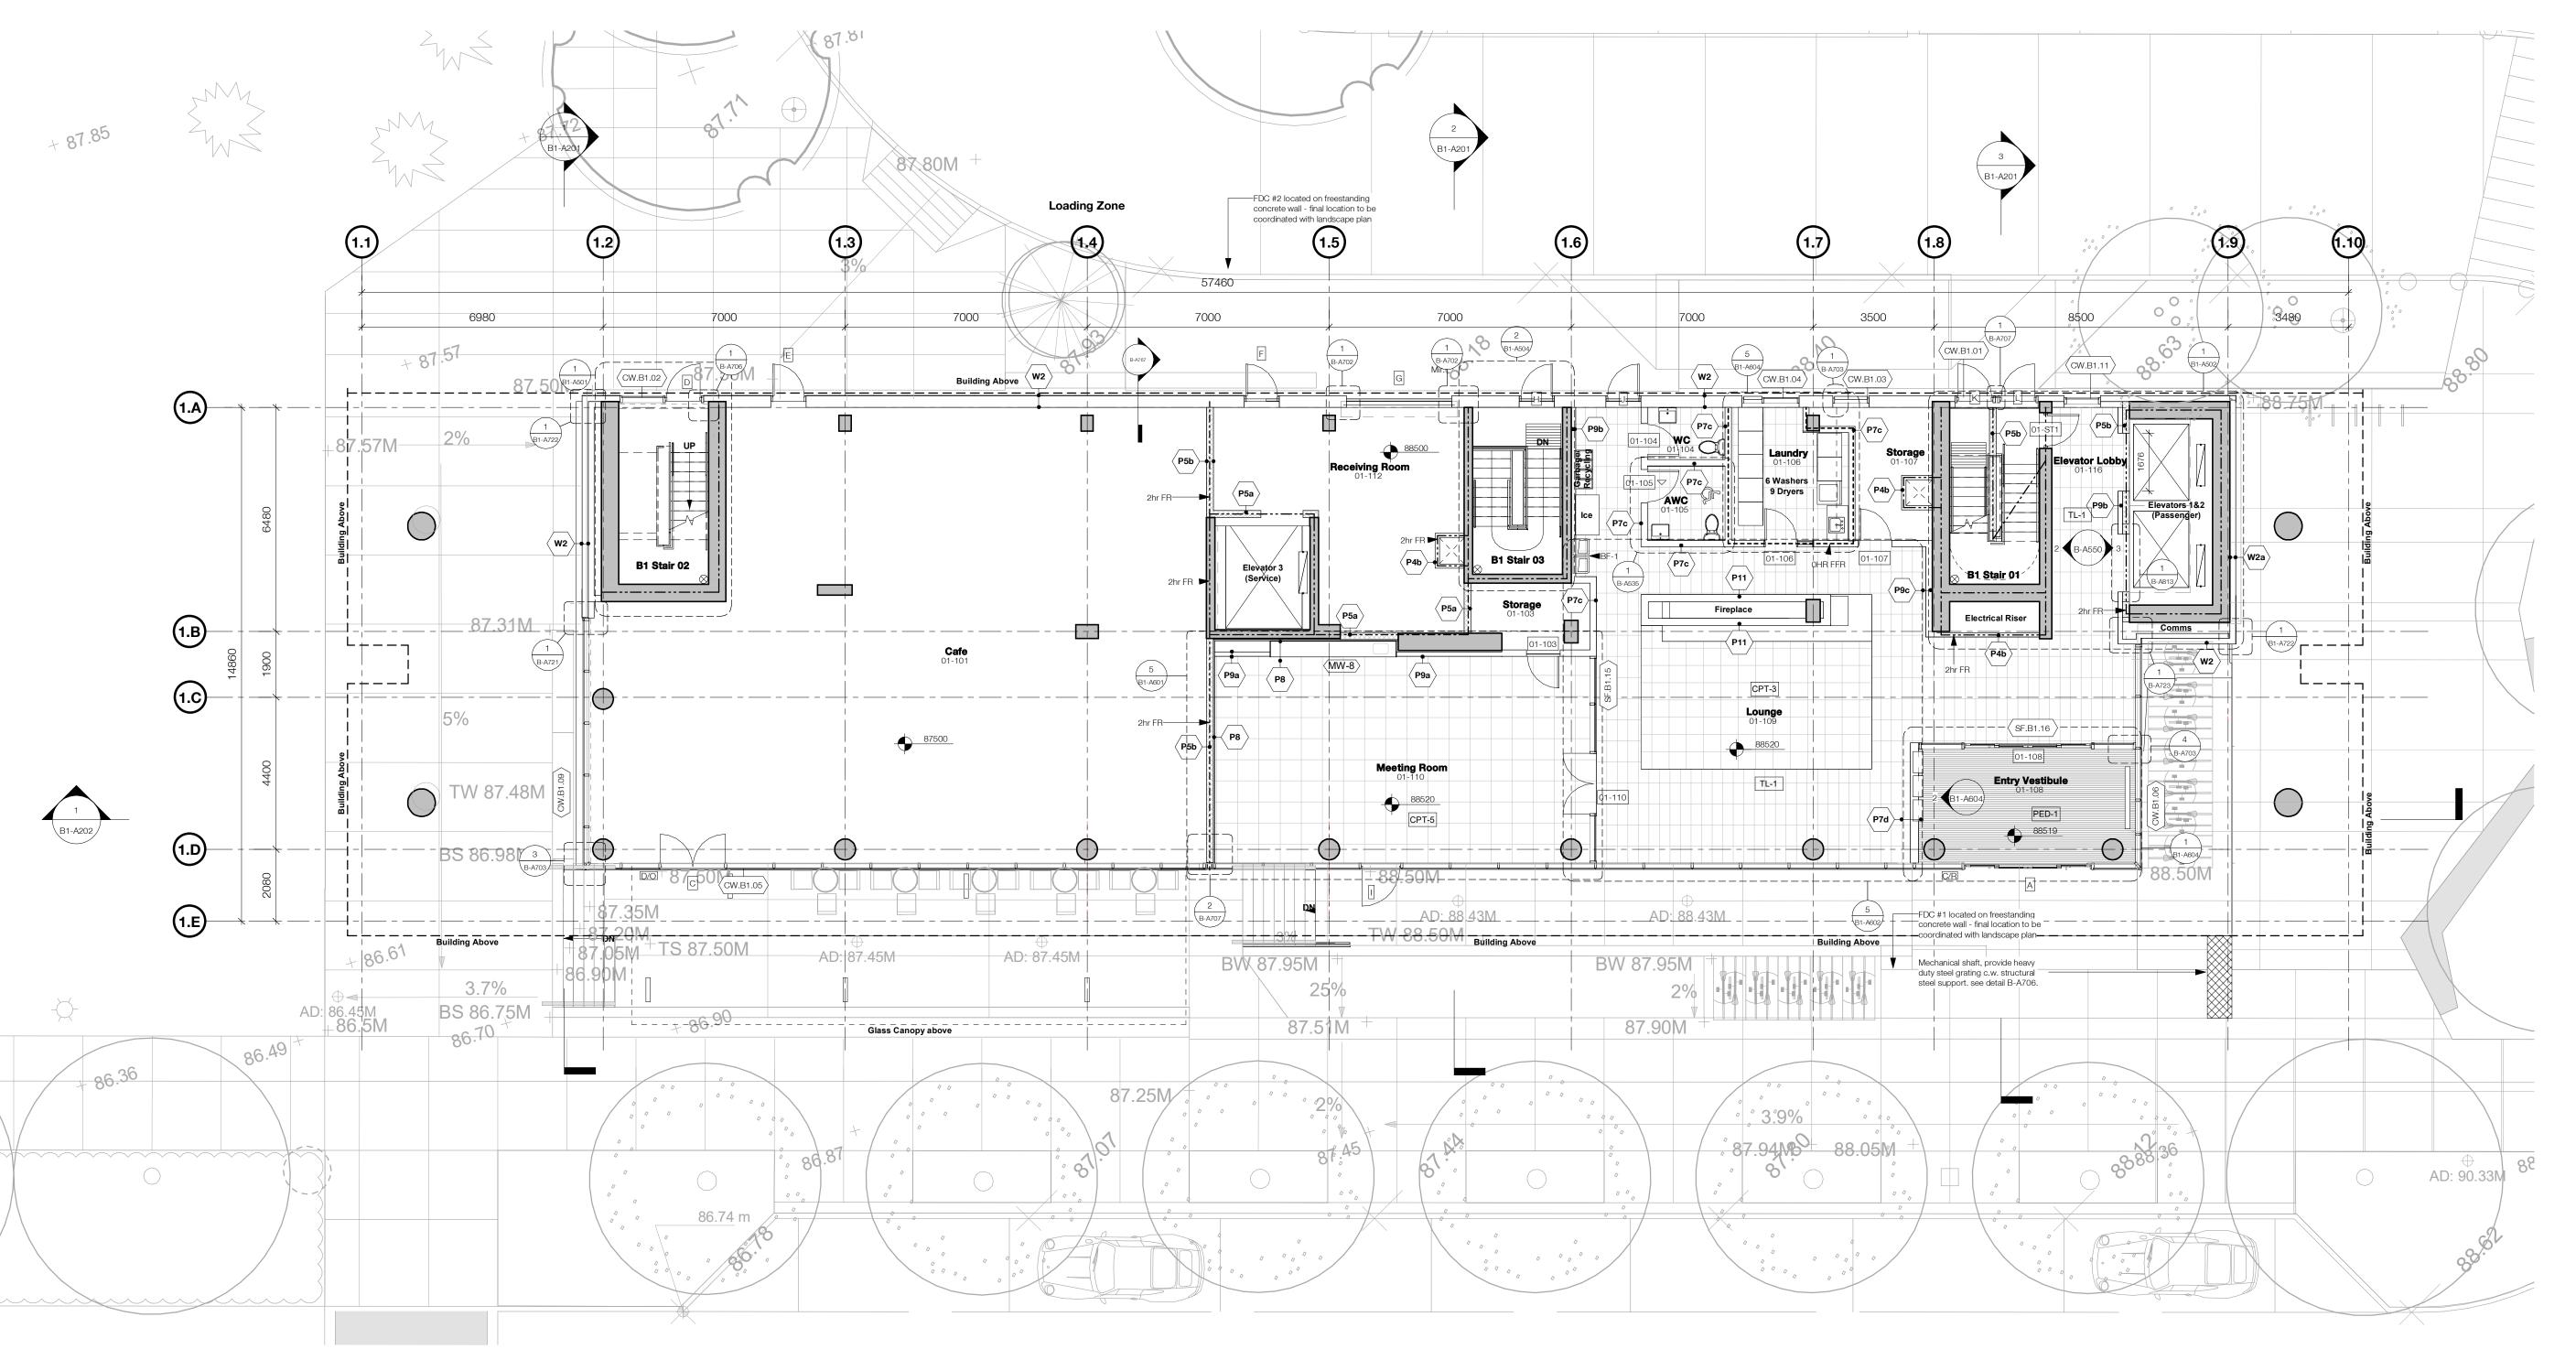

| 2019.07.15 |
| P15 | Issued for TP4.                       | 2019.07.26 |
| P16 | Issued for TP4 Addenda Rev. 1         | 2019.08.16 |
| P17 | Issued for TP4 Addenda Rev.2          | 2019.08.20 |
| P18 | Issued for DP Resubmission.           | 2019.08.28 |

# HOTSON Ryder

HOTSON Architecture Inc.
215 - 35 West 5th Avenue
Vancouver, BC V5Y 1H4

www.hotson.ca
info@hotson.ca

Ryder Architecture (Canada)
003-1290 Homer Street
Vancouver BC V6B 2Y5

www.ryderarchitecture.ca
info@ryderarchitecture.ca

Project
UBC Properties Trust
Pacific Residence
5955 Student Union Boulevard
University of British Columbia
Vancouver, BC

 Drawn by
 Checked by
 Status

 SCL
 AJA
 TENDER

 Project ID.
 Project No.
 Scale @ 22x34

 UBCPR
 3361-00
 1:100

Floor Plan Level B1

awing No.

**B1-A100** P18









|     | Description                           | Date       |
|-----|---------------------------------------|------------|
| P5  | Issued for Design Development         | 2019.04.18 |
| P6  | Issued for Coordination               | 2019.05.07 |
| P7  | Issue for Tender Package 3            | 2019.05.13 |
| P8  | Issued for Coordination               | 2019.05.21 |
| P9  | Re-issued for Development Permit      | 2019.05.23 |
| P10 | Issued for Coordination               | 2019.06.10 |
| P11 | Issued for Pricing                    | 2019.06.11 |
| P12 | Issued for Coordination               | 2019.07.02 |
| P13 | Issued for 90% Construction Documents | 2019.07.05 |
| P14 | Issued for Building Permit            | 2019.07.15 |
| P15 | Issued for TP4.                       | 2019.07.26 |
|