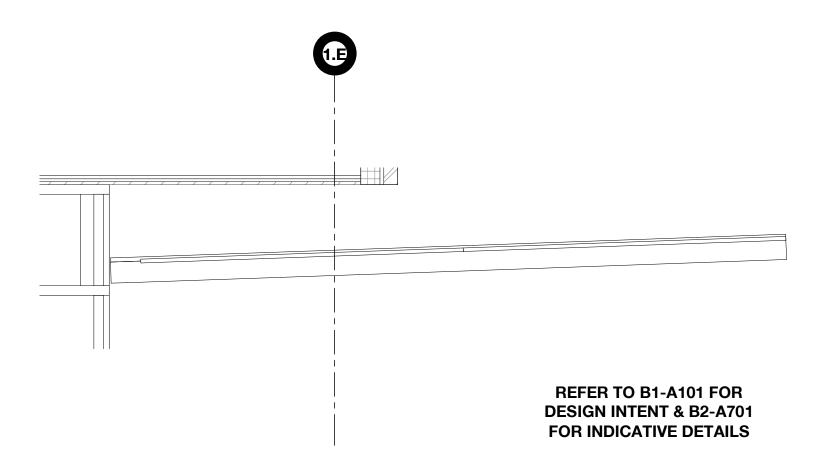

### **DP Drawing List**

| B2                                                                                                          |                                                                                                                                                                                                                                                                                                                       |                                                                                                                            |                                        |
|-------------------------------------------------------------------------------------------------------------|-----------------------------------------------------------------------------------------------------------------------------------------------------------------------------------------------------------------------------------------------------------------------------------------------------------------------|----------------------------------------------------------------------------------------------------------------------------|----------------------------------------|
| B2-A101                                                                                                     | Floor Plan Level 01                                                                                                                                                                                                                                                                                                   | 2019.08.28                                                                                                                 | P2                                     |
| B2-A102                                                                                                     | Floor Plan Typical Level 02-09                                                                                                                                                                                                                                                                                        | 2019.08.28                                                                                                                 | P1                                     |
| B2-A103                                                                                                     | Floor Plan Level 10                                                                                                                                                                                                                                                                                                   | 2019.08.28                                                                                                                 | P1:                                    |
| B2-A104                                                                                                     | Roof Plans                                                                                                                                                                                                                                                                                                            | 2019.08.28                                                                                                                 | P6                                     |
| B2-A201                                                                                                     | Sections 01 and 02                                                                                                                                                                                                                                                                                                    | 2019.08.28                                                                                                                 | P1                                     |
|                                                                                                             |                                                                                                                                                                                                                                                                                                                       |                                                                                                                            |                                        |
| B2-A202                                                                                                     | Section 03                                                                                                                                                                                                                                                                                                            | 2019.08.28                                                                                                                 | P1                                     |
| B2-A301                                                                                                     | North Elevation                                                                                                                                                                                                                                                                                                       | 2019.08.28                                                                                                                 | P1                                     |
| B2-A302                                                                                                     | South Elevation                                                                                                                                                                                                                                                                                                       | 2019.08.28                                                                                                                 | P1                                     |
| B2-A303                                                                                                     | East and West Elevation                                                                                                                                                                                                                                                                                               | 2019.08.28                                                                                                                 | P1                                     |
| B2-A501                                                                                                     | Stair Core 01 Plans, 3D View                                                                                                                                                                                                                                                                                          | 2019.08.28                                                                                                                 | P1                                     |
| B2-A502                                                                                                     | Stair Core 01 Sections                                                                                                                                                                                                                                                                                                | 2019.08.28                                                                                                                 | P1                                     |
| B2-A503                                                                                                     | Stair Core 02 Plan, Sections, 3D View                                                                                                                                                                                                                                                                                 | 2019.08.28                                                                                                                 | P1                                     |
| B2-A701                                                                                                     | Entrance Vestibule/Canopy                                                                                                                                                                                                                                                                                             | 2019.08.28                                                                                                                 | P4                                     |
|                                                                                                             |                                                                                                                                                                                                                                                                                                                       |                                                                                                                            |                                        |
| B2-A720                                                                                                     | Bleacher Stair                                                                                                                                                                                                                                                                                                        | 2019.08.28                                                                                                                 | P5                                     |
| B2-A721                                                                                                     | Bleacher Stair                                                                                                                                                                                                                                                                                                        | 2019.08.28                                                                                                                 | P4                                     |
| B2-A722                                                                                                     | Bleacher Stair                                                                                                                                                                                                                                                                                                        | 2019.08.28                                                                                                                 | P6                                     |
| ВЗ                                                                                                          |                                                                                                                                                                                                                                                                                                                       |                                                                                                                            |                                        |
| B3-A101                                                                                                     | Floor Plan Level 01                                                                                                                                                                                                                                                                                                   | 2019.08.28                                                                                                                 | P2                                     |
| B3-A102                                                                                                     | Floor Plan Level 02 and 03-07                                                                                                                                                                                                                                                                                         | 2019.08.28                                                                                                                 | P1                                     |
| B3-A103                                                                                                     | Roof Plan                                                                                                                                                                                                                                                                                                             | 2019.08.28                                                                                                                 | P1                                     |
|                                                                                                             |                                                                                                                                                                                                                                                                                                                       |                                                                                                                            |                                        |
| B3-A201                                                                                                     | Section 01                                                                                                                                                                                                                                                                                                            | 2019.08.28                                                                                                                 | P1                                     |
| B3-A202                                                                                                     | Section 02                                                                                                                                                                                                                                                                                                            | 2019.08.28                                                                                                                 | P1                                     |
| B3-A301                                                                                                     | North and South Elevation                                                                                                                                                                                                                                                                                             | 2019.08.28                                                                                                                 | P1                                     |
| B3-A302                                                                                                     | East Elevation                                                                                                                                                                                                                                                                                                        | 2019.08.28                                                                                                                 | P1                                     |
| B3-A303                                                                                                     | West Elevation                                                                                                                                                                                                                                                                                                        | 2019.08.28                                                                                                                 | P1                                     |
| B3-A501                                                                                                     | Stair Core 01 Plans and 3D View                                                                                                                                                                                                                                                                                       | 2019.08.28                                                                                                                 | P1                                     |
| B3-A502                                                                                                     | Stair Core 01 Sections                                                                                                                                                                                                                                                                                                | 2019.08.28                                                                                                                 | P1                                     |
| B3-A503                                                                                                     | Stair Core 02 Plans, Sections, 3D View                                                                                                                                                                                                                                                                                |                                                                                                                            | <br>P1                                 |
|                                                                                                             |                                                                                                                                                                                                                                                                                                                       | 2019.08.28                                                                                                                 |                                        |
| B3-A750                                                                                                     | Parkade Roof Upstand to Parkade Stair Curtain Wall Section Detail                                                                                                                                                                                                                                                     | 2019.08.28                                                                                                                 | P(                                     |
| B3-A751                                                                                                     | Retaining Wall Upstand to Parkade Stair Curtain Wall Section Detail                                                                                                                                                                                                                                                   | 2019.08.28                                                                                                                 | P                                      |
| B3-A801                                                                                                     | Parkade Stair Pavilion Layout                                                                                                                                                                                                                                                                                         | 2019.08.28                                                                                                                 | P                                      |
| B4                                                                                                          |                                                                                                                                                                                                                                                                                                                       |                                                                                                                            |                                        |
| B4-A101                                                                                                     | Floor Plan Level 01                                                                                                                                                                                                                                                                                                   | 2019.08.28                                                                                                                 | P1                                     |
| B4-A102                                                                                                     | Floor Plan Level 02 and 03-07                                                                                                                                                                                                                                                                                         | 2019.08.28                                                                                                                 | P1                                     |
| B4-A103                                                                                                     | Roof Plan                                                                                                                                                                                                                                                                                                             | 2019.08.28                                                                                                                 | P1                                     |
| B4-A201                                                                                                     | Section 01                                                                                                                                                                                                                                                                                                            | 2019.08.28                                                                                                                 | <br>P1                                 |
|                                                                                                             |                                                                                                                                                                                                                                                                                                                       |                                                                                                                            |                                        |
| B4-A202                                                                                                     | Section 02                                                                                                                                                                                                                                                                                                            | 2019.08.28                                                                                                                 | P1                                     |
| B4-A301                                                                                                     | North and South Elevation                                                                                                                                                                                                                                                                                             | 2019.08.28                                                                                                                 | P1                                     |
| B4-A302                                                                                                     | East Elevation                                                                                                                                                                                                                                                                                                        | 2019.08.28                                                                                                                 | P1                                     |
| B4-A303                                                                                                     | West Elevation                                                                                                                                                                                                                                                                                                        | 2019.08.28                                                                                                                 | P1                                     |
| B4-A501                                                                                                     | Stair Core 01 Plans and 3D View                                                                                                                                                                                                                                                                                       | 2019.08.28                                                                                                                 | P1                                     |
| B4-A502                                                                                                     | Stair Core 01 Sections                                                                                                                                                                                                                                                                                                | 2019.08.28                                                                                                                 | P1                                     |
| B4-A503                                                                                                     | Stair Core 02 Plans, Sections, 3D View                                                                                                                                                                                                                                                                                | 2019.08.28                                                                                                                 | <br>Pa                                 |
| D4-7000                                                                                                     | Stail Core of Flants, Sections, 3D view                                                                                                                                                                                                                                                                               | 2019.00.20                                                                                                                 | 1 (                                    |
| B5                                                                                                          | El Di la lot                                                                                                                                                                                                                                                                                                          | 0010 00 00                                                                                                                 | D.1                                    |
| B5-A101                                                                                                     | Floor Plan Level 01                                                                                                                                                                                                                                                                                                   | 2019.08.28                                                                                                                 | P1                                     |
| B5-A102                                                                                                     | Floor Plan Level 02 and 03-07                                                                                                                                                                                                                                                                                         | 2019.08.28                                                                                                                 | P1                                     |
| B5-A103                                                                                                     | Roof Plan                                                                                                                                                                                                                                                                                                             | 2019.08.28                                                                                                                 | P1                                     |
| B5-A201                                                                                                     | Sections 01 and 02                                                                                                                                                                                                                                                                                                    | 2019.08.28                                                                                                                 | P1                                     |
| B5-A202                                                                                                     | Section 03                                                                                                                                                                                                                                                                                                            | 2019.08.28                                                                                                                 | P1                                     |
|                                                                                                             | South Elevation                                                                                                                                                                                                                                                                                                       | 2019.08.28                                                                                                                 | P1                                     |
| B5-A3∩1                                                                                                     |                                                                                                                                                                                                                                                                                                                       | 2019.08.28                                                                                                                 | P1                                     |
| B5-A301<br>B5-A302                                                                                          | North Elevation                                                                                                                                                                                                                                                                                                       | ( \                                                                                                                        |                                        |
| B5-A302                                                                                                     | North Elevation                                                                                                                                                                                                                                                                                                       |                                                                                                                            |                                        |
| B5-A302<br>B5-A303                                                                                          | East and West Elevation                                                                                                                                                                                                                                                                                               | 2019.08.28                                                                                                                 | P1                                     |
| B5-A302<br>B5-A303<br>B5-A501                                                                               | East and West Elevation<br>Stair Core 01 Plans, 3D View                                                                                                                                                                                                                                                               | 2019.08.28<br>2019.08.28                                                                                                   | P1<br>P1                               |
| B5-A302<br>B5-A303                                                                                          | East and West Elevation                                                                                                                                                                                                                                                                                               | 2019.08.28                                                                                                                 | P1<br>P1                               |
| B5-A302<br>B5-A303<br>B5-A501                                                                               | East and West Elevation<br>Stair Core 01 Plans, 3D View                                                                                                                                                                                                                                                               | 2019.08.28<br>2019.08.28                                                                                                   | P1<br>P1<br>P1                         |
| B5-A302<br>B5-A303<br>B5-A501<br>B5-A502                                                                    | East and West Elevation Stair Core 01 Plans, 3D View Stair Core 01 Sections                                                                                                                                                                                                                                           | 2019.08.28<br>2019.08.28<br>2019.08.28                                                                                     | P1<br>P1<br>P1<br>P1                   |
| B5-A302<br>B5-A303<br>B5-A501<br>B5-A502<br>B5-A503<br>B5-A750                                              | East and West Elevation Stair Core 01 Plans, 3D View Stair Core 01 Sections Stair Core 02 Plan, Sections, 3D View                                                                                                                                                                                                     | 2019.08.28<br>2019.08.28<br>2019.08.28<br>2019.08.28                                                                       | P1<br>P1<br>P1                         |
| B5-A302<br>B5-A303<br>B5-A501<br>B5-A502<br>B5-A503<br>B5-A750                                              | East and West Elevation Stair Core 01 Plans, 3D View Stair Core 01 Sections Stair Core 02 Plan, Sections, 3D View                                                                                                                                                                                                     | 2019.08.28<br>2019.08.28<br>2019.08.28<br>2019.08.28                                                                       | P1<br>P1<br>P1<br>P1                   |
| B5-A302<br>B5-A303<br>B5-A501<br>B5-A502<br>B5-A503<br>B5-A750                                              | East and West Elevation Stair Core 01 Plans, 3D View Stair Core 01 Sections Stair Core 02 Plan, Sections, 3D View Aluminium Cladding Base at Parkade Ramp Section Detail                                                                                                                                              | 2019.08.28<br>2019.08.28<br>2019.08.28<br>2019.08.28<br>2019.08.28                                                         | P1<br>P1<br>P1<br>P1<br>P4             |
| B5-A302<br>B5-A303<br>B5-A501<br>B5-A502<br>B5-A503<br>B5-A750<br>P<br>P-A101                               | East and West Elevation Stair Core 01 Plans, 3D View Stair Core 01 Sections Stair Core 02 Plan, Sections, 3D View Aluminium Cladding Base at Parkade Ramp Section Detail  Parkade Floor Plan Level P1 1 of 4                                                                                                          | 2019.08.28<br>2019.08.28<br>2019.08.28<br>2019.08.28<br>2019.08.28                                                         | P1<br>P1<br>P1<br>P1<br>P2<br>P2       |
| B5-A302<br>B5-A303<br>B5-A501<br>B5-A502<br>B5-A503<br>B5-A750<br>P<br>P-A101<br>P-A102<br>P-A103           | East and West Elevation Stair Core 01 Plans, 3D View Stair Core 01 Sections Stair Core 02 Plan, Sections, 3D View Aluminium Cladding Base at Parkade Ramp Section Detail  Parkade Floor Plan Level P1 1 of 4 Parkade Floor Plan Level P1 2 of 4 Parkade Floor Plan Level P1 3 of 4                                    | 2019.08.28<br>2019.08.28<br>2019.08.28<br>2019.08.28<br>2019.08.28<br>2019.08.28<br>2019.08.28                             | P1<br>P1<br>P1<br>P1<br>P2<br>P1       |
| B5-A302<br>B5-A303<br>B5-A501<br>B5-A502<br>B5-A503<br>B5-A750<br>P<br>P-A101<br>P-A102<br>P-A103<br>P-A104 | East and West Elevation Stair Core 01 Plans, 3D View Stair Core 01 Sections Stair Core 02 Plan, Sections, 3D View Aluminium Cladding Base at Parkade Ramp Section Detail  Parkade Floor Plan Level P1 1 of 4 Parkade Floor Plan Level P1 2 of 4 Parkade Floor Plan Level P1 3 of 4 Parkade Floor Plan Level P1 4 of 4 | 2019.08.28<br>2019.08.28<br>2019.08.28<br>2019.08.28<br>2019.08.28<br>2019.08.28<br>2019.08.28<br>2019.08.28<br>2019.08.28 | P1<br>P1<br>P1<br>P2<br>P2<br>P1<br>P1 |
| B5-A302<br>B5-A303<br>B5-A501<br>B5-A502<br>B5-A503<br>B5-A750<br>P<br>P-A101<br>P-A102<br>P-A103           | East and West Elevation Stair Core 01 Plans, 3D View Stair Core 01 Sections Stair Core 02 Plan, Sections, 3D View Aluminium Cladding Base at Parkade Ramp Section Detail  Parkade Floor Plan Level P1 1 of 4 Parkade Floor Plan Level P1 2 of 4 Parkade Floor Plan Level P1 3 of 4                                    | 2019.08.28<br>2019.08.28<br>2019.08.28<br>2019.08.28<br>2019.08.28<br>2019.08.28<br>2019.08.28                             | P1<br>P1<br>P1<br>P1                   |