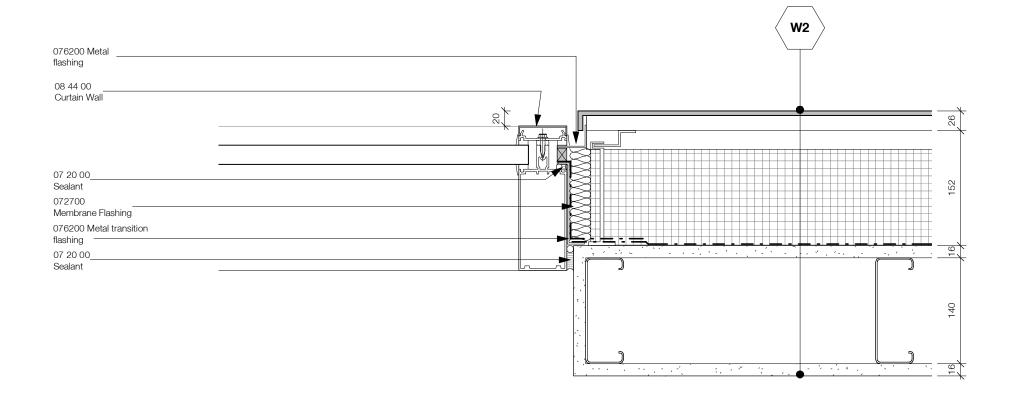

### **DP Drawing List**

|                               |                                                                      | Issue Date               | Current Ver |
|-------------------------------|----------------------------------------------------------------------|--------------------------|-------------|
| B<br>B-A000                   | Cover Sheet                                                          | 2019.08.28               | P13         |
| B-A000<br>B-A001              | General Notes                                                        | 2019.08.28               | P9          |
| B-A001                        | Context Plan                                                         | 2019.08.28               | P16         |
| B-A003                        | Site Survey                                                          | 2019.08.28               | P9          |
| B-A004                        | Existing Site Plan                                                   | 2019.08.28               | P8          |
| B-A004<br>B-A005              | Demolition Plan                                                      | 2019.08.28               | P8          |
| B-A005<br>B-A006              | Site Setting Out Plan                                                | 2019.08.28               | P12         |
|                               |                                                                      |                          |             |
| B-A007                        | Site Boundaries and Phasing Plan                                     | 2019.08.28               | P9          |
| B-A010                        | Site Plan Below Grade - Level P1                                     | 2019.08.28               | P13         |
| B-A011                        | Site Plan Below Grade - Level P2                                     | 2019.08.28               | P12         |
| B-A015                        | Site Plan - West                                                     | 2019.08.28               | P10         |
| B-A016                        | Site Plan - South                                                    | 2019.08.28               | P11         |
| B-A017                        | Site Plan - North                                                    | 2019.08.28               | P11         |
| B-A021                        | Assemblies                                                           | 2019.08.28               | P9          |
| B-A022                        | Assemblies                                                           | 2019.08.28               | P8          |
| B-A511                        | Typical Stair Details                                                | 2019.08.28               | P8          |
| B-A701                        | Typical Masonry Plan Details                                         | 2019.08.28               | P6          |
| B-A702                        | Typical Overhead Roller Door Jamb Detail                             | 2019.08.28               | P5          |
| B-A703                        | Typical Curtain Wall Plan Details                                    | 2019.08.28               | P5          |
| B-A704                        | Curtain Wall Mullion at Partition                                    | 2019.08.28               | P3          |
| B-A705                        | Typical Window Plan Details                                          | 2019.08.28               | P7          |
| B-A706                        | Stair Core Metal Cladding Door Jamb                                  | 2019.08.28               | P3          |
| B-A707                        | Stair Core CMU Wall Curtain Wall Interface                           | 2019.08.28               | P3          |
| B-A708                        |                                                                      | 2019.08.28               | P4          |
|                               | Typical Plan Detail - Brick Corner at Window                         |                          |             |
| B-A720                        | Section Detail - Concrete Slab at Curtain Wall                       | 2019.08.28               | P2          |
| B-A721                        | Curtain Wall to Metal Cladding Plan Detail                           | 2019.08.28               | P4          |
| B-A723                        | Curtain Wall at Metal Cladding Corner                                | 2019.08.28               | P3          |
| B-A740                        | Foundation Wall Expansion Joint Plan Detail                          | 2019.08.28               | P2          |
| B-A750                        | Basement Wall Pad Detail                                             | 2019.08.28               | P4          |
| B-A751                        | Basement Wall Foundation Detail                                      | 2019.08.28               | P7          |
| B-A752                        | Level 01 Slab Edge on Grade Detail                                   | 2019.08.28               | P7          |
| B-A753                        | Level 01 Slab Edge to Plaza Slab Detail                              | 2019.08.28               | P7          |
| B-A755                        | Typical Window Head and Sill Details 01                              | 2019.08.28               | P7          |
| B-A756                        | Typical Parapet Section Detail                                       | 2019.08.28               | P5          |
| B-A757                        | Typical Parapet Chamfer Section Detail                               | 2019.08.28               | P5          |
| B-A758                        | Typical Roof Upstand and Enclosure Section Detail                    | 2019.08.28               | P5          |
|                               | • •                                                                  |                          |             |
| B-A760                        | Typical Window Head and Sill Details 02                              | 2019.08.28               | P3          |
| B-A761                        | Typical Overhead Roller Door Detail                                  | 2019.08.28               | P5          |
| B-A762                        | Typical Curtain Wall Base Detail                                     | 2019.08.28               | P6          |
| B-A763                        | Typical Curtain Wall Head and Soffit Detail                          | 2019.08.28               | P5          |
| B-A764                        | Typical Curtain Wall Parapet Section Detail                          | 2019.08.28               | P4          |
| B-A765                        | Typical Metal Cladding Base Detail                                   | 2019.08.28               | P4          |
| B-A766                        | Shaft Grate Interface at Grade                                       | 2019.08.28               | P3          |
| B-A767                        | Slab Upstand at Grade Section Detail                                 | 2019.08.28               | P2          |
| B-A768                        | Below Grade Slab Knee Section Detail                                 | 2019.08.28               | P3          |
| B-A770                        | Typical Soffit Masonry Support Detail                                | 2019.08.28               | P3          |
| B-A771                        | Typical Curtain Wall Base Detail Over Parkade                        | 2019.08.28               | P5          |
| B-A772                        | Typical Curtain Wall Head in Brickwork                               | 2019.08.28               | P3          |
| B-A773                        | Suspended Ramp Slab Expansion Joint Detail                           | 2019.08.28               | P2          |
| B-A775                        | Slab on Grade Expansion Joint Detail                                 | 2019.08.28               | P4          |
| B-A776                        | Suspended Slab with Landscaping, Expansion Joint Section Detail      | 2019.08.28               | P2          |
| B-A778                        | Slab Edge Detail at Structural Expansion Joint                       | 2019.08.28               | P4          |
| B-A780                        | Typical Roof Anchor Section Detail                                   | 2019.08.28               | P2          |
| B-A781                        | Typical Rainwater Outlet Detail                                      | 2019.08.28               | P2          |
|                               |                                                                      |                          |             |
| B-A782                        | Typical Metal Cladding Base to Roof Section Detail                   | 2019.08.28               | P2          |
| B-A783                        | Typical Metal Cladding Section Parapet Detail                        | 2019.08.28               | P2          |
| B-A784                        | Typical Core Roof to Mechanical Enclosure Cladding Detail            | 2019.08.28               | P2          |
| B-A785                        | Typical Mech Enclosure Roof to Exterior Wall Section Detail          | 2019.08.28               | P3          |
| B-A790                        | Metal Cladding at Concrete to Metal Stud Corner Plan Detail          | 2019.08.28               | P3          |
| B-A791                        | Metal Cladding to Mechanical Enclosure Corner Detail                 | 2019.08.28               | P2          |
| B-A792                        | Metal Cladding to Mechanical Enclosure abutment Detail               | 2019.08.28               | P2          |
| B-A793                        | Metal Stud Wall to Cement Panel Wall Detail                          | 2019.08.28               | P2          |
| B-A794                        | Curtain Wall Head to Metal Cladding Section Detail                   | 2019.08.28               | P2          |
| B-A795                        | Brickwork Head to Metal Cladding Section Detail                      | 2019.08.28               | P2          |
| B1<br>B1-A100                 | Floor Plan Level B1                                                  | 2019.08.28               | P18         |
| B1-A100                       | Floor Plan Level 01                                                  | 2019.08.28               | P18         |
|                               |                                                                      |                          |             |
| B1-A102                       | Floor Plan Level 02-08                                               | 2019.08.28               | P19         |
| B1-A103                       | Roof Plan                                                            | 2019.08.28               | P19         |
| B1-A201                       | Building 1 Sections 01, 02 and 03                                    | 2019.08.28               | P17         |
| B1-A202                       | Building 1 Section 04                                                | 2019.08.28               | P17         |
| B1-A301                       | North Elevation                                                      | 2019.08.28               | P15         |
| B1-A302                       | South Elevation                                                      | 2019.08.28               | P15         |
| B1-A303                       | East and West Elevation                                              | 2019.08.28               | P15         |
| B1-A501                       | Stair Core 02 Plans, Sections, 3D View                               | 2019.08.28               | P10         |
| B1-A502                       | Stair Core 01 Plans, 3D View                                         | 2019.08.28               | P11         |
| B1-A503                       | Stair Core 01 Sections                                               | 2019.08.28               | P10         |
| B1-A504                       | Stair Core 03 Plans, Sections, 3D View                               | 2019.08.28               | P10         |
| B1-A304<br>B1-A721            | Plan Detail - Brick at Curtain Wall Corner                           |                          |             |
|                               |                                                                      | 2019.08.28               | P2          |
| B1-A722                       | Metal Cladding Corner Plan Detail                                    | 2019.08.28               | P4          |
|                               | Building 1 Vestibule Door Sill Section Details                       | 2019.08.28               | P4          |
|                               | -                                                                    | 0010 == ==               |             |
| B1-A751<br>B1-A752<br>B1-A760 | Building 1 Vestibule Outer Door Head Detail Building 1 Canopy Detail | 2019.08.28<br>2019.08.28 | P4<br>P3    |