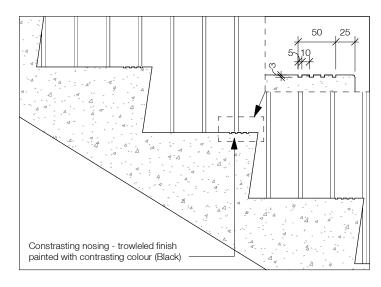

### **DP Drawing List**

|                               |                                                                      | Issue Date               | Current Ver |
|-------------------------------|----------------------------------------------------------------------|--------------------------|-------------|
| B<br>B-A000                   | Cover Sheet                                                          | 2019.08.28               | P13         |
| B-A000<br>B-A001              | General Notes                                                        | 2019.08.28               | P9          |
| B-A001                        | Context Plan                                                         | 2019.08.28               | P16         |
| B-A003                        | Site Survey                                                          | 2019.08.28               | P9          |
| B-A004                        | Existing Site Plan                                                   | 2019.08.28               | P8          |
| B-A004<br>B-A005              | Demolition Plan                                                      | 2019.08.28               | P8          |
| B-A005<br>B-A006              | Site Setting Out Plan                                                | 2019.08.28               | P12         |
|                               |                                                                      |                          |             |
| B-A007                        | Site Boundaries and Phasing Plan                                     | 2019.08.28               | P9          |
| B-A010                        | Site Plan Below Grade - Level P1                                     | 2019.08.28               | P13         |
| B-A011                        | Site Plan Below Grade - Level P2                                     | 2019.08.28               | P12         |
| B-A015                        | Site Plan - West                                                     | 2019.08.28               | P10         |
| B-A016                        | Site Plan - South                                                    | 2019.08.28               | P11         |
| B-A017                        | Site Plan - North                                                    | 2019.08.28               | P11         |
| B-A021                        | Assemblies                                                           | 2019.08.28               | P9          |
| B-A022                        | Assemblies                                                           | 2019.08.28               | P8          |
| B-A511                        | Typical Stair Details                                                | 2019.08.28               | P8          |
| B-A701                        | Typical Masonry Plan Details                                         | 2019.08.28               | P6          |
| B-A702                        | Typical Overhead Roller Door Jamb Detail                             | 2019.08.28               | P5          |
| B-A703                        | Typical Curtain Wall Plan Details                                    | 2019.08.28               | P5          |
| B-A704                        | Curtain Wall Mullion at Partition                                    | 2019.08.28               | P3          |
| B-A705                        | Typical Window Plan Details                                          | 2019.08.28               | P7          |
| B-A706                        | Stair Core Metal Cladding Door Jamb                                  | 2019.08.28               | P3          |
| B-A707                        | Stair Core CMU Wall Curtain Wall Interface                           | 2019.08.28               | P3          |
| B-A708                        |                                                                      | 2019.08.28               | P4          |
|                               | Typical Plan Detail - Brick Corner at Window                         |                          |             |
| B-A720                        | Section Detail - Concrete Slab at Curtain Wall                       | 2019.08.28               | P2          |
| B-A721                        | Curtain Wall to Metal Cladding Plan Detail                           | 2019.08.28               | P4          |
| B-A723                        | Curtain Wall at Metal Cladding Corner                                | 2019.08.28               | P3          |
| B-A740                        | Foundation Wall Expansion Joint Plan Detail                          | 2019.08.28               | P2          |
| B-A750                        | Basement Wall Pad Detail                                             | 2019.08.28               | P4          |
| B-A751                        | Basement Wall Foundation Detail                                      | 2019.08.28               | P7          |
| B-A752                        | Level 01 Slab Edge on Grade Detail                                   | 2019.08.28               | P7          |
| B-A753                        | Level 01 Slab Edge to Plaza Slab Detail                              | 2019.08.28               | P7          |
| B-A755                        | Typical Window Head and Sill Details 01                              | 2019.08.28               | P7          |
| B-A756                        | Typical Parapet Section Detail                                       | 2019.08.28               | P5          |
| B-A757                        | Typical Parapet Chamfer Section Detail                               | 2019.08.28               | P5          |
| B-A758                        | Typical Roof Upstand and Enclosure Section Detail                    | 2019.08.28               | P5          |
|                               | • •                                                                  |                          |             |
| B-A760                        | Typical Window Head and Sill Details 02                              | 2019.08.28               | P3          |
| B-A761                        | Typical Overhead Roller Door Detail                                  | 2019.08.28               | P5          |
| B-A762                        | Typical Curtain Wall Base Detail                                     | 2019.08.28               | P6          |
| B-A763                        | Typical Curtain Wall Head and Soffit Detail                          | 2019.08.28               | P5          |
| B-A764                        | Typical Curtain Wall Parapet Section Detail                          | 2019.08.28               | P4          |
| B-A765                        | Typical Metal Cladding Base Detail                                   | 2019.08.28               | P4          |
| B-A766                        | Shaft Grate Interface at Grade                                       | 2019.08.28               | P3          |
| B-A767                        | Slab Upstand at Grade Section Detail                                 | 2019.08.28               | P2          |
| B-A768                        | Below Grade Slab Knee Section Detail                                 | 2019.08.28               | P3          |
| B-A770                        | Typical Soffit Masonry Support Detail                                | 2019.08.28               | P3          |
| B-A771                        | Typical Curtain Wall Base Detail Over Parkade                        | 2019.08.28               | P5          |
| B-A772                        | Typical Curtain Wall Head in Brickwork                               | 2019.08.28               | P3          |
| B-A773                        | Suspended Ramp Slab Expansion Joint Detail                           | 2019.08.28               | P2          |
| B-A775                        | Slab on Grade Expansion Joint Detail                                 | 2019.08.28               | P4          |
| B-A776                        | Suspended Slab with Landscaping, Expansion Joint Section Detail      | 2019.08.28               | P2          |
| B-A778                        | Slab Edge Detail at Structural Expansion Joint                       | 2019.08.28               | P4          |
| B-A780                        | Typical Roof Anchor Section Detail                                   | 2019.08.28               | P2          |
| B-A781                        | Typical Rainwater Outlet Detail                                      | 2019.08.28               | P2          |
|                               |                                                                      |                          |             |
| B-A782                        | Typical Metal Cladding Base to Roof Section Detail                   | 2019.08.28               | P2          |
| B-A783                        | Typical Metal Cladding Section Parapet Detail                        | 2019.08.28               | P2          |
| B-A784                        | Typical Core Roof to Mechanical Enclosure Cladding Detail            | 2019.08.28               | P2          |
| B-A785                        | Typical Mech Enclosure Roof to Exterior Wall Section Detail          | 2019.08.28               | P3          |
| B-A790                        | Metal Cladding at Concrete to Metal Stud Corner Plan Detail          | 2019.08.28               | P3          |
| B-A791                        | Metal Cladding to Mechanical Enclosure Corner Detail                 | 2019.08.28               | P2          |
| B-A792                        | Metal Cladding to Mechanical Enclosure abutment Detail               | 2019.08.28               | P2          |
| B-A793                        | Metal Stud Wall to Cement Panel Wall Detail                          | 2019.08.28               | P2          |
| B-A794                        | Curtain Wall Head to Metal Cladding Section Detail                   | 2019.08.28               | P2          |
| B-A795                        | Brickwork Head to Metal Cladding Section Detail                      | 2019.08.28               | P2          |
| B1<br>B1-A100                 | Floor Plan Level B1                                                  | 2019.08.28               | P18         |
| B1-A100                       | Floor Plan Level 01                                                  | 2019.08.28               | P18         |
|                               |                                                                      |                          |             |
| B1-A102                       | Floor Plan Level 02-08                                               | 2019.08.28               | P19         |
| B1-A103                       | Roof Plan                                                            | 2019.08.28               | P19         |
| B1-A201                       | Building 1 Sections 01, 02 and 03                                    | 2019.08.28               | P17         |
| B1-A202                       | Building 1 Section 04                                                | 2019.08.28               | P17         |
| B1-A301                       | North Elevation                                                      | 2019.08.28               | P15         |
| B1-A302                       | South Elevation                                                      | 2019.08.28               | P15         |
| B1-A303                       | East and West Elevation                                              | 2019.08.28               | P15         |
| B1-A501                       | Stair Core 02 Plans, Sections, 3D View                               | 2019.08.28               | P10         |
| B1-A502                       | Stair Core 01 Plans, 3D View                                         | 2019.08.28               | P11         |
| B1-A503                       | Stair Core 01 Sections                                               | 2019.08.28               | P10         |
| B1-A504                       | Stair Core 03 Plans, Sections, 3D View                               | 2019.08.28               | P10         |
| B1-A304<br>B1-A721            | Plan Detail - Brick at Curtain Wall Corner                           |                          |             |
|                               |                                                                      | 2019.08.28               | P2          |
| B1-A722                       | Metal Cladding Corner Plan Detail                                    | 2019.08.28               | P4          |
|                               | Building 1 Vestibule Door Sill Section Details                       | 2019.08.28               | P4          |
|                               | -                                                                    | 0010 == ==               |             |
| B1-A751<br>B1-A752<br>B1-A760 | Building 1 Vestibule Outer Door Head Detail Building 1 Canopy Detail | 2019.08.28<br>2019.08.28 | P4<br>P3    |