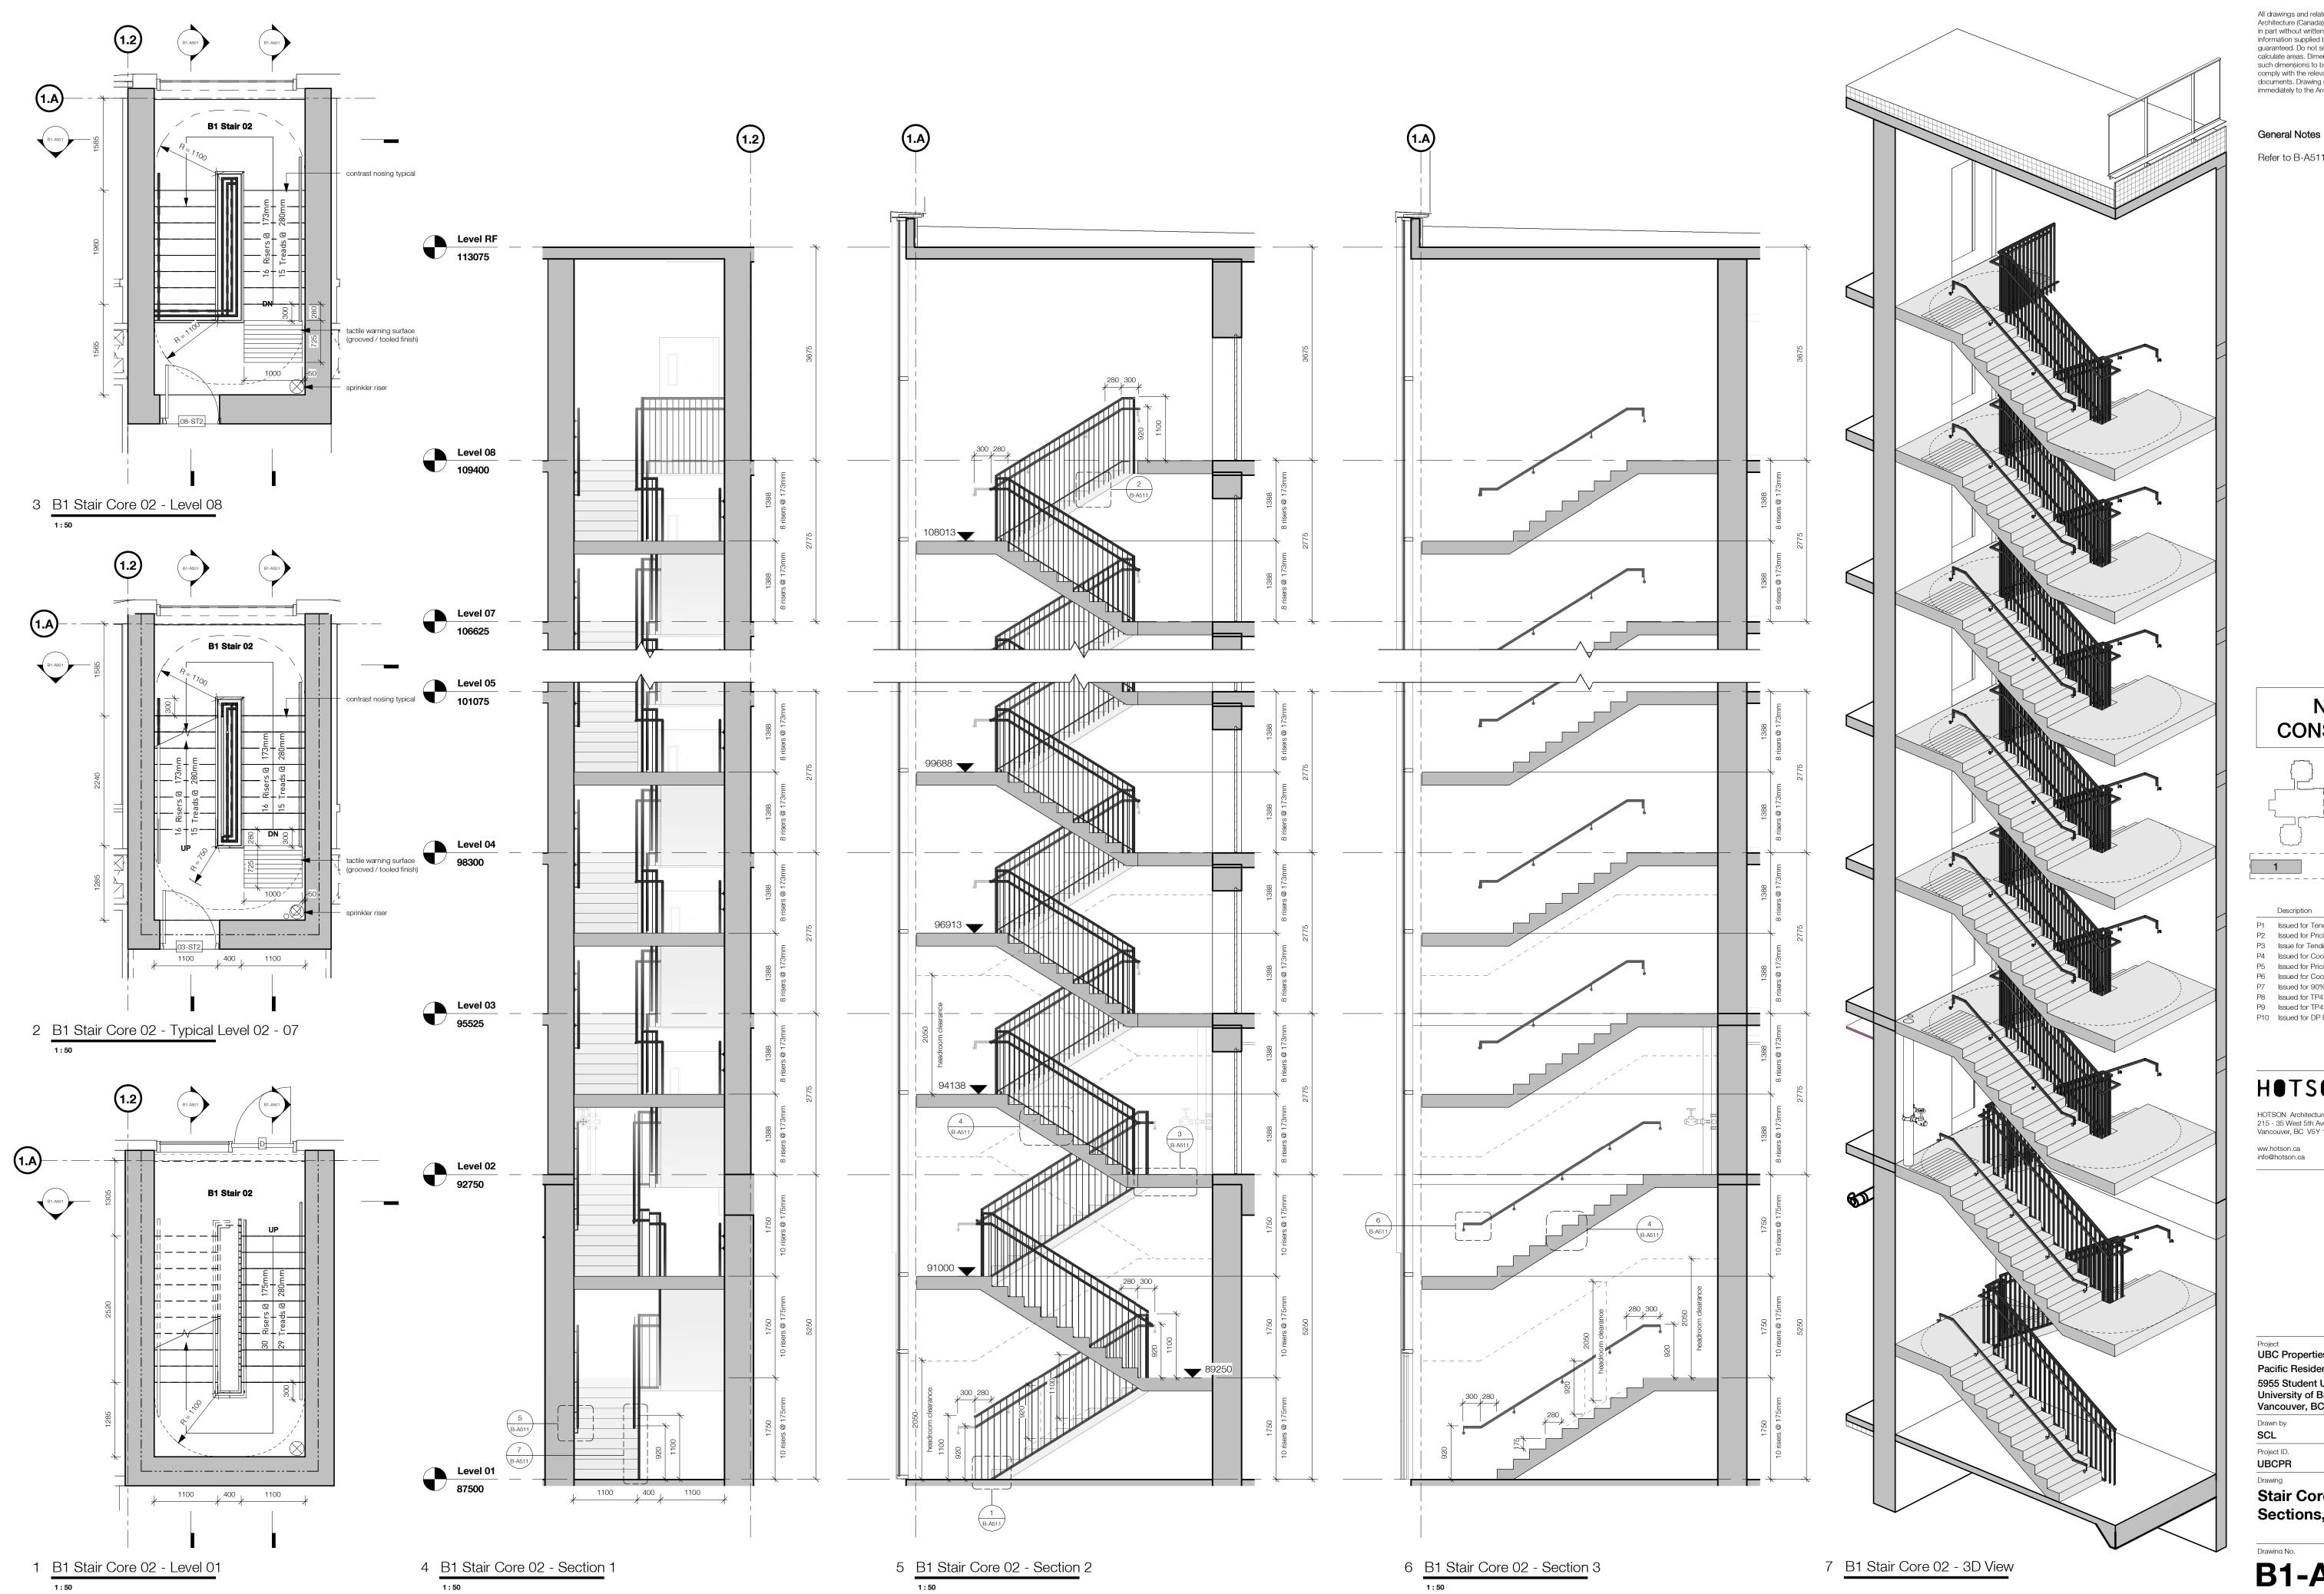

### **DP Drawing List**

|                               |                                                                      | Issue Date               | Current Ver |
|-------------------------------|----------------------------------------------------------------------|--------------------------|-------------|
| B<br>B-A000                   | Cover Sheet                                                          | 2019.08.28               | P13         |
| B-A000<br>B-A001              | General Notes                                                        | 2019.08.28               | P9          |
| B-A001                        | Context Plan                                                         | 2019.08.28               | P16         |
| B-A003                        | Site Survey                                                          | 2019.08.28               | P9          |
| B-A004                        | Existing Site Plan                                                   | 2019.08.28               | P8          |
| B-A004<br>B-A005              | Demolition Plan                                                      | 2019.08.28               | P8          |
| B-A005<br>B-A006              | Site Setting Out Plan                                                | 2019.08.28               | P12         |
|                               |                                                                      |                          |             |
| B-A007                        | Site Boundaries and Phasing Plan                                     | 2019.08.28               | P9          |
| B-A010                        | Site Plan Below Grade - Level P1                                     | 2019.08.28               | P13         |
| B-A011                        | Site Plan Below Grade - Level P2                                     | 2019.08.28               | P12         |
| B-A015                        | Site Plan - West                                                     | 2019.08.28               | P10         |
| B-A016                        | Site Plan - South                                                    | 2019.08.28               | P11         |
| B-A017                        | Site Plan - North                                                    | 2019.08.28               | P11         |
| B-A021                        | Assemblies                                                           | 2019.08.28               | P9          |
| B-A022                        | Assemblies                                                           | 2019.08.28               | P8          |
| B-A511                        | Typical Stair Details                                                | 2019.08.28               | P8          |
| B-A701                        | Typical Masonry Plan Details                                         | 2019.08.28               | P6          |
| B-A702                        | Typical Overhead Roller Door Jamb Detail                             | 2019.08.28               | P5          |
| B-A703                        | Typical Curtain Wall Plan Details                                    | 2019.08.28               | P5          |
| B-A704                        | Curtain Wall Mullion at Partition                                    | 2019.08.28               | P3          |
| B-A705                        | Typical Window Plan Details                                          | 2019.08.28               | P7          |
| B-A706                        | Stair Core Metal Cladding Door Jamb                                  | 2019.08.28               | P3          |
| B-A707                        | Stair Core CMU Wall Curtain Wall Interface                           | 2019.08.28               | P3          |
| B-A708                        |                                                                      | 2019.08.28               | P4          |
|                               | Typical Plan Detail - Brick Corner at Window                         |                          |             |
| B-A720                        | Section Detail - Concrete Slab at Curtain Wall                       | 2019.08.28               | P2          |
| B-A721                        | Curtain Wall to Metal Cladding Plan Detail                           | 2019.08.28               | P4          |
| B-A723                        | Curtain Wall at Metal Cladding Corner                                | 2019.08.28               | P3          |
| B-A740                        | Foundation Wall Expansion Joint Plan Detail                          | 2019.08.28               | P2          |
| B-A750                        | Basement Wall Pad Detail                                             | 2019.08.28               | P4          |
| B-A751                        | Basement Wall Foundation Detail                                      | 2019.08.28               | P7          |
| B-A752                        | Level 01 Slab Edge on Grade Detail                                   | 2019.08.28               | P7          |
| B-A753                        | Level 01 Slab Edge to Plaza Slab Detail                              | 2019.08.28               | P7          |
| B-A755                        | Typical Window Head and Sill Details 01                              | 2019.08.28               | P7          |
| B-A756                        | Typical Parapet Section Detail                                       | 2019.08.28               | P5          |
| B-A757                        | Typical Parapet Chamfer Section Detail                               | 2019.08.28               | P5          |
| B-A758                        | Typical Roof Upstand and Enclosure Section Detail                    | 2019.08.28               | P5          |
|                               | • •                                                                  |                          |             |
| B-A760                        | Typical Window Head and Sill Details 02                              | 2019.08.28               | P3          |
| B-A761                        | Typical Overhead Roller Door Detail                                  | 2019.08.28               | P5          |
| B-A762                        | Typical Curtain Wall Base Detail                                     | 2019.08.28               | P6          |
| B-A763                        | Typical Curtain Wall Head and Soffit Detail                          | 2019.08.28               | P5          |
| B-A764                        | Typical Curtain Wall Parapet Section Detail                          | 2019.08.28               | P4          |
| B-A765                        | Typical Metal Cladding Base Detail                                   | 2019.08.28               | P4          |
| B-A766                        | Shaft Grate Interface at Grade                                       | 2019.08.28               | P3          |
| B-A767                        | Slab Upstand at Grade Section Detail                                 | 2019.08.28               | P2          |
| B-A768                        | Below Grade Slab Knee Section Detail                                 | 2019.08.28               | P3          |
| B-A770                        | Typical Soffit Masonry Support Detail                                | 2019.08.28               | P3          |
| B-A771                        | Typical Curtain Wall Base Detail Over Parkade                        | 2019.08.28               | P5          |
| B-A772                        | Typical Curtain Wall Head in Brickwork                               | 2019.08.28               | P3          |
| B-A773                        | Suspended Ramp Slab Expansion Joint Detail                           | 2019.08.28               | P2          |
| B-A775                        | Slab on Grade Expansion Joint Detail                                 | 2019.08.28               | P4          |
| B-A776                        | Suspended Slab with Landscaping, Expansion Joint Section Detail      | 2019.08.28               | P2          |
| B-A778                        | Slab Edge Detail at Structural Expansion Joint                       | 2019.08.28               | P4          |
| B-A780                        | Typical Roof Anchor Section Detail                                   | 2019.08.28               | P2          |
| B-A781                        | Typical Rainwater Outlet Detail                                      | 2019.08.28               | P2          |
|                               |                                                                      |                          |             |
| B-A782                        | Typical Metal Cladding Base to Roof Section Detail                   | 2019.08.28               | P2          |
| B-A783                        | Typical Metal Cladding Section Parapet Detail                        | 2019.08.28               | P2          |
| B-A784                        | Typical Core Roof to Mechanical Enclosure Cladding Detail            | 2019.08.28               | P2          |
| B-A785                        | Typical Mech Enclosure Roof to Exterior Wall Section Detail          | 2019.08.28               | P3          |
| B-A790                        | Metal Cladding at Concrete to Metal Stud Corner Plan Detail          | 2019.08.28               | P3          |
| B-A791                        | Metal Cladding to Mechanical Enclosure Corner Detail                 | 2019.08.28               | P2          |
| B-A792                        | Metal Cladding to Mechanical Enclosure abutment Detail               | 2019.08.28               | P2          |
| B-A793                        | Metal Stud Wall to Cement Panel Wall Detail                          | 2019.08.28               | P2          |
| B-A794                        | Curtain Wall Head to Metal Cladding Section Detail                   | 2019.08.28               | P2          |
| B-A795                        | Brickwork Head to Metal Cladding Section Detail                      | 2019.08.28               | P2          |
| B1<br>B1-A100                 | Floor Plan Level B1                                                  | 2019.08.28               | P18         |
| B1-A100                       | Floor Plan Level 01                                                  | 2019.08.28               | P18         |
|                               |                                                                      |                          |             |
| B1-A102                       | Floor Plan Level 02-08                                               | 2019.08.28               | P19         |
| B1-A103                       | Roof Plan                                                            | 2019.08.28               | P19         |
| B1-A201                       | Building 1 Sections 01, 02 and 03                                    | 2019.08.28               | P17         |
| B1-A202                       | Building 1 Section 04                                                | 2019.08.28               | P17         |
| B1-A301                       | North Elevation                                                      | 2019.08.28               | P15         |
| B1-A302                       | South Elevation                                                      | 2019.08.28               | P15         |
| B1-A303                       | East and West Elevation                                              | 2019.08.28               | P15         |
| B1-A501                       | Stair Core 02 Plans, Sections, 3D View                               | 2019.08.28               | P10         |
| B1-A502                       | Stair Core 01 Plans, 3D View                                         | 2019.08.28               | P11         |
| B1-A503                       | Stair Core 01 Sections                                               | 2019.08.28               | P10         |
| B1-A504                       | Stair Core 03 Plans, Sections, 3D View                               | 2019.08.28               | P10         |
| B1-A304<br>B1-A721            | Plan Detail - Brick at Curtain Wall Corner                           |                          |             |
|                               |                                                                      | 2019.08.28               | P2          |
| B1-A722                       | Metal Cladding Corner Plan Detail                                    | 2019.08.28               | P4          |
|                               | Building 1 Vestibule Door Sill Section Details                       | 2019.08.28               | P4          |
|                               | -                                                                    | 0010 == ==               |             |
| B1-A751<br>B1-A752<br>B1-A760 | Building 1 Vestibule Outer Door Head Detail Building 1 Canopy Detail | 2019.08.28<br>2019.08.28 | P4<br>P3    |