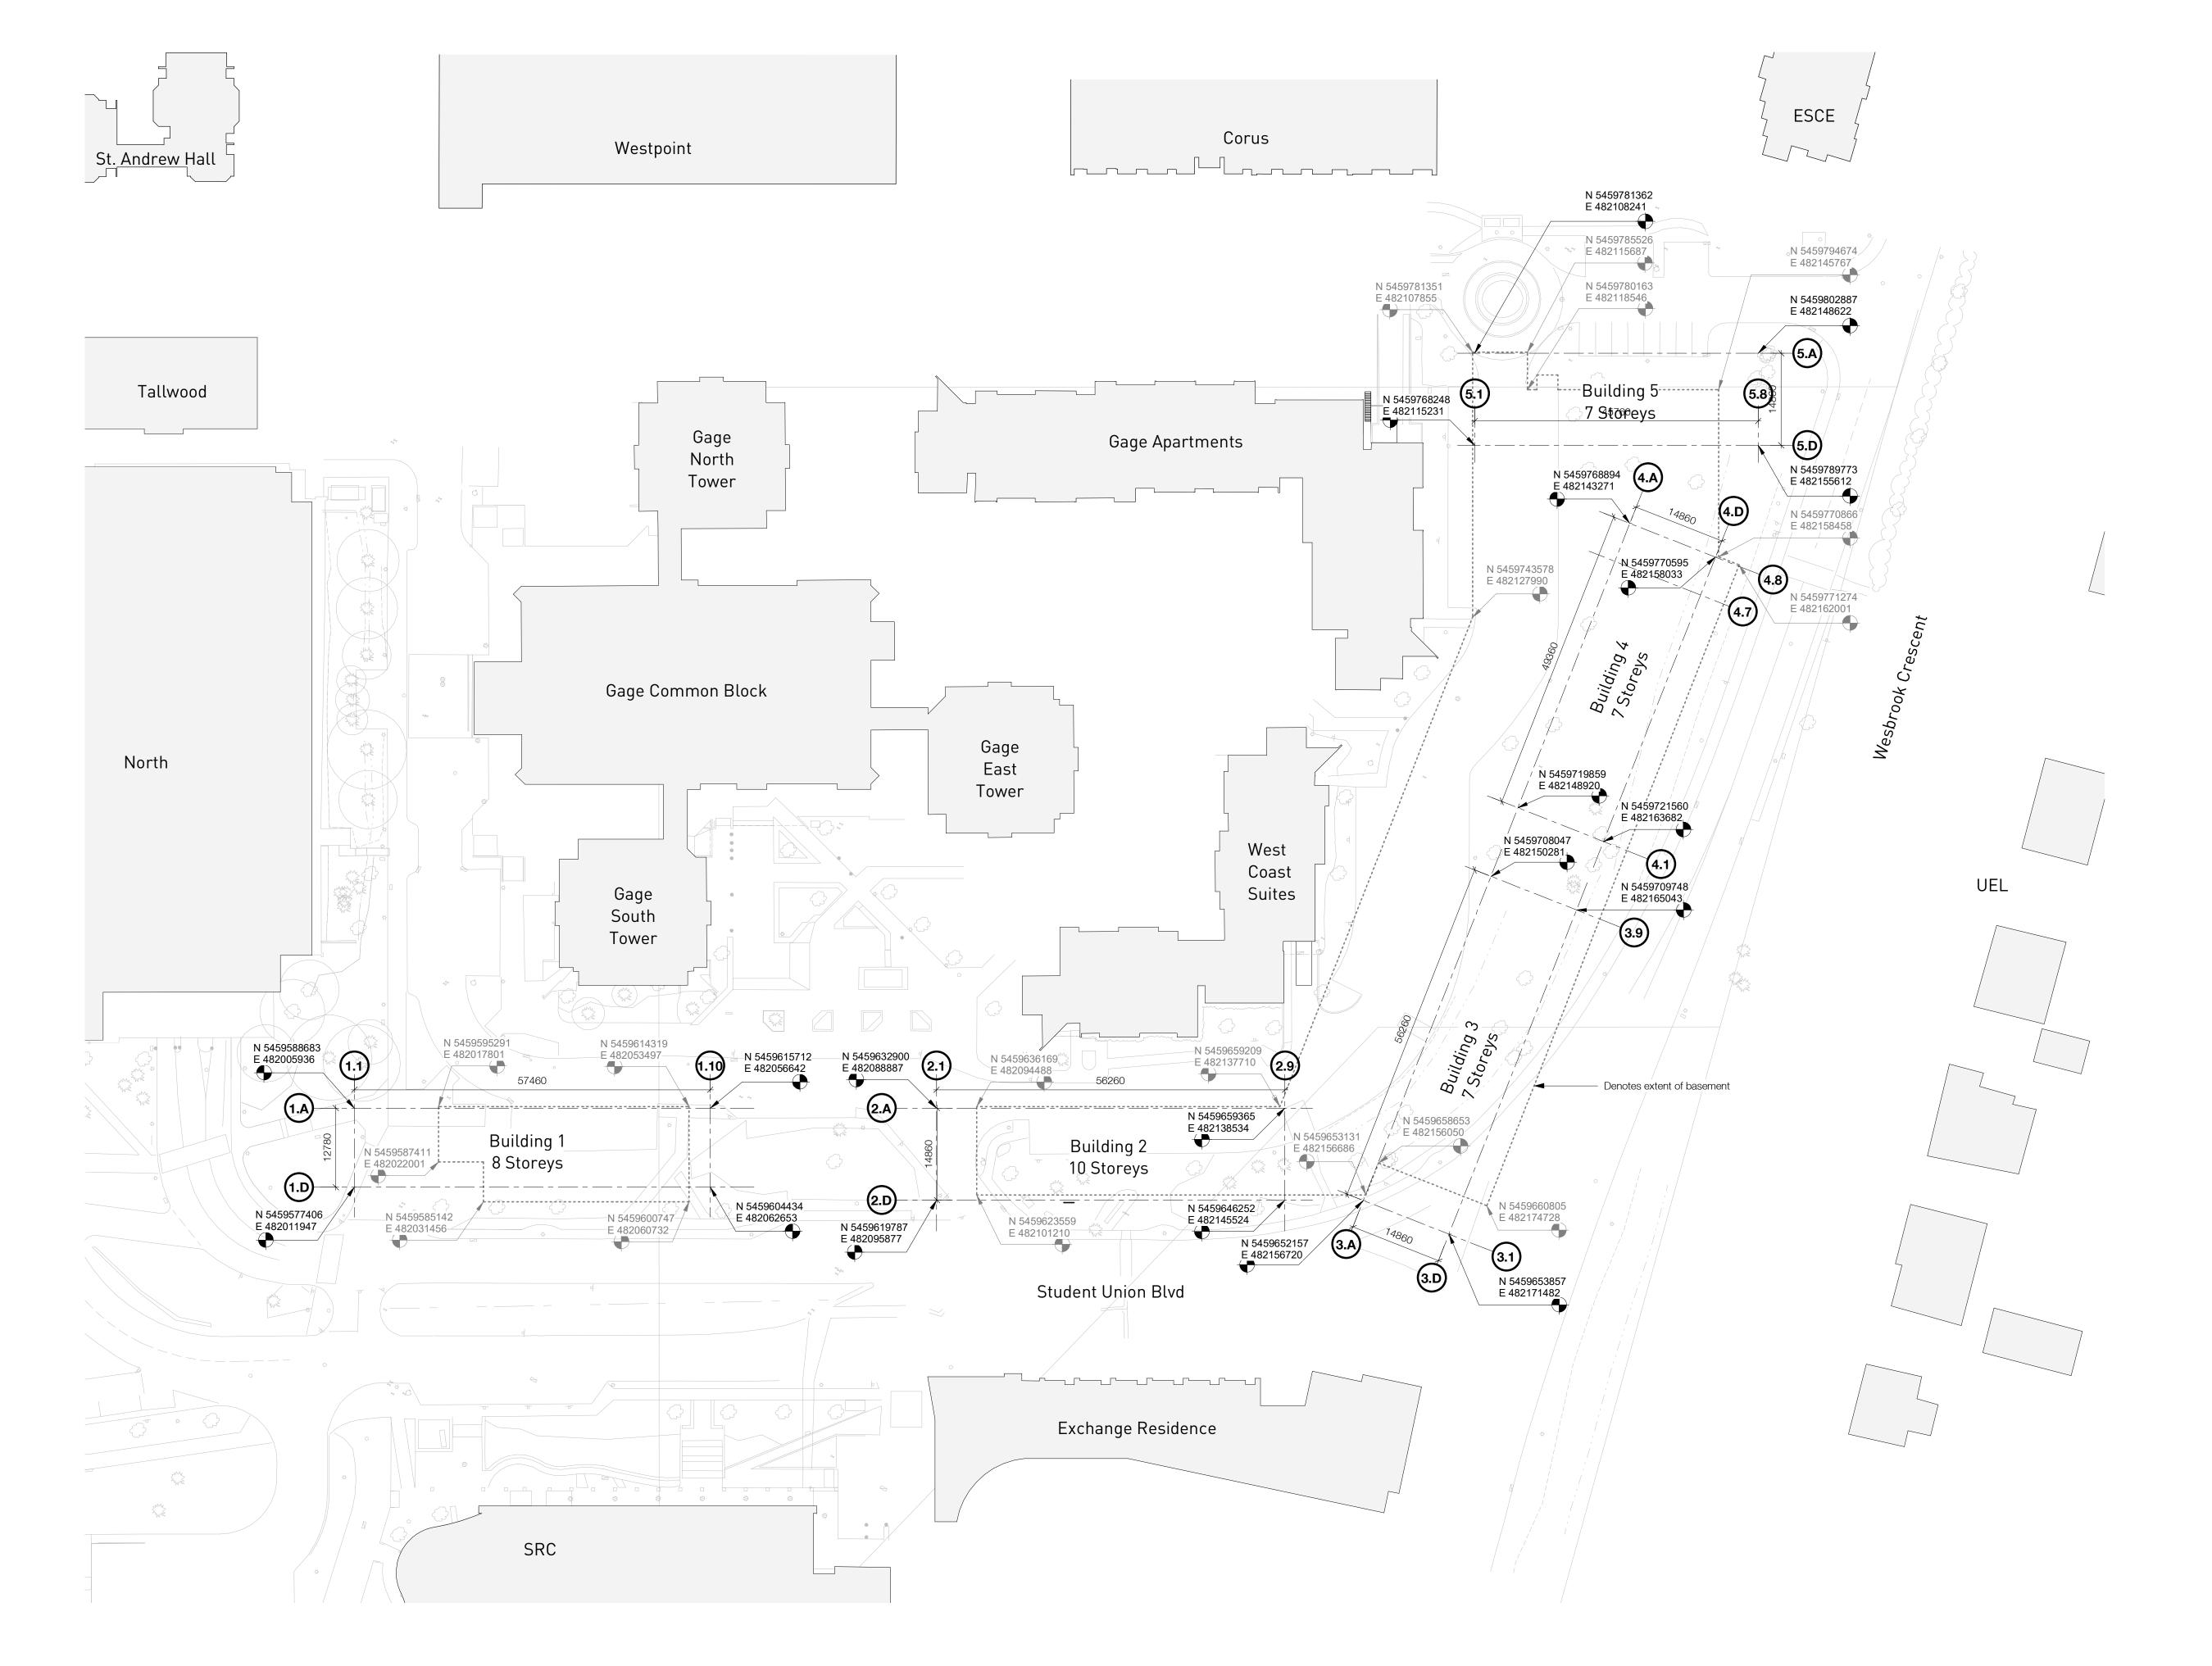

-------------|
| HOTSON Architecture Inc.<br>215 - 35 West 5th Avenue<br>Vancouver, BC V5Y 1H4 | Ryder Architecture (Canada) II<br>003-1290 Homer Street<br>Vancouver BC V6B 2Y5 |
| ww.hotson.ca<br>info@hotson.ca                                                | www.ryderarchitecture.ca<br>info@ryderarchitecture.ca                           |

Project
UBC Properties Trust Pacific Residence 2040 Student Union Boulevard University of British Columbia Vancouver, BC

| Tanocaron,  |             |               |  |
|-------------|-------------|---------------|--|
| Drawn by    | Checked by  | Status        |  |
| TB          | KH          | TENDER        |  |
| Project ID. | Project No. | Scale @ 22x34 |  |
| UBCPR       | 3361-00     | 1:500         |  |

**Demolition Plan** 

**B-A005** P8







Building Coordination Level 01 Schedule

Level Elevation from Survey Point

| B1.01 | 87500    |
|-------|----------|
| B2.01 | 90490    |
| B3.01 | 91250    |
| B4.01 | 91250    |
| B5.01 | 91250    |
|       | <u> </u> |

**Note:** Building setting out points refer to coordinate system established by Murray and Associates site survey '8613gp-45' dated 23 October 2018.

### **NOT FOR** CONSTRUCTION



|     | Description                               | Date      |
|-----|-------------------------------------------|-----------|
| P1  | Issued for coordination                   | 2019.03.2 |
| P2  | Building 3 & 4 moved as UBCPT instruction | 2019.04.0 |
| P3  | Issued for Design Development             | 2019.04.1 |
| P4  | Issued for Coordination for TP #2         | 2019.05.0 |
| P5