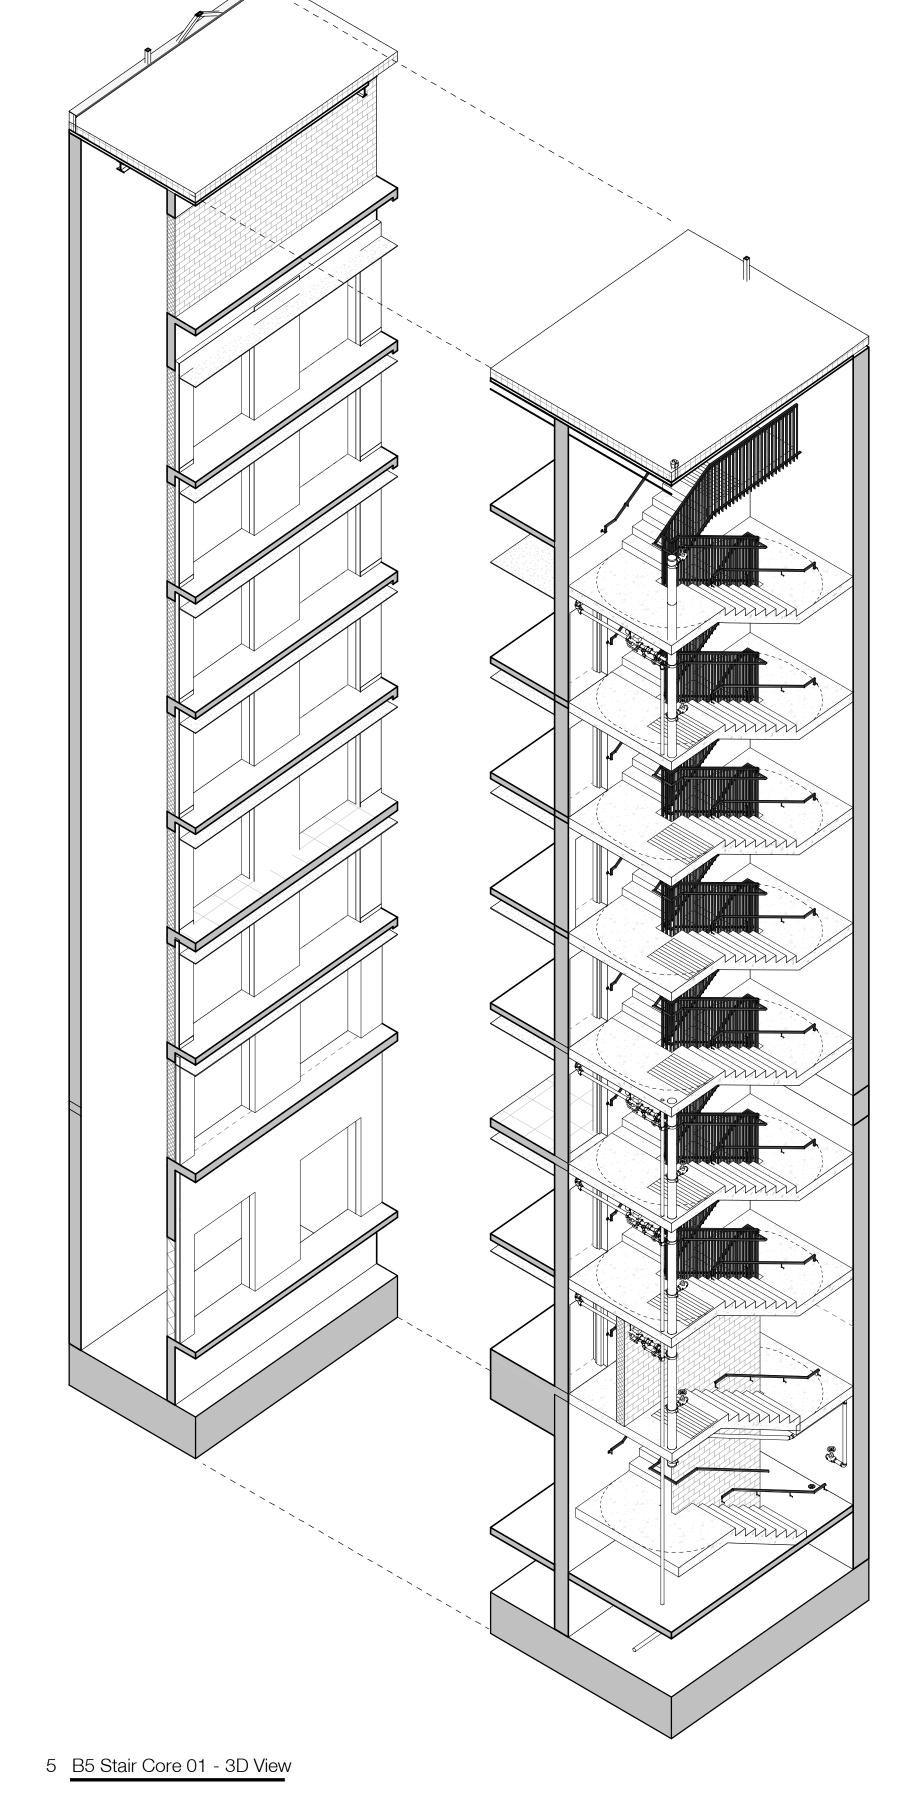

### **DP Drawing List**

| B2                                                                                                          |                                                                                                                                                                                                                                                                                                                       |                                                                                                                            |                                        |
|-------------------------------------------------------------------------------------------------------------|-----------------------------------------------------------------------------------------------------------------------------------------------------------------------------------------------------------------------------------------------------------------------------------------------------------------------|----------------------------------------------------------------------------------------------------------------------------|----------------------------------------|
| B2-A101                                                                                                     | Floor Plan Level 01                                                                                                                                                                                                                                                                                                   | 2019.08.28                                                                                                                 | P2                                     |
| B2-A102                                                                                                     | Floor Plan Typical Level 02-09                                                                                                                                                                                                                                                                                        | 2019.08.28                                                                                                                 | P1                                     |
| B2-A103                                                                                                     | Floor Plan Level 10                                                                                                                                                                                                                                                                                                   | 2019.08.28                                                                                                                 | P1:                                    |
| B2-A104                                                                                                     | Roof Plans                                                                                                                                                                                                                                                                                                            | 2019.08.28                                                                                                                 | P6                                     |
| B2-A201                                                                                                     | Sections 01 and 02                                                                                                                                                                                                                                                                                                    | 2019.08.28                                                                                                                 | P1                                     |
|                                                                                                             |                                                                                                                                                                                                                                                                                                                       |                                                                                                                            |                                        |
| B2-A202                                                                                                     | Section 03                                                                                                                                                                                                                                                                                                            | 2019.08.28                                                                                                                 | P1                                     |
| B2-A301                                                                                                     | North Elevation                                                                                                                                                                                                                                                                                                       | 2019.08.28                                                                                                                 | P1                                     |
| B2-A302                                                                                                     | South Elevation                                                                                                                                                                                                                                                                                                       | 2019.08.28                                                                                                                 | P1                                     |
| B2-A303                                                                                                     | East and West Elevation                                                                                                                                                                                                                                                                                               | 2019.08.28                                                                                                                 | P1                                     |
| B2-A501                                                                                                     | Stair Core 01 Plans, 3D View                                                                                                                                                                                                                                                                                          | 2019.08.28                                                                                                                 | P1                                     |
| B2-A502                                                                                                     | Stair Core 01 Sections                                                                                                                                                                                                                                                                                                | 2019.08.28                                                                                                                 | P1                                     |
| B2-A503                                                                                                     | Stair Core 02 Plan, Sections, 3D View                                                                                                                                                                                                                                                                                 | 2019.08.28                                                                                                                 | P1                                     |
| B2-A701                                                                                                     | Entrance Vestibule/Canopy                                                                                                                                                                                                                                                                                             | 2019.08.28                                                                                                                 | P4                                     |
|                                                                                                             |                                                                                                                                                                                                                                                                                                                       |                                                                                                                            |                                        |
| B2-A720                                                                                                     | Bleacher Stair                                                                                                                                                                                                                                                                                                        | 2019.08.28                                                                                                                 | P5                                     |
| B2-A721                                                                                                     | Bleacher Stair                                                                                                                                                                                                                                                                                                        | 2019.08.28                                                                                                                 | P4                                     |
| B2-A722                                                                                                     | Bleacher Stair                                                                                                                                                                                                                                                                                                        | 2019.08.28                                                                                                                 | P6                                     |
| ВЗ                                                                                                          |                                                                                                                                                                                                                                                                                                                       |                                                                                                                            |                                        |
| B3-A101                                                                                                     | Floor Plan Level 01                                                                                                                                                                                                                                                                                                   | 2019.08.28                                                                                                                 | P2                                     |
| B3-A102                                                                                                     | Floor Plan Level 02 and 03-07                                                                                                                                                                                                                                                                                         | 2019.08.28                                                                                                                 | P1                                     |
| B3-A103                                                                                                     | Roof Plan                                                                                                                                                                                                                                                                                                             | 2019.08.28                                                                                                                 | P1                                     |
|                                                                                                             |                                                                                                                                                                                                                                                                                                                       |                                                                                                                            |                                        |
| B3-A201                                                                                                     | Section 01                                                                                                                                                                                                                                                                                                            | 2019.08.28                                                                                                                 | P1                                     |
| B3-A202                                                                                                     | Section 02                                                                                                                                                                                                                                                                                                            | 2019.08.28                                                                                                                 | P1                                     |
| B3-A301                                                                                                     | North and South Elevation                                                                                                                                                                                                                                                                                             | 2019.08.28                                                                                                                 | P1                                     |
| B3-A302                                                                                                     | East Elevation                                                                                                                                                                                                                                                                                                        | 2019.08.28                                                                                                                 | P1                                     |
| B3-A303                                                                                                     | West Elevation                                                                                                                                                                                                                                                                                                        | 2019.08.28                                                                                                                 | P1                                     |
| B3-A501                                                                                                     | Stair Core 01 Plans and 3D View                                                                                                                                                                                                                                                                                       | 2019.08.28                                                                                                                 | P1                                     |
| B3-A502                                                                                                     | Stair Core 01 Sections                                                                                                                                                                                                                                                                                                | 2019.08.28                                                                                                                 | P1                                     |
| B3-A503                                                                                                     | Stair Core 02 Plans, Sections, 3D View                                                                                                                                                                                                                                                                                |                                                                                                                            | <br>P1                                 |
|                                                                                                             |                                                                                                                                                                                                                                                                                                                       | 2019.08.28                                                                                                                 |                                        |
| B3-A750                                                                                                     | Parkade Roof Upstand to Parkade Stair Curtain Wall Section Detail                                                                                                                                                                                                                                                     | 2019.08.28                                                                                                                 | P(                                     |
| B3-A751                                                                                                     | Retaining Wall Upstand to Parkade Stair Curtain Wall Section Detail                                                                                                                                                                                                                                                   | 2019.08.28                                                                                                                 | P                                      |
| B3-A801                                                                                                     | Parkade Stair Pavilion Layout                                                                                                                                                                                                                                                                                         | 2019.08.28                                                                                                                 | P                                      |
| B4                                                                                                          |                                                                                                                                                                                                                                                                                                                       |                                                                                                                            |                                        |
| B4-A101                                                                                                     | Floor Plan Level 01                                                                                                                                                                                                                                                                                                   | 2019.08.28                                                                                                                 | P1                                     |
| B4-A102                                                                                                     | Floor Plan Level 02 and 03-07                                                                                                                                                                                                                                                                                         | 2019.08.28                                                                                                                 | P1                                     |
| B4-A103                                                                                                     | Roof Plan                                                                                                                                                                                                                                                                                                             | 2019.08.28                                                                                                                 | P1                                     |
| B4-A201                                                                                                     | Section 01                                                                                                                                                                                                                                                                                                            | 2019.08.28                                                                                                                 | <br>P1                                 |
|                                                                                                             |                                                                                                                                                                                                                                                                                                                       |                                                                                                                            |                                        |
| B4-A202                                                                                                     | Section 02                                                                                                                                                                                                                                                                                                            | 2019.08.28                                                                                                                 | P1                                     |
| B4-A301                                                                                                     | North and South Elevation                                                                                                                                                                                                                                                                                             | 2019.08.28                                                                                                                 | P1                                     |
| B4-A302                                                                                                     | East Elevation                                                                                                                                                                                                                                                                                                        | 2019.08.28                                                                                                                 | P1                                     |
| B4-A303                                                                                                     | West Elevation                                                                                                                                                                                                                                                                                                        | 2019.08.28                                                                                                                 | P1                                     |
| B4-A501                                                                                                     | Stair Core 01 Plans and 3D View                                                                                                                                                                                                                                                                                       | 2019.08.28                                                                                                                 | P1                                     |
| B4-A502                                                                                                     | Stair Core 01 Sections                                                                                                                                                                                                                                                                                                | 2019.08.28                                                                                                                 | P1                                     |
| B4-A503                                                                                                     | Stair Core 02 Plans, Sections, 3D View                                                                                                                                                                                                                                                                                | 2019.08.28                                                                                                                 | <br>Pa                                 |
| D4-7000                                                                                                     | Stail Core of Flants, Sections, 3D view                                                                                                                                                                                                                                                                               | 2019.00.20                                                                                                                 | 1 (                                    |
| B5                                                                                                          | El Di la lot                                                                                                                                                                                                                                                                                                          | 0010 00 00                                                                                                                 | D.1                                    |
| B5-A101                                                                                                     | Floor Plan Level 01                                                                                                                                                                                                                                                                                                   | 2019.08.28                                                                                                                 | P1                                     |
| B5-A102                                                                                                     | Floor Plan Level 02 and 03-07                                                                                                                                                                                                                                                                                         | 2019.08.28                                                                                                                 | P1                                     |
| B5-A103                                                                                                     | Roof Plan                                                                                                                                                                                                                                                                                                             | 2019.08.28                                                                                                                 | P1                                     |
| B5-A201                                                                                                     | Sections 01 and 02                                                                                                                                                                                                                                                                                                    | 2019.08.28                                                                                                                 | P1                                     |
| B5-A202                                                                                                     | Section 03                                                                                                                                                                                                                                                                                                            | 2019.08.28                                                                                                                 | P1                                     |
|                                                                                                             | South Elevation                                                                                                                                                                                                                                                                                                       | 2019.08.28                                                                                                                 | P1                                     |
| B5-A3∩1                                                                                                     |                                                                                                                                                                                                                                                                                                                       | 2019.08.28                                                                                                                 | P1                                     |
| B5-A301<br>B5-A302                                                                                          | North Elevation                                                                                                                                                                                                                                                                                                       | ( \                                                                                                                        |                                        |
| B5-A302                                                                                                     | North Elevation                                                                                                                                                                                                                                                                                                       |                                                                                                                            |                                        |
| B5-A302<br>B5-A303                                                                                          | East and West Elevation                                                                                                                                                                                                                                                                                               | 2019.08.28                                                                                                                 | P1                                     |
| B5-A302<br>B5-A303<br>B5-A501                                                                               | East and West Elevation<br>Stair Core 01 Plans, 3D View                                                                                                                                                                                                                                                               | 2019.08.28<br>2019.08.28                                                                                                   | P1<br>P1                               |
| B5-A302<br>B5-A303                                                                                          | East and West Elevation                                                                                                                                                                                                                                                                                               | 2019.08.28                                                                                                                 | P1<br>P1                               |
| B5-A302<br>B5-A303<br>B5-A501                                                                               | East and West Elevation<br>Stair Core 01 Plans, 3D View                                                                                                                                                                                                                                                               | 2019.08.28<br>2019.08.28                                                                                                   | P1<br>P1<br>P1                         |
| B5-A302<br>B5-A303<br>B5-A501<br>B5-A502                                                                    | East and West Elevation Stair Core 01 Plans, 3D View Stair Core 01 Sections                                                                                                                                                                                                                                           | 2019.08.28<br>2019.08.28<br>2019.08.28                                                                                     | P1<br>P1<br>P1<br>P1                   |
| B5-A302<br>B5-A303<br>B5-A501<br>B5-A502<br>B5-A503<br>B5-A750                                              | East and West Elevation Stair Core 01 Plans, 3D View Stair Core 01 Sections Stair Core 02 Plan, Sections, 3D View                                                                                                                                                                                                     | 2019.08.28<br>2019.08.28<br>2019.08.28<br>2019.08.28                                                                       | P1<br>P1<br>P1                         |
| B5-A302<br>B5-A303<br>B5-A501<br>B5-A502<br>B5-A503<br>B5-A750                                              | East and West Elevation Stair Core 01 Plans, 3D View Stair Core 01 Sections Stair Core 02 Plan, Sections, 3D View                                                                                                                                                                                                     | 2019.08.28<br>2019.08.28<br>2019.08.28<br>2019.08.28                                                                       | P1<br>P1<br>P1<br>P1                   |
| B5-A302<br>B5-A303<br>B5-A501<br>B5-A502<br>B5-A503<br>B5-A750                                              | East and West Elevation Stair Core 01 Plans, 3D View Stair Core 01 Sections Stair Core 02 Plan, Sections, 3D View Aluminium Cladding Base at Parkade Ramp Section Detail                                                                                                                                              | 2019.08.28<br>2019.08.28<br>2019.08.28<br>2019.08.28<br>2019.08.28                                                         | P1<br>P1<br>P1<br>P1<br>P4             |
| B5-A302<br>B5-A303<br>B5-A501<br>B5-A502<br>B5-A503<br>B5-A750<br>P<br>P-A101                               | East and West Elevation Stair Core 01 Plans, 3D View Stair Core 01 Sections Stair Core 02 Plan, Sections, 3D View Aluminium Cladding Base at Parkade Ramp Section Detail  Parkade Floor Plan Level P1 1 of 4                                                                                                          | 2019.08.28<br>2019.08.28<br>2019.08.28<br>2019.08.28<br>2019.08.28                                                         | P1<br>P1<br>P1<br>P1<br>P2<br>P2       |
| B5-A302<br>B5-A303<br>B5-A501<br>B5-A502<br>B5-A503<br>B5-A750<br>P<br>P-A101<br>P-A102<br>P-A103           | East and West Elevation Stair Core 01 Plans, 3D View Stair Core 01 Sections Stair Core 02 Plan, Sections, 3D View Aluminium Cladding Base at Parkade Ramp Section Detail  Parkade Floor Plan Level P1 1 of 4 Parkade Floor Plan Level P1 2 of 4 Parkade Floor Plan Level P1 3 of 4                                    | 2019.08.28<br>2019.08.28<br>2019.08.28<br>2019.08.28<br>2019.08.28<br>2019.08.28<br>2019.08.28                             | P1<br>P1<br>P1<br>P1<br>P2<br>P1       |
| B5-A302<br>B5-A303<br>B5-A501<br>B5-A502<br>B5-A503<br>B5-A750<br>P<br>P-A101<br>P-A102<br>P-A103<br>P-A104 | East and West Elevation Stair Core 01 Plans, 3D View Stair Core 01 Sections Stair Core 02 Plan, Sections, 3D View Aluminium Cladding Base at Parkade Ramp Section Detail  Parkade Floor Plan Level P1 1 of 4 Parkade Floor Plan Level P1 2 of 4 Parkade Floor Plan Level P1 3 of 4 Parkade Floor Plan Level P1 4 of 4 | 2019.08.28<br>2019.08.28<br>2019.08.28<br>2019.08.28<br>2019.08.28<br>2019.08.28<br>2019.08.28<br>2019.08.28<br>2019.08.28 | P1<br>P1<br>P1<br>P2<br>P2<br>P1<br>P1 |
| B5-A302<br>B5-A303<br>B5-A501<br>B5-A502<br>B5-A503<br>B5-A750<br>P<br>P-A101<br>P-A102<br>P-A103           | East and West Elevation Stair Core 01 Plans, 3D View Stair Core 01 Sections Stair Core 02 Plan, Sections, 3D View Aluminium Cladding Base at Parkade Ramp Section Detail  Parkade Floor Plan Level P1 1 of 4 Parkade Floor Plan Level P1 2 of 4 Parkade Floor Plan Level P1 3 of 4                                    | 2019.08.28<br>2019.08.28<br>2019.08.28<br>2019.08.28<br>2019.08.28<br>2019.08.28<br>2019.08.28                             | P1<br>P1<br>P1<br>P1                   |