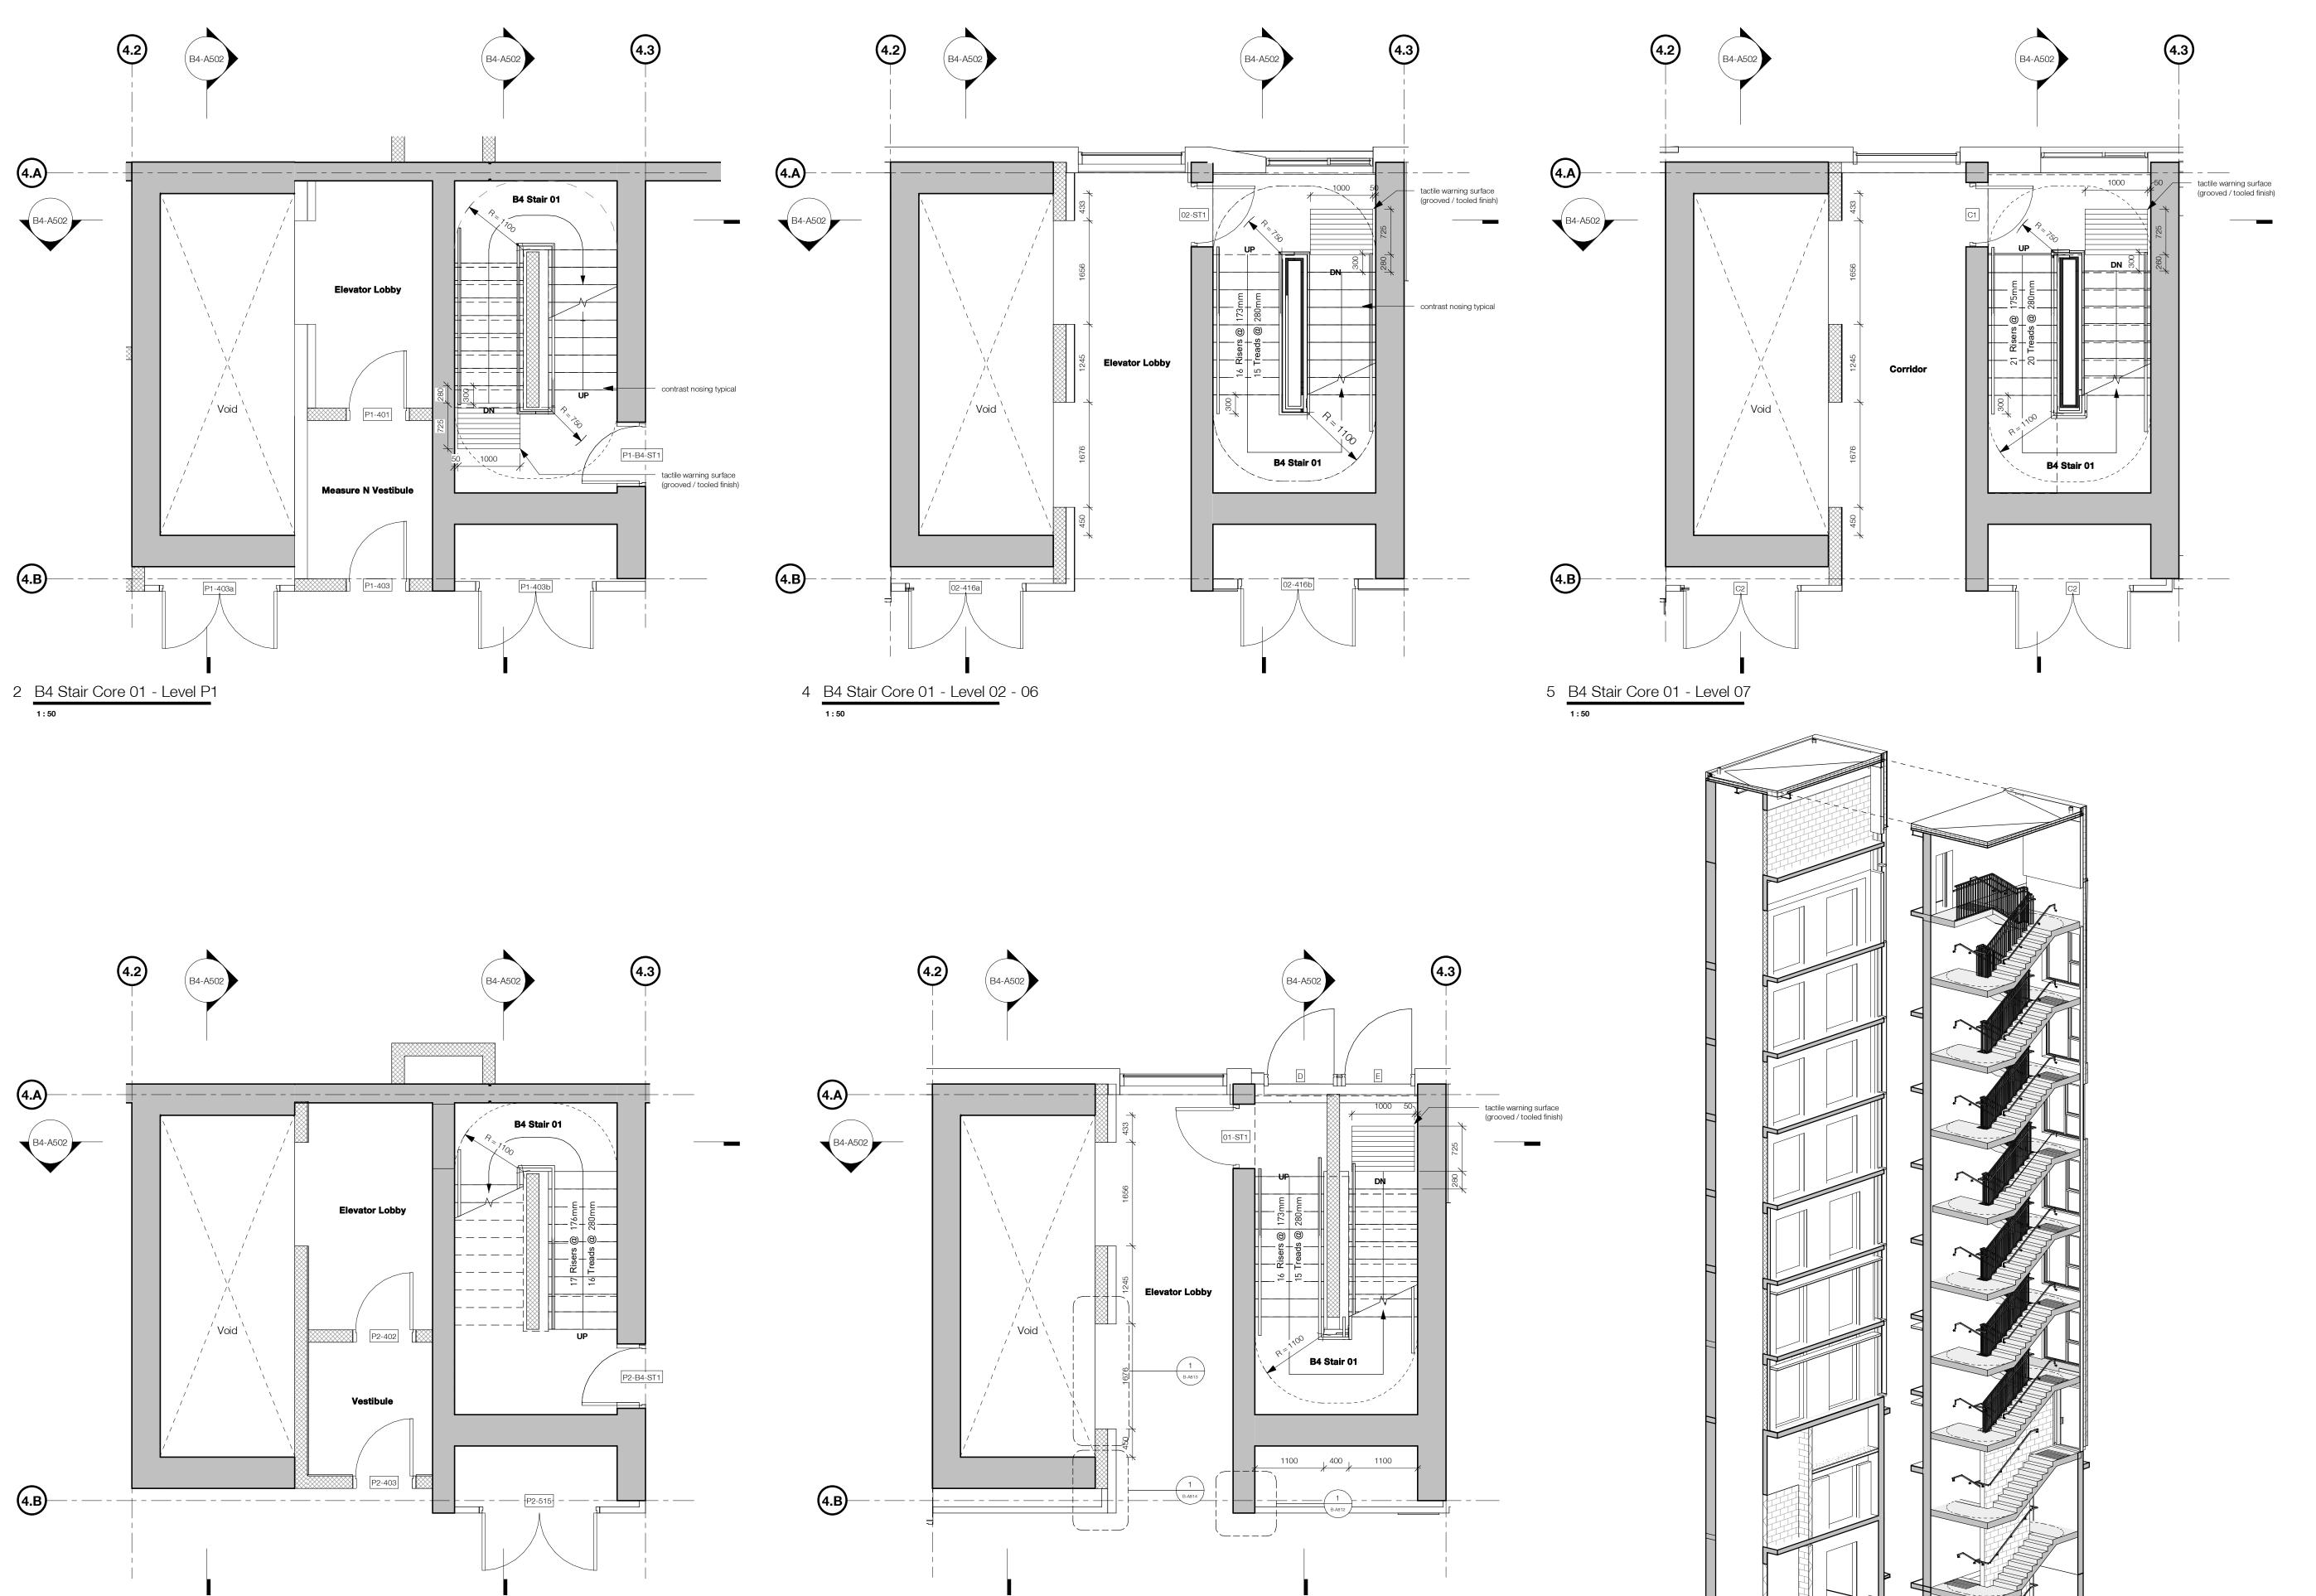

### **DP Drawing List**

| B2                                                                                                          |                                                                                                                                                                                                                                                                                                                       |                                                                                                                            |                                        |
|-------------------------------------------------------------------------------------------------------------|-----------------------------------------------------------------------------------------------------------------------------------------------------------------------------------------------------------------------------------------------------------------------------------------------------------------------|----------------------------------------------------------------------------------------------------------------------------|----------------------------------------|
| B2-A101                                                                                                     | Floor Plan Level 01                                                                                                                                                                                                                                                                                                   | 2019.08.28                                                                                                                 | P2                                     |
| B2-A102                                                                                                     | Floor Plan Typical Level 02-09                                                                                                                                                                                                                                                                                        | 2019.08.28                                                                                                                 | P1                                     |
| B2-A103                                                                                                     | Floor Plan Level 10                                                                                                                                                                                                                                                                                                   | 2019.08.28                                                                                                                 | P1:                                    |
| B2-A104                                                                                                     | Roof Plans                                                                                                                                                                                                                                                                                                            | 2019.08.28                                                                                                                 | P6                                     |
| B2-A201                                                                                                     | Sections 01 and 02                                                                                                                                                                                                                                                                                                    | 2019.08.28                                                                                                                 | P1                                     |
|                                                                                                             |                                                                                                                                                                                                                                                                                                                       |                                                                                                                            |                                        |
| B2-A202                                                                                                     | Section 03                                                                                                                                                                                                                                                                                                            | 2019.08.28                                                                                                                 | P1                                     |
| B2-A301                                                                                                     | North Elevation                                                                                                                                                                                                                                                                                                       | 2019.08.28                                                                                                                 | P1                                     |
| B2-A302                                                                                                     | South Elevation                                                                                                                                                                                                                                                                                                       | 2019.08.28                                                                                                                 | P1                                     |
| B2-A303                                                                                                     | East and West Elevation                                                                                                                                                                                                                                                                                               | 2019.08.28                                                                                                                 | P1                                     |
| B2-A501                                                                                                     | Stair Core 01 Plans, 3D View                                                                                                                                                                                                                                                                                          | 2019.08.28                                                                                                                 | P1                                     |
| B2-A502                                                                                                     | Stair Core 01 Sections                                                                                                                                                                                                                                                                                                | 2019.08.28                                                                                                                 | P1                                     |
| B2-A503                                                                                                     | Stair Core 02 Plan, Sections, 3D View                                                                                                                                                                                                                                                                                 | 2019.08.28                                                                                                                 | P1                                     |
| B2-A701                                                                                                     | Entrance Vestibule/Canopy                                                                                                                                                                                                                                                                                             | 2019.08.28                                                                                                                 | P4                                     |
|                                                                                                             |                                                                                                                                                                                                                                                                                                                       |                                                                                                                            |                                        |
| B2-A720                                                                                                     | Bleacher Stair                                                                                                                                                                                                                                                                                                        | 2019.08.28                                                                                                                 | P5                                     |
| B2-A721                                                                                                     | Bleacher Stair                                                                                                                                                                                                                                                                                                        | 2019.08.28                                                                                                                 | P4                                     |
| B2-A722                                                                                                     | Bleacher Stair                                                                                                                                                                                                                                                                                                        | 2019.08.28                                                                                                                 | P6                                     |
| ВЗ                                                                                                          |                                                                                                                                                                                                                                                                                                                       |                                                                                                                            |                                        |
| B3-A101                                                                                                     | Floor Plan Level 01                                                                                                                                                                                                                                                                                                   | 2019.08.28                                                                                                                 | P2                                     |
| B3-A102                                                                                                     | Floor Plan Level 02 and 03-07                                                                                                                                                                                                                                                                                         | 2019.08.28                                                                                                                 | P1                                     |
| B3-A103                                                                                                     | Roof Plan                                                                                                                                                                                                                                                                                                             | 2019.08.28                                                                                                                 | P1                                     |
|                                                                                                             |                                                                                                                                                                                                                                                                                                                       |                                                                                                                            |                                        |
| B3-A201                                                                                                     | Section 01                                                                                                                                                                                                                                                                                                            | 2019.08.28                                                                                                                 | P1                                     |
| B3-A202                                                                                                     | Section 02                                                                                                                                                                                                                                                                                                            | 2019.08.28                                                                                                                 | P1                                     |
| B3-A301                                                                                                     | North and South Elevation                                                                                                                                                                                                                                                                                             | 2019.08.28                                                                                                                 | P1                                     |
| B3-A302                                                                                                     | East Elevation                                                                                                                                                                                                                                                                                                        | 2019.08.28                                                                                                                 | P1                                     |
| B3-A303                                                                                                     | West Elevation                                                                                                                                                                                                                                                                                                        | 2019.08.28                                                                                                                 | P1                                     |
| B3-A501                                                                                                     | Stair Core 01 Plans and 3D View                                                                                                                                                                                                                                                                                       | 2019.08.28                                                                                                                 | P1                                     |
| B3-A502                                                                                                     | Stair Core 01 Sections                                                                                                                                                                                                                                                                                                | 2019.08.28                                                                                                                 | P1                                     |
| B3-A503                                                                                                     | Stair Core 02 Plans, Sections, 3D View                                                                                                                                                                                                                                                                                |                                                                                                                            | <br>P1                                 |
|                                                                                                             |                                                                                                                                                                                                                                                                                                                       | 2019.08.28                                                                                                                 |                                        |
| B3-A750                                                                                                     | Parkade Roof Upstand to Parkade Stair Curtain Wall Section Detail                                                                                                                                                                                                                                                     | 2019.08.28                                                                                                                 | P(                                     |
| B3-A751                                                                                                     | Retaining Wall Upstand to Parkade Stair Curtain Wall Section Detail                                                                                                                                                                                                                                                   | 2019.08.28                                                                                                                 | P                                      |
| B3-A801                                                                                                     | Parkade Stair Pavilion Layout                                                                                                                                                                                                                                                                                         | 2019.08.28                                                                                                                 | P                                      |
| B4                                                                                                          |                                                                                                                                                                                                                                                                                                                       |                                                                                                                            |                                        |
| B4-A101                                                                                                     | Floor Plan Level 01                                                                                                                                                                                                                                                                                                   | 2019.08.28                                                                                                                 | P1                                     |
| B4-A102                                                                                                     | Floor Plan Level 02 and 03-07                                                                                                                                                                                                                                                                                         | 2019.08.28                                                                                                                 | P1                                     |
| B4-A103                                                                                                     | Roof Plan                                                                                                                                                                                                                                                                                                             | 2019.08.28                                                                                                                 | P1                                     |
| B4-A201                                                                                                     | Section 01                                                                                                                                                                                                                                                                                                            | 2019.08.28                                                                                                                 | <br>P1                                 |
|                                                                                                             |                                                                                                                                                                                                                                                                                                                       |                                                                                                                            |                                        |
| B4-A202                                                                                                     | Section 02                                                                                                                                                                                                                                                                                                            | 2019.08.28                                                                                                                 | P1                                     |
| B4-A301                                                                                                     | North and South Elevation                                                                                                                                                                                                                                                                                             | 2019.08.28                                                                                                                 | P1                                     |
| B4-A302                                                                                                     | East Elevation                                                                                                                                                                                                                                                                                                        | 2019.08.28                                                                                                                 | P1                                     |
| B4-A303                                                                                                     | West Elevation                                                                                                                                                                                                                                                                                                        | 2019.08.28                                                                                                                 | P1                                     |
| B4-A501                                                                                                     | Stair Core 01 Plans and 3D View                                                                                                                                                                                                                                                                                       | 2019.08.28                                                                                                                 | P1                                     |
| B4-A502                                                                                                     | Stair Core 01 Sections                                                                                                                                                                                                                                                                                                | 2019.08.28                                                                                                                 | P1                                     |
| B4-A503                                                                                                     | Stair Core 02 Plans, Sections, 3D View                                                                                                                                                                                                                                                                                | 2019.08.28                                                                                                                 | <br>Pa                                 |
| D4-7000                                                                                                     | Stail Core of Flants, Sections, 3D view                                                                                                                                                                                                                                                                               | 2019.00.20                                                                                                                 | 1 (                                    |
| B5                                                                                                          | El Di la lot                                                                                                                                                                                                                                                                                                          | 0010 00 00                                                                                                                 | D.1                                    |
| B5-A101                                                                                                     | Floor Plan Level 01                                                                                                                                                                                                                                                                                                   | 2019.08.28                                                                                                                 | P1                                     |
| B5-A102                                                                                                     | Floor Plan Level 02 and 03-07                                                                                                                                                                                                                                                                                         | 2019.08.28                                                                                                                 | P1                                     |
| B5-A103                                                                                                     | Roof Plan                                                                                                                                                                                                                                                                                                             | 2019.08.28                                                                                                                 | P1                                     |
| B5-A201                                                                                                     | Sections 01 and 02                                                                                                                                                                                                                                                                                                    | 2019.08.28                                                                                                                 | P1                                     |
| B5-A202                                                                                                     | Section 03                                                                                                                                                                                                                                                                                                            | 2019.08.28                                                                                                                 | P1                                     |
|                                                                                                             | South Elevation                                                                                                                                                                                                                                                                                                       | 2019.08.28                                                                                                                 | P1                                     |
| B5-A3∩1                                                                                                     |                                                                                                                                                                                                                                                                                                                       | 2019.08.28                                                                                                                 | P1                                     |
| B5-A301<br>B5-A302                                                                                          | North Elevation                                                                                                                                                                                                                                                                                                       | ( \                                                                                                                        |                                        |
| B5-A302                                                                                                     | North Elevation                                                                                                                                                                                                                                                                                                       |                                                                                                                            |                                        |
| B5-A302<br>B5-A303                                                                                          | East and West Elevation                                                                                                                                                                                                                                                                                               | 2019.08.28                                                                                                                 | P1                                     |
| B5-A302<br>B5-A303<br>B5-A501                                                                               | East and West Elevation<br>Stair Core 01 Plans, 3D View                                                                                                                                                                                                                                                               | 2019.08.28<br>2019.08.28                                                                                                   | P1<br>P1                               |
| B5-A302<br>B5-A303                                                                                          | East and West Elevation                                                                                                                                                                                                                                                                                               | 2019.08.28                                                                                                                 | P1<br>P1                               |
| B5-A302<br>B5-A303<br>B5-A501                                                                               | East and West Elevation<br>Stair Core 01 Plans, 3D View                                                                                                                                                                                                                                                               | 2019.08.28<br>2019.08.28                                                                                                   | P1<br>P1<br>P1                         |
| B5-A302<br>B5-A303<br>B5-A501<br>B5-A502                                                                    | East and West Elevation Stair Core 01 Plans, 3D View Stair Core 01 Sections                                                                                                                                                                                                                                           | 2019.08.28<br>2019.08.28<br>2019.08.28                                                                                     | P1<br>P1<br>P1<br>P1                   |
| B5-A302<br>B5-A303<br>B5-A501<br>B5-A502<br>B5-A503<br>B5-A750                                              | East and West Elevation Stair Core 01 Plans, 3D View Stair Core 01 Sections Stair Core 02 Plan, Sections, 3D View                                                                                                                                                                                                     | 2019.08.28<br>2019.08.28<br>2019.08.28<br>2019.08.28                                                                       | P1<br>P1<br>P1                         |
| B5-A302<br>B5-A303<br>B5-A501<br>B5-A502<br>B5-A503<br>B5-A750                                              | East and West Elevation Stair Core 01 Plans, 3D View Stair Core 01 Sections Stair Core 02 Plan, Sections, 3D View                                                                                                                                                                                                     | 2019.08.28<br>2019.08.28<br>2019.08.28<br>2019.08.28                                                                       | P1<br>P1<br>P1<br>P1                   |
| B5-A302<br>B5-A303<br>B5-A501<br>B5-A502<br>B5-A503<br>B5-A750                                              | East and West Elevation Stair Core 01 Plans, 3D View Stair Core 01 Sections Stair Core 02 Plan, Sections, 3D View Aluminium Cladding Base at Parkade Ramp Section Detail                                                                                                                                              | 2019.08.28<br>2019.08.28<br>2019.08.28<br>2019.08.28<br>2019.08.28                                                         | P1<br>P1<br>P1<br>P1<br>P4             |
| B5-A302<br>B5-A303<br>B5-A501<br>B5-A502<br>B5-A503<br>B5-A750<br>P<br>P-A101                               | East and West Elevation Stair Core 01 Plans, 3D View Stair Core 01 Sections Stair Core 02 Plan, Sections, 3D View Aluminium Cladding Base at Parkade Ramp Section Detail  Parkade Floor Plan Level P1 1 of 4                                                                                                          | 2019.08.28<br>2019.08.28<br>2019.08.28<br>2019.08.28<br>2019.08.28                                                         | P1<br>P1<br>P1<br>P1<br>P2<br>P2       |
| B5-A302<br>B5-A303<br>B5-A501<br>B5-A502<br>B5-A503<br>B5-A750<br>P<br>P-A101<br>P-A102<br>P-A103           | East and West Elevation Stair Core 01 Plans, 3D View Stair Core 01 Sections Stair Core 02 Plan, Sections, 3D View Aluminium Cladding Base at Parkade Ramp Section Detail  Parkade Floor Plan Level P1 1 of 4 Parkade Floor Plan Level P1 2 of 4 Parkade Floor Plan Level P1 3 of 4                                    | 2019.08.28<br>2019.08.28<br>2019.08.28<br>2019.08.28<br>2019.08.28<br>2019.08.28<br>2019.08.28                             | P1<br>P1<br>P1<br>P1<br>P2<br>P1       |
| B5-A302<br>B5-A303<br>B5-A501<br>B5-A502<br>B5-A503<br>B5-A750<br>P<br>P-A101<br>P-A102<br>P-A103<br>P-A104 | East and West Elevation Stair Core 01 Plans, 3D View Stair Core 01 Sections Stair Core 02 Plan, Sections, 3D View Aluminium Cladding Base at Parkade Ramp Section Detail  Parkade Floor Plan Level P1 1 of 4 Parkade Floor Plan Level P1 2 of 4 Parkade Floor Plan Level P1 3 of 4 Parkade Floor Plan Level P1 4 of 4 | 2019.08.28<br>2019.08.28<br>2019.08.28<br>2019.08.28<br>2019.08.28<br>2019.08.28<br>2019.08.28<br>2019.08.28<br>2019.08.28 | P1<br>P1<br>P1<br>P2<br>P2<br>P1<br>P1 |
| B5-A302<br>B5-A303<br>B5-A501<br>B5-A502<br>B5-A503<br>B5-A750<br>P<br>P-A101<br>P-A102<br>P-A103           | East and West Elevation Stair Core 01 Plans, 3D View Stair Core 01 Sections Stair Core 02 Plan, Sections, 3D View Aluminium Cladding Base at Parkade Ramp Section Detail  Parkade Floor Plan Level P1 1 of 4 Parkade Floor Plan Level P1 2 of 4 Parkade Floor Plan Level P1 3 of 4                                    | 2019.08.28<br>2019.08.28<br>2019.08.28<br>2019.08.28<br>2019.08.28<br>2019.08.28<br>2019.08.28                             | P1<br>P1<br>P1<br>P1                   |