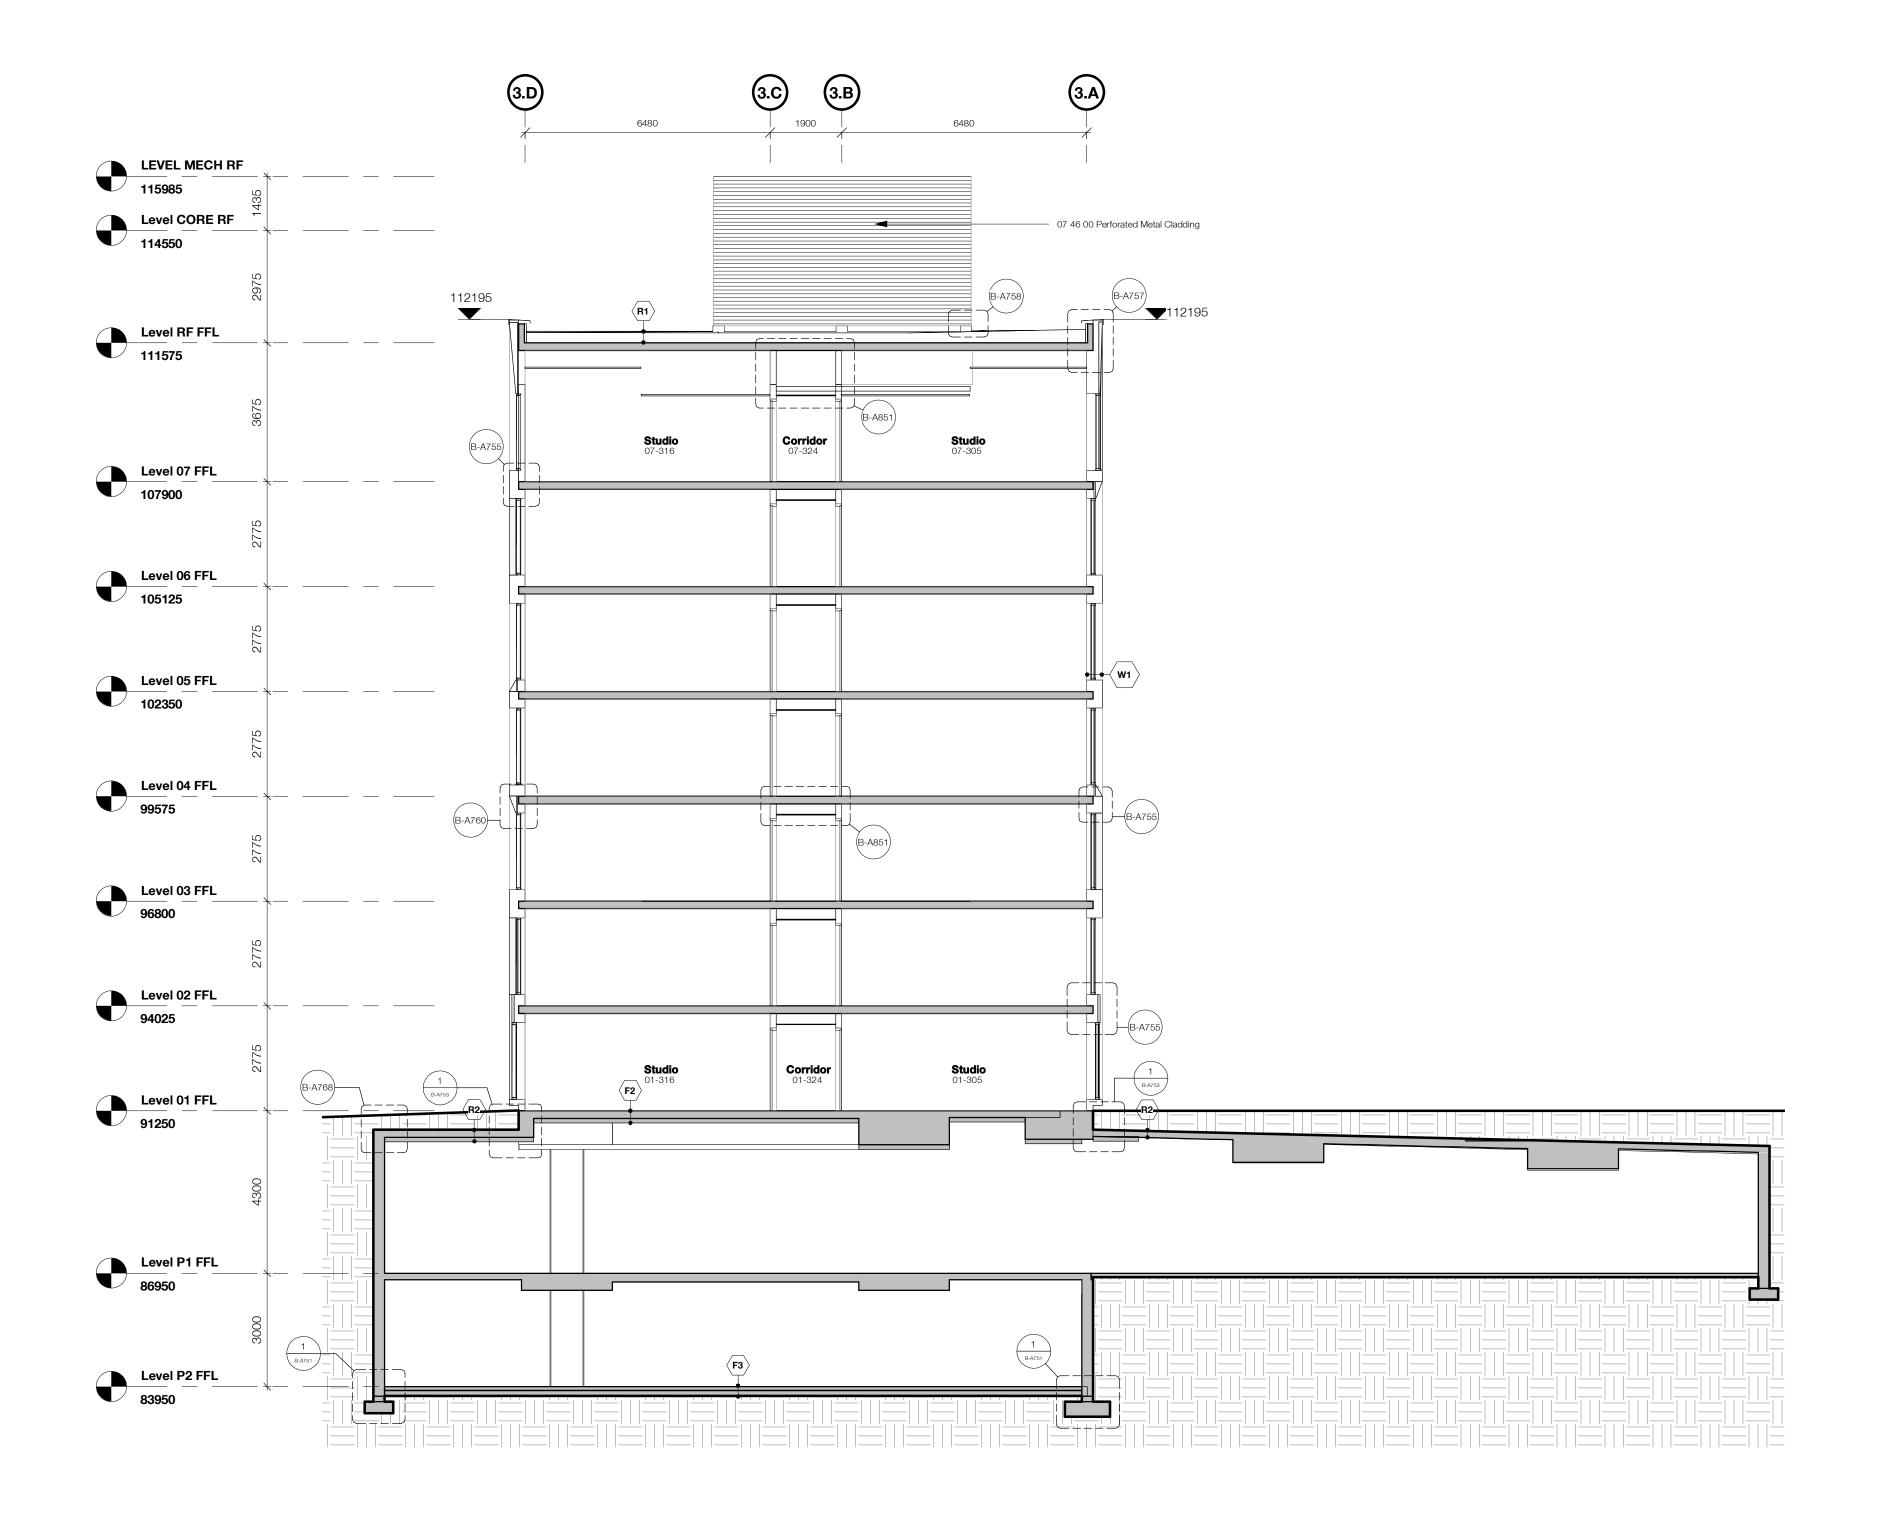

### **DP Drawing List**

|                               |                                                                      | Issue Date               | Current Ver |
|-------------------------------|----------------------------------------------------------------------|--------------------------|-------------|
| B<br>B-A000                   | Cover Sheet                                                          | 2019.08.28               | P13         |
| B-A000<br>B-A001              | General Notes                                                        | 2019.08.28               | P9          |
| B-A001                        | Context Plan                                                         | 2019.08.28               | P16         |
| B-A003                        | Site Survey                                                          | 2019.08.28               | P9          |
| B-A004                        | Existing Site Plan                                                   | 2019.08.28               | P8          |
| B-A004<br>B-A005              | Demolition Plan                                                      | 2019.08.28               | P8          |
| B-A005<br>B-A006              | Site Setting Out Plan                                                | 2019.08.28               | P12         |
|                               |                                                                      |                          |             |
| B-A007                        | Site Boundaries and Phasing Plan                                     | 2019.08.28               | P9          |
| B-A010                        | Site Plan Below Grade - Level P1                                     | 2019.08.28               | P13         |
| B-A011                        | Site Plan Below Grade - Level P2                                     | 2019.08.28               | P12         |
| B-A015                        | Site Plan - West                                                     | 2019.08.28               | P10         |
| B-A016                        | Site Plan - South                                                    | 2019.08.28               | P11         |
| B-A017                        | Site Plan - North                                                    | 2019.08.28               | P11         |
| B-A021                        | Assemblies                                                           | 2019.08.28               | P9          |
| B-A022                        | Assemblies                                                           | 2019.08.28               | P8          |
| B-A511                        | Typical Stair Details                                                | 2019.08.28               | P8          |
| B-A701                        | Typical Masonry Plan Details                                         | 2019.08.28               | P6          |
| B-A702                        | Typical Overhead Roller Door Jamb Detail                             | 2019.08.28               | P5          |
| B-A703                        | Typical Curtain Wall Plan Details                                    | 2019.08.28               | P5          |
| B-A704                        | Curtain Wall Mullion at Partition                                    | 2019.08.28               | P3          |
| B-A705                        | Typical Window Plan Details                                          | 2019.08.28               | P7          |
| B-A706                        | Stair Core Metal Cladding Door Jamb                                  | 2019.08.28               | P3          |
| B-A707                        | Stair Core CMU Wall Curtain Wall Interface                           | 2019.08.28               | P3          |
| B-A708                        |                                                                      | 2019.08.28               | P4          |
|                               | Typical Plan Detail - Brick Corner at Window                         |                          |             |
| B-A720                        | Section Detail - Concrete Slab at Curtain Wall                       | 2019.08.28               | P2          |
| B-A721                        | Curtain Wall to Metal Cladding Plan Detail                           | 2019.08.28               | P4          |
| B-A723                        | Curtain Wall at Metal Cladding Corner                                | 2019.08.28               | P3          |
| B-A740                        | Foundation Wall Expansion Joint Plan Detail                          | 2019.08.28               | P2          |
| B-A750                        | Basement Wall Pad Detail                                             | 2019.08.28               | P4          |
| B-A751                        | Basement Wall Foundation Detail                                      | 2019.08.28               | P7          |
| B-A752                        | Level 01 Slab Edge on Grade Detail                                   | 2019.08.28               | P7          |
| B-A753                        | Level 01 Slab Edge to Plaza Slab Detail                              | 2019.08.28               | P7          |
| B-A755                        | Typical Window Head and Sill Details 01                              | 2019.08.28               | P7          |
| B-A756                        | Typical Parapet Section Detail                                       | 2019.08.28               | P5          |
| B-A757                        | Typical Parapet Chamfer Section Detail                               | 2019.08.28               | P5          |
| B-A758                        | Typical Roof Upstand and Enclosure Section Detail                    | 2019.08.28               | P5          |
|                               | • •                                                                  |                          |             |
| B-A760                        | Typical Window Head and Sill Details 02                              | 2019.08.28               | P3          |
| B-A761                        | Typical Overhead Roller Door Detail                                  | 2019.08.28               | P5          |
| B-A762                        | Typical Curtain Wall Base Detail                                     | 2019.08.28               | P6          |
| B-A763                        | Typical Curtain Wall Head and Soffit Detail                          | 2019.08.28               | P5          |
| B-A764                        | Typical Curtain Wall Parapet Section Detail                          | 2019.08.28               | P4          |
| B-A765                        | Typical Metal Cladding Base Detail                                   | 2019.08.28               | P4          |
| B-A766                        | Shaft Grate Interface at Grade                                       | 2019.08.28               | P3          |
| B-A767                        | Slab Upstand at Grade Section Detail                                 | 2019.08.28               | P2          |
| B-A768                        | Below Grade Slab Knee Section Detail                                 | 2019.08.28               | P3          |
| B-A770                        | Typical Soffit Masonry Support Detail                                | 2019.08.28               | P3          |
| B-A771                        | Typical Curtain Wall Base Detail Over Parkade                        | 2019.08.28               | P5          |
| B-A772                        | Typical Curtain Wall Head in Brickwork                               | 2019.08.28               | P3          |
| B-A773                        | Suspended Ramp Slab Expansion Joint Detail                           | 2019.08.28               | P2          |
| B-A775                        | Slab on Grade Expansion Joint Detail                                 | 2019.08.28               | P4          |
| B-A776                        | Suspended Slab with Landscaping, Expansion Joint Section Detail      | 2019.08.28               | P2          |
| B-A778                        | Slab Edge Detail at Structural Expansion Joint                       | 2019.08.28               | P4          |
| B-A780                        | Typical Roof Anchor Section Detail                                   | 2019.08.28               | P2          |
| B-A781                        | Typical Rainwater Outlet Detail                                      | 2019.08.28               | P2          |
|                               |                                                                      |                          |             |
| B-A782                        | Typical Metal Cladding Base to Roof Section Detail                   | 2019.08.28               | P2          |
| B-A783                        | Typical Metal Cladding Section Parapet Detail                        | 2019.08.28               | P2          |
| B-A784                        | Typical Core Roof to Mechanical Enclosure Cladding Detail            | 2019.08.28               | P2          |
| B-A785                        | Typical Mech Enclosure Roof to Exterior Wall Section Detail          | 2019.08.28               | P3          |
| B-A790                        | Metal Cladding at Concrete to Metal Stud Corner Plan Detail          | 2019.08.28               | P3          |
| B-A791                        | Metal Cladding to Mechanical Enclosure Corner Detail                 | 2019.08.28               | P2          |
| B-A792                        | Metal Cladding to Mechanical Enclosure abutment Detail               | 2019.08.28               | P2          |
| B-A793                        | Metal Stud Wall to Cement Panel Wall Detail                          | 2019.08.28               | P2          |
| B-A794                        | Curtain Wall Head to Metal Cladding Section Detail                   | 2019.08.28               | P2          |
| B-A795                        | Brickwork Head to Metal Cladding Section Detail                      | 2019.08.28               | P2          |
| B1<br>B1-A100                 | Floor Plan Level B1                                                  | 2019.08.28               | P18         |
| B1-A100                       | Floor Plan Level 01                                                  | 2019.08.28               | P18         |
|                               |                                                                      |                          |             |
| B1-A102                       | Floor Plan Level 02-08                                               | 2019.08.28               | P19         |
| B1-A103                       | Roof Plan                                                            | 2019.08.28               | P19         |
| B1-A201                       | Building 1 Sections 01, 02 and 03                                    | 2019.08.28               | P17         |
| B1-A202                       | Building 1 Section 04                                                | 2019.08.28               | P17         |
| B1-A301                       | North Elevation                                                      | 2019.08.28               | P15         |
| B1-A302                       | South Elevation                                                      | 2019.08.28               | P15         |
| B1-A303                       | East and West Elevation                                              | 2019.08.28               | P15         |
| B1-A501                       | Stair Core 02 Plans, Sections, 3D View                               | 2019.08.28               | P10         |
| B1-A502                       | Stair Core 01 Plans, 3D View                                         | 2019.08.28               | P11         |
| B1-A503                       | Stair Core 01 Sections                                               | 2019.08.28               | P10         |
| B1-A504                       | Stair Core 03 Plans, Sections, 3D View                               | 2019.08.28               | P10         |
| B1-A304<br>B1-A721            | Plan Detail - Brick at Curtain Wall Corner                           |                          |             |
|                               |                                                                      | 2019.08.28               | P2          |
| B1-A722                       | Metal Cladding Corner Plan Detail                                    | 2019.08.28               | P4          |
|                               | Building 1 Vestibule Door Sill Section Details                       | 2019.08.28               | P4          |
|                               | -                                                                    | 0010 == ==               |             |
| B1-A751<br>B1-A752<br>B1-A760 | Building 1 Vestibule Outer Door Head Detail Building 1 Canopy Detail | 2019.08.28<br>2019.08.28 | P4<br>P3    |

### **DP Drawing List**

| B2                                                                                                          |                                                                                                                                                                                                                                                                                                                       |                                                                                                                            |                                        |
|-------------------------------------------------------------------------------------------------------------|-----------------------------------------------------------------------------------------------------------------------------------------------------------------------------------------------------------------------------------------------------------------------------------------------------------------------|----------------------------------------------------------------------------------------------------------------------------|----------------------------------------|
| B2-A101                                                                                                     | Floor Plan Level 01                                                                                                                                                                                                                                                                                                   | 2019.08.28                                                                                                                 | P2                                     |
| B2-A102                                                                                                     | Floor Plan Typical Level 02-09                                                                                                                                                                                                                                                                                        | 2019.08.28                                                                                                                 | P1                                     |
| B2-A103                                                                                                     | Floor Plan Level 10                                                                                                                                                                                                                                                                                                   | 2019.08.28                                                                                                                 | P1:                                    |
| B2-A104                                                                                                     | Roof Plans                                                                                                                                                                                                                                                                                                            | 2019.08.28                                                                                                                 | P6                                     |
| B2-A201                                                                                                     | Sections 01 and 02                                                                                                                                                                                                                                                                                                    | 2019.08.28                                                                                                                 | P1                                     |
|                                                                                                             |                                                                                                                                                                                                                                                                                                                       |                                                                                                                            |                                        |
| B2-A202                                                                                                     | Section 03                                                                                                                                                                                                                                                                                                            | 2019.08.28                                                                                                                 | P1                                     |
| B2-A301                                                                                                     | North Elevation                                                                                                                                                                                                                                                                                                       | 2019.08.28                                                                                                                 | P1                                     |
| B2-A302                                                                                                     | South Elevation                                                                                                                                                                                                                                                                                                       | 2019.08.28                                                                                                                 | P1                                     |
| B2-A303                                                                                                     | East and West Elevation                                                                                                                                                                                                                                                                                               | 2019.08.28                                                                                                                 | P1                                     |
| B2-A501                                                                                                     | Stair Core 01 Plans, 3D View                                                                                                                                                                                                                                                                                          | 2019.08.28                                                                                                                 | P1                                     |
| B2-A502                                                                                                     | Stair Core 01 Sections                                                                                                                                                                                                                                                                                                | 2019.08.28                                                                                                                 | P1                                     |
| B2-A503                                                                                                     | Stair Core 02 Plan, Sections, 3D View                                                                                                                                                                                                                                                                                 | 2019.08.28                                                                                                                 | P1                                     |
| B2-A701                                                                                                     | Entrance Vestibule/Canopy                                                                                                                                                                                                                                                                                             | 2019.08.28                                                                                                                 | P4                                     |
|                                                                                                             |                                                                                                                                                                                                                                                                                                                       |                                                                                                                            |                                        |
| B2-A720                                                                                                     | Bleacher Stair                                                                                                                                                                                                                                                                                                        | 2019.08.28                                                                                                                 | P5                                     |
| B2-A721                                                                                                     | Bleacher Stair                                                                                                                                                                                                                                                                                                        | 2019.08.28                                                                                                                 | P4                                     |
| B2-A722                                                                                                     | Bleacher Stair                                                                                                                                                                                                                                                                                                        | 2019.08.28                                                                                                                 | P6                                     |
| ВЗ                                                                                                          |                                                                                                                                                                                                                                                                                                                       |                                                                                                                            |                                        |
| B3-A101                                                                                                     | Floor Plan Level 01                                                                                                                                                                                                                                                                                                   | 2019.08.28                                                                                                                 | P2                                     |
| B3-A102                                                                                                     | Floor Plan Level 02 and 03-07                                                                                                                                                                                                                                                                                         | 2019.08.28                                                                                                                 | P1                                     |
| B3-A103                                                                                                     | Roof Plan                                                                                                                                                                                                                                                                                                             | 2019.08.28                                                                                                                 | P1                                     |
|                                                                                                             |                                                                                                                                                                                                                                                                                                                       |                                                                                                                            |                                        |
| B3-A201                                                                                                     | Section 01                                                                                                                                                                                                                                                                                                            | 2019.08.28                                                                                                                 | P1                                     |
| B3-A202                                                                                                     | Section 02                                                                                                                                                                                                                                                                                                            | 2019.08.28                                                                                                                 | P1                                     |
| B3-A301                                                                                                     | North and South Elevation                                                                                                                                                                                                                                                                                             | 2019.08.28                                                                                                                 | P1                                     |
| B3-A302                                                                                                     | East Elevation                                                                                                                                                                                                                                                                                                        | 2019.08.28                                                                                                                 | P1                                     |
| B3-A303                                                                                                     | West Elevation                                                                                                                                                                                                                                                                                                        | 2019.08.28                                                                                                                 | P1                                     |
| B3-A501                                                                                                     | Stair Core 01 Plans and 3D View                                                                                                                                                                                                                                                                                       | 2019.08.28                                                                                                                 | P1                                     |
| B3-A502                                                                                                     | Stair Core 01 Sections                                                                                                                                                                                                                                                                                                | 2019.08.28                                                                                                                 | P1                                     |
| B3-A503                                                                                                     | Stair Core 02 Plans, Sections, 3D View                                                                                                                                                                                                                                                                                |                                                                                                                            | <br>P1                                 |
|                                                                                                             |                                                                                                                                                                                                                                                                                                                       | 2019.08.28                                                                                                                 |                                        |
| B3-A750                                                                                                     | Parkade Roof Upstand to Parkade Stair Curtain Wall Section Detail                                                                                                                                                                                                                                                     | 2019.08.28                                                                                                                 | P(                                     |
| B3-A751                                                                                                     | Retaining Wall Upstand to Parkade Stair Curtain Wall Section Detail                                                                                                                                                                                                                                                   | 2019.08.28                                                                                                                 | P                                      |
| B3-A801                                                                                                     | Parkade Stair Pavilion Layout                                                                                                                                                                                                                                                                                         | 2019.08.28                                                                                                                 | P                                      |
| B4                                                                                                          |                                                                                                                                                                                                                                                                                                                       |                                                                                                                            |                                        |
| B4-A101                                                                                                     | Floor Plan Level 01                                                                                                                                                                                                                                                                                                   | 2019.08.28                                                                                                                 | P1                                     |
| B4-A102                                                                                                     | Floor Plan Level 02 and 03-07                                                                                                                                                                                                                                                                                         | 2019.08.28                                                                                                                 | P1                                     |
| B4-A103                                                                                                     | Roof Plan                                                                                                                                                                                                                                                                                                             | 2019.08.28                                                                                                                 | P1                                     |
| B4-A201                                                                                                     | Section 01                                                                                                                                                                                                                                                                                                            | 2019.08.28                                                                                                                 | <br>P1                                 |
|                                                                                                             |                                                                                                                                                                                                                                                                                                                       |                                                                                                                            |                                        |
| B4-A202                                                                                                     | Section 02                                                                                                                                                                                                                                                                                                            | 2019.08.28                                                                                                                 | P1                                     |
| B4-A301                                                                                                     | North and South Elevation                                                                                                                                                                                                                                                                                             | 2019.08.28                                                                                                                 | P1                                     |
| B4-A302                                                                                                     | East Elevation                                                                                                                                                                                                                                                                                                        | 2019.08.28                                                                                                                 | P1                                     |
| B4-A303                                                                                                     | West Elevation                                                                                                                                                                                                                                                                                                        | 2019.08.28                                                                                                                 | P1                                     |
| B4-A501                                                                                                     | Stair Core 01 Plans and 3D View                                                                                                                                                                                                                                                                                       | 2019.08.28                                                                                                                 | P1                                     |
| B4-A502                                                                                                     | Stair Core 01 Sections                                                                                                                                                                                                                                                                                                | 2019.08.28                                                                                                                 | P1                                     |
| B4-A503                                                                                                     | Stair Core 02 Plans, Sections, 3D View                                                                                                                                                                                                                                                                                | 2019.08.28                                                                                                                 | <br>Pa                                 |
| D4-7000                                                                                                     | Stail Core of Flants, Sections, 3D view                                                                                                                                                                                                                                                                               | 2019.00.20                                                                                                                 | 1 (                                    |
| B5                                                                                                          | El Di la lot                                                                                                                                                                                                                                                                                                          | 0010 00 00                                                                                                                 | D.1                                    |
| B5-A101                                                                                                     | Floor Plan Level 01                                                                                                                                                                                                                                                                                                   | 2019.08.28                                                                                                                 | P1                                     |
| B5-A102                                                                                                     | Floor Plan Level 02 and 03-07                                                                                                                                                                                                                                                                                         | 2019.08.28                                                                                                                 | P1                                     |
| B5-A103                                                                                                     | Roof Plan                                                                                                                                                                                                                                                                                                             | 2019.08.28                                                                                                                 | P1                                     |
| B5-A201                                                                                                     | Sections 01 and 02                                                                                                                                                                                                                                                                                                    | 2019.08.28                                                                                                                 | P1                                     |
| B5-A202                                                                                                     | Section 03                                                                                                                                                                                                                                                                                                            | 2019.08.28                                                                                                                 | P1                                     |
|                                                                                                             | South Elevation                                                                                                                                                                                                                                                                                                       | 2019.08.28                                                                                                                 | P1                                     |
| B5-A3∩1                                                                                                     |                                                                                                                                                                                                                                                                                                                       | 2019.08.28                                                                                                                 | P1                                     |
| B5-A301<br>B5-A302                                                                                          | North Elevation                                                                                                                                                                                                                                                                                                       | ( \                                                                                                                        |                                        |
| B5-A302                                                                                                     | North Elevation                                                                                                                                                                                                                                                                                                       |                                                                                                                            |                                        |
| B5-A302<br>B5-A303                                                                                          | East and West Elevation                                                                                                                                                                                                                                                                                               | 2019.08.28                                                                                                                 | P1                                     |
| B5-A302<br>B5-A303<br>B5-A501                                                                               | East and West Elevation<br>Stair Core 01 Plans, 3D View                                                                                                                                                                                                                                                               | 2019.08.28<br>2019.08.28                                                                                                   | P1<br>P1                               |
| B5-A302<br>B5-A303                                                                                          | East and West Elevation                                                                                                                                                                                                                                                                                               | 2019.08.28                                                                                                                 | P1<br>P1                               |
| B5-A302<br>B5-A303<br>B5-A501                                                                               | East and West Elevation<br>Stair Core 01 Plans, 3D View                                                                                                                                                                                                                                                               | 2019.08.28<br>2019.08.28                                                                                                   | P1<br>P1<br>P1                         |
| B5-A302<br>B5-A303<br>B5-A501<br>B5-A502                                                                    | East and West Elevation Stair Core 01 Plans, 3D View Stair Core 01 Sections                                                                                                                                                                                                                                           | 2019.08.28<br>2019.08.28<br>2019.08.28                                                                                     | P1<br>P1<br>P1<br>P1                   |
| B5-A302<br>B5-A303<br>B5-A501<br>B5-A502<br>B5-A503<br>B5-A750                                              | East and West Elevation Stair Core 01 Plans, 3D View Stair Core 01 Sections Stair Core 02 Plan, Sections, 3D View                                                                                                                                                                                                     | 2019.08.28<br>2019.08.28<br>2019.08.28<br>2019.08.28                                                                       | P1<br>P1<br>P1                         |
| B5-A302<br>B5-A303<br>B5-A501<br>B5-A502<br>B5-A503<br>B5-A750                                              | East and West Elevation Stair Core 01 Plans, 3D View Stair Core 01 Sections Stair Core 02 Plan, Sections, 3D View                                                                                                                                                                                                     | 2019.08.28<br>2019.08.28<br>2019.08.28<br>2019.08.28                                                                       | P1<br>P1<br>P1<br>P1                   |
| B5-A302<br>B5-A303<br>B5-A501<br>B5-A502<br>B5-A503<br>B5-A750                                              | East and West Elevation Stair Core 01 Plans, 3D View Stair Core 01 Sections Stair Core 02 Plan, Sections, 3D View Aluminium Cladding Base at Parkade Ramp Section Detail                                                                                                                                              | 2019.08.28<br>2019.08.28<br>2019.08.28<br>2019.08.28<br>2019.08.28                                                         | P1<br>P1<br>P1<br>P1<br>P4             |
| B5-A302<br>B5-A303<br>B5-A501<br>B5-A502<br>B5-A503<br>B5-A750<br>P<br>P-A101                               | East and West Elevation Stair Core 01 Plans, 3D View Stair Core 01 Sections Stair Core 02 Plan, Sections, 3D View Aluminium Cladding Base at Parkade Ramp Section Detail  Parkade Floor Plan Level P1 1 of 4                                                                                                          | 2019.08.28<br>2019.08.28<br>2019.08.28<br>2019.08.28<br>2019.08.28                                                         | P1<br>P1<br>P1<br>P1<br>P2<br>P2       |
| B5-A302<br>B5-A303<br>B5-A501<br>B5-A502<br>B5-A503<br>B5-A750<br>P<br>P-A101<br>P-A102<br>P-A103           | East and West Elevation Stair Core 01 Plans, 3D View Stair Core 01 Sections Stair Core 02 Plan, Sections, 3D View Aluminium Cladding Base at Parkade Ramp Section Detail  Parkade Floor Plan Level P1 1 of 4 Parkade Floor Plan Level P1 2 of 4 Parkade Floor Plan Level P1 3 of 4                                    | 2019.08.28<br>2019.08.28<br>2019.08.28<br>2019.08.28<br>2019.08.28<br>2019.08.28<br>2019.08.28                             | P1<br>P1<br>P1<br>P1<br>P2<br>P1       |
| B5-A302<br>B5-A303<br>B5-A501<br>B5-A502<br>B5-A503<br>B5-A750<br>P<br>P-A101<br>P-A102<br>P-A103<br>P-A104 | East and West Elevation Stair Core 01 Plans, 3D View Stair Core 01 Sections Stair Core 02 Plan, Sections, 3D View Aluminium Cladding Base at Parkade Ramp Section Detail  Parkade Floor Plan Level P1 1 of 4 Parkade Floor Plan Level P1 2 of 4 Parkade Floor Plan Level P1 3 of 4 Parkade Floor Plan Level P1 4 of 4 | 2019.08.28<br>2019.08.28<br>2019.08.28<br>2019.08.28<br>2019.08.28<br>2019.08.28<br>2019.08.28<br>2019.08.28<br>2019.08.28 | P1<br>P1<br>P1<br>P2<br>P2<br>P1<br>P1 |
| B5-A302<br>B5-A303<br>B5-A501<br>B5-A502<br>B5-A503<br>B5-A750<br>P<br>P-A101<br>P-A102<br>P-A103           | East and West Elevation Stair Core 01 Plans, 3D View Stair Core 01 Sections Stair Core 02 Plan, Sections, 3D View Aluminium Cladding Base at Parkade Ramp Section Detail  Parkade Floor Plan Level P1 1 of 4 Parkade Floor Plan Level P1 2 of 4 Parkade Floor Plan Level P1 3 of 4                                    | 2019.08.28<br>2019.08.28<br>2019.08.28<br>2019.08.28<br>2019.08.28<br>2019.08.28<br>2019.08.28                             | P1<br>P1<br>P1<br>P1                   |