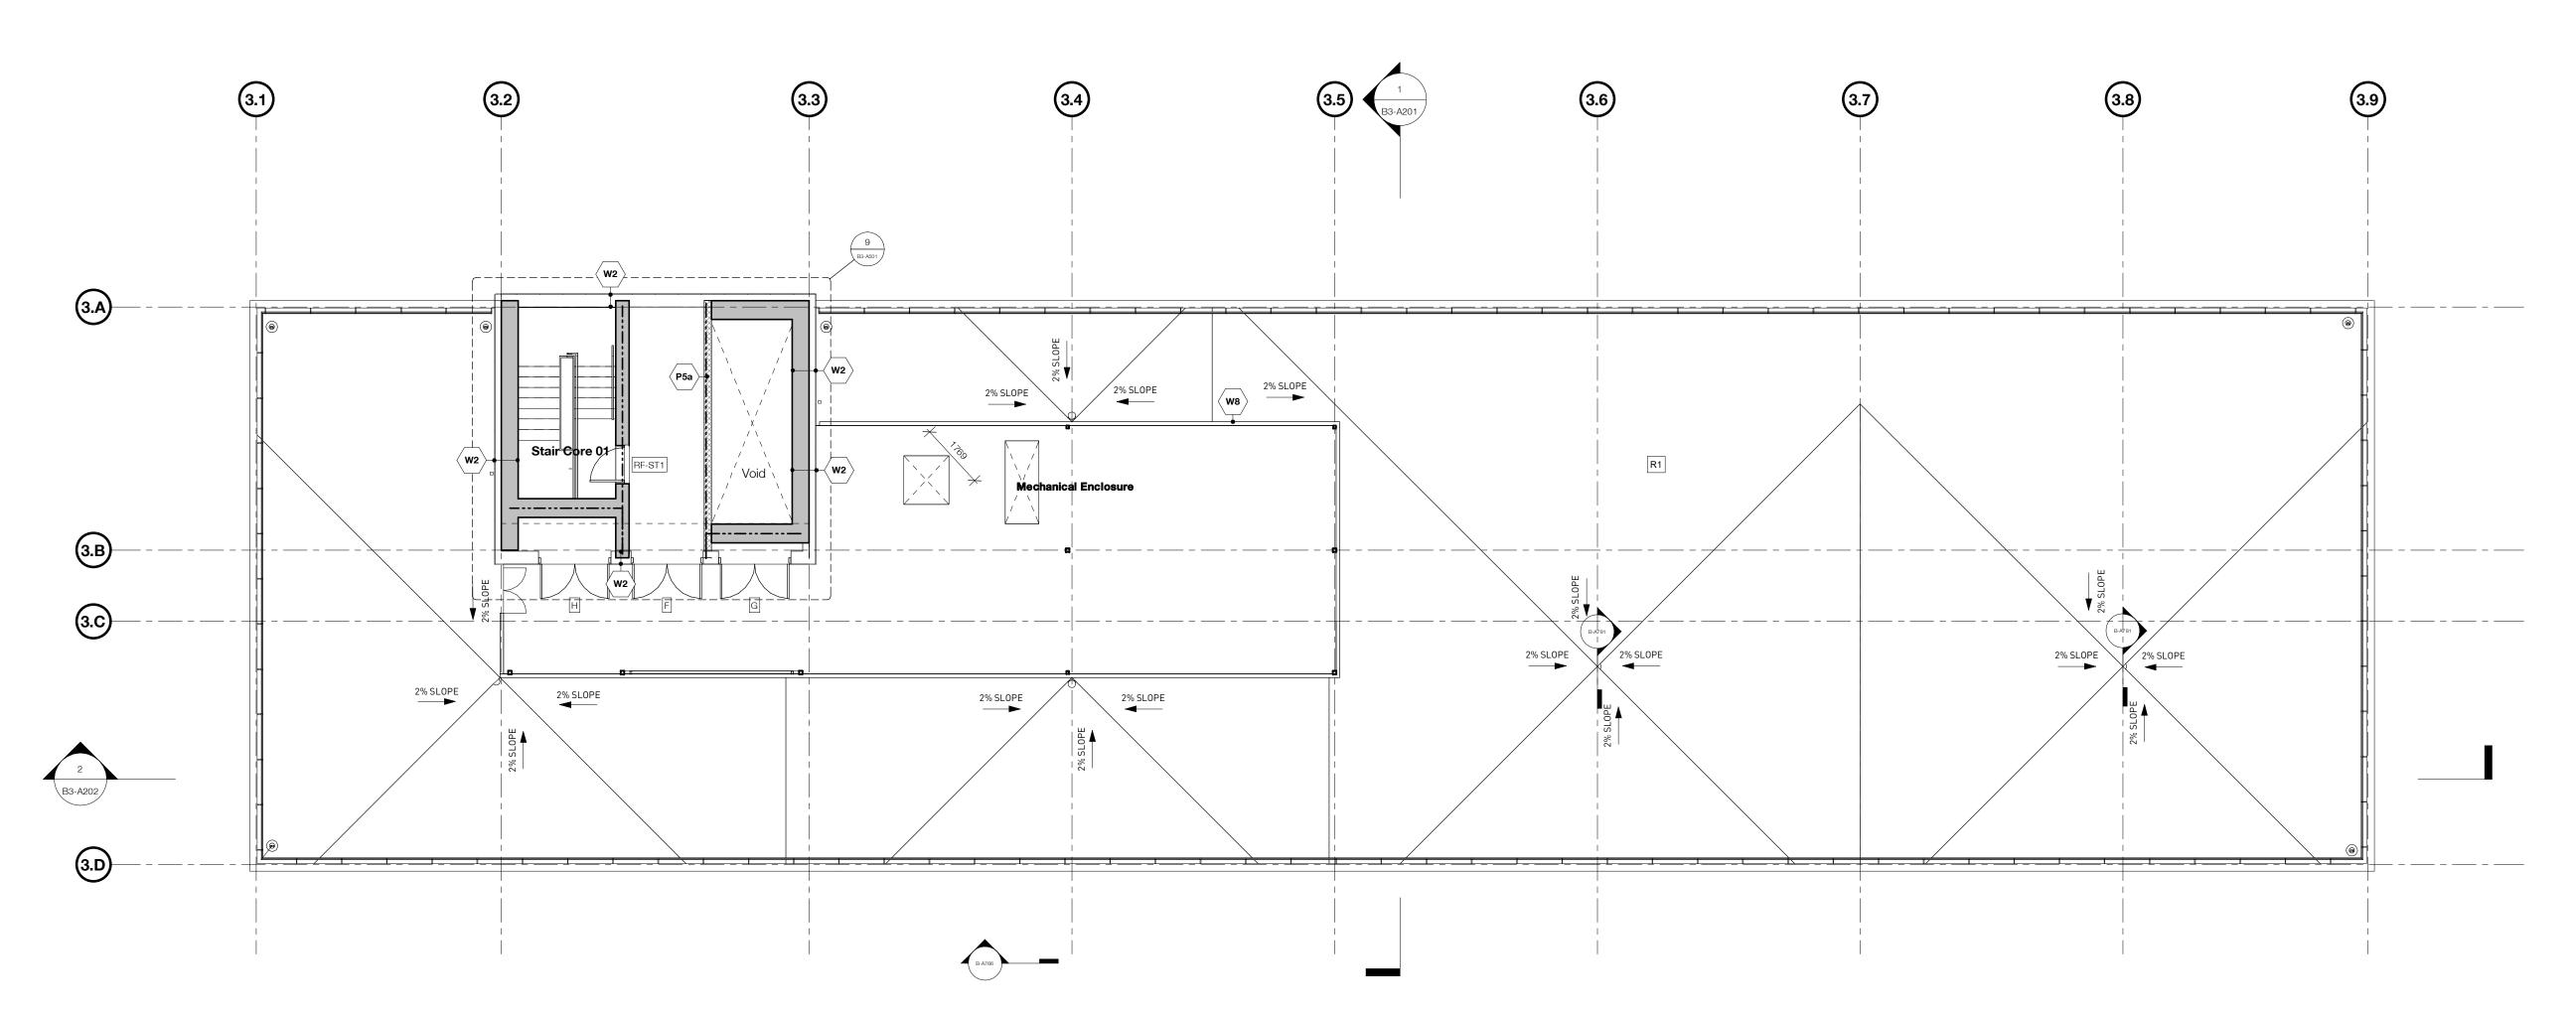

### **DP Drawing List**

| B2                                                                                                          |                                                                                                                                                                                                                                                                                                                       |                                                                                                                            |                                        |
|-------------------------------------------------------------------------------------------------------------|-----------------------------------------------------------------------------------------------------------------------------------------------------------------------------------------------------------------------------------------------------------------------------------------------------------------------|----------------------------------------------------------------------------------------------------------------------------|----------------------------------------|
| B2-A101                                                                                                     | Floor Plan Level 01                                                                                                                                                                                                                                                                                                   | 2019.08.28                                                                                                                 | P2                                     |
| B2-A102                                                                                                     | Floor Plan Typical Level 02-09                                                                                                                                                                                                                                                                                        | 2019.08.28                                                                                                                 | P1                                     |
| B2-A103                                                                                                     | Floor Plan Level 10                                                                                                                                                                                                                                                                                                   | 2019.08.28                                                                                                                 | P1:                                    |
| B2-A104                                                                                                     | Roof Plans                                                                                                                                                                                                                                                                                                            | 2019.08.28                                                                                                                 | P6                                     |
| B2-A201                                                                                                     | Sections 01 and 02                                                                                                                                                                                                                                                                                                    | 2019.08.28                                                                                                                 | P1                                     |
|                                                                                                             |                                                                                                                                                                                                                                                                                                                       |                                                                                                                            |                                        |
| B2-A202                                                                                                     | Section 03                                                                                                                                                                                                                                                                                                            | 2019.08.28                                                                                                                 | P1                                     |
| B2-A301                                                                                                     | North Elevation                                                                                                                                                                                                                                                                                                       | 2019.08.28                                                                                                                 | P1                                     |
| B2-A302                                                                                                     | South Elevation                                                                                                                                                                                                                                                                                                       | 2019.08.28                                                                                                                 | P1                                     |
| B2-A303                                                                                                     | East and West Elevation                                                                                                                                                                                                                                                                                               | 2019.08.28                                                                                                                 | P1                                     |
| B2-A501                                                                                                     | Stair Core 01 Plans, 3D View                                                                                                                                                                                                                                                                                          | 2019.08.28                                                                                                                 | P1                                     |
| B2-A502                                                                                                     | Stair Core 01 Sections                                                                                                                                                                                                                                                                                                | 2019.08.28                                                                                                                 | P1                                     |
| B2-A503                                                                                                     | Stair Core 02 Plan, Sections, 3D View                                                                                                                                                                                                                                                                                 | 2019.08.28                                                                                                                 | P1                                     |
| B2-A701                                                                                                     | Entrance Vestibule/Canopy                                                                                                                                                                                                                                                                                             | 2019.08.28                                                                                                                 | P4                                     |
|                                                                                                             |                                                                                                                                                                                                                                                                                                                       |                                                                                                                            |                                        |
| B2-A720                                                                                                     | Bleacher Stair                                                                                                                                                                                                                                                                                                        | 2019.08.28                                                                                                                 | P5                                     |
| B2-A721                                                                                                     | Bleacher Stair                                                                                                                                                                                                                                                                                                        | 2019.08.28                                                                                                                 | P4                                     |
| B2-A722                                                                                                     | Bleacher Stair                                                                                                                                                                                                                                                                                                        | 2019.08.28                                                                                                                 | P6                                     |
| ВЗ                                                                                                          |                                                                                                                                                                                                                                                                                                                       |                                                                                                                            |                                        |
| B3-A101                                                                                                     | Floor Plan Level 01                                                                                                                                                                                                                                                                                                   | 2019.08.28                                                                                                                 | P2                                     |
| B3-A102                                                                                                     | Floor Plan Level 02 and 03-07                                                                                                                                                                                                                                                                                         | 2019.08.28                                                                                                                 | P1                                     |
| B3-A103                                                                                                     | Roof Plan                                                                                                                                                                                                                                                                                                             | 2019.08.28                                                                                                                 | P1                                     |
|                                                                                                             |                                                                                                                                                                                                                                                                                                                       |                                                                                                                            |                                        |
| B3-A201                                                                                                     | Section 01                                                                                                                                                                                                                                                                                                            | 2019.08.28                                                                                                                 | P1                                     |
| B3-A202                                                                                                     | Section 02                                                                                                                                                                                                                                                                                                            | 2019.08.28                                                                                                                 | P1                                     |
| B3-A301                                                                                                     | North and South Elevation                                                                                                                                                                                                                                                                                             | 2019.08.28                                                                                                                 | P1                                     |
| B3-A302                                                                                                     | East Elevation                                                                                                                                                                                                                                                                                                        | 2019.08.28                                                                                                                 | P1                                     |
| B3-A303                                                                                                     | West Elevation                                                                                                                                                                                                                                                                                                        | 2019.08.28                                                                                                                 | P1                                     |
| B3-A501                                                                                                     | Stair Core 01 Plans and 3D View                                                                                                                                                                                                                                                                                       | 2019.08.28                                                                                                                 | P1                                     |
| B3-A502                                                                                                     | Stair Core 01 Sections                                                                                                                                                                                                                                                                                                | 2019.08.28                                                                                                                 | P1                                     |
| B3-A503                                                                                                     | Stair Core 02 Plans, Sections, 3D View                                                                                                                                                                                                                                                                                |                                                                                                                            | <br>P1                                 |
|                                                                                                             |                                                                                                                                                                                                                                                                                                                       | 2019.08.28                                                                                                                 |                                        |
| B3-A750                                                                                                     | Parkade Roof Upstand to Parkade Stair Curtain Wall Section Detail                                                                                                                                                                                                                                                     | 2019.08.28                                                                                                                 | P(                                     |
| B3-A751                                                                                                     | Retaining Wall Upstand to Parkade Stair Curtain Wall Section Detail                                                                                                                                                                                                                                                   | 2019.08.28                                                                                                                 | P                                      |
| B3-A801                                                                                                     | Parkade Stair Pavilion Layout                                                                                                                                                                                                                                                                                         | 2019.08.28                                                                                                                 | P                                      |
| B4                                                                                                          |                                                                                                                                                                                                                                                                                                                       |                                                                                                                            |                                        |
| B4-A101                                                                                                     | Floor Plan Level 01                                                                                                                                                                                                                                                                                                   | 2019.08.28                                                                                                                 | P1                                     |
| B4-A102                                                                                                     | Floor Plan Level 02 and 03-07                                                                                                                                                                                                                                                                                         | 2019.08.28                                                                                                                 | P1                                     |
| B4-A103                                                                                                     | Roof Plan                                                                                                                                                                                                                                                                                                             | 2019.08.28                                                                                                                 | P1                                     |
| B4-A201                                                                                                     | Section 01                                                                                                                                                                                                                                                                                                            | 2019.08.28                                                                                                                 | <br>P1                                 |
|                                                                                                             |                                                                                                                                                                                                                                                                                                                       |                                                                                                                            |                                        |
| B4-A202                                                                                                     | Section 02                                                                                                                                                                                                                                                                                                            | 2019.08.28                                                                                                                 | P1                                     |
| B4-A301                                                                                                     | North and South Elevation                                                                                                                                                                                                                                                                                             | 2019.08.28                                                                                                                 | P1                                     |
| B4-A302                                                                                                     | East Elevation                                                                                                                                                                                                                                                                                                        | 2019.08.28                                                                                                                 | P1                                     |
| B4-A303                                                                                                     | West Elevation                                                                                                                                                                                                                                                                                                        | 2019.08.28                                                                                                                 | P1                                     |
| B4-A501                                                                                                     | Stair Core 01 Plans and 3D View                                                                                                                                                                                                                                                                                       | 2019.08.28                                                                                                                 | P1                                     |
| B4-A502                                                                                                     | Stair Core 01 Sections                                                                                                                                                                                                                                                                                                | 2019.08.28                                                                                                                 | P1                                     |
| B4-A503                                                                                                     | Stair Core 02 Plans, Sections, 3D View                                                                                                                                                                                                                                                                                | 2019.08.28                                                                                                                 | <br>Pa                                 |
| D4-7000                                                                                                     | Stail Core of Flants, Sections, 3D view                                                                                                                                                                                                                                                                               | 2019.00.20                                                                                                                 | 1 (                                    |
| B5                                                                                                          | El Di la lot                                                                                                                                                                                                                                                                                                          | 0010 00 00                                                                                                                 | D.1                                    |
| B5-A101                                                                                                     | Floor Plan Level 01                                                                                                                                                                                                                                                                                                   | 2019.08.28                                                                                                                 | P1                                     |
| B5-A102                                                                                                     | Floor Plan Level 02 and 03-07                                                                                                                                                                                                                                                                                         | 2019.08.28                                                                                                                 | P1                                     |
| B5-A103                                                                                                     | Roof Plan                                                                                                                                                                                                                                                                                                             | 2019.08.28                                                                                                                 | P1                                     |
| B5-A201                                                                                                     | Sections 01 and 02                                                                                                                                                                                                                                                                                                    | 2019.08.28                                                                                                                 | P1                                     |
| B5-A202                                                                                                     | Section 03                                                                                                                                                                                                                                                                                                            | 2019.08.28                                                                                                                 | P1                                     |
|                                                                                                             | South Elevation                                                                                                                                                                                                                                                                                                       | 2019.08.28                                                                                                                 | P1                                     |
| B5-A3∩1                                                                                                     |                                                                                                                                                                                                                                                                                                                       | 2019.08.28                                                                                                                 | P1                                     |
| B5-A301<br>B5-A302                                                                                          | North Elevation                                                                                                                                                                                                                                                                                                       | ( \                                                                                                                        |                                        |
| B5-A302                                                                                                     | North Elevation                                                                                                                                                                                                                                                                                                       |                                                                                                                            |                                        |
| B5-A302<br>B5-A303                                                                                          | East and West Elevation                                                                                                                                                                                                                                                                                               | 2019.08.28                                                                                                                 | P1                                     |
| B5-A302<br>B5-A303<br>B5-A501                                                                               | East and West Elevation<br>Stair Core 01 Plans, 3D View                                                                                                                                                                                                                                                               | 2019.08.28<br>2019.08.28                                                                                                   | P1<br>P1                               |
| B5-A302<br>B5-A303                                                                                          | East and West Elevation                                                                                                                                                                                                                                                                                               | 2019.08.28                                                                                                                 | P1<br>P1                               |
| B5-A302<br>B5-A303<br>B5-A501                                                                               | East and West Elevation<br>Stair Core 01 Plans, 3D View                                                                                                                                                                                                                                                               | 2019.08.28<br>2019.08.28                                                                                                   | P1<br>P1<br>P1                         |
| B5-A302<br>B5-A303<br>B5-A501<br>B5-A502                                                                    | East and West Elevation Stair Core 01 Plans, 3D View Stair Core 01 Sections                                                                                                                                                                                                                                           | 2019.08.28<br>2019.08.28<br>2019.08.28                                                                                     | P1<br>P1<br>P1<br>P1                   |
| B5-A302<br>B5-A303<br>B5-A501<br>B5-A502<br>B5-A503<br>B5-A750                                              | East and West Elevation Stair Core 01 Plans, 3D View Stair Core 01 Sections Stair Core 02 Plan, Sections, 3D View                                                                                                                                                                                                     | 2019.08.28<br>2019.08.28<br>2019.08.28<br>2019.08.28                                                                       | P1<br>P1<br>P1                         |
| B5-A302<br>B5-A303<br>B5-A501<br>B5-A502<br>B5-A503<br>B5-A750                                              | East and West Elevation Stair Core 01 Plans, 3D View Stair Core 01 Sections Stair Core 02 Plan, Sections, 3D View                                                                                                                                                                                                     | 2019.08.28<br>2019.08.28<br>2019.08.28<br>2019.08.28                                                                       | P1<br>P1<br>P1<br>P1                   |
| B5-A302<br>B5-A303<br>B5-A501<br>B5-A502<br>B5-A503<br>B5-A750                                              | East and West Elevation Stair Core 01 Plans, 3D View Stair Core 01 Sections Stair Core 02 Plan, Sections, 3D View Aluminium Cladding Base at Parkade Ramp Section Detail                                                                                                                                              | 2019.08.28<br>2019.08.28<br>2019.08.28<br>2019.08.28<br>2019.08.28                                                         | P1<br>P1<br>P1<br>P1<br>P4             |
| B5-A302<br>B5-A303<br>B5-A501<br>B5-A502<br>B5-A503<br>B5-A750<br>P<br>P-A101                               | East and West Elevation Stair Core 01 Plans, 3D View Stair Core 01 Sections Stair Core 02 Plan, Sections, 3D View Aluminium Cladding Base at Parkade Ramp Section Detail  Parkade Floor Plan Level P1 1 of 4                                                                                                          | 2019.08.28<br>2019.08.28<br>2019.08.28<br>2019.08.28<br>2019.08.28                                                         | P1<br>P1<br>P1<br>P1<br>P2<br>P2       |
| B5-A302<br>B5-A303<br>B5-A501<br>B5-A502<br>B5-A503<br>B5-A750<br>P<br>P-A101<br>P-A102<br>P-A103           | East and West Elevation Stair Core 01 Plans, 3D View Stair Core 01 Sections Stair Core 02 Plan, Sections, 3D View Aluminium Cladding Base at Parkade Ramp Section Detail  Parkade Floor Plan Level P1 1 of 4 Parkade Floor Plan Level P1 2 of 4 Parkade Floor Plan Level P1 3 of 4                                    | 2019.08.28<br>2019.08.28<br>2019.08.28<br>2019.08.28<br>2019.08.28<br>2019.08.28<br>2019.08.28                             | P1<br>P1<br>P1<br>P1<br>P2<br>P1       |
| B5-A302<br>B5-A303<br>B5-A501<br>B5-A502<br>B5-A503<br>B5-A750<br>P<br>P-A101<br>P-A102<br>P-A103<br>P-A104 | East and West Elevation Stair Core 01 Plans, 3D View Stair Core 01 Sections Stair Core 02 Plan, Sections, 3D View Aluminium Cladding Base at Parkade Ramp Section Detail  Parkade Floor Plan Level P1 1 of 4 Parkade Floor Plan Level P1 2 of 4 Parkade Floor Plan Level P1 3 of 4 Parkade Floor Plan Level P1 4 of 4 | 2019.08.28<br>2019.08.28<br>2019.08.28<br>2019.08.28<br>2019.08.28<br>2019.08.28<br>2019.08.28<br>2019.08.28<br>2019.08.28 | P1<br>P1<br>P1<br>P2<br>P2<br>P1<br>P1 |
| B5-A302<br>B5-A303<br>B5-A501<br>B5-A502<br>B5-A503<br>B5-A750<br>P<br>P-A101<br>P-A102<br>P-A103           | East and West Elevation Stair Core 01 Plans, 3D View Stair Core 01 Sections Stair Core 02 Plan, Sections, 3D View Aluminium Cladding Base at Parkade Ramp Section Detail  Parkade Floor Plan Level P1 1 of 4 Parkade Floor Plan Level P1 2 of 4 Parkade Floor Plan Level P1 3 of 4                                    | 2019.08.28<br>2019.08.28<br>2019.08.28<br>2019.08.28<br>2019.08.28<br>2019.08.28<br>2019.08.28                             | P1<br>P1<br>P1<br>P1                   |