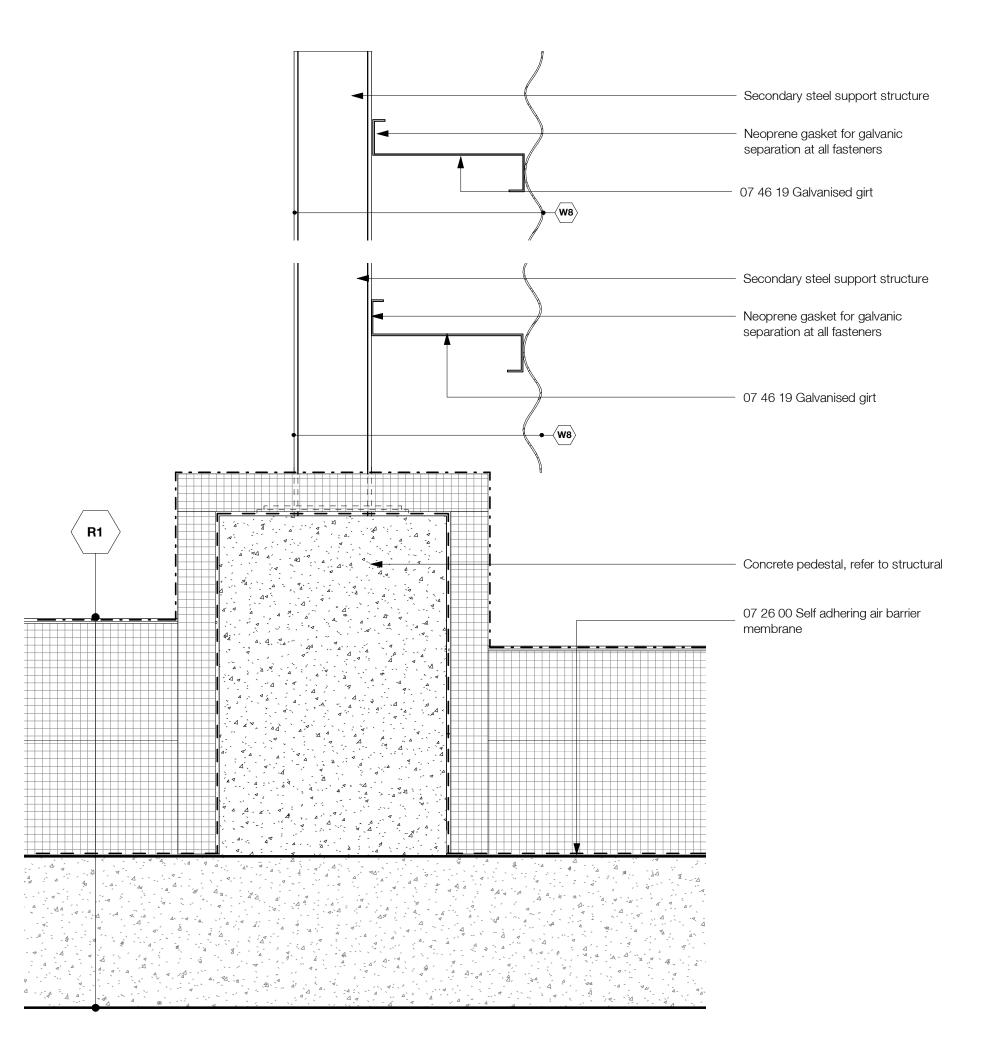

### **DP Drawing List**

| B2                                                                                                          |                                                                                                                                                                                                                                                                                                                       |                                                                                                                            |                                        |
|-------------------------------------------------------------------------------------------------------------|-----------------------------------------------------------------------------------------------------------------------------------------------------------------------------------------------------------------------------------------------------------------------------------------------------------------------|----------------------------------------------------------------------------------------------------------------------------|----------------------------------------|
| B2-A101                                                                                                     | Floor Plan Level 01                                                                                                                                                                                                                                                                                                   | 2019.08.28                                                                                                                 | P2                                     |
| B2-A102                                                                                                     | Floor Plan Typical Level 02-09                                                                                                                                                                                                                                                                                        | 2019.08.28                                                                                                                 | P1                                     |
| B2-A103                                                                                                     | Floor Plan Level 10                                                                                                                                                                                                                                                                                                   | 2019.08.28                                                                                                                 | P1:                                    |
| B2-A104                                                                                                     | Roof Plans                                                                                                                                                                                                                                                                                                            | 2019.08.28                                                                                                                 | P6                                     |
| B2-A201                                                                                                     | Sections 01 and 02                                                                                                                                                                                                                                                                                                    | 2019.08.28                                                                                                                 | P1                                     |
|                                                                                                             |                                                                                                                                                                                                                                                                                                                       |                                                                                                                            |                                        |
| B2-A202                                                                                                     | Section 03                                                                                                                                                                                                                                                                                                            | 2019.08.28                                                                                                                 | P1                                     |
| B2-A301                                                                                                     | North Elevation                                                                                                                                                                                                                                                                                                       | 2019.08.28                                                                                                                 | P1                                     |
| B2-A302                                                                                                     | South Elevation                                                                                                                                                                                                                                                                                                       | 2019.08.28                                                                                                                 | P1                                     |
| B2-A303                                                                                                     | East and West Elevation                                                                                                                                                                                                                                                                                               | 2019.08.28                                                                                                                 | P1                                     |
| B2-A501                                                                                                     | Stair Core 01 Plans, 3D View                                                                                                                                                                                                                                                                                          | 2019.08.28                                                                                                                 | P1                                     |
| B2-A502                                                                                                     | Stair Core 01 Sections                                                                                                                                                                                                                                                                                                | 2019.08.28                                                                                                                 | P1                                     |
| B2-A503                                                                                                     | Stair Core 02 Plan, Sections, 3D View                                                                                                                                                                                                                                                                                 | 2019.08.28                                                                                                                 | P1                                     |
| B2-A701                                                                                                     | Entrance Vestibule/Canopy                                                                                                                                                                                                                                                                                             | 2019.08.28                                                                                                                 | P4                                     |
|                                                                                                             |                                                                                                                                                                                                                                                                                                                       |                                                                                                                            |                                        |
| B2-A720                                                                                                     | Bleacher Stair                                                                                                                                                                                                                                                                                                        | 2019.08.28                                                                                                                 | P5                                     |
| B2-A721                                                                                                     | Bleacher Stair                                                                                                                                                                                                                                                                                                        | 2019.08.28                                                                                                                 | P4                                     |
| B2-A722                                                                                                     | Bleacher Stair                                                                                                                                                                                                                                                                                                        | 2019.08.28                                                                                                                 | P6                                     |
| ВЗ                                                                                                          |                                                                                                                                                                                                                                                                                                                       |                                                                                                                            |                                        |
| B3-A101                                                                                                     | Floor Plan Level 01                                                                                                                                                                                                                                                                                                   | 2019.08.28                                                                                                                 | P2                                     |
| B3-A102                                                                                                     | Floor Plan Level 02 and 03-07                                                                                                                                                                                                                                                                                         | 2019.08.28                                                                                                                 | P1                                     |
| B3-A103                                                                                                     | Roof Plan                                                                                                                                                                                                                                                                                                             | 2019.08.28                                                                                                                 | P1                                     |
|                                                                                                             |                                                                                                                                                                                                                                                                                                                       |                                                                                                                            |                                        |
| B3-A201                                                                                                     | Section 01                                                                                                                                                                                                                                                                                                            | 2019.08.28                                                                                                                 | P1                                     |
| B3-A202                                                                                                     | Section 02                                                                                                                                                                                                                                                                                                            | 2019.08.28                                                                                                                 | P1                                     |
| B3-A301                                                                                                     | North and South Elevation                                                                                                                                                                                                                                                                                             | 2019.08.28                                                                                                                 | P1                                     |
| B3-A302                                                                                                     | East Elevation                                                                                                                                                                                                                                                                                                        | 2019.08.28                                                                                                                 | P1                                     |
| B3-A303                                                                                                     | West Elevation                                                                                                                                                                                                                                                                                                        | 2019.08.28                                                                                                                 | P1                                     |
| B3-A501                                                                                                     | Stair Core 01 Plans and 3D View                                                                                                                                                                                                                                                                                       | 2019.08.28                                                                                                                 | P1                                     |
| B3-A502                                                                                                     | Stair Core 01 Sections                                                                                                                                                                                                                                                                                                | 2019.08.28                                                                                                                 | P1                                     |
| B3-A503                                                                                                     | Stair Core 02 Plans, Sections, 3D View                                                                                                                                                                                                                                                                                |                                                                                                                            | <br>P1                                 |
|                                                                                                             |                                                                                                                                                                                                                                                                                                                       | 2019.08.28                                                                                                                 |                                        |
| B3-A750                                                                                                     | Parkade Roof Upstand to Parkade Stair Curtain Wall Section Detail                                                                                                                                                                                                                                                     | 2019.08.28                                                                                                                 | P(                                     |
| B3-A751                                                                                                     | Retaining Wall Upstand to Parkade Stair Curtain Wall Section Detail                                                                                                                                                                                                                                                   | 2019.08.28                                                                                                                 | P                                      |
| B3-A801                                                                                                     | Parkade Stair Pavilion Layout                                                                                                                                                                                                                                                                                         | 2019.08.28                                                                                                                 | P                                      |
| B4                                                                                                          |                                                                                                                                                                                                                                                                                                                       |                                                                                                                            |                                        |
| B4-A101                                                                                                     | Floor Plan Level 01                                                                                                                                                                                                                                                                                                   | 2019.08.28                                                                                                                 | P1                                     |
| B4-A102                                                                                                     | Floor Plan Level 02 and 03-07                                                                                                                                                                                                                                                                                         | 2019.08.28                                                                                                                 | P1                                     |
| B4-A103                                                                                                     | Roof Plan                                                                                                                                                                                                                                                                                                             | 2019.08.28                                                                                                                 | P1                                     |
| B4-A201                                                                                                     | Section 01                                                                                                                                                                                                                                                                                                            | 2019.08.28                                                                                                                 | <br>P1                                 |
|                                                                                                             |                                                                                                                                                                                                                                                                                                                       |                                                                                                                            |                                        |
| B4-A202                                                                                                     | Section 02                                                                                                                                                                                                                                                                                                            | 2019.08.28                                                                                                                 | P1                                     |
| B4-A301                                                                                                     | North and South Elevation                                                                                                                                                                                                                                                                                             | 2019.08.28                                                                                                                 | P1                                     |
| B4-A302                                                                                                     | East Elevation                                                                                                                                                                                                                                                                                                        | 2019.08.28                                                                                                                 | P1                                     |
| B4-A303                                                                                                     | West Elevation                                                                                                                                                                                                                                                                                                        | 2019.08.28                                                                                                                 | P1                                     |
| B4-A501                                                                                                     | Stair Core 01 Plans and 3D View                                                                                                                                                                                                                                                                                       | 2019.08.28                                                                                                                 | P1                                     |
| B4-A502                                                                                                     | Stair Core 01 Sections                                                                                                                                                                                                                                                                                                | 2019.08.28                                                                                                                 | P1                                     |
| B4-A503                                                                                                     | Stair Core 02 Plans, Sections, 3D View                                                                                                                                                                                                                                                                                | 2019.08.28                                                                                                                 | <br>Pa                                 |
| D4-7000                                                                                                     | Stail Core of Flants, Sections, 3D view                                                                                                                                                                                                                                                                               | 2019.00.20                                                                                                                 | 1 (                                    |
| B5                                                                                                          | El Di la lot                                                                                                                                                                                                                                                                                                          | 0010 00 00                                                                                                                 | D.1                                    |
| B5-A101                                                                                                     | Floor Plan Level 01                                                                                                                                                                                                                                                                                                   | 2019.08.28                                                                                                                 | P1                                     |
| B5-A102                                                                                                     | Floor Plan Level 02 and 03-07                                                                                                                                                                                                                                                                                         | 2019.08.28                                                                                                                 | P1                                     |
| B5-A103                                                                                                     | Roof Plan                                                                                                                                                                                                                                                                                                             | 2019.08.28                                                                                                                 | P1                                     |
| B5-A201                                                                                                     | Sections 01 and 02                                                                                                                                                                                                                                                                                                    | 2019.08.28                                                                                                                 | P1                                     |
| B5-A202                                                                                                     | Section 03                                                                                                                                                                                                                                                                                                            | 2019.08.28                                                                                                                 | P1                                     |
|                                                                                                             | South Elevation                                                                                                                                                                                                                                                                                                       | 2019.08.28                                                                                                                 | P1                                     |
| B5-A3∩1                                                                                                     |                                                                                                                                                                                                                                                                                                                       | 2019.08.28                                                                                                                 | P1                                     |
| B5-A301<br>B5-A302                                                                                          | North Elevation                                                                                                                                                                                                                                                                                                       | ( \                                                                                                                        |                                        |
| B5-A302                                                                                                     | North Elevation                                                                                                                                                                                                                                                                                                       |                                                                                                                            |                                        |
| B5-A302<br>B5-A303                                                                                          | East and West Elevation                                                                                                                                                                                                                                                                                               | 2019.08.28                                                                                                                 | P1                                     |
| B5-A302<br>B5-A303<br>B5-A501                                                                               | East and West Elevation<br>Stair Core 01 Plans, 3D View                                                                                                                                                                                                                                                               | 2019.08.28<br>2019.08.28                                                                                                   | P1<br>P1                               |
| B5-A302<br>B5-A303                                                                                          | East and West Elevation                                                                                                                                                                                                                                                                                               | 2019.08.28                                                                                                                 | P1<br>P1                               |
| B5-A302<br>B5-A303<br>B5-A501                                                                               | East and West Elevation<br>Stair Core 01 Plans, 3D View                                                                                                                                                                                                                                                               | 2019.08.28<br>2019.08.28                                                                                                   | P1<br>P1<br>P1                         |
| B5-A302<br>B5-A303<br>B5-A501<br>B5-A502                                                                    | East and West Elevation Stair Core 01 Plans, 3D View Stair Core 01 Sections                                                                                                                                                                                                                                           | 2019.08.28<br>2019.08.28<br>2019.08.28                                                                                     | P1<br>P1<br>P1<br>P1                   |
| B5-A302<br>B5-A303<br>B5-A501<br>B5-A502<br>B5-A503<br>B5-A750                                              | East and West Elevation Stair Core 01 Plans, 3D View Stair Core 01 Sections Stair Core 02 Plan, Sections, 3D View                                                                                                                                                                                                     | 2019.08.28<br>2019.08.28<br>2019.08.28<br>2019.08.28                                                                       | P1<br>P1<br>P1                         |
| B5-A302<br>B5-A303<br>B5-A501<br>B5-A502<br>B5-A503<br>B5-A750                                              | East and West Elevation Stair Core 01 Plans, 3D View Stair Core 01 Sections Stair Core 02 Plan, Sections, 3D View                                                                                                                                                                                                     | 2019.08.28<br>2019.08.28<br>2019.08.28<br>2019.08.28                                                                       | P1<br>P1<br>P1<br>P1                   |
| B5-A302<br>B5-A303<br>B5-A501<br>B5-A502<br>B5-A503<br>B5-A750                                              | East and West Elevation Stair Core 01 Plans, 3D View Stair Core 01 Sections Stair Core 02 Plan, Sections, 3D View Aluminium Cladding Base at Parkade Ramp Section Detail                                                                                                                                              | 2019.08.28<br>2019.08.28<br>2019.08.28<br>2019.08.28<br>2019.08.28                                                         | P1<br>P1<br>P1<br>P1<br>P4             |
| B5-A302<br>B5-A303<br>B5-A501<br>B5-A502<br>B5-A503<br>B5-A750<br>P<br>P-A101                               | East and West Elevation Stair Core 01 Plans, 3D View Stair Core 01 Sections Stair Core 02 Plan, Sections, 3D View Aluminium Cladding Base at Parkade Ramp Section Detail  Parkade Floor Plan Level P1 1 of 4                                                                                                          | 2019.08.28<br>2019.08.28<br>2019.08.28<br>2019.08.28<br>2019.08.28                                                         | P1<br>P1<br>P1<br>P1<br>P2<br>P2       |
| B5-A302<br>B5-A303<br>B5-A501<br>B5-A502<br>B5-A503<br>B5-A750<br>P<br>P-A101<br>P-A102<br>P-A103           | East and West Elevation Stair Core 01 Plans, 3D View Stair Core 01 Sections Stair Core 02 Plan, Sections, 3D View Aluminium Cladding Base at Parkade Ramp Section Detail  Parkade Floor Plan Level P1 1 of 4 Parkade Floor Plan Level P1 2 of 4 Parkade Floor Plan Level P1 3 of 4                                    | 2019.08.28<br>2019.08.28<br>2019.08.28<br>2019.08.28<br>2019.08.28<br>2019.08.28<br>2019.08.28                             | P1<br>P1<br>P1<br>P1<br>P2<br>P1       |
| B5-A302<br>B5-A303<br>B5-A501<br>B5-A502<br>B5-A503<br>B5-A750<br>P<br>P-A101<br>P-A102<br>P-A103<br>P-A104 | East and West Elevation Stair Core 01 Plans, 3D View Stair Core 01 Sections Stair Core 02 Plan, Sections, 3D View Aluminium Cladding Base at Parkade Ramp Section Detail  Parkade Floor Plan Level P1 1 of 4 Parkade Floor Plan Level P1 2 of 4 Parkade Floor Plan Level P1 3 of 4 Parkade Floor Plan Level P1 4 of 4 | 2019.08.28<br>2019.08.28<br>2019.08.28<br>2019.08.28<br>2019.08.28<br>2019.08.28<br>2019.08.28<br>2019.08.28<br>2019.08.28 | P1<br>P1<br>P1<br>P2<br>P2<br>P1<br>P1 |
| B5-A302<br>B5-A303<br>B5-A501<br>B5-A502<br>B5-A503<br>B5-A750<br>P<br>P-A101<br>P-A102<br>P-A103           | East and West Elevation Stair Core 01 Plans, 3D View Stair Core 01 Sections Stair Core 02 Plan, Sections, 3D View Aluminium Cladding Base at Parkade Ramp Section Detail  Parkade Floor Plan Level P1 1 of 4 Parkade Floor Plan Level P1 2 of 4 Parkade Floor Plan Level P1 3 of 4                                    | 2019.08.28<br>2019.08.28<br>2019.08.28<br>2019.08.28<br>2019.08.28<br>2019.08.28<br>2019.08.28                             | P1<br>P1<br>P1<br>P1                   |