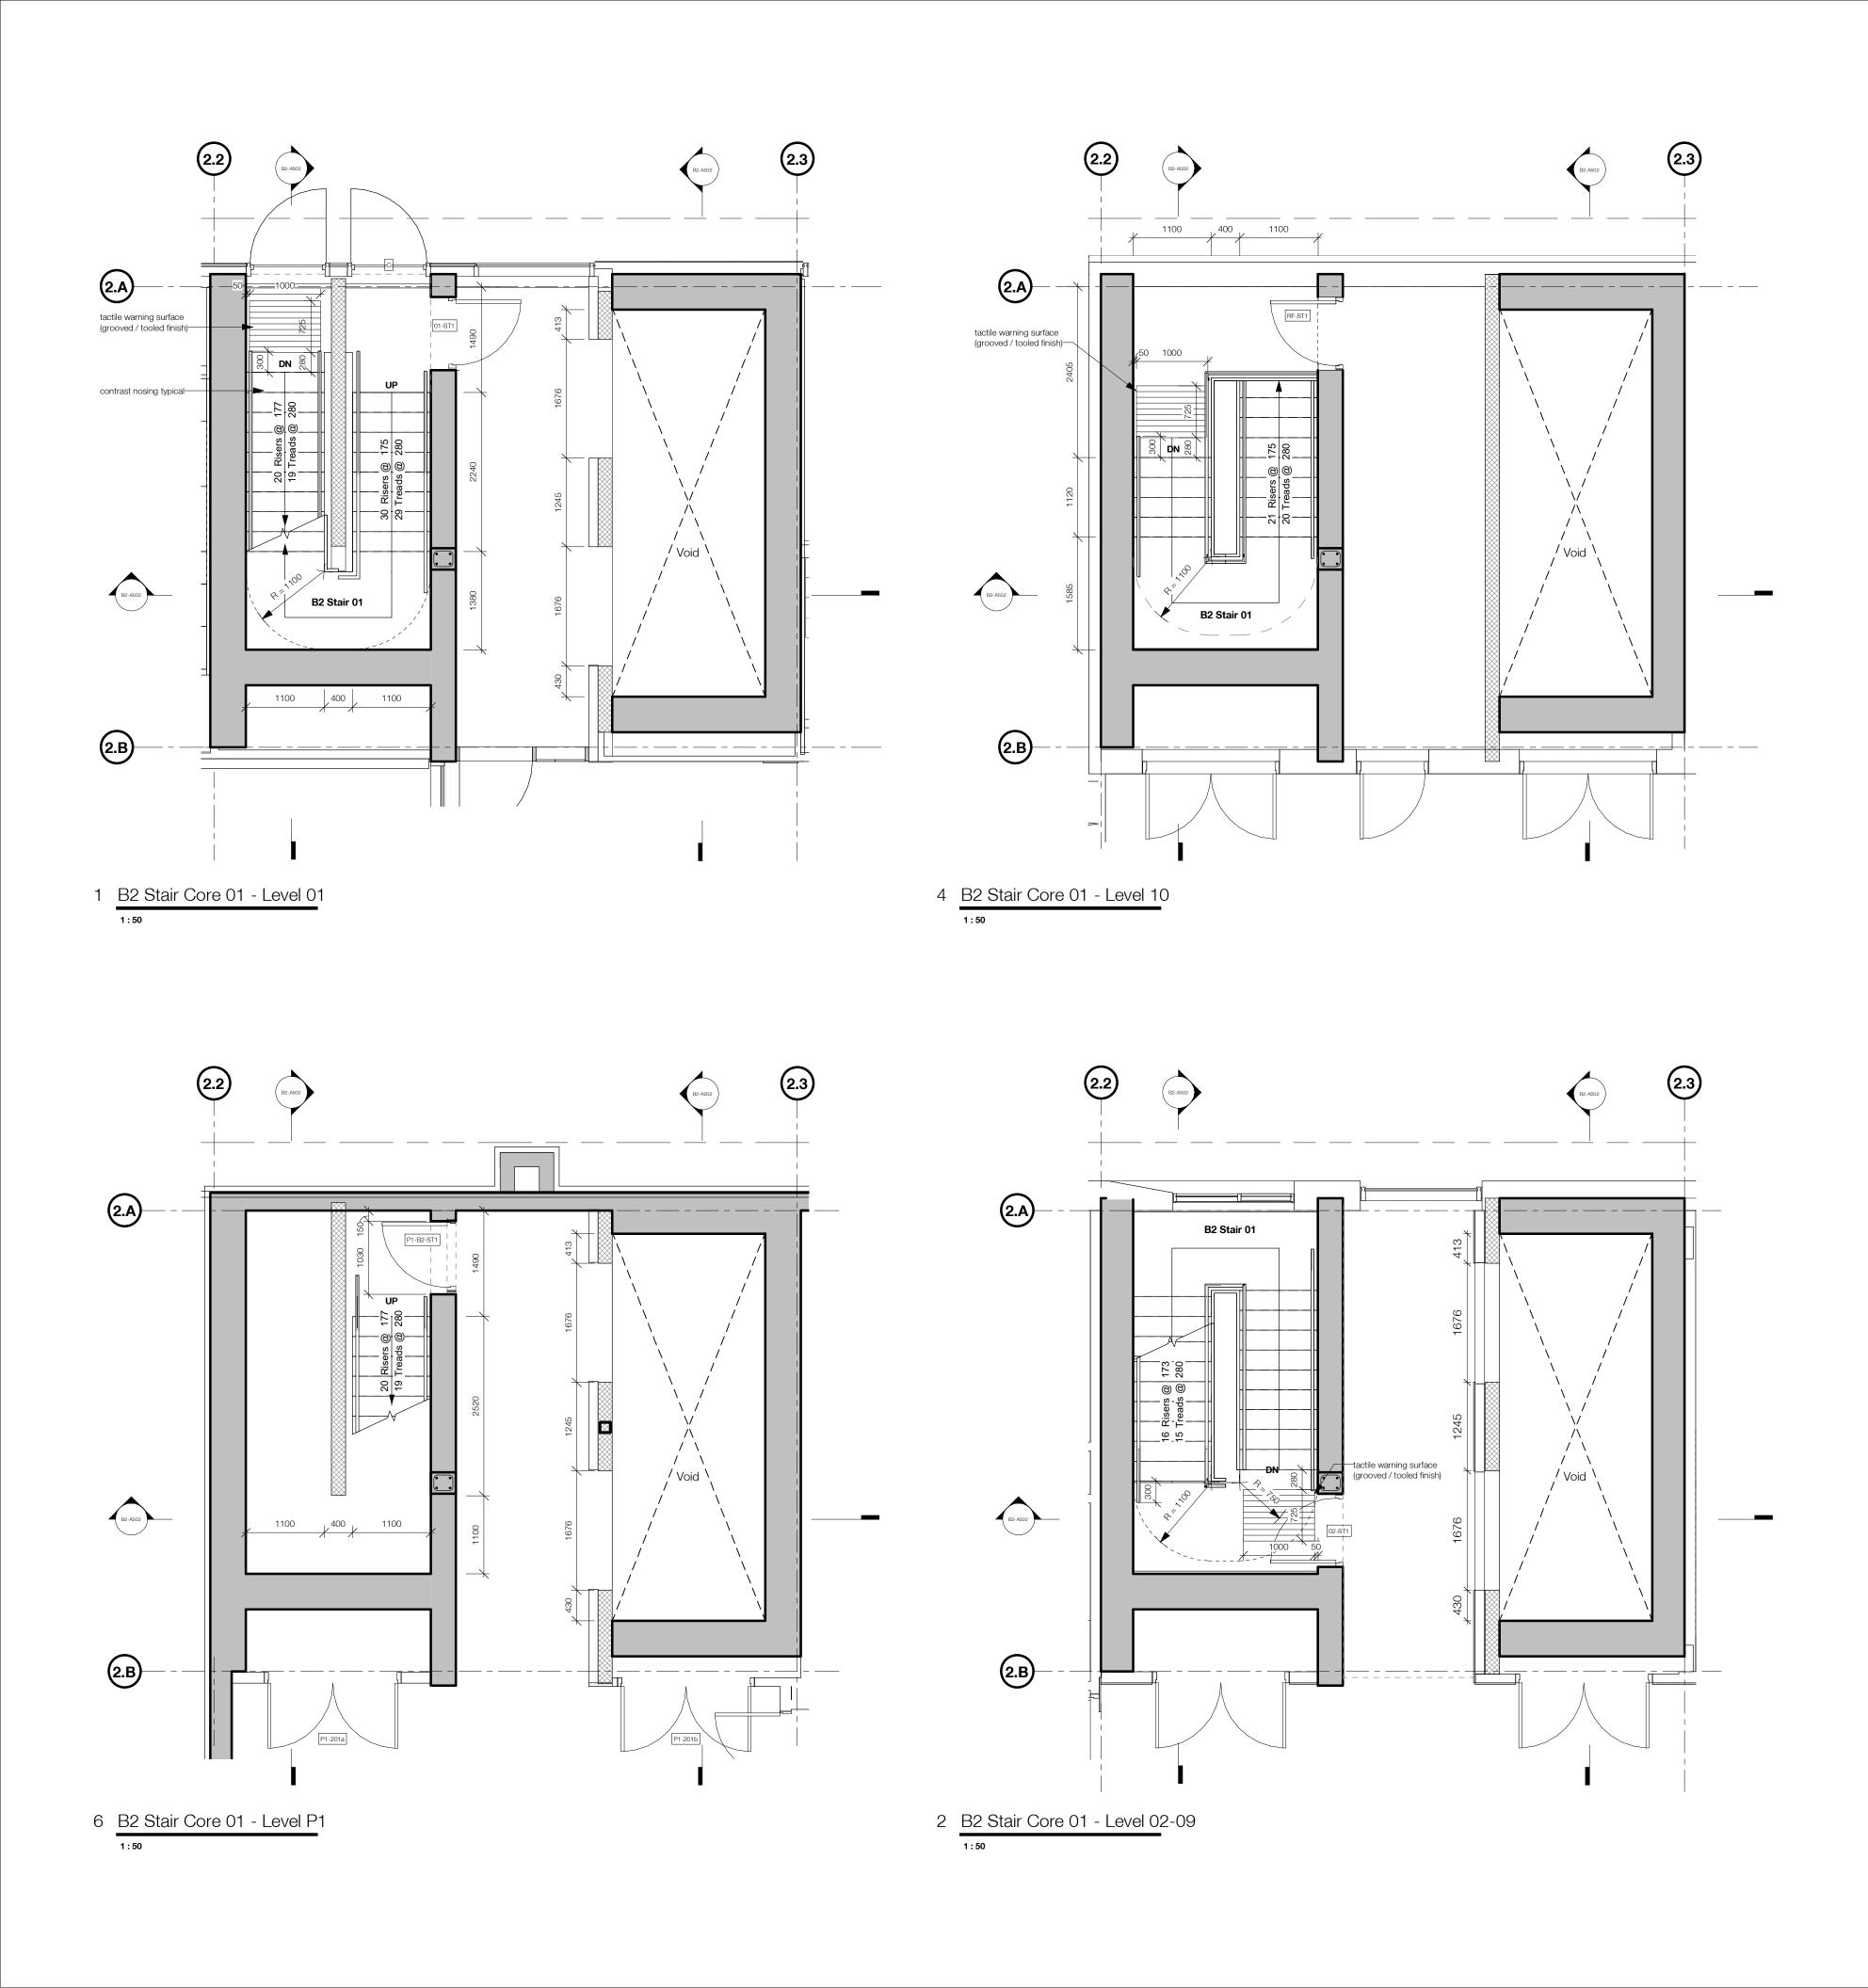

### **DP Drawing List**

| B2                                                                                                          |                                                                                                                                                                                                                                                                                                                       |                                                                                                                            |                                        |
|-------------------------------------------------------------------------------------------------------------|-----------------------------------------------------------------------------------------------------------------------------------------------------------------------------------------------------------------------------------------------------------------------------------------------------------------------|----------------------------------------------------------------------------------------------------------------------------|----------------------------------------|
| B2-A101                                                                                                     | Floor Plan Level 01                                                                                                                                                                                                                                                                                                   | 2019.08.28                                                                                                                 | P2                                     |
| B2-A102                                                                                                     | Floor Plan Typical Level 02-09                                                                                                                                                                                                                                                                                        | 2019.08.28                                                                                                                 | P1                                     |
| B2-A103                                                                                                     | Floor Plan Level 10                                                                                                                                                                                                                                                                                                   | 2019.08.28                                                                                                                 | P1:                                    |
| B2-A104                                                                                                     | Roof Plans                                                                                                                                                                                                                                                                                                            | 2019.08.28                                                                                                                 | P6                                     |
| B2-A201                                                                                                     | Sections 01 and 02                                                                                                                                                                                                                                                                                                    | 2019.08.28                                                                                                                 | P1                                     |
|                                                                                                             |                                                                                                                                                                                                                                                                                                                       |                                                                                                                            |                                        |
| B2-A202                                                                                                     | Section 03                                                                                                                                                                                                                                                                                                            | 2019.08.28                                                                                                                 | P1                                     |
| B2-A301                                                                                                     | North Elevation                                                                                                                                                                                                                                                                                                       | 2019.08.28                                                                                                                 | P1                                     |
| B2-A302                                                                                                     | South Elevation                                                                                                                                                                                                                                                                                                       | 2019.08.28                                                                                                                 | P1                                     |
| B2-A303                                                                                                     | East and West Elevation                                                                                                                                                                                                                                                                                               | 2019.08.28                                                                                                                 | P1                                     |
| B2-A501                                                                                                     | Stair Core 01 Plans, 3D View                                                                                                                                                                                                                                                                                          | 2019.08.28                                                                                                                 | P1                                     |
| B2-A502                                                                                                     | Stair Core 01 Sections                                                                                                                                                                                                                                                                                                | 2019.08.28                                                                                                                 | P1                                     |
| B2-A503                                                                                                     | Stair Core 02 Plan, Sections, 3D View                                                                                                                                                                                                                                                                                 | 2019.08.28                                                                                                                 | P1                                     |
| B2-A701                                                                                                     | Entrance Vestibule/Canopy                                                                                                                                                                                                                                                                                             | 2019.08.28                                                                                                                 | P4                                     |
|                                                                                                             |                                                                                                                                                                                                                                                                                                                       |                                                                                                                            |                                        |
| B2-A720                                                                                                     | Bleacher Stair                                                                                                                                                                                                                                                                                                        | 2019.08.28                                                                                                                 | P5                                     |
| B2-A721                                                                                                     | Bleacher Stair                                                                                                                                                                                                                                                                                                        | 2019.08.28                                                                                                                 | P4                                     |
| B2-A722                                                                                                     | Bleacher Stair                                                                                                                                                                                                                                                                                                        | 2019.08.28                                                                                                                 | P6                                     |
| ВЗ                                                                                                          |                                                                                                                                                                                                                                                                                                                       |                                                                                                                            |                                        |
| B3-A101                                                                                                     | Floor Plan Level 01                                                                                                                                                                                                                                                                                                   | 2019.08.28                                                                                                                 | P2                                     |
| B3-A102                                                                                                     | Floor Plan Level 02 and 03-07                                                                                                                                                                                                                                                                                         | 2019.08.28                                                                                                                 | P1                                     |
| B3-A103                                                                                                     | Roof Plan                                                                                                                                                                                                                                                                                                             | 2019.08.28                                                                                                                 | P1                                     |
|                                                                                                             |                                                                                                                                                                                                                                                                                                                       |                                                                                                                            |                                        |
| B3-A201                                                                                                     | Section 01                                                                                                                                                                                                                                                                                                            | 2019.08.28                                                                                                                 | P1                                     |
| B3-A202                                                                                                     | Section 02                                                                                                                                                                                                                                                                                                            | 2019.08.28                                                                                                                 | P1                                     |
| B3-A301                                                                                                     | North and South Elevation                                                                                                                                                                                                                                                                                             | 2019.08.28                                                                                                                 | P1                                     |
| B3-A302                                                                                                     | East Elevation                                                                                                                                                                                                                                                                                                        | 2019.08.28                                                                                                                 | P1                                     |
| B3-A303                                                                                                     | West Elevation                                                                                                                                                                                                                                                                                                        | 2019.08.28                                                                                                                 | P1                                     |
| B3-A501                                                                                                     | Stair Core 01 Plans and 3D View                                                                                                                                                                                                                                                                                       | 2019.08.28                                                                                                                 | P1                                     |
| B3-A502                                                                                                     | Stair Core 01 Sections                                                                                                                                                                                                                                                                                                | 2019.08.28                                                                                                                 | P1                                     |
| B3-A503                                                                                                     | Stair Core 02 Plans, Sections, 3D View                                                                                                                                                                                                                                                                                |                                                                                                                            | <br>P1                                 |
|                                                                                                             |                                                                                                                                                                                                                                                                                                                       | 2019.08.28                                                                                                                 |                                        |
| B3-A750                                                                                                     | Parkade Roof Upstand to Parkade Stair Curtain Wall Section Detail                                                                                                                                                                                                                                                     | 2019.08.28                                                                                                                 | P(                                     |
| B3-A751                                                                                                     | Retaining Wall Upstand to Parkade Stair Curtain Wall Section Detail                                                                                                                                                                                                                                                   | 2019.08.28                                                                                                                 | P                                      |
| B3-A801                                                                                                     | Parkade Stair Pavilion Layout                                                                                                                                                                                                                                                                                         | 2019.08.28                                                                                                                 | P                                      |
| B4                                                                                                          |                                                                                                                                                                                                                                                                                                                       |                                                                                                                            |                                        |
| B4-A101                                                                                                     | Floor Plan Level 01                                                                                                                                                                                                                                                                                                   | 2019.08.28                                                                                                                 | P1                                     |
| B4-A102                                                                                                     | Floor Plan Level 02 and 03-07                                                                                                                                                                                                                                                                                         | 2019.08.28                                                                                                                 | P1                                     |
| B4-A103                                                                                                     | Roof Plan                                                                                                                                                                                                                                                                                                             | 2019.08.28                                                                                                                 | P1                                     |
| B4-A201                                                                                                     | Section 01                                                                                                                                                                                                                                                                                                            | 2019.08.28                                                                                                                 | <br>P1                                 |
|                                                                                                             |                                                                                                                                                                                                                                                                                                                       |                                                                                                                            |                                        |
| B4-A202                                                                                                     | Section 02                                                                                                                                                                                                                                                                                                            | 2019.08.28                                                                                                                 | P1                                     |
| B4-A301                                                                                                     | North and South Elevation                                                                                                                                                                                                                                                                                             | 2019.08.28                                                                                                                 | P1                                     |
| B4-A302                                                                                                     | East Elevation                                                                                                                                                                                                                                                                                                        | 2019.08.28                                                                                                                 | P1                                     |
| B4-A303                                                                                                     | West Elevation                                                                                                                                                                                                                                                                                                        | 2019.08.28                                                                                                                 | P1                                     |
| B4-A501                                                                                                     | Stair Core 01 Plans and 3D View                                                                                                                                                                                                                                                                                       | 2019.08.28                                                                                                                 | P1                                     |
| B4-A502                                                                                                     | Stair Core 01 Sections                                                                                                                                                                                                                                                                                                | 2019.08.28                                                                                                                 | P1                                     |
| B4-A503                                                                                                     | Stair Core 02 Plans, Sections, 3D View                                                                                                                                                                                                                                                                                | 2019.08.28                                                                                                                 | <br>Pa                                 |
| D4-7000                                                                                                     | Stail Core of Flants, Sections, 3D view                                                                                                                                                                                                                                                                               | 2019.00.20                                                                                                                 | 1 (                                    |
| B5                                                                                                          | El Di la lot                                                                                                                                                                                                                                                                                                          | 0010 00 00                                                                                                                 | D.1                                    |
| B5-A101                                                                                                     | Floor Plan Level 01                                                                                                                                                                                                                                                                                                   | 2019.08.28                                                                                                                 | P1                                     |
| B5-A102                                                                                                     | Floor Plan Level 02 and 03-07                                                                                                                                                                                                                                                                                         | 2019.08.28                                                                                                                 | P1                                     |
| B5-A103                                                                                                     | Roof Plan                                                                                                                                                                                                                                                                                                             | 2019.08.28                                                                                                                 | P1                                     |
| B5-A201                                                                                                     | Sections 01 and 02                                                                                                                                                                                                                                                                                                    | 2019.08.28                                                                                                                 | P1                                     |
| B5-A202                                                                                                     | Section 03                                                                                                                                                                                                                                                                                                            | 2019.08.28                                                                                                                 | P1                                     |
|                                                                                                             | South Elevation                                                                                                                                                                                                                                                                                                       | 2019.08.28                                                                                                                 | P1                                     |
| B5-A3∩1                                                                                                     |                                                                                                                                                                                                                                                                                                                       | 2019.08.28                                                                                                                 | P1                                     |
| B5-A301<br>B5-A302                                                                                          | North Elevation                                                                                                                                                                                                                                                                                                       | ( \                                                                                                                        |                                        |
| B5-A302                                                                                                     | North Elevation                                                                                                                                                                                                                                                                                                       |                                                                                                                            |                                        |
| B5-A302<br>B5-A303                                                                                          | East and West Elevation                                                                                                                                                                                                                                                                                               | 2019.08.28                                                                                                                 | P1                                     |
| B5-A302<br>B5-A303<br>B5-A501                                                                               | East and West Elevation<br>Stair Core 01 Plans, 3D View                                                                                                                                                                                                                                                               | 2019.08.28<br>2019.08.28                                                                                                   | P1<br>P1                               |
| B5-A302<br>B5-A303                                                                                          | East and West Elevation                                                                                                                                                                                                                                                                                               | 2019.08.28                                                                                                                 | P1<br>P1                               |
| B5-A302<br>B5-A303<br>B5-A501                                                                               | East and West Elevation<br>Stair Core 01 Plans, 3D View                                                                                                                                                                                                                                                               | 2019.08.28<br>2019.08.28                                                                                                   | P1<br>P1<br>P1                         |
| B5-A302<br>B5-A303<br>B5-A501<br>B5-A502                                                                    | East and West Elevation Stair Core 01 Plans, 3D View Stair Core 01 Sections                                                                                                                                                                                                                                           | 2019.08.28<br>2019.08.28<br>2019.08.28                                                                                     | P1<br>P1<br>P1<br>P1                   |
| B5-A302<br>B5-A303<br>B5-A501<br>B5-A502<br>B5-A503<br>B5-A750                                              | East and West Elevation Stair Core 01 Plans, 3D View Stair Core 01 Sections Stair Core 02 Plan, Sections, 3D View                                                                                                                                                                                                     | 2019.08.28<br>2019.08.28<br>2019.08.28<br>2019.08.28                                                                       | P1<br>P1<br>P1                         |
| B5-A302<br>B5-A303<br>B5-A501<br>B5-A502<br>B5-A503<br>B5-A750                                              | East and West Elevation Stair Core 01 Plans, 3D View Stair Core 01 Sections Stair Core 02 Plan, Sections, 3D View                                                                                                                                                                                                     | 2019.08.28<br>2019.08.28<br>2019.08.28<br>2019.08.28                                                                       | P1<br>P1<br>P1<br>P1                   |
| B5-A302<br>B5-A303<br>B5-A501<br>B5-A502<br>B5-A503<br>B5-A750                                              | East and West Elevation Stair Core 01 Plans, 3D View Stair Core 01 Sections Stair Core 02 Plan, Sections, 3D View Aluminium Cladding Base at Parkade Ramp Section Detail                                                                                                                                              | 2019.08.28<br>2019.08.28<br>2019.08.28<br>2019.08.28<br>2019.08.28                                                         | P1<br>P1<br>P1<br>P1<br>P4             |
| B5-A302<br>B5-A303<br>B5-A501<br>B5-A502<br>B5-A503<br>B5-A750<br>P<br>P-A101                               | East and West Elevation Stair Core 01 Plans, 3D View Stair Core 01 Sections Stair Core 02 Plan, Sections, 3D View Aluminium Cladding Base at Parkade Ramp Section Detail  Parkade Floor Plan Level P1 1 of 4                                                                                                          | 2019.08.28<br>2019.08.28<br>2019.08.28<br>2019.08.28<br>2019.08.28                                                         | P1<br>P1<br>P1<br>P1<br>P2<br>P2       |
| B5-A302<br>B5-A303<br>B5-A501<br>B5-A502<br>B5-A503<br>B5-A750<br>P<br>P-A101<br>P-A102<br>P-A103           | East and West Elevation Stair Core 01 Plans, 3D View Stair Core 01 Sections Stair Core 02 Plan, Sections, 3D View Aluminium Cladding Base at Parkade Ramp Section Detail  Parkade Floor Plan Level P1 1 of 4 Parkade Floor Plan Level P1 2 of 4 Parkade Floor Plan Level P1 3 of 4                                    | 2019.08.28<br>2019.08.28<br>2019.08.28<br>2019.08.28<br>2019.08.28<br>2019.08.28<br>2019.08.28                             | P1<br>P1<br>P1<br>P1<br>P2<br>P1       |
| B5-A302<br>B5-A303<br>B5-A501<br>B5-A502<br>B5-A503<br>B5-A750<br>P<br>P-A101<br>P-A102<br>P-A103<br>P-A104 | East and West Elevation Stair Core 01 Plans, 3D View Stair Core 01 Sections Stair Core 02 Plan, Sections, 3D View Aluminium Cladding Base at Parkade Ramp Section Detail  Parkade Floor Plan Level P1 1 of 4 Parkade Floor Plan Level P1 2 of 4 Parkade Floor Plan Level P1 3 of 4 Parkade Floor Plan Level P1 4 of 4 | 2019.08.28<br>2019.08.28<br>2019.08.28<br>2019.08.28<br>2019.08.28<br>2019.08.28<br>2019.08.28<br>2019.08.28<br>2019.08.28 | P1<br>P1<br>P1<br>P2<br>P2<br>P1<br>P1 |
| B5-A302<br>B5-A303<br>B5-A501<br>B5-A502<br>B5-A503<br>B5-A750<br>P<br>P-A101<br>P-A102<br>P-A103           | East and West Elevation Stair Core 01 Plans, 3D View Stair Core 01 Sections Stair Core 02 Plan, Sections, 3D View Aluminium Cladding Base at Parkade Ramp Section Detail  Parkade Floor Plan Level P1 1 of 4 Parkade Floor Plan Level P1 2 of 4 Parkade Floor Plan Level P1 3 of 4                                    | 2019.08.28<br>2019.08.28<br>2019.08.28<br>2019.08.28<br>2019.08.28<br>2019.08.28<br>2019.08.28                             | P1<br>P1<br>P1<br>P1                   |