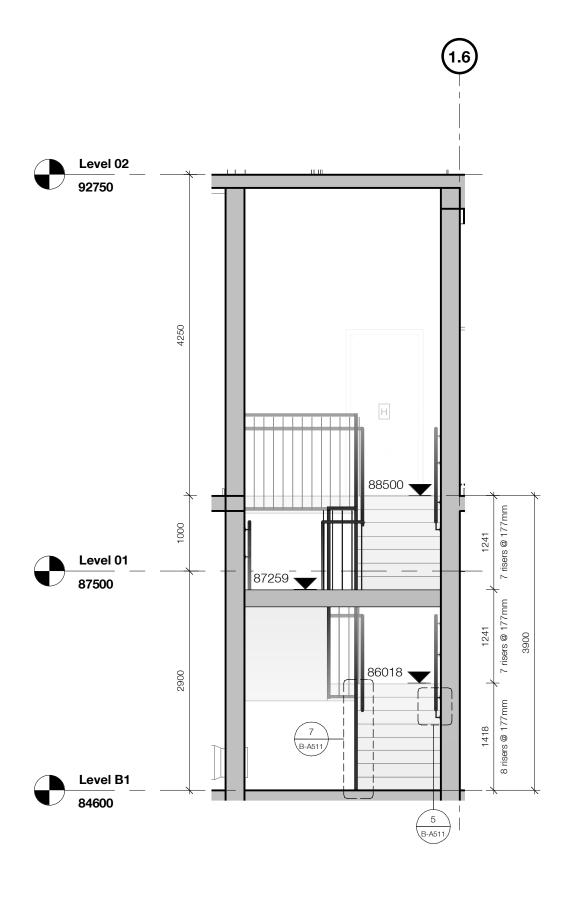

### **DP Drawing List**

|                               |                                                                      | Issue Date               | Current Ver |
|-------------------------------|----------------------------------------------------------------------|--------------------------|-------------|
| B<br>B-A000                   | Cover Sheet                                                          | 2019.08.28               | P13         |
| B-A000<br>B-A001              | General Notes                                                        | 2019.08.28               | P9          |
| B-A001                        | Context Plan                                                         | 2019.08.28               | P16         |
| B-A003                        | Site Survey                                                          | 2019.08.28               | P9          |
| B-A004                        | Existing Site Plan                                                   | 2019.08.28               | P8          |
| B-A004<br>B-A005              | Demolition Plan                                                      | 2019.08.28               | P8          |
| B-A005<br>B-A006              | Site Setting Out Plan                                                | 2019.08.28               | P12         |
|                               |                                                                      |                          |             |
| B-A007                        | Site Boundaries and Phasing Plan                                     | 2019.08.28               | P9          |
| B-A010                        | Site Plan Below Grade - Level P1                                     | 2019.08.28               | P13         |
| B-A011                        | Site Plan Below Grade - Level P2                                     | 2019.08.28               | P12         |
| B-A015                        | Site Plan - West                                                     | 2019.08.28               | P10         |
| B-A016                        | Site Plan - South                                                    | 2019.08.28               | P11         |
| B-A017                        | Site Plan - North                                                    | 2019.08.28               | P11         |
| B-A021                        | Assemblies                                                           | 2019.08.28               | P9          |
| B-A022                        | Assemblies                                                           | 2019.08.28               | P8          |
| B-A511                        | Typical Stair Details                                                | 2019.08.28               | P8          |
| B-A701                        | Typical Masonry Plan Details                                         | 2019.08.28               | P6          |
| B-A702                        | Typical Overhead Roller Door Jamb Detail                             | 2019.08.28               | P5          |
| B-A703                        | Typical Curtain Wall Plan Details                                    | 2019.08.28               | P5          |
| B-A704                        | Curtain Wall Mullion at Partition                                    | 2019.08.28               | P3          |
| B-A705                        | Typical Window Plan Details                                          | 2019.08.28               | P7          |
| B-A706                        | Stair Core Metal Cladding Door Jamb                                  | 2019.08.28               | P3          |
| B-A707                        | Stair Core CMU Wall Curtain Wall Interface                           | 2019.08.28               | P3          |
| B-A708                        |                                                                      | 2019.08.28               | P4          |
|                               | Typical Plan Detail - Brick Corner at Window                         |                          |             |
| B-A720                        | Section Detail - Concrete Slab at Curtain Wall                       | 2019.08.28               | P2          |
| B-A721                        | Curtain Wall to Metal Cladding Plan Detail                           | 2019.08.28               | P4          |
| B-A723                        | Curtain Wall at Metal Cladding Corner                                | 2019.08.28               | P3          |
| B-A740                        | Foundation Wall Expansion Joint Plan Detail                          | 2019.08.28               | P2          |
| B-A750                        | Basement Wall Pad Detail                                             | 2019.08.28               | P4          |
| B-A751                        | Basement Wall Foundation Detail                                      | 2019.08.28               | P7          |
| B-A752                        | Level 01 Slab Edge on Grade Detail                                   | 2019.08.28               | P7          |
| B-A753                        | Level 01 Slab Edge to Plaza Slab Detail                              | 2019.08.28               | P7          |
| B-A755                        | Typical Window Head and Sill Details 01                              | 2019.08.28               | P7          |
| B-A756                        | Typical Parapet Section Detail                                       | 2019.08.28               | P5          |
| B-A757                        | Typical Parapet Chamfer Section Detail                               | 2019.08.28               | P5          |
| B-A758                        | Typical Roof Upstand and Enclosure Section Detail                    | 2019.08.28               | P5          |
|                               | • •                                                                  |                          |             |
| B-A760                        | Typical Window Head and Sill Details 02                              | 2019.08.28               | P3          |
| B-A761                        | Typical Overhead Roller Door Detail                                  | 2019.08.28               | P5          |
| B-A762                        | Typical Curtain Wall Base Detail                                     | 2019.08.28               | P6          |
| B-A763                        | Typical Curtain Wall Head and Soffit Detail                          | 2019.08.28               | P5          |
| B-A764                        | Typical Curtain Wall Parapet Section Detail                          | 2019.08.28               | P4          |
| B-A765                        | Typical Metal Cladding Base Detail                                   | 2019.08.28               | P4          |
| B-A766                        | Shaft Grate Interface at Grade                                       | 2019.08.28               | P3          |
| B-A767                        | Slab Upstand at Grade Section Detail                                 | 2019.08.28               | P2          |
| B-A768                        | Below Grade Slab Knee Section Detail                                 | 2019.08.28               | P3          |
| B-A770                        | Typical Soffit Masonry Support Detail                                | 2019.08.28               | P3          |
| B-A771                        | Typical Curtain Wall Base Detail Over Parkade                        | 2019.08.28               | P5          |
| B-A772                        | Typical Curtain Wall Head in Brickwork                               | 2019.08.28               | P3          |
| B-A773                        | Suspended Ramp Slab Expansion Joint Detail                           | 2019.08.28               | P2          |
| B-A775                        | Slab on Grade Expansion Joint Detail                                 | 2019.08.28               | P4          |
| B-A776                        | Suspended Slab with Landscaping, Expansion Joint Section Detail      | 2019.08.28               | P2          |
| B-A778                        | Slab Edge Detail at Structural Expansion Joint                       | 2019.08.28               | P4          |
| B-A780                        | Typical Roof Anchor Section Detail                                   | 2019.08.28               | P2          |
| B-A781                        | Typical Rainwater Outlet Detail                                      | 2019.08.28               | P2          |
|                               |                                                                      |                          |             |
| B-A782                        | Typical Metal Cladding Base to Roof Section Detail                   | 2019.08.28               | P2          |
| B-A783                        | Typical Metal Cladding Section Parapet Detail                        | 2019.08.28               | P2          |
| B-A784                        | Typical Core Roof to Mechanical Enclosure Cladding Detail            | 2019.08.28               | P2          |
| B-A785                        | Typical Mech Enclosure Roof to Exterior Wall Section Detail          | 2019.08.28               | P3          |
| B-A790                        | Metal Cladding at Concrete to Metal Stud Corner Plan Detail          | 2019.08.28               | P3          |
| B-A791                        | Metal Cladding to Mechanical Enclosure Corner Detail                 | 2019.08.28               | P2          |
| B-A792                        | Metal Cladding to Mechanical Enclosure abutment Detail               | 2019.08.28               | P2          |
| B-A793                        | Metal Stud Wall to Cement Panel Wall Detail                          | 2019.08.28               | P2          |
| B-A794                        | Curtain Wall Head to Metal Cladding Section Detail                   | 2019.08.28               | P2          |
| B-A795                        | Brickwork Head to Metal Cladding Section Detail                      | 2019.08.28               | P2          |
| B1<br>B1-A100                 | Floor Plan Level B1                                                  | 2019.08.28               | P18         |
| B1-A100                       | Floor Plan Level 01                                                  | 2019.08.28               | P18         |
|                               |                                                                      |                          |             |
| B1-A102                       | Floor Plan Level 02-08                                               | 2019.08.28               | P19         |
| B1-A103                       | Roof Plan                                                            | 2019.08.28               | P19         |
| B1-A201                       | Building 1 Sections 01, 02 and 03                                    | 2019.08.28               | P17         |
| B1-A202                       | Building 1 Section 04                                                | 2019.08.28               | P17         |
| B1-A301                       | North Elevation                                                      | 2019.08.28               | P15         |
| B1-A302                       | South Elevation                                                      | 2019.08.28               | P15         |
| B1-A303                       | East and West Elevation                                              | 2019.08.28               | P15         |
| B1-A501                       | Stair Core 02 Plans, Sections, 3D View                               | 2019.08.28               | P10         |
| B1-A502                       | Stair Core 01 Plans, 3D View                                         | 2019.08.28               | P11         |
| B1-A503                       | Stair Core 01 Sections                                               | 2019.08.28               | P10         |
| B1-A504                       | Stair Core 03 Plans, Sections, 3D View                               | 2019.08.28               | P10         |
| B1-A304<br>B1-A721            | Plan Detail - Brick at Curtain Wall Corner                           |                          |             |
|                               |                                                                      | 2019.08.28               | P2          |
| B1-A722                       | Metal Cladding Corner Plan Detail                                    | 2019.08.28               | P4          |
|                               | Building 1 Vestibule Door Sill Section Details                       | 2019.08.28               | P4          |
|                               | -                                                                    | 0010 == ==               |             |
| B1-A751<br>B1-A752<br>B1-A760 | Building 1 Vestibule Outer Door Head Detail Building 1 Canopy Detail | 2019.08.28<br>2019.08.28 | P4<br>P3    |