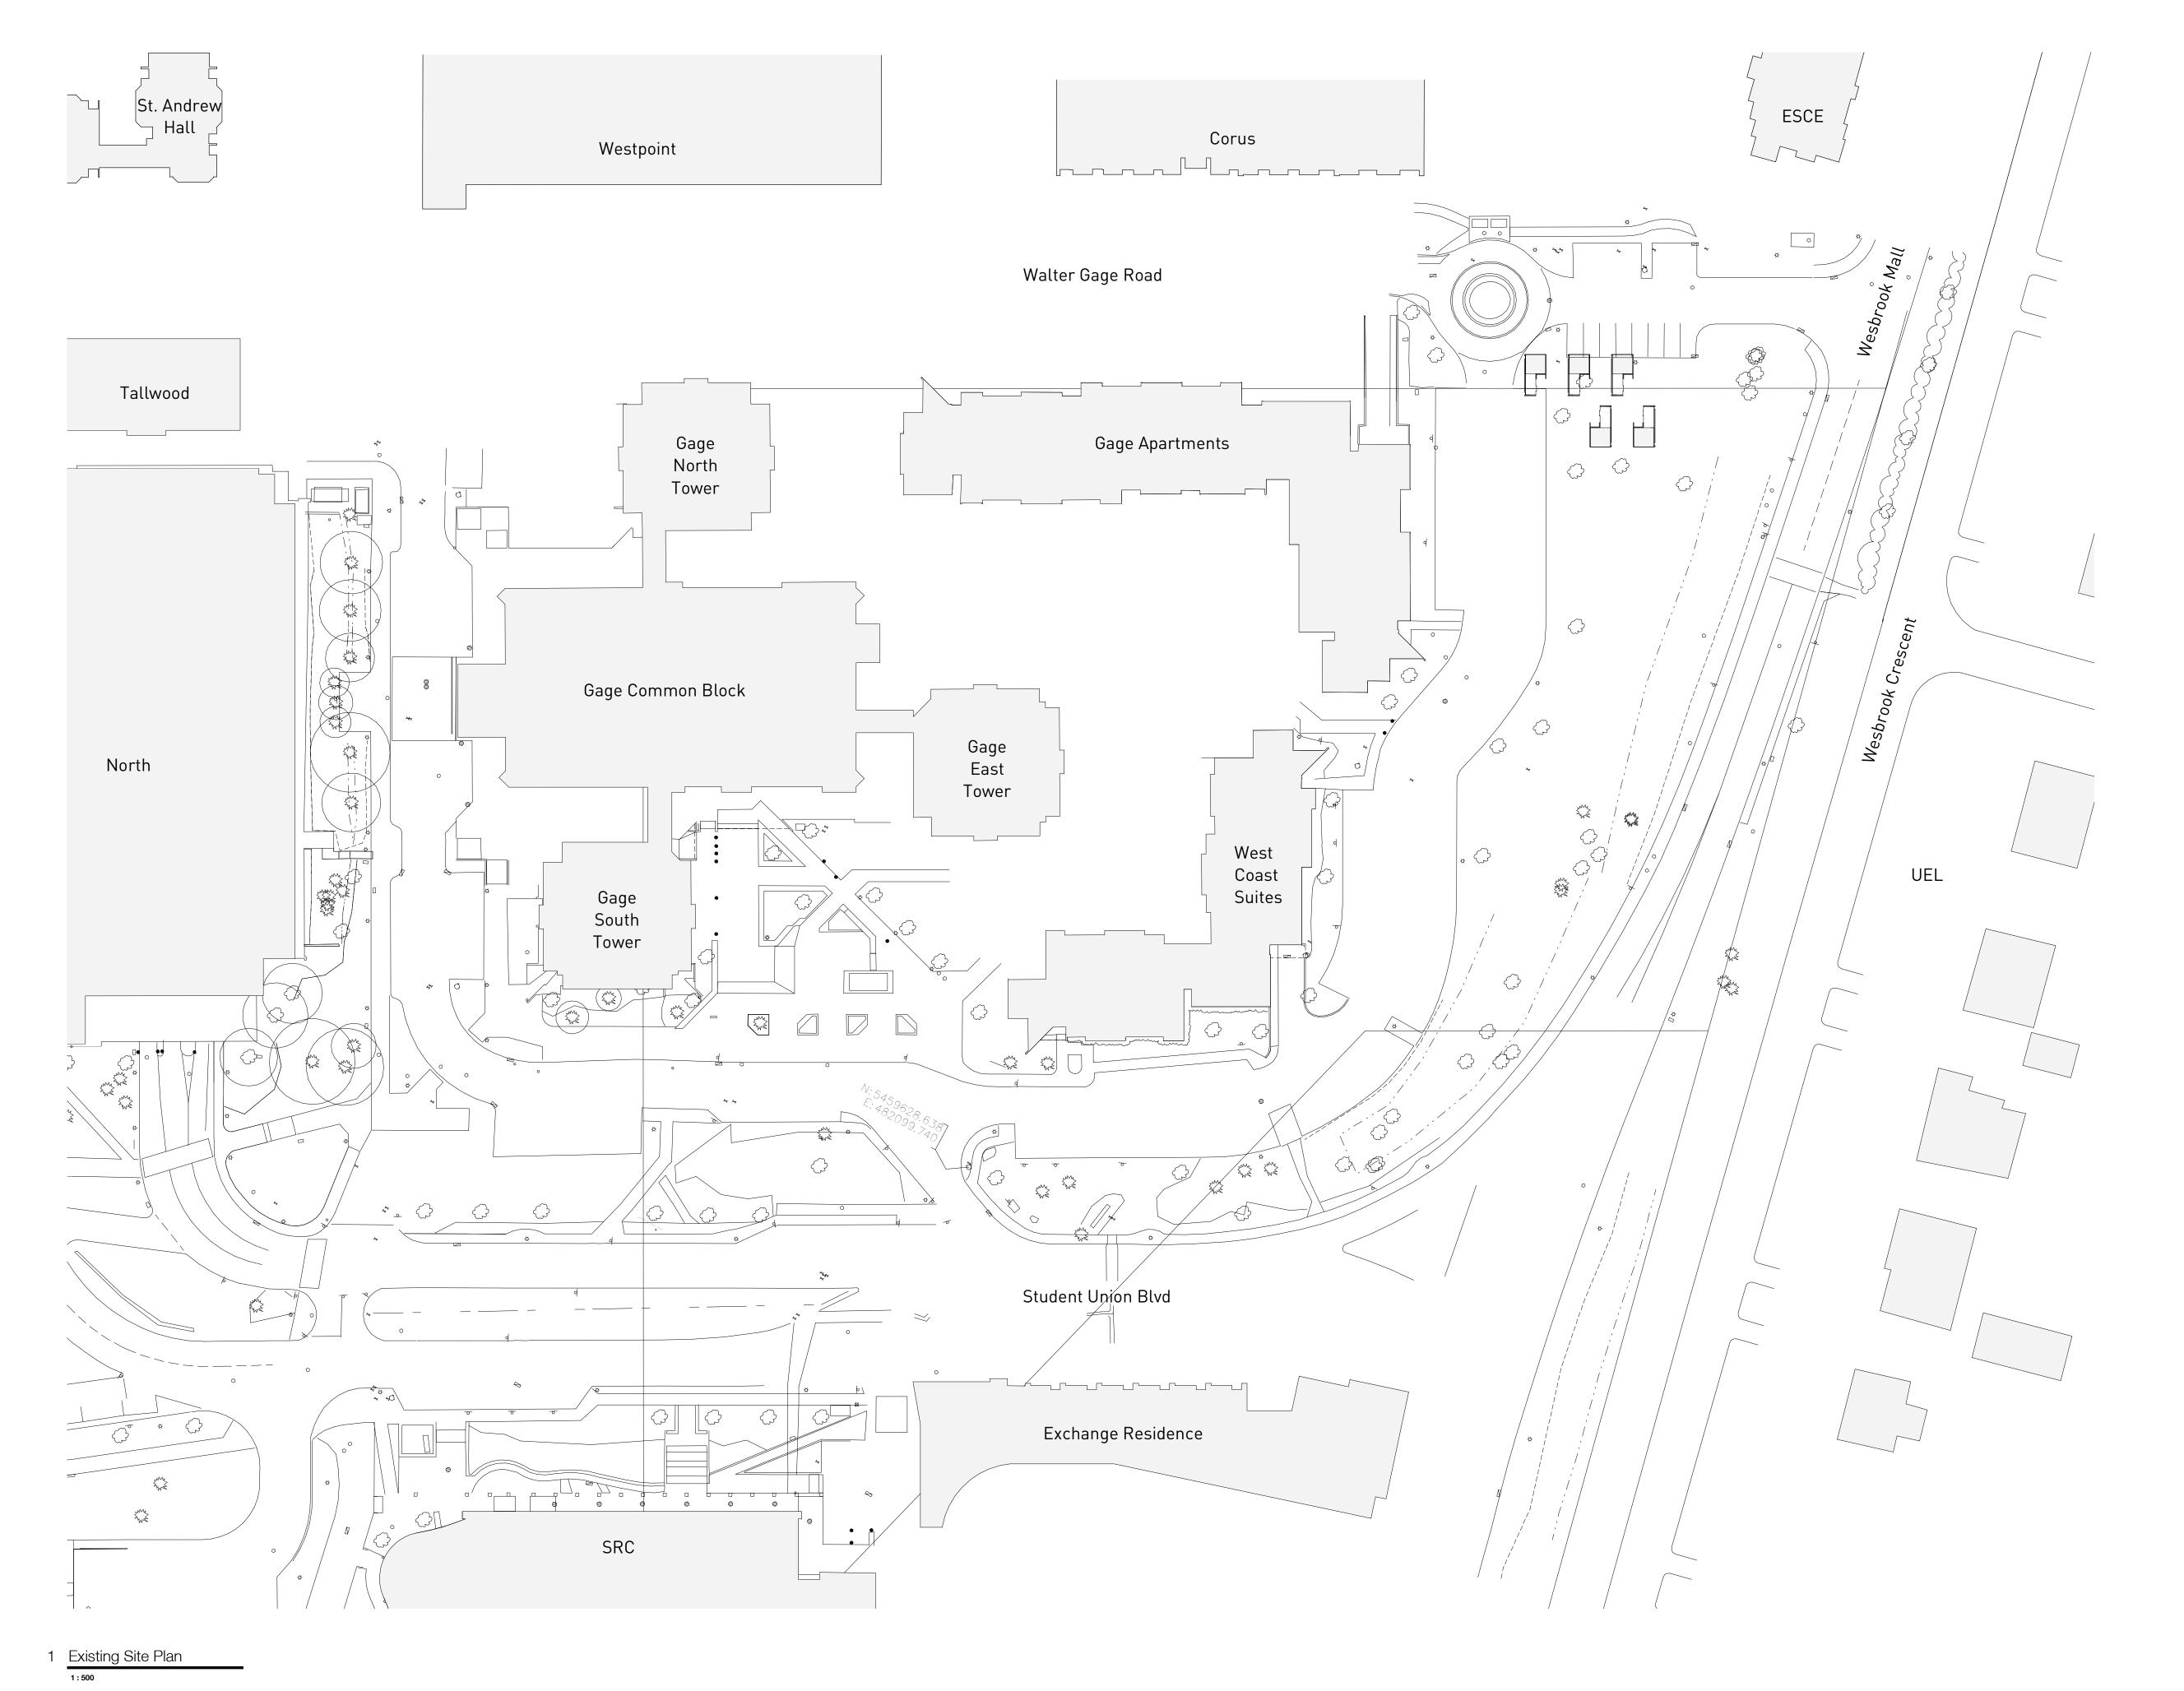

### **DP Drawing List**

|                               |                                                                      | Issue Date               | Current Ver |
|-------------------------------|----------------------------------------------------------------------|--------------------------|-------------|
| B<br>B-A000                   | Cover Sheet                                                          | 2019.08.28               | P13         |
| B-A000<br>B-A001              | General Notes                                                        | 2019.08.28               | P9          |
| B-A001                        | Context Plan                                                         | 2019.08.28               | P16         |
| B-A003                        | Site Survey                                                          | 2019.08.28               | P9          |
| B-A004                        | Existing Site Plan                                                   | 2019.08.28               | P8          |
| B-A004<br>B-A005              | Demolition Plan                                                      | 2019.08.28               | P8          |
| B-A005<br>B-A006              | Site Setting Out Plan                                                | 2019.08.28               | P12         |
|                               |                                                                      |                          |             |
| B-A007                        | Site Boundaries and Phasing Plan                                     | 2019.08.28               | P9          |
| B-A010                        | Site Plan Below Grade - Level P1                                     | 2019.08.28               | P13         |
| B-A011                        | Site Plan Below Grade - Level P2                                     | 2019.08.28               | P12         |
| B-A015                        | Site Plan - West                                                     | 2019.08.28               | P10         |
| B-A016                        | Site Plan - South                                                    | 2019.08.28               | P11         |
| B-A017                        | Site Plan - North                                                    | 2019.08.28               | P11         |
| B-A021                        | Assemblies                                                           | 2019.08.28               | P9          |
| B-A022                        | Assemblies                                                           | 2019.08.28               | P8          |
| B-A511                        | Typical Stair Details                                                | 2019.08.28               | P8          |
| B-A701                        | Typical Masonry Plan Details                                         | 2019.08.28               | P6          |
| B-A702                        | Typical Overhead Roller Door Jamb Detail                             | 2019.08.28               | P5          |
| B-A703                        | Typical Curtain Wall Plan Details                                    | 2019.08.28               | P5          |
| B-A704                        | Curtain Wall Mullion at Partition                                    | 2019.08.28               | P3          |
| B-A705                        | Typical Window Plan Details                                          | 2019.08.28               | P7          |
| B-A706                        | Stair Core Metal Cladding Door Jamb                                  | 2019.08.28               | P3          |
| B-A707                        | Stair Core CMU Wall Curtain Wall Interface                           | 2019.08.28               | P3          |
| B-A708                        |                                                                      | 2019.08.28               | P4          |
|                               | Typical Plan Detail - Brick Corner at Window                         |                          |             |
| B-A720                        | Section Detail - Concrete Slab at Curtain Wall                       | 2019.08.28               | P2          |
| B-A721                        | Curtain Wall to Metal Cladding Plan Detail                           | 2019.08.28               | P4          |
| B-A723                        | Curtain Wall at Metal Cladding Corner                                | 2019.08.28               | P3          |
| B-A740                        | Foundation Wall Expansion Joint Plan Detail                          | 2019.08.28               | P2          |
| B-A750                        | Basement Wall Pad Detail                                             | 2019.08.28               | P4          |
| B-A751                        | Basement Wall Foundation Detail                                      | 2019.08.28               | P7          |
| B-A752                        | Level 01 Slab Edge on Grade Detail                                   | 2019.08.28               | P7          |
| B-A753                        | Level 01 Slab Edge to Plaza Slab Detail                              | 2019.08.28               | P7          |
| B-A755                        | Typical Window Head and Sill Details 01                              | 2019.08.28               | P7          |
| B-A756                        | Typical Parapet Section Detail                                       | 2019.08.28               | P5          |
| B-A757                        | Typical Parapet Chamfer Section Detail                               | 2019.08.28               | P5          |
| B-A758                        | Typical Roof Upstand and Enclosure Section Detail                    | 2019.08.28               | P5          |
|                               | • •                                                                  |                          |             |
| B-A760                        | Typical Window Head and Sill Details 02                              | 2019.08.28               | P3          |
| B-A761                        | Typical Overhead Roller Door Detail                                  | 2019.08.28               | P5          |
| B-A762                        | Typical Curtain Wall Base Detail                                     | 2019.08.28               | P6          |
| B-A763                        | Typical Curtain Wall Head and Soffit Detail                          | 2019.08.28               | P5          |
| B-A764                        | Typical Curtain Wall Parapet Section Detail                          | 2019.08.28               | P4          |
| B-A765                        | Typical Metal Cladding Base Detail                                   | 2019.08.28               | P4          |
| B-A766                        | Shaft Grate Interface at Grade                                       | 2019.08.28               | P3          |
| B-A767                        | Slab Upstand at Grade Section Detail                                 | 2019.08.28               | P2          |
| B-A768                        | Below Grade Slab Knee Section Detail                                 | 2019.08.28               | P3          |
| B-A770                        | Typical Soffit Masonry Support Detail                                | 2019.08.28               | P3          |
| B-A771                        | Typical Curtain Wall Base Detail Over Parkade                        | 2019.08.28               | P5          |
| B-A772                        | Typical Curtain Wall Head in Brickwork                               | 2019.08.28               | P3          |
| B-A773                        | Suspended Ramp Slab Expansion Joint Detail                           | 2019.08.28               | P2          |
| B-A775                        | Slab on Grade Expansion Joint Detail                                 | 2019.08.28               | P4          |
| B-A776                        | Suspended Slab with Landscaping, Expansion Joint Section Detail      | 2019.08.28               | P2          |
| B-A778                        | Slab Edge Detail at Structural Expansion Joint                       | 2019.08.28               | P4          |
| B-A780                        | Typical Roof Anchor Section Detail                                   | 2019.08.28               | P2          |
| B-A781                        | Typical Rainwater Outlet Detail                                      | 2019.08.28               | P2          |
|                               |                                                                      |                          |             |
| B-A782                        | Typical Metal Cladding Base to Roof Section Detail                   | 2019.08.28               | P2          |
| B-A783                        | Typical Metal Cladding Section Parapet Detail                        | 2019.08.28               | P2          |
| B-A784                        | Typical Core Roof to Mechanical Enclosure Cladding Detail            | 2019.08.28               | P2          |
| B-A785                        | Typical Mech Enclosure Roof to Exterior Wall Section Detail          | 2019.08.28               | P3          |
| B-A790                        | Metal Cladding at Concrete to Metal Stud Corner Plan Detail          | 2019.08.28               | P3          |
| B-A791                        | Metal Cladding to Mechanical Enclosure Corner Detail                 | 2019.08.28               | P2          |
| B-A792                        | Metal Cladding to Mechanical Enclosure abutment Detail               | 2019.08.28               | P2          |
| B-A793                        | Metal Stud Wall to Cement Panel Wall Detail                          | 2019.08.28               | P2          |
| B-A794                        | Curtain Wall Head to Metal Cladding Section Detail                   | 2019.08.28               | P2          |
| B-A795                        | Brickwork Head to Metal Cladding Section Detail                      | 2019.08.28               | P2          |
| B1<br>B1-A100                 | Floor Plan Level B1                                                  | 2019.08.28               | P18         |
| B1-A100                       | Floor Plan Level 01                                                  | 2019.08.28               | P18         |
|                               |                                                                      |                          |             |
| B1-A102                       | Floor Plan Level 02-08                                               | 2019.08.28               | P19         |
| B1-A103                       | Roof Plan                                                            | 2019.08.28               | P19         |
| B1-A201                       | Building 1 Sections 01, 02 and 03                                    | 2019.08.28               | P17         |
| B1-A202                       | Building 1 Section 04                                                | 2019.08.28               | P17         |
| B1-A301                       | North Elevation                                                      | 2019.08.28               | P15         |
| B1-A302                       | South Elevation                                                      | 2019.08.28               | P15         |
| B1-A303                       | East and West Elevation                                              | 2019.08.28               | P15         |
| B1-A501                       | Stair Core 02 Plans, Sections, 3D View                               | 2019.08.28               | P10         |
| B1-A502                       | Stair Core 01 Plans, 3D View                                         | 2019.08.28               | P11         |
| B1-A503                       | Stair Core 01 Sections                                               | 2019.08.28               | P10         |
| B1-A504                       | Stair Core 03 Plans, Sections, 3D View                               | 2019.08.28               | P10         |
| B1-A304<br>B1-A721            | Plan Detail - Brick at Curtain Wall Corner                           |                          |             |
|                               |                                                                      | 2019.08.28               | P2          |
| B1-A722                       | Metal Cladding Corner Plan Detail                                    | 2019.08.28               | P4          |
|                               | Building 1 Vestibule Door Sill Section Details                       | 2019.08.28               | P4          |
|                               | -                                                                    | 0010 == ==               |             |
| B1-A751<br>B1-A752<br>B1-A760 | Building 1 Vestibule Outer Door Head Detail Building 1 Canopy Detail | 2019.08.28<br>2019.08.28 | P4<br>P3    |