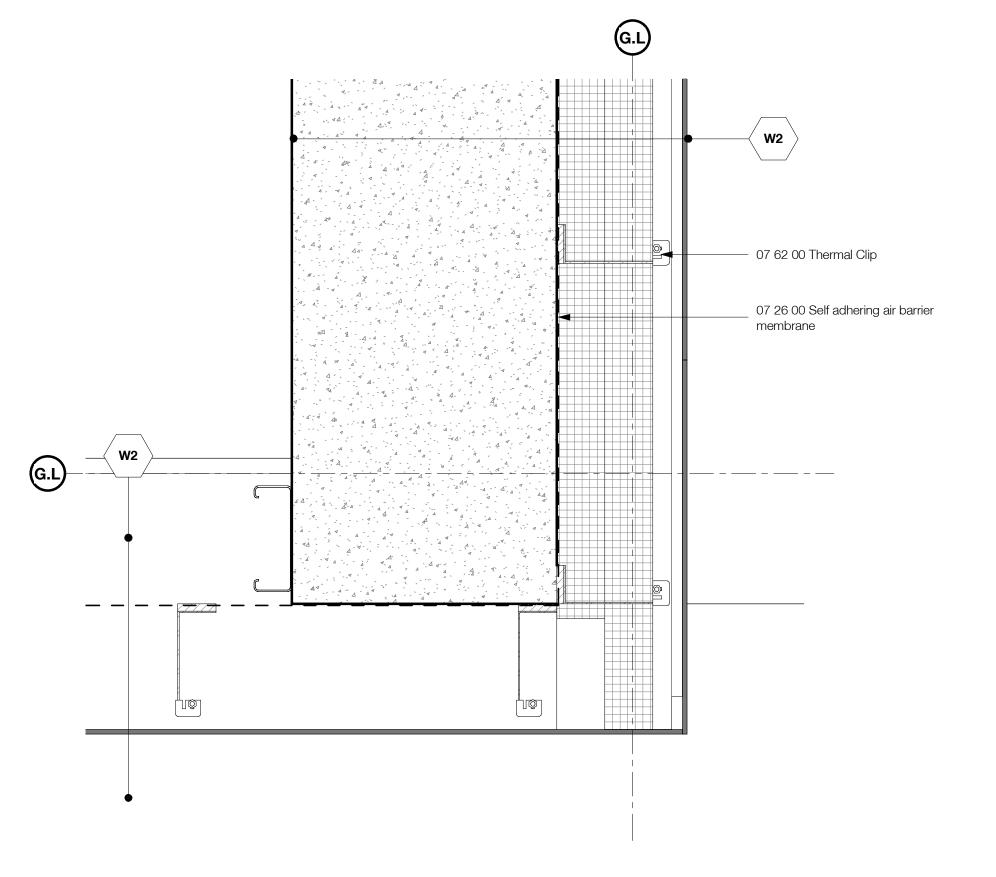

### **DP Drawing List**

|                               |                                                                      | Issue Date               | Current Ver |
|-------------------------------|----------------------------------------------------------------------|--------------------------|-------------|
| B<br>B-A000                   | Cover Sheet                                                          | 2019.08.28               | P13         |
| B-A000<br>B-A001              | General Notes                                                        | 2019.08.28               | P9          |
| B-A001                        | Context Plan                                                         | 2019.08.28               | P16         |
| B-A003                        | Site Survey                                                          | 2019.08.28               | P9          |
| B-A004                        | Existing Site Plan                                                   | 2019.08.28               | P8          |
| B-A004<br>B-A005              | Demolition Plan                                                      | 2019.08.28               | P8          |
| B-A005<br>B-A006              | Site Setting Out Plan                                                | 2019.08.28               | P12         |
|                               |                                                                      |                          |             |
| B-A007                        | Site Boundaries and Phasing Plan                                     | 2019.08.28               | P9          |
| B-A010                        | Site Plan Below Grade - Level P1                                     | 2019.08.28               | P13         |
| B-A011                        | Site Plan Below Grade - Level P2                                     | 2019.08.28               | P12         |
| B-A015                        | Site Plan - West                                                     | 2019.08.28               | P10         |
| B-A016                        | Site Plan - South                                                    | 2019.08.28               | P11         |
| B-A017                        | Site Plan - North                                                    | 2019.08.28               | P11         |
| B-A021                        | Assemblies                                                           | 2019.08.28               | P9          |
| B-A022                        | Assemblies                                                           | 2019.08.28               | P8          |
| B-A511                        | Typical Stair Details                                                | 2019.08.28               | P8          |
| B-A701                        | Typical Masonry Plan Details                                         | 2019.08.28               | P6          |
| B-A702                        | Typical Overhead Roller Door Jamb Detail                             | 2019.08.28               | P5          |
| B-A703                        | Typical Curtain Wall Plan Details                                    | 2019.08.28               | P5          |
| B-A704                        | Curtain Wall Mullion at Partition                                    | 2019.08.28               | P3          |
| B-A705                        | Typical Window Plan Details                                          | 2019.08.28               | P7          |
| B-A706                        | Stair Core Metal Cladding Door Jamb                                  | 2019.08.28               | P3          |
| B-A707                        | Stair Core CMU Wall Curtain Wall Interface                           | 2019.08.28               | P3          |
| B-A708                        |                                                                      | 2019.08.28               | P4          |
|                               | Typical Plan Detail - Brick Corner at Window                         |                          |             |
| B-A720                        | Section Detail - Concrete Slab at Curtain Wall                       | 2019.08.28               | P2          |
| B-A721                        | Curtain Wall to Metal Cladding Plan Detail                           | 2019.08.28               | P4          |
| B-A723                        | Curtain Wall at Metal Cladding Corner                                | 2019.08.28               | P3          |
| B-A740                        | Foundation Wall Expansion Joint Plan Detail                          | 2019.08.28               | P2          |
| B-A750                        | Basement Wall Pad Detail                                             | 2019.08.28               | P4          |
| B-A751                        | Basement Wall Foundation Detail                                      | 2019.08.28               | P7          |
| B-A752                        | Level 01 Slab Edge on Grade Detail                                   | 2019.08.28               | P7          |
| B-A753                        | Level 01 Slab Edge to Plaza Slab Detail                              | 2019.08.28               | P7          |
| B-A755                        | Typical Window Head and Sill Details 01                              | 2019.08.28               | P7          |
| B-A756                        | Typical Parapet Section Detail                                       | 2019.08.28               | P5          |
| B-A757                        | Typical Parapet Chamfer Section Detail                               | 2019.08.28               | P5          |
| B-A758                        | Typical Roof Upstand and Enclosure Section Detail                    | 2019.08.28               | P5          |
|                               | • •                                                                  |                          |             |
| B-A760                        | Typical Window Head and Sill Details 02                              | 2019.08.28               | P3          |
| B-A761                        | Typical Overhead Roller Door Detail                                  | 2019.08.28               | P5          |
| B-A762                        | Typical Curtain Wall Base Detail                                     | 2019.08.28               | P6          |
| B-A763                        | Typical Curtain Wall Head and Soffit Detail                          | 2019.08.28               | P5          |
| B-A764                        | Typical Curtain Wall Parapet Section Detail                          | 2019.08.28               | P4          |
| B-A765                        | Typical Metal Cladding Base Detail                                   | 2019.08.28               | P4          |
| B-A766                        | Shaft Grate Interface at Grade                                       | 2019.08.28               | P3          |
| B-A767                        | Slab Upstand at Grade Section Detail                                 | 2019.08.28               | P2          |
| B-A768                        | Below Grade Slab Knee Section Detail                                 | 2019.08.28               | P3          |
| B-A770                        | Typical Soffit Masonry Support Detail                                | 2019.08.28               | P3          |
| B-A771                        | Typical Curtain Wall Base Detail Over Parkade                        | 2019.08.28               | P5          |
| B-A772                        | Typical Curtain Wall Head in Brickwork                               | 2019.08.28               | P3          |
| B-A773                        | Suspended Ramp Slab Expansion Joint Detail                           | 2019.08.28               | P2          |
| B-A775                        | Slab on Grade Expansion Joint Detail                                 | 2019.08.28               | P4          |
| B-A776                        | Suspended Slab with Landscaping, Expansion Joint Section Detail      | 2019.08.28               | P2          |
| B-A778                        | Slab Edge Detail at Structural Expansion Joint                       | 2019.08.28               | P4          |
| B-A780                        | Typical Roof Anchor Section Detail                                   | 2019.08.28               | P2          |
| B-A781                        | Typical Rainwater Outlet Detail                                      | 2019.08.28               | P2          |
|                               |                                                                      |                          |             |
| B-A782                        | Typical Metal Cladding Base to Roof Section Detail                   | 2019.08.28               | P2          |
| B-A783                        | Typical Metal Cladding Section Parapet Detail                        | 2019.08.28               | P2          |
| B-A784                        | Typical Core Roof to Mechanical Enclosure Cladding Detail            | 2019.08.28               | P2          |
| B-A785                        | Typical Mech Enclosure Roof to Exterior Wall Section Detail          | 2019.08.28               | P3          |
| B-A790                        | Metal Cladding at Concrete to Metal Stud Corner Plan Detail          | 2019.08.28               | P3          |
| B-A791                        | Metal Cladding to Mechanical Enclosure Corner Detail                 | 2019.08.28               | P2          |
| B-A792                        | Metal Cladding to Mechanical Enclosure abutment Detail               | 2019.08.28               | P2          |
| B-A793                        | Metal Stud Wall to Cement Panel Wall Detail                          | 2019.08.28               | P2          |
| B-A794                        | Curtain Wall Head to Metal Cladding Section Detail                   | 2019.08.28               | P2          |
| B-A795                        | Brickwork Head to Metal Cladding Section Detail                      | 2019.08.28               | P2          |
| B1<br>B1-A100                 | Floor Plan Level B1                                                  | 2019.08.28               | P18         |
| B1-A100                       | Floor Plan Level 01                                                  | 2019.08.28               | P18         |
|                               |                                                                      |                          |             |
| B1-A102                       | Floor Plan Level 02-08                                               | 2019.08.28               | P19         |
| B1-A103                       | Roof Plan                                                            | 2019.08.28               | P19         |
| B1-A201                       | Building 1 Sections 01, 02 and 03                                    | 2019.08.28               | P17         |
| B1-A202                       | Building 1 Section 04                                                | 2019.08.28               | P17         |
| B1-A301                       | North Elevation                                                      | 2019.08.28               | P15         |
| B1-A302                       | South Elevation                                                      | 2019.08.28               | P15         |
| B1-A303                       | East and West Elevation                                              | 2019.08.28               | P15         |
| B1-A501                       | Stair Core 02 Plans, Sections, 3D View                               | 2019.08.28               | P10         |
| B1-A502                       | Stair Core 01 Plans, 3D View                                         | 2019.08.28               | P11         |
| B1-A503                       | Stair Core 01 Sections                                               | 2019.08.28               | P10         |
| B1-A504                       | Stair Core 03 Plans, Sections, 3D View                               | 2019.08.28               | P10         |
| B1-A304<br>B1-A721            | Plan Detail - Brick at Curtain Wall Corner                           |                          |             |
|                               |                                                                      | 2019.08.28               | P2          |
| B1-A722                       | Metal Cladding Corner Plan Detail                                    | 2019.08.28               | P4          |
|                               | Building 1 Vestibule Door Sill Section Details                       | 2019.08.28               | P4          |
|                               | -                                                                    | 0010 == ==               |             |
| B1-A751<br>B1-A752<br>B1-A760 | Building 1 Vestibule Outer Door Head Detail Building 1 Canopy Detail | 2019.08.28<br>2019.08.28 | P4<br>P3    |