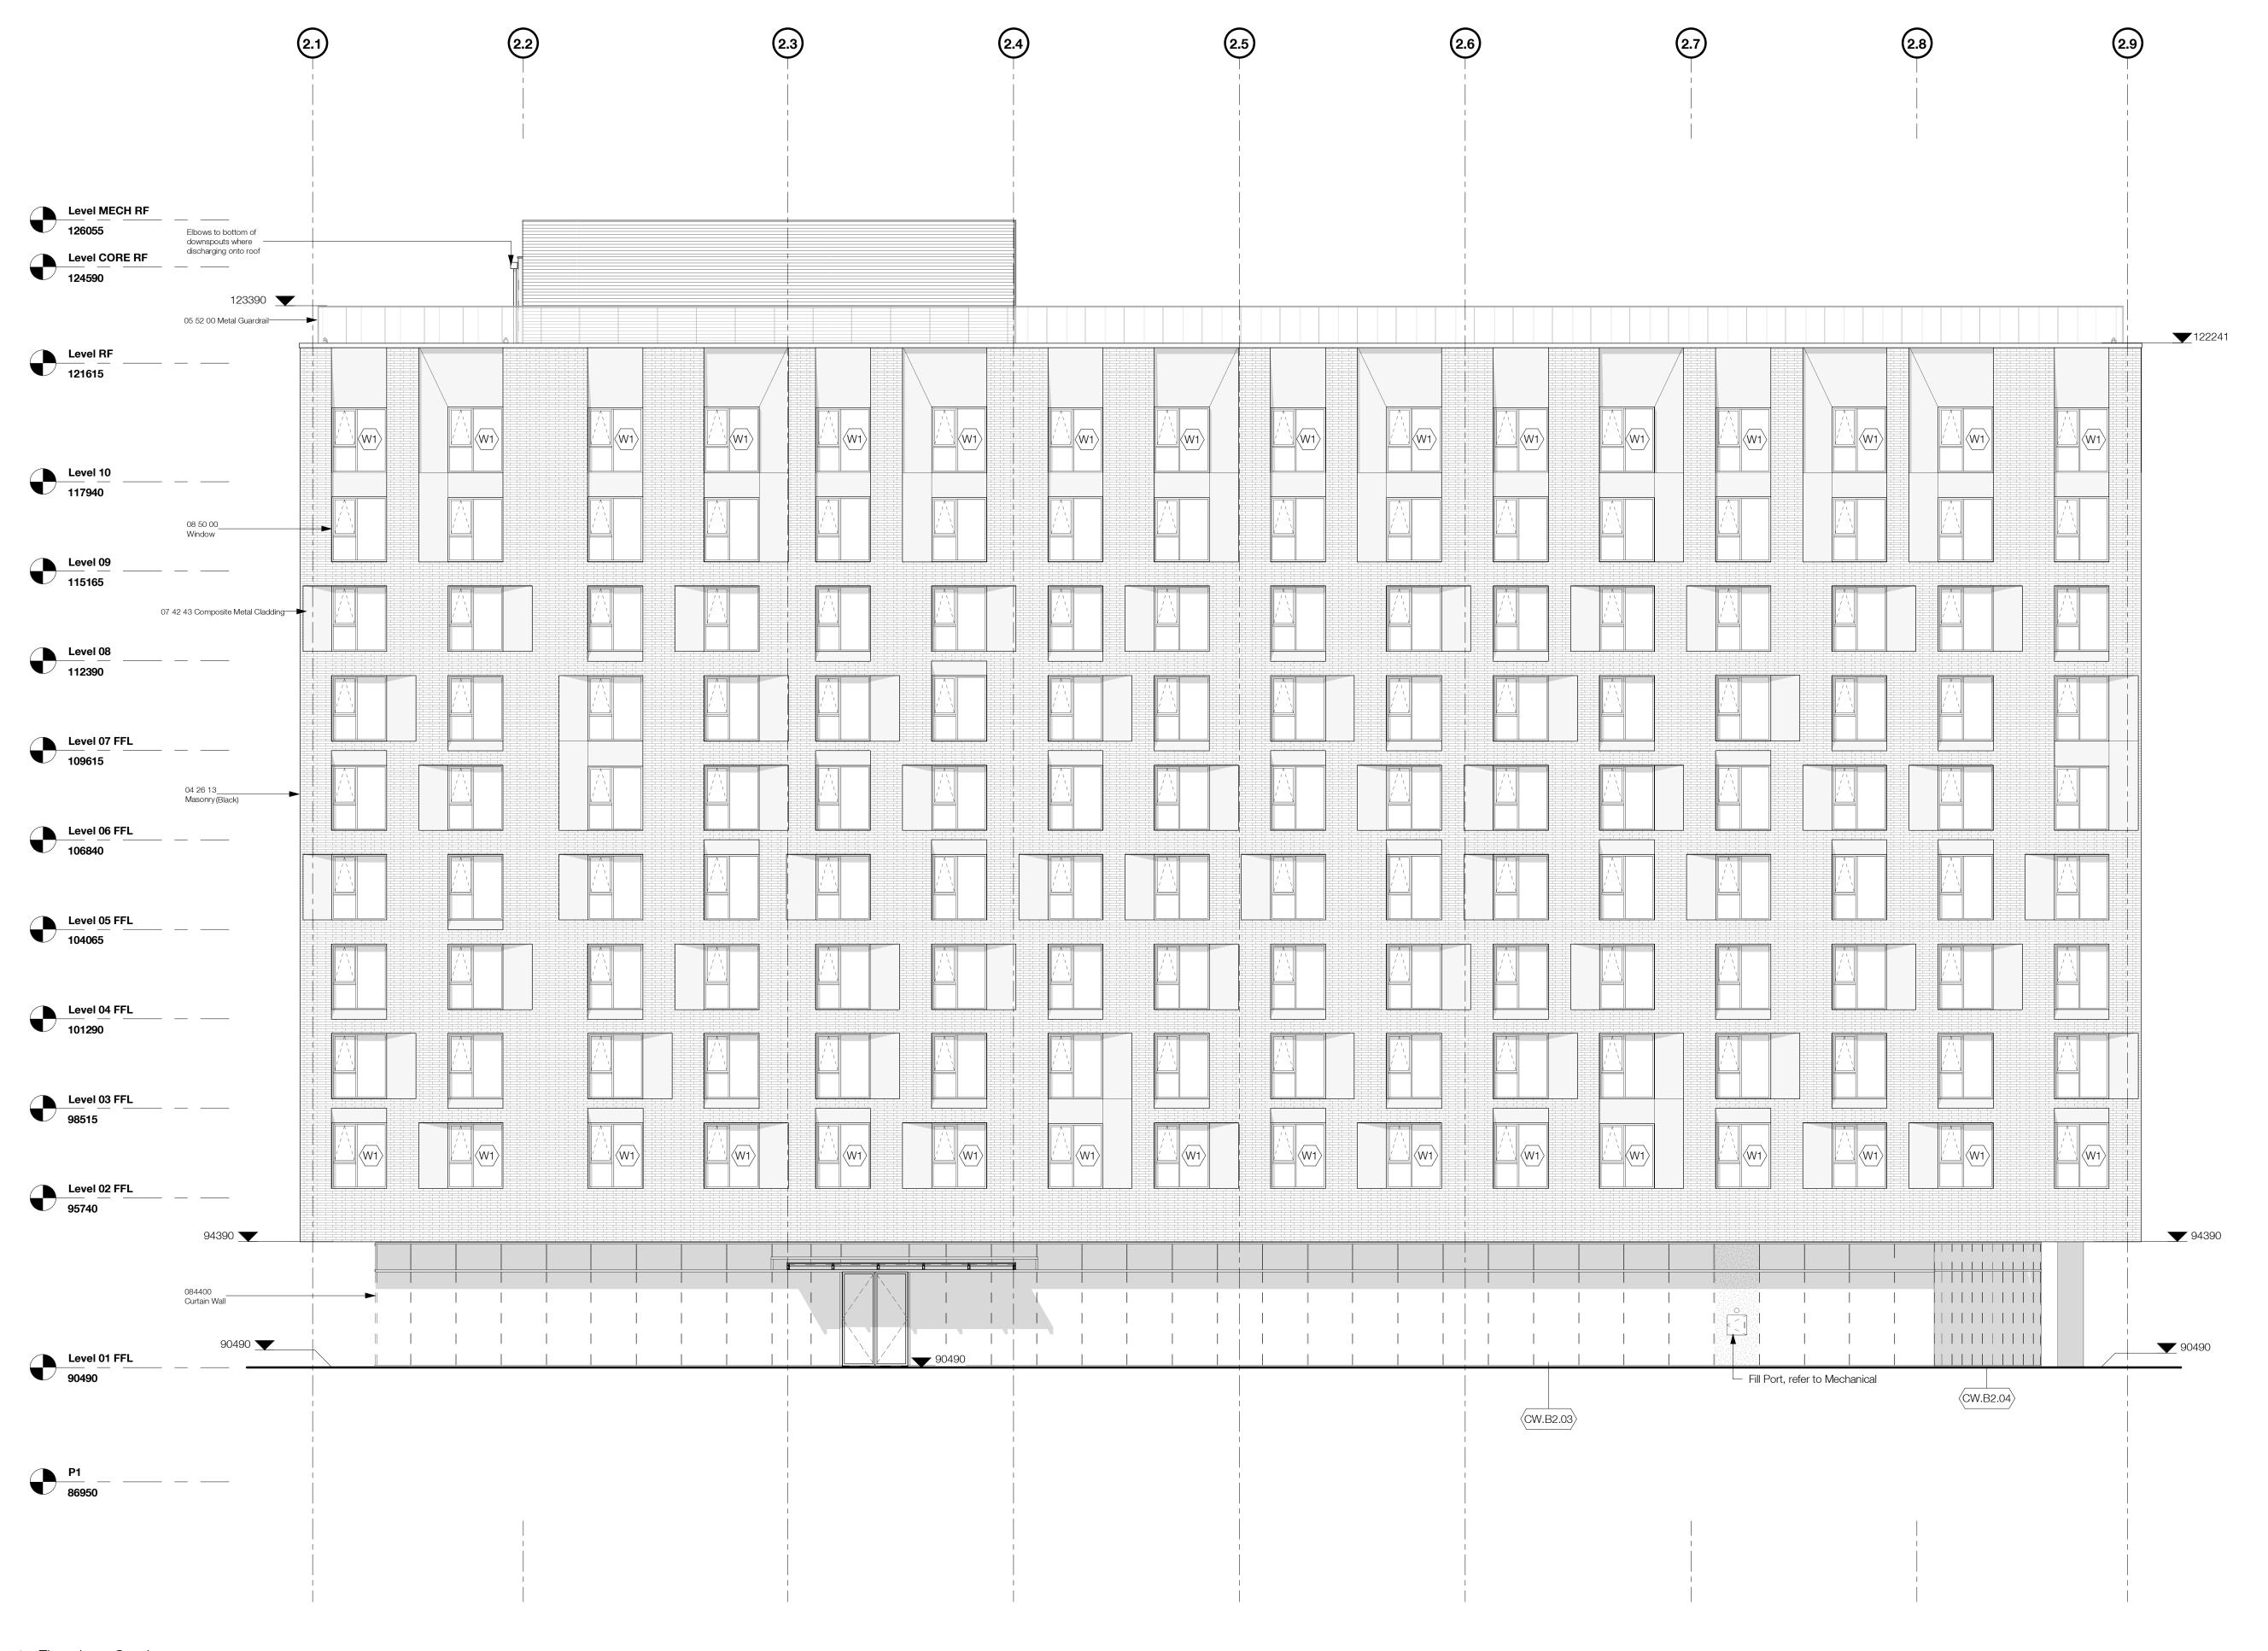

### **DP Drawing List**

|                               |                                                                      | Issue Date               | Current Ver |
|-------------------------------|----------------------------------------------------------------------|--------------------------|-------------|
| B<br>B-A000                   | Cover Sheet                                                          | 2019.08.28               | P13         |
| B-A000<br>B-A001              | General Notes                                                        | 2019.08.28               | P9          |
| B-A001                        | Context Plan                                                         | 2019.08.28               | P16         |
| B-A003                        | Site Survey                                                          | 2019.08.28               | P9          |
| B-A004                        | Existing Site Plan                                                   | 2019.08.28               | P8          |
| B-A004<br>B-A005              | Demolition Plan                                                      | 2019.08.28               | P8          |
| B-A005<br>B-A006              | Site Setting Out Plan                                                | 2019.08.28               | P12         |
|                               |                                                                      |                          |             |
| B-A007                        | Site Boundaries and Phasing Plan                                     | 2019.08.28               | P9          |
| B-A010                        | Site Plan Below Grade - Level P1                                     | 2019.08.28               | P13         |
| B-A011                        | Site Plan Below Grade - Level P2                                     | 2019.08.28               | P12         |
| B-A015                        | Site Plan - West                                                     | 2019.08.28               | P10         |
| B-A016                        | Site Plan - South                                                    | 2019.08.28               | P11         |
| B-A017                        | Site Plan - North                                                    | 2019.08.28               | P11         |
| B-A021                        | Assemblies                                                           | 2019.08.28               | P9          |
| B-A022                        | Assemblies                                                           | 2019.08.28               | P8          |
| B-A511                        | Typical Stair Details                                                | 2019.08.28               | P8          |
| B-A701                        | Typical Masonry Plan Details                                         | 2019.08.28               | P6          |
| B-A702                        | Typical Overhead Roller Door Jamb Detail                             | 2019.08.28               | P5          |
| B-A703                        | Typical Curtain Wall Plan Details                                    | 2019.08.28               | P5          |
| B-A704                        | Curtain Wall Mullion at Partition                                    | 2019.08.28               | P3          |
| B-A705                        | Typical Window Plan Details                                          | 2019.08.28               | P7          |
| B-A706                        | Stair Core Metal Cladding Door Jamb                                  | 2019.08.28               | P3          |
| B-A707                        | Stair Core CMU Wall Curtain Wall Interface                           | 2019.08.28               | P3          |
| B-A708                        |                                                                      | 2019.08.28               | P4          |
|                               | Typical Plan Detail - Brick Corner at Window                         |                          |             |
| B-A720                        | Section Detail - Concrete Slab at Curtain Wall                       | 2019.08.28               | P2          |
| B-A721                        | Curtain Wall to Metal Cladding Plan Detail                           | 2019.08.28               | P4          |
| B-A723                        | Curtain Wall at Metal Cladding Corner                                | 2019.08.28               | P3          |
| B-A740                        | Foundation Wall Expansion Joint Plan Detail                          | 2019.08.28               | P2          |
| B-A750                        | Basement Wall Pad Detail                                             | 2019.08.28               | P4          |
| B-A751                        | Basement Wall Foundation Detail                                      | 2019.08.28               | P7          |
| B-A752                        | Level 01 Slab Edge on Grade Detail                                   | 2019.08.28               | P7          |
| B-A753                        | Level 01 Slab Edge to Plaza Slab Detail                              | 2019.08.28               | P7          |
| B-A755                        | Typical Window Head and Sill Details 01                              | 2019.08.28               | P7          |
| B-A756                        | Typical Parapet Section Detail                                       | 2019.08.28               | P5          |
| B-A757                        | Typical Parapet Chamfer Section Detail                               | 2019.08.28               | P5          |
| B-A758                        | Typical Roof Upstand and Enclosure Section Detail                    | 2019.08.28               | P5          |
|                               | • •                                                                  |                          |             |
| B-A760                        | Typical Window Head and Sill Details 02                              | 2019.08.28               | P3          |
| B-A761                        | Typical Overhead Roller Door Detail                                  | 2019.08.28               | P5          |
| B-A762                        | Typical Curtain Wall Base Detail                                     | 2019.08.28               | P6          |
| B-A763                        | Typical Curtain Wall Head and Soffit Detail                          | 2019.08.28               | P5          |
| B-A764                        | Typical Curtain Wall Parapet Section Detail                          | 2019.08.28               | P4          |
| B-A765                        | Typical Metal Cladding Base Detail                                   | 2019.08.28               | P4          |
| B-A766                        | Shaft Grate Interface at Grade                                       | 2019.08.28               | P3          |
| B-A767                        | Slab Upstand at Grade Section Detail                                 | 2019.08.28               | P2          |
| B-A768                        | Below Grade Slab Knee Section Detail                                 | 2019.08.28               | P3          |
| B-A770                        | Typical Soffit Masonry Support Detail                                | 2019.08.28               | P3          |
| B-A771                        | Typical Curtain Wall Base Detail Over Parkade                        | 2019.08.28               | P5          |
| B-A772                        | Typical Curtain Wall Head in Brickwork                               | 2019.08.28               | P3          |
| B-A773                        | Suspended Ramp Slab Expansion Joint Detail                           | 2019.08.28               | P2          |
| B-A775                        | Slab on Grade Expansion Joint Detail                                 | 2019.08.28               | P4          |
| B-A776                        | Suspended Slab with Landscaping, Expansion Joint Section Detail      | 2019.08.28               | P2          |
| B-A778                        | Slab Edge Detail at Structural Expansion Joint                       | 2019.08.28               | P4          |
| B-A780                        | Typical Roof Anchor Section Detail                                   | 2019.08.28               | P2          |
| B-A781                        | Typical Rainwater Outlet Detail                                      | 2019.08.28               | P2          |
|                               |                                                                      |                          |             |
| B-A782                        | Typical Metal Cladding Base to Roof Section Detail                   | 2019.08.28               | P2          |
| B-A783                        | Typical Metal Cladding Section Parapet Detail                        | 2019.08.28               | P2          |
| B-A784                        | Typical Core Roof to Mechanical Enclosure Cladding Detail            | 2019.08.28               | P2          |
| B-A785                        | Typical Mech Enclosure Roof to Exterior Wall Section Detail          | 2019.08.28               | P3          |
| B-A790                        | Metal Cladding at Concrete to Metal Stud Corner Plan Detail          | 2019.08.28               | P3          |
| B-A791                        | Metal Cladding to Mechanical Enclosure Corner Detail                 | 2019.08.28               | P2          |
| B-A792                        | Metal Cladding to Mechanical Enclosure abutment Detail               | 2019.08.28               | P2          |
| B-A793                        | Metal Stud Wall to Cement Panel Wall Detail                          | 2019.08.28               | P2          |
| B-A794                        | Curtain Wall Head to Metal Cladding Section Detail                   | 2019.08.28               | P2          |
| B-A795                        | Brickwork Head to Metal Cladding Section Detail                      | 2019.08.28               | P2          |
| B1<br>B1-A100                 | Floor Plan Level B1                                                  | 2019.08.28               | P18         |
| B1-A100                       | Floor Plan Level 01                                                  | 2019.08.28               | P18         |
|                               |                                                                      |                          |             |
| B1-A102                       | Floor Plan Level 02-08                                               | 2019.08.28               | P19         |
| B1-A103                       | Roof Plan                                                            | 2019.08.28               | P19         |
| B1-A201                       | Building 1 Sections 01, 02 and 03                                    | 2019.08.28               | P17         |
| B1-A202                       | Building 1 Section 04                                                | 2019.08.28               | P17         |
| B1-A301                       | North Elevation                                                      | 2019.08.28               | P15         |
| B1-A302                       | South Elevation                                                      | 2019.08.28               | P15         |
| B1-A303                       | East and West Elevation                                              | 2019.08.28               | P15         |
| B1-A501                       | Stair Core 02 Plans, Sections, 3D View                               | 2019.08.28               | P10         |
| B1-A502                       | Stair Core 01 Plans, 3D View                                         | 2019.08.28               | P11         |
| B1-A503                       | Stair Core 01 Sections                                               | 2019.08.28               | P10         |
| B1-A504                       | Stair Core 03 Plans, Sections, 3D View                               | 2019.08.28               | P10         |
| B1-A304<br>B1-A721            | Plan Detail - Brick at Curtain Wall Corner                           |                          |             |
|                               |                                                                      | 2019.08.28               | P2          |
| B1-A722                       | Metal Cladding Corner Plan Detail                                    | 2019.08.28               | P4          |
|                               | Building 1 Vestibule Door Sill Section Details                       | 2019.08.28               | P4          |
|                               | -                                                                    | 0010 == ==               |             |
| B1-A751<br>B1-A752<br>B1-A760 | Building 1 Vestibule Outer Door Head Detail Building 1 Canopy Detail | 2019.08.28<br>2019.08.28 | P4<br>P3    |

### **DP Drawing List**

| B2                                                                                                          |                                                                                                                                                                                                                                                                                                                       |                                                                                                                            |                                        |
|-------------------------------------------------------------------------------------------------------------|-----------------------------------------------------------------------------------------------------------------------------------------------------------------------------------------------------------------------------------------------------------------------------------------------------------------------|----------------------------------------------------------------------------------------------------------------------------|----------------------------------------|
| B2-A101                                                                                                     | Floor Plan Level 01                                                                                                                                                                                                                                                                                                   | 2019.08.28                                                                                                                 | P2                                     |
| B2-A102                                                                                                     | Floor Plan Typical Level 02-09                                                                                                                                                                                                                                                                                        | 2019.08.28                                                                                                                 | P1                                     |
| B2-A103                                                                                                     | Floor Plan Level 10                                                                                                                                                                                                                                                                                                   | 2019.08.28                                                                                                                 | P1:                                    |
| B2-A104                                                                                                     | Roof Plans                                                                                                                                                                                                                                                                                                            | 2019.08.28                                                                                                                 | P6                                     |
| B2-A201                                                                                                     | Sections 01 and 02                                                                                                                                                                                                                                                                                                    | 2019.08.28                                                                                                                 | P1                                     |
|                                                                                                             |                                                                                                                                                                                                                                                                                                                       |                                                                                                                            |                                        |
| B2-A202                                                                                                     | Section 03                                                                                                                                                                                                                                                                                                            | 2019.08.28                                                                                                                 | P1                                     |
| B2-A301                                                                                                     | North Elevation                                                                                                                                                                                                                                                                                                       | 2019.08.28                                                                                                                 | P1                                     |
| B2-A302                                                                                                     | South Elevation                                                                                                                                                                                                                                                                                                       | 2019.08.28                                                                                                                 | P1                                     |
| B2-A303                                                                                                     | East and West Elevation                                                                                                                                                                                                                                                                                               | 2019.08.28                                                                                                                 | P1                                     |
| B2-A501                                                                                                     | Stair Core 01 Plans, 3D View                                                                                                                                                                                                                                                                                          | 2019.08.28                                                                                                                 | P1                                     |
| B2-A502                                                                                                     | Stair Core 01 Sections                                                                                                                                                                                                                                                                                                | 2019.08.28                                                                                                                 | P1                                     |
| B2-A503                                                                                                     | Stair Core 02 Plan, Sections, 3D View                                                                                                                                                                                                                                                                                 | 2019.08.28                                                                                                                 | P1                                     |
| B2-A701                                                                                                     | Entrance Vestibule/Canopy                                                                                                                                                                                                                                                                                             | 2019.08.28                                                                                                                 | P4                                     |
|                                                                                                             |                                                                                                                                                                                                                                                                                                                       |                                                                                                                            |                                        |
| B2-A720                                                                                                     | Bleacher Stair                                                                                                                                                                                                                                                                                                        | 2019.08.28                                                                                                                 | P5                                     |
| B2-A721                                                                                                     | Bleacher Stair                                                                                                                                                                                                                                                                                                        | 2019.08.28                                                                                                                 | P4                                     |
| B2-A722                                                                                                     | Bleacher Stair                                                                                                                                                                                                                                                                                                        | 2019.08.28                                                                                                                 | P6                                     |
| ВЗ                                                                                                          |                                                                                                                                                                                                                                                                                                                       |                                                                                                                            |                                        |
| B3-A101                                                                                                     | Floor Plan Level 01                                                                                                                                                                                                                                                                                                   | 2019.08.28                                                                                                                 | P2                                     |
| B3-A102                                                                                                     | Floor Plan Level 02 and 03-07                                                                                                                                                                                                                                                                                         | 2019.08.28                                                                                                                 | P1                                     |
| B3-A103                                                                                                     | Roof Plan                                                                                                                                                                                                                                                                                                             | 2019.08.28                                                                                                                 | P1                                     |
|                                                                                                             |                                                                                                                                                                                                                                                                                                                       |                                                                                                                            |                                        |
| B3-A201                                                                                                     | Section 01                                                                                                                                                                                                                                                                                                            | 2019.08.28                                                                                                                 | P1                                     |
| B3-A202                                                                                                     | Section 02                                                                                                                                                                                                                                                                                                            | 2019.08.28                                                                                                                 | P1                                     |
| B3-A301                                                                                                     | North and South Elevation                                                                                                                                                                                                                                                                                             | 2019.08.28                                                                                                                 | P1                                     |
| B3-A302                                                                                                     | East Elevation                                                                                                                                                                                                                                                                                                        | 2019.08.28                                                                                                                 | P1                                     |
| B3-A303                                                                                                     | West Elevation                                                                                                                                                                                                                                                                                                        | 2019.08.28                                                                                                                 | P1                                     |
| B3-A501                                                                                                     | Stair Core 01 Plans and 3D View                                                                                                                                                                                                                                                                                       | 2019.08.28                                                                                                                 | P1                                     |
| B3-A502                                                                                                     | Stair Core 01 Sections                                                                                                                                                                                                                                                                                                | 2019.08.28                                                                                                                 | P1                                     |
| B3-A503                                                                                                     | Stair Core 02 Plans, Sections, 3D View                                                                                                                                                                                                                                                                                |                                                                                                                            | <br>P1                                 |
|                                                                                                             |                                                                                                                                                                                                                                                                                                                       | 2019.08.28                                                                                                                 |                                        |
| B3-A750                                                                                                     | Parkade Roof Upstand to Parkade Stair Curtain Wall Section Detail                                                                                                                                                                                                                                                     | 2019.08.28                                                                                                                 | P(                                     |
| B3-A751                                                                                                     | Retaining Wall Upstand to Parkade Stair Curtain Wall Section Detail                                                                                                                                                                                                                                                   | 2019.08.28                                                                                                                 | P                                      |
| B3-A801                                                                                                     | Parkade Stair Pavilion Layout                                                                                                                                                                                                                                                                                         | 2019.08.28                                                                                                                 | P                                      |
| B4                                                                                                          |                                                                                                                                                                                                                                                                                                                       |                                                                                                                            |                                        |
| B4-A101                                                                                                     | Floor Plan Level 01                                                                                                                                                                                                                                                                                                   | 2019.08.28                                                                                                                 | P1                                     |
| B4-A102                                                                                                     | Floor Plan Level 02 and 03-07                                                                                                                                                                                                                                                                                         | 2019.08.28                                                                                                                 | P1                                     |
| B4-A103                                                                                                     | Roof Plan                                                                                                                                                                                                                                                                                                             | 2019.08.28                                                                                                                 | P1                                     |
| B4-A201                                                                                                     | Section 01                                                                                                                                                                                                                                                                                                            | 2019.08.28                                                                                                                 | <br>P1                                 |
|                                                                                                             |                                                                                                                                                                                                                                                                                                                       |                                                                                                                            |                                        |
| B4-A202                                                                                                     | Section 02                                                                                                                                                                                                                                                                                                            | 2019.08.28                                                                                                                 | P1                                     |
| B4-A301                                                                                                     | North and South Elevation                                                                                                                                                                                                                                                                                             | 2019.08.28                                                                                                                 | P1                                     |
| B4-A302                                                                                                     | East Elevation                                                                                                                                                                                                                                                                                                        | 2019.08.28                                                                                                                 | P1                                     |
| B4-A303                                                                                                     | West Elevation                                                                                                                                                                                                                                                                                                        | 2019.08.28                                                                                                                 | P1                                     |
| B4-A501                                                                                                     | Stair Core 01 Plans and 3D View                                                                                                                                                                                                                                                                                       | 2019.08.28                                                                                                                 | P1                                     |
| B4-A502                                                                                                     | Stair Core 01 Sections                                                                                                                                                                                                                                                                                                | 2019.08.28                                                                                                                 | P1                                     |
| B4-A503                                                                                                     | Stair Core 02 Plans, Sections, 3D View                                                                                                                                                                                                                                                                                | 2019.08.28                                                                                                                 | <br>Pa                                 |
| D4-7000                                                                                                     | Stail Core of Flants, Sections, 3D view                                                                                                                                                                                                                                                                               | 2019.00.20                                                                                                                 | 1 (                                    |
| B5                                                                                                          | El Di la lot                                                                                                                                                                                                                                                                                                          | 0010 00 00                                                                                                                 | D.1                                    |
| B5-A101                                                                                                     | Floor Plan Level 01                                                                                                                                                                                                                                                                                                   | 2019.08.28                                                                                                                 | P1                                     |
| B5-A102                                                                                                     | Floor Plan Level 02 and 03-07                                                                                                                                                                                                                                                                                         | 2019.08.28                                                                                                                 | P1                                     |
| B5-A103                                                                                                     | Roof Plan                                                                                                                                                                                                                                                                                                             | 2019.08.28                                                                                                                 | P1                                     |
| B5-A201                                                                                                     | Sections 01 and 02                                                                                                                                                                                                                                                                                                    | 2019.08.28                                                                                                                 | P1                                     |
| B5-A202                                                                                                     | Section 03                                                                                                                                                                                                                                                                                                            | 2019.08.28                                                                                                                 | P1                                     |
|                                                                                                             | South Elevation                                                                                                                                                                                                                                                                                                       | 2019.08.28                                                                                                                 | P1                                     |
| B5-A3∩1                                                                                                     |                                                                                                                                                                                                                                                                                                                       | 2019.08.28                                                                                                                 | P1                                     |
| B5-A301<br>B5-A302                                                                                          | North Elevation                                                                                                                                                                                                                                                                                                       | ( \                                                                                                                        |                                        |
| B5-A302                                                                                                     | North Elevation                                                                                                                                                                                                                                                                                                       |                                                                                                                            |                                        |
| B5-A302<br>B5-A303                                                                                          | East and West Elevation                                                                                                                                                                                                                                                                                               | 2019.08.28                                                                                                                 | P1                                     |
| B5-A302<br>B5-A303<br>B5-A501                                                                               | East and West Elevation<br>Stair Core 01 Plans, 3D View                                                                                                                                                                                                                                                               | 2019.08.28<br>2019.08.28                                                                                                   | P1<br>P1                               |
| B5-A302<br>B5-A303                                                                                          | East and West Elevation                                                                                                                                                                                                                                                                                               | 2019.08.28                                                                                                                 | P1<br>P1                               |
| B5-A302<br>B5-A303<br>B5-A501                                                                               | East and West Elevation<br>Stair Core 01 Plans, 3D View                                                                                                                                                                                                                                                               | 2019.08.28<br>2019.08.28                                                                                                   | P1<br>P1<br>P1                         |
| B5-A302<br>B5-A303<br>B5-A501<br>B5-A502                                                                    | East and West Elevation Stair Core 01 Plans, 3D View Stair Core 01 Sections                                                                                                                                                                                                                                           | 2019.08.28<br>2019.08.28<br>2019.08.28                                                                                     | P1<br>P1<br>P1<br>P1                   |
| B5-A302<br>B5-A303<br>B5-A501<br>B5-A502<br>B5-A503<br>B5-A750                                              | East and West Elevation Stair Core 01 Plans, 3D View Stair Core 01 Sections Stair Core 02 Plan, Sections, 3D View                                                                                                                                                                                                     | 2019.08.28<br>2019.08.28<br>2019.08.28<br>2019.08.28                                                                       | P1<br>P1<br>P1                         |
| B5-A302<br>B5-A303<br>B5-A501<br>B5-A502<br>B5-A503<br>B5-A750                                              | East and West Elevation Stair Core 01 Plans, 3D View Stair Core 01 Sections Stair Core 02 Plan, Sections, 3D View                                                                                                                                                                                                     | 2019.08.28<br>2019.08.28<br>2019.08.28<br>2019.08.28                                                                       | P1<br>P1<br>P1<br>P1                   |
| B5-A302<br>B5-A303<br>B5-A501<br>B5-A502<br>B5-A503<br>B5-A750                                              | East and West Elevation Stair Core 01 Plans, 3D View Stair Core 01 Sections Stair Core 02 Plan, Sections, 3D View Aluminium Cladding Base at Parkade Ramp Section Detail                                                                                                                                              | 2019.08.28<br>2019.08.28<br>2019.08.28<br>2019.08.28<br>2019.08.28                                                         | P1<br>P1<br>P1<br>P1<br>P4             |
| B5-A302<br>B5-A303<br>B5-A501<br>B5-A502<br>B5-A503<br>B5-A750<br>P<br>P-A101                               | East and West Elevation Stair Core 01 Plans, 3D View Stair Core 01 Sections Stair Core 02 Plan, Sections, 3D View Aluminium Cladding Base at Parkade Ramp Section Detail  Parkade Floor Plan Level P1 1 of 4                                                                                                          | 2019.08.28<br>2019.08.28<br>2019.08.28<br>2019.08.28<br>2019.08.28                                                         | P1<br>P1<br>P1<br>P1<br>P2<br>P2       |
| B5-A302<br>B5-A303<br>B5-A501<br>B5-A502<br>B5-A503<br>B5-A750<br>P<br>P-A101<br>P-A102<br>P-A103           | East and West Elevation Stair Core 01 Plans, 3D View Stair Core 01 Sections Stair Core 02 Plan, Sections, 3D View Aluminium Cladding Base at Parkade Ramp Section Detail  Parkade Floor Plan Level P1 1 of 4 Parkade Floor Plan Level P1 2 of 4 Parkade Floor Plan Level P1 3 of 4                                    | 2019.08.28<br>2019.08.28<br>2019.08.28<br>2019.08.28<br>2019.08.28<br>2019.08.28<br>2019.08.28                             | P1<br>P1<br>P1<br>P1<br>P2<br>P1       |
| B5-A302<br>B5-A303<br>B5-A501<br>B5-A502<br>B5-A503<br>B5-A750<br>P<br>P-A101<br>P-A102<br>P-A103<br>P-A104 | East and West Elevation Stair Core 01 Plans, 3D View Stair Core 01 Sections Stair Core 02 Plan, Sections, 3D View Aluminium Cladding Base at Parkade Ramp Section Detail  Parkade Floor Plan Level P1 1 of 4 Parkade Floor Plan Level P1 2 of 4 Parkade Floor Plan Level P1 3 of 4 Parkade Floor Plan Level P1 4 of 4 | 2019.08.28<br>2019.08.28<br>2019.08.28<br>2019.08.28<br>2019.08.28<br>2019.08.28<br>2019.08.28<br>2019.08.28<br>2019.08.28 | P1<br>P1<br>P1<br>P2<br>P2<br>P1<br>P1 |
| B5-A302<br>B5-A303<br>B5-A501<br>B5-A502<br>B5-A503<br>B5-A750<br>P<br>P-A101<br>P-A102<br>P-A103           | East and West Elevation Stair Core 01 Plans, 3D View Stair Core 01 Sections Stair Core 02 Plan, Sections, 3D View Aluminium Cladding Base at Parkade Ramp Section Detail  Parkade Floor Plan Level P1 1 of 4 Parkade Floor Plan Level P1 2 of 4 Parkade Floor Plan Level P1 3 of 4                                    | 2019.08.28<br>2019.08.28<br>2019.08.28<br>2019.08.28<br>2019.08.28<br>2019.08.28<br>2019.08.28                             | P1<br>P1<br>P1<br>P1                   |