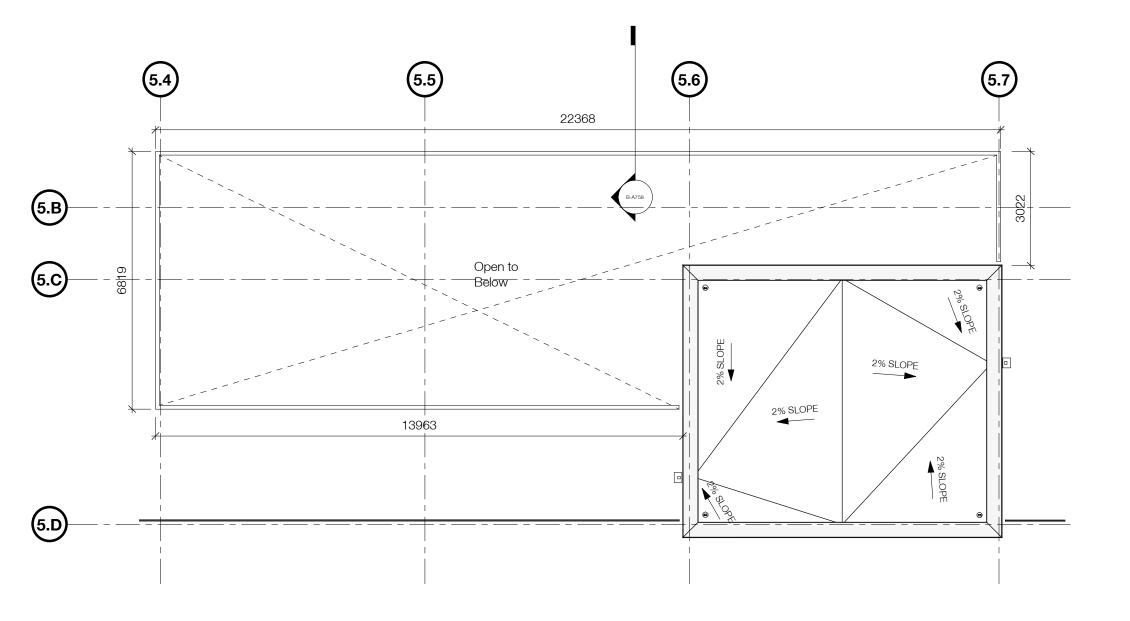

-------------------------------------------------------|
| HOTSON Architecture Inc.<br>215 - 35 West 5th Avenue<br>Vancouver, BC V5Y 1H4 | Ryder Architecture (Canada) In<br>003-1290 Homer Street<br>Vancouver BC V6B 2Y5 |
| ww.hotson.ca<br>info@hotson.ca                                                | www.ryderarchitecture.ca<br>info@ryderarchitecture.ca                           |

UBC Properties Trust
Pacific Residence
5965 Student Union Boulevard
University of British Columbia

| Vancouver, BC |             |           |  |
|---------------|-------------|-----------|--|
| Drawn by      | Checked by  | Status    |  |
| SCL           | AJA         | TENDE     |  |
| Project ID.   | Project No. | Scale @ 2 |  |
| IRCDD         | 3361_00     | 1 - 100   |  |

Floor Plan Level 02 and 03-07



## 2 B5 Mechanical Roof Plan 1:100



All drawings and related documents are the property of Ryder Architecture (Canada) Inc. and may not be reproduced in whole or in part without written permission. Drawings are based upon site information supplied by third parties and accuracy cannot be guaranteed. Do not scale this drawing. Do not use this drawing to calculate areas. Dimensions to be verified by the Contractor and such dimensions to be solely their responsibility. Work must comply with the relevant Building Codes, By-Laws and related documents. Drawing errors and omissions must be reported immediately to the Architect of Record.



# NOT FOR CONSTRUCTION



|     | Description                           | Date       |
|-----|---------------------------------------|------------|
| P4  |