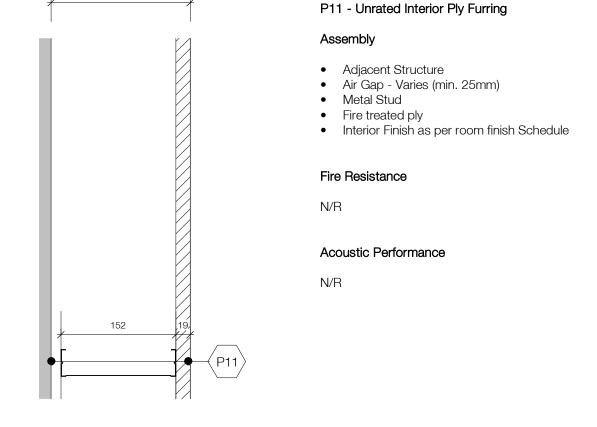

n Development         | 2019.04.18 |
| Issued for Coordination               | 2019.06.10 |
| Issued for Pricing                    | 2019.06.11 |
| Issued for 90% Construction Documents | 2019.07.05 |
| Issued for Building Permit            | 2019.07.15 |
| logued for TD4                        | 2010 07 26 |

2019.08.16

2019.08.28

### C3 - 2 hour rated Gypsum board shaftwall assembly

- Glass scrim gypsum shaft wall liner panel Interior stud framing
- 3 Layers Type "C" Fire Resistant Gypsum Board\*

#### Fire Resistance

2hr - ULC W446

### **HOTSON** Ryder

P7 Issued for TP4 Addenda Rev. 1

P8 Issued for DP Resubmission.

HOTSON Architecture Inc. 215 - 35 West 5th Avenue Vancouver, BC V5Y 1H4 Vancouver BC V6B 2Y5

www.ryderarchitecture.ca info@hotson.ca info@ryderarchitecture.ca







#### P4 - Rated Shaft Wall Partition Assembly Interior Finish P4a: Type "X" Fire Resistant Gypsum Board Single Layer

- P4b: Type "X" Fire Resistant Gypsum
- Board Double Layer C-H Metal Stud Gypsum Liner Panel

#### Fire Resistance

P4a: 1hr - ULC W452 / System A P4b: 2hr - ULC W452 / System B

#### Acoustic Performance

P4a: Min 39 STC - Test USG-04091 - TBC by Acoustic Consultant P4b: Min 50 STC - Test RAL-OT04-019 - TBC by Acoustic Consultant



### • 2' x 5' Acoustic Ceilng with suspension system /framing

ACT-1 - Suspended Acoustic Ceilig Tile

Acoustic Performance NRC 0.75, CAC 40

### ACT-2 - Suspended Acoustic Ceilig Tile

### Assembly

• 2' x 4' Acoustic Ceilng with suspension system /framing

Acoustic Performance NRC 0.75, CAC 40

#### **UBC Properties Trust** Pacific Residenc