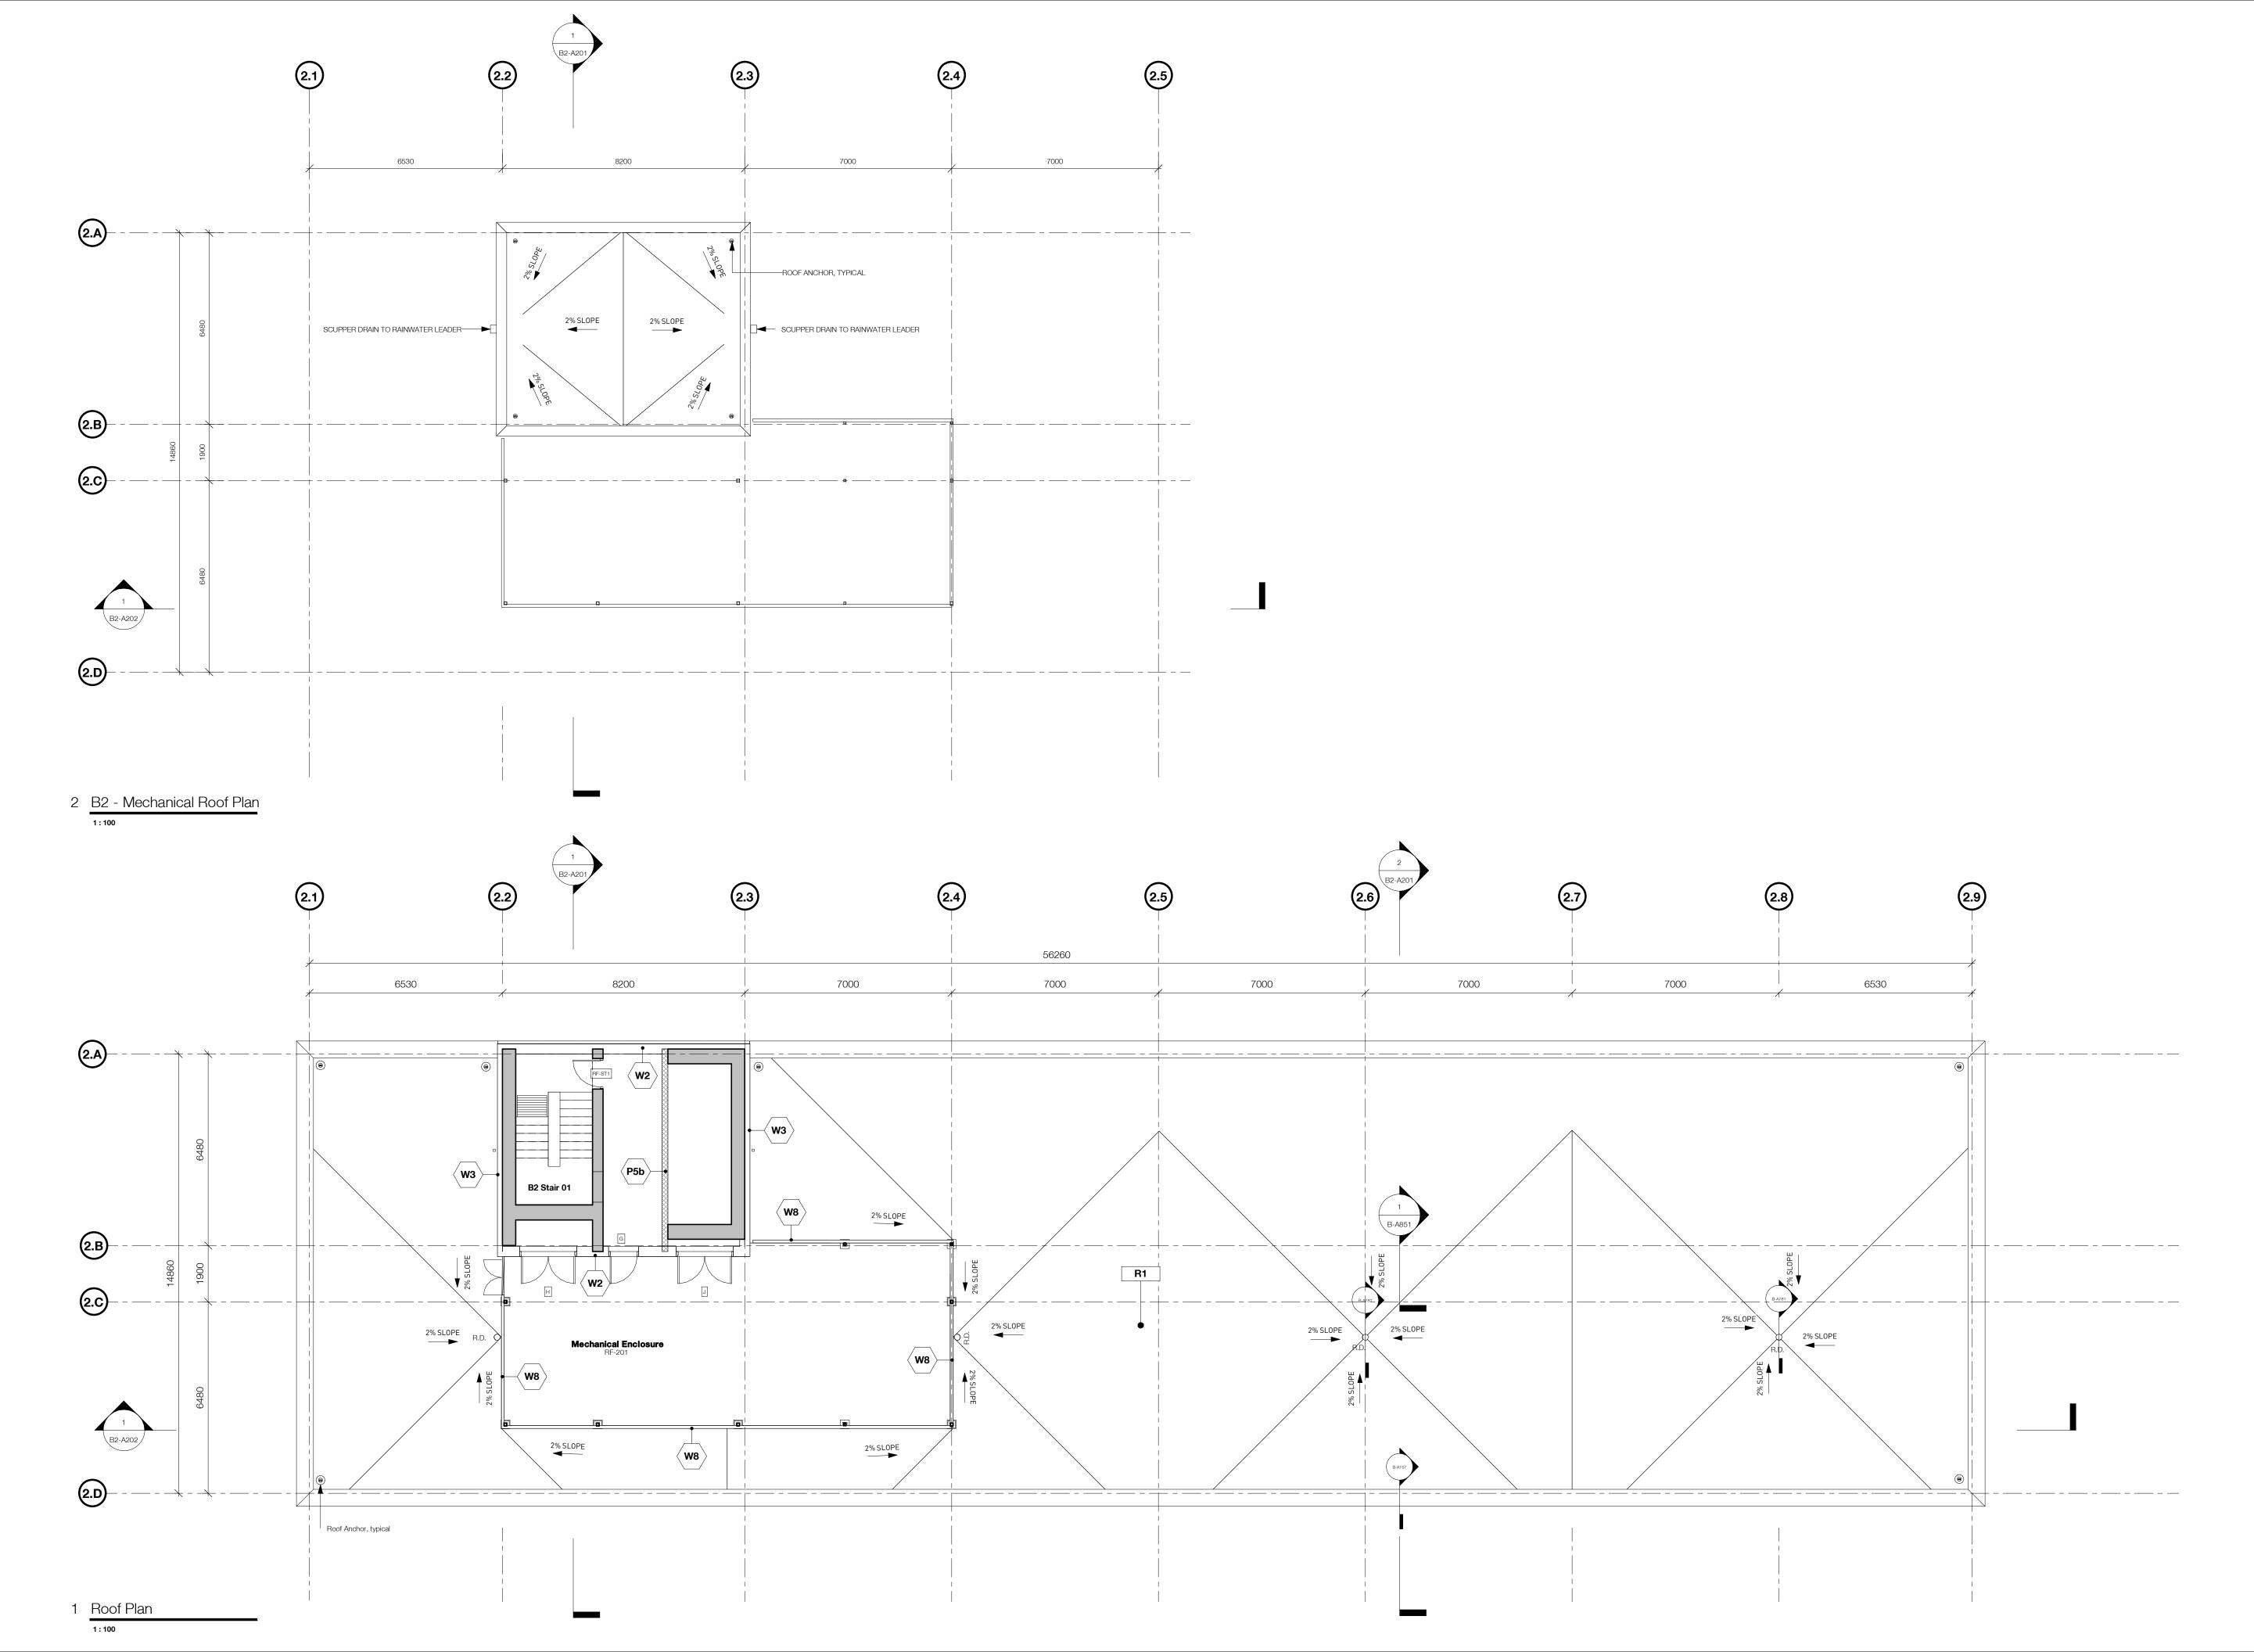

2019.05.17

2019.05.21

2019.05.23

2019.06.21 2019.07.02

2019.07.26

2019.08.16

HOTSON Ryder

HOTSON Architecture Inc. 215 - 35 West 5th Avenue Vancouver, BC V5Y 1H4

www.hotson.ca info@hotson.ca info@ryderarchitecture.ca info@ryderarchitecture.ca

| Project                      |
|------------------------------|
| UBC Properties Trust         |
| Pacific Residence            |
| 5965 Student Union Bouleva   |
| University of British Columb |
| Vancouver, BC                |

| varicouver, bC |             |               |
|----------------|-------------|---------------|
| Drawn by       | Checked by  | Status        |
| ТВ             | KH          | TENDER        |
| Project ID.    | Project No. | Scale @ 22x34 |
| UBCPR          | 3361-00     | 1:100         |

Floor Plan Level 10





### NOT FOR CONSTRUCTION



|    | Description                           | Date      |
|----|---------------------------------------|-----------|
| P1 | Issued for Coordination               | 2019.07.0 |
| P2 | Issued for 90% Construction Documents | 2019.07.0 |
| РЗ | Issued for TP4.                       | 2019.07.2 |
| P4 | Issued for TP4 Addenda Rev. 1         | 2019.08.1 |
| P5 | Issued for TP4 Addenda Rev. 3         | 2019.08.2 |
| P6 | Issued for DP Resubmission.           | 2019.28.2 |
|    |                                       |           |
|    |                                       |           |

### **HOTSON** Ryder

HOTSON Architecture Inc.
215 - 35 West 5th Avenue
Vancouver, BC V5Y 1H4

Ryder Architecture (Canada 003-1290 Homer Street Vancouver BC V6B 2Y5 www.ryderarc