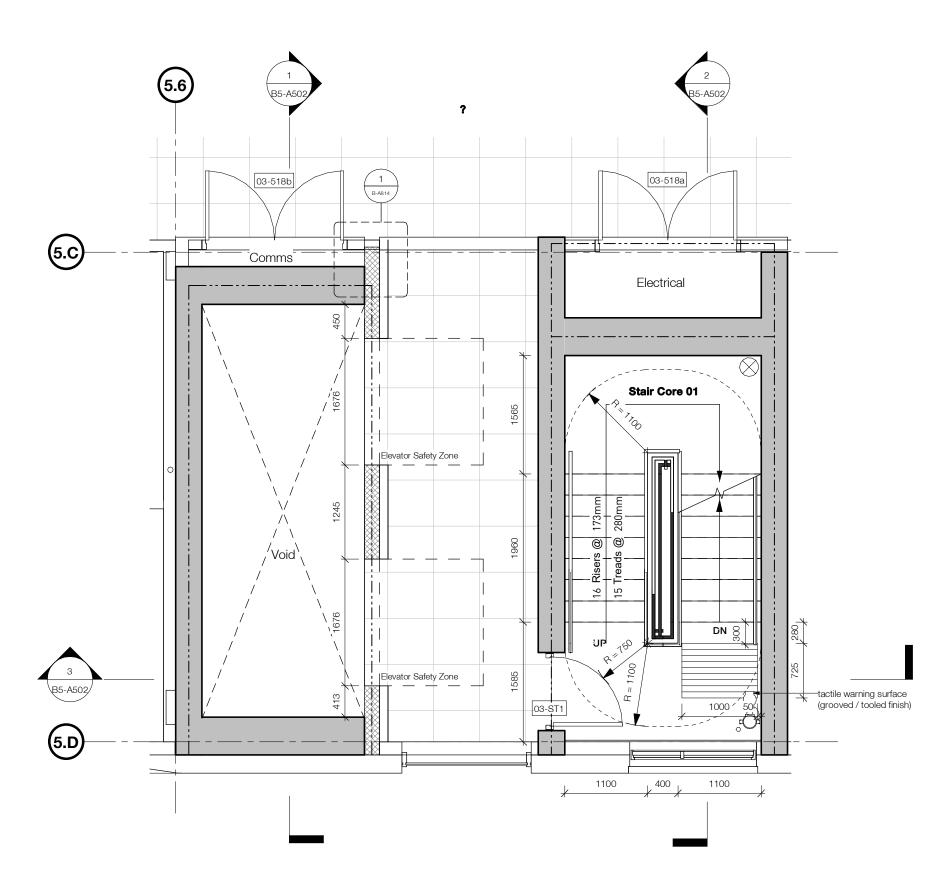

### **DP Drawing List**

| B2                                                                                                          |                                                                                                                                                                                                                                                                                                                       |                                                                                                                            |                                        |
|-------------------------------------------------------------------------------------------------------------|-----------------------------------------------------------------------------------------------------------------------------------------------------------------------------------------------------------------------------------------------------------------------------------------------------------------------|----------------------------------------------------------------------------------------------------------------------------|----------------------------------------|
| B2-A101                                                                                                     | Floor Plan Level 01                                                                                                                                                                                                                                                                                                   | 2019.08.28                                                                                                                 | P2                                     |
| B2-A102                                                                                                     | Floor Plan Typical Level 02-09                                                                                                                                                                                                                                                                                        | 2019.08.28                                                                                                                 | P1                                     |
| B2-A103                                                                                                     | Floor Plan Level 10                                                                                                                                                                                                                                                                                                   | 2019.08.28                                                                                                                 | P1:                                    |
| B2-A104                                                                                                     | Roof Plans                                                                                                                                                                                                                                                                                                            | 2019.08.28                                                                                                                 | P6                                     |
| B2-A201                                                                                                     | Sections 01 and 02                                                                                                                                                                                                                                                                                                    | 2019.08.28                                                                                                                 | P1                                     |
|                                                                                                             |                                                                                                                                                                                                                                                                                                                       |                                                                                                                            |                                        |
| B2-A202                                                                                                     | Section 03                                                                                                                                                                                                                                                                                                            | 2019.08.28                                                                                                                 | P1                                     |
| B2-A301                                                                                                     | North Elevation                                                                                                                                                                                                                                                                                                       | 2019.08.28                                                                                                                 | P1                                     |
| B2-A302                                                                                                     | South Elevation                                                                                                                                                                                                                                                                                                       | 2019.08.28                                                                                                                 | P1                                     |
| B2-A303                                                                                                     | East and West Elevation                                                                                                                                                                                                                                                                                               | 2019.08.28                                                                                                                 | P1                                     |
| B2-A501                                                                                                     | Stair Core 01 Plans, 3D View                                                                                                                                                                                                                                                                                          | 2019.08.28                                                                                                                 | P1                                     |
| B2-A502                                                                                                     | Stair Core 01 Sections                                                                                                                                                                                                                                                                                                | 2019.08.28                                                                                                                 | P1                                     |
| B2-A503                                                                                                     | Stair Core 02 Plan, Sections, 3D View                                                                                                                                                                                                                                                                                 | 2019.08.28                                                                                                                 | P1                                     |
| B2-A701                                                                                                     | Entrance Vestibule/Canopy                                                                                                                                                                                                                                                                                             | 2019.08.28                                                                                                                 | P4                                     |
|                                                                                                             |                                                                                                                                                                                                                                                                                                                       |                                                                                                                            |                                        |
| B2-A720                                                                                                     | Bleacher Stair                                                                                                                                                                                                                                                                                                        | 2019.08.28                                                                                                                 | P5                                     |
| B2-A721                                                                                                     | Bleacher Stair                                                                                                                                                                                                                                                                                                        | 2019.08.28                                                                                                                 | P4                                     |
| B2-A722                                                                                                     | Bleacher Stair                                                                                                                                                                                                                                                                                                        | 2019.08.28                                                                                                                 | P6                                     |
| ВЗ                                                                                                          |                                                                                                                                                                                                                                                                                                                       |                                                                                                                            |                                        |
| B3-A101                                                                                                     | Floor Plan Level 01                                                                                                                                                                                                                                                                                                   | 2019.08.28                                                                                                                 | P2                                     |
| B3-A102                                                                                                     | Floor Plan Level 02 and 03-07                                                                                                                                                                                                                                                                                         | 2019.08.28                                                                                                                 | P1                                     |
| B3-A103                                                                                                     | Roof Plan                                                                                                                                                                                                                                                                                                             | 2019.08.28                                                                                                                 | P1                                     |
|                                                                                                             |                                                                                                                                                                                                                                                                                                                       |                                                                                                                            |                                        |
| B3-A201                                                                                                     | Section 01                                                                                                                                                                                                                                                                                                            | 2019.08.28                                                                                                                 | P1                                     |
| B3-A202                                                                                                     | Section 02                                                                                                                                                                                                                                                                                                            | 2019.08.28                                                                                                                 | P1                                     |
| B3-A301                                                                                                     | North and South Elevation                                                                                                                                                                                                                                                                                             | 2019.08.28                                                                                                                 | P1                                     |
| B3-A302                                                                                                     | East Elevation                                                                                                                                                                                                                                                                                                        | 2019.08.28                                                                                                                 | P1                                     |
| B3-A303                                                                                                     | West Elevation                                                                                                                                                                                                                                                                                                        | 2019.08.28                                                                                                                 | P1                                     |
| B3-A501                                                                                                     | Stair Core 01 Plans and 3D View                                                                                                                                                                                                                                                                                       | 2019.08.28                                                                                                                 | P1                                     |
| B3-A502                                                                                                     | Stair Core 01 Sections                                                                                                                                                                                                                                                                                                | 2019.08.28                                                                                                                 | P1                                     |
| B3-A503                                                                                                     | Stair Core 02 Plans, Sections, 3D View                                                                                                                                                                                                                                                                                |                                                                                                                            | <br>P1                                 |
|                                                                                                             |                                                                                                                                                                                                                                                                                                                       | 2019.08.28                                                                                                                 |                                        |
| B3-A750                                                                                                     | Parkade Roof Upstand to Parkade Stair Curtain Wall Section Detail                                                                                                                                                                                                                                                     | 2019.08.28                                                                                                                 | P(                                     |
| B3-A751                                                                                                     | Retaining Wall Upstand to Parkade Stair Curtain Wall Section Detail                                                                                                                                                                                                                                                   | 2019.08.28                                                                                                                 | P                                      |
| B3-A801                                                                                                     | Parkade Stair Pavilion Layout                                                                                                                                                                                                                                                                                         | 2019.08.28                                                                                                                 | P                                      |
| B4                                                                                                          |                                                                                                                                                                                                                                                                                                                       |                                                                                                                            |                                        |
| B4-A101                                                                                                     | Floor Plan Level 01                                                                                                                                                                                                                                                                                                   | 2019.08.28                                                                                                                 | P1                                     |
| B4-A102                                                                                                     | Floor Plan Level 02 and 03-07                                                                                                                                                                                                                                                                                         | 2019.08.28                                                                                                                 | P1                                     |
| B4-A103                                                                                                     | Roof Plan                                                                                                                                                                                                                                                                                                             | 2019.08.28                                                                                                                 | P1                                     |
| B4-A201                                                                                                     | Section 01                                                                                                                                                                                                                                                                                                            | 2019.08.28                                                                                                                 | <br>P1                                 |
|                                                                                                             |                                                                                                                                                                                                                                                                                                                       |                                                                                                                            |                                        |
| B4-A202                                                                                                     | Section 02                                                                                                                                                                                                                                                                                                            | 2019.08.28                                                                                                                 | P1                                     |
| B4-A301                                                                                                     | North and South Elevation                                                                                                                                                                                                                                                                                             | 2019.08.28                                                                                                                 | P1                                     |
| B4-A302                                                                                                     | East Elevation                                                                                                                                                                                                                                                                                                        | 2019.08.28                                                                                                                 | P1                                     |
| B4-A303                                                                                                     | West Elevation                                                                                                                                                                                                                                                                                                        | 2019.08.28                                                                                                                 | P1                                     |
| B4-A501                                                                                                     | Stair Core 01 Plans and 3D View                                                                                                                                                                                                                                                                                       | 2019.08.28                                                                                                                 | P1                                     |
| B4-A502                                                                                                     | Stair Core 01 Sections                                                                                                                                                                                                                                                                                                | 2019.08.28                                                                                                                 | P1                                     |
| B4-A503                                                                                                     | Stair Core 02 Plans, Sections, 3D View                                                                                                                                                                                                                                                                                | 2019.08.28                                                                                                                 | <br>Pa                                 |
| D4-7000                                                                                                     | Stail Core of Flants, Sections, 3D view                                                                                                                                                                                                                                                                               | 2019.00.20                                                                                                                 | 1 (                                    |
| B5                                                                                                          | El Di la lot                                                                                                                                                                                                                                                                                                          | 0010 00 00                                                                                                                 | D.1                                    |
| B5-A101                                                                                                     | Floor Plan Level 01                                                                                                                                                                                                                                                                                                   | 2019.08.28                                                                                                                 | P1                                     |
| B5-A102                                                                                                     | Floor Plan Level 02 and 03-07                                                                                                                                                                                                                                                                                         | 2019.08.28                                                                                                                 | P1                                     |
| B5-A103                                                                                                     | Roof Plan                                                                                                                                                                                                                                                                                                             | 2019.08.28                                                                                                                 | P1                                     |
| B5-A201                                                                                                     | Sections 01 and 02                                                                                                                                                                                                                                                                                                    | 2019.08.28                                                                                                                 | P1                                     |
| B5-A202                                                                                                     | Section 03                                                                                                                                                                                                                                                                                                            | 2019.08.28                                                                                                                 | P1                                     |
|                                                                                                             | South Elevation                                                                                                                                                                                                                                                                                                       | 2019.08.28                                                                                                                 | P1                                     |
| B5-A3∩1                                                                                                     |                                                                                                                                                                                                                                                                                                                       | 2019.08.28                                                                                                                 | P1                                     |
| B5-A301<br>B5-A302                                                                                          | North Elevation                                                                                                                                                                                                                                                                                                       | ( \                                                                                                                        |                                        |
| B5-A302                                                                                                     | North Elevation                                                                                                                                                                                                                                                                                                       |                                                                                                                            |                                        |
| B5-A302<br>B5-A303                                                                                          | East and West Elevation                                                                                                                                                                                                                                                                                               | 2019.08.28                                                                                                                 | P1                                     |
| B5-A302<br>B5-A303<br>B5-A501                                                                               | East and West Elevation<br>Stair Core 01 Plans, 3D View                                                                                                                                                                                                                                                               | 2019.08.28<br>2019.08.28                                                                                                   | P1<br>P1                               |
| B5-A302<br>B5-A303                                                                                          | East and West Elevation                                                                                                                                                                                                                                                                                               | 2019.08.28                                                                                                                 | P1<br>P1                               |
| B5-A302<br>B5-A303<br>B5-A501                                                                               | East and West Elevation<br>Stair Core 01 Plans, 3D View                                                                                                                                                                                                                                                               | 2019.08.28<br>2019.08.28                                                                                                   | P1<br>P1<br>P1                         |
| B5-A302<br>B5-A303<br>B5-A501<br>B5-A502                                                                    | East and West Elevation Stair Core 01 Plans, 3D View Stair Core 01 Sections                                                                                                                                                                                                                                           | 2019.08.28<br>2019.08.28<br>2019.08.28                                                                                     | P1<br>P1<br>P1<br>P1                   |
| B5-A302<br>B5-A303<br>B5-A501<br>B5-A502<br>B5-A503<br>B5-A750                                              | East and West Elevation Stair Core 01 Plans, 3D View Stair Core 01 Sections Stair Core 02 Plan, Sections, 3D View                                                                                                                                                                                                     | 2019.08.28<br>2019.08.28<br>2019.08.28<br>2019.08.28                                                                       | P1<br>P1<br>P1                         |
| B5-A302<br>B5-A303<br>B5-A501<br>B5-A502<br>B5-A503<br>B5-A750                                              | East and West Elevation Stair Core 01 Plans, 3D View Stair Core 01 Sections Stair Core 02 Plan, Sections, 3D View                                                                                                                                                                                                     | 2019.08.28<br>2019.08.28<br>2019.08.28<br>2019.08.28                                                                       | P1<br>P1<br>P1<br>P1                   |
| B5-A302<br>B5-A303<br>B5-A501<br>B5-A502<br>B5-A503<br>B5-A750                                              | East and West Elevation Stair Core 01 Plans, 3D View Stair Core 01 Sections Stair Core 02 Plan, Sections, 3D View Aluminium Cladding Base at Parkade Ramp Section Detail                                                                                                                                              | 2019.08.28<br>2019.08.28<br>2019.08.28<br>2019.08.28<br>2019.08.28                                                         | P1<br>P1<br>P1<br>P1<br>P4             |
| B5-A302<br>B5-A303<br>B5-A501<br>B5-A502<br>B5-A503<br>B5-A750<br>P<br>P-A101                               | East and West Elevation Stair Core 01 Plans, 3D View Stair Core 01 Sections Stair Core 02 Plan, Sections, 3D View Aluminium Cladding Base at Parkade Ramp Section Detail  Parkade Floor Plan Level P1 1 of 4                                                                                                          | 2019.08.28<br>2019.08.28<br>2019.08.28<br>2019.08.28<br>2019.08.28                                                         | P1<br>P1<br>P1<br>P1<br>P2<br>P2       |
| B5-A302<br>B5-A303<br>B5-A501<br>B5-A502<br>B5-A503<br>B5-A750<br>P<br>P-A101<br>P-A102<br>P-A103           | East and West Elevation Stair Core 01 Plans, 3D View Stair Core 01 Sections Stair Core 02 Plan, Sections, 3D View Aluminium Cladding Base at Parkade Ramp Section Detail  Parkade Floor Plan Level P1 1 of 4 Parkade Floor Plan Level P1 2 of 4 Parkade Floor Plan Level P1 3 of 4                                    | 2019.08.28<br>2019.08.28<br>2019.08.28<br>2019.08.28<br>2019.08.28<br>2019.08.28<br>2019.08.28                             | P1<br>P1<br>P1<br>P1<br>P2<br>P1       |
| B5-A302<br>B5-A303<br>B5-A501<br>B5-A502<br>B5-A503<br>B5-A750<br>P<br>P-A101<br>P-A102<br>P-A103<br>P-A104 | East and West Elevation Stair Core 01 Plans, 3D View Stair Core 01 Sections Stair Core 02 Plan, Sections, 3D View Aluminium Cladding Base at Parkade Ramp Section Detail  Parkade Floor Plan Level P1 1 of 4 Parkade Floor Plan Level P1 2 of 4 Parkade Floor Plan Level P1 3 of 4 Parkade Floor Plan Level P1 4 of 4 | 2019.08.28<br>2019.08.28<br>2019.08.28<br>2019.08.28<br>2019.08.28<br>2019.08.28<br>2019.08.28<br>2019.08.28<br>2019.08.28 | P1<br>P1<br>P1<br>P2<br>P2<br>P1<br>P1 |
| B5-A302<br>B5-A303<br>B5-A501<br>B5-A502<br>B5-A503<br>B5-A750<br>P<br>P-A101<br>P-A102<br>P-A103           | East and West Elevation Stair Core 01 Plans, 3D View Stair Core 01 Sections Stair Core 02 Plan, Sections, 3D View Aluminium Cladding Base at Parkade Ramp Section Detail  Parkade Floor Plan Level P1 1 of 4 Parkade Floor Plan Level P1 2 of 4 Parkade Floor Plan Level P1 3 of 4                                    | 2019.08.28<br>2019.08.28<br>2019.08.28<br>2019.08.28<br>2019.08.28<br>2019.08.28<br>2019.08.28                             | P1<br>P1<br>P1<br>P1                   |