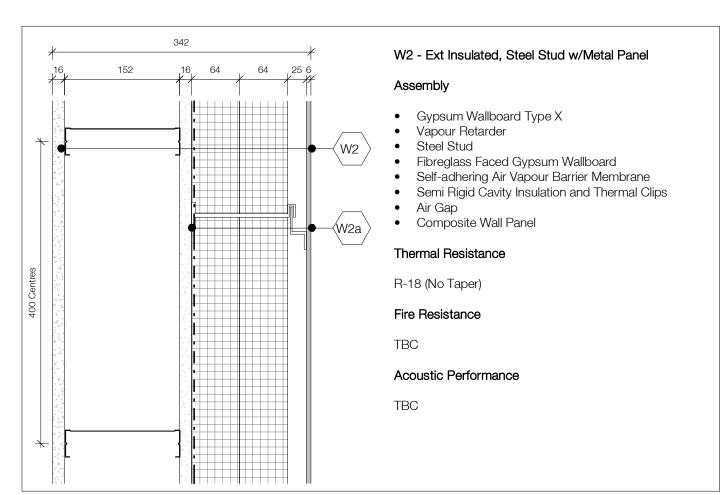

### **DP Drawing List**

|                               |                                                                      | Issue Date               | Current Ver |
|-------------------------------|----------------------------------------------------------------------|--------------------------|-------------|
| B<br>B-A000                   | Cover Sheet                                                          | 2019.08.28               | P13         |
| B-A000<br>B-A001              | General Notes                                                        | 2019.08.28               | P9          |
| B-A001                        | Context Plan                                                         | 2019.08.28               | P16         |
| B-A003                        | Site Survey                                                          | 2019.08.28               | P9          |
| B-A004                        | Existing Site Plan                                                   | 2019.08.28               | P8          |
| B-A004<br>B-A005              | Demolition Plan                                                      | 2019.08.28               | P8          |
| B-A005<br>B-A006              | Site Setting Out Plan                                                | 2019.08.28               | P12         |
|                               |                                                                      |                          |             |
| B-A007                        | Site Boundaries and Phasing Plan                                     | 2019.08.28               | P9          |
| B-A010                        | Site Plan Below Grade - Level P1                                     | 2019.08.28               | P13         |
| B-A011                        | Site Plan Below Grade - Level P2                                     | 2019.08.28               | P12         |
| B-A015                        | Site Plan - West                                                     | 2019.08.28               | P10         |
| B-A016                        | Site Plan - South                                                    | 2019.08.28               | P11         |
| B-A017                        | Site Plan - North                                                    | 2019.08.28               | P11         |
| B-A021                        | Assemblies                                                           | 2019.08.28               | P9          |
| B-A022                        | Assemblies                                                           | 2019.08.28               | P8          |
| B-A511                        | Typical Stair Details                                                | 2019.08.28               | P8          |
| B-A701                        | Typical Masonry Plan Details                                         | 2019.08.28               | P6          |
| B-A702                        | Typical Overhead Roller Door Jamb Detail                             | 2019.08.28               | P5          |
| B-A703                        | Typical Curtain Wall Plan Details                                    | 2019.08.28               | P5          |
| B-A704                        | Curtain Wall Mullion at Partition                                    | 2019.08.28               | P3          |
| B-A705                        | Typical Window Plan Details                                          | 2019.08.28               | P7          |
| B-A706                        | Stair Core Metal Cladding Door Jamb                                  | 2019.08.28               | P3          |
| B-A707                        | Stair Core CMU Wall Curtain Wall Interface                           | 2019.08.28               | P3          |
| B-A708                        |                                                                      | 2019.08.28               | P4          |
|                               | Typical Plan Detail - Brick Corner at Window                         |                          |             |
| B-A720                        | Section Detail - Concrete Slab at Curtain Wall                       | 2019.08.28               | P2          |
| B-A721                        | Curtain Wall to Metal Cladding Plan Detail                           | 2019.08.28               | P4          |
| B-A723                        | Curtain Wall at Metal Cladding Corner                                | 2019.08.28               | P3          |
| B-A740                        | Foundation Wall Expansion Joint Plan Detail                          | 2019.08.28               | P2          |
| B-A750                        | Basement Wall Pad Detail                                             | 2019.08.28               | P4          |
| B-A751                        | Basement Wall Foundation Detail                                      | 2019.08.28               | P7          |
| B-A752                        | Level 01 Slab Edge on Grade Detail                                   | 2019.08.28               | P7          |
| B-A753                        | Level 01 Slab Edge to Plaza Slab Detail                              | 2019.08.28               | P7          |
| B-A755                        | Typical Window Head and Sill Details 01                              | 2019.08.28               | P7          |
| B-A756                        | Typical Parapet Section Detail                                       | 2019.08.28               | P5          |
| B-A757                        | Typical Parapet Chamfer Section Detail                               | 2019.08.28               | P5          |
| B-A758                        | Typical Roof Upstand and Enclosure Section Detail                    | 2019.08.28               | P5          |
|                               | • •                                                                  |                          |             |
| B-A760                        | Typical Window Head and Sill Details 02                              | 2019.08.28               | P3          |
| B-A761                        | Typical Overhead Roller Door Detail                                  | 2019.08.28               | P5          |
| B-A762                        | Typical Curtain Wall Base Detail                                     | 2019.08.28               | P6          |
| B-A763                        | Typical Curtain Wall Head and Soffit Detail                          | 2019.08.28               | P5          |
| B-A764                        | Typical Curtain Wall Parapet Section Detail                          | 2019.08.28               | P4          |
| B-A765                        | Typical Metal Cladding Base Detail                                   | 2019.08.28               | P4          |
| B-A766                        | Shaft Grate Interface at Grade                                       | 2019.08.28               | P3          |
| B-A767                        | Slab Upstand at Grade Section Detail                                 | 2019.08.28               | P2          |
| B-A768                        | Below Grade Slab Knee Section Detail                                 | 2019.08.28               | P3          |
| B-A770                        | Typical Soffit Masonry Support Detail                                | 2019.08.28               | P3          |
| B-A771                        | Typical Curtain Wall Base Detail Over Parkade                        | 2019.08.28               | P5          |
| B-A772                        | Typical Curtain Wall Head in Brickwork                               | 2019.08.28               | P3          |
| B-A773                        | Suspended Ramp Slab Expansion Joint Detail                           | 2019.08.28               | P2          |
| B-A775                        | Slab on Grade Expansion Joint Detail                                 | 2019.08.28               | P4          |
| B-A776                        | Suspended Slab with Landscaping, Expansion Joint Section Detail      | 2019.08.28               | P2          |
| B-A778                        | Slab Edge Detail at Structural Expansion Joint                       | 2019.08.28               | P4          |
| B-A780                        | Typical Roof Anchor Section Detail                                   | 2019.08.28               | P2          |
| B-A781                        | Typical Rainwater Outlet Detail                                      | 2019.08.28               | P2          |
|                               |                                                                      |                          |             |
| B-A782                        | Typical Metal Cladding Base to Roof Section Detail                   | 2019.08.28               | P2          |
| B-A783                        | Typical Metal Cladding Section Parapet Detail                        | 2019.08.28               | P2          |
| B-A784                        | Typical Core Roof to Mechanical Enclosure Cladding Detail            | 2019.08.28               | P2          |
| B-A785                        | Typical Mech Enclosure Roof to Exterior Wall Section Detail          | 2019.08.28               | P3          |
| B-A790                        | Metal Cladding at Concrete to Metal Stud Corner Plan Detail          | 2019.08.28               | P3          |
| B-A791                        | Metal Cladding to Mechanical Enclosure Corner Detail                 | 2019.08.28               | P2          |
| B-A792                        | Metal Cladding to Mechanical Enclosure abutment Detail               | 2019.08.28               | P2          |
| B-A793                        | Metal Stud Wall to Cement Panel Wall Detail                          | 2019.08.28               | P2          |
| B-A794                        | Curtain Wall Head to Metal Cladding Section Detail                   | 2019.08.28               | P2          |
| B-A795                        | Brickwork Head to Metal Cladding Section Detail                      | 2019.08.28               | P2          |
| B1<br>B1-A100                 | Floor Plan Level B1                                                  | 2019.08.28               | P18         |
| B1-A100                       | Floor Plan Level 01                                                  | 2019.08.28               | P18         |
|                               |                                                                      |                          |             |
| B1-A102                       | Floor Plan Level 02-08                                               | 2019.08.28               | P19         |
| B1-A103                       | Roof Plan                                                            | 2019.08.28               | P19         |
| B1-A201                       | Building 1 Sections 01, 02 and 03                                    | 2019.08.28               | P17         |
| B1-A202                       | Building 1 Section 04                                                | 2019.08.28               | P17         |
| B1-A301                       | North Elevation                                                      | 2019.08.28               | P15         |
| B1-A302                       | South Elevation                                                      | 2019.08.28               | P15         |
| B1-A303                       | East and West Elevation                                              | 2019.08.28               | P15         |
| B1-A501                       | Stair Core 02 Plans, Sections, 3D View                               | 2019.08.28               | P10         |
| B1-A502                       | Stair Core 01 Plans, 3D View                                         | 2019.08.28               | P11         |
| B1-A503                       | Stair Core 01 Sections                                               | 2019.08.28               | P10         |
| B1-A504                       | Stair Core 03 Plans, Sections, 3D View                               | 2019.08.28               | P10         |
| B1-A304<br>B1-A721            | Plan Detail - Brick at Curtain Wall Corner                           |                          |             |
|                               |                                                                      | 2019.08.28               | P2          |
| B1-A722                       | Metal Cladding Corner Plan Detail                                    | 2019.08.28               | P4          |
|                               | Building 1 Vestibule Door Sill Section Details                       | 2019.08.28               | P4          |
|                               | -                                                                    | 0010 == ==               |             |
| B1-A751<br>B1-A752<br>B1-A760 | Building 1 Vestibule Outer Door Head Detail Building 1 Canopy Detail | 2019.08.28<br>2019.08.28 | P4<br>P3    |