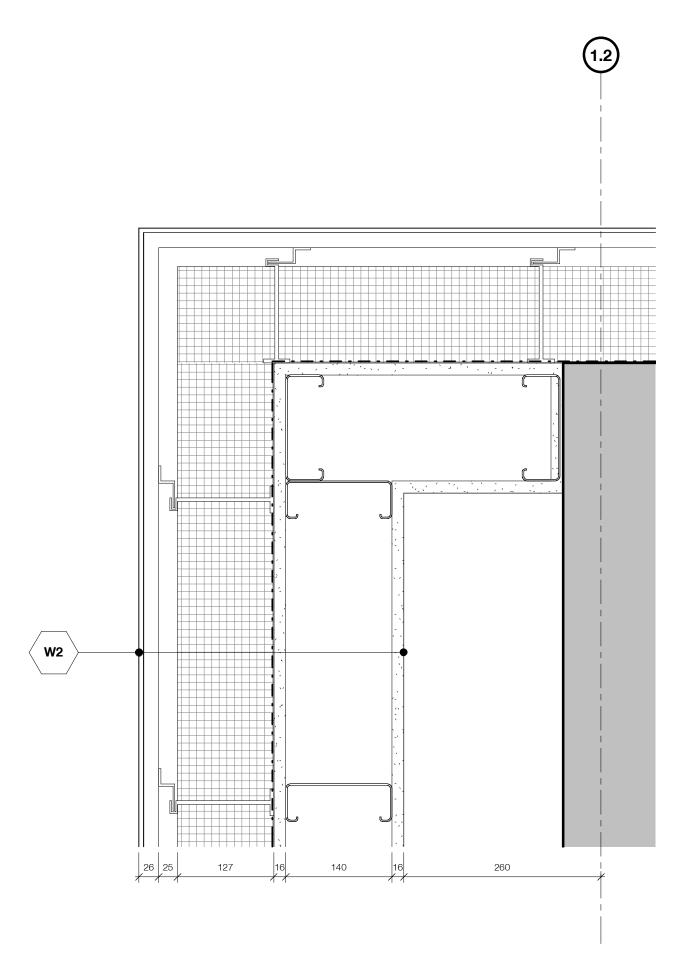

### **DP Drawing List**

|                               |                                                                      | Issue Date               | Current Ver |
|-------------------------------|----------------------------------------------------------------------|--------------------------|-------------|
| B<br>B-A000                   | Cover Sheet                                                          | 2019.08.28               | P13         |
| B-A000<br>B-A001              | General Notes                                                        | 2019.08.28               | P9          |
| B-A001                        | Context Plan                                                         | 2019.08.28               | P16         |
| B-A003                        | Site Survey                                                          | 2019.08.28               | P9          |
| B-A004                        | Existing Site Plan                                                   | 2019.08.28               | P8          |
| B-A004<br>B-A005              | Demolition Plan                                                      | 2019.08.28               | P8          |
| B-A005<br>B-A006              | Site Setting Out Plan                                                | 2019.08.28               | P12         |
|                               |                                                                      |                          |             |
| B-A007                        | Site Boundaries and Phasing Plan                                     | 2019.08.28               | P9          |
| B-A010                        | Site Plan Below Grade - Level P1                                     | 2019.08.28               | P13         |
| B-A011                        | Site Plan Below Grade - Level P2                                     | 2019.08.28               | P12         |
| B-A015                        | Site Plan - West                                                     | 2019.08.28               | P10         |
| B-A016                        | Site Plan - South                                                    | 2019.08.28               | P11         |
| B-A017                        | Site Plan - North                                                    | 2019.08.28               | P11         |
| B-A021                        | Assemblies                                                           | 2019.08.28               | P9          |
| B-A022                        | Assemblies                                                           | 2019.08.28               | P8          |
| B-A511                        | Typical Stair Details                                                | 2019.08.28               | P8          |
| B-A701                        | Typical Masonry Plan Details                                         | 2019.08.28               | P6          |
| B-A702                        | Typical Overhead Roller Door Jamb Detail                             | 2019.08.28               | P5          |
| B-A703                        | Typical Curtain Wall Plan Details                                    | 2019.08.28               | P5          |
| B-A704                        | Curtain Wall Mullion at Partition                                    | 2019.08.28               | P3          |
| B-A705                        | Typical Window Plan Details                                          | 2019.08.28               | P7          |
| B-A706                        | Stair Core Metal Cladding Door Jamb                                  | 2019.08.28               | P3          |
| B-A707                        | Stair Core CMU Wall Curtain Wall Interface                           | 2019.08.28               | P3          |
| B-A708                        |                                                                      | 2019.08.28               | P4          |
|                               | Typical Plan Detail - Brick Corner at Window                         |                          |             |
| B-A720                        | Section Detail - Concrete Slab at Curtain Wall                       | 2019.08.28               | P2          |
| B-A721                        | Curtain Wall to Metal Cladding Plan Detail                           | 2019.08.28               | P4          |
| B-A723                        | Curtain Wall at Metal Cladding Corner                                | 2019.08.28               | P3          |
| B-A740                        | Foundation Wall Expansion Joint Plan Detail                          | 2019.08.28               | P2          |
| B-A750                        | Basement Wall Pad Detail                                             | 2019.08.28               | P4          |
| B-A751                        | Basement Wall Foundation Detail                                      | 2019.08.28               | P7          |
| B-A752                        | Level 01 Slab Edge on Grade Detail                                   | 2019.08.28               | P7          |
| B-A753                        | Level 01 Slab Edge to Plaza Slab Detail                              | 2019.08.28               | P7          |
| B-A755                        | Typical Window Head and Sill Details 01                              | 2019.08.28               | P7          |
| B-A756                        | Typical Parapet Section Detail                                       | 2019.08.28               | P5          |
| B-A757                        | Typical Parapet Chamfer Section Detail                               | 2019.08.28               | P5          |
| B-A758                        | Typical Roof Upstand and Enclosure Section Detail                    | 2019.08.28               | P5          |
|                               | • •                                                                  |                          |             |
| B-A760                        | Typical Window Head and Sill Details 02                              | 2019.08.28               | P3          |
| B-A761                        | Typical Overhead Roller Door Detail                                  | 2019.08.28               | P5          |
| B-A762                        | Typical Curtain Wall Base Detail                                     | 2019.08.28               | P6          |
| B-A763                        | Typical Curtain Wall Head and Soffit Detail                          | 2019.08.28               | P5          |
| B-A764                        | Typical Curtain Wall Parapet Section Detail                          | 2019.08.28               | P4          |
| B-A765                        | Typical Metal Cladding Base Detail                                   | 2019.08.28               | P4          |
| B-A766                        | Shaft Grate Interface at Grade                                       | 2019.08.28               | P3          |
| B-A767                        | Slab Upstand at Grade Section Detail                                 | 2019.08.28               | P2          |
| B-A768                        | Below Grade Slab Knee Section Detail                                 | 2019.08.28               | P3          |
| B-A770                        | Typical Soffit Masonry Support Detail                                | 2019.08.28               | P3          |
| B-A771                        | Typical Curtain Wall Base Detail Over Parkade                        | 2019.08.28               | P5          |
| B-A772                        | Typical Curtain Wall Head in Brickwork                               | 2019.08.28               | P3          |
| B-A773                        | Suspended Ramp Slab Expansion Joint Detail                           | 2019.08.28               | P2          |
| B-A775                        | Slab on Grade Expansion Joint Detail                                 | 2019.08.28               | P4          |
| B-A776                        | Suspended Slab with Landscaping, Expansion Joint Section Detail      | 2019.08.28               | P2          |
| B-A778                        | Slab Edge Detail at Structural Expansion Joint                       | 2019.08.28               | P4          |
| B-A780                        | Typical Roof Anchor Section Detail                                   | 2019.08.28               | P2          |
| B-A781                        | Typical Rainwater Outlet Detail                                      | 2019.08.28               | P2          |
|                               |                                                                      |                          |             |
| B-A782                        | Typical Metal Cladding Base to Roof Section Detail                   | 2019.08.28               | P2          |
| B-A783                        | Typical Metal Cladding Section Parapet Detail                        | 2019.08.28               | P2          |
| B-A784                        | Typical Core Roof to Mechanical Enclosure Cladding Detail            | 2019.08.28               | P2          |
| B-A785                        | Typical Mech Enclosure Roof to Exterior Wall Section Detail          | 2019.08.28               | P3          |
| B-A790                        | Metal Cladding at Concrete to Metal Stud Corner Plan Detail          | 2019.08.28               | P3          |
| B-A791                        | Metal Cladding to Mechanical Enclosure Corner Detail                 | 2019.08.28               | P2          |
| B-A792                        | Metal Cladding to Mechanical Enclosure abutment Detail               | 2019.08.28               | P2          |
| B-A793                        | Metal Stud Wall to Cement Panel Wall Detail                          | 2019.08.28               | P2          |
| B-A794                        | Curtain Wall Head to Metal Cladding Section Detail                   | 2019.08.28               | P2          |
| B-A795                        | Brickwork Head to Metal Cladding Section Detail                      | 2019.08.28               | P2          |
| B1<br>B1-A100                 | Floor Plan Level B1                                                  | 2019.08.28               | P18         |
| B1-A100                       | Floor Plan Level 01                                                  | 2019.08.28               | P18         |
|                               |                                                                      |                          |             |
| B1-A102                       | Floor Plan Level 02-08                                               | 2019.08.28               | P19         |
| B1-A103                       | Roof Plan                                                            | 2019.08.28               | P19         |
| B1-A201                       | Building 1 Sections 01, 02 and 03                                    | 2019.08.28               | P17         |
| B1-A202                       | Building 1 Section 04                                                | 2019.08.28               | P17         |
| B1-A301                       | North Elevation                                                      | 2019.08.28               | P15         |
| B1-A302                       | South Elevation                                                      | 2019.08.28               | P15         |
| B1-A303                       | East and West Elevation                                              | 2019.08.28               | P15         |
| B1-A501                       | Stair Core 02 Plans, Sections, 3D View                               | 2019.08.28               | P10         |
| B1-A502                       | Stair Core 01 Plans, 3D View                                         | 2019.08.28               | P11         |
| B1-A503                       | Stair Core 01 Sections                                               | 2019.08.28               | P10         |
| B1-A504                       | Stair Core 03 Plans, Sections, 3D View                               | 2019.08.28               | P10         |
| B1-A304<br>B1-A721            | Plan Detail - Brick at Curtain Wall Corner                           |                          |             |
|                               |                                                                      | 2019.08.28               | P2          |
| B1-A722                       | Metal Cladding Corner Plan Detail                                    | 2019.08.28               | P4          |
|                               | Building 1 Vestibule Door Sill Section Details                       | 2019.08.28               | P4          |
|                               | -                                                                    | 0010 == ==               |             |
| B1-A751<br>B1-A752<br>B1-A760 | Building 1 Vestibule Outer Door Head Detail Building 1 Canopy Detail | 2019.08.28<br>2019.08.28 | P4<br>P3    |