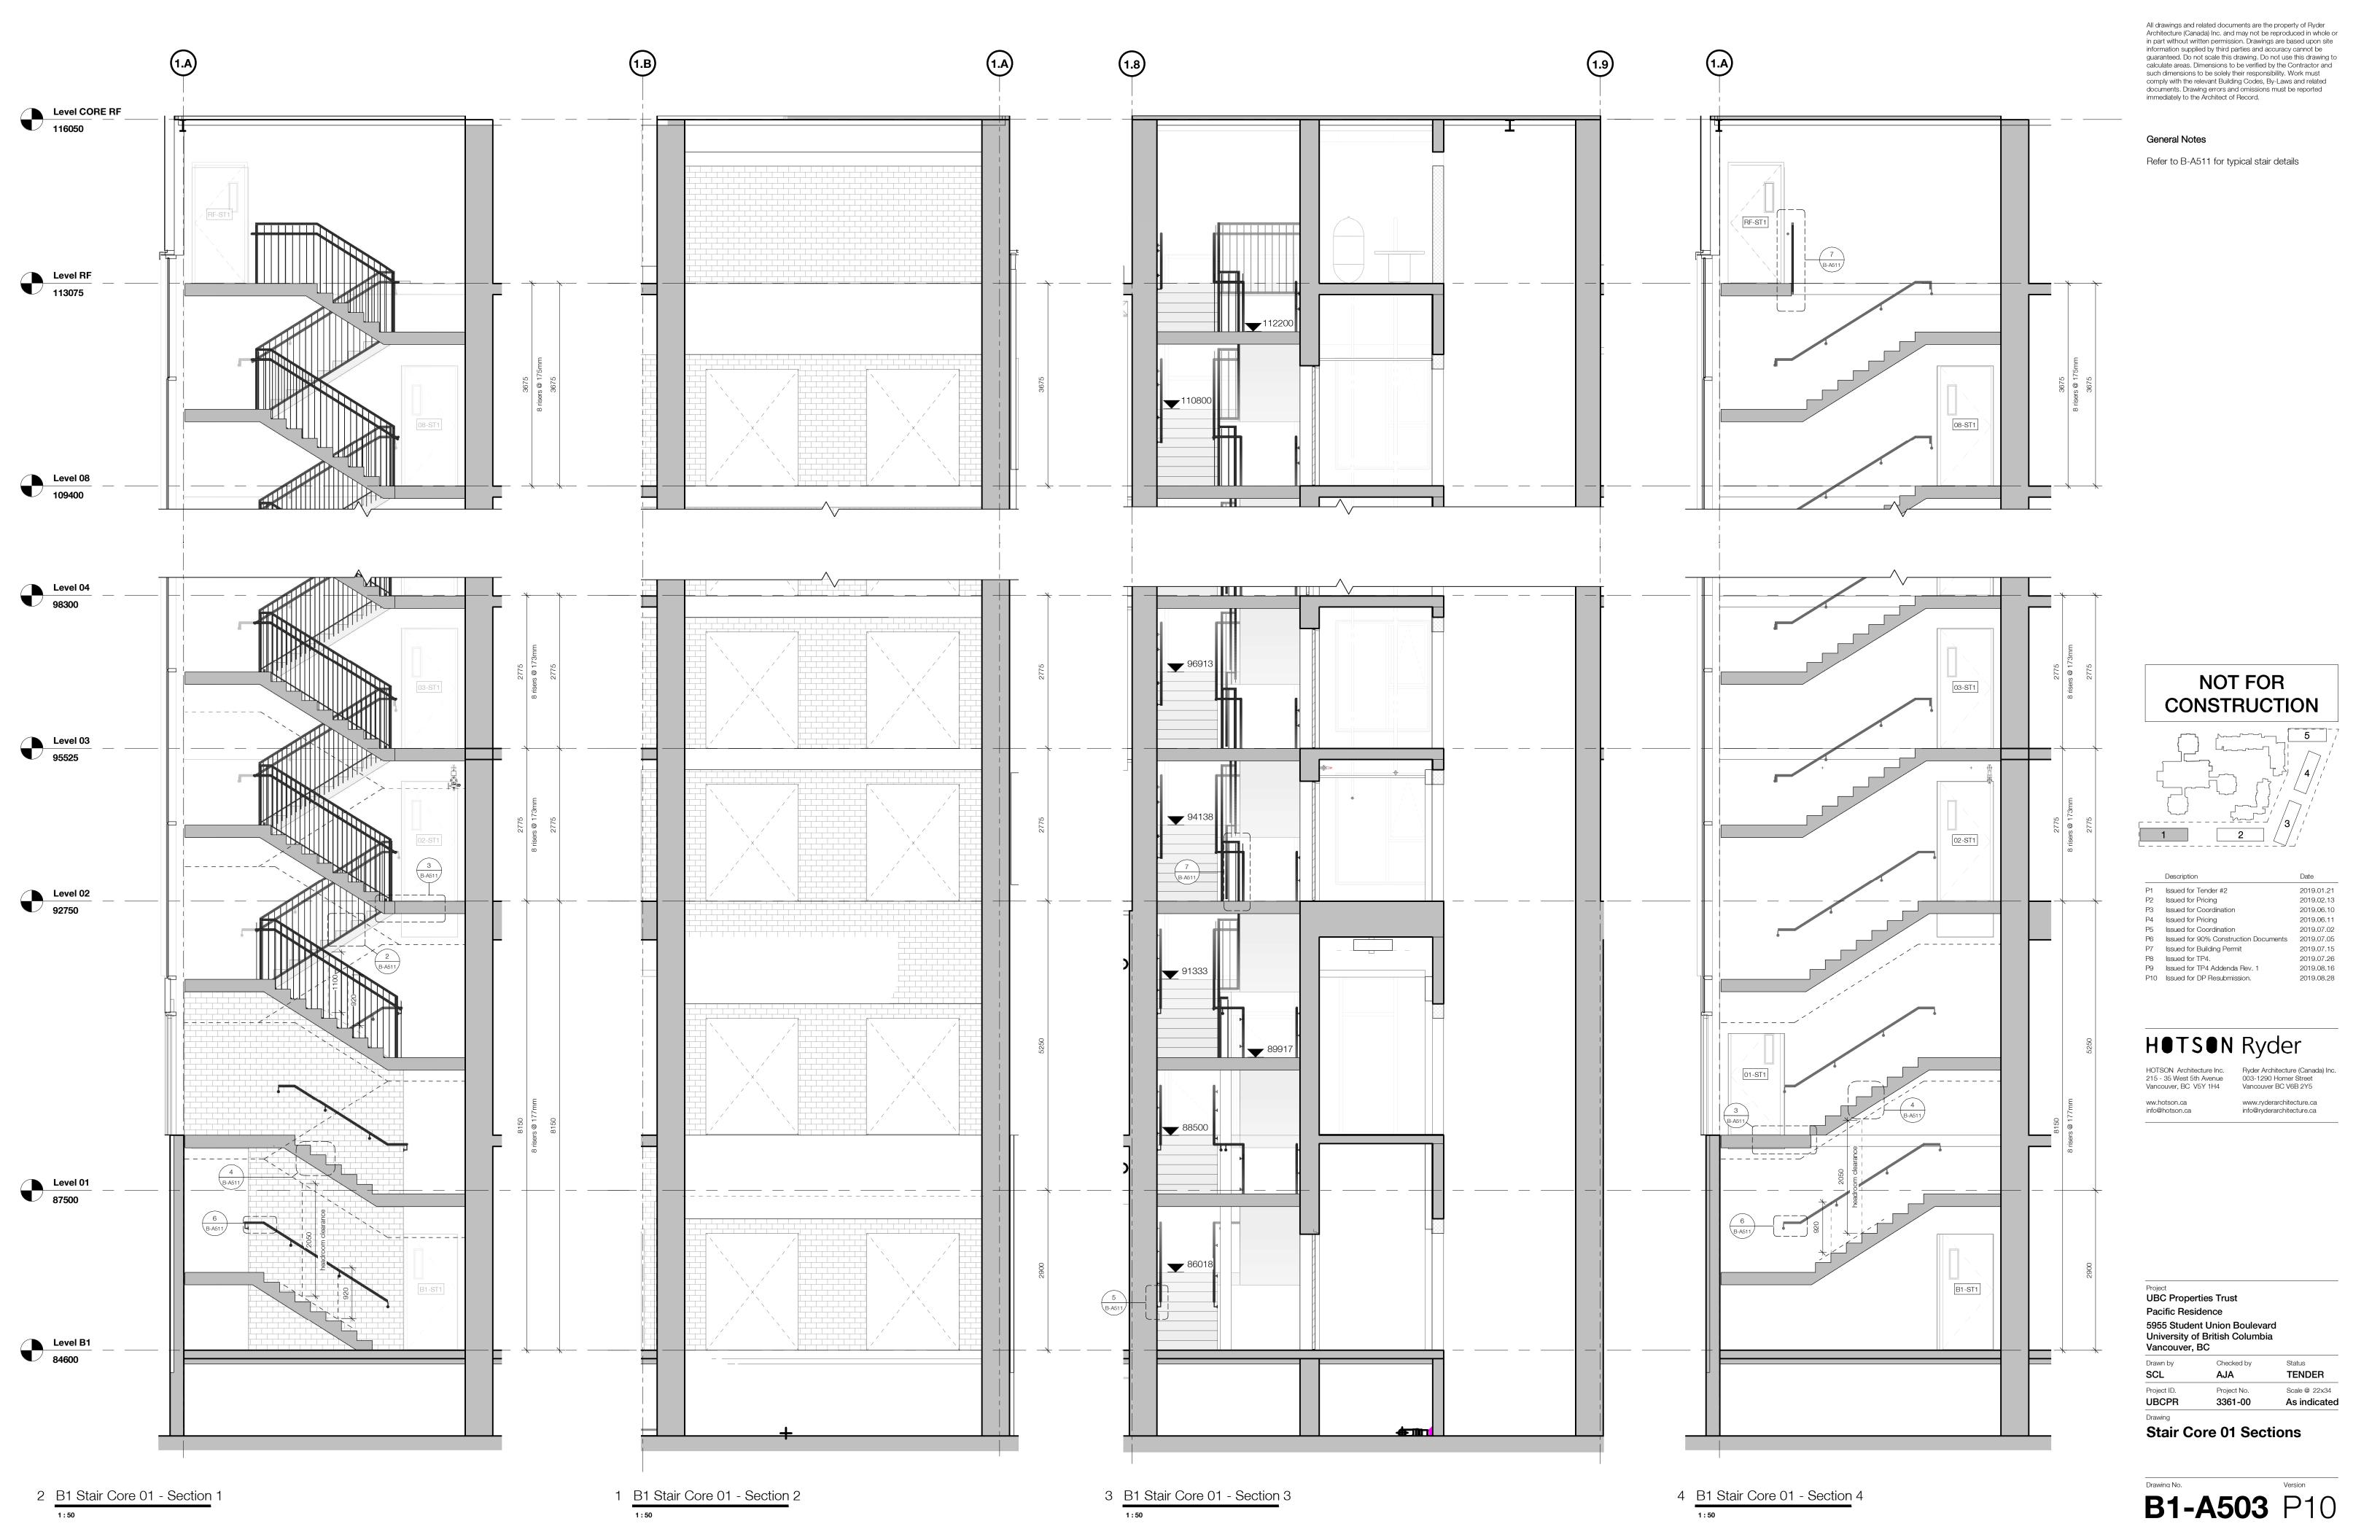

### **DP Drawing List**

|                               |                                                                      | Issue Date               | Current Ver |
|-------------------------------|----------------------------------------------------------------------|--------------------------|-------------|
| B<br>B-A000                   | Cover Sheet                                                          | 2019.08.28               | P13         |
| B-A000<br>B-A001              | General Notes                                                        | 2019.08.28               | P9          |
| B-A001                        | Context Plan                                                         | 2019.08.28               | P16         |
| B-A003                        | Site Survey                                                          | 2019.08.28               | P9          |
| B-A004                        | Existing Site Plan                                                   | 2019.08.28               | P8          |
| B-A004<br>B-A005              | Demolition Plan                                                      | 2019.08.28               | P8          |
| B-A005<br>B-A006              | Site Setting Out Plan                                                | 2019.08.28               | P12         |
|                               |                                                                      |                          |             |
| B-A007                        | Site Boundaries and Phasing Plan                                     | 2019.08.28               | P9          |
| B-A010                        | Site Plan Below Grade - Level P1                                     | 2019.08.28               | P13         |
| B-A011                        | Site Plan Below Grade - Level P2                                     | 2019.08.28               | P12         |
| B-A015                        | Site Plan - West                                                     | 2019.08.28               | P10         |
| B-A016                        | Site Plan - South                                                    | 2019.08.28               | P11         |
| B-A017                        | Site Plan - North                                                    | 2019.08.28               | P11         |
| B-A021                        | Assemblies                                                           | 2019.08.28               | P9          |
| B-A022                        | Assemblies                                                           | 2019.08.28               | P8          |
| B-A511                        | Typical Stair Details                                                | 2019.08.28               | P8          |
| B-A701                        | Typical Masonry Plan Details                                         | 2019.08.28               | P6          |
| B-A702                        | Typical Overhead Roller Door Jamb Detail                             | 2019.08.28               | P5          |
| B-A703                        | Typical Curtain Wall Plan Details                                    | 2019.08.28               | P5          |
| B-A704                        | Curtain Wall Mullion at Partition                                    | 2019.08.28               | P3          |
| B-A705                        | Typical Window Plan Details                                          | 2019.08.28               | P7          |
| B-A706                        | Stair Core Metal Cladding Door Jamb                                  | 2019.08.28               | P3          |
| B-A707                        | Stair Core CMU Wall Curtain Wall Interface                           | 2019.08.28               | P3          |
| B-A708                        |                                                                      | 2019.08.28               | P4          |
|                               | Typical Plan Detail - Brick Corner at Window                         |                          |             |
| B-A720                        | Section Detail - Concrete Slab at Curtain Wall                       | 2019.08.28               | P2          |
| B-A721                        | Curtain Wall to Metal Cladding Plan Detail                           | 2019.08.28               | P4          |
| B-A723                        | Curtain Wall at Metal Cladding Corner                                | 2019.08.28               | P3          |
| B-A740                        | Foundation Wall Expansion Joint Plan Detail                          | 2019.08.28               | P2          |
| B-A750                        | Basement Wall Pad Detail                                             | 2019.08.28               | P4          |
| B-A751                        | Basement Wall Foundation Detail                                      | 2019.08.28               | P7          |
| B-A752                        | Level 01 Slab Edge on Grade Detail                                   | 2019.08.28               | P7          |
| B-A753                        | Level 01 Slab Edge to Plaza Slab Detail                              | 2019.08.28               | P7          |
| B-A755                        | Typical Window Head and Sill Details 01                              | 2019.08.28               | P7          |
| B-A756                        | Typical Parapet Section Detail                                       | 2019.08.28               | P5          |
| B-A757                        | Typical Parapet Chamfer Section Detail                               | 2019.08.28               | P5          |
| B-A758                        | Typical Roof Upstand and Enclosure Section Detail                    | 2019.08.28               | P5          |
|                               | • •                                                                  |                          |             |
| B-A760                        | Typical Window Head and Sill Details 02                              | 2019.08.28               | P3          |
| B-A761                        | Typical Overhead Roller Door Detail                                  | 2019.08.28               | P5          |
| B-A762                        | Typical Curtain Wall Base Detail                                     | 2019.08.28               | P6          |
| B-A763                        | Typical Curtain Wall Head and Soffit Detail                          | 2019.08.28               | P5          |
| B-A764                        | Typical Curtain Wall Parapet Section Detail                          | 2019.08.28               | P4          |
| B-A765                        | Typical Metal Cladding Base Detail                                   | 2019.08.28               | P4          |
| B-A766                        | Shaft Grate Interface at Grade                                       | 2019.08.28               | P3          |
| B-A767                        | Slab Upstand at Grade Section Detail                                 | 2019.08.28               | P2          |
| B-A768                        | Below Grade Slab Knee Section Detail                                 | 2019.08.28               | P3          |
| B-A770                        | Typical Soffit Masonry Support Detail                                | 2019.08.28               | P3          |
| B-A771                        | Typical Curtain Wall Base Detail Over Parkade                        | 2019.08.28               | P5          |
| B-A772                        | Typical Curtain Wall Head in Brickwork                               | 2019.08.28               | P3          |
| B-A773                        | Suspended Ramp Slab Expansion Joint Detail                           | 2019.08.28               | P2          |
| B-A775                        | Slab on Grade Expansion Joint Detail                                 | 2019.08.28               | P4          |
| B-A776                        | Suspended Slab with Landscaping, Expansion Joint Section Detail      | 2019.08.28               | P2          |
| B-A778                        | Slab Edge Detail at Structural Expansion Joint                       | 2019.08.28               | P4          |
| B-A780                        | Typical Roof Anchor Section Detail                                   | 2019.08.28               | P2          |
| B-A781                        | Typical Rainwater Outlet Detail                                      | 2019.08.28               | P2          |
|                               |                                                                      |                          |             |
| B-A782                        | Typical Metal Cladding Base to Roof Section Detail                   | 2019.08.28               | P2          |
| B-A783                        | Typical Metal Cladding Section Parapet Detail                        | 2019.08.28               | P2          |
| B-A784                        | Typical Core Roof to Mechanical Enclosure Cladding Detail            | 2019.08.28               | P2          |
| B-A785                        | Typical Mech Enclosure Roof to Exterior Wall Section Detail          | 2019.08.28               | P3          |
| B-A790                        | Metal Cladding at Concrete to Metal Stud Corner Plan Detail          | 2019.08.28               | P3          |
| B-A791                        | Metal Cladding to Mechanical Enclosure Corner Detail                 | 2019.08.28               | P2          |
| B-A792                        | Metal Cladding to Mechanical Enclosure abutment Detail               | 2019.08.28               | P2          |
| B-A793                        | Metal Stud Wall to Cement Panel Wall Detail                          | 2019.08.28               | P2          |
| B-A794                        | Curtain Wall Head to Metal Cladding Section Detail                   | 2019.08.28               | P2          |
| B-A795                        | Brickwork Head to Metal Cladding Section Detail                      | 2019.08.28               | P2          |
| B1<br>B1-A100                 | Floor Plan Level B1                                                  | 2019.08.28               | P18         |
| B1-A100                       | Floor Plan Level 01                                                  | 2019.08.28               | P18         |
|                               |                                                                      |                          |             |
| B1-A102                       | Floor Plan Level 02-08                                               | 2019.08.28               | P19         |
| B1-A103                       | Roof Plan                                                            | 2019.08.28               | P19         |
| B1-A201                       | Building 1 Sections 01, 02 and 03                                    | 2019.08.28               | P17         |
| B1-A202                       | Building 1 Section 04                                                | 2019.08.28               | P17         |
| B1-A301                       | North Elevation                                                      | 2019.08.28               | P15         |
| B1-A302                       | South Elevation                                                      | 2019.08.28               | P15         |
| B1-A303                       | East and West Elevation                                              | 2019.08.28               | P15         |
| B1-A501                       | Stair Core 02 Plans, Sections, 3D View                               | 2019.08.28               | P10         |
| B1-A502                       | Stair Core 01 Plans, 3D View                                         | 2019.08.28               | P11         |
| B1-A503                       | Stair Core 01 Sections                                               | 2019.08.28               | P10         |
| B1-A504                       | Stair Core 03 Plans, Sections, 3D View                               | 2019.08.28               | P10         |
| B1-A304<br>B1-A721            | Plan Detail - Brick at Curtain Wall Corner                           |                          |             |
|                               |                                                                      | 2019.08.28               | P2          |
| B1-A722                       | Metal Cladding Corner Plan Detail                                    | 2019.08.28               | P4          |
|                               | Building 1 Vestibule Door Sill Section Details                       | 2019.08.28               | P4          |
|                               | -                                                                    | 0010 == ==               |             |
| B1-A751<br>B1-A752<br>B1-A760 | Building 1 Vestibule Outer Door Head Detail Building 1 Canopy Detail | 2019.08.28<br>2019.08.28 | P4<br>P3    |