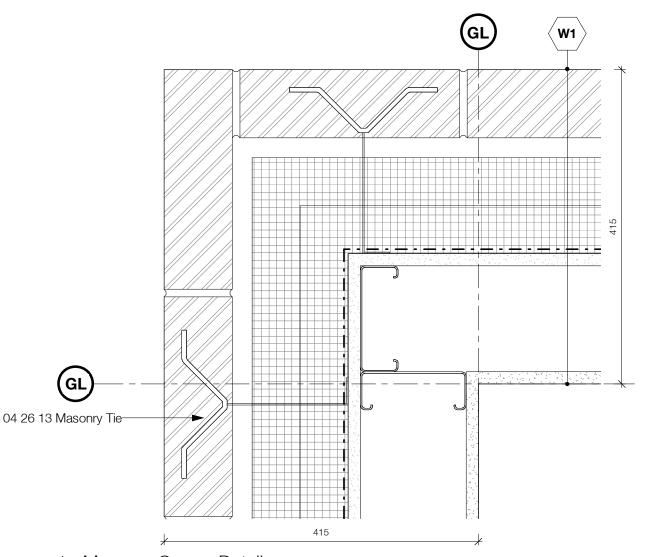

### **DP Drawing List**

|                               |                                                                      | Issue Date               | Current Ver |
|-------------------------------|----------------------------------------------------------------------|--------------------------|-------------|
| B<br>B-A000                   | Cover Sheet                                                          | 2019.08.28               | P13         |
| B-A000<br>B-A001              | General Notes                                                        | 2019.08.28               | P9          |
| B-A001                        | Context Plan                                                         | 2019.08.28               | P16         |
| B-A003                        | Site Survey                                                          | 2019.08.28               | P9          |
| B-A004                        | Existing Site Plan                                                   | 2019.08.28               | P8          |
| B-A004<br>B-A005              | Demolition Plan                                                      | 2019.08.28               | P8          |
| B-A005<br>B-A006              | Site Setting Out Plan                                                | 2019.08.28               | P12         |
|                               |                                                                      |                          |             |
| B-A007                        | Site Boundaries and Phasing Plan                                     | 2019.08.28               | P9          |
| B-A010                        | Site Plan Below Grade - Level P1                                     | 2019.08.28               | P13         |
| B-A011                        | Site Plan Below Grade - Level P2                                     | 2019.08.28               | P12         |
| B-A015                        | Site Plan - West                                                     | 2019.08.28               | P10         |
| B-A016                        | Site Plan - South                                                    | 2019.08.28               | P11         |
| B-A017                        | Site Plan - North                                                    | 2019.08.28               | P11         |
| B-A021                        | Assemblies                                                           | 2019.08.28               | P9          |
| B-A022                        | Assemblies                                                           | 2019.08.28               | P8          |
| B-A511                        | Typical Stair Details                                                | 2019.08.28               | P8          |
| B-A701                        | Typical Masonry Plan Details                                         | 2019.08.28               | P6          |
| B-A702                        | Typical Overhead Roller Door Jamb Detail                             | 2019.08.28               | P5          |
| B-A703                        | Typical Curtain Wall Plan Details                                    | 2019.08.28               | P5          |
| B-A704                        | Curtain Wall Mullion at Partition                                    | 2019.08.28               | P3          |
| B-A705                        | Typical Window Plan Details                                          | 2019.08.28               | P7          |
| B-A706                        | Stair Core Metal Cladding Door Jamb                                  | 2019.08.28               | P3          |
| B-A707                        | Stair Core CMU Wall Curtain Wall Interface                           | 2019.08.28               | P3          |
| B-A708                        |                                                                      | 2019.08.28               | P4          |
|                               | Typical Plan Detail - Brick Corner at Window                         |                          |             |
| B-A720                        | Section Detail - Concrete Slab at Curtain Wall                       | 2019.08.28               | P2          |
| B-A721                        | Curtain Wall to Metal Cladding Plan Detail                           | 2019.08.28               | P4          |
| B-A723                        | Curtain Wall at Metal Cladding Corner                                | 2019.08.28               | P3          |
| B-A740                        | Foundation Wall Expansion Joint Plan Detail                          | 2019.08.28               | P2          |
| B-A750                        | Basement Wall Pad Detail                                             | 2019.08.28               | P4          |
| B-A751                        | Basement Wall Foundation Detail                                      | 2019.08.28               | P7          |
| B-A752                        | Level 01 Slab Edge on Grade Detail                                   | 2019.08.28               | P7          |
| B-A753                        | Level 01 Slab Edge to Plaza Slab Detail                              | 2019.08.28               | P7          |
| B-A755                        | Typical Window Head and Sill Details 01                              | 2019.08.28               | P7          |
| B-A756                        | Typical Parapet Section Detail                                       | 2019.08.28               | P5          |
| B-A757                        | Typical Parapet Chamfer Section Detail                               | 2019.08.28               | P5          |
| B-A758                        | Typical Roof Upstand and Enclosure Section Detail                    | 2019.08.28               | P5          |
|                               | • •                                                                  |                          |             |
| B-A760                        | Typical Window Head and Sill Details 02                              | 2019.08.28               | P3          |
| B-A761                        | Typical Overhead Roller Door Detail                                  | 2019.08.28               | P5          |
| B-A762                        | Typical Curtain Wall Base Detail                                     | 2019.08.28               | P6          |
| B-A763                        | Typical Curtain Wall Head and Soffit Detail                          | 2019.08.28               | P5          |
| B-A764                        | Typical Curtain Wall Parapet Section Detail                          | 2019.08.28               | P4          |
| B-A765                        | Typical Metal Cladding Base Detail                                   | 2019.08.28               | P4          |
| B-A766                        | Shaft Grate Interface at Grade                                       | 2019.08.28               | P3          |
| B-A767                        | Slab Upstand at Grade Section Detail                                 | 2019.08.28               | P2          |
| B-A768                        | Below Grade Slab Knee Section Detail                                 | 2019.08.28               | P3          |
| B-A770                        | Typical Soffit Masonry Support Detail                                | 2019.08.28               | P3          |
| B-A771                        | Typical Curtain Wall Base Detail Over Parkade                        | 2019.08.28               | P5          |
| B-A772                        | Typical Curtain Wall Head in Brickwork                               | 2019.08.28               | P3          |
| B-A773                        | Suspended Ramp Slab Expansion Joint Detail                           | 2019.08.28               | P2          |
| B-A775                        | Slab on Grade Expansion Joint Detail                                 | 2019.08.28               | P4          |
| B-A776                        | Suspended Slab with Landscaping, Expansion Joint Section Detail      | 2019.08.28               | P2          |
| B-A778                        | Slab Edge Detail at Structural Expansion Joint                       | 2019.08.28               | P4          |
| B-A780                        | Typical Roof Anchor Section Detail                                   | 2019.08.28               | P2          |
| B-A781                        | Typical Rainwater Outlet Detail                                      | 2019.08.28               | P2          |
|                               |                                                                      |                          |             |
| B-A782                        | Typical Metal Cladding Base to Roof Section Detail                   | 2019.08.28               | P2          |
| B-A783                        | Typical Metal Cladding Section Parapet Detail                        | 2019.08.28               | P2          |
| B-A784                        | Typical Core Roof to Mechanical Enclosure Cladding Detail            | 2019.08.28               | P2          |
| B-A785                        | Typical Mech Enclosure Roof to Exterior Wall Section Detail          | 2019.08.28               | P3          |
| B-A790                        | Metal Cladding at Concrete to Metal Stud Corner Plan Detail          | 2019.08.28               | P3          |
| B-A791                        | Metal Cladding to Mechanical Enclosure Corner Detail                 | 2019.08.28               | P2          |
| B-A792                        | Metal Cladding to Mechanical Enclosure abutment Detail               | 2019.08.28               | P2          |
| B-A793                        | Metal Stud Wall to Cement Panel Wall Detail                          | 2019.08.28               | P2          |
| B-A794                        | Curtain Wall Head to Metal Cladding Section Detail                   | 2019.08.28               | P2          |
| B-A795                        | Brickwork Head to Metal Cladding Section Detail                      | 2019.08.28               | P2          |
| B1<br>B1-A100                 | Floor Plan Level B1                                                  | 2019.08.28               | P18         |
| B1-A100                       | Floor Plan Level 01                                                  | 2019.08.28               | P18         |
|                               |                                                                      |                          |             |
| B1-A102                       | Floor Plan Level 02-08                                               | 2019.08.28               | P19         |
| B1-A103                       | Roof Plan                                                            | 2019.08.28               | P19         |
| B1-A201                       | Building 1 Sections 01, 02 and 03                                    | 2019.08.28               | P17         |
| B1-A202                       | Building 1 Section 04                                                | 2019.08.28               | P17         |
| B1-A301                       | North Elevation                                                      | 2019.08.28               | P15         |
| B1-A302                       | South Elevation                                                      | 2019.08.28               | P15         |
| B1-A303                       | East and West Elevation                                              | 2019.08.28               | P15         |
| B1-A501                       | Stair Core 02 Plans, Sections, 3D View                               | 2019.08.28               | P10         |
| B1-A502                       | Stair Core 01 Plans, 3D View                                         | 2019.08.28               | P11         |
| B1-A503                       | Stair Core 01 Sections                                               | 2019.08.28               | P10         |
| B1-A504                       | Stair Core 03 Plans, Sections, 3D View                               | 2019.08.28               | P10         |
| B1-A304<br>B1-A721            | Plan Detail - Brick at Curtain Wall Corner                           |                          |             |
|                               |                                                                      | 2019.08.28               | P2          |
| B1-A722                       | Metal Cladding Corner Plan Detail                                    | 2019.08.28               | P4          |
|                               | Building 1 Vestibule Door Sill Section Details                       | 2019.08.28               | P4          |
|                               | -                                                                    | 0010 == ==               |             |
| B1-A751<br>B1-A752<br>B1-A760 | Building 1 Vestibule Outer Door Head Detail Building 1 Canopy Detail | 2019.08.28<br>2019.08.28 | P4<br>P3    |