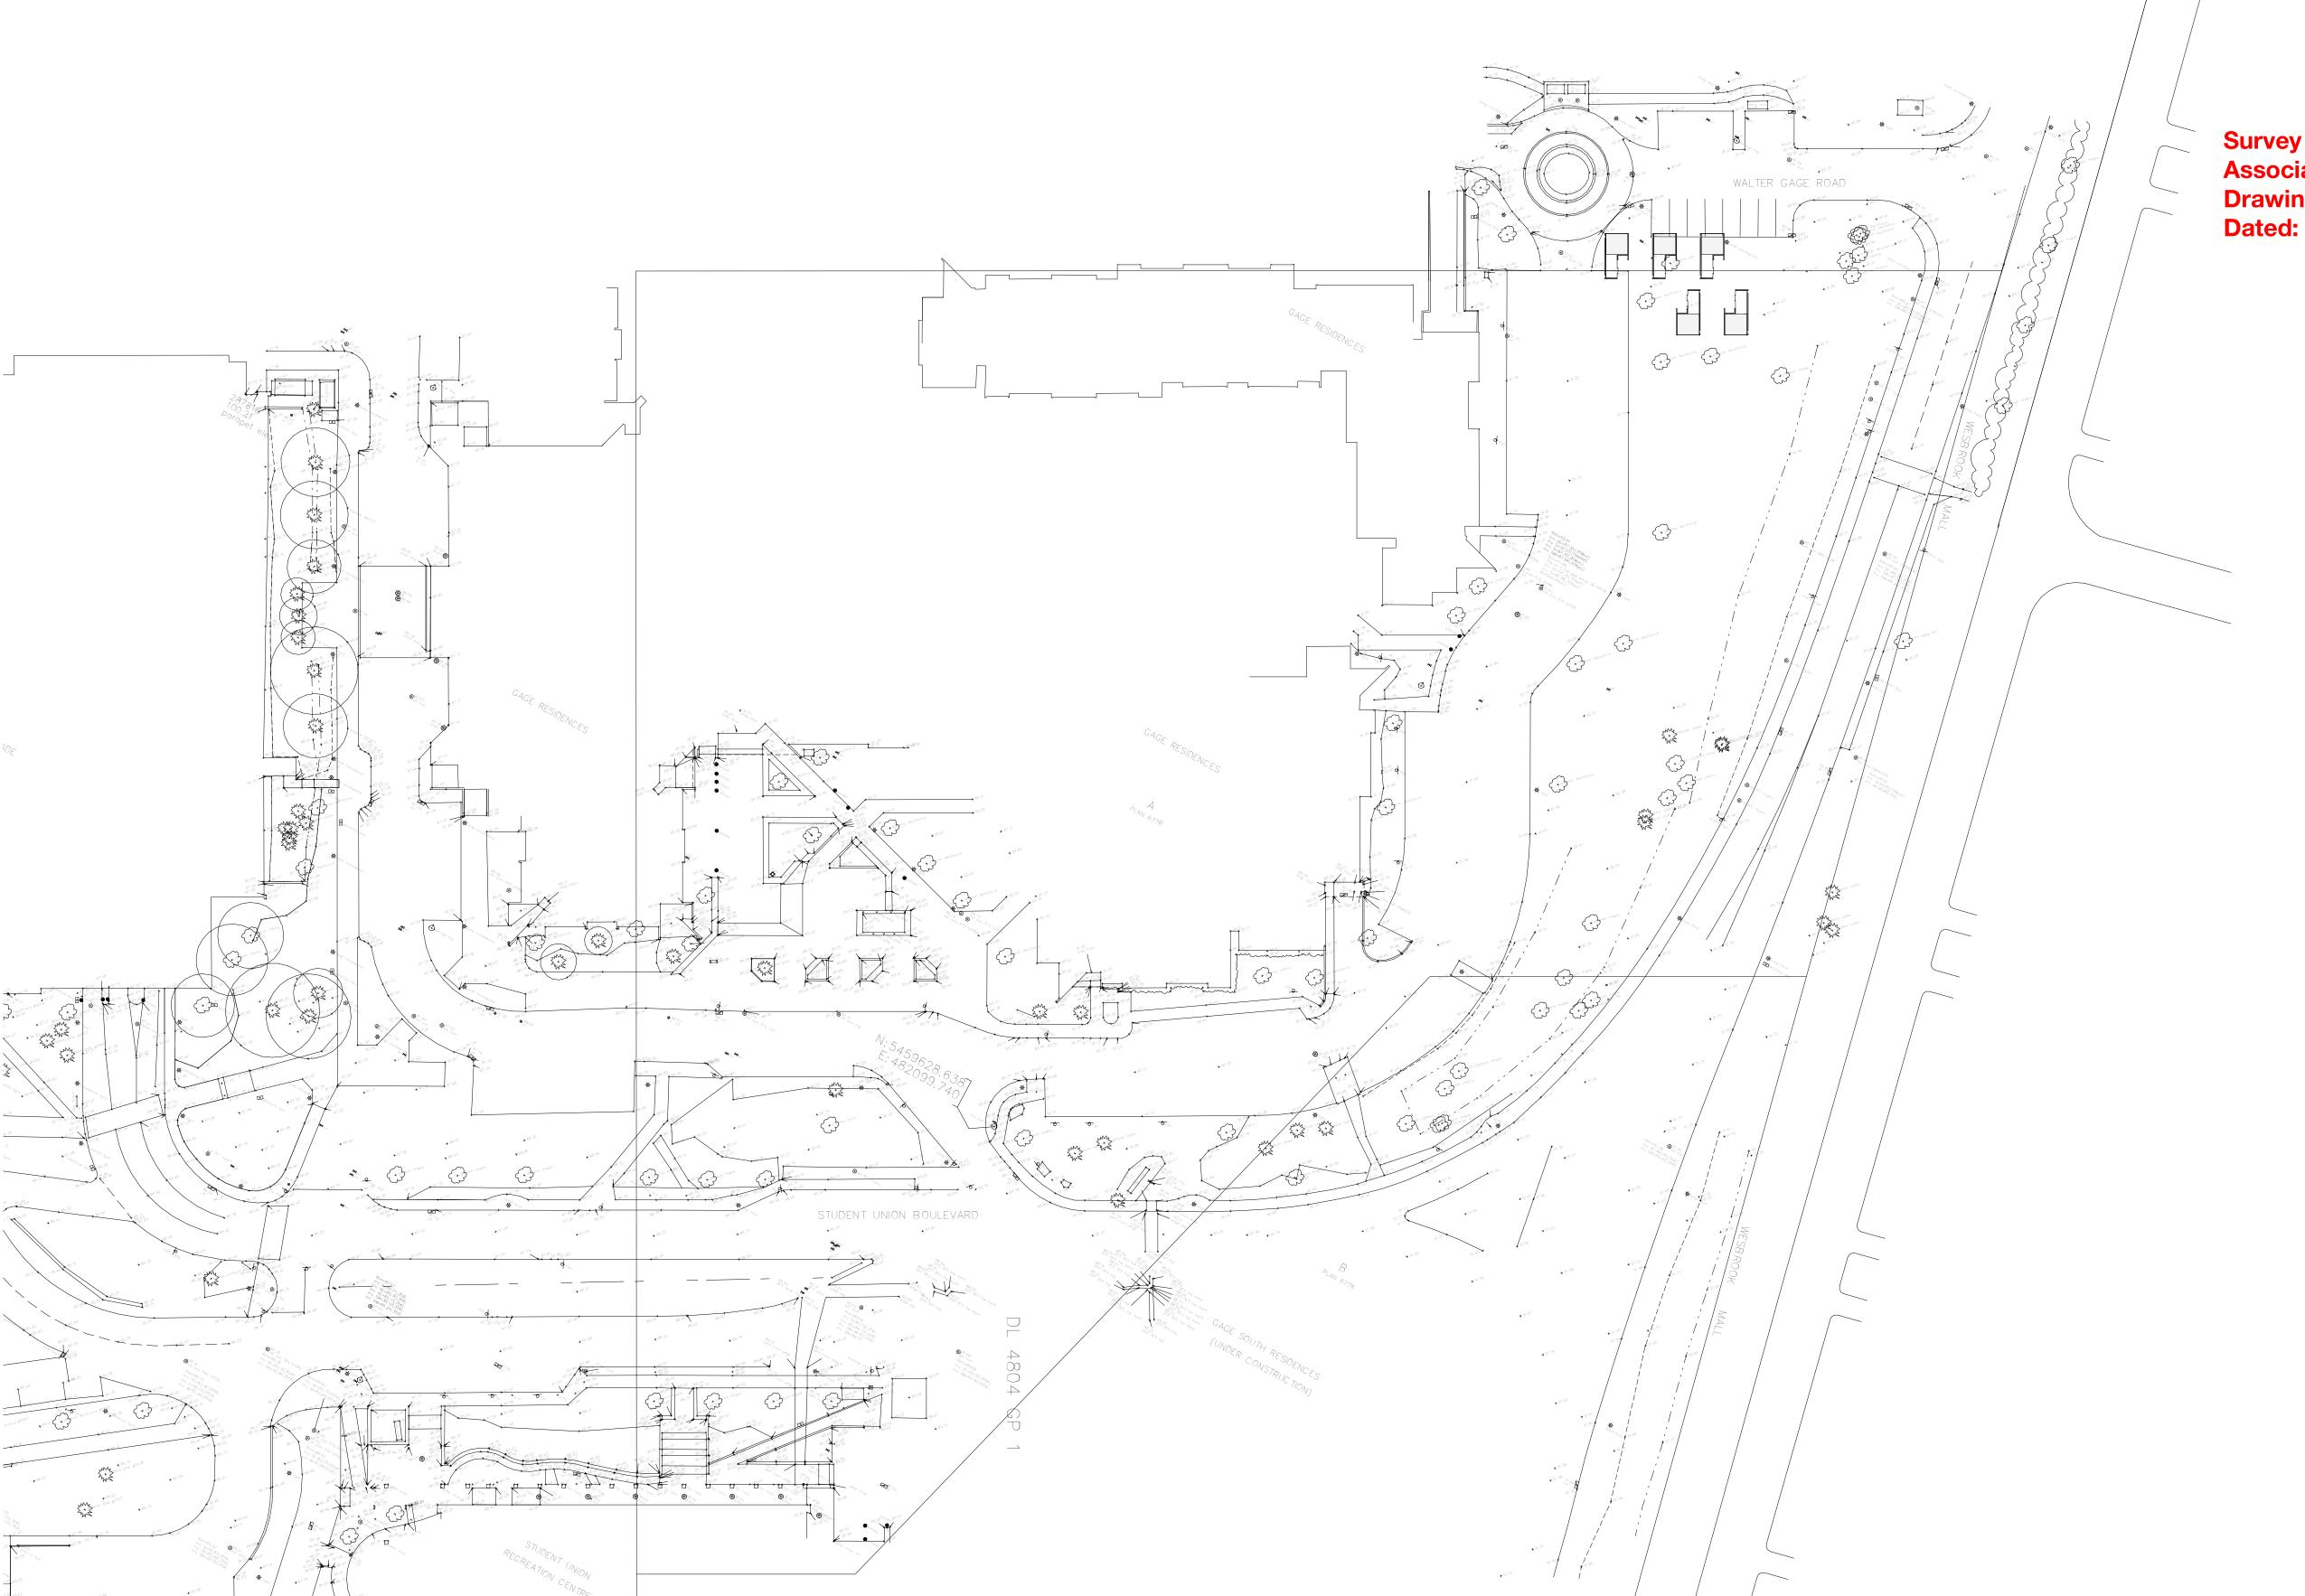

### **DP Drawing List**

|                               |                                                                      | Issue Date               | Current Ver |
|-------------------------------|----------------------------------------------------------------------|--------------------------|-------------|
| B<br>B-A000                   | Cover Sheet                                                          | 2019.08.28               | P13         |
| B-A000<br>B-A001              | General Notes                                                        | 2019.08.28               | P9          |
| B-A001                        | Context Plan                                                         | 2019.08.28               | P16         |
| B-A003                        | Site Survey                                                          | 2019.08.28               | P9          |
| B-A004                        | Existing Site Plan                                                   | 2019.08.28               | P8          |
| B-A004<br>B-A005              | Demolition Plan                                                      | 2019.08.28               | P8          |
| B-A005<br>B-A006              | Site Setting Out Plan                                                | 2019.08.28               | P12         |
|                               |                                                                      |                          |             |
| B-A007                        | Site Boundaries and Phasing Plan                                     | 2019.08.28               | P9          |
| B-A010                        | Site Plan Below Grade - Level P1                                     | 2019.08.28               | P13         |
| B-A011                        | Site Plan Below Grade - Level P2                                     | 2019.08.28               | P12         |
| B-A015                        | Site Plan - West                                                     | 2019.08.28               | P10         |
| B-A016                        | Site Plan - South                                                    | 2019.08.28               | P11         |
| B-A017                        | Site Plan - North                                                    | 2019.08.28               | P11         |
| B-A021                        | Assemblies                                                           | 2019.08.28               | P9          |
| B-A022                        | Assemblies                                                           | 2019.08.28               | P8          |
| B-A511                        | Typical Stair Details                                                | 2019.08.28               | P8          |
| B-A701                        | Typical Masonry Plan Details                                         | 2019.08.28               | P6          |
| B-A702                        | Typical Overhead Roller Door Jamb Detail                             | 2019.08.28               | P5          |
| B-A703                        | Typical Curtain Wall Plan Details                                    | 2019.08.28               | P5          |
| B-A704                        | Curtain Wall Mullion at Partition                                    | 2019.08.28               | P3          |
| B-A705                        | Typical Window Plan Details                                          | 2019.08.28               | P7          |
| B-A706                        | Stair Core Metal Cladding Door Jamb                                  | 2019.08.28               | P3          |
| B-A707                        | Stair Core CMU Wall Curtain Wall Interface                           | 2019.08.28               | P3          |
| B-A708                        |                                                                      | 2019.08.28               | P4          |
|                               | Typical Plan Detail - Brick Corner at Window                         |                          |             |
| B-A720                        | Section Detail - Concrete Slab at Curtain Wall                       | 2019.08.28               | P2          |
| B-A721                        | Curtain Wall to Metal Cladding Plan Detail                           | 2019.08.28               | P4          |
| B-A723                        | Curtain Wall at Metal Cladding Corner                                | 2019.08.28               | P3          |
| B-A740                        | Foundation Wall Expansion Joint Plan Detail                          | 2019.08.28               | P2          |
| B-A750                        | Basement Wall Pad Detail                                             | 2019.08.28               | P4          |
| B-A751                        | Basement Wall Foundation Detail                                      | 2019.08.28               | P7          |
| B-A752                        | Level 01 Slab Edge on Grade Detail                                   | 2019.08.28               | P7          |
| B-A753                        | Level 01 Slab Edge to Plaza Slab Detail                              | 2019.08.28               | P7          |
| B-A755                        | Typical Window Head and Sill Details 01                              | 2019.08.28               | P7          |
| B-A756                        | Typical Parapet Section Detail                                       | 2019.08.28               | P5          |
| B-A757                        | Typical Parapet Chamfer Section Detail                               | 2019.08.28               | P5          |
| B-A758                        | Typical Roof Upstand and Enclosure Section Detail                    | 2019.08.28               | P5          |
|                               | • •                                                                  |                          |             |
| B-A760                        | Typical Window Head and Sill Details 02                              | 2019.08.28               | P3          |
| B-A761                        | Typical Overhead Roller Door Detail                                  | 2019.08.28               | P5          |
| B-A762                        | Typical Curtain Wall Base Detail                                     | 2019.08.28               | P6          |
| B-A763                        | Typical Curtain Wall Head and Soffit Detail                          | 2019.08.28               | P5          |
| B-A764                        | Typical Curtain Wall Parapet Section Detail                          | 2019.08.28               | P4          |
| B-A765                        | Typical Metal Cladding Base Detail                                   | 2019.08.28               | P4          |
| B-A766                        | Shaft Grate Interface at Grade                                       | 2019.08.28               | P3          |
| B-A767                        | Slab Upstand at Grade Section Detail                                 | 2019.08.28               | P2          |
| B-A768                        | Below Grade Slab Knee Section Detail                                 | 2019.08.28               | P3          |
| B-A770                        | Typical Soffit Masonry Support Detail                                | 2019.08.28               | P3          |
| B-A771                        | Typical Curtain Wall Base Detail Over Parkade                        | 2019.08.28               | P5          |
| B-A772                        | Typical Curtain Wall Head in Brickwork                               | 2019.08.28               | P3          |
| B-A773                        | Suspended Ramp Slab Expansion Joint Detail                           | 2019.08.28               | P2          |
| B-A775                        | Slab on Grade Expansion Joint Detail                                 | 2019.08.28               | P4          |
| B-A776                        | Suspended Slab with Landscaping, Expansion Joint Section Detail      | 2019.08.28               | P2          |
| B-A778                        | Slab Edge Detail at Structural Expansion Joint                       | 2019.08.28               | P4          |
| B-A780                        | Typical Roof Anchor Section Detail                                   | 2019.08.28               | P2          |
| B-A781                        | Typical Rainwater Outlet Detail                                      | 2019.08.28               | P2          |
|                               |                                                                      |                          |             |
| B-A782                        | Typical Metal Cladding Base to Roof Section Detail                   | 2019.08.28               | P2          |
| B-A783                        | Typical Metal Cladding Section Parapet Detail                        | 2019.08.28               | P2          |
| B-A784                        | Typical Core Roof to Mechanical Enclosure Cladding Detail            | 2019.08.28               | P2          |
| B-A785                        | Typical Mech Enclosure Roof to Exterior Wall Section Detail          | 2019.08.28               | P3          |
| B-A790                        | Metal Cladding at Concrete to Metal Stud Corner Plan Detail          | 2019.08.28               | P3          |
| B-A791                        | Metal Cladding to Mechanical Enclosure Corner Detail                 | 2019.08.28               | P2          |
| B-A792                        | Metal Cladding to Mechanical Enclosure abutment Detail               | 2019.08.28               | P2          |
| B-A793                        | Metal Stud Wall to Cement Panel Wall Detail                          | 2019.08.28               | P2          |
| B-A794                        | Curtain Wall Head to Metal Cladding Section Detail                   | 2019.08.28               | P2          |
| B-A795                        | Brickwork Head to Metal Cladding Section Detail                      | 2019.08.28               | P2          |
| B1<br>B1-A100                 | Floor Plan Level B1                                                  | 2019.08.28               | P18         |
| B1-A100                       | Floor Plan Level 01                                                  | 2019.08.28               | P18         |
|                               |                                                                      |                          |             |
| B1-A102                       | Floor Plan Level 02-08                                               | 2019.08.28               | P19         |
| B1-A103                       | Roof Plan                                                            | 2019.08.28               | P19         |
| B1-A201                       | Building 1 Sections 01, 02 and 03                                    | 2019.08.28               | P17         |
| B1-A202                       | Building 1 Section 04                                                | 2019.08.28               | P17         |
| B1-A301                       | North Elevation                                                      | 2019.08.28               | P15         |
| B1-A302                       | South Elevation                                                      | 2019.08.28               | P15         |
| B1-A303                       | East and West Elevation                                              | 2019.08.28               | P15         |
| B1-A501                       | Stair Core 02 Plans, Sections, 3D View                               | 2019.08.28               | P10         |
| B1-A502                       | Stair Core 01 Plans, 3D View                                         | 2019.08.28               | P11         |
| B1-A503                       | Stair Core 01 Sections                                               | 2019.08.28               | P10         |
| B1-A504                       | Stair Core 03 Plans, Sections, 3D View                               | 2019.08.28               | P10         |
| B1-A304<br>B1-A721            | Plan Detail - Brick at Curtain Wall Corner                           |                          |             |
|                               |                                                                      | 2019.08.28               | P2          |
| B1-A722                       | Metal Cladding Corner Plan Detail                                    | 2019.08.28               | P4          |
|                               | Building 1 Vestibule Door Sill Section Details                       | 2019.08.28               | P4          |
|                               | -                                                                    | 0010 == ==               |             |
| B1-A751<br>B1-A752<br>B1-A760 | Building 1 Vestibule Outer Door Head Detail Building 1 Canopy Detail | 2019.08.28<br>2019.08.28 | P4<br>P3    |