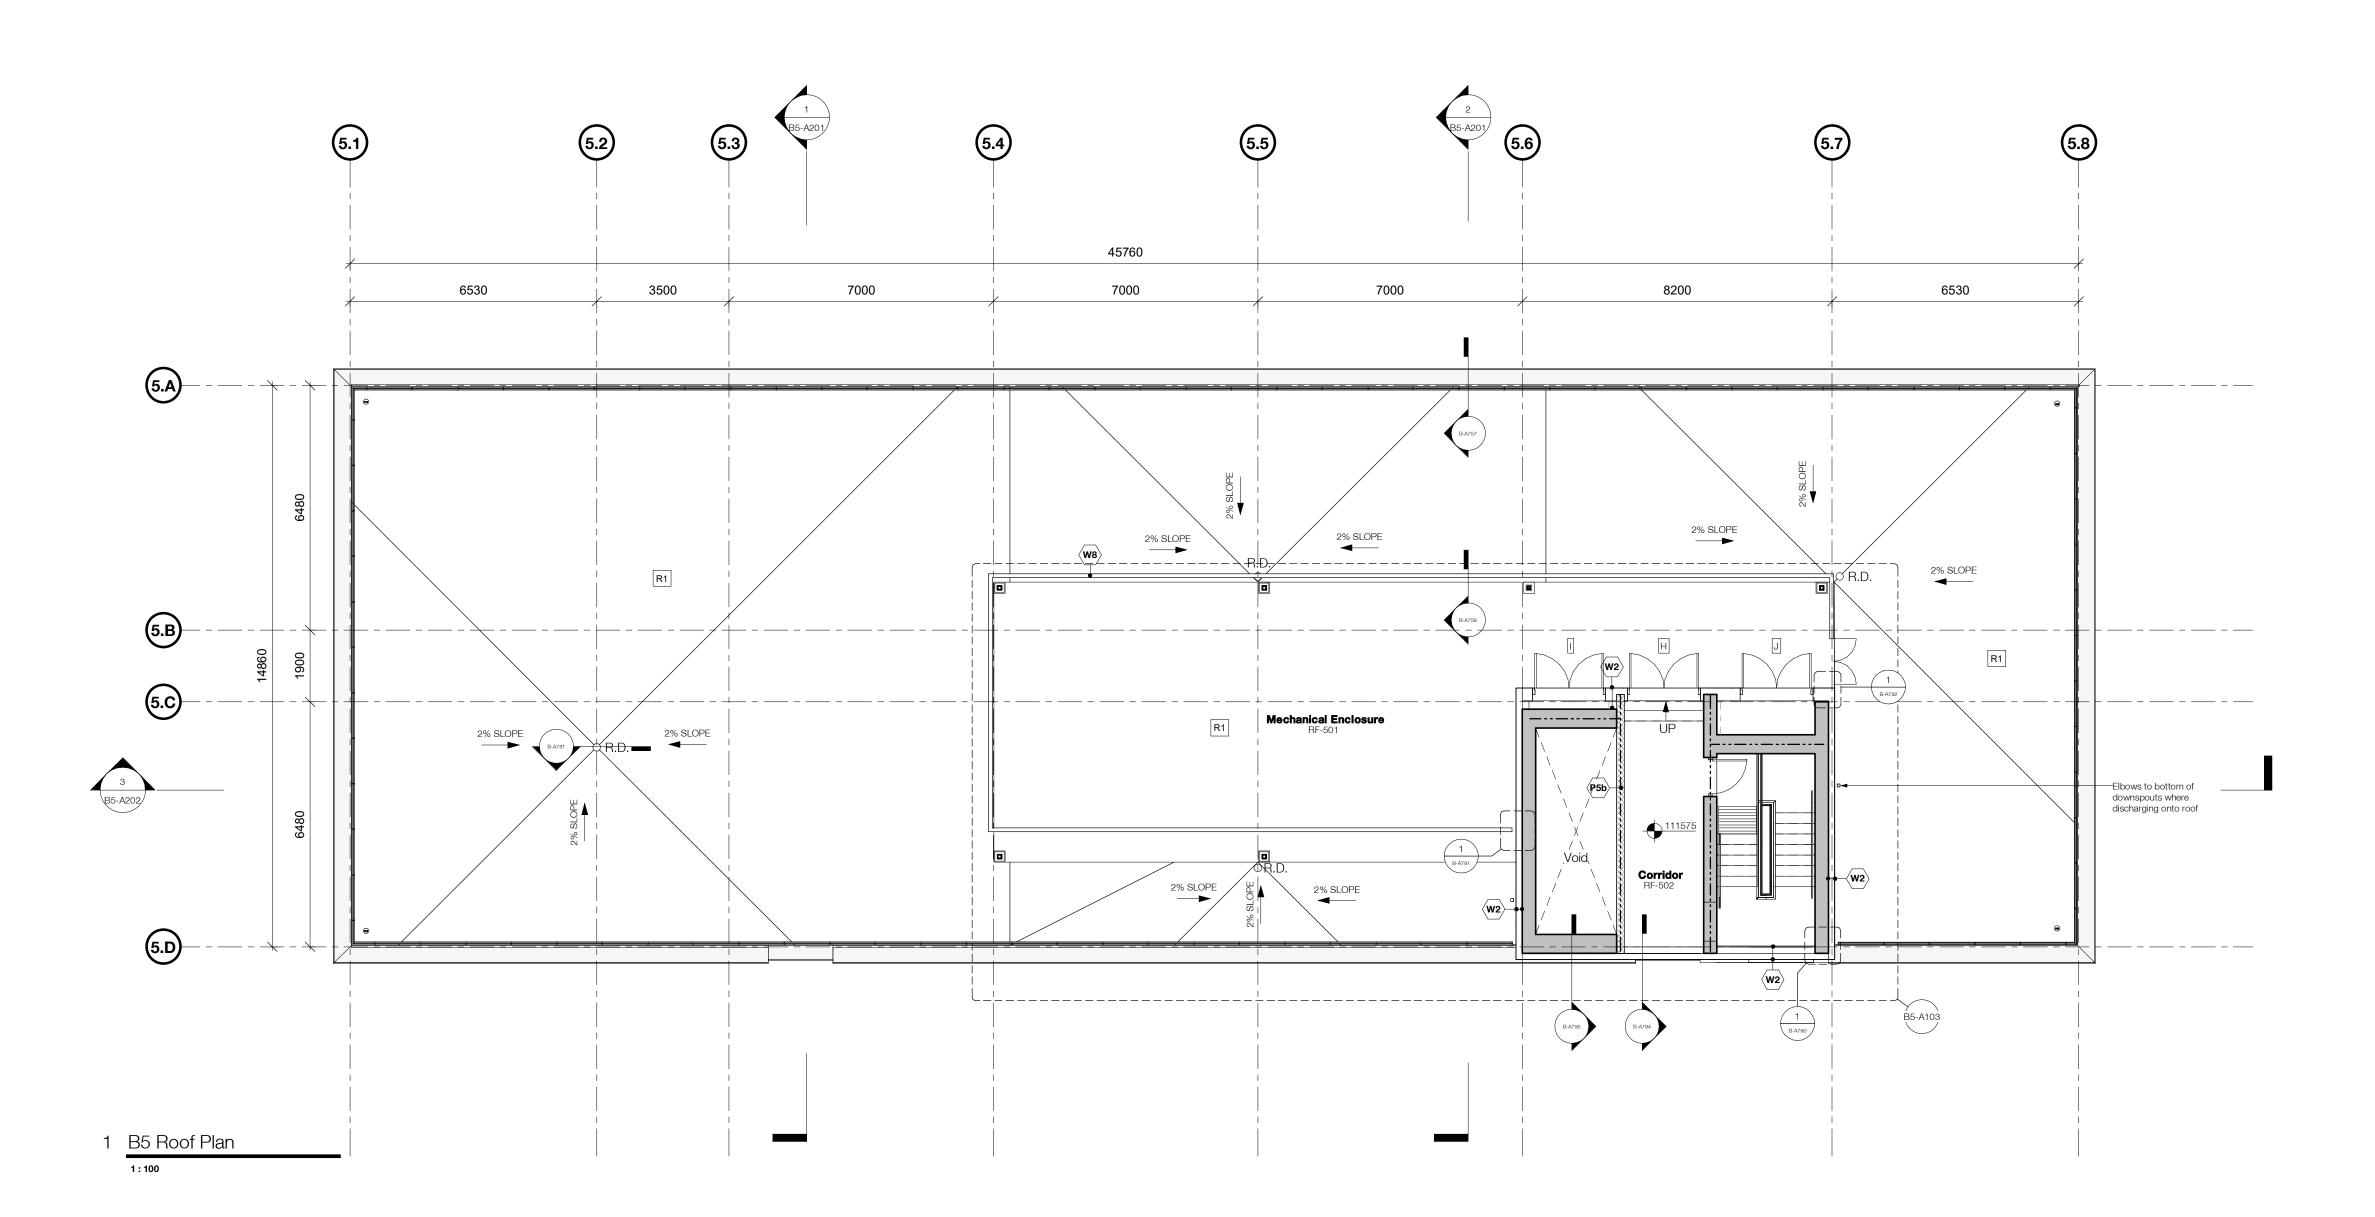

### **DP Drawing List**

| B2                                                                                                          |                                                                                                                                                                                                                                                                                                                       |                                                                                                                            |                                        |
|-------------------------------------------------------------------------------------------------------------|-----------------------------------------------------------------------------------------------------------------------------------------------------------------------------------------------------------------------------------------------------------------------------------------------------------------------|----------------------------------------------------------------------------------------------------------------------------|----------------------------------------|
| B2-A101                                                                                                     | Floor Plan Level 01                                                                                                                                                                                                                                                                                                   | 2019.08.28                                                                                                                 | P2                                     |
| B2-A102                                                                                                     | Floor Plan Typical Level 02-09                                                                                                                                                                                                                                                                                        | 2019.08.28                                                                                                                 | P1                                     |
| B2-A103                                                                                                     | Floor Plan Level 10                                                                                                                                                                                                                                                                                                   | 2019.08.28                                                                                                                 | P1:                                    |
| B2-A104                                                                                                     | Roof Plans                                                                                                                                                                                                                                                                                                            | 2019.08.28                                                                                                                 | P6                                     |
| B2-A201                                                                                                     | Sections 01 and 02                                                                                                                                                                                                                                                                                                    | 2019.08.28                                                                                                                 | P1                                     |
|                                                                                                             |                                                                                                                                                                                                                                                                                                                       |                                                                                                                            |                                        |
| B2-A202                                                                                                     | Section 03                                                                                                                                                                                                                                                                                                            | 2019.08.28                                                                                                                 | P1                                     |
| B2-A301                                                                                                     | North Elevation                                                                                                                                                                                                                                                                                                       | 2019.08.28                                                                                                                 | P1                                     |
| B2-A302                                                                                                     | South Elevation                                                                                                                                                                                                                                                                                                       | 2019.08.28                                                                                                                 | P1                                     |
| B2-A303                                                                                                     | East and West Elevation                                                                                                                                                                                                                                                                                               | 2019.08.28                                                                                                                 | P1                                     |
| B2-A501                                                                                                     | Stair Core 01 Plans, 3D View                                                                                                                                                                                                                                                                                          | 2019.08.28                                                                                                                 | P1                                     |
| B2-A502                                                                                                     | Stair Core 01 Sections                                                                                                                                                                                                                                                                                                | 2019.08.28                                                                                                                 | P1                                     |
| B2-A503                                                                                                     | Stair Core 02 Plan, Sections, 3D View                                                                                                                                                                                                                                                                                 | 2019.08.28                                                                                                                 | P1                                     |
| B2-A701                                                                                                     | Entrance Vestibule/Canopy                                                                                                                                                                                                                                                                                             | 2019.08.28                                                                                                                 | P4                                     |
|                                                                                                             |                                                                                                                                                                                                                                                                                                                       |                                                                                                                            |                                        |
| B2-A720                                                                                                     | Bleacher Stair                                                                                                                                                                                                                                                                                                        | 2019.08.28                                                                                                                 | P5                                     |
| B2-A721                                                                                                     | Bleacher Stair                                                                                                                                                                                                                                                                                                        | 2019.08.28                                                                                                                 | P4                                     |
| B2-A722                                                                                                     | Bleacher Stair                                                                                                                                                                                                                                                                                                        | 2019.08.28                                                                                                                 | P6                                     |
| ВЗ                                                                                                          |                                                                                                                                                                                                                                                                                                                       |                                                                                                                            |                                        |
| B3-A101                                                                                                     | Floor Plan Level 01                                                                                                                                                                                                                                                                                                   | 2019.08.28                                                                                                                 | P2                                     |
| B3-A102                                                                                                     | Floor Plan Level 02 and 03-07                                                                                                                                                                                                                                                                                         | 2019.08.28                                                                                                                 | P1                                     |
| B3-A103                                                                                                     | Roof Plan                                                                                                                                                                                                                                                                                                             | 2019.08.28                                                                                                                 | P1                                     |
|                                                                                                             |                                                                                                                                                                                                                                                                                                                       |                                                                                                                            |                                        |
| B3-A201                                                                                                     | Section 01                                                                                                                                                                                                                                                                                                            | 2019.08.28                                                                                                                 | P1                                     |
| B3-A202                                                                                                     | Section 02                                                                                                                                                                                                                                                                                                            | 2019.08.28                                                                                                                 | P1                                     |
| B3-A301                                                                                                     | North and South Elevation                                                                                                                                                                                                                                                                                             | 2019.08.28                                                                                                                 | P1                                     |
| B3-A302                                                                                                     | East Elevation                                                                                                                                                                                                                                                                                                        | 2019.08.28                                                                                                                 | P1                                     |
| B3-A303                                                                                                     | West Elevation                                                                                                                                                                                                                                                                                                        | 2019.08.28                                                                                                                 | P1                                     |
| B3-A501                                                                                                     | Stair Core 01 Plans and 3D View                                                                                                                                                                                                                                                                                       | 2019.08.28                                                                                                                 | P1                                     |
| B3-A502                                                                                                     | Stair Core 01 Sections                                                                                                                                                                                                                                                                                                | 2019.08.28                                                                                                                 | P1                                     |
| B3-A503                                                                                                     | Stair Core 02 Plans, Sections, 3D View                                                                                                                                                                                                                                                                                |                                                                                                                            | <br>P1                                 |
|                                                                                                             |                                                                                                                                                                                                                                                                                                                       | 2019.08.28                                                                                                                 |                                        |
| B3-A750                                                                                                     | Parkade Roof Upstand to Parkade Stair Curtain Wall Section Detail                                                                                                                                                                                                                                                     | 2019.08.28                                                                                                                 | P(                                     |
| B3-A751                                                                                                     | Retaining Wall Upstand to Parkade Stair Curtain Wall Section Detail                                                                                                                                                                                                                                                   | 2019.08.28                                                                                                                 | P                                      |
| B3-A801                                                                                                     | Parkade Stair Pavilion Layout                                                                                                                                                                                                                                                                                         | 2019.08.28                                                                                                                 | P                                      |
| B4                                                                                                          |                                                                                                                                                                                                                                                                                                                       |                                                                                                                            |                                        |
| B4-A101                                                                                                     | Floor Plan Level 01                                                                                                                                                                                                                                                                                                   | 2019.08.28                                                                                                                 | P1                                     |
| B4-A102                                                                                                     | Floor Plan Level 02 and 03-07                                                                                                                                                                                                                                                                                         | 2019.08.28                                                                                                                 | P1                                     |
| B4-A103                                                                                                     | Roof Plan                                                                                                                                                                                                                                                                                                             | 2019.08.28                                                                                                                 | P1                                     |
| B4-A201                                                                                                     | Section 01                                                                                                                                                                                                                                                                                                            | 2019.08.28                                                                                                                 | <br>P1                                 |
|                                                                                                             |                                                                                                                                                                                                                                                                                                                       |                                                                                                                            |                                        |
| B4-A202                                                                                                     | Section 02                                                                                                                                                                                                                                                                                                            | 2019.08.28                                                                                                                 | P1                                     |
| B4-A301                                                                                                     | North and South Elevation                                                                                                                                                                                                                                                                                             | 2019.08.28                                                                                                                 | P1                                     |
| B4-A302                                                                                                     | East Elevation                                                                                                                                                                                                                                                                                                        | 2019.08.28                                                                                                                 | P1                                     |
| B4-A303                                                                                                     | West Elevation                                                                                                                                                                                                                                                                                                        | 2019.08.28                                                                                                                 | P1                                     |
| B4-A501                                                                                                     | Stair Core 01 Plans and 3D View                                                                                                                                                                                                                                                                                       | 2019.08.28                                                                                                                 | P1                                     |
| B4-A502                                                                                                     | Stair Core 01 Sections                                                                                                                                                                                                                                                                                                | 2019.08.28                                                                                                                 | P1                                     |
| B4-A503                                                                                                     | Stair Core 02 Plans, Sections, 3D View                                                                                                                                                                                                                                                                                | 2019.08.28                                                                                                                 | <br>Pa                                 |
| D4-7000                                                                                                     | Stail Core of Flants, Sections, 3D view                                                                                                                                                                                                                                                                               | 2019.00.20                                                                                                                 | 1 (                                    |
| B5                                                                                                          | El Di la lot                                                                                                                                                                                                                                                                                                          | 0010 00 00                                                                                                                 | D.1                                    |
| B5-A101                                                                                                     | Floor Plan Level 01                                                                                                                                                                                                                                                                                                   | 2019.08.28                                                                                                                 | P1                                     |
| B5-A102                                                                                                     | Floor Plan Level 02 and 03-07                                                                                                                                                                                                                                                                                         | 2019.08.28                                                                                                                 | P1                                     |
| B5-A103                                                                                                     | Roof Plan                                                                                                                                                                                                                                                                                                             | 2019.08.28                                                                                                                 | P1                                     |
| B5-A201                                                                                                     | Sections 01 and 02                                                                                                                                                                                                                                                                                                    | 2019.08.28                                                                                                                 | P1                                     |
| B5-A202                                                                                                     | Section 03                                                                                                                                                                                                                                                                                                            | 2019.08.28                                                                                                                 | P1                                     |
|                                                                                                             | South Elevation                                                                                                                                                                                                                                                                                                       | 2019.08.28                                                                                                                 | P1                                     |
| B5-A3∩1                                                                                                     |                                                                                                                                                                                                                                                                                                                       | 2019.08.28                                                                                                                 | P1                                     |
| B5-A301<br>B5-A302                                                                                          | North Elevation                                                                                                                                                                                                                                                                                                       | ( \                                                                                                                        |                                        |
| B5-A302                                                                                                     | North Elevation                                                                                                                                                                                                                                                                                                       |                                                                                                                            |                                        |
| B5-A302<br>B5-A303                                                                                          | East and West Elevation                                                                                                                                                                                                                                                                                               | 2019.08.28                                                                                                                 | P1                                     |
| B5-A302<br>B5-A303<br>B5-A501                                                                               | East and West Elevation<br>Stair Core 01 Plans, 3D View                                                                                                                                                                                                                                                               | 2019.08.28<br>2019.08.28                                                                                                   | P1<br>P1                               |
| B5-A302<br>B5-A303                                                                                          | East and West Elevation                                                                                                                                                                                                                                                                                               | 2019.08.28                                                                                                                 | P1<br>P1                               |
| B5-A302<br>B5-A303<br>B5-A501                                                                               | East and West Elevation<br>Stair Core 01 Plans, 3D View                                                                                                                                                                                                                                                               | 2019.08.28<br>2019.08.28                                                                                                   | P1<br>P1<br>P1                         |
| B5-A302<br>B5-A303<br>B5-A501<br>B5-A502                                                                    | East and West Elevation Stair Core 01 Plans, 3D View Stair Core 01 Sections                                                                                                                                                                                                                                           | 2019.08.28<br>2019.08.28<br>2019.08.28                                                                                     | P1<br>P1<br>P1<br>P1                   |
| B5-A302<br>B5-A303<br>B5-A501<br>B5-A502<br>B5-A503<br>B5-A750                                              | East and West Elevation Stair Core 01 Plans, 3D View Stair Core 01 Sections Stair Core 02 Plan, Sections, 3D View                                                                                                                                                                                                     | 2019.08.28<br>2019.08.28<br>2019.08.28<br>2019.08.28                                                                       | P1<br>P1<br>P1                         |
| B5-A302<br>B5-A303<br>B5-A501<br>B5-A502<br>B5-A503<br>B5-A750                                              | East and West Elevation Stair Core 01 Plans, 3D View Stair Core 01 Sections Stair Core 02 Plan, Sections, 3D View                                                                                                                                                                                                     | 2019.08.28<br>2019.08.28<br>2019.08.28<br>2019.08.28                                                                       | P1<br>P1<br>P1<br>P1                   |
| B5-A302<br>B5-A303<br>B5-A501<br>B5-A502<br>B5-A503<br>B5-A750                                              | East and West Elevation Stair Core 01 Plans, 3D View Stair Core 01 Sections Stair Core 02 Plan, Sections, 3D View Aluminium Cladding Base at Parkade Ramp Section Detail                                                                                                                                              | 2019.08.28<br>2019.08.28<br>2019.08.28<br>2019.08.28<br>2019.08.28                                                         | P1<br>P1<br>P1<br>P1<br>P4             |
| B5-A302<br>B5-A303<br>B5-A501<br>B5-A502<br>B5-A503<br>B5-A750<br>P<br>P-A101                               | East and West Elevation Stair Core 01 Plans, 3D View Stair Core 01 Sections Stair Core 02 Plan, Sections, 3D View Aluminium Cladding Base at Parkade Ramp Section Detail  Parkade Floor Plan Level P1 1 of 4                                                                                                          | 2019.08.28<br>2019.08.28<br>2019.08.28<br>2019.08.28<br>2019.08.28                                                         | P1<br>P1<br>P1<br>P1<br>P2<br>P2       |
| B5-A302<br>B5-A303<br>B5-A501<br>B5-A502<br>B5-A503<br>B5-A750<br>P<br>P-A101<br>P-A102<br>P-A103           | East and West Elevation Stair Core 01 Plans, 3D View Stair Core 01 Sections Stair Core 02 Plan, Sections, 3D View Aluminium Cladding Base at Parkade Ramp Section Detail  Parkade Floor Plan Level P1 1 of 4 Parkade Floor Plan Level P1 2 of 4 Parkade Floor Plan Level P1 3 of 4                                    | 2019.08.28<br>2019.08.28<br>2019.08.28<br>2019.08.28<br>2019.08.28<br>2019.08.28<br>2019.08.28                             | P1<br>P1<br>P1<br>P1<br>P2<br>P1       |
| B5-A302<br>B5-A303<br>B5-A501<br>B5-A502<br>B5-A503<br>B5-A750<br>P<br>P-A101<br>P-A102<br>P-A103<br>P-A104 | East and West Elevation Stair Core 01 Plans, 3D View Stair Core 01 Sections Stair Core 02 Plan, Sections, 3D View Aluminium Cladding Base at Parkade Ramp Section Detail  Parkade Floor Plan Level P1 1 of 4 Parkade Floor Plan Level P1 2 of 4 Parkade Floor Plan Level P1 3 of 4 Parkade Floor Plan Level P1 4 of 4 | 2019.08.28<br>2019.08.28<br>2019.08.28<br>2019.08.28<br>2019.08.28<br>2019.08.28<br>2019.08.28<br>2019.08.28<br>2019.08.28 | P1<br>P1<br>P1<br>P2<br>P2<br>P1<br>P1 |
| B5-A302<br>B5-A303<br>B5-A501<br>B5-A502<br>B5-A503<br>B5-A750<br>P<br>P-A101<br>P-A102<br>P-A103           | East and West Elevation Stair Core 01 Plans, 3D View Stair Core 01 Sections Stair Core 02 Plan, Sections, 3D View Aluminium Cladding Base at Parkade Ramp Section Detail  Parkade Floor Plan Level P1 1 of 4 Parkade Floor Plan Level P1 2 of 4 Parkade Floor Plan Level P1 3 of 4                                    | 2019.08.28<br>2019.08.28<br>2019.08.28<br>2019.08.28<br>2019.08.28<br>2019.08.28<br>2019.08.28                             | P1<br>P1<br>P1<br>P1                   |