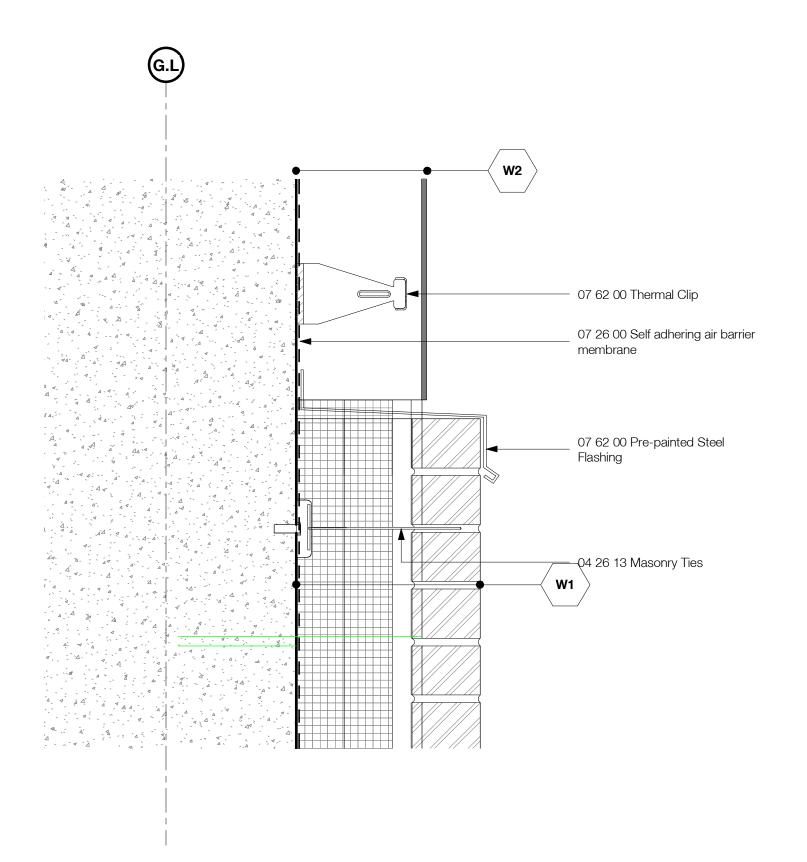

### **DP Drawing List**

|                               |                                                                      | Issue Date               | Current Ver |
|-------------------------------|----------------------------------------------------------------------|--------------------------|-------------|
| B<br>B-A000                   | Cover Sheet                                                          | 2019.08.28               | P13         |
| B-A000<br>B-A001              | General Notes                                                        | 2019.08.28               | P9          |
| B-A001                        | Context Plan                                                         | 2019.08.28               | P16         |
| B-A003                        | Site Survey                                                          | 2019.08.28               | P9          |
| B-A004                        | Existing Site Plan                                                   | 2019.08.28               | P8          |
| B-A004<br>B-A005              | Demolition Plan                                                      | 2019.08.28               | P8          |
| B-A005<br>B-A006              | Site Setting Out Plan                                                | 2019.08.28               | P12         |
|                               |                                                                      |                          |             |
| B-A007                        | Site Boundaries and Phasing Plan                                     | 2019.08.28               | P9          |
| B-A010                        | Site Plan Below Grade - Level P1                                     | 2019.08.28               | P13         |
| B-A011                        | Site Plan Below Grade - Level P2                                     | 2019.08.28               | P12         |
| B-A015                        | Site Plan - West                                                     | 2019.08.28               | P10         |
| B-A016                        | Site Plan - South                                                    | 2019.08.28               | P11         |
| B-A017                        | Site Plan - North                                                    | 2019.08.28               | P11         |
| B-A021                        | Assemblies                                                           | 2019.08.28               | P9          |
| B-A022                        | Assemblies                                                           | 2019.08.28               | P8          |
| B-A511                        | Typical Stair Details                                                | 2019.08.28               | P8          |
| B-A701                        | Typical Masonry Plan Details                                         | 2019.08.28               | P6          |
| B-A702                        | Typical Overhead Roller Door Jamb Detail                             | 2019.08.28               | P5          |
| B-A703                        | Typical Curtain Wall Plan Details                                    | 2019.08.28               | P5          |
| B-A704                        | Curtain Wall Mullion at Partition                                    | 2019.08.28               | P3          |
| B-A705                        | Typical Window Plan Details                                          | 2019.08.28               | P7          |
| B-A706                        | Stair Core Metal Cladding Door Jamb                                  | 2019.08.28               | P3          |
| B-A707                        | Stair Core CMU Wall Curtain Wall Interface                           | 2019.08.28               | P3          |
| B-A708                        |                                                                      | 2019.08.28               | P4          |
|                               | Typical Plan Detail - Brick Corner at Window                         |                          |             |
| B-A720                        | Section Detail - Concrete Slab at Curtain Wall                       | 2019.08.28               | P2          |
| B-A721                        | Curtain Wall to Metal Cladding Plan Detail                           | 2019.08.28               | P4          |
| B-A723                        | Curtain Wall at Metal Cladding Corner                                | 2019.08.28               | P3          |
| B-A740                        | Foundation Wall Expansion Joint Plan Detail                          | 2019.08.28               | P2          |
| B-A750                        | Basement Wall Pad Detail                                             | 2019.08.28               | P4          |
| B-A751                        | Basement Wall Foundation Detail                                      | 2019.08.28               | P7          |
| B-A752                        | Level 01 Slab Edge on Grade Detail                                   | 2019.08.28               | P7          |
| B-A753                        | Level 01 Slab Edge to Plaza Slab Detail                              | 2019.08.28               | P7          |
| B-A755                        | Typical Window Head and Sill Details 01                              | 2019.08.28               | P7          |
| B-A756                        | Typical Parapet Section Detail                                       | 2019.08.28               | P5          |
| B-A757                        | Typical Parapet Chamfer Section Detail                               | 2019.08.28               | P5          |
| B-A758                        | Typical Roof Upstand and Enclosure Section Detail                    | 2019.08.28               | P5          |
|                               | • •                                                                  |                          |             |
| B-A760                        | Typical Window Head and Sill Details 02                              | 2019.08.28               | P3          |
| B-A761                        | Typical Overhead Roller Door Detail                                  | 2019.08.28               | P5          |
| B-A762                        | Typical Curtain Wall Base Detail                                     | 2019.08.28               | P6          |
| B-A763                        | Typical Curtain Wall Head and Soffit Detail                          | 2019.08.28               | P5          |
| B-A764                        | Typical Curtain Wall Parapet Section Detail                          | 2019.08.28               | P4          |
| B-A765                        | Typical Metal Cladding Base Detail                                   | 2019.08.28               | P4          |
| B-A766                        | Shaft Grate Interface at Grade                                       | 2019.08.28               | P3          |
| B-A767                        | Slab Upstand at Grade Section Detail                                 | 2019.08.28               | P2          |
| B-A768                        | Below Grade Slab Knee Section Detail                                 | 2019.08.28               | P3          |
| B-A770                        | Typical Soffit Masonry Support Detail                                | 2019.08.28               | P3          |
| B-A771                        | Typical Curtain Wall Base Detail Over Parkade                        | 2019.08.28               | P5          |
| B-A772                        | Typical Curtain Wall Head in Brickwork                               | 2019.08.28               | P3          |
| B-A773                        | Suspended Ramp Slab Expansion Joint Detail                           | 2019.08.28               | P2          |
| B-A775                        | Slab on Grade Expansion Joint Detail                                 | 2019.08.28               | P4          |
| B-A776                        | Suspended Slab with Landscaping, Expansion Joint Section Detail      | 2019.08.28               | P2          |
| B-A778                        | Slab Edge Detail at Structural Expansion Joint                       | 2019.08.28               | P4          |
| B-A780                        | Typical Roof Anchor Section Detail                                   | 2019.08.28               | P2          |
| B-A781                        | Typical Rainwater Outlet Detail                                      | 2019.08.28               | P2          |
|                               |                                                                      |                          |             |
| B-A782                        | Typical Metal Cladding Base to Roof Section Detail                   | 2019.08.28               | P2          |
| B-A783                        | Typical Metal Cladding Section Parapet Detail                        | 2019.08.28               | P2          |
| B-A784                        | Typical Core Roof to Mechanical Enclosure Cladding Detail            | 2019.08.28               | P2          |
| B-A785                        | Typical Mech Enclosure Roof to Exterior Wall Section Detail          | 2019.08.28               | P3          |
| B-A790                        | Metal Cladding at Concrete to Metal Stud Corner Plan Detail          | 2019.08.28               | P3          |
| B-A791                        | Metal Cladding to Mechanical Enclosure Corner Detail                 | 2019.08.28               | P2          |
| B-A792                        | Metal Cladding to Mechanical Enclosure abutment Detail               | 2019.08.28               | P2          |
| B-A793                        | Metal Stud Wall to Cement Panel Wall Detail                          | 2019.08.28               | P2          |
| B-A794                        | Curtain Wall Head to Metal Cladding Section Detail                   | 2019.08.28               | P2          |
| B-A795                        | Brickwork Head to Metal Cladding Section Detail                      | 2019.08.28               | P2          |
| B1<br>B1-A100                 | Floor Plan Level B1                                                  | 2019.08.28               | P18         |
| B1-A100                       | Floor Plan Level 01                                                  | 2019.08.28               | P18         |
|                               |                                                                      |                          |             |
| B1-A102                       | Floor Plan Level 02-08                                               | 2019.08.28               | P19         |
| B1-A103                       | Roof Plan                                                            | 2019.08.28               | P19         |
| B1-A201                       | Building 1 Sections 01, 02 and 03                                    | 2019.08.28               | P17         |
| B1-A202                       | Building 1 Section 04                                                | 2019.08.28               | P17         |
| B1-A301                       | North Elevation                                                      | 2019.08.28               | P15         |
| B1-A302                       | South Elevation                                                      | 2019.08.28               | P15         |
| B1-A303                       | East and West Elevation                                              | 2019.08.28               | P15         |
| B1-A501                       | Stair Core 02 Plans, Sections, 3D View                               | 2019.08.28               | P10         |
| B1-A502                       | Stair Core 01 Plans, 3D View                                         | 2019.08.28               | P11         |
| B1-A503                       | Stair Core 01 Sections                                               | 2019.08.28               | P10         |
| B1-A504                       | Stair Core 03 Plans, Sections, 3D View                               | 2019.08.28               | P10         |
| B1-A304<br>B1-A721            | Plan Detail - Brick at Curtain Wall Corner                           |                          |             |
|                               |                                                                      | 2019.08.28               | P2          |
| B1-A722                       | Metal Cladding Corner Plan Detail                                    | 2019.08.28               | P4          |
|                               | Building 1 Vestibule Door Sill Section Details                       | 2019.08.28               | P4          |
|                               | -                                                                    | 0010 == ==               |             |
| B1-A751<br>B1-A752<br>B1-A760 | Building 1 Vestibule Outer Door Head Detail Building 1 Canopy Detail | 2019.08.28<br>2019.08.28 | P4<br>P3    |