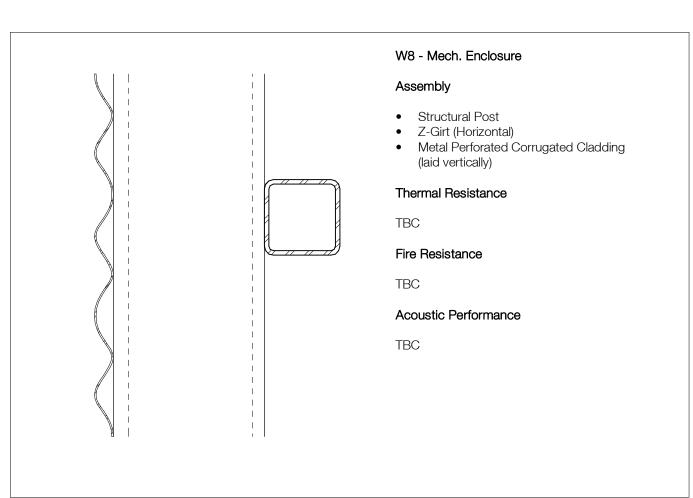

P3 | Issued for Coordination               | 2019.06.10 |
| 1   | P4 | Issued for Pricing                    | 2019.06.11 |
|     | P5 | Issued for 90% Construction Documents | 2019.07.05 |
| 1   | P6 | Issued for Building Permit            | 2019.07.15 |
| - 1 | P7 | Issued for TP4.                       | 2019.07.26 |
|     | P8 | Issued for TP4 Addenda Rev. 1         | 2019.08.16 |
| 1   | P9 | Issued for DP Resubmission.           | 2019.08.28 |
| 1   |    |                                       |            |



| ON Architecture Inc. | Ryder Archite |
|----------------------|---------------|
| 35 West 5th Avenue   | 003-1290 H    |
| uver, BC V5Y 1H4     | Vancouver B   |
| tson.ca              | www.ryderar   |
| otson.ca             | info@ryderar  |

BC V6B 2Y5 architecture.ca







**UBC Properties Trust** Pacific Residence 5955 Student Union Boulevard University of British Columbia Vancouver, BC

| Diawiiby    | Checked by  | Status        |
|-------------|-------------|---------------|
| SCL         | AJA         | TENDER        |
| Project ID. | Project No. | Scale @ 22x34 |
| UBCPR       | 3361-00     | 1:5           |

**Assemblies** 

#### **P - Interior Partition Types**

16 16 min 92 16 16

#### P1 - Rated Interior Partition 1616 64 25 64 16 Assembly

- Interior Finish as per room finish Schedule 2 Layers Type "X" Fire Resistant Gypsum Board Metal Stud (laterally braced)
- Acoustic Insulation
- Air Gap Metal Stud (laterally braced)
- Type "X" Fire Resistant Gypsum Board Interior Finish

#### Fire Resistance

1hr - ULC W454

Acoustic Performance

59 STC (U