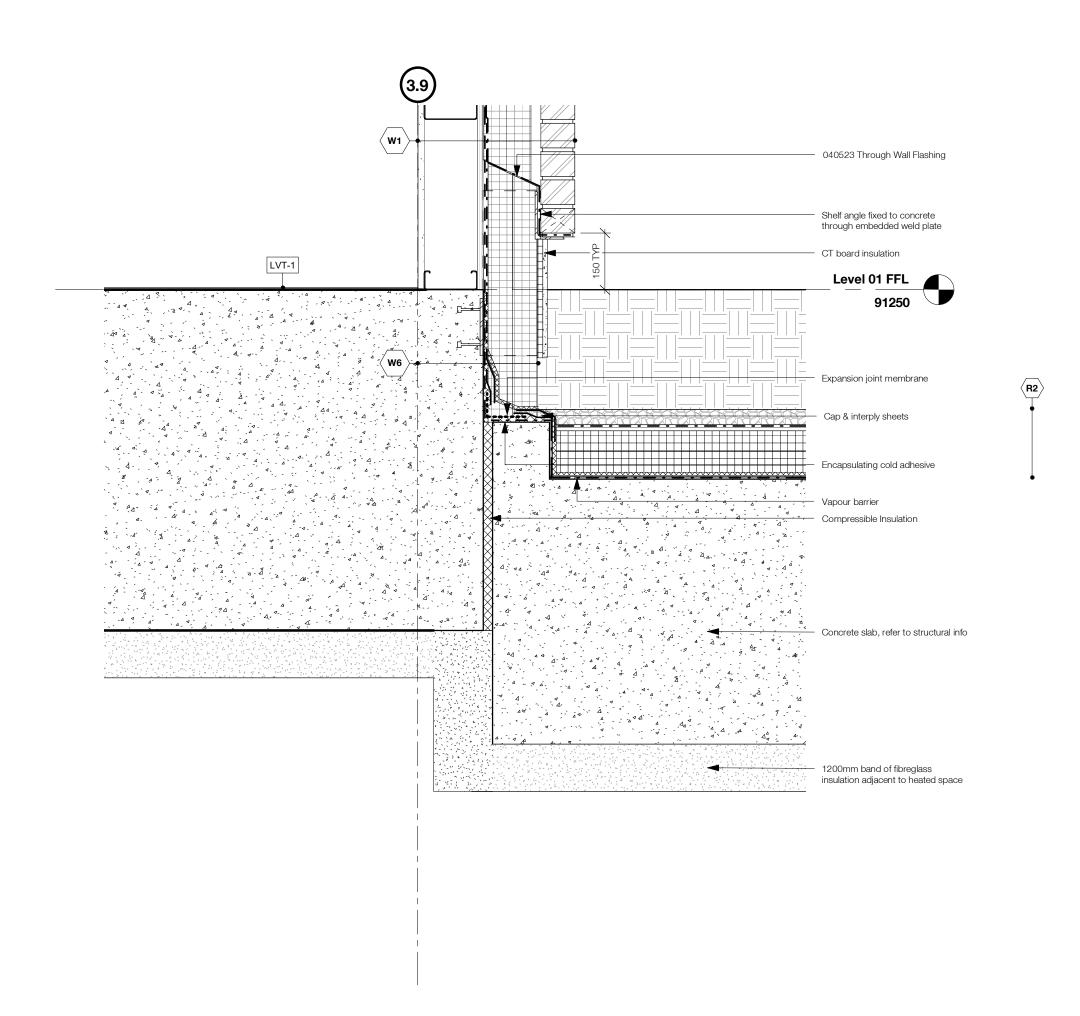

### **DP Drawing List**

|                               |                                                                      | Issue Date               | Current Ver |
|-------------------------------|----------------------------------------------------------------------|--------------------------|-------------|
| B<br>B-A000                   | Cover Sheet                                                          | 2019.08.28               | P13         |
| B-A000<br>B-A001              | General Notes                                                        | 2019.08.28               | P9          |
| B-A001                        | Context Plan                                                         | 2019.08.28               | P16         |
| B-A003                        | Site Survey                                                          | 2019.08.28               | P9          |
| B-A004                        | Existing Site Plan                                                   | 2019.08.28               | P8          |
| B-A004<br>B-A005              | Demolition Plan                                                      | 2019.08.28               | P8          |
| B-A005<br>B-A006              | Site Setting Out Plan                                                | 2019.08.28               | P12         |
|                               |                                                                      |                          |             |
| B-A007                        | Site Boundaries and Phasing Plan                                     | 2019.08.28               | P9          |
| B-A010                        | Site Plan Below Grade - Level P1                                     | 2019.08.28               | P13         |
| B-A011                        | Site Plan Below Grade - Level P2                                     | 2019.08.28               | P12         |
| B-A015                        | Site Plan - West                                                     | 2019.08.28               | P10         |
| B-A016                        | Site Plan - South                                                    | 2019.08.28               | P11         |
| B-A017                        | Site Plan - North                                                    | 2019.08.28               | P11         |
| B-A021                        | Assemblies                                                           | 2019.08.28               | P9          |
| B-A022                        | Assemblies                                                           | 2019.08.28               | P8          |
| B-A511                        | Typical Stair Details                                                | 2019.08.28               | P8          |
| B-A701                        | Typical Masonry Plan Details                                         | 2019.08.28               | P6          |
| B-A702                        | Typical Overhead Roller Door Jamb Detail                             | 2019.08.28               | P5          |
| B-A703                        | Typical Curtain Wall Plan Details                                    | 2019.08.28               | P5          |
| B-A704                        | Curtain Wall Mullion at Partition                                    | 2019.08.28               | P3          |
| B-A705                        | Typical Window Plan Details                                          | 2019.08.28               | P7          |
| B-A706                        | Stair Core Metal Cladding Door Jamb                                  | 2019.08.28               | P3          |
| B-A707                        | Stair Core CMU Wall Curtain Wall Interface                           | 2019.08.28               | P3          |
| B-A708                        |                                                                      | 2019.08.28               | P4          |
|                               | Typical Plan Detail - Brick Corner at Window                         |                          |             |
| B-A720                        | Section Detail - Concrete Slab at Curtain Wall                       | 2019.08.28               | P2          |
| B-A721                        | Curtain Wall to Metal Cladding Plan Detail                           | 2019.08.28               | P4          |
| B-A723                        | Curtain Wall at Metal Cladding Corner                                | 2019.08.28               | P3          |
| B-A740                        | Foundation Wall Expansion Joint Plan Detail                          | 2019.08.28               | P2          |
| B-A750                        | Basement Wall Pad Detail                                             | 2019.08.28               | P4          |
| B-A751                        | Basement Wall Foundation Detail                                      | 2019.08.28               | P7          |
| B-A752                        | Level 01 Slab Edge on Grade Detail                                   | 2019.08.28               | P7          |
| B-A753                        | Level 01 Slab Edge to Plaza Slab Detail                              | 2019.08.28               | P7          |
| B-A755                        | Typical Window Head and Sill Details 01                              | 2019.08.28               | P7          |
| B-A756                        | Typical Parapet Section Detail                                       | 2019.08.28               | P5          |
| B-A757                        | Typical Parapet Chamfer Section Detail                               | 2019.08.28               | P5          |
| B-A758                        | Typical Roof Upstand and Enclosure Section Detail                    | 2019.08.28               | P5          |
|                               | • •                                                                  |                          |             |
| B-A760                        | Typical Window Head and Sill Details 02                              | 2019.08.28               | P3          |
| B-A761                        | Typical Overhead Roller Door Detail                                  | 2019.08.28               | P5          |
| B-A762                        | Typical Curtain Wall Base Detail                                     | 2019.08.28               | P6          |
| B-A763                        | Typical Curtain Wall Head and Soffit Detail                          | 2019.08.28               | P5          |
| B-A764                        | Typical Curtain Wall Parapet Section Detail                          | 2019.08.28               | P4          |
| B-A765                        | Typical Metal Cladding Base Detail                                   | 2019.08.28               | P4          |
| B-A766                        | Shaft Grate Interface at Grade                                       | 2019.08.28               | P3          |
| B-A767                        | Slab Upstand at Grade Section Detail                                 | 2019.08.28               | P2          |
| B-A768                        | Below Grade Slab Knee Section Detail                                 | 2019.08.28               | P3          |
| B-A770                        | Typical Soffit Masonry Support Detail                                | 2019.08.28               | P3          |
| B-A771                        | Typical Curtain Wall Base Detail Over Parkade                        | 2019.08.28               | P5          |
| B-A772                        | Typical Curtain Wall Head in Brickwork                               | 2019.08.28               | P3          |
| B-A773                        | Suspended Ramp Slab Expansion Joint Detail                           | 2019.08.28               | P2          |
| B-A775                        | Slab on Grade Expansion Joint Detail                                 | 2019.08.28               | P4          |
| B-A776                        | Suspended Slab with Landscaping, Expansion Joint Section Detail      | 2019.08.28               | P2          |
| B-A778                        | Slab Edge Detail at Structural Expansion Joint                       | 2019.08.28               | P4          |
| B-A780                        | Typical Roof Anchor Section Detail                                   | 2019.08.28               | P2          |
| B-A781                        | Typical Rainwater Outlet Detail                                      | 2019.08.28               | P2          |
|                               |                                                                      |                          |             |
| B-A782                        | Typical Metal Cladding Base to Roof Section Detail                   | 2019.08.28               | P2          |
| B-A783                        | Typical Metal Cladding Section Parapet Detail                        | 2019.08.28               | P2          |
| B-A784                        | Typical Core Roof to Mechanical Enclosure Cladding Detail            | 2019.08.28               | P2          |
| B-A785                        | Typical Mech Enclosure Roof to Exterior Wall Section Detail          | 2019.08.28               | P3          |
| B-A790                        | Metal Cladding at Concrete to Metal Stud Corner Plan Detail          | 2019.08.28               | P3          |
| B-A791                        | Metal Cladding to Mechanical Enclosure Corner Detail                 | 2019.08.28               | P2          |
| B-A792                        | Metal Cladding to Mechanical Enclosure abutment Detail               | 2019.08.28               | P2          |
| B-A793                        | Metal Stud Wall to Cement Panel Wall Detail                          | 2019.08.28               | P2          |
| B-A794                        | Curtain Wall Head to Metal Cladding Section Detail                   | 2019.08.28               | P2          |
| B-A795                        | Brickwork Head to Metal Cladding Section Detail                      | 2019.08.28               | P2          |
| B1<br>B1-A100                 | Floor Plan Level B1                                                  | 2019.08.28               | P18         |
| B1-A100                       | Floor Plan Level 01                                                  | 2019.08.28               | P18         |
|                               |                                                                      |                          |             |
| B1-A102                       | Floor Plan Level 02-08                                               | 2019.08.28               | P19         |
| B1-A103                       | Roof Plan                                                            | 2019.08.28               | P19         |
| B1-A201                       | Building 1 Sections 01, 02 and 03                                    | 2019.08.28               | P17         |
| B1-A202                       | Building 1 Section 04                                                | 2019.08.28               | P17         |
| B1-A301                       | North Elevation                                                      | 2019.08.28               | P15         |
| B1-A302                       | South Elevation                                                      | 2019.08.28               | P15         |
| B1-A303                       | East and West Elevation                                              | 2019.08.28               | P15         |
| B1-A501                       | Stair Core 02 Plans, Sections, 3D View                               | 2019.08.28               | P10         |
| B1-A502                       | Stair Core 01 Plans, 3D View                                         | 2019.08.28               | P11         |
| B1-A503                       | Stair Core 01 Sections                                               | 2019.08.28               | P10         |
| B1-A504                       | Stair Core 03 Plans, Sections, 3D View                               | 2019.08.28               | P10         |
| B1-A304<br>B1-A721            | Plan Detail - Brick at Curtain Wall Corner                           |                          |             |
|                               |                                                                      | 2019.08.28               | P2          |
| B1-A722                       | Metal Cladding Corner Plan Detail                                    | 2019.08.28               | P4          |
|                               | Building 1 Vestibule Door Sill Section Details                       | 2019.08.28               | P4          |
|                               | -                                                                    | 0010 == ==               |             |
| B1-A751<br>B1-A752<br>B1-A760 | Building 1 Vestibule Outer Door Head Detail Building 1 Canopy Detail | 2019.08.28<br>2019.08.28 | P4<br>P3    |