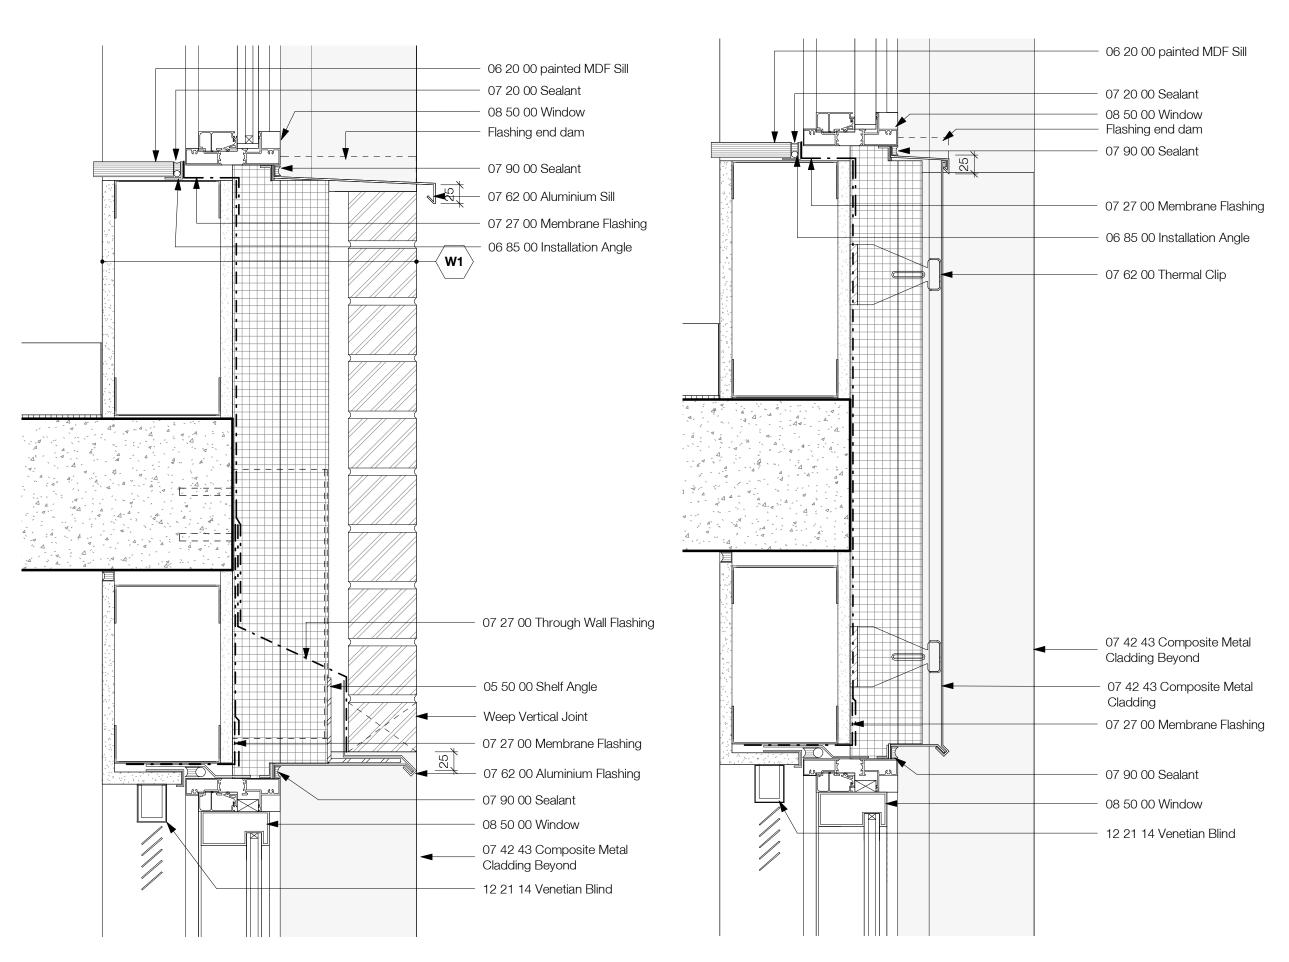

### **DP Drawing List**

|                               |                                                                      | Issue Date               | Current Ver |
|-------------------------------|----------------------------------------------------------------------|--------------------------|-------------|
| B<br>B-A000                   | Cover Sheet                                                          | 2019.08.28               | P13         |
| B-A000<br>B-A001              | General Notes                                                        | 2019.08.28               | P9          |
| B-A001                        | Context Plan                                                         | 2019.08.28               | P16         |
| B-A003                        | Site Survey                                                          | 2019.08.28               | P9          |
| B-A004                        | Existing Site Plan                                                   | 2019.08.28               | P8          |
| B-A004<br>B-A005              | Demolition Plan                                                      | 2019.08.28               | P8          |
| B-A005<br>B-A006              | Site Setting Out Plan                                                | 2019.08.28               | P12         |
|                               |                                                                      |                          |             |
| B-A007                        | Site Boundaries and Phasing Plan                                     | 2019.08.28               | P9          |
| B-A010                        | Site Plan Below Grade - Level P1                                     | 2019.08.28               | P13         |
| B-A011                        | Site Plan Below Grade - Level P2                                     | 2019.08.28               | P12         |
| B-A015                        | Site Plan - West                                                     | 2019.08.28               | P10         |
| B-A016                        | Site Plan - South                                                    | 2019.08.28               | P11         |
| B-A017                        | Site Plan - North                                                    | 2019.08.28               | P11         |
| B-A021                        | Assemblies                                                           | 2019.08.28               | P9          |
| B-A022                        | Assemblies                                                           | 2019.08.28               | P8          |
| B-A511                        | Typical Stair Details                                                | 2019.08.28               | P8          |
| B-A701                        | Typical Masonry Plan Details                                         | 2019.08.28               | P6          |
| B-A702                        | Typical Overhead Roller Door Jamb Detail                             | 2019.08.28               | P5          |
| B-A703                        | Typical Curtain Wall Plan Details                                    | 2019.08.28               | P5          |
| B-A704                        | Curtain Wall Mullion at Partition                                    | 2019.08.28               | P3          |
| B-A705                        | Typical Window Plan Details                                          | 2019.08.28               | P7          |
| B-A706                        | Stair Core Metal Cladding Door Jamb                                  | 2019.08.28               | P3          |
| B-A707                        | Stair Core CMU Wall Curtain Wall Interface                           | 2019.08.28               | P3          |
| B-A708                        |                                                                      | 2019.08.28               | P4          |
|                               | Typical Plan Detail - Brick Corner at Window                         |                          |             |
| B-A720                        | Section Detail - Concrete Slab at Curtain Wall                       | 2019.08.28               | P2          |
| B-A721                        | Curtain Wall to Metal Cladding Plan Detail                           | 2019.08.28               | P4          |
| B-A723                        | Curtain Wall at Metal Cladding Corner                                | 2019.08.28               | P3          |
| B-A740                        | Foundation Wall Expansion Joint Plan Detail                          | 2019.08.28               | P2          |
| B-A750                        | Basement Wall Pad Detail                                             | 2019.08.28               | P4          |
| B-A751                        | Basement Wall Foundation Detail                                      | 2019.08.28               | P7          |
| B-A752                        | Level 01 Slab Edge on Grade Detail                                   | 2019.08.28               | P7          |
| B-A753                        | Level 01 Slab Edge to Plaza Slab Detail                              | 2019.08.28               | P7          |
| B-A755                        | Typical Window Head and Sill Details 01                              | 2019.08.28               | P7          |
| B-A756                        | Typical Parapet Section Detail                                       | 2019.08.28               | P5          |
| B-A757                        | Typical Parapet Chamfer Section Detail                               | 2019.08.28               | P5          |
| B-A758                        | Typical Roof Upstand and Enclosure Section Detail                    | 2019.08.28               | P5          |
|                               | • •                                                                  |                          |             |
| B-A760                        | Typical Window Head and Sill Details 02                              | 2019.08.28               | P3          |
| B-A761                        | Typical Overhead Roller Door Detail                                  | 2019.08.28               | P5          |
| B-A762                        | Typical Curtain Wall Base Detail                                     | 2019.08.28               | P6          |
| B-A763                        | Typical Curtain Wall Head and Soffit Detail                          | 2019.08.28               | P5          |
| B-A764                        | Typical Curtain Wall Parapet Section Detail                          | 2019.08.28               | P4          |
| B-A765                        | Typical Metal Cladding Base Detail                                   | 2019.08.28               | P4          |
| B-A766                        | Shaft Grate Interface at Grade                                       | 2019.08.28               | P3          |
| B-A767                        | Slab Upstand at Grade Section Detail                                 | 2019.08.28               | P2          |
| B-A768                        | Below Grade Slab Knee Section Detail                                 | 2019.08.28               | P3          |
| B-A770                        | Typical Soffit Masonry Support Detail                                | 2019.08.28               | P3          |
| B-A771                        | Typical Curtain Wall Base Detail Over Parkade                        | 2019.08.28               | P5          |
| B-A772                        | Typical Curtain Wall Head in Brickwork                               | 2019.08.28               | P3          |
| B-A773                        | Suspended Ramp Slab Expansion Joint Detail                           | 2019.08.28               | P2          |
| B-A775                        | Slab on Grade Expansion Joint Detail                                 | 2019.08.28               | P4          |
| B-A776                        | Suspended Slab with Landscaping, Expansion Joint Section Detail      | 2019.08.28               | P2          |
| B-A778                        | Slab Edge Detail at Structural Expansion Joint                       | 2019.08.28               | P4          |
| B-A780                        | Typical Roof Anchor Section Detail                                   | 2019.08.28               | P2          |
| B-A781                        | Typical Rainwater Outlet Detail                                      | 2019.08.28               | P2          |
|                               |                                                                      |                          |             |
| B-A782                        | Typical Metal Cladding Base to Roof Section Detail                   | 2019.08.28               | P2          |
| B-A783                        | Typical Metal Cladding Section Parapet Detail                        | 2019.08.28               | P2          |
| B-A784                        | Typical Core Roof to Mechanical Enclosure Cladding Detail            | 2019.08.28               | P2          |
| B-A785                        | Typical Mech Enclosure Roof to Exterior Wall Section Detail          | 2019.08.28               | P3          |
| B-A790                        | Metal Cladding at Concrete to Metal Stud Corner Plan Detail          | 2019.08.28               | P3          |
| B-A791                        | Metal Cladding to Mechanical Enclosure Corner Detail                 | 2019.08.28               | P2          |
| B-A792                        | Metal Cladding to Mechanical Enclosure abutment Detail               | 2019.08.28               | P2          |
| B-A793                        | Metal Stud Wall to Cement Panel Wall Detail                          | 2019.08.28               | P2          |
| B-A794                        | Curtain Wall Head to Metal Cladding Section Detail                   | 2019.08.28               | P2          |
| B-A795                        | Brickwork Head to Metal Cladding Section Detail                      | 2019.08.28               | P2          |
| B1<br>B1-A100                 | Floor Plan Level B1                                                  | 2019.08.28               | P18         |
| B1-A100                       | Floor Plan Level 01                                                  | 2019.08.28               | P18         |
|                               |                                                                      |                          |             |
| B1-A102                       | Floor Plan Level 02-08                                               | 2019.08.28               | P19         |
| B1-A103                       | Roof Plan                                                            | 2019.08.28               | P19         |
| B1-A201                       | Building 1 Sections 01, 02 and 03                                    | 2019.08.28               | P17         |
| B1-A202                       | Building 1 Section 04                                                | 2019.08.28               | P17         |
| B1-A301                       | North Elevation                                                      | 2019.08.28               | P15         |
| B1-A302                       | South Elevation                                                      | 2019.08.28               | P15         |
| B1-A303                       | East and West Elevation                                              | 2019.08.28               | P15         |
| B1-A501                       | Stair Core 02 Plans, Sections, 3D View                               | 2019.08.28               | P10         |
| B1-A502                       | Stair Core 01 Plans, 3D View                                         | 2019.08.28               | P11         |
| B1-A503                       | Stair Core 01 Sections                                               | 2019.08.28               | P10         |
| B1-A504                       | Stair Core 03 Plans, Sections, 3D View                               | 2019.08.28               | P10         |
| B1-A304<br>B1-A721            | Plan Detail - Brick at Curtain Wall Corner                           |                          |             |
|                               |                                                                      | 2019.08.28               | P2          |
| B1-A722                       | Metal Cladding Corner Plan Detail                                    | 2019.08.28               | P4          |
|                               | Building 1 Vestibule Door Sill Section Details                       | 2019.08.28               | P4          |
|                               | -                                                                    | 0010 == ==               |             |
| B1-A751<br>B1-A752<br>B1-A760 | Building 1 Vestibule Outer Door Head Detail Building 1 Canopy Detail | 2019.08.28<br>2019.08.28 | P4<br>P3    |