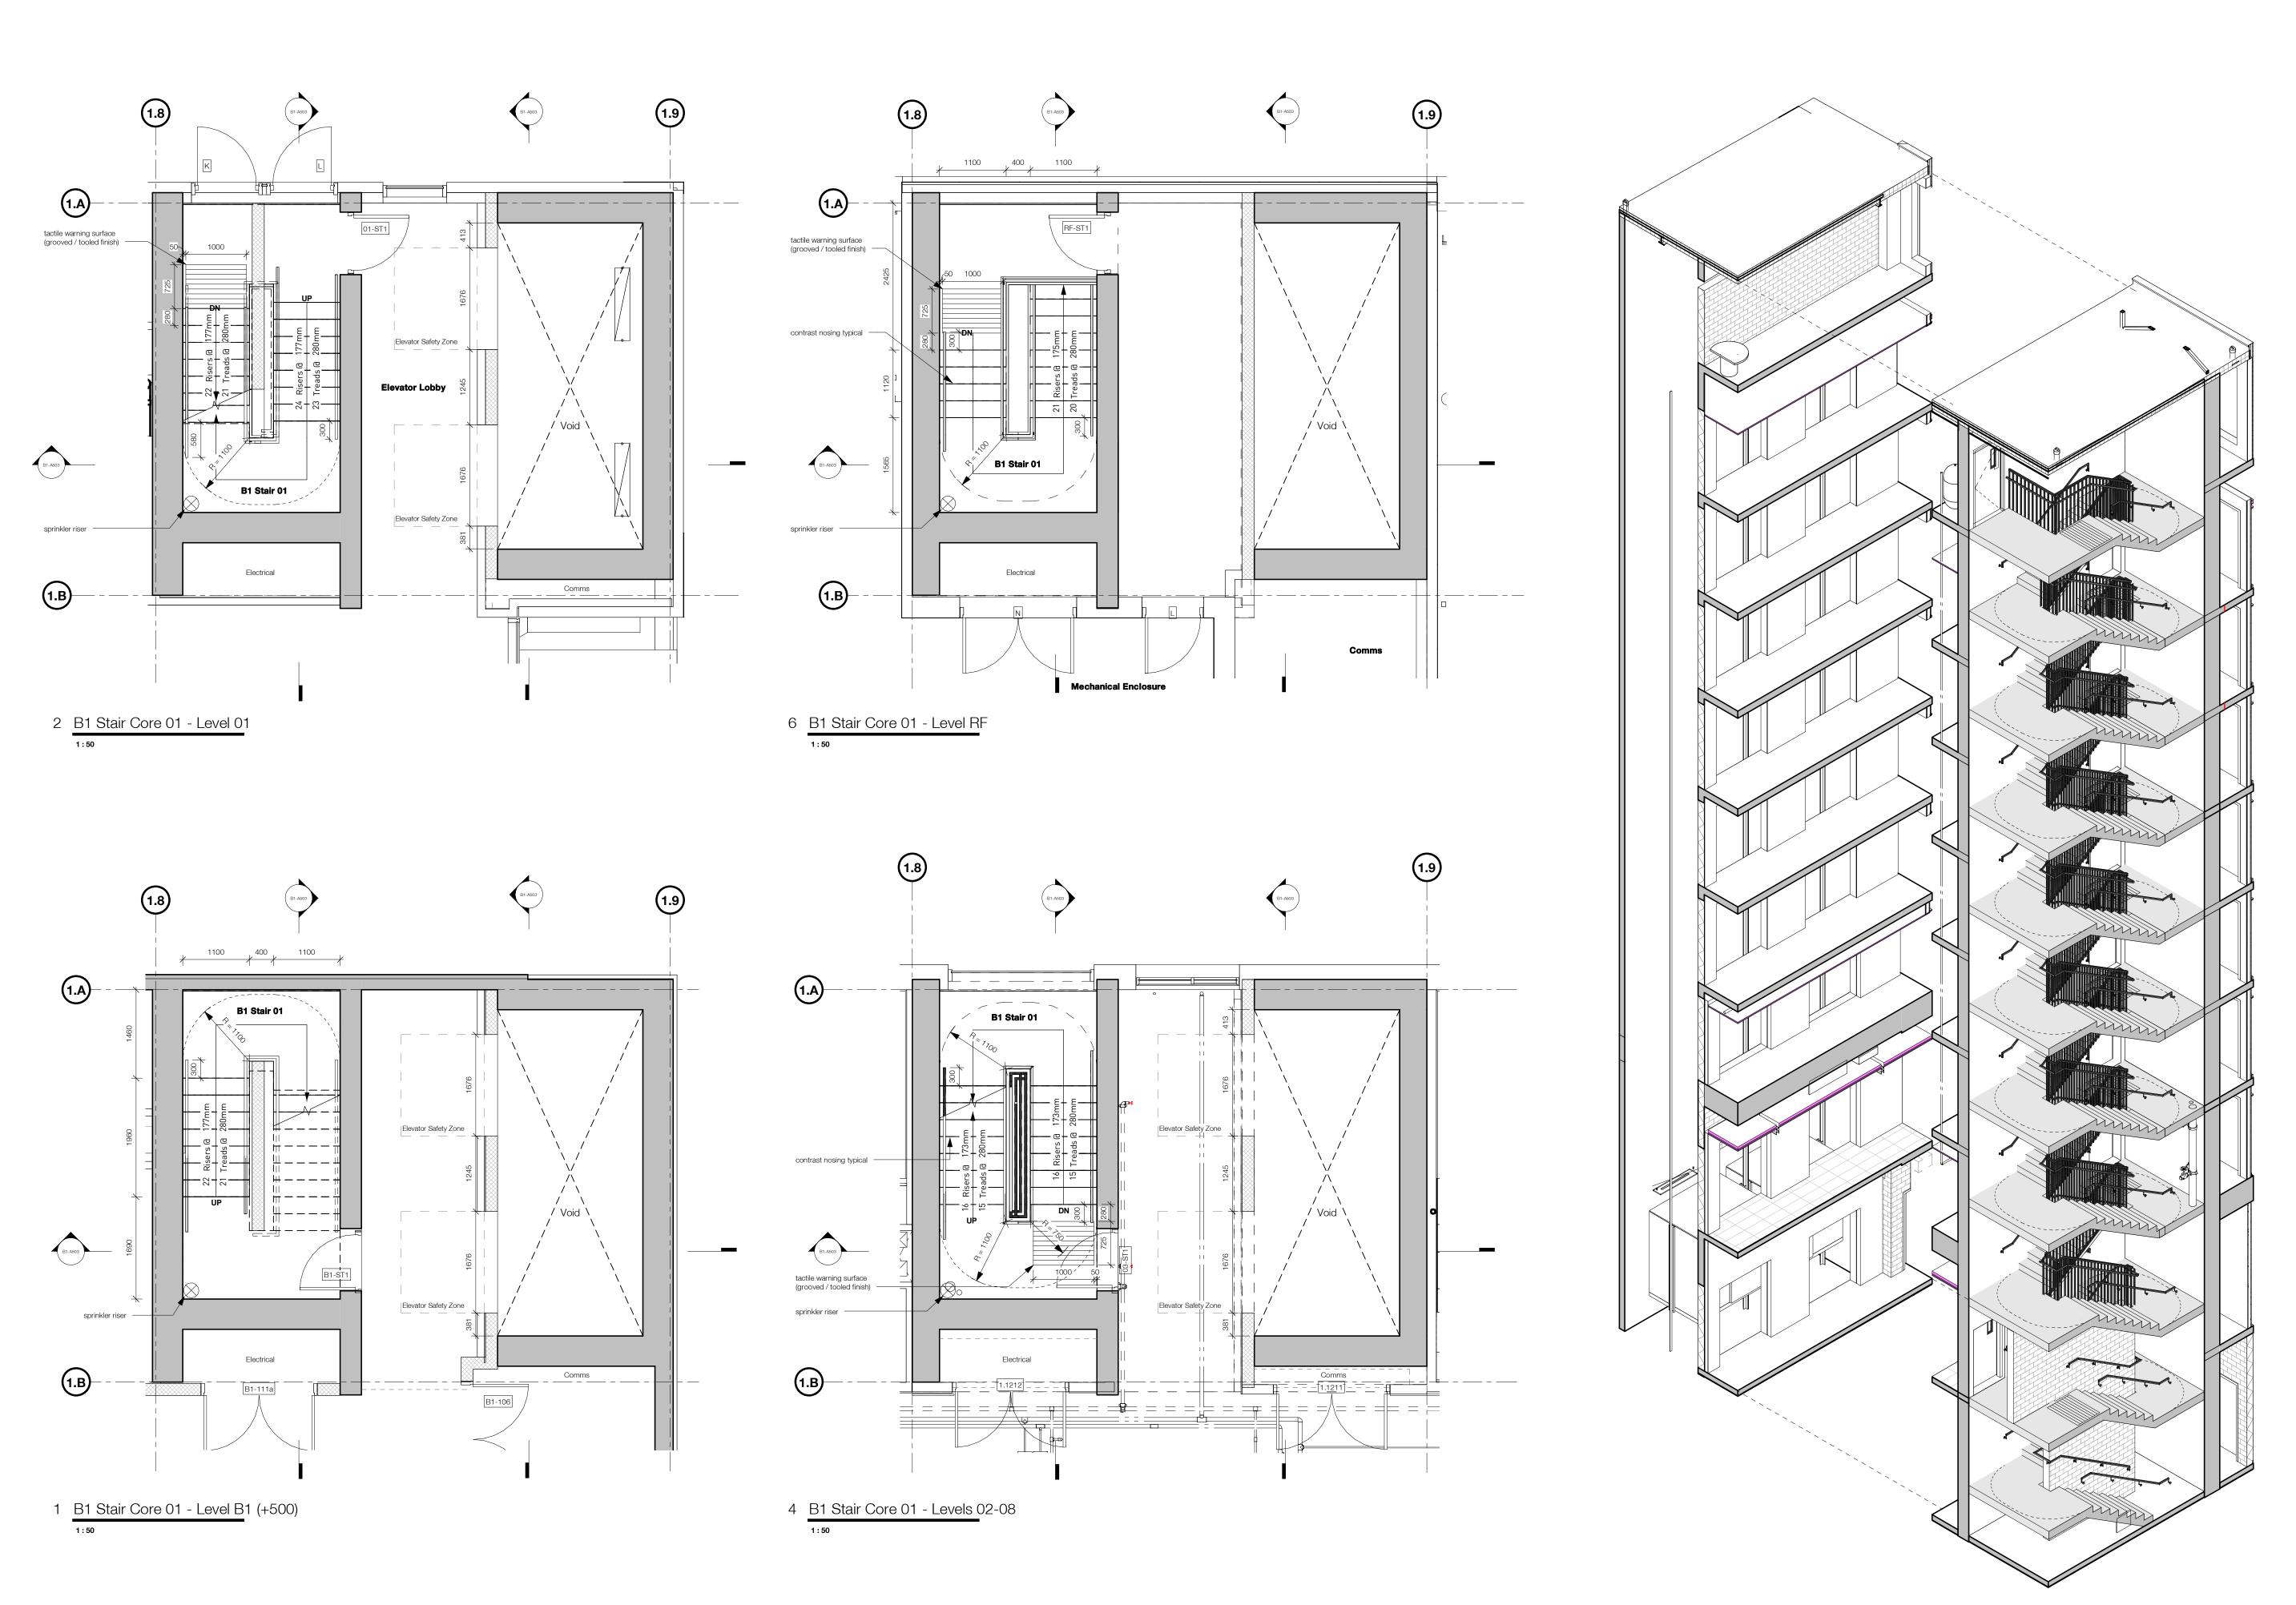

### **DP Drawing List**

|                               |                                                                      | Issue Date               | Current Ver |
|-------------------------------|----------------------------------------------------------------------|--------------------------|-------------|
| B<br>B-A000                   | Cover Sheet                                                          | 2019.08.28               | P13         |
| B-A000<br>B-A001              | General Notes                                                        | 2019.08.28               | P9          |
| B-A001                        | Context Plan                                                         | 2019.08.28               | P16         |
| B-A003                        | Site Survey                                                          | 2019.08.28               | P9          |
| B-A004                        | Existing Site Plan                                                   | 2019.08.28               | P8          |
| B-A004<br>B-A005              | Demolition Plan                                                      | 2019.08.28               | P8          |
| B-A005<br>B-A006              | Site Setting Out Plan                                                | 2019.08.28               | P12         |
|                               |                                                                      |                          |             |
| B-A007                        | Site Boundaries and Phasing Plan                                     | 2019.08.28               | P9          |
| B-A010                        | Site Plan Below Grade - Level P1                                     | 2019.08.28               | P13         |
| B-A011                        | Site Plan Below Grade - Level P2                                     | 2019.08.28               | P12         |
| B-A015                        | Site Plan - West                                                     | 2019.08.28               | P10         |
| B-A016                        | Site Plan - South                                                    | 2019.08.28               | P11         |
| B-A017                        | Site Plan - North                                                    | 2019.08.28               | P11         |
| B-A021                        | Assemblies                                                           | 2019.08.28               | P9          |
| B-A022                        | Assemblies                                                           | 2019.08.28               | P8          |
| B-A511                        | Typical Stair Details                                                | 2019.08.28               | P8          |
| B-A701                        | Typical Masonry Plan Details                                         | 2019.08.28               | P6          |
| B-A702                        | Typical Overhead Roller Door Jamb Detail                             | 2019.08.28               | P5          |
| B-A703                        | Typical Curtain Wall Plan Details                                    | 2019.08.28               | P5          |
| B-A704                        | Curtain Wall Mullion at Partition                                    | 2019.08.28               | P3          |
| B-A705                        | Typical Window Plan Details                                          | 2019.08.28               | P7          |
| B-A706                        | Stair Core Metal Cladding Door Jamb                                  | 2019.08.28               | P3          |
| B-A707                        | Stair Core CMU Wall Curtain Wall Interface                           | 2019.08.28               | P3          |
| B-A708                        |                                                                      | 2019.08.28               | P4          |
|                               | Typical Plan Detail - Brick Corner at Window                         |                          |             |
| B-A720                        | Section Detail - Concrete Slab at Curtain Wall                       | 2019.08.28               | P2          |
| B-A721                        | Curtain Wall to Metal Cladding Plan Detail                           | 2019.08.28               | P4          |
| B-A723                        | Curtain Wall at Metal Cladding Corner                                | 2019.08.28               | P3          |
| B-A740                        | Foundation Wall Expansion Joint Plan Detail                          | 2019.08.28               | P2          |
| B-A750                        | Basement Wall Pad Detail                                             | 2019.08.28               | P4          |
| B-A751                        | Basement Wall Foundation Detail                                      | 2019.08.28               | P7          |
| B-A752                        | Level 01 Slab Edge on Grade Detail                                   | 2019.08.28               | P7          |
| B-A753                        | Level 01 Slab Edge to Plaza Slab Detail                              | 2019.08.28               | P7          |
| B-A755                        | Typical Window Head and Sill Details 01                              | 2019.08.28               | P7          |
| B-A756                        | Typical Parapet Section Detail                                       | 2019.08.28               | P5          |
| B-A757                        | Typical Parapet Chamfer Section Detail                               | 2019.08.28               | P5          |
| B-A758                        | Typical Roof Upstand and Enclosure Section Detail                    | 2019.08.28               | P5          |
|                               | • •                                                                  |                          |             |
| B-A760                        | Typical Window Head and Sill Details 02                              | 2019.08.28               | P3          |
| B-A761                        | Typical Overhead Roller Door Detail                                  | 2019.08.28               | P5          |
| B-A762                        | Typical Curtain Wall Base Detail                                     | 2019.08.28               | P6          |
| B-A763                        | Typical Curtain Wall Head and Soffit Detail                          | 2019.08.28               | P5          |
| B-A764                        | Typical Curtain Wall Parapet Section Detail                          | 2019.08.28               | P4          |
| B-A765                        | Typical Metal Cladding Base Detail                                   | 2019.08.28               | P4          |
| B-A766                        | Shaft Grate Interface at Grade                                       | 2019.08.28               | P3          |
| B-A767                        | Slab Upstand at Grade Section Detail                                 | 2019.08.28               | P2          |
| B-A768                        | Below Grade Slab Knee Section Detail                                 | 2019.08.28               | P3          |
| B-A770                        | Typical Soffit Masonry Support Detail                                | 2019.08.28               | P3          |
| B-A771                        | Typical Curtain Wall Base Detail Over Parkade                        | 2019.08.28               | P5          |
| B-A772                        | Typical Curtain Wall Head in Brickwork                               | 2019.08.28               | P3          |
| B-A773                        | Suspended Ramp Slab Expansion Joint Detail                           | 2019.08.28               | P2          |
| B-A775                        | Slab on Grade Expansion Joint Detail                                 | 2019.08.28               | P4          |
| B-A776                        | Suspended Slab with Landscaping, Expansion Joint Section Detail      | 2019.08.28               | P2          |
| B-A778                        | Slab Edge Detail at Structural Expansion Joint                       | 2019.08.28               | P4          |
| B-A780                        | Typical Roof Anchor Section Detail                                   | 2019.08.28               | P2          |
| B-A781                        | Typical Rainwater Outlet Detail                                      | 2019.08.28               | P2          |
|                               |                                                                      |                          |             |
| B-A782                        | Typical Metal Cladding Base to Roof Section Detail                   | 2019.08.28               | P2          |
| B-A783                        | Typical Metal Cladding Section Parapet Detail                        | 2019.08.28               | P2          |
| B-A784                        | Typical Core Roof to Mechanical Enclosure Cladding Detail            | 2019.08.28               | P2          |
| B-A785                        | Typical Mech Enclosure Roof to Exterior Wall Section Detail          | 2019.08.28               | P3          |
| B-A790                        | Metal Cladding at Concrete to Metal Stud Corner Plan Detail          | 2019.08.28               | P3          |
| B-A791                        | Metal Cladding to Mechanical Enclosure Corner Detail                 | 2019.08.28               | P2          |
| B-A792                        | Metal Cladding to Mechanical Enclosure abutment Detail               | 2019.08.28               | P2          |
| B-A793                        | Metal Stud Wall to Cement Panel Wall Detail                          | 2019.08.28               | P2          |
| B-A794                        | Curtain Wall Head to Metal Cladding Section Detail                   | 2019.08.28               | P2          |
| B-A795                        | Brickwork Head to Metal Cladding Section Detail                      | 2019.08.28               | P2          |
| B1<br>B1-A100                 | Floor Plan Level B1                                                  | 2019.08.28               | P18         |
| B1-A100                       | Floor Plan Level 01                                                  | 2019.08.28               | P18         |
|                               |                                                                      |                          |             |
| B1-A102                       | Floor Plan Level 02-08                                               | 2019.08.28               | P19         |
| B1-A103                       | Roof Plan                                                            | 2019.08.28               | P19         |
| B1-A201                       | Building 1 Sections 01, 02 and 03                                    | 2019.08.28               | P17         |
| B1-A202                       | Building 1 Section 04                                                | 2019.08.28               | P17         |
| B1-A301                       | North Elevation                                                      | 2019.08.28               | P15         |
| B1-A302                       | South Elevation                                                      | 2019.08.28               | P15         |
| B1-A303                       | East and West Elevation                                              | 2019.08.28               | P15         |
| B1-A501                       | Stair Core 02 Plans, Sections, 3D View                               | 2019.08.28               | P10         |
| B1-A502                       | Stair Core 01 Plans, 3D View                                         | 2019.08.28               | P11         |
| B1-A503                       | Stair Core 01 Sections                                               | 2019.08.28               | P10         |
| B1-A504                       | Stair Core 03 Plans, Sections, 3D View                               | 2019.08.28               | P10         |
| B1-A304<br>B1-A721            | Plan Detail - Brick at Curtain Wall Corner                           |                          |             |
|                               |                                                                      | 2019.08.28               | P2          |
| B1-A722                       | Metal Cladding Corner Plan Detail                                    | 2019.08.28               | P4          |
|                               | Building 1 Vestibule Door Sill Section Details                       | 2019.08.28               | P4          |
|                               | -                                                                    | 0010 == ==               |             |
| B1-A751<br>B1-A752<br>B1-A760 | Building 1 Vestibule Outer Door Head Detail Building 1 Canopy Detail | 2019.08.28<br>2019.08.28 | P4<br>P3    |