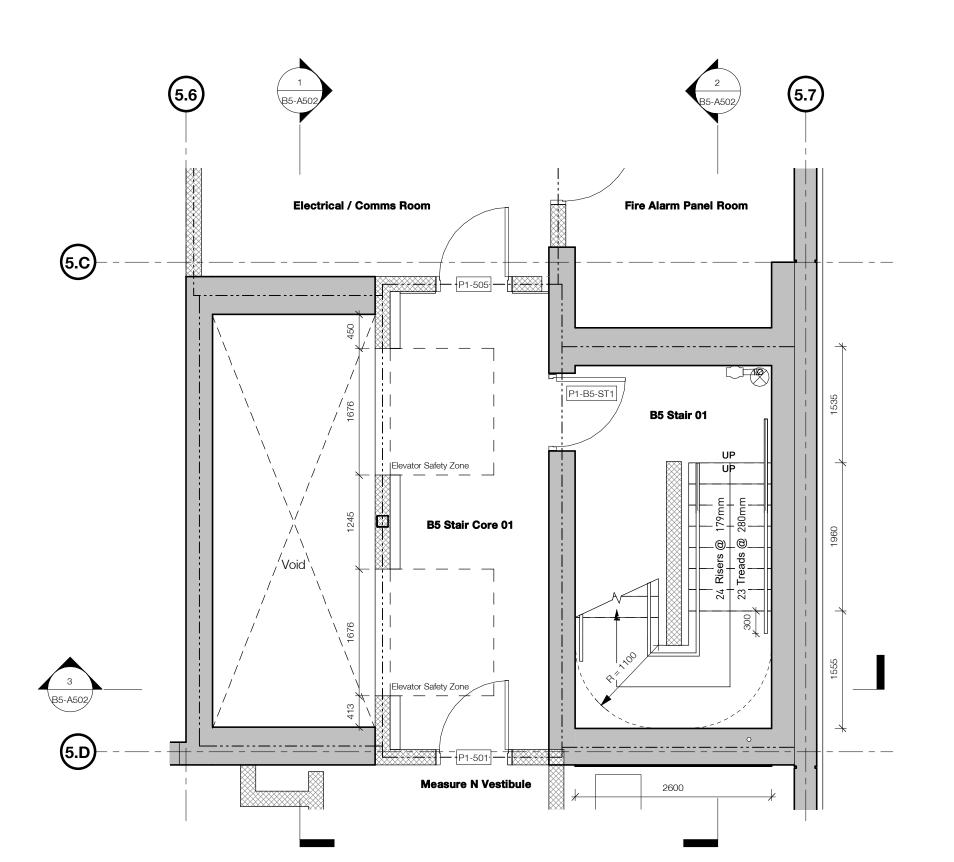

| 2019.08.23 |
| P15 | Issued for DP Resubmission.           | 2019.08.28 |

### **HOTSON** Ryder

215 - 35 West 5th Avenue Vancouver, BC V5Y 1H4 003-1290 Homer Street Vancouver BC V6B 2Y5 www.ryderarchitecture.ca info@ryderarchitecture.ca info@hotson.ca

UBC Properties Trust Pacific Residence 5965 Student Union Boulevard University of British Columbia Vancouver, BC

| vancouver,  | ьс          |               |
|-------------|-------------|---------------|
| Drawn by    | Checked by  | Status        |
| SCL         | AJA         | TENDER        |
| Project ID. | Project No. | Scale @ 22x34 |
| UBCPR       | 3361-00     | 1:100         |

**East and West Elevation** 

**B5-A303** P15



2 B5 Stair Core 01 - Level 01

1 B5 Stair Core 01 - Level P1



3 B5 Stair Core 01 - Level RF





4 B5 Stair Core 01 - Typical Level (02 - 07)



All drawings and related documents are the property of Ryder Architecture (Canada) Inc. and may not be reproduced in whole or in part without written permission. Drawings are based upon site information supplied by third parties and accuracy cannot be guaranteed. Do not scale this drawing. Do not use this drawing to calculate areas. Dimensions to be verified by the Contractor and calculate areas. Dimensions to be verified by the Contractor and such dimensions to be solely their responsibility. Work must comply with the relevant Building Codes, By-Laws and related documents. Drawing errors and omissions must be reported immediately to the Architect of Record.







|     | Description                           | Date       |
|-----|------