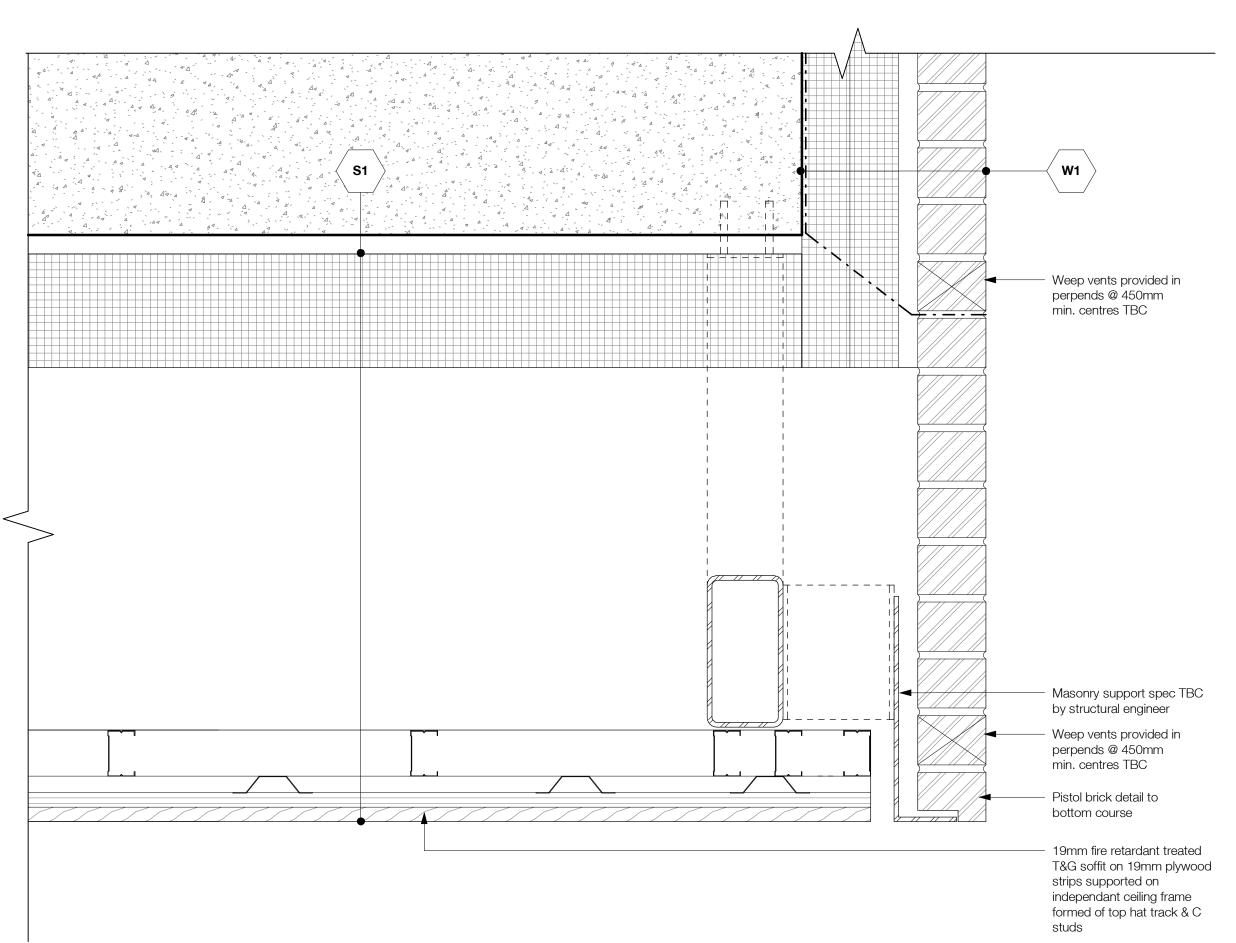

### **DP Drawing List**

|                               |                                                                      | Issue Date               | Current Ver |
|-------------------------------|----------------------------------------------------------------------|--------------------------|-------------|
| B<br>B-A000                   | Cover Sheet                                                          | 2019.08.28               | P13         |
| B-A000<br>B-A001              | General Notes                                                        | 2019.08.28               | P9          |
| B-A001                        | Context Plan                                                         | 2019.08.28               | P16         |
| B-A003                        | Site Survey                                                          | 2019.08.28               | P9          |
| B-A004                        | Existing Site Plan                                                   | 2019.08.28               | P8          |
| B-A004<br>B-A005              | Demolition Plan                                                      | 2019.08.28               | P8          |
| B-A005<br>B-A006              | Site Setting Out Plan                                                | 2019.08.28               | P12         |
|                               |                                                                      |                          |             |
| B-A007                        | Site Boundaries and Phasing Plan                                     | 2019.08.28               | P9          |
| B-A010                        | Site Plan Below Grade - Level P1                                     | 2019.08.28               | P13         |
| B-A011                        | Site Plan Below Grade - Level P2                                     | 2019.08.28               | P12         |
| B-A015                        | Site Plan - West                                                     | 2019.08.28               | P10         |
| B-A016                        | Site Plan - South                                                    | 2019.08.28               | P11         |
| B-A017                        | Site Plan - North                                                    | 2019.08.28               | P11         |
| B-A021                        | Assemblies                                                           | 2019.08.28               | P9          |
| B-A022                        | Assemblies                                                           | 2019.08.28               | P8          |
| B-A511                        | Typical Stair Details                                                | 2019.08.28               | P8          |
| B-A701                        | Typical Masonry Plan Details                                         | 2019.08.28               | P6          |
| B-A702                        | Typical Overhead Roller Door Jamb Detail                             | 2019.08.28               | P5          |
| B-A703                        | Typical Curtain Wall Plan Details                                    | 2019.08.28               | P5          |
| B-A704                        | Curtain Wall Mullion at Partition                                    | 2019.08.28               | P3          |
| B-A705                        | Typical Window Plan Details                                          | 2019.08.28               | P7          |
| B-A706                        | Stair Core Metal Cladding Door Jamb                                  | 2019.08.28               | P3          |
| B-A707                        | Stair Core CMU Wall Curtain Wall Interface                           | 2019.08.28               | P3          |
| B-A708                        |                                                                      | 2019.08.28               | P4          |
|                               | Typical Plan Detail - Brick Corner at Window                         |                          |             |
| B-A720                        | Section Detail - Concrete Slab at Curtain Wall                       | 2019.08.28               | P2          |
| B-A721                        | Curtain Wall to Metal Cladding Plan Detail                           | 2019.08.28               | P4          |
| B-A723                        | Curtain Wall at Metal Cladding Corner                                | 2019.08.28               | P3          |
| B-A740                        | Foundation Wall Expansion Joint Plan Detail                          | 2019.08.28               | P2          |
| B-A750                        | Basement Wall Pad Detail                                             | 2019.08.28               | P4          |
| B-A751                        | Basement Wall Foundation Detail                                      | 2019.08.28               | P7          |
| B-A752                        | Level 01 Slab Edge on Grade Detail                                   | 2019.08.28               | P7          |
| B-A753                        | Level 01 Slab Edge to Plaza Slab Detail                              | 2019.08.28               | P7          |
| B-A755                        | Typical Window Head and Sill Details 01                              | 2019.08.28               | P7          |
| B-A756                        | Typical Parapet Section Detail                                       | 2019.08.28               | P5          |
| B-A757                        | Typical Parapet Chamfer Section Detail                               | 2019.08.28               | P5          |
| B-A758                        | Typical Roof Upstand and Enclosure Section Detail                    | 2019.08.28               | P5          |
|                               | • •                                                                  |                          |             |
| B-A760                        | Typical Window Head and Sill Details 02                              | 2019.08.28               | P3          |
| B-A761                        | Typical Overhead Roller Door Detail                                  | 2019.08.28               | P5          |
| B-A762                        | Typical Curtain Wall Base Detail                                     | 2019.08.28               | P6          |
| B-A763                        | Typical Curtain Wall Head and Soffit Detail                          | 2019.08.28               | P5          |
| B-A764                        | Typical Curtain Wall Parapet Section Detail                          | 2019.08.28               | P4          |
| B-A765                        | Typical Metal Cladding Base Detail                                   | 2019.08.28               | P4          |
| B-A766                        | Shaft Grate Interface at Grade                                       | 2019.08.28               | P3          |
| B-A767                        | Slab Upstand at Grade Section Detail                                 | 2019.08.28               | P2          |
| B-A768                        | Below Grade Slab Knee Section Detail                                 | 2019.08.28               | P3          |
| B-A770                        | Typical Soffit Masonry Support Detail                                | 2019.08.28               | P3          |
| B-A771                        | Typical Curtain Wall Base Detail Over Parkade                        | 2019.08.28               | P5          |
| B-A772                        | Typical Curtain Wall Head in Brickwork                               | 2019.08.28               | P3          |
| B-A773                        | Suspended Ramp Slab Expansion Joint Detail                           | 2019.08.28               | P2          |
| B-A775                        | Slab on Grade Expansion Joint Detail                                 | 2019.08.28               | P4          |
| B-A776                        | Suspended Slab with Landscaping, Expansion Joint Section Detail      | 2019.08.28               | P2          |
| B-A778                        | Slab Edge Detail at Structural Expansion Joint                       | 2019.08.28               | P4          |
| B-A780                        | Typical Roof Anchor Section Detail                                   | 2019.08.28               | P2          |
| B-A781                        | Typical Rainwater Outlet Detail                                      | 2019.08.28               | P2          |
|                               |                                                                      |                          |             |
| B-A782                        | Typical Metal Cladding Base to Roof Section Detail                   | 2019.08.28               | P2          |
| B-A783                        | Typical Metal Cladding Section Parapet Detail                        | 2019.08.28               | P2          |
| B-A784                        | Typical Core Roof to Mechanical Enclosure Cladding Detail            | 2019.08.28               | P2          |
| B-A785                        | Typical Mech Enclosure Roof to Exterior Wall Section Detail          | 2019.08.28               | P3          |
| B-A790                        | Metal Cladding at Concrete to Metal Stud Corner Plan Detail          | 2019.08.28               | P3          |
| B-A791                        | Metal Cladding to Mechanical Enclosure Corner Detail                 | 2019.08.28               | P2          |
| B-A792                        | Metal Cladding to Mechanical Enclosure abutment Detail               | 2019.08.28               | P2          |
| B-A793                        | Metal Stud Wall to Cement Panel Wall Detail                          | 2019.08.28               | P2          |
| B-A794                        | Curtain Wall Head to Metal Cladding Section Detail                   | 2019.08.28               | P2          |
| B-A795                        | Brickwork Head to Metal Cladding Section Detail                      | 2019.08.28               | P2          |
| B1<br>B1-A100                 | Floor Plan Level B1                                                  | 2019.08.28               | P18         |
| B1-A100                       | Floor Plan Level 01                                                  | 2019.08.28               | P18         |
|                               |                                                                      |                          |             |
| B1-A102                       | Floor Plan Level 02-08                                               | 2019.08.28               | P19         |
| B1-A103                       | Roof Plan                                                            | 2019.08.28               | P19         |
| B1-A201                       | Building 1 Sections 01, 02 and 03                                    | 2019.08.28               | P17         |
| B1-A202                       | Building 1 Section 04                                                | 2019.08.28               | P17         |
| B1-A301                       | North Elevation                                                      | 2019.08.28               | P15         |
| B1-A302                       | South Elevation                                                      | 2019.08.28               | P15         |
| B1-A303                       | East and West Elevation                                              | 2019.08.28               | P15         |
| B1-A501                       | Stair Core 02 Plans, Sections, 3D View                               | 2019.08.28               | P10         |
| B1-A502                       | Stair Core 01 Plans, 3D View                                         | 2019.08.28               | P11         |
| B1-A503                       | Stair Core 01 Sections                                               | 2019.08.28               | P10         |
| B1-A504                       | Stair Core 03 Plans, Sections, 3D View                               | 2019.08.28               | P10         |
| B1-A304<br>B1-A721            | Plan Detail - Brick at Curtain Wall Corner                           |                          |             |
|                               |                                                                      | 2019.08.28               | P2          |
| B1-A722                       | Metal Cladding Corner Plan Detail                                    | 2019.08.28               | P4          |
|                               | Building 1 Vestibule Door Sill Section Details                       | 2019.08.28               | P4          |
|                               | -                                                                    | 0010 == ==               |             |
| B1-A751<br>B1-A752<br>B1-A760 | Building 1 Vestibule Outer Door Head Detail Building 1 Canopy Detail | 2019.08.28<br>2019.08.28 | P4<br>P3    |