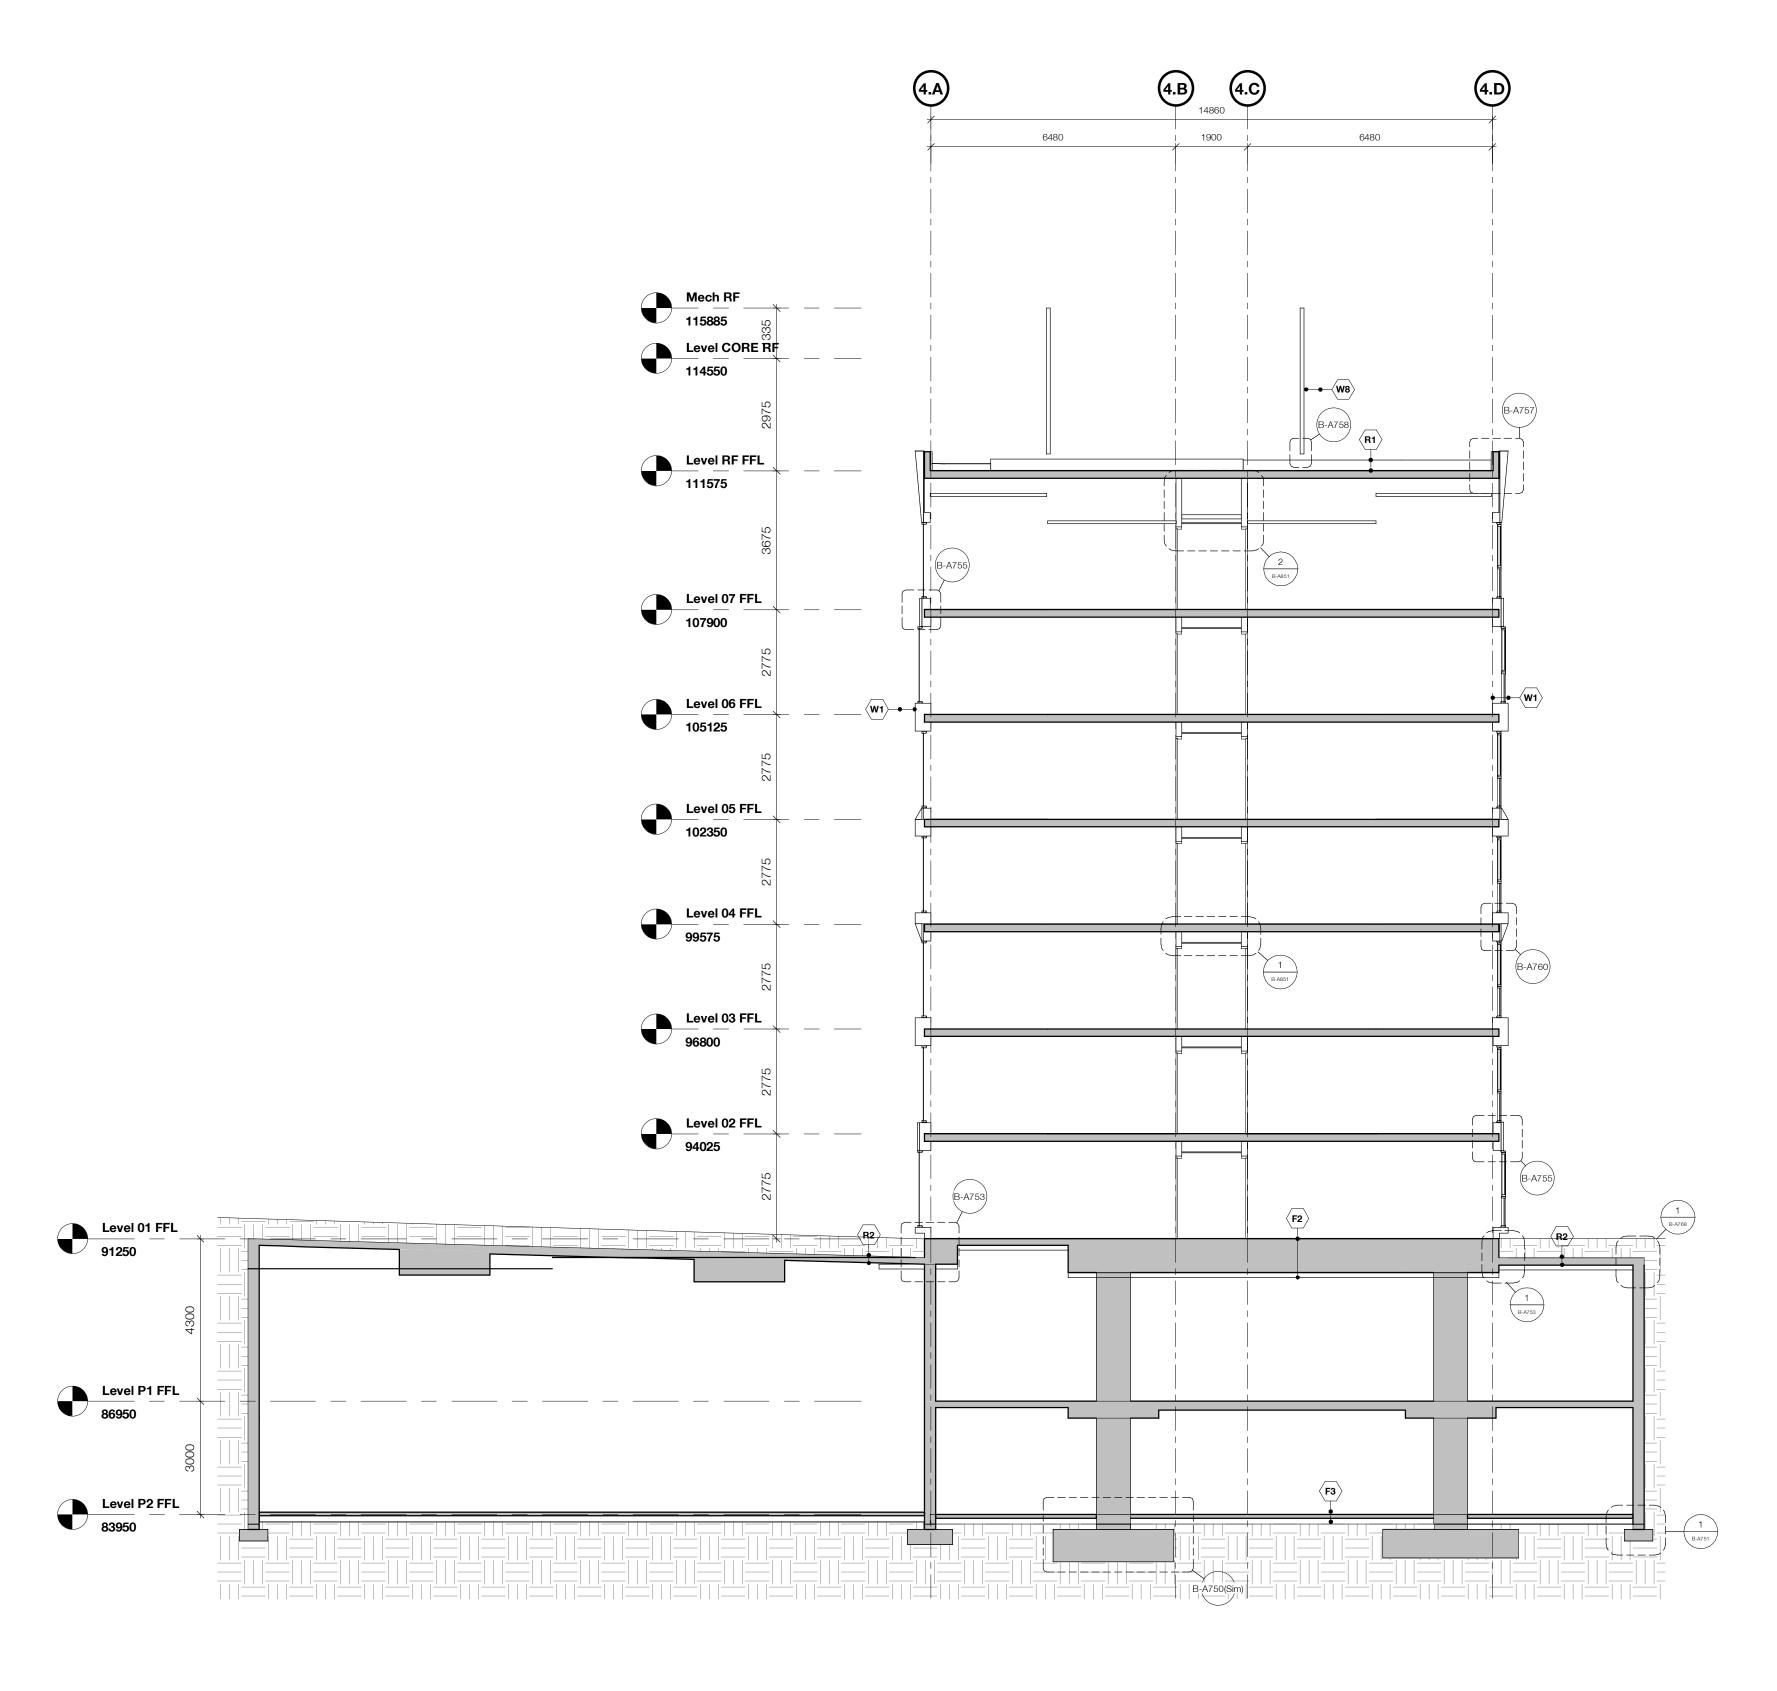

P16 | Issued for TP4 Addenda Rev 3                  | 2019 08 23 |

### **HOTSON** Ryder

P17 Issued for DP Resubmission.

HOTSON Architecture Inc.
215 - 35 West 5th Avenue
Vancouver, BC V5Y 1H4

www.hotson.ca
info@hotson.ca

Ryder Architecture (Canada)
003-1290 Homer Street
Vancouver BC V6B 2Y5

www.ryderarchitecture.ca
info@ryderarchitecture.ca

UBC Properties Trust
Pacific Residence
5965 Student Union Boulevard
University of British Columbia
Vancouver, BC

| Drawn by <b>Author</b> | Checked by <b>Checker</b> | Status<br><b>TENDER</b> |
|------------------------|---------------------------|-------------------------|
| Project ID.            | Project No.               | Scale @ 22x34           |
| UBCPR                  | 3361-00                   | 1:100                   |

Roof Plan



1 Section 01

# NOT FOR CONSTRUCTION



|     | Description                           | Date       |
|-----|---------------------------------------|------------|
| P3  | Issued for Development Permit         | 2019.03.11 |
| P4  | Issued for Coordination               | 2019.03.13 |
| P5  | Issued for Design Development         | 2019.04.18 |
| P6  | Issue for Tender Package 3            | 2019.05.13 |
| P7  | Issued for Coordination               | 2019.05.21 |
| P8  | Issued for Coordination               | 2019.06.10 |
| P9  | Issued for Pricing                    | 2019.06.11 |
| P10 | Issued for Coordination               | 2019.07.02 |
| P11 | Issued for 90% Construction Documents | 2019.07.05 |
| P12 | Issued for Building Permit            | 2019.07.15 |
| P13 | Issued for TP4