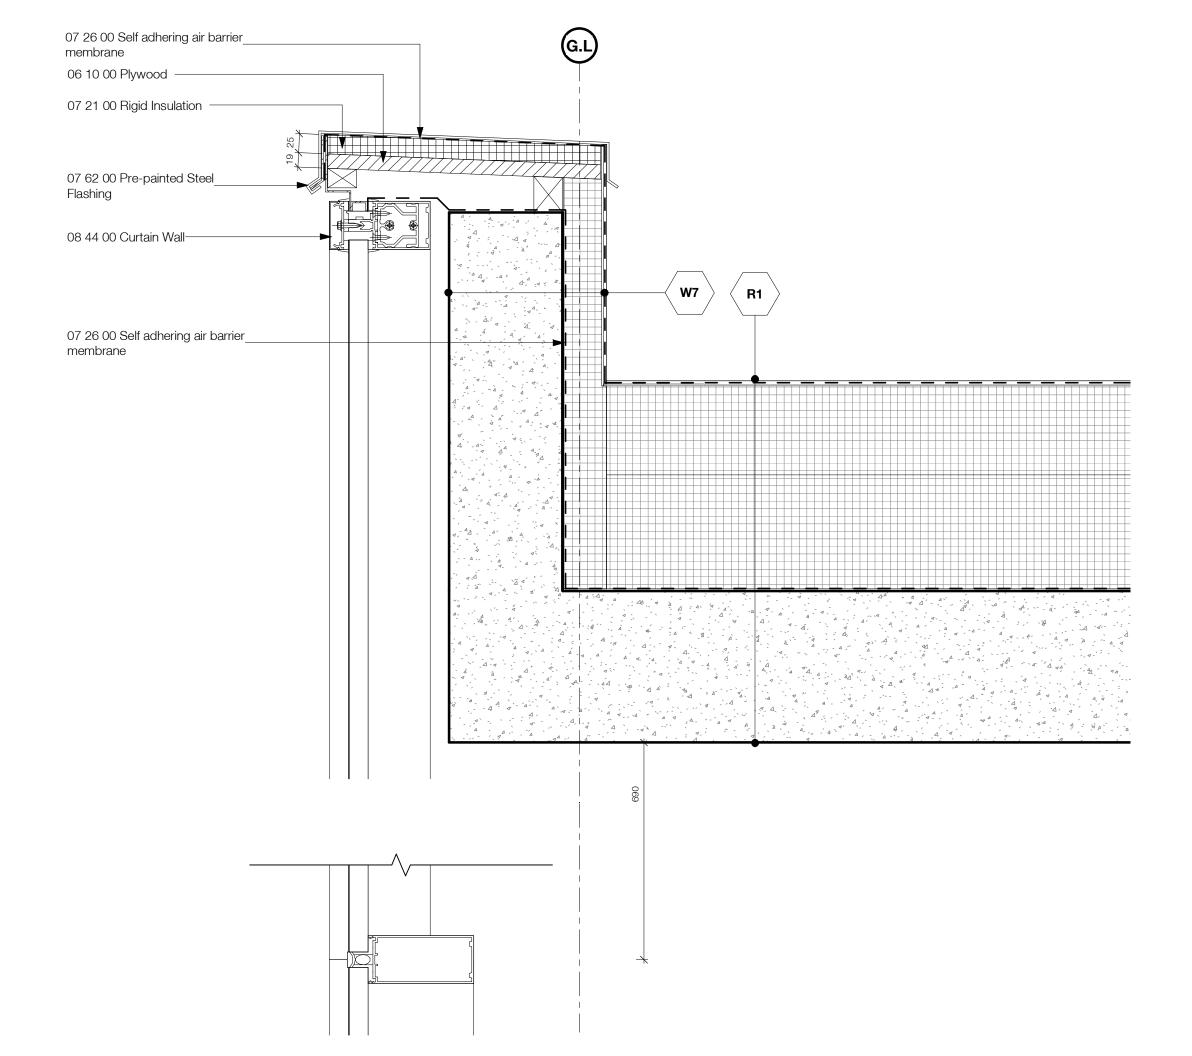

### **DP Drawing List**

|                               |                                                                      | Issue Date               | Current Ver |
|-------------------------------|----------------------------------------------------------------------|--------------------------|-------------|
| B<br>B-A000                   | Cover Sheet                                                          | 2019.08.28               | P13         |
| B-A000<br>B-A001              | General Notes                                                        | 2019.08.28               | P9          |
| B-A001                        | Context Plan                                                         | 2019.08.28               | P16         |
| B-A003                        | Site Survey                                                          | 2019.08.28               | P9          |
| B-A004                        | Existing Site Plan                                                   | 2019.08.28               | P8          |
| B-A004<br>B-A005              | Demolition Plan                                                      | 2019.08.28               | P8          |
| B-A005<br>B-A006              | Site Setting Out Plan                                                | 2019.08.28               | P12         |
|                               |                                                                      |                          |             |
| B-A007                        | Site Boundaries and Phasing Plan                                     | 2019.08.28               | P9          |
| B-A010                        | Site Plan Below Grade - Level P1                                     | 2019.08.28               | P13         |
| B-A011                        | Site Plan Below Grade - Level P2                                     | 2019.08.28               | P12         |
| B-A015                        | Site Plan - West                                                     | 2019.08.28               | P10         |
| B-A016                        | Site Plan - South                                                    | 2019.08.28               | P11         |
| B-A017                        | Site Plan - North                                                    | 2019.08.28               | P11         |
| B-A021                        | Assemblies                                                           | 2019.08.28               | P9          |
| B-A022                        | Assemblies                                                           | 2019.08.28               | P8          |
| B-A511                        | Typical Stair Details                                                | 2019.08.28               | P8          |
| B-A701                        | Typical Masonry Plan Details                                         | 2019.08.28               | P6          |
| B-A702                        | Typical Overhead Roller Door Jamb Detail                             | 2019.08.28               | P5          |
| B-A703                        | Typical Curtain Wall Plan Details                                    | 2019.08.28               | P5          |
| B-A704                        | Curtain Wall Mullion at Partition                                    | 2019.08.28               | P3          |
| B-A705                        | Typical Window Plan Details                                          | 2019.08.28               | P7          |
| B-A706                        | Stair Core Metal Cladding Door Jamb                                  | 2019.08.28               | P3          |
| B-A707                        | Stair Core CMU Wall Curtain Wall Interface                           | 2019.08.28               | P3          |
| B-A708                        |                                                                      | 2019.08.28               | P4          |
|                               | Typical Plan Detail - Brick Corner at Window                         |                          |             |
| B-A720                        | Section Detail - Concrete Slab at Curtain Wall                       | 2019.08.28               | P2          |
| B-A721                        | Curtain Wall to Metal Cladding Plan Detail                           | 2019.08.28               | P4          |
| B-A723                        | Curtain Wall at Metal Cladding Corner                                | 2019.08.28               | P3          |
| B-A740                        | Foundation Wall Expansion Joint Plan Detail                          | 2019.08.28               | P2          |
| B-A750                        | Basement Wall Pad Detail                                             | 2019.08.28               | P4          |
| B-A751                        | Basement Wall Foundation Detail                                      | 2019.08.28               | P7          |
| B-A752                        | Level 01 Slab Edge on Grade Detail                                   | 2019.08.28               | P7          |
| B-A753                        | Level 01 Slab Edge to Plaza Slab Detail                              | 2019.08.28               | P7          |
| B-A755                        | Typical Window Head and Sill Details 01                              | 2019.08.28               | P7          |
| B-A756                        | Typical Parapet Section Detail                                       | 2019.08.28               | P5          |
| B-A757                        | Typical Parapet Chamfer Section Detail                               | 2019.08.28               | P5          |
| B-A758                        | Typical Roof Upstand and Enclosure Section Detail                    | 2019.08.28               | P5          |
|                               | • •                                                                  |                          |             |
| B-A760                        | Typical Window Head and Sill Details 02                              | 2019.08.28               | P3          |
| B-A761                        | Typical Overhead Roller Door Detail                                  | 2019.08.28               | P5          |
| B-A762                        | Typical Curtain Wall Base Detail                                     | 2019.08.28               | P6          |
| B-A763                        | Typical Curtain Wall Head and Soffit Detail                          | 2019.08.28               | P5          |
| B-A764                        | Typical Curtain Wall Parapet Section Detail                          | 2019.08.28               | P4          |
| B-A765                        | Typical Metal Cladding Base Detail                                   | 2019.08.28               | P4          |
| B-A766                        | Shaft Grate Interface at Grade                                       | 2019.08.28               | P3          |
| B-A767                        | Slab Upstand at Grade Section Detail                                 | 2019.08.28               | P2          |
| B-A768                        | Below Grade Slab Knee Section Detail                                 | 2019.08.28               | P3          |
| B-A770                        | Typical Soffit Masonry Support Detail                                | 2019.08.28               | P3          |
| B-A771                        | Typical Curtain Wall Base Detail Over Parkade                        | 2019.08.28               | P5          |
| B-A772                        | Typical Curtain Wall Head in Brickwork                               | 2019.08.28               | P3          |
| B-A773                        | Suspended Ramp Slab Expansion Joint Detail                           | 2019.08.28               | P2          |
| B-A775                        | Slab on Grade Expansion Joint Detail                                 | 2019.08.28               | P4          |
| B-A776                        | Suspended Slab with Landscaping, Expansion Joint Section Detail      | 2019.08.28               | P2          |
| B-A778                        | Slab Edge Detail at Structural Expansion Joint                       | 2019.08.28               | P4          |
| B-A780                        | Typical Roof Anchor Section Detail                                   | 2019.08.28               | P2          |
| B-A781                        | Typical Rainwater Outlet Detail                                      | 2019.08.28               | P2          |
|                               |                                                                      |                          |             |
| B-A782                        | Typical Metal Cladding Base to Roof Section Detail                   | 2019.08.28               | P2          |
| B-A783                        | Typical Metal Cladding Section Parapet Detail                        | 2019.08.28               | P2          |
| B-A784                        | Typical Core Roof to Mechanical Enclosure Cladding Detail            | 2019.08.28               | P2          |
| B-A785                        | Typical Mech Enclosure Roof to Exterior Wall Section Detail          | 2019.08.28               | P3          |
| B-A790                        | Metal Cladding at Concrete to Metal Stud Corner Plan Detail          | 2019.08.28               | P3          |
| B-A791                        | Metal Cladding to Mechanical Enclosure Corner Detail                 | 2019.08.28               | P2          |
| B-A792                        | Metal Cladding to Mechanical Enclosure abutment Detail               | 2019.08.28               | P2          |
| B-A793                        | Metal Stud Wall to Cement Panel Wall Detail                          | 2019.08.28               | P2          |
| B-A794                        | Curtain Wall Head to Metal Cladding Section Detail                   | 2019.08.28               | P2          |
| B-A795                        | Brickwork Head to Metal Cladding Section Detail                      | 2019.08.28               | P2          |
| B1<br>B1-A100                 | Floor Plan Level B1                                                  | 2019.08.28               | P18         |
| B1-A100                       | Floor Plan Level 01                                                  | 2019.08.28               | P18         |
|                               |                                                                      |                          |             |
| B1-A102                       | Floor Plan Level 02-08                                               | 2019.08.28               | P19         |
| B1-A103                       | Roof Plan                                                            | 2019.08.28               | P19         |
| B1-A201                       | Building 1 Sections 01, 02 and 03                                    | 2019.08.28               | P17         |
| B1-A202                       | Building 1 Section 04                                                | 2019.08.28               | P17         |
| B1-A301                       | North Elevation                                                      | 2019.08.28               | P15         |
| B1-A302                       | South Elevation                                                      | 2019.08.28               | P15         |
| B1-A303                       | East and West Elevation                                              | 2019.08.28               | P15         |
| B1-A501                       | Stair Core 02 Plans, Sections, 3D View                               | 2019.08.28               | P10         |
| B1-A502                       | Stair Core 01 Plans, 3D View                                         | 2019.08.28               | P11         |
| B1-A503                       | Stair Core 01 Sections                                               | 2019.08.28               | P10         |
| B1-A504                       | Stair Core 03 Plans, Sections, 3D View                               | 2019.08.28               | P10         |
| B1-A304<br>B1-A721            | Plan Detail - Brick at Curtain Wall Corner                           |                          |             |
|                               |                                                                      | 2019.08.28               | P2          |
| B1-A722                       | Metal Cladding Corner Plan Detail                                    | 2019.08.28               | P4          |
|                               | Building 1 Vestibule Door Sill Section Details                       | 2019.08.28               | P4          |
|                               | -                                                                    | 0010 == ==               |             |
| B1-A751<br>B1-A752<br>B1-A760 | Building 1 Vestibule Outer Door Head Detail Building 1 Canopy Detail | 2019.08.28<br>2019.08.28 | P4<br>P3    |

All drawings and related documents are the property of Ryder Architecture (Canada) Inc. and may not be reproduced in whole or Architecture (Canada) Inc. and may not be reproduced in whole or in part without written permission. Drawings are based upon site information supplied by third parties and accuracy cannot be guaranteed. Do not scale this drawing. Do not use this drawing to calculate areas. Dimensions to be verified by the Contractor and such dimensions to be solely their responsibility. Work must comply with the relevant Building Codes, By-Laws and related documents. Drawing errors and omissions must be reported immediately to the Architect of Record.

### NOT FOR CONSTRUCTION

|   | Description                                   | Date       |
|---|-----------------------------------------------|------------|
|   | Issued for Tender #2                          | 2019.01.21 |
|   | Issued for Pricing                            | 2019.02.13 |
| 3 | Issued for Design Development                 | 2019.04.18 |
|   | Issued for Coordination for TP #2             | 2019.05.01 |
| , | Issued for Development Permit<br>Resubmission | 2019.05.23 |
| ò | Issued for Coordination                       | 2019.06.10 |
| , | Issued for Pricing                            | 2019.06.11 |
| 3 | Issued for 90% Construction Documents         | 2019.07.05 |
| ) | Issued for Building Permit                    | 2019.07.15 |
| 0 | Issued for TP4                                | 2019.07.26 |
| 1 | Issued for TP4 Addenda Rev.1                  | 2019.08.16 |
| 2 | Issued for TP4 Addenda Rev.3                  | 2019.08.23 |
| 3 | Issued for DP Resubmission.                   | 2019.08.28 |
|   |                                               |            |

### **HOTSON** Ryder

|                                                                  | <b>,</b>                                                                    |
|------------------------------------------------------------------|-----------------------------------------------------------------------------|
| SON Architecture Inc.<br>35 West 5th Avenue<br>ouver, BC V5Y 1H4 | Ryder Architecture (Canada<br>003-1290 Homer Street<br>Vancouver BC V6B 2Y5 |
| otson.ca                                                         | www.ryderarchitecture.ca                                                    |

**UBC Properties Trust** Pacific Residence 2040 Student Union Boulevard University of British Columbia Vancouver, BC

| Drawn by <b>TB, RS, SC</b> | Checked by <b>AJ</b>          | Status<br><b>TENDER</b> |
|----------------------------|-------------------------------|-------------------------|
| Project ID.  UBCPR         | Project No.<br><b>3361-00</b> | Scale @ 22x34<br>1:100  |