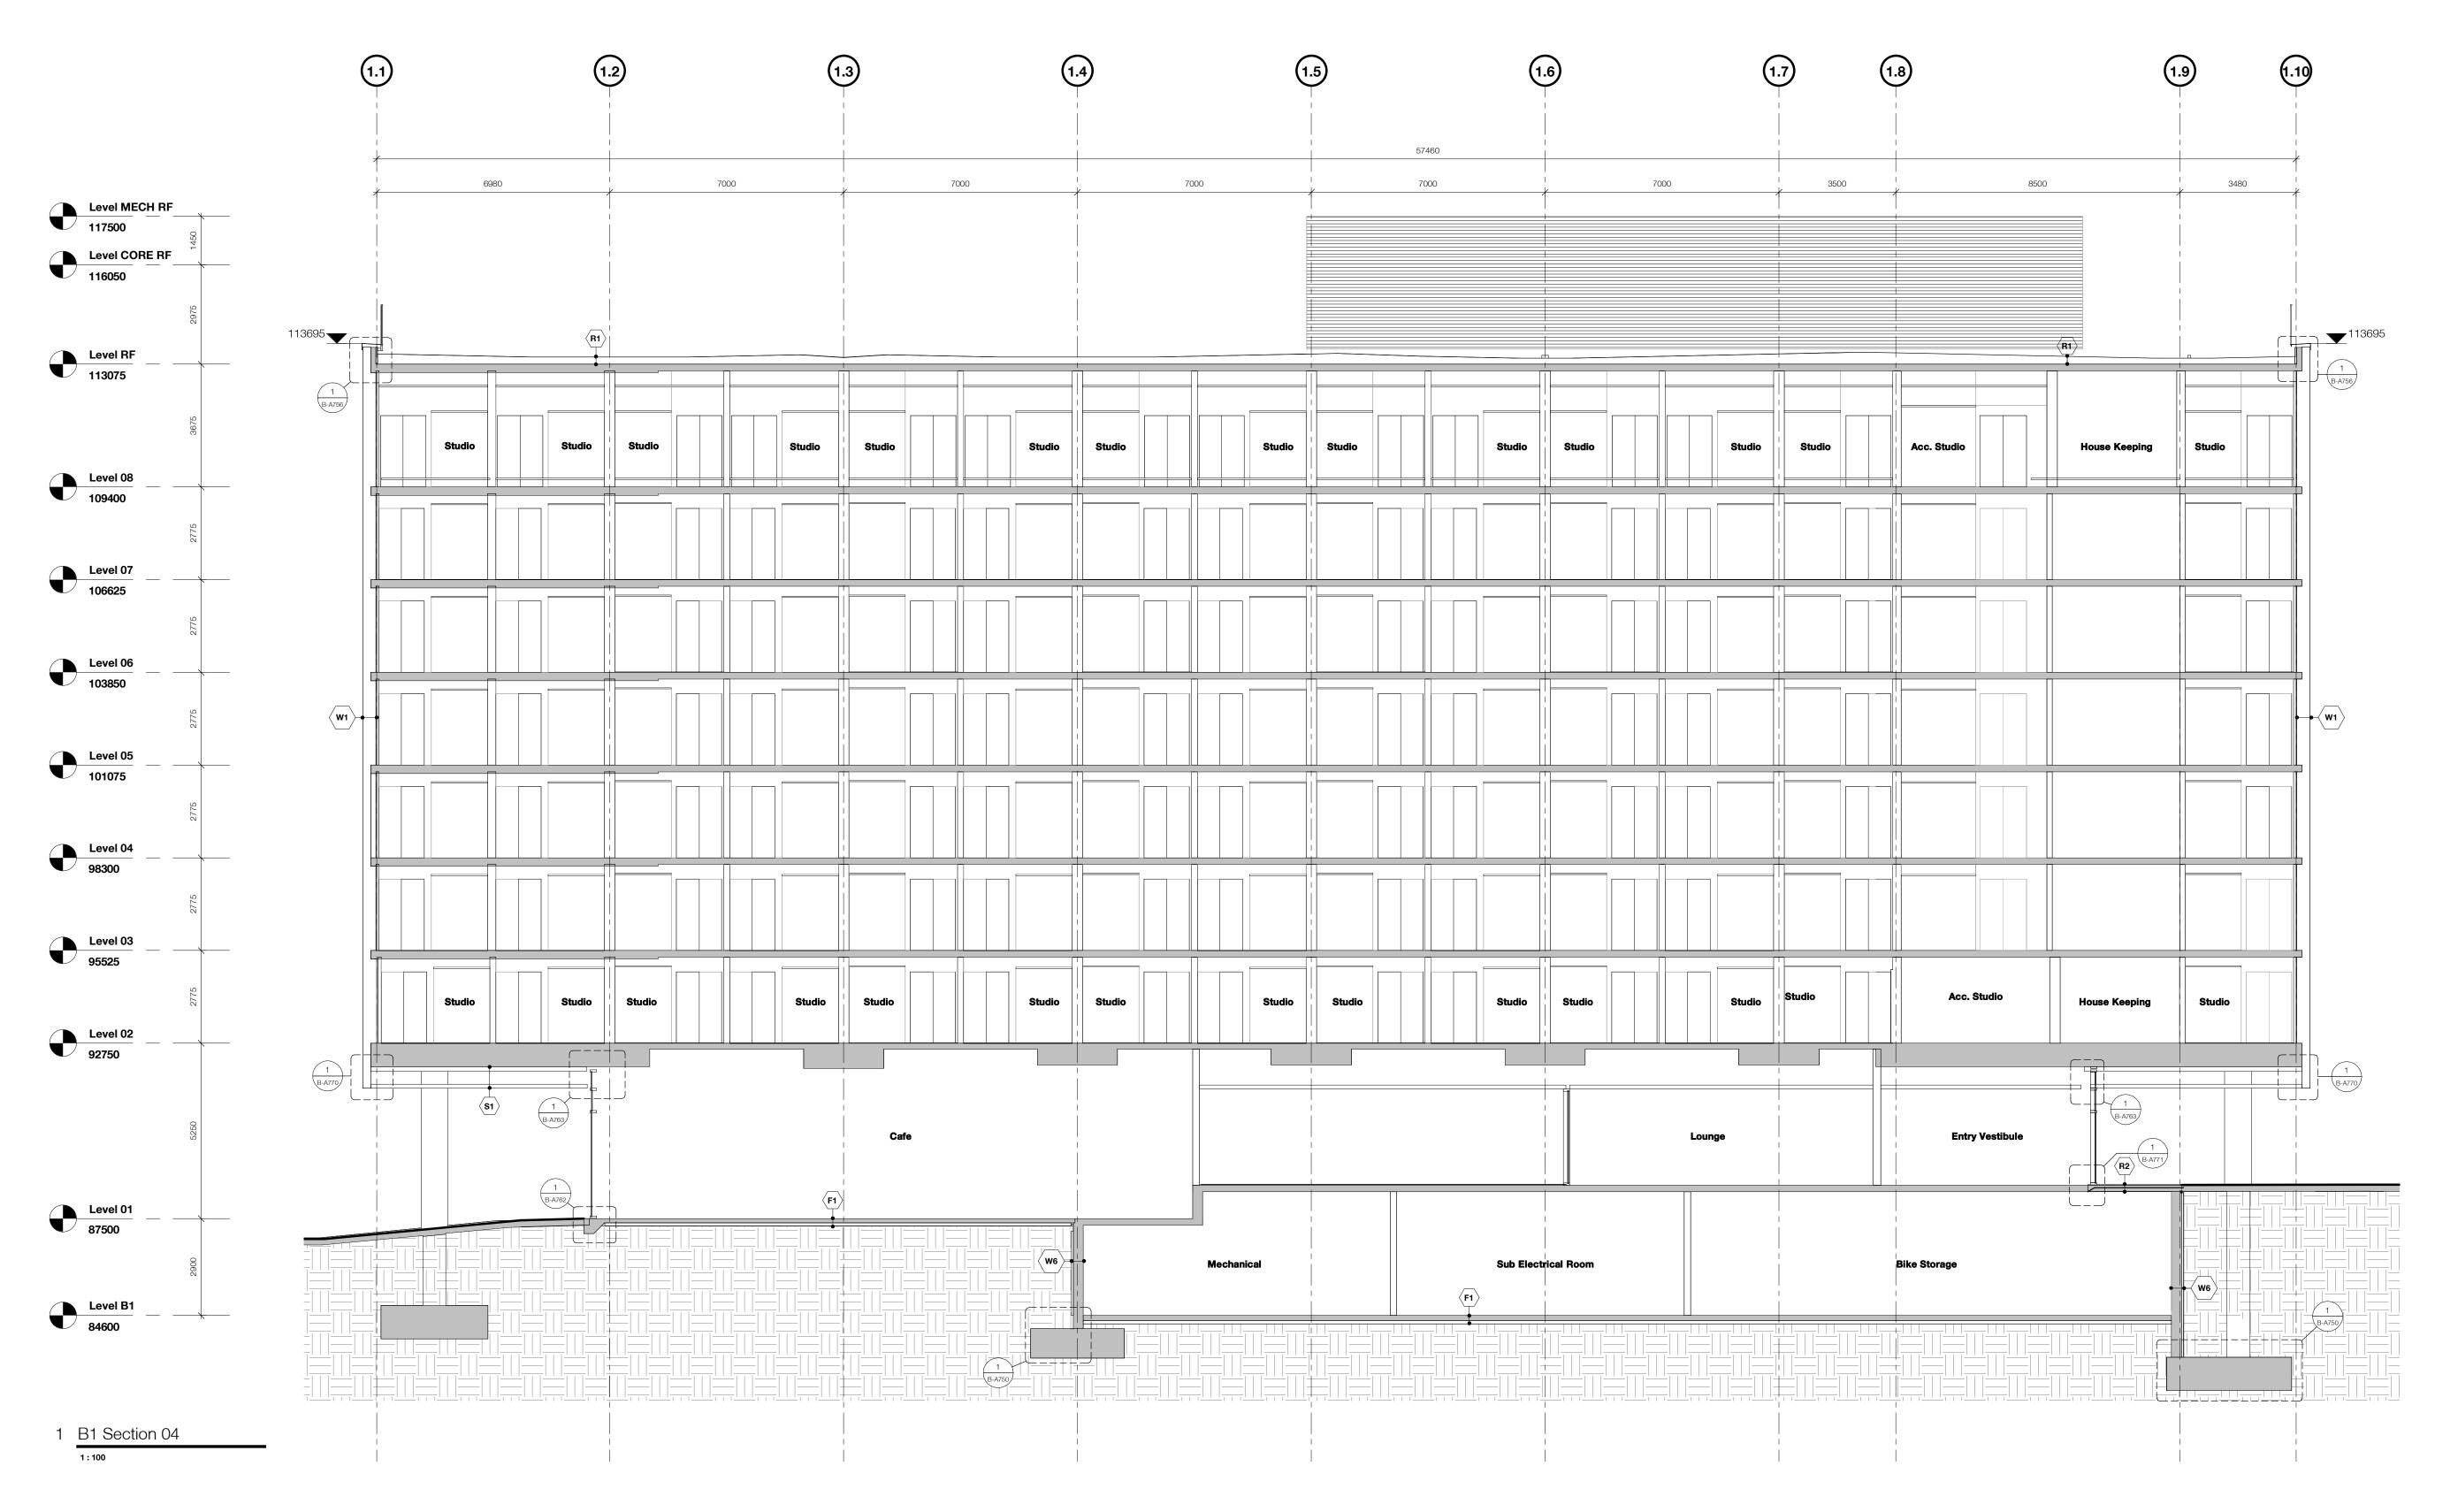

### **DP Drawing List**

|                               |                                                                      | Issue Date               | Current Ver |
|-------------------------------|----------------------------------------------------------------------|--------------------------|-------------|
| B<br>B-A000                   | Cover Sheet                                                          | 2019.08.28               | P13         |
| B-A000<br>B-A001              | General Notes                                                        | 2019.08.28               | P9          |
| B-A001                        | Context Plan                                                         | 2019.08.28               | P16         |
| B-A003                        | Site Survey                                                          | 2019.08.28               | P9          |
| B-A004                        | Existing Site Plan                                                   | 2019.08.28               | P8          |
| B-A004<br>B-A005              | Demolition Plan                                                      | 2019.08.28               | P8          |
| B-A005<br>B-A006              | Site Setting Out Plan                                                | 2019.08.28               | P12         |
|                               |                                                                      |                          |             |
| B-A007                        | Site Boundaries and Phasing Plan                                     | 2019.08.28               | P9          |
| B-A010                        | Site Plan Below Grade - Level P1                                     | 2019.08.28               | P13         |
| B-A011                        | Site Plan Below Grade - Level P2                                     | 2019.08.28               | P12         |
| B-A015                        | Site Plan - West                                                     | 2019.08.28               | P10         |
| B-A016                        | Site Plan - South                                                    | 2019.08.28               | P11         |
| B-A017                        | Site Plan - North                                                    | 2019.08.28               | P11         |
| B-A021                        | Assemblies                                                           | 2019.08.28               | P9          |
| B-A022                        | Assemblies                                                           | 2019.08.28               | P8          |
| B-A511                        | Typical Stair Details                                                | 2019.08.28               | P8          |
| B-A701                        | Typical Masonry Plan Details                                         | 2019.08.28               | P6          |
| B-A702                        | Typical Overhead Roller Door Jamb Detail                             | 2019.08.28               | P5          |
| B-A703                        | Typical Curtain Wall Plan Details                                    | 2019.08.28               | P5          |
| B-A704                        | Curtain Wall Mullion at Partition                                    | 2019.08.28               | P3          |
| B-A705                        | Typical Window Plan Details                                          | 2019.08.28               | P7          |
| B-A706                        | Stair Core Metal Cladding Door Jamb                                  | 2019.08.28               | P3          |
| B-A707                        | Stair Core CMU Wall Curtain Wall Interface                           | 2019.08.28               | P3          |
| B-A708                        |                                                                      | 2019.08.28               | P4          |
|                               | Typical Plan Detail - Brick Corner at Window                         |                          |             |
| B-A720                        | Section Detail - Concrete Slab at Curtain Wall                       | 2019.08.28               | P2          |
| B-A721                        | Curtain Wall to Metal Cladding Plan Detail                           | 2019.08.28               | P4          |
| B-A723                        | Curtain Wall at Metal Cladding Corner                                | 2019.08.28               | P3          |
| B-A740                        | Foundation Wall Expansion Joint Plan Detail                          | 2019.08.28               | P2          |
| B-A750                        | Basement Wall Pad Detail                                             | 2019.08.28               | P4          |
| B-A751                        | Basement Wall Foundation Detail                                      | 2019.08.28               | P7          |
| B-A752                        | Level 01 Slab Edge on Grade Detail                                   | 2019.08.28               | P7          |
| B-A753                        | Level 01 Slab Edge to Plaza Slab Detail                              | 2019.08.28               | P7          |
| B-A755                        | Typical Window Head and Sill Details 01                              | 2019.08.28               | P7          |
| B-A756                        | Typical Parapet Section Detail                                       | 2019.08.28               | P5          |
| B-A757                        | Typical Parapet Chamfer Section Detail                               | 2019.08.28               | P5          |
| B-A758                        | Typical Roof Upstand and Enclosure Section Detail                    | 2019.08.28               | P5          |
|                               | • •                                                                  |                          |             |
| B-A760                        | Typical Window Head and Sill Details 02                              | 2019.08.28               | P3          |
| B-A761                        | Typical Overhead Roller Door Detail                                  | 2019.08.28               | P5          |
| B-A762                        | Typical Curtain Wall Base Detail                                     | 2019.08.28               | P6          |
| B-A763                        | Typical Curtain Wall Head and Soffit Detail                          | 2019.08.28               | P5          |
| B-A764                        | Typical Curtain Wall Parapet Section Detail                          | 2019.08.28               | P4          |
| B-A765                        | Typical Metal Cladding Base Detail                                   | 2019.08.28               | P4          |
| B-A766                        | Shaft Grate Interface at Grade                                       | 2019.08.28               | P3          |
| B-A767                        | Slab Upstand at Grade Section Detail                                 | 2019.08.28               | P2          |
| B-A768                        | Below Grade Slab Knee Section Detail                                 | 2019.08.28               | P3          |
| B-A770                        | Typical Soffit Masonry Support Detail                                | 2019.08.28               | P3          |
| B-A771                        | Typical Curtain Wall Base Detail Over Parkade                        | 2019.08.28               | P5          |
| B-A772                        | Typical Curtain Wall Head in Brickwork                               | 2019.08.28               | P3          |
| B-A773                        | Suspended Ramp Slab Expansion Joint Detail                           | 2019.08.28               | P2          |
| B-A775                        | Slab on Grade Expansion Joint Detail                                 | 2019.08.28               | P4          |
| B-A776                        | Suspended Slab with Landscaping, Expansion Joint Section Detail      | 2019.08.28               | P2          |
| B-A778                        | Slab Edge Detail at Structural Expansion Joint                       | 2019.08.28               | P4          |
| B-A780                        | Typical Roof Anchor Section Detail                                   | 2019.08.28               | P2          |
| B-A781                        | Typical Rainwater Outlet Detail                                      | 2019.08.28               | P2          |
|                               |                                                                      |                          |             |
| B-A782                        | Typical Metal Cladding Base to Roof Section Detail                   | 2019.08.28               | P2          |
| B-A783                        | Typical Metal Cladding Section Parapet Detail                        | 2019.08.28               | P2          |
| B-A784                        | Typical Core Roof to Mechanical Enclosure Cladding Detail            | 2019.08.28               | P2          |
| B-A785                        | Typical Mech Enclosure Roof to Exterior Wall Section Detail          | 2019.08.28               | P3          |
| B-A790                        | Metal Cladding at Concrete to Metal Stud Corner Plan Detail          | 2019.08.28               | P3          |
| B-A791                        | Metal Cladding to Mechanical Enclosure Corner Detail                 | 2019.08.28               | P2          |
| B-A792                        | Metal Cladding to Mechanical Enclosure abutment Detail               | 2019.08.28               | P2          |
| B-A793                        | Metal Stud Wall to Cement Panel Wall Detail                          | 2019.08.28               | P2          |
| B-A794                        | Curtain Wall Head to Metal Cladding Section Detail                   | 2019.08.28               | P2          |
| B-A795                        | Brickwork Head to Metal Cladding Section Detail                      | 2019.08.28               | P2          |
| B1<br>B1-A100                 | Floor Plan Level B1                                                  | 2019.08.28               | P18         |
| B1-A100                       | Floor Plan Level 01                                                  | 2019.08.28               | P18         |
|                               |                                                                      |                          |             |
| B1-A102                       | Floor Plan Level 02-08                                               | 2019.08.28               | P19         |
| B1-A103                       | Roof Plan                                                            | 2019.08.28               | P19         |
| B1-A201                       | Building 1 Sections 01, 02 and 03                                    | 2019.08.28               | P17         |
| B1-A202                       | Building 1 Section 04                                                | 2019.08.28               | P17         |
| B1-A301                       | North Elevation                                                      | 2019.08.28               | P15         |
| B1-A302                       | South Elevation                                                      | 2019.08.28               | P15         |
| B1-A303                       | East and West Elevation                                              | 2019.08.28               | P15         |
| B1-A501                       | Stair Core 02 Plans, Sections, 3D View                               | 2019.08.28               | P10         |
| B1-A502                       | Stair Core 01 Plans, 3D View                                         | 2019.08.28               | P11         |
| B1-A503                       | Stair Core 01 Sections                                               | 2019.08.28               | P10         |
| B1-A504                       | Stair Core 03 Plans, Sections, 3D View                               | 2019.08.28               | P10         |
| B1-A304<br>B1-A721            | Plan Detail - Brick at Curtain Wall Corner                           |                          |             |
|                               |                                                                      | 2019.08.28               | P2          |
| B1-A722                       | Metal Cladding Corner Plan Detail                                    | 2019.08.28               | P4          |
|                               | Building 1 Vestibule Door Sill Section Details                       | 2019.08.28               | P4          |
|                               | -                                                                    | 0010 == ==               |             |
| B1-A751<br>B1-A752<br>B1-A760 | Building 1 Vestibule Outer Door Head Detail Building 1 Canopy Detail | 2019.08.28<br>2019.08.28 | P4<br>P3    |