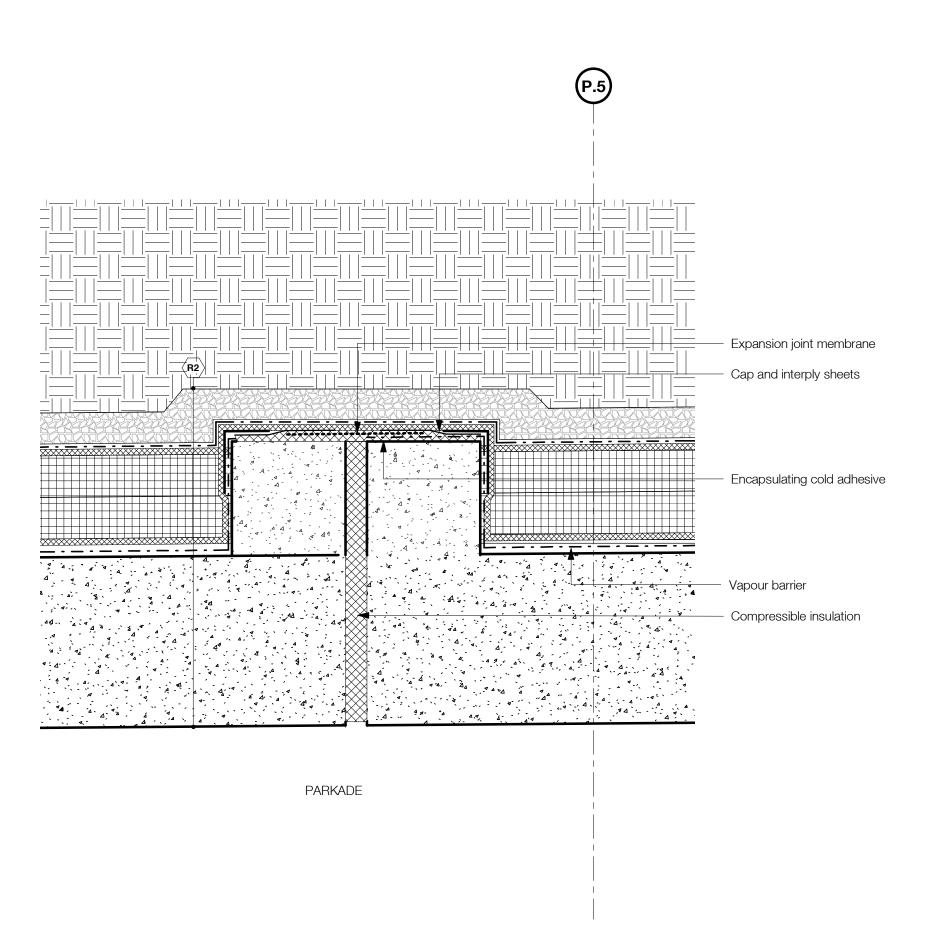

### **DP Drawing List**

|                               |                                                                      | Issue Date               | Current Ver |
|-------------------------------|----------------------------------------------------------------------|--------------------------|-------------|
| B<br>B-A000                   | Cover Sheet                                                          | 2019.08.28               | P13         |
| B-A000<br>B-A001              | General Notes                                                        | 2019.08.28               | P9          |
| B-A001                        | Context Plan                                                         | 2019.08.28               | P16         |
| B-A003                        | Site Survey                                                          | 2019.08.28               | P9          |
| B-A004                        | Existing Site Plan                                                   | 2019.08.28               | P8          |
| B-A004<br>B-A005              | Demolition Plan                                                      | 2019.08.28               | P8          |
| B-A005<br>B-A006              | Site Setting Out Plan                                                | 2019.08.28               | P12         |
|                               |                                                                      |                          |             |
| B-A007                        | Site Boundaries and Phasing Plan                                     | 2019.08.28               | P9          |
| B-A010                        | Site Plan Below Grade - Level P1                                     | 2019.08.28               | P13         |
| B-A011                        | Site Plan Below Grade - Level P2                                     | 2019.08.28               | P12         |
| B-A015                        | Site Plan - West                                                     | 2019.08.28               | P10         |
| B-A016                        | Site Plan - South                                                    | 2019.08.28               | P11         |
| B-A017                        | Site Plan - North                                                    | 2019.08.28               | P11         |
| B-A021                        | Assemblies                                                           | 2019.08.28               | P9          |
| B-A022                        | Assemblies                                                           | 2019.08.28               | P8          |
| B-A511                        | Typical Stair Details                                                | 2019.08.28               | P8          |
| B-A701                        | Typical Masonry Plan Details                                         | 2019.08.28               | P6          |
| B-A702                        | Typical Overhead Roller Door Jamb Detail                             | 2019.08.28               | P5          |
| B-A703                        | Typical Curtain Wall Plan Details                                    | 2019.08.28               | P5          |
| B-A704                        | Curtain Wall Mullion at Partition                                    | 2019.08.28               | P3          |
| B-A705                        | Typical Window Plan Details                                          | 2019.08.28               | P7          |
| B-A706                        | Stair Core Metal Cladding Door Jamb                                  | 2019.08.28               | P3          |
| B-A707                        | Stair Core CMU Wall Curtain Wall Interface                           | 2019.08.28               | P3          |
| B-A708                        |                                                                      | 2019.08.28               | P4          |
|                               | Typical Plan Detail - Brick Corner at Window                         |                          |             |
| B-A720                        | Section Detail - Concrete Slab at Curtain Wall                       | 2019.08.28               | P2          |
| B-A721                        | Curtain Wall to Metal Cladding Plan Detail                           | 2019.08.28               | P4          |
| B-A723                        | Curtain Wall at Metal Cladding Corner                                | 2019.08.28               | P3          |
| B-A740                        | Foundation Wall Expansion Joint Plan Detail                          | 2019.08.28               | P2          |
| B-A750                        | Basement Wall Pad Detail                                             | 2019.08.28               | P4          |
| B-A751                        | Basement Wall Foundation Detail                                      | 2019.08.28               | P7          |
| B-A752                        | Level 01 Slab Edge on Grade Detail                                   | 2019.08.28               | P7          |
| B-A753                        | Level 01 Slab Edge to Plaza Slab Detail                              | 2019.08.28               | P7          |
| B-A755                        | Typical Window Head and Sill Details 01                              | 2019.08.28               | P7          |
| B-A756                        | Typical Parapet Section Detail                                       | 2019.08.28               | P5          |
| B-A757                        | Typical Parapet Chamfer Section Detail                               | 2019.08.28               | P5          |
| B-A758                        | Typical Roof Upstand and Enclosure Section Detail                    | 2019.08.28               | P5          |
|                               | • •                                                                  |                          |             |
| B-A760                        | Typical Window Head and Sill Details 02                              | 2019.08.28               | P3          |
| B-A761                        | Typical Overhead Roller Door Detail                                  | 2019.08.28               | P5          |
| B-A762                        | Typical Curtain Wall Base Detail                                     | 2019.08.28               | P6          |
| B-A763                        | Typical Curtain Wall Head and Soffit Detail                          | 2019.08.28               | P5          |
| B-A764                        | Typical Curtain Wall Parapet Section Detail                          | 2019.08.28               | P4          |
| B-A765                        | Typical Metal Cladding Base Detail                                   | 2019.08.28               | P4          |
| B-A766                        | Shaft Grate Interface at Grade                                       | 2019.08.28               | P3          |
| B-A767                        | Slab Upstand at Grade Section Detail                                 | 2019.08.28               | P2          |
| B-A768                        | Below Grade Slab Knee Section Detail                                 | 2019.08.28               | P3          |
| B-A770                        | Typical Soffit Masonry Support Detail                                | 2019.08.28               | P3          |
| B-A771                        | Typical Curtain Wall Base Detail Over Parkade                        | 2019.08.28               | P5          |
| B-A772                        | Typical Curtain Wall Head in Brickwork                               | 2019.08.28               | P3          |
| B-A773                        | Suspended Ramp Slab Expansion Joint Detail                           | 2019.08.28               | P2          |
| B-A775                        | Slab on Grade Expansion Joint Detail                                 | 2019.08.28               | P4          |
| B-A776                        | Suspended Slab with Landscaping, Expansion Joint Section Detail      | 2019.08.28               | P2          |
| B-A778                        | Slab Edge Detail at Structural Expansion Joint                       | 2019.08.28               | P4          |
| B-A780                        | Typical Roof Anchor Section Detail                                   | 2019.08.28               | P2          |
| B-A781                        | Typical Rainwater Outlet Detail                                      | 2019.08.28               | P2          |
|                               |                                                                      |                          |             |
| B-A782                        | Typical Metal Cladding Base to Roof Section Detail                   | 2019.08.28               | P2          |
| B-A783                        | Typical Metal Cladding Section Parapet Detail                        | 2019.08.28               | P2          |
| B-A784                        | Typical Core Roof to Mechanical Enclosure Cladding Detail            | 2019.08.28               | P2          |
| B-A785                        | Typical Mech Enclosure Roof to Exterior Wall Section Detail          | 2019.08.28               | P3          |
| B-A790                        | Metal Cladding at Concrete to Metal Stud Corner Plan Detail          | 2019.08.28               | P3          |
| B-A791                        | Metal Cladding to Mechanical Enclosure Corner Detail                 | 2019.08.28               | P2          |
| B-A792                        | Metal Cladding to Mechanical Enclosure abutment Detail               | 2019.08.28               | P2          |
| B-A793                        | Metal Stud Wall to Cement Panel Wall Detail                          | 2019.08.28               | P2          |
| B-A794                        | Curtain Wall Head to Metal Cladding Section Detail                   | 2019.08.28               | P2          |
| B-A795                        | Brickwork Head to Metal Cladding Section Detail                      | 2019.08.28               | P2          |
| B1<br>B1-A100                 | Floor Plan Level B1                                                  | 2019.08.28               | P18         |
| B1-A100                       | Floor Plan Level 01                                                  | 2019.08.28               | P18         |
|                               |                                                                      |                          |             |
| B1-A102                       | Floor Plan Level 02-08                                               | 2019.08.28               | P19         |
| B1-A103                       | Roof Plan                                                            | 2019.08.28               | P19         |
| B1-A201                       | Building 1 Sections 01, 02 and 03                                    | 2019.08.28               | P17         |
| B1-A202                       | Building 1 Section 04                                                | 2019.08.28               | P17         |
| B1-A301                       | North Elevation                                                      | 2019.08.28               | P15         |
| B1-A302                       | South Elevation                                                      | 2019.08.28               | P15         |
| B1-A303                       | East and West Elevation                                              | 2019.08.28               | P15         |
| B1-A501                       | Stair Core 02 Plans, Sections, 3D View                               | 2019.08.28               | P10         |
| B1-A502                       | Stair Core 01 Plans, 3D View                                         | 2019.08.28               | P11         |
| B1-A503                       | Stair Core 01 Sections                                               | 2019.08.28               | P10         |
| B1-A504                       | Stair Core 03 Plans, Sections, 3D View                               | 2019.08.28               | P10         |
| B1-A304<br>B1-A721            | Plan Detail - Brick at Curtain Wall Corner                           |                          |             |
|                               |                                                                      | 2019.08.28               | P2          |
| B1-A722                       | Metal Cladding Corner Plan Detail                                    | 2019.08.28               | P4          |
|                               | Building 1 Vestibule Door Sill Section Details                       | 2019.08.28               | P4          |
|                               | -                                                                    | 0010 == ==               |             |
| B1-A751<br>B1-A752<br>B1-A760 | Building 1 Vestibule Outer Door Head Detail Building 1 Canopy Detail | 2019.08.28<br>2019.08.28 | P4<br>P3    |