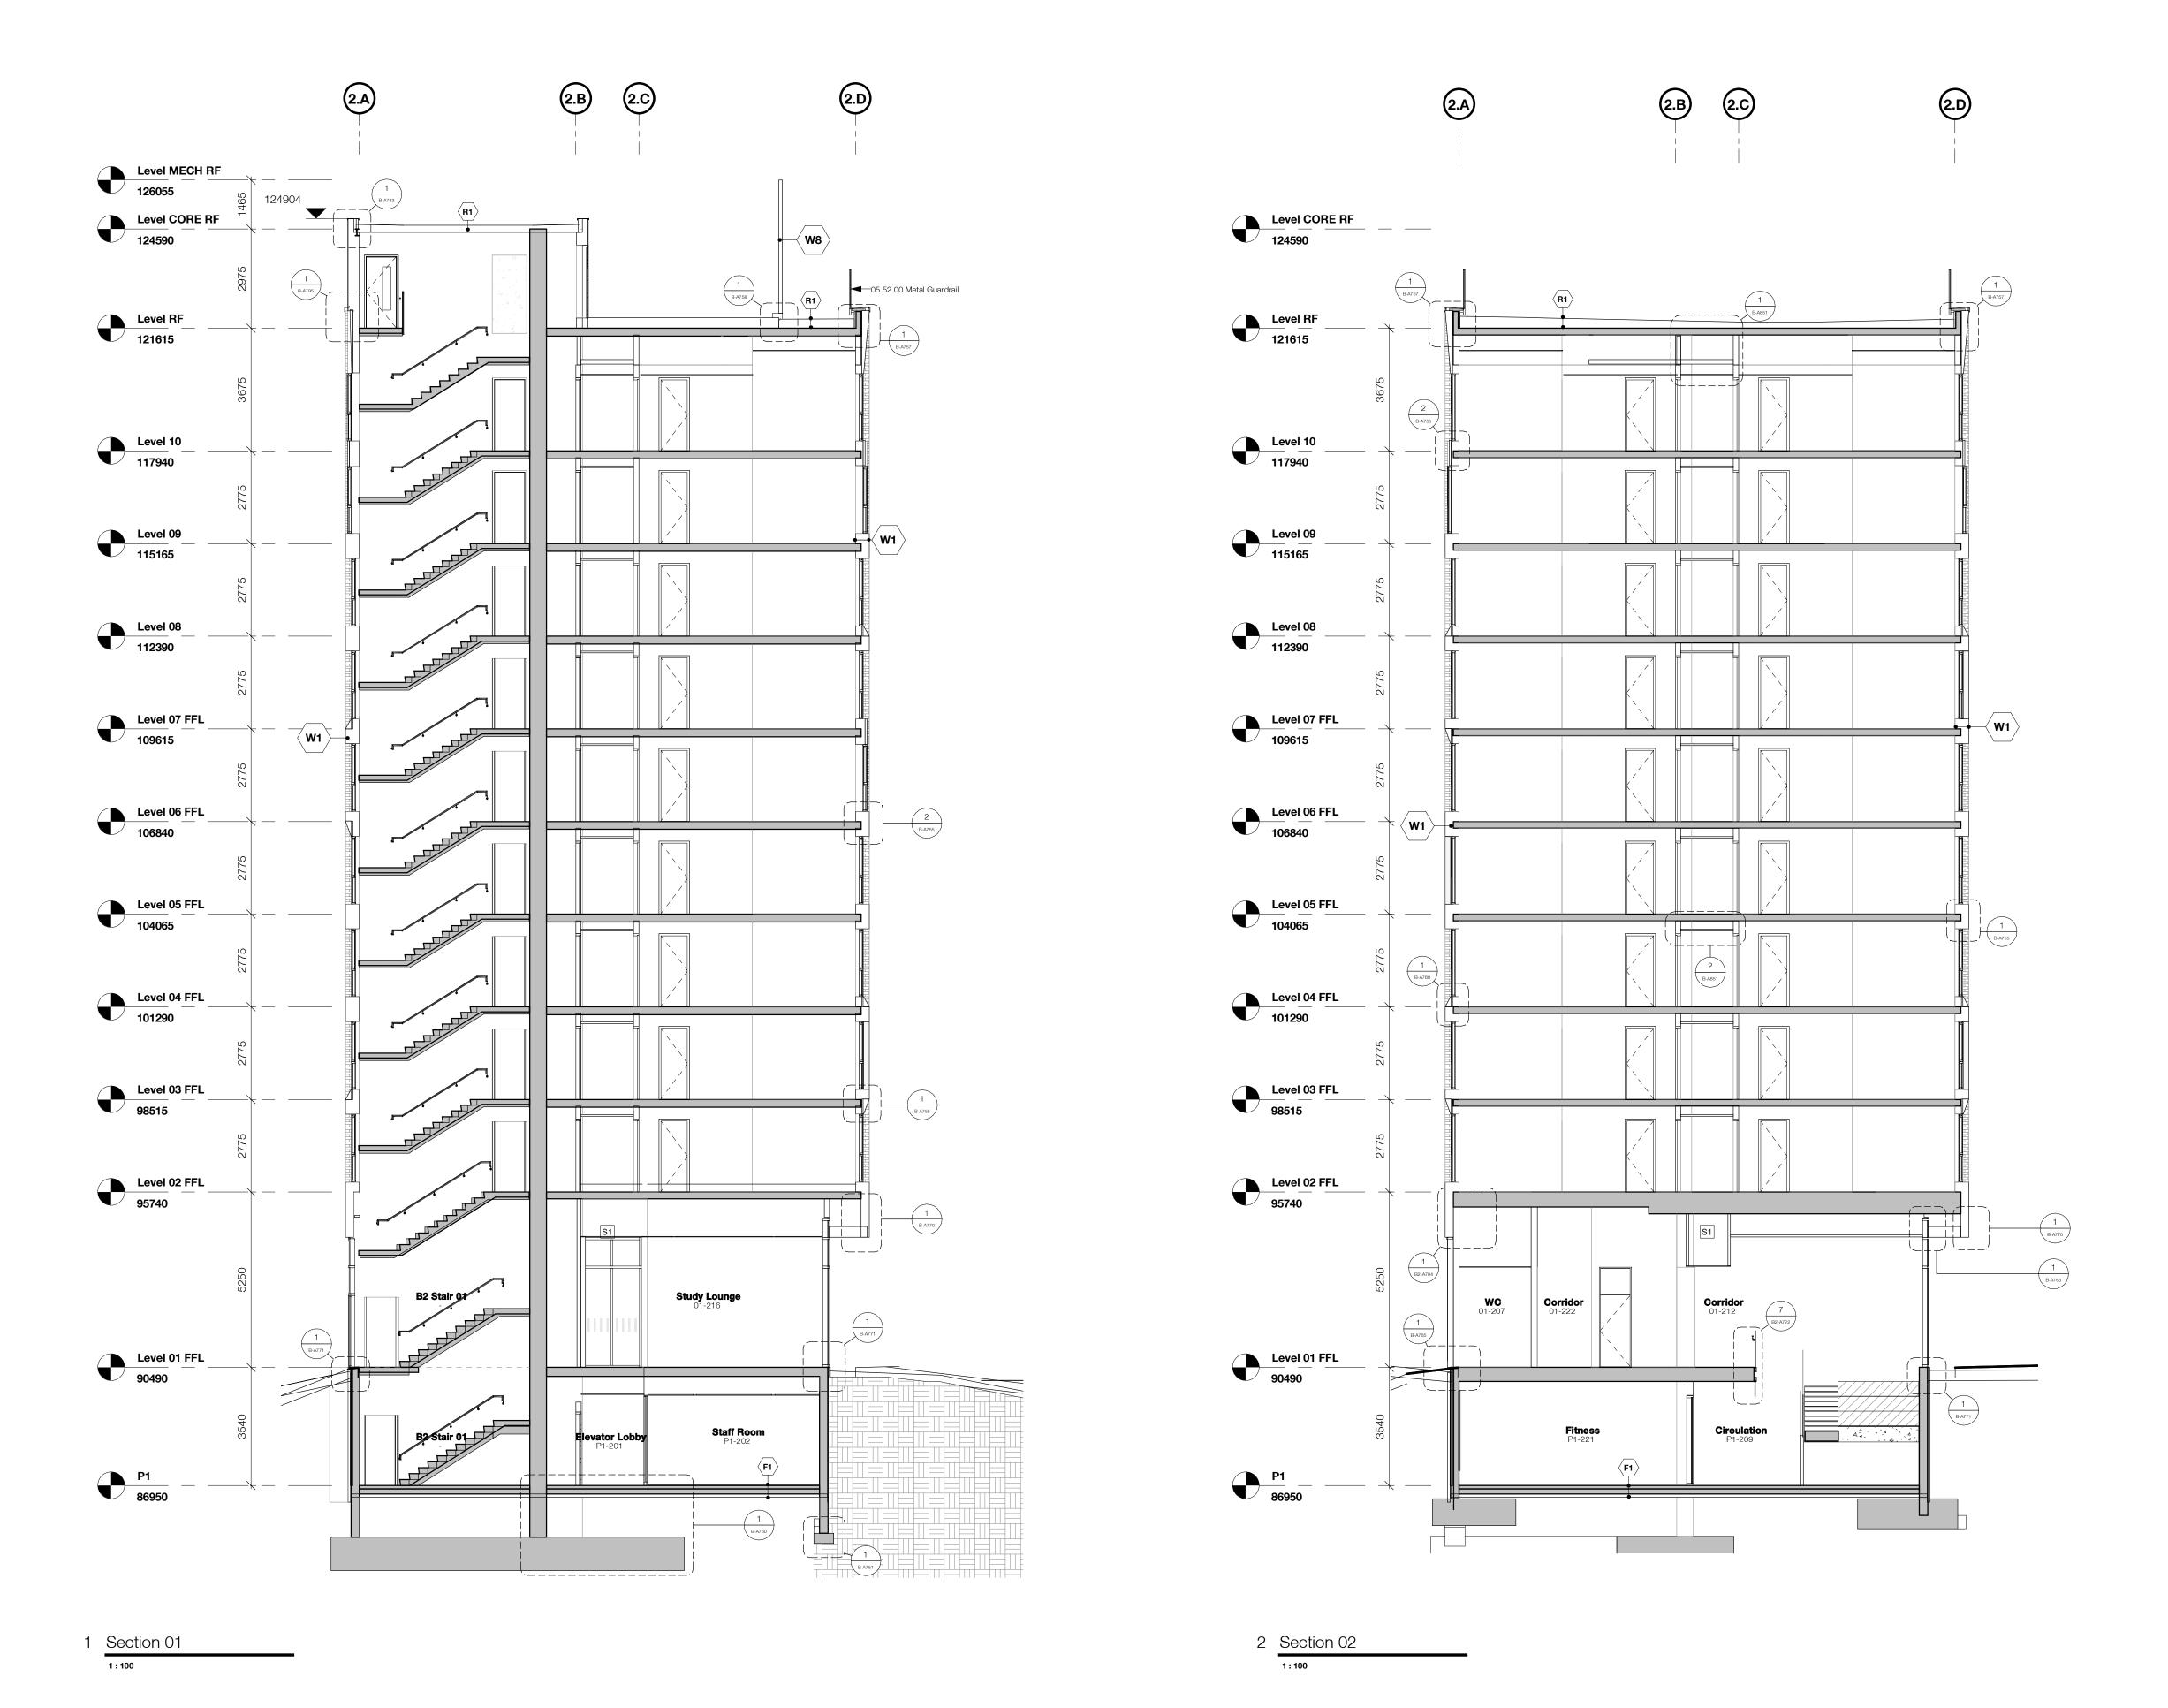

### **DP Drawing List**

|                               |                                                                      | Issue Date               | Current Ver |
|-------------------------------|----------------------------------------------------------------------|--------------------------|-------------|
| B<br>B-A000                   | Cover Sheet                                                          | 2019.08.28               | P13         |
| B-A000<br>B-A001              | General Notes                                                        | 2019.08.28               | P9          |
| B-A001                        | Context Plan                                                         | 2019.08.28               | P16         |
| B-A003                        | Site Survey                                                          | 2019.08.28               | P9          |
| B-A004                        | Existing Site Plan                                                   | 2019.08.28               | P8          |
| B-A004<br>B-A005              | Demolition Plan                                                      | 2019.08.28               | P8          |
| B-A005<br>B-A006              | Site Setting Out Plan                                                | 2019.08.28               | P12         |
|                               |                                                                      |                          |             |
| B-A007                        | Site Boundaries and Phasing Plan                                     | 2019.08.28               | P9          |
| B-A010                        | Site Plan Below Grade - Level P1                                     | 2019.08.28               | P13         |
| B-A011                        | Site Plan Below Grade - Level P2                                     | 2019.08.28               | P12         |
| B-A015                        | Site Plan - West                                                     | 2019.08.28               | P10         |
| B-A016                        | Site Plan - South                                                    | 2019.08.28               | P11         |
| B-A017                        | Site Plan - North                                                    | 2019.08.28               | P11         |
| B-A021                        | Assemblies                                                           | 2019.08.28               | P9          |
| B-A022                        | Assemblies                                                           | 2019.08.28               | P8          |
| B-A511                        | Typical Stair Details                                                | 2019.08.28               | P8          |
| B-A701                        | Typical Masonry Plan Details                                         | 2019.08.28               | P6          |
| B-A702                        | Typical Overhead Roller Door Jamb Detail                             | 2019.08.28               | P5          |
| B-A703                        | Typical Curtain Wall Plan Details                                    | 2019.08.28               | P5          |
| B-A704                        | Curtain Wall Mullion at Partition                                    | 2019.08.28               | P3          |
| B-A705                        | Typical Window Plan Details                                          | 2019.08.28               | P7          |
| B-A706                        | Stair Core Metal Cladding Door Jamb                                  | 2019.08.28               | P3          |
| B-A707                        | Stair Core CMU Wall Curtain Wall Interface                           | 2019.08.28               | P3          |
| B-A708                        |                                                                      | 2019.08.28               | P4          |
|                               | Typical Plan Detail - Brick Corner at Window                         |                          |             |
| B-A720                        | Section Detail - Concrete Slab at Curtain Wall                       | 2019.08.28               | P2          |
| B-A721                        | Curtain Wall to Metal Cladding Plan Detail                           | 2019.08.28               | P4          |
| B-A723                        | Curtain Wall at Metal Cladding Corner                                | 2019.08.28               | P3          |
| B-A740                        | Foundation Wall Expansion Joint Plan Detail                          | 2019.08.28               | P2          |
| B-A750                        | Basement Wall Pad Detail                                             | 2019.08.28               | P4          |
| B-A751                        | Basement Wall Foundation Detail                                      | 2019.08.28               | P7          |
| B-A752                        | Level 01 Slab Edge on Grade Detail                                   | 2019.08.28               | P7          |
| B-A753                        | Level 01 Slab Edge to Plaza Slab Detail                              | 2019.08.28               | P7          |
| B-A755                        | Typical Window Head and Sill Details 01                              | 2019.08.28               | P7          |
| B-A756                        | Typical Parapet Section Detail                                       | 2019.08.28               | P5          |
| B-A757                        | Typical Parapet Chamfer Section Detail                               | 2019.08.28               | P5          |
| B-A758                        | Typical Roof Upstand and Enclosure Section Detail                    | 2019.08.28               | P5          |
|                               | • •                                                                  |                          |             |
| B-A760                        | Typical Window Head and Sill Details 02                              | 2019.08.28               | P3          |
| B-A761                        | Typical Overhead Roller Door Detail                                  | 2019.08.28               | P5          |
| B-A762                        | Typical Curtain Wall Base Detail                                     | 2019.08.28               | P6          |
| B-A763                        | Typical Curtain Wall Head and Soffit Detail                          | 2019.08.28               | P5          |
| B-A764                        | Typical Curtain Wall Parapet Section Detail                          | 2019.08.28               | P4          |
| B-A765                        | Typical Metal Cladding Base Detail                                   | 2019.08.28               | P4          |
| B-A766                        | Shaft Grate Interface at Grade                                       | 2019.08.28               | P3          |
| B-A767                        | Slab Upstand at Grade Section Detail                                 | 2019.08.28               | P2          |
| B-A768                        | Below Grade Slab Knee Section Detail                                 | 2019.08.28               | P3          |
| B-A770                        | Typical Soffit Masonry Support Detail                                | 2019.08.28               | P3          |
| B-A771                        | Typical Curtain Wall Base Detail Over Parkade                        | 2019.08.28               | P5          |
| B-A772                        | Typical Curtain Wall Head in Brickwork                               | 2019.08.28               | P3          |
| B-A773                        | Suspended Ramp Slab Expansion Joint Detail                           | 2019.08.28               | P2          |
| B-A775                        | Slab on Grade Expansion Joint Detail                                 | 2019.08.28               | P4          |
| B-A776                        | Suspended Slab with Landscaping, Expansion Joint Section Detail      | 2019.08.28               | P2          |
| B-A778                        | Slab Edge Detail at Structural Expansion Joint                       | 2019.08.28               | P4          |
| B-A780                        | Typical Roof Anchor Section Detail                                   | 2019.08.28               | P2          |
| B-A781                        | Typical Rainwater Outlet Detail                                      | 2019.08.28               | P2          |
|                               |                                                                      |                          |             |
| B-A782                        | Typical Metal Cladding Base to Roof Section Detail                   | 2019.08.28               | P2          |
| B-A783                        | Typical Metal Cladding Section Parapet Detail                        | 2019.08.28               | P2          |
| B-A784                        | Typical Core Roof to Mechanical Enclosure Cladding Detail            | 2019.08.28               | P2          |
| B-A785                        | Typical Mech Enclosure Roof to Exterior Wall Section Detail          | 2019.08.28               | P3          |
| B-A790                        | Metal Cladding at Concrete to Metal Stud Corner Plan Detail          | 2019.08.28               | P3          |
| B-A791                        | Metal Cladding to Mechanical Enclosure Corner Detail                 | 2019.08.28               | P2          |
| B-A792                        | Metal Cladding to Mechanical Enclosure abutment Detail               | 2019.08.28               | P2          |
| B-A793                        | Metal Stud Wall to Cement Panel Wall Detail                          | 2019.08.28               | P2          |
| B-A794                        | Curtain Wall Head to Metal Cladding Section Detail                   | 2019.08.28               | P2          |
| B-A795                        | Brickwork Head to Metal Cladding Section Detail                      | 2019.08.28               | P2          |
| B1<br>B1-A100                 | Floor Plan Level B1                                                  | 2019.08.28               | P18         |
| B1-A100                       | Floor Plan Level 01                                                  | 2019.08.28               | P18         |
|                               |                                                                      |                          |             |
| B1-A102                       | Floor Plan Level 02-08                                               | 2019.08.28               | P19         |
| B1-A103                       | Roof Plan                                                            | 2019.08.28               | P19         |
| B1-A201                       | Building 1 Sections 01, 02 and 03                                    | 2019.08.28               | P17         |
| B1-A202                       | Building 1 Section 04                                                | 2019.08.28               | P17         |
| B1-A301                       | North Elevation                                                      | 2019.08.28               | P15         |
| B1-A302                       | South Elevation                                                      | 2019.08.28               | P15         |
| B1-A303                       | East and West Elevation                                              | 2019.08.28               | P15         |
| B1-A501                       | Stair Core 02 Plans, Sections, 3D View                               | 2019.08.28               | P10         |
| B1-A502                       | Stair Core 01 Plans, 3D View                                         | 2019.08.28               | P11         |
| B1-A503                       | Stair Core 01 Sections                                               | 2019.08.28               | P10         |
| B1-A504                       | Stair Core 03 Plans, Sections, 3D View                               | 2019.08.28               | P10         |
| B1-A304<br>B1-A721            | Plan Detail - Brick at Curtain Wall Corner                           |                          |             |
|                               |                                                                      | 2019.08.28               | P2          |
| B1-A722                       | Metal Cladding Corner Plan Detail                                    | 2019.08.28               | P4          |
|                               | Building 1 Vestibule Door Sill Section Details                       | 2019.08.28               | P4          |
|                               | -                                                                    | 0010 == ==               |             |
| B1-A751<br>B1-A752<br>B1-A760 | Building 1 Vestibule Outer Door Head Detail Building 1 Canopy Detail | 2019.08.28<br>2019.08.28 | P4<br>P3    |

### **DP Drawing List**

| B2                                                                                                          |                                                                                                                                                                                                                                                                                                                       |                                                                                                                            |                                        |
|-------------------------------------------------------------------------------------------------------------|-----------------------------------------------------------------------------------------------------------------------------------------------------------------------------------------------------------------------------------------------------------------------------------------------------------------------|----------------------------------------------------------------------------------------------------------------------------|----------------------------------------|
| B2-A101                                                                                                     | Floor Plan Level 01                                                                                                                                                                                                                                                                                                   | 2019.08.28                                                                                                                 | P2                                     |
| B2-A102                                                                                                     | Floor Plan Typical Level 02-09                                                                                                                                                                                                                                                                                        | 2019.08.28                                                                                                                 | P1                                     |
| B2-A103                                                                                                     | Floor Plan Level 10                                                                                                                                                                                                                                                                                                   | 2019.08.28                                                                                                                 | P1:                                    |
| B2-A104                                                                                                     | Roof Plans                                                                                                                                                                                                                                                                                                            | 2019.08.28                                                                                                                 | P6                                     |
| B2-A201                                                                                                     | Sections 01 and 02                                                                                                                                                                                                                                                                                                    | 2019.08.28                                                                                                                 | P1                                     |
|                                                                                                             |                                                                                                                                                                                                                                                                                                                       |                                                                                                                            |                                        |
| B2-A202                                                                                                     | Section 03                                                                                                                                                                                                                                                                                                            | 2019.08.28                                                                                                                 | P1                                     |
| B2-A301                                                                                                     | North Elevation                                                                                                                                                                                                                                                                                                       | 2019.08.28                                                                                                                 | P1                                     |
| B2-A302                                                                                                     | South Elevation                                                                                                                                                                                                                                                                                                       | 2019.08.28                                                                                                                 | P1                                     |
| B2-A303                                                                                                     | East and West Elevation                                                                                                                                                                                                                                                                                               | 2019.08.28                                                                                                                 | P1                                     |
| B2-A501                                                                                                     | Stair Core 01 Plans, 3D View                                                                                                                                                                                                                                                                                          | 2019.08.28                                                                                                                 | P1                                     |
| B2-A502                                                                                                     | Stair Core 01 Sections                                                                                                                                                                                                                                                                                                | 2019.08.28                                                                                                                 | P1                                     |
| B2-A503                                                                                                     | Stair Core 02 Plan, Sections, 3D View                                                                                                                                                                                                                                                                                 | 2019.08.28                                                                                                                 | P1                                     |
| B2-A701                                                                                                     | Entrance Vestibule/Canopy                                                                                                                                                                                                                                                                                             | 2019.08.28                                                                                                                 | P4                                     |
|                                                                                                             |                                                                                                                                                                                                                                                                                                                       |                                                                                                                            |                                        |
| B2-A720                                                                                                     | Bleacher Stair                                                                                                                                                                                                                                                                                                        | 2019.08.28                                                                                                                 | P5                                     |
| B2-A721                                                                                                     | Bleacher Stair                                                                                                                                                                                                                                                                                                        | 2019.08.28                                                                                                                 | P4                                     |
| B2-A722                                                                                                     | Bleacher Stair                                                                                                                                                                                                                                                                                                        | 2019.08.28                                                                                                                 | P6                                     |
| ВЗ                                                                                                          |                                                                                                                                                                                                                                                                                                                       |                                                                                                                            |                                        |
| B3-A101                                                                                                     | Floor Plan Level 01                                                                                                                                                                                                                                                                                                   | 2019.08.28                                                                                                                 | P2                                     |
| B3-A102                                                                                                     | Floor Plan Level 02 and 03-07                                                                                                                                                                                                                                                                                         | 2019.08.28                                                                                                                 | P1                                     |
| B3-A103                                                                                                     | Roof Plan                                                                                                                                                                                                                                                                                                             | 2019.08.28                                                                                                                 | P1                                     |
|                                                                                                             |                                                                                                                                                                                                                                                                                                                       |                                                                                                                            |                                        |
| B3-A201                                                                                                     | Section 01                                                                                                                                                                                                                                                                                                            | 2019.08.28                                                                                                                 | P1                                     |
| B3-A202                                                                                                     | Section 02                                                                                                                                                                                                                                                                                                            | 2019.08.28                                                                                                                 | P1                                     |
| B3-A301                                                                                                     | North and South Elevation                                                                                                                                                                                                                                                                                             | 2019.08.28                                                                                                                 | P1                                     |
| B3-A302                                                                                                     | East Elevation                                                                                                                                                                                                                                                                                                        | 2019.08.28                                                                                                                 | P1                                     |
| B3-A303                                                                                                     | West Elevation                                                                                                                                                                                                                                                                                                        | 2019.08.28                                                                                                                 | P1                                     |
| B3-A501                                                                                                     | Stair Core 01 Plans and 3D View                                                                                                                                                                                                                                                                                       | 2019.08.28                                                                                                                 | P1                                     |
| B3-A502                                                                                                     | Stair Core 01 Sections                                                                                                                                                                                                                                                                                                | 2019.08.28                                                                                                                 | P1                                     |
| B3-A503                                                                                                     | Stair Core 02 Plans, Sections, 3D View                                                                                                                                                                                                                                                                                |                                                                                                                            | <br>P1                                 |
|                                                                                                             |                                                                                                                                                                                                                                                                                                                       | 2019.08.28                                                                                                                 |                                        |
| B3-A750                                                                                                     | Parkade Roof Upstand to Parkade Stair Curtain Wall Section Detail                                                                                                                                                                                                                                                     | 2019.08.28                                                                                                                 | P(                                     |
| B3-A751                                                                                                     | Retaining Wall Upstand to Parkade Stair Curtain Wall Section Detail                                                                                                                                                                                                                                                   | 2019.08.28                                                                                                                 | P                                      |
| B3-A801                                                                                                     | Parkade Stair Pavilion Layout                                                                                                                                                                                                                                                                                         | 2019.08.28                                                                                                                 | P                                      |
| B4                                                                                                          |                                                                                                                                                                                                                                                                                                                       |                                                                                                                            |                                        |
| B4-A101                                                                                                     | Floor Plan Level 01                                                                                                                                                                                                                                                                                                   | 2019.08.28                                                                                                                 | P1                                     |
| B4-A102                                                                                                     | Floor Plan Level 02 and 03-07                                                                                                                                                                                                                                                                                         | 2019.08.28                                                                                                                 | P1                                     |
| B4-A103                                                                                                     | Roof Plan                                                                                                                                                                                                                                                                                                             | 2019.08.28                                                                                                                 | P1                                     |
| B4-A201                                                                                                     | Section 01                                                                                                                                                                                                                                                                                                            | 2019.08.28                                                                                                                 | <br>P1                                 |
|                                                                                                             |                                                                                                                                                                                                                                                                                                                       |                                                                                                                            |                                        |
| B4-A202                                                                                                     | Section 02                                                                                                                                                                                                                                                                                                            | 2019.08.28                                                                                                                 | P1                                     |
| B4-A301                                                                                                     | North and South Elevation                                                                                                                                                                                                                                                                                             | 2019.08.28                                                                                                                 | P1                                     |
| B4-A302                                                                                                     | East Elevation                                                                                                                                                                                                                                                                                                        | 2019.08.28                                                                                                                 | P1                                     |
| B4-A303                                                                                                     | West Elevation                                                                                                                                                                                                                                                                                                        | 2019.08.28                                                                                                                 | P1                                     |
| B4-A501                                                                                                     | Stair Core 01 Plans and 3D View                                                                                                                                                                                                                                                                                       | 2019.08.28                                                                                                                 | P1                                     |
| B4-A502                                                                                                     | Stair Core 01 Sections                                                                                                                                                                                                                                                                                                | 2019.08.28                                                                                                                 | P1                                     |
| B4-A503                                                                                                     | Stair Core 02 Plans, Sections, 3D View                                                                                                                                                                                                                                                                                | 2019.08.28                                                                                                                 | <br>Pa                                 |
| D4-7000                                                                                                     | Stail Core of Flants, Sections, 3D view                                                                                                                                                                                                                                                                               | 2019.00.20                                                                                                                 | 1 (                                    |
| B5                                                                                                          | El Di la lot                                                                                                                                                                                                                                                                                                          | 0010 00 00                                                                                                                 | D.1                                    |
| B5-A101                                                                                                     | Floor Plan Level 01                                                                                                                                                                                                                                                                                                   | 2019.08.28                                                                                                                 | P1                                     |
| B5-A102                                                                                                     | Floor Plan Level 02 and 03-07                                                                                                                                                                                                                                                                                         | 2019.08.28                                                                                                                 | P1                                     |
| B5-A103                                                                                                     | Roof Plan                                                                                                                                                                                                                                                                                                             | 2019.08.28                                                                                                                 | P1                                     |
| B5-A201                                                                                                     | Sections 01 and 02                                                                                                                                                                                                                                                                                                    | 2019.08.28                                                                                                                 | P1                                     |
| B5-A202                                                                                                     | Section 03                                                                                                                                                                                                                                                                                                            | 2019.08.28                                                                                                                 | P1                                     |
|                                                                                                             | South Elevation                                                                                                                                                                                                                                                                                                       | 2019.08.28                                                                                                                 | P1                                     |
| B5-A3∩1                                                                                                     |                                                                                                                                                                                                                                                                                                                       | 2019.08.28                                                                                                                 | P1                                     |
| B5-A301<br>B5-A302                                                                                          | North Elevation                                                                                                                                                                                                                                                                                                       | ( \                                                                                                                        |                                        |
| B5-A302                                                                                                     | North Elevation                                                                                                                                                                                                                                                                                                       |                                                                                                                            |                                        |
| B5-A302<br>B5-A303                                                                                          | East and West Elevation                                                                                                                                                                                                                                                                                               | 2019.08.28                                                                                                                 | P1                                     |
| B5-A302<br>B5-A303<br>B5-A501                                                                               | East and West Elevation<br>Stair Core 01 Plans, 3D View                                                                                                                                                                                                                                                               | 2019.08.28<br>2019.08.28                                                                                                   | P1<br>P1                               |
| B5-A302<br>B5-A303                                                                                          | East and West Elevation                                                                                                                                                                                                                                                                                               | 2019.08.28                                                                                                                 | P1<br>P1                               |
| B5-A302<br>B5-A303<br>B5-A501                                                                               | East and West Elevation<br>Stair Core 01 Plans, 3D View                                                                                                                                                                                                                                                               | 2019.08.28<br>2019.08.28                                                                                                   | P1<br>P1<br>P1                         |
| B5-A302<br>B5-A303<br>B5-A501<br>B5-A502                                                                    | East and West Elevation Stair Core 01 Plans, 3D View Stair Core 01 Sections                                                                                                                                                                                                                                           | 2019.08.28<br>2019.08.28<br>2019.08.28                                                                                     | P1<br>P1<br>P1<br>P1                   |
| B5-A302<br>B5-A303<br>B5-A501<br>B5-A502<br>B5-A503<br>B5-A750                                              | East and West Elevation Stair Core 01 Plans, 3D View Stair Core 01 Sections Stair Core 02 Plan, Sections, 3D View                                                                                                                                                                                                     | 2019.08.28<br>2019.08.28<br>2019.08.28<br>2019.08.28                                                                       | P1<br>P1<br>P1                         |
| B5-A302<br>B5-A303<br>B5-A501<br>B5-A502<br>B5-A503<br>B5-A750                                              | East and West Elevation Stair Core 01 Plans, 3D View Stair Core 01 Sections Stair Core 02 Plan, Sections, 3D View                                                                                                                                                                                                     | 2019.08.28<br>2019.08.28<br>2019.08.28<br>2019.08.28                                                                       | P1<br>P1<br>P1<br>P1                   |
| B5-A302<br>B5-A303<br>B5-A501<br>B5-A502<br>B5-A503<br>B5-A750                                              | East and West Elevation Stair Core 01 Plans, 3D View Stair Core 01 Sections Stair Core 02 Plan, Sections, 3D View Aluminium Cladding Base at Parkade Ramp Section Detail                                                                                                                                              | 2019.08.28<br>2019.08.28<br>2019.08.28<br>2019.08.28<br>2019.08.28                                                         | P1<br>P1<br>P1<br>P1<br>P4             |
| B5-A302<br>B5-A303<br>B5-A501<br>B5-A502<br>B5-A503<br>B5-A750<br>P<br>P-A101                               | East and West Elevation Stair Core 01 Plans, 3D View Stair Core 01 Sections Stair Core 02 Plan, Sections, 3D View Aluminium Cladding Base at Parkade Ramp Section Detail  Parkade Floor Plan Level P1 1 of 4                                                                                                          | 2019.08.28<br>2019.08.28<br>2019.08.28<br>2019.08.28<br>2019.08.28                                                         | P1<br>P1<br>P1<br>P1<br>P2<br>P2       |
| B5-A302<br>B5-A303<br>B5-A501<br>B5-A502<br>B5-A503<br>B5-A750<br>P<br>P-A101<br>P-A102<br>P-A103           | East and West Elevation Stair Core 01 Plans, 3D View Stair Core 01 Sections Stair Core 02 Plan, Sections, 3D View Aluminium Cladding Base at Parkade Ramp Section Detail  Parkade Floor Plan Level P1 1 of 4 Parkade Floor Plan Level P1 2 of 4 Parkade Floor Plan Level P1 3 of 4                                    | 2019.08.28<br>2019.08.28<br>2019.08.28<br>2019.08.28<br>2019.08.28<br>2019.08.28<br>2019.08.28                             | P1<br>P1<br>P1<br>P1<br>P2<br>P1       |
| B5-A302<br>B5-A303<br>B5-A501<br>B5-A502<br>B5-A503<br>B5-A750<br>P<br>P-A101<br>P-A102<br>P-A103<br>P-A104 | East and West Elevation Stair Core 01 Plans, 3D View Stair Core 01 Sections Stair Core 02 Plan, Sections, 3D View Aluminium Cladding Base at Parkade Ramp Section Detail  Parkade Floor Plan Level P1 1 of 4 Parkade Floor Plan Level P1 2 of 4 Parkade Floor Plan Level P1 3 of 4 Parkade Floor Plan Level P1 4 of 4 | 2019.08.28<br>2019.08.28<br>2019.08.28<br>2019.08.28<br>2019.08.28<br>2019.08.28<br>2019.08.28<br>2019.08.28<br>2019.08.28 | P1<br>P1<br>P1<br>P2<br>P2<br>P1<br>P1 |
| B5-A302<br>B5-A303<br>B5-A501<br>B5-A502<br>B5-A503<br>B5-A750<br>P<br>P-A101<br>P-A102<br>P-A103           | East and West Elevation Stair Core 01 Plans, 3D View Stair Core 01 Sections Stair Core 02 Plan, Sections, 3D View Aluminium Cladding Base at Parkade Ramp Section Detail  Parkade Floor Plan Level P1 1 of 4 Parkade Floor Plan Level P1 2 of 4 Parkade Floor Plan Level P1 3 of 4                                    | 2019.08.28<br>2019.08.28<br>2019.08.28<br>2019.08.28<br>2019.08.28<br>2019.08.28<br>2019.08.28                             | P1<br>P1<br>P1<br>P1                   |