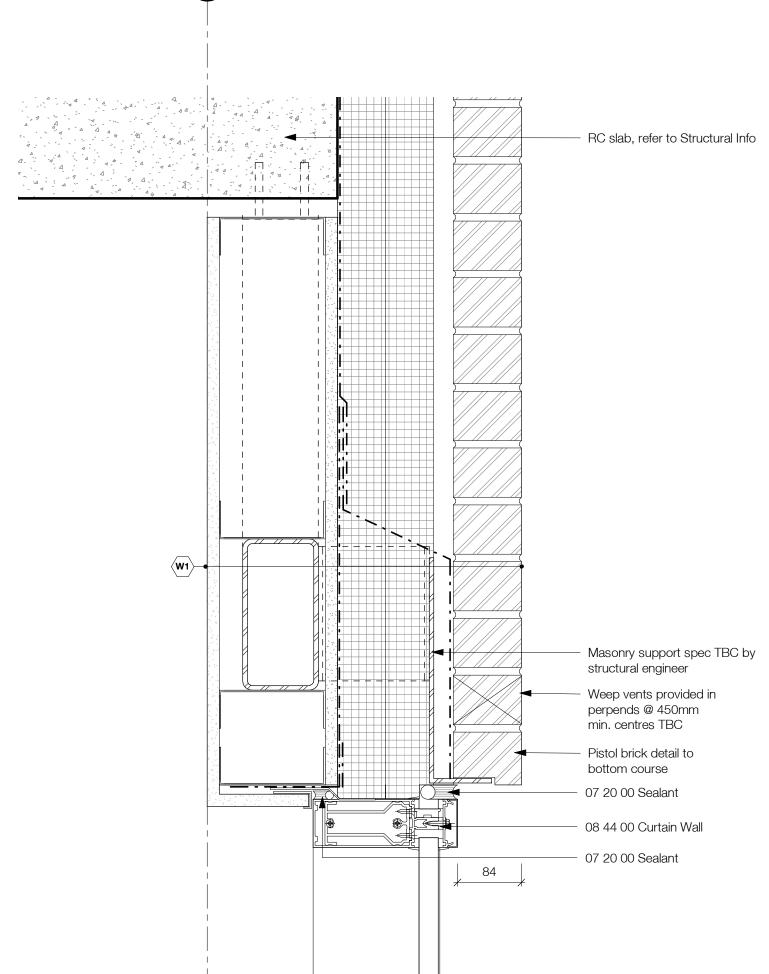

### **DP Drawing List**

|                               |                                                                      | Issue Date               | Current Ver |
|-------------------------------|----------------------------------------------------------------------|--------------------------|-------------|
| B<br>B-A000                   | Cover Sheet                                                          | 2019.08.28               | P13         |
| B-A000<br>B-A001              | General Notes                                                        | 2019.08.28               | P9          |
| B-A001                        | Context Plan                                                         | 2019.08.28               | P16         |
| B-A003                        | Site Survey                                                          | 2019.08.28               | P9          |
| B-A004                        | Existing Site Plan                                                   | 2019.08.28               | P8          |
| B-A004<br>B-A005              | Demolition Plan                                                      | 2019.08.28               | P8          |
| B-A005<br>B-A006              | Site Setting Out Plan                                                | 2019.08.28               | P12         |
|                               |                                                                      |                          |             |
| B-A007                        | Site Boundaries and Phasing Plan                                     | 2019.08.28               | P9          |
| B-A010                        | Site Plan Below Grade - Level P1                                     | 2019.08.28               | P13         |
| B-A011                        | Site Plan Below Grade - Level P2                                     | 2019.08.28               | P12         |
| B-A015                        | Site Plan - West                                                     | 2019.08.28               | P10         |
| B-A016                        | Site Plan - South                                                    | 2019.08.28               | P11         |
| B-A017                        | Site Plan - North                                                    | 2019.08.28               | P11         |
| B-A021                        | Assemblies                                                           | 2019.08.28               | P9          |
| B-A022                        | Assemblies                                                           | 2019.08.28               | P8          |
| B-A511                        | Typical Stair Details                                                | 2019.08.28               | P8          |
| B-A701                        | Typical Masonry Plan Details                                         | 2019.08.28               | P6          |
| B-A702                        | Typical Overhead Roller Door Jamb Detail                             | 2019.08.28               | P5          |
| B-A703                        | Typical Curtain Wall Plan Details                                    | 2019.08.28               | P5          |
| B-A704                        | Curtain Wall Mullion at Partition                                    | 2019.08.28               | P3          |
| B-A705                        | Typical Window Plan Details                                          | 2019.08.28               | P7          |
| B-A706                        | Stair Core Metal Cladding Door Jamb                                  | 2019.08.28               | P3          |
| B-A707                        | Stair Core CMU Wall Curtain Wall Interface                           | 2019.08.28               | P3          |
| B-A708                        |                                                                      | 2019.08.28               | P4          |
|                               | Typical Plan Detail - Brick Corner at Window                         |                          |             |
| B-A720                        | Section Detail - Concrete Slab at Curtain Wall                       | 2019.08.28               | P2          |
| B-A721                        | Curtain Wall to Metal Cladding Plan Detail                           | 2019.08.28               | P4          |
| B-A723                        | Curtain Wall at Metal Cladding Corner                                | 2019.08.28               | P3          |
| B-A740                        | Foundation Wall Expansion Joint Plan Detail                          | 2019.08.28               | P2          |
| B-A750                        | Basement Wall Pad Detail                                             | 2019.08.28               | P4          |
| B-A751                        | Basement Wall Foundation Detail                                      | 2019.08.28               | P7          |
| B-A752                        | Level 01 Slab Edge on Grade Detail                                   | 2019.08.28               | P7          |
| B-A753                        | Level 01 Slab Edge to Plaza Slab Detail                              | 2019.08.28               | P7          |
| B-A755                        | Typical Window Head and Sill Details 01                              | 2019.08.28               | P7          |
| B-A756                        | Typical Parapet Section Detail                                       | 2019.08.28               | P5          |
| B-A757                        | Typical Parapet Chamfer Section Detail                               | 2019.08.28               | P5          |
| B-A758                        | Typical Roof Upstand and Enclosure Section Detail                    | 2019.08.28               | P5          |
|                               | • •                                                                  |                          |             |
| B-A760                        | Typical Window Head and Sill Details 02                              | 2019.08.28               | P3          |
| B-A761                        | Typical Overhead Roller Door Detail                                  | 2019.08.28               | P5          |
| B-A762                        | Typical Curtain Wall Base Detail                                     | 2019.08.28               | P6          |
| B-A763                        | Typical Curtain Wall Head and Soffit Detail                          | 2019.08.28               | P5          |
| B-A764                        | Typical Curtain Wall Parapet Section Detail                          | 2019.08.28               | P4          |
| B-A765                        | Typical Metal Cladding Base Detail                                   | 2019.08.28               | P4          |
| B-A766                        | Shaft Grate Interface at Grade                                       | 2019.08.28               | P3          |
| B-A767                        | Slab Upstand at Grade Section Detail                                 | 2019.08.28               | P2          |
| B-A768                        | Below Grade Slab Knee Section Detail                                 | 2019.08.28               | P3          |
| B-A770                        | Typical Soffit Masonry Support Detail                                | 2019.08.28               | P3          |
| B-A771                        | Typical Curtain Wall Base Detail Over Parkade                        | 2019.08.28               | P5          |
| B-A772                        | Typical Curtain Wall Head in Brickwork                               | 2019.08.28               | P3          |
| B-A773                        | Suspended Ramp Slab Expansion Joint Detail                           | 2019.08.28               | P2          |
| B-A775                        | Slab on Grade Expansion Joint Detail                                 | 2019.08.28               | P4          |
| B-A776                        | Suspended Slab with Landscaping, Expansion Joint Section Detail      | 2019.08.28               | P2          |
| B-A778                        | Slab Edge Detail at Structural Expansion Joint                       | 2019.08.28               | P4          |
| B-A780                        | Typical Roof Anchor Section Detail                                   | 2019.08.28               | P2          |
| B-A781                        | Typical Rainwater Outlet Detail                                      | 2019.08.28               | P2          |
|                               |                                                                      |                          |             |
| B-A782                        | Typical Metal Cladding Base to Roof Section Detail                   | 2019.08.28               | P2          |
| B-A783                        | Typical Metal Cladding Section Parapet Detail                        | 2019.08.28               | P2          |
| B-A784                        | Typical Core Roof to Mechanical Enclosure Cladding Detail            | 2019.08.28               | P2          |
| B-A785                        | Typical Mech Enclosure Roof to Exterior Wall Section Detail          | 2019.08.28               | P3          |
| B-A790                        | Metal Cladding at Concrete to Metal Stud Corner Plan Detail          | 2019.08.28               | P3          |
| B-A791                        | Metal Cladding to Mechanical Enclosure Corner Detail                 | 2019.08.28               | P2          |
| B-A792                        | Metal Cladding to Mechanical Enclosure abutment Detail               | 2019.08.28               | P2          |
| B-A793                        | Metal Stud Wall to Cement Panel Wall Detail                          | 2019.08.28               | P2          |
| B-A794                        | Curtain Wall Head to Metal Cladding Section Detail                   | 2019.08.28               | P2          |
| B-A795                        | Brickwork Head to Metal Cladding Section Detail                      | 2019.08.28               | P2          |
| B1<br>B1-A100                 | Floor Plan Level B1                                                  | 2019.08.28               | P18         |
| B1-A100                       | Floor Plan Level 01                                                  | 2019.08.28               | P18         |
|                               |                                                                      |                          |             |
| B1-A102                       | Floor Plan Level 02-08                                               | 2019.08.28               | P19         |
| B1-A103                       | Roof Plan                                                            | 2019.08.28               | P19         |
| B1-A201                       | Building 1 Sections 01, 02 and 03                                    | 2019.08.28               | P17         |
| B1-A202                       | Building 1 Section 04                                                | 2019.08.28               | P17         |
| B1-A301                       | North Elevation                                                      | 2019.08.28               | P15         |
| B1-A302                       | South Elevation                                                      | 2019.08.28               | P15         |
| B1-A303                       | East and West Elevation                                              | 2019.08.28               | P15         |
| B1-A501                       | Stair Core 02 Plans, Sections, 3D View                               | 2019.08.28               | P10         |
| B1-A502                       | Stair Core 01 Plans, 3D View                                         | 2019.08.28               | P11         |
| B1-A503                       | Stair Core 01 Sections                                               | 2019.08.28               | P10         |
| B1-A504                       | Stair Core 03 Plans, Sections, 3D View                               | 2019.08.28               | P10         |
| B1-A304<br>B1-A721            | Plan Detail - Brick at Curtain Wall Corner                           |                          |             |
|                               |                                                                      | 2019.08.28               | P2          |
| B1-A722                       | Metal Cladding Corner Plan Detail                                    | 2019.08.28               | P4          |
|                               | Building 1 Vestibule Door Sill Section Details                       | 2019.08.28               | P4          |
|                               | -                                                                    | 0010 == ==               |             |
| B1-A751<br>B1-A752<br>B1-A760 | Building 1 Vestibule Outer Door Head Detail Building 1 Canopy Detail | 2019.08.28<br>2019.08.28 | P4<br>P3    |