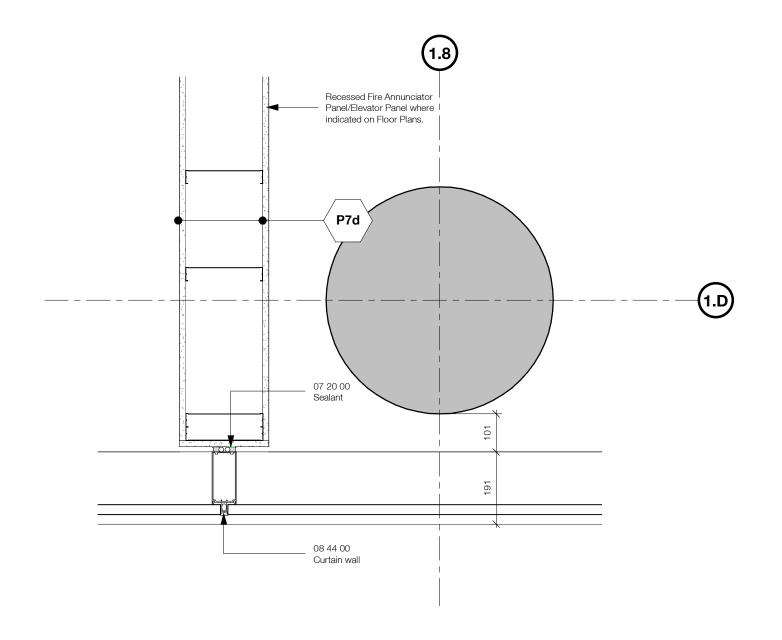

### **DP Drawing List**

|                               |                                                                      | Issue Date               | Current Ver |
|-------------------------------|----------------------------------------------------------------------|--------------------------|-------------|
| B<br>B-A000                   | Cover Sheet                                                          | 2019.08.28               | P13         |
| B-A000<br>B-A001              | General Notes                                                        | 2019.08.28               | P9          |
| B-A001                        | Context Plan                                                         | 2019.08.28               | P16         |
| B-A003                        | Site Survey                                                          | 2019.08.28               | P9          |
| B-A004                        | Existing Site Plan                                                   | 2019.08.28               | P8          |
| B-A004<br>B-A005              | Demolition Plan                                                      | 2019.08.28               | P8          |
| B-A005<br>B-A006              | Site Setting Out Plan                                                | 2019.08.28               | P12         |
|                               |                                                                      |                          |             |
| B-A007                        | Site Boundaries and Phasing Plan                                     | 2019.08.28               | P9          |
| B-A010                        | Site Plan Below Grade - Level P1                                     | 2019.08.28               | P13         |
| B-A011                        | Site Plan Below Grade - Level P2                                     | 2019.08.28               | P12         |
| B-A015                        | Site Plan - West                                                     | 2019.08.28               | P10         |
| B-A016                        | Site Plan - South                                                    | 2019.08.28               | P11         |
| B-A017                        | Site Plan - North                                                    | 2019.08.28               | P11         |
| B-A021                        | Assemblies                                                           | 2019.08.28               | P9          |
| B-A022                        | Assemblies                                                           | 2019.08.28               | P8          |
| B-A511                        | Typical Stair Details                                                | 2019.08.28               | P8          |
| B-A701                        | Typical Masonry Plan Details                                         | 2019.08.28               | P6          |
| B-A702                        | Typical Overhead Roller Door Jamb Detail                             | 2019.08.28               | P5          |
| B-A703                        | Typical Curtain Wall Plan Details                                    | 2019.08.28               | P5          |
| B-A704                        | Curtain Wall Mullion at Partition                                    | 2019.08.28               | P3          |
| B-A705                        | Typical Window Plan Details                                          | 2019.08.28               | P7          |
| B-A706                        | Stair Core Metal Cladding Door Jamb                                  | 2019.08.28               | P3          |
| B-A707                        | Stair Core CMU Wall Curtain Wall Interface                           | 2019.08.28               | P3          |
| B-A708                        |                                                                      | 2019.08.28               | P4          |
|                               | Typical Plan Detail - Brick Corner at Window                         |                          |             |
| B-A720                        | Section Detail - Concrete Slab at Curtain Wall                       | 2019.08.28               | P2          |
| B-A721                        | Curtain Wall to Metal Cladding Plan Detail                           | 2019.08.28               | P4          |
| B-A723                        | Curtain Wall at Metal Cladding Corner                                | 2019.08.28               | P3          |
| B-A740                        | Foundation Wall Expansion Joint Plan Detail                          | 2019.08.28               | P2          |
| B-A750                        | Basement Wall Pad Detail                                             | 2019.08.28               | P4          |
| B-A751                        | Basement Wall Foundation Detail                                      | 2019.08.28               | P7          |
| B-A752                        | Level 01 Slab Edge on Grade Detail                                   | 2019.08.28               | P7          |
| B-A753                        | Level 01 Slab Edge to Plaza Slab Detail                              | 2019.08.28               | P7          |
| B-A755                        | Typical Window Head and Sill Details 01                              | 2019.08.28               | P7          |
| B-A756                        | Typical Parapet Section Detail                                       | 2019.08.28               | P5          |
| B-A757                        | Typical Parapet Chamfer Section Detail                               | 2019.08.28               | P5          |
| B-A758                        | Typical Roof Upstand and Enclosure Section Detail                    | 2019.08.28               | P5          |
|                               | • •                                                                  |                          |             |
| B-A760                        | Typical Window Head and Sill Details 02                              | 2019.08.28               | P3          |
| B-A761                        | Typical Overhead Roller Door Detail                                  | 2019.08.28               | P5          |
| B-A762                        | Typical Curtain Wall Base Detail                                     | 2019.08.28               | P6          |
| B-A763                        | Typical Curtain Wall Head and Soffit Detail                          | 2019.08.28               | P5          |
| B-A764                        | Typical Curtain Wall Parapet Section Detail                          | 2019.08.28               | P4          |
| B-A765                        | Typical Metal Cladding Base Detail                                   | 2019.08.28               | P4          |
| B-A766                        | Shaft Grate Interface at Grade                                       | 2019.08.28               | P3          |
| B-A767                        | Slab Upstand at Grade Section Detail                                 | 2019.08.28               | P2          |
| B-A768                        | Below Grade Slab Knee Section Detail                                 | 2019.08.28               | P3          |
| B-A770                        | Typical Soffit Masonry Support Detail                                | 2019.08.28               | P3          |
| B-A771                        | Typical Curtain Wall Base Detail Over Parkade                        | 2019.08.28               | P5          |
| B-A772                        | Typical Curtain Wall Head in Brickwork                               | 2019.08.28               | P3          |
| B-A773                        | Suspended Ramp Slab Expansion Joint Detail                           | 2019.08.28               | P2          |
| B-A775                        | Slab on Grade Expansion Joint Detail                                 | 2019.08.28               | P4          |
| B-A776                        | Suspended Slab with Landscaping, Expansion Joint Section Detail      | 2019.08.28               | P2          |
| B-A778                        | Slab Edge Detail at Structural Expansion Joint                       | 2019.08.28               | P4          |
| B-A780                        | Typical Roof Anchor Section Detail                                   | 2019.08.28               | P2          |
| B-A781                        | Typical Rainwater Outlet Detail                                      | 2019.08.28               | P2          |
|                               |                                                                      |                          |             |
| B-A782                        | Typical Metal Cladding Base to Roof Section Detail                   | 2019.08.28               | P2          |
| B-A783                        | Typical Metal Cladding Section Parapet Detail                        | 2019.08.28               | P2          |
| B-A784                        | Typical Core Roof to Mechanical Enclosure Cladding Detail            | 2019.08.28               | P2          |
| B-A785                        | Typical Mech Enclosure Roof to Exterior Wall Section Detail          | 2019.08.28               | P3          |
| B-A790                        | Metal Cladding at Concrete to Metal Stud Corner Plan Detail          | 2019.08.28               | P3          |
| B-A791                        | Metal Cladding to Mechanical Enclosure Corner Detail                 | 2019.08.28               | P2          |
| B-A792                        | Metal Cladding to Mechanical Enclosure abutment Detail               | 2019.08.28               | P2          |
| B-A793                        | Metal Stud Wall to Cement Panel Wall Detail                          | 2019.08.28               | P2          |
| B-A794                        | Curtain Wall Head to Metal Cladding Section Detail                   | 2019.08.28               | P2          |
| B-A795                        | Brickwork Head to Metal Cladding Section Detail                      | 2019.08.28               | P2          |
| B1<br>B1-A100                 | Floor Plan Level B1                                                  | 2019.08.28               | P18         |
| B1-A100                       | Floor Plan Level 01                                                  | 2019.08.28               | P18         |
|                               |                                                                      |                          |             |
| B1-A102                       | Floor Plan Level 02-08                                               | 2019.08.28               | P19         |
| B1-A103                       | Roof Plan                                                            | 2019.08.28               | P19         |
| B1-A201                       | Building 1 Sections 01, 02 and 03                                    | 2019.08.28               | P17         |
| B1-A202                       | Building 1 Section 04                                                | 2019.08.28               | P17         |
| B1-A301                       | North Elevation                                                      | 2019.08.28               | P15         |
| B1-A302                       | South Elevation                                                      | 2019.08.28               | P15         |
| B1-A303                       | East and West Elevation                                              | 2019.08.28               | P15         |
| B1-A501                       | Stair Core 02 Plans, Sections, 3D View                               | 2019.08.28               | P10         |
| B1-A502                       | Stair Core 01 Plans, 3D View                                         | 2019.08.28               | P11         |
| B1-A503                       | Stair Core 01 Sections                                               | 2019.08.28               | P10         |
| B1-A504                       | Stair Core 03 Plans, Sections, 3D View                               | 2019.08.28               | P10         |
| B1-A304<br>B1-A721            | Plan Detail - Brick at Curtain Wall Corner                           |                          |             |
|                               |                                                                      | 2019.08.28               | P2          |
| B1-A722                       | Metal Cladding Corner Plan Detail                                    | 2019.08.28               | P4          |
|                               | Building 1 Vestibule Door Sill Section Details                       | 2019.08.28               | P4          |
|                               | -                                                                    | 0010 == ==               |             |
| B1-A751<br>B1-A752<br>B1-A760 | Building 1 Vestibule Outer Door Head Detail Building 1 Canopy Detail | 2019.08.28<br>2019.08.28 | P4<br>P3    |