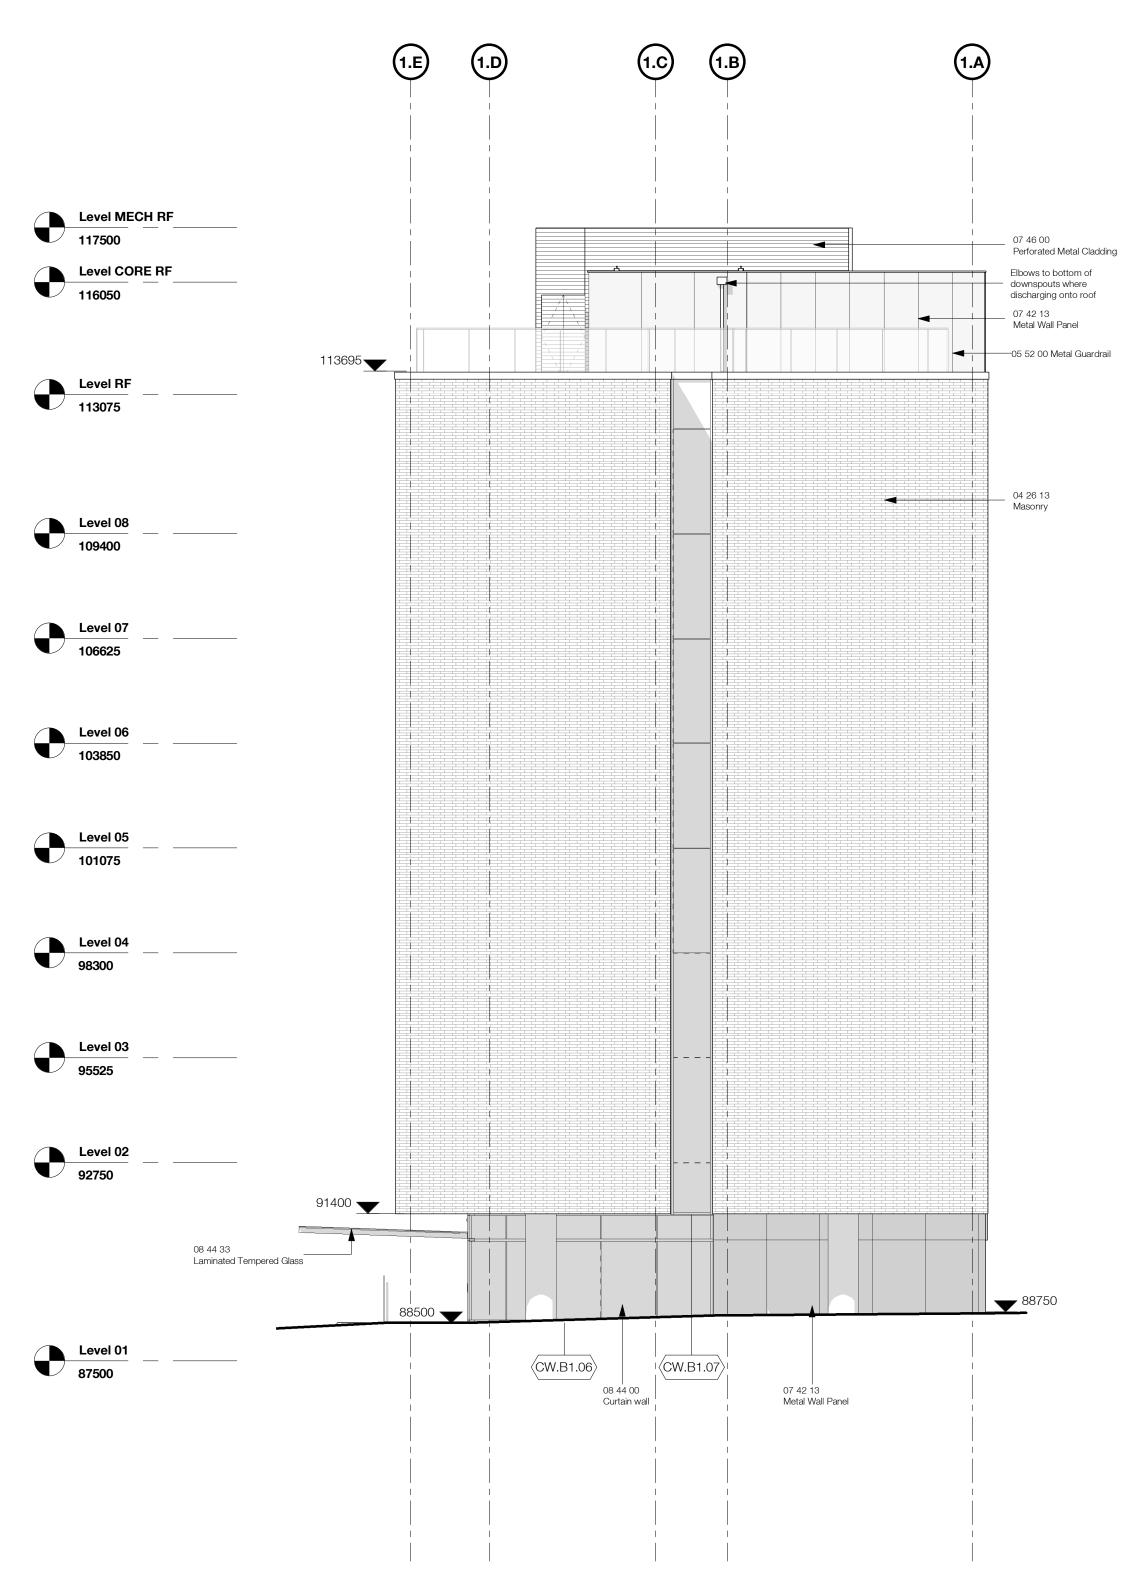

### **DP Drawing List**

|                               |                                                                      | Issue Date               | Current Ver |
|-------------------------------|----------------------------------------------------------------------|--------------------------|-------------|
| B<br>B-A000                   | Cover Sheet                                                          | 2019.08.28               | P13         |
| B-A000<br>B-A001              | General Notes                                                        | 2019.08.28               | P9          |
| B-A001                        | Context Plan                                                         | 2019.08.28               | P16         |
| B-A003                        | Site Survey                                                          | 2019.08.28               | P9          |
| B-A004                        | Existing Site Plan                                                   | 2019.08.28               | P8          |
| B-A004<br>B-A005              | Demolition Plan                                                      | 2019.08.28               | P8          |
| B-A005<br>B-A006              | Site Setting Out Plan                                                | 2019.08.28               | P12         |
|                               |                                                                      |                          |             |
| B-A007                        | Site Boundaries and Phasing Plan                                     | 2019.08.28               | P9          |
| B-A010                        | Site Plan Below Grade - Level P1                                     | 2019.08.28               | P13         |
| B-A011                        | Site Plan Below Grade - Level P2                                     | 2019.08.28               | P12         |
| B-A015                        | Site Plan - West                                                     | 2019.08.28               | P10         |
| B-A016                        | Site Plan - South                                                    | 2019.08.28               | P11         |
| B-A017                        | Site Plan - North                                                    | 2019.08.28               | P11         |
| B-A021                        | Assemblies                                                           | 2019.08.28               | P9          |
| B-A022                        | Assemblies                                                           | 2019.08.28               | P8          |
| B-A511                        | Typical Stair Details                                                | 2019.08.28               | P8          |
| B-A701                        | Typical Masonry Plan Details                                         | 2019.08.28               | P6          |
| B-A702                        | Typical Overhead Roller Door Jamb Detail                             | 2019.08.28               | P5          |
| B-A703                        | Typical Curtain Wall Plan Details                                    | 2019.08.28               | P5          |
| B-A704                        | Curtain Wall Mullion at Partition                                    | 2019.08.28               | P3          |
| B-A705                        | Typical Window Plan Details                                          | 2019.08.28               | P7          |
| B-A706                        | Stair Core Metal Cladding Door Jamb                                  | 2019.08.28               | P3          |
| B-A707                        | Stair Core CMU Wall Curtain Wall Interface                           | 2019.08.28               | P3          |
| B-A708                        |                                                                      | 2019.08.28               | P4          |
|                               | Typical Plan Detail - Brick Corner at Window                         |                          |             |
| B-A720                        | Section Detail - Concrete Slab at Curtain Wall                       | 2019.08.28               | P2          |
| B-A721                        | Curtain Wall to Metal Cladding Plan Detail                           | 2019.08.28               | P4          |
| B-A723                        | Curtain Wall at Metal Cladding Corner                                | 2019.08.28               | P3          |
| B-A740                        | Foundation Wall Expansion Joint Plan Detail                          | 2019.08.28               | P2          |
| B-A750                        | Basement Wall Pad Detail                                             | 2019.08.28               | P4          |
| B-A751                        | Basement Wall Foundation Detail                                      | 2019.08.28               | P7          |
| B-A752                        | Level 01 Slab Edge on Grade Detail                                   | 2019.08.28               | P7          |
| B-A753                        | Level 01 Slab Edge to Plaza Slab Detail                              | 2019.08.28               | P7          |
| B-A755                        | Typical Window Head and Sill Details 01                              | 2019.08.28               | P7          |
| B-A756                        | Typical Parapet Section Detail                                       | 2019.08.28               | P5          |
| B-A757                        | Typical Parapet Chamfer Section Detail                               | 2019.08.28               | P5          |
| B-A758                        | Typical Roof Upstand and Enclosure Section Detail                    | 2019.08.28               | P5          |
|                               | • •                                                                  |                          |             |
| B-A760                        | Typical Window Head and Sill Details 02                              | 2019.08.28               | P3          |
| B-A761                        | Typical Overhead Roller Door Detail                                  | 2019.08.28               | P5          |
| B-A762                        | Typical Curtain Wall Base Detail                                     | 2019.08.28               | P6          |
| B-A763                        | Typical Curtain Wall Head and Soffit Detail                          | 2019.08.28               | P5          |
| B-A764                        | Typical Curtain Wall Parapet Section Detail                          | 2019.08.28               | P4          |
| B-A765                        | Typical Metal Cladding Base Detail                                   | 2019.08.28               | P4          |
| B-A766                        | Shaft Grate Interface at Grade                                       | 2019.08.28               | P3          |
| B-A767                        | Slab Upstand at Grade Section Detail                                 | 2019.08.28               | P2          |
| B-A768                        | Below Grade Slab Knee Section Detail                                 | 2019.08.28               | P3          |
| B-A770                        | Typical Soffit Masonry Support Detail                                | 2019.08.28               | P3          |
| B-A771                        | Typical Curtain Wall Base Detail Over Parkade                        | 2019.08.28               | P5          |
| B-A772                        | Typical Curtain Wall Head in Brickwork                               | 2019.08.28               | P3          |
| B-A773                        | Suspended Ramp Slab Expansion Joint Detail                           | 2019.08.28               | P2          |
| B-A775                        | Slab on Grade Expansion Joint Detail                                 | 2019.08.28               | P4          |
| B-A776                        | Suspended Slab with Landscaping, Expansion Joint Section Detail      | 2019.08.28               | P2          |
| B-A778                        | Slab Edge Detail at Structural Expansion Joint                       | 2019.08.28               | P4          |
| B-A780                        | Typical Roof Anchor Section Detail                                   | 2019.08.28               | P2          |
| B-A781                        | Typical Rainwater Outlet Detail                                      | 2019.08.28               | P2          |
|                               |                                                                      |                          |             |
| B-A782                        | Typical Metal Cladding Base to Roof Section Detail                   | 2019.08.28               | P2          |
| B-A783                        | Typical Metal Cladding Section Parapet Detail                        | 2019.08.28               | P2          |
| B-A784                        | Typical Core Roof to Mechanical Enclosure Cladding Detail            | 2019.08.28               | P2          |
| B-A785                        | Typical Mech Enclosure Roof to Exterior Wall Section Detail          | 2019.08.28               | P3          |
| B-A790                        | Metal Cladding at Concrete to Metal Stud Corner Plan Detail          | 2019.08.28               | P3          |
| B-A791                        | Metal Cladding to Mechanical Enclosure Corner Detail                 | 2019.08.28               | P2          |
| B-A792                        | Metal Cladding to Mechanical Enclosure abutment Detail               | 2019.08.28               | P2          |
| B-A793                        | Metal Stud Wall to Cement Panel Wall Detail                          | 2019.08.28               | P2          |
| B-A794                        | Curtain Wall Head to Metal Cladding Section Detail                   | 2019.08.28               | P2          |
| B-A795                        | Brickwork Head to Metal Cladding Section Detail                      | 2019.08.28               | P2          |
| B1<br>B1-A100                 | Floor Plan Level B1                                                  | 2019.08.28               | P18         |
| B1-A100                       | Floor Plan Level 01                                                  | 2019.08.28               | P18         |
|                               |                                                                      |                          |             |
| B1-A102                       | Floor Plan Level 02-08                                               | 2019.08.28               | P19         |
| B1-A103                       | Roof Plan                                                            | 2019.08.28               | P19         |
| B1-A201                       | Building 1 Sections 01, 02 and 03                                    | 2019.08.28               | P17         |
| B1-A202                       | Building 1 Section 04                                                | 2019.08.28               | P17         |
| B1-A301                       | North Elevation                                                      | 2019.08.28               | P15         |
| B1-A302                       | South Elevation                                                      | 2019.08.28               | P15         |
| B1-A303                       | East and West Elevation                                              | 2019.08.28               | P15         |
| B1-A501                       | Stair Core 02 Plans, Sections, 3D View                               | 2019.08.28               | P10         |
| B1-A502                       | Stair Core 01 Plans, 3D View                                         | 2019.08.28               | P11         |
| B1-A503                       | Stair Core 01 Sections                                               | 2019.08.28               | P10         |
| B1-A504                       | Stair Core 03 Plans, Sections, 3D View                               | 2019.08.28               | P10         |
| B1-A304<br>B1-A721            | Plan Detail - Brick at Curtain Wall Corner                           |                          |             |
|                               |                                                                      | 2019.08.28               | P2          |
| B1-A722                       | Metal Cladding Corner Plan Detail                                    | 2019.08.28               | P4          |
|                               | Building 1 Vestibule Door Sill Section Details                       | 2019.08.28               | P4          |
|                               | -                                                                    | 0010 == ==               |             |
| B1-A751<br>B1-A752<br>B1-A760 | Building 1 Vestibule Outer Door Head Detail Building 1 Canopy Detail | 2019.08.28<br>2019.08.28 | P4<br>P3    |