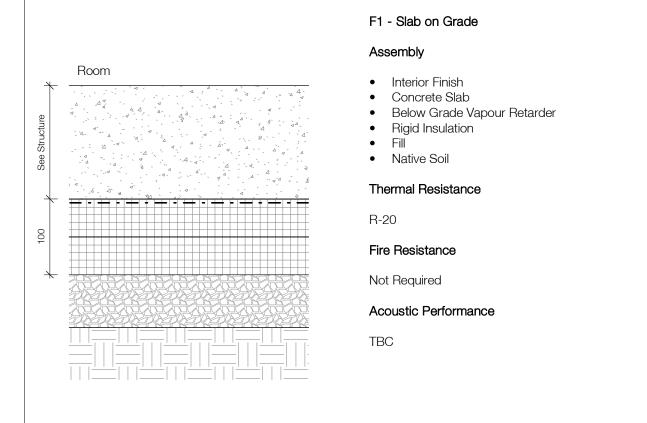

### **DP Drawing List**

|                               |                                                                      | Issue Date               | Current Ver |
|-------------------------------|----------------------------------------------------------------------|--------------------------|-------------|
| B<br>B-A000                   | Cover Sheet                                                          | 2019.08.28               | P13         |
| B-A000<br>B-A001              | General Notes                                                        | 2019.08.28               | P9          |
| B-A001                        | Context Plan                                                         | 2019.08.28               | P16         |
| B-A003                        | Site Survey                                                          | 2019.08.28               | P9          |
| B-A004                        | Existing Site Plan                                                   | 2019.08.28               | P8          |
| B-A004<br>B-A005              | Demolition Plan                                                      | 2019.08.28               | P8          |
| B-A005<br>B-A006              | Site Setting Out Plan                                                | 2019.08.28               | P12         |
|                               |                                                                      |                          |             |
| B-A007                        | Site Boundaries and Phasing Plan                                     | 2019.08.28               | P9          |
| B-A010                        | Site Plan Below Grade - Level P1                                     | 2019.08.28               | P13         |
| B-A011                        | Site Plan Below Grade - Level P2                                     | 2019.08.28               | P12         |
| B-A015                        | Site Plan - West                                                     | 2019.08.28               | P10         |
| B-A016                        | Site Plan - South                                                    | 2019.08.28               | P11         |
| B-A017                        | Site Plan - North                                                    | 2019.08.28               | P11         |
| B-A021                        | Assemblies                                                           | 2019.08.28               | P9          |
| B-A022                        | Assemblies                                                           | 2019.08.28               | P8          |
| B-A511                        | Typical Stair Details                                                | 2019.08.28               | P8          |
| B-A701                        | Typical Masonry Plan Details                                         | 2019.08.28               | P6          |
| B-A702                        | Typical Overhead Roller Door Jamb Detail                             | 2019.08.28               | P5          |
| B-A703                        | Typical Curtain Wall Plan Details                                    | 2019.08.28               | P5          |
| B-A704                        | Curtain Wall Mullion at Partition                                    | 2019.08.28               | P3          |
| B-A705                        | Typical Window Plan Details                                          | 2019.08.28               | P7          |
| B-A706                        | Stair Core Metal Cladding Door Jamb                                  | 2019.08.28               | P3          |
| B-A707                        | Stair Core CMU Wall Curtain Wall Interface                           | 2019.08.28               | P3          |
| B-A708                        |                                                                      | 2019.08.28               | P4          |
|                               | Typical Plan Detail - Brick Corner at Window                         |                          |             |
| B-A720                        | Section Detail - Concrete Slab at Curtain Wall                       | 2019.08.28               | P2          |
| B-A721                        | Curtain Wall to Metal Cladding Plan Detail                           | 2019.08.28               | P4          |
| B-A723                        | Curtain Wall at Metal Cladding Corner                                | 2019.08.28               | P3          |
| B-A740                        | Foundation Wall Expansion Joint Plan Detail                          | 2019.08.28               | P2          |
| B-A750                        | Basement Wall Pad Detail                                             | 2019.08.28               | P4          |
| B-A751                        | Basement Wall Foundation Detail                                      | 2019.08.28               | P7          |
| B-A752                        | Level 01 Slab Edge on Grade Detail                                   | 2019.08.28               | P7          |
| B-A753                        | Level 01 Slab Edge to Plaza Slab Detail                              | 2019.08.28               | P7          |
| B-A755                        | Typical Window Head and Sill Details 01                              | 2019.08.28               | P7          |
| B-A756                        | Typical Parapet Section Detail                                       | 2019.08.28               | P5          |
| B-A757                        | Typical Parapet Chamfer Section Detail                               | 2019.08.28               | P5          |
| B-A758                        | Typical Roof Upstand and Enclosure Section Detail                    | 2019.08.28               | P5          |
|                               | • •                                                                  |                          |             |
| B-A760                        | Typical Window Head and Sill Details 02                              | 2019.08.28               | P3          |
| B-A761                        | Typical Overhead Roller Door Detail                                  | 2019.08.28               | P5          |
| B-A762                        | Typical Curtain Wall Base Detail                                     | 2019.08.28               | P6          |
| B-A763                        | Typical Curtain Wall Head and Soffit Detail                          | 2019.08.28               | P5          |
| B-A764                        | Typical Curtain Wall Parapet Section Detail                          | 2019.08.28               | P4          |
| B-A765                        | Typical Metal Cladding Base Detail                                   | 2019.08.28               | P4          |
| B-A766                        | Shaft Grate Interface at Grade                                       | 2019.08.28               | P3          |
| B-A767                        | Slab Upstand at Grade Section Detail                                 | 2019.08.28               | P2          |
| B-A768                        | Below Grade Slab Knee Section Detail                                 | 2019.08.28               | P3          |
| B-A770                        | Typical Soffit Masonry Support Detail                                | 2019.08.28               | P3          |
| B-A771                        | Typical Curtain Wall Base Detail Over Parkade                        | 2019.08.28               | P5          |
| B-A772                        | Typical Curtain Wall Head in Brickwork                               | 2019.08.28               | P3          |
| B-A773                        | Suspended Ramp Slab Expansion Joint Detail                           | 2019.08.28               | P2          |
| B-A775                        | Slab on Grade Expansion Joint Detail                                 | 2019.08.28               | P4          |
| B-A776                        | Suspended Slab with Landscaping, Expansion Joint Section Detail      | 2019.08.28               | P2          |
| B-A778                        | Slab Edge Detail at Structural Expansion Joint                       | 2019.08.28               | P4          |
| B-A780                        | Typical Roof Anchor Section Detail                                   | 2019.08.28               | P2          |
| B-A781                        | Typical Rainwater Outlet Detail                                      | 2019.08.28               | P2          |
|                               |                                                                      |                          |             |
| B-A782                        | Typical Metal Cladding Base to Roof Section Detail                   | 2019.08.28               | P2          |
| B-A783                        | Typical Metal Cladding Section Parapet Detail                        | 2019.08.28               | P2          |
| B-A784                        | Typical Core Roof to Mechanical Enclosure Cladding Detail            | 2019.08.28               | P2          |
| B-A785                        | Typical Mech Enclosure Roof to Exterior Wall Section Detail          | 2019.08.28               | P3          |
| B-A790                        | Metal Cladding at Concrete to Metal Stud Corner Plan Detail          | 2019.08.28               | P3          |
| B-A791                        | Metal Cladding to Mechanical Enclosure Corner Detail                 | 2019.08.28               | P2          |
| B-A792                        | Metal Cladding to Mechanical Enclosure abutment Detail               | 2019.08.28               | P2          |
| B-A793                        | Metal Stud Wall to Cement Panel Wall Detail                          | 2019.08.28               | P2          |
| B-A794                        | Curtain Wall Head to Metal Cladding Section Detail                   | 2019.08.28               | P2          |
| B-A795                        | Brickwork Head to Metal Cladding Section Detail                      | 2019.08.28               | P2          |
| B1<br>B1-A100                 | Floor Plan Level B1                                                  | 2019.08.28               | P18         |
| B1-A100                       | Floor Plan Level 01                                                  | 2019.08.28               | P18         |
|                               |                                                                      |                          |             |
| B1-A102                       | Floor Plan Level 02-08                                               | 2019.08.28               | P19         |
| B1-A103                       | Roof Plan                                                            | 2019.08.28               | P19         |
| B1-A201                       | Building 1 Sections 01, 02 and 03                                    | 2019.08.28               | P17         |
| B1-A202                       | Building 1 Section 04                                                | 2019.08.28               | P17         |
| B1-A301                       | North Elevation                                                      | 2019.08.28               | P15         |
| B1-A302                       | South Elevation                                                      | 2019.08.28               | P15         |
| B1-A303                       | East and West Elevation                                              | 2019.08.28               | P15         |
| B1-A501                       | Stair Core 02 Plans, Sections, 3D View                               | 2019.08.28               | P10         |
| B1-A502                       | Stair Core 01 Plans, 3D View                                         | 2019.08.28               | P11         |
| B1-A503                       | Stair Core 01 Sections                                               | 2019.08.28               | P10         |
| B1-A504                       | Stair Core 03 Plans, Sections, 3D View                               | 2019.08.28               | P10         |
| B1-A304<br>B1-A721            | Plan Detail - Brick at Curtain Wall Corner                           |                          |             |
|                               |                                                                      | 2019.08.28               | P2          |
| B1-A722                       | Metal Cladding Corner Plan Detail                                    | 2019.08.28               | P4          |
|                               | Building 1 Vestibule Door Sill Section Details                       | 2019.08.28               | P4          |
|                               | -                                                                    | 0010 == ==               |             |
| B1-A751<br>B1-A752<br>B1-A760 | Building 1 Vestibule Outer Door Head Detail Building 1 Canopy Detail | 2019.08.28<br>2019.08.28 | P4<br>P3    |