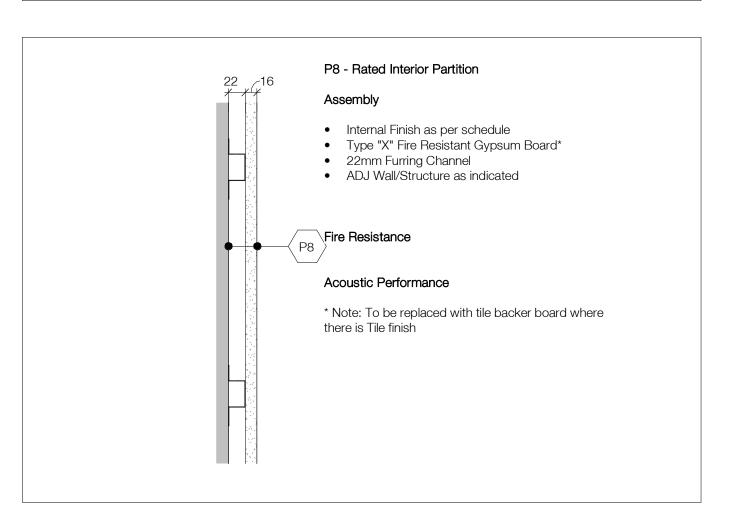

### **DP Drawing List**

|                               |                                                                      | Issue Date               | Current Ver |
|-------------------------------|----------------------------------------------------------------------|--------------------------|-------------|
| B<br>B-A000                   | Cover Sheet                                                          | 2019.08.28               | P13         |
| B-A000<br>B-A001              | General Notes                                                        | 2019.08.28               | P9          |
| B-A001                        | Context Plan                                                         | 2019.08.28               | P16         |
| B-A003                        | Site Survey                                                          | 2019.08.28               | P9          |
| B-A004                        | Existing Site Plan                                                   | 2019.08.28               | P8          |
| B-A004<br>B-A005              | Demolition Plan                                                      | 2019.08.28               | P8          |
| B-A005<br>B-A006              | Site Setting Out Plan                                                | 2019.08.28               | P12         |
|                               |                                                                      |                          |             |
| B-A007                        | Site Boundaries and Phasing Plan                                     | 2019.08.28               | P9          |
| B-A010                        | Site Plan Below Grade - Level P1                                     | 2019.08.28               | P13         |
| B-A011                        | Site Plan Below Grade - Level P2                                     | 2019.08.28               | P12         |
| B-A015                        | Site Plan - West                                                     | 2019.08.28               | P10         |
| B-A016                        | Site Plan - South                                                    | 2019.08.28               | P11         |
| B-A017                        | Site Plan - North                                                    | 2019.08.28               | P11         |
| B-A021                        | Assemblies                                                           | 2019.08.28               | P9          |
| B-A022                        | Assemblies                                                           | 2019.08.28               | P8          |
| B-A511                        | Typical Stair Details                                                | 2019.08.28               | P8          |
| B-A701                        | Typical Masonry Plan Details                                         | 2019.08.28               | P6          |
| B-A702                        | Typical Overhead Roller Door Jamb Detail                             | 2019.08.28               | P5          |
| B-A703                        | Typical Curtain Wall Plan Details                                    | 2019.08.28               | P5          |
| B-A704                        | Curtain Wall Mullion at Partition                                    | 2019.08.28               | P3          |
| B-A705                        | Typical Window Plan Details                                          | 2019.08.28               | P7          |
| B-A706                        | Stair Core Metal Cladding Door Jamb                                  | 2019.08.28               | P3          |
| B-A707                        | Stair Core CMU Wall Curtain Wall Interface                           | 2019.08.28               | P3          |
| B-A708                        |                                                                      | 2019.08.28               | P4          |
|                               | Typical Plan Detail - Brick Corner at Window                         |                          |             |
| B-A720                        | Section Detail - Concrete Slab at Curtain Wall                       | 2019.08.28               | P2          |
| B-A721                        | Curtain Wall to Metal Cladding Plan Detail                           | 2019.08.28               | P4          |
| B-A723                        | Curtain Wall at Metal Cladding Corner                                | 2019.08.28               | P3          |
| B-A740                        | Foundation Wall Expansion Joint Plan Detail                          | 2019.08.28               | P2          |
| B-A750                        | Basement Wall Pad Detail                                             | 2019.08.28               | P4          |
| B-A751                        | Basement Wall Foundation Detail                                      | 2019.08.28               | P7          |
| B-A752                        | Level 01 Slab Edge on Grade Detail                                   | 2019.08.28               | P7          |
| B-A753                        | Level 01 Slab Edge to Plaza Slab Detail                              | 2019.08.28               | P7          |
| B-A755                        | Typical Window Head and Sill Details 01                              | 2019.08.28               | P7          |
| B-A756                        | Typical Parapet Section Detail                                       | 2019.08.28               | P5          |
| B-A757                        | Typical Parapet Chamfer Section Detail                               | 2019.08.28               | P5          |
| B-A758                        | Typical Roof Upstand and Enclosure Section Detail                    | 2019.08.28               | P5          |
|                               | • •                                                                  |                          |             |
| B-A760                        | Typical Window Head and Sill Details 02                              | 2019.08.28               | P3          |
| B-A761                        | Typical Overhead Roller Door Detail                                  | 2019.08.28               | P5          |
| B-A762                        | Typical Curtain Wall Base Detail                                     | 2019.08.28               | P6          |
| B-A763                        | Typical Curtain Wall Head and Soffit Detail                          | 2019.08.28               | P5          |
| B-A764                        | Typical Curtain Wall Parapet Section Detail                          | 2019.08.28               | P4          |
| B-A765                        | Typical Metal Cladding Base Detail                                   | 2019.08.28               | P4          |
| B-A766                        | Shaft Grate Interface at Grade                                       | 2019.08.28               | P3          |
| B-A767                        | Slab Upstand at Grade Section Detail                                 | 2019.08.28               | P2          |
| B-A768                        | Below Grade Slab Knee Section Detail                                 | 2019.08.28               | P3          |
| B-A770                        | Typical Soffit Masonry Support Detail                                | 2019.08.28               | P3          |
| B-A771                        | Typical Curtain Wall Base Detail Over Parkade                        | 2019.08.28               | P5          |
| B-A772                        | Typical Curtain Wall Head in Brickwork                               | 2019.08.28               | P3          |
| B-A773                        | Suspended Ramp Slab Expansion Joint Detail                           | 2019.08.28               | P2          |
| B-A775                        | Slab on Grade Expansion Joint Detail                                 | 2019.08.28               | P4          |
| B-A776                        | Suspended Slab with Landscaping, Expansion Joint Section Detail      | 2019.08.28               | P2          |
| B-A778                        | Slab Edge Detail at Structural Expansion Joint                       | 2019.08.28               | P4          |
| B-A780                        | Typical Roof Anchor Section Detail                                   | 2019.08.28               | P2          |
| B-A781                        | Typical Rainwater Outlet Detail                                      | 2019.08.28               | P2          |
|                               |                                                                      |                          |             |
| B-A782                        | Typical Metal Cladding Base to Roof Section Detail                   | 2019.08.28               | P2          |
| B-A783                        | Typical Metal Cladding Section Parapet Detail                        | 2019.08.28               | P2          |
| B-A784                        | Typical Core Roof to Mechanical Enclosure Cladding Detail            | 2019.08.28               | P2          |
| B-A785                        | Typical Mech Enclosure Roof to Exterior Wall Section Detail          | 2019.08.28               | P3          |
| B-A790                        | Metal Cladding at Concrete to Metal Stud Corner Plan Detail          | 2019.08.28               | P3          |
| B-A791                        | Metal Cladding to Mechanical Enclosure Corner Detail                 | 2019.08.28               | P2          |
| B-A792                        | Metal Cladding to Mechanical Enclosure abutment Detail               | 2019.08.28               | P2          |
| B-A793                        | Metal Stud Wall to Cement Panel Wall Detail                          | 2019.08.28               | P2          |
| B-A794                        | Curtain Wall Head to Metal Cladding Section Detail                   | 2019.08.28               | P2          |
| B-A795                        | Brickwork Head to Metal Cladding Section Detail                      | 2019.08.28               | P2          |
| B1<br>B1-A100                 | Floor Plan Level B1                                                  | 2019.08.28               | P18         |
| B1-A100                       | Floor Plan Level 01                                                  | 2019.08.28               | P18         |
|                               |                                                                      |                          |             |
| B1-A102                       | Floor Plan Level 02-08                                               | 2019.08.28               | P19         |
| B1-A103                       | Roof Plan                                                            | 2019.08.28               | P19         |
| B1-A201                       | Building 1 Sections 01, 02 and 03                                    | 2019.08.28               | P17         |
| B1-A202                       | Building 1 Section 04                                                | 2019.08.28               | P17         |
| B1-A301                       | North Elevation                                                      | 2019.08.28               | P15         |
| B1-A302                       | South Elevation                                                      | 2019.08.28               | P15         |
| B1-A303                       | East and West Elevation                                              | 2019.08.28               | P15         |
| B1-A501                       | Stair Core 02 Plans, Sections, 3D View                               | 2019.08.28               | P10         |
| B1-A502                       | Stair Core 01 Plans, 3D View                                         | 2019.08.28               | P11         |
| B1-A503                       | Stair Core 01 Sections                                               | 2019.08.28               | P10         |
| B1-A504                       | Stair Core 03 Plans, Sections, 3D View                               | 2019.08.28               | P10         |
| B1-A304<br>B1-A721            | Plan Detail - Brick at Curtain Wall Corner                           |                          |             |
|                               |                                                                      | 2019.08.28               | P2          |
| B1-A722                       | Metal Cladding Corner Plan Detail                                    | 2019.08.28               | P4          |
|                               | Building 1 Vestibule Door Sill Section Details                       | 2019.08.28               | P4          |
|                               | -                                                                    | 0010 == ==               |             |
| B1-A751<br>B1-A752<br>B1-A760 | Building 1 Vestibule Outer Door Head Detail Building 1 Canopy Detail | 2019.08.28<br>2019.08.28 | P4<br>P3    |