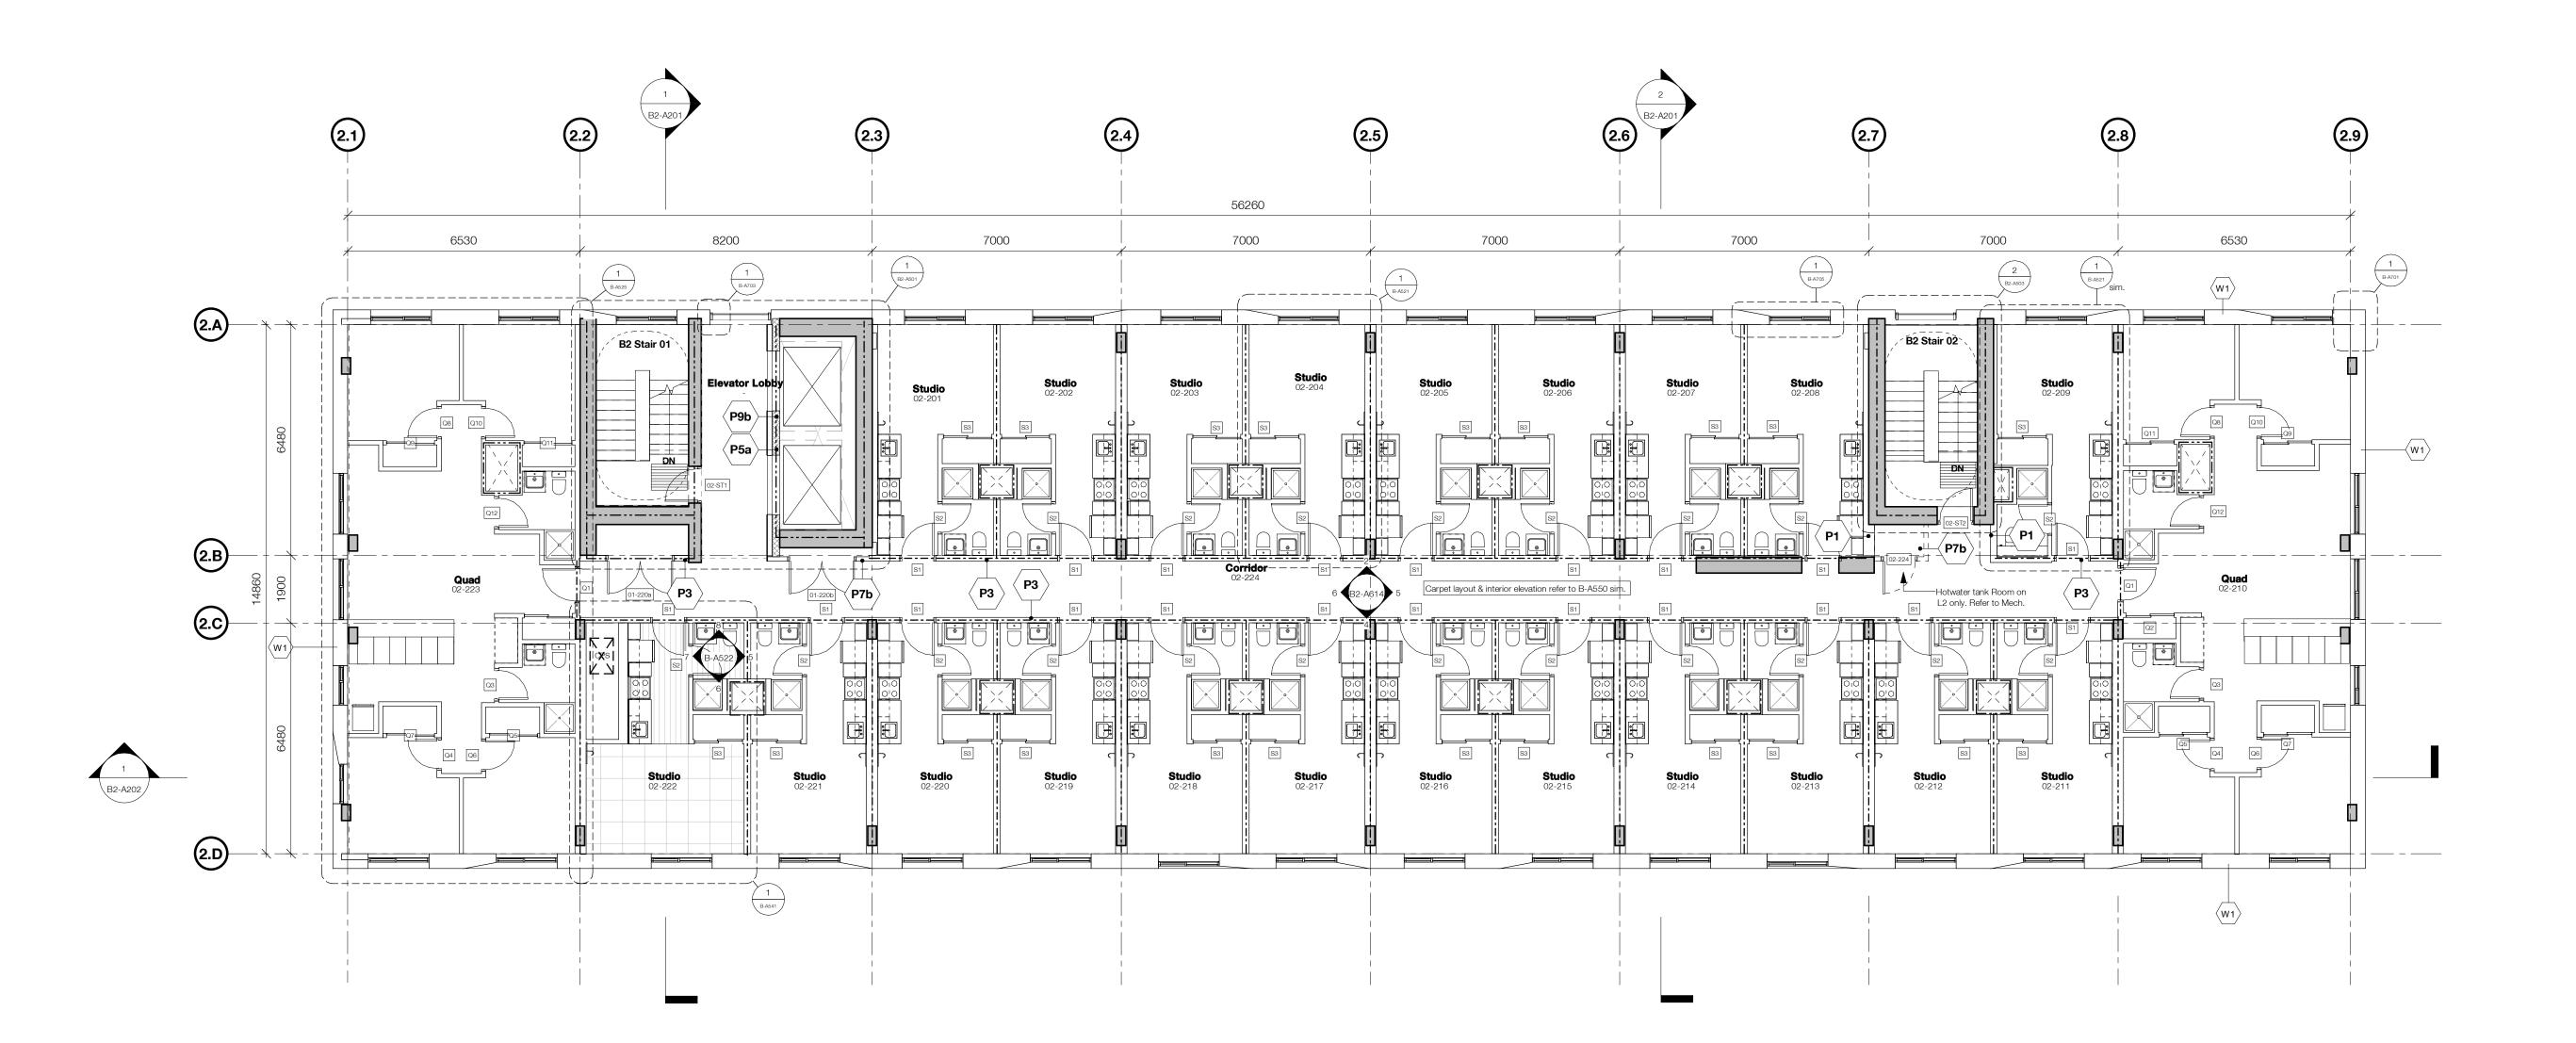

### **DP Drawing List**

| B2                                                                                                          |                                                                                                                                                                                                                                                                                                                       |                                                                                                                            |                                        |
|-------------------------------------------------------------------------------------------------------------|-----------------------------------------------------------------------------------------------------------------------------------------------------------------------------------------------------------------------------------------------------------------------------------------------------------------------|----------------------------------------------------------------------------------------------------------------------------|----------------------------------------|
| B2-A101                                                                                                     | Floor Plan Level 01                                                                                                                                                                                                                                                                                                   | 2019.08.28                                                                                                                 | P2                                     |
| B2-A102                                                                                                     | Floor Plan Typical Level 02-09                                                                                                                                                                                                                                                                                        | 2019.08.28                                                                                                                 | P1                                     |
| B2-A103                                                                                                     | Floor Plan Level 10                                                                                                                                                                                                                                                                                                   | 2019.08.28                                                                                                                 | P1:                                    |
| B2-A104                                                                                                     | Roof Plans                                                                                                                                                                                                                                                                                                            | 2019.08.28                                                                                                                 | P6                                     |
| B2-A201                                                                                                     | Sections 01 and 02                                                                                                                                                                                                                                                                                                    | 2019.08.28                                                                                                                 | P1                                     |
|                                                                                                             |                                                                                                                                                                                                                                                                                                                       |                                                                                                                            |                                        |
| B2-A202                                                                                                     | Section 03                                                                                                                                                                                                                                                                                                            | 2019.08.28                                                                                                                 | P1                                     |
| B2-A301                                                                                                     | North Elevation                                                                                                                                                                                                                                                                                                       | 2019.08.28                                                                                                                 | P1                                     |
| B2-A302                                                                                                     | South Elevation                                                                                                                                                                                                                                                                                                       | 2019.08.28                                                                                                                 | P1                                     |
| B2-A303                                                                                                     | East and West Elevation                                                                                                                                                                                                                                                                                               | 2019.08.28                                                                                                                 | P1                                     |
| B2-A501                                                                                                     | Stair Core 01 Plans, 3D View                                                                                                                                                                                                                                                                                          | 2019.08.28                                                                                                                 | P1                                     |
| B2-A502                                                                                                     | Stair Core 01 Sections                                                                                                                                                                                                                                                                                                | 2019.08.28                                                                                                                 | P1                                     |
| B2-A503                                                                                                     | Stair Core 02 Plan, Sections, 3D View                                                                                                                                                                                                                                                                                 | 2019.08.28                                                                                                                 | P1                                     |
| B2-A701                                                                                                     | Entrance Vestibule/Canopy                                                                                                                                                                                                                                                                                             | 2019.08.28                                                                                                                 | P4                                     |
|                                                                                                             |                                                                                                                                                                                                                                                                                                                       |                                                                                                                            |                                        |
| B2-A720                                                                                                     | Bleacher Stair                                                                                                                                                                                                                                                                                                        | 2019.08.28                                                                                                                 | P5                                     |
| B2-A721                                                                                                     | Bleacher Stair                                                                                                                                                                                                                                                                                                        | 2019.08.28                                                                                                                 | P4                                     |
| B2-A722                                                                                                     | Bleacher Stair                                                                                                                                                                                                                                                                                                        | 2019.08.28                                                                                                                 | P6                                     |
| ВЗ                                                                                                          |                                                                                                                                                                                                                                                                                                                       |                                                                                                                            |                                        |
| B3-A101                                                                                                     | Floor Plan Level 01                                                                                                                                                                                                                                                                                                   | 2019.08.28                                                                                                                 | P2                                     |
| B3-A102                                                                                                     | Floor Plan Level 02 and 03-07                                                                                                                                                                                                                                                                                         | 2019.08.28                                                                                                                 | P1                                     |
| B3-A103                                                                                                     | Roof Plan                                                                                                                                                                                                                                                                                                             | 2019.08.28                                                                                                                 | P1                                     |
|                                                                                                             |                                                                                                                                                                                                                                                                                                                       |                                                                                                                            |                                        |
| B3-A201                                                                                                     | Section 01                                                                                                                                                                                                                                                                                                            | 2019.08.28                                                                                                                 | P1                                     |
| B3-A202                                                                                                     | Section 02                                                                                                                                                                                                                                                                                                            | 2019.08.28                                                                                                                 | P1                                     |
| B3-A301                                                                                                     | North and South Elevation                                                                                                                                                                                                                                                                                             | 2019.08.28                                                                                                                 | P1                                     |
| B3-A302                                                                                                     | East Elevation                                                                                                                                                                                                                                                                                                        | 2019.08.28                                                                                                                 | P1                                     |
| B3-A303                                                                                                     | West Elevation                                                                                                                                                                                                                                                                                                        | 2019.08.28                                                                                                                 | P1                                     |
| B3-A501                                                                                                     | Stair Core 01 Plans and 3D View                                                                                                                                                                                                                                                                                       | 2019.08.28                                                                                                                 | P1                                     |
| B3-A502                                                                                                     | Stair Core 01 Sections                                                                                                                                                                                                                                                                                                | 2019.08.28                                                                                                                 | P1                                     |
| B3-A503                                                                                                     | Stair Core 02 Plans, Sections, 3D View                                                                                                                                                                                                                                                                                |                                                                                                                            | <br>P1                                 |
|                                                                                                             |                                                                                                                                                                                                                                                                                                                       | 2019.08.28                                                                                                                 |                                        |
| B3-A750                                                                                                     | Parkade Roof Upstand to Parkade Stair Curtain Wall Section Detail                                                                                                                                                                                                                                                     | 2019.08.28                                                                                                                 | P(                                     |
| B3-A751                                                                                                     | Retaining Wall Upstand to Parkade Stair Curtain Wall Section Detail                                                                                                                                                                                                                                                   | 2019.08.28                                                                                                                 | P                                      |
| B3-A801                                                                                                     | Parkade Stair Pavilion Layout                                                                                                                                                                                                                                                                                         | 2019.08.28                                                                                                                 | P                                      |
| B4                                                                                                          |                                                                                                                                                                                                                                                                                                                       |                                                                                                                            |                                        |
| B4-A101                                                                                                     | Floor Plan Level 01                                                                                                                                                                                                                                                                                                   | 2019.08.28                                                                                                                 | P1                                     |
| B4-A102                                                                                                     | Floor Plan Level 02 and 03-07                                                                                                                                                                                                                                                                                         | 2019.08.28                                                                                                                 | P1                                     |
| B4-A103                                                                                                     | Roof Plan                                                                                                                                                                                                                                                                                                             | 2019.08.28                                                                                                                 | P1                                     |
| B4-A201                                                                                                     | Section 01                                                                                                                                                                                                                                                                                                            | 2019.08.28                                                                                                                 | <br>P1                                 |
|                                                                                                             |                                                                                                                                                                                                                                                                                                                       |                                                                                                                            |                                        |
| B4-A202                                                                                                     | Section 02                                                                                                                                                                                                                                                                                                            | 2019.08.28                                                                                                                 | P1                                     |
| B4-A301                                                                                                     | North and South Elevation                                                                                                                                                                                                                                                                                             | 2019.08.28                                                                                                                 | P1                                     |
| B4-A302                                                                                                     | East Elevation                                                                                                                                                                                                                                                                                                        | 2019.08.28                                                                                                                 | P1                                     |
| B4-A303                                                                                                     | West Elevation                                                                                                                                                                                                                                                                                                        | 2019.08.28                                                                                                                 | P1                                     |
| B4-A501                                                                                                     | Stair Core 01 Plans and 3D View                                                                                                                                                                                                                                                                                       | 2019.08.28                                                                                                                 | P1                                     |
| B4-A502                                                                                                     | Stair Core 01 Sections                                                                                                                                                                                                                                                                                                | 2019.08.28                                                                                                                 | P1                                     |
| B4-A503                                                                                                     | Stair Core 02 Plans, Sections, 3D View                                                                                                                                                                                                                                                                                | 2019.08.28                                                                                                                 | <br>Pa                                 |
| D4-7000                                                                                                     | Stail Core of Flants, Sections, 3D view                                                                                                                                                                                                                                                                               | 2019.00.20                                                                                                                 | 1 (                                    |
| B5                                                                                                          | El Di la lot                                                                                                                                                                                                                                                                                                          | 0010 00 00                                                                                                                 | D.1                                    |
| B5-A101                                                                                                     | Floor Plan Level 01                                                                                                                                                                                                                                                                                                   | 2019.08.28                                                                                                                 | P1                                     |
| B5-A102                                                                                                     | Floor Plan Level 02 and 03-07                                                                                                                                                                                                                                                                                         | 2019.08.28                                                                                                                 | P1                                     |
| B5-A103                                                                                                     | Roof Plan                                                                                                                                                                                                                                                                                                             | 2019.08.28                                                                                                                 | P1                                     |
| B5-A201                                                                                                     | Sections 01 and 02                                                                                                                                                                                                                                                                                                    | 2019.08.28                                                                                                                 | P1                                     |
| B5-A202                                                                                                     | Section 03                                                                                                                                                                                                                                                                                                            | 2019.08.28                                                                                                                 | P1                                     |
|                                                                                                             | South Elevation                                                                                                                                                                                                                                                                                                       | 2019.08.28                                                                                                                 | P1                                     |
| B5-A3∩1                                                                                                     |                                                                                                                                                                                                                                                                                                                       | 2019.08.28                                                                                                                 | P1                                     |
| B5-A301<br>B5-A302                                                                                          | North Elevation                                                                                                                                                                                                                                                                                                       | ( \                                                                                                                        |                                        |
| B5-A302                                                                                                     | North Elevation                                                                                                                                                                                                                                                                                                       |                                                                                                                            |                                        |
| B5-A302<br>B5-A303                                                                                          | East and West Elevation                                                                                                                                                                                                                                                                                               | 2019.08.28                                                                                                                 | P1                                     |
| B5-A302<br>B5-A303<br>B5-A501                                                                               | East and West Elevation<br>Stair Core 01 Plans, 3D View                                                                                                                                                                                                                                                               | 2019.08.28<br>2019.08.28                                                                                                   | P1<br>P1                               |
| B5-A302<br>B5-A303                                                                                          | East and West Elevation                                                                                                                                                                                                                                                                                               | 2019.08.28                                                                                                                 | P1<br>P1                               |
| B5-A302<br>B5-A303<br>B5-A501                                                                               | East and West Elevation<br>Stair Core 01 Plans, 3D View                                                                                                                                                                                                                                                               | 2019.08.28<br>2019.08.28                                                                                                   | P1<br>P1<br>P1                         |
| B5-A302<br>B5-A303<br>B5-A501<br>B5-A502                                                                    | East and West Elevation Stair Core 01 Plans, 3D View Stair Core 01 Sections                                                                                                                                                                                                                                           | 2019.08.28<br>2019.08.28<br>2019.08.28                                                                                     | P1<br>P1<br>P1<br>P1                   |
| B5-A302<br>B5-A303<br>B5-A501<br>B5-A502<br>B5-A503<br>B5-A750                                              | East and West Elevation Stair Core 01 Plans, 3D View Stair Core 01 Sections Stair Core 02 Plan, Sections, 3D View                                                                                                                                                                                                     | 2019.08.28<br>2019.08.28<br>2019.08.28<br>2019.08.28                                                                       | P1<br>P1<br>P1                         |
| B5-A302<br>B5-A303<br>B5-A501<br>B5-A502<br>B5-A503<br>B5-A750                                              | East and West Elevation Stair Core 01 Plans, 3D View Stair Core 01 Sections Stair Core 02 Plan, Sections, 3D View                                                                                                                                                                                                     | 2019.08.28<br>2019.08.28<br>2019.08.28<br>2019.08.28                                                                       | P1<br>P1<br>P1<br>P1                   |
| B5-A302<br>B5-A303<br>B5-A501<br>B5-A502<br>B5-A503<br>B5-A750                                              | East and West Elevation Stair Core 01 Plans, 3D View Stair Core 01 Sections Stair Core 02 Plan, Sections, 3D View Aluminium Cladding Base at Parkade Ramp Section Detail                                                                                                                                              | 2019.08.28<br>2019.08.28<br>2019.08.28<br>2019.08.28<br>2019.08.28                                                         | P1<br>P1<br>P1<br>P1<br>P4             |
| B5-A302<br>B5-A303<br>B5-A501<br>B5-A502<br>B5-A503<br>B5-A750<br>P<br>P-A101                               | East and West Elevation Stair Core 01 Plans, 3D View Stair Core 01 Sections Stair Core 02 Plan, Sections, 3D View Aluminium Cladding Base at Parkade Ramp Section Detail  Parkade Floor Plan Level P1 1 of 4                                                                                                          | 2019.08.28<br>2019.08.28<br>2019.08.28<br>2019.08.28<br>2019.08.28                                                         | P1<br>P1<br>P1<br>P1<br>P2<br>P2       |
| B5-A302<br>B5-A303<br>B5-A501<br>B5-A502<br>B5-A503<br>B5-A750<br>P<br>P-A101<br>P-A102<br>P-A103           | East and West Elevation Stair Core 01 Plans, 3D View Stair Core 01 Sections Stair Core 02 Plan, Sections, 3D View Aluminium Cladding Base at Parkade Ramp Section Detail  Parkade Floor Plan Level P1 1 of 4 Parkade Floor Plan Level P1 2 of 4 Parkade Floor Plan Level P1 3 of 4                                    | 2019.08.28<br>2019.08.28<br>2019.08.28<br>2019.08.28<br>2019.08.28<br>2019.08.28<br>2019.08.28                             | P1<br>P1<br>P1<br>P1<br>P2<br>P1       |
| B5-A302<br>B5-A303<br>B5-A501<br>B5-A502<br>B5-A503<br>B5-A750<br>P<br>P-A101<br>P-A102<br>P-A103<br>P-A104 | East and West Elevation Stair Core 01 Plans, 3D View Stair Core 01 Sections Stair Core 02 Plan, Sections, 3D View Aluminium Cladding Base at Parkade Ramp Section Detail  Parkade Floor Plan Level P1 1 of 4 Parkade Floor Plan Level P1 2 of 4 Parkade Floor Plan Level P1 3 of 4 Parkade Floor Plan Level P1 4 of 4 | 2019.08.28<br>2019.08.28<br>2019.08.28<br>2019.08.28<br>2019.08.28<br>2019.08.28<br>2019.08.28<br>2019.08.28<br>2019.08.28 | P1<br>P1<br>P1<br>P2<br>P2<br>P1<br>P1 |
| B5-A302<br>B5-A303<br>B5-A501<br>B5-A502<br>B5-A503<br>B5-A750<br>P<br>P-A101<br>P-A102<br>P-A103           | East and West Elevation Stair Core 01 Plans, 3D View Stair Core 01 Sections Stair Core 02 Plan, Sections, 3D View Aluminium Cladding Base at Parkade Ramp Section Detail  Parkade Floor Plan Level P1 1 of 4 Parkade Floor Plan Level P1 2 of 4 Parkade Floor Plan Level P1 3 of 4                                    | 2019.08.28<br>2019.08.28<br>2019.08.28<br>2019.08.28<br>2019.08.28<br>2019.08.28<br>2019.08.28                             | P1<br>P1<br>P1<br>P1                   |