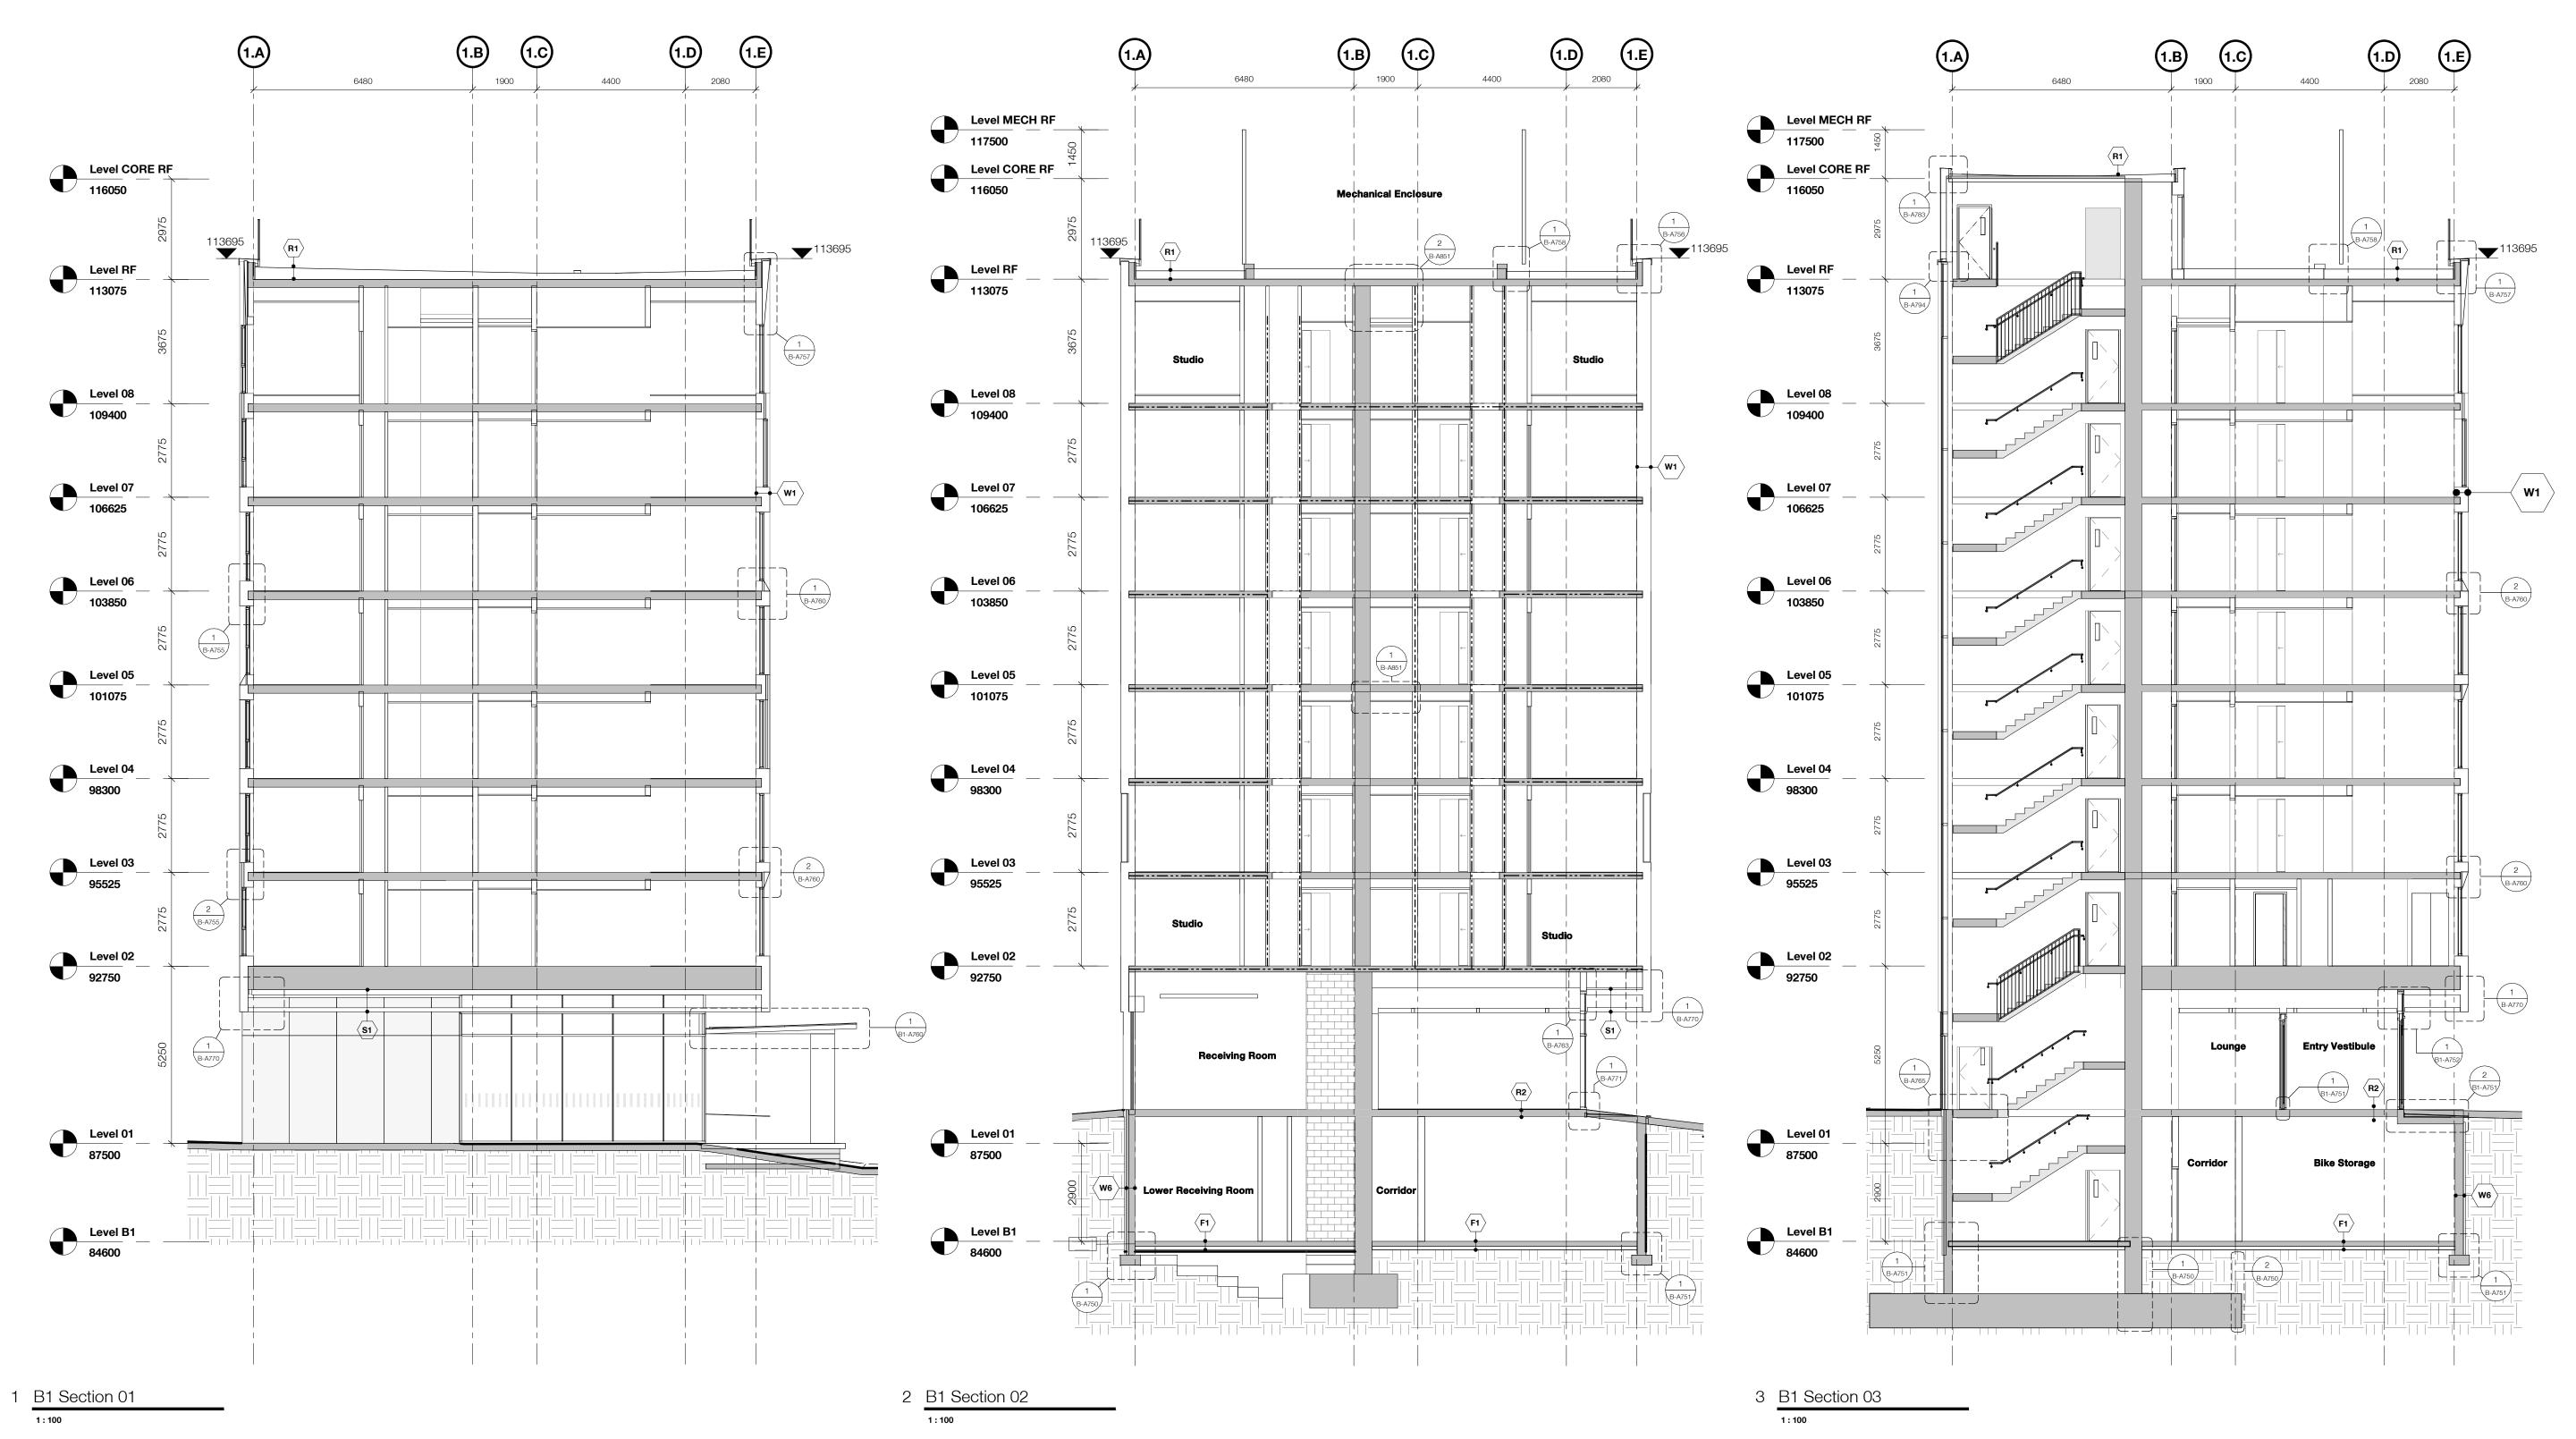

### **DP Drawing List**

|                               |                                                                      | Issue Date               | Current Ver |
|-------------------------------|----------------------------------------------------------------------|--------------------------|-------------|
| B<br>B-A000                   | Cover Sheet                                                          | 2019.08.28               | P13         |
| B-A000<br>B-A001              | General Notes                                                        | 2019.08.28               | P9          |
| B-A001                        | Context Plan                                                         | 2019.08.28               | P16         |
| B-A003                        | Site Survey                                                          | 2019.08.28               | P9          |
| B-A004                        | Existing Site Plan                                                   | 2019.08.28               | P8          |
| B-A004<br>B-A005              | Demolition Plan                                                      | 2019.08.28               | P8          |
| B-A005<br>B-A006              | Site Setting Out Plan                                                | 2019.08.28               | P12         |
|                               |                                                                      |                          |             |
| B-A007                        | Site Boundaries and Phasing Plan                                     | 2019.08.28               | P9          |
| B-A010                        | Site Plan Below Grade - Level P1                                     | 2019.08.28               | P13         |
| B-A011                        | Site Plan Below Grade - Level P2                                     | 2019.08.28               | P12         |
| B-A015                        | Site Plan - West                                                     | 2019.08.28               | P10         |
| B-A016                        | Site Plan - South                                                    | 2019.08.28               | P11         |
| B-A017                        | Site Plan - North                                                    | 2019.08.28               | P11         |
| B-A021                        | Assemblies                                                           | 2019.08.28               | P9          |
| B-A022                        | Assemblies                                                           | 2019.08.28               | P8          |
| B-A511                        | Typical Stair Details                                                | 2019.08.28               | P8          |
| B-A701                        | Typical Masonry Plan Details                                         | 2019.08.28               | P6          |
| B-A702                        | Typical Overhead Roller Door Jamb Detail                             | 2019.08.28               | P5          |
| B-A703                        | Typical Curtain Wall Plan Details                                    | 2019.08.28               | P5          |
| B-A704                        | Curtain Wall Mullion at Partition                                    | 2019.08.28               | P3          |
| B-A705                        | Typical Window Plan Details                                          | 2019.08.28               | P7          |
| B-A706                        | Stair Core Metal Cladding Door Jamb                                  | 2019.08.28               | P3          |
| B-A707                        | Stair Core CMU Wall Curtain Wall Interface                           | 2019.08.28               | P3          |
| B-A708                        |                                                                      | 2019.08.28               | P4          |
|                               | Typical Plan Detail - Brick Corner at Window                         |                          |             |
| B-A720                        | Section Detail - Concrete Slab at Curtain Wall                       | 2019.08.28               | P2          |
| B-A721                        | Curtain Wall to Metal Cladding Plan Detail                           | 2019.08.28               | P4          |
| B-A723                        | Curtain Wall at Metal Cladding Corner                                | 2019.08.28               | P3          |
| B-A740                        | Foundation Wall Expansion Joint Plan Detail                          | 2019.08.28               | P2          |
| B-A750                        | Basement Wall Pad Detail                                             | 2019.08.28               | P4          |
| B-A751                        | Basement Wall Foundation Detail                                      | 2019.08.28               | P7          |
| B-A752                        | Level 01 Slab Edge on Grade Detail                                   | 2019.08.28               | P7          |
| B-A753                        | Level 01 Slab Edge to Plaza Slab Detail                              | 2019.08.28               | P7          |
| B-A755                        | Typical Window Head and Sill Details 01                              | 2019.08.28               | P7          |
| B-A756                        | Typical Parapet Section Detail                                       | 2019.08.28               | P5          |
| B-A757                        | Typical Parapet Chamfer Section Detail                               | 2019.08.28               | P5          |
| B-A758                        | Typical Roof Upstand and Enclosure Section Detail                    | 2019.08.28               | P5          |
|                               | • •                                                                  |                          |             |
| B-A760                        | Typical Window Head and Sill Details 02                              | 2019.08.28               | P3          |
| B-A761                        | Typical Overhead Roller Door Detail                                  | 2019.08.28               | P5          |
| B-A762                        | Typical Curtain Wall Base Detail                                     | 2019.08.28               | P6          |
| B-A763                        | Typical Curtain Wall Head and Soffit Detail                          | 2019.08.28               | P5          |
| B-A764                        | Typical Curtain Wall Parapet Section Detail                          | 2019.08.28               | P4          |
| B-A765                        | Typical Metal Cladding Base Detail                                   | 2019.08.28               | P4          |
| B-A766                        | Shaft Grate Interface at Grade                                       | 2019.08.28               | P3          |
| B-A767                        | Slab Upstand at Grade Section Detail                                 | 2019.08.28               | P2          |
| B-A768                        | Below Grade Slab Knee Section Detail                                 | 2019.08.28               | P3          |
| B-A770                        | Typical Soffit Masonry Support Detail                                | 2019.08.28               | P3          |
| B-A771                        | Typical Curtain Wall Base Detail Over Parkade                        | 2019.08.28               | P5          |
| B-A772                        | Typical Curtain Wall Head in Brickwork                               | 2019.08.28               | P3          |
| B-A773                        | Suspended Ramp Slab Expansion Joint Detail                           | 2019.08.28               | P2          |
| B-A775                        | Slab on Grade Expansion Joint Detail                                 | 2019.08.28               | P4          |
| B-A776                        | Suspended Slab with Landscaping, Expansion Joint Section Detail      | 2019.08.28               | P2          |
| B-A778                        | Slab Edge Detail at Structural Expansion Joint                       | 2019.08.28               | P4          |
| B-A780                        | Typical Roof Anchor Section Detail                                   | 2019.08.28               | P2          |
| B-A781                        | Typical Rainwater Outlet Detail                                      | 2019.08.28               | P2          |
|                               |                                                                      |                          |             |
| B-A782                        | Typical Metal Cladding Base to Roof Section Detail                   | 2019.08.28               | P2          |
| B-A783                        | Typical Metal Cladding Section Parapet Detail                        | 2019.08.28               | P2          |
| B-A784                        | Typical Core Roof to Mechanical Enclosure Cladding Detail            | 2019.08.28               | P2          |
| B-A785                        | Typical Mech Enclosure Roof to Exterior Wall Section Detail          | 2019.08.28               | P3          |
| B-A790                        | Metal Cladding at Concrete to Metal Stud Corner Plan Detail          | 2019.08.28               | P3          |
| B-A791                        | Metal Cladding to Mechanical Enclosure Corner Detail                 | 2019.08.28               | P2          |
| B-A792                        | Metal Cladding to Mechanical Enclosure abutment Detail               | 2019.08.28               | P2          |
| B-A793                        | Metal Stud Wall to Cement Panel Wall Detail                          | 2019.08.28               | P2          |
| B-A794                        | Curtain Wall Head to Metal Cladding Section Detail                   | 2019.08.28               | P2          |
| B-A795                        | Brickwork Head to Metal Cladding Section Detail                      | 2019.08.28               | P2          |
| B1<br>B1-A100                 | Floor Plan Level B1                                                  | 2019.08.28               | P18         |
| B1-A100                       | Floor Plan Level 01                                                  | 2019.08.28               | P18         |
|                               |                                                                      |                          |             |
| B1-A102                       | Floor Plan Level 02-08                                               | 2019.08.28               | P19         |
| B1-A103                       | Roof Plan                                                            | 2019.08.28               | P19         |
| B1-A201                       | Building 1 Sections 01, 02 and 03                                    | 2019.08.28               | P17         |
| B1-A202                       | Building 1 Section 04                                                | 2019.08.28               | P17         |
| B1-A301                       | North Elevation                                                      | 2019.08.28               | P15         |
| B1-A302                       | South Elevation                                                      | 2019.08.28               | P15         |
| B1-A303                       | East and West Elevation                                              | 2019.08.28               | P15         |
| B1-A501                       | Stair Core 02 Plans, Sections, 3D View                               | 2019.08.28               | P10         |
| B1-A502                       | Stair Core 01 Plans, 3D View                                         | 2019.08.28               | P11         |
| B1-A503                       | Stair Core 01 Sections                                               | 2019.08.28               | P10         |
| B1-A504                       | Stair Core 03 Plans, Sections, 3D View                               | 2019.08.28               | P10         |
| B1-A304<br>B1-A721            | Plan Detail - Brick at Curtain Wall Corner                           |                          |             |
|                               |                                                                      | 2019.08.28               | P2          |
| B1-A722                       | Metal Cladding Corner Plan Detail                                    | 2019.08.28               | P4          |
|                               | Building 1 Vestibule Door Sill Section Details                       | 2019.08.28               | P4          |
|                               | -                                                                    | 0010 == ==               |             |
| B1-A751<br>B1-A752<br>B1-A760 | Building 1 Vestibule Outer Door Head Detail Building 1 Canopy Detail | 2019.08.28<br>2019.08.28 | P4<br>P3    |