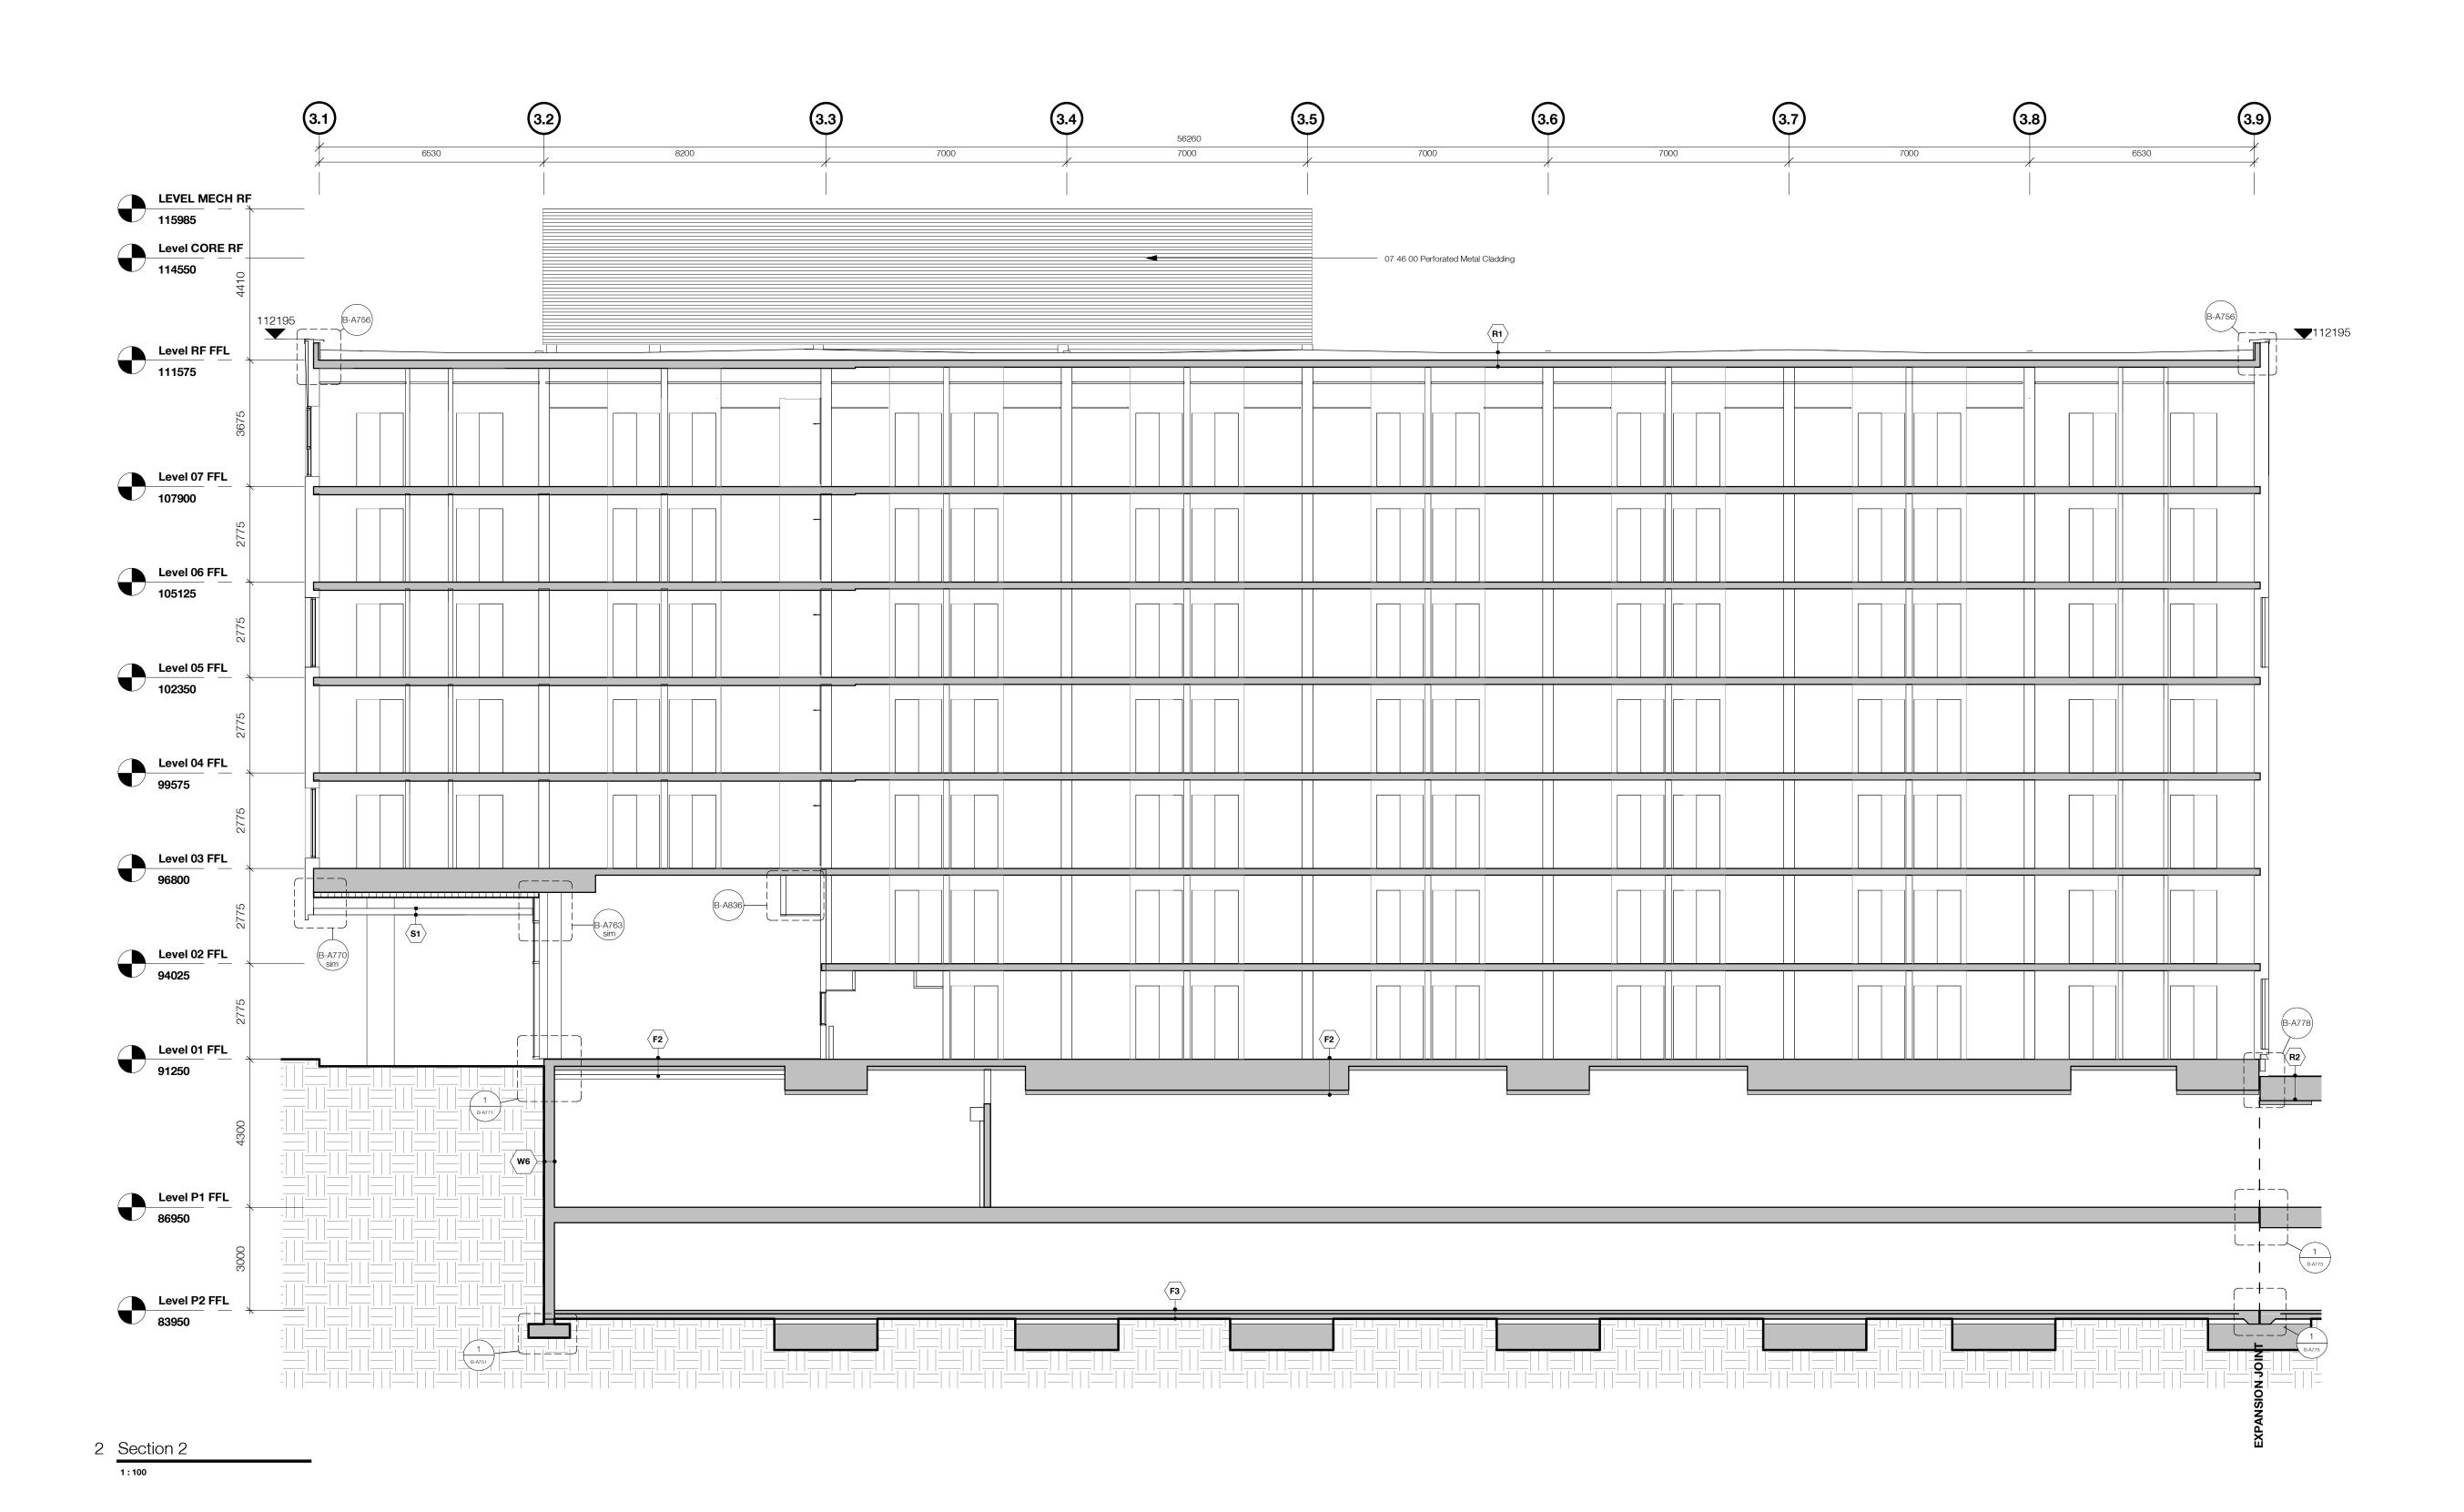

### **DP Drawing List**

|                               |                                                                      | Issue Date               | Current Ver |
|-------------------------------|----------------------------------------------------------------------|--------------------------|-------------|
| B<br>B-A000                   | Cover Sheet                                                          | 2019.08.28               | P13         |
| B-A000<br>B-A001              | General Notes                                                        | 2019.08.28               | P9          |
| B-A001                        | Context Plan                                                         | 2019.08.28               | P16         |
| B-A003                        | Site Survey                                                          | 2019.08.28               | P9          |
| B-A004                        | Existing Site Plan                                                   | 2019.08.28               | P8          |
| B-A004<br>B-A005              | Demolition Plan                                                      | 2019.08.28               | P8          |
| B-A005<br>B-A006              | Site Setting Out Plan                                                | 2019.08.28               | P12         |
|                               |                                                                      |                          |             |
| B-A007                        | Site Boundaries and Phasing Plan                                     | 2019.08.28               | P9          |
| B-A010                        | Site Plan Below Grade - Level P1                                     | 2019.08.28               | P13         |
| B-A011                        | Site Plan Below Grade - Level P2                                     | 2019.08.28               | P12         |
| B-A015                        | Site Plan - West                                                     | 2019.08.28               | P10         |
| B-A016                        | Site Plan - South                                                    | 2019.08.28               | P11         |
| B-A017                        | Site Plan - North                                                    | 2019.08.28               | P11         |
| B-A021                        | Assemblies                                                           | 2019.08.28               | P9          |
| B-A022                        | Assemblies                                                           | 2019.08.28               | P8          |
| B-A511                        | Typical Stair Details                                                | 2019.08.28               | P8          |
| B-A701                        | Typical Masonry Plan Details                                         | 2019.08.28               | P6          |
| B-A702                        | Typical Overhead Roller Door Jamb Detail                             | 2019.08.28               | P5          |
| B-A703                        | Typical Curtain Wall Plan Details                                    | 2019.08.28               | P5          |
| B-A704                        | Curtain Wall Mullion at Partition                                    | 2019.08.28               | P3          |
| B-A705                        | Typical Window Plan Details                                          | 2019.08.28               | P7          |
| B-A706                        | Stair Core Metal Cladding Door Jamb                                  | 2019.08.28               | P3          |
| B-A707                        | Stair Core CMU Wall Curtain Wall Interface                           | 2019.08.28               | P3          |
| B-A708                        |                                                                      | 2019.08.28               | P4          |
|                               | Typical Plan Detail - Brick Corner at Window                         |                          |             |
| B-A720                        | Section Detail - Concrete Slab at Curtain Wall                       | 2019.08.28               | P2          |
| B-A721                        | Curtain Wall to Metal Cladding Plan Detail                           | 2019.08.28               | P4          |
| B-A723                        | Curtain Wall at Metal Cladding Corner                                | 2019.08.28               | P3          |
| B-A740                        | Foundation Wall Expansion Joint Plan Detail                          | 2019.08.28               | P2          |
| B-A750                        | Basement Wall Pad Detail                                             | 2019.08.28               | P4          |
| B-A751                        | Basement Wall Foundation Detail                                      | 2019.08.28               | P7          |
| B-A752                        | Level 01 Slab Edge on Grade Detail                                   | 2019.08.28               | P7          |
| B-A753                        | Level 01 Slab Edge to Plaza Slab Detail                              | 2019.08.28               | P7          |
| B-A755                        | Typical Window Head and Sill Details 01                              | 2019.08.28               | P7          |
| B-A756                        | Typical Parapet Section Detail                                       | 2019.08.28               | P5          |
| B-A757                        | Typical Parapet Chamfer Section Detail                               | 2019.08.28               | P5          |
| B-A758                        | Typical Roof Upstand and Enclosure Section Detail                    | 2019.08.28               | P5          |
|                               | • •                                                                  |                          |             |
| B-A760                        | Typical Window Head and Sill Details 02                              | 2019.08.28               | P3          |
| B-A761                        | Typical Overhead Roller Door Detail                                  | 2019.08.28               | P5          |
| B-A762                        | Typical Curtain Wall Base Detail                                     | 2019.08.28               | P6          |
| B-A763                        | Typical Curtain Wall Head and Soffit Detail                          | 2019.08.28               | P5          |
| B-A764                        | Typical Curtain Wall Parapet Section Detail                          | 2019.08.28               | P4          |
| B-A765                        | Typical Metal Cladding Base Detail                                   | 2019.08.28               | P4          |
| B-A766                        | Shaft Grate Interface at Grade                                       | 2019.08.28               | P3          |
| B-A767                        | Slab Upstand at Grade Section Detail                                 | 2019.08.28               | P2          |
| B-A768                        | Below Grade Slab Knee Section Detail                                 | 2019.08.28               | P3          |
| B-A770                        | Typical Soffit Masonry Support Detail                                | 2019.08.28               | P3          |
| B-A771                        | Typical Curtain Wall Base Detail Over Parkade                        | 2019.08.28               | P5          |
| B-A772                        | Typical Curtain Wall Head in Brickwork                               | 2019.08.28               | P3          |
| B-A773                        | Suspended Ramp Slab Expansion Joint Detail                           | 2019.08.28               | P2          |
| B-A775                        | Slab on Grade Expansion Joint Detail                                 | 2019.08.28               | P4          |
| B-A776                        | Suspended Slab with Landscaping, Expansion Joint Section Detail      | 2019.08.28               | P2          |
| B-A778                        | Slab Edge Detail at Structural Expansion Joint                       | 2019.08.28               | P4          |
| B-A780                        | Typical Roof Anchor Section Detail                                   | 2019.08.28               | P2          |
| B-A781                        | Typical Rainwater Outlet Detail                                      | 2019.08.28               | P2          |
|                               |                                                                      |                          |             |
| B-A782                        | Typical Metal Cladding Base to Roof Section Detail                   | 2019.08.28               | P2          |
| B-A783                        | Typical Metal Cladding Section Parapet Detail                        | 2019.08.28               | P2          |
| B-A784                        | Typical Core Roof to Mechanical Enclosure Cladding Detail            | 2019.08.28               | P2          |
| B-A785                        | Typical Mech Enclosure Roof to Exterior Wall Section Detail          | 2019.08.28               | P3          |
| B-A790                        | Metal Cladding at Concrete to Metal Stud Corner Plan Detail          | 2019.08.28               | P3          |
| B-A791                        | Metal Cladding to Mechanical Enclosure Corner Detail                 | 2019.08.28               | P2          |
| B-A792                        | Metal Cladding to Mechanical Enclosure abutment Detail               | 2019.08.28               | P2          |
| B-A793                        | Metal Stud Wall to Cement Panel Wall Detail                          | 2019.08.28               | P2          |
| B-A794                        | Curtain Wall Head to Metal Cladding Section Detail                   | 2019.08.28               | P2          |
| B-A795                        | Brickwork Head to Metal Cladding Section Detail                      | 2019.08.28               | P2          |
| B1<br>B1-A100                 | Floor Plan Level B1                                                  | 2019.08.28               | P18         |
| B1-A100                       | Floor Plan Level 01                                                  | 2019.08.28               | P18         |
|                               |                                                                      |                          |             |
| B1-A102                       | Floor Plan Level 02-08                                               | 2019.08.28               | P19         |
| B1-A103                       | Roof Plan                                                            | 2019.08.28               | P19         |
| B1-A201                       | Building 1 Sections 01, 02 and 03                                    | 2019.08.28               | P17         |
| B1-A202                       | Building 1 Section 04                                                | 2019.08.28               | P17         |
| B1-A301                       | North Elevation                                                      | 2019.08.28               | P15         |
| B1-A302                       | South Elevation                                                      | 2019.08.28               | P15         |
| B1-A303                       | East and West Elevation                                              | 2019.08.28               | P15         |
| B1-A501                       | Stair Core 02 Plans, Sections, 3D View                               | 2019.08.28               | P10         |
| B1-A502                       | Stair Core 01 Plans, 3D View                                         | 2019.08.28               | P11         |
| B1-A503                       | Stair Core 01 Sections                                               | 2019.08.28               | P10         |
| B1-A504                       | Stair Core 03 Plans, Sections, 3D View                               | 2019.08.28               | P10         |
| B1-A304<br>B1-A721            | Plan Detail - Brick at Curtain Wall Corner                           |                          |             |
|                               |                                                                      | 2019.08.28               | P2          |
| B1-A722                       | Metal Cladding Corner Plan Detail                                    | 2019.08.28               | P4          |
|                               | Building 1 Vestibule Door Sill Section Details                       | 2019.08.28               | P4          |
|                               | -                                                                    | 0010 == ==               |             |
| B1-A751<br>B1-A752<br>B1-A760 | Building 1 Vestibule Outer Door Head Detail Building 1 Canopy Detail | 2019.08.28<br>2019.08.28 | P4<br>P3    |

### **DP Drawing List**

| B2                                                                                                          |                                                                                                                                                                                                                                                                                                                       |                                                                                                                            |                                        |
|-------------------------------------------------------------------------------------------------------------|-----------------------------------------------------------------------------------------------------------------------------------------------------------------------------------------------------------------------------------------------------------------------------------------------------------------------|----------------------------------------------------------------------------------------------------------------------------|----------------------------------------|
| B2-A101                                                                                                     | Floor Plan Level 01                                                                                                                                                                                                                                                                                                   | 2019.08.28                                                                                                                 | P2                                     |
| B2-A102                                                                                                     | Floor Plan Typical Level 02-09                                                                                                                                                                                                                                                                                        | 2019.08.28                                                                                                                 | P1                                     |
| B2-A103                                                                                                     | Floor Plan Level 10                                                                                                                                                                                                                                                                                                   | 2019.08.28                                                                                                                 | P1:                                    |
| B2-A104                                                                                                     | Roof Plans                                                                                                                                                                                                                                                                                                            | 2019.08.28                                                                                                                 | P6                                     |
| B2-A201                                                                                                     | Sections 01 and 02                                                                                                                                                                                                                                                                                                    | 2019.08.28                                                                                                                 | P1                                     |
|                                                                                                             |                                                                                                                                                                                                                                                                                                                       |                                                                                                                            |                                        |
| B2-A202                                                                                                     | Section 03                                                                                                                                                                                                                                                                                                            | 2019.08.28                                                                                                                 | P1                                     |
| B2-A301                                                                                                     | North Elevation                                                                                                                                                                                                                                                                                                       | 2019.08.28                                                                                                                 | P1                                     |
| B2-A302                                                                                                     | South Elevation                                                                                                                                                                                                                                                                                                       | 2019.08.28                                                                                                                 | P1                                     |
| B2-A303                                                                                                     | East and West Elevation                                                                                                                                                                                                                                                                                               | 2019.08.28                                                                                                                 | P1                                     |
| B2-A501                                                                                                     | Stair Core 01 Plans, 3D View                                                                                                                                                                                                                                                                                          | 2019.08.28                                                                                                                 | P1                                     |
| B2-A502                                                                                                     | Stair Core 01 Sections                                                                                                                                                                                                                                                                                                | 2019.08.28                                                                                                                 | P1                                     |
| B2-A503                                                                                                     | Stair Core 02 Plan, Sections, 3D View                                                                                                                                                                                                                                                                                 | 2019.08.28                                                                                                                 | P1                                     |
| B2-A701                                                                                                     | Entrance Vestibule/Canopy                                                                                                                                                                                                                                                                                             | 2019.08.28                                                                                                                 | P4                                     |
|                                                                                                             |                                                                                                                                                                                                                                                                                                                       |                                                                                                                            |                                        |
| B2-A720                                                                                                     | Bleacher Stair                                                                                                                                                                                                                                                                                                        | 2019.08.28                                                                                                                 | P5                                     |
| B2-A721                                                                                                     | Bleacher Stair                                                                                                                                                                                                                                                                                                        | 2019.08.28                                                                                                                 | P4                                     |
| B2-A722                                                                                                     | Bleacher Stair                                                                                                                                                                                                                                                                                                        | 2019.08.28                                                                                                                 | P6                                     |
| ВЗ                                                                                                          |                                                                                                                                                                                                                                                                                                                       |                                                                                                                            |                                        |
| B3-A101                                                                                                     | Floor Plan Level 01                                                                                                                                                                                                                                                                                                   | 2019.08.28                                                                                                                 | P2                                     |
| B3-A102                                                                                                     | Floor Plan Level 02 and 03-07                                                                                                                                                                                                                                                                                         | 2019.08.28                                                                                                                 | P1                                     |
| B3-A103                                                                                                     | Roof Plan                                                                                                                                                                                                                                                                                                             | 2019.08.28                                                                                                                 | P1                                     |
|                                                                                                             |                                                                                                                                                                                                                                                                                                                       |                                                                                                                            |                                        |
| B3-A201                                                                                                     | Section 01                                                                                                                                                                                                                                                                                                            | 2019.08.28                                                                                                                 | P1                                     |
| B3-A202                                                                                                     | Section 02                                                                                                                                                                                                                                                                                                            | 2019.08.28                                                                                                                 | P1                                     |
| B3-A301                                                                                                     | North and South Elevation                                                                                                                                                                                                                                                                                             | 2019.08.28                                                                                                                 | P1                                     |
| B3-A302                                                                                                     | East Elevation                                                                                                                                                                                                                                                                                                        | 2019.08.28                                                                                                                 | P1                                     |
| B3-A303                                                                                                     | West Elevation                                                                                                                                                                                                                                                                                                        | 2019.08.28                                                                                                                 | P1                                     |
| B3-A501                                                                                                     | Stair Core 01 Plans and 3D View                                                                                                                                                                                                                                                                                       | 2019.08.28                                                                                                                 | P1                                     |
| B3-A502                                                                                                     | Stair Core 01 Sections                                                                                                                                                                                                                                                                                                | 2019.08.28                                                                                                                 | P1                                     |
| B3-A503                                                                                                     | Stair Core 02 Plans, Sections, 3D View                                                                                                                                                                                                                                                                                |                                                                                                                            | <br>P1                                 |
|                                                                                                             |                                                                                                                                                                                                                                                                                                                       | 2019.08.28                                                                                                                 |                                        |
| B3-A750                                                                                                     | Parkade Roof Upstand to Parkade Stair Curtain Wall Section Detail                                                                                                                                                                                                                                                     | 2019.08.28                                                                                                                 | P(                                     |
| B3-A751                                                                                                     | Retaining Wall Upstand to Parkade Stair Curtain Wall Section Detail                                                                                                                                                                                                                                                   | 2019.08.28                                                                                                                 | P                                      |
| B3-A801                                                                                                     | Parkade Stair Pavilion Layout                                                                                                                                                                                                                                                                                         | 2019.08.28                                                                                                                 | P                                      |
| B4                                                                                                          |                                                                                                                                                                                                                                                                                                                       |                                                                                                                            |                                        |
| B4-A101                                                                                                     | Floor Plan Level 01                                                                                                                                                                                                                                                                                                   | 2019.08.28                                                                                                                 | P1                                     |
| B4-A102                                                                                                     | Floor Plan Level 02 and 03-07                                                                                                                                                                                                                                                                                         | 2019.08.28                                                                                                                 | P1                                     |
| B4-A103                                                                                                     | Roof Plan                                                                                                                                                                                                                                                                                                             | 2019.08.28                                                                                                                 | P1                                     |
| B4-A201                                                                                                     | Section 01                                                                                                                                                                                                                                                                                                            | 2019.08.28                                                                                                                 | <br>P1                                 |
|                                                                                                             |                                                                                                                                                                                                                                                                                                                       |                                                                                                                            |                                        |
| B4-A202                                                                                                     | Section 02                                                                                                                                                                                                                                                                                                            | 2019.08.28                                                                                                                 | P1                                     |
| B4-A301                                                                                                     | North and South Elevation                                                                                                                                                                                                                                                                                             | 2019.08.28                                                                                                                 | P1                                     |
| B4-A302                                                                                                     | East Elevation                                                                                                                                                                                                                                                                                                        | 2019.08.28                                                                                                                 | P1                                     |
| B4-A303                                                                                                     | West Elevation                                                                                                                                                                                                                                                                                                        | 2019.08.28                                                                                                                 | P1                                     |
| B4-A501                                                                                                     | Stair Core 01 Plans and 3D View                                                                                                                                                                                                                                                                                       | 2019.08.28                                                                                                                 | P1                                     |
| B4-A502                                                                                                     | Stair Core 01 Sections                                                                                                                                                                                                                                                                                                | 2019.08.28                                                                                                                 | P1                                     |
| B4-A503                                                                                                     | Stair Core 02 Plans, Sections, 3D View                                                                                                                                                                                                                                                                                | 2019.08.28                                                                                                                 | <br>Pa                                 |
| D4-7000                                                                                                     | Stail Core of Flants, Sections, 3D view                                                                                                                                                                                                                                                                               | 2019.00.20                                                                                                                 | 1 (                                    |
| B5                                                                                                          | El Di la lot                                                                                                                                                                                                                                                                                                          | 0010 00 00                                                                                                                 | D.1                                    |
| B5-A101                                                                                                     | Floor Plan Level 01                                                                                                                                                                                                                                                                                                   | 2019.08.28                                                                                                                 | P1                                     |
| B5-A102                                                                                                     | Floor Plan Level 02 and 03-07                                                                                                                                                                                                                                                                                         | 2019.08.28                                                                                                                 | P1                                     |
| B5-A103                                                                                                     | Roof Plan                                                                                                                                                                                                                                                                                                             | 2019.08.28                                                                                                                 | P1                                     |
| B5-A201                                                                                                     | Sections 01 and 02                                                                                                                                                                                                                                                                                                    | 2019.08.28                                                                                                                 | P1                                     |
| B5-A202                                                                                                     | Section 03                                                                                                                                                                                                                                                                                                            | 2019.08.28                                                                                                                 | P1                                     |
|                                                                                                             | South Elevation                                                                                                                                                                                                                                                                                                       | 2019.08.28                                                                                                                 | P1                                     |
| B5-A3∩1                                                                                                     |                                                                                                                                                                                                                                                                                                                       | 2019.08.28                                                                                                                 | P1                                     |
| B5-A301<br>B5-A302                                                                                          | North Elevation                                                                                                                                                                                                                                                                                                       | ( \                                                                                                                        |                                        |
| B5-A302                                                                                                     | North Elevation                                                                                                                                                                                                                                                                                                       |                                                                                                                            |                                        |
| B5-A302<br>B5-A303                                                                                          | East and West Elevation                                                                                                                                                                                                                                                                                               | 2019.08.28                                                                                                                 | P1                                     |
| B5-A302<br>B5-A303<br>B5-A501                                                                               | East and West Elevation<br>Stair Core 01 Plans, 3D View                                                                                                                                                                                                                                                               | 2019.08.28<br>2019.08.28                                                                                                   | P1<br>P1                               |
| B5-A302<br>B5-A303                                                                                          | East and West Elevation                                                                                                                                                                                                                                                                                               | 2019.08.28                                                                                                                 | P1<br>P1                               |
| B5-A302<br>B5-A303<br>B5-A501                                                                               | East and West Elevation<br>Stair Core 01 Plans, 3D View                                                                                                                                                                                                                                                               | 2019.08.28<br>2019.08.28                                                                                                   | P1<br>P1<br>P1                         |
| B5-A302<br>B5-A303<br>B5-A501<br>B5-A502                                                                    | East and West Elevation Stair Core 01 Plans, 3D View Stair Core 01 Sections                                                                                                                                                                                                                                           | 2019.08.28<br>2019.08.28<br>2019.08.28                                                                                     | P1<br>P1<br>P1<br>P1                   |
| B5-A302<br>B5-A303<br>B5-A501<br>B5-A502<br>B5-A503<br>B5-A750                                              | East and West Elevation Stair Core 01 Plans, 3D View Stair Core 01 Sections Stair Core 02 Plan, Sections, 3D View                                                                                                                                                                                                     | 2019.08.28<br>2019.08.28<br>2019.08.28<br>2019.08.28                                                                       | P1<br>P1<br>P1                         |
| B5-A302<br>B5-A303<br>B5-A501<br>B5-A502<br>B5-A503<br>B5-A750                                              | East and West Elevation Stair Core 01 Plans, 3D View Stair Core 01 Sections Stair Core 02 Plan, Sections, 3D View                                                                                                                                                                                                     | 2019.08.28<br>2019.08.28<br>2019.08.28<br>2019.08.28                                                                       | P1<br>P1<br>P1<br>P1                   |
| B5-A302<br>B5-A303<br>B5-A501<br>B5-A502<br>B5-A503<br>B5-A750                                              | East and West Elevation Stair Core 01 Plans, 3D View Stair Core 01 Sections Stair Core 02 Plan, Sections, 3D View Aluminium Cladding Base at Parkade Ramp Section Detail                                                                                                                                              | 2019.08.28<br>2019.08.28<br>2019.08.28<br>2019.08.28<br>2019.08.28                                                         | P1<br>P1<br>P1<br>P1<br>P4             |
| B5-A302<br>B5-A303<br>B5-A501<br>B5-A502<br>B5-A503<br>B5-A750<br>P<br>P-A101                               | East and West Elevation Stair Core 01 Plans, 3D View Stair Core 01 Sections Stair Core 02 Plan, Sections, 3D View Aluminium Cladding Base at Parkade Ramp Section Detail  Parkade Floor Plan Level P1 1 of 4                                                                                                          | 2019.08.28<br>2019.08.28<br>2019.08.28<br>2019.08.28<br>2019.08.28                                                         | P1<br>P1<br>P1<br>P1<br>P2<br>P2       |
| B5-A302<br>B5-A303<br>B5-A501<br>B5-A502<br>B5-A503<br>B5-A750<br>P<br>P-A101<br>P-A102<br>P-A103           | East and West Elevation Stair Core 01 Plans, 3D View Stair Core 01 Sections Stair Core 02 Plan, Sections, 3D View Aluminium Cladding Base at Parkade Ramp Section Detail  Parkade Floor Plan Level P1 1 of 4 Parkade Floor Plan Level P1 2 of 4 Parkade Floor Plan Level P1 3 of 4                                    | 2019.08.28<br>2019.08.28<br>2019.08.28<br>2019.08.28<br>2019.08.28<br>2019.08.28<br>2019.08.28                             | P1<br>P1<br>P1<br>P1<br>P2<br>P1       |
| B5-A302<br>B5-A303<br>B5-A501<br>B5-A502<br>B5-A503<br>B5-A750<br>P<br>P-A101<br>P-A102<br>P-A103<br>P-A104 | East and West Elevation Stair Core 01 Plans, 3D View Stair Core 01 Sections Stair Core 02 Plan, Sections, 3D View Aluminium Cladding Base at Parkade Ramp Section Detail  Parkade Floor Plan Level P1 1 of 4 Parkade Floor Plan Level P1 2 of 4 Parkade Floor Plan Level P1 3 of 4 Parkade Floor Plan Level P1 4 of 4 | 2019.08.28<br>2019.08.28<br>2019.08.28<br>2019.08.28<br>2019.08.28<br>2019.08.28<br>2019.08.28<br>2019.08.28<br>2019.08.28 | P1<br>P1<br>P1<br>P2<br>P2<br>P1<br>P1 |
| B5-A302<br>B5-A303<br>B5-A501<br>B5-A502<br>B5-A503<br>B5-A750<br>P<br>P-A101<br>P-A102<br>P-A103           | East and West Elevation Stair Core 01 Plans, 3D View Stair Core 01 Sections Stair Core 02 Plan, Sections, 3D View Aluminium Cladding Base at Parkade Ramp Section Detail  Parkade Floor Plan Level P1 1 of 4 Parkade Floor Plan Level P1 2 of 4 Parkade Floor Plan Level P1 3 of 4                                    | 2019.08.28<br>2019.08.28<br>2019.08.28<br>2019.08.28<br>2019.08.28<br>2019.08.28<br>2019.08.28                             | P1<br>P1<br>P1<br>P1                   |