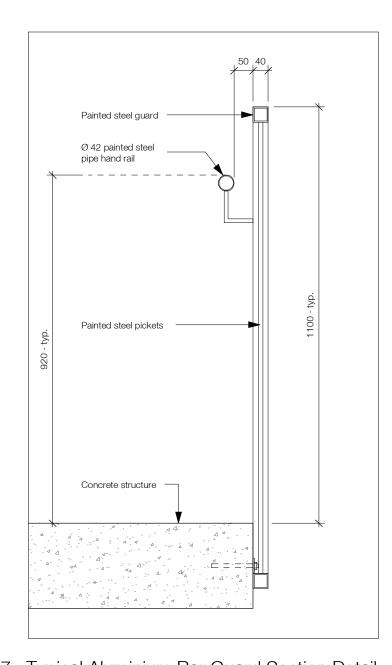

### **DP Drawing List**

|                               |                                                                      | Issue Date               | Current Ver |
|-------------------------------|----------------------------------------------------------------------|--------------------------|-------------|
| B<br>B-A000                   | Cover Sheet                                                          | 2019.08.28               | P13         |
| B-A000<br>B-A001              | General Notes                                                        | 2019.08.28               | P9          |
| B-A001                        | Context Plan                                                         | 2019.08.28               | P16         |
| B-A003                        | Site Survey                                                          | 2019.08.28               | P9          |
| B-A004                        | Existing Site Plan                                                   | 2019.08.28               | P8          |
| B-A004<br>B-A005              | Demolition Plan                                                      | 2019.08.28               | P8          |
| B-A005<br>B-A006              | Site Setting Out Plan                                                | 2019.08.28               | P12         |
|                               |                                                                      |                          |             |
| B-A007                        | Site Boundaries and Phasing Plan                                     | 2019.08.28               | P9          |
| B-A010                        | Site Plan Below Grade - Level P1                                     | 2019.08.28               | P13         |
| B-A011                        | Site Plan Below Grade - Level P2                                     | 2019.08.28               | P12         |
| B-A015                        | Site Plan - West                                                     | 2019.08.28               | P10         |
| B-A016                        | Site Plan - South                                                    | 2019.08.28               | P11         |
| B-A017                        | Site Plan - North                                                    | 2019.08.28               | P11         |
| B-A021                        | Assemblies                                                           | 2019.08.28               | P9          |
| B-A022                        | Assemblies                                                           | 2019.08.28               | P8          |
| B-A511                        | Typical Stair Details                                                | 2019.08.28               | P8          |
| B-A701                        | Typical Masonry Plan Details                                         | 2019.08.28               | P6          |
| B-A702                        | Typical Overhead Roller Door Jamb Detail                             | 2019.08.28               | P5          |
| B-A703                        | Typical Curtain Wall Plan Details                                    | 2019.08.28               | P5          |
| B-A704                        | Curtain Wall Mullion at Partition                                    | 2019.08.28               | P3          |
| B-A705                        | Typical Window Plan Details                                          | 2019.08.28               | P7          |
| B-A706                        | Stair Core Metal Cladding Door Jamb                                  | 2019.08.28               | P3          |
| B-A707                        | Stair Core CMU Wall Curtain Wall Interface                           | 2019.08.28               | P3          |
| B-A708                        |                                                                      | 2019.08.28               | P4          |
|                               | Typical Plan Detail - Brick Corner at Window                         |                          |             |
| B-A720                        | Section Detail - Concrete Slab at Curtain Wall                       | 2019.08.28               | P2          |
| B-A721                        | Curtain Wall to Metal Cladding Plan Detail                           | 2019.08.28               | P4          |
| B-A723                        | Curtain Wall at Metal Cladding Corner                                | 2019.08.28               | P3          |
| B-A740                        | Foundation Wall Expansion Joint Plan Detail                          | 2019.08.28               | P2          |
| B-A750                        | Basement Wall Pad Detail                                             | 2019.08.28               | P4          |
| B-A751                        | Basement Wall Foundation Detail                                      | 2019.08.28               | P7          |
| B-A752                        | Level 01 Slab Edge on Grade Detail                                   | 2019.08.28               | P7          |
| B-A753                        | Level 01 Slab Edge to Plaza Slab Detail                              | 2019.08.28               | P7          |
| B-A755                        | Typical Window Head and Sill Details 01                              | 2019.08.28               | P7          |
| B-A756                        | Typical Parapet Section Detail                                       | 2019.08.28               | P5          |
| B-A757                        | Typical Parapet Chamfer Section Detail                               | 2019.08.28               | P5          |
| B-A758                        | Typical Roof Upstand and Enclosure Section Detail                    | 2019.08.28               | P5          |
|                               | • •                                                                  |                          |             |
| B-A760                        | Typical Window Head and Sill Details 02                              | 2019.08.28               | P3          |
| B-A761                        | Typical Overhead Roller Door Detail                                  | 2019.08.28               | P5          |
| B-A762                        | Typical Curtain Wall Base Detail                                     | 2019.08.28               | P6          |
| B-A763                        | Typical Curtain Wall Head and Soffit Detail                          | 2019.08.28               | P5          |
| B-A764                        | Typical Curtain Wall Parapet Section Detail                          | 2019.08.28               | P4          |
| B-A765                        | Typical Metal Cladding Base Detail                                   | 2019.08.28               | P4          |
| B-A766                        | Shaft Grate Interface at Grade                                       | 2019.08.28               | P3          |
| B-A767                        | Slab Upstand at Grade Section Detail                                 | 2019.08.28               | P2          |
| B-A768                        | Below Grade Slab Knee Section Detail                                 | 2019.08.28               | P3          |
| B-A770                        | Typical Soffit Masonry Support Detail                                | 2019.08.28               | P3          |
| B-A771                        | Typical Curtain Wall Base Detail Over Parkade                        | 2019.08.28               | P5          |
| B-A772                        | Typical Curtain Wall Head in Brickwork                               | 2019.08.28               | P3          |
| B-A773                        | Suspended Ramp Slab Expansion Joint Detail                           | 2019.08.28               | P2          |
| B-A775                        | Slab on Grade Expansion Joint Detail                                 | 2019.08.28               | P4          |
| B-A776                        | Suspended Slab with Landscaping, Expansion Joint Section Detail      | 2019.08.28               | P2          |
| B-A778                        | Slab Edge Detail at Structural Expansion Joint                       | 2019.08.28               | P4          |
| B-A780                        | Typical Roof Anchor Section Detail                                   | 2019.08.28               | P2          |
| B-A781                        | Typical Rainwater Outlet Detail                                      | 2019.08.28               | P2          |
|                               |                                                                      |                          |             |
| B-A782                        | Typical Metal Cladding Base to Roof Section Detail                   | 2019.08.28               | P2          |
| B-A783                        | Typical Metal Cladding Section Parapet Detail                        | 2019.08.28               | P2          |
| B-A784                        | Typical Core Roof to Mechanical Enclosure Cladding Detail            | 2019.08.28               | P2          |
| B-A785                        | Typical Mech Enclosure Roof to Exterior Wall Section Detail          | 2019.08.28               | P3          |
| B-A790                        | Metal Cladding at Concrete to Metal Stud Corner Plan Detail          | 2019.08.28               | P3          |
| B-A791                        | Metal Cladding to Mechanical Enclosure Corner Detail                 | 2019.08.28               | P2          |
| B-A792                        | Metal Cladding to Mechanical Enclosure abutment Detail               | 2019.08.28               | P2          |
| B-A793                        | Metal Stud Wall to Cement Panel Wall Detail                          | 2019.08.28               | P2          |
| B-A794                        | Curtain Wall Head to Metal Cladding Section Detail                   | 2019.08.28               | P2          |
| B-A795                        | Brickwork Head to Metal Cladding Section Detail                      | 2019.08.28               | P2          |
| B1<br>B1-A100                 | Floor Plan Level B1                                                  | 2019.08.28               | P18         |
| B1-A100                       | Floor Plan Level 01                                                  | 2019.08.28               | P18         |
|                               |                                                                      |                          |             |
| B1-A102                       | Floor Plan Level 02-08                                               | 2019.08.28               | P19         |
| B1-A103                       | Roof Plan                                                            | 2019.08.28               | P19         |
| B1-A201                       | Building 1 Sections 01, 02 and 03                                    | 2019.08.28               | P17         |
| B1-A202                       | Building 1 Section 04                                                | 2019.08.28               | P17         |
| B1-A301                       | North Elevation                                                      | 2019.08.28               | P15         |
| B1-A302                       | South Elevation                                                      | 2019.08.28               | P15         |
| B1-A303                       | East and West Elevation                                              | 2019.08.28               | P15         |
| B1-A501                       | Stair Core 02 Plans, Sections, 3D View                               | 2019.08.28               | P10         |
| B1-A502                       | Stair Core 01 Plans, 3D View                                         | 2019.08.28               | P11         |
| B1-A503                       | Stair Core 01 Sections                                               | 2019.08.28               | P10         |
| B1-A504                       | Stair Core 03 Plans, Sections, 3D View                               | 2019.08.28               | P10         |
| B1-A304<br>B1-A721            | Plan Detail - Brick at Curtain Wall Corner                           |                          |             |
|                               |                                                                      | 2019.08.28               | P2          |
| B1-A722                       | Metal Cladding Corner Plan Detail                                    | 2019.08.28               | P4          |
|                               | Building 1 Vestibule Door Sill Section Details                       | 2019.08.28               | P4          |
|                               | -                                                                    | 0010 == ==               |             |
| B1-A751<br>B1-A752<br>B1-A760 | Building 1 Vestibule Outer Door Head Detail Building 1 Canopy Detail | 2019.08.28<br>2019.08.28 | P4<br>P3    |