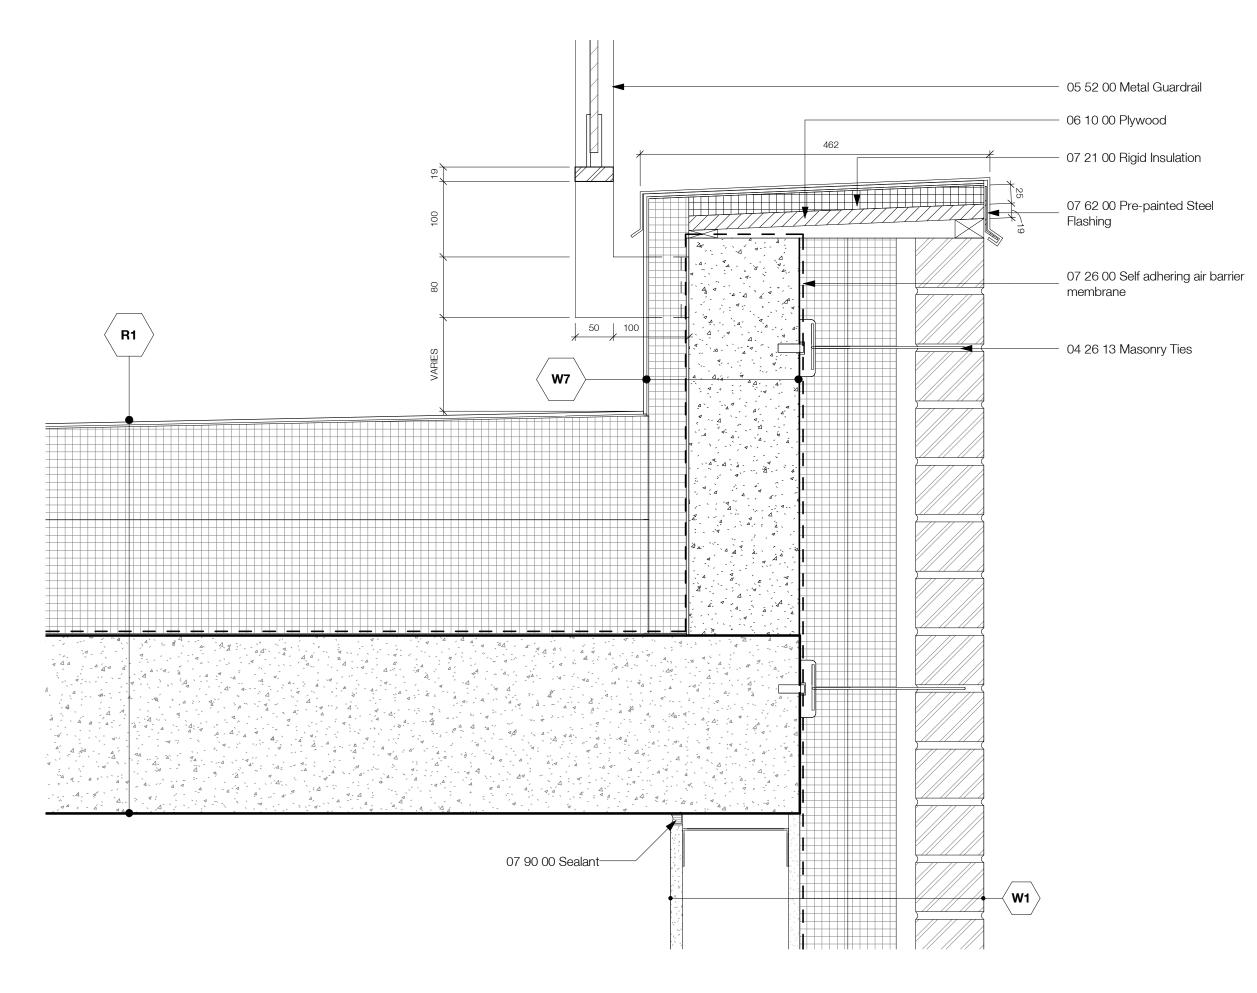

### **DP Drawing List**

|                               |                                                                      | Issue Date               | Current Ver |
|-------------------------------|----------------------------------------------------------------------|--------------------------|-------------|
| B<br>B-A000                   | Cover Sheet                                                          | 2019.08.28               | P13         |
| B-A000<br>B-A001              | General Notes                                                        | 2019.08.28               | P9          |
| B-A001                        | Context Plan                                                         | 2019.08.28               | P16         |
| B-A003                        | Site Survey                                                          | 2019.08.28               | P9          |
| B-A004                        | Existing Site Plan                                                   | 2019.08.28               | P8          |
| B-A004<br>B-A005              | Demolition Plan                                                      | 2019.08.28               | P8          |
| B-A005<br>B-A006              | Site Setting Out Plan                                                | 2019.08.28               | P12         |
|                               |                                                                      |                          |             |
| B-A007                        | Site Boundaries and Phasing Plan                                     | 2019.08.28               | P9          |
| B-A010                        | Site Plan Below Grade - Level P1                                     | 2019.08.28               | P13         |
| B-A011                        | Site Plan Below Grade - Level P2                                     | 2019.08.28               | P12         |
| B-A015                        | Site Plan - West                                                     | 2019.08.28               | P10         |
| B-A016                        | Site Plan - South                                                    | 2019.08.28               | P11         |
| B-A017                        | Site Plan - North                                                    | 2019.08.28               | P11         |
| B-A021                        | Assemblies                                                           | 2019.08.28               | P9          |
| B-A022                        | Assemblies                                                           | 2019.08.28               | P8          |
| B-A511                        | Typical Stair Details                                                | 2019.08.28               | P8          |
| B-A701                        | Typical Masonry Plan Details                                         | 2019.08.28               | P6          |
| B-A702                        | Typical Overhead Roller Door Jamb Detail                             | 2019.08.28               | P5          |
| B-A703                        | Typical Curtain Wall Plan Details                                    | 2019.08.28               | P5          |
| B-A704                        | Curtain Wall Mullion at Partition                                    | 2019.08.28               | P3          |
| B-A705                        | Typical Window Plan Details                                          | 2019.08.28               | P7          |
| B-A706                        | Stair Core Metal Cladding Door Jamb                                  | 2019.08.28               | P3          |
| B-A707                        | Stair Core CMU Wall Curtain Wall Interface                           | 2019.08.28               | P3          |
| B-A708                        |                                                                      | 2019.08.28               | P4          |
|                               | Typical Plan Detail - Brick Corner at Window                         |                          |             |
| B-A720                        | Section Detail - Concrete Slab at Curtain Wall                       | 2019.08.28               | P2          |
| B-A721                        | Curtain Wall to Metal Cladding Plan Detail                           | 2019.08.28               | P4          |
| B-A723                        | Curtain Wall at Metal Cladding Corner                                | 2019.08.28               | P3          |
| B-A740                        | Foundation Wall Expansion Joint Plan Detail                          | 2019.08.28               | P2          |
| B-A750                        | Basement Wall Pad Detail                                             | 2019.08.28               | P4          |
| B-A751                        | Basement Wall Foundation Detail                                      | 2019.08.28               | P7          |
| B-A752                        | Level 01 Slab Edge on Grade Detail                                   | 2019.08.28               | P7          |
| B-A753                        | Level 01 Slab Edge to Plaza Slab Detail                              | 2019.08.28               | P7          |
| B-A755                        | Typical Window Head and Sill Details 01                              | 2019.08.28               | P7          |
| B-A756                        | Typical Parapet Section Detail                                       | 2019.08.28               | P5          |
| B-A757                        | Typical Parapet Chamfer Section Detail                               | 2019.08.28               | P5          |
| B-A758                        | Typical Roof Upstand and Enclosure Section Detail                    | 2019.08.28               | P5          |
|                               | • •                                                                  |                          |             |
| B-A760                        | Typical Window Head and Sill Details 02                              | 2019.08.28               | P3          |
| B-A761                        | Typical Overhead Roller Door Detail                                  | 2019.08.28               | P5          |
| B-A762                        | Typical Curtain Wall Base Detail                                     | 2019.08.28               | P6          |
| B-A763                        | Typical Curtain Wall Head and Soffit Detail                          | 2019.08.28               | P5          |
| B-A764                        | Typical Curtain Wall Parapet Section Detail                          | 2019.08.28               | P4          |
| B-A765                        | Typical Metal Cladding Base Detail                                   | 2019.08.28               | P4          |
| B-A766                        | Shaft Grate Interface at Grade                                       | 2019.08.28               | P3          |
| B-A767                        | Slab Upstand at Grade Section Detail                                 | 2019.08.28               | P2          |
| B-A768                        | Below Grade Slab Knee Section Detail                                 | 2019.08.28               | P3          |
| B-A770                        | Typical Soffit Masonry Support Detail                                | 2019.08.28               | P3          |
| B-A771                        | Typical Curtain Wall Base Detail Over Parkade                        | 2019.08.28               | P5          |
| B-A772                        | Typical Curtain Wall Head in Brickwork                               | 2019.08.28               | P3          |
| B-A773                        | Suspended Ramp Slab Expansion Joint Detail                           | 2019.08.28               | P2          |
| B-A775                        | Slab on Grade Expansion Joint Detail                                 | 2019.08.28               | P4          |
| B-A776                        | Suspended Slab with Landscaping, Expansion Joint Section Detail      | 2019.08.28               | P2          |
| B-A778                        | Slab Edge Detail at Structural Expansion Joint                       | 2019.08.28               | P4          |
| B-A780                        | Typical Roof Anchor Section Detail                                   | 2019.08.28               | P2          |
| B-A781                        | Typical Rainwater Outlet Detail                                      | 2019.08.28               | P2          |
|                               |                                                                      |                          |             |
| B-A782                        | Typical Metal Cladding Base to Roof Section Detail                   | 2019.08.28               | P2          |
| B-A783                        | Typical Metal Cladding Section Parapet Detail                        | 2019.08.28               | P2          |
| B-A784                        | Typical Core Roof to Mechanical Enclosure Cladding Detail            | 2019.08.28               | P2          |
| B-A785                        | Typical Mech Enclosure Roof to Exterior Wall Section Detail          | 2019.08.28               | P3          |
| B-A790                        | Metal Cladding at Concrete to Metal Stud Corner Plan Detail          | 2019.08.28               | P3          |
| B-A791                        | Metal Cladding to Mechanical Enclosure Corner Detail                 | 2019.08.28               | P2          |
| B-A792                        | Metal Cladding to Mechanical Enclosure abutment Detail               | 2019.08.28               | P2          |
| B-A793                        | Metal Stud Wall to Cement Panel Wall Detail                          | 2019.08.28               | P2          |
| B-A794                        | Curtain Wall Head to Metal Cladding Section Detail                   | 2019.08.28               | P2          |
| B-A795                        | Brickwork Head to Metal Cladding Section Detail                      | 2019.08.28               | P2          |
| B1<br>B1-A100                 | Floor Plan Level B1                                                  | 2019.08.28               | P18         |
| B1-A100                       | Floor Plan Level 01                                                  | 2019.08.28               | P18         |
|                               |                                                                      |                          |             |
| B1-A102                       | Floor Plan Level 02-08                                               | 2019.08.28               | P19         |
| B1-A103                       | Roof Plan                                                            | 2019.08.28               | P19         |
| B1-A201                       | Building 1 Sections 01, 02 and 03                                    | 2019.08.28               | P17         |
| B1-A202                       | Building 1 Section 04                                                | 2019.08.28               | P17         |
| B1-A301                       | North Elevation                                                      | 2019.08.28               | P15         |
| B1-A302                       | South Elevation                                                      | 2019.08.28               | P15         |
| B1-A303                       | East and West Elevation                                              | 2019.08.28               | P15         |
| B1-A501                       | Stair Core 02 Plans, Sections, 3D View                               | 2019.08.28               | P10         |
| B1-A502                       | Stair Core 01 Plans, 3D View                                         | 2019.08.28               | P11         |
| B1-A503                       | Stair Core 01 Sections                                               | 2019.08.28               | P10         |
| B1-A504                       | Stair Core 03 Plans, Sections, 3D View                               | 2019.08.28               | P10         |
| B1-A304<br>B1-A721            | Plan Detail - Brick at Curtain Wall Corner                           |                          |             |
|                               |                                                                      | 2019.08.28               | P2          |
| B1-A722                       | Metal Cladding Corner Plan Detail                                    | 2019.08.28               | P4          |
|                               | Building 1 Vestibule Door Sill Section Details                       | 2019.08.28               | P4          |
|                               | -                                                                    | 0010 == ==               |             |
| B1-A751<br>B1-A752<br>B1-A760 | Building 1 Vestibule Outer Door Head Detail Building 1 Canopy Detail | 2019.08.28<br>2019.08.28 | P4<br>P3    |