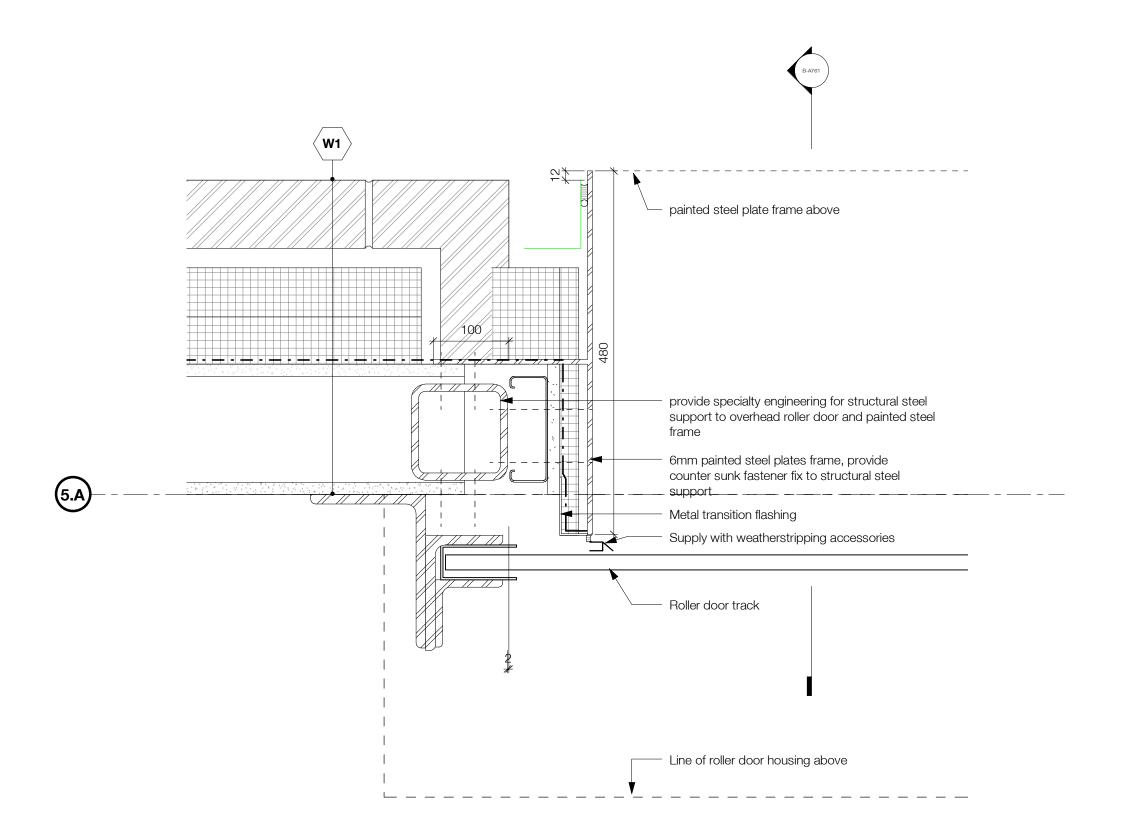

### **DP Drawing List**

|                               |                                                                      | Issue Date               | Current Ver |
|-------------------------------|----------------------------------------------------------------------|--------------------------|-------------|
| B<br>B-A000                   | Cover Sheet                                                          | 2019.08.28               | P13         |
| B-A000<br>B-A001              | General Notes                                                        | 2019.08.28               | P9          |
| B-A001                        | Context Plan                                                         | 2019.08.28               | P16         |
| B-A003                        | Site Survey                                                          | 2019.08.28               | P9          |
| B-A004                        | Existing Site Plan                                                   | 2019.08.28               | P8          |
| B-A004<br>B-A005              | Demolition Plan                                                      | 2019.08.28               | P8          |
| B-A005<br>B-A006              | Site Setting Out Plan                                                | 2019.08.28               | P12         |
|                               |                                                                      |                          |             |
| B-A007                        | Site Boundaries and Phasing Plan                                     | 2019.08.28               | P9          |
| B-A010                        | Site Plan Below Grade - Level P1                                     | 2019.08.28               | P13         |
| B-A011                        | Site Plan Below Grade - Level P2                                     | 2019.08.28               | P12         |
| B-A015                        | Site Plan - West                                                     | 2019.08.28               | P10         |
| B-A016                        | Site Plan - South                                                    | 2019.08.28               | P11         |
| B-A017                        | Site Plan - North                                                    | 2019.08.28               | P11         |
| B-A021                        | Assemblies                                                           | 2019.08.28               | P9          |
| B-A022                        | Assemblies                                                           | 2019.08.28               | P8          |
| B-A511                        | Typical Stair Details                                                | 2019.08.28               | P8          |
| B-A701                        | Typical Masonry Plan Details                                         | 2019.08.28               | P6          |
| B-A702                        | Typical Overhead Roller Door Jamb Detail                             | 2019.08.28               | P5          |
| B-A703                        | Typical Curtain Wall Plan Details                                    | 2019.08.28               | P5          |
| B-A704                        | Curtain Wall Mullion at Partition                                    | 2019.08.28               | P3          |
| B-A705                        | Typical Window Plan Details                                          | 2019.08.28               | P7          |
| B-A706                        | Stair Core Metal Cladding Door Jamb                                  | 2019.08.28               | P3          |
| B-A707                        | Stair Core CMU Wall Curtain Wall Interface                           | 2019.08.28               | P3          |
| B-A708                        |                                                                      | 2019.08.28               | P4          |
|                               | Typical Plan Detail - Brick Corner at Window                         |                          |             |
| B-A720                        | Section Detail - Concrete Slab at Curtain Wall                       | 2019.08.28               | P2          |
| B-A721                        | Curtain Wall to Metal Cladding Plan Detail                           | 2019.08.28               | P4          |
| B-A723                        | Curtain Wall at Metal Cladding Corner                                | 2019.08.28               | P3          |
| B-A740                        | Foundation Wall Expansion Joint Plan Detail                          | 2019.08.28               | P2          |
| B-A750                        | Basement Wall Pad Detail                                             | 2019.08.28               | P4          |
| B-A751                        | Basement Wall Foundation Detail                                      | 2019.08.28               | P7          |
| B-A752                        | Level 01 Slab Edge on Grade Detail                                   | 2019.08.28               | P7          |
| B-A753                        | Level 01 Slab Edge to Plaza Slab Detail                              | 2019.08.28               | P7          |
| B-A755                        | Typical Window Head and Sill Details 01                              | 2019.08.28               | P7          |
| B-A756                        | Typical Parapet Section Detail                                       | 2019.08.28               | P5          |
| B-A757                        | Typical Parapet Chamfer Section Detail                               | 2019.08.28               | P5          |
| B-A758                        | Typical Roof Upstand and Enclosure Section Detail                    | 2019.08.28               | P5          |
|                               | • •                                                                  |                          |             |
| B-A760                        | Typical Window Head and Sill Details 02                              | 2019.08.28               | P3          |
| B-A761                        | Typical Overhead Roller Door Detail                                  | 2019.08.28               | P5          |
| B-A762                        | Typical Curtain Wall Base Detail                                     | 2019.08.28               | P6          |
| B-A763                        | Typical Curtain Wall Head and Soffit Detail                          | 2019.08.28               | P5          |
| B-A764                        | Typical Curtain Wall Parapet Section Detail                          | 2019.08.28               | P4          |
| B-A765                        | Typical Metal Cladding Base Detail                                   | 2019.08.28               | P4          |
| B-A766                        | Shaft Grate Interface at Grade                                       | 2019.08.28               | P3          |
| B-A767                        | Slab Upstand at Grade Section Detail                                 | 2019.08.28               | P2          |
| B-A768                        | Below Grade Slab Knee Section Detail                                 | 2019.08.28               | P3          |
| B-A770                        | Typical Soffit Masonry Support Detail                                | 2019.08.28               | P3          |
| B-A771                        | Typical Curtain Wall Base Detail Over Parkade                        | 2019.08.28               | P5          |
| B-A772                        | Typical Curtain Wall Head in Brickwork                               | 2019.08.28               | P3          |
| B-A773                        | Suspended Ramp Slab Expansion Joint Detail                           | 2019.08.28               | P2          |
| B-A775                        | Slab on Grade Expansion Joint Detail                                 | 2019.08.28               | P4          |
| B-A776                        | Suspended Slab with Landscaping, Expansion Joint Section Detail      | 2019.08.28               | P2          |
| B-A778                        | Slab Edge Detail at Structural Expansion Joint                       | 2019.08.28               | P4          |
| B-A780                        | Typical Roof Anchor Section Detail                                   | 2019.08.28               | P2          |
| B-A781                        | Typical Rainwater Outlet Detail                                      | 2019.08.28               | P2          |
|                               |                                                                      |                          |             |
| B-A782                        | Typical Metal Cladding Base to Roof Section Detail                   | 2019.08.28               | P2          |
| B-A783                        | Typical Metal Cladding Section Parapet Detail                        | 2019.08.28               | P2          |
| B-A784                        | Typical Core Roof to Mechanical Enclosure Cladding Detail            | 2019.08.28               | P2          |
| B-A785                        | Typical Mech Enclosure Roof to Exterior Wall Section Detail          | 2019.08.28               | P3          |
| B-A790                        | Metal Cladding at Concrete to Metal Stud Corner Plan Detail          | 2019.08.28               | P3          |
| B-A791                        | Metal Cladding to Mechanical Enclosure Corner Detail                 | 2019.08.28               | P2          |
| B-A792                        | Metal Cladding to Mechanical Enclosure abutment Detail               | 2019.08.28               | P2          |
| B-A793                        | Metal Stud Wall to Cement Panel Wall Detail                          | 2019.08.28               | P2          |
| B-A794                        | Curtain Wall Head to Metal Cladding Section Detail                   | 2019.08.28               | P2          |
| B-A795                        | Brickwork Head to Metal Cladding Section Detail                      | 2019.08.28               | P2          |
| B1<br>B1-A100                 | Floor Plan Level B1                                                  | 2019.08.28               | P18         |
| B1-A100                       | Floor Plan Level 01                                                  | 2019.08.28               | P18         |
|                               |                                                                      |                          |             |
| B1-A102                       | Floor Plan Level 02-08                                               | 2019.08.28               | P19         |
| B1-A103                       | Roof Plan                                                            | 2019.08.28               | P19         |
| B1-A201                       | Building 1 Sections 01, 02 and 03                                    | 2019.08.28               | P17         |
| B1-A202                       | Building 1 Section 04                                                | 2019.08.28               | P17         |
| B1-A301                       | North Elevation                                                      | 2019.08.28               | P15         |
| B1-A302                       | South Elevation                                                      | 2019.08.28               | P15         |
| B1-A303                       | East and West Elevation                                              | 2019.08.28               | P15         |
| B1-A501                       | Stair Core 02 Plans, Sections, 3D View                               | 2019.08.28               | P10         |
| B1-A502                       | Stair Core 01 Plans, 3D View                                         | 2019.08.28               | P11         |
| B1-A503                       | Stair Core 01 Sections                                               | 2019.08.28               | P10         |
| B1-A504                       | Stair Core 03 Plans, Sections, 3D View                               | 2019.08.28               | P10         |
| B1-A304<br>B1-A721            | Plan Detail - Brick at Curtain Wall Corner                           |                          |             |
|                               |                                                                      | 2019.08.28               | P2          |
| B1-A722                       | Metal Cladding Corner Plan Detail                                    | 2019.08.28               | P4          |
|                               | Building 1 Vestibule Door Sill Section Details                       | 2019.08.28               | P4          |
|                               | -                                                                    | 0010 == ==               |             |
| B1-A751<br>B1-A752<br>B1-A760 | Building 1 Vestibule Outer Door Head Detail Building 1 Canopy Detail | 2019.08.28<br>2019.08.28 | P4<br>P3    |