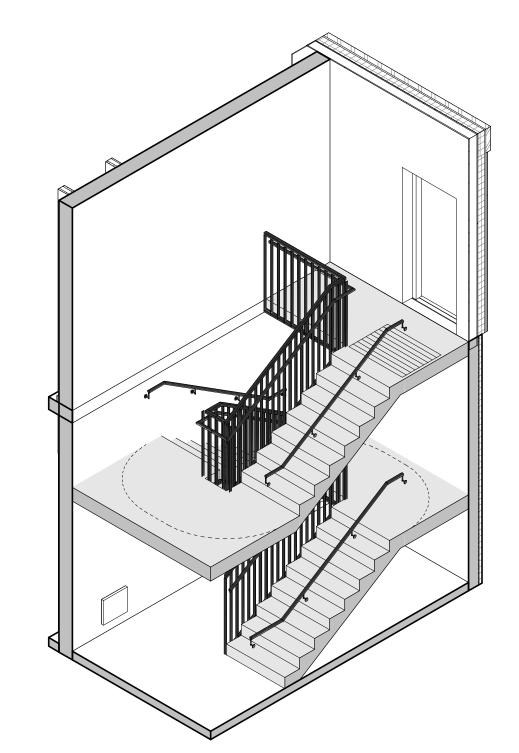

### **DP Drawing List**

|                               |                                                                      | Issue Date               | Current Ver |
|-------------------------------|----------------------------------------------------------------------|--------------------------|-------------|
| B<br>B-A000                   | Cover Sheet                                                          | 2019.08.28               | P13         |
| B-A000<br>B-A001              | General Notes                                                        | 2019.08.28               | P9          |
| B-A001                        | Context Plan                                                         | 2019.08.28               | P16         |
| B-A003                        | Site Survey                                                          | 2019.08.28               | P9          |
| B-A004                        | Existing Site Plan                                                   | 2019.08.28               | P8          |
| B-A004<br>B-A005              | Demolition Plan                                                      | 2019.08.28               | P8          |
| B-A005<br>B-A006              | Site Setting Out Plan                                                | 2019.08.28               | P12         |
|                               |                                                                      |                          |             |
| B-A007                        | Site Boundaries and Phasing Plan                                     | 2019.08.28               | P9          |
| B-A010                        | Site Plan Below Grade - Level P1                                     | 2019.08.28               | P13         |
| B-A011                        | Site Plan Below Grade - Level P2                                     | 2019.08.28               | P12         |
| B-A015                        | Site Plan - West                                                     | 2019.08.28               | P10         |
| B-A016                        | Site Plan - South                                                    | 2019.08.28               | P11         |
| B-A017                        | Site Plan - North                                                    | 2019.08.28               | P11         |
| B-A021                        | Assemblies                                                           | 2019.08.28               | P9          |
| B-A022                        | Assemblies                                                           | 2019.08.28               | P8          |
| B-A511                        | Typical Stair Details                                                | 2019.08.28               | P8          |
| B-A701                        | Typical Masonry Plan Details                                         | 2019.08.28               | P6          |
| B-A702                        | Typical Overhead Roller Door Jamb Detail                             | 2019.08.28               | P5          |
| B-A703                        | Typical Curtain Wall Plan Details                                    | 2019.08.28               | P5          |
| B-A704                        | Curtain Wall Mullion at Partition                                    | 2019.08.28               | P3          |
| B-A705                        | Typical Window Plan Details                                          | 2019.08.28               | P7          |
| B-A706                        | Stair Core Metal Cladding Door Jamb                                  | 2019.08.28               | P3          |
| B-A707                        | Stair Core CMU Wall Curtain Wall Interface                           | 2019.08.28               | P3          |
| B-A708                        |                                                                      | 2019.08.28               | P4          |
|                               | Typical Plan Detail - Brick Corner at Window                         |                          |             |
| B-A720                        | Section Detail - Concrete Slab at Curtain Wall                       | 2019.08.28               | P2          |
| B-A721                        | Curtain Wall to Metal Cladding Plan Detail                           | 2019.08.28               | P4          |
| B-A723                        | Curtain Wall at Metal Cladding Corner                                | 2019.08.28               | P3          |
| B-A740                        | Foundation Wall Expansion Joint Plan Detail                          | 2019.08.28               | P2          |
| B-A750                        | Basement Wall Pad Detail                                             | 2019.08.28               | P4          |
| B-A751                        | Basement Wall Foundation Detail                                      | 2019.08.28               | P7          |
| B-A752                        | Level 01 Slab Edge on Grade Detail                                   | 2019.08.28               | P7          |
| B-A753                        | Level 01 Slab Edge to Plaza Slab Detail                              | 2019.08.28               | P7          |
| B-A755                        | Typical Window Head and Sill Details 01                              | 2019.08.28               | P7          |
| B-A756                        | Typical Parapet Section Detail                                       | 2019.08.28               | P5          |
| B-A757                        | Typical Parapet Chamfer Section Detail                               | 2019.08.28               | P5          |
| B-A758                        | Typical Roof Upstand and Enclosure Section Detail                    | 2019.08.28               | P5          |
|                               | • •                                                                  |                          |             |
| B-A760                        | Typical Window Head and Sill Details 02                              | 2019.08.28               | P3          |
| B-A761                        | Typical Overhead Roller Door Detail                                  | 2019.08.28               | P5          |
| B-A762                        | Typical Curtain Wall Base Detail                                     | 2019.08.28               | P6          |
| B-A763                        | Typical Curtain Wall Head and Soffit Detail                          | 2019.08.28               | P5          |
| B-A764                        | Typical Curtain Wall Parapet Section Detail                          | 2019.08.28               | P4          |
| B-A765                        | Typical Metal Cladding Base Detail                                   | 2019.08.28               | P4          |
| B-A766                        | Shaft Grate Interface at Grade                                       | 2019.08.28               | P3          |
| B-A767                        | Slab Upstand at Grade Section Detail                                 | 2019.08.28               | P2          |
| B-A768                        | Below Grade Slab Knee Section Detail                                 | 2019.08.28               | P3          |
| B-A770                        | Typical Soffit Masonry Support Detail                                | 2019.08.28               | P3          |
| B-A771                        | Typical Curtain Wall Base Detail Over Parkade                        | 2019.08.28               | P5          |
| B-A772                        | Typical Curtain Wall Head in Brickwork                               | 2019.08.28               | P3          |
| B-A773                        | Suspended Ramp Slab Expansion Joint Detail                           | 2019.08.28               | P2          |
| B-A775                        | Slab on Grade Expansion Joint Detail                                 | 2019.08.28               | P4          |
| B-A776                        | Suspended Slab with Landscaping, Expansion Joint Section Detail      | 2019.08.28               | P2          |
| B-A778                        | Slab Edge Detail at Structural Expansion Joint                       | 2019.08.28               | P4          |
| B-A780                        | Typical Roof Anchor Section Detail                                   | 2019.08.28               | P2          |
| B-A781                        | Typical Rainwater Outlet Detail                                      | 2019.08.28               | P2          |
|                               |                                                                      |                          |             |
| B-A782                        | Typical Metal Cladding Base to Roof Section Detail                   | 2019.08.28               | P2          |
| B-A783                        | Typical Metal Cladding Section Parapet Detail                        | 2019.08.28               | P2          |
| B-A784                        | Typical Core Roof to Mechanical Enclosure Cladding Detail            | 2019.08.28               | P2          |
| B-A785                        | Typical Mech Enclosure Roof to Exterior Wall Section Detail          | 2019.08.28               | P3          |
| B-A790                        | Metal Cladding at Concrete to Metal Stud Corner Plan Detail          | 2019.08.28               | P3          |
| B-A791                        | Metal Cladding to Mechanical Enclosure Corner Detail                 | 2019.08.28               | P2          |
| B-A792                        | Metal Cladding to Mechanical Enclosure abutment Detail               | 2019.08.28               | P2          |
| B-A793                        | Metal Stud Wall to Cement Panel Wall Detail                          | 2019.08.28               | P2          |
| B-A794                        | Curtain Wall Head to Metal Cladding Section Detail                   | 2019.08.28               | P2          |
| B-A795                        | Brickwork Head to Metal Cladding Section Detail                      | 2019.08.28               | P2          |
| B1<br>B1-A100                 | Floor Plan Level B1                                                  | 2019.08.28               | P18         |
| B1-A100                       | Floor Plan Level 01                                                  | 2019.08.28               | P18         |
|                               |                                                                      |                          |             |
| B1-A102                       | Floor Plan Level 02-08                                               | 2019.08.28               | P19         |
| B1-A103                       | Roof Plan                                                            | 2019.08.28               | P19         |
| B1-A201                       | Building 1 Sections 01, 02 and 03                                    | 2019.08.28               | P17         |
| B1-A202                       | Building 1 Section 04                                                | 2019.08.28               | P17         |
| B1-A301                       | North Elevation                                                      | 2019.08.28               | P15         |
| B1-A302                       | South Elevation                                                      | 2019.08.28               | P15         |
| B1-A303                       | East and West Elevation                                              | 2019.08.28               | P15         |
| B1-A501                       | Stair Core 02 Plans, Sections, 3D View                               | 2019.08.28               | P10         |
| B1-A502                       | Stair Core 01 Plans, 3D View                                         | 2019.08.28               | P11         |
| B1-A503                       | Stair Core 01 Sections                                               | 2019.08.28               | P10         |
| B1-A504                       | Stair Core 03 Plans, Sections, 3D View                               | 2019.08.28               | P10         |
| B1-A304<br>B1-A721            | Plan Detail - Brick at Curtain Wall Corner                           |                          |             |
|                               |                                                                      | 2019.08.28               | P2          |
| B1-A722                       | Metal Cladding Corner Plan Detail                                    | 2019.08.28               | P4          |
|                               | Building 1 Vestibule Door Sill Section Details                       | 2019.08.28               | P4          |
|                               | -                                                                    | 0010 == ==               |             |
| B1-A751<br>B1-A752<br>B1-A760 | Building 1 Vestibule Outer Door Head Detail Building 1 Canopy Detail | 2019.08.28<br>2019.08.28 | P4<br>P3    |