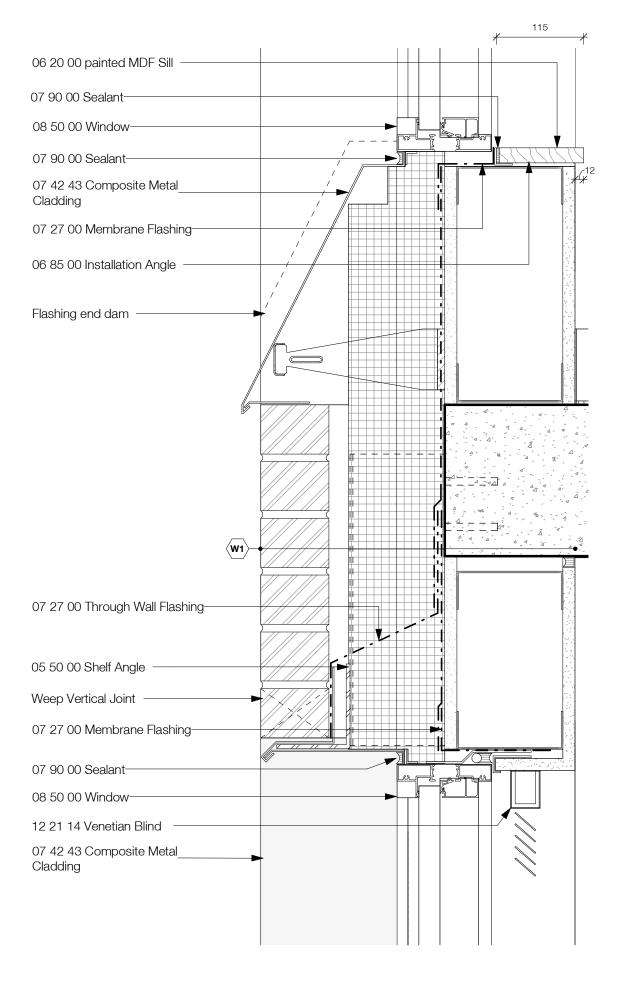

### **DP Drawing List**

|                               |                                                                      | Issue Date               | Current Ver |
|-------------------------------|----------------------------------------------------------------------|--------------------------|-------------|
| B<br>B-A000                   | Cover Sheet                                                          | 2019.08.28               | P13         |
| B-A000<br>B-A001              | General Notes                                                        | 2019.08.28               | P9          |
| B-A001                        | Context Plan                                                         | 2019.08.28               | P16         |
| B-A003                        | Site Survey                                                          | 2019.08.28               | P9          |
| B-A004                        | Existing Site Plan                                                   | 2019.08.28               | P8          |
| B-A004<br>B-A005              | Demolition Plan                                                      | 2019.08.28               | P8          |
| B-A005<br>B-A006              | Site Setting Out Plan                                                | 2019.08.28               | P12         |
|                               |                                                                      |                          |             |
| B-A007                        | Site Boundaries and Phasing Plan                                     | 2019.08.28               | P9          |
| B-A010                        | Site Plan Below Grade - Level P1                                     | 2019.08.28               | P13         |
| B-A011                        | Site Plan Below Grade - Level P2                                     | 2019.08.28               | P12         |
| B-A015                        | Site Plan - West                                                     | 2019.08.28               | P10         |
| B-A016                        | Site Plan - South                                                    | 2019.08.28               | P11         |
| B-A017                        | Site Plan - North                                                    | 2019.08.28               | P11         |
| B-A021                        | Assemblies                                                           | 2019.08.28               | P9          |
| B-A022                        | Assemblies                                                           | 2019.08.28               | P8          |
| B-A511                        | Typical Stair Details                                                | 2019.08.28               | P8          |
| B-A701                        | Typical Masonry Plan Details                                         | 2019.08.28               | P6          |
| B-A702                        | Typical Overhead Roller Door Jamb Detail                             | 2019.08.28               | P5          |
| B-A703                        | Typical Curtain Wall Plan Details                                    | 2019.08.28               | P5          |
| B-A704                        | Curtain Wall Mullion at Partition                                    | 2019.08.28               | P3          |
| B-A705                        | Typical Window Plan Details                                          | 2019.08.28               | P7          |
| B-A706                        | Stair Core Metal Cladding Door Jamb                                  | 2019.08.28               | P3          |
| B-A707                        | Stair Core CMU Wall Curtain Wall Interface                           | 2019.08.28               | P3          |
| B-A708                        |                                                                      | 2019.08.28               | P4          |
|                               | Typical Plan Detail - Brick Corner at Window                         |                          |             |
| B-A720                        | Section Detail - Concrete Slab at Curtain Wall                       | 2019.08.28               | P2          |
| B-A721                        | Curtain Wall to Metal Cladding Plan Detail                           | 2019.08.28               | P4          |
| B-A723                        | Curtain Wall at Metal Cladding Corner                                | 2019.08.28               | P3          |
| B-A740                        | Foundation Wall Expansion Joint Plan Detail                          | 2019.08.28               | P2          |
| B-A750                        | Basement Wall Pad Detail                                             | 2019.08.28               | P4          |
| B-A751                        | Basement Wall Foundation Detail                                      | 2019.08.28               | P7          |
| B-A752                        | Level 01 Slab Edge on Grade Detail                                   | 2019.08.28               | P7          |
| B-A753                        | Level 01 Slab Edge to Plaza Slab Detail                              | 2019.08.28               | P7          |
| B-A755                        | Typical Window Head and Sill Details 01                              | 2019.08.28               | P7          |
| B-A756                        | Typical Parapet Section Detail                                       | 2019.08.28               | P5          |
| B-A757                        | Typical Parapet Chamfer Section Detail                               | 2019.08.28               | P5          |
| B-A758                        | Typical Roof Upstand and Enclosure Section Detail                    | 2019.08.28               | P5          |
|                               | • •                                                                  |                          |             |
| B-A760                        | Typical Window Head and Sill Details 02                              | 2019.08.28               | P3          |
| B-A761                        | Typical Overhead Roller Door Detail                                  | 2019.08.28               | P5          |
| B-A762                        | Typical Curtain Wall Base Detail                                     | 2019.08.28               | P6          |
| B-A763                        | Typical Curtain Wall Head and Soffit Detail                          | 2019.08.28               | P5          |
| B-A764                        | Typical Curtain Wall Parapet Section Detail                          | 2019.08.28               | P4          |
| B-A765                        | Typical Metal Cladding Base Detail                                   | 2019.08.28               | P4          |
| B-A766                        | Shaft Grate Interface at Grade                                       | 2019.08.28               | P3          |
| B-A767                        | Slab Upstand at Grade Section Detail                                 | 2019.08.28               | P2          |
| B-A768                        | Below Grade Slab Knee Section Detail                                 | 2019.08.28               | P3          |
| B-A770                        | Typical Soffit Masonry Support Detail                                | 2019.08.28               | P3          |
| B-A771                        | Typical Curtain Wall Base Detail Over Parkade                        | 2019.08.28               | P5          |
| B-A772                        | Typical Curtain Wall Head in Brickwork                               | 2019.08.28               | P3          |
| B-A773                        | Suspended Ramp Slab Expansion Joint Detail                           | 2019.08.28               | P2          |
| B-A775                        | Slab on Grade Expansion Joint Detail                                 | 2019.08.28               | P4          |
| B-A776                        | Suspended Slab with Landscaping, Expansion Joint Section Detail      | 2019.08.28               | P2          |
| B-A778                        | Slab Edge Detail at Structural Expansion Joint                       | 2019.08.28               | P4          |
| B-A780                        | Typical Roof Anchor Section Detail                                   | 2019.08.28               | P2          |
| B-A781                        | Typical Rainwater Outlet Detail                                      | 2019.08.28               | P2          |
|                               |                                                                      |                          |             |
| B-A782                        | Typical Metal Cladding Base to Roof Section Detail                   | 2019.08.28               | P2          |
| B-A783                        | Typical Metal Cladding Section Parapet Detail                        | 2019.08.28               | P2          |
| B-A784                        | Typical Core Roof to Mechanical Enclosure Cladding Detail            | 2019.08.28               | P2          |
| B-A785                        | Typical Mech Enclosure Roof to Exterior Wall Section Detail          | 2019.08.28               | P3          |
| B-A790                        | Metal Cladding at Concrete to Metal Stud Corner Plan Detail          | 2019.08.28               | P3          |
| B-A791                        | Metal Cladding to Mechanical Enclosure Corner Detail                 | 2019.08.28               | P2          |
| B-A792                        | Metal Cladding to Mechanical Enclosure abutment Detail               | 2019.08.28               | P2          |
| B-A793                        | Metal Stud Wall to Cement Panel Wall Detail                          | 2019.08.28               | P2          |
| B-A794                        | Curtain Wall Head to Metal Cladding Section Detail                   | 2019.08.28               | P2          |
| B-A795                        | Brickwork Head to Metal Cladding Section Detail                      | 2019.08.28               | P2          |
| B1<br>B1-A100                 | Floor Plan Level B1                                                  | 2019.08.28               | P18         |
| B1-A100                       | Floor Plan Level 01                                                  | 2019.08.28               | P18         |
|                               |                                                                      |                          |             |
| B1-A102                       | Floor Plan Level 02-08                                               | 2019.08.28               | P19         |
| B1-A103                       | Roof Plan                                                            | 2019.08.28               | P19         |
| B1-A201                       | Building 1 Sections 01, 02 and 03                                    | 2019.08.28               | P17         |
| B1-A202                       | Building 1 Section 04                                                | 2019.08.28               | P17         |
| B1-A301                       | North Elevation                                                      | 2019.08.28               | P15         |
| B1-A302                       | South Elevation                                                      | 2019.08.28               | P15         |
| B1-A303                       | East and West Elevation                                              | 2019.08.28               | P15         |
| B1-A501                       | Stair Core 02 Plans, Sections, 3D View                               | 2019.08.28               | P10         |
| B1-A502                       | Stair Core 01 Plans, 3D View                                         | 2019.08.28               | P11         |
| B1-A503                       | Stair Core 01 Sections                                               | 2019.08.28               | P10         |
| B1-A504                       | Stair Core 03 Plans, Sections, 3D View                               | 2019.08.28               | P10         |
| B1-A304<br>B1-A721            | Plan Detail - Brick at Curtain Wall Corner                           |                          |             |
|                               |                                                                      | 2019.08.28               | P2          |
| B1-A722                       | Metal Cladding Corner Plan Detail                                    | 2019.08.28               | P4          |
|                               | Building 1 Vestibule Door Sill Section Details                       | 2019.08.28               | P4          |
|                               | -                                                                    | 0010 == ==               |             |
| B1-A751<br>B1-A752<br>B1-A760 | Building 1 Vestibule Outer Door Head Detail Building 1 Canopy Detail | 2019.08.28<br>2019.08.28 | P4<br>P3    |