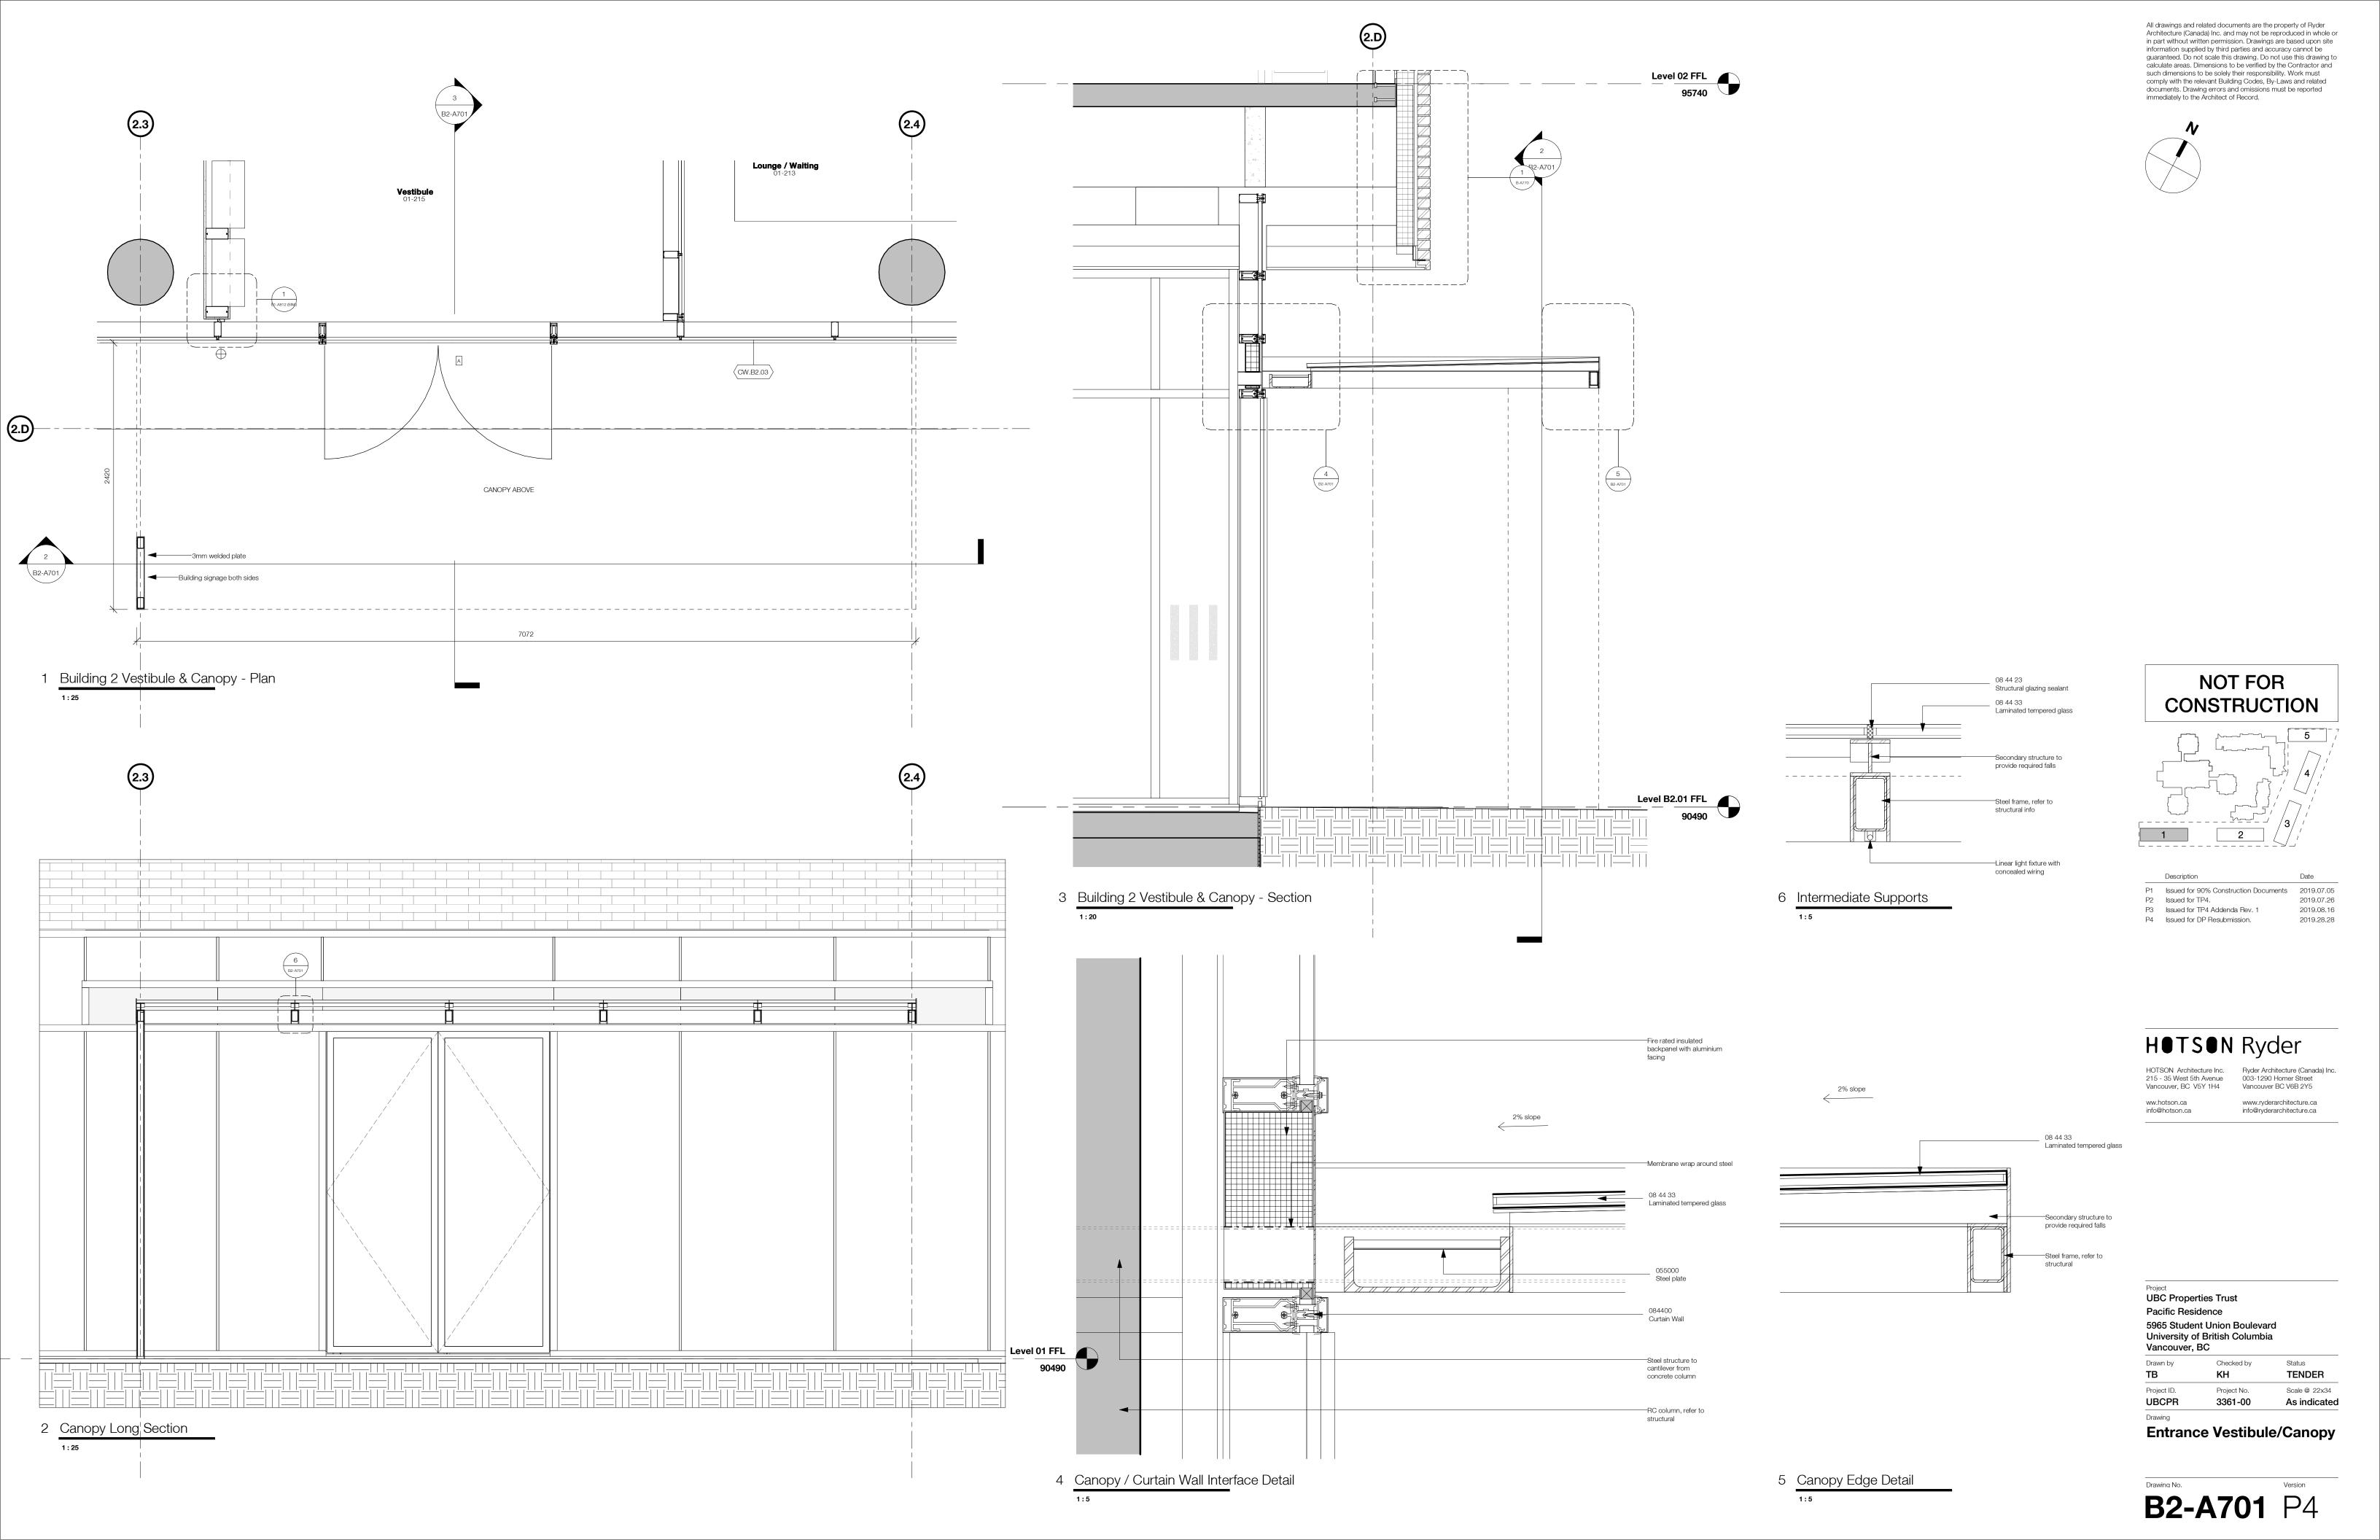

### **DP Drawing List**

| B2                                                                                                          |                                                                                                                                                                                                                                                                                                                       |                                                                                                                            |                                        |
|-------------------------------------------------------------------------------------------------------------|-----------------------------------------------------------------------------------------------------------------------------------------------------------------------------------------------------------------------------------------------------------------------------------------------------------------------|----------------------------------------------------------------------------------------------------------------------------|----------------------------------------|
| B2-A101                                                                                                     | Floor Plan Level 01                                                                                                                                                                                                                                                                                                   | 2019.08.28                                                                                                                 | P2                                     |
| B2-A102                                                                                                     | Floor Plan Typical Level 02-09                                                                                                                                                                                                                                                                                        | 2019.08.28                                                                                                                 | P1                                     |
| B2-A103                                                                                                     | Floor Plan Level 10                                                                                                                                                                                                                                                                                                   | 2019.08.28                                                                                                                 | P1:                                    |
| B2-A104                                                                                                     | Roof Plans                                                                                                                                                                                                                                                                                                            | 2019.08.28                                                                                                                 | P6                                     |
| B2-A201                                                                                                     | Sections 01 and 02                                                                                                                                                                                                                                                                                                    | 2019.08.28                                                                                                                 | P1                                     |
|                                                                                                             |                                                                                                                                                                                                                                                                                                                       |                                                                                                                            |                                        |
| B2-A202                                                                                                     | Section 03                                                                                                                                                                                                                                                                                                            | 2019.08.28                                                                                                                 | P1                                     |
| B2-A301                                                                                                     | North Elevation                                                                                                                                                                                                                                                                                                       | 2019.08.28                                                                                                                 | P1                                     |
| B2-A302                                                                                                     | South Elevation                                                                                                                                                                                                                                                                                                       | 2019.08.28                                                                                                                 | P1                                     |
| B2-A303                                                                                                     | East and West Elevation                                                                                                                                                                                                                                                                                               | 2019.08.28                                                                                                                 | P1                                     |
| B2-A501                                                                                                     | Stair Core 01 Plans, 3D View                                                                                                                                                                                                                                                                                          | 2019.08.28                                                                                                                 | P1                                     |
| B2-A502                                                                                                     | Stair Core 01 Sections                                                                                                                                                                                                                                                                                                | 2019.08.28                                                                                                                 | P1                                     |
| B2-A503                                                                                                     | Stair Core 02 Plan, Sections, 3D View                                                                                                                                                                                                                                                                                 | 2019.08.28                                                                                                                 | P1                                     |
| B2-A701                                                                                                     | Entrance Vestibule/Canopy                                                                                                                                                                                                                                                                                             | 2019.08.28                                                                                                                 | P4                                     |
|                                                                                                             |                                                                                                                                                                                                                                                                                                                       |                                                                                                                            |                                        |
| B2-A720                                                                                                     | Bleacher Stair                                                                                                                                                                                                                                                                                                        | 2019.08.28                                                                                                                 | P5                                     |
| B2-A721                                                                                                     | Bleacher Stair                                                                                                                                                                                                                                                                                                        | 2019.08.28                                                                                                                 | P4                                     |
| B2-A722                                                                                                     | Bleacher Stair                                                                                                                                                                                                                                                                                                        | 2019.08.28                                                                                                                 | P6                                     |
| ВЗ                                                                                                          |                                                                                                                                                                                                                                                                                                                       |                                                                                                                            |                                        |
| B3-A101                                                                                                     | Floor Plan Level 01                                                                                                                                                                                                                                                                                                   | 2019.08.28                                                                                                                 | P2                                     |
| B3-A102                                                                                                     | Floor Plan Level 02 and 03-07                                                                                                                                                                                                                                                                                         | 2019.08.28                                                                                                                 | P1                                     |
| B3-A103                                                                                                     | Roof Plan                                                                                                                                                                                                                                                                                                             | 2019.08.28                                                                                                                 | P1                                     |
|                                                                                                             |                                                                                                                                                                                                                                                                                                                       |                                                                                                                            |                                        |
| B3-A201                                                                                                     | Section 01                                                                                                                                                                                                                                                                                                            | 2019.08.28                                                                                                                 | P1                                     |
| B3-A202                                                                                                     | Section 02                                                                                                                                                                                                                                                                                                            | 2019.08.28                                                                                                                 | P1                                     |
| B3-A301                                                                                                     | North and South Elevation                                                                                                                                                                                                                                                                                             | 2019.08.28                                                                                                                 | P1                                     |
| B3-A302                                                                                                     | East Elevation                                                                                                                                                                                                                                                                                                        | 2019.08.28                                                                                                                 | P1                                     |
| B3-A303                                                                                                     | West Elevation                                                                                                                                                                                                                                                                                                        | 2019.08.28                                                                                                                 | P1                                     |
| B3-A501                                                                                                     | Stair Core 01 Plans and 3D View                                                                                                                                                                                                                                                                                       | 2019.08.28                                                                                                                 | P1                                     |
| B3-A502                                                                                                     | Stair Core 01 Sections                                                                                                                                                                                                                                                                                                | 2019.08.28                                                                                                                 | P1                                     |
| B3-A503                                                                                                     | Stair Core 02 Plans, Sections, 3D View                                                                                                                                                                                                                                                                                |                                                                                                                            | <br>P1                                 |
|                                                                                                             |                                                                                                                                                                                                                                                                                                                       | 2019.08.28                                                                                                                 |                                        |
| B3-A750                                                                                                     | Parkade Roof Upstand to Parkade Stair Curtain Wall Section Detail                                                                                                                                                                                                                                                     | 2019.08.28                                                                                                                 | P(                                     |
| B3-A751                                                                                                     | Retaining Wall Upstand to Parkade Stair Curtain Wall Section Detail                                                                                                                                                                                                                                                   | 2019.08.28                                                                                                                 | P                                      |
| B3-A801                                                                                                     | Parkade Stair Pavilion Layout                                                                                                                                                                                                                                                                                         | 2019.08.28                                                                                                                 | P                                      |
| B4                                                                                                          |                                                                                                                                                                                                                                                                                                                       |                                                                                                                            |                                        |
| B4-A101                                                                                                     | Floor Plan Level 01                                                                                                                                                                                                                                                                                                   | 2019.08.28                                                                                                                 | P1                                     |
| B4-A102                                                                                                     | Floor Plan Level 02 and 03-07                                                                                                                                                                                                                                                                                         | 2019.08.28                                                                                                                 | P1                                     |
| B4-A103                                                                                                     | Roof Plan                                                                                                                                                                                                                                                                                                             | 2019.08.28                                                                                                                 | P1                                     |
| B4-A201                                                                                                     | Section 01                                                                                                                                                                                                                                                                                                            | 2019.08.28                                                                                                                 | <br>P1                                 |
|                                                                                                             |                                                                                                                                                                                                                                                                                                                       |                                                                                                                            |                                        |
| B4-A202                                                                                                     | Section 02                                                                                                                                                                                                                                                                                                            | 2019.08.28                                                                                                                 | P1                                     |
| B4-A301                                                                                                     | North and South Elevation                                                                                                                                                                                                                                                                                             | 2019.08.28                                                                                                                 | P1                                     |
| B4-A302                                                                                                     | East Elevation                                                                                                                                                                                                                                                                                                        | 2019.08.28                                                                                                                 | P1                                     |
| B4-A303                                                                                                     | West Elevation                                                                                                                                                                                                                                                                                                        | 2019.08.28                                                                                                                 | P1                                     |
| B4-A501                                                                                                     | Stair Core 01 Plans and 3D View                                                                                                                                                                                                                                                                                       | 2019.08.28                                                                                                                 | P1                                     |
| B4-A502                                                                                                     | Stair Core 01 Sections                                                                                                                                                                                                                                                                                                | 2019.08.28                                                                                                                 | P1                                     |
| B4-A503                                                                                                     | Stair Core 02 Plans, Sections, 3D View                                                                                                                                                                                                                                                                                | 2019.08.28                                                                                                                 | <br>Pa                                 |
| D4-7000                                                                                                     | Stail Core of Flants, Sections, 3D view                                                                                                                                                                                                                                                                               | 2019.00.20                                                                                                                 | 1 (                                    |
| B5                                                                                                          | El Di la lot                                                                                                                                                                                                                                                                                                          | 0010 00 00                                                                                                                 | D.1                                    |
| B5-A101                                                                                                     | Floor Plan Level 01                                                                                                                                                                                                                                                                                                   | 2019.08.28                                                                                                                 | P1                                     |
| B5-A102                                                                                                     | Floor Plan Level 02 and 03-07                                                                                                                                                                                                                                                                                         | 2019.08.28                                                                                                                 | P1                                     |
| B5-A103                                                                                                     | Roof Plan                                                                                                                                                                                                                                                                                                             | 2019.08.28                                                                                                                 | P1                                     |
| B5-A201                                                                                                     | Sections 01 and 02                                                                                                                                                                                                                                                                                                    | 2019.08.28                                                                                                                 | P1                                     |
| B5-A202                                                                                                     | Section 03                                                                                                                                                                                                                                                                                                            | 2019.08.28                                                                                                                 | P1                                     |
|                                                                                                             | South Elevation                                                                                                                                                                                                                                                                                                       | 2019.08.28                                                                                                                 | P1                                     |
| B5-A3∩1                                                                                                     |                                                                                                                                                                                                                                                                                                                       | 2019.08.28                                                                                                                 | P1                                     |
| B5-A301<br>B5-A302                                                                                          | North Elevation                                                                                                                                                                                                                                                                                                       | ( \                                                                                                                        |                                        |
| B5-A302                                                                                                     | North Elevation                                                                                                                                                                                                                                                                                                       |                                                                                                                            |                                        |
| B5-A302<br>B5-A303                                                                                          | East and West Elevation                                                                                                                                                                                                                                                                                               | 2019.08.28                                                                                                                 | P1                                     |
| B5-A302<br>B5-A303<br>B5-A501                                                                               | East and West Elevation<br>Stair Core 01 Plans, 3D View                                                                                                                                                                                                                                                               | 2019.08.28<br>2019.08.28                                                                                                   | P1<br>P1                               |
| B5-A302<br>B5-A303                                                                                          | East and West Elevation                                                                                                                                                                                                                                                                                               | 2019.08.28                                                                                                                 | P1<br>P1                               |
| B5-A302<br>B5-A303<br>B5-A501                                                                               | East and West Elevation<br>Stair Core 01 Plans, 3D View                                                                                                                                                                                                                                                               | 2019.08.28<br>2019.08.28                                                                                                   | P1<br>P1<br>P1                         |
| B5-A302<br>B5-A303<br>B5-A501<br>B5-A502                                                                    | East and West Elevation Stair Core 01 Plans, 3D View Stair Core 01 Sections                                                                                                                                                                                                                                           | 2019.08.28<br>2019.08.28<br>2019.08.28                                                                                     | P1<br>P1<br>P1<br>P1                   |
| B5-A302<br>B5-A303<br>B5-A501<br>B5-A502<br>B5-A503<br>B5-A750                                              | East and West Elevation Stair Core 01 Plans, 3D View Stair Core 01 Sections Stair Core 02 Plan, Sections, 3D View                                                                                                                                                                                                     | 2019.08.28<br>2019.08.28<br>2019.08.28<br>2019.08.28                                                                       | P1<br>P1<br>P1                         |
| B5-A302<br>B5-A303<br>B5-A501<br>B5-A502<br>B5-A503<br>B5-A750                                              | East and West Elevation Stair Core 01 Plans, 3D View Stair Core 01 Sections Stair Core 02 Plan, Sections, 3D View                                                                                                                                                                                                     | 2019.08.28<br>2019.08.28<br>2019.08.28<br>2019.08.28                                                                       | P1<br>P1<br>P1<br>P1                   |
| B5-A302<br>B5-A303<br>B5-A501<br>B5-A502<br>B5-A503<br>B5-A750                                              | East and West Elevation Stair Core 01 Plans, 3D View Stair Core 01 Sections Stair Core 02 Plan, Sections, 3D View Aluminium Cladding Base at Parkade Ramp Section Detail                                                                                                                                              | 2019.08.28<br>2019.08.28<br>2019.08.28<br>2019.08.28<br>2019.08.28                                                         | P1<br>P1<br>P1<br>P1<br>P4             |
| B5-A302<br>B5-A303<br>B5-A501<br>B5-A502<br>B5-A503<br>B5-A750<br>P<br>P-A101                               | East and West Elevation Stair Core 01 Plans, 3D View Stair Core 01 Sections Stair Core 02 Plan, Sections, 3D View Aluminium Cladding Base at Parkade Ramp Section Detail  Parkade Floor Plan Level P1 1 of 4                                                                                                          | 2019.08.28<br>2019.08.28<br>2019.08.28<br>2019.08.28<br>2019.08.28                                                         | P1<br>P1<br>P1<br>P1<br>P2<br>P2       |
| B5-A302<br>B5-A303<br>B5-A501<br>B5-A502<br>B5-A503<br>B5-A750<br>P<br>P-A101<br>P-A102<br>P-A103           | East and West Elevation Stair Core 01 Plans, 3D View Stair Core 01 Sections Stair Core 02 Plan, Sections, 3D View Aluminium Cladding Base at Parkade Ramp Section Detail  Parkade Floor Plan Level P1 1 of 4 Parkade Floor Plan Level P1 2 of 4 Parkade Floor Plan Level P1 3 of 4                                    | 2019.08.28<br>2019.08.28<br>2019.08.28<br>2019.08.28<br>2019.08.28<br>2019.08.28<br>2019.08.28                             | P1<br>P1<br>P1<br>P1<br>P2<br>P1       |
| B5-A302<br>B5-A303<br>B5-A501<br>B5-A502<br>B5-A503<br>B5-A750<br>P<br>P-A101<br>P-A102<br>P-A103<br>P-A104 | East and West Elevation Stair Core 01 Plans, 3D View Stair Core 01 Sections Stair Core 02 Plan, Sections, 3D View Aluminium Cladding Base at Parkade Ramp Section Detail  Parkade Floor Plan Level P1 1 of 4 Parkade Floor Plan Level P1 2 of 4 Parkade Floor Plan Level P1 3 of 4 Parkade Floor Plan Level P1 4 of 4 | 2019.08.28<br>2019.08.28<br>2019.08.28<br>2019.08.28<br>2019.08.28<br>2019.08.28<br>2019.08.28<br>2019.08.28<br>2019.08.28 | P1<br>P1<br>P1<br>P2<br>P2<br>P1<br>P1 |
| B5-A302<br>B5-A303<br>B5-A501<br>B5-A502<br>B5-A503<br>B5-A750<br>P<br>P-A101<br>P-A102<br>P-A103           | East and West Elevation Stair Core 01 Plans, 3D View Stair Core 01 Sections Stair Core 02 Plan, Sections, 3D View Aluminium Cladding Base at Parkade Ramp Section Detail  Parkade Floor Plan Level P1 1 of 4 Parkade Floor Plan Level P1 2 of 4 Parkade Floor Plan Level P1 3 of 4                                    | 2019.08.28<br>2019.08.28<br>2019.08.28<br>2019.08.28<br>2019.08.28<br>2019.08.28<br>2019.08.28                             | P1<br>P1<br>P1<br>P1                   |