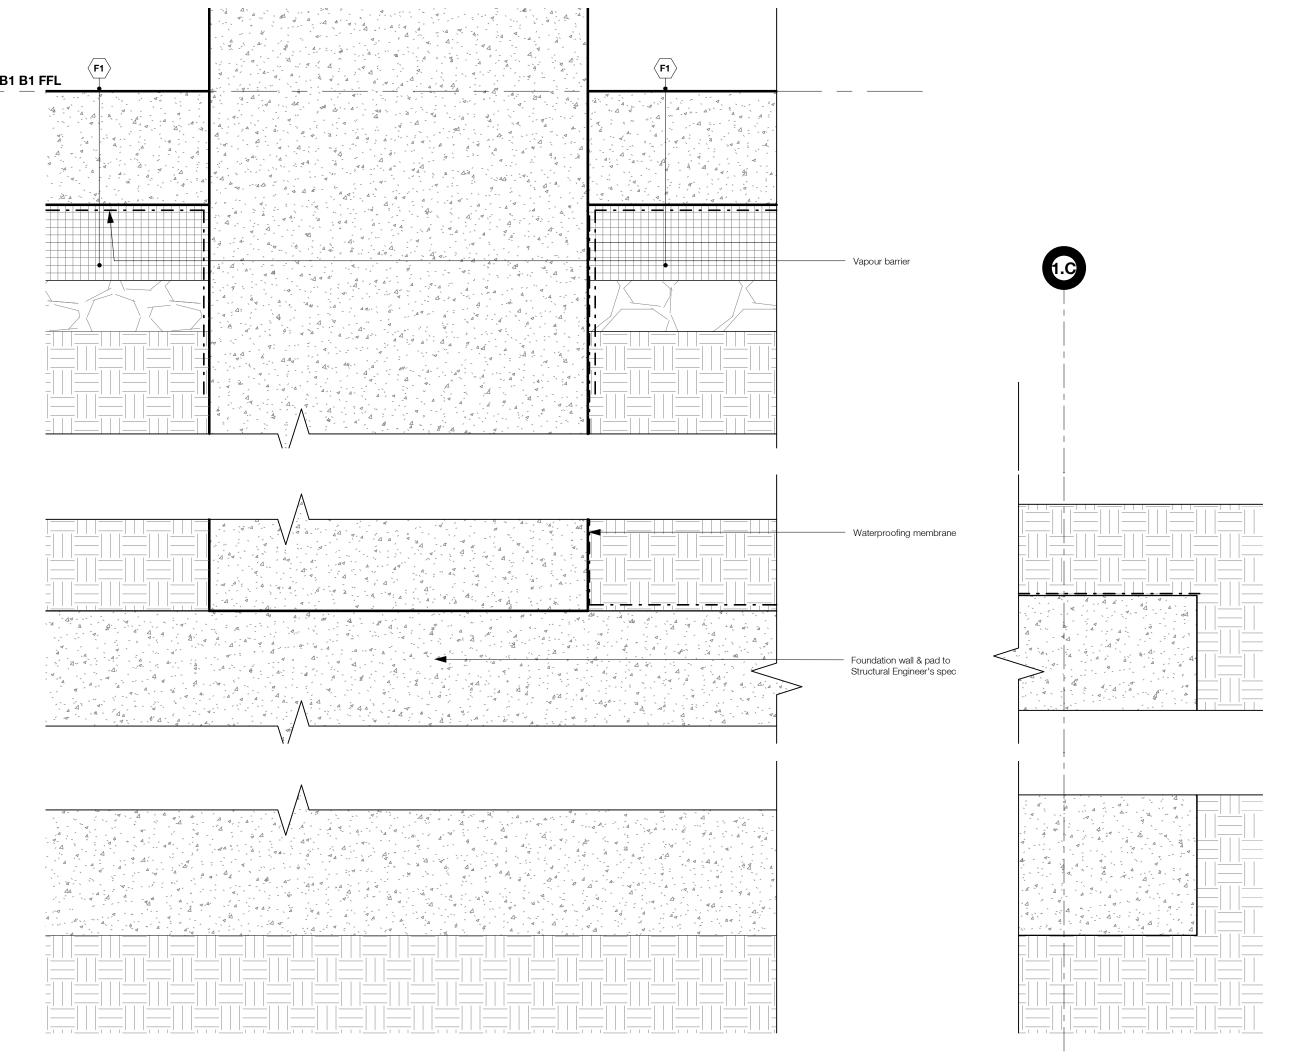

### **DP Drawing List**

|                               |                                                                      | Issue Date               | Current Ver |
|-------------------------------|----------------------------------------------------------------------|--------------------------|-------------|
| B<br>B-A000                   | Cover Sheet                                                          | 2019.08.28               | P13         |
| B-A000<br>B-A001              | General Notes                                                        | 2019.08.28               | P9          |
| B-A001                        | Context Plan                                                         | 2019.08.28               | P16         |
| B-A003                        | Site Survey                                                          | 2019.08.28               | P9          |
| B-A004                        | Existing Site Plan                                                   | 2019.08.28               | P8          |
| B-A004<br>B-A005              | Demolition Plan                                                      | 2019.08.28               | P8          |
| B-A005<br>B-A006              | Site Setting Out Plan                                                | 2019.08.28               | P12         |
|                               |                                                                      |                          |             |
| B-A007                        | Site Boundaries and Phasing Plan                                     | 2019.08.28               | P9          |
| B-A010                        | Site Plan Below Grade - Level P1                                     | 2019.08.28               | P13         |
| B-A011                        | Site Plan Below Grade - Level P2                                     | 2019.08.28               | P12         |
| B-A015                        | Site Plan - West                                                     | 2019.08.28               | P10         |
| B-A016                        | Site Plan - South                                                    | 2019.08.28               | P11         |
| B-A017                        | Site Plan - North                                                    | 2019.08.28               | P11         |
| B-A021                        | Assemblies                                                           | 2019.08.28               | P9          |
| B-A022                        | Assemblies                                                           | 2019.08.28               | P8          |
| B-A511                        | Typical Stair Details                                                | 2019.08.28               | P8          |
| B-A701                        | Typical Masonry Plan Details                                         | 2019.08.28               | P6          |
| B-A702                        | Typical Overhead Roller Door Jamb Detail                             | 2019.08.28               | P5          |
| B-A703                        | Typical Curtain Wall Plan Details                                    | 2019.08.28               | P5          |
| B-A704                        | Curtain Wall Mullion at Partition                                    | 2019.08.28               | P3          |
| B-A705                        | Typical Window Plan Details                                          | 2019.08.28               | P7          |
| B-A706                        | Stair Core Metal Cladding Door Jamb                                  | 2019.08.28               | P3          |
| B-A707                        | Stair Core CMU Wall Curtain Wall Interface                           | 2019.08.28               | P3          |
| B-A708                        |                                                                      | 2019.08.28               | P4          |
|                               | Typical Plan Detail - Brick Corner at Window                         |                          |             |
| B-A720                        | Section Detail - Concrete Slab at Curtain Wall                       | 2019.08.28               | P2          |
| B-A721                        | Curtain Wall to Metal Cladding Plan Detail                           | 2019.08.28               | P4          |
| B-A723                        | Curtain Wall at Metal Cladding Corner                                | 2019.08.28               | P3          |
| B-A740                        | Foundation Wall Expansion Joint Plan Detail                          | 2019.08.28               | P2          |
| B-A750                        | Basement Wall Pad Detail                                             | 2019.08.28               | P4          |
| B-A751                        | Basement Wall Foundation Detail                                      | 2019.08.28               | P7          |
| B-A752                        | Level 01 Slab Edge on Grade Detail                                   | 2019.08.28               | P7          |
| B-A753                        | Level 01 Slab Edge to Plaza Slab Detail                              | 2019.08.28               | P7          |
| B-A755                        | Typical Window Head and Sill Details 01                              | 2019.08.28               | P7          |
| B-A756                        | Typical Parapet Section Detail                                       | 2019.08.28               | P5          |
| B-A757                        | Typical Parapet Chamfer Section Detail                               | 2019.08.28               | P5          |
| B-A758                        | Typical Roof Upstand and Enclosure Section Detail                    | 2019.08.28               | P5          |
|                               | • •                                                                  |                          |             |
| B-A760                        | Typical Window Head and Sill Details 02                              | 2019.08.28               | P3          |
| B-A761                        | Typical Overhead Roller Door Detail                                  | 2019.08.28               | P5          |
| B-A762                        | Typical Curtain Wall Base Detail                                     | 2019.08.28               | P6          |
| B-A763                        | Typical Curtain Wall Head and Soffit Detail                          | 2019.08.28               | P5          |
| B-A764                        | Typical Curtain Wall Parapet Section Detail                          | 2019.08.28               | P4          |
| B-A765                        | Typical Metal Cladding Base Detail                                   | 2019.08.28               | P4          |
| B-A766                        | Shaft Grate Interface at Grade                                       | 2019.08.28               | P3          |
| B-A767                        | Slab Upstand at Grade Section Detail                                 | 2019.08.28               | P2          |
| B-A768                        | Below Grade Slab Knee Section Detail                                 | 2019.08.28               | P3          |
| B-A770                        | Typical Soffit Masonry Support Detail                                | 2019.08.28               | P3          |
| B-A771                        | Typical Curtain Wall Base Detail Over Parkade                        | 2019.08.28               | P5          |
| B-A772                        | Typical Curtain Wall Head in Brickwork                               | 2019.08.28               | P3          |
| B-A773                        | Suspended Ramp Slab Expansion Joint Detail                           | 2019.08.28               | P2          |
| B-A775                        | Slab on Grade Expansion Joint Detail                                 | 2019.08.28               | P4          |
| B-A776                        | Suspended Slab with Landscaping, Expansion Joint Section Detail      | 2019.08.28               | P2          |
| B-A778                        | Slab Edge Detail at Structural Expansion Joint                       | 2019.08.28               | P4          |
| B-A780                        | Typical Roof Anchor Section Detail                                   | 2019.08.28               | P2          |
| B-A781                        | Typical Rainwater Outlet Detail                                      | 2019.08.28               | P2          |
|                               |                                                                      |                          |             |
| B-A782                        | Typical Metal Cladding Base to Roof Section Detail                   | 2019.08.28               | P2          |
| B-A783                        | Typical Metal Cladding Section Parapet Detail                        | 2019.08.28               | P2          |
| B-A784                        | Typical Core Roof to Mechanical Enclosure Cladding Detail            | 2019.08.28               | P2          |
| B-A785                        | Typical Mech Enclosure Roof to Exterior Wall Section Detail          | 2019.08.28               | P3          |
| B-A790                        | Metal Cladding at Concrete to Metal Stud Corner Plan Detail          | 2019.08.28               | P3          |
| B-A791                        | Metal Cladding to Mechanical Enclosure Corner Detail                 | 2019.08.28               | P2          |
| B-A792                        | Metal Cladding to Mechanical Enclosure abutment Detail               | 2019.08.28               | P2          |
| B-A793                        | Metal Stud Wall to Cement Panel Wall Detail                          | 2019.08.28               | P2          |
| B-A794                        | Curtain Wall Head to Metal Cladding Section Detail                   | 2019.08.28               | P2          |
| B-A795                        | Brickwork Head to Metal Cladding Section Detail                      | 2019.08.28               | P2          |
| B1<br>B1-A100                 | Floor Plan Level B1                                                  | 2019.08.28               | P18         |
| B1-A100                       | Floor Plan Level 01                                                  | 2019.08.28               | P18         |
|                               |                                                                      |                          |             |
| B1-A102                       | Floor Plan Level 02-08                                               | 2019.08.28               | P19         |
| B1-A103                       | Roof Plan                                                            | 2019.08.28               | P19         |
| B1-A201                       | Building 1 Sections 01, 02 and 03                                    | 2019.08.28               | P17         |
| B1-A202                       | Building 1 Section 04                                                | 2019.08.28               | P17         |
| B1-A301                       | North Elevation                                                      | 2019.08.28               | P15         |
| B1-A302                       | South Elevation                                                      | 2019.08.28               | P15         |
| B1-A303                       | East and West Elevation                                              | 2019.08.28               | P15         |
| B1-A501                       | Stair Core 02 Plans, Sections, 3D View                               | 2019.08.28               | P10         |
| B1-A502                       | Stair Core 01 Plans, 3D View                                         | 2019.08.28               | P11         |
| B1-A503                       | Stair Core 01 Sections                                               | 2019.08.28               | P10         |
| B1-A504                       | Stair Core 03 Plans, Sections, 3D View                               | 2019.08.28               | P10         |
| B1-A304<br>B1-A721            | Plan Detail - Brick at Curtain Wall Corner                           |                          |             |
|                               |                                                                      | 2019.08.28               | P2          |
| B1-A722                       | Metal Cladding Corner Plan Detail                                    | 2019.08.28               | P4          |
|                               | Building 1 Vestibule Door Sill Section Details                       | 2019.08.28               | P4          |
|                               | -                                                                    | 0010 == ==               |             |
| B1-A751<br>B1-A752<br>B1-A760 | Building 1 Vestibule Outer Door Head Detail Building 1 Canopy Detail | 2019.08.28<br>2019.08.28 | P4<br>P3    |