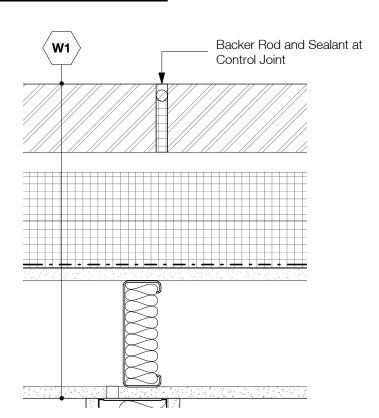

### **DP Drawing List**

|                               |                                                                      | Issue Date               | Current Ver |
|-------------------------------|----------------------------------------------------------------------|--------------------------|-------------|
| B<br>B-A000                   | Cover Sheet                                                          | 2019.08.28               | P13         |
| B-A000<br>B-A001              | General Notes                                                        | 2019.08.28               | P9          |
| B-A001                        | Context Plan                                                         | 2019.08.28               | P16         |
| B-A003                        | Site Survey                                                          | 2019.08.28               | P9          |
| B-A004                        | Existing Site Plan                                                   | 2019.08.28               | P8          |
| B-A004<br>B-A005              | Demolition Plan                                                      | 2019.08.28               | P8          |
| B-A005<br>B-A006              | Site Setting Out Plan                                                | 2019.08.28               | P12         |
|                               |                                                                      |                          |             |
| B-A007                        | Site Boundaries and Phasing Plan                                     | 2019.08.28               | P9          |
| B-A010                        | Site Plan Below Grade - Level P1                                     | 2019.08.28               | P13         |
| B-A011                        | Site Plan Below Grade - Level P2                                     | 2019.08.28               | P12         |
| B-A015                        | Site Plan - West                                                     | 2019.08.28               | P10         |
| B-A016                        | Site Plan - South                                                    | 2019.08.28               | P11         |
| B-A017                        | Site Plan - North                                                    | 2019.08.28               | P11         |
| B-A021                        | Assemblies                                                           | 2019.08.28               | P9          |
| B-A022                        | Assemblies                                                           | 2019.08.28               | P8          |
| B-A511                        | Typical Stair Details                                                | 2019.08.28               | P8          |
| B-A701                        | Typical Masonry Plan Details                                         | 2019.08.28               | P6          |
| B-A702                        | Typical Overhead Roller Door Jamb Detail                             | 2019.08.28               | P5          |
| B-A703                        | Typical Curtain Wall Plan Details                                    | 2019.08.28               | P5          |
| B-A704                        | Curtain Wall Mullion at Partition                                    | 2019.08.28               | P3          |
| B-A705                        | Typical Window Plan Details                                          | 2019.08.28               | P7          |
| B-A706                        | Stair Core Metal Cladding Door Jamb                                  | 2019.08.28               | P3          |
| B-A707                        | Stair Core CMU Wall Curtain Wall Interface                           | 2019.08.28               | P3          |
| B-A708                        |                                                                      | 2019.08.28               | P4          |
|                               | Typical Plan Detail - Brick Corner at Window                         |                          |             |
| B-A720                        | Section Detail - Concrete Slab at Curtain Wall                       | 2019.08.28               | P2          |
| B-A721                        | Curtain Wall to Metal Cladding Plan Detail                           | 2019.08.28               | P4          |
| B-A723                        | Curtain Wall at Metal Cladding Corner                                | 2019.08.28               | P3          |
| B-A740                        | Foundation Wall Expansion Joint Plan Detail                          | 2019.08.28               | P2          |
| B-A750                        | Basement Wall Pad Detail                                             | 2019.08.28               | P4          |
| B-A751                        | Basement Wall Foundation Detail                                      | 2019.08.28               | P7          |
| B-A752                        | Level 01 Slab Edge on Grade Detail                                   | 2019.08.28               | P7          |
| B-A753                        | Level 01 Slab Edge to Plaza Slab Detail                              | 2019.08.28               | P7          |
| B-A755                        | Typical Window Head and Sill Details 01                              | 2019.08.28               | P7          |
| B-A756                        | Typical Parapet Section Detail                                       | 2019.08.28               | P5          |
| B-A757                        | Typical Parapet Chamfer Section Detail                               | 2019.08.28               | P5          |
| B-A758                        | Typical Roof Upstand and Enclosure Section Detail                    | 2019.08.28               | P5          |
|                               | • •                                                                  |                          |             |
| B-A760                        | Typical Window Head and Sill Details 02                              | 2019.08.28               | P3          |
| B-A761                        | Typical Overhead Roller Door Detail                                  | 2019.08.28               | P5          |
| B-A762                        | Typical Curtain Wall Base Detail                                     | 2019.08.28               | P6          |
| B-A763                        | Typical Curtain Wall Head and Soffit Detail                          | 2019.08.28               | P5          |
| B-A764                        | Typical Curtain Wall Parapet Section Detail                          | 2019.08.28               | P4          |
| B-A765                        | Typical Metal Cladding Base Detail                                   | 2019.08.28               | P4          |
| B-A766                        | Shaft Grate Interface at Grade                                       | 2019.08.28               | P3          |
| B-A767                        | Slab Upstand at Grade Section Detail                                 | 2019.08.28               | P2          |
| B-A768                        | Below Grade Slab Knee Section Detail                                 | 2019.08.28               | P3          |
| B-A770                        | Typical Soffit Masonry Support Detail                                | 2019.08.28               | P3          |
| B-A771                        | Typical Curtain Wall Base Detail Over Parkade                        | 2019.08.28               | P5          |
| B-A772                        | Typical Curtain Wall Head in Brickwork                               | 2019.08.28               | P3          |
| B-A773                        | Suspended Ramp Slab Expansion Joint Detail                           | 2019.08.28               | P2          |
| B-A775                        | Slab on Grade Expansion Joint Detail                                 | 2019.08.28               | P4          |
| B-A776                        | Suspended Slab with Landscaping, Expansion Joint Section Detail      | 2019.08.28               | P2          |
| B-A778                        | Slab Edge Detail at Structural Expansion Joint                       | 2019.08.28               | P4          |
| B-A780                        | Typical Roof Anchor Section Detail                                   | 2019.08.28               | P2          |
| B-A781                        | Typical Rainwater Outlet Detail                                      | 2019.08.28               | P2          |
|                               |                                                                      |                          |             |
| B-A782                        | Typical Metal Cladding Base to Roof Section Detail                   | 2019.08.28               | P2          |
| B-A783                        | Typical Metal Cladding Section Parapet Detail                        | 2019.08.28               | P2          |
| B-A784                        | Typical Core Roof to Mechanical Enclosure Cladding Detail            | 2019.08.28               | P2          |
| B-A785                        | Typical Mech Enclosure Roof to Exterior Wall Section Detail          | 2019.08.28               | P3          |
| B-A790                        | Metal Cladding at Concrete to Metal Stud Corner Plan Detail          | 2019.08.28               | P3          |
| B-A791                        | Metal Cladding to Mechanical Enclosure Corner Detail                 | 2019.08.28               | P2          |
| B-A792                        | Metal Cladding to Mechanical Enclosure abutment Detail               | 2019.08.28               | P2          |
| B-A793                        | Metal Stud Wall to Cement Panel Wall Detail                          | 2019.08.28               | P2          |
| B-A794                        | Curtain Wall Head to Metal Cladding Section Detail                   | 2019.08.28               | P2          |
| B-A795                        | Brickwork Head to Metal Cladding Section Detail                      | 2019.08.28               | P2          |
| B1<br>B1-A100                 | Floor Plan Level B1                                                  | 2019.08.28               | P18         |
| B1-A100                       | Floor Plan Level 01                                                  | 2019.08.28               | P18         |
|                               |                                                                      |                          |             |
| B1-A102                       | Floor Plan Level 02-08                                               | 2019.08.28               | P19         |
| B1-A103                       | Roof Plan                                                            | 2019.08.28               | P19         |
| B1-A201                       | Building 1 Sections 01, 02 and 03                                    | 2019.08.28               | P17         |
| B1-A202                       | Building 1 Section 04                                                | 2019.08.28               | P17         |
| B1-A301                       | North Elevation                                                      | 2019.08.28               | P15         |
| B1-A302                       | South Elevation                                                      | 2019.08.28               | P15         |
| B1-A303                       | East and West Elevation                                              | 2019.08.28               | P15         |
| B1-A501                       | Stair Core 02 Plans, Sections, 3D View                               | 2019.08.28               | P10         |
| B1-A502                       | Stair Core 01 Plans, 3D View                                         | 2019.08.28               | P11         |
| B1-A503                       | Stair Core 01 Sections                                               | 2019.08.28               | P10         |
| B1-A504                       | Stair Core 03 Plans, Sections, 3D View                               | 2019.08.28               | P10         |
| B1-A304<br>B1-A721            | Plan Detail - Brick at Curtain Wall Corner                           |                          |             |
|                               |                                                                      | 2019.08.28               | P2          |
| B1-A722                       | Metal Cladding Corner Plan Detail                                    | 2019.08.28               | P4          |
|                               | Building 1 Vestibule Door Sill Section Details                       | 2019.08.28               | P4          |
|                               | -                                                                    | 0010 == ==               |             |
| B1-A751<br>B1-A752<br>B1-A760 | Building 1 Vestibule Outer Door Head Detail Building 1 Canopy Detail | 2019.08.28<br>2019.08.28 | P4<br>P3    |