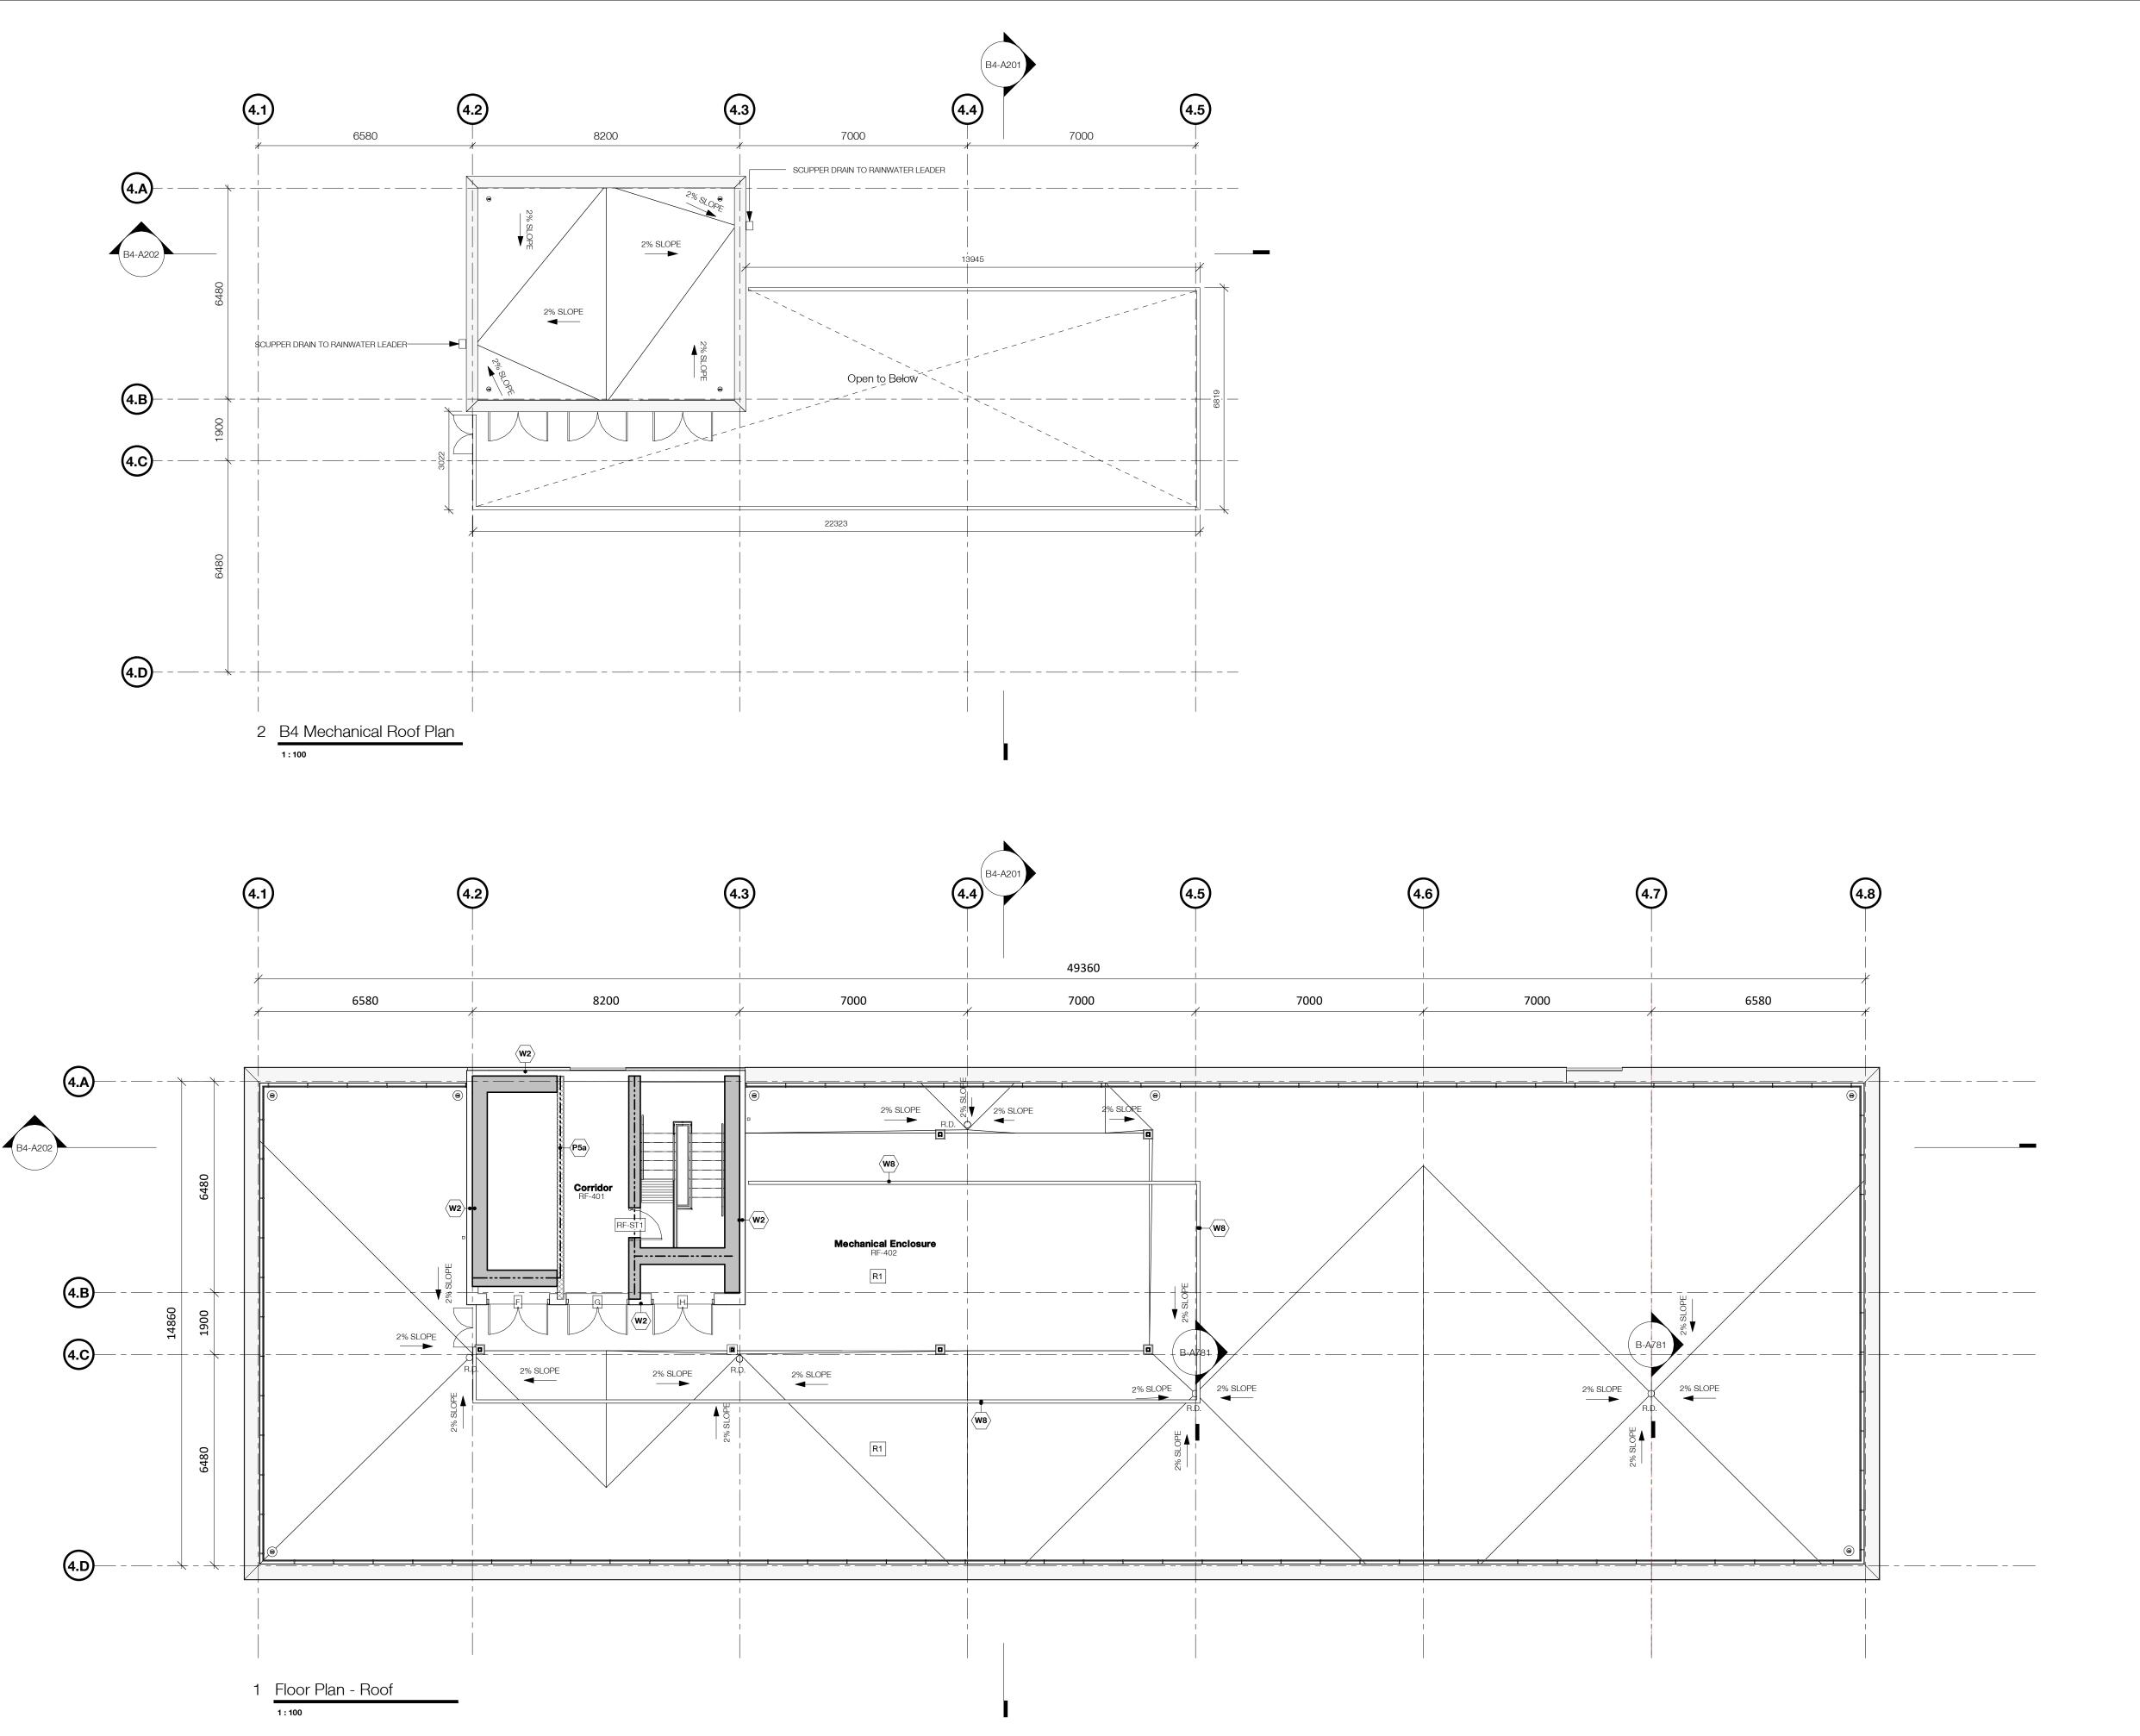

### **DP Drawing List**

| B2                                                                                                          |                                                                                                                                                                                                                                                                                                                       |                                                                                                                            |                                        |
|-------------------------------------------------------------------------------------------------------------|-----------------------------------------------------------------------------------------------------------------------------------------------------------------------------------------------------------------------------------------------------------------------------------------------------------------------|----------------------------------------------------------------------------------------------------------------------------|----------------------------------------|
| B2-A101                                                                                                     | Floor Plan Level 01                                                                                                                                                                                                                                                                                                   | 2019.08.28                                                                                                                 | P2                                     |
| B2-A102                                                                                                     | Floor Plan Typical Level 02-09                                                                                                                                                                                                                                                                                        | 2019.08.28                                                                                                                 | P1                                     |
| B2-A103                                                                                                     | Floor Plan Level 10                                                                                                                                                                                                                                                                                                   | 2019.08.28                                                                                                                 | P1:                                    |
| B2-A104                                                                                                     | Roof Plans                                                                                                                                                                                                                                                                                                            | 2019.08.28                                                                                                                 | P6                                     |
| B2-A201                                                                                                     | Sections 01 and 02                                                                                                                                                                                                                                                                                                    | 2019.08.28                                                                                                                 | P1                                     |
|                                                                                                             |                                                                                                                                                                                                                                                                                                                       |                                                                                                                            |                                        |
| B2-A202                                                                                                     | Section 03                                                                                                                                                                                                                                                                                                            | 2019.08.28                                                                                                                 | P1                                     |
| B2-A301                                                                                                     | North Elevation                                                                                                                                                                                                                                                                                                       | 2019.08.28                                                                                                                 | P1                                     |
| B2-A302                                                                                                     | South Elevation                                                                                                                                                                                                                                                                                                       | 2019.08.28                                                                                                                 | P1                                     |
| B2-A303                                                                                                     | East and West Elevation                                                                                                                                                                                                                                                                                               | 2019.08.28                                                                                                                 | P1                                     |
| B2-A501                                                                                                     | Stair Core 01 Plans, 3D View                                                                                                                                                                                                                                                                                          | 2019.08.28                                                                                                                 | P1                                     |
| B2-A502                                                                                                     | Stair Core 01 Sections                                                                                                                                                                                                                                                                                                | 2019.08.28                                                                                                                 | P1                                     |
| B2-A503                                                                                                     | Stair Core 02 Plan, Sections, 3D View                                                                                                                                                                                                                                                                                 | 2019.08.28                                                                                                                 | P1                                     |
| B2-A701                                                                                                     | Entrance Vestibule/Canopy                                                                                                                                                                                                                                                                                             | 2019.08.28                                                                                                                 | P4                                     |
|                                                                                                             |                                                                                                                                                                                                                                                                                                                       |                                                                                                                            |                                        |
| B2-A720                                                                                                     | Bleacher Stair                                                                                                                                                                                                                                                                                                        | 2019.08.28                                                                                                                 | P5                                     |
| B2-A721                                                                                                     | Bleacher Stair                                                                                                                                                                                                                                                                                                        | 2019.08.28                                                                                                                 | P4                                     |
| B2-A722                                                                                                     | Bleacher Stair                                                                                                                                                                                                                                                                                                        | 2019.08.28                                                                                                                 | P6                                     |
| ВЗ                                                                                                          |                                                                                                                                                                                                                                                                                                                       |                                                                                                                            |                                        |
| B3-A101                                                                                                     | Floor Plan Level 01                                                                                                                                                                                                                                                                                                   | 2019.08.28                                                                                                                 | P2                                     |
| B3-A102                                                                                                     | Floor Plan Level 02 and 03-07                                                                                                                                                                                                                                                                                         | 2019.08.28                                                                                                                 | P1                                     |
| B3-A103                                                                                                     | Roof Plan                                                                                                                                                                                                                                                                                                             | 2019.08.28                                                                                                                 | P1                                     |
|                                                                                                             |                                                                                                                                                                                                                                                                                                                       |                                                                                                                            |                                        |
| B3-A201                                                                                                     | Section 01                                                                                                                                                                                                                                                                                                            | 2019.08.28                                                                                                                 | P1                                     |
| B3-A202                                                                                                     | Section 02                                                                                                                                                                                                                                                                                                            | 2019.08.28                                                                                                                 | P1                                     |
| B3-A301                                                                                                     | North and South Elevation                                                                                                                                                                                                                                                                                             | 2019.08.28                                                                                                                 | P1                                     |
| B3-A302                                                                                                     | East Elevation                                                                                                                                                                                                                                                                                                        | 2019.08.28                                                                                                                 | P1                                     |
| B3-A303                                                                                                     | West Elevation                                                                                                                                                                                                                                                                                                        | 2019.08.28                                                                                                                 | P1                                     |
| B3-A501                                                                                                     | Stair Core 01 Plans and 3D View                                                                                                                                                                                                                                                                                       | 2019.08.28                                                                                                                 | P1                                     |
| B3-A502                                                                                                     | Stair Core 01 Sections                                                                                                                                                                                                                                                                                                | 2019.08.28                                                                                                                 | P1                                     |
| B3-A503                                                                                                     | Stair Core 02 Plans, Sections, 3D View                                                                                                                                                                                                                                                                                |                                                                                                                            | <br>P1                                 |
|                                                                                                             |                                                                                                                                                                                                                                                                                                                       | 2019.08.28                                                                                                                 |                                        |
| B3-A750                                                                                                     | Parkade Roof Upstand to Parkade Stair Curtain Wall Section Detail                                                                                                                                                                                                                                                     | 2019.08.28                                                                                                                 | P(                                     |
| B3-A751                                                                                                     | Retaining Wall Upstand to Parkade Stair Curtain Wall Section Detail                                                                                                                                                                                                                                                   | 2019.08.28                                                                                                                 | P                                      |
| B3-A801                                                                                                     | Parkade Stair Pavilion Layout                                                                                                                                                                                                                                                                                         | 2019.08.28                                                                                                                 | P                                      |
| B4                                                                                                          |                                                                                                                                                                                                                                                                                                                       |                                                                                                                            |                                        |
| B4-A101                                                                                                     | Floor Plan Level 01                                                                                                                                                                                                                                                                                                   | 2019.08.28                                                                                                                 | P1                                     |
| B4-A102                                                                                                     | Floor Plan Level 02 and 03-07                                                                                                                                                                                                                                                                                         | 2019.08.28                                                                                                                 | P1                                     |
| B4-A103                                                                                                     | Roof Plan                                                                                                                                                                                                                                                                                                             | 2019.08.28                                                                                                                 | P1                                     |
| B4-A201                                                                                                     | Section 01                                                                                                                                                                                                                                                                                                            | 2019.08.28                                                                                                                 | <br>P1                                 |
|                                                                                                             |                                                                                                                                                                                                                                                                                                                       |                                                                                                                            |                                        |
| B4-A202                                                                                                     | Section 02                                                                                                                                                                                                                                                                                                            | 2019.08.28                                                                                                                 | P1                                     |
| B4-A301                                                                                                     | North and South Elevation                                                                                                                                                                                                                                                                                             | 2019.08.28                                                                                                                 | P1                                     |
| B4-A302                                                                                                     | East Elevation                                                                                                                                                                                                                                                                                                        | 2019.08.28                                                                                                                 | P1                                     |
| B4-A303                                                                                                     | West Elevation                                                                                                                                                                                                                                                                                                        | 2019.08.28                                                                                                                 | P1                                     |
| B4-A501                                                                                                     | Stair Core 01 Plans and 3D View                                                                                                                                                                                                                                                                                       | 2019.08.28                                                                                                                 | P1                                     |
| B4-A502                                                                                                     | Stair Core 01 Sections                                                                                                                                                                                                                                                                                                | 2019.08.28                                                                                                                 | P1                                     |
| B4-A503                                                                                                     | Stair Core 02 Plans, Sections, 3D View                                                                                                                                                                                                                                                                                | 2019.08.28                                                                                                                 | <br>Pa                                 |
| D4-7000                                                                                                     | Stail Core of Flants, Sections, 3D view                                                                                                                                                                                                                                                                               | 2019.00.20                                                                                                                 | 1 (                                    |
| B5                                                                                                          | El Di la lot                                                                                                                                                                                                                                                                                                          | 0010 00 00                                                                                                                 | D.1                                    |
| B5-A101                                                                                                     | Floor Plan Level 01                                                                                                                                                                                                                                                                                                   | 2019.08.28                                                                                                                 | P1                                     |
| B5-A102                                                                                                     | Floor Plan Level 02 and 03-07                                                                                                                                                                                                                                                                                         | 2019.08.28                                                                                                                 | P1                                     |
| B5-A103                                                                                                     | Roof Plan                                                                                                                                                                                                                                                                                                             | 2019.08.28                                                                                                                 | P1                                     |
| B5-A201                                                                                                     | Sections 01 and 02                                                                                                                                                                                                                                                                                                    | 2019.08.28                                                                                                                 | P1                                     |
| B5-A202                                                                                                     | Section 03                                                                                                                                                                                                                                                                                                            | 2019.08.28                                                                                                                 | P1                                     |
|                                                                                                             | South Elevation                                                                                                                                                                                                                                                                                                       | 2019.08.28                                                                                                                 | P1                                     |
| B5-A3∩1                                                                                                     |                                                                                                                                                                                                                                                                                                                       | 2019.08.28                                                                                                                 | P1                                     |
| B5-A301<br>B5-A302                                                                                          | North Elevation                                                                                                                                                                                                                                                                                                       | ( \                                                                                                                        |                                        |
| B5-A302                                                                                                     | North Elevation                                                                                                                                                                                                                                                                                                       |                                                                                                                            |                                        |
| B5-A302<br>B5-A303                                                                                          | East and West Elevation                                                                                                                                                                                                                                                                                               | 2019.08.28                                                                                                                 | P1                                     |
| B5-A302<br>B5-A303<br>B5-A501                                                                               | East and West Elevation<br>Stair Core 01 Plans, 3D View                                                                                                                                                                                                                                                               | 2019.08.28<br>2019.08.28                                                                                                   | P1<br>P1                               |
| B5-A302<br>B5-A303                                                                                          | East and West Elevation                                                                                                                                                                                                                                                                                               | 2019.08.28                                                                                                                 | P1<br>P1                               |
| B5-A302<br>B5-A303<br>B5-A501                                                                               | East and West Elevation<br>Stair Core 01 Plans, 3D View                                                                                                                                                                                                                                                               | 2019.08.28<br>2019.08.28                                                                                                   | P1<br>P1<br>P1                         |
| B5-A302<br>B5-A303<br>B5-A501<br>B5-A502                                                                    | East and West Elevation Stair Core 01 Plans, 3D View Stair Core 01 Sections                                                                                                                                                                                                                                           | 2019.08.28<br>2019.08.28<br>2019.08.28                                                                                     | P1<br>P1<br>P1<br>P1                   |
| B5-A302<br>B5-A303<br>B5-A501<br>B5-A502<br>B5-A503<br>B5-A750                                              | East and West Elevation Stair Core 01 Plans, 3D View Stair Core 01 Sections Stair Core 02 Plan, Sections, 3D View                                                                                                                                                                                                     | 2019.08.28<br>2019.08.28<br>2019.08.28<br>2019.08.28                                                                       | P1<br>P1<br>P1                         |
| B5-A302<br>B5-A303<br>B5-A501<br>B5-A502<br>B5-A503<br>B5-A750                                              | East and West Elevation Stair Core 01 Plans, 3D View Stair Core 01 Sections Stair Core 02 Plan, Sections, 3D View                                                                                                                                                                                                     | 2019.08.28<br>2019.08.28<br>2019.08.28<br>2019.08.28                                                                       | P1<br>P1<br>P1<br>P1                   |
| B5-A302<br>B5-A303<br>B5-A501<br>B5-A502<br>B5-A503<br>B5-A750                                              | East and West Elevation Stair Core 01 Plans, 3D View Stair Core 01 Sections Stair Core 02 Plan, Sections, 3D View Aluminium Cladding Base at Parkade Ramp Section Detail                                                                                                                                              | 2019.08.28<br>2019.08.28<br>2019.08.28<br>2019.08.28<br>2019.08.28                                                         | P1<br>P1<br>P1<br>P1<br>P4             |
| B5-A302<br>B5-A303<br>B5-A501<br>B5-A502<br>B5-A503<br>B5-A750<br>P<br>P-A101                               | East and West Elevation Stair Core 01 Plans, 3D View Stair Core 01 Sections Stair Core 02 Plan, Sections, 3D View Aluminium Cladding Base at Parkade Ramp Section Detail  Parkade Floor Plan Level P1 1 of 4                                                                                                          | 2019.08.28<br>2019.08.28<br>2019.08.28<br>2019.08.28<br>2019.08.28                                                         | P1<br>P1<br>P1<br>P1<br>P2<br>P2       |
| B5-A302<br>B5-A303<br>B5-A501<br>B5-A502<br>B5-A503<br>B5-A750<br>P<br>P-A101<br>P-A102<br>P-A103           | East and West Elevation Stair Core 01 Plans, 3D View Stair Core 01 Sections Stair Core 02 Plan, Sections, 3D View Aluminium Cladding Base at Parkade Ramp Section Detail  Parkade Floor Plan Level P1 1 of 4 Parkade Floor Plan Level P1 2 of 4 Parkade Floor Plan Level P1 3 of 4                                    | 2019.08.28<br>2019.08.28<br>2019.08.28<br>2019.08.28<br>2019.08.28<br>2019.08.28<br>2019.08.28                             | P1<br>P1<br>P1<br>P1<br>P2<br>P1       |
| B5-A302<br>B5-A303<br>B5-A501<br>B5-A502<br>B5-A503<br>B5-A750<br>P<br>P-A101<br>P-A102<br>P-A103<br>P-A104 | East and West Elevation Stair Core 01 Plans, 3D View Stair Core 01 Sections Stair Core 02 Plan, Sections, 3D View Aluminium Cladding Base at Parkade Ramp Section Detail  Parkade Floor Plan Level P1 1 of 4 Parkade Floor Plan Level P1 2 of 4 Parkade Floor Plan Level P1 3 of 4 Parkade Floor Plan Level P1 4 of 4 | 2019.08.28<br>2019.08.28<br>2019.08.28<br>2019.08.28<br>2019.08.28<br>2019.08.28<br>2019.08.28<br>2019.08.28<br>2019.08.28 | P1<br>P1<br>P1<br>P2<br>P2<br>P1<br>P1 |
| B5-A302<br>B5-A303<br>B5-A501<br>B5-A502<br>B5-A503<br>B5-A750<br>P<br>P-A101<br>P-A102<br>P-A103           | East and West Elevation Stair Core 01 Plans, 3D View Stair Core 01 Sections Stair Core 02 Plan, Sections, 3D View Aluminium Cladding Base at Parkade Ramp Section Detail  Parkade Floor Plan Level P1 1 of 4 Parkade Floor Plan Level P1 2 of 4 Parkade Floor Plan Level P1 3 of 4                                    | 2019.08.28<br>2019.08.28<br>2019.08.28<br>2019.08.28<br>2019.08.28<br>2019.08.28<br>2019.08.28                             | P1<br>P1<br>P1<br>P1                   |