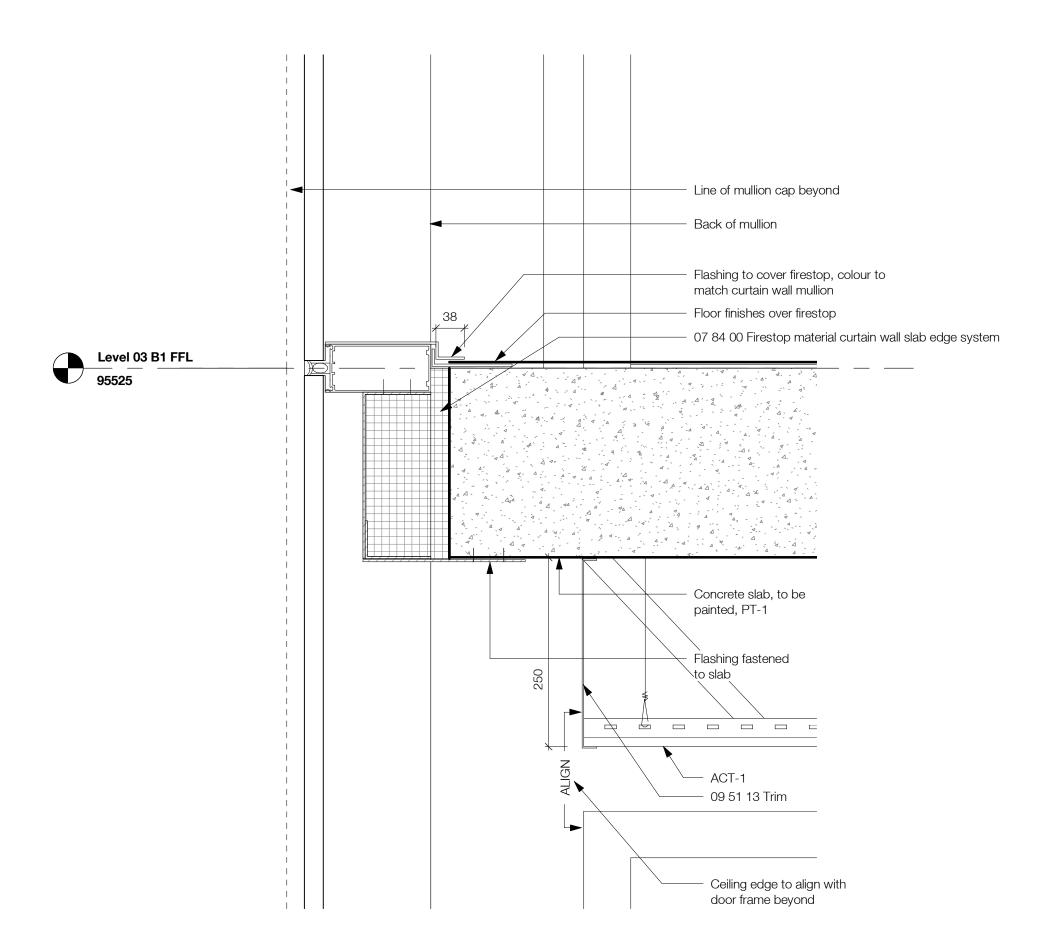

| P4 | Issued for DP Resubmission.   | 2019.08.27 |

#### **NOT FOR CONSTRUCTION**

### **HOTSON** Ryder

HOTSON Architecture Inc. 215 - 35 West 5th Avenue Vancouver, BC V5Y 1H4

Ryder Architecture (Canada) Inc. 003-1290 Homer Street Vancouver BC V6B 2Y5

ww.hotson.ca info@hotson.ca www.ryderarchitecture.ca info@ryderarchitecture.ca

**UBC Properties Trust** Pacific Residence

5965 Student Union Boulevard University of British Columbia Vancouver, BC

| Drawn by <b>CBP</b> | Checked by <b>KH</b>       | Status<br><b>TENDER</b>     |
|---------------------|----------------------------|-----------------------------|
| Project ID.  UBCPR  | Project No. <b>3361-00</b> | Scale @ 11x17<br><b>1:5</b> |

#### **Typical Plan Detail - Brick Corner at Window**

**B-A708** P4





| Description |                               | Date       |
|-------------|-------------------------------|------------|
| P1          | Issued for TP4 Addenda Rev. 1 | 2019.08.16 |
| P2          | Issued for DP Resubmission.   | 2019.08.28 |

#### **NOT FOR CONSTRUCTION**

### **HOTSON** Ryder

HOTSON Architecture Inc. 215 - 35 West 5th Avenue Vancouver, BC V5Y 1H4

Ryder Architecture (Canada) Inc. 003-1290 Homer Street Vancouver BC V6B 2Y5

ww.hotson.ca info@hotson.ca www.ryderarchitecture.ca info@ryderarchitecture.ca

**UBC Properties Trust** Pacific Residence

5955 Student Union Boulevard University of British Columbia Vancouver, BC

| Drawn by<br><b>VC</b> | Checked by <b>KH</b>          | Status<br><b>TENDER</b> |
|-----------------------|-------------------------------|----------