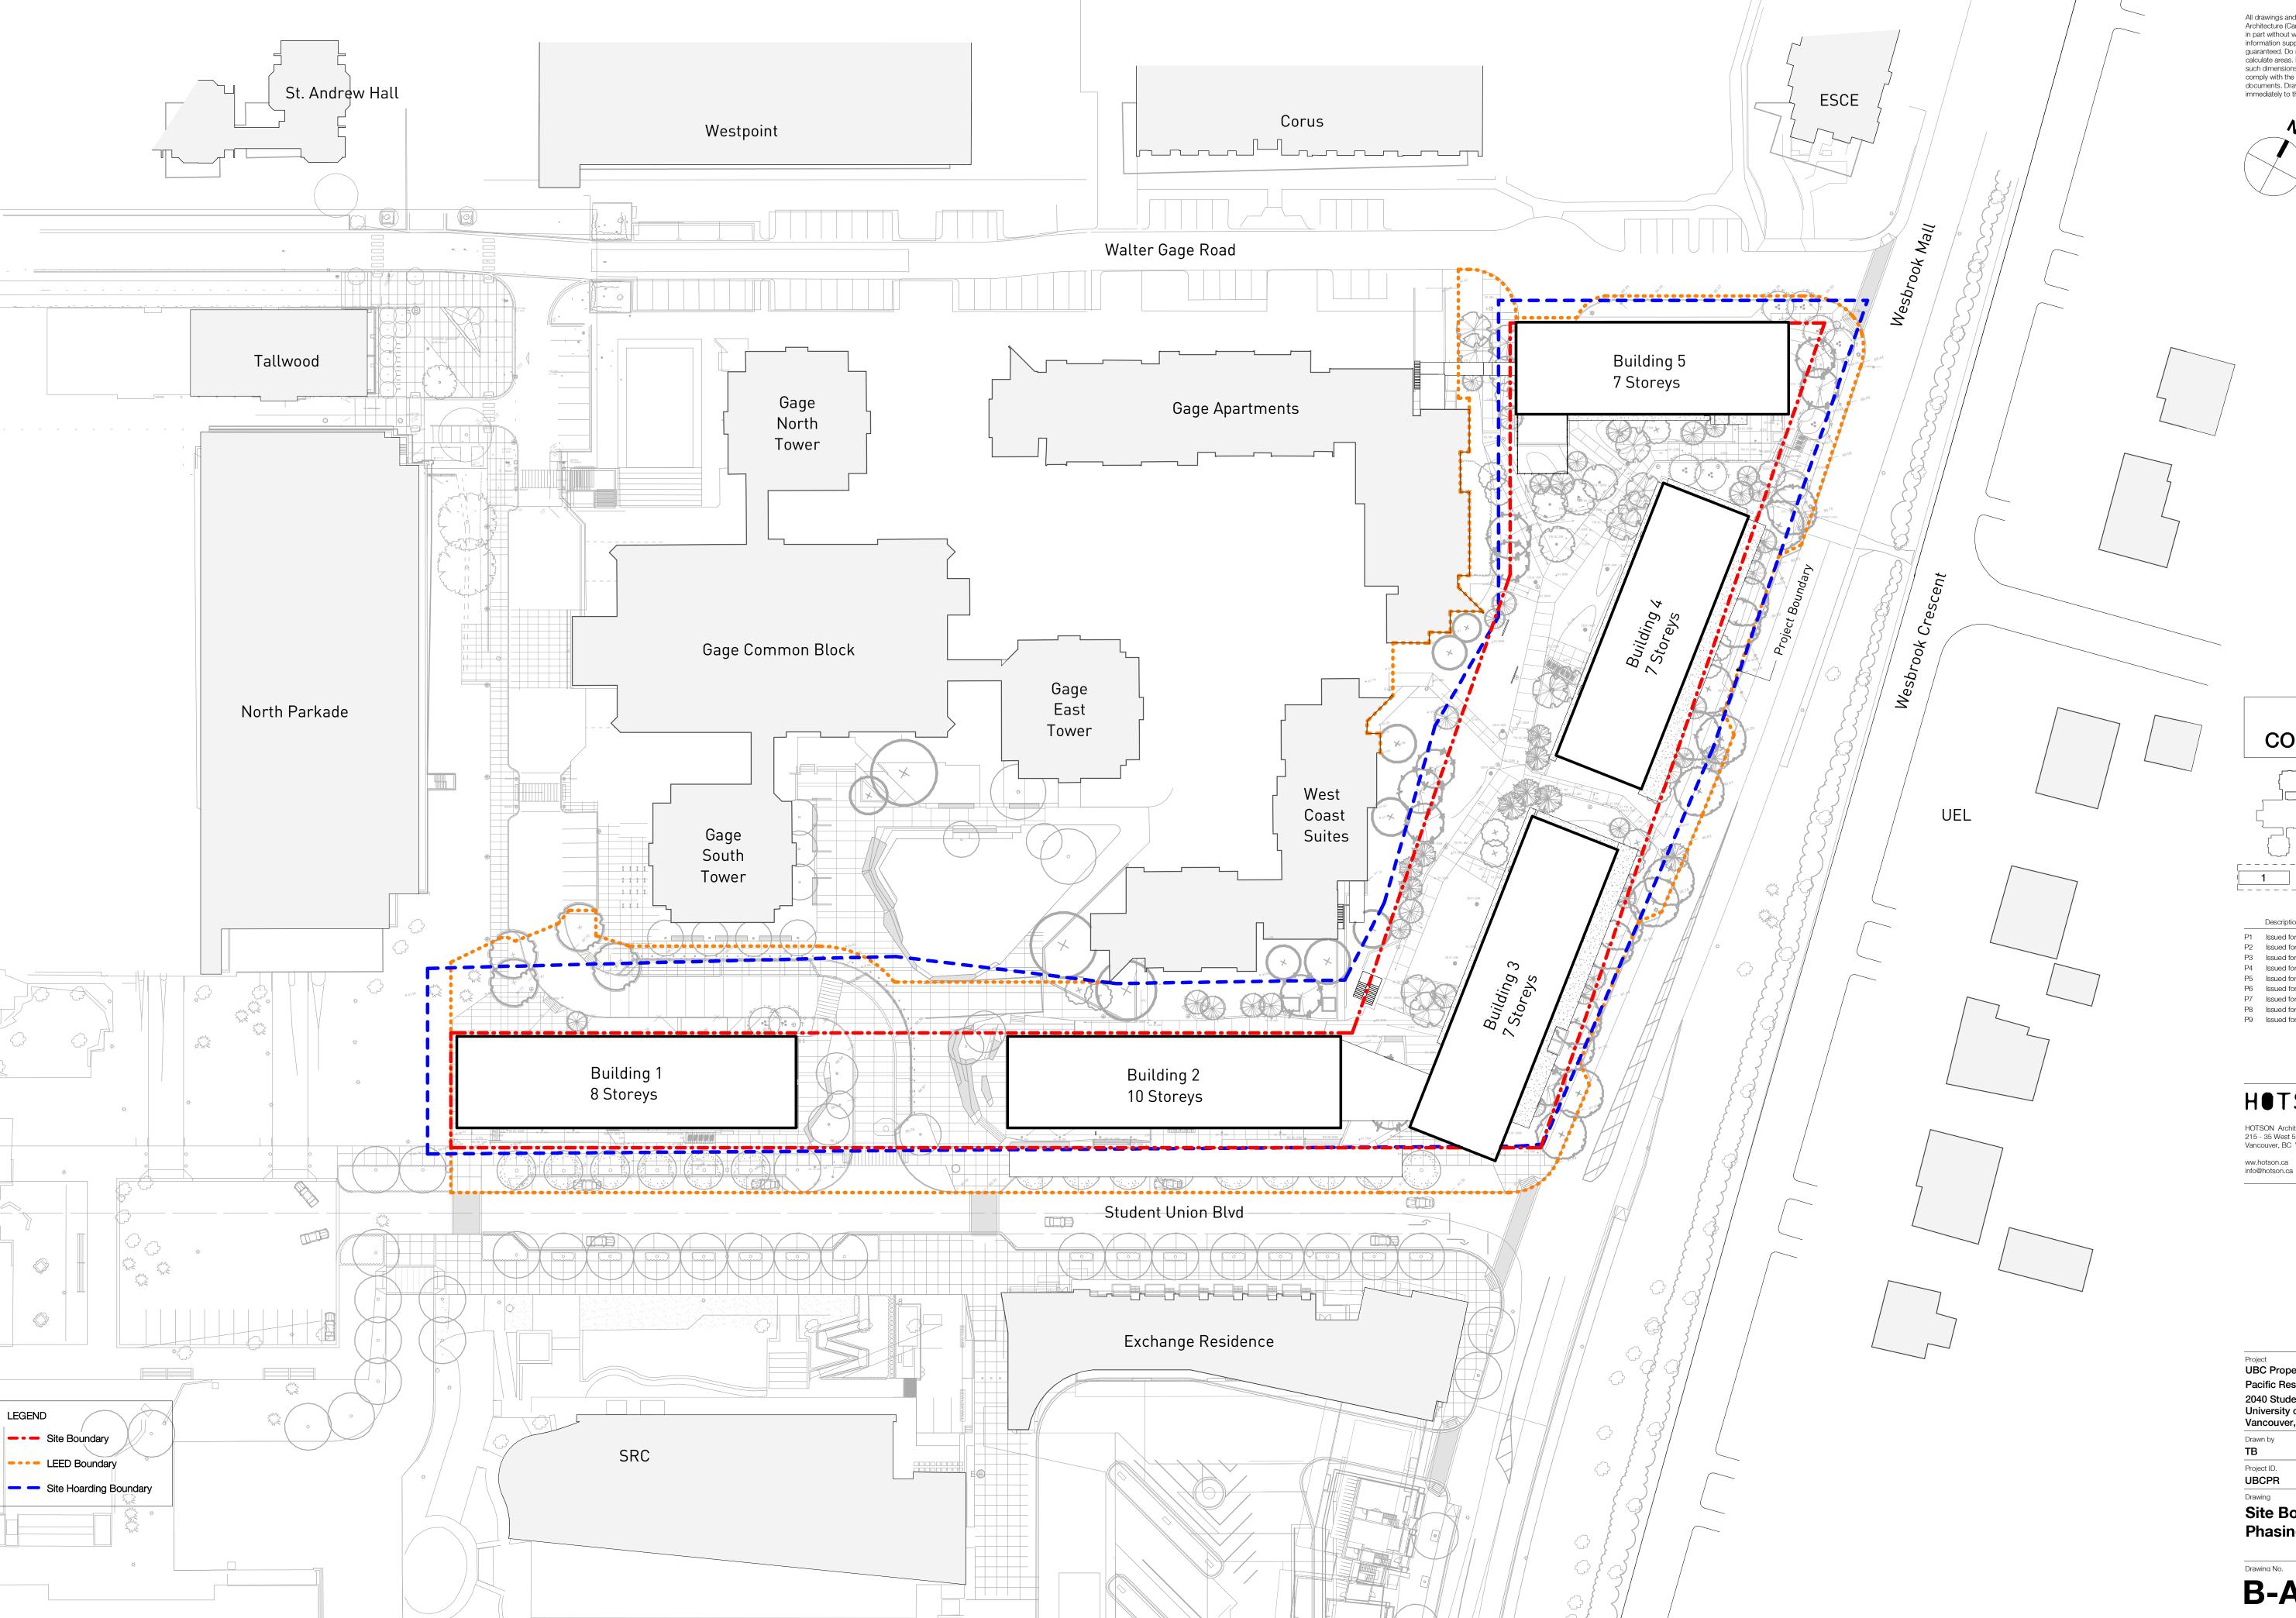

### **DP Drawing List**

|                               |                                                                      | Issue Date               | Current Ver |
|-------------------------------|----------------------------------------------------------------------|--------------------------|-------------|
| B<br>B-A000                   | Cover Sheet                                                          | 2019.08.28               | P13         |
| B-A000<br>B-A001              | General Notes                                                        | 2019.08.28               | P9          |
| B-A001                        | Context Plan                                                         | 2019.08.28               | P16         |
| B-A003                        | Site Survey                                                          | 2019.08.28               | P9          |
| B-A004                        | Existing Site Plan                                                   | 2019.08.28               | P8          |
| B-A004<br>B-A005              | Demolition Plan                                                      | 2019.08.28               | P8          |
| B-A005<br>B-A006              | Site Setting Out Plan                                                | 2019.08.28               | P12         |
|                               |                                                                      |                          |             |
| B-A007                        | Site Boundaries and Phasing Plan                                     | 2019.08.28               | P9          |
| B-A010                        | Site Plan Below Grade - Level P1                                     | 2019.08.28               | P13         |
| B-A011                        | Site Plan Below Grade - Level P2                                     | 2019.08.28               | P12         |
| B-A015                        | Site Plan - West                                                     | 2019.08.28               | P10         |
| B-A016                        | Site Plan - South                                                    | 2019.08.28               | P11         |
| B-A017                        | Site Plan - North                                                    | 2019.08.28               | P11         |
| B-A021                        | Assemblies                                                           | 2019.08.28               | P9          |
| B-A022                        | Assemblies                                                           | 2019.08.28               | P8          |
| B-A511                        | Typical Stair Details                                                | 2019.08.28               | P8          |
| B-A701                        | Typical Masonry Plan Details                                         | 2019.08.28               | P6          |
| B-A702                        | Typical Overhead Roller Door Jamb Detail                             | 2019.08.28               | P5          |
| B-A703                        | Typical Curtain Wall Plan Details                                    | 2019.08.28               | P5          |
| B-A704                        | Curtain Wall Mullion at Partition                                    | 2019.08.28               | P3          |
| B-A705                        | Typical Window Plan Details                                          | 2019.08.28               | P7          |
| B-A706                        | Stair Core Metal Cladding Door Jamb                                  | 2019.08.28               | P3          |
| B-A707                        | Stair Core CMU Wall Curtain Wall Interface                           | 2019.08.28               | P3          |
| B-A708                        |                                                                      | 2019.08.28               | P4          |
|                               | Typical Plan Detail - Brick Corner at Window                         |                          |             |
| B-A720                        | Section Detail - Concrete Slab at Curtain Wall                       | 2019.08.28               | P2          |
| B-A721                        | Curtain Wall to Metal Cladding Plan Detail                           | 2019.08.28               | P4          |
| B-A723                        | Curtain Wall at Metal Cladding Corner                                | 2019.08.28               | P3          |
| B-A740                        | Foundation Wall Expansion Joint Plan Detail                          | 2019.08.28               | P2          |
| B-A750                        | Basement Wall Pad Detail                                             | 2019.08.28               | P4          |
| B-A751                        | Basement Wall Foundation Detail                                      | 2019.08.28               | P7          |
| B-A752                        | Level 01 Slab Edge on Grade Detail                                   | 2019.08.28               | P7          |
| B-A753                        | Level 01 Slab Edge to Plaza Slab Detail                              | 2019.08.28               | P7          |
| B-A755                        | Typical Window Head and Sill Details 01                              | 2019.08.28               | P7          |
| B-A756                        | Typical Parapet Section Detail                                       | 2019.08.28               | P5          |
| B-A757                        | Typical Parapet Chamfer Section Detail                               | 2019.08.28               | P5          |
| B-A758                        | Typical Roof Upstand and Enclosure Section Detail                    | 2019.08.28               | P5          |
|                               | • •                                                                  |                          |             |
| B-A760                        | Typical Window Head and Sill Details 02                              | 2019.08.28               | P3          |
| B-A761                        | Typical Overhead Roller Door Detail                                  | 2019.08.28               | P5          |
| B-A762                        | Typical Curtain Wall Base Detail                                     | 2019.08.28               | P6          |
| B-A763                        | Typical Curtain Wall Head and Soffit Detail                          | 2019.08.28               | P5          |
| B-A764                        | Typical Curtain Wall Parapet Section Detail                          | 2019.08.28               | P4          |
| B-A765                        | Typical Metal Cladding Base Detail                                   | 2019.08.28               | P4          |
| B-A766                        | Shaft Grate Interface at Grade                                       | 2019.08.28               | P3          |
| B-A767                        | Slab Upstand at Grade Section Detail                                 | 2019.08.28               | P2          |
| B-A768                        | Below Grade Slab Knee Section Detail                                 | 2019.08.28               | P3          |
| B-A770                        | Typical Soffit Masonry Support Detail                                | 2019.08.28               | P3          |
| B-A771                        | Typical Curtain Wall Base Detail Over Parkade                        | 2019.08.28               | P5          |
| B-A772                        | Typical Curtain Wall Head in Brickwork                               | 2019.08.28               | P3          |
| B-A773                        | Suspended Ramp Slab Expansion Joint Detail                           | 2019.08.28               | P2          |
| B-A775                        | Slab on Grade Expansion Joint Detail                                 | 2019.08.28               | P4          |
| B-A776                        | Suspended Slab with Landscaping, Expansion Joint Section Detail      | 2019.08.28               | P2          |
| B-A778                        | Slab Edge Detail at Structural Expansion Joint                       | 2019.08.28               | P4          |
| B-A780                        | Typical Roof Anchor Section Detail                                   | 2019.08.28               | P2          |
| B-A781                        | Typical Rainwater Outlet Detail                                      | 2019.08.28               | P2          |
|                               |                                                                      |                          |             |
| B-A782                        | Typical Metal Cladding Base to Roof Section Detail                   | 2019.08.28               | P2          |
| B-A783                        | Typical Metal Cladding Section Parapet Detail                        | 2019.08.28               | P2          |
| B-A784                        | Typical Core Roof to Mechanical Enclosure Cladding Detail            | 2019.08.28               | P2          |
| B-A785                        | Typical Mech Enclosure Roof to Exterior Wall Section Detail          | 2019.08.28               | P3          |
| B-A790                        | Metal Cladding at Concrete to Metal Stud Corner Plan Detail          | 2019.08.28               | P3          |
| B-A791                        | Metal Cladding to Mechanical Enclosure Corner Detail                 | 2019.08.28               | P2          |
| B-A792                        | Metal Cladding to Mechanical Enclosure abutment Detail               | 2019.08.28               | P2          |
| B-A793                        | Metal Stud Wall to Cement Panel Wall Detail                          | 2019.08.28               | P2          |
| B-A794                        | Curtain Wall Head to Metal Cladding Section Detail                   | 2019.08.28               | P2          |
| B-A795                        | Brickwork Head to Metal Cladding Section Detail                      | 2019.08.28               | P2          |
| B1<br>B1-A100                 | Floor Plan Level B1                                                  | 2019.08.28               | P18         |
| B1-A100                       | Floor Plan Level 01                                                  | 2019.08.28               | P18         |
|                               |                                                                      |                          |             |
| B1-A102                       | Floor Plan Level 02-08                                               | 2019.08.28               | P19         |
| B1-A103                       | Roof Plan                                                            | 2019.08.28               | P19         |
| B1-A201                       | Building 1 Sections 01, 02 and 03                                    | 2019.08.28               | P17         |
| B1-A202                       | Building 1 Section 04                                                | 2019.08.28               | P17         |
| B1-A301                       | North Elevation                                                      | 2019.08.28               | P15         |
| B1-A302                       | South Elevation                                                      | 2019.08.28               | P15         |
| B1-A303                       | East and West Elevation                                              | 2019.08.28               | P15         |
| B1-A501                       | Stair Core 02 Plans, Sections, 3D View                               | 2019.08.28               | P10         |
| B1-A502                       | Stair Core 01 Plans, 3D View                                         | 2019.08.28               | P11         |
| B1-A503                       | Stair Core 01 Sections                                               | 2019.08.28               | P10         |
| B1-A504                       | Stair Core 03 Plans, Sections, 3D View                               | 2019.08.28               | P10         |
| B1-A304<br>B1-A721            | Plan Detail - Brick at Curtain Wall Corner                           |                          |             |
|                               |                                                                      | 2019.08.28               | P2          |
| B1-A722                       | Metal Cladding Corner Plan Detail                                    | 2019.08.28               | P4          |
|                               | Building 1 Vestibule Door Sill Section Details                       | 2019.08.28               | P4          |
|                               | -                                                                    | 0010 == ==               |             |
| B1-A751<br>B1-A752<br>B1-A760 | Building 1 Vestibule Outer Door Head Detail Building 1 Canopy Detail | 2019.08.28<br>2019.08.28 | P4<br>P3    |

### **DP Drawing List**

| B2                                                                                                          |                                                                                                                                                                                                                                                                                                                       |                                                                                                                            |                                        |
|-------------------------------------------------------------------------------------------------------------|-----------------------------------------------------------------------------------------------------------------------------------------------------------------------------------------------------------------------------------------------------------------------------------------------------------------------|----------------------------------------------------------------------------------------------------------------------------|----------------------------------------|
| B2-A101                                                                                                     | Floor Plan Level 01                                                                                                                                                                                                                                                                                                   | 2019.08.28                                                                                                                 | P2                                     |
| B2-A102                                                                                                     | Floor Plan Typical Level 02-09                                                                                                                                                                                                                                                                                        | 2019.08.28                                                                                                                 | P1                                     |
| B2-A103                                                                                                     | Floor Plan Level 10                                                                                                                                                                                                                                                                                                   | 2019.08.28                                                                                                                 | P1:                                    |
| B2-A104                                                                                                     | Roof Plans                                                                                                                                                                                                                                                                                                            | 2019.08.28                                                                                                                 | P6                                     |
| B2-A201                                                                                                     | Sections 01 and 02                                                                                                                                                                                                                                                                                                    | 2019.08.28                                                                                                                 | P1                                     |
|                                                                                                             |                                                                                                                                                                                                                                                                                                                       |                                                                                                                            |                                        |
| B2-A202                                                                                                     | Section 03                                                                                                                                                                                                                                                                                                            | 2019.08.28                                                                                                                 | P1                                     |
| B2-A301                                                                                                     | North Elevation                                                                                                                                                                                                                                                                                                       | 2019.08.28                                                                                                                 | P1                                     |
| B2-A302                                                                                                     | South Elevation                                                                                                                                                                                                                                                                                                       | 2019.08.28                                                                                                                 | P1                                     |
| B2-A303                                                                                                     | East and West Elevation                                                                                                                                                                                                                                                                                               | 2019.08.28                                                                                                                 | P1                                     |
| B2-A501                                                                                                     | Stair Core 01 Plans, 3D View                                                                                                                                                                                                                                                                                          | 2019.08.28                                                                                                                 | P1                                     |
| B2-A502                                                                                                     | Stair Core 01 Sections                                                                                                                                                                                                                                                                                                | 2019.08.28                                                                                                                 | P1                                     |
| B2-A503                                                                                                     | Stair Core 02 Plan, Sections, 3D View                                                                                                                                                                                                                                                                                 | 2019.08.28                                                                                                                 | P1                                     |
| B2-A701                                                                                                     | Entrance Vestibule/Canopy                                                                                                                                                                                                                                                                                             | 2019.08.28                                                                                                                 | P4                                     |
|                                                                                                             |                                                                                                                                                                                                                                                                                                                       |                                                                                                                            |                                        |
| B2-A720                                                                                                     | Bleacher Stair                                                                                                                                                                                                                                                                                                        | 2019.08.28                                                                                                                 | P5                                     |
| B2-A721                                                                                                     | Bleacher Stair                                                                                                                                                                                                                                                                                                        | 2019.08.28                                                                                                                 | P4                                     |
| B2-A722                                                                                                     | Bleacher Stair                                                                                                                                                                                                                                                                                                        | 2019.08.28                                                                                                                 | P6                                     |
| ВЗ                                                                                                          |                                                                                                                                                                                                                                                                                                                       |                                                                                                                            |                                        |
| B3-A101                                                                                                     | Floor Plan Level 01                                                                                                                                                                                                                                                                                                   | 2019.08.28                                                                                                                 | P2                                     |
| B3-A102                                                                                                     | Floor Plan Level 02 and 03-07                                                                                                                                                                                                                                                                                         | 2019.08.28                                                                                                                 | P1                                     |
| B3-A103                                                                                                     | Roof Plan                                                                                                                                                                                                                                                                                                             | 2019.08.28                                                                                                                 | P1                                     |
|                                                                                                             |                                                                                                                                                                                                                                                                                                                       |                                                                                                                            |                                        |
| B3-A201                                                                                                     | Section 01                                                                                                                                                                                                                                                                                                            | 2019.08.28                                                                                                                 | P1                                     |
| B3-A202                                                                                                     | Section 02                                                                                                                                                                                                                                                                                                            | 2019.08.28                                                                                                                 | P1                                     |
| B3-A301                                                                                                     | North and South Elevation                                                                                                                                                                                                                                                                                             | 2019.08.28                                                                                                                 | P1                                     |
| B3-A302                                                                                                     | East Elevation                                                                                                                                                                                                                                                                                                        | 2019.08.28                                                                                                                 | P1                                     |
| B3-A303                                                                                                     | West Elevation                                                                                                                                                                                                                                                                                                        | 2019.08.28                                                                                                                 | P1                                     |
| B3-A501                                                                                                     | Stair Core 01 Plans and 3D View                                                                                                                                                                                                                                                                                       | 2019.08.28                                                                                                                 | P1                                     |
| B3-A502                                                                                                     | Stair Core 01 Sections                                                                                                                                                                                                                                                                                                | 2019.08.28                                                                                                                 | P1                                     |
| B3-A503                                                                                                     | Stair Core 02 Plans, Sections, 3D View                                                                                                                                                                                                                                                                                |                                                                                                                            | <br>P1                                 |
|                                                                                                             |                                                                                                                                                                                                                                                                                                                       | 2019.08.28                                                                                                                 |                                        |
| B3-A750                                                                                                     | Parkade Roof Upstand to Parkade Stair Curtain Wall Section Detail                                                                                                                                                                                                                                                     | 2019.08.28                                                                                                                 | P(                                     |
| B3-A751                                                                                                     | Retaining Wall Upstand to Parkade Stair Curtain Wall Section Detail                                                                                                                                                                                                                                                   | 2019.08.28                                                                                                                 | P                                      |
| B3-A801                                                                                                     | Parkade Stair Pavilion Layout                                                                                                                                                                                                                                                                                         | 2019.08.28                                                                                                                 | P                                      |
| B4                                                                                                          |                                                                                                                                                                                                                                                                                                                       |                                                                                                                            |                                        |
| B4-A101                                                                                                     | Floor Plan Level 01                                                                                                                                                                                                                                                                                                   | 2019.08.28                                                                                                                 | P1                                     |
| B4-A102                                                                                                     | Floor Plan Level 02 and 03-07                                                                                                                                                                                                                                                                                         | 2019.08.28                                                                                                                 | P1                                     |
| B4-A103                                                                                                     | Roof Plan                                                                                                                                                                                                                                                                                                             | 2019.08.28                                                                                                                 | P1                                     |
| B4-A201                                                                                                     | Section 01                                                                                                                                                                                                                                                                                                            | 2019.08.28                                                                                                                 | <br>P1                                 |
|                                                                                                             |                                                                                                                                                                                                                                                                                                                       |                                                                                                                            |                                        |
| B4-A202                                                                                                     | Section 02                                                                                                                                                                                                                                                                                                            | 2019.08.28                                                                                                                 | P1                                     |
| B4-A301                                                                                                     | North and South Elevation                                                                                                                                                                                                                                                                                             | 2019.08.28                                                                                                                 | P1                                     |
| B4-A302                                                                                                     | East Elevation                                                                                                                                                                                                                                                                                                        | 2019.08.28                                                                                                                 | P1                                     |
| B4-A303                                                                                                     | West Elevation                                                                                                                                                                                                                                                                                                        | 2019.08.28                                                                                                                 | P1                                     |
| B4-A501                                                                                                     | Stair Core 01 Plans and 3D View                                                                                                                                                                                                                                                                                       | 2019.08.28                                                                                                                 | P1                                     |
| B4-A502                                                                                                     | Stair Core 01 Sections                                                                                                                                                                                                                                                                                                | 2019.08.28                                                                                                                 | P1                                     |
| B4-A503                                                                                                     | Stair Core 02 Plans, Sections, 3D View                                                                                                                                                                                                                                                                                | 2019.08.28                                                                                                                 | <br>Pa                                 |
| D4-7000                                                                                                     | Stail Core of Flants, Sections, 3D view                                                                                                                                                                                                                                                                               | 2019.00.20                                                                                                                 | 1 (                                    |
| B5                                                                                                          | El Di la lot                                                                                                                                                                                                                                                                                                          | 0010 00 00                                                                                                                 | D.1                                    |
| B5-A101                                                                                                     | Floor Plan Level 01                                                                                                                                                                                                                                                                                                   | 2019.08.28                                                                                                                 | P1                                     |
| B5-A102                                                                                                     | Floor Plan Level 02 and 03-07                                                                                                                                                                                                                                                                                         | 2019.08.28                                                                                                                 | P1                                     |
| B5-A103                                                                                                     | Roof Plan                                                                                                                                                                                                                                                                                                             | 2019.08.28                                                                                                                 | P1                                     |
| B5-A201                                                                                                     | Sections 01 and 02                                                                                                                                                                                                                                                                                                    | 2019.08.28                                                                                                                 | P1                                     |
| B5-A202                                                                                                     | Section 03                                                                                                                                                                                                                                                                                                            | 2019.08.28                                                                                                                 | P1                                     |
|                                                                                                             | South Elevation                                                                                                                                                                                                                                                                                                       | 2019.08.28                                                                                                                 | P1                                     |
| B5-A3∩1                                                                                                     |                                                                                                                                                                                                                                                                                                                       | 2019.08.28                                                                                                                 | P1                                     |
| B5-A301<br>B5-A302                                                                                          | North Elevation                                                                                                                                                                                                                                                                                                       | ( \                                                                                                                        |                                        |
| B5-A302                                                                                                     | North Elevation                                                                                                                                                                                                                                                                                                       |                                                                                                                            |                                        |
| B5-A302<br>B5-A303                                                                                          | East and West Elevation                                                                                                                                                                                                                                                                                               | 2019.08.28                                                                                                                 | P1                                     |
| B5-A302<br>B5-A303<br>B5-A501                                                                               | East and West Elevation<br>Stair Core 01 Plans, 3D View                                                                                                                                                                                                                                                               | 2019.08.28<br>2019.08.28                                                                                                   | P1<br>P1                               |
| B5-A302<br>B5-A303                                                                                          | East and West Elevation                                                                                                                                                                                                                                                                                               | 2019.08.28                                                                                                                 | P1<br>P1                               |
| B5-A302<br>B5-A303<br>B5-A501                                                                               | East and West Elevation<br>Stair Core 01 Plans, 3D View                                                                                                                                                                                                                                                               | 2019.08.28<br>2019.08.28                                                                                                   | P1<br>P1<br>P1                         |
| B5-A302<br>B5-A303<br>B5-A501<br>B5-A502                                                                    | East and West Elevation Stair Core 01 Plans, 3D View Stair Core 01 Sections                                                                                                                                                                                                                                           | 2019.08.28<br>2019.08.28<br>2019.08.28                                                                                     | P1<br>P1<br>P1<br>P1                   |
| B5-A302<br>B5-A303<br>B5-A501<br>B5-A502<br>B5-A503<br>B5-A750                                              | East and West Elevation Stair Core 01 Plans, 3D View Stair Core 01 Sections Stair Core 02 Plan, Sections, 3D View                                                                                                                                                                                                     | 2019.08.28<br>2019.08.28<br>2019.08.28<br>2019.08.28                                                                       | P1<br>P1<br>P1                         |
| B5-A302<br>B5-A303<br>B5-A501<br>B5-A502<br>B5-A503<br>B5-A750                                              | East and West Elevation Stair Core 01 Plans, 3D View Stair Core 01 Sections Stair Core 02 Plan, Sections, 3D View                                                                                                                                                                                                     | 2019.08.28<br>2019.08.28<br>2019.08.28<br>2019.08.28                                                                       | P1<br>P1<br>P1<br>P1                   |
| B5-A302<br>B5-A303<br>B5-A501<br>B5-A502<br>B5-A503<br>B5-A750                                              | East and West Elevation Stair Core 01 Plans, 3D View Stair Core 01 Sections Stair Core 02 Plan, Sections, 3D View Aluminium Cladding Base at Parkade Ramp Section Detail                                                                                                                                              | 2019.08.28<br>2019.08.28<br>2019.08.28<br>2019.08.28<br>2019.08.28                                                         | P1<br>P1<br>P1<br>P1<br>P4             |
| B5-A302<br>B5-A303<br>B5-A501<br>B5-A502<br>B5-A503<br>B5-A750<br>P<br>P-A101                               | East and West Elevation Stair Core 01 Plans, 3D View Stair Core 01 Sections Stair Core 02 Plan, Sections, 3D View Aluminium Cladding Base at Parkade Ramp Section Detail  Parkade Floor Plan Level P1 1 of 4                                                                                                          | 2019.08.28<br>2019.08.28<br>2019.08.28<br>2019.08.28<br>2019.08.28                                                         | P1<br>P1<br>P1<br>P1<br>P2<br>P2       |
| B5-A302<br>B5-A303<br>B5-A501<br>B5-A502<br>B5-A503<br>B5-A750<br>P<br>P-A101<br>P-A102<br>P-A103           | East and West Elevation Stair Core 01 Plans, 3D View Stair Core 01 Sections Stair Core 02 Plan, Sections, 3D View Aluminium Cladding Base at Parkade Ramp Section Detail  Parkade Floor Plan Level P1 1 of 4 Parkade Floor Plan Level P1 2 of 4 Parkade Floor Plan Level P1 3 of 4                                    | 2019.08.28<br>2019.08.28<br>2019.08.28<br>2019.08.28<br>2019.08.28<br>2019.08.28<br>2019.08.28                             | P1<br>P1<br>P1<br>P1<br>P2<br>P1       |
| B5-A302<br>B5-A303<br>B5-A501<br>B5-A502<br>B5-A503<br>B5-A750<br>P<br>P-A101<br>P-A102<br>P-A103<br>P-A104 | East and West Elevation Stair Core 01 Plans, 3D View Stair Core 01 Sections Stair Core 02 Plan, Sections, 3D View Aluminium Cladding Base at Parkade Ramp Section Detail  Parkade Floor Plan Level P1 1 of 4 Parkade Floor Plan Level P1 2 of 4 Parkade Floor Plan Level P1 3 of 4 Parkade Floor Plan Level P1 4 of 4 | 2019.08.28<br>2019.08.28<br>2019.08.28<br>2019.08.28<br>2019.08.28<br>2019.08.28<br>2019.08.28<br>2019.08.28<br>2019.08.28 | P1<br>P1<br>P1<br>P2<br>P2<br>P1<br>P1 |
| B5-A302<br>B5-A303<br>B5-A501<br>B5-A502<br>B5-A503<br>B5-A750<br>P<br>P-A101<br>P-A102<br>P-A103           | East and West Elevation Stair Core 01 Plans, 3D View Stair Core 01 Sections Stair Core 02 Plan, Sections, 3D View Aluminium Cladding Base at Parkade Ramp Section Detail  Parkade Floor Plan Level P1 1 of 4 Parkade Floor Plan Level P1 2 of 4 Parkade Floor Plan Level P1 3 of 4                                    | 2019.08.28<br>2019.08.28<br>2019.08.28<br>2019.08.28<br>2019.08.28<br>2019.08.28<br>2019.08.28                             | P1<br>P1<br>P1<br>P1                   |