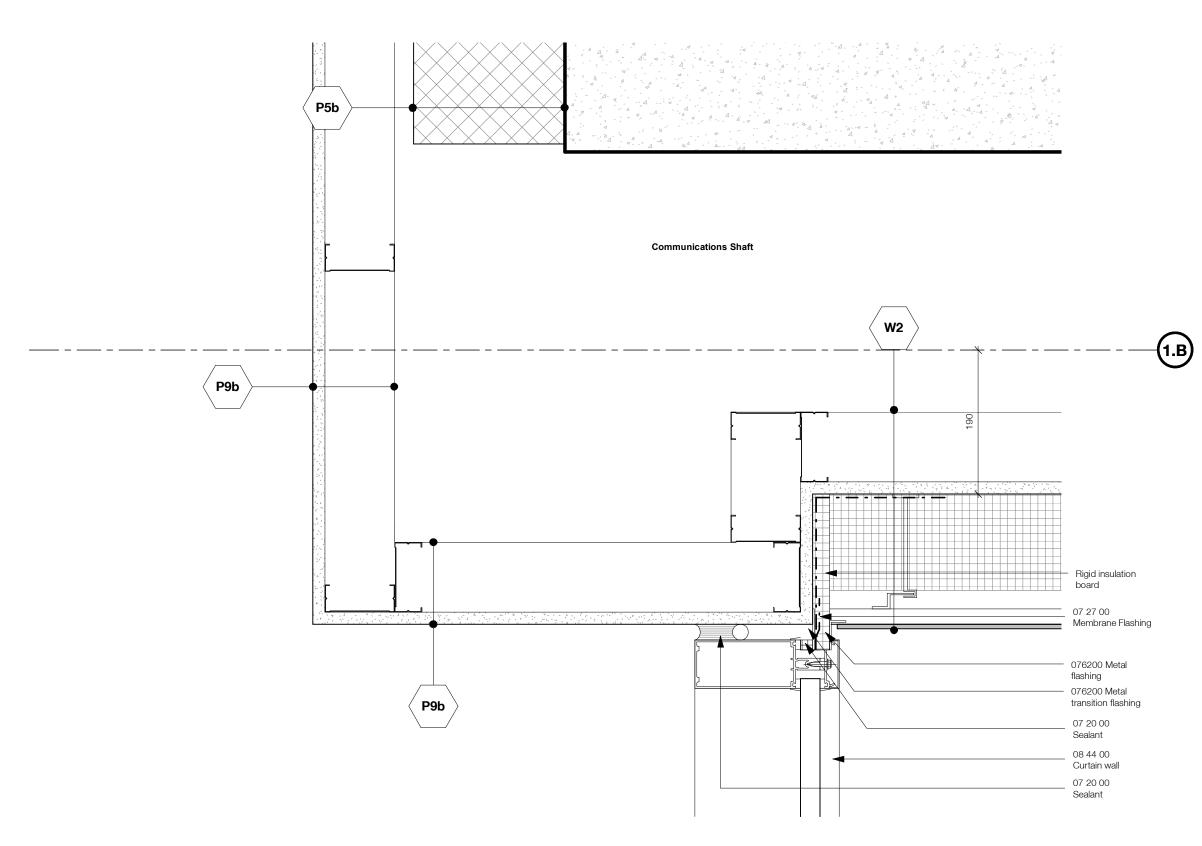

### **DP Drawing List**

| B2                                                                                                          |                                                                                                                                                                                                                                                                                                                       |                                                                                                                            |                                        |
|-------------------------------------------------------------------------------------------------------------|-----------------------------------------------------------------------------------------------------------------------------------------------------------------------------------------------------------------------------------------------------------------------------------------------------------------------|----------------------------------------------------------------------------------------------------------------------------|----------------------------------------|
| B2-A101                                                                                                     | Floor Plan Level 01                                                                                                                                                                                                                                                                                                   | 2019.08.28                                                                                                                 | P2                                     |
| B2-A102                                                                                                     | Floor Plan Typical Level 02-09                                                                                                                                                                                                                                                                                        | 2019.08.28                                                                                                                 | P1                                     |
| B2-A103                                                                                                     | Floor Plan Level 10                                                                                                                                                                                                                                                                                                   | 2019.08.28                                                                                                                 | P1:                                    |
| B2-A104                                                                                                     | Roof Plans                                                                                                                                                                                                                                                                                                            | 2019.08.28                                                                                                                 | P6                                     |
| B2-A201                                                                                                     | Sections 01 and 02                                                                                                                                                                                                                                                                                                    | 2019.08.28                                                                                                                 | P1                                     |
|                                                                                                             |                                                                                                                                                                                                                                                                                                                       |                                                                                                                            |                                        |
| B2-A202                                                                                                     | Section 03                                                                                                                                                                                                                                                                                                            | 2019.08.28                                                                                                                 | P1                                     |
| B2-A301                                                                                                     | North Elevation                                                                                                                                                                                                                                                                                                       | 2019.08.28                                                                                                                 | P1                                     |
| B2-A302                                                                                                     | South Elevation                                                                                                                                                                                                                                                                                                       | 2019.08.28                                                                                                                 | P1                                     |
| B2-A303                                                                                                     | East and West Elevation                                                                                                                                                                                                                                                                                               | 2019.08.28                                                                                                                 | P1                                     |
| B2-A501                                                                                                     | Stair Core 01 Plans, 3D View                                                                                                                                                                                                                                                                                          | 2019.08.28                                                                                                                 | P1                                     |
| B2-A502                                                                                                     | Stair Core 01 Sections                                                                                                                                                                                                                                                                                                | 2019.08.28                                                                                                                 | P1                                     |
| B2-A503                                                                                                     | Stair Core 02 Plan, Sections, 3D View                                                                                                                                                                                                                                                                                 | 2019.08.28                                                                                                                 | P1                                     |
| B2-A701                                                                                                     | Entrance Vestibule/Canopy                                                                                                                                                                                                                                                                                             | 2019.08.28                                                                                                                 | P4                                     |
|                                                                                                             |                                                                                                                                                                                                                                                                                                                       |                                                                                                                            |                                        |
| B2-A720                                                                                                     | Bleacher Stair                                                                                                                                                                                                                                                                                                        | 2019.08.28                                                                                                                 | P5                                     |
| B2-A721                                                                                                     | Bleacher Stair                                                                                                                                                                                                                                                                                                        | 2019.08.28                                                                                                                 | P4                                     |
| B2-A722                                                                                                     | Bleacher Stair                                                                                                                                                                                                                                                                                                        | 2019.08.28                                                                                                                 | P6                                     |
| ВЗ                                                                                                          |                                                                                                                                                                                                                                                                                                                       |                                                                                                                            |                                        |
| B3-A101                                                                                                     | Floor Plan Level 01                                                                                                                                                                                                                                                                                                   | 2019.08.28                                                                                                                 | P2                                     |
| B3-A102                                                                                                     | Floor Plan Level 02 and 03-07                                                                                                                                                                                                                                                                                         | 2019.08.28                                                                                                                 | P1                                     |
| B3-A103                                                                                                     | Roof Plan                                                                                                                                                                                                                                                                                                             | 2019.08.28                                                                                                                 | P1                                     |
|                                                                                                             |                                                                                                                                                                                                                                                                                                                       |                                                                                                                            |                                        |
| B3-A201                                                                                                     | Section 01                                                                                                                                                                                                                                                                                                            | 2019.08.28                                                                                                                 | P1                                     |
| B3-A202                                                                                                     | Section 02                                                                                                                                                                                                                                                                                                            | 2019.08.28                                                                                                                 | P1                                     |
| B3-A301                                                                                                     | North and South Elevation                                                                                                                                                                                                                                                                                             | 2019.08.28                                                                                                                 | P1                                     |
| B3-A302                                                                                                     | East Elevation                                                                                                                                                                                                                                                                                                        | 2019.08.28                                                                                                                 | P1                                     |
| B3-A303                                                                                                     | West Elevation                                                                                                                                                                                                                                                                                                        | 2019.08.28                                                                                                                 | P1                                     |
| B3-A501                                                                                                     | Stair Core 01 Plans and 3D View                                                                                                                                                                                                                                                                                       | 2019.08.28                                                                                                                 | P1                                     |
| B3-A502                                                                                                     | Stair Core 01 Sections                                                                                                                                                                                                                                                                                                | 2019.08.28                                                                                                                 | P1                                     |
| B3-A503                                                                                                     | Stair Core 02 Plans, Sections, 3D View                                                                                                                                                                                                                                                                                |                                                                                                                            | <br>P1                                 |
|                                                                                                             |                                                                                                                                                                                                                                                                                                                       | 2019.08.28                                                                                                                 |                                        |
| B3-A750                                                                                                     | Parkade Roof Upstand to Parkade Stair Curtain Wall Section Detail                                                                                                                                                                                                                                                     | 2019.08.28                                                                                                                 | P(                                     |
| B3-A751                                                                                                     | Retaining Wall Upstand to Parkade Stair Curtain Wall Section Detail                                                                                                                                                                                                                                                   | 2019.08.28                                                                                                                 | P                                      |
| B3-A801                                                                                                     | Parkade Stair Pavilion Layout                                                                                                                                                                                                                                                                                         | 2019.08.28                                                                                                                 | P                                      |
| B4                                                                                                          |                                                                                                                                                                                                                                                                                                                       |                                                                                                                            |                                        |
| B4-A101                                                                                                     | Floor Plan Level 01                                                                                                                                                                                                                                                                                                   | 2019.08.28                                                                                                                 | P1                                     |
| B4-A102                                                                                                     | Floor Plan Level 02 and 03-07                                                                                                                                                                                                                                                                                         | 2019.08.28                                                                                                                 | P1                                     |
| B4-A103                                                                                                     | Roof Plan                                                                                                                                                                                                                                                                                                             | 2019.08.28                                                                                                                 | P1                                     |
| B4-A201                                                                                                     | Section 01                                                                                                                                                                                                                                                                                                            | 2019.08.28                                                                                                                 | <br>P1                                 |
|                                                                                                             |                                                                                                                                                                                                                                                                                                                       |                                                                                                                            |                                        |
| B4-A202                                                                                                     | Section 02                                                                                                                                                                                                                                                                                                            | 2019.08.28                                                                                                                 | P1                                     |
| B4-A301                                                                                                     | North and South Elevation                                                                                                                                                                                                                                                                                             | 2019.08.28                                                                                                                 | P1                                     |
| B4-A302                                                                                                     | East Elevation                                                                                                                                                                                                                                                                                                        | 2019.08.28                                                                                                                 | P1                                     |
| B4-A303                                                                                                     | West Elevation                                                                                                                                                                                                                                                                                                        | 2019.08.28                                                                                                                 | P1                                     |
| B4-A501                                                                                                     | Stair Core 01 Plans and 3D View                                                                                                                                                                                                                                                                                       | 2019.08.28                                                                                                                 | P1                                     |
| B4-A502                                                                                                     | Stair Core 01 Sections                                                                                                                                                                                                                                                                                                | 2019.08.28                                                                                                                 | P1                                     |
| B4-A503                                                                                                     | Stair Core 02 Plans, Sections, 3D View                                                                                                                                                                                                                                                                                | 2019.08.28                                                                                                                 | <br>Pa                                 |
| D4-7000                                                                                                     | Stail Core of Flants, Sections, 3D view                                                                                                                                                                                                                                                                               | 2019.00.20                                                                                                                 | 1 (                                    |
| B5                                                                                                          | El Di la lot                                                                                                                                                                                                                                                                                                          | 0010 00 00                                                                                                                 | D.1                                    |
| B5-A101                                                                                                     | Floor Plan Level 01                                                                                                                                                                                                                                                                                                   | 2019.08.28                                                                                                                 | P1                                     |
| B5-A102                                                                                                     | Floor Plan Level 02 and 03-07                                                                                                                                                                                                                                                                                         | 2019.08.28                                                                                                                 | P1                                     |
| B5-A103                                                                                                     | Roof Plan                                                                                                                                                                                                                                                                                                             | 2019.08.28                                                                                                                 | P1                                     |
| B5-A201                                                                                                     | Sections 01 and 02                                                                                                                                                                                                                                                                                                    | 2019.08.28                                                                                                                 | P1                                     |
| B5-A202                                                                                                     | Section 03                                                                                                                                                                                                                                                                                                            | 2019.08.28                                                                                                                 | P1                                     |
|                                                                                                             | South Elevation                                                                                                                                                                                                                                                                                                       | 2019.08.28                                                                                                                 | P1                                     |
| B5-A3∩1                                                                                                     |                                                                                                                                                                                                                                                                                                                       | 2019.08.28                                                                                                                 | P1                                     |
| B5-A301<br>B5-A302                                                                                          | North Elevation                                                                                                                                                                                                                                                                                                       | ( \                                                                                                                        |                                        |
| B5-A302                                                                                                     | North Elevation                                                                                                                                                                                                                                                                                                       |                                                                                                                            |                                        |
| B5-A302<br>B5-A303                                                                                          | East and West Elevation                                                                                                                                                                                                                                                                                               | 2019.08.28                                                                                                                 | P1                                     |
| B5-A302<br>B5-A303<br>B5-A501                                                                               | East and West Elevation<br>Stair Core 01 Plans, 3D View                                                                                                                                                                                                                                                               | 2019.08.28<br>2019.08.28                                                                                                   | P1<br>P1                               |
| B5-A302<br>B5-A303                                                                                          | East and West Elevation                                                                                                                                                                                                                                                                                               | 2019.08.28                                                                                                                 | P1<br>P1                               |
| B5-A302<br>B5-A303<br>B5-A501                                                                               | East and West Elevation<br>Stair Core 01 Plans, 3D View                                                                                                                                                                                                                                                               | 2019.08.28<br>2019.08.28                                                                                                   | P1<br>P1<br>P1                         |
| B5-A302<br>B5-A303<br>B5-A501<br>B5-A502                                                                    | East and West Elevation Stair Core 01 Plans, 3D View Stair Core 01 Sections                                                                                                                                                                                                                                           | 2019.08.28<br>2019.08.28<br>2019.08.28                                                                                     | P1<br>P1<br>P1<br>P1                   |
| B5-A302<br>B5-A303<br>B5-A501<br>B5-A502<br>B5-A503<br>B5-A750                                              | East and West Elevation Stair Core 01 Plans, 3D View Stair Core 01 Sections Stair Core 02 Plan, Sections, 3D View                                                                                                                                                                                                     | 2019.08.28<br>2019.08.28<br>2019.08.28<br>2019.08.28                                                                       | P1<br>P1<br>P1                         |
| B5-A302<br>B5-A303<br>B5-A501<br>B5-A502<br>B5-A503<br>B5-A750                                              | East and West Elevation Stair Core 01 Plans, 3D View Stair Core 01 Sections Stair Core 02 Plan, Sections, 3D View                                                                                                                                                                                                     | 2019.08.28<br>2019.08.28<br>2019.08.28<br>2019.08.28                                                                       | P1<br>P1<br>P1<br>P1                   |
| B5-A302<br>B5-A303<br>B5-A501<br>B5-A502<br>B5-A503<br>B5-A750                                              | East and West Elevation Stair Core 01 Plans, 3D View Stair Core 01 Sections Stair Core 02 Plan, Sections, 3D View Aluminium Cladding Base at Parkade Ramp Section Detail                                                                                                                                              | 2019.08.28<br>2019.08.28<br>2019.08.28<br>2019.08.28<br>2019.08.28                                                         | P1<br>P1<br>P1<br>P1<br>P4             |
| B5-A302<br>B5-A303<br>B5-A501<br>B5-A502<br>B5-A503<br>B5-A750<br>P<br>P-A101                               | East and West Elevation Stair Core 01 Plans, 3D View Stair Core 01 Sections Stair Core 02 Plan, Sections, 3D View Aluminium Cladding Base at Parkade Ramp Section Detail  Parkade Floor Plan Level P1 1 of 4                                                                                                          | 2019.08.28<br>2019.08.28<br>2019.08.28<br>2019.08.28<br>2019.08.28                                                         | P1<br>P1<br>P1<br>P1<br>P2<br>P2       |
| B5-A302<br>B5-A303<br>B5-A501<br>B5-A502<br>B5-A503<br>B5-A750<br>P<br>P-A101<br>P-A102<br>P-A103           | East and West Elevation Stair Core 01 Plans, 3D View Stair Core 01 Sections Stair Core 02 Plan, Sections, 3D View Aluminium Cladding Base at Parkade Ramp Section Detail  Parkade Floor Plan Level P1 1 of 4 Parkade Floor Plan Level P1 2 of 4 Parkade Floor Plan Level P1 3 of 4                                    | 2019.08.28<br>2019.08.28<br>2019.08.28<br>2019.08.28<br>2019.08.28<br>2019.08.28<br>2019.08.28                             | P1<br>P1<br>P1<br>P1<br>P2<br>P1       |
| B5-A302<br>B5-A303<br>B5-A501<br>B5-A502<br>B5-A503<br>B5-A750<br>P<br>P-A101<br>P-A102<br>P-A103<br>P-A104 | East and West Elevation Stair Core 01 Plans, 3D View Stair Core 01 Sections Stair Core 02 Plan, Sections, 3D View Aluminium Cladding Base at Parkade Ramp Section Detail  Parkade Floor Plan Level P1 1 of 4 Parkade Floor Plan Level P1 2 of 4 Parkade Floor Plan Level P1 3 of 4 Parkade Floor Plan Level P1 4 of 4 | 2019.08.28<br>2019.08.28<br>2019.08.28<br>2019.08.28<br>2019.08.28<br>2019.08.28<br>2019.08.28<br>2019.08.28<br>2019.08.28 | P1<br>P1<br>P1<br>P2<br>P2<br>P1<br>P1 |
| B5-A302<br>B5-A303<br>B5-A501<br>B5-A502<br>B5-A503<br>B5-A750<br>P<br>P-A101<br>P-A102<br>P-A103           | East and West Elevation Stair Core 01 Plans, 3D View Stair Core 01 Sections Stair Core 02 Plan, Sections, 3D View Aluminium Cladding Base at Parkade Ramp Section Detail  Parkade Floor Plan Level P1 1 of 4 Parkade Floor Plan Level P1 2 of 4 Parkade Floor Plan Level P1 3 of 4                                    | 2019.08.28<br>2019.08.28<br>2019.08.28<br>2019.08.28<br>2019.08.28<br>2019.08.28<br>2019.08.28                             | P1<br>P1<br>P1<br>P1                   |