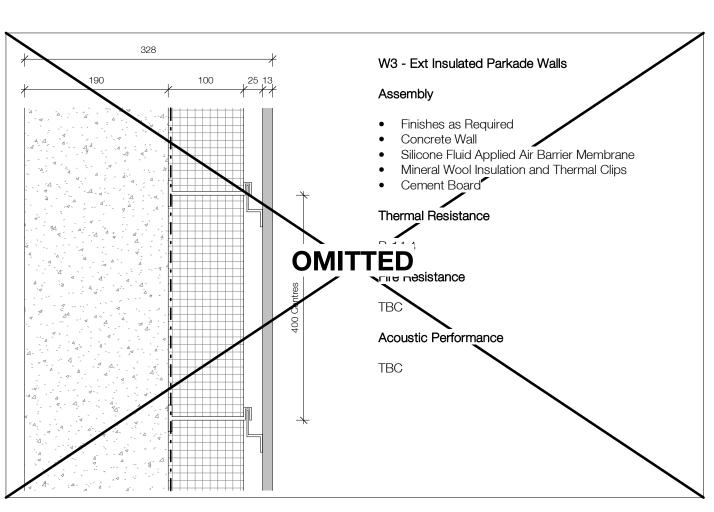

### **DP Drawing List**

|                               |                                                                      | Issue Date               | Current Ver |
|-------------------------------|----------------------------------------------------------------------|--------------------------|-------------|
| B<br>B-A000                   | Cover Sheet                                                          | 2019.08.28               | P13         |
| B-A000<br>B-A001              | General Notes                                                        | 2019.08.28               | P9          |
| B-A001                        | Context Plan                                                         | 2019.08.28               | P16         |
| B-A003                        | Site Survey                                                          | 2019.08.28               | P9          |
| B-A004                        | Existing Site Plan                                                   | 2019.08.28               | P8          |
| B-A004<br>B-A005              | Demolition Plan                                                      | 2019.08.28               | P8          |
| B-A005<br>B-A006              | Site Setting Out Plan                                                | 2019.08.28               | P12         |
|                               |                                                                      |                          |             |
| B-A007                        | Site Boundaries and Phasing Plan                                     | 2019.08.28               | P9          |
| B-A010                        | Site Plan Below Grade - Level P1                                     | 2019.08.28               | P13         |
| B-A011                        | Site Plan Below Grade - Level P2                                     | 2019.08.28               | P12         |
| B-A015                        | Site Plan - West                                                     | 2019.08.28               | P10         |
| B-A016                        | Site Plan - South                                                    | 2019.08.28               | P11         |
| B-A017                        | Site Plan - North                                                    | 2019.08.28               | P11         |
| B-A021                        | Assemblies                                                           | 2019.08.28               | P9          |
| B-A022                        | Assemblies                                                           | 2019.08.28               | P8          |
| B-A511                        | Typical Stair Details                                                | 2019.08.28               | P8          |
| B-A701                        | Typical Masonry Plan Details                                         | 2019.08.28               | P6          |
| B-A702                        | Typical Overhead Roller Door Jamb Detail                             | 2019.08.28               | P5          |
| B-A703                        | Typical Curtain Wall Plan Details                                    | 2019.08.28               | P5          |
| B-A704                        | Curtain Wall Mullion at Partition                                    | 2019.08.28               | P3          |
| B-A705                        | Typical Window Plan Details                                          | 2019.08.28               | P7          |
| B-A706                        | Stair Core Metal Cladding Door Jamb                                  | 2019.08.28               | P3          |
| B-A707                        | Stair Core CMU Wall Curtain Wall Interface                           | 2019.08.28               | P3          |
| B-A708                        |                                                                      | 2019.08.28               | P4          |
|                               | Typical Plan Detail - Brick Corner at Window                         |                          |             |
| B-A720                        | Section Detail - Concrete Slab at Curtain Wall                       | 2019.08.28               | P2          |
| B-A721                        | Curtain Wall to Metal Cladding Plan Detail                           | 2019.08.28               | P4          |
| B-A723                        | Curtain Wall at Metal Cladding Corner                                | 2019.08.28               | P3          |
| B-A740                        | Foundation Wall Expansion Joint Plan Detail                          | 2019.08.28               | P2          |
| B-A750                        | Basement Wall Pad Detail                                             | 2019.08.28               | P4          |
| B-A751                        | Basement Wall Foundation Detail                                      | 2019.08.28               | P7          |
| B-A752                        | Level 01 Slab Edge on Grade Detail                                   | 2019.08.28               | P7          |
| B-A753                        | Level 01 Slab Edge to Plaza Slab Detail                              | 2019.08.28               | P7          |
| B-A755                        | Typical Window Head and Sill Details 01                              | 2019.08.28               | P7          |
| B-A756                        | Typical Parapet Section Detail                                       | 2019.08.28               | P5          |
| B-A757                        | Typical Parapet Chamfer Section Detail                               | 2019.08.28               | P5          |
| B-A758                        | Typical Roof Upstand and Enclosure Section Detail                    | 2019.08.28               | P5          |
|                               | • •                                                                  |                          |             |
| B-A760                        | Typical Window Head and Sill Details 02                              | 2019.08.28               | P3          |
| B-A761                        | Typical Overhead Roller Door Detail                                  | 2019.08.28               | P5          |
| B-A762                        | Typical Curtain Wall Base Detail                                     | 2019.08.28               | P6          |
| B-A763                        | Typical Curtain Wall Head and Soffit Detail                          | 2019.08.28               | P5          |
| B-A764                        | Typical Curtain Wall Parapet Section Detail                          | 2019.08.28               | P4          |
| B-A765                        | Typical Metal Cladding Base Detail                                   | 2019.08.28               | P4          |
| B-A766                        | Shaft Grate Interface at Grade                                       | 2019.08.28               | P3          |
| B-A767                        | Slab Upstand at Grade Section Detail                                 | 2019.08.28               | P2          |
| B-A768                        | Below Grade Slab Knee Section Detail                                 | 2019.08.28               | P3          |
| B-A770                        | Typical Soffit Masonry Support Detail                                | 2019.08.28               | P3          |
| B-A771                        | Typical Curtain Wall Base Detail Over Parkade                        | 2019.08.28               | P5          |
| B-A772                        | Typical Curtain Wall Head in Brickwork                               | 2019.08.28               | P3          |
| B-A773                        | Suspended Ramp Slab Expansion Joint Detail                           | 2019.08.28               | P2          |
| B-A775                        | Slab on Grade Expansion Joint Detail                                 | 2019.08.28               | P4          |
| B-A776                        | Suspended Slab with Landscaping, Expansion Joint Section Detail      | 2019.08.28               | P2          |
| B-A778                        | Slab Edge Detail at Structural Expansion Joint                       | 2019.08.28               | P4          |
| B-A780                        | Typical Roof Anchor Section Detail                                   | 2019.08.28               | P2          |
| B-A781                        | Typical Rainwater Outlet Detail                                      | 2019.08.28               | P2          |
|                               |                                                                      |                          |             |
| B-A782                        | Typical Metal Cladding Base to Roof Section Detail                   | 2019.08.28               | P2          |
| B-A783                        | Typical Metal Cladding Section Parapet Detail                        | 2019.08.28               | P2          |
| B-A784                        | Typical Core Roof to Mechanical Enclosure Cladding Detail            | 2019.08.28               | P2          |
| B-A785                        | Typical Mech Enclosure Roof to Exterior Wall Section Detail          | 2019.08.28               | P3          |
| B-A790                        | Metal Cladding at Concrete to Metal Stud Corner Plan Detail          | 2019.08.28               | P3          |
| B-A791                        | Metal Cladding to Mechanical Enclosure Corner Detail                 | 2019.08.28               | P2          |
| B-A792                        | Metal Cladding to Mechanical Enclosure abutment Detail               | 2019.08.28               | P2          |
| B-A793                        | Metal Stud Wall to Cement Panel Wall Detail                          | 2019.08.28               | P2          |
| B-A794                        | Curtain Wall Head to Metal Cladding Section Detail                   | 2019.08.28               | P2          |
| B-A795                        | Brickwork Head to Metal Cladding Section Detail                      | 2019.08.28               | P2          |
| B1<br>B1-A100                 | Floor Plan Level B1                                                  | 2019.08.28               | P18         |
| B1-A100                       | Floor Plan Level 01                                                  | 2019.08.28               | P18         |
|                               |                                                                      |                          |             |
| B1-A102                       | Floor Plan Level 02-08                                               | 2019.08.28               | P19         |
| B1-A103                       | Roof Plan                                                            | 2019.08.28               | P19         |
| B1-A201                       | Building 1 Sections 01, 02 and 03                                    | 2019.08.28               | P17         |
| B1-A202                       | Building 1 Section 04                                                | 2019.08.28               | P17         |
| B1-A301                       | North Elevation                                                      | 2019.08.28               | P15         |
| B1-A302                       | South Elevation                                                      | 2019.08.28               | P15         |
| B1-A303                       | East and West Elevation                                              | 2019.08.28               | P15         |
| B1-A501                       | Stair Core 02 Plans, Sections, 3D View                               | 2019.08.28               | P10         |
| B1-A502                       | Stair Core 01 Plans, 3D View                                         | 2019.08.28               | P11         |
| B1-A503                       | Stair Core 01 Sections                                               | 2019.08.28               | P10         |
| B1-A504                       | Stair Core 03 Plans, Sections, 3D View                               | 2019.08.28               | P10         |
| B1-A304<br>B1-A721            | Plan Detail - Brick at Curtain Wall Corner                           |                          |             |
|                               |                                                                      | 2019.08.28               | P2          |
| B1-A722                       | Metal Cladding Corner Plan Detail                                    | 2019.08.28               | P4          |
|                               | Building 1 Vestibule Door Sill Section Details                       | 2019.08.28               | P4          |
|                               | -                                                                    | 0010 == ==               |             |
| B1-A751<br>B1-A752<br>B1-A760 | Building 1 Vestibule Outer Door Head Detail Building 1 Canopy Detail | 2019.08.28<br>2019.08.28 | P4<br>P3    |

### **DP Drawing List**

| B2                                                                                                          |                                                                                                                                                                                                                                                                                                                       |                                                                                                                            |                                        |
|-------------------------------------------------------------------------------------------------------------|-----------------------------------------------------------------------------------------------------------------------------------------------------------------------------------------------------------------------------------------------------------------------------------------------------------------------|----------------------------------------------------------------------------------------------------------------------------|----------------------------------------|
| B2-A101                                                                                                     | Floor Plan Level 01                                                                                                                                                                                                                                                                                                   | 2019.08.28                                                                                                                 | P2                                     |
| B2-A102                                                                                                     | Floor Plan Typical Level 02-09                                                                                                                                                                                                                                                                                        | 2019.08.28                                                                                                                 | P1                                     |
| B2-A103                                                                                                     | Floor Plan Level 10                                                                                                                                                                                                                                                                                                   | 2019.08.28                                                                                                                 | P1:                                    |
| B2-A104                                                                                                     | Roof Plans                                                                                                                                                                                                                                                                                                            | 2019.08.28                                                                                                                 | P6                                     |
| B2-A201                                                                                                     | Sections 01 and 02                                                                                                                                                                                                                                                                                                    | 2019.08.28                                                                                                                 | P1                                     |
|                                                                                                             |                                                                                                                                                                                                                                                                                                                       |                                                                                                                            |                                        |
| B2-A202                                                                                                     | Section 03                                                                                                                                                                                                                                                                                                            | 2019.08.28                                                                                                                 | P1                                     |
| B2-A301                                                                                                     | North Elevation                                                                                                                                                                                                                                                                                                       | 2019.08.28                                                                                                                 | P1                                     |
| B2-A302                                                                                                     | South Elevation                                                                                                                                                                                                                                                                                                       | 2019.08.28                                                                                                                 | P1                                     |
| B2-A303                                                                                                     | East and West Elevation                                                                                                                                                                                                                                                                                               | 2019.08.28                                                                                                                 | P1                                     |
| B2-A501                                                                                                     | Stair Core 01 Plans, 3D View                                                                                                                                                                                                                                                                                          | 2019.08.28                                                                                                                 | P1                                     |
| B2-A502                                                                                                     | Stair Core 01 Sections                                                                                                                                                                                                                                                                                                | 2019.08.28                                                                                                                 | P1                                     |
| B2-A503                                                                                                     | Stair Core 02 Plan, Sections, 3D View                                                                                                                                                                                                                                                                                 | 2019.08.28                                                                                                                 | P1                                     |
| B2-A701                                                                                                     | Entrance Vestibule/Canopy                                                                                                                                                                                                                                                                                             | 2019.08.28                                                                                                                 | P4                                     |
|                                                                                                             |                                                                                                                                                                                                                                                                                                                       |                                                                                                                            |                                        |
| B2-A720                                                                                                     | Bleacher Stair                                                                                                                                                                                                                                                                                                        | 2019.08.28                                                                                                                 | P5                                     |
| B2-A721                                                                                                     | Bleacher Stair                                                                                                                                                                                                                                                                                                        | 2019.08.28                                                                                                                 | P4                                     |
| B2-A722                                                                                                     | Bleacher Stair                                                                                                                                                                                                                                                                                                        | 2019.08.28                                                                                                                 | P6                                     |
| ВЗ                                                                                                          |                                                                                                                                                                                                                                                                                                                       |                                                                                                                            |                                        |
| B3-A101                                                                                                     | Floor Plan Level 01                                                                                                                                                                                                                                                                                                   | 2019.08.28                                                                                                                 | P2                                     |
| B3-A102                                                                                                     | Floor Plan Level 02 and 03-07                                                                                                                                                                                                                                                                                         | 2019.08.28                                                                                                                 | P1                                     |
| B3-A103                                                                                                     | Roof Plan                                                                                                                                                                                                                                                                                                             | 2019.08.28                                                                                                                 | P1                                     |
|                                                                                                             |                                                                                                                                                                                                                                                                                                                       |                                                                                                                            |                                        |
| B3-A201                                                                                                     | Section 01                                                                                                                                                                                                                                                                                                            | 2019.08.28                                                                                                                 | P1                                     |
| B3-A202                                                                                                     | Section 02                                                                                                                                                                                                                                                                                                            | 2019.08.28                                                                                                                 | P1                                     |
| B3-A301                                                                                                     | North and South Elevation                                                                                                                                                                                                                                                                                             | 2019.08.28                                                                                                                 | P1                                     |
| B3-A302                                                                                                     | East Elevation                                                                                                                                                                                                                                                                                                        | 2019.08.28                                                                                                                 | P1                                     |
| B3-A303                                                                                                     | West Elevation                                                                                                                                                                                                                                                                                                        | 2019.08.28                                                                                                                 | P1                                     |
| B3-A501                                                                                                     | Stair Core 01 Plans and 3D View                                                                                                                                                                                                                                                                                       | 2019.08.28                                                                                                                 | P1                                     |
| B3-A502                                                                                                     | Stair Core 01 Sections                                                                                                                                                                                                                                                                                                | 2019.08.28                                                                                                                 | P1                                     |
| B3-A503                                                                                                     | Stair Core 02 Plans, Sections, 3D View                                                                                                                                                                                                                                                                                |                                                                                                                            | <br>P1                                 |
|                                                                                                             |                                                                                                                                                                                                                                                                                                                       | 2019.08.28                                                                                                                 |                                        |
| B3-A750                                                                                                     | Parkade Roof Upstand to Parkade Stair Curtain Wall Section Detail                                                                                                                                                                                                                                                     | 2019.08.28                                                                                                                 | P(                                     |
| B3-A751                                                                                                     | Retaining Wall Upstand to Parkade Stair Curtain Wall Section Detail                                                                                                                                                                                                                                                   | 2019.08.28                                                                                                                 | P                                      |
| B3-A801                                                                                                     | Parkade Stair Pavilion Layout                                                                                                                                                                                                                                                                                         | 2019.08.28                                                                                                                 | P                                      |
| B4                                                                                                          |                                                                                                                                                                                                                                                                                                                       |                                                                                                                            |                                        |
| B4-A101                                                                                                     | Floor Plan Level 01                                                                                                                                                                                                                                                                                                   | 2019.08.28                                                                                                                 | P1                                     |
| B4-A102                                                                                                     | Floor Plan Level 02 and 03-07                                                                                                                                                                                                                                                                                         | 2019.08.28                                                                                                                 | P1                                     |
| B4-A103                                                                                                     | Roof Plan                                                                                                                                                                                                                                                                                                             | 2019.08.28                                                                                                                 | P1                                     |
| B4-A201                                                                                                     | Section 01                                                                                                                                                                                                                                                                                                            | 2019.08.28                                                                                                                 | <br>P1                                 |
|                                                                                                             |                                                                                                                                                                                                                                                                                                                       |                                                                                                                            |                                        |
| B4-A202                                                                                                     | Section 02                                                                                                                                                                                                                                                                                                            | 2019.08.28                                                                                                                 | P1                                     |
| B4-A301                                                                                                     | North and South Elevation                                                                                                                                                                                                                                                                                             | 2019.08.28                                                                                                                 | P1                                     |
| B4-A302                                                                                                     | East Elevation                                                                                                                                                                                                                                                                                                        | 2019.08.28                                                                                                                 | P1                                     |
| B4-A303                                                                                                     | West Elevation                                                                                                                                                                                                                                                                                                        | 2019.08.28                                                                                                                 | P1                                     |
| B4-A501                                                                                                     | Stair Core 01 Plans and 3D View                                                                                                                                                                                                                                                                                       | 2019.08.28                                                                                                                 | P1                                     |
| B4-A502                                                                                                     | Stair Core 01 Sections                                                                                                                                                                                                                                                                                                | 2019.08.28                                                                                                                 | P1                                     |
| B4-A503                                                                                                     | Stair Core 02 Plans, Sections, 3D View                                                                                                                                                                                                                                                                                | 2019.08.28                                                                                                                 | <br>Pa                                 |
| D4-7000                                                                                                     | Stail Core of Flants, Sections, 3D view                                                                                                                                                                                                                                                                               | 2019.00.20                                                                                                                 | 1 (                                    |
| B5                                                                                                          | El Di la lot                                                                                                                                                                                                                                                                                                          | 0010 00 00                                                                                                                 | D.1                                    |
| B5-A101                                                                                                     | Floor Plan Level 01                                                                                                                                                                                                                                                                                                   | 2019.08.28                                                                                                                 | P1                                     |
| B5-A102                                                                                                     | Floor Plan Level 02 and 03-07                                                                                                                                                                                                                                                                                         | 2019.08.28                                                                                                                 | P1                                     |
| B5-A103                                                                                                     | Roof Plan                                                                                                                                                                                                                                                                                                             | 2019.08.28                                                                                                                 | P1                                     |
| B5-A201                                                                                                     | Sections 01 and 02                                                                                                                                                                                                                                                                                                    | 2019.08.28                                                                                                                 | P1                                     |
| B5-A202                                                                                                     | Section 03                                                                                                                                                                                                                                                                                                            | 2019.08.28                                                                                                                 | P1                                     |
|                                                                                                             | South Elevation                                                                                                                                                                                                                                                                                                       | 2019.08.28                                                                                                                 | P1                                     |
| B5-A3∩1                                                                                                     |                                                                                                                                                                                                                                                                                                                       | 2019.08.28                                                                                                                 | P1                                     |
| B5-A301<br>B5-A302                                                                                          | North Elevation                                                                                                                                                                                                                                                                                                       | ( \                                                                                                                        |                                        |
| B5-A302                                                                                                     | North Elevation                                                                                                                                                                                                                                                                                                       |                                                                                                                            |                                        |
| B5-A302<br>B5-A303                                                                                          | East and West Elevation                                                                                                                                                                                                                                                                                               | 2019.08.28                                                                                                                 | P1                                     |
| B5-A302<br>B5-A303<br>B5-A501                                                                               | East and West Elevation<br>Stair Core 01 Plans, 3D View                                                                                                                                                                                                                                                               | 2019.08.28<br>2019.08.28                                                                                                   | P1<br>P1                               |
| B5-A302<br>B5-A303                                                                                          | East and West Elevation                                                                                                                                                                                                                                                                                               | 2019.08.28                                                                                                                 | P1<br>P1                               |
| B5-A302<br>B5-A303<br>B5-A501                                                                               | East and West Elevation<br>Stair Core 01 Plans, 3D View                                                                                                                                                                                                                                                               | 2019.08.28<br>2019.08.28                                                                                                   | P1<br>P1<br>P1                         |
| B5-A302<br>B5-A303<br>B5-A501<br>B5-A502                                                                    | East and West Elevation Stair Core 01 Plans, 3D View Stair Core 01 Sections                                                                                                                                                                                                                                           | 2019.08.28<br>2019.08.28<br>2019.08.28                                                                                     | P1<br>P1<br>P1<br>P1                   |
| B5-A302<br>B5-A303<br>B5-A501<br>B5-A502<br>B5-A503<br>B5-A750                                              | East and West Elevation Stair Core 01 Plans, 3D View Stair Core 01 Sections Stair Core 02 Plan, Sections, 3D View                                                                                                                                                                                                     | 2019.08.28<br>2019.08.28<br>2019.08.28<br>2019.08.28                                                                       | P1<br>P1<br>P1                         |
| B5-A302<br>B5-A303<br>B5-A501<br>B5-A502<br>B5-A503<br>B5-A750                                              | East and West Elevation Stair Core 01 Plans, 3D View Stair Core 01 Sections Stair Core 02 Plan, Sections, 3D View                                                                                                                                                                                                     | 2019.08.28<br>2019.08.28<br>2019.08.28<br>2019.08.28                                                                       | P1<br>P1<br>P1<br>P1                   |
| B5-A302<br>B5-A303<br>B5-A501<br>B5-A502<br>B5-A503<br>B5-A750                                              | East and West Elevation Stair Core 01 Plans, 3D View Stair Core 01 Sections Stair Core 02 Plan, Sections, 3D View Aluminium Cladding Base at Parkade Ramp Section Detail                                                                                                                                              | 2019.08.28<br>2019.08.28<br>2019.08.28<br>2019.08.28<br>2019.08.28                                                         | P1<br>P1<br>P1<br>P1<br>P4             |
| B5-A302<br>B5-A303<br>B5-A501<br>B5-A502<br>B5-A503<br>B5-A750<br>P<br>P-A101                               | East and West Elevation Stair Core 01 Plans, 3D View Stair Core 01 Sections Stair Core 02 Plan, Sections, 3D View Aluminium Cladding Base at Parkade Ramp Section Detail  Parkade Floor Plan Level P1 1 of 4                                                                                                          | 2019.08.28<br>2019.08.28<br>2019.08.28<br>2019.08.28<br>2019.08.28                                                         | P1<br>P1<br>P1<br>P1<br>P2<br>P2       |
| B5-A302<br>B5-A303<br>B5-A501<br>B5-A502<br>B5-A503<br>B5-A750<br>P<br>P-A101<br>P-A102<br>P-A103           | East and West Elevation Stair Core 01 Plans, 3D View Stair Core 01 Sections Stair Core 02 Plan, Sections, 3D View Aluminium Cladding Base at Parkade Ramp Section Detail  Parkade Floor Plan Level P1 1 of 4 Parkade Floor Plan Level P1 2 of 4 Parkade Floor Plan Level P1 3 of 4                                    | 2019.08.28<br>2019.08.28<br>2019.08.28<br>2019.08.28<br>2019.08.28<br>2019.08.28<br>2019.08.28                             | P1<br>P1<br>P1<br>P1<br>P2<br>P1       |
| B5-A302<br>B5-A303<br>B5-A501<br>B5-A502<br>B5-A503<br>B5-A750<br>P<br>P-A101<br>P-A102<br>P-A103<br>P-A104 | East and West Elevation Stair Core 01 Plans, 3D View Stair Core 01 Sections Stair Core 02 Plan, Sections, 3D View Aluminium Cladding Base at Parkade Ramp Section Detail  Parkade Floor Plan Level P1 1 of 4 Parkade Floor Plan Level P1 2 of 4 Parkade Floor Plan Level P1 3 of 4 Parkade Floor Plan Level P1 4 of 4 | 2019.08.28<br>2019.08.28<br>2019.08.28<br>2019.08.28<br>2019.08.28<br>2019.08.28<br>2019.08.28<br>2019.08.28<br>2019.08.28 | P1<br>P1<br>P1<br>P2<br>P2<br>P1<br>P1 |
| B5-A302<br>B5-A303<br>B5-A501<br>B5-A502<br>B5-A503<br>B5-A750<br>P<br>P-A101<br>P-A102<br>P-A103           | East and West Elevation Stair Core 01 Plans, 3D View Stair Core 01 Sections Stair Core 02 Plan, Sections, 3D View Aluminium Cladding Base at Parkade Ramp Section Detail  Parkade Floor Plan Level P1 1 of 4 Parkade Floor Plan Level P1 2 of 4 Parkade Floor Plan Level P1 3 of 4                                    | 2019.08.28<br>2019.08.28<br>2019.08.28<br>2019.08.28<br>2019.08.28<br>2019.08.28<br>2019.08.28                             | P1<br>P1<br>P1<br>P1                   |