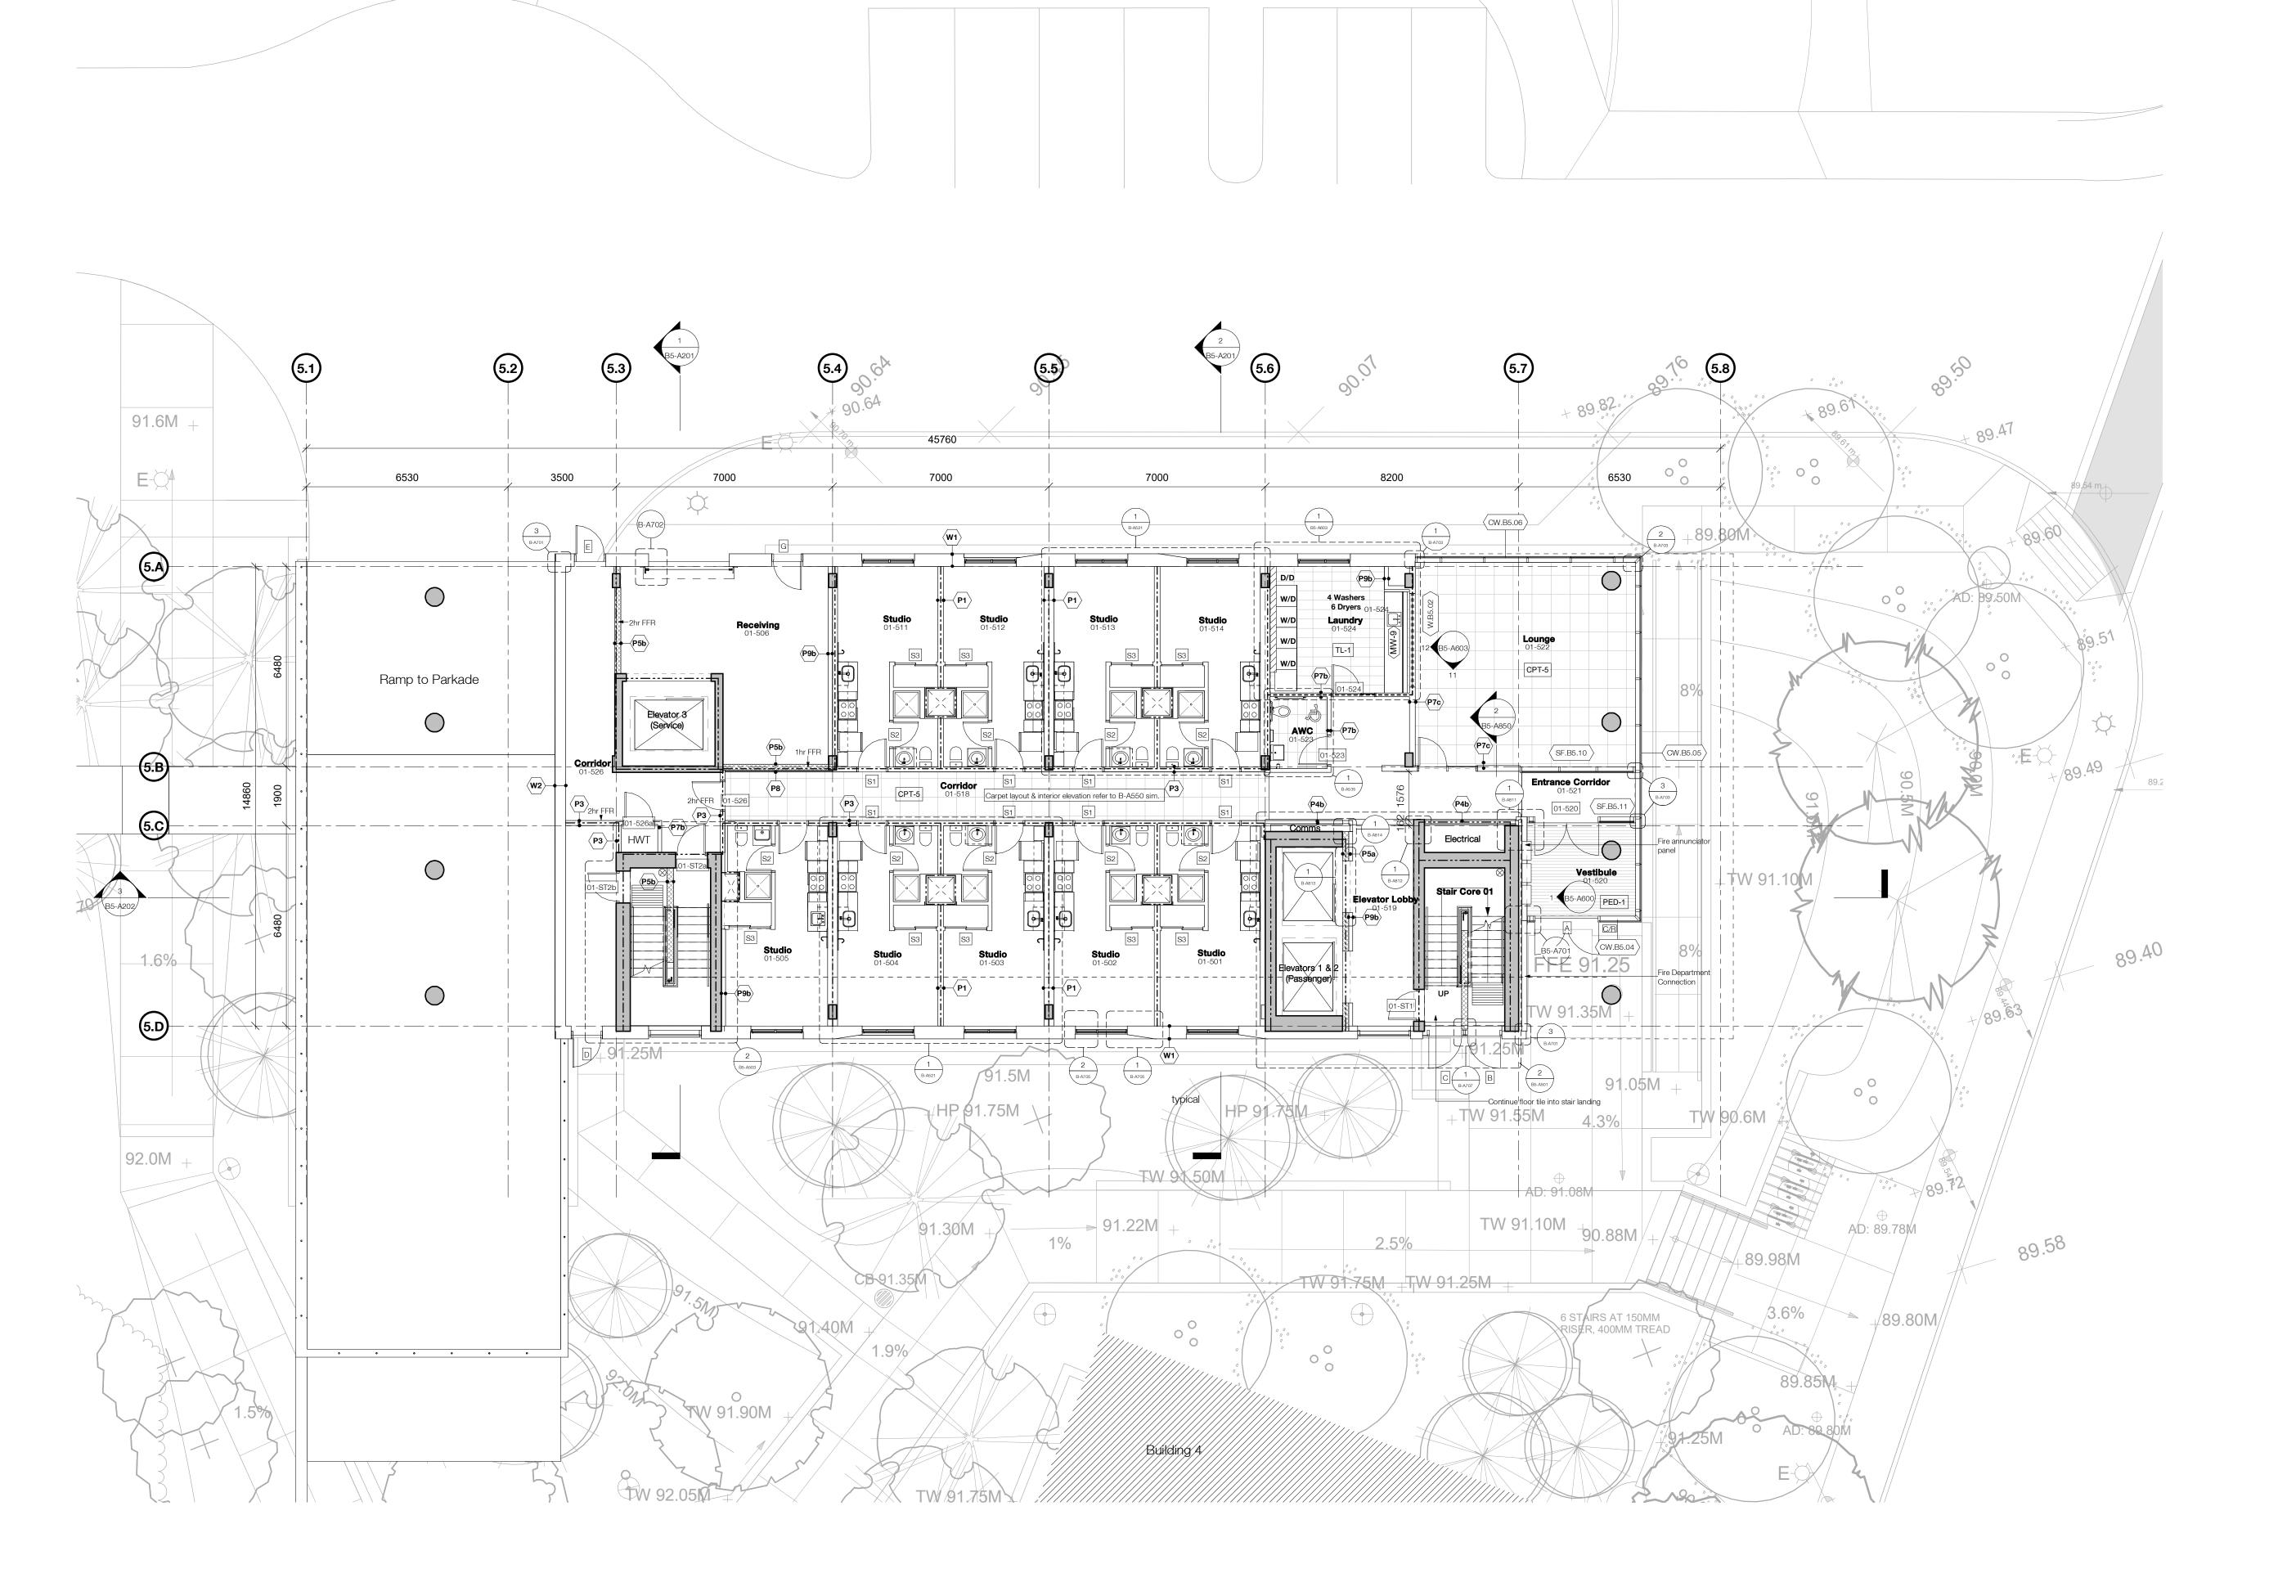

### **DP Drawing List**

|                               |                                                                      | Issue Date               | Current Ver |
|-------------------------------|----------------------------------------------------------------------|--------------------------|-------------|
| B<br>B-A000                   | Cover Sheet                                                          | 2019.08.28               | P13         |
| B-A000<br>B-A001              | General Notes                                                        | 2019.08.28               | P9          |
| B-A001                        | Context Plan                                                         | 2019.08.28               | P16         |
| B-A003                        | Site Survey                                                          | 2019.08.28               | P9          |
| B-A004                        | Existing Site Plan                                                   | 2019.08.28               | P8          |
| B-A004<br>B-A005              | Demolition Plan                                                      | 2019.08.28               | P8          |
| B-A005<br>B-A006              | Site Setting Out Plan                                                | 2019.08.28               | P12         |
|                               |                                                                      |                          |             |
| B-A007                        | Site Boundaries and Phasing Plan                                     | 2019.08.28               | P9          |
| B-A010                        | Site Plan Below Grade - Level P1                                     | 2019.08.28               | P13         |
| B-A011                        | Site Plan Below Grade - Level P2                                     | 2019.08.28               | P12         |
| B-A015                        | Site Plan - West                                                     | 2019.08.28               | P10         |
| B-A016                        | Site Plan - South                                                    | 2019.08.28               | P11         |
| B-A017                        | Site Plan - North                                                    | 2019.08.28               | P11         |
| B-A021                        | Assemblies                                                           | 2019.08.28               | P9          |
| B-A022                        | Assemblies                                                           | 2019.08.28               | P8          |
| B-A511                        | Typical Stair Details                                                | 2019.08.28               | P8          |
| B-A701                        | Typical Masonry Plan Details                                         | 2019.08.28               | P6          |
| B-A702                        | Typical Overhead Roller Door Jamb Detail                             | 2019.08.28               | P5          |
| B-A703                        | Typical Curtain Wall Plan Details                                    | 2019.08.28               | P5          |
| B-A704                        | Curtain Wall Mullion at Partition                                    | 2019.08.28               | P3          |
| B-A705                        | Typical Window Plan Details                                          | 2019.08.28               | P7          |
| B-A706                        | Stair Core Metal Cladding Door Jamb                                  | 2019.08.28               | P3          |
| B-A707                        | Stair Core CMU Wall Curtain Wall Interface                           | 2019.08.28               | P3          |
| B-A708                        |                                                                      | 2019.08.28               | P4          |
|                               | Typical Plan Detail - Brick Corner at Window                         |                          |             |
| B-A720                        | Section Detail - Concrete Slab at Curtain Wall                       | 2019.08.28               | P2          |
| B-A721                        | Curtain Wall to Metal Cladding Plan Detail                           | 2019.08.28               | P4          |
| B-A723                        | Curtain Wall at Metal Cladding Corner                                | 2019.08.28               | P3          |
| B-A740                        | Foundation Wall Expansion Joint Plan Detail                          | 2019.08.28               | P2          |
| B-A750                        | Basement Wall Pad Detail                                             | 2019.08.28               | P4          |
| B-A751                        | Basement Wall Foundation Detail                                      | 2019.08.28               | P7          |
| B-A752                        | Level 01 Slab Edge on Grade Detail                                   | 2019.08.28               | P7          |
| B-A753                        | Level 01 Slab Edge to Plaza Slab Detail                              | 2019.08.28               | P7          |
| B-A755                        | Typical Window Head and Sill Details 01                              | 2019.08.28               | P7          |
| B-A756                        | Typical Parapet Section Detail                                       | 2019.08.28               | P5          |
| B-A757                        | Typical Parapet Chamfer Section Detail                               | 2019.08.28               | P5          |
| B-A758                        | Typical Roof Upstand and Enclosure Section Detail                    | 2019.08.28               | P5          |
|                               | • •                                                                  |                          |             |
| B-A760                        | Typical Window Head and Sill Details 02                              | 2019.08.28               | P3          |
| B-A761                        | Typical Overhead Roller Door Detail                                  | 2019.08.28               | P5          |
| B-A762                        | Typical Curtain Wall Base Detail                                     | 2019.08.28               | P6          |
| B-A763                        | Typical Curtain Wall Head and Soffit Detail                          | 2019.08.28               | P5          |
| B-A764                        | Typical Curtain Wall Parapet Section Detail                          | 2019.08.28               | P4          |
| B-A765                        | Typical Metal Cladding Base Detail                                   | 2019.08.28               | P4          |
| B-A766                        | Shaft Grate Interface at Grade                                       | 2019.08.28               | P3          |
| B-A767                        | Slab Upstand at Grade Section Detail                                 | 2019.08.28               | P2          |
| B-A768                        | Below Grade Slab Knee Section Detail                                 | 2019.08.28               | P3          |
| B-A770                        | Typical Soffit Masonry Support Detail                                | 2019.08.28               | P3          |
| B-A771                        | Typical Curtain Wall Base Detail Over Parkade                        | 2019.08.28               | P5          |
| B-A772                        | Typical Curtain Wall Head in Brickwork                               | 2019.08.28               | P3          |
| B-A773                        | Suspended Ramp Slab Expansion Joint Detail                           | 2019.08.28               | P2          |
| B-A775                        | Slab on Grade Expansion Joint Detail                                 | 2019.08.28               | P4          |
| B-A776                        | Suspended Slab with Landscaping, Expansion Joint Section Detail      | 2019.08.28               | P2          |
| B-A778                        | Slab Edge Detail at Structural Expansion Joint                       | 2019.08.28               | P4          |
| B-A780                        | Typical Roof Anchor Section Detail                                   | 2019.08.28               | P2          |
| B-A781                        | Typical Rainwater Outlet Detail                                      | 2019.08.28               | P2          |
|                               |                                                                      |                          |             |
| B-A782                        | Typical Metal Cladding Base to Roof Section Detail                   | 2019.08.28               | P2          |
| B-A783                        | Typical Metal Cladding Section Parapet Detail                        | 2019.08.28               | P2          |
| B-A784                        | Typical Core Roof to Mechanical Enclosure Cladding Detail            | 2019.08.28               | P2          |
| B-A785                        | Typical Mech Enclosure Roof to Exterior Wall Section Detail          | 2019.08.28               | P3          |
| B-A790                        | Metal Cladding at Concrete to Metal Stud Corner Plan Detail          | 2019.08.28               | P3          |
| B-A791                        | Metal Cladding to Mechanical Enclosure Corner Detail                 | 2019.08.28               | P2          |
| B-A792                        | Metal Cladding to Mechanical Enclosure abutment Detail               | 2019.08.28               | P2          |
| B-A793                        | Metal Stud Wall to Cement Panel Wall Detail                          | 2019.08.28               | P2          |
| B-A794                        | Curtain Wall Head to Metal Cladding Section Detail                   | 2019.08.28               | P2          |
| B-A795                        | Brickwork Head to Metal Cladding Section Detail                      | 2019.08.28               | P2          |
| B1<br>B1-A100                 | Floor Plan Level B1                                                  | 2019.08.28               | P18         |
| B1-A100                       | Floor Plan Level 01                                                  | 2019.08.28               | P18         |
|                               |                                                                      |                          |             |
| B1-A102                       | Floor Plan Level 02-08                                               | 2019.08.28               | P19         |
| B1-A103                       | Roof Plan                                                            | 2019.08.28               | P19         |
| B1-A201                       | Building 1 Sections 01, 02 and 03                                    | 2019.08.28               | P17         |
| B1-A202                       | Building 1 Section 04                                                | 2019.08.28               | P17         |
| B1-A301                       | North Elevation                                                      | 2019.08.28               | P15         |
| B1-A302                       | South Elevation                                                      | 2019.08.28               | P15         |
| B1-A303                       | East and West Elevation                                              | 2019.08.28               | P15         |
| B1-A501                       | Stair Core 02 Plans, Sections, 3D View                               | 2019.08.28               | P10         |
| B1-A502                       | Stair Core 01 Plans, 3D View                                         | 2019.08.28               | P11         |
| B1-A503                       | Stair Core 01 Sections                                               | 2019.08.28               | P10         |
| B1-A504                       | Stair Core 03 Plans, Sections, 3D View                               | 2019.08.28               | P10         |
| B1-A304<br>B1-A721            | Plan Detail - Brick at Curtain Wall Corner                           |                          |             |
|                               |                                                                      | 2019.08.28               | P2          |
| B1-A722                       | Metal Cladding Corner Plan Detail                                    | 2019.08.28               | P4          |
|                               | Building 1 Vestibule Door Sill Section Details                       | 2019.08.28               | P4          |
|                               | -                                                                    | 0010 == ==               |             |
| B1-A751<br>B1-A752<br>B1-A760 | Building 1 Vestibule Outer Door Head Detail Building 1 Canopy Detail | 2019.08.28<br>2019.08.28 | P4<br>P3    |

### **DP Drawing List**

| B2                                                                                                          |                                                                                                                                                                                                                                                                                                                       |                                                                                                                            |                                        |
|-------------------------------------------------------------------------------------------------------------|-----------------------------------------------------------------------------------------------------------------------------------------------------------------------------------------------------------------------------------------------------------------------------------------------------------------------|----------------------------------------------------------------------------------------------------------------------------|----------------------------------------|
| B2-A101                                                                                                     | Floor Plan Level 01                                                                                                                                                                                                                                                                                                   | 2019.08.28                                                                                                                 | P2                                     |
| B2-A102                                                                                                     | Floor Plan Typical Level 02-09                                                                                                                                                                                                                                                                                        | 2019.08.28                                                                                                                 | P1                                     |
| B2-A103                                                                                                     | Floor Plan Level 10                                                                                                                                                                                                                                                                                                   | 2019.08.28                                                                                                                 | P1:                                    |
| B2-A104                                                                                                     | Roof Plans                                                                                                                                                                                                                                                                                                            | 2019.08.28                                                                                                                 | P6                                     |
| B2-A201                                                                                                     | Sections 01 and 02                                                                                                                                                                                                                                                                                                    | 2019.08.28                                                                                                                 | P1                                     |
|                                                                                                             |                                                                                                                                                                                                                                                                                                                       |                                                                                                                            |                                        |
| B2-A202                                                                                                     | Section 03                                                                                                                                                                                                                                                                                                            | 2019.08.28                                                                                                                 | P1                                     |
| B2-A301                                                                                                     | North Elevation                                                                                                                                                                                                                                                                                                       | 2019.08.28                                                                                                                 | P1                                     |
| B2-A302                                                                                                     | South Elevation                                                                                                                                                                                                                                                                                                       | 2019.08.28                                                                                                                 | P1                                     |
| B2-A303                                                                                                     | East and West Elevation                                                                                                                                                                                                                                                                                               | 2019.08.28                                                                                                                 | P1                                     |
| B2-A501                                                                                                     | Stair Core 01 Plans, 3D View                                                                                                                                                                                                                                                                                          | 2019.08.28                                                                                                                 | P1                                     |
| B2-A502                                                                                                     | Stair Core 01 Sections                                                                                                                                                                                                                                                                                                | 2019.08.28                                                                                                                 | P1                                     |
| B2-A503                                                                                                     | Stair Core 02 Plan, Sections, 3D View                                                                                                                                                                                                                                                                                 | 2019.08.28                                                                                                                 | P1                                     |
| B2-A701                                                                                                     | Entrance Vestibule/Canopy                                                                                                                                                                                                                                                                                             | 2019.08.28                                                                                                                 | P4                                     |
|                                                                                                             |                                                                                                                                                                                                                                                                                                                       |                                                                                                                            |                                        |
| B2-A720                                                                                                     | Bleacher Stair                                                                                                                                                                                                                                                                                                        | 2019.08.28                                                                                                                 | P5                                     |
| B2-A721                                                                                                     | Bleacher Stair                                                                                                                                                                                                                                                                                                        | 2019.08.28                                                                                                                 | P4                                     |
| B2-A722                                                                                                     | Bleacher Stair                                                                                                                                                                                                                                                                                                        | 2019.08.28                                                                                                                 | P6                                     |
| ВЗ                                                                                                          |                                                                                                                                                                                                                                                                                                                       |                                                                                                                            |                                        |
| B3-A101                                                                                                     | Floor Plan Level 01                                                                                                                                                                                                                                                                                                   | 2019.08.28                                                                                                                 | P2                                     |
| B3-A102                                                                                                     | Floor Plan Level 02 and 03-07                                                                                                                                                                                                                                                                                         | 2019.08.28                                                                                                                 | P1                                     |
| B3-A103                                                                                                     | Roof Plan                                                                                                                                                                                                                                                                                                             | 2019.08.28                                                                                                                 | P1                                     |
|                                                                                                             |                                                                                                                                                                                                                                                                                                                       |                                                                                                                            |                                        |
| B3-A201                                                                                                     | Section 01                                                                                                                                                                                                                                                                                                            | 2019.08.28                                                                                                                 | P1                                     |
| B3-A202                                                                                                     | Section 02                                                                                                                                                                                                                                                                                                            | 2019.08.28                                                                                                                 | P1                                     |
| B3-A301                                                                                                     | North and South Elevation                                                                                                                                                                                                                                                                                             | 2019.08.28                                                                                                                 | P1                                     |
| B3-A302                                                                                                     | East Elevation                                                                                                                                                                                                                                                                                                        | 2019.08.28                                                                                                                 | P1                                     |
| B3-A303                                                                                                     | West Elevation                                                                                                                                                                                                                                                                                                        | 2019.08.28                                                                                                                 | P1                                     |
| B3-A501                                                                                                     | Stair Core 01 Plans and 3D View                                                                                                                                                                                                                                                                                       | 2019.08.28                                                                                                                 | P1                                     |
| B3-A502                                                                                                     | Stair Core 01 Sections                                                                                                                                                                                                                                                                                                | 2019.08.28                                                                                                                 | P1                                     |
| B3-A503                                                                                                     | Stair Core 02 Plans, Sections, 3D View                                                                                                                                                                                                                                                                                |                                                                                                                            | <br>P1                                 |
|                                                                                                             |                                                                                                                                                                                                                                                                                                                       | 2019.08.28                                                                                                                 |                                        |
| B3-A750                                                                                                     | Parkade Roof Upstand to Parkade Stair Curtain Wall Section Detail                                                                                                                                                                                                                                                     | 2019.08.28                                                                                                                 | P(                                     |
| B3-A751                                                                                                     | Retaining Wall Upstand to Parkade Stair Curtain Wall Section Detail                                                                                                                                                                                                                                                   | 2019.08.28                                                                                                                 | P                                      |
| B3-A801                                                                                                     | Parkade Stair Pavilion Layout                                                                                                                                                                                                                                                                                         | 2019.08.28                                                                                                                 | P                                      |
| B4                                                                                                          |                                                                                                                                                                                                                                                                                                                       |                                                                                                                            |                                        |
| B4-A101                                                                                                     | Floor Plan Level 01                                                                                                                                                                                                                                                                                                   | 2019.08.28                                                                                                                 | P1                                     |
| B4-A102                                                                                                     | Floor Plan Level 02 and 03-07                                                                                                                                                                                                                                                                                         | 2019.08.28                                                                                                                 | P1                                     |
| B4-A103                                                                                                     | Roof Plan                                                                                                                                                                                                                                                                                                             | 2019.08.28                                                                                                                 | P1                                     |
| B4-A201                                                                                                     | Section 01                                                                                                                                                                                                                                                                                                            | 2019.08.28                                                                                                                 | <br>P1                                 |
|                                                                                                             |                                                                                                                                                                                                                                                                                                                       |                                                                                                                            |                                        |
| B4-A202                                                                                                     | Section 02                                                                                                                                                                                                                                                                                                            | 2019.08.28                                                                                                                 | P1                                     |
| B4-A301                                                                                                     | North and South Elevation                                                                                                                                                                                                                                                                                             | 2019.08.28                                                                                                                 | P1                                     |
| B4-A302                                                                                                     | East Elevation                                                                                                                                                                                                                                                                                                        | 2019.08.28                                                                                                                 | P1                                     |
| B4-A303                                                                                                     | West Elevation                                                                                                                                                                                                                                                                                                        | 2019.08.28                                                                                                                 | P1                                     |
| B4-A501                                                                                                     | Stair Core 01 Plans and 3D View                                                                                                                                                                                                                                                                                       | 2019.08.28                                                                                                                 | P1                                     |
| B4-A502                                                                                                     | Stair Core 01 Sections                                                                                                                                                                                                                                                                                                | 2019.08.28                                                                                                                 | P1                                     |
| B4-A503                                                                                                     | Stair Core 02 Plans, Sections, 3D View                                                                                                                                                                                                                                                                                | 2019.08.28                                                                                                                 | <br>Pa                                 |
| D4-7000                                                                                                     | Stail Core of Flants, Sections, 3D view                                                                                                                                                                                                                                                                               | 2019.00.20                                                                                                                 | 1 (                                    |
| B5                                                                                                          | El Di la lot                                                                                                                                                                                                                                                                                                          | 0010 00 00                                                                                                                 | D.1                                    |
| B5-A101                                                                                                     | Floor Plan Level 01                                                                                                                                                                                                                                                                                                   | 2019.08.28                                                                                                                 | P1                                     |
| B5-A102                                                                                                     | Floor Plan Level 02 and 03-07                                                                                                                                                                                                                                                                                         | 2019.08.28                                                                                                                 | P1                                     |
| B5-A103                                                                                                     | Roof Plan                                                                                                                                                                                                                                                                                                             | 2019.08.28                                                                                                                 | P1                                     |
| B5-A201                                                                                                     | Sections 01 and 02                                                                                                                                                                                                                                                                                                    | 2019.08.28                                                                                                                 | P1                                     |
| B5-A202                                                                                                     | Section 03                                                                                                                                                                                                                                                                                                            | 2019.08.28                                                                                                                 | P1                                     |
|                                                                                                             | South Elevation                                                                                                                                                                                                                                                                                                       | 2019.08.28                                                                                                                 | P1                                     |
| B5-A3∩1                                                                                                     |                                                                                                                                                                                                                                                                                                                       | 2019.08.28                                                                                                                 | P1                                     |
| B5-A301<br>B5-A302                                                                                          | North Elevation                                                                                                                                                                                                                                                                                                       | ( \                                                                                                                        |                                        |
| B5-A302                                                                                                     | North Elevation                                                                                                                                                                                                                                                                                                       |                                                                                                                            |                                        |
| B5-A302<br>B5-A303                                                                                          | East and West Elevation                                                                                                                                                                                                                                                                                               | 2019.08.28                                                                                                                 | P1                                     |
| B5-A302<br>B5-A303<br>B5-A501                                                                               | East and West Elevation<br>Stair Core 01 Plans, 3D View                                                                                                                                                                                                                                                               | 2019.08.28<br>2019.08.28                                                                                                   | P1<br>P1                               |
| B5-A302<br>B5-A303                                                                                          | East and West Elevation                                                                                                                                                                                                                                                                                               | 2019.08.28                                                                                                                 | P1<br>P1                               |
| B5-A302<br>B5-A303<br>B5-A501                                                                               | East and West Elevation<br>Stair Core 01 Plans, 3D View                                                                                                                                                                                                                                                               | 2019.08.28<br>2019.08.28                                                                                                   | P1<br>P1<br>P1                         |
| B5-A302<br>B5-A303<br>B5-A501<br>B5-A502                                                                    | East and West Elevation Stair Core 01 Plans, 3D View Stair Core 01 Sections                                                                                                                                                                                                                                           | 2019.08.28<br>2019.08.28<br>2019.08.28                                                                                     | P1<br>P1<br>P1<br>P1                   |
| B5-A302<br>B5-A303<br>B5-A501<br>B5-A502<br>B5-A503<br>B5-A750                                              | East and West Elevation Stair Core 01 Plans, 3D View Stair Core 01 Sections Stair Core 02 Plan, Sections, 3D View                                                                                                                                                                                                     | 2019.08.28<br>2019.08.28<br>2019.08.28<br>2019.08.28                                                                       | P1<br>P1<br>P1                         |
| B5-A302<br>B5-A303<br>B5-A501<br>B5-A502<br>B5-A503<br>B5-A750                                              | East and West Elevation Stair Core 01 Plans, 3D View Stair Core 01 Sections Stair Core 02 Plan, Sections, 3D View                                                                                                                                                                                                     | 2019.08.28<br>2019.08.28<br>2019.08.28<br>2019.08.28                                                                       | P1<br>P1<br>P1<br>P1                   |
| B5-A302<br>B5-A303<br>B5-A501<br>B5-A502<br>B5-A503<br>B5-A750                                              | East and West Elevation Stair Core 01 Plans, 3D View Stair Core 01 Sections Stair Core 02 Plan, Sections, 3D View Aluminium Cladding Base at Parkade Ramp Section Detail                                                                                                                                              | 2019.08.28<br>2019.08.28<br>2019.08.28<br>2019.08.28<br>2019.08.28                                                         | P1<br>P1<br>P1<br>P1<br>P4             |
| B5-A302<br>B5-A303<br>B5-A501<br>B5-A502<br>B5-A503<br>B5-A750<br>P<br>P-A101                               | East and West Elevation Stair Core 01 Plans, 3D View Stair Core 01 Sections Stair Core 02 Plan, Sections, 3D View Aluminium Cladding Base at Parkade Ramp Section Detail  Parkade Floor Plan Level P1 1 of 4                                                                                                          | 2019.08.28<br>2019.08.28<br>2019.08.28<br>2019.08.28<br>2019.08.28                                                         | P1<br>P1<br>P1<br>P1<br>P2<br>P2       |
| B5-A302<br>B5-A303<br>B5-A501<br>B5-A502<br>B5-A503<br>B5-A750<br>P<br>P-A101<br>P-A102<br>P-A103           | East and West Elevation Stair Core 01 Plans, 3D View Stair Core 01 Sections Stair Core 02 Plan, Sections, 3D View Aluminium Cladding Base at Parkade Ramp Section Detail  Parkade Floor Plan Level P1 1 of 4 Parkade Floor Plan Level P1 2 of 4 Parkade Floor Plan Level P1 3 of 4                                    | 2019.08.28<br>2019.08.28<br>2019.08.28<br>2019.08.28<br>2019.08.28<br>2019.08.28<br>2019.08.28                             | P1<br>P1<br>P1<br>P1<br>P2<br>P1       |
| B5-A302<br>B5-A303<br>B5-A501<br>B5-A502<br>B5-A503<br>B5-A750<br>P<br>P-A101<br>P-A102<br>P-A103<br>P-A104 | East and West Elevation Stair Core 01 Plans, 3D View Stair Core 01 Sections Stair Core 02 Plan, Sections, 3D View Aluminium Cladding Base at Parkade Ramp Section Detail  Parkade Floor Plan Level P1 1 of 4 Parkade Floor Plan Level P1 2 of 4 Parkade Floor Plan Level P1 3 of 4 Parkade Floor Plan Level P1 4 of 4 | 2019.08.28<br>2019.08.28<br>2019.08.28<br>2019.08.28<br>2019.08.28<br>2019.08.28<br>2019.08.28<br>2019.08.28<br>2019.08.28 | P1<br>P1<br>P1<br>P2<br>P2<br>P1<br>P1 |
| B5-A302<br>B5-A303<br>B5-A501<br>B5-A502<br>B5-A503<br>B5-A750<br>P<br>P-A101<br>P-A102<br>P-A103           | East and West Elevation Stair Core 01 Plans, 3D View Stair Core 01 Sections Stair Core 02 Plan, Sections, 3D View Aluminium Cladding Base at Parkade Ramp Section Detail  Parkade Floor Plan Level P1 1 of 4 Parkade Floor Plan Level P1 2 of 4 Parkade Floor Plan Level P1 3 of 4                                    | 2019.08.28<br>2019.08.28<br>2019.08.28<br>2019.08.28<br>2019.08.28<br>2019.08.28<br>2019.08.28                             | P1<br>P1<br>P1<br>P1                   |