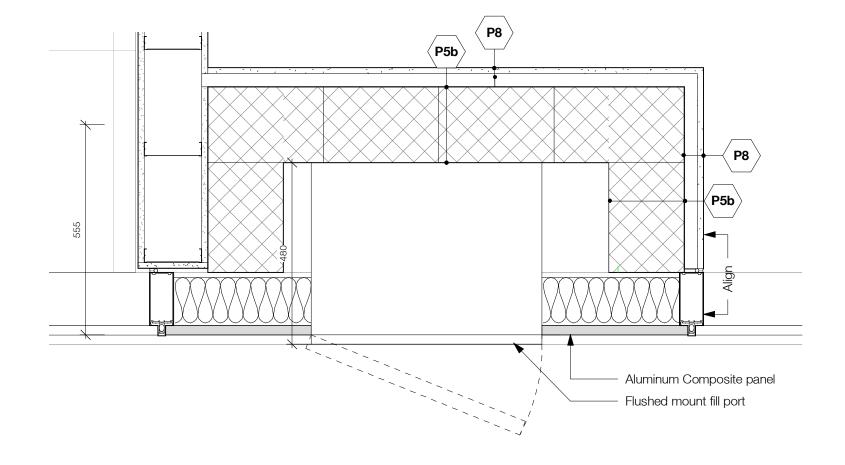

|            |

### **HOTSON** Ryder

| HOTSON Architecture Inc.      | Ryder Architecture (Cana |
|-------------------------------|--------------------------|
| 215 - 35 West 5th Avenue      | 003-1290 Homer Street    |
| Vancouver, BC V5Y 1H4         | Vancouver BC V6B 2Y5     |
| ww.hotson.ca<br>nfo@hotson.ca | www.ryderarchitecture.ca |

Project
UBC Properties Trust Pacific Residence 5965 Student Union Boulevard University of British Columbia Vancouver, BC

| Drawn by    | Cnecked by  | a by Status   |  |
|-------------|-------------|---------------|--|
| OS, RS, SC  | AJ          | TENDER        |  |
| Project ID. | Project No. | Scale @ 22x34 |  |
| UBCPR       | 3361-00     | 1:50          |  |

Stair Core 02 Plan, Sections, 3D View

7 B2 Stair Core 02 - 3D View

**B2-A503** P11





| ininediately to the Architect of Necord. |    |                               |            |  |
|------------------------------------------|----|-------------------------------|------------|--|
| Description                              |    | Description                   | Date       |  |
|                                          | P1 | Issued for TP4 Addenda Rev. 1 | 2019.08.16 |  |
|                                          | P2 | Issued for DP Resubmission.   | 2019.28.28 |  |

### **NOT FOR CONSTRUCTION**

### **HOTSON** Ryder

HOTSON Architecture Inc. 215 - 35 West 5th Avenue Vancouver, BC V5Y 1H4

Ryder Architecture (Canada) Inc. 003-1290 Homer Street Vancouver BC V6B 2Y5

ww.hotson.ca info@hotson.ca www.ryderarchitecture.ca info@ryderarchitecture.ca

**UBC Properties Trust**