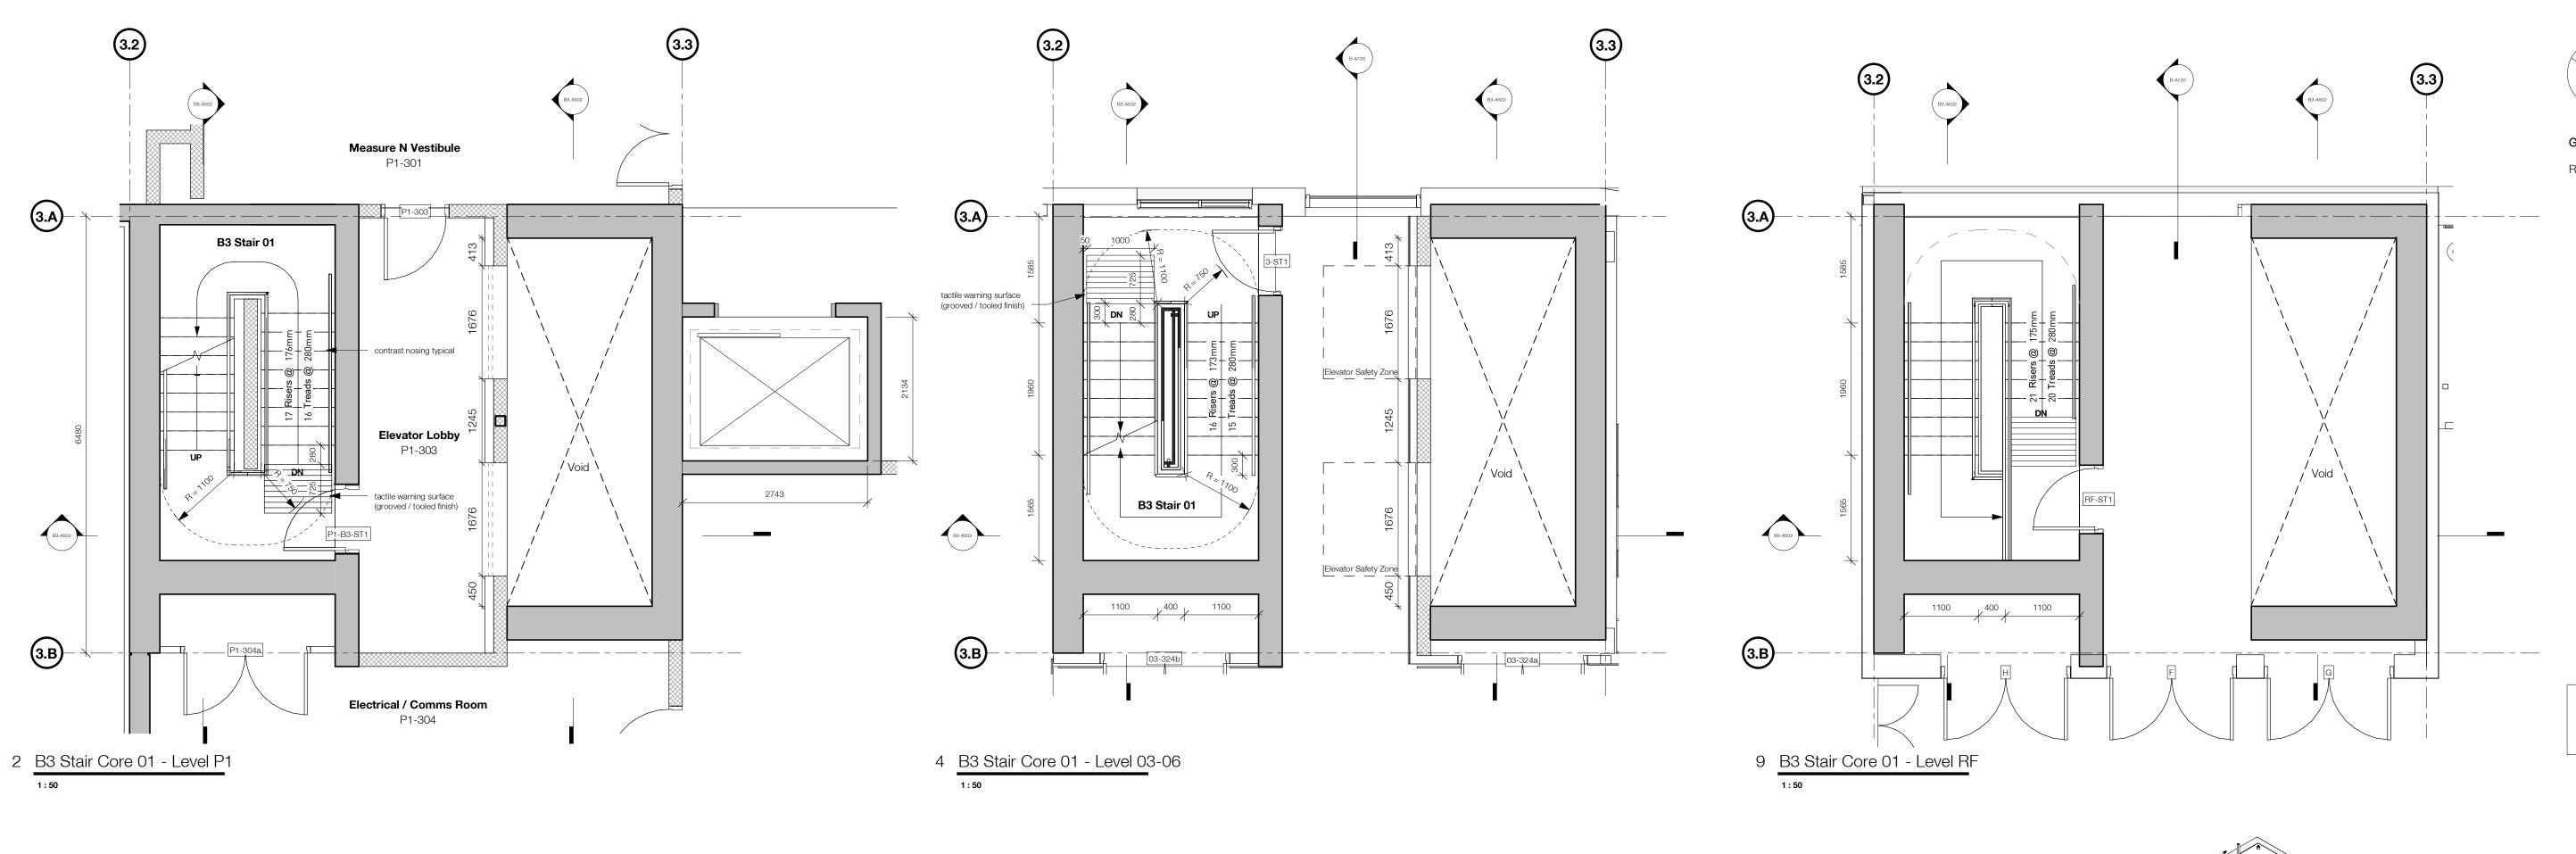

### **DP Drawing List**

| B2                                                                                                          |                                                                                                                                                                                                                                                                                                                       |                                                                                                                            |                                        |
|-------------------------------------------------------------------------------------------------------------|-----------------------------------------------------------------------------------------------------------------------------------------------------------------------------------------------------------------------------------------------------------------------------------------------------------------------|----------------------------------------------------------------------------------------------------------------------------|----------------------------------------|
| B2-A101                                                                                                     | Floor Plan Level 01                                                                                                                                                                                                                                                                                                   | 2019.08.28                                                                                                                 | P2                                     |
| B2-A102                                                                                                     | Floor Plan Typical Level 02-09                                                                                                                                                                                                                                                                                        | 2019.08.28                                                                                                                 | P1                                     |
| B2-A103                                                                                                     | Floor Plan Level 10                                                                                                                                                                                                                                                                                                   | 2019.08.28                                                                                                                 | P1:                                    |
| B2-A104                                                                                                     | Roof Plans                                                                                                                                                                                                                                                                                                            | 2019.08.28                                                                                                                 | P6                                     |
| B2-A201                                                                                                     | Sections 01 and 02                                                                                                                                                                                                                                                                                                    | 2019.08.28                                                                                                                 | P1                                     |
|                                                                                                             |                                                                                                                                                                                                                                                                                                                       |                                                                                                                            |                                        |
| B2-A202                                                                                                     | Section 03                                                                                                                                                                                                                                                                                                            | 2019.08.28                                                                                                                 | P1                                     |
| B2-A301                                                                                                     | North Elevation                                                                                                                                                                                                                                                                                                       | 2019.08.28                                                                                                                 | P1                                     |
| B2-A302                                                                                                     | South Elevation                                                                                                                                                                                                                                                                                                       | 2019.08.28                                                                                                                 | P1                                     |
| B2-A303                                                                                                     | East and West Elevation                                                                                                                                                                                                                                                                                               | 2019.08.28                                                                                                                 | P1                                     |
| B2-A501                                                                                                     | Stair Core 01 Plans, 3D View                                                                                                                                                                                                                                                                                          | 2019.08.28                                                                                                                 | P1                                     |
| B2-A502                                                                                                     | Stair Core 01 Sections                                                                                                                                                                                                                                                                                                | 2019.08.28                                                                                                                 | P1                                     |
| B2-A503                                                                                                     | Stair Core 02 Plan, Sections, 3D View                                                                                                                                                                                                                                                                                 | 2019.08.28                                                                                                                 | P1                                     |
| B2-A701                                                                                                     | Entrance Vestibule/Canopy                                                                                                                                                                                                                                                                                             | 2019.08.28                                                                                                                 | P4                                     |
|                                                                                                             |                                                                                                                                                                                                                                                                                                                       |                                                                                                                            |                                        |
| B2-A720                                                                                                     | Bleacher Stair                                                                                                                                                                                                                                                                                                        | 2019.08.28                                                                                                                 | P5                                     |
| B2-A721                                                                                                     | Bleacher Stair                                                                                                                                                                                                                                                                                                        | 2019.08.28                                                                                                                 | P4                                     |
| B2-A722                                                                                                     | Bleacher Stair                                                                                                                                                                                                                                                                                                        | 2019.08.28                                                                                                                 | P6                                     |
| ВЗ                                                                                                          |                                                                                                                                                                                                                                                                                                                       |                                                                                                                            |                                        |
| B3-A101                                                                                                     | Floor Plan Level 01                                                                                                                                                                                                                                                                                                   | 2019.08.28                                                                                                                 | P2                                     |
| B3-A102                                                                                                     | Floor Plan Level 02 and 03-07                                                                                                                                                                                                                                                                                         | 2019.08.28                                                                                                                 | P1                                     |
| B3-A103                                                                                                     | Roof Plan                                                                                                                                                                                                                                                                                                             | 2019.08.28                                                                                                                 | P1                                     |
|                                                                                                             |                                                                                                                                                                                                                                                                                                                       |                                                                                                                            |                                        |
| B3-A201                                                                                                     | Section 01                                                                                                                                                                                                                                                                                                            | 2019.08.28                                                                                                                 | P1                                     |
| B3-A202                                                                                                     | Section 02                                                                                                                                                                                                                                                                                                            | 2019.08.28                                                                                                                 | P1                                     |
| B3-A301                                                                                                     | North and South Elevation                                                                                                                                                                                                                                                                                             | 2019.08.28                                                                                                                 | P1                                     |
| B3-A302                                                                                                     | East Elevation                                                                                                                                                                                                                                                                                                        | 2019.08.28                                                                                                                 | P1                                     |
| B3-A303                                                                                                     | West Elevation                                                                                                                                                                                                                                                                                                        | 2019.08.28                                                                                                                 | P1                                     |
| B3-A501                                                                                                     | Stair Core 01 Plans and 3D View                                                                                                                                                                                                                                                                                       | 2019.08.28                                                                                                                 | P1                                     |
| B3-A502                                                                                                     | Stair Core 01 Sections                                                                                                                                                                                                                                                                                                | 2019.08.28                                                                                                                 | P1                                     |
| B3-A503                                                                                                     | Stair Core 02 Plans, Sections, 3D View                                                                                                                                                                                                                                                                                |                                                                                                                            | <br>P1                                 |
|                                                                                                             |                                                                                                                                                                                                                                                                                                                       | 2019.08.28                                                                                                                 |                                        |
| B3-A750                                                                                                     | Parkade Roof Upstand to Parkade Stair Curtain Wall Section Detail                                                                                                                                                                                                                                                     | 2019.08.28                                                                                                                 | P(                                     |
| B3-A751                                                                                                     | Retaining Wall Upstand to Parkade Stair Curtain Wall Section Detail                                                                                                                                                                                                                                                   | 2019.08.28                                                                                                                 | P                                      |
| B3-A801                                                                                                     | Parkade Stair Pavilion Layout                                                                                                                                                                                                                                                                                         | 2019.08.28                                                                                                                 | P                                      |
| B4                                                                                                          |                                                                                                                                                                                                                                                                                                                       |                                                                                                                            |                                        |
| B4-A101                                                                                                     | Floor Plan Level 01                                                                                                                                                                                                                                                                                                   | 2019.08.28                                                                                                                 | P1                                     |
| B4-A102                                                                                                     | Floor Plan Level 02 and 03-07                                                                                                                                                                                                                                                                                         | 2019.08.28                                                                                                                 | P1                                     |
| B4-A103                                                                                                     | Roof Plan                                                                                                                                                                                                                                                                                                             | 2019.08.28                                                                                                                 | P1                                     |
| B4-A201                                                                                                     | Section 01                                                                                                                                                                                                                                                                                                            | 2019.08.28                                                                                                                 | <br>P1                                 |
|                                                                                                             |                                                                                                                                                                                                                                                                                                                       |                                                                                                                            |                                        |
| B4-A202                                                                                                     | Section 02                                                                                                                                                                                                                                                                                                            | 2019.08.28                                                                                                                 | P1                                     |
| B4-A301                                                                                                     | North and South Elevation                                                                                                                                                                                                                                                                                             | 2019.08.28                                                                                                                 | P1                                     |
| B4-A302                                                                                                     | East Elevation                                                                                                                                                                                                                                                                                                        | 2019.08.28                                                                                                                 | P1                                     |
| B4-A303                                                                                                     | West Elevation                                                                                                                                                                                                                                                                                                        | 2019.08.28                                                                                                                 | P1                                     |
| B4-A501                                                                                                     | Stair Core 01 Plans and 3D View                                                                                                                                                                                                                                                                                       | 2019.08.28                                                                                                                 | P1                                     |
| B4-A502                                                                                                     | Stair Core 01 Sections                                                                                                                                                                                                                                                                                                | 2019.08.28                                                                                                                 | P1                                     |
| B4-A503                                                                                                     | Stair Core 02 Plans, Sections, 3D View                                                                                                                                                                                                                                                                                | 2019.08.28                                                                                                                 | <br>Pa                                 |
| D4-7000                                                                                                     | Stail Core of Flants, Sections, 3D view                                                                                                                                                                                                                                                                               | 2019.00.20                                                                                                                 | 1 (                                    |
| B5                                                                                                          | El Di la lot                                                                                                                                                                                                                                                                                                          | 0010 00 00                                                                                                                 | D.1                                    |
| B5-A101                                                                                                     | Floor Plan Level 01                                                                                                                                                                                                                                                                                                   | 2019.08.28                                                                                                                 | P1                                     |
| B5-A102                                                                                                     | Floor Plan Level 02 and 03-07                                                                                                                                                                                                                                                                                         | 2019.08.28                                                                                                                 | P1                                     |
| B5-A103                                                                                                     | Roof Plan                                                                                                                                                                                                                                                                                                             | 2019.08.28                                                                                                                 | P1                                     |
| B5-A201                                                                                                     | Sections 01 and 02                                                                                                                                                                                                                                                                                                    | 2019.08.28                                                                                                                 | P1                                     |
| B5-A202                                                                                                     | Section 03                                                                                                                                                                                                                                                                                                            | 2019.08.28                                                                                                                 | P1                                     |
|                                                                                                             | South Elevation                                                                                                                                                                                                                                                                                                       | 2019.08.28                                                                                                                 | P1                                     |
| B5-A3∩1                                                                                                     |                                                                                                                                                                                                                                                                                                                       | 2019.08.28                                                                                                                 | P1                                     |
| B5-A301<br>B5-A302                                                                                          | North Elevation                                                                                                                                                                                                                                                                                                       | ( \                                                                                                                        |                                        |
| B5-A302                                                                                                     | North Elevation                                                                                                                                                                                                                                                                                                       |                                                                                                                            |                                        |
| B5-A302<br>B5-A303                                                                                          | East and West Elevation                                                                                                                                                                                                                                                                                               | 2019.08.28                                                                                                                 | P1                                     |
| B5-A302<br>B5-A303<br>B5-A501                                                                               | East and West Elevation<br>Stair Core 01 Plans, 3D View                                                                                                                                                                                                                                                               | 2019.08.28<br>2019.08.28                                                                                                   | P1<br>P1                               |
| B5-A302<br>B5-A303                                                                                          | East and West Elevation                                                                                                                                                                                                                                                                                               | 2019.08.28                                                                                                                 | P1<br>P1                               |
| B5-A302<br>B5-A303<br>B5-A501                                                                               | East and West Elevation<br>Stair Core 01 Plans, 3D View                                                                                                                                                                                                                                                               | 2019.08.28<br>2019.08.28                                                                                                   | P1<br>P1<br>P1                         |
| B5-A302<br>B5-A303<br>B5-A501<br>B5-A502                                                                    | East and West Elevation Stair Core 01 Plans, 3D View Stair Core 01 Sections                                                                                                                                                                                                                                           | 2019.08.28<br>2019.08.28<br>2019.08.28                                                                                     | P1<br>P1<br>P1<br>P1                   |
| B5-A302<br>B5-A303<br>B5-A501<br>B5-A502<br>B5-A503<br>B5-A750                                              | East and West Elevation Stair Core 01 Plans, 3D View Stair Core 01 Sections Stair Core 02 Plan, Sections, 3D View                                                                                                                                                                                                     | 2019.08.28<br>2019.08.28<br>2019.08.28<br>2019.08.28                                                                       | P1<br>P1<br>P1                         |
| B5-A302<br>B5-A303<br>B5-A501<br>B5-A502<br>B5-A503<br>B5-A750                                              | East and West Elevation Stair Core 01 Plans, 3D View Stair Core 01 Sections Stair Core 02 Plan, Sections, 3D View                                                                                                                                                                                                     | 2019.08.28<br>2019.08.28<br>2019.08.28<br>2019.08.28                                                                       | P1<br>P1<br>P1<br>P1                   |
| B5-A302<br>B5-A303<br>B5-A501<br>B5-A502<br>B5-A503<br>B5-A750                                              | East and West Elevation Stair Core 01 Plans, 3D View Stair Core 01 Sections Stair Core 02 Plan, Sections, 3D View Aluminium Cladding Base at Parkade Ramp Section Detail                                                                                                                                              | 2019.08.28<br>2019.08.28<br>2019.08.28<br>2019.08.28<br>2019.08.28                                                         | P1<br>P1<br>P1<br>P1<br>P4             |
| B5-A302<br>B5-A303<br>B5-A501<br>B5-A502<br>B5-A503<br>B5-A750<br>P<br>P-A101                               | East and West Elevation Stair Core 01 Plans, 3D View Stair Core 01 Sections Stair Core 02 Plan, Sections, 3D View Aluminium Cladding Base at Parkade Ramp Section Detail  Parkade Floor Plan Level P1 1 of 4                                                                                                          | 2019.08.28<br>2019.08.28<br>2019.08.28<br>2019.08.28<br>2019.08.28                                                         | P1<br>P1<br>P1<br>P1<br>P2<br>P2       |
| B5-A302<br>B5-A303<br>B5-A501<br>B5-A502<br>B5-A503<br>B5-A750<br>P<br>P-A101<br>P-A102<br>P-A103           | East and West Elevation Stair Core 01 Plans, 3D View Stair Core 01 Sections Stair Core 02 Plan, Sections, 3D View Aluminium Cladding Base at Parkade Ramp Section Detail  Parkade Floor Plan Level P1 1 of 4 Parkade Floor Plan Level P1 2 of 4 Parkade Floor Plan Level P1 3 of 4                                    | 2019.08.28<br>2019.08.28<br>2019.08.28<br>2019.08.28<br>2019.08.28<br>2019.08.28<br>2019.08.28                             | P1<br>P1<br>P1<br>P1<br>P2<br>P1       |
| B5-A302<br>B5-A303<br>B5-A501<br>B5-A502<br>B5-A503<br>B5-A750<br>P<br>P-A101<br>P-A102<br>P-A103<br>P-A104 | East and West Elevation Stair Core 01 Plans, 3D View Stair Core 01 Sections Stair Core 02 Plan, Sections, 3D View Aluminium Cladding Base at Parkade Ramp Section Detail  Parkade Floor Plan Level P1 1 of 4 Parkade Floor Plan Level P1 2 of 4 Parkade Floor Plan Level P1 3 of 4 Parkade Floor Plan Level P1 4 of 4 | 2019.08.28<br>2019.08.28<br>2019.08.28<br>2019.08.28<br>2019.08.28<br>2019.08.28<br>2019.08.28<br>2019.08.28<br>2019.08.28 | P1<br>P1<br>P1<br>P2<br>P2<br>P1<br>P1 |
| B5-A302<br>B5-A303<br>B5-A501<br>B5-A502<br>B5-A503<br>B5-A750<br>P<br>P-A101<br>P-A102<br>P-A103           | East and West Elevation Stair Core 01 Plans, 3D View Stair Core 01 Sections Stair Core 02 Plan, Sections, 3D View Aluminium Cladding Base at Parkade Ramp Section Detail  Parkade Floor Plan Level P1 1 of 4 Parkade Floor Plan Level P1 2 of 4 Parkade Floor Plan Level P1 3 of 4                                    | 2019.08.28<br>2019.08.28<br>2019.08.28<br>2019.08.28<br>2019.08.28<br>2019.08.28<br>2019.08.28                             | P1<br>P1<br>P1<br>P1                   |