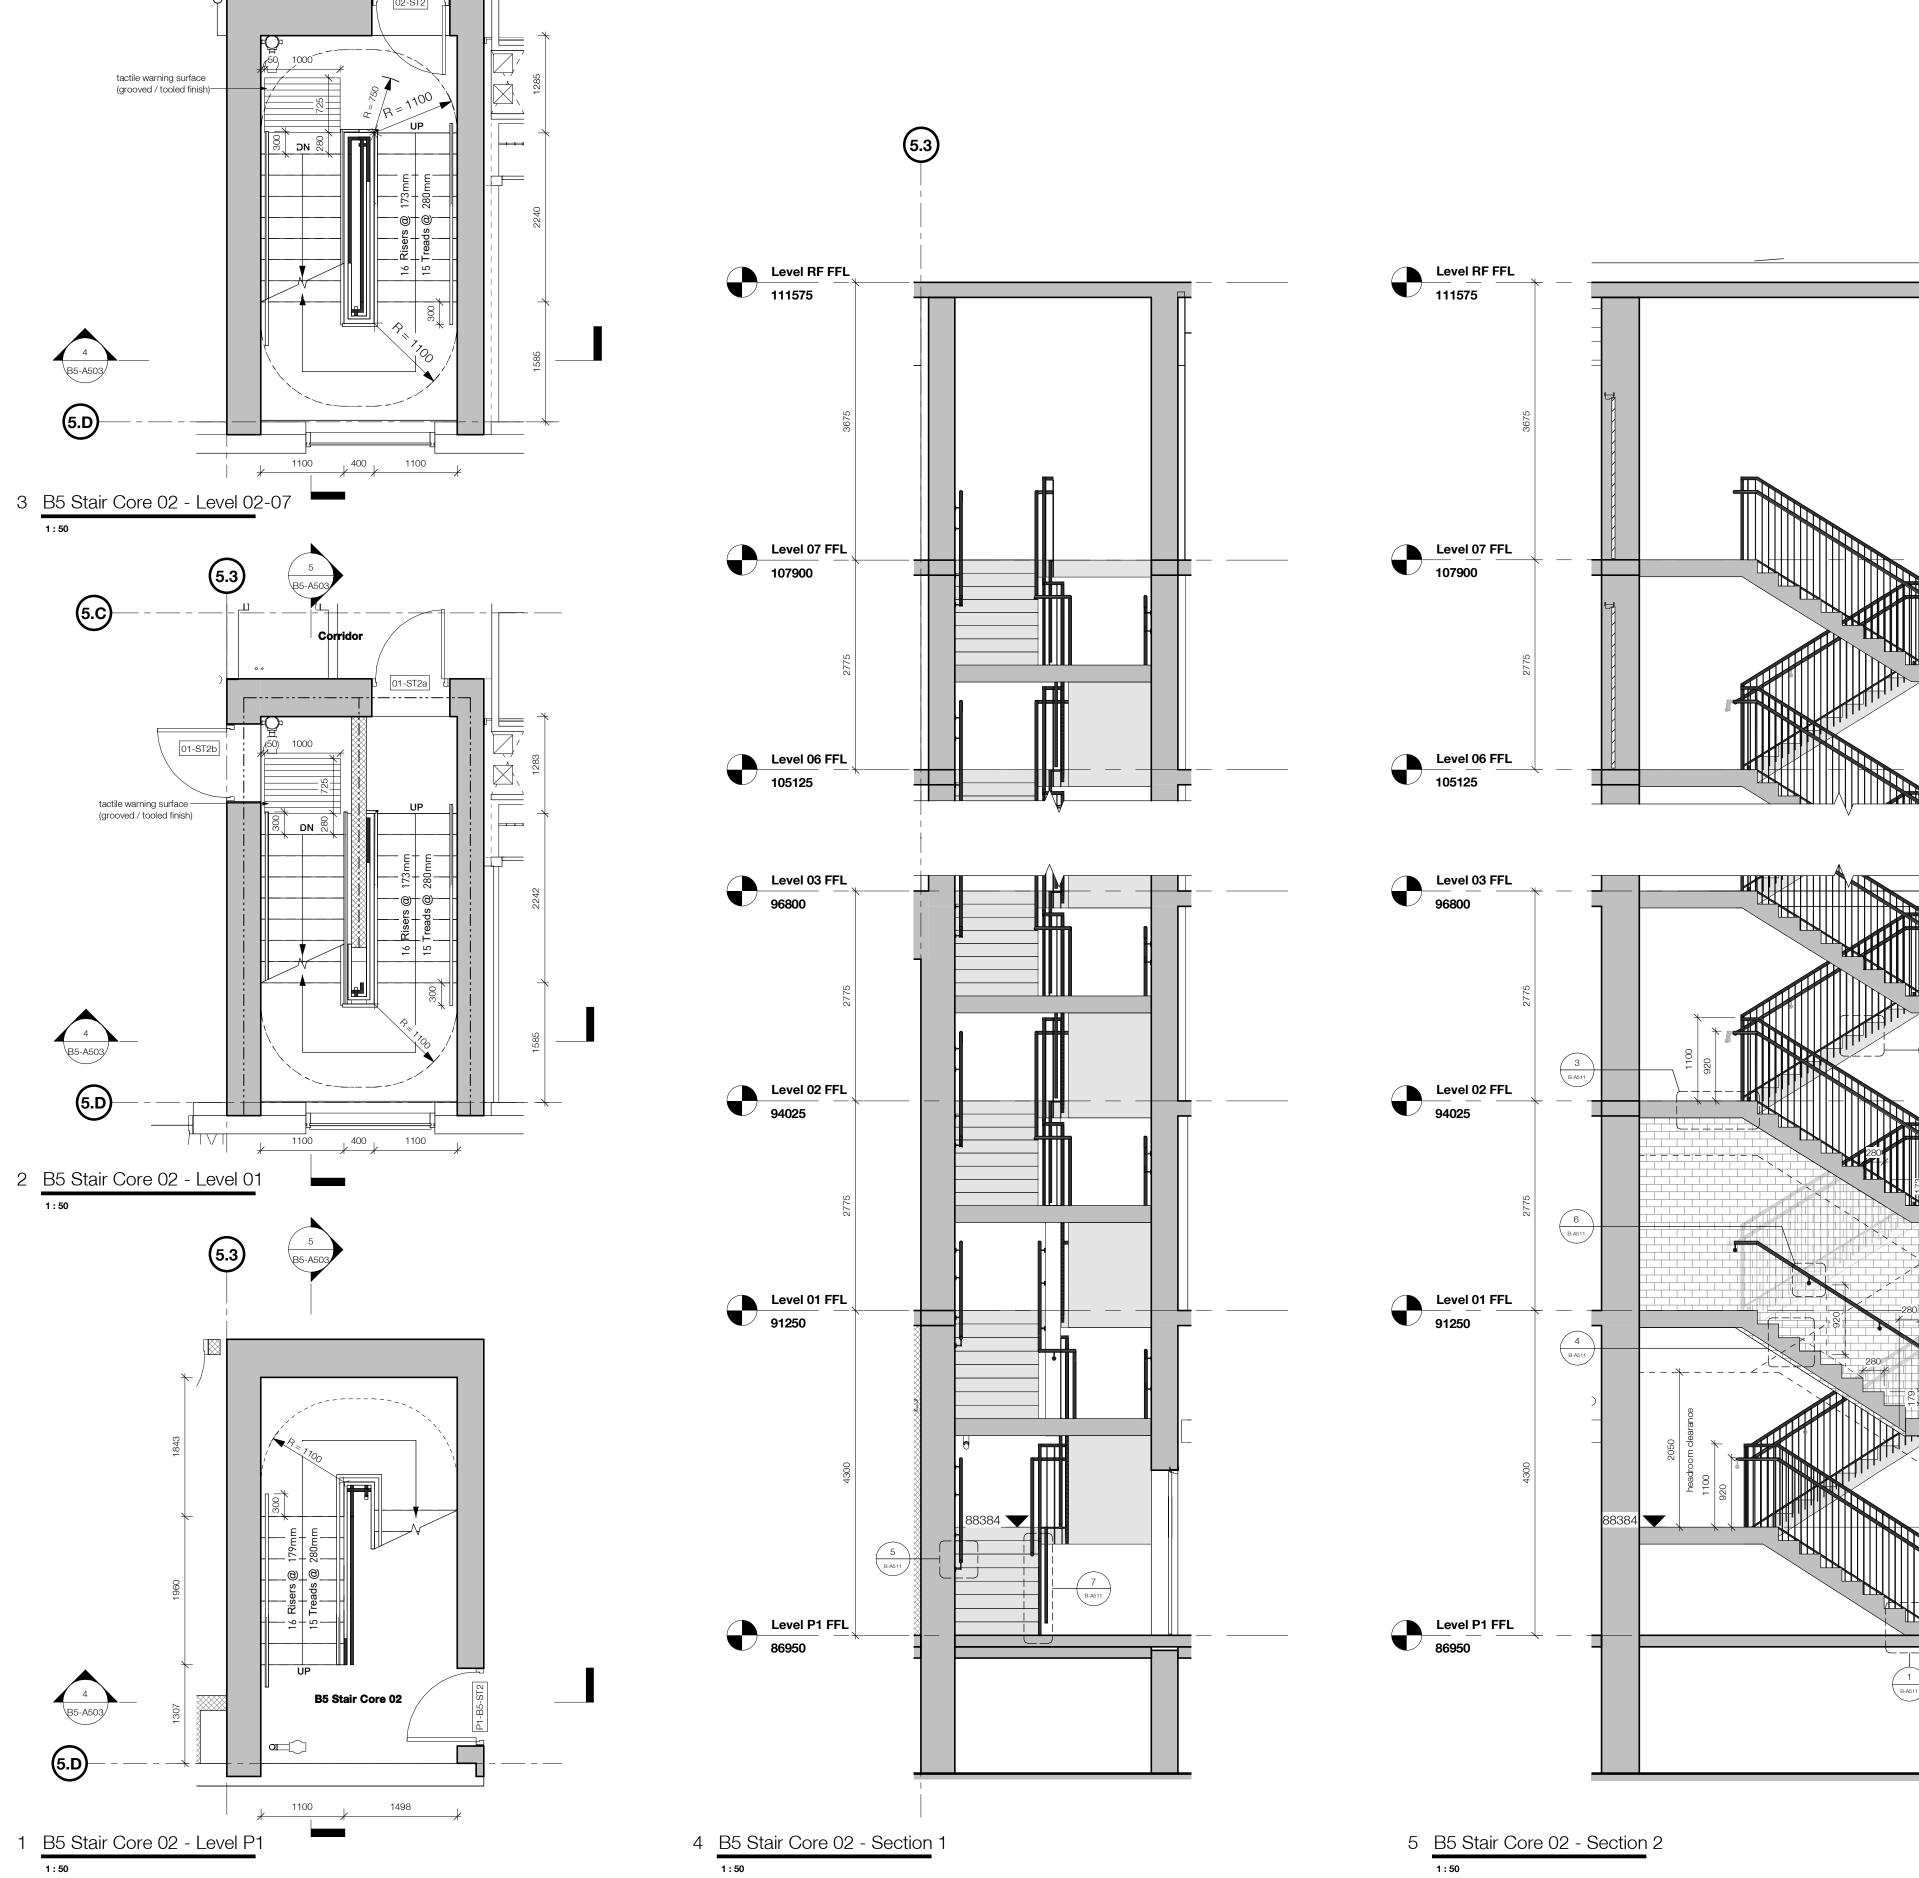

### **DP Drawing List**

| B2                                                                                                          |                                                                                                                                                                                                                                                                                                                       |                                                                                                                            |                                        |
|-------------------------------------------------------------------------------------------------------------|-----------------------------------------------------------------------------------------------------------------------------------------------------------------------------------------------------------------------------------------------------------------------------------------------------------------------|----------------------------------------------------------------------------------------------------------------------------|----------------------------------------|
| B2-A101                                                                                                     | Floor Plan Level 01                                                                                                                                                                                                                                                                                                   | 2019.08.28                                                                                                                 | P2                                     |
| B2-A102                                                                                                     | Floor Plan Typical Level 02-09                                                                                                                                                                                                                                                                                        | 2019.08.28                                                                                                                 | P1                                     |
| B2-A103                                                                                                     | Floor Plan Level 10                                                                                                                                                                                                                                                                                                   | 2019.08.28                                                                                                                 | P1:                                    |
| B2-A104                                                                                                     | Roof Plans                                                                                                                                                                                                                                                                                                            | 2019.08.28                                                                                                                 | P6                                     |
| B2-A201                                                                                                     | Sections 01 and 02                                                                                                                                                                                                                                                                                                    | 2019.08.28                                                                                                                 | P1                                     |
|                                                                                                             |                                                                                                                                                                                                                                                                                                                       |                                                                                                                            |                                        |
| B2-A202                                                                                                     | Section 03                                                                                                                                                                                                                                                                                                            | 2019.08.28                                                                                                                 | P1                                     |
| B2-A301                                                                                                     | North Elevation                                                                                                                                                                                                                                                                                                       | 2019.08.28                                                                                                                 | P1                                     |
| B2-A302                                                                                                     | South Elevation                                                                                                                                                                                                                                                                                                       | 2019.08.28                                                                                                                 | P1                                     |
| B2-A303                                                                                                     | East and West Elevation                                                                                                                                                                                                                                                                                               | 2019.08.28                                                                                                                 | P1                                     |
| B2-A501                                                                                                     | Stair Core 01 Plans, 3D View                                                                                                                                                                                                                                                                                          | 2019.08.28                                                                                                                 | P1                                     |
| B2-A502                                                                                                     | Stair Core 01 Sections                                                                                                                                                                                                                                                                                                | 2019.08.28                                                                                                                 | P1                                     |
| B2-A503                                                                                                     | Stair Core 02 Plan, Sections, 3D View                                                                                                                                                                                                                                                                                 | 2019.08.28                                                                                                                 | P1                                     |
| B2-A701                                                                                                     | Entrance Vestibule/Canopy                                                                                                                                                                                                                                                                                             | 2019.08.28                                                                                                                 | P4                                     |
|                                                                                                             |                                                                                                                                                                                                                                                                                                                       |                                                                                                                            |                                        |
| B2-A720                                                                                                     | Bleacher Stair                                                                                                                                                                                                                                                                                                        | 2019.08.28                                                                                                                 | P5                                     |
| B2-A721                                                                                                     | Bleacher Stair                                                                                                                                                                                                                                                                                                        | 2019.08.28                                                                                                                 | P4                                     |
| B2-A722                                                                                                     | Bleacher Stair                                                                                                                                                                                                                                                                                                        | 2019.08.28                                                                                                                 | P6                                     |
| ВЗ                                                                                                          |                                                                                                                                                                                                                                                                                                                       |                                                                                                                            |                                        |
| B3-A101                                                                                                     | Floor Plan Level 01                                                                                                                                                                                                                                                                                                   | 2019.08.28                                                                                                                 | P2                                     |
| B3-A102                                                                                                     | Floor Plan Level 02 and 03-07                                                                                                                                                                                                                                                                                         | 2019.08.28                                                                                                                 | P1                                     |
| B3-A103                                                                                                     | Roof Plan                                                                                                                                                                                                                                                                                                             | 2019.08.28                                                                                                                 | P1                                     |
|                                                                                                             |                                                                                                                                                                                                                                                                                                                       |                                                                                                                            |                                        |
| B3-A201                                                                                                     | Section 01                                                                                                                                                                                                                                                                                                            | 2019.08.28                                                                                                                 | P1                                     |
| B3-A202                                                                                                     | Section 02                                                                                                                                                                                                                                                                                                            | 2019.08.28                                                                                                                 | P1                                     |
| B3-A301                                                                                                     | North and South Elevation                                                                                                                                                                                                                                                                                             | 2019.08.28                                                                                                                 | P1                                     |
| B3-A302                                                                                                     | East Elevation                                                                                                                                                                                                                                                                                                        | 2019.08.28                                                                                                                 | P1                                     |
| B3-A303                                                                                                     | West Elevation                                                                                                                                                                                                                                                                                                        | 2019.08.28                                                                                                                 | P1                                     |
| B3-A501                                                                                                     | Stair Core 01 Plans and 3D View                                                                                                                                                                                                                                                                                       | 2019.08.28                                                                                                                 | P1                                     |
| B3-A502                                                                                                     | Stair Core 01 Sections                                                                                                                                                                                                                                                                                                | 2019.08.28                                                                                                                 | P1                                     |
| B3-A503                                                                                                     | Stair Core 02 Plans, Sections, 3D View                                                                                                                                                                                                                                                                                |                                                                                                                            | <br>P1                                 |
|                                                                                                             |                                                                                                                                                                                                                                                                                                                       | 2019.08.28                                                                                                                 |                                        |
| B3-A750                                                                                                     | Parkade Roof Upstand to Parkade Stair Curtain Wall Section Detail                                                                                                                                                                                                                                                     | 2019.08.28                                                                                                                 | P(                                     |
| B3-A751                                                                                                     | Retaining Wall Upstand to Parkade Stair Curtain Wall Section Detail                                                                                                                                                                                                                                                   | 2019.08.28                                                                                                                 | P                                      |
| B3-A801                                                                                                     | Parkade Stair Pavilion Layout                                                                                                                                                                                                                                                                                         | 2019.08.28                                                                                                                 | P                                      |
| B4                                                                                                          |                                                                                                                                                                                                                                                                                                                       |                                                                                                                            |                                        |
| B4-A101                                                                                                     | Floor Plan Level 01                                                                                                                                                                                                                                                                                                   | 2019.08.28                                                                                                                 | P1                                     |
| B4-A102                                                                                                     | Floor Plan Level 02 and 03-07                                                                                                                                                                                                                                                                                         | 2019.08.28                                                                                                                 | P1                                     |
| B4-A103                                                                                                     | Roof Plan                                                                                                                                                                                                                                                                                                             | 2019.08.28                                                                                                                 | P1                                     |
| B4-A201                                                                                                     | Section 01                                                                                                                                                                                                                                                                                                            | 2019.08.28                                                                                                                 | <br>P1                                 |
|                                                                                                             |                                                                                                                                                                                                                                                                                                                       |                                                                                                                            |                                        |
| B4-A202                                                                                                     | Section 02                                                                                                                                                                                                                                                                                                            | 2019.08.28                                                                                                                 | P1                                     |
| B4-A301                                                                                                     | North and South Elevation                                                                                                                                                                                                                                                                                             | 2019.08.28                                                                                                                 | P1                                     |
| B4-A302                                                                                                     | East Elevation                                                                                                                                                                                                                                                                                                        | 2019.08.28                                                                                                                 | P1                                     |
| B4-A303                                                                                                     | West Elevation                                                                                                                                                                                                                                                                                                        | 2019.08.28                                                                                                                 | P1                                     |
| B4-A501                                                                                                     | Stair Core 01 Plans and 3D View                                                                                                                                                                                                                                                                                       | 2019.08.28                                                                                                                 | P1                                     |
| B4-A502                                                                                                     | Stair Core 01 Sections                                                                                                                                                                                                                                                                                                | 2019.08.28                                                                                                                 | P1                                     |
| B4-A503                                                                                                     | Stair Core 02 Plans, Sections, 3D View                                                                                                                                                                                                                                                                                | 2019.08.28                                                                                                                 | <br>Pa                                 |
| D4-7000                                                                                                     | Stail Core of Flants, Sections, 3D view                                                                                                                                                                                                                                                                               | 2019.00.20                                                                                                                 | 1 (                                    |
| B5                                                                                                          | El Di la lot                                                                                                                                                                                                                                                                                                          | 0010 00 00                                                                                                                 | D.1                                    |
| B5-A101                                                                                                     | Floor Plan Level 01                                                                                                                                                                                                                                                                                                   | 2019.08.28                                                                                                                 | P1                                     |
| B5-A102                                                                                                     | Floor Plan Level 02 and 03-07                                                                                                                                                                                                                                                                                         | 2019.08.28                                                                                                                 | P1                                     |
| B5-A103                                                                                                     | Roof Plan                                                                                                                                                                                                                                                                                                             | 2019.08.28                                                                                                                 | P1                                     |
| B5-A201                                                                                                     | Sections 01 and 02                                                                                                                                                                                                                                                                                                    | 2019.08.28                                                                                                                 | P1                                     |
| B5-A202                                                                                                     | Section 03                                                                                                                                                                                                                                                                                                            | 2019.08.28                                                                                                                 | P1                                     |
|                                                                                                             | South Elevation                                                                                                                                                                                                                                                                                                       | 2019.08.28                                                                                                                 | P1                                     |
| B5-A3∩1                                                                                                     |                                                                                                                                                                                                                                                                                                                       | 2019.08.28                                                                                                                 | P1                                     |
| B5-A301<br>B5-A302                                                                                          | North Elevation                                                                                                                                                                                                                                                                                                       | ( \                                                                                                                        |                                        |
| B5-A302                                                                                                     | North Elevation                                                                                                                                                                                                                                                                                                       |                                                                                                                            |                                        |
| B5-A302<br>B5-A303                                                                                          | East and West Elevation                                                                                                                                                                                                                                                                                               | 2019.08.28                                                                                                                 | P1                                     |
| B5-A302<br>B5-A303<br>B5-A501                                                                               | East and West Elevation<br>Stair Core 01 Plans, 3D View                                                                                                                                                                                                                                                               | 2019.08.28<br>2019.08.28                                                                                                   | P1<br>P1                               |
| B5-A302<br>B5-A303                                                                                          | East and West Elevation                                                                                                                                                                                                                                                                                               | 2019.08.28                                                                                                                 | P1<br>P1                               |
| B5-A302<br>B5-A303<br>B5-A501                                                                               | East and West Elevation<br>Stair Core 01 Plans, 3D View                                                                                                                                                                                                                                                               | 2019.08.28<br>2019.08.28                                                                                                   | P1<br>P1<br>P1                         |
| B5-A302<br>B5-A303<br>B5-A501<br>B5-A502                                                                    | East and West Elevation Stair Core 01 Plans, 3D View Stair Core 01 Sections                                                                                                                                                                                                                                           | 2019.08.28<br>2019.08.28<br>2019.08.28                                                                                     | P1<br>P1<br>P1<br>P1                   |
| B5-A302<br>B5-A303<br>B5-A501<br>B5-A502<br>B5-A503<br>B5-A750                                              | East and West Elevation Stair Core 01 Plans, 3D View Stair Core 01 Sections Stair Core 02 Plan, Sections, 3D View                                                                                                                                                                                                     | 2019.08.28<br>2019.08.28<br>2019.08.28<br>2019.08.28                                                                       | P1<br>P1<br>P1                         |
| B5-A302<br>B5-A303<br>B5-A501<br>B5-A502<br>B5-A503<br>B5-A750                                              | East and West Elevation Stair Core 01 Plans, 3D View Stair Core 01 Sections Stair Core 02 Plan, Sections, 3D View                                                                                                                                                                                                     | 2019.08.28<br>2019.08.28<br>2019.08.28<br>2019.08.28                                                                       | P1<br>P1<br>P1<br>P1                   |
| B5-A302<br>B5-A303<br>B5-A501<br>B5-A502<br>B5-A503<br>B5-A750                                              | East and West Elevation Stair Core 01 Plans, 3D View Stair Core 01 Sections Stair Core 02 Plan, Sections, 3D View Aluminium Cladding Base at Parkade Ramp Section Detail                                                                                                                                              | 2019.08.28<br>2019.08.28<br>2019.08.28<br>2019.08.28<br>2019.08.28                                                         | P1<br>P1<br>P1<br>P1<br>P4             |
| B5-A302<br>B5-A303<br>B5-A501<br>B5-A502<br>B5-A503<br>B5-A750<br>P<br>P-A101                               | East and West Elevation Stair Core 01 Plans, 3D View Stair Core 01 Sections Stair Core 02 Plan, Sections, 3D View Aluminium Cladding Base at Parkade Ramp Section Detail  Parkade Floor Plan Level P1 1 of 4                                                                                                          | 2019.08.28<br>2019.08.28<br>2019.08.28<br>2019.08.28<br>2019.08.28                                                         | P1<br>P1<br>P1<br>P1<br>P2<br>P2       |
| B5-A302<br>B5-A303<br>B5-A501<br>B5-A502<br>B5-A503<br>B5-A750<br>P<br>P-A101<br>P-A102<br>P-A103           | East and West Elevation Stair Core 01 Plans, 3D View Stair Core 01 Sections Stair Core 02 Plan, Sections, 3D View Aluminium Cladding Base at Parkade Ramp Section Detail  Parkade Floor Plan Level P1 1 of 4 Parkade Floor Plan Level P1 2 of 4 Parkade Floor Plan Level P1 3 of 4                                    | 2019.08.28<br>2019.08.28<br>2019.08.28<br>2019.08.28<br>2019.08.28<br>2019.08.28<br>2019.08.28                             | P1<br>P1<br>P1<br>P1<br>P2<br>P1       |
| B5-A302<br>B5-A303<br>B5-A501<br>B5-A502<br>B5-A503<br>B5-A750<br>P<br>P-A101<br>P-A102<br>P-A103<br>P-A104 | East and West Elevation Stair Core 01 Plans, 3D View Stair Core 01 Sections Stair Core 02 Plan, Sections, 3D View Aluminium Cladding Base at Parkade Ramp Section Detail  Parkade Floor Plan Level P1 1 of 4 Parkade Floor Plan Level P1 2 of 4 Parkade Floor Plan Level P1 3 of 4 Parkade Floor Plan Level P1 4 of 4 | 2019.08.28<br>2019.08.28<br>2019.08.28<br>2019.08.28<br>2019.08.28<br>2019.08.28<br>2019.08.28<br>2019.08.28<br>2019.08.28 | P1<br>P1<br>P1<br>P2<br>P2<br>P1<br>P1 |
| B5-A302<br>B5-A303<br>B5-A501<br>B5-A502<br>B5-A503<br>B5-A750<br>P<br>P-A101<br>P-A102<br>P-A103           | East and West Elevation Stair Core 01 Plans, 3D View Stair Core 01 Sections Stair Core 02 Plan, Sections, 3D View Aluminium Cladding Base at Parkade Ramp Section Detail  Parkade Floor Plan Level P1 1 of 4 Parkade Floor Plan Level P1 2 of 4 Parkade Floor Plan Level P1 3 of 4                                    | 2019.08.28<br>2019.08.28<br>2019.08.28<br>2019.08.28<br>2019.08.28<br>2019.08.28<br>2019.08.28                             | P1<br>P1<br>P1<br>P1                   |