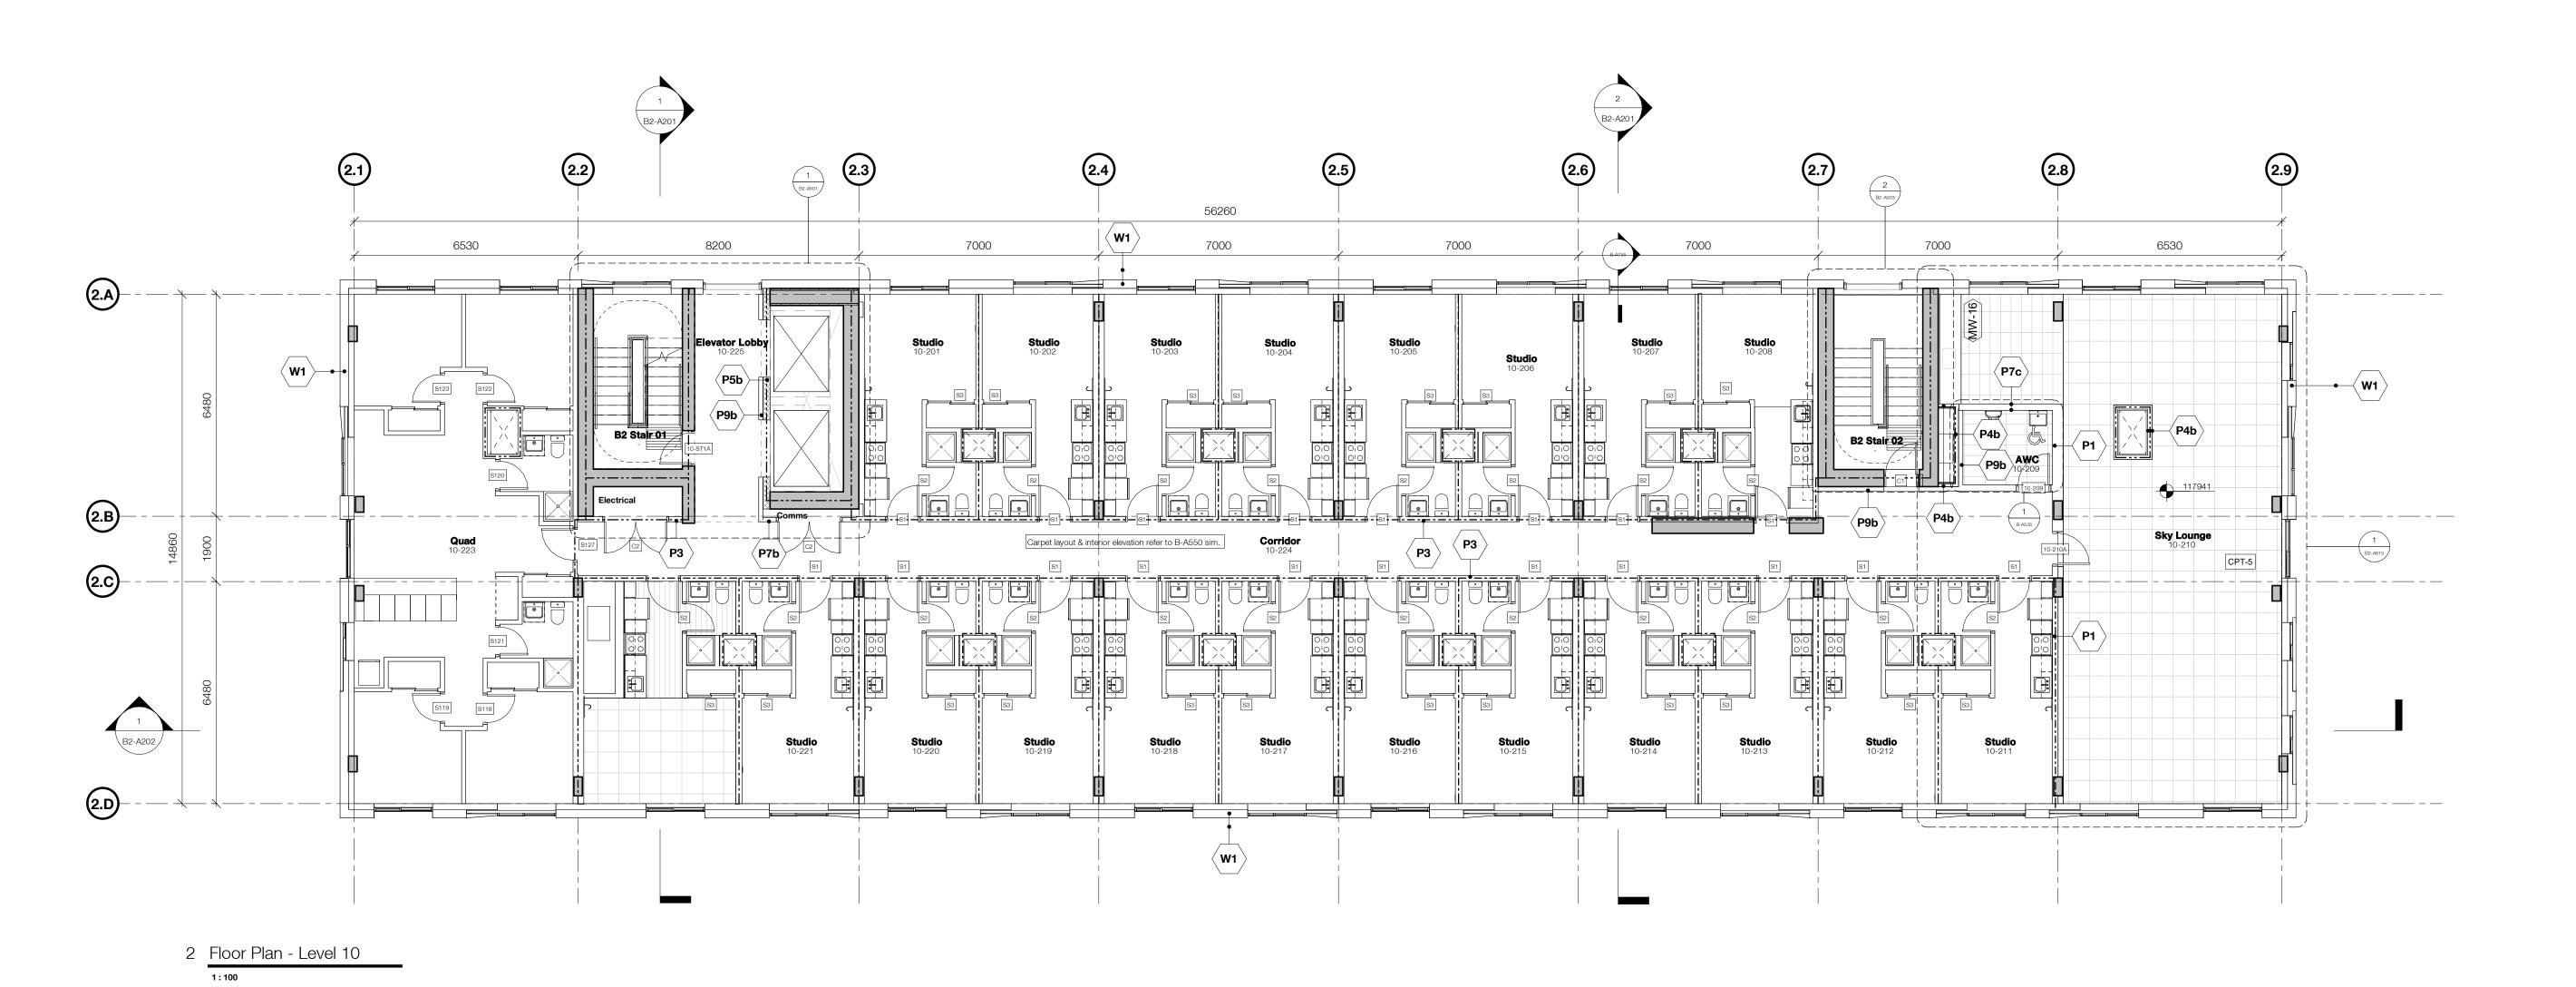

8 | Issued for TP4 Addenda Rev.2                  | 2019.08.20 |
| P19 | Issued for DP Resubmission.                   | 2019.28.28 |

### **HOTSON** Ryder

HOTSON Architecture Inc.
215 - 35 West 5th Avenue
Vancouver, BC V5Y 1H4

ww.hotson.ca
info@hotson.ca

Ryder Architecture (Canada)
003-1290 Homer Street
Vancouver BC V6B 2Y5

www.ryderarchitecture.ca
info@ryderarchitecture.ca

UBC Properties Trust
Pacific Residence
5965 Student Union Boulevard
University of British Columbia

| Vancouver, BC |             |           |  |
|---------------|-------------|-----------|--|
| Drawn by      | Checked by  | Status    |  |
| Author        | Checker     | TENDE     |  |
| Project ID.   | Project No. | Scale @ 2 |  |
| LIDCDD        | 2261 00     | 4 . 400   |  |

Floor Plan Typical Level 02-09





## P19 Issued for DP Resubmission.

P15 Issued for 90% Construction Documents 2019.07.05

P7 Issued for Coordination

P11 Issued for CoordinationP12 Issued for PricingP13 Issued for Coordination

P14 Issued for Coordination

P16 Issued for TP4.

P8 Issued for Tender Package 3

P10 Issued for Development Permit Resubmission

P17 Issued for TP4 Addenda Rev. 1

P18 Issued for TP4 Addenda Rev.2

**NOT FOR** 

CONSTRUCTION

2019.05.17

2019.05.21

2019.05.23

2019.06.21 2019.07.02

2019.07.26

2019.08.16

HOTSON Ryder

HOTSON Architecture Inc. 215 - 35 West 5th Avenue Vancouver, BC V5Y 1H4

www.hotson.ca info@hotson.ca info@ryderarchitecture.ca info@ryderarchitecture.ca

| Project                      |
|------------------------------|
| UBC Properties Trust         |
| Pacific Residence