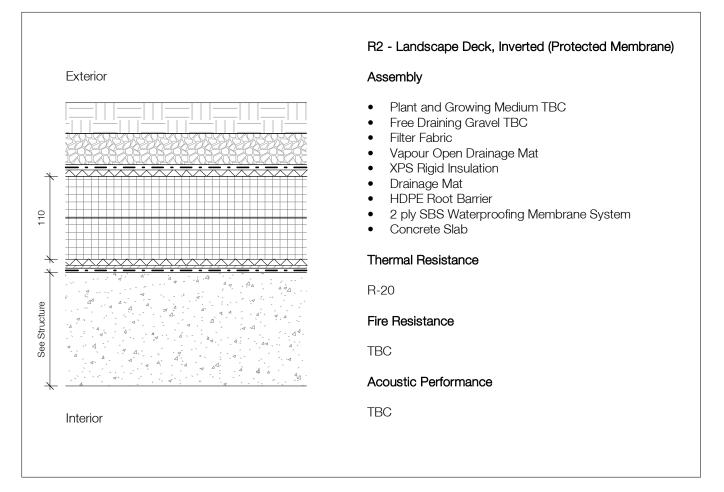

### **DP Drawing List**

|                               |                                                                      | Issue Date               | Current Ver |
|-------------------------------|----------------------------------------------------------------------|--------------------------|-------------|
| B<br>B-A000                   | Cover Sheet                                                          | 2019.08.28               | P13         |
| B-A000<br>B-A001              | General Notes                                                        | 2019.08.28               | P9          |
| B-A001                        | Context Plan                                                         | 2019.08.28               | P16         |
| B-A003                        | Site Survey                                                          | 2019.08.28               | P9          |
| B-A004                        | Existing Site Plan                                                   | 2019.08.28               | P8          |
| B-A004<br>B-A005              | Demolition Plan                                                      | 2019.08.28               | P8          |
| B-A005<br>B-A006              | Site Setting Out Plan                                                | 2019.08.28               | P12         |
|                               |                                                                      |                          |             |
| B-A007                        | Site Boundaries and Phasing Plan                                     | 2019.08.28               | P9          |
| B-A010                        | Site Plan Below Grade - Level P1                                     | 2019.08.28               | P13         |
| B-A011                        | Site Plan Below Grade - Level P2                                     | 2019.08.28               | P12         |
| B-A015                        | Site Plan - West                                                     | 2019.08.28               | P10         |
| B-A016                        | Site Plan - South                                                    | 2019.08.28               | P11         |
| B-A017                        | Site Plan - North                                                    | 2019.08.28               | P11         |
| B-A021                        | Assemblies                                                           | 2019.08.28               | P9          |
| B-A022                        | Assemblies                                                           | 2019.08.28               | P8          |
| B-A511                        | Typical Stair Details                                                | 2019.08.28               | P8          |
| B-A701                        | Typical Masonry Plan Details                                         | 2019.08.28               | P6          |
| B-A702                        | Typical Overhead Roller Door Jamb Detail                             | 2019.08.28               | P5          |
| B-A703                        | Typical Curtain Wall Plan Details                                    | 2019.08.28               | P5          |
| B-A704                        | Curtain Wall Mullion at Partition                                    | 2019.08.28               | P3          |
| B-A705                        | Typical Window Plan Details                                          | 2019.08.28               | P7          |
| B-A706                        | Stair Core Metal Cladding Door Jamb                                  | 2019.08.28               | P3          |
| B-A707                        | Stair Core CMU Wall Curtain Wall Interface                           | 2019.08.28               | P3          |
| B-A708                        |                                                                      | 2019.08.28               | P4          |
|                               | Typical Plan Detail - Brick Corner at Window                         |                          |             |
| B-A720                        | Section Detail - Concrete Slab at Curtain Wall                       | 2019.08.28               | P2          |
| B-A721                        | Curtain Wall to Metal Cladding Plan Detail                           | 2019.08.28               | P4          |
| B-A723                        | Curtain Wall at Metal Cladding Corner                                | 2019.08.28               | P3          |
| B-A740                        | Foundation Wall Expansion Joint Plan Detail                          | 2019.08.28               | P2          |
| B-A750                        | Basement Wall Pad Detail                                             | 2019.08.28               | P4          |
| B-A751                        | Basement Wall Foundation Detail                                      | 2019.08.28               | P7          |
| B-A752                        | Level 01 Slab Edge on Grade Detail                                   | 2019.08.28               | P7          |
| B-A753                        | Level 01 Slab Edge to Plaza Slab Detail                              | 2019.08.28               | P7          |
| B-A755                        | Typical Window Head and Sill Details 01                              | 2019.08.28               | P7          |
| B-A756                        | Typical Parapet Section Detail                                       | 2019.08.28               | P5          |
| B-A757                        | Typical Parapet Chamfer Section Detail                               | 2019.08.28               | P5          |
| B-A758                        | Typical Roof Upstand and Enclosure Section Detail                    | 2019.08.28               | P5          |
|                               | • •                                                                  |                          |             |
| B-A760                        | Typical Window Head and Sill Details 02                              | 2019.08.28               | P3          |
| B-A761                        | Typical Overhead Roller Door Detail                                  | 2019.08.28               | P5          |
| B-A762                        | Typical Curtain Wall Base Detail                                     | 2019.08.28               | P6          |
| B-A763                        | Typical Curtain Wall Head and Soffit Detail                          | 2019.08.28               | P5          |
| B-A764                        | Typical Curtain Wall Parapet Section Detail                          | 2019.08.28               | P4          |
| B-A765                        | Typical Metal Cladding Base Detail                                   | 2019.08.28               | P4          |
| B-A766                        | Shaft Grate Interface at Grade                                       | 2019.08.28               | P3          |
| B-A767                        | Slab Upstand at Grade Section Detail                                 | 2019.08.28               | P2          |
| B-A768                        | Below Grade Slab Knee Section Detail                                 | 2019.08.28               | P3          |
| B-A770                        | Typical Soffit Masonry Support Detail                                | 2019.08.28               | P3          |
| B-A771                        | Typical Curtain Wall Base Detail Over Parkade                        | 2019.08.28               | P5          |
| B-A772                        | Typical Curtain Wall Head in Brickwork                               | 2019.08.28               | P3          |
| B-A773                        | Suspended Ramp Slab Expansion Joint Detail                           | 2019.08.28               | P2          |
| B-A775                        | Slab on Grade Expansion Joint Detail                                 | 2019.08.28               | P4          |
| B-A776                        | Suspended Slab with Landscaping, Expansion Joint Section Detail      | 2019.08.28               | P2          |
| B-A778                        | Slab Edge Detail at Structural Expansion Joint                       | 2019.08.28               | P4          |
| B-A780                        | Typical Roof Anchor Section Detail                                   | 2019.08.28               | P2          |
| B-A781                        | Typical Rainwater Outlet Detail                                      | 2019.08.28               | P2          |
|                               |                                                                      |                          |             |
| B-A782                        | Typical Metal Cladding Base to Roof Section Detail                   | 2019.08.28               | P2          |
| B-A783                        | Typical Metal Cladding Section Parapet Detail                        | 2019.08.28               | P2          |
| B-A784                        | Typical Core Roof to Mechanical Enclosure Cladding Detail            | 2019.08.28               | P2          |
| B-A785                        | Typical Mech Enclosure Roof to Exterior Wall Section Detail          | 2019.08.28               | P3          |
| B-A790                        | Metal Cladding at Concrete to Metal Stud Corner Plan Detail          | 2019.08.28               | P3          |
| B-A791                        | Metal Cladding to Mechanical Enclosure Corner Detail                 | 2019.08.28               | P2          |
| B-A792                        | Metal Cladding to Mechanical Enclosure abutment Detail               | 2019.08.28               | P2          |
| B-A793                        | Metal Stud Wall to Cement Panel Wall Detail                          | 2019.08.28               | P2          |
| B-A794                        | Curtain Wall Head to Metal Cladding Section Detail                   | 2019.08.28               | P2          |
| B-A795                        | Brickwork Head to Metal Cladding Section Detail                      | 2019.08.28               | P2          |
| B1<br>B1-A100                 | Floor Plan Level B1                                                  | 2019.08.28               | P18         |
| B1-A100                       | Floor Plan Level 01                                                  | 2019.08.28               | P18         |
|                               |                                                                      |                          |             |
| B1-A102                       | Floor Plan Level 02-08                                               | 2019.08.28               | P19         |
| B1-A103                       | Roof Plan                                                            | 2019.08.28               | P19         |
| B1-A201                       | Building 1 Sections 01, 02 and 03                                    | 2019.08.28               | P17         |
| B1-A202                       | Building 1 Section 04                                                | 2019.08.28               | P17         |
| B1-A301                       | North Elevation                                                      | 2019.08.28               | P15         |
| B1-A302                       | South Elevation                                                      | 2019.08.28               | P15         |
| B1-A303                       | East and West Elevation                                              | 2019.08.28               | P15         |
| B1-A501                       | Stair Core 02 Plans, Sections, 3D View                               | 2019.08.28               | P10         |
| B1-A502                       | Stair Core 01 Plans, 3D View                                         | 2019.08.28               | P11         |
| B1-A503                       | Stair Core 01 Sections                                               | 2019.08.28               | P10         |
| B1-A504                       | Stair Core 03 Plans, Sections, 3D View                               | 2019.08.28               | P10         |
| B1-A304<br>B1-A721            | Plan Detail - Brick at Curtain Wall Corner                           |                          |             |
|                               |                                                                      | 2019.08.28               | P2          |
| B1-A722                       | Metal Cladding Corner Plan Detail                                    | 2019.08.28               | P4          |
|                               | Building 1 Vestibule Door Sill Section Details                       | 2019.08.28               | P4          |
|                               | -                                                                    | 0010 == ==               |             |
| B1-A751<br>B1-A752<br>B1-A760 | Building 1 Vestibule Outer Door Head Detail Building 1 Canopy Detail | 2019.08.28<br>2019.08.28 | P4<br>P3    |