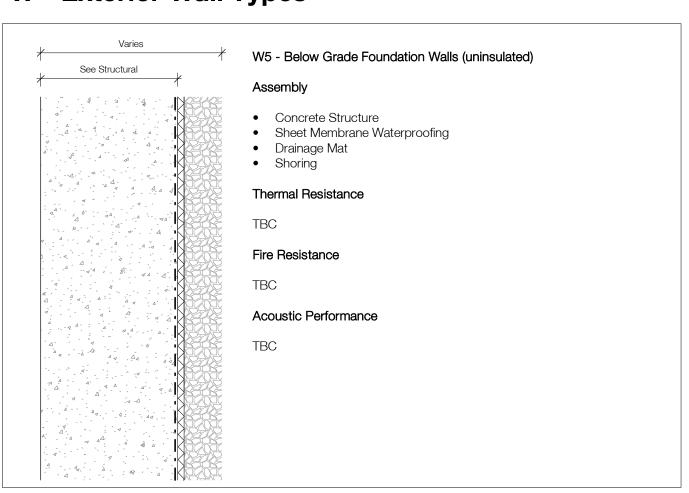

### **DP Drawing List**

|                               |                                                                      | Issue Date               | Current Ver |
|-------------------------------|----------------------------------------------------------------------|--------------------------|-------------|
| B<br>B-A000                   | Cover Sheet                                                          | 2019.08.28               | P13         |
| B-A000<br>B-A001              | General Notes                                                        | 2019.08.28               | P9          |
| B-A001                        | Context Plan                                                         | 2019.08.28               | P16         |
| B-A003                        | Site Survey                                                          | 2019.08.28               | P9          |
| B-A004                        | Existing Site Plan                                                   | 2019.08.28               | P8          |
| B-A004<br>B-A005              | Demolition Plan                                                      | 2019.08.28               | P8          |
| B-A005<br>B-A006              | Site Setting Out Plan                                                | 2019.08.28               | P12         |
|                               |                                                                      |                          |             |
| B-A007                        | Site Boundaries and Phasing Plan                                     | 2019.08.28               | P9          |
| B-A010                        | Site Plan Below Grade - Level P1                                     | 2019.08.28               | P13         |
| B-A011                        | Site Plan Below Grade - Level P2                                     | 2019.08.28               | P12         |
| B-A015                        | Site Plan - West                                                     | 2019.08.28               | P10         |
| B-A016                        | Site Plan - South                                                    | 2019.08.28               | P11         |
| B-A017                        | Site Plan - North                                                    | 2019.08.28               | P11         |
| B-A021                        | Assemblies                                                           | 2019.08.28               | P9          |
| B-A022                        | Assemblies                                                           | 2019.08.28               | P8          |
| B-A511                        | Typical Stair Details                                                | 2019.08.28               | P8          |
| B-A701                        | Typical Masonry Plan Details                                         | 2019.08.28               | P6          |
| B-A702                        | Typical Overhead Roller Door Jamb Detail                             | 2019.08.28               | P5          |
| B-A703                        | Typical Curtain Wall Plan Details                                    | 2019.08.28               | P5          |
| B-A704                        | Curtain Wall Mullion at Partition                                    | 2019.08.28               | P3          |
| B-A705                        | Typical Window Plan Details                                          | 2019.08.28               | P7          |
| B-A706                        | Stair Core Metal Cladding Door Jamb                                  | 2019.08.28               | P3          |
| B-A707                        | Stair Core CMU Wall Curtain Wall Interface                           | 2019.08.28               | P3          |
| B-A708                        |                                                                      | 2019.08.28               | P4          |
|                               | Typical Plan Detail - Brick Corner at Window                         |                          |             |
| B-A720                        | Section Detail - Concrete Slab at Curtain Wall                       | 2019.08.28               | P2          |
| B-A721                        | Curtain Wall to Metal Cladding Plan Detail                           | 2019.08.28               | P4          |
| B-A723                        | Curtain Wall at Metal Cladding Corner                                | 2019.08.28               | P3          |
| B-A740                        | Foundation Wall Expansion Joint Plan Detail                          | 2019.08.28               | P2          |
| B-A750                        | Basement Wall Pad Detail                                             | 2019.08.28               | P4          |
| B-A751                        | Basement Wall Foundation Detail                                      | 2019.08.28               | P7          |
| B-A752                        | Level 01 Slab Edge on Grade Detail                                   | 2019.08.28               | P7          |
| B-A753                        | Level 01 Slab Edge to Plaza Slab Detail                              | 2019.08.28               | P7          |
| B-A755                        | Typical Window Head and Sill Details 01                              | 2019.08.28               | P7          |
| B-A756                        | Typical Parapet Section Detail                                       | 2019.08.28               | P5          |
| B-A757                        | Typical Parapet Chamfer Section Detail                               | 2019.08.28               | P5          |
| B-A758                        | Typical Roof Upstand and Enclosure Section Detail                    | 2019.08.28               | P5          |
|                               | • •                                                                  |                          |             |
| B-A760                        | Typical Window Head and Sill Details 02                              | 2019.08.28               | P3          |
| B-A761                        | Typical Overhead Roller Door Detail                                  | 2019.08.28               | P5          |
| B-A762                        | Typical Curtain Wall Base Detail                                     | 2019.08.28               | P6          |
| B-A763                        | Typical Curtain Wall Head and Soffit Detail                          | 2019.08.28               | P5          |
| B-A764                        | Typical Curtain Wall Parapet Section Detail                          | 2019.08.28               | P4          |
| B-A765                        | Typical Metal Cladding Base Detail                                   | 2019.08.28               | P4          |
| B-A766                        | Shaft Grate Interface at Grade                                       | 2019.08.28               | P3          |
| B-A767                        | Slab Upstand at Grade Section Detail                                 | 2019.08.28               | P2          |
| B-A768                        | Below Grade Slab Knee Section Detail                                 | 2019.08.28               | P3          |
| B-A770                        | Typical Soffit Masonry Support Detail                                | 2019.08.28               | P3          |
| B-A771                        | Typical Curtain Wall Base Detail Over Parkade                        | 2019.08.28               | P5          |
| B-A772                        | Typical Curtain Wall Head in Brickwork                               | 2019.08.28               | P3          |
| B-A773                        | Suspended Ramp Slab Expansion Joint Detail                           | 2019.08.28               | P2          |
| B-A775                        | Slab on Grade Expansion Joint Detail                                 | 2019.08.28               | P4          |
| B-A776                        | Suspended Slab with Landscaping, Expansion Joint Section Detail      | 2019.08.28               | P2          |
| B-A778                        | Slab Edge Detail at Structural Expansion Joint                       | 2019.08.28               | P4          |
| B-A780                        | Typical Roof Anchor Section Detail                                   | 2019.08.28               | P2          |
| B-A781                        | Typical Rainwater Outlet Detail                                      | 2019.08.28               | P2          |
|                               |                                                                      |                          |             |
| B-A782                        | Typical Metal Cladding Base to Roof Section Detail                   | 2019.08.28               | P2          |
| B-A783                        | Typical Metal Cladding Section Parapet Detail                        | 2019.08.28               | P2          |
| B-A784                        | Typical Core Roof to Mechanical Enclosure Cladding Detail            | 2019.08.28               | P2          |
| B-A785                        | Typical Mech Enclosure Roof to Exterior Wall Section Detail          | 2019.08.28               | P3          |
| B-A790                        | Metal Cladding at Concrete to Metal Stud Corner Plan Detail          | 2019.08.28               | P3          |
| B-A791                        | Metal Cladding to Mechanical Enclosure Corner Detail                 | 2019.08.28               | P2          |
| B-A792                        | Metal Cladding to Mechanical Enclosure abutment Detail               | 2019.08.28               | P2          |
| B-A793                        | Metal Stud Wall to Cement Panel Wall Detail                          | 2019.08.28               | P2          |
| B-A794                        | Curtain Wall Head to Metal Cladding Section Detail                   | 2019.08.28               | P2          |
| B-A795                        | Brickwork Head to Metal Cladding Section Detail                      | 2019.08.28               | P2          |
| B1<br>B1-A100                 | Floor Plan Level B1                                                  | 2019.08.28               | P18         |
| B1-A100                       | Floor Plan Level 01                                                  | 2019.08.28               | P18         |
|                               |                                                                      |                          |             |
| B1-A102                       | Floor Plan Level 02-08                                               | 2019.08.28               | P19         |
| B1-A103                       | Roof Plan                                                            | 2019.08.28               | P19         |
| B1-A201                       | Building 1 Sections 01, 02 and 03                                    | 2019.08.28               | P17         |
| B1-A202                       | Building 1 Section 04                                                | 2019.08.28               | P17         |
| B1-A301                       | North Elevation                                                      | 2019.08.28               | P15         |
| B1-A302                       | South Elevation                                                      | 2019.08.28               | P15         |
| B1-A303                       | East and West Elevation                                              | 2019.08.28               | P15         |
| B1-A501                       | Stair Core 02 Plans, Sections, 3D View                               | 2019.08.28               | P10         |
| B1-A502                       | Stair Core 01 Plans, 3D View                                         | 2019.08.28               | P11         |
| B1-A503                       | Stair Core 01 Sections                                               | 2019.08.28               | P10         |
| B1-A504                       | Stair Core 03 Plans, Sections, 3D View                               | 2019.08.28               | P10         |
| B1-A304<br>B1-A721            | Plan Detail - Brick at Curtain Wall Corner                           |                          |             |
|                               |                                                                      | 2019.08.28               | P2          |
| B1-A722                       | Metal Cladding Corner Plan Detail                                    | 2019.08.28               | P4          |
|                               | Building 1 Vestibule Door Sill Section Details                       | 2019.08.28               | P4          |
|                               | -                                                                    | 0010 == ==               |             |
| B1-A751<br>B1-A752<br>B1-A760 | Building 1 Vestibule Outer Door Head Detail Building 1 Canopy Detail | 2019.08.28<br>2019.08.28 | P4<br>P3    |