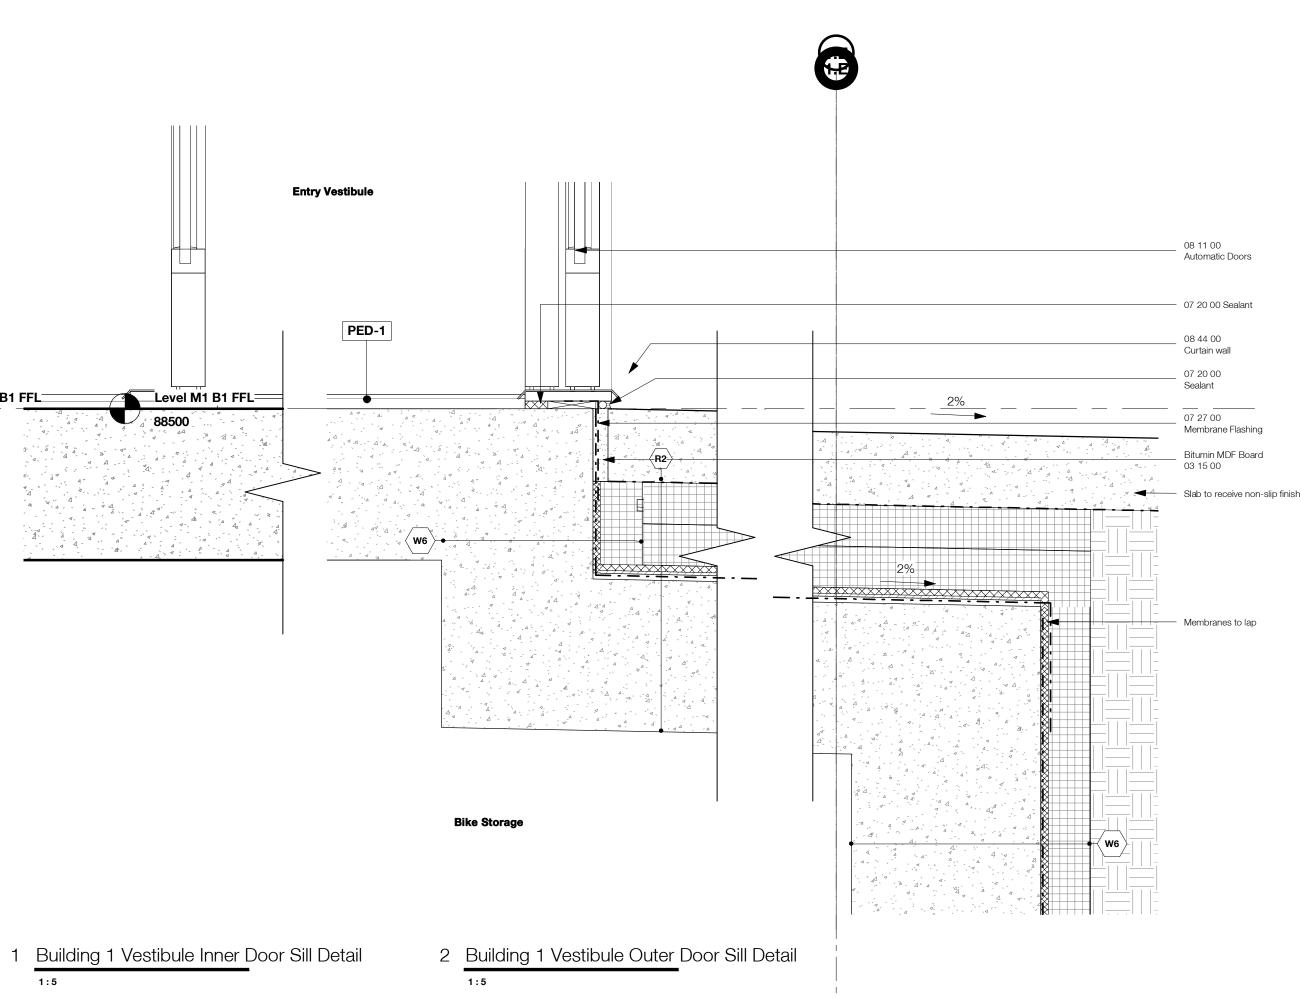

### **DP Drawing List**

|                               |                                                                      | Issue Date               | Current Ver |
|-------------------------------|----------------------------------------------------------------------|--------------------------|-------------|
| B<br>B-A000                   | Cover Sheet                                                          | 2019.08.28               | P13         |
| B-A000<br>B-A001              | General Notes                                                        | 2019.08.28               | P9          |
| B-A001                        | Context Plan                                                         | 2019.08.28               | P16         |
| B-A003                        | Site Survey                                                          | 2019.08.28               | P9          |
| B-A004                        | Existing Site Plan                                                   | 2019.08.28               | P8          |
| B-A004<br>B-A005              | Demolition Plan                                                      | 2019.08.28               | P8          |
| B-A005<br>B-A006              | Site Setting Out Plan                                                | 2019.08.28               | P12         |
|                               |                                                                      |                          |             |
| B-A007                        | Site Boundaries and Phasing Plan                                     | 2019.08.28               | P9          |
| B-A010                        | Site Plan Below Grade - Level P1                                     | 2019.08.28               | P13         |
| B-A011                        | Site Plan Below Grade - Level P2                                     | 2019.08.28               | P12         |
| B-A015                        | Site Plan - West                                                     | 2019.08.28               | P10         |
| B-A016                        | Site Plan - South                                                    | 2019.08.28               | P11         |
| B-A017                        | Site Plan - North                                                    | 2019.08.28               | P11         |
| B-A021                        | Assemblies                                                           | 2019.08.28               | P9          |
| B-A022                        | Assemblies                                                           | 2019.08.28               | P8          |
| B-A511                        | Typical Stair Details                                                | 2019.08.28               | P8          |
| B-A701                        | Typical Masonry Plan Details                                         | 2019.08.28               | P6          |
| B-A702                        | Typical Overhead Roller Door Jamb Detail                             | 2019.08.28               | P5          |
| B-A703                        | Typical Curtain Wall Plan Details                                    | 2019.08.28               | P5          |
| B-A704                        | Curtain Wall Mullion at Partition                                    | 2019.08.28               | P3          |
| B-A705                        | Typical Window Plan Details                                          | 2019.08.28               | P7          |
| B-A706                        | Stair Core Metal Cladding Door Jamb                                  | 2019.08.28               | P3          |
| B-A707                        | Stair Core CMU Wall Curtain Wall Interface                           | 2019.08.28               | P3          |
| B-A708                        |                                                                      | 2019.08.28               | P4          |
|                               | Typical Plan Detail - Brick Corner at Window                         |                          |             |
| B-A720                        | Section Detail - Concrete Slab at Curtain Wall                       | 2019.08.28               | P2          |
| B-A721                        | Curtain Wall to Metal Cladding Plan Detail                           | 2019.08.28               | P4          |
| B-A723                        | Curtain Wall at Metal Cladding Corner                                | 2019.08.28               | P3          |
| B-A740                        | Foundation Wall Expansion Joint Plan Detail                          | 2019.08.28               | P2          |
| B-A750                        | Basement Wall Pad Detail                                             | 2019.08.28               | P4          |
| B-A751                        | Basement Wall Foundation Detail                                      | 2019.08.28               | P7          |
| B-A752                        | Level 01 Slab Edge on Grade Detail                                   | 2019.08.28               | P7          |
| B-A753                        | Level 01 Slab Edge to Plaza Slab Detail                              | 2019.08.28               | P7          |
| B-A755                        | Typical Window Head and Sill Details 01                              | 2019.08.28               | P7          |
| B-A756                        | Typical Parapet Section Detail                                       | 2019.08.28               | P5          |
| B-A757                        | Typical Parapet Chamfer Section Detail                               | 2019.08.28               | P5          |
| B-A758                        | Typical Roof Upstand and Enclosure Section Detail                    | 2019.08.28               | P5          |
|                               | • •                                                                  |                          |             |
| B-A760                        | Typical Window Head and Sill Details 02                              | 2019.08.28               | P3          |
| B-A761                        | Typical Overhead Roller Door Detail                                  | 2019.08.28               | P5          |
| B-A762                        | Typical Curtain Wall Base Detail                                     | 2019.08.28               | P6          |
| B-A763                        | Typical Curtain Wall Head and Soffit Detail                          | 2019.08.28               | P5          |
| B-A764                        | Typical Curtain Wall Parapet Section Detail                          | 2019.08.28               | P4          |
| B-A765                        | Typical Metal Cladding Base Detail                                   | 2019.08.28               | P4          |
| B-A766                        | Shaft Grate Interface at Grade                                       | 2019.08.28               | P3          |
| B-A767                        | Slab Upstand at Grade Section Detail                                 | 2019.08.28               | P2          |
| B-A768                        | Below Grade Slab Knee Section Detail                                 | 2019.08.28               | P3          |
| B-A770                        | Typical Soffit Masonry Support Detail                                | 2019.08.28               | P3          |
| B-A771                        | Typical Curtain Wall Base Detail Over Parkade                        | 2019.08.28               | P5          |
| B-A772                        | Typical Curtain Wall Head in Brickwork                               | 2019.08.28               | P3          |
| B-A773                        | Suspended Ramp Slab Expansion Joint Detail                           | 2019.08.28               | P2          |
| B-A775                        | Slab on Grade Expansion Joint Detail                                 | 2019.08.28               | P4          |
| B-A776                        | Suspended Slab with Landscaping, Expansion Joint Section Detail      | 2019.08.28               | P2          |
| B-A778                        | Slab Edge Detail at Structural Expansion Joint                       | 2019.08.28               | P4          |
| B-A780                        | Typical Roof Anchor Section Detail                                   | 2019.08.28               | P2          |
| B-A781                        | Typical Rainwater Outlet Detail                                      | 2019.08.28               | P2          |
|                               |                                                                      |                          |             |
| B-A782                        | Typical Metal Cladding Base to Roof Section Detail                   | 2019.08.28               | P2          |
| B-A783                        | Typical Metal Cladding Section Parapet Detail                        | 2019.08.28               | P2          |
| B-A784                        | Typical Core Roof to Mechanical Enclosure Cladding Detail            | 2019.08.28               | P2          |
| B-A785                        | Typical Mech Enclosure Roof to Exterior Wall Section Detail          | 2019.08.28               | P3          |
| B-A790                        | Metal Cladding at Concrete to Metal Stud Corner Plan Detail          | 2019.08.28               | P3          |
| B-A791                        | Metal Cladding to Mechanical Enclosure Corner Detail                 | 2019.08.28               | P2          |
| B-A792                        | Metal Cladding to Mechanical Enclosure abutment Detail               | 2019.08.28               | P2          |
| B-A793                        | Metal Stud Wall to Cement Panel Wall Detail                          | 2019.08.28               | P2          |
| B-A794                        | Curtain Wall Head to Metal Cladding Section Detail                   | 2019.08.28               | P2          |
| B-A795                        | Brickwork Head to Metal Cladding Section Detail                      | 2019.08.28               | P2          |
| B1<br>B1-A100                 | Floor Plan Level B1                                                  | 2019.08.28               | P18         |
| B1-A100                       | Floor Plan Level 01                                                  | 2019.08.28               | P18         |
|                               |                                                                      |                          |             |
| B1-A102                       | Floor Plan Level 02-08                                               | 2019.08.28               | P19         |
| B1-A103                       | Roof Plan                                                            | 2019.08.28               | P19         |
| B1-A201                       | Building 1 Sections 01, 02 and 03                                    | 2019.08.28               | P17         |
| B1-A202                       | Building 1 Section 04                                                | 2019.08.28               | P17         |
| B1-A301                       | North Elevation                                                      | 2019.08.28               | P15         |
| B1-A302                       | South Elevation                                                      | 2019.08.28               | P15         |
| B1-A303                       | East and West Elevation                                              | 2019.08.28               | P15         |
| B1-A501                       | Stair Core 02 Plans, Sections, 3D View                               | 2019.08.28               | P10         |
| B1-A502                       | Stair Core 01 Plans, 3D View                                         | 2019.08.28               | P11         |
| B1-A503                       | Stair Core 01 Sections                                               | 2019.08.28               | P10         |
| B1-A504                       | Stair Core 03 Plans, Sections, 3D View                               | 2019.08.28               | P10         |
| B1-A304<br>B1-A721            | Plan Detail - Brick at Curtain Wall Corner                           |                          |             |
|                               |                                                                      | 2019.08.28               | P2          |
| B1-A722                       | Metal Cladding Corner Plan Detail                                    | 2019.08.28               | P4          |
|                               | Building 1 Vestibule Door Sill Section Details                       | 2019.08.28               | P4          |
|                               | -                                                                    | 0010 == ==               |             |
| B1-A751<br>B1-A752<br>B1-A760 | Building 1 Vestibule Outer Door Head Detail Building 1 Canopy Detail | 2019.08.28<br>2019.08.28 | P4<br>P3    |