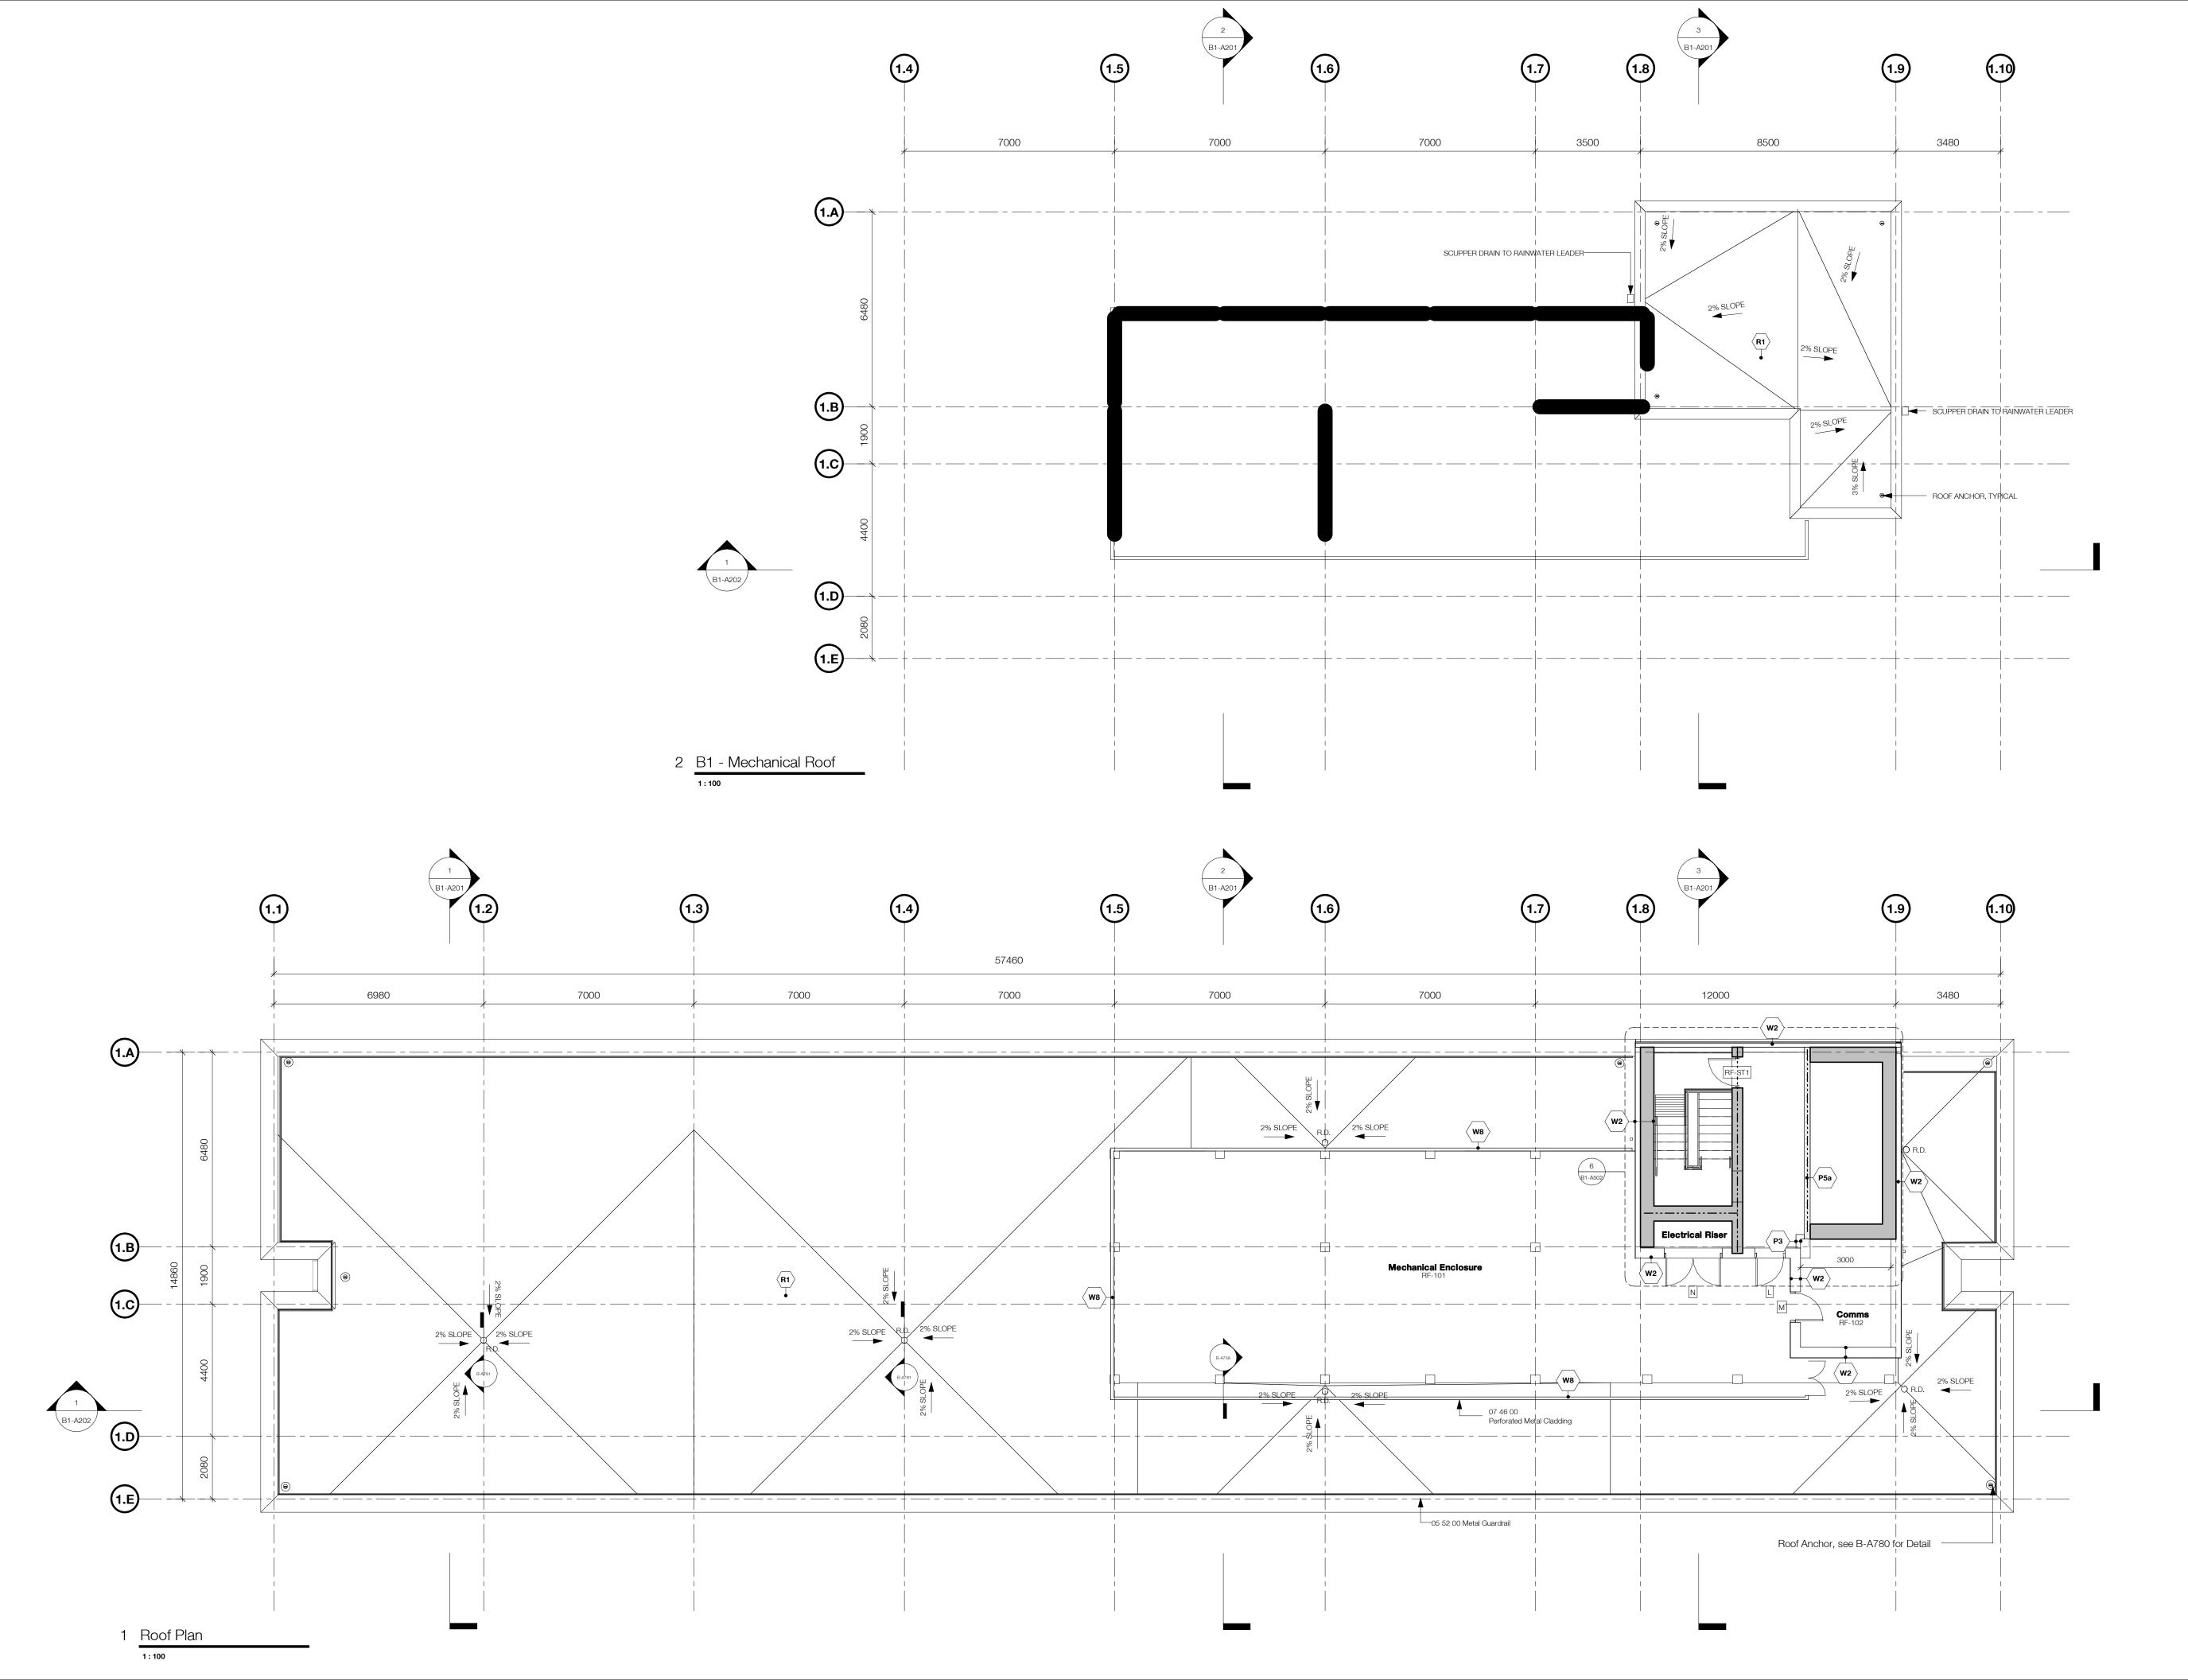

### **DP Drawing List**

|                               |                                                                      | Issue Date               | Current Ver |
|-------------------------------|----------------------------------------------------------------------|--------------------------|-------------|
| B<br>B-A000                   | Cover Sheet                                                          | 2019.08.28               | P13         |
| B-A000<br>B-A001              | General Notes                                                        | 2019.08.28               | P9          |
| B-A001                        | Context Plan                                                         | 2019.08.28               | P16         |
| B-A003                        | Site Survey                                                          | 2019.08.28               | P9          |
| B-A004                        | Existing Site Plan                                                   | 2019.08.28               | P8          |
| B-A004<br>B-A005              | Demolition Plan                                                      | 2019.08.28               | P8          |
| B-A005<br>B-A006              | Site Setting Out Plan                                                | 2019.08.28               | P12         |
|                               |                                                                      |                          |             |
| B-A007                        | Site Boundaries and Phasing Plan                                     | 2019.08.28               | P9          |
| B-A010                        | Site Plan Below Grade - Level P1                                     | 2019.08.28               | P13         |
| B-A011                        | Site Plan Below Grade - Level P2                                     | 2019.08.28               | P12         |
| B-A015                        | Site Plan - West                                                     | 2019.08.28               | P10         |
| B-A016                        | Site Plan - South                                                    | 2019.08.28               | P11         |
| B-A017                        | Site Plan - North                                                    | 2019.08.28               | P11         |
| B-A021                        | Assemblies                                                           | 2019.08.28               | P9          |
| B-A022                        | Assemblies                                                           | 2019.08.28               | P8          |
| B-A511                        | Typical Stair Details                                                | 2019.08.28               | P8          |
| B-A701                        | Typical Masonry Plan Details                                         | 2019.08.28               | P6          |
| B-A702                        | Typical Overhead Roller Door Jamb Detail                             | 2019.08.28               | P5          |
| B-A703                        | Typical Curtain Wall Plan Details                                    | 2019.08.28               | P5          |
| B-A704                        | Curtain Wall Mullion at Partition                                    | 2019.08.28               | P3          |
| B-A705                        | Typical Window Plan Details                                          | 2019.08.28               | P7          |
| B-A706                        | Stair Core Metal Cladding Door Jamb                                  | 2019.08.28               | P3          |
| B-A707                        | Stair Core CMU Wall Curtain Wall Interface                           | 2019.08.28               | P3          |
| B-A708                        |                                                                      | 2019.08.28               | P4          |
|                               | Typical Plan Detail - Brick Corner at Window                         |                          |             |
| B-A720                        | Section Detail - Concrete Slab at Curtain Wall                       | 2019.08.28               | P2          |
| B-A721                        | Curtain Wall to Metal Cladding Plan Detail                           | 2019.08.28               | P4          |
| B-A723                        | Curtain Wall at Metal Cladding Corner                                | 2019.08.28               | P3          |
| B-A740                        | Foundation Wall Expansion Joint Plan Detail                          | 2019.08.28               | P2          |
| B-A750                        | Basement Wall Pad Detail                                             | 2019.08.28               | P4          |
| B-A751                        | Basement Wall Foundation Detail                                      | 2019.08.28               | P7          |
| B-A752                        | Level 01 Slab Edge on Grade Detail                                   | 2019.08.28               | P7          |
| B-A753                        | Level 01 Slab Edge to Plaza Slab Detail                              | 2019.08.28               | P7          |
| B-A755                        | Typical Window Head and Sill Details 01                              | 2019.08.28               | P7          |
| B-A756                        | Typical Parapet Section Detail                                       | 2019.08.28               | P5          |
| B-A757                        | Typical Parapet Chamfer Section Detail                               | 2019.08.28               | P5          |
| B-A758                        | Typical Roof Upstand and Enclosure Section Detail                    | 2019.08.28               | P5          |
|                               | • •                                                                  |                          |             |
| B-A760                        | Typical Window Head and Sill Details 02                              | 2019.08.28               | P3          |
| B-A761                        | Typical Overhead Roller Door Detail                                  | 2019.08.28               | P5          |
| B-A762                        | Typical Curtain Wall Base Detail                                     | 2019.08.28               | P6          |
| B-A763                        | Typical Curtain Wall Head and Soffit Detail                          | 2019.08.28               | P5          |
| B-A764                        | Typical Curtain Wall Parapet Section Detail                          | 2019.08.28               | P4          |
| B-A765                        | Typical Metal Cladding Base Detail                                   | 2019.08.28               | P4          |
| B-A766                        | Shaft Grate Interface at Grade                                       | 2019.08.28               | P3          |
| B-A767                        | Slab Upstand at Grade Section Detail                                 | 2019.08.28               | P2          |
| B-A768                        | Below Grade Slab Knee Section Detail                                 | 2019.08.28               | P3          |
| B-A770                        | Typical Soffit Masonry Support Detail                                | 2019.08.28               | P3          |
| B-A771                        | Typical Curtain Wall Base Detail Over Parkade                        | 2019.08.28               | P5          |
| B-A772                        | Typical Curtain Wall Head in Brickwork                               | 2019.08.28               | P3          |
| B-A773                        | Suspended Ramp Slab Expansion Joint Detail                           | 2019.08.28               | P2          |
| B-A775                        | Slab on Grade Expansion Joint Detail                                 | 2019.08.28               | P4          |
| B-A776                        | Suspended Slab with Landscaping, Expansion Joint Section Detail      | 2019.08.28               | P2          |
| B-A778                        | Slab Edge Detail at Structural Expansion Joint                       | 2019.08.28               | P4          |
| B-A780                        | Typical Roof Anchor Section Detail                                   | 2019.08.28               | P2          |
| B-A781                        | Typical Rainwater Outlet Detail                                      | 2019.08.28               | P2          |
|                               |                                                                      |                          |             |
| B-A782                        | Typical Metal Cladding Base to Roof Section Detail                   | 2019.08.28               | P2          |
| B-A783                        | Typical Metal Cladding Section Parapet Detail                        | 2019.08.28               | P2          |
| B-A784                        | Typical Core Roof to Mechanical Enclosure Cladding Detail            | 2019.08.28               | P2          |
| B-A785                        | Typical Mech Enclosure Roof to Exterior Wall Section Detail          | 2019.08.28               | P3          |
| B-A790                        | Metal Cladding at Concrete to Metal Stud Corner Plan Detail          | 2019.08.28               | P3          |
| B-A791                        | Metal Cladding to Mechanical Enclosure Corner Detail                 | 2019.08.28               | P2          |
| B-A792                        | Metal Cladding to Mechanical Enclosure abutment Detail               | 2019.08.28               | P2          |
| B-A793                        | Metal Stud Wall to Cement Panel Wall Detail                          | 2019.08.28               | P2          |
| B-A794                        | Curtain Wall Head to Metal Cladding Section Detail                   | 2019.08.28               | P2          |
| B-A795                        | Brickwork Head to Metal Cladding Section Detail                      | 2019.08.28               | P2          |
| B1<br>B1-A100                 | Floor Plan Level B1                                                  | 2019.08.28               | P18         |
| B1-A100                       | Floor Plan Level 01                                                  | 2019.08.28               | P18         |
|                               |                                                                      |                          |             |
| B1-A102                       | Floor Plan Level 02-08                                               | 2019.08.28               | P19         |
| B1-A103                       | Roof Plan                                                            | 2019.08.28               | P19         |
| B1-A201                       | Building 1 Sections 01, 02 and 03                                    | 2019.08.28               | P17         |
| B1-A202                       | Building 1 Section 04                                                | 2019.08.28               | P17         |
| B1-A301                       | North Elevation                                                      | 2019.08.28               | P15         |
| B1-A302                       | South Elevation                                                      | 2019.08.28               | P15         |
| B1-A303                       | East and West Elevation                                              | 2019.08.28               | P15         |
| B1-A501                       | Stair Core 02 Plans, Sections, 3D View                               | 2019.08.28               | P10         |
| B1-A502                       | Stair Core 01 Plans, 3D View                                         | 2019.08.28               | P11         |
| B1-A503                       | Stair Core 01 Sections                                               | 2019.08.28               | P10         |
| B1-A504                       | Stair Core 03 Plans, Sections, 3D View                               | 2019.08.28               | P10         |
| B1-A304<br>B1-A721            | Plan Detail - Brick at Curtain Wall Corner                           |                          |             |
|                               |                                                                      | 2019.08.28               | P2          |
| B1-A722                       | Metal Cladding Corner Plan Detail                                    | 2019.08.28               | P4          |
|                               | Building 1 Vestibule Door Sill Section Details                       | 2019.08.28               | P4          |
|                               | -                                                                    | 0010 == ==               |             |
| B1-A751<br>B1-A752<br>B1-A760 | Building 1 Vestibule Outer Door Head Detail Building 1 Canopy Detail | 2019.08.28<br>2019.08.28 | P4<br>P3    |