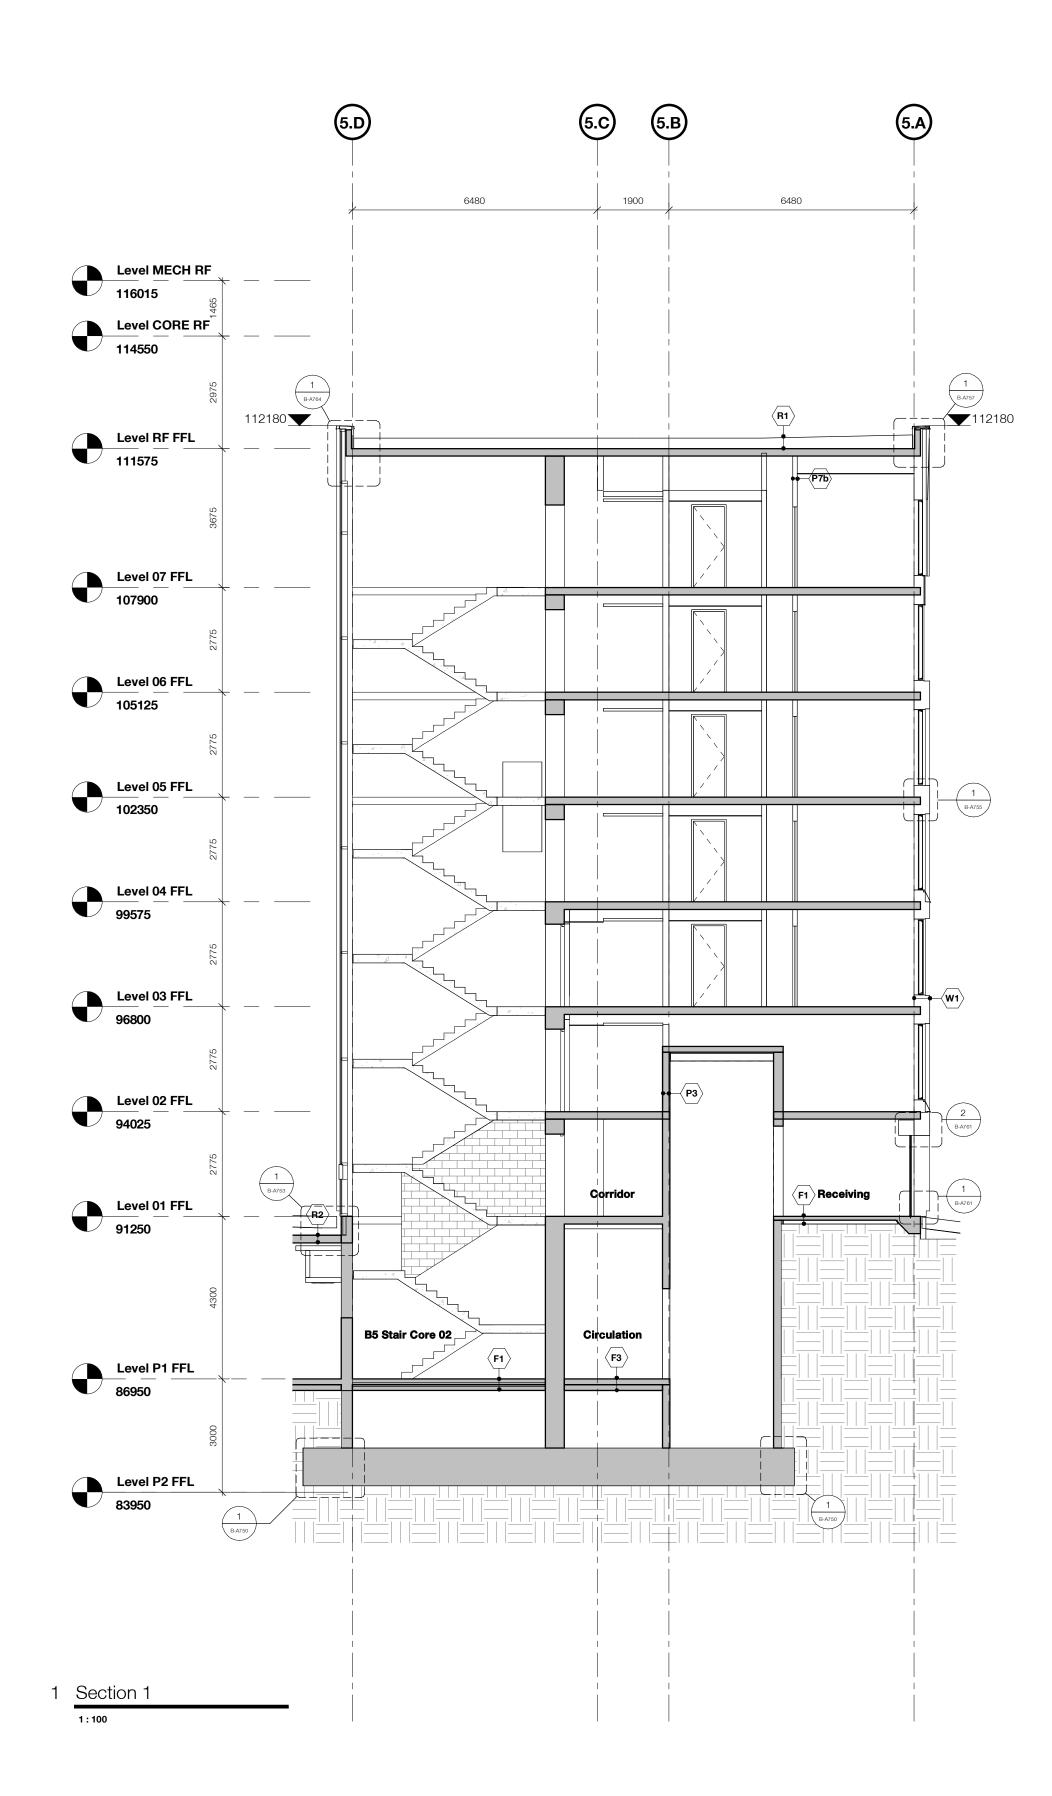

### **DP Drawing List**

|                               |                                                                      | Issue Date               | Current Ver |
|-------------------------------|----------------------------------------------------------------------|--------------------------|-------------|
| B<br>B-A000                   | Cover Sheet                                                          | 2019.08.28               | P13         |
| B-A000<br>B-A001              | General Notes                                                        | 2019.08.28               | P9          |
| B-A001                        | Context Plan                                                         | 2019.08.28               | P16         |
| B-A003                        | Site Survey                                                          | 2019.08.28               | P9          |
| B-A004                        | Existing Site Plan                                                   | 2019.08.28               | P8          |
| B-A004<br>B-A005              | Demolition Plan                                                      | 2019.08.28               | P8          |
| B-A005<br>B-A006              | Site Setting Out Plan                                                | 2019.08.28               | P12         |
|                               |                                                                      |                          |             |
| B-A007                        | Site Boundaries and Phasing Plan                                     | 2019.08.28               | P9          |
| B-A010                        | Site Plan Below Grade - Level P1                                     | 2019.08.28               | P13         |
| B-A011                        | Site Plan Below Grade - Level P2                                     | 2019.08.28               | P12         |
| B-A015                        | Site Plan - West                                                     | 2019.08.28               | P10         |
| B-A016                        | Site Plan - South                                                    | 2019.08.28               | P11         |
| B-A017                        | Site Plan - North                                                    | 2019.08.28               | P11         |
| B-A021                        | Assemblies                                                           | 2019.08.28               | P9          |
| B-A022                        | Assemblies                                                           | 2019.08.28               | P8          |
| B-A511                        | Typical Stair Details                                                | 2019.08.28               | P8          |
| B-A701                        | Typical Masonry Plan Details                                         | 2019.08.28               | P6          |
| B-A702                        | Typical Overhead Roller Door Jamb Detail                             | 2019.08.28               | P5          |
| B-A703                        | Typical Curtain Wall Plan Details                                    | 2019.08.28               | P5          |
| B-A704                        | Curtain Wall Mullion at Partition                                    | 2019.08.28               | P3          |
| B-A705                        | Typical Window Plan Details                                          | 2019.08.28               | P7          |
| B-A706                        | Stair Core Metal Cladding Door Jamb                                  | 2019.08.28               | P3          |
| B-A707                        | Stair Core CMU Wall Curtain Wall Interface                           | 2019.08.28               | P3          |
| B-A708                        |                                                                      | 2019.08.28               | P4          |
|                               | Typical Plan Detail - Brick Corner at Window                         |                          |             |
| B-A720                        | Section Detail - Concrete Slab at Curtain Wall                       | 2019.08.28               | P2          |
| B-A721                        | Curtain Wall to Metal Cladding Plan Detail                           | 2019.08.28               | P4          |
| B-A723                        | Curtain Wall at Metal Cladding Corner                                | 2019.08.28               | P3          |
| B-A740                        | Foundation Wall Expansion Joint Plan Detail                          | 2019.08.28               | P2          |
| B-A750                        | Basement Wall Pad Detail                                             | 2019.08.28               | P4          |
| B-A751                        | Basement Wall Foundation Detail                                      | 2019.08.28               | P7          |
| B-A752                        | Level 01 Slab Edge on Grade Detail                                   | 2019.08.28               | P7          |
| B-A753                        | Level 01 Slab Edge to Plaza Slab Detail                              | 2019.08.28               | P7          |
| B-A755                        | Typical Window Head and Sill Details 01                              | 2019.08.28               | P7          |
| B-A756                        | Typical Parapet Section Detail                                       | 2019.08.28               | P5          |
| B-A757                        | Typical Parapet Chamfer Section Detail                               | 2019.08.28               | P5          |
| B-A758                        | Typical Roof Upstand and Enclosure Section Detail                    | 2019.08.28               | P5          |
|                               | • •                                                                  |                          |             |
| B-A760                        | Typical Window Head and Sill Details 02                              | 2019.08.28               | P3          |
| B-A761                        | Typical Overhead Roller Door Detail                                  | 2019.08.28               | P5          |
| B-A762                        | Typical Curtain Wall Base Detail                                     | 2019.08.28               | P6          |
| B-A763                        | Typical Curtain Wall Head and Soffit Detail                          | 2019.08.28               | P5          |
| B-A764                        | Typical Curtain Wall Parapet Section Detail                          | 2019.08.28               | P4          |
| B-A765                        | Typical Metal Cladding Base Detail                                   | 2019.08.28               | P4          |
| B-A766                        | Shaft Grate Interface at Grade                                       | 2019.08.28               | P3          |
| B-A767                        | Slab Upstand at Grade Section Detail                                 | 2019.08.28               | P2          |
| B-A768                        | Below Grade Slab Knee Section Detail                                 | 2019.08.28               | P3          |
| B-A770                        | Typical Soffit Masonry Support Detail                                | 2019.08.28               | P3          |
| B-A771                        | Typical Curtain Wall Base Detail Over Parkade                        | 2019.08.28               | P5          |
| B-A772                        | Typical Curtain Wall Head in Brickwork                               | 2019.08.28               | P3          |
| B-A773                        | Suspended Ramp Slab Expansion Joint Detail                           | 2019.08.28               | P2          |
| B-A775                        | Slab on Grade Expansion Joint Detail                                 | 2019.08.28               | P4          |
| B-A776                        | Suspended Slab with Landscaping, Expansion Joint Section Detail      | 2019.08.28               | P2          |
| B-A778                        | Slab Edge Detail at Structural Expansion Joint                       | 2019.08.28               | P4          |
| B-A780                        | Typical Roof Anchor Section Detail                                   | 2019.08.28               | P2          |
| B-A781                        | Typical Rainwater Outlet Detail                                      | 2019.08.28               | P2          |
|                               |                                                                      |                          |             |
| B-A782                        | Typical Metal Cladding Base to Roof Section Detail                   | 2019.08.28               | P2          |
| B-A783                        | Typical Metal Cladding Section Parapet Detail                        | 2019.08.28               | P2          |
| B-A784                        | Typical Core Roof to Mechanical Enclosure Cladding Detail            | 2019.08.28               | P2          |
| B-A785                        | Typical Mech Enclosure Roof to Exterior Wall Section Detail          | 2019.08.28               | P3          |
| B-A790                        | Metal Cladding at Concrete to Metal Stud Corner Plan Detail          | 2019.08.28               | P3          |
| B-A791                        | Metal Cladding to Mechanical Enclosure Corner Detail                 | 2019.08.28               | P2          |
| B-A792                        | Metal Cladding to Mechanical Enclosure abutment Detail               | 2019.08.28               | P2          |
| B-A793                        | Metal Stud Wall to Cement Panel Wall Detail                          | 2019.08.28               | P2          |
| B-A794                        | Curtain Wall Head to Metal Cladding Section Detail                   | 2019.08.28               | P2          |
| B-A795                        | Brickwork Head to Metal Cladding Section Detail                      | 2019.08.28               | P2          |
| B1<br>B1-A100                 | Floor Plan Level B1                                                  | 2019.08.28               | P18         |
| B1-A100                       | Floor Plan Level 01                                                  | 2019.08.28               | P18         |
|                               |                                                                      |                          |             |
| B1-A102                       | Floor Plan Level 02-08                                               | 2019.08.28               | P19         |
| B1-A103                       | Roof Plan                                                            | 2019.08.28               | P19         |
| B1-A201                       | Building 1 Sections 01, 02 and 03                                    | 2019.08.28               | P17         |
| B1-A202                       | Building 1 Section 04                                                | 2019.08.28               | P17         |
| B1-A301                       | North Elevation                                                      | 2019.08.28               | P15         |
| B1-A302                       | South Elevation                                                      | 2019.08.28               | P15         |
| B1-A303                       | East and West Elevation                                              | 2019.08.28               | P15         |
| B1-A501                       | Stair Core 02 Plans, Sections, 3D View                               | 2019.08.28               | P10         |
| B1-A502                       | Stair Core 01 Plans, 3D View                                         | 2019.08.28               | P11         |
| B1-A503                       | Stair Core 01 Sections                                               | 2019.08.28               | P10         |
| B1-A504                       | Stair Core 03 Plans, Sections, 3D View                               | 2019.08.28               | P10         |
| B1-A304<br>B1-A721            | Plan Detail - Brick at Curtain Wall Corner                           |                          |             |
|                               |                                                                      | 2019.08.28               | P2          |
| B1-A722                       | Metal Cladding Corner Plan Detail                                    | 2019.08.28               | P4          |
|                               | Building 1 Vestibule Door Sill Section Details                       | 2019.08.28               | P4          |
|                               | -                                                                    | 0010 == ==               |             |
| B1-A751<br>B1-A752<br>B1-A760 | Building 1 Vestibule Outer Door Head Detail Building 1 Canopy Detail | 2019.08.28<br>2019.08.28 | P4<br>P3    |