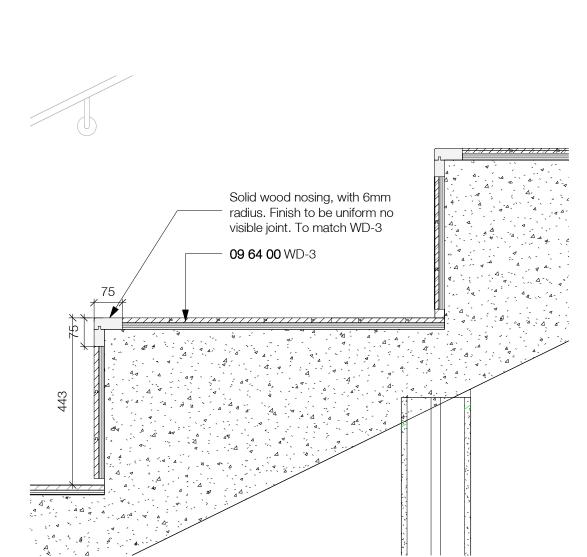

roperties Trust** Pacific Residence 2040 Student Union Boulevard University of British Columbia Vancouver, BC

| Drawn by <b>TB</b> | Checked by <b>KH</b>       | Status<br><b>TENDER</b>      |
|--------------------|----------------------------|------------------------------|
| Project ID.  UBCPR | Project No. <b>3361-00</b> | Scale @ 22x34<br><b>1:25</b> |

**Bleacher Stair** 

**B2-A721** P4





Stainless Steel

Glass guard

Line of stair beyond <sup>-</sup>

B2-A722

3 Handrail / Stair / Wall Interface Detail- Bleacher Stair

1:10

glazing Cap



6 Glass Guard at Bleacher Stair Detail

side mounted glazing

Drywall on furring

drywall furring channel

provide drywall bead at edge -

provide flashing at reveal, painted

shop prime and paint MDF based

Level P1 FFL 86950

to match wall



1 Seat Fixing Detail - Bleacher Stair



4 Typical Stair & Nosing Detail- Bleacher Stair

1:10



8 Section detail - Stair to seating



7 Interior Detail Section @ Glass railing and smoke baffle



2 Bleacher Stair - MW-17 Top Seat Detail



NOT FOR CONSTRUCTION



|    | Description                           | Date       |
|----|---------------------------------------|------------|
| P1 | Issued for Coordination               | 2019.06.21 |
| P2 | Issued for 90% Construction Documents | 2019.07.05 |
| P3 | Issued for Building Permit            | 2019.07.15 |
| P4 | Issued for TP4                        | 2019.07.26 |
| P5 | Issued for TP4 Addenda Rev.1          | 2019.08.16 |
| P6 | Issued for DP Resubmission.           | 2019.08.28 |
|    |                                       |