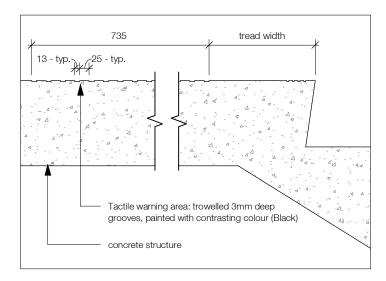

### **DP Drawing List**

|                               |                                                                      | Issue Date               | Current Ver |
|-------------------------------|----------------------------------------------------------------------|--------------------------|-------------|
| B<br>B-A000                   | Cover Sheet                                                          | 2019.08.28               | P13         |
| B-A000<br>B-A001              | General Notes                                                        | 2019.08.28               | P9          |
| B-A001                        | Context Plan                                                         | 2019.08.28               | P16         |
| B-A003                        | Site Survey                                                          | 2019.08.28               | P9          |
| B-A004                        | Existing Site Plan                                                   | 2019.08.28               | P8          |
| B-A004<br>B-A005              | Demolition Plan                                                      | 2019.08.28               | P8          |
| B-A005<br>B-A006              | Site Setting Out Plan                                                | 2019.08.28               | P12         |
|                               |                                                                      |                          |             |
| B-A007                        | Site Boundaries and Phasing Plan                                     | 2019.08.28               | P9          |
| B-A010                        | Site Plan Below Grade - Level P1                                     | 2019.08.28               | P13         |
| B-A011                        | Site Plan Below Grade - Level P2                                     | 2019.08.28               | P12         |
| B-A015                        | Site Plan - West                                                     | 2019.08.28               | P10         |
| B-A016                        | Site Plan - South                                                    | 2019.08.28               | P11         |
| B-A017                        | Site Plan - North                                                    | 2019.08.28               | P11         |
| B-A021                        | Assemblies                                                           | 2019.08.28               | P9          |
| B-A022                        | Assemblies                                                           | 2019.08.28               | P8          |
| B-A511                        | Typical Stair Details                                                | 2019.08.28               | P8          |
| B-A701                        | Typical Masonry Plan Details                                         | 2019.08.28               | P6          |
| B-A702                        | Typical Overhead Roller Door Jamb Detail                             | 2019.08.28               | P5          |
| B-A703                        | Typical Curtain Wall Plan Details                                    | 2019.08.28               | P5          |
| B-A704                        | Curtain Wall Mullion at Partition                                    | 2019.08.28               | P3          |
| B-A705                        | Typical Window Plan Details                                          | 2019.08.28               | P7          |
| B-A706                        | Stair Core Metal Cladding Door Jamb                                  | 2019.08.28               | P3          |
| B-A707                        | Stair Core CMU Wall Curtain Wall Interface                           | 2019.08.28               | P3          |
| B-A708                        |                                                                      | 2019.08.28               | P4          |
|                               | Typical Plan Detail - Brick Corner at Window                         |                          |             |
| B-A720                        | Section Detail - Concrete Slab at Curtain Wall                       | 2019.08.28               | P2          |
| B-A721                        | Curtain Wall to Metal Cladding Plan Detail                           | 2019.08.28               | P4          |
| B-A723                        | Curtain Wall at Metal Cladding Corner                                | 2019.08.28               | P3          |
| B-A740                        | Foundation Wall Expansion Joint Plan Detail                          | 2019.08.28               | P2          |
| B-A750                        | Basement Wall Pad Detail                                             | 2019.08.28               | P4          |
| B-A751                        | Basement Wall Foundation Detail                                      | 2019.08.28               | P7          |
| B-A752                        | Level 01 Slab Edge on Grade Detail                                   | 2019.08.28               | P7          |
| B-A753                        | Level 01 Slab Edge to Plaza Slab Detail                              | 2019.08.28               | P7          |
| B-A755                        | Typical Window Head and Sill Details 01                              | 2019.08.28               | P7          |
| B-A756                        | Typical Parapet Section Detail                                       | 2019.08.28               | P5          |
| B-A757                        | Typical Parapet Chamfer Section Detail                               | 2019.08.28               | P5          |
| B-A758                        | Typical Roof Upstand and Enclosure Section Detail                    | 2019.08.28               | P5          |
|                               | • •                                                                  |                          |             |
| B-A760                        | Typical Window Head and Sill Details 02                              | 2019.08.28               | P3          |
| B-A761                        | Typical Overhead Roller Door Detail                                  | 2019.08.28               | P5          |
| B-A762                        | Typical Curtain Wall Base Detail                                     | 2019.08.28               | P6          |
| B-A763                        | Typical Curtain Wall Head and Soffit Detail                          | 2019.08.28               | P5          |
| B-A764                        | Typical Curtain Wall Parapet Section Detail                          | 2019.08.28               | P4          |
| B-A765                        | Typical Metal Cladding Base Detail                                   | 2019.08.28               | P4          |
| B-A766                        | Shaft Grate Interface at Grade                                       | 2019.08.28               | P3          |
| B-A767                        | Slab Upstand at Grade Section Detail                                 | 2019.08.28               | P2          |
| B-A768                        | Below Grade Slab Knee Section Detail                                 | 2019.08.28               | P3          |
| B-A770                        | Typical Soffit Masonry Support Detail                                | 2019.08.28               | P3          |
| B-A771                        | Typical Curtain Wall Base Detail Over Parkade                        | 2019.08.28               | P5          |
| B-A772                        | Typical Curtain Wall Head in Brickwork                               | 2019.08.28               | P3          |
| B-A773                        | Suspended Ramp Slab Expansion Joint Detail                           | 2019.08.28               | P2          |
| B-A775                        | Slab on Grade Expansion Joint Detail                                 | 2019.08.28               | P4          |
| B-A776                        | Suspended Slab with Landscaping, Expansion Joint Section Detail      | 2019.08.28               | P2          |
| B-A778                        | Slab Edge Detail at Structural Expansion Joint                       | 2019.08.28               | P4          |
| B-A780                        | Typical Roof Anchor Section Detail                                   | 2019.08.28               | P2          |
| B-A781                        | Typical Rainwater Outlet Detail                                      | 2019.08.28               | P2          |
|                               |                                                                      |                          |             |
| B-A782                        | Typical Metal Cladding Base to Roof Section Detail                   | 2019.08.28               | P2          |
| B-A783                        | Typical Metal Cladding Section Parapet Detail                        | 2019.08.28               | P2          |
| B-A784                        | Typical Core Roof to Mechanical Enclosure Cladding Detail            | 2019.08.28               | P2          |
| B-A785                        | Typical Mech Enclosure Roof to Exterior Wall Section Detail          | 2019.08.28               | P3          |
| B-A790                        | Metal Cladding at Concrete to Metal Stud Corner Plan Detail          | 2019.08.28               | P3          |
| B-A791                        | Metal Cladding to Mechanical Enclosure Corner Detail                 | 2019.08.28               | P2          |
| B-A792                        | Metal Cladding to Mechanical Enclosure abutment Detail               | 2019.08.28               | P2          |
| B-A793                        | Metal Stud Wall to Cement Panel Wall Detail                          | 2019.08.28               | P2          |
| B-A794                        | Curtain Wall Head to Metal Cladding Section Detail                   | 2019.08.28               | P2          |
| B-A795                        | Brickwork Head to Metal Cladding Section Detail                      | 2019.08.28               | P2          |
| B1<br>B1-A100                 | Floor Plan Level B1                                                  | 2019.08.28               | P18         |
| B1-A100                       | Floor Plan Level 01                                                  | 2019.08.28               | P18         |
|                               |                                                                      |                          |             |
| B1-A102                       | Floor Plan Level 02-08                                               | 2019.08.28               | P19         |
| B1-A103                       | Roof Plan                                                            | 2019.08.28               | P19         |
| B1-A201                       | Building 1 Sections 01, 02 and 03                                    | 2019.08.28               | P17         |
| B1-A202                       | Building 1 Section 04                                                | 2019.08.28               | P17         |
| B1-A301                       | North Elevation                                                      | 2019.08.28               | P15         |
| B1-A302                       | South Elevation                                                      | 2019.08.28               | P15         |
| B1-A303                       | East and West Elevation                                              | 2019.08.28               | P15         |
| B1-A501                       | Stair Core 02 Plans, Sections, 3D View                               | 2019.08.28               | P10         |
| B1-A502                       | Stair Core 01 Plans, 3D View                                         | 2019.08.28               | P11         |
| B1-A503                       | Stair Core 01 Sections                                               | 2019.08.28               | P10         |
| B1-A504                       | Stair Core 03 Plans, Sections, 3D View                               | 2019.08.28               | P10         |
| B1-A304<br>B1-A721            | Plan Detail - Brick at Curtain Wall Corner                           |                          |             |
|                               |                                                                      | 2019.08.28               | P2          |
| B1-A722                       | Metal Cladding Corner Plan Detail                                    | 2019.08.28               | P4          |
|                               | Building 1 Vestibule Door Sill Section Details                       | 2019.08.28               | P4          |
|                               | -                                                                    | 0010 == ==               |             |
| B1-A751<br>B1-A752<br>B1-A760 | Building 1 Vestibule Outer Door Head Detail Building 1 Canopy Detail | 2019.08.28<br>2019.08.28 | P4<br>P3    |