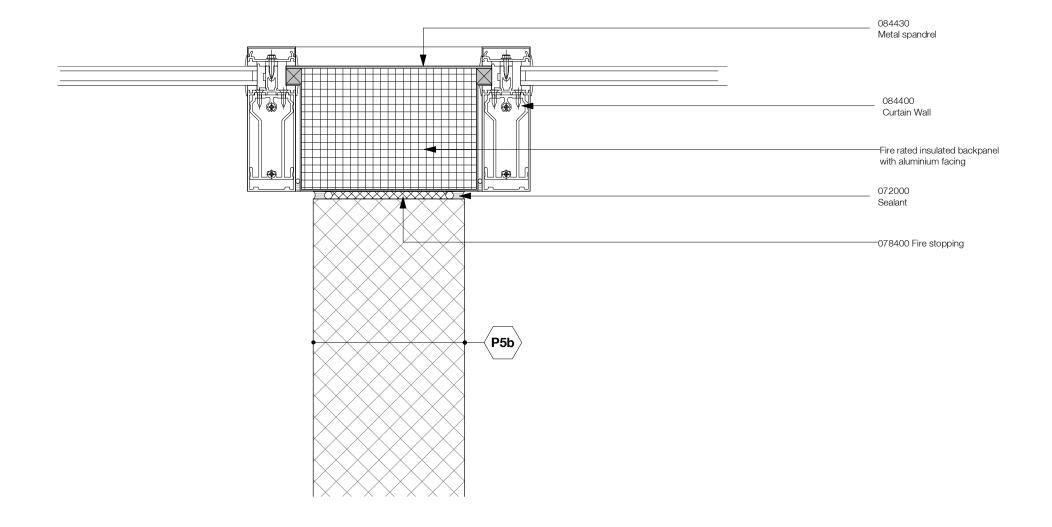

### **DP Drawing List**

|                               |                                                                      | Issue Date               | Current Ver |
|-------------------------------|----------------------------------------------------------------------|--------------------------|-------------|
| B<br>B-A000                   | Cover Sheet                                                          | 2019.08.28               | P13         |
| B-A000<br>B-A001              | General Notes                                                        | 2019.08.28               | P9          |
| B-A001                        | Context Plan                                                         | 2019.08.28               | P16         |
| B-A003                        | Site Survey                                                          | 2019.08.28               | P9          |
| B-A004                        | Existing Site Plan                                                   | 2019.08.28               | P8          |
| B-A004<br>B-A005              | Demolition Plan                                                      | 2019.08.28               | P8          |
| B-A005<br>B-A006              | Site Setting Out Plan                                                | 2019.08.28               | P12         |
|                               |                                                                      |                          |             |
| B-A007                        | Site Boundaries and Phasing Plan                                     | 2019.08.28               | P9          |
| B-A010                        | Site Plan Below Grade - Level P1                                     | 2019.08.28               | P13         |
| B-A011                        | Site Plan Below Grade - Level P2                                     | 2019.08.28               | P12         |
| B-A015                        | Site Plan - West                                                     | 2019.08.28               | P10         |
| B-A016                        | Site Plan - South                                                    | 2019.08.28               | P11         |
| B-A017                        | Site Plan - North                                                    | 2019.08.28               | P11         |
| B-A021                        | Assemblies                                                           | 2019.08.28               | P9          |
| B-A022                        | Assemblies                                                           | 2019.08.28               | P8          |
| B-A511                        | Typical Stair Details                                                | 2019.08.28               | P8          |
| B-A701                        | Typical Masonry Plan Details                                         | 2019.08.28               | P6          |
| B-A702                        | Typical Overhead Roller Door Jamb Detail                             | 2019.08.28               | P5          |
| B-A703                        | Typical Curtain Wall Plan Details                                    | 2019.08.28               | P5          |
| B-A704                        | Curtain Wall Mullion at Partition                                    | 2019.08.28               | P3          |
| B-A705                        | Typical Window Plan Details                                          | 2019.08.28               | P7          |
| B-A706                        | Stair Core Metal Cladding Door Jamb                                  | 2019.08.28               | P3          |
| B-A707                        | Stair Core CMU Wall Curtain Wall Interface                           | 2019.08.28               | P3          |
| B-A708                        |                                                                      | 2019.08.28               | P4          |
|                               | Typical Plan Detail - Brick Corner at Window                         |                          |             |
| B-A720                        | Section Detail - Concrete Slab at Curtain Wall                       | 2019.08.28               | P2          |
| B-A721                        | Curtain Wall to Metal Cladding Plan Detail                           | 2019.08.28               | P4          |
| B-A723                        | Curtain Wall at Metal Cladding Corner                                | 2019.08.28               | P3          |
| B-A740                        | Foundation Wall Expansion Joint Plan Detail                          | 2019.08.28               | P2          |
| B-A750                        | Basement Wall Pad Detail                                             | 2019.08.28               | P4          |
| B-A751                        | Basement Wall Foundation Detail                                      | 2019.08.28               | P7          |
| B-A752                        | Level 01 Slab Edge on Grade Detail                                   | 2019.08.28               | P7          |
| B-A753                        | Level 01 Slab Edge to Plaza Slab Detail                              | 2019.08.28               | P7          |
| B-A755                        | Typical Window Head and Sill Details 01                              | 2019.08.28               | P7          |
| B-A756                        | Typical Parapet Section Detail                                       | 2019.08.28               | P5          |
| B-A757                        | Typical Parapet Chamfer Section Detail                               | 2019.08.28               | P5          |
| B-A758                        | Typical Roof Upstand and Enclosure Section Detail                    | 2019.08.28               | P5          |
|                               | • •                                                                  |                          |             |
| B-A760                        | Typical Window Head and Sill Details 02                              | 2019.08.28               | P3          |
| B-A761                        | Typical Overhead Roller Door Detail                                  | 2019.08.28               | P5          |
| B-A762                        | Typical Curtain Wall Base Detail                                     | 2019.08.28               | P6          |
| B-A763                        | Typical Curtain Wall Head and Soffit Detail                          | 2019.08.28               | P5          |
| B-A764                        | Typical Curtain Wall Parapet Section Detail                          | 2019.08.28               | P4          |
| B-A765                        | Typical Metal Cladding Base Detail                                   | 2019.08.28               | P4          |
| B-A766                        | Shaft Grate Interface at Grade                                       | 2019.08.28               | P3          |
| B-A767                        | Slab Upstand at Grade Section Detail                                 | 2019.08.28               | P2          |
| B-A768                        | Below Grade Slab Knee Section Detail                                 | 2019.08.28               | P3          |
| B-A770                        | Typical Soffit Masonry Support Detail                                | 2019.08.28               | P3          |
| B-A771                        | Typical Curtain Wall Base Detail Over Parkade                        | 2019.08.28               | P5          |
| B-A772                        | Typical Curtain Wall Head in Brickwork                               | 2019.08.28               | P3          |
| B-A773                        | Suspended Ramp Slab Expansion Joint Detail                           | 2019.08.28               | P2          |
| B-A775                        | Slab on Grade Expansion Joint Detail                                 | 2019.08.28               | P4          |
| B-A776                        | Suspended Slab with Landscaping, Expansion Joint Section Detail      | 2019.08.28               | P2          |
| B-A778                        | Slab Edge Detail at Structural Expansion Joint                       | 2019.08.28               | P4          |
| B-A780                        | Typical Roof Anchor Section Detail                                   | 2019.08.28               | P2          |
| B-A781                        | Typical Rainwater Outlet Detail                                      | 2019.08.28               | P2          |
|                               |                                                                      |                          |             |
| B-A782                        | Typical Metal Cladding Base to Roof Section Detail                   | 2019.08.28               | P2          |
| B-A783                        | Typical Metal Cladding Section Parapet Detail                        | 2019.08.28               | P2          |
| B-A784                        | Typical Core Roof to Mechanical Enclosure Cladding Detail            | 2019.08.28               | P2          |
| B-A785                        | Typical Mech Enclosure Roof to Exterior Wall Section Detail          | 2019.08.28               | P3          |
| B-A790                        | Metal Cladding at Concrete to Metal Stud Corner Plan Detail          | 2019.08.28               | P3          |
| B-A791                        | Metal Cladding to Mechanical Enclosure Corner Detail                 | 2019.08.28               | P2          |
| B-A792                        | Metal Cladding to Mechanical Enclosure abutment Detail               | 2019.08.28               | P2          |
| B-A793                        | Metal Stud Wall to Cement Panel Wall Detail                          | 2019.08.28               | P2          |
| B-A794                        | Curtain Wall Head to Metal Cladding Section Detail                   | 2019.08.28               | P2          |
| B-A795                        | Brickwork Head to Metal Cladding Section Detail                      | 2019.08.28               | P2          |
| B1<br>B1-A100                 | Floor Plan Level B1                                                  | 2019.08.28               | P18         |
| B1-A100                       | Floor Plan Level 01                                                  | 2019.08.28               | P18         |
|                               |                                                                      |                          |             |
| B1-A102                       | Floor Plan Level 02-08                                               | 2019.08.28               | P19         |
| B1-A103                       | Roof Plan                                                            | 2019.08.28               | P19         |
| B1-A201                       | Building 1 Sections 01, 02 and 03                                    | 2019.08.28               | P17         |
| B1-A202                       | Building 1 Section 04                                                | 2019.08.28               | P17         |
| B1-A301                       | North Elevation                                                      | 2019.08.28               | P15         |
| B1-A302                       | South Elevation                                                      | 2019.08.28               | P15         |
| B1-A303                       | East and West Elevation                                              | 2019.08.28               | P15         |
| B1-A501                       | Stair Core 02 Plans, Sections, 3D View                               | 2019.08.28               | P10         |
| B1-A502                       | Stair Core 01 Plans, 3D View                                         | 2019.08.28               | P11         |
| B1-A503                       | Stair Core 01 Sections                                               | 2019.08.28               | P10         |
| B1-A504                       | Stair Core 03 Plans, Sections, 3D View                               | 2019.08.28               | P10         |
| B1-A304<br>B1-A721            | Plan Detail - Brick at Curtain Wall Corner                           |                          |             |
|                               |                                                                      | 2019.08.28               | P2          |
| B1-A722                       | Metal Cladding Corner Plan Detail                                    | 2019.08.28               | P4          |
|                               | Building 1 Vestibule Door Sill Section Details                       | 2019.08.28               | P4          |
|                               | -                                                                    | 0010 == ==               |             |
| B1-A751<br>B1-A752<br>B1-A760 | Building 1 Vestibule Outer Door Head Detail Building 1 Canopy Detail | 2019.08.28<br>2019.08.28 | P4<br>P3    |