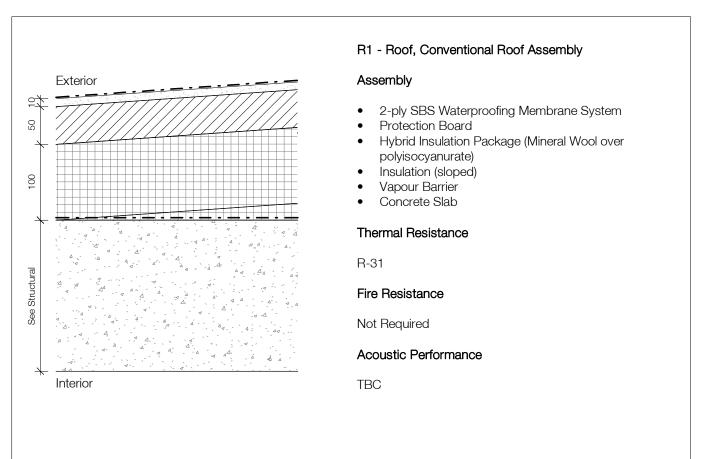

### **DP Drawing List**

|                               |                                                                      | Issue Date               | Current Ver |
|-------------------------------|----------------------------------------------------------------------|--------------------------|-------------|
| B<br>B-A000                   | Cover Sheet                                                          | 2019.08.28               | P13         |
| B-A000<br>B-A001              | General Notes                                                        | 2019.08.28               | P9          |
| B-A001                        | Context Plan                                                         | 2019.08.28               | P16         |
| B-A003                        | Site Survey                                                          | 2019.08.28               | P9          |
| B-A004                        | Existing Site Plan                                                   | 2019.08.28               | P8          |
| B-A004<br>B-A005              | Demolition Plan                                                      | 2019.08.28               | P8          |
| B-A005<br>B-A006              | Site Setting Out Plan                                                | 2019.08.28               | P12         |
|                               |                                                                      |                          |             |
| B-A007                        | Site Boundaries and Phasing Plan                                     | 2019.08.28               | P9          |
| B-A010                        | Site Plan Below Grade - Level P1                                     | 2019.08.28               | P13         |
| B-A011                        | Site Plan Below Grade - Level P2                                     | 2019.08.28               | P12         |
| B-A015                        | Site Plan - West                                                     | 2019.08.28               | P10         |
| B-A016                        | Site Plan - South                                                    | 2019.08.28               | P11         |
| B-A017                        | Site Plan - North                                                    | 2019.08.28               | P11         |
| B-A021                        | Assemblies                                                           | 2019.08.28               | P9          |
| B-A022                        | Assemblies                                                           | 2019.08.28               | P8          |
| B-A511                        | Typical Stair Details                                                | 2019.08.28               | P8          |
| B-A701                        | Typical Masonry Plan Details                                         | 2019.08.28               | P6          |
| B-A702                        | Typical Overhead Roller Door Jamb Detail                             | 2019.08.28               | P5          |
| B-A703                        | Typical Curtain Wall Plan Details                                    | 2019.08.28               | P5          |
| B-A704                        | Curtain Wall Mullion at Partition                                    | 2019.08.28               | P3          |
| B-A705                        | Typical Window Plan Details                                          | 2019.08.28               | P7          |
| B-A706                        | Stair Core Metal Cladding Door Jamb                                  | 2019.08.28               | P3          |
| B-A707                        | Stair Core CMU Wall Curtain Wall Interface                           | 2019.08.28               | P3          |
| B-A708                        |                                                                      | 2019.08.28               | P4          |
|                               | Typical Plan Detail - Brick Corner at Window                         |                          |             |
| B-A720                        | Section Detail - Concrete Slab at Curtain Wall                       | 2019.08.28               | P2          |
| B-A721                        | Curtain Wall to Metal Cladding Plan Detail                           | 2019.08.28               | P4          |
| B-A723                        | Curtain Wall at Metal Cladding Corner                                | 2019.08.28               | P3          |
| B-A740                        | Foundation Wall Expansion Joint Plan Detail                          | 2019.08.28               | P2          |
| B-A750                        | Basement Wall Pad Detail                                             | 2019.08.28               | P4          |
| B-A751                        | Basement Wall Foundation Detail                                      | 2019.08.28               | P7          |
| B-A752                        | Level 01 Slab Edge on Grade Detail                                   | 2019.08.28               | P7          |
| B-A753                        | Level 01 Slab Edge to Plaza Slab Detail                              | 2019.08.28               | P7          |
| B-A755                        | Typical Window Head and Sill Details 01                              | 2019.08.28               | P7          |
| B-A756                        | Typical Parapet Section Detail                                       | 2019.08.28               | P5          |
| B-A757                        | Typical Parapet Chamfer Section Detail                               | 2019.08.28               | P5          |
| B-A758                        | Typical Roof Upstand and Enclosure Section Detail                    | 2019.08.28               | P5          |
|                               | • •                                                                  |                          |             |
| B-A760                        | Typical Window Head and Sill Details 02                              | 2019.08.28               | P3          |
| B-A761                        | Typical Overhead Roller Door Detail                                  | 2019.08.28               | P5          |
| B-A762                        | Typical Curtain Wall Base Detail                                     | 2019.08.28               | P6          |
| B-A763                        | Typical Curtain Wall Head and Soffit Detail                          | 2019.08.28               | P5          |
| B-A764                        | Typical Curtain Wall Parapet Section Detail                          | 2019.08.28               | P4          |
| B-A765                        | Typical Metal Cladding Base Detail                                   | 2019.08.28               | P4          |
| B-A766                        | Shaft Grate Interface at Grade                                       | 2019.08.28               | P3          |
| B-A767                        | Slab Upstand at Grade Section Detail                                 | 2019.08.28               | P2          |
| B-A768                        | Below Grade Slab Knee Section Detail                                 | 2019.08.28               | P3          |
| B-A770                        | Typical Soffit Masonry Support Detail                                | 2019.08.28               | P3          |
| B-A771                        | Typical Curtain Wall Base Detail Over Parkade                        | 2019.08.28               | P5          |
| B-A772                        | Typical Curtain Wall Head in Brickwork                               | 2019.08.28               | P3          |
| B-A773                        | Suspended Ramp Slab Expansion Joint Detail                           | 2019.08.28               | P2          |
| B-A775                        | Slab on Grade Expansion Joint Detail                                 | 2019.08.28               | P4          |
| B-A776                        | Suspended Slab with Landscaping, Expansion Joint Section Detail      | 2019.08.28               | P2          |
| B-A778                        | Slab Edge Detail at Structural Expansion Joint                       | 2019.08.28               | P4          |
| B-A780                        | Typical Roof Anchor Section Detail                                   | 2019.08.28               | P2          |
| B-A781                        | Typical Rainwater Outlet Detail                                      | 2019.08.28               | P2          |
|                               |                                                                      |                          |             |
| B-A782                        | Typical Metal Cladding Base to Roof Section Detail                   | 2019.08.28               | P2          |
| B-A783                        | Typical Metal Cladding Section Parapet Detail                        | 2019.08.28               | P2          |
| B-A784                        | Typical Core Roof to Mechanical Enclosure Cladding Detail            | 2019.08.28               | P2          |
| B-A785                        | Typical Mech Enclosure Roof to Exterior Wall Section Detail          | 2019.08.28               | P3          |
| B-A790                        | Metal Cladding at Concrete to Metal Stud Corner Plan Detail          | 2019.08.28               | P3          |
| B-A791                        | Metal Cladding to Mechanical Enclosure Corner Detail                 | 2019.08.28               | P2          |
| B-A792                        | Metal Cladding to Mechanical Enclosure abutment Detail               | 2019.08.28               | P2          |
| B-A793                        | Metal Stud Wall to Cement Panel Wall Detail                          | 2019.08.28               | P2          |
| B-A794                        | Curtain Wall Head to Metal Cladding Section Detail                   | 2019.08.28               | P2          |
| B-A795                        | Brickwork Head to Metal Cladding Section Detail                      | 2019.08.28               | P2          |
| B1<br>B1-A100                 | Floor Plan Level B1                                                  | 2019.08.28               | P18         |
| B1-A100                       | Floor Plan Level 01                                                  | 2019.08.28               | P18         |
|                               |                                                                      |                          |             |
| B1-A102                       | Floor Plan Level 02-08                                               | 2019.08.28               | P19         |
| B1-A103                       | Roof Plan                                                            | 2019.08.28               | P19         |
| B1-A201                       | Building 1 Sections 01, 02 and 03                                    | 2019.08.28               | P17         |
| B1-A202                       | Building 1 Section 04                                                | 2019.08.28               | P17         |
| B1-A301                       | North Elevation                                                      | 2019.08.28               | P15         |
| B1-A302                       | South Elevation                                                      | 2019.08.28               | P15         |
| B1-A303                       | East and West Elevation                                              | 2019.08.28               | P15         |
| B1-A501                       | Stair Core 02 Plans, Sections, 3D View                               | 2019.08.28               | P10         |
| B1-A502                       | Stair Core 01 Plans, 3D View                                         | 2019.08.28               | P11         |
| B1-A503                       | Stair Core 01 Sections                                               | 2019.08.28               | P10         |
| B1-A504                       | Stair Core 03 Plans, Sections, 3D View                               | 2019.08.28               | P10         |
| B1-A304<br>B1-A721            | Plan Detail - Brick at Curtain Wall Corner                           |                          |             |
|                               |                                                                      | 2019.08.28               | P2          |
| B1-A722                       | Metal Cladding Corner Plan Detail                                    | 2019.08.28               | P4          |
|                               | Building 1 Vestibule Door Sill Section Details                       | 2019.08.28               | P4          |
|                               | -                                                                    | 0010 == ==               |             |
| B1-A751<br>B1-A752<br>B1-A760 | Building 1 Vestibule Outer Door Head Detail Building 1 Canopy Detail | 2019.08.28<br>2019.08.28 | P4<br>P3    |