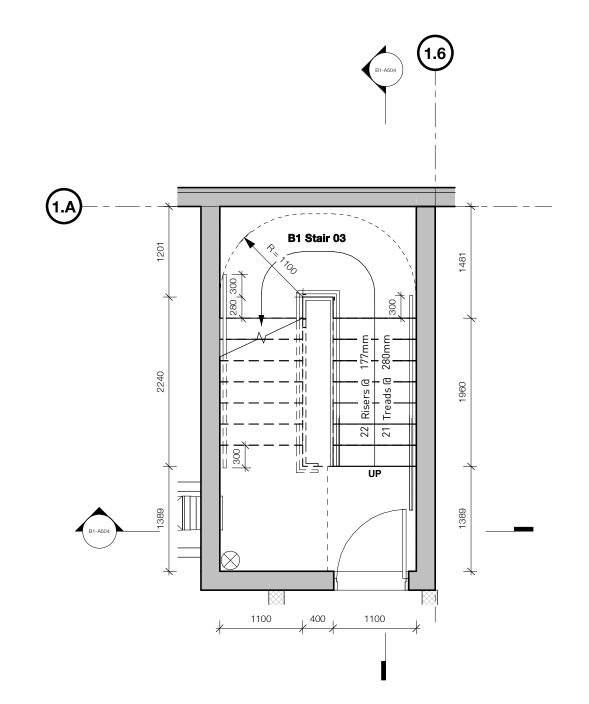

### **DP Drawing List**

|                               |                                                                      | Issue Date               | Current Ver |
|-------------------------------|----------------------------------------------------------------------|--------------------------|-------------|
| B<br>B-A000                   | Cover Sheet                                                          | 2019.08.28               | P13         |
| B-A000<br>B-A001              | General Notes                                                        | 2019.08.28               | P9          |
| B-A001                        | Context Plan                                                         | 2019.08.28               | P16         |
| B-A003                        | Site Survey                                                          | 2019.08.28               | P9          |
| B-A004                        | Existing Site Plan                                                   | 2019.08.28               | P8          |
| B-A004<br>B-A005              | Demolition Plan                                                      | 2019.08.28               | P8          |
| B-A005<br>B-A006              | Site Setting Out Plan                                                | 2019.08.28               | P12         |
|                               |                                                                      |                          |             |
| B-A007                        | Site Boundaries and Phasing Plan                                     | 2019.08.28               | P9          |
| B-A010                        | Site Plan Below Grade - Level P1                                     | 2019.08.28               | P13         |
| B-A011                        | Site Plan Below Grade - Level P2                                     | 2019.08.28               | P12         |
| B-A015                        | Site Plan - West                                                     | 2019.08.28               | P10         |
| B-A016                        | Site Plan - South                                                    | 2019.08.28               | P11         |
| B-A017                        | Site Plan - North                                                    | 2019.08.28               | P11         |
| B-A021                        | Assemblies                                                           | 2019.08.28               | P9          |
| B-A022                        | Assemblies                                                           | 2019.08.28               | P8          |
| B-A511                        | Typical Stair Details                                                | 2019.08.28               | P8          |
| B-A701                        | Typical Masonry Plan Details                                         | 2019.08.28               | P6          |
| B-A702                        | Typical Overhead Roller Door Jamb Detail                             | 2019.08.28               | P5          |
| B-A703                        | Typical Curtain Wall Plan Details                                    | 2019.08.28               | P5          |
| B-A704                        | Curtain Wall Mullion at Partition                                    | 2019.08.28               | P3          |
| B-A705                        | Typical Window Plan Details                                          | 2019.08.28               | P7          |
| B-A706                        | Stair Core Metal Cladding Door Jamb                                  | 2019.08.28               | P3          |
| B-A707                        | Stair Core CMU Wall Curtain Wall Interface                           | 2019.08.28               | P3          |
| B-A708                        |                                                                      | 2019.08.28               | P4          |
|                               | Typical Plan Detail - Brick Corner at Window                         |                          |             |
| B-A720                        | Section Detail - Concrete Slab at Curtain Wall                       | 2019.08.28               | P2          |
| B-A721                        | Curtain Wall to Metal Cladding Plan Detail                           | 2019.08.28               | P4          |
| B-A723                        | Curtain Wall at Metal Cladding Corner                                | 2019.08.28               | P3          |
| B-A740                        | Foundation Wall Expansion Joint Plan Detail                          | 2019.08.28               | P2          |
| B-A750                        | Basement Wall Pad Detail                                             | 2019.08.28               | P4          |
| B-A751                        | Basement Wall Foundation Detail                                      | 2019.08.28               | P7          |
| B-A752                        | Level 01 Slab Edge on Grade Detail                                   | 2019.08.28               | P7          |
| B-A753                        | Level 01 Slab Edge to Plaza Slab Detail                              | 2019.08.28               | P7          |
| B-A755                        | Typical Window Head and Sill Details 01                              | 2019.08.28               | P7          |
| B-A756                        | Typical Parapet Section Detail                                       | 2019.08.28               | P5          |
| B-A757                        | Typical Parapet Chamfer Section Detail                               | 2019.08.28               | P5          |
| B-A758                        | Typical Roof Upstand and Enclosure Section Detail                    | 2019.08.28               | P5          |
|                               | • •                                                                  |                          |             |
| B-A760                        | Typical Window Head and Sill Details 02                              | 2019.08.28               | P3          |
| B-A761                        | Typical Overhead Roller Door Detail                                  | 2019.08.28               | P5          |
| B-A762                        | Typical Curtain Wall Base Detail                                     | 2019.08.28               | P6          |
| B-A763                        | Typical Curtain Wall Head and Soffit Detail                          | 2019.08.28               | P5          |
| B-A764                        | Typical Curtain Wall Parapet Section Detail                          | 2019.08.28               | P4          |
| B-A765                        | Typical Metal Cladding Base Detail                                   | 2019.08.28               | P4          |
| B-A766                        | Shaft Grate Interface at Grade                                       | 2019.08.28               | P3          |
| B-A767                        | Slab Upstand at Grade Section Detail                                 | 2019.08.28               | P2          |
| B-A768                        | Below Grade Slab Knee Section Detail                                 | 2019.08.28               | P3          |
| B-A770                        | Typical Soffit Masonry Support Detail                                | 2019.08.28               | P3          |
| B-A771                        | Typical Curtain Wall Base Detail Over Parkade                        | 2019.08.28               | P5          |
| B-A772                        | Typical Curtain Wall Head in Brickwork                               | 2019.08.28               | P3          |
| B-A773                        | Suspended Ramp Slab Expansion Joint Detail                           | 2019.08.28               | P2          |
| B-A775                        | Slab on Grade Expansion Joint Detail                                 | 2019.08.28               | P4          |
| B-A776                        | Suspended Slab with Landscaping, Expansion Joint Section Detail      | 2019.08.28               | P2          |
| B-A778                        | Slab Edge Detail at Structural Expansion Joint                       | 2019.08.28               | P4          |
| B-A780                        | Typical Roof Anchor Section Detail                                   | 2019.08.28               | P2          |
| B-A781                        | Typical Rainwater Outlet Detail                                      | 2019.08.28               | P2          |
|                               |                                                                      |                          |             |
| B-A782                        | Typical Metal Cladding Base to Roof Section Detail                   | 2019.08.28               | P2          |
| B-A783                        | Typical Metal Cladding Section Parapet Detail                        | 2019.08.28               | P2          |
| B-A784                        | Typical Core Roof to Mechanical Enclosure Cladding Detail            | 2019.08.28               | P2          |
| B-A785                        | Typical Mech Enclosure Roof to Exterior Wall Section Detail          | 2019.08.28               | P3          |
| B-A790                        | Metal Cladding at Concrete to Metal Stud Corner Plan Detail          | 2019.08.28               | P3          |
| B-A791                        | Metal Cladding to Mechanical Enclosure Corner Detail                 | 2019.08.28               | P2          |
| B-A792                        | Metal Cladding to Mechanical Enclosure abutment Detail               | 2019.08.28               | P2          |
| B-A793                        | Metal Stud Wall to Cement Panel Wall Detail                          | 2019.08.28               | P2          |
| B-A794                        | Curtain Wall Head to Metal Cladding Section Detail                   | 2019.08.28               | P2          |
| B-A795                        | Brickwork Head to Metal Cladding Section Detail                      | 2019.08.28               | P2          |
| B1<br>B1-A100                 | Floor Plan Level B1                                                  | 2019.08.28               | P18         |
| B1-A100                       | Floor Plan Level 01                                                  | 2019.08.28               | P18         |
|                               |                                                                      |                          |             |
| B1-A102                       | Floor Plan Level 02-08                                               | 2019.08.28               | P19         |
| B1-A103                       | Roof Plan                                                            | 2019.08.28               | P19         |
| B1-A201                       | Building 1 Sections 01, 02 and 03                                    | 2019.08.28               | P17         |
| B1-A202                       | Building 1 Section 04                                                | 2019.08.28               | P17         |
| B1-A301                       | North Elevation                                                      | 2019.08.28               | P15         |
| B1-A302                       | South Elevation                                                      | 2019.08.28               | P15         |
| B1-A303                       | East and West Elevation                                              | 2019.08.28               | P15         |
| B1-A501                       | Stair Core 02 Plans, Sections, 3D View                               | 2019.08.28               | P10         |
| B1-A502                       | Stair Core 01 Plans, 3D View                                         | 2019.08.28               | P11         |
| B1-A503                       | Stair Core 01 Sections                                               | 2019.08.28               | P10         |
| B1-A504                       | Stair Core 03 Plans, Sections, 3D View                               | 2019.08.28               | P10         |
| B1-A304<br>B1-A721            | Plan Detail - Brick at Curtain Wall Corner                           |                          |             |
|                               |                                                                      | 2019.08.28               | P2          |
| B1-A722                       | Metal Cladding Corner Plan Detail                                    | 2019.08.28               | P4          |
|                               | Building 1 Vestibule Door Sill Section Details                       | 2019.08.28               | P4          |
|                               | -                                                                    | 0010 == ==               |             |
| B1-A751<br>B1-A752<br>B1-A760 | Building 1 Vestibule Outer Door Head Detail Building 1 Canopy Detail | 2019.08.28<br>2019.08.28 | P4<br>P3    |