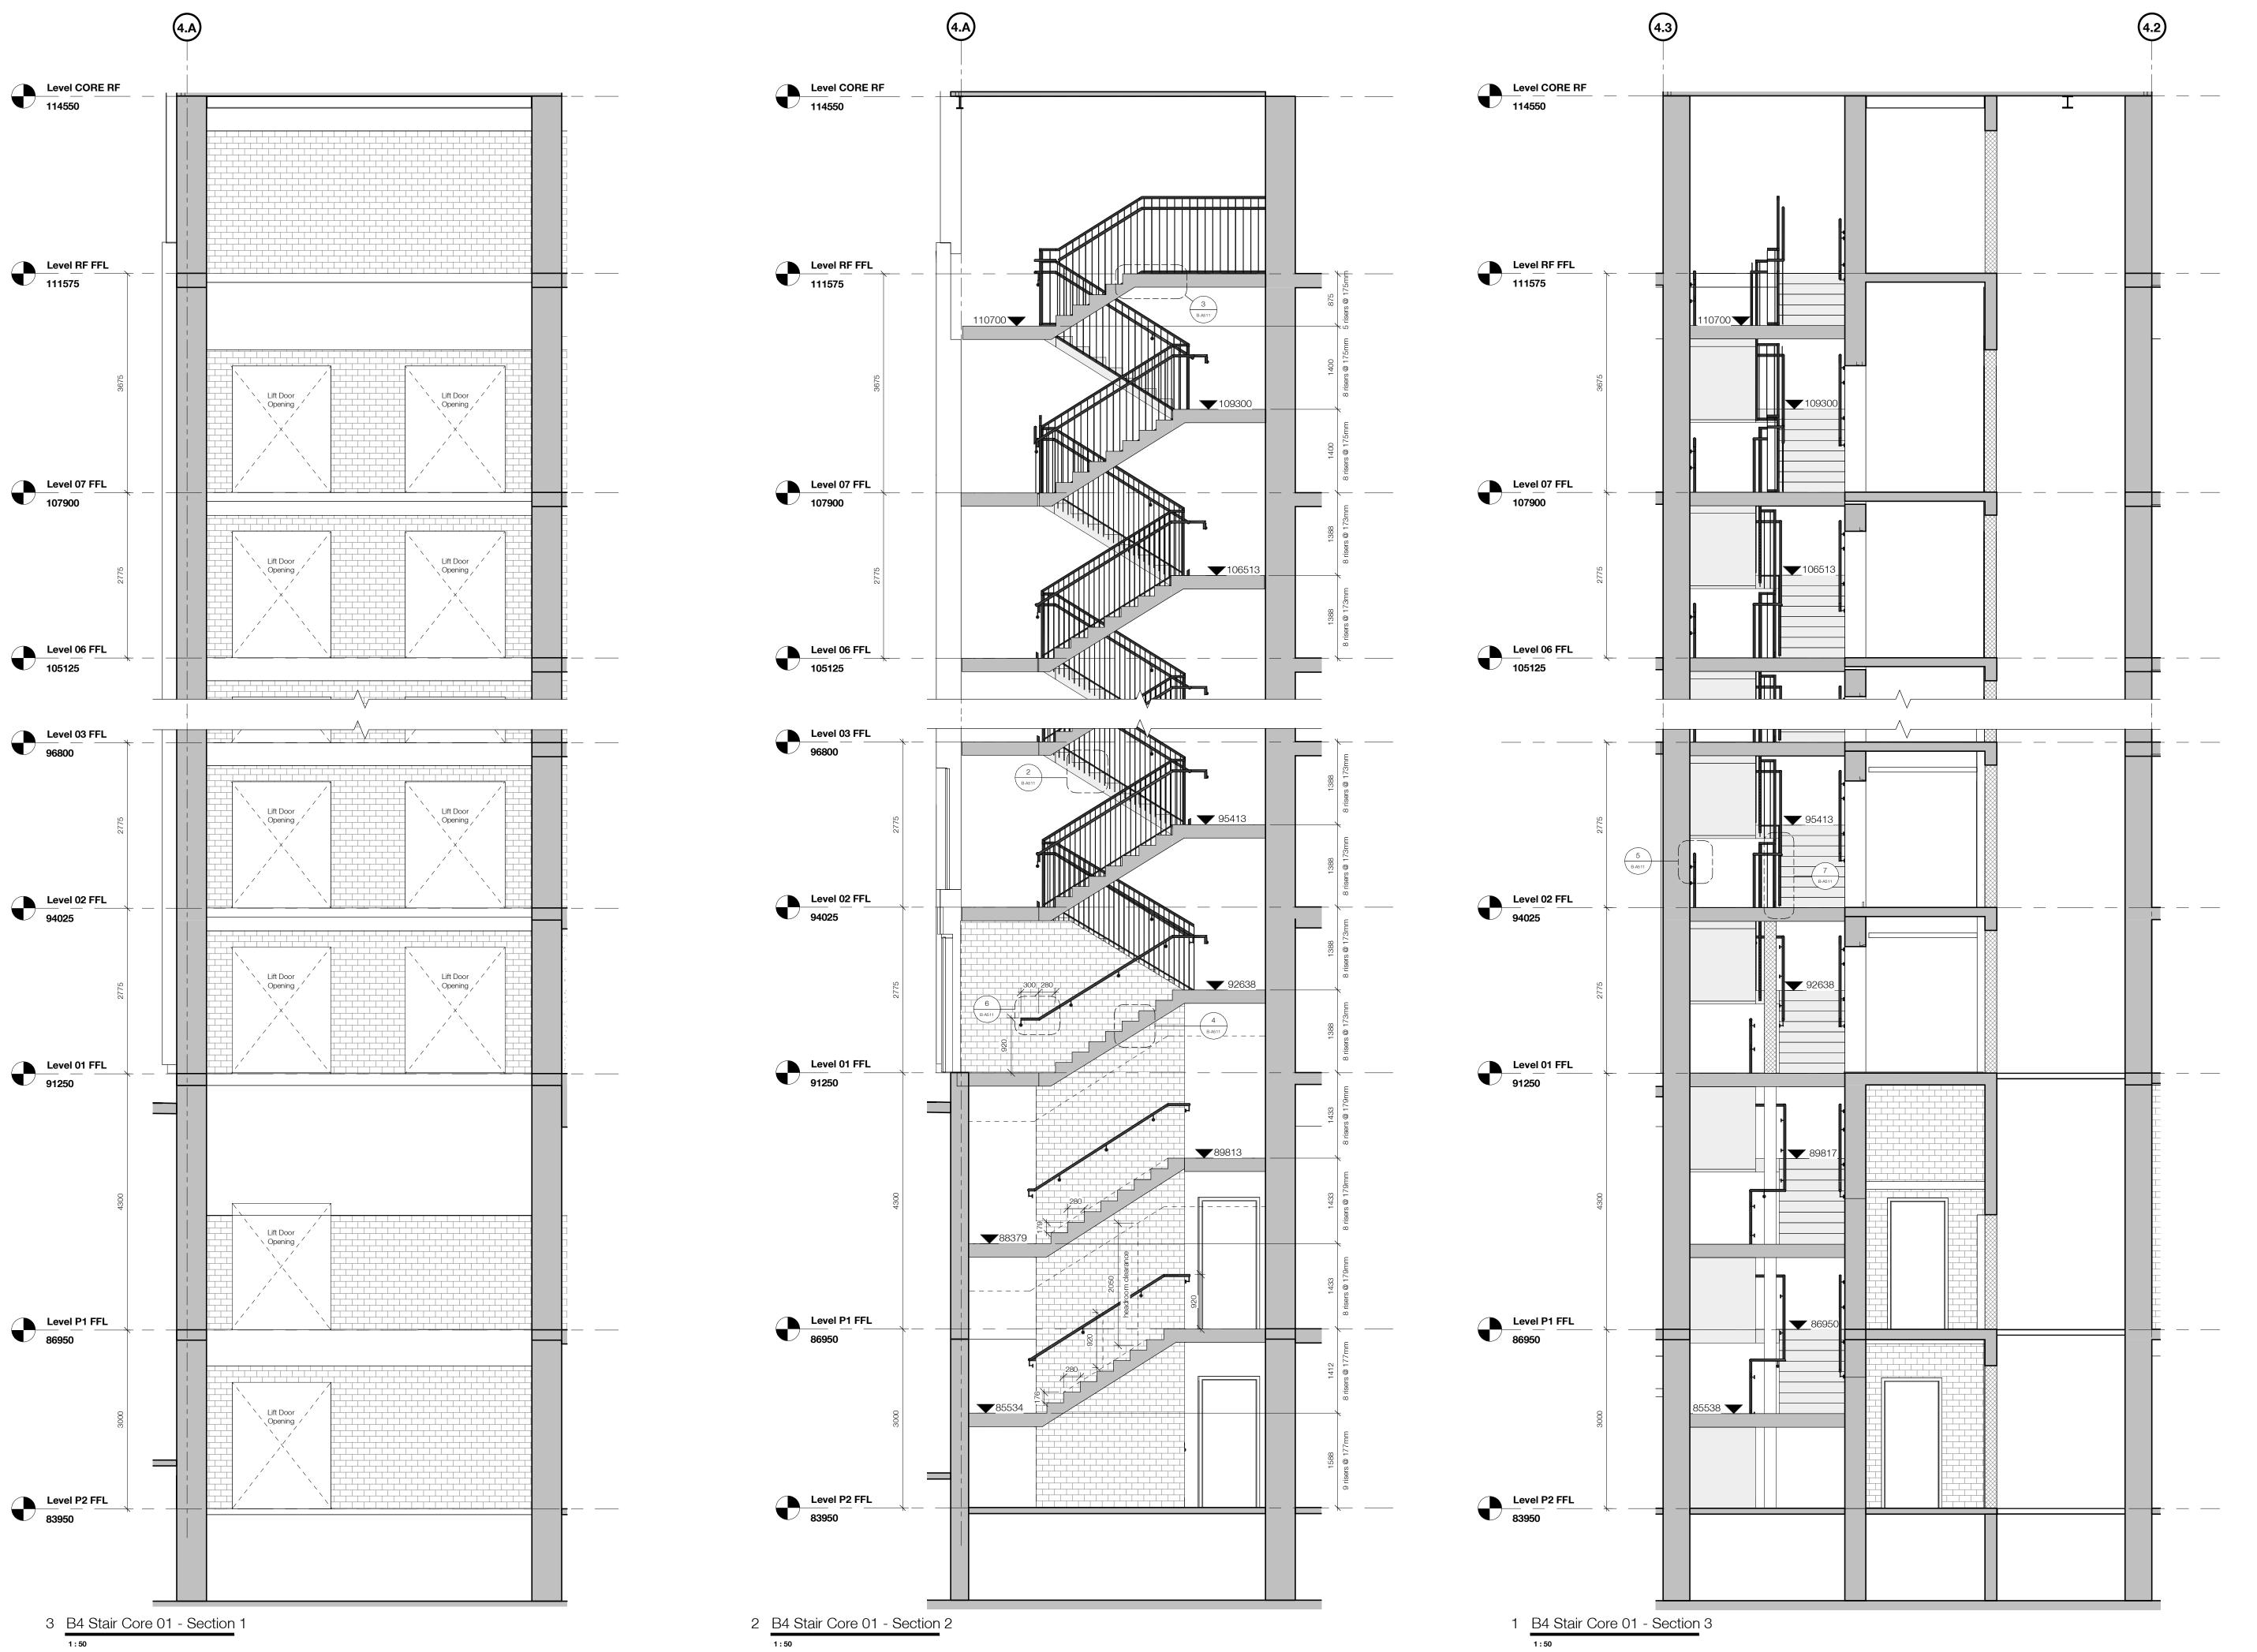

### **DP Drawing List**

| B2                                                                                                          |                                                                                                                                                                                                                                                                                                                       |                                                                                                                            |                                        |
|-------------------------------------------------------------------------------------------------------------|-----------------------------------------------------------------------------------------------------------------------------------------------------------------------------------------------------------------------------------------------------------------------------------------------------------------------|----------------------------------------------------------------------------------------------------------------------------|----------------------------------------|
| B2-A101                                                                                                     | Floor Plan Level 01                                                                                                                                                                                                                                                                                                   | 2019.08.28                                                                                                                 | P2                                     |
| B2-A102                                                                                                     | Floor Plan Typical Level 02-09                                                                                                                                                                                                                                                                                        | 2019.08.28                                                                                                                 | P1                                     |
| B2-A103                                                                                                     | Floor Plan Level 10                                                                                                                                                                                                                                                                                                   | 2019.08.28                                                                                                                 | P1:                                    |
| B2-A104                                                                                                     | Roof Plans                                                                                                                                                                                                                                                                                                            | 2019.08.28                                                                                                                 | P6                                     |
| B2-A201                                                                                                     | Sections 01 and 02                                                                                                                                                                                                                                                                                                    | 2019.08.28                                                                                                                 | P1                                     |
|                                                                                                             |                                                                                                                                                                                                                                                                                                                       |                                                                                                                            |                                        |
| B2-A202                                                                                                     | Section 03                                                                                                                                                                                                                                                                                                            | 2019.08.28                                                                                                                 | P1                                     |
| B2-A301                                                                                                     | North Elevation                                                                                                                                                                                                                                                                                                       | 2019.08.28                                                                                                                 | P1                                     |
| B2-A302                                                                                                     | South Elevation                                                                                                                                                                                                                                                                                                       | 2019.08.28                                                                                                                 | P1                                     |
| B2-A303                                                                                                     | East and West Elevation                                                                                                                                                                                                                                                                                               | 2019.08.28                                                                                                                 | P1                                     |
| B2-A501                                                                                                     | Stair Core 01 Plans, 3D View                                                                                                                                                                                                                                                                                          | 2019.08.28                                                                                                                 | P1                                     |
| B2-A502                                                                                                     | Stair Core 01 Sections                                                                                                                                                                                                                                                                                                | 2019.08.28                                                                                                                 | P1                                     |
| B2-A503                                                                                                     | Stair Core 02 Plan, Sections, 3D View                                                                                                                                                                                                                                                                                 | 2019.08.28                                                                                                                 | P1                                     |
| B2-A701                                                                                                     | Entrance Vestibule/Canopy                                                                                                                                                                                                                                                                                             | 2019.08.28                                                                                                                 | P4                                     |
|                                                                                                             |                                                                                                                                                                                                                                                                                                                       |                                                                                                                            |                                        |
| B2-A720                                                                                                     | Bleacher Stair                                                                                                                                                                                                                                                                                                        | 2019.08.28                                                                                                                 | P5                                     |
| B2-A721                                                                                                     | Bleacher Stair                                                                                                                                                                                                                                                                                                        | 2019.08.28                                                                                                                 | P4                                     |
| B2-A722                                                                                                     | Bleacher Stair                                                                                                                                                                                                                                                                                                        | 2019.08.28                                                                                                                 | P6                                     |
| ВЗ                                                                                                          |                                                                                                                                                                                                                                                                                                                       |                                                                                                                            |                                        |
| B3-A101                                                                                                     | Floor Plan Level 01                                                                                                                                                                                                                                                                                                   | 2019.08.28                                                                                                                 | P2                                     |
| B3-A102                                                                                                     | Floor Plan Level 02 and 03-07                                                                                                                                                                                                                                                                                         | 2019.08.28                                                                                                                 | P1                                     |
| B3-A103                                                                                                     | Roof Plan                                                                                                                                                                                                                                                                                                             | 2019.08.28                                                                                                                 | P1                                     |
|                                                                                                             |                                                                                                                                                                                                                                                                                                                       |                                                                                                                            |                                        |
| B3-A201                                                                                                     | Section 01                                                                                                                                                                                                                                                                                                            | 2019.08.28                                                                                                                 | P1                                     |
| B3-A202                                                                                                     | Section 02                                                                                                                                                                                                                                                                                                            | 2019.08.28                                                                                                                 | P1                                     |
| B3-A301                                                                                                     | North and South Elevation                                                                                                                                                                                                                                                                                             | 2019.08.28                                                                                                                 | P1                                     |
| B3-A302                                                                                                     | East Elevation                                                                                                                                                                                                                                                                                                        | 2019.08.28                                                                                                                 | P1                                     |
| B3-A303                                                                                                     | West Elevation                                                                                                                                                                                                                                                                                                        | 2019.08.28                                                                                                                 | P1                                     |
| B3-A501                                                                                                     | Stair Core 01 Plans and 3D View                                                                                                                                                                                                                                                                                       | 2019.08.28                                                                                                                 | P1                                     |
| B3-A502                                                                                                     | Stair Core 01 Sections                                                                                                                                                                                                                                                                                                | 2019.08.28                                                                                                                 | P1                                     |
| B3-A503                                                                                                     | Stair Core 02 Plans, Sections, 3D View                                                                                                                                                                                                                                                                                |                                                                                                                            | <br>P1                                 |
|                                                                                                             |                                                                                                                                                                                                                                                                                                                       | 2019.08.28                                                                                                                 |                                        |
| B3-A750                                                                                                     | Parkade Roof Upstand to Parkade Stair Curtain Wall Section Detail                                                                                                                                                                                                                                                     | 2019.08.28                                                                                                                 | P(                                     |
| B3-A751                                                                                                     | Retaining Wall Upstand to Parkade Stair Curtain Wall Section Detail                                                                                                                                                                                                                                                   | 2019.08.28                                                                                                                 | P                                      |
| B3-A801                                                                                                     | Parkade Stair Pavilion Layout                                                                                                                                                                                                                                                                                         | 2019.08.28                                                                                                                 | P                                      |
| B4                                                                                                          |                                                                                                                                                                                                                                                                                                                       |                                                                                                                            |                                        |
| B4-A101                                                                                                     | Floor Plan Level 01                                                                                                                                                                                                                                                                                                   | 2019.08.28                                                                                                                 | P1                                     |
| B4-A102                                                                                                     | Floor Plan Level 02 and 03-07                                                                                                                                                                                                                                                                                         | 2019.08.28                                                                                                                 | P1                                     |
| B4-A103                                                                                                     | Roof Plan                                                                                                                                                                                                                                                                                                             | 2019.08.28                                                                                                                 | P1                                     |
| B4-A201                                                                                                     | Section 01                                                                                                                                                                                                                                                                                                            | 2019.08.28                                                                                                                 | <br>P1                                 |
|                                                                                                             |                                                                                                                                                                                                                                                                                                                       |                                                                                                                            |                                        |
| B4-A202                                                                                                     | Section 02                                                                                                                                                                                                                                                                                                            | 2019.08.28                                                                                                                 | P1                                     |
| B4-A301                                                                                                     | North and South Elevation                                                                                                                                                                                                                                                                                             | 2019.08.28                                                                                                                 | P1                                     |
| B4-A302                                                                                                     | East Elevation                                                                                                                                                                                                                                                                                                        | 2019.08.28                                                                                                                 | P1                                     |
| B4-A303                                                                                                     | West Elevation                                                                                                                                                                                                                                                                                                        | 2019.08.28                                                                                                                 | P1                                     |
| B4-A501                                                                                                     | Stair Core 01 Plans and 3D View                                                                                                                                                                                                                                                                                       | 2019.08.28                                                                                                                 | P1                                     |
| B4-A502                                                                                                     | Stair Core 01 Sections                                                                                                                                                                                                                                                                                                | 2019.08.28                                                                                                                 | P1                                     |
| B4-A503                                                                                                     | Stair Core 02 Plans, Sections, 3D View                                                                                                                                                                                                                                                                                | 2019.08.28                                                                                                                 | <br>Pa                                 |
| D4-7000                                                                                                     | Stail Core of Flants, Sections, 3D view                                                                                                                                                                                                                                                                               | 2019.00.20                                                                                                                 | 1 (                                    |
| B5                                                                                                          | El Di la lot                                                                                                                                                                                                                                                                                                          | 0010 00 00                                                                                                                 | D.1                                    |
| B5-A101                                                                                                     | Floor Plan Level 01                                                                                                                                                                                                                                                                                                   | 2019.08.28                                                                                                                 | P1                                     |
| B5-A102                                                                                                     | Floor Plan Level 02 and 03-07                                                                                                                                                                                                                                                                                         | 2019.08.28                                                                                                                 | P1                                     |
| B5-A103                                                                                                     | Roof Plan                                                                                                                                                                                                                                                                                                             | 2019.08.28                                                                                                                 | P1                                     |
| B5-A201                                                                                                     | Sections 01 and 02                                                                                                                                                                                                                                                                                                    | 2019.08.28                                                                                                                 | P1                                     |
| B5-A202                                                                                                     | Section 03                                                                                                                                                                                                                                                                                                            | 2019.08.28                                                                                                                 | P1                                     |
|                                                                                                             | South Elevation                                                                                                                                                                                                                                                                                                       | 2019.08.28                                                                                                                 | P1                                     |
| B5-A3∩1                                                                                                     |                                                                                                                                                                                                                                                                                                                       | 2019.08.28                                                                                                                 | P1                                     |
| B5-A301<br>B5-A302                                                                                          | North Elevation                                                                                                                                                                                                                                                                                                       | ( \                                                                                                                        |                                        |
| B5-A302                                                                                                     | North Elevation                                                                                                                                                                                                                                                                                                       |                                                                                                                            |                                        |
| B5-A302<br>B5-A303                                                                                          | East and West Elevation                                                                                                                                                                                                                                                                                               | 2019.08.28                                                                                                                 | P1                                     |
| B5-A302<br>B5-A303<br>B5-A501                                                                               | East and West Elevation<br>Stair Core 01 Plans, 3D View                                                                                                                                                                                                                                                               | 2019.08.28<br>2019.08.28                                                                                                   | P1<br>P1                               |
| B5-A302<br>B5-A303                                                                                          | East and West Elevation                                                                                                                                                                                                                                                                                               | 2019.08.28                                                                                                                 | P1<br>P1                               |
| B5-A302<br>B5-A303<br>B5-A501                                                                               | East and West Elevation<br>Stair Core 01 Plans, 3D View                                                                                                                                                                                                                                                               | 2019.08.28<br>2019.08.28                                                                                                   | P1<br>P1<br>P1                         |
| B5-A302<br>B5-A303<br>B5-A501<br>B5-A502                                                                    | East and West Elevation Stair Core 01 Plans, 3D View Stair Core 01 Sections                                                                                                                                                                                                                                           | 2019.08.28<br>2019.08.28<br>2019.08.28                                                                                     | P1<br>P1<br>P1<br>P1                   |
| B5-A302<br>B5-A303<br>B5-A501<br>B5-A502<br>B5-A503<br>B5-A750                                              | East and West Elevation Stair Core 01 Plans, 3D View Stair Core 01 Sections Stair Core 02 Plan, Sections, 3D View                                                                                                                                                                                                     | 2019.08.28<br>2019.08.28<br>2019.08.28<br>2019.08.28                                                                       | P1<br>P1<br>P1                         |
| B5-A302<br>B5-A303<br>B5-A501<br>B5-A502<br>B5-A503<br>B5-A750                                              | East and West Elevation Stair Core 01 Plans, 3D View Stair Core 01 Sections Stair Core 02 Plan, Sections, 3D View                                                                                                                                                                                                     | 2019.08.28<br>2019.08.28<br>2019.08.28<br>2019.08.28                                                                       | P1<br>P1<br>P1<br>P1                   |
| B5-A302<br>B5-A303<br>B5-A501<br>B5-A502<br>B5-A503<br>B5-A750                                              | East and West Elevation Stair Core 01 Plans, 3D View Stair Core 01 Sections Stair Core 02 Plan, Sections, 3D View Aluminium Cladding Base at Parkade Ramp Section Detail                                                                                                                                              | 2019.08.28<br>2019.08.28<br>2019.08.28<br>2019.08.28<br>2019.08.28                                                         | P1<br>P1<br>P1<br>P1<br>P4             |
| B5-A302<br>B5-A303<br>B5-A501<br>B5-A502<br>B5-A503<br>B5-A750<br>P<br>P-A101                               | East and West Elevation Stair Core 01 Plans, 3D View Stair Core 01 Sections Stair Core 02 Plan, Sections, 3D View Aluminium Cladding Base at Parkade Ramp Section Detail  Parkade Floor Plan Level P1 1 of 4                                                                                                          | 2019.08.28<br>2019.08.28<br>2019.08.28<br>2019.08.28<br>2019.08.28                                                         | P1<br>P1<br>P1<br>P1<br>P2<br>P2       |
| B5-A302<br>B5-A303<br>B5-A501<br>B5-A502<br>B5-A503<br>B5-A750<br>P<br>P-A101<br>P-A102<br>P-A103           | East and West Elevation Stair Core 01 Plans, 3D View Stair Core 01 Sections Stair Core 02 Plan, Sections, 3D View Aluminium Cladding Base at Parkade Ramp Section Detail  Parkade Floor Plan Level P1 1 of 4 Parkade Floor Plan Level P1 2 of 4 Parkade Floor Plan Level P1 3 of 4                                    | 2019.08.28<br>2019.08.28<br>2019.08.28<br>2019.08.28<br>2019.08.28<br>2019.08.28<br>2019.08.28                             | P1<br>P1<br>P1<br>P1<br>P2<br>P1       |
| B5-A302<br>B5-A303<br>B5-A501<br>B5-A502<br>B5-A503<br>B5-A750<br>P<br>P-A101<br>P-A102<br>P-A103<br>P-A104 | East and West Elevation Stair Core 01 Plans, 3D View Stair Core 01 Sections Stair Core 02 Plan, Sections, 3D View Aluminium Cladding Base at Parkade Ramp Section Detail  Parkade Floor Plan Level P1 1 of 4 Parkade Floor Plan Level P1 2 of 4 Parkade Floor Plan Level P1 3 of 4 Parkade Floor Plan Level P1 4 of 4 | 2019.08.28<br>2019.08.28<br>2019.08.28<br>2019.08.28<br>2019.08.28<br>2019.08.28<br>2019.08.28<br>2019.08.28<br>2019.08.28 | P1<br>P1<br>P1<br>P2<br>P2<br>P1<br>P1 |
| B5-A302<br>B5-A303<br>B5-A501<br>B5-A502<br>B5-A503<br>B5-A750<br>P<br>P-A101<br>P-A102<br>P-A103           | East and West Elevation Stair Core 01 Plans, 3D View Stair Core 01 Sections Stair Core 02 Plan, Sections, 3D View Aluminium Cladding Base at Parkade Ramp Section Detail  Parkade Floor Plan Level P1 1 of 4 Parkade Floor Plan Level P1 2 of 4 Parkade Floor Plan Level P1 3 of 4                                    | 2019.08.28<br>2019.08.28<br>2019.08.28<br>2019.08.28<br>2019.08.28<br>2019.08.28<br>2019.08.28                             | P1<br>P1<br>P1<br>P1                   |