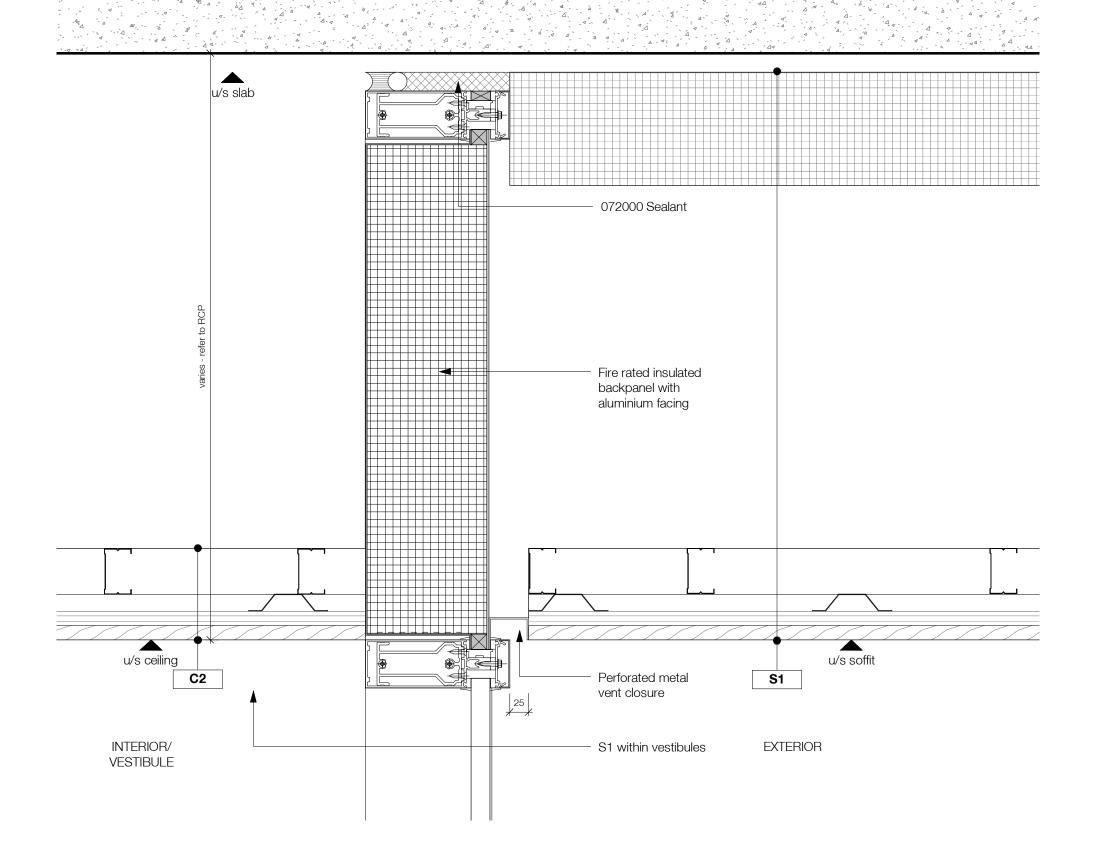

### **DP Drawing List**

|                               |                                                                      | Issue Date               | Current Ver |
|-------------------------------|----------------------------------------------------------------------|--------------------------|-------------|
| B<br>B-A000                   | Cover Sheet                                                          | 2019.08.28               | P13         |
| B-A000<br>B-A001              | General Notes                                                        | 2019.08.28               | P9          |
| B-A001                        | Context Plan                                                         | 2019.08.28               | P16         |
| B-A003                        | Site Survey                                                          | 2019.08.28               | P9          |
| B-A004                        | Existing Site Plan                                                   | 2019.08.28               | P8          |
| B-A004<br>B-A005              | Demolition Plan                                                      | 2019.08.28               | P8          |
| B-A005<br>B-A006              | Site Setting Out Plan                                                | 2019.08.28               | P12         |
|                               |                                                                      |                          |             |
| B-A007                        | Site Boundaries and Phasing Plan                                     | 2019.08.28               | P9          |
| B-A010                        | Site Plan Below Grade - Level P1                                     | 2019.08.28               | P13         |
| B-A011                        | Site Plan Below Grade - Level P2                                     | 2019.08.28               | P12         |
| B-A015                        | Site Plan - West                                                     | 2019.08.28               | P10         |
| B-A016                        | Site Plan - South                                                    | 2019.08.28               | P11         |
| B-A017                        | Site Plan - North                                                    | 2019.08.28               | P11         |
| B-A021                        | Assemblies                                                           | 2019.08.28               | P9          |
| B-A022                        | Assemblies                                                           | 2019.08.28               | P8          |
| B-A511                        | Typical Stair Details                                                | 2019.08.28               | P8          |
| B-A701                        | Typical Masonry Plan Details                                         | 2019.08.28               | P6          |
| B-A702                        | Typical Overhead Roller Door Jamb Detail                             | 2019.08.28               | P5          |
| B-A703                        | Typical Curtain Wall Plan Details                                    | 2019.08.28               | P5          |
| B-A704                        | Curtain Wall Mullion at Partition                                    | 2019.08.28               | P3          |
| B-A705                        | Typical Window Plan Details                                          | 2019.08.28               | P7          |
| B-A706                        | Stair Core Metal Cladding Door Jamb                                  | 2019.08.28               | P3          |
| B-A707                        | Stair Core CMU Wall Curtain Wall Interface                           | 2019.08.28               | P3          |
| B-A708                        |                                                                      | 2019.08.28               | P4          |
|                               | Typical Plan Detail - Brick Corner at Window                         |                          |             |
| B-A720                        | Section Detail - Concrete Slab at Curtain Wall                       | 2019.08.28               | P2          |
| B-A721                        | Curtain Wall to Metal Cladding Plan Detail                           | 2019.08.28               | P4          |
| B-A723                        | Curtain Wall at Metal Cladding Corner                                | 2019.08.28               | P3          |
| B-A740                        | Foundation Wall Expansion Joint Plan Detail                          | 2019.08.28               | P2          |
| B-A750                        | Basement Wall Pad Detail                                             | 2019.08.28               | P4          |
| B-A751                        | Basement Wall Foundation Detail                                      | 2019.08.28               | P7          |
| B-A752                        | Level 01 Slab Edge on Grade Detail                                   | 2019.08.28               | P7          |
| B-A753                        | Level 01 Slab Edge to Plaza Slab Detail                              | 2019.08.28               | P7          |
| B-A755                        | Typical Window Head and Sill Details 01                              | 2019.08.28               | P7          |
| B-A756                        | Typical Parapet Section Detail                                       | 2019.08.28               | P5          |
| B-A757                        | Typical Parapet Chamfer Section Detail                               | 2019.08.28               | P5          |
| B-A758                        | Typical Roof Upstand and Enclosure Section Detail                    | 2019.08.28               | P5          |
|                               | • •                                                                  |                          |             |
| B-A760                        | Typical Window Head and Sill Details 02                              | 2019.08.28               | P3          |
| B-A761                        | Typical Overhead Roller Door Detail                                  | 2019.08.28               | P5          |
| B-A762                        | Typical Curtain Wall Base Detail                                     | 2019.08.28               | P6          |
| B-A763                        | Typical Curtain Wall Head and Soffit Detail                          | 2019.08.28               | P5          |
| B-A764                        | Typical Curtain Wall Parapet Section Detail                          | 2019.08.28               | P4          |
| B-A765                        | Typical Metal Cladding Base Detail                                   | 2019.08.28               | P4          |
| B-A766                        | Shaft Grate Interface at Grade                                       | 2019.08.28               | P3          |
| B-A767                        | Slab Upstand at Grade Section Detail                                 | 2019.08.28               | P2          |
| B-A768                        | Below Grade Slab Knee Section Detail                                 | 2019.08.28               | P3          |
| B-A770                        | Typical Soffit Masonry Support Detail                                | 2019.08.28               | P3          |
| B-A771                        | Typical Curtain Wall Base Detail Over Parkade                        | 2019.08.28               | P5          |
| B-A772                        | Typical Curtain Wall Head in Brickwork                               | 2019.08.28               | P3          |
| B-A773                        | Suspended Ramp Slab Expansion Joint Detail                           | 2019.08.28               | P2          |
| B-A775                        | Slab on Grade Expansion Joint Detail                                 | 2019.08.28               | P4          |
| B-A776                        | Suspended Slab with Landscaping, Expansion Joint Section Detail      | 2019.08.28               | P2          |
| B-A778                        | Slab Edge Detail at Structural Expansion Joint                       | 2019.08.28               | P4          |
| B-A780                        | Typical Roof Anchor Section Detail                                   | 2019.08.28               | P2          |
| B-A781                        | Typical Rainwater Outlet Detail                                      | 2019.08.28               | P2          |
|                               |                                                                      |                          |             |
| B-A782                        | Typical Metal Cladding Base to Roof Section Detail                   | 2019.08.28               | P2          |
| B-A783                        | Typical Metal Cladding Section Parapet Detail                        | 2019.08.28               | P2          |
| B-A784                        | Typical Core Roof to Mechanical Enclosure Cladding Detail            | 2019.08.28               | P2          |
| B-A785                        | Typical Mech Enclosure Roof to Exterior Wall Section Detail          | 2019.08.28               | P3          |
| B-A790                        | Metal Cladding at Concrete to Metal Stud Corner Plan Detail          | 2019.08.28               | P3          |
| B-A791                        | Metal Cladding to Mechanical Enclosure Corner Detail                 | 2019.08.28               | P2          |
| B-A792                        | Metal Cladding to Mechanical Enclosure abutment Detail               | 2019.08.28               | P2          |
| B-A793                        | Metal Stud Wall to Cement Panel Wall Detail                          | 2019.08.28               | P2          |
| B-A794                        | Curtain Wall Head to Metal Cladding Section Detail                   | 2019.08.28               | P2          |
| B-A795                        | Brickwork Head to Metal Cladding Section Detail                      | 2019.08.28               | P2          |
| B1<br>B1-A100                 | Floor Plan Level B1                                                  | 2019.08.28               | P18         |
| B1-A100                       | Floor Plan Level 01                                                  | 2019.08.28               | P18         |
|                               |                                                                      |                          |             |
| B1-A102                       | Floor Plan Level 02-08                                               | 2019.08.28               | P19         |
| B1-A103                       | Roof Plan                                                            | 2019.08.28               | P19         |
| B1-A201                       | Building 1 Sections 01, 02 and 03                                    | 2019.08.28               | P17         |
| B1-A202                       | Building 1 Section 04                                                | 2019.08.28               | P17         |
| B1-A301                       | North Elevation                                                      | 2019.08.28               | P15         |
| B1-A302                       | South Elevation                                                      | 2019.08.28               | P15         |
| B1-A303                       | East and West Elevation                                              | 2019.08.28               | P15         |
| B1-A501                       | Stair Core 02 Plans, Sections, 3D View                               | 2019.08.28               | P10         |
| B1-A502                       | Stair Core 01 Plans, 3D View                                         | 2019.08.28               | P11         |
| B1-A503                       | Stair Core 01 Sections                                               | 2019.08.28               | P10         |
| B1-A504                       | Stair Core 03 Plans, Sections, 3D View                               | 2019.08.28               | P10         |
| B1-A304<br>B1-A721            | Plan Detail - Brick at Curtain Wall Corner                           |                          |             |
|                               |                                                                      | 2019.08.28               | P2          |
| B1-A722                       | Metal Cladding Corner Plan Detail                                    | 2019.08.28               | P4          |
|                               | Building 1 Vestibule Door Sill Section Details                       | 2019.08.28               | P4          |
|                               | -                                                                    | 0010 == ==               |             |
| B1-A751<br>B1-A752<br>B1-A760 | Building 1 Vestibule Outer Door Head Detail Building 1 Canopy Detail | 2019.08.28<br>2019.08.28 | P4<br>P3    |