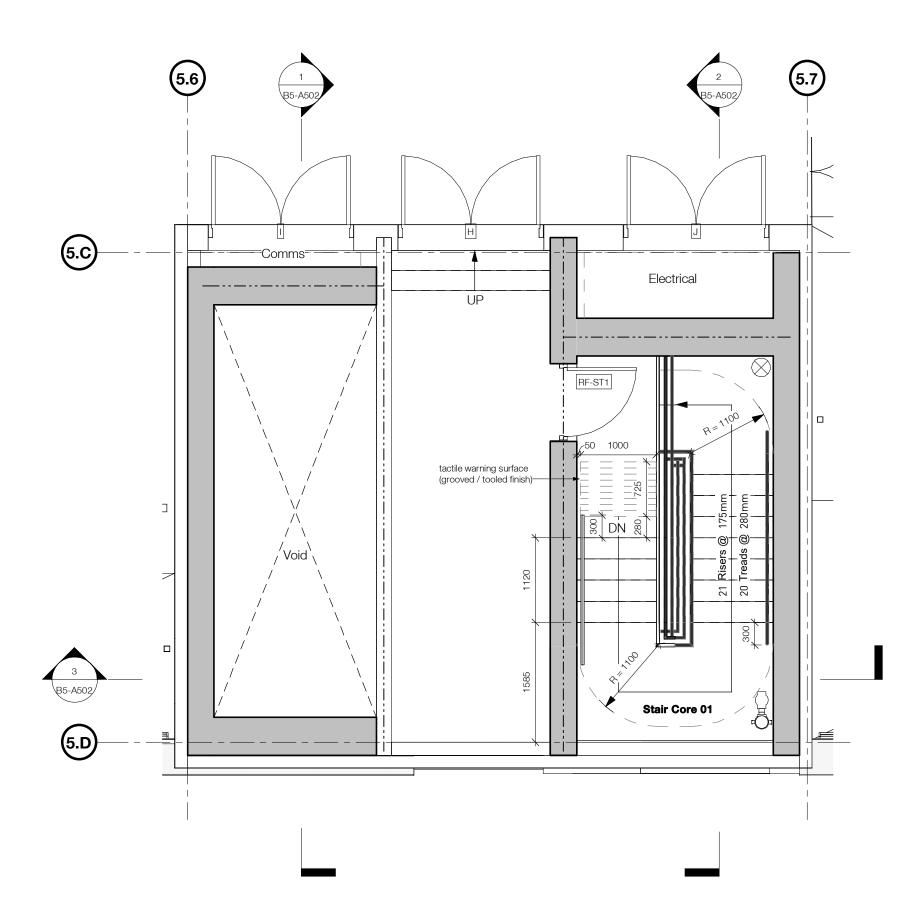

4 | Issued for TP4 Addenda Rev.3          | 2019.08.23 |
| P15 | Issued for DP Resubmission.           | 2019.08.28 |

### **HOTSON** Ryder

215 - 35 West 5th Avenue Vancouver, BC V5Y 1H4 003-1290 Homer Street Vancouver BC V6B 2Y5 www.ryderarchitecture.ca info@ryderarchitecture.ca info@hotson.ca

UBC Properties Trust Pacific Residence 5965 Student Union Boulevard University of British Columbia Vancouver, BC

| vancouver,  | ьс          |               |
|-------------|-------------|---------------|
| Drawn by    | Checked by  | Status        |
| SCL         | AJA         | TENDER        |
| Project ID. | Project No. | Scale @ 22x34 |
| UBCPR       | 3361-00     | 1:100         |

**East and West Elevation** 

**B5-A303** P15



2 B5 Stair Core 01 - Level 01

1 B5 Stair Core 01 - Level P1



3 B5 Stair Core 01 - Level RF





4 B5 Stair Core 01 - Typical Level (02 - 07)



All drawings and related documents are the property of Ryder Architecture (Canada) Inc. and may not be reproduced in whole or in part without written permission. Drawings are based upon site information supplied by third parties and accuracy cannot be guaranteed. Do not scale this drawing. Do not use this drawing to calculate areas. Dimensions to be verified by the Contractor and calculate areas. Dimensions to be verified by the Contractor and such dimensions to be solely their responsibility. Work must comply with the relevant Building Codes, By-Laws and related documents. Drawing errors and omissions must be reported immediately to the Architect of Record.







|     | Description