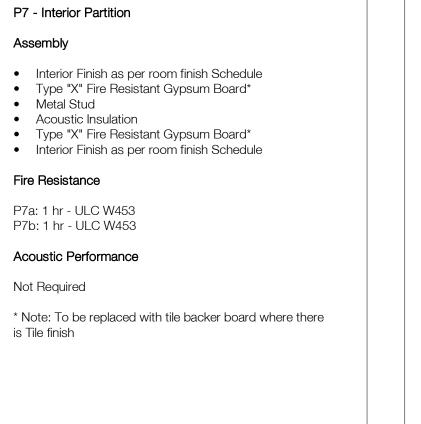

esign Development         | 2019.04.18 |
| Issued for Coordination               | 2019.06.10 |
| Issued for Pricing                    | 2019.06.11 |
| Issued for 90% Construction Documents | 2019.07.05 |
| Issued for Building Permit            | 2019.07.15 |
| logued for TD4                        | 2010 07 26 |

2019.08.16

2019.08.28

### C3 - 2 hour rated Gypsum board shaftwall assembly

- Glass scrim gypsum shaft wall liner panel Interior stud framing
- 3 Layers Type "C" Fire Resistant Gypsum Board\*

#### Fire Resistance

2hr - ULC W446

### **HOTSON** Ryder

P7 Issued for TP4 Addenda Rev. 1

P8 Issued for DP Resubmission.

HOTSON Architecture Inc. 215 - 35 West 5th Avenue Vancouver, BC V5Y 1H4 Vancouver BC V6B 2Y5

www.ryderarchitecture.ca info@hotson.ca info@ryderarchitecture.ca







#### P4 - Rated Shaft Wall Partition Assembly Interior Finish P4a: Type "X" Fire Resistant Gypsum Board Single Layer

- P4b: Type "X" Fire Resistant Gypsum
- Board Double Layer C-H Metal Stud Gypsum Liner Panel

#### Fire Resistance

P4a: 1hr - ULC W452 / System A P4b: 2hr - ULC W452 / System B

#### Acoustic Performance

P4a: Min 39 STC - Test USG-04091 - TBC by Acoustic Consultant P4b: Min 50 STC - Test RAL-OT04-019 - TBC by Acoustic Consultant



### • 2' x 5' Acoustic Ceilng with suspension system /framing

ACT-1 - Suspended Acoustic Ceilig Tile

Acoustic Performance NRC 0.75, CAC 40

### ACT-2 - Suspended Acoustic Ceilig Tile

### Assembly

• 2' x 4' Acoustic Ceilng with suspension system /framing

Acoustic Performance NRC 0.75, CAC 40

#### **UBC Properties Trust** Pacific Resi