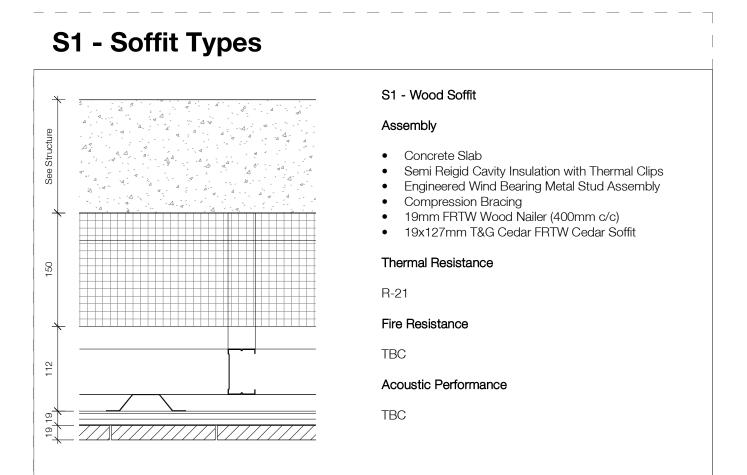

### **DP Drawing List**

|                               |                                                                      | Issue Date               | Current Ver |
|-------------------------------|----------------------------------------------------------------------|--------------------------|-------------|
| B<br>B-A000                   | Cover Sheet                                                          | 2019.08.28               | P13         |
| B-A000<br>B-A001              | General Notes                                                        | 2019.08.28               | P9          |
| B-A001                        | Context Plan                                                         | 2019.08.28               | P16         |
| B-A003                        | Site Survey                                                          | 2019.08.28               | P9          |
| B-A004                        | Existing Site Plan                                                   | 2019.08.28               | P8          |
| B-A004<br>B-A005              | Demolition Plan                                                      | 2019.08.28               | P8          |
| B-A005<br>B-A006              | Site Setting Out Plan                                                | 2019.08.28               | P12         |
|                               |                                                                      |                          |             |
| B-A007                        | Site Boundaries and Phasing Plan                                     | 2019.08.28               | P9          |
| B-A010                        | Site Plan Below Grade - Level P1                                     | 2019.08.28               | P13         |
| B-A011                        | Site Plan Below Grade - Level P2                                     | 2019.08.28               | P12         |
| B-A015                        | Site Plan - West                                                     | 2019.08.28               | P10         |
| B-A016                        | Site Plan - South                                                    | 2019.08.28               | P11         |
| B-A017                        | Site Plan - North                                                    | 2019.08.28               | P11         |
| B-A021                        | Assemblies                                                           | 2019.08.28               | P9          |
| B-A022                        | Assemblies                                                           | 2019.08.28               | P8          |
| B-A511                        | Typical Stair Details                                                | 2019.08.28               | P8          |
| B-A701                        | Typical Masonry Plan Details                                         | 2019.08.28               | P6          |
| B-A702                        | Typical Overhead Roller Door Jamb Detail                             | 2019.08.28               | P5          |
| B-A703                        | Typical Curtain Wall Plan Details                                    | 2019.08.28               | P5          |
| B-A704                        | Curtain Wall Mullion at Partition                                    | 2019.08.28               | P3          |
| B-A705                        | Typical Window Plan Details                                          | 2019.08.28               | P7          |
| B-A706                        | Stair Core Metal Cladding Door Jamb                                  | 2019.08.28               | P3          |
| B-A707                        | Stair Core CMU Wall Curtain Wall Interface                           | 2019.08.28               | P3          |
| B-A708                        |                                                                      | 2019.08.28               | P4          |
|                               | Typical Plan Detail - Brick Corner at Window                         |                          |             |
| B-A720                        | Section Detail - Concrete Slab at Curtain Wall                       | 2019.08.28               | P2          |
| B-A721                        | Curtain Wall to Metal Cladding Plan Detail                           | 2019.08.28               | P4          |
| B-A723                        | Curtain Wall at Metal Cladding Corner                                | 2019.08.28               | P3          |
| B-A740                        | Foundation Wall Expansion Joint Plan Detail                          | 2019.08.28               | P2          |
| B-A750                        | Basement Wall Pad Detail                                             | 2019.08.28               | P4          |
| B-A751                        | Basement Wall Foundation Detail                                      | 2019.08.28               | P7          |
| B-A752                        | Level 01 Slab Edge on Grade Detail                                   | 2019.08.28               | P7          |
| B-A753                        | Level 01 Slab Edge to Plaza Slab Detail                              | 2019.08.28               | P7          |
| B-A755                        | Typical Window Head and Sill Details 01                              | 2019.08.28               | P7          |
| B-A756                        | Typical Parapet Section Detail                                       | 2019.08.28               | P5          |
| B-A757                        | Typical Parapet Chamfer Section Detail                               | 2019.08.28               | P5          |
| B-A758                        | Typical Roof Upstand and Enclosure Section Detail                    | 2019.08.28               | P5          |
|                               | • •                                                                  |                          |             |
| B-A760                        | Typical Window Head and Sill Details 02                              | 2019.08.28               | P3          |
| B-A761                        | Typical Overhead Roller Door Detail                                  | 2019.08.28               | P5          |
| B-A762                        | Typical Curtain Wall Base Detail                                     | 2019.08.28               | P6          |
| B-A763                        | Typical Curtain Wall Head and Soffit Detail                          | 2019.08.28               | P5          |
| B-A764                        | Typical Curtain Wall Parapet Section Detail                          | 2019.08.28               | P4          |
| B-A765                        | Typical Metal Cladding Base Detail                                   | 2019.08.28               | P4          |
| B-A766                        | Shaft Grate Interface at Grade                                       | 2019.08.28               | P3          |
| B-A767                        | Slab Upstand at Grade Section Detail                                 | 2019.08.28               | P2          |
| B-A768                        | Below Grade Slab Knee Section Detail                                 | 2019.08.28               | P3          |
| B-A770                        | Typical Soffit Masonry Support Detail                                | 2019.08.28               | P3          |
| B-A771                        | Typical Curtain Wall Base Detail Over Parkade                        | 2019.08.28               | P5          |
| B-A772                        | Typical Curtain Wall Head in Brickwork                               | 2019.08.28               | P3          |
| B-A773                        | Suspended Ramp Slab Expansion Joint Detail                           | 2019.08.28               | P2          |
| B-A775                        | Slab on Grade Expansion Joint Detail                                 | 2019.08.28               | P4          |
| B-A776                        | Suspended Slab with Landscaping, Expansion Joint Section Detail      | 2019.08.28               | P2          |
| B-A778                        | Slab Edge Detail at Structural Expansion Joint                       | 2019.08.28               | P4          |
| B-A780                        | Typical Roof Anchor Section Detail                                   | 2019.08.28               | P2          |
| B-A781                        | Typical Rainwater Outlet Detail                                      | 2019.08.28               | P2          |
|                               |                                                                      |                          |             |
| B-A782                        | Typical Metal Cladding Base to Roof Section Detail                   | 2019.08.28               | P2          |
| B-A783                        | Typical Metal Cladding Section Parapet Detail                        | 2019.08.28               | P2          |
| B-A784                        | Typical Core Roof to Mechanical Enclosure Cladding Detail            | 2019.08.28               | P2          |
| B-A785                        | Typical Mech Enclosure Roof to Exterior Wall Section Detail          | 2019.08.28               | P3          |
| B-A790                        | Metal Cladding at Concrete to Metal Stud Corner Plan Detail          | 2019.08.28               | P3          |
| B-A791                        | Metal Cladding to Mechanical Enclosure Corner Detail                 | 2019.08.28               | P2          |
| B-A792                        | Metal Cladding to Mechanical Enclosure abutment Detail               | 2019.08.28               | P2          |
| B-A793                        | Metal Stud Wall to Cement Panel Wall Detail                          | 2019.08.28               | P2          |
| B-A794                        | Curtain Wall Head to Metal Cladding Section Detail                   | 2019.08.28               | P2          |
| B-A795                        | Brickwork Head to Metal Cladding Section Detail                      | 2019.08.28               | P2          |
| B1<br>B1-A100                 | Floor Plan Level B1                                                  | 2019.08.28               | P18         |
| B1-A100                       | Floor Plan Level 01                                                  | 2019.08.28               | P18         |
|                               |                                                                      |                          |             |
| B1-A102                       | Floor Plan Level 02-08                                               | 2019.08.28               | P19         |
| B1-A103                       | Roof Plan                                                            | 2019.08.28               | P19         |
| B1-A201                       | Building 1 Sections 01, 02 and 03                                    | 2019.08.28               | P17         |
| B1-A202                       | Building 1 Section 04                                                | 2019.08.28               | P17         |
| B1-A301                       | North Elevation                                                      | 2019.08.28               | P15         |
| B1-A302                       | South Elevation                                                      | 2019.08.28               | P15         |
| B1-A303                       | East and West Elevation                                              | 2019.08.28               | P15         |
| B1-A501                       | Stair Core 02 Plans, Sections, 3D View                               | 2019.08.28               | P10         |
| B1-A502                       | Stair Core 01 Plans, 3D View                                         | 2019.08.28               | P11         |
| B1-A503                       | Stair Core 01 Sections                                               | 2019.08.28               | P10         |
| B1-A504                       | Stair Core 03 Plans, Sections, 3D View                               | 2019.08.28               | P10         |
| B1-A304<br>B1-A721            | Plan Detail - Brick at Curtain Wall Corner                           |                          |             |
|                               |                                                                      | 2019.08.28               | P2          |
| B1-A722                       | Metal Cladding Corner Plan Detail                                    | 2019.08.28               | P4          |
|                               | Building 1 Vestibule Door Sill Section Details                       | 2019.08.28               | P4          |
|                               | -                                                                    | 0010 == ==               |             |
| B1-A751<br>B1-A752<br>B1-A760 | Building 1 Vestibule Outer Door Head Detail Building 1 Canopy Detail | 2019.08.28<br>2019.08.28 | P4<br>P3    |

### **DP Drawing List**

| B2                                                                                                          |                                                                                                                                                                                                                                                                                                                       |                                                                                                                            |                                        |
|-------------------------------------------------------------------------------------------------------------|-----------------------------------------------------------------------------------------------------------------------------------------------------------------------------------------------------------------------------------------------------------------------------------------------------------------------|----------------------------------------------------------------------------------------------------------------------------|----------------------------------------|
| B2-A101                                                                                                     | Floor Plan Level 01                                                                                                                                                                                                                                                                                                   | 2019.08.28                                                                                                                 | P2                                     |
| B2-A102                                                                                                     | Floor Plan Typical Level 02-09                                                                                                                                                                                                                                                                                        | 2019.08.28                                                                                                                 | P1                                     |
| B2-A103                                                                                                     | Floor Plan Level 10                                                                                                                                                                                                                                                                                                   | 2019.08.28                                                                                                                 | P1:                                    |
| B2-A104                                                                                                     | Roof Plans                                                                                                                                                                                                                                                                                                            | 2019.08.28                                                                                                                 | P6                                     |
| B2-A201                                                                                                     | Sections 01 and 02                                                                                                                                                                                                                                                                                                    | 2019.08.28                                                                                                                 | P1                                     |
|                                                                                                             |                                                                                                                                                                                                                                                                                                                       |                                                                                                                            |                                        |
| B2-A202                                                                                                     | Section 03                                                                                                                                                                                                                                                                                                            | 2019.08.28                                                                                                                 | P1                                     |
| B2-A301                                                                                                     | North Elevation                                                                                                                                                                                                                                                                                                       | 2019.08.28                                                                                                                 | P1                                     |
| B2-A302                                                                                                     | South Elevation                                                                                                                                                                                                                                                                                                       | 2019.08.28                                                                                                                 | P1                                     |
| B2-A303                                                                                                     | East and West Elevation                                                                                                                                                                                                                                                                                               | 2019.08.28                                                                                                                 | P1                                     |
| B2-A501                                                                                                     | Stair Core 01 Plans, 3D View                                                                                                                                                                                                                                                                                          | 2019.08.28                                                                                                                 | P1                                     |
| B2-A502                                                                                                     | Stair Core 01 Sections                                                                                                                                                                                                                                                                                                | 2019.08.28                                                                                                                 | P1                                     |
| B2-A503                                                                                                     | Stair Core 02 Plan, Sections, 3D View                                                                                                                                                                                                                                                                                 | 2019.08.28                                                                                                                 | P1                                     |
| B2-A701                                                                                                     | Entrance Vestibule/Canopy                                                                                                                                                                                                                                                                                             | 2019.08.28                                                                                                                 | P4                                     |
|                                                                                                             |                                                                                                                                                                                                                                                                                                                       |                                                                                                                            |                                        |
| B2-A720                                                                                                     | Bleacher Stair                                                                                                                                                                                                                                                                                                        | 2019.08.28                                                                                                                 | P5                                     |
| B2-A721                                                                                                     | Bleacher Stair                                                                                                                                                                                                                                                                                                        | 2019.08.28                                                                                                                 | P4                                     |
| B2-A722                                                                                                     | Bleacher Stair                                                                                                                                                                                                                                                                                                        | 2019.08.28                                                                                                                 | P6                                     |
| ВЗ                                                                                                          |                                                                                                                                                                                                                                                                                                                       |                                                                                                                            |                                        |
| B3-A101                                                                                                     | Floor Plan Level 01                                                                                                                                                                                                                                                                                                   | 2019.08.28                                                                                                                 | P2                                     |
| B3-A102                                                                                                     | Floor Plan Level 02 and 03-07                                                                                                                                                                                                                                                                                         | 2019.08.28                                                                                                                 | P1                                     |
| B3-A103                                                                                                     | Roof Plan                                                                                                                                                                                                                                                                                                             | 2019.08.28                                                                                                                 | P1                                     |
|                                                                                                             |                                                                                                                                                                                                                                                                                                                       |                                                                                                                            |                                        |
| B3-A201                                                                                                     | Section 01                                                                                                                                                                                                                                                                                                            | 2019.08.28                                                                                                                 | P1                                     |
| B3-A202                                                                                                     | Section 02                                                                                                                                                                                                                                                                                                            | 2019.08.28                                                                                                                 | P1                                     |
| B3-A301                                                                                                     | North and South Elevation                                                                                                                                                                                                                                                                                             | 2019.08.28                                                                                                                 | P1                                     |
| B3-A302                                                                                                     | East Elevation                                                                                                                                                                                                                                                                                                        | 2019.08.28                                                                                                                 | P1                                     |
| B3-A303                                                                                                     | West Elevation                                                                                                                                                                                                                                                                                                        | 2019.08.28                                                                                                                 | P1                                     |
| B3-A501                                                                                                     | Stair Core 01 Plans and 3D View                                                                                                                                                                                                                                                                                       | 2019.08.28                                                                                                                 | P1                                     |
| B3-A502                                                                                                     | Stair Core 01 Sections                                                                                                                                                                                                                                                                                                | 2019.08.28                                                                                                                 | P1                                     |
| B3-A503                                                                                                     | Stair Core 02 Plans, Sections, 3D View                                                                                                                                                                                                                                                                                |                                                                                                                            | <br>P1                                 |
|                                                                                                             |                                                                                                                                                                                                                                                                                                                       | 2019.08.28                                                                                                                 |                                        |
| B3-A750                                                                                                     | Parkade Roof Upstand to Parkade Stair Curtain Wall Section Detail                                                                                                                                                                                                                                                     | 2019.08.28                                                                                                                 | P(                                     |
| B3-A751                                                                                                     | Retaining Wall Upstand to Parkade Stair Curtain Wall Section Detail                                                                                                                                                                                                                                                   | 2019.08.28                                                                                                                 | P                                      |
| B3-A801                                                                                                     | Parkade Stair Pavilion Layout                                                                                                                                                                                                                                                                                         | 2019.08.28                                                                                                                 | P                                      |
| B4                                                                                                          |                                                                                                                                                                                                                                                                                                                       |                                                                                                                            |                                        |
| B4-A101                                                                                                     | Floor Plan Level 01                                                                                                                                                                                                                                                                                                   | 2019.08.28                                                                                                                 | P1                                     |
| B4-A102                                                                                                     | Floor Plan Level 02 and 03-07                                                                                                                                                                                                                                                                                         | 2019.08.28                                                                                                                 | P1                                     |
| B4-A103                                                                                                     | Roof Plan                                                                                                                                                                                                                                                                                                             | 2019.08.28                                                                                                                 | P1                                     |
| B4-A201                                                                                                     | Section 01                                                                                                                                                                                                                                                                                                            | 2019.08.28                                                                                                                 | <br>P1                                 |
|                                                                                                             |                                                                                                                                                                                                                                                                                                                       |                                                                                                                            |                                        |
| B4-A202                                                                                                     | Section 02                                                                                                                                                                                                                                                                                                            | 2019.08.28                                                                                                                 | P1                                     |
| B4-A301                                                                                                     | North and South Elevation                                                                                                                                                                                                                                                                                             | 2019.08.28                                                                                                                 | P1                                     |
| B4-A302                                                                                                     | East Elevation                                                                                                                                                                                                                                                                                                        | 2019.08.28                                                                                                                 | P1                                     |
| B4-A303                                                                                                     | West Elevation                                                                                                                                                                                                                                                                                                        | 2019.08.28                                                                                                                 | P1                                     |
| B4-A501                                                                                                     | Stair Core 01 Plans and 3D View                                                                                                                                                                                                                                                                                       | 2019.08.28                                                                                                                 | P1                                     |
| B4-A502                                                                                                     | Stair Core 01 Sections                                                                                                                                                                                                                                                                                                | 2019.08.28                                                                                                                 | P1                                     |
| B4-A503                                                                                                     | Stair Core 02 Plans, Sections, 3D View                                                                                                                                                                                                                                                                                | 2019.08.28                                                                                                                 | <br>Pa                                 |
| D4-7000                                                                                                     | Stail Core of Flants, Sections, 3D view                                                                                                                                                                                                                                                                               | 2019.00.20                                                                                                                 | 1 (                                    |
| B5                                                                                                          | El Di la lot                                                                                                                                                                                                                                                                                                          | 0010 00 00                                                                                                                 | D.1                                    |
| B5-A101                                                                                                     | Floor Plan Level 01                                                                                                                                                                                                                                                                                                   | 2019.08.28                                                                                                                 | P1                                     |
| B5-A102                                                                                                     | Floor Plan Level 02 and 03-07                                                                                                                                                                                                                                                                                         | 2019.08.28                                                                                                                 | P1                                     |
| B5-A103                                                                                                     | Roof Plan                                                                                                                                                                                                                                                                                                             | 2019.08.28                                                                                                                 | P1                                     |
| B5-A201                                                                                                     | Sections 01 and 02                                                                                                                                                                                                                                                                                                    | 2019.08.28                                                                                                                 | P1                                     |
| B5-A202                                                                                                     | Section 03                                                                                                                                                                                                                                                                                                            | 2019.08.28                                                                                                                 | P1                                     |
|                                                                                                             | South Elevation                                                                                                                                                                                                                                                                                                       | 2019.08.28                                                                                                                 | P1                                     |
| B5-A3∩1                                                                                                     |                                                                                                                                                                                                                                                                                                                       | 2019.08.28                                                                                                                 | P1                                     |
| B5-A301<br>B5-A302                                                                                          | North Elevation                                                                                                                                                                                                                                                                                                       | ( \                                                                                                                        |                                        |
| B5-A302                                                                                                     | North Elevation                                                                                                                                                                                                                                                                                                       |                                                                                                                            |                                        |
| B5-A302<br>B5-A303                                                                                          | East and West Elevation                                                                                                                                                                                                                                                                                               | 2019.08.28                                                                                                                 | P1                                     |
| B5-A302<br>B5-A303<br>B5-A501                                                                               | East and West Elevation<br>Stair Core 01 Plans, 3D View                                                                                                                                                                                                                                                               | 2019.08.28<br>2019.08.28                                                                                                   | P1<br>P1                               |
| B5-A302<br>B5-A303                                                                                          | East and West Elevation                                                                                                                                                                                                                                                                                               | 2019.08.28                                                                                                                 | P1<br>P1                               |
| B5-A302<br>B5-A303<br>B5-A501                                                                               | East and West Elevation<br>Stair Core 01 Plans, 3D View                                                                                                                                                                                                                                                               | 2019.08.28<br>2019.08.28                                                                                                   | P1<br>P1<br>P1                         |
| B5-A302<br>B5-A303<br>B5-A501<br>B5-A502                                                                    | East and West Elevation Stair Core 01 Plans, 3D View Stair Core 01 Sections                                                                                                                                                                                                                                           | 2019.08.28<br>2019.08.28<br>2019.08.28                                                                                     | P1<br>P1<br>P1<br>P1                   |
| B5-A302<br>B5-A303<br>B5-A501<br>B5-A502<br>B5-A503<br>B5-A750                                              | East and West Elevation Stair Core 01 Plans, 3D View Stair Core 01 Sections Stair Core 02 Plan, Sections, 3D View                                                                                                                                                                                                     | 2019.08.28<br>2019.08.28<br>2019.08.28<br>2019.08.28                                                                       | P1<br>P1<br>P1                         |
| B5-A302<br>B5-A303<br>B5-A501<br>B5-A502<br>B5-A503<br>B5-A750                                              | East and West Elevation Stair Core 01 Plans, 3D View Stair Core 01 Sections Stair Core 02 Plan, Sections, 3D View                                                                                                                                                                                                     | 2019.08.28<br>2019.08.28<br>2019.08.28<br>2019.08.28                                                                       | P1<br>P1<br>P1<br>P1                   |
| B5-A302<br>B5-A303<br>B5-A501<br>B5-A502<br>B5-A503<br>B5-A750                                              | East and West Elevation Stair Core 01 Plans, 3D View Stair Core 01 Sections Stair Core 02 Plan, Sections, 3D View Aluminium Cladding Base at Parkade Ramp Section Detail                                                                                                                                              | 2019.08.28<br>2019.08.28<br>2019.08.28<br>2019.08.28<br>2019.08.28                                                         | P1<br>P1<br>P1<br>P1<br>P4             |
| B5-A302<br>B5-A303<br>B5-A501<br>B5-A502<br>B5-A503<br>B5-A750<br>P<br>P-A101                               | East and West Elevation Stair Core 01 Plans, 3D View Stair Core 01 Sections Stair Core 02 Plan, Sections, 3D View Aluminium Cladding Base at Parkade Ramp Section Detail  Parkade Floor Plan Level P1 1 of 4                                                                                                          | 2019.08.28<br>2019.08.28<br>2019.08.28<br>2019.08.28<br>2019.08.28                                                         | P1<br>P1<br>P1<br>P1<br>P2<br>P2       |
| B5-A302<br>B5-A303<br>B5-A501<br>B5-A502<br>B5-A503<br>B5-A750<br>P<br>P-A101<br>P-A102<br>P-A103           | East and West Elevation Stair Core 01 Plans, 3D View Stair Core 01 Sections Stair Core 02 Plan, Sections, 3D View Aluminium Cladding Base at Parkade Ramp Section Detail  Parkade Floor Plan Level P1 1 of 4 Parkade Floor Plan Level P1 2 of 4 Parkade Floor Plan Level P1 3 of 4                                    | 2019.08.28<br>2019.08.28<br>2019.08.28<br>2019.08.28<br>2019.08.28<br>2019.08.28<br>2019.08.28                             | P1<br>P1<br>P1<br>P1<br>P2<br>P1       |
| B5-A302<br>B5-A303<br>B5-A501<br>B5-A502<br>B5-A503<br>B5-A750<br>P<br>P-A101<br>P-A102<br>P-A103<br>P-A104 | East and West Elevation Stair Core 01 Plans, 3D View Stair Core 01 Sections Stair Core 02 Plan, Sections, 3D View Aluminium Cladding Base at Parkade Ramp Section Detail  Parkade Floor Plan Level P1 1 of 4 Parkade Floor Plan Level P1 2 of 4 Parkade Floor Plan Level P1 3 of 4 Parkade Floor Plan Level P1 4 of 4 | 2019.08.28<br>2019.08.28<br>2019.08.28<br>2019.08.28<br>2019.08.28<br>2019.08.28<br>2019.08.28<br>2019.08.28<br>2019.08.28 | P1<br>P1<br>P1<br>P2<br>P2<br>P1<br>P1 |
| B5-A302<br>B5-A303<br>B5-A501<br>B5-A502<br>B5-A503<br>B5-A750<br>P<br>P-A101<br>P-A102<br>P-A103           | East and West Elevation Stair Core 01 Plans, 3D View Stair Core 01 Sections Stair Core 02 Plan, Sections, 3D View Aluminium Cladding Base at Parkade Ramp Section Detail  Parkade Floor Plan Level P1 1 of 4 Parkade Floor Plan Level P1 2 of 4 Parkade Floor Plan Level P1 3 of 4                                    | 2019.08.28<br>2019.08.28<br>2019.08.28<br>2019.08.28<br>2019.08.28<br>2019.08.28<br>2019.08.28                             | P1<br>P1<br>P1<br>P1                   |