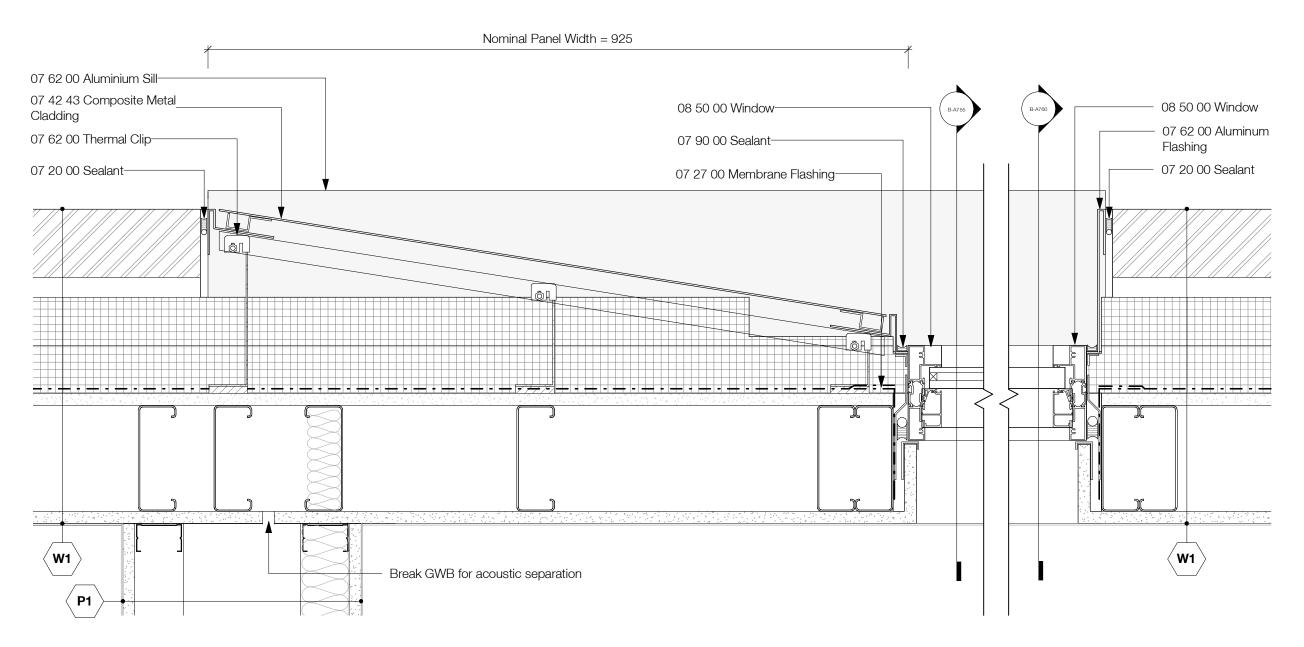

### **DP Drawing List**

|                               |                                                                      | Issue Date               | Current Ver |
|-------------------------------|----------------------------------------------------------------------|--------------------------|-------------|
| B<br>B-A000                   | Cover Sheet                                                          | 2019.08.28               | P13         |
| B-A000<br>B-A001              | General Notes                                                        | 2019.08.28               | P9          |
| B-A001                        | Context Plan                                                         | 2019.08.28               | P16         |
| B-A003                        | Site Survey                                                          | 2019.08.28               | P9          |
| B-A004                        | Existing Site Plan                                                   | 2019.08.28               | P8          |
| B-A004<br>B-A005              | Demolition Plan                                                      | 2019.08.28               | P8          |
| B-A005<br>B-A006              | Site Setting Out Plan                                                | 2019.08.28               | P12         |
|                               |                                                                      |                          |             |
| B-A007                        | Site Boundaries and Phasing Plan                                     | 2019.08.28               | P9          |
| B-A010                        | Site Plan Below Grade - Level P1                                     | 2019.08.28               | P13         |
| B-A011                        | Site Plan Below Grade - Level P2                                     | 2019.08.28               | P12         |
| B-A015                        | Site Plan - West                                                     | 2019.08.28               | P10         |
| B-A016                        | Site Plan - South                                                    | 2019.08.28               | P11         |
| B-A017                        | Site Plan - North                                                    | 2019.08.28               | P11         |
| B-A021                        | Assemblies                                                           | 2019.08.28               | P9          |
| B-A022                        | Assemblies                                                           | 2019.08.28               | P8          |
| B-A511                        | Typical Stair Details                                                | 2019.08.28               | P8          |
| B-A701                        | Typical Masonry Plan Details                                         | 2019.08.28               | P6          |
| B-A702                        | Typical Overhead Roller Door Jamb Detail                             | 2019.08.28               | P5          |
| B-A703                        | Typical Curtain Wall Plan Details                                    | 2019.08.28               | P5          |
| B-A704                        | Curtain Wall Mullion at Partition                                    | 2019.08.28               | P3          |
| B-A705                        | Typical Window Plan Details                                          | 2019.08.28               | P7          |
| B-A706                        | Stair Core Metal Cladding Door Jamb                                  | 2019.08.28               | P3          |
| B-A707                        | Stair Core CMU Wall Curtain Wall Interface                           | 2019.08.28               | P3          |
| B-A708                        |                                                                      | 2019.08.28               | P4          |
|                               | Typical Plan Detail - Brick Corner at Window                         |                          |             |
| B-A720                        | Section Detail - Concrete Slab at Curtain Wall                       | 2019.08.28               | P2          |
| B-A721                        | Curtain Wall to Metal Cladding Plan Detail                           | 2019.08.28               | P4          |
| B-A723                        | Curtain Wall at Metal Cladding Corner                                | 2019.08.28               | P3          |
| B-A740                        | Foundation Wall Expansion Joint Plan Detail                          | 2019.08.28               | P2          |
| B-A750                        | Basement Wall Pad Detail                                             | 2019.08.28               | P4          |
| B-A751                        | Basement Wall Foundation Detail                                      | 2019.08.28               | P7          |
| B-A752                        | Level 01 Slab Edge on Grade Detail                                   | 2019.08.28               | P7          |
| B-A753                        | Level 01 Slab Edge to Plaza Slab Detail                              | 2019.08.28               | P7          |
| B-A755                        | Typical Window Head and Sill Details 01                              | 2019.08.28               | P7          |
| B-A756                        | Typical Parapet Section Detail                                       | 2019.08.28               | P5          |
| B-A757                        | Typical Parapet Chamfer Section Detail                               | 2019.08.28               | P5          |
| B-A758                        | Typical Roof Upstand and Enclosure Section Detail                    | 2019.08.28               | P5          |
|                               | • •                                                                  |                          |             |
| B-A760                        | Typical Window Head and Sill Details 02                              | 2019.08.28               | P3          |
| B-A761                        | Typical Overhead Roller Door Detail                                  | 2019.08.28               | P5          |
| B-A762                        | Typical Curtain Wall Base Detail                                     | 2019.08.28               | P6          |
| B-A763                        | Typical Curtain Wall Head and Soffit Detail                          | 2019.08.28               | P5          |
| B-A764                        | Typical Curtain Wall Parapet Section Detail                          | 2019.08.28               | P4          |
| B-A765                        | Typical Metal Cladding Base Detail                                   | 2019.08.28               | P4          |
| B-A766                        | Shaft Grate Interface at Grade                                       | 2019.08.28               | P3          |
| B-A767                        | Slab Upstand at Grade Section Detail                                 | 2019.08.28               | P2          |
| B-A768                        | Below Grade Slab Knee Section Detail                                 | 2019.08.28               | P3          |
| B-A770                        | Typical Soffit Masonry Support Detail                                | 2019.08.28               | P3          |
| B-A771                        | Typical Curtain Wall Base Detail Over Parkade                        | 2019.08.28               | P5          |
| B-A772                        | Typical Curtain Wall Head in Brickwork                               | 2019.08.28               | P3          |
| B-A773                        | Suspended Ramp Slab Expansion Joint Detail                           | 2019.08.28               | P2          |
| B-A775                        | Slab on Grade Expansion Joint Detail                                 | 2019.08.28               | P4          |
| B-A776                        | Suspended Slab with Landscaping, Expansion Joint Section Detail      | 2019.08.28               | P2          |
| B-A778                        | Slab Edge Detail at Structural Expansion Joint                       | 2019.08.28               | P4          |
| B-A780                        | Typical Roof Anchor Section Detail                                   | 2019.08.28               | P2          |
| B-A781                        | Typical Rainwater Outlet Detail                                      | 2019.08.28               | P2          |
|                               |                                                                      |                          |             |
| B-A782                        | Typical Metal Cladding Base to Roof Section Detail                   | 2019.08.28               | P2          |
| B-A783                        | Typical Metal Cladding Section Parapet Detail                        | 2019.08.28               | P2          |
| B-A784                        | Typical Core Roof to Mechanical Enclosure Cladding Detail            | 2019.08.28               | P2          |
| B-A785                        | Typical Mech Enclosure Roof to Exterior Wall Section Detail          | 2019.08.28               | P3          |
| B-A790                        | Metal Cladding at Concrete to Metal Stud Corner Plan Detail          | 2019.08.28               | P3          |
| B-A791                        | Metal Cladding to Mechanical Enclosure Corner Detail                 | 2019.08.28               | P2          |
| B-A792                        | Metal Cladding to Mechanical Enclosure abutment Detail               | 2019.08.28               | P2          |
| B-A793                        | Metal Stud Wall to Cement Panel Wall Detail                          | 2019.08.28               | P2          |
| B-A794                        | Curtain Wall Head to Metal Cladding Section Detail                   | 2019.08.28               | P2          |
| B-A795                        | Brickwork Head to Metal Cladding Section Detail                      | 2019.08.28               | P2          |
| B1<br>B1-A100                 | Floor Plan Level B1                                                  | 2019.08.28               | P18         |
| B1-A100                       | Floor Plan Level 01                                                  | 2019.08.28               | P18         |
|                               |                                                                      |                          |             |
| B1-A102                       | Floor Plan Level 02-08                                               | 2019.08.28               | P19         |
| B1-A103                       | Roof Plan                                                            | 2019.08.28               | P19         |
| B1-A201                       | Building 1 Sections 01, 02 and 03                                    | 2019.08.28               | P17         |
| B1-A202                       | Building 1 Section 04                                                | 2019.08.28               | P17         |
| B1-A301                       | North Elevation                                                      | 2019.08.28               | P15         |
| B1-A302                       | South Elevation                                                      | 2019.08.28               | P15         |
| B1-A303                       | East and West Elevation                                              | 2019.08.28               | P15         |
| B1-A501                       | Stair Core 02 Plans, Sections, 3D View                               | 2019.08.28               | P10         |
| B1-A502                       | Stair Core 01 Plans, 3D View                                         | 2019.08.28               | P11         |
| B1-A503                       | Stair Core 01 Sections                                               | 2019.08.28               | P10         |
| B1-A504                       | Stair Core 03 Plans, Sections, 3D View                               | 2019.08.28               | P10         |
| B1-A304<br>B1-A721            | Plan Detail - Brick at Curtain Wall Corner                           |                          |             |
|                               |                                                                      | 2019.08.28               | P2          |
| B1-A722                       | Metal Cladding Corner Plan Detail                                    | 2019.08.28               | P4          |
|                               | Building 1 Vestibule Door Sill Section Details                       | 2019.08.28               | P4          |
|                               | -                                                                    | 0010 == ==               |             |
| B1-A751<br>B1-A752<br>B1-A760 | Building 1 Vestibule Outer Door Head Detail Building 1 Canopy Detail | 2019.08.28<br>2019.08.28 | P4<br>P3    |