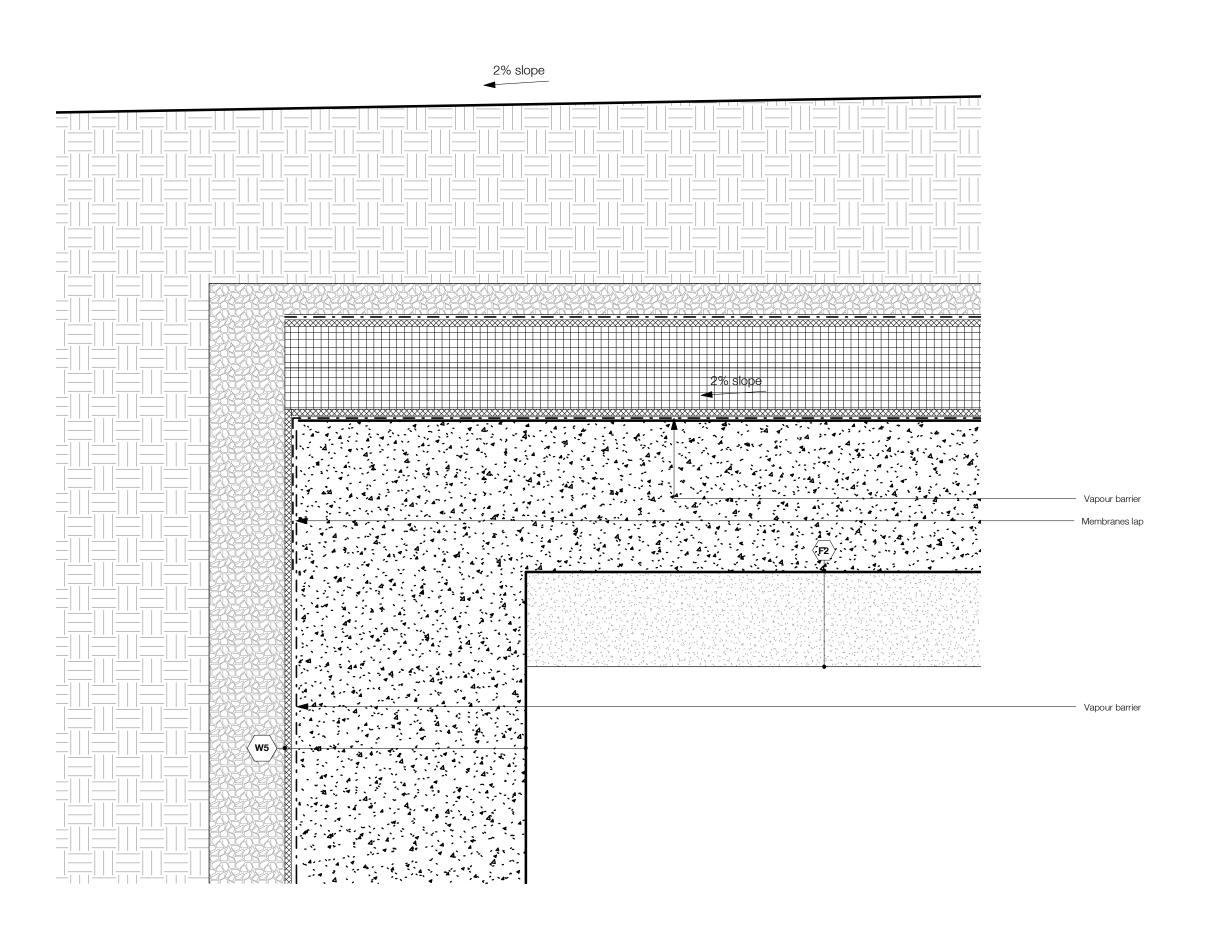

### **DP Drawing List**

|                               |                                                                      | Issue Date               | Current Ver |
|-------------------------------|----------------------------------------------------------------------|--------------------------|-------------|
| B<br>B-A000                   | Cover Sheet                                                          | 2019.08.28               | P13         |
| B-A000<br>B-A001              | General Notes                                                        | 2019.08.28               | P9          |
| B-A001                        | Context Plan                                                         | 2019.08.28               | P16         |
| B-A003                        | Site Survey                                                          | 2019.08.28               | P9          |
| B-A004                        | Existing Site Plan                                                   | 2019.08.28               | P8          |
| B-A004<br>B-A005              | Demolition Plan                                                      | 2019.08.28               | P8          |
| B-A005<br>B-A006              | Site Setting Out Plan                                                | 2019.08.28               | P12         |
|                               |                                                                      |                          |             |
| B-A007                        | Site Boundaries and Phasing Plan                                     | 2019.08.28               | P9          |
| B-A010                        | Site Plan Below Grade - Level P1                                     | 2019.08.28               | P13         |
| B-A011                        | Site Plan Below Grade - Level P2                                     | 2019.08.28               | P12         |
| B-A015                        | Site Plan - West                                                     | 2019.08.28               | P10         |
| B-A016                        | Site Plan - South                                                    | 2019.08.28               | P11         |
| B-A017                        | Site Plan - North                                                    | 2019.08.28               | P11         |
| B-A021                        | Assemblies                                                           | 2019.08.28               | P9          |
| B-A022                        | Assemblies                                                           | 2019.08.28               | P8          |
| B-A511                        | Typical Stair Details                                                | 2019.08.28               | P8          |
| B-A701                        | Typical Masonry Plan Details                                         | 2019.08.28               | P6          |
| B-A702                        | Typical Overhead Roller Door Jamb Detail                             | 2019.08.28               | P5          |
| B-A703                        | Typical Curtain Wall Plan Details                                    | 2019.08.28               | P5          |
| B-A704                        | Curtain Wall Mullion at Partition                                    | 2019.08.28               | P3          |
| B-A705                        | Typical Window Plan Details                                          | 2019.08.28               | P7          |
| B-A706                        | Stair Core Metal Cladding Door Jamb                                  | 2019.08.28               | P3          |
| B-A707                        | Stair Core CMU Wall Curtain Wall Interface                           | 2019.08.28               | P3          |
| B-A708                        |                                                                      | 2019.08.28               | P4          |
|                               | Typical Plan Detail - Brick Corner at Window                         |                          |             |
| B-A720                        | Section Detail - Concrete Slab at Curtain Wall                       | 2019.08.28               | P2          |
| B-A721                        | Curtain Wall to Metal Cladding Plan Detail                           | 2019.08.28               | P4          |
| B-A723                        | Curtain Wall at Metal Cladding Corner                                | 2019.08.28               | P3          |
| B-A740                        | Foundation Wall Expansion Joint Plan Detail                          | 2019.08.28               | P2          |
| B-A750                        | Basement Wall Pad Detail                                             | 2019.08.28               | P4          |
| B-A751                        | Basement Wall Foundation Detail                                      | 2019.08.28               | P7          |
| B-A752                        | Level 01 Slab Edge on Grade Detail                                   | 2019.08.28               | P7          |
| B-A753                        | Level 01 Slab Edge to Plaza Slab Detail                              | 2019.08.28               | P7          |
| B-A755                        | Typical Window Head and Sill Details 01                              | 2019.08.28               | P7          |
| B-A756                        | Typical Parapet Section Detail                                       | 2019.08.28               | P5          |
| B-A757                        | Typical Parapet Chamfer Section Detail                               | 2019.08.28               | P5          |
| B-A758                        | Typical Roof Upstand and Enclosure Section Detail                    | 2019.08.28               | P5          |
|                               | • •                                                                  |                          |             |
| B-A760                        | Typical Window Head and Sill Details 02                              | 2019.08.28               | P3          |
| B-A761                        | Typical Overhead Roller Door Detail                                  | 2019.08.28               | P5          |
| B-A762                        | Typical Curtain Wall Base Detail                                     | 2019.08.28               | P6          |
| B-A763                        | Typical Curtain Wall Head and Soffit Detail                          | 2019.08.28               | P5          |
| B-A764                        | Typical Curtain Wall Parapet Section Detail                          | 2019.08.28               | P4          |
| B-A765                        | Typical Metal Cladding Base Detail                                   | 2019.08.28               | P4          |
| B-A766                        | Shaft Grate Interface at Grade                                       | 2019.08.28               | P3          |
| B-A767                        | Slab Upstand at Grade Section Detail                                 | 2019.08.28               | P2          |
| B-A768                        | Below Grade Slab Knee Section Detail                                 | 2019.08.28               | P3          |
| B-A770                        | Typical Soffit Masonry Support Detail                                | 2019.08.28               | P3          |
| B-A771                        | Typical Curtain Wall Base Detail Over Parkade                        | 2019.08.28               | P5          |
| B-A772                        | Typical Curtain Wall Head in Brickwork                               | 2019.08.28               | P3          |
| B-A773                        | Suspended Ramp Slab Expansion Joint Detail                           | 2019.08.28               | P2          |
| B-A775                        | Slab on Grade Expansion Joint Detail                                 | 2019.08.28               | P4          |
| B-A776                        | Suspended Slab with Landscaping, Expansion Joint Section Detail      | 2019.08.28               | P2          |
| B-A778                        | Slab Edge Detail at Structural Expansion Joint                       | 2019.08.28               | P4          |
| B-A780                        | Typical Roof Anchor Section Detail                                   | 2019.08.28               | P2          |
| B-A781                        | Typical Rainwater Outlet Detail                                      | 2019.08.28               | P2          |
|                               |                                                                      |                          |             |
| B-A782                        | Typical Metal Cladding Base to Roof Section Detail                   | 2019.08.28               | P2          |
| B-A783                        | Typical Metal Cladding Section Parapet Detail                        | 2019.08.28               | P2          |
| B-A784                        | Typical Core Roof to Mechanical Enclosure Cladding Detail            | 2019.08.28               | P2          |
| B-A785                        | Typical Mech Enclosure Roof to Exterior Wall Section Detail          | 2019.08.28               | P3          |
| B-A790                        | Metal Cladding at Concrete to Metal Stud Corner Plan Detail          | 2019.08.28               | P3          |
| B-A791                        | Metal Cladding to Mechanical Enclosure Corner Detail                 | 2019.08.28               | P2          |
| B-A792                        | Metal Cladding to Mechanical Enclosure abutment Detail               | 2019.08.28               | P2          |
| B-A793                        | Metal Stud Wall to Cement Panel Wall Detail                          | 2019.08.28               | P2          |
| B-A794                        | Curtain Wall Head to Metal Cladding Section Detail                   | 2019.08.28               | P2          |
| B-A795                        | Brickwork Head to Metal Cladding Section Detail                      | 2019.08.28               | P2          |
| B1<br>B1-A100                 | Floor Plan Level B1                                                  | 2019.08.28               | P18         |
| B1-A100                       | Floor Plan Level 01                                                  | 2019.08.28               | P18         |
|                               |                                                                      |                          |             |
| B1-A102                       | Floor Plan Level 02-08                                               | 2019.08.28               | P19         |
| B1-A103                       | Roof Plan                                                            | 2019.08.28               | P19         |
| B1-A201                       | Building 1 Sections 01, 02 and 03                                    | 2019.08.28               | P17         |
| B1-A202                       | Building 1 Section 04                                                | 2019.08.28               | P17         |
| B1-A301                       | North Elevation                                                      | 2019.08.28               | P15         |
| B1-A302                       | South Elevation                                                      | 2019.08.28               | P15         |
| B1-A303                       | East and West Elevation                                              | 2019.08.28               | P15         |
| B1-A501                       | Stair Core 02 Plans, Sections, 3D View                               | 2019.08.28               | P10         |
| B1-A502                       | Stair Core 01 Plans, 3D View                                         | 2019.08.28               | P11         |
| B1-A503                       | Stair Core 01 Sections                                               | 2019.08.28               | P10         |
| B1-A504                       | Stair Core 03 Plans, Sections, 3D View                               | 2019.08.28               | P10         |
| B1-A304<br>B1-A721            | Plan Detail - Brick at Curtain Wall Corner                           |                          |             |
|                               |                                                                      | 2019.08.28               | P2          |
| B1-A722                       | Metal Cladding Corner Plan Detail                                    | 2019.08.28               | P4          |
|                               | Building 1 Vestibule Door Sill Section Details                       | 2019.08.28               | P4          |
|                               | -                                                                    | 0010 == ==               |             |
| B1-A751<br>B1-A752<br>B1-A760 | Building 1 Vestibule Outer Door Head Detail Building 1 Canopy Detail | 2019.08.28<br>2019.08.28 | P4<br>P3    |