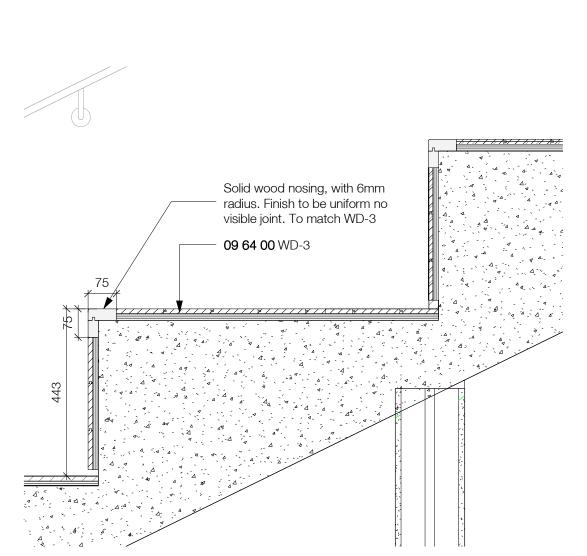

### **DP Drawing List**

|                               |                                                                      | Issue Date               | Current Ver |
|-------------------------------|----------------------------------------------------------------------|--------------------------|-------------|
| B<br>B-A000                   | Cover Sheet                                                          | 2019.08.28               | P13         |
| B-A000<br>B-A001              | General Notes                                                        | 2019.08.28               | P9          |
| B-A001                        | Context Plan                                                         | 2019.08.28               | P16         |
| B-A003                        | Site Survey                                                          | 2019.08.28               | P9          |
| B-A004                        | Existing Site Plan                                                   | 2019.08.28               | P8          |
| B-A004<br>B-A005              | Demolition Plan                                                      | 2019.08.28               | P8          |
| B-A005<br>B-A006              | Site Setting Out Plan                                                | 2019.08.28               | P12         |
|                               |                                                                      |                          |             |
| B-A007                        | Site Boundaries and Phasing Plan                                     | 2019.08.28               | P9          |
| B-A010                        | Site Plan Below Grade - Level P1                                     | 2019.08.28               | P13         |
| B-A011                        | Site Plan Below Grade - Level P2                                     | 2019.08.28               | P12         |
| B-A015                        | Site Plan - West                                                     | 2019.08.28               | P10         |
| B-A016                        | Site Plan - South                                                    | 2019.08.28               | P11         |
| B-A017                        | Site Plan - North                                                    | 2019.08.28               | P11         |
| B-A021                        | Assemblies                                                           | 2019.08.28               | P9          |
| B-A022                        | Assemblies                                                           | 2019.08.28               | P8          |
| B-A511                        | Typical Stair Details                                                | 2019.08.28               | P8          |
| B-A701                        | Typical Masonry Plan Details                                         | 2019.08.28               | P6          |
| B-A702                        | Typical Overhead Roller Door Jamb Detail                             | 2019.08.28               | P5          |
| B-A703                        | Typical Curtain Wall Plan Details                                    | 2019.08.28               | P5          |
| B-A704                        | Curtain Wall Mullion at Partition                                    | 2019.08.28               | P3          |
| B-A705                        | Typical Window Plan Details                                          | 2019.08.28               | P7          |
| B-A706                        | Stair Core Metal Cladding Door Jamb                                  | 2019.08.28               | P3          |
| B-A707                        | Stair Core CMU Wall Curtain Wall Interface                           | 2019.08.28               | P3          |
| B-A708                        |                                                                      | 2019.08.28               | P4          |
|                               | Typical Plan Detail - Brick Corner at Window                         |                          |             |
| B-A720                        | Section Detail - Concrete Slab at Curtain Wall                       | 2019.08.28               | P2          |
| B-A721                        | Curtain Wall to Metal Cladding Plan Detail                           | 2019.08.28               | P4          |
| B-A723                        | Curtain Wall at Metal Cladding Corner                                | 2019.08.28               | P3          |
| B-A740                        | Foundation Wall Expansion Joint Plan Detail                          | 2019.08.28               | P2          |
| B-A750                        | Basement Wall Pad Detail                                             | 2019.08.28               | P4          |
| B-A751                        | Basement Wall Foundation Detail                                      | 2019.08.28               | P7          |
| B-A752                        | Level 01 Slab Edge on Grade Detail                                   | 2019.08.28               | P7          |
| B-A753                        | Level 01 Slab Edge to Plaza Slab Detail                              | 2019.08.28               | P7          |
| B-A755                        | Typical Window Head and Sill Details 01                              | 2019.08.28               | P7          |
| B-A756                        | Typical Parapet Section Detail                                       | 2019.08.28               | P5          |
| B-A757                        | Typical Parapet Chamfer Section Detail                               | 2019.08.28               | P5          |
| B-A758                        | Typical Roof Upstand and Enclosure Section Detail                    | 2019.08.28               | P5          |
|                               | • •                                                                  |                          |             |
| B-A760                        | Typical Window Head and Sill Details 02                              | 2019.08.28               | P3          |
| B-A761                        | Typical Overhead Roller Door Detail                                  | 2019.08.28               | P5          |
| B-A762                        | Typical Curtain Wall Base Detail                                     | 2019.08.28               | P6          |
| B-A763                        | Typical Curtain Wall Head and Soffit Detail                          | 2019.08.28               | P5          |
| B-A764                        | Typical Curtain Wall Parapet Section Detail                          | 2019.08.28               | P4          |
| B-A765                        | Typical Metal Cladding Base Detail                                   | 2019.08.28               | P4          |
| B-A766                        | Shaft Grate Interface at Grade                                       | 2019.08.28               | P3          |
| B-A767                        | Slab Upstand at Grade Section Detail                                 | 2019.08.28               | P2          |
| B-A768                        | Below Grade Slab Knee Section Detail                                 | 2019.08.28               | P3          |
| B-A770                        | Typical Soffit Masonry Support Detail                                | 2019.08.28               | P3          |
| B-A771                        | Typical Curtain Wall Base Detail Over Parkade                        | 2019.08.28               | P5          |
| B-A772                        | Typical Curtain Wall Head in Brickwork                               | 2019.08.28               | P3          |
| B-A773                        | Suspended Ramp Slab Expansion Joint Detail                           | 2019.08.28               | P2          |
| B-A775                        | Slab on Grade Expansion Joint Detail                                 | 2019.08.28               | P4          |
| B-A776                        | Suspended Slab with Landscaping, Expansion Joint Section Detail      | 2019.08.28               | P2          |
| B-A778                        | Slab Edge Detail at Structural Expansion Joint                       | 2019.08.28               | P4          |
| B-A780                        | Typical Roof Anchor Section Detail                                   | 2019.08.28               | P2          |
| B-A781                        | Typical Rainwater Outlet Detail                                      | 2019.08.28               | P2          |
|                               |                                                                      |                          |             |
| B-A782                        | Typical Metal Cladding Base to Roof Section Detail                   | 2019.08.28               | P2          |
| B-A783                        | Typical Metal Cladding Section Parapet Detail                        | 2019.08.28               | P2          |
| B-A784                        | Typical Core Roof to Mechanical Enclosure Cladding Detail            | 2019.08.28               | P2          |
| B-A785                        | Typical Mech Enclosure Roof to Exterior Wall Section Detail          | 2019.08.28               | P3          |
| B-A790                        | Metal Cladding at Concrete to Metal Stud Corner Plan Detail          | 2019.08.28               | P3          |
| B-A791                        | Metal Cladding to Mechanical Enclosure Corner Detail                 | 2019.08.28               | P2          |
| B-A792                        | Metal Cladding to Mechanical Enclosure abutment Detail               | 2019.08.28               | P2          |
| B-A793                        | Metal Stud Wall to Cement Panel Wall Detail                          | 2019.08.28               | P2          |
| B-A794                        | Curtain Wall Head to Metal Cladding Section Detail                   | 2019.08.28               | P2          |
| B-A795                        | Brickwork Head to Metal Cladding Section Detail                      | 2019.08.28               | P2          |
| B1<br>B1-A100                 | Floor Plan Level B1                                                  | 2019.08.28               | P18         |
| B1-A100                       | Floor Plan Level 01                                                  | 2019.08.28               | P18         |
|                               |                                                                      |                          |             |
| B1-A102                       | Floor Plan Level 02-08                                               | 2019.08.28               | P19         |
| B1-A103                       | Roof Plan                                                            | 2019.08.28               | P19         |
| B1-A201                       | Building 1 Sections 01, 02 and 03                                    | 2019.08.28               | P17         |
| B1-A202                       | Building 1 Section 04                                                | 2019.08.28               | P17         |
| B1-A301                       | North Elevation                                                      | 2019.08.28               | P15         |
| B1-A302                       | South Elevation                                                      | 2019.08.28               | P15         |
| B1-A303                       | East and West Elevation                                              | 2019.08.28               | P15         |
| B1-A501                       | Stair Core 02 Plans, Sections, 3D View                               | 2019.08.28               | P10         |
| B1-A502                       | Stair Core 01 Plans, 3D View                                         | 2019.08.28               | P11         |
| B1-A503                       | Stair Core 01 Sections                                               | 2019.08.28               | P10         |
| B1-A504                       | Stair Core 03 Plans, Sections, 3D View                               | 2019.08.28               | P10         |
| B1-A304<br>B1-A721            | Plan Detail - Brick at Curtain Wall Corner                           |                          |             |
|                               |                                                                      | 2019.08.28               | P2          |
| B1-A722                       | Metal Cladding Corner Plan Detail                                    | 2019.08.28               | P4          |
|                               | Building 1 Vestibule Door Sill Section Details                       | 2019.08.28               | P4          |
|                               | -                                                                    | 0010 == ==               |             |
| B1-A751<br>B1-A752<br>B1-A760 | Building 1 Vestibule Outer Door Head Detail Building 1 Canopy Detail | 2019.08.28<br>2019.08.28 | P4<br>P3    |