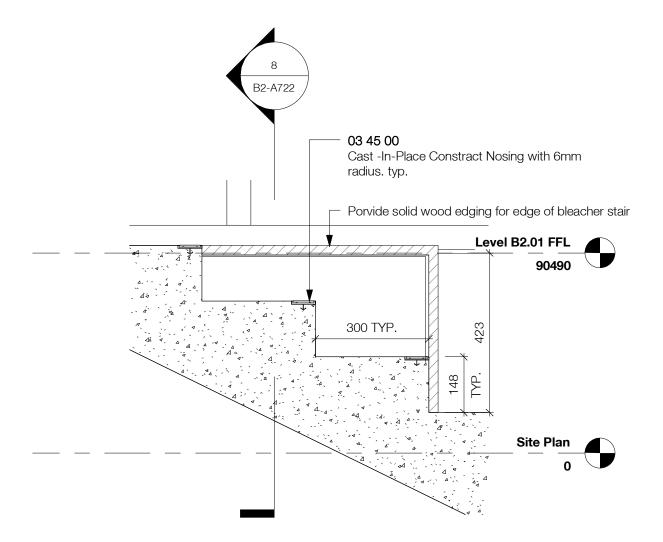

Student Union Boulevard University of British Columbia Vancouver, BC

| Drawn by <b>TB</b> | Checked by <b>KH</b>       | Status<br><b>TENDER</b>      |
|--------------------|----------------------------|------------------------------|
| Project ID.  UBCPR | Project No. <b>3361-00</b> | Scale @ 22x34<br><b>1:25</b> |

**Bleacher Stair** 

**B2-A721** P4





Stainless Steel

Glass guard

Line of stair beyond <sup>-</sup>

B2-A722

3 Handrail / Stair / Wall Interface Detail- Bleacher Stair

1:10

glazing Cap



6 Glass Guard at Bleacher Stair Detail

side mounted glazing

Drywall on furring

drywall furring channel

provide drywall bead at edge -

provide flashing at reveal, painted

shop prime and paint MDF based

Level P1 FFL 86950

to match wall



1 Seat Fixing Detail - Bleacher Stair



4 Typical Stair & Nosing Detail- Bleacher Stair

1:10



8 Section detail - Stair to seating



7 Interior Detail Section @ Glass railing and smoke baffle



2 Bleacher Stair - MW-17 Top Seat Detail



NOT FOR CONSTRUCTION



|    | Description                           | Date       |
|----|---------------------------------------|------------|
| P1 | Issued for Coordination               | 2019.06.21 |
| P2 | Issued for 90% Construction Documents | 2019.07.05 |
| P3 | Issued for Building Permit            | 2019.07.15 |
| P4 | Issued for TP4                        | 2019.07.26 |
| P5 | Issued for TP4 Addenda Rev.1          | 2019.08.16 |
| P6 | Issued for DP Resubmission.           | 2019.08.28 |
|    |                                       |            |

### **HOTSON** Ryder

215 - 35