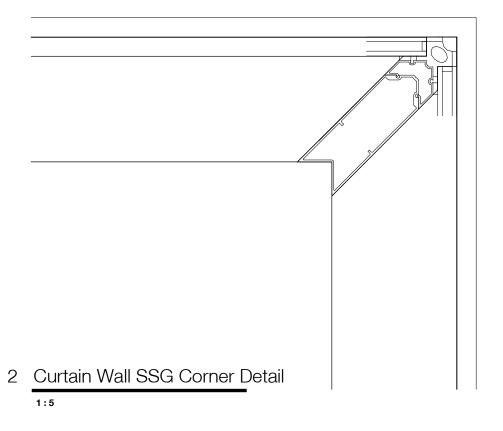

### **DP Drawing List**

|                               |                                                                      | Issue Date               | Current Ver |
|-------------------------------|----------------------------------------------------------------------|--------------------------|-------------|
| B<br>B-A000                   | Cover Sheet                                                          | 2019.08.28               | P13         |
| B-A000<br>B-A001              | General Notes                                                        | 2019.08.28               | P9          |
| B-A001                        | Context Plan                                                         | 2019.08.28               | P16         |
| B-A003                        | Site Survey                                                          | 2019.08.28               | P9          |
| B-A004                        | Existing Site Plan                                                   | 2019.08.28               | P8          |
| B-A004<br>B-A005              | Demolition Plan                                                      | 2019.08.28               | P8          |
| B-A005<br>B-A006              | Site Setting Out Plan                                                | 2019.08.28               | P12         |
|                               |                                                                      |                          |             |
| B-A007                        | Site Boundaries and Phasing Plan                                     | 2019.08.28               | P9          |
| B-A010                        | Site Plan Below Grade - Level P1                                     | 2019.08.28               | P13         |
| B-A011                        | Site Plan Below Grade - Level P2                                     | 2019.08.28               | P12         |
| B-A015                        | Site Plan - West                                                     | 2019.08.28               | P10         |
| B-A016                        | Site Plan - South                                                    | 2019.08.28               | P11         |
| B-A017                        | Site Plan - North                                                    | 2019.08.28               | P11         |
| B-A021                        | Assemblies                                                           | 2019.08.28               | P9          |
| B-A022                        | Assemblies                                                           | 2019.08.28               | P8          |
| B-A511                        | Typical Stair Details                                                | 2019.08.28               | P8          |
| B-A701                        | Typical Masonry Plan Details                                         | 2019.08.28               | P6          |
| B-A702                        | Typical Overhead Roller Door Jamb Detail                             | 2019.08.28               | P5          |
| B-A703                        | Typical Curtain Wall Plan Details                                    | 2019.08.28               | P5          |
| B-A704                        | Curtain Wall Mullion at Partition                                    | 2019.08.28               | P3          |
| B-A705                        | Typical Window Plan Details                                          | 2019.08.28               | P7          |
| B-A706                        | Stair Core Metal Cladding Door Jamb                                  | 2019.08.28               | P3          |
| B-A707                        | Stair Core CMU Wall Curtain Wall Interface                           | 2019.08.28               | P3          |
| B-A708                        |                                                                      | 2019.08.28               | P4          |
|                               | Typical Plan Detail - Brick Corner at Window                         |                          |             |
| B-A720                        | Section Detail - Concrete Slab at Curtain Wall                       | 2019.08.28               | P2          |
| B-A721                        | Curtain Wall to Metal Cladding Plan Detail                           | 2019.08.28               | P4          |
| B-A723                        | Curtain Wall at Metal Cladding Corner                                | 2019.08.28               | P3          |
| B-A740                        | Foundation Wall Expansion Joint Plan Detail                          | 2019.08.28               | P2          |
| B-A750                        | Basement Wall Pad Detail                                             | 2019.08.28               | P4          |
| B-A751                        | Basement Wall Foundation Detail                                      | 2019.08.28               | P7          |
| B-A752                        | Level 01 Slab Edge on Grade Detail                                   | 2019.08.28               | P7          |
| B-A753                        | Level 01 Slab Edge to Plaza Slab Detail                              | 2019.08.28               | P7          |
| B-A755                        | Typical Window Head and Sill Details 01                              | 2019.08.28               | P7          |
| B-A756                        | Typical Parapet Section Detail                                       | 2019.08.28               | P5          |
| B-A757                        | Typical Parapet Chamfer Section Detail                               | 2019.08.28               | P5          |
| B-A758                        | Typical Roof Upstand and Enclosure Section Detail                    | 2019.08.28               | P5          |
|                               | • •                                                                  |                          |             |
| B-A760                        | Typical Window Head and Sill Details 02                              | 2019.08.28               | P3          |
| B-A761                        | Typical Overhead Roller Door Detail                                  | 2019.08.28               | P5          |
| B-A762                        | Typical Curtain Wall Base Detail                                     | 2019.08.28               | P6          |
| B-A763                        | Typical Curtain Wall Head and Soffit Detail                          | 2019.08.28               | P5          |
| B-A764                        | Typical Curtain Wall Parapet Section Detail                          | 2019.08.28               | P4          |
| B-A765                        | Typical Metal Cladding Base Detail                                   | 2019.08.28               | P4          |
| B-A766                        | Shaft Grate Interface at Grade                                       | 2019.08.28               | P3          |
| B-A767                        | Slab Upstand at Grade Section Detail                                 | 2019.08.28               | P2          |
| B-A768                        | Below Grade Slab Knee Section Detail                                 | 2019.08.28               | P3          |
| B-A770                        | Typical Soffit Masonry Support Detail                                | 2019.08.28               | P3          |
| B-A771                        | Typical Curtain Wall Base Detail Over Parkade                        | 2019.08.28               | P5          |
| B-A772                        | Typical Curtain Wall Head in Brickwork                               | 2019.08.28               | P3          |
| B-A773                        | Suspended Ramp Slab Expansion Joint Detail                           | 2019.08.28               | P2          |
| B-A775                        | Slab on Grade Expansion Joint Detail                                 | 2019.08.28               | P4          |
| B-A776                        | Suspended Slab with Landscaping, Expansion Joint Section Detail      | 2019.08.28               | P2          |
| B-A778                        | Slab Edge Detail at Structural Expansion Joint                       | 2019.08.28               | P4          |
| B-A780                        | Typical Roof Anchor Section Detail                                   | 2019.08.28               | P2          |
| B-A781                        | Typical Rainwater Outlet Detail                                      | 2019.08.28               | P2          |
|                               |                                                                      |                          |             |
| B-A782                        | Typical Metal Cladding Base to Roof Section Detail                   | 2019.08.28               | P2          |
| B-A783                        | Typical Metal Cladding Section Parapet Detail                        | 2019.08.28               | P2          |
| B-A784                        | Typical Core Roof to Mechanical Enclosure Cladding Detail            | 2019.08.28               | P2          |
| B-A785                        | Typical Mech Enclosure Roof to Exterior Wall Section Detail          | 2019.08.28               | P3          |
| B-A790                        | Metal Cladding at Concrete to Metal Stud Corner Plan Detail          | 2019.08.28               | P3          |
| B-A791                        | Metal Cladding to Mechanical Enclosure Corner Detail                 | 2019.08.28               | P2          |
| B-A792                        | Metal Cladding to Mechanical Enclosure abutment Detail               | 2019.08.28               | P2          |
| B-A793                        | Metal Stud Wall to Cement Panel Wall Detail                          | 2019.08.28               | P2          |
| B-A794                        | Curtain Wall Head to Metal Cladding Section Detail                   | 2019.08.28               | P2          |
| B-A795                        | Brickwork Head to Metal Cladding Section Detail                      | 2019.08.28               | P2          |
| B1<br>B1-A100                 | Floor Plan Level B1                                                  | 2019.08.28               | P18         |
| B1-A100                       | Floor Plan Level 01                                                  | 2019.08.28               | P18         |
|                               |                                                                      |                          |             |
| B1-A102                       | Floor Plan Level 02-08                                               | 2019.08.28               | P19         |
| B1-A103                       | Roof Plan                                                            | 2019.08.28               | P19         |
| B1-A201                       | Building 1 Sections 01, 02 and 03                                    | 2019.08.28               | P17         |
| B1-A202                       | Building 1 Section 04                                                | 2019.08.28               | P17         |
| B1-A301                       | North Elevation                                                      | 2019.08.28               | P15         |
| B1-A302                       | South Elevation                                                      | 2019.08.28               | P15         |
| B1-A303                       | East and West Elevation                                              | 2019.08.28               | P15         |
| B1-A501                       | Stair Core 02 Plans, Sections, 3D View                               | 2019.08.28               | P10         |
| B1-A502                       | Stair Core 01 Plans, 3D View                                         | 2019.08.28               | P11         |
| B1-A503                       | Stair Core 01 Sections                                               | 2019.08.28               | P10         |
| B1-A504                       | Stair Core 03 Plans, Sections, 3D View                               | 2019.08.28               | P10         |
| B1-A304<br>B1-A721            | Plan Detail - Brick at Curtain Wall Corner                           |                          |             |
|                               |                                                                      | 2019.08.28               | P2          |
| B1-A722                       | Metal Cladding Corner Plan Detail                                    | 2019.08.28               | P4          |
|                               | Building 1 Vestibule Door Sill Section Details                       | 2019.08.28               | P4          |
|                               | -                                                                    | 0010 == ==               |             |
| B1-A751<br>B1-A752<br>B1-A760 | Building 1 Vestibule Outer Door Head Detail Building 1 Canopy Detail | 2019.08.28<br>2019.08.28 | P4<br>P3    |