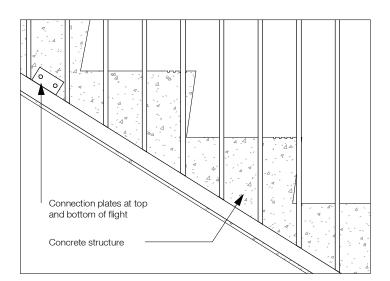

### **DP Drawing List**

|                               |                                                                      | Issue Date               | Current Ver |
|-------------------------------|----------------------------------------------------------------------|--------------------------|-------------|
| B<br>B-A000                   | Cover Sheet                                                          | 2019.08.28               | P13         |
| B-A000<br>B-A001              | General Notes                                                        | 2019.08.28               | P9          |
| B-A001                        | Context Plan                                                         | 2019.08.28               | P16         |
| B-A003                        | Site Survey                                                          | 2019.08.28               | P9          |
| B-A004                        | Existing Site Plan                                                   | 2019.08.28               | P8          |
| B-A004<br>B-A005              | Demolition Plan                                                      | 2019.08.28               | P8          |
| B-A005<br>B-A006              | Site Setting Out Plan                                                | 2019.08.28               | P12         |
|                               |                                                                      |                          |             |
| B-A007                        | Site Boundaries and Phasing Plan                                     | 2019.08.28               | P9          |
| B-A010                        | Site Plan Below Grade - Level P1                                     | 2019.08.28               | P13         |
| B-A011                        | Site Plan Below Grade - Level P2                                     | 2019.08.28               | P12         |
| B-A015                        | Site Plan - West                                                     | 2019.08.28               | P10         |
| B-A016                        | Site Plan - South                                                    | 2019.08.28               | P11         |
| B-A017                        | Site Plan - North                                                    | 2019.08.28               | P11         |
| B-A021                        | Assemblies                                                           | 2019.08.28               | P9          |
| B-A022                        | Assemblies                                                           | 2019.08.28               | P8          |
| B-A511                        | Typical Stair Details                                                | 2019.08.28               | P8          |
| B-A701                        | Typical Masonry Plan Details                                         | 2019.08.28               | P6          |
| B-A702                        | Typical Overhead Roller Door Jamb Detail                             | 2019.08.28               | P5          |
| B-A703                        | Typical Curtain Wall Plan Details                                    | 2019.08.28               | P5          |
| B-A704                        | Curtain Wall Mullion at Partition                                    | 2019.08.28               | P3          |
| B-A705                        | Typical Window Plan Details                                          | 2019.08.28               | P7          |
| B-A706                        | Stair Core Metal Cladding Door Jamb                                  | 2019.08.28               | P3          |
| B-A707                        | Stair Core CMU Wall Curtain Wall Interface                           | 2019.08.28               | P3          |
| B-A708                        |                                                                      | 2019.08.28               | P4          |
|                               | Typical Plan Detail - Brick Corner at Window                         |                          |             |
| B-A720                        | Section Detail - Concrete Slab at Curtain Wall                       | 2019.08.28               | P2          |
| B-A721                        | Curtain Wall to Metal Cladding Plan Detail                           | 2019.08.28               | P4          |
| B-A723                        | Curtain Wall at Metal Cladding Corner                                | 2019.08.28               | P3          |
| B-A740                        | Foundation Wall Expansion Joint Plan Detail                          | 2019.08.28               | P2          |
| B-A750                        | Basement Wall Pad Detail                                             | 2019.08.28               | P4          |
| B-A751                        | Basement Wall Foundation Detail                                      | 2019.08.28               | P7          |
| B-A752                        | Level 01 Slab Edge on Grade Detail                                   | 2019.08.28               | P7          |
| B-A753                        | Level 01 Slab Edge to Plaza Slab Detail                              | 2019.08.28               | P7          |
| B-A755                        | Typical Window Head and Sill Details 01                              | 2019.08.28               | P7          |
| B-A756                        | Typical Parapet Section Detail                                       | 2019.08.28               | P5          |
| B-A757                        | Typical Parapet Chamfer Section Detail                               | 2019.08.28               | P5          |
| B-A758                        | Typical Roof Upstand and Enclosure Section Detail                    | 2019.08.28               | P5          |
|                               | • •                                                                  |                          |             |
| B-A760                        | Typical Window Head and Sill Details 02                              | 2019.08.28               | P3          |
| B-A761                        | Typical Overhead Roller Door Detail                                  | 2019.08.28               | P5          |
| B-A762                        | Typical Curtain Wall Base Detail                                     | 2019.08.28               | P6          |
| B-A763                        | Typical Curtain Wall Head and Soffit Detail                          | 2019.08.28               | P5          |
| B-A764                        | Typical Curtain Wall Parapet Section Detail                          | 2019.08.28               | P4          |
| B-A765                        | Typical Metal Cladding Base Detail                                   | 2019.08.28               | P4          |
| B-A766                        | Shaft Grate Interface at Grade                                       | 2019.08.28               | P3          |
| B-A767                        | Slab Upstand at Grade Section Detail                                 | 2019.08.28               | P2          |
| B-A768                        | Below Grade Slab Knee Section Detail                                 | 2019.08.28               | P3          |
| B-A770                        | Typical Soffit Masonry Support Detail                                | 2019.08.28               | P3          |
| B-A771                        | Typical Curtain Wall Base Detail Over Parkade                        | 2019.08.28               | P5          |
| B-A772                        | Typical Curtain Wall Head in Brickwork                               | 2019.08.28               | P3          |
| B-A773                        | Suspended Ramp Slab Expansion Joint Detail                           | 2019.08.28               | P2          |
| B-A775                        | Slab on Grade Expansion Joint Detail                                 | 2019.08.28               | P4          |
| B-A776                        | Suspended Slab with Landscaping, Expansion Joint Section Detail      | 2019.08.28               | P2          |
| B-A778                        | Slab Edge Detail at Structural Expansion Joint                       | 2019.08.28               | P4          |
| B-A780                        | Typical Roof Anchor Section Detail                                   | 2019.08.28               | P2          |
| B-A781                        | Typical Rainwater Outlet Detail                                      | 2019.08.28               | P2          |
|                               |                                                                      |                          |             |
| B-A782                        | Typical Metal Cladding Base to Roof Section Detail                   | 2019.08.28               | P2          |
| B-A783                        | Typical Metal Cladding Section Parapet Detail                        | 2019.08.28               | P2          |
| B-A784                        | Typical Core Roof to Mechanical Enclosure Cladding Detail            | 2019.08.28               | P2          |
| B-A785                        | Typical Mech Enclosure Roof to Exterior Wall Section Detail          | 2019.08.28               | P3          |
| B-A790                        | Metal Cladding at Concrete to Metal Stud Corner Plan Detail          | 2019.08.28               | P3          |
| B-A791                        | Metal Cladding to Mechanical Enclosure Corner Detail                 | 2019.08.28               | P2          |
| B-A792                        | Metal Cladding to Mechanical Enclosure abutment Detail               | 2019.08.28               | P2          |
| B-A793                        | Metal Stud Wall to Cement Panel Wall Detail                          | 2019.08.28               | P2          |
| B-A794                        | Curtain Wall Head to Metal Cladding Section Detail                   | 2019.08.28               | P2          |
| B-A795                        | Brickwork Head to Metal Cladding Section Detail                      | 2019.08.28               | P2          |
| B1<br>B1-A100                 | Floor Plan Level B1                                                  | 2019.08.28               | P18         |
| B1-A100                       | Floor Plan Level 01                                                  | 2019.08.28               | P18         |
|                               |                                                                      |                          |             |
| B1-A102                       | Floor Plan Level 02-08                                               | 2019.08.28               | P19         |
| B1-A103                       | Roof Plan                                                            | 2019.08.28               | P19         |
| B1-A201                       | Building 1 Sections 01, 02 and 03                                    | 2019.08.28               | P17         |
| B1-A202                       | Building 1 Section 04                                                | 2019.08.28               | P17         |
| B1-A301                       | North Elevation                                                      | 2019.08.28               | P15         |
| B1-A302                       | South Elevation                                                      | 2019.08.28               | P15         |
| B1-A303                       | East and West Elevation                                              | 2019.08.28               | P15         |
| B1-A501                       | Stair Core 02 Plans, Sections, 3D View                               | 2019.08.28               | P10         |
| B1-A502                       | Stair Core 01 Plans, 3D View                                         | 2019.08.28               | P11         |
| B1-A503                       | Stair Core 01 Sections                                               | 2019.08.28               | P10         |
| B1-A504                       | Stair Core 03 Plans, Sections, 3D View                               | 2019.08.28               | P10         |
| B1-A304<br>B1-A721            | Plan Detail - Brick at Curtain Wall Corner                           |                          |             |
|                               |                                                                      | 2019.08.28               | P2          |
| B1-A722                       | Metal Cladding Corner Plan Detail                                    | 2019.08.28               | P4          |
|                               | Building 1 Vestibule Door Sill Section Details                       | 2019.08.28               | P4          |
|                               | -                                                                    | 0010 == ==               |             |
| B1-A751<br>B1-A752<br>B1-A760 | Building 1 Vestibule Outer Door Head Detail Building 1 Canopy Detail | 2019.08.28<br>2019.08.28 | P4<br>P3    |