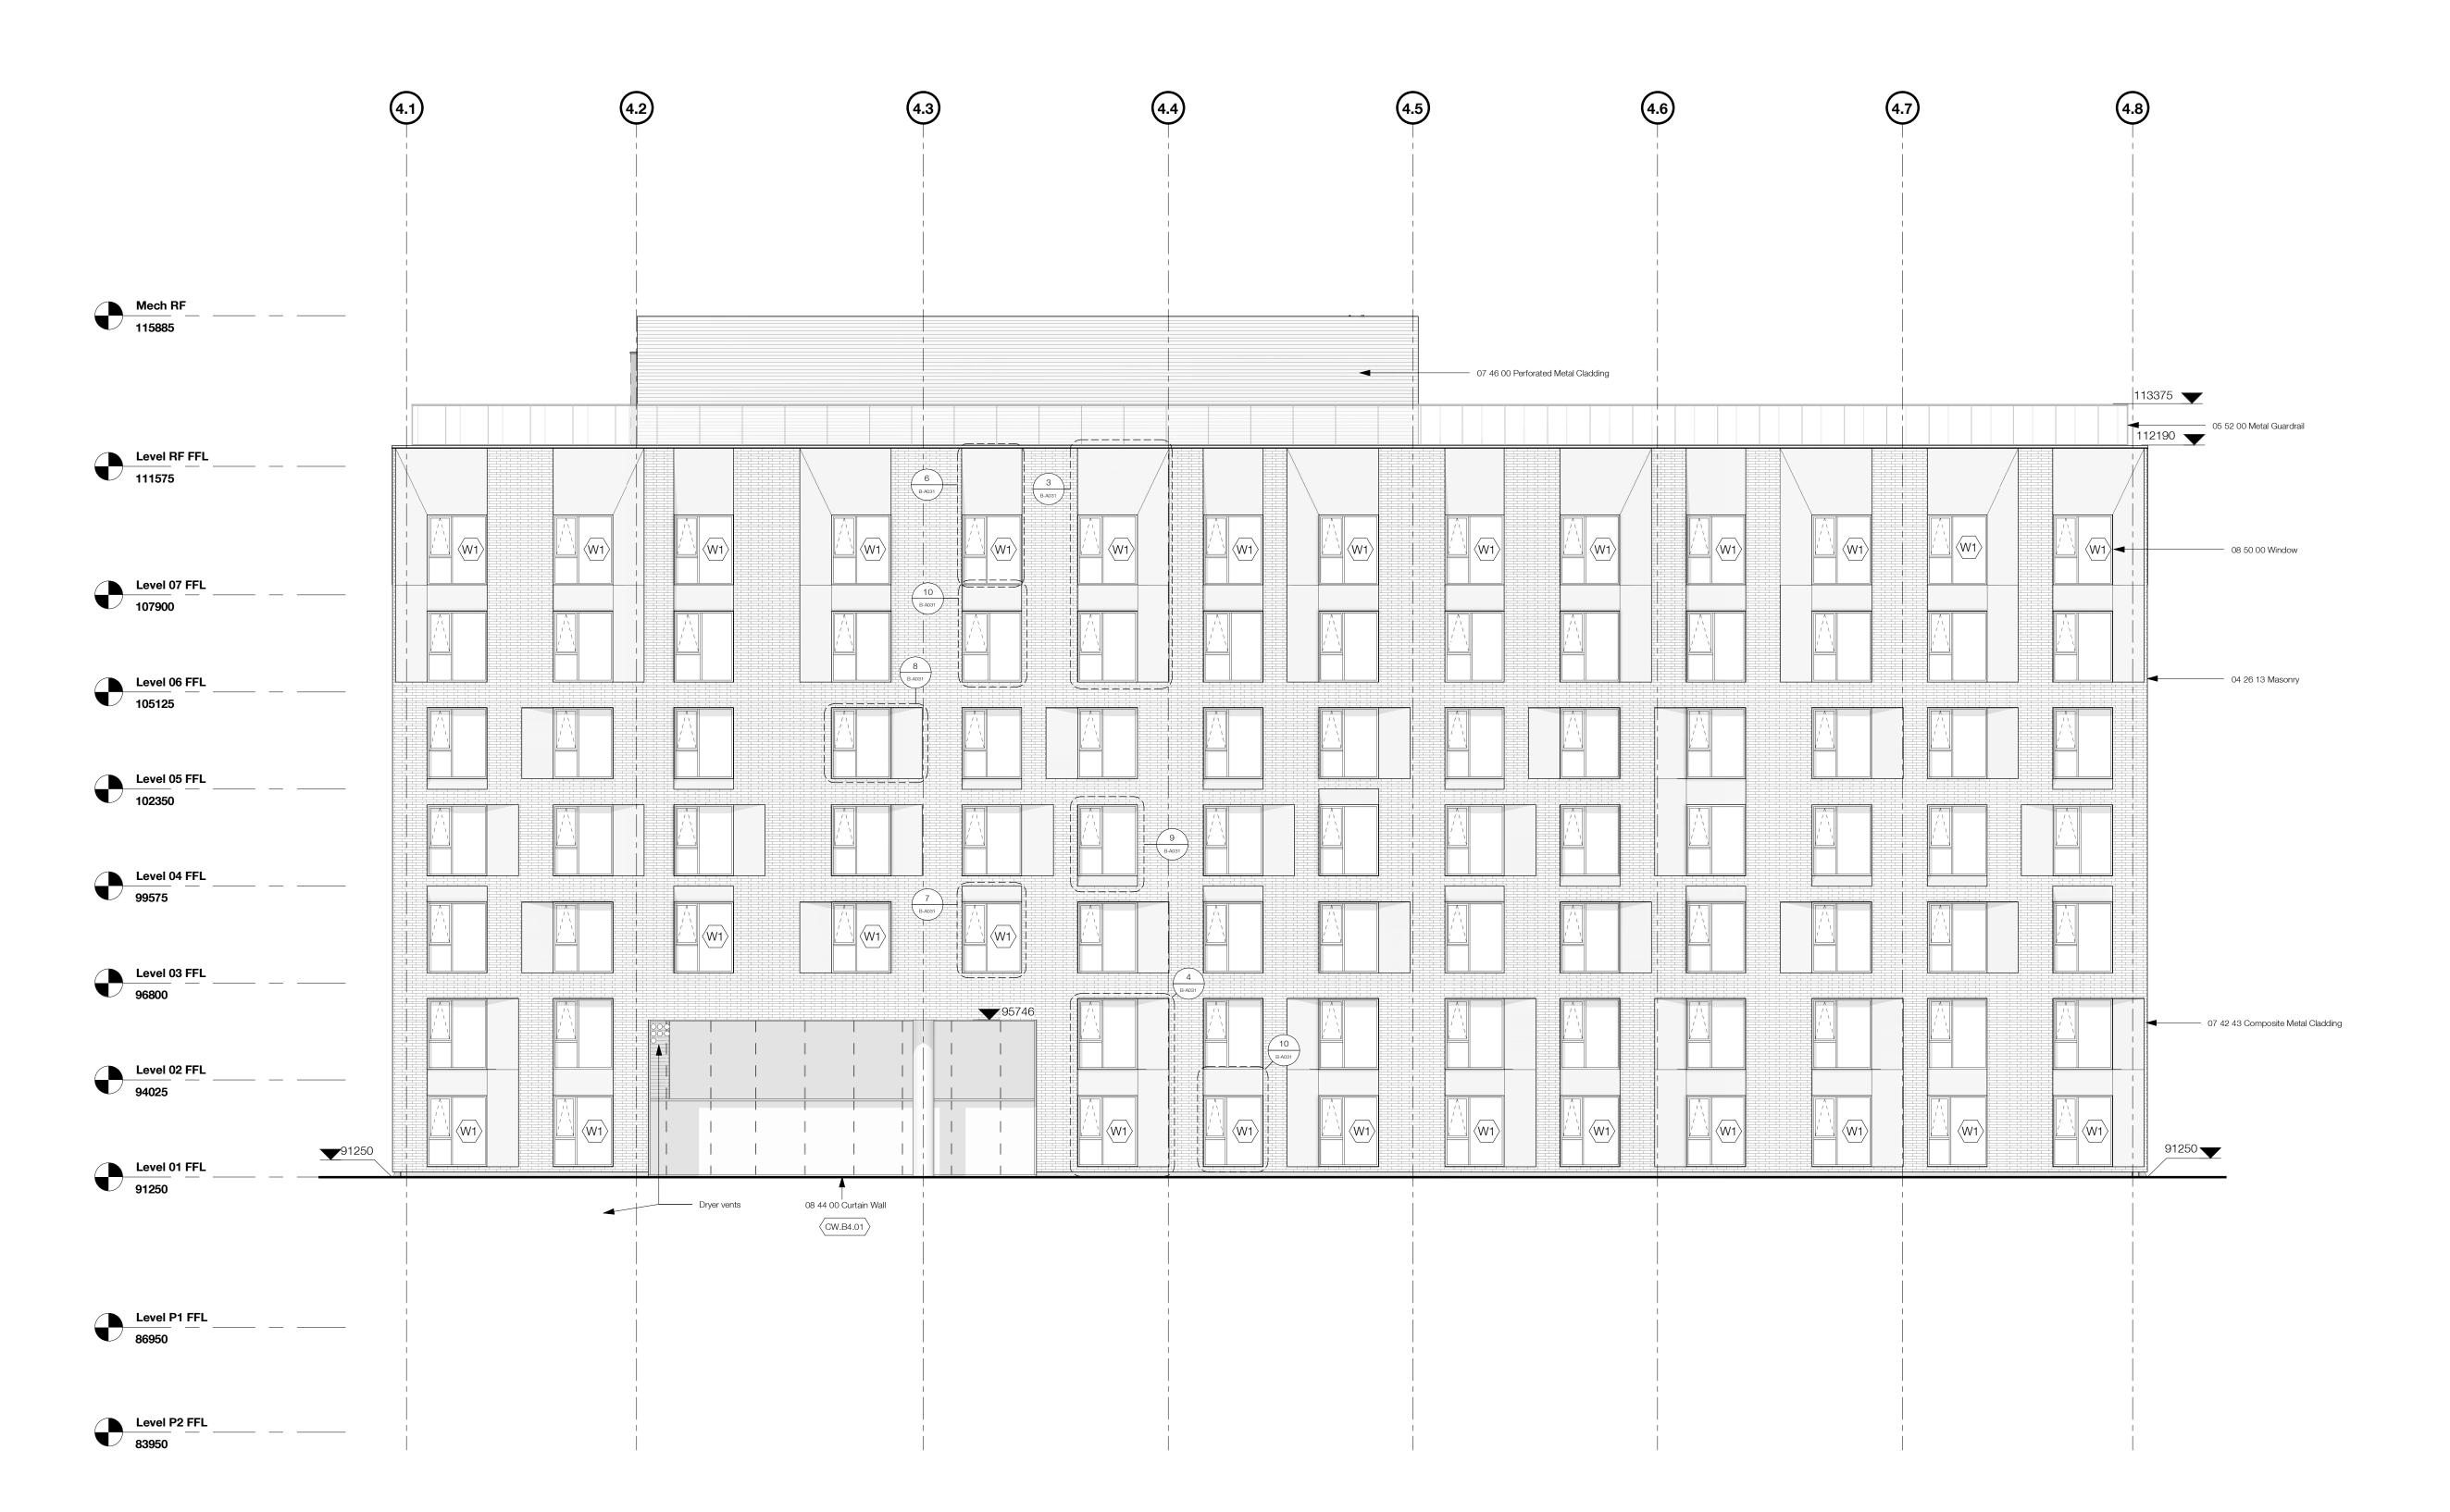

### **DP Drawing List**

|                               |                                                                      | Issue Date               | Current Ver |
|-------------------------------|----------------------------------------------------------------------|--------------------------|-------------|
| B<br>B-A000                   | Cover Sheet                                                          | 2019.08.28               | P13         |
| B-A000<br>B-A001              | General Notes                                                        | 2019.08.28               | P9          |
| B-A001                        | Context Plan                                                         | 2019.08.28               | P16         |
| B-A003                        | Site Survey                                                          | 2019.08.28               | P9          |
| B-A004                        | Existing Site Plan                                                   | 2019.08.28               | P8          |
| B-A004<br>B-A005              | Demolition Plan                                                      | 2019.08.28               | P8          |
| B-A005<br>B-A006              | Site Setting Out Plan                                                | 2019.08.28               | P12         |
|                               |                                                                      |                          |             |
| B-A007                        | Site Boundaries and Phasing Plan                                     | 2019.08.28               | P9          |
| B-A010                        | Site Plan Below Grade - Level P1                                     | 2019.08.28               | P13         |
| B-A011                        | Site Plan Below Grade - Level P2                                     | 2019.08.28               | P12         |
| B-A015                        | Site Plan - West                                                     | 2019.08.28               | P10         |
| B-A016                        | Site Plan - South                                                    | 2019.08.28               | P11         |
| B-A017                        | Site Plan - North                                                    | 2019.08.28               | P11         |
| B-A021                        | Assemblies                                                           | 2019.08.28               | P9          |
| B-A022                        | Assemblies                                                           | 2019.08.28               | P8          |
| B-A511                        | Typical Stair Details                                                | 2019.08.28               | P8          |
| B-A701                        | Typical Masonry Plan Details                                         | 2019.08.28               | P6          |
| B-A702                        | Typical Overhead Roller Door Jamb Detail                             | 2019.08.28               | P5          |
| B-A703                        | Typical Curtain Wall Plan Details                                    | 2019.08.28               | P5          |
| B-A704                        | Curtain Wall Mullion at Partition                                    | 2019.08.28               | P3          |
| B-A705                        | Typical Window Plan Details                                          | 2019.08.28               | P7          |
| B-A706                        | Stair Core Metal Cladding Door Jamb                                  | 2019.08.28               | P3          |
| B-A707                        | Stair Core CMU Wall Curtain Wall Interface                           | 2019.08.28               | P3          |
| B-A708                        |                                                                      | 2019.08.28               | P4          |
|                               | Typical Plan Detail - Brick Corner at Window                         |                          |             |
| B-A720                        | Section Detail - Concrete Slab at Curtain Wall                       | 2019.08.28               | P2          |
| B-A721                        | Curtain Wall to Metal Cladding Plan Detail                           | 2019.08.28               | P4          |
| B-A723                        | Curtain Wall at Metal Cladding Corner                                | 2019.08.28               | P3          |
| B-A740                        | Foundation Wall Expansion Joint Plan Detail                          | 2019.08.28               | P2          |
| B-A750                        | Basement Wall Pad Detail                                             | 2019.08.28               | P4          |
| B-A751                        | Basement Wall Foundation Detail                                      | 2019.08.28               | P7          |
| B-A752                        | Level 01 Slab Edge on Grade Detail                                   | 2019.08.28               | P7          |
| B-A753                        | Level 01 Slab Edge to Plaza Slab Detail                              | 2019.08.28               | P7          |
| B-A755                        | Typical Window Head and Sill Details 01                              | 2019.08.28               | P7          |
| B-A756                        | Typical Parapet Section Detail                                       | 2019.08.28               | P5          |
| B-A757                        | Typical Parapet Chamfer Section Detail                               | 2019.08.28               | P5          |
| B-A758                        | Typical Roof Upstand and Enclosure Section Detail                    | 2019.08.28               | P5          |
|                               | • •                                                                  |                          |             |
| B-A760                        | Typical Window Head and Sill Details 02                              | 2019.08.28               | P3          |
| B-A761                        | Typical Overhead Roller Door Detail                                  | 2019.08.28               | P5          |
| B-A762                        | Typical Curtain Wall Base Detail                                     | 2019.08.28               | P6          |
| B-A763                        | Typical Curtain Wall Head and Soffit Detail                          | 2019.08.28               | P5          |
| B-A764                        | Typical Curtain Wall Parapet Section Detail                          | 2019.08.28               | P4          |
| B-A765                        | Typical Metal Cladding Base Detail                                   | 2019.08.28               | P4          |
| B-A766                        | Shaft Grate Interface at Grade                                       | 2019.08.28               | P3          |
| B-A767                        | Slab Upstand at Grade Section Detail                                 | 2019.08.28               | P2          |
| B-A768                        | Below Grade Slab Knee Section Detail                                 | 2019.08.28               | P3          |
| B-A770                        | Typical Soffit Masonry Support Detail                                | 2019.08.28               | P3          |
| B-A771                        | Typical Curtain Wall Base Detail Over Parkade                        | 2019.08.28               | P5          |
| B-A772                        | Typical Curtain Wall Head in Brickwork                               | 2019.08.28               | P3          |
| B-A773                        | Suspended Ramp Slab Expansion Joint Detail                           | 2019.08.28               | P2          |
| B-A775                        | Slab on Grade Expansion Joint Detail                                 | 2019.08.28               | P4          |
| B-A776                        | Suspended Slab with Landscaping, Expansion Joint Section Detail      | 2019.08.28               | P2          |
| B-A778                        | Slab Edge Detail at Structural Expansion Joint                       | 2019.08.28               | P4          |
| B-A780                        | Typical Roof Anchor Section Detail                                   | 2019.08.28               | P2          |
| B-A781                        | Typical Rainwater Outlet Detail                                      | 2019.08.28               | P2          |
|                               |                                                                      |                          |             |
| B-A782                        | Typical Metal Cladding Base to Roof Section Detail                   | 2019.08.28               | P2          |
| B-A783                        | Typical Metal Cladding Section Parapet Detail                        | 2019.08.28               | P2          |
| B-A784                        | Typical Core Roof to Mechanical Enclosure Cladding Detail            | 2019.08.28               | P2          |
| B-A785                        | Typical Mech Enclosure Roof to Exterior Wall Section Detail          | 2019.08.28               | P3          |
| B-A790                        | Metal Cladding at Concrete to Metal Stud Corner Plan Detail          | 2019.08.28               | P3          |
| B-A791                        | Metal Cladding to Mechanical Enclosure Corner Detail                 | 2019.08.28               | P2          |
| B-A792                        | Metal Cladding to Mechanical Enclosure abutment Detail               | 2019.08.28               | P2          |
| B-A793                        | Metal Stud Wall to Cement Panel Wall Detail                          | 2019.08.28               | P2          |
| B-A794                        | Curtain Wall Head to Metal Cladding Section Detail                   | 2019.08.28               | P2          |
| B-A795                        | Brickwork Head to Metal Cladding Section Detail                      | 2019.08.28               | P2          |
| B1<br>B1-A100                 | Floor Plan Level B1                                                  | 2019.08.28               | P18         |
| B1-A100                       | Floor Plan Level 01                                                  | 2019.08.28               | P18         |
|                               |                                                                      |                          |             |
| B1-A102                       | Floor Plan Level 02-08                                               | 2019.08.28               | P19         |
| B1-A103                       | Roof Plan                                                            | 2019.08.28               | P19         |
| B1-A201                       | Building 1 Sections 01, 02 and 03                                    | 2019.08.28               | P17         |
| B1-A202                       | Building 1 Section 04                                                | 2019.08.28               | P17         |
| B1-A301                       | North Elevation                                                      | 2019.08.28               | P15         |
| B1-A302                       | South Elevation                                                      | 2019.08.28               | P15         |
| B1-A303                       | East and West Elevation                                              | 2019.08.28               | P15         |
| B1-A501                       | Stair Core 02 Plans, Sections, 3D View                               | 2019.08.28               | P10         |
| B1-A502                       | Stair Core 01 Plans, 3D View                                         | 2019.08.28               | P11         |
| B1-A503                       | Stair Core 01 Sections                                               | 2019.08.28               | P10         |
| B1-A504                       | Stair Core 03 Plans, Sections, 3D View                               | 2019.08.28               | P10         |
| B1-A304<br>B1-A721            | Plan Detail - Brick at Curtain Wall Corner                           |                          |             |
|                               |                                                                      | 2019.08.28               | P2          |
| B1-A722                       | Metal Cladding Corner Plan Detail                                    | 2019.08.28               | P4          |
|                               | Building 1 Vestibule Door Sill Section Details                       | 2019.08.28               | P4          |
|                               | -                                                                    | 0010 == ==               |             |
| B1-A751<br>B1-A752<br>B1-A760 | Building 1 Vestibule Outer Door Head Detail Building 1 Canopy Detail | 2019.08.28<br>2019.08.28 | P4<br>P3    |

### **DP Drawing List**

| B2                                                                                                          |                                                                                                                                                                                                                                                                                                                       |                                                                                                                            |                                        |
|-------------------------------------------------------------------------------------------------------------|-----------------------------------------------------------------------------------------------------------------------------------------------------------------------------------------------------------------------------------------------------------------------------------------------------------------------|----------------------------------------------------------------------------------------------------------------------------|----------------------------------------|
| B2-A101                                                                                                     | Floor Plan Level 01                                                                                                                                                                                                                                                                                                   | 2019.08.28                                                                                                                 | P2                                     |
| B2-A102                                                                                                     | Floor Plan Typical Level 02-09                                                                                                                                                                                                                                                                                        | 2019.08.28                                                                                                                 | P1                                     |
| B2-A103                                                                                                     | Floor Plan Level 10                                                                                                                                                                                                                                                                                                   | 2019.08.28                                                                                                                 | P1:                                    |
| B2-A104                                                                                                     | Roof Plans                                                                                                                                                                                                                                                                                                            | 2019.08.28                                                                                                                 | P6                                     |
| B2-A201                                                                                                     | Sections 01 and 02                                                                                                                                                                                                                                                                                                    | 2019.08.28                                                                                                                 | P1                                     |
|                                                                                                             |                                                                                                                                                                                                                                                                                                                       |                                                                                                                            |                                        |
| B2-A202                                                                                                     | Section 03                                                                                                                                                                                                                                                                                                            | 2019.08.28                                                                                                                 | P1                                     |
| B2-A301                                                                                                     | North Elevation                                                                                                                                                                                                                                                                                                       | 2019.08.28                                                                                                                 | P1                                     |
| B2-A302                                                                                                     | South Elevation                                                                                                                                                                                                                                                                                                       | 2019.08.28                                                                                                                 | P1                                     |
| B2-A303                                                                                                     | East and West Elevation                                                                                                                                                                                                                                                                                               | 2019.08.28                                                                                                                 | P1                                     |
| B2-A501                                                                                                     | Stair Core 01 Plans, 3D View                                                                                                                                                                                                                                                                                          | 2019.08.28                                                                                                                 | P1                                     |
| B2-A502                                                                                                     | Stair Core 01 Sections                                                                                                                                                                                                                                                                                                | 2019.08.28                                                                                                                 | P1                                     |
| B2-A503                                                                                                     | Stair Core 02 Plan, Sections, 3D View                                                                                                                                                                                                                                                                                 | 2019.08.28                                                                                                                 | P1                                     |
| B2-A701                                                                                                     | Entrance Vestibule/Canopy                                                                                                                                                                                                                                                                                             | 2019.08.28                                                                                                                 | P4                                     |
|                                                                                                             |                                                                                                                                                                                                                                                                                                                       |                                                                                                                            |                                        |
| B2-A720                                                                                                     | Bleacher Stair                                                                                                                                                                                                                                                                                                        | 2019.08.28                                                                                                                 | P5                                     |
| B2-A721                                                                                                     | Bleacher Stair                                                                                                                                                                                                                                                                                                        | 2019.08.28                                                                                                                 | P4                                     |
| B2-A722                                                                                                     | Bleacher Stair                                                                                                                                                                                                                                                                                                        | 2019.08.28                                                                                                                 | P6                                     |
| ВЗ                                                                                                          |                                                                                                                                                                                                                                                                                                                       |                                                                                                                            |                                        |
| B3-A101                                                                                                     | Floor Plan Level 01                                                                                                                                                                                                                                                                                                   | 2019.08.28                                                                                                                 | P2                                     |
| B3-A102                                                                                                     | Floor Plan Level 02 and 03-07                                                                                                                                                                                                                                                                                         | 2019.08.28                                                                                                                 | P1                                     |
| B3-A103                                                                                                     | Roof Plan                                                                                                                                                                                                                                                                                                             | 2019.08.28                                                                                                                 | P1                                     |
|                                                                                                             |                                                                                                                                                                                                                                                                                                                       |                                                                                                                            |                                        |
| B3-A201                                                                                                     | Section 01                                                                                                                                                                                                                                                                                                            | 2019.08.28                                                                                                                 | P1                                     |
| B3-A202                                                                                                     | Section 02                                                                                                                                                                                                                                                                                                            | 2019.08.28                                                                                                                 | P1                                     |
| B3-A301                                                                                                     | North and South Elevation                                                                                                                                                                                                                                                                                             | 2019.08.28                                                                                                                 | P1                                     |
| B3-A302                                                                                                     | East Elevation                                                                                                                                                                                                                                                                                                        | 2019.08.28                                                                                                                 | P1                                     |
| B3-A303                                                                                                     | West Elevation                                                                                                                                                                                                                                                                                                        | 2019.08.28                                                                                                                 | P1                                     |
| B3-A501                                                                                                     | Stair Core 01 Plans and 3D View                                                                                                                                                                                                                                                                                       | 2019.08.28                                                                                                                 | P1                                     |
| B3-A502                                                                                                     | Stair Core 01 Sections                                                                                                                                                                                                                                                                                                | 2019.08.28                                                                                                                 | P1                                     |
| B3-A503                                                                                                     | Stair Core 02 Plans, Sections, 3D View                                                                                                                                                                                                                                                                                |                                                                                                                            | <br>P1                                 |
|                                                                                                             |                                                                                                                                                                                                                                                                                                                       | 2019.08.28                                                                                                                 |                                        |
| B3-A750                                                                                                     | Parkade Roof Upstand to Parkade Stair Curtain Wall Section Detail                                                                                                                                                                                                                                                     | 2019.08.28                                                                                                                 | P(                                     |
| B3-A751                                                                                                     | Retaining Wall Upstand to Parkade Stair Curtain Wall Section Detail                                                                                                                                                                                                                                                   | 2019.08.28                                                                                                                 | P                                      |
| B3-A801                                                                                                     | Parkade Stair Pavilion Layout                                                                                                                                                                                                                                                                                         | 2019.08.28                                                                                                                 | P                                      |
| B4                                                                                                          |                                                                                                                                                                                                                                                                                                                       |                                                                                                                            |                                        |
| B4-A101                                                                                                     | Floor Plan Level 01                                                                                                                                                                                                                                                                                                   | 2019.08.28                                                                                                                 | P1                                     |
| B4-A102                                                                                                     | Floor Plan Level 02 and 03-07                                                                                                                                                                                                                                                                                         | 2019.08.28                                                                                                                 | P1                                     |
| B4-A103                                                                                                     | Roof Plan                                                                                                                                                                                                                                                                                                             | 2019.08.28                                                                                                                 | P1                                     |
| B4-A201                                                                                                     | Section 01                                                                                                                                                                                                                                                                                                            | 2019.08.28                                                                                                                 | <br>P1                                 |
|                                                                                                             |                                                                                                                                                                                                                                                                                                                       |                                                                                                                            |                                        |
| B4-A202                                                                                                     | Section 02                                                                                                                                                                                                                                                                                                            | 2019.08.28                                                                                                                 | P1                                     |
| B4-A301                                                                                                     | North and South Elevation                                                                                                                                                                                                                                                                                             | 2019.08.28                                                                                                                 | P1                                     |
| B4-A302                                                                                                     | East Elevation                                                                                                                                                                                                                                                                                                        | 2019.08.28                                                                                                                 | P1                                     |
| B4-A303                                                                                                     | West Elevation                                                                                                                                                                                                                                                                                                        | 2019.08.28                                                                                                                 | P1                                     |
| B4-A501                                                                                                     | Stair Core 01 Plans and 3D View                                                                                                                                                                                                                                                                                       | 2019.08.28                                                                                                                 | P1                                     |
| B4-A502                                                                                                     | Stair Core 01 Sections                                                                                                                                                                                                                                                                                                | 2019.08.28                                                                                                                 | P1                                     |
| B4-A503                                                                                                     | Stair Core 02 Plans, Sections, 3D View                                                                                                                                                                                                                                                                                | 2019.08.28                                                                                                                 | <br>Pa                                 |
| D4-7000                                                                                                     | Stail Core of Flants, Sections, 3D view                                                                                                                                                                                                                                                                               | 2019.00.20                                                                                                                 | 1 (                                    |
| B5                                                                                                          | El Di la lot                                                                                                                                                                                                                                                                                                          | 0010 00 00                                                                                                                 | D.1                                    |
| B5-A101                                                                                                     | Floor Plan Level 01                                                                                                                                                                                                                                                                                                   | 2019.08.28                                                                                                                 | P1                                     |
| B5-A102                                                                                                     | Floor Plan Level 02 and 03-07                                                                                                                                                                                                                                                                                         | 2019.08.28                                                                                                                 | P1                                     |
| B5-A103                                                                                                     | Roof Plan                                                                                                                                                                                                                                                                                                             | 2019.08.28                                                                                                                 | P1                                     |
| B5-A201                                                                                                     | Sections 01 and 02                                                                                                                                                                                                                                                                                                    | 2019.08.28                                                                                                                 | P1                                     |
| B5-A202                                                                                                     | Section 03                                                                                                                                                                                                                                                                                                            | 2019.08.28                                                                                                                 | P1                                     |
|                                                                                                             | South Elevation                                                                                                                                                                                                                                                                                                       | 2019.08.28                                                                                                                 | P1                                     |
| B5-A3∩1                                                                                                     |                                                                                                                                                                                                                                                                                                                       | 2019.08.28                                                                                                                 | P1                                     |
| B5-A301<br>B5-A302                                                                                          | North Elevation                                                                                                                                                                                                                                                                                                       | ( \                                                                                                                        |                                        |
| B5-A302                                                                                                     | North Elevation                                                                                                                                                                                                                                                                                                       |                                                                                                                            |                                        |
| B5-A302<br>B5-A303                                                                                          | East and West Elevation                                                                                                                                                                                                                                                                                               | 2019.08.28                                                                                                                 | P1                                     |
| B5-A302<br>B5-A303<br>B5-A501                                                                               | East and West Elevation<br>Stair Core 01 Plans, 3D View                                                                                                                                                                                                                                                               | 2019.08.28<br>2019.08.28                                                                                                   | P1<br>P1                               |
| B5-A302<br>B5-A303                                                                                          | East and West Elevation                                                                                                                                                                                                                                                                                               | 2019.08.28                                                                                                                 | P1<br>P1                               |
| B5-A302<br>B5-A303<br>B5-A501                                                                               | East and West Elevation<br>Stair Core 01 Plans, 3D View                                                                                                                                                                                                                                                               | 2019.08.28<br>2019.08.28                                                                                                   | P1<br>P1<br>P1                         |
| B5-A302<br>B5-A303<br>B5-A501<br>B5-A502                                                                    | East and West Elevation Stair Core 01 Plans, 3D View Stair Core 01 Sections                                                                                                                                                                                                                                           | 2019.08.28<br>2019.08.28<br>2019.08.28                                                                                     | P1<br>P1<br>P1<br>P1                   |
| B5-A302<br>B5-A303<br>B5-A501<br>B5-A502<br>B5-A503<br>B5-A750                                              | East and West Elevation Stair Core 01 Plans, 3D View Stair Core 01 Sections Stair Core 02 Plan, Sections, 3D View                                                                                                                                                                                                     | 2019.08.28<br>2019.08.28<br>2019.08.28<br>2019.08.28                                                                       | P1<br>P1<br>P1                         |
| B5-A302<br>B5-A303<br>B5-A501<br>B5-A502<br>B5-A503<br>B5-A750                                              | East and West Elevation Stair Core 01 Plans, 3D View Stair Core 01 Sections Stair Core 02 Plan, Sections, 3D View                                                                                                                                                                                                     | 2019.08.28<br>2019.08.28<br>2019.08.28<br>2019.08.28                                                                       | P1<br>P1<br>P1<br>P1                   |
| B5-A302<br>B5-A303<br>B5-A501<br>B5-A502<br>B5-A503<br>B5-A750                                              | East and West Elevation Stair Core 01 Plans, 3D View Stair Core 01 Sections Stair Core 02 Plan, Sections, 3D View Aluminium Cladding Base at Parkade Ramp Section Detail                                                                                                                                              | 2019.08.28<br>2019.08.28<br>2019.08.28<br>2019.08.28<br>2019.08.28                                                         | P1<br>P1<br>P1<br>P1<br>P4             |
| B5-A302<br>B5-A303<br>B5-A501<br>B5-A502<br>B5-A503<br>B5-A750<br>P<br>P-A101                               | East and West Elevation Stair Core 01 Plans, 3D View Stair Core 01 Sections Stair Core 02 Plan, Sections, 3D View Aluminium Cladding Base at Parkade Ramp Section Detail  Parkade Floor Plan Level P1 1 of 4                                                                                                          | 2019.08.28<br>2019.08.28<br>2019.08.28<br>2019.08.28<br>2019.08.28                                                         | P1<br>P1<br>P1<br>P1<br>P2<br>P2       |
| B5-A302<br>B5-A303<br>B5-A501<br>B5-A502<br>B5-A503<br>B5-A750<br>P<br>P-A101<br>P-A102<br>P-A103           | East and West Elevation Stair Core 01 Plans, 3D View Stair Core 01 Sections Stair Core 02 Plan, Sections, 3D View Aluminium Cladding Base at Parkade Ramp Section Detail  Parkade Floor Plan Level P1 1 of 4 Parkade Floor Plan Level P1 2 of 4 Parkade Floor Plan Level P1 3 of 4                                    | 2019.08.28<br>2019.08.28<br>2019.08.28<br>2019.08.28<br>2019.08.28<br>2019.08.28<br>2019.08.28                             | P1<br>P1<br>P1<br>P1<br>P2<br>P1       |
| B5-A302<br>B5-A303<br>B5-A501<br>B5-A502<br>B5-A503<br>B5-A750<br>P<br>P-A101<br>P-A102<br>P-A103<br>P-A104 | East and West Elevation Stair Core 01 Plans, 3D View Stair Core 01 Sections Stair Core 02 Plan, Sections, 3D View Aluminium Cladding Base at Parkade Ramp Section Detail  Parkade Floor Plan Level P1 1 of 4 Parkade Floor Plan Level P1 2 of 4 Parkade Floor Plan Level P1 3 of 4 Parkade Floor Plan Level P1 4 of 4 | 2019.08.28<br>2019.08.28<br>2019.08.28<br>2019.08.28<br>2019.08.28<br>2019.08.28<br>2019.08.28<br>2019.08.28<br>2019.08.28 | P1<br>P1<br>P1<br>P2<br>P2<br>P1<br>P1 |
| B5-A302<br>B5-A303<br>B5-A501<br>B5-A502<br>B5-A503<br>B5-A750<br>P<br>P-A101<br>P-A102<br>P-A103           | East and West Elevation Stair Core 01 Plans, 3D View Stair Core 01 Sections Stair Core 02 Plan, Sections, 3D View Aluminium Cladding Base at Parkade Ramp Section Detail  Parkade Floor Plan Level P1 1 of 4 Parkade Floor Plan Level P1 2 of 4 Parkade Floor Plan Level P1 3 of 4                                    | 2019.08.28<br>2019.08.28<br>2019.08.28<br>2019.08.28<br>2019.08.28<br>2019.08.28<br>2019.08.28                             | P1<br>P1<br>P1<br>P1                   |