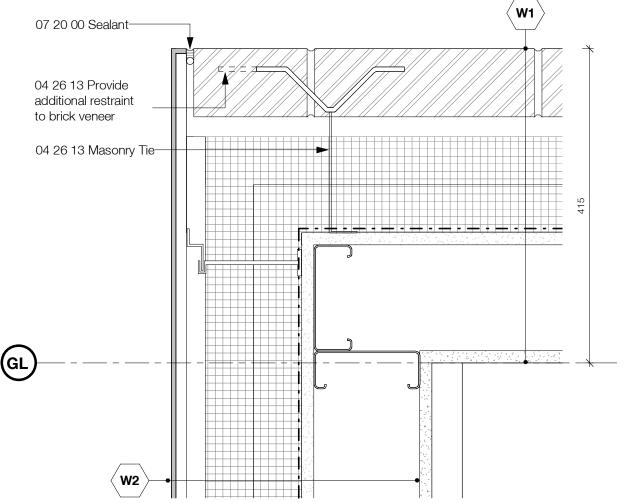

### **DP Drawing List**

|                               |                                                                      | Issue Date               | Current Ver |
|-------------------------------|----------------------------------------------------------------------|--------------------------|-------------|
| B<br>B-A000                   | Cover Sheet                                                          | 2019.08.28               | P13         |
| B-A000<br>B-A001              | General Notes                                                        | 2019.08.28               | P9          |
| B-A001                        | Context Plan                                                         | 2019.08.28               | P16         |
| B-A003                        | Site Survey                                                          | 2019.08.28               | P9          |
| B-A004                        | Existing Site Plan                                                   | 2019.08.28               | P8          |
| B-A004<br>B-A005              | Demolition Plan                                                      | 2019.08.28               | P8          |
| B-A005<br>B-A006              | Site Setting Out Plan                                                | 2019.08.28               | P12         |
|                               |                                                                      |                          |             |
| B-A007                        | Site Boundaries and Phasing Plan                                     | 2019.08.28               | P9          |
| B-A010                        | Site Plan Below Grade - Level P1                                     | 2019.08.28               | P13         |
| B-A011                        | Site Plan Below Grade - Level P2                                     | 2019.08.28               | P12         |
| B-A015                        | Site Plan - West                                                     | 2019.08.28               | P10         |
| B-A016                        | Site Plan - South                                                    | 2019.08.28               | P11         |
| B-A017                        | Site Plan - North                                                    | 2019.08.28               | P11         |
| B-A021                        | Assemblies                                                           | 2019.08.28               | P9          |
| B-A022                        | Assemblies                                                           | 2019.08.28               | P8          |
| B-A511                        | Typical Stair Details                                                | 2019.08.28               | P8          |
| B-A701                        | Typical Masonry Plan Details                                         | 2019.08.28               | P6          |
| B-A702                        | Typical Overhead Roller Door Jamb Detail                             | 2019.08.28               | P5          |
| B-A703                        | Typical Curtain Wall Plan Details                                    | 2019.08.28               | P5          |
| B-A704                        | Curtain Wall Mullion at Partition                                    | 2019.08.28               | P3          |
| B-A705                        | Typical Window Plan Details                                          | 2019.08.28               | P7          |
| B-A706                        | Stair Core Metal Cladding Door Jamb                                  | 2019.08.28               | P3          |
| B-A707                        | Stair Core CMU Wall Curtain Wall Interface                           | 2019.08.28               | P3          |
| B-A708                        |                                                                      | 2019.08.28               | P4          |
|                               | Typical Plan Detail - Brick Corner at Window                         |                          |             |
| B-A720                        | Section Detail - Concrete Slab at Curtain Wall                       | 2019.08.28               | P2          |
| B-A721                        | Curtain Wall to Metal Cladding Plan Detail                           | 2019.08.28               | P4          |
| B-A723                        | Curtain Wall at Metal Cladding Corner                                | 2019.08.28               | P3          |
| B-A740                        | Foundation Wall Expansion Joint Plan Detail                          | 2019.08.28               | P2          |
| B-A750                        | Basement Wall Pad Detail                                             | 2019.08.28               | P4          |
| B-A751                        | Basement Wall Foundation Detail                                      | 2019.08.28               | P7          |
| B-A752                        | Level 01 Slab Edge on Grade Detail                                   | 2019.08.28               | P7          |
| B-A753                        | Level 01 Slab Edge to Plaza Slab Detail                              | 2019.08.28               | P7          |
| B-A755                        | Typical Window Head and Sill Details 01                              | 2019.08.28               | P7          |
| B-A756                        | Typical Parapet Section Detail                                       | 2019.08.28               | P5          |
| B-A757                        | Typical Parapet Chamfer Section Detail                               | 2019.08.28               | P5          |
| B-A758                        | Typical Roof Upstand and Enclosure Section Detail                    | 2019.08.28               | P5          |
|                               | • •                                                                  |                          |             |
| B-A760                        | Typical Window Head and Sill Details 02                              | 2019.08.28               | P3          |
| B-A761                        | Typical Overhead Roller Door Detail                                  | 2019.08.28               | P5          |
| B-A762                        | Typical Curtain Wall Base Detail                                     | 2019.08.28               | P6          |
| B-A763                        | Typical Curtain Wall Head and Soffit Detail                          | 2019.08.28               | P5          |
| B-A764                        | Typical Curtain Wall Parapet Section Detail                          | 2019.08.28               | P4          |
| B-A765                        | Typical Metal Cladding Base Detail                                   | 2019.08.28               | P4          |
| B-A766                        | Shaft Grate Interface at Grade                                       | 2019.08.28               | P3          |
| B-A767                        | Slab Upstand at Grade Section Detail                                 | 2019.08.28               | P2          |
| B-A768                        | Below Grade Slab Knee Section Detail                                 | 2019.08.28               | P3          |
| B-A770                        | Typical Soffit Masonry Support Detail                                | 2019.08.28               | P3          |
| B-A771                        | Typical Curtain Wall Base Detail Over Parkade                        | 2019.08.28               | P5          |
| B-A772                        | Typical Curtain Wall Head in Brickwork                               | 2019.08.28               | P3          |
| B-A773                        | Suspended Ramp Slab Expansion Joint Detail                           | 2019.08.28               | P2          |
| B-A775                        | Slab on Grade Expansion Joint Detail                                 | 2019.08.28               | P4          |
| B-A776                        | Suspended Slab with Landscaping, Expansion Joint Section Detail      | 2019.08.28               | P2          |
| B-A778                        | Slab Edge Detail at Structural Expansion Joint                       | 2019.08.28               | P4          |
| B-A780                        | Typical Roof Anchor Section Detail                                   | 2019.08.28               | P2          |
| B-A781                        | Typical Rainwater Outlet Detail                                      | 2019.08.28               | P2          |
|                               |                                                                      |                          |             |
| B-A782                        | Typical Metal Cladding Base to Roof Section Detail                   | 2019.08.28               | P2          |
| B-A783                        | Typical Metal Cladding Section Parapet Detail                        | 2019.08.28               | P2          |
| B-A784                        | Typical Core Roof to Mechanical Enclosure Cladding Detail            | 2019.08.28               | P2          |
| B-A785                        | Typical Mech Enclosure Roof to Exterior Wall Section Detail          | 2019.08.28               | P3          |
| B-A790                        | Metal Cladding at Concrete to Metal Stud Corner Plan Detail          | 2019.08.28               | P3          |
| B-A791                        | Metal Cladding to Mechanical Enclosure Corner Detail                 | 2019.08.28               | P2          |
| B-A792                        | Metal Cladding to Mechanical Enclosure abutment Detail               | 2019.08.28               | P2          |
| B-A793                        | Metal Stud Wall to Cement Panel Wall Detail                          | 2019.08.28               | P2          |
| B-A794                        | Curtain Wall Head to Metal Cladding Section Detail                   | 2019.08.28               | P2          |
| B-A795                        | Brickwork Head to Metal Cladding Section Detail                      | 2019.08.28               | P2          |
| B1<br>B1-A100                 | Floor Plan Level B1                                                  | 2019.08.28               | P18         |
| B1-A100                       | Floor Plan Level 01                                                  | 2019.08.28               | P18         |
|                               |                                                                      |                          |             |
| B1-A102                       | Floor Plan Level 02-08                                               | 2019.08.28               | P19         |
| B1-A103                       | Roof Plan                                                            | 2019.08.28               | P19         |
| B1-A201                       | Building 1 Sections 01, 02 and 03                                    | 2019.08.28               | P17         |
| B1-A202                       | Building 1 Section 04                                                | 2019.08.28               | P17         |
| B1-A301                       | North Elevation                                                      | 2019.08.28               | P15         |
| B1-A302                       | South Elevation                                                      | 2019.08.28               | P15         |
| B1-A303                       | East and West Elevation                                              | 2019.08.28               | P15         |
| B1-A501                       | Stair Core 02 Plans, Sections, 3D View                               | 2019.08.28               | P10         |
| B1-A502                       | Stair Core 01 Plans, 3D View                                         | 2019.08.28               | P11         |
| B1-A503                       | Stair Core 01 Sections                                               | 2019.08.28               | P10         |
| B1-A504                       | Stair Core 03 Plans, Sections, 3D View                               | 2019.08.28               | P10         |
| B1-A304<br>B1-A721            | Plan Detail - Brick at Curtain Wall Corner                           |                          |             |
|                               |                                                                      | 2019.08.28               | P2          |
| B1-A722                       | Metal Cladding Corner Plan Detail                                    | 2019.08.28               | P4          |
|                               | Building 1 Vestibule Door Sill Section Details                       | 2019.08.28               | P4          |
|                               | -                                                                    | 0010 == ==               |             |
| B1-A751<br>B1-A752<br>B1-A760 | Building 1 Vestibule Outer Door Head Detail Building 1 Canopy Detail | 2019.08.28<br>2019.08.28 | P4<br>P3    |