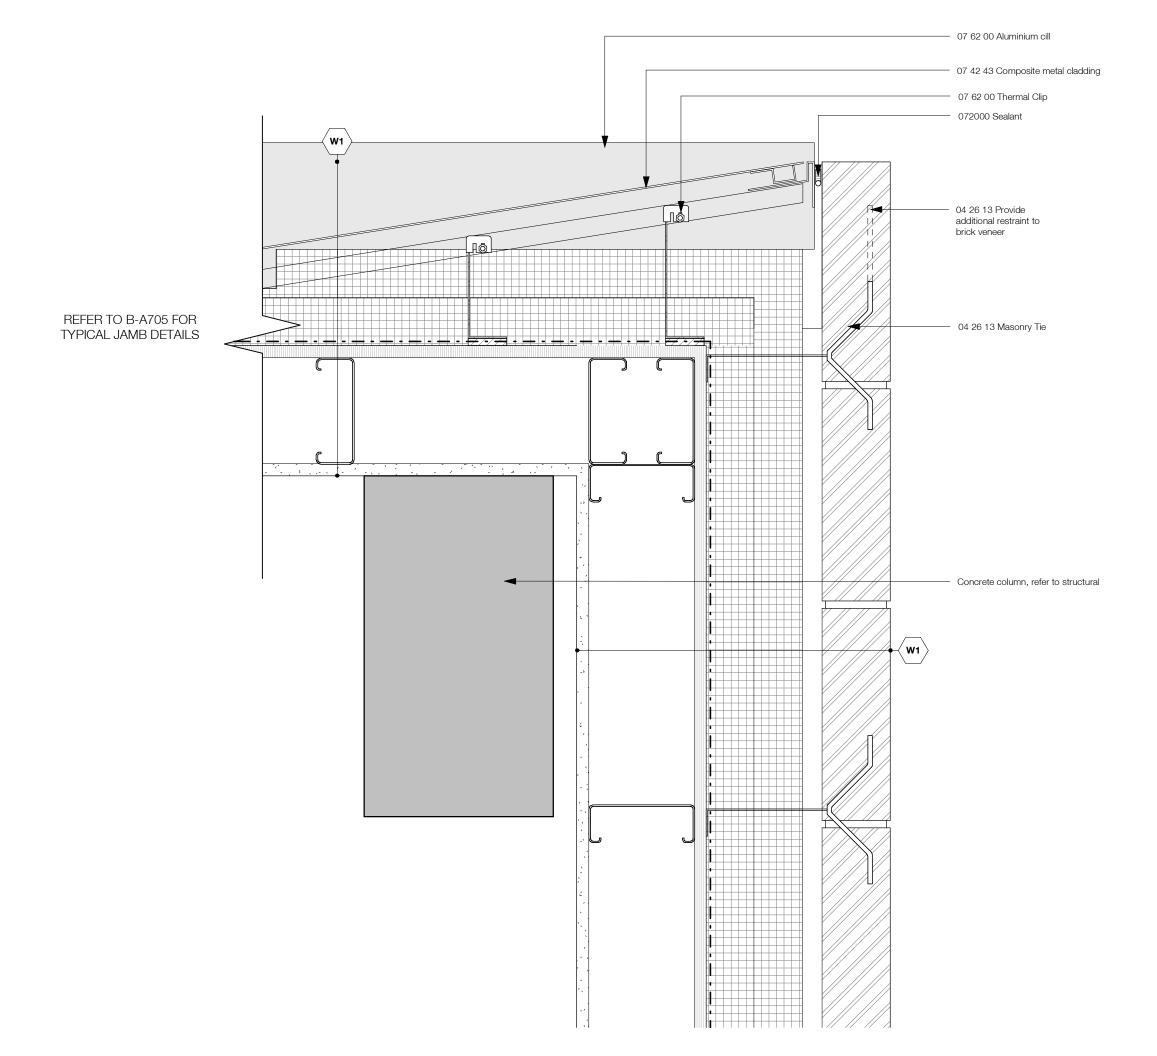

19.08.16 |  |
| P3 | Issued for DP Resubmission.   | 2019.28.28 |  |

# NOT FOR CONSTRUCTION

### **HOTSON** Ryder

HOTSON Architecture Inc. 215 - 35 West 5th Avenue Vancouver, BC V5Y 1H4 Ryder Architecture (Canada) Inc. 003-1290 Homer Street Vancouver BC V6B 2Y5

ww.hotson.ca info@hotson.ca www.ryderarchitecture.ca info@ryderarchitecture.ca

Projec

UBC Properties Trust
Pacific Residence
5965 Student Union Boulevard
University of British Columbia
Vancouver, BC

| Project ID. UBCPR   | Project No.<br><b>3361-00</b> | Scale @ 11x17        |
|---------------------|-------------------------------|----------------------|
| Drawn by <b>CBP</b> | Checked by <b>KH</b>          | Status <b>TENDER</b> |

Drawi

## **Stair Core CMU Wall Curtain Wall Interface**

Drawing No.

Version

**B-A707** 





| ininediately to the Architect of Necord. |    |                               |            |
|------------------------------------------|----|-------------------------------|------------|
|                                          |    | Description                   | Date       |
|                                          | P1 | Issued for TP4                | 2019.07.26 |
|                                          | P2 | Issued for TP4 Addenda Rev.1  | 2019.08.16 |
|                                          | РЗ | Model Issued for Coordination | 2019.08.26 |
|                                          | P4 | Issued for DP Resubmission.   | 2019.08.27 |

#### **NOT FOR CONSTRUCTION**

### **HOTSON** Ryder

HOTSON Architecture Inc. 215 - 35 West 5th Avenue Vancouver, BC V5Y 1H4

Ryder