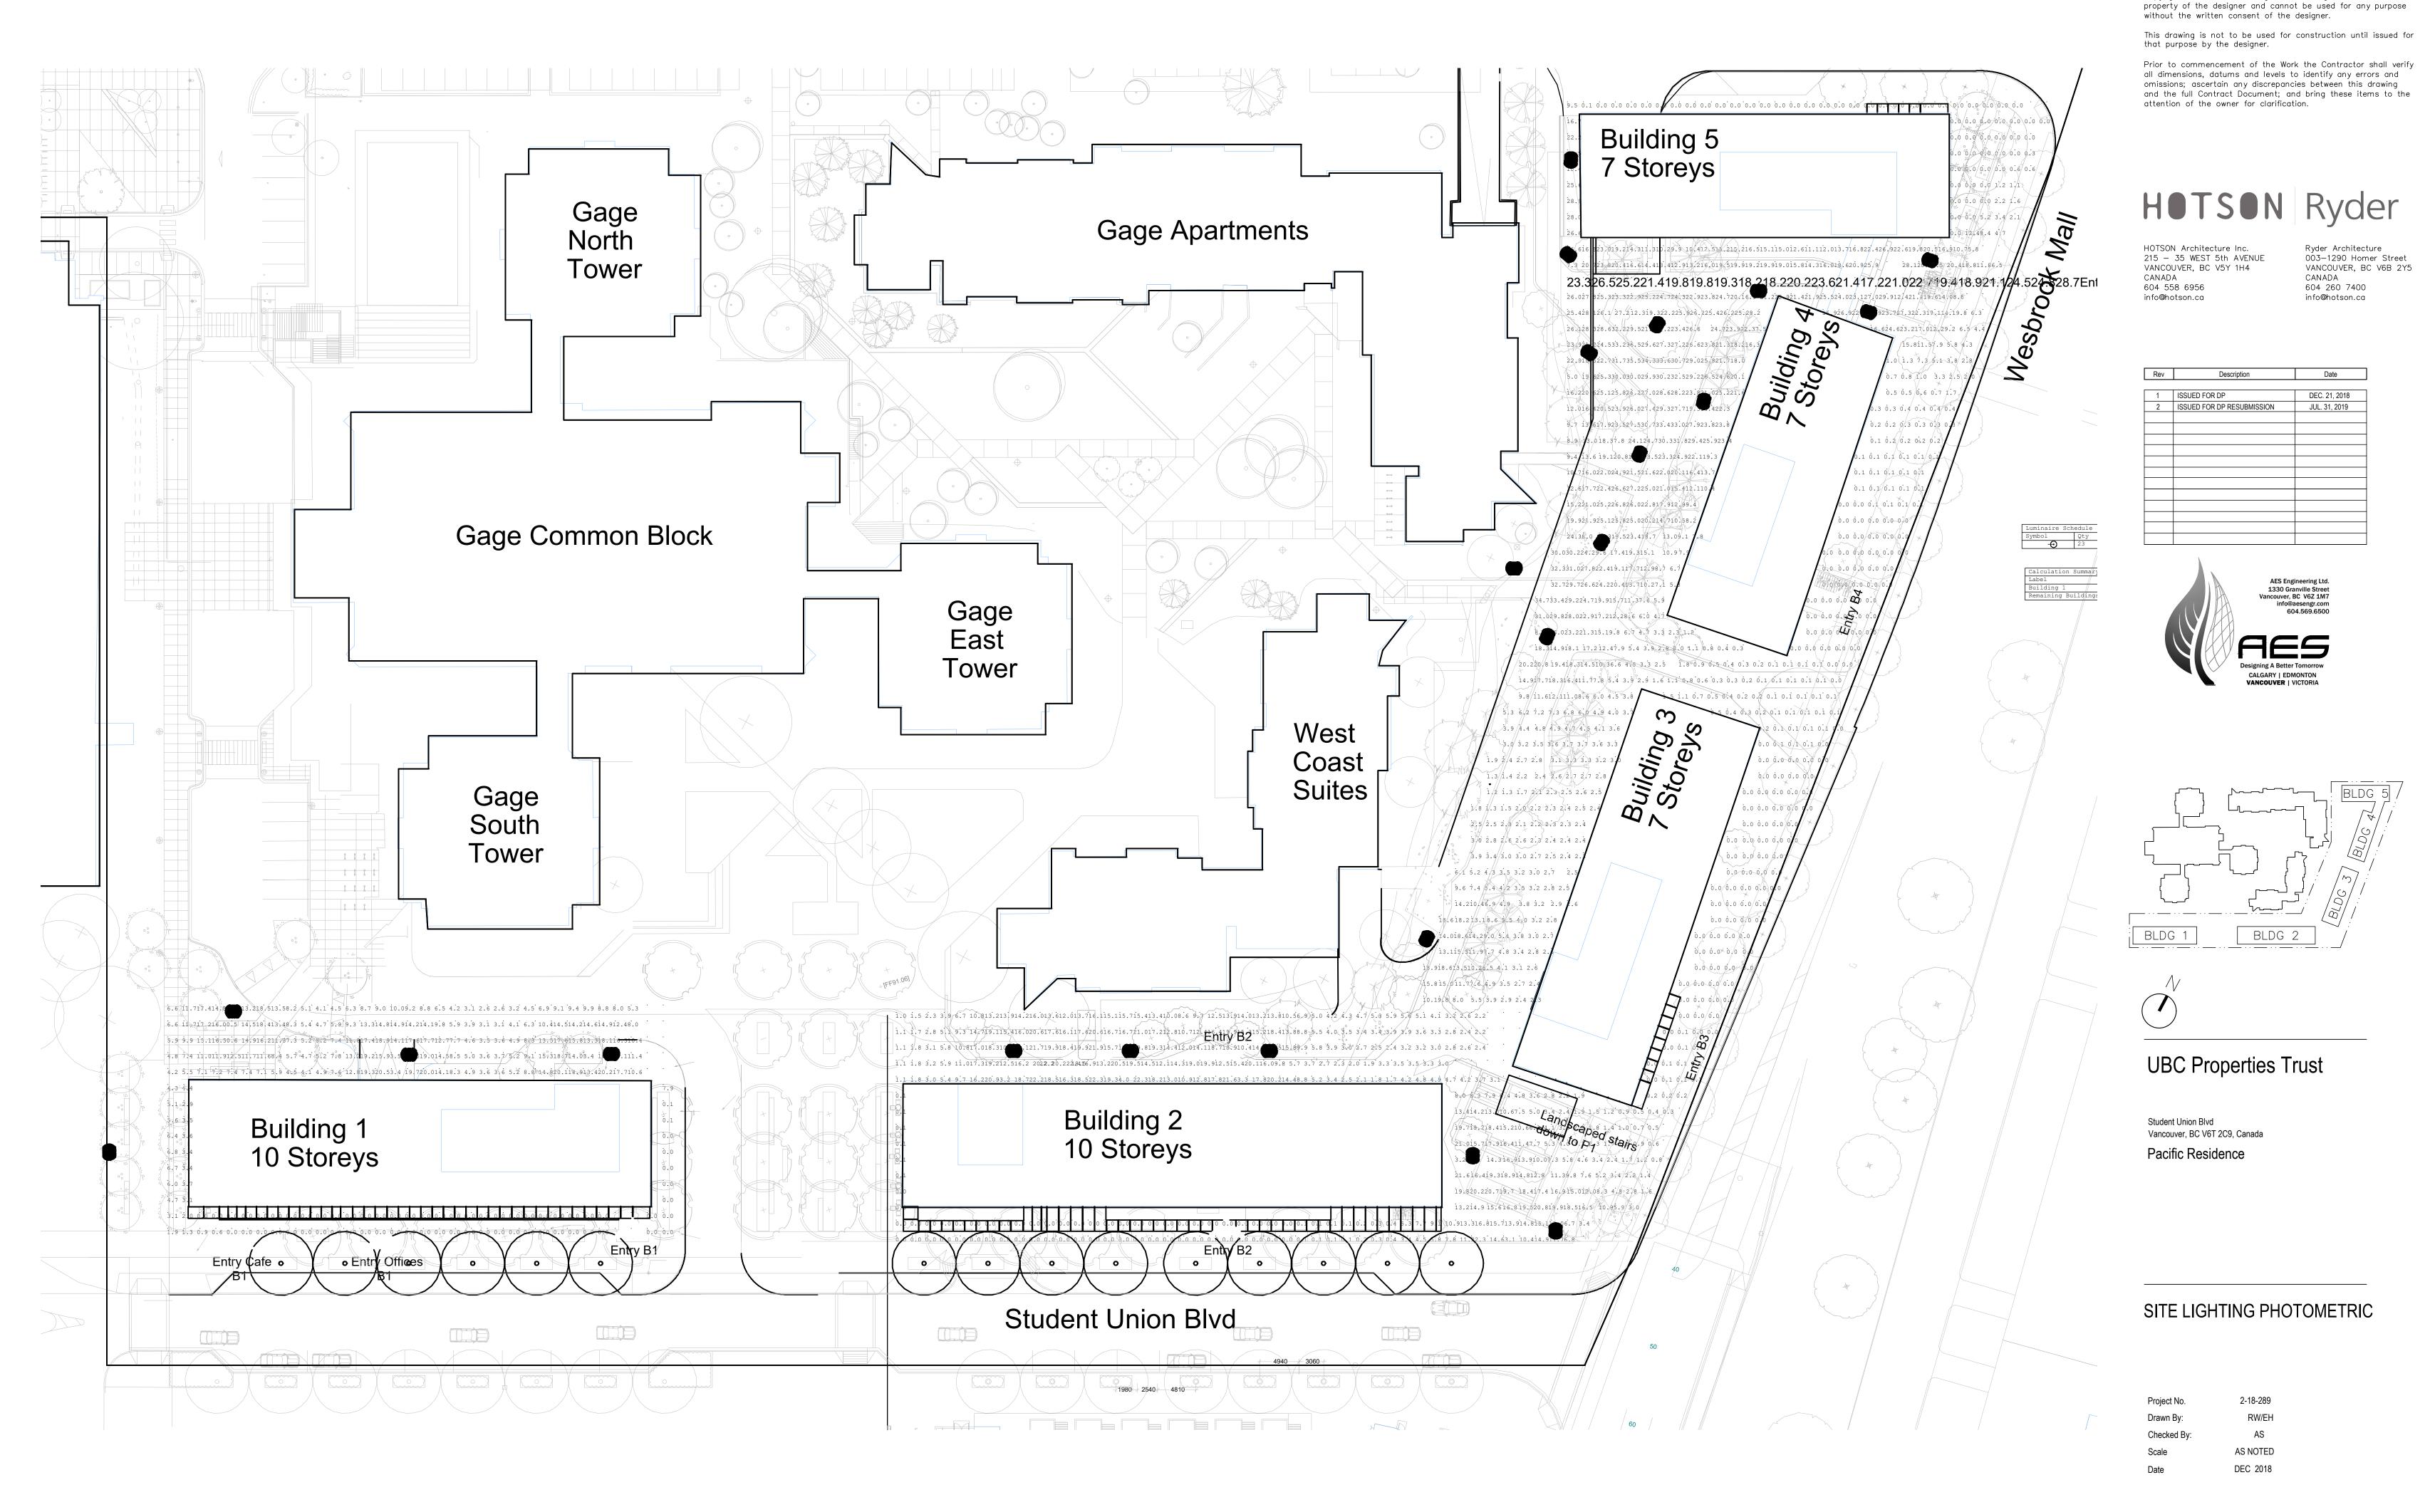

### **DP Drawing List**

|                               |                                                                      | Issue Date               | Current Ver |
|-------------------------------|----------------------------------------------------------------------|--------------------------|-------------|
| B<br>B-A000                   | Cover Sheet                                                          | 2019.08.28               | P13         |
| B-A000<br>B-A001              | General Notes                                                        | 2019.08.28               | P9          |
| B-A001                        | Context Plan                                                         | 2019.08.28               | P16         |
| B-A003                        | Site Survey                                                          | 2019.08.28               | P9          |
| B-A004                        | Existing Site Plan                                                   | 2019.08.28               | P8          |
| B-A004<br>B-A005              | Demolition Plan                                                      | 2019.08.28               | P8          |
| B-A005<br>B-A006              | Site Setting Out Plan                                                | 2019.08.28               | P12         |
|                               |                                                                      |                          |             |
| B-A007                        | Site Boundaries and Phasing Plan                                     | 2019.08.28               | P9          |
| B-A010                        | Site Plan Below Grade - Level P1                                     | 2019.08.28               | P13         |
| B-A011                        | Site Plan Below Grade - Level P2                                     | 2019.08.28               | P12         |
| B-A015                        | Site Plan - West                                                     | 2019.08.28               | P10         |
| B-A016                        | Site Plan - South                                                    | 2019.08.28               | P11         |
| B-A017                        | Site Plan - North                                                    | 2019.08.28               | P11         |
| B-A021                        | Assemblies                                                           | 2019.08.28               | P9          |
| B-A022                        | Assemblies                                                           | 2019.08.28               | P8          |
| B-A511                        | Typical Stair Details                                                | 2019.08.28               | P8          |
| B-A701                        | Typical Masonry Plan Details                                         | 2019.08.28               | P6          |
| B-A702                        | Typical Overhead Roller Door Jamb Detail                             | 2019.08.28               | P5          |
| B-A703                        | Typical Curtain Wall Plan Details                                    | 2019.08.28               | P5          |
| B-A704                        | Curtain Wall Mullion at Partition                                    | 2019.08.28               | P3          |
| B-A705                        | Typical Window Plan Details                                          | 2019.08.28               | P7          |
| B-A706                        | Stair Core Metal Cladding Door Jamb                                  | 2019.08.28               | P3          |
| B-A707                        | Stair Core CMU Wall Curtain Wall Interface                           | 2019.08.28               | P3          |
| B-A708                        |                                                                      | 2019.08.28               | P4          |
|                               | Typical Plan Detail - Brick Corner at Window                         |                          |             |
| B-A720                        | Section Detail - Concrete Slab at Curtain Wall                       | 2019.08.28               | P2          |
| B-A721                        | Curtain Wall to Metal Cladding Plan Detail                           | 2019.08.28               | P4          |
| B-A723                        | Curtain Wall at Metal Cladding Corner                                | 2019.08.28               | P3          |
| B-A740                        | Foundation Wall Expansion Joint Plan Detail                          | 2019.08.28               | P2          |
| B-A750                        | Basement Wall Pad Detail                                             | 2019.08.28               | P4          |
| B-A751                        | Basement Wall Foundation Detail                                      | 2019.08.28               | P7          |
| B-A752                        | Level 01 Slab Edge on Grade Detail                                   | 2019.08.28               | P7          |
| B-A753                        | Level 01 Slab Edge to Plaza Slab Detail                              | 2019.08.28               | P7          |
| B-A755                        | Typical Window Head and Sill Details 01                              | 2019.08.28               | P7          |
| B-A756                        | Typical Parapet Section Detail                                       | 2019.08.28               | P5          |
| B-A757                        | Typical Parapet Chamfer Section Detail                               | 2019.08.28               | P5          |
| B-A758                        | Typical Roof Upstand and Enclosure Section Detail                    | 2019.08.28               | P5          |
|                               | • •                                                                  |                          |             |
| B-A760                        | Typical Window Head and Sill Details 02                              | 2019.08.28               | P3          |
| B-A761                        | Typical Overhead Roller Door Detail                                  | 2019.08.28               | P5          |
| B-A762                        | Typical Curtain Wall Base Detail                                     | 2019.08.28               | P6          |
| B-A763                        | Typical Curtain Wall Head and Soffit Detail                          | 2019.08.28               | P5          |
| B-A764                        | Typical Curtain Wall Parapet Section Detail                          | 2019.08.28               | P4          |
| B-A765                        | Typical Metal Cladding Base Detail                                   | 2019.08.28               | P4          |
| B-A766                        | Shaft Grate Interface at Grade                                       | 2019.08.28               | P3          |
| B-A767                        | Slab Upstand at Grade Section Detail                                 | 2019.08.28               | P2          |
| B-A768                        | Below Grade Slab Knee Section Detail                                 | 2019.08.28               | P3          |
| B-A770                        | Typical Soffit Masonry Support Detail                                | 2019.08.28               | P3          |
| B-A771                        | Typical Curtain Wall Base Detail Over Parkade                        | 2019.08.28               | P5          |
| B-A772                        | Typical Curtain Wall Head in Brickwork                               | 2019.08.28               | P3          |
| B-A773                        | Suspended Ramp Slab Expansion Joint Detail                           | 2019.08.28               | P2          |
| B-A775                        | Slab on Grade Expansion Joint Detail                                 | 2019.08.28               | P4          |
| B-A776                        | Suspended Slab with Landscaping, Expansion Joint Section Detail      | 2019.08.28               | P2          |
| B-A778                        | Slab Edge Detail at Structural Expansion Joint                       | 2019.08.28               | P4          |
| B-A780                        | Typical Roof Anchor Section Detail                                   | 2019.08.28               | P2          |
| B-A781                        | Typical Rainwater Outlet Detail                                      | 2019.08.28               | P2          |
|                               |                                                                      |                          |             |
| B-A782                        | Typical Metal Cladding Base to Roof Section Detail                   | 2019.08.28               | P2          |
| B-A783                        | Typical Metal Cladding Section Parapet Detail                        | 2019.08.28               | P2          |
| B-A784                        | Typical Core Roof to Mechanical Enclosure Cladding Detail            | 2019.08.28               | P2          |
| B-A785                        | Typical Mech Enclosure Roof to Exterior Wall Section Detail          | 2019.08.28               | P3          |
| B-A790                        | Metal Cladding at Concrete to Metal Stud Corner Plan Detail          | 2019.08.28               | P3          |
| B-A791                        | Metal Cladding to Mechanical Enclosure Corner Detail                 | 2019.08.28               | P2          |
| B-A792                        | Metal Cladding to Mechanical Enclosure abutment Detail               | 2019.08.28               | P2          |
| B-A793                        | Metal Stud Wall to Cement Panel Wall Detail                          | 2019.08.28               | P2          |
| B-A794                        | Curtain Wall Head to Metal Cladding Section Detail                   | 2019.08.28               | P2          |
| B-A795                        | Brickwork Head to Metal Cladding Section Detail                      | 2019.08.28               | P2          |
| B1<br>B1-A100                 | Floor Plan Level B1                                                  | 2019.08.28               | P18         |
| B1-A100                       | Floor Plan Level 01                                                  | 2019.08.28               | P18         |
|                               |                                                                      |                          |             |
| B1-A102                       | Floor Plan Level 02-08                                               | 2019.08.28               | P19         |
| B1-A103                       | Roof Plan                                                            | 2019.08.28               | P19         |
| B1-A201                       | Building 1 Sections 01, 02 and 03                                    | 2019.08.28               | P17         |
| B1-A202                       | Building 1 Section 04                                                | 2019.08.28               | P17         |
| B1-A301                       | North Elevation                                                      | 2019.08.28               | P15         |
| B1-A302                       | South Elevation                                                      | 2019.08.28               | P15         |
| B1-A303                       | East and West Elevation                                              | 2019.08.28               | P15         |
| B1-A501                       | Stair Core 02 Plans, Sections, 3D View                               | 2019.08.28               | P10         |
| B1-A502                       | Stair Core 01 Plans, 3D View                                         | 2019.08.28               | P11         |
| B1-A503                       | Stair Core 01 Sections                                               | 2019.08.28               | P10         |
| B1-A504                       | Stair Core 03 Plans, Sections, 3D View                               | 2019.08.28               | P10         |
| B1-A304<br>B1-A721            | Plan Detail - Brick at Curtain Wall Corner                           |                          |             |
|                               |                                                                      | 2019.08.28               | P2          |
| B1-A722                       | Metal Cladding Corner Plan Detail                                    | 2019.08.28               | P4          |
|                               | Building 1 Vestibule Door Sill Section Details                       | 2019.08.28               | P4          |
|                               | -                                                                    | 0010 == ==               |             |
| B1-A751<br>B1-A752<br>B1-A760 | Building 1 Vestibule Outer Door Head Detail Building 1 Canopy Detail | 2019.08.28<br>2019.08.28 | P4<br>P3    |

### **DP Drawing List**

| B2                                                                                                          |                                                                                                                                                                                                                                                                                                                       |                                                                                                                            |                                        |
|-------------------------------------------------------------------------------------------------------------|-----------------------------------------------------------------------------------------------------------------------------------------------------------------------------------------------------------------------------------------------------------------------------------------------------------------------|----------------------------------------------------------------------------------------------------------------------------|----------------------------------------|
| B2-A101                                                                                                     | Floor Plan Level 01                                                                                                                                                                                                                                                                                                   | 2019.08.28                                                                                                                 | P2                                     |
| B2-A102                                                                                                     | Floor Plan Typical Level 02-09                                                                                                                                                                                                                                                                                        | 2019.08.28                                                                                                                 | P1                                     |
| B2-A103                                                                                                     | Floor Plan Level 10                                                                                                                                                                                                                                                                                                   | 2019.08.28                                                                                                                 | P1:                                    |
| B2-A104                                                                                                     | Roof Plans                                                                                                                                                                                                                                                                                                            | 2019.08.28                                                                                                                 | P6                                     |
| B2-A201                                                                                                     | Sections 01 and 02                                                                                                                                                                                                                                                                                                    | 2019.08.28                                                                                                                 | P1                                     |
|                                                                                                             |                                                                                                                                                                                                                                                                                                                       |                                                                                                                            |                                        |
| B2-A202                                                                                                     | Section 03                                                                                                                                                                                                                                                                                                            | 2019.08.28                                                                                                                 | P1                                     |
| B2-A301                                                                                                     | North Elevation                                                                                                                                                                                                                                                                                                       | 2019.08.28                                                                                                                 | P1                                     |
| B2-A302                                                                                                     | South Elevation                                                                                                                                                                                                                                                                                                       | 2019.08.28                                                                                                                 | P1                                     |
| B2-A303                                                                                                     | East and West Elevation                                                                                                                                                                                                                                                                                               | 2019.08.28                                                                                                                 | P1                                     |
| B2-A501                                                                                                     | Stair Core 01 Plans, 3D View                                                                                                                                                                                                                                                                                          | 2019.08.28                                                                                                                 | P1                                     |
| B2-A502                                                                                                     | Stair Core 01 Sections                                                                                                                                                                                                                                                                                                | 2019.08.28                                                                                                                 | P1                                     |
| B2-A503                                                                                                     | Stair Core 02 Plan, Sections, 3D View                                                                                                                                                                                                                                                                                 | 2019.08.28                                                                                                                 | P1                                     |
| B2-A701                                                                                                     | Entrance Vestibule/Canopy                                                                                                                                                                                                                                                                                             | 2019.08.28                                                                                                                 | P4                                     |
|                                                                                                             |                                                                                                                                                                                                                                                                                                                       |                                                                                                                            |                                        |
| B2-A720                                                                                                     | Bleacher Stair                                                                                                                                                                                                                                                                                                        | 2019.08.28                                                                                                                 | P5                                     |
| B2-A721                                                                                                     | Bleacher Stair                                                                                                                                                                                                                                                                                                        | 2019.08.28                                                                                                                 | P4                                     |
| B2-A722                                                                                                     | Bleacher Stair                                                                                                                                                                                                                                                                                                        | 2019.08.28                                                                                                                 | P6                                     |
| ВЗ                                                                                                          |                                                                                                                                                                                                                                                                                                                       |                                                                                                                            |                                        |
| B3-A101                                                                                                     | Floor Plan Level 01                                                                                                                                                                                                                                                                                                   | 2019.08.28                                                                                                                 | P2                                     |
| B3-A102                                                                                                     | Floor Plan Level 02 and 03-07                                                                                                                                                                                                                                                                                         | 2019.08.28                                                                                                                 | P1                                     |
| B3-A103                                                                                                     | Roof Plan                                                                                                                                                                                                                                                                                                             | 2019.08.28                                                                                                                 | P1                                     |
|                                                                                                             |                                                                                                                                                                                                                                                                                                                       |                                                                                                                            |                                        |
| B3-A201                                                                                                     | Section 01                                                                                                                                                                                                                                                                                                            | 2019.08.28                                                                                                                 | P1                                     |
| B3-A202                                                                                                     | Section 02                                                                                                                                                                                                                                                                                                            | 2019.08.28                                                                                                                 | P1                                     |
| B3-A301                                                                                                     | North and South Elevation                                                                                                                                                                                                                                                                                             | 2019.08.28                                                                                                                 | P1                                     |
| B3-A302                                                                                                     | East Elevation                                                                                                                                                                                                                                                                                                        | 2019.08.28                                                                                                                 | P1                                     |
| B3-A303                                                                                                     | West Elevation                                                                                                                                                                                                                                                                                                        | 2019.08.28                                                                                                                 | P1                                     |
| B3-A501                                                                                                     | Stair Core 01 Plans and 3D View                                                                                                                                                                                                                                                                                       | 2019.08.28                                                                                                                 | P1                                     |
| B3-A502                                                                                                     | Stair Core 01 Sections                                                                                                                                                                                                                                                                                                | 2019.08.28                                                                                                                 | P1                                     |
| B3-A503                                                                                                     | Stair Core 02 Plans, Sections, 3D View                                                                                                                                                                                                                                                                                |                                                                                                                            | <br>P1                                 |
|                                                                                                             |                                                                                                                                                                                                                                                                                                                       | 2019.08.28                                                                                                                 |                                        |
| B3-A750                                                                                                     | Parkade Roof Upstand to Parkade Stair Curtain Wall Section Detail                                                                                                                                                                                                                                                     | 2019.08.28                                                                                                                 | P(                                     |
| B3-A751                                                                                                     | Retaining Wall Upstand to Parkade Stair Curtain Wall Section Detail                                                                                                                                                                                                                                                   | 2019.08.28                                                                                                                 | P                                      |
| B3-A801                                                                                                     | Parkade Stair Pavilion Layout                                                                                                                                                                                                                                                                                         | 2019.08.28                                                                                                                 | P                                      |
| B4                                                                                                          |                                                                                                                                                                                                                                                                                                                       |                                                                                                                            |                                        |
| B4-A101                                                                                                     | Floor Plan Level 01                                                                                                                                                                                                                                                                                                   | 2019.08.28                                                                                                                 | P1                                     |
| B4-A102                                                                                                     | Floor Plan Level 02 and 03-07                                                                                                                                                                                                                                                                                         | 2019.08.28                                                                                                                 | P1                                     |
| B4-A103                                                                                                     | Roof Plan                                                                                                                                                                                                                                                                                                             | 2019.08.28                                                                                                                 | P1                                     |
| B4-A201                                                                                                     | Section 01                                                                                                                                                                                                                                                                                                            | 2019.08.28                                                                                                                 | <br>P1                                 |
|                                                                                                             |                                                                                                                                                                                                                                                                                                                       |                                                                                                                            |                                        |
| B4-A202                                                                                                     | Section 02                                                                                                                                                                                                                                                                                                            | 2019.08.28                                                                                                                 | P1                                     |
| B4-A301                                                                                                     | North and South Elevation                                                                                                                                                                                                                                                                                             | 2019.08.28                                                                                                                 | P1                                     |
| B4-A302                                                                                                     | East Elevation                                                                                                                                                                                                                                                                                                        | 2019.08.28                                                                                                                 | P1                                     |
| B4-A303                                                                                                     | West Elevation                                                                                                                                                                                                                                                                                                        | 2019.08.28                                                                                                                 | P1                                     |
| B4-A501                                                                                                     | Stair Core 01 Plans and 3D View                                                                                                                                                                                                                                                                                       | 2019.08.28                                                                                                                 | P1                                     |
| B4-A502                                                                                                     | Stair Core 01 Sections                                                                                                                                                                                                                                                                                                | 2019.08.28                                                                                                                 | P1                                     |
| B4-A503                                                                                                     | Stair Core 02 Plans, Sections, 3D View                                                                                                                                                                                                                                                                                | 2019.08.28                                                                                                                 | <br>Pa                                 |
| D4-7000                                                                                                     | Stail Core of Flants, Sections, 3D view                                                                                                                                                                                                                                                                               | 2019.00.20                                                                                                                 | 1 (                                    |
| B5                                                                                                          | El Di la lot                                                                                                                                                                                                                                                                                                          | 0010 00 00                                                                                                                 | D.1                                    |
| B5-A101                                                                                                     | Floor Plan Level 01                                                                                                                                                                                                                                                                                                   | 2019.08.28                                                                                                                 | P1                                     |
| B5-A102                                                                                                     | Floor Plan Level 02 and 03-07                                                                                                                                                                                                                                                                                         | 2019.08.28                                                                                                                 | P1                                     |
| B5-A103                                                                                                     | Roof Plan                                                                                                                                                                                                                                                                                                             | 2019.08.28                                                                                                                 | P1                                     |
| B5-A201                                                                                                     | Sections 01 and 02                                                                                                                                                                                                                                                                                                    | 2019.08.28                                                                                                                 | P1                                     |
| B5-A202                                                                                                     | Section 03                                                                                                                                                                                                                                                                                                            | 2019.08.28                                                                                                                 | P1                                     |
|                                                                                                             | South Elevation                                                                                                                                                                                                                                                                                                       | 2019.08.28                                                                                                                 | P1                                     |
| B5-A3∩1                                                                                                     |                                                                                                                                                                                                                                                                                                                       | 2019.08.28                                                                                                                 | P1                                     |
| B5-A301<br>B5-A302                                                                                          | North Elevation                                                                                                                                                                                                                                                                                                       | ( \                                                                                                                        |                                        |
| B5-A302                                                                                                     | North Elevation                                                                                                                                                                                                                                                                                                       |                                                                                                                            |                                        |
| B5-A302<br>B5-A303                                                                                          | East and West Elevation                                                                                                                                                                                                                                                                                               | 2019.08.28                                                                                                                 | P1                                     |
| B5-A302<br>B5-A303<br>B5-A501                                                                               | East and West Elevation<br>Stair Core 01 Plans, 3D View                                                                                                                                                                                                                                                               | 2019.08.28<br>2019.08.28                                                                                                   | P1<br>P1                               |
| B5-A302<br>B5-A303                                                                                          | East and West Elevation                                                                                                                                                                                                                                                                                               | 2019.08.28                                                                                                                 | P1<br>P1                               |
| B5-A302<br>B5-A303<br>B5-A501                                                                               | East and West Elevation<br>Stair Core 01 Plans, 3D View                                                                                                                                                                                                                                                               | 2019.08.28<br>2019.08.28                                                                                                   | P1<br>P1<br>P1                         |
| B5-A302<br>B5-A303<br>B5-A501<br>B5-A502                                                                    | East and West Elevation Stair Core 01 Plans, 3D View Stair Core 01 Sections                                                                                                                                                                                                                                           | 2019.08.28<br>2019.08.28<br>2019.08.28                                                                                     | P1<br>P1<br>P1<br>P1                   |
| B5-A302<br>B5-A303<br>B5-A501<br>B5-A502<br>B5-A503<br>B5-A750                                              | East and West Elevation Stair Core 01 Plans, 3D View Stair Core 01 Sections Stair Core 02 Plan, Sections, 3D View                                                                                                                                                                                                     | 2019.08.28<br>2019.08.28<br>2019.08.28<br>2019.08.28                                                                       | P1<br>P1<br>P1                         |
| B5-A302<br>B5-A303<br>B5-A501<br>B5-A502<br>B5-A503<br>B5-A750                                              | East and West Elevation Stair Core 01 Plans, 3D View Stair Core 01 Sections Stair Core 02 Plan, Sections, 3D View                                                                                                                                                                                                     | 2019.08.28<br>2019.08.28<br>2019.08.28<br>2019.08.28                                                                       | P1<br>P1<br>P1<br>P1                   |
| B5-A302<br>B5-A303<br>B5-A501<br>B5-A502<br>B5-A503<br>B5-A750                                              | East and West Elevation Stair Core 01 Plans, 3D View Stair Core 01 Sections Stair Core 02 Plan, Sections, 3D View Aluminium Cladding Base at Parkade Ramp Section Detail                                                                                                                                              | 2019.08.28<br>2019.08.28<br>2019.08.28<br>2019.08.28<br>2019.08.28                                                         | P1<br>P1<br>P1<br>P1<br>P4             |
| B5-A302<br>B5-A303<br>B5-A501<br>B5-A502<br>B5-A503<br>B5-A750<br>P<br>P-A101                               | East and West Elevation Stair Core 01 Plans, 3D View Stair Core 01 Sections Stair Core 02 Plan, Sections, 3D View Aluminium Cladding Base at Parkade Ramp Section Detail  Parkade Floor Plan Level P1 1 of 4                                                                                                          | 2019.08.28<br>2019.08.28<br>2019.08.28<br>2019.08.28<br>2019.08.28                                                         | P1<br>P1<br>P1<br>P1<br>P2<br>P2       |
| B5-A302<br>B5-A303<br>B5-A501<br>B5-A502<br>B5-A503<br>B5-A750<br>P<br>P-A101<br>P-A102<br>P-A103           | East and West Elevation Stair Core 01 Plans, 3D View Stair Core 01 Sections Stair Core 02 Plan, Sections, 3D View Aluminium Cladding Base at Parkade Ramp Section Detail  Parkade Floor Plan Level P1 1 of 4 Parkade Floor Plan Level P1 2 of 4 Parkade Floor Plan Level P1 3 of 4                                    | 2019.08.28<br>2019.08.28<br>2019.08.28<br>2019.08.28<br>2019.08.28<br>2019.08.28<br>2019.08.28                             | P1<br>P1<br>P1<br>P1<br>P2<br>P1       |
| B5-A302<br>B5-A303<br>B5-A501<br>B5-A502<br>B5-A503<br>B5-A750<br>P<br>P-A101<br>P-A102<br>P-A103<br>P-A104 | East and West Elevation Stair Core 01 Plans, 3D View Stair Core 01 Sections Stair Core 02 Plan, Sections, 3D View Aluminium Cladding Base at Parkade Ramp Section Detail  Parkade Floor Plan Level P1 1 of 4 Parkade Floor Plan Level P1 2 of 4 Parkade Floor Plan Level P1 3 of 4 Parkade Floor Plan Level P1 4 of 4 | 2019.08.28<br>2019.08.28<br>2019.08.28<br>2019.08.28<br>2019.08.28<br>2019.08.28<br>2019.08.28<br>2019.08.28<br>2019.08.28 | P1<br>P1<br>P1<br>P2<br>P2<br>P1<br>P1 |
| B5-A302<br>B5-A303<br>B5-A501<br>B5-A502<br>B5-A503<br>B5-A750<br>P<br>P-A101<br>P-A102<br>P-A103           | East and West Elevation Stair Core 01 Plans, 3D View Stair Core 01 Sections Stair Core 02 Plan, Sections, 3D View Aluminium Cladding Base at Parkade Ramp Section Detail  Parkade Floor Plan Level P1 1 of 4 Parkade Floor Plan Level P1 2 of 4 Parkade Floor Plan Level P1 3 of 4                                    | 2019.08.28<br>2019.08.28<br>2019.08.28<br>2019.08.28<br>2019.08.28<br>2019.08.28<br>2019.08.28                             | P1<br>P1<br>P1<br>P1                   |