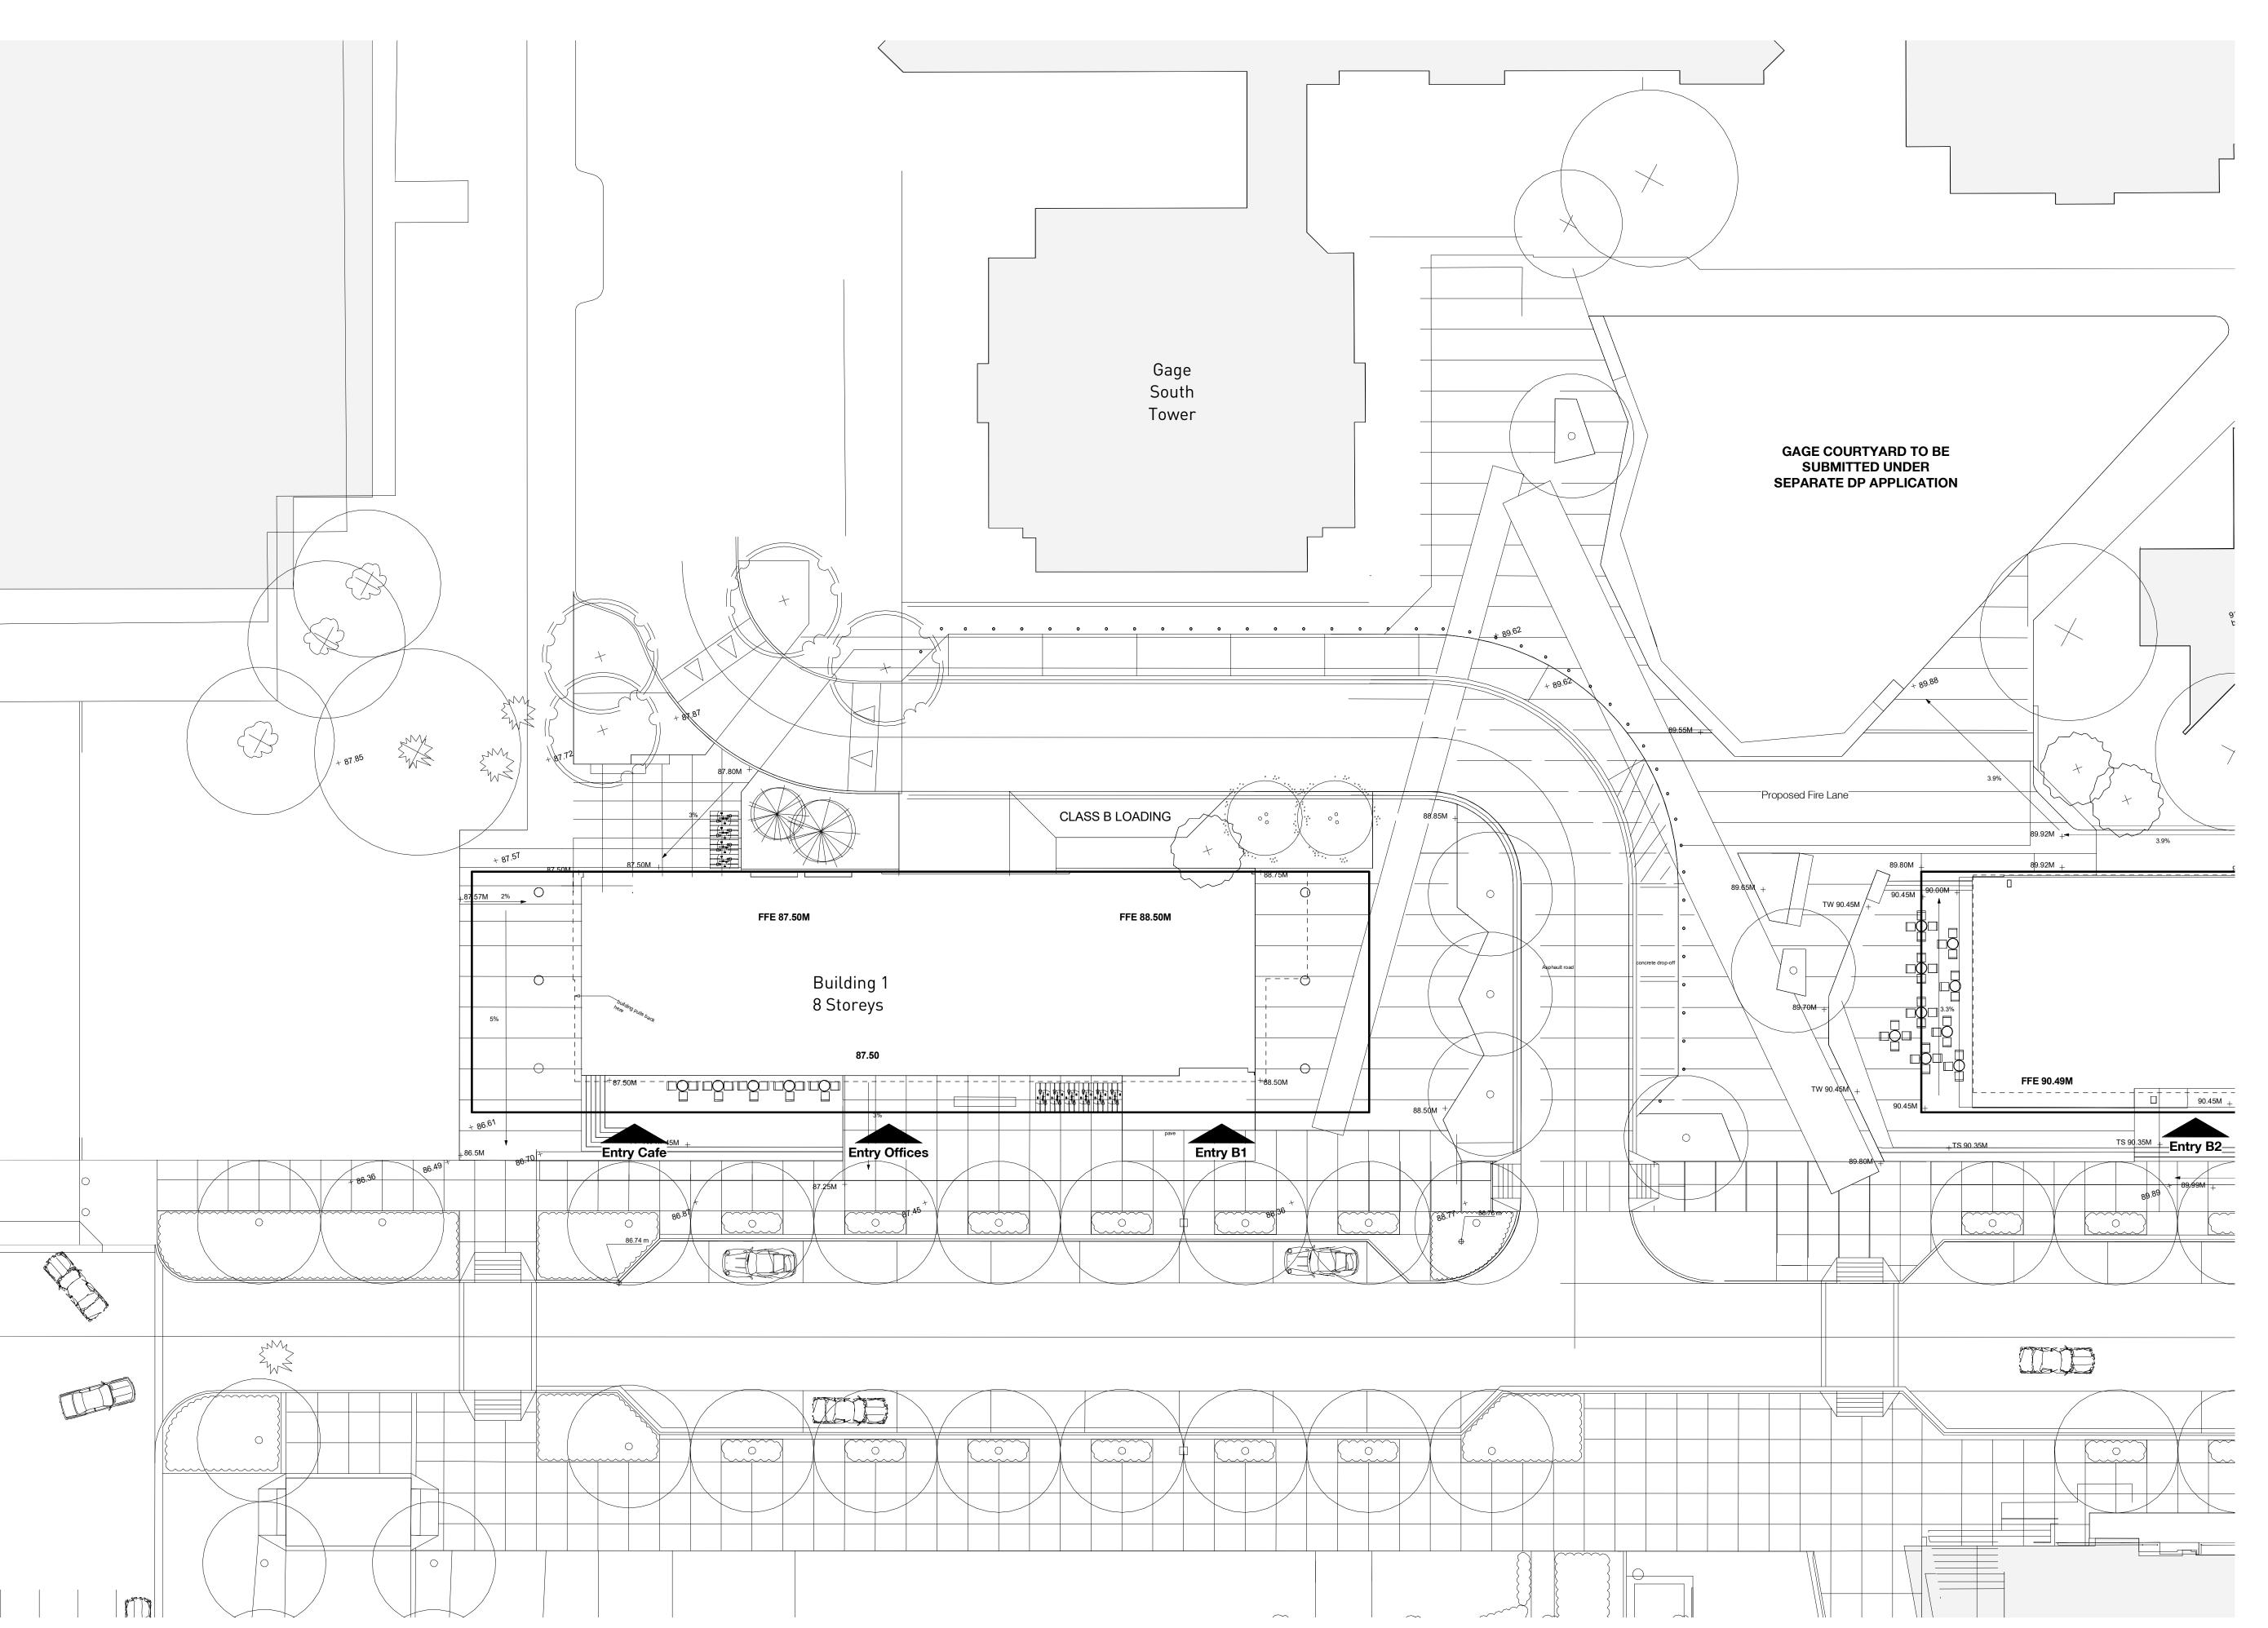

| P10 | Issued for Building Permit            | 2019.07.15 |
| P11 | Issued for TP4                        | 2019.07.26 |
| P12 | Issued for DP Resubmission.           | 2019.08.28 |

### **HOTSON** Ryder

215 - 35 West 5th Avenue Vancouver, BC V5Y 1H4 Vancouver BC V6B 2Y5 www.ryderarchitecture.ca info@ryderarchitecture.ca info@hotson.ca

UBC Properties Trust Pacific Residence 2040 Student Union Boulevard University of British Columbia Vancouver, BC

| vancouver,  | ьс          |               |  |
|-------------|-------------|---------------|--|
| Drawn by    | Checked by  | Status        |  |
| RST         | AJA         | TENDER        |  |
| Project ID. | Project No. | Scale @ 22x34 |  |
| UBCPR       | 3361-00     | 1:500         |  |

Site Plan Below Grade -Level P2

**B-A011** P12





# NOT FOR CONSTRUCTION



|     | Description                                   | Date       |
|-----|-----------------------------------------------|------------|
| P1  | Issued for Design Development                 | 2019.04.18 |
| P2  | Issued for Coordination for TP #2             | 2019.05.01 |
| P3  | Issued for Development Permit<br>Resubmission | 2019.05.23 |
| P4  | Issued for Coordination                       | 2019.06.10 |
| P5  | Issued for Pricing                            | 2019.06.11 |
| P6  | Issued for 90% Construction Documents         | 2019.07.05 |
| P7  | Issued for Building Permit                    | 2019.07.15 |
| P8  | Issued for TP4                                | 2019.07.26 |
| P9  | Issued for TP4 Addenda Rev.1                  | 2019.08.16 |
| P10 | Iss