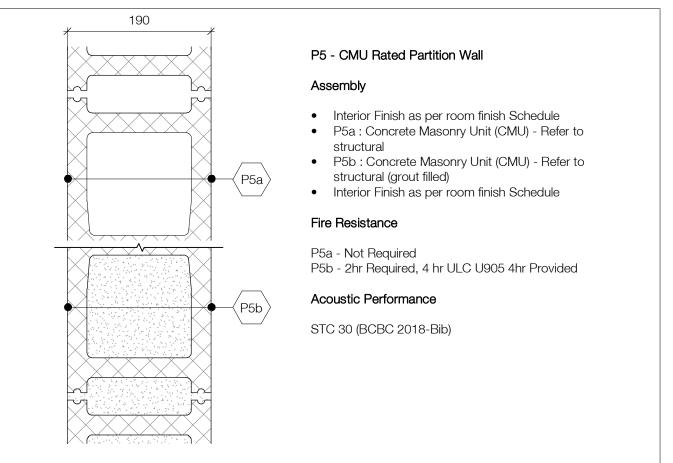

### **DP Drawing List**

|                               |                                                                      | Issue Date               | Current Ver |
|-------------------------------|----------------------------------------------------------------------|--------------------------|-------------|
| B<br>B-A000                   | Cover Sheet                                                          | 2019.08.28               | P13         |
| B-A000<br>B-A001              | General Notes                                                        | 2019.08.28               | P9          |
| B-A001                        | Context Plan                                                         | 2019.08.28               | P16         |
| B-A003                        | Site Survey                                                          | 2019.08.28               | P9          |
| B-A004                        | Existing Site Plan                                                   | 2019.08.28               | P8          |
| B-A004<br>B-A005              | Demolition Plan                                                      | 2019.08.28               | P8          |
| B-A005<br>B-A006              | Site Setting Out Plan                                                | 2019.08.28               | P12         |
|                               |                                                                      |                          |             |
| B-A007                        | Site Boundaries and Phasing Plan                                     | 2019.08.28               | P9          |
| B-A010                        | Site Plan Below Grade - Level P1                                     | 2019.08.28               | P13         |
| B-A011                        | Site Plan Below Grade - Level P2                                     | 2019.08.28               | P12         |
| B-A015                        | Site Plan - West                                                     | 2019.08.28               | P10         |
| B-A016                        | Site Plan - South                                                    | 2019.08.28               | P11         |
| B-A017                        | Site Plan - North                                                    | 2019.08.28               | P11         |
| B-A021                        | Assemblies                                                           | 2019.08.28               | P9          |
| B-A022                        | Assemblies                                                           | 2019.08.28               | P8          |
| B-A511                        | Typical Stair Details                                                | 2019.08.28               | P8          |
| B-A701                        | Typical Masonry Plan Details                                         | 2019.08.28               | P6          |
| B-A702                        | Typical Overhead Roller Door Jamb Detail                             | 2019.08.28               | P5          |
| B-A703                        | Typical Curtain Wall Plan Details                                    | 2019.08.28               | P5          |
| B-A704                        | Curtain Wall Mullion at Partition                                    | 2019.08.28               | P3          |
| B-A705                        | Typical Window Plan Details                                          | 2019.08.28               | P7          |
| B-A706                        | Stair Core Metal Cladding Door Jamb                                  | 2019.08.28               | P3          |
| B-A707                        | Stair Core CMU Wall Curtain Wall Interface                           | 2019.08.28               | P3          |
| B-A708                        |                                                                      | 2019.08.28               | P4          |
|                               | Typical Plan Detail - Brick Corner at Window                         |                          |             |
| B-A720                        | Section Detail - Concrete Slab at Curtain Wall                       | 2019.08.28               | P2          |
| B-A721                        | Curtain Wall to Metal Cladding Plan Detail                           | 2019.08.28               | P4          |
| B-A723                        | Curtain Wall at Metal Cladding Corner                                | 2019.08.28               | P3          |
| B-A740                        | Foundation Wall Expansion Joint Plan Detail                          | 2019.08.28               | P2          |
| B-A750                        | Basement Wall Pad Detail                                             | 2019.08.28               | P4          |
| B-A751                        | Basement Wall Foundation Detail                                      | 2019.08.28               | P7          |
| B-A752                        | Level 01 Slab Edge on Grade Detail                                   | 2019.08.28               | P7          |
| B-A753                        | Level 01 Slab Edge to Plaza Slab Detail                              | 2019.08.28               | P7          |
| B-A755                        | Typical Window Head and Sill Details 01                              | 2019.08.28               | P7          |
| B-A756                        | Typical Parapet Section Detail                                       | 2019.08.28               | P5          |
| B-A757                        | Typical Parapet Chamfer Section Detail                               | 2019.08.28               | P5          |
| B-A758                        | Typical Roof Upstand and Enclosure Section Detail                    | 2019.08.28               | P5          |
|                               | • •                                                                  |                          |             |
| B-A760                        | Typical Window Head and Sill Details 02                              | 2019.08.28               | P3          |
| B-A761                        | Typical Overhead Roller Door Detail                                  | 2019.08.28               | P5          |
| B-A762                        | Typical Curtain Wall Base Detail                                     | 2019.08.28               | P6          |
| B-A763                        | Typical Curtain Wall Head and Soffit Detail                          | 2019.08.28               | P5          |
| B-A764                        | Typical Curtain Wall Parapet Section Detail                          | 2019.08.28               | P4          |
| B-A765                        | Typical Metal Cladding Base Detail                                   | 2019.08.28               | P4          |
| B-A766                        | Shaft Grate Interface at Grade                                       | 2019.08.28               | P3          |
| B-A767                        | Slab Upstand at Grade Section Detail                                 | 2019.08.28               | P2          |
| B-A768                        | Below Grade Slab Knee Section Detail                                 | 2019.08.28               | P3          |
| B-A770                        | Typical Soffit Masonry Support Detail                                | 2019.08.28               | P3          |
| B-A771                        | Typical Curtain Wall Base Detail Over Parkade                        | 2019.08.28               | P5          |
| B-A772                        | Typical Curtain Wall Head in Brickwork                               | 2019.08.28               | P3          |
| B-A773                        | Suspended Ramp Slab Expansion Joint Detail                           | 2019.08.28               | P2          |
| B-A775                        | Slab on Grade Expansion Joint Detail                                 | 2019.08.28               | P4          |
| B-A776                        | Suspended Slab with Landscaping, Expansion Joint Section Detail      | 2019.08.28               | P2          |
| B-A778                        | Slab Edge Detail at Structural Expansion Joint                       | 2019.08.28               | P4          |
| B-A780                        | Typical Roof Anchor Section Detail                                   | 2019.08.28               | P2          |
| B-A781                        | Typical Rainwater Outlet Detail                                      | 2019.08.28               | P2          |
|                               |                                                                      |                          |             |
| B-A782                        | Typical Metal Cladding Base to Roof Section Detail                   | 2019.08.28               | P2          |
| B-A783                        | Typical Metal Cladding Section Parapet Detail                        | 2019.08.28               | P2          |
| B-A784                        | Typical Core Roof to Mechanical Enclosure Cladding Detail            | 2019.08.28               | P2          |
| B-A785                        | Typical Mech Enclosure Roof to Exterior Wall Section Detail          | 2019.08.28               | P3          |
| B-A790                        | Metal Cladding at Concrete to Metal Stud Corner Plan Detail          | 2019.08.28               | P3          |
| B-A791                        | Metal Cladding to Mechanical Enclosure Corner Detail                 | 2019.08.28               | P2          |
| B-A792                        | Metal Cladding to Mechanical Enclosure abutment Detail               | 2019.08.28               | P2          |
| B-A793                        | Metal Stud Wall to Cement Panel Wall Detail                          | 2019.08.28               | P2          |
| B-A794                        | Curtain Wall Head to Metal Cladding Section Detail                   | 2019.08.28               | P2          |
| B-A795                        | Brickwork Head to Metal Cladding Section Detail                      | 2019.08.28               | P2          |
| B1<br>B1-A100                 | Floor Plan Level B1                                                  | 2019.08.28               | P18         |
| B1-A100                       | Floor Plan Level 01                                                  | 2019.08.28               | P18         |
|                               |                                                                      |                          |             |
| B1-A102                       | Floor Plan Level 02-08                                               | 2019.08.28               | P19         |
| B1-A103                       | Roof Plan                                                            | 2019.08.28               | P19         |
| B1-A201                       | Building 1 Sections 01, 02 and 03                                    | 2019.08.28               | P17         |
| B1-A202                       | Building 1 Section 04                                                | 2019.08.28               | P17         |
| B1-A301                       | North Elevation                                                      | 2019.08.28               | P15         |
| B1-A302                       | South Elevation                                                      | 2019.08.28               | P15         |
| B1-A303                       | East and West Elevation                                              | 2019.08.28               | P15         |
| B1-A501                       | Stair Core 02 Plans, Sections, 3D View                               | 2019.08.28               | P10         |
| B1-A502                       | Stair Core 01 Plans, 3D View                                         | 2019.08.28               | P11         |
| B1-A503                       | Stair Core 01 Sections                                               | 2019.08.28               | P10         |
| B1-A504                       | Stair Core 03 Plans, Sections, 3D View                               | 2019.08.28               | P10         |
| B1-A304<br>B1-A721            | Plan Detail - Brick at Curtain Wall Corner                           |                          |             |
|                               |                                                                      | 2019.08.28               | P2          |
| B1-A722                       | Metal Cladding Corner Plan Detail                                    | 2019.08.28               | P4          |
|                               | Building 1 Vestibule Door Sill Section Details                       | 2019.08.28               | P4          |
|                               | -                                                                    | 0010 == ==               |             |
| B1-A751<br>B1-A752<br>B1-A760 | Building 1 Vestibule Outer Door Head Detail Building 1 Canopy Detail | 2019.08.28<br>2019.08.28 | P4<br>P3    |

### **DP Drawing List**

| B2                                                                                                          |                                                                                                                                                                                                                                                                                                                       |                                                                                                                            |                                        |
|-------------------------------------------------------------------------------------------------------------|-----------------------------------------------------------------------------------------------------------------------------------------------------------------------------------------------------------------------------------------------------------------------------------------------------------------------|----------------------------------------------------------------------------------------------------------------------------|----------------------------------------|
| B2-A101                                                                                                     | Floor Plan Level 01                                                                                                                                                                                                                                                                                                   | 2019.08.28                                                                                                                 | P2                                     |
| B2-A102                                                                                                     | Floor Plan Typical Level 02-09                                                                                                                                                                                                                                                                                        | 2019.08.28                                                                                                                 | P1                                     |
| B2-A103                                                                                                     | Floor Plan Level 10                                                                                                                                                                                                                                                                                                   | 2019.08.28                                                                                                                 | P1:                                    |
| B2-A104                                                                                                     | Roof Plans                                                                                                                                                                                                                                                                                                            | 2019.08.28                                                                                                                 | P6                                     |
| B2-A201                                                                                                     | Sections 01 and 02                                                                                                                                                                                                                                                                                                    | 2019.08.28                                                                                                                 | P1                                     |
|                                                                                                             |                                                                                                                                                                                                                                                                                                                       |                                                                                                                            |                                        |
| B2-A202                                                                                                     | Section 03                                                                                                                                                                                                                                                                                                            | 2019.08.28                                                                                                                 | P1                                     |
| B2-A301                                                                                                     | North Elevation                                                                                                                                                                                                                                                                                                       | 2019.08.28                                                                                                                 | P1                                     |
| B2-A302                                                                                                     | South Elevation                                                                                                                                                                                                                                                                                                       | 2019.08.28                                                                                                                 | P1                                     |
| B2-A303                                                                                                     | East and West Elevation                                                                                                                                                                                                                                                                                               | 2019.08.28                                                                                                                 | P1                                     |
| B2-A501                                                                                                     | Stair Core 01 Plans, 3D View                                                                                                                                                                                                                                                                                          | 2019.08.28                                                                                                                 | P1                                     |
| B2-A502                                                                                                     | Stair Core 01 Sections                                                                                                                                                                                                                                                                                                | 2019.08.28                                                                                                                 | P1                                     |
| B2-A503                                                                                                     | Stair Core 02 Plan, Sections, 3D View                                                                                                                                                                                                                                                                                 | 2019.08.28                                                                                                                 | P1                                     |
| B2-A701                                                                                                     | Entrance Vestibule/Canopy                                                                                                                                                                                                                                                                                             | 2019.08.28                                                                                                                 | P4                                     |
|                                                                                                             |                                                                                                                                                                                                                                                                                                                       |                                                                                                                            |                                        |
| B2-A720                                                                                                     | Bleacher Stair                                                                                                                                                                                                                                                                                                        | 2019.08.28                                                                                                                 | P5                                     |
| B2-A721                                                                                                     | Bleacher Stair                                                                                                                                                                                                                                                                                                        | 2019.08.28                                                                                                                 | P4                                     |
| B2-A722                                                                                                     | Bleacher Stair                                                                                                                                                                                                                                                                                                        | 2019.08.28                                                                                                                 | P6                                     |
| ВЗ                                                                                                          |                                                                                                                                                                                                                                                                                                                       |                                                                                                                            |                                        |
| B3-A101                                                                                                     | Floor Plan Level 01                                                                                                                                                                                                                                                                                                   | 2019.08.28                                                                                                                 | P2                                     |
| B3-A102                                                                                                     | Floor Plan Level 02 and 03-07                                                                                                                                                                                                                                                                                         | 2019.08.28                                                                                                                 | P1                                     |
| B3-A103                                                                                                     | Roof Plan                                                                                                                                                                                                                                                                                                             | 2019.08.28                                                                                                                 | P1                                     |
|                                                                                                             |                                                                                                                                                                                                                                                                                                                       |                                                                                                                            |                                        |
| B3-A201                                                                                                     | Section 01                                                                                                                                                                                                                                                                                                            | 2019.08.28                                                                                                                 | P1                                     |
| B3-A202                                                                                                     | Section 02                                                                                                                                                                                                                                                                                                            | 2019.08.28                                                                                                                 | P1                                     |
| B3-A301                                                                                                     | North and South Elevation                                                                                                                                                                                                                                                                                             | 2019.08.28                                                                                                                 | P1                                     |
| B3-A302                                                                                                     | East Elevation                                                                                                                                                                                                                                                                                                        | 2019.08.28                                                                                                                 | P1                                     |
| B3-A303                                                                                                     | West Elevation                                                                                                                                                                                                                                                                                                        | 2019.08.28                                                                                                                 | P1                                     |
| B3-A501                                                                                                     | Stair Core 01 Plans and 3D View                                                                                                                                                                                                                                                                                       | 2019.08.28                                                                                                                 | P1                                     |
| B3-A502                                                                                                     | Stair Core 01 Sections                                                                                                                                                                                                                                                                                                | 2019.08.28                                                                                                                 | P1                                     |
| B3-A503                                                                                                     | Stair Core 02 Plans, Sections, 3D View                                                                                                                                                                                                                                                                                |                                                                                                                            | <br>P1                                 |
|                                                                                                             |                                                                                                                                                                                                                                                                                                                       | 2019.08.28                                                                                                                 |                                        |
| B3-A750                                                                                                     | Parkade Roof Upstand to Parkade Stair Curtain Wall Section Detail                                                                                                                                                                                                                                                     | 2019.08.28                                                                                                                 | P(                                     |
| B3-A751                                                                                                     | Retaining Wall Upstand to Parkade Stair Curtain Wall Section Detail                                                                                                                                                                                                                                                   | 2019.08.28                                                                                                                 | P                                      |
| B3-A801                                                                                                     | Parkade Stair Pavilion Layout                                                                                                                                                                                                                                                                                         | 2019.08.28                                                                                                                 | P                                      |
| B4                                                                                                          |                                                                                                                                                                                                                                                                                                                       |                                                                                                                            |                                        |
| B4-A101                                                                                                     | Floor Plan Level 01                                                                                                                                                                                                                                                                                                   | 2019.08.28                                                                                                                 | P1                                     |
| B4-A102                                                                                                     | Floor Plan Level 02 and 03-07                                                                                                                                                                                                                                                                                         | 2019.08.28                                                                                                                 | P1                                     |
| B4-A103                                                                                                     | Roof Plan                                                                                                                                                                                                                                                                                                             | 2019.08.28                                                                                                                 | P1                                     |
| B4-A201                                                                                                     | Section 01                                                                                                                                                                                                                                                                                                            | 2019.08.28                                                                                                                 | <br>P1                                 |
|                                                                                                             |                                                                                                                                                                                                                                                                                                                       |                                                                                                                            |                                        |
| B4-A202                                                                                                     | Section 02                                                                                                                                                                                                                                                                                                            | 2019.08.28                                                                                                                 | P1                                     |
| B4-A301                                                                                                     | North and South Elevation                                                                                                                                                                                                                                                                                             | 2019.08.28                                                                                                                 | P1                                     |
| B4-A302                                                                                                     | East Elevation                                                                                                                                                                                                                                                                                                        | 2019.08.28                                                                                                                 | P1                                     |
| B4-A303                                                                                                     | West Elevation                                                                                                                                                                                                                                                                                                        | 2019.08.28                                                                                                                 | P1                                     |
| B4-A501                                                                                                     | Stair Core 01 Plans and 3D View                                                                                                                                                                                                                                                                                       | 2019.08.28                                                                                                                 | P1                                     |
| B4-A502                                                                                                     | Stair Core 01 Sections                                                                                                                                                                                                                                                                                                | 2019.08.28                                                                                                                 | P1                                     |
| B4-A503                                                                                                     | Stair Core 02 Plans, Sections, 3D View                                                                                                                                                                                                                                                                                | 2019.08.28                                                                                                                 | <br>Pa                                 |
| D4-7000                                                                                                     | Stail Core of Flants, Sections, 3D view                                                                                                                                                                                                                                                                               | 2019.00.20                                                                                                                 | 1 (                                    |
| B5                                                                                                          | El Di la lot                                                                                                                                                                                                                                                                                                          | 0010 00 00                                                                                                                 | D.1                                    |
| B5-A101                                                                                                     | Floor Plan Level 01                                                                                                                                                                                                                                                                                                   | 2019.08.28                                                                                                                 | P1                                     |
| B5-A102                                                                                                     | Floor Plan Level 02 and 03-07                                                                                                                                                                                                                                                                                         | 2019.08.28                                                                                                                 | P1                                     |
| B5-A103                                                                                                     | Roof Plan                                                                                                                                                                                                                                                                                                             | 2019.08.28                                                                                                                 | P1                                     |
| B5-A201                                                                                                     | Sections 01 and 02                                                                                                                                                                                                                                                                                                    | 2019.08.28                                                                                                                 | P1                                     |
| B5-A202                                                                                                     | Section 03                                                                                                                                                                                                                                                                                                            | 2019.08.28                                                                                                                 | P1                                     |
|                                                                                                             | South Elevation                                                                                                                                                                                                                                                                                                       | 2019.08.28                                                                                                                 | P1                                     |
| B5-A3∩1                                                                                                     |                                                                                                                                                                                                                                                                                                                       | 2019.08.28                                                                                                                 | P1                                     |
| B5-A301<br>B5-A302                                                                                          | North Elevation                                                                                                                                                                                                                                                                                                       | ( \                                                                                                                        |                                        |
| B5-A302                                                                                                     | North Elevation                                                                                                                                                                                                                                                                                                       |                                                                                                                            |                                        |
| B5-A302<br>B5-A303                                                                                          | East and West Elevation                                                                                                                                                                                                                                                                                               | 2019.08.28                                                                                                                 | P1                                     |
| B5-A302<br>B5-A303<br>B5-A501                                                                               | East and West Elevation<br>Stair Core 01 Plans, 3D View                                                                                                                                                                                                                                                               | 2019.08.28<br>2019.08.28                                                                                                   | P1<br>P1                               |
| B5-A302<br>B5-A303                                                                                          | East and West Elevation                                                                                                                                                                                                                                                                                               | 2019.08.28                                                                                                                 | P1<br>P1                               |
| B5-A302<br>B5-A303<br>B5-A501                                                                               | East and West Elevation<br>Stair Core 01 Plans, 3D View                                                                                                                                                                                                                                                               | 2019.08.28<br>2019.08.28                                                                                                   | P1<br>P1<br>P1                         |
| B5-A302<br>B5-A303<br>B5-A501<br>B5-A502                                                                    | East and West Elevation Stair Core 01 Plans, 3D View Stair Core 01 Sections                                                                                                                                                                                                                                           | 2019.08.28<br>2019.08.28<br>2019.08.28                                                                                     | P1<br>P1<br>P1<br>P1                   |
| B5-A302<br>B5-A303<br>B5-A501<br>B5-A502<br>B5-A503<br>B5-A750                                              | East and West Elevation Stair Core 01 Plans, 3D View Stair Core 01 Sections Stair Core 02 Plan, Sections, 3D View                                                                                                                                                                                                     | 2019.08.28<br>2019.08.28<br>2019.08.28<br>2019.08.28                                                                       | P1<br>P1<br>P1                         |
| B5-A302<br>B5-A303<br>B5-A501<br>B5-A502<br>B5-A503<br>B5-A750                                              | East and West Elevation Stair Core 01 Plans, 3D View Stair Core 01 Sections Stair Core 02 Plan, Sections, 3D View                                                                                                                                                                                                     | 2019.08.28<br>2019.08.28<br>2019.08.28<br>2019.08.28                                                                       | P1<br>P1<br>P1<br>P1                   |
| B5-A302<br>B5-A303<br>B5-A501<br>B5-A502<br>B5-A503<br>B5-A750                                              | East and West Elevation Stair Core 01 Plans, 3D View Stair Core 01 Sections Stair Core 02 Plan, Sections, 3D View Aluminium Cladding Base at Parkade Ramp Section Detail                                                                                                                                              | 2019.08.28<br>2019.08.28<br>2019.08.28<br>2019.08.28<br>2019.08.28                                                         | P1<br>P1<br>P1<br>P1<br>P4             |
| B5-A302<br>B5-A303<br>B5-A501<br>B5-A502<br>B5-A503<br>B5-A750<br>P<br>P-A101                               | East and West Elevation Stair Core 01 Plans, 3D View Stair Core 01 Sections Stair Core 02 Plan, Sections, 3D View Aluminium Cladding Base at Parkade Ramp Section Detail  Parkade Floor Plan Level P1 1 of 4                                                                                                          | 2019.08.28<br>2019.08.28<br>2019.08.28<br>2019.08.28<br>2019.08.28                                                         | P1<br>P1<br>P1<br>P1<br>P2<br>P2       |
| B5-A302<br>B5-A303<br>B5-A501<br>B5-A502<br>B5-A503<br>B5-A750<br>P<br>P-A101<br>P-A102<br>P-A103           | East and West Elevation Stair Core 01 Plans, 3D View Stair Core 01 Sections Stair Core 02 Plan, Sections, 3D View Aluminium Cladding Base at Parkade Ramp Section Detail  Parkade Floor Plan Level P1 1 of 4 Parkade Floor Plan Level P1 2 of 4 Parkade Floor Plan Level P1 3 of 4                                    | 2019.08.28<br>2019.08.28<br>2019.08.28<br>2019.08.28<br>2019.08.28<br>2019.08.28<br>2019.08.28                             | P1<br>P1<br>P1<br>P1<br>P2<br>P1       |
| B5-A302<br>B5-A303<br>B5-A501<br>B5-A502<br>B5-A503<br>B5-A750<br>P<br>P-A101<br>P-A102<br>P-A103<br>P-A104 | East and West Elevation Stair Core 01 Plans, 3D View Stair Core 01 Sections Stair Core 02 Plan, Sections, 3D View Aluminium Cladding Base at Parkade Ramp Section Detail  Parkade Floor Plan Level P1 1 of 4 Parkade Floor Plan Level P1 2 of 4 Parkade Floor Plan Level P1 3 of 4 Parkade Floor Plan Level P1 4 of 4 | 2019.08.28<br>2019.08.28<br>2019.08.28<br>2019.08.28<br>2019.08.28<br>2019.08.28<br>2019.08.28<br>2019.08.28<br>2019.08.28 | P1<br>P1<br>P1<br>P2<br>P2<br>P1<br>P1 |
| B5-A302<br>B5-A303<br>B5-A501<br>B5-A502<br>B5-A503<br>B5-A750<br>P<br>P-A101<br>P-A102<br>P-A103           | East and West Elevation Stair Core 01 Plans, 3D View Stair Core 01 Sections Stair Core 02 Plan, Sections, 3D View Aluminium Cladding Base at Parkade Ramp Section Detail  Parkade Floor Plan Level P1 1 of 4 Parkade Floor Plan Level P1 2 of 4 Parkade Floor Plan Level P1 3 of 4                                    | 2019.08.28<br>2019.08.28<br>2019.08.28<br>2019.08.28<br>2019.08.28<br>2019.08.28<br>2019.08.28                             | P1<br>P1<br>P1<br>P1                   |