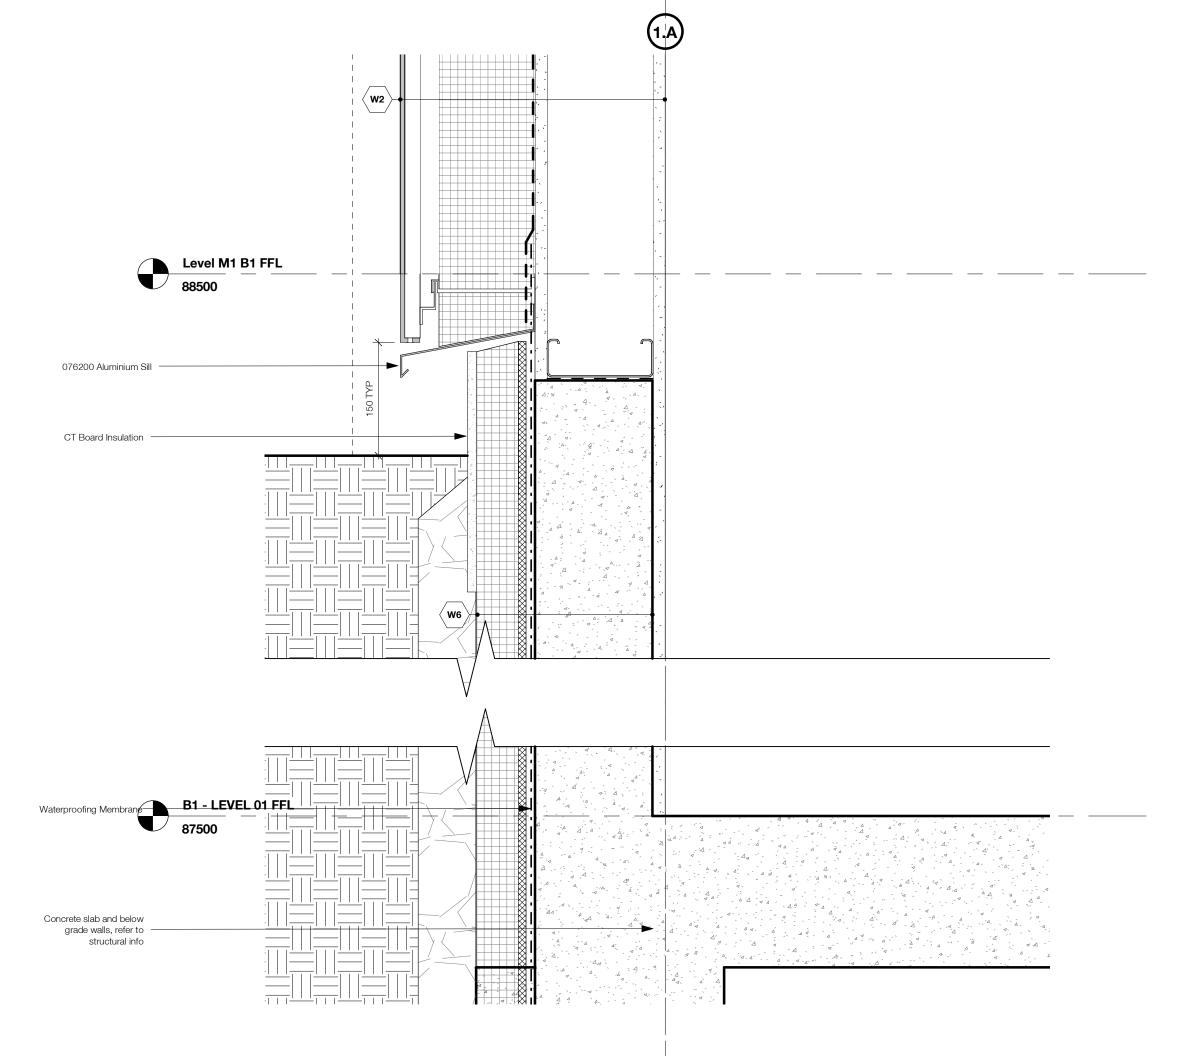

### **DP Drawing List**

|                               |                                                                      | Issue Date               | Current Ver |
|-------------------------------|----------------------------------------------------------------------|--------------------------|-------------|
| B<br>B-A000                   | Cover Sheet                                                          | 2019.08.28               | P13         |
| B-A000<br>B-A001              | General Notes                                                        | 2019.08.28               | P9          |
| B-A001                        | Context Plan                                                         | 2019.08.28               | P16         |
| B-A003                        | Site Survey                                                          | 2019.08.28               | P9          |
| B-A004                        | Existing Site Plan                                                   | 2019.08.28               | P8          |
| B-A004<br>B-A005              | Demolition Plan                                                      | 2019.08.28               | P8          |
| B-A005<br>B-A006              | Site Setting Out Plan                                                | 2019.08.28               | P12         |
|                               |                                                                      |                          |             |
| B-A007                        | Site Boundaries and Phasing Plan                                     | 2019.08.28               | P9          |
| B-A010                        | Site Plan Below Grade - Level P1                                     | 2019.08.28               | P13         |
| B-A011                        | Site Plan Below Grade - Level P2                                     | 2019.08.28               | P12         |
| B-A015                        | Site Plan - West                                                     | 2019.08.28               | P10         |
| B-A016                        | Site Plan - South                                                    | 2019.08.28               | P11         |
| B-A017                        | Site Plan - North                                                    | 2019.08.28               | P11         |
| B-A021                        | Assemblies                                                           | 2019.08.28               | P9          |
| B-A022                        | Assemblies                                                           | 2019.08.28               | P8          |
| B-A511                        | Typical Stair Details                                                | 2019.08.28               | P8          |
| B-A701                        | Typical Masonry Plan Details                                         | 2019.08.28               | P6          |
| B-A702                        | Typical Overhead Roller Door Jamb Detail                             | 2019.08.28               | P5          |
| B-A703                        | Typical Curtain Wall Plan Details                                    | 2019.08.28               | P5          |
| B-A704                        | Curtain Wall Mullion at Partition                                    | 2019.08.28               | P3          |
| B-A705                        | Typical Window Plan Details                                          | 2019.08.28               | P7          |
| B-A706                        | Stair Core Metal Cladding Door Jamb                                  | 2019.08.28               | P3          |
| B-A707                        | Stair Core CMU Wall Curtain Wall Interface                           | 2019.08.28               | P3          |
| B-A708                        |                                                                      | 2019.08.28               | P4          |
|                               | Typical Plan Detail - Brick Corner at Window                         |                          |             |
| B-A720                        | Section Detail - Concrete Slab at Curtain Wall                       | 2019.08.28               | P2          |
| B-A721                        | Curtain Wall to Metal Cladding Plan Detail                           | 2019.08.28               | P4          |
| B-A723                        | Curtain Wall at Metal Cladding Corner                                | 2019.08.28               | P3          |
| B-A740                        | Foundation Wall Expansion Joint Plan Detail                          | 2019.08.28               | P2          |
| B-A750                        | Basement Wall Pad Detail                                             | 2019.08.28               | P4          |
| B-A751                        | Basement Wall Foundation Detail                                      | 2019.08.28               | P7          |
| B-A752                        | Level 01 Slab Edge on Grade Detail                                   | 2019.08.28               | P7          |
| B-A753                        | Level 01 Slab Edge to Plaza Slab Detail                              | 2019.08.28               | P7          |
| B-A755                        | Typical Window Head and Sill Details 01                              | 2019.08.28               | P7          |
| B-A756                        | Typical Parapet Section Detail                                       | 2019.08.28               | P5          |
| B-A757                        | Typical Parapet Chamfer Section Detail                               | 2019.08.28               | P5          |
| B-A758                        | Typical Roof Upstand and Enclosure Section Detail                    | 2019.08.28               | P5          |
|                               | • •                                                                  |                          |             |
| B-A760                        | Typical Window Head and Sill Details 02                              | 2019.08.28               | P3          |
| B-A761                        | Typical Overhead Roller Door Detail                                  | 2019.08.28               | P5          |
| B-A762                        | Typical Curtain Wall Base Detail                                     | 2019.08.28               | P6          |
| B-A763                        | Typical Curtain Wall Head and Soffit Detail                          | 2019.08.28               | P5          |
| B-A764                        | Typical Curtain Wall Parapet Section Detail                          | 2019.08.28               | P4          |
| B-A765                        | Typical Metal Cladding Base Detail                                   | 2019.08.28               | P4          |
| B-A766                        | Shaft Grate Interface at Grade                                       | 2019.08.28               | P3          |
| B-A767                        | Slab Upstand at Grade Section Detail                                 | 2019.08.28               | P2          |
| B-A768                        | Below Grade Slab Knee Section Detail                                 | 2019.08.28               | P3          |
| B-A770                        | Typical Soffit Masonry Support Detail                                | 2019.08.28               | P3          |
| B-A771                        | Typical Curtain Wall Base Detail Over Parkade                        | 2019.08.28               | P5          |
| B-A772                        | Typical Curtain Wall Head in Brickwork                               | 2019.08.28               | P3          |
| B-A773                        | Suspended Ramp Slab Expansion Joint Detail                           | 2019.08.28               | P2          |
| B-A775                        | Slab on Grade Expansion Joint Detail                                 | 2019.08.28               | P4          |
| B-A776                        | Suspended Slab with Landscaping, Expansion Joint Section Detail      | 2019.08.28               | P2          |
| B-A778                        | Slab Edge Detail at Structural Expansion Joint                       | 2019.08.28               | P4          |
| B-A780                        | Typical Roof Anchor Section Detail                                   | 2019.08.28               | P2          |
| B-A781                        | Typical Rainwater Outlet Detail                                      | 2019.08.28               | P2          |
|                               |                                                                      |                          |             |
| B-A782                        | Typical Metal Cladding Base to Roof Section Detail                   | 2019.08.28               | P2          |
| B-A783                        | Typical Metal Cladding Section Parapet Detail                        | 2019.08.28               | P2          |
| B-A784                        | Typical Core Roof to Mechanical Enclosure Cladding Detail            | 2019.08.28               | P2          |
| B-A785                        | Typical Mech Enclosure Roof to Exterior Wall Section Detail          | 2019.08.28               | P3          |
| B-A790                        | Metal Cladding at Concrete to Metal Stud Corner Plan Detail          | 2019.08.28               | P3          |
| B-A791                        | Metal Cladding to Mechanical Enclosure Corner Detail                 | 2019.08.28               | P2          |
| B-A792                        | Metal Cladding to Mechanical Enclosure abutment Detail               | 2019.08.28               | P2          |
| B-A793                        | Metal Stud Wall to Cement Panel Wall Detail                          | 2019.08.28               | P2          |
| B-A794                        | Curtain Wall Head to Metal Cladding Section Detail                   | 2019.08.28               | P2          |
| B-A795                        | Brickwork Head to Metal Cladding Section Detail                      | 2019.08.28               | P2          |
| B1<br>B1-A100                 | Floor Plan Level B1                                                  | 2019.08.28               | P18         |
| B1-A100                       | Floor Plan Level 01                                                  | 2019.08.28               | P18         |
|                               |                                                                      |                          |             |
| B1-A102                       | Floor Plan Level 02-08                                               | 2019.08.28               | P19         |
| B1-A103                       | Roof Plan                                                            | 2019.08.28               | P19         |
| B1-A201                       | Building 1 Sections 01, 02 and 03                                    | 2019.08.28               | P17         |
| B1-A202                       | Building 1 Section 04                                                | 2019.08.28               | P17         |
| B1-A301                       | North Elevation                                                      | 2019.08.28               | P15         |
| B1-A302                       | South Elevation                                                      | 2019.08.28               | P15         |
| B1-A303                       | East and West Elevation                                              | 2019.08.28               | P15         |
| B1-A501                       | Stair Core 02 Plans, Sections, 3D View                               | 2019.08.28               | P10         |
| B1-A502                       | Stair Core 01 Plans, 3D View                                         | 2019.08.28               | P11         |
| B1-A503                       | Stair Core 01 Sections                                               | 2019.08.28               | P10         |
| B1-A504                       | Stair Core 03 Plans, Sections, 3D View                               | 2019.08.28               | P10         |
| B1-A304<br>B1-A721            | Plan Detail - Brick at Curtain Wall Corner                           |                          |             |
|                               |                                                                      | 2019.08.28               | P2          |
| B1-A722                       | Metal Cladding Corner Plan Detail                                    | 2019.08.28               | P4          |
|                               | Building 1 Vestibule Door Sill Section Details                       | 2019.08.28               | P4          |
|                               | -                                                                    | 0010 == ==               |             |
| B1-A751<br>B1-A752<br>B1-A760 | Building 1 Vestibule Outer Door Head Detail Building 1 Canopy Detail | 2019.08.28<br>2019.08.28 | P4<br>P3    |