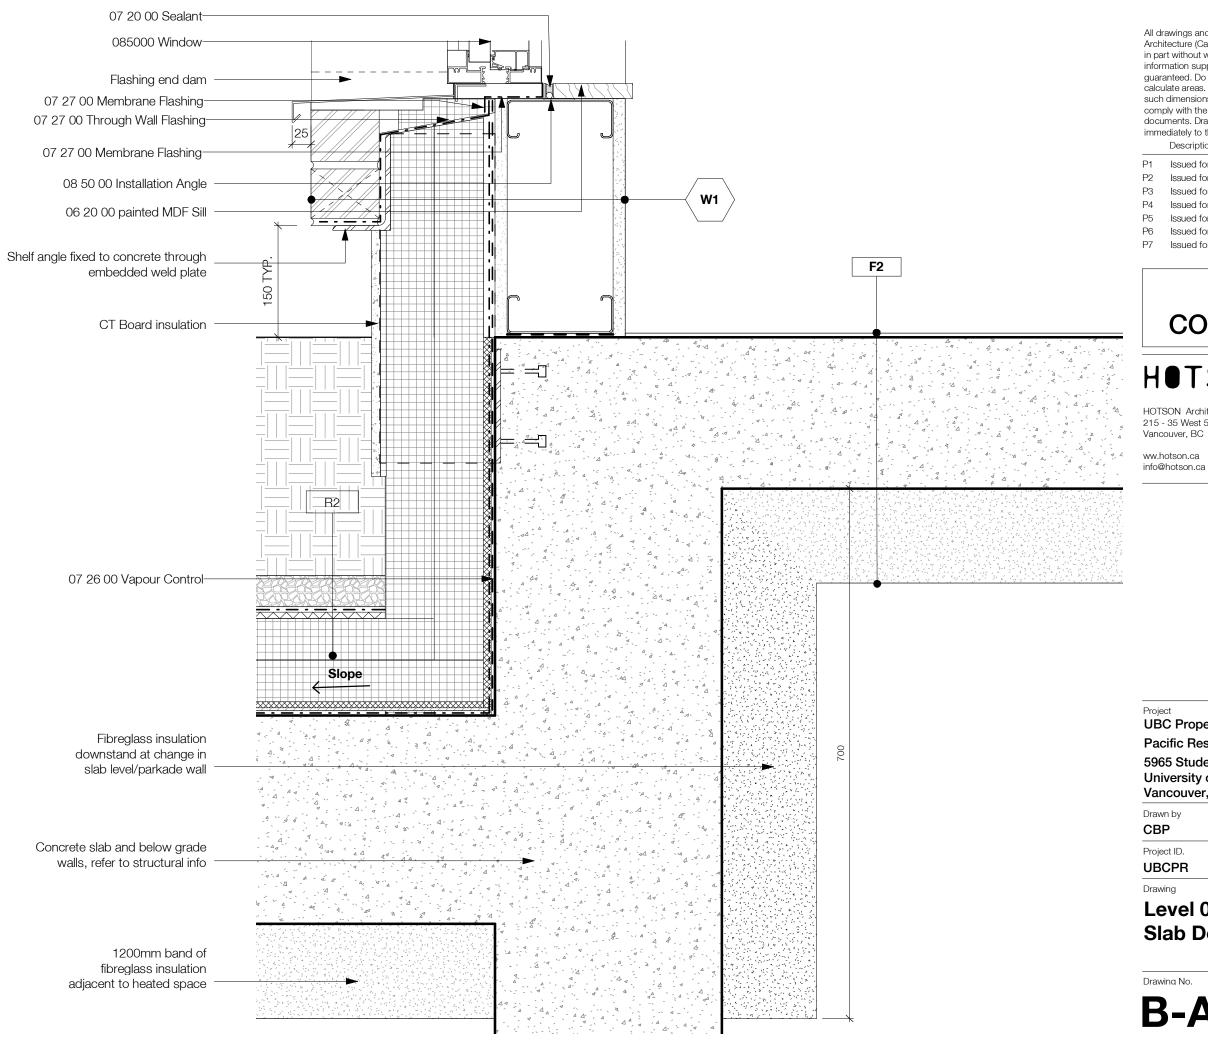

### **DP Drawing List**

|                               |                                                                      | Issue Date               | Current Ver |
|-------------------------------|----------------------------------------------------------------------|--------------------------|-------------|
| B<br>B-A000                   | Cover Sheet                                                          | 2019.08.28               | P13         |
| B-A000<br>B-A001              | General Notes                                                        | 2019.08.28               | P9          |
| B-A001                        | Context Plan                                                         | 2019.08.28               | P16         |
| B-A003                        | Site Survey                                                          | 2019.08.28               | P9          |
| B-A004                        | Existing Site Plan                                                   | 2019.08.28               | P8          |
| B-A004<br>B-A005              | Demolition Plan                                                      | 2019.08.28               | P8          |
| B-A005<br>B-A006              | Site Setting Out Plan                                                | 2019.08.28               | P12         |
|                               |                                                                      |                          |             |
| B-A007                        | Site Boundaries and Phasing Plan                                     | 2019.08.28               | P9          |
| B-A010                        | Site Plan Below Grade - Level P1                                     | 2019.08.28               | P13         |
| B-A011                        | Site Plan Below Grade - Level P2                                     | 2019.08.28               | P12         |
| B-A015                        | Site Plan - West                                                     | 2019.08.28               | P10         |
| B-A016                        | Site Plan - South                                                    | 2019.08.28               | P11         |
| B-A017                        | Site Plan - North                                                    | 2019.08.28               | P11         |
| B-A021                        | Assemblies                                                           | 2019.08.28               | P9          |
| B-A022                        | Assemblies                                                           | 2019.08.28               | P8          |
| B-A511                        | Typical Stair Details                                                | 2019.08.28               | P8          |
| B-A701                        | Typical Masonry Plan Details                                         | 2019.08.28               | P6          |
| B-A702                        | Typical Overhead Roller Door Jamb Detail                             | 2019.08.28               | P5          |
| B-A703                        | Typical Curtain Wall Plan Details                                    | 2019.08.28               | P5          |
| B-A704                        | Curtain Wall Mullion at Partition                                    | 2019.08.28               | P3          |
| B-A705                        | Typical Window Plan Details                                          | 2019.08.28               | P7          |
| B-A706                        | Stair Core Metal Cladding Door Jamb                                  | 2019.08.28               | P3          |
| B-A707                        | Stair Core CMU Wall Curtain Wall Interface                           | 2019.08.28               | P3          |
| B-A708                        |                                                                      | 2019.08.28               | P4          |
|                               | Typical Plan Detail - Brick Corner at Window                         |                          |             |
| B-A720                        | Section Detail - Concrete Slab at Curtain Wall                       | 2019.08.28               | P2          |
| B-A721                        | Curtain Wall to Metal Cladding Plan Detail                           | 2019.08.28               | P4          |
| B-A723                        | Curtain Wall at Metal Cladding Corner                                | 2019.08.28               | P3          |
| B-A740                        | Foundation Wall Expansion Joint Plan Detail                          | 2019.08.28               | P2          |
| B-A750                        | Basement Wall Pad Detail                                             | 2019.08.28               | P4          |
| B-A751                        | Basement Wall Foundation Detail                                      | 2019.08.28               | P7          |
| B-A752                        | Level 01 Slab Edge on Grade Detail                                   | 2019.08.28               | P7          |
| B-A753                        | Level 01 Slab Edge to Plaza Slab Detail                              | 2019.08.28               | P7          |
| B-A755                        | Typical Window Head and Sill Details 01                              | 2019.08.28               | P7          |
| B-A756                        | Typical Parapet Section Detail                                       | 2019.08.28               | P5          |
| B-A757                        | Typical Parapet Chamfer Section Detail                               | 2019.08.28               | P5          |
| B-A758                        | Typical Roof Upstand and Enclosure Section Detail                    | 2019.08.28               | P5          |
|                               | • •                                                                  |                          |             |
| B-A760                        | Typical Window Head and Sill Details 02                              | 2019.08.28               | P3          |
| B-A761                        | Typical Overhead Roller Door Detail                                  | 2019.08.28               | P5          |
| B-A762                        | Typical Curtain Wall Base Detail                                     | 2019.08.28               | P6          |
| B-A763                        | Typical Curtain Wall Head and Soffit Detail                          | 2019.08.28               | P5          |
| B-A764                        | Typical Curtain Wall Parapet Section Detail                          | 2019.08.28               | P4          |
| B-A765                        | Typical Metal Cladding Base Detail                                   | 2019.08.28               | P4          |
| B-A766                        | Shaft Grate Interface at Grade                                       | 2019.08.28               | P3          |
| B-A767                        | Slab Upstand at Grade Section Detail                                 | 2019.08.28               | P2          |
| B-A768                        | Below Grade Slab Knee Section Detail                                 | 2019.08.28               | P3          |
| B-A770                        | Typical Soffit Masonry Support Detail                                | 2019.08.28               | P3          |
| B-A771                        | Typical Curtain Wall Base Detail Over Parkade                        | 2019.08.28               | P5          |
| B-A772                        | Typical Curtain Wall Head in Brickwork                               | 2019.08.28               | P3          |
| B-A773                        | Suspended Ramp Slab Expansion Joint Detail                           | 2019.08.28               | P2          |
| B-A775                        | Slab on Grade Expansion Joint Detail                                 | 2019.08.28               | P4          |
| B-A776                        | Suspended Slab with Landscaping, Expansion Joint Section Detail      | 2019.08.28               | P2          |
| B-A778                        | Slab Edge Detail at Structural Expansion Joint                       | 2019.08.28               | P4          |
| B-A780                        | Typical Roof Anchor Section Detail                                   | 2019.08.28               | P2          |
| B-A781                        | Typical Rainwater Outlet Detail                                      | 2019.08.28               | P2          |
|                               |                                                                      |                          |             |
| B-A782                        | Typical Metal Cladding Base to Roof Section Detail                   | 2019.08.28               | P2          |
| B-A783                        | Typical Metal Cladding Section Parapet Detail                        | 2019.08.28               | P2          |
| B-A784                        | Typical Core Roof to Mechanical Enclosure Cladding Detail            | 2019.08.28               | P2          |
| B-A785                        | Typical Mech Enclosure Roof to Exterior Wall Section Detail          | 2019.08.28               | P3          |
| B-A790                        | Metal Cladding at Concrete to Metal Stud Corner Plan Detail          | 2019.08.28               | P3          |
| B-A791                        | Metal Cladding to Mechanical Enclosure Corner Detail                 | 2019.08.28               | P2          |
| B-A792                        | Metal Cladding to Mechanical Enclosure abutment Detail               | 2019.08.28               | P2          |
| B-A793                        | Metal Stud Wall to Cement Panel Wall Detail                          | 2019.08.28               | P2          |
| B-A794                        | Curtain Wall Head to Metal Cladding Section Detail                   | 2019.08.28               | P2          |
| B-A795                        | Brickwork Head to Metal Cladding Section Detail                      | 2019.08.28               | P2          |
| B1<br>B1-A100                 | Floor Plan Level B1                                                  | 2019.08.28               | P18         |
| B1-A100                       | Floor Plan Level 01                                                  | 2019.08.28               | P18         |
|                               |                                                                      |                          |             |
| B1-A102                       | Floor Plan Level 02-08                                               | 2019.08.28               | P19         |
| B1-A103                       | Roof Plan                                                            | 2019.08.28               | P19         |
| B1-A201                       | Building 1 Sections 01, 02 and 03                                    | 2019.08.28               | P17         |
| B1-A202                       | Building 1 Section 04                                                | 2019.08.28               | P17         |
| B1-A301                       | North Elevation                                                      | 2019.08.28               | P15         |
| B1-A302                       | South Elevation                                                      | 2019.08.28               | P15         |
| B1-A303                       | East and West Elevation                                              | 2019.08.28               | P15         |
| B1-A501                       | Stair Core 02 Plans, Sections, 3D View                               | 2019.08.28               | P10         |
| B1-A502                       | Stair Core 01 Plans, 3D View                                         | 2019.08.28               | P11         |
| B1-A503                       | Stair Core 01 Sections                                               | 2019.08.28               | P10         |
| B1-A504                       | Stair Core 03 Plans, Sections, 3D View                               | 2019.08.28               | P10         |
| B1-A304<br>B1-A721            | Plan Detail - Brick at Curtain Wall Corner                           |                          |             |
|                               |                                                                      | 2019.08.28               | P2          |
| B1-A722                       | Metal Cladding Corner Plan Detail                                    | 2019.08.28               | P4          |
|                               | Building 1 Vestibule Door Sill Section Details                       | 2019.08.28               | P4          |
|                               | -                                                                    | 0010 == ==               |             |
| B1-A751<br>B1-A752<br>B1-A760 | Building 1 Vestibule Outer Door Head Detail Building 1 Canopy Detail | 2019.08.28<br>2019.08.28 | P4<br>P3    |