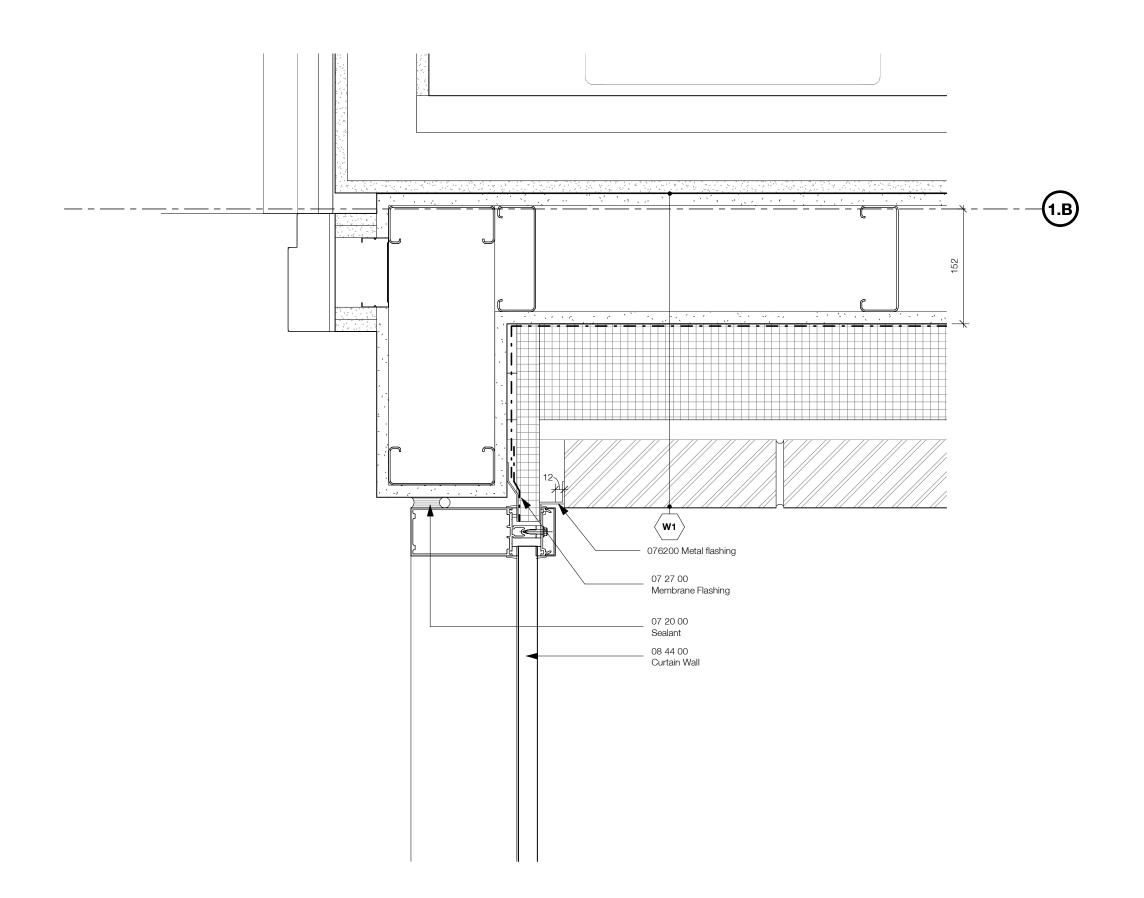

### **DP Drawing List**

|                               |                                                                      | Issue Date               | Current Ver |
|-------------------------------|----------------------------------------------------------------------|--------------------------|-------------|
| B<br>B-A000                   | Cover Sheet                                                          | 2019.08.28               | P13         |
| B-A000<br>B-A001              | General Notes                                                        | 2019.08.28               | P9          |
| B-A001                        | Context Plan                                                         | 2019.08.28               | P16         |
| B-A003                        | Site Survey                                                          | 2019.08.28               | P9          |
| B-A004                        | Existing Site Plan                                                   | 2019.08.28               | P8          |
| B-A004<br>B-A005              | Demolition Plan                                                      | 2019.08.28               | P8          |
| B-A005<br>B-A006              | Site Setting Out Plan                                                | 2019.08.28               | P12         |
|                               |                                                                      |                          |             |
| B-A007                        | Site Boundaries and Phasing Plan                                     | 2019.08.28               | P9          |
| B-A010                        | Site Plan Below Grade - Level P1                                     | 2019.08.28               | P13         |
| B-A011                        | Site Plan Below Grade - Level P2                                     | 2019.08.28               | P12         |
| B-A015                        | Site Plan - West                                                     | 2019.08.28               | P10         |
| B-A016                        | Site Plan - South                                                    | 2019.08.28               | P11         |
| B-A017                        | Site Plan - North                                                    | 2019.08.28               | P11         |
| B-A021                        | Assemblies                                                           | 2019.08.28               | P9          |
| B-A022                        | Assemblies                                                           | 2019.08.28               | P8          |
| B-A511                        | Typical Stair Details                                                | 2019.08.28               | P8          |
| B-A701                        | Typical Masonry Plan Details                                         | 2019.08.28               | P6          |
| B-A702                        | Typical Overhead Roller Door Jamb Detail                             | 2019.08.28               | P5          |
| B-A703                        | Typical Curtain Wall Plan Details                                    | 2019.08.28               | P5          |
| B-A704                        | Curtain Wall Mullion at Partition                                    | 2019.08.28               | P3          |
| B-A705                        | Typical Window Plan Details                                          | 2019.08.28               | P7          |
| B-A706                        | Stair Core Metal Cladding Door Jamb                                  | 2019.08.28               | P3          |
| B-A707                        | Stair Core CMU Wall Curtain Wall Interface                           | 2019.08.28               | P3          |
| B-A708                        |                                                                      | 2019.08.28               | P4          |
|                               | Typical Plan Detail - Brick Corner at Window                         |                          |             |
| B-A720                        | Section Detail - Concrete Slab at Curtain Wall                       | 2019.08.28               | P2          |
| B-A721                        | Curtain Wall to Metal Cladding Plan Detail                           | 2019.08.28               | P4          |
| B-A723                        | Curtain Wall at Metal Cladding Corner                                | 2019.08.28               | P3          |
| B-A740                        | Foundation Wall Expansion Joint Plan Detail                          | 2019.08.28               | P2          |
| B-A750                        | Basement Wall Pad Detail                                             | 2019.08.28               | P4          |
| B-A751                        | Basement Wall Foundation Detail                                      | 2019.08.28               | P7          |
| B-A752                        | Level 01 Slab Edge on Grade Detail                                   | 2019.08.28               | P7          |
| B-A753                        | Level 01 Slab Edge to Plaza Slab Detail                              | 2019.08.28               | P7          |
| B-A755                        | Typical Window Head and Sill Details 01                              | 2019.08.28               | P7          |
| B-A756                        | Typical Parapet Section Detail                                       | 2019.08.28               | P5          |
| B-A757                        | Typical Parapet Chamfer Section Detail                               | 2019.08.28               | P5          |
| B-A758                        | Typical Roof Upstand and Enclosure Section Detail                    | 2019.08.28               | P5          |
|                               | • •                                                                  |                          |             |
| B-A760                        | Typical Window Head and Sill Details 02                              | 2019.08.28               | P3          |
| B-A761                        | Typical Overhead Roller Door Detail                                  | 2019.08.28               | P5          |
| B-A762                        | Typical Curtain Wall Base Detail                                     | 2019.08.28               | P6          |
| B-A763                        | Typical Curtain Wall Head and Soffit Detail                          | 2019.08.28               | P5          |
| B-A764                        | Typical Curtain Wall Parapet Section Detail                          | 2019.08.28               | P4          |
| B-A765                        | Typical Metal Cladding Base Detail                                   | 2019.08.28               | P4          |
| B-A766                        | Shaft Grate Interface at Grade                                       | 2019.08.28               | P3          |
| B-A767                        | Slab Upstand at Grade Section Detail                                 | 2019.08.28               | P2          |
| B-A768                        | Below Grade Slab Knee Section Detail                                 | 2019.08.28               | P3          |
| B-A770                        | Typical Soffit Masonry Support Detail                                | 2019.08.28               | P3          |
| B-A771                        | Typical Curtain Wall Base Detail Over Parkade                        | 2019.08.28               | P5          |
| B-A772                        | Typical Curtain Wall Head in Brickwork                               | 2019.08.28               | P3          |
| B-A773                        | Suspended Ramp Slab Expansion Joint Detail                           | 2019.08.28               | P2          |
| B-A775                        | Slab on Grade Expansion Joint Detail                                 | 2019.08.28               | P4          |
| B-A776                        | Suspended Slab with Landscaping, Expansion Joint Section Detail      | 2019.08.28               | P2          |
| B-A778                        | Slab Edge Detail at Structural Expansion Joint                       | 2019.08.28               | P4          |
| B-A780                        | Typical Roof Anchor Section Detail                                   | 2019.08.28               | P2          |
| B-A781                        | Typical Rainwater Outlet Detail                                      | 2019.08.28               | P2          |
|                               |                                                                      |                          |             |
| B-A782                        | Typical Metal Cladding Base to Roof Section Detail                   | 2019.08.28               | P2          |
| B-A783                        | Typical Metal Cladding Section Parapet Detail                        | 2019.08.28               | P2          |
| B-A784                        | Typical Core Roof to Mechanical Enclosure Cladding Detail            | 2019.08.28               | P2          |
| B-A785                        | Typical Mech Enclosure Roof to Exterior Wall Section Detail          | 2019.08.28               | P3          |
| B-A790                        | Metal Cladding at Concrete to Metal Stud Corner Plan Detail          | 2019.08.28               | P3          |
| B-A791                        | Metal Cladding to Mechanical Enclosure Corner Detail                 | 2019.08.28               | P2          |
| B-A792                        | Metal Cladding to Mechanical Enclosure abutment Detail               | 2019.08.28               | P2          |
| B-A793                        | Metal Stud Wall to Cement Panel Wall Detail                          | 2019.08.28               | P2          |
| B-A794                        | Curtain Wall Head to Metal Cladding Section Detail                   | 2019.08.28               | P2          |
| B-A795                        | Brickwork Head to Metal Cladding Section Detail                      | 2019.08.28               | P2          |
| B1<br>B1-A100                 | Floor Plan Level B1                                                  | 2019.08.28               | P18         |
| B1-A100                       | Floor Plan Level 01                                                  | 2019.08.28               | P18         |
|                               |                                                                      |                          |             |
| B1-A102                       | Floor Plan Level 02-08                                               | 2019.08.28               | P19         |
| B1-A103                       | Roof Plan                                                            | 2019.08.28               | P19         |
| B1-A201                       | Building 1 Sections 01, 02 and 03                                    | 2019.08.28               | P17         |
| B1-A202                       | Building 1 Section 04                                                | 2019.08.28               | P17         |
| B1-A301                       | North Elevation                                                      | 2019.08.28               | P15         |
| B1-A302                       | South Elevation                                                      | 2019.08.28               | P15         |
| B1-A303                       | East and West Elevation                                              | 2019.08.28               | P15         |
| B1-A501                       | Stair Core 02 Plans, Sections, 3D View                               | 2019.08.28               | P10         |
| B1-A502                       | Stair Core 01 Plans, 3D View                                         | 2019.08.28               | P11         |
| B1-A503                       | Stair Core 01 Sections                                               | 2019.08.28               | P10         |
| B1-A504                       | Stair Core 03 Plans, Sections, 3D View                               | 2019.08.28               | P10         |
| B1-A304<br>B1-A721            | Plan Detail - Brick at Curtain Wall Corner                           |                          |             |
|                               |                                                                      | 2019.08.28               | P2          |
| B1-A722                       | Metal Cladding Corner Plan Detail                                    | 2019.08.28               | P4          |
|                               | Building 1 Vestibule Door Sill Section Details                       | 2019.08.28               | P4          |
|                               | -                                                                    | 0010 == ==               |             |
| B1-A751<br>B1-A752<br>B1-A760 | Building 1 Vestibule Outer Door Head Detail Building 1 Canopy Detail | 2019.08.28<br>2019.08.28 | P4<br>P3    |