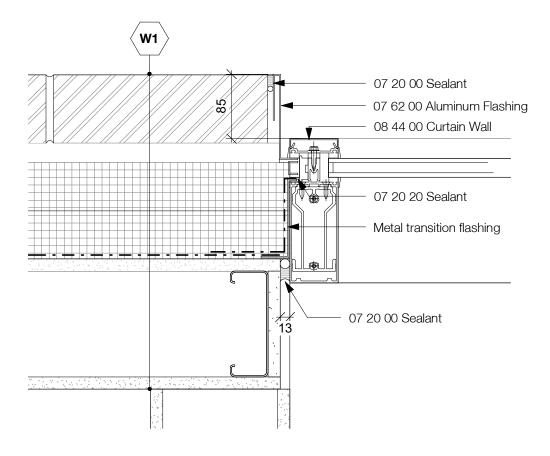

### **DP Drawing List**

|                               |                                                                      | Issue Date               | Current Ver |
|-------------------------------|----------------------------------------------------------------------|--------------------------|-------------|
| B<br>B-A000                   | Cover Sheet                                                          | 2019.08.28               | P13         |
| B-A000<br>B-A001              | General Notes                                                        | 2019.08.28               | P9          |
| B-A001                        | Context Plan                                                         | 2019.08.28               | P16         |
| B-A003                        | Site Survey                                                          | 2019.08.28               | P9          |
| B-A004                        | Existing Site Plan                                                   | 2019.08.28               | P8          |
| B-A004<br>B-A005              | Demolition Plan                                                      | 2019.08.28               | P8          |
| B-A005<br>B-A006              | Site Setting Out Plan                                                | 2019.08.28               | P12         |
|                               |                                                                      |                          |             |
| B-A007                        | Site Boundaries and Phasing Plan                                     | 2019.08.28               | P9          |
| B-A010                        | Site Plan Below Grade - Level P1                                     | 2019.08.28               | P13         |
| B-A011                        | Site Plan Below Grade - Level P2                                     | 2019.08.28               | P12         |
| B-A015                        | Site Plan - West                                                     | 2019.08.28               | P10         |
| B-A016                        | Site Plan - South                                                    | 2019.08.28               | P11         |
| B-A017                        | Site Plan - North                                                    | 2019.08.28               | P11         |
| B-A021                        | Assemblies                                                           | 2019.08.28               | P9          |
| B-A022                        | Assemblies                                                           | 2019.08.28               | P8          |
| B-A511                        | Typical Stair Details                                                | 2019.08.28               | P8          |
| B-A701                        | Typical Masonry Plan Details                                         | 2019.08.28               | P6          |
| B-A702                        | Typical Overhead Roller Door Jamb Detail                             | 2019.08.28               | P5          |
| B-A703                        | Typical Curtain Wall Plan Details                                    | 2019.08.28               | P5          |
| B-A704                        | Curtain Wall Mullion at Partition                                    | 2019.08.28               | P3          |
| B-A705                        | Typical Window Plan Details                                          | 2019.08.28               | P7          |
| B-A706                        | Stair Core Metal Cladding Door Jamb                                  | 2019.08.28               | P3          |
| B-A707                        | Stair Core CMU Wall Curtain Wall Interface                           | 2019.08.28               | P3          |
| B-A708                        |                                                                      | 2019.08.28               | P4          |
|                               | Typical Plan Detail - Brick Corner at Window                         |                          |             |
| B-A720                        | Section Detail - Concrete Slab at Curtain Wall                       | 2019.08.28               | P2          |
| B-A721                        | Curtain Wall to Metal Cladding Plan Detail                           | 2019.08.28               | P4          |
| B-A723                        | Curtain Wall at Metal Cladding Corner                                | 2019.08.28               | P3          |
| B-A740                        | Foundation Wall Expansion Joint Plan Detail                          | 2019.08.28               | P2          |
| B-A750                        | Basement Wall Pad Detail                                             | 2019.08.28               | P4          |
| B-A751                        | Basement Wall Foundation Detail                                      | 2019.08.28               | P7          |
| B-A752                        | Level 01 Slab Edge on Grade Detail                                   | 2019.08.28               | P7          |
| B-A753                        | Level 01 Slab Edge to Plaza Slab Detail                              | 2019.08.28               | P7          |
| B-A755                        | Typical Window Head and Sill Details 01                              | 2019.08.28               | P7          |
| B-A756                        | Typical Parapet Section Detail                                       | 2019.08.28               | P5          |
| B-A757                        | Typical Parapet Chamfer Section Detail                               | 2019.08.28               | P5          |
| B-A758                        | Typical Roof Upstand and Enclosure Section Detail                    | 2019.08.28               | P5          |
|                               | • •                                                                  |                          |             |
| B-A760                        | Typical Window Head and Sill Details 02                              | 2019.08.28               | P3          |
| B-A761                        | Typical Overhead Roller Door Detail                                  | 2019.08.28               | P5          |
| B-A762                        | Typical Curtain Wall Base Detail                                     | 2019.08.28               | P6          |
| B-A763                        | Typical Curtain Wall Head and Soffit Detail                          | 2019.08.28               | P5          |
| B-A764                        | Typical Curtain Wall Parapet Section Detail                          | 2019.08.28               | P4          |
| B-A765                        | Typical Metal Cladding Base Detail                                   | 2019.08.28               | P4          |
| B-A766                        | Shaft Grate Interface at Grade                                       | 2019.08.28               | P3          |
| B-A767                        | Slab Upstand at Grade Section Detail                                 | 2019.08.28               | P2          |
| B-A768                        | Below Grade Slab Knee Section Detail                                 | 2019.08.28               | P3          |
| B-A770                        | Typical Soffit Masonry Support Detail                                | 2019.08.28               | P3          |
| B-A771                        | Typical Curtain Wall Base Detail Over Parkade                        | 2019.08.28               | P5          |
| B-A772                        | Typical Curtain Wall Head in Brickwork                               | 2019.08.28               | P3          |
| B-A773                        | Suspended Ramp Slab Expansion Joint Detail                           | 2019.08.28               | P2          |
| B-A775                        | Slab on Grade Expansion Joint Detail                                 | 2019.08.28               | P4          |
| B-A776                        | Suspended Slab with Landscaping, Expansion Joint Section Detail      | 2019.08.28               | P2          |
| B-A778                        | Slab Edge Detail at Structural Expansion Joint                       | 2019.08.28               | P4          |
| B-A780                        | Typical Roof Anchor Section Detail                                   | 2019.08.28               | P2          |
| B-A781                        | Typical Rainwater Outlet Detail                                      | 2019.08.28               | P2          |
|                               |                                                                      |                          |             |
| B-A782                        | Typical Metal Cladding Base to Roof Section Detail                   | 2019.08.28               | P2          |
| B-A783                        | Typical Metal Cladding Section Parapet Detail                        | 2019.08.28               | P2          |
| B-A784                        | Typical Core Roof to Mechanical Enclosure Cladding Detail            | 2019.08.28               | P2          |
| B-A785                        | Typical Mech Enclosure Roof to Exterior Wall Section Detail          | 2019.08.28               | P3          |
| B-A790                        | Metal Cladding at Concrete to Metal Stud Corner Plan Detail          | 2019.08.28               | P3          |
| B-A791                        | Metal Cladding to Mechanical Enclosure Corner Detail                 | 2019.08.28               | P2          |
| B-A792                        | Metal Cladding to Mechanical Enclosure abutment Detail               | 2019.08.28               | P2          |
| B-A793                        | Metal Stud Wall to Cement Panel Wall Detail                          | 2019.08.28               | P2          |
| B-A794                        | Curtain Wall Head to Metal Cladding Section Detail                   | 2019.08.28               | P2          |
| B-A795                        | Brickwork Head to Metal Cladding Section Detail                      | 2019.08.28               | P2          |
| B1<br>B1-A100                 | Floor Plan Level B1                                                  | 2019.08.28               | P18         |
| B1-A100                       | Floor Plan Level 01                                                  | 2019.08.28               | P18         |
|                               |                                                                      |                          |             |
| B1-A102                       | Floor Plan Level 02-08                                               | 2019.08.28               | P19         |
| B1-A103                       | Roof Plan                                                            | 2019.08.28               | P19         |
| B1-A201                       | Building 1 Sections 01, 02 and 03                                    | 2019.08.28               | P17         |
| B1-A202                       | Building 1 Section 04                                                | 2019.08.28               | P17         |
| B1-A301                       | North Elevation                                                      | 2019.08.28               | P15         |
| B1-A302                       | South Elevation                                                      | 2019.08.28               | P15         |
| B1-A303                       | East and West Elevation                                              | 2019.08.28               | P15         |
| B1-A501                       | Stair Core 02 Plans, Sections, 3D View                               | 2019.08.28               | P10         |
| B1-A502                       | Stair Core 01 Plans, 3D View                                         | 2019.08.28               | P11         |
| B1-A503                       | Stair Core 01 Sections                                               | 2019.08.28               | P10         |
| B1-A504                       | Stair Core 03 Plans, Sections, 3D View                               | 2019.08.28               | P10         |
| B1-A304<br>B1-A721            | Plan Detail - Brick at Curtain Wall Corner                           |                          |             |
|                               |                                                                      | 2019.08.28               | P2          |
| B1-A722                       | Metal Cladding Corner Plan Detail                                    | 2019.08.28               | P4          |
|                               | Building 1 Vestibule Door Sill Section Details                       | 2019.08.28               | P4          |
|                               | -                                                                    | 0010 == ==               |             |
| B1-A751<br>B1-A752<br>B1-A760 | Building 1 Vestibule Outer Door Head Detail Building 1 Canopy Detail | 2019.08.28<br>2019.08.28 | P4<br>P3    |