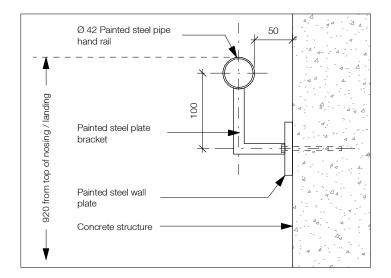

### **DP Drawing List**

|                               |                                                                      | Issue Date               | Current Ver |
|-------------------------------|----------------------------------------------------------------------|--------------------------|-------------|
| B<br>B-A000                   | Cover Sheet                                                          | 2019.08.28               | P13         |
| B-A000<br>B-A001              | General Notes                                                        | 2019.08.28               | P9          |
| B-A001                        | Context Plan                                                         | 2019.08.28               | P16         |
| B-A003                        | Site Survey                                                          | 2019.08.28               | P9          |
| B-A004                        | Existing Site Plan                                                   | 2019.08.28               | P8          |
| B-A004<br>B-A005              | Demolition Plan                                                      | 2019.08.28               | P8          |
| B-A005<br>B-A006              | Site Setting Out Plan                                                | 2019.08.28               | P12         |
|                               |                                                                      |                          |             |
| B-A007                        | Site Boundaries and Phasing Plan                                     | 2019.08.28               | P9          |
| B-A010                        | Site Plan Below Grade - Level P1                                     | 2019.08.28               | P13         |
| B-A011                        | Site Plan Below Grade - Level P2                                     | 2019.08.28               | P12         |
| B-A015                        | Site Plan - West                                                     | 2019.08.28               | P10         |
| B-A016                        | Site Plan - South                                                    | 2019.08.28               | P11         |
| B-A017                        | Site Plan - North                                                    | 2019.08.28               | P11         |
| B-A021                        | Assemblies                                                           | 2019.08.28               | P9          |
| B-A022                        | Assemblies                                                           | 2019.08.28               | P8          |
| B-A511                        | Typical Stair Details                                                | 2019.08.28               | P8          |
| B-A701                        | Typical Masonry Plan Details                                         | 2019.08.28               | P6          |
| B-A702                        | Typical Overhead Roller Door Jamb Detail                             | 2019.08.28               | P5          |
| B-A703                        | Typical Curtain Wall Plan Details                                    | 2019.08.28               | P5          |
| B-A704                        | Curtain Wall Mullion at Partition                                    | 2019.08.28               | P3          |
| B-A705                        | Typical Window Plan Details                                          | 2019.08.28               | P7          |
| B-A706                        | Stair Core Metal Cladding Door Jamb                                  | 2019.08.28               | P3          |
| B-A707                        | Stair Core CMU Wall Curtain Wall Interface                           | 2019.08.28               | P3          |
| B-A708                        |                                                                      | 2019.08.28               | P4          |
|                               | Typical Plan Detail - Brick Corner at Window                         |                          |             |
| B-A720                        | Section Detail - Concrete Slab at Curtain Wall                       | 2019.08.28               | P2          |
| B-A721                        | Curtain Wall to Metal Cladding Plan Detail                           | 2019.08.28               | P4          |
| B-A723                        | Curtain Wall at Metal Cladding Corner                                | 2019.08.28               | P3          |
| B-A740                        | Foundation Wall Expansion Joint Plan Detail                          | 2019.08.28               | P2          |
| B-A750                        | Basement Wall Pad Detail                                             | 2019.08.28               | P4          |
| B-A751                        | Basement Wall Foundation Detail                                      | 2019.08.28               | P7          |
| B-A752                        | Level 01 Slab Edge on Grade Detail                                   | 2019.08.28               | P7          |
| B-A753                        | Level 01 Slab Edge to Plaza Slab Detail                              | 2019.08.28               | P7          |
| B-A755                        | Typical Window Head and Sill Details 01                              | 2019.08.28               | P7          |
| B-A756                        | Typical Parapet Section Detail                                       | 2019.08.28               | P5          |
| B-A757                        | Typical Parapet Chamfer Section Detail                               | 2019.08.28               | P5          |
| B-A758                        | Typical Roof Upstand and Enclosure Section Detail                    | 2019.08.28               | P5          |
|                               | • •                                                                  |                          |             |
| B-A760                        | Typical Window Head and Sill Details 02                              | 2019.08.28               | P3          |
| B-A761                        | Typical Overhead Roller Door Detail                                  | 2019.08.28               | P5          |
| B-A762                        | Typical Curtain Wall Base Detail                                     | 2019.08.28               | P6          |
| B-A763                        | Typical Curtain Wall Head and Soffit Detail                          | 2019.08.28               | P5          |
| B-A764                        | Typical Curtain Wall Parapet Section Detail                          | 2019.08.28               | P4          |
| B-A765                        | Typical Metal Cladding Base Detail                                   | 2019.08.28               | P4          |
| B-A766                        | Shaft Grate Interface at Grade                                       | 2019.08.28               | P3          |
| B-A767                        | Slab Upstand at Grade Section Detail                                 | 2019.08.28               | P2          |
| B-A768                        | Below Grade Slab Knee Section Detail                                 | 2019.08.28               | P3          |
| B-A770                        | Typical Soffit Masonry Support Detail                                | 2019.08.28               | P3          |
| B-A771                        | Typical Curtain Wall Base Detail Over Parkade                        | 2019.08.28               | P5          |
| B-A772                        | Typical Curtain Wall Head in Brickwork                               | 2019.08.28               | P3          |
| B-A773                        | Suspended Ramp Slab Expansion Joint Detail                           | 2019.08.28               | P2          |
| B-A775                        | Slab on Grade Expansion Joint Detail                                 | 2019.08.28               | P4          |
| B-A776                        | Suspended Slab with Landscaping, Expansion Joint Section Detail      | 2019.08.28               | P2          |
| B-A778                        | Slab Edge Detail at Structural Expansion Joint                       | 2019.08.28               | P4          |
| B-A780                        | Typical Roof Anchor Section Detail                                   | 2019.08.28               | P2          |
| B-A781                        | Typical Rainwater Outlet Detail                                      | 2019.08.28               | P2          |
|                               |                                                                      |                          |             |
| B-A782                        | Typical Metal Cladding Base to Roof Section Detail                   | 2019.08.28               | P2          |
| B-A783                        | Typical Metal Cladding Section Parapet Detail                        | 2019.08.28               | P2          |
| B-A784                        | Typical Core Roof to Mechanical Enclosure Cladding Detail            | 2019.08.28               | P2          |
| B-A785                        | Typical Mech Enclosure Roof to Exterior Wall Section Detail          | 2019.08.28               | P3          |
| B-A790                        | Metal Cladding at Concrete to Metal Stud Corner Plan Detail          | 2019.08.28               | P3          |
| B-A791                        | Metal Cladding to Mechanical Enclosure Corner Detail                 | 2019.08.28               | P2          |
| B-A792                        | Metal Cladding to Mechanical Enclosure abutment Detail               | 2019.08.28               | P2          |
| B-A793                        | Metal Stud Wall to Cement Panel Wall Detail                          | 2019.08.28               | P2          |
| B-A794                        | Curtain Wall Head to Metal Cladding Section Detail                   | 2019.08.28               | P2          |
| B-A795                        | Brickwork Head to Metal Cladding Section Detail                      | 2019.08.28               | P2          |
| B1<br>B1-A100                 | Floor Plan Level B1                                                  | 2019.08.28               | P18         |
| B1-A100                       | Floor Plan Level 01                                                  | 2019.08.28               | P18         |
|                               |                                                                      |                          |             |
| B1-A102                       | Floor Plan Level 02-08                                               | 2019.08.28               | P19         |
| B1-A103                       | Roof Plan                                                            | 2019.08.28               | P19         |
| B1-A201                       | Building 1 Sections 01, 02 and 03                                    | 2019.08.28               | P17         |
| B1-A202                       | Building 1 Section 04                                                | 2019.08.28               | P17         |
| B1-A301                       | North Elevation                                                      | 2019.08.28               | P15         |
| B1-A302                       | South Elevation                                                      | 2019.08.28               | P15         |
| B1-A303                       | East and West Elevation                                              | 2019.08.28               | P15         |
| B1-A501                       | Stair Core 02 Plans, Sections, 3D View                               | 2019.08.28               | P10         |
| B1-A502                       | Stair Core 01 Plans, 3D View                                         | 2019.08.28               | P11         |
| B1-A503                       | Stair Core 01 Sections                                               | 2019.08.28               | P10         |
| B1-A504                       | Stair Core 03 Plans, Sections, 3D View                               | 2019.08.28               | P10         |
| B1-A304<br>B1-A721            | Plan Detail - Brick at Curtain Wall Corner                           |                          |             |
|                               |                                                                      | 2019.08.28               | P2          |
| B1-A722                       | Metal Cladding Corner Plan Detail                                    | 2019.08.28               | P4          |
|                               | Building 1 Vestibule Door Sill Section Details                       | 2019.08.28               | P4          |
|                               | -                                                                    | 0010 == ==               |             |
| B1-A751<br>B1-A752<br>B1-A760 | Building 1 Vestibule Outer Door Head Detail Building 1 Canopy Detail | 2019.08.28<br>2019.08.28 | P4<br>P3    |