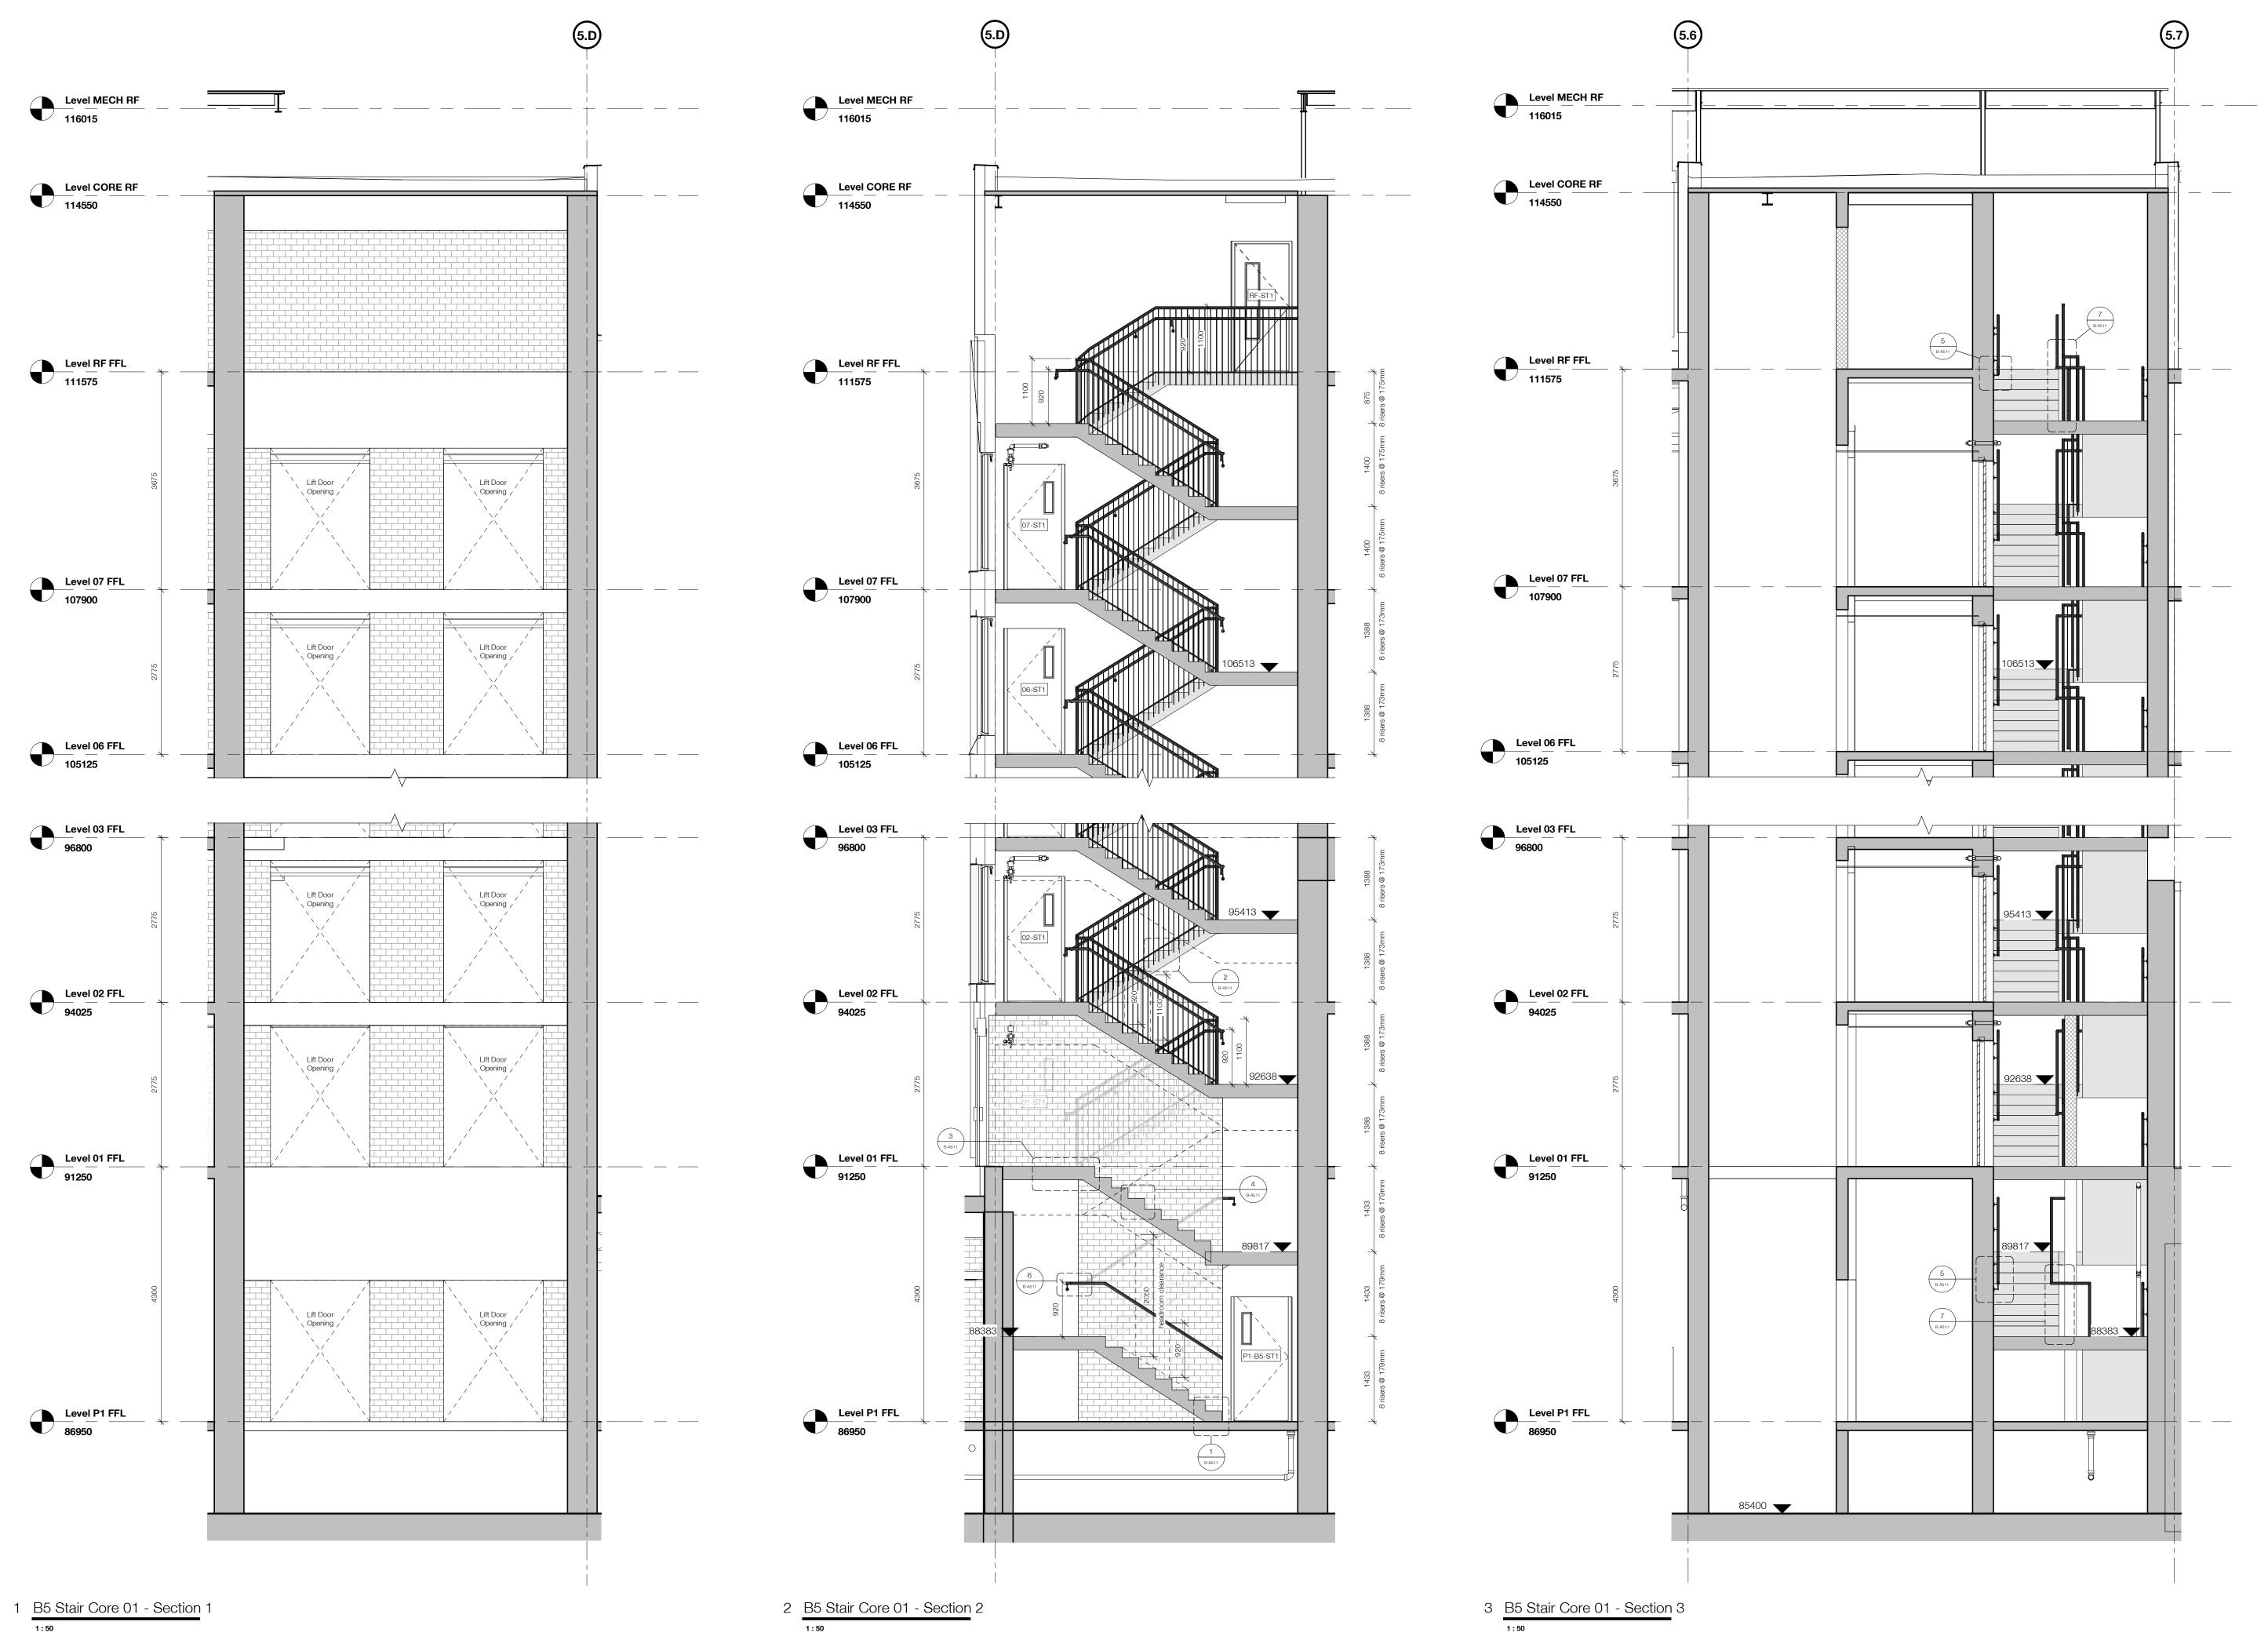

### **DP Drawing List**

| B2                                                                                                          |                                                                                                                                                                                                                                                                                                                       |                                                                                                                            |                                        |
|-------------------------------------------------------------------------------------------------------------|-----------------------------------------------------------------------------------------------------------------------------------------------------------------------------------------------------------------------------------------------------------------------------------------------------------------------|----------------------------------------------------------------------------------------------------------------------------|----------------------------------------|
| B2-A101                                                                                                     | Floor Plan Level 01                                                                                                                                                                                                                                                                                                   | 2019.08.28                                                                                                                 | P2                                     |
| B2-A102                                                                                                     | Floor Plan Typical Level 02-09                                                                                                                                                                                                                                                                                        | 2019.08.28                                                                                                                 | P1                                     |
| B2-A103                                                                                                     | Floor Plan Level 10                                                                                                                                                                                                                                                                                                   | 2019.08.28                                                                                                                 | P1:                                    |
| B2-A104                                                                                                     | Roof Plans                                                                                                                                                                                                                                                                                                            | 2019.08.28                                                                                                                 | P6                                     |
| B2-A201                                                                                                     | Sections 01 and 02                                                                                                                                                                                                                                                                                                    | 2019.08.28                                                                                                                 | P1                                     |
|                                                                                                             |                                                                                                                                                                                                                                                                                                                       |                                                                                                                            |                                        |
| B2-A202                                                                                                     | Section 03                                                                                                                                                                                                                                                                                                            | 2019.08.28                                                                                                                 | P1                                     |
| B2-A301                                                                                                     | North Elevation                                                                                                                                                                                                                                                                                                       | 2019.08.28                                                                                                                 | P1                                     |
| B2-A302                                                                                                     | South Elevation                                                                                                                                                                                                                                                                                                       | 2019.08.28                                                                                                                 | P1                                     |
| B2-A303                                                                                                     | East and West Elevation                                                                                                                                                                                                                                                                                               | 2019.08.28                                                                                                                 | P1                                     |
| B2-A501                                                                                                     | Stair Core 01 Plans, 3D View                                                                                                                                                                                                                                                                                          | 2019.08.28                                                                                                                 | P1                                     |
| B2-A502                                                                                                     | Stair Core 01 Sections                                                                                                                                                                                                                                                                                                | 2019.08.28                                                                                                                 | P1                                     |
| B2-A503                                                                                                     | Stair Core 02 Plan, Sections, 3D View                                                                                                                                                                                                                                                                                 | 2019.08.28                                                                                                                 | P1                                     |
| B2-A701                                                                                                     | Entrance Vestibule/Canopy                                                                                                                                                                                                                                                                                             | 2019.08.28                                                                                                                 | P4                                     |
|                                                                                                             |                                                                                                                                                                                                                                                                                                                       |                                                                                                                            |                                        |
| B2-A720                                                                                                     | Bleacher Stair                                                                                                                                                                                                                                                                                                        | 2019.08.28                                                                                                                 | P5                                     |
| B2-A721                                                                                                     | Bleacher Stair                                                                                                                                                                                                                                                                                                        | 2019.08.28                                                                                                                 | P4                                     |
| B2-A722                                                                                                     | Bleacher Stair                                                                                                                                                                                                                                                                                                        | 2019.08.28                                                                                                                 | P6                                     |
| ВЗ                                                                                                          |                                                                                                                                                                                                                                                                                                                       |                                                                                                                            |                                        |
| B3-A101                                                                                                     | Floor Plan Level 01                                                                                                                                                                                                                                                                                                   | 2019.08.28                                                                                                                 | P2                                     |
| B3-A102                                                                                                     | Floor Plan Level 02 and 03-07                                                                                                                                                                                                                                                                                         | 2019.08.28                                                                                                                 | P1                                     |
| B3-A103                                                                                                     | Roof Plan                                                                                                                                                                                                                                                                                                             | 2019.08.28                                                                                                                 | P1                                     |
|                                                                                                             |                                                                                                                                                                                                                                                                                                                       |                                                                                                                            |                                        |
| B3-A201                                                                                                     | Section 01                                                                                                                                                                                                                                                                                                            | 2019.08.28                                                                                                                 | P1                                     |
| B3-A202                                                                                                     | Section 02                                                                                                                                                                                                                                                                                                            | 2019.08.28                                                                                                                 | P1                                     |
| B3-A301                                                                                                     | North and South Elevation                                                                                                                                                                                                                                                                                             | 2019.08.28                                                                                                                 | P1                                     |
| B3-A302                                                                                                     | East Elevation                                                                                                                                                                                                                                                                                                        | 2019.08.28                                                                                                                 | P1                                     |
| B3-A303                                                                                                     | West Elevation                                                                                                                                                                                                                                                                                                        | 2019.08.28                                                                                                                 | P1                                     |
| B3-A501                                                                                                     | Stair Core 01 Plans and 3D View                                                                                                                                                                                                                                                                                       | 2019.08.28                                                                                                                 | P1                                     |
| B3-A502                                                                                                     | Stair Core 01 Sections                                                                                                                                                                                                                                                                                                | 2019.08.28                                                                                                                 | P1                                     |
| B3-A503                                                                                                     | Stair Core 02 Plans, Sections, 3D View                                                                                                                                                                                                                                                                                |                                                                                                                            | <br>P1                                 |
|                                                                                                             |                                                                                                                                                                                                                                                                                                                       | 2019.08.28                                                                                                                 |                                        |
| B3-A750                                                                                                     | Parkade Roof Upstand to Parkade Stair Curtain Wall Section Detail                                                                                                                                                                                                                                                     | 2019.08.28                                                                                                                 | P(                                     |
| B3-A751                                                                                                     | Retaining Wall Upstand to Parkade Stair Curtain Wall Section Detail                                                                                                                                                                                                                                                   | 2019.08.28                                                                                                                 | P                                      |
| B3-A801                                                                                                     | Parkade Stair Pavilion Layout                                                                                                                                                                                                                                                                                         | 2019.08.28                                                                                                                 | P                                      |
| B4                                                                                                          |                                                                                                                                                                                                                                                                                                                       |                                                                                                                            |                                        |
| B4-A101                                                                                                     | Floor Plan Level 01                                                                                                                                                                                                                                                                                                   | 2019.08.28                                                                                                                 | P1                                     |
| B4-A102                                                                                                     | Floor Plan Level 02 and 03-07                                                                                                                                                                                                                                                                                         | 2019.08.28                                                                                                                 | P1                                     |
| B4-A103                                                                                                     | Roof Plan                                                                                                                                                                                                                                                                                                             | 2019.08.28                                                                                                                 | P1                                     |
| B4-A201                                                                                                     | Section 01                                                                                                                                                                                                                                                                                                            | 2019.08.28                                                                                                                 | <br>P1                                 |
|                                                                                                             |                                                                                                                                                                                                                                                                                                                       |                                                                                                                            |                                        |
| B4-A202                                                                                                     | Section 02                                                                                                                                                                                                                                                                                                            | 2019.08.28                                                                                                                 | P1                                     |
| B4-A301                                                                                                     | North and South Elevation                                                                                                                                                                                                                                                                                             | 2019.08.28                                                                                                                 | P1                                     |
| B4-A302                                                                                                     | East Elevation                                                                                                                                                                                                                                                                                                        | 2019.08.28                                                                                                                 | P1                                     |
| B4-A303                                                                                                     | West Elevation                                                                                                                                                                                                                                                                                                        | 2019.08.28                                                                                                                 | P1                                     |
| B4-A501                                                                                                     | Stair Core 01 Plans and 3D View                                                                                                                                                                                                                                                                                       | 2019.08.28                                                                                                                 | P1                                     |
| B4-A502                                                                                                     | Stair Core 01 Sections                                                                                                                                                                                                                                                                                                | 2019.08.28                                                                                                                 | P1                                     |
| B4-A503                                                                                                     | Stair Core 02 Plans, Sections, 3D View                                                                                                                                                                                                                                                                                | 2019.08.28                                                                                                                 | <br>Pa                                 |
| D4-7000                                                                                                     | Stail Core of Flants, Sections, 3D view                                                                                                                                                                                                                                                                               | 2019.00.20                                                                                                                 | 1 (                                    |
| B5                                                                                                          | El Di la lot                                                                                                                                                                                                                                                                                                          | 0010 00 00                                                                                                                 | D.1                                    |
| B5-A101                                                                                                     | Floor Plan Level 01                                                                                                                                                                                                                                                                                                   | 2019.08.28                                                                                                                 | P1                                     |
| B5-A102                                                                                                     | Floor Plan Level 02 and 03-07                                                                                                                                                                                                                                                                                         | 2019.08.28                                                                                                                 | P1                                     |
| B5-A103                                                                                                     | Roof Plan                                                                                                                                                                                                                                                                                                             | 2019.08.28                                                                                                                 | P1                                     |
| B5-A201                                                                                                     | Sections 01 and 02                                                                                                                                                                                                                                                                                                    | 2019.08.28                                                                                                                 | P1                                     |
| B5-A202                                                                                                     | Section 03                                                                                                                                                                                                                                                                                                            | 2019.08.28                                                                                                                 | P1                                     |
|                                                                                                             | South Elevation                                                                                                                                                                                                                                                                                                       | 2019.08.28                                                                                                                 | P1                                     |
| B5-A3∩1                                                                                                     |                                                                                                                                                                                                                                                                                                                       | 2019.08.28                                                                                                                 | P1                                     |
| B5-A301<br>B5-A302                                                                                          | North Elevation                                                                                                                                                                                                                                                                                                       | ( \                                                                                                                        |                                        |
| B5-A302                                                                                                     | North Elevation                                                                                                                                                                                                                                                                                                       |                                                                                                                            |                                        |
| B5-A302<br>B5-A303                                                                                          | East and West Elevation                                                                                                                                                                                                                                                                                               | 2019.08.28                                                                                                                 | P1                                     |
| B5-A302<br>B5-A303<br>B5-A501                                                                               | East and West Elevation<br>Stair Core 01 Plans, 3D View                                                                                                                                                                                                                                                               | 2019.08.28<br>2019.08.28                                                                                                   | P1<br>P1                               |
| B5-A302<br>B5-A303                                                                                          | East and West Elevation                                                                                                                                                                                                                                                                                               | 2019.08.28                                                                                                                 | P1<br>P1                               |
| B5-A302<br>B5-A303<br>B5-A501                                                                               | East and West Elevation<br>Stair Core 01 Plans, 3D View                                                                                                                                                                                                                                                               | 2019.08.28<br>2019.08.28                                                                                                   | P1<br>P1<br>P1                         |
| B5-A302<br>B5-A303<br>B5-A501<br>B5-A502                                                                    | East and West Elevation Stair Core 01 Plans, 3D View Stair Core 01 Sections                                                                                                                                                                                                                                           | 2019.08.28<br>2019.08.28<br>2019.08.28                                                                                     | P1<br>P1<br>P1<br>P1                   |
| B5-A302<br>B5-A303<br>B5-A501<br>B5-A502<br>B5-A503<br>B5-A750                                              | East and West Elevation Stair Core 01 Plans, 3D View Stair Core 01 Sections Stair Core 02 Plan, Sections, 3D View                                                                                                                                                                                                     | 2019.08.28<br>2019.08.28<br>2019.08.28<br>2019.08.28                                                                       | P1<br>P1<br>P1                         |
| B5-A302<br>B5-A303<br>B5-A501<br>B5-A502<br>B5-A503<br>B5-A750                                              | East and West Elevation Stair Core 01 Plans, 3D View Stair Core 01 Sections Stair Core 02 Plan, Sections, 3D View                                                                                                                                                                                                     | 2019.08.28<br>2019.08.28<br>2019.08.28<br>2019.08.28                                                                       | P1<br>P1<br>P1<br>P1                   |
| B5-A302<br>B5-A303<br>B5-A501<br>B5-A502<br>B5-A503<br>B5-A750                                              | East and West Elevation Stair Core 01 Plans, 3D View Stair Core 01 Sections Stair Core 02 Plan, Sections, 3D View Aluminium Cladding Base at Parkade Ramp Section Detail                                                                                                                                              | 2019.08.28<br>2019.08.28<br>2019.08.28<br>2019.08.28<br>2019.08.28                                                         | P1<br>P1<br>P1<br>P1<br>P4             |
| B5-A302<br>B5-A303<br>B5-A501<br>B5-A502<br>B5-A503<br>B5-A750<br>P<br>P-A101                               | East and West Elevation Stair Core 01 Plans, 3D View Stair Core 01 Sections Stair Core 02 Plan, Sections, 3D View Aluminium Cladding Base at Parkade Ramp Section Detail  Parkade Floor Plan Level P1 1 of 4                                                                                                          | 2019.08.28<br>2019.08.28<br>2019.08.28<br>2019.08.28<br>2019.08.28                                                         | P1<br>P1<br>P1<br>P1<br>P2<br>P2       |
| B5-A302<br>B5-A303<br>B5-A501<br>B5-A502<br>B5-A503<br>B5-A750<br>P<br>P-A101<br>P-A102<br>P-A103           | East and West Elevation Stair Core 01 Plans, 3D View Stair Core 01 Sections Stair Core 02 Plan, Sections, 3D View Aluminium Cladding Base at Parkade Ramp Section Detail  Parkade Floor Plan Level P1 1 of 4 Parkade Floor Plan Level P1 2 of 4 Parkade Floor Plan Level P1 3 of 4                                    | 2019.08.28<br>2019.08.28<br>2019.08.28<br>2019.08.28<br>2019.08.28<br>2019.08.28<br>2019.08.28                             | P1<br>P1<br>P1<br>P1<br>P2<br>P1       |
| B5-A302<br>B5-A303<br>B5-A501<br>B5-A502<br>B5-A503<br>B5-A750<br>P<br>P-A101<br>P-A102<br>P-A103<br>P-A104 | East and West Elevation Stair Core 01 Plans, 3D View Stair Core 01 Sections Stair Core 02 Plan, Sections, 3D View Aluminium Cladding Base at Parkade Ramp Section Detail  Parkade Floor Plan Level P1 1 of 4 Parkade Floor Plan Level P1 2 of 4 Parkade Floor Plan Level P1 3 of 4 Parkade Floor Plan Level P1 4 of 4 | 2019.08.28<br>2019.08.28<br>2019.08.28<br>2019.08.28<br>2019.08.28<br>2019.08.28<br>2019.08.28<br>2019.08.28<br>2019.08.28 | P1<br>P1<br>P1<br>P2<br>P2<br>P1<br>P1 |
| B5-A302<br>B5-A303<br>B5-A501<br>B5-A502<br>B5-A503<br>B5-A750<br>P<br>P-A101<br>P-A102<br>P-A103           | East and West Elevation Stair Core 01 Plans, 3D View Stair Core 01 Sections Stair Core 02 Plan, Sections, 3D View Aluminium Cladding Base at Parkade Ramp Section Detail  Parkade Floor Plan Level P1 1 of 4 Parkade Floor Plan Level P1 2 of 4 Parkade Floor Plan Level P1 3 of 4                                    | 2019.08.28<br>2019.08.28<br>2019.08.28<br>2019.08.28<br>2019.08.28<br>2019.08.28<br>2019.08.28                             | P1<br>P1<br>P1<br>P1                   |