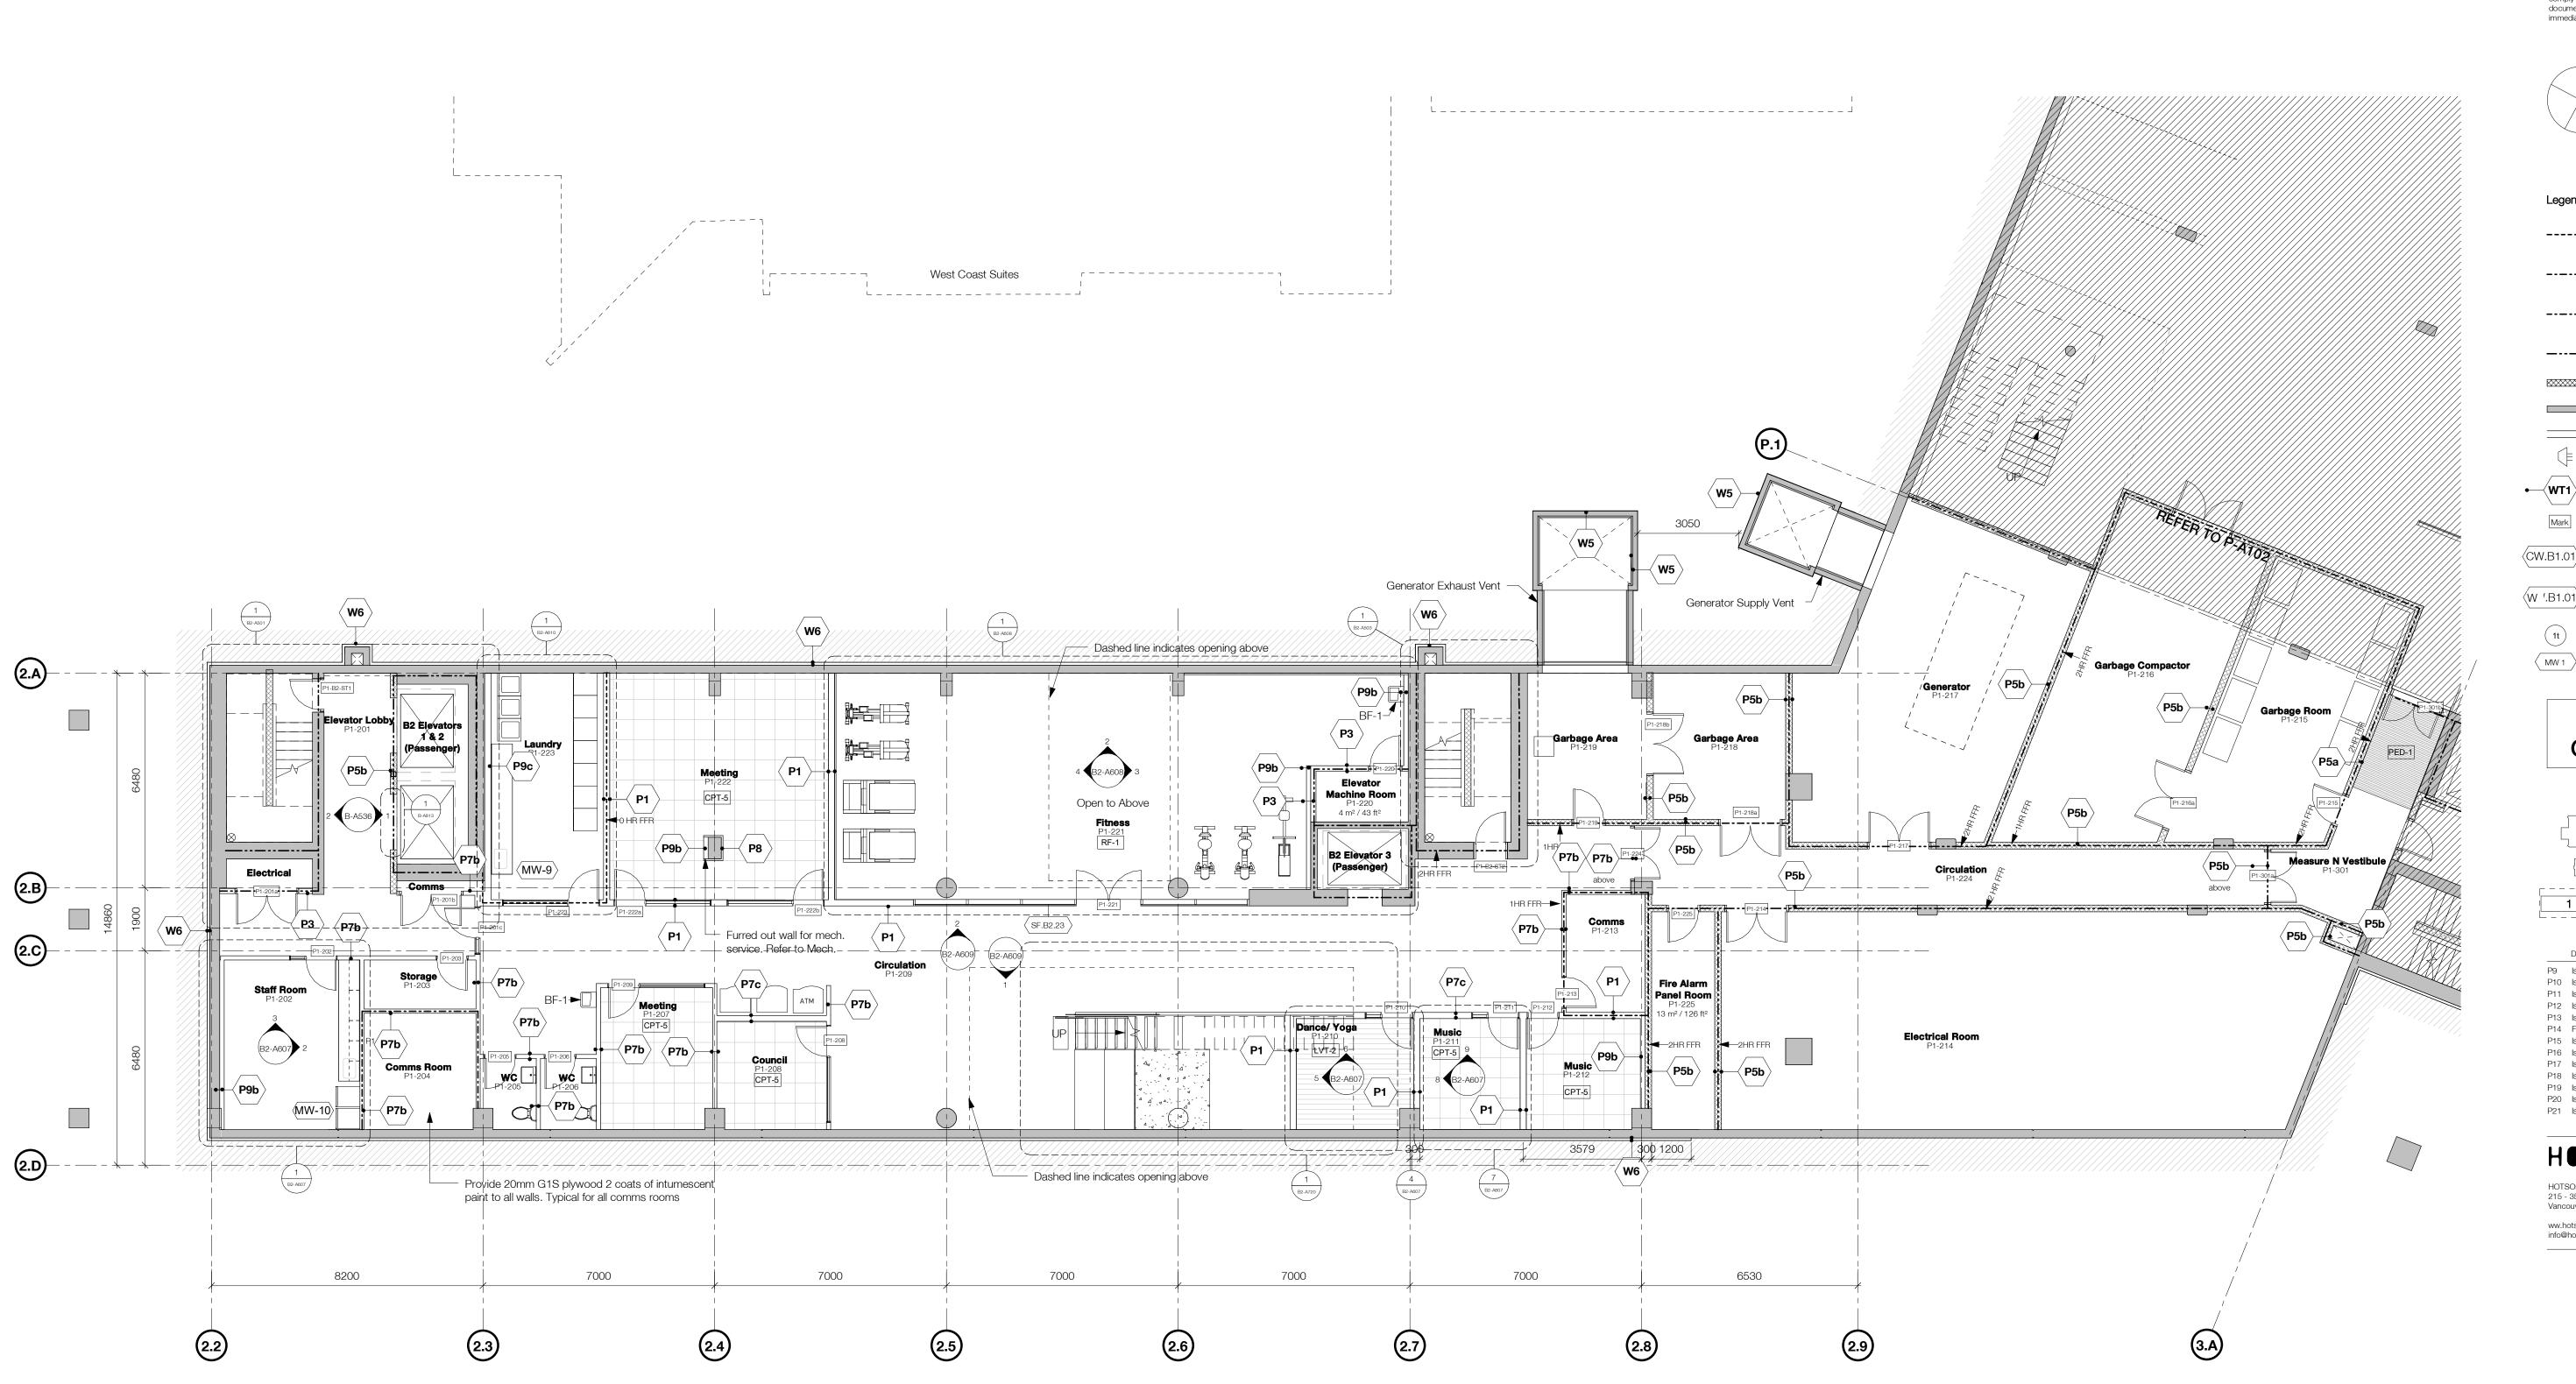

### **DP Drawing List**

|                               |                                                                      | Issue Date               | Current Ver |
|-------------------------------|----------------------------------------------------------------------|--------------------------|-------------|
| B<br>B-A000                   | Cover Sheet                                                          | 2019.08.28               | P13         |
| B-A000<br>B-A001              | General Notes                                                        | 2019.08.28               | P9          |
| B-A001                        | Context Plan                                                         | 2019.08.28               | P16         |
| B-A003                        | Site Survey                                                          | 2019.08.28               | P9          |
| B-A004                        | Existing Site Plan                                                   | 2019.08.28               | P8          |
| B-A004<br>B-A005              | Demolition Plan                                                      | 2019.08.28               | P8          |
| B-A005<br>B-A006              | Site Setting Out Plan                                                | 2019.08.28               | P12         |
|                               |                                                                      |                          |             |
| B-A007                        | Site Boundaries and Phasing Plan                                     | 2019.08.28               | P9          |
| B-A010                        | Site Plan Below Grade - Level P1                                     | 2019.08.28               | P13         |
| B-A011                        | Site Plan Below Grade - Level P2                                     | 2019.08.28               | P12         |
| B-A015                        | Site Plan - West                                                     | 2019.08.28               | P10         |
| B-A016                        | Site Plan - South                                                    | 2019.08.28               | P11         |
| B-A017                        | Site Plan - North                                                    | 2019.08.28               | P11         |
| B-A021                        | Assemblies                                                           | 2019.08.28               | P9          |
| B-A022                        | Assemblies                                                           | 2019.08.28               | P8          |
| B-A511                        | Typical Stair Details                                                | 2019.08.28               | P8          |
| B-A701                        | Typical Masonry Plan Details                                         | 2019.08.28               | P6          |
| B-A702                        | Typical Overhead Roller Door Jamb Detail                             | 2019.08.28               | P5          |
| B-A703                        | Typical Curtain Wall Plan Details                                    | 2019.08.28               | P5          |
| B-A704                        | Curtain Wall Mullion at Partition                                    | 2019.08.28               | P3          |
| B-A705                        | Typical Window Plan Details                                          | 2019.08.28               | P7          |
| B-A706                        | Stair Core Metal Cladding Door Jamb                                  | 2019.08.28               | P3          |
| B-A707                        | Stair Core CMU Wall Curtain Wall Interface                           | 2019.08.28               | P3          |
| B-A708                        |                                                                      | 2019.08.28               | P4          |
|                               | Typical Plan Detail - Brick Corner at Window                         |                          |             |
| B-A720                        | Section Detail - Concrete Slab at Curtain Wall                       | 2019.08.28               | P2          |
| B-A721                        | Curtain Wall to Metal Cladding Plan Detail                           | 2019.08.28               | P4          |
| B-A723                        | Curtain Wall at Metal Cladding Corner                                | 2019.08.28               | P3          |
| B-A740                        | Foundation Wall Expansion Joint Plan Detail                          | 2019.08.28               | P2          |
| B-A750                        | Basement Wall Pad Detail                                             | 2019.08.28               | P4          |
| B-A751                        | Basement Wall Foundation Detail                                      | 2019.08.28               | P7          |
| B-A752                        | Level 01 Slab Edge on Grade Detail                                   | 2019.08.28               | P7          |
| B-A753                        | Level 01 Slab Edge to Plaza Slab Detail                              | 2019.08.28               | P7          |
| B-A755                        | Typical Window Head and Sill Details 01                              | 2019.08.28               | P7          |
| B-A756                        | Typical Parapet Section Detail                                       | 2019.08.28               | P5          |
| B-A757                        | Typical Parapet Chamfer Section Detail                               | 2019.08.28               | P5          |
| B-A758                        | Typical Roof Upstand and Enclosure Section Detail                    | 2019.08.28               | P5          |
|                               | • •                                                                  |                          |             |
| B-A760                        | Typical Window Head and Sill Details 02                              | 2019.08.28               | P3          |
| B-A761                        | Typical Overhead Roller Door Detail                                  | 2019.08.28               | P5          |
| B-A762                        | Typical Curtain Wall Base Detail                                     | 2019.08.28               | P6          |
| B-A763                        | Typical Curtain Wall Head and Soffit Detail                          | 2019.08.28               | P5          |
| B-A764                        | Typical Curtain Wall Parapet Section Detail                          | 2019.08.28               | P4          |
| B-A765                        | Typical Metal Cladding Base Detail                                   | 2019.08.28               | P4          |
| B-A766                        | Shaft Grate Interface at Grade                                       | 2019.08.28               | P3          |
| B-A767                        | Slab Upstand at Grade Section Detail                                 | 2019.08.28               | P2          |
| B-A768                        | Below Grade Slab Knee Section Detail                                 | 2019.08.28               | P3          |
| B-A770                        | Typical Soffit Masonry Support Detail                                | 2019.08.28               | P3          |
| B-A771                        | Typical Curtain Wall Base Detail Over Parkade                        | 2019.08.28               | P5          |
| B-A772                        | Typical Curtain Wall Head in Brickwork                               | 2019.08.28               | P3          |
| B-A773                        | Suspended Ramp Slab Expansion Joint Detail                           | 2019.08.28               | P2          |
| B-A775                        | Slab on Grade Expansion Joint Detail                                 | 2019.08.28               | P4          |
| B-A776                        | Suspended Slab with Landscaping, Expansion Joint Section Detail      | 2019.08.28               | P2          |
| B-A778                        | Slab Edge Detail at Structural Expansion Joint                       | 2019.08.28               | P4          |
| B-A780                        | Typical Roof Anchor Section Detail                                   | 2019.08.28               | P2          |
| B-A781                        | Typical Rainwater Outlet Detail                                      | 2019.08.28               | P2          |
|                               |                                                                      |                          |             |
| B-A782                        | Typical Metal Cladding Base to Roof Section Detail                   | 2019.08.28               | P2          |
| B-A783                        | Typical Metal Cladding Section Parapet Detail                        | 2019.08.28               | P2          |
| B-A784                        | Typical Core Roof to Mechanical Enclosure Cladding Detail            | 2019.08.28               | P2          |
| B-A785                        | Typical Mech Enclosure Roof to Exterior Wall Section Detail          | 2019.08.28               | P3          |
| B-A790                        | Metal Cladding at Concrete to Metal Stud Corner Plan Detail          | 2019.08.28               | P3          |
| B-A791                        | Metal Cladding to Mechanical Enclosure Corner Detail                 | 2019.08.28               | P2          |
| B-A792                        | Metal Cladding to Mechanical Enclosure abutment Detail               | 2019.08.28               | P2          |
| B-A793                        | Metal Stud Wall to Cement Panel Wall Detail                          | 2019.08.28               | P2          |
| B-A794                        | Curtain Wall Head to Metal Cladding Section Detail                   | 2019.08.28               | P2          |
| B-A795                        | Brickwork Head to Metal Cladding Section Detail                      | 2019.08.28               | P2          |
| B1<br>B1-A100                 | Floor Plan Level B1                                                  | 2019.08.28               | P18         |
| B1-A100                       | Floor Plan Level 01                                                  | 2019.08.28               | P18         |
|                               |                                                                      |                          |             |
| B1-A102                       | Floor Plan Level 02-08                                               | 2019.08.28               | P19         |
| B1-A103                       | Roof Plan                                                            | 2019.08.28               | P19         |
| B1-A201                       | Building 1 Sections 01, 02 and 03                                    | 2019.08.28               | P17         |
| B1-A202                       | Building 1 Section 04                                                | 2019.08.28               | P17         |
| B1-A301                       | North Elevation                                                      | 2019.08.28               | P15         |
| B1-A302                       | South Elevation                                                      | 2019.08.28               | P15         |
| B1-A303                       | East and West Elevation                                              | 2019.08.28               | P15         |
| B1-A501                       | Stair Core 02 Plans, Sections, 3D View                               | 2019.08.28               | P10         |
| B1-A502                       | Stair Core 01 Plans, 3D View                                         | 2019.08.28               | P11         |
| B1-A503                       | Stair Core 01 Sections                                               | 2019.08.28               | P10         |
| B1-A504                       | Stair Core 03 Plans, Sections, 3D View                               | 2019.08.28               | P10         |
| B1-A304<br>B1-A721            | Plan Detail - Brick at Curtain Wall Corner                           |                          |             |
|                               |                                                                      | 2019.08.28               | P2          |
| B1-A722                       | Metal Cladding Corner Plan Detail                                    | 2019.08.28               | P4          |
|                               | Building 1 Vestibule Door Sill Section Details                       | 2019.08.28               | P4          |
|                               | -                                                                    | 0010 == ==               |             |
| B1-A751<br>B1-A752<br>B1-A760 | Building 1 Vestibule Outer Door Head Detail Building 1 Canopy Detail | 2019.08.28<br>2019.08.28 | P4<br>P3    |