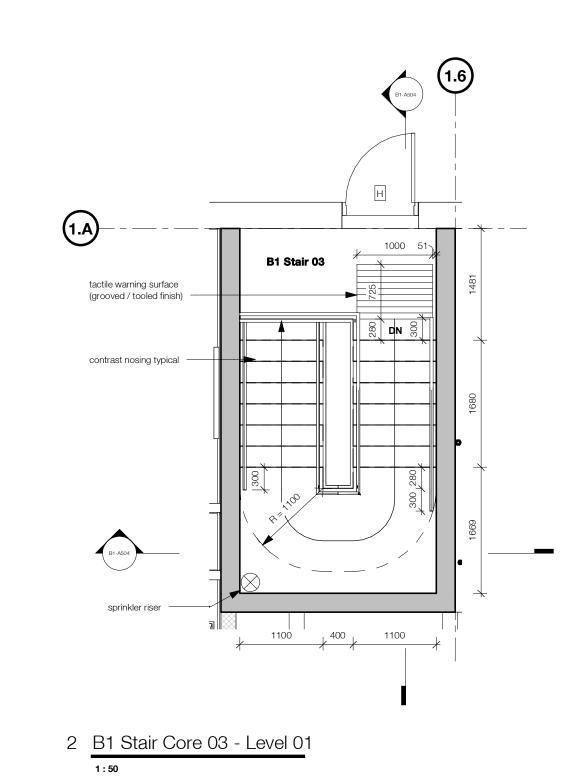

### **DP Drawing List**

|                               |                                                                      | Issue Date               | Current Ver |
|-------------------------------|----------------------------------------------------------------------|--------------------------|-------------|
| B<br>B-A000                   | Cover Sheet                                                          | 2019.08.28               | P13         |
| B-A000<br>B-A001              | General Notes                                                        | 2019.08.28               | P9          |
| B-A001                        | Context Plan                                                         | 2019.08.28               | P16         |
| B-A003                        | Site Survey                                                          | 2019.08.28               | P9          |
| B-A004                        | Existing Site Plan                                                   | 2019.08.28               | P8          |
| B-A004<br>B-A005              | Demolition Plan                                                      | 2019.08.28               | P8          |
| B-A005<br>B-A006              | Site Setting Out Plan                                                | 2019.08.28               | P12         |
|                               |                                                                      |                          |             |
| B-A007                        | Site Boundaries and Phasing Plan                                     | 2019.08.28               | P9          |
| B-A010                        | Site Plan Below Grade - Level P1                                     | 2019.08.28               | P13         |
| B-A011                        | Site Plan Below Grade - Level P2                                     | 2019.08.28               | P12         |
| B-A015                        | Site Plan - West                                                     | 2019.08.28               | P10         |
| B-A016                        | Site Plan - South                                                    | 2019.08.28               | P11         |
| B-A017                        | Site Plan - North                                                    | 2019.08.28               | P11         |
| B-A021                        | Assemblies                                                           | 2019.08.28               | P9          |
| B-A022                        | Assemblies                                                           | 2019.08.28               | P8          |
| B-A511                        | Typical Stair Details                                                | 2019.08.28               | P8          |
| B-A701                        | Typical Masonry Plan Details                                         | 2019.08.28               | P6          |
| B-A702                        | Typical Overhead Roller Door Jamb Detail                             | 2019.08.28               | P5          |
| B-A703                        | Typical Curtain Wall Plan Details                                    | 2019.08.28               | P5          |
| B-A704                        | Curtain Wall Mullion at Partition                                    | 2019.08.28               | P3          |
| B-A705                        | Typical Window Plan Details                                          | 2019.08.28               | P7          |
| B-A706                        | Stair Core Metal Cladding Door Jamb                                  | 2019.08.28               | P3          |
| B-A707                        | Stair Core CMU Wall Curtain Wall Interface                           | 2019.08.28               | P3          |
| B-A708                        |                                                                      | 2019.08.28               | P4          |
|                               | Typical Plan Detail - Brick Corner at Window                         |                          |             |
| B-A720                        | Section Detail - Concrete Slab at Curtain Wall                       | 2019.08.28               | P2          |
| B-A721                        | Curtain Wall to Metal Cladding Plan Detail                           | 2019.08.28               | P4          |
| B-A723                        | Curtain Wall at Metal Cladding Corner                                | 2019.08.28               | P3          |
| B-A740                        | Foundation Wall Expansion Joint Plan Detail                          | 2019.08.28               | P2          |
| B-A750                        | Basement Wall Pad Detail                                             | 2019.08.28               | P4          |
| B-A751                        | Basement Wall Foundation Detail                                      | 2019.08.28               | P7          |
| B-A752                        | Level 01 Slab Edge on Grade Detail                                   | 2019.08.28               | P7          |
| B-A753                        | Level 01 Slab Edge to Plaza Slab Detail                              | 2019.08.28               | P7          |
| B-A755                        | Typical Window Head and Sill Details 01                              | 2019.08.28               | P7          |
| B-A756                        | Typical Parapet Section Detail                                       | 2019.08.28               | P5          |
| B-A757                        | Typical Parapet Chamfer Section Detail                               | 2019.08.28               | P5          |
| B-A758                        | Typical Roof Upstand and Enclosure Section Detail                    | 2019.08.28               | P5          |
|                               | • •                                                                  |                          |             |
| B-A760                        | Typical Window Head and Sill Details 02                              | 2019.08.28               | P3          |
| B-A761                        | Typical Overhead Roller Door Detail                                  | 2019.08.28               | P5          |
| B-A762                        | Typical Curtain Wall Base Detail                                     | 2019.08.28               | P6          |
| B-A763                        | Typical Curtain Wall Head and Soffit Detail                          | 2019.08.28               | P5          |
| B-A764                        | Typical Curtain Wall Parapet Section Detail                          | 2019.08.28               | P4          |
| B-A765                        | Typical Metal Cladding Base Detail                                   | 2019.08.28               | P4          |
| B-A766                        | Shaft Grate Interface at Grade                                       | 2019.08.28               | P3          |
| B-A767                        | Slab Upstand at Grade Section Detail                                 | 2019.08.28               | P2          |
| B-A768                        | Below Grade Slab Knee Section Detail                                 | 2019.08.28               | P3          |
| B-A770                        | Typical Soffit Masonry Support Detail                                | 2019.08.28               | P3          |
| B-A771                        | Typical Curtain Wall Base Detail Over Parkade                        | 2019.08.28               | P5          |
| B-A772                        | Typical Curtain Wall Head in Brickwork                               | 2019.08.28               | P3          |
| B-A773                        | Suspended Ramp Slab Expansion Joint Detail                           | 2019.08.28               | P2          |
| B-A775                        | Slab on Grade Expansion Joint Detail                                 | 2019.08.28               | P4          |
| B-A776                        | Suspended Slab with Landscaping, Expansion Joint Section Detail      | 2019.08.28               | P2          |
| B-A778                        | Slab Edge Detail at Structural Expansion Joint                       | 2019.08.28               | P4          |
| B-A780                        | Typical Roof Anchor Section Detail                                   | 2019.08.28               | P2          |
| B-A781                        | Typical Rainwater Outlet Detail                                      | 2019.08.28               | P2          |
|                               |                                                                      |                          |             |
| B-A782                        | Typical Metal Cladding Base to Roof Section Detail                   | 2019.08.28               | P2          |
| B-A783                        | Typical Metal Cladding Section Parapet Detail                        | 2019.08.28               | P2          |
| B-A784                        | Typical Core Roof to Mechanical Enclosure Cladding Detail            | 2019.08.28               | P2          |
| B-A785                        | Typical Mech Enclosure Roof to Exterior Wall Section Detail          | 2019.08.28               | P3          |
| B-A790                        | Metal Cladding at Concrete to Metal Stud Corner Plan Detail          | 2019.08.28               | P3          |
| B-A791                        | Metal Cladding to Mechanical Enclosure Corner Detail                 | 2019.08.28               | P2          |
| B-A792                        | Metal Cladding to Mechanical Enclosure abutment Detail               | 2019.08.28               | P2          |
| B-A793                        | Metal Stud Wall to Cement Panel Wall Detail                          | 2019.08.28               | P2          |
| B-A794                        | Curtain Wall Head to Metal Cladding Section Detail                   | 2019.08.28               | P2          |
| B-A795                        | Brickwork Head to Metal Cladding Section Detail                      | 2019.08.28               | P2          |
| B1<br>B1-A100                 | Floor Plan Level B1                                                  | 2019.08.28               | P18         |
| B1-A100                       | Floor Plan Level 01                                                  | 2019.08.28               | P18         |
|                               |                                                                      |                          |             |
| B1-A102                       | Floor Plan Level 02-08                                               | 2019.08.28               | P19         |
| B1-A103                       | Roof Plan                                                            | 2019.08.28               | P19         |
| B1-A201                       | Building 1 Sections 01, 02 and 03                                    | 2019.08.28               | P17         |
| B1-A202                       | Building 1 Section 04                                                | 2019.08.28               | P17         |
| B1-A301                       | North Elevation                                                      | 2019.08.28               | P15         |
| B1-A302                       | South Elevation                                                      | 2019.08.28               | P15         |
| B1-A303                       | East and West Elevation                                              | 2019.08.28               | P15         |
| B1-A501                       | Stair Core 02 Plans, Sections, 3D View                               | 2019.08.28               | P10         |
| B1-A502                       | Stair Core 01 Plans, 3D View                                         | 2019.08.28               | P11         |
| B1-A503                       | Stair Core 01 Sections                                               | 2019.08.28               | P10         |
| B1-A504                       | Stair Core 03 Plans, Sections, 3D View                               | 2019.08.28               | P10         |
| B1-A304<br>B1-A721            | Plan Detail - Brick at Curtain Wall Corner                           |                          |             |
|                               |                                                                      | 2019.08.28               | P2          |
| B1-A722                       | Metal Cladding Corner Plan Detail                                    | 2019.08.28               | P4          |
|                               | Building 1 Vestibule Door Sill Section Details                       | 2019.08.28               | P4          |
|                               | -                                                                    | 0010 == ==               |             |
| B1-A751<br>B1-A752<br>B1-A760 | Building 1 Vestibule Outer Door Head Detail Building 1 Canopy Detail | 2019.08.28<br>2019.08.28 | P4<br>P3    |