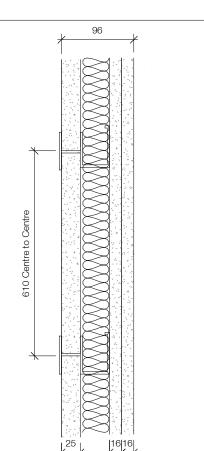

### **DP Drawing List**

|                               |                                                                      | Issue Date               | Current Ver |
|-------------------------------|----------------------------------------------------------------------|--------------------------|-------------|
| B<br>B-A000                   | Cover Sheet                                                          | 2019.08.28               | P13         |
| B-A000<br>B-A001              | General Notes                                                        | 2019.08.28               | P9          |
| B-A001                        | Context Plan                                                         | 2019.08.28               | P16         |
| B-A003                        | Site Survey                                                          | 2019.08.28               | P9          |
| B-A004                        | Existing Site Plan                                                   | 2019.08.28               | P8          |
| B-A004<br>B-A005              | Demolition Plan                                                      | 2019.08.28               | P8          |
| B-A005<br>B-A006              | Site Setting Out Plan                                                | 2019.08.28               | P12         |
|                               |                                                                      |                          |             |
| B-A007                        | Site Boundaries and Phasing Plan                                     | 2019.08.28               | P9          |
| B-A010                        | Site Plan Below Grade - Level P1                                     | 2019.08.28               | P13         |
| B-A011                        | Site Plan Below Grade - Level P2                                     | 2019.08.28               | P12         |
| B-A015                        | Site Plan - West                                                     | 2019.08.28               | P10         |
| B-A016                        | Site Plan - South                                                    | 2019.08.28               | P11         |
| B-A017                        | Site Plan - North                                                    | 2019.08.28               | P11         |
| B-A021                        | Assemblies                                                           | 2019.08.28               | P9          |
| B-A022                        | Assemblies                                                           | 2019.08.28               | P8          |
| B-A511                        | Typical Stair Details                                                | 2019.08.28               | P8          |
| B-A701                        | Typical Masonry Plan Details                                         | 2019.08.28               | P6          |
| B-A702                        | Typical Overhead Roller Door Jamb Detail                             | 2019.08.28               | P5          |
| B-A703                        | Typical Curtain Wall Plan Details                                    | 2019.08.28               | P5          |
| B-A704                        | Curtain Wall Mullion at Partition                                    | 2019.08.28               | P3          |
| B-A705                        | Typical Window Plan Details                                          | 2019.08.28               | P7          |
| B-A706                        | Stair Core Metal Cladding Door Jamb                                  | 2019.08.28               | P3          |
| B-A707                        | Stair Core CMU Wall Curtain Wall Interface                           | 2019.08.28               | P3          |
| B-A708                        |                                                                      | 2019.08.28               | P4          |
|                               | Typical Plan Detail - Brick Corner at Window                         |                          |             |
| B-A720                        | Section Detail - Concrete Slab at Curtain Wall                       | 2019.08.28               | P2          |
| B-A721                        | Curtain Wall to Metal Cladding Plan Detail                           | 2019.08.28               | P4          |
| B-A723                        | Curtain Wall at Metal Cladding Corner                                | 2019.08.28               | P3          |
| B-A740                        | Foundation Wall Expansion Joint Plan Detail                          | 2019.08.28               | P2          |
| B-A750                        | Basement Wall Pad Detail                                             | 2019.08.28               | P4          |
| B-A751                        | Basement Wall Foundation Detail                                      | 2019.08.28               | P7          |
| B-A752                        | Level 01 Slab Edge on Grade Detail                                   | 2019.08.28               | P7          |
| B-A753                        | Level 01 Slab Edge to Plaza Slab Detail                              | 2019.08.28               | P7          |
| B-A755                        | Typical Window Head and Sill Details 01                              | 2019.08.28               | P7          |
| B-A756                        | Typical Parapet Section Detail                                       | 2019.08.28               | P5          |
| B-A757                        | Typical Parapet Chamfer Section Detail                               | 2019.08.28               | P5          |
| B-A758                        | Typical Roof Upstand and Enclosure Section Detail                    | 2019.08.28               | P5          |
|                               | • •                                                                  |                          |             |
| B-A760                        | Typical Window Head and Sill Details 02                              | 2019.08.28               | P3          |
| B-A761                        | Typical Overhead Roller Door Detail                                  | 2019.08.28               | P5          |
| B-A762                        | Typical Curtain Wall Base Detail                                     | 2019.08.28               | P6          |
| B-A763                        | Typical Curtain Wall Head and Soffit Detail                          | 2019.08.28               | P5          |
| B-A764                        | Typical Curtain Wall Parapet Section Detail                          | 2019.08.28               | P4          |
| B-A765                        | Typical Metal Cladding Base Detail                                   | 2019.08.28               | P4          |
| B-A766                        | Shaft Grate Interface at Grade                                       | 2019.08.28               | P3          |
| B-A767                        | Slab Upstand at Grade Section Detail                                 | 2019.08.28               | P2          |
| B-A768                        | Below Grade Slab Knee Section Detail                                 | 2019.08.28               | P3          |
| B-A770                        | Typical Soffit Masonry Support Detail                                | 2019.08.28               | P3          |
| B-A771                        | Typical Curtain Wall Base Detail Over Parkade                        | 2019.08.28               | P5          |
| B-A772                        | Typical Curtain Wall Head in Brickwork                               | 2019.08.28               | P3          |
| B-A773                        | Suspended Ramp Slab Expansion Joint Detail                           | 2019.08.28               | P2          |
| B-A775                        | Slab on Grade Expansion Joint Detail                                 | 2019.08.28               | P4          |
| B-A776                        | Suspended Slab with Landscaping, Expansion Joint Section Detail      | 2019.08.28               | P2          |
| B-A778                        | Slab Edge Detail at Structural Expansion Joint                       | 2019.08.28               | P4          |
| B-A780                        | Typical Roof Anchor Section Detail                                   | 2019.08.28               | P2          |
| B-A781                        | Typical Rainwater Outlet Detail                                      | 2019.08.28               | P2          |
|                               |                                                                      |                          |             |
| B-A782                        | Typical Metal Cladding Base to Roof Section Detail                   | 2019.08.28               | P2          |
| B-A783                        | Typical Metal Cladding Section Parapet Detail                        | 2019.08.28               | P2          |
| B-A784                        | Typical Core Roof to Mechanical Enclosure Cladding Detail            | 2019.08.28               | P2          |
| B-A785                        | Typical Mech Enclosure Roof to Exterior Wall Section Detail          | 2019.08.28               | P3          |
| B-A790                        | Metal Cladding at Concrete to Metal Stud Corner Plan Detail          | 2019.08.28               | P3          |
| B-A791                        | Metal Cladding to Mechanical Enclosure Corner Detail                 | 2019.08.28               | P2          |
| B-A792                        | Metal Cladding to Mechanical Enclosure abutment Detail               | 2019.08.28               | P2          |
| B-A793                        | Metal Stud Wall to Cement Panel Wall Detail                          | 2019.08.28               | P2          |
| B-A794                        | Curtain Wall Head to Metal Cladding Section Detail                   | 2019.08.28               | P2          |
| B-A795                        | Brickwork Head to Metal Cladding Section Detail                      | 2019.08.28               | P2          |
| B1<br>B1-A100                 | Floor Plan Level B1                                                  | 2019.08.28               | P18         |
| B1-A100                       | Floor Plan Level 01                                                  | 2019.08.28               | P18         |
|                               |                                                                      |                          |             |
| B1-A102                       | Floor Plan Level 02-08                                               | 2019.08.28               | P19         |
| B1-A103                       | Roof Plan                                                            | 2019.08.28               | P19         |
| B1-A201                       | Building 1 Sections 01, 02 and 03                                    | 2019.08.28               | P17         |
| B1-A202                       | Building 1 Section 04                                                | 2019.08.28               | P17         |
| B1-A301                       | North Elevation                                                      | 2019.08.28               | P15         |
| B1-A302                       | South Elevation                                                      | 2019.08.28               | P15         |
| B1-A303                       | East and West Elevation                                              | 2019.08.28               | P15         |
| B1-A501                       | Stair Core 02 Plans, Sections, 3D View                               | 2019.08.28               | P10         |
| B1-A502                       | Stair Core 01 Plans, 3D View                                         | 2019.08.28               | P11         |
| B1-A503                       | Stair Core 01 Sections                                               | 2019.08.28               | P10         |
| B1-A504                       | Stair Core 03 Plans, Sections, 3D View                               | 2019.08.28               | P10         |
| B1-A304<br>B1-A721            | Plan Detail - Brick at Curtain Wall Corner                           |                          |             |
|                               |                                                                      | 2019.08.28               | P2          |
| B1-A722                       | Metal Cladding Corner Plan Detail                                    | 2019.08.28               | P4          |
|                               | Building 1 Vestibule Door Sill Section Details                       | 2019.08.28               | P4          |
|                               | -                                                                    | 0010 == ==               |             |
| B1-A751<br>B1-A752<br>B1-A760 | Building 1 Vestibule Outer Door Head Detail Building 1 Canopy Detail | 2019.08.28<br>2019.08.28 | P4<br>P3    |

### **DP Drawing List**

| B2                                                                                                          |                                                                                                                                                                                                                                                                                                                       |                                                                                                                            |                                        |
|-------------------------------------------------------------------------------------------------------------|-----------------------------------------------------------------------------------------------------------------------------------------------------------------------------------------------------------------------------------------------------------------------------------------------------------------------|----------------------------------------------------------------------------------------------------------------------------|----------------------------------------|
| B2-A101                                                                                                     | Floor Plan Level 01                                                                                                                                                                                                                                                                                                   | 2019.08.28                                                                                                                 | P2                                     |
| B2-A102                                                                                                     | Floor Plan Typical Level 02-09                                                                                                                                                                                                                                                                                        | 2019.08.28                                                                                                                 | P1                                     |
| B2-A103                                                                                                     | Floor Plan Level 10                                                                                                                                                                                                                                                                                                   | 2019.08.28                                                                                                                 | P1:                                    |
| B2-A104                                                                                                     | Roof Plans                                                                                                                                                                                                                                                                                                            | 2019.08.28                                                                                                                 | P6                                     |
| B2-A201                                                                                                     | Sections 01 and 02                                                                                                                                                                                                                                                                                                    | 2019.08.28                                                                                                                 | P1                                     |
|                                                                                                             |                                                                                                                                                                                                                                                                                                                       |                                                                                                                            |                                        |
| B2-A202                                                                                                     | Section 03                                                                                                                                                                                                                                                                                                            | 2019.08.28                                                                                                                 | P1                                     |
| B2-A301                                                                                                     | North Elevation                                                                                                                                                                                                                                                                                                       | 2019.08.28                                                                                                                 | P1                                     |
| B2-A302                                                                                                     | South Elevation                                                                                                                                                                                                                                                                                                       | 2019.08.28                                                                                                                 | P1                                     |
| B2-A303                                                                                                     | East and West Elevation                                                                                                                                                                                                                                                                                               | 2019.08.28                                                                                                                 | P1                                     |
| B2-A501                                                                                                     | Stair Core 01 Plans, 3D View                                                                                                                                                                                                                                                                                          | 2019.08.28                                                                                                                 | P1                                     |
| B2-A502                                                                                                     | Stair Core 01 Sections                                                                                                                                                                                                                                                                                                | 2019.08.28                                                                                                                 | P1                                     |
| B2-A503                                                                                                     | Stair Core 02 Plan, Sections, 3D View                                                                                                                                                                                                                                                                                 | 2019.08.28                                                                                                                 | P1                                     |
| B2-A701                                                                                                     | Entrance Vestibule/Canopy                                                                                                                                                                                                                                                                                             | 2019.08.28                                                                                                                 | P4                                     |
|                                                                                                             |                                                                                                                                                                                                                                                                                                                       |                                                                                                                            |                                        |
| B2-A720                                                                                                     | Bleacher Stair                                                                                                                                                                                                                                                                                                        | 2019.08.28                                                                                                                 | P5                                     |
| B2-A721                                                                                                     | Bleacher Stair                                                                                                                                                                                                                                                                                                        | 2019.08.28                                                                                                                 | P4                                     |
| B2-A722                                                                                                     | Bleacher Stair                                                                                                                                                                                                                                                                                                        | 2019.08.28                                                                                                                 | P6                                     |
| ВЗ                                                                                                          |                                                                                                                                                                                                                                                                                                                       |                                                                                                                            |                                        |
| B3-A101                                                                                                     | Floor Plan Level 01                                                                                                                                                                                                                                                                                                   | 2019.08.28                                                                                                                 | P2                                     |
| B3-A102                                                                                                     | Floor Plan Level 02 and 03-07                                                                                                                                                                                                                                                                                         | 2019.08.28                                                                                                                 | P1                                     |
| B3-A103                                                                                                     | Roof Plan                                                                                                                                                                                                                                                                                                             | 2019.08.28                                                                                                                 | P1                                     |
|                                                                                                             |                                                                                                                                                                                                                                                                                                                       |                                                                                                                            |                                        |
| B3-A201                                                                                                     | Section 01                                                                                                                                                                                                                                                                                                            | 2019.08.28                                                                                                                 | P1                                     |
| B3-A202                                                                                                     | Section 02                                                                                                                                                                                                                                                                                                            | 2019.08.28                                                                                                                 | P1                                     |
| B3-A301                                                                                                     | North and South Elevation                                                                                                                                                                                                                                                                                             | 2019.08.28                                                                                                                 | P1                                     |
| B3-A302                                                                                                     | East Elevation                                                                                                                                                                                                                                                                                                        | 2019.08.28                                                                                                                 | P1                                     |
| B3-A303                                                                                                     | West Elevation                                                                                                                                                                                                                                                                                                        | 2019.08.28                                                                                                                 | P1                                     |
| B3-A501                                                                                                     | Stair Core 01 Plans and 3D View                                                                                                                                                                                                                                                                                       | 2019.08.28                                                                                                                 | P1                                     |
| B3-A502                                                                                                     | Stair Core 01 Sections                                                                                                                                                                                                                                                                                                | 2019.08.28                                                                                                                 | P1                                     |
| B3-A503                                                                                                     | Stair Core 02 Plans, Sections, 3D View                                                                                                                                                                                                                                                                                |                                                                                                                            | <br>P1                                 |
|                                                                                                             |                                                                                                                                                                                                                                                                                                                       | 2019.08.28                                                                                                                 |                                        |
| B3-A750                                                                                                     | Parkade Roof Upstand to Parkade Stair Curtain Wall Section Detail                                                                                                                                                                                                                                                     | 2019.08.28                                                                                                                 | P(                                     |
| B3-A751                                                                                                     | Retaining Wall Upstand to Parkade Stair Curtain Wall Section Detail                                                                                                                                                                                                                                                   | 2019.08.28                                                                                                                 | P                                      |
| B3-A801                                                                                                     | Parkade Stair Pavilion Layout                                                                                                                                                                                                                                                                                         | 2019.08.28                                                                                                                 | P                                      |
| B4                                                                                                          |                                                                                                                                                                                                                                                                                                                       |                                                                                                                            |                                        |
| B4-A101                                                                                                     | Floor Plan Level 01                                                                                                                                                                                                                                                                                                   | 2019.08.28                                                                                                                 | P1                                     |
| B4-A102                                                                                                     | Floor Plan Level 02 and 03-07                                                                                                                                                                                                                                                                                         | 2019.08.28                                                                                                                 | P1                                     |
| B4-A103                                                                                                     | Roof Plan                                                                                                                                                                                                                                                                                                             | 2019.08.28                                                                                                                 | P1                                     |
| B4-A201                                                                                                     | Section 01                                                                                                                                                                                                                                                                                                            | 2019.08.28                                                                                                                 | <br>P1                                 |
|                                                                                                             |                                                                                                                                                                                                                                                                                                                       |                                                                                                                            |                                        |
| B4-A202                                                                                                     | Section 02                                                                                                                                                                                                                                                                                                            | 2019.08.28                                                                                                                 | P1                                     |
| B4-A301                                                                                                     | North and South Elevation                                                                                                                                                                                                                                                                                             | 2019.08.28                                                                                                                 | P1                                     |
| B4-A302                                                                                                     | East Elevation                                                                                                                                                                                                                                                                                                        | 2019.08.28                                                                                                                 | P1                                     |
| B4-A303                                                                                                     | West Elevation                                                                                                                                                                                                                                                                                                        | 2019.08.28                                                                                                                 | P1                                     |
| B4-A501                                                                                                     | Stair Core 01 Plans and 3D View                                                                                                                                                                                                                                                                                       | 2019.08.28                                                                                                                 | P1                                     |
| B4-A502                                                                                                     | Stair Core 01 Sections                                                                                                                                                                                                                                                                                                | 2019.08.28                                                                                                                 | P1                                     |
| B4-A503                                                                                                     | Stair Core 02 Plans, Sections, 3D View                                                                                                                                                                                                                                                                                | 2019.08.28                                                                                                                 | <br>Pa                                 |
| D4-7000                                                                                                     | Stail Core of Flants, Sections, 3D view                                                                                                                                                                                                                                                                               | 2019.00.20                                                                                                                 | 1 (                                    |
| B5                                                                                                          | El Di la lot                                                                                                                                                                                                                                                                                                          | 0010 00 00                                                                                                                 | D.1                                    |
| B5-A101                                                                                                     | Floor Plan Level 01                                                                                                                                                                                                                                                                                                   | 2019.08.28                                                                                                                 | P1                                     |
| B5-A102                                                                                                     | Floor Plan Level 02 and 03-07                                                                                                                                                                                                                                                                                         | 2019.08.28                                                                                                                 | P1                                     |
| B5-A103                                                                                                     | Roof Plan                                                                                                                                                                                                                                                                                                             | 2019.08.28                                                                                                                 | P1                                     |
| B5-A201                                                                                                     | Sections 01 and 02                                                                                                                                                                                                                                                                                                    | 2019.08.28                                                                                                                 | P1                                     |
| B5-A202                                                                                                     | Section 03                                                                                                                                                                                                                                                                                                            | 2019.08.28                                                                                                                 | P1                                     |
|                                                                                                             | South Elevation                                                                                                                                                                                                                                                                                                       | 2019.08.28                                                                                                                 | P1                                     |
| B5-A3∩1                                                                                                     |                                                                                                                                                                                                                                                                                                                       | 2019.08.28                                                                                                                 | P1                                     |
| B5-A301<br>B5-A302                                                                                          | North Elevation                                                                                                                                                                                                                                                                                                       | ( \                                                                                                                        |                                        |
| B5-A302                                                                                                     | North Elevation                                                                                                                                                                                                                                                                                                       |                                                                                                                            |                                        |
| B5-A302<br>B5-A303                                                                                          | East and West Elevation                                                                                                                                                                                                                                                                                               | 2019.08.28                                                                                                                 | P1                                     |
| B5-A302<br>B5-A303<br>B5-A501                                                                               | East and West Elevation<br>Stair Core 01 Plans, 3D View                                                                                                                                                                                                                                                               | 2019.08.28<br>2019.08.28                                                                                                   | P1<br>P1                               |
| B5-A302<br>B5-A303                                                                                          | East and West Elevation                                                                                                                                                                                                                                                                                               | 2019.08.28                                                                                                                 | P1<br>P1                               |
| B5-A302<br>B5-A303<br>B5-A501                                                                               | East and West Elevation<br>Stair Core 01 Plans, 3D View                                                                                                                                                                                                                                                               | 2019.08.28<br>2019.08.28                                                                                                   | P1<br>P1<br>P1                         |
| B5-A302<br>B5-A303<br>B5-A501<br>B5-A502                                                                    | East and West Elevation Stair Core 01 Plans, 3D View Stair Core 01 Sections                                                                                                                                                                                                                                           | 2019.08.28<br>2019.08.28<br>2019.08.28                                                                                     | P1<br>P1<br>P1<br>P1                   |
| B5-A302<br>B5-A303<br>B5-A501<br>B5-A502<br>B5-A503<br>B5-A750                                              | East and West Elevation Stair Core 01 Plans, 3D View Stair Core 01 Sections Stair Core 02 Plan, Sections, 3D View                                                                                                                                                                                                     | 2019.08.28<br>2019.08.28<br>2019.08.28<br>2019.08.28                                                                       | P1<br>P1<br>P1                         |
| B5-A302<br>B5-A303<br>B5-A501<br>B5-A502<br>B5-A503<br>B5-A750                                              | East and West Elevation Stair Core 01 Plans, 3D View Stair Core 01 Sections Stair Core 02 Plan, Sections, 3D View                                                                                                                                                                                                     | 2019.08.28<br>2019.08.28<br>2019.08.28<br>2019.08.28                                                                       | P1<br>P1<br>P1<br>P1                   |
| B5-A302<br>B5-A303<br>B5-A501<br>B5-A502<br>B5-A503<br>B5-A750                                              | East and West Elevation Stair Core 01 Plans, 3D View Stair Core 01 Sections Stair Core 02 Plan, Sections, 3D View Aluminium Cladding Base at Parkade Ramp Section Detail                                                                                                                                              | 2019.08.28<br>2019.08.28<br>2019.08.28<br>2019.08.28<br>2019.08.28                                                         | P1<br>P1<br>P1<br>P1<br>P4             |
| B5-A302<br>B5-A303<br>B5-A501<br>B5-A502<br>B5-A503<br>B5-A750<br>P<br>P-A101                               | East and West Elevation Stair Core 01 Plans, 3D View Stair Core 01 Sections Stair Core 02 Plan, Sections, 3D View Aluminium Cladding Base at Parkade Ramp Section Detail  Parkade Floor Plan Level P1 1 of 4                                                                                                          | 2019.08.28<br>2019.08.28<br>2019.08.28<br>2019.08.28<br>2019.08.28                                                         | P1<br>P1<br>P1<br>P1<br>P2<br>P2       |
| B5-A302<br>B5-A303<br>B5-A501<br>B5-A502<br>B5-A503<br>B5-A750<br>P<br>P-A101<br>P-A102<br>P-A103           | East and West Elevation Stair Core 01 Plans, 3D View Stair Core 01 Sections Stair Core 02 Plan, Sections, 3D View Aluminium Cladding Base at Parkade Ramp Section Detail  Parkade Floor Plan Level P1 1 of 4 Parkade Floor Plan Level P1 2 of 4 Parkade Floor Plan Level P1 3 of 4                                    | 2019.08.28<br>2019.08.28<br>2019.08.28<br>2019.08.28<br>2019.08.28<br>2019.08.28<br>2019.08.28                             | P1<br>P1<br>P1<br>P1<br>P2<br>P1       |
| B5-A302<br>B5-A303<br>B5-A501<br>B5-A502<br>B5-A503<br>B5-A750<br>P<br>P-A101<br>P-A102<br>P-A103<br>P-A104 | East and West Elevation Stair Core 01 Plans, 3D View Stair Core 01 Sections Stair Core 02 Plan, Sections, 3D View Aluminium Cladding Base at Parkade Ramp Section Detail  Parkade Floor Plan Level P1 1 of 4 Parkade Floor Plan Level P1 2 of 4 Parkade Floor Plan Level P1 3 of 4 Parkade Floor Plan Level P1 4 of 4 | 2019.08.28<br>2019.08.28<br>2019.08.28<br>2019.08.28<br>2019.08.28<br>2019.08.28<br>2019.08.28<br>2019.08.28<br>2019.08.28 | P1<br>P1<br>P1<br>P2<br>P2<br>P1<br>P1 |
| B5-A302<br>B5-A303<br>B5-A501<br>B5-A502<br>B5-A503<br>B5-A750<br>P<br>P-A101<br>P-A102<br>P-A103           | East and West Elevation Stair Core 01 Plans, 3D View Stair Core 01 Sections Stair Core 02 Plan, Sections, 3D View Aluminium Cladding Base at Parkade Ramp Section Detail  Parkade Floor Plan Level P1 1 of 4 Parkade Floor Plan Level P1 2 of 4 Parkade Floor Plan Level P1 3 of 4                                    | 2019.08.28<br>2019.08.28<br>2019.08.28<br>2019.08.28<br>2019.08.28<br>2019.08.28<br>2019.08.28                             | P1<br>P1<br>P1<br>P1                   |