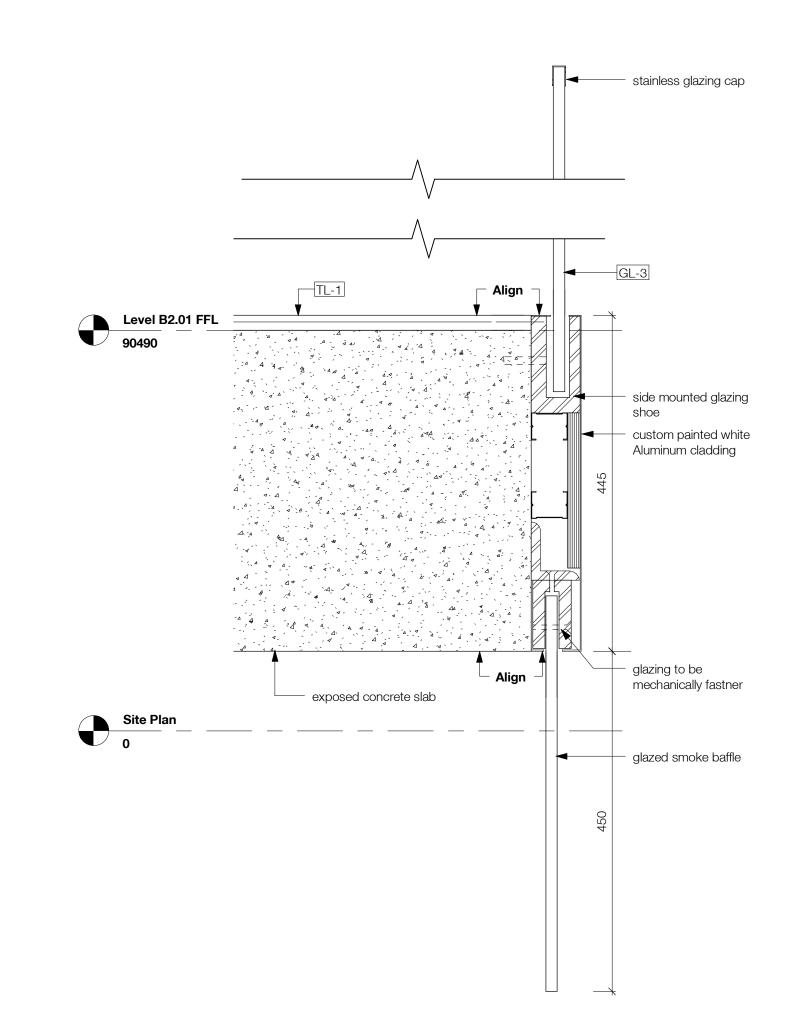

### **DP Drawing List**

|                               |                                                                      | Issue Date               | Current Ver |
|-------------------------------|----------------------------------------------------------------------|--------------------------|-------------|
| B<br>B-A000                   | Cover Sheet                                                          | 2019.08.28               | P13         |
| B-A000<br>B-A001              | General Notes                                                        | 2019.08.28               | P9          |
| B-A001                        | Context Plan                                                         | 2019.08.28               | P16         |
| B-A003                        | Site Survey                                                          | 2019.08.28               | P9          |
| B-A004                        | Existing Site Plan                                                   | 2019.08.28               | P8          |
| B-A004<br>B-A005              | Demolition Plan                                                      | 2019.08.28               | P8          |
| B-A005<br>B-A006              | Site Setting Out Plan                                                | 2019.08.28               | P12         |
|                               |                                                                      |                          |             |
| B-A007                        | Site Boundaries and Phasing Plan                                     | 2019.08.28               | P9          |
| B-A010                        | Site Plan Below Grade - Level P1                                     | 2019.08.28               | P13         |
| B-A011                        | Site Plan Below Grade - Level P2                                     | 2019.08.28               | P12         |
| B-A015                        | Site Plan - West                                                     | 2019.08.28               | P10         |
| B-A016                        | Site Plan - South                                                    | 2019.08.28               | P11         |
| B-A017                        | Site Plan - North                                                    | 2019.08.28               | P11         |
| B-A021                        | Assemblies                                                           | 2019.08.28               | P9          |
| B-A022                        | Assemblies                                                           | 2019.08.28               | P8          |
| B-A511                        | Typical Stair Details                                                | 2019.08.28               | P8          |
| B-A701                        | Typical Masonry Plan Details                                         | 2019.08.28               | P6          |
| B-A702                        | Typical Overhead Roller Door Jamb Detail                             | 2019.08.28               | P5          |
| B-A703                        | Typical Curtain Wall Plan Details                                    | 2019.08.28               | P5          |
| B-A704                        | Curtain Wall Mullion at Partition                                    | 2019.08.28               | P3          |
| B-A705                        | Typical Window Plan Details                                          | 2019.08.28               | P7          |
| B-A706                        | Stair Core Metal Cladding Door Jamb                                  | 2019.08.28               | P3          |
| B-A707                        | Stair Core CMU Wall Curtain Wall Interface                           | 2019.08.28               | P3          |
| B-A708                        |                                                                      | 2019.08.28               | P4          |
|                               | Typical Plan Detail - Brick Corner at Window                         |                          |             |
| B-A720                        | Section Detail - Concrete Slab at Curtain Wall                       | 2019.08.28               | P2          |
| B-A721                        | Curtain Wall to Metal Cladding Plan Detail                           | 2019.08.28               | P4          |
| B-A723                        | Curtain Wall at Metal Cladding Corner                                | 2019.08.28               | P3          |
| B-A740                        | Foundation Wall Expansion Joint Plan Detail                          | 2019.08.28               | P2          |
| B-A750                        | Basement Wall Pad Detail                                             | 2019.08.28               | P4          |
| B-A751                        | Basement Wall Foundation Detail                                      | 2019.08.28               | P7          |
| B-A752                        | Level 01 Slab Edge on Grade Detail                                   | 2019.08.28               | P7          |
| B-A753                        | Level 01 Slab Edge to Plaza Slab Detail                              | 2019.08.28               | P7          |
| B-A755                        | Typical Window Head and Sill Details 01                              | 2019.08.28               | P7          |
| B-A756                        | Typical Parapet Section Detail                                       | 2019.08.28               | P5          |
| B-A757                        | Typical Parapet Chamfer Section Detail                               | 2019.08.28               | P5          |
| B-A758                        | Typical Roof Upstand and Enclosure Section Detail                    | 2019.08.28               | P5          |
|                               | • •                                                                  |                          |             |
| B-A760                        | Typical Window Head and Sill Details 02                              | 2019.08.28               | P3          |
| B-A761                        | Typical Overhead Roller Door Detail                                  | 2019.08.28               | P5          |
| B-A762                        | Typical Curtain Wall Base Detail                                     | 2019.08.28               | P6          |
| B-A763                        | Typical Curtain Wall Head and Soffit Detail                          | 2019.08.28               | P5          |
| B-A764                        | Typical Curtain Wall Parapet Section Detail                          | 2019.08.28               | P4          |
| B-A765                        | Typical Metal Cladding Base Detail                                   | 2019.08.28               | P4          |
| B-A766                        | Shaft Grate Interface at Grade                                       | 2019.08.28               | P3          |
| B-A767                        | Slab Upstand at Grade Section Detail                                 | 2019.08.28               | P2          |
| B-A768                        | Below Grade Slab Knee Section Detail                                 | 2019.08.28               | P3          |
| B-A770                        | Typical Soffit Masonry Support Detail                                | 2019.08.28               | P3          |
| B-A771                        | Typical Curtain Wall Base Detail Over Parkade                        | 2019.08.28               | P5          |
| B-A772                        | Typical Curtain Wall Head in Brickwork                               | 2019.08.28               | P3          |
| B-A773                        | Suspended Ramp Slab Expansion Joint Detail                           | 2019.08.28               | P2          |
| B-A775                        | Slab on Grade Expansion Joint Detail                                 | 2019.08.28               | P4          |
| B-A776                        | Suspended Slab with Landscaping, Expansion Joint Section Detail      | 2019.08.28               | P2          |
| B-A778                        | Slab Edge Detail at Structural Expansion Joint                       | 2019.08.28               | P4          |
| B-A780                        | Typical Roof Anchor Section Detail                                   | 2019.08.28               | P2          |
| B-A781                        | Typical Rainwater Outlet Detail                                      | 2019.08.28               | P2          |
|                               |                                                                      |                          |             |
| B-A782                        | Typical Metal Cladding Base to Roof Section Detail                   | 2019.08.28               | P2          |
| B-A783                        | Typical Metal Cladding Section Parapet Detail                        | 2019.08.28               | P2          |
| B-A784                        | Typical Core Roof to Mechanical Enclosure Cladding Detail            | 2019.08.28               | P2          |
| B-A785                        | Typical Mech Enclosure Roof to Exterior Wall Section Detail          | 2019.08.28               | P3          |
| B-A790                        | Metal Cladding at Concrete to Metal Stud Corner Plan Detail          | 2019.08.28               | P3          |
| B-A791                        | Metal Cladding to Mechanical Enclosure Corner Detail                 | 2019.08.28               | P2          |
| B-A792                        | Metal Cladding to Mechanical Enclosure abutment Detail               | 2019.08.28               | P2          |
| B-A793                        | Metal Stud Wall to Cement Panel Wall Detail                          | 2019.08.28               | P2          |
| B-A794                        | Curtain Wall Head to Metal Cladding Section Detail                   | 2019.08.28               | P2          |
| B-A795                        | Brickwork Head to Metal Cladding Section Detail                      | 2019.08.28               | P2          |
| B1<br>B1-A100                 | Floor Plan Level B1                                                  | 2019.08.28               | P18         |
| B1-A100                       | Floor Plan Level 01                                                  | 2019.08.28               | P18         |
|                               |                                                                      |                          |             |
| B1-A102                       | Floor Plan Level 02-08                                               | 2019.08.28               | P19         |
| B1-A103                       | Roof Plan                                                            | 2019.08.28               | P19         |
| B1-A201                       | Building 1 Sections 01, 02 and 03                                    | 2019.08.28               | P17         |
| B1-A202                       | Building 1 Section 04                                                | 2019.08.28               | P17         |
| B1-A301                       | North Elevation                                                      | 2019.08.28               | P15         |
| B1-A302                       | South Elevation                                                      | 2019.08.28               | P15         |
| B1-A303                       | East and West Elevation                                              | 2019.08.28               | P15         |
| B1-A501                       | Stair Core 02 Plans, Sections, 3D View                               | 2019.08.28               | P10         |
| B1-A502                       | Stair Core 01 Plans, 3D View                                         | 2019.08.28               | P11         |
| B1-A503                       | Stair Core 01 Sections                                               | 2019.08.28               | P10         |
| B1-A504                       | Stair Core 03 Plans, Sections, 3D View                               | 2019.08.28               | P10         |
| B1-A304<br>B1-A721            | Plan Detail - Brick at Curtain Wall Corner                           |                          |             |
|                               |                                                                      | 2019.08.28               | P2          |
| B1-A722                       | Metal Cladding Corner Plan Detail                                    | 2019.08.28               | P4          |
|                               | Building 1 Vestibule Door Sill Section Details                       | 2019.08.28               | P4          |
|                               | -                                                                    | 0010 == ==               |             |
| B1-A751<br>B1-A752<br>B1-A760 | Building 1 Vestibule Outer Door Head Detail Building 1 Canopy Detail | 2019.08.28<br>2019.08.28 | P4<br>P3    |