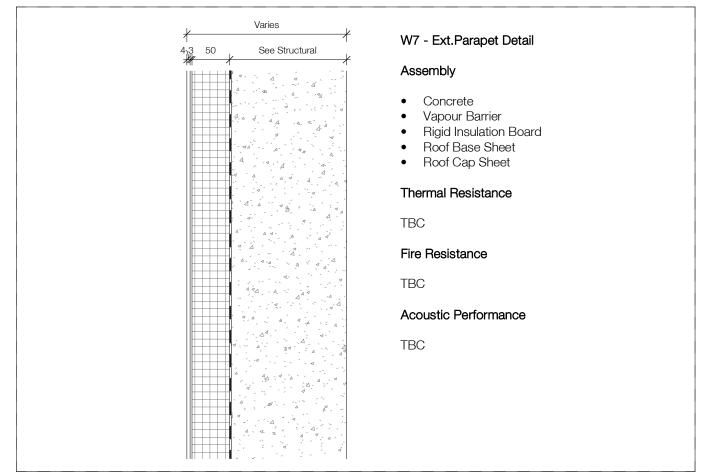

### **DP Drawing List**

|                               |                                                                      | Issue Date               | Current Ver |
|-------------------------------|----------------------------------------------------------------------|--------------------------|-------------|
| B<br>B-A000                   | Cover Sheet                                                          | 2019.08.28               | P13         |
| B-A000<br>B-A001              | General Notes                                                        | 2019.08.28               | P9          |
| B-A001                        | Context Plan                                                         | 2019.08.28               | P16         |
| B-A003                        | Site Survey                                                          | 2019.08.28               | P9          |
| B-A004                        | Existing Site Plan                                                   | 2019.08.28               | P8          |
| B-A004<br>B-A005              | Demolition Plan                                                      | 2019.08.28               | P8          |
| B-A005<br>B-A006              | Site Setting Out Plan                                                | 2019.08.28               | P12         |
|                               |                                                                      |                          |             |
| B-A007                        | Site Boundaries and Phasing Plan                                     | 2019.08.28               | P9          |
| B-A010                        | Site Plan Below Grade - Level P1                                     | 2019.08.28               | P13         |
| B-A011                        | Site Plan Below Grade - Level P2                                     | 2019.08.28               | P12         |
| B-A015                        | Site Plan - West                                                     | 2019.08.28               | P10         |
| B-A016                        | Site Plan - South                                                    | 2019.08.28               | P11         |
| B-A017                        | Site Plan - North                                                    | 2019.08.28               | P11         |
| B-A021                        | Assemblies                                                           | 2019.08.28               | P9          |
| B-A022                        | Assemblies                                                           | 2019.08.28               | P8          |
| B-A511                        | Typical Stair Details                                                | 2019.08.28               | P8          |
| B-A701                        | Typical Masonry Plan Details                                         | 2019.08.28               | P6          |
| B-A702                        | Typical Overhead Roller Door Jamb Detail                             | 2019.08.28               | P5          |
| B-A703                        | Typical Curtain Wall Plan Details                                    | 2019.08.28               | P5          |
| B-A704                        | Curtain Wall Mullion at Partition                                    | 2019.08.28               | P3          |
| B-A705                        | Typical Window Plan Details                                          | 2019.08.28               | P7          |
| B-A706                        | Stair Core Metal Cladding Door Jamb                                  | 2019.08.28               | P3          |
| B-A707                        | Stair Core CMU Wall Curtain Wall Interface                           | 2019.08.28               | P3          |
| B-A708                        |                                                                      | 2019.08.28               | P4          |
|                               | Typical Plan Detail - Brick Corner at Window                         |                          |             |
| B-A720                        | Section Detail - Concrete Slab at Curtain Wall                       | 2019.08.28               | P2          |
| B-A721                        | Curtain Wall to Metal Cladding Plan Detail                           | 2019.08.28               | P4          |
| B-A723                        | Curtain Wall at Metal Cladding Corner                                | 2019.08.28               | P3          |
| B-A740                        | Foundation Wall Expansion Joint Plan Detail                          | 2019.08.28               | P2          |
| B-A750                        | Basement Wall Pad Detail                                             | 2019.08.28               | P4          |
| B-A751                        | Basement Wall Foundation Detail                                      | 2019.08.28               | P7          |
| B-A752                        | Level 01 Slab Edge on Grade Detail                                   | 2019.08.28               | P7          |
| B-A753                        | Level 01 Slab Edge to Plaza Slab Detail                              | 2019.08.28               | P7          |
| B-A755                        | Typical Window Head and Sill Details 01                              | 2019.08.28               | P7          |
| B-A756                        | Typical Parapet Section Detail                                       | 2019.08.28               | P5          |
| B-A757                        | Typical Parapet Chamfer Section Detail                               | 2019.08.28               | P5          |
| B-A758                        | Typical Roof Upstand and Enclosure Section Detail                    | 2019.08.28               | P5          |
|                               | • •                                                                  |                          |             |
| B-A760                        | Typical Window Head and Sill Details 02                              | 2019.08.28               | P3          |
| B-A761                        | Typical Overhead Roller Door Detail                                  | 2019.08.28               | P5          |
| B-A762                        | Typical Curtain Wall Base Detail                                     | 2019.08.28               | P6          |
| B-A763                        | Typical Curtain Wall Head and Soffit Detail                          | 2019.08.28               | P5          |
| B-A764                        | Typical Curtain Wall Parapet Section Detail                          | 2019.08.28               | P4          |
| B-A765                        | Typical Metal Cladding Base Detail                                   | 2019.08.28               | P4          |
| B-A766                        | Shaft Grate Interface at Grade                                       | 2019.08.28               | P3          |
| B-A767                        | Slab Upstand at Grade Section Detail                                 | 2019.08.28               | P2          |
| B-A768                        | Below Grade Slab Knee Section Detail                                 | 2019.08.28               | P3          |
| B-A770                        | Typical Soffit Masonry Support Detail                                | 2019.08.28               | P3          |
| B-A771                        | Typical Curtain Wall Base Detail Over Parkade                        | 2019.08.28               | P5          |
| B-A772                        | Typical Curtain Wall Head in Brickwork                               | 2019.08.28               | P3          |
| B-A773                        | Suspended Ramp Slab Expansion Joint Detail                           | 2019.08.28               | P2          |
| B-A775                        | Slab on Grade Expansion Joint Detail                                 | 2019.08.28               | P4          |
| B-A776                        | Suspended Slab with Landscaping, Expansion Joint Section Detail      | 2019.08.28               | P2          |
| B-A778                        | Slab Edge Detail at Structural Expansion Joint                       | 2019.08.28               | P4          |
| B-A780                        | Typical Roof Anchor Section Detail                                   | 2019.08.28               | P2          |
| B-A781                        | Typical Rainwater Outlet Detail                                      | 2019.08.28               | P2          |
|                               |                                                                      |                          |             |
| B-A782                        | Typical Metal Cladding Base to Roof Section Detail                   | 2019.08.28               | P2          |
| B-A783                        | Typical Metal Cladding Section Parapet Detail                        | 2019.08.28               | P2          |
| B-A784                        | Typical Core Roof to Mechanical Enclosure Cladding Detail            | 2019.08.28               | P2          |
| B-A785                        | Typical Mech Enclosure Roof to Exterior Wall Section Detail          | 2019.08.28               | P3          |
| B-A790                        | Metal Cladding at Concrete to Metal Stud Corner Plan Detail          | 2019.08.28               | P3          |
| B-A791                        | Metal Cladding to Mechanical Enclosure Corner Detail                 | 2019.08.28               | P2          |
| B-A792                        | Metal Cladding to Mechanical Enclosure abutment Detail               | 2019.08.28               | P2          |
| B-A793                        | Metal Stud Wall to Cement Panel Wall Detail                          | 2019.08.28               | P2          |
| B-A794                        | Curtain Wall Head to Metal Cladding Section Detail                   | 2019.08.28               | P2          |
| B-A795                        | Brickwork Head to Metal Cladding Section Detail                      | 2019.08.28               | P2          |
| B1<br>B1-A100                 | Floor Plan Level B1                                                  | 2019.08.28               | P18         |
| B1-A100                       | Floor Plan Level 01                                                  | 2019.08.28               | P18         |
|                               |                                                                      |                          |             |
| B1-A102                       | Floor Plan Level 02-08                                               | 2019.08.28               | P19         |
| B1-A103                       | Roof Plan                                                            | 2019.08.28               | P19         |
| B1-A201                       | Building 1 Sections 01, 02 and 03                                    | 2019.08.28               | P17         |
| B1-A202                       | Building 1 Section 04                                                | 2019.08.28               | P17         |
| B1-A301                       | North Elevation                                                      | 2019.08.28               | P15         |
| B1-A302                       | South Elevation                                                      | 2019.08.28               | P15         |
| B1-A303                       | East and West Elevation                                              | 2019.08.28               | P15         |
| B1-A501                       | Stair Core 02 Plans, Sections, 3D View                               | 2019.08.28               | P10         |
| B1-A502                       | Stair Core 01 Plans, 3D View                                         | 2019.08.28               | P11         |
| B1-A503                       | Stair Core 01 Sections                                               | 2019.08.28               | P10         |
| B1-A504                       | Stair Core 03 Plans, Sections, 3D View                               | 2019.08.28               | P10         |
| B1-A304<br>B1-A721            | Plan Detail - Brick at Curtain Wall Corner                           |                          |             |
|                               |                                                                      | 2019.08.28               | P2          |
| B1-A722                       | Metal Cladding Corner Plan Detail                                    | 2019.08.28               | P4          |
|                               | Building 1 Vestibule Door Sill Section Details                       | 2019.08.28               | P4          |
|                               | -                                                                    | 0010 == ==               |             |
| B1-A751<br>B1-A752<br>B1-A760 | Building 1 Vestibule Outer Door Head Detail Building 1 Canopy Detail | 2019.08.28<br>2019.08.28 | P4<br>P3    |

### **DP Drawing List**

| B2                                                                                                          |                                                                                                                                                                                                                                                                                                                       |                                                                                                                            |                                        |
|-------------------------------------------------------------------------------------------------------------|-----------------------------------------------------------------------------------------------------------------------------------------------------------------------------------------------------------------------------------------------------------------------------------------------------------------------|----------------------------------------------------------------------------------------------------------------------------|----------------------------------------|
| B2-A101                                                                                                     | Floor Plan Level 01                                                                                                                                                                                                                                                                                                   | 2019.08.28                                                                                                                 | P2                                     |
| B2-A102                                                                                                     | Floor Plan Typical Level 02-09                                                                                                                                                                                                                                                                                        | 2019.08.28                                                                                                                 | P1                                     |
| B2-A103                                                                                                     | Floor Plan Level 10                                                                                                                                                                                                                                                                                                   | 2019.08.28                                                                                                                 | P1:                                    |
| B2-A104                                                                                                     | Roof Plans                                                                                                                                                                                                                                                                                                            | 2019.08.28                                                                                                                 | P6                                     |
| B2-A201                                                                                                     | Sections 01 and 02                                                                                                                                                                                                                                                                                                    | 2019.08.28                                                                                                                 | P1                                     |
|                                                                                                             |                                                                                                                                                                                                                                                                                                                       |                                                                                                                            |                                        |
| B2-A202                                                                                                     | Section 03                                                                                                                                                                                                                                                                                                            | 2019.08.28                                                                                                                 | P1                                     |
| B2-A301                                                                                                     | North Elevation                                                                                                                                                                                                                                                                                                       | 2019.08.28                                                                                                                 | P1                                     |
| B2-A302                                                                                                     | South Elevation                                                                                                                                                                                                                                                                                                       | 2019.08.28                                                                                                                 | P1                                     |
| B2-A303                                                                                                     | East and West Elevation                                                                                                                                                                                                                                                                                               | 2019.08.28                                                                                                                 | P1                                     |
| B2-A501                                                                                                     | Stair Core 01 Plans, 3D View                                                                                                                                                                                                                                                                                          | 2019.08.28                                                                                                                 | P1                                     |
| B2-A502                                                                                                     | Stair Core 01 Sections                                                                                                                                                                                                                                                                                                | 2019.08.28                                                                                                                 | P1                                     |
| B2-A503                                                                                                     | Stair Core 02 Plan, Sections, 3D View                                                                                                                                                                                                                                                                                 | 2019.08.28                                                                                                                 | P1                                     |
| B2-A701                                                                                                     | Entrance Vestibule/Canopy                                                                                                                                                                                                                                                                                             | 2019.08.28                                                                                                                 | P4                                     |
|                                                                                                             |                                                                                                                                                                                                                                                                                                                       |                                                                                                                            |                                        |
| B2-A720                                                                                                     | Bleacher Stair                                                                                                                                                                                                                                                                                                        | 2019.08.28                                                                                                                 | P5                                     |
| B2-A721                                                                                                     | Bleacher Stair                                                                                                                                                                                                                                                                                                        | 2019.08.28                                                                                                                 | P4                                     |
| B2-A722                                                                                                     | Bleacher Stair                                                                                                                                                                                                                                                                                                        | 2019.08.28                                                                                                                 | P6                                     |
| ВЗ                                                                                                          |                                                                                                                                                                                                                                                                                                                       |                                                                                                                            |                                        |
| B3-A101                                                                                                     | Floor Plan Level 01                                                                                                                                                                                                                                                                                                   | 2019.08.28                                                                                                                 | P2                                     |
| B3-A102                                                                                                     | Floor Plan Level 02 and 03-07                                                                                                                                                                                                                                                                                         | 2019.08.28                                                                                                                 | P1                                     |
| B3-A103                                                                                                     | Roof Plan                                                                                                                                                                                                                                                                                                             | 2019.08.28                                                                                                                 | P1                                     |
|                                                                                                             |                                                                                                                                                                                                                                                                                                                       |                                                                                                                            |                                        |
| B3-A201                                                                                                     | Section 01                                                                                                                                                                                                                                                                                                            | 2019.08.28                                                                                                                 | P1                                     |
| B3-A202                                                                                                     | Section 02                                                                                                                                                                                                                                                                                                            | 2019.08.28                                                                                                                 | P1                                     |
| B3-A301                                                                                                     | North and South Elevation                                                                                                                                                                                                                                                                                             | 2019.08.28                                                                                                                 | P1                                     |
| B3-A302                                                                                                     | East Elevation                                                                                                                                                                                                                                                                                                        | 2019.08.28                                                                                                                 | P1                                     |
| B3-A303                                                                                                     | West Elevation                                                                                                                                                                                                                                                                                                        | 2019.08.28                                                                                                                 | P1                                     |
| B3-A501                                                                                                     | Stair Core 01 Plans and 3D View                                                                                                                                                                                                                                                                                       | 2019.08.28                                                                                                                 | P1                                     |
| B3-A502                                                                                                     | Stair Core 01 Sections                                                                                                                                                                                                                                                                                                | 2019.08.28                                                                                                                 | P1                                     |
| B3-A503                                                                                                     | Stair Core 02 Plans, Sections, 3D View                                                                                                                                                                                                                                                                                |                                                                                                                            | <br>P1                                 |
|                                                                                                             |                                                                                                                                                                                                                                                                                                                       | 2019.08.28                                                                                                                 |                                        |
| B3-A750                                                                                                     | Parkade Roof Upstand to Parkade Stair Curtain Wall Section Detail                                                                                                                                                                                                                                                     | 2019.08.28                                                                                                                 | P(                                     |
| B3-A751                                                                                                     | Retaining Wall Upstand to Parkade Stair Curtain Wall Section Detail                                                                                                                                                                                                                                                   | 2019.08.28                                                                                                                 | P                                      |
| B3-A801                                                                                                     | Parkade Stair Pavilion Layout                                                                                                                                                                                                                                                                                         | 2019.08.28                                                                                                                 | P                                      |
| B4                                                                                                          |                                                                                                                                                                                                                                                                                                                       |                                                                                                                            |                                        |
| B4-A101                                                                                                     | Floor Plan Level 01                                                                                                                                                                                                                                                                                                   | 2019.08.28                                                                                                                 | P1                                     |
| B4-A102                                                                                                     | Floor Plan Level 02 and 03-07                                                                                                                                                                                                                                                                                         | 2019.08.28                                                                                                                 | P1                                     |
| B4-A103                                                                                                     | Roof Plan                                                                                                                                                                                                                                                                                                             | 2019.08.28                                                                                                                 | P1                                     |
| B4-A201                                                                                                     | Section 01                                                                                                                                                                                                                                                                                                            | 2019.08.28                                                                                                                 | <br>P1                                 |
|                                                                                                             |                                                                                                                                                                                                                                                                                                                       |                                                                                                                            |                                        |
| B4-A202                                                                                                     | Section 02                                                                                                                                                                                                                                                                                                            | 2019.08.28                                                                                                                 | P1                                     |
| B4-A301                                                                                                     | North and South Elevation                                                                                                                                                                                                                                                                                             | 2019.08.28                                                                                                                 | P1                                     |
| B4-A302                                                                                                     | East Elevation                                                                                                                                                                                                                                                                                                        | 2019.08.28                                                                                                                 | P1                                     |
| B4-A303                                                                                                     | West Elevation                                                                                                                                                                                                                                                                                                        | 2019.08.28                                                                                                                 | P1                                     |
| B4-A501                                                                                                     | Stair Core 01 Plans and 3D View                                                                                                                                                                                                                                                                                       | 2019.08.28                                                                                                                 | P1                                     |
| B4-A502                                                                                                     | Stair Core 01 Sections                                                                                                                                                                                                                                                                                                | 2019.08.28                                                                                                                 | P1                                     |
| B4-A503                                                                                                     | Stair Core 02 Plans, Sections, 3D View                                                                                                                                                                                                                                                                                | 2019.08.28                                                                                                                 | <br>Pa                                 |
| D4-7000                                                                                                     | Stail Core of Flants, Sections, 3D view                                                                                                                                                                                                                                                                               | 2019.00.20                                                                                                                 | 1 (                                    |
| B5                                                                                                          | El Di la lot                                                                                                                                                                                                                                                                                                          | 0010 00 00                                                                                                                 | D.1                                    |
| B5-A101                                                                                                     | Floor Plan Level 01                                                                                                                                                                                                                                                                                                   | 2019.08.28                                                                                                                 | P1                                     |
| B5-A102                                                                                                     | Floor Plan Level 02 and 03-07                                                                                                                                                                                                                                                                                         | 2019.08.28                                                                                                                 | P1                                     |
| B5-A103                                                                                                     | Roof Plan                                                                                                                                                                                                                                                                                                             | 2019.08.28                                                                                                                 | P1                                     |
| B5-A201                                                                                                     | Sections 01 and 02                                                                                                                                                                                                                                                                                                    | 2019.08.28                                                                                                                 | P1                                     |
| B5-A202                                                                                                     | Section 03                                                                                                                                                                                                                                                                                                            | 2019.08.28                                                                                                                 | P1                                     |
|                                                                                                             | South Elevation                                                                                                                                                                                                                                                                                                       | 2019.08.28                                                                                                                 | P1                                     |
| B5-A3∩1                                                                                                     |                                                                                                                                                                                                                                                                                                                       | 2019.08.28                                                                                                                 | P1                                     |
| B5-A301<br>B5-A302                                                                                          | North Elevation                                                                                                                                                                                                                                                                                                       | ( \                                                                                                                        |                                        |
| B5-A302                                                                                                     | North Elevation                                                                                                                                                                                                                                                                                                       |                                                                                                                            |                                        |
| B5-A302<br>B5-A303                                                                                          | East and West Elevation                                                                                                                                                                                                                                                                                               | 2019.08.28                                                                                                                 | P1                                     |
| B5-A302<br>B5-A303<br>B5-A501                                                                               | East and West Elevation<br>Stair Core 01 Plans, 3D View                                                                                                                                                                                                                                                               | 2019.08.28<br>2019.08.28                                                                                                   | P1<br>P1                               |
| B5-A302<br>B5-A303                                                                                          | East and West Elevation                                                                                                                                                                                                                                                                                               | 2019.08.28                                                                                                                 | P1<br>P1                               |
| B5-A302<br>B5-A303<br>B5-A501                                                                               | East and West Elevation<br>Stair Core 01 Plans, 3D View                                                                                                                                                                                                                                                               | 2019.08.28<br>2019.08.28                                                                                                   | P1<br>P1<br>P1                         |
| B5-A302<br>B5-A303<br>B5-A501<br>B5-A502                                                                    | East and West Elevation Stair Core 01 Plans, 3D View Stair Core 01 Sections                                                                                                                                                                                                                                           | 2019.08.28<br>2019.08.28<br>2019.08.28                                                                                     | P1<br>P1<br>P1<br>P1                   |
| B5-A302<br>B5-A303<br>B5-A501<br>B5-A502<br>B5-A503<br>B5-A750                                              | East and West Elevation Stair Core 01 Plans, 3D View Stair Core 01 Sections Stair Core 02 Plan, Sections, 3D View                                                                                                                                                                                                     | 2019.08.28<br>2019.08.28<br>2019.08.28<br>2019.08.28                                                                       | P1<br>P1<br>P1                         |
| B5-A302<br>B5-A303<br>B5-A501<br>B5-A502<br>B5-A503<br>B5-A750                                              | East and West Elevation Stair Core 01 Plans, 3D View Stair Core 01 Sections Stair Core 02 Plan, Sections, 3D View                                                                                                                                                                                                     | 2019.08.28<br>2019.08.28<br>2019.08.28<br>2019.08.28                                                                       | P1<br>P1<br>P1<br>P1                   |
| B5-A302<br>B5-A303<br>B5-A501<br>B5-A502<br>B5-A503<br>B5-A750                                              | East and West Elevation Stair Core 01 Plans, 3D View Stair Core 01 Sections Stair Core 02 Plan, Sections, 3D View Aluminium Cladding Base at Parkade Ramp Section Detail                                                                                                                                              | 2019.08.28<br>2019.08.28<br>2019.08.28<br>2019.08.28<br>2019.08.28                                                         | P1<br>P1<br>P1<br>P1<br>P4             |
| B5-A302<br>B5-A303<br>B5-A501<br>B5-A502<br>B5-A503<br>B5-A750<br>P<br>P-A101                               | East and West Elevation Stair Core 01 Plans, 3D View Stair Core 01 Sections Stair Core 02 Plan, Sections, 3D View Aluminium Cladding Base at Parkade Ramp Section Detail  Parkade Floor Plan Level P1 1 of 4                                                                                                          | 2019.08.28<br>2019.08.28<br>2019.08.28<br>2019.08.28<br>2019.08.28                                                         | P1<br>P1<br>P1<br>P1<br>P2<br>P2       |
| B5-A302<br>B5-A303<br>B5-A501<br>B5-A502<br>B5-A503<br>B5-A750<br>P<br>P-A101<br>P-A102<br>P-A103           | East and West Elevation Stair Core 01 Plans, 3D View Stair Core 01 Sections Stair Core 02 Plan, Sections, 3D View Aluminium Cladding Base at Parkade Ramp Section Detail  Parkade Floor Plan Level P1 1 of 4 Parkade Floor Plan Level P1 2 of 4 Parkade Floor Plan Level P1 3 of 4                                    | 2019.08.28<br>2019.08.28<br>2019.08.28<br>2019.08.28<br>2019.08.28<br>2019.08.28<br>2019.08.28                             | P1<br>P1<br>P1<br>P1<br>P2<br>P1       |
| B5-A302<br>B5-A303<br>B5-A501<br>B5-A502<br>B5-A503<br>B5-A750<br>P<br>P-A101<br>P-A102<br>P-A103<br>P-A104 | East and West Elevation Stair Core 01 Plans, 3D View Stair Core 01 Sections Stair Core 02 Plan, Sections, 3D View Aluminium Cladding Base at Parkade Ramp Section Detail  Parkade Floor Plan Level P1 1 of 4 Parkade Floor Plan Level P1 2 of 4 Parkade Floor Plan Level P1 3 of 4 Parkade Floor Plan Level P1 4 of 4 | 2019.08.28<br>2019.08.28<br>2019.08.28<br>2019.08.28<br>2019.08.28<br>2019.08.28<br>2019.08.28<br>2019.08.28<br>2019.08.28 | P1<br>P1<br>P1<br>P2<br>P2<br>P1<br>P1 |
| B5-A302<br>B5-A303<br>B5-A501<br>B5-A502<br>B5-A503<br>B5-A750<br>P<br>P-A101<br>P-A102<br>P-A103           | East and West Elevation Stair Core 01 Plans, 3D View Stair Core 01 Sections Stair Core 02 Plan, Sections, 3D View Aluminium Cladding Base at Parkade Ramp Section Detail  Parkade Floor Plan Level P1 1 of 4 Parkade Floor Plan Level P1 2 of 4 Parkade Floor Plan Level P1 3 of 4                                    | 2019.08.28<br>2019.08.28<br>2019.08.28<br>2019.08.28<br>2019.08.28<br>2019.08.28<br>2019.08.28                             | P1<br>P1<br>P1<br>P1                   |