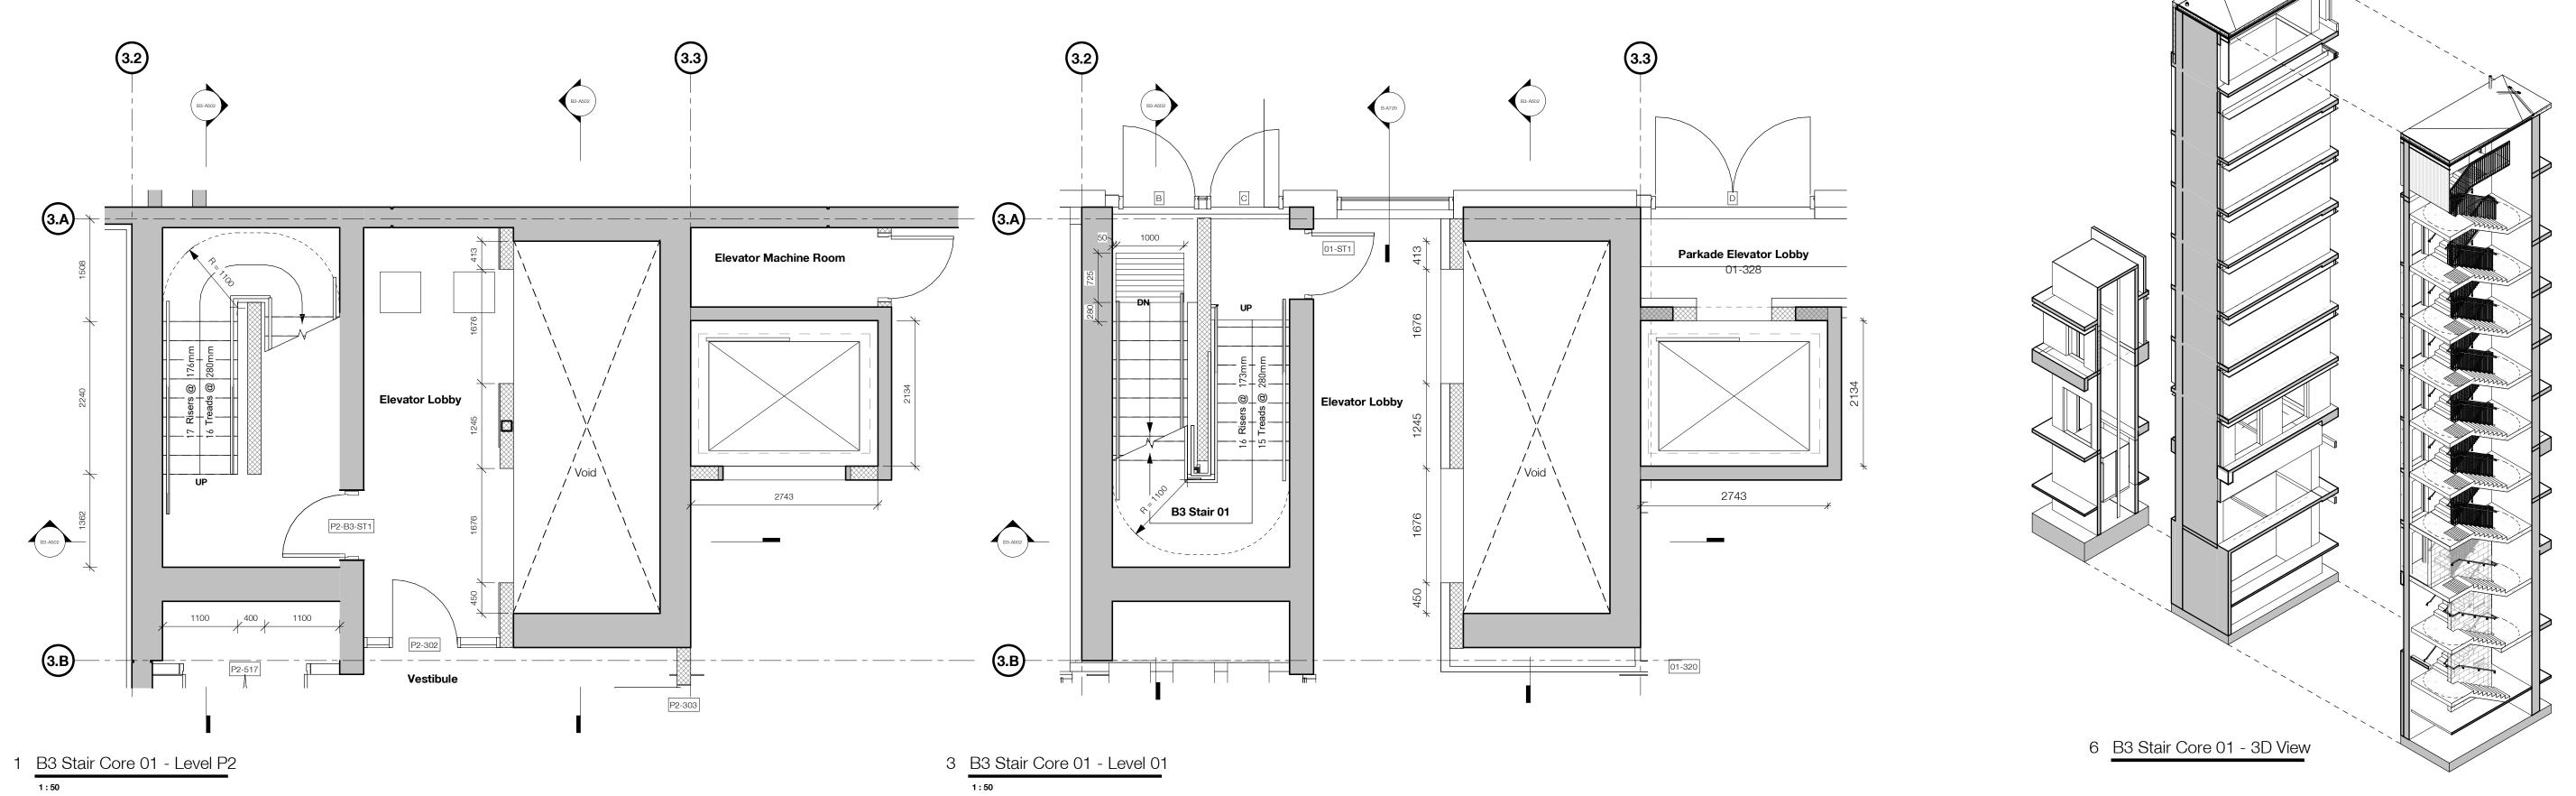

### **DP Drawing List**

| B2                                                                                                          |                                                                                                                                                                                                                                                                                                                       |                                                                                                                            |                                        |
|-------------------------------------------------------------------------------------------------------------|-----------------------------------------------------------------------------------------------------------------------------------------------------------------------------------------------------------------------------------------------------------------------------------------------------------------------|----------------------------------------------------------------------------------------------------------------------------|----------------------------------------|
| B2-A101                                                                                                     | Floor Plan Level 01                                                                                                                                                                                                                                                                                                   | 2019.08.28                                                                                                                 | P2                                     |
| B2-A102                                                                                                     | Floor Plan Typical Level 02-09                                                                                                                                                                                                                                                                                        | 2019.08.28                                                                                                                 | P1                                     |
| B2-A103                                                                                                     | Floor Plan Level 10                                                                                                                                                                                                                                                                                                   | 2019.08.28                                                                                                                 | P1:                                    |
| B2-A104                                                                                                     | Roof Plans                                                                                                                                                                                                                                                                                                            | 2019.08.28                                                                                                                 | P6                                     |
| B2-A201                                                                                                     | Sections 01 and 02                                                                                                                                                                                                                                                                                                    | 2019.08.28                                                                                                                 | P1                                     |
|                                                                                                             |                                                                                                                                                                                                                                                                                                                       |                                                                                                                            |                                        |
| B2-A202                                                                                                     | Section 03                                                                                                                                                                                                                                                                                                            | 2019.08.28                                                                                                                 | P1                                     |
| B2-A301                                                                                                     | North Elevation                                                                                                                                                                                                                                                                                                       | 2019.08.28                                                                                                                 | P1                                     |
| B2-A302                                                                                                     | South Elevation                                                                                                                                                                                                                                                                                                       | 2019.08.28                                                                                                                 | P1                                     |
| B2-A303                                                                                                     | East and West Elevation                                                                                                                                                                                                                                                                                               | 2019.08.28                                                                                                                 | P1                                     |
| B2-A501                                                                                                     | Stair Core 01 Plans, 3D View                                                                                                                                                                                                                                                                                          | 2019.08.28                                                                                                                 | P1                                     |
| B2-A502                                                                                                     | Stair Core 01 Sections                                                                                                                                                                                                                                                                                                | 2019.08.28                                                                                                                 | P1                                     |
| B2-A503                                                                                                     | Stair Core 02 Plan, Sections, 3D View                                                                                                                                                                                                                                                                                 | 2019.08.28                                                                                                                 | P1                                     |
| B2-A701                                                                                                     | Entrance Vestibule/Canopy                                                                                                                                                                                                                                                                                             | 2019.08.28                                                                                                                 | P4                                     |
|                                                                                                             |                                                                                                                                                                                                                                                                                                                       |                                                                                                                            |                                        |
| B2-A720                                                                                                     | Bleacher Stair                                                                                                                                                                                                                                                                                                        | 2019.08.28                                                                                                                 | P5                                     |
| B2-A721                                                                                                     | Bleacher Stair                                                                                                                                                                                                                                                                                                        | 2019.08.28                                                                                                                 | P4                                     |
| B2-A722                                                                                                     | Bleacher Stair                                                                                                                                                                                                                                                                                                        | 2019.08.28                                                                                                                 | P6                                     |
| ВЗ                                                                                                          |                                                                                                                                                                                                                                                                                                                       |                                                                                                                            |                                        |
| B3-A101                                                                                                     | Floor Plan Level 01                                                                                                                                                                                                                                                                                                   | 2019.08.28                                                                                                                 | P2                                     |
| B3-A102                                                                                                     | Floor Plan Level 02 and 03-07                                                                                                                                                                                                                                                                                         | 2019.08.28                                                                                                                 | P1                                     |
| B3-A103                                                                                                     | Roof Plan                                                                                                                                                                                                                                                                                                             | 2019.08.28                                                                                                                 | P1                                     |
|                                                                                                             |                                                                                                                                                                                                                                                                                                                       |                                                                                                                            |                                        |
| B3-A201                                                                                                     | Section 01                                                                                                                                                                                                                                                                                                            | 2019.08.28                                                                                                                 | P1                                     |
| B3-A202                                                                                                     | Section 02                                                                                                                                                                                                                                                                                                            | 2019.08.28                                                                                                                 | P1                                     |
| B3-A301                                                                                                     | North and South Elevation                                                                                                                                                                                                                                                                                             | 2019.08.28                                                                                                                 | P1                                     |
| B3-A302                                                                                                     | East Elevation                                                                                                                                                                                                                                                                                                        | 2019.08.28                                                                                                                 | P1                                     |
| B3-A303                                                                                                     | West Elevation                                                                                                                                                                                                                                                                                                        | 2019.08.28                                                                                                                 | P1                                     |
| B3-A501                                                                                                     | Stair Core 01 Plans and 3D View                                                                                                                                                                                                                                                                                       | 2019.08.28                                                                                                                 | P1                                     |
| B3-A502                                                                                                     | Stair Core 01 Sections                                                                                                                                                                                                                                                                                                | 2019.08.28                                                                                                                 | P1                                     |
| B3-A503                                                                                                     | Stair Core 02 Plans, Sections, 3D View                                                                                                                                                                                                                                                                                |                                                                                                                            | <br>P1                                 |
|                                                                                                             |                                                                                                                                                                                                                                                                                                                       | 2019.08.28                                                                                                                 |                                        |
| B3-A750                                                                                                     | Parkade Roof Upstand to Parkade Stair Curtain Wall Section Detail                                                                                                                                                                                                                                                     | 2019.08.28                                                                                                                 | P(                                     |
| B3-A751                                                                                                     | Retaining Wall Upstand to Parkade Stair Curtain Wall Section Detail                                                                                                                                                                                                                                                   | 2019.08.28                                                                                                                 | P                                      |
| B3-A801                                                                                                     | Parkade Stair Pavilion Layout                                                                                                                                                                                                                                                                                         | 2019.08.28                                                                                                                 | P                                      |
| B4                                                                                                          |                                                                                                                                                                                                                                                                                                                       |                                                                                                                            |                                        |
| B4-A101                                                                                                     | Floor Plan Level 01                                                                                                                                                                                                                                                                                                   | 2019.08.28                                                                                                                 | P1                                     |
| B4-A102                                                                                                     | Floor Plan Level 02 and 03-07                                                                                                                                                                                                                                                                                         | 2019.08.28                                                                                                                 | P1                                     |
| B4-A103                                                                                                     | Roof Plan                                                                                                                                                                                                                                                                                                             | 2019.08.28                                                                                                                 | P1                                     |
| B4-A201                                                                                                     | Section 01                                                                                                                                                                                                                                                                                                            | 2019.08.28                                                                                                                 | <br>P1                                 |
|                                                                                                             |                                                                                                                                                                                                                                                                                                                       |                                                                                                                            |                                        |
| B4-A202                                                                                                     | Section 02                                                                                                                                                                                                                                                                                                            | 2019.08.28                                                                                                                 | P1                                     |
| B4-A301                                                                                                     | North and South Elevation                                                                                                                                                                                                                                                                                             | 2019.08.28                                                                                                                 | P1                                     |
| B4-A302                                                                                                     | East Elevation                                                                                                                                                                                                                                                                                                        | 2019.08.28                                                                                                                 | P1                                     |
| B4-A303                                                                                                     | West Elevation                                                                                                                                                                                                                                                                                                        | 2019.08.28                                                                                                                 | P1                                     |
| B4-A501                                                                                                     | Stair Core 01 Plans and 3D View                                                                                                                                                                                                                                                                                       | 2019.08.28                                                                                                                 | P1                                     |
| B4-A502                                                                                                     | Stair Core 01 Sections                                                                                                                                                                                                                                                                                                | 2019.08.28                                                                                                                 | P1                                     |
| B4-A503                                                                                                     | Stair Core 02 Plans, Sections, 3D View                                                                                                                                                                                                                                                                                | 2019.08.28                                                                                                                 | <br>Pa                                 |
| D4-7000                                                                                                     | Stail Core of Flants, Sections, 3D view                                                                                                                                                                                                                                                                               | 2019.00.20                                                                                                                 | 1 (                                    |
| B5                                                                                                          | El Di la lot                                                                                                                                                                                                                                                                                                          | 0010 00 00                                                                                                                 | D.1                                    |
| B5-A101                                                                                                     | Floor Plan Level 01                                                                                                                                                                                                                                                                                                   | 2019.08.28                                                                                                                 | P1                                     |
| B5-A102                                                                                                     | Floor Plan Level 02 and 03-07                                                                                                                                                                                                                                                                                         | 2019.08.28                                                                                                                 | P1                                     |
| B5-A103                                                                                                     | Roof Plan                                                                                                                                                                                                                                                                                                             | 2019.08.28                                                                                                                 | P1                                     |
| B5-A201                                                                                                     | Sections 01 and 02                                                                                                                                                                                                                                                                                                    | 2019.08.28                                                                                                                 | P1                                     |
| B5-A202                                                                                                     | Section 03                                                                                                                                                                                                                                                                                                            | 2019.08.28                                                                                                                 | P1                                     |
|                                                                                                             | South Elevation                                                                                                                                                                                                                                                                                                       | 2019.08.28                                                                                                                 | P1                                     |
| B5-A3∩1                                                                                                     |                                                                                                                                                                                                                                                                                                                       | 2019.08.28                                                                                                                 | P1                                     |
| B5-A301<br>B5-A302                                                                                          | North Elevation                                                                                                                                                                                                                                                                                                       | ( \                                                                                                                        |                                        |
| B5-A302                                                                                                     | North Elevation                                                                                                                                                                                                                                                                                                       |                                                                                                                            |                                        |
| B5-A302<br>B5-A303                                                                                          | East and West Elevation                                                                                                                                                                                                                                                                                               | 2019.08.28                                                                                                                 | P1                                     |
| B5-A302<br>B5-A303<br>B5-A501                                                                               | East and West Elevation<br>Stair Core 01 Plans, 3D View                                                                                                                                                                                                                                                               | 2019.08.28<br>2019.08.28                                                                                                   | P1<br>P1                               |
| B5-A302<br>B5-A303                                                                                          | East and West Elevation                                                                                                                                                                                                                                                                                               | 2019.08.28                                                                                                                 | P1<br>P1                               |
| B5-A302<br>B5-A303<br>B5-A501                                                                               | East and West Elevation<br>Stair Core 01 Plans, 3D View                                                                                                                                                                                                                                                               | 2019.08.28<br>2019.08.28                                                                                                   | P1<br>P1<br>P1                         |
| B5-A302<br>B5-A303<br>B5-A501<br>B5-A502                                                                    | East and West Elevation Stair Core 01 Plans, 3D View Stair Core 01 Sections                                                                                                                                                                                                                                           | 2019.08.28<br>2019.08.28<br>2019.08.28                                                                                     | P1<br>P1<br>P1<br>P1                   |
| B5-A302<br>B5-A303<br>B5-A501<br>B5-A502<br>B5-A503<br>B5-A750                                              | East and West Elevation Stair Core 01 Plans, 3D View Stair Core 01 Sections Stair Core 02 Plan, Sections, 3D View                                                                                                                                                                                                     | 2019.08.28<br>2019.08.28<br>2019.08.28<br>2019.08.28                                                                       | P1<br>P1<br>P1                         |
| B5-A302<br>B5-A303<br>B5-A501<br>B5-A502<br>B5-A503<br>B5-A750                                              | East and West Elevation Stair Core 01 Plans, 3D View Stair Core 01 Sections Stair Core 02 Plan, Sections, 3D View                                                                                                                                                                                                     | 2019.08.28<br>2019.08.28<br>2019.08.28<br>2019.08.28                                                                       | P1<br>P1<br>P1<br>P1                   |
| B5-A302<br>B5-A303<br>B5-A501<br>B5-A502<br>B5-A503<br>B5-A750                                              | East and West Elevation Stair Core 01 Plans, 3D View Stair Core 01 Sections Stair Core 02 Plan, Sections, 3D View Aluminium Cladding Base at Parkade Ramp Section Detail                                                                                                                                              | 2019.08.28<br>2019.08.28<br>2019.08.28<br>2019.08.28<br>2019.08.28                                                         | P1<br>P1<br>P1<br>P1<br>P4             |
| B5-A302<br>B5-A303<br>B5-A501<br>B5-A502<br>B5-A503<br>B5-A750<br>P<br>P-A101                               | East and West Elevation Stair Core 01 Plans, 3D View Stair Core 01 Sections Stair Core 02 Plan, Sections, 3D View Aluminium Cladding Base at Parkade Ramp Section Detail  Parkade Floor Plan Level P1 1 of 4                                                                                                          | 2019.08.28<br>2019.08.28<br>2019.08.28<br>2019.08.28<br>2019.08.28                                                         | P1<br>P1<br>P1<br>P1<br>P2<br>P2       |
| B5-A302<br>B5-A303<br>B5-A501<br>B5-A502<br>B5-A503<br>B5-A750<br>P<br>P-A101<br>P-A102<br>P-A103           | East and West Elevation Stair Core 01 Plans, 3D View Stair Core 01 Sections Stair Core 02 Plan, Sections, 3D View Aluminium Cladding Base at Parkade Ramp Section Detail  Parkade Floor Plan Level P1 1 of 4 Parkade Floor Plan Level P1 2 of 4 Parkade Floor Plan Level P1 3 of 4                                    | 2019.08.28<br>2019.08.28<br>2019.08.28<br>2019.08.28<br>2019.08.28<br>2019.08.28<br>2019.08.28                             | P1<br>P1<br>P1<br>P1<br>P2<br>P1       |
| B5-A302<br>B5-A303<br>B5-A501<br>B5-A502<br>B5-A503<br>B5-A750<br>P<br>P-A101<br>P-A102<br>P-A103<br>P-A104 | East and West Elevation Stair Core 01 Plans, 3D View Stair Core 01 Sections Stair Core 02 Plan, Sections, 3D View Aluminium Cladding Base at Parkade Ramp Section Detail  Parkade Floor Plan Level P1 1 of 4 Parkade Floor Plan Level P1 2 of 4 Parkade Floor Plan Level P1 3 of 4 Parkade Floor Plan Level P1 4 of 4 | 2019.08.28<br>2019.08.28<br>2019.08.28<br>2019.08.28<br>2019.08.28<br>2019.08.28<br>2019.08.28<br>2019.08.28<br>2019.08.28 | P1<br>P1<br>P1<br>P2<br>P2<br>P1<br>P1 |
| B5-A302<br>B5-A303<br>B5-A501<br>B5-A502<br>B5-A503<br>B5-A750<br>P<br>P-A101<br>P-A102<br>P-A103           | East and West Elevation Stair Core 01 Plans, 3D View Stair Core 01 Sections Stair Core 02 Plan, Sections, 3D View Aluminium Cladding Base at Parkade Ramp Section Detail  Parkade Floor Plan Level P1 1 of 4 Parkade Floor Plan Level P1 2 of 4 Parkade Floor Plan Level P1 3 of 4                                    | 2019.08.28<br>2019.08.28<br>2019.08.28<br>2019.08.28<br>2019.08.28<br>2019.08.28<br>2019.08.28                             | P1<br>P1<br>P1<br>P1                   |