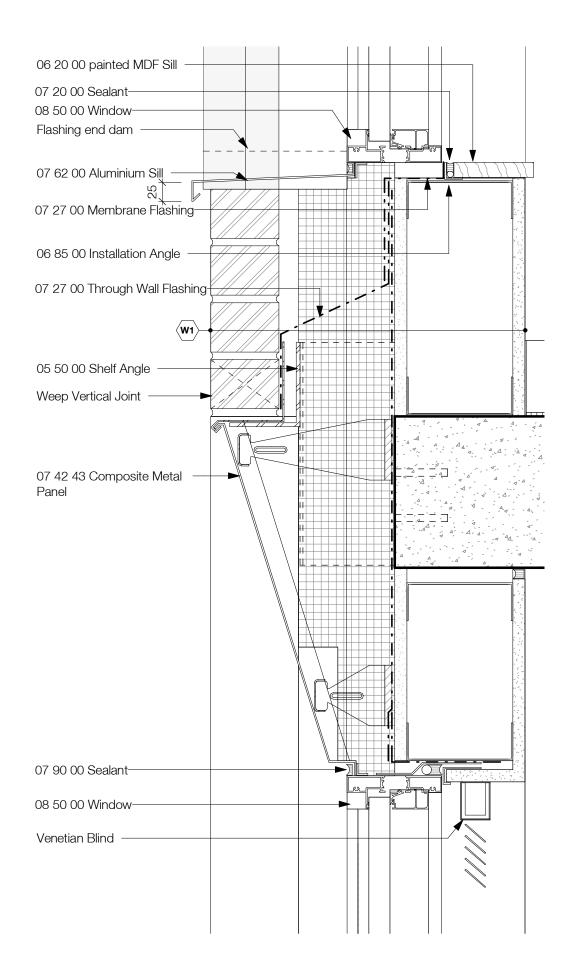

### **DP Drawing List**

|                               |                                                                      | Issue Date               | Current Ver |
|-------------------------------|----------------------------------------------------------------------|--------------------------|-------------|
| B<br>B-A000                   | Cover Sheet                                                          | 2019.08.28               | P13         |
| B-A000<br>B-A001              | General Notes                                                        | 2019.08.28               | P9          |
| B-A001                        | Context Plan                                                         | 2019.08.28               | P16         |
| B-A003                        | Site Survey                                                          | 2019.08.28               | P9          |
| B-A004                        | Existing Site Plan                                                   | 2019.08.28               | P8          |
| B-A004<br>B-A005              | Demolition Plan                                                      | 2019.08.28               | P8          |
| B-A005<br>B-A006              | Site Setting Out Plan                                                | 2019.08.28               | P12         |
|                               |                                                                      |                          |             |
| B-A007                        | Site Boundaries and Phasing Plan                                     | 2019.08.28               | P9          |
| B-A010                        | Site Plan Below Grade - Level P1                                     | 2019.08.28               | P13         |
| B-A011                        | Site Plan Below Grade - Level P2                                     | 2019.08.28               | P12         |
| B-A015                        | Site Plan - West                                                     | 2019.08.28               | P10         |
| B-A016                        | Site Plan - South                                                    | 2019.08.28               | P11         |
| B-A017                        | Site Plan - North                                                    | 2019.08.28               | P11         |
| B-A021                        | Assemblies                                                           | 2019.08.28               | P9          |
| B-A022                        | Assemblies                                                           | 2019.08.28               | P8          |
| B-A511                        | Typical Stair Details                                                | 2019.08.28               | P8          |
| B-A701                        | Typical Masonry Plan Details                                         | 2019.08.28               | P6          |
| B-A702                        | Typical Overhead Roller Door Jamb Detail                             | 2019.08.28               | P5          |
| B-A703                        | Typical Curtain Wall Plan Details                                    | 2019.08.28               | P5          |
| B-A704                        | Curtain Wall Mullion at Partition                                    | 2019.08.28               | P3          |
| B-A705                        | Typical Window Plan Details                                          | 2019.08.28               | P7          |
| B-A706                        | Stair Core Metal Cladding Door Jamb                                  | 2019.08.28               | P3          |
| B-A707                        | Stair Core CMU Wall Curtain Wall Interface                           | 2019.08.28               | P3          |
| B-A708                        |                                                                      | 2019.08.28               | P4          |
|                               | Typical Plan Detail - Brick Corner at Window                         |                          |             |
| B-A720                        | Section Detail - Concrete Slab at Curtain Wall                       | 2019.08.28               | P2          |
| B-A721                        | Curtain Wall to Metal Cladding Plan Detail                           | 2019.08.28               | P4          |
| B-A723                        | Curtain Wall at Metal Cladding Corner                                | 2019.08.28               | P3          |
| B-A740                        | Foundation Wall Expansion Joint Plan Detail                          | 2019.08.28               | P2          |
| B-A750                        | Basement Wall Pad Detail                                             | 2019.08.28               | P4          |
| B-A751                        | Basement Wall Foundation Detail                                      | 2019.08.28               | P7          |
| B-A752                        | Level 01 Slab Edge on Grade Detail                                   | 2019.08.28               | P7          |
| B-A753                        | Level 01 Slab Edge to Plaza Slab Detail                              | 2019.08.28               | P7          |
| B-A755                        | Typical Window Head and Sill Details 01                              | 2019.08.28               | P7          |
| B-A756                        | Typical Parapet Section Detail                                       | 2019.08.28               | P5          |
| B-A757                        | Typical Parapet Chamfer Section Detail                               | 2019.08.28               | P5          |
| B-A758                        | Typical Roof Upstand and Enclosure Section Detail                    | 2019.08.28               | P5          |
|                               | • •                                                                  |                          |             |
| B-A760                        | Typical Window Head and Sill Details 02                              | 2019.08.28               | P3          |
| B-A761                        | Typical Overhead Roller Door Detail                                  | 2019.08.28               | P5          |
| B-A762                        | Typical Curtain Wall Base Detail                                     | 2019.08.28               | P6          |
| B-A763                        | Typical Curtain Wall Head and Soffit Detail                          | 2019.08.28               | P5          |
| B-A764                        | Typical Curtain Wall Parapet Section Detail                          | 2019.08.28               | P4          |
| B-A765                        | Typical Metal Cladding Base Detail                                   | 2019.08.28               | P4          |
| B-A766                        | Shaft Grate Interface at Grade                                       | 2019.08.28               | P3          |
| B-A767                        | Slab Upstand at Grade Section Detail                                 | 2019.08.28               | P2          |
| B-A768                        | Below Grade Slab Knee Section Detail                                 | 2019.08.28               | P3          |
| B-A770                        | Typical Soffit Masonry Support Detail                                | 2019.08.28               | P3          |
| B-A771                        | Typical Curtain Wall Base Detail Over Parkade                        | 2019.08.28               | P5          |
| B-A772                        | Typical Curtain Wall Head in Brickwork                               | 2019.08.28               | P3          |
| B-A773                        | Suspended Ramp Slab Expansion Joint Detail                           | 2019.08.28               | P2          |
| B-A775                        | Slab on Grade Expansion Joint Detail                                 | 2019.08.28               | P4          |
| B-A776                        | Suspended Slab with Landscaping, Expansion Joint Section Detail      | 2019.08.28               | P2          |
| B-A778                        | Slab Edge Detail at Structural Expansion Joint                       | 2019.08.28               | P4          |
| B-A780                        | Typical Roof Anchor Section Detail                                   | 2019.08.28               | P2          |
| B-A781                        | Typical Rainwater Outlet Detail                                      | 2019.08.28               | P2          |
|                               |                                                                      |                          |             |
| B-A782                        | Typical Metal Cladding Base to Roof Section Detail                   | 2019.08.28               | P2          |
| B-A783                        | Typical Metal Cladding Section Parapet Detail                        | 2019.08.28               | P2          |
| B-A784                        | Typical Core Roof to Mechanical Enclosure Cladding Detail            | 2019.08.28               | P2          |
| B-A785                        | Typical Mech Enclosure Roof to Exterior Wall Section Detail          | 2019.08.28               | P3          |
| B-A790                        | Metal Cladding at Concrete to Metal Stud Corner Plan Detail          | 2019.08.28               | P3          |
| B-A791                        | Metal Cladding to Mechanical Enclosure Corner Detail                 | 2019.08.28               | P2          |
| B-A792                        | Metal Cladding to Mechanical Enclosure abutment Detail               | 2019.08.28               | P2          |
| B-A793                        | Metal Stud Wall to Cement Panel Wall Detail                          | 2019.08.28               | P2          |
| B-A794                        | Curtain Wall Head to Metal Cladding Section Detail                   | 2019.08.28               | P2          |
| B-A795                        | Brickwork Head to Metal Cladding Section Detail                      | 2019.08.28               | P2          |
| B1<br>B1-A100                 | Floor Plan Level B1                                                  | 2019.08.28               | P18         |
| B1-A100                       | Floor Plan Level 01                                                  | 2019.08.28               | P18         |
|                               |                                                                      |                          |             |
| B1-A102                       | Floor Plan Level 02-08                                               | 2019.08.28               | P19         |
| B1-A103                       | Roof Plan                                                            | 2019.08.28               | P19         |
| B1-A201                       | Building 1 Sections 01, 02 and 03                                    | 2019.08.28               | P17         |
| B1-A202                       | Building 1 Section 04                                                | 2019.08.28               | P17         |
| B1-A301                       | North Elevation                                                      | 2019.08.28               | P15         |
| B1-A302                       | South Elevation                                                      | 2019.08.28               | P15         |
| B1-A303                       | East and West Elevation                                              | 2019.08.28               | P15         |
| B1-A501                       | Stair Core 02 Plans, Sections, 3D View                               | 2019.08.28               | P10         |
| B1-A502                       | Stair Core 01 Plans, 3D View                                         | 2019.08.28               | P11         |
| B1-A503                       | Stair Core 01 Sections                                               | 2019.08.28               | P10         |
| B1-A504                       | Stair Core 03 Plans, Sections, 3D View                               | 2019.08.28               | P10         |
| B1-A304<br>B1-A721            | Plan Detail - Brick at Curtain Wall Corner                           |                          |             |
|                               |                                                                      | 2019.08.28               | P2          |
| B1-A722                       | Metal Cladding Corner Plan Detail                                    | 2019.08.28               | P4          |
|                               | Building 1 Vestibule Door Sill Section Details                       | 2019.08.28               | P4          |
|                               | -                                                                    | 0010 == ==               |             |
| B1-A751<br>B1-A752<br>B1-A760 | Building 1 Vestibule Outer Door Head Detail Building 1 Canopy Detail | 2019.08.28<br>2019.08.28 | P4<br>P3    |