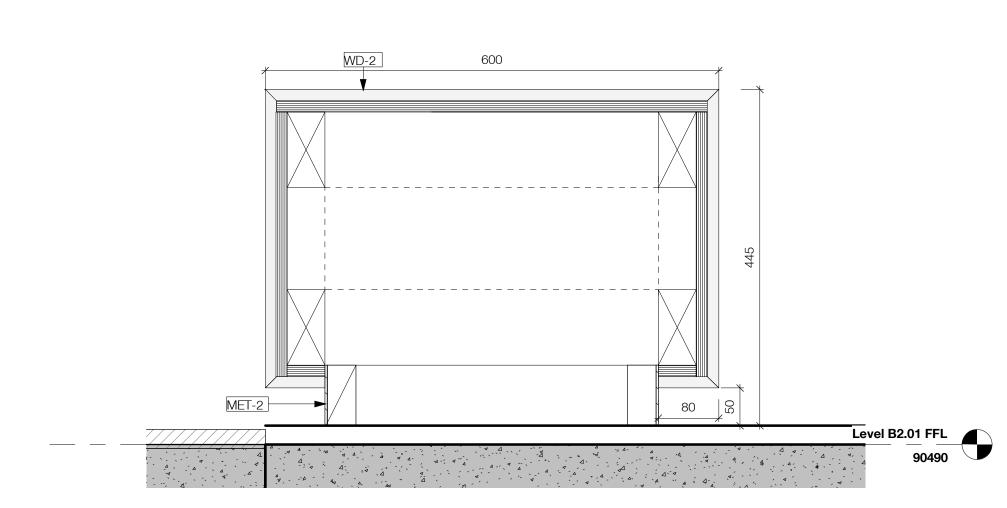

### **DP Drawing List**

|                               |                                                                      | Issue Date               | Current Ver |
|-------------------------------|----------------------------------------------------------------------|--------------------------|-------------|
| B<br>B-A000                   | Cover Sheet                                                          | 2019.08.28               | P13         |
| B-A000<br>B-A001              | General Notes                                                        | 2019.08.28               | P9          |
| B-A001                        | Context Plan                                                         | 2019.08.28               | P16         |
| B-A003                        | Site Survey                                                          | 2019.08.28               | P9          |
| B-A004                        | Existing Site Plan                                                   | 2019.08.28               | P8          |
| B-A004<br>B-A005              | Demolition Plan                                                      | 2019.08.28               | P8          |
| B-A005<br>B-A006              | Site Setting Out Plan                                                | 2019.08.28               | P12         |
|                               |                                                                      |                          |             |
| B-A007                        | Site Boundaries and Phasing Plan                                     | 2019.08.28               | P9          |
| B-A010                        | Site Plan Below Grade - Level P1                                     | 2019.08.28               | P13         |
| B-A011                        | Site Plan Below Grade - Level P2                                     | 2019.08.28               | P12         |
| B-A015                        | Site Plan - West                                                     | 2019.08.28               | P10         |
| B-A016                        | Site Plan - South                                                    | 2019.08.28               | P11         |
| B-A017                        | Site Plan - North                                                    | 2019.08.28               | P11         |
| B-A021                        | Assemblies                                                           | 2019.08.28               | P9          |
| B-A022                        | Assemblies                                                           | 2019.08.28               | P8          |
| B-A511                        | Typical Stair Details                                                | 2019.08.28               | P8          |
| B-A701                        | Typical Masonry Plan Details                                         | 2019.08.28               | P6          |
| B-A702                        | Typical Overhead Roller Door Jamb Detail                             | 2019.08.28               | P5          |
| B-A703                        | Typical Curtain Wall Plan Details                                    | 2019.08.28               | P5          |
| B-A704                        | Curtain Wall Mullion at Partition                                    | 2019.08.28               | P3          |
| B-A705                        | Typical Window Plan Details                                          | 2019.08.28               | P7          |
| B-A706                        | Stair Core Metal Cladding Door Jamb                                  | 2019.08.28               | P3          |
| B-A707                        | Stair Core CMU Wall Curtain Wall Interface                           | 2019.08.28               | P3          |
| B-A708                        |                                                                      | 2019.08.28               | P4          |
|                               | Typical Plan Detail - Brick Corner at Window                         |                          |             |
| B-A720                        | Section Detail - Concrete Slab at Curtain Wall                       | 2019.08.28               | P2          |
| B-A721                        | Curtain Wall to Metal Cladding Plan Detail                           | 2019.08.28               | P4          |
| B-A723                        | Curtain Wall at Metal Cladding Corner                                | 2019.08.28               | P3          |
| B-A740                        | Foundation Wall Expansion Joint Plan Detail                          | 2019.08.28               | P2          |
| B-A750                        | Basement Wall Pad Detail                                             | 2019.08.28               | P4          |
| B-A751                        | Basement Wall Foundation Detail                                      | 2019.08.28               | P7          |
| B-A752                        | Level 01 Slab Edge on Grade Detail                                   | 2019.08.28               | P7          |
| B-A753                        | Level 01 Slab Edge to Plaza Slab Detail                              | 2019.08.28               | P7          |
| B-A755                        | Typical Window Head and Sill Details 01                              | 2019.08.28               | P7          |
| B-A756                        | Typical Parapet Section Detail                                       | 2019.08.28               | P5          |
| B-A757                        | Typical Parapet Chamfer Section Detail                               | 2019.08.28               | P5          |
| B-A758                        | Typical Roof Upstand and Enclosure Section Detail                    | 2019.08.28               | P5          |
|                               | • •                                                                  |                          |             |
| B-A760                        | Typical Window Head and Sill Details 02                              | 2019.08.28               | P3          |
| B-A761                        | Typical Overhead Roller Door Detail                                  | 2019.08.28               | P5          |
| B-A762                        | Typical Curtain Wall Base Detail                                     | 2019.08.28               | P6          |
| B-A763                        | Typical Curtain Wall Head and Soffit Detail                          | 2019.08.28               | P5          |
| B-A764                        | Typical Curtain Wall Parapet Section Detail                          | 2019.08.28               | P4          |
| B-A765                        | Typical Metal Cladding Base Detail                                   | 2019.08.28               | P4          |
| B-A766                        | Shaft Grate Interface at Grade                                       | 2019.08.28               | P3          |
| B-A767                        | Slab Upstand at Grade Section Detail                                 | 2019.08.28               | P2          |
| B-A768                        | Below Grade Slab Knee Section Detail                                 | 2019.08.28               | P3          |
| B-A770                        | Typical Soffit Masonry Support Detail                                | 2019.08.28               | P3          |
| B-A771                        | Typical Curtain Wall Base Detail Over Parkade                        | 2019.08.28               | P5          |
| B-A772                        | Typical Curtain Wall Head in Brickwork                               | 2019.08.28               | P3          |
| B-A773                        | Suspended Ramp Slab Expansion Joint Detail                           | 2019.08.28               | P2          |
| B-A775                        | Slab on Grade Expansion Joint Detail                                 | 2019.08.28               | P4          |
| B-A776                        | Suspended Slab with Landscaping, Expansion Joint Section Detail      | 2019.08.28               | P2          |
| B-A778                        | Slab Edge Detail at Structural Expansion Joint                       | 2019.08.28               | P4          |
| B-A780                        | Typical Roof Anchor Section Detail                                   | 2019.08.28               | P2          |
| B-A781                        | Typical Rainwater Outlet Detail                                      | 2019.08.28               | P2          |
|                               |                                                                      |                          |             |
| B-A782                        | Typical Metal Cladding Base to Roof Section Detail                   | 2019.08.28               | P2          |
| B-A783                        | Typical Metal Cladding Section Parapet Detail                        | 2019.08.28               | P2          |
| B-A784                        | Typical Core Roof to Mechanical Enclosure Cladding Detail            | 2019.08.28               | P2          |
| B-A785                        | Typical Mech Enclosure Roof to Exterior Wall Section Detail          | 2019.08.28               | P3          |
| B-A790                        | Metal Cladding at Concrete to Metal Stud Corner Plan Detail          | 2019.08.28               | P3          |
| B-A791                        | Metal Cladding to Mechanical Enclosure Corner Detail                 | 2019.08.28               | P2          |
| B-A792                        | Metal Cladding to Mechanical Enclosure abutment Detail               | 2019.08.28               | P2          |
| B-A793                        | Metal Stud Wall to Cement Panel Wall Detail                          | 2019.08.28               | P2          |
| B-A794                        | Curtain Wall Head to Metal Cladding Section Detail                   | 2019.08.28               | P2          |
| B-A795                        | Brickwork Head to Metal Cladding Section Detail                      | 2019.08.28               | P2          |
| B1<br>B1-A100                 | Floor Plan Level B1                                                  | 2019.08.28               | P18         |
| B1-A100                       | Floor Plan Level 01                                                  | 2019.08.28               | P18         |
|                               |                                                                      |                          |             |
| B1-A102                       | Floor Plan Level 02-08                                               | 2019.08.28               | P19         |
| B1-A103                       | Roof Plan                                                            | 2019.08.28               | P19         |
| B1-A201                       | Building 1 Sections 01, 02 and 03                                    | 2019.08.28               | P17         |
| B1-A202                       | Building 1 Section 04                                                | 2019.08.28               | P17         |
| B1-A301                       | North Elevation                                                      | 2019.08.28               | P15         |
| B1-A302                       | South Elevation                                                      | 2019.08.28               | P15         |
| B1-A303                       | East and West Elevation                                              | 2019.08.28               | P15         |
| B1-A501                       | Stair Core 02 Plans, Sections, 3D View                               | 2019.08.28               | P10         |
| B1-A502                       | Stair Core 01 Plans, 3D View                                         | 2019.08.28               | P11         |
| B1-A503                       | Stair Core 01 Sections                                               | 2019.08.28               | P10         |
| B1-A504                       | Stair Core 03 Plans, Sections, 3D View                               | 2019.08.28               | P10         |
| B1-A304<br>B1-A721            | Plan Detail - Brick at Curtain Wall Corner                           |                          |             |
|                               |                                                                      | 2019.08.28               | P2          |
| B1-A722                       | Metal Cladding Corner Plan Detail                                    | 2019.08.28               | P4          |
|                               | Building 1 Vestibule Door Sill Section Details                       | 2019.08.28               | P4          |
|                               | -                                                                    | 0010 == ==               |             |
| B1-A751<br>B1-A752<br>B1-A760 | Building 1 Vestibule Outer Door Head Detail Building 1 Canopy Detail | 2019.08.28<br>2019.08.28 | P4<br>P3    |