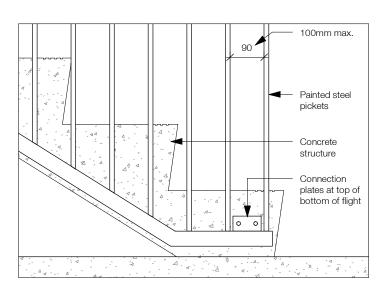

### **DP Drawing List**

|                               |                                                                      | Issue Date               | Current Ver |
|-------------------------------|----------------------------------------------------------------------|--------------------------|-------------|
| B<br>B-A000                   | Cover Sheet                                                          | 2019.08.28               | P13         |
| B-A000<br>B-A001              | General Notes                                                        | 2019.08.28               | P9          |
| B-A001                        | Context Plan                                                         | 2019.08.28               | P16         |
| B-A003                        | Site Survey                                                          | 2019.08.28               | P9          |
| B-A004                        | Existing Site Plan                                                   | 2019.08.28               | P8          |
| B-A004<br>B-A005              | Demolition Plan                                                      | 2019.08.28               | P8          |
| B-A005<br>B-A006              | Site Setting Out Plan                                                | 2019.08.28               | P12         |
|                               |                                                                      |                          |             |
| B-A007                        | Site Boundaries and Phasing Plan                                     | 2019.08.28               | P9          |
| B-A010                        | Site Plan Below Grade - Level P1                                     | 2019.08.28               | P13         |
| B-A011                        | Site Plan Below Grade - Level P2                                     | 2019.08.28               | P12         |
| B-A015                        | Site Plan - West                                                     | 2019.08.28               | P10         |
| B-A016                        | Site Plan - South                                                    | 2019.08.28               | P11         |
| B-A017                        | Site Plan - North                                                    | 2019.08.28               | P11         |
| B-A021                        | Assemblies                                                           | 2019.08.28               | P9          |
| B-A022                        | Assemblies                                                           | 2019.08.28               | P8          |
| B-A511                        | Typical Stair Details                                                | 2019.08.28               | P8          |
| B-A701                        | Typical Masonry Plan Details                                         | 2019.08.28               | P6          |
| B-A702                        | Typical Overhead Roller Door Jamb Detail                             | 2019.08.28               | P5          |
| B-A703                        | Typical Curtain Wall Plan Details                                    | 2019.08.28               | P5          |
| B-A704                        | Curtain Wall Mullion at Partition                                    | 2019.08.28               | P3          |
| B-A705                        | Typical Window Plan Details                                          | 2019.08.28               | P7          |
| B-A706                        | Stair Core Metal Cladding Door Jamb                                  | 2019.08.28               | P3          |
| B-A707                        | Stair Core CMU Wall Curtain Wall Interface                           | 2019.08.28               | P3          |
| B-A708                        |                                                                      | 2019.08.28               | P4          |
|                               | Typical Plan Detail - Brick Corner at Window                         |                          |             |
| B-A720                        | Section Detail - Concrete Slab at Curtain Wall                       | 2019.08.28               | P2          |
| B-A721                        | Curtain Wall to Metal Cladding Plan Detail                           | 2019.08.28               | P4          |
| B-A723                        | Curtain Wall at Metal Cladding Corner                                | 2019.08.28               | P3          |
| B-A740                        | Foundation Wall Expansion Joint Plan Detail                          | 2019.08.28               | P2          |
| B-A750                        | Basement Wall Pad Detail                                             | 2019.08.28               | P4          |
| B-A751                        | Basement Wall Foundation Detail                                      | 2019.08.28               | P7          |
| B-A752                        | Level 01 Slab Edge on Grade Detail                                   | 2019.08.28               | P7          |
| B-A753                        | Level 01 Slab Edge to Plaza Slab Detail                              | 2019.08.28               | P7          |
| B-A755                        | Typical Window Head and Sill Details 01                              | 2019.08.28               | P7          |
| B-A756                        | Typical Parapet Section Detail                                       | 2019.08.28               | P5          |
| B-A757                        | Typical Parapet Chamfer Section Detail                               | 2019.08.28               | P5          |
| B-A758                        | Typical Roof Upstand and Enclosure Section Detail                    | 2019.08.28               | P5          |
|                               | • •                                                                  |                          |             |
| B-A760                        | Typical Window Head and Sill Details 02                              | 2019.08.28               | P3          |
| B-A761                        | Typical Overhead Roller Door Detail                                  | 2019.08.28               | P5          |
| B-A762                        | Typical Curtain Wall Base Detail                                     | 2019.08.28               | P6          |
| B-A763                        | Typical Curtain Wall Head and Soffit Detail                          | 2019.08.28               | P5          |
| B-A764                        | Typical Curtain Wall Parapet Section Detail                          | 2019.08.28               | P4          |
| B-A765                        | Typical Metal Cladding Base Detail                                   | 2019.08.28               | P4          |
| B-A766                        | Shaft Grate Interface at Grade                                       | 2019.08.28               | P3          |
| B-A767                        | Slab Upstand at Grade Section Detail                                 | 2019.08.28               | P2          |
| B-A768                        | Below Grade Slab Knee Section Detail                                 | 2019.08.28               | P3          |
| B-A770                        | Typical Soffit Masonry Support Detail                                | 2019.08.28               | P3          |
| B-A771                        | Typical Curtain Wall Base Detail Over Parkade                        | 2019.08.28               | P5          |
| B-A772                        | Typical Curtain Wall Head in Brickwork                               | 2019.08.28               | P3          |
| B-A773                        | Suspended Ramp Slab Expansion Joint Detail                           | 2019.08.28               | P2          |
| B-A775                        | Slab on Grade Expansion Joint Detail                                 | 2019.08.28               | P4          |
| B-A776                        | Suspended Slab with Landscaping, Expansion Joint Section Detail      | 2019.08.28               | P2          |
| B-A778                        | Slab Edge Detail at Structural Expansion Joint                       | 2019.08.28               | P4          |
| B-A780                        | Typical Roof Anchor Section Detail                                   | 2019.08.28               | P2          |
| B-A781                        | Typical Rainwater Outlet Detail                                      | 2019.08.28               | P2          |
|                               |                                                                      |                          |             |
| B-A782                        | Typical Metal Cladding Base to Roof Section Detail                   | 2019.08.28               | P2          |
| B-A783                        | Typical Metal Cladding Section Parapet Detail                        | 2019.08.28               | P2          |
| B-A784                        | Typical Core Roof to Mechanical Enclosure Cladding Detail            | 2019.08.28               | P2          |
| B-A785                        | Typical Mech Enclosure Roof to Exterior Wall Section Detail          | 2019.08.28               | P3          |
| B-A790                        | Metal Cladding at Concrete to Metal Stud Corner Plan Detail          | 2019.08.28               | P3          |
| B-A791                        | Metal Cladding to Mechanical Enclosure Corner Detail                 | 2019.08.28               | P2          |
| B-A792                        | Metal Cladding to Mechanical Enclosure abutment Detail               | 2019.08.28               | P2          |
| B-A793                        | Metal Stud Wall to Cement Panel Wall Detail                          | 2019.08.28               | P2          |
| B-A794                        | Curtain Wall Head to Metal Cladding Section Detail                   | 2019.08.28               | P2          |
| B-A795                        | Brickwork Head to Metal Cladding Section Detail                      | 2019.08.28               | P2          |
| B1<br>B1-A100                 | Floor Plan Level B1                                                  | 2019.08.28               | P18         |
| B1-A100                       | Floor Plan Level 01                                                  | 2019.08.28               | P18         |
|                               |                                                                      |                          |             |
| B1-A102                       | Floor Plan Level 02-08                                               | 2019.08.28               | P19         |
| B1-A103                       | Roof Plan                                                            | 2019.08.28               | P19         |
| B1-A201                       | Building 1 Sections 01, 02 and 03                                    | 2019.08.28               | P17         |
| B1-A202                       | Building 1 Section 04                                                | 2019.08.28               | P17         |
| B1-A301                       | North Elevation                                                      | 2019.08.28               | P15         |
| B1-A302                       | South Elevation                                                      | 2019.08.28               | P15         |
| B1-A303                       | East and West Elevation                                              | 2019.08.28               | P15         |
| B1-A501                       | Stair Core 02 Plans, Sections, 3D View                               | 2019.08.28               | P10         |
| B1-A502                       | Stair Core 01 Plans, 3D View                                         | 2019.08.28               | P11         |
| B1-A503                       | Stair Core 01 Sections                                               | 2019.08.28               | P10         |
| B1-A504                       | Stair Core 03 Plans, Sections, 3D View                               | 2019.08.28               | P10         |
| B1-A304<br>B1-A721            | Plan Detail - Brick at Curtain Wall Corner                           |                          |             |
|                               |                                                                      | 2019.08.28               | P2          |
| B1-A722                       | Metal Cladding Corner Plan Detail                                    | 2019.08.28               | P4          |
|                               | Building 1 Vestibule Door Sill Section Details                       | 2019.08.28               | P4          |
|                               | -                                                                    | 0010 == ==               |             |
| B1-A751<br>B1-A752<br>B1-A760 | Building 1 Vestibule Outer Door Head Detail Building 1 Canopy Detail | 2019.08.28<br>2019.08.28 | P4<br>P3    |