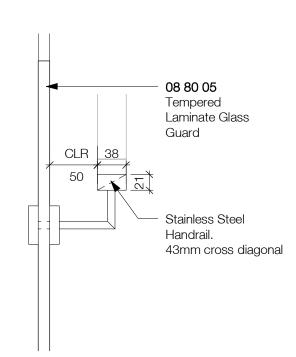

### **DP Drawing List**

| B2                                                                                                          |                                                                                                                                                                                                                                                                                                                       |                                                                                                                            |                                        |
|-------------------------------------------------------------------------------------------------------------|-----------------------------------------------------------------------------------------------------------------------------------------------------------------------------------------------------------------------------------------------------------------------------------------------------------------------|----------------------------------------------------------------------------------------------------------------------------|----------------------------------------|
| B2-A101                                                                                                     | Floor Plan Level 01                                                                                                                                                                                                                                                                                                   | 2019.08.28                                                                                                                 | P2                                     |
| B2-A102                                                                                                     | Floor Plan Typical Level 02-09                                                                                                                                                                                                                                                                                        | 2019.08.28                                                                                                                 | P1                                     |
| B2-A103                                                                                                     | Floor Plan Level 10                                                                                                                                                                                                                                                                                                   | 2019.08.28                                                                                                                 | P1:                                    |
| B2-A104                                                                                                     | Roof Plans                                                                                                                                                                                                                                                                                                            | 2019.08.28                                                                                                                 | P6                                     |
| B2-A201                                                                                                     | Sections 01 and 02                                                                                                                                                                                                                                                                                                    | 2019.08.28                                                                                                                 | P1                                     |
|                                                                                                             |                                                                                                                                                                                                                                                                                                                       |                                                                                                                            |                                        |
| B2-A202                                                                                                     | Section 03                                                                                                                                                                                                                                                                                                            | 2019.08.28                                                                                                                 | P1                                     |
| B2-A301                                                                                                     | North Elevation                                                                                                                                                                                                                                                                                                       | 2019.08.28                                                                                                                 | P1                                     |
| B2-A302                                                                                                     | South Elevation                                                                                                                                                                                                                                                                                                       | 2019.08.28                                                                                                                 | P1                                     |
| B2-A303                                                                                                     | East and West Elevation                                                                                                                                                                                                                                                                                               | 2019.08.28                                                                                                                 | P1                                     |
| B2-A501                                                                                                     | Stair Core 01 Plans, 3D View                                                                                                                                                                                                                                                                                          | 2019.08.28                                                                                                                 | P1                                     |
| B2-A502                                                                                                     | Stair Core 01 Sections                                                                                                                                                                                                                                                                                                | 2019.08.28                                                                                                                 | P1                                     |
| B2-A503                                                                                                     | Stair Core 02 Plan, Sections, 3D View                                                                                                                                                                                                                                                                                 | 2019.08.28                                                                                                                 | P1                                     |
| B2-A701                                                                                                     | Entrance Vestibule/Canopy                                                                                                                                                                                                                                                                                             | 2019.08.28                                                                                                                 | P4                                     |
|                                                                                                             |                                                                                                                                                                                                                                                                                                                       |                                                                                                                            |                                        |
| B2-A720                                                                                                     | Bleacher Stair                                                                                                                                                                                                                                                                                                        | 2019.08.28                                                                                                                 | P5                                     |
| B2-A721                                                                                                     | Bleacher Stair                                                                                                                                                                                                                                                                                                        | 2019.08.28                                                                                                                 | P4                                     |
| B2-A722                                                                                                     | Bleacher Stair                                                                                                                                                                                                                                                                                                        | 2019.08.28                                                                                                                 | P6                                     |
| ВЗ                                                                                                          |                                                                                                                                                                                                                                                                                                                       |                                                                                                                            |                                        |
| B3-A101                                                                                                     | Floor Plan Level 01                                                                                                                                                                                                                                                                                                   | 2019.08.28                                                                                                                 | P2                                     |
| B3-A102                                                                                                     | Floor Plan Level 02 and 03-07                                                                                                                                                                                                                                                                                         | 2019.08.28                                                                                                                 | P1                                     |
| B3-A103                                                                                                     | Roof Plan                                                                                                                                                                                                                                                                                                             | 2019.08.28                                                                                                                 | P1                                     |
|                                                                                                             |                                                                                                                                                                                                                                                                                                                       |                                                                                                                            |                                        |
| B3-A201                                                                                                     | Section 01                                                                                                                                                                                                                                                                                                            | 2019.08.28                                                                                                                 | P1                                     |
| B3-A202                                                                                                     | Section 02                                                                                                                                                                                                                                                                                                            | 2019.08.28                                                                                                                 | P1                                     |
| B3-A301                                                                                                     | North and South Elevation                                                                                                                                                                                                                                                                                             | 2019.08.28                                                                                                                 | P1                                     |
| B3-A302                                                                                                     | East Elevation                                                                                                                                                                                                                                                                                                        | 2019.08.28                                                                                                                 | P1                                     |
| B3-A303                                                                                                     | West Elevation                                                                                                                                                                                                                                                                                                        | 2019.08.28                                                                                                                 | P1                                     |
| B3-A501                                                                                                     | Stair Core 01 Plans and 3D View                                                                                                                                                                                                                                                                                       | 2019.08.28                                                                                                                 | P1                                     |
| B3-A502                                                                                                     | Stair Core 01 Sections                                                                                                                                                                                                                                                                                                | 2019.08.28                                                                                                                 | P1                                     |
| B3-A503                                                                                                     | Stair Core 02 Plans, Sections, 3D View                                                                                                                                                                                                                                                                                |                                                                                                                            | <br>P1                                 |
|                                                                                                             |                                                                                                                                                                                                                                                                                                                       | 2019.08.28                                                                                                                 |                                        |
| B3-A750                                                                                                     | Parkade Roof Upstand to Parkade Stair Curtain Wall Section Detail                                                                                                                                                                                                                                                     | 2019.08.28                                                                                                                 | P(                                     |
| B3-A751                                                                                                     | Retaining Wall Upstand to Parkade Stair Curtain Wall Section Detail                                                                                                                                                                                                                                                   | 2019.08.28                                                                                                                 | P                                      |
| B3-A801                                                                                                     | Parkade Stair Pavilion Layout                                                                                                                                                                                                                                                                                         | 2019.08.28                                                                                                                 | P                                      |
| B4                                                                                                          |                                                                                                                                                                                                                                                                                                                       |                                                                                                                            |                                        |
| B4-A101                                                                                                     | Floor Plan Level 01                                                                                                                                                                                                                                                                                                   | 2019.08.28                                                                                                                 | P1                                     |
| B4-A102                                                                                                     | Floor Plan Level 02 and 03-07                                                                                                                                                                                                                                                                                         | 2019.08.28                                                                                                                 | P1                                     |
| B4-A103                                                                                                     | Roof Plan                                                                                                                                                                                                                                                                                                             | 2019.08.28                                                                                                                 | P1                                     |
| B4-A201                                                                                                     | Section 01                                                                                                                                                                                                                                                                                                            | 2019.08.28                                                                                                                 | <br>P1                                 |
|                                                                                                             |                                                                                                                                                                                                                                                                                                                       |                                                                                                                            |                                        |
| B4-A202                                                                                                     | Section 02                                                                                                                                                                                                                                                                                                            | 2019.08.28                                                                                                                 | P1                                     |
| B4-A301                                                                                                     | North and South Elevation                                                                                                                                                                                                                                                                                             | 2019.08.28                                                                                                                 | P1                                     |
| B4-A302                                                                                                     | East Elevation                                                                                                                                                                                                                                                                                                        | 2019.08.28                                                                                                                 | P1                                     |
| B4-A303                                                                                                     | West Elevation                                                                                                                                                                                                                                                                                                        | 2019.08.28                                                                                                                 | P1                                     |
| B4-A501                                                                                                     | Stair Core 01 Plans and 3D View                                                                                                                                                                                                                                                                                       | 2019.08.28                                                                                                                 | P1                                     |
| B4-A502                                                                                                     | Stair Core 01 Sections                                                                                                                                                                                                                                                                                                | 2019.08.28                                                                                                                 | P1                                     |
| B4-A503                                                                                                     | Stair Core 02 Plans, Sections, 3D View                                                                                                                                                                                                                                                                                | 2019.08.28                                                                                                                 | <br>Pa                                 |
| D4-7000                                                                                                     | Stail Core of Flants, Sections, 3D view                                                                                                                                                                                                                                                                               | 2019.00.20                                                                                                                 | 1 (                                    |
| B5                                                                                                          | El Di la lot                                                                                                                                                                                                                                                                                                          | 0010 00 00                                                                                                                 | D.1                                    |
| B5-A101                                                                                                     | Floor Plan Level 01                                                                                                                                                                                                                                                                                                   | 2019.08.28                                                                                                                 | P1                                     |
| B5-A102                                                                                                     | Floor Plan Level 02 and 03-07                                                                                                                                                                                                                                                                                         | 2019.08.28                                                                                                                 | P1                                     |
| B5-A103                                                                                                     | Roof Plan                                                                                                                                                                                                                                                                                                             | 2019.08.28                                                                                                                 | P1                                     |
| B5-A201                                                                                                     | Sections 01 and 02                                                                                                                                                                                                                                                                                                    | 2019.08.28                                                                                                                 | P1                                     |
| B5-A202                                                                                                     | Section 03                                                                                                                                                                                                                                                                                                            | 2019.08.28                                                                                                                 | P1                                     |
|                                                                                                             | South Elevation                                                                                                                                                                                                                                                                                                       | 2019.08.28                                                                                                                 | P1                                     |
| B5-A3∩1                                                                                                     |                                                                                                                                                                                                                                                                                                                       | 2019.08.28                                                                                                                 | P1                                     |
| B5-A301<br>B5-A302                                                                                          | North Elevation                                                                                                                                                                                                                                                                                                       | ( \                                                                                                                        |                                        |
| B5-A302                                                                                                     | North Elevation                                                                                                                                                                                                                                                                                                       |                                                                                                                            |                                        |
| B5-A302<br>B5-A303                                                                                          | East and West Elevation                                                                                                                                                                                                                                                                                               | 2019.08.28                                                                                                                 | P1                                     |
| B5-A302<br>B5-A303<br>B5-A501                                                                               | East and West Elevation<br>Stair Core 01 Plans, 3D View                                                                                                                                                                                                                                                               | 2019.08.28<br>2019.08.28                                                                                                   | P1<br>P1                               |
| B5-A302<br>B5-A303                                                                                          | East and West Elevation                                                                                                                                                                                                                                                                                               | 2019.08.28                                                                                                                 | P1<br>P1                               |
| B5-A302<br>B5-A303<br>B5-A501                                                                               | East and West Elevation<br>Stair Core 01 Plans, 3D View                                                                                                                                                                                                                                                               | 2019.08.28<br>2019.08.28                                                                                                   | P1<br>P1<br>P1                         |
| B5-A302<br>B5-A303<br>B5-A501<br>B5-A502                                                                    | East and West Elevation Stair Core 01 Plans, 3D View Stair Core 01 Sections                                                                                                                                                                                                                                           | 2019.08.28<br>2019.08.28<br>2019.08.28                                                                                     | P1<br>P1<br>P1<br>P1                   |
| B5-A302<br>B5-A303<br>B5-A501<br>B5-A502<br>B5-A503<br>B5-A750                                              | East and West Elevation Stair Core 01 Plans, 3D View Stair Core 01 Sections Stair Core 02 Plan, Sections, 3D View                                                                                                                                                                                                     | 2019.08.28<br>2019.08.28<br>2019.08.28<br>2019.08.28                                                                       | P1<br>P1<br>P1                         |
| B5-A302<br>B5-A303<br>B5-A501<br>B5-A502<br>B5-A503<br>B5-A750                                              | East and West Elevation Stair Core 01 Plans, 3D View Stair Core 01 Sections Stair Core 02 Plan, Sections, 3D View                                                                                                                                                                                                     | 2019.08.28<br>2019.08.28<br>2019.08.28<br>2019.08.28                                                                       | P1<br>P1<br>P1<br>P1                   |
| B5-A302<br>B5-A303<br>B5-A501<br>B5-A502<br>B5-A503<br>B5-A750                                              | East and West Elevation Stair Core 01 Plans, 3D View Stair Core 01 Sections Stair Core 02 Plan, Sections, 3D View Aluminium Cladding Base at Parkade Ramp Section Detail                                                                                                                                              | 2019.08.28<br>2019.08.28<br>2019.08.28<br>2019.08.28<br>2019.08.28                                                         | P1<br>P1<br>P1<br>P1<br>P4             |
| B5-A302<br>B5-A303<br>B5-A501<br>B5-A502<br>B5-A503<br>B5-A750<br>P<br>P-A101                               | East and West Elevation Stair Core 01 Plans, 3D View Stair Core 01 Sections Stair Core 02 Plan, Sections, 3D View Aluminium Cladding Base at Parkade Ramp Section Detail  Parkade Floor Plan Level P1 1 of 4                                                                                                          | 2019.08.28<br>2019.08.28<br>2019.08.28<br>2019.08.28<br>2019.08.28                                                         | P1<br>P1<br>P1<br>P1<br>P2<br>P2       |
| B5-A302<br>B5-A303<br>B5-A501<br>B5-A502<br>B5-A503<br>B5-A750<br>P<br>P-A101<br>P-A102<br>P-A103           | East and West Elevation Stair Core 01 Plans, 3D View Stair Core 01 Sections Stair Core 02 Plan, Sections, 3D View Aluminium Cladding Base at Parkade Ramp Section Detail  Parkade Floor Plan Level P1 1 of 4 Parkade Floor Plan Level P1 2 of 4 Parkade Floor Plan Level P1 3 of 4                                    | 2019.08.28<br>2019.08.28<br>2019.08.28<br>2019.08.28<br>2019.08.28<br>2019.08.28<br>2019.08.28                             | P1<br>P1<br>P1<br>P1<br>P2<br>P1       |
| B5-A302<br>B5-A303<br>B5-A501<br>B5-A502<br>B5-A503<br>B5-A750<br>P<br>P-A101<br>P-A102<br>P-A103<br>P-A104 | East and West Elevation Stair Core 01 Plans, 3D View Stair Core 01 Sections Stair Core 02 Plan, Sections, 3D View Aluminium Cladding Base at Parkade Ramp Section Detail  Parkade Floor Plan Level P1 1 of 4 Parkade Floor Plan Level P1 2 of 4 Parkade Floor Plan Level P1 3 of 4 Parkade Floor Plan Level P1 4 of 4 | 2019.08.28<br>2019.08.28<br>2019.08.28<br>2019.08.28<br>2019.08.28<br>2019.08.28<br>2019.08.28<br>2019.08.28<br>2019.08.28 | P1<br>P1<br>P1<br>P2<br>P2<br>P1<br>P1 |
| B5-A302<br>B5-A303<br>B5-A501<br>B5-A502<br>B5-A503<br>B5-A750<br>P<br>P-A101<br>P-A102<br>P-A103           | East and West Elevation Stair Core 01 Plans, 3D View Stair Core 01 Sections Stair Core 02 Plan, Sections, 3D View Aluminium Cladding Base at Parkade Ramp Section Detail  Parkade Floor Plan Level P1 1 of 4 Parkade Floor Plan Level P1 2 of 4 Parkade Floor Plan Level P1 3 of 4                                    | 2019.08.28<br>2019.08.28<br>2019.08.28<br>2019.08.28<br>2019.08.28<br>2019.08.28<br>2019.08.28                             | P1<br>P1<br>P1<br>P1                   |