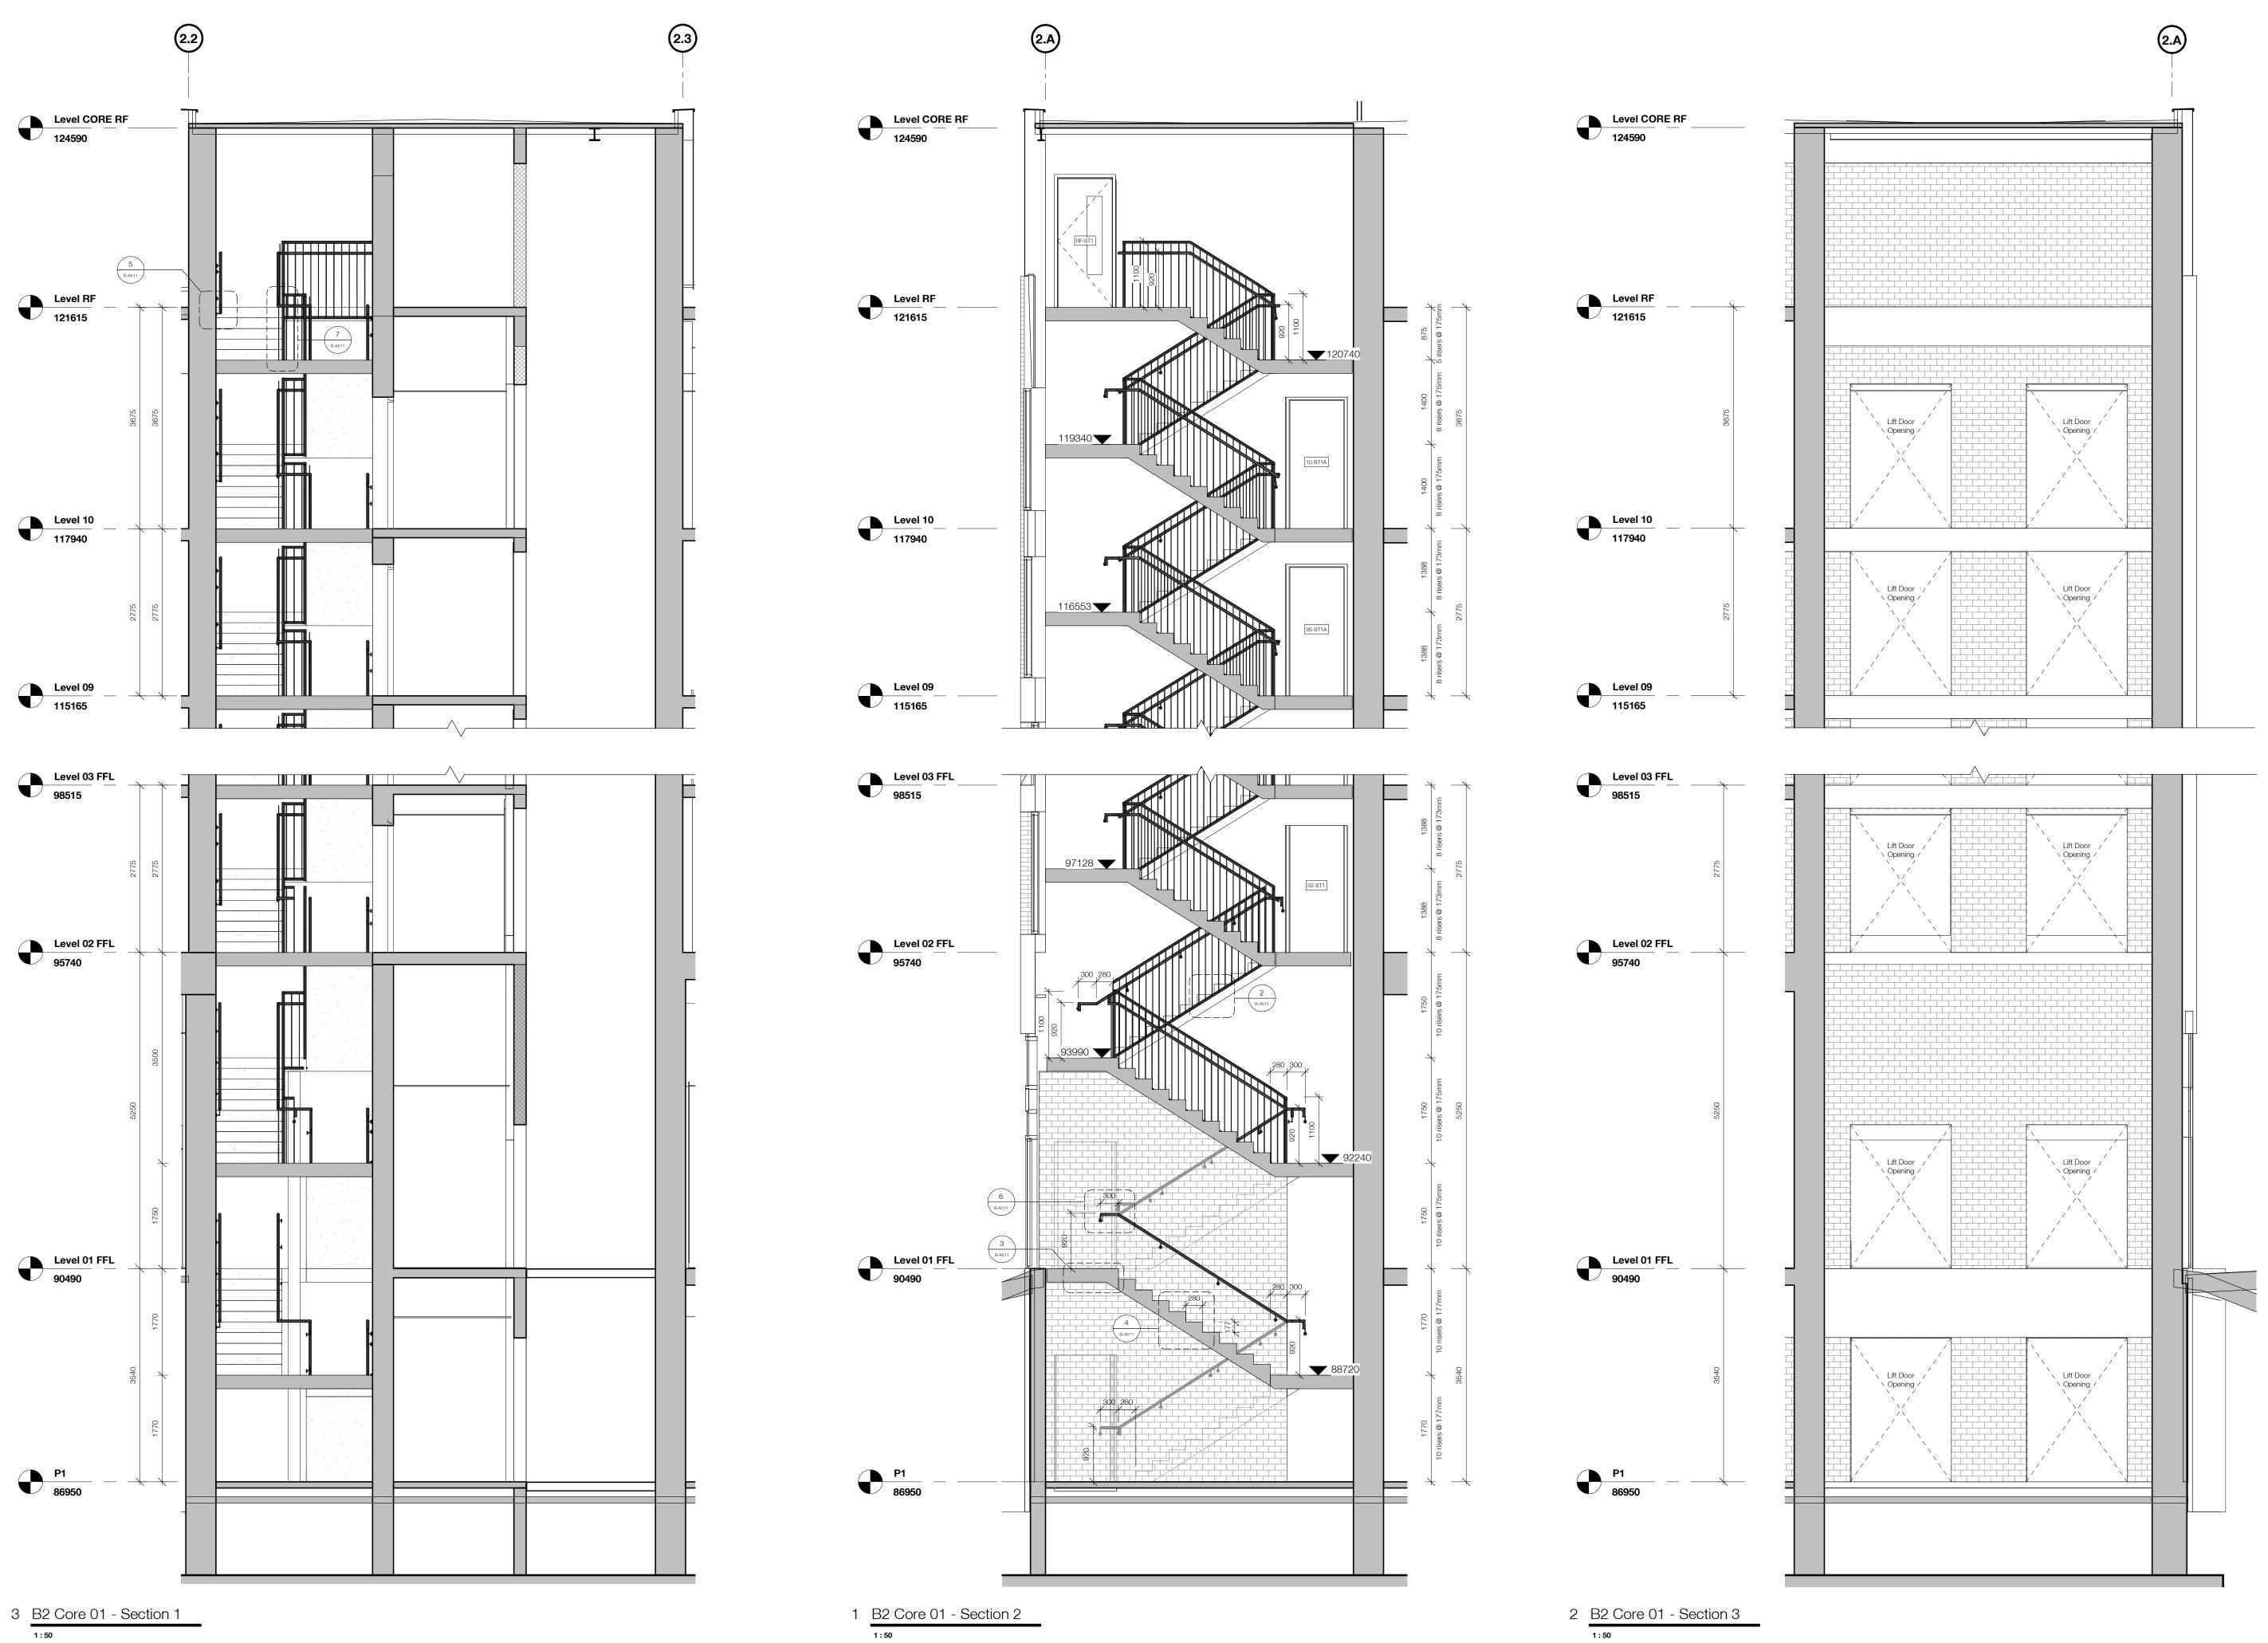

### **DP Drawing List**

| B2                                                                                                          |                                                                                                                                                                                                                                                                                                                       |                                                                                                                            |                                        |
|-------------------------------------------------------------------------------------------------------------|-----------------------------------------------------------------------------------------------------------------------------------------------------------------------------------------------------------------------------------------------------------------------------------------------------------------------|----------------------------------------------------------------------------------------------------------------------------|----------------------------------------|
| B2-A101                                                                                                     | Floor Plan Level 01                                                                                                                                                                                                                                                                                                   | 2019.08.28                                                                                                                 | P2                                     |
| B2-A102                                                                                                     | Floor Plan Typical Level 02-09                                                                                                                                                                                                                                                                                        | 2019.08.28                                                                                                                 | P1                                     |
| B2-A103                                                                                                     | Floor Plan Level 10                                                                                                                                                                                                                                                                                                   | 2019.08.28                                                                                                                 | P1:                                    |
| B2-A104                                                                                                     | Roof Plans                                                                                                                                                                                                                                                                                                            | 2019.08.28                                                                                                                 | P6                                     |
| B2-A201                                                                                                     | Sections 01 and 02                                                                                                                                                                                                                                                                                                    | 2019.08.28                                                                                                                 | P1                                     |
|                                                                                                             |                                                                                                                                                                                                                                                                                                                       |                                                                                                                            |                                        |
| B2-A202                                                                                                     | Section 03                                                                                                                                                                                                                                                                                                            | 2019.08.28                                                                                                                 | P1                                     |
| B2-A301                                                                                                     | North Elevation                                                                                                                                                                                                                                                                                                       | 2019.08.28                                                                                                                 | P1                                     |
| B2-A302                                                                                                     | South Elevation                                                                                                                                                                                                                                                                                                       | 2019.08.28                                                                                                                 | P1                                     |
| B2-A303                                                                                                     | East and West Elevation                                                                                                                                                                                                                                                                                               | 2019.08.28                                                                                                                 | P1                                     |
| B2-A501                                                                                                     | Stair Core 01 Plans, 3D View                                                                                                                                                                                                                                                                                          | 2019.08.28                                                                                                                 | P1                                     |
| B2-A502                                                                                                     | Stair Core 01 Sections                                                                                                                                                                                                                                                                                                | 2019.08.28                                                                                                                 | P1                                     |
| B2-A503                                                                                                     | Stair Core 02 Plan, Sections, 3D View                                                                                                                                                                                                                                                                                 | 2019.08.28                                                                                                                 | P1                                     |
| B2-A701                                                                                                     | Entrance Vestibule/Canopy                                                                                                                                                                                                                                                                                             | 2019.08.28                                                                                                                 | P4                                     |
|                                                                                                             |                                                                                                                                                                                                                                                                                                                       |                                                                                                                            |                                        |
| B2-A720                                                                                                     | Bleacher Stair                                                                                                                                                                                                                                                                                                        | 2019.08.28                                                                                                                 | P5                                     |
| B2-A721                                                                                                     | Bleacher Stair                                                                                                                                                                                                                                                                                                        | 2019.08.28                                                                                                                 | P4                                     |
| B2-A722                                                                                                     | Bleacher Stair                                                                                                                                                                                                                                                                                                        | 2019.08.28                                                                                                                 | P6                                     |
| ВЗ                                                                                                          |                                                                                                                                                                                                                                                                                                                       |                                                                                                                            |                                        |
| B3-A101                                                                                                     | Floor Plan Level 01                                                                                                                                                                                                                                                                                                   | 2019.08.28                                                                                                                 | P2                                     |
| B3-A102                                                                                                     | Floor Plan Level 02 and 03-07                                                                                                                                                                                                                                                                                         | 2019.08.28                                                                                                                 | P1                                     |
| B3-A103                                                                                                     | Roof Plan                                                                                                                                                                                                                                                                                                             | 2019.08.28                                                                                                                 | P1                                     |
|                                                                                                             |                                                                                                                                                                                                                                                                                                                       |                                                                                                                            |                                        |
| B3-A201                                                                                                     | Section 01                                                                                                                                                                                                                                                                                                            | 2019.08.28                                                                                                                 | P1                                     |
| B3-A202                                                                                                     | Section 02                                                                                                                                                                                                                                                                                                            | 2019.08.28                                                                                                                 | P1                                     |
| B3-A301                                                                                                     | North and South Elevation                                                                                                                                                                                                                                                                                             | 2019.08.28                                                                                                                 | P1                                     |
| B3-A302                                                                                                     | East Elevation                                                                                                                                                                                                                                                                                                        | 2019.08.28                                                                                                                 | P1                                     |
| B3-A303                                                                                                     | West Elevation                                                                                                                                                                                                                                                                                                        | 2019.08.28                                                                                                                 | P1                                     |
| B3-A501                                                                                                     | Stair Core 01 Plans and 3D View                                                                                                                                                                                                                                                                                       | 2019.08.28                                                                                                                 | P1                                     |
| B3-A502                                                                                                     | Stair Core 01 Sections                                                                                                                                                                                                                                                                                                | 2019.08.28                                                                                                                 | P1                                     |
| B3-A503                                                                                                     | Stair Core 02 Plans, Sections, 3D View                                                                                                                                                                                                                                                                                |                                                                                                                            | <br>P1                                 |
|                                                                                                             |                                                                                                                                                                                                                                                                                                                       | 2019.08.28                                                                                                                 |                                        |
| B3-A750                                                                                                     | Parkade Roof Upstand to Parkade Stair Curtain Wall Section Detail                                                                                                                                                                                                                                                     | 2019.08.28                                                                                                                 | P(                                     |
| B3-A751                                                                                                     | Retaining Wall Upstand to Parkade Stair Curtain Wall Section Detail                                                                                                                                                                                                                                                   | 2019.08.28                                                                                                                 | P                                      |
| B3-A801                                                                                                     | Parkade Stair Pavilion Layout                                                                                                                                                                                                                                                                                         | 2019.08.28                                                                                                                 | P                                      |
| B4                                                                                                          |                                                                                                                                                                                                                                                                                                                       |                                                                                                                            |                                        |
| B4-A101                                                                                                     | Floor Plan Level 01                                                                                                                                                                                                                                                                                                   | 2019.08.28                                                                                                                 | P1                                     |
| B4-A102                                                                                                     | Floor Plan Level 02 and 03-07                                                                                                                                                                                                                                                                                         | 2019.08.28                                                                                                                 | P1                                     |
| B4-A103                                                                                                     | Roof Plan                                                                                                                                                                                                                                                                                                             | 2019.08.28                                                                                                                 | P1                                     |
| B4-A201                                                                                                     | Section 01                                                                                                                                                                                                                                                                                                            | 2019.08.28                                                                                                                 | <br>P1                                 |
|                                                                                                             |                                                                                                                                                                                                                                                                                                                       |                                                                                                                            |                                        |
| B4-A202                                                                                                     | Section 02                                                                                                                                                                                                                                                                                                            | 2019.08.28                                                                                                                 | P1                                     |
| B4-A301                                                                                                     | North and South Elevation                                                                                                                                                                                                                                                                                             | 2019.08.28                                                                                                                 | P1                                     |
| B4-A302                                                                                                     | East Elevation                                                                                                                                                                                                                                                                                                        | 2019.08.28                                                                                                                 | P1                                     |
| B4-A303                                                                                                     | West Elevation                                                                                                                                                                                                                                                                                                        | 2019.08.28                                                                                                                 | P1                                     |
| B4-A501                                                                                                     | Stair Core 01 Plans and 3D View                                                                                                                                                                                                                                                                                       | 2019.08.28                                                                                                                 | P1                                     |
| B4-A502                                                                                                     | Stair Core 01 Sections                                                                                                                                                                                                                                                                                                | 2019.08.28                                                                                                                 | P1                                     |
| B4-A503                                                                                                     | Stair Core 02 Plans, Sections, 3D View                                                                                                                                                                                                                                                                                | 2019.08.28                                                                                                                 | <br>Pa                                 |
| D4-7000                                                                                                     | Stail Core of Flants, Sections, 3D view                                                                                                                                                                                                                                                                               | 2019.00.20                                                                                                                 | 1 (                                    |
| B5                                                                                                          | El Di la lot                                                                                                                                                                                                                                                                                                          | 0010 00 00                                                                                                                 | D.1                                    |
| B5-A101                                                                                                     | Floor Plan Level 01                                                                                                                                                                                                                                                                                                   | 2019.08.28                                                                                                                 | P1                                     |
| B5-A102                                                                                                     | Floor Plan Level 02 and 03-07                                                                                                                                                                                                                                                                                         | 2019.08.28                                                                                                                 | P1                                     |
| B5-A103                                                                                                     | Roof Plan                                                                                                                                                                                                                                                                                                             | 2019.08.28                                                                                                                 | P1                                     |
| B5-A201                                                                                                     | Sections 01 and 02                                                                                                                                                                                                                                                                                                    | 2019.08.28                                                                                                                 | P1                                     |
| B5-A202                                                                                                     | Section 03                                                                                                                                                                                                                                                                                                            | 2019.08.28                                                                                                                 | P1                                     |
|                                                                                                             | South Elevation                                                                                                                                                                                                                                                                                                       | 2019.08.28                                                                                                                 | P1                                     |
| B5-A3∩1                                                                                                     |                                                                                                                                                                                                                                                                                                                       | 2019.08.28                                                                                                                 | P1                                     |
| B5-A301<br>B5-A302                                                                                          | North Elevation                                                                                                                                                                                                                                                                                                       | ( \                                                                                                                        |                                        |
| B5-A302                                                                                                     | North Elevation                                                                                                                                                                                                                                                                                                       |                                                                                                                            |                                        |
| B5-A302<br>B5-A303                                                                                          | East and West Elevation                                                                                                                                                                                                                                                                                               | 2019.08.28                                                                                                                 | P1                                     |
| B5-A302<br>B5-A303<br>B5-A501                                                                               | East and West Elevation<br>Stair Core 01 Plans, 3D View                                                                                                                                                                                                                                                               | 2019.08.28<br>2019.08.28                                                                                                   | P1<br>P1                               |
| B5-A302<br>B5-A303                                                                                          | East and West Elevation                                                                                                                                                                                                                                                                                               | 2019.08.28                                                                                                                 | P1<br>P1                               |
| B5-A302<br>B5-A303<br>B5-A501                                                                               | East and West Elevation<br>Stair Core 01 Plans, 3D View                                                                                                                                                                                                                                                               | 2019.08.28<br>2019.08.28                                                                                                   | P1<br>P1<br>P1                         |
| B5-A302<br>B5-A303<br>B5-A501<br>B5-A502                                                                    | East and West Elevation Stair Core 01 Plans, 3D View Stair Core 01 Sections                                                                                                                                                                                                                                           | 2019.08.28<br>2019.08.28<br>2019.08.28                                                                                     | P1<br>P1<br>P1<br>P1                   |
| B5-A302<br>B5-A303<br>B5-A501<br>B5-A502<br>B5-A503<br>B5-A750                                              | East and West Elevation Stair Core 01 Plans, 3D View Stair Core 01 Sections Stair Core 02 Plan, Sections, 3D View                                                                                                                                                                                                     | 2019.08.28<br>2019.08.28<br>2019.08.28<br>2019.08.28                                                                       | P1<br>P1<br>P1                         |
| B5-A302<br>B5-A303<br>B5-A501<br>B5-A502<br>B5-A503<br>B5-A750                                              | East and West Elevation Stair Core 01 Plans, 3D View Stair Core 01 Sections Stair Core 02 Plan, Sections, 3D View                                                                                                                                                                                                     | 2019.08.28<br>2019.08.28<br>2019.08.28<br>2019.08.28                                                                       | P1<br>P1<br>P1<br>P1                   |
| B5-A302<br>B5-A303<br>B5-A501<br>B5-A502<br>B5-A503<br>B5-A750                                              | East and West Elevation Stair Core 01 Plans, 3D View Stair Core 01 Sections Stair Core 02 Plan, Sections, 3D View Aluminium Cladding Base at Parkade Ramp Section Detail                                                                                                                                              | 2019.08.28<br>2019.08.28<br>2019.08.28<br>2019.08.28<br>2019.08.28                                                         | P1<br>P1<br>P1<br>P1<br>P4             |
| B5-A302<br>B5-A303<br>B5-A501<br>B5-A502<br>B5-A503<br>B5-A750<br>P<br>P-A101                               | East and West Elevation Stair Core 01 Plans, 3D View Stair Core 01 Sections Stair Core 02 Plan, Sections, 3D View Aluminium Cladding Base at Parkade Ramp Section Detail  Parkade Floor Plan Level P1 1 of 4                                                                                                          | 2019.08.28<br>2019.08.28<br>2019.08.28<br>2019.08.28<br>2019.08.28                                                         | P1<br>P1<br>P1<br>P1<br>P2<br>P2       |
| B5-A302<br>B5-A303<br>B5-A501<br>B5-A502<br>B5-A503<br>B5-A750<br>P<br>P-A101<br>P-A102<br>P-A103           | East and West Elevation Stair Core 01 Plans, 3D View Stair Core 01 Sections Stair Core 02 Plan, Sections, 3D View Aluminium Cladding Base at Parkade Ramp Section Detail  Parkade Floor Plan Level P1 1 of 4 Parkade Floor Plan Level P1 2 of 4 Parkade Floor Plan Level P1 3 of 4                                    | 2019.08.28<br>2019.08.28<br>2019.08.28<br>2019.08.28<br>2019.08.28<br>2019.08.28<br>2019.08.28                             | P1<br>P1<br>P1<br>P1<br>P2<br>P1       |
| B5-A302<br>B5-A303<br>B5-A501<br>B5-A502<br>B5-A503<br>B5-A750<br>P<br>P-A101<br>P-A102<br>P-A103<br>P-A104 | East and West Elevation Stair Core 01 Plans, 3D View Stair Core 01 Sections Stair Core 02 Plan, Sections, 3D View Aluminium Cladding Base at Parkade Ramp Section Detail  Parkade Floor Plan Level P1 1 of 4 Parkade Floor Plan Level P1 2 of 4 Parkade Floor Plan Level P1 3 of 4 Parkade Floor Plan Level P1 4 of 4 | 2019.08.28<br>2019.08.28<br>2019.08.28<br>2019.08.28<br>2019.08.28<br>2019.08.28<br>2019.08.28<br>2019.08.28<br>2019.08.28 | P1<br>P1<br>P1<br>P2<br>P2<br>P1<br>P1 |
| B5-A302<br>B5-A303<br>B5-A501<br>B5-A502<br>B5-A503<br>B5-A750<br>P<br>P-A101<br>P-A102<br>P-A103           | East and West Elevation Stair Core 01 Plans, 3D View Stair Core 01 Sections Stair Core 02 Plan, Sections, 3D View Aluminium Cladding Base at Parkade Ramp Section Detail  Parkade Floor Plan Level P1 1 of 4 Parkade Floor Plan Level P1 2 of 4 Parkade Floor Plan Level P1 3 of 4                                    | 2019.08.28<br>2019.08.28<br>2019.08.28<br>2019.08.28<br>2019.08.28<br>2019.08.28<br>2019.08.28                             | P1<br>P1<br>P1<br>P1                   |