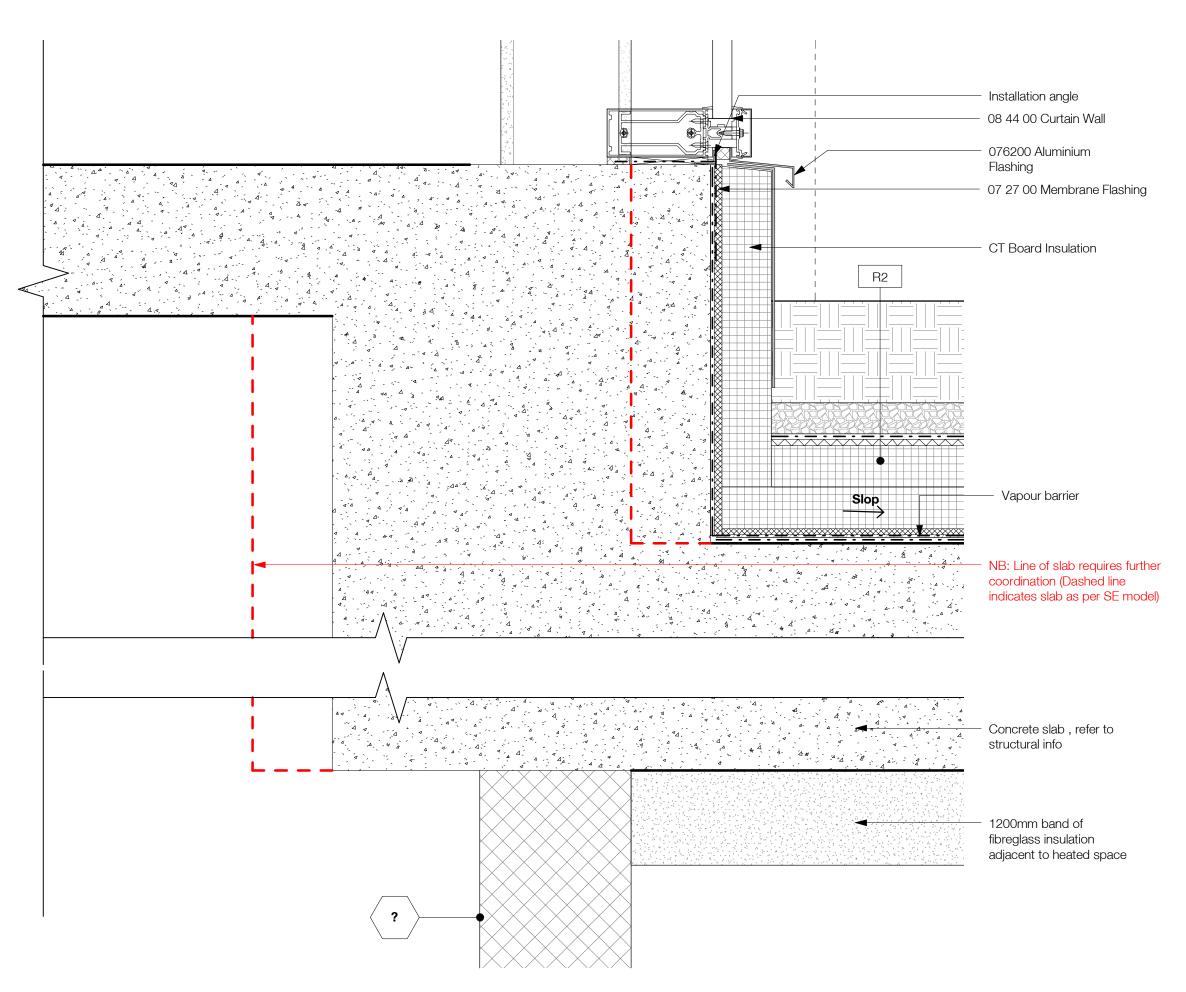

### **DP Drawing List**

|                               |                                                                      | Issue Date               | Current Ver |
|-------------------------------|----------------------------------------------------------------------|--------------------------|-------------|
| B<br>B-A000                   | Cover Sheet                                                          | 2019.08.28               | P13         |
| B-A000<br>B-A001              | General Notes                                                        | 2019.08.28               | P9          |
| B-A001                        | Context Plan                                                         | 2019.08.28               | P16         |
| B-A003                        | Site Survey                                                          | 2019.08.28               | P9          |
| B-A004                        | Existing Site Plan                                                   | 2019.08.28               | P8          |
| B-A004<br>B-A005              | Demolition Plan                                                      | 2019.08.28               | P8          |
| B-A005<br>B-A006              | Site Setting Out Plan                                                | 2019.08.28               | P12         |
|                               |                                                                      |                          |             |
| B-A007                        | Site Boundaries and Phasing Plan                                     | 2019.08.28               | P9          |
| B-A010                        | Site Plan Below Grade - Level P1                                     | 2019.08.28               | P13         |
| B-A011                        | Site Plan Below Grade - Level P2                                     | 2019.08.28               | P12         |
| B-A015                        | Site Plan - West                                                     | 2019.08.28               | P10         |
| B-A016                        | Site Plan - South                                                    | 2019.08.28               | P11         |
| B-A017                        | Site Plan - North                                                    | 2019.08.28               | P11         |
| B-A021                        | Assemblies                                                           | 2019.08.28               | P9          |
| B-A022                        | Assemblies                                                           | 2019.08.28               | P8          |
| B-A511                        | Typical Stair Details                                                | 2019.08.28               | P8          |
| B-A701                        | Typical Masonry Plan Details                                         | 2019.08.28               | P6          |
| B-A702                        | Typical Overhead Roller Door Jamb Detail                             | 2019.08.28               | P5          |
| B-A703                        | Typical Curtain Wall Plan Details                                    | 2019.08.28               | P5          |
| B-A704                        | Curtain Wall Mullion at Partition                                    | 2019.08.28               | P3          |
| B-A705                        | Typical Window Plan Details                                          | 2019.08.28               | P7          |
| B-A706                        | Stair Core Metal Cladding Door Jamb                                  | 2019.08.28               | P3          |
| B-A707                        | Stair Core CMU Wall Curtain Wall Interface                           | 2019.08.28               | P3          |
| B-A708                        |                                                                      | 2019.08.28               | P4          |
|                               | Typical Plan Detail - Brick Corner at Window                         |                          |             |
| B-A720                        | Section Detail - Concrete Slab at Curtain Wall                       | 2019.08.28               | P2          |
| B-A721                        | Curtain Wall to Metal Cladding Plan Detail                           | 2019.08.28               | P4          |
| B-A723                        | Curtain Wall at Metal Cladding Corner                                | 2019.08.28               | P3          |
| B-A740                        | Foundation Wall Expansion Joint Plan Detail                          | 2019.08.28               | P2          |
| B-A750                        | Basement Wall Pad Detail                                             | 2019.08.28               | P4          |
| B-A751                        | Basement Wall Foundation Detail                                      | 2019.08.28               | P7          |
| B-A752                        | Level 01 Slab Edge on Grade Detail                                   | 2019.08.28               | P7          |
| B-A753                        | Level 01 Slab Edge to Plaza Slab Detail                              | 2019.08.28               | P7          |
| B-A755                        | Typical Window Head and Sill Details 01                              | 2019.08.28               | P7          |
| B-A756                        | Typical Parapet Section Detail                                       | 2019.08.28               | P5          |
| B-A757                        | Typical Parapet Chamfer Section Detail                               | 2019.08.28               | P5          |
| B-A758                        | Typical Roof Upstand and Enclosure Section Detail                    | 2019.08.28               | P5          |
|                               | • •                                                                  |                          |             |
| B-A760                        | Typical Window Head and Sill Details 02                              | 2019.08.28               | P3          |
| B-A761                        | Typical Overhead Roller Door Detail                                  | 2019.08.28               | P5          |
| B-A762                        | Typical Curtain Wall Base Detail                                     | 2019.08.28               | P6          |
| B-A763                        | Typical Curtain Wall Head and Soffit Detail                          | 2019.08.28               | P5          |
| B-A764                        | Typical Curtain Wall Parapet Section Detail                          | 2019.08.28               | P4          |
| B-A765                        | Typical Metal Cladding Base Detail                                   | 2019.08.28               | P4          |
| B-A766                        | Shaft Grate Interface at Grade                                       | 2019.08.28               | P3          |
| B-A767                        | Slab Upstand at Grade Section Detail                                 | 2019.08.28               | P2          |
| B-A768                        | Below Grade Slab Knee Section Detail                                 | 2019.08.28               | P3          |
| B-A770                        | Typical Soffit Masonry Support Detail                                | 2019.08.28               | P3          |
| B-A771                        | Typical Curtain Wall Base Detail Over Parkade                        | 2019.08.28               | P5          |
| B-A772                        | Typical Curtain Wall Head in Brickwork                               | 2019.08.28               | P3          |
| B-A773                        | Suspended Ramp Slab Expansion Joint Detail                           | 2019.08.28               | P2          |
| B-A775                        | Slab on Grade Expansion Joint Detail                                 | 2019.08.28               | P4          |
| B-A776                        | Suspended Slab with Landscaping, Expansion Joint Section Detail      | 2019.08.28               | P2          |
| B-A778                        | Slab Edge Detail at Structural Expansion Joint                       | 2019.08.28               | P4          |
| B-A780                        | Typical Roof Anchor Section Detail                                   | 2019.08.28               | P2          |
| B-A781                        | Typical Rainwater Outlet Detail                                      | 2019.08.28               | P2          |
|                               |                                                                      |                          |             |
| B-A782                        | Typical Metal Cladding Base to Roof Section Detail                   | 2019.08.28               | P2          |
| B-A783                        | Typical Metal Cladding Section Parapet Detail                        | 2019.08.28               | P2          |
| B-A784                        | Typical Core Roof to Mechanical Enclosure Cladding Detail            | 2019.08.28               | P2          |
| B-A785                        | Typical Mech Enclosure Roof to Exterior Wall Section Detail          | 2019.08.28               | P3          |
| B-A790                        | Metal Cladding at Concrete to Metal Stud Corner Plan Detail          | 2019.08.28               | P3          |
| B-A791                        | Metal Cladding to Mechanical Enclosure Corner Detail                 | 2019.08.28               | P2          |
| B-A792                        | Metal Cladding to Mechanical Enclosure abutment Detail               | 2019.08.28               | P2          |
| B-A793                        | Metal Stud Wall to Cement Panel Wall Detail                          | 2019.08.28               | P2          |
| B-A794                        | Curtain Wall Head to Metal Cladding Section Detail                   | 2019.08.28               | P2          |
| B-A795                        | Brickwork Head to Metal Cladding Section Detail                      | 2019.08.28               | P2          |
| B1<br>B1-A100                 | Floor Plan Level B1                                                  | 2019.08.28               | P18         |
| B1-A100                       | Floor Plan Level 01                                                  | 2019.08.28               | P18         |
|                               |                                                                      |                          |             |
| B1-A102                       | Floor Plan Level 02-08                                               | 2019.08.28               | P19         |
| B1-A103                       | Roof Plan                                                            | 2019.08.28               | P19         |
| B1-A201                       | Building 1 Sections 01, 02 and 03                                    | 2019.08.28               | P17         |
| B1-A202                       | Building 1 Section 04                                                | 2019.08.28               | P17         |
| B1-A301                       | North Elevation                                                      | 2019.08.28               | P15         |
| B1-A302                       | South Elevation                                                      | 2019.08.28               | P15         |
| B1-A303                       | East and West Elevation                                              | 2019.08.28               | P15         |
| B1-A501                       | Stair Core 02 Plans, Sections, 3D View                               | 2019.08.28               | P10         |
| B1-A502                       | Stair Core 01 Plans, 3D View                                         | 2019.08.28               | P11         |
| B1-A503                       | Stair Core 01 Sections                                               | 2019.08.28               | P10         |
| B1-A504                       | Stair Core 03 Plans, Sections, 3D View                               | 2019.08.28               | P10         |
| B1-A304<br>B1-A721            | Plan Detail - Brick at Curtain Wall Corner                           |                          |             |
|                               |                                                                      | 2019.08.28               | P2          |
| B1-A722                       | Metal Cladding Corner Plan Detail                                    | 2019.08.28               | P4          |
|                               | Building 1 Vestibule Door Sill Section Details                       | 2019.08.28               | P4          |
|                               | -                                                                    | 0010 == ==               |             |
| B1-A751<br>B1-A752<br>B1-A760 | Building 1 Vestibule Outer Door Head Detail Building 1 Canopy Detail | 2019.08.28<br>2019.08.28 | P4<br>P3    |