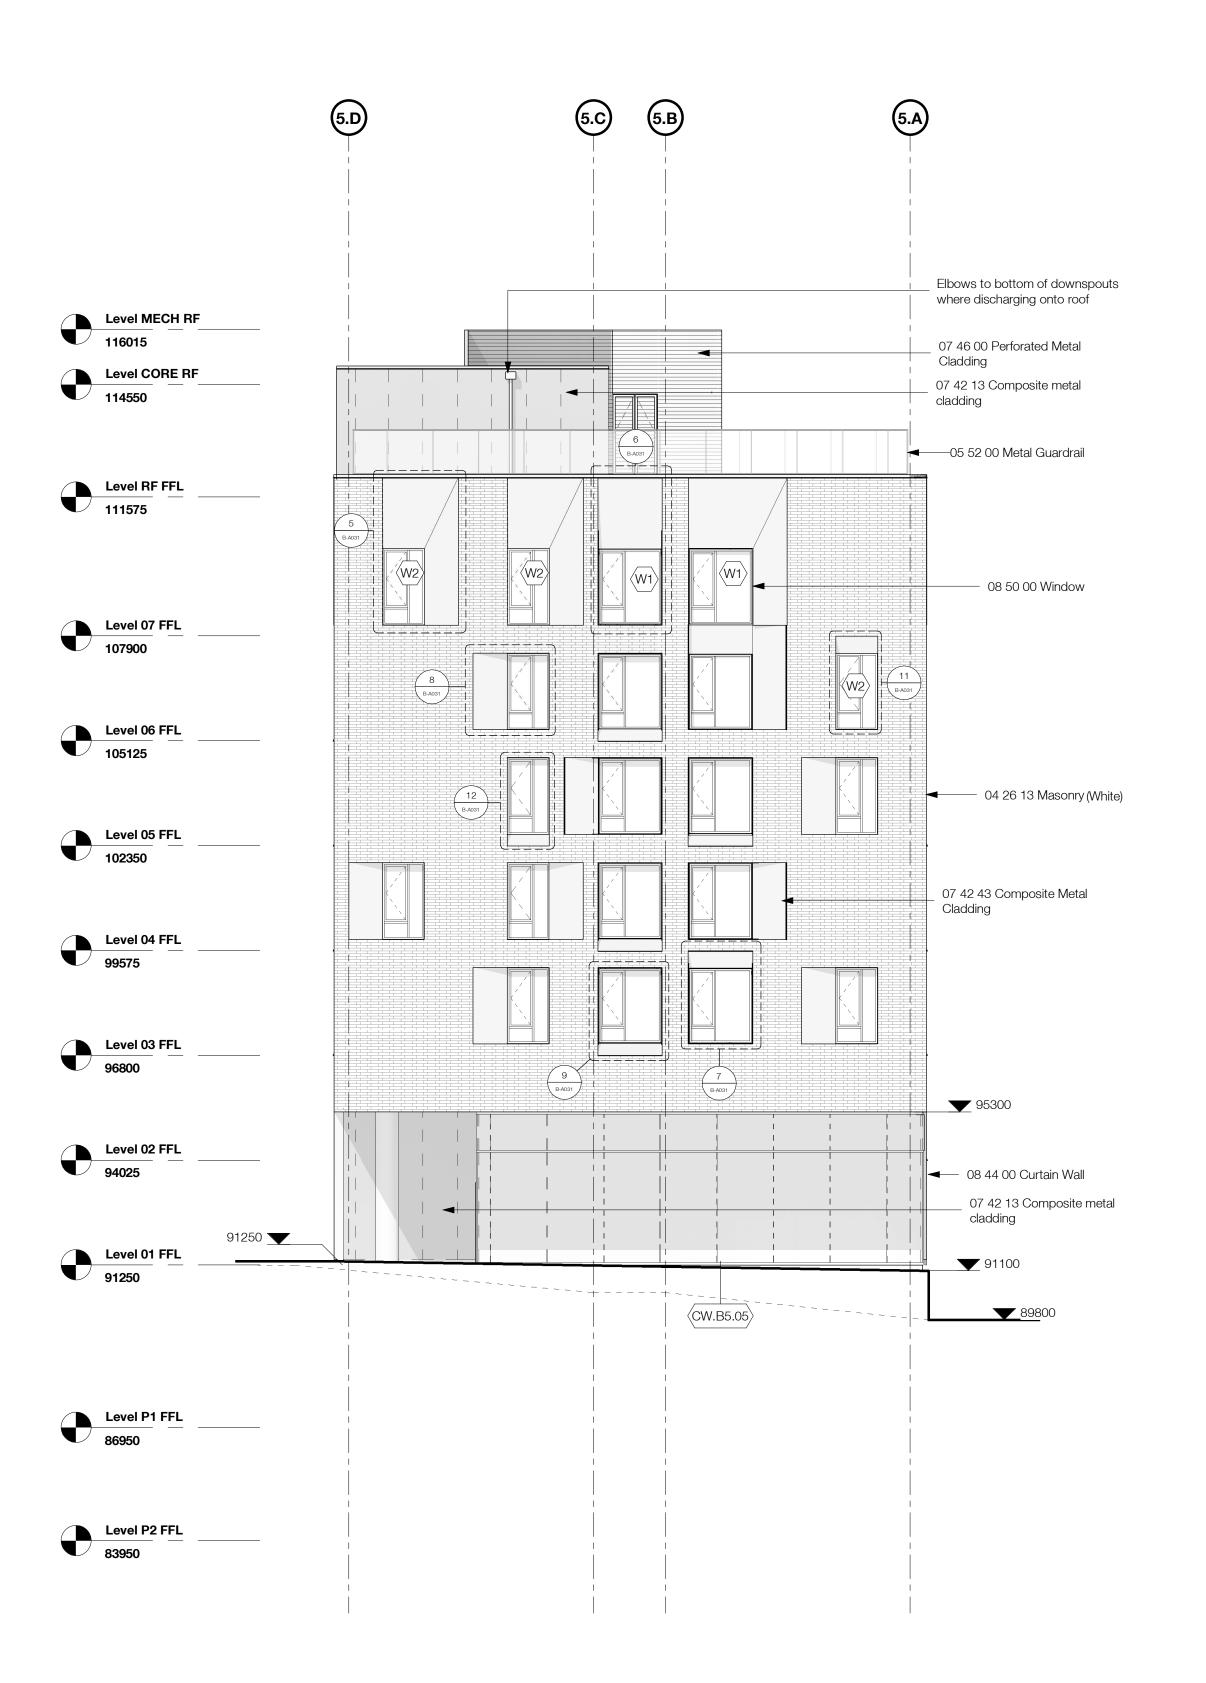

2019.07.26 |
| P13 | Issued for TP4 Addenda Rev.1          | 2019.08.16 |
| P14 | Issued for TP4 Addenda Rev.3          | 2019.08.23 |
| P15 | Issued for DP Resubmission            | 2019.08.28 |

### **HOTSON** Ryder

215 - 35 West 5th Avenue Vancouver, BC V5Y 1H4 Vancouver BC V6B 2Y5 www.ryderarchitecture.ca info@ryderarchitecture.ca info@hotson.ca

**UBC Properties Trust** Pacific Residence 5965 Student Union Boulevard University of British Columbia Vancouver, BC

| Tallocator, 20 |             |           |  |
|----------------|-------------|-----------|--|
| Drawn by       | Checked by  | Status    |  |
| SCL            | AJA         | TENDE     |  |
| Project ID.    | Project No. | Scale @ 2 |  |
| UBCPR          | 3361-00     | 1:100     |  |

**North Elevation** 

**B5-A302** P15



1 B5 East Elevation

2 B5 West Elevation
1:100

116015 Level MECH RF

114550 Level CORE RF

Level RF FFL 111575

Level 07 FFL 107900

Level 06 FFL 105125

Level 05 FFL 102350

99575 Level 04 FFL

Level 03 FFL 96800

Level 02 FFL 94025

91250 Level 01 FFL

Level P1 FFL 86950

Level P2 FFL 83950

95300

91250

W2

(5.B)

(5.C)

W2

(5.D)

115064

Cladding

cladding

07 46 00 Perforated Metal

\_ 07 42 13 Composite metal

-05 52 00 Metal Guardrail

—— 04 26 13 Masonry (White)

085000 Window

Cladding

07 42 43 Composite Metal

07 42 13 Composite metal

cladding

91250

All drawings and related documents are the property of Ryder Architecture (Canada) Inc. and may not be reproduced in whole or in part without written permission. Drawings are based upon site information supplied by third part