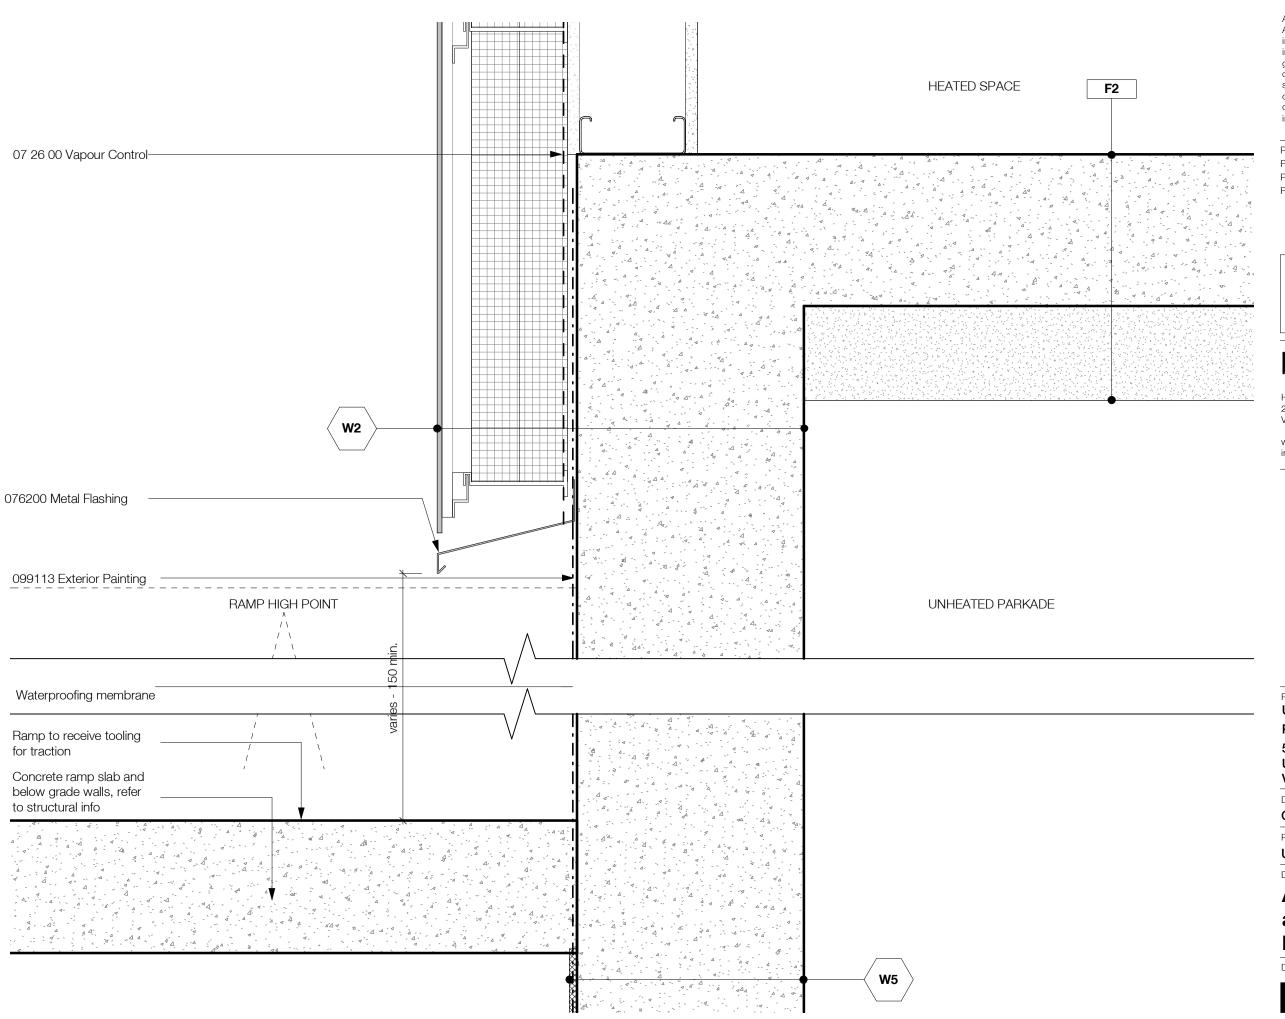

### **DP Drawing List**

| B2                                                                                                          |                                                                                                                                                                                                                                                                                                                       |                                                                                                                            |                                        |
|-------------------------------------------------------------------------------------------------------------|-----------------------------------------------------------------------------------------------------------------------------------------------------------------------------------------------------------------------------------------------------------------------------------------------------------------------|----------------------------------------------------------------------------------------------------------------------------|----------------------------------------|
| B2-A101                                                                                                     | Floor Plan Level 01                                                                                                                                                                                                                                                                                                   | 2019.08.28                                                                                                                 | P2                                     |
| B2-A102                                                                                                     | Floor Plan Typical Level 02-09                                                                                                                                                                                                                                                                                        | 2019.08.28                                                                                                                 | P1                                     |
| B2-A103                                                                                                     | Floor Plan Level 10                                                                                                                                                                                                                                                                                                   | 2019.08.28                                                                                                                 | P1:                                    |
| B2-A104                                                                                                     | Roof Plans                                                                                                                                                                                                                                                                                                            | 2019.08.28                                                                                                                 | P6                                     |
| B2-A201                                                                                                     | Sections 01 and 02                                                                                                                                                                                                                                                                                                    | 2019.08.28                                                                                                                 | P1                                     |
|                                                                                                             |                                                                                                                                                                                                                                                                                                                       |                                                                                                                            |                                        |
| B2-A202                                                                                                     | Section 03                                                                                                                                                                                                                                                                                                            | 2019.08.28                                                                                                                 | P1                                     |
| B2-A301                                                                                                     | North Elevation                                                                                                                                                                                                                                                                                                       | 2019.08.28                                                                                                                 | P1                                     |
| B2-A302                                                                                                     | South Elevation                                                                                                                                                                                                                                                                                                       | 2019.08.28                                                                                                                 | P1                                     |
| B2-A303                                                                                                     | East and West Elevation                                                                                                                                                                                                                                                                                               | 2019.08.28                                                                                                                 | P1                                     |
| B2-A501                                                                                                     | Stair Core 01 Plans, 3D View                                                                                                                                                                                                                                                                                          | 2019.08.28                                                                                                                 | P1                                     |
| B2-A502                                                                                                     | Stair Core 01 Sections                                                                                                                                                                                                                                                                                                | 2019.08.28                                                                                                                 | P1                                     |
| B2-A503                                                                                                     | Stair Core 02 Plan, Sections, 3D View                                                                                                                                                                                                                                                                                 | 2019.08.28                                                                                                                 | P1                                     |
| B2-A701                                                                                                     | Entrance Vestibule/Canopy                                                                                                                                                                                                                                                                                             | 2019.08.28                                                                                                                 | P4                                     |
|                                                                                                             |                                                                                                                                                                                                                                                                                                                       |                                                                                                                            |                                        |
| B2-A720                                                                                                     | Bleacher Stair                                                                                                                                                                                                                                                                                                        | 2019.08.28                                                                                                                 | P5                                     |
| B2-A721                                                                                                     | Bleacher Stair                                                                                                                                                                                                                                                                                                        | 2019.08.28                                                                                                                 | P4                                     |
| B2-A722                                                                                                     | Bleacher Stair                                                                                                                                                                                                                                                                                                        | 2019.08.28                                                                                                                 | P6                                     |
| ВЗ                                                                                                          |                                                                                                                                                                                                                                                                                                                       |                                                                                                                            |                                        |
| B3-A101                                                                                                     | Floor Plan Level 01                                                                                                                                                                                                                                                                                                   | 2019.08.28                                                                                                                 | P2                                     |
| B3-A102                                                                                                     | Floor Plan Level 02 and 03-07                                                                                                                                                                                                                                                                                         | 2019.08.28                                                                                                                 | P1                                     |
| B3-A103                                                                                                     | Roof Plan                                                                                                                                                                                                                                                                                                             | 2019.08.28                                                                                                                 | P1                                     |
|                                                                                                             |                                                                                                                                                                                                                                                                                                                       |                                                                                                                            |                                        |
| B3-A201                                                                                                     | Section 01                                                                                                                                                                                                                                                                                                            | 2019.08.28                                                                                                                 | P1                                     |
| B3-A202                                                                                                     | Section 02                                                                                                                                                                                                                                                                                                            | 2019.08.28                                                                                                                 | P1                                     |
| B3-A301                                                                                                     | North and South Elevation                                                                                                                                                                                                                                                                                             | 2019.08.28                                                                                                                 | P1                                     |
| B3-A302                                                                                                     | East Elevation                                                                                                                                                                                                                                                                                                        | 2019.08.28                                                                                                                 | P1                                     |
| B3-A303                                                                                                     | West Elevation                                                                                                                                                                                                                                                                                                        | 2019.08.28                                                                                                                 | P1                                     |
| B3-A501                                                                                                     | Stair Core 01 Plans and 3D View                                                                                                                                                                                                                                                                                       | 2019.08.28                                                                                                                 | P1                                     |
| B3-A502                                                                                                     | Stair Core 01 Sections                                                                                                                                                                                                                                                                                                | 2019.08.28                                                                                                                 | P1                                     |
| B3-A503                                                                                                     | Stair Core 02 Plans, Sections, 3D View                                                                                                                                                                                                                                                                                |                                                                                                                            | <br>P1                                 |
|                                                                                                             |                                                                                                                                                                                                                                                                                                                       | 2019.08.28                                                                                                                 |                                        |
| B3-A750                                                                                                     | Parkade Roof Upstand to Parkade Stair Curtain Wall Section Detail                                                                                                                                                                                                                                                     | 2019.08.28                                                                                                                 | P(                                     |
| B3-A751                                                                                                     | Retaining Wall Upstand to Parkade Stair Curtain Wall Section Detail                                                                                                                                                                                                                                                   | 2019.08.28                                                                                                                 | P                                      |
| B3-A801                                                                                                     | Parkade Stair Pavilion Layout                                                                                                                                                                                                                                                                                         | 2019.08.28                                                                                                                 | P                                      |
| B4                                                                                                          |                                                                                                                                                                                                                                                                                                                       |                                                                                                                            |                                        |
| B4-A101                                                                                                     | Floor Plan Level 01                                                                                                                                                                                                                                                                                                   | 2019.08.28                                                                                                                 | P1                                     |
| B4-A102                                                                                                     | Floor Plan Level 02 and 03-07                                                                                                                                                                                                                                                                                         | 2019.08.28                                                                                                                 | P1                                     |
| B4-A103                                                                                                     | Roof Plan                                                                                                                                                                                                                                                                                                             | 2019.08.28                                                                                                                 | P1                                     |
| B4-A201                                                                                                     | Section 01                                                                                                                                                                                                                                                                                                            | 2019.08.28                                                                                                                 | <br>P1                                 |
|                                                                                                             |                                                                                                                                                                                                                                                                                                                       |                                                                                                                            |                                        |
| B4-A202                                                                                                     | Section 02                                                                                                                                                                                                                                                                                                            | 2019.08.28                                                                                                                 | P1                                     |
| B4-A301                                                                                                     | North and South Elevation                                                                                                                                                                                                                                                                                             | 2019.08.28                                                                                                                 | P1                                     |
| B4-A302                                                                                                     | East Elevation                                                                                                                                                                                                                                                                                                        | 2019.08.28                                                                                                                 | P1                                     |
| B4-A303                                                                                                     | West Elevation                                                                                                                                                                                                                                                                                                        | 2019.08.28                                                                                                                 | P1                                     |
| B4-A501                                                                                                     | Stair Core 01 Plans and 3D View                                                                                                                                                                                                                                                                                       | 2019.08.28                                                                                                                 | P1                                     |
| B4-A502                                                                                                     | Stair Core 01 Sections                                                                                                                                                                                                                                                                                                | 2019.08.28                                                                                                                 | P1                                     |
| B4-A503                                                                                                     | Stair Core 02 Plans, Sections, 3D View                                                                                                                                                                                                                                                                                | 2019.08.28                                                                                                                 | <br>Pa                                 |
| D4-7000                                                                                                     | Stail Core of Flants, Sections, 3D view                                                                                                                                                                                                                                                                               | 2019.00.20                                                                                                                 | 1 (                                    |
| B5                                                                                                          | El Di la lot                                                                                                                                                                                                                                                                                                          | 0010 00 00                                                                                                                 | D.1                                    |
| B5-A101                                                                                                     | Floor Plan Level 01                                                                                                                                                                                                                                                                                                   | 2019.08.28                                                                                                                 | P1                                     |
| B5-A102                                                                                                     | Floor Plan Level 02 and 03-07                                                                                                                                                                                                                                                                                         | 2019.08.28                                                                                                                 | P1                                     |
| B5-A103                                                                                                     | Roof Plan                                                                                                                                                                                                                                                                                                             | 2019.08.28                                                                                                                 | P1                                     |
| B5-A201                                                                                                     | Sections 01 and 02                                                                                                                                                                                                                                                                                                    | 2019.08.28                                                                                                                 | P1                                     |
| B5-A202                                                                                                     | Section 03                                                                                                                                                                                                                                                                                                            | 2019.08.28                                                                                                                 | P1                                     |
|                                                                                                             | South Elevation                                                                                                                                                                                                                                                                                                       | 2019.08.28                                                                                                                 | P1                                     |
| B5-A3∩1                                                                                                     |                                                                                                                                                                                                                                                                                                                       | 2019.08.28                                                                                                                 | P1                                     |
| B5-A301<br>B5-A302                                                                                          | North Elevation                                                                                                                                                                                                                                                                                                       | ( \                                                                                                                        |                                        |
| B5-A302                                                                                                     | North Elevation                                                                                                                                                                                                                                                                                                       |                                                                                                                            |                                        |
| B5-A302<br>B5-A303                                                                                          | East and West Elevation                                                                                                                                                                                                                                                                                               | 2019.08.28                                                                                                                 | P1                                     |
| B5-A302<br>B5-A303<br>B5-A501                                                                               | East and West Elevation<br>Stair Core 01 Plans, 3D View                                                                                                                                                                                                                                                               | 2019.08.28<br>2019.08.28                                                                                                   | P1<br>P1                               |
| B5-A302<br>B5-A303                                                                                          | East and West Elevation                                                                                                                                                                                                                                                                                               | 2019.08.28                                                                                                                 | P1<br>P1                               |
| B5-A302<br>B5-A303<br>B5-A501                                                                               | East and West Elevation<br>Stair Core 01 Plans, 3D View                                                                                                                                                                                                                                                               | 2019.08.28<br>2019.08.28                                                                                                   | P1<br>P1<br>P1                         |
| B5-A302<br>B5-A303<br>B5-A501<br>B5-A502                                                                    | East and West Elevation Stair Core 01 Plans, 3D View Stair Core 01 Sections                                                                                                                                                                                                                                           | 2019.08.28<br>2019.08.28<br>2019.08.28                                                                                     | P1<br>P1<br>P1<br>P1                   |
| B5-A302<br>B5-A303<br>B5-A501<br>B5-A502<br>B5-A503<br>B5-A750                                              | East and West Elevation Stair Core 01 Plans, 3D View Stair Core 01 Sections Stair Core 02 Plan, Sections, 3D View                                                                                                                                                                                                     | 2019.08.28<br>2019.08.28<br>2019.08.28<br>2019.08.28                                                                       | P1<br>P1<br>P1                         |
| B5-A302<br>B5-A303<br>B5-A501<br>B5-A502<br>B5-A503<br>B5-A750                                              | East and West Elevation Stair Core 01 Plans, 3D View Stair Core 01 Sections Stair Core 02 Plan, Sections, 3D View                                                                                                                                                                                                     | 2019.08.28<br>2019.08.28<br>2019.08.28<br>2019.08.28                                                                       | P1<br>P1<br>P1<br>P1                   |
| B5-A302<br>B5-A303<br>B5-A501<br>B5-A502<br>B5-A503<br>B5-A750                                              | East and West Elevation Stair Core 01 Plans, 3D View Stair Core 01 Sections Stair Core 02 Plan, Sections, 3D View Aluminium Cladding Base at Parkade Ramp Section Detail                                                                                                                                              | 2019.08.28<br>2019.08.28<br>2019.08.28<br>2019.08.28<br>2019.08.28                                                         | P1<br>P1<br>P1<br>P1<br>P4             |
| B5-A302<br>B5-A303<br>B5-A501<br>B5-A502<br>B5-A503<br>B5-A750<br>P<br>P-A101                               | East and West Elevation Stair Core 01 Plans, 3D View Stair Core 01 Sections Stair Core 02 Plan, Sections, 3D View Aluminium Cladding Base at Parkade Ramp Section Detail  Parkade Floor Plan Level P1 1 of 4                                                                                                          | 2019.08.28<br>2019.08.28<br>2019.08.28<br>2019.08.28<br>2019.08.28                                                         | P1<br>P1<br>P1<br>P1<br>P2<br>P2       |
| B5-A302<br>B5-A303<br>B5-A501<br>B5-A502<br>B5-A503<br>B5-A750<br>P<br>P-A101<br>P-A102<br>P-A103           | East and West Elevation Stair Core 01 Plans, 3D View Stair Core 01 Sections Stair Core 02 Plan, Sections, 3D View Aluminium Cladding Base at Parkade Ramp Section Detail  Parkade Floor Plan Level P1 1 of 4 Parkade Floor Plan Level P1 2 of 4 Parkade Floor Plan Level P1 3 of 4                                    | 2019.08.28<br>2019.08.28<br>2019.08.28<br>2019.08.28<br>2019.08.28<br>2019.08.28<br>2019.08.28                             | P1<br>P1<br>P1<br>P1<br>P2<br>P1       |
| B5-A302<br>B5-A303<br>B5-A501<br>B5-A502<br>B5-A503<br>B5-A750<br>P<br>P-A101<br>P-A102<br>P-A103<br>P-A104 | East and West Elevation Stair Core 01 Plans, 3D View Stair Core 01 Sections Stair Core 02 Plan, Sections, 3D View Aluminium Cladding Base at Parkade Ramp Section Detail  Parkade Floor Plan Level P1 1 of 4 Parkade Floor Plan Level P1 2 of 4 Parkade Floor Plan Level P1 3 of 4 Parkade Floor Plan Level P1 4 of 4 | 2019.08.28<br>2019.08.28<br>2019.08.28<br>2019.08.28<br>2019.08.28<br>2019.08.28<br>2019.08.28<br>2019.08.28<br>2019.08.28 | P1<br>P1<br>P1<br>P2<br>P2<br>P1<br>P1 |
| B5-A302<br>B5-A303<br>B5-A501<br>B5-A502<br>B5-A503<br>B5-A750<br>P<br>P-A101<br>P-A102<br>P-A103           | East and West Elevation Stair Core 01 Plans, 3D View Stair Core 01 Sections Stair Core 02 Plan, Sections, 3D View Aluminium Cladding Base at Parkade Ramp Section Detail  Parkade Floor Plan Level P1 1 of 4 Parkade Floor Plan Level P1 2 of 4 Parkade Floor Plan Level P1 3 of 4                                    | 2019.08.28<br>2019.08.28<br>2019.08.28<br>2019.08.28<br>2019.08.28<br>2019.08.28<br>2019.08.28                             | P1<br>P1<br>P1<br>P1                   |