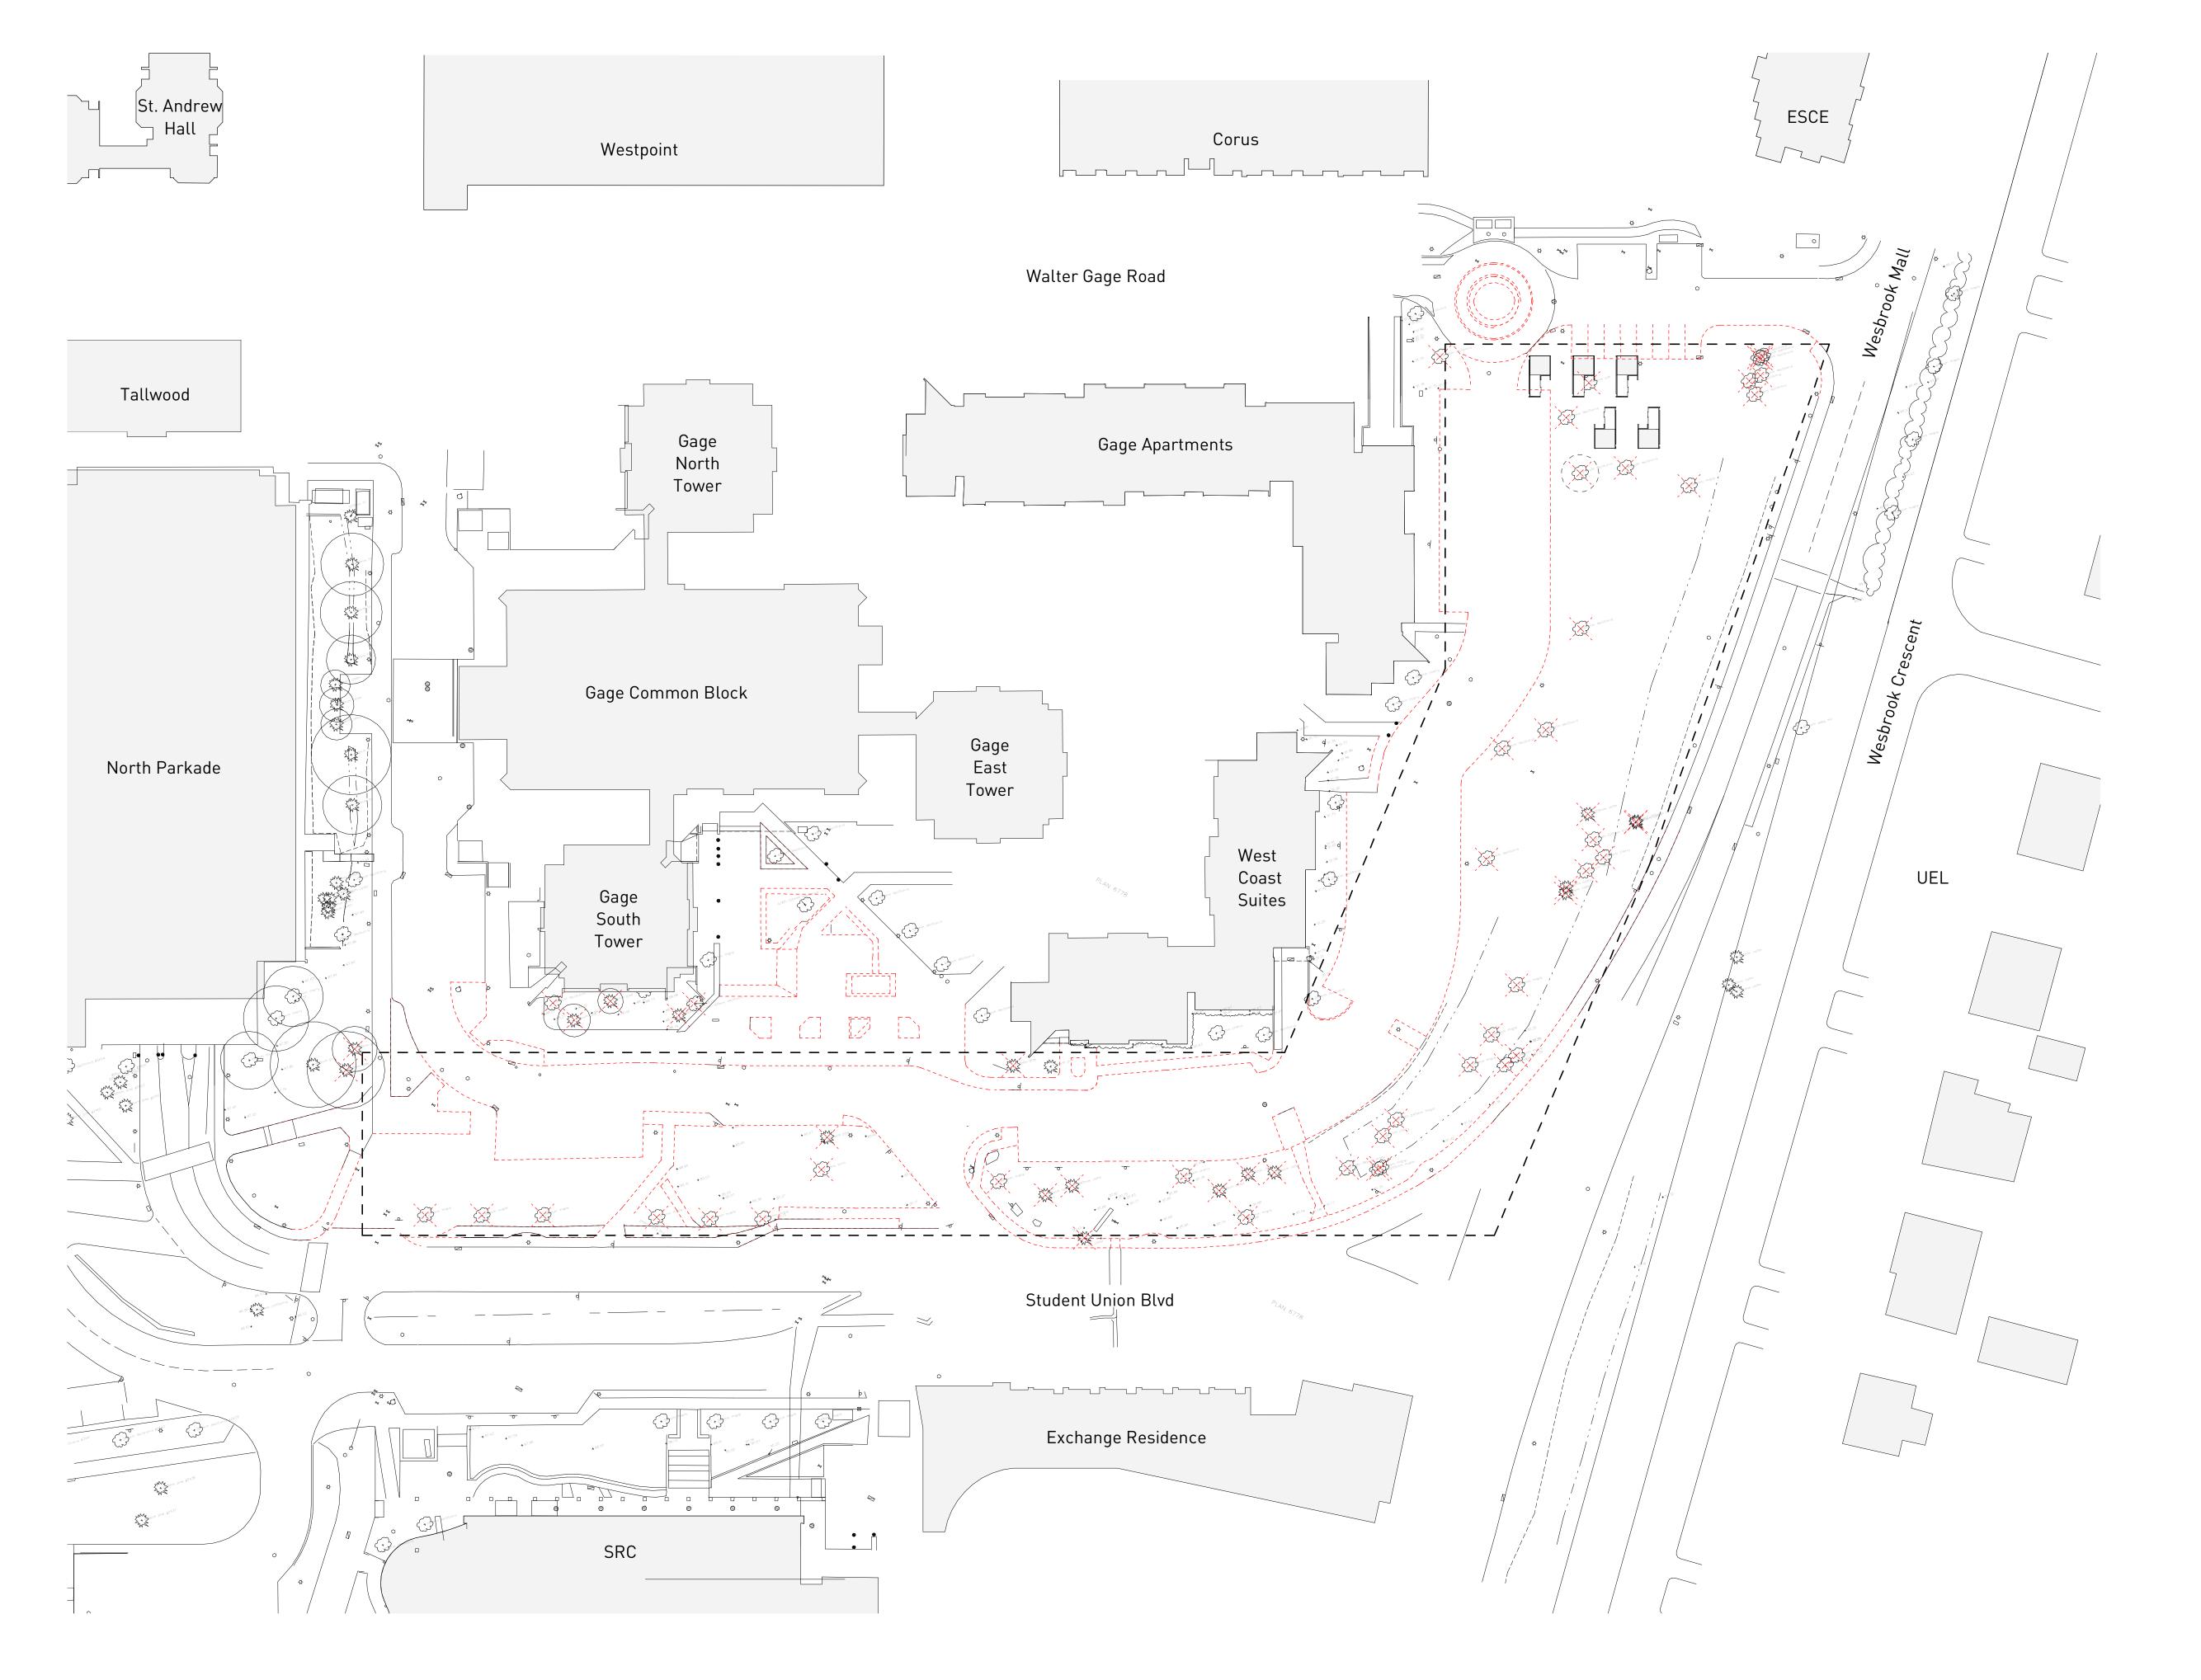

5 |
| P6 | Issued for Building Permit            | 2019.07.15 |
| P7 | Issued for TP4                        | 2019.07.26 |
| P8 | Issued for DP Resubmission.           | 2019.08.28 |
|    |                                       |            |

### **HOTSON** Ryder

HOTSON Architecture Inc.
215 - 35 West 5th Avenue
Vancouver, BC V5Y 1H4

www.hotson.ca
info@hotson.ca

Ryder Architecture (Canada) Inc.
003-1290 Homer Street
Vancouver BC V6B 2Y5

www.ryderarchitecture.ca
info@ryderarchitecture.ca

Project
UBC Properties Trust
Pacific Residence
2040 Student Union Boulevard
University of British Columbia
Vancouver, BC

 Vancouver, BC

 Drawn by
 Checked by
 Status

 RST
 Checker
 TENDER

 Project ID.
 Project No.
 Scale @ 22x34

 UBCPR
 3361-00
 1:500

Existing Site Plan

\_\_\_\_\_

B-A004 P8











|    | Description                           | Date       |
|----|---------------------------------------|------------|
| P1 | Issued for Pricing                    | 2019.02.13 |
| P2 | Issued for Design Development         | 2019.04.18 |
| РЗ | Issued for Coordination               | 2019.06.10 |
| P4 | Issued for Pricing                    | 2019.06.11 |
| P5 | Issued for 90% Construction Documents | 2019.07.05 |
| P6 | Issued for Building Permit            | 2019.07.15 |
| P7 | Issued for TP4                        | 2019.07.26 |
| P8 | Issued for DP Resubmission.           | 2019.08.28 |

### **HOTSON** Ryder

|                                                                               | rtyacı                                                                          |
|--