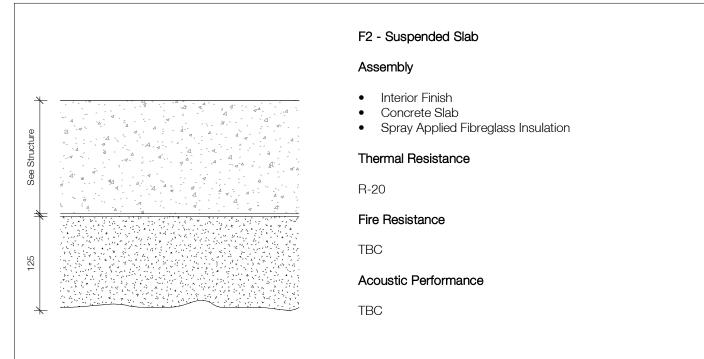

### **DP Drawing List**

|                               |                                                                      | Issue Date               | Current Ver |
|-------------------------------|----------------------------------------------------------------------|--------------------------|-------------|
| B<br>B-A000                   | Cover Sheet                                                          | 2019.08.28               | P13         |
| B-A000<br>B-A001              | General Notes                                                        | 2019.08.28               | P9          |
| B-A001                        | Context Plan                                                         | 2019.08.28               | P16         |
| B-A003                        | Site Survey                                                          | 2019.08.28               | P9          |
| B-A004                        | Existing Site Plan                                                   | 2019.08.28               | P8          |
| B-A004<br>B-A005              | Demolition Plan                                                      | 2019.08.28               | P8          |
| B-A005<br>B-A006              | Site Setting Out Plan                                                | 2019.08.28               | P12         |
|                               |                                                                      |                          |             |
| B-A007                        | Site Boundaries and Phasing Plan                                     | 2019.08.28               | P9          |
| B-A010                        | Site Plan Below Grade - Level P1                                     | 2019.08.28               | P13         |
| B-A011                        | Site Plan Below Grade - Level P2                                     | 2019.08.28               | P12         |
| B-A015                        | Site Plan - West                                                     | 2019.08.28               | P10         |
| B-A016                        | Site Plan - South                                                    | 2019.08.28               | P11         |
| B-A017                        | Site Plan - North                                                    | 2019.08.28               | P11         |
| B-A021                        | Assemblies                                                           | 2019.08.28               | P9          |
| B-A022                        | Assemblies                                                           | 2019.08.28               | P8          |
| B-A511                        | Typical Stair Details                                                | 2019.08.28               | P8          |
| B-A701                        | Typical Masonry Plan Details                                         | 2019.08.28               | P6          |
| B-A702                        | Typical Overhead Roller Door Jamb Detail                             | 2019.08.28               | P5          |
| B-A703                        | Typical Curtain Wall Plan Details                                    | 2019.08.28               | P5          |
| B-A704                        | Curtain Wall Mullion at Partition                                    | 2019.08.28               | P3          |
| B-A705                        | Typical Window Plan Details                                          | 2019.08.28               | P7          |
| B-A706                        | Stair Core Metal Cladding Door Jamb                                  | 2019.08.28               | P3          |
| B-A707                        | Stair Core CMU Wall Curtain Wall Interface                           | 2019.08.28               | P3          |
| B-A708                        |                                                                      | 2019.08.28               | P4          |
|                               | Typical Plan Detail - Brick Corner at Window                         |                          |             |
| B-A720                        | Section Detail - Concrete Slab at Curtain Wall                       | 2019.08.28               | P2          |
| B-A721                        | Curtain Wall to Metal Cladding Plan Detail                           | 2019.08.28               | P4          |
| B-A723                        | Curtain Wall at Metal Cladding Corner                                | 2019.08.28               | P3          |
| B-A740                        | Foundation Wall Expansion Joint Plan Detail                          | 2019.08.28               | P2          |
| B-A750                        | Basement Wall Pad Detail                                             | 2019.08.28               | P4          |
| B-A751                        | Basement Wall Foundation Detail                                      | 2019.08.28               | P7          |
| B-A752                        | Level 01 Slab Edge on Grade Detail                                   | 2019.08.28               | P7          |
| B-A753                        | Level 01 Slab Edge to Plaza Slab Detail                              | 2019.08.28               | P7          |
| B-A755                        | Typical Window Head and Sill Details 01                              | 2019.08.28               | P7          |
| B-A756                        | Typical Parapet Section Detail                                       | 2019.08.28               | P5          |
| B-A757                        | Typical Parapet Chamfer Section Detail                               | 2019.08.28               | P5          |
| B-A758                        | Typical Roof Upstand and Enclosure Section Detail                    | 2019.08.28               | P5          |
|                               | • •                                                                  |                          |             |
| B-A760                        | Typical Window Head and Sill Details 02                              | 2019.08.28               | P3          |
| B-A761                        | Typical Overhead Roller Door Detail                                  | 2019.08.28               | P5          |
| B-A762                        | Typical Curtain Wall Base Detail                                     | 2019.08.28               | P6          |
| B-A763                        | Typical Curtain Wall Head and Soffit Detail                          | 2019.08.28               | P5          |
| B-A764                        | Typical Curtain Wall Parapet Section Detail                          | 2019.08.28               | P4          |
| B-A765                        | Typical Metal Cladding Base Detail                                   | 2019.08.28               | P4          |
| B-A766                        | Shaft Grate Interface at Grade                                       | 2019.08.28               | P3          |
| B-A767                        | Slab Upstand at Grade Section Detail                                 | 2019.08.28               | P2          |
| B-A768                        | Below Grade Slab Knee Section Detail                                 | 2019.08.28               | P3          |
| B-A770                        | Typical Soffit Masonry Support Detail                                | 2019.08.28               | P3          |
| B-A771                        | Typical Curtain Wall Base Detail Over Parkade                        | 2019.08.28               | P5          |
| B-A772                        | Typical Curtain Wall Head in Brickwork                               | 2019.08.28               | P3          |
| B-A773                        | Suspended Ramp Slab Expansion Joint Detail                           | 2019.08.28               | P2          |
| B-A775                        | Slab on Grade Expansion Joint Detail                                 | 2019.08.28               | P4          |
| B-A776                        | Suspended Slab with Landscaping, Expansion Joint Section Detail      | 2019.08.28               | P2          |
| B-A778                        | Slab Edge Detail at Structural Expansion Joint                       | 2019.08.28               | P4          |
| B-A780                        | Typical Roof Anchor Section Detail                                   | 2019.08.28               | P2          |
| B-A781                        | Typical Rainwater Outlet Detail                                      | 2019.08.28               | P2          |
|                               |                                                                      |                          |             |
| B-A782                        | Typical Metal Cladding Base to Roof Section Detail                   | 2019.08.28               | P2          |
| B-A783                        | Typical Metal Cladding Section Parapet Detail                        | 2019.08.28               | P2          |
| B-A784                        | Typical Core Roof to Mechanical Enclosure Cladding Detail            | 2019.08.28               | P2          |
| B-A785                        | Typical Mech Enclosure Roof to Exterior Wall Section Detail          | 2019.08.28               | P3          |
| B-A790                        | Metal Cladding at Concrete to Metal Stud Corner Plan Detail          | 2019.08.28               | P3          |
| B-A791                        | Metal Cladding to Mechanical Enclosure Corner Detail                 | 2019.08.28               | P2          |
| B-A792                        | Metal Cladding to Mechanical Enclosure abutment Detail               | 2019.08.28               | P2          |
| B-A793                        | Metal Stud Wall to Cement Panel Wall Detail                          | 2019.08.28               | P2          |
| B-A794                        | Curtain Wall Head to Metal Cladding Section Detail                   | 2019.08.28               | P2          |
| B-A795                        | Brickwork Head to Metal Cladding Section Detail                      | 2019.08.28               | P2          |
| B1<br>B1-A100                 | Floor Plan Level B1                                                  | 2019.08.28               | P18         |
| B1-A100                       | Floor Plan Level 01                                                  | 2019.08.28               | P18         |
|                               |                                                                      |                          |             |
| B1-A102                       | Floor Plan Level 02-08                                               | 2019.08.28               | P19         |
| B1-A103                       | Roof Plan                                                            | 2019.08.28               | P19         |
| B1-A201                       | Building 1 Sections 01, 02 and 03                                    | 2019.08.28               | P17         |
| B1-A202                       | Building 1 Section 04                                                | 2019.08.28               | P17         |
| B1-A301                       | North Elevation                                                      | 2019.08.28               | P15         |
| B1-A302                       | South Elevation                                                      | 2019.08.28               | P15         |
| B1-A303                       | East and West Elevation                                              | 2019.08.28               | P15         |
| B1-A501                       | Stair Core 02 Plans, Sections, 3D View                               | 2019.08.28               | P10         |
| B1-A502                       | Stair Core 01 Plans, 3D View                                         | 2019.08.28               | P11         |
| B1-A503                       | Stair Core 01 Sections                                               | 2019.08.28               | P10         |
| B1-A504                       | Stair Core 03 Plans, Sections, 3D View                               | 2019.08.28               | P10         |
| B1-A304<br>B1-A721            | Plan Detail - Brick at Curtain Wall Corner                           |                          |             |
|                               |                                                                      | 2019.08.28               | P2          |
| B1-A722                       | Metal Cladding Corner Plan Detail                                    | 2019.08.28               | P4          |
|                               | Building 1 Vestibule Door Sill Section Details                       | 2019.08.28               | P4          |
|                               | -                                                                    | 0010 == ==               |             |
| B1-A751<br>B1-A752<br>B1-A760 | Building 1 Vestibule Outer Door Head Detail Building 1 Canopy Detail | 2019.08.28<br>2019.08.28 | P4<br>P3    |