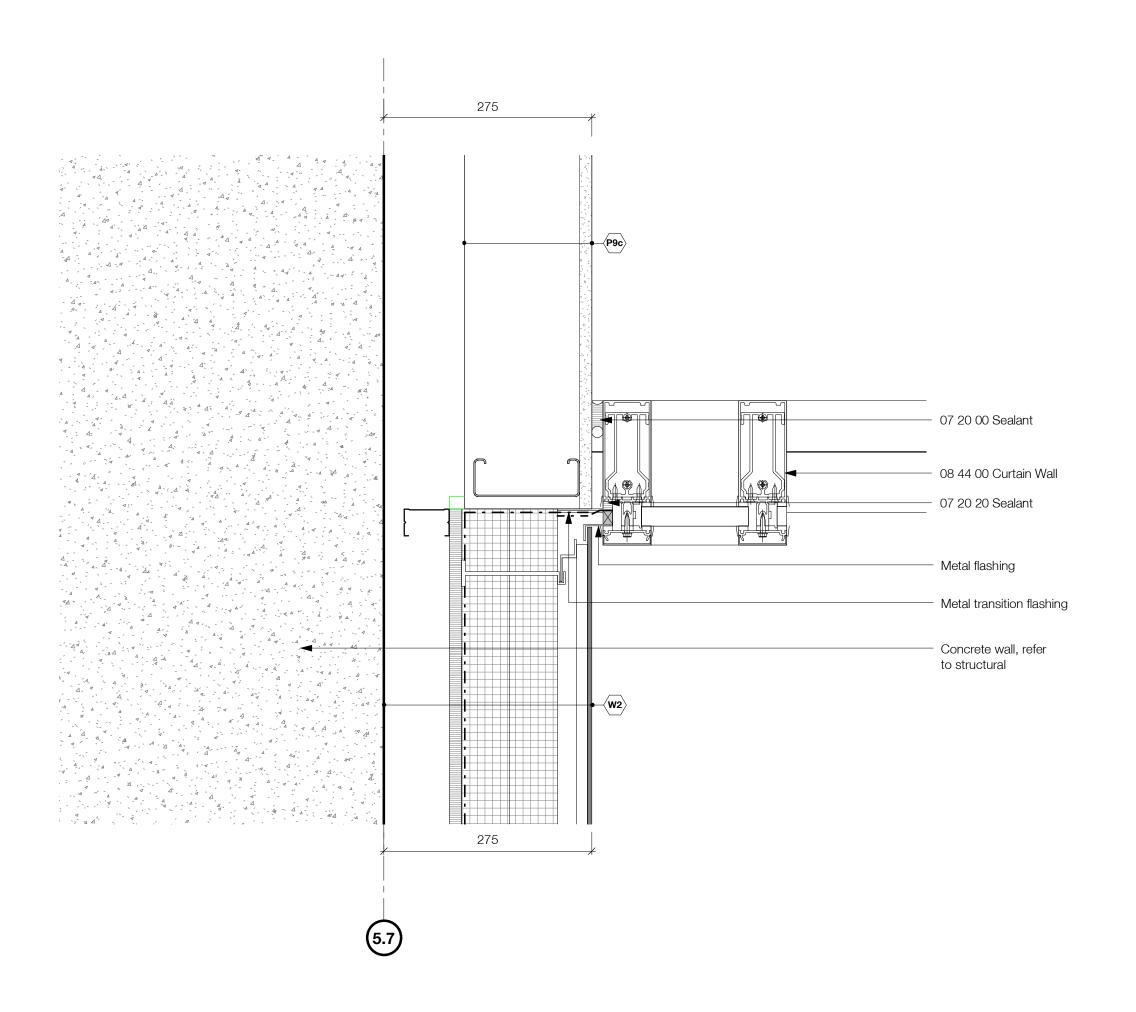

### **DP Drawing List**

| B2                                                                                                          |                                                                                                                                                                                                                                                                                                                       |                                                                                                                            |                                        |
|-------------------------------------------------------------------------------------------------------------|-----------------------------------------------------------------------------------------------------------------------------------------------------------------------------------------------------------------------------------------------------------------------------------------------------------------------|----------------------------------------------------------------------------------------------------------------------------|----------------------------------------|
| B2-A101                                                                                                     | Floor Plan Level 01                                                                                                                                                                                                                                                                                                   | 2019.08.28                                                                                                                 | P2                                     |
| B2-A102                                                                                                     | Floor Plan Typical Level 02-09                                                                                                                                                                                                                                                                                        | 2019.08.28                                                                                                                 | P1                                     |
| B2-A103                                                                                                     | Floor Plan Level 10                                                                                                                                                                                                                                                                                                   | 2019.08.28                                                                                                                 | P1:                                    |
| B2-A104                                                                                                     | Roof Plans                                                                                                                                                                                                                                                                                                            | 2019.08.28                                                                                                                 | P6                                     |
| B2-A201                                                                                                     | Sections 01 and 02                                                                                                                                                                                                                                                                                                    | 2019.08.28                                                                                                                 | P1                                     |
|                                                                                                             |                                                                                                                                                                                                                                                                                                                       |                                                                                                                            |                                        |
| B2-A202                                                                                                     | Section 03                                                                                                                                                                                                                                                                                                            | 2019.08.28                                                                                                                 | P1                                     |
| B2-A301                                                                                                     | North Elevation                                                                                                                                                                                                                                                                                                       | 2019.08.28                                                                                                                 | P1                                     |
| B2-A302                                                                                                     | South Elevation                                                                                                                                                                                                                                                                                                       | 2019.08.28                                                                                                                 | P1                                     |
| B2-A303                                                                                                     | East and West Elevation                                                                                                                                                                                                                                                                                               | 2019.08.28                                                                                                                 | P1                                     |
| B2-A501                                                                                                     | Stair Core 01 Plans, 3D View                                                                                                                                                                                                                                                                                          | 2019.08.28                                                                                                                 | P1                                     |
| B2-A502                                                                                                     | Stair Core 01 Sections                                                                                                                                                                                                                                                                                                | 2019.08.28                                                                                                                 | P1                                     |
| B2-A503                                                                                                     | Stair Core 02 Plan, Sections, 3D View                                                                                                                                                                                                                                                                                 | 2019.08.28                                                                                                                 | P1                                     |
| B2-A701                                                                                                     | Entrance Vestibule/Canopy                                                                                                                                                                                                                                                                                             | 2019.08.28                                                                                                                 | P4                                     |
|                                                                                                             |                                                                                                                                                                                                                                                                                                                       |                                                                                                                            |                                        |
| B2-A720                                                                                                     | Bleacher Stair                                                                                                                                                                                                                                                                                                        | 2019.08.28                                                                                                                 | P5                                     |
| B2-A721                                                                                                     | Bleacher Stair                                                                                                                                                                                                                                                                                                        | 2019.08.28                                                                                                                 | P4                                     |
| B2-A722                                                                                                     | Bleacher Stair                                                                                                                                                                                                                                                                                                        | 2019.08.28                                                                                                                 | P6                                     |
| ВЗ                                                                                                          |                                                                                                                                                                                                                                                                                                                       |                                                                                                                            |                                        |
| B3-A101                                                                                                     | Floor Plan Level 01                                                                                                                                                                                                                                                                                                   | 2019.08.28                                                                                                                 | P2                                     |
| B3-A102                                                                                                     | Floor Plan Level 02 and 03-07                                                                                                                                                                                                                                                                                         | 2019.08.28                                                                                                                 | P1                                     |
| B3-A103                                                                                                     | Roof Plan                                                                                                                                                                                                                                                                                                             | 2019.08.28                                                                                                                 | P1                                     |
|                                                                                                             |                                                                                                                                                                                                                                                                                                                       |                                                                                                                            |                                        |
| B3-A201                                                                                                     | Section 01                                                                                                                                                                                                                                                                                                            | 2019.08.28                                                                                                                 | P1                                     |
| B3-A202                                                                                                     | Section 02                                                                                                                                                                                                                                                                                                            | 2019.08.28                                                                                                                 | P1                                     |
| B3-A301                                                                                                     | North and South Elevation                                                                                                                                                                                                                                                                                             | 2019.08.28                                                                                                                 | P1                                     |
| B3-A302                                                                                                     | East Elevation                                                                                                                                                                                                                                                                                                        | 2019.08.28                                                                                                                 | P1                                     |
| B3-A303                                                                                                     | West Elevation                                                                                                                                                                                                                                                                                                        | 2019.08.28                                                                                                                 | P1                                     |
| B3-A501                                                                                                     | Stair Core 01 Plans and 3D View                                                                                                                                                                                                                                                                                       | 2019.08.28                                                                                                                 | P1                                     |
| B3-A502                                                                                                     | Stair Core 01 Sections                                                                                                                                                                                                                                                                                                | 2019.08.28                                                                                                                 | P1                                     |
| B3-A503                                                                                                     | Stair Core 02 Plans, Sections, 3D View                                                                                                                                                                                                                                                                                |                                                                                                                            | <br>P1                                 |
|                                                                                                             |                                                                                                                                                                                                                                                                                                                       | 2019.08.28                                                                                                                 |                                        |
| B3-A750                                                                                                     | Parkade Roof Upstand to Parkade Stair Curtain Wall Section Detail                                                                                                                                                                                                                                                     | 2019.08.28                                                                                                                 | P(                                     |
| B3-A751                                                                                                     | Retaining Wall Upstand to Parkade Stair Curtain Wall Section Detail                                                                                                                                                                                                                                                   | 2019.08.28                                                                                                                 | P                                      |
| B3-A801                                                                                                     | Parkade Stair Pavilion Layout                                                                                                                                                                                                                                                                                         | 2019.08.28                                                                                                                 | P                                      |
| B4                                                                                                          |                                                                                                                                                                                                                                                                                                                       |                                                                                                                            |                                        |
| B4-A101                                                                                                     | Floor Plan Level 01                                                                                                                                                                                                                                                                                                   | 2019.08.28                                                                                                                 | P1                                     |
| B4-A102                                                                                                     | Floor Plan Level 02 and 03-07                                                                                                                                                                                                                                                                                         | 2019.08.28                                                                                                                 | P1                                     |
| B4-A103                                                                                                     | Roof Plan                                                                                                                                                                                                                                                                                                             | 2019.08.28                                                                                                                 | P1                                     |
| B4-A201                                                                                                     | Section 01                                                                                                                                                                                                                                                                                                            | 2019.08.28                                                                                                                 | <br>P1                                 |
|                                                                                                             |                                                                                                                                                                                                                                                                                                                       |                                                                                                                            |                                        |
| B4-A202                                                                                                     | Section 02                                                                                                                                                                                                                                                                                                            | 2019.08.28                                                                                                                 | P1                                     |
| B4-A301                                                                                                     | North and South Elevation                                                                                                                                                                                                                                                                                             | 2019.08.28                                                                                                                 | P1                                     |
| B4-A302                                                                                                     | East Elevation                                                                                                                                                                                                                                                                                                        | 2019.08.28                                                                                                                 | P1                                     |
| B4-A303                                                                                                     | West Elevation                                                                                                                                                                                                                                                                                                        | 2019.08.28                                                                                                                 | P1                                     |
| B4-A501                                                                                                     | Stair Core 01 Plans and 3D View                                                                                                                                                                                                                                                                                       | 2019.08.28                                                                                                                 | P1                                     |
| B4-A502                                                                                                     | Stair Core 01 Sections                                                                                                                                                                                                                                                                                                | 2019.08.28                                                                                                                 | P1                                     |
| B4-A503                                                                                                     | Stair Core 02 Plans, Sections, 3D View                                                                                                                                                                                                                                                                                | 2019.08.28                                                                                                                 | <br>Pa                                 |
| D4-7000                                                                                                     | Stail Core of Flants, Sections, 3D view                                                                                                                                                                                                                                                                               | 2019.00.20                                                                                                                 | 1 (                                    |
| B5                                                                                                          | El Di la lot                                                                                                                                                                                                                                                                                                          | 0010 00 00                                                                                                                 | D.1                                    |
| B5-A101                                                                                                     | Floor Plan Level 01                                                                                                                                                                                                                                                                                                   | 2019.08.28                                                                                                                 | P1                                     |
| B5-A102                                                                                                     | Floor Plan Level 02 and 03-07                                                                                                                                                                                                                                                                                         | 2019.08.28                                                                                                                 | P1                                     |
| B5-A103                                                                                                     | Roof Plan                                                                                                                                                                                                                                                                                                             | 2019.08.28                                                                                                                 | P1                                     |
| B5-A201                                                                                                     | Sections 01 and 02                                                                                                                                                                                                                                                                                                    | 2019.08.28                                                                                                                 | P1                                     |
| B5-A202                                                                                                     | Section 03                                                                                                                                                                                                                                                                                                            | 2019.08.28                                                                                                                 | P1                                     |
|                                                                                                             | South Elevation                                                                                                                                                                                                                                                                                                       | 2019.08.28                                                                                                                 | P1                                     |
| B5-A3∩1                                                                                                     |                                                                                                                                                                                                                                                                                                                       | 2019.08.28                                                                                                                 | P1                                     |
| B5-A301<br>B5-A302                                                                                          | North Elevation                                                                                                                                                                                                                                                                                                       | ( \                                                                                                                        |                                        |
| B5-A302                                                                                                     | North Elevation                                                                                                                                                                                                                                                                                                       |                                                                                                                            |                                        |
| B5-A302<br>B5-A303                                                                                          | East and West Elevation                                                                                                                                                                                                                                                                                               | 2019.08.28                                                                                                                 | P1                                     |
| B5-A302<br>B5-A303<br>B5-A501                                                                               | East and West Elevation<br>Stair Core 01 Plans, 3D View                                                                                                                                                                                                                                                               | 2019.08.28<br>2019.08.28                                                                                                   | P1<br>P1                               |
| B5-A302<br>B5-A303                                                                                          | East and West Elevation                                                                                                                                                                                                                                                                                               | 2019.08.28                                                                                                                 | P1<br>P1                               |
| B5-A302<br>B5-A303<br>B5-A501                                                                               | East and West Elevation<br>Stair Core 01 Plans, 3D View                                                                                                                                                                                                                                                               | 2019.08.28<br>2019.08.28                                                                                                   | P1<br>P1<br>P1                         |
| B5-A302<br>B5-A303<br>B5-A501<br>B5-A502                                                                    | East and West Elevation Stair Core 01 Plans, 3D View Stair Core 01 Sections                                                                                                                                                                                                                                           | 2019.08.28<br>2019.08.28<br>2019.08.28                                                                                     | P1<br>P1<br>P1<br>P1                   |
| B5-A302<br>B5-A303<br>B5-A501<br>B5-A502<br>B5-A503<br>B5-A750                                              | East and West Elevation Stair Core 01 Plans, 3D View Stair Core 01 Sections Stair Core 02 Plan, Sections, 3D View                                                                                                                                                                                                     | 2019.08.28<br>2019.08.28<br>2019.08.28<br>2019.08.28                                                                       | P1<br>P1<br>P1                         |
| B5-A302<br>B5-A303<br>B5-A501<br>B5-A502<br>B5-A503<br>B5-A750                                              | East and West Elevation Stair Core 01 Plans, 3D View Stair Core 01 Sections Stair Core 02 Plan, Sections, 3D View                                                                                                                                                                                                     | 2019.08.28<br>2019.08.28<br>2019.08.28<br>2019.08.28                                                                       | P1<br>P1<br>P1<br>P1                   |
| B5-A302<br>B5-A303<br>B5-A501<br>B5-A502<br>B5-A503<br>B5-A750                                              | East and West Elevation Stair Core 01 Plans, 3D View Stair Core 01 Sections Stair Core 02 Plan, Sections, 3D View Aluminium Cladding Base at Parkade Ramp Section Detail                                                                                                                                              | 2019.08.28<br>2019.08.28<br>2019.08.28<br>2019.08.28<br>2019.08.28                                                         | P1<br>P1<br>P1<br>P1<br>P4             |
| B5-A302<br>B5-A303<br>B5-A501<br>B5-A502<br>B5-A503<br>B5-A750<br>P<br>P-A101                               | East and West Elevation Stair Core 01 Plans, 3D View Stair Core 01 Sections Stair Core 02 Plan, Sections, 3D View Aluminium Cladding Base at Parkade Ramp Section Detail  Parkade Floor Plan Level P1 1 of 4                                                                                                          | 2019.08.28<br>2019.08.28<br>2019.08.28<br>2019.08.28<br>2019.08.28                                                         | P1<br>P1<br>P1<br>P1<br>P2<br>P2       |
| B5-A302<br>B5-A303<br>B5-A501<br>B5-A502<br>B5-A503<br>B5-A750<br>P<br>P-A101<br>P-A102<br>P-A103           | East and West Elevation Stair Core 01 Plans, 3D View Stair Core 01 Sections Stair Core 02 Plan, Sections, 3D View Aluminium Cladding Base at Parkade Ramp Section Detail  Parkade Floor Plan Level P1 1 of 4 Parkade Floor Plan Level P1 2 of 4 Parkade Floor Plan Level P1 3 of 4                                    | 2019.08.28<br>2019.08.28<br>2019.08.28<br>2019.08.28<br>2019.08.28<br>2019.08.28<br>2019.08.28                             | P1<br>P1<br>P1<br>P1<br>P2<br>P1       |
| B5-A302<br>B5-A303<br>B5-A501<br>B5-A502<br>B5-A503<br>B5-A750<br>P<br>P-A101<br>P-A102<br>P-A103<br>P-A104 | East and West Elevation Stair Core 01 Plans, 3D View Stair Core 01 Sections Stair Core 02 Plan, Sections, 3D View Aluminium Cladding Base at Parkade Ramp Section Detail  Parkade Floor Plan Level P1 1 of 4 Parkade Floor Plan Level P1 2 of 4 Parkade Floor Plan Level P1 3 of 4 Parkade Floor Plan Level P1 4 of 4 | 2019.08.28<br>2019.08.28<br>2019.08.28<br>2019.08.28<br>2019.08.28<br>2019.08.28<br>2019.08.28<br>2019.08.28<br>2019.08.28 | P1<br>P1<br>P1<br>P2<br>P2<br>P1<br>P1 |
| B5-A302<br>B5-A303<br>B5-A501<br>B5-A502<br>B5-A503<br>B5-A750<br>P<br>P-A101<br>P-A102<br>P-A103           | East and West Elevation Stair Core 01 Plans, 3D View Stair Core 01 Sections Stair Core 02 Plan, Sections, 3D View Aluminium Cladding Base at Parkade Ramp Section Detail  Parkade Floor Plan Level P1 1 of 4 Parkade Floor Plan Level P1 2 of 4 Parkade Floor Plan Level P1 3 of 4                                    | 2019.08.28<br>2019.08.28<br>2019.08.28<br>2019.08.28<br>2019.08.28<br>2019.08.28<br>2019.08.28                             | P1<br>P1<br>P1<br>P1                   |