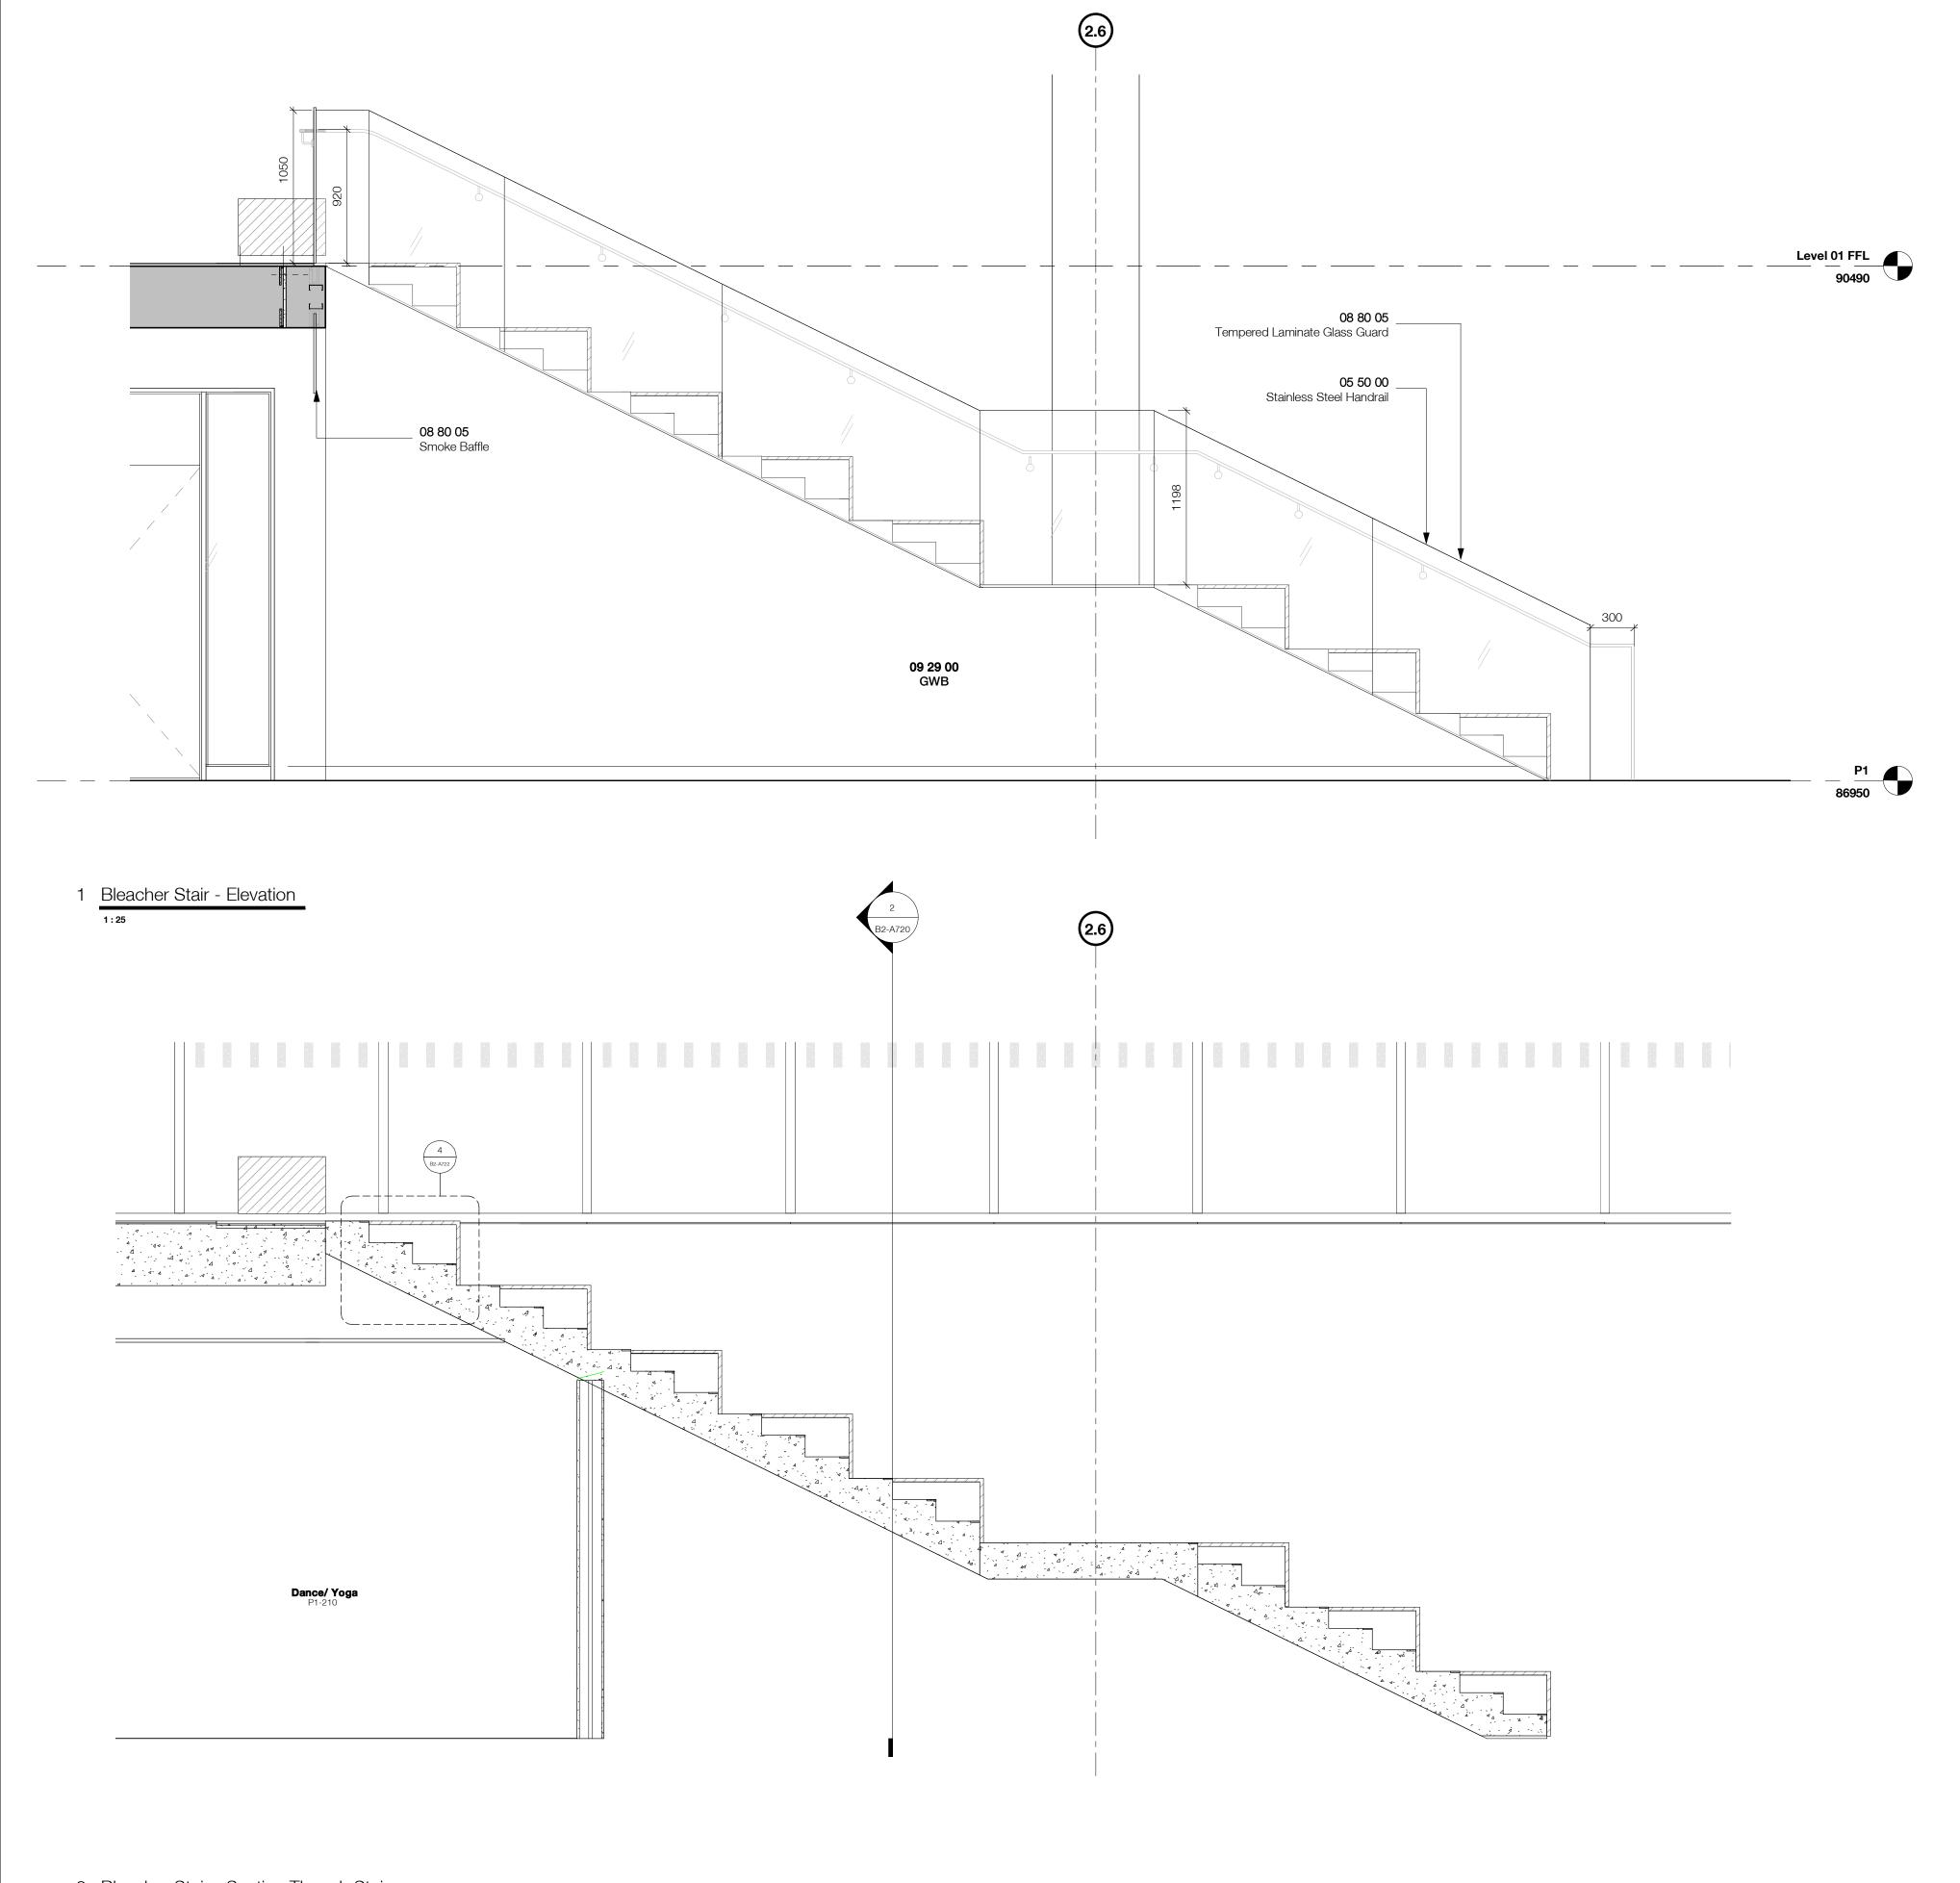

### **DP Drawing List**

| B2                                                                                                          |                                                                                                                                                                                                                                                                                                                       |                                                                                                                            |                                        |
|-------------------------------------------------------------------------------------------------------------|-----------------------------------------------------------------------------------------------------------------------------------------------------------------------------------------------------------------------------------------------------------------------------------------------------------------------|----------------------------------------------------------------------------------------------------------------------------|----------------------------------------|
| B2-A101                                                                                                     | Floor Plan Level 01                                                                                                                                                                                                                                                                                                   | 2019.08.28                                                                                                                 | P2                                     |
| B2-A102                                                                                                     | Floor Plan Typical Level 02-09                                                                                                                                                                                                                                                                                        | 2019.08.28                                                                                                                 | P1                                     |
| B2-A103                                                                                                     | Floor Plan Level 10                                                                                                                                                                                                                                                                                                   | 2019.08.28                                                                                                                 | P1:                                    |
| B2-A104                                                                                                     | Roof Plans                                                                                                                                                                                                                                                                                                            | 2019.08.28                                                                                                                 | P6                                     |
| B2-A201                                                                                                     | Sections 01 and 02                                                                                                                                                                                                                                                                                                    | 2019.08.28                                                                                                                 | P1                                     |
|                                                                                                             |                                                                                                                                                                                                                                                                                                                       |                                                                                                                            |                                        |
| B2-A202                                                                                                     | Section 03                                                                                                                                                                                                                                                                                                            | 2019.08.28                                                                                                                 | P1                                     |
| B2-A301                                                                                                     | North Elevation                                                                                                                                                                                                                                                                                                       | 2019.08.28                                                                                                                 | P1                                     |
| B2-A302                                                                                                     | South Elevation                                                                                                                                                                                                                                                                                                       | 2019.08.28                                                                                                                 | P1                                     |
| B2-A303                                                                                                     | East and West Elevation                                                                                                                                                                                                                                                                                               | 2019.08.28                                                                                                                 | P1                                     |
| B2-A501                                                                                                     | Stair Core 01 Plans, 3D View                                                                                                                                                                                                                                                                                          | 2019.08.28                                                                                                                 | P1                                     |
| B2-A502                                                                                                     | Stair Core 01 Sections                                                                                                                                                                                                                                                                                                | 2019.08.28                                                                                                                 | P1                                     |
| B2-A503                                                                                                     | Stair Core 02 Plan, Sections, 3D View                                                                                                                                                                                                                                                                                 | 2019.08.28                                                                                                                 | P1                                     |
| B2-A701                                                                                                     | Entrance Vestibule/Canopy                                                                                                                                                                                                                                                                                             | 2019.08.28                                                                                                                 | P4                                     |
|                                                                                                             |                                                                                                                                                                                                                                                                                                                       |                                                                                                                            |                                        |
| B2-A720                                                                                                     | Bleacher Stair                                                                                                                                                                                                                                                                                                        | 2019.08.28                                                                                                                 | P5                                     |
| B2-A721                                                                                                     | Bleacher Stair                                                                                                                                                                                                                                                                                                        | 2019.08.28                                                                                                                 | P4                                     |
| B2-A722                                                                                                     | Bleacher Stair                                                                                                                                                                                                                                                                                                        | 2019.08.28                                                                                                                 | P6                                     |
| ВЗ                                                                                                          |                                                                                                                                                                                                                                                                                                                       |                                                                                                                            |                                        |
| B3-A101                                                                                                     | Floor Plan Level 01                                                                                                                                                                                                                                                                                                   | 2019.08.28                                                                                                                 | P2                                     |
| B3-A102                                                                                                     | Floor Plan Level 02 and 03-07                                                                                                                                                                                                                                                                                         | 2019.08.28                                                                                                                 | P1                                     |
| B3-A103                                                                                                     | Roof Plan                                                                                                                                                                                                                                                                                                             | 2019.08.28                                                                                                                 | P1                                     |
|                                                                                                             |                                                                                                                                                                                                                                                                                                                       |                                                                                                                            |                                        |
| B3-A201                                                                                                     | Section 01                                                                                                                                                                                                                                                                                                            | 2019.08.28                                                                                                                 | P1                                     |
| B3-A202                                                                                                     | Section 02                                                                                                                                                                                                                                                                                                            | 2019.08.28                                                                                                                 | P1                                     |
| B3-A301                                                                                                     | North and South Elevation                                                                                                                                                                                                                                                                                             | 2019.08.28                                                                                                                 | P1                                     |
| B3-A302                                                                                                     | East Elevation                                                                                                                                                                                                                                                                                                        | 2019.08.28                                                                                                                 | P1                                     |
| B3-A303                                                                                                     | West Elevation                                                                                                                                                                                                                                                                                                        | 2019.08.28                                                                                                                 | P1                                     |
| B3-A501                                                                                                     | Stair Core 01 Plans and 3D View                                                                                                                                                                                                                                                                                       | 2019.08.28                                                                                                                 | P1                                     |
| B3-A502                                                                                                     | Stair Core 01 Sections                                                                                                                                                                                                                                                                                                | 2019.08.28                                                                                                                 | P1                                     |
| B3-A503                                                                                                     | Stair Core 02 Plans, Sections, 3D View                                                                                                                                                                                                                                                                                |                                                                                                                            | <br>P1                                 |
|                                                                                                             |                                                                                                                                                                                                                                                                                                                       | 2019.08.28                                                                                                                 |                                        |
| B3-A750                                                                                                     | Parkade Roof Upstand to Parkade Stair Curtain Wall Section Detail                                                                                                                                                                                                                                                     | 2019.08.28                                                                                                                 | P(                                     |
| B3-A751                                                                                                     | Retaining Wall Upstand to Parkade Stair Curtain Wall Section Detail                                                                                                                                                                                                                                                   | 2019.08.28                                                                                                                 | P                                      |
| B3-A801                                                                                                     | Parkade Stair Pavilion Layout                                                                                                                                                                                                                                                                                         | 2019.08.28                                                                                                                 | P                                      |
| B4                                                                                                          |                                                                                                                                                                                                                                                                                                                       |                                                                                                                            |                                        |
| B4-A101                                                                                                     | Floor Plan Level 01                                                                                                                                                                                                                                                                                                   | 2019.08.28                                                                                                                 | P1                                     |
| B4-A102                                                                                                     | Floor Plan Level 02 and 03-07                                                                                                                                                                                                                                                                                         | 2019.08.28                                                                                                                 | P1                                     |
| B4-A103                                                                                                     | Roof Plan                                                                                                                                                                                                                                                                                                             | 2019.08.28                                                                                                                 | P1                                     |
| B4-A201                                                                                                     | Section 01                                                                                                                                                                                                                                                                                                            | 2019.08.28                                                                                                                 | <br>P1                                 |
|                                                                                                             |                                                                                                                                                                                                                                                                                                                       |                                                                                                                            |                                        |
| B4-A202                                                                                                     | Section 02                                                                                                                                                                                                                                                                                                            | 2019.08.28                                                                                                                 | P1                                     |
| B4-A301                                                                                                     | North and South Elevation                                                                                                                                                                                                                                                                                             | 2019.08.28                                                                                                                 | P1                                     |
| B4-A302                                                                                                     | East Elevation                                                                                                                                                                                                                                                                                                        | 2019.08.28                                                                                                                 | P1                                     |
| B4-A303                                                                                                     | West Elevation                                                                                                                                                                                                                                                                                                        | 2019.08.28                                                                                                                 | P1                                     |
| B4-A501                                                                                                     | Stair Core 01 Plans and 3D View                                                                                                                                                                                                                                                                                       | 2019.08.28                                                                                                                 | P1                                     |
| B4-A502                                                                                                     | Stair Core 01 Sections                                                                                                                                                                                                                                                                                                | 2019.08.28                                                                                                                 | P1                                     |
| B4-A503                                                                                                     | Stair Core 02 Plans, Sections, 3D View                                                                                                                                                                                                                                                                                | 2019.08.28                                                                                                                 | <br>Pa                                 |
| D4-7000                                                                                                     | Stail Core of Flants, Sections, 3D view                                                                                                                                                                                                                                                                               | 2019.00.20                                                                                                                 | 1 (                                    |
| B5                                                                                                          | El Di la lot                                                                                                                                                                                                                                                                                                          | 0010 00 00                                                                                                                 | D.1                                    |
| B5-A101                                                                                                     | Floor Plan Level 01                                                                                                                                                                                                                                                                                                   | 2019.08.28                                                                                                                 | P1                                     |
| B5-A102                                                                                                     | Floor Plan Level 02 and 03-07                                                                                                                                                                                                                                                                                         | 2019.08.28                                                                                                                 | P1                                     |
| B5-A103                                                                                                     | Roof Plan                                                                                                                                                                                                                                                                                                             | 2019.08.28                                                                                                                 | P1                                     |
| B5-A201                                                                                                     | Sections 01 and 02                                                                                                                                                                                                                                                                                                    | 2019.08.28                                                                                                                 | P1                                     |
| B5-A202                                                                                                     | Section 03                                                                                                                                                                                                                                                                                                            | 2019.08.28                                                                                                                 | P1                                     |
|                                                                                                             | South Elevation                                                                                                                                                                                                                                                                                                       | 2019.08.28                                                                                                                 | P1                                     |
| B5-A3∩1                                                                                                     |                                                                                                                                                                                                                                                                                                                       | 2019.08.28                                                                                                                 | P1                                     |
| B5-A301<br>B5-A302                                                                                          | North Elevation                                                                                                                                                                                                                                                                                                       | ( \                                                                                                                        |                                        |
| B5-A302                                                                                                     | North Elevation                                                                                                                                                                                                                                                                                                       |                                                                                                                            |                                        |
| B5-A302<br>B5-A303                                                                                          | East and West Elevation                                                                                                                                                                                                                                                                                               | 2019.08.28                                                                                                                 | P1                                     |
| B5-A302<br>B5-A303<br>B5-A501                                                                               | East and West Elevation<br>Stair Core 01 Plans, 3D View                                                                                                                                                                                                                                                               | 2019.08.28<br>2019.08.28                                                                                                   | P1<br>P1                               |
| B5-A302<br>B5-A303                                                                                          | East and West Elevation                                                                                                                                                                                                                                                                                               | 2019.08.28                                                                                                                 | P1<br>P1                               |
| B5-A302<br>B5-A303<br>B5-A501                                                                               | East and West Elevation<br>Stair Core 01 Plans, 3D View                                                                                                                                                                                                                                                               | 2019.08.28<br>2019.08.28                                                                                                   | P1<br>P1<br>P1                         |
| B5-A302<br>B5-A303<br>B5-A501<br>B5-A502                                                                    | East and West Elevation Stair Core 01 Plans, 3D View Stair Core 01 Sections                                                                                                                                                                                                                                           | 2019.08.28<br>2019.08.28<br>2019.08.28                                                                                     | P1<br>P1<br>P1<br>P1                   |
| B5-A302<br>B5-A303<br>B5-A501<br>B5-A502<br>B5-A503<br>B5-A750                                              | East and West Elevation Stair Core 01 Plans, 3D View Stair Core 01 Sections Stair Core 02 Plan, Sections, 3D View                                                                                                                                                                                                     | 2019.08.28<br>2019.08.28<br>2019.08.28<br>2019.08.28                                                                       | P1<br>P1<br>P1                         |
| B5-A302<br>B5-A303<br>B5-A501<br>B5-A502<br>B5-A503<br>B5-A750                                              | East and West Elevation Stair Core 01 Plans, 3D View Stair Core 01 Sections Stair Core 02 Plan, Sections, 3D View                                                                                                                                                                                                     | 2019.08.28<br>2019.08.28<br>2019.08.28<br>2019.08.28                                                                       | P1<br>P1<br>P1<br>P1                   |
| B5-A302<br>B5-A303<br>B5-A501<br>B5-A502<br>B5-A503<br>B5-A750                                              | East and West Elevation Stair Core 01 Plans, 3D View Stair Core 01 Sections Stair Core 02 Plan, Sections, 3D View Aluminium Cladding Base at Parkade Ramp Section Detail                                                                                                                                              | 2019.08.28<br>2019.08.28<br>2019.08.28<br>2019.08.28<br>2019.08.28                                                         | P1<br>P1<br>P1<br>P1<br>P4             |
| B5-A302<br>B5-A303<br>B5-A501<br>B5-A502<br>B5-A503<br>B5-A750<br>P<br>P-A101                               | East and West Elevation Stair Core 01 Plans, 3D View Stair Core 01 Sections Stair Core 02 Plan, Sections, 3D View Aluminium Cladding Base at Parkade Ramp Section Detail  Parkade Floor Plan Level P1 1 of 4                                                                                                          | 2019.08.28<br>2019.08.28<br>2019.08.28<br>2019.08.28<br>2019.08.28                                                         | P1<br>P1<br>P1<br>P1<br>P2<br>P2       |
| B5-A302<br>B5-A303<br>B5-A501<br>B5-A502<br>B5-A503<br>B5-A750<br>P<br>P-A101<br>P-A102<br>P-A103           | East and West Elevation Stair Core 01 Plans, 3D View Stair Core 01 Sections Stair Core 02 Plan, Sections, 3D View Aluminium Cladding Base at Parkade Ramp Section Detail  Parkade Floor Plan Level P1 1 of 4 Parkade Floor Plan Level P1 2 of 4 Parkade Floor Plan Level P1 3 of 4                                    | 2019.08.28<br>2019.08.28<br>2019.08.28<br>2019.08.28<br>2019.08.28<br>2019.08.28<br>2019.08.28                             | P1<br>P1<br>P1<br>P1<br>P2<br>P1       |
| B5-A302<br>B5-A303<br>B5-A501<br>B5-A502<br>B5-A503<br>B5-A750<br>P<br>P-A101<br>P-A102<br>P-A103<br>P-A104 | East and West Elevation Stair Core 01 Plans, 3D View Stair Core 01 Sections Stair Core 02 Plan, Sections, 3D View Aluminium Cladding Base at Parkade Ramp Section Detail  Parkade Floor Plan Level P1 1 of 4 Parkade Floor Plan Level P1 2 of 4 Parkade Floor Plan Level P1 3 of 4 Parkade Floor Plan Level P1 4 of 4 | 2019.08.28<br>2019.08.28<br>2019.08.28<br>2019.08.28<br>2019.08.28<br>2019.08.28<br>2019.08.28<br>2019.08.28<br>2019.08.28 | P1<br>P1<br>P1<br>P2<br>P2<br>P1<br>P1 |
| B5-A302<br>B5-A303<br>B5-A501<br>B5-A502<br>B5-A503<br>B5-A750<br>P<br>P-A101<br>P-A102<br>P-A103           | East and West Elevation Stair Core 01 Plans, 3D View Stair Core 01 Sections Stair Core 02 Plan, Sections, 3D View Aluminium Cladding Base at Parkade Ramp Section Detail  Parkade Floor Plan Level P1 1 of 4 Parkade Floor Plan Level P1 2 of 4 Parkade Floor Plan Level P1 3 of 4                                    | 2019.08.28<br>2019.08.28<br>2019.08.28<br>2019.08.28<br>2019.08.28<br>2019.08.28<br>2019.08.28                             | P1<br>P1<br>P1<br>P1                   |