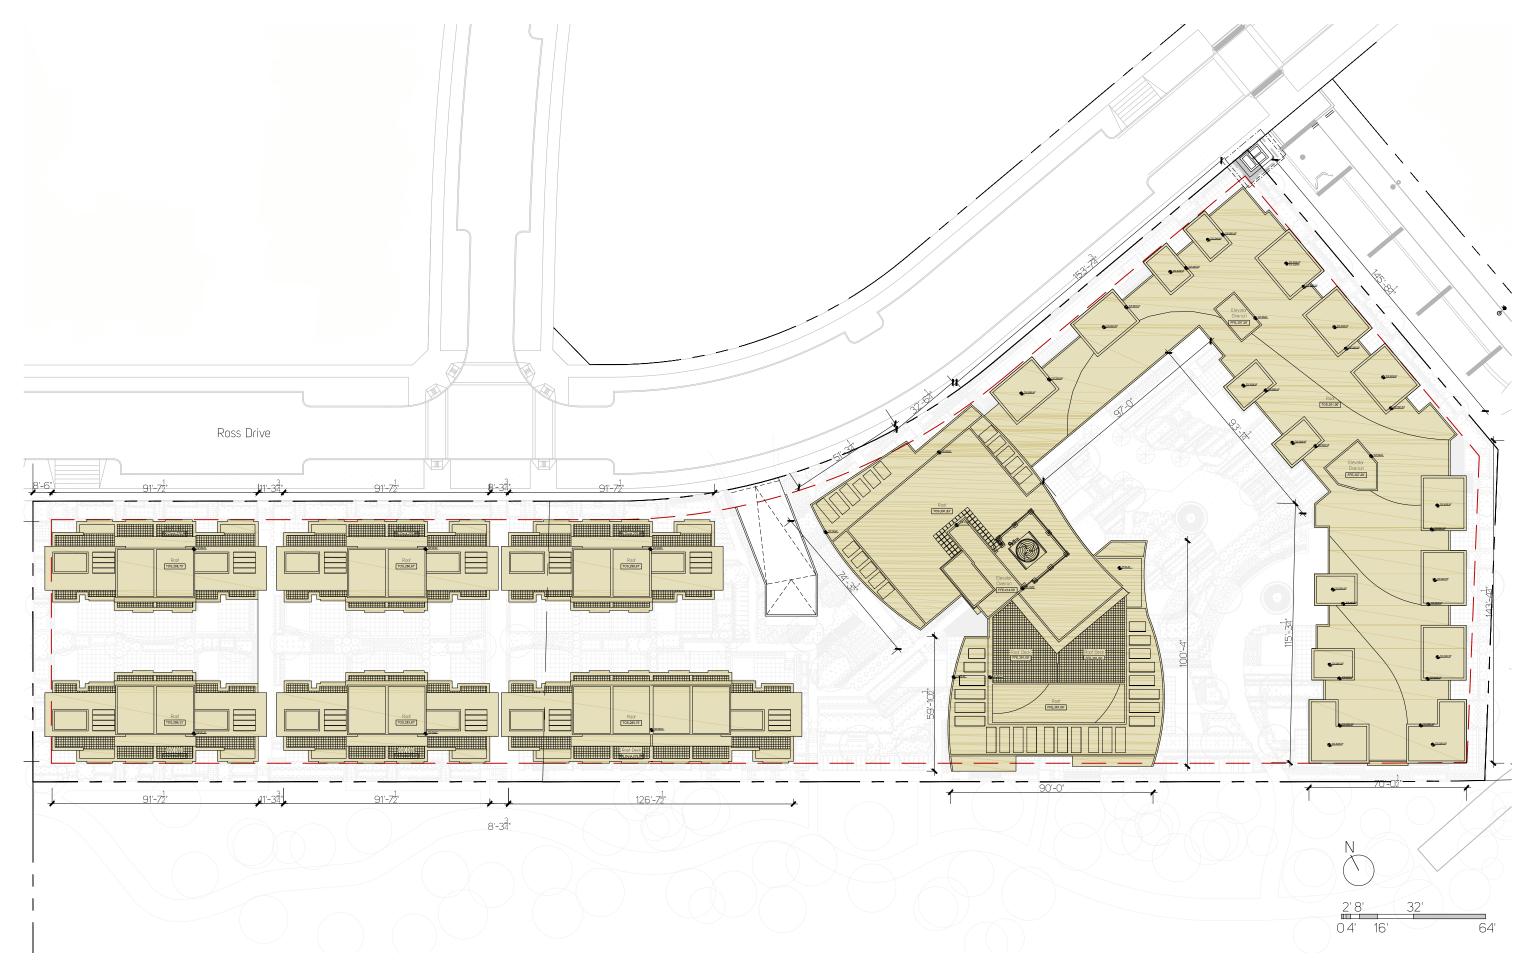

|                     |           |
| ired           |                  | Proposed     |                  |                  |                                       |               |                     |           |
|                |                  | 362          |                  |                  |                                       |               |                     |           |
| 62<br>7        |                  | 7            |                  |                  |                                       |               |                     |           |

## CONTEXT PLAN



#### SCHEMATIC PLANS SITE PLAN



#### SURVEY PLAN



#### SHADOW STUDY



\* The shadows of the greenway trees directly south of the property are not represented in the shadow study.

# ROOF PLAN

















# SCHEMATIC PLANS