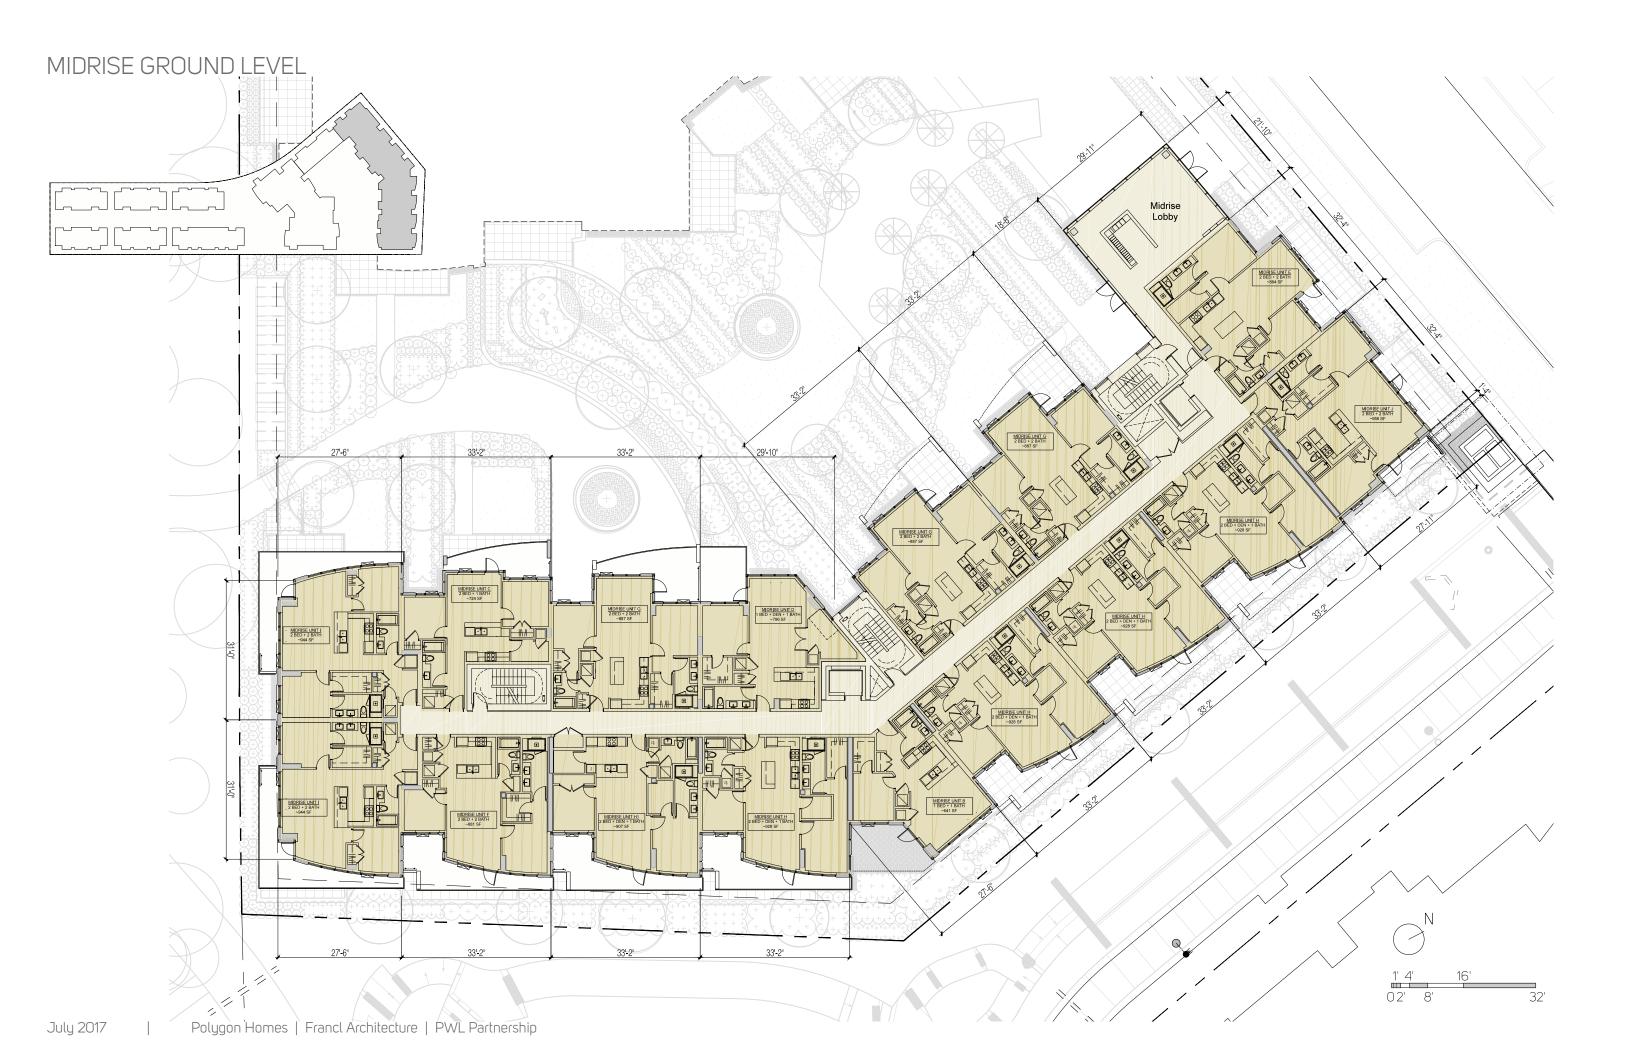

# THE RESIDENCES AT NOBEL PARK

Lot A, District Lot 6494, Group 1,
New Westminster District, Plan EPP68111
Ross Drive and Webber Lane
South Campus
University of British Columbia

| PROJECT STATISTICS      | $ \bigvee$ | SCHEMATIC ELEVATIONS                | 23 |
|-------------------------|------------|-------------------------------------|----|
| CONTEXT PLAN            | 1          | NORTH TOWER & MIDRISE ELEVATION     | 22 |
| SCHEMATIC PLANS         | 2          | EAST MIDRISE ELEVATION              | 23 |
| SITE PLAN               | 2          | EAST MIDRISE ELEVATION              | 24 |
| SURVEY PLAN             | 3          | EAST TOWER ELEVATION                | 25 |
| SHADOW STUDY            | 4          | EAST TOWER ELEVATION                | 26 |
| ROOF PLAN               | 5          | SOUTH TOWER & MIDRISE ELEVATION     | 27 |
| TOWER GROUND LEVEL PLAN | 6          | WEST MIDRISE ELEVATION              | 28 |
| TOWER LEVEL 2 PLAN      | 7          | WEST MIDRISE ELEVATION              | 29 |
| TOWER LEVEL 3-5 PLAN    | 8          | WEST TOWER ELEVATION                | 30 |
| TOWER LEVEL 6-12 PLAN   | 9          | WEST TOWER ELEVATION                | 31 |
| TOWER LEVEL 13 PLAN     | 10         | NORTH TOWNHOUSE ELEVATION           | 32 |
| TOWER LEVEL 14 PLAN     | 11         |                                     |    |
| MIDRISE GROUND LEVEL    | 12         | SCHEMATIC ELEVATIONS                | 33 |
| MIDRISE LEVEL 2         | 13         | SOUTH TOWNHOUSE ELEVATION           | 33 |
| MIDRISE LEVEL 3-4       | 14         | NORTH COURTYARD TOWNHOUSE ELEVATION | 34 |
| MIDRISE LEVEL 5         | 15         | SOUTH TOWNHOUSE COURTYARD ELEVATION | 35 |
| TOWNHOUSES GROUND LEVEL | 16         | WEST TOWNHOUSE ELEVATION            | 36 |
| TOWNHOUSES LEVEL 2      | 17         | CCLIENANTIC CECTIONIC               | 27 |
| TOWNHOUSES LEVEL 3      | 18         | SCHEMATIC SECTIONS                  | 37 |
| PARKING LEVEL 1         | 19         | SECTION A                           | 37 |
| PARKING LEVEL 2         | 20         | TOWNHOUSE SECTIONS                  | 38 |
| PARKING LEVEL 3         | 21         | SECTION B                           | 39 |
|                         |            | LANDSCAPE CONCEPT                   | 41 |
|                         |            | PERSPECTIVE RENDERINGS              | 49 |
|                         |            | MATERIALS                           | 54 |