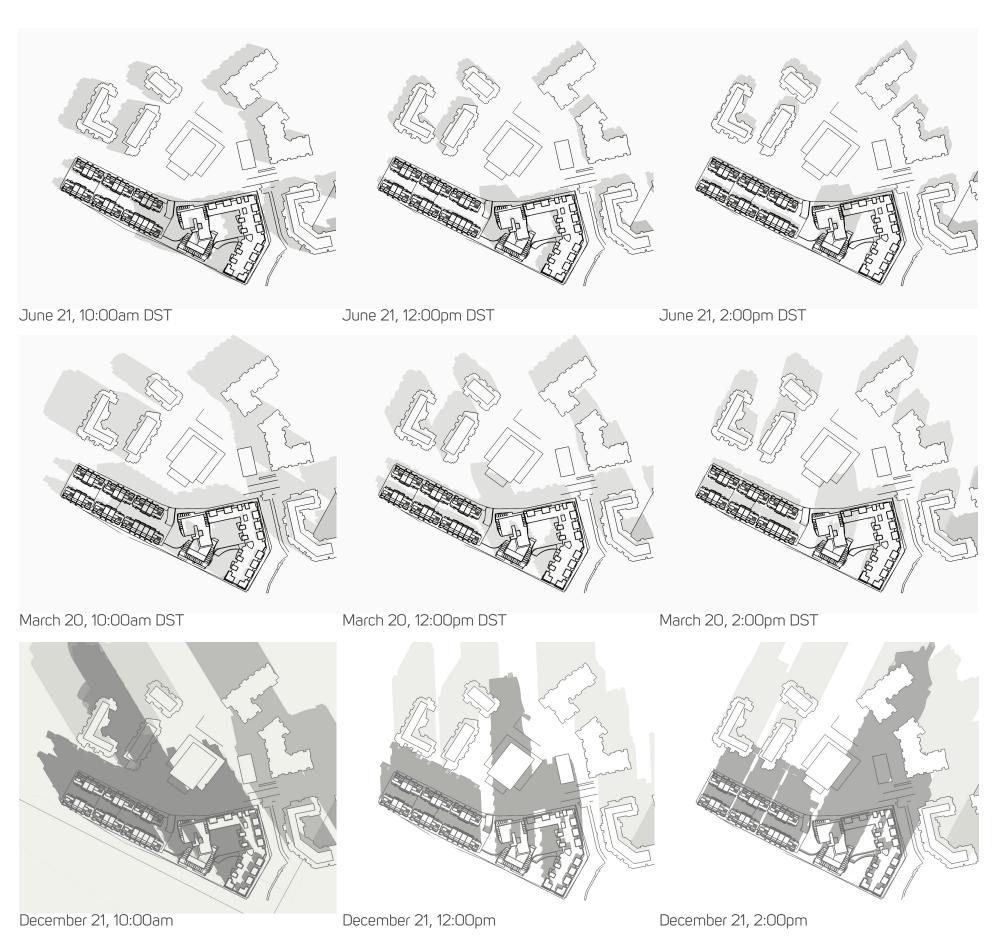

#### SHADOW STUDY

\* The shadows of the greenway trees directly south of the property are not represented in the shadow study.