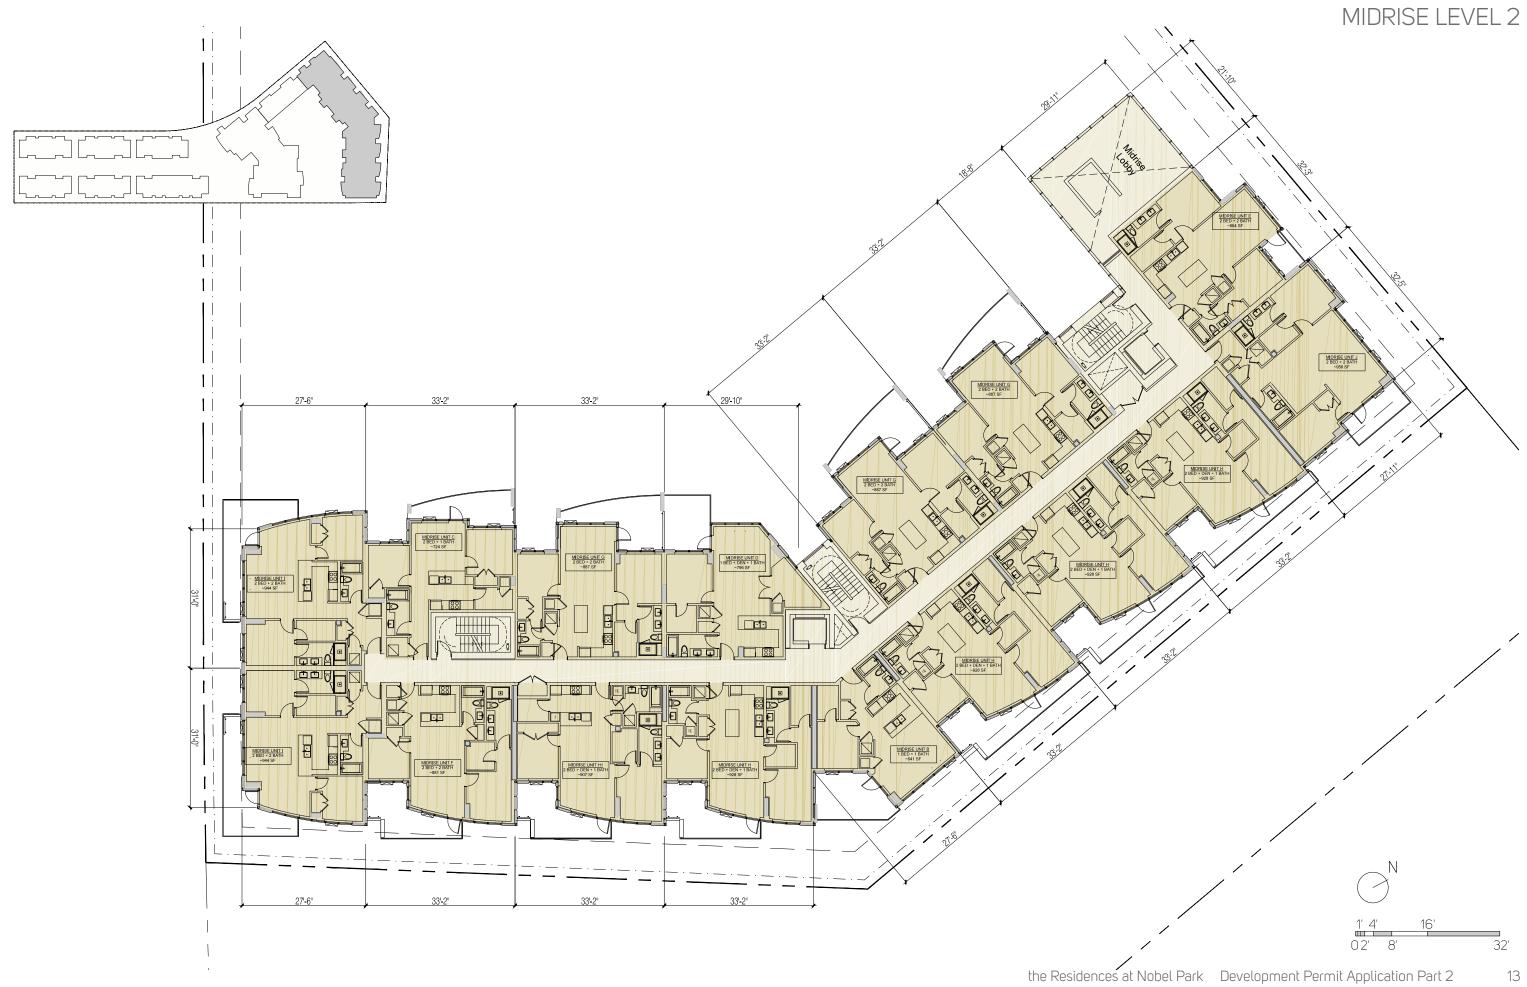

|
| ired           |                  | Proposed     |                  |                  |                                       |               |                     |           |
|                |                  | 362          |                  |                  |                                       |               |                     |           |
| 62<br>7        |                  | 7            |                  |                  |                                       |               |                     |           |

## CONTEXT PLAN



#### SCHEMATIC PLANS SITE PLAN



#### SURVEY PLAN



#### SHADOW STUDY



\* The shadows of the greenway trees directly south of the property are not represented in the shadow study.

# ROOF PLAN

















# SCHEMATIC PLANS