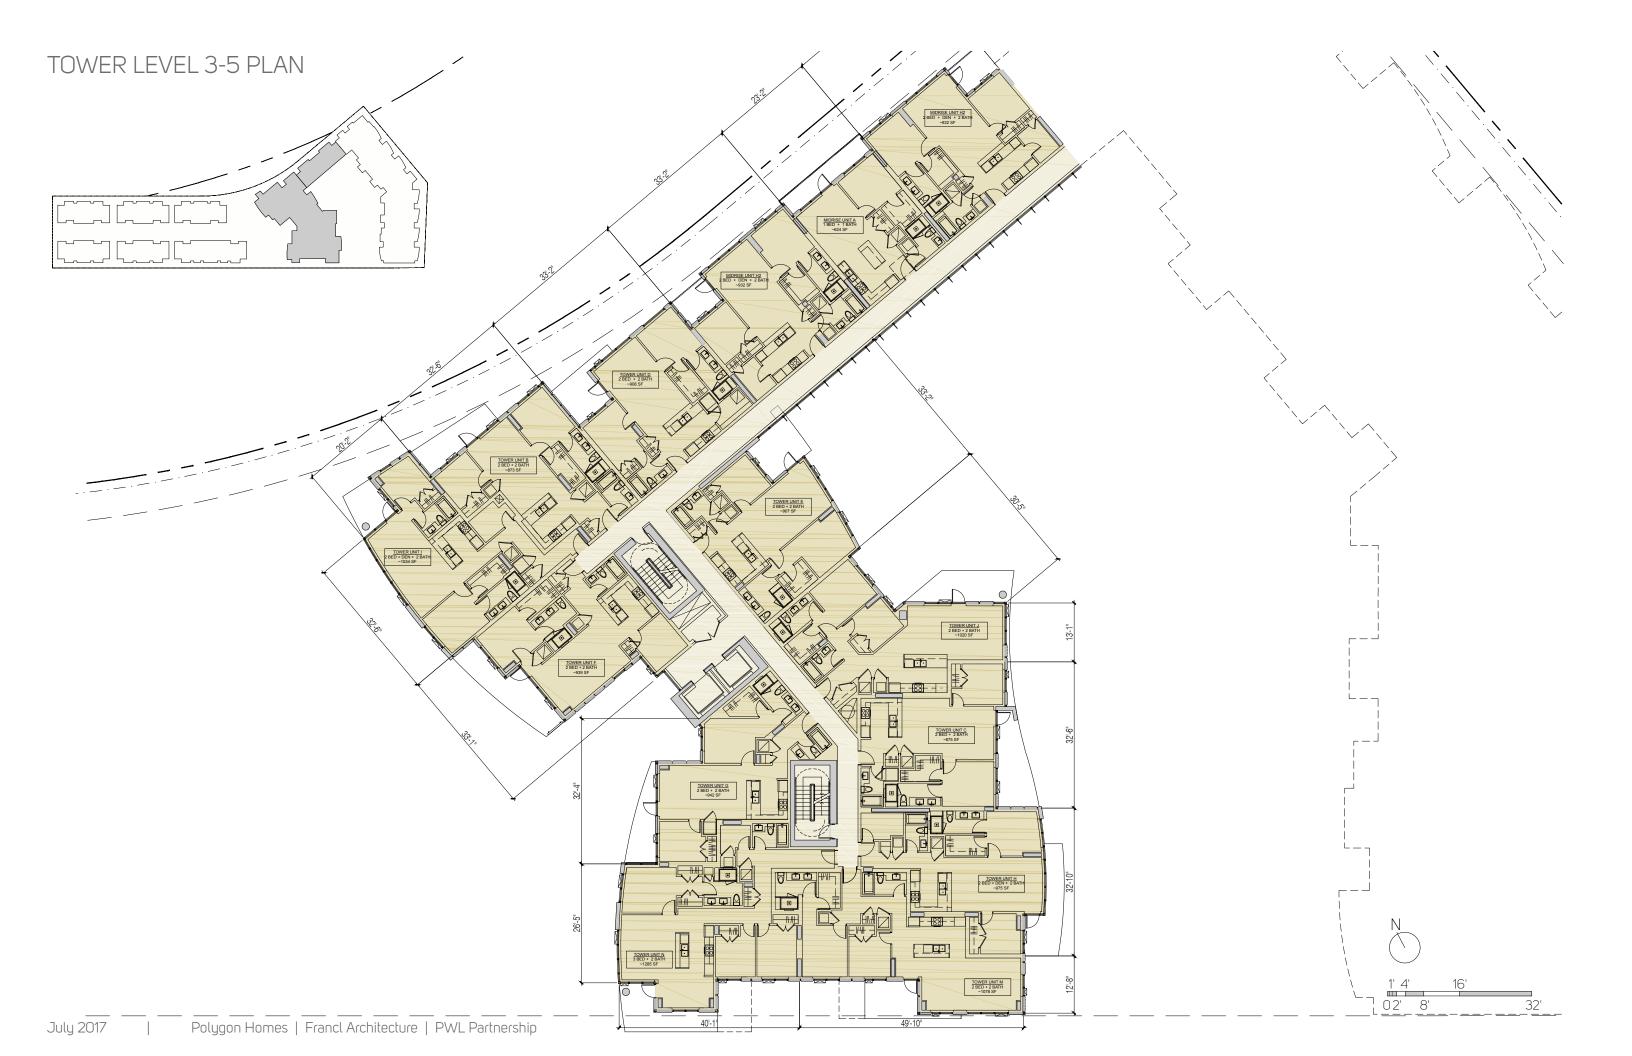

|           |
| ired           |                  | Proposed     |                  |                  |                                       |               |                     |           |
|                |                  | 362          |                  |                  |                                       |               |                     |           |
| 62<br>7        |                  | 7            |                  |                  |                                       |               |                     |           |

## CONTEXT PLAN



#### SCHEMATIC PLANS SITE PLAN



#### SURVEY PLAN



#### SHADOW STUDY



\* The shadows of the greenway trees directly south of the property are not represented in the shadow study.

# ROOF PLAN

















# SCHEMATIC PLANS