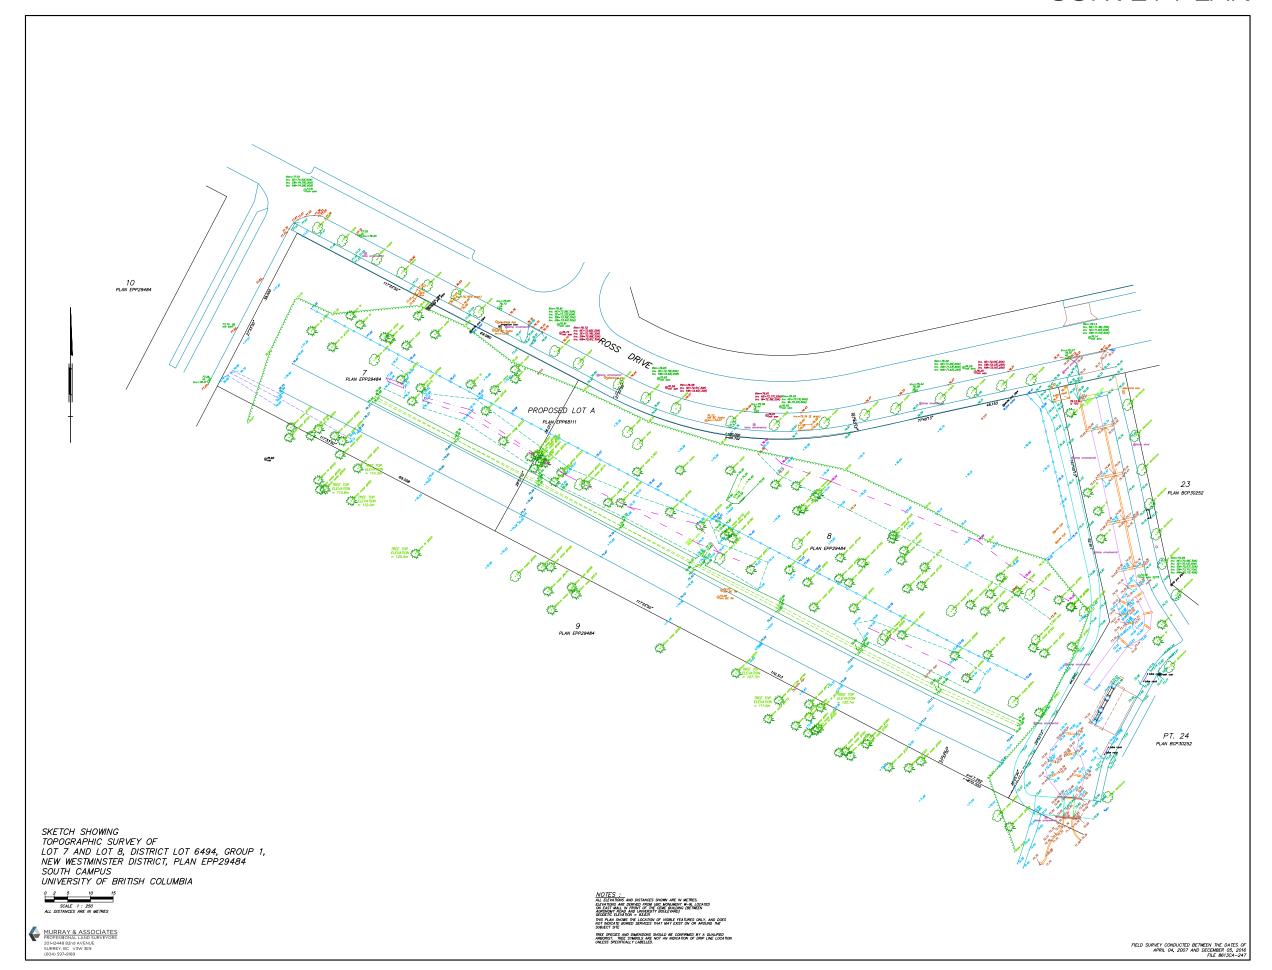

|
|                |                  |              |                  |                  |                                       |               |                     |           |
| ired           |                  | Proposed     |                  |                  |                                       |               |                     |           |
|                |                  | 362          |                  |                  |                                       |               |                     |           |
| 62<br>7        |                  | 7            |                  |                  |                                       |               |                     |           |

## CONTEXT PLAN



#### SCHEMATIC PLANS SITE PLAN



#### SURVEY PLAN



#### SHADOW STUDY



\* The shadows of the greenway trees directly south of the property are not represented in the shadow study.

# ROOF PLAN

















# SCHEMATIC PLANS