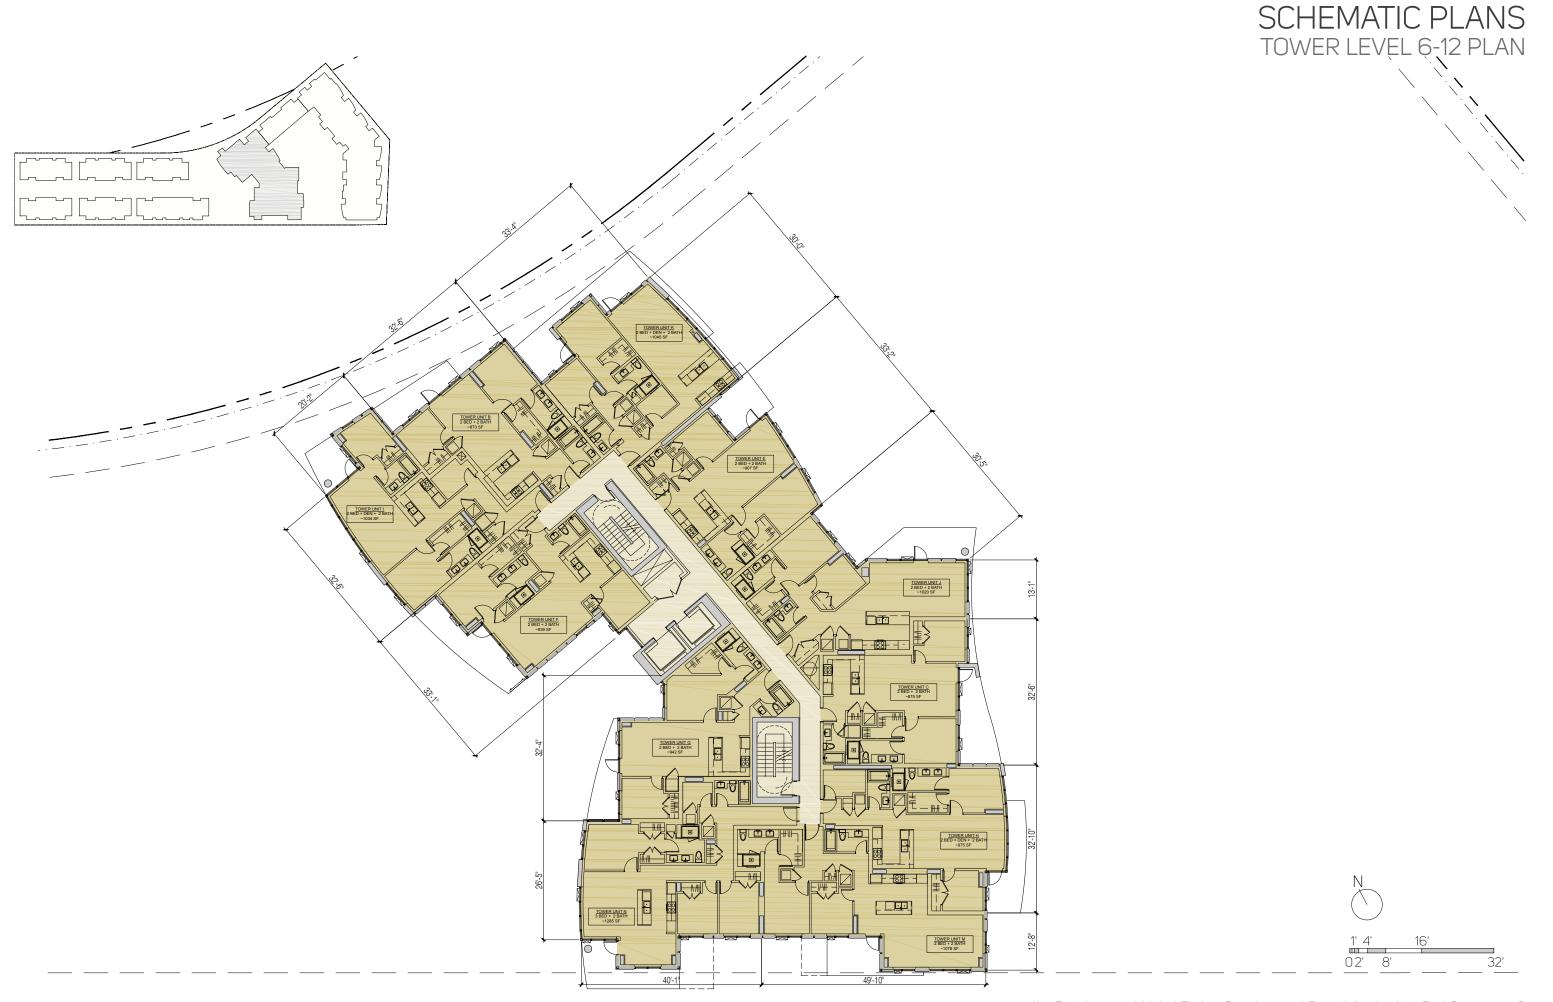

|           |
| ired           |                  | Proposed     |                  |                  |                                       |               |                     |           |
|                |                  | 362          |                  |                  |                                       |               |                     |           |
| 62<br>7        |                  | 7            |                  |                  |                                       |               |                     |           |

## CONTEXT PLAN



#### SCHEMATIC PLANS SITE PLAN



#### SURVEY PLAN



#### SHADOW STUDY



\* The shadows of the greenway trees directly south of the property are not represented in the shadow study.

# ROOF PLAN

















# SCHEMATIC PLANS