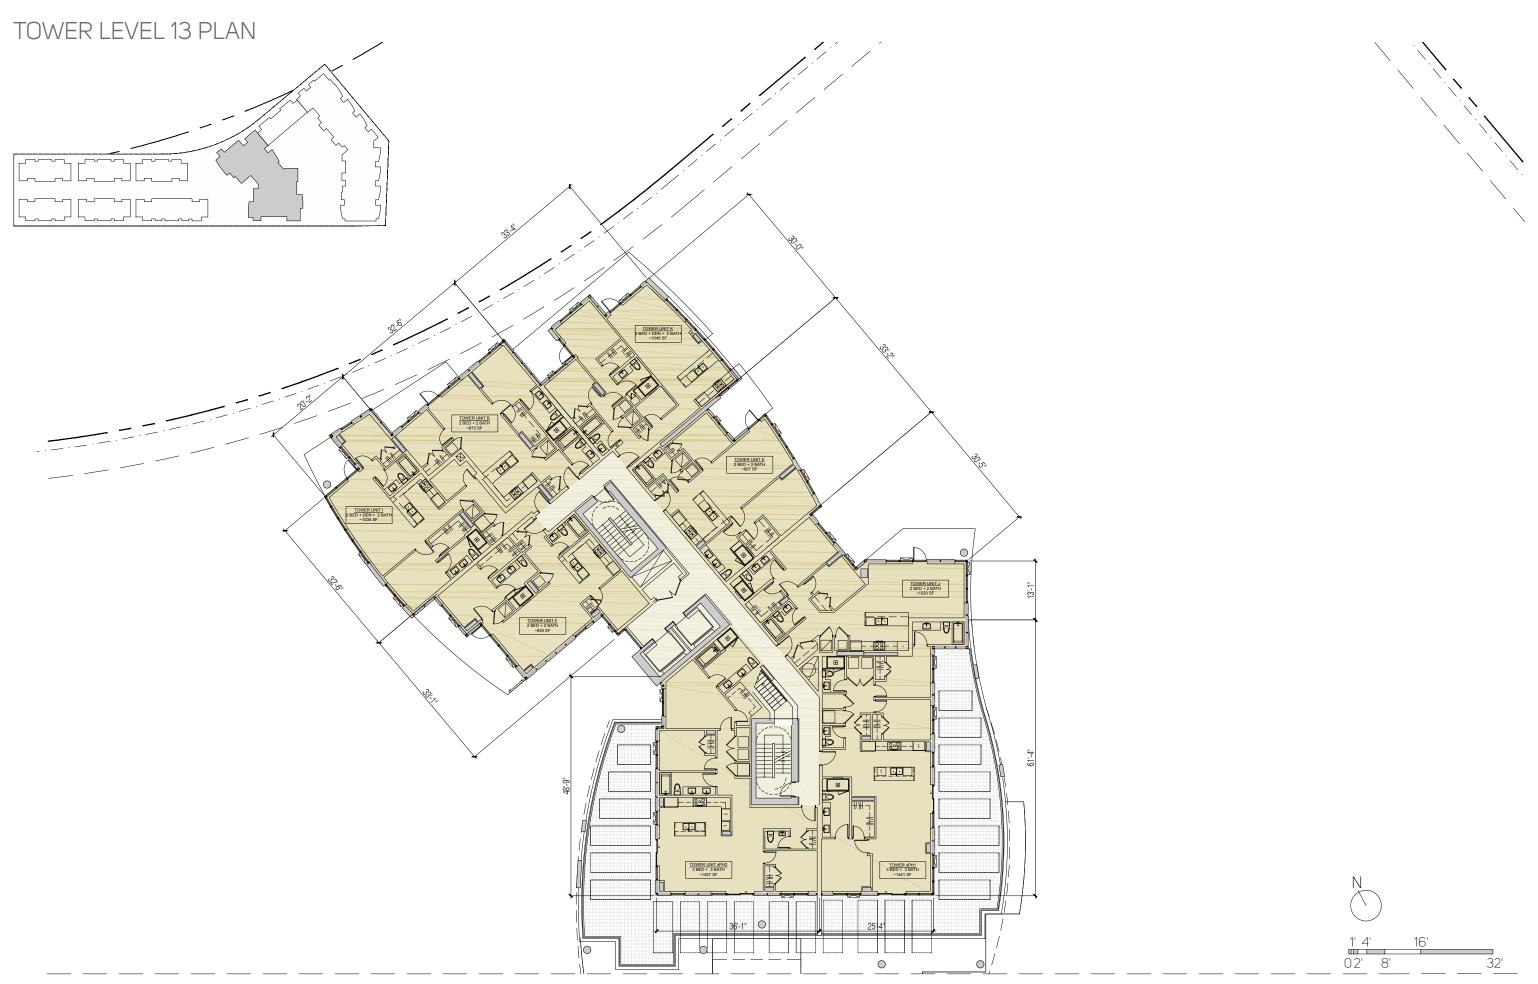

# THE RESIDENCES AT NOBEL PARK

Lot A, District Lot 6494, Group 1,
New Westminster District, Plan EPP68111
Ross Drive and Webber Lane
South Campus
University of British Columbia

| PROJECT STATISTICS      | $ \bigvee$ | SCHEMATIC ELEVATIONS                | 23 |
|-------------------------|------------|-------------------------------------|----|
| CONTEXT PLAN            | 1          | NORTH TOWER & MIDRISE ELEVATION     | 22 |
| SCHEMATIC PLANS         | 2          | EAST MIDRISE ELEVATION              | 23 |
| SITE PLAN               | 2          | EAST MIDRISE ELEVATION              | 24 |
| SURVEY PLAN             | 3          | EAST TOWER ELEVATION                | 25 |
| SHADOW STUDY            | 4          | EAST TOWER ELEVATION                | 26 |
| ROOF PLAN               | 5          | SOUTH TOWER & MIDRISE ELEVATION     | 27 |
| TOWER GROUND LEVEL PLAN | 6          | WEST MIDRISE ELEVATION              | 28 |
| TOWER LEVEL 2 PLAN      | 7          | WEST MIDRISE ELEVATION              | 29 |
| TOWER LEVEL 3-5 PLAN    | 8          | WEST TOWER ELEVATION                | 30 |
| TOWER LEVEL 6-12 PLAN   | 9          | WEST TOWER ELEVATION                | 31 |
| TOWER LEVEL 13 PLAN     | 10         | NORTH TOWNHOUSE ELEVATION           | 32 |
| TOWER LEVEL 14 PLAN     | 11         |                                     |    |
| MIDRISE GROUND LEVEL    | 12         | SCHEMATIC ELEVATIONS                | 33 |
| MIDRISE LEVEL 2         | 13         | SOUTH TOWNHOUSE ELEVATION           | 33 |
| MIDRISE LEVEL 3-4       | 14         | NORTH COURTYARD TOWNHOUSE ELEVATION | 34 |
| MIDRISE LEVEL 5         | 15         | SOUTH TOWNHOUSE COURTYARD ELEVATION | 35 |
| TOWNHOUSES GROUND LEVEL | 16         | WEST TOWNHOUSE ELEVATION            | 36 |
| TOWNHOUSES LEVEL 2      | 17         | CCLIENANTIC CECTIONIC               | 27 |
| TOWNHOUSES LEVEL 3      | 18         | SCHEMATIC SECTIONS                  | 37 |
| PARKING LEVEL 1         | 19         | SECTION A                           | 37 |
| PARKING LEVEL 2         | 20         | TOWNHOUSE SECTIONS                  | 38 |
| PARKING LEVEL 3         | 21         | SECTION B                           | 39 |
|                         |            | LANDSCAPE CONCEPT                   | 41 |
|                         |            | PERSPECTIVE RENDERINGS              | 49 |
|                         |            | MATERIALS                           | 54 |