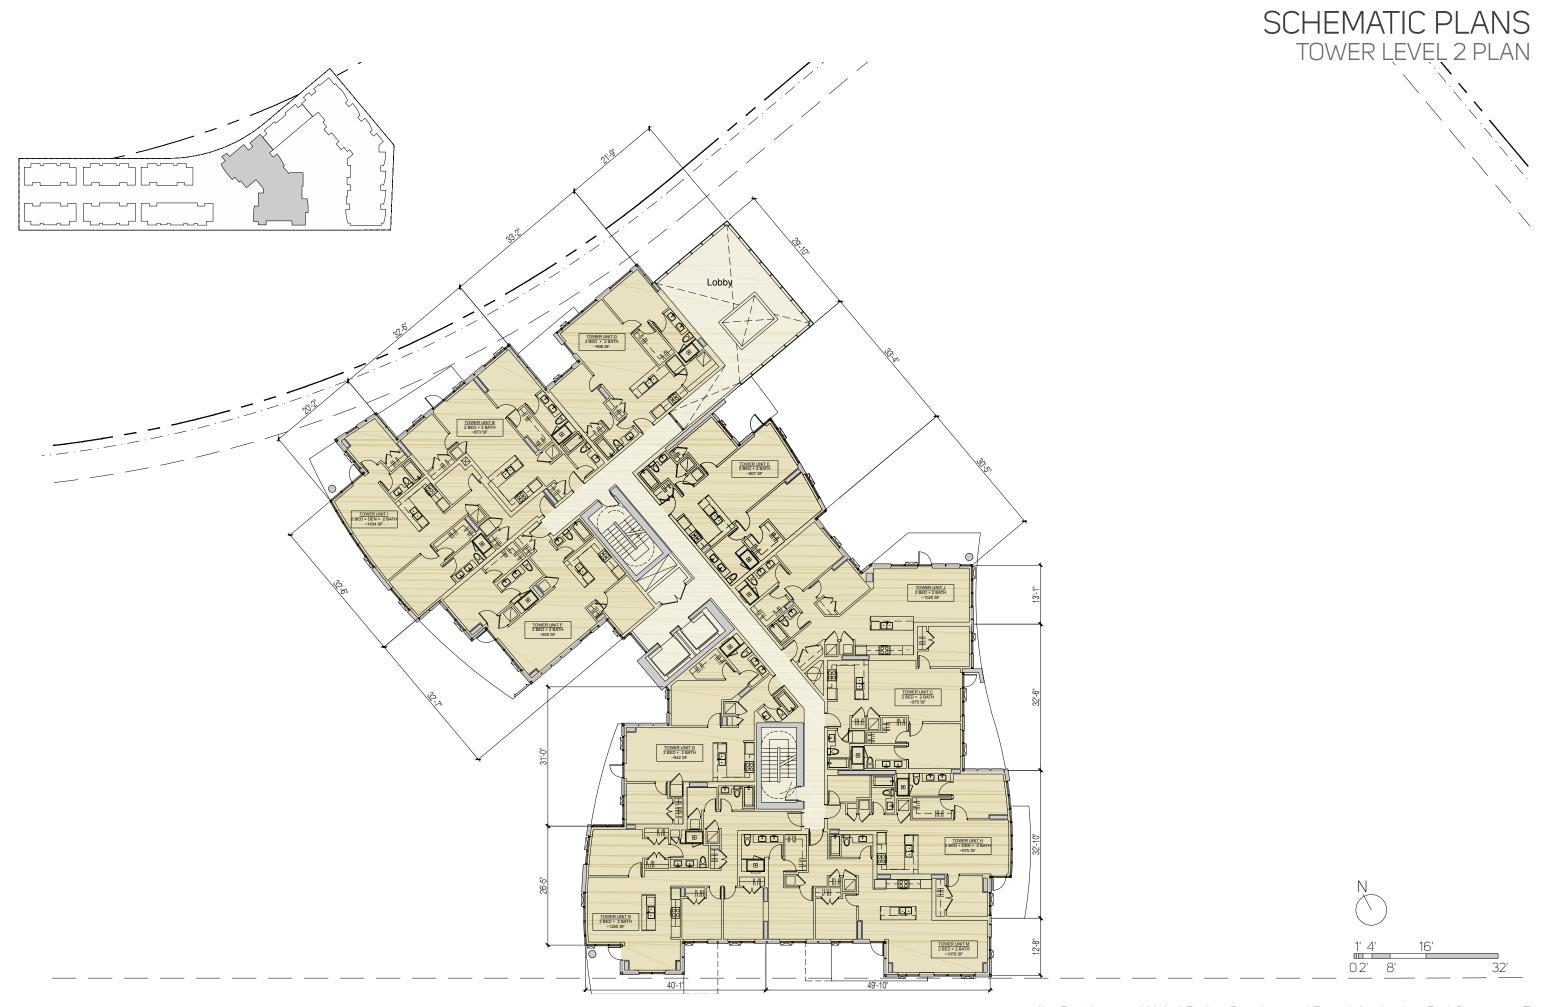

|           |
| ired           |                  | Proposed     |                  |                  |                                       |               |                     |           |
|                |                  | 362          |                  |                  |                                       |               |                     |           |
| 62<br>7        |                  | 7            |                  |                  |                                       |               |                     |           |

## CONTEXT PLAN



#### SCHEMATIC PLANS SITE PLAN



#### SURVEY PLAN



#### SHADOW STUDY



\* The shadows of the greenway trees directly south of the property are not represented in the shadow study.

# ROOF PLAN

















# SCHEMATIC PLANS