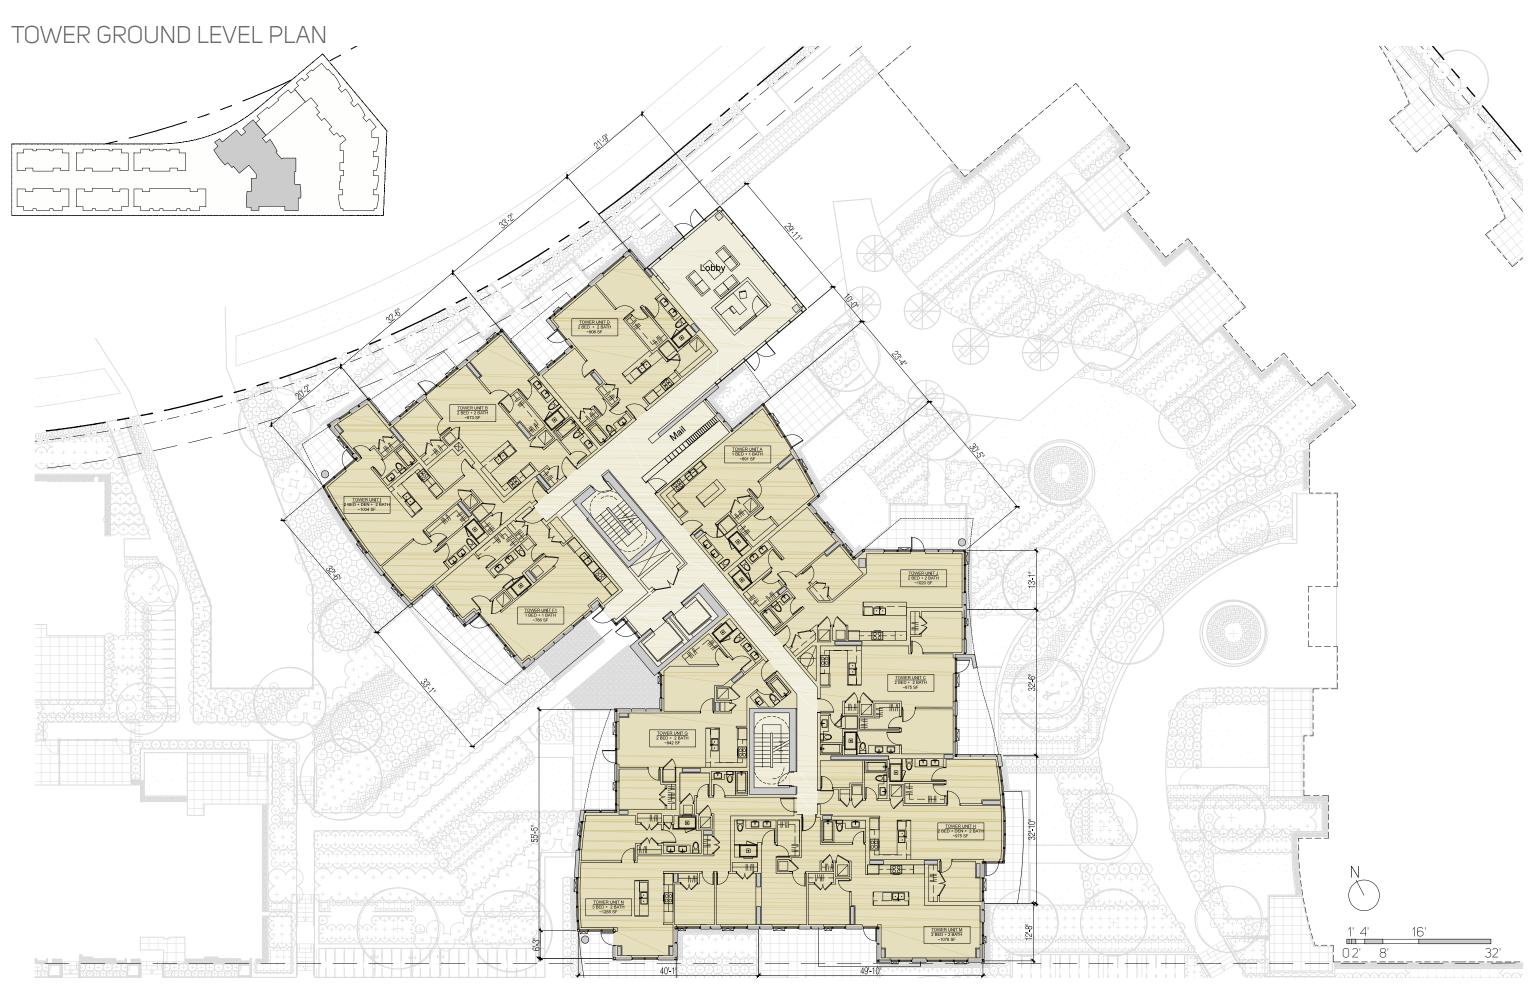

|                     |           |
| ired           |                  | Proposed     |                  |                  |                                       |               |                     |           |
|                |                  | 362          |                  |                  |                                       |               |                     |           |
| 62<br>7        |                  | 7            |                  |                  |                                       |               |                     |           |

## CONTEXT PLAN



#### SCHEMATIC PLANS SITE PLAN



#### SURVEY PLAN



#### SHADOW STUDY



\* The shadows of the greenway trees directly south of the property are not represented in the shadow study.

# ROOF PLAN

















# SCHEMATIC PLANS