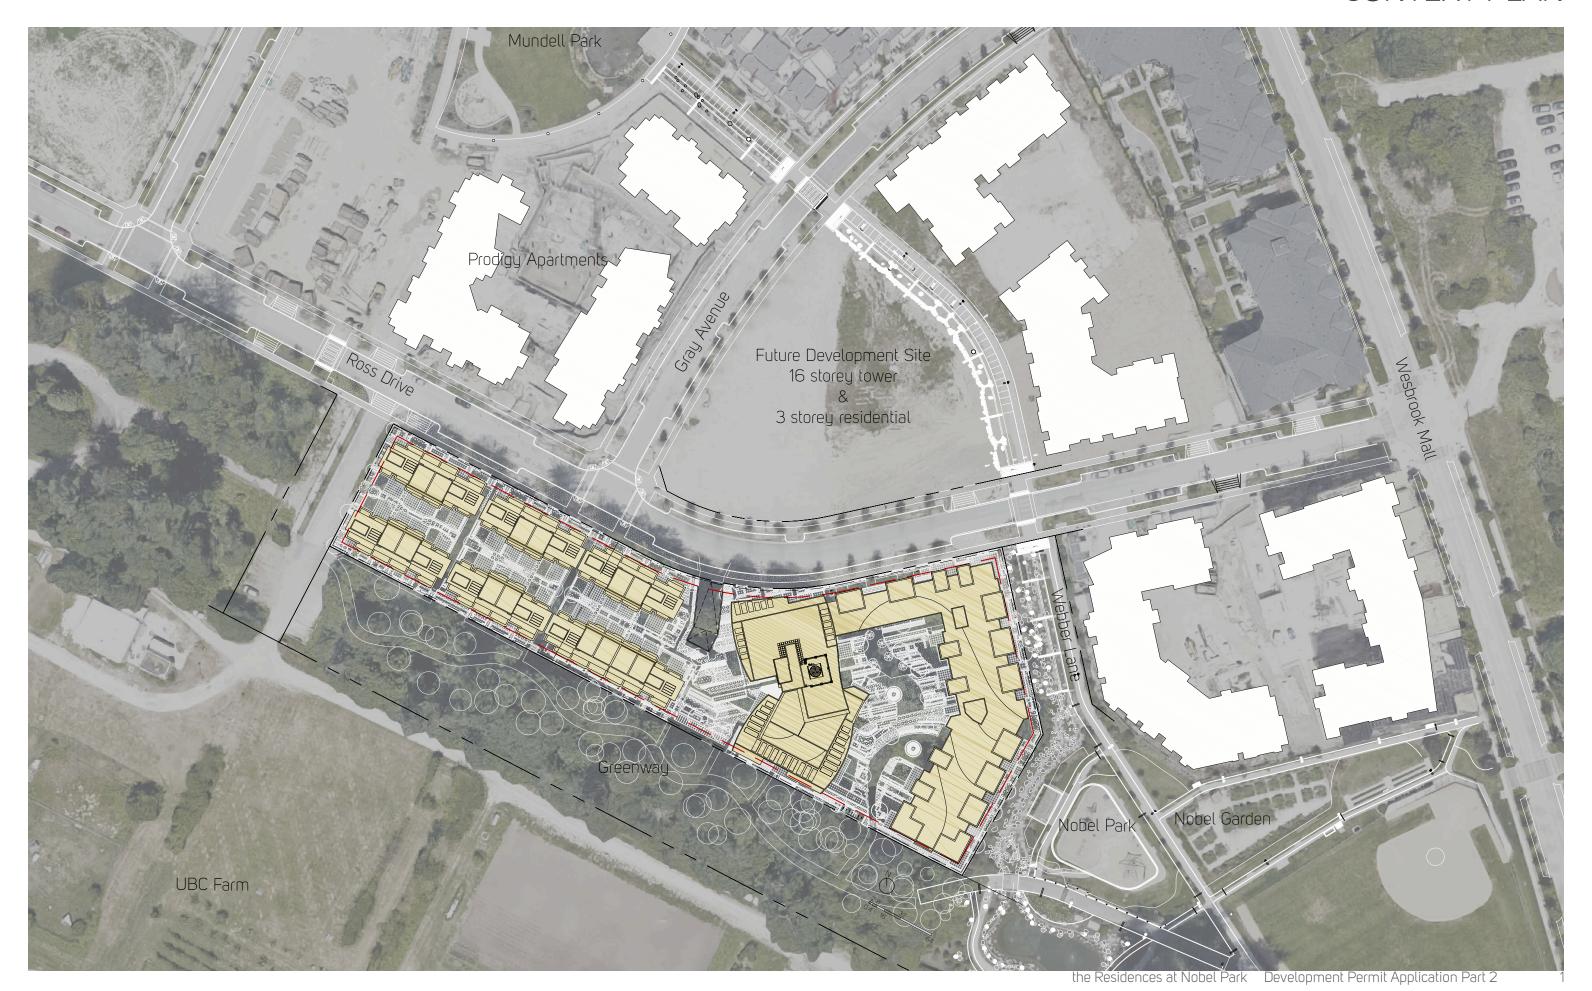

2.2]  | ing Station S | Stalls (Fully Equip | ped)      |
|                |                  |              |                  |                  |                                       |               |                     |           |
| ired           |                  | Proposed     |                  |                  |                                       |               |                     |           |
|                |                  | 362          |                  |                  |                                       |               |                     |           |
| 62<br>7        |                  | 7            |                  |                  |                                       |               |                     |           |

## CONTEXT PLAN



#### SCHEMATIC PLANS SITE PLAN



#### SURVEY PLAN



#### SHADOW STUDY



\* The shadows of the greenway trees directly south of the property are not represented in the shadow study.

# ROOF PLAN

















# SCHEMATIC PLANS