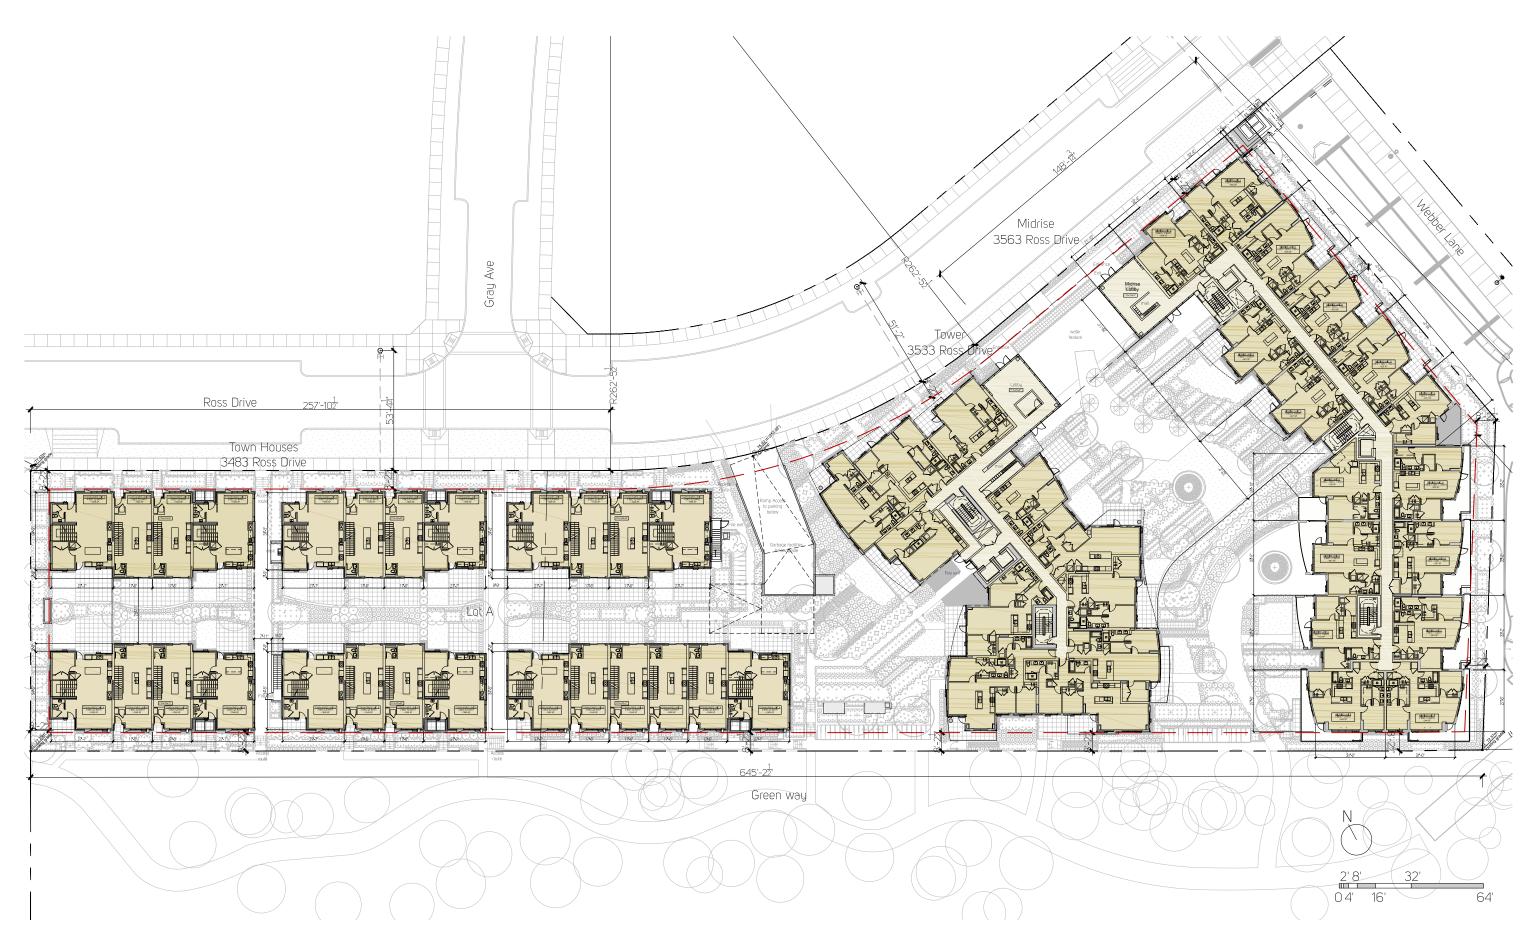

lly Equip | ped)      |
|                |                  |              |                  |                  |                                       |               |                     |           |
| ired           |                  | Proposed     |                  |                  |                                       |               |                     |           |
|                |                  | 362          |                  |                  |                                       |               |                     |           |
| 62<br>7        |                  | 7            |                  |                  |                                       |               |                     |           |

## CONTEXT PLAN



#### SCHEMATIC PLANS SITE PLAN



#### SURVEY PLAN



#### SHADOW STUDY



\* The shadows of the greenway trees directly south of the property are not represented in the shadow study.

# ROOF PLAN

















# SCHEMATIC PLANS