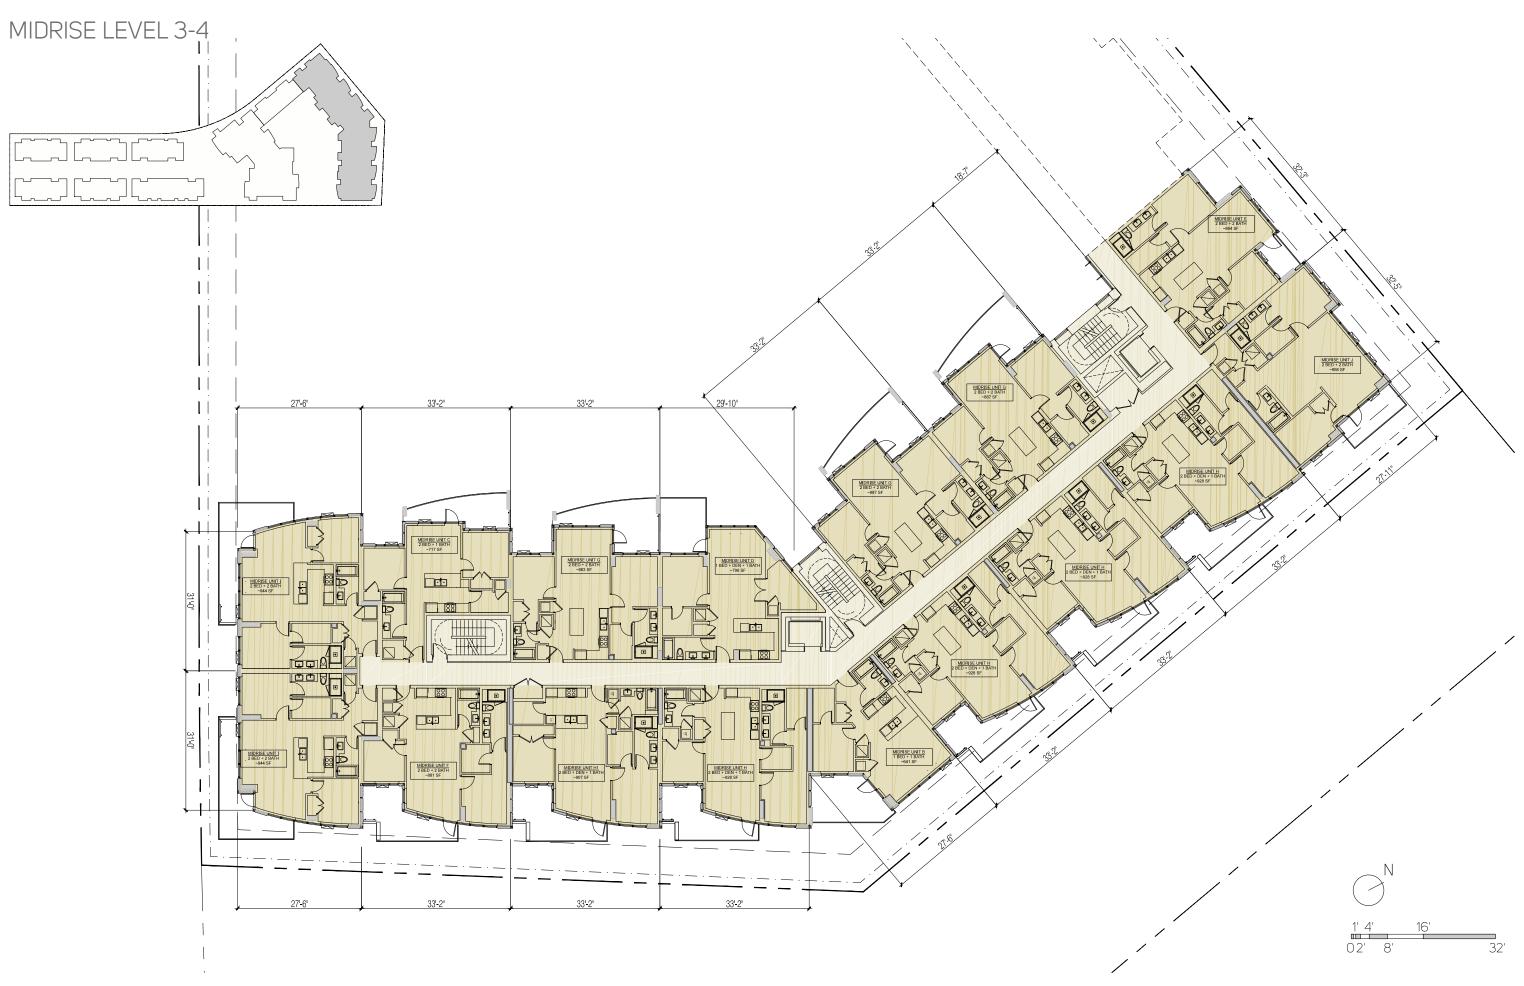

|
| ired           |                  | Proposed     |                  |                  |                                       |               |                     |           |
|                |                  | 362          |                  |                  |                                       |               |                     |           |
| 62<br>7        |                  | 7            |                  |                  |                                       |               |                     |           |

## CONTEXT PLAN



#### SCHEMATIC PLANS SITE PLAN



#### SURVEY PLAN



#### SHADOW STUDY



\* The shadows of the greenway trees directly south of the property are not represented in the shadow study.

# ROOF PLAN

















# SCHEMATIC PLANS