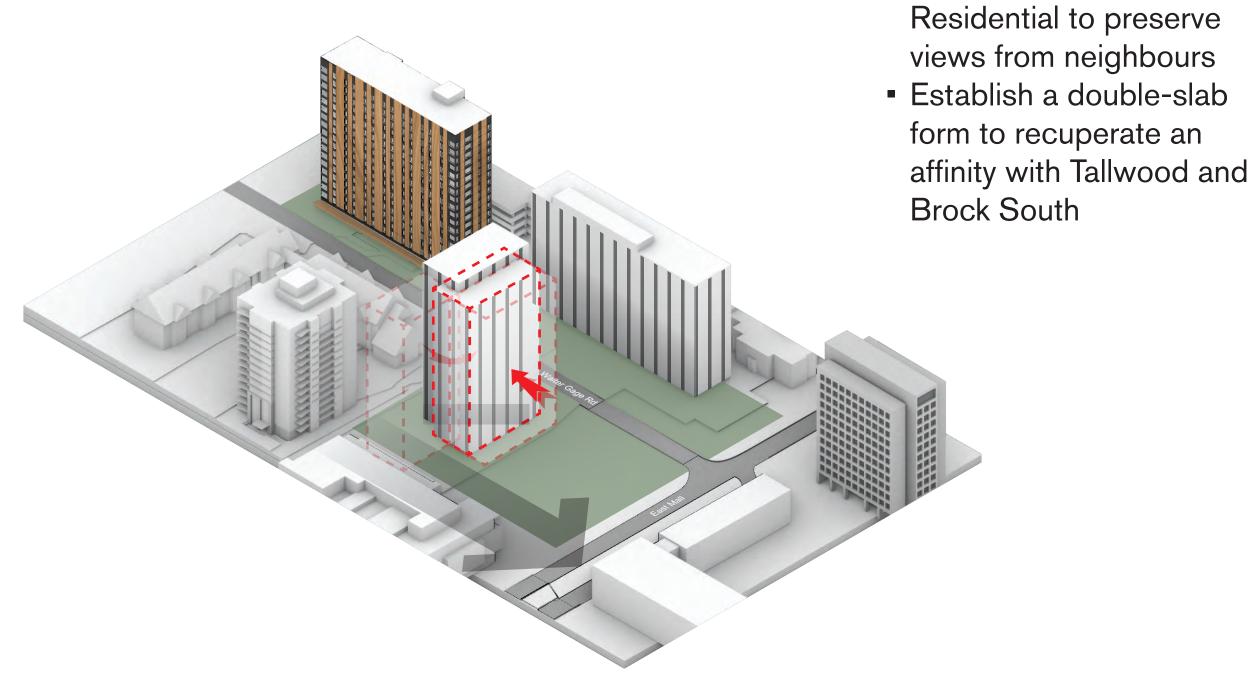

*



North-South Section (South Building)
1:250
0 5 10 20

# ELEVATIONS BROCK COMMONS NORTH

West Elevation (North Building)

ELEVATIONS
BROCK COMMONS NORTH



South Elevation (North Building)



North Elevation (North Building)

# ELEVATIONS BROCK COMMONS NORTH



East Elevation (North Building)

















### **SECTION - BROCK NORTH**





### **SECTION - BROCK NORTH**



East-West Section (North Building)
1:250
0 5 10 20



**Tall Wood House Relationship** 

Massing

**Activating Edges: Public Realm** 

**Facades** 



The Site: Brock Commons

**Tall Wood House Relationship** 

Massing

**Activating Edges: Public Realm** 

**Facades** 

- Tallwood as Precedent
- Define the Urban Room



**Tall Wood House Relationship** 

Massing

**Activating Edges: Public Realm** 

**Facades** 



Re-shape North

**Tall Wood House Relationship** 







# **SITE PLAN - OVERALL**







1 ISSUED FOR DP 18 JUL 2019 # DESCRIPTION DATE

Brock Commons Phase 2 North

Brock Commons, UBC

LEVEL B1

**AN200** 





1 ISSUED FOR DP 18 JUL 2019 # DESCRIPTION DATE

Brock Commons Phase 2 North

Brock Commons, UBC,

LEVEL 1 PLAN







1 ISSUED FOR DP 18 JUL 2019 # DESCRIPTION DATE

Brock Commons Phase 2 North

Brock Commons, UBC

LEVEL 2 PLAN





Brock Commons Phase 2 South

Brock Commons, UBC, BC

FLOOR PLAN -BASEMENT





















1 Level 5



FLOOR PLAN -LEVEL 5



1 Level 6

HCM

1 ISSUED FOR DP 18 JUL 2019 # DESCRIPTION DATE

Brock Commons Phase 2 South

Brock Commons, UB

FLOOR PLAN -TYPICAL RESIDENTIAL FLOOR



# CONNECTIVITY



# **ELEVATIONS IN CONTEXT**





South Building, N