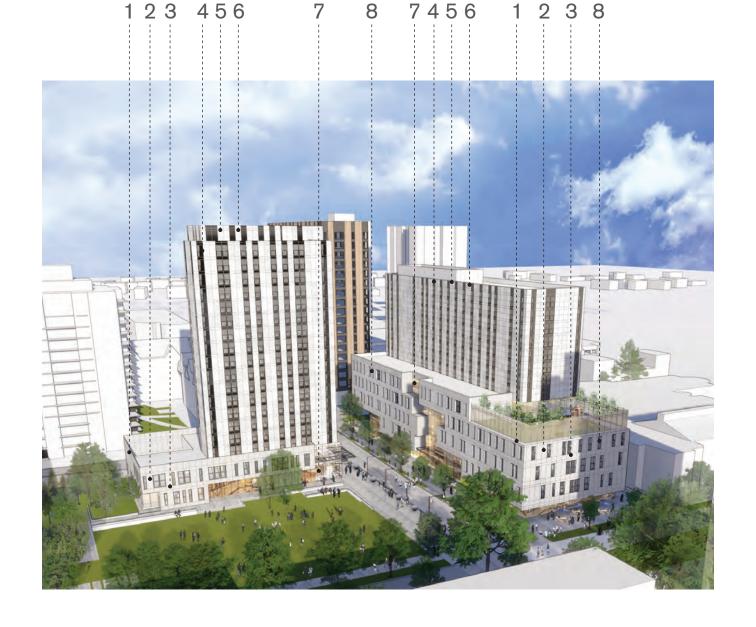

Hall chilller; route from BC2 South

#### Arts Student Centre

- Separate services (domestic water, sewer, stormwater, fiber)
- No DES connection. If DES connection required, sub-feed from Brock South
- No connection to generator (inverter/ battery)
- Electrical feed TBC

Stormwater [Phasing TBC]

 Stormwater detention/retention/ infiltration to be confirmed



**Aerial View to Southeast** 



**Aerial View to Northwest** 



View from East Mall looking southeast across the Commons

UBC BROCK COMMONS PHASE 2
Development Review Committee | 25 July 2019



View along Walter Gage Road to West



View from East Mall to Northeast



Aerial view to Southwest



View to East along Walter Gage



View along Walter Gage Road to West



#### PRECINCT MATERIALS













#### PROPOSED MATERIALS











3. TERRACOTTA PANEL: WIDE RIBS





Option B: Brick Masonry



2. MASONRY: SUPER WHITE UNPOLISHED



3. MASONRY: ROCK STONE ULTRA WHITE

#### PROPOSED MATERIALS





4. METAL PANEL: MATTE RRM GREY



5. METAL PANEL: BPS PEARL



6. METAL PANEL: MTLC SILVER



7. CURTAIN WALL GLAZING



8. VISION GLAZING, PUNCHED



9. WOOD SOFFIT

# ELEVATIONS BROCK COMMONS SOUTH



North Elevation (South Building)

# ELEVATIONS BROCK COMMONS SOUTH





North-South Section (South Building)

East Elevation (South Building)

# ELEVATIONS BROCK COMMONS SOUTH



South Elevation (South Building)







# **PLANS**



















Typical Residential Floor Levels 6-13 1:250

0 5 10 20



#### **SECTION - BROCK COMMONS SOUTH**







#### **SECTION - BROCK COMMONS SOUTH**



North-South Section (Sout