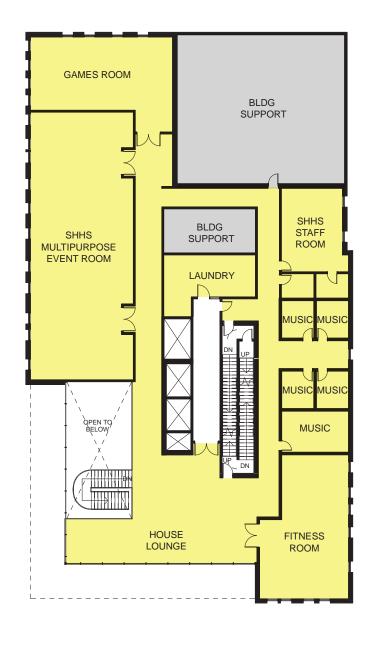

AIN WALL GLAZING



8. VISION GLAZING, PUNCHED



9. WOOD SOFFIT

# ELEVATIONS BROCK COMMONS SOUTH



North Elevation (South Building)

# ELEVATIONS BROCK COMMONS SOUTH





North-South Section (South Building)

East Elevation (South Building)

# ELEVATIONS BROCK COMMONS SOUTH



South Elevation (South Building)







# **PLANS**



















Typical Residential Floor Levels 6-13 1:250

0 5 10 20



#### **SECTION - BROCK COMMONS SOUTH**







#### **SECTION - BROCK COMMONS SOUTH**



North-South Section (South Building)
1:250
0 5 10 20

# ELEVATIONS BROCK COMMONS NORTH

West Elevation (North Building)

ELEVATIONS
BROCK COMMONS NORTH



South Elevation (North Building)



North Elevation (North Building)

# ELEVATIONS BROCK COMMONS NORTH



East Elevation (North Building)

















### **SECTION - BROCK NORTH**





### **SECTION - BROCK NORTH**



East-West Section (North Building)
1:250
0 5 10 20



**Tall Wood House Relationship** 

Massing

**Activating Edges: Public Realm** 

**Facades** 



The Site: Brock Commons

**Tall Wood House Relationship** 

Massing

**Activating Edges: Public Realm** 

**Facades** 

- Tallwood as Precedent
- Define the Urban Room



**Tall Wood House Relationship** 

Massing

**Activating Edges: Public Realm** 

**Facades** 



Re-shape North

**Tall Wood House Relationship** 







# **SITE PLAN - OVERALL**







1 ISSUED FOR DP 18 JUL 2019 # DESCRIPTION DATE

Brock Commons Phase 2 North

Brock Commons, UBC

LEVEL B1

**AN200** 





1 ISSUED FOR DP 18 JUL 2019 # DESCRIPTION DATE

Brock Commons Phase 2 North

Brock Commons,