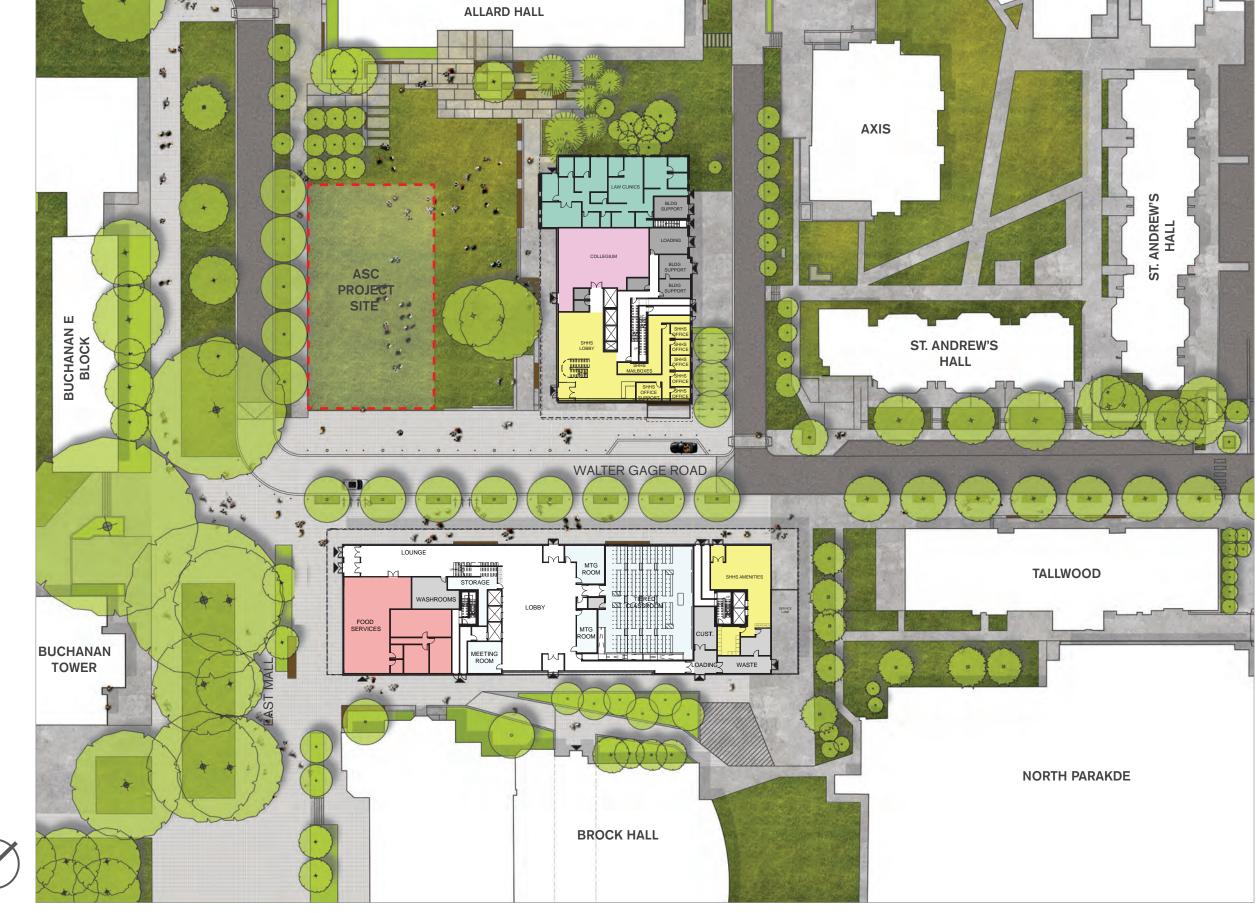

| 1 |
| 1 |  | Credit Regional Priority Credit 4: Building Life Cycle Impact Reduction | 1 |
|   |  |                                                                         |   |

| Υ  | ?  | N |                              |     |
|----|----|---|------------------------------|-----|
| 65 | 36 | 9 | TOTAL SCORE Possible Points: | 110 |
|    |    |   |                              |     |

Certified: 40 to 49 points, Silver: 50 to 59 points, Gold: 60 to 79 points, Platinum: 80 to 110

#### FORM OF DEVELOPMENT

#### **Pre-AUDP South Elevation of South Building**

#### **Pre-AUDP Building Locations**



**AUDP South Elevation of South Building** 

**AUDP Building Locations** 

#### **SUN/SHADE STUDY**

Proposed

10:00 AM 12:00 PM 2:00 PM SEPT 21 **DEC 21 JUNE 21** 

#### **SITE PLAN**





ASOL

#### SITE SERVICING



#### SITE SERVICING



#### SITE SERVICING

1

New Services to allow for demolition of Brock Annex:

- PMT added (Brock Hall/Brock South/Brock North)
- Fibre re-route
- Generator (Brock Hall/Brock South)
- FDC/Fire Alarm Relocation (Brock Hall)
- Garbage compactor, paper compactor (Brock Hall/Brock South)

2

Decommission/demolish existing Brock Hall Services:

- Generator decommissioned at Brock Hall service pit
- Electrical substation at Brock Annex decommissioned
- Build pit/fill-in existing driveway
- Sewer relocation on-line
- Chiller plant (retain existing during BC2 construction)
- Route wastes to new compactors

3

Construct Brock Commons Phase 2 - North

- Tie-in electrical service to new Brock Hall PMT
- New tie-ins for domestic water, stormwater,