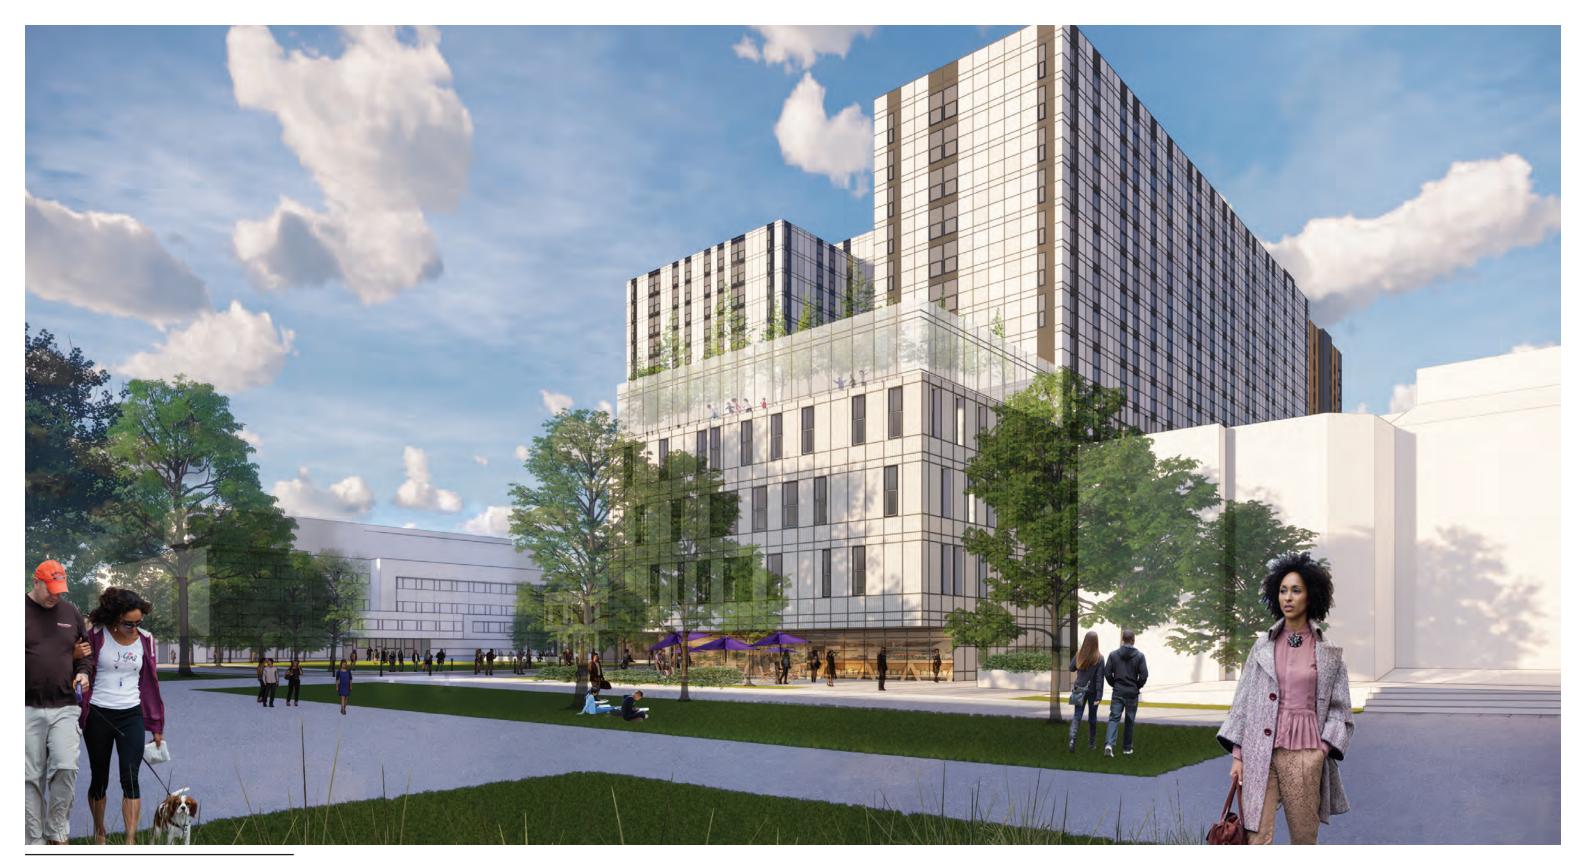

South)
- New tie-ins for domestic water, stormwater, sewer, fiber, DES, telephone (copper)
- Gas tie-in for foodservice [TBC]

5

Decommission/demolish existing Brock Hall Services:

Decommission Brock Hall chilller; route from BC2 South

#### Arts Student Centre

- Separate services (domestic water, sewer, stormwater, fiber)
- No DES connection. If DES connection required, sub-feed from Brock South
- No connection to generator (inverter/ battery)
- Electrical feed TBC

Stormwater [Phasing TBC]

 Stormwater detention/retention/ infiltration to be confirmed



**Aerial View to Southeast** 



**Aerial View to Northwest** 



View from East Mall looking southeast across the Commons

UBC BROCK COMMONS PHASE 2
Development Review Committee | 25 July 2019



View along Walter Gage Road to West



View from East Mall to Northeast



Aerial view to Southwest



View to East along Walter Gage



View along Walter Gage Road to West



#### PRECINCT MATERIALS













#### PROPOSED MATERIALS











3. TERRACOTTA PANEL: WIDE RIBS





Option B: Brick Masonry



2. MASONRY: SUPER WHITE UNPOLISHED



3. MASONRY: ROCK STONE ULTRA WHITE

#### PROPOSED MATERIALS





4. METAL PANEL: MATTE RRM GREY



5. METAL PANEL: BPS PEARL



6. METAL PANEL: MTLC SILVER



7. CURTAIN WALL GLAZING



8. VISION GLAZING, PUNCHED



9. WOOD SOFFIT

# ELEVATIONS BROCK COMMONS SOUTH



North Elevation (South Building)

# ELEVATIONS BROCK COMMONS SOUTH





North-South Section (South Building)

East Elevation (South Building)

# ELEVATIONS BROCK COMMONS SOUTH



South Elevation (South Building)







#