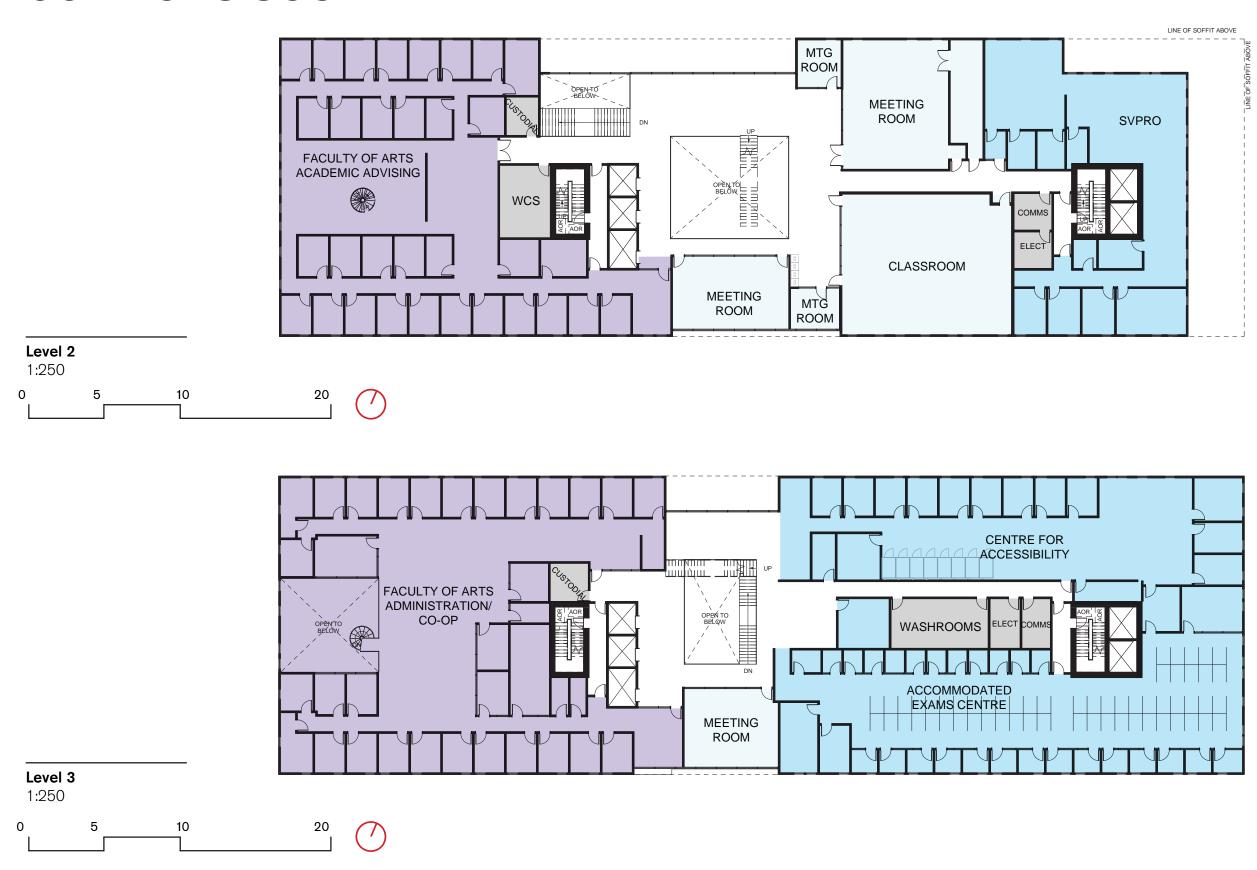

all to Northeast



Aerial view to Southwest



View to East along Walter Gage



View along Walter Gage Road to West



#### PRECINCT MATERIALS













#### PROPOSED MATERIALS











3. TERRACOTTA PANEL: WIDE RIBS





Option B: Brick Masonry



2. MASONRY: SUPER WHITE UNPOLISHED



3. MASONRY: ROCK STONE ULTRA WHITE

#### PROPOSED MATERIALS





4. METAL PANEL: MATTE RRM GREY



5. METAL PANEL: BPS PEARL



6. METAL PANEL: MTLC SILVER



7. CURTAIN WALL GLAZING



8. VISION GLAZING, PUNCHED



9. WOOD SOFFIT

# ELEVATIONS BROCK COMMONS SOUTH



North Elevation (South Building)

# ELEVATIONS BROCK COMMONS SOUTH





North-South Section (South Building)

East Elevation (South Building)

# ELEVATIONS BROCK COMMONS SOUTH



South Elevation (South Building)







# **PLANS**



















Typical Residential Floor Levels 6-13 1:250

0 5 10 20



#### **SECTION - BROCK COMMONS SOUTH**







#### **SECTION - BROCK COMMONS SOUTH**



North-South Section (South Building)
1:250
0 5 10 20

# ELEVATIONS BROCK COMMONS NORTH

West Elevation (North Building)

ELEVATIONS
BROCK COMMONS NORTH



South Elevation (North Building)



North Elevation (North Building)

# ELEVATIONS BROCK COMMONS NORTH



East Elevation (North Building)

















### **SECTION - BROCK NORTH**





### **SECTION - BROCK NORTH**



East-West Section (North Building)
1:250
0 5 10 20



**Tall Wood House Relationship** 

Massing

**Activating Edges: Public Realm** 

**Facades** 



The Site: Brock Commons

**Tall Wood House Relationship** 

Massing

**Activating Edges: Public Realm** 

**Facad