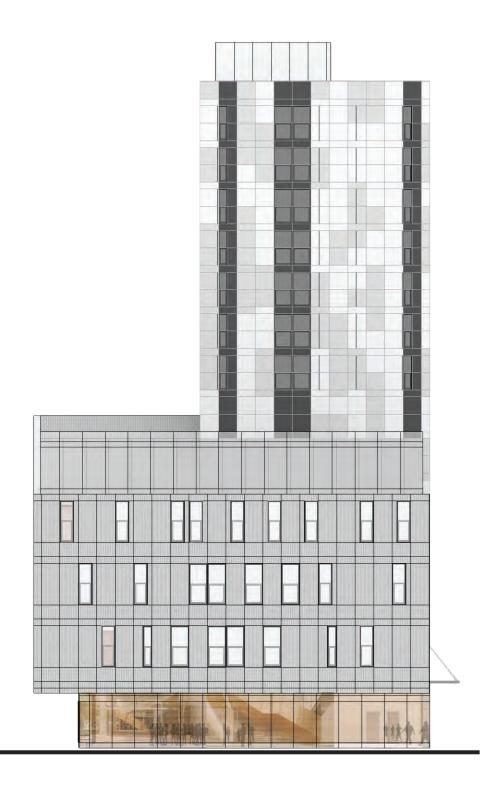

all looking southeast across the Commons

UBC BROCK COMMONS PHASE 2
Development Review Committee | 25 July 2019



View along Walter Gage Road to West



View from East Mall to Northeast



Aerial view to Southwest



View to East along Walter Gage



View along Walter Gage Road to West



#### PRECINCT MATERIALS













#### PROPOSED MATERIALS











3. TERRACOTTA PANEL: WIDE RIBS





Option B: Brick Masonry



2. MASONRY: SUPER WHITE UNPOLISHED



3. MASONRY: ROCK STONE ULTRA WHITE

#### PROPOSED MATERIALS





4. METAL PANEL: MATTE RRM GREY



5. METAL PANEL: BPS PEARL



6. METAL PANEL: MTLC SILVER



7. CURTAIN WALL GLAZING



8. VISION GLAZING, PUNCHED



9. WOOD SOFFIT

# ELEVATIONS BROCK COMMONS SOUTH



North Elevation (South Building)

# ELEVATIONS BROCK COMMONS SOUTH





North-South Section (South Building)

East Elevation (South Building)

# ELEVATIONS BROCK COMMONS SOUTH



South Elevation (South Building)







# **PLANS**



















Typical Residential Floor Levels 6-13 1:250

0 5 10 20



#### **SECTION - BROCK COMMONS SOUTH**







#### **SECTION - BROCK COMMONS SOUTH**



North-South Section (South Building)
1:250
0 5 10 20

# ELEVATIONS BROCK COMMONS NORTH

West Elevation (North Building)

ELEVATIONS
BROCK COMMONS NORTH



South Elevation (North Building)



North Elevation (North Building)

# ELEVATIONS BROCK COMMONS NORTH



East Elevation (North Building)

















### **SECTION - BROCK NORTH**





### **SECTION - BROCK NORTH**



East-West Section (North Building)
1:250
0 5 10 20



**Tall Wood House Relationship** 

Massi