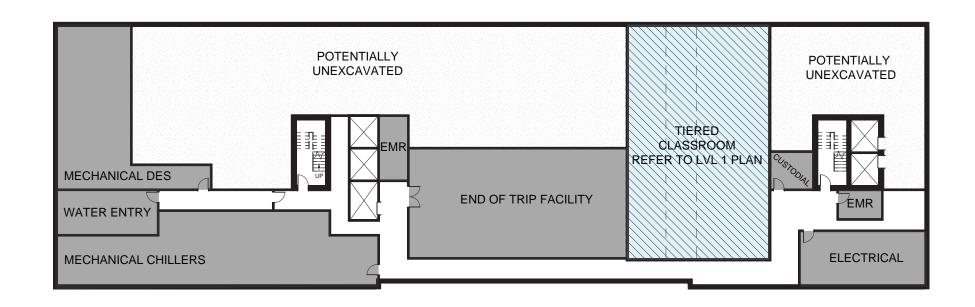

West



View from East Mall to Northeast



Aerial view to Southwest



View to East along Walter Gage



View along Walter Gage Road to West



#### PRECINCT MATERIALS













#### PROPOSED MATERIALS











3. TERRACOTTA PANEL: WIDE RIBS





Option B: Brick Masonry



2. MASONRY: SUPER WHITE UNPOLISHED



3. MASONRY: ROCK STONE ULTRA WHITE

#### PROPOSED MATERIALS





4. METAL PANEL: MATTE RRM GREY



5. METAL PANEL: BPS PEARL



6. METAL PANEL: MTLC SILVER



7. CURTAIN WALL GLAZING



8. VISION GLAZING, PUNCHED



9. WOOD SOFFIT

# ELEVATIONS BROCK COMMONS SOUTH



North Elevation (South Building)

# ELEVATIONS BROCK COMMONS SOUTH





North-South Section (South Building)

East Elevation (South Building)

# ELEVATIONS BROCK COMMONS SOUTH



South Elevation (South Building)







# **PLANS**



















Typical Residential Floor Levels 6-13 1:250

0 5 10 20



#### **SECTION - BROCK COMMONS SOUTH**







#### **SECTION - BROCK COMMONS SOUTH**



North-South Section (South Building)
1:250
0 5 10 20

# ELEVATIONS BROCK COMMONS NORTH

West Elevation (North Building)

ELEVATIONS
BROCK COMMONS NORTH



South Elevation (North Building)



North Elevation (North Building)

# ELEVATIONS BROCK COMMONS NORTH



East Elevation (North Building)

















### **SECTION - BROCK NORTH**





### **SECTION - BROCK NORTH**



East-West Section (North Building)
1:250
0 5 10 20



**Tall Wood House Relationship** 

Massing

**Activating Edges: Public Realm** 

**Facades** 



The Site: Brock Commons

**Tall Wood House Relationship** 

Massing

**Activating Edges: