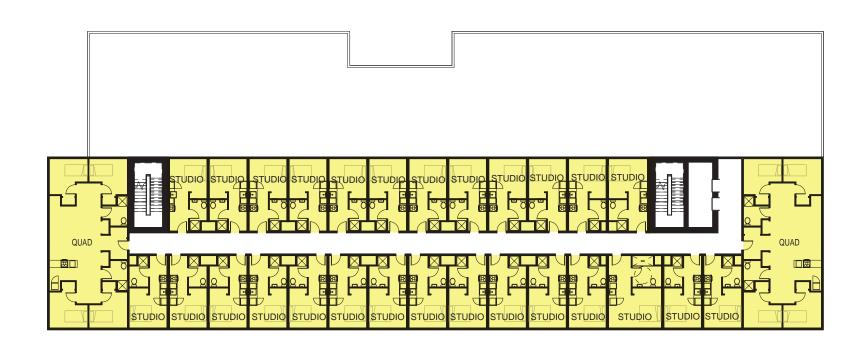

theast



Aerial view to Southwest



View to East along Walter Gage



View along Walter Gage Road to West



#### PRECINCT MATERIALS













#### PROPOSED MATERIALS











3. TERRACOTTA PANEL: WIDE RIBS





Option B: Brick Masonry



2. MASONRY: SUPER WHITE UNPOLISHED



3. MASONRY: ROCK STONE ULTRA WHITE

#### PROPOSED MATERIALS





4. METAL PANEL: MATTE RRM GREY



5. METAL PANEL: BPS PEARL



6. METAL PANEL: MTLC SILVER



7. CURTAIN WALL GLAZING



8. VISION GLAZING, PUNCHED



9. WOOD SOFFIT

# ELEVATIONS BROCK COMMONS SOUTH



North Elevation (South Building)

# ELEVATIONS BROCK COMMONS SOUTH





North-South Section (South Building)

East Elevation (South Building)

# ELEVATIONS BROCK COMMONS SOUTH



South Elevation (South Building)







# **PLANS**



















Typical Residential Floor Levels 6-13 1:250

0 5 10 20



#### **SECTION - BROCK COMMONS SOUTH**







#### **SECTION - BROCK COMMONS SOUTH**



North-South Section (South Building)
1:250
0 5 10 20

# ELEVATIONS BROCK COMMONS NORTH

West Elevation (North Building)

ELEVATIONS
BROCK COMMONS NORTH



South Elevation (North Building)



North Elevation (North Building)

# ELEVATIONS BROCK COMMONS NORTH



East Elevation (North Building)

















### **SECTION - BROCK NORTH**





### **SECTION - BROCK NORTH**



East-West Section (North Building)
1:250
0 5 10 20



**Tall Wood House Relationship** 

Massing

**Activating Edges: Public Realm** 

**Facades** 



The Site: Brock Commons

**Tall Wood House Relationship** 

Massing

**Activating Edges: Public Realm** 

**Facades** 

- T