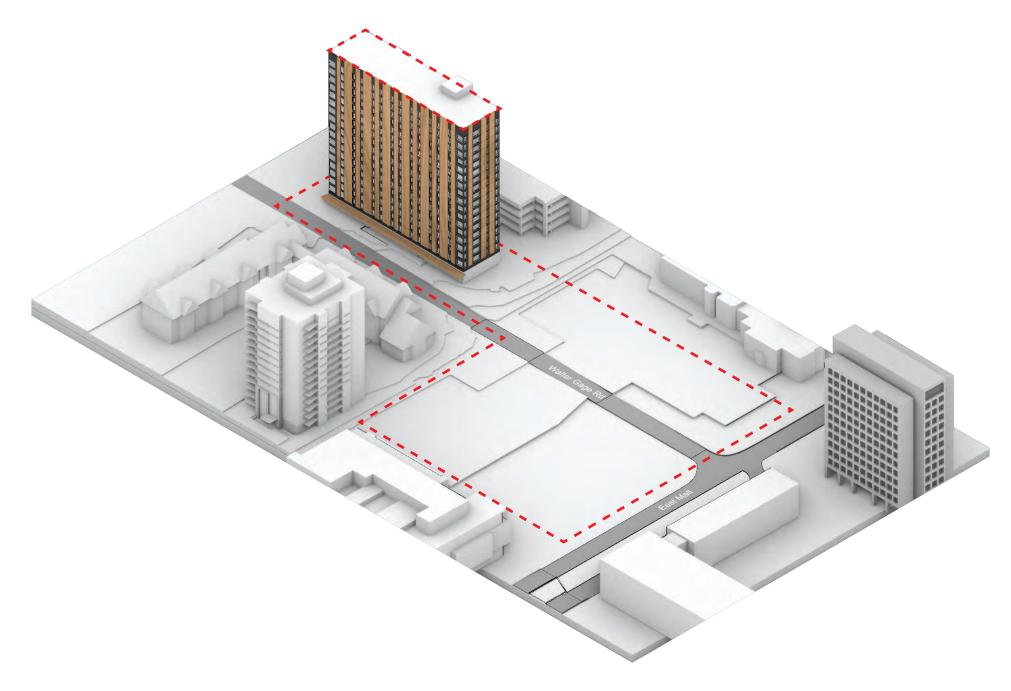

n (South Building)

# ELEVATIONS BROCK COMMONS SOUTH



South Elevation (South Building)







# **PLANS**



















Typical Residential Floor Levels 6-13 1:250

0 5 10 20



#### **SECTION - BROCK COMMONS SOUTH**







#### **SECTION - BROCK COMMONS SOUTH**



North-South Section (South Building)
1:250
0 5 10 20

# ELEVATIONS BROCK COMMONS NORTH

West Elevation (North Building)

ELEVATIONS
BROCK COMMONS NORTH



South Elevation (North Building)



North Elevation (North Building)

# ELEVATIONS BROCK COMMONS NORTH



East Elevation (North Building)

















### **SECTION - BROCK NORTH**





### **SECTION - BROCK NORTH**



East-West Section (North Building)
1:250
0 5 10 20



**Tall Wood House Relationship** 

Massing

**Activating Edges: Public Realm** 

**Facades** 



The Site: Brock Commons

**Tall Wood House Relationship** 

Massing

**Activating Edges: Public Realm** 

**Facades** 

- Tallwood as Precedent
- Define the Urban Room



**Tall Wood House Relationship** 

Massing

**Activating Edges: Public Realm** 

**Facades** 



Re-shape North

**Tall Wood House Relationship** 







# **SITE PLAN - OVERALL**







1 ISSUED FOR DP 18 JUL 2019 # DESCRIPTION DATE

Brock Commons Phase 2 North

Brock Commons, UBC

LEVEL B1

**AN200** 





1 ISSUED FOR DP 18 JUL 2019 # DESCRIPTION DATE

Brock Commons Phase 2 North

Brock Commons, UBC,

LEVEL 1 PLAN







1 ISSUED FOR DP 18 JUL 2019 # DESCRIPTION DATE

Brock Commons Phase 2 North

Brock Commons, UBC

LEVEL 2 PLAN





Brock Commons Phase 2 South

Brock Commons, UBC, BC

FLOOR PLAN -BASEMENT