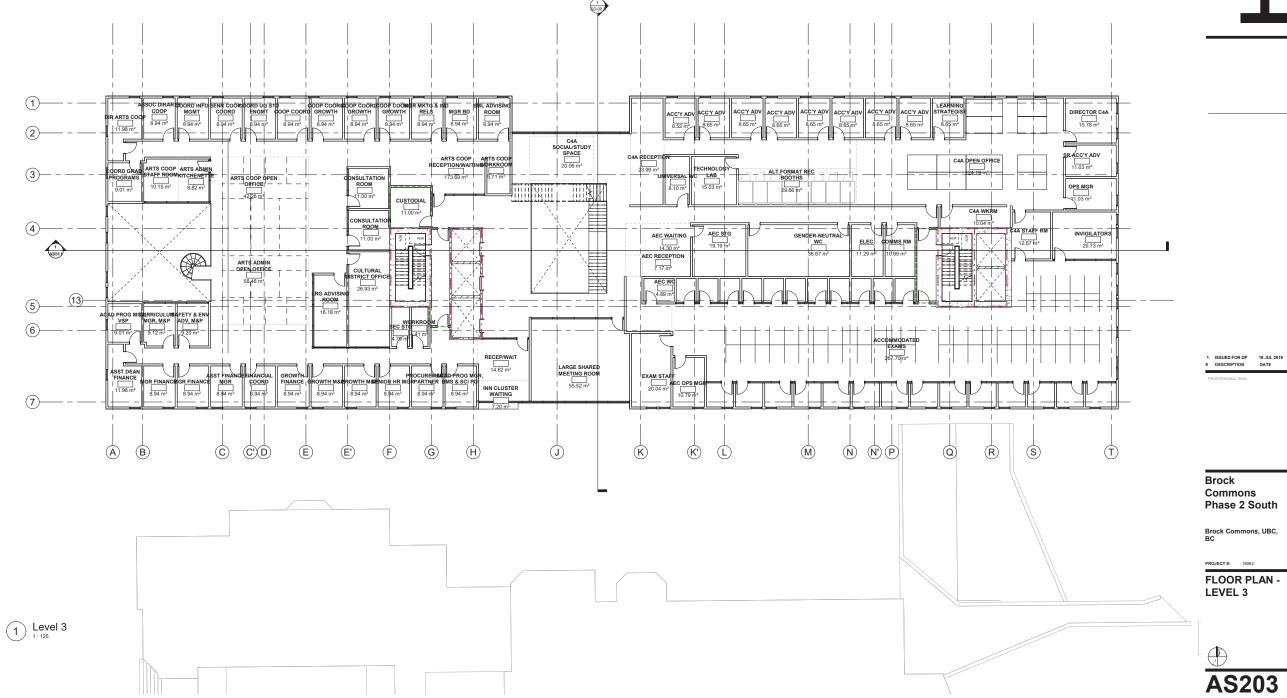

The Site: Brock Commons

**Tall Wood House Relationship** 

Massing

**Activating Edges: Public Realm** 

**Facades** 

- Tallwood as Precedent
- Define the Urban Room



**Tall Wood House Relationship** 

Massing

**Activating Edges: Public Realm** 

**Facades** 



Re-shape North

**Tall Wood House Relationship** 







# **SITE PLAN - OVERALL**







1 ISSUED FOR DP 18 JUL 2019 # DESCRIPTION DATE

Brock Commons Phase 2 North

Brock Commons, UBC

LEVEL B1

**AN200** 





1 ISSUED FOR DP 18 JUL 2019 # DESCRIPTION DATE

Brock Commons Phase 2 North

Brock Commons, UBC,

LEVEL 1 PLAN







1 ISSUED FOR DP 18 JUL 2019 # DESCRIPTION DATE

Brock Commons Phase 2 North

Brock Commons, UBC

LEVEL 2 PLAN





Brock Commons Phase 2 South

Brock Commons, UBC, BC

FLOOR PLAN -BASEMENT





















1 Level 5



FLOOR PLAN -LEVEL 5



1 Level 6

HCM

1 ISSUED FOR DP 18 JUL 2019 # DESCRIPTION DATE

Brock Commons Phase 2 South

Brock Commons, UB

FLOOR PLAN -TYPICAL RESIDENTIAL FLOOR



# CONNECTIVITY



# **ELEVATIONS IN CONTEXT**





South Building, North Elevation



South Building, South Elevation

# **ELEVATIONS IN CONTEXT**





North and South Buildings, East Elevation



North and South Buildings, West Elevation

# **ELEVATIONS IN CONTEXT**







North Building, South Elevation



North Building, North Elevation

# **SKYLINE STUDIES**













# **SKYLINE STUDIES**