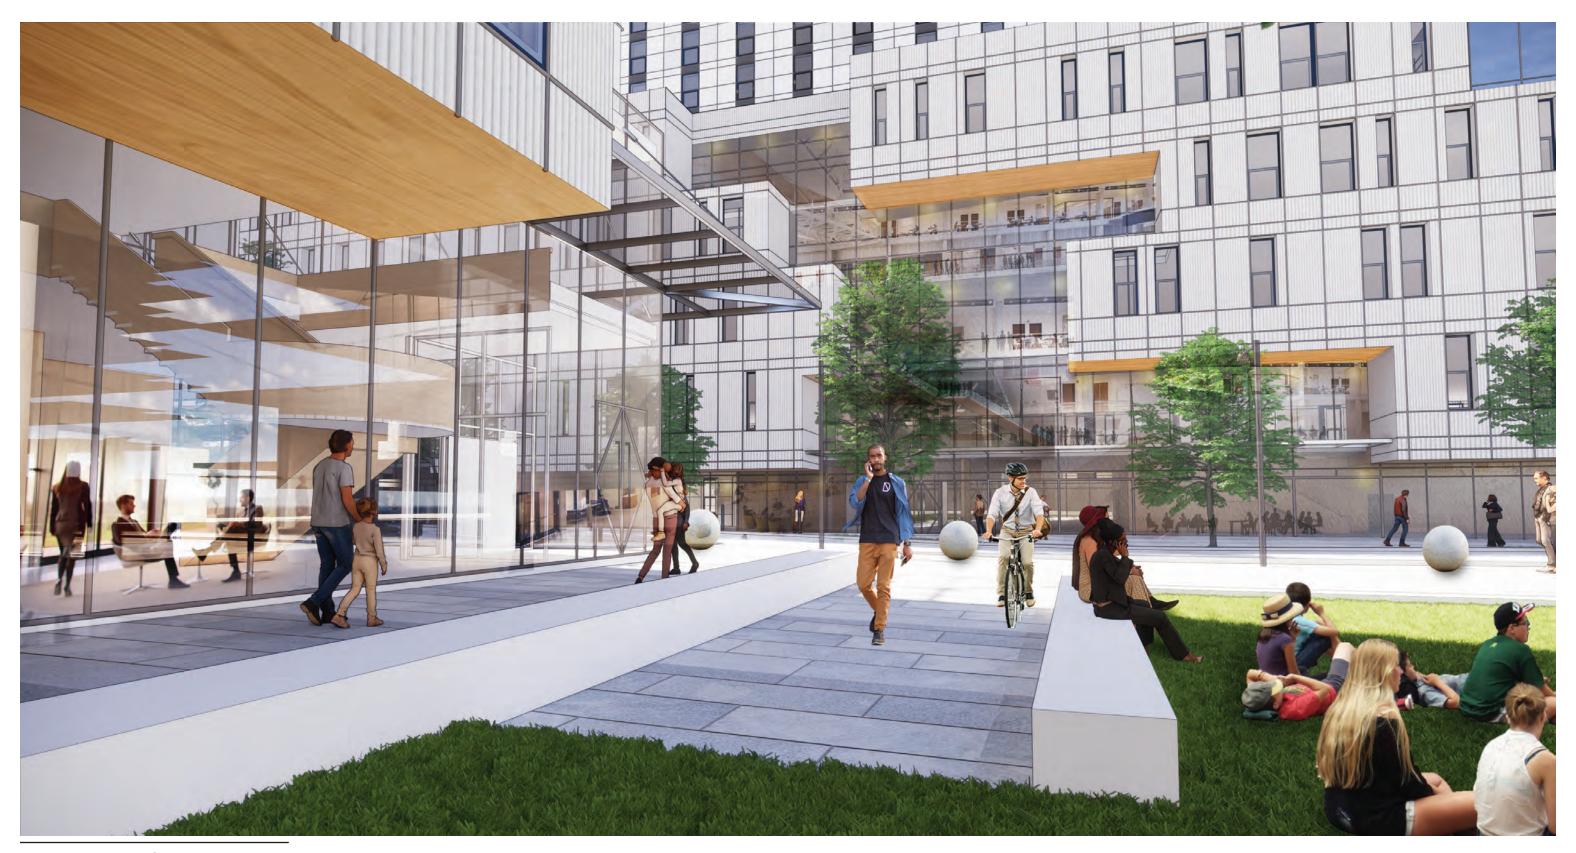

shared chiller plant (Brock Hall/Brock South)
- New tie-ins for domestic water, stormwater, sewer, fiber, DES, telephone (copper)
- Gas tie-in for foodservice [TBC]

5

Decommission/demolish existing Brock Hall Services:

Decommission Brock Hall chilller; route from BC2 South

#### Arts Student Centre

- Separate services (domestic water, sewer, stormwater, fiber)
- No DES connection. If DES connection required, sub-feed from Brock South
- No connection to generator (inverter/ battery)
- Electrical feed TBC

Stormwater [Phasing TBC]

 Stormwater detention/retention/ infiltration to be confirmed



**Aerial View to Southeast** 



**Aerial View to Northwest** 



View from East Mall looking southeast across the Commons

UBC BROCK COMMONS PHASE 2
Development Review Committee | 25 July 2019



View along Walter Gage Road to West



View from East Mall to Northeast



Aerial view to Southwest



View to East along Walter Gage



View along Walter Gage Road to West



#### PRECINCT MATERIALS













#### PROPOSED MATERIALS











3. TERRACOTTA PANEL: WIDE RIBS





Option B: Brick Masonry



2. MASONRY: SUPER WHITE UNPOLISHED



3. MASONRY: ROCK STONE ULTRA WHITE

#### PROPOSED MATERIALS





4. METAL PANEL: MATTE RRM GREY



5. METAL PANEL: BPS PEARL



6. METAL PANEL: MTLC SILVER



7. CURTAIN WALL GLAZING



8. VISION GLAZING, PUNCHED



9. WOOD SOFFIT

# ELEVATIONS BROCK COMMONS SOUTH



North Elevation (South Building)

# ELEVATIONS BROCK COMMONS SOUTH





North-South Section (South Building)

East Elevation (South Building)

# ELEVATIONS BROCK COMMONS SOUTH



So