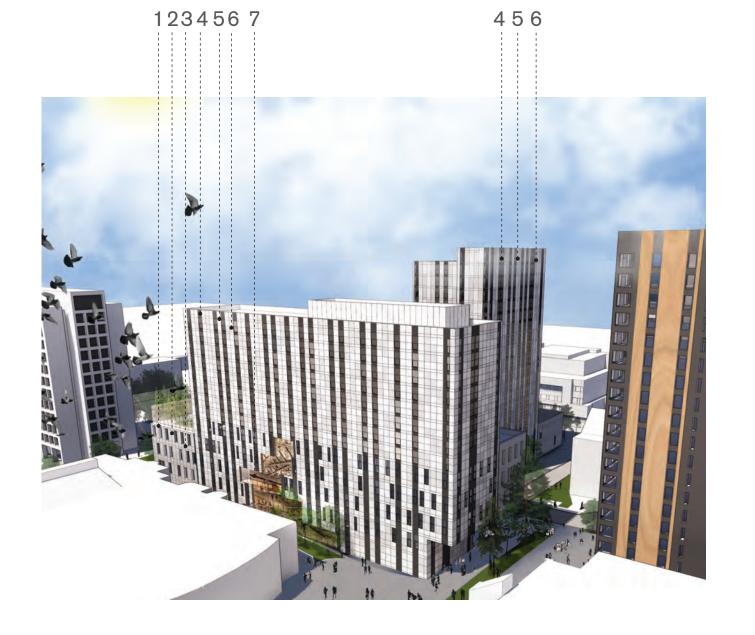

ed, sub-feed from Brock South
- No connection to generator (inverter/ battery)
- Electrical feed TBC

Stormwater [Phasing TBC]

 Stormwater detention/retention/ infiltration to be confirmed



**Aerial View to Southeast** 



**Aerial View to Northwest** 



View from East Mall looking southeast across the Commons

UBC BROCK COMMONS PHASE 2
Development Review Committee | 25 July 2019



View along Walter Gage Road to West



View from East Mall to Northeast



Aerial view to Southwest



View to East along Walter Gage



View along Walter Gage Road to West



#### PRECINCT MATERIALS













#### PROPOSED MATERIALS











3. TERRACOTTA PANEL: WIDE RIBS





Option B: Brick Masonry



2. MASONRY: SUPER WHITE UNPOLISHED



3. MASONRY: ROCK STONE ULTRA WHITE

#### PROPOSED MATERIALS





4. METAL PANEL: MATTE RRM GREY



5. METAL PANEL: BPS PEARL



6. METAL PANEL: MTLC SILVER



7. CURTAIN WALL GLAZING



8. VISION GLAZING, PUNCHED



9. WOOD SOFFIT

# ELEVATIONS BROCK COMMONS SOUTH



North Elevation (South Building)

# ELEVATIONS BROCK COMMONS SOUTH





North-South Section (South Building)

East Elevation (South Building)

# ELEVATIONS BROCK COMMONS SOUTH



South Elevation (South Building)







# **PLANS**



















Typical Residential Floor Levels 6-13 1:250

0 5 10 20



#### **SECTION - BROCK COMMONS SOUTH**







#### **SECTION - BROCK COMMONS SOUTH**



North-South Section (South Building)
1:250
0 5 10 20

# ELEVATIONS BROCK COMMONS NORTH

West Elevation (North Building)

ELEVATIONS
BROCK COMMONS NORTH



South Elevation (North Building)



North