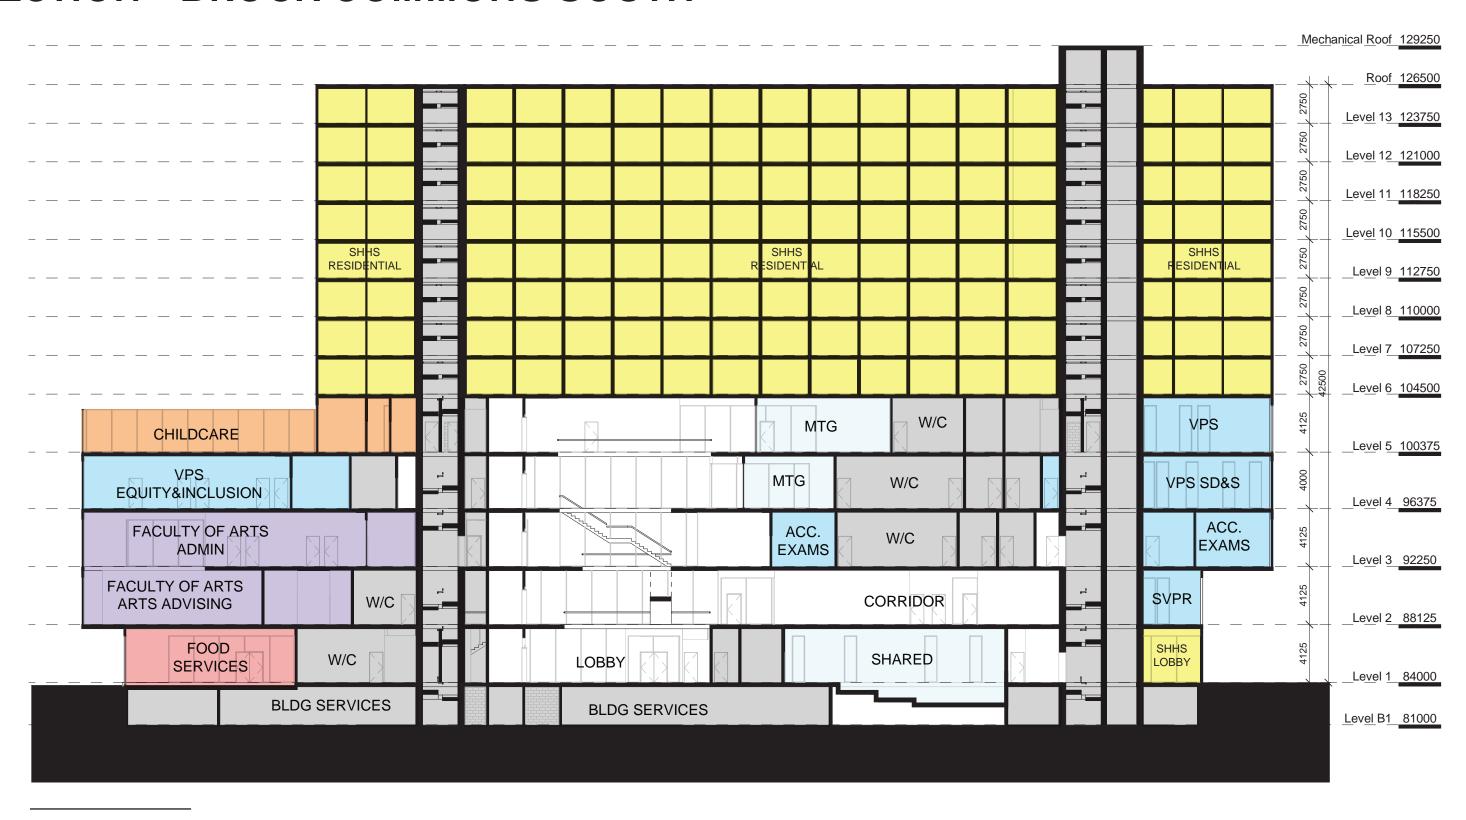

to West



#### PRECINCT MATERIALS













#### PROPOSED MATERIALS











3. TERRACOTTA PANEL: WIDE RIBS





Option B: Brick Masonry



2. MASONRY: SUPER WHITE UNPOLISHED



3. MASONRY: ROCK STONE ULTRA WHITE

#### PROPOSED MATERIALS





4. METAL PANEL: MATTE RRM GREY



5. METAL PANEL: BPS PEARL



6. METAL PANEL: MTLC SILVER



7. CURTAIN WALL GLAZING



8. VISION GLAZING, PUNCHED



9. WOOD SOFFIT

# ELEVATIONS BROCK COMMONS SOUTH



North Elevation (South Building)

# ELEVATIONS BROCK COMMONS SOUTH





North-South Section (South Building)

East Elevation (South Building)

# ELEVATIONS BROCK COMMONS SOUTH



South Elevation (South Building)







# **PLANS**



















Typical Residential Floor Levels 6-13 1:250

0 5 10 20



#### **SECTION - BROCK COMMONS SOUTH**







#### **SECTION - BROCK COMMONS SOUTH**



North-South Section (South Building)
1:250
0 5 10 20

# ELEVATIONS BROCK COMMONS NORTH

West Elevation (North Building)

ELEVATIONS
BROCK COMMONS NORTH



South Elevation (North Building)



North Elevation (North Building)

# ELEVATIONS BROCK COMMONS NORTH



East Elevation (North Building)

















### **SECTION - BROCK NORTH**





### **SECTION - BROCK NORTH**



East-West Section (North Building)
1:250
0 5 10 20



**Tall Wood House Relationship** 

Massing

**Activating Edges: Public Realm** 

**Facades** 



The Site: Brock Commons

**Tall Wood House Relationship** 

Massing

**Activating Edges: Public Realm** 

**Facades** 

- Tallwood as Precedent
- Define the Urban Room



**Tall Wood House Relationship** 

Massing

**Activa