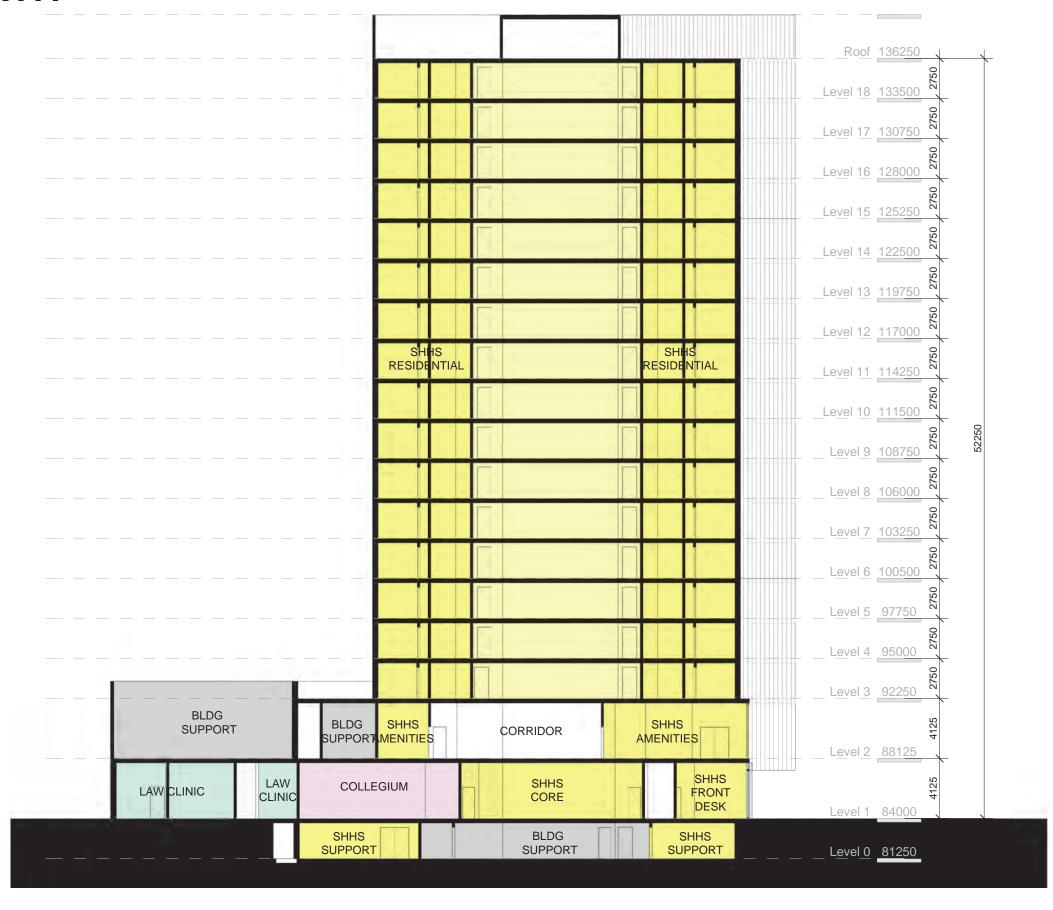

IONS BROCK COMMONS SOUTH



North Elevation (South Building)

# ELEVATIONS BROCK COMMONS SOUTH





North-South Section (South Building)

East Elevation (South Building)

# ELEVATIONS BROCK COMMONS SOUTH



South Elevation (South Building)







# **PLANS**



















Typical Residential Floor Levels 6-13 1:250

0 5 10 20



#### **SECTION - BROCK COMMONS SOUTH**







#### **SECTION - BROCK COMMONS SOUTH**



North-South Section (South Building)
1:250
0 5 10 20

# ELEVATIONS BROCK COMMONS NORTH

West Elevation (North Building)

ELEVATIONS
BROCK COMMONS NORTH



South Elevation (North Building)



North Elevation (North Building)

# ELEVATIONS BROCK COMMONS NORTH



East Elevation (North Building)

















### **SECTION - BROCK NORTH**





### **SECTION - BROCK NORTH**



East-West Section (North Building)
1:250
0 5 10 20



**Tall Wood House Relationship** 

Massing

**Activating Edges: Public Realm** 

**Facades** 



The Site: Brock Commons

**Tall Wood House Relationship** 

Massing

**Activating Edges: Public Realm** 

**Facades** 

- Tallwood as Precedent
- Define the Urban Room



**Tall Wood House Relationship** 

Massing

**Activating Edges: Public Realm** 

**Facades** 



Re-shape North

**Tall Wood House Relationship** 







# **SITE PLAN - OVERALL**







1 ISSUED FOR DP 18 JUL 2019 # DESCRIPTION DATE

Brock Commons Phase 2 North

Brock Commons, UBC

LEVEL B1

**AN200** 





1 ISSUED FOR DP 18 JUL 2019 # DESCRIPTION DATE

Brock Commons Phase 2 North

Brock Commons, UBC,

LEVEL 1 PLAN







1 ISSUED FOR DP 18 JUL 2019 # DESCRIPTION DATE