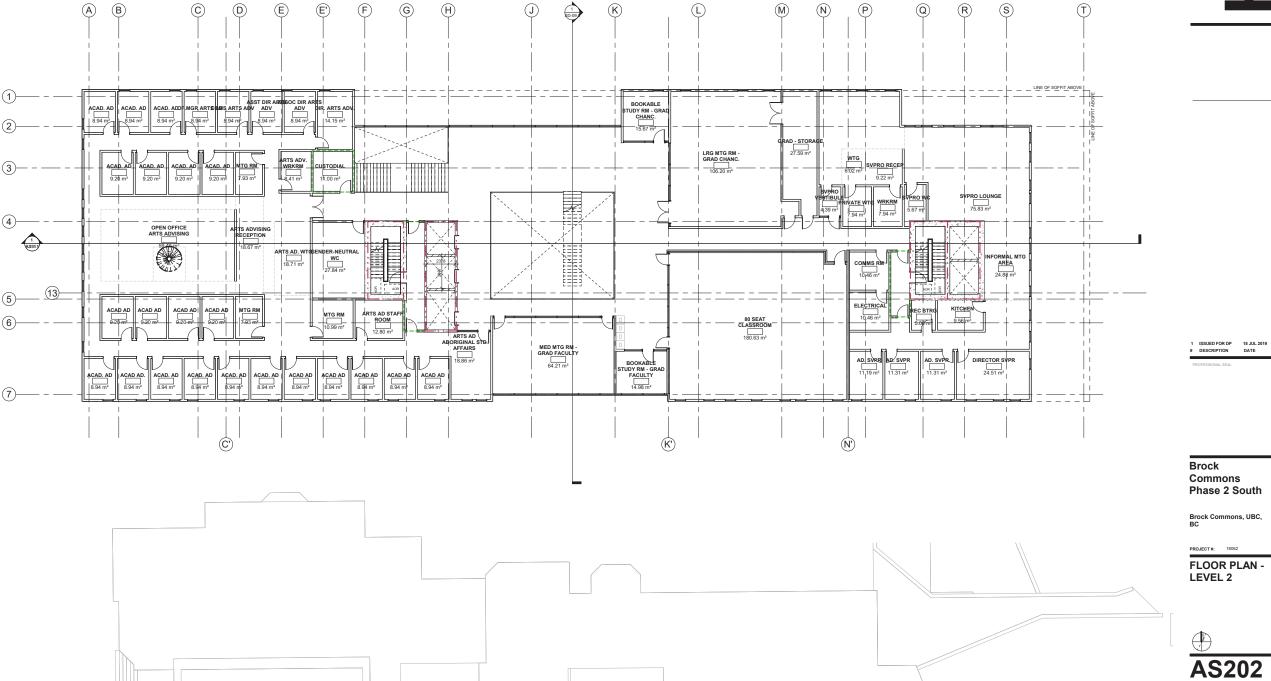

The Site: Brock Commons

**Tall Wood House Relationship** 

Massing

**Activating Edges: Public Realm** 

**Facades** 

- Tallwood as Precedent
- Define the Urban Room



**Tall Wood House Relationship** 

Massing

**Activating Edges: Public Realm** 

**Facades** 



Re-shape North

**Tall Wood House Relationship** 







# **SITE PLAN - OVERALL**







1 ISSUED FOR DP 18 JUL 2019 # DESCRIPTION DATE

Brock Commons Phase 2 North

Brock Commons, UBC

LEVEL B1

**AN200** 





1 ISSUED FOR DP 18 JUL 2019 # DESCRIPTION DATE

Brock Commons Phase 2 North

Brock Commons, UBC,

LEVEL 1 PLAN







1 ISSUED FOR DP 18 JUL 2019 # DESCRIPTION DATE

Brock Commons Phase 2 North

Brock Commons, UBC

LEVEL 2 PLAN





Brock Commons Phase 2 South

Brock Commons, UBC, BC

FLOOR PLAN -BASEMENT





















1 Level 5



FLOOR PLAN -LEVEL 5



1 Level 6

HCM

1 ISSUED FOR DP 18 JUL 2019 # DESCRIPTION DATE

Brock Commons Phase 2 South

Brock Commons, UB

FLOOR PLAN -TYPICAL RESIDENTIAL FLOOR



# CONNECTIVITY



# **ELEVATIONS IN CONTEXT**





South Building, North Elevation



South Building, South Elevation

# **ELEVATIONS IN CONTEXT**





North and South Buildings, East Elevation



North and South Buildings, West Elevation

# **ELEVATIONS IN CONTEXT**







North Building, South Elevation



North Building, North Elevation

# **SKYLINE STUDIES**













# **SKYLINE STUDIES**