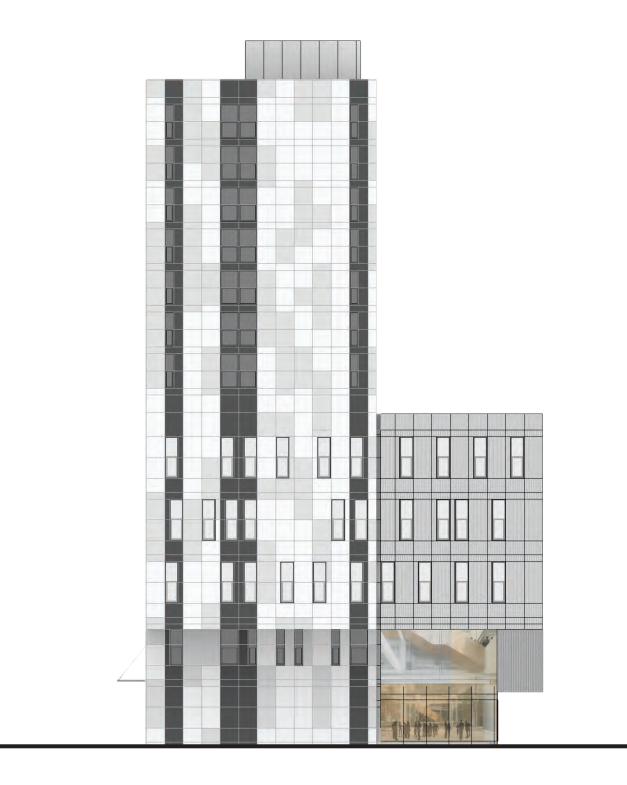

l looking southeast across the Commons

UBC BROCK COMMONS PHASE 2
Development Review Committee | 25 July 2019



View along Walter Gage Road to West



View from East Mall to Northeast



Aerial view to Southwest



View to East along Walter Gage



View along Walter Gage Road to West



#### PRECINCT MATERIALS













#### PROPOSED MATERIALS











3. TERRACOTTA PANEL: WIDE RIBS





Option B: Brick Masonry



2. MASONRY: SUPER WHITE UNPOLISHED



3. MASONRY: ROCK STONE ULTRA WHITE

#### PROPOSED MATERIALS





4. METAL PANEL: MATTE RRM GREY



5. METAL PANEL: BPS PEARL



6. METAL PANEL: MTLC SILVER



7. CURTAIN WALL GLAZING



8. VISION GLAZING, PUNCHED



9. WOOD SOFFIT

# ELEVATIONS BROCK COMMONS SOUTH



North Elevation (South Building)

# ELEVATIONS BROCK COMMONS SOUTH





North-South Section (South Building)

East Elevation (South Building)

# ELEVATIONS BROCK COMMONS SOUTH



South Elevation (South Building)







# **PLANS**



















Typical Residential Floor Levels 6-13 1:250

0 5 10 20



#### **SECTION - BROCK COMMONS SOUTH**







#### **SECTION - BROCK COMMONS SOUTH**



North-South Section (South Building)
1:250
0 5 10 20

# ELEVATIONS BROCK COMMONS NORTH

West Elevation (North Building)

ELEVATIONS
BROCK COMMONS NORTH



South Elevation (North Building)



North Elevation (North Building)

# ELEVATIONS BROCK COMMONS NORTH



East Elevation (North Building)

















### **SECTION - BROCK NORTH**





### **SECTION - BROCK NORTH**



East-West Section (North Building)
1:250
0 5 10 20



**Tall Wood House Relationship** 

Massing