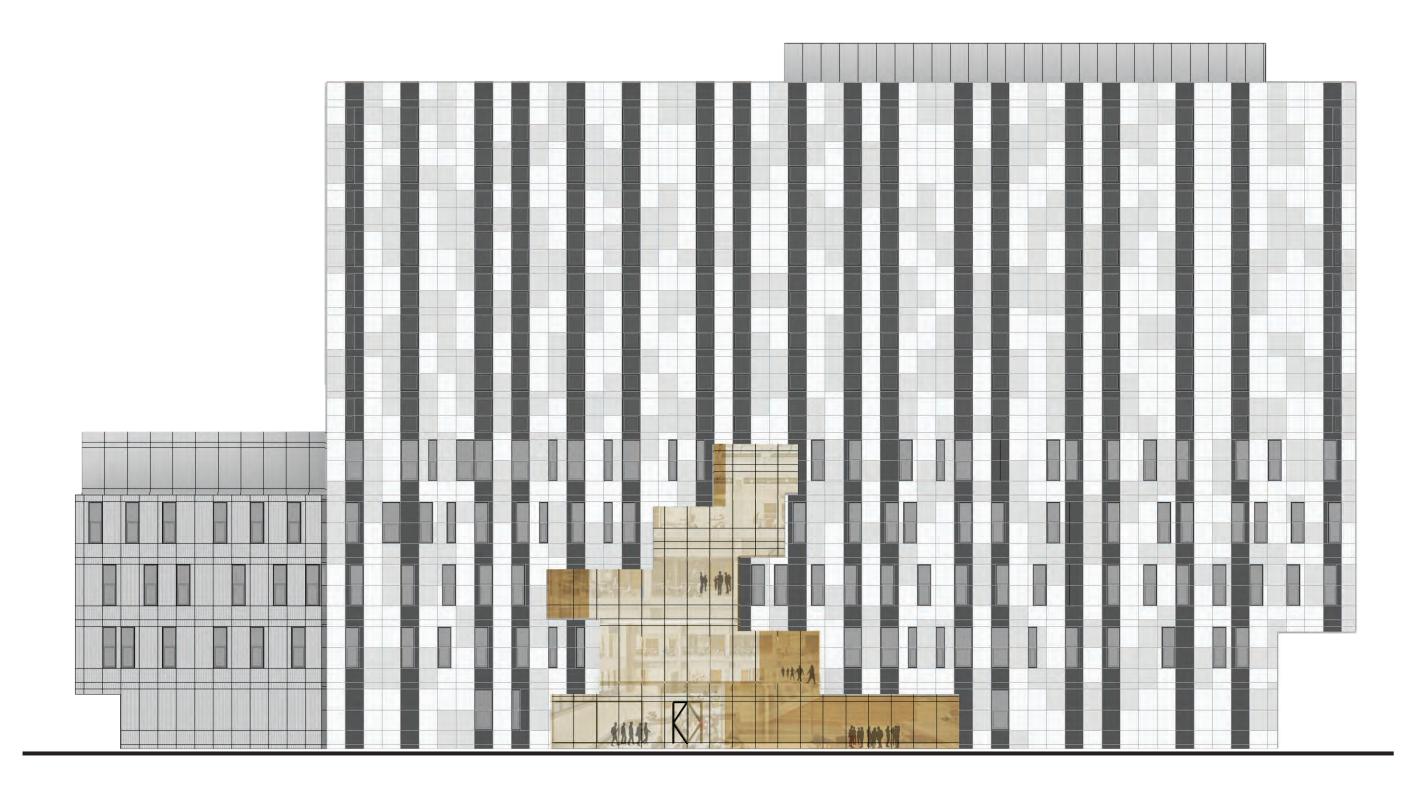

19



View along Walter Gage Road to West



View from East Mall to Northeast



Aerial view to Southwest



View to East along Walter Gage



View along Walter Gage Road to West



#### PRECINCT MATERIALS













#### PROPOSED MATERIALS











3. TERRACOTTA PANEL: WIDE RIBS





Option B: Brick Masonry



2. MASONRY: SUPER WHITE UNPOLISHED



3. MASONRY: ROCK STONE ULTRA WHITE

#### PROPOSED MATERIALS





4. METAL PANEL: MATTE RRM GREY



5. METAL PANEL: BPS PEARL



6. METAL PANEL: MTLC SILVER



7. CURTAIN WALL GLAZING



8. VISION GLAZING, PUNCHED



9. WOOD SOFFIT

# ELEVATIONS BROCK COMMONS SOUTH



North Elevation (South Building)

# ELEVATIONS BROCK COMMONS SOUTH





North-South Section (South Building)

East Elevation (South Building)

# ELEVATIONS BROCK COMMONS SOUTH



South Elevation (South Building)







# **PLANS**



















Typical Residential Floor Levels 6-13 1:250

0 5 10 20



#### **SECTION - BROCK COMMONS SOUTH**







#### **SECTION - BROCK COMMONS SOUTH**



North-South Section (South Building)
1:250
0 5 10 20

# ELEVATIONS BROCK COMMONS NORTH

West Elevation (North Building)

ELEVATIONS
BROCK COMMONS NORTH



South Elevation (North Building)



North Elevation (North Building)

# ELEVATIONS BROCK COMMONS NORTH



East Elevation (North Building)

















### **SECTION - BROCK NORTH**





### **SECTION - BROCK NORTH**



East-West Section (North Building)
1:250
0 5 10 20



**Tall Wood House Relationship** 

Massing

**Activating Edges: Public Realm** 

**Facades** 



The Site: Brock Commons

**Tall Wood House Relations