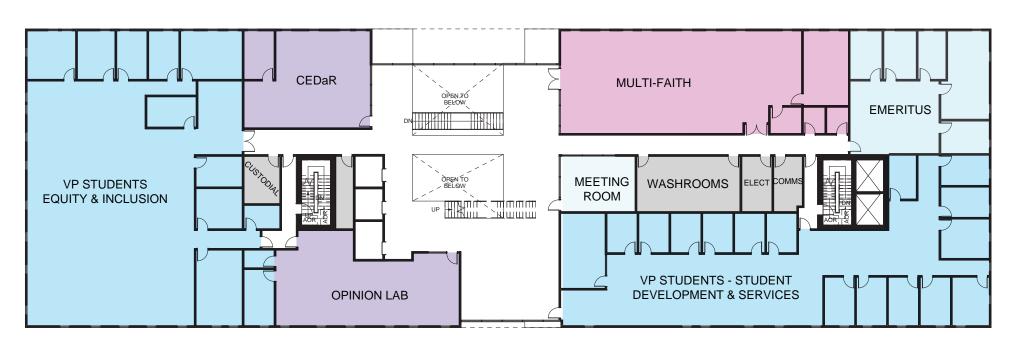

l to Northeast



Aerial view to Southwest



View to East along Walter Gage



View along Walter Gage Road to West



#### PRECINCT MATERIALS













#### PROPOSED MATERIALS











3. TERRACOTTA PANEL: WIDE RIBS





Option B: Brick Masonry



2. MASONRY: SUPER WHITE UNPOLISHED



3. MASONRY: ROCK STONE ULTRA WHITE

#### PROPOSED MATERIALS





4. METAL PANEL: MATTE RRM GREY



5. METAL PANEL: BPS PEARL



6. METAL PANEL: MTLC SILVER



7. CURTAIN WALL GLAZING



8. VISION GLAZING, PUNCHED



9. WOOD SOFFIT

# ELEVATIONS BROCK COMMONS SOUTH



North Elevation (South Building)

# ELEVATIONS BROCK COMMONS SOUTH





North-South Section (South Building)

East Elevation (South Building)

# ELEVATIONS BROCK COMMONS SOUTH



South Elevation (South Building)







# **PLANS**



















Typical Residential Floor Levels 6-13 1:250

0 5 10 20



#### **SECTION - BROCK COMMONS SOUTH**







#### **SECTION - BROCK COMMONS SOUTH**



North-South Section (South Building)
1:250
0 5 10 20

# ELEVATIONS BROCK COMMONS NORTH

West Elevation (North Building)

ELEVATIONS
BROCK COMMONS NORTH



South Elevation (North Building)



North Elevation (North Building)

# ELEVATIONS BROCK COMMONS NORTH



East Elevation (North Building)

















### **SECTION - BROCK NORTH**





### **SECTION - BROCK NORTH**



East-West Section (North Building)
1:250
0 5 10 20



**Tall Wood House Relationship** 

Massing

**Activating Edges: Public Realm** 

**Facades** 



The Site: Brock Commons

**Tall Wood House Relationship** 

Massing

**Activating Edges: Public Realm** 

**Facades