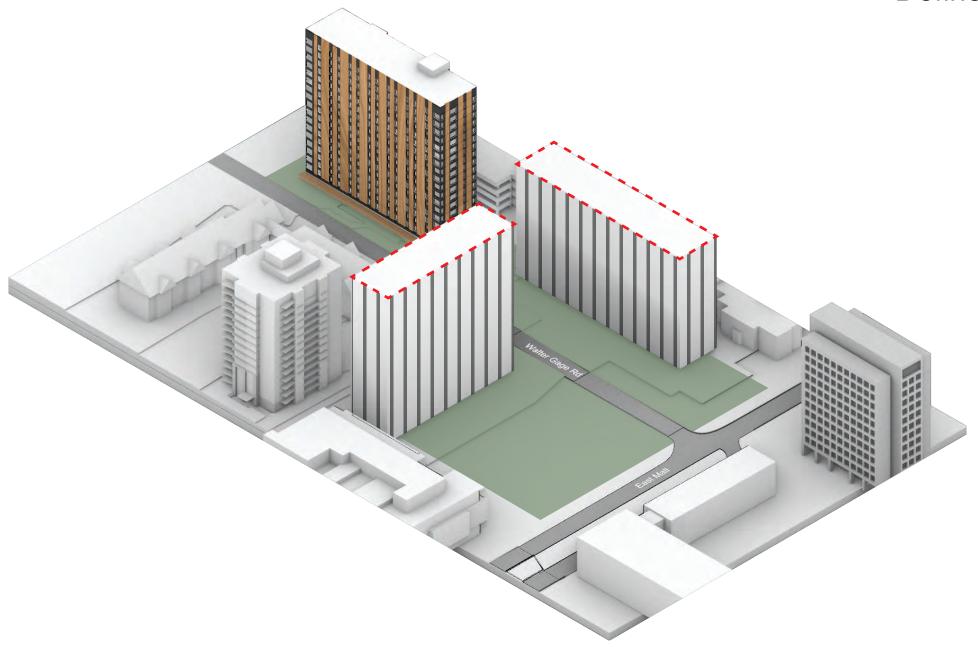

0 5 10 20



#### **SECTION - BROCK COMMONS SOUTH**







#### **SECTION - BROCK COMMONS SOUTH**



North-South Section (South Building)
1:250
0 5 10 20

# ELEVATIONS BROCK COMMONS NORTH

West Elevation (North Building)

ELEVATIONS
BROCK COMMONS NORTH



South Elevation (North Building)



North Elevation (North Building)

# ELEVATIONS BROCK COMMONS NORTH



East Elevation (North Building)

















### **SECTION - BROCK NORTH**





### **SECTION - BROCK NORTH**



East-West Section (North Building)
1:250
0 5 10 20



**Tall Wood House Relationship** 

Massing

**Activating Edges: Public Realm** 

**Facades** 



The Site: Brock Commons

**Tall Wood House Relationship** 

Massing

**Activating Edges: Public Realm** 

**Facades** 

- Tallwood as Precedent
- Define the Urban Room



**Tall Wood House Relationship** 

Massing

**Activating Edges: Public Realm** 

**Facades** 



Re-shape North

**Tall Wood House Relationship** 







# **SITE PLAN - OVERALL**







1 ISSUED FOR DP 18 JUL 2019 # DESCRIPTION DATE

Brock Commons Phase 2 North

Brock Commons, UBC

LEVEL B1

**AN200** 





1 ISSUED FOR DP 18 JUL 2019 # DESCRIPTION DATE

Brock Commons Phase 2 North

Brock Commons, UBC,

LEVEL 1 PLAN







1 ISSUED FOR DP 18 JUL 2019 # DESCRIPTION DATE

Brock Commons Phase 2 North

Brock Commons, UBC

LEVEL 2 PLAN





Brock Commons Phase 2 South

Brock Commons, UBC, BC

FLOOR PLAN -BASEMENT





















1 Level 5



FLOOR PLAN -LEVEL 5



1 Level 6

HCM

1 ISSUED FOR DP 18 JUL 2019 # DESCRIPTION DATE

Brock Commons Phase 2 South

Brock Commons, UB

FLOOR PLAN -