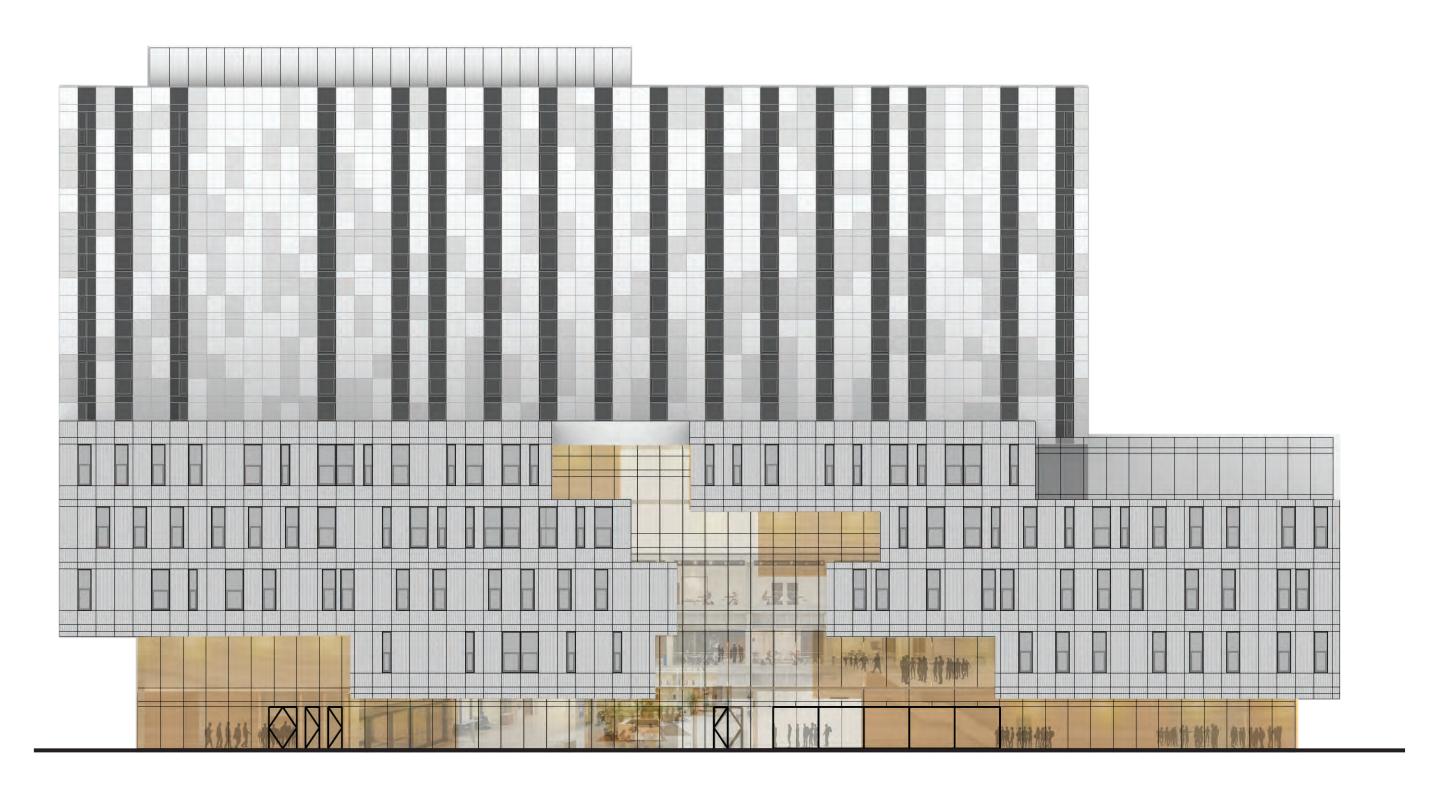

w to Southeast** 



**Aerial View to Northwest** 



View from East Mall looking southeast across the Commons

UBC BROCK COMMONS PHASE 2
Development Review Committee | 25 July 2019



View along Walter Gage Road to West



View from East Mall to Northeast



Aerial view to Southwest



View to East along Walter Gage



View along Walter Gage Road to West



#### PRECINCT MATERIALS













#### PROPOSED MATERIALS











3. TERRACOTTA PANEL: WIDE RIBS





Option B: Brick Masonry



2. MASONRY: SUPER WHITE UNPOLISHED



3. MASONRY: ROCK STONE ULTRA WHITE

#### PROPOSED MATERIALS





4. METAL PANEL: MATTE RRM GREY



5. METAL PANEL: BPS PEARL



6. METAL PANEL: MTLC SILVER



7. CURTAIN WALL GLAZING



8. VISION GLAZING, PUNCHED



9. WOOD SOFFIT

# ELEVATIONS BROCK COMMONS SOUTH



North Elevation (South Building)

# ELEVATIONS BROCK COMMONS SOUTH





North-South Section (South Building)

East Elevation (South Building)

# ELEVATIONS BROCK COMMONS SOUTH



South Elevation (South Building)







# **PLANS**



















Typical Residential Floor Levels 6-13 1:250

0 5 10 20



#### **SECTION - BROCK COMMONS SOUTH**







#### **SECTION - BROCK COMMONS SOUTH**



North-South Section (South Building)
1:250
0 5 10 20

# ELEVATIONS BROCK COMMONS NORTH

West Elevation (North Building)

ELEVATIONS
BROCK COMMONS NORTH



South Elevation (North Building)



North Elevation (North Building)

# ELEVATIONS BROCK COMMONS NORTH



East Elevation (North Building)

















### **SECTION - BROCK NORTH**





### **SECTION - BROCK NORTH**



East-West Section (North