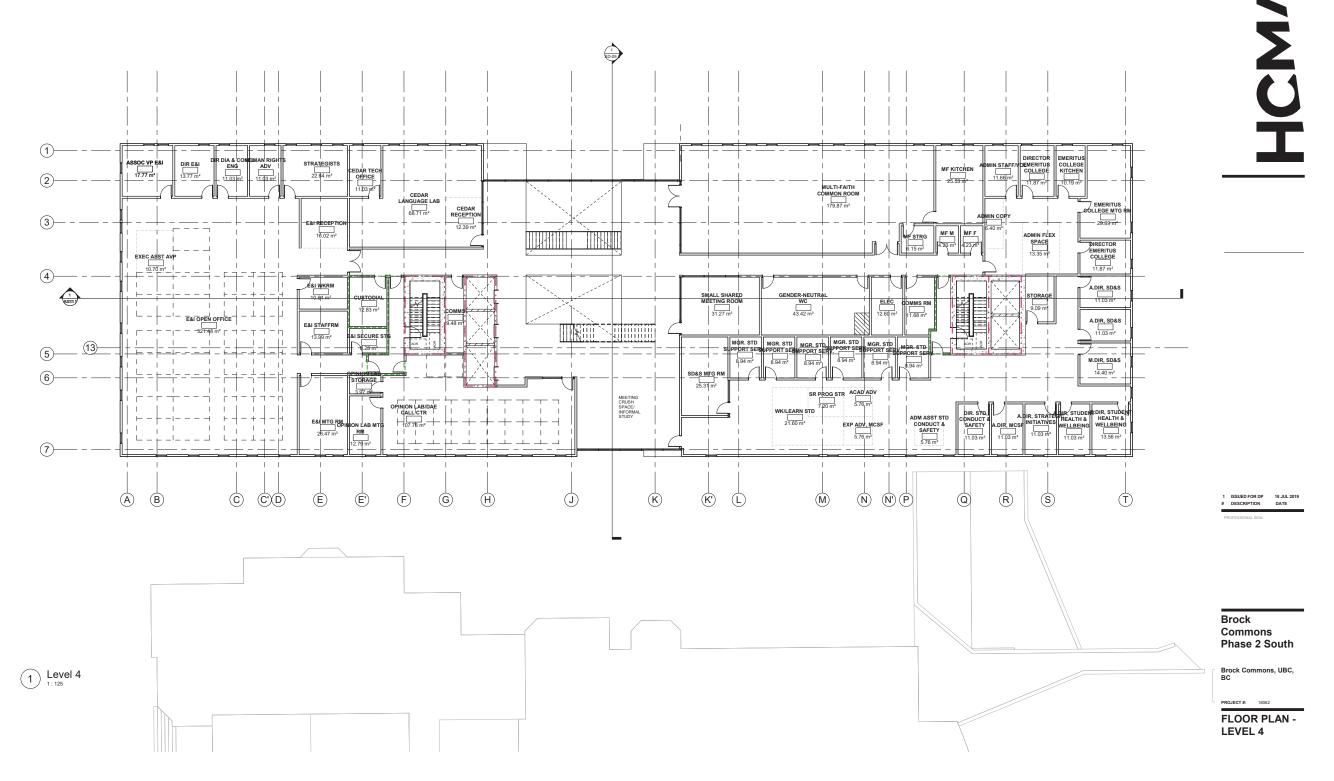

he Site: Brock Commons

**Tall Wood House Relationship** 

Massing

**Activating Edges: Public Realm** 

**Facades** 

- Tallwood as Precedent
- Define the Urban Room



**Tall Wood House Relationship** 

Massing

**Activating Edges: Public Realm** 

**Facades** 



Re-shape North

**Tall Wood House Relationship** 







# **SITE PLAN - OVERALL**







1 ISSUED FOR DP 18 JUL 2019 # DESCRIPTION DATE

Brock Commons Phase 2 North

Brock Commons, UBC

LEVEL B1

**AN200** 





1 ISSUED FOR DP 18 JUL 2019 # DESCRIPTION DATE

Brock Commons Phase 2 North

Brock Commons, UBC,

LEVEL 1 PLAN







1 ISSUED FOR DP 18 JUL 2019 # DESCRIPTION DATE

Brock Commons Phase 2 North

Brock Commons, UBC

LEVEL 2 PLAN





Brock Commons Phase 2 South

Brock Commons, UBC, BC

FLOOR PLAN -BASEMENT





















1 Level 5



FLOOR PLAN -LEVEL 5



1 Level 6

HCM

1 ISSUED FOR DP 18 JUL 2019 # DESCRIPTION DATE

Brock Commons Phase 2 South

Brock Commons, UB

FLOOR PLAN -TYPICAL RESIDENTIAL FLOOR



# CONNECTIVITY



# **ELEVATIONS IN CONTEXT**





South Building, North Elevation



South Building, South Elevation

# **ELEVATIONS IN CONTEXT**





North and South Buildings, East Elevation



North and South Buildings, West Elevation

# **ELEVATIONS IN CONTEXT**







North Building, South Elevation



North Building, North Elevation

# **SKYLINE STUDIES**













# **SKYLINE STUDIES**