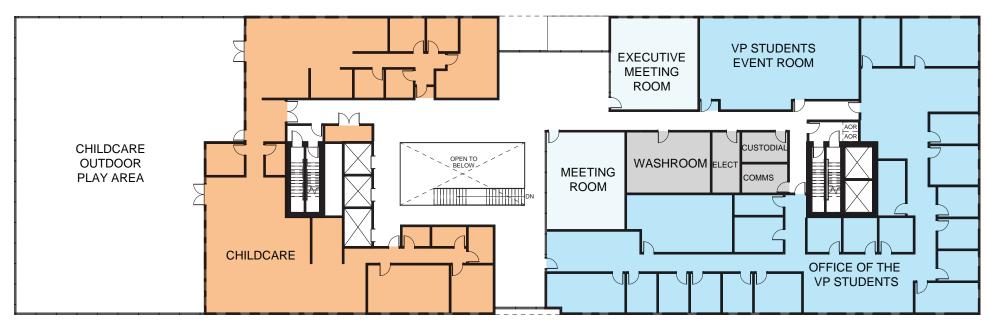

Northeast



Aerial view to Southwest



View to East along Walter Gage



View along Walter Gage Road to West



#### PRECINCT MATERIALS













#### PROPOSED MATERIALS











3. TERRACOTTA PANEL: WIDE RIBS





Option B: Brick Masonry



2. MASONRY: SUPER WHITE UNPOLISHED



3. MASONRY: ROCK STONE ULTRA WHITE

#### PROPOSED MATERIALS





4. METAL PANEL: MATTE RRM GREY



5. METAL PANEL: BPS PEARL



6. METAL PANEL: MTLC SILVER



7. CURTAIN WALL GLAZING



8. VISION GLAZING, PUNCHED



9. WOOD SOFFIT

# ELEVATIONS BROCK COMMONS SOUTH



North Elevation (South Building)

# ELEVATIONS BROCK COMMONS SOUTH





North-South Section (South Building)

East Elevation (South Building)

# ELEVATIONS BROCK COMMONS SOUTH



South Elevation (South Building)







# **PLANS**



















Typical Residential Floor Levels 6-13 1:250

0 5 10 20



#### **SECTION - BROCK COMMONS SOUTH**







#### **SECTION - BROCK COMMONS SOUTH**



North-South Section (South Building)
1:250
0 5 10 20

# ELEVATIONS BROCK COMMONS NORTH

West Elevation (North Building)

ELEVATIONS
BROCK COMMONS NORTH



South Elevation (North Building)



North Elevation (North Building)

# ELEVATIONS BROCK COMMONS NORTH



East Elevation (North Building)

















### **SECTION - BROCK NORTH**





### **SECTION - BROCK NORTH**



East-West Section (North Building)
1:250
0 5 10 20



**Tall Wood House Relationship** 

Massing

**Activating Edges: Public Realm** 

**Facades** 



The Site: Brock Commons

**Tall Wood House Relationship** 

Massing

**Activating Edges: Public Realm** 

**Facades**