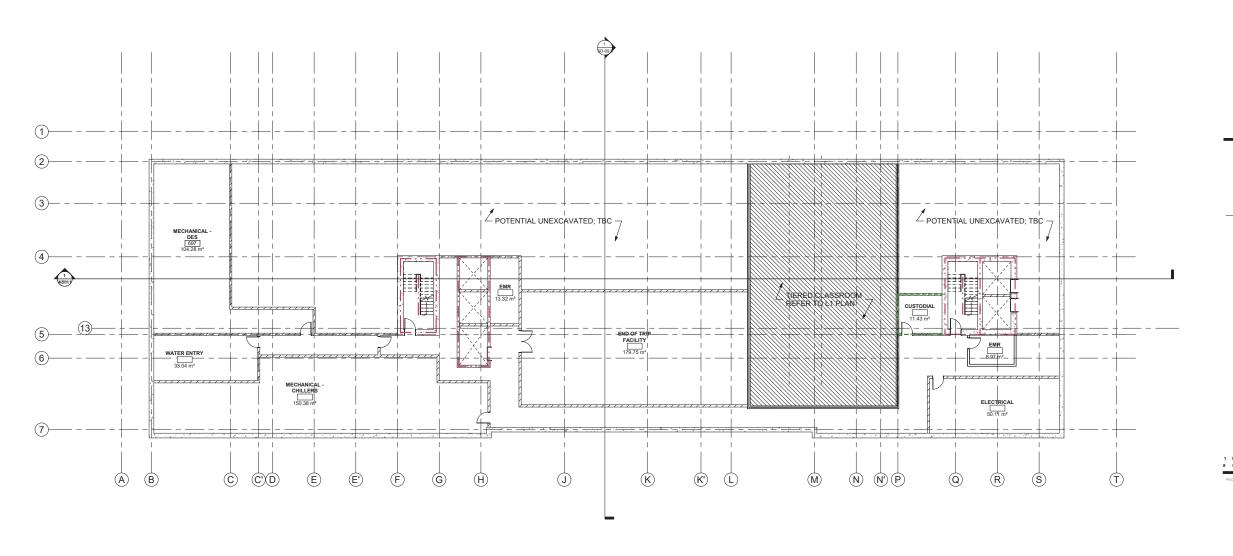

od House Relationship** 

Massing

**Activating Edges: Public Realm** 

**Facades** 



The Site: Brock Commons

**Tall Wood House Relationship** 

Massing

**Activating Edges: Public Realm** 

**Facades** 

- Tallwood as Precedent
- Define the Urban Room



**Tall Wood House Relationship** 

Massing

**Activating Edges: Public Realm** 

**Facades** 



Re-shape North

**Tall Wood House Relationship** 







# **SITE PLAN - OVERALL**







1 ISSUED FOR DP 18 JUL 2019 # DESCRIPTION DATE

Brock Commons Phase 2 North

Brock Commons, UBC

LEVEL B1

**AN200** 





1 ISSUED FOR DP 18 JUL 2019 # DESCRIPTION DATE

Brock Commons Phase 2 North

Brock Commons, UBC,

LEVEL 1 PLAN







1 ISSUED FOR DP 18 JUL 2019 # DESCRIPTION DATE

Brock Commons Phase 2 North

Brock Commons, UBC

LEVEL 2 PLAN





Brock Commons Phase 2 South

Brock Commons, UBC, BC

FLOOR PLAN -BASEMENT





















1 Level 5



FLOOR PLAN -LEVEL 5



1 Level 6

HCM

1 ISSUED FOR DP 18 JUL 2019 # DESCRIPTION DATE

Brock Commons Phase 2 South

Brock Commons, UB

FLOOR PLAN -TYPICAL RESIDENTIAL FLOOR



# CONNECTIVITY



# **ELEVATIONS IN CONTEXT**





South Building, North Elevation



South Building, South Elevation

# **ELEVATIONS IN CONTEXT**





North and South Buildings, East Elevation



North and South Buildings, West Elevation

# **ELEVATIONS IN CONTEXT**







North Building, South Elevation



North Building, North Elevation

# **SKYLINE STUDIES**













# **SKYLINE STUDIES**