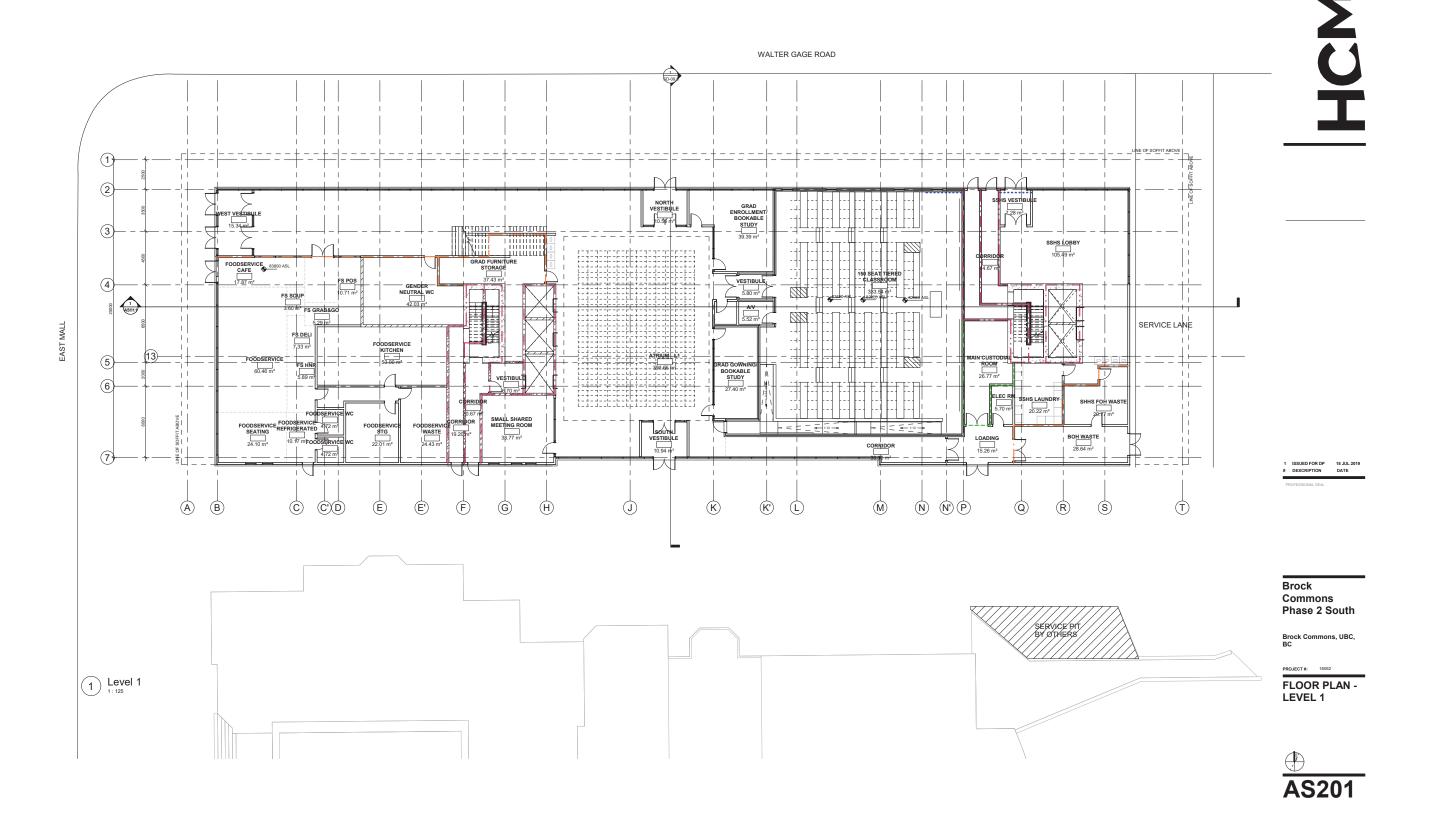

es** 



The Site: Brock Commons

**Tall Wood House Relationship** 

Massing

**Activating Edges: Public Realm** 

**Facades** 

- Tallwood as Precedent
- Define the Urban Room



**Tall Wood House Relationship** 

Massing

**Activating Edges: Public Realm** 

**Facades** 



Re-shape North

**Tall Wood House Relationship** 







# **SITE PLAN - OVERALL**







1 ISSUED FOR DP 18 JUL 2019 # DESCRIPTION DATE

Brock Commons Phase 2 North

Brock Commons, UBC

LEVEL B1

**AN200** 





1 ISSUED FOR DP 18 JUL 2019 # DESCRIPTION DATE

Brock Commons Phase 2 North

Brock Commons, UBC,

LEVEL 1 PLAN







1 ISSUED FOR DP 18 JUL 2019 # DESCRIPTION DATE

Brock Commons Phase 2 North

Brock Commons, UBC

LEVEL 2 PLAN





Brock Commons Phase 2 South

Brock Commons, UBC, BC

FLOOR PLAN -BASEMENT





















1 Level 5



FLOOR PLAN -LEVEL 5



1 Level 6

HCM

1 ISSUED FOR DP 18 JUL 2019 # DESCRIPTION DATE

Brock Commons Phase 2 South

Brock Commons, UB

FLOOR PLAN -TYPICAL RESIDENTIAL FLOOR



# CONNECTIVITY



# **ELEVATIONS IN CONTEXT**





South Building, North Elevation



South Building, South Elevation

# **ELEVATIONS IN CONTEXT**





North and South Buildings, East Elevation



North and South Buildings, West Elevation

# **ELEVATIONS IN CONTEXT**







North Building, South Elevation



North Building, North Elevation

# **SKYLINE STUDIES**













# **SKYLINE STUDIES**