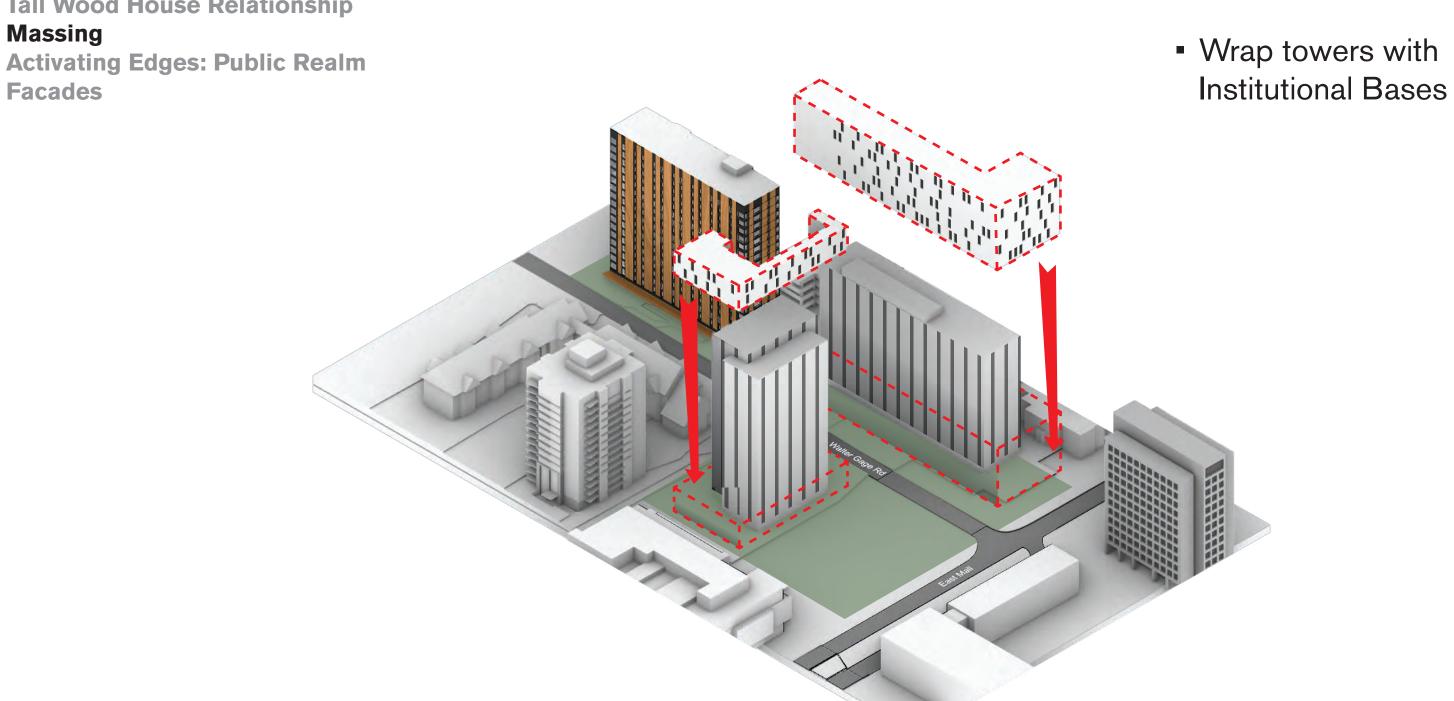

0 20

# ELEVATIONS BROCK COMMONS NORTH

West Elevation (North Building)

ELEVATIONS
BROCK COMMONS NORTH



South Elevation (North Building)



North Elevation (North Building)

# ELEVATIONS BROCK COMMONS NORTH



East Elevation (North Building)

















### **SECTION - BROCK NORTH**





### **SECTION - BROCK NORTH**



East-West Section (North Building)
1:250
0 5 10 20



**Tall Wood House Relationship** 

Massing

**Activating Edges: Public Realm** 

**Facades** 



The Site: Brock Commons

**Tall Wood House Relationship** 

Massing

**Activating Edges: Public Realm** 

**Facades** 

- Tallwood as Precedent
- Define the Urban Room



**Tall Wood House Relationship** 

Massing

**Activating Edges: Public Realm** 

**Facades** 



Re-shape North

**Tall Wood House Relationship** 







# **SITE PLAN - OVERALL**







1 ISSUED FOR DP 18 JUL 2019 # DESCRIPTION DATE

Brock Commons Phase 2 North

Brock Commons, UBC

LEVEL B1

**AN200** 





1 ISSUED FOR DP 18 JUL 2019 # DESCRIPTION DATE

Brock Commons Phase 2 North

Brock Commons, UBC,

LEVEL 1 PLAN







1 ISSUED FOR DP 18 JUL 2019 # DESCRIPTION DATE

Brock Commons Phase 2 North

Brock Commons, UBC

LEVEL 2 PLAN





Brock Commons Phase 2 South

Brock Commons, UBC, BC

FLOOR PLAN -BASEMENT





















1 Level 5



FLOOR PLAN -LEVEL 5



1 Level 6

HCM

1 ISSUED FOR DP 18 JUL 2019 # DESCRIPTION DATE

Brock Commons Phase 2 South

Brock Commons, UB

FLOOR PLAN -TYPICAL RESIDENTIAL FLOOR



# CONNECTIVITY



# **ELEVATIONS IN CONTEXT**





South Building, North Elevation



South Building, South Elevation

#