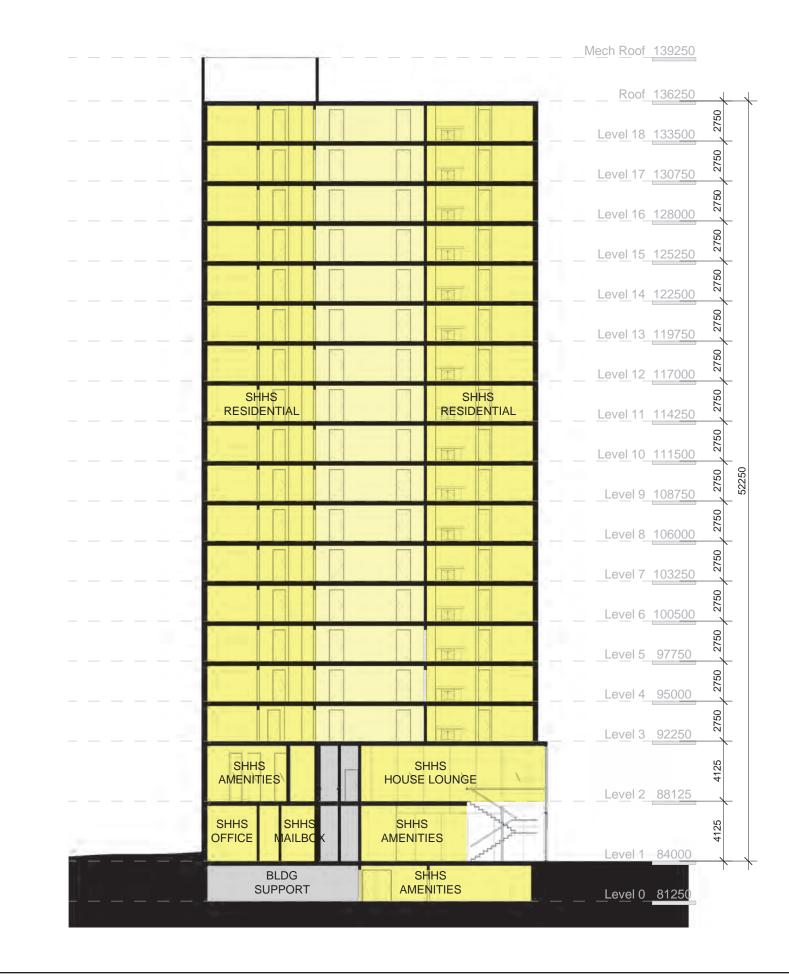

PUNCHED



9. WOOD SOFFIT

# ELEVATIONS BROCK COMMONS SOUTH



North Elevation (South Building)

# ELEVATIONS BROCK COMMONS SOUTH





North-South Section (South Building)

East Elevation (South Building)

# ELEVATIONS BROCK COMMONS SOUTH



South Elevation (South Building)







# **PLANS**



















Typical Residential Floor Levels 6-13 1:250

0 5 10 20



#### **SECTION - BROCK COMMONS SOUTH**







#### **SECTION - BROCK COMMONS SOUTH**



North-South Section (South Building)
1:250
0 5 10 20

# ELEVATIONS BROCK COMMONS NORTH

West Elevation (North Building)

ELEVATIONS
BROCK COMMONS NORTH



South Elevation (North Building)



North Elevation (North Building)

# ELEVATIONS BROCK COMMONS NORTH



East Elevation (North Building)

















### **SECTION - BROCK NORTH**





### **SECTION - BROCK NORTH**



East-West Section (North Building)
1:250
0 5 10 20



**Tall Wood House Relationship** 

Massing

**Activating Edges: Public Realm** 

**Facades** 



The Site: Brock Commons

**Tall Wood House Relationship** 

Massing

**Activating Edges: Public Realm** 

**Facades** 

- Tallwood as Precedent
- Define the Urban Room



**Tall Wood House Relationship** 

Massing

**Activating Edges: Public Realm** 

**Facades** 



Re-shape North

**Tall Wood House Relationship** 







# **SITE PLAN - OVERALL**







1 ISSUED FOR DP 18 JUL 2019 # DESCRIPTION DATE

Brock Commons Phase 2 North

Brock Commons, UBC

LEVEL B1

**AN200** 





1 ISSUED FOR DP 18 JUL 2019 # DESCRIPTION DATE

Brock Commons Phase 2 North

Brock Commons, UBC,

LEVEL 1 PLAN







1 ISSUED FOR