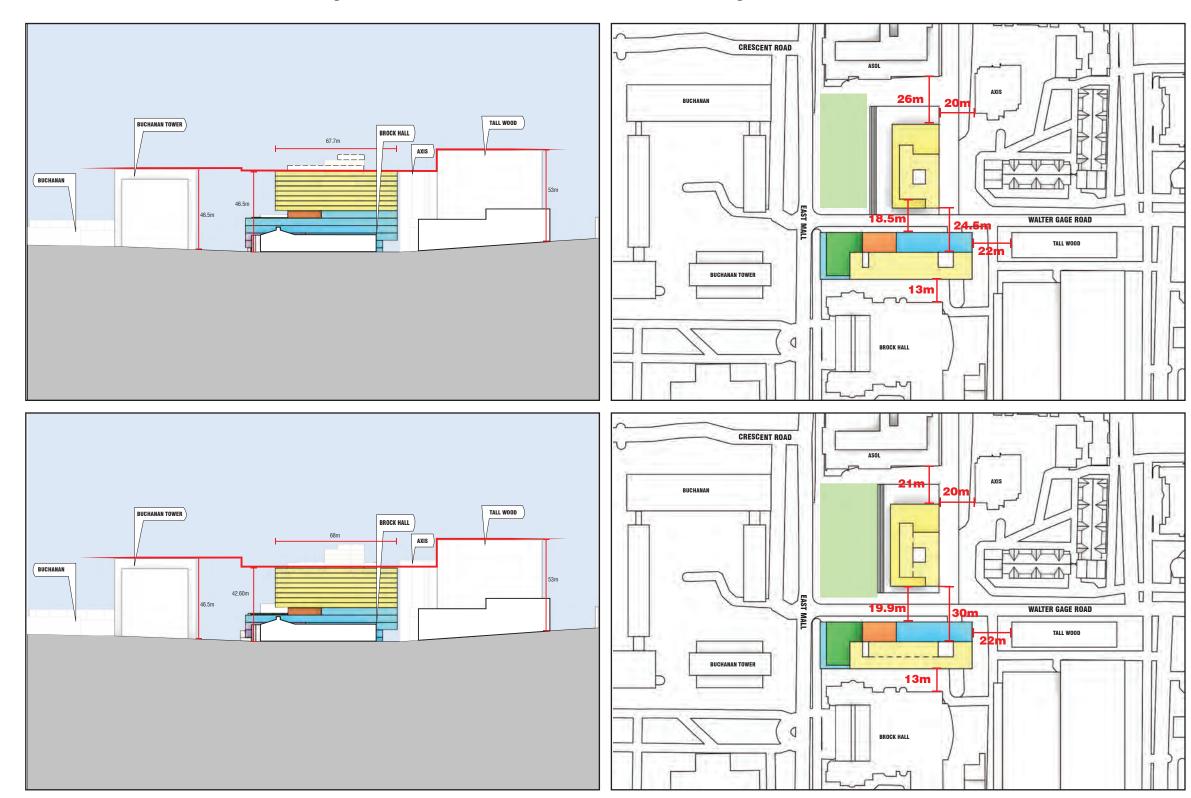

t                 | 1 |
| 1 |  | Credit Regional Priority Credit 2: Outdoor Water Use Reduction          | 1 |
| 1 |  | Credit Regional Priority Credit 3: Optimize Energy Performance          | 1 |
| 1 |  | Credit Regional Priority Credit 4: Building Life Cycle Impact Reduction | 1 |
|   |  |                                                                         |   |

| Υ  | ?  | N |                              |     |
|----|----|---|------------------------------|-----|
| 65 | 36 | 9 | TOTAL SCORE Possible Points: | 110 |
|    |    |   |                              |     |

Certified: 40 to 49 points, Silver: 50 to 59 points, Gold: 60 to 79 points, Platinum: 80 to 110

#### FORM OF DEVELOPMENT

#### **Pre-AUDP South Elevation of South Building**

#### **Pre-AUDP Building Locations**



**AUDP South Elevation of South Building** 

**AUDP Building Locations** 

#### **SUN/SHADE STUDY**

Proposed

10:00 AM 12:00 PM 2:00 PM SEPT 21 **DEC 21 JUNE 21** 

#### **SITE PLAN**





ASOL

#### SITE SERVICING



#### SITE SERVICING



#### SITE SERVICING

1

New Services to allow for demolition of Brock Annex:

- PMT added (Brock Hall/Brock South/Brock North)
- Fibre re-route
- Generator (Brock Hall/Brock South)
- FDC/Fire Alarm Relocation (Brock Hall)
- Garbage compactor, paper compactor (Brock Hall/Brock South)

2

Decommission/demolish existing Brock Hall Services:

- Generator decommissioned at Brock Hall service pit
- Electrical substation at Brock Annex decommissioned
- Build pit/fill-in existing driveway
- Sewer relocation on-line
- Chiller plant (retain existing during BC2