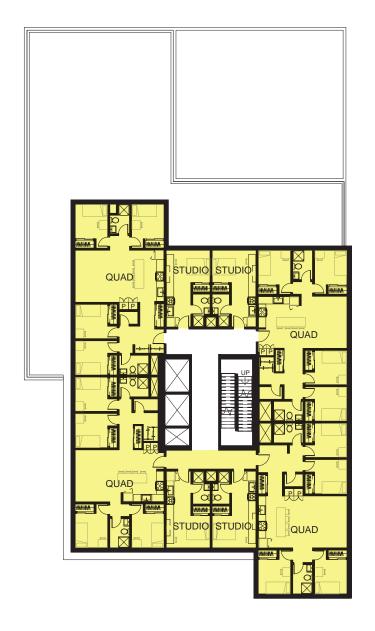

WALL GLAZING



8. VISION GLAZING, PUNCHED



9. WOOD SOFFIT

# ELEVATIONS BROCK COMMONS SOUTH



North Elevation (South Building)

# ELEVATIONS BROCK COMMONS SOUTH





North-South Section (South Building)

East Elevation (South Building)

# ELEVATIONS BROCK COMMONS SOUTH



South Elevation (South Building)







# **PLANS**



















Typical Residential Floor Levels 6-13 1:250

0 5 10 20



#### **SECTION - BROCK COMMONS SOUTH**







#### **SECTION - BROCK COMMONS SOUTH**



North-South Section (South Building)
1:250
0 5 10 20

# ELEVATIONS BROCK COMMONS NORTH

West Elevation (North Building)

ELEVATIONS
BROCK COMMONS NORTH



South Elevation (North Building)



North Elevation (North Building)

# ELEVATIONS BROCK COMMONS NORTH



East Elevation (North Building)

















### **SECTION - BROCK NORTH**





### **SECTION - BROCK NORTH**



East-West Section (North Building)
1:250
0 5 10 20



**Tall Wood House Relationship** 

Massing

**Activating Edges: Public Realm** 

**Facades** 



The Site: Brock Commons

**Tall Wood House Relationship** 

Massing

**Activating Edges: Public Realm** 

**Facades** 

- Tallwood as Precedent
- Define the Urban Room



**Tall Wood House Relationship** 

Massing

**Activating Edges: Public Realm** 

**Facades** 



Re-shape North

**Tall Wood House Relationship** 







# **SITE PLAN - OVERALL**







1 ISSUED FOR DP 18 JUL 2019 # DESCRIPTION DATE

Brock Commons Phase 2 North

Brock Commons, UBC

LEVEL B1

**AN200** 





1 ISSUED FOR DP 18 JUL 2019 # DESCRIPTION DATE

Brock Commons Phase 2 North

Brock Commons, UBC,