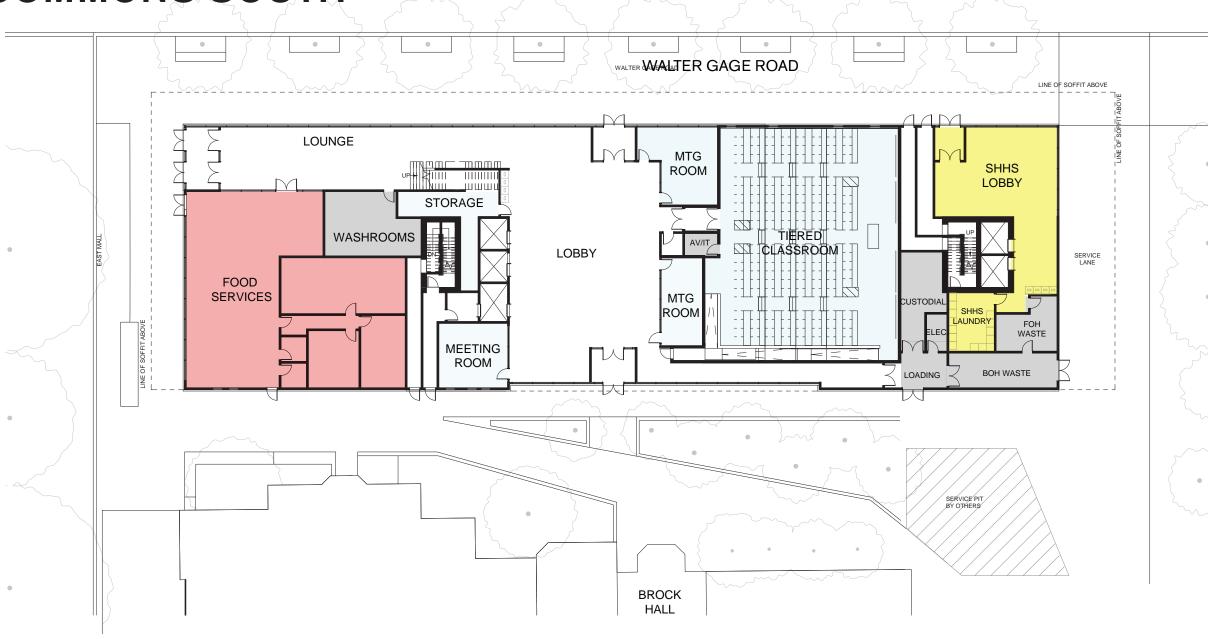

st Mall to Northeast



Aerial view to Southwest



View to East along Walter Gage



View along Walter Gage Road to West



#### PRECINCT MATERIALS













#### PROPOSED MATERIALS











3. TERRACOTTA PANEL: WIDE RIBS





Option B: Brick Masonry



2. MASONRY: SUPER WHITE UNPOLISHED



3. MASONRY: ROCK STONE ULTRA WHITE

#### PROPOSED MATERIALS





4. METAL PANEL: MATTE RRM GREY



5. METAL PANEL: BPS PEARL



6. METAL PANEL: MTLC SILVER



7. CURTAIN WALL GLAZING



8. VISION GLAZING, PUNCHED



9. WOOD SOFFIT

# ELEVATIONS BROCK COMMONS SOUTH



North Elevation (South Building)

# ELEVATIONS BROCK COMMONS SOUTH





North-South Section (South Building)

East Elevation (South Building)

# ELEVATIONS BROCK COMMONS SOUTH



South Elevation (South Building)







# **PLANS**



















Typical Residential Floor Levels 6-13 1:250

0 5 10 20



#### **SECTION - BROCK COMMONS SOUTH**







#### **SECTION - BROCK COMMONS SOUTH**



North-South Section (South Building)
1:250
0 5 10 20

# ELEVATIONS BROCK COMMONS NORTH

West Elevation (North Building)

ELEVATIONS
BROCK COMMONS NORTH



South Elevation (North Building)



North Elevation (North Building)

# ELEVATIONS BROCK COMMONS NORTH



East Elevation (North Building)

















### **SECTION - BROCK NORTH**





### **SECTION - BROCK NORTH**



East-West Section (North Building)
1:250
0 5 10 20



**Tall Wood House Relationship** 

Massing

**Activating Edges: Public Realm** 

**Facades** 



The Site: Brock Commons

**Tall Wood House Relationship** 

Massing

**Activating Edges: Public Realm** 

**F