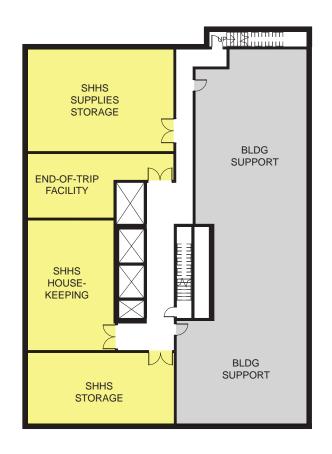

7. CURTAIN WALL GLAZING



8. VISION GLAZING, PUNCHED



9. WOOD SOFFIT

# ELEVATIONS BROCK COMMONS SOUTH



North Elevation (South Building)

# ELEVATIONS BROCK COMMONS SOUTH





North-South Section (South Building)

East Elevation (South Building)

# ELEVATIONS BROCK COMMONS SOUTH



South Elevation (South Building)







# **PLANS**



















Typical Residential Floor Levels 6-13 1:250

0 5 10 20



#### **SECTION - BROCK COMMONS SOUTH**







#### **SECTION - BROCK COMMONS SOUTH**



North-South Section (South Building)
1:250
0 5 10 20

# ELEVATIONS BROCK COMMONS NORTH

West Elevation (North Building)

ELEVATIONS
BROCK COMMONS NORTH



South Elevation (North Building)



North Elevation (North Building)

# ELEVATIONS BROCK COMMONS NORTH



East Elevation (North Building)

















### **SECTION - BROCK NORTH**





### **SECTION - BROCK NORTH**



East-West Section (North Building)
1:250
0 5 10 20



**Tall Wood House Relationship** 

Massing

**Activating Edges: Public Realm** 

**Facades** 



The Site: Brock Commons

**Tall Wood House Relationship** 

Massing

**Activating Edges: Public Realm** 

**Facades** 

- Tallwood as Precedent
- Define the Urban Room



**Tall Wood House Relationship** 

Massing

**Activating Edges: Public Realm** 

**Facades** 



Re-shape North

**Tall Wood House Relationship** 







# **SITE PLAN - OVERALL**







1 ISSUED FOR DP 18 JUL 2019 # DESCRIPTION DATE

Brock Commons Phase 2 North

Brock Commons, UBC

LEVEL B1

**AN200** 





1 ISSUED FOR DP 18 JUL 2019 # DESCRIPTION DATE

Brock Commons Phase 2 North

Brock C