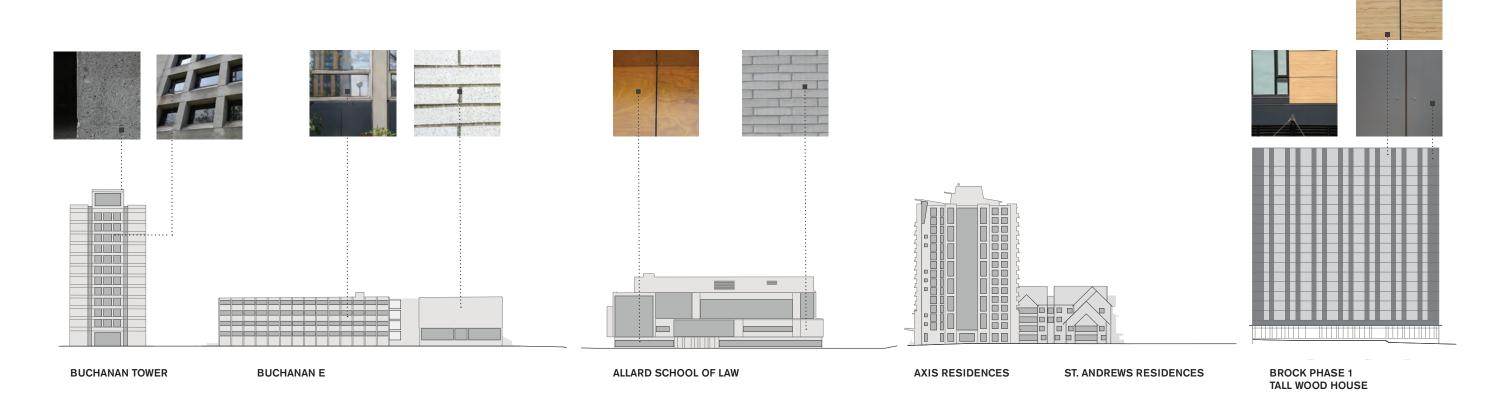

rvices:

Decommission Brock Hall chilller; route from BC2 South

#### Arts Student Centre

- Separate services (domestic water, sewer, stormwater, fiber)
- No DES connection. If DES connection required, sub-feed from Brock South
- No connection to generator (inverter/ battery)
- Electrical feed TBC

Stormwater [Phasing TBC]

 Stormwater detention/retention/ infiltration to be confirmed



**Aerial View to Southeast** 



**Aerial View to Northwest** 



View from East Mall looking southeast across the Commons

UBC BROCK COMMONS PHASE 2
Development Review Committee | 25 July 2019



View along Walter Gage Road to West



View from East Mall to Northeast



Aerial view to Southwest



View to East along Walter Gage



View along Walter Gage Road to West



#### PRECINCT MATERIALS













#### PROPOSED MATERIALS











3. TERRACOTTA PANEL: WIDE RIBS





Option B: Brick Masonry



2. MASONRY: SUPER WHITE UNPOLISHED



3. MASONRY: ROCK STONE ULTRA WHITE

#### PROPOSED MATERIALS





4. METAL PANEL: MATTE RRM GREY



5. METAL PANEL: BPS PEARL



6. METAL PANEL: MTLC SILVER



7. CURTAIN WALL GLAZING



8. VISION GLAZING, PUNCHED



9. WOOD SOFFIT

# ELEVATIONS BROCK COMMONS SOUTH



North Elevation (South Building)

# ELEVATIONS BROCK COMMONS SOUTH





North-South Section (South Building)

East Elevation (South Building)

# ELEVATIONS BROCK COMMONS SOUTH



South Elevation (South Building)







# **PLANS**



















Typical Residential Floor Levels 6-13 1:250

0 5 10 20



#### **SECTION - BROCK COMMONS SOUTH**







#### **SECTION - BROCK COMMONS SOUTH**