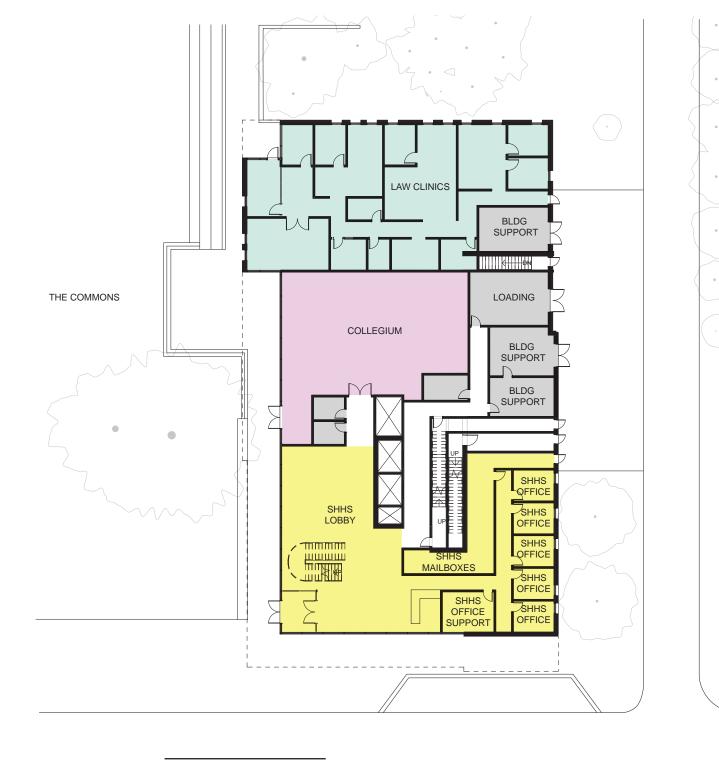

. CURTAIN WALL GLAZING



8. VISION GLAZING, PUNCHED



9. WOOD SOFFIT

# ELEVATIONS BROCK COMMONS SOUTH



North Elevation (South Building)

# ELEVATIONS BROCK COMMONS SOUTH





North-South Section (South Building)

East Elevation (South Building)

# ELEVATIONS BROCK COMMONS SOUTH



South Elevation (South Building)







# **PLANS**



















Typical Residential Floor Levels 6-13 1:250

0 5 10 20



#### **SECTION - BROCK COMMONS SOUTH**







#### **SECTION - BROCK COMMONS SOUTH**



North-South Section (South Building)
1:250
0 5 10 20

# ELEVATIONS BROCK COMMONS NORTH

West Elevation (North Building)

ELEVATIONS
BROCK COMMONS NORTH



South Elevation (North Building)



North Elevation (North Building)

# ELEVATIONS BROCK COMMONS NORTH



East Elevation (North Building)

















### **SECTION - BROCK NORTH**





### **SECTION - BROCK NORTH**



East-West Section (North Building)
1:250
0 5 10 20



**Tall Wood House Relationship** 

Massing

**Activating Edges: Public Realm** 

**Facades** 



The Site: Brock Commons

**Tall Wood House Relationship** 

Massing

**Activating Edges: Public Realm** 

**Facades** 

- Tallwood as Precedent
- Define the Urban Room



**Tall Wood House Relationship** 

Massing

**Activating Edges: Public Realm** 

**Facades** 



Re-shape North

**Tall Wood House Relationship** 







# **SITE PLAN - OVERALL**







1 ISSUED FOR DP 18 JUL 2019 # DESCRIPTION DATE

Brock Commons Phase 2 North

Brock Commons, UBC

LEVEL B1

**AN200** 





1 ISSUED FOR DP 18 JUL 2019 # DESCRIPTION DATE

Brock Commons Phase 2 North

Brock Com