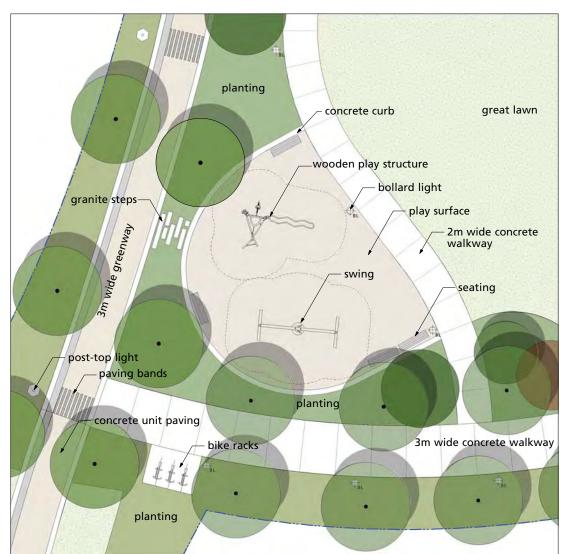

## Precedent Images

| Project North: | Drawn By: JP    |
|----------------|-----------------|
|                | Checked By: MP  |
| Scale:         | Job No.: 13-011 |

L-6.0

DETAIL PLAN: MUNDELL PARK PLAY AREA 1:100