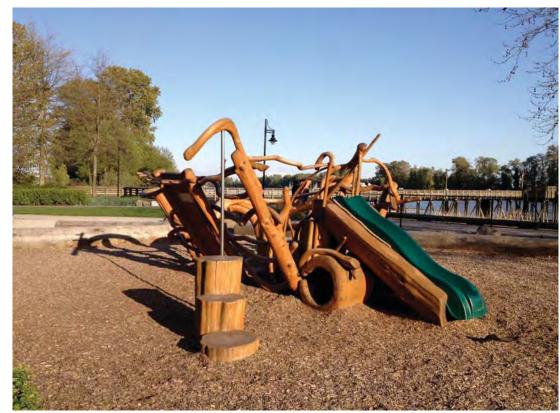

EXAMPLE OF RECYCLED WOOD PLAY STRUCTURE

SWING OPTION: TIRE SWING

SWING OPTION: DISC SWING

**EXAMPLE OF RECYCLED WOOD PLAY STRUCTURE** 

SWING OPTION: TIRE SWING

Landscape Architecture T 604.738.4118 Site Planning F 604.738.4116