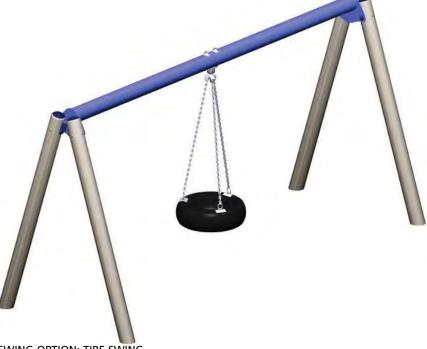

EXAMPLE OF RECYCLED WOOD PLAY STRUCTURE

SWING OPTION: TIRE SWING

SWING OPTION: DISC SWING

**EXAMPLE OF RECYCLED WOOD PLAY STRUCTURE** 

SWING OPTION: TIRE SWING

Landscape Architecture T 604.738.4118 Site Planning F 604.738.4116