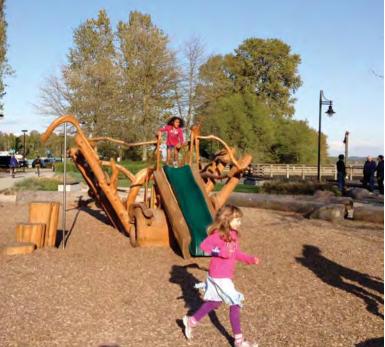

## Precedent Images

| Project North: | Drawn By: JP    |
|----------------|-----------------|
|                | Checked By: MP  |
| Scale:         | Job No.: 13-011 |

L-6.0

DETAIL PLAN: MUNDELL PARK PLAY AREA 1:100