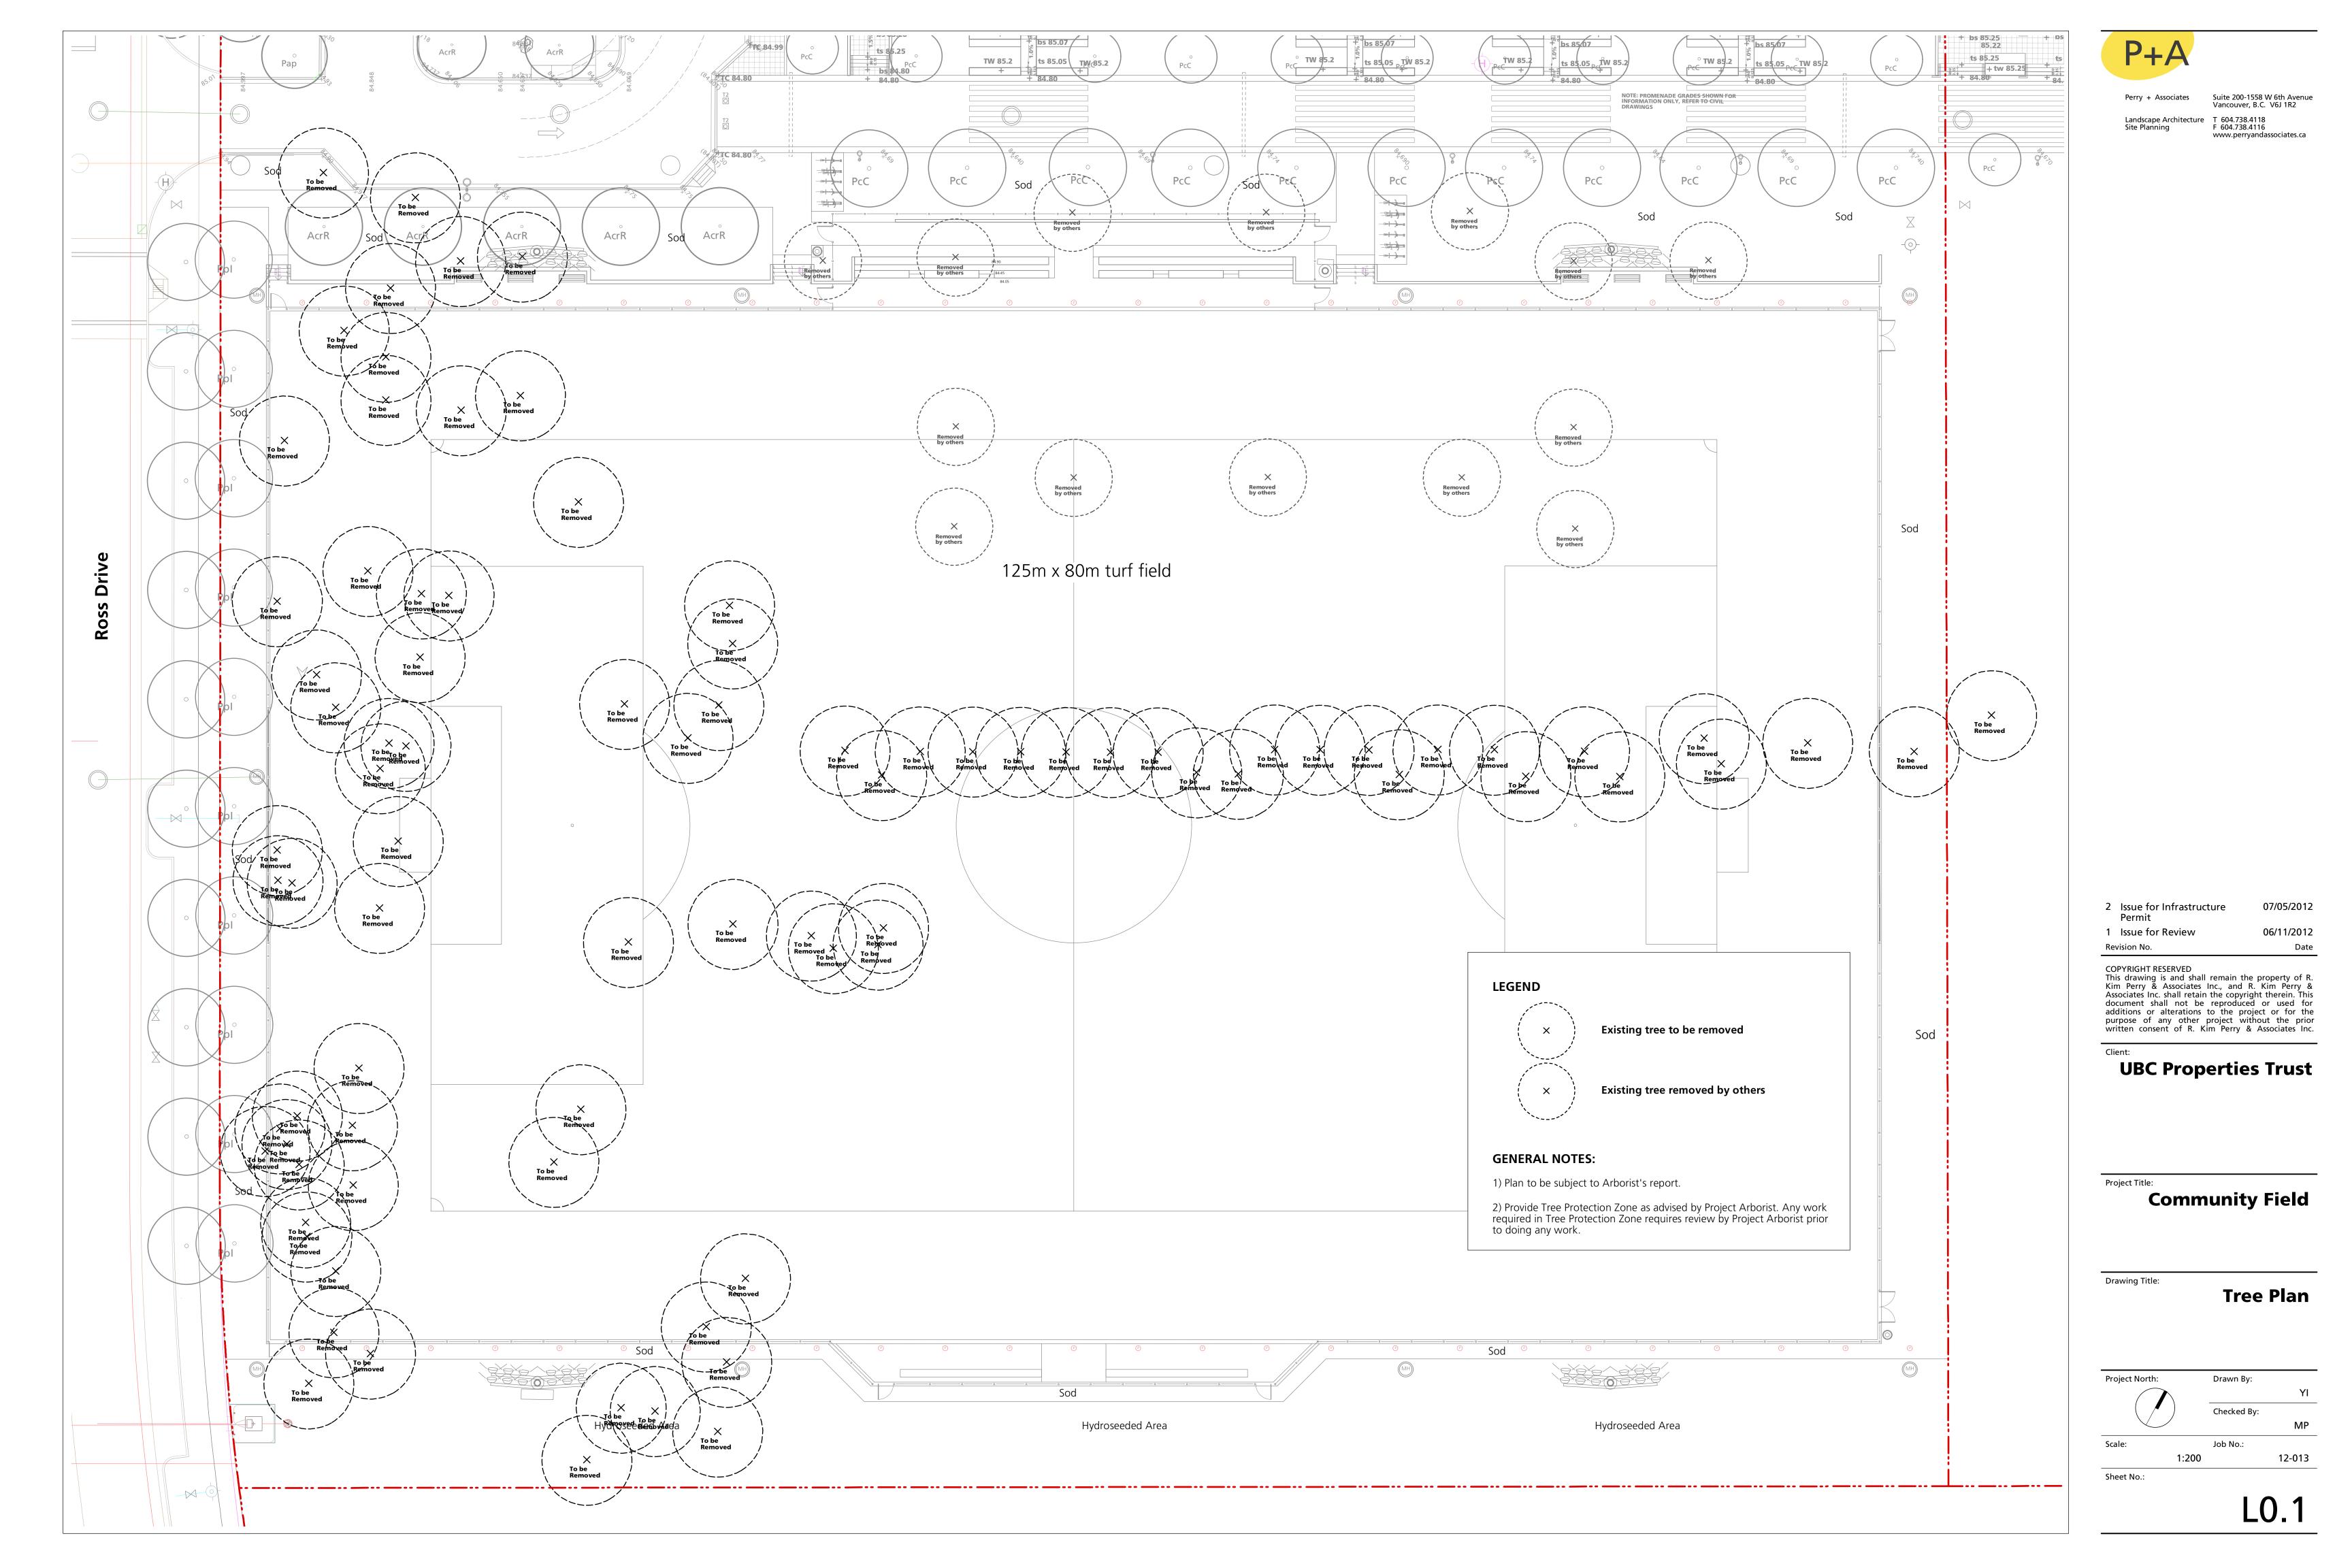

Suite 200-1558 W 6th Avenue Vancouver, B.C. V6J 1R2

06/11/2012

12-013









Suite 200-1558 W 6th Avenue Vancouver, B.C. V6J 1R2 Landscape Architecture T 604.738.4118 Site Planning F 604.738.4116

2 Issue for Infrastructure Permit 07/05/2012 06/11/2012 1 Issue for Review Date Revision No.

COPYRIGHT RESERVED
This drawing is and shall remain the property of R.
Kim Perry & Associates Inc., and R. Kim Perry &
Associates Inc. shall retain the copyright therein. This
document shall not be reproduced or used for
additions or alterations to the project or for the
purpose of any other project without the prior
written consent of R. Kim Perry & Associates Inc.

**UBC Properties Trust** 

**High School Field** 

Landscape Sections

Project North: Drawn By: Checked By: Scale: Job No.: 12-013 as shown Sheet No.:

L3.0



P+A

Perry + Associates

Suite 200-1558 W 6th Av