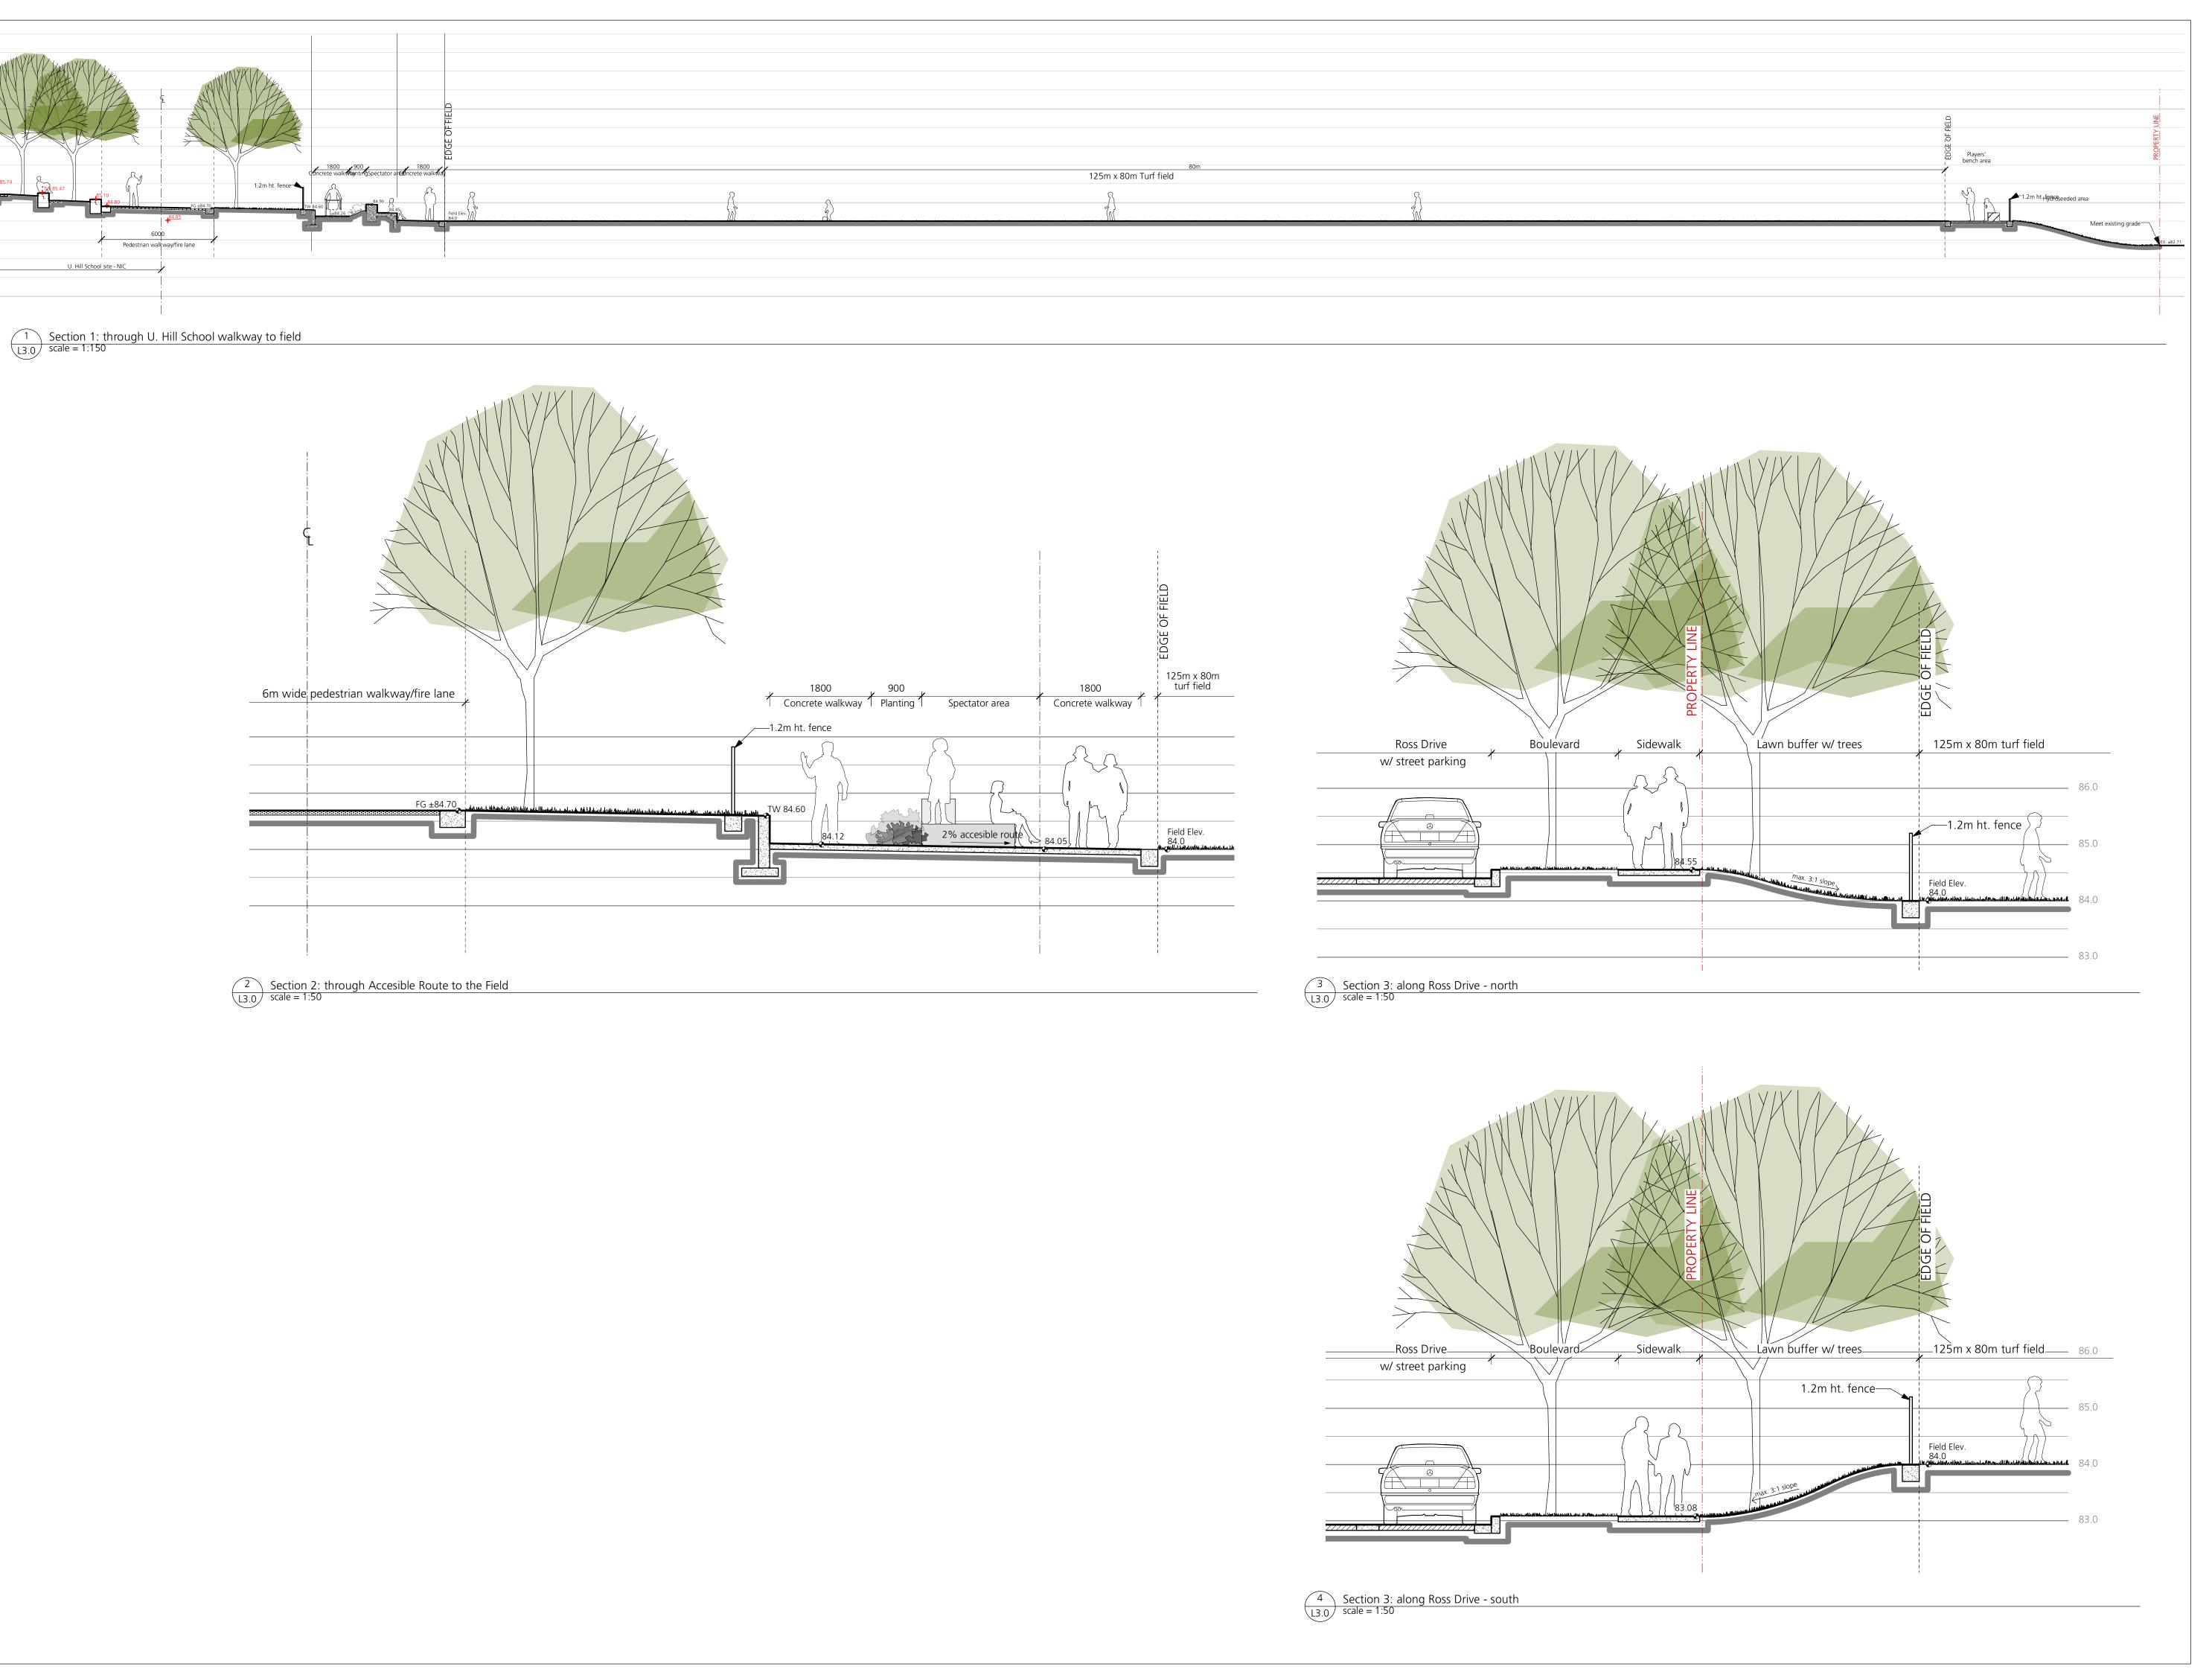

**UBC Properties Trust** 

**High School Field** 

Landscape Sections

Project North: Drawn By: Checked By: Scale: Job No.: 12-013 as shown Sheet No.:

L3.0

P+A

Perry + Associates

Suite 200-1558 W 6th Avenue Vancouver, B.C. V6J 1R2