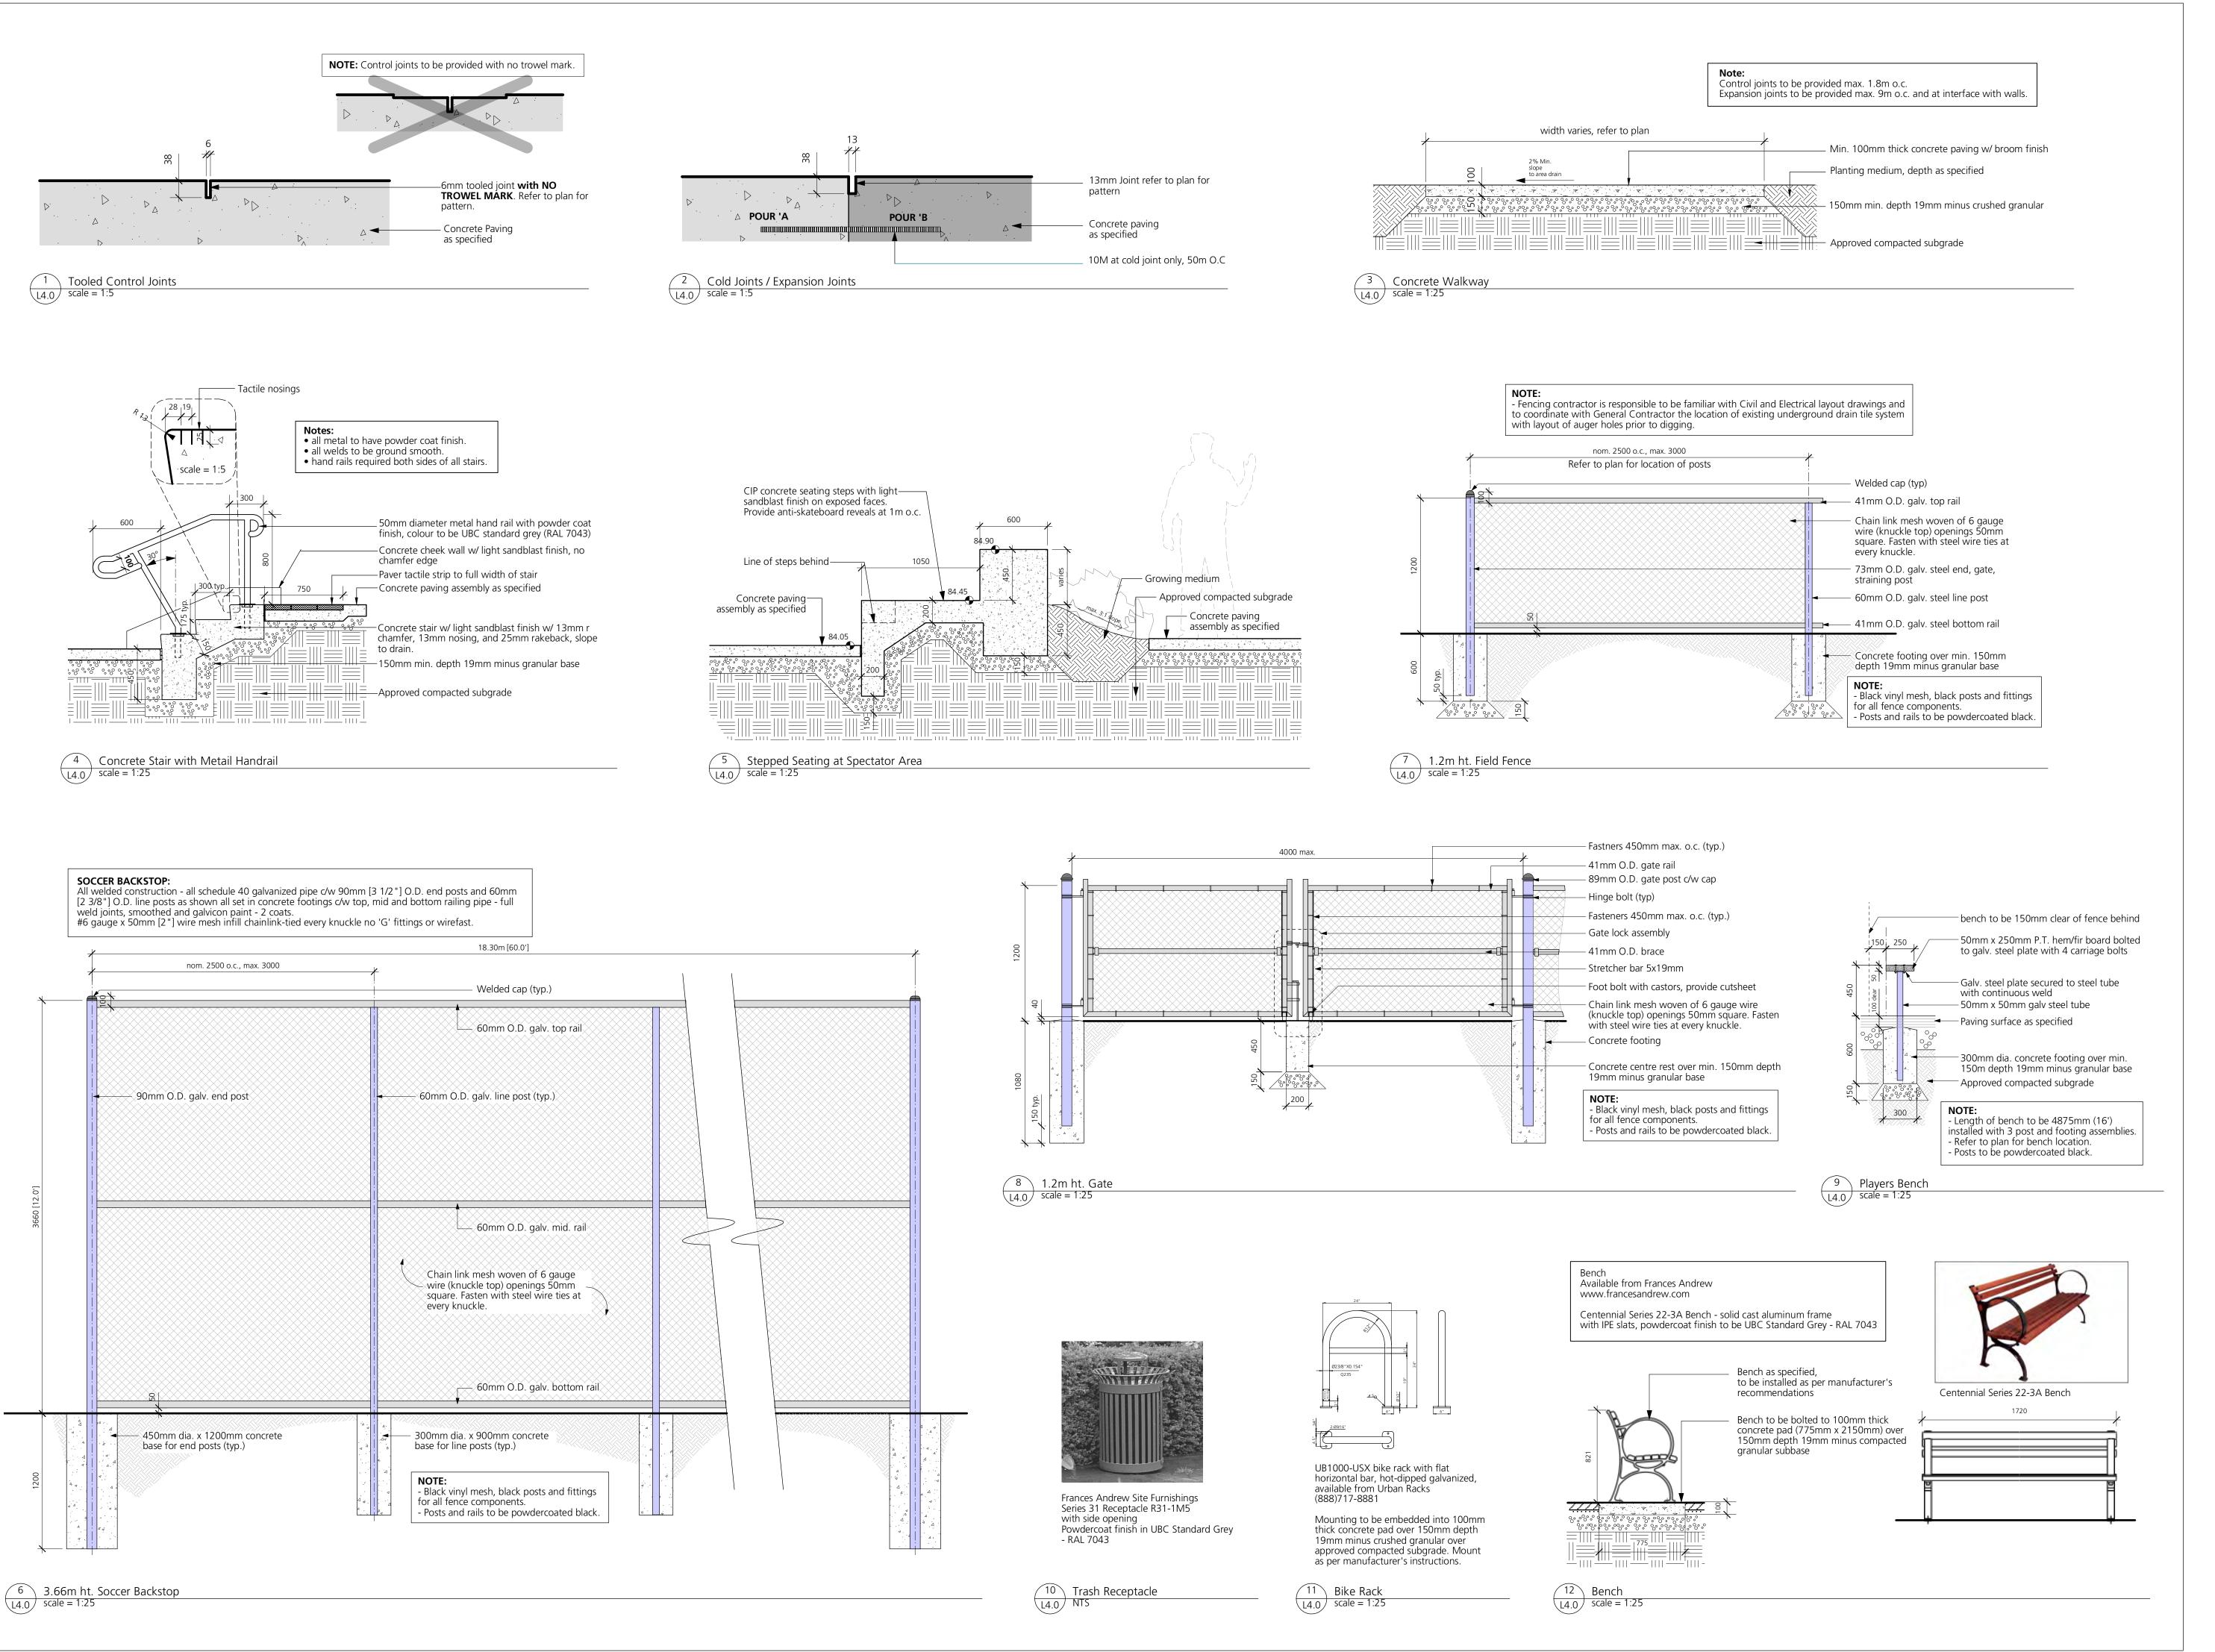

UBC Properties Trust

Project Title:
High School Field

Drawing Title:

**Landscape Details** 

Project North:

Drawn By:

YI

Checked By:

MP

Scale:

Job No.:

as shown

12-013

L4.(