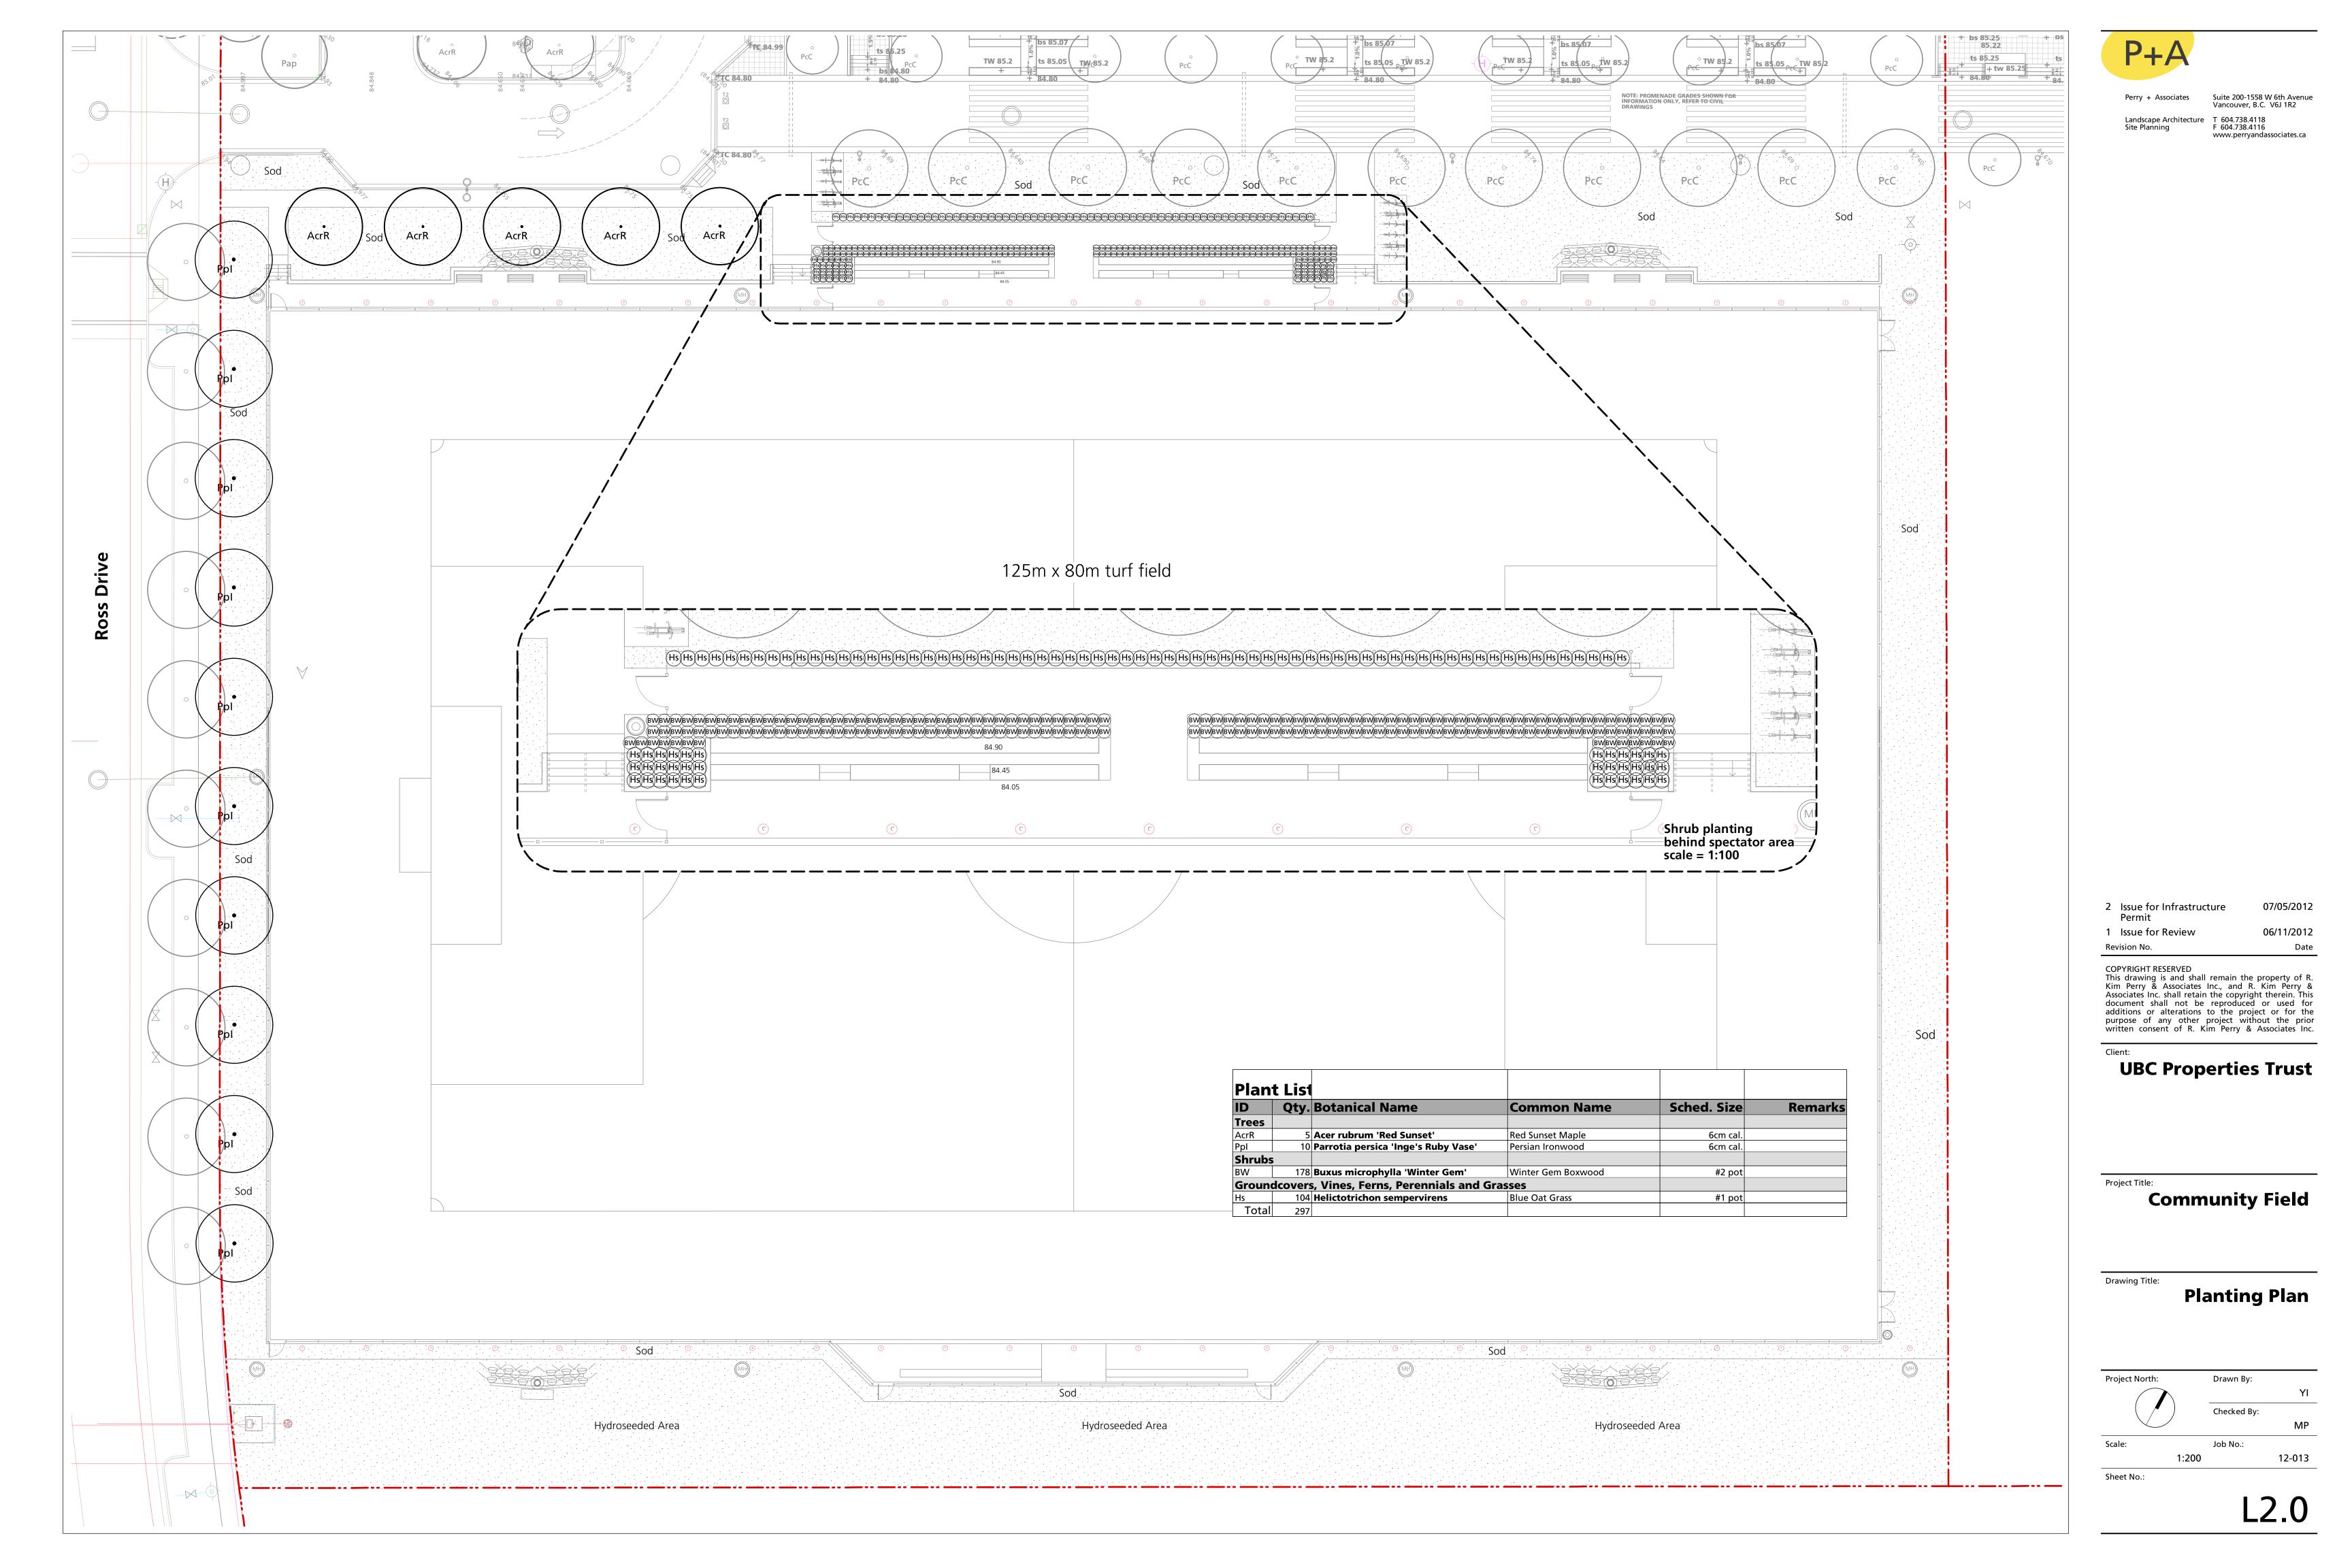

Suite 200-1558 W 6th Avenue Vancouver, B.C. V6J 1R2

06/11/2012

12-013









Suite 200-1558 W 6th Avenue Vancouver, B.C. V6J 1R2 Landscape Architecture T 604.738.4118 Site Planning F 604.738.4116

2 Issue for Infrastructure Permit 07/05/2012 06/11/2012 1 Issue for Review Date Revision No.

COPYRIGHT RESERVED
This drawing is and shall remain the property of R.
Kim Perry & Associates Inc., and R. Kim Perry &
Associates Inc. shall retain the copyright therein. This
document shall not be reproduced or used for
additions or alterations to the project or for the
purpose of any other project without the prior
written consent of R. Kim Perry & Associates Inc.

**UBC Properties Trust** 

**High School Field** 

Landscape Sections

Project North: Drawn By: Checked By: Scale: Job No.: 12-013 as shown Sheet No.:

L3.0



P+A

Perry + Associates

Suite 200-1558 W 6th Avenue