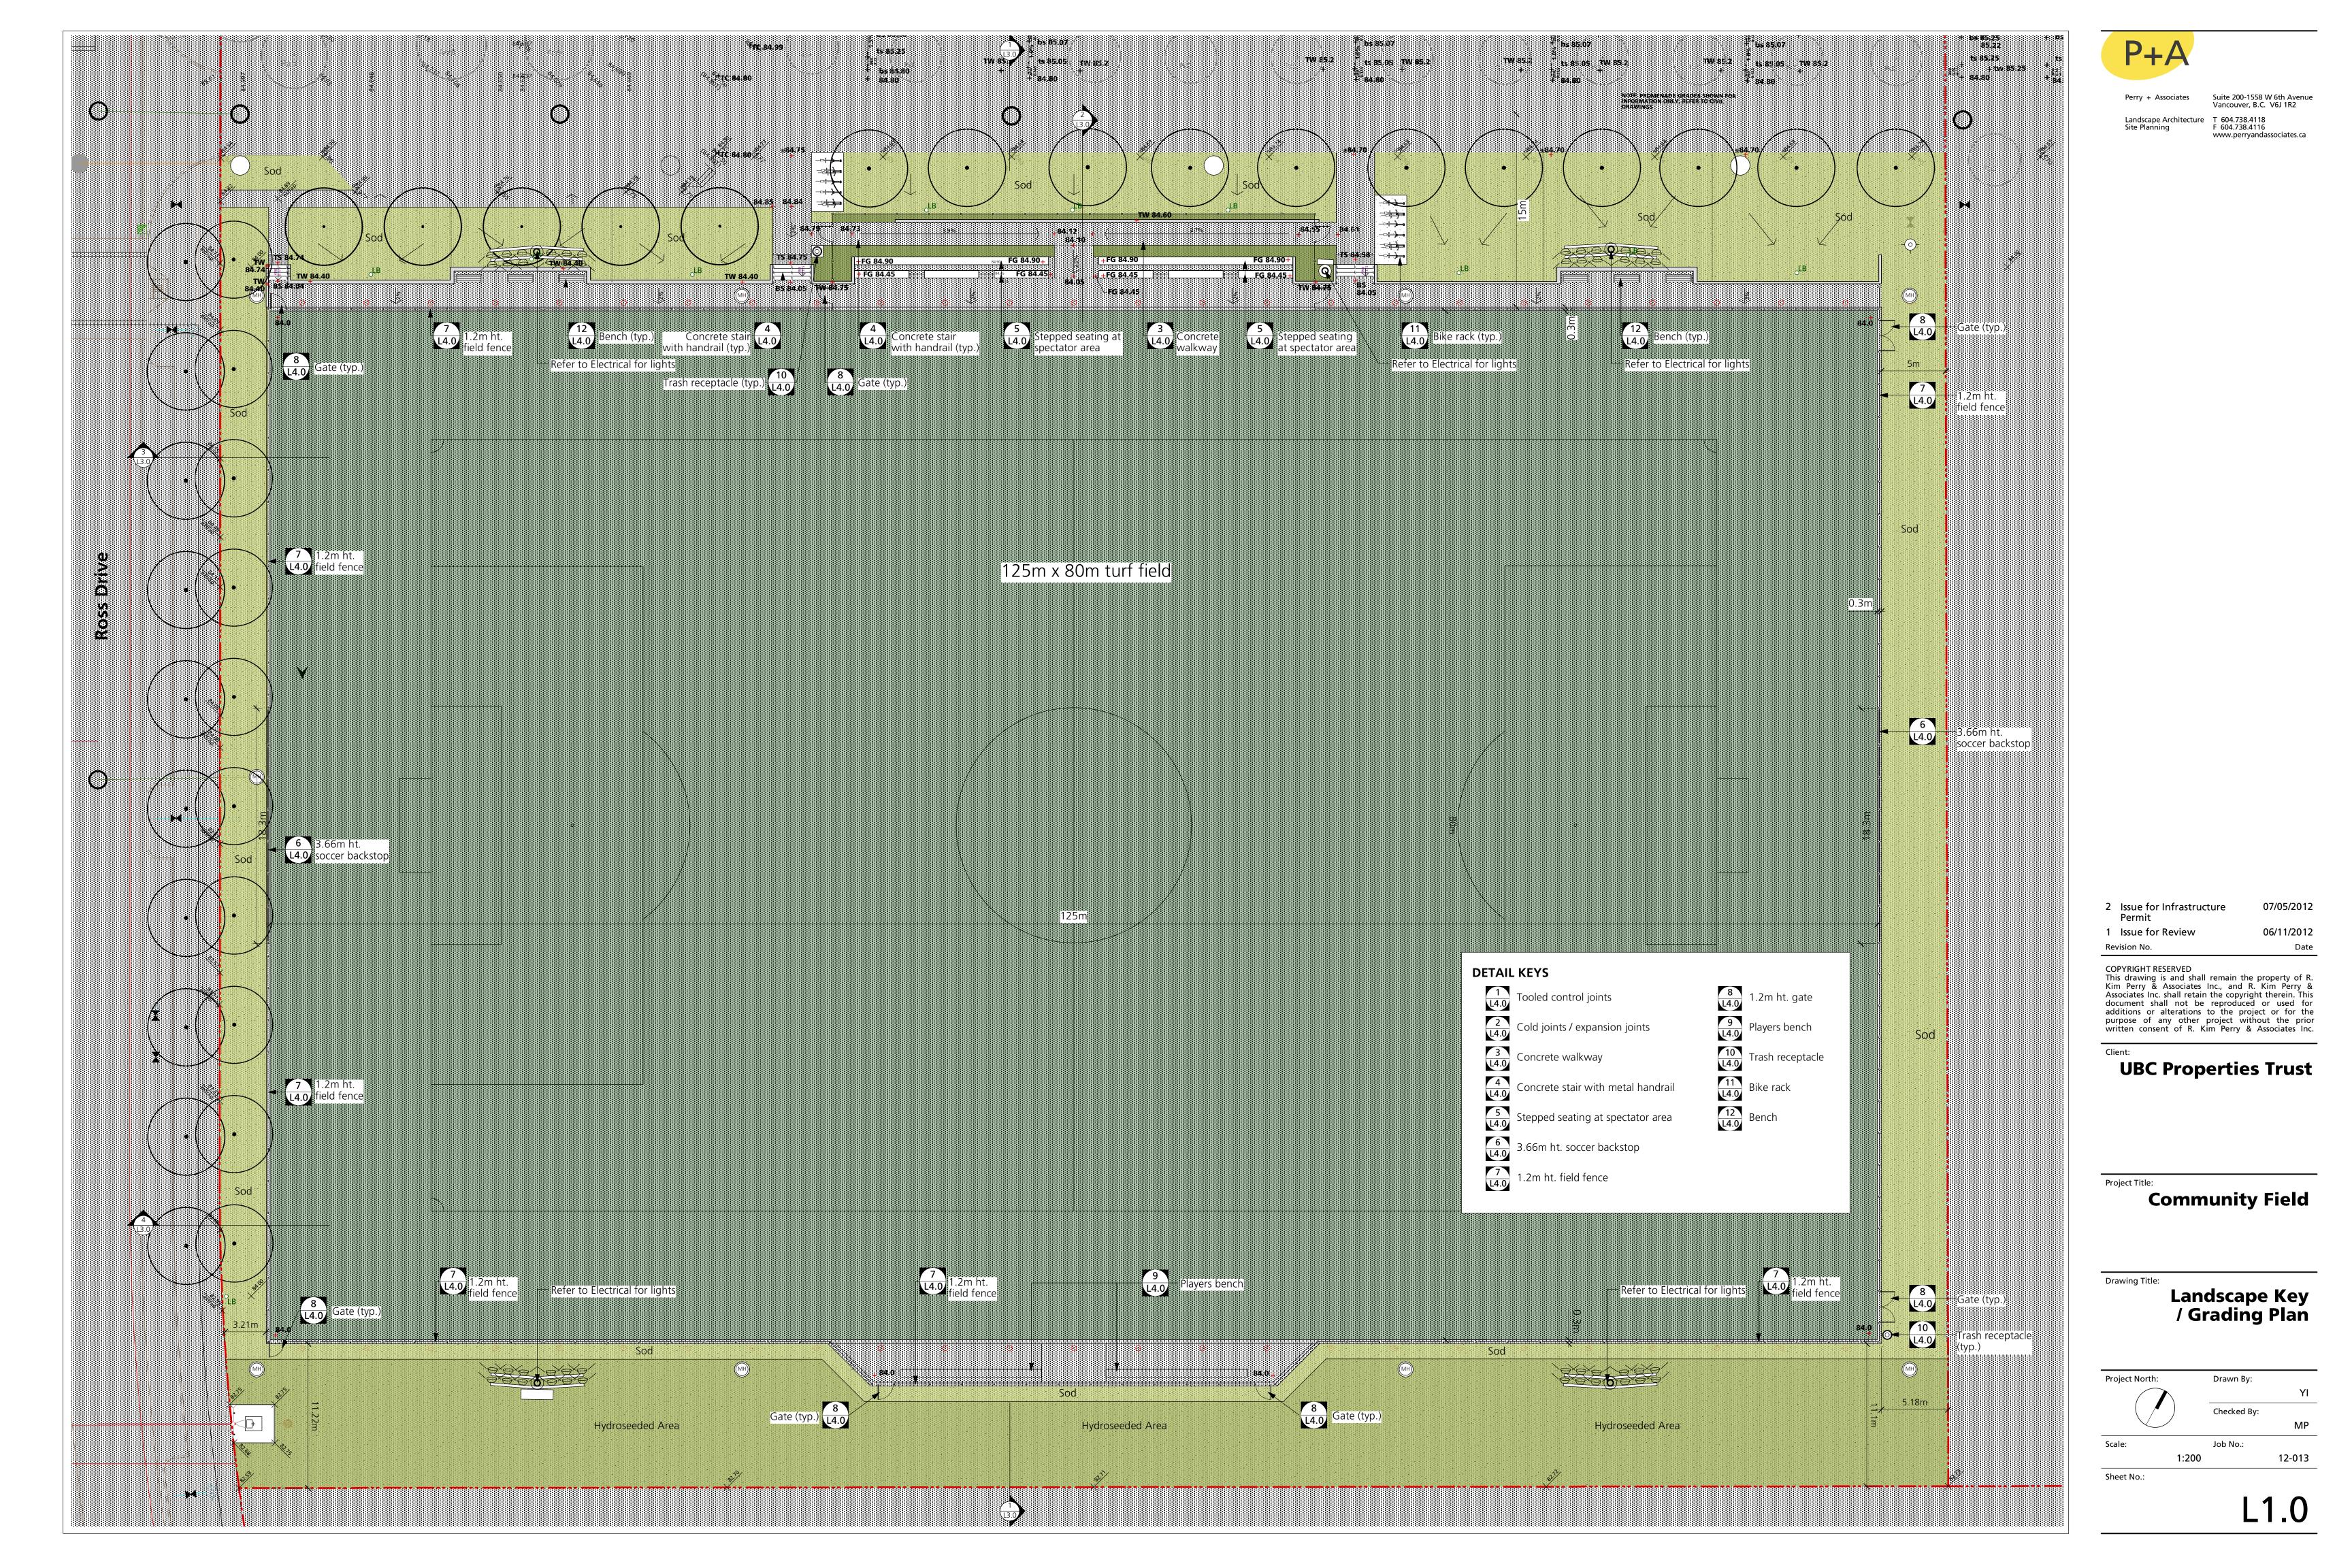

Suite 200-1558 W 6th Avenue Vancouver, B.C. V6J 1R2

06/11/2012

12-013









Suite 200-1558 W 6th Avenue Vancouver, B.C. V6J 1R2 Landscape Architecture T 604.738.4118 Site Planning F 604.738.4116

2 Issue for Infrastructure Permit 07/05/2012 06/11/2012 1 Issue for Review Date Revision No.

COPYRIGHT RESERVED
This drawing is and shall remain the property of R.
Kim Perry & Associates Inc., and R. Kim Perry &
Associates Inc. shall retain the copyright therein. This
document shall not be reproduced or used for
additions or alterations to the project or for the
purpose of any other project without the prior
written consent of R. Kim Perry & Associates Inc.

**UBC Properties Trust** 

**High School Field** 

Landscape Sections

Project North: Drawn By: Checked By: Scale: Job No.: 12-013 as shown Sheet No.:

L3.0



P+A

Perry + Associates

Suite 200-1558 W 6th Aven