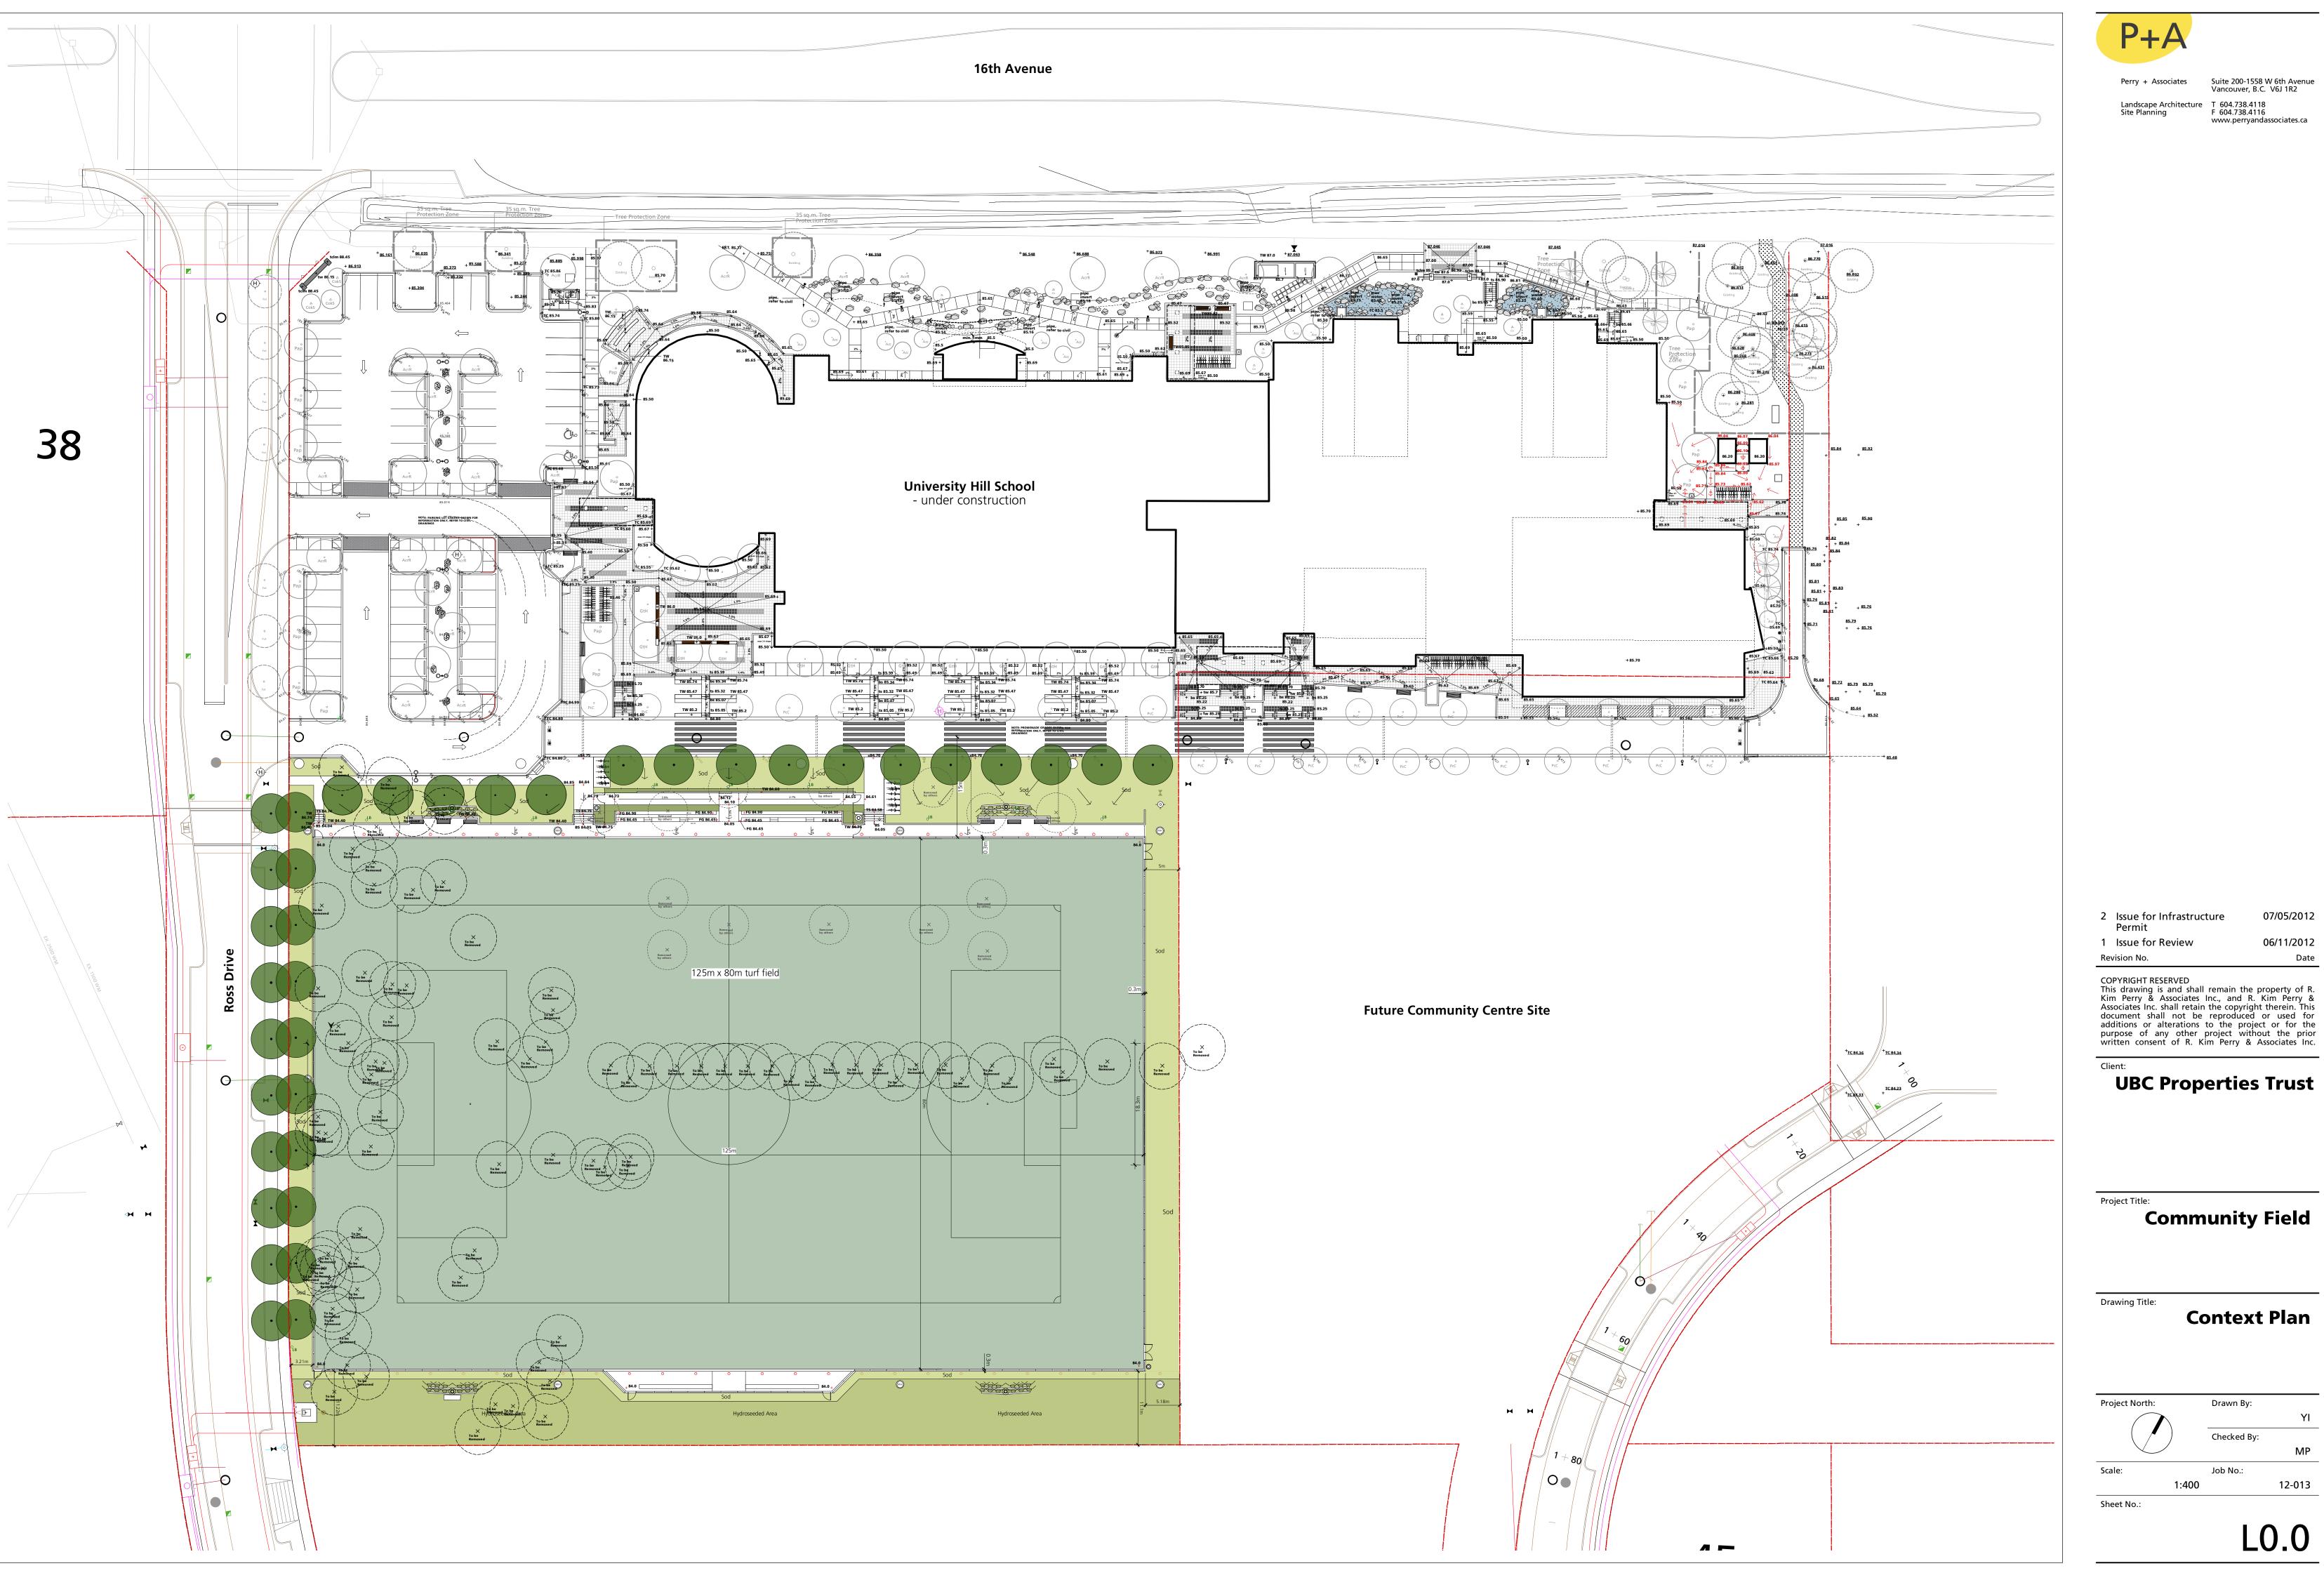

Suite 200-1558 W 6th Avenue Vancouver, B.C. V6J 1R2

06/11/2012

12-013









Suite 200-1558 W 6th Avenue Vancouver, B.C. V6J 1R2 Landscape Architecture T 604.738.4118 Site Planning F 604.738.4116

2 Issue for Infrastructure Permit 07/05/2012 06/11/2012 1 Issue for Review Date Revision No.

COPYRIGHT RESERVED
This drawing is and shall remain the property of R.
Kim Perry & Associates Inc., and R. Kim Perry &
Associates Inc. shall retain the copyright therein. This
document shall not be reproduced or used for
additions or alterations to the project or for the
purpose of any other project without the prior
written consent of R. Kim Perry & Associates Inc.

**UBC Properties Trust** 

**High School Field** 

Landscape Sections

Project North: Drawn By: Checked By: Scale: Job No.: 12-013 as