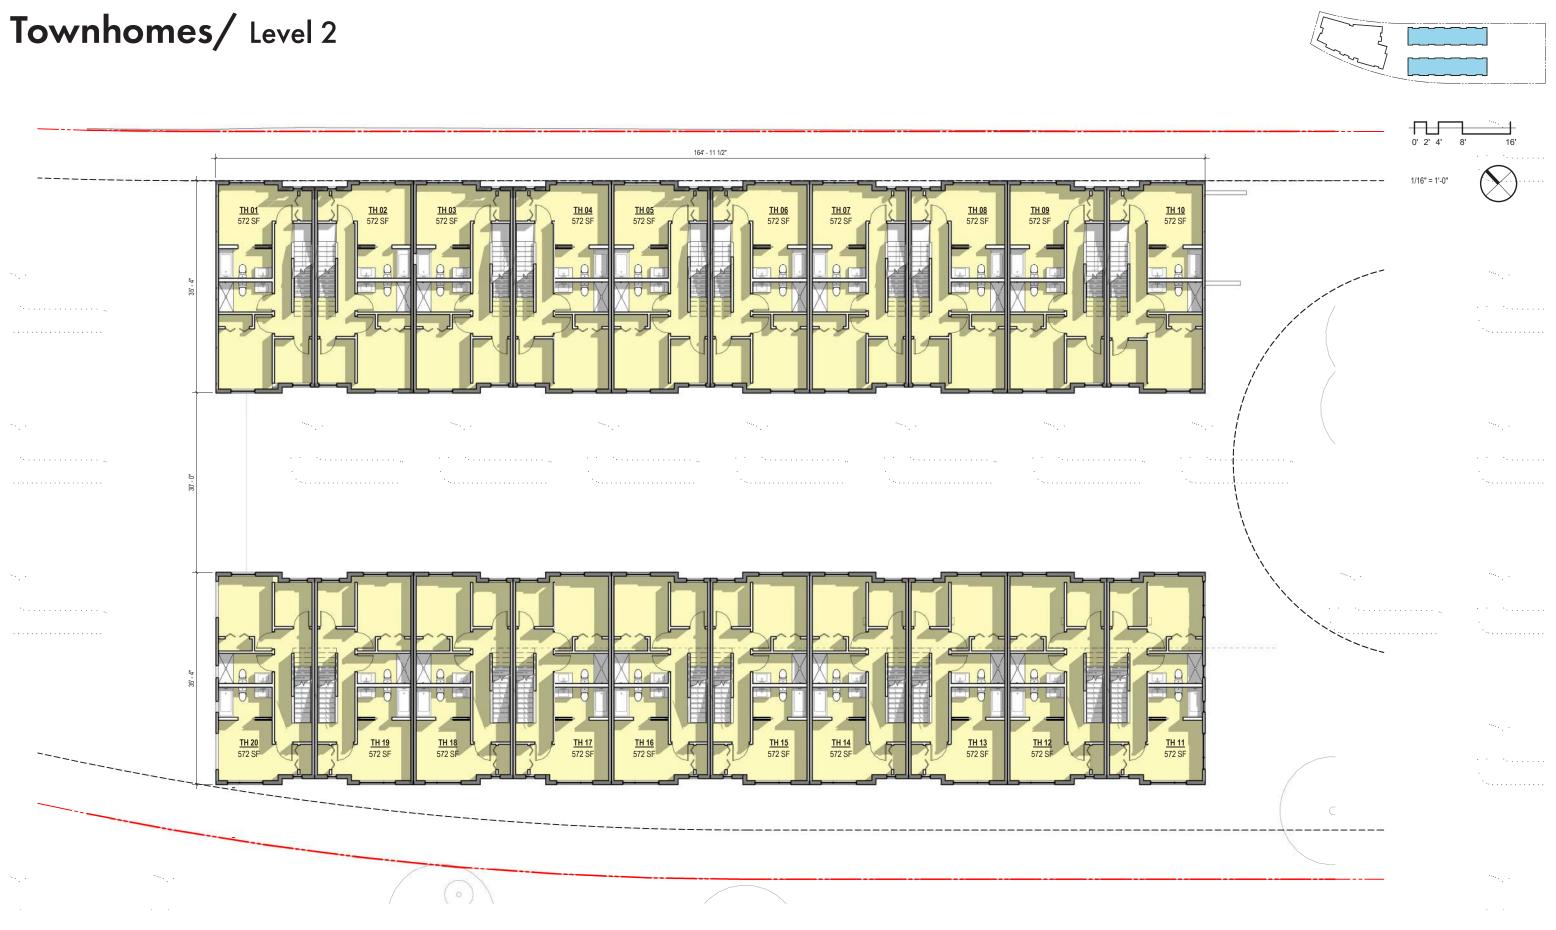

#### **Project Information:** 001 Cover Page **Project Information** 002 047 Development Overview 003 Deign Rationale & Design Policy Compliance 049 004 **Architectural Drawings:** 051 005 Development Data 052 Context Plan 006 053 007-17Project Context + Photographs 054 018-19 Wesbrook Village Density & Development Plans 055 Site Plan 020 056 021 Survey Plan (Topographical + Tree) 022 Shadow Analysis 023-25Perspectives Tower Ground Floor Plan 026 027 Tower Level 02 Floor Plan Tower Level 03 Floor Plan 028 029 Typical Tower Level 04-12 Floor Plan 030 Tower Level 13 Floor Plan Tower Level 14 Floor Plan 031 032 Tower Roof Deck Level Floor Plan Townhomes Basement Level Floor Plan 033 034 Townhomes Level 1 Floor Plan Townhomes Level 2 Floor Plan 035 036 Townhomes Level 3 Floor Plan 037 **Development Roof Plan** 038 P2 Parkade Level Floor Plan P1 Parkade Level Floor Plan 039 040 Elevation Along Ross Drive **Elevation Along Greenway** 041 042 Tower North + South Elevation 043 Townhomes North + South Elevation 044 Site Section Site Cross Section Through Townhomes 045

#### GFA SUMMARY

| TOWER RESIDENTIAL AREA:                                             |            |             |
|---------------------------------------------------------------------|------------|-------------|
| UNIT TYPE                                                           | % OF TOTAL | NO.         |
| MICRO SUITE                                                         | 14.4%      | 22 x UNITS  |
| JUNIOR ONE BEDROOM                                                  | 22.2%      | 34 x UNITS  |
| ONE BED                                                             | 12.4%      | 19 x UNITS  |
| TWO BEDROOM                                                         | 38.6%      | 59 x UNITS  |
| THREE BEDROOM                                                       | 9%         | 14 x UNITS  |
| THREE BEDROOM MEZZANINE UNITS                                       | 3%         | 5 x UNITS   |
| TOWER TOTAL:                                                        | 100%       | 153 x UNITS |
| TOWNHOUSE RESIDENTIAL AREA:                                         |            | 20 x UNITS  |
| TOWNHOUSE RESIDENTIAL AREA.                                         |            | 20 X UNITS  |
| TOTAL RESIDENTIAL AREA:                                             |            | 173 x UNITS |
| TOTAL CIRCULATION & LOBBY AREA<br>TOTAL AMENITY AREA (EXCL. FROM FS | SR)        |             |

#### SUMMARY OF FLOOR AREA BY LEVEL AND EXCLUSIONS

| JUNINART UF FLUUR          | AKEA DI LEVEL ANU             | EXCLUSIONS |               |                    |
|----------------------------|-------------------------------|------------|---------------|--------------------|
|                            |                               |            | тот           | AL AREA            |
| TOWER:                     | AREA EXCLUDED                 |            | (Inc.Exclusio | ns & Common Areas) |
| LEVEL 1                    | Lobby Amenity - 1160 SqFt /   | 107.73 SqM | 7,563 SqFt    | 702.64 SqM         |
|                            | In-suite Storage - 120 SqFt / | 11.15 SqM  |               |                    |
| LEVEL 2                    | In-suite Storage - 360 SqFt / | 33.45 SqM  | 6,573 SqFt    | 610.63 SqM         |
| LEVEL 3                    | In-suite Storage - 440 SqFt / | 40.88 SqM  | 9,219 SqFt    | 856.45 SqM         |
| LEVEL 4                    | In-suite Storage - 480 SqFt / | 44.59 SqM  | 9,612 SqFt    | 892.97 SqM         |
| LEVEL 5                    | In-suite Storage - 480 SqFt / | 44.59 SqM  | 9,612 SqFt    | 892.99 SqM         |
| LEVEL 6                    | In-suite Storage - 480 SqFt / | 44.59 SqM  | 9,612 SqFt    | 892.99 SqM         |
| LEVEL 7                    | In-suite Storage - 480 SqFt / | 44.59 SqM  | 9,612 SqFt    | 892.99 SqM         |
| LEVEL 8                    | In-suite Storage - 480 SqFt / | 44.59 SqM  | 9,612 SqFt    | 892.99 SqM         |
| LEVEL 9                    | In-suite Storage - 480 SqFt / | 44.59 SqM  | 9,612 SqFt    | 892.99 SqM         |
| LEVEL 10                   | In-suite Storage - 480 SqFt / | 44.59 SqM  | 9,612 SqFt    | 892.99 SqM         |
| LEVEL 11                   | In-suite Storage - 480 SqFt / | 44.59 SqM  | 9,612 SqFt    | 892.99 SqM         |
| LEVEL 12                   | In-suite Storage - 480 SqFt / | 44.59 SqM  | 9,612 SqFt    | 892.99 SqM         |
| LEVEL 13                   | In-suite Storage - 440 SqFt / | 40.88 SqM  | 9,609 SqFt    | 892.73 SqM         |
| LEVEL 14                   | In-suite Storage - 440 SqFt / | 40.88 SqM  | 9,247 SqFt    | 859.11 SqM         |
| ROOF DECK ACCESS VESTIBULE | - Excluded from F.S.R         |            | 128,720 SqFt  | 11,958.45 SqFt     |
|                            |                               |            |               |                    |
| TOWNHOMES:                 |                               |            |               |                    |
| BASEMENT                   | - Excluded from F.S.R         |            |               |                    |
|                            |                               |            |               |                    |