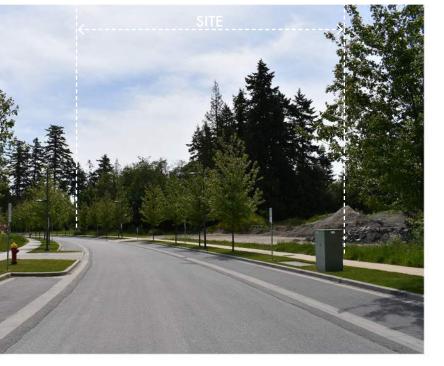

## Site Context & Photos

A FROM ROSS DRIVE LOOKING WEST

**B** FROM BIRNEY AVE LOOKING SOUTH

## C FROM ROSS DRIVE LOOKING EAST

H FROM PATH LOOKING WEST

FROM PATH LOOKING NORTH

J FROM PATH LOOKING WEST

K FROM PATH LOOKING WEST ON SITE

3

**I** FROM UNA COMMUNITY SPORTS FIELD LOOKING SOUTH

FROM SCHOLARS' GREENWAY LOOKING SOUTH