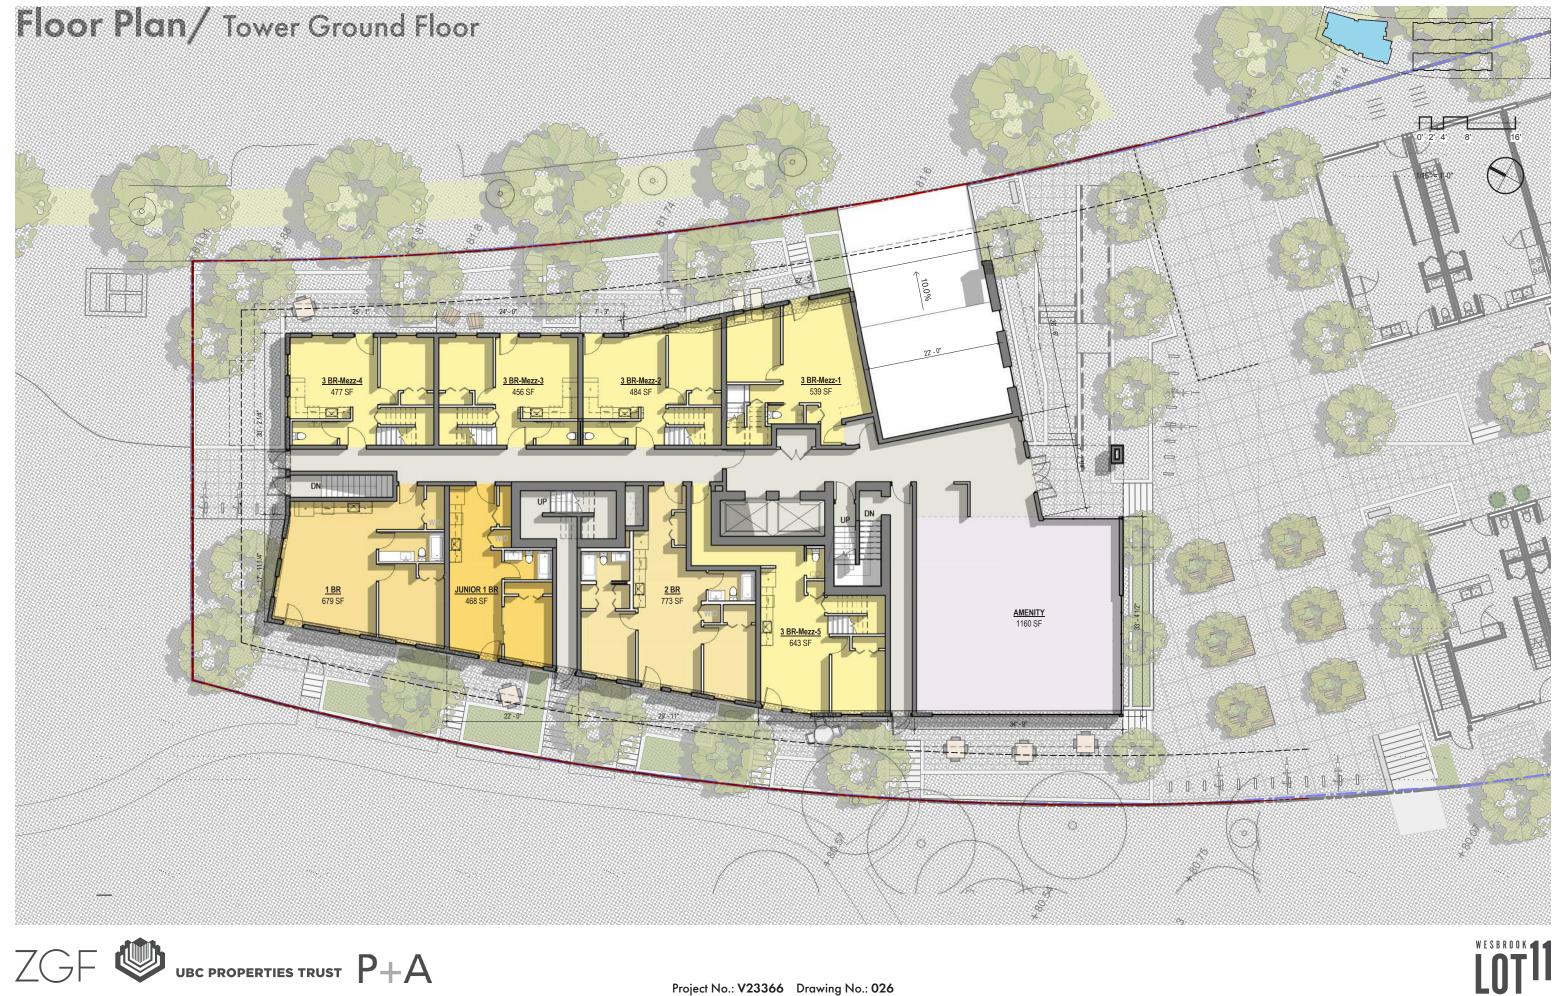

#### **Project Information:** 001 Cover Page **Project Information** 002 047 Development Overview 003 Deign Rationale & Design Policy Compliance 049 004 **Architectural Drawings:** 051 005 Development Data 052 Context Plan 006 053 007-17Project Context + Photographs 054 018-19 Wesbrook Village Density & Development Plans 055 Site Plan 020 056 021 Survey Plan (Topographical + Tree) 022 Shadow Analysis 023-25Perspectives Tower Ground Floor Plan 026 027 Tower Level 02 Floor Plan Tower Level 03 Floor Plan 028 029 Typical Tower Level 04-12 Floor Plan 030 Tower Level 13 Floor Plan Tower Level 14 Floor Plan 031 032 Tower Roof Deck Level Floor Plan Townhomes Basement Level Floor Plan 033 034 Townhomes Level 1 Floor Plan Townhomes Level 2 Floor Plan 035 036 Townhomes Level 3 Floor Plan 037 **Development Roof Plan** 038 P2 Parkade Level Floor Plan P1 Parkade Level Floor Plan 039 040 Elevation Along Ross Drive **Elevation Along Greenway** 041 042 Tower North + South Elevation 043 Townhomes North + South Elevation 044 Site Section Site Cross Section Through Townhomes 045

Residential units within the 14-storey market rental tower offers studio, 1-bedroom, 2-bedroom, 3-bedroom single level units; and ground orientated 3-bedroom mezzanine units. The townhomes each provide 3-bedrooms, plus a 300SqFt basement flex space. The project's indoor amenity allocation will be provided through a enlarged mulit-use lobby area with adjacent outdoor amenity area. Additional outdoor amenity area will be provided through a shared roof deck at the roof level of the 14-storey tower.

#### DEVELOPMENT DATA

| GROSS SITE AREA                           | 54,610 SqFt   | 5,073 SqM                           |
|-------------------------------------------|---------------|-------------------------------------|
| SITE COVERAGE                             | 34.0%         | (MAXIMUM 50%)                       |
| TOTAL TOWNHOUSE AREA                      | 32,044 SqFt   | 2,976.98 SqM                        |
| TOTAL TOWER UNIT AREA                     | 108,286 SqFt  | 10,060.12 SqM                       |
| COMMON STAIRWELLS, ELEVATOR SHAFT & LOBBY | Y 19,274 SqFt | 1,790.59 SqM                        |
| TOTAL AMENITY AREA                        | 1,160 SqFt    | 107.73 SqM                          |
| GROSS FLOOR AREA                          | 160,763 SqFt  | 14,935.43 SqM                       |
| F.S.R (FLOOR SPACE RATIO)                 | 2.80 F.S.R    | (2.8 F.S.R ALLOWABLE FOR THIS SITE) |
| NET RESIDENTIAL AREA                      | 140,330 SqFt  | 13,037.10 SqM                       |
| NET RESIDENTIAL/GFA (OVERALL EFFICIENCY)  | 87.29%        |                                     |
|                                           |               |                                     |

#### GFA SUMMARY

| TOWER RESIDENTIAL AREA:                                             |            |             |
|---------------------------------------------------------------------|------------|-------------|
| UNIT TYPE                                                           | % OF TOTAL | NO.         |
| MICRO SUITE                                                         | 14.4%      | 22 x UNITS  |
| JUNIOR ONE BEDROOM                                                  | 22.2%      | 34 x UNITS  |
| ONE BED                                                             | 12.4%      | 19 x UNITS  |
| TWO BEDROOM                                                         | 38.6%      | 59 x UNITS  |
| THREE BEDROOM                                                       | 9%         | 14 x UNITS  |
| THREE BEDROOM MEZZANINE UNITS                                       | 3%         | 5 x UNITS   |
| TOWER TOTAL:                                                        | 100%       | 153 x UNITS |
| TOWNHOUSE RESIDENTIAL AREA:                                         |            | 20 x UNITS  |
| TOWNHOUSE RESIDENTIAL AREA.                                         |            | 20 X UNITS  |
| TOTAL RESIDENTIAL AREA:                                             |            | 173 x UNITS |
| TOTAL CIRCULATION & LOBBY AREA<br>TOTAL AMENITY AREA (EXCL. FROM FS | SR)        |             |