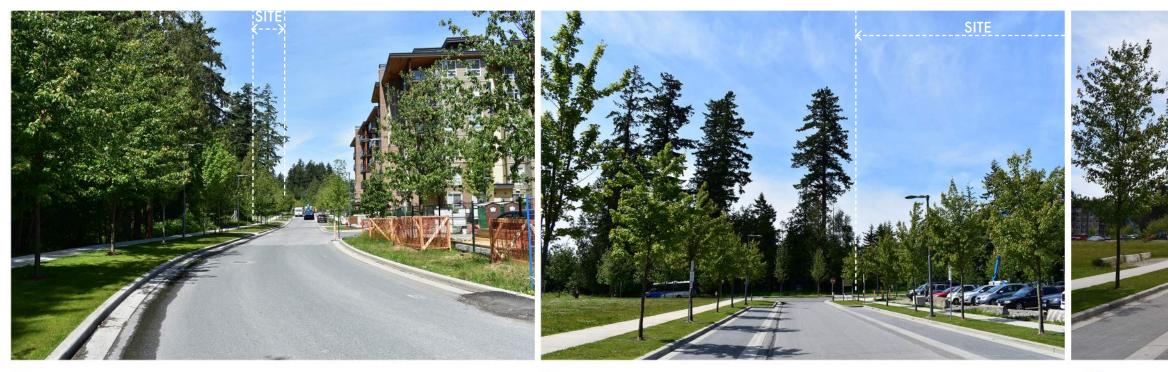

## Site Context & Photos

A FROM ROSS DRIVE LOOKING WEST

**B** FROM BIRNEY AVE LOOKING SOUTH