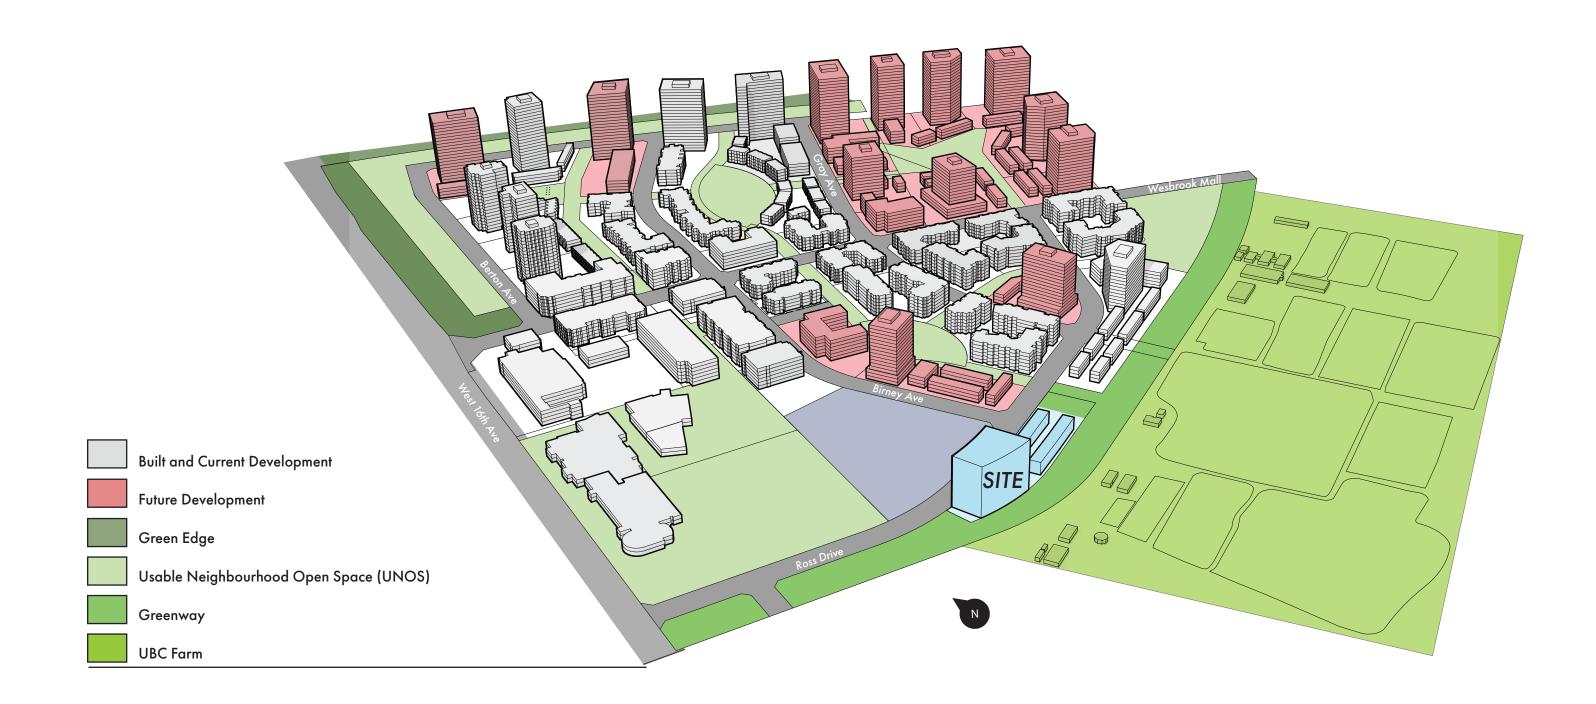

#### Site+Context

Lot 11 is situated along the South/West greenway boundary of Wesbrook Place Neighbourhood. The site is bound by Ross Drive to the North/East, and wrapped by the proposed pedestrian/cycle greenway pathway to the South/East, West, and North/West. Beyond this greenway to the South lies the UBC Farm.

### **Proposed Project**

As per the zoning and density allocation within the Neighbourhood Plan, the project consists of a 14-storey market rental tower to the North/West portion of this linear site, and two blocks of 20x 3-storey townhomes to the South/East. The project is orientated and designed to provide strong frontage and passive security to both Ross Drive to the North/East and the proposed pedestrian/ cycle greenway pathway to the South/East.

### **Neighbourhood Context**

The finer detail and urban design being developed throughout this project is aiming to complement the existing built form, public realm and landscape design in Wesbrook Village.

Axial Views and framed view corridors have been identified and respected throughout the development to keep the presence of the forested edge surrounding the village paramount. This connection to the forested edge is strengthened both visually and physically through pedestrian links created on site from the Ross Drive public realm through to the future pedestrian/cycle greenway pathway at the forested edge.

## Wesbrook Density Plan

with Low Rise/Townhouses (3-6 Storeys)

## Wesbrook Development Plan