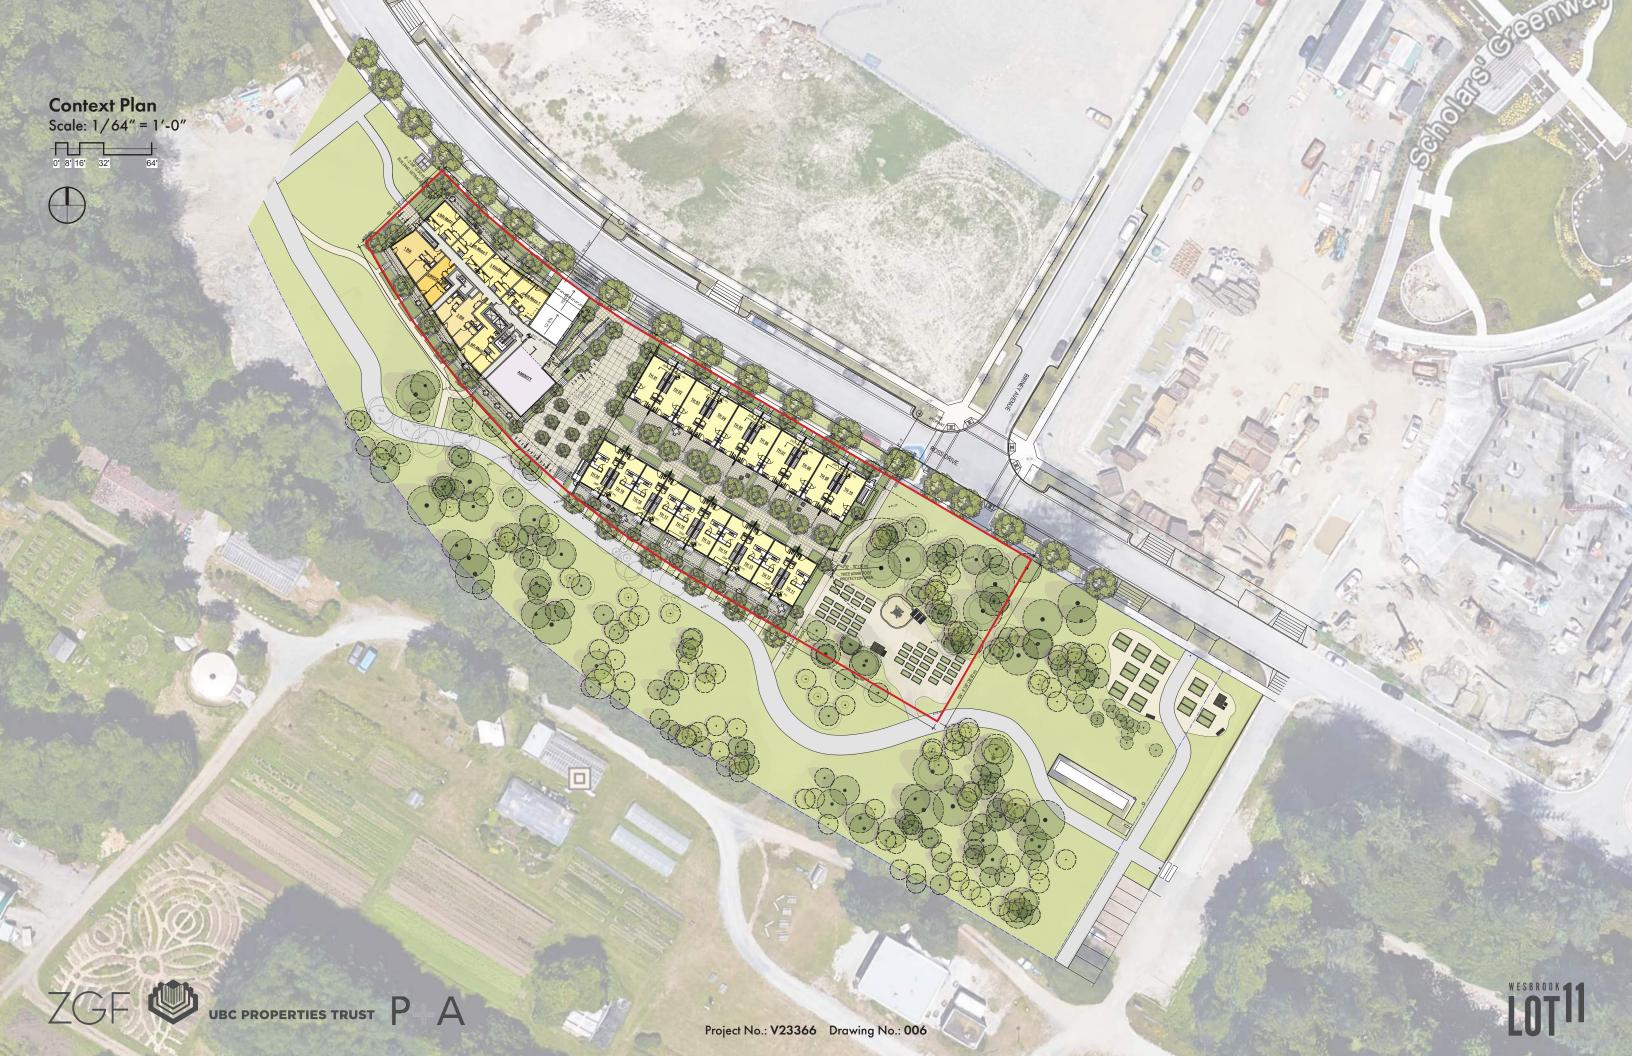

## **Project Team**

#### Site+Context

Lot 11 is situated along the South/West greenway boundary of Wesbrook Place Neighbourhood. The site is bound by Ross Drive to the North/East, and wrapped by the proposed pedestrian/cycle greenway pathway to the South/East, West, and North/West. Beyond this greenway to the South lies the UBC Farm.

Along with following all setbacks outlined within its SC2B zoning classification, the project also has an increased setback from the South/East Property Line to protect a tree retention area. An eagles nest within an off-site-tree near to the South/East Property Line is being professionally monitored, and the resulting recommendations require all trees within 60m of this nest are to be retained (which this project is fully supporting).