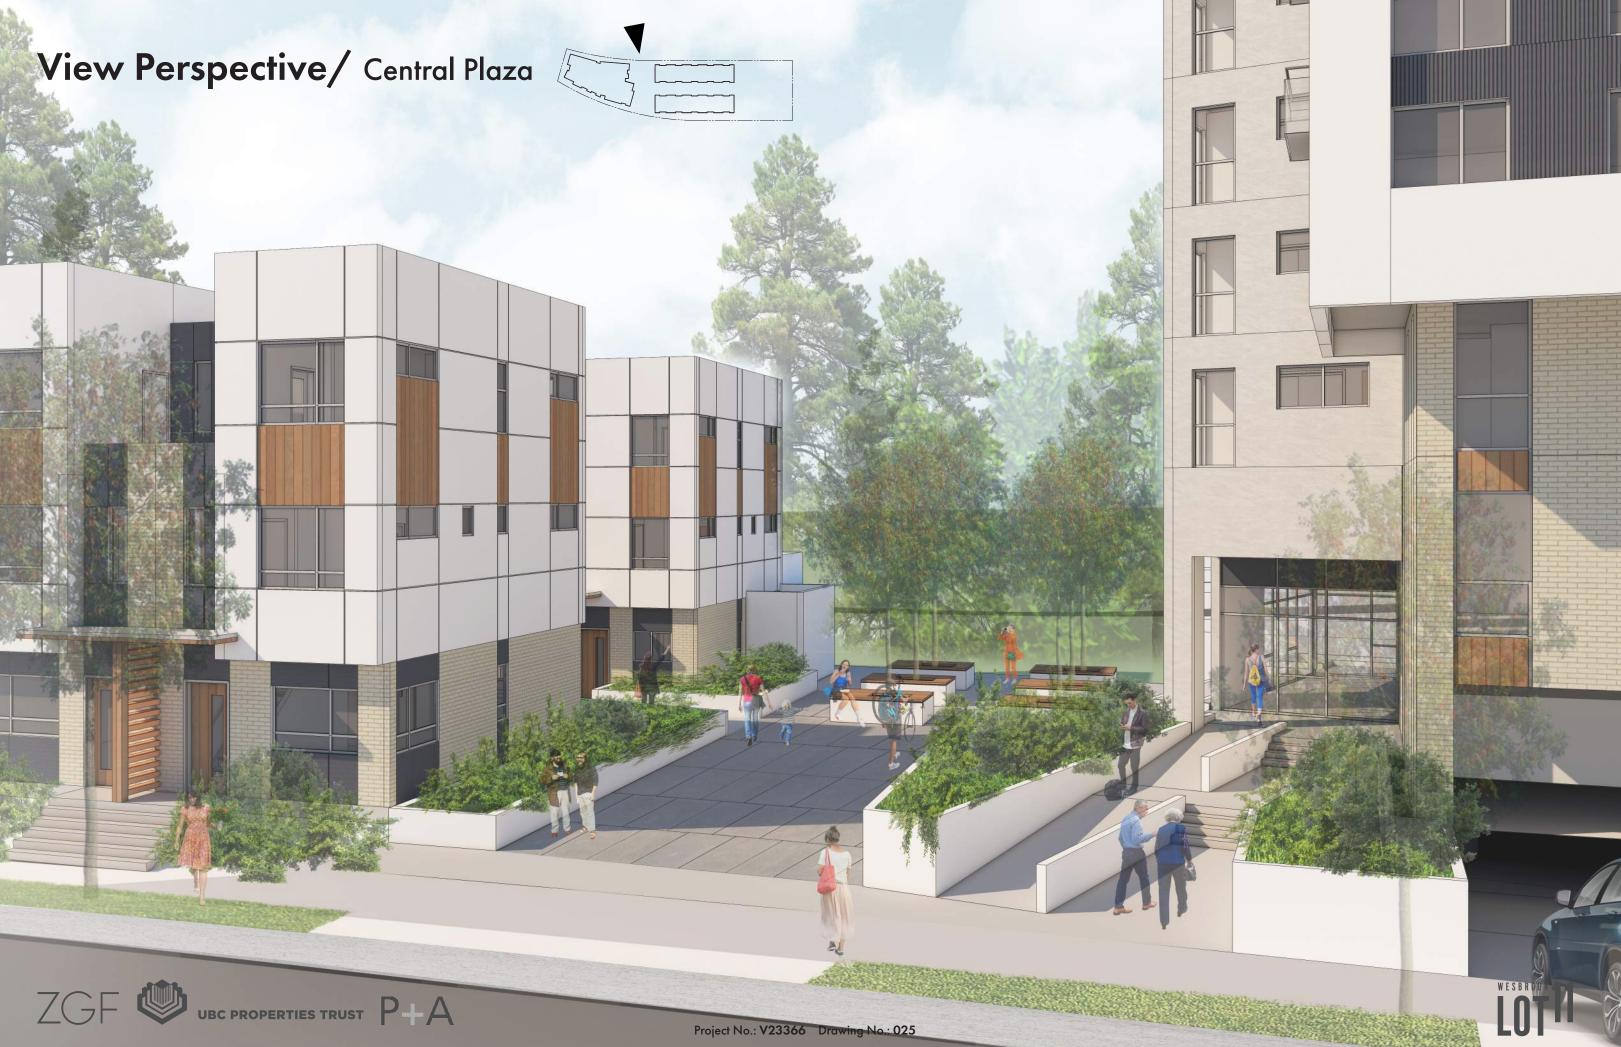

### Amenity

The development is providing an active and expansive amenity area adjoining the lobby area. This space is intending to be a bright and vibrant mulit-use space for residents to both work and socialize, with a focus on encouraging a sense of community amongst all residents. This space is adjacent to an outdoor amenity area within the central plaza, further encouraging continuous animation and activity of this space. The development is also providing an outdoor shared rooftop at the roof level of the tower.