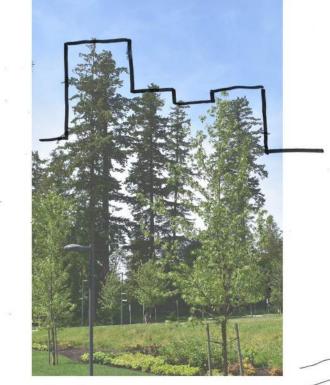

Axial Views and framed view corridors have been identified and respected throughout the development to keep the presence of the forested edge surrounding the village paramount. This connection to the forested edge is strengthened both visually and physically through pedestrian links created on site from the Ross Drive public realm through to the future pedestrian/cycle greenway pathway at the forested edge.