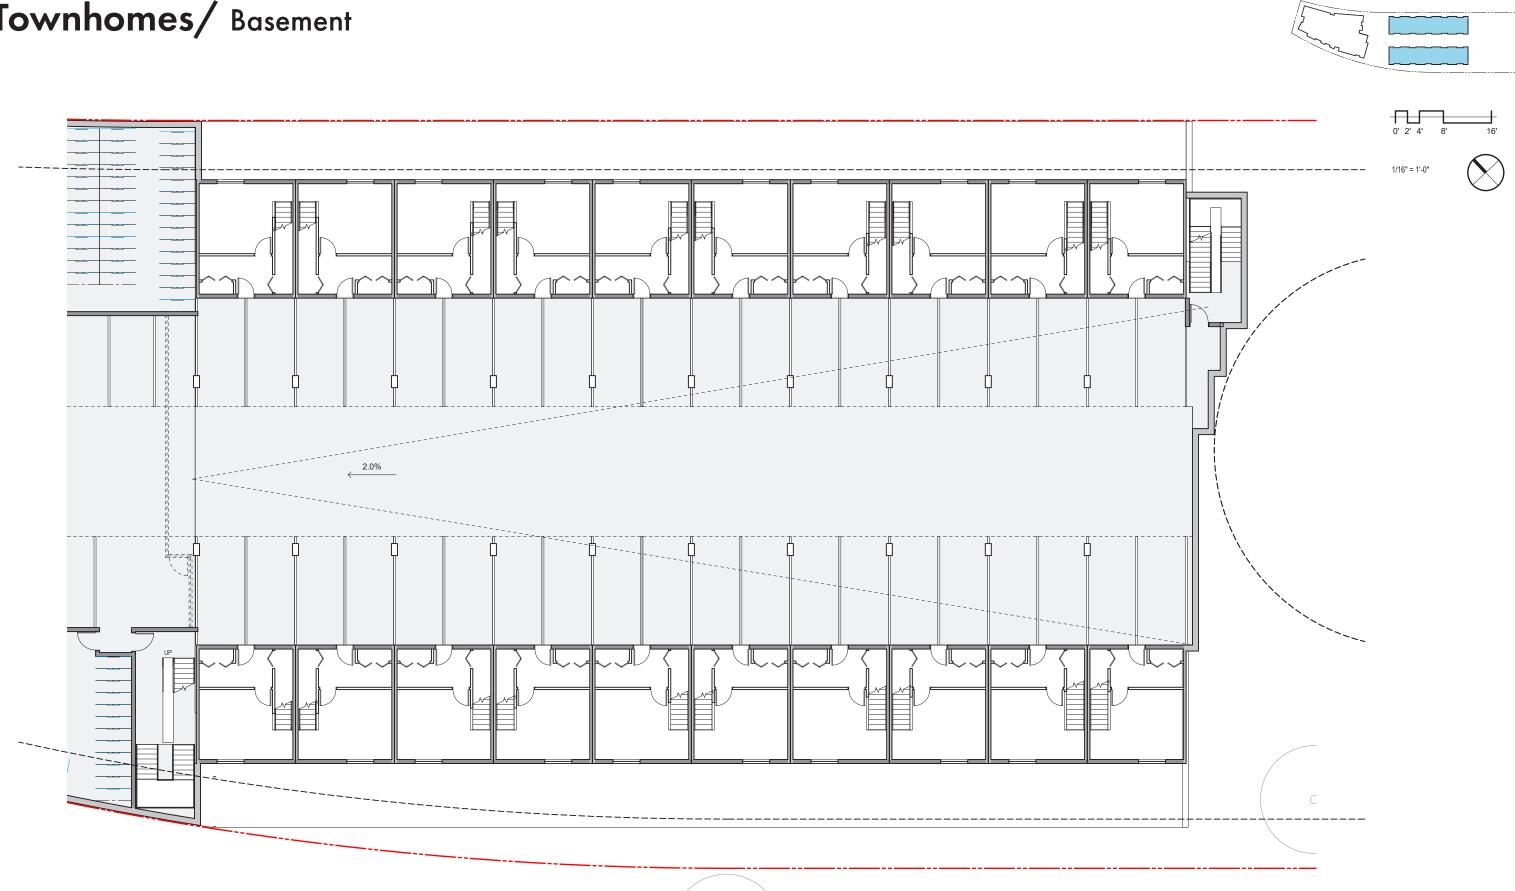

#### **Project Information:** 001 Cover Page **Project Information** 002 047 Development Overview 003 Deign Rationale & Design Policy Compliance 049 004 **Architectural Drawings:** 051 005 Development Data 052 Context Plan 006 053 007-17Project Context + Photographs 054 018-19 Wesbrook Village Density & Development Plans 055 Site Plan 020 056 021 Survey Plan (Topographical + Tree) 022 Shadow Analysis 023-25Perspectives Tower Ground Floor Plan 026 027 Tower Level 02 Floor Plan Tower Level 03 Floor Plan 028 029 Typical Tower Level 04-12 Floor Plan 030 Tower Level 13 Floor Plan Tower Level 14 Floor Plan 031 032 Tower Roof Deck Level Floor Plan Townhomes Basement Level Floor Plan 033 034 Townhomes Level 1 Floor Plan Townhomes Level 2 Floor Plan 035 036 Townhomes Level 3 Floor Plan 037 **Development Roof Plan** 038 P2 Parkade Level Floor Plan P1 Parkade Level Floor Plan 039 040 Elevation Along Ross Drive **Elevation Along Greenway** 041 042 Tower North + South Elevation 043 Townhomes North + South Elevation 044 Site Section Site Cross Section Through Townhomes 045

#### GFA SUMMARY

| TOWER RESIDENTIAL AREA:                                             |            |             |
|---------------------------------------------------------------------|------------|-------------|
| UNIT TYPE                                                           | % OF TOTAL | NO.         |
| MICRO SUITE                                                         | 14.4%      | 22 x UNITS  |
| JUNIOR ONE BEDROOM                                                  | 22.2%      | 34 x UNITS  |
| ONE BED                                                             | 12.4%      | 19 x UNITS  |
| TWO BEDROOM                                                         | 38.6%      | 59 x UNITS  |
| THREE BEDROOM                                                       | 9%         | 14 x UNITS  |
| THREE BEDROOM MEZZANINE UNITS                                       | 3%         | 5 x UNITS   |
| TOWER TOTAL:                                                        | 100%       | 153 x UNITS |
| TOWNHOUSE RESIDENTIAL AREA:                                         |            | 20 x UNITS  |
| TOWNHOUSE RESIDENTIAL AREA.                                         |            | 20 X UNITS  |
| TOTAL RESIDENTIAL AREA:                                             |            | 173 x UNITS |
| TOTAL CIRCULATION & LOBBY AREA<br>TOTAL AMENITY AREA (EXCL. FROM FS | SR)        |             |

#### SUMMARY OF FLOOR AREA BY LEVEL AND EXCLUSIONS

| JUNINART UF FLUUR          | AKEA DI LEVEL ANU             | EXCLUSIONS |               |                    |
|----------------------------|-------------------------------|------------|---------------|--------------------|
|                            |                               |            | тот           | AL AREA            |
| TOWER:                     | AREA EXCLUDED                 |            | (Inc.Exclusio | ns & Common Areas) |
| LEVEL 1                    | Lobby Amenity - 1160 SqFt /   | 107.73 SqM | 7,563 SqFt    | 702.64 SqM         |
|                            | In-suite Storage - 120 SqFt / | 11.15 SqM  |               |                    |
| LEVEL 2                    | In-suite Storage - 360 SqFt / | 33.45 SqM  | 6,573 SqFt    | 610.63 SqM         |
| LEVEL 3                    | In-suite Storage - 440 SqFt / | 40.88 SqM  | 9,219 SqFt    | 856.45 SqM         |
| LEVEL 4                    | In-suite Storage - 480 SqFt / | 44.59 SqM  | 9,612 SqFt    | 892.97 SqM         |
| LEVEL 5                    | In-suite Storage - 480 SqFt / | 44.59 SqM  | 9,612 SqFt    | 892.99 SqM         |
| LEVEL 6                    | In-suite Storage - 480 SqFt / | 44.59 SqM  | 9,612 SqFt    | 892.99 SqM         |
| LEVEL 7                    | In-suite Storage - 480 SqFt / | 44.59 SqM  | 9,612 SqFt    | 892.99 SqM         |
| LEVEL 8                    | In-suite Storage - 480 SqFt / | 44.59 SqM  | 9,612 SqFt    | 892.99 SqM         |
| LEVEL 9                    | In-suite Storage - 480 SqFt / | 44.59 SqM  | 9,612 SqFt    | 892.99 SqM         |
| LEVEL 10                   | In-suite Storage - 480 SqFt / | 44.59 SqM  | 9,612 SqFt    | 892.99 SqM         |
| LEVEL 11                   | In-suite Storage - 480 SqFt / | 44.59 SqM  | 9,612 SqFt    | 892.99 SqM         |
| LEVEL 12                   | In-suite Storage - 480 SqFt / | 44.59 SqM  | 9,612 SqFt    | 892.99 SqM         |
| LEVEL 13                   | In-suite Storage - 440 SqFt / | 40.88 SqM  | 9,609 SqFt    | 892.73 SqM         |
| LEVEL 14                   | In-suite Storage - 440 SqFt / | 40.88 SqM  | 9,247 SqFt    | 859.11 SqM         |
| ROOF DECK ACCESS VESTIBULE | - Excluded from F.S.R         |            | 128,720 SqFt  | 11,958.45 SqFt     |
|                            |                               |            |               |                    |
| TOWNHOMES:                 |                               |            |               |                    |
| BASEMENT                   | - Excluded from F.S.R         |            |               |                    |
|                            |                               |            |               |                    |