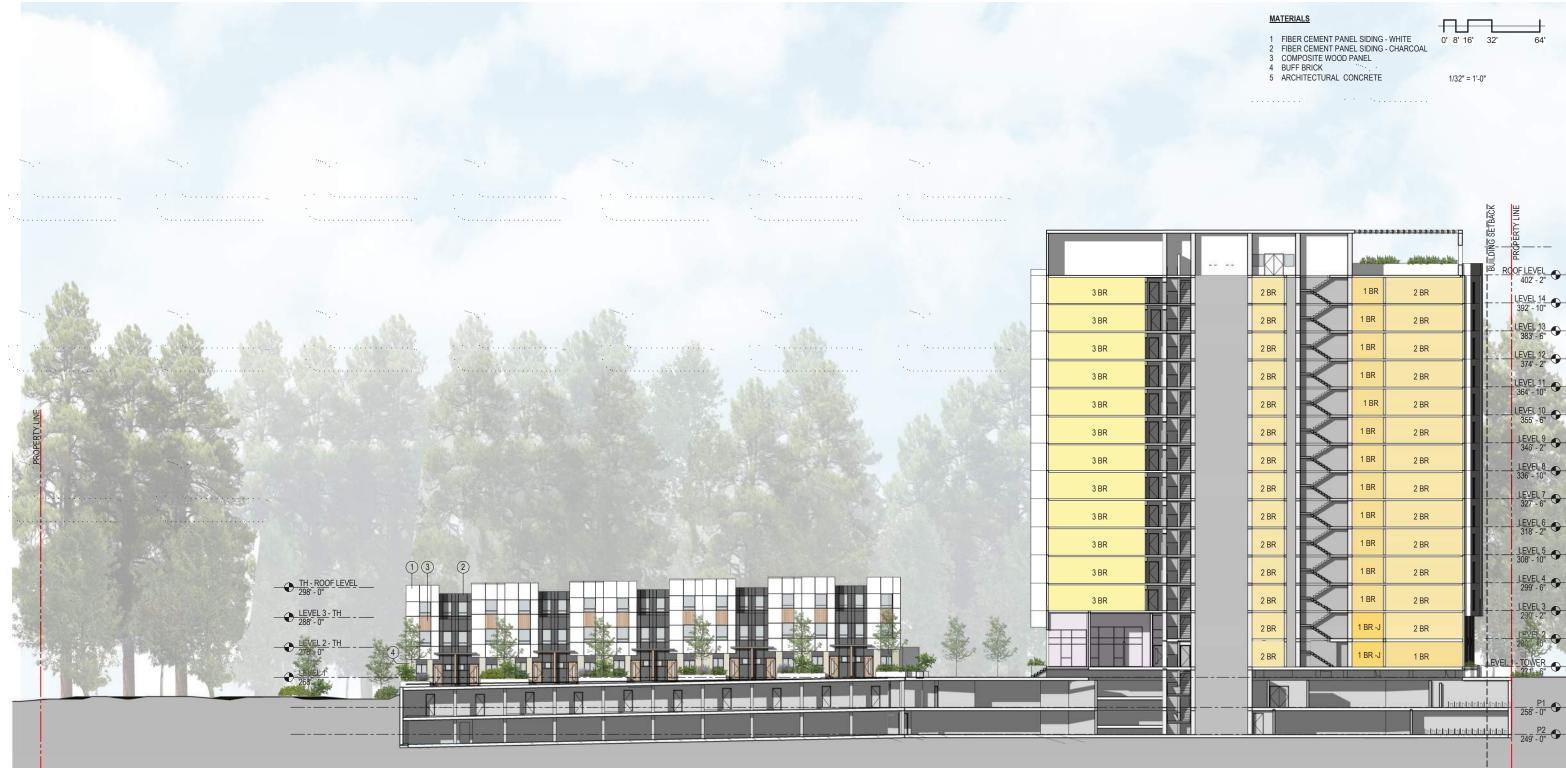

### **Proposed Project**

As per the zoning and density allocation within the Neighbourhood Plan, the project consists of a 14-storey market rental tower to the North/West portion of this linear site, and two blocks of 20x 3-storey townhomes to the South/East. The project is orientated and designed to provide strong frontage and passive security to both Ross Drive to the North/East and the proposed pedestrian/ cycle greenway pathway to the South/East.

Residential units within the 14-storey market rental tower offers studio, 1-bedroom, 2-bedroom, 3-bedroom single level units; and ground orientated 3-bedroom mezzanine units. The townhomes each provide 3-bedrooms, plus a 300SqFt basement flex space. The project's indoor amenity allocation will be provided through a enlarged mulit-use lobby area with adjacent outdoor amenity area. Additional outdoor amenity area will be provided through a shared roof deck at the roof level of the 14-storey tower.

ALLOWABLE BUILDING HEIGHT: 14 storeys / 141' / 43m

PROPOSED BUILDING HEIGHT: 14 storeys / 141' / 43m

#### GFA SUMMARY

| TOWER RESIDENTIAL AREA:                                             |            |             |
|---------------------------------------------------------------------|------------|-------------|
| UNIT TYPE                                                           | % OF TOTAL | NO.         |
| MICRO SUITE                                                         | 14.4%      | 22 x UNITS  |
| JUNIOR ONE BEDROOM                                                  | 22.2%      | 34 x UNITS  |
| ONE BED                                                             | 12.4%      | 19 x UNITS  |
| TWO BEDROOM                                                         | 38.6%      | 59 x UNITS  |
| THREE BEDROOM                                                       | 9%         | 14 x UNITS  |
| THREE BEDROOM MEZZANINE UNITS                                       | 3%         | 5 x UNITS   |
| TOWER TOTAL:                                                        | 100%       | 153 x UNITS |
| TOWNHOUSE RESIDENTIAL AREA:                                         |            | 20 x UNITS  |
| TOWNHOUSE RESIDENTIAL AREA.                                         |            | 20 X UNITS  |
| TOTAL RESIDENTIAL AREA:                                             |            | 173 x UNITS |
| TOTAL CIRCULATION & LOBBY AREA<br>TOTAL AMENITY AREA (EXCL. FROM FS | SR)        |             |