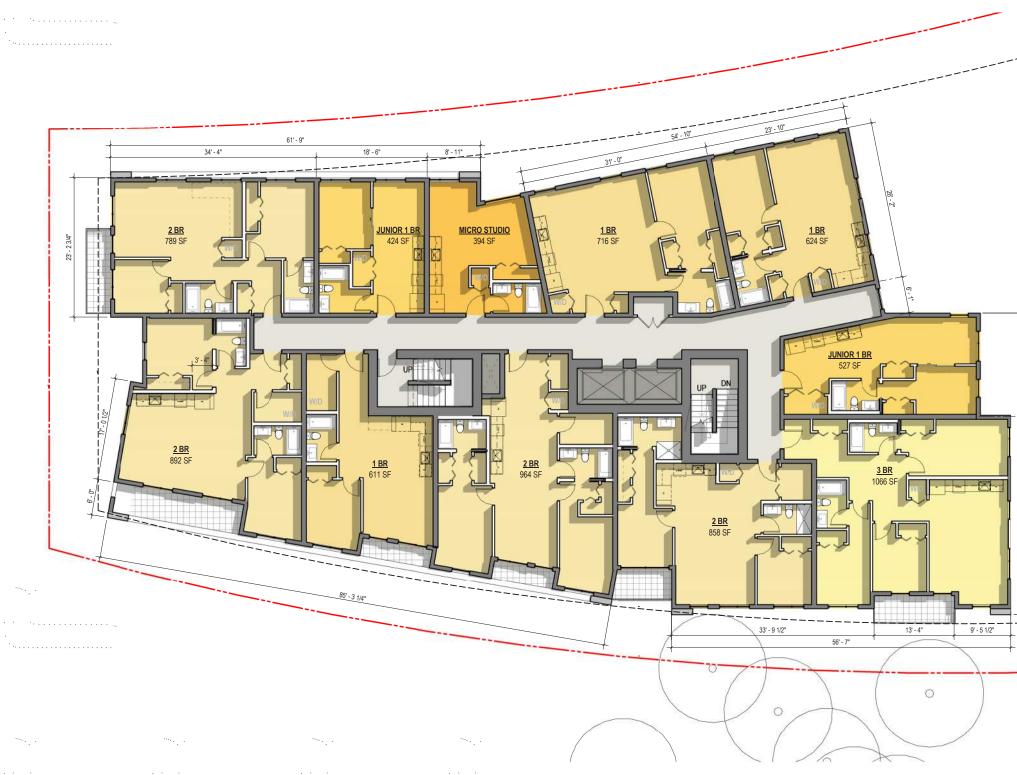

Residential units within the 14-storey market rental tower offers studio, 1-bedroom, 2-bedroom, 3-bedroom single level units; and ground orientated 3-bedroom mezzanine units. The townhomes each provide 3-bedrooms, plus a 300SqFt basement flex space. The project's indoor amenity allocation will be provided through a enlarged mulit-use lobby area with adjacent outdoor amenity area. Additional outdoor amenity area will be provided through a shared roof deck at the roof level of the 14-storey tower.

#### DEVELOPMENT DATA

| GROSS SITE AREA                           | 54,610 SqFt   | 5,073 SqM                           |
|-------------------------------------------|---------------|-------------------------------------|
| SITE COVERAGE                             | 34.0%         | (MAXIMUM 50%)                       |
| TOTAL TOWNHOUSE AREA                      | 32,044 SqFt   | 2,976.98 SqM                        |
| TOTAL TOWER UNIT AREA                     | 108,286 SqFt  | 10,060.12 SqM                       |
| COMMON STAIRWELLS, ELEVATOR SHAFT & LOBBY | Y 19,274 SqFt | 1,790.59 SqM                        |
| TOTAL AMENITY AREA                        | 1,160 SqFt    | 107.73 SqM                          |
| GROSS FLOOR AREA                          | 160,763 SqFt  | 14,935.43 SqM                       |
| F.S.R (FLOOR SPACE RATIO)                 | 2.80 F.S.R    | (2.8 F.S.R ALLOWABLE FOR THIS SITE) |
| NET RESIDENTIAL AREA                      | 140,330 SqFt  | 13,037.10 SqM                       |
| NET RESIDENTIAL/GFA (OVERALL EFFICIENCY)  | 87.29%        |                                     |
|                                           |               |                                     |

#### GFA SUMMARY

| TOWER RESIDENTIAL AREA:                                             |            |             |
|---------------------------------------------------------------------|------------|-------------|
| UNIT TYPE                                                           | % OF TOTAL | NO.         |
| MICRO SUITE                                                         | 14.4%      | 22 x UNITS  |
| JUNIOR ONE BEDROOM                                                  | 22.2%      | 34 x UNITS  |
| ONE BED                                                             | 12.4%      | 19 x UNITS  |
| TWO BEDROOM                                                         | 38.6%      | 59 x UNITS  |
| THREE BEDROOM                                                       | 9%         | 14 x UNITS  |
| THREE BEDROOM MEZZANINE UNITS                                       | 3%         | 5 x UNITS   |
| TOWER TOTAL:                                                        | 100%       | 153 x UNITS |
| TOWNHOUSE RESIDENTIAL AREA:                                         |            | 20 x UNITS  |
| TOWNHOUSE RESIDENTIAL AREA.                                         |            | 20 X UNITS  |
| TOTAL RESIDENTIAL AREA:                                             |            | 173 x UNITS |
| TOTAL CIRCULATION & LOBBY AREA<br>TOTAL AMENITY AREA (EXCL. FROM FS | SR)        |             |