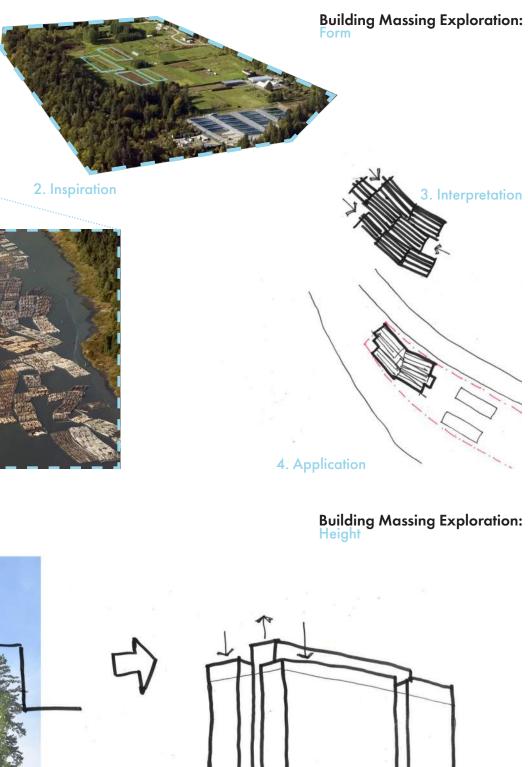

### Architecture & Materiality

To give the project a greater relationship to its surroundings, the design uses subtle cues to help shape its massing, orientation, materiality and detailing:

- Firstly, perceived size of mass: The project sought to offer a tower that both maximizes the allowable density prescribed within the Wesbrook Place Neighbourhood Plan and a reduced mass that aligns with the existing context and urban grain. The projects massing exploration used cues from the exiting log booms and varying tree canopy heights from the site's context to break down the overall mass of the tower. The result is a convergence of smaller forms, which offer the target density within the maximum allowable building heights, but appearing as a smaller and more articulated mass overall.
- Secondly, this massing exploration aligned two key ideas for building orientation: The layout aimed to reduce the
  number of units with direct eastern and western solar gain exposure; Whilst also providing a greater orientation of
  units which address the street and the village to the North, and the greenway and views beyond to the South.
- Thirdly, the continuation of a simple, contextual material palette, which offers honest west coast textures and colours. The project utilizes three key contrasting tones to help highlight the break-down of building mass: White panel siding (highlighting the bold projecting masses); A charcoal panel siding (to form a higher contrast within the white panel siding recesses); And warm tones of either a buff brick or composite wood paneling.