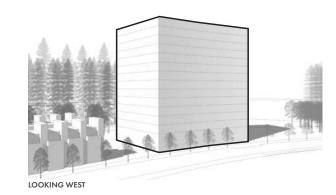

### **Proposed Project**

As per the zoning and density allocation within the Neighbourhood Plan, the project consists of a 14-storey market rental tower to the North/West portion of this linear site, and two blocks of 20x 3-storey townhomes to the South/East. The project is orientated and designed to provide strong frontage and passive security to both Ross Drive to the North/East and the proposed pedestrian/ cycle greenway pathway to the South/East.

### Architecture & Materiality

To give the project a greater relationship to its surroundings, the design uses subtle cues to help shape its massing, orientation, materiality and detailing:

- Firstly, perceived size of mass: The project sought to offer a tower that both maximizes the allowable density prescribed within the Wesbrook Place Neighbourhood Plan and a reduced mass that aligns with the existing context and urban grain. The projects massing exploration used cues from the exiting log booms and varying tree canopy heights from the site's context to break down the overall mass of the tower. The result is a convergence of smaller forms, which offer the target density within the maximum allowable building heights, but appearing as a smaller and more articulated mass overall.
- Secondly, this massing exploration aligned two key ideas for building orientation: The layout aimed to reduce the
  number of units with direct eastern and western solar gain exposure; Whilst also providing a greater orientation of
  units which address the street and the village to the North, and the greenway and views beyond to the South.
- Thirdly, the continuation of a simple, contextual material palette, which offers honest west coast textures and colours. The project utilizes three key contrasting tones to help highlight the break-down of building mass: White panel siding (highlighting the bold projecting masses); A charcoal panel siding (to form a higher contrast within the white panel siding recesses); And warm tones of either a buff brick or composite wood paneling.