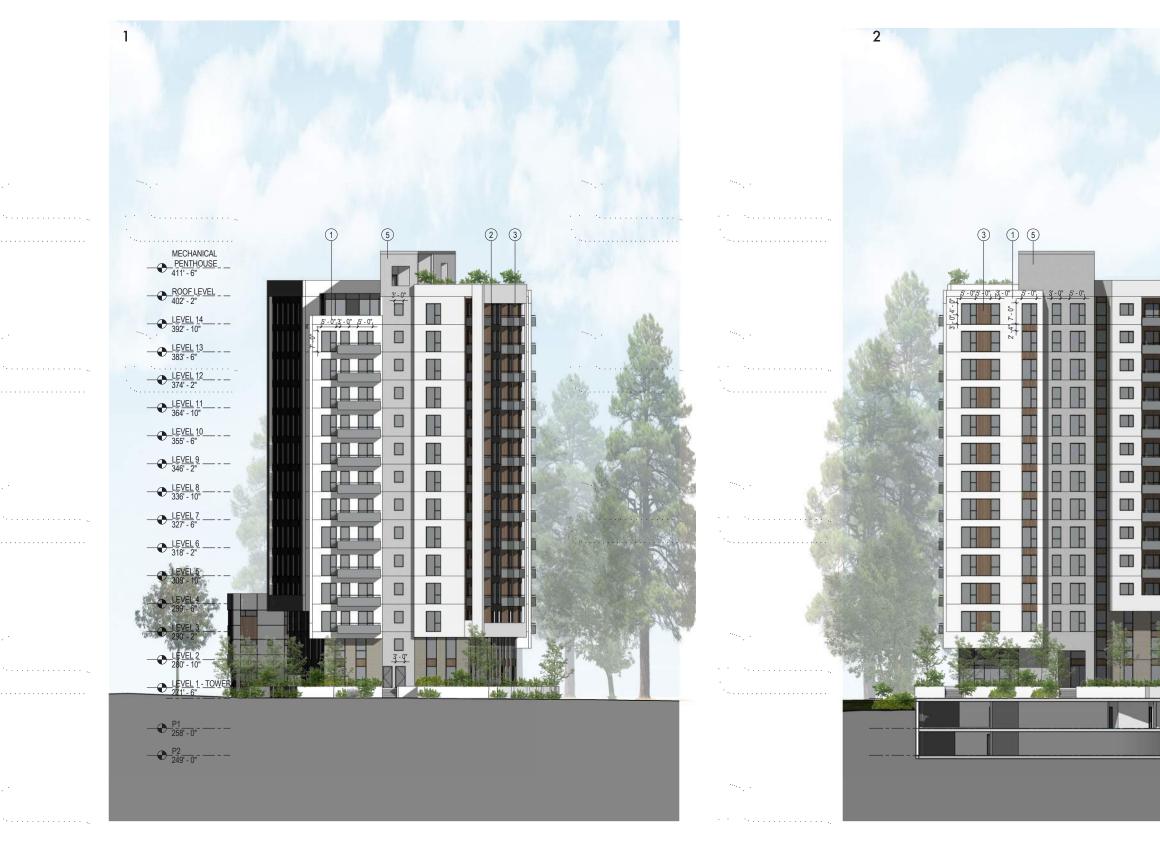

### Architecture & Materiality

To give the project a greater relationship to its surroundings, the design uses subtle cues to help shape its massing, orientation, materiality and detailing:

- Firstly, perceived size of mass: The project sought to offer a tower that both maximizes the allowable density prescribed within the Wesbrook Place Neighbourhood Plan and a reduced mass that aligns with the existing context and urban grain. The projects massing exploration used cues from the exiting log booms and varying tree canopy heights from the site's context to break down the overall mass of the tower. The result is a convergence of smaller forms, which offer the target density within the maximum allowable building heights, but appearing as a smaller and more articulated mass overall.
- Secondly, this massing exploration aligned two key ideas for building orientation: The layout aimed to reduce the
  number of units with direct eastern and western solar gain exposure; Whilst also providing a greater orientation of
  units which address the street and the village to the North, and the greenway and views beyond to the South.
- Thirdly, the continuation of a simple, contextual material palette, which offers honest west coast textures and colours. The project utilizes three key contrasting tones to help highlight the break-down of building mass: White panel siding (highlighting the bold projecting masses); A charcoal panel siding (to form a higher contrast within the white panel siding recesses); And warm tones of either a buff brick or composite wood paneling.

### 1 School & Community Centre

2 Pacific Spirit Regional Park

••••• Wesbrook Place Neighbourhood

## Site Context & Photos

A FROM ROSS DRIVE LOOKING WEST

**B** FROM BIRNEY AVE LOOKING SOUTH