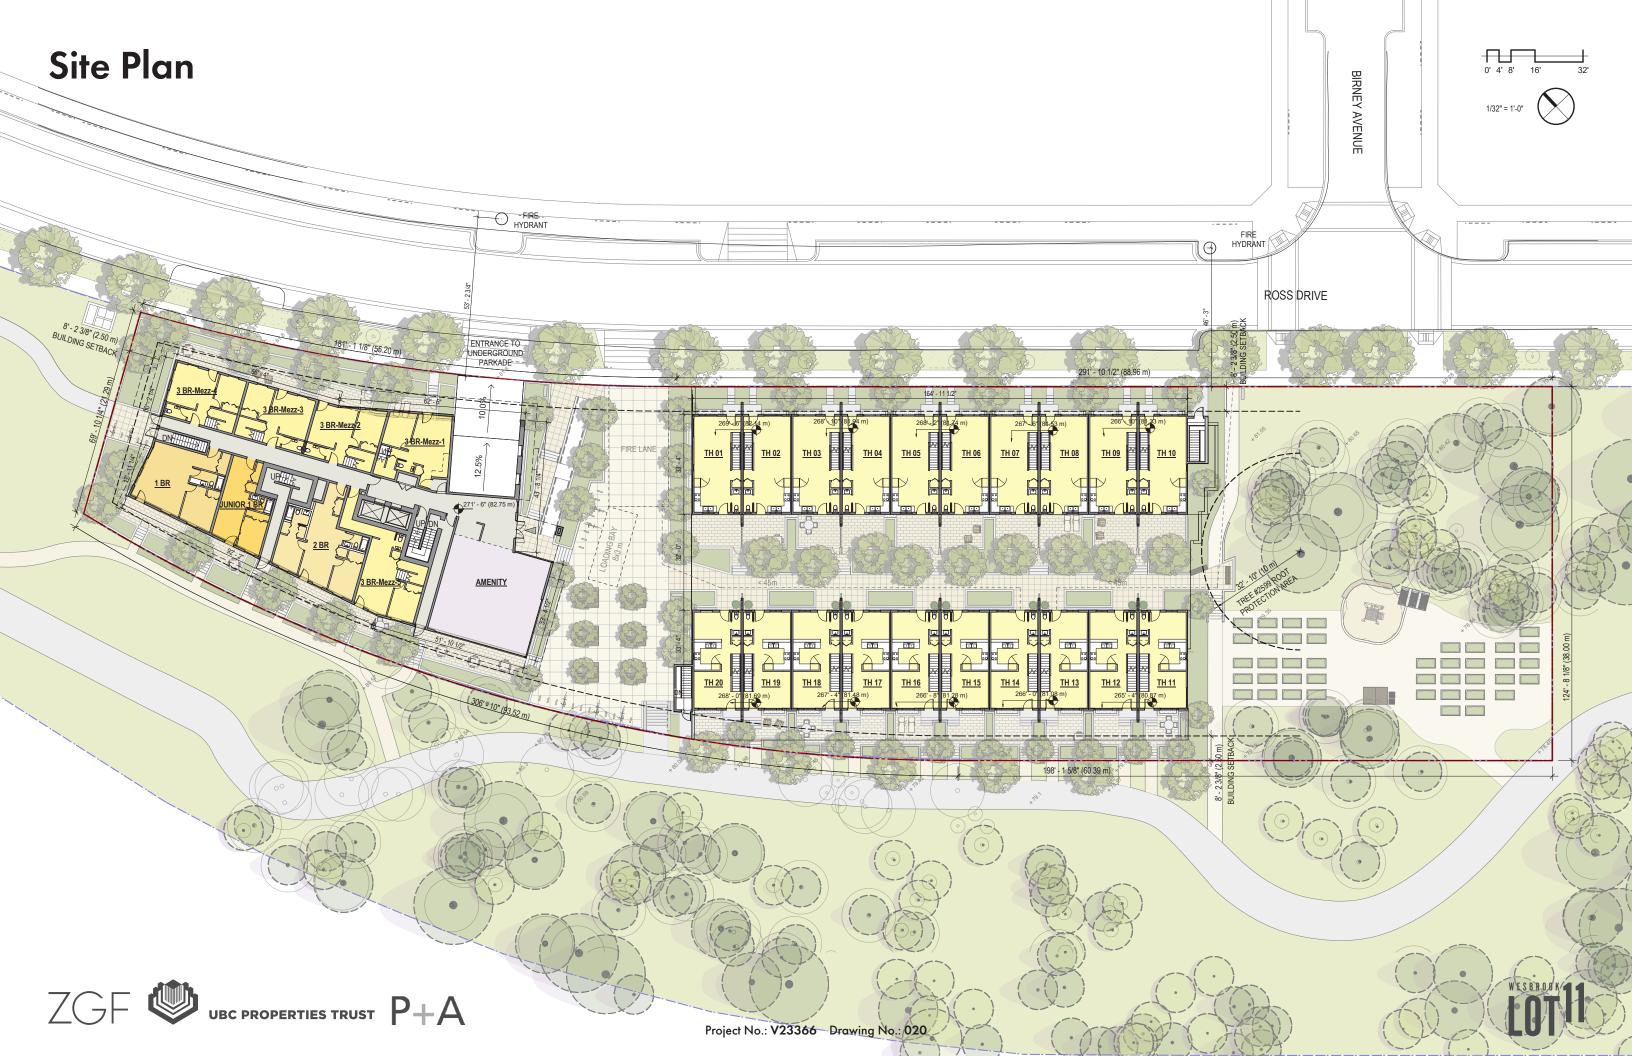

### **Proposed Project**

As per the zoning and density allocation within the Neighbourhood Plan, the project consists of a 14-storey market rental tower to the North/West portion of this linear site, and two blocks of 20x 3-storey townhomes to the South/East. The project is orientated and designed to provide strong frontage and passive security to both Ross Drive to the North/East and the proposed pedestrian/ cycle greenway pathway to the South/East.

Residential units within the 14-storey market rental tower offers studio, 1-bedroom, 2-bedroom, 3-bedroom single level units; and ground orientated 3-bedroom mezzanine units. The townhomes each provide 3-bedrooms, plus a 300SqFt basement flex space. The project's indoor amenity allocation will be provided through a enlarged mulit-use lobby area with adjacent outdoor amenity area. Additional outdoor amenity area will be provided through a shared roof deck at the roof level of the 14-storey tower.

All resident and visitor parking stalls are provided within an underground 2-level parkade. And, resident loading facilities are provided on-site at grade.

#### DEVELOPMENT DATA

| GROSS SITE AREA                           | 54,610 SqFt   | 5,073 SqM                           |
|-------------------------------------------|---------------|-------------------------------------|
| SITE COVERAGE                             | 34.0%         | (MAXIMUM 50%)                       |
| TOTAL TOWNHOUSE AREA                      | 32,044 SqFt   | 2,976.98 SqM                        |
| TOTAL TOWER UNIT AREA                     | 108,286 SqFt  | 10,060.12 SqM                       |
| COMMON STAIRWELLS, ELEVATOR SHAFT & LOBBY | Y 19,274 SqFt | 1,790.59 SqM                        |
| TOTAL AMENITY AREA                        | 1,160 SqFt    | 107.73 SqM                          |
| GROSS FLOOR AREA                          | 160,763 SqFt  | 14,935.43 SqM                       |
| F.S.R (FLOOR SPACE RATIO)                 | 2.80 F.S.R    | (2.8 F.S.R ALLOWABLE FOR THIS SITE) |
| NET RESIDENTIAL AREA                      | 140,330 SqFt  | 13,037.10 SqM                       |
| NET RESIDENTIAL/GFA (OVERALL EFFICIENCY)  | 87.29%        |                                     |
|                                           |               |                                     |

#### PARKING & LOADING CALCULATIONS

| PARKING STALLS PERMITTED:         |            |                                                            |
|-----------------------------------|------------|------------------------------------------------------------|
| TOWN HOUSING (FACULTY AND STAFF)  | 20 STALLS  | 1.0 STALL PER PRINCIPAL DWELLING UNIT                      |
| APARTMENT HOUSING (MARKET RENTAL) | 144 STALLS | 1.0 STALL PER 70 SqM OF BUILDING AREA MAXIMUM              |
| VISITOR                           | 18 STALLS  | 0.1 STALL PER PRINCIPAL DWELLING UNIT                      |
| TOTAL PARKING SPACES PERMITTED:   | 182 STALLS |                                                            |
| PARKING STALLS PROVIDED:          |            |                                                            |
| TOWNHOUSE PARKING STALLS          | 40 STALLS  | 2.0 STALLS PER PRINCIPAL DWELLING UNIT                     |
| TOWER PARKING STALLS              | 108 STALLS | 0.7 STALLS PER PRINCIPAL DWELLING UNIT - VARIANCE REQUIRED |
| VISITOR STALLS                    | 15 STALLS  | 10% OF PROVIDED STALLS - VARIANCE REQUIRED                 |
| TOTAL PARKING STALLS PROVIDED     | 163 STALLS |                                                            |
| OF WHICH:                         |            |                                                            |
| ACCESSIBLE STALLS                 | 18 STALLS  | 0.1 STALL PER PRINCIPAL DWELLING UNIT                      |
| SMALL STALLS                      | 28 STALLS  | 17.2% OF TOTAL STALLS (MAXIMUM 25% ALLOWABLE)              |
|                                   |            |                                                            |

#### SETBACK & BUILDING HEIGHT INFORMATION

REQUIRED SETBACKS: EAST (ROSS DRIVE): 8.2' / 2.5m FRONT YARD SETBACK SOUTH: 8.2' / 2.5m SIDE YARD SETBACK WEST: 8.2' / 2.5m REAR YARD SETBACK NORTH: 8.2' / 2.5m SIDE YARD SETBACK

ALLOWABLE BUILDING HEIGHT: 14 storeys / 141' / 43m

PROPOSED BUILDING HEIGHT: 14 storeys / 141' / 43m