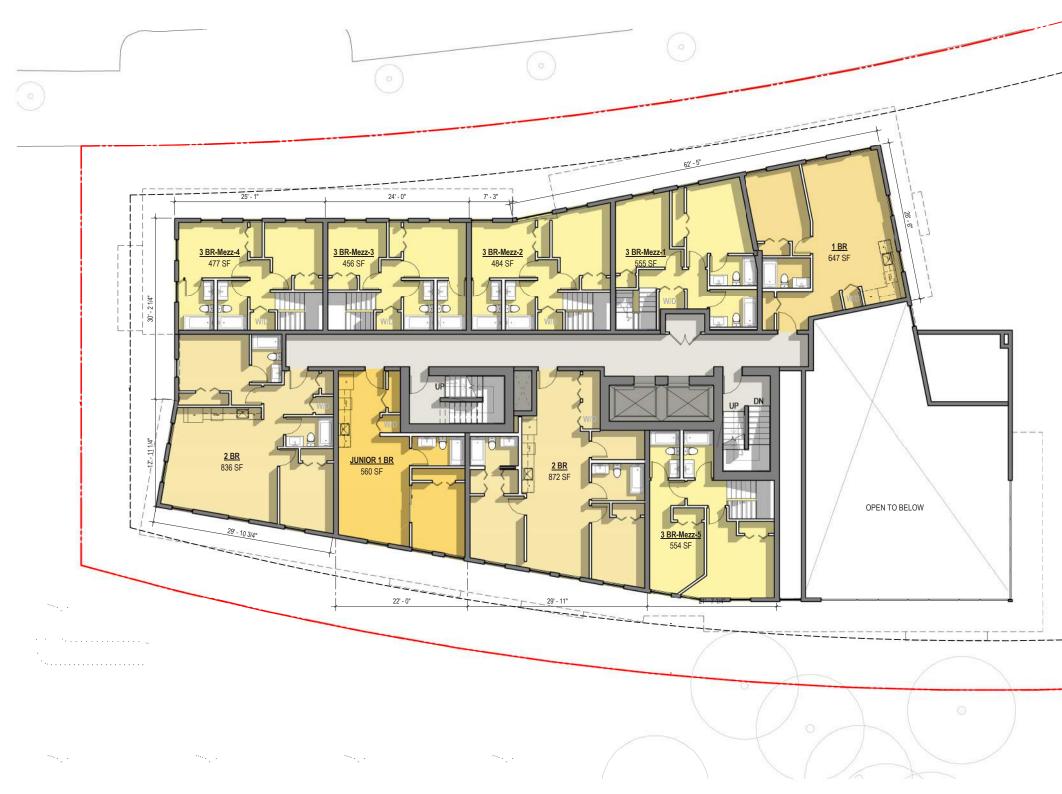

#### **Project Information:** 001 Cover Page **Project Information** 002 047 Development Overview 003 Deign Rationale & Design Policy Compliance 049 004 **Architectural Drawings:** 051 005 Development Data 052 Context Plan 006 053 007-17Project Context + Photographs 054 018-19 Wesbrook Village Density & Development Plans 055 Site Plan 020 056 021 Survey Plan (Topographical + Tree) 022 Shadow Analysis 023-25Perspectives Tower Ground Floor Plan 026 027 Tower Level 02 Floor Plan Tower Level 03 Floor Plan 028 029 Typical Tower Level 04-12 Floor Plan 030 Tower Level 13 Floor Plan Tower Level 14 Floor Plan 031 032 Tower Roof Deck Level Floor Plan Townhomes Basement Level Floor Plan 033 034 Townhomes Level 1 Floor Plan Townhomes Level 2 Floor Plan 035 036 Townhomes Level 3 Floor Plan 037 **Development Roof Plan** 038 P2 Parkade Level Floor Plan P1 Parkade Level Floor Plan 039 040 Elevation Along Ross Drive **Elevation Along Greenway** 041 042 Tower North + South Elevation 043 Townhomes North + South Elevation 044 Site Section Site Cross Section Through Townhomes 045

Residential units within the 14-storey market rental tower offers studio, 1-bedroom, 2-bedroom, 3-bedroom single level units; and ground orientated 3-bedroom mezzanine units. The townhomes each provide 3-bedrooms, plus a 300SqFt basement flex space. The project's indoor amenity allocation will be provided through a enlarged mulit-use lobby area with adjacent outdoor amenity area. Additional outdoor amenity area will be provided through a shared roof deck at the roof level of the 14-storey tower.

#### GFA SUMMARY

| TOWER RESIDENTIAL AREA:                                             |            |             |
|---------------------------------------------------------------------|------------|-------------|
| UNIT TYPE                                                           | % OF TOTAL | NO.         |
| MICRO SUITE                                                         | 14.4%      | 22 x UNITS  |
| JUNIOR ONE BEDROOM                                                  | 22.2%      | 34 x UNITS  |
| ONE BED                                                             | 12.4%      | 19 x UNITS  |
| TWO BEDROOM                                                         | 38.6%      | 59 x UNITS  |
| THREE BEDROOM                                                       | 9%         | 14 x UNITS  |
| THREE BEDROOM MEZZANINE UNITS                                       | 3%         | 5 x UNITS   |
| TOWER TOTAL:                                                        | 100%       | 153 x UNITS |
| TOWNHOUSE RESIDENTIAL AREA:                                         |            | 20 x UNITS  |
| TOWNHOUSE RESIDENTIAL AREA.                                         |            | 20 X UNITS  |
| TOTAL RESIDENTIAL AREA:                                             |            | 173 x UNITS |
| TOTAL CIRCULATION & LOBBY AREA<br>TOTAL AMENITY AREA (EXCL. FROM FS | SR)        |             |