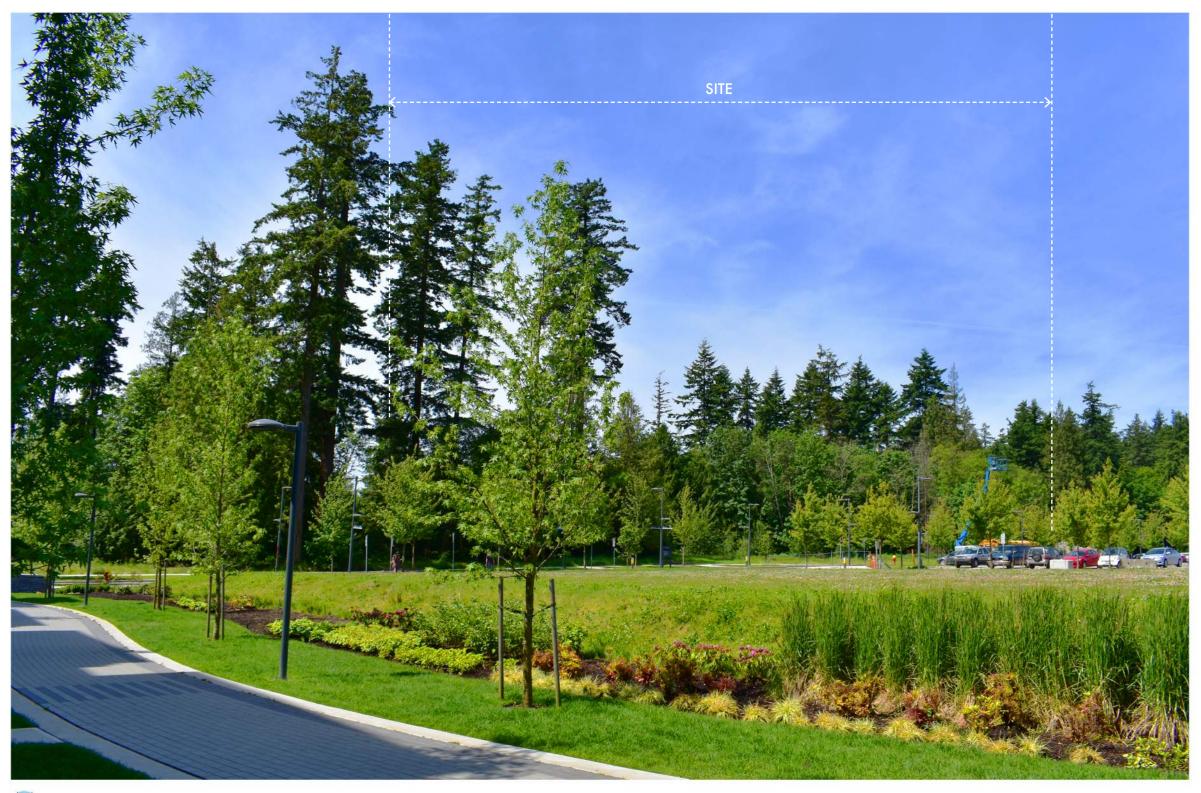

#### Site+Context

Lot 11 is situated along the South/West greenway boundary of Wesbrook Place Neighbourhood. The site is bound by Ross Drive to the North/East, and wrapped by the proposed pedestrian/cycle greenway pathway to the South/East, West, and North/West. Beyond this greenway to the South lies the UBC Farm.

Along with following all setbacks outlined within its SC2B zoning classification, the project also has an increased setback from the South/East Property Line to protect a tree retention area. An eagles nest within an off-site-tree near to the South/East Property Line is being professionally monitored, and the resulting recommendations require all trees within 60m of this nest are to be retained (which this project is fully supporting).