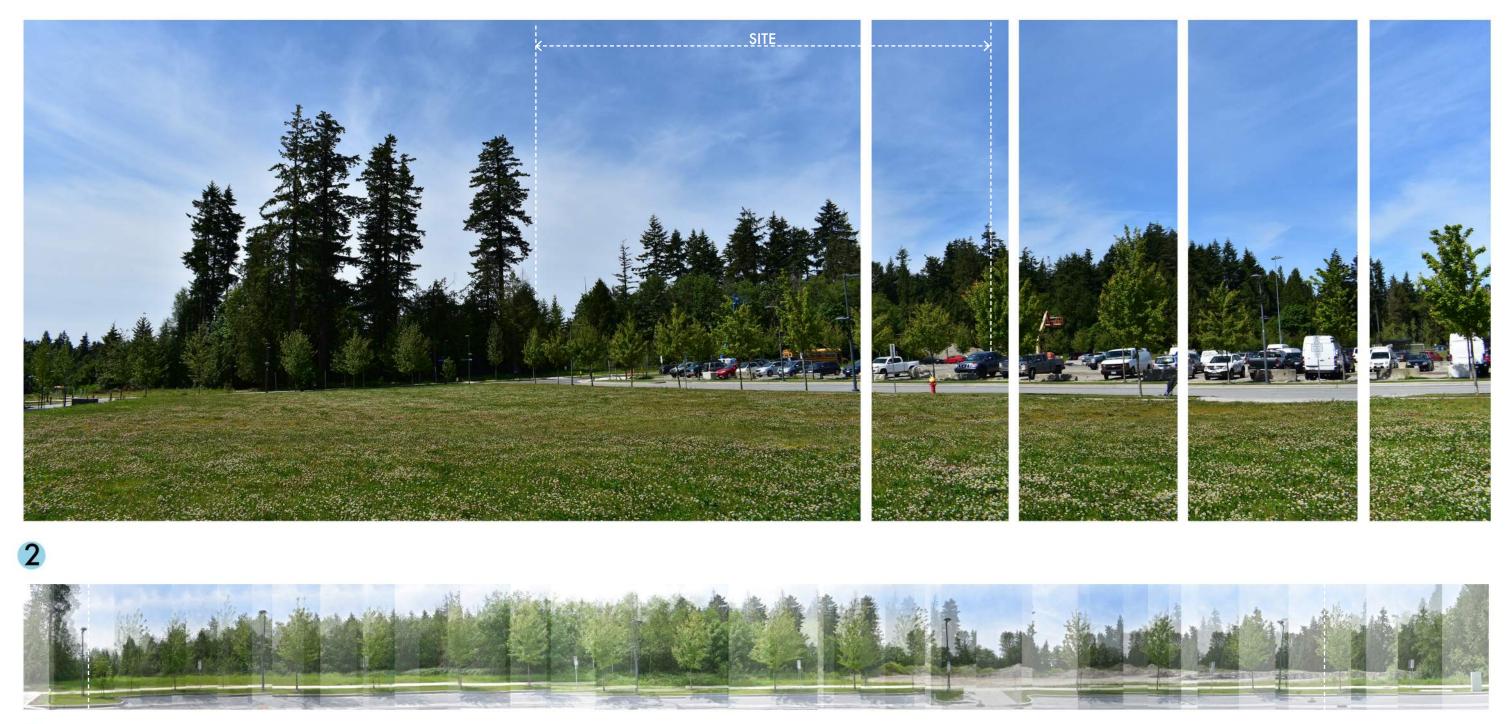

## Site Context & Photos

A FROM ROSS DRIVE LOOKING WEST

**B** FROM BIRNEY AVE LOOKING SOUTH

## C FROM ROSS DRIVE LOOKING EAST

H FROM PATH LOOKING WEST

FROM PATH LOOKING NORTH

J FROM PATH LOOKING WEST

K FROM PATH LOOKING WEST ON SITE

3

**I** FROM UNA COMMUNITY SPORTS FIELD LOOKING SOUTH

FROM SCHOLARS' GREENWAY LOOKING SOUTH