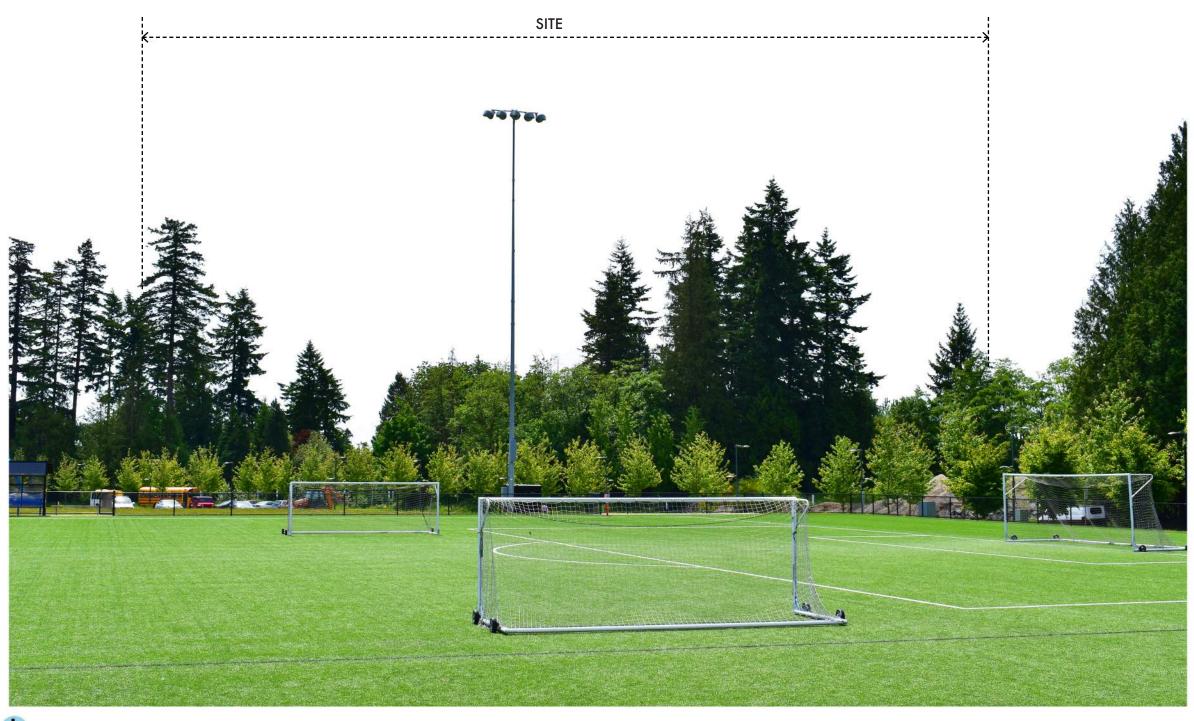

## C FROM ROSS DRIVE LOOKING EAST

H FROM PATH LOOKING WEST

FROM PATH LOOKING NORTH

J FROM PATH LOOKING WEST

K FROM PATH LOOKING WEST ON SITE

3

**I** FROM UNA COMMUNITY SPORTS FIELD LOOKING SOUTH

FROM SCHOLARS' GREENWAY LOOKING SOUTH