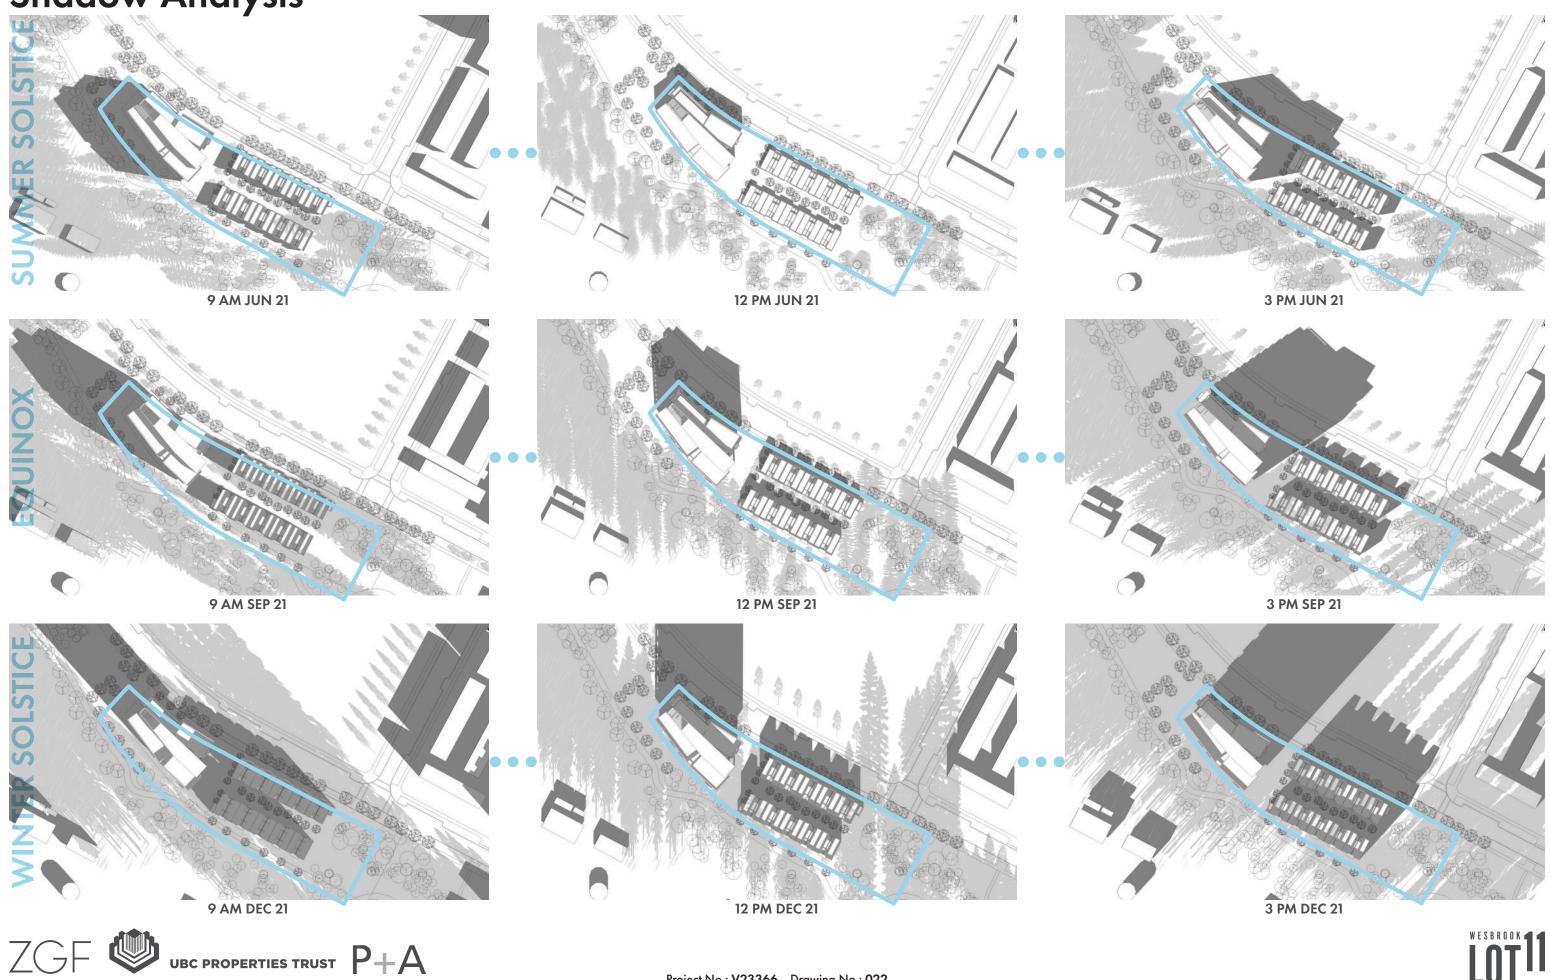

Context & Photos













A FROM ROSS DRIVE LOOKING WEST

**B** FROM BIRNEY AVE LOOKING SOUTH







## C FROM ROSS DRIVE LOOKING EAST





H FROM PATH LOOKING WEST

FROM PATH LOOKING NORTH

J FROM PATH LOOKING WEST



K FROM PATH LOOKING WEST ON SITE





3







**I** FROM UNA COMMUNITY SPORTS FIELD LOOKING SOUTH









FROM SCHOLARS' GREENWAY LOOKING SOUTH









VIEW LOOKING WEST











VIEW LOOKING NORTH









The Laureates (5638 Birney Ave)

Binning Tower (3355 Binning Rd)



Binning Town Houses (3355 Binning Rd)



YU Apartment Building (5955 Birney Ave)







Sage Highrise (5787 Berton Ave)



Prodigy Apartments (5983 Gray Ave)



## Wesbrook Density Plan



with Low Rise/Townhouses (3-6 Storeys)





## Wesbrook Development Plan











# **Shadow Analysis**



LOT 11

# View Perspective / Looking West

UBC PROPERTIES TRUST

Project No.: V23366 Drawing No.: 023



T

# View Perspective/ Looking East



















|   |  | ••• | • • |  |  |  |  |  |  |  |  |  |  |
|---|--|-----|-----|--|--|--|--|--|--|--|--|--|--|
|   |  |     |     |  |  |  |  |  |  |  |  |  |  |
| • |  |     |     |  |  |  |  |  |  |  |  |  |  |

| e e secono de la composición de la comp