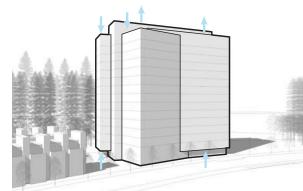

### Architecture & Materiality

To give the project a greater relationship to its surroundings, the design uses subtle cues to help shape its massing, orientation, materiality and detailing:

- Firstly, perceived size of mass: The project sought to offer a tower that both maximizes the allowable density prescribed within the Wesbrook Place Neighbourhood Plan and a reduced mass that aligns with the existing context and urban grain. The projects massing exploration used cues from the exiting log booms and varying tree canopy heights from the site's context to break down the overall mass of the tower. The result is a convergence of smaller forms, which offer the target density within the maximum allowable building heights, but appearing as a smaller and more articulated mass overall.
- Secondly, this massing exploration aligned two key ideas for building orientation: The layout aimed to reduce the
  number of units with direct eastern and western solar gain exposure; Whilst also providing a greater orientation of
  units which address the street and the village to the North, and the greenway and views beyond to the South.
- Thirdly, the continuation of a simple, contextual material palette, which offers honest west coast textures and colours. The project utilizes three key contrasting tones to help highlight the break-down of building mass: White panel siding (highlighting the bold projecting masses); A charcoal panel siding (to form a higher contrast within the white panel siding recesses); And warm tones of either a buff brick or composite wood paneling.