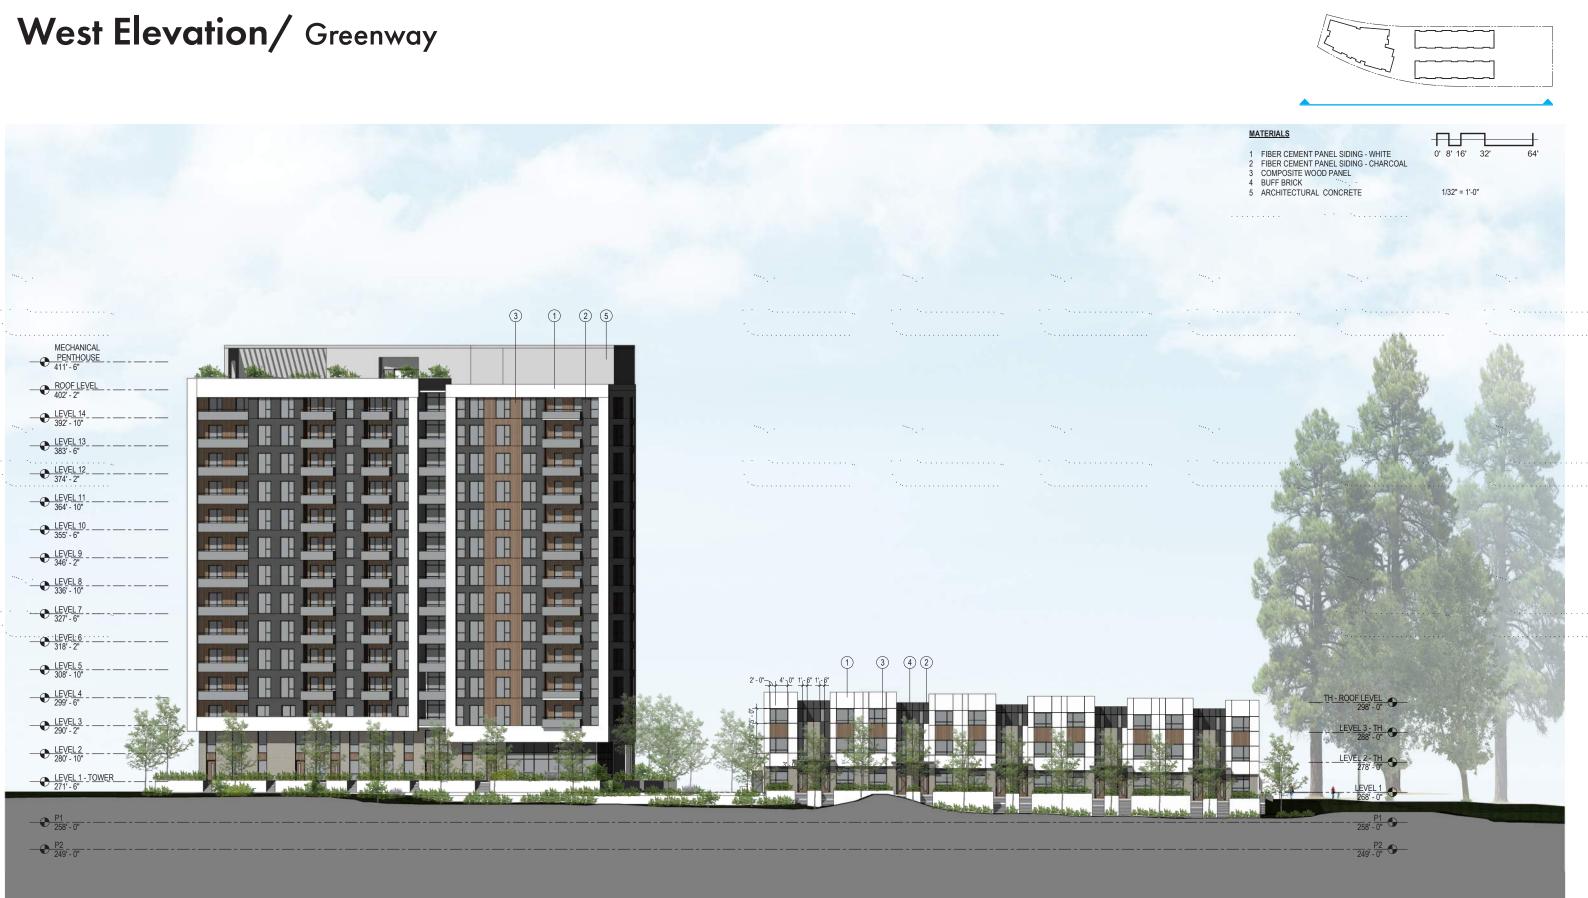

### 1 School & Community Centre

2 Pacific Spirit Regional Park

••••• Wesbrook Place Neighbourhood

## Site Context & Photos

A FROM ROSS DRIVE LOOKING WEST

**B** FROM BIRNEY AVE LOOKING SOUTH

## C FROM ROSS DRIVE LOOKING EAST

H FROM PATH LOOKING WEST

FROM PATH LOOKING NORTH

J FROM PATH LOOKING WEST

K FROM PATH LOOKING WEST ON SITE

3

**I** FROM UNA COMMUNITY SPORTS FIELD LOOKING SOUTH

FROM SCHOLARS' GREENWAY LOOKING SOUTH

### Architecture & Materiality

To give the project a greater relationship to its surroundings, the design uses subtle cues to help shape its massing, orientation, materiality and detailing:

- Firstly, perceived size of mass: The project sought to offer a tower that both maximizes the allowable density prescribed within the Wesbrook Place Neighbourhood Plan and a reduced mass that aligns with the existing context and urban grain. The projects massing exploration used cues from the exiting log booms and varying tree canopy heights from the site's context to break down the overall mass of the tower. The result is a convergence of smaller forms, which offer the target density within the maximum allowable building heights, but appearing as a smaller and more articulated mass overall.
- Secondly, this massing exploration aligned two key ideas for building orientation: The layout aimed to reduce the
  number of units with direct eastern and western solar gain exposure; Whilst also providing a greater orientation of
  units which address the street and the village to the North, and the greenway and views beyond to the South.
- Thirdly, the continuation of a simple, contextual material palette, which offers honest west coast textures and colours. The project utilizes three key contrasting tones to help highlight the break-down of building mass: White panel siding (highlighting the bold projecting masses); A charcoal panel siding (to form a higher contrast within the white panel siding recesses); And warm tones of either a buff brick or composite wood paneling.