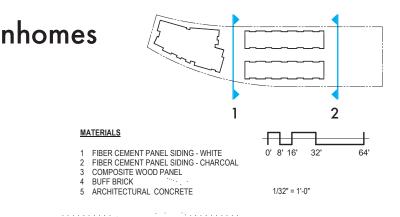

### Architecture & Materiality

To give the project a greater relationship to its surroundings, the design uses subtle cues to help shape its massing, orientation, materiality and detailing:

- Firstly, perceived size of mass: The project sought to offer a tower that both maximizes the allowable density prescribed within the Wesbrook Place Neighbourhood Plan and a reduced mass that aligns with the existing context and urban grain. The projects massing exploration used cues from the exiting log booms and varying tree canopy heights from the site's context to break down the overall mass of the tower. The result is a convergence of smaller forms, which offer the target density within the maximum allowable building heights, but appearing as a smaller and more articulated mass overall.
- Secondly, this massing exploration aligned two key ideas for building orientation: The layout aimed to reduce the
  number of units with direct eastern and western solar gain exposure; Whilst also providing a greater orientation of
  units which address the street and the village to the North, and the greenway and views beyond to the South.
- Thirdly, the continuation of a simple, contextual material palette, which offers honest west coast textures and colours. The project utilizes three key contrasting tones to help highlight the break-down of building mass: White panel siding (highlighting the bold projecting masses); A charcoal panel siding (to form a higher contrast within the white panel siding recesses); And warm tones of either a buff brick or composite wood paneling.

### 1 School & Community Centre

2 Pacific Spirit Regional Park

••••• Wesbrook Place Neighbourhood