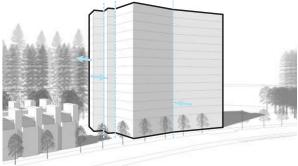

### Architecture & Materiality

To give the project a greater relationship to its surroundings, the design uses subtle cues to help shape its massing, orientation, materiality and detailing:

- Firstly, perceived size of mass: The project sought to offer a tower that both maximizes the allowable density prescribed within the Wesbrook Place Neighbourhood Plan and a reduced mass that aligns with the existing context and urban grain. The projects massing exploration used cues from the exiting log booms and varying tree canopy heights from the site's context to break down the overall mass of the tower. The result is a convergence of smaller forms, which offer the target density within the maximum allowable building heights, but appearing as a smaller and more articulated mass overall.
- Secondly, this massing exploration aligned two key ideas for building orientation: The layout aimed to reduce the
  number of units with direct eastern and western solar gain exposure; Whilst also providing a greater orientation of
  units which address the street and the village to the North, and the greenway and views beyond to the South.
- Thirdly, the continuation of a simple, contextual material palette, which offers honest west coast textures and colours. The project utilizes three key contrasting tones to help highlight the break-down of building mass: White panel siding (highlighting the bold projecting masses); A charcoal panel siding (to form a higher contrast within the white panel siding recesses); And warm tones of either a buff brick or composite wood paneling.