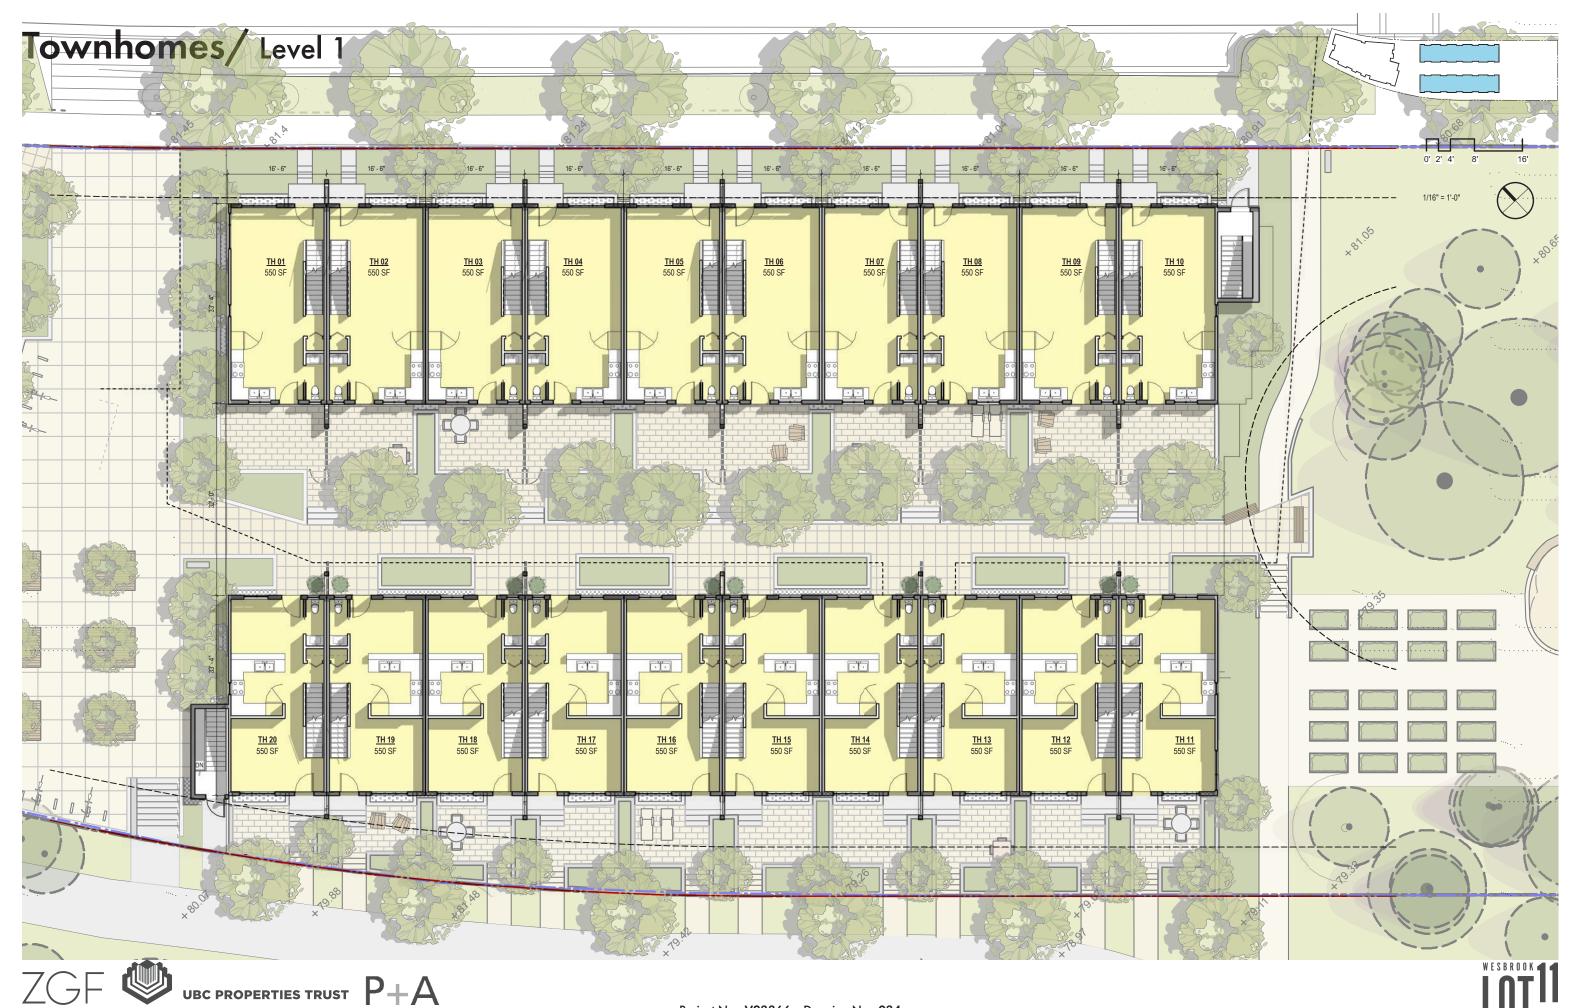

#### **Project Information:** 001 Cover Page **Project Information** 002 047 Development Overview 003 Deign Rationale & Design Policy Compliance 049 004 **Architectural Drawings:** 051 005 Development Data 052 Context Plan 006 053 007-17Project Context + Photographs 054 018-19 Wesbrook Village Density & Development Plans 055 Site Plan 020 056 021 Survey Plan (Topographical + Tree) 022 Shadow Analysis 023-25Perspectives Tower Ground Floor Plan 026 027 Tower Level 02 Floor Plan Tower Level 03 Floor Plan 028 029 Typical Tower Level 04-12 Floor Plan 030 Tower Level 13 Floor Plan Tower Level 14 Floor Plan 031 032 Tower Roof Deck Level Floor Plan Townhomes Basement Level Floor Plan 033 034 Townhomes Level 1 Floor Plan Townhomes Level 2 Floor Plan 035 036 Townhomes Level 3 Floor Plan 037 **Development Roof Plan** 038 P2 Parkade Level Floor Plan P1 Parkade Level Floor Plan 039 040 Elevation Along Ross Drive **Elevation Along Greenway** 041 042 Tower North + South Elevation 043 Townhomes North + South Elevation 044 Site Section Site Cross Section Through Townhomes 045

Residential units within the 14-storey market rental tower offers studio, 1-bedroom, 2-bedroom, 3-bedroom single level units; and ground orientated 3-bedroom mezzanine units. The townhomes each provide 3-bedrooms, plus a 300SqFt basement flex space. The project's indoor amenity allocation will be provided through a enlarged mulit-use lobby area with adjacent outdoor amenity area. Additional outdoor amenity area will be provided through a shared roof deck at the roof level of the 14-storey tower.

#### GFA SUMMARY

| TOWER RESIDENTIAL AREA:                                             |            |             |
|---------------------------------------------------------------------|------------|-------------|
| UNIT TYPE                                                           | % OF TOTAL | NO.         |
| MICRO SUITE                                                         | 14.4%      | 22 x UNITS  |
| JUNIOR ONE BEDROOM                                                  | 22.2%      | 34 x UNITS  |
| ONE BED                                                             | 12.4%      | 19 x UNITS  |
| TWO BEDROOM                                                         | 38.6%      | 59 x UNITS  |
| THREE BEDROOM                                                       | 9%         | 14 x UNITS  |
| THREE BEDROOM MEZZANINE UNITS                                       | 3%         | 5 x UNITS   |
| TOWER TOTAL:                                                        | 100%       | 153 x UNITS |
| TOWNHOUSE RESIDENTIAL AREA:                                         |            | 20 x UNITS  |
| TOWNHOUSE RESIDENTIAL AREA.                                         |            | 20 X UNITS  |
| TOTAL RESIDENTIAL AREA:                                             |            | 173 x UNITS |
| TOTAL CIRCULATION & LOBBY AREA<br>TOTAL AMENITY AREA (EXCL. FROM FS | SR)        |             |

|             |                                         | 32,044 SqFt | 2,976.98 SqFt |
|-------------|-----------------------------------------|-------------|---------------|
| LEVEL 3     |                                         | 9,600 SqFt  | 891.88 SqM    |
| LEVEL 2     | In-suite Storage - 800 SqFt / 74.32 SqM | 11,444 SqFt | 1,063.16 SqM  |
| LEVEL 1     |                                         | 11,000 SqFt | 1,021.93 SqM  |
| BASEMENT    | - Excluded from F.S.R                   |             |               |
| IOWINIONLO. |                                         |             |               |