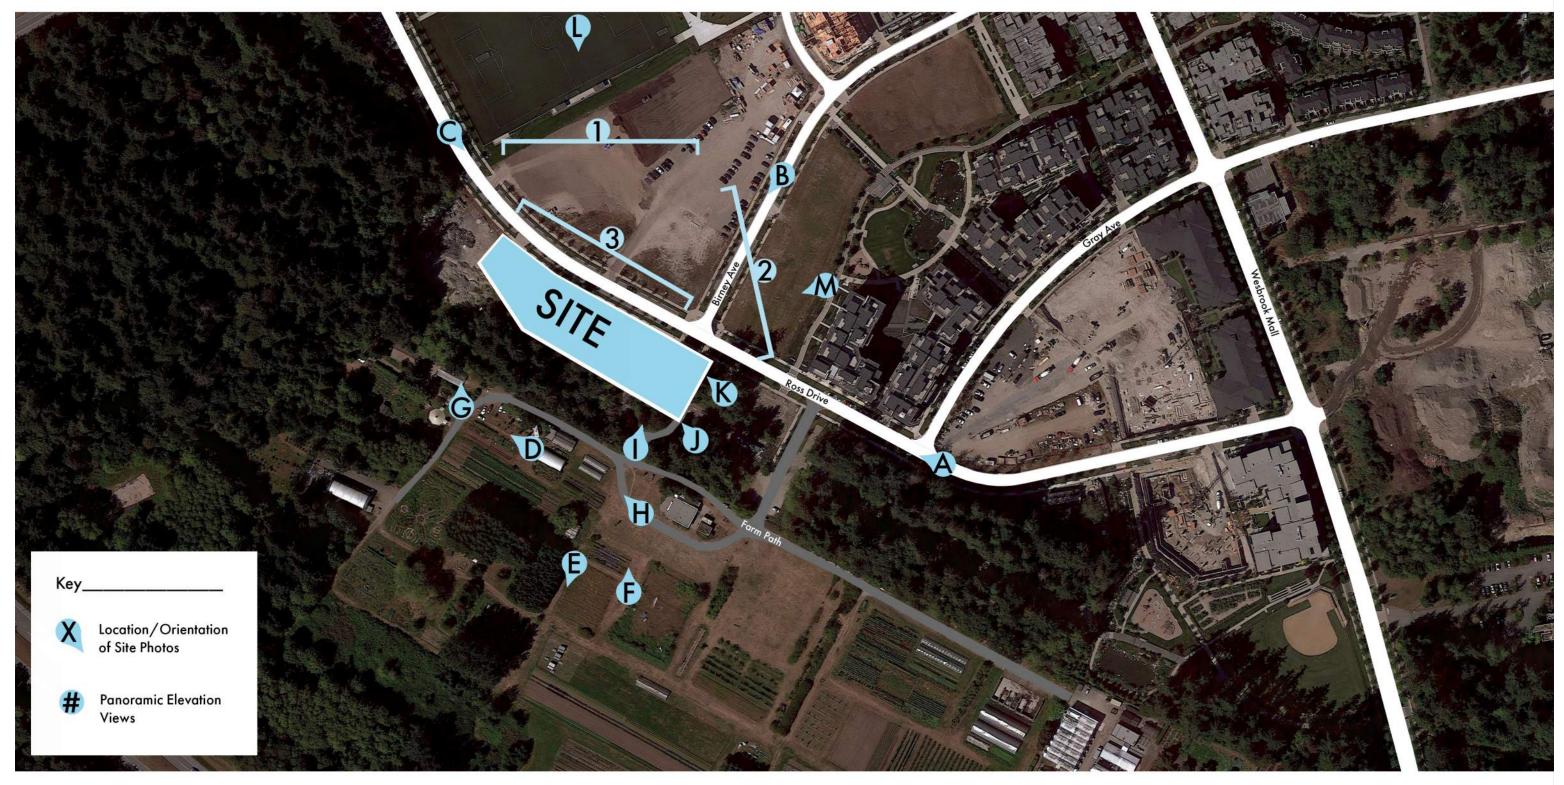

## Site Context & Photos

A FROM ROSS DRIVE LOOKING WEST

**B** FROM BIRNEY AVE LOOKING SOUTH

## C FROM ROSS DRIVE LOOKING EAST

H FROM PATH LOOKING WEST

FROM PATH LOOKING NORTH

J FROM PATH LOOKING WEST

K FROM PATH LOOKING WEST ON SITE

3

**I** FROM UNA COMMUNITY SPORTS FIELD LOOKING SOUTH

FROM SCHOLARS' GREENWAY LOOKING SOUTH