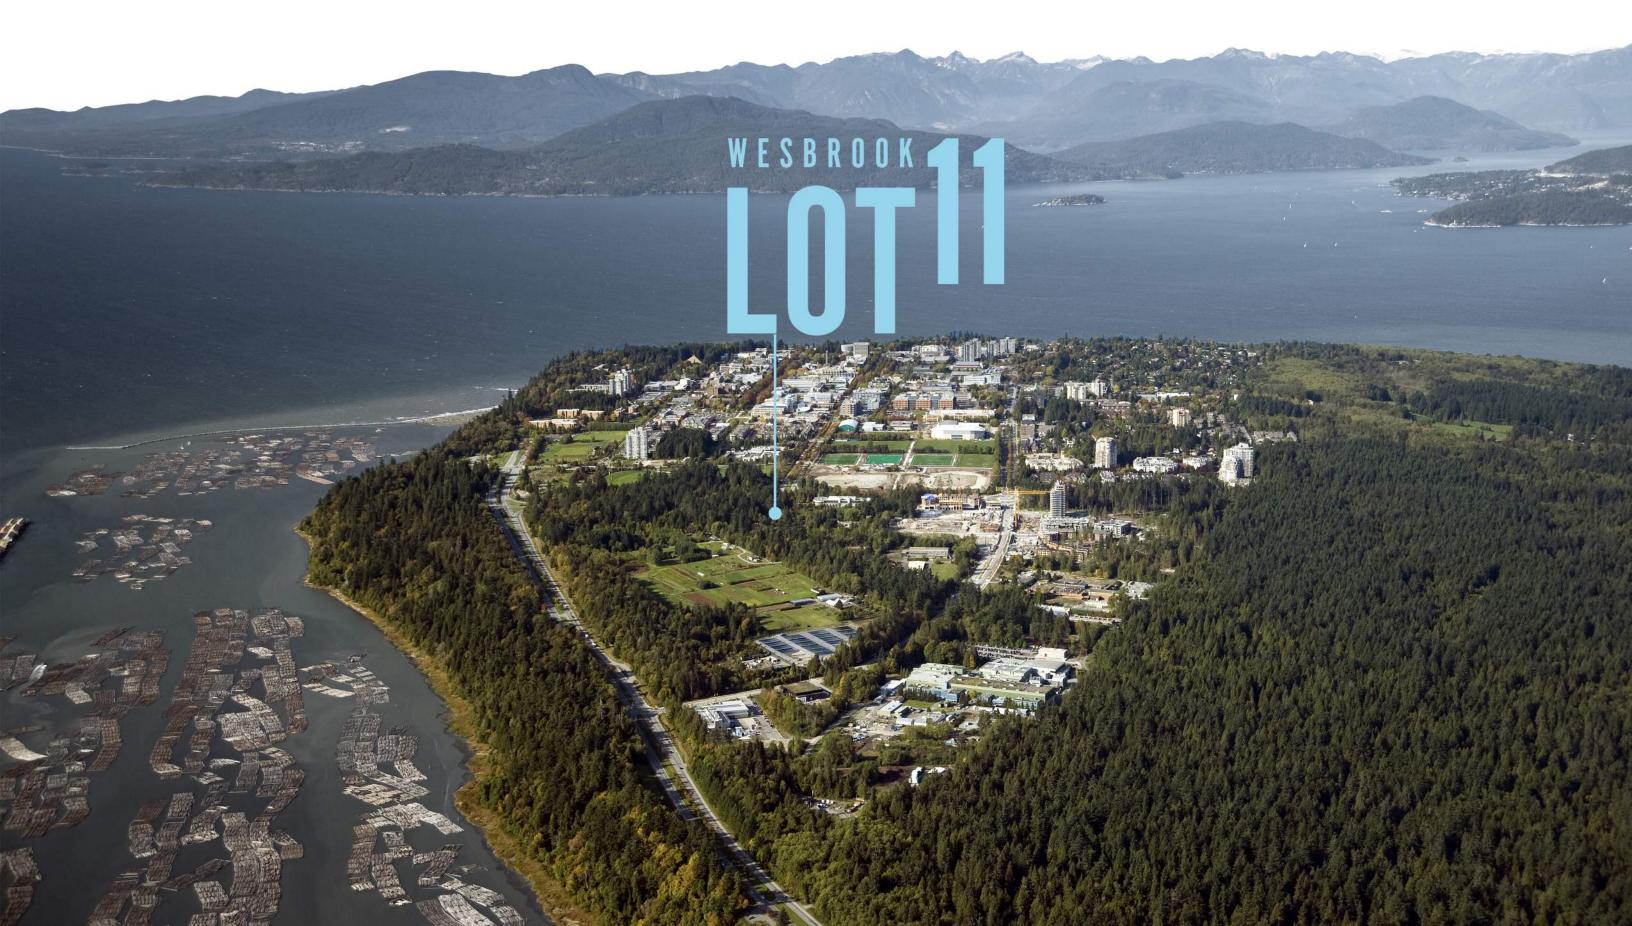

### Site Location:

Ross Drive & Birney Avenue, Wesbrook Village, University of British Columbia, Vancouver BC

#### Site+Context

Lot 11 is situated along the South/West greenway boundary of Wesbrook Place Neighbourhood. The site is bound by Ross Drive to the North/East, and wrapped by the proposed pedestrian/cycle greenway pathway to the South/East, West, and North/West. Beyond this greenway to the South lies the UBC Farm.