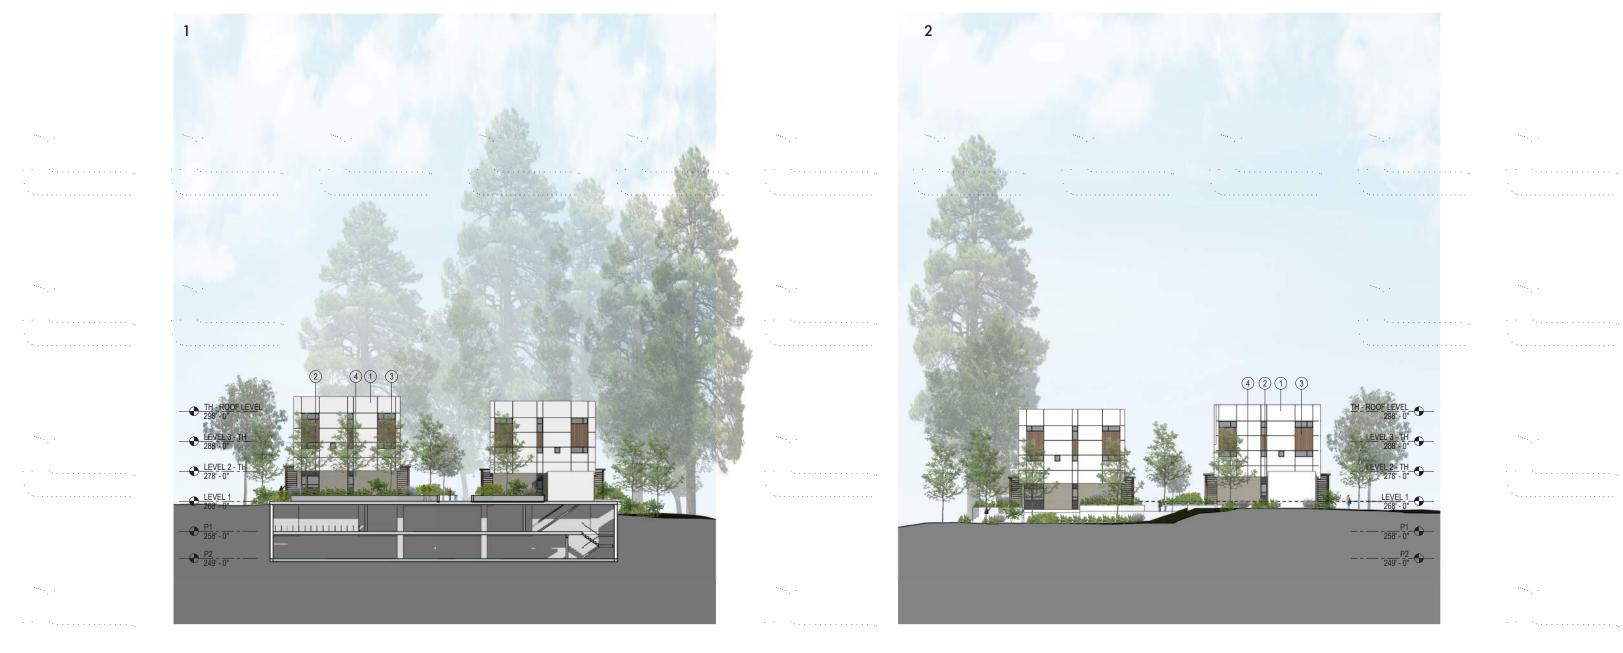

The project is offering ground orientated dwelling units throughout the scheme in the form of single level, 2-storey and 3-storey townhouse dwellings. Outdoor living spaces (typically raised above the sidewalk level throughout to ensure privacy) associated to these ground orientated units increase their livability and provide the neighbourhood with increased security through passive surveillance and an active street frontage.

### Architecture & Materiality

To give the project a greater relationship to its surroundings, the design uses subtle cues to help shape its massing, orientation, materiality and detailing:

- Firstly, perceived size of mass: The project sought to offer a tower that both maximizes the allowable density prescribed within the Wesbrook Place Neighbourhood Plan and a reduced mass that aligns with the existing context and urban grain. The projects massing exploration used cues from the exiting log booms and varying tree canopy heights from the site's context to break down the overall mass of the tower. The result is a convergence of smaller forms, which offer the target density within the maximum allowable building heights, but appearing as a smaller and more articulated mass overall.
- Secondly, this massing exploration aligned two key ideas for building orientation: The layout aimed to reduce the
  number of units with direct eastern and western solar gain exposure; Whilst also providing a greater orientation of
  units which address the street and the village to the North, and the greenway and views beyond to the South.
- Thirdly, the continuation of a simple, contextual material palette, which offers honest west coast textures and colours. The project utilizes three key contrasting tones to help highlight the break-down of building mass: White panel siding (highlighting the bold projecting masses); A charcoal panel siding (to form a higher contrast within the white panel siding recesses); And warm tones of either a buff brick or composite wood paneling.