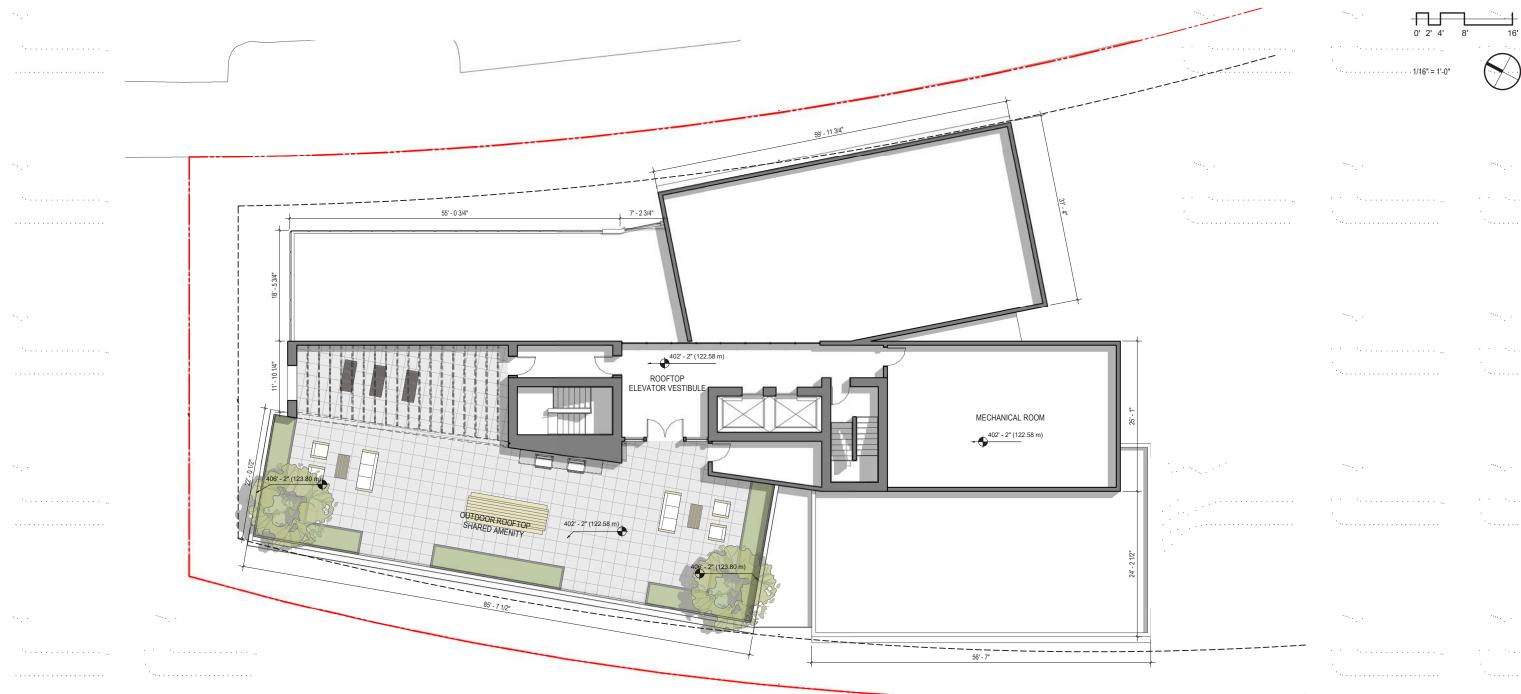

| AMENITY SPACE PROVIDED:     | LOBBY AMENITY: | 1.  |
|-----------------------------|----------------|-----|
| MAXIMUM ALLOWABLE AMENITY S | PACE:          | 16, |
| AMENITY SPACE C             | ALCULATIONS    |     |

| UNIT AREA             | TOTAL ARE    | A             |
|-----------------------|--------------|---------------|
| 351 - 394 SqFt        | 8,450 SqFt   | 785.00 SqM    |
| 424 - 560 SqFt        | 16,405 SqFt  | 1,524.05 SqM  |
| 532 - 716 SqFt        | 11,849 SqFt  | 1,100.84 SqM  |
| 773 - 964 SqFt        | 51,523 SqFt  | 4,786.69 SqM  |
| 1,066 - 1,073 SqFt    | 14,934 SqFt  | 1,387.44 SqM  |
| 912 - 1,197 SqFt      | 5,125 SqFt   |               |
|                       | 108,286 SqFt | 10,060.12 SqM |
| 1,602 - 1,602 SqFt    | 32,044 SqFt  | 2,976.98 SqM  |
|                       | 140,330 SqFt | 13,037.10 SqM |
|                       | 19,274 SqFt  | 1,790.59 SqM  |
|                       | 1,160 SqFt   | 107.73 SqM    |
|                       | 160,763 SqFt | 14,935.43 SqM |
| le per dwelling unit) | 6,920 SqFt   | 642.89 SqM    |
|                       |              |               |

6,076 SqFt

1,493.54 SqM (10% OF TOTAL G.F.A)

1,160 SqFt

108 SqM

0.7% OF TOTAL G.F.A