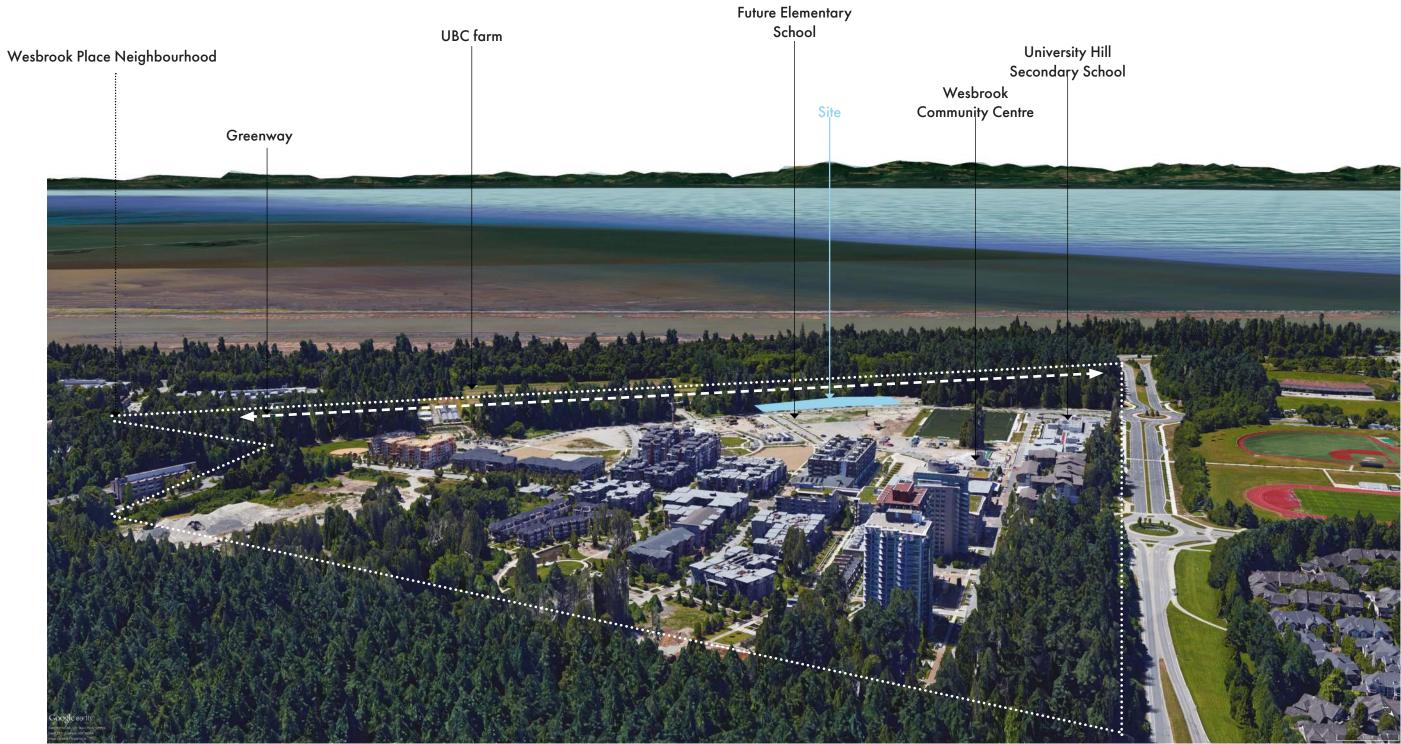

#### Site+Context

Lot 11 is situated along the South/West greenway boundary of Wesbrook Place Neighbourhood. The site is bound by Ross Drive to the North/East, and wrapped by the proposed pedestrian/cycle greenway pathway to the South/East, West, and North/West. Beyond this greenway to the South lies the UBC Farm.

### **Neighbourhood Context**

The finer detail and urban design being developed throughout this project is aiming to complement the existing built form, public realm and landscape design in Wesbrook Village.

Axial Views and framed view corridors have been identified and respected throughout the development to keep the presence of the forested edge surrounding the village paramount. This connection to the forested edge is strengthened both visually and physically through pedestrian links created on site from the Ross Drive public realm through to the future pedestrian/cycle greenway pathway at the forested edge.