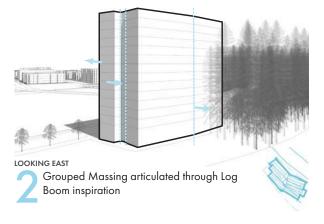

### Architecture & Materiality

To give the project a greater relationship to its surroundings, the design uses subtle cues to help shape its massing, orientation, materiality and detailing:

- Firstly, perceived size of mass: The project sought to offer a tower that both maximizes the allowable density prescribed within the Wesbrook Place Neighbourhood Plan and a reduced mass that aligns with the existing context and urban grain. The projects massing exploration used cues from the exiting log booms and varying tree canopy heights from the site's context to break down the overall mass of the tower. The result is a convergence of smaller forms, which offer the target density within the maximum allowable building heights, but appearing as a smaller and more articulated mass overall.
- Secondly, this massing exploration aligned two key ideas for building orientation: The layout aimed to reduce the
  number of units with direct eastern and western solar gain exposure; Whilst also providing a greater orientation of
  units which address the street and the village to the North, and the greenway and views beyond to the South.
- Thirdly, the continuation of a simple, contextual material palette, which offers honest west coast textures and colours. The project utilizes three key contrasting tones to help highlight the break-down of building mass: White panel siding (highlighting the bold projecting masses); A charcoal panel siding (to form a higher contrast within the white panel siding recesses); And warm tones of either a buff brick or composite wood paneling.