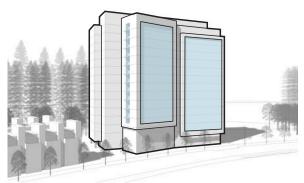

k-down of building mass: White panel siding (highlighting the bold projecting masses); A charcoal panel siding (to form a higher contrast within the white panel siding recesses); And warm tones of either a buff brick or composite wood paneling.

### Amenity

The development is providing an active and expansive amenity area adjoining the lobby area. This space is intending to be a bright and vibrant mulit-use space for residents to both work and socialize, with a focus on encouraging a sense of community amongst all residents. This space is adjacent to an outdoor amenity area within the central plaza, further encouraging continuous animation and activity of this space. The development is also providing an outdoor shared rooftop at the roof level of the tower.















LOOKING WEST





LOOKING WEST



WESBROO

intersecting masses and balconies

#### DEVELOPMENT DATA

| GROSS SITE AREA                           | 54,610 SqFt   | 5,073 SqM                           |
|-------------------------------------------|---------------|-------------------------------------|
| SITE COVERAGE                             | 34.0%         | (MAXIMUM 50%)                       |
| TOTAL TOWNHOUSE AREA                      | 32,044 SqFt   | 2,976.98 SqM                        |
| TOTAL TOWER UNIT AREA                     | 108,286 SqFt  | 10,060.12 SqM                       |
| COMMON STAIRWELLS, ELEVATOR SHAFT & LOBBY | Y 19,274 SqFt | 1,790.59 SqM                        |
| TOTAL AMENITY AREA                        | 1,160 SqFt    | 107.73 SqM                          |
| GROSS FLOOR A