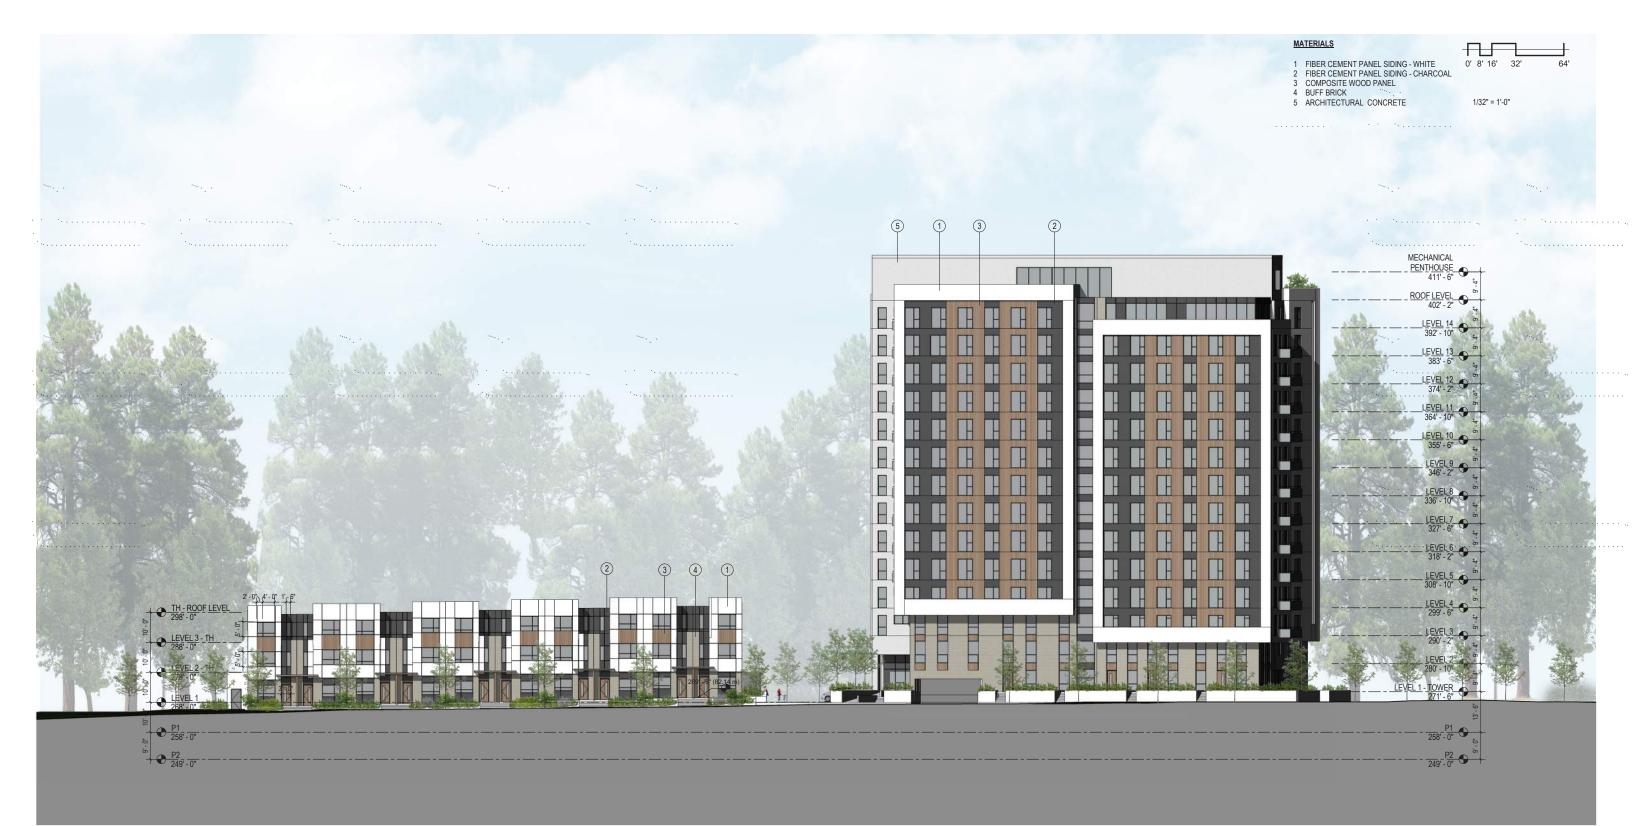

### Architecture & Materiality

To give the project a greater relationship to its surroundings, the design uses subtle cues to help shape its massing, orientation, materiality and detailing:

- Firstly, perceived size of mass: The project sought to offer a tower that both maximizes the allowable density prescribed within the Wesbrook Place Neighbourhood Plan and a reduced mass that aligns with the existing context and urban grain. The projects massing exploration used cues from the exiting log booms and varying tree canopy heights from the site's context to break down the overall mass of the tower. The result is a convergence of smaller forms, which offer the target density within the maximum allowable building heights, but appearing as a smaller and more articulated mass overall.
- Secondly, this massing exploration aligned two key ideas for building orientation: The layout aimed to reduce the
  number of units with direct eastern and western solar gain exposure; Whilst also providing a greater orientation of
  units which address the street and the village to the North, and the greenway and views beyond to the South.
- Thirdly, the continuation of a simple, contextual material palette, which offers honest west coast textures and colours. The project utilizes three key contrasting tones to help highlight the break-down of building mass: White panel siding (highlighting the bold projecting masses); A charcoal panel siding (to form a higher contrast within the white panel siding recesses); And warm tones of either a buff brick or composite wood paneling.

ALLOWABLE BUILDING HEIGHT: 14 storeys / 141' / 43m

PROPOSED BUILDING HEIGHT: 14 storeys / 141' / 43m

### 1 School & Community Centre

2 Pacific Spirit Regional Park

••••• Wesbrook Place Neighbourhood

## Site Context & Photos

A FROM ROSS DRIVE LOOKING WEST

**B** FROM BIRNEY AVE LOOKING SOUTH

## C FROM ROSS DRIVE LOOKING EAST

H FROM PATH LOOKING WEST

FROM PATH LOOKING NORTH

J FROM PATH LOOKING WEST

K FROM PATH LOOKING WEST ON SITE

3

**I** FROM UNA COMMUNITY SPORTS FIELD LOOKING SOUTH

FROM SCHOLARS' GREENWAY LOOKING SOUTH

VIEW LOOKING WEST

VIEW LOOKING NORTH

The Laureates (5638 Birney Ave)

Binning Tower (3355 Binning Rd)

Binning Town Houses (3355 Binning Rd)

YU Apartment Building (5955 Birney Ave)

Sage Highrise (5787 Berton Ave)