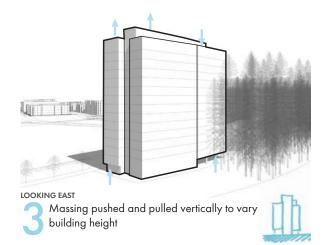

### Architecture & Materiality

To give the project a greater relationship to its surroundings, the design uses subtle cues to help shape its massing, orientation, materiality and detailing:

- Firstly, perceived size of mass: The project sought to offer a tower that both maximizes the allowable density prescribed within the Wesbrook Place Neighbourhood Plan and a reduced mass that aligns with the existing context and urban grain. The projects massing exploration used cues from the exiting log booms and varying tree canopy heights from the site's context to break down the overall mass of the tower. The result is a convergence of smaller forms, which offer the target density within the maximum allowable building heights, but appearing as a smaller and more articulated mass overall.
- Secondly, this massing exploration aligned two key ideas for building orientation: The layout aimed to reduce the
  number of units with direct eastern and western solar gain exposure; Whilst also providing a greater orientation of
  units which address the street and the village to the North, and the greenway and views beyond to the South.
- Thirdly, the continuation of a simple, contextual material palette, which offers honest west coast textures and colours. The project utilizes three key contrasting tones to help highlight the break-down of building mass: White panel siding (highlighting the bold projecting masses); A charcoal panel siding (to form a higher contrast within the white panel siding recesses); And warm tones of either a buff brick or composite wood paneling.