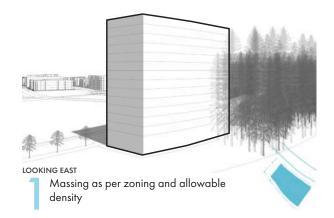

### Architecture & Materiality

To give the project a greater relationship to its surroundings, the design uses subtle cues to help shape its massing, orientation, materiality and detailing:

- Firstly, perceived size of mass: The project sought to offer a tower that both maximizes the allowable density prescribed within the Wesbrook Place Neighbourhood Plan and a reduced mass that aligns with the existing context and urban grain. The projects massing exploration used cues from the exiting log booms and varying tree canopy heights from the site's context to break down the overall mass of the tower. The result is a convergence of smaller forms, which offer the target density within the maximum allowable building heights, but appearing as a smaller and more articulated mass overall.
- Secondly, this massing exploration aligned two key ideas for building orientation: The layout aimed to reduce the
  number of units with direct eastern and western solar gain exposure; Whilst also providing a greater orientation of
  units which address the street and the village to the North, and the greenway and views beyond to the South.
- Thirdly, the continuation of a simple, contextual material palette, which offers honest west coast textures and colours. The project utilizes three key contrasting tones to help highlight the break-down of building mass: White panel siding (highlighting the bold projecting masses); A charcoal panel siding (to form a higher contrast within the white panel siding recesses); And warm tones of either a buff brick or composite wood paneling.