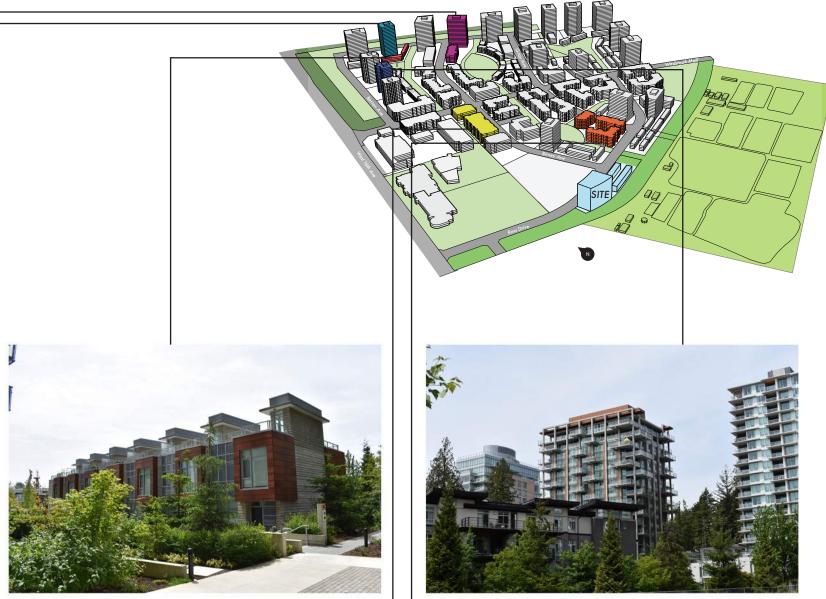

#### Site+Context

Lot 11 is situated along the South/West greenway boundary of Wesbrook Place Neighbourhood. The site is bound by Ross Drive to the North/East, and wrapped by the proposed pedestrian/cycle greenway pathway to the South/East, West, and North/West. Beyond this greenway to the South lies the UBC Farm.

### **Proposed Project**

As per the zoning and density allocation within the Neighbourhood Plan, the project consists of a 14-storey market rental tower to the North/West portion of this linear site, and two blocks of 20x 3-storey townhomes to the South/East. The project is orientated and designed to provide strong frontage and passive security to both Ross Drive to the North/East and the proposed pedestrian/ cycle greenway pathway to the South/East.

### 1 School & Community Centre

2 Pacific Spirit Regional Park

••••• Wesbrook Place Neighbourhood

## Site Context & Photos

A FROM ROSS DRIVE LOOKING WEST

**B** FROM BIRNEY AVE LOOKING SOUTH

## C FROM ROSS DRIVE LOOKING EAST

H FROM PATH LOOKING WEST

FROM PATH LOOKING NORTH

J FROM PATH LOOKING WEST

K FROM PATH LOOKING WEST ON SITE

3

**I** FROM UNA COMMUNITY SPORTS FIELD LOOKING SOUTH

FROM SCHOLARS' GREENWAY LOOKING SOUTH

VIEW LOOKING WEST

VIEW LOOKING NORTH

The Laureates (5638 Birney Ave)

Binning Tower (3355 Binning Rd)

Binning Town Houses (3355 Binning Rd)

YU Apartment Building (5955 Birney Ave)

Sage Highrise (5787 Berton Ave)