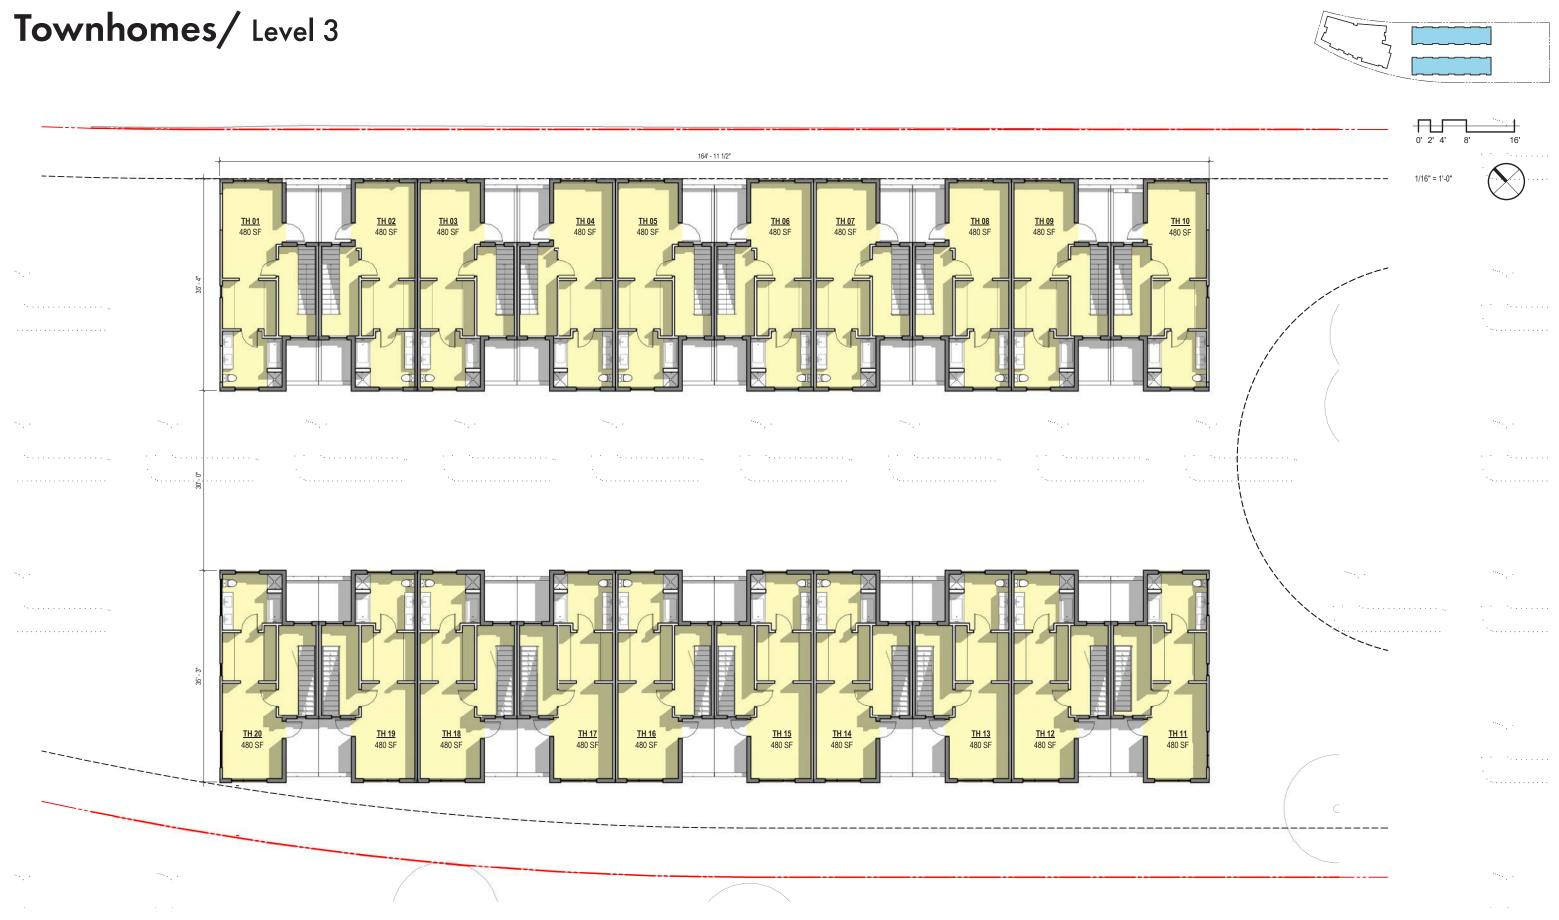

#### **Project Information:** 001 Cover Page **Project Information** 002 047 Development Overview 003 Deign Rationale & Design Policy Compliance 049 004 **Architectural Drawings:** 051 005 Development Data 052 Context Plan 006 053 007-17Project Context + Photographs 054 018-19 Wesbrook Village Density & Development Plans 055 Site Plan 020 056 021 Survey Plan (Topographical + Tree) 022 Shadow Analysis 023-25Perspectives Tower Ground Floor Plan 026 027 Tower Level 02 Floor Plan Tower Level 03 Floor Plan 028 029 Typical Tower Level 04-12 Floor Plan 030 Tower Level 13 Floor Plan Tower Level 14 Floor Plan 031 032 Tower Roof Deck Level Floor Plan Townhomes Basement Level Floor Plan 033 034 Townhomes Level 1 Floor Plan Townhomes Level 2 Floor Plan 035 036 Townhomes Level 3 Floor Plan 037 **Development Roof Plan** 038 P2 Parkade Level Floor Plan P1 Parkade Level Floor Plan 039 040 Elevation Along Ross Drive **Elevation Along Greenway** 041 042 Tower North + South Elevation 043 Townhomes North + South Elevation 044 Site Section Site Cross Section Through Townhomes 045

#### GFA SUMMARY

| TOWER RESIDENTIAL AREA:                                             |            |             |
|---------------------------------------------------------------------|------------|-------------|
| UNIT TYPE                                                           | % OF TOTAL | NO.         |
| MICRO SUITE                                                         | 14.4%      | 22 x UNITS  |
| JUNIOR ONE BEDROOM                                                  | 22.2%      | 34 x UNITS  |
| ONE BED                                                             | 12.4%      | 19 x UNITS  |
| TWO BEDROOM                                                         | 38.6%      | 59 x UNITS  |
| THREE BEDROOM                                                       | 9%         | 14 x UNITS  |
| THREE BEDROOM MEZZANINE UNITS                                       | 3%         | 5 x UNITS   |
| TOWER TOTAL:                                                        | 100%       | 153 x UNITS |
| TOWNHOUSE RESIDENTIAL AREA:                                         |            | 20 x UNITS  |
| TOWNHOUSE RESIDENTIAL AREA.                                         |            | 20 X UNITS  |
| TOTAL RESIDENTIAL AREA:                                             |            | 173 x UNITS |
| TOTAL CIRCULATION & LOBBY AREA<br>TOTAL AMENITY AREA (EXCL. FROM FS | SR)        |             |

|             |                                         | 32,044 SqFt | 2,976.98 SqFt |
|-------------|-----------------------------------------|-------------|---------------|
| LEVEL 3     |                                         | 9,600 SqFt  | 891.88 SqM    |
| LEVEL 2     | In-suite Storage - 800 SqFt / 74.32 SqM | 11,444 SqFt | 1,063.16 SqM  |
| LEVEL 1     |                                         | 11,000 SqFt | 1,021.93 SqM  |
| BASEMENT    | - Excluded from F.S.R                   |             |               |
| IOWINIONLO. |                                         |             |               |