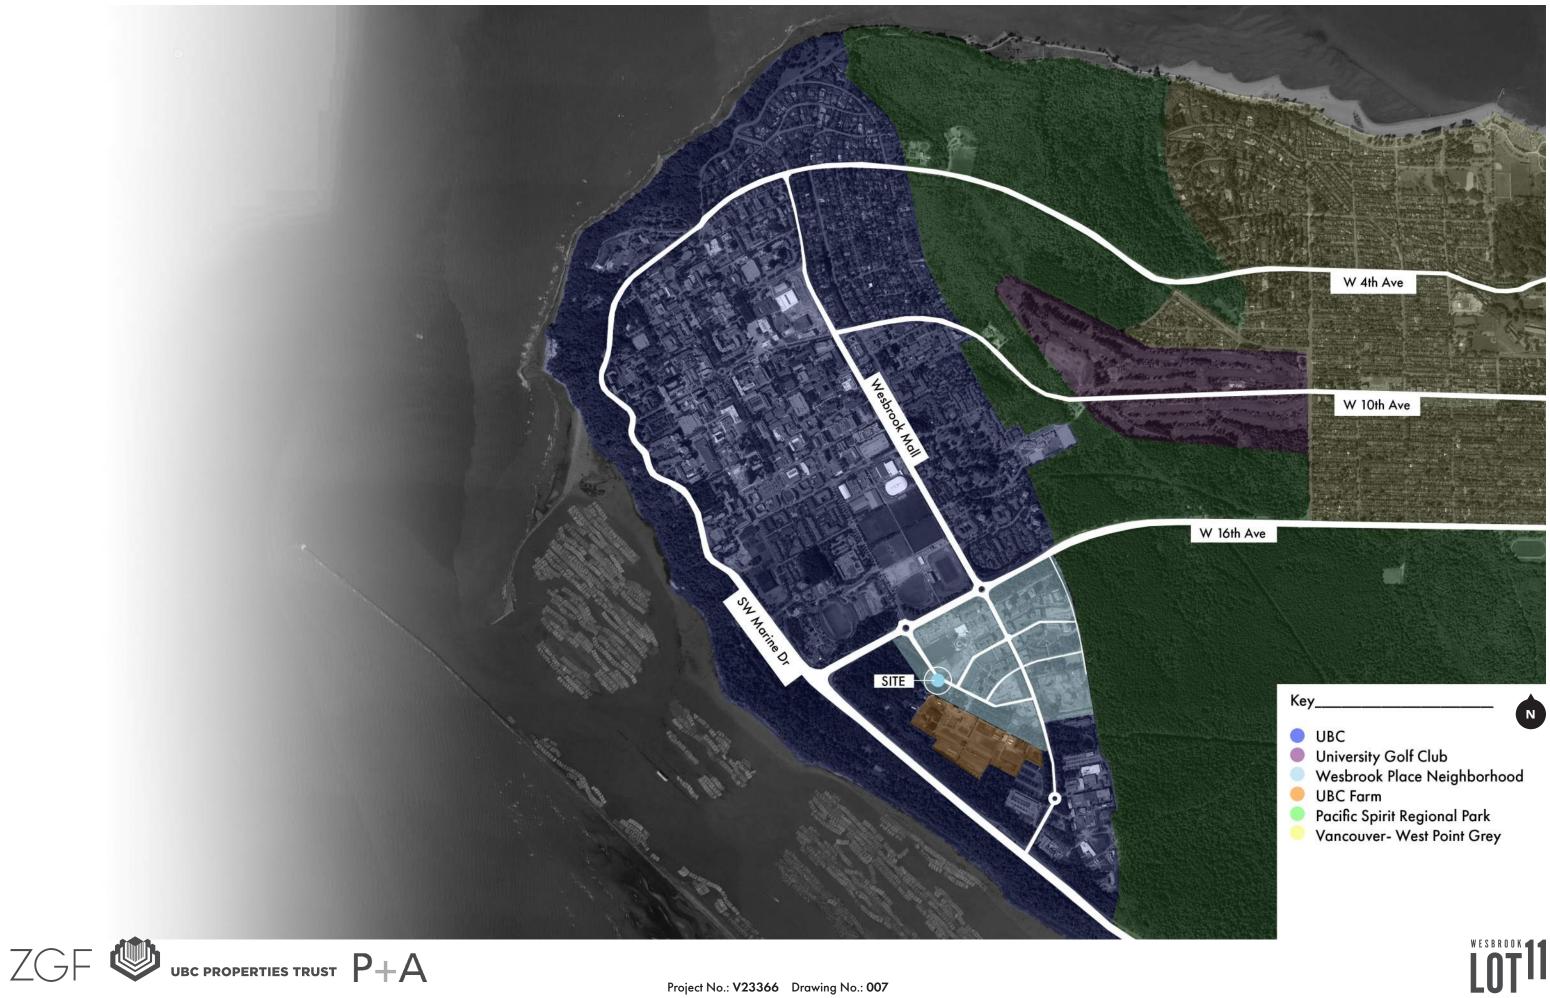

### Site Location:

Ross Drive & Birney Avenue, Wesbrook Village, University of British Columbia, Vancouver BC

#### Site+Context

Lot 11 is situated along the South/West greenway boundary of Wesbrook Place Neighbourhood. The site is bound by Ross Drive to the North/East, and wrapped by the proposed pedestrian/cycle greenway pathway to the South/East, West, and North/West. Beyond this greenway to the South lies the UBC Farm.