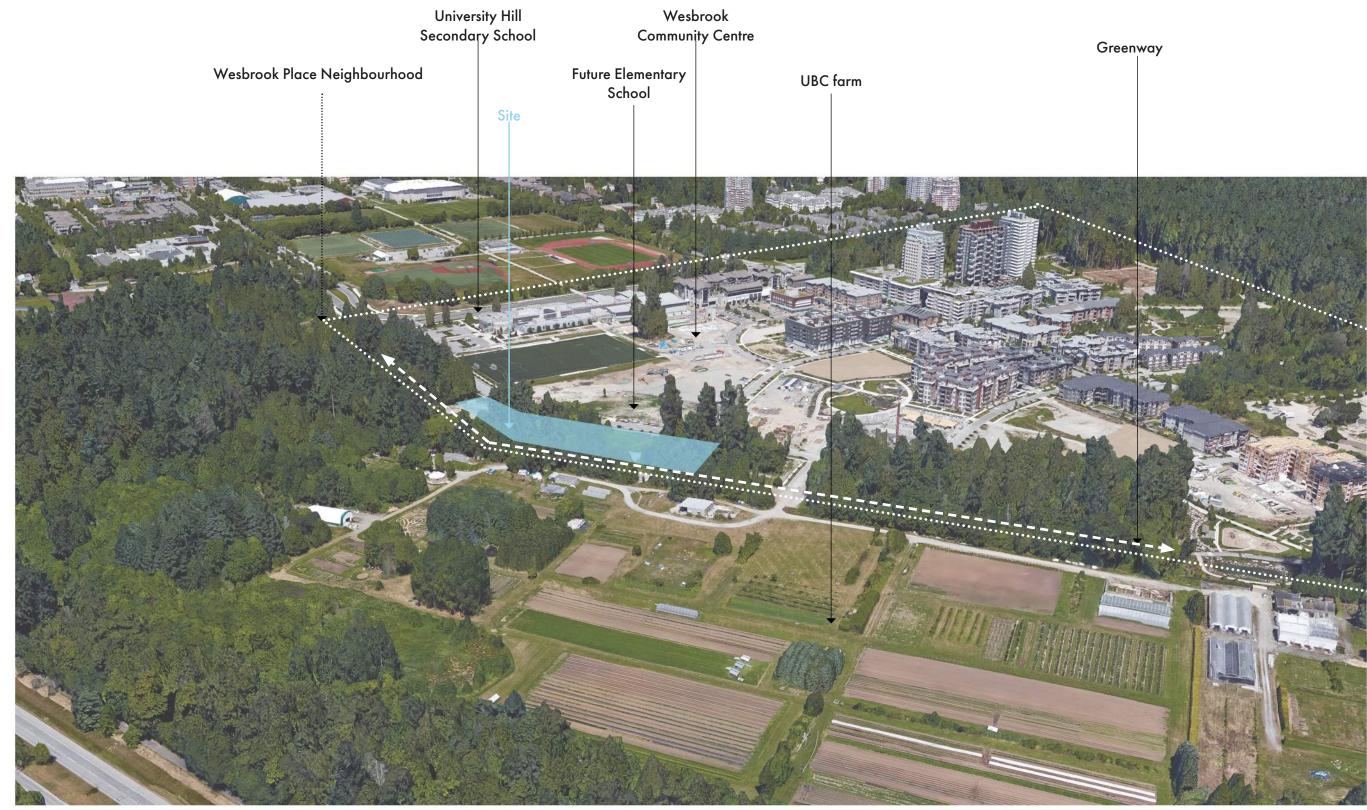

#### Site+Context

Lot 11 is situated along the South/West greenway boundary of Wesbrook Place Neighbourhood. The site is bound by Ross Drive to the North/East, and wrapped by the proposed pedestrian/cycle greenway pathway to the South/East, West, and North/West. Beyond this greenway to the South lies the UBC Farm.

### **Neighbourhood Context**

The finer detail and urban design being developed throughout this project is aiming to complement the existing built form, public realm and landscape design in Wesbrook Village.

Axial Views and framed view corridors have been identified and respected throughout the development to keep the presence of the forested edge surrounding the village paramount. This connection to the forested edge is strengthened both visually and physically through pedestrian links created on site from the Ross Drive public realm through to the future pedestrian/cycle greenway pathway at the forested edge.