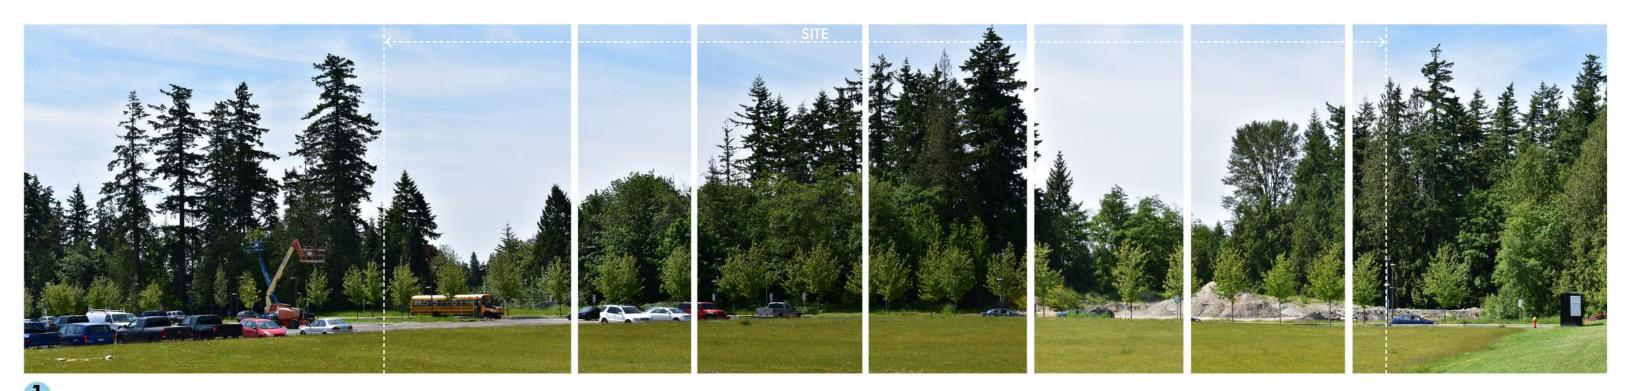

## C FROM ROSS DRIVE LOOKING EAST

H FROM PATH LOOKING WEST

FROM PATH LOOKING NORTH

J FROM PATH LOOKING WEST

K FROM PATH LOOKING WEST ON SITE

3

**I** FROM UNA COMMUNITY SPORTS FIELD LOOKING SOUTH

FROM SCHOLARS' GREENWAY LOOKING SOUTH