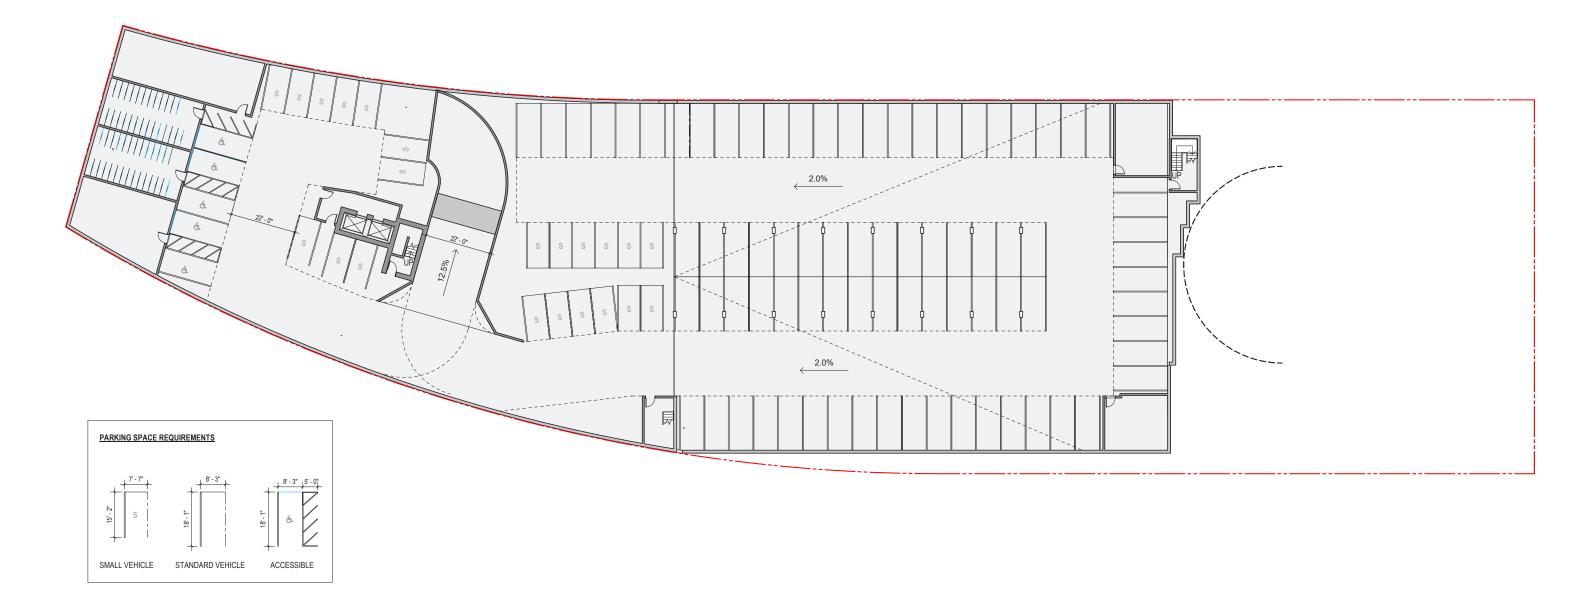

#### PARKING & LOADING CALCULATIONS

| PARKING STALLS PERMITTED:         |            |                                                            |
|-----------------------------------|------------|------------------------------------------------------------|
| TOWN HOUSING (FACULTY AND STAFF)  | 20 STALLS  | 1.0 STALL PER PRINCIPAL DWELLING UNIT                      |
| APARTMENT HOUSING (MARKET RENTAL) | 144 STALLS | 1.0 STALL PER 70 SqM OF BUILDING AREA MAXIMUM              |
| VISITOR                           | 18 STALLS  | 0.1 STALL PER PRINCIPAL DWELLING UNIT                      |
| TOTAL PARKING SPACES PERMITTED:   | 182 STALLS |                                                            |
| PARKING STALLS PROVIDED:          |            |                                                            |
| TOWNHOUSE PARKING STALLS          | 40 STALLS  | 2.0 STALLS PER PRINCIPAL DWELLING UNIT                     |
| TOWER PARKING STALLS              | 108 STALLS | 0.7 STALLS PER PRINCIPAL DWELLING UNIT - VARIANCE REQUIRED |
| VISITOR STALLS                    | 15 STALLS  | 10% OF PROVIDED STALLS - VARIANCE REQUIRED                 |
| TOTAL PARKING STALLS PROVIDED     | 163 STALLS |                                                            |
| OF WHICH:                         |            |                                                            |
| ACCESSIBLE STALLS                 | 18 STALLS  | 0.1 STALL PER PRINCIPAL DWELLING UNIT                      |
| SMALL STALLS                      | 28 STALLS  | 17.2% OF TOTAL STALLS (MAXIMUM 25% ALLOWABLE)              |
|                                   |            |                                                            |

#### BICYCLE STORAGE CALCULATIONS

| BICYCLE SPACES REQUIRED: |                     |                                                                |
|--------------------------|---------------------|----------------------------------------------------------------|
| TOWNHOMES                | 30 CLASS I STALLS   | 1.50 SPACES PER DWELLING - LOCATED WITHIN INDIVIDUAL UNITS     |
| TOWER                    | 230 CLASS I STALLS  | 1.50 SPACES PER DWELLING UNIT                                  |
| CLASS II                 | 80 CLASS II STALLS  | 16 STALLS PER 35 DWELLING UNITS (1x16-space rack per 35 units) |
|                          | (Or: 5 x 16-SPACE B | ICYCLE RACKS)                                                  |
| BICYCLE SPACES PROVIDED: |                     |                                                                |
| TOWNHOMES                | 40 CLASS I SPACES   | LOCATED WITHIN INDIVIDUAL UNITS                                |
| TOWER                    | 230 CLASS I SPACES  | LOCATED WITHIN BELOW GRADE BICYCLE STORAGE ROOMS               |
| CLASS II                 | 80 CLASS II SPACES  | LOCATED ACROSS THE SITE AT GRADE                               |