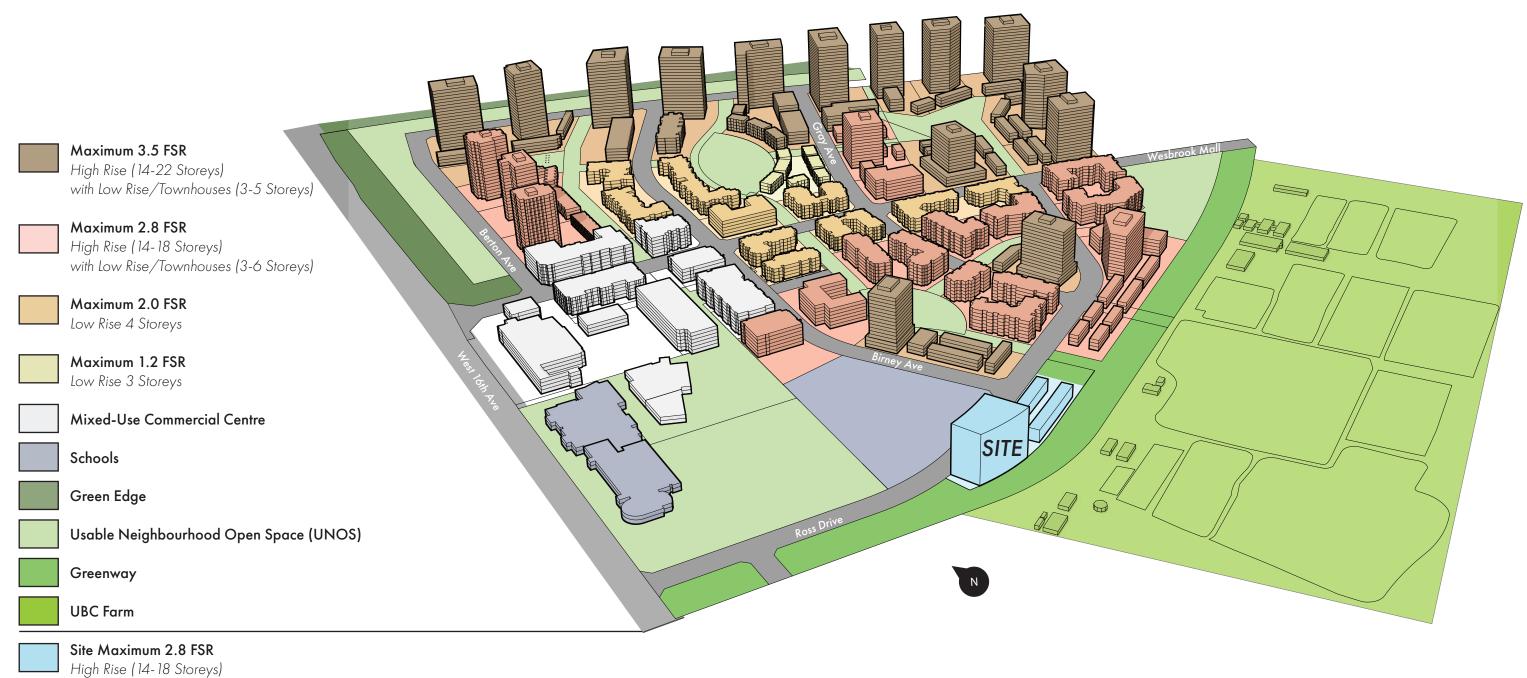

## Wesbrook Density Plan

with Low Rise/Townhouses (3-6 Storeys)

## Wesbrook Development Plan