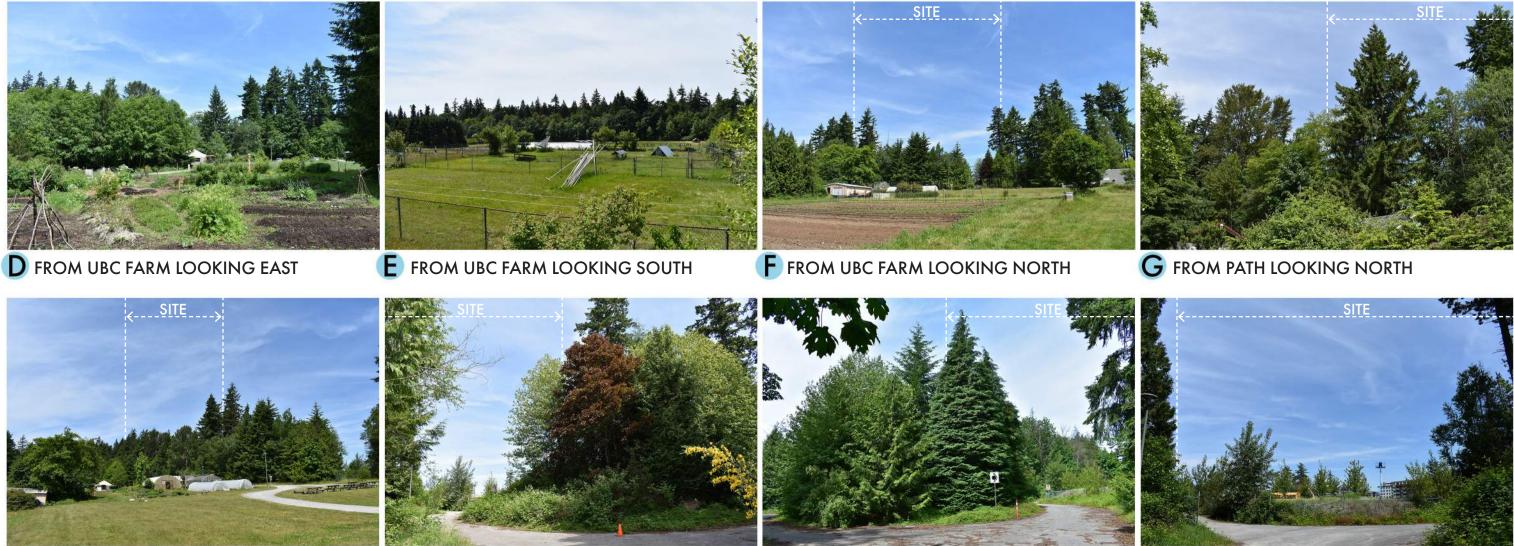

#### Site+Context

Lot 11 is situated along the South/West greenway boundary of Wesbrook Place Neighbourhood. The site is bound by Ross Drive to the North/East, and wrapped by the proposed pedestrian/cycle greenway pathway to the South/East, West, and North/West. Beyond this greenway to the South lies the UBC Farm.

## Site Context & Photos

A FROM ROSS DRIVE LOOKING WEST

**B** FROM BIRNEY AVE LOOKING SOUTH

## C FROM ROSS DRIVE LOOKING EAST

H FROM PATH LOOKING WEST

FROM PATH LOOKING NORTH

J FROM PATH LOOKING WEST

K FROM PATH LOOKING WEST ON SITE

3

**I** FROM UNA COMMUNITY SPORTS FIELD LOOKING SOUTH

FROM SCHOLARS' GREENWAY LOOKING SOUTH