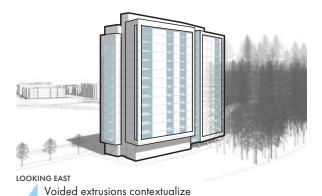

### Architecture & Materiality

To give the project a greater relationship to its surroundings, the design uses subtle cues to help shape its massing, orientation, materiality and detailing:

- Firstly, perceived size of mass: The project sought to offer a tower that both maximizes the allowable density prescribed within the Wesbrook Place Neighbourhood Plan and a reduced mass that aligns with the existing context and urban grain. The projects massing exploration used cues from the exiting log booms and varying tree canopy heights from the site's context to break down the overall mass of the tower. The result is a convergence of smaller forms, which offer the target density within the maximum allowable building heights, but appearing as a smaller and more articulated mass overall.
- Secondly, this massing exploration aligned two key ideas for building orientation: The layout aimed to reduce the
  number of units with direct eastern and western solar gain exposure; Whilst also providing a greater orientation of
  units which address the street and the village to the North, and the greenway and views beyond to the South.
- Thirdly, the continuation of a simple, contextual material palette, which offers honest west coast textures and colours. The project utilizes three key contrasting tones to help highlight the break-down of building mass: White panel siding (highlighting the bold projecting masses); A charcoal panel siding (to form a higher contrast within the white panel siding recesses); And warm tones of either a buff brick or composite wood paneling.