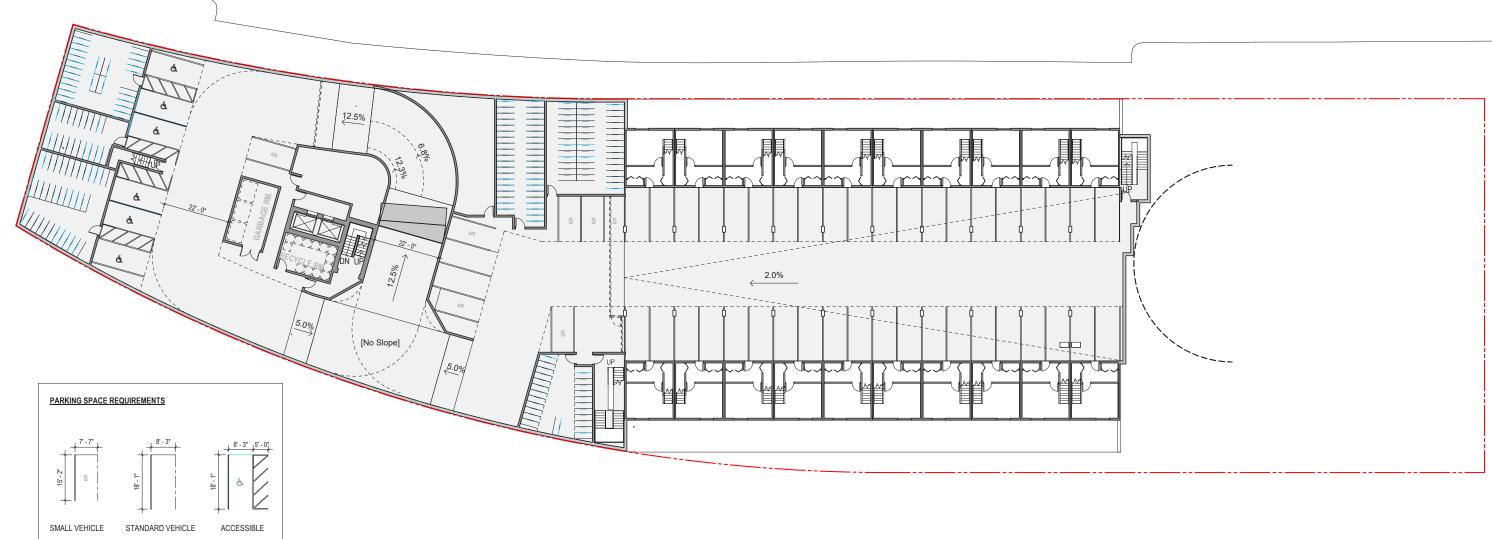

All resident and visitor parking stalls are provided within an underground 2-level parkade. And, resident loading facilities are provided on-site at grade.

#### PARKING & LOADING CALCULATIONS

| PARKING STALLS PERMITTED:         |            |                                                            |
|-----------------------------------|------------|------------------------------------------------------------|
| TOWN HOUSING (FACULTY AND STAFF)  | 20 STALLS  | 1.0 STALL PER PRINCIPAL DWELLING UNIT                      |
| APARTMENT HOUSING (MARKET RENTAL) | 144 STALLS | 1.0 STALL PER 70 SqM OF BUILDING AREA MAXIMUM              |
| VISITOR                           | 18 STALLS  | 0.1 STALL PER PRINCIPAL DWELLING UNIT                      |
| TOTAL PARKING SPACES PERMITTED:   | 182 STALLS |                                                            |
| PARKING STALLS PROVIDED:          |            |                                                            |
| TOWNHOUSE PARKING STALLS          | 40 STALLS  | 2.0 STALLS PER PRINCIPAL DWELLING UNIT                     |
| TOWER PARKING STALLS              | 108 STALLS | 0.7 STALLS PER PRINCIPAL DWELLING UNIT - VARIANCE REQUIRED |
| VISITOR STALLS                    | 15 STALLS  | 10% OF PROVIDED STALLS - VARIANCE REQUIRED                 |
| TOTAL PARKING STALLS PROVIDED     | 163 STALLS |                                                            |
| OF WHICH:                         |            |                                                            |
| ACCESSIBLE STALLS                 | 18 STALLS  | 0.1 STALL PER PRINCIPAL DWELLING UNIT                      |
| SMALL STALLS                      | 28 STALLS  | 17.2% OF TOTAL STALLS (MAXIMUM 25% ALLOWABLE)              |
|                                   |            |                                                            |

LOADING: ONE 26'-3" x 16'-5" (5m x 8m) LOADING STALL LOCATED ON-SITE AND AT GRADE IN THE CENTRAL PLAZA BETWEEN THE TOWNHOMES AND THE TOWER

#### BICYCLE STORAGE CALCULATIONS

| BICYCLE SPACES REQUIRED: |                     |                                                                |
|--------------------------|---------------------|----------------------------------------------------------------|
| TOWNHOMES                | 30 CLASS I STALLS   | 1.50 SPACES PER DWELLING - LOCATED WITHIN INDIVIDUAL UNITS     |
| TOWER                    | 230 CLASS I STALLS  | 1.50 SPACES PER DWELLING UNIT                                  |
| CLASS II                 | 80 CLASS II STALLS  | 16 STALLS PER 35 DWELLING UNITS (1x16-space rack per 35 units) |
|                          | (Or: 5 x 16-SPACE B | ICYCLE RACKS)                                                  |
| BICYCLE SPACES PROVIDED: |                     |                                                                |
| TOWNHOMES                | 40 CLASS I SPACES   | LOCATED WITHIN INDIVIDUAL UNITS                                |
| TOWER                    | 230 CLASS I SPACES  | LOCATED WITHIN BELOW GRADE BICYCLE STORAGE ROOMS               |
| CLASS II                 | 80 CLASS II SPACES  | LOCATED ACROSS THE SITE AT GRADE                               |