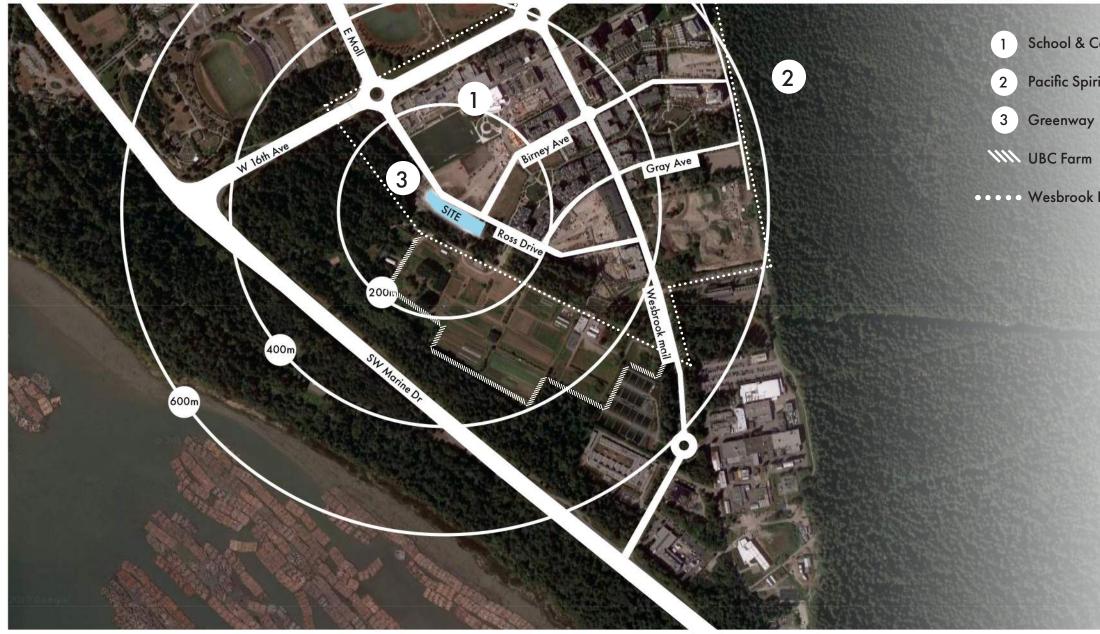

### 1 School & Community Centre

2 Pacific Spirit Regional Park

••••• Wesbrook Place Neighbourhood