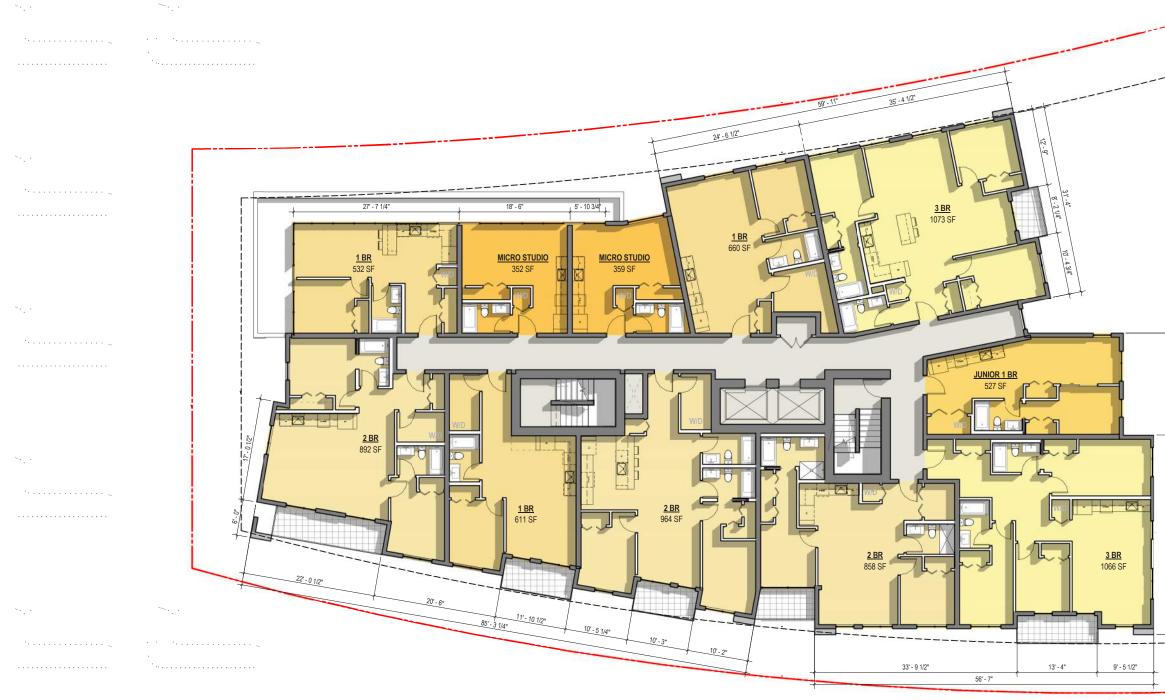

# Floor Plan/ Level 14

|   | ····.  | . ' |      |      |      |   |  |
|---|--------|-----|------|------|------|---|--|
|   |        | ۰.  | <br> | <br> | <br> | · |  |
| • | ·· · · |     | <br> | <br> | <br> |   |  |