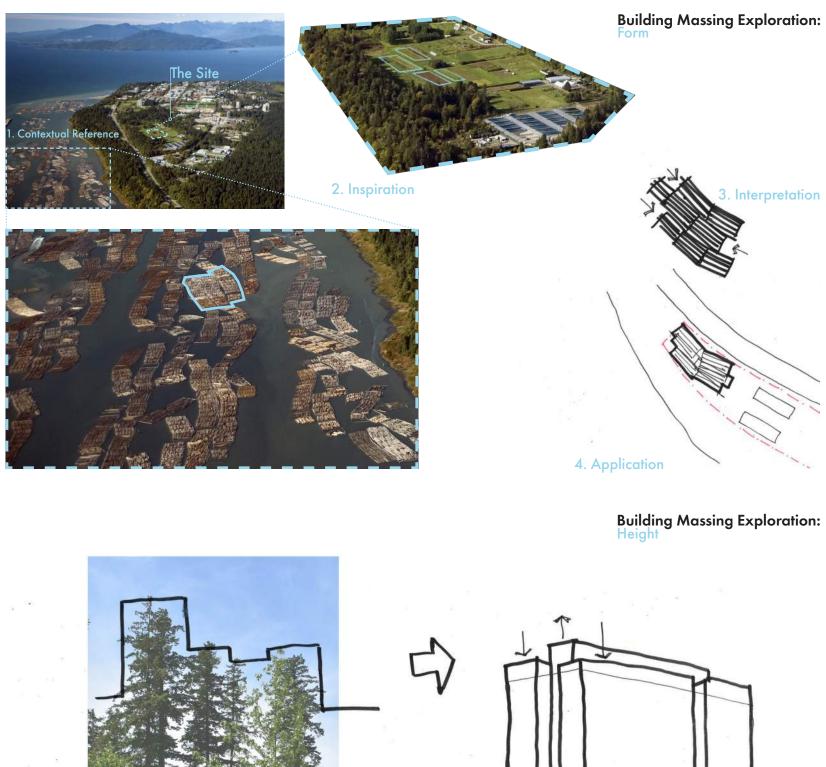

### Architecture & Materiality

To give the project a greater relationship to its surroundings, the design uses subtle cues to help shape its massing, orientation, materiality and detailing:

- Firstly, perceived size of mass: The project sought to offer a tower that both maximizes the allowable density prescribed within the Wesbrook Place Neighbourhood Plan and a reduced mass that aligns with the existing context and urban grain. The projects massing exploration used cues from the exiting log booms and varying tree canopy heights from the site's context to break down the overall mass of the tower. The result is a convergence of smaller forms, which offer the target density within the maximum allowable building heights, but appearing as a smaller and more articulated mass overall.
- Secondly, this massing exploration aligned two key ideas for building orientation: The layout aimed to reduce the
  number of units with direct eastern and western solar gain exposure; Whilst also providing a greater orientation of
  units which address the street and the village to the North, and the greenway and views beyond to the South.
- Thirdly, the continuation of a simple, contextual material palette, which offers honest west coast textures and colours. The project utilizes three key contrasting tones to help highlight the break-down of building mass: White panel siding (highlighting the bold projecting masses); A charcoal panel siding (to form a higher contrast within the white panel siding recesses); And warm tones of either a buff brick or composite wood paneling.