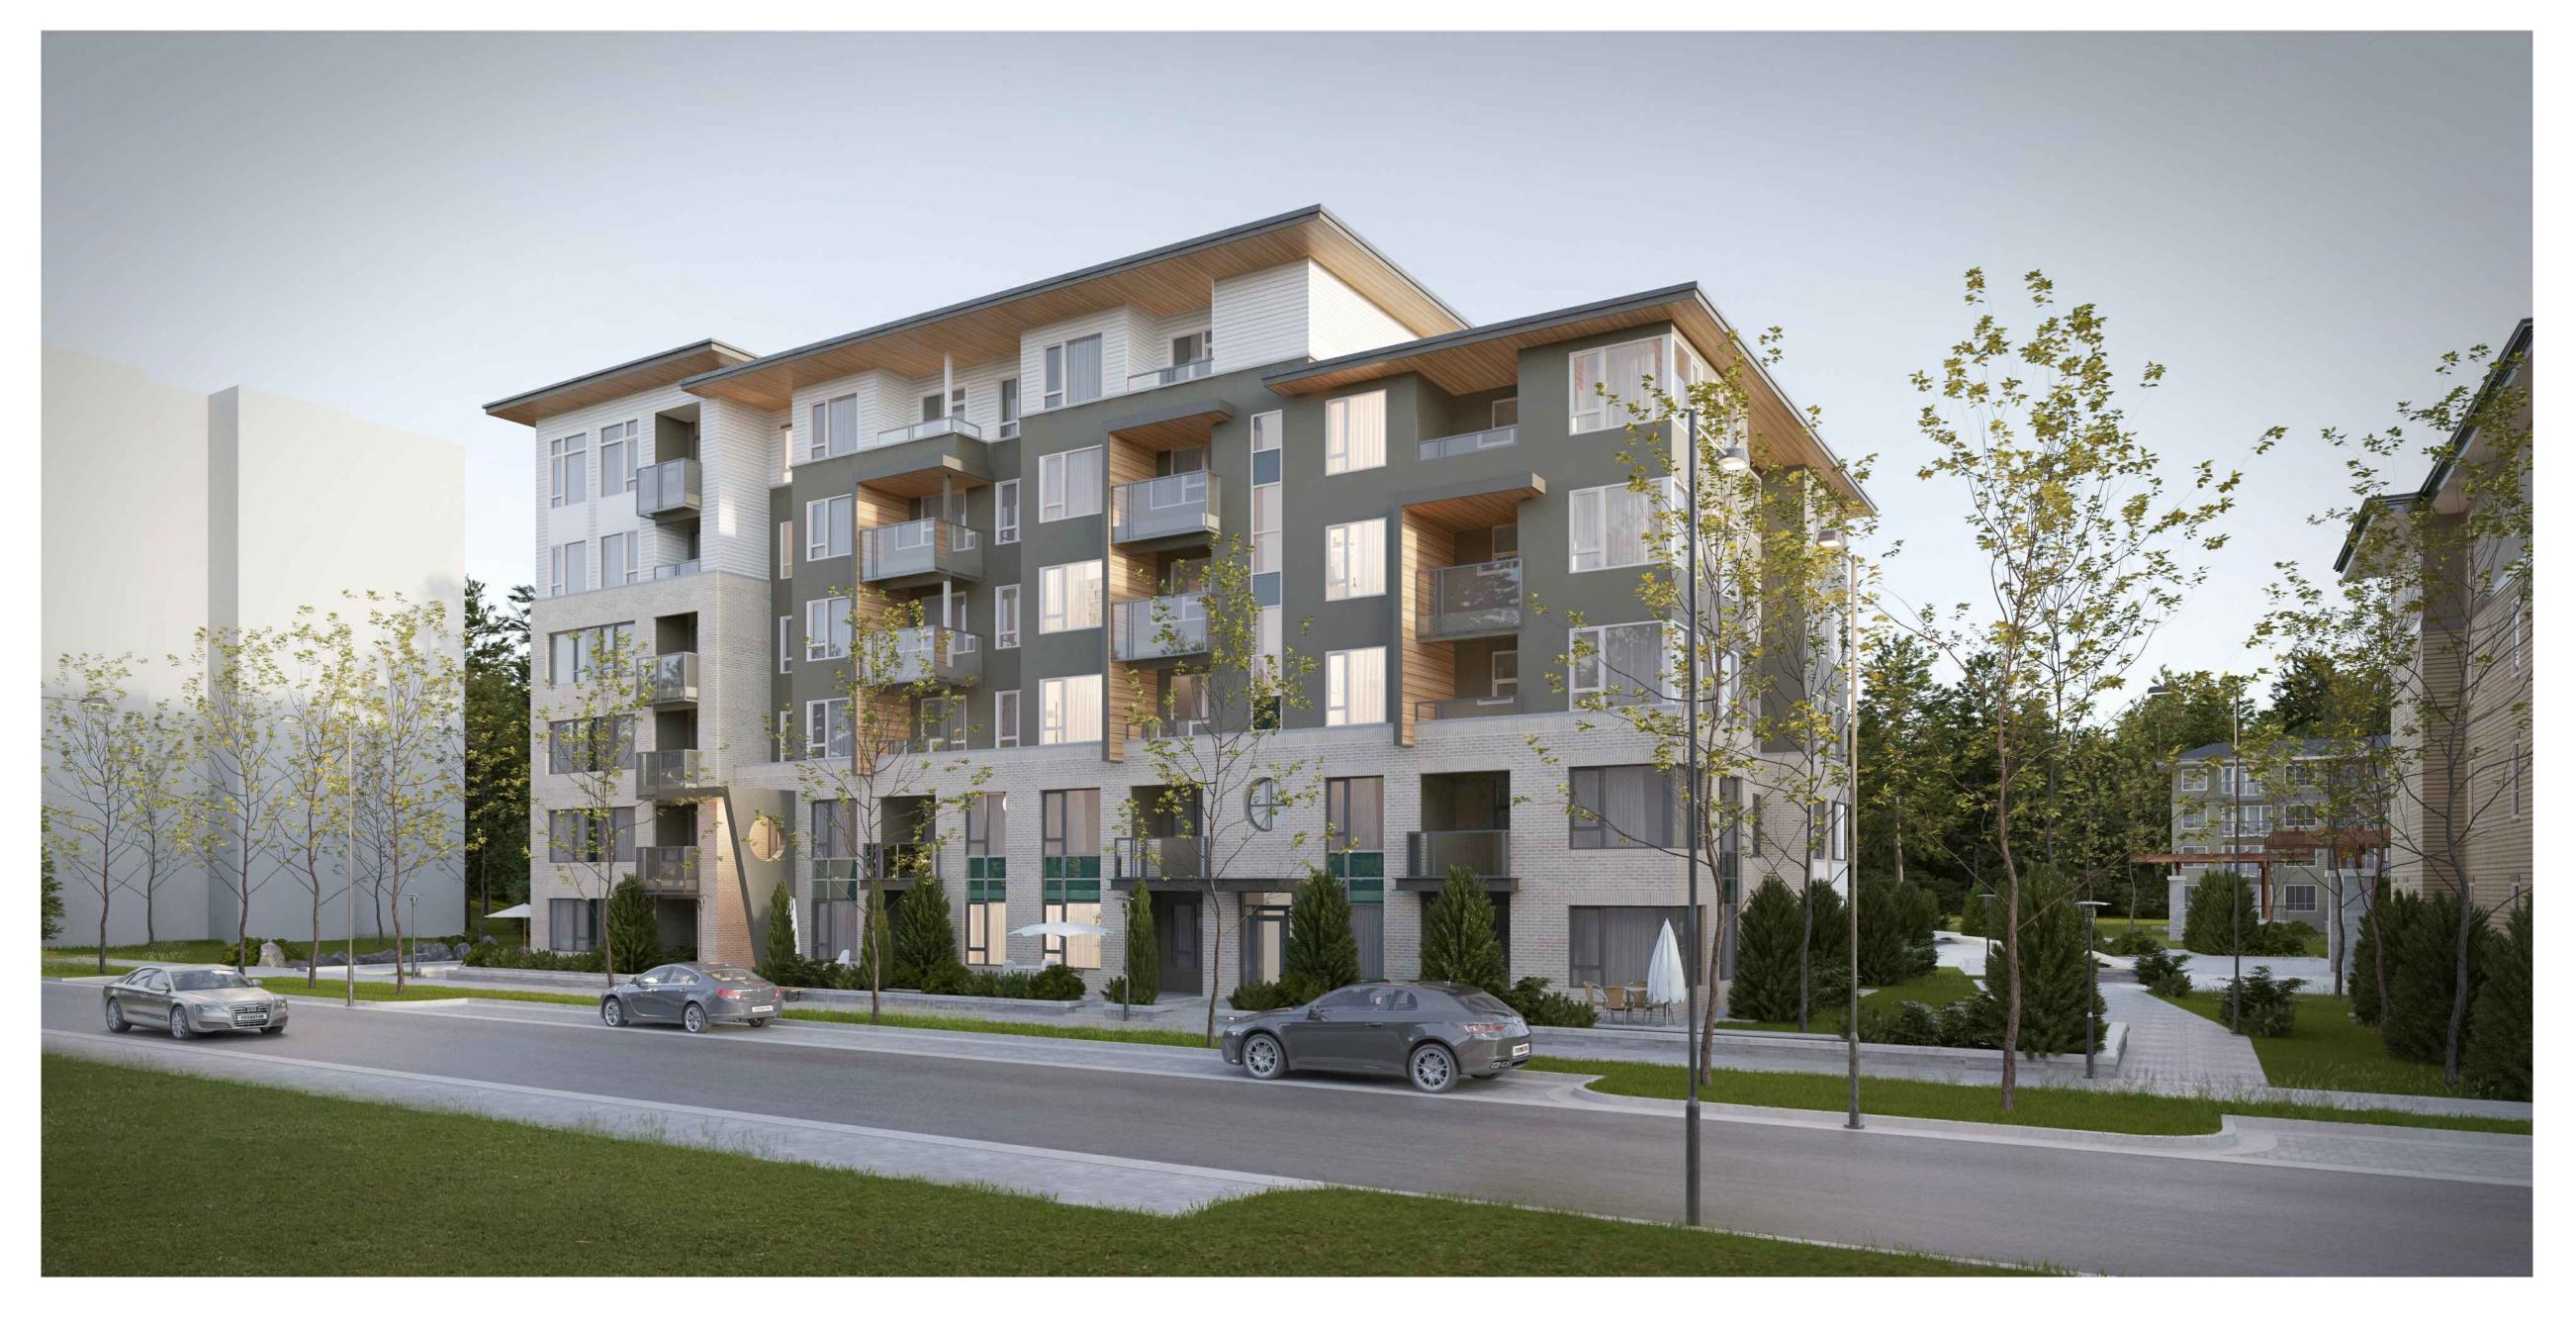

Ross Drive, South Building

Pedestrian Mews, South Building

Roof Fascia - HC-103, "Cromwell Gray", **Benjamin Moore Paints** 

Flashings, Railings, Metal Window "Charcoal", Vicwest Metals

Brick Veneer - "Castle Grey", Mission, Mutual Materials

Wood Soffit Natural Cedar Colour

Colour #1 - OC-57, "Heron White" Benjamin Moore Paints

## "Eye Brow" Feature:

Preformed Aluminum End Cap, Full Perimeter, Colour: Charcoal Outside Face: Fibre Cement Panels, Painted, as Adjacent Wall Surface Inside Faces: Horizontal T & G Wood, Stain, Natural Cedar Colour

Balcony Fascias:

2x6" on 2x12" Wood, Solid Stain

Window Trims Fibre Cement Trims, CC-548, "Asphalt" Benjamin Moore Paints

**Balcony Glazing:** 

White Ceramic Frit,

**Balcony Guard Rails:** 

2" min. - 6mm screened glass panels supported on 4 sides

Canopy: Steel Edge Canopy, Colour: Charcoal

Spandrel Glass

Feature Windows: Double Glazing in Aluminum Frame Window Wall,

Feature Landscape Walls: Granite Stone Veneer

Spandrel Glass "Clear Green", Vitrum Industries Ltd.

Stone Veneer Granite,

September 23, 2015

LOTS 27/29 ~ WESBROOK PLACE, UBC BLDG A - MATERIALS/COLOURS

Balcony Glazing:

6mm Clear, White Ceramic Frit,

Feature Windows:

**Anodized Charcoal Colour** 

Double Glazing in Aluminum Frame Window Wall,

**Balcony Guard Rails:** 

Charcoal colour frames,

2" min. - 6mm screened glass panels supported on 4 sides

Siding Panel Colour #3 - HC-104, "Copley Gray" Benjamin Moore Paints

Spandrel Glass "Chelsea Gray", Vitrum Industries Ltd.

Brick Veneer - "Castle Grey",

Mission, Mutual Materials