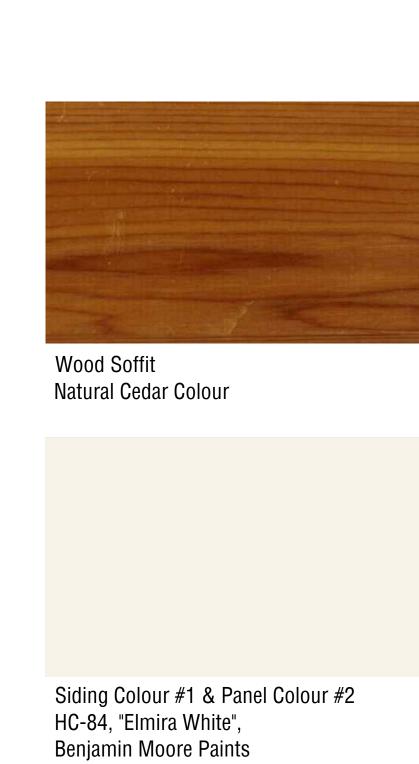

Wood Soffit Natural Cedar Colour

Colour #1 - OC-57, "Heron White" Benjamin Moore Paints