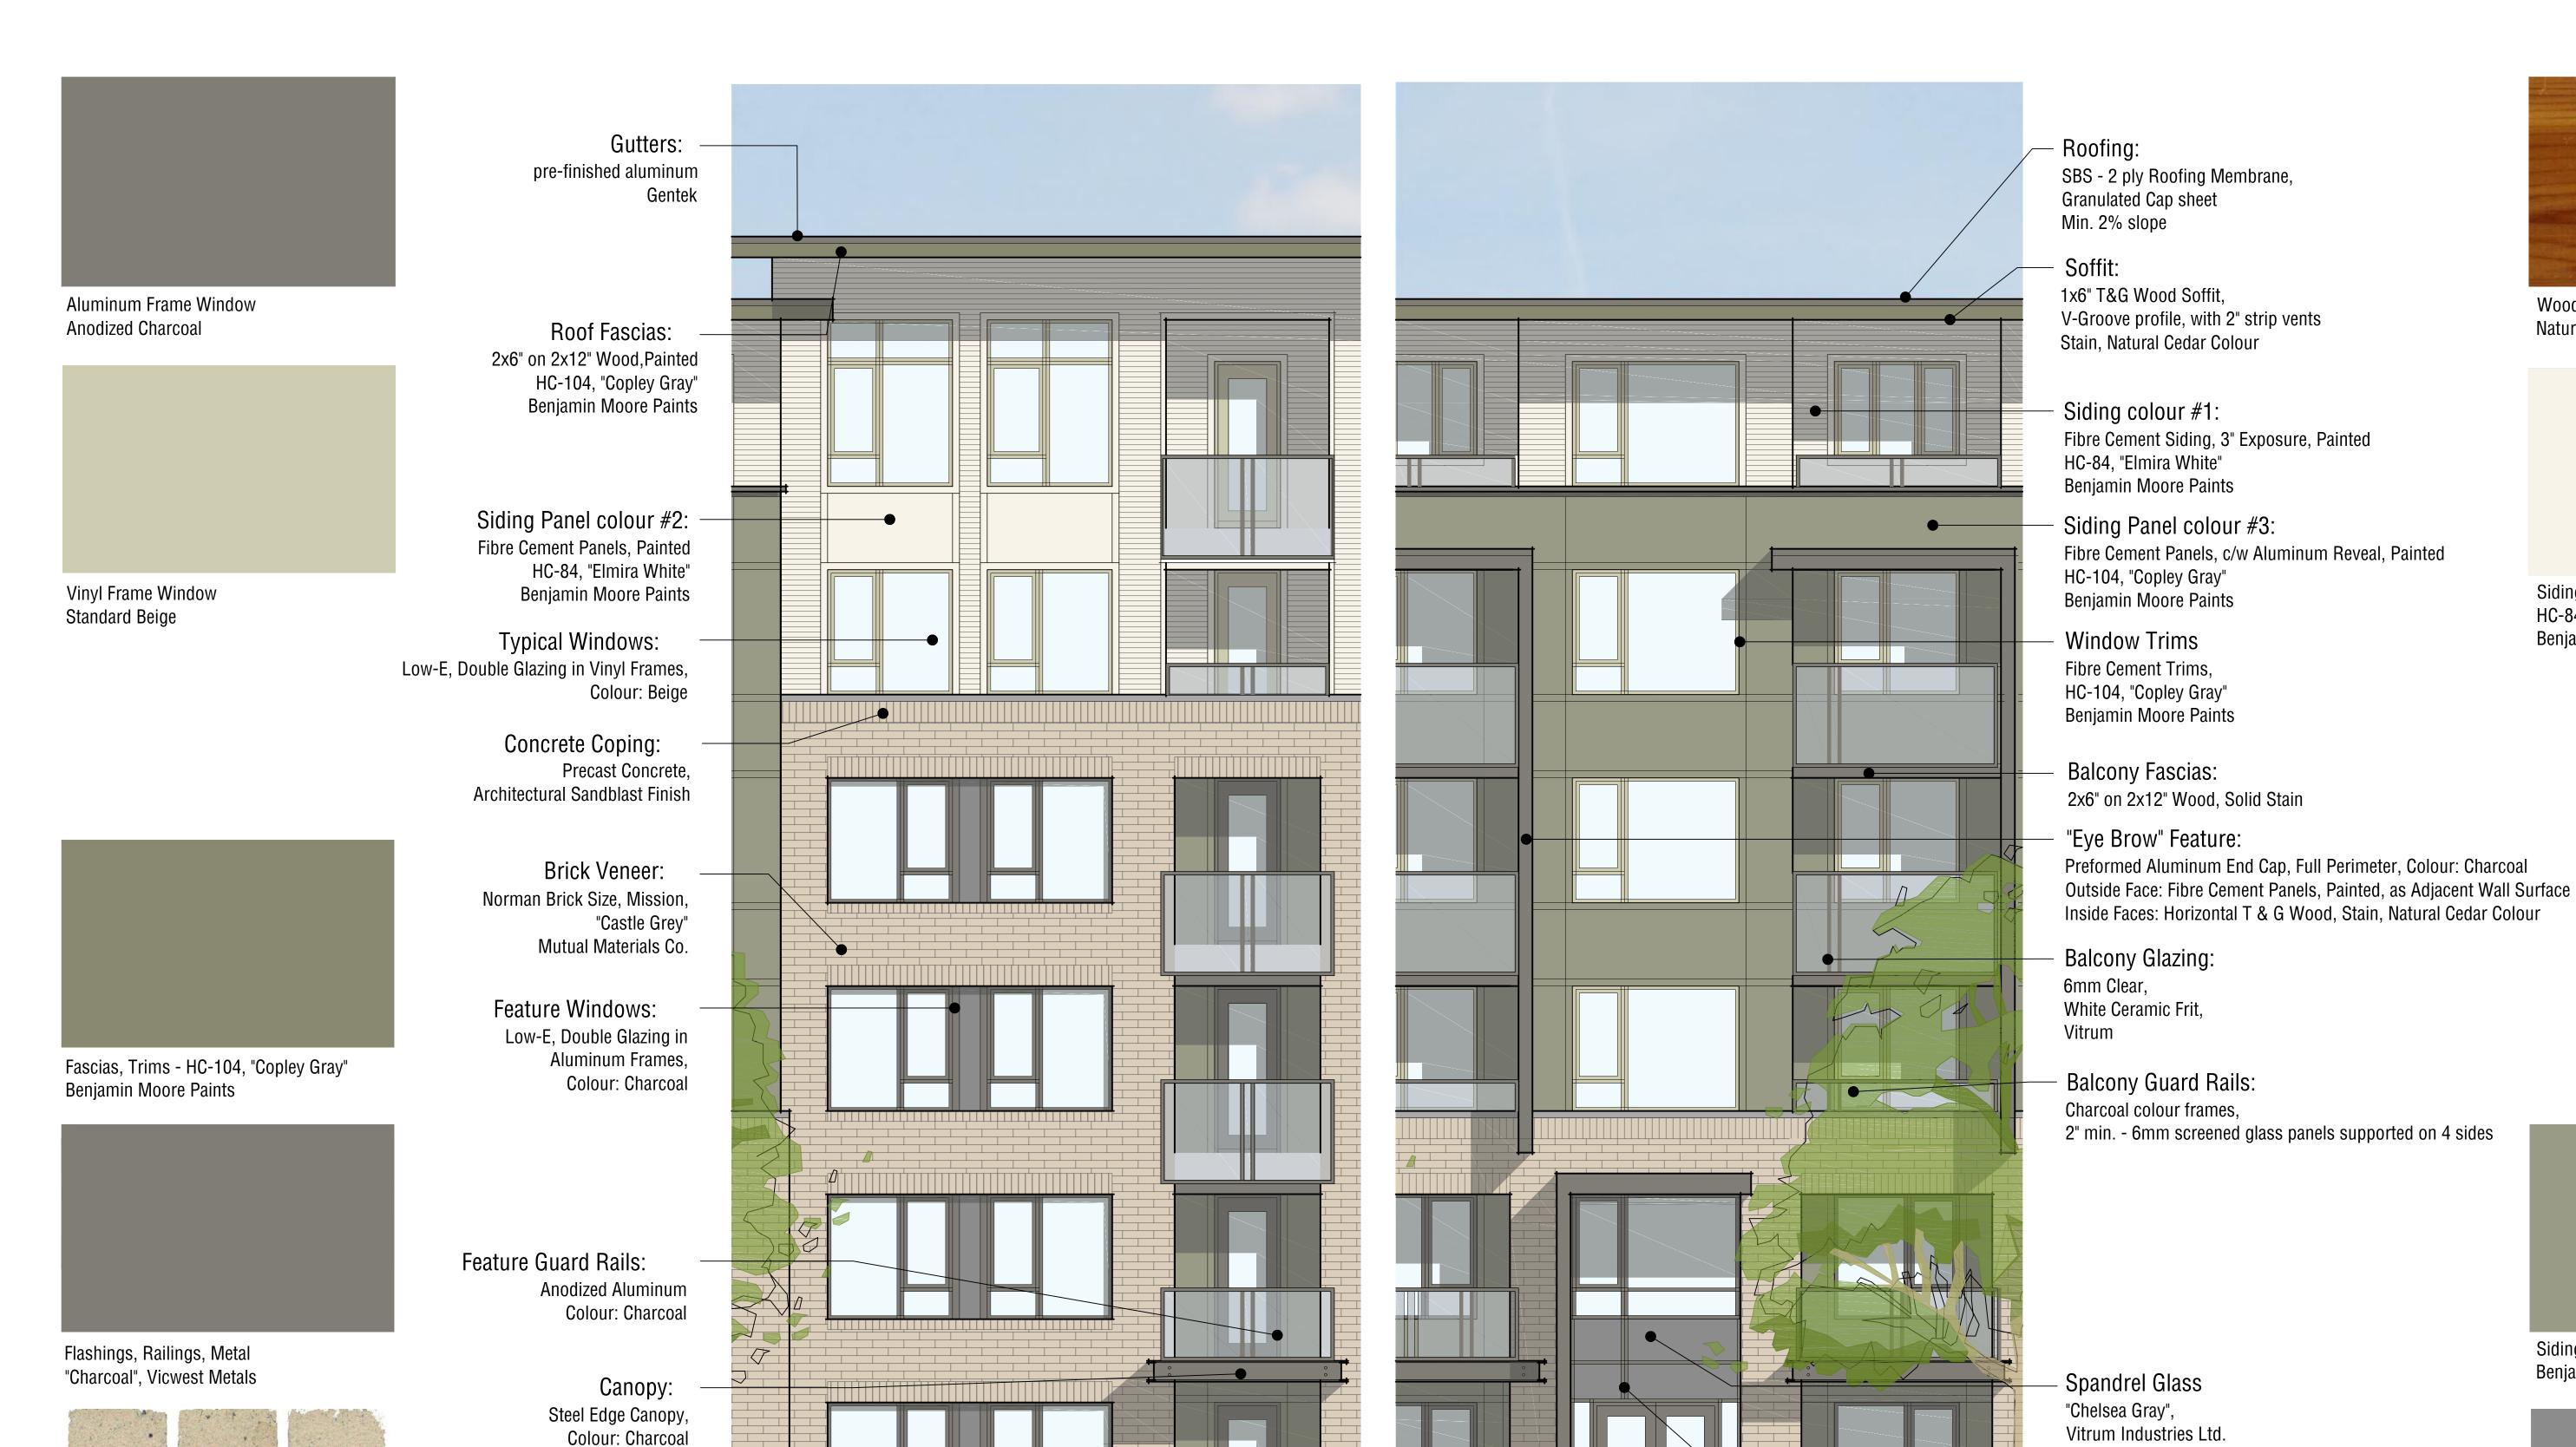

## "Eye Brow" Feature:

Preformed Aluminum End Cap, Full Perimeter, Colour: Charcoal Outside Face: Fibre Cement Panels, Painted, as Adjacent Wall Surface Inside Faces: Horizontal T & G Wood, Stain, Natural Cedar Colour

Balcony Fascias:

2x6" on 2x12" Wood, Solid Stain

Window Trims Fibre Cement Trims, CC-548, "Asphalt" Benjamin Moore Paints

**Balcony Glazing:** 

White Ceramic Frit,

**Balcony Guard Rails:** 

2" min. - 6mm screened glass panels supported on 4 sides

Canopy: Steel Edge Canopy, Colour: Charcoal

Spandrel Glass

Feature Windows: Double Glazing in Aluminum Frame Window Wall,

Feature Landscape Walls: Granite Stone Veneer

Spandrel Glass "Clear Green", Vitrum Industries Ltd.

**Balcony Guard Rails:** 

Charcoal colour frames,

2" min. - 6mm screened glass panels supported on 4 sides

Siding Panel Colour #3 - HC-104, "Copley Gray" Benjamin Moore Paints

Spandrel Glass "Chelsea Gray", Vitrum Industries Ltd.