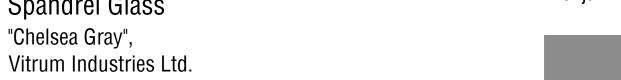

**Balcony Guard Rails:** 

Charcoal colour frames,

2" min. - 6mm screened glass panels supported on 4 sides

Siding Panel Colour #3 - HC-104, "Copley Gray" Benjamin Moore Paints

Spandrel Glass "Chelsea Gray", Vitrum Industries Ltd.