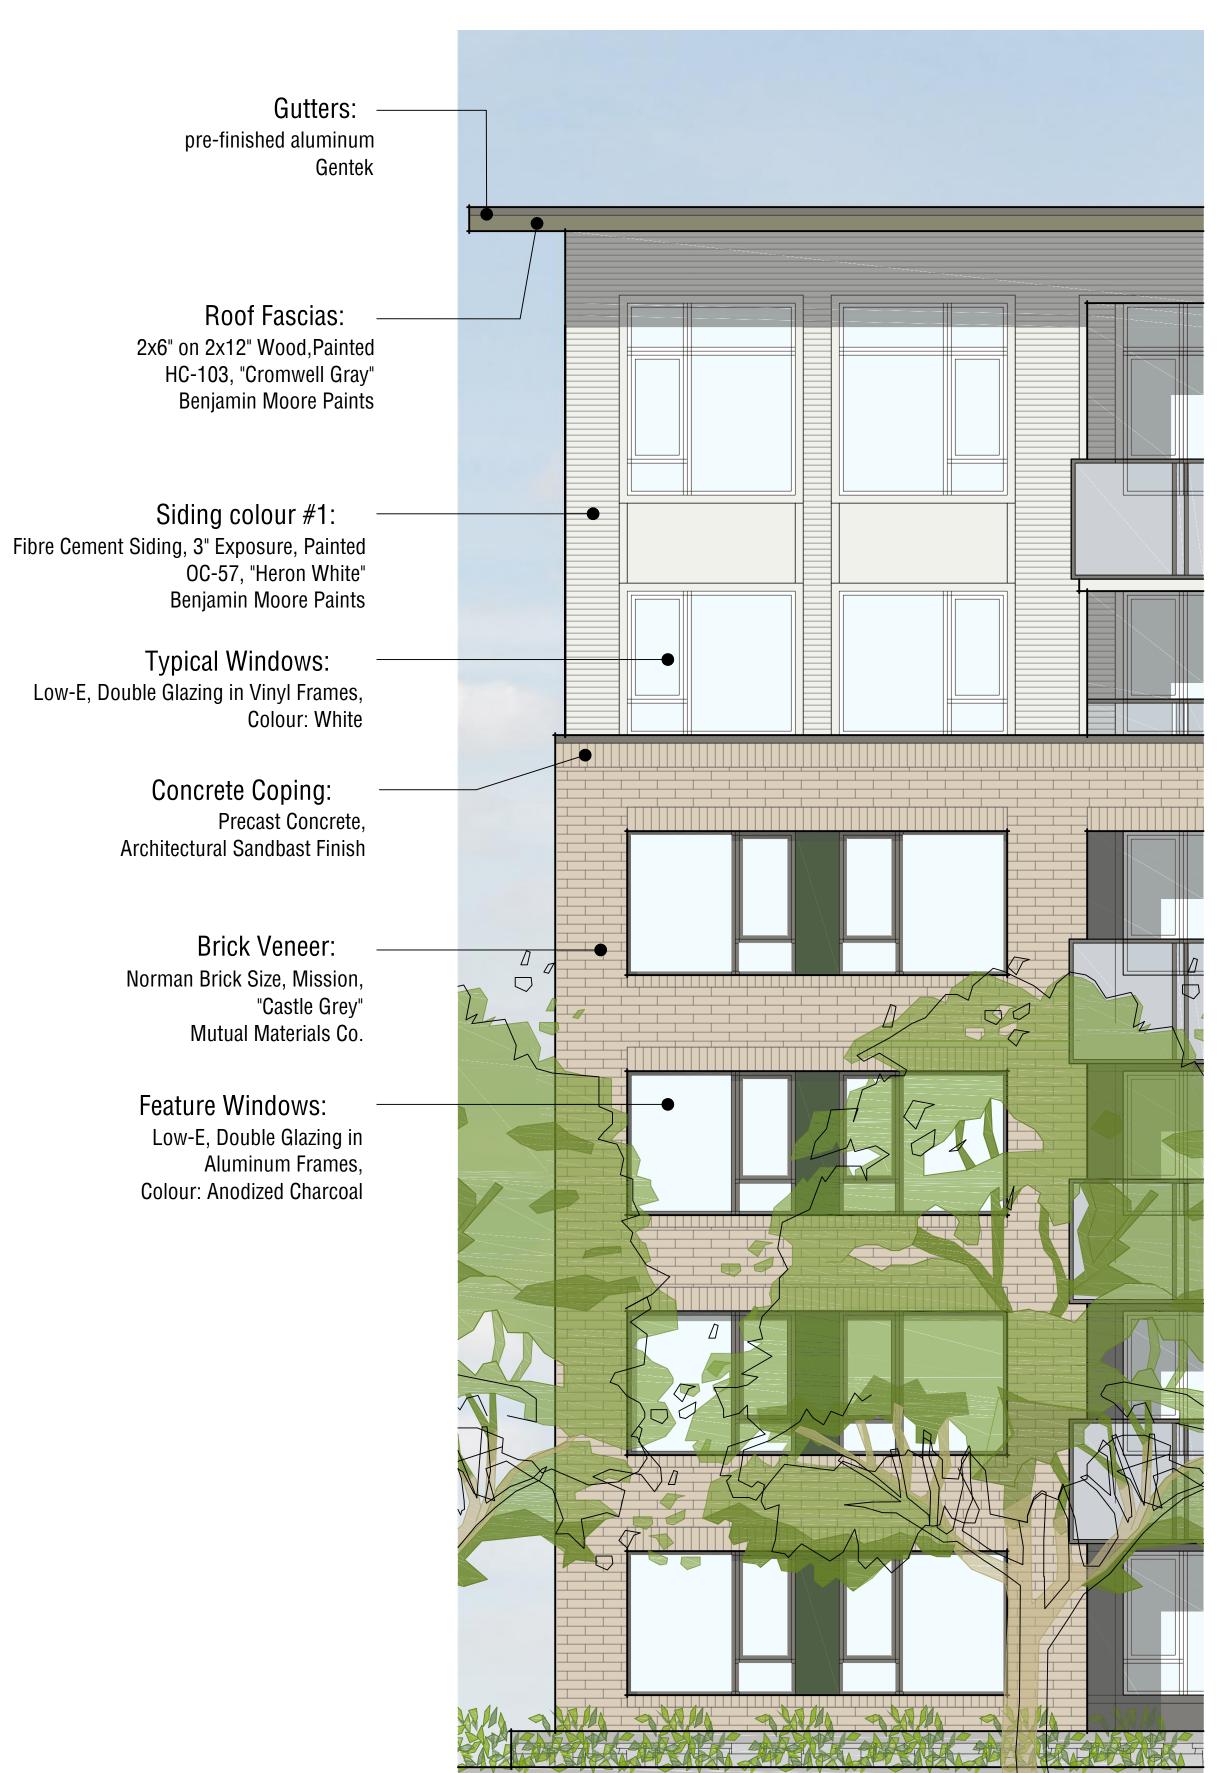

Ross Drive, South Building

Pedestrian Mews, South Building

Roof Fascia - HC-103, "Cromwell Gray", **Benjamin Moore Paints** 

Flashings, Railings, Metal Window "Charcoal", Vicwest Metals

Brick Veneer - "Castle Grey", Mission, Mutual Materials

Wood Soffit Natural Cedar Colour

Colour #1 - OC-57, "Heron White" Benjamin Moore Paints