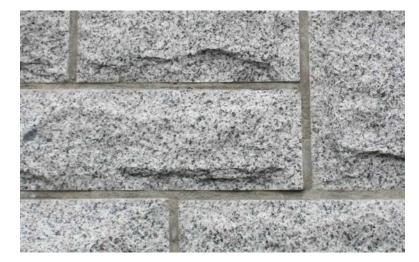

Canopy: Steel Edge Canopy, Colour: Charcoal

Spandrel Glass

Feature Windows: Double Glazing in Aluminum Frame Window Wall,

Feature Landscape Walls: Granite Stone Veneer

Spandrel Glass "Clear Green", Vitrum Industries Ltd.

Stone Veneer Granite,

September 23, 2015

LOTS 27/29 ~ WESBROOK PLACE, UBC BLDG A - MATERIALS/COLOURS

Balcony Glazing:

6mm Clear, White Ceramic Frit,

Feature Windows:

**Anodized Charcoal Colour** 

Double Glazing in Aluminum Frame Window Wall,

Brick Veneer - "Castle Grey",

Mission, Mutual Materials