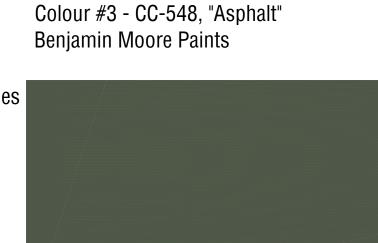

Balcony Fascias:

2x6" on 2x12" Wood, Solid Stain

Window Trims Fibre Cement Trims, CC-548, "Asphalt" Benjamin Moore Paints

**Balcony Glazing:** 

White Ceramic Frit,

**Balcony Guard Rails:** 

2" min. - 6mm screened glass panels supported on 4 sides