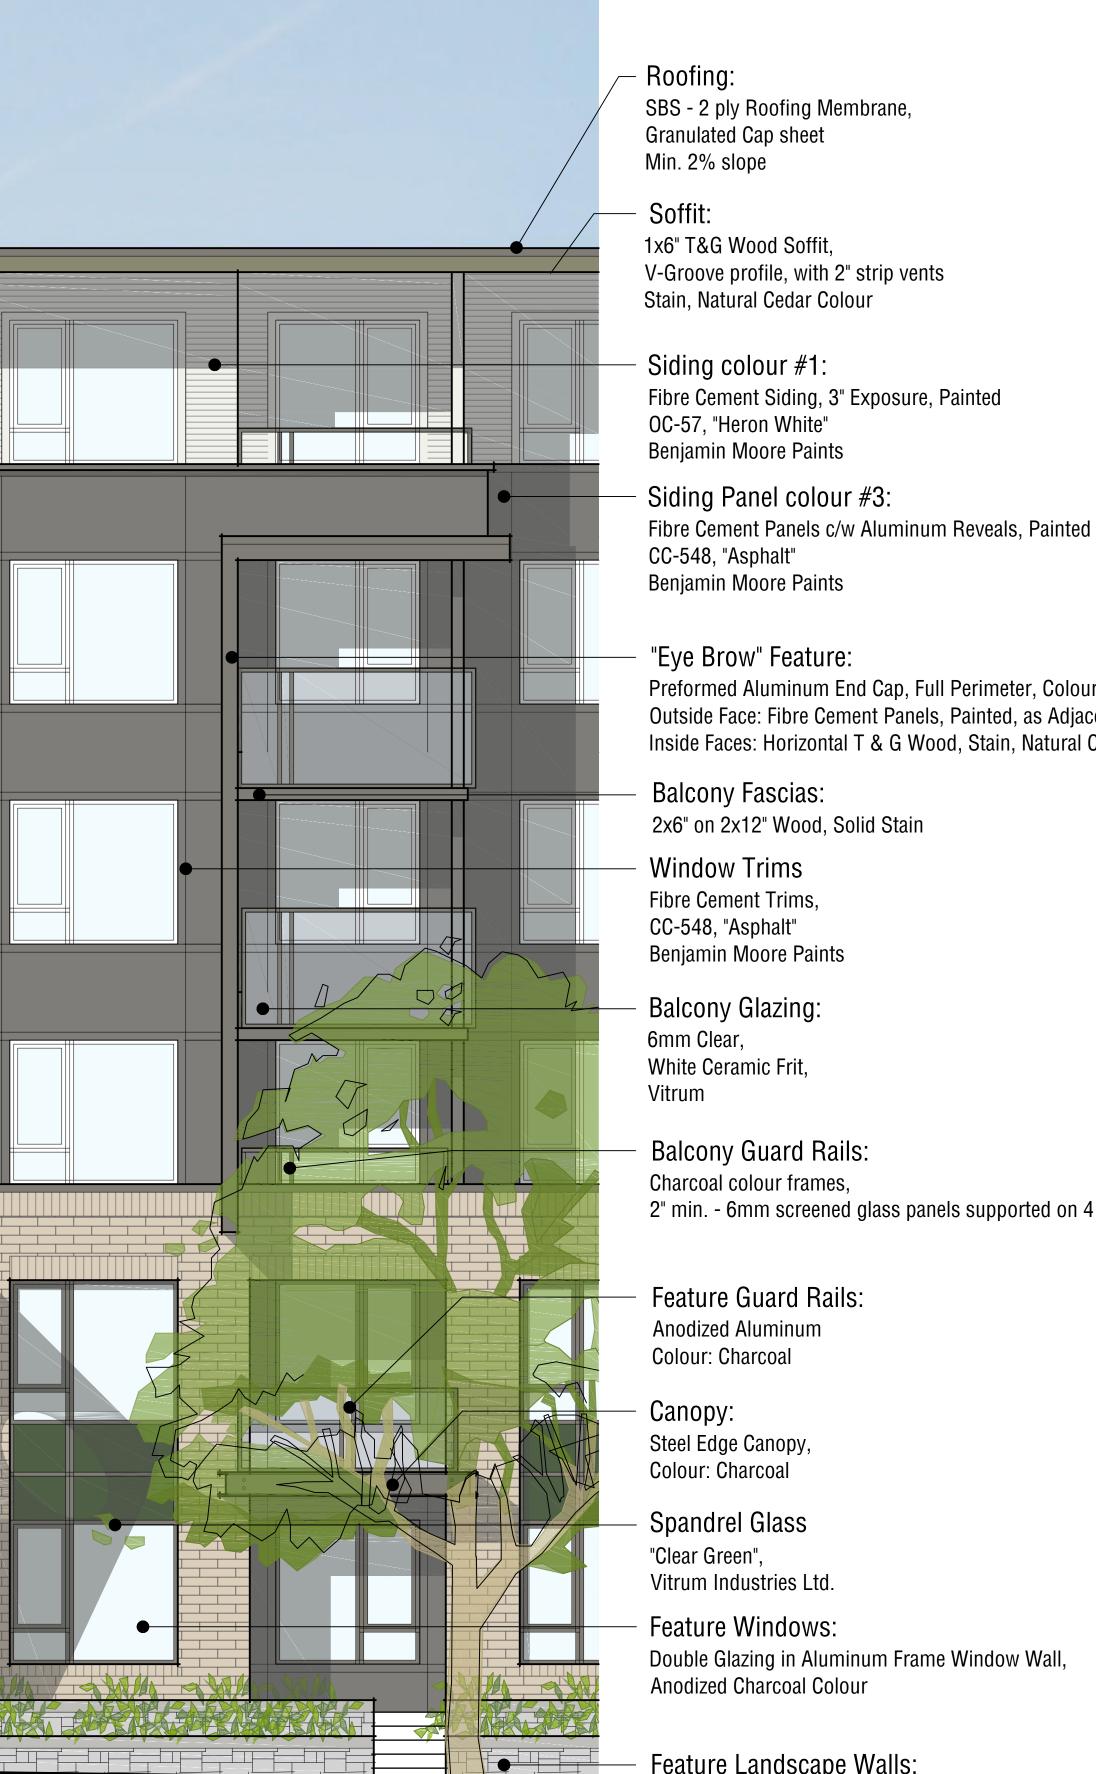

Wood Soffit Natural Cedar Colour

Colour #1 - OC-57, "Heron White" Benjamin Moore Paints

## "Eye Brow" Feature:

Preformed Aluminum End Cap, Full Perimeter, Colour: Charcoal Outside Face: Fibre Cement Panels, Painted, as Adjacent Wall Surface Inside Faces: Horizontal T & G Wood, Stain, Natural Cedar Colour

Balcony Fascias:

2x6" on 2x12" Wood, Solid Stain

Window Trims Fibre Cement Trims, CC-548, "Asphalt" Benjamin Moore Paints

**Balcony Glazing:** 

White Ceramic Frit,

**Balcony Guard Rails:** 

2" min. - 6mm screened glass panels supported on 4 sides

Canopy: Steel Edge Canopy, Colour: Charcoal

Spandrel Glass

Feature Windows: Double Glazing in Aluminum Frame Window Wall,

Feature Landscape Walls: Granite Stone Veneer

Spandrel Glass "Clear Green", Vitrum Industries Ltd.

Stone Veneer Granite,

September 23, 2015

LOTS 27/29 ~ WESBROOK PLACE, UBC BLDG A - MATERIALS/COLOURS

Balcony Glazing:

6mm Clear, White Ceramic Frit,

Feature Windows:

**Anodized Charcoal Colour** 

Double Glazing in Aluminum Frame Window Wall,

**Balcony Guard Rails:** 

Charcoal colour frames,

2" min. - 6mm screened glass panels supported on 4 sides

Siding Panel Colour #3 - HC-104, "Copley Gray" Benjamin Moore Paints

Spandrel Glass "Chelsea Gray", Vitrum Industries Ltd.