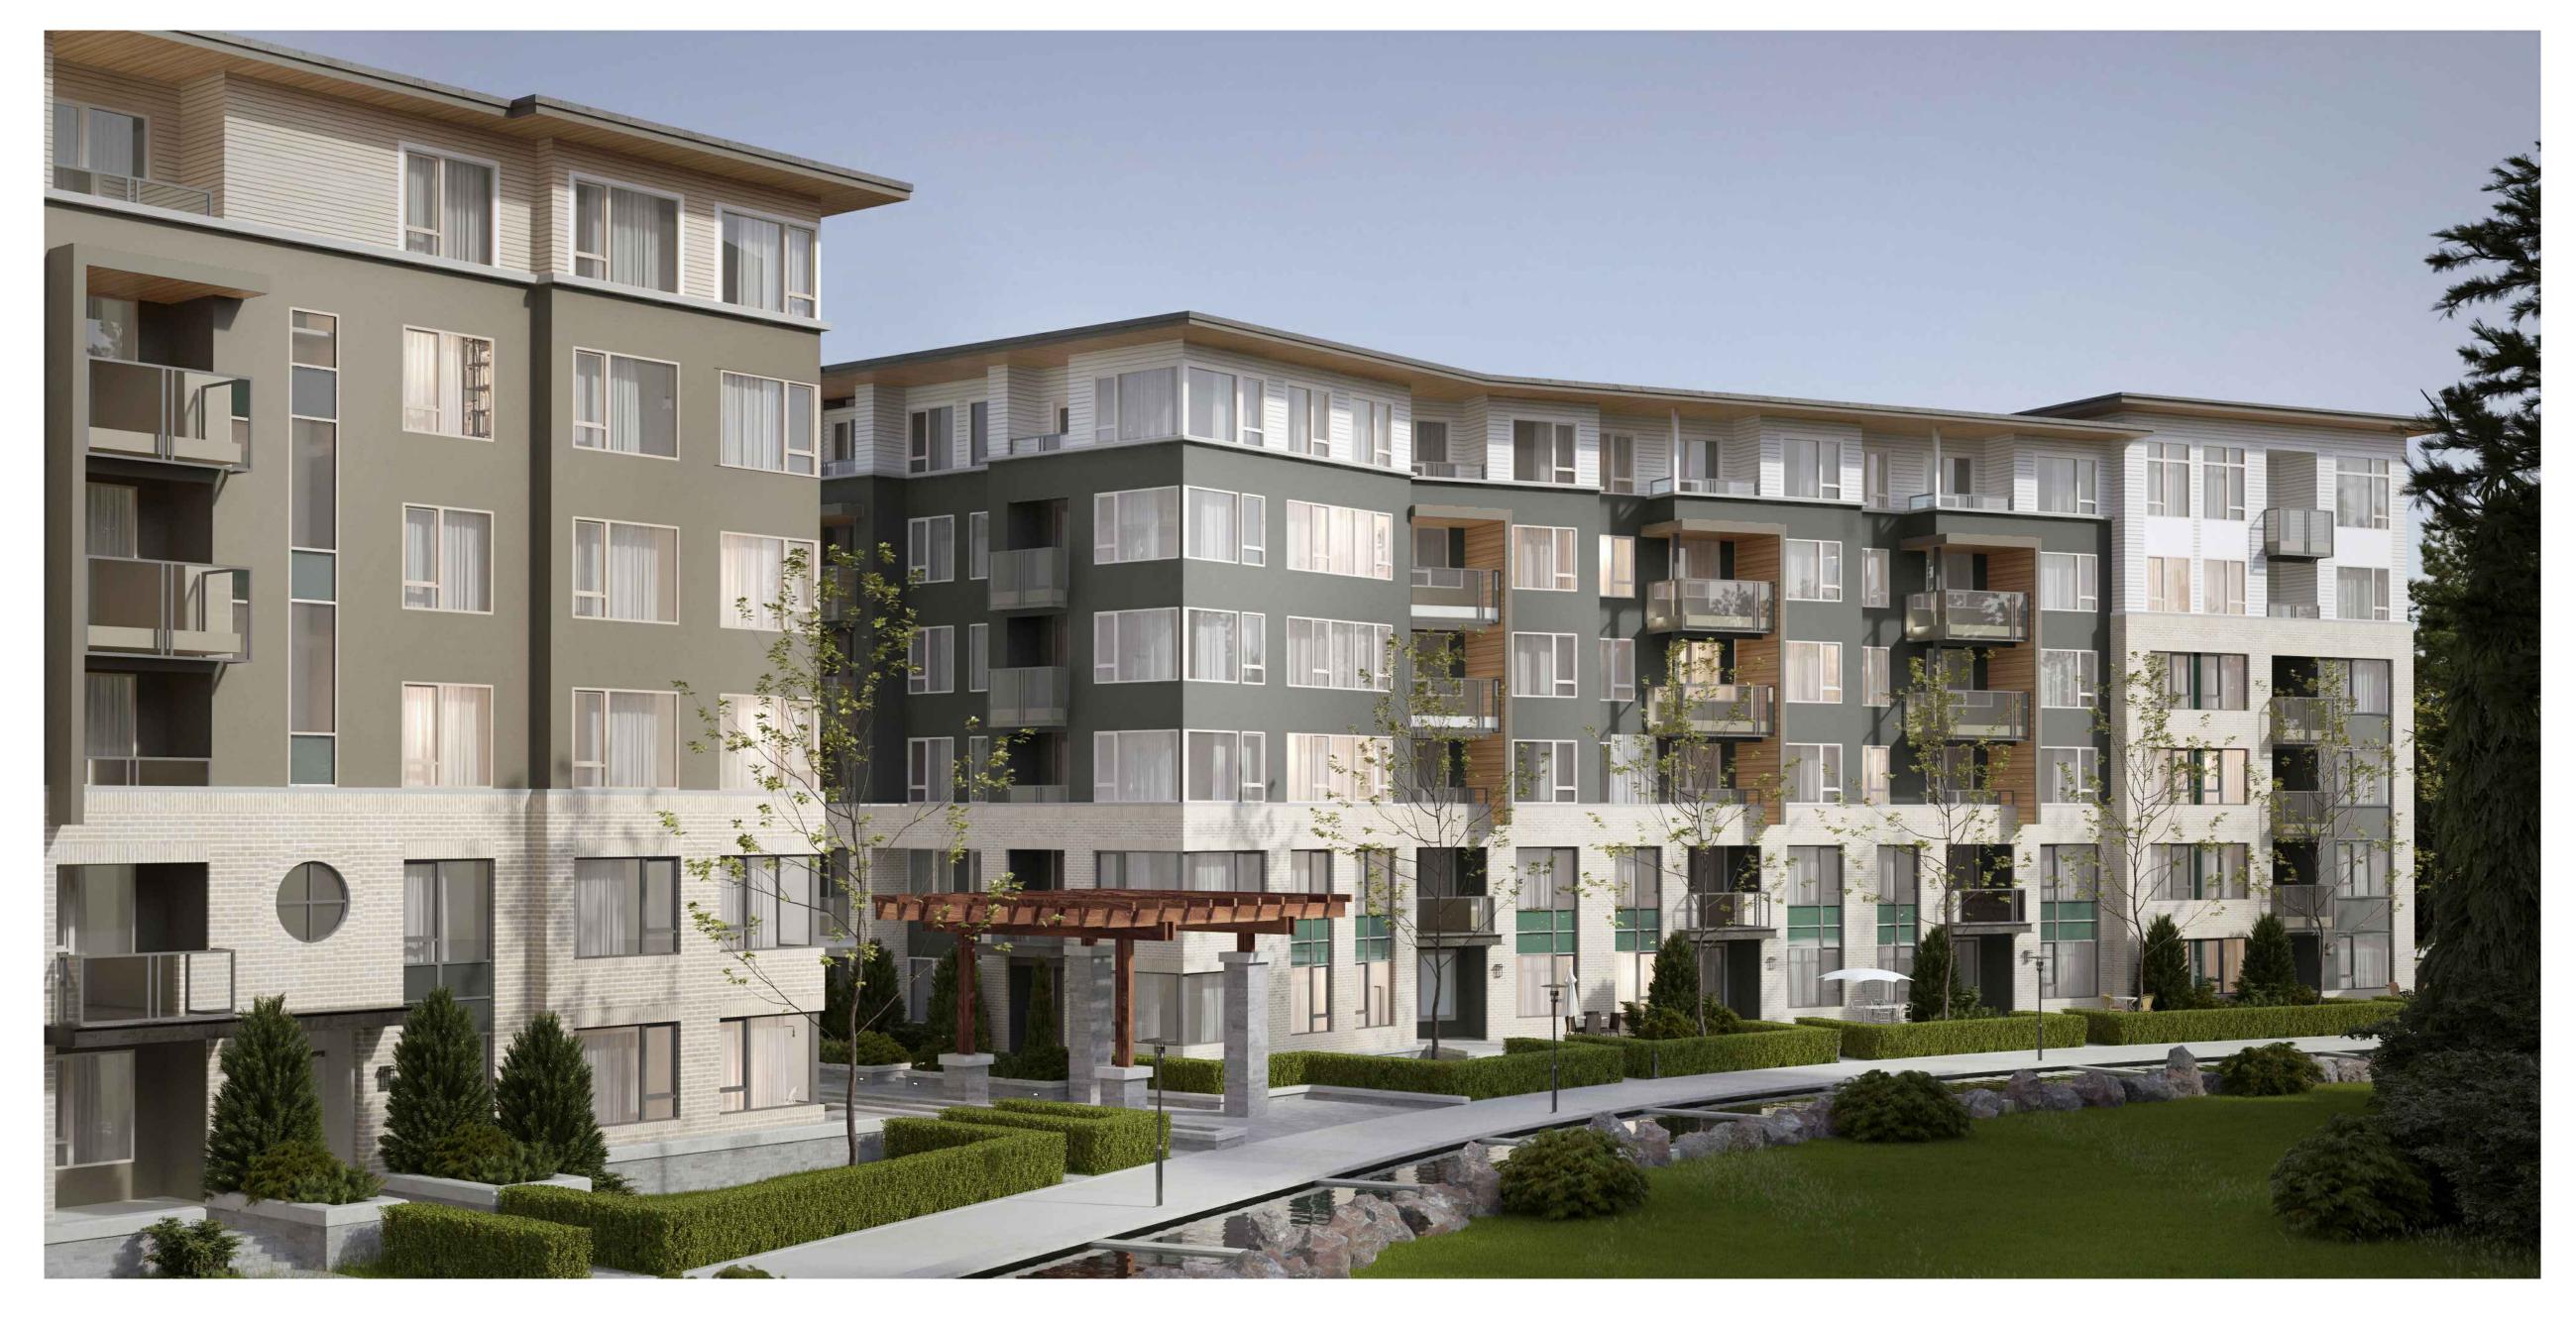

Ross Drive, South Building

Pedestrian Mews, South Building

Roof Fascia - HC-103, "Cromwell Gray", **Benjamin Moore Paints** 

Flashings, Railings, Metal Window "Charcoal", Vicwest Metals

Brick Veneer - "Castle Grey", Mission, Mutual Materials

Wood Soffit Natural Cedar Colour

Colour #1 - OC-57, "Heron White" Benjamin Moore Paints

## "Eye Brow" Feature:

Preformed Aluminum End Cap, Full Perimeter, Colour: Charcoal Outside Face: Fibre Cement Panels, Painted, as Adjacent Wall Surface Inside Faces: Horizontal T & G Wood, Stain, Natural Cedar Colour

Balcony Fascias:

2x6" on 2x12" Wood, Solid Stain

Window Trims Fibre Cement Trims, CC-548, "Asphalt" Benjamin Moore Paints

**Balcony Glazing:** 

White Ceramic Frit,

**Balcony Guard Rails:** 

2" min. - 6mm screened glass panels supported on 4 sides

Canopy: Steel Edge Canopy, Colour: Charcoal

Spandrel Glass

Feature Windows: Double Glazing in Aluminum Frame Window Wall,

Feature Landscape Walls: Granite Stone Veneer

Spandrel Glass "Clear Green", Vitrum Industries Ltd.

Stone Veneer Granite,

September 23, 2015

LOTS 27/29 ~ WESBROOK PLACE, UBC BLDG A - MATERIALS/COLOURS

Balcony Glazing:

6mm Clear, White Ceramic Frit,

Feature Windows:

**Anodized Charcoal Colour** 

Double Glazing in Aluminum Frame Window Wall,

**Balcony Guard Rails:** 

Charcoal colour frames,

2" min. - 6mm screened glass panels supported on 4 sides

Siding Panel Colour #3 - HC-104, "Copley Gray" Benjamin Moore Paints

Spandrel Glass "Chelsea Gray", Vitrum Industries Ltd.

Brick Veneer - "Castle Grey",

Mission, Mutual Materials