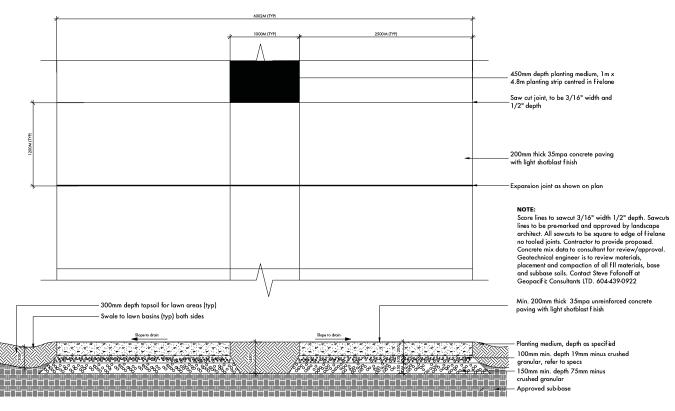

2 GREENWAY PATH, CONCRETE UNIT PAVING (W/ SERVICE VEHICLE ACCESS)
Scale: 1:25

3 6M CONCRETE FIRELANE C/W SANDBLAST FINISH

Concrete curb w/ sandblast f nish 15mm radius front edge over min. 100mm depth 19mm minus compacted crushed granular 15mm expansion joint, caulked and recessed Planting medium as specified Approved compacted subgrade 1-10M top 

CONCRETE EDGER AT PLAY AREA
L5.0 Scale: 1:25

ADJACENT TO PLANTING

WOOD DECK / POND LOOKOUT
Scale: 1:25

Suite 200-1558 W 6th Avenue Vancouver, B.C. V6J 1R2

Landscape Architecture T 604.738.4118 Site Planning F 604.738.4116