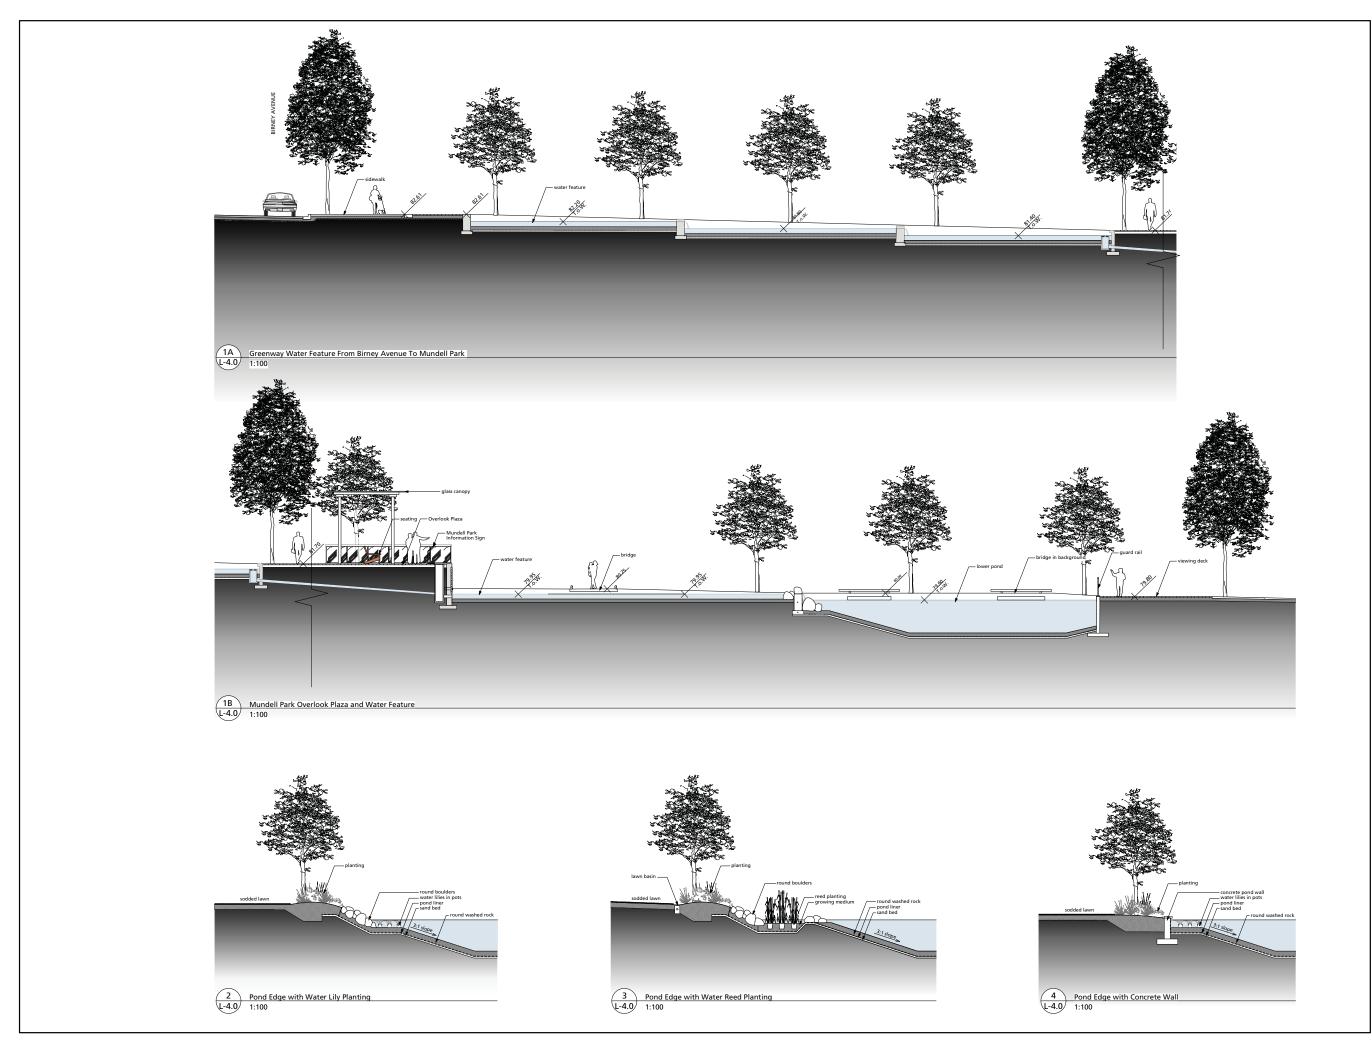

## **Landscape Sections**

|              | Checked By: MP  |
|--------------|-----------------|
| Scale: 1:100 | Job No.: 13-011 |

L-4.0

1 3.0M CONCRETE WALKWAY (W/ SERVICE VEHICLE ACCESS) Scale: 1:25

PLAN VIEW 1:50