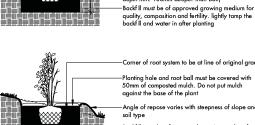

6. SOAK ROOTS IN WATER OVERNIGHT BEFORE PLANTING.

Corner of root system to be at line of original grade -Planting hole and root ball must be covered with 50mm of composted mulch. Do not put mulch against the base of the plant

-Thin branches by 1/3 retaining normal plant shape Planting hole and root ball must be covered with 50mm of composted mulch. do not put mulch against the base of the plant

Shrubs shall be slightly higher in relation to f hished than they were to previous existing grade

-300 to 450mm (for larger shrub root balls, make depth min. 100mm deeper than ball)

2 SMALL CONCRETE WEIR 1:25

—Backf II must be of approved growing medium for quality, composition and fertility. Lightly tamp the backf II and water in after planting