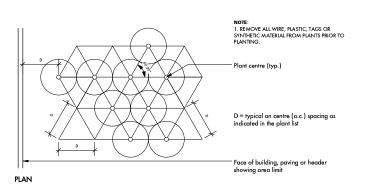

TREE PLANTING
L5.3 Scale: 1:25

NOTE:

1. MIN. ROOT SPREAD TO BE IN ACCORDANCE WITH "AMERICAN STANDARDS FOR NURSERY STOCK."

2. FOR CONTAINER-GROWN; SHRUBS, USE FINGERS OR SMALL HAND TOOLS TO PUIL THE ROOTS OUT OF THE OUTER LAYER OF POTTING SOIL; THEN CUT OR PUIL APART ANY ROOTS THAT CIRCLE THE PERIMETER OF THE CONTAINER, PRUNE ALL DAMAGED, DISEASED, OR WEAK LIMBS AND ROOTS.

3. CLEANLY PRUNE ALL DAMAGED ROOT ENDS.
4. FOLD BURLAP FROM TOP OF ROOT BALL DOWN INTO GROUND SET TOP OF BALL FLUSH WITH FINISH FRADE. WITH FINISH GRADE.

5. DO NOT ALLOW ROOTS TO DRY OUT DURING INSTALLATION PROCESS.

6. SOAK ROOTS IN WATER OVERNIGHT BEFORE PLANTING.

Corner of root system to be at line of original grade -Planting hole and root ball must be covered with 50mm of composted mulch. Do not put mulch against the base of the plant

-Thin branches by 1/3 retaining normal plant shape Planting hole and root ball must be covered with 50mm of composted mulch. do not put mulch against the base of the plant

Shrubs shall be slightly higher in relation to f hished than they were to previous existing grade

-300 to 450mm (for larger shrub root balls, make depth min. 100mm deeper than ball)

2 SMALL CONCRETE WEIR 1:25

—Backf II must be of approved growing medium for quality, composition and fertility. Lightly tamp the backf II and water in after planting

GROUNDCOVER PLANTING

Scale: 1:25

Landscape Architecture T 604.738.4118
Site Planning F 604.738.4116

COPYRIGHT RESERVED
This drawing is and shall remain the property of R. Kim Perry & Associates Inc., and R. Kim Perry & Associates Inc. shall retain the copyright therein. This document shall not be reproduced or used for additions or alterations to the project or for the purpose of any other project without the prior written consent of R. Kim Perry & Associates Inc.