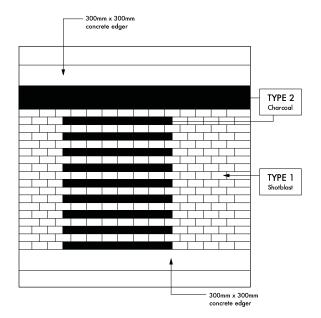

2 GREENWAY PATH, CONCRETE UNIT PAVING (W/ SERVICE VEHICLE ACCESS)
Scale: 1:25

3 6M CONCRETE FIRELANE C/W SANDBLAST FINISH

Concrete curb w/ sandblast f nish 15mm radius front edge over min. 100mm depth 19mm minus compacted crushed granular 15mm expansion joint, caulked and recessed Planting medium as specified Approved compacted subgrade 1-10M top 