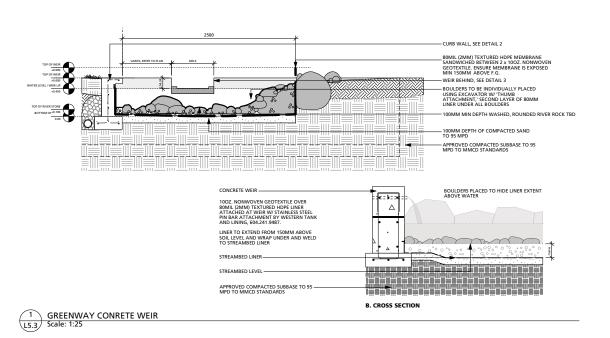

-300 to 450mm (for larger shrub root balls, make depth min. 100mm deeper than ball)

2 SMALL CONCRETE WEIR 1:25

—Backf II must be of approved growing medium for quality, composition and fertility. Lightly tamp the backf II and water in after planting