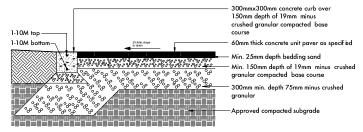

2 GREENWAY PATH, CONCRETE UNIT PAVING (W/ SERVICE VEHICLE ACCESS)
Scale: 1:25

3 6M CONCRETE FIRELANE C/W SANDBLAST FINISH

Concrete curb w/ sandblast f nish 15mm radius front edge over min. 100mm depth 19mm minus compacted crushed granular 15mm expansion joint, caulked and recessed Planting medium as specified Approved compacted subgrade 1-10M top 