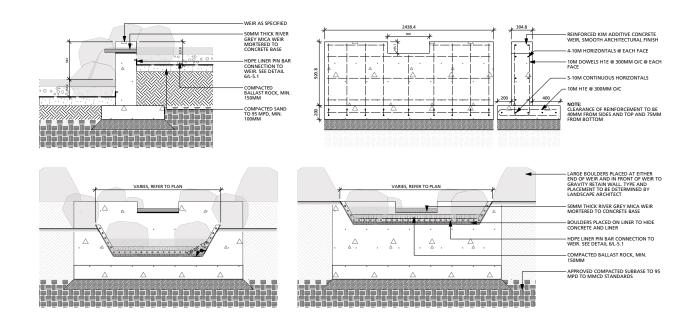

-300 to 450mm (for larger shrub root balls, make depth min. 100mm deeper than ball)

2 SMALL CONCRETE WEIR 1:25

—Backf II must be of approved growing medium for quality, composition and fertility. Lightly tamp the backf II and water in after planting