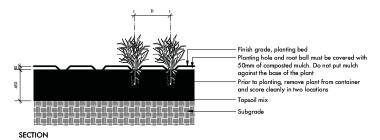

6. SOAK ROOTS IN WATER OVERNIGHT BEFORE PLANTING.

Corner of root system to be at line of original grade -Planting hole and root ball must be covered with 50mm of composted mulch. Do not put mulch against the base of the plant

-Thin branches by 1/3 retaining normal plant shape Planting hole and root ball must be covered with 50mm of composted mulch. do not put mulch against the base of the plant

Shrubs shall be slightly higher in relation to f hished than they were to previous existing grade

-300 to 450mm (for larger shrub root balls, make depth min. 100mm deeper than ball)

2 SMALL CONCRETE WEIR 1:25

—Backf II must be of approved growing medium for quality, composition and fertility. Lightly tamp the backf II and water in after planting