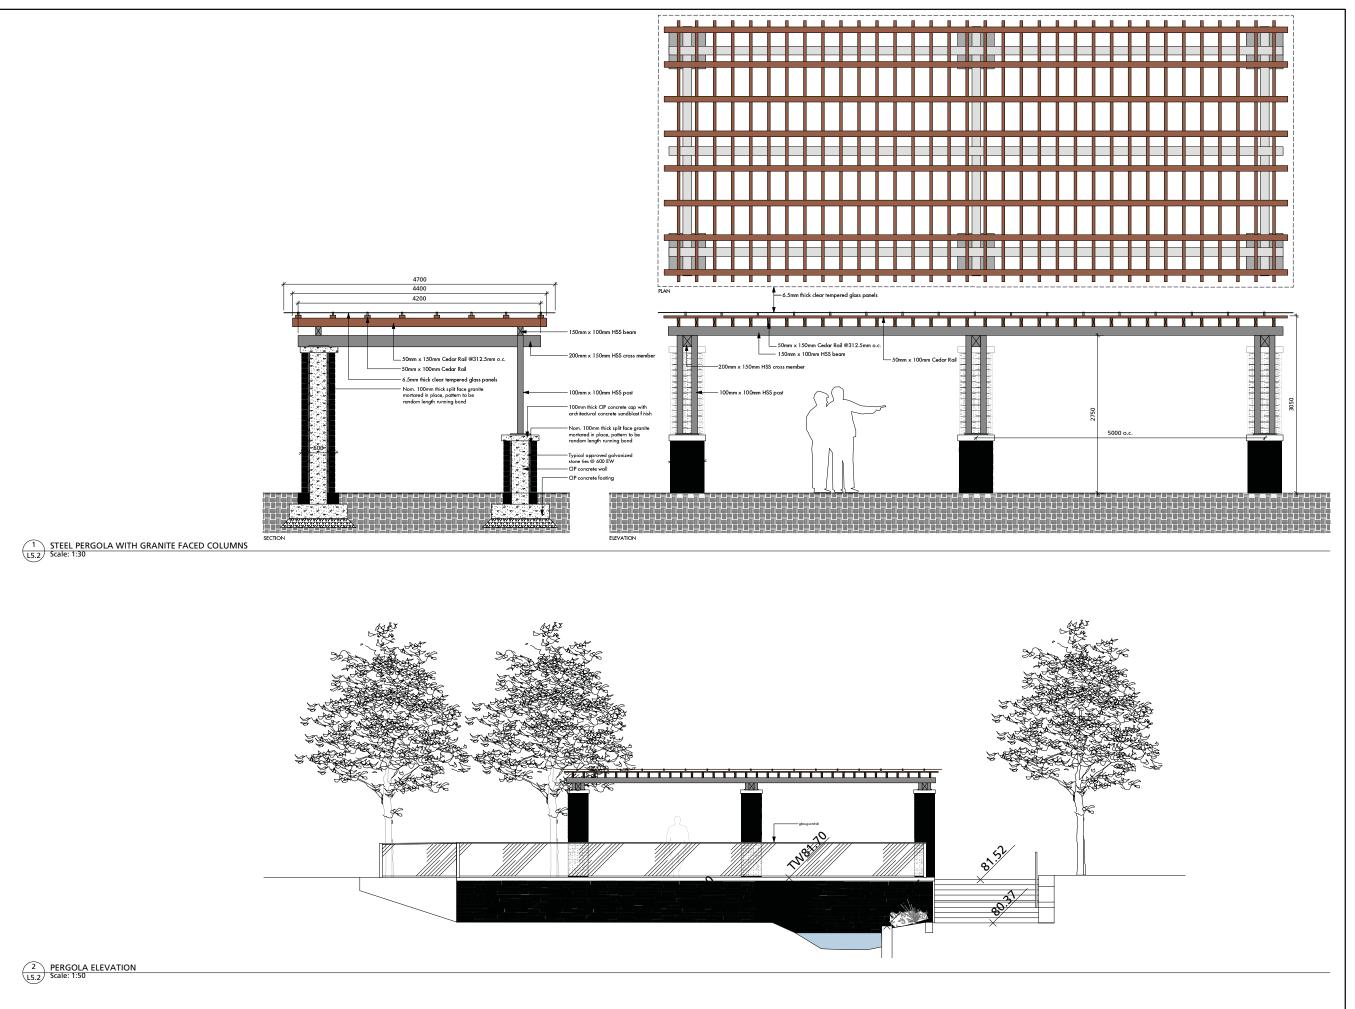

OTED Job No.: 13-011



Landscape Architecture T 604.738.4118 Site Planning F 604.738.4116

4 - Issued for DP Board May 08, 2013 3 - Issued for AUDP May 02, 2013 2 - Issued for DP / DRC April 18, 2013 1 - Issued for Review April 4, 2013

COPYRIGHT RESERVED

COPYRIGHT RESERVED
This drawing is and shall remain the property of R. Kim Perry & Associates Inc., and R. Kim Perry & Associates Inc., and R. Kim Perry & Associates Inc. shall retain the copyright therein. This document shall not be reproduced or used for additions or alterations to the project or for the purpose details. of any other project without the prior written consent of R. Kim Perry & Associates



#### **UBC Properties Trust**

Mundell Park

Drawing Title:

**Landscape Details** 

Job No.:

Scale: AS NOTED 13-011 Sheet No.:





4 - Issued for DP Board 3 - Issued for AUDP

May 02, 2013 2 - Issued for DP / DRC April 18, 2013 April 4, 2013 1 - Issued for Review

May 08, 2013

COPYRIGHT RESERVED
This drawing is and shall remain the property of R. Kim Perry & Associates Inc., and R. Kim Perry & Associates Inc., and R. Kim Perry & Associates Inc. shall retain the copyright therein. This document shall not be reproduced or used for additions or alterations to the project or for the purpose of any other project without the prior written consent of R. Kim Perry & Associates Inc.



## **UBC Properties Trust**

Mundell Park

Drawing Title:

Landscape Details

Checked By: MP

Scale: AS NOTED Job No.: 13-011

Sheet No.:





– Pavina as specified Planting as specified Structural soil, min 92
depth, contractor to p
soil s