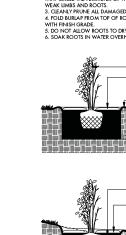

TREE PLANTING
L5.3 Scale: 1:25

NOTE:

1. MIN. ROOT SPREAD TO BE IN ACCORDANCE WITH "AMERICAN STANDARDS FOR NURSERY STOCK."

2. FOR CONTAINER-GROWN; SHRUBS, USE FINGERS OR SMALL HAND TOOLS TO PUIL THE ROOTS OUT OF THE OUTER LAYER OF POTTING SOIL; THEN CUT OR PUIL APART ANY ROOTS THAT CIRCLE THE PERIMETER OF THE CONTAINER, PRUNE ALL DAMAGED, DISEASED, OR WEAK LIMBS AND ROOTS.

3. CLEANLY PRUNE ALL DAMAGED ROOT ENDS.
4. FOLD BURLAP FROM TOP OF ROOT BALL DOWN INTO GROUND SET TOP OF BALL FLUSH WITH FINISH FRADE. WITH FINISH GRADE.

5. DO NOT ALLOW ROOTS TO DRY OUT DURING INSTALLATION PROCESS.

6. SOAK ROOTS IN WATER OVERNIGHT BEFORE PLANTING.

Corner of root system to be at line of original grade -Planting hole and root ball must be covered with 50mm of composted mulch. Do not put mulch against the base of the plant