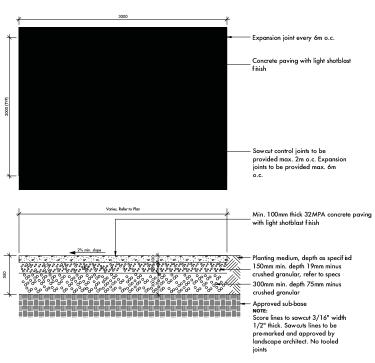

2 GREENWAY PATH, CONCRETE UNIT PAVING (W/ SERVICE VEHICLE ACCESS)
Scale: 1:25

3 6M CONCRETE FIRELANE C/W SANDBLAST FINISH

Concrete curb w/ sandblast f nish 15mm radius front edge over min. 100mm depth 19mm minus compacted crushed granular 15mm expansion joint, caulked and recessed Planting medium as specified Approved compacted subgrade 1-10M top 