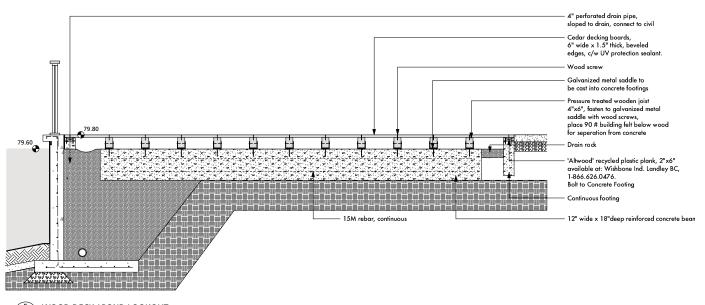

CONCRETE EDGER AT PLAY AREA
L5.0 Scale: 1:25

ADJACENT TO PLANTING

WOOD DECK / POND LOOKOUT
Scale: 1:25

Suite 200-1558 W 6th Avenue Vancouver, B.C. V6J 1R2

Landscape Architecture T 604.738.4118 Site Planning F 604.738.4116