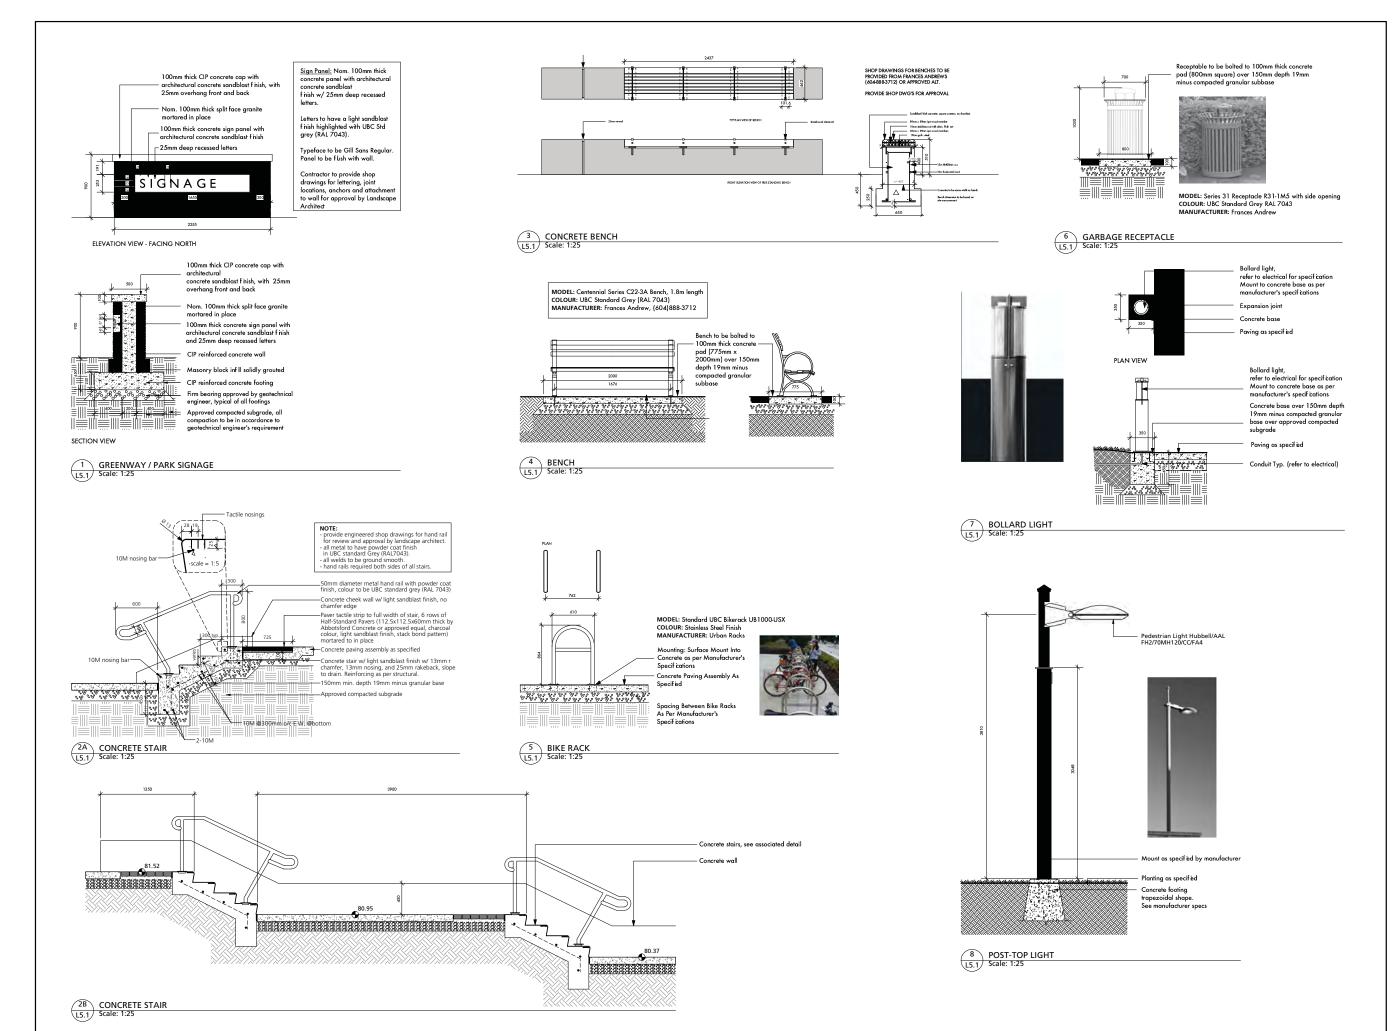

TREE PLANTING
L5.3 Scale: 1:25

NOTE:

1. MIN. ROOT SPREAD TO BE IN ACCORDANCE WITH "AMERICAN STANDARDS FOR NURSERY STOCK."

2. FOR CONTAINER-GROWN; SHRUBS, USE FINGERS OR SMALL HAND TOOLS TO PUIL THE ROOTS OUT OF THE OUTER LAYER OF POTTING SOIL; THEN CUT OR PUIL APART ANY ROOTS THAT CIRCLE THE PERIMETER OF THE CONTAINER, PRUNE ALL DAMAGED, DISEASED, OR WEAK LIMBS AND ROOTS.

3. CLEANLY PRUNE ALL DAMAGED ROOT ENDS.
4. FOLD BURLAP FROM TOP OF ROOT BALL DOWN INTO GROUND SET TOP OF BALL FLUSH WITH FINISH FRADE. WITH FINISH GRADE.

5. DO NOT ALLOW ROOTS TO DRY OUT DURING INSTALLATION PROCESS.

6. SOAK ROOTS IN WATER OVERNIGHT BEFORE PLANTING.

Corner of root system to be at line of original grade -Planting hole and root ball must be covered with 50mm of composted mulch. Do not put mulch against the base of the plant

-Thin branches by 1/3 retaining normal plant shape Planting hole and root ball must be covered with 50mm of composted mulch. do not put mulch against the base of the plant

Shrubs shall be slightly higher in relation to f hished than they were to previous existing grade

-300 to 450mm (for larger shrub root balls, make depth min. 100mm deeper than ball)

2 SMALL CONCRETE WEIR 1:25

—Backf II must be of approved growing medium for quality, composition and fertility. Lightly tamp the backf II and water in after planting

GROUNDCOVER PLANTING

Scale: 1:25

Landscape Architecture T 604.738.4118
Site Planning F 604.738.4116

COPYRIGHT RESERVED
This drawing is and shall remain the property of R. Kim Perry & Associates Inc., and R. Kim Perry & Associates Inc. shall retain the copyright therein. This document shall not be reproduced or used for additions or alterations to the project or for the purpose of any other project without the prior written consent of R. Kim Perry & Associates Inc.