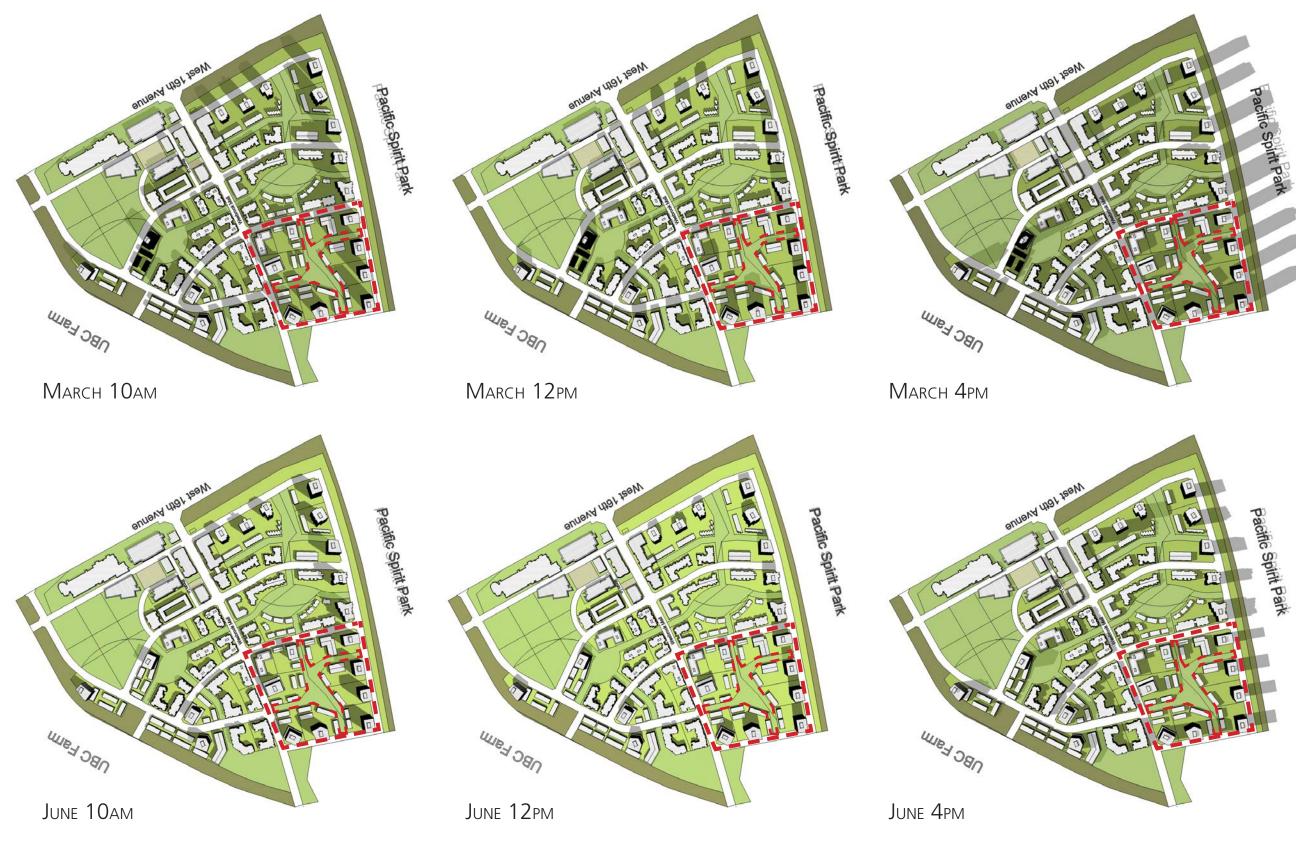

- Maximum Number of Storeys
- --- Internal Site Height Transitions
- •••• Street Wall Massing 5 Storeys or less
  - Mixed-Use Commercial Centre
- Schools
- Green Edge
- Usable Neighbourhood Open Space (UNOS)
- Greenway
- Maximum 3.5 FSR
  High Rise with Low Rise/Townhouses
- Maximum 2.8 FSR
  High Rise with Townhouses
- Maximum 2.8 FSR
- Maximum 2.0 FSR
- Maximum 1.2 FSR



Site Planning

Wesbrook Village Land Use Plan





Wesbrook Village Massing





#### Wesbrook Village Shadow Study





## Wesbrook Village Circulation







+73.02 EXISTING GRADE

+73.02 PROPOSED GRADE



Proposed Development Footprint





#### Park Circulation





#### Stormwater Management





Park Program Concept















Role of Water







Manufactured Playground Equipment







Custom Playground Design



## Children's Play Opportunities













P+A Landscape Architecture Site Planning

Child Engagement

















# Gathering Space

















Flexible Gathering Space



P+A

Landscape Architecture
Site Planning

Plant Palette





- 1) Stormwater Pond
- (2) Urban Agriculture
- (3) Community Node
- 4) CHILDREN'S PLAY
- 5 TODDLER'S PLAY
- 6 FLEXIBLE OPEN SPACE
- (7) Conifer Pockets
- 8 Stormwater Channel



Concept Plan