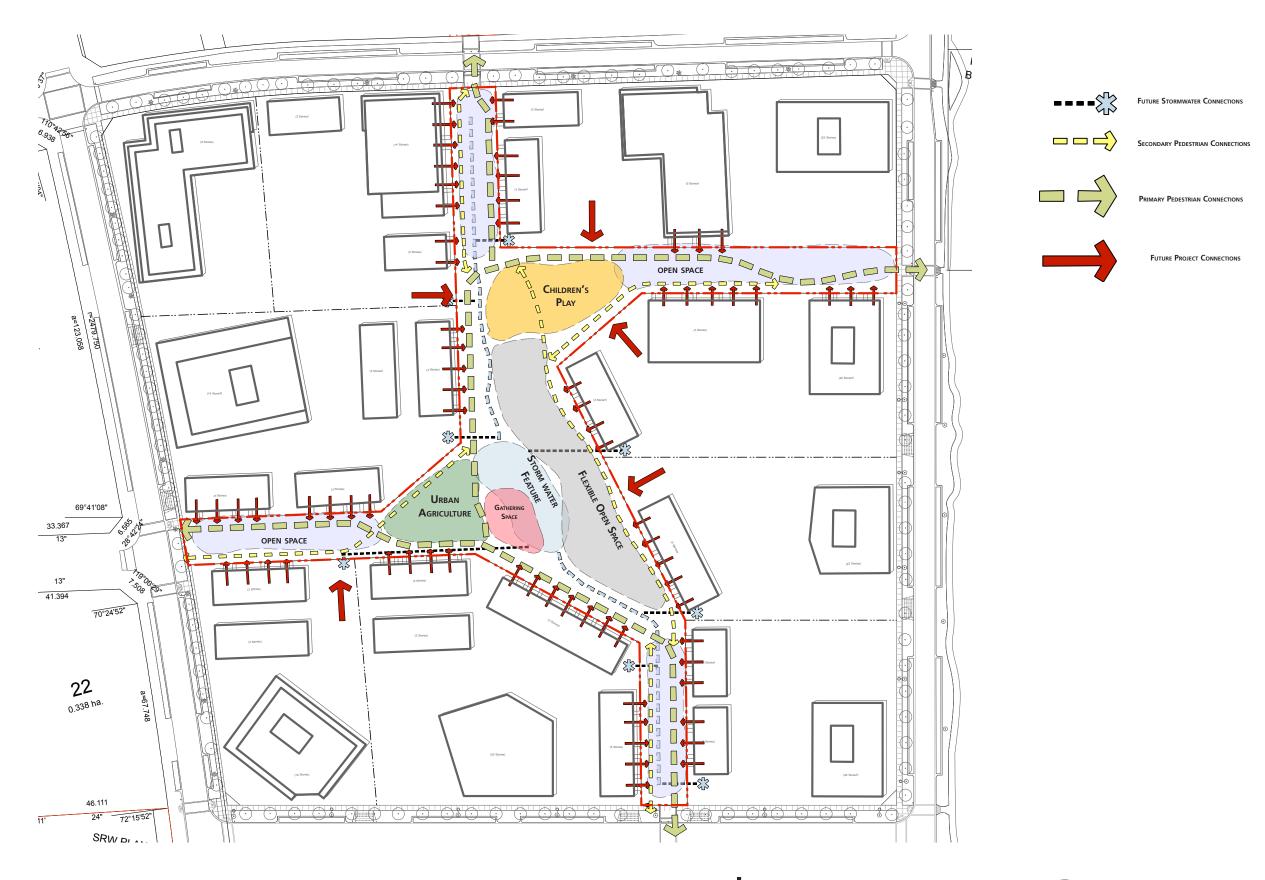

#### Park Circulation

#### Stormwater Management

Park Program Concept

Role of Water

Manufactured Playground Equipment

Custom Playground Design

# Gathering Space

Flexible Gathering Space

P+A

Landscape Architecture
Site Planning

Plant Palette

- 1) Stormwater Pond
- (2) Urban Agriculture
- (3) Community Node
- 4) CHILDREN'S PLAY
- 5 TODDLER'S PLAY
- 6 FLEXIBLE OPEN SPACE
- (7) Conifer Pockets
- 8 Stormwater Channel