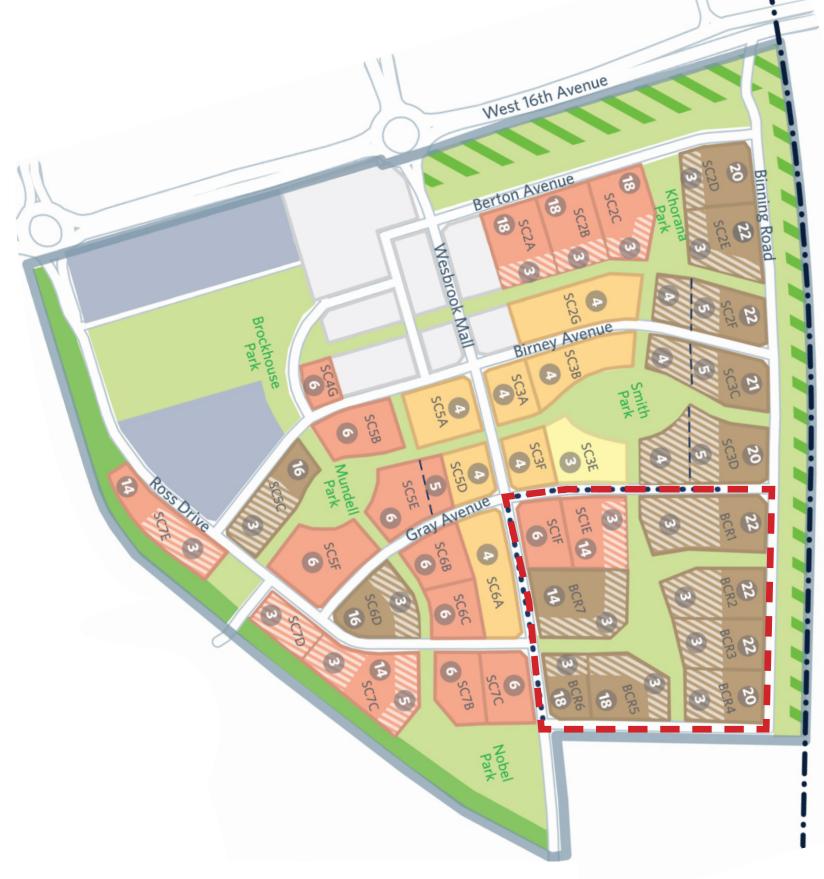

- Maximum Number of Storeys
- --- Internal Site Height Transitions
- •••• Street Wall Massing 5 Storeys or less
  - Mixed-Use Commercial Centre
- Schools
- Green Edge
- Usable Neighbourhood Open Space (UNOS)
- Greenway
- Maximum 3.5 FSR
  High Rise with Low Rise/Townhouses
- Maximum 2.8 FSR
  High Rise with Townhouses
- Maximum 2.8 FSR
- Maximum 2.0 FSR
- Maximum 1.2 FSR



Site Planning

Wesbrook Village Land Use Plan





Wesbrook Village Massing





#### Wesbrook Village Shadow Study





## Wesbrook Village Circulation







+73.02 EXISTING GRADE

+73.02 PROPOSED GRADE



Proposed Development Footprint





#### Park Circulation





#### Stormwater Management





Park Program Concept















Role of Water







Manufactured Playground Equipment







Custom Playground De