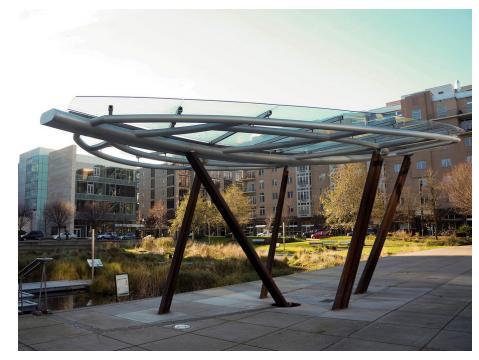

# Gathering Space

Flexible Gathering Space

P+A

Landscape Architecture
Site Planning

Plant Palette

- 1) Stormwater Pond
- (2) Urban Agriculture
- (3) Community Node
- 4) CHILDREN'S PLAY
- 5 TODDLER'S PLAY
- 6 FLEXIBLE OPEN SPACE
- (7) Conifer Pockets
- 8 Stormwater Channel