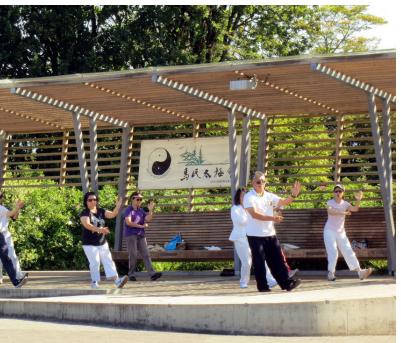

# Gathering Space

Flexible Gathering Space

P+A

Landscape Architecture
Site Planning

Plant Palette

- 1) Stormwater Pond
- (2) Urban Agriculture
- (3) Community Node
- 4) CHILDREN'S PLAY
- 5 TODDLER'S PLAY
- 6 FLEXIBLE OPEN SPACE
- (7) Conifer Pockets
- 8 Stormwater Channel