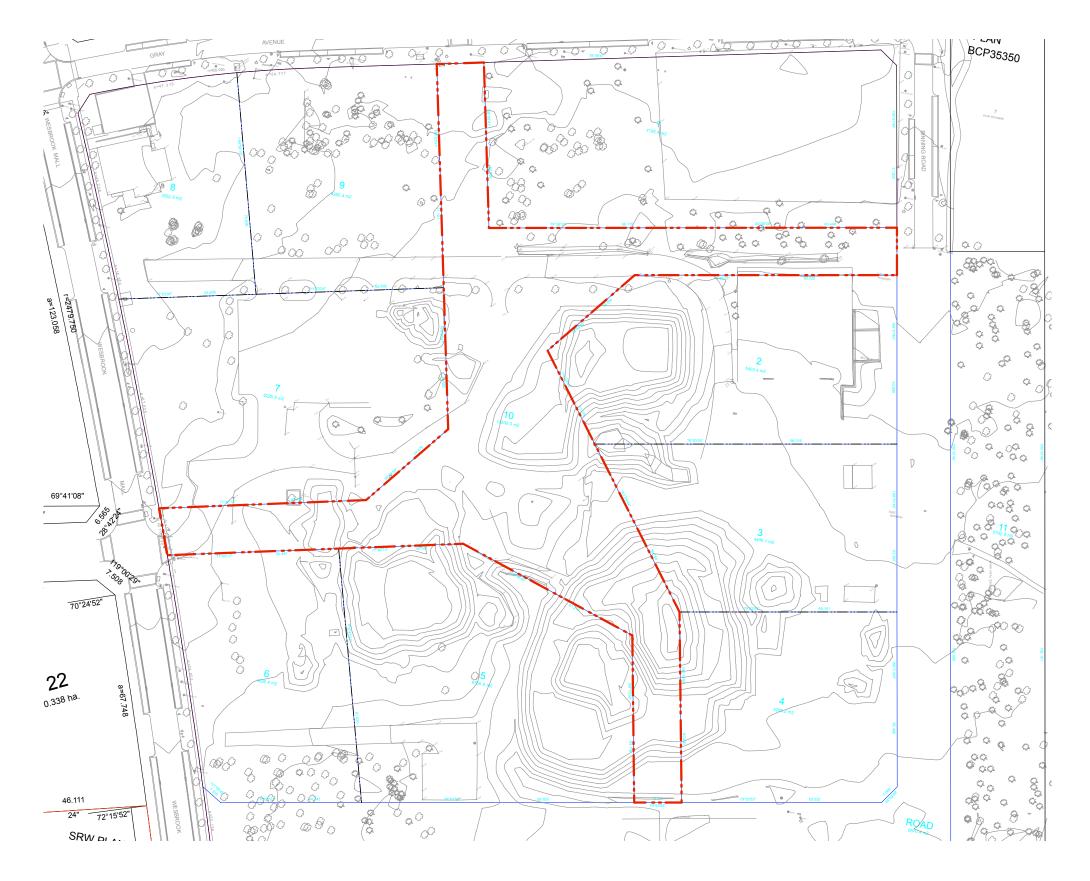

- Maximum Number of Storeys
- --- Internal Site Height Transitions
- •••• Street Wall Massing 5 Storeys or less
  - Mixed-Use Commercial Centre
- Schools
- Green Edge
- Usable Neighbourhood Open Space (UNOS)
- Greenway
- Maximum 3.5 FSR
  High Rise with Low Rise/Townhouses
- Maximum 2.8 FSR
  High Rise with Townhouses
- Maximum 2.8 FSR
- Maximum 2.0 FSR
- Maximum 1.2 FSR



Site Planning

Wesbrook Village Land Use Plan





Wesbrook Village Massing





#### Wesbrook Village Shadow Study





## Wesbrook Village Circulation







+73.02 EXISTING GRADE

+73.02 PROPOSED GRADE



Proposed Development Footprint





#### Park Circulation





#### Stormwater Management





Park Program Concept















Role of Water







Manufactured Playground Equipment







Custom Playground Design



## Children's Play Opportunities













P+A Landscape Architecture Site Planning

Child Engagement

















# Gathering Space

















Flexible Gathering Space



P+A

Landscape Architecture
Site Planning

Plant Palette





- 1) Stormwater Pond
- (2) Urban Agriculture
- (3) Community Node
- 4) CHILDREN'S PLAY
- 5 TODDLER'S PLAY
- 6 FLEXIBLE OPEN SPACE
- (7) Conifer Pockets
- 8 Stormwater Channel



Concept Plan