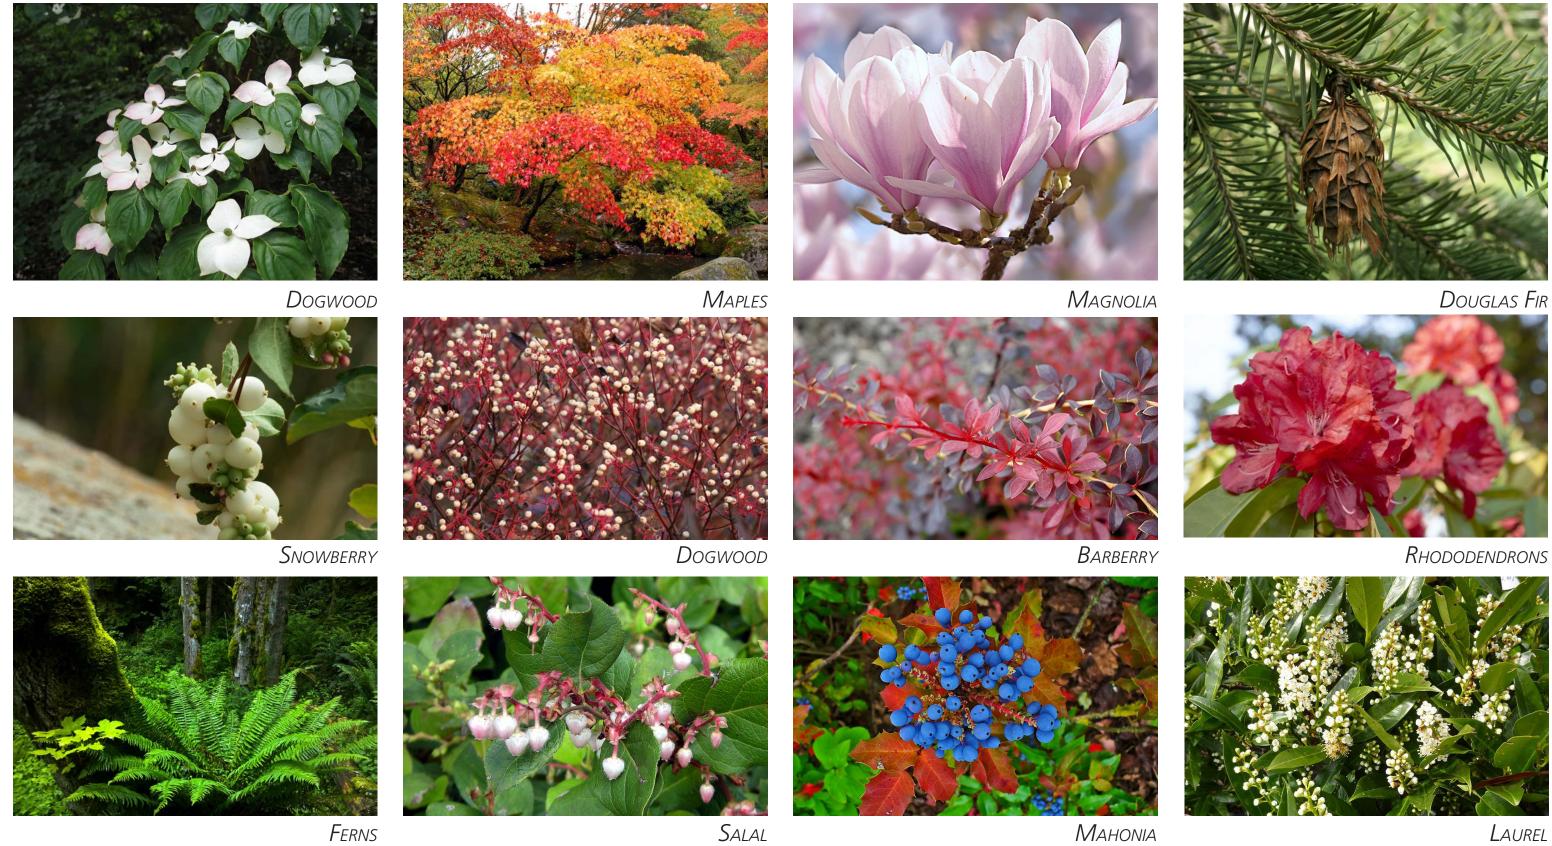

# Gathering Space

Flexible Gathering Space

P+A

Landscape Architecture
Site Planning

Plant Palette

- 1) Stormwater Pond
- (2) Urban Agriculture
- (3) Community Node
- 4) CHILDREN'S PLAY
- 5 TODDLER'S PLAY
- 6 FLEXIBLE OPEN SPACE
- (7) Conifer Pockets
- 8 Stormwater Channel