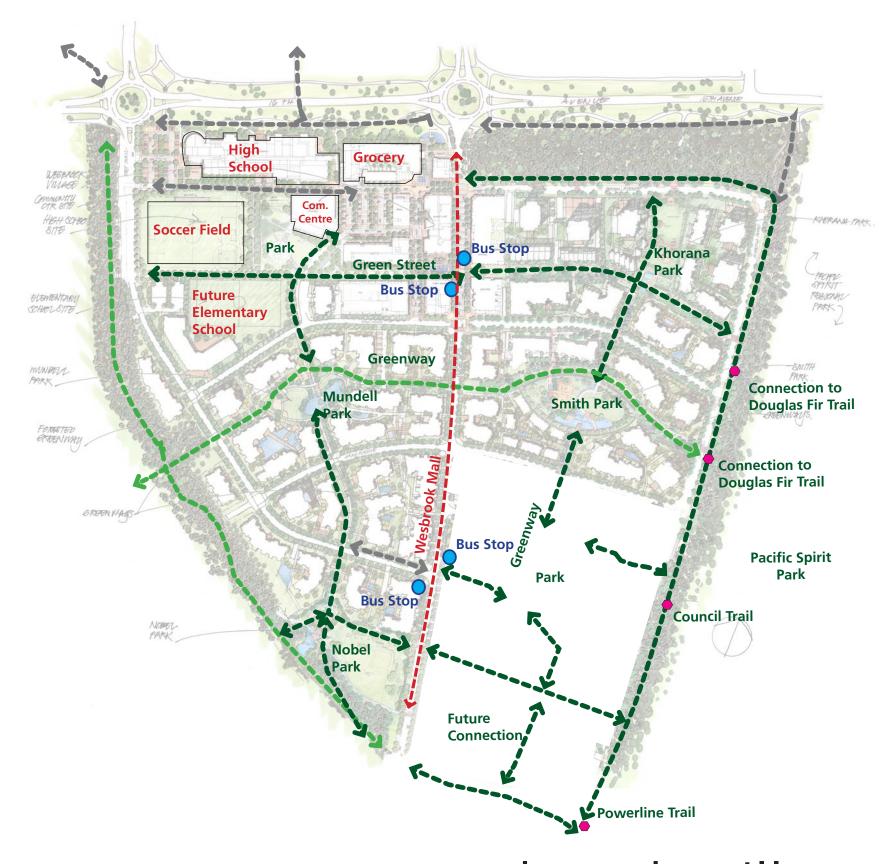

## Wesbrook Village Circulation

+73.02 EXISTING GRADE

+73.02 PROPOSED GRADE

Proposed Development Footprint