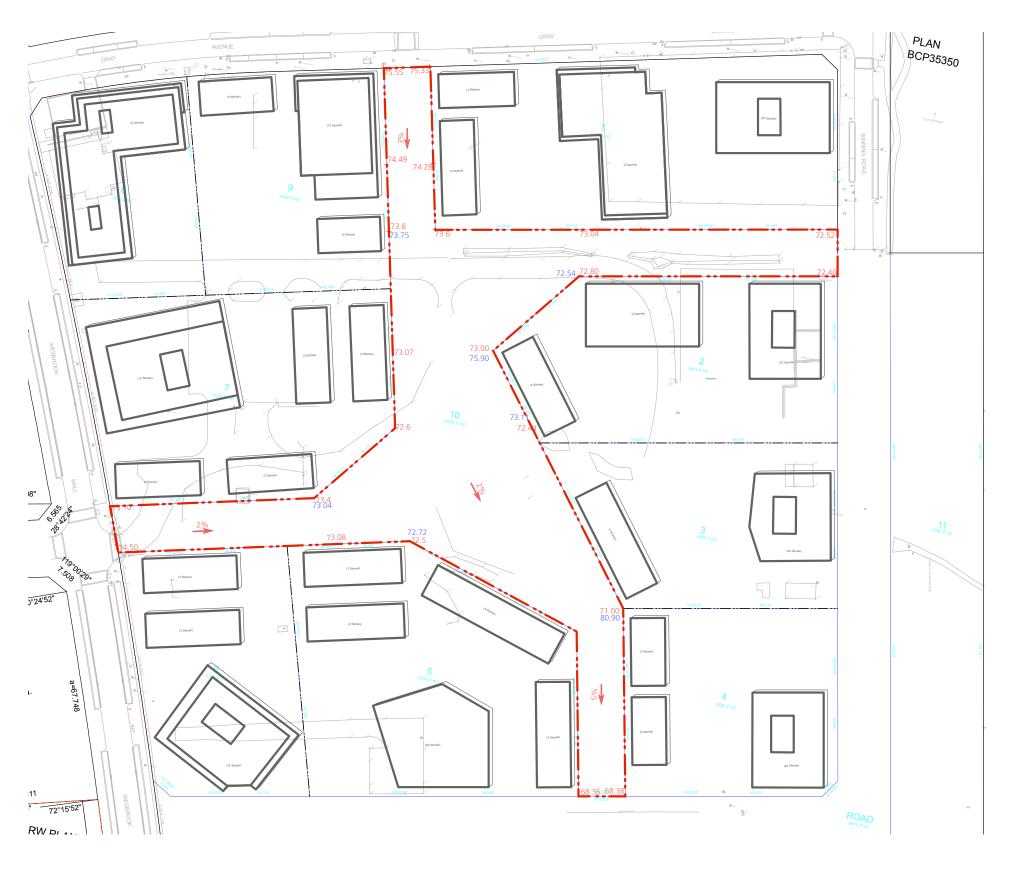

## Wesbrook Village Circulation

+73.02 EXISTING GRADE

+73.02 PROPOSED GRADE

Proposed Development Footprint