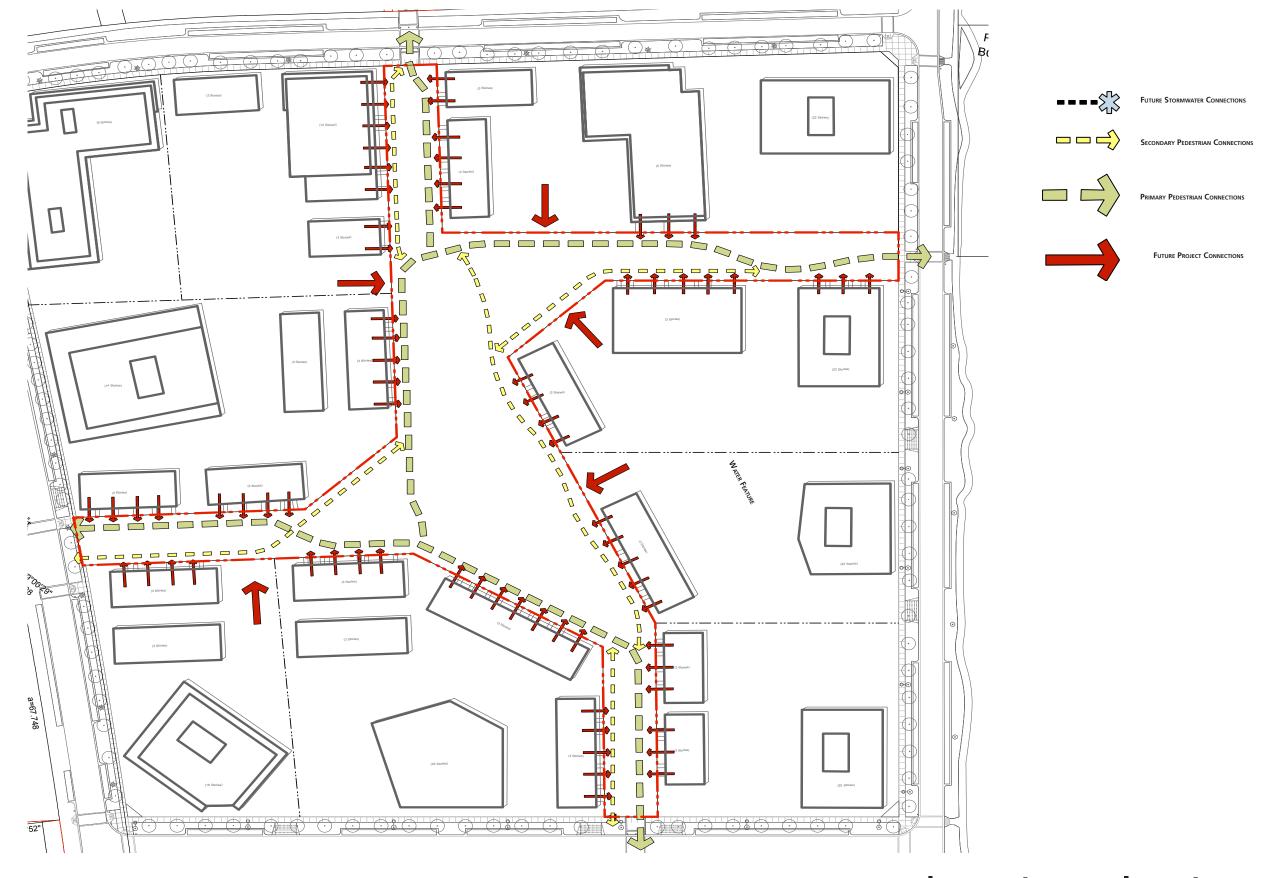

## Wesbrook Village Circulation

+73.02 EXISTING GRADE

+73.02 PROPOSED GRADE

Proposed Development Footprint