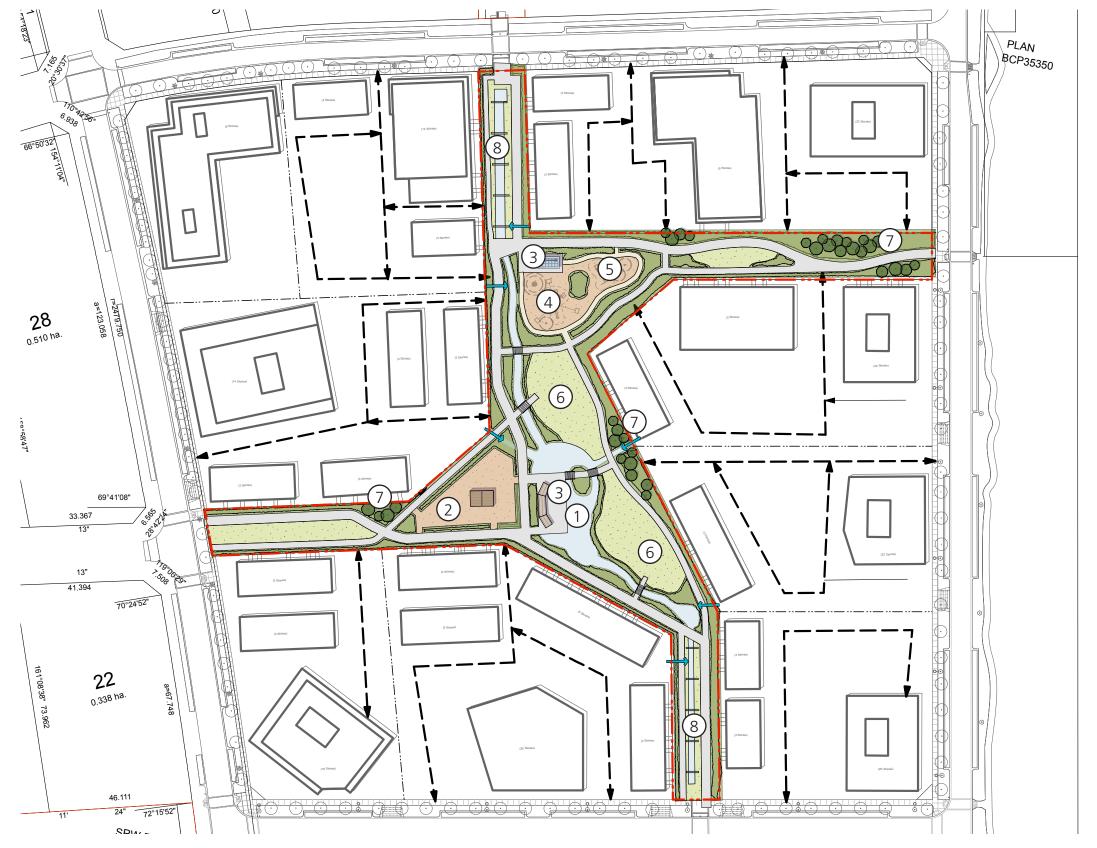

# Gathering Space

Flexible Gathering Space

P+A

Landscape Architecture
Site Planning

Plant Palette

- 1) Stormwater Pond
- (2) Urban Agriculture
- (3) Community Node
- 4) CHILDREN'S PLAY
- 5 TODDLER'S PLAY
- 6 FLEXIBLE OPEN SPACE
- (7) Conifer Pockets
- 8 Stormwater Channel

Concept Plan