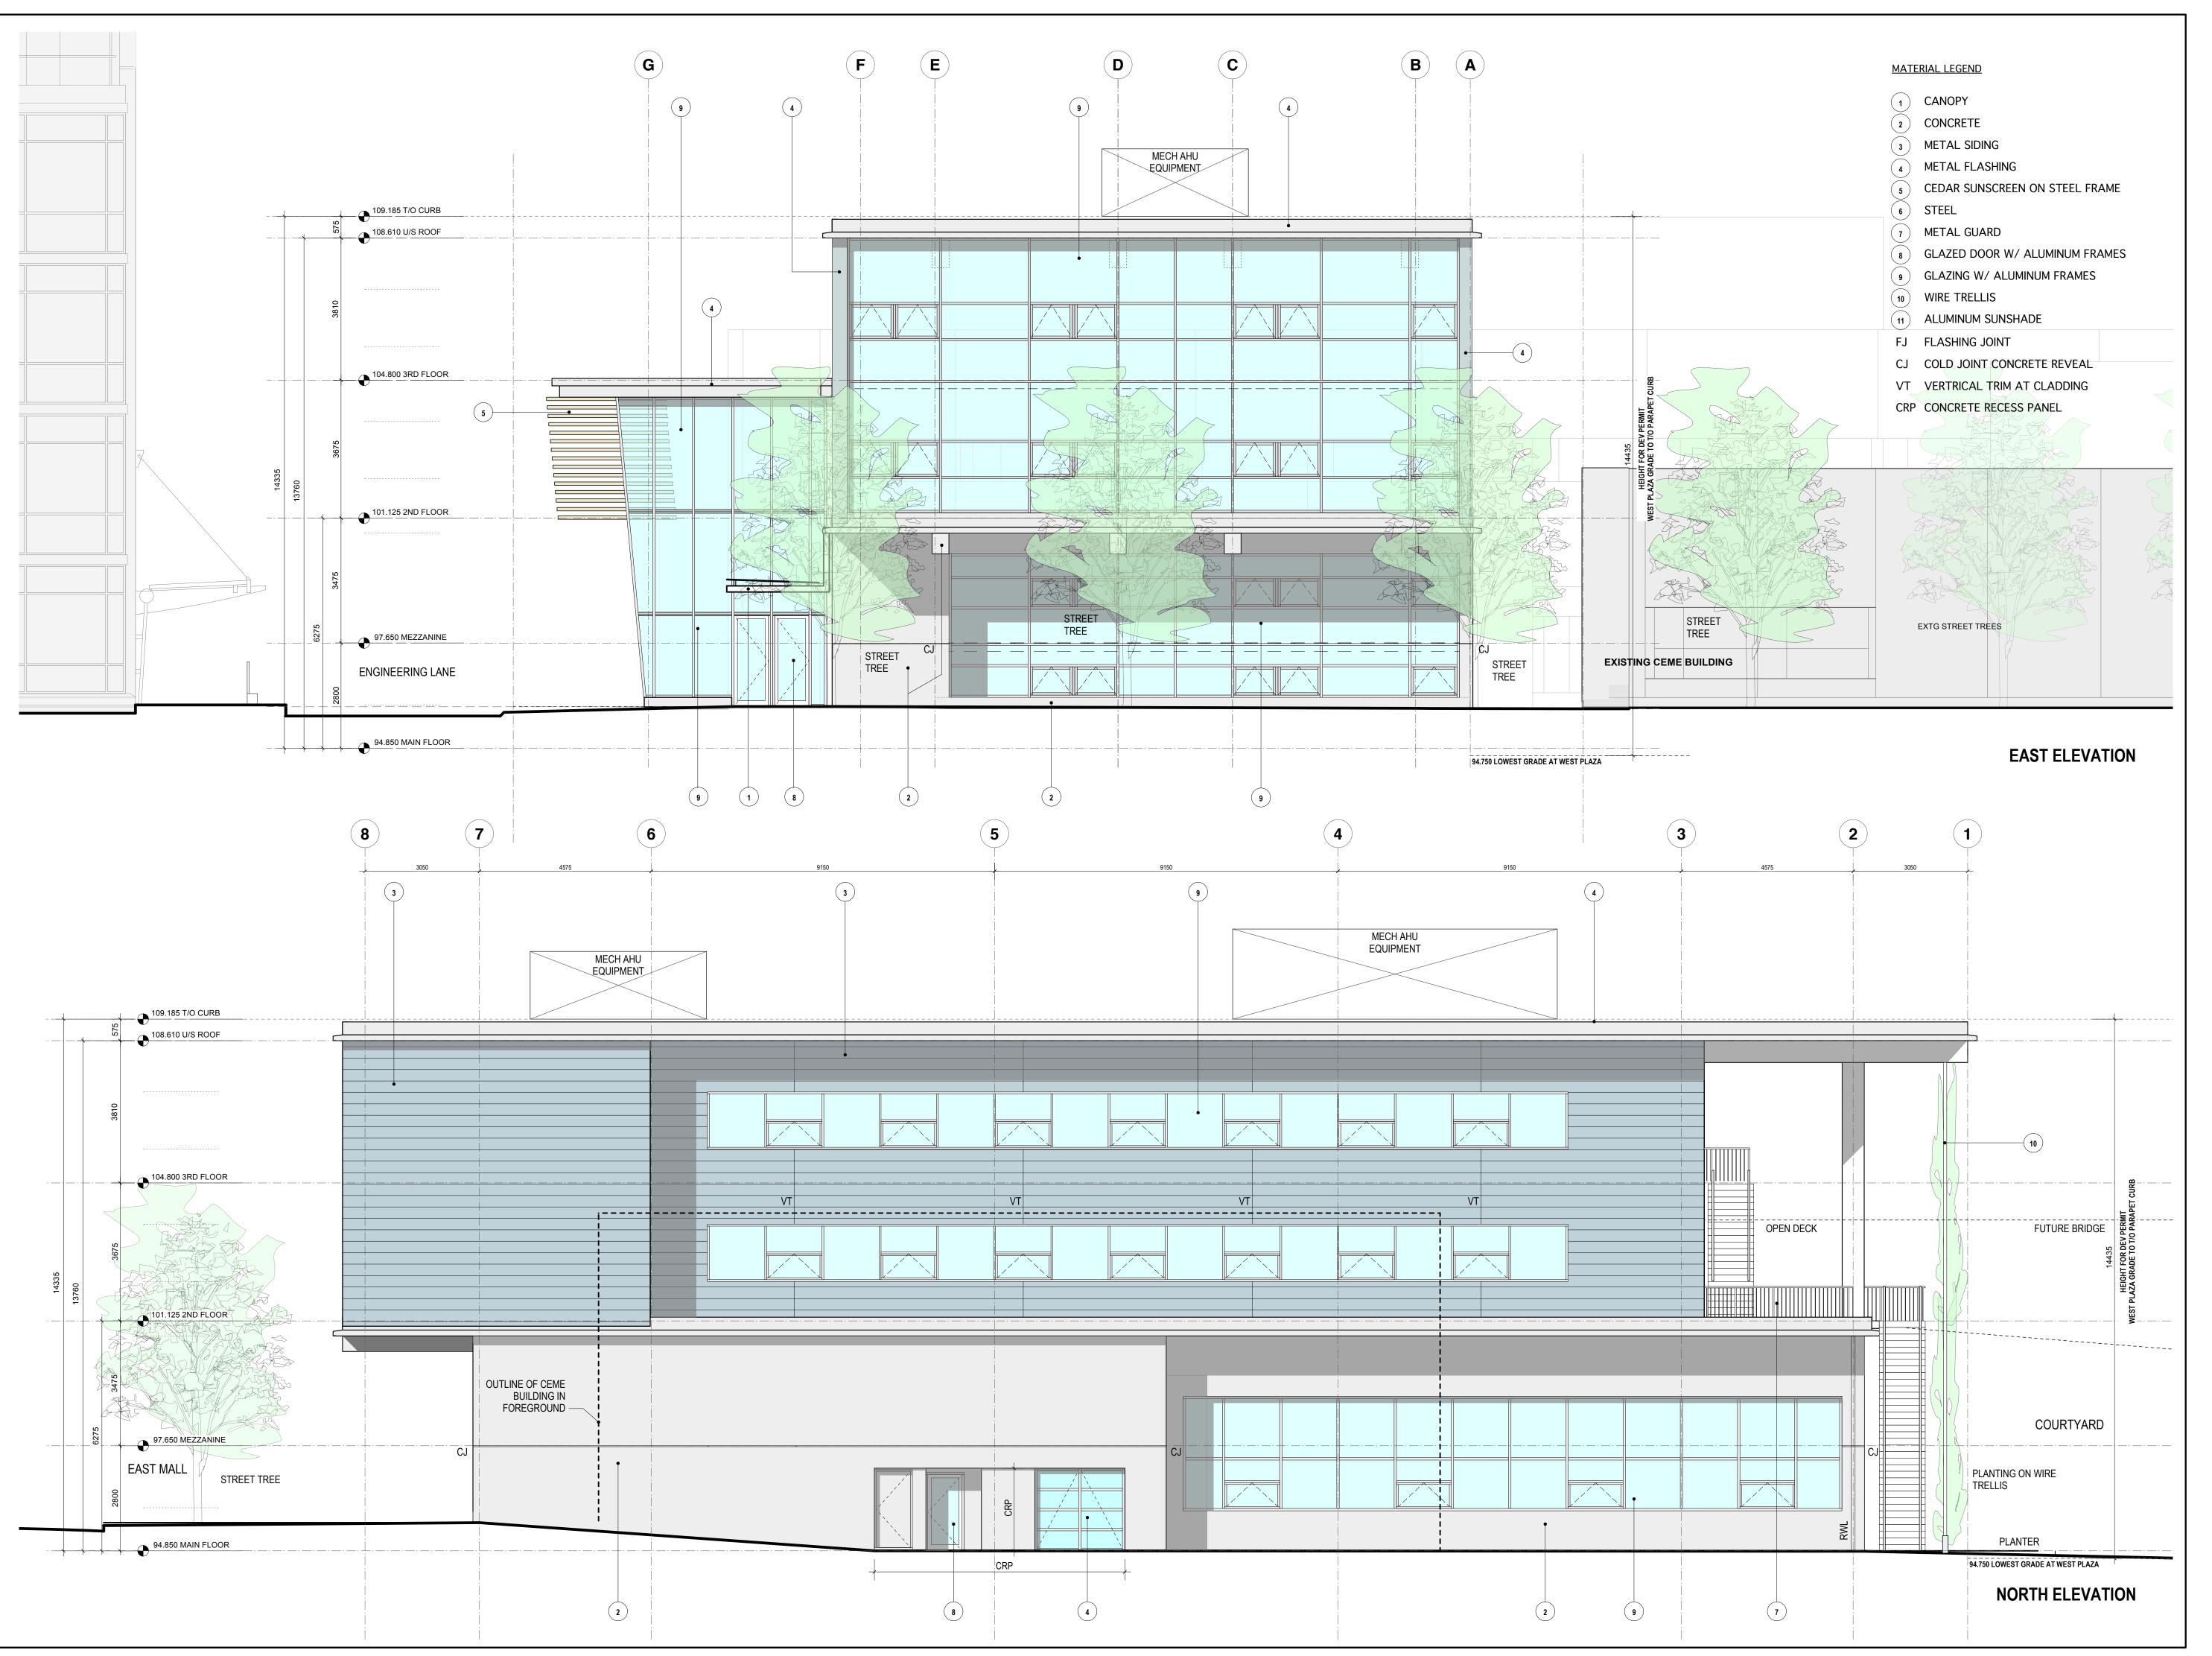

PROJECT TITLE:

**WAYNE and WILLIAM** WHITE

> **ENGINEERING DESIGN CENTRE UBC**

PROJECT PHASE:

**Dev Permit Documents** 

DRAWING TITLE:

**ELEVATIONS NORTH & EAST** 

Date Plotted: Scale: Drawn: Checked:

DRAWING NUMBER:

A301

**ISSUE / REVISION:** 

No. Date Description

- 2008.07.29 ISSUED FOR ADVISORY
- DESIGN PANEL 2008.07.29 ISSUED FOR DP
- 2008.08.08 ISSUED FOR COSTING AND COORDINATION
- 2009.06.25 ISSUED FOR COSTING
- AND COORDINATION 2009.08.14 DESIGN DEVELOPMENT