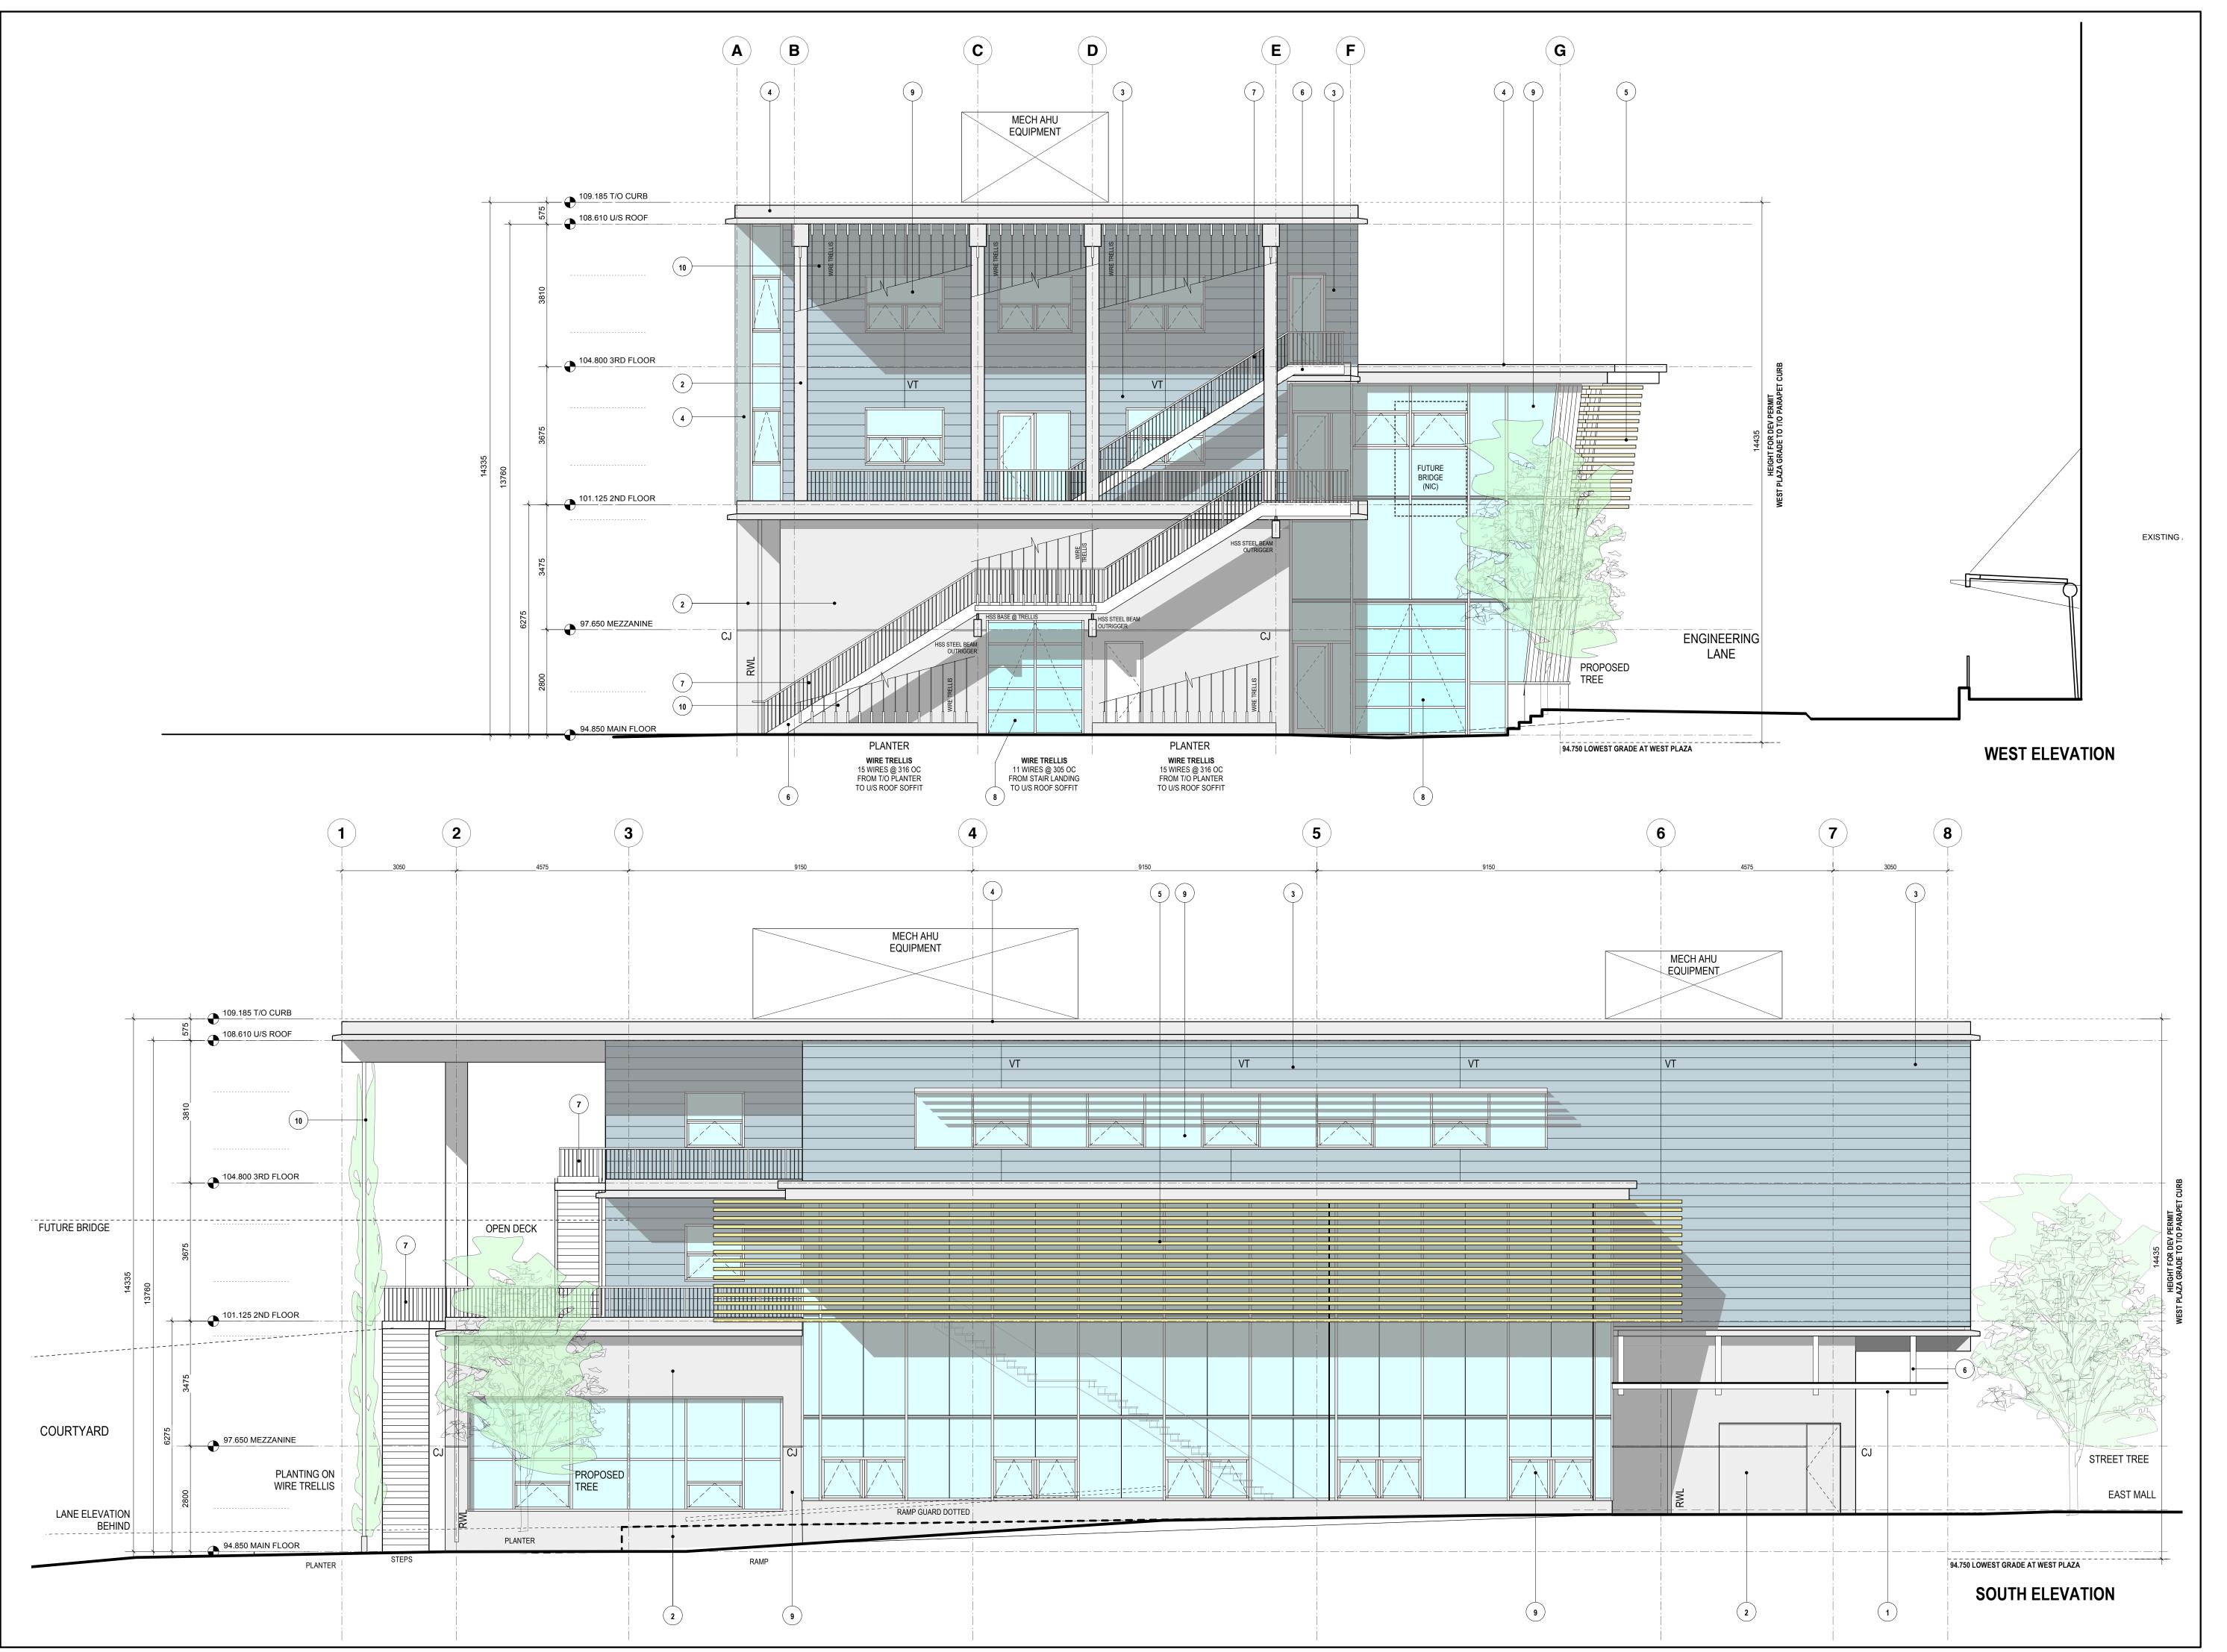

PROJECT TITLE:

**WAYNE** and **WILLIAM** WHITE

**ENGINEERING DESIGN CENTRE UBC** 

PROJECT PHASE:

**Dev Permit Documents** 

DRAWING TITLE:

**ELEVATIONS SOUTH & WEST** 

Date Plotted: Scale: Drawn: Checked:

DRAWING NUMBER:

A302