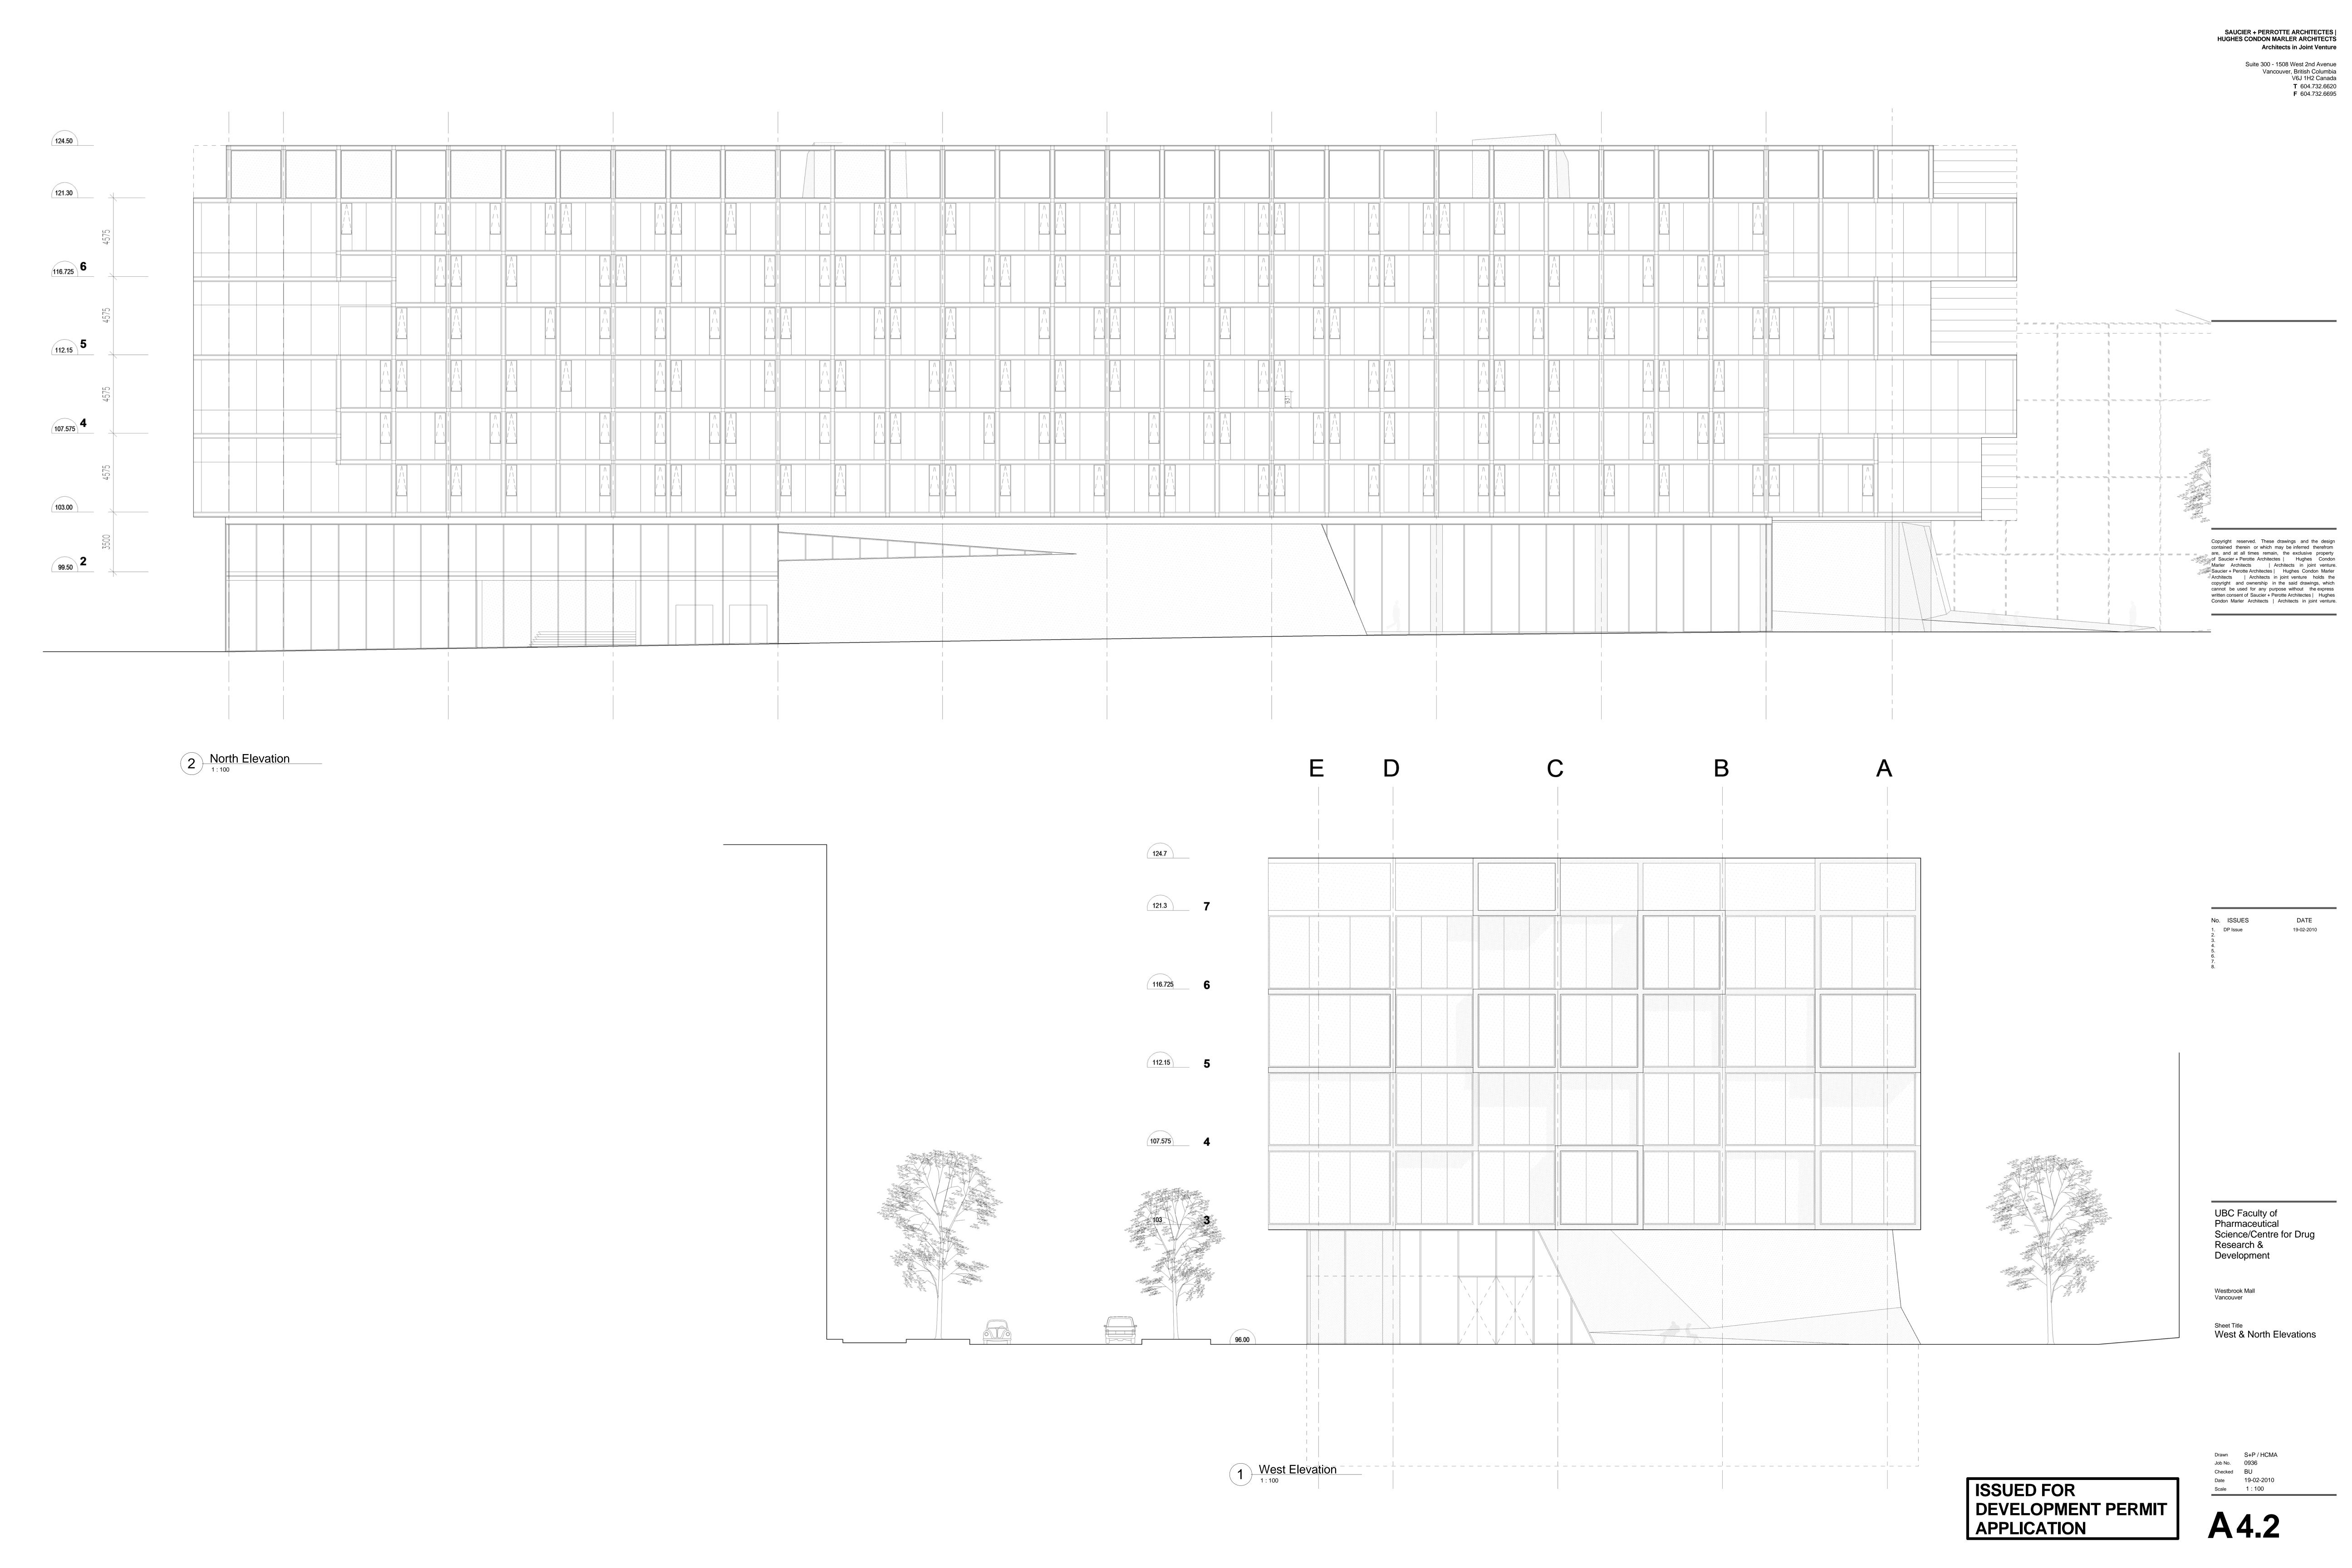

## WEST ELEVATION

- 1 Clear Glass
- 2 Mirrored Grey Glass
- **3** Pour in Place Concrete with boards
- 4 Polished Concrete on the Ground (terrazzo)5 Luminescent serigraphic Glass cases

## NORTH ELEVATION

- 1 Clear Glass
- **2 -** Grey Reflective Glass
- **3** Zinc Panels
- 4 Polished Concrete on the Ground (terrazzo) with Green Infill5 Screen with Green Material