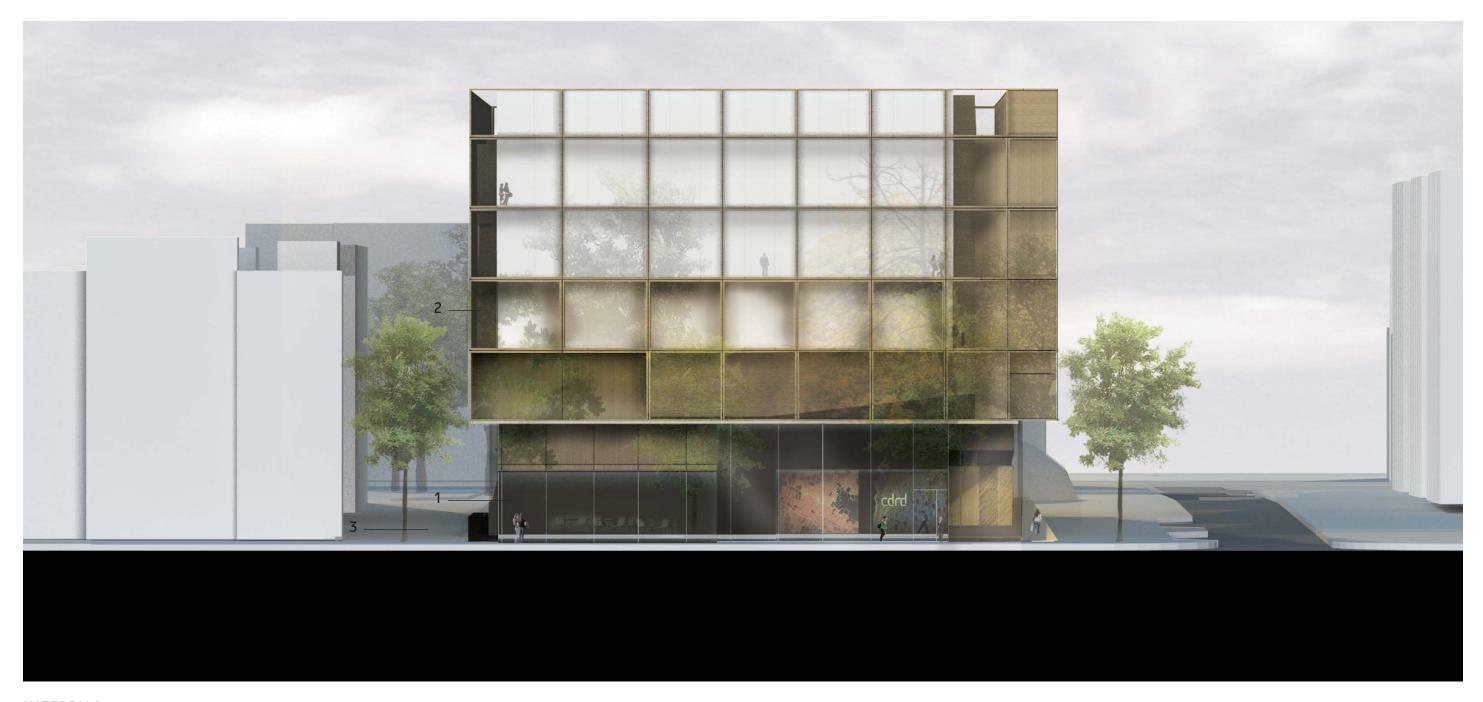

## EAST ELEVATION

- 1 Clear Glass
- 2 Grey Reflective Glass3 Polished Concrete on the Ground (terrazzo) with Green Infill