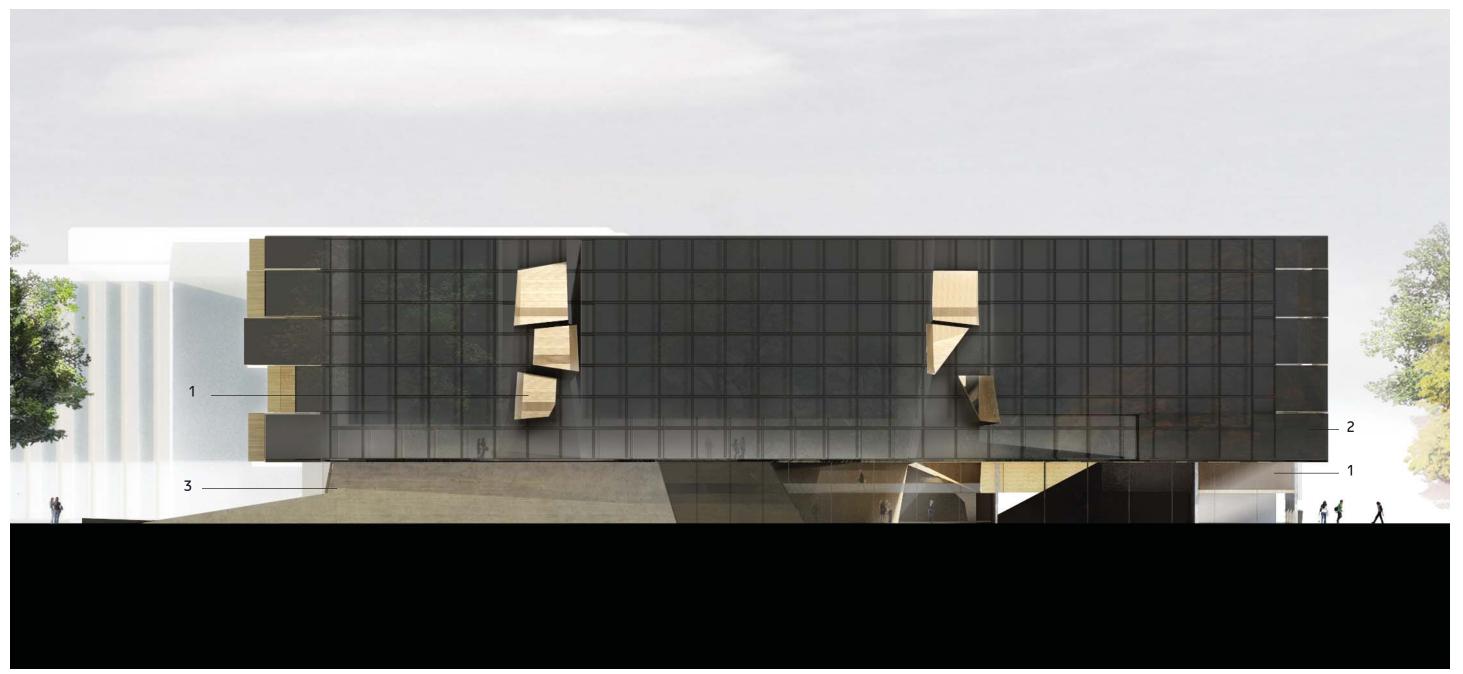

## SOUTH ELEVATION

- 1 Clear Glass
- 2 Smoked Glass
- **3** Pour in Place Concrete with boards