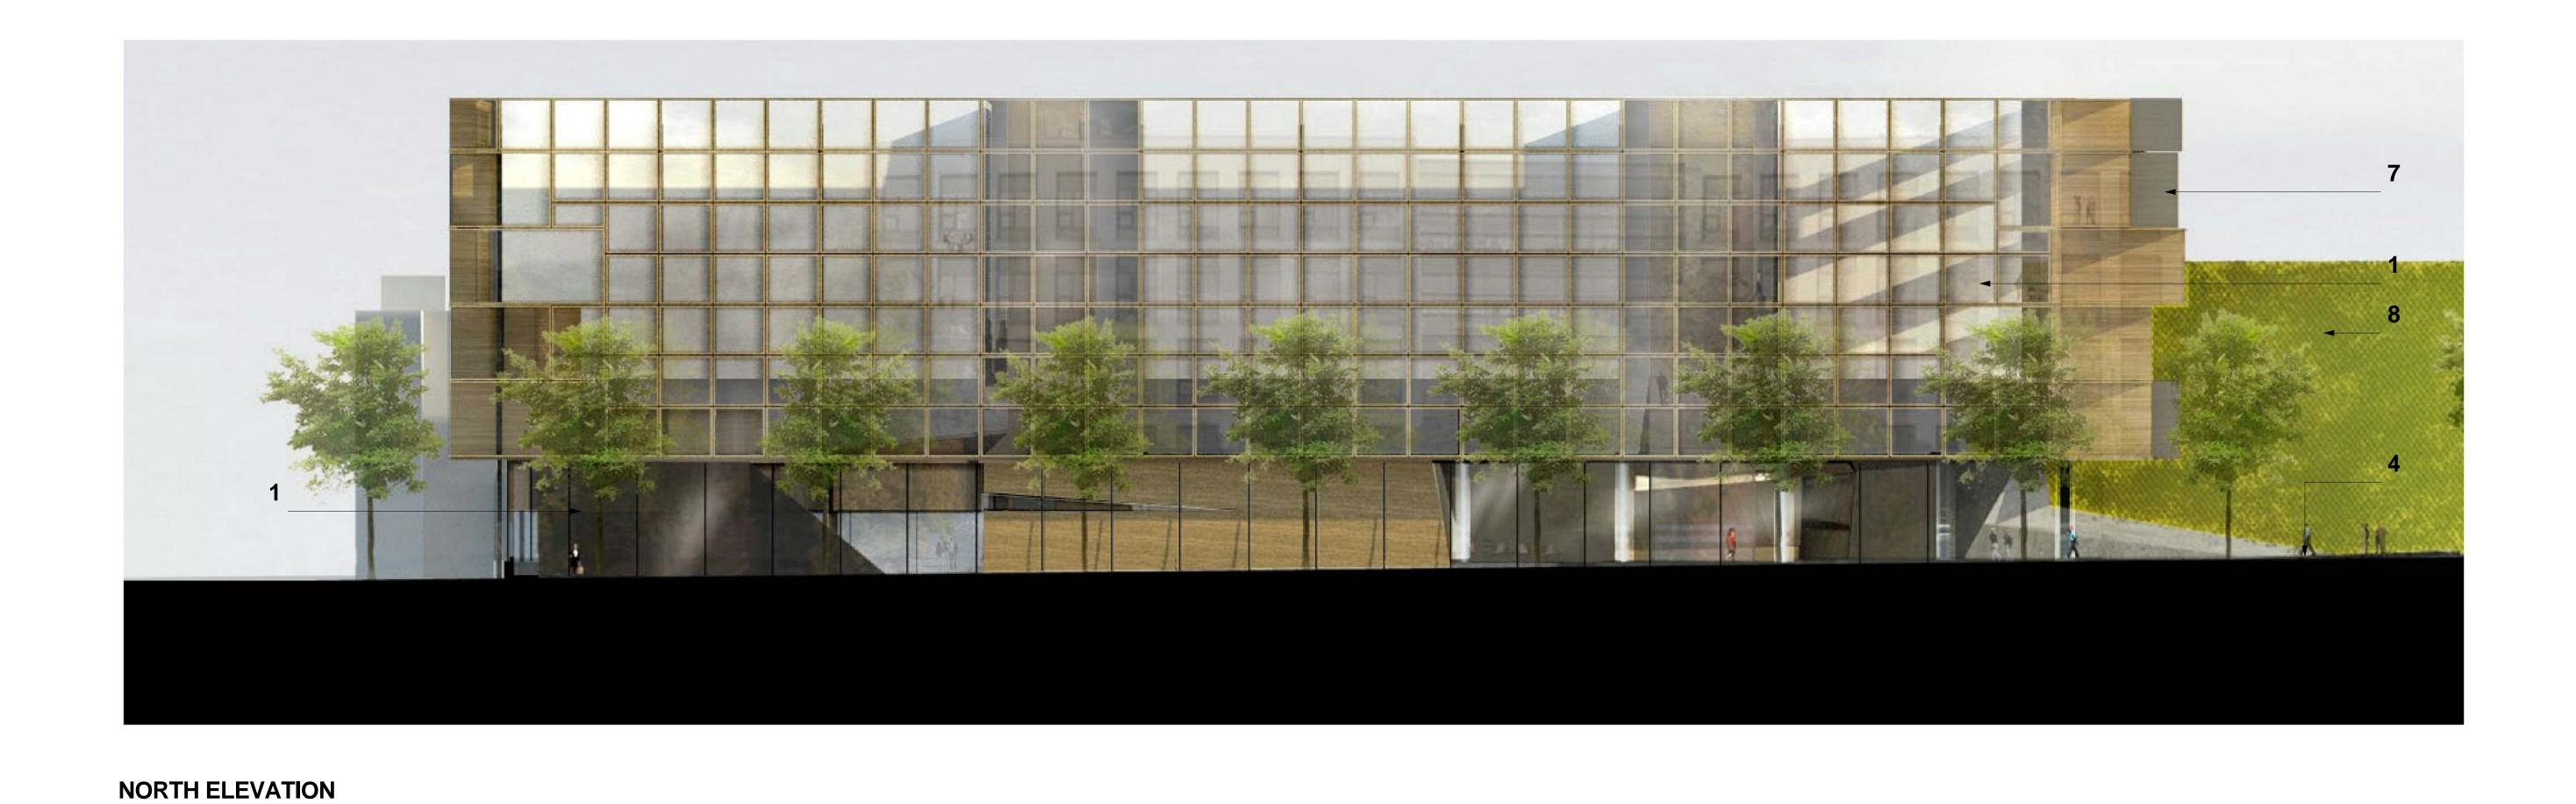

# **MATERIALS**

**SOUTH ELEVATION** 

- 1 Clear Glass
  2 Mirrored Grey Glass
  3 Smoked Glass
  4 Polished Concrete on Ground with Grass infill
  5 Board Formed Concrete
  6 Luminiescent Serigraphic Glass Case
  7 Zinc Panels
  8 Screen with Vegetation

## NORTH ELEVATION

- 1 Clear Glass
- **2 -** Grey Reflective Glass
- **3** Zinc Panels
- 4 Polished Concrete on the Ground (terrazzo) with Green Infill5 Screen with Green Material