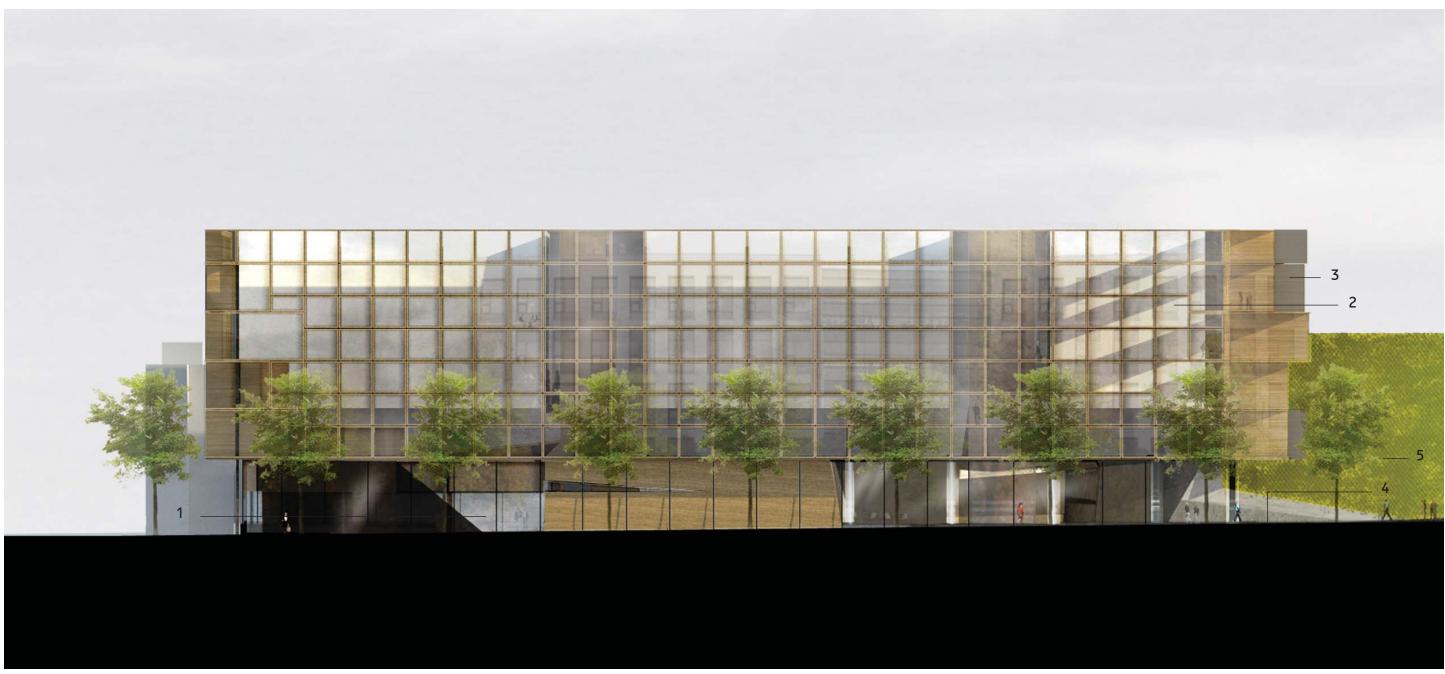

## WEST ELEVATION

- 1 Clear Glass
- 2 Mirrored Grey Glass
- **3** Pour in Place Concrete with boards
- 4 Polished Concrete on the Ground (terrazzo)5 Luminescent serigraphic Glass cases