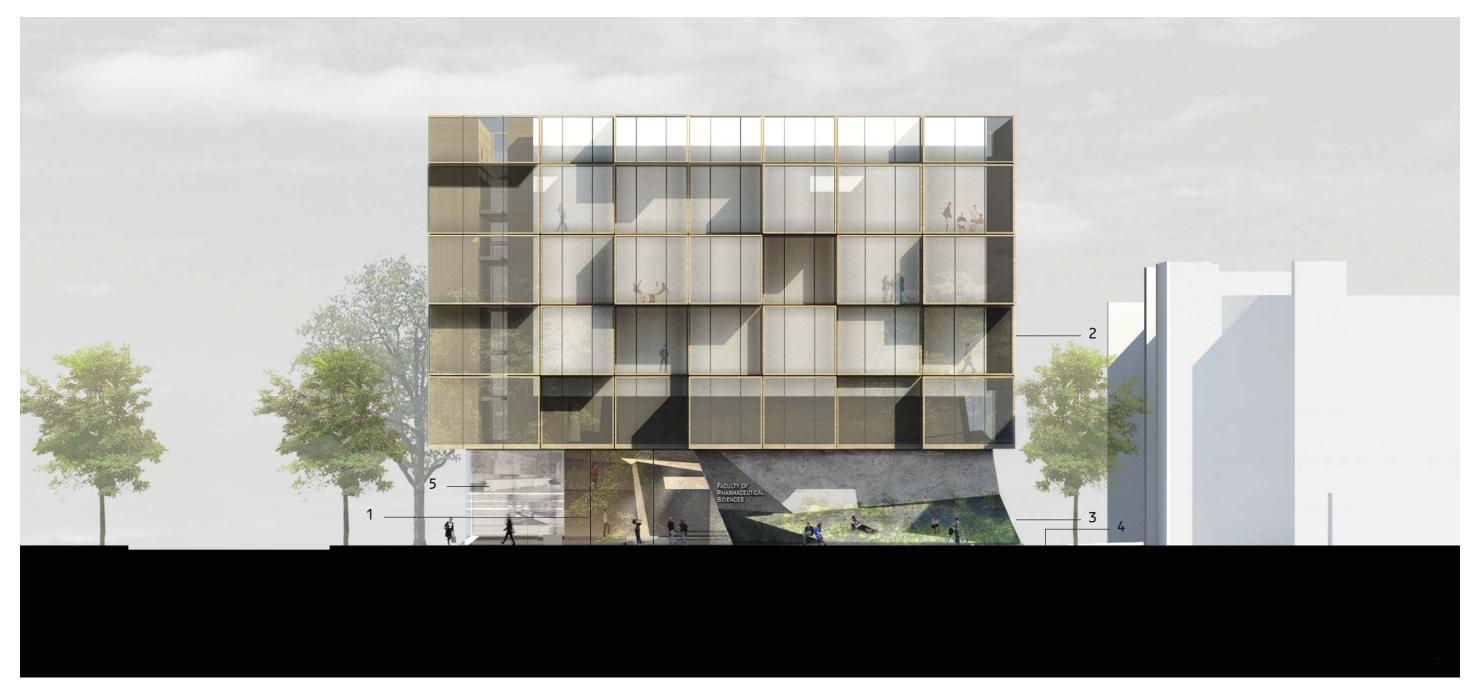

## NORTH ELEVATION

- 1 Clear Glass
- **2 -** Grey Reflective Glass
- **3** Zinc Panels
- 4 Polished Concrete on the Ground (terrazzo) with Green Infill5 Screen with Green Material