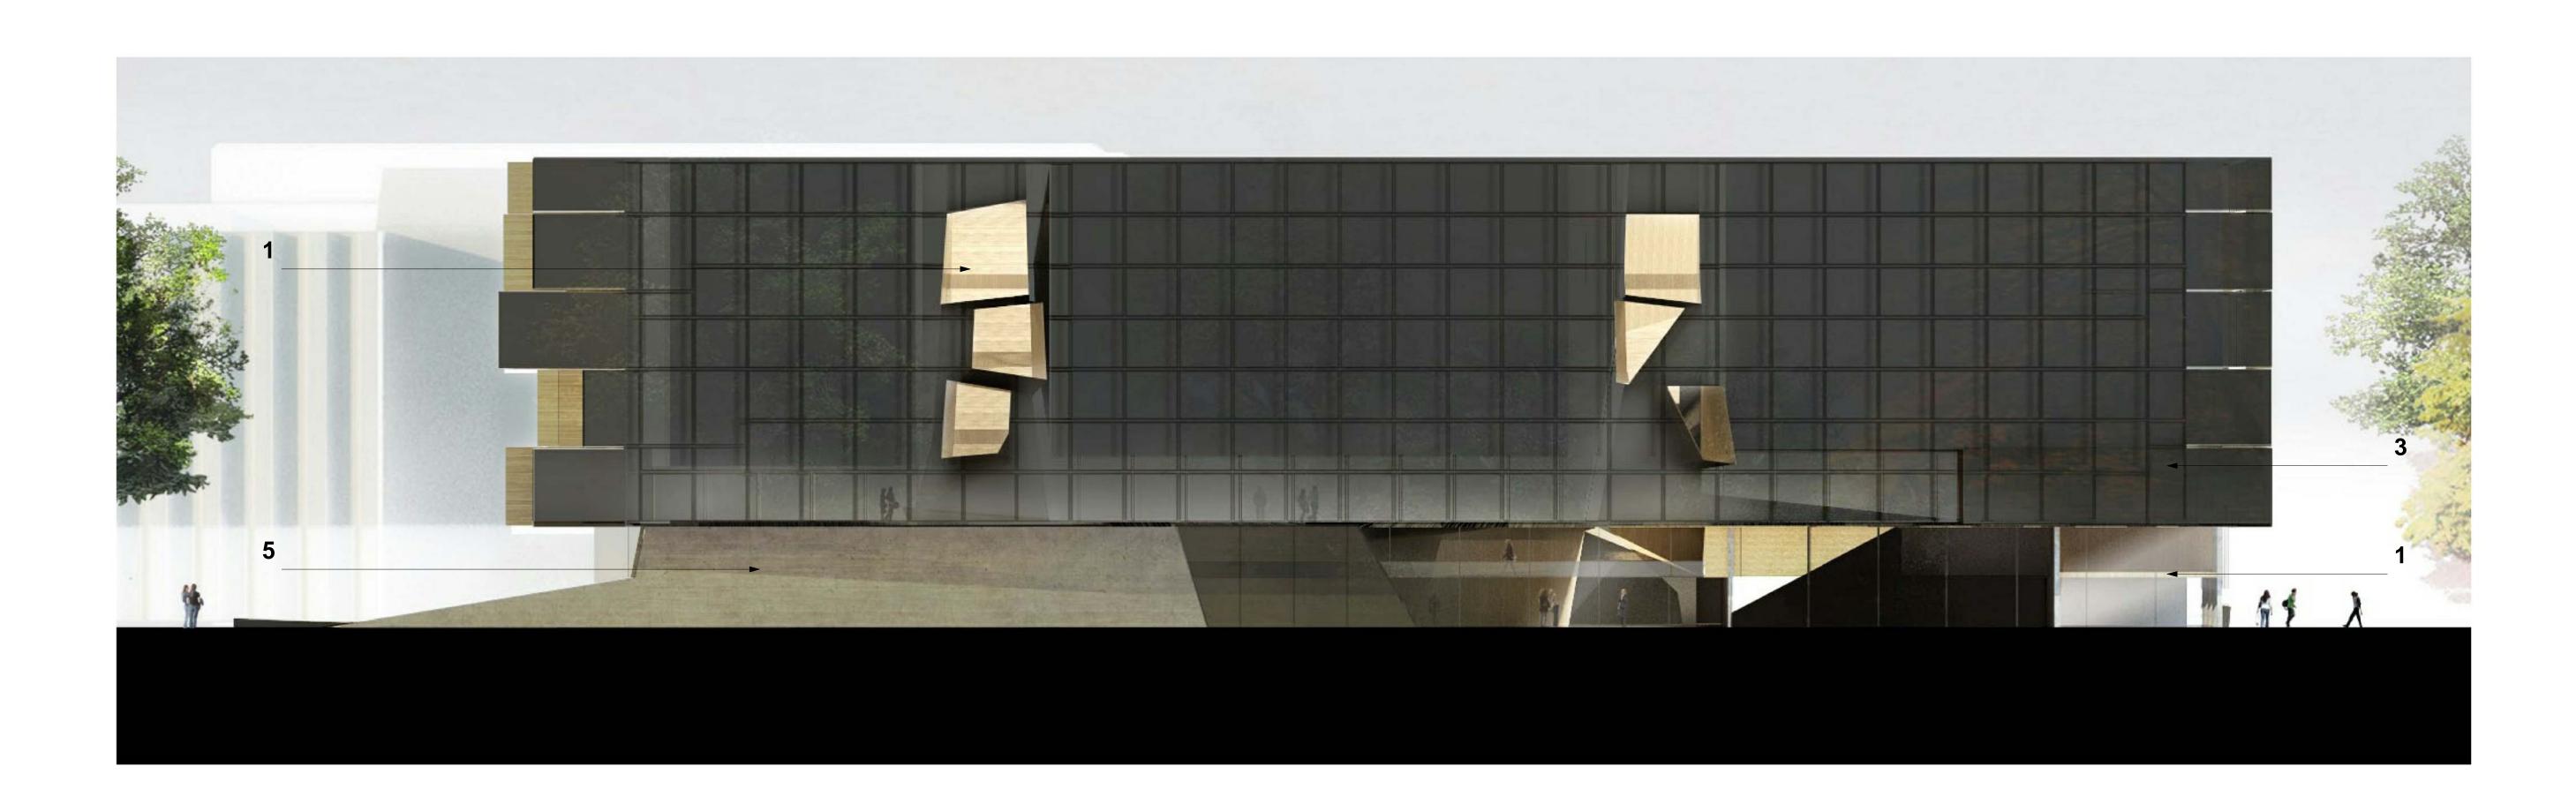

# **MATERIALS**

**SOUTH ELEVATION** 

- 1 Clear Glass
  2 Mirrored Grey Glass
  3 Smoked Glass
  4 Polished Concrete on Ground with Grass infill
  5 Board Formed Concrete
  6 Luminiescent Serigraphic Glass Case
  7 Zinc Panels
  8 Screen with Vegetation

## SOUTH ELEVATION

- 1 Clear Glass
- 2 Smoked Glass
- **3** Pour in Place Concrete with boards