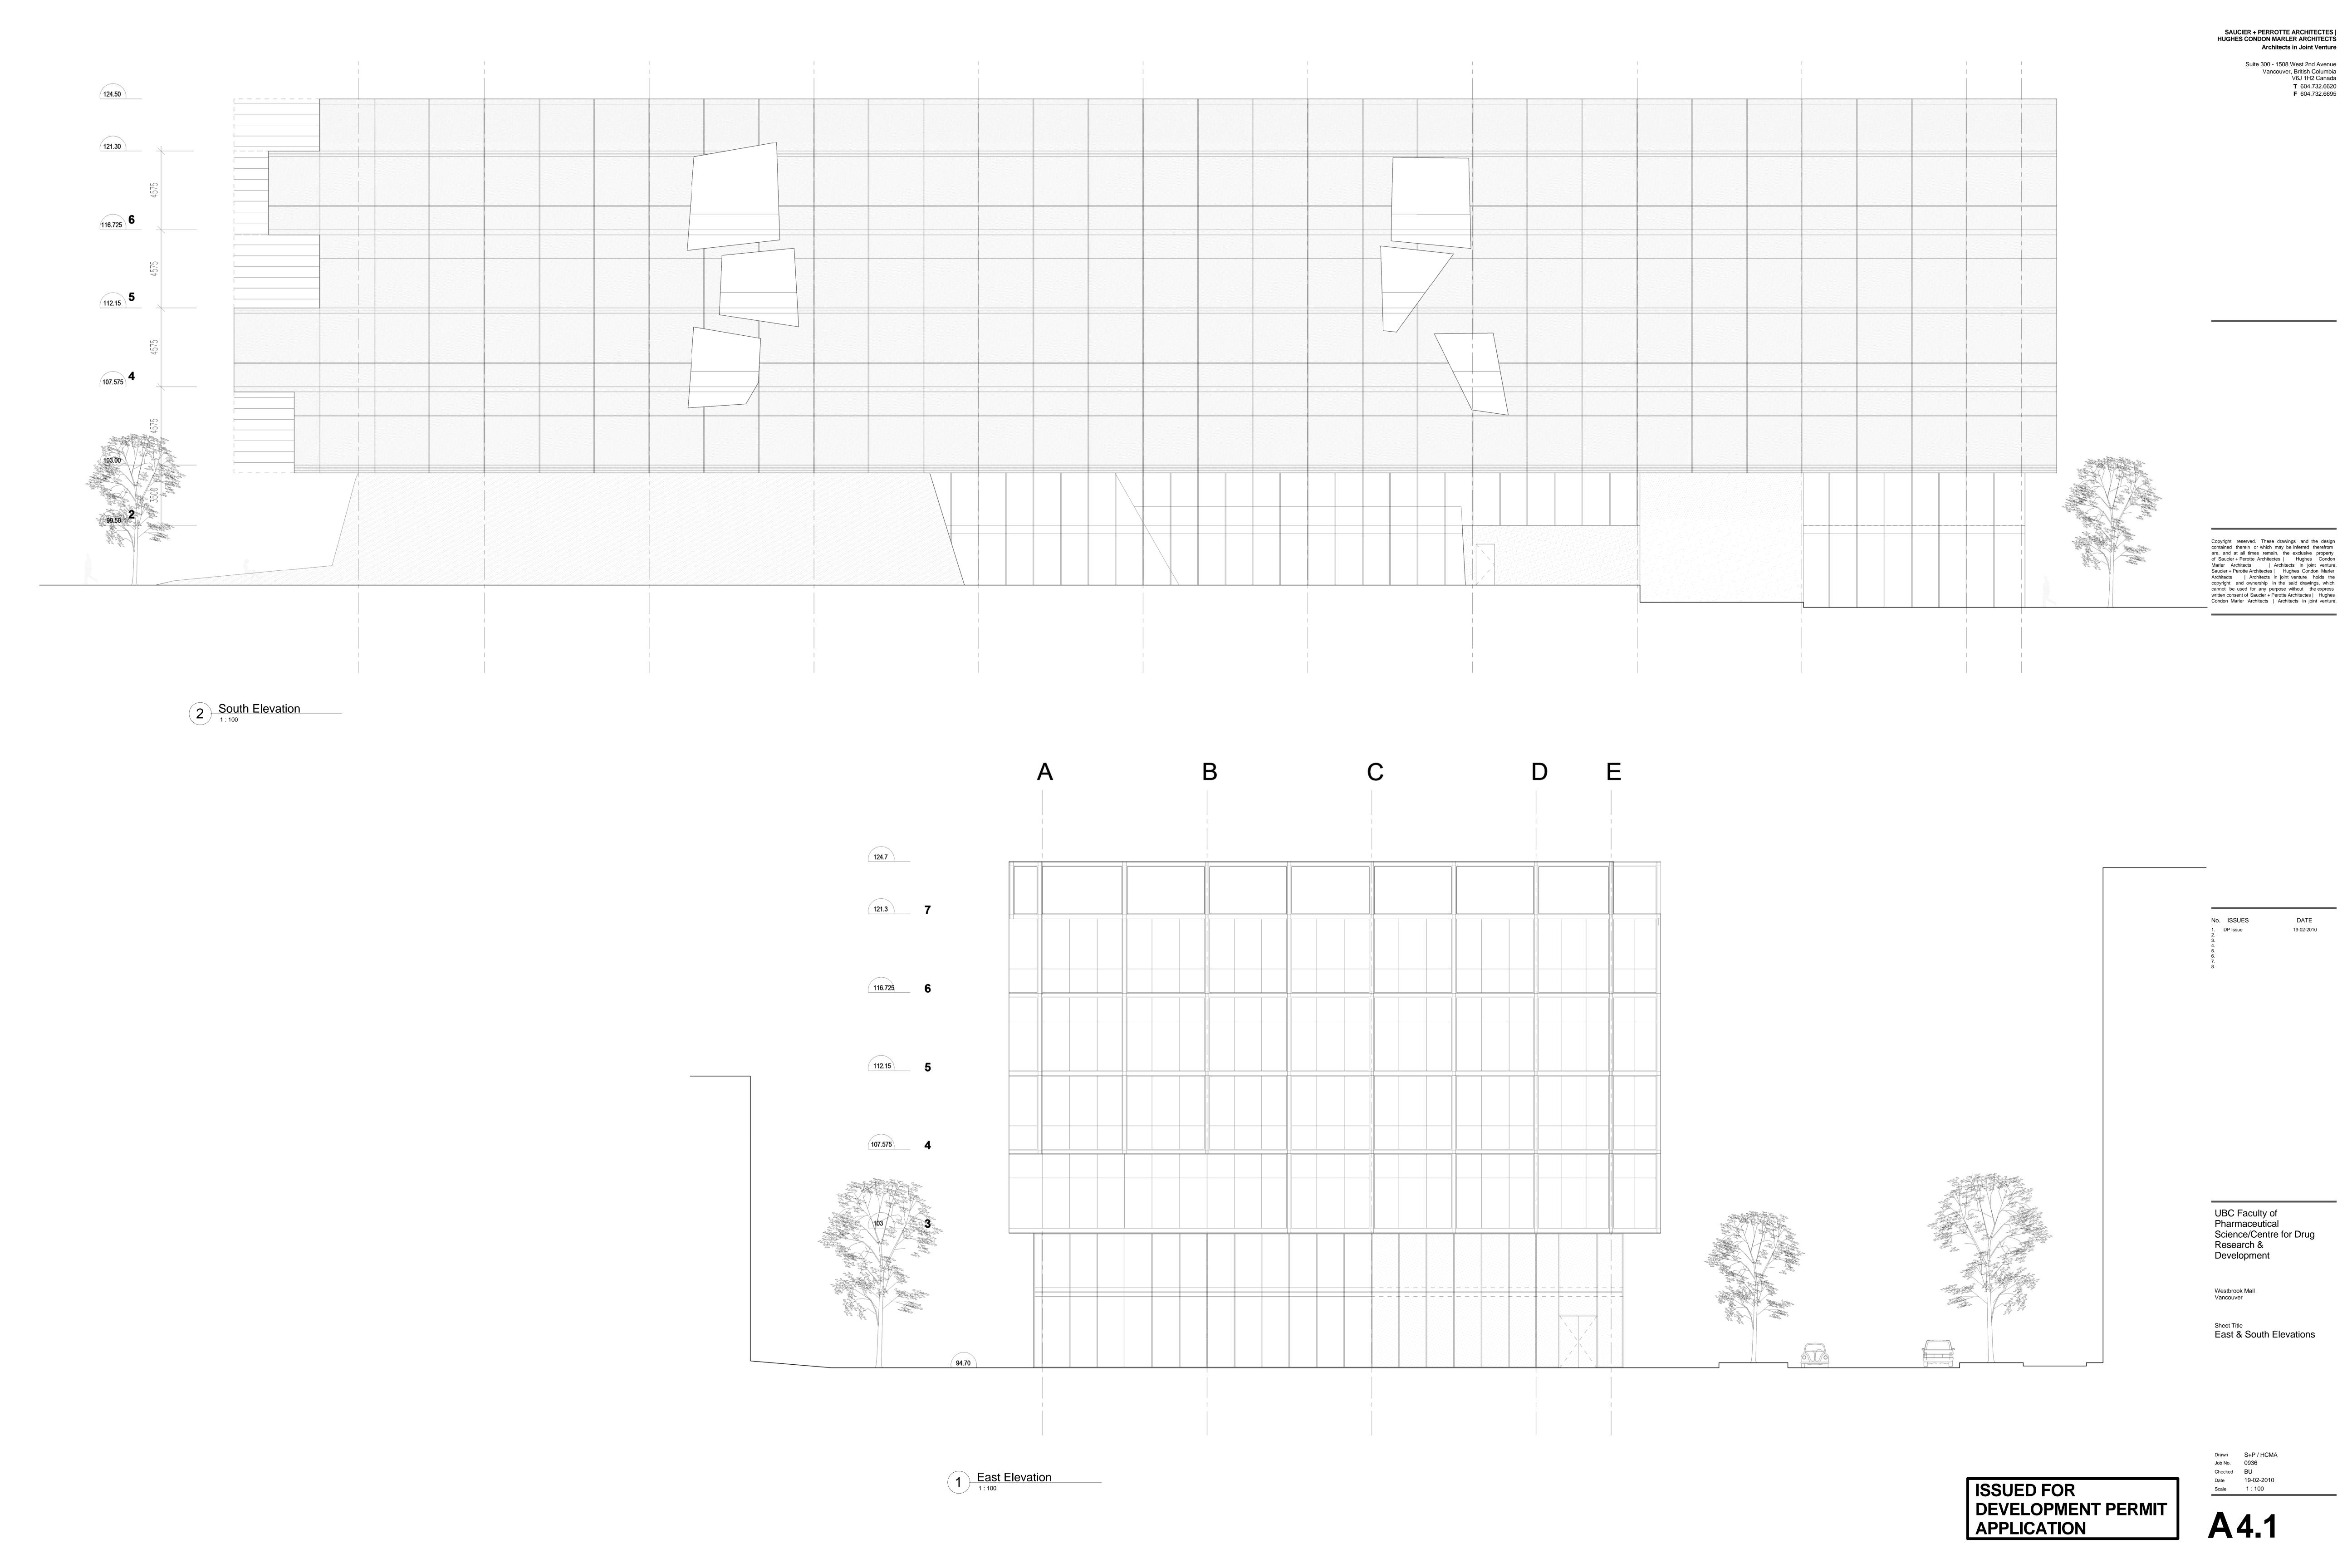

## EAST ELEVATION

- 1 Clear Glass
- 2 Grey Reflective Glass3 Polished Concrete on the Ground (terrazzo) with Green Infill

## SOUTH ELEVATION

- 1 Clear Glass
- 2 Smoked Glass
- **3** Pour in Place Concrete with boards