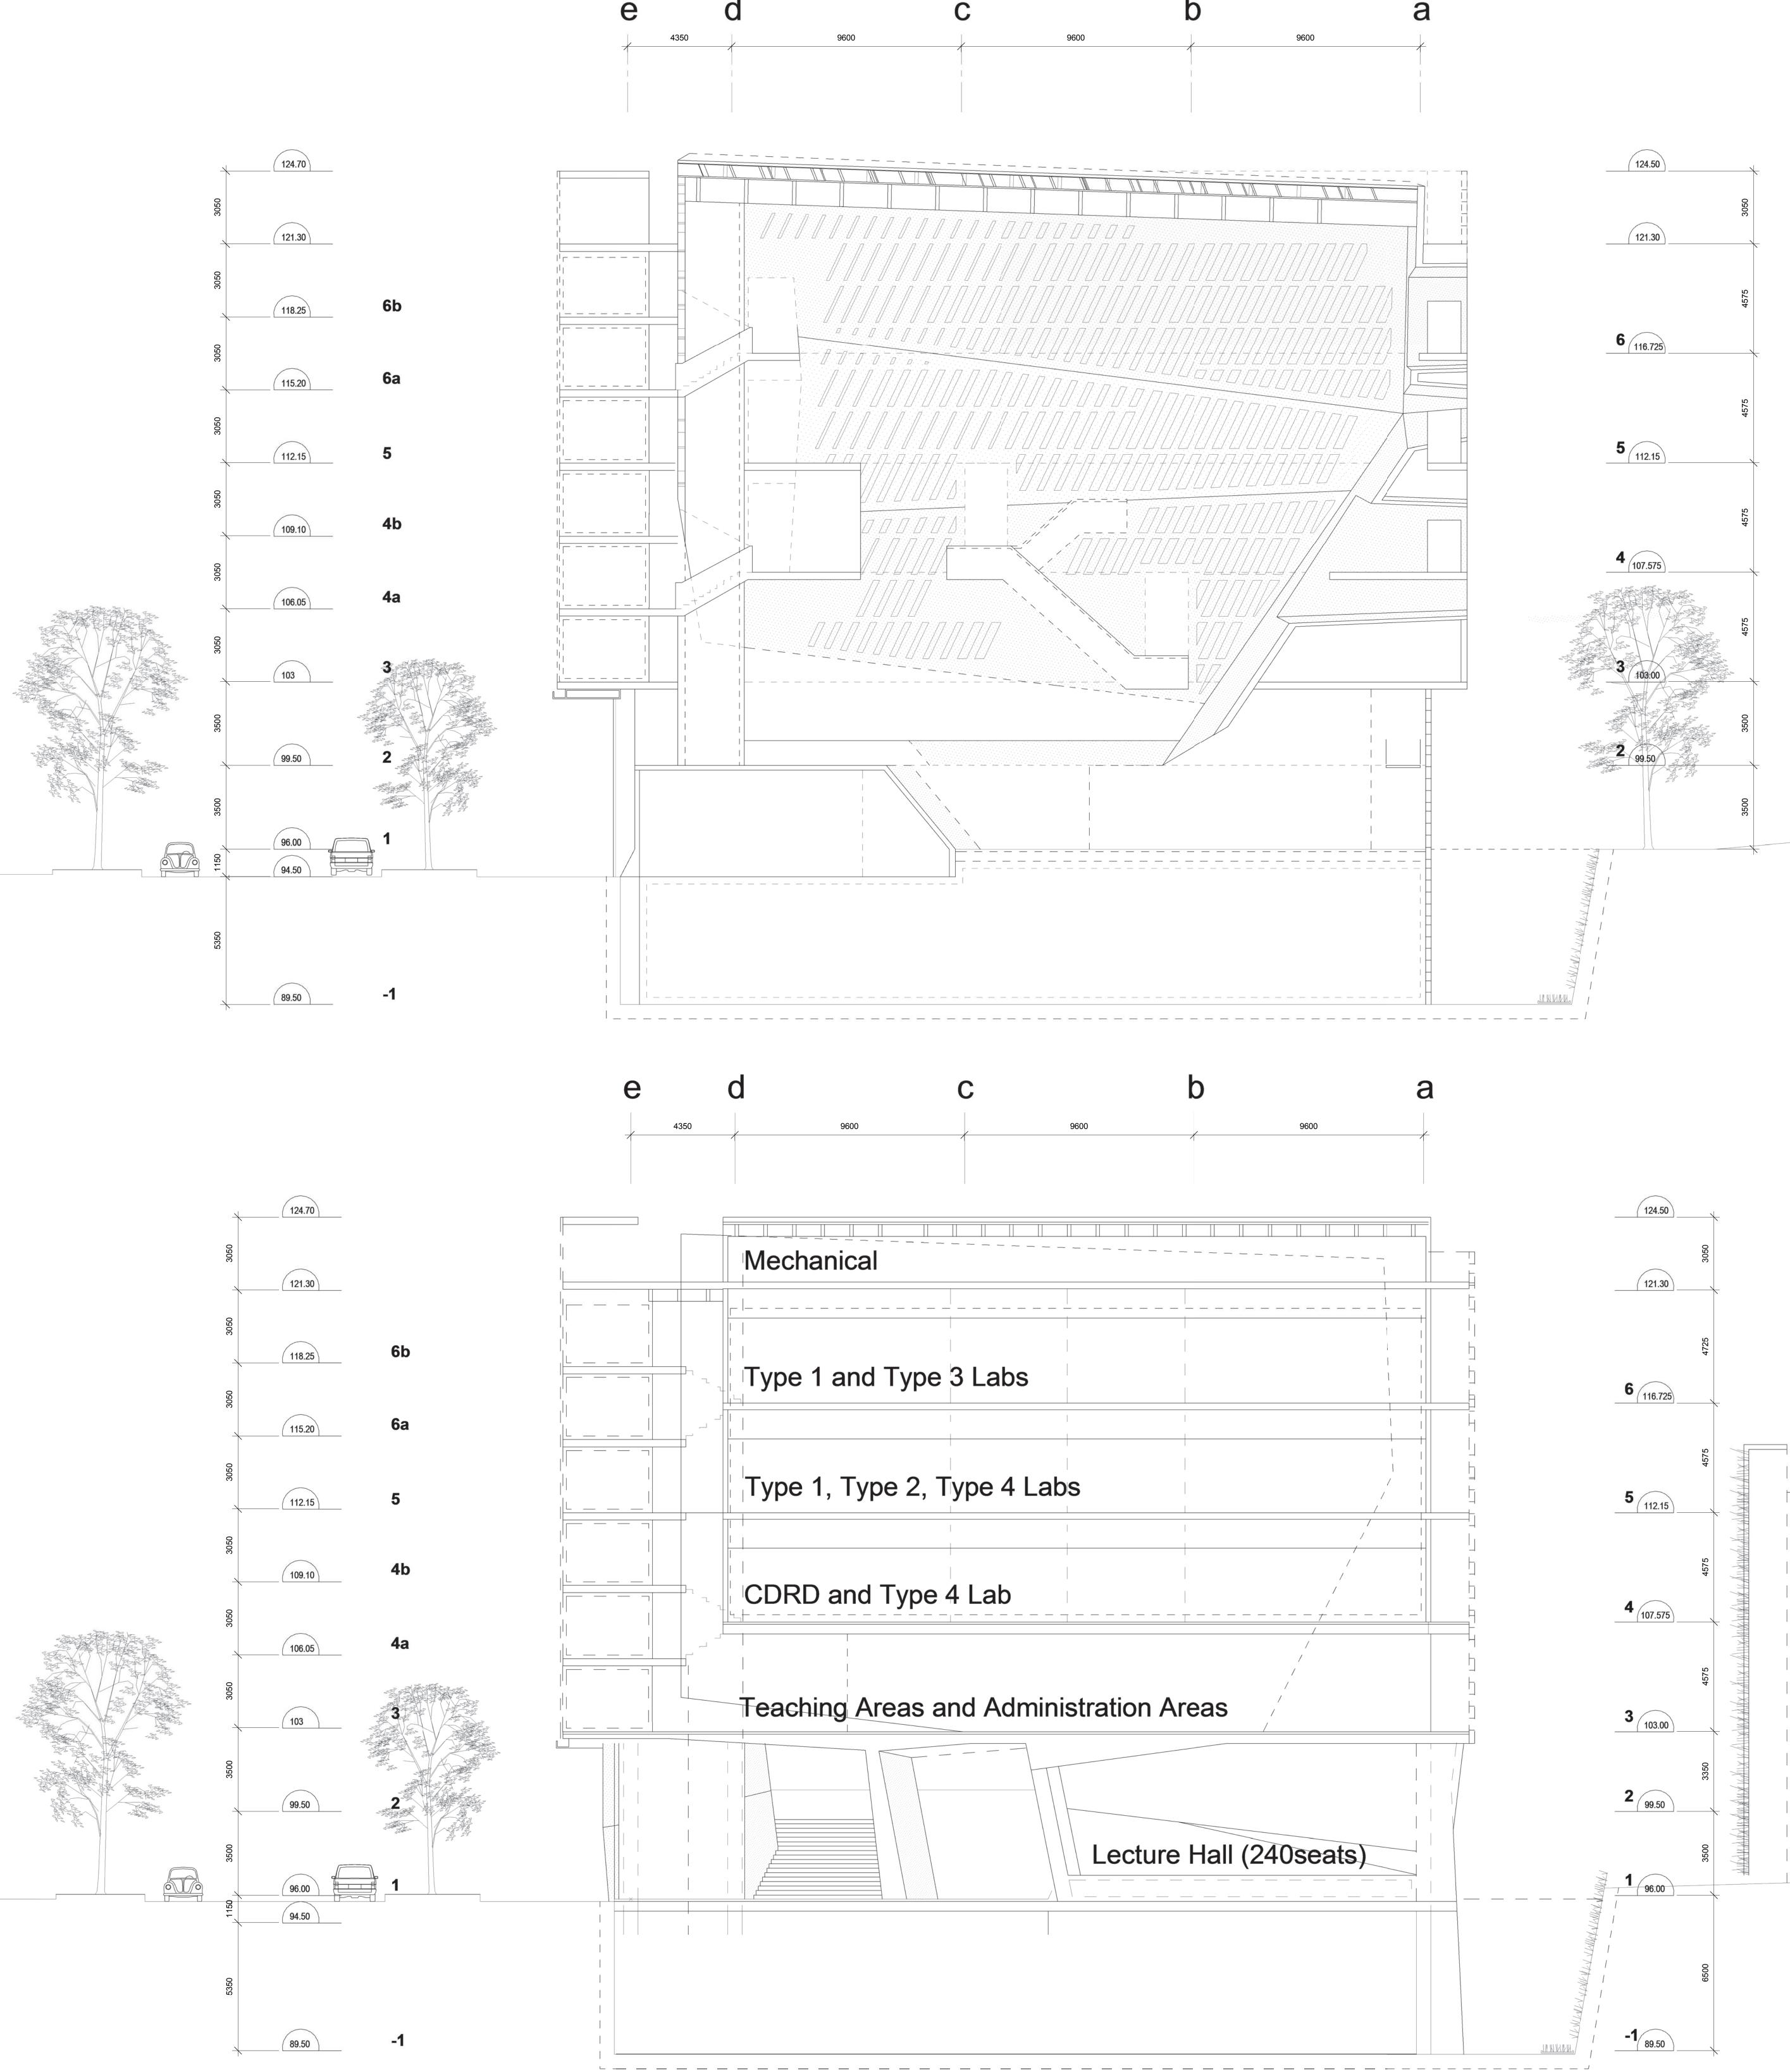

1 Lightwell Cross Section

DATE 19-02-2010 DP Issue

UBC Faculty of Pharmaceutical Science/Centre for Drug Research & Development

Westbrook Mall Vancouver

Sheet Title Cross Sections

 Drawn
 S+P / HCMA

 Job No.
 0936

 Checked
 BU

 Date
 19-02-2010