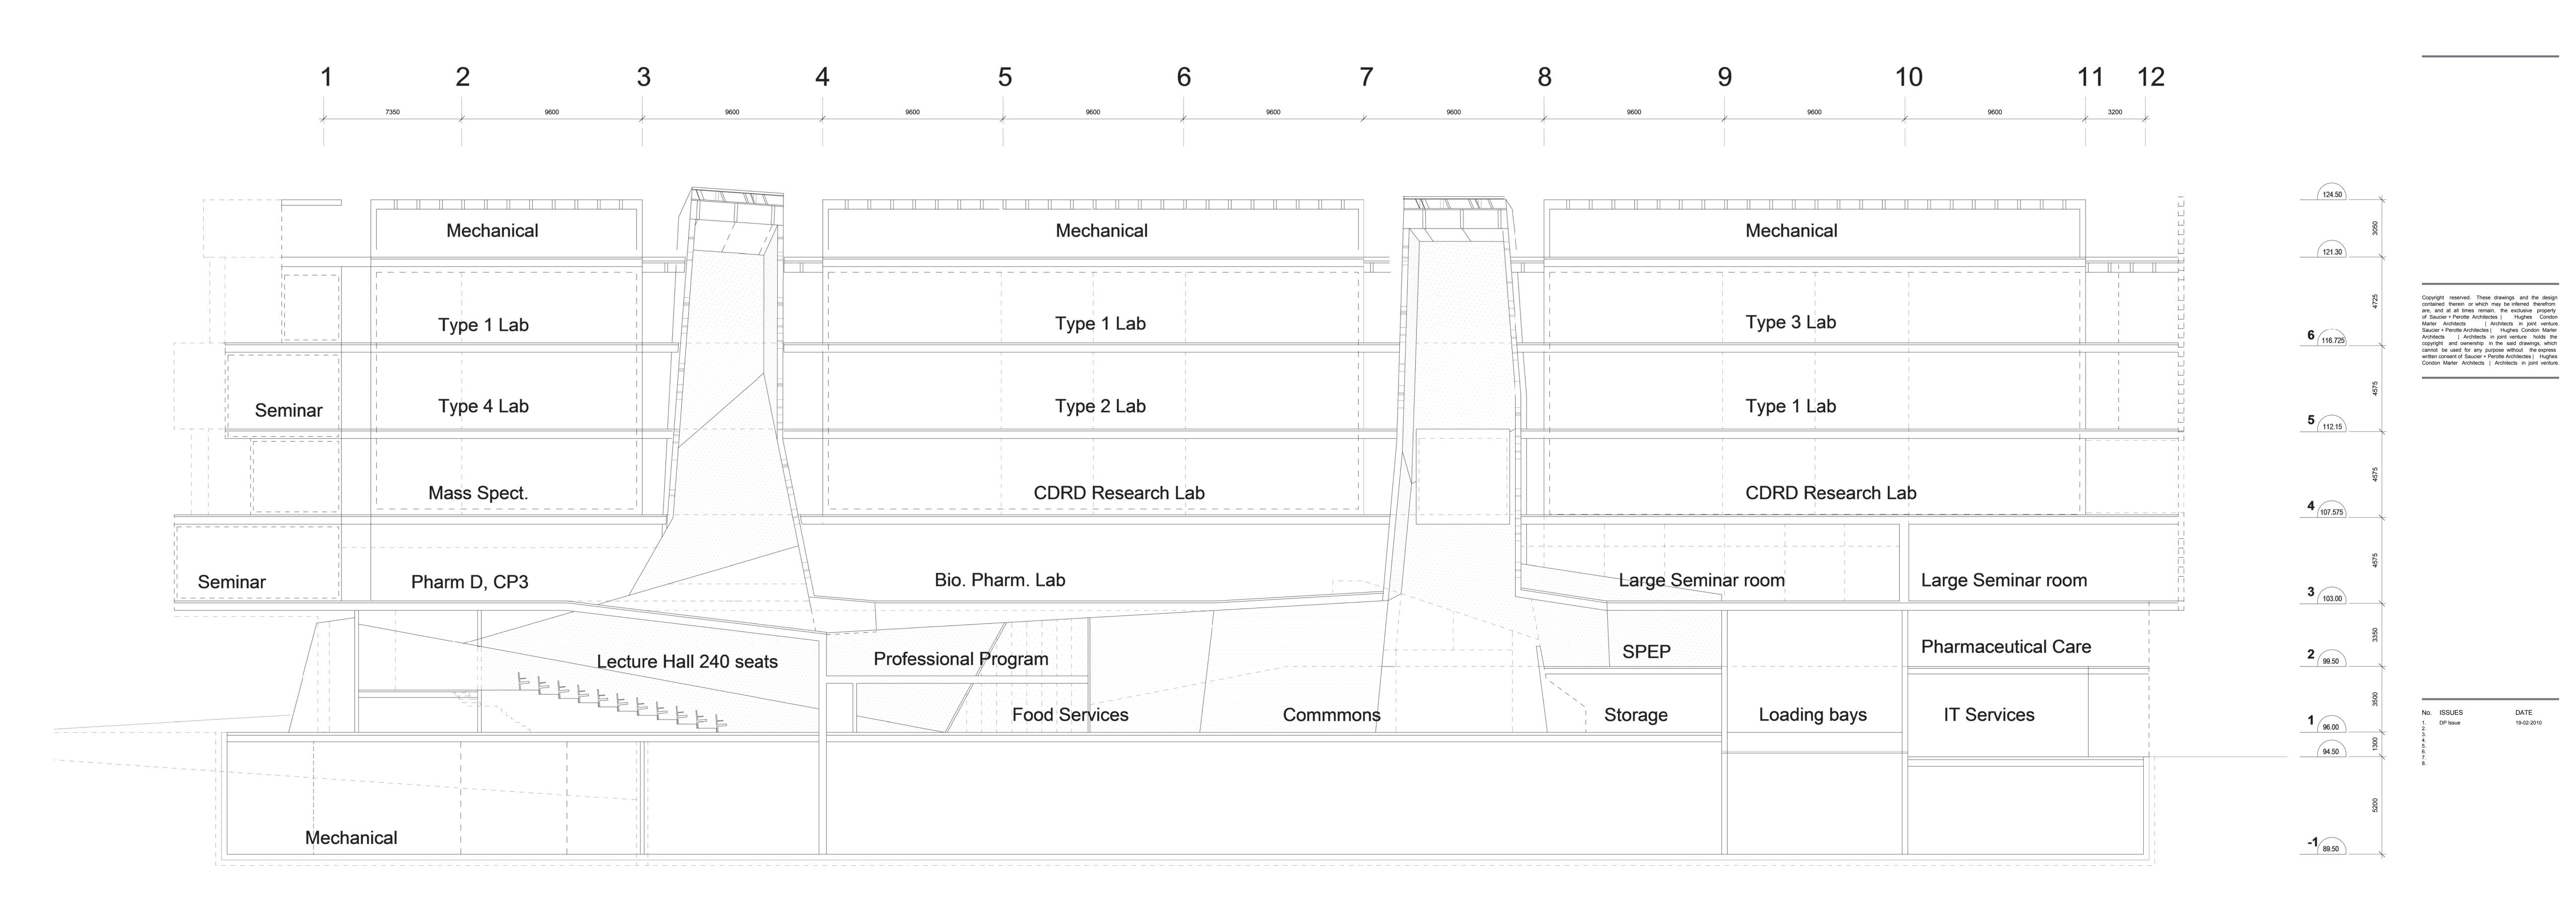

UBC Faculty of Pharmaceutical Science/Centre for Drug Research & Development

Westbrook Mall Vancouver

Sheet Title Long Section

 Drawn
 S+P / HCMA

 Job No.
 0936

 Checked
 BU

 Date
 19-02-2010

 Scale
 1 : 100