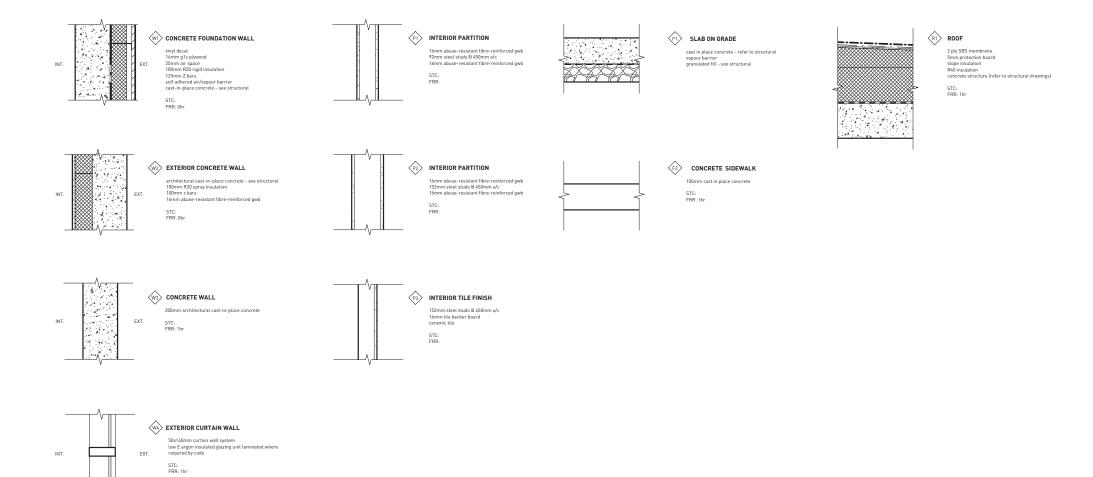

# MATERIAL LEGEND

- nted metal handrai
- prefinished metal flash
- anodized aluminum glaz insulated glazing see s

Public Standard WHALEBARK UBC Rugby Pavilion Phase One

| 6066 Thunderbird Blvd, UBC, Vancouver, BC |              |  |
|-------------------------------------------|--------------|--|
| PROJECTCODE                               | STATUS       |  |
| 1106                                      | SD           |  |
| SCALE                                     | DATE         |  |
| 1:100                                     | JULY 6, 2011 |  |

E 18 JULY 2011 ISSUED FOR COSTING G 11 OCT 2011 ISSUED FOR DP AMENDMENT

vinvl deca

Item

MATERIAL LEGEND Description

2.2
 3.1 architectural concrete
 5.1 painted metal handrail
 7.1 SBS roof membrane
 7.2 prefinished metal flashing
 8.1 anodized aluminum glazing syst
 8.2 insulated glazing - see schedule