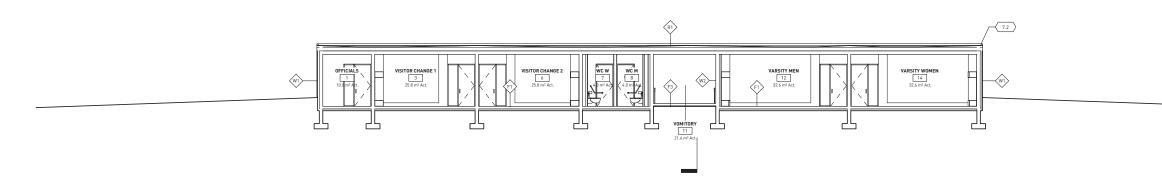

FINISHES GENERAL NOTE:

FINSHES GENERAL NOIL:
 Tield surfaces include:
 - All washroom walls
 - All shower walls and flower walls and flower walls and flower distances include:
 - Change room walls and ceilings
 - First aid room walls and ceiling
 - Meeting room walls
 - Lounge walls
 - Sitchen walls
 - Office walls

# MATERIAL LEGEND

- nted metal handrai
- prefinished metal flash
- anodized aluminum glaz insulated glazing see s

Public Standard WHALEBARK UBC Rugby Pavilion Phase One

| 6066 Thunderbird Blvd, UBC, Vancouver, BC |              |  |
|-------------------------------------------|--------------|--|
| PROJECTCODE                               | STATUS       |  |
| 1106                                      | SD           |  |
| SCALE                                     | DATE         |  |
| 1:100                                     | JULY 6, 2011 |  |

E 18 JULY 2011 ISSUED FOR COSTING G 11 OCT 2011 ISSUED FOR DP AMENDMENT

vinvl deca

Item

MATERIAL LEGEND Description

2.2
 3.1 architectural concrete
 5.1 painted metal handrail
 7.1 SBS roof membrane
 7.2 prefinished metal flashing
 8.1 anodized aluminum glazing syst
 8.2 insulated glazing - see schedule