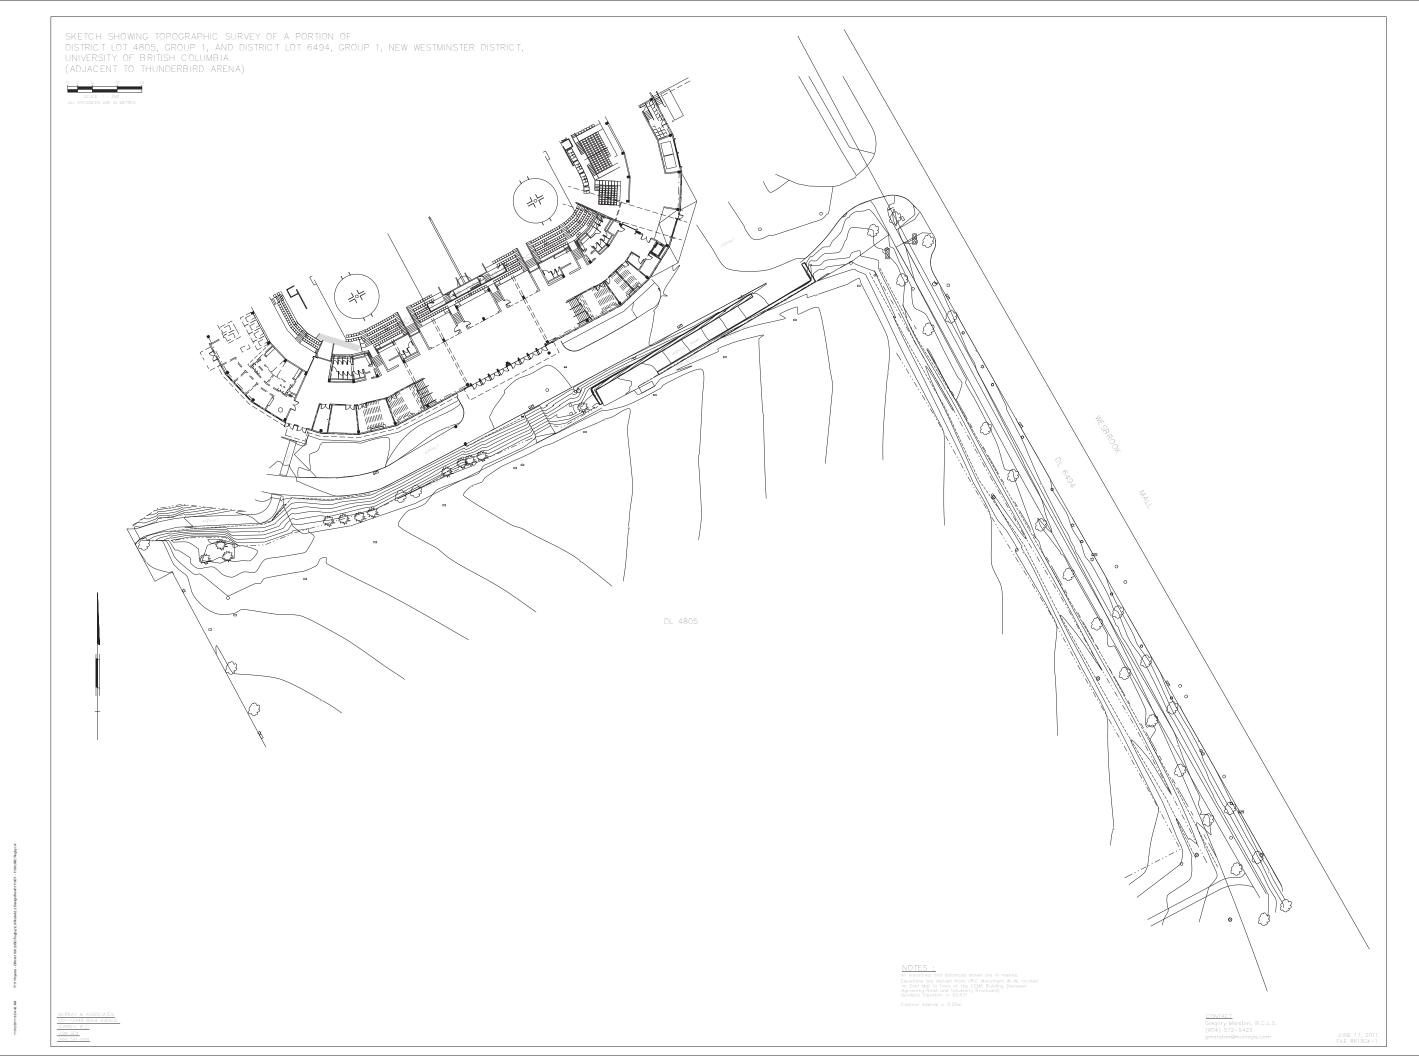

# UBC Rugby Pavilion Phase One

 Boolegy Transmission
 Status

 Procecrooce
 sratus

 1106
 SD

 Scale
 DATE

 1:350
 JULY 6, 2011

Survey SHEET A0.04

| Y 2011 | ISSUED FOR DEVELOPMENT PERMIT |
|--------|-------------------------------|
|        | RESUBMISSION                  |