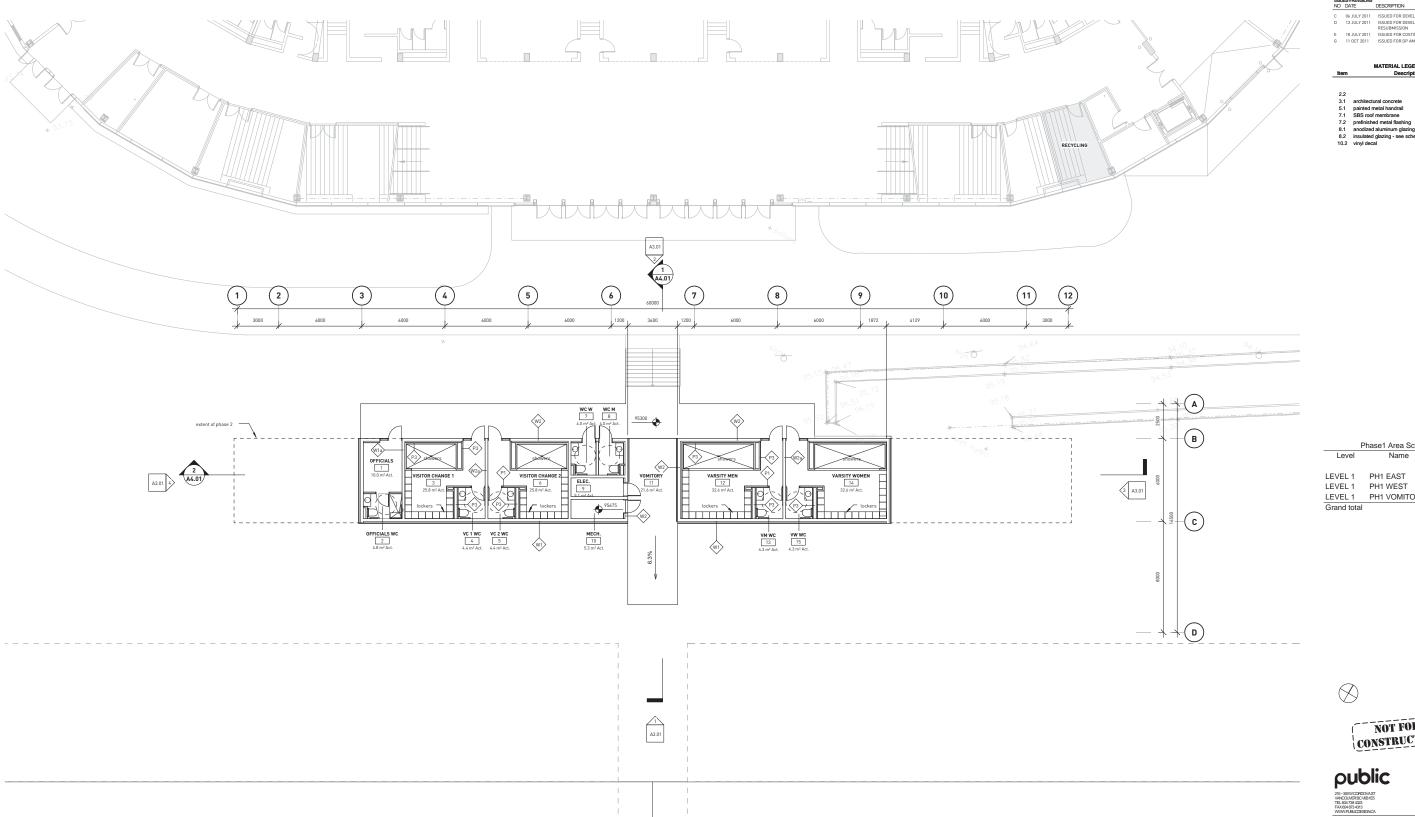

NOT FOR CONSTRUCTION

Public

25-38/MODROMS

WHICH COMPANIES

HANGESPACE

UBC Rugby Pavilion

Phase One

 6066 Thunderbird Blvd, UBC, Vancouver, BC

 PROJECTODE
 STATUS

 1106
 SD

 SOALE
 DATE

 1:250
 JULY 6, 2011

Site Plan Phase 1
SHET
A0.02

 $\otimes$ 

Phase1 Area Schedule

LEVEL 1 PH1 VOMITORY 21.6 m<sup>2</sup>

Level 1 Phase 1

A1.01

 $\otimes$ 

Public

25-30WOODONAST
WHE CARREST
WHE CARREST
WHO THE CARREST

6066 Thunderbird Blvd, UBC, Vancouver, BC

STATUS SD DATE JULY 6, 2011

Level 2 Phase 1