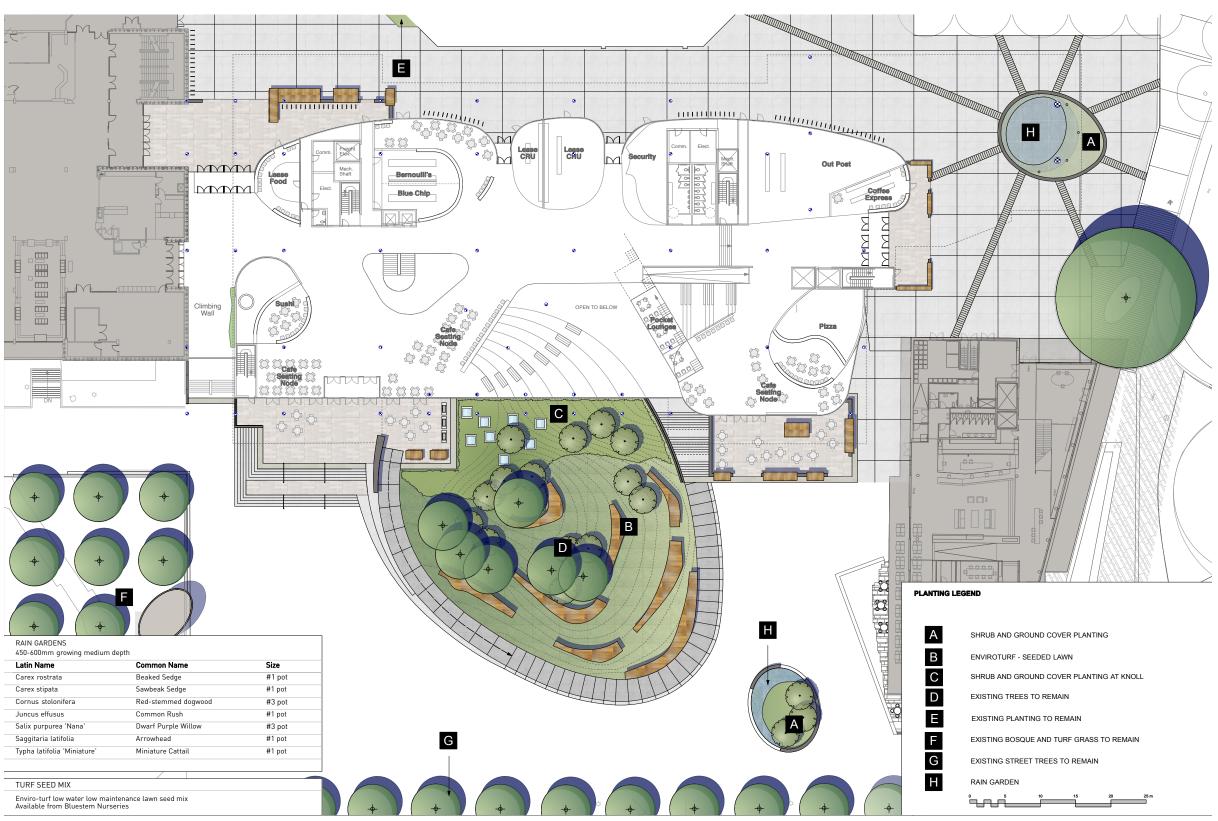

## **site**\_project boundary



context plan\_site boundary

## site\_L2 plan



L2 Planting Plan



## site\_L5 +L6 roofscapes



| EXTENSIVE GREEN ROOFS, MEADOW PLANTING<br>150-300mm growing medium depth |                            |      |
|--------------------------------------------------------------------------|----------------------------|------|
| atin Name                                                                | Common Name                | Туре |
| Allium acuminatum                                                        | Hooker's Onion             | bulb |
| Allium cernuum                                                           | Nodding Onion              | bulb |
| Anaphalis margaritacea                                                   | Pearly Everlast            | plug |
| Armeria maritima