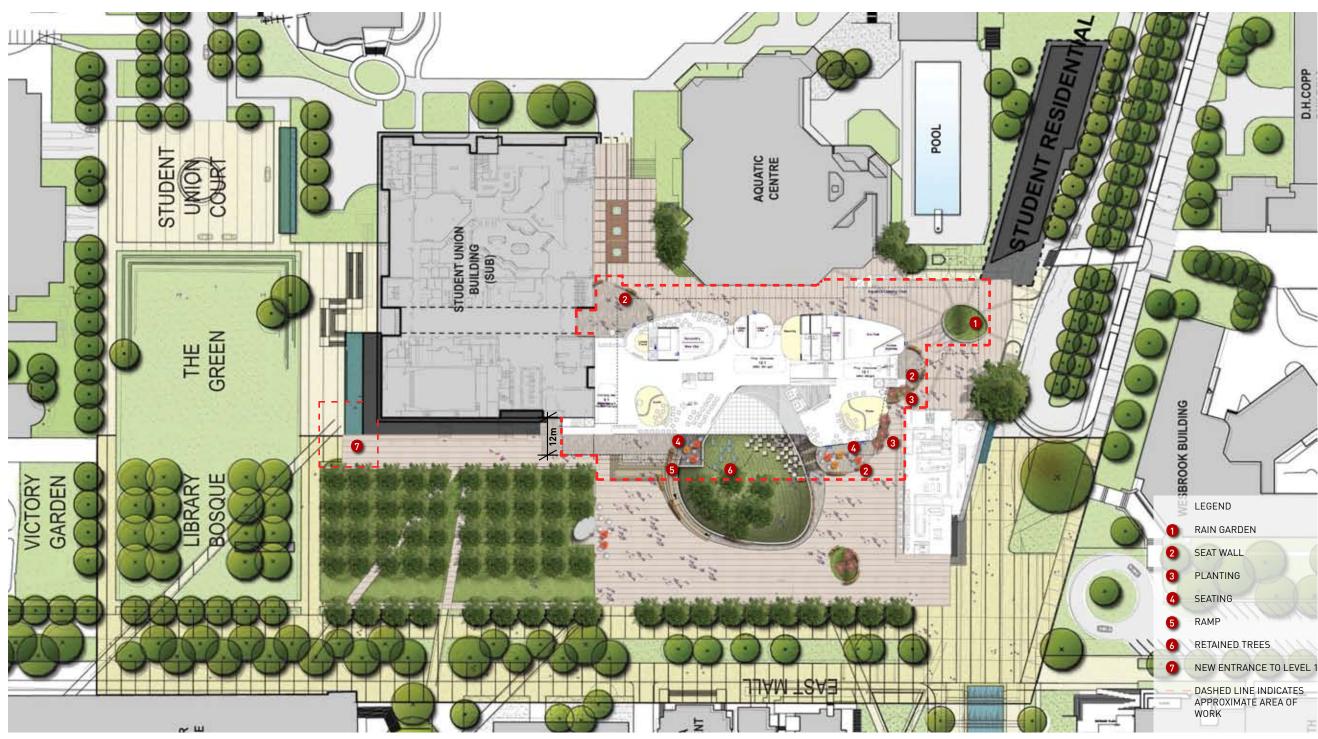

## **site**\_project boundary



context plan\_site boundary

## site\_L2 plan



L2 Planting Plan



## site\_L5 +L6 roofscapes



| EXTENSIVE GREEN ROOFS, MEADOW PLANTING<br>150-300mm growing medium depth |                            |      |
|--------------------------------------------------------------------------|----------------------------|------|
| atin Name                                                                | Common Name                | Туре |
| Allium acuminatum                                                        | Hooker's Onion             | bulb |
| Allium cernuum                                                           | Nodding Onion              | bulb |
| Anaphalis margaritacea                                                   | Pearly Everlast            | plug |
| Armeria maritima