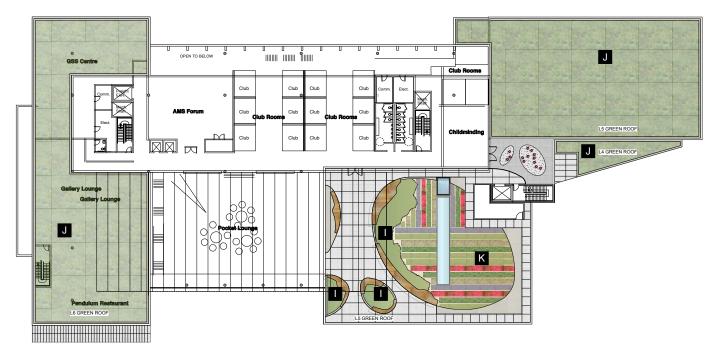

## site\_L5 +L6 roofscapes

| EXTENSIVE GREEN ROOFS, MEADOW PLANTING<br>150-300mm growing medium depth |                            |      |
|--------------------------------------------------------------------------|----------------------------|------|
| atin Name                                                                | Common Name                | Туре |
| Allium acuminatum                                                        | Hooker's Onion             | bulb |
| Allium cernuum                                                           | Nodding Onion              | bulb |
| Anaphalis margaritacea                                                   | Pearly Everlast            | plug |
| Armeria maritima                                                         | Common Sea Thrift          | plug |
| Aster subspicatus                                                        | Douglas Aster              | plug |
| Brodiaea coronaria                                                       | Harvest Brodiaea           | bulb |
| Brodiaea hyancinthina                                                    | Fools Onion                | bulb |
| Calamagrostis stricta                                                    | Slimstem Reed Grass        | plug |
| Camassia quamash                                                         | Common Camas               | bulb |
| Carex densa                                                              | Dense Sedge                | plug |
| Carex pachystachya                                                       | Chamiso Sedge              | plug |
| Eschscholzia californica                                                 | California Poppy           | seed |
| Fragaria chiloensis                                                      | Beach Strawberry           | plug |
| Lupinus arcticus                                                         | Arctic Lupine              | seed |
| Lupinus littoralis                                                       | Seashore Lupine            | seed |
| Potentillla anserina 'Pacifica'                                          | Silverweed                 | plug |
| Sedum divergens                                                          | Spreading Stonecrop        | plug |
| Sedum oreganum                                                           | Oregon Stonecrop           | plug |
| Sedum spathulifolium                                                     | Broad Leafed Stonecrop     | plug |
| Sedum stenopetalum                                                       | Narrow-Petaled Stonecrop   | plug |
| Sisyrinchium bellum                                                      | California Blue-eyed Grass | plug |

## site\_L5 +L6 roofscapes

sedum planting on green roof

beekeeping on green roof

native plants to support local biodiversity

native plants in formal setting

native grasses to provide habitat

food production and teaching on green roof