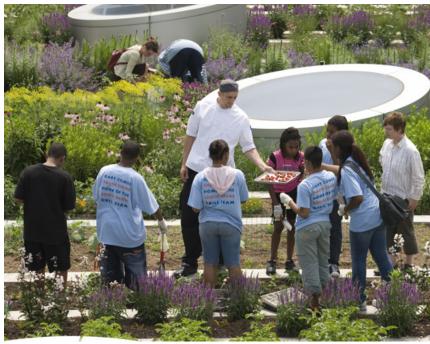

## site\_L5 +L6 roofscapes

sedum planting on green roof

beekeeping on green roof

native plants to support local biodiversity

native plants in formal setting

native grasses to provide habitat

food production and teaching on green roof

students tending crops on green roof