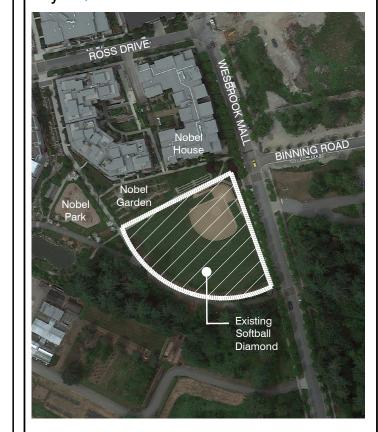

## COVERED DUGOUTS

Key Plan - N.T.S.

Nobel Road

Nobel Garden
Park

Existing Softball Diamond

Legend

1. 06.11.2020 DP Submission

No Date Revisions