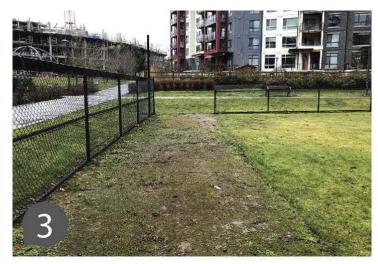

## LEGEND

- Backstop Fence with Wood Padding
- Open Ďugout on Concrete Pad: Two (2) Player's Benches
- Infield Fence
- Field Access Service Gate
- Field Access Open
- Storage Bin
- G Outfield Fence
- Missing NCAA Field Requirements:
  - Appropriate line markings
  - Adequate fence heights and conditions
  - Backstop fence to be 25-30 Ft away from home plate
  - Infield fence to be 25-30 Ft away from foul line
  - Coach's box
  - On-deck circles
- Missing NCAA Field Recommendations:
  - Bullpens for home and visitor team
  - Colour of foul poles to stand out
  - Playing field to be completely enclosed
  - Covered and completely enclosed dugouts

## LEGEND

- Sod Refurbished/Overseeded
  - Concrete Paving
- Infield Area (Pro-Mix / Gyro)
- Asphalt Paving
- --- Existing Backstop Fencing with New Padding
- 3.0m Ht Black Vinyl Chain Link Infield Fencing with 40-50' Ht Netting
- --- 1.8m Ht Black Vinyl Chain Link Infield Fencing with 40-50' Ht Netting
- 1.8m Ht Black Vinyl Chain Link Outfield Fencing
- A Existing Informal Seating Area (Approximately 100 Seats)
- B Field Access Gate
- C Service Gate
- D Foul Pole Painted Yellow
- Outfield Warning Track (Pro-Mix / Gyro)
- Removable Rubberized Home Plate and Pitching Rubber
- G Covered Dugout Complete with Two (2) Player`s Benches and Dugout Plate
- Bullpen (Pro-Mix) Complete with Player's Bench, Home Plate and Pitching Rubber
- Informal Warm-up Area (Pro-Mix / Gyro)
- Accessible Drinking Fountain Refurbished
- 3-teir Bleacher (Optional Additional Seating)
- Temporary Washroom Facilities on Concrete Pad