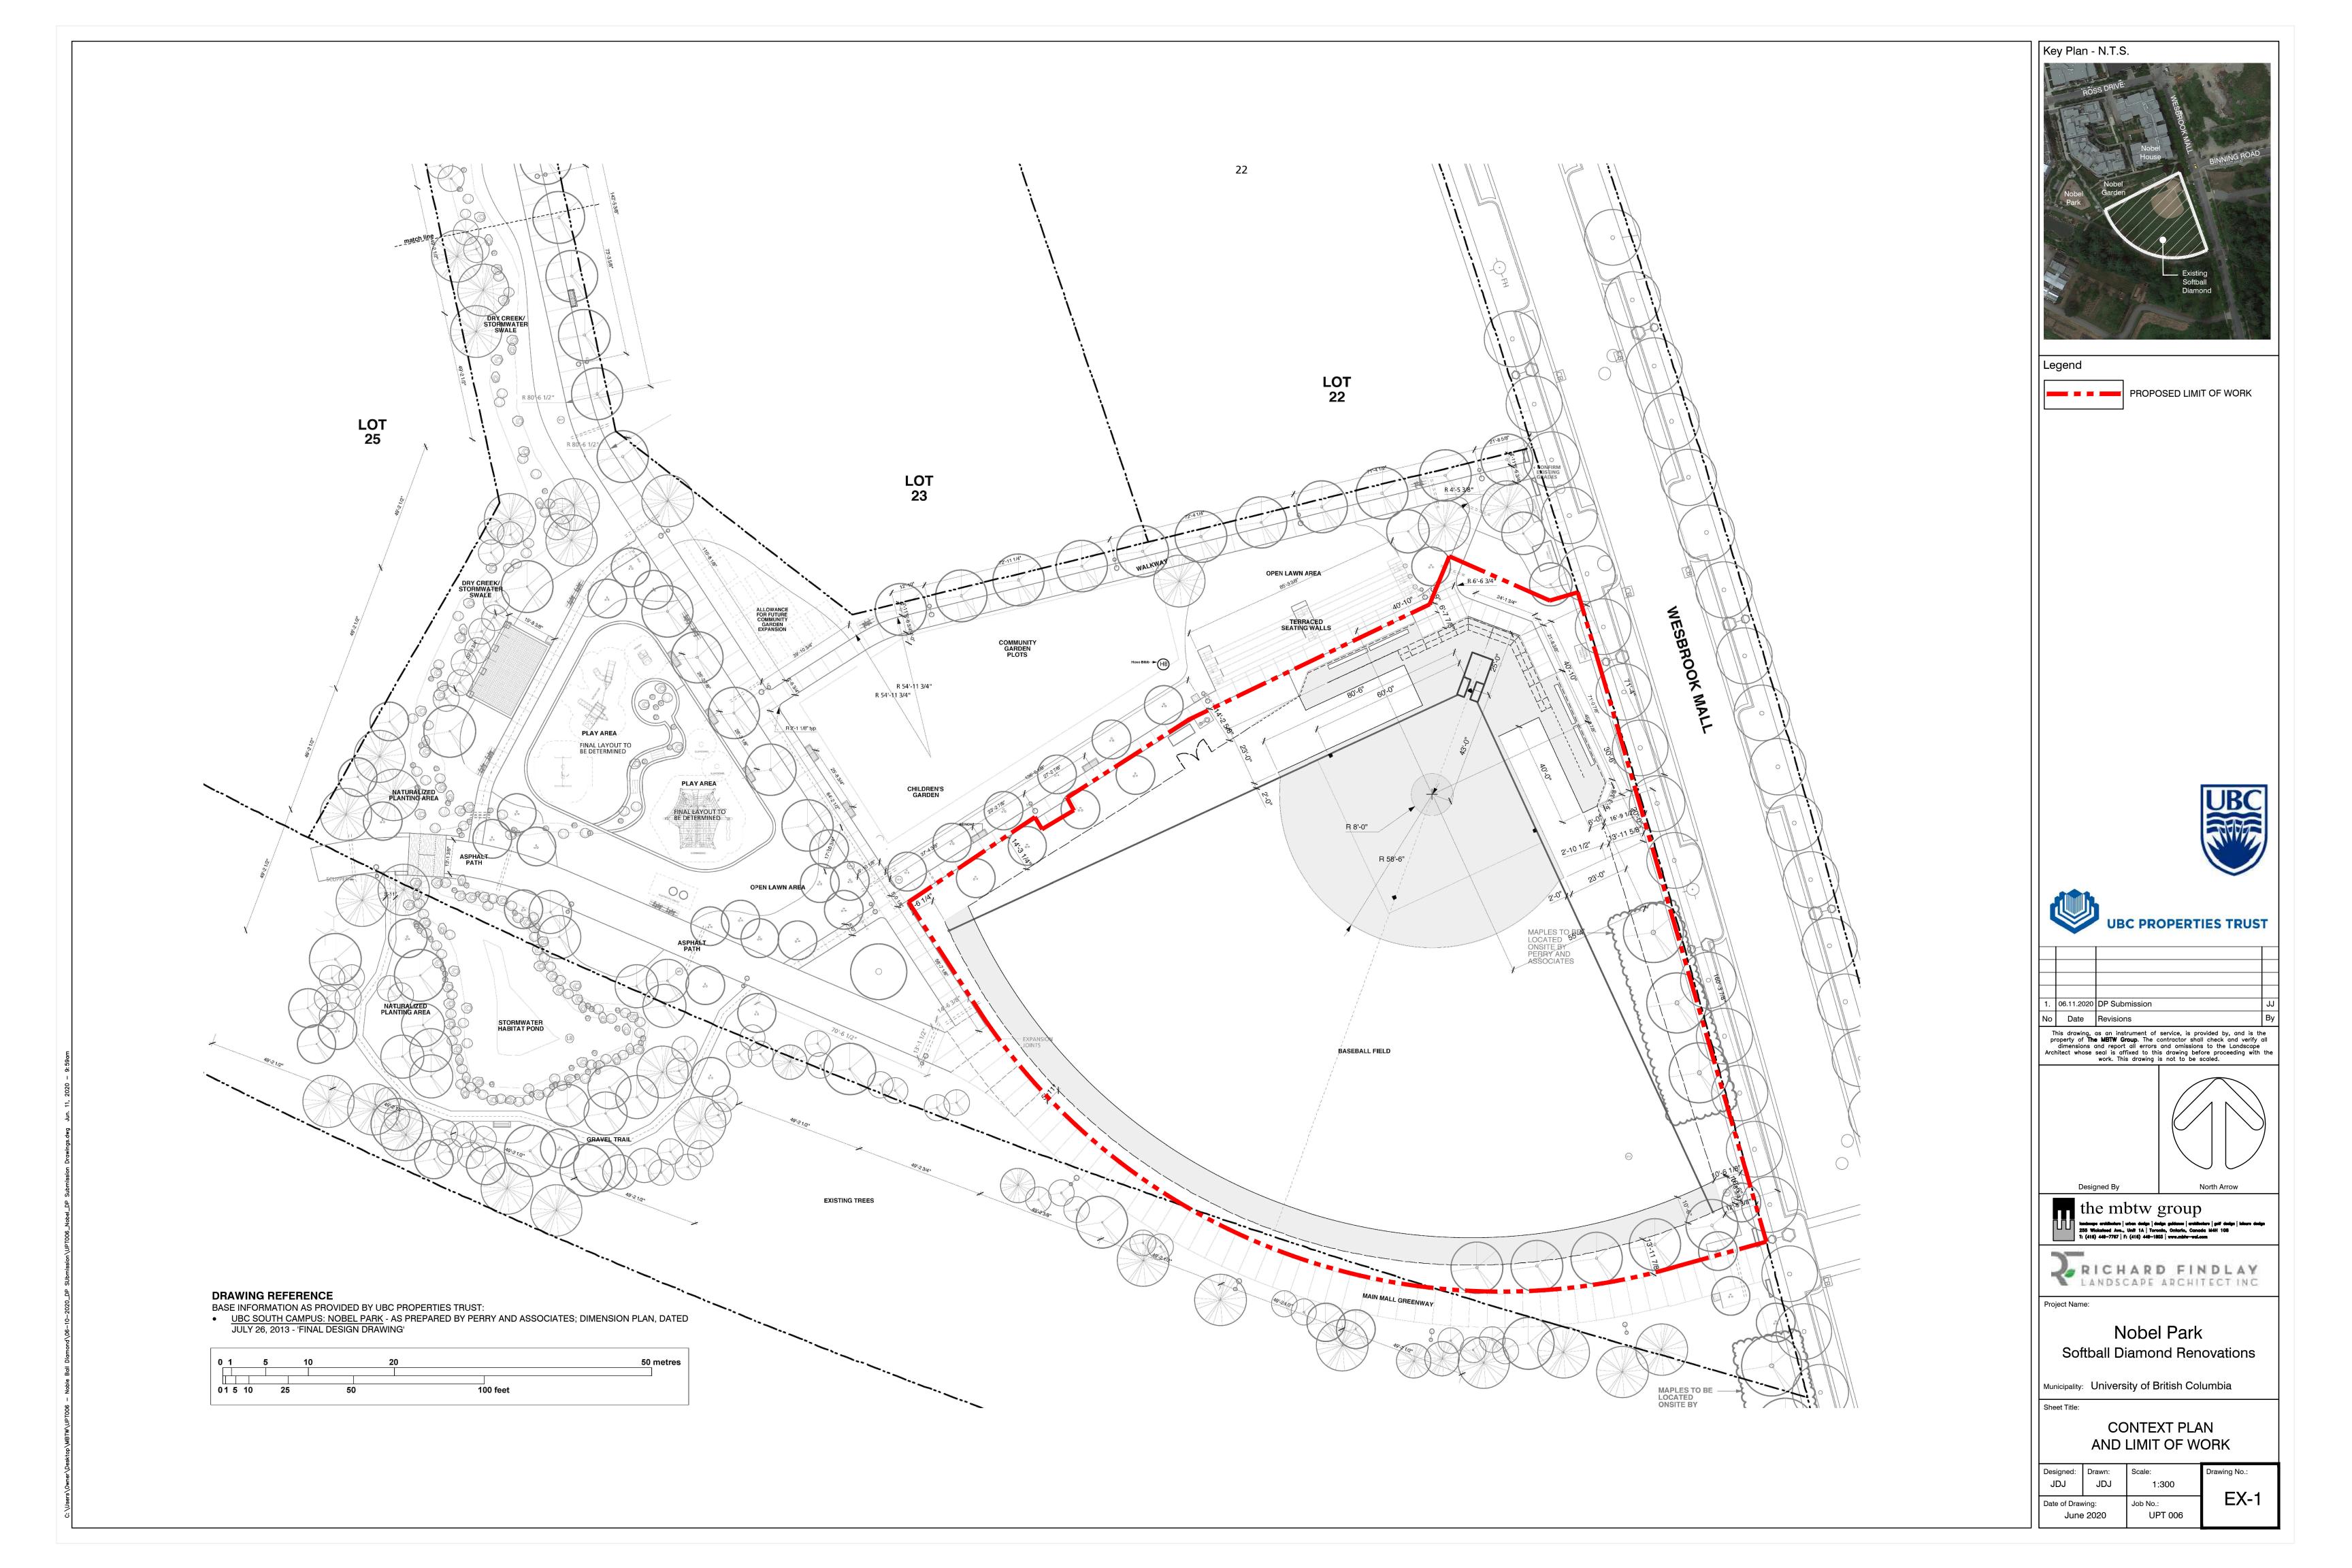

the mbtw group

Nobel Park Softball Diamond Renovations

Municipality: University of British Columbia

SITE ANALYSIS

| signed:        | Drawn: | Scale:   | Drawing No.: |
|----------------|--------|----------|--------------|
| JDJ            | JDJ    | 1:300    |              |
| te of Drawing: |        | Job No.: | S-1          |
| June 2020      |        | UPT 006  |              |