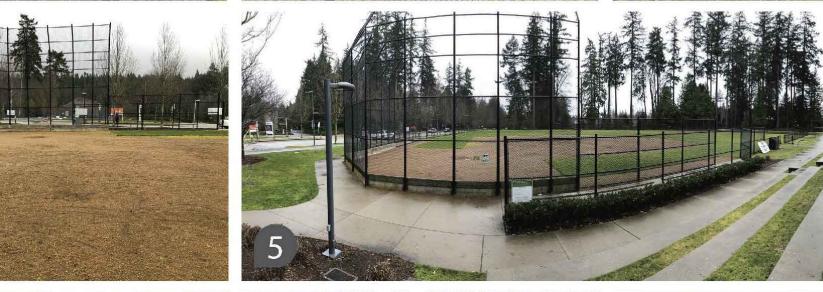

## LEGEND

- Backstop Fence with Wood Padding
- Open Ďugout on Concrete Pad: Two (2) Player's Benches
- Infield Fence
- Field Access Service Gate
- Field Access Open
- Storage Bin
- G Outfield Fence
- Missing NCAA Field Requirements:
  - Appropriate line markings
  - Adequate fence heights and conditions
  - Backstop fence to be 25-30 Ft away from home plate
  - Infield fence to be 25-30 Ft away from foul line
  - Coach's box
  - On-deck circles
- Missing NCAA Field Recommendations:
  - Bullpens for home and visitor team
  - Colour of foul poles to stand out
  - Playing field to be completely enclosed
  - Covered and completely enclosed dugouts

## LEGEND

- Sod Refurbished/Overseeded
  - Concrete Paving
- Infield Area (Pro-Mix / Gyro)
- Asphalt Paving
- --- Existing Backstop Fencing with New Padding
- 3.0m Ht Black Vinyl Chain Link Infield Fencing with 40-50' Ht Netting
- --- 1.8m Ht Black Vinyl Chain Link Infield Fencing with 40-50' Ht Netting
- 1.8m Ht Black Vinyl Chain Link Outfield Fencing
- A Existing Informal Seating Area (Approximately 100 Seats)
- B Field Access Gate
- C Service Gate
- D Foul Pole Painted Yellow
- Outfield Warning Track (Pro-Mix / Gyro)
- Removable Rubberized Home Plate and Pitching Rubber
- G Covered Dugout Complete with Two (2) Player`s Benches and Dugout Plate
- Bullpen (Pro-Mix) Complete with Player's Bench, Home Plate and Pitching Rubber
- Informal Warm-up Area (Pro-Mix / Gyro)
- Accessible Drinking Fountain Refurbished
- 3-teir Bleacher (Optional Additional Seating)
- Temporary Washroom Facilities on Concrete Pad

## NCAA FIELD LAYOUT REQUIREMENTS

5-TIER ACCESSIBLE SPECTATOR BLEACHERS