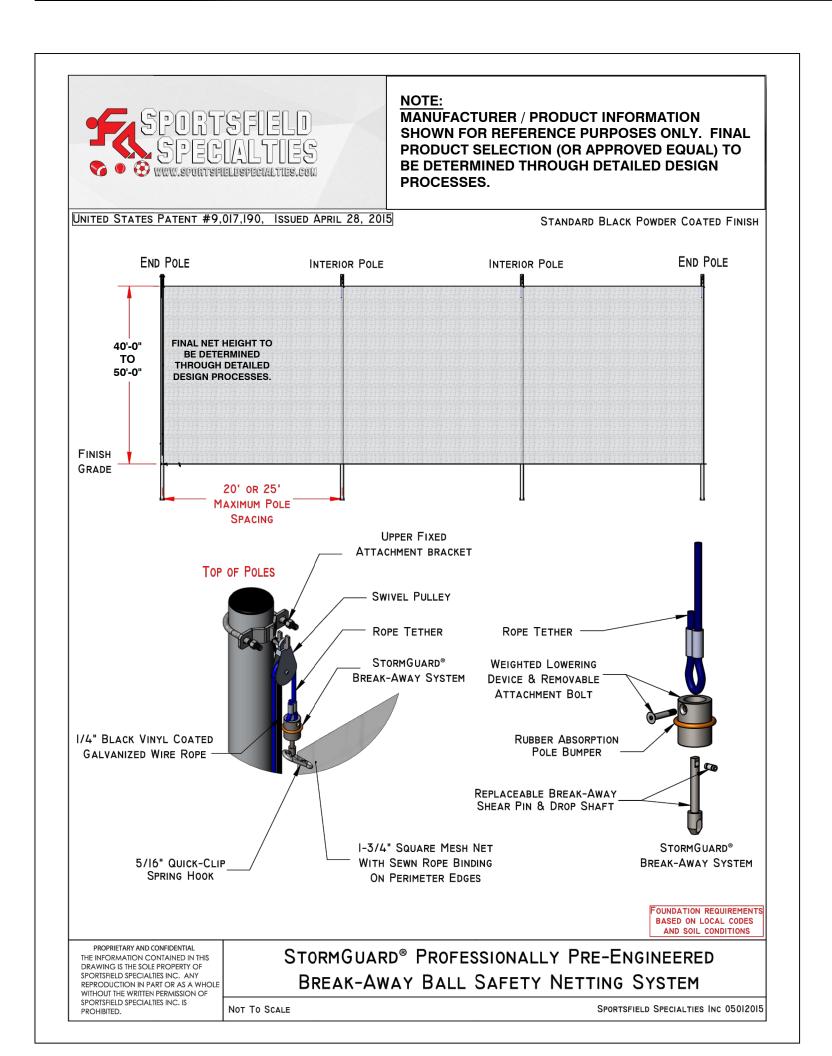

## LEGEND

- Sod Refurbished/Overseeded
  - Concrete Paving
- Infield Area (Pro-Mix / Gyro)
- Asphalt Paving
- --- Existing Backstop Fencing with New Padding
- 3.0m Ht Black Vinyl Chain Link Infield Fencing with 40-50' Ht Netting
- --- 1.8m Ht Black Vinyl Chain Link Infield Fencing with 40-50' Ht Netting
- 1.8m Ht Black Vinyl Chain Link Outfield Fencing
- A Existing Informal Seating Area (Approximately 100 Seats)
- B Field Access Gate
- C Service Gate
- D Foul Pole Painted Yellow
- Outfield Warning Track (Pro-Mix / Gyro)
- Removable Rubberized Home Plate and Pitching Rubber
- G Covered Dugout Complete with Two (2) Player`s Benches and Dugout Plate
- Bullpen (Pro-Mix) Complete with Player's Bench, Home Plate and Pitching Rubber
- Informal Warm-up Area (Pro-Mix / Gyro)
- Accessible Drinking Fountain Refurbished
- 3-teir Bleacher (Optional Additional Seating)
- Temporary Washroom Facilities on Concrete Pad