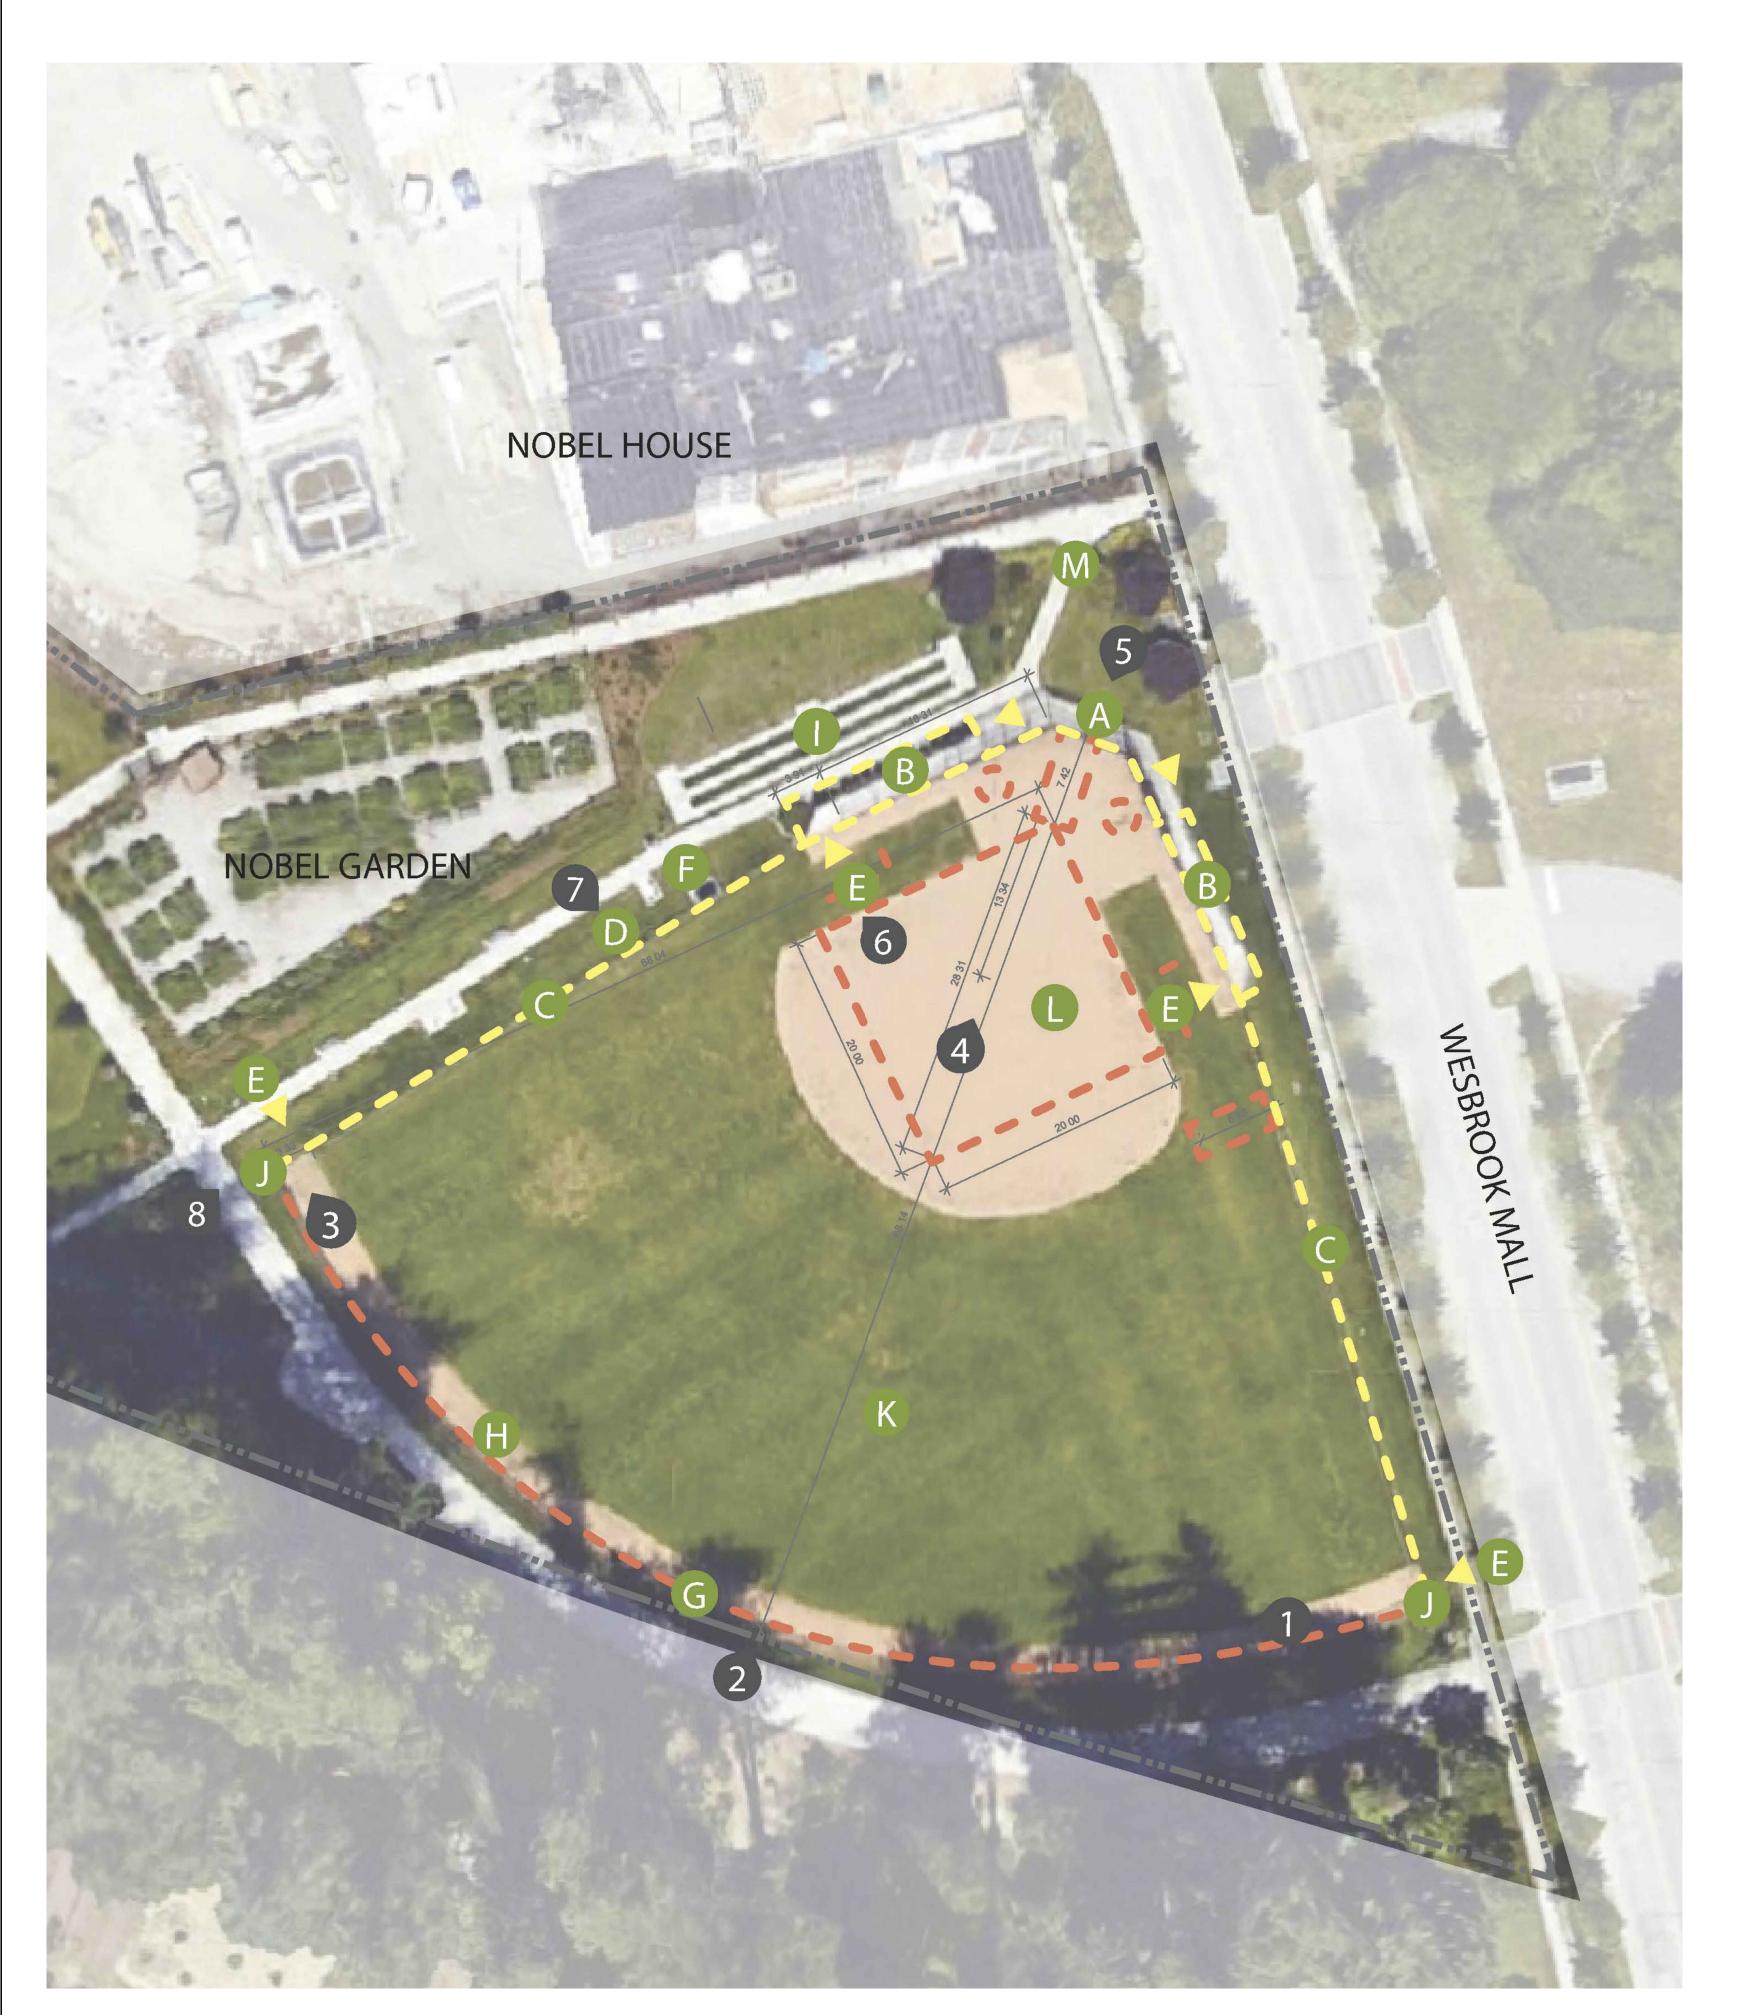

## LEGEND

- Backstop Fence with Wood Padding
- Open Ďugout on Concrete Pad: Two (2) Player's Benches
- Infield Fence
- Field Access Service Gate
- Field Access Open
- Storage Bin
- G Outfield Fence
- Missing NCAA Field Requirements:
  - Appropriate line markings
  - Adequate fence heights and conditions
  - Backstop fence to be 25-30 Ft away from home plate
  - Infield fence to be 25-30 Ft away from foul line
  - Coach's box
  - On-deck circles
- Missing NCAA Field Recommendations:
  - Bullpens for home and visitor team
  - Colour of foul poles to stand out
  - Playing field to be completely enclosed
  - Covered and completely enclosed dugouts

Note: All field dimensions and marking lines apply to the minimum standards and specifications to all competition regulated by NCAA Softball Rules.

Legend

1. 06.11.2020 DP Submission

No Date Revisions

This drawing, as an instrument of service, is provided by, and is the property of The MBTW Group. The contractor shall check and verify all dimensions and report all errors and omissions to the Landscape Architect whose seal is affixed to this drawing before proceeding with the work. This drawing is not to be scaled.