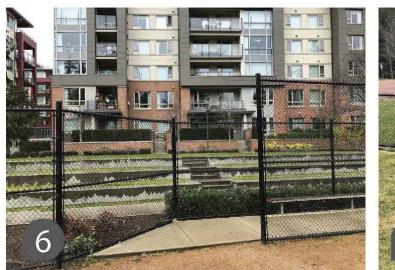

## LEGEND

- Backstop Fence with Wood Padding
- Open Ďugout on Concrete Pad: Two (2) Player's Benches
- Infield Fence
- Field Access Service Gate
- Field Access Open
- Storage Bin
- G Outfield Fence
- Missing NCAA Field Requirements:
  - Appropriate line markings
  - Adequate fence heights and conditions
  - Backstop fence to be 25-30 Ft away from home plate
  - Infield fence to be 25-30 Ft away from foul line
  - Coach's box
  - On-deck circles
- Missing NCAA Field Recommendations:
  - Bullpens for home and visitor team
  - Colour of foul poles to stand out
  - Playing field to be completely enclosed
  - Covered and completely enclosed dugouts

## LEGEND

- Sod Refurbished/Overseeded
  - Concrete Paving
- Infield Area (Pro-Mix / Gyro)
- Asphalt Paving
- --- Existing Backstop Fencing with New Padding
- 3.0m Ht Black Vinyl Chain Link Infield Fencing with 40-50' Ht Netting
- --- 1.8m Ht Black Vinyl Chain Link Infield Fencing with 40-50' Ht Netting
- 1.8m Ht Black Vinyl Chain Link Outfield Fencing
- A Existing Informal Seating Area (Approximately 100 Seats)
- B Field Access Gate
- C Service Gate
- D Foul Pole Painted Yellow
- Outfield Warning Track (Pro-Mix / Gyro)
- Removable Rubberized Home Plate and Pitching Rubber
- G Covered Dugout Complete with Two (2) Player`s Benches and Dugout Plate
- Bullpen (Pro-Mix) Complete with Player's Bench, Home Plate and Pitching Rubber
- Informal Warm-up Area (Pro-Mix / Gyro)
- Accessible Drinking Fountain Refurbished
- 3-teir Bleacher (Optional Additional Seating)
- Temporary Washroom Facilities on Concrete Pad