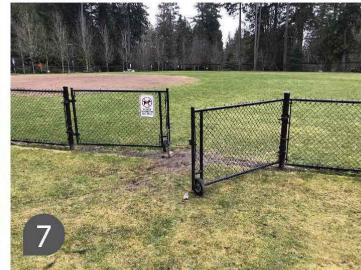

## LEGEND

- Backstop Fence with Wood Padding
- Open Ďugout on Concrete Pad: Two (2) Player's Benches
- Infield Fence
- Field Access Service Gate
- Field Access Open
- Storage Bin
- G Outfield Fence
- Missing NCAA Field Requirements:
  - Appropriate line markings
  - Adequate fence heights and conditions
  - Backstop fence to be 25-30 Ft away from home plate
  - Infield fence to be 25-30 Ft away from foul line
  - Coach's box
  - On-deck circles
- Missing NCAA Field Recommendations:
  - Bullpens for home and visitor team
  - Colour of foul poles to stand out
  - Playing field to be completely enclosed
  - Covered and completely enclosed dugouts

## LEGEND

- Sod Refurbished/Overseeded
  - Concrete Paving
- Infield Area (Pro-Mix / Gyro)
- Asphalt Paving
- --- Existing Backstop Fencing with New Padding
- 3.0m Ht Black Vinyl Chain Link Infield Fencing with 40-50' Ht Netting
- --- 1.8m Ht Black Vinyl Chain Link Infield Fencing with 40-50' Ht Netting
- 1.8m Ht Black Vinyl Chain Link Outfield Fencing
- A Existing Informal Seating Area (Approximately 100 Seats)
- B Field Access Gate
- C Service Gate
- D Foul Pole Painted Yellow
- Outfield Warning Track (Pro-Mix / Gyro)
- Removable Rubberized Home Plate and Pitching Rubber
- G Covered Dugout Complete with Two (2) Player`s Benches and Dugout Plate
- Bullpen (Pro-Mix) Complete with Player's Bench, Home Plate and Pitching Rubber
- Informal Warm-up Area (Pro-Mix / Gyro)
- Accessible Drinking Fountain Refurbished
- 3-teir Bleacher (Optional Additional Seating)
- Temporary Washroom Facilities on Concrete Pad