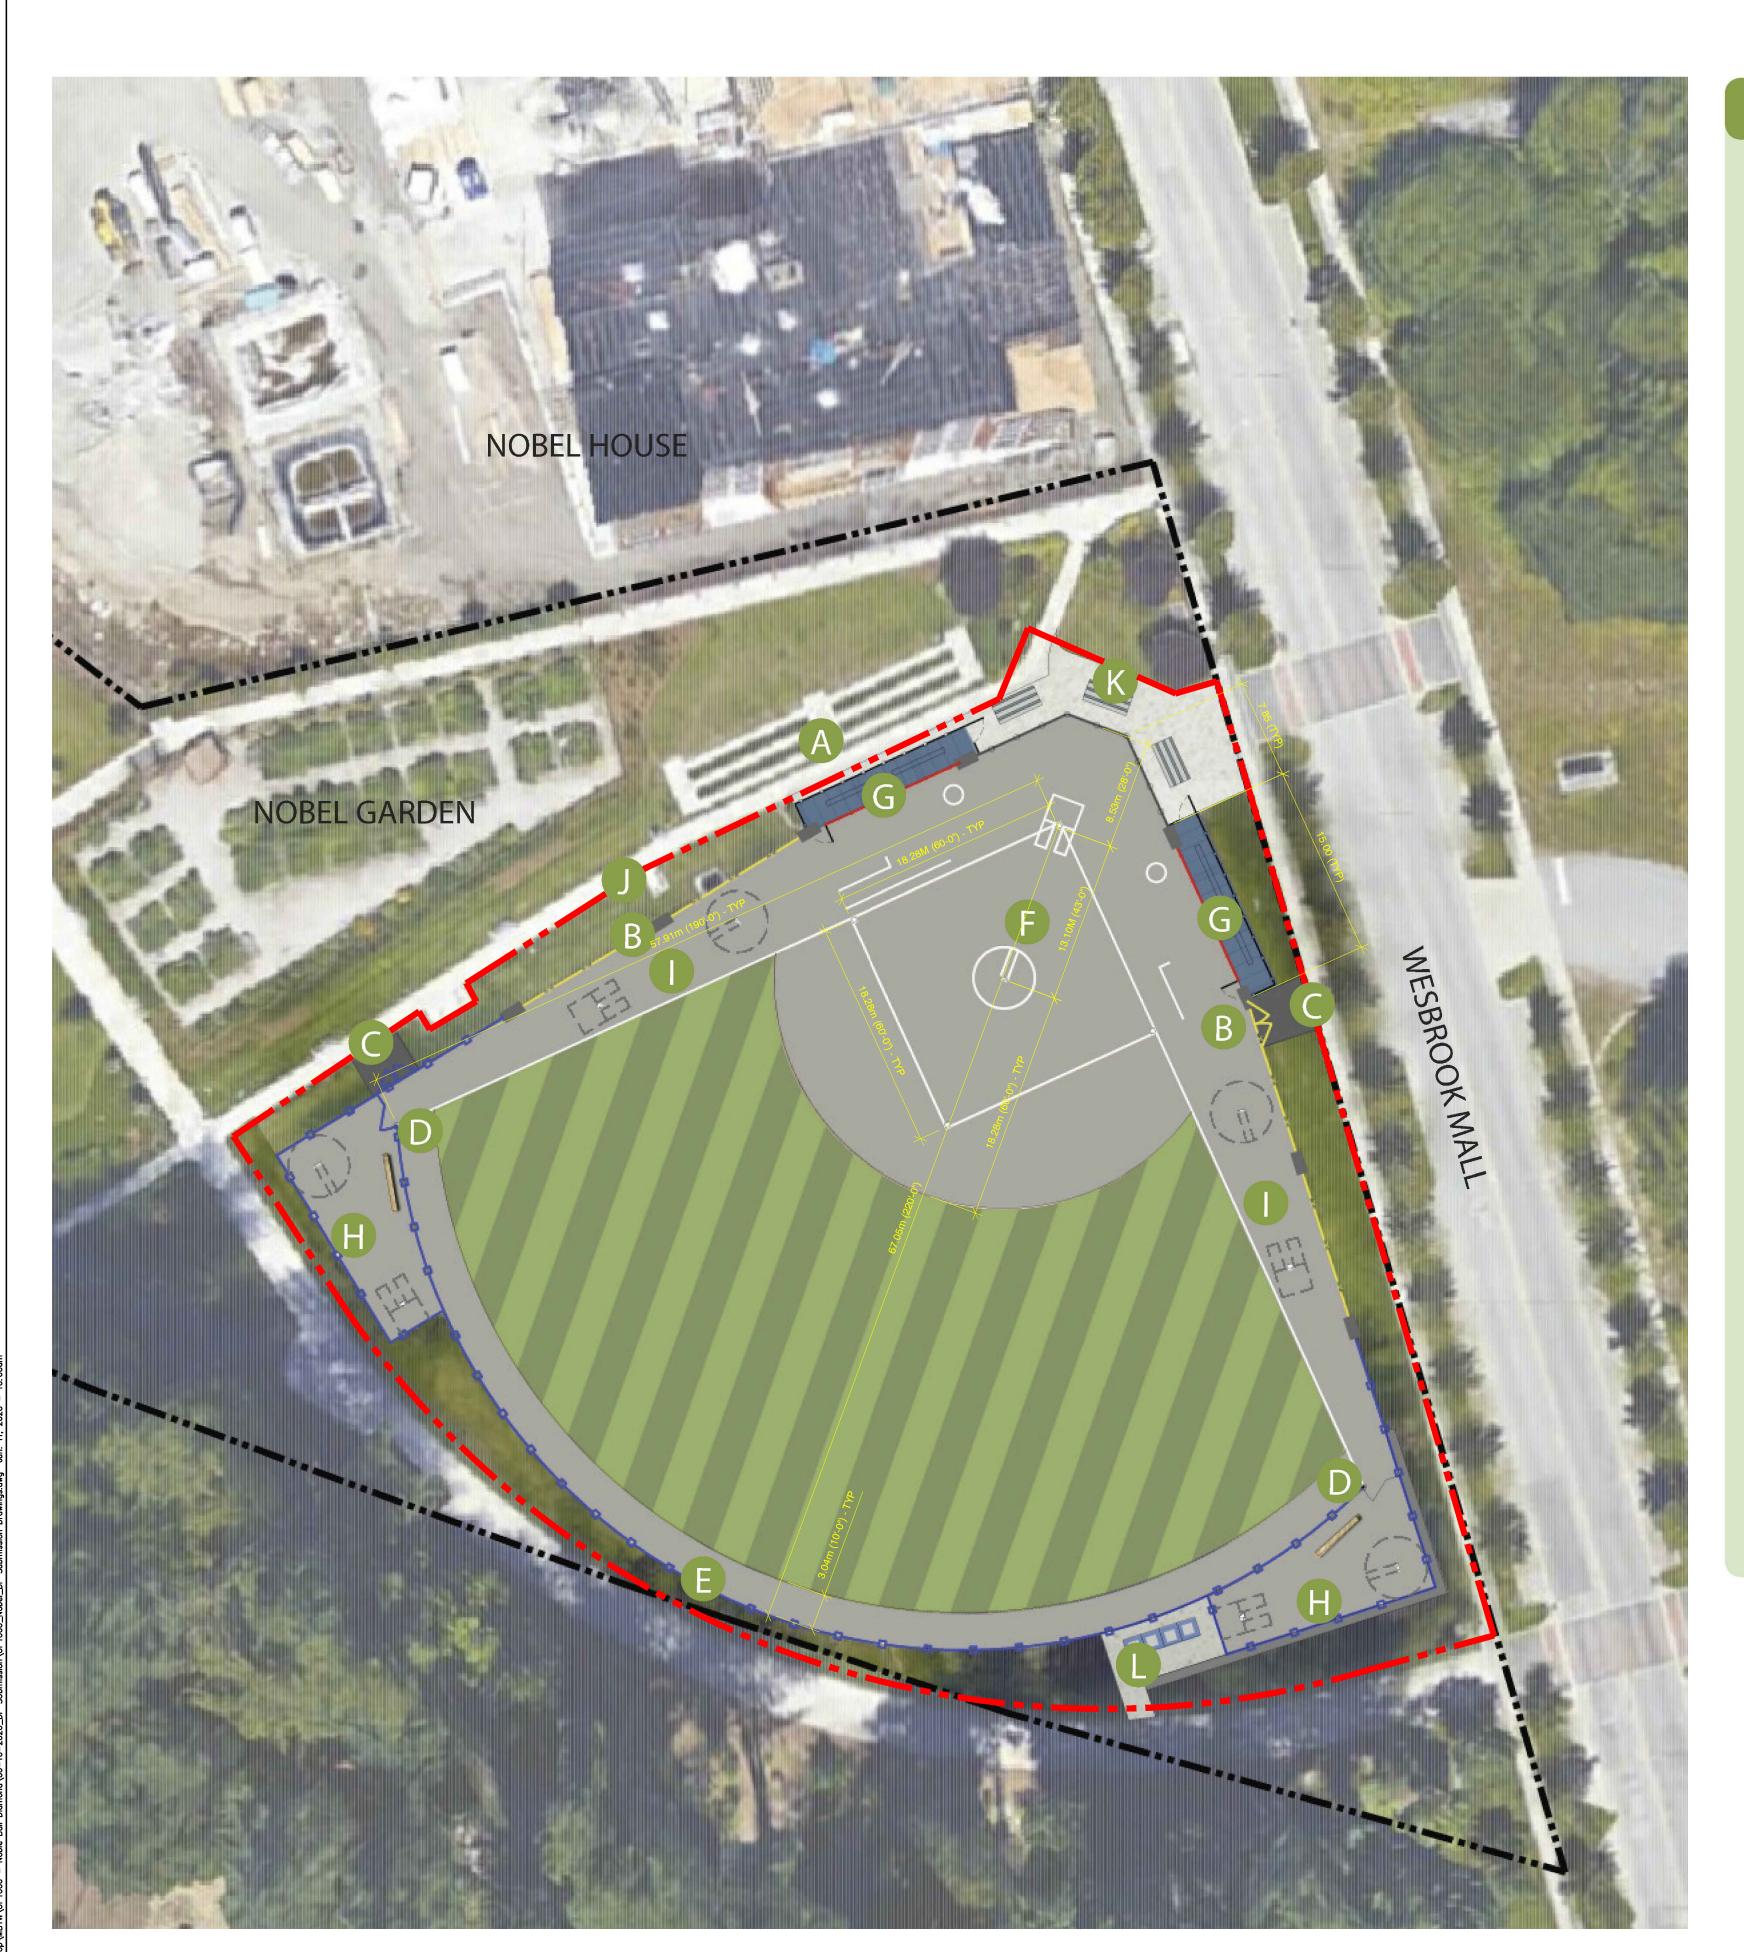

## LEGEND

- Sod Refurbished/Overseeded
  - Concrete Paving
- Infield Area (Pro-Mix / Gyro)
- Asphalt Paving
- --- Existing Backstop Fencing with New Padding
- 3.0m Ht Black Vinyl Chain Link Infield Fencing with 40-50' Ht Netting
- --- 1.8m Ht Black Vinyl Chain Link Infield Fencing with 40-50' Ht Netting
- 1.8m Ht Black Vinyl Chain Link Outfield Fencing
- A Existing Informal Seating Area (Approximately 100 Seats)
- B Field Access Gate
- C Service Gate
- D Foul Pole Painted Yellow
- Outfield Warning Track (Pro-Mix / Gyro)
- Removable Rubberized Home Plate and Pitching Rubber
- G Covered Dugout Complete with Two (2) Player`s Benches and Dugout Plate
- Bullpen (Pro-Mix) Complete with Player's Bench, Home Plate and Pitching Rubber
- Informal Warm-up Area (Pro-Mix / Gyro)
- Accessible Drinking Fountain Refurbished
- 3-teir Bleacher (Optional Additional Seating)
- Temporary Washroom Facilities on Concrete Pad

## COVERED DUGOUTS

Key Plan - N.T.S.

Nobel Road

Nobel Garden
Park

Existing Softball Diamond

Legend

1. 06.11.2020 DP Submission

No Date Revisions