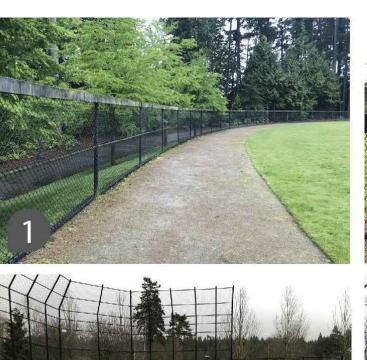

(H) Outfield Warning Track

Foul Pole - Painted Black

100 Seats)

Infield Material

M Concrete Paving

K Sod

Informal Seating (Approximately