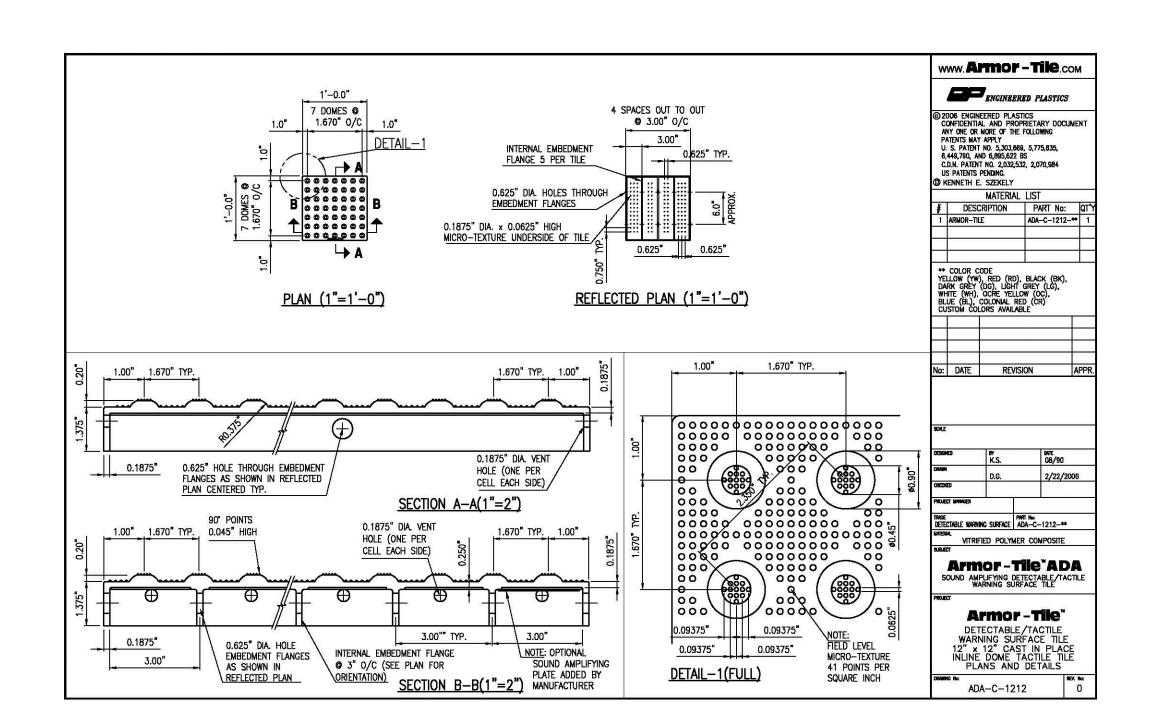

## STANDARD PLANTING DETAILS

| PFS PROJECT NUMBER: | DATE:       |
|---------------------|-------------|
| 18058               | 2020/07/17  |
| DRAWN BY:           | CHECKED BY: |
| JG                  | DD          |

SCALE: AS SHOWN

DWG. NO.:

L900

MULCH, SEE SPECIFICATIONS - PLANTING MULCH, SEE MEDIUM, PER **SPECIFICATIONS ROCK MULCH** SOD, SEE **SPECIFICATIONS CNW SOIL** SPEC. PLANTING PLANTING PLANTING PLANTING MEDIUM, REFER MEDIUM, REFER MEDIUM, REFER TO SPEC. TO SPEC. TO SPEC. - SCARIFIED SCARIFIED SCARIFIED SCARIFIED SUBSOIL SUBSOIL SUBSOIL **SUBSOIL**  COMPACTED COMPACTED SUBGRADE COMPACTED COMPACTED SUBGRADE