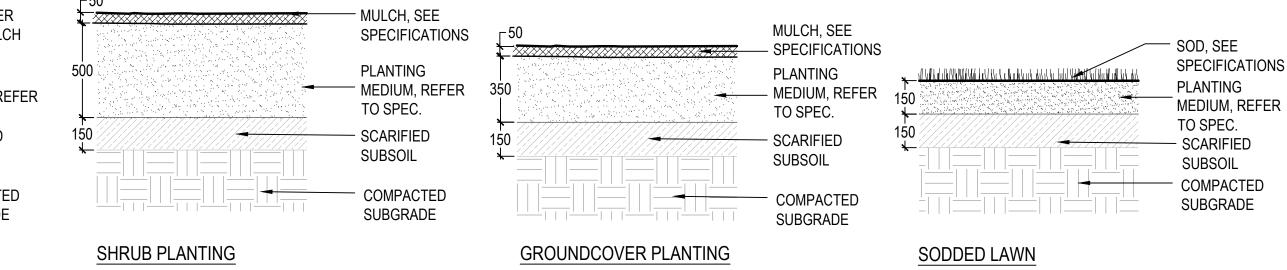

SCALE: AS SHOWN

DWG. NO.:

L900

MULCH, SEE SPECIFICATIONS - PLANTING MULCH, SEE MEDIUM, PER **SPECIFICATIONS ROCK MULCH** SOD, SEE **SPECIFICATIONS CNW SOIL** SPEC. PLANTING PLANTING PLANTING PLANTING MEDIUM, REFER MEDIUM, REFER MEDIUM, REFER TO SPEC. TO SPEC. TO SPEC. - SCARIFIED SCARIFIED SCARIFIED SCARIFIED SUBSOIL SUBSOIL SUBSOIL **SUBSOIL**  COMPACTED COMPACTED SUBGRADE COMPACTED COMPACTED SUBGRADE