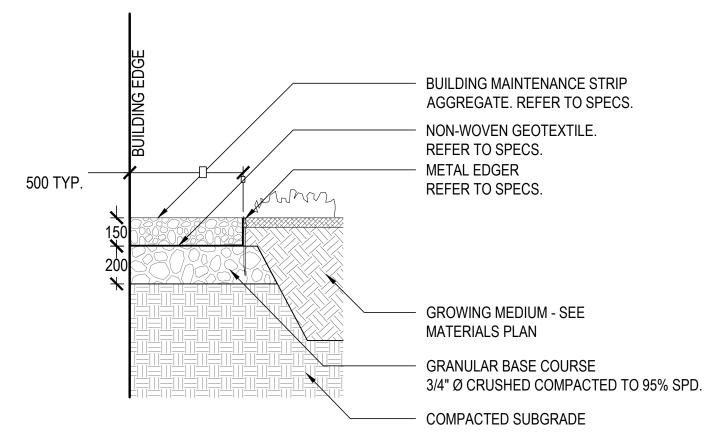

- MULCH PER SPECS

L900 CONCRETE

**GROWING MEDIUM** 

DEEP ROOT BARRIER BY

COMPACTED SUBGRADE

SCARIFIED SUBGRADE

"DEEP ROOT" UB-24-2

PER SPECS

ADJACENT CIP