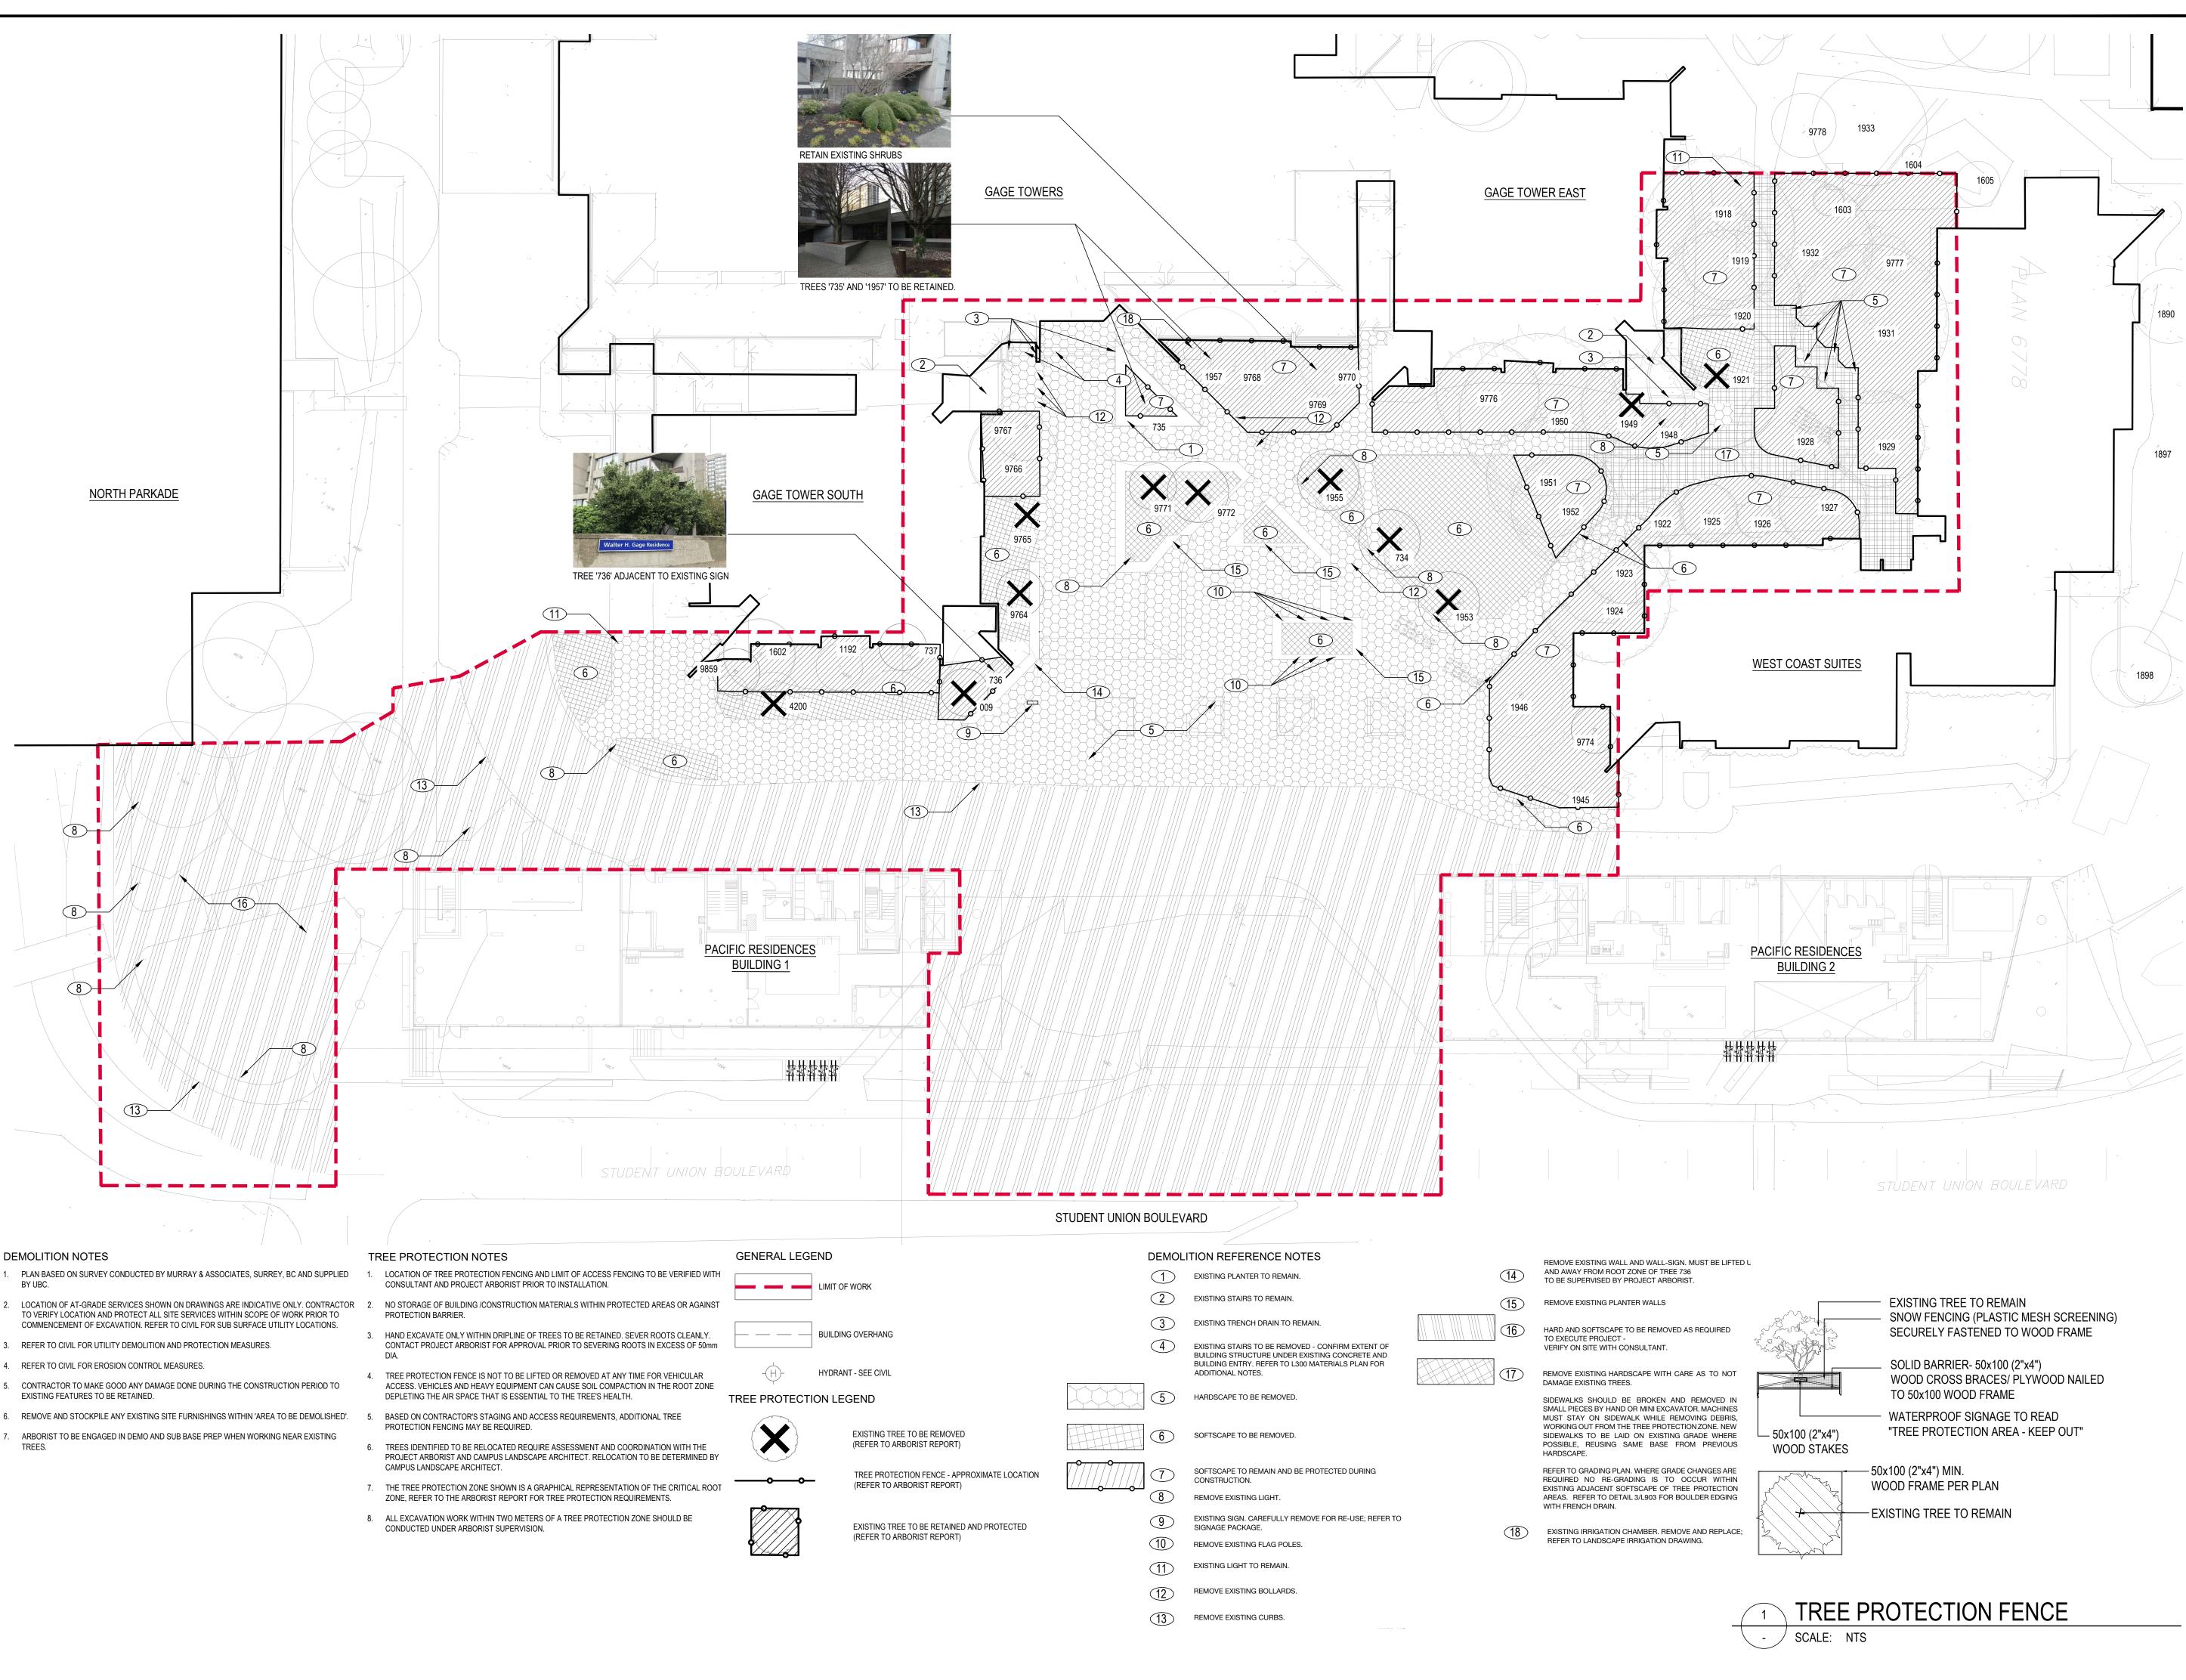

## DEMOLITION AND TREE MANAGEMENT PLAN

| PFS PROJE<br>18058 | CT NUMBE | R: | DATE:<br>2019/1 |         |
|--------------------|----------|----|-----------------|---------|
| DRAWN BY:          |          |    | CHECI<br>DD     | KED BY: |
| SCALE:<br>1:250    | 0        | 5  | 10              | 15m     |