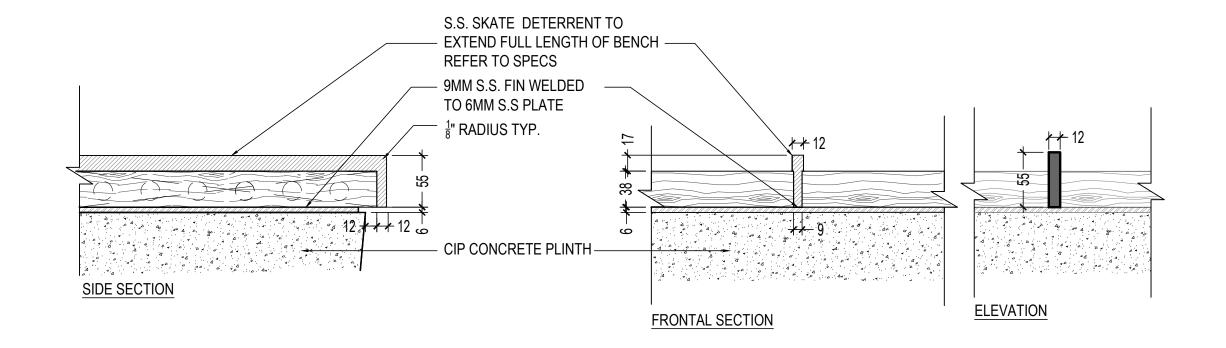

## CUSTOM SEATING + SKATE DETERRENT DETAILS

| PFS PROJECT NUMBER: | DATE:       |
|---------------------|-------------|
| 18061               | 2020/07/17  |
| DRAWN BY:           | CHECKED BY: |
| Jg                  | DD          |
| SCALE:<br>AS SHOWN  |             |
|                     |             |

L952

**ELEVATION** 

# BENCH 'E' - TYP. SECTION - SCALE: 1:10

FRONTAL SECTION

BENCH 'E' - TYP. PLAN + ELEVATION
- SCALE: 1:20

P:\2018\18058 - UBC Student Residences Plaza\18058 - 3 AUTO CAD\18058 - L900 DETAILS.dwg Sep30 ,2020 - 10:00am

SIDE SECTION