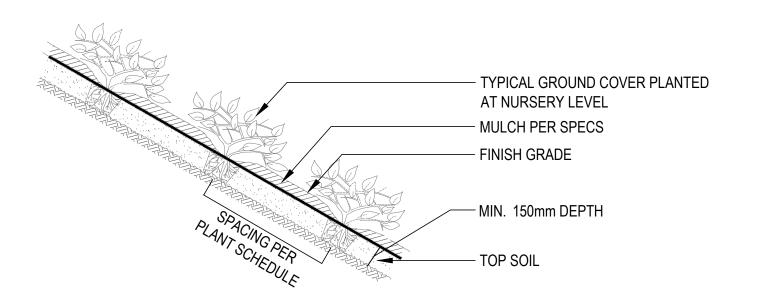

TREE PLANTING

**TRIANGULATION** 

RAINGARDEN PLANTING

2 x ROOTBALL

— SET TREE PLUMB

BY HAND AS SPECIFIED.

AROUND THE TREE.

COMPACTED SUBGRADE COMPACTED SUBGRADE

PLANT TREE AT SAME GRADE AS NURSERY. WATER AND FERTILIZE

TRUNK, DO NOT MOW OR USE ANY MACHINERY IN THIS AREA, WEED

P:\2018\18058 - UBC Student Residences Plaza\18058 - 3 AUTO CAD\18058 - L900 DETAILS.dwg Sep30 ,2020 - 8:20am