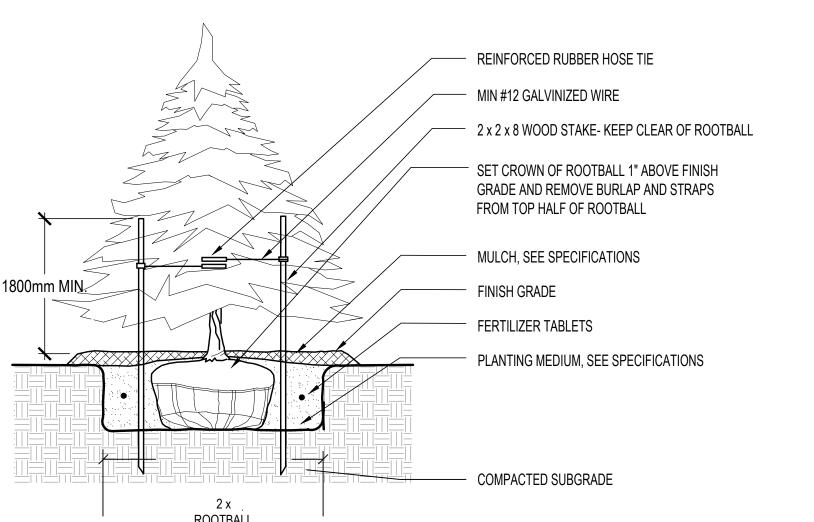

## STANDARD PLANTING DETAILS

| PFS PROJECT NUMBER: | DATE:       |
|---------------------|-------------|
| 18058               | 2020/07/17  |
| DRAWN BY:           | CHECKED BY: |
| JG                  | DD          |

SCALE: AS SHOWN

DWG. NO.:

L900

MULCH, SEE SPECIFICATIONS - PLANTING MULCH, SEE MEDIUM, PER **SPECIFICATIONS ROCK MULCH** SOD, SEE **SPECIFICATIONS CNW SOIL** SPEC. PLANTING PLANTING PLANTING PLANTING MEDIUM, REFER MEDIUM, REFER MEDIUM, REFER TO SPEC. TO SPEC. TO SPEC. - SCARIFIED SCARIFIED SCARIFIED SCARIFIED SUBSOIL SUBSOIL SUBSOIL **SUBSOIL**  COMPACTED COMPACTED SUBGRADE COMPACTED COMPACTED SUBGRADE

TREE PLANTING

**TRIANGULATION** 

RAINGARDEN PLANTING

2 x ROOTBALL

— SET TREE PLUMB

BY HAND AS SPECIFIED.

AROUND THE TREE.

COMPACTED SUBGRADE COMPACTED SUBGRADE

DECIDUOUS TREE PLANTING

GRADE TO ALLOW FOR SETTLEMENT

PLACE GRASS SEED (WHERE SPECIFIED) MIN. 450mm FROM TREE

PLACE TOP OF ROOT BALL MIN. 25mm ABOVE LEVEL OF FINISH

FIRMLY COMPACTED SAUCER TO CREATE MIN 150mm HIGH LIP

WITH GROWING MEDIUM, SCARIFY SIDES AND BOTTOM OF PIT.

AS SPECIFIED. CUT AND LAY BACK BURLAP 1/3 BEFORE

BACKFILLING. REST ROOT BALL ON UNDISTURBED SOIL OR

MAKE PLANTING PIT TWICE THE DIAMETER OF ROOT BALL, BACKFILL

PLANT TREE AT SAME GRADE AS NURSERY. WATER AND FERTILIZE

TRUNK, DO NOT MOW OR USE ANY MACHINERY IN THIS AREA, WEED

P:\2018\18058 - UBC Student Residences Plaza\18058 - 3 AUTO CAD\18058 - L900 DETAILS.dwg Sep30 ,2020 - 8:20am