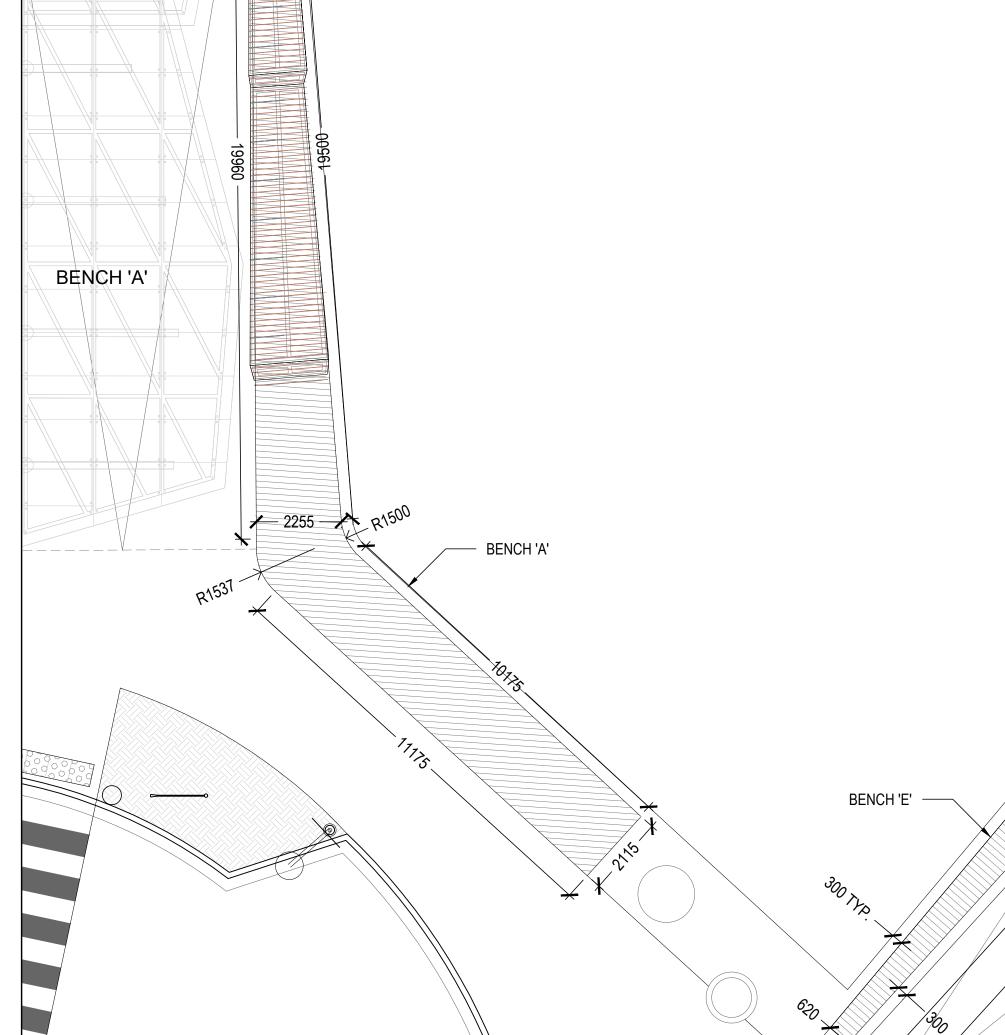

## BENCH ENLARGEMENTS LAYOUT DETAILS

| PFS PROJECT NUMBER: | DATE:       |  |
|---------------------|-------------|--|
| 18058               | 2020/07/17  |  |
| DRAWN BY:           | CHECKED BY: |  |
| JG                  | DD          |  |
| SCALE:<br>1:100     |             |  |

DWG. NO.:

L950

BENCH 'A'

2975

BENCH 'E'

BENCH 'C' -

BENCH B'

P:\2018\18058 - UBC Student Residences Plaza\18058 - 3 AUTO CAD\18058 - L900 DETAILS.dwg Sep30 ,2020 - 9:56am