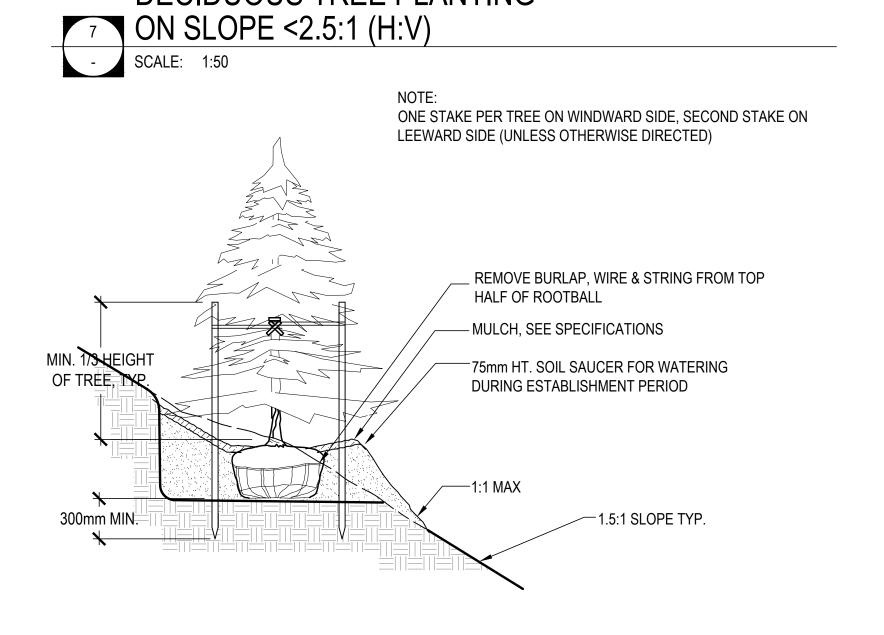

TREE PLANTING

**TRIANGULATION** 

RAINGARDEN PLANTING

2 x ROOTBALL

— SET TREE PLUMB

BY HAND AS SPECIFIED.

AROUND THE TREE.

COMPACTED SUBGRADE COMPACTED SUBGRADE

DECIDUOUS TREE PLANTING

GRADE TO ALLOW FOR SETTLEMENT

PLACE GRASS SEED (WHERE SPECIFIED) MIN. 450mm FROM TREE

PLACE TOP OF ROOT BALL MIN. 25mm ABOVE LEVEL OF FINISH

FIRMLY COMPACTED SAUCER TO CREATE MIN 150mm HIGH LIP

WITH GROWING MEDIUM, SCARIFY SIDES AND BOTTOM OF PIT.

AS SPECIFIED. CUT AND LAY BACK BURLAP 1/3 BEFORE

BACKFILLING. REST ROOT BALL ON UNDISTURBED SOIL OR

MAKE PLANTING PIT TWICE THE DIAMETER OF ROOT BALL, BACKFILL

PLANT TREE AT SAME GRADE AS NURSERY. WATER AND FERTILIZE

TRUNK, DO NOT MOW OR USE ANY MACHINERY IN THIS AREA, WEED

P:\2018\18058 - UBC Student Residences Plaza\18058 - 3 AUTO CAD\18058 - L900 DETAILS.dwg Sep30 ,2020 - 8:20am