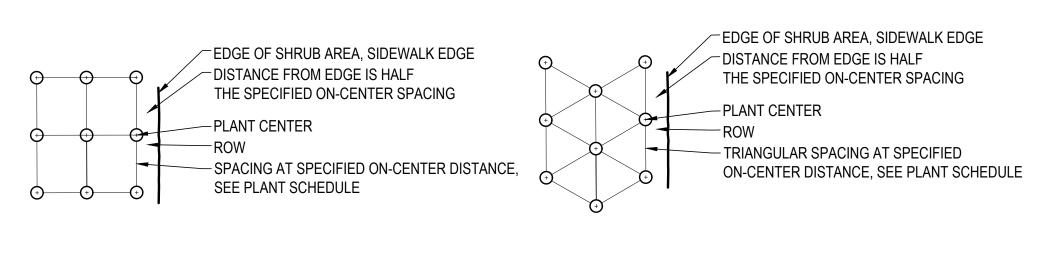

TREE PLANTING

**TRIANGULATION** 

RAINGARDEN PLANTING

2 x ROOTBALL

— SET TREE PLUMB

BY HAND AS SPECIFIED.

AROUND THE TREE.

COMPACTED SUBGRADE COMPACTED SUBGRADE