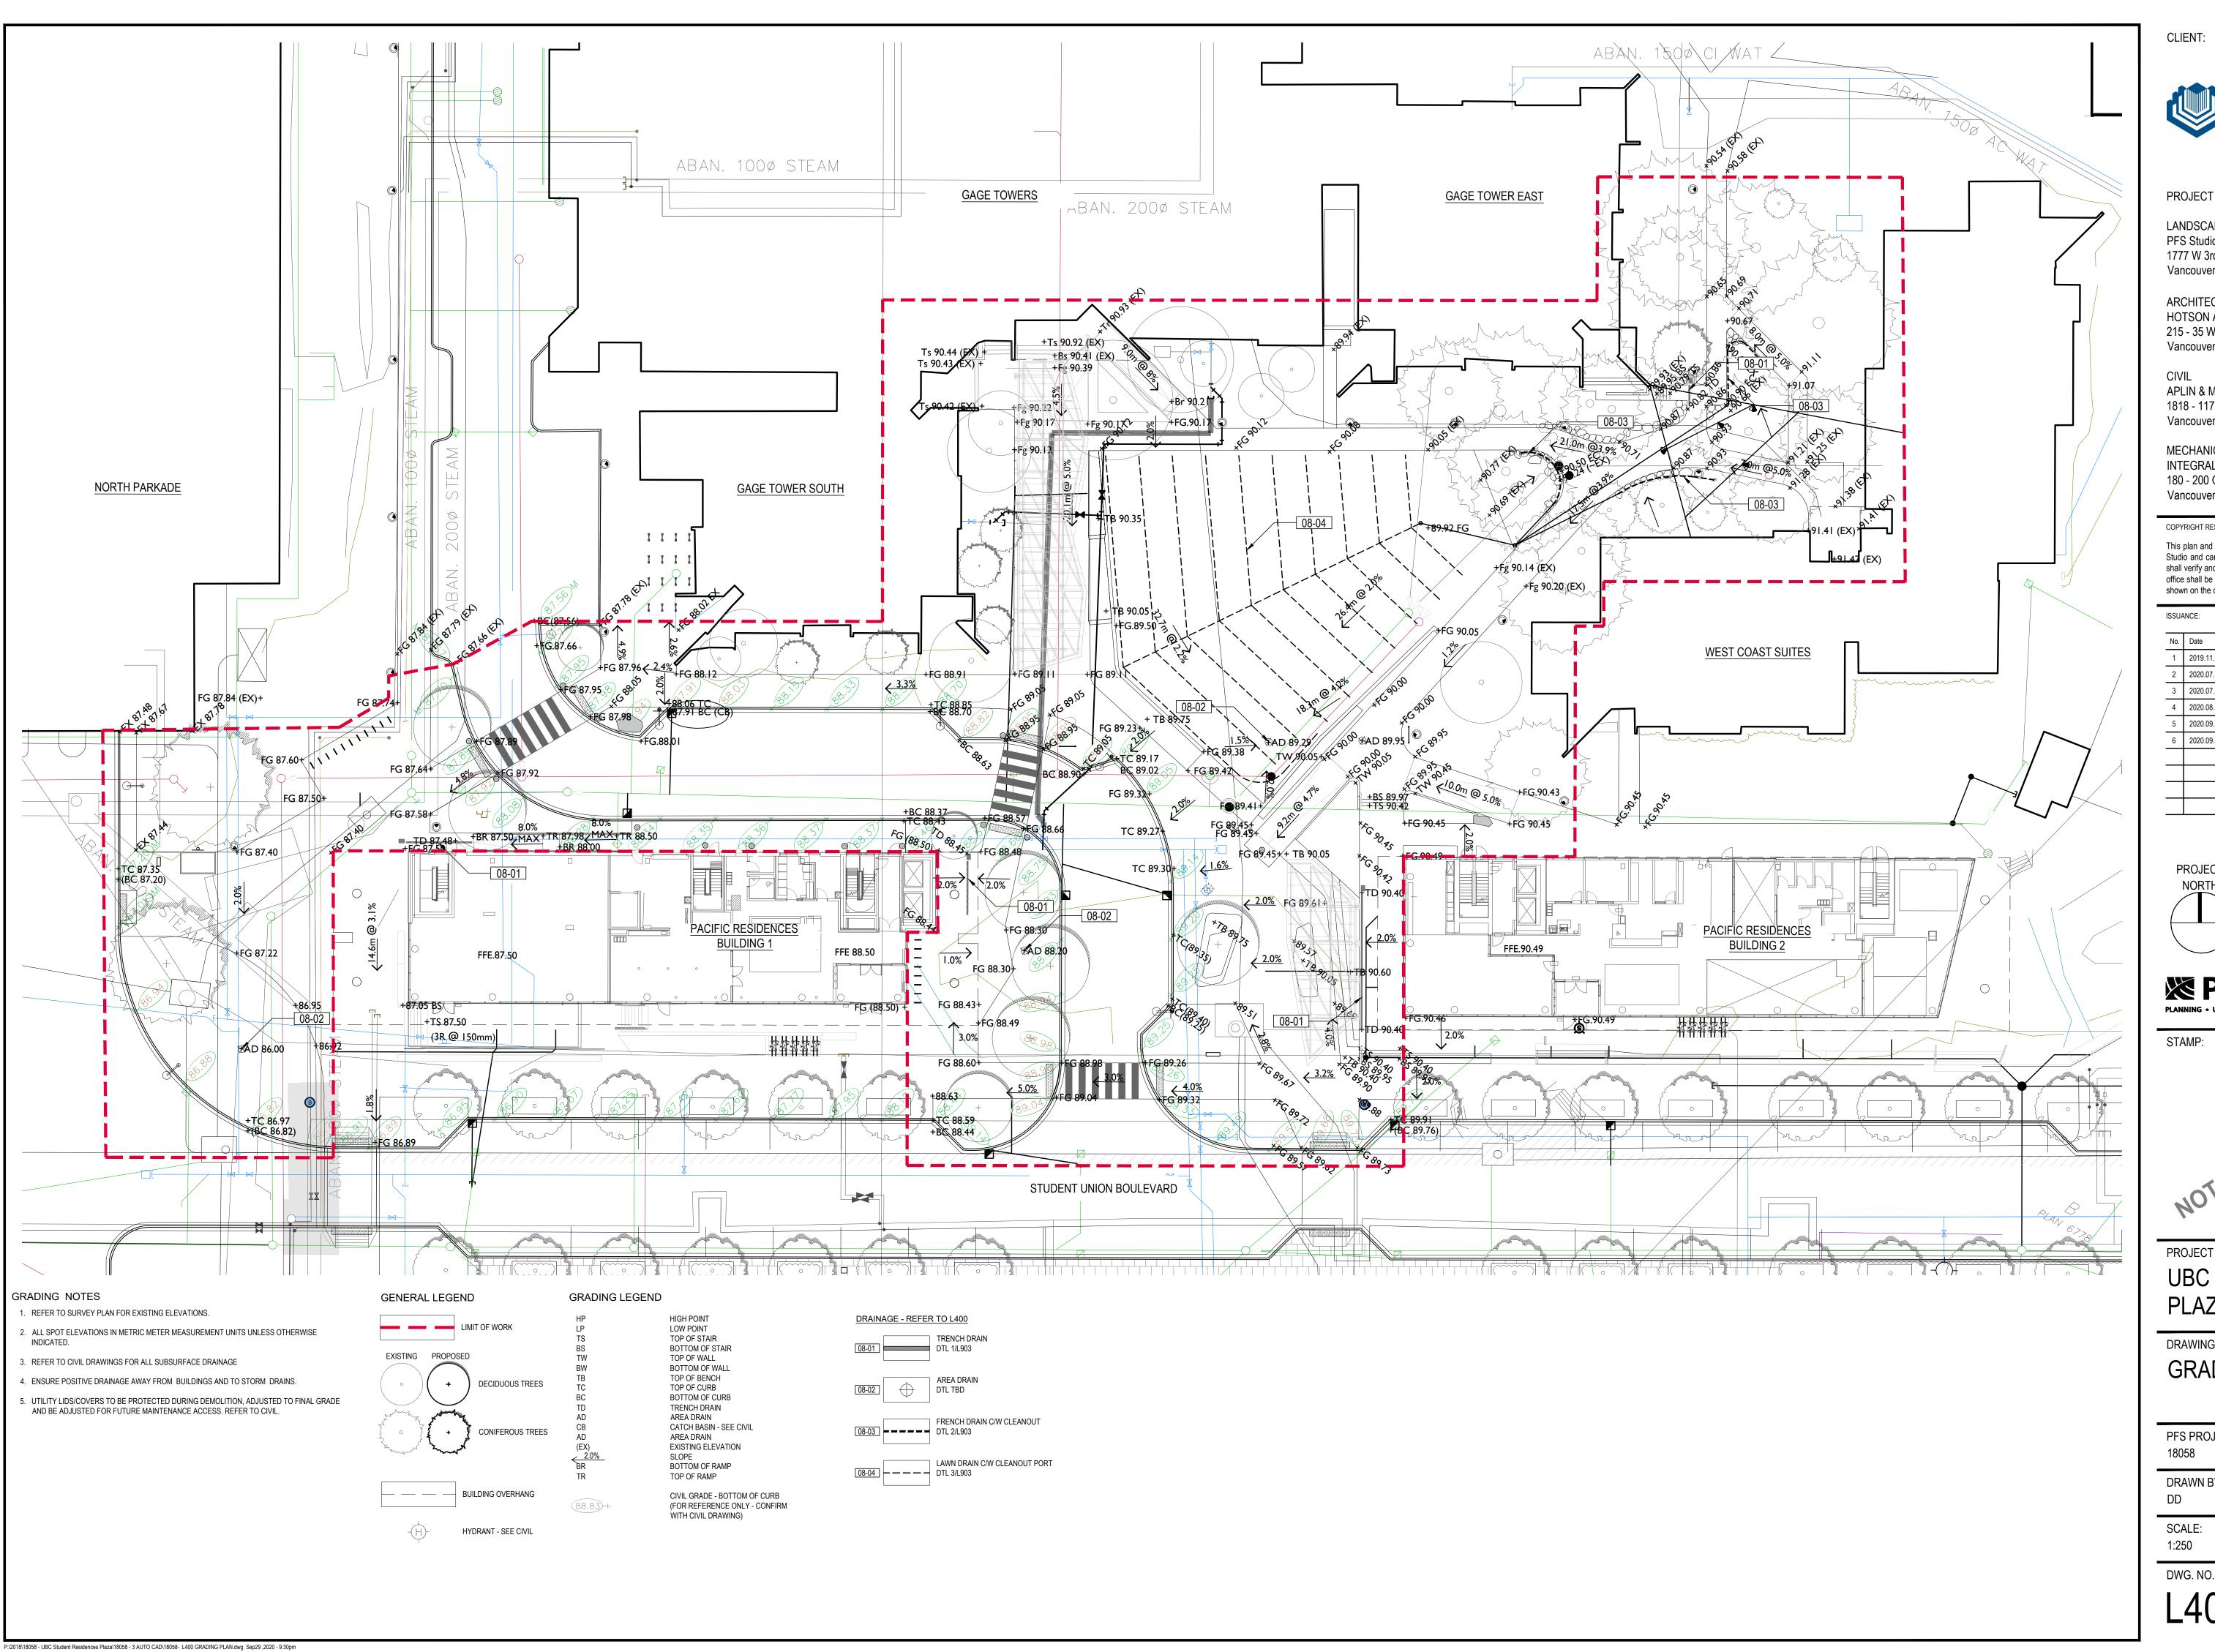

**GRADING PLAN** 

| PFS PROJEC<br>18058 | T NUMBER: | DATE:<br>2019/10/29 |
|---------------------|-----------|---------------------|
| DRAWN BY:<br>DD     |           | CHECKED BY:<br>DD   |
| SCALE:<br>1:250     | 0 5       | 10 15m              |