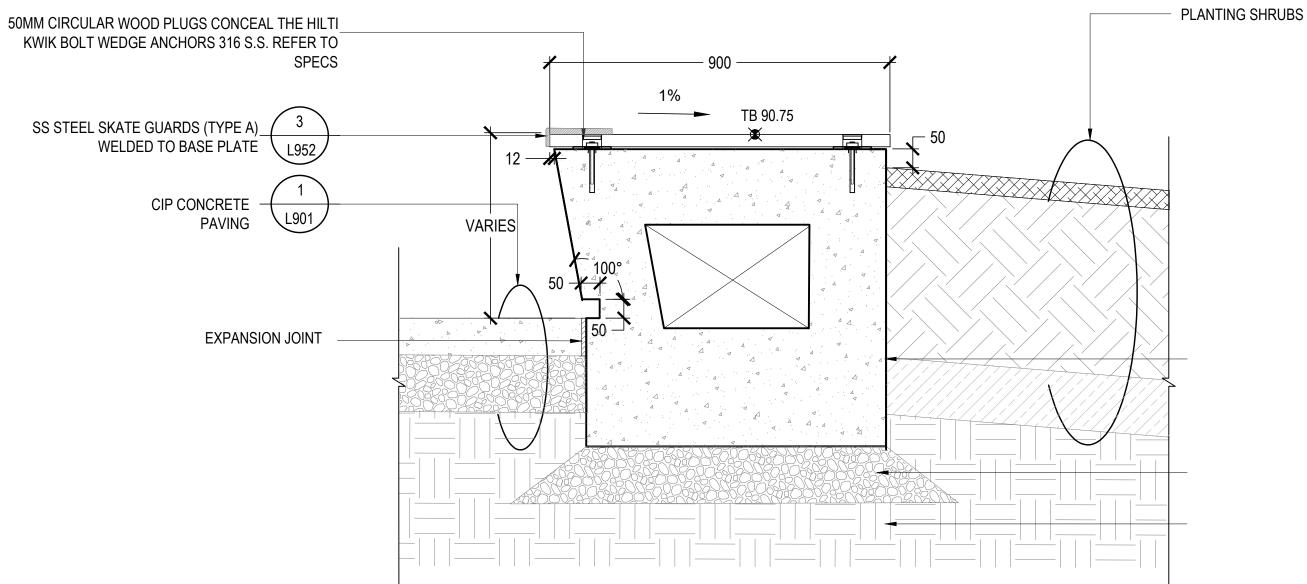

5. INCLUDE ROUND SKATE DETERRENTS ON ALL RAILS PER UBC STANDARDS TYPICAL HANDRAIL DETAIL

11 RAMP SECTION
- SCALE: 1:50

CLIENT:

PROJECT TEAM:

LANDSCAPE ARCHITECT PFS Studio 1777 W 3rd Avenue Vancouver, BC V6J 1K7

L952

**ELEVATION** 

# BENCH 'E' - TYP. SECTION - SCALE: 1:10

FRONTAL SECTION

BENCH 'E' - TYP. PLAN + ELEVATION
- SCALE: 1:20

P:\2018\18058 - UBC Student Residences Plaza\18058 - 3 AUTO CAD\18058 - L900 DETAILS.dwg Sep30 ,2020 - 10:00am

SIDE SECTION