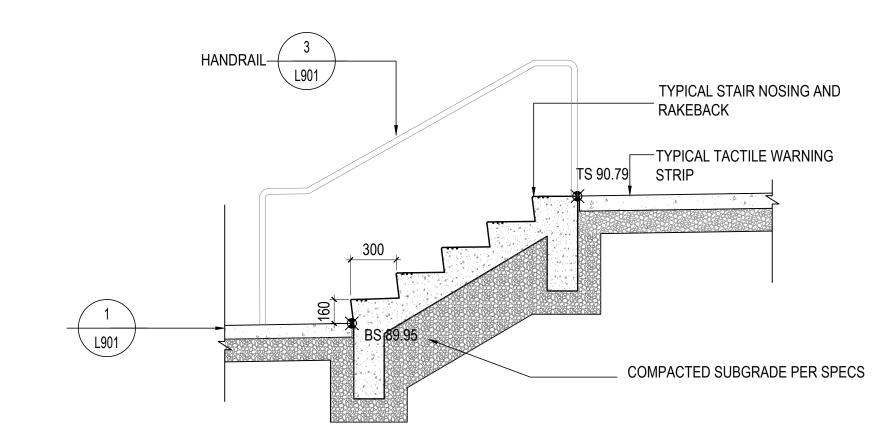

## HARDSCAPE DETAILS + STAIRS

| PFS PROJECT NUMBER: 18061 | DATE:<br>2020/07/17 |
|---------------------------|---------------------|
| DRAWN BY:<br>JG           | CHECKED BY:<br>DD   |
| SCALE:<br>AS SHOWN        |                     |