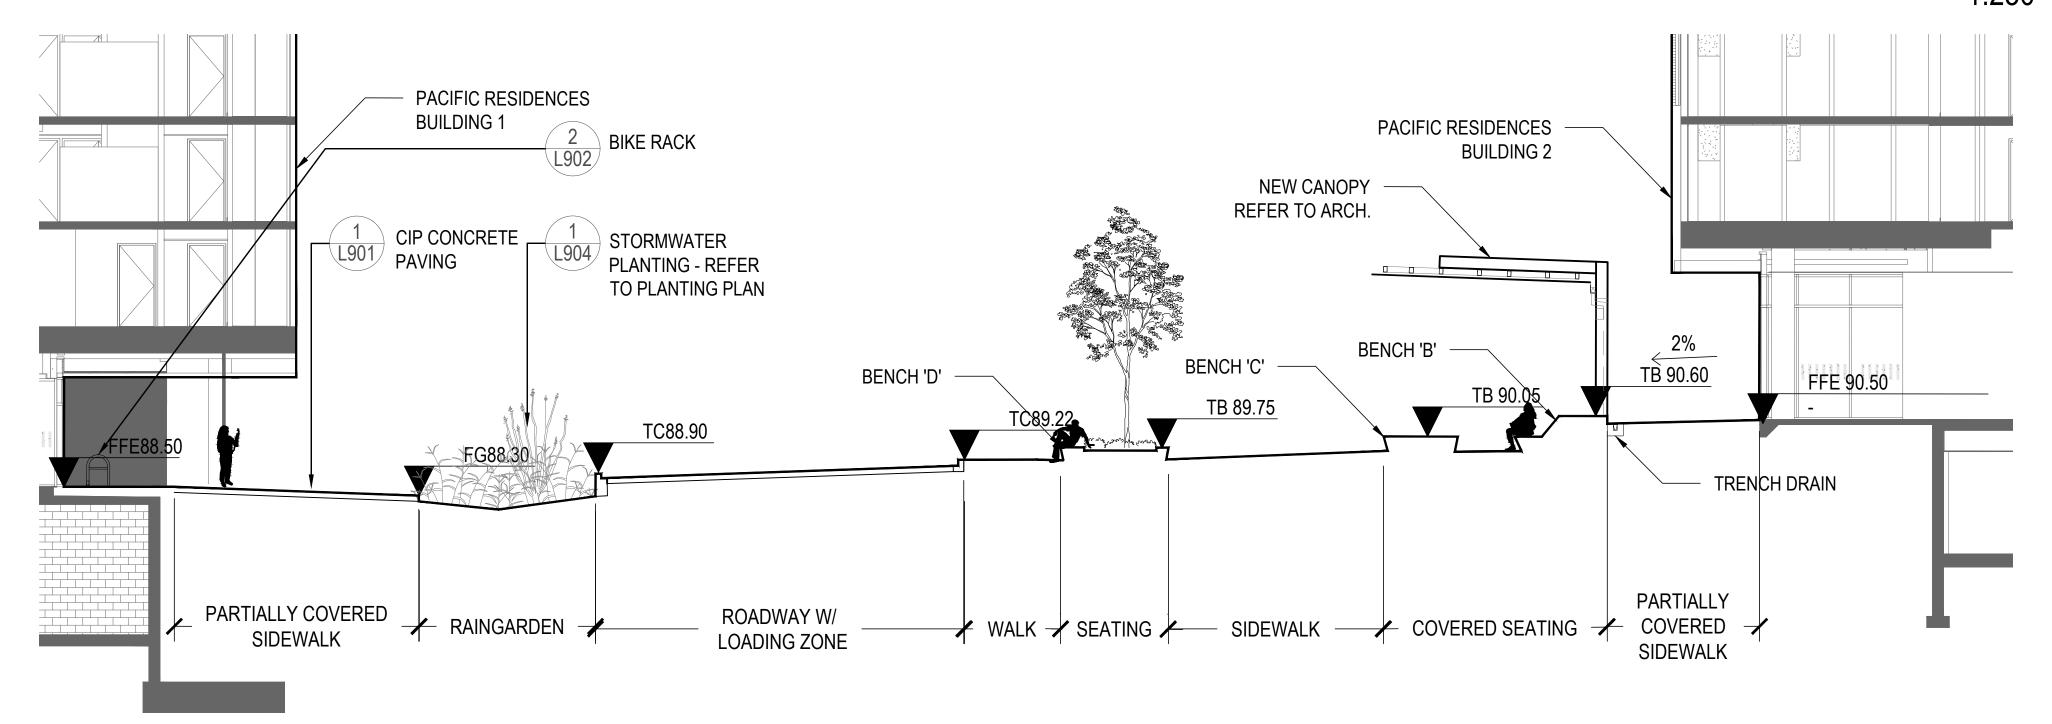

## LANDSCAPE SECTIONS

| PFS PROJECT NUMBER: | DATE:       |
|---------------------|-------------|
| 18058               | 2019/10/29  |
| DRAWN BY:           | CHECKED BY: |
| JGG                 | DD          |
| SCALE:              |             |
| AS SHOWN            |             |
| DWG. NO.:           |             |

L800

P:\2018\18058 - UBC Student Residences Plaza\18058 - 3 AUTO CAD\18058 - L800 SECTIONS.dwg Sep30 ,2020 - 12:05pm

<sup>2</sup> SECTION B

- SCALE: 1:100

1 SECTION A

- SCALE: 1:100

P:\2018\18058 - UBC Student Residences Plaza\18058 - 3 AUTO CAD\18058 - L800 SECTIONS.dwg Sep30 ,2020 - 12:03pm