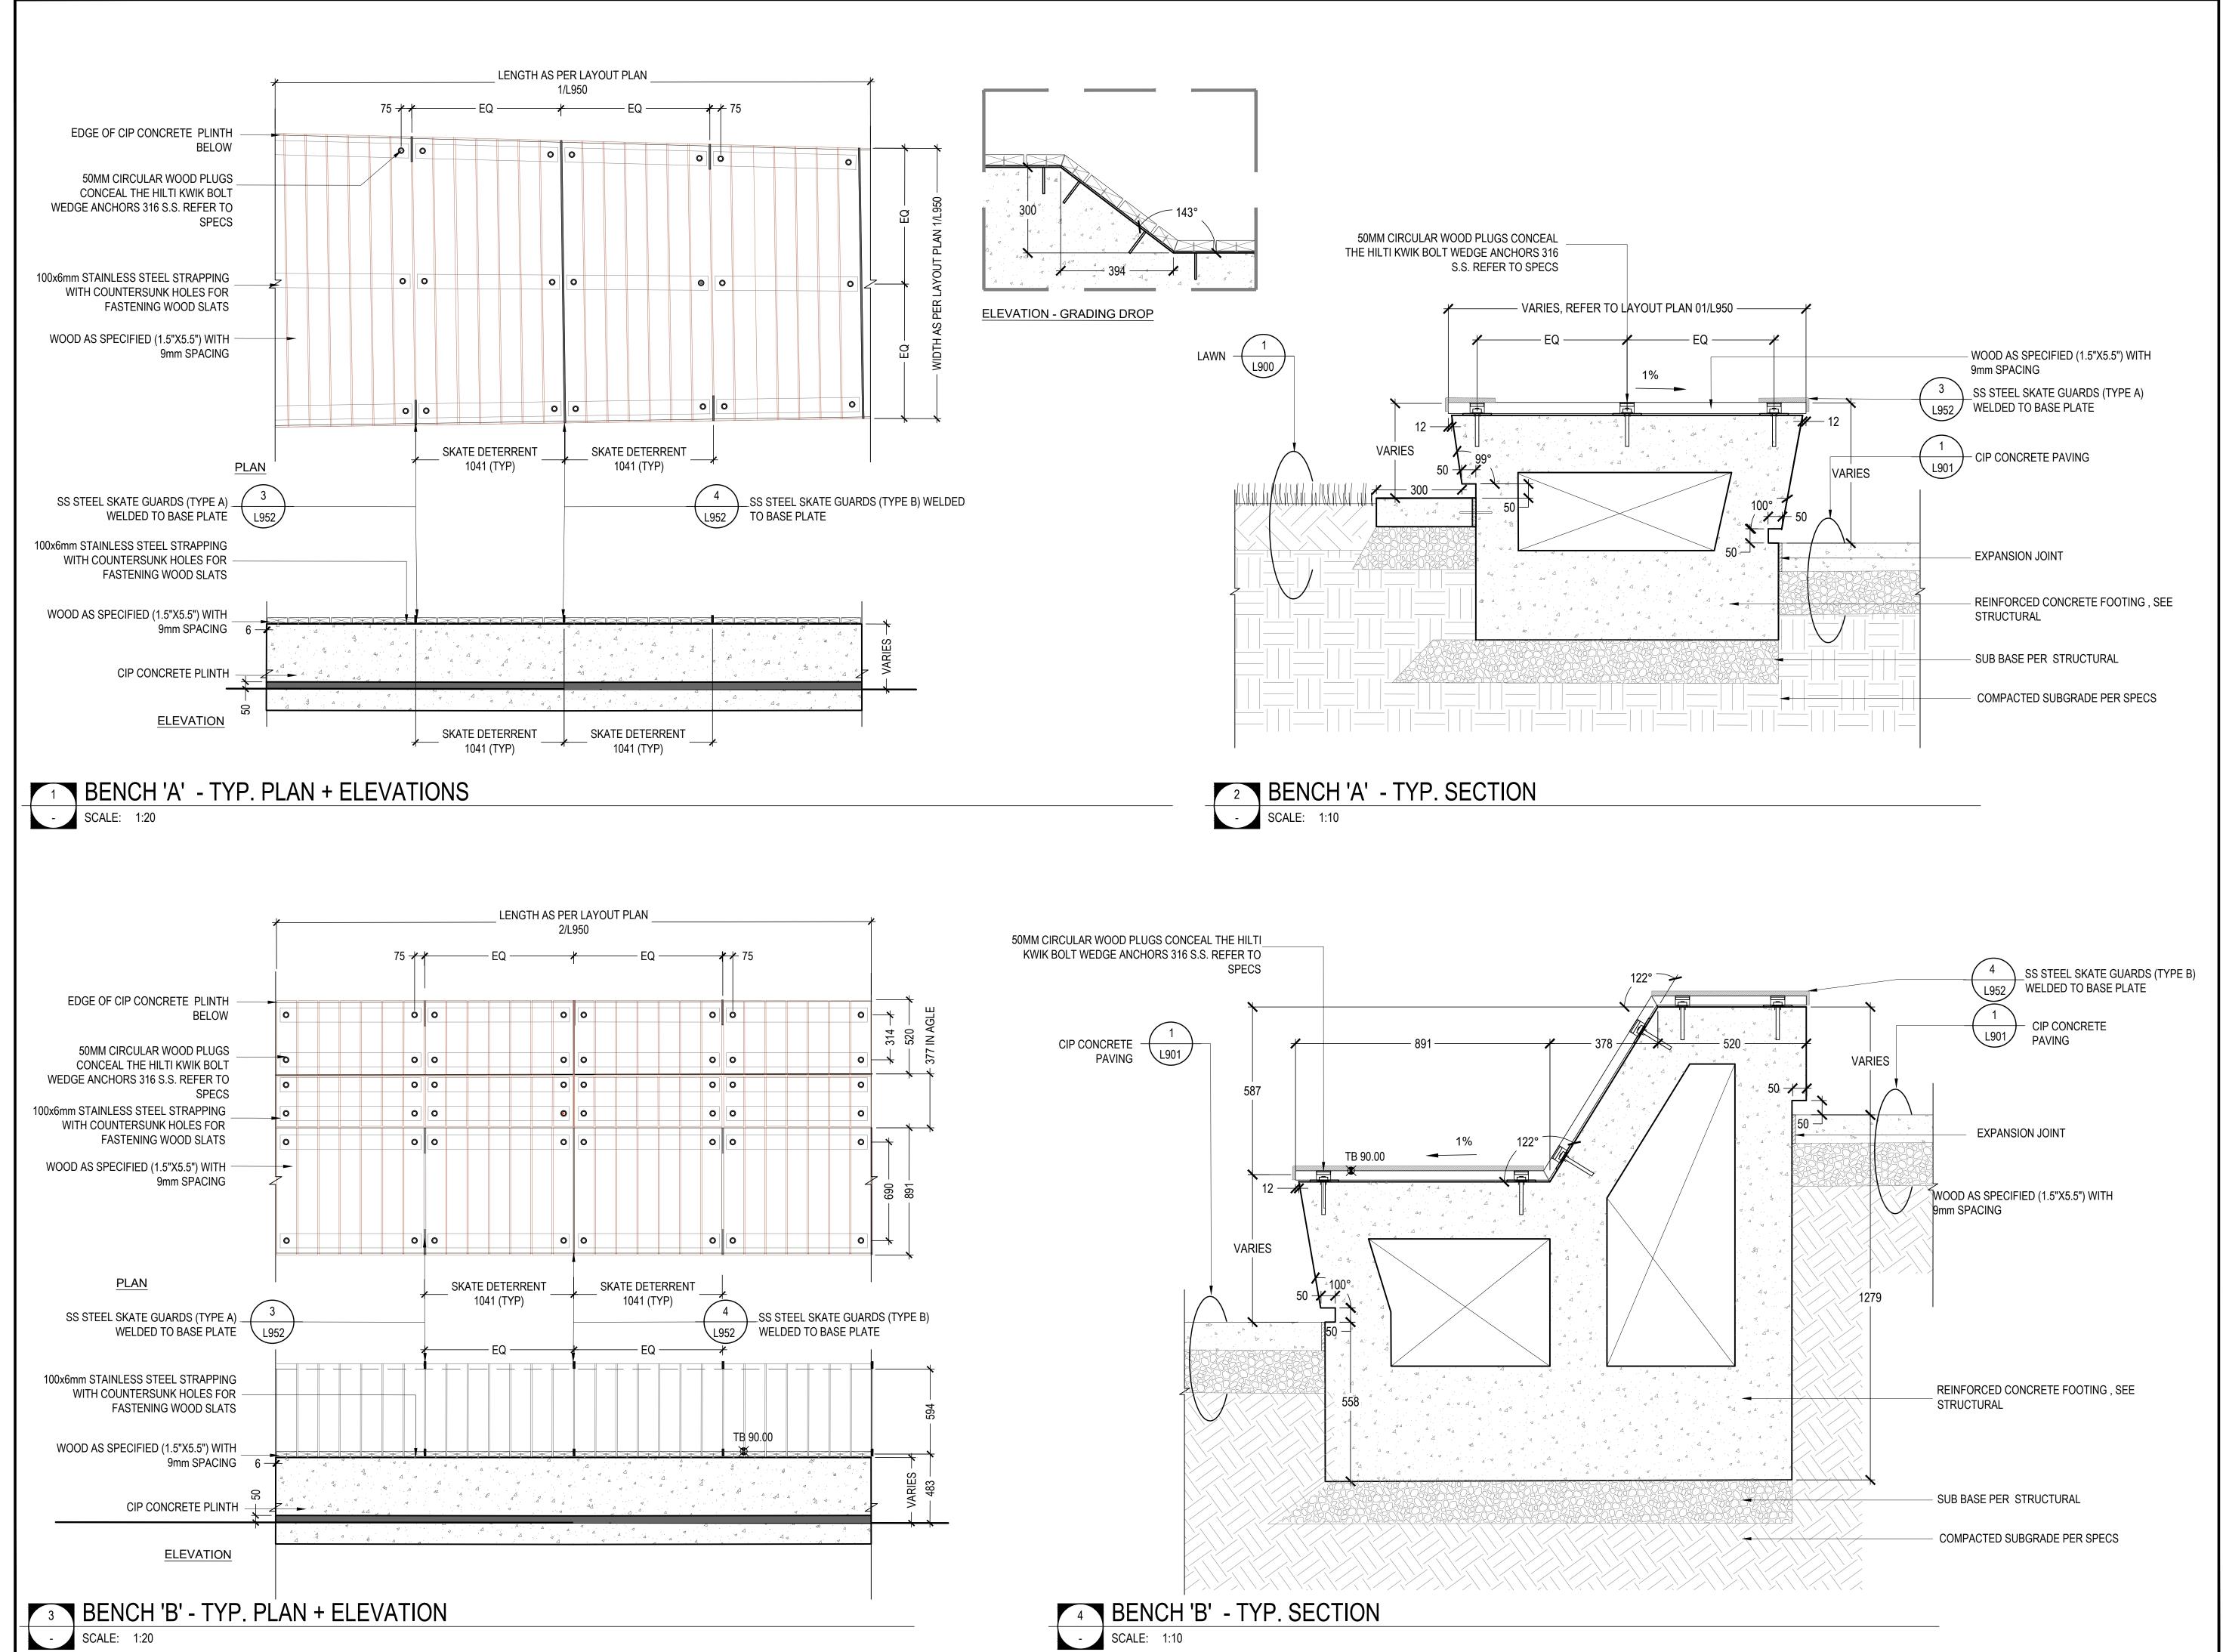

### UBC GAGE RESIDENCE PLAZA

### DRAWING TITLE: **CUSTOM SEATING DETAILS**

| PFS PROJECT NUMBER:<br>18061 | DATE:<br>2020/07/17 |
|------------------------------|---------------------|
| DRAWN BY:<br>JG              | CHECKED BY:         |
| SCALE:<br>AS SHOWN           |                     |
| DWG. NO.:                    |                     |

LANDSCAPE ARCHITECT PFS Studio 1777 W 3rd Avenue Vancouver, BC V6J 1K7

ARCHITECT **HOTSON** Architecture Inc. 215 - 35 W 5th Avenue Vancouver, BC V57 1H4

WAYFINDING PUBLIC DESIGN 1495 Frances St Vancouver, BC V5L 1Z1

ELECTRICAL

**AES ENGINEERING** 

APLIN & MARTIN 1818 - 1177 W Hastings St 950 - 505 Burrard St Vancouver, BC V6E 2K3

Vancouver, BC V7X 1M4 STRUCTURAL **BUSH BOHLMAN** 

MECHANICAL INTEGRAL GROUP 180 - 200 Granville St 1550 - 1500 W Georgia St Vancouver, BC V6C 1S4 Vancouver, BC V6G 2Z6

COPYRIGHT RESERVED:

This plan and design are, and at all times remain the exclusive property of PFS Studio and cannot be used or reproduced without written consent. Contractors shall verify and be responsible for all dimensions and conditions on the job. This office shall be informed of any discrepancies from the dimensions and conditions shown on the drawing.

#### 1 2019.11.26 ISSUED FOR DEVELOPMENT PERMIT 3 2020.07.20 ISSUED FOR STREETS + LANDSCAPE PERMIT 4 2020.08.21 ISSUED FOR REFERENCE ONLY 5 2020.09.25 ISSUED FOR REVIEW ISSUED FOR REVISED DEVELOP. PERMIT REV01 6 2020.09.30

STAMP:

PROJECT NAME:

### UBC GAGE RESIDENCE PLAZA

DRAWING TITLE:

## CUSTOM SEATING + SKATE DETERRENT DETAILS

| PFS PROJECT NUMBER: | DATE:       |
|---------------------|-------------|
| 18061               | 2020/07/17  |
| DRAWN BY:           | CHECKED BY: |
| Jg                  | DD          |
| SCALE:<br>AS SHOWN  |             |
|                     |             |

L952

**ELEVATION** 