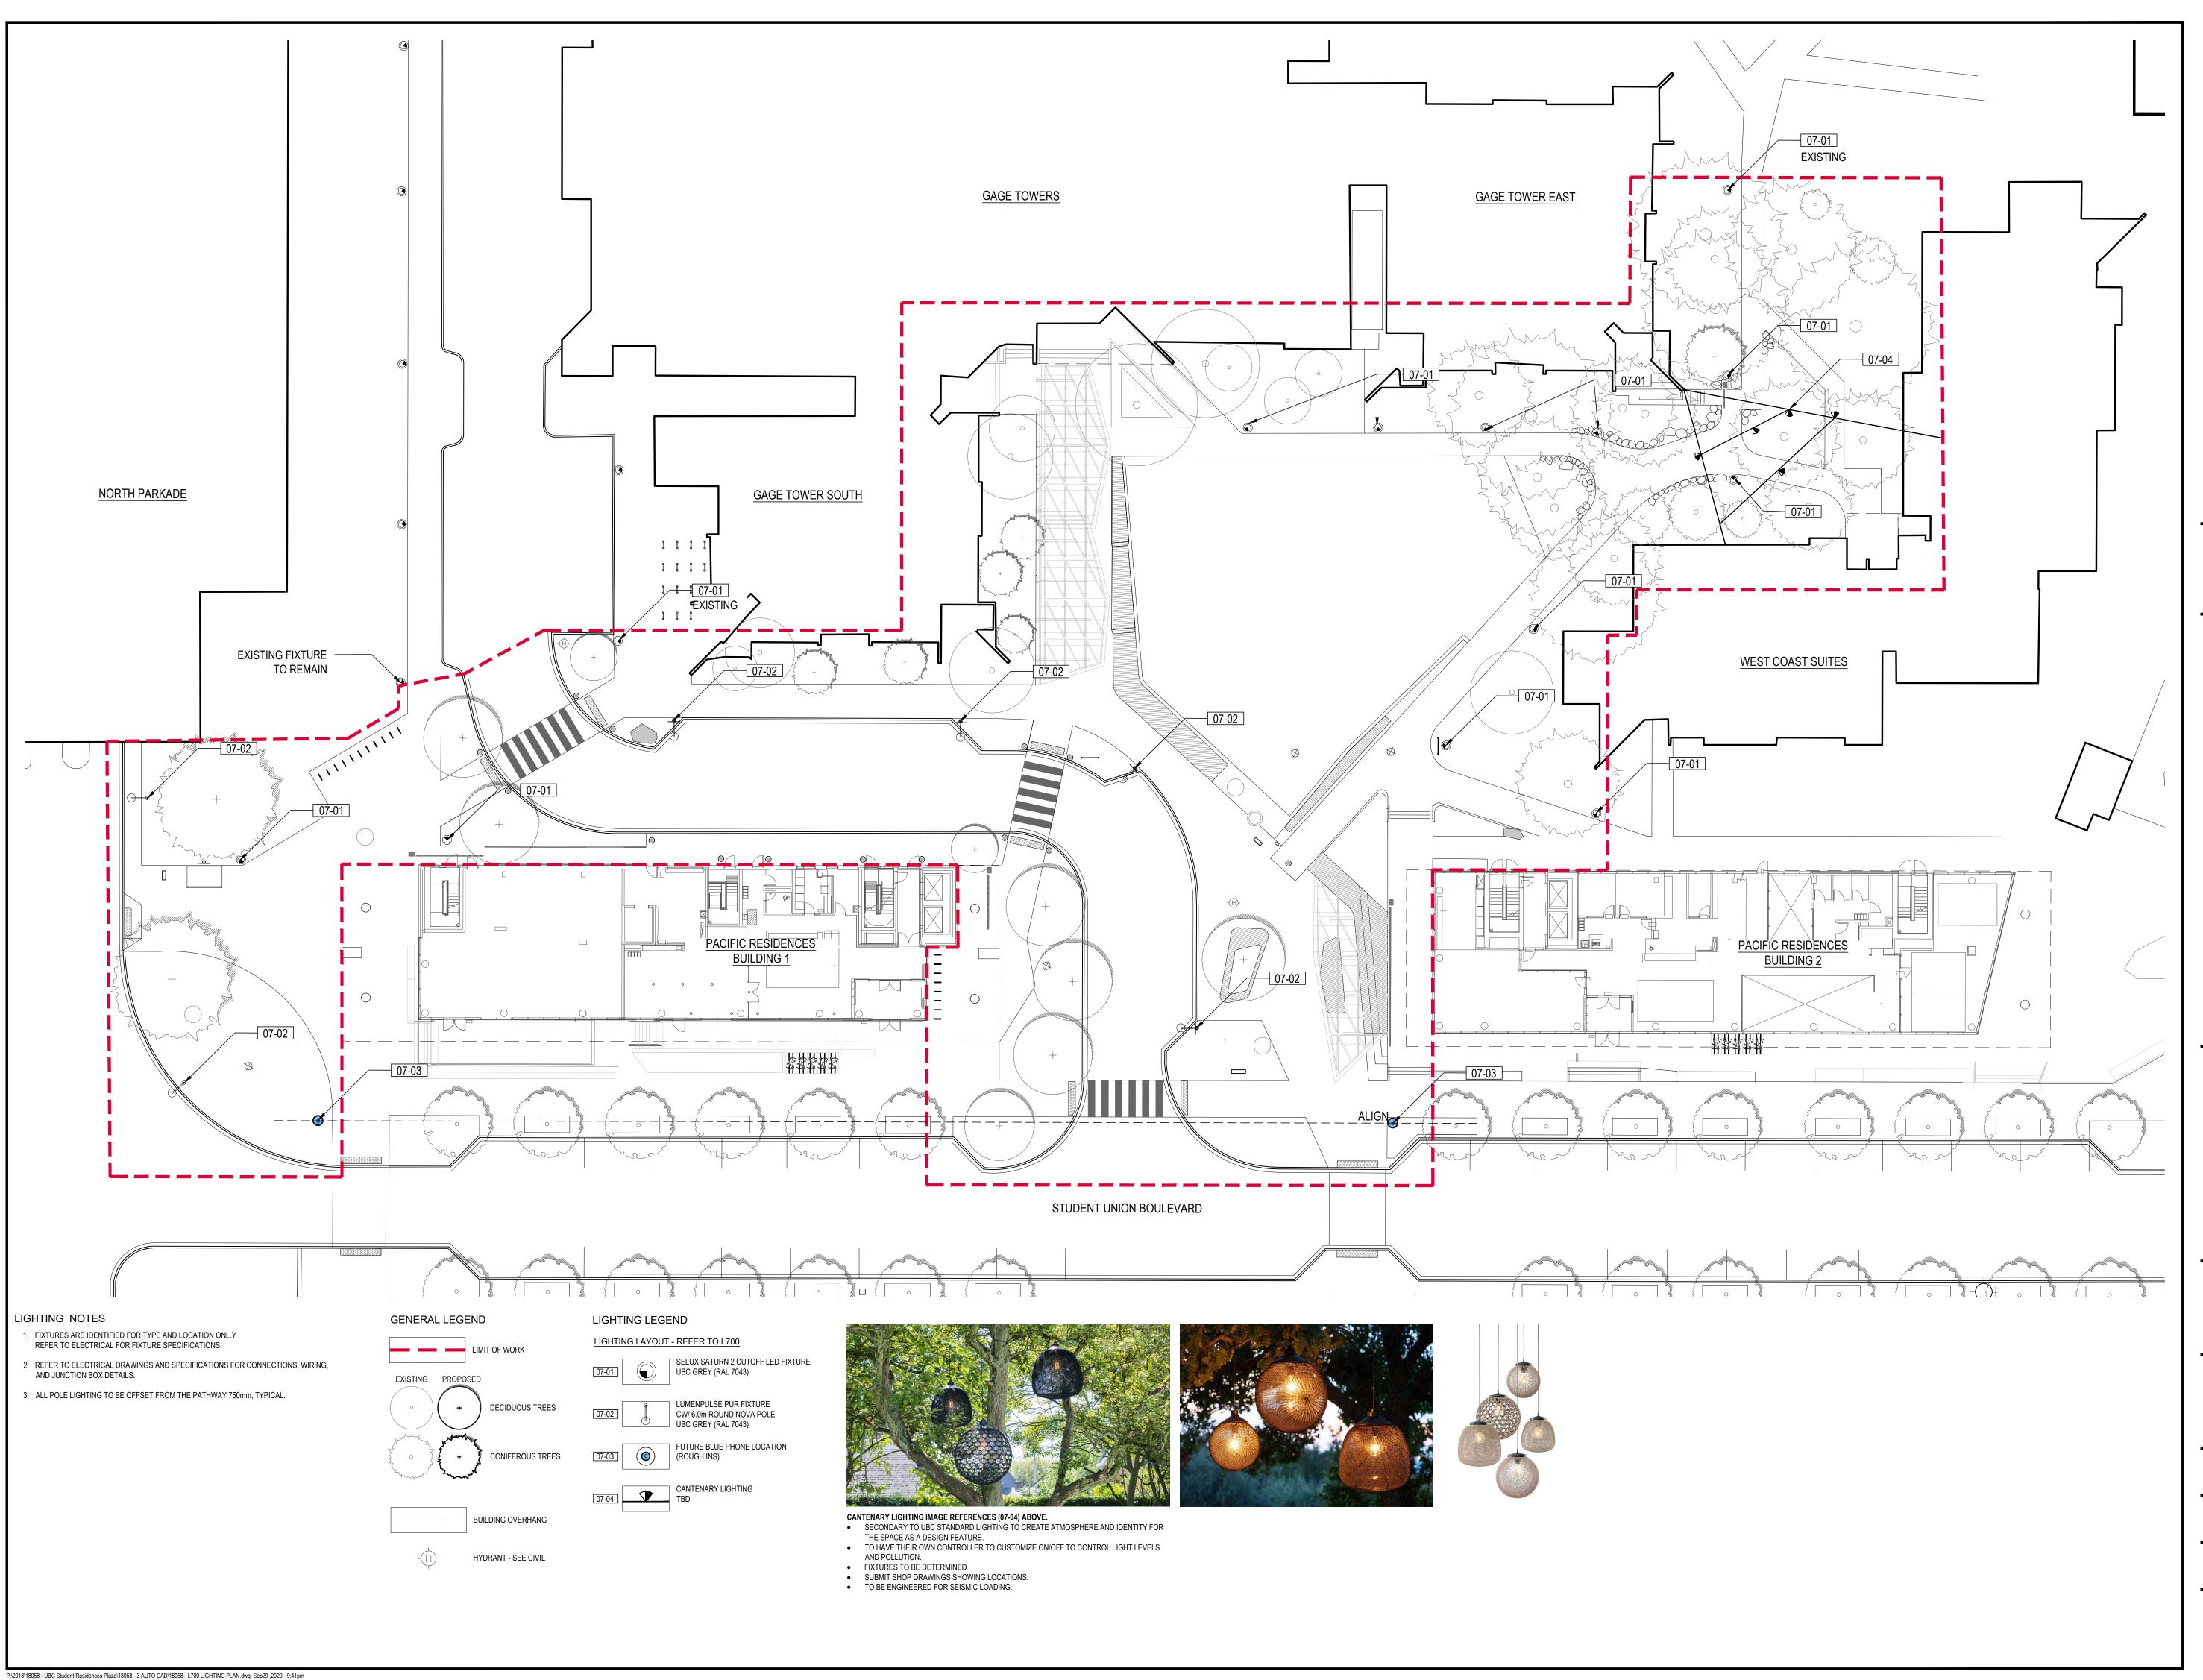

## UBC GAGE RESIDENCE PLAZA

DRAWING TITLE:

LIGHTING PLAN

| PFS PROJEC<br>18058 | PFS PROJECT NUMBER:<br>18058 |   |             |         |  |
|---------------------|------------------------------|---|-------------|---------|--|
| DRAWN BY:<br>DD     |                              |   | CHECK<br>DD | KED BY: |  |
| SCALE:<br>1:250     | 0                            | 5 | 10          | 15m     |  |

DWG. NO.:

P:\2018\18058 - UBC Student Residences Plaza\18058 - 3 AUTO CAD\18058- L701 SITE SIGNAGE PLAN.dwg Sep29 ,2020 - 9:40pm

CLIENT:

PROJECT TEAM:

LANDSCAPE ARCHITECT PFS Studio 1777 W 3rd Avenue Vancouver, BC V6J 1K7