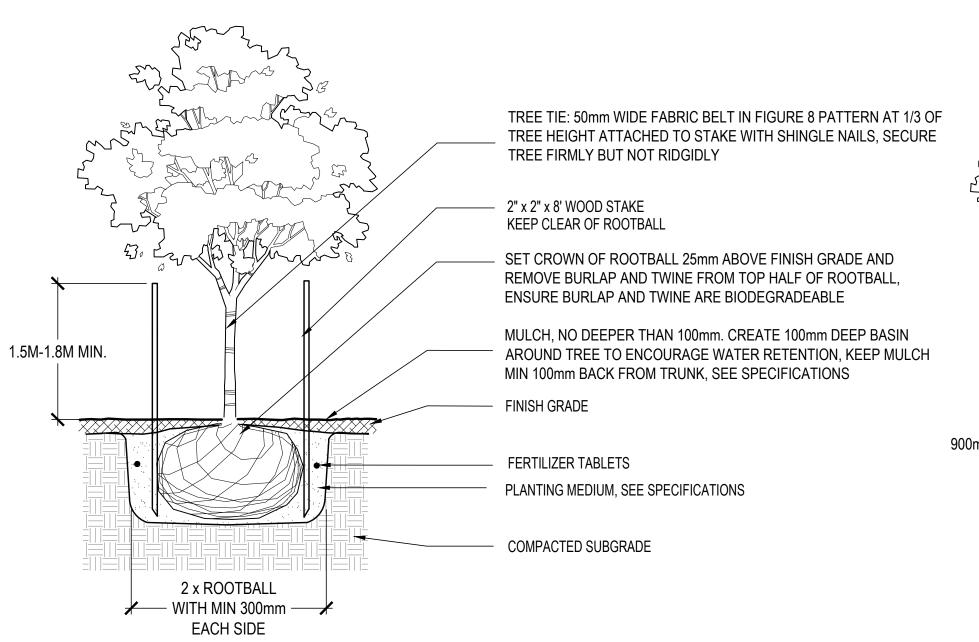

TREE PLANTING

**TRIANGULATION** 

RAINGARDEN PLANTING

2 x ROOTBALL

— SET TREE PLUMB

BY HAND AS SPECIFIED.

AROUND THE TREE.

COMPACTED SUBGRADE COMPACTED SUBGRADE

DECIDUOUS TREE PLANTING

GRADE TO ALLOW FOR SETTLEMENT

PLACE GRASS SEED (WHERE SPECIFIED) MIN. 450mm FROM TREE

PLACE TOP OF ROOT BALL MIN. 25mm ABOVE LEVEL OF FINISH

FIRMLY COMPACTED SAUCER TO CREATE MIN 150mm HIGH LIP

WITH GROWING MEDIUM, SCARIFY SIDES AND BOTTOM OF PIT.

AS SPECIFIED. CUT AND LAY BACK BURLAP 1/3 BEFORE

BACKFILLING. REST ROOT BALL ON UNDISTURBED SOIL OR

MAKE PLANTING PIT TWICE THE DIAMETER OF ROOT BALL, BACKFILL

PLANT TREE AT SAME GRADE AS NURSERY. WATER AND FERTILIZE

TRUNK, DO NOT MOW OR USE ANY MACHINERY IN THIS AREA, WEED

P:\2018\18058 - UBC Student Residences Plaza\18058 - 3 AUTO CAD\18058 - L900 DETAILS.dwg Sep30 ,2020 - 8:20am