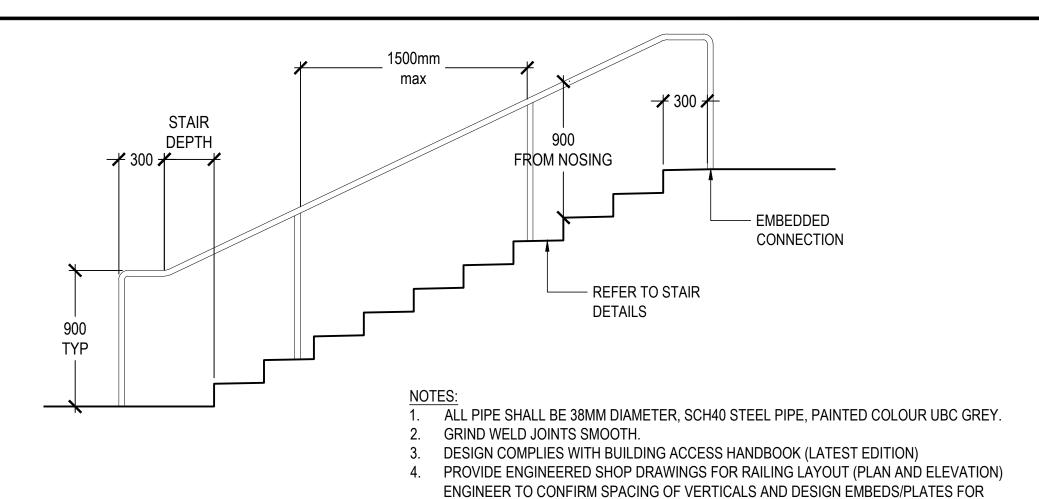

5. INCLUDE ROUND SKATE DETERRENTS ON ALL RAILS PER UBC STANDARDS TYPICAL HANDRAIL DETAIL

11 RAMP SECTION
- SCALE: 1:50

CLIENT:

PROJECT TEAM:

LANDSCAPE ARCHITECT PFS Studio 1777 W 3rd Avenue Vancouver, BC V6J 1K7