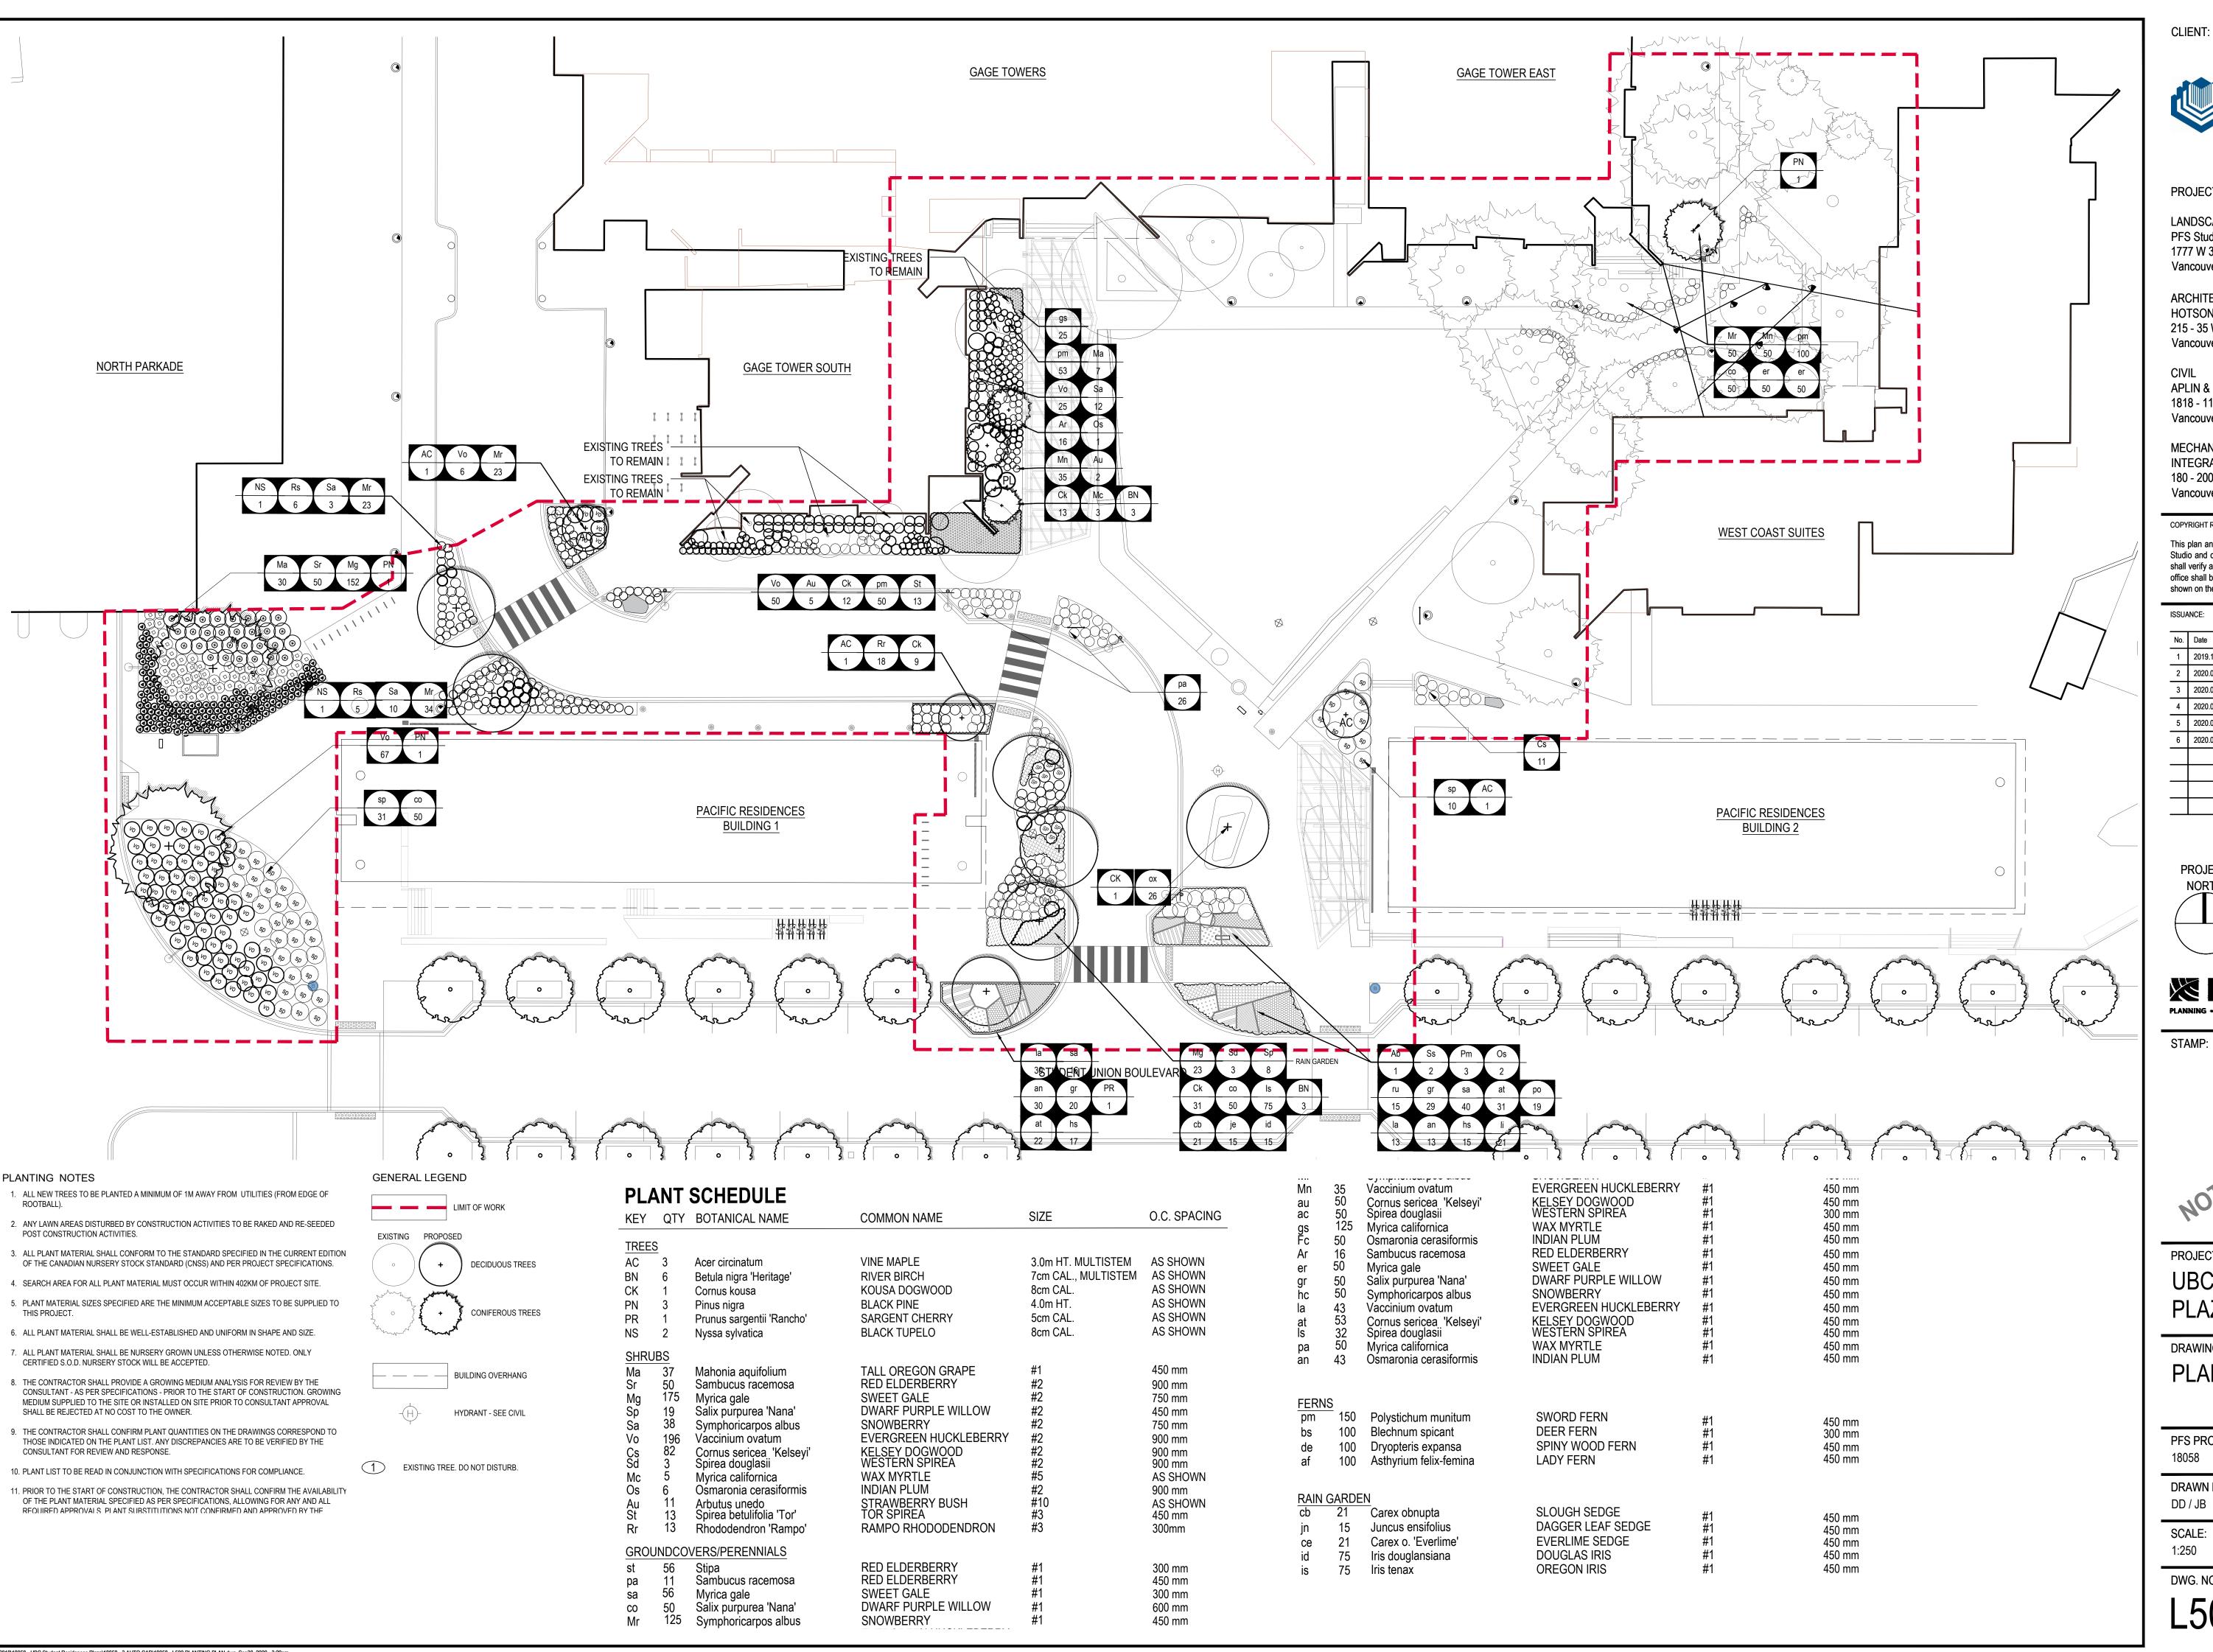

### PLANTING PLAN

| PFS PROJECT<br>18058 |   | DATE:<br>2020/04/20 |             |         |
|----------------------|---|---------------------|-------------|---------|
| DRAWN BY:<br>DD / JB |   |                     | CHECI<br>DD | KED BY: |
| SCALE:<br>1:250      | 0 | 5                   | 10          | 15m     |