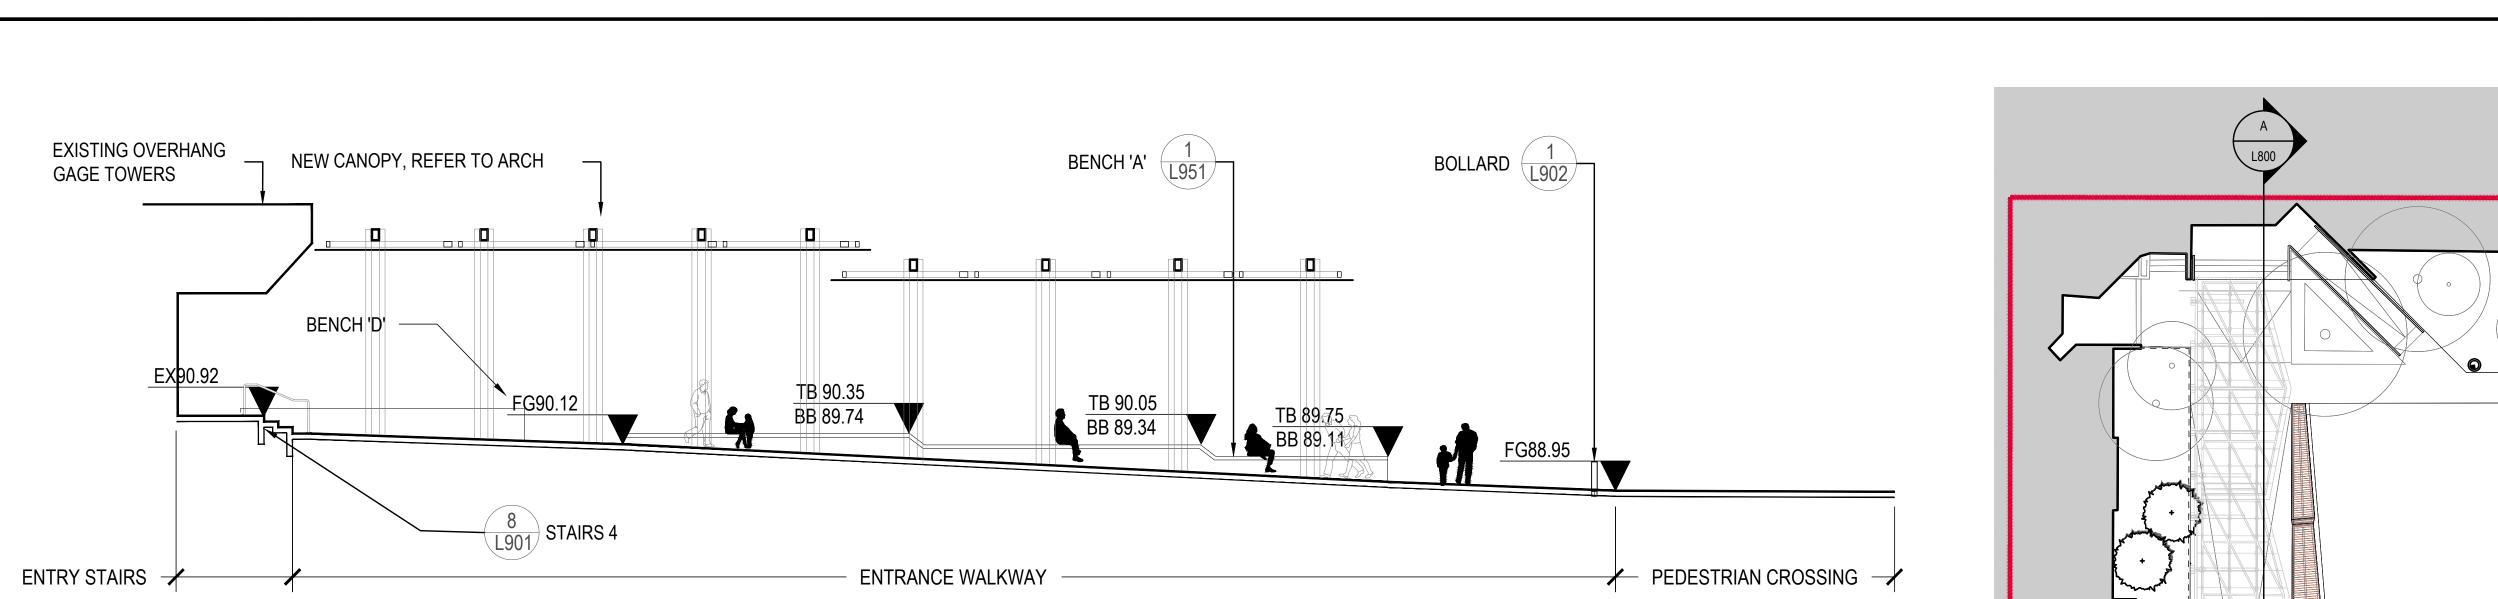

## LANDSCAPE SECTIONS

| PFS PROJECT NUMBER: | DATE:       |
|---------------------|-------------|
| 18058               | 2019/10/29  |
| DRAWN BY:           | CHECKED BY: |
| JGG                 | DD          |
| SCALE:              |             |
| AS SHOWN            |             |
| DWG. NO.:           |             |

L800

P:\2018\18058 - UBC Student Residences Plaza\18058 - 3 AUTO CAD\18058 - L800 SECTIONS.dwg Sep30 ,2020 - 12:05pm

<sup>2</sup> SECTION B

- SCALE: 1:100

1 SECTION A

- SCALE: 1:100

P:\2018\18058 - UBC Student Residences Plaza\18058 - 3 AUTO CAD\18058 - L800 SECTIONS.dwg Sep30 ,2020 - 12:03pm