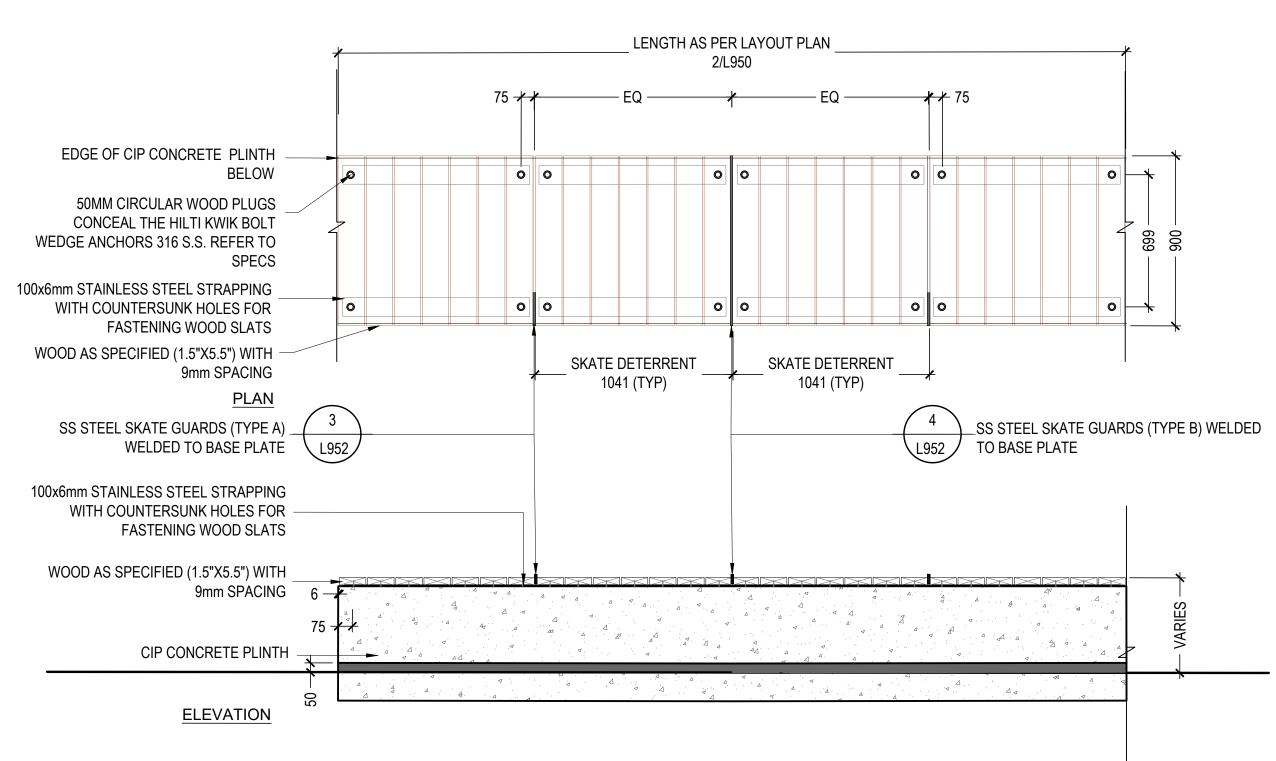

## CUSTOM SEATING + SKATE DETERRENT DETAILS

| PFS PROJECT NUMBER: | DATE:       |
|---------------------|-------------|
| 18061               | 2020/07/17  |
| DRAWN BY:           | CHECKED BY: |
| Jg                  | DD          |
| SCALE:<br>AS SHOWN  |             |
|                     |             |

L952

**ELEVATION** 

# BENCH 'E' - TYP. SECTION - SCALE: 1:10

FRONTAL SECTION

BENCH 'E' - TYP. PLAN + ELEVATION
- SCALE: 1:20

P:\2018\18058 - UBC Student Residences Plaza\18058 - 3 AUTO CAD\18058 - L900 DETAILS.dwg Sep30 ,2020 - 10:00am

SIDE SECTION