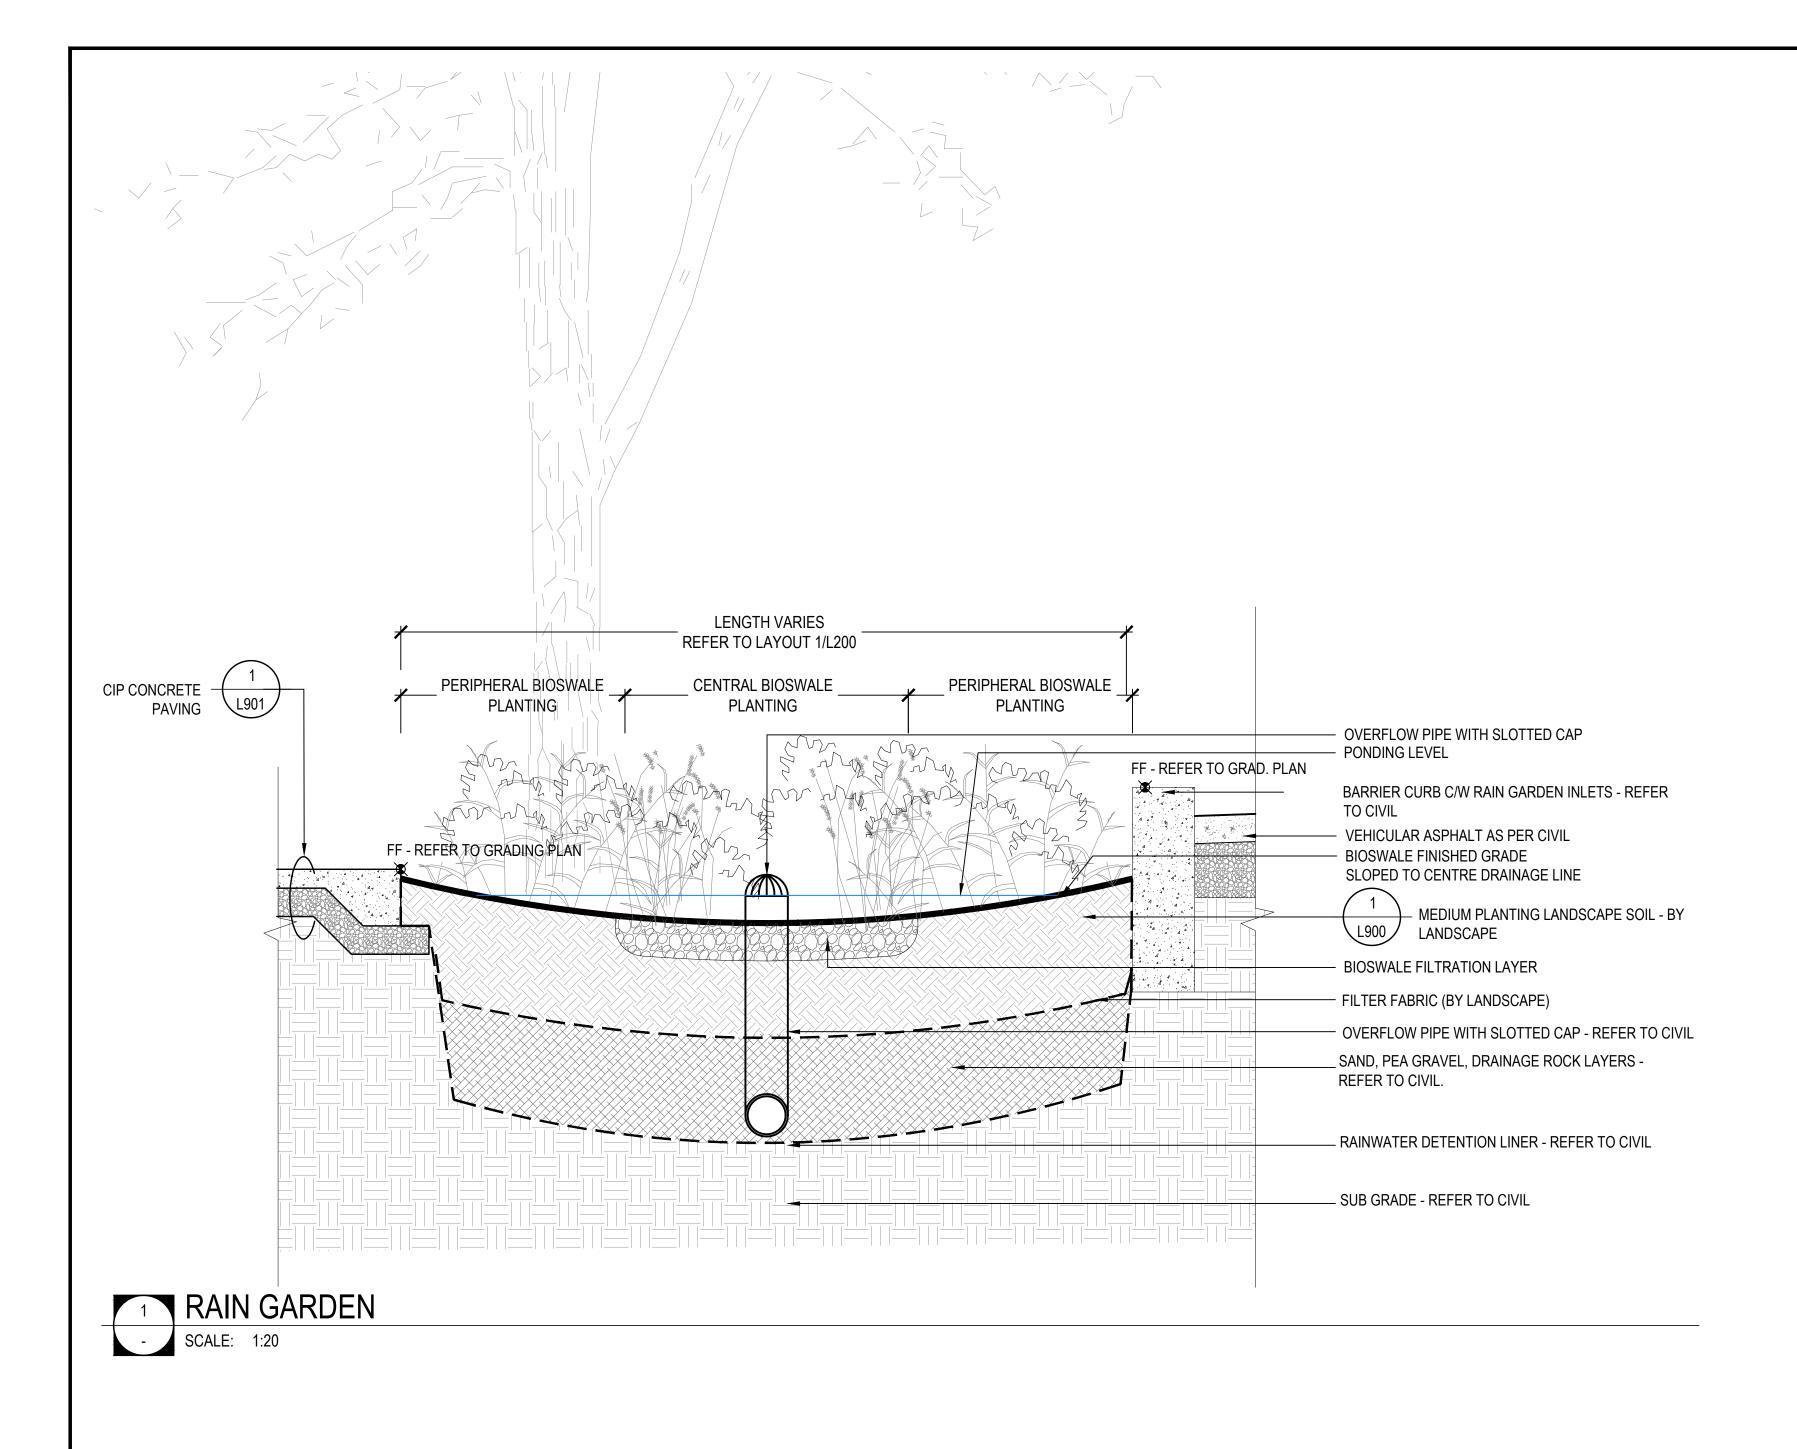

DRAWING TITLE:

RAIN GARDEN DETAILS

PFS PROJECT NUMBER: DATE:
18058 2020/07/17

DRAWN BY: CHECKED BY:
JG DD

SCALE:

AS SHOWN

DWG. NO.:

L904

- MULCH PER SPECS

L900 CONCRETE

**GROWING MEDIUM** 

DEEP ROOT BARRIER BY

COMPACTED SUBGRADE

SCARIFIED SUBGRADE

"DEEP ROOT" UB-24-2

PER SPECS

ADJACENT CIP

TREE PLANTING

**TRIANGULATION** 

RAINGARDEN PLANTING

2 x ROOTBALL

— SET TREE PLUMB

BY HAND AS SPECIFIED.

AROUND THE TREE.

COMPACTED SUBGRADE COMPACTED SUBGRADE

DECIDUOUS TREE PLANTING

GRADE TO ALLOW FOR SETTLEMENT

PLACE GRASS SEED (WHERE SPECIFIED) MIN. 450mm FROM TREE

PLACE TOP OF ROOT BALL MIN. 25mm ABOVE LEVEL OF FINISH

FIRMLY COMPACTED SAUCER TO CREATE MIN 150mm HIGH LIP

WITH GROWING MEDIUM, SCARIFY SIDES AND BOTTOM OF PIT.

AS SPECIFIED. CUT AND LAY BACK BURLAP 1/3 BEFORE

BACKFILLING. REST ROOT BALL ON UNDISTURBED SOIL OR

MAKE PLANTING PIT TWICE THE DIAMETER OF ROOT BALL, BACKFILL

PLANT TREE AT SAME GRADE AS NURSERY. WATER AND FERTILIZE

TRUNK, DO NOT MOW OR USE ANY MACHINERY IN THIS AREA, WEED

P:\2018\18058 - UBC Student Residences Plaza\18058 - 3 AUTO CAD\18058 - L900 DETAILS.dwg Sep30 ,2020 - 8:20am