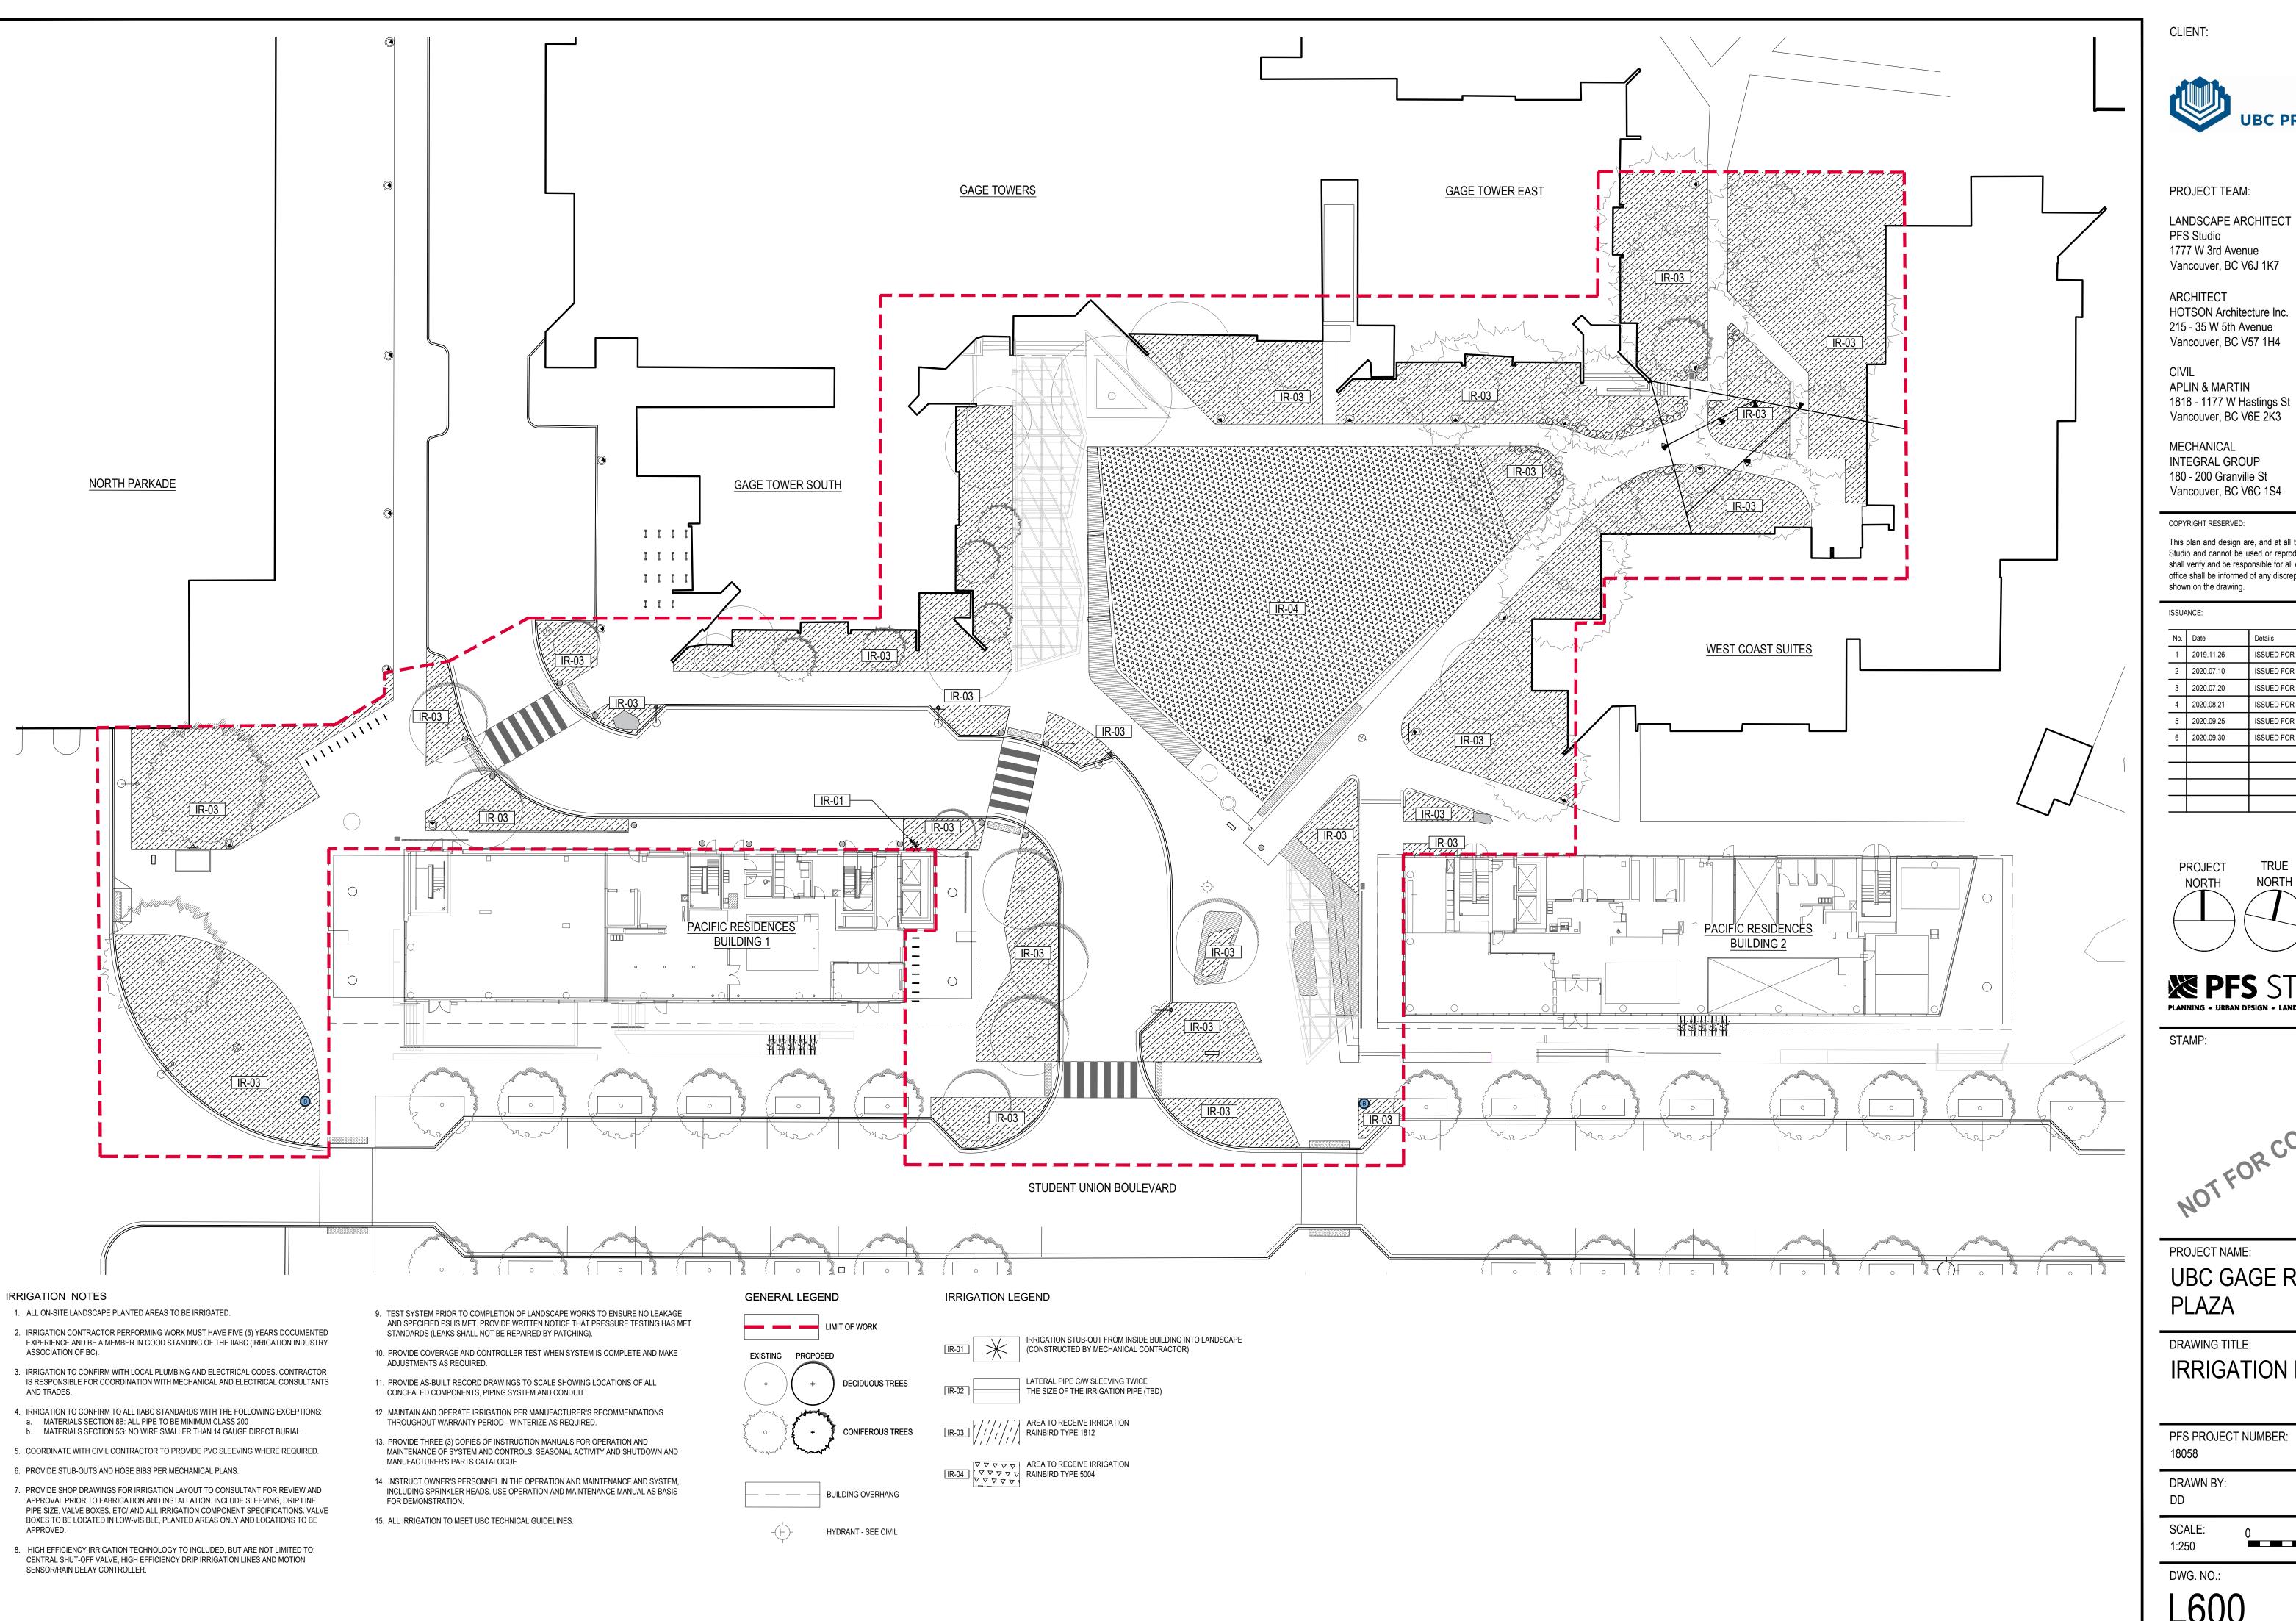

DWG. NO.:

P:\2018\18058 - UBC Student Residences Plaza\18058 - 3 AUTO CAD\18058- L600 IRRIGATION PLAN.dwg Sep29 ,2020 - 10:04pm

PROJECT TEAM:

LANDSCAPE ARCHITECT PFS Studio 1777 W 3rd Avenue Vancouver, BC V6J 1K7

## UBC GAGE RESIDENCE PLAZA

DRAWING TITLE:

IRRIGATION PLAN

| PFS PROJEC<br>18058 | PFS PROJECT NUMBER:<br>18058 |   |            |         |  |
|---------------------|------------------------------|---|------------|---------|--|
| DRAWN BY:<br>DD     |                              |   | CHEC<br>DD | KED BY: |  |
| SCALE:<br>1:250     | 0                            | 5 | 10         | 15m     |  |