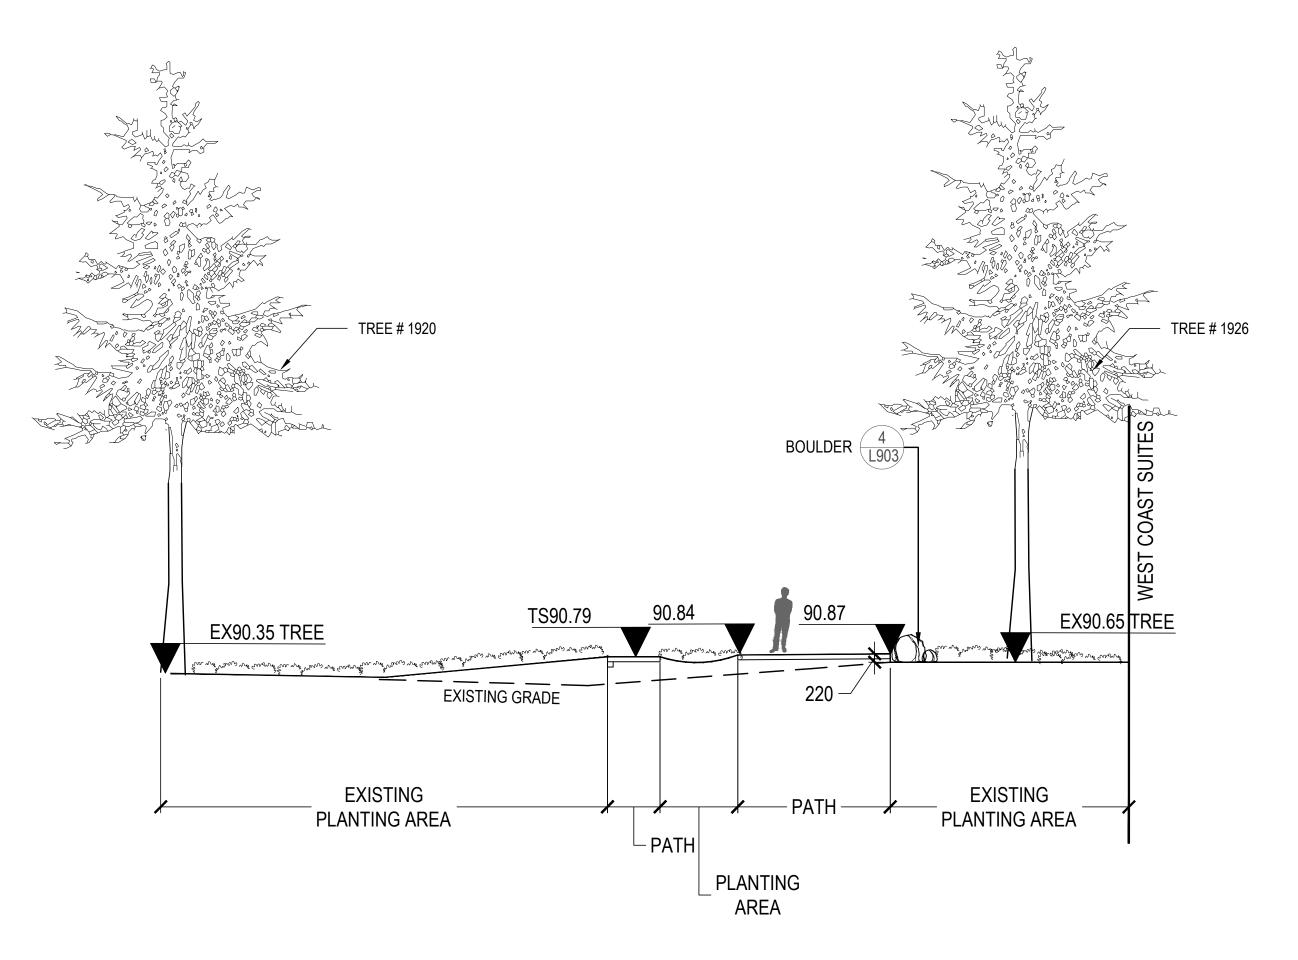

## LANDSCAPE SECTIONS

| PFS PROJECT NUMBER: | DATE:       |
|---------------------|-------------|
| 18058               | 2019/10/29  |
| DRAWN BY:           | CHECKED BY: |
| JGG                 | DD          |
| SCALE:              |             |
| AS SHOWN            |             |
| DWG. NO.:           |             |

L800

P:\2018\18058 - UBC Student Residences Plaza\18058 - 3 AUTO CAD\18058 - L800 SECTIONS.dwg Sep30 ,2020 - 12:05pm

<sup>2</sup> SECTION B

- SCALE: 1:100

1 SECTION A

- SCALE: 1:100

P:\2018\18058 - UBC Student Residences Plaza\18058 - 3 AUTO CAD\18058 - L800 SECTIONS.dwg Sep30 ,2020 - 12:03pm