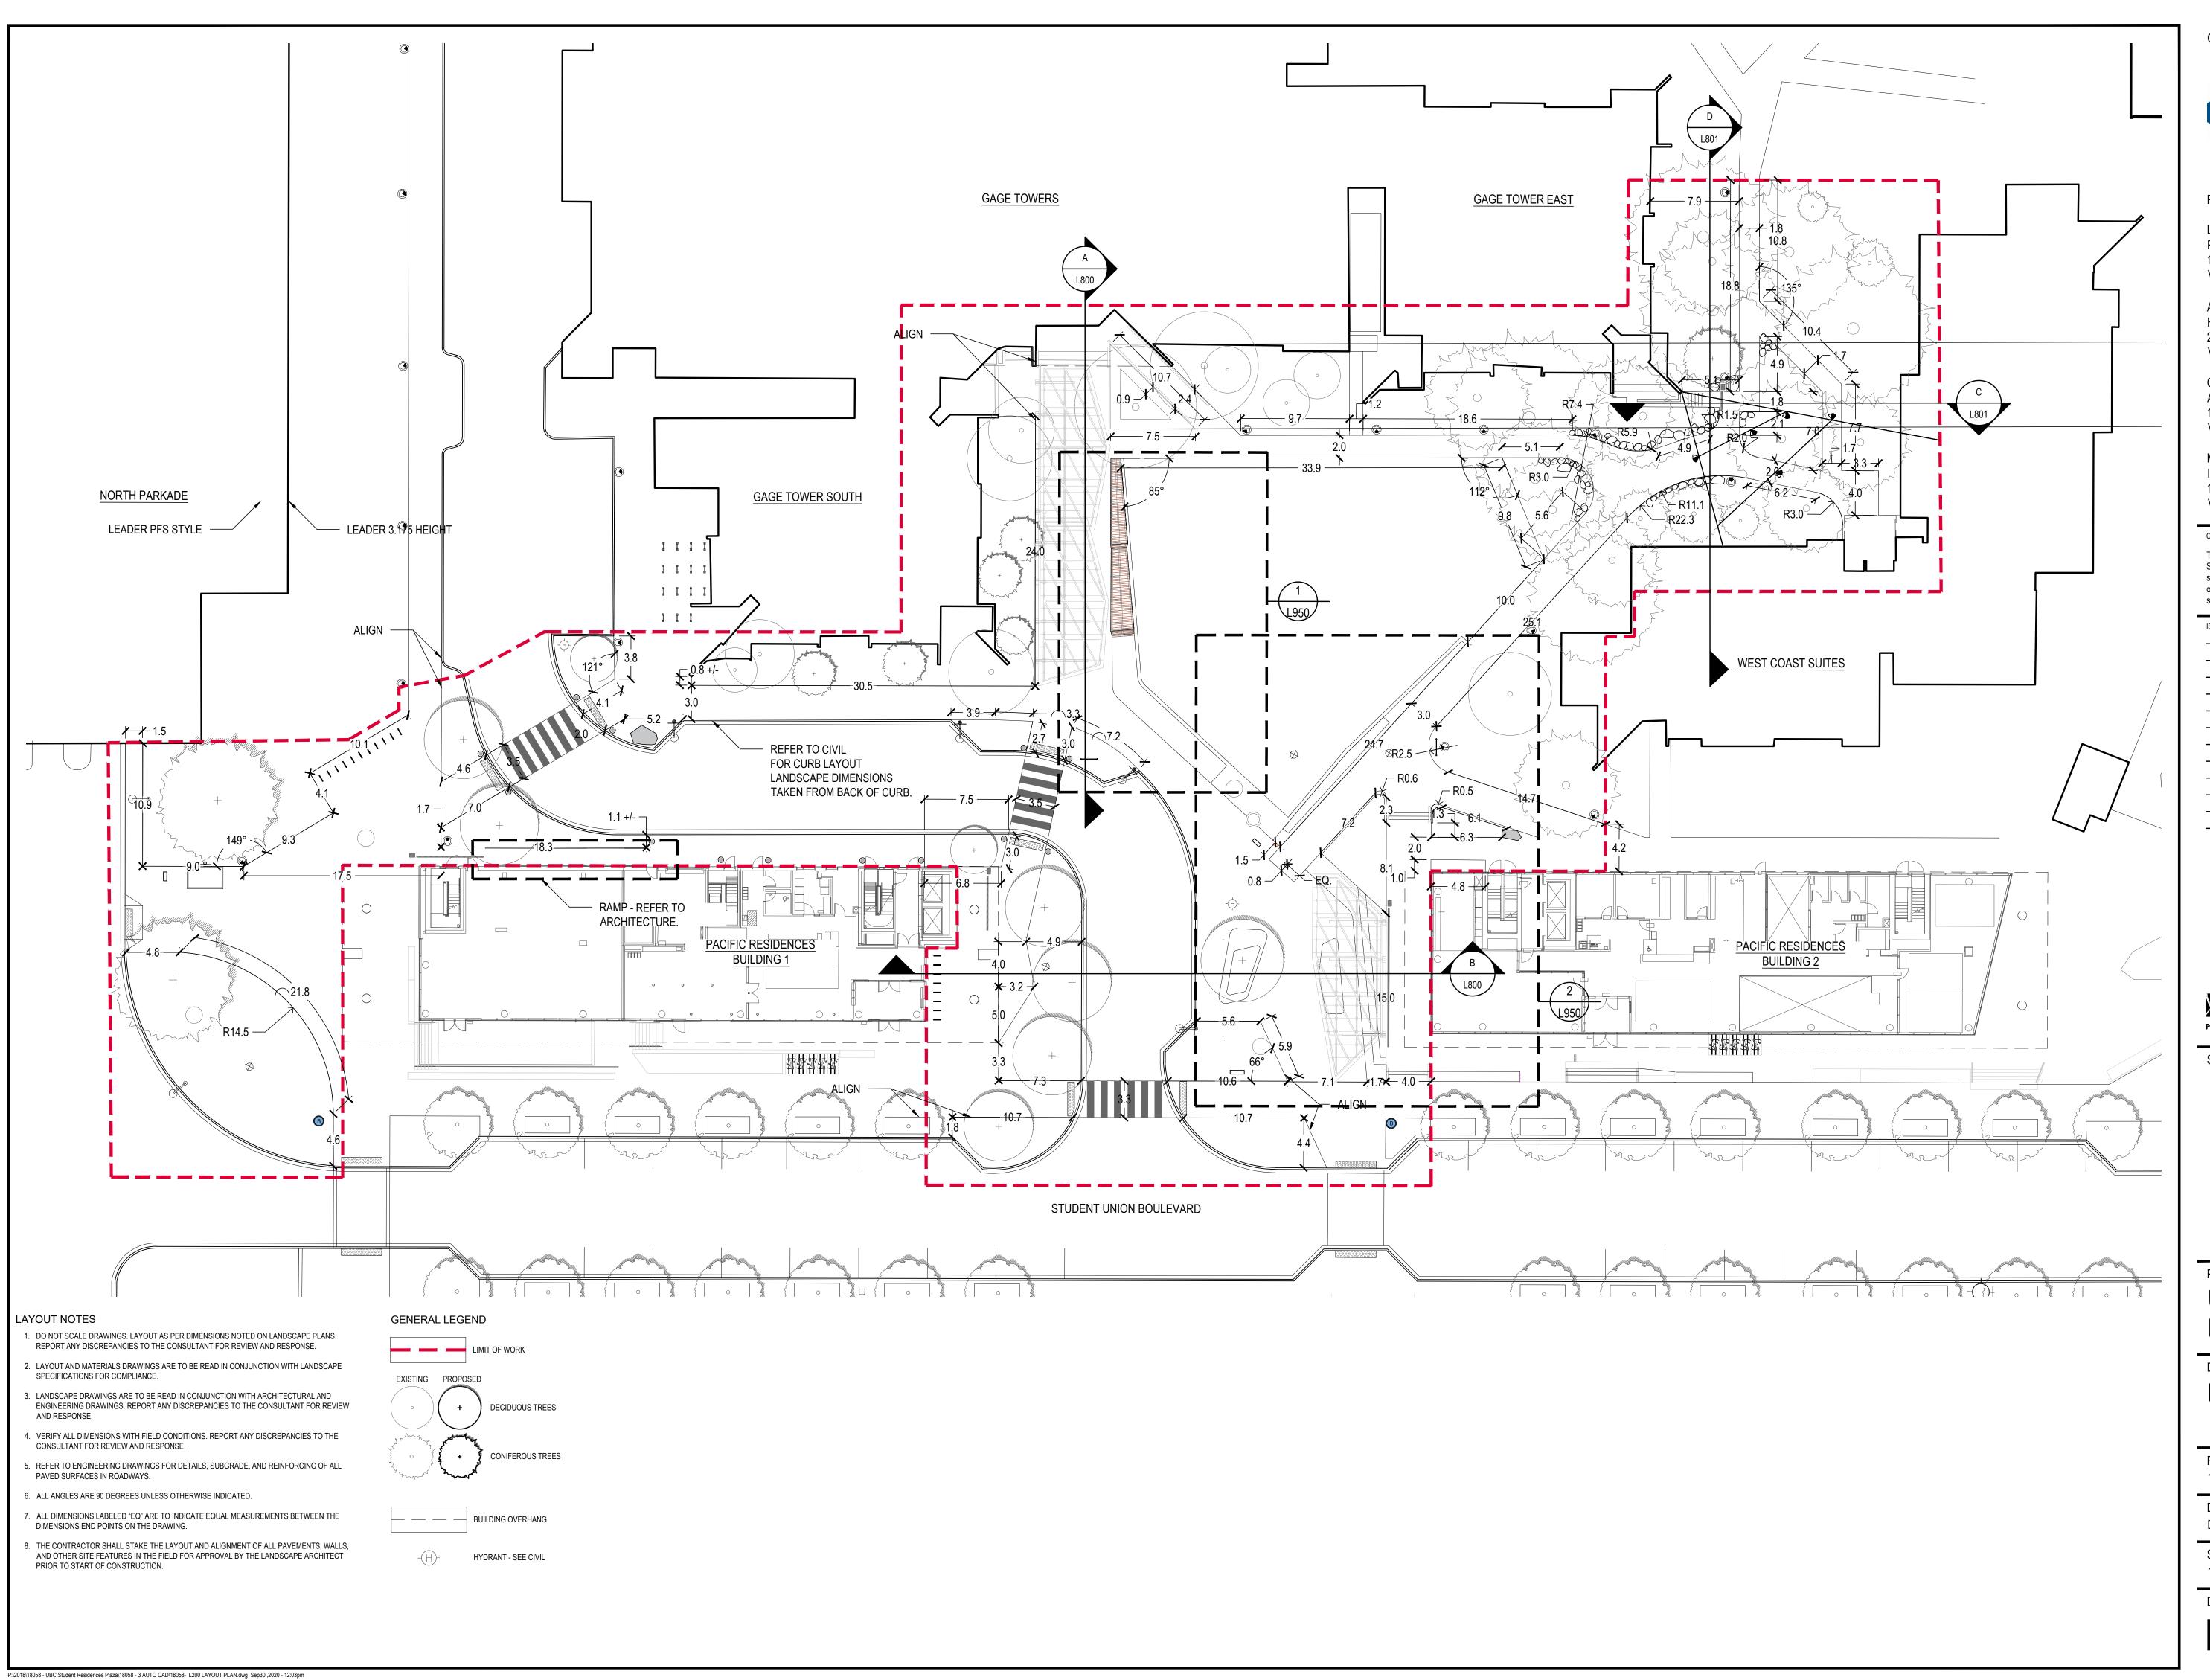

## UBC GAGE RESIDENCE PLAZA

DRAWING TITLE:

LAYOUT PLAN

| PFS PROJECT NUMBER: |  |
|---------------------|--|

| PFS PROJEC<br>18058 | T NUMBER | <b>R</b> : | DATE:<br>2019/1 | 0/29    |
|---------------------|----------|------------|-----------------|---------|
| DRAWN BY:<br>DD     |          |            | CHECK<br>DD     | (ED BY: |
| SCALE:<br>1:250     | 0        | 5          | 10              | 15m     |