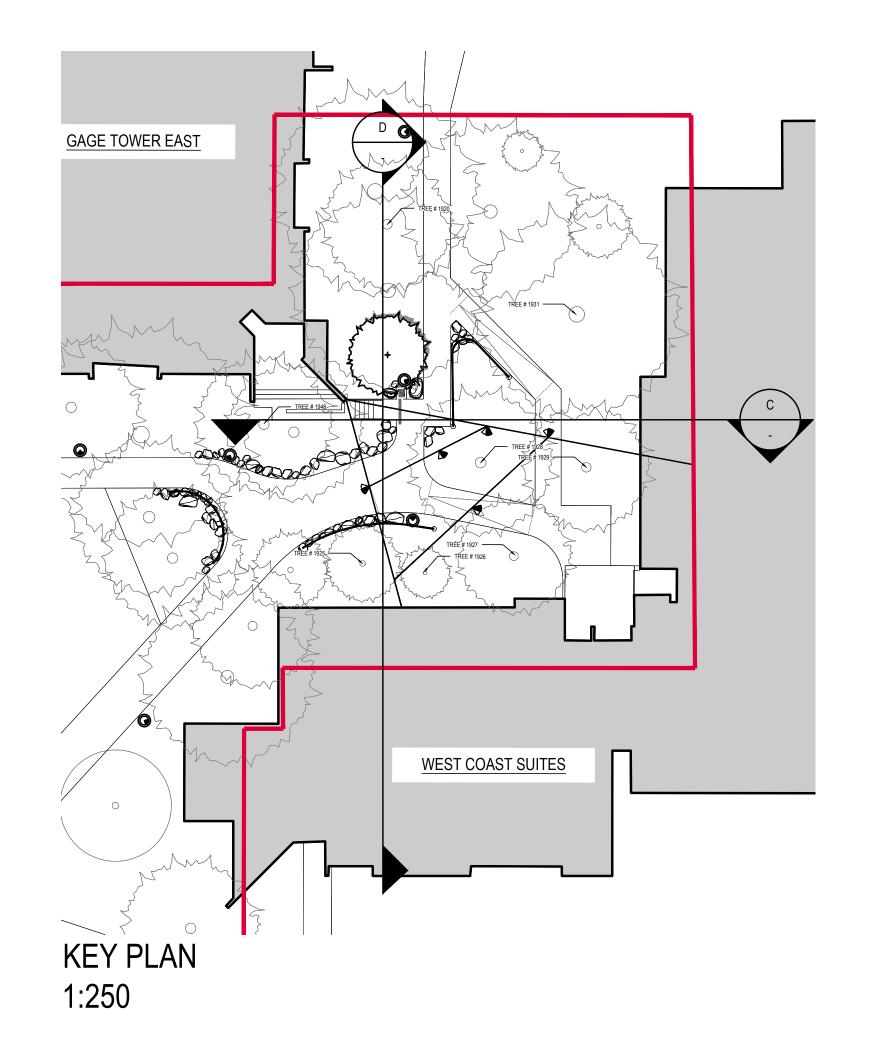

## DEMOLITION AND TREE MANAGEMENT PLAN

| PFS PROJE<br>18058 | CT NUMBE | R: | DATE:<br>2019/1 |         |
|--------------------|----------|----|-----------------|---------|
| DRAWN BY:          |          |    | CHECI<br>DD     | KED BY: |
| SCALE:<br>1:250    | 0        | 5  | 10              | 15m     |

DWG. NO.:

**KEY PLAN** 1:250

PROJECT TEAM:

CLIENT:

LANDSCAPE ARCHITECT PFS Studio 1777 W 3rd Avenue Vancouver, BC V6J 1K7

ARCHITECT HOTSON Architecture Inc. 215 - 35 W 5th Avenue Vancouver, BC V57 1H4

WAYFINDING PUBLIC DESIGN 1495 Frances St Vancouver, BC V5L 1Z1