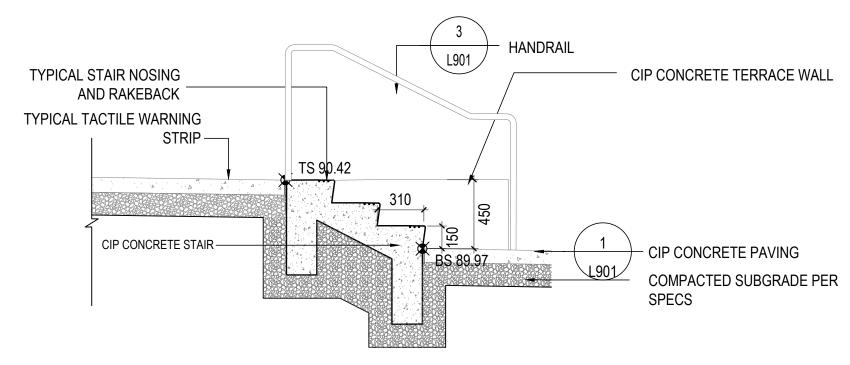

## HARDSCAPE DETAILS + STAIRS

| PFS PROJECT NUMBER: 18061 | DATE:<br>2020/07/17 |
|---------------------------|---------------------|
| DRAWN BY:<br>JG           | CHECKED BY:<br>DD   |
| SCALE:<br>AS SHOWN        |                     |