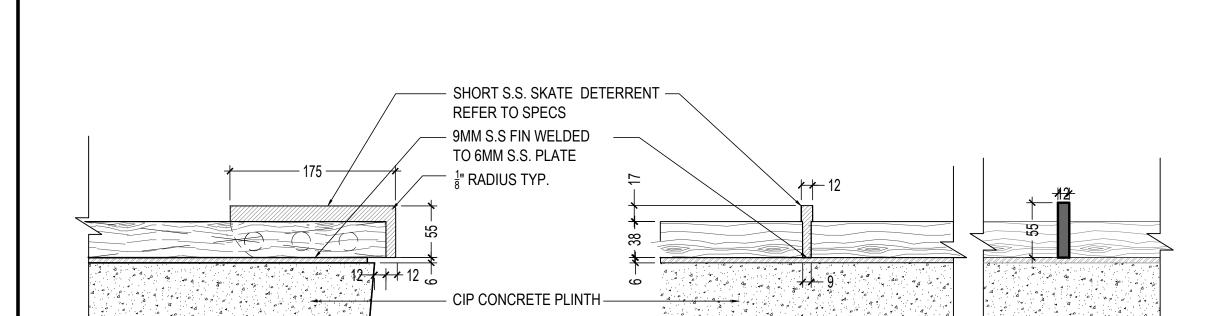

## CUSTOM SEATING + SKATE DETERRENT DETAILS

| PFS PROJECT NUMBER: | DATE:       |
|---------------------|-------------|
| 18061               | 2020/07/17  |
| DRAWN BY:           | CHECKED BY: |
| Jg                  | DD          |
| SCALE:<br>AS SHOWN  |             |
|                     |             |

L952

**ELEVATION** 

# BENCH 'E' - TYP. SECTION - SCALE: 1:10

FRONTAL SECTION

BENCH 'E' - TYP. PLAN + ELEVATION
- SCALE: 1:20

P:\2018\18058 - UBC Student Residences Plaza\18058 - 3 AUTO CAD\18058 - L900 DETAILS.dwg Sep30 ,2020 - 10:00am

SIDE SECTION