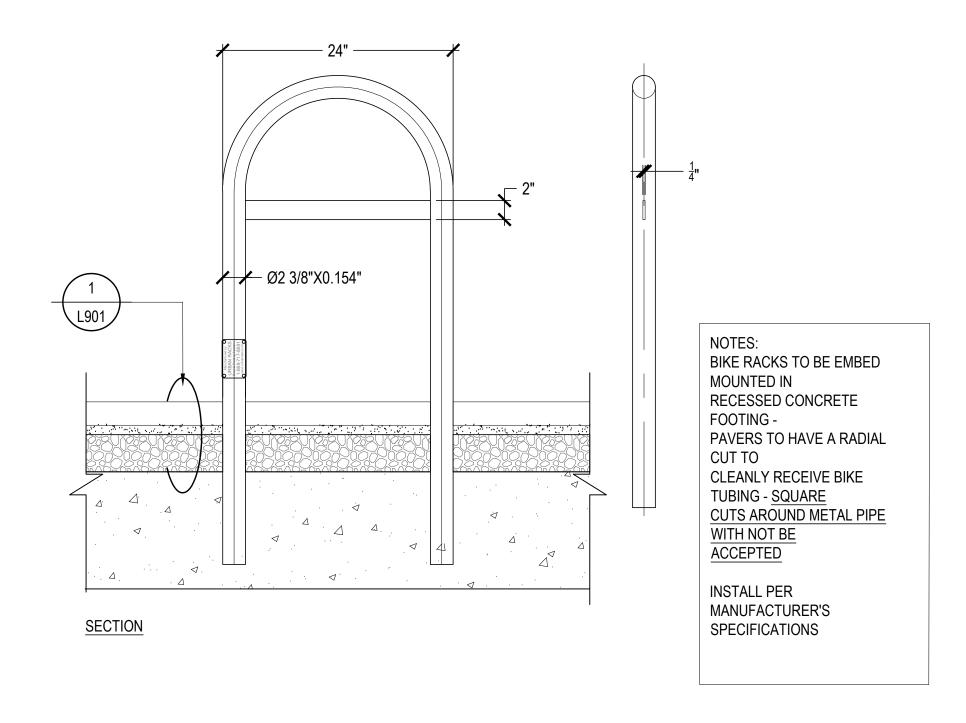

| 2020.08.21 | ISSUED FOR REFERENCE ONLY                | Р |
| 5   | 2020.09.25 | ISSUED FOR REVIEW                        |   |
| 6   | 2020.09.30 | ISSUED FOR REVISED DEVELOP. PERMIT REV01 |   |
|     |            |                                          |   |
|     |            |                                          |   |
|     |            |                                          |   |
|     |            |                                          | Τ |





STAMP:



PROJECT NAME:

## UBC GAGE RESIDENCE PLAZA

DRAWING TITLE:

## HARDSCAPE DETAILS + STAIRS

| PFS PROJECT NUMBER: 18061 | DATE:<br>2020/07/17 |
|---------------------------|---------------------|
| DRAWN BY:<br>JG           | CHECKED BY:<br>DD   |
| SCALE:<br>AS SHOWN        |                     |

DWG. NO.:

















**UBC PROPERTIES TRUST** 

PROJECT TEAM:

CLIENT:

LANDSCAPE ARCHITECT PFS Studio 1777 W 3rd Avenue Vancouver, BC V6J 1K7

ARCHITECT HOTSON Architecture Inc. 215 - 35 W 5th Avenue Vancouver, BC V57 1H4

WAYFINDING PUBLIC DESIGN 1495 Frances St Vancouver, BC V5L 1Z1

AES ENGINEERING

CIVIL ELECTRICAL **APLIN & MARTIN** 1818 - 1177 W Hastings St Vancouver, BC V6E 2K3

950 - 505 Burrard St Vancouver, BC V7X 1M4

MECHANICAL INTEGRAL GROUP 180 - 200 Granville St Vancouver, BC V6C 1S4 STRUCTURAL **BUSH BOHLMAN** 1550 - 1500 W Georgia St Vancouver, BC V6G 2Z6

COPYRIGHT RESERVED:

This plan and design are, and at all times remain the exclusive property of PFS Studio and cannot be used or reproduced without written consent. Contractors shall verify and be responsible for all dimensio