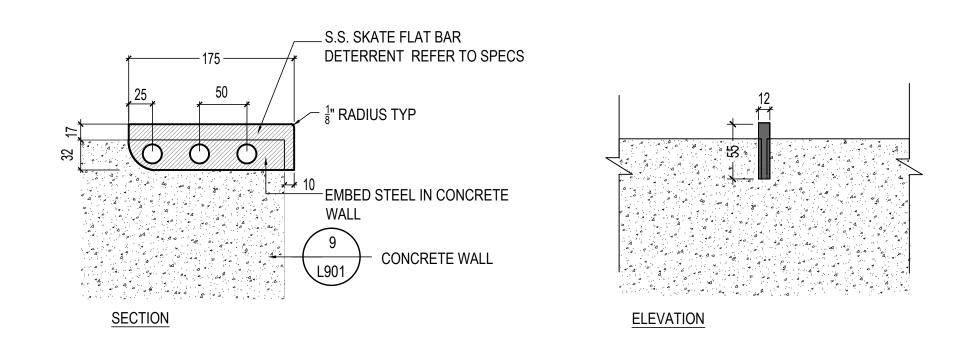

## CUSTOM SEATING + SKATE DETERRENT DETAILS

| PFS PROJECT NUMBER: | DATE:       |
|---------------------|-------------|
| 18061               | 2020/07/17  |
| DRAWN BY:           | CHECKED BY: |
| Jg                  | DD          |
| SCALE:<br>AS SHOWN  |             |
|                     |             |

L952

**ELEVATION** 

# BENCH 'E' - TYP. SECTION - SCALE: 1:10

FRONTAL SECTION

BENCH 'E' - TYP. PLAN + ELEVATION
- SCALE: 1:20

P:\2018\18058 - UBC Student Residences Plaza\18058 - 3 AUTO CAD\18058 - L900 DETAILS.dwg Sep30 ,2020 - 10:00am

SIDE SECTION