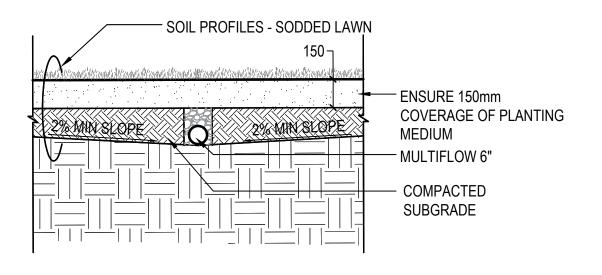

### LANDSCAPE DRAWING LIST

- L100 DEMOLITION AND TREE MANAGEMENT PLAN
- L200 L300 LAYOUT PLAN MATERIALS PLAN L400 **GRADING PLAN**
- PLANTING PLAN L500 L600 IRRIGATION PLAN L700 LIGHTING PLAN
- L701 SIGNAGE PLAN L800 LANDSCAPE SECTIONS
- L801 LANDSCAPE SECTIONS L900 STANDARD PLANTING DETAILS L901 HARDSCAPE DETAILS + STAIRS
- L902 UBC STANDARD SITE DETAILS L903 LANDSCAPE ELEMENTS DETAILS
- L904 RAIN GARDEN DETAILS BENCH ENLARGEMENT LAYOUT DETAILS L950
- **CUSTOM SEATING DETAILS** L951
- L952 **CUSTOM SEATING DETAILS**
- L953 CUSTOM SEATING + SKATE DETERRENT DETAILS