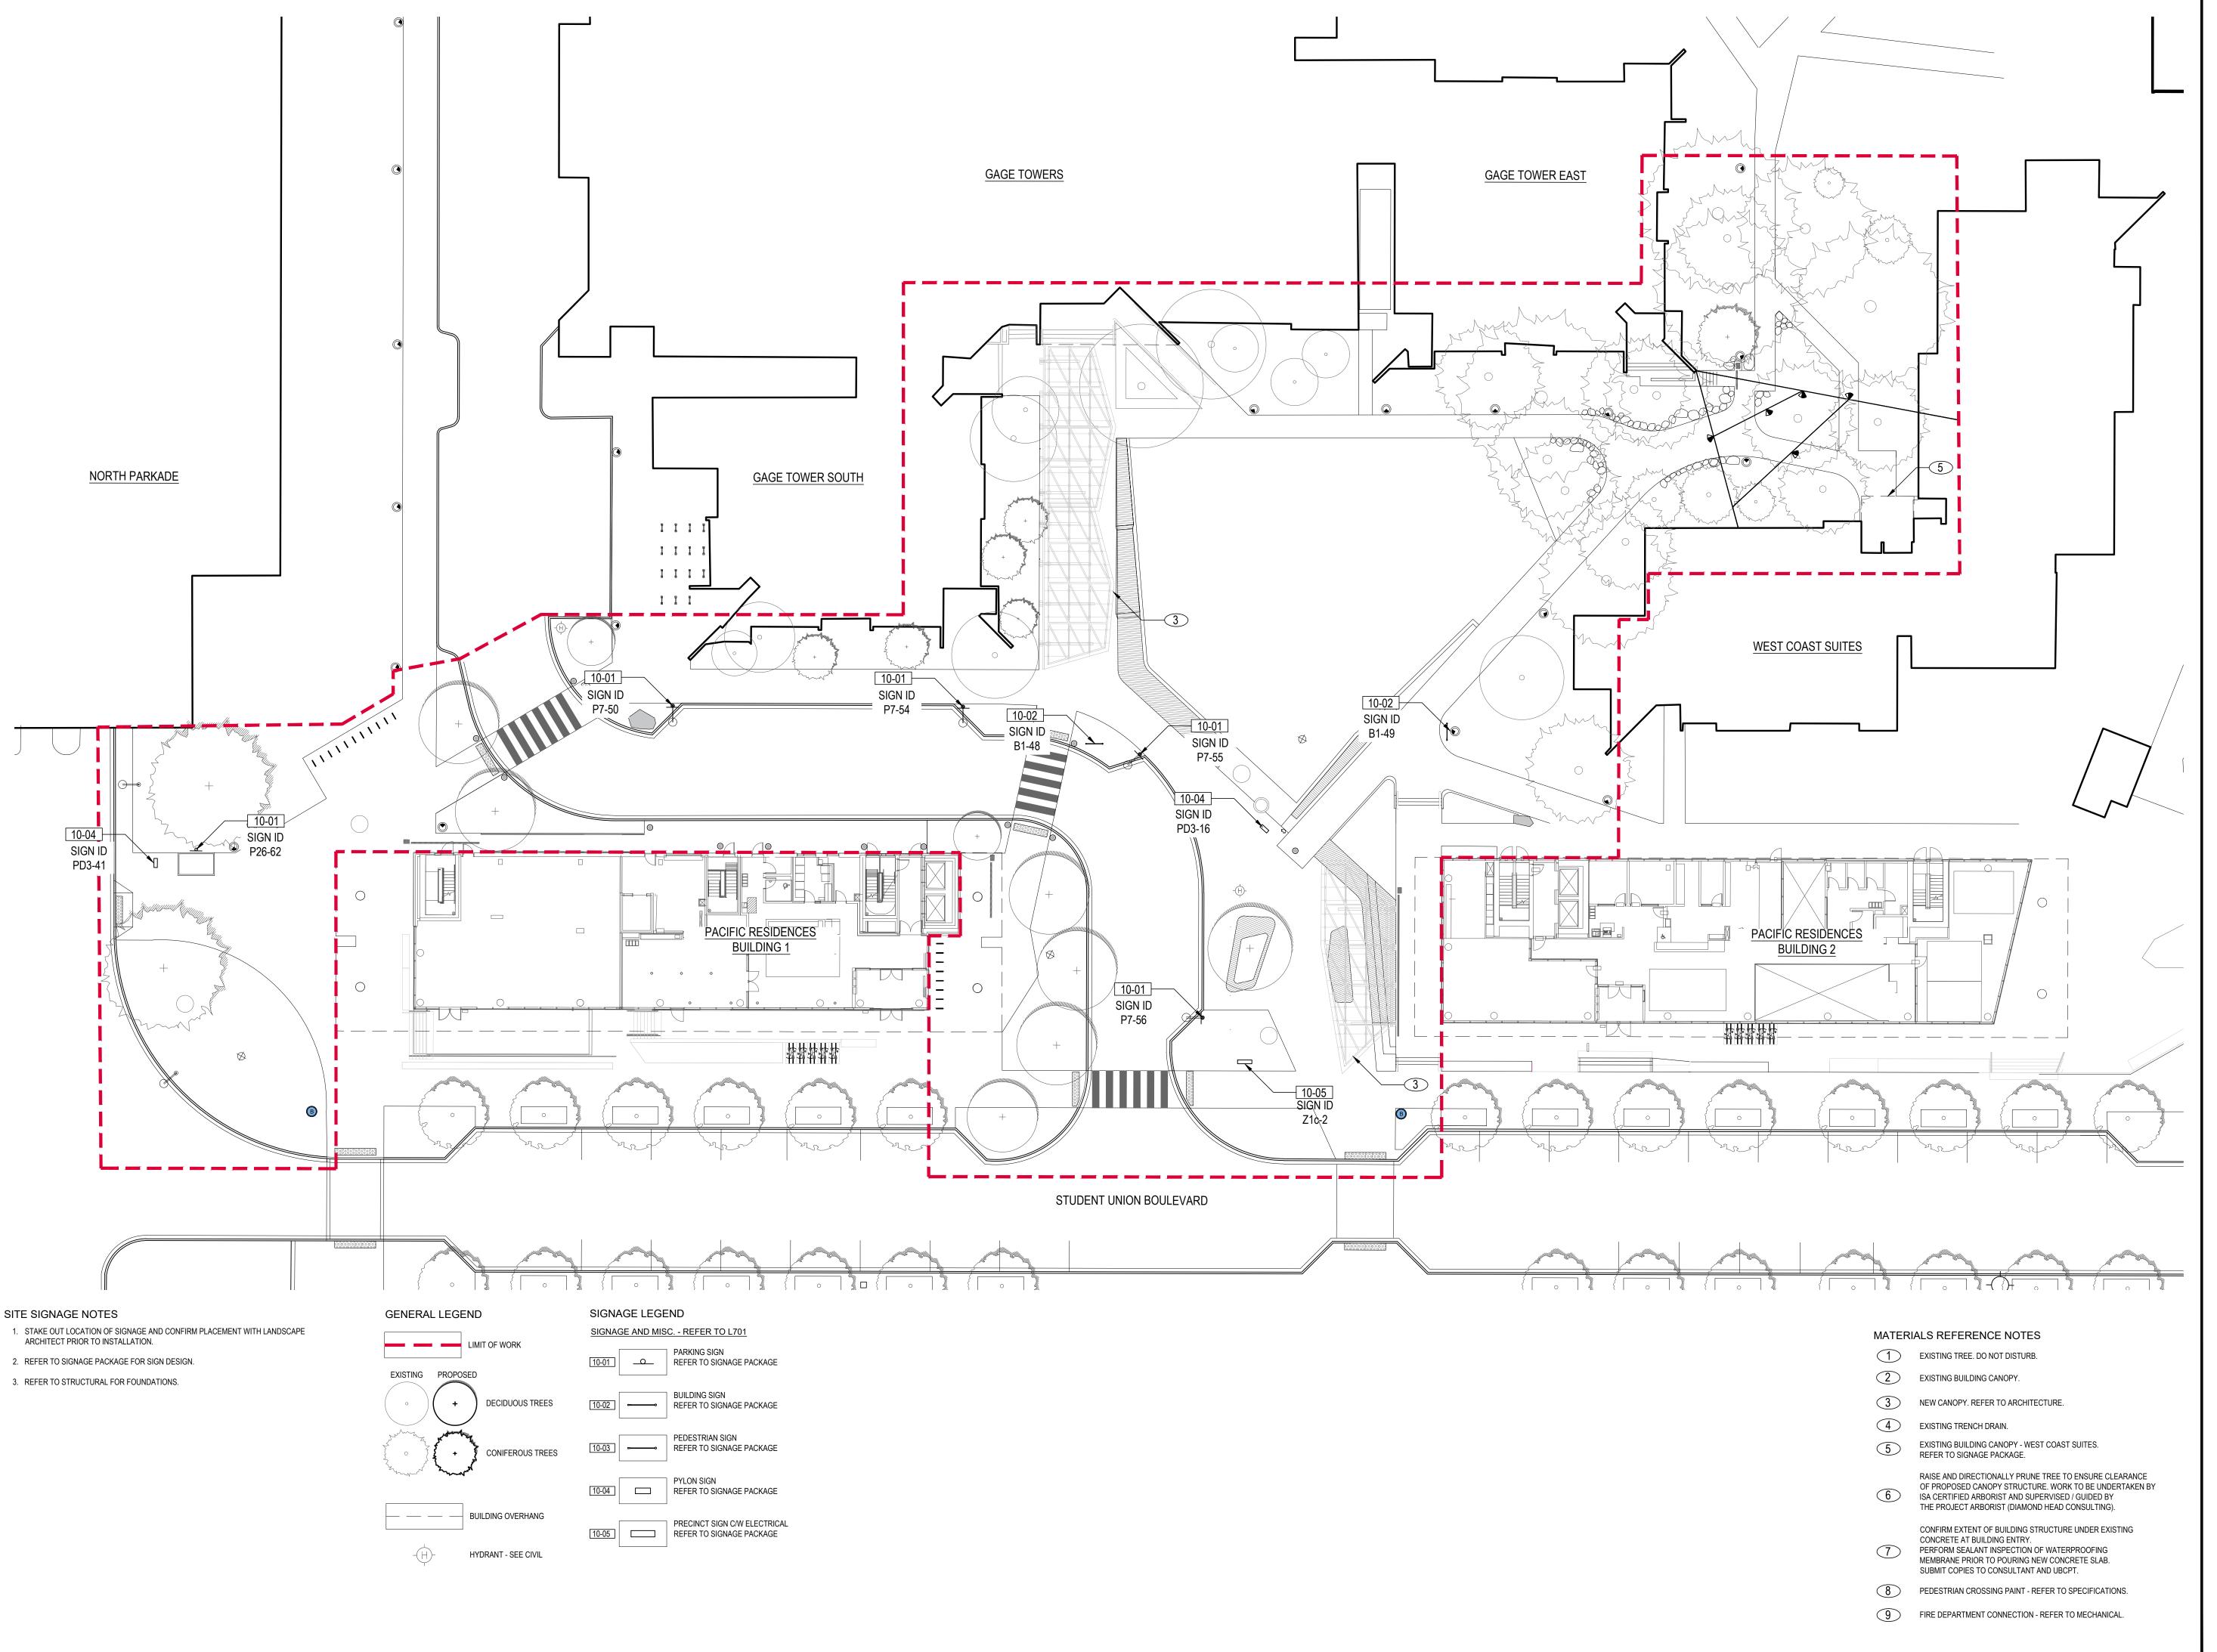

## UBC GAGE RESIDENCE PLAZA

DRAWING TITLE:

### SITE SIGNAGE PLAN

|          | S PROJECT<br>058 | DATE:<br>2020/0 | DATE:<br>2020/06/15 |         |     |
|----------|------------------|-----------------|---------------------|---------|-----|
| DF<br>DE | RAWN BY:<br>)    |                 | CHECK<br>DD         | KED BY: |     |
|          | CALE:<br>250     | 0               | 5                   | 10      | 15m |