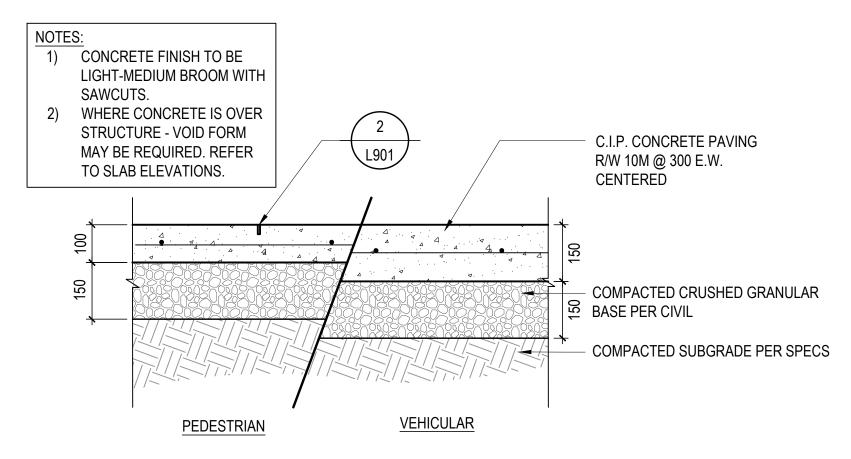

## HARDSCAPE DETAILS + STAIRS

| PFS PROJECT NUMBER: 18061 | DATE:<br>2020/07/17 |
|---------------------------|---------------------|
| DRAWN BY:<br>JG           | CHECKED BY:<br>DD   |
| SCALE:<br>AS SHOWN        |                     |