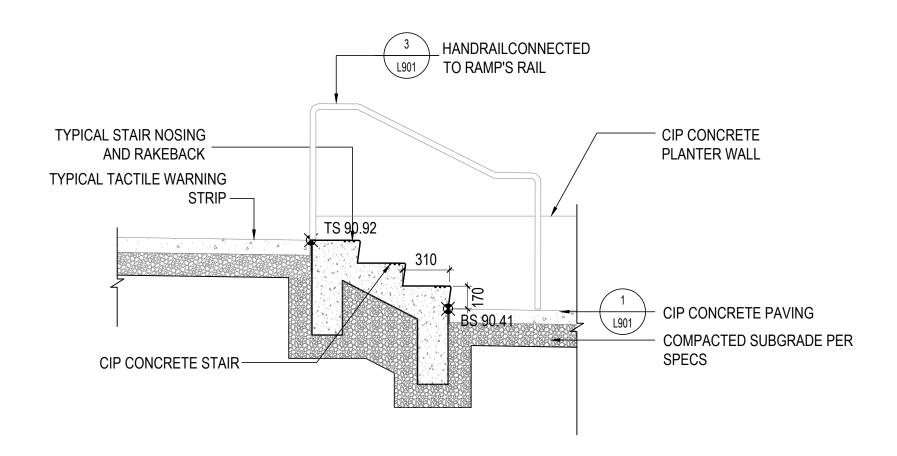

## HARDSCAPE DETAILS + STAIRS

| PFS PROJECT NUMBER: 18061 | DATE:<br>2020/07/17 |
|---------------------------|---------------------|
| DRAWN BY:<br>JG           | CHECKED BY:<br>DD   |
| SCALE:<br>AS SHOWN        |                     |