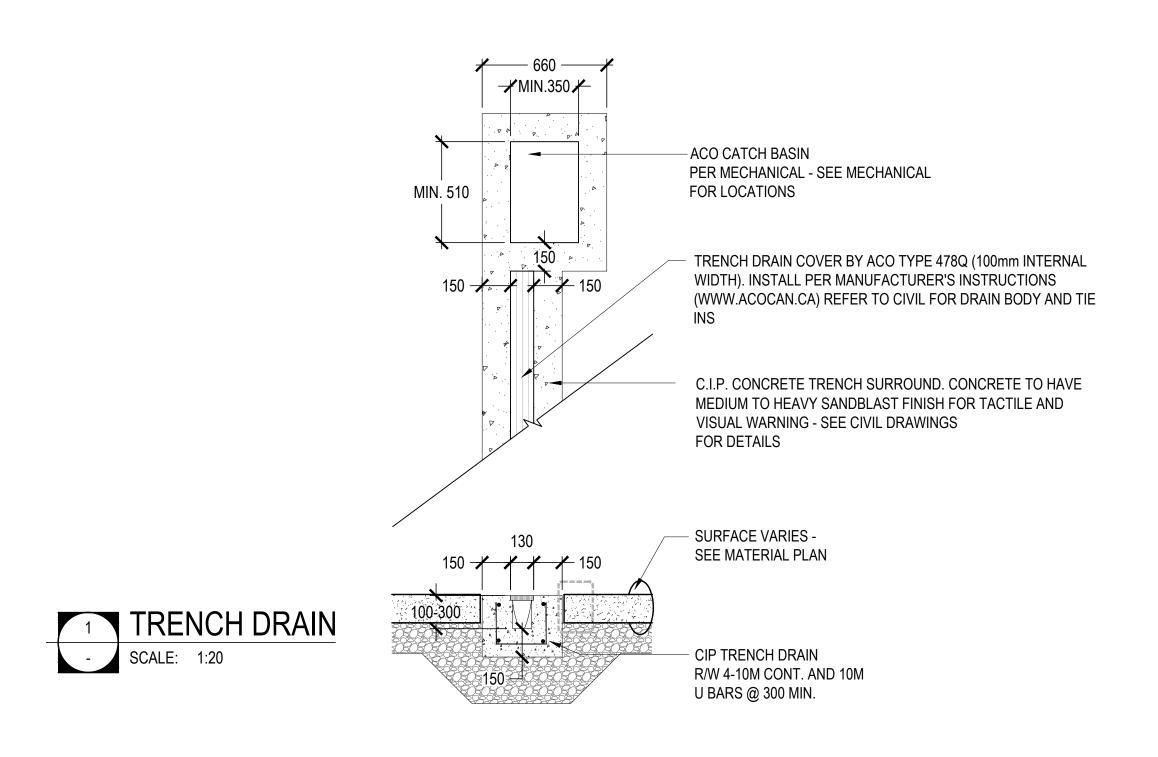

### LANDSCAPE DRAWING LIST

- L100 DEMOLITION AND TREE MANAGEMENT PLAN
- L200 L300 LAYOUT PLAN MATERIALS PLAN L400 **GRADING PLAN**
- PLANTING PLAN L500 L600 IRRIGATION PLAN L700 LIGHTING PLAN
- L701 SIGNAGE PLAN L800 LANDSCAPE SECTIONS
- L801 LANDSCAPE SECTIONS L900 STANDARD PLANTING DETAILS L901 HARDSCAPE DETAILS + STAIRS
- L902 UBC STANDARD SITE DETAILS L903 LANDSCAPE ELEMENTS DETAILS
- L904 RAIN GARDEN DETAILS BENCH ENLARGEMENT LAYOUT DETAILS L950
- **CUSTOM SEATING DETAILS** L951
- L952 **CUSTOM SEATING DETAILS**
- L953 CUSTOM SEATING + SKATE DETERRENT DETAILS