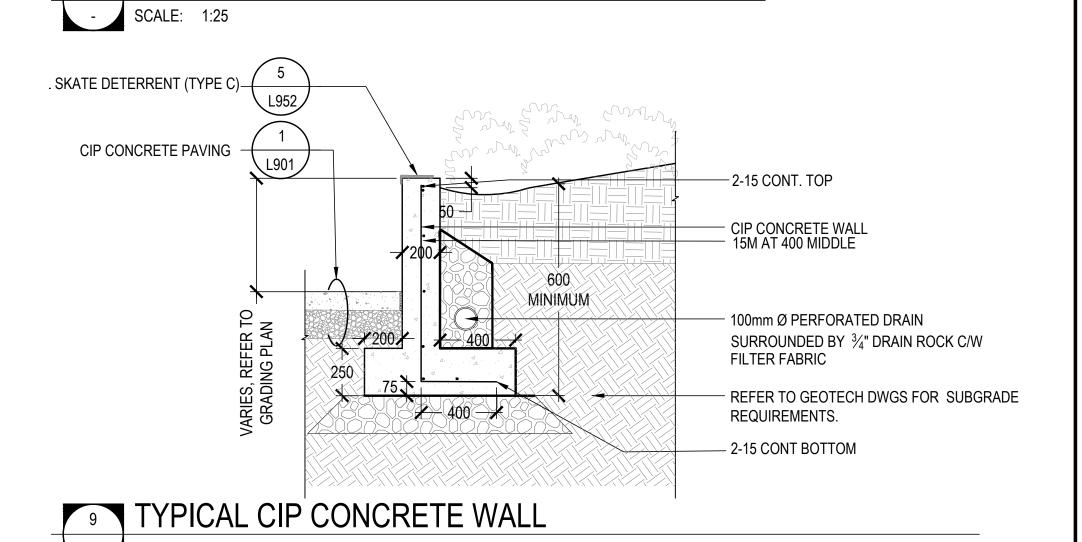

## HARDSCAPE DETAILS + STAIRS

| PFS PROJECT NUMBER: 18061 | DATE:<br>2020/07/17 |
|---------------------------|---------------------|
| DRAWN BY:<br>JG           | CHECKED BY:<br>DD   |
| SCALE:<br>AS SHOWN        |                     |