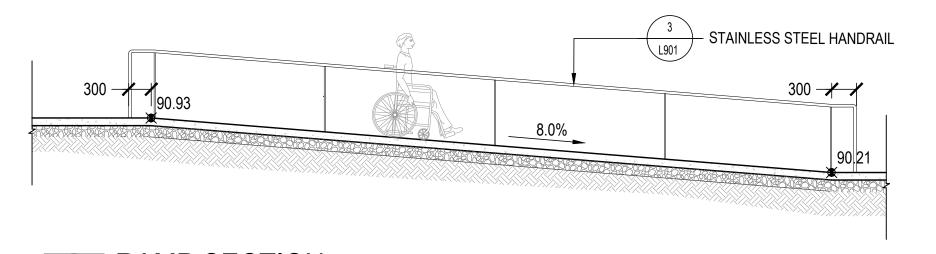

5. INCLUDE ROUND SKATE DETERRENTS ON ALL RAILS PER UBC STANDARDS TYPICAL HANDRAIL DETAIL

11 RAMP SECTION
- SCALE: 1:50

CLIENT:

PROJECT TEAM:

LANDSCAPE ARCHITECT PFS Studio 1777 W 3rd Avenue Vancouver, BC V6J 1K7