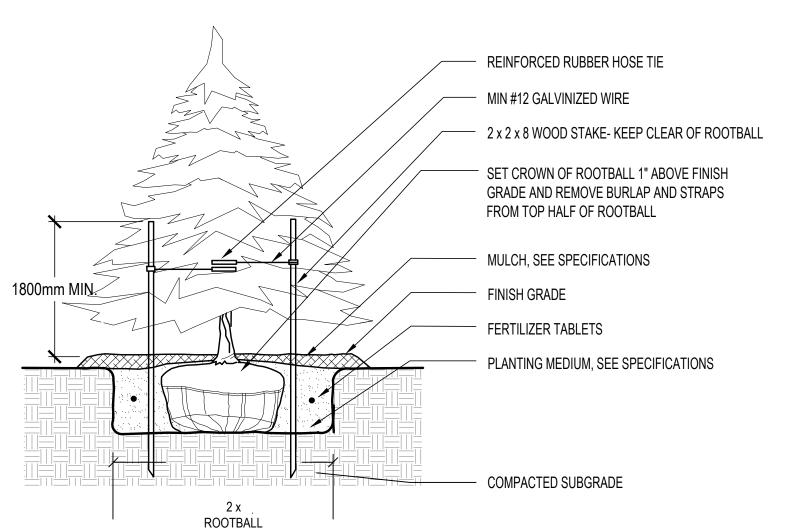

TREE PLANTING

**TRIANGULATION** 

RAINGARDEN PLANTING

2 x ROOTBALL

— SET TREE PLUMB

BY HAND AS SPECIFIED.

AROUND THE TREE.

COMPACTED SUBGRADE COMPACTED SUBGRADE

DECIDUOUS TREE PLANTING

GRADE TO ALLOW FOR SETTLEMENT

PLACE GRASS SEED (WHERE SPECIFIED) MIN. 450mm FROM TREE

PLACE TOP OF ROOT BALL MIN. 25mm ABOVE LEVEL OF FINISH

FIRMLY COMPACTED SAUCER TO CREATE MIN 150mm HIGH LIP

WITH GROWING MEDIUM, SCARIFY SIDES AND BOTTOM OF PIT.

AS SPECIFIED. CUT AND LAY BACK BURLAP 1/3 BEFORE

BACKFILLING. REST ROOT BALL ON UNDISTURBED SOIL OR

MAKE PLANTING PIT TWICE THE DIAMETER OF ROOT BALL, BACKFILL

PLANT TREE AT SAME GRADE AS NURSERY. WATER AND FERTILIZE

TRUNK, DO NOT MOW OR USE ANY MACHINERY IN THIS AREA, WEED

P:\2018\18058 - UBC Student Residences Plaza\18058 - 3 AUTO CAD\18058 - L900 DETAILS.dwg Sep30 ,2020 - 8:20am