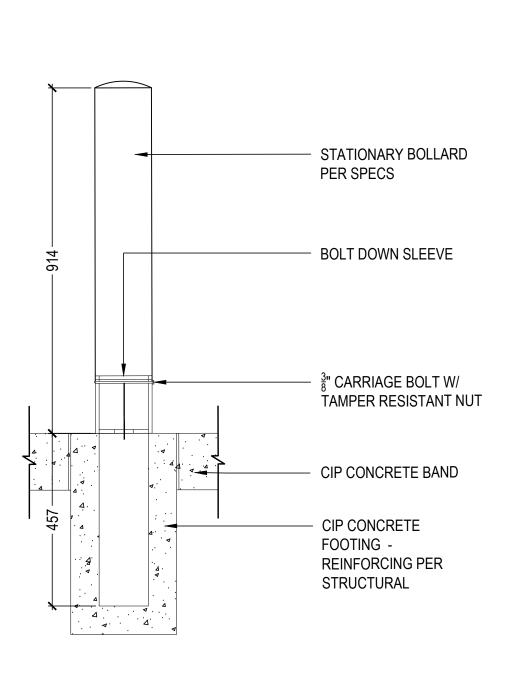

4   | 2020.08.21 | ISSUED FOR REFERENCE ONLY                | Р |
| 5   | 2020.09.25 | ISSUED FOR REVIEW                        |   |
| 6   | 2020.09.30 | ISSUED FOR REVISED DEVELOP. PERMIT REV01 |   |
|     |            |                                          |   |
|     |            |                                          |   |
|     |            |                                          |   |
|     |            |                                          | Τ |





STAMP:



PROJECT NAME:

## UBC GAGE RESIDENCE PLAZA

DRAWING TITLE:

## HARDSCAPE DETAILS + STAIRS

| PFS PROJECT NUMBER: 18061 | DATE:<br>2020/07/17 |
|---------------------------|---------------------|
| DRAWN BY:<br>JG           | CHECKED BY:<br>DD   |
| SCALE:<br>AS SHOWN        |                     |

DWG. NO.:

















**UBC PROPERTIES TRUST** 

PROJECT TEAM:

CLIENT:

LANDSCAPE ARCHITECT PFS Studio 1777 W 3rd Avenue Vancouver, BC V6J 1K7

ARCHITECT HOTSON Architecture Inc. 215 - 35 W 5th Avenue Vancouver, BC V57 1H4

WAYFINDING PUBLIC DESIGN 1495 Frances St Vancouver, BC V5L 1Z1

AES ENGINEERING

CIVIL ELECTRICAL **APLIN & MARTIN** 1818 - 1177 W Hastings St Vancouver, BC V6E 2K3

950 - 505 Burrard St Vancouver, BC V7X 1M4

MECHANICAL INTEGRAL GROUP 180 - 200 Granville St Vancouver, BC V6C 1S4 STRUCTURAL **BUSH BOHLMAN** 1550 - 1500 W Georgia St Vancouver, BC V6G 2Z6

COPYRIGHT RESERVED:

This plan and design are, and at all times remain the exclusive property of PFS Studio and cannot be used or reproduced without written consent. Contractors shall verify and be responsible for all dimens