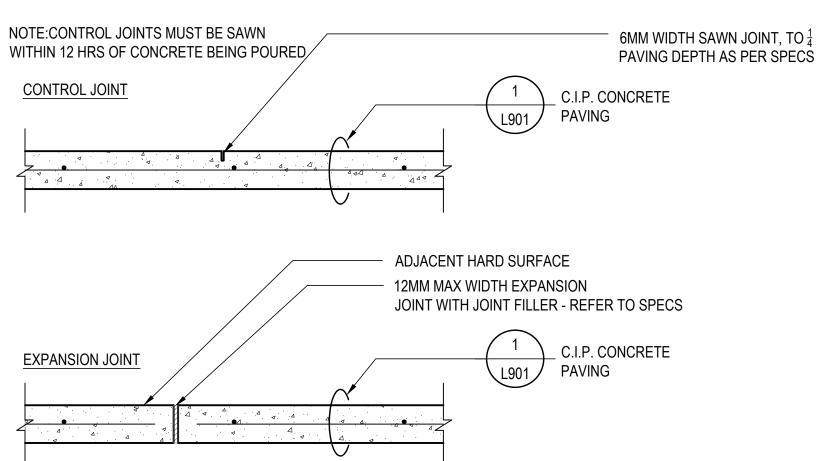

## HARDSCAPE DETAILS + STAIRS

| PFS PROJECT NUMBER: 18061 | DATE:<br>2020/07/17 |
|---------------------------|---------------------|
| DRAWN BY:<br>JG           | CHECKED BY:<br>DD   |
| SCALE:<br>AS SHOWN        |                     |