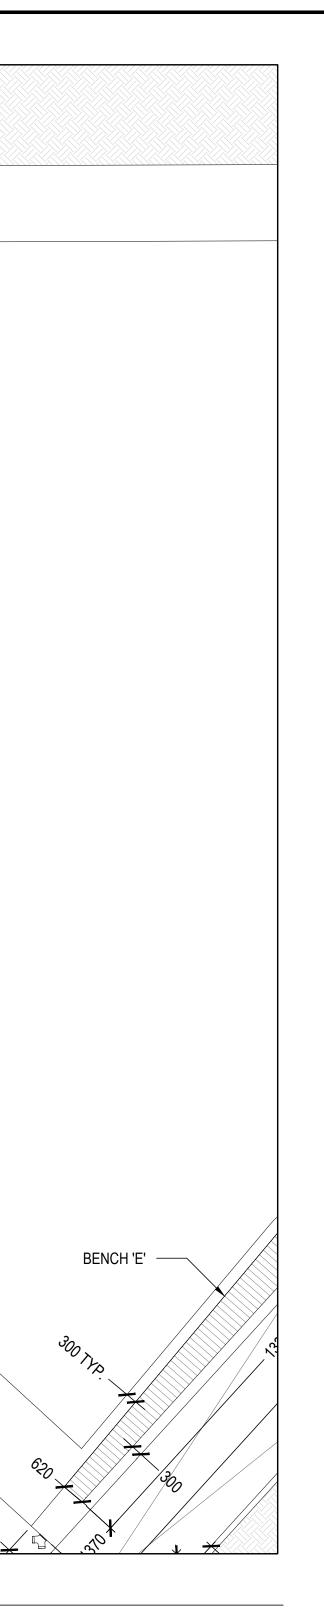

## BENCH ENLARGEMENTS LAYOUT DETAILS

| PFS PROJECT NUMBER: | DATE:       |  |
|---------------------|-------------|--|
| 18058               | 2020/07/17  |  |
| DRAWN BY:           | CHECKED BY: |  |
| JG                  | DD          |  |
| SCALE:<br>1:100     |             |  |

DWG. NO.:

L950

BENCH 'A'

2975

BENCH 'E'

BENCH 'C' -

BENCH B'

P:\2018\18058 - UBC Student Residences Plaza\18058 - 3 AUTO CAD\18058 - L900 DETAILS.dwg Sep30 ,2020 - 9:56am