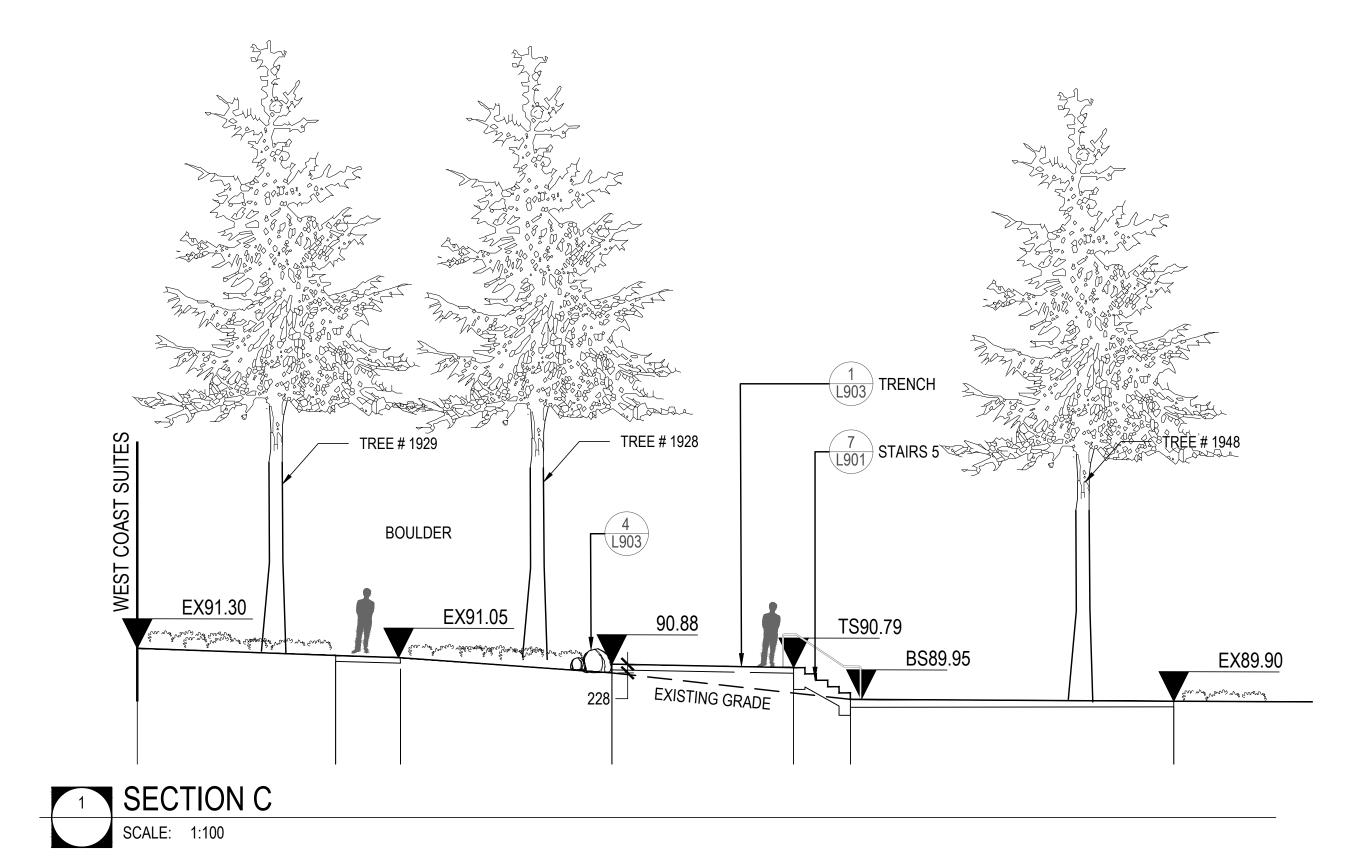

## LANDSCAPE SECTIONS

| PFS PROJECT NUMBER: | DATE:       |
|---------------------|-------------|
| 18058               | 2019/10/29  |
| DRAWN BY:           | CHECKED BY: |
| JGG                 | DD          |
| SCALE:              |             |
| AS SHOWN            |             |
| DWG. NO.:           |             |

L800

P:\2018\18058 - UBC Student Residences Plaza\18058 - 3 AUTO CAD\18058 - L800 SECTIONS.dwg Sep30 ,2020 - 12:05pm

<sup>2</sup> SECTION B

- SCALE: 1:100

1 SECTION A

- SCALE: 1:100

P:\2018\18058 - UBC Student Residences Plaza\18058 - 3 AUTO CAD\18058 - L800 SECTIONS.dwg Sep30 ,2020 - 12:03pm