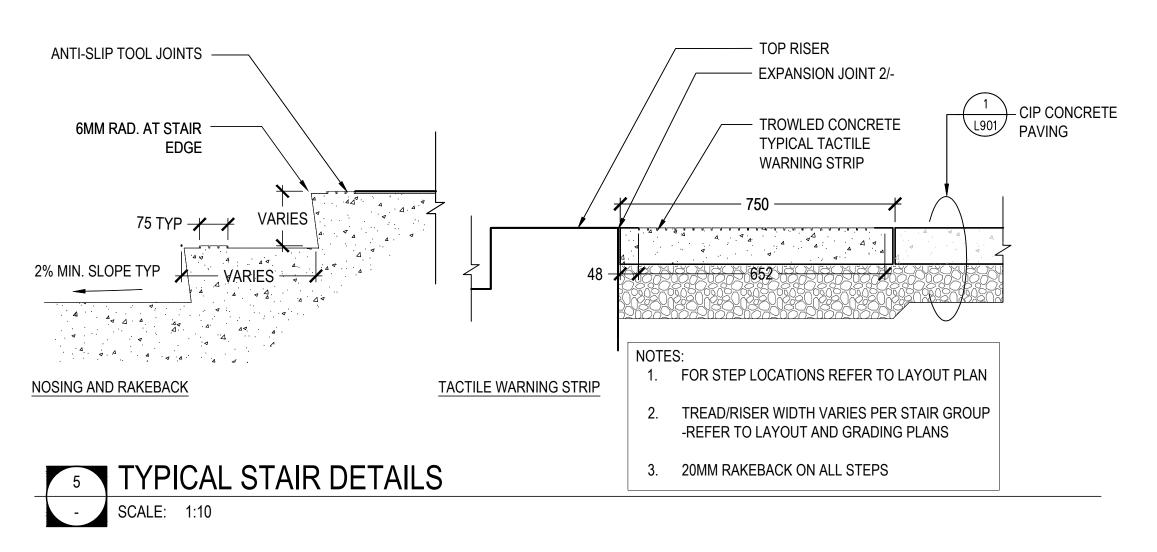

## HARDSCAPE DETAILS + STAIRS

| PFS PROJECT NUMBER: 18061 | DATE:<br>2020/07/17 |
|---------------------------|---------------------|
| DRAWN BY:<br>JG           | CHECKED BY:<br>DD   |
| SCALE:<br>AS SHOWN        |                     |