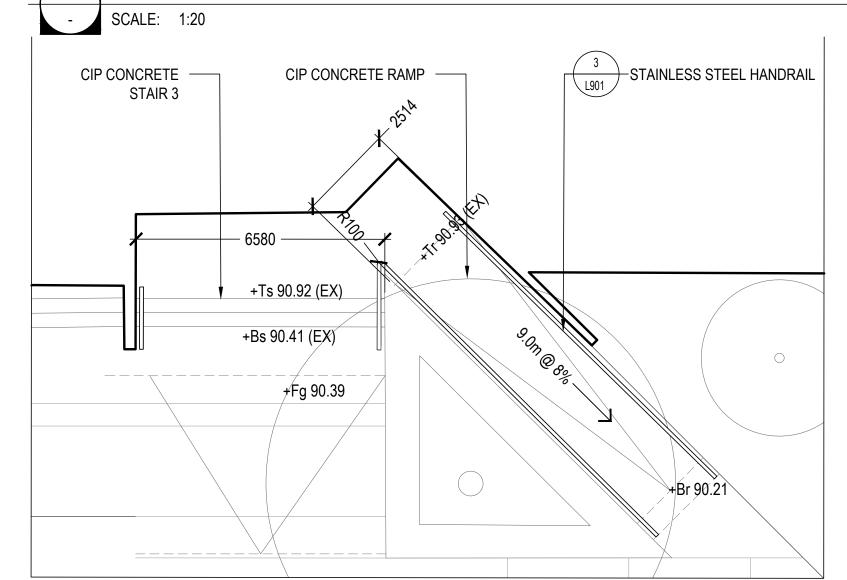

5. INCLUDE ROUND SKATE DETERRENTS ON ALL RAILS PER UBC STANDARDS TYPICAL HANDRAIL DETAIL

11 RAMP SECTION
- SCALE: 1:50

CLIENT:

PROJECT TEAM:

LANDSCAPE ARCHITECT PFS Studio 1777 W 3rd Avenue Vancouver, BC V6J 1K7