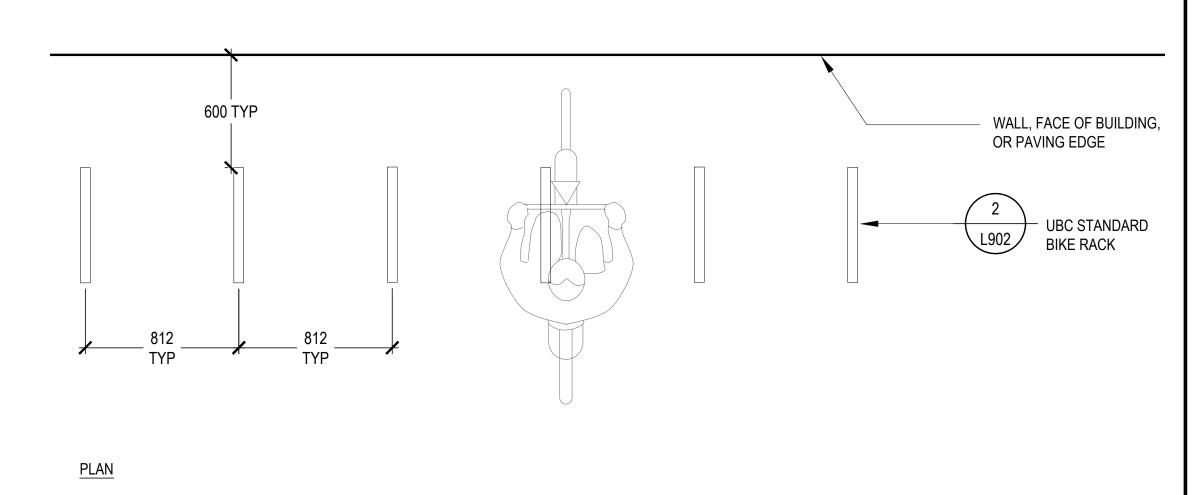

## **UBC STANDARD** SITE DETAILS

| PFS PROJECT NUMBER: | DATE:       |
|---------------------|-------------|
| 18061               | 2020/07/17  |
| DRAWN BY:           | CHECKED BY: |
| JG                  | DD          |
| SCALE:              |             |
| AS SHOWN            |             |
|                     |             |