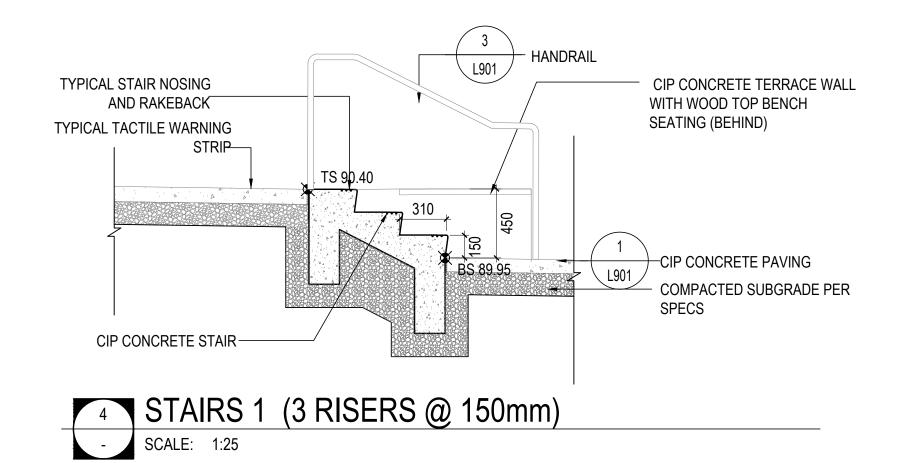

## HARDSCAPE DETAILS + STAIRS

| PFS PROJECT NUMBER: 18061 | DATE:<br>2020/07/17 |
|---------------------------|---------------------|
| DRAWN BY:<br>JG           | CHECKED BY:<br>DD   |
| SCALE:<br>AS SHOWN        |                     |