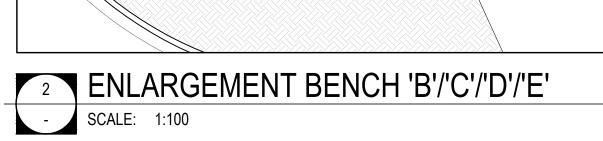

## BENCH ENLARGEMENTS LAYOUT DETAILS

| PFS PROJECT NUMBER: | DATE:       |  |
|---------------------|-------------|--|
| 18058               | 2020/07/17  |  |
| DRAWN BY:           | CHECKED BY: |  |
| JG                  | DD          |  |
| SCALE:<br>1:100     |             |  |

DWG. NO.:

L950

BENCH 'A'

2975

BENCH 'E'

BENCH 'C' -

BENCH B'

P:\2018\18058 - UBC Student Residences Plaza\18058 - 3 AUTO CAD\18058 - L900 DETAILS.dwg Sep30 ,2020 - 9:56am