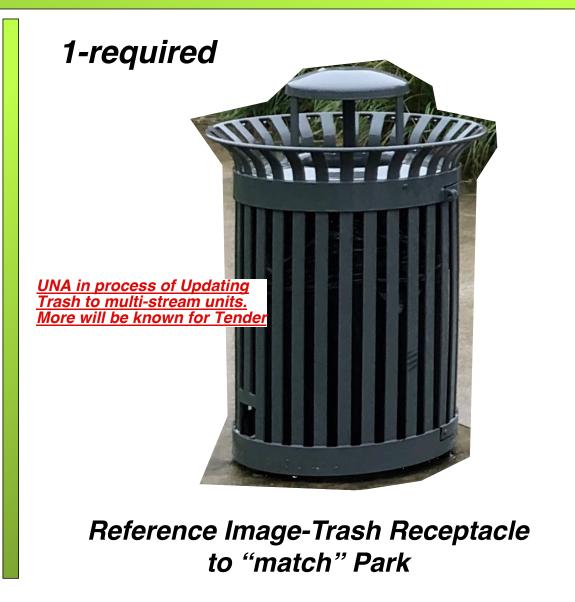

**L-1** 

Reference Images-Large Module
Precast Pavers in Keeping
w/ UBC Standards and Tech.
Guidelines

Issued for DRC REVIEW
-November 8th/21

Reference Image-Gooseneck Pole, Perforated Steel Backboard and Breakaway Hoop Assembly