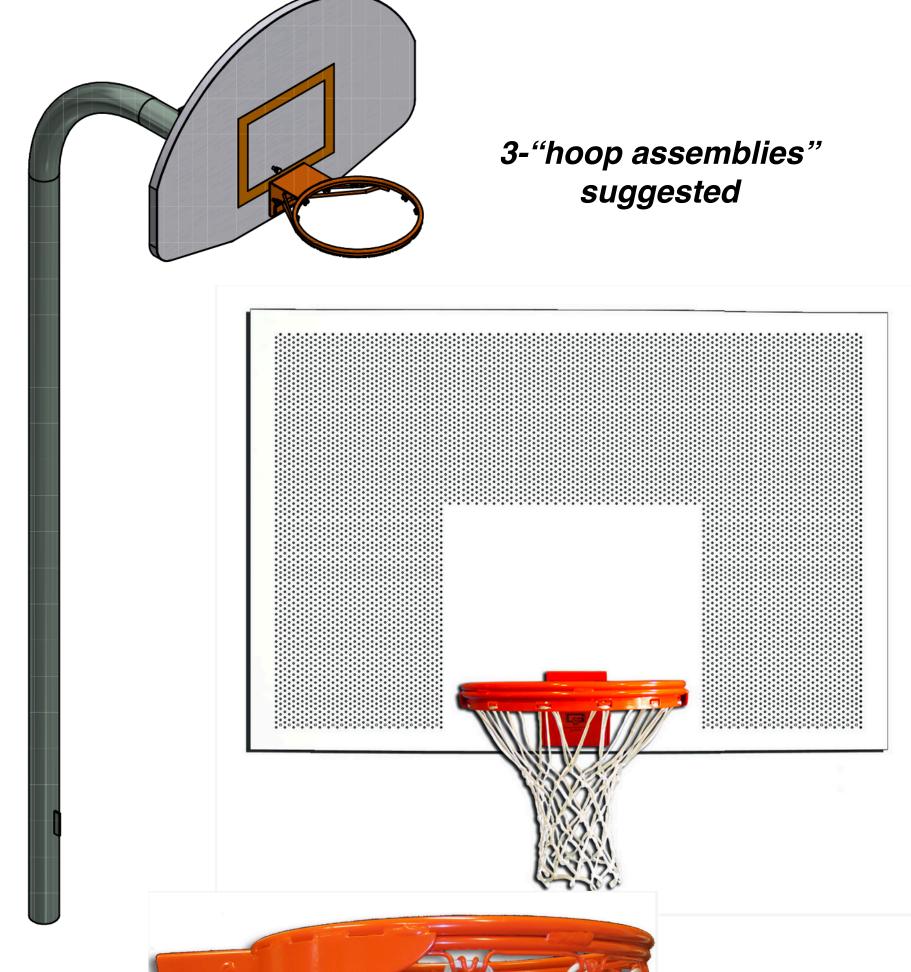

Reference Images-Large Module
Precast Pavers in Keeping
w/ UBC Standards and Tech.
Guidelines

Issued for DRC REVIEW
-November 8th/21

Reference Image-Gooseneck Pole, Perforated Steel Backboard and Breakaway Hoop Assembly