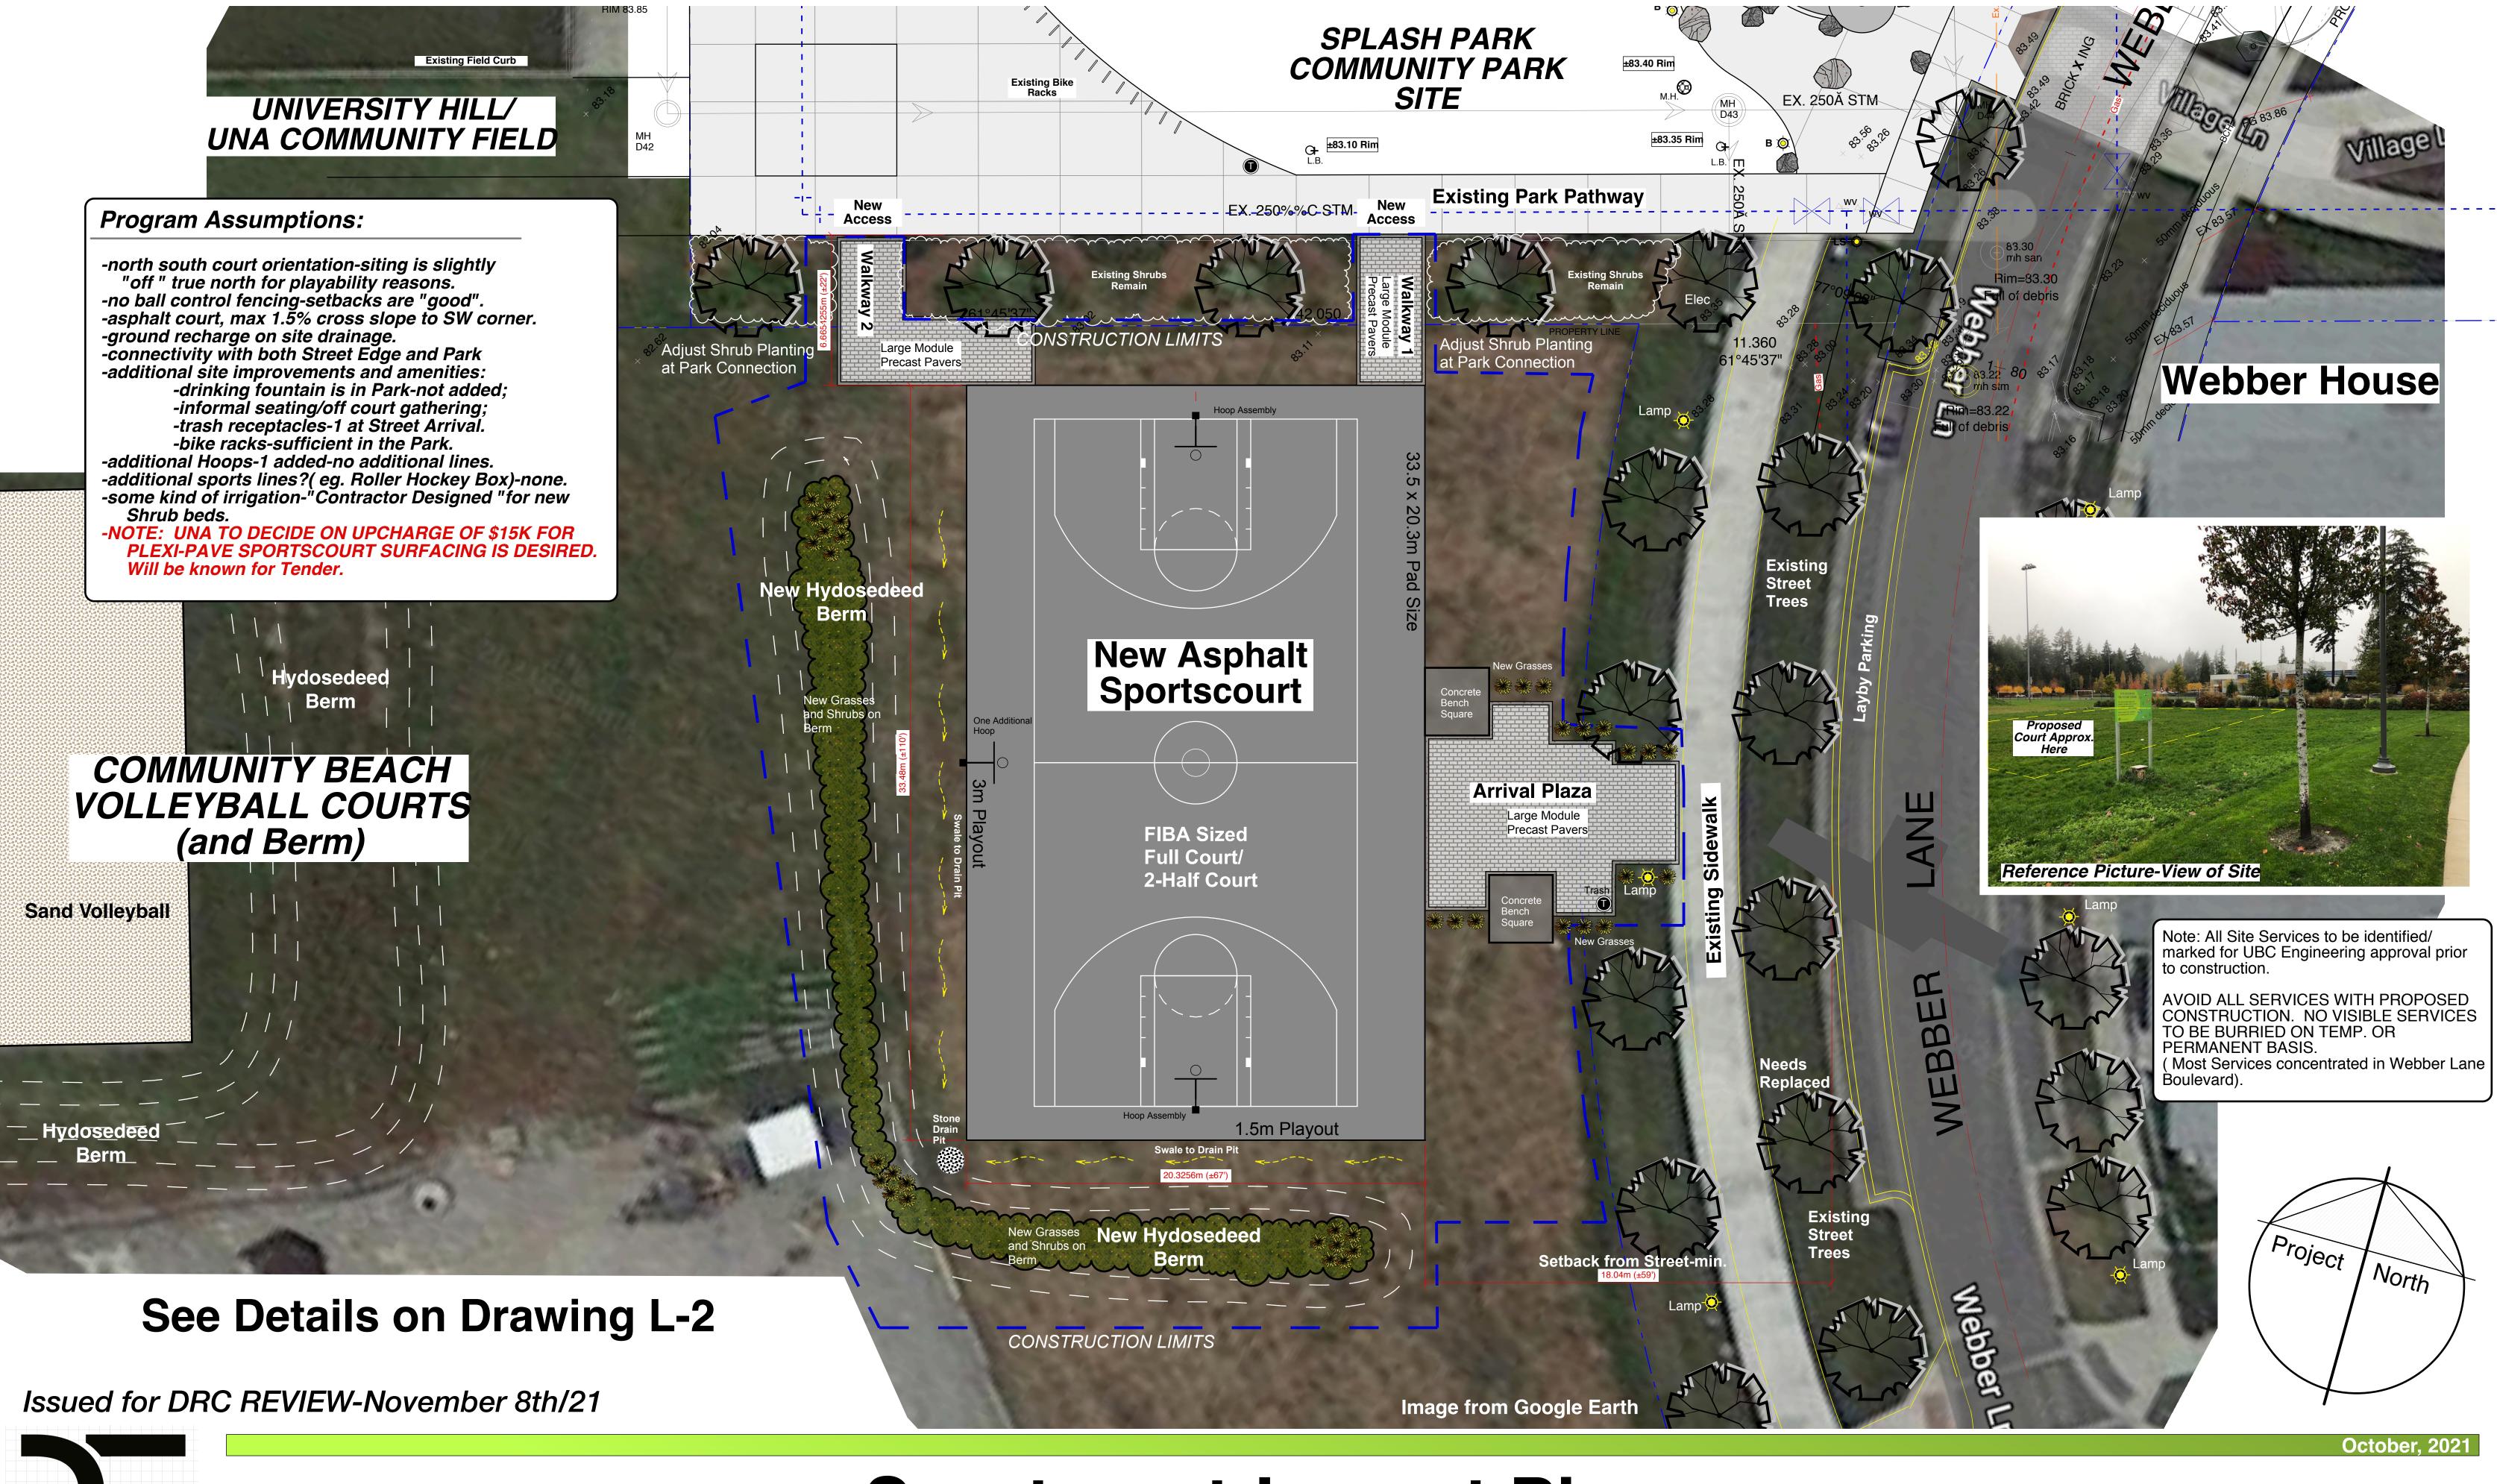

## Sportcourt-Layout Plan

(School Site South of Park and Splashpad)

UBC PROPERTIES TRUST

Scale=1:125 Metric

Precast Concrete Unit Paving Detail

3. Lay edge band-PVCedge restraint and/or concrete mortar "back pack" as required.