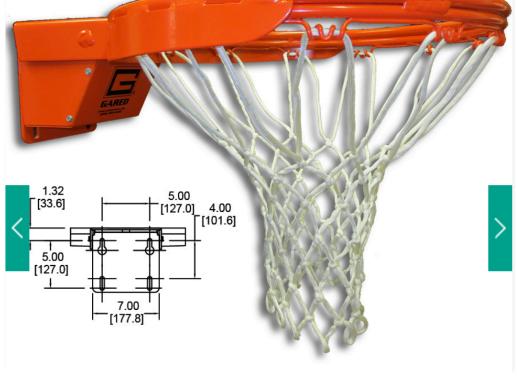

Reference Images-Large Module
Precast Pavers in Keeping
w/ UBC Standards and Tech.
Guidelines

Issued for DRC REVIEW
-November 8th/21

Reference Image-Gooseneck Pole, Perforated Steel Backboard and Breakaway Hoop Assembly