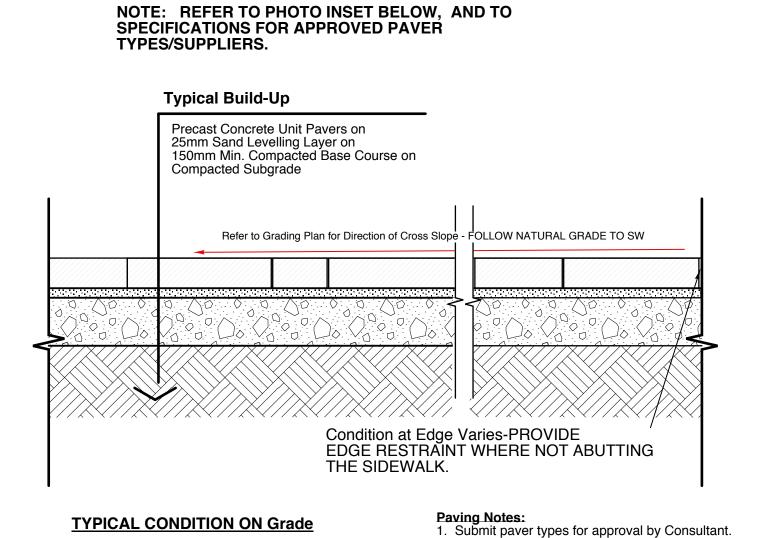

## Sportcourt-Layout Plan

(School Site South of Park and Splashpad)

UBC PROPERTIES TRUST

Scale=1:125 Metric

Precast Concrete Unit Paving Detail

3. Lay edge band-PVCedge restraint and/or concrete mortar "back pack" as required.

Reference Images-Large Module
Precast Pavers in Keeping
w/ UBC Standards and Tech.
Guidelines

Issued for DRC REVIEW
-November 8th/21

Reference Image-Gooseneck Pole, Perforated Steel Backboard and Breakaway Hoop Assembly