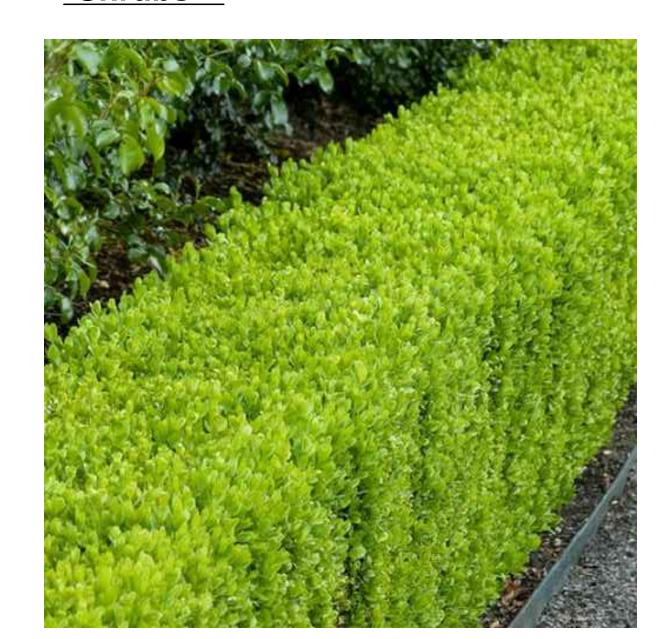

## Shrubs

bx - English Boxwood

pj - Forest Flame Pieris

cs - Redtwig Dogwood

ct - Mexican Orange

ma - Oregon Grape

oc - Indian Plum

nd - Heavenly Bamboo