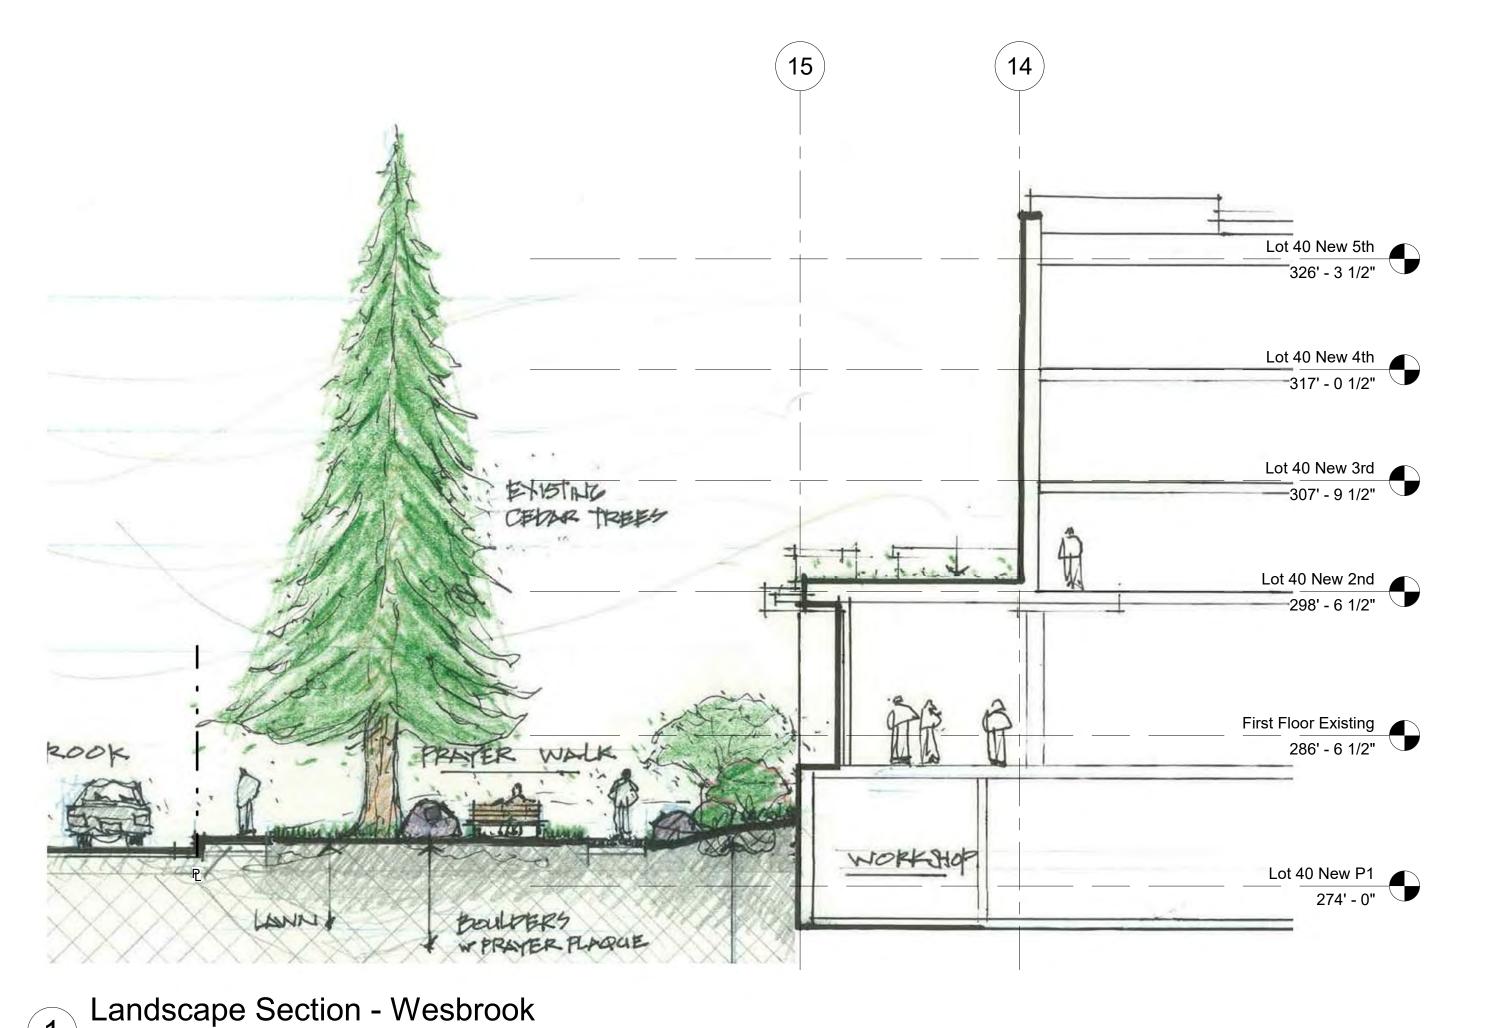

Carey Theological

College
LOT 40 & LOT 42
5920 Iona Drive
Vancouver, BC

PROJECT NO.: DP 2022 0104

CONSULTANTS:

2

| MRM          | DRAWN BY: |
|--------------|-----------|
|              | FILE NO.: |
| 2021.01.04   | DATE:     |
| 1/8" = 1'-0" | SCALE:    |

Landscape - Sections

SHEET NO.: REVISION:

L-3.00

Land-use Planning Architecture Building Ecology Project Management
6189 Elm Street, Vancouver, BC, Canada, V6N 1B2
Ph.: (604) 261-6106 Fax: (604) 261-6103
Email: urbansolutions@telus.net
Website: www.urbansolutionsarch.ca