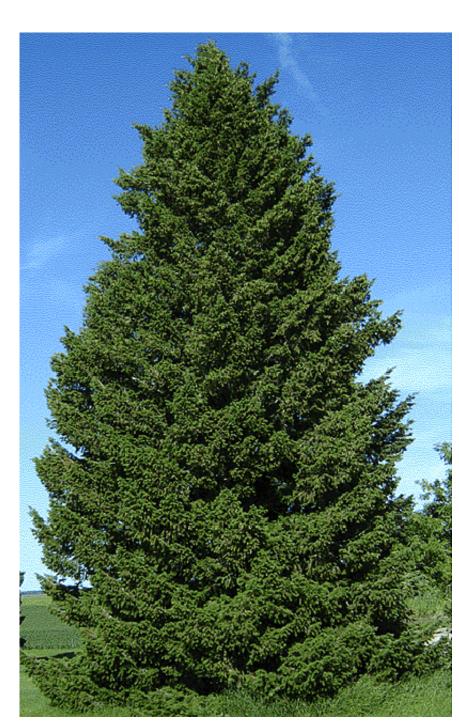

## **Grasses and Ground Covers**

js - Japanese Spurge

GB - Ginkgo Tree

RP - Cascara

lm - Lily Turf

pm - Sword Fern

LS - Sweetgum Tree

TB - Pacific Yew