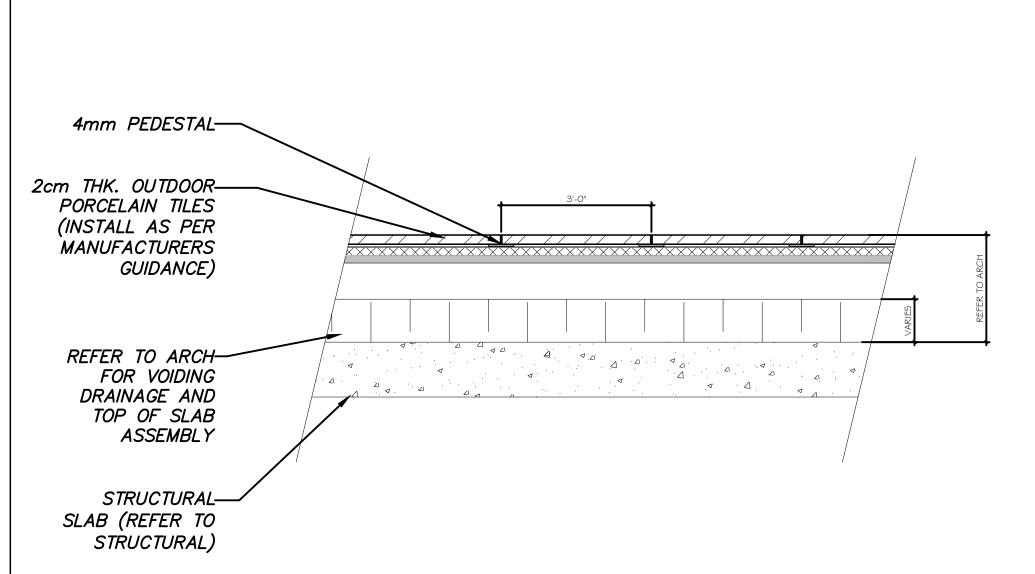

Website: www.barkmanconcrete.com Phone: I-800-461-2278

2 Concrete Unit Paving NTS

OUTDOOR PORCELAIN TILE:

Type: Landstone Outdoor Size: 12" x 24" x 2cm thk. Colour: Sand Manufacturer: BC Brick Website: www.bcbrick.com Phone: I-604-270-1947

### OUTDOOR PORCELAIN TILE:

Type: Landstone Outdoor Size: 24" x 24" x 2cm thk. Colour: Granite Manufacturer: BC Brick Website: www.bcbrick.com Phone: I-604-270-1947

Porcelain Tile

NTS

Pattern 3

Pattern 4

Development Application AUDP 2022.01.04 Description