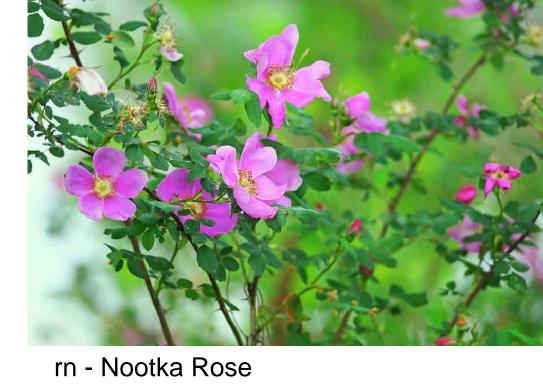

## Shrubs

bx - English Boxwood

pj - Forest Flame Pieris

cs - Redtwig Dogwood

ct - Mexican Orange

ma - Oregon Grape

oc - Indian Plum

nd - Heavenly Bamboo