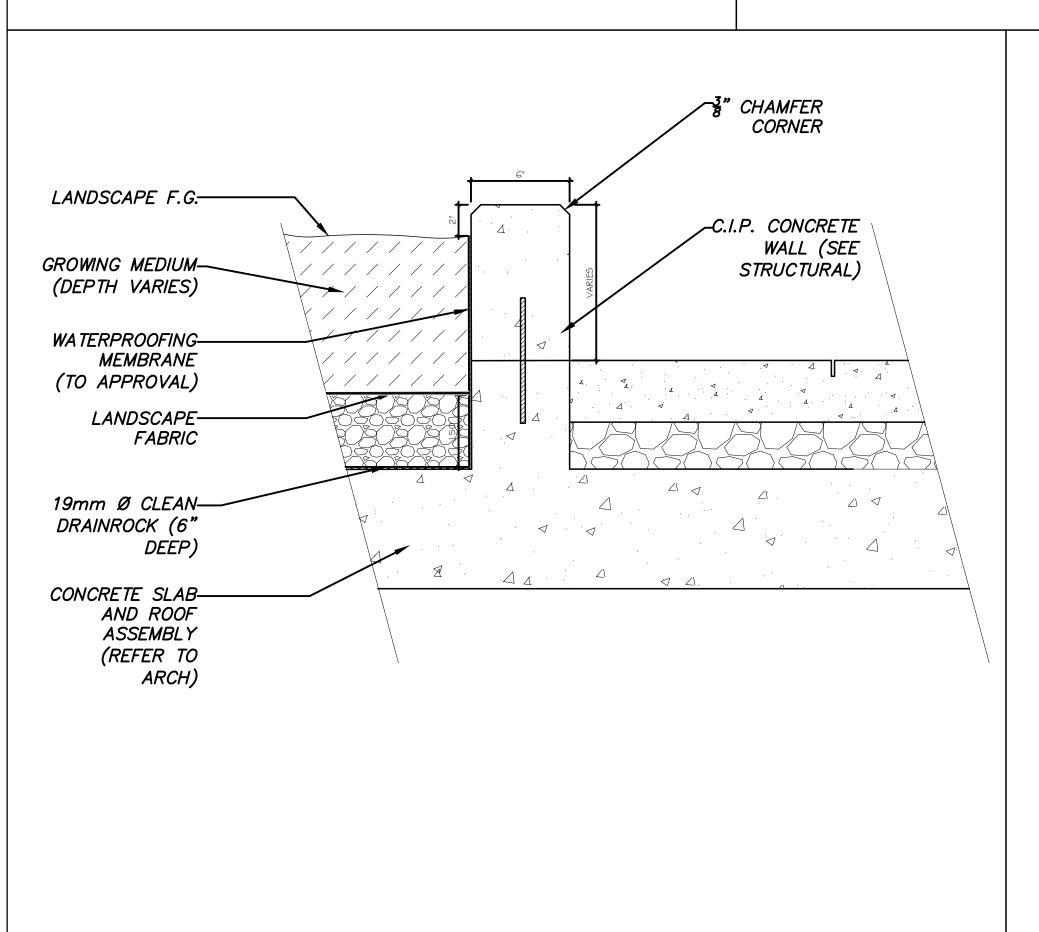

2022.01.04

SCALE:

Varies

Landscape - Details

L-4.02

SHEET NO.:

Typical Planter Wall

1-1/2" = 1'-0"