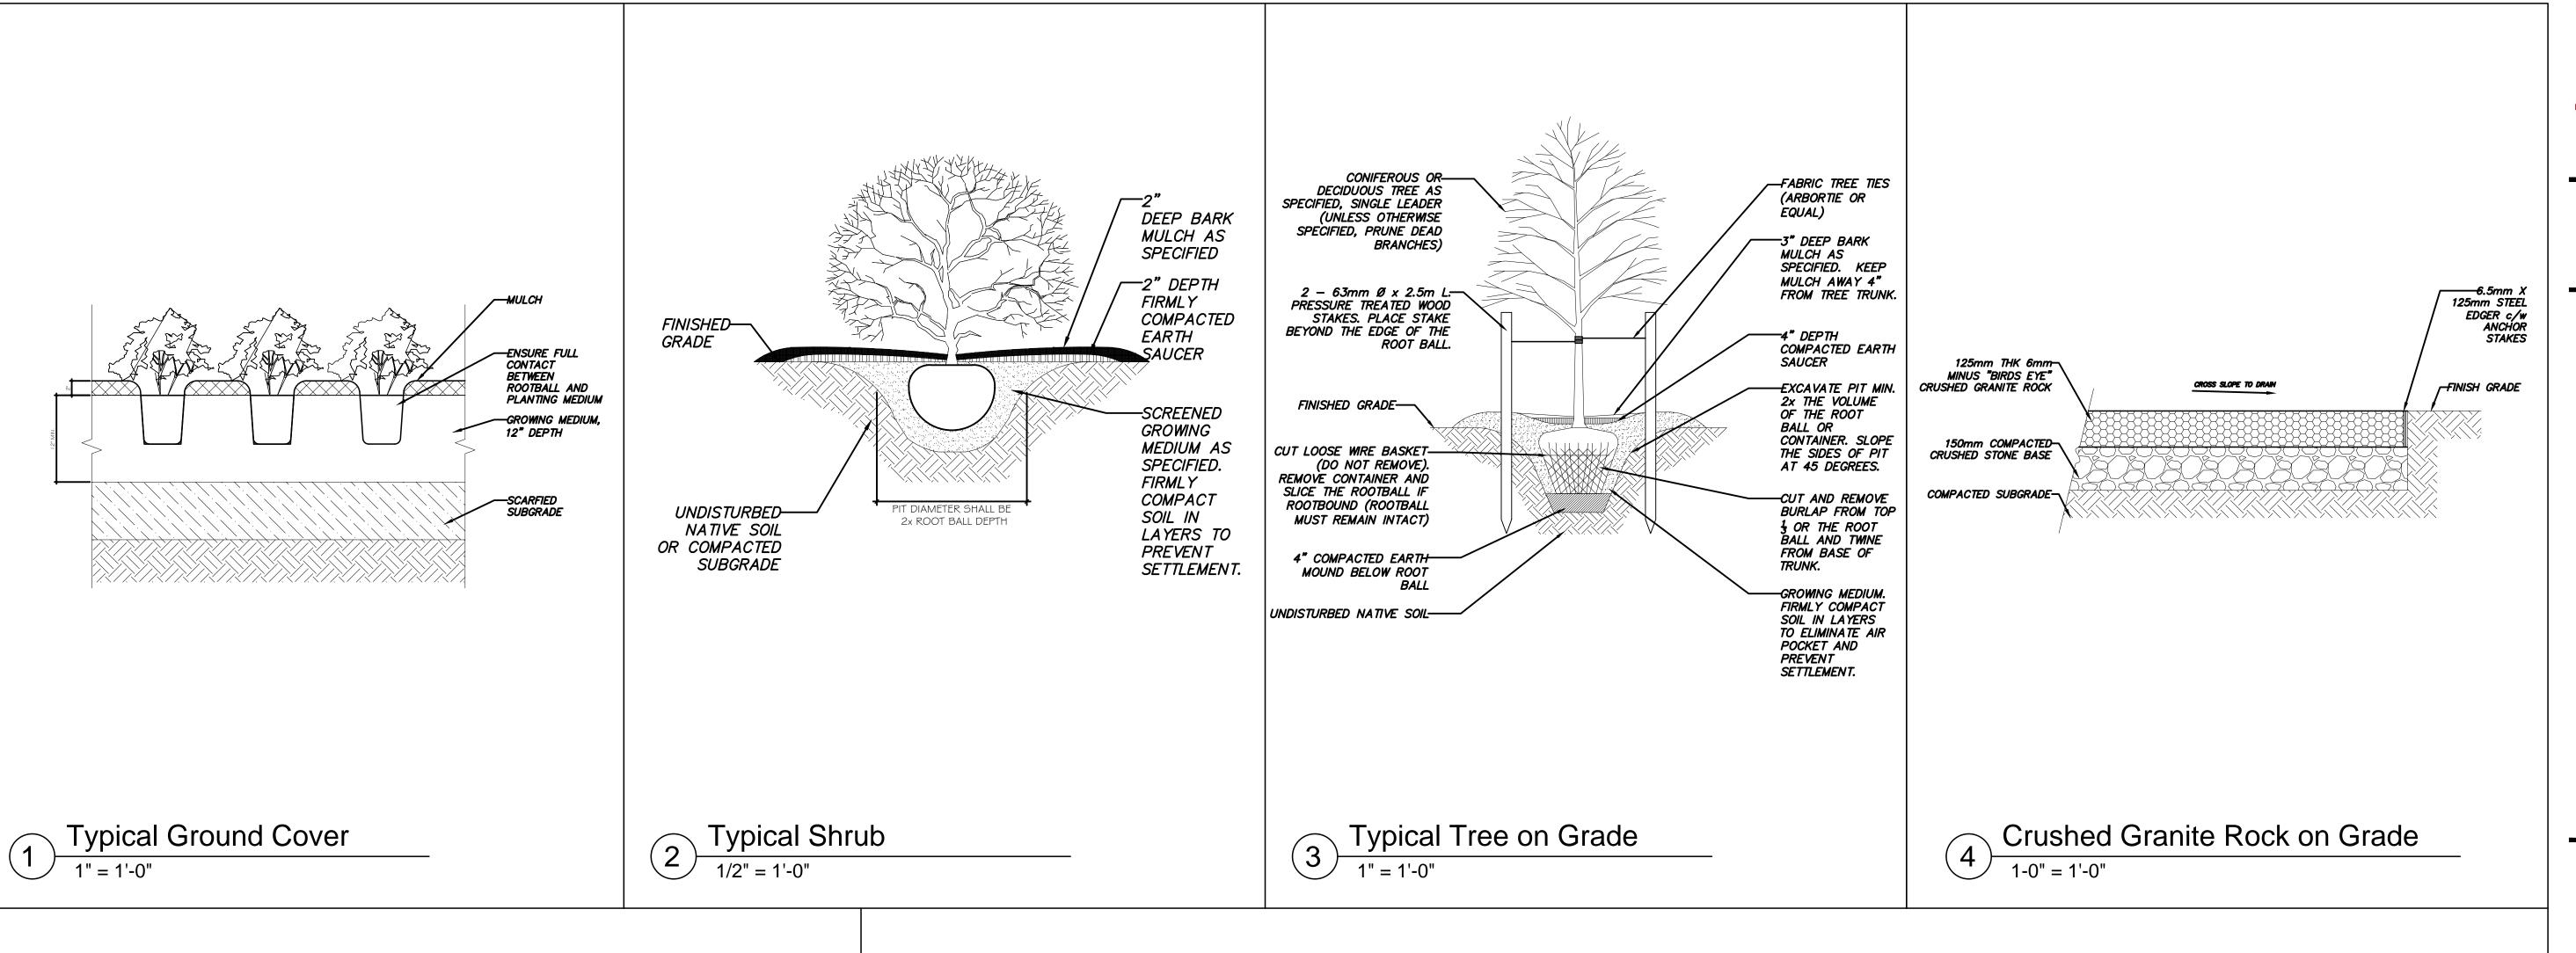

Landscape Planting Plan - Central

SHEET NO.: REVISION:

L-2.01

 All landscape materials and installation to be in accordance with the Canadian Landscape Standard (latest edition).

• All plant material to be guaranteed for 1 year warranty period after approved final acceptance.

 All planting areas and planters to have an approved high efficiency automatic irrigation system to meet IIABC standards.

Refer to Drawing L-2.2 for Plant List

Copyright reserved

Everything shown hereon for use on this project only and may not be reproduced without the Architect's written permission and unless the reproduction carries their

Plan - South

SHEET NO.: REVISION:

L-2.02

Planting - South (Gage)
3/32" = 1'-0"

- All landscape materials and installation to be in accordance with the Canadian Landscape Standard (latest edition).
  All plant material to be guaranteed for 1 year warranty period after approved final acceptance.
- All planting areas and planters to have an approved high efficiency automatic irrigation system to meet IIABC standards.
- Refer to Drawing L-2.2 for Plant List