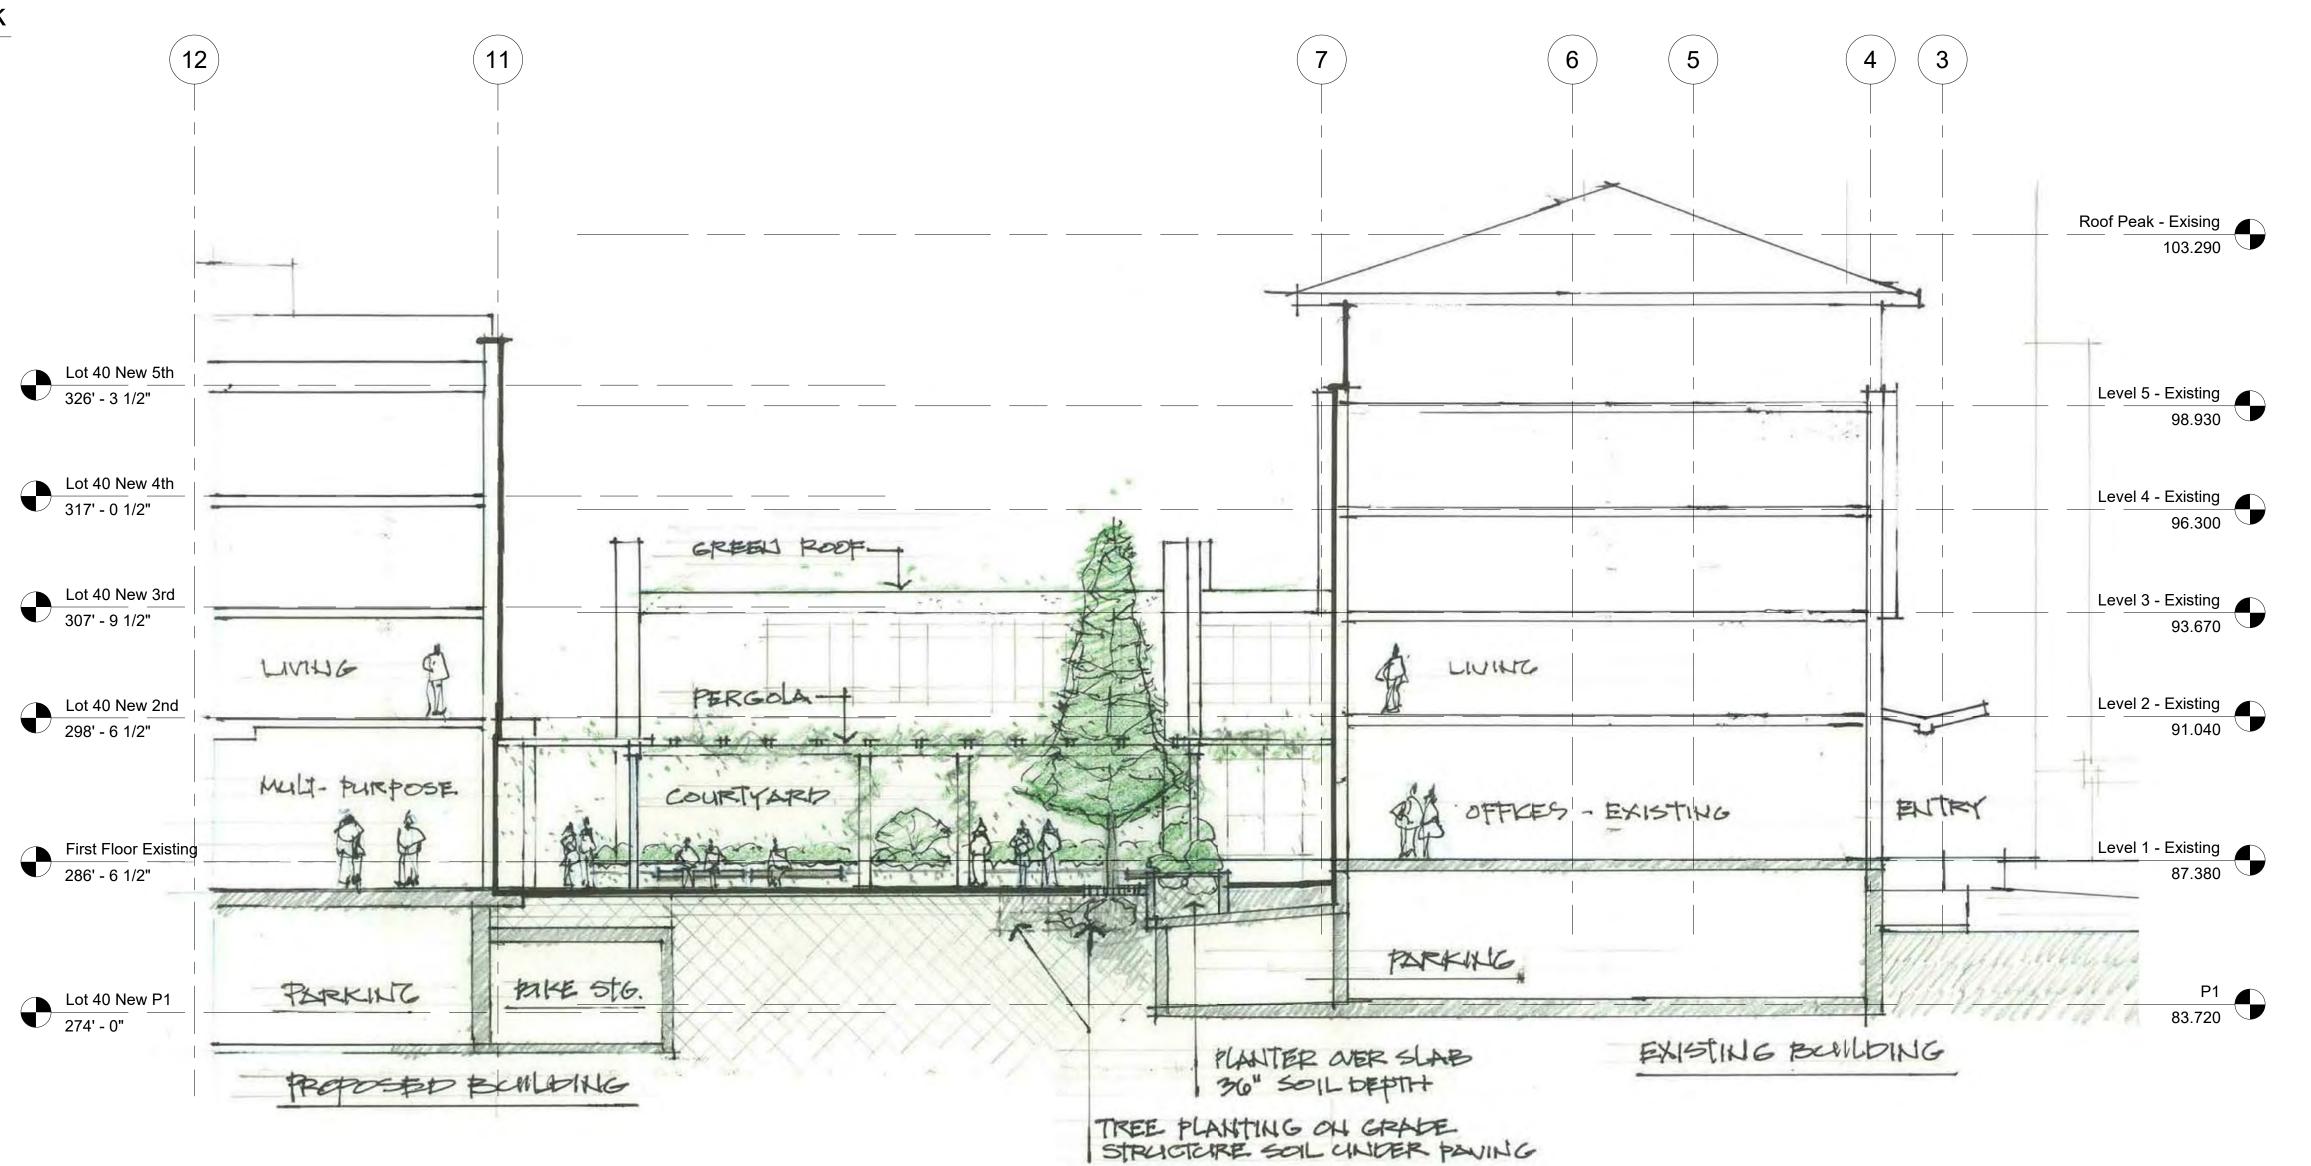

## Carey Theological College

LOT 40 & LOT 42 5920 Iona Drive Vancouver, BC

PROJECT NO.: DP 2022 0104

CONSULTANTS:

2

|              | DRAWN BY: |
|--------------|-----------|
| MRM          |           |
|              | FILE NO.: |
|              |           |
|              | DATE:     |
| 2021.01.04   |           |
|              | SCALE:    |
| 1/8" = 1'-0" |           |
|              | TITI F:   |

Landscape - Sections

SHEET NO.: REVISION:

L-3.01

Natural

FIELD

CONCRETE UNIT PAVING:

Paving Pattern: Running Bond Type: Broadway Plank Series Size: 24" x 6" x 4" thk. Colour: Natural (as main field) Manufacturer: Barkman Concrete Website: www.barkmanconcrete.com