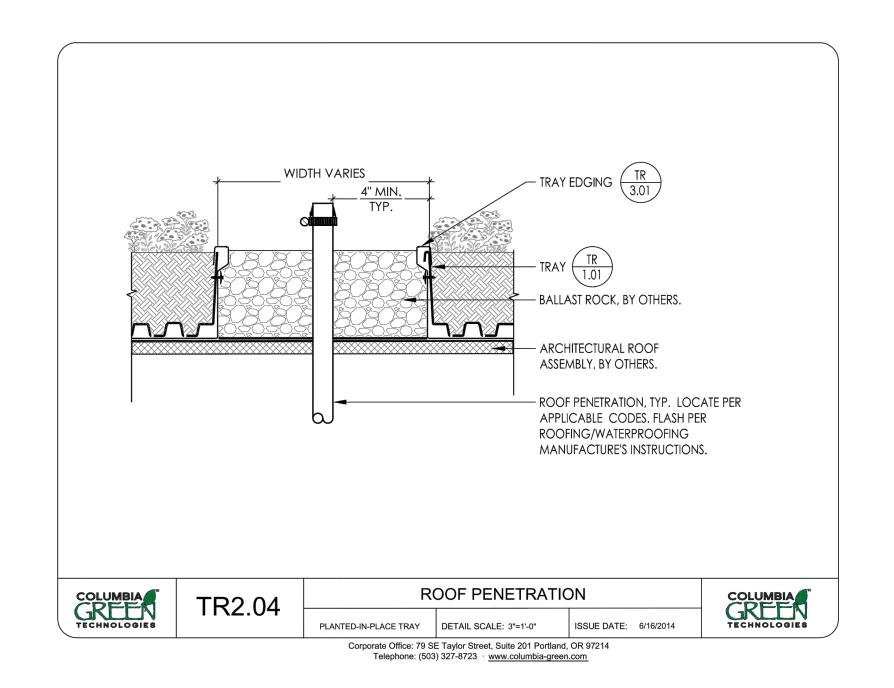

### Carey Theological College LOT 40 & LOT 42

5920 Iona Drive Vancouver, BC

PROJECT NO.: DP 2022 0104

CONSULTANTS:

DRAWN BY: FILE NO.: 2022.01.04 SCALE: Varies

Landscape - Details

SHEET NO.:

L-4.00

2022.01.04

SCALE:

Varies

Landscape - Details

L-4.02

SHEET NO.:

Typical Planter Wall

1-1/2" = 1'-0"