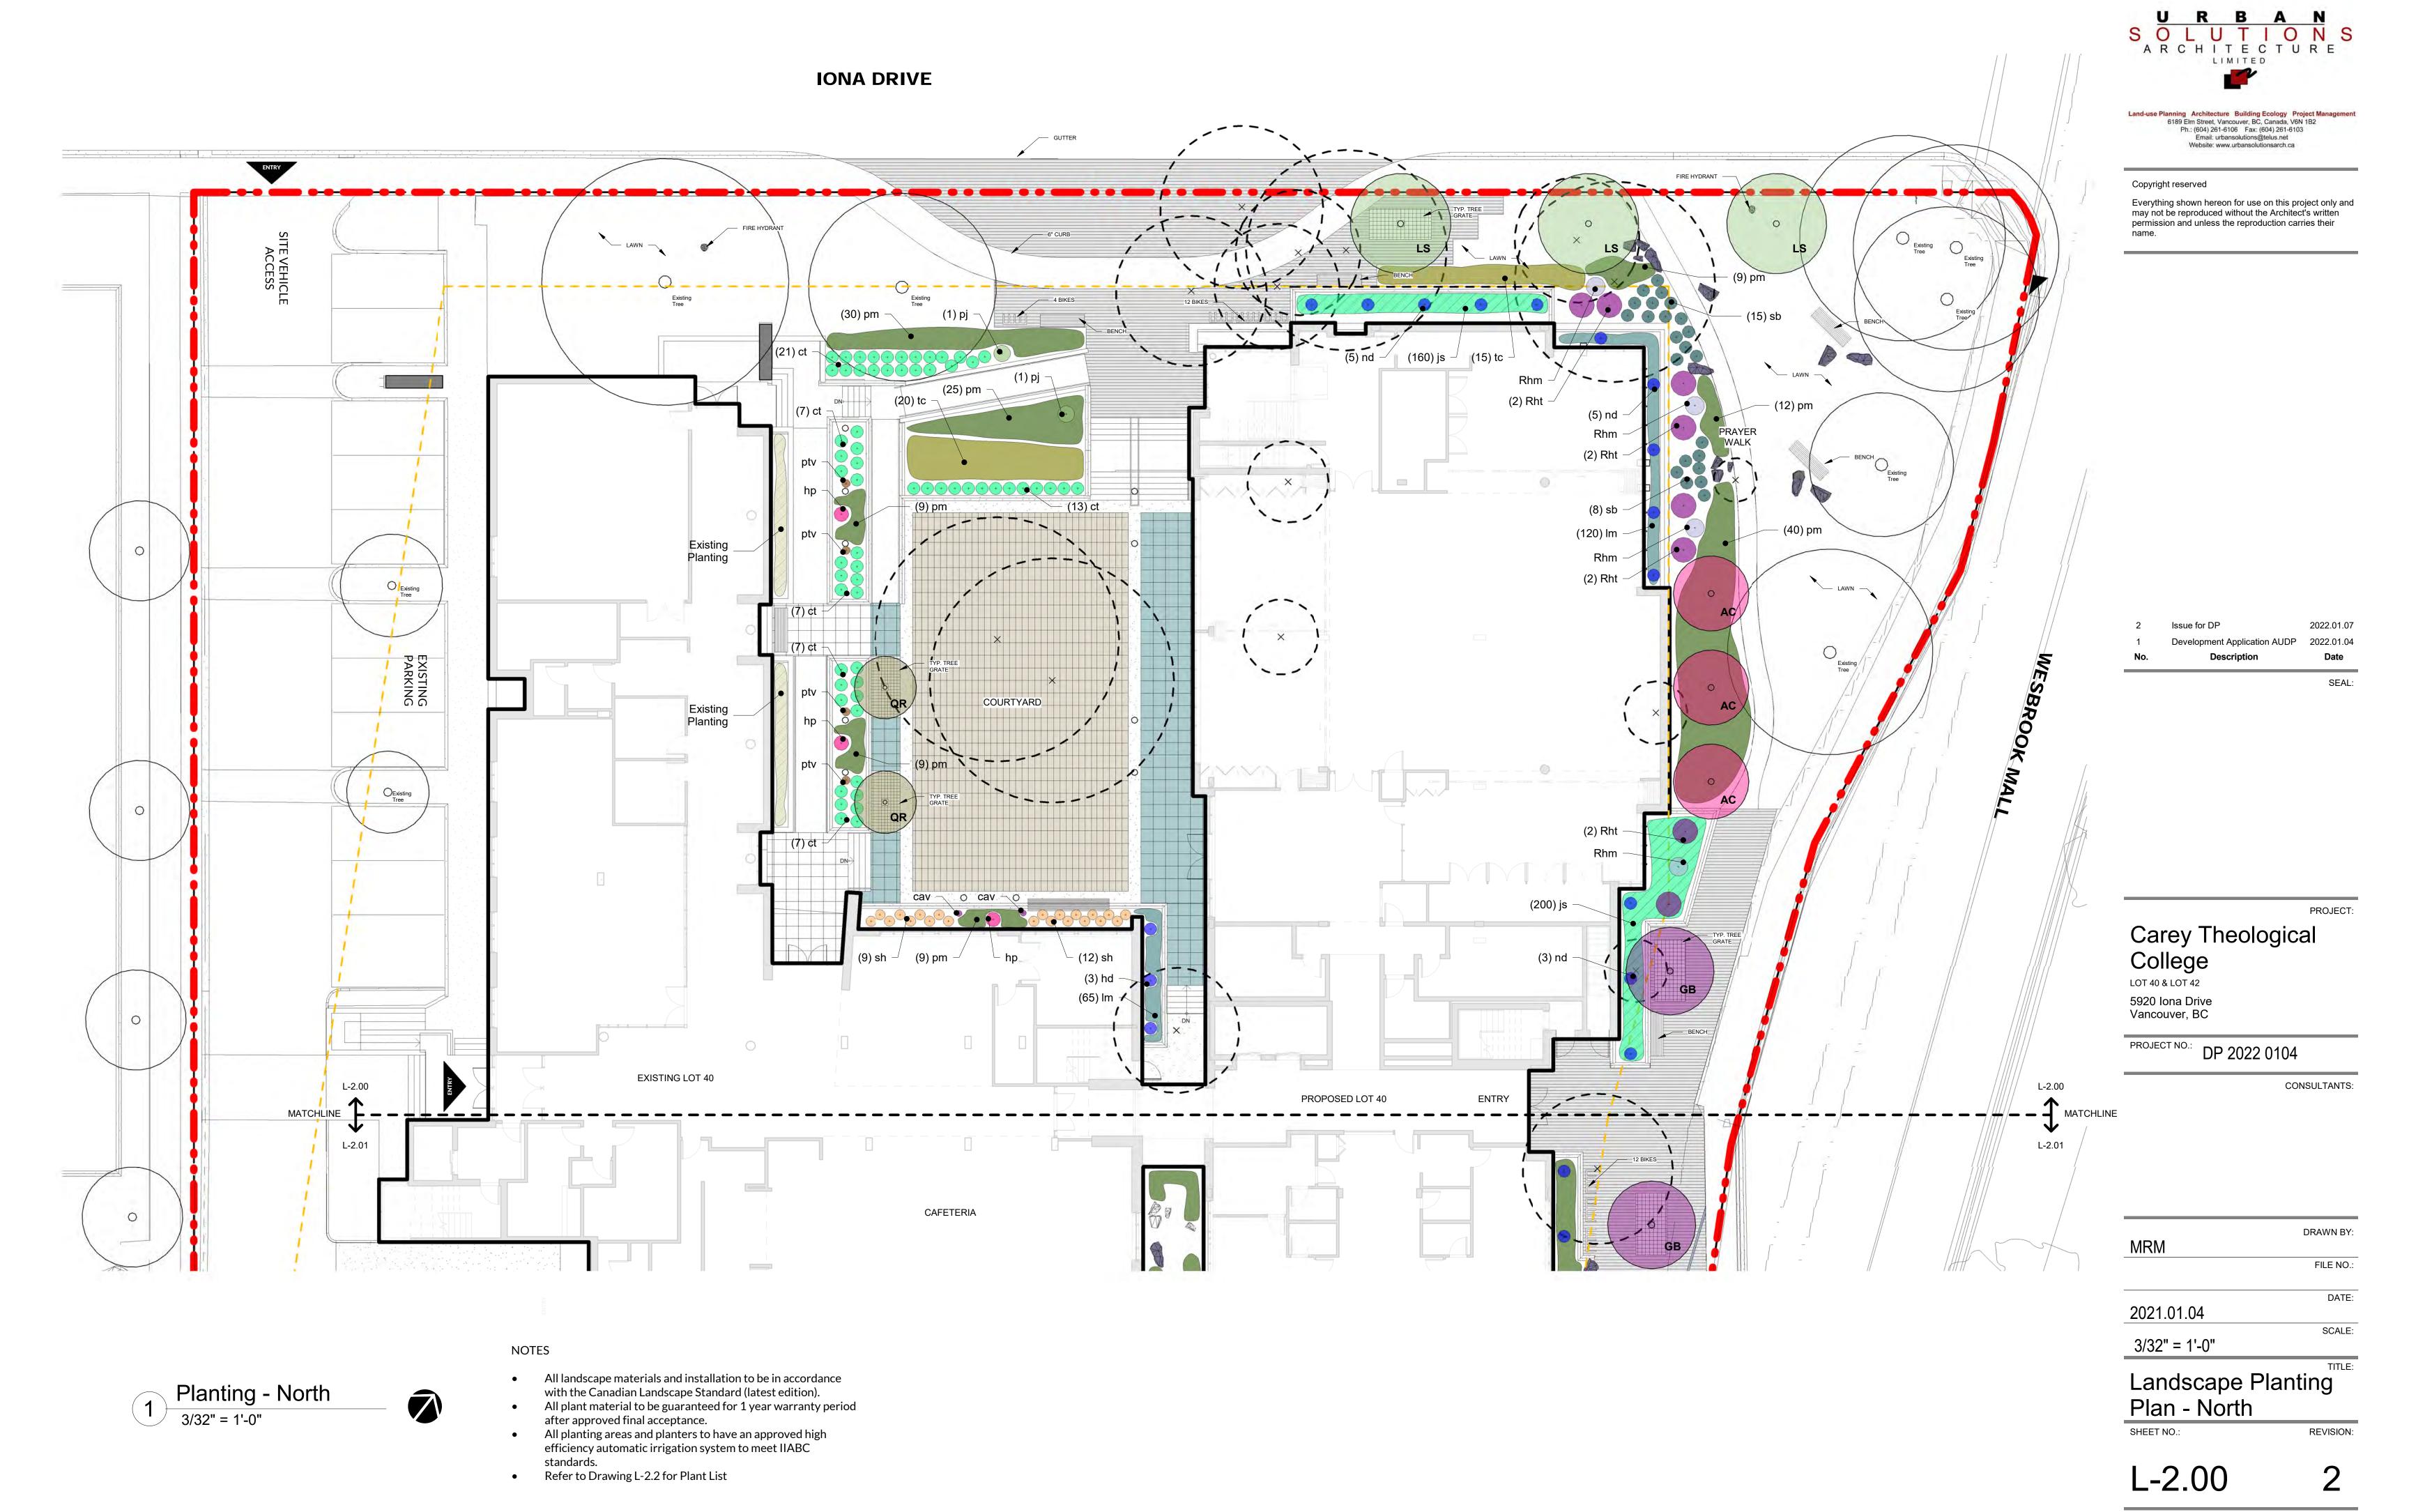

| 2   | Issue for DP                 | 2022.01.07 |
|-----|------------------------------|------------|
| 1   | Development Application AUDP | 2022.01.04 |
| No. | Description                  | Date       |

Landscape Planting Plan - Central

SHEET NO.: REVISION:

L-2.01

 All landscape materials and installation to be in accordance with the Canadian Landscape Standard (latest edition).

• All plant material to be guaranteed for 1 year warranty period after approved final acceptance.

 All planting areas and planters to have an approved high efficiency automatic irrigation system to meet IIABC standards.

Refer to Drawing L-2.2 for Plant List

Copyright reserved

Everything shown hereon for use on this project only and may not be reproduced without the Architect's written permission and unless the reproduction carries their