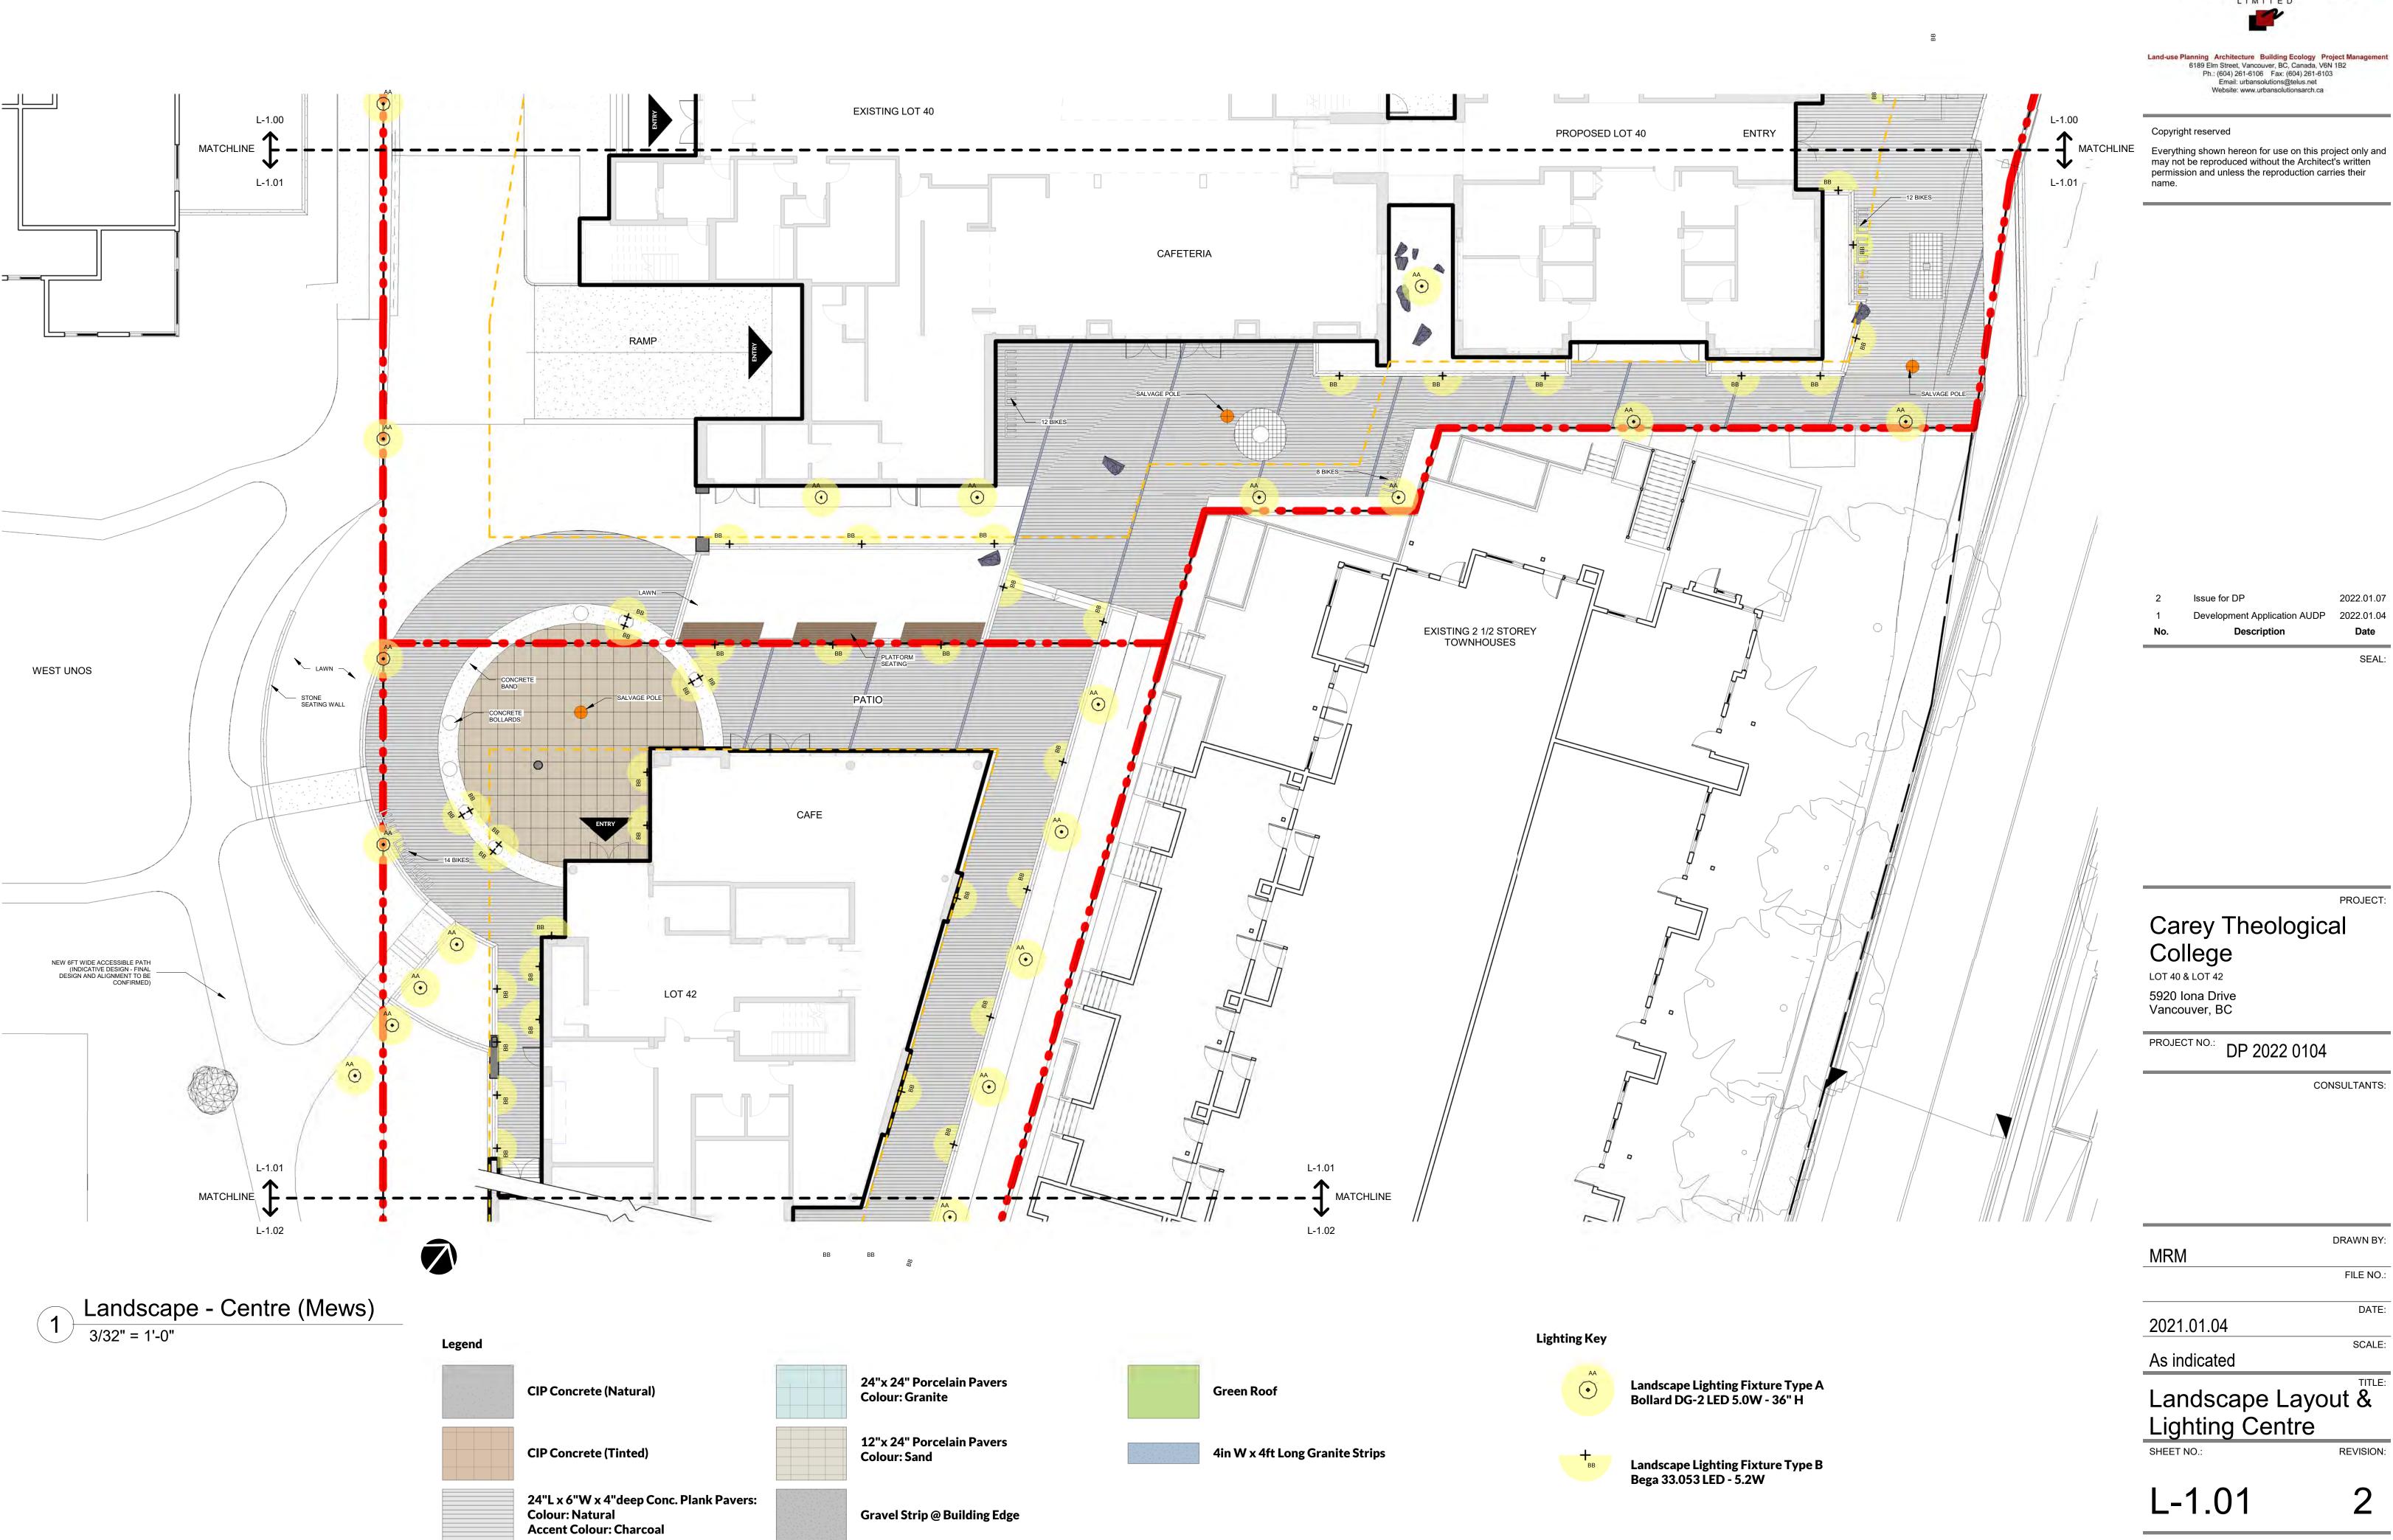

Gravel Strip @ Building Edge

**Accent Colour: Charcoal** 

2022.01.07 Development Application AUDP 2022.01.04 SEAL:

FILE NO.: DATE: SCALE: Landscape Layout &

L-1.02

| verything shown hereon for use on this project only  |
|------------------------------------------------------|
| ay not be reproduced without the Architect's written |
| ermission and unless the reproduction carries their  |
| ame.                                                 |

| 2   | Issue for DP                 | 2022.01.07 |
|-----|------------------------------|------------|
| 1   | Development Application AUDP | 2022.01.04 |
| No. | Description                  | Date       |

SEAL:

Carey Theological College

LOT 40 & LOT 42 5920 Iona Drive Vancouver, BC

PROJECT NO.: DP 2022 0104

CONSULTANTS:

| MRN  | Л          | DRAWN BY: |
|------|------------|-----------|
|      |            | FILE NO.: |
| 2021 | .01.04     | DATE:     |
| 3/32 | 2" = 1'-0" | SCALE:    |