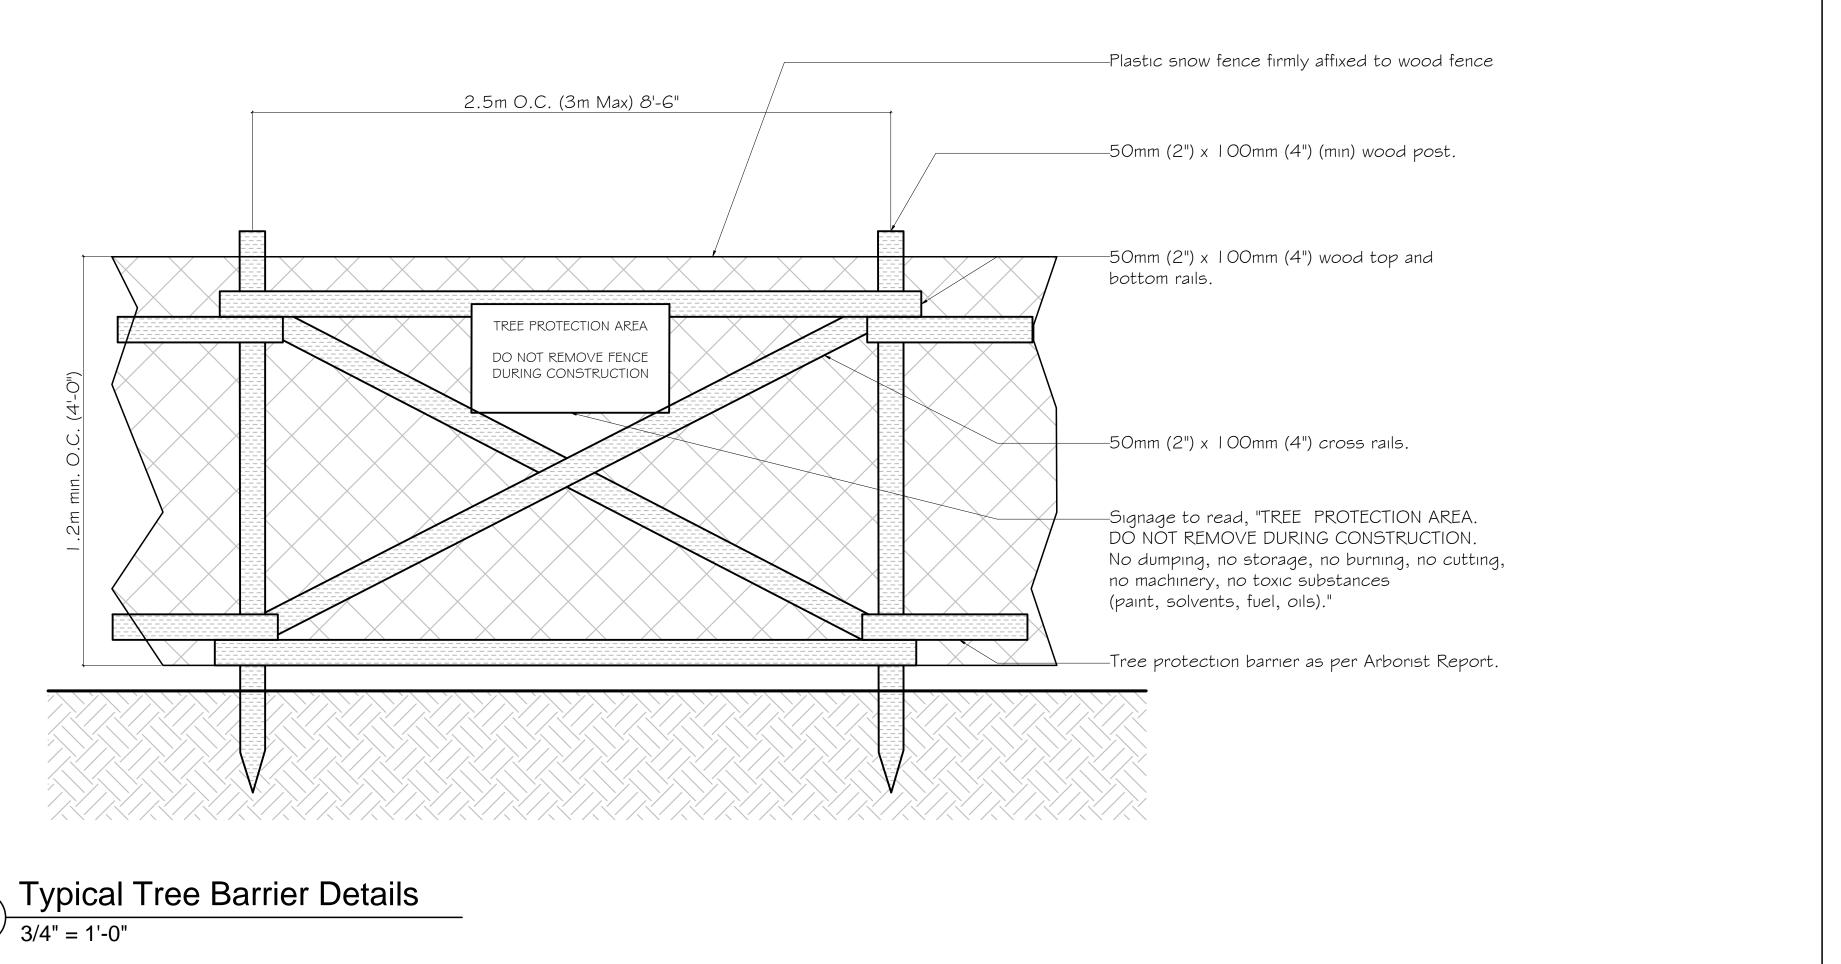

(604) 261-6106 Fax: (604) 261-6103
Email: urbansolutions@telus.net
Website: www.urbansolutionsarch.ca

#### Copyright reserved

Everything shown hereon for use on this project only and may not be reproduced without the Architect's written permission and unless the reproduction carries their name.

2 Issue for DP 2022.01.07
1 Development Application AUDP 2022.01.04
No. Description Date

SEAL:

PROJECT:

CONSULTANTS:

FILE NO.:

**REVISION:** 







Porcelain Tile on Slab

1-1/2" = 1'-0"



7 Composite Wood Bench

DRAWN BY:

DP 2022 0104

Carey Theological

College

LOT 40 & LOT 42

5920 Iona Drive

Vancouver, BC

PROJECT NO.:

|            | DATE:  |
|------------|--------|
| 2022.01.04 |        |
|            | SCALE: |
| _Varies    |        |

Landscape - Details

SHEET NO.:

L-4.01





SOLUTIONS
ARCHITED
LIMITED
Land-use Planning Architecture Building Ecology Project Management

6189 Elm Street, Vancouver, BC, Canada, V6N 1B2 Ph.: (604) 261-6106 Fax: (604) 261-6103 Email: urbansolutions@telus.net Website: www.urbansolutionsarch.ca

Copyright reserved

Everything shown hereon for use on this project only and may not be reproduced without the Architect's written permission and unless the reproduction carries their

2 Issue for DP 2022.01.07

1 Development Application AUDP 2022.01.04

No. Description Date

PROJECT:

SEAL:

## Carey Theological College

LOT 40 & LOT 42 5920 Iona Drive Vancouver, BC

PROJECT NO.: DP 2022 0104

CONSULTANTS:

DRAWN BY:

**REVISION:** 

TILE NO.:

DATE:

2022.01.04

SCALE:

Varies

Landscape - Details

L-4.02

SHEET NO.:



Typical Planter Wal