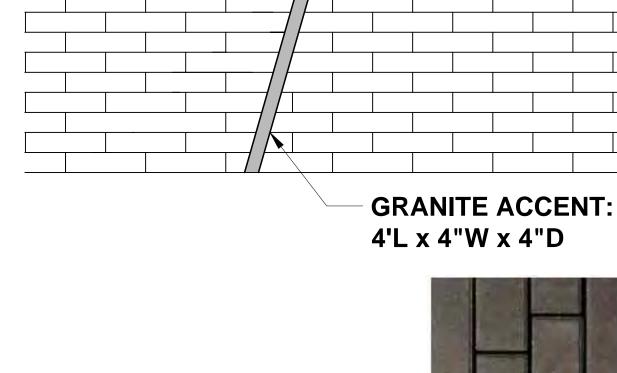

Landscape - Sections

SHEET NO.: REVISION:

L-3.01

Natural

FIELD

CONCRETE UNIT PAVING:

Paving Pattern: Running Bond Type: Broadway Plank Series Size: 24" x 6" x 4" thk. Colour: Natural (as main field) Manufacturer: Barkman Concrete Website: www.barkmanconcrete.com

Phone: I-800-461-2278

Concrete Unit Paving

ACCENT

CONCRETE UNIT PAVING:

Paving Pattern: Running Bond Type: Broadway Plank Series Size: 24" x 6" x 4" thk.

Charcoal

Colour: Charcoal (as random accents) Manufacturer: Barkman Concrete

Website: www.barkmanconcrete.com Phone: I-800-461-2278

2 Concrete Unit Paving NTS

OUTDOOR PORCELAIN TILE:

Type: Landstone Outdoor Size: 12" x 24" x 2cm thk. Colour: Sand Manufacturer: BC Brick Website: www.bcbrick.com Phone: I-604-270-1947