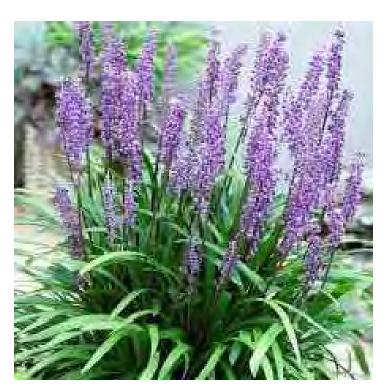

## **Grasses and Ground Covers**

js - Japanese Spurge

GB - Ginkgo Tree

RP - Cascara

lm - Lily Turf

pm - Sword Fern

LS - Sweetgum Tree

TB - Pacific Yew