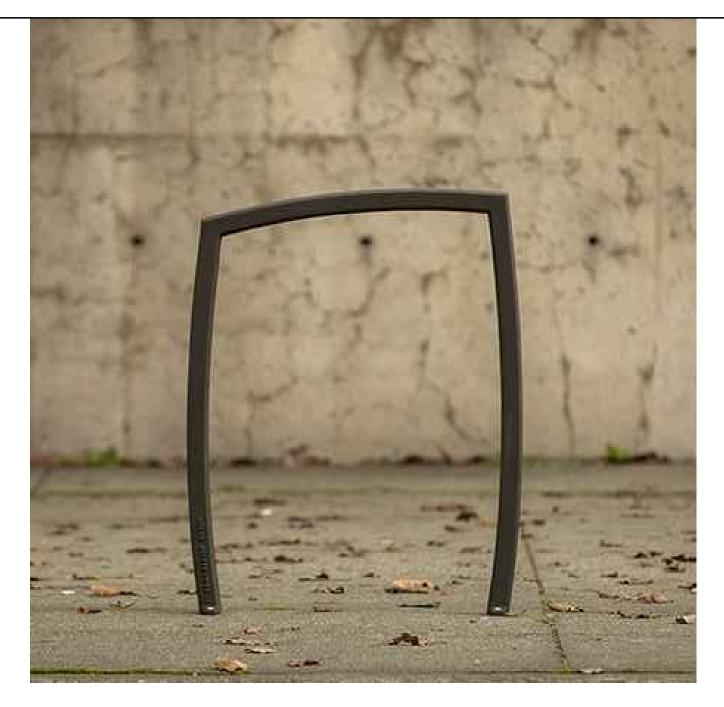

### BIKE RACK

Type: Curves
Size: 3-1/2" W x 24" L x 30" H
Colour: Aluminum Brushed
Manufacturer: Urban Accessories
Website: www.urbanaccessories.com
Phone: 1-800-667-8141

3 Bike Rack NTS

RECESSED WALL LIGHT
Type B: BEGA 33.053 LED
Type A: Bollard DG-2