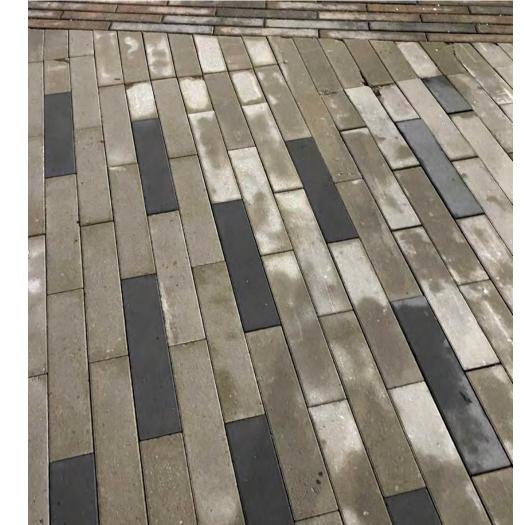

Landscape - Sections

SHEET NO.: REVISION:

L-3.01

Natural

FIELD

CONCRETE UNIT PAVING:

Paving Pattern: Running Bond Type: Broadway Plank Series Size: 24" x 6" x 4" thk. Colour: Natural (as main field) Manufacturer: Barkman Concrete Website: www.barkmanconcrete.com

Phone: I-800-461-2278

Concrete Unit Paving

ACCENT

CONCRETE UNIT PAVING:

Paving Pattern: Running Bond Type: Broadway Plank Series Size: 24" x 6" x 4" thk.

Charcoal

Colour: Charcoal (as random accents) Manufacturer: Barkman Concrete

Website: www.barkmanconcrete.com Phone: I-800-461-2278

2 Concrete Unit Paving NTS

OUTDOOR PORCELAIN TILE:

Type: Landstone Outdoor Size: 12" x 24" x 2cm thk. Colour: Sand Manufacturer: BC Brick Website: www.bcbrick.com Phone: I-604-270-1947