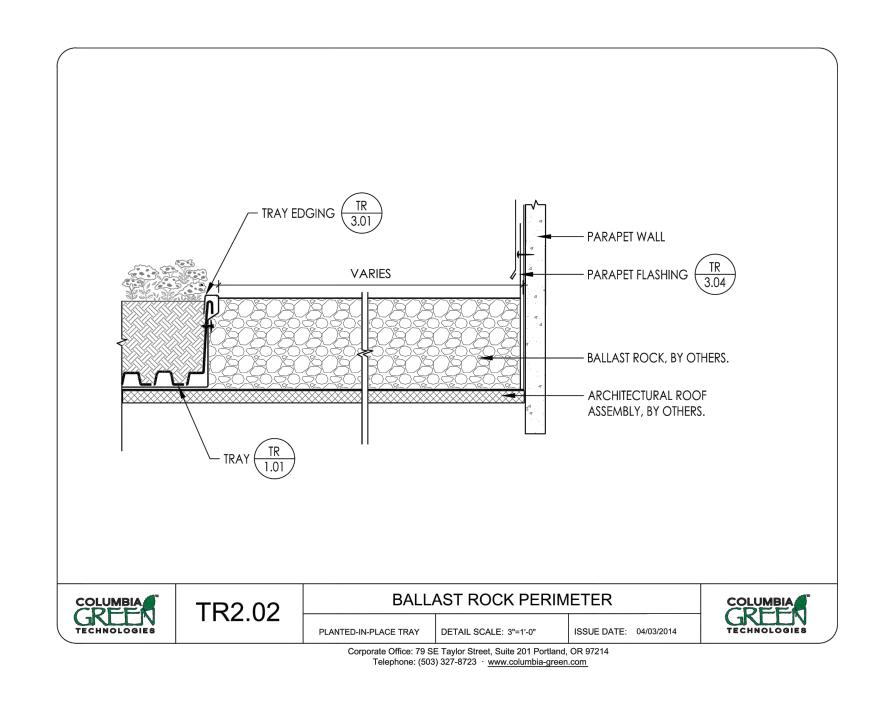

Landscape - Sections

SHEET NO.: REVISION:

L-3.01

Natural

FIELD

CONCRETE UNIT PAVING:

Paving Pattern: Running Bond Type: Broadway Plank Series Size: 24" x 6" x 4" thk. Colour: Natural (as main field) Manufacturer: Barkman Concrete Website: www.barkmanconcrete.com

Phone: I-800-461-2278

Concrete Unit Paving

ACCENT

CONCRETE UNIT PAVING:

Paving Pattern: Running Bond Type: Broadway Plank Series Size: 24" x 6" x 4" thk.

Charcoal

Colour: Charcoal (as random accents) Manufacturer: Barkman Concrete

Website: www.barkmanconcrete.com Phone: I-800-461-2278

2 Concrete Unit Paving NTS

OUTDOOR PORCELAIN TILE:

Type: Landstone Outdoor Size: 12" x 24" x 2cm thk. Colour: Sand Manufacturer: BC Brick Website: www.bcbrick.com Phone: I-604-270-1947