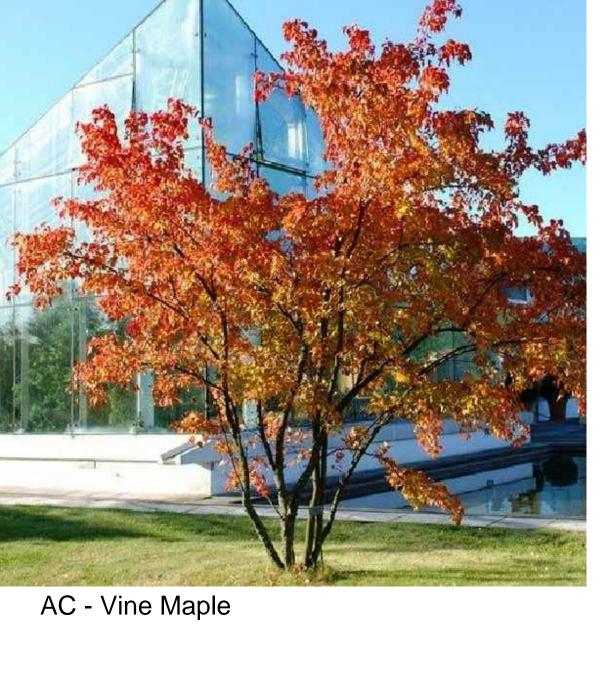

P 2022.01.07
1 Development Application AUDP 2022.01.04
No. Description Date

SEAL

PROJE

## Carey Theological College

LOT 40 & LOT 42 5920 Iona Drive Vancouver, BC

PROJECT NO.: DP 2022 0104

CONSULTANTS:

| KY         | DRAWN BY: |
|------------|-----------|
|            | FILE NO.: |
| 2022 04 04 | DATE:     |
| 2022.01.04 | SCALE:    |
| Varies     |           |

Landscape - Details

SHEET NO.: REVISION:

L-4.04

## Trees



CN - Pacific Dogwood



PS - Amango Flowering Cherry

## Climbing Vines



ptv - Boston Ivy



cav - Evergreen Clematis



AR - Red Alder



QR - Columnar English Oak

## **Grasses and Ground Covers**



js - Japanese Spurge



GB - Ginkgo Tree



RP - Cascara



lm - Lily Turf



pm - Sword Fern



LS - Sweetgum Tree



TB - Pacific Yew



ph - Blackstem Bamboo





PM - Douglas Fir



tc - Spreading Japanese Yew



Land-use Planning Architecture Building Ecology Project Management
6189 Elm Street, Vancouver, BC, Canada, V6N 1B2
Ph.: (604) 261-6106 Fax: (604) 261-6103
Email: urbansolutions@telus.net
Website: www.urbansolutionsarch.ca

### Copyright reserved

Everything shown hereon for use on this project only and may not be reproduced without the Architect's written permission and unless the reproduction carries their name.

| No. | Description                  | Date       |
|-----|------------------------------|------------|
| 1   | Development Application AUDP | 2022.01.04 |
| 2   | Issue for DP                 | 2022.01.07 |

### OLAL.

### PF

## Carey Theological College

LOT 40 & LOT 42 5920 Iona Drive Vancouver, BC

PROJECT NO.: DP 2022 0