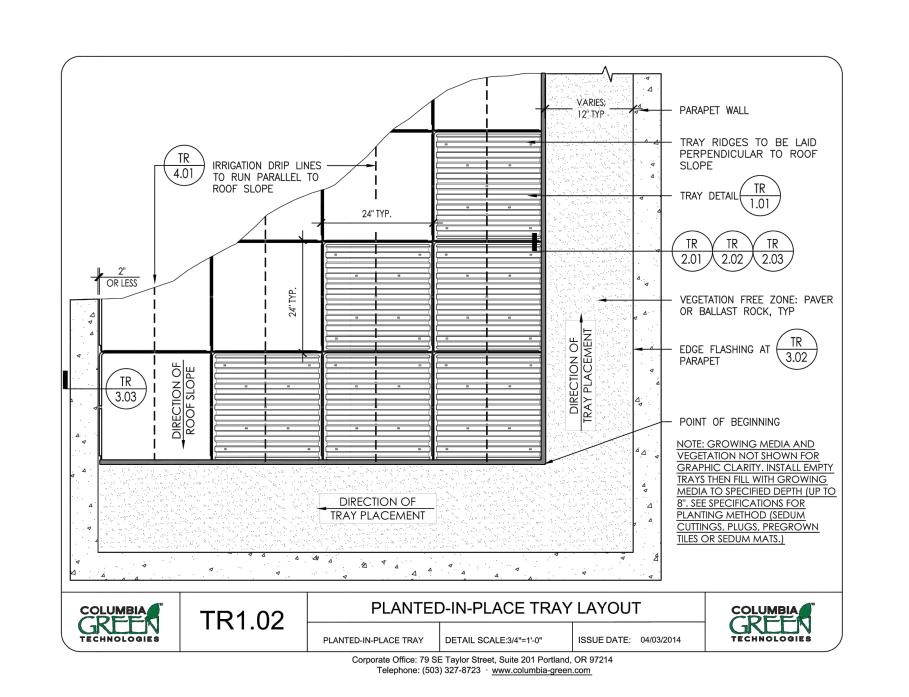

Landscape Planting Plan - Central

SHEET NO.: REVISION:

L-2.01

 All landscape materials and installation to be in accordance with the Canadian Landscape Standard (latest edition).

• All plant material to be guaranteed for 1 year warranty period after approved final acceptance.

 All planting areas and planters to have an approved high efficiency automatic irrigation system to meet IIABC standards.

Refer to Drawing L-2.2 for Plant List

Copyright reserved

Everything shown hereon for use on this project only and may not be reproduced without the Architect's written permission and unless the reproduction carries their

Plan - South

SHEET NO.: REVISION:

L-2.02

Planting - South (Gage)
3/32" = 1'-0"

- All landscape materials and installation to be in accordance with the Canadian Landscape Standard (latest edition).
  All plant material to be guaranteed for 1 year warranty period after approved final acceptance.
- All planting areas and planters to have an approved high efficiency automatic irrigation system to meet IIABC standards.
- Refer to Drawing L-2.2 for Plant List