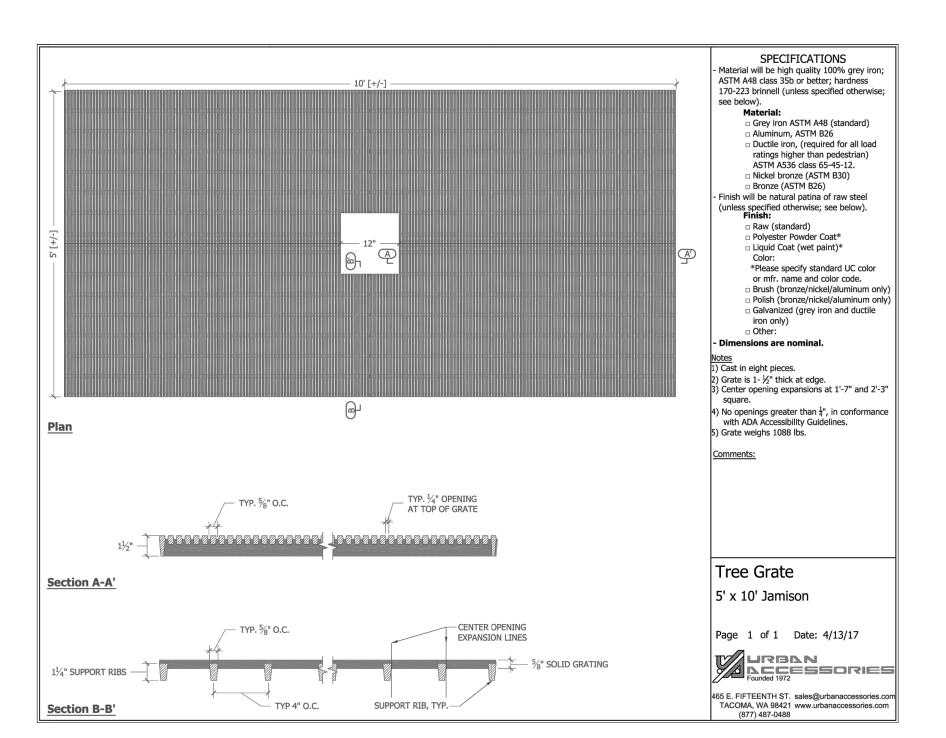

### TREE GRATE:

Type: Jamison
Size: 5' x 10' Rectangle
Colour: Recycled Aluminium Brushed Finish
Manufacturer: Urban Accessories
Website: www.urbanaccessories.com

Phone: 604-667-8141

## 1 Tree Grate