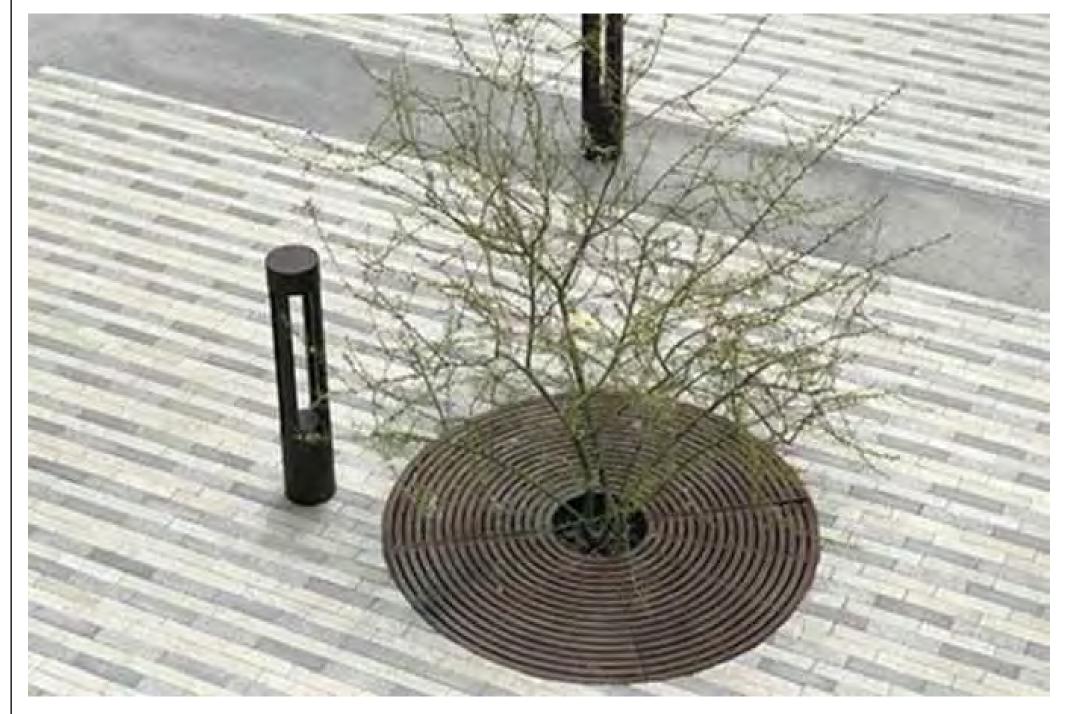

### TREE GRATE ROUND:

Type: Flat Rainbow
Size: 8' Dia.
Colour: Aluminium Brushed Finish
Manufacturer: Urban Accessories
Website: www.urbanaccessories.com
Phone: 604-667-8141

Round Tree Grate

NTS

2 Tree Grate Details
NTS