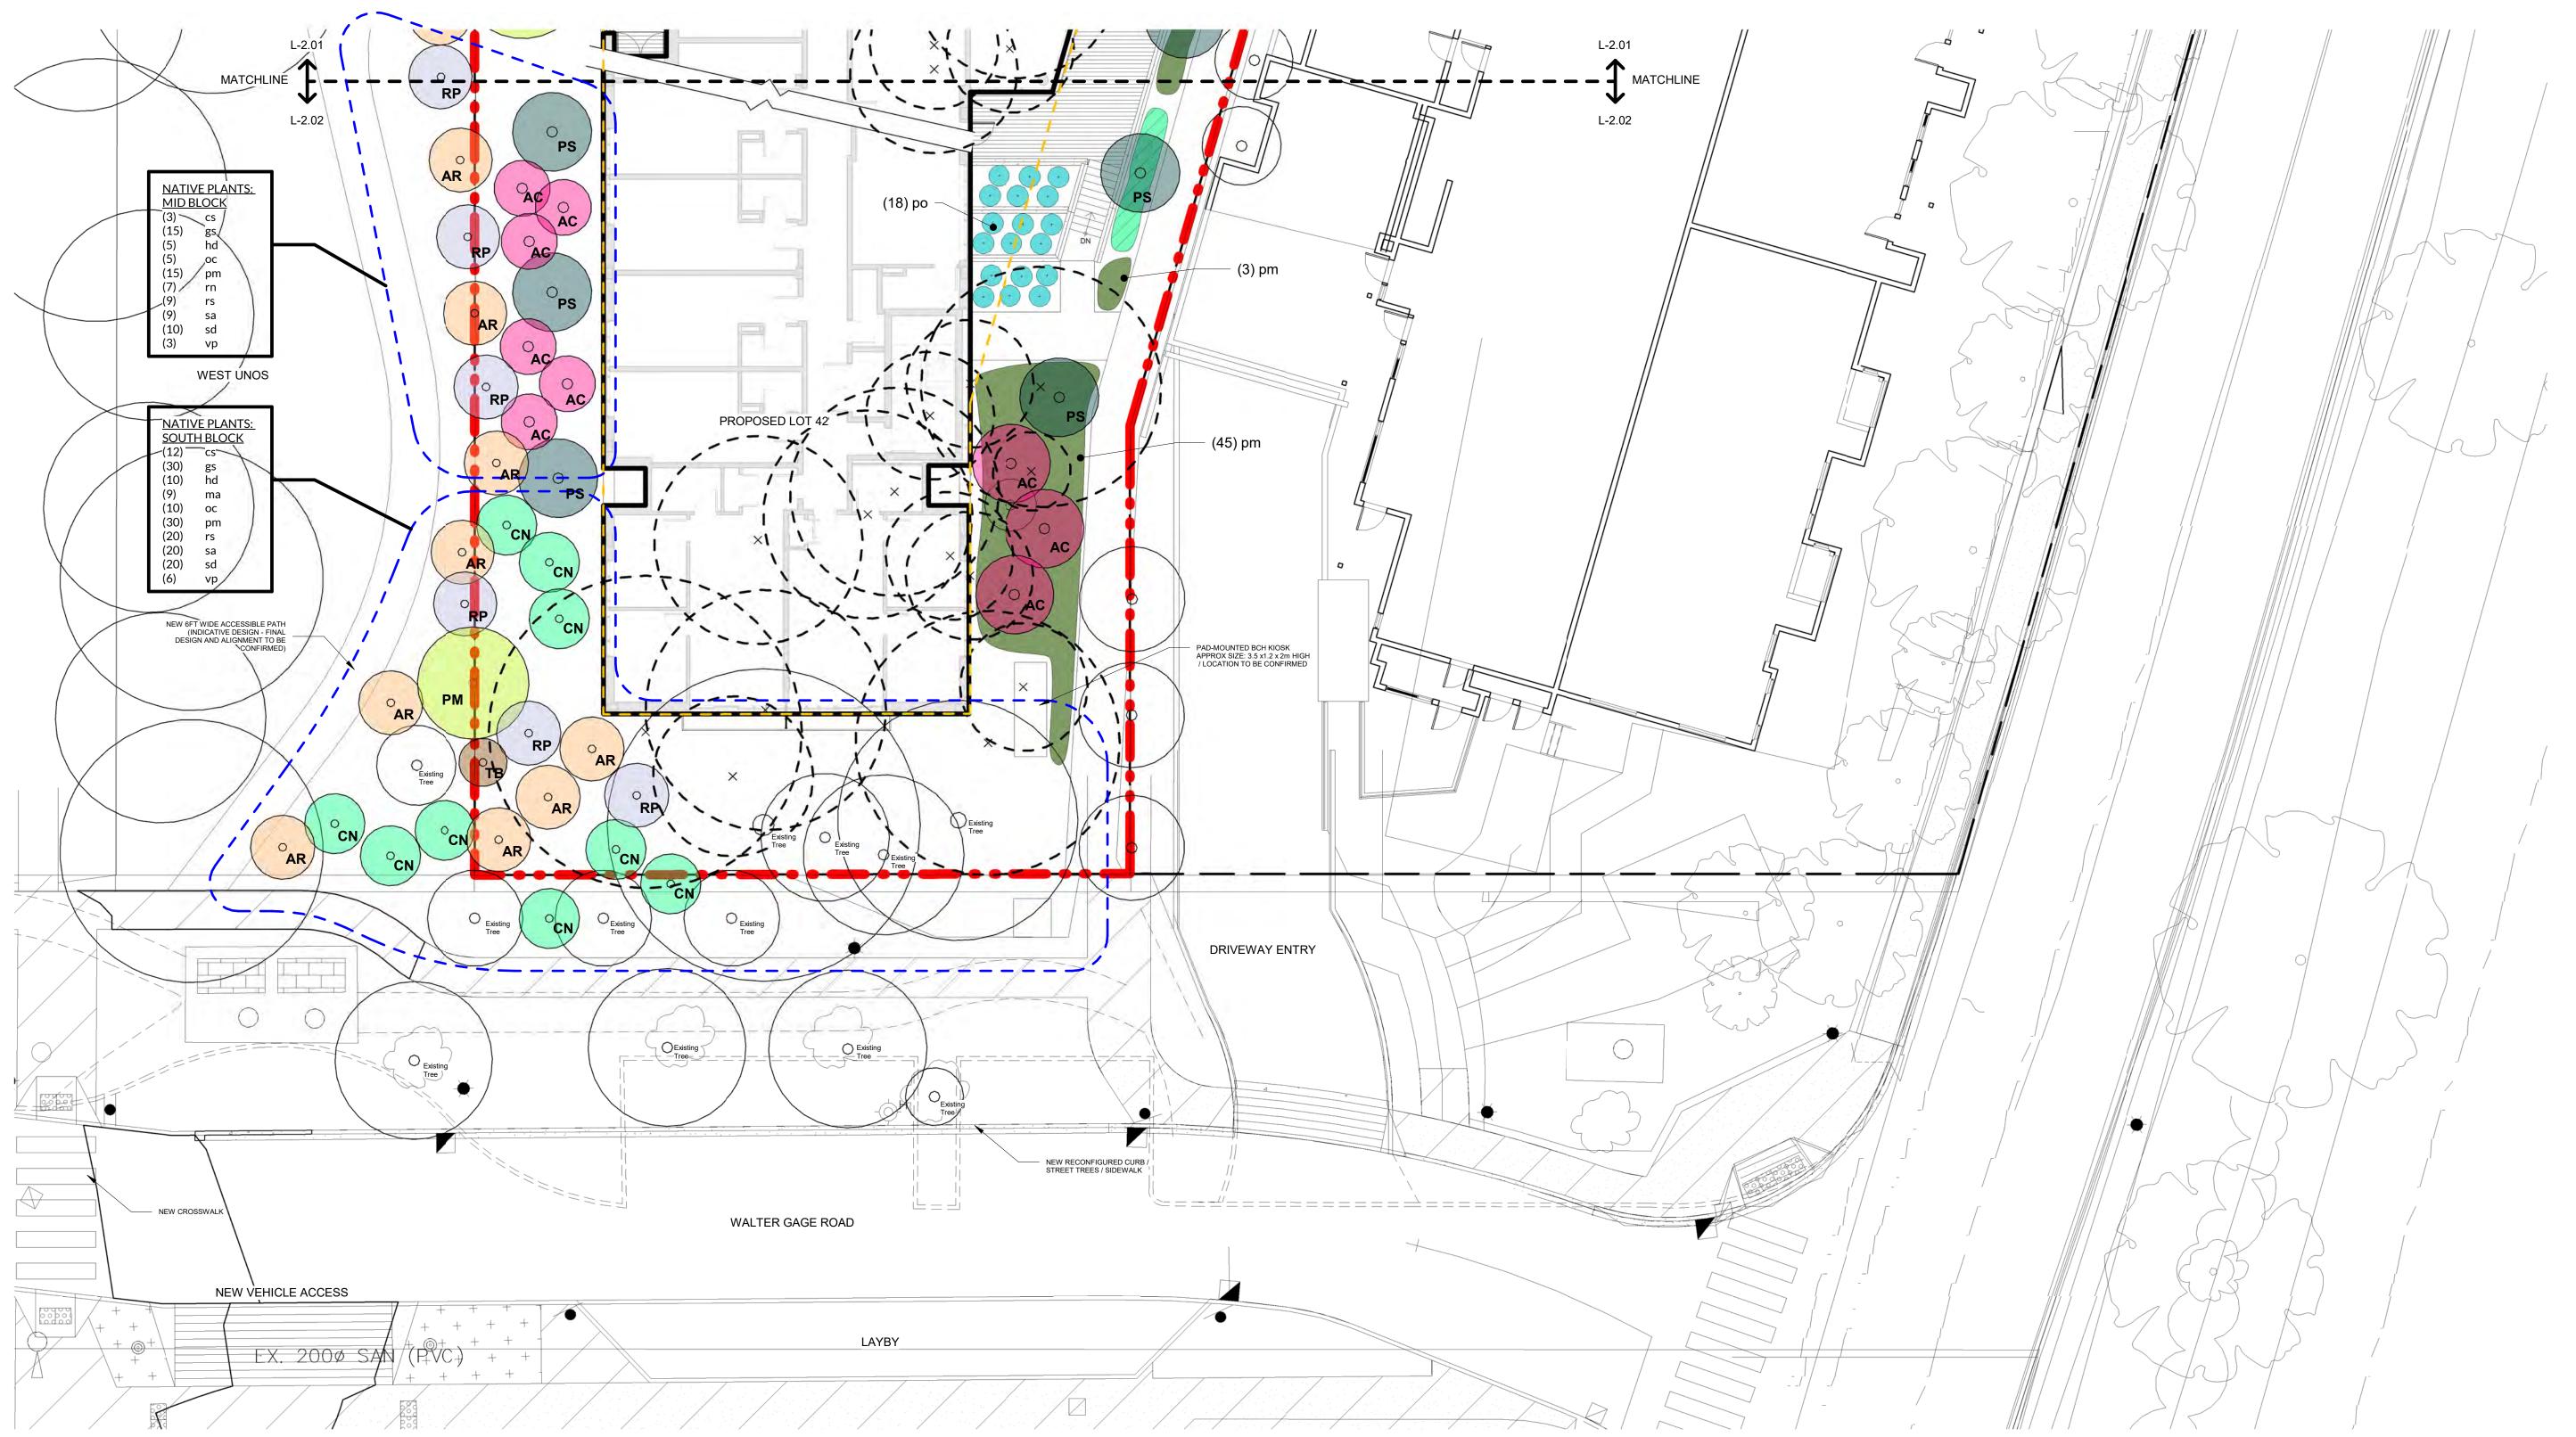

## Carey Theological College

LOT 40 & LOT 42 5920 Iona Drive Vancouver, BC

PROJECT NO.: DP 2022 0104

CONSULTANTS:

DRAWN BY:

| MRM           | DIVWINDT. |
|---------------|-----------|
|               | FILE NO.: |
| 2021.01.04    | DATE:     |
| 3/32" = 1'-0" | SCALE:    |
| Landscape P   | lanting   |

Plan - South

SHEET NO.: REVISION:

L-2.02

Planting - South (Gage)
3/32" = 1'-0"

- All landscape materials and installation to be in accordance with the Canadian Landscape Standard (latest edition).
  All plant material to be guaranteed for 1 year warranty period after approved final acceptance.
- All planting areas and planters to have an approved high efficiency automatic irrigation system to meet IIABC standards.
- Refer to Drawing L-2.2 for Plant List