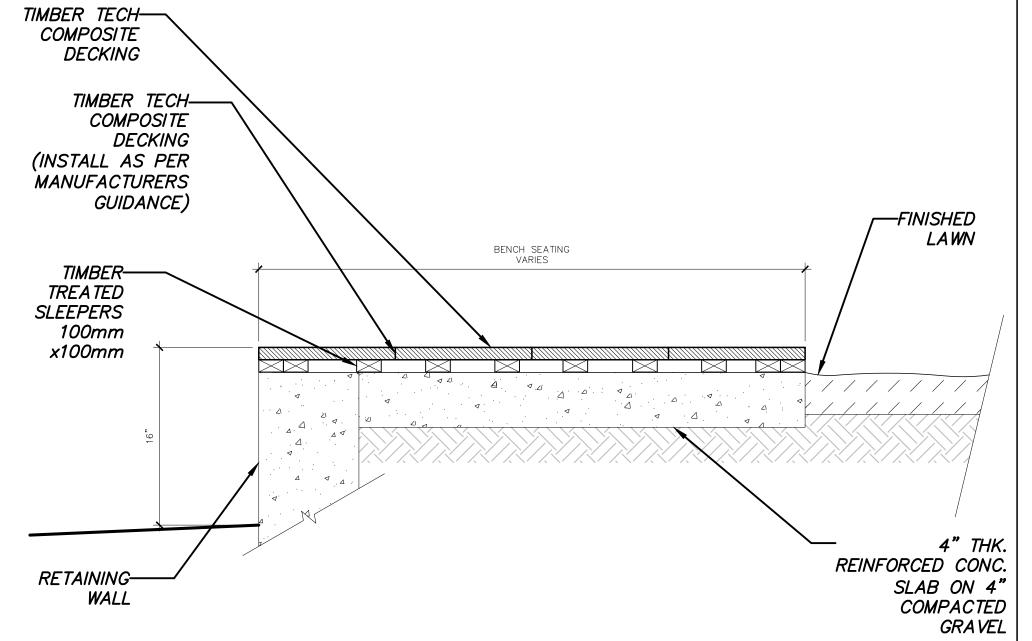

### BENCHES:

Type: Neoliviano Bench Size: 69" - 118" Length Varies Colour: Aluminum Grey Manufacturer: Landscape Forms Website: www.landscapeforms.com

Phone: I-800-430-6209

1 Amenity Level Bench NTS

SEAL:

PROJECT:

CONSULTANTS:

FILE NO.:

**REVISION:** 

Porcelain Tile on Slab

1-1/2" = 1'-0"

7 Composite Wood Bench