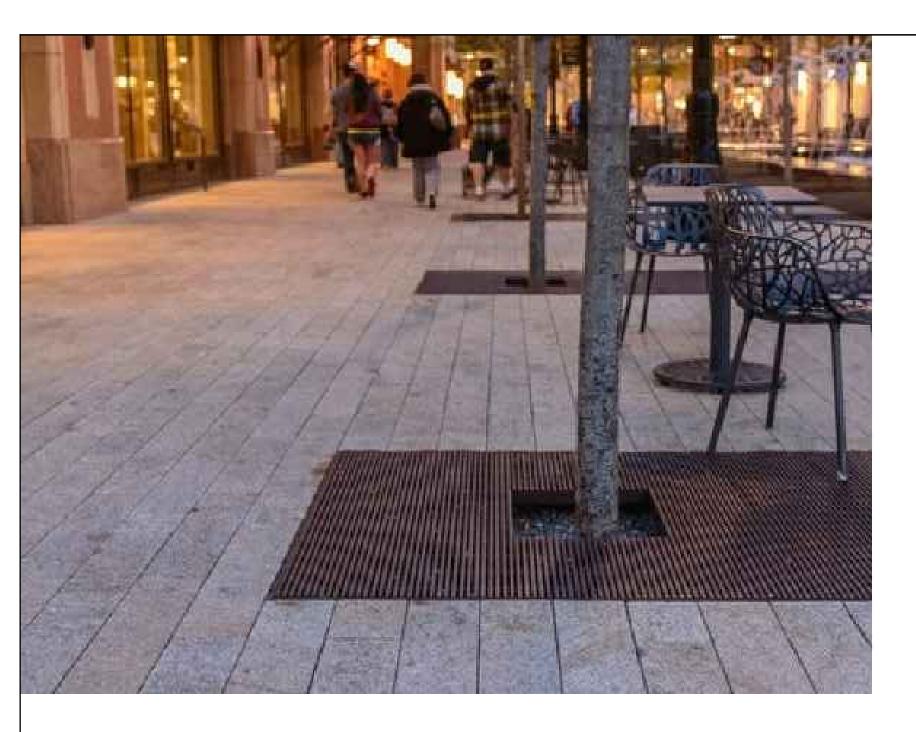

### TREE GRATE:

Type: Jamison
Size: 5' x 10' Rectangle
Colour: Recycled Aluminium Brushed Finish
Manufacturer: Urban Accessories
Website: www.urbanaccessories.com

Phone: 604-667-8141

## 1 Tree Grate