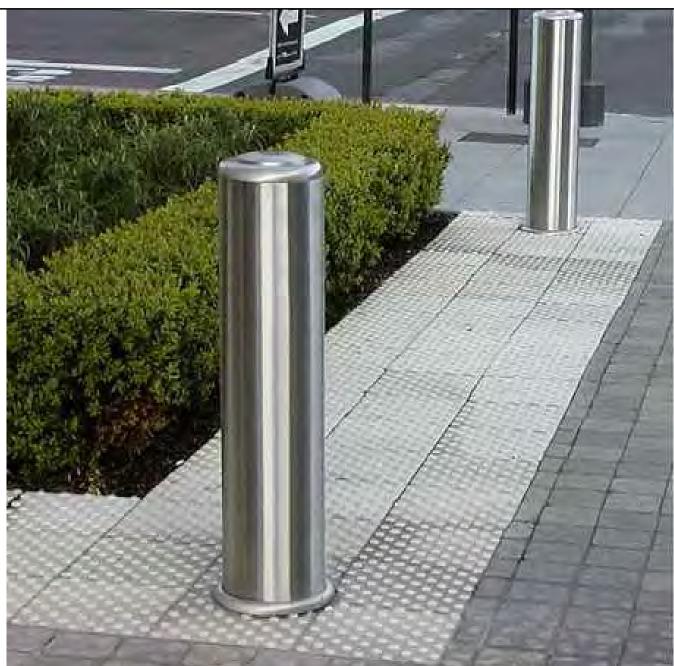

### BOLLARD

Type: Class Bollard #8-2C1
Size: 8" Dia., 36" H
Colour: Aluminum
Manufacturer: Urban Accessories
Website: www.urbanaccessories.com
Phone: 1-800-667-8141

2 Bollards
NTS