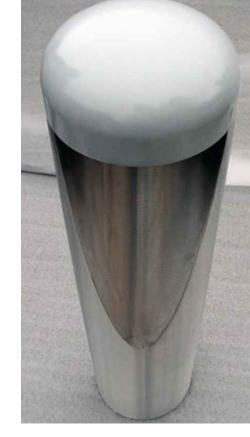

### BOLLARD

Type: Class Bollard #8-2C1
Size: 8" Dia., 36" H
Colour: Aluminum
Manufacturer: Urban Accessories
Website: www.urbanaccessories.com
Phone: 1-800-667-8141

2 Bollards
NTS