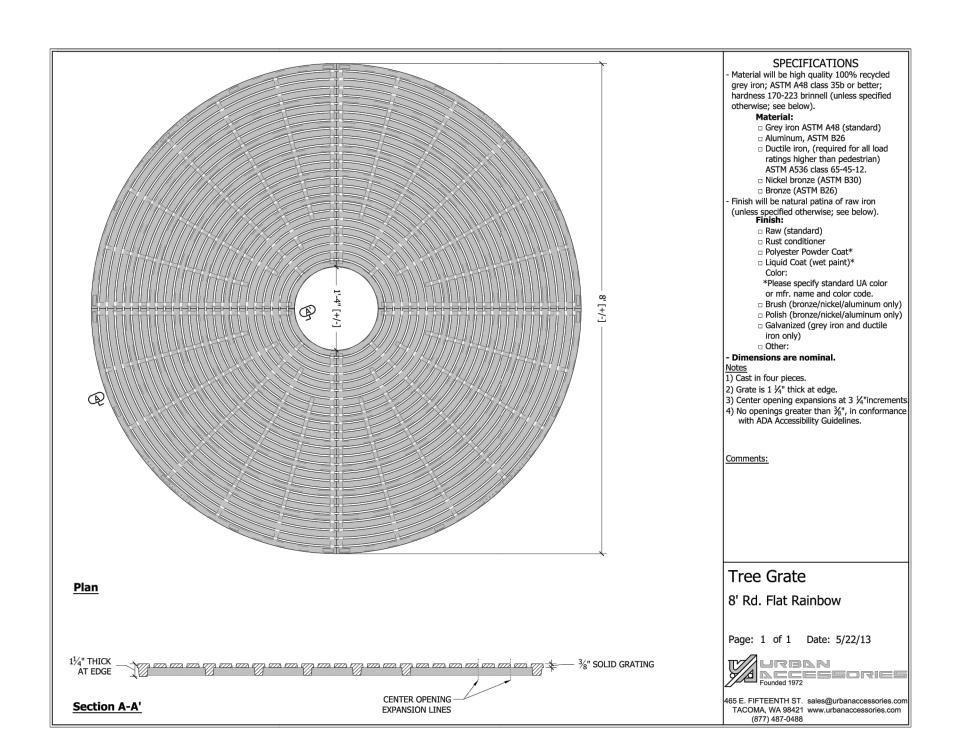

### TREE GRATE ROUND:

Type: Flat Rainbow
Size: 8' Dia.
Colour: Aluminium Brushed Finish
Manufacturer: Urban Accessories
Website: www.urbanaccessories.com
Phone: 604-667-8141

Round Tree Grate

NTS

2 Tree Grate Details
NTS