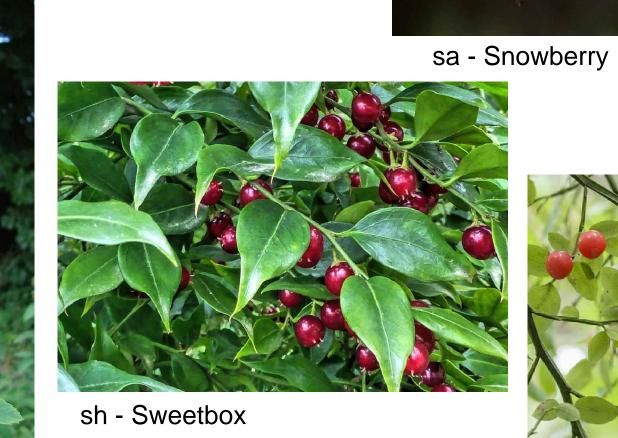

## Shrubs

bx - English Boxwood

pj - Forest Flame Pieris

cs - Redtwig Dogwood

ct - Mexican Orange

ma - Oregon Grape

oc - Indian Plum

nd - Heavenly Bamboo

po - Otto Luykin Laurel

rs - Salmonberry

sd - Hardhack

rht & rhm - Rhododenron

hp - Climbing Hydrangea

sb - Goldflame Spirea

vp - Red Huckleberry

Land-use Planning Architecture Building Ecology Project Management
6189 Elm Street, Vancouver, BC, Canada, V6N 1B2
Ph.: (604) 261-6106 Fax: (604) 261-6103
Email: urbansolutions@telus.net
Website: www.urbansolutionsarch.ca