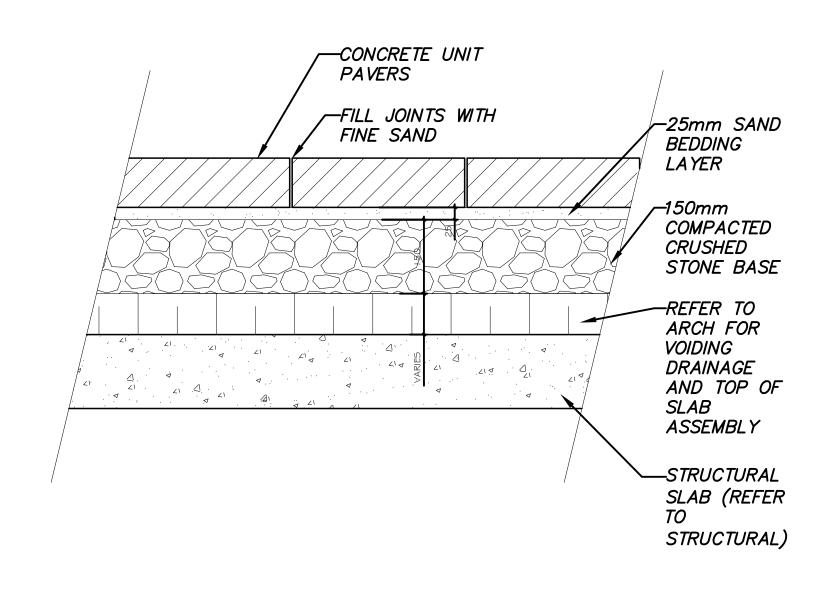

BC Brick Website: www.bcbrick.com Phone: I-604-270-1947

Porcelain Tile



### OUTDOOR PORCELAIN TILE:

Type: Landstone Outdoor Size: 24" x 24" x 2cm thk. Colour: Granite Manufacturer: BC Brick Website: www.bcbrick.com Phone: I-604-270-1947

Porcelain Tile

NTS







Pattern 3



Pattern 4

Development Application AUDP 2022.01.04 Description

LIMITED

Land-use Planning Architecture Building Ecology Project Management 6189 Elm Street, Vancouver, BC, Canada, V6N 1B2 Ph.: (604) 261-6106 Fax: (604) 261-6103

Email: urbansolutions@telus.net Website: www.urbansolutionsarch.ca

Everything shown hereon for use on this project only and may not be reproduced without the Architect's written permission and unless the reproduction carries their

Copyright reserved

Concrete Unit Paving Patterns

NTS



6 Concrete Unit Paving on Slab
1-1/2" = 1'-0"

### Carey Theological College LOT 40 & LOT 42

5920 Iona Drive Vancouver, BC

PROJECT NO.: DP 2022 0104

CONSULTANTS:

DRAWN BY: FILE NO.: 2022.01.04 SCALE: Varies

Landscape - Details

SHEET NO.:

L-4.00



**REVISION:** 



### BENCHES:

Type: Neoliviano Bench Size: 69" - 118" Length Varies Colour: Aluminum Grey Manufacturer: Landscape Forms Website: www.landscapeforms.com

Phone: I-800-430-6209

1 Amenity Level Bench NTS



### BOLLARD

Type: Class Bollard #8-2C1
Size: 8" Dia., 36" H
Colour: Aluminum
Manufacturer: Urban Accessories
Website: www.urbanaccessories.com
Phone: 1-800-667-8141

2 Bollards
NTS



### BIKE RACK

Type: Curves
Size: 3-1/2" W x 24" L x 30" H
Colour: Aluminum Brushed
Manufacturer: Urban Accessories
Website: www.urbana