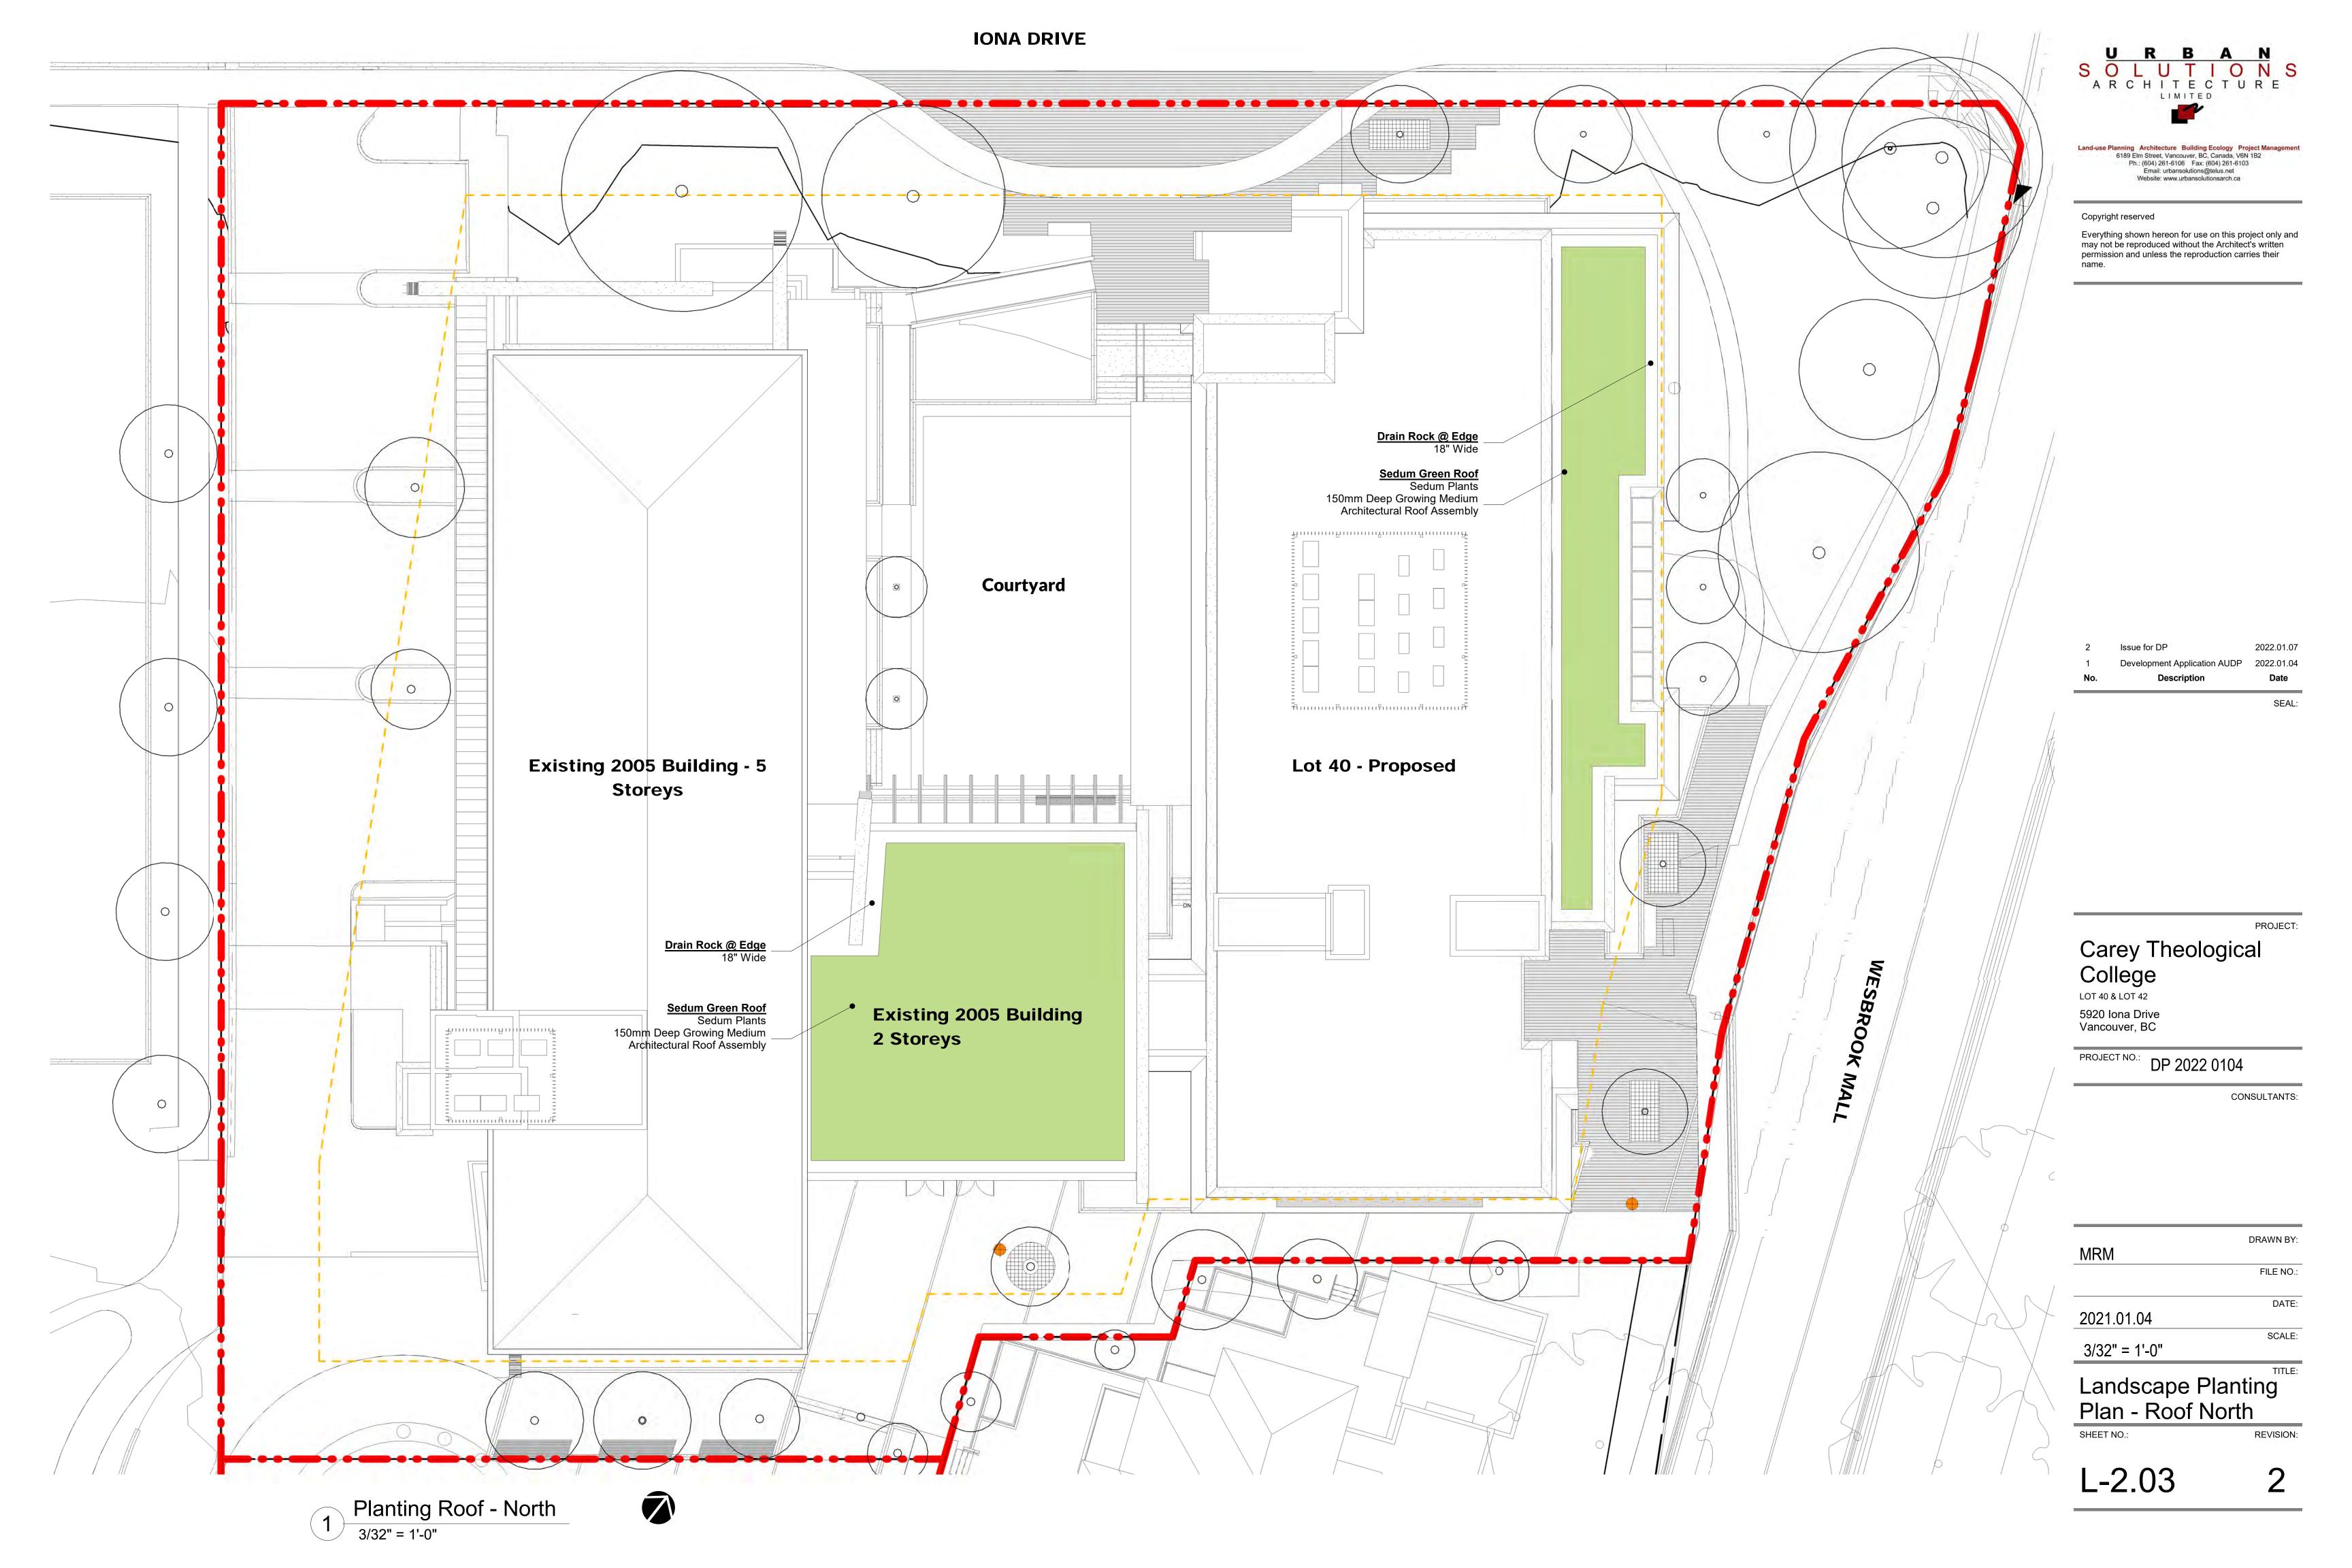

# Carey Theological College

LOT 40 & LOT 42 5920 Iona Drive Vancouver, BC

PROJECT NO.: DP 2022 0104

CONSULTANTS:

MRM

FILE NO.:

DATE:

2021.01.04

SCALE:

3/32" = 1'-0"

TITLE:

Landscape Planting
Plan - Roof South

SHEET NO.:

REVISION:

SHEET NO.:

L-2.04