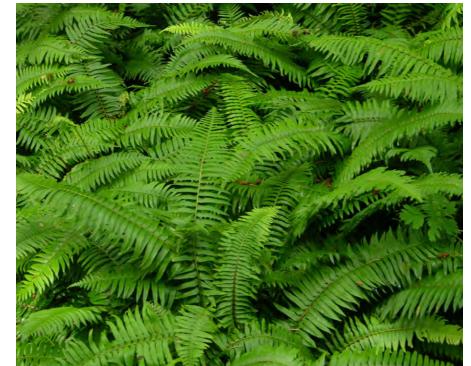

## **Grasses and Ground Covers**

js - Japanese Spurge

GB - Ginkgo Tree

RP - Cascara

lm - Lily Turf

pm - Sword Fern

LS - Sweetgum Tree

TB - Pacific Yew