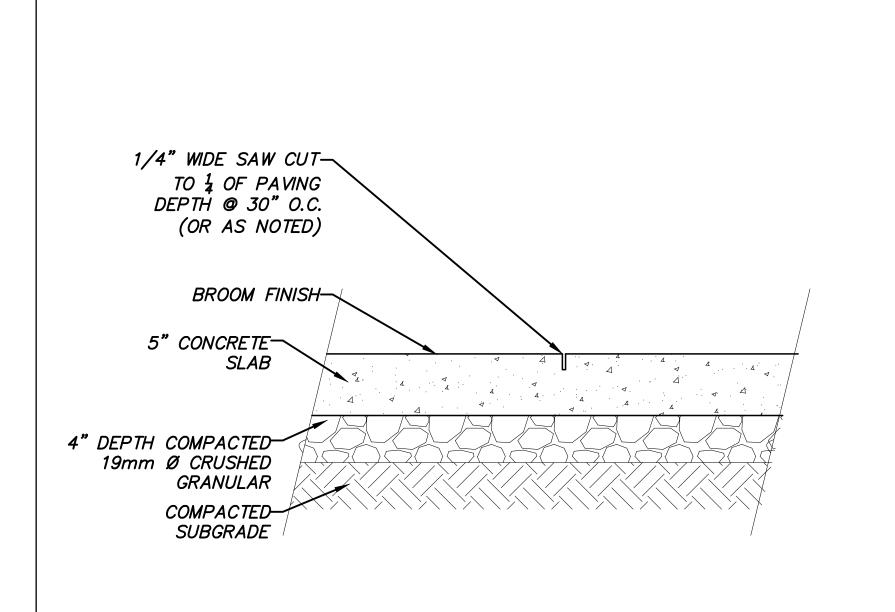

LIGHT
Type B: BEGA 33.053 LED
Type A: Bollard DG-2

Option: 5W LED
Size: 8" Dia., x 36" H
Colour: Aluminum Brushed
Manufacturer: Urban Accessories
Website: www.urbanaccessories.com
Phone: 1-800-667-8141

4 Landscape Lighting NTS



Land-use Planning Architecture Building Ecology Project Management
6189 Elm Street, Vancouver, BC, Canada, V6N 1B2
Ph.: (604) 261-6106 Fax: (604) 261-6103
Email: urbansolutions@telus.net
Website: www.urbansolutionsarch.ca

#### Copyright reserved

Everything shown hereon for use on this project only and may not be reproduced without the Architect's written permission and unless the reproduction carries their name.

2 Issue for DP 2022.01.07
1 Development Application AUDP 2022.01.04
No. Description Date

SEAL:

PROJECT:

CONSULTANTS:

FILE NO.:

**REVISION:** 







Porcelain Tile on Slab

1-1/2" = 1'-0"



7 Composite Wood Bench

DRAWN BY:

DP 2022 0104

Carey Theological

College

LOT 40 & LOT 42

5920 Iona Drive

Vancouver, BC

PROJECT NO.:

|            | DATE:  |
|------------|--------|
| 2022.01.04 |        |
|            | SCALE: |
| _Varies    |        |

Landscape - Details

SHEET NO.:

L-4.01





SOLUTIONS
ARCHITED
LIMITED
Land-use Planning Architecture Building Ecology Project Management

6189 Elm Street, Vancouver, BC, Canada, V6N 1B2 Ph.: (604) 261-6106 Fax: (604) 261-6103 Email: urbansolutions@telus.net Website: www.urbansolutionsarch.ca

Copyright reserved

Everything shown hereon for use on this project only and may not be reproduced without the Architect's written permission and unless the reproduction carries their

2 Issue fo