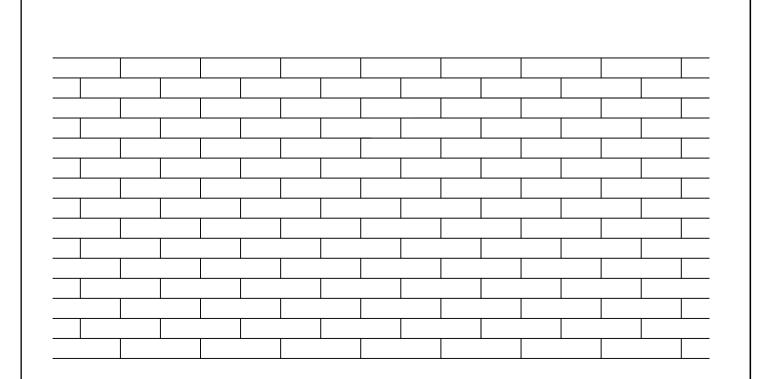

Landscape - Sections

SHEET NO.: REVISION:

L-3.01

Natural

FIELD

CONCRETE UNIT PAVING:

Paving Pattern: Running Bond Type: Broadway Plank Series Size: 24" x 6" x 4" thk. Colour: Natural (as main field) Manufacturer: Barkman Concrete Website: www.barkmanconcrete.com

Phone: I-800-461-2278

Concrete Unit Paving

ACCENT

CONCRETE UNIT PAVING:

Paving Pattern: Running Bond Type: Broadway Plank Series Size: 24" x 6" x 4" thk.

Charcoal

Colour: Charcoal (as random accents) Manufacturer: Barkman Concrete

Website: www.barkmanconcrete.com Phone: I-800-461-2278

2 Concrete Unit Paving NTS

OUTDOOR PORCELAIN TILE:

Type: Landstone Outdoor Size: 12" x 24" x 2cm thk. Colour: Sand Manufacturer: BC Brick Website: www.bcbrick.com Phone: I-604-270-1947