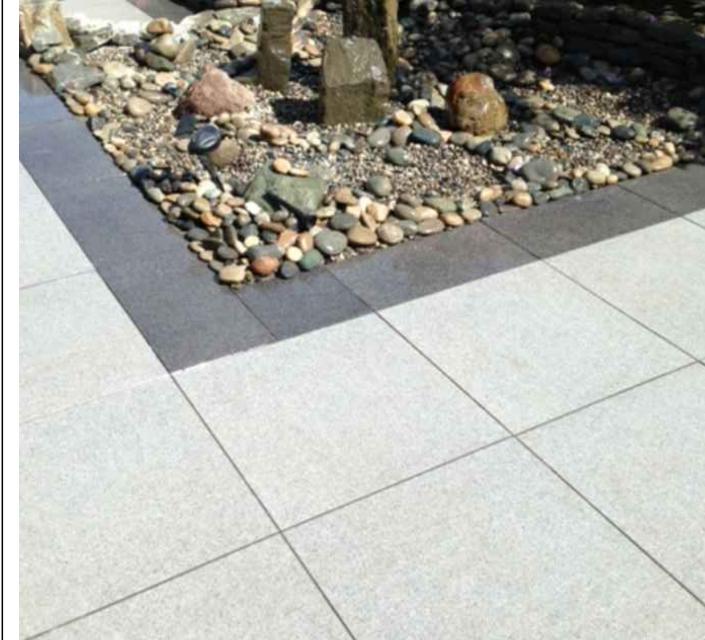

Website: www.barkmanconcrete.com Phone: I-800-461-2278

2 Concrete Unit Paving NTS

OUTDOOR PORCELAIN TILE:

Type: Landstone Outdoor Size: 12" x 24" x 2cm thk. Colour: Sand Manufacturer: BC Brick Website: www.bcbrick.com Phone: I-604-270-1947

### OUTDOOR PORCELAIN TILE:

Type: Landstone Outdoor Size: 24" x 24" x 2cm thk. Colour: Granite Manufacturer: BC Brick Website: www.bcbrick.com Phone: I-604-270-1947

Porcelain Tile

NTS

Pattern 3

Pattern 4

Development Application AUDP 2022.01.04 Description