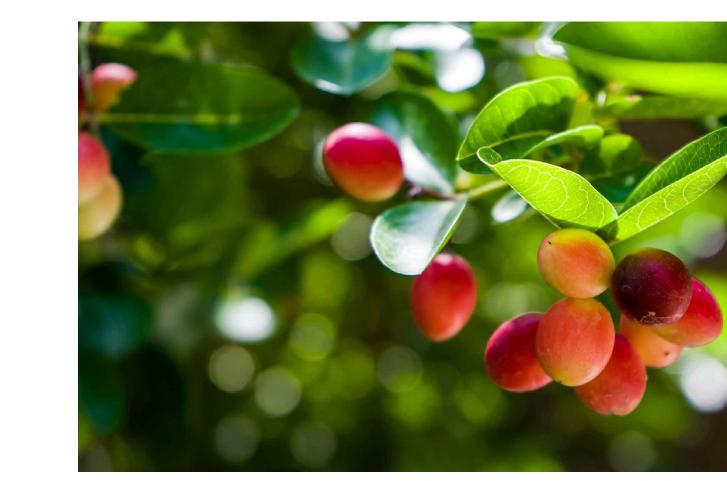

## Shrubs

bx - English Boxwood

pj - Forest Flame Pieris

cs - Redtwig Dogwood

ct - Mexican Orange

ma - Oregon Grape

oc - Indian Plum

nd - Heavenly Bamboo