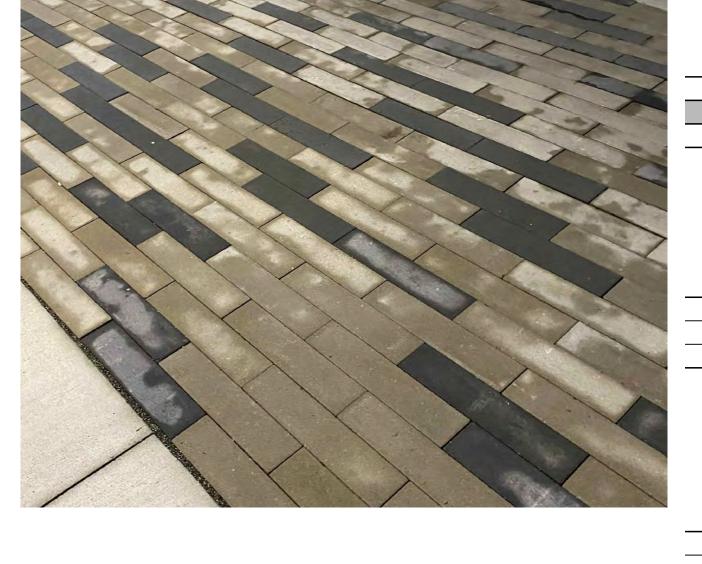

Landscape - Sections

SHEET NO.: REVISION:

L-3.01

Natural

FIELD

CONCRETE UNIT PAVING:

Paving Pattern: Running Bond Type: Broadway Plank Series Size: 24" x 6" x 4" thk. Colour: Natural (as main field) Manufacturer: Barkman Concrete Website: www.barkmanconcrete.com

Phone: I-800-461-2278

Concrete Unit Paving

ACCENT

CONCRETE UNIT PAVING:

Paving Pattern: Running Bond Type: Broadway Plank Series Size: 24" x 6" x 4" thk.

Charcoal

Colour: Charcoal (as random accents) Manufacturer: Barkman Concrete