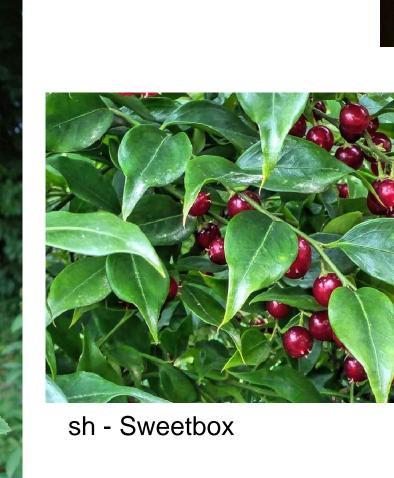

## Shrubs

bx - English Boxwood

pj - Forest Flame Pieris

cs - Redtwig Dogwood

ct - Mexican Orange

ma - Oregon Grape

oc - Indian Plum

nd - Heavenly Bamboo

po - Otto Luykin Laurel

rs - Salmonberry

sd - Hardhack

rht & rhm - Rhododenron

hp - Climbing Hydrangea

sb - Goldflame Spirea

vp - Red Huckleberry

Land-use Planning Architecture Building Ecology Project Management
6189 Elm Street, Vancouver, BC, Canada, V6N 1B2
Ph.: (604) 261-6106 Fax: (604) 261-6103
Email: urbansolutions@telus.net
Website: www.urbansolutionsarch.ca