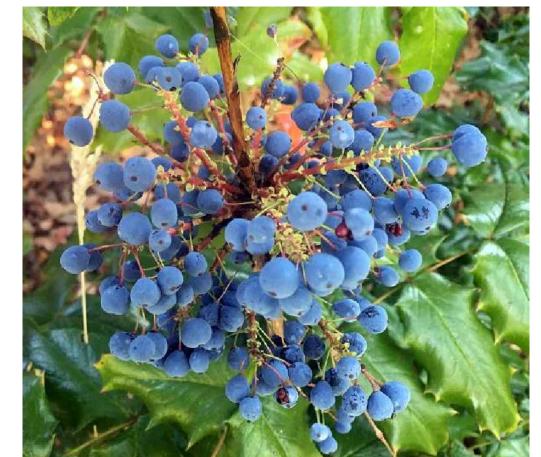

## Shrubs

bx - English Boxwood

pj - Forest Flame Pieris

cs - Redtwig Dogwood

ct - Mexican Orange

ma - Oregon Grape

oc - Indian Plum

nd - Heavenly Bamboo