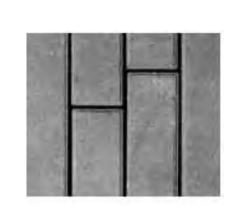

Porcelain Tile

### OUTDOOR PORCELAIN TILE:

Type: Landstone Outdoor Size: 24" x 24" x 2cm thk. Colour: Granite Manufacturer: BC Brick Website: www.bcbrick.com Phone: I-604-270-1947

Porcelain Tile

NTS

Pattern 3

Pattern 4

Development Application AUDP 2022.01.04 Description