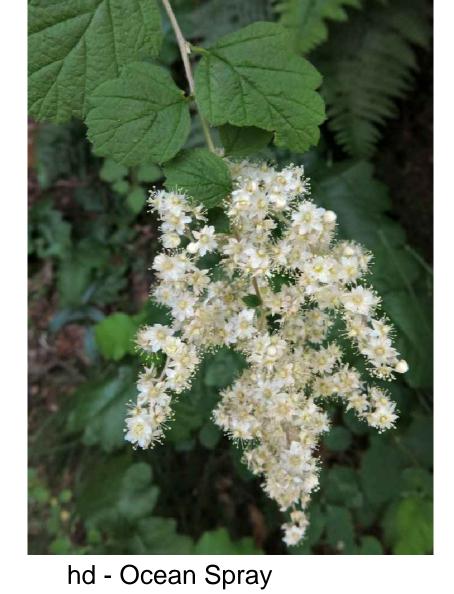

## Trees

CN - Pacific Dogwood

PS - Amango Flowering Cherry

## Climbing Vines

ptv - Boston Ivy

cav - Evergreen Clematis

AR - Red Alder

QR - Columnar English Oak

## **Grasses and Ground Covers**

js - Japanese Spurge

GB - Ginkgo Tree

RP - Cascara

lm - Lily Turf

pm - Sword Fern

LS - Sweetgum Tree

TB - Pacific Yew