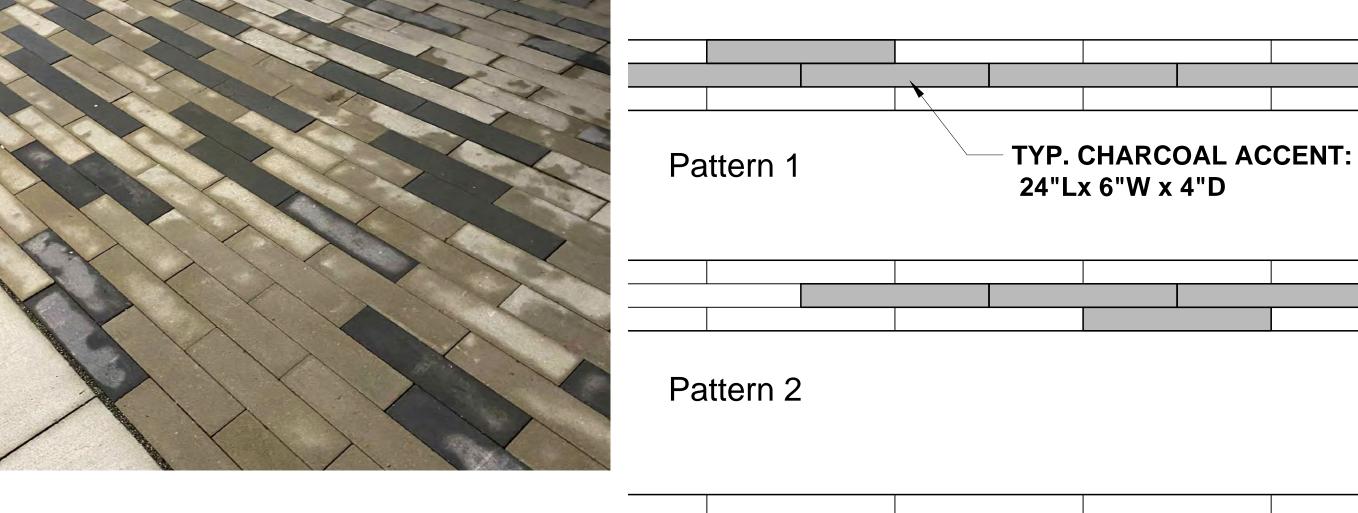

Landscape - Sections

SHEET NO.: REVISION:

L-3.01

Natural

FIELD

CONCRETE UNIT PAVING:

Paving Pattern: Running Bond Type: Broadway Plank Series Size: 24" x 6" x 4" thk. Colour: Natural (as main field) Manufacturer: Barkman Concrete Website: www.barkmanconcrete.com

Phone: I-800-461-2278

Concrete Unit Paving

ACCENT

CONCRETE UNIT PAVING:

Paving Pattern: Running Bond Type: Broadway Plank Series Size: 24" x 6" x 4" thk.

Charcoal

Colour: Charcoal (as random accents) Manufacturer: Barkman Concrete

### OUTDOOR PORCELAIN TILE:

Type: Landstone Outdoor Size: 24" x 24" x 2cm thk. Colour: Granite Manufacturer: BC Brick Website: www.bcbrick.com Phone: I-604-270-1947

Porcelain Tile

NTS

Pattern 3

Pattern 4

Development Application AUDP 2022.01.04 Description

Everything shown hereon for use on this project only and may not be reproduced without the Architect's written permission and unless the reproduction carries their

Copyright reserved

Concrete Unit Paving Patterns