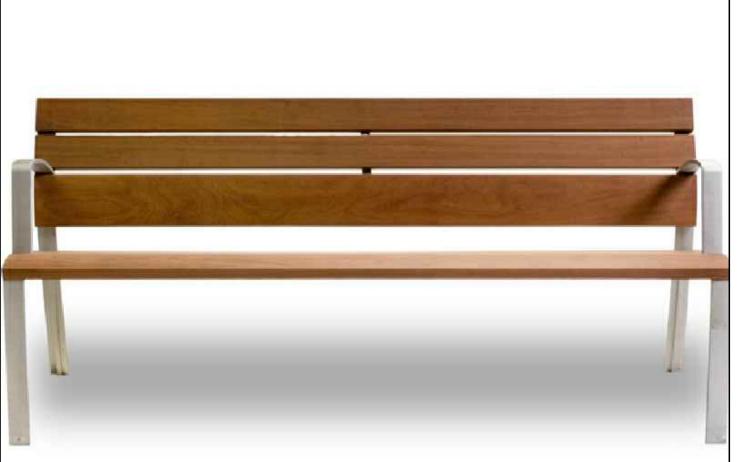

### BENCHES:

Type: Neoliviano Bench Size: 69" - 118" Length Varies Colour: Aluminum Grey Manufacturer: Landscape Forms Website: www.landscapeforms.com

Phone: I-800-430-6209

1 Amenity Level Bench NTS

SEAL:

PROJECT:

CONSULTANTS:

FILE NO.:

**REVISION:** 

Porcelain Tile on Slab

1-1/2" = 1'-0"

7 Composite Wood Bench