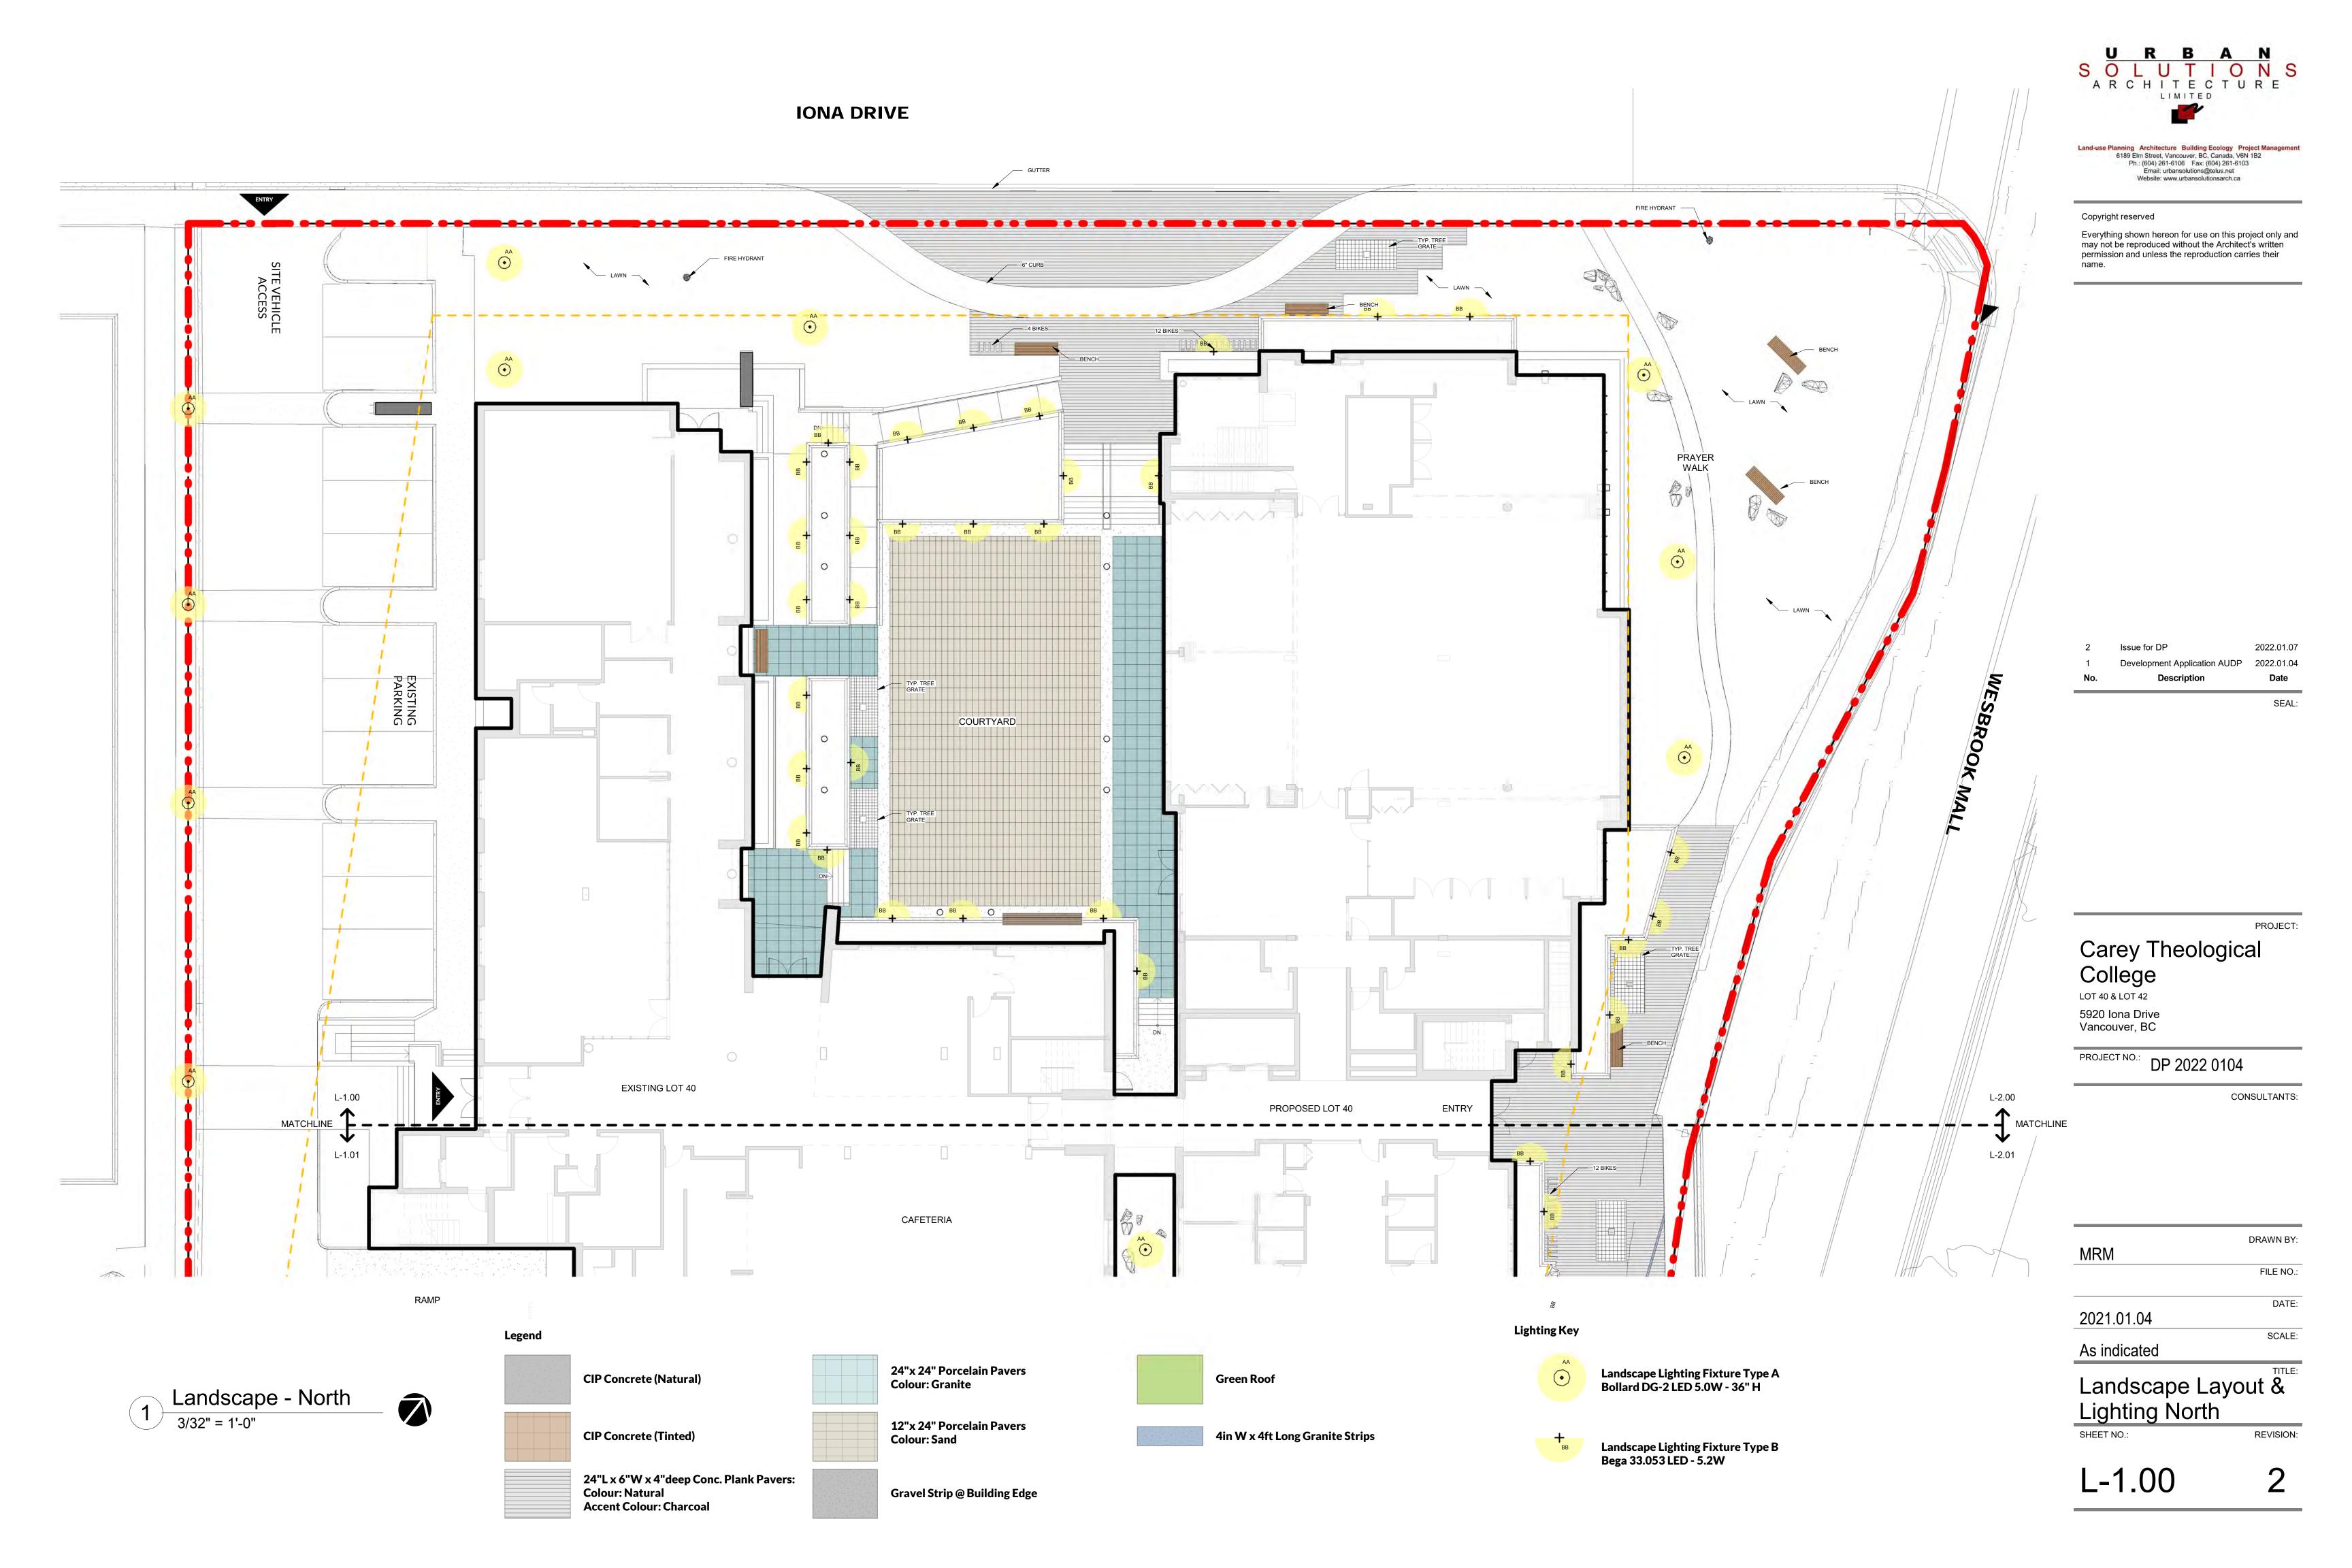

## Carey Theological College

LOT 40 & LOT 42 5920 Iona Drive Vancouver, BC

PROJECT NO.: DP 2022 0104

CONSULTANTS:

| MRM               | DRAWN BY: |
|-------------------|-----------|
|                   | FILE NO.: |
| 2021.01.04        | DATE:     |
| As indicated      | SCALE:    |
| Landscape<br>Plan | Context   |
| SHEET NO.:        | REVISION: |

L-0.00

2

LIMITED

Development Application AUDP 2022.01.04

| MRM                |           |  |
|--------------------|-----------|--|
|                    | FILE NO.: |  |
|                    |           |  |
| 0004 04 04         | DATE:     |  |
| 2021.01.04         |           |  |
| A = :!:4!          | SCALE:    |  |
| As indicated       |           |  |
|                    | TITLE:    |  |
| Landscape Layout & |           |  |