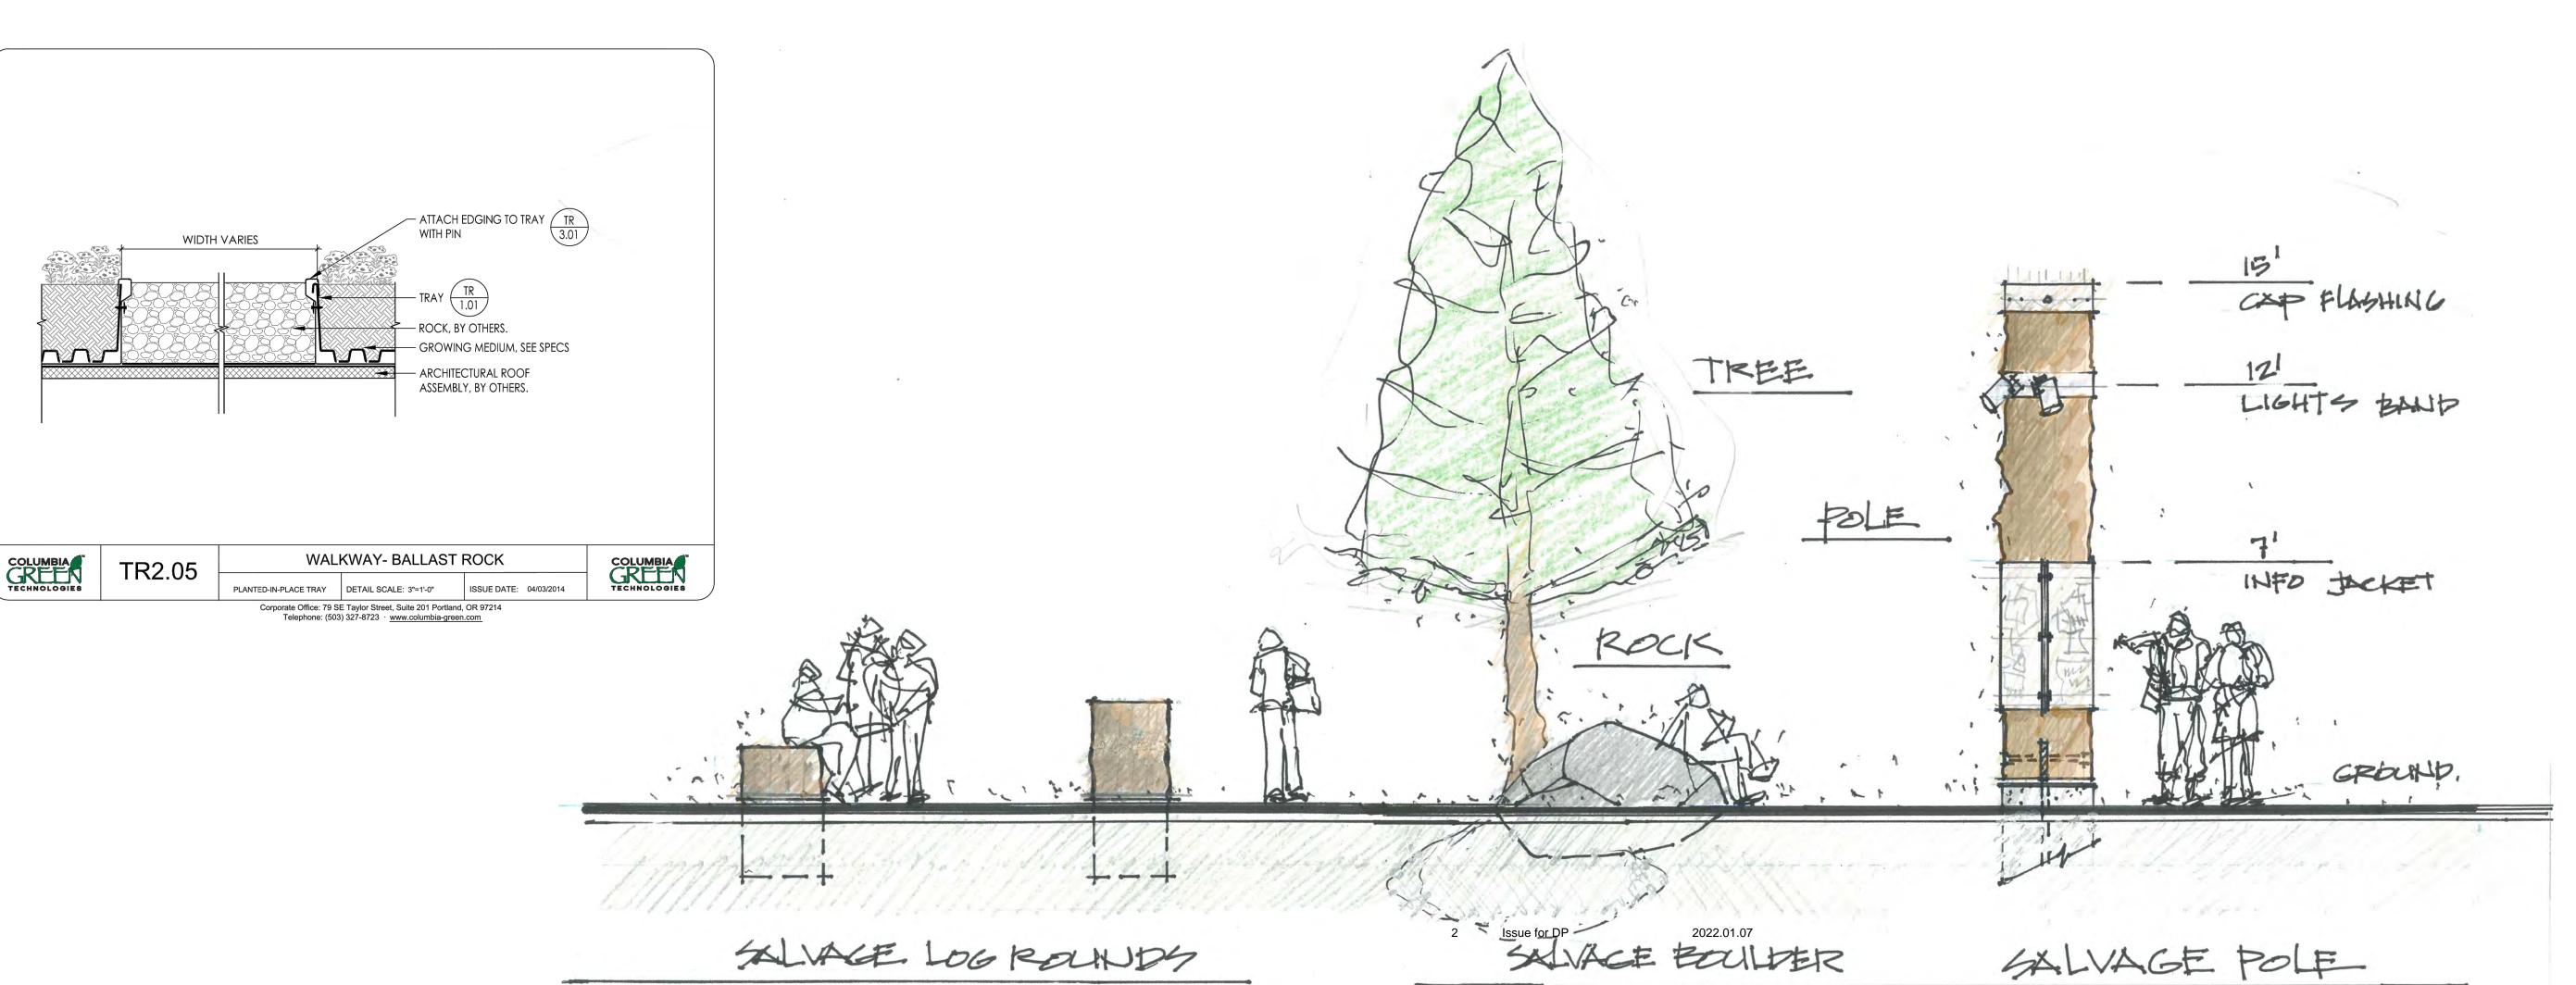

CEDAR + STEEL

Wood Salvage Pole Detail

3/8" = 1'-0"

SOLUTIONS
ARCHITED

Land-use Planning Architecture Building Ecology Project Management
6189 Elm Street, Vancouver, BC, Canada, V6N 1B2
Ph.: (604) 261-6106 Fax: (604) 261-6103
Email: urbansolutions@telus.net
Website: www.urbansolutionsarch.ca

Landscape - Details

SHEET NO.:

L-4.03