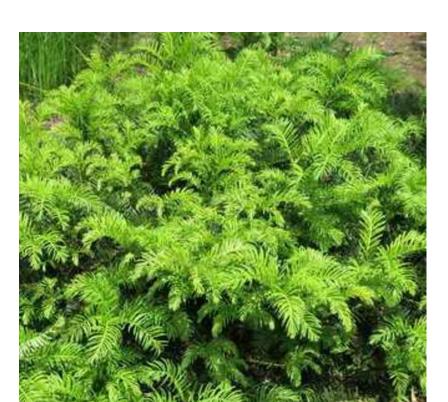

## **Grasses and Ground Covers**

js - Japanese Spurge

GB - Ginkgo Tree

RP - Cascara

lm - Lily Turf

pm - Sword Fern

LS - Sweetgum Tree

TB - Pacific Yew