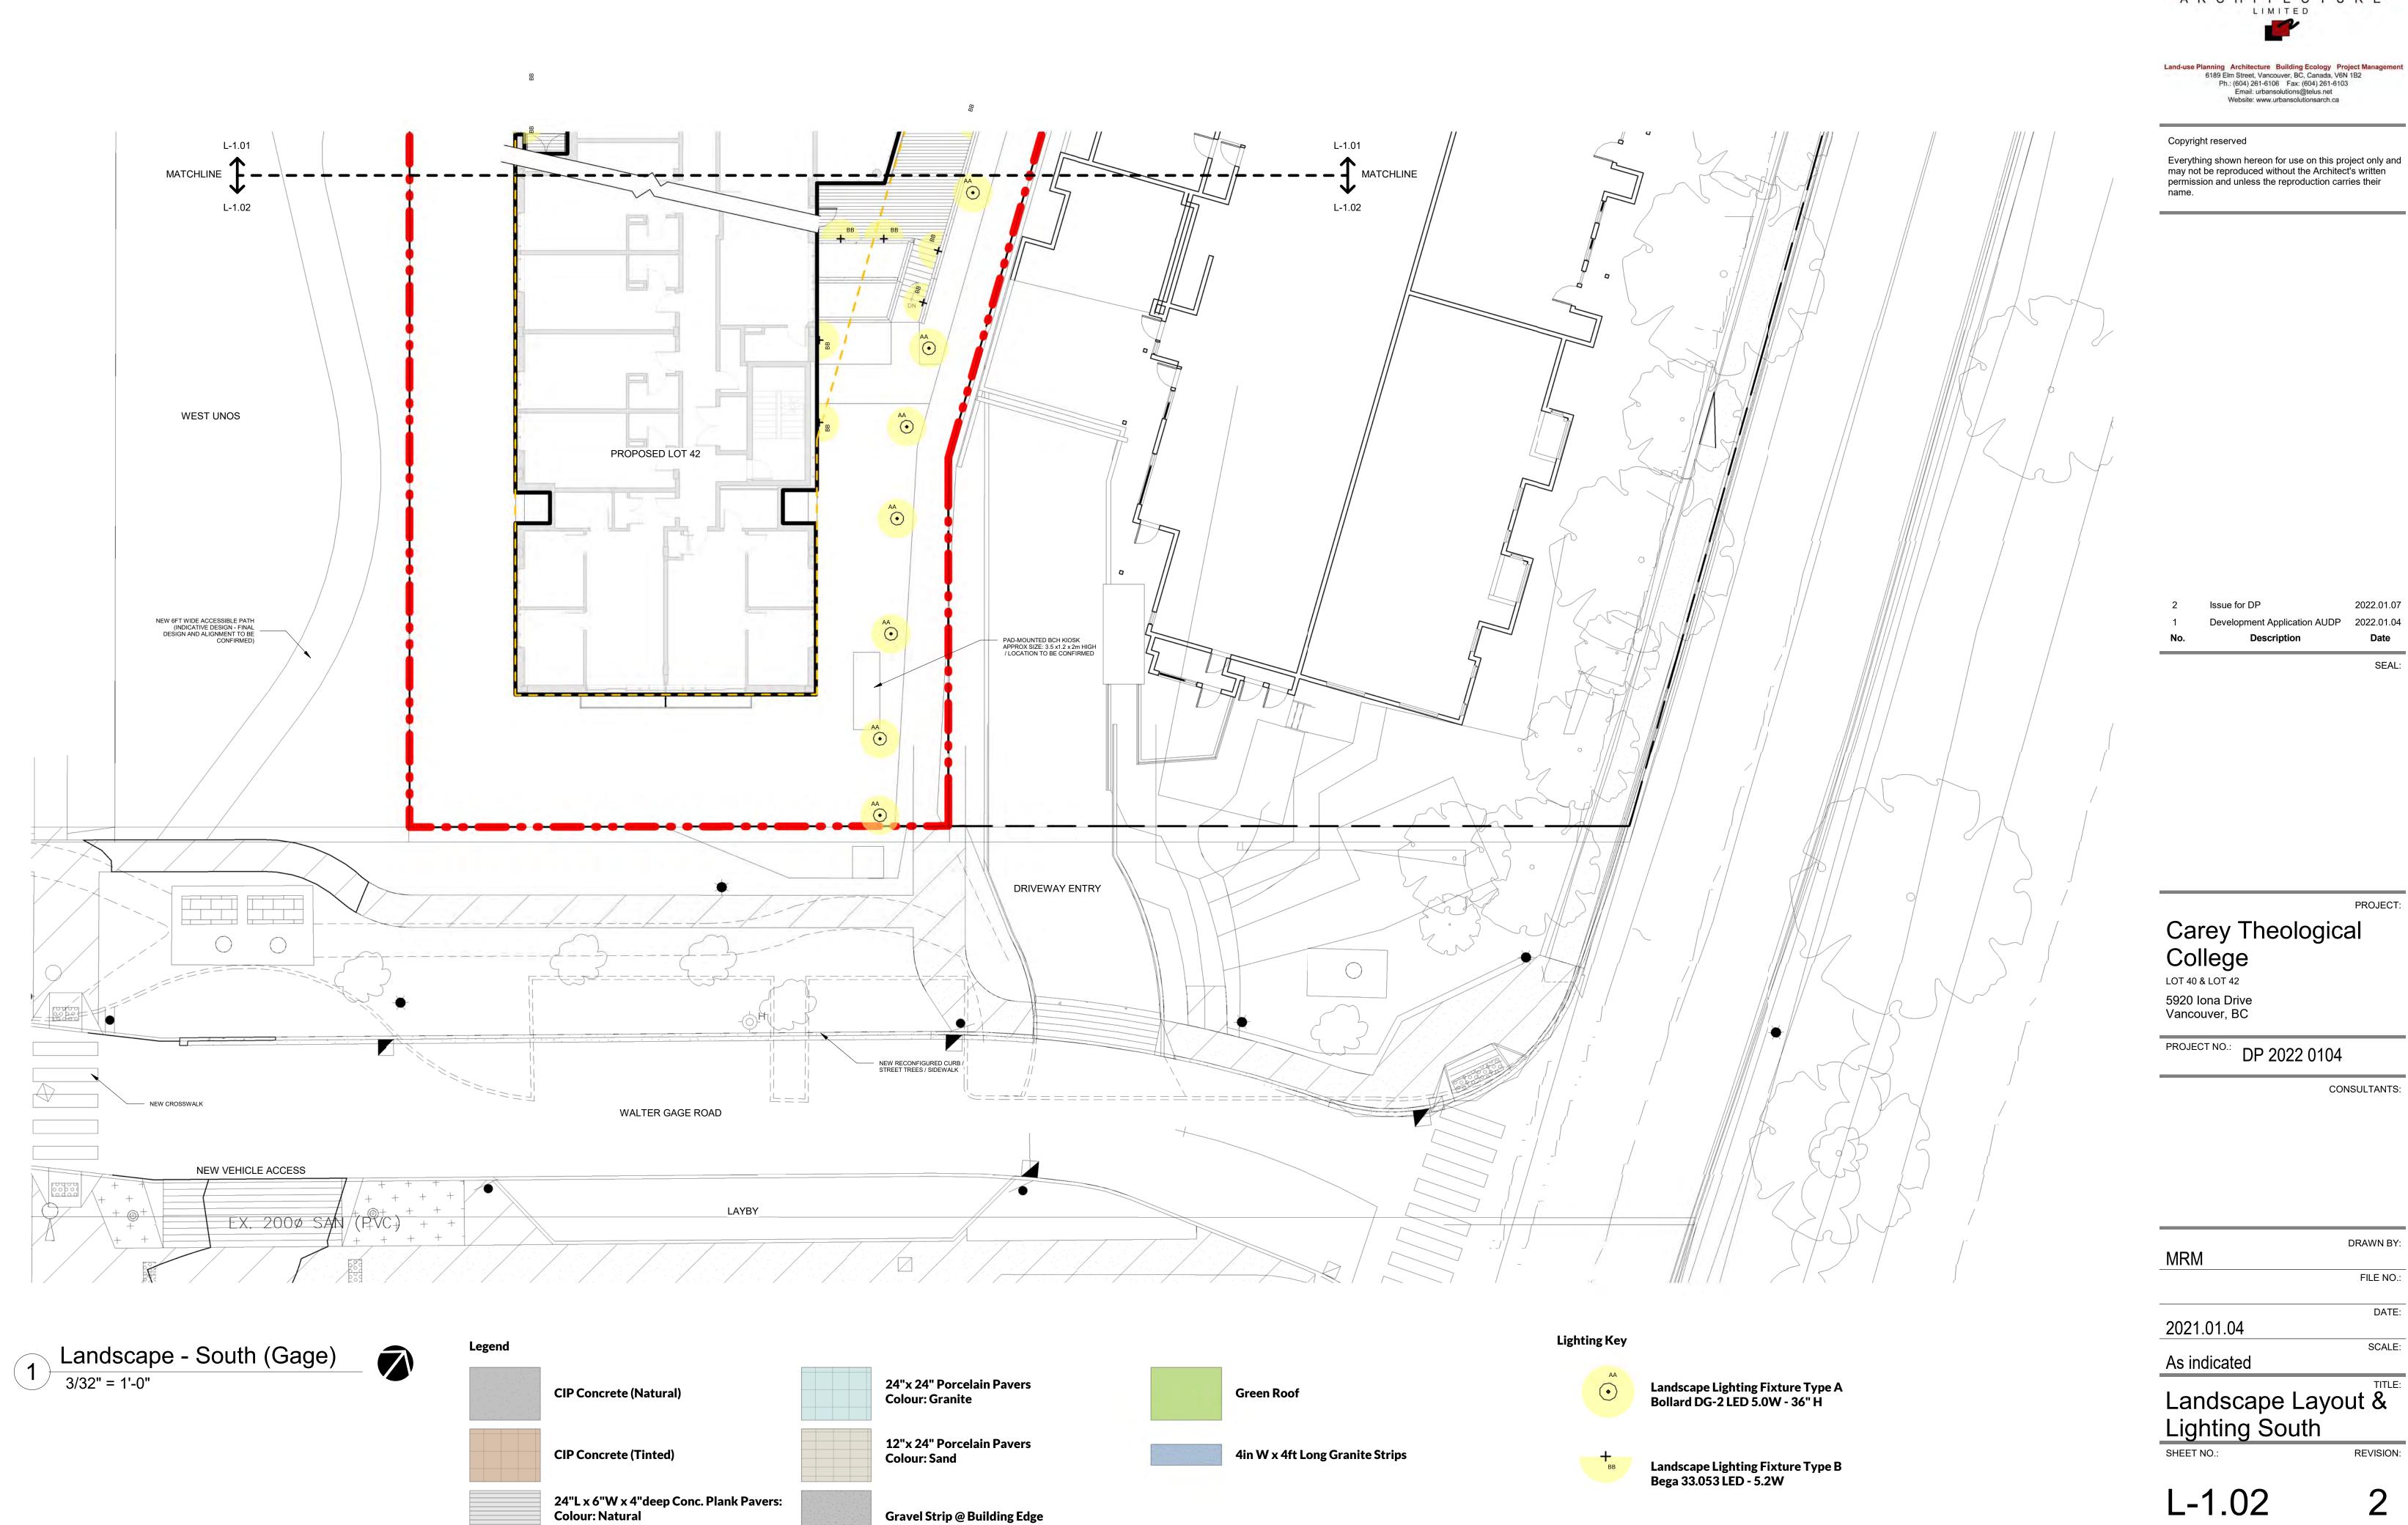

Gravel Strip @ Building Edge

**Accent Colour: Charcoal** 

2022.01.07 Development Application AUDP 2022.01.04 SEAL:

FILE NO.: DATE: SCALE: Landscape Layout &

L-1.02

| verything shown hereon for use on this project only  |
|------------------------------------------------------|
| ay not be reproduced without the Architect's written |
| ermission and unless the reproduction carries their  |
| ame.                                                 |

| 2   | Issue for DP                 | 2022.01.07 |
|-----|------------------------------|------------|
| 1   | Development Application AUDP | 2022.01.04 |
| No. | Description                  | Date       |

SEAL:

Carey Theological College

LOT 40 & LOT 42 5920 Iona Drive Vancouver, BC

PROJECT NO.: DP 2022 0104

CONSULTANTS:

| MRN  | Л          | DRAWN BY: |
|------|------------|-----------|
|      |            | FILE NO.: |
| 2021 | .01.04     | DATE:     |
| 3/32 | 2" = 1'-0" | SCALE:    |