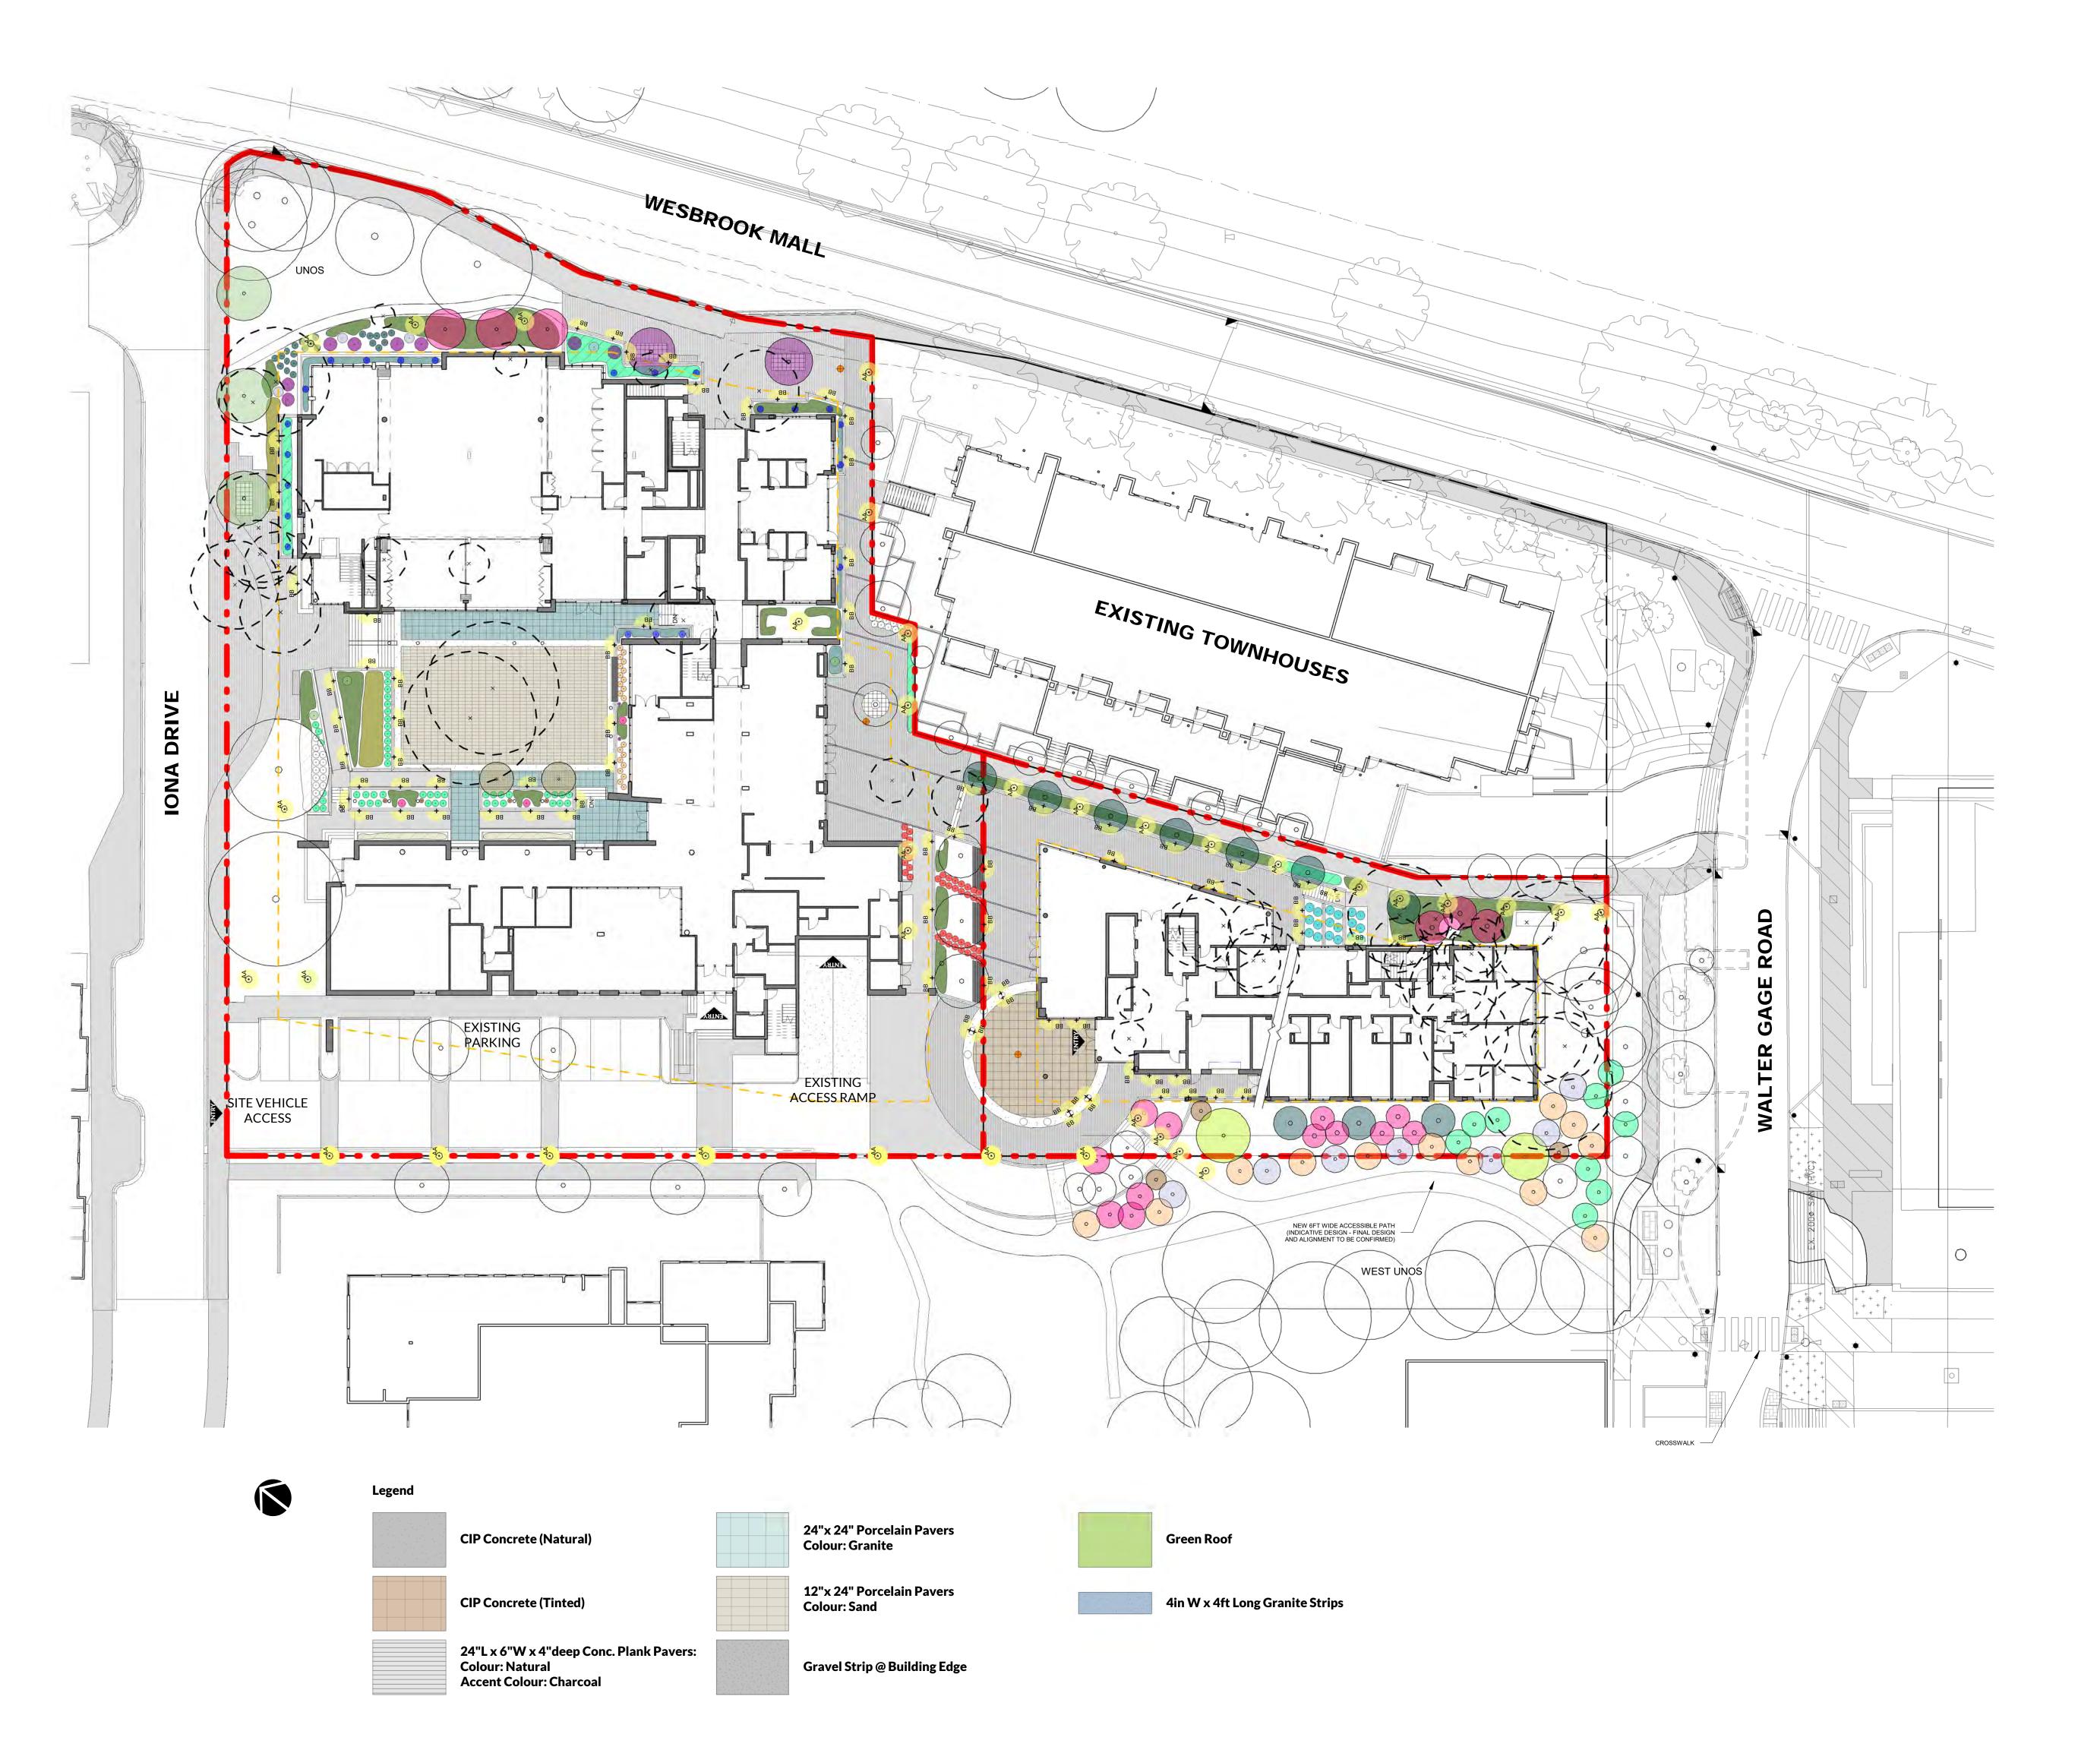

## Carey Theological College

LOT 40 & LOT 42 5920 Iona Drive Vancouver, BC

PROJECT NO.: DP 2022 0104

CONSULTANTS:

| MRM               | DRAWN BY: |
|-------------------|-----------|
|                   | FILE NO.: |
| 2021.01.04        | DATE:     |
| As indicated      | SCALE:    |
| Landscape<br>Plan | Context   |
| SHEET NO.:        | REVISION: |

L-0.00

2

LIMITED

Development Application AUDP 2022.01.04

| MRM                |           |  |
|--------------------|-----------|--|
|                    | FILE NO.: |  |
|                    |           |  |
| 0004 04 04         | DATE:     |  |
| 2021.01.04         |           |  |
| A = :!:4!          | SCALE:    |  |
| As indicated       |           |  |
|                    | TITLE:    |  |
| Landscape Layout & |           |  |