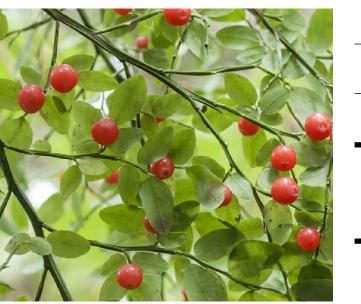

## Shrubs

bx - English Boxwood

pj - Forest Flame Pieris

cs - Redtwig Dogwood

ct - Mexican Orange

ma - Oregon Grape

oc - Indian Plum

nd - Heavenly Bamboo

po - Otto Luykin Laurel

rs - Salmonberry

sd - Hardhack

rht & rhm - Rhododenron

hp - Climbing Hydrangea

sb - Goldflame Spirea

vp - Red Huckleberry

Land-use Planning Architecture Building Ecology Project Management
6189 Elm Street, Vancouver, BC, Canada, V6N 1B2
Ph.: (604) 261-6106 Fax: (604) 261-6103
Email: urbansolutions@telus.net
Website: www.urbansolutionsarch.ca