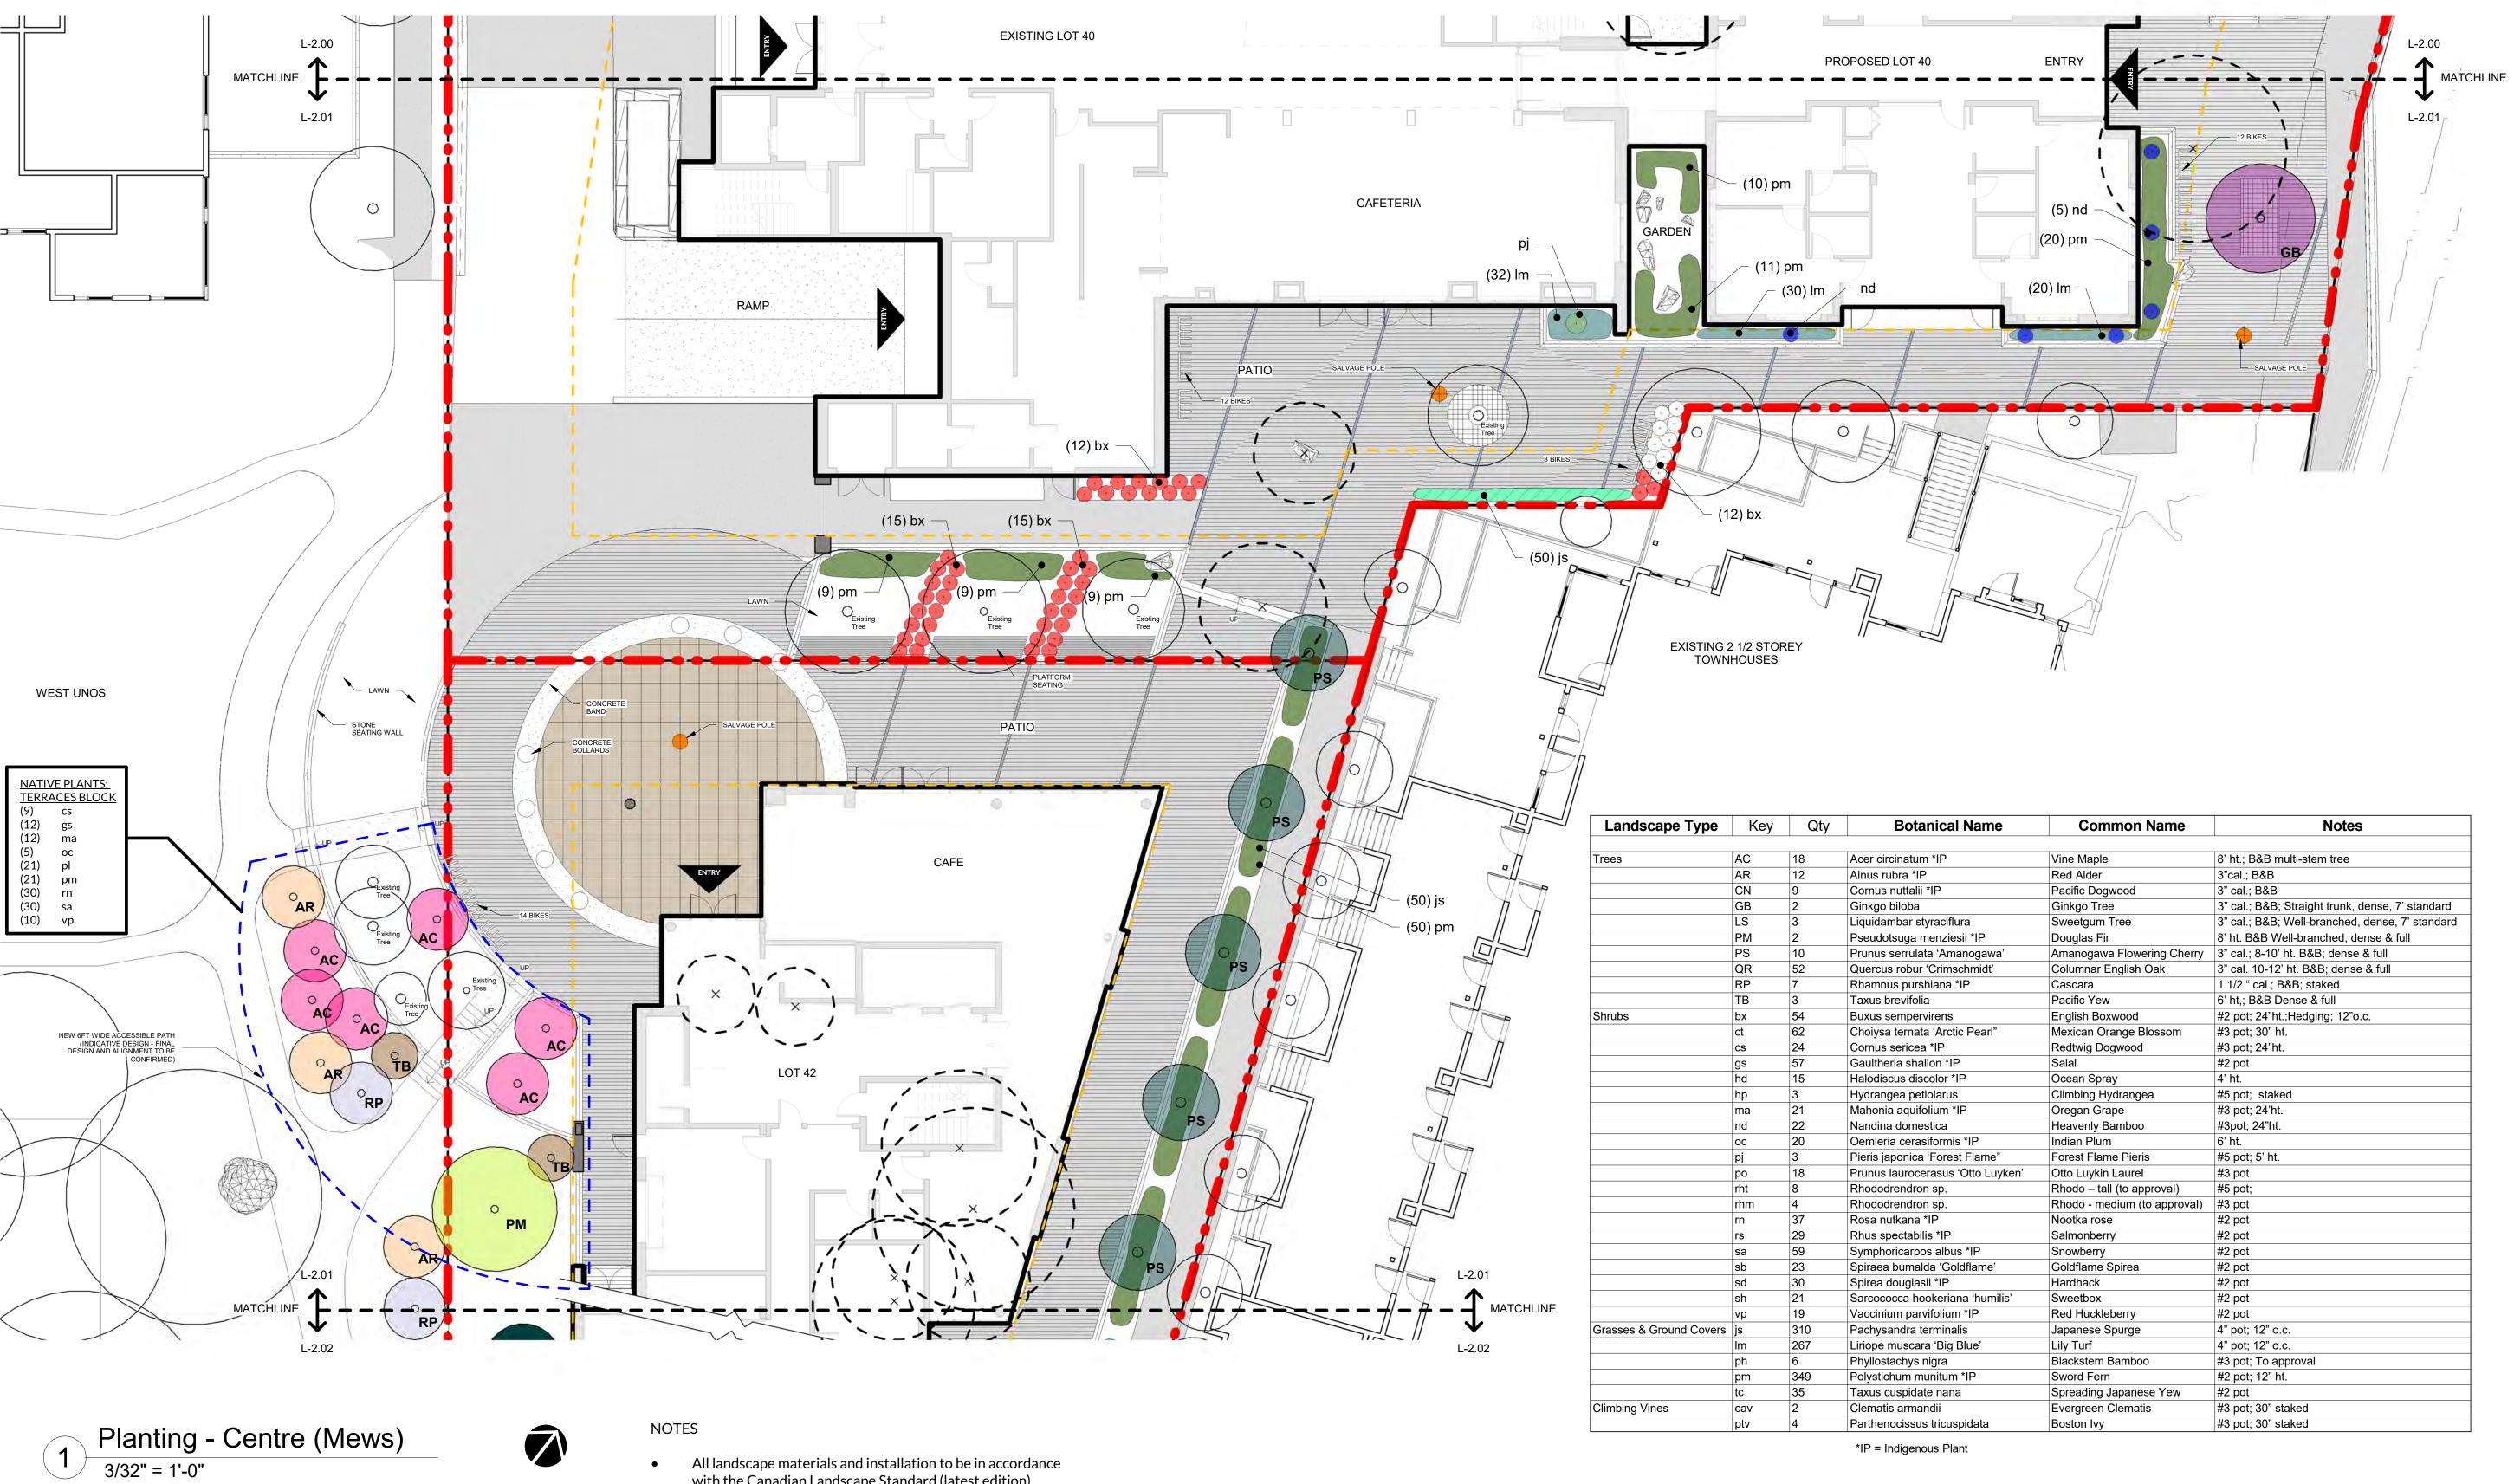

Landscape Planting Plan - Central

SHEET NO.: REVISION:

L-2.01

 All landscape materials and installation to be in accordance with the Canadian Landscape Standard (latest edition).

• All plant material to be guaranteed for 1 year warranty period after approved final acceptance.

 All planting areas and planters to have an approved high efficiency automatic irrigation system to meet IIABC standards.

Refer to Drawing L-2.2 for Plant List

Copyright reserved

Everything shown hereon for use on this project only and may not be reproduced without the Architect's written permission and unless the reproduction carries their