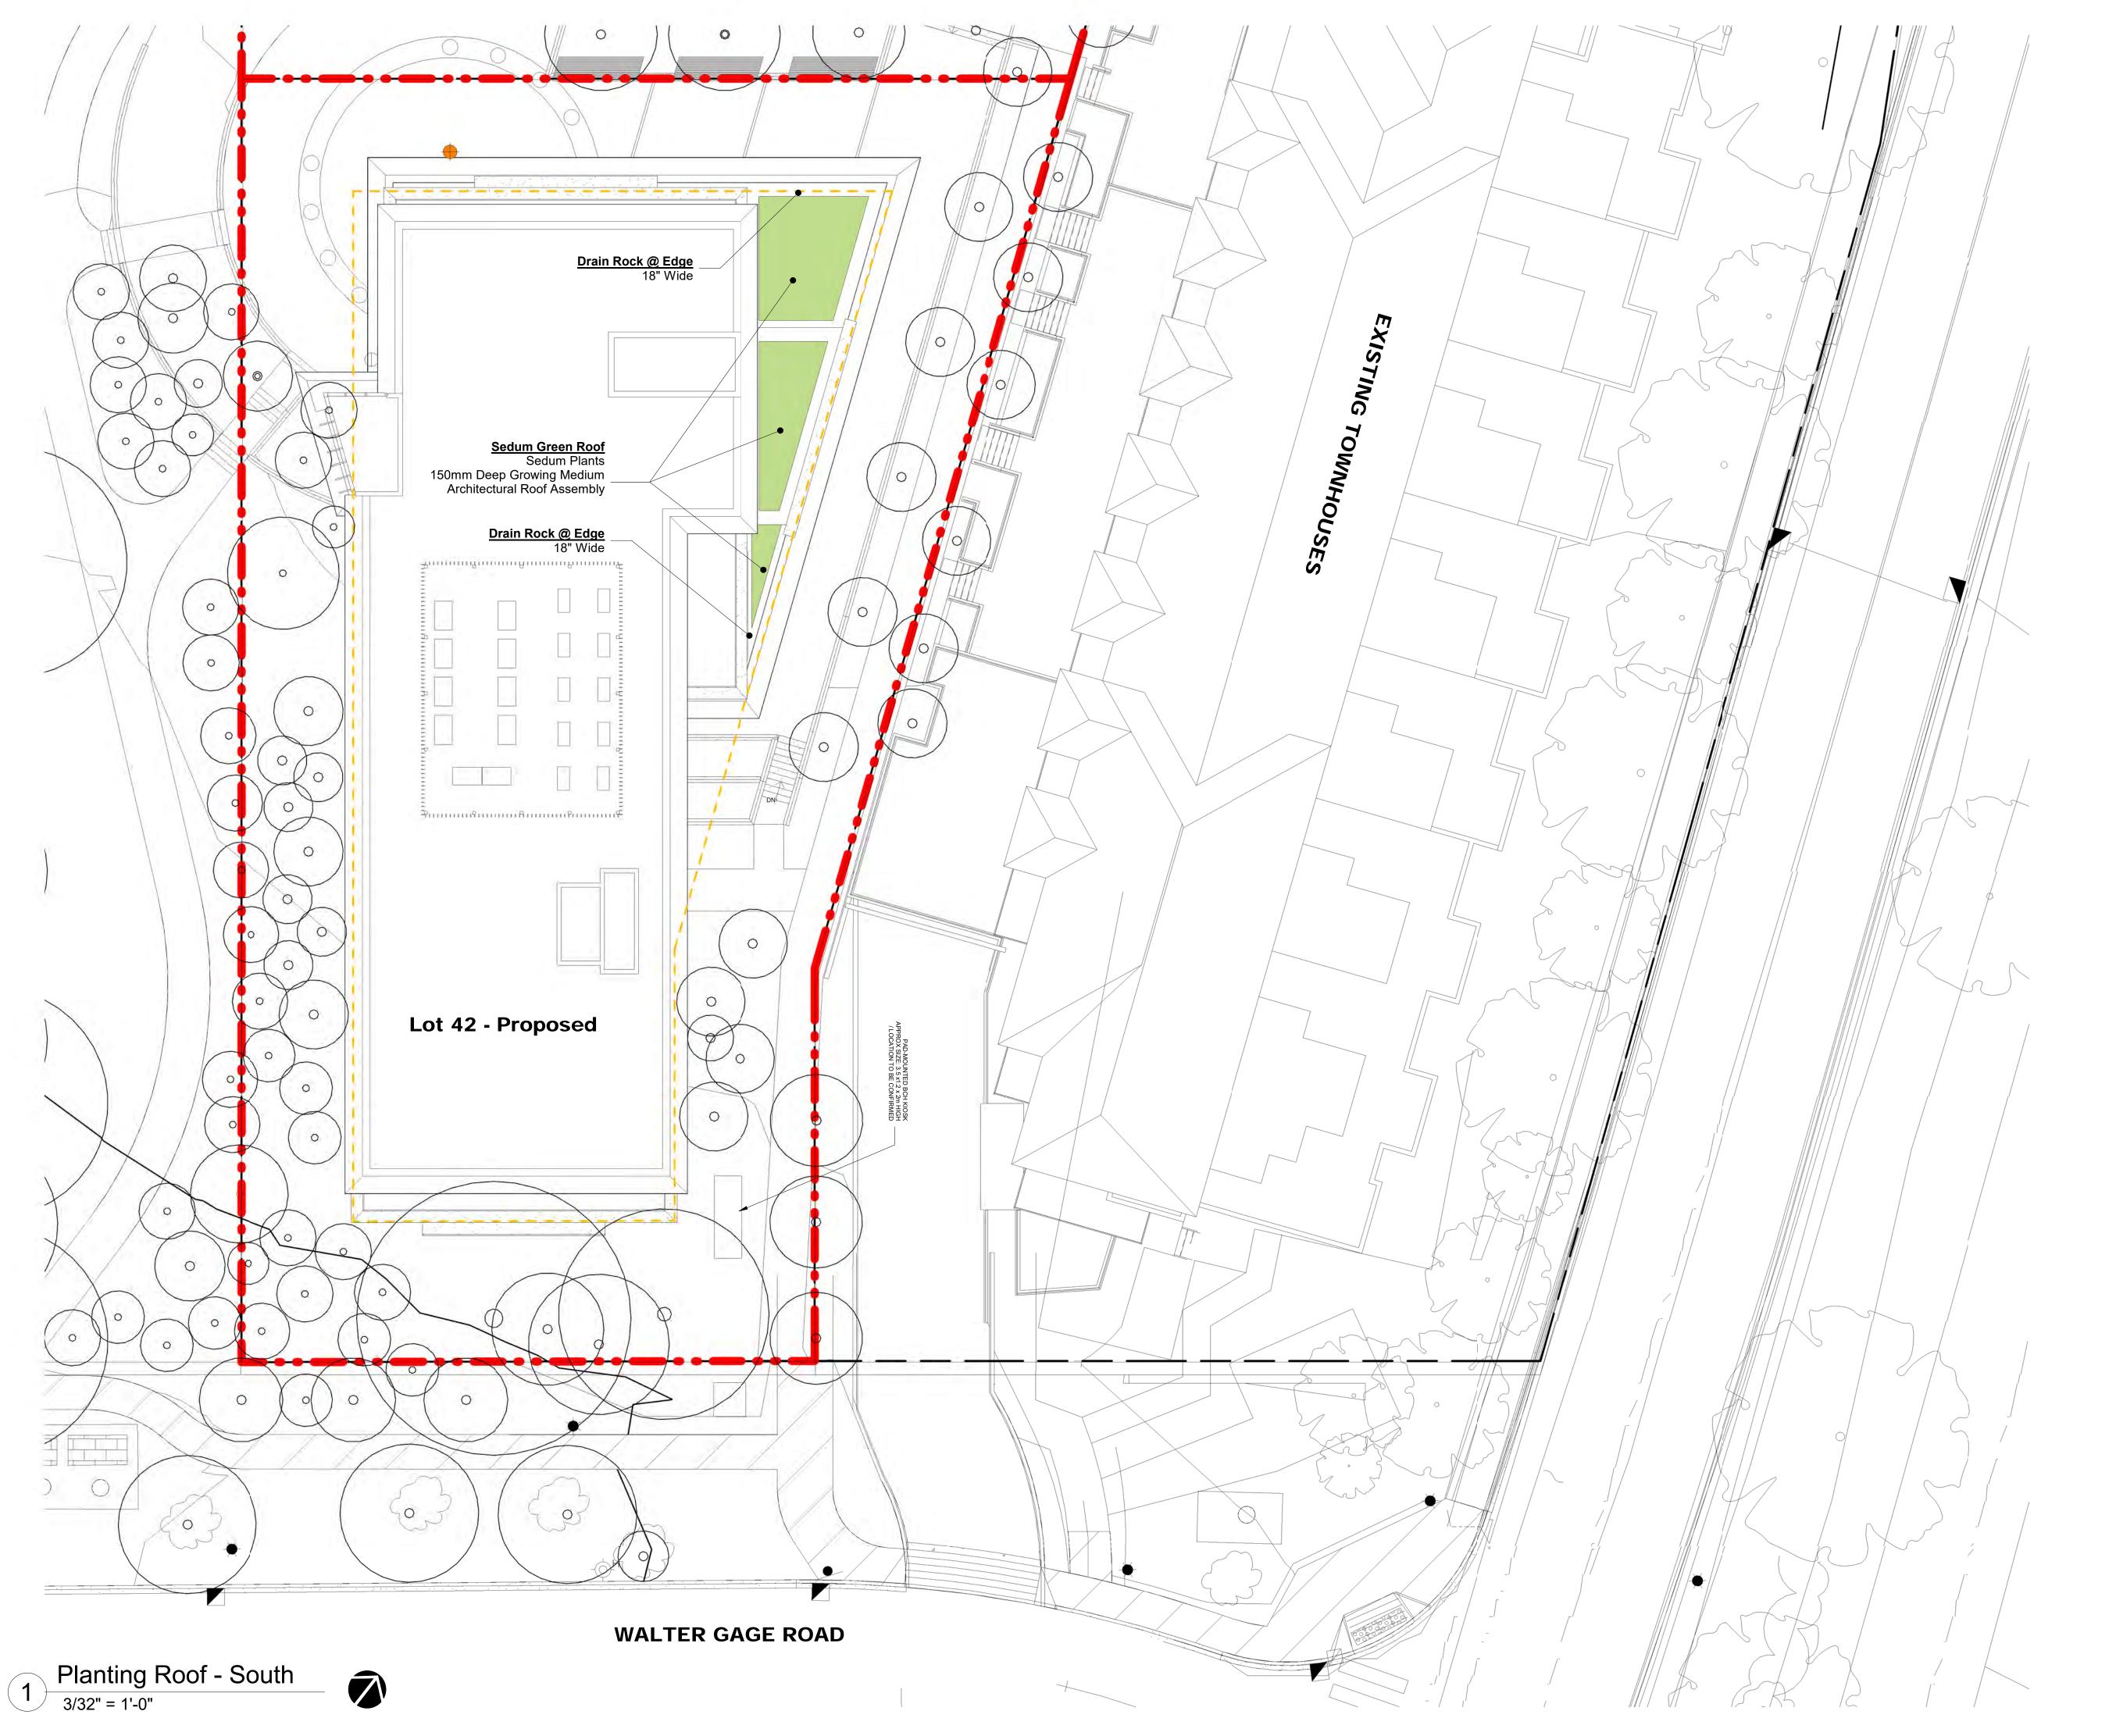

## Carey Theological College

LOT 40 & LOT 42 5920 Iona Drive Vancouver, BC

PROJECT NO.: DP 2022 0104

CONSULTANTS:

DRAWN BY:

| MRM           | DIVWINDT. |
|---------------|-----------|
|               | FILE NO.: |
| 2021.01.04    | DATE:     |
| 3/32" = 1'-0" | SCALE:    |
| Landscape P   | lanting   |

Plan - South

SHEET NO.: REVISION:

L-2.02

Planting - South (Gage)
3/32" = 1'-0"

- All landscape materials and installation to be in accordance with the Canadian Landscape Standard (latest edition).
  All plant material to be guaranteed for 1 year warranty period after approved final acceptance.
- All planting areas and planters to have an approved high efficiency automatic irrigation system to meet IIABC standards.
- Refer to Drawing L-2.2 for Plant List