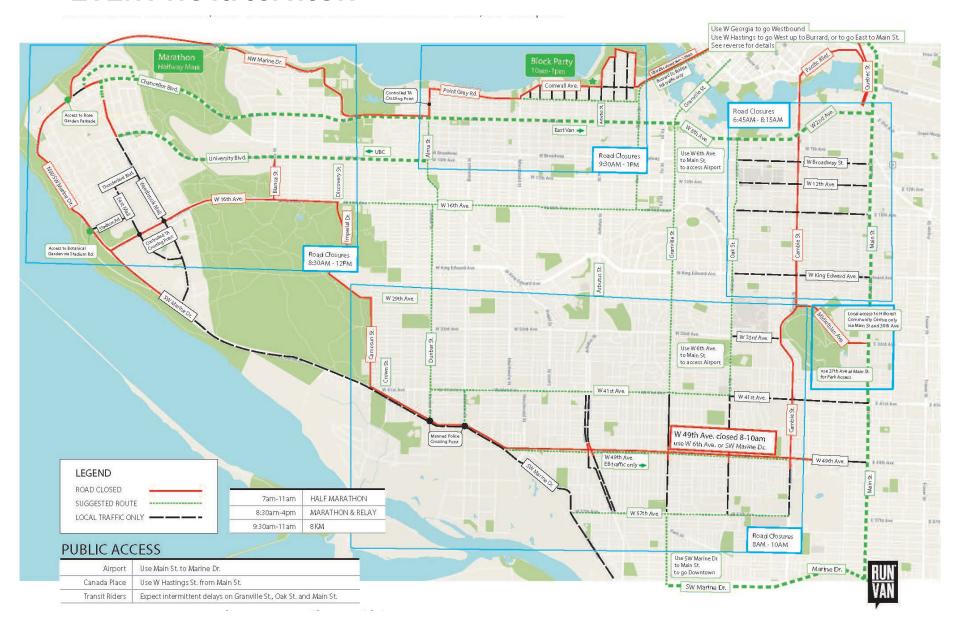

### **DETOURS**

Botanical Garden access via Stadium Road

Rose Garden Parkade access from East Mall or West Mall

Driving **FROM Wesbrook Village** you can travel eastbound on SW Marine Drive all the way to Richmond

Driving **TO Wesbrook Village** during the two-hour road closure will be more challenging. To avoid delays and long detour routes, it is highly recommended to avoid travel during this period. If travel is essential, the detour routes available include SW Marine Drive via Dunbar Street or Blenheim Street, or alternatively via West 10<sup>th</sup> Avenue/University Blvd to Wesbrook Mall. Note - expect delays crossing West 16<sup>th</sup> Ave as traffic will only be let through when there are gaps in between runners.

For future road closure details and maps, click here.

### **ROAD CLOSURES**

| 8am – 10am       | West 49 <sup>th</sup> Ave westbound lanes CLOSED from SW Marine to Cambie Street           |
|------------------|--------------------------------------------------------------------------------------------|
| 8am – 10:15am    | SW Marine Drive westbound lanes CLOSED from Camosun to West 49 <sup>th</sup> Ave           |
| 8am – 10:15am    | W 41 <sup>st</sup> Ave from Crown St to Camosun St/SW Marine Dr CLOSED                     |
| 8am – 10:30am    | USE Dunbar St – Camosun St from SW<br>Marine Dr to W 29 <sup>th</sup> Ave – CLOSED         |
| 8am – 10:45am    | W 29th Ave from Imperial Dr to Camosun St CLOSED                                           |
| 8:30am – 10:45am | Imperial Dr from W 29 <sup>th</sup> Ave to W 16 <sup>th</sup> Ave CLOSED                   |
| 8:30am – 10:45am | W 16 <sup>th</sup> Ave from Imperial Drive to Westbrook<br>Mall – eastbound lanes CLOSED   |
| 8:30am – 10:45am | SW Marine Dr to Westbrook Mall – westbound lanes CLOSED                                    |
| 8:45am – 11am    | Blanca St from w 16 <sup>th</sup> Ave to 10 <sup>th</sup> Ave CLOSED                       |
| 8:45am – 12:00pm | NW/SW Marine Dr from Chancellor Blvd to W<br>16 <sup>th</sup> Ave – northbound lane CLOSED |
| LOCAL ACCESS     | W 41 <sup>st</sup> Ave and Dunbar St – LOCAL TRAFFIC                                       |