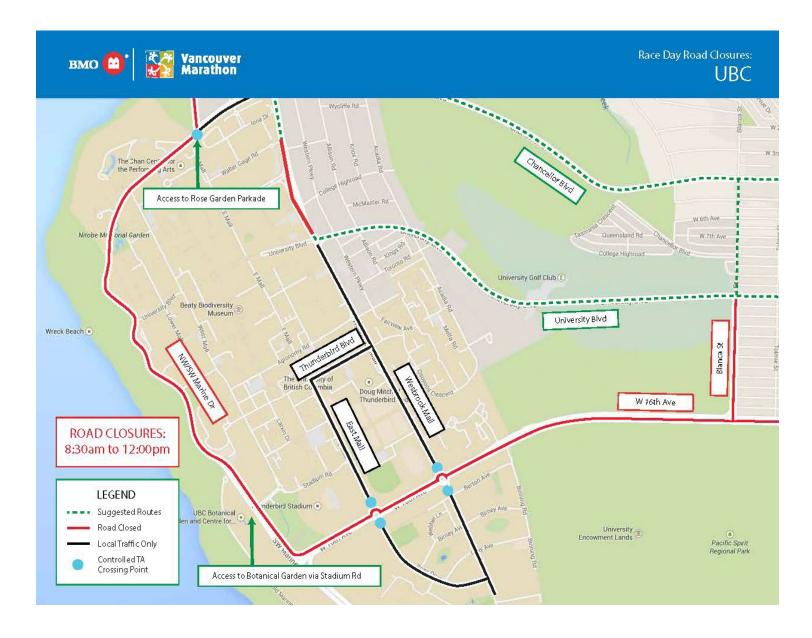

### **DETOURS**

Botanical Garden access via Stadium Road

Rose Garden Parkade access from East Mall or West Mall

Driving **FROM Wesbrook Village** you can travel eastbound on SW Marine Drive all the way to Richmond

Driving **TO Wesbrook Village** during the two-hour road closure will be more challenging. To avoid delays and long detour routes, it is highly recommended to avoid travel during this period. If travel is essential, the detour routes available include SW Marine Drive via Dunbar Street or Blenheim Street, or alternatively via West 10<sup>th</sup> Avenue/University Blvd to Wesbrook Mall. Note - expect delays crossing West 16<sup>th</sup> Ave as traffic will only be let through when there are gaps in between runners.

### **ROAD CLOSURES**

| 8am – 10am       | West 49 <sup>th</sup> Ave westbound lanes CLOSED from SW Marine to Cambie Street           |
|------------------|--------------------------------------------------------------------------------------------|
| 8am – 10:15am    | SW Marine Drive westbound lanes CLOSED from Camosun to West 49 <sup>th</sup> Ave           |
| 8am – 10:15am    | W 41 <sup>st</sup> Ave from Crown St to Camosun St/SW Marine Dr CLOSED                     |
| 8am – 10:30am    | USE Dunbar St – Camosun St from SW<br>Marine Dr to W 29 <sup>th</sup> Ave – CLOSED         |
| 8am – 10:45am    | W 29th Ave from Imperial Dr to Camosun St CLOSED                                           |
| 8:30am – 10:45am | Imperial Dr from W 29 <sup>th</sup> Ave to W 16 <sup>th</sup> Ave CLOSED                   |
| 8:30am – 10:45am | W 16 <sup>th</sup> Ave from Imperial Drive to Westbrook<br>Mall – eastbound lanes CLOSED   |
| 8:30am – 10:45am | SW Marine Dr to Westbrook Mall – westbound lanes CLOSED                                    |
| 8:45am – 11am    | Blanca St from w 16 <sup>th</sup> Ave to 10 <sup>th</sup> Ave CLOSED                       |
| 8:45am – 12:00pm | NW/SW Marine Dr from Chancellor Blvd to W<br>16 <sup>th</sup> Ave – northbound lane CLOSED |
| LOCAL ACCESS     | W 41 <sup>st</sup> Ave and Dunbar St – LOCAL TRAFFIC                                       |