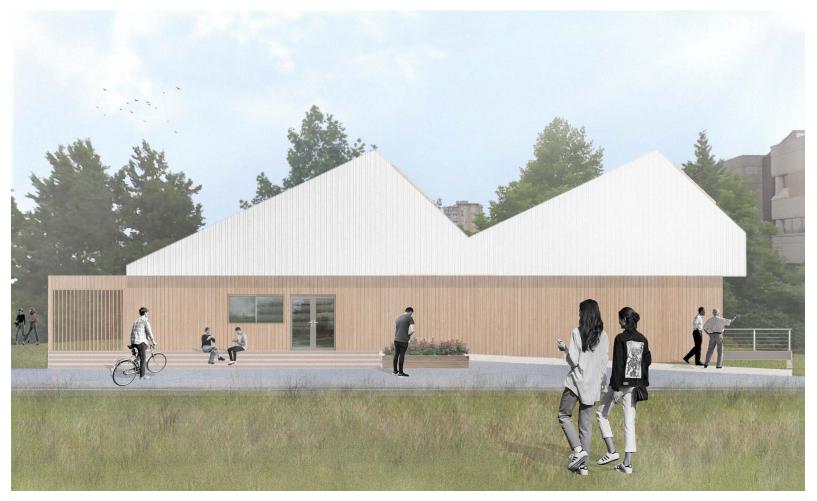

### **Project Description**

A demonstration of low carbon design, Third Space Commons is a student designed and developed structure that is Third Quadrant Design's entry to the U.S. Department of Energy's 2023 Solar Decathlon Build Challenge. Post competition the structure will be transitioned into a "third space" for students to interact across disciplines in a space that functions in between a formal teaching space and an informal gathering space.

The facility is designed to support student activities through its flexible interior arrangement and variety of spaces that allow for different activities. This includes a green space for inspiration, a commons space for creativity, and a seminar space for collaboration. The flexible wall partitions allow for the entire building to be opened up for events.

#### Design Policy Compliance

Third Space Commons has been designed to fit seamlessly within the UBC Vancouver's sustainability corridor. Orientation, massing, thermally massive materials, and window placement have been carefully selected to optimize passive cooling and lighting strategies. The reflective sawtooth roof with south-facing solar panels and north-facing skylights minimize unwanted heat gains, while maximizing desirable natural daylight. The building's air-tight, envelope results in minimal energy usage, while a rainwater collection system reduces water demand and effectively mitigates stormwater load. Third Space Commons maintains harmony with the existing buildings around it with its architectural focus on wood and light materials. The landscaping is open and welcoming, with a focus on carbon sequestration as well as easy maintenance and integration with existing site foliage.