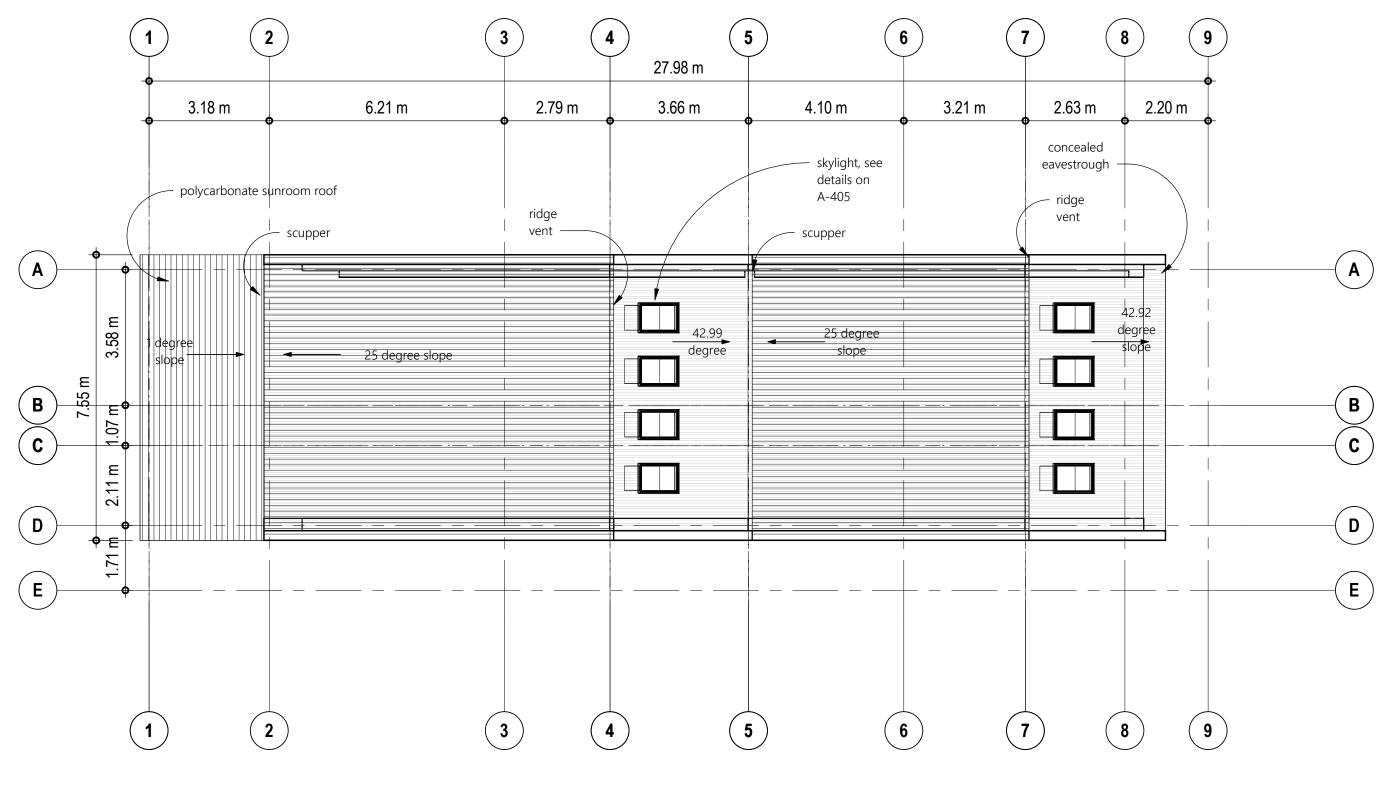

| 1     | Roof   |       |
|-------|--------|-------|
| DP2.2 | SCALE: | 1:100 |

| TERED ARCHITICAL                                                                                                                                                                                                                                                                                                                                                                                                                                                                                                                                                                                                                                                                                                                                                                                                                                                                                                                                                                                                                                                                                                                                                                                                                                                                                                                                                                                                                                                                                                                                                                                                                                                                                                                                                                                  | PROJECT |                     | SHEET | DATE     |
|---------------------------------------------------------------------------------------------------------------------------------------------------------------------------------------------------------------------------------------------------------------------------------------------------------------------------------------------------------------------------------------------------------------------------------------------------------------------------------------------------------------------------------------------------------------------------------------------------------------------------------------------------------------------------------------------------------------------------------------------------------------------------------------------------------------------------------------------------------------------------------------------------------------------------------------------------------------------------------------------------------------------------------------------------------------------------------------------------------------------------------------------------------------------------------------------------------------------------------------------------------------------------------------------------------------------------------------------------------------------------------------------------------------------------------------------------------------------------------------------------------------------------------------------------------------------------------------------------------------------------------------------------------------------------------------------------------------------------------------------------------------------------------------------------|---------|---------------------|-------|----------|
| MA.                                                                                                                                                                                                                                                                                                                                                                                                                                                                                                                                                                                                                                                                                                                                                                                                                                                                                                                                                                                                                                                                                                                                                                                                                                                                                                                                                                                                                                                                                                                                                                                                                                                                                                                                                                                               |         | THIRD SPACE COMMONS | DP2.2 | 04/13/22 |
| AND SHOOL WAS AND SHOOL SHOLD SHOOL SHOL SH | TITLE   |                     | SCALE | REVISION |
| 2022-Abr-21                                                                                                                                                                                                                                                                                                                                                                                                                                                                                                                                                                                                                                                                                                                                                                                                                                                                                                                                                                                                                                                                                                                                                                                                                                                                                                                                                                                                                                                                                                                                                                                                                                                                                                                                                                                       |         | Roof Plan           | 1:100 |          |