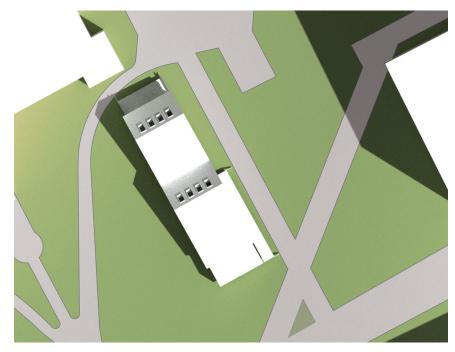

#### Design Policy Compliance

Third Space Commons has been designed to fit seamlessly within the UBC Vancouver's sustainability corridor. Orientation, massing, thermally massive materials, and window placement have been carefully selected to optimize passive cooling and lighting strategies. The reflective sawtooth roof with south-facing solar panels and north-facing skylights minimize unwanted heat gains, while maximizing desirable natural daylight. The building's air-tight, envelope results in minimal energy usage, while a rainwater collection system reduces water demand and effectively mitigates stormwater load. Third Space Commons maintains harmony with the existing buildings around it with its architectural focus on wood and light materials. The landscaping is open and welcoming, with a focus on carbon sequestration as well as easy maintenance and integration with existing site foliage.

## **BUILDING INFORMATION**

ADDRESS: 2136 WEST MALL, VANCOUVER, BC V6T 1Z4
FLOOR AREA: GROSS FLOOR AREA 247.1sqm/2660sqft
NUMBER OF STOREYS: 1 STOREY

NUMBER OF STOREYS: 1 STOREY
BUILDING HEIGHT: 7.85 meters