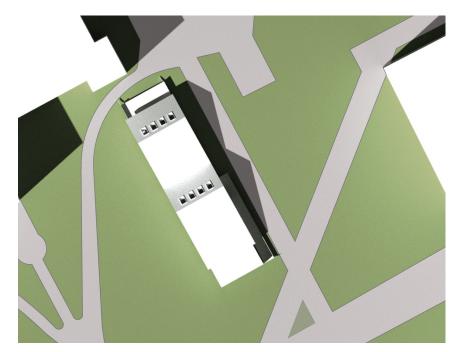

#### Design Policy Compliance

Third Space Commons has been designed to fit seamlessly within the UBC Vancouver's sustainability corridor. Orientation, massing, thermally massive materials, and window placement have been carefully selected to optimize passive cooling and lighting strategies. The reflective sawtooth roof with south-facing solar panels and north-facing skylights minimize unwanted heat gains, while maximizing desirable natural daylight. The building's air-tight, envelope results in minimal energy usage, while a rainwater collection system reduces water demand and effectively mitigates stormwater load. Third Space Commons maintains harmony with the existing buildings around it with its architectural focus on wood and light materials. The landscaping is open and welcoming, with a focus on carbon sequestration as well as easy maintenance and integration with existing site foliage.

## **BUILDING INFORMATION**

ADDRESS: 2136 WEST MALL, VANCOUVER, BC V6T 1Z4
FLOOR AREA: GROSS FLOOR AREA 247.1sqm/2660sqft
NUMBER OF STOREYS: 1 STOREY

NUMBER OF STOREYS: 1 STOREY
BUILDING HEIGHT: 7.85 meters