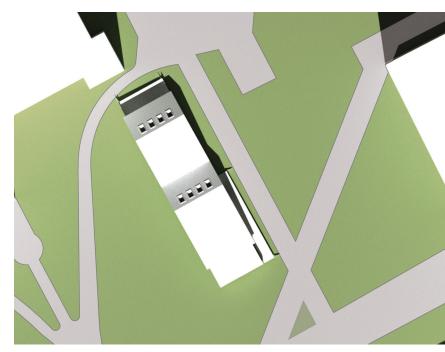

#### Design Policy Compliance

Third Space Commons has been designed to fit seamlessly within the UBC Vancouver's sustainability corridor. Orientation, massing, thermally massive materials, and window placement have been carefully selected to optimize passive cooling and lighting strategies. The reflective sawtooth roof with south-facing solar panels and north-facing skylights minimize unwanted heat gains, while maximizing desirable natural daylight. The building's air-tight, envelope results in minimal energy usage, while a rainwater collection system reduces water demand and effectively mitigates stormwater load. Third Space Commons maintains harmony with the existing buildings around it with its architectural focus on wood and light materials. The landscaping is open and welcoming, with a focus on carbon sequestration as well as easy maintenance and integration with existing site foliage.

## **BUILDING INFORMATION**

ADDRESS: 2136 WEST MALL, VANCOUVER, BC V6T 1Z4
FLOOR AREA: GROSS FLOOR AREA 247.1sqm/2660sqft
NUMBER OF STOREYS: 1 STOREY

NUMBER OF STOREYS: 1 STOREY
BUILDING HEIGHT: 7.85 meters