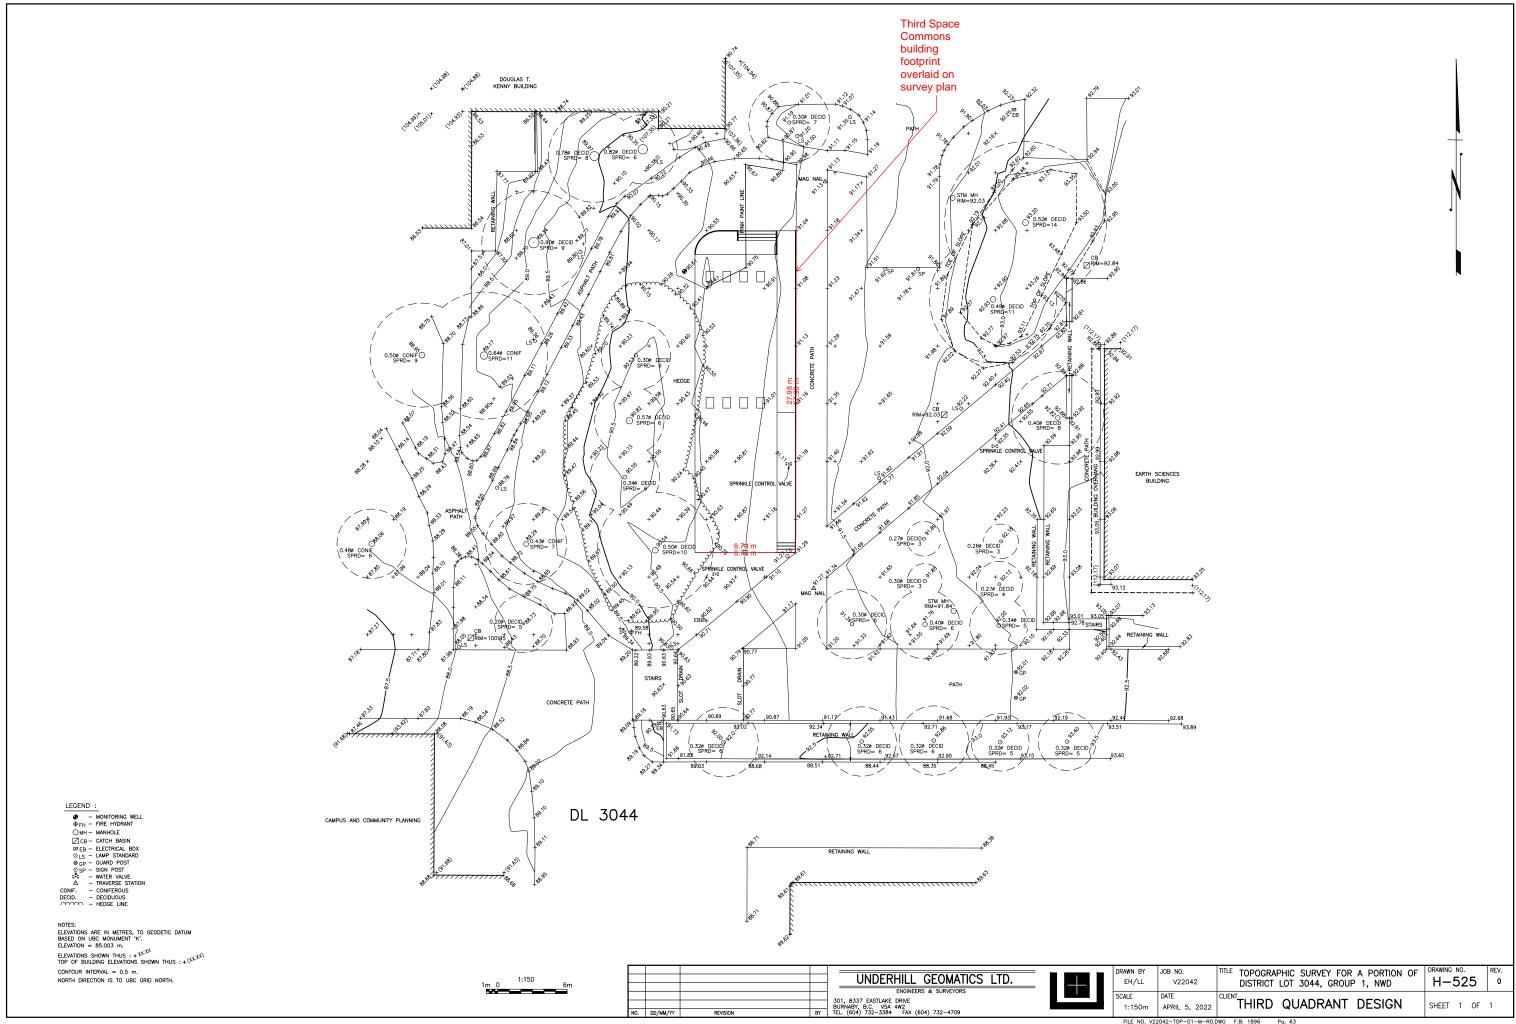

FILE NO. V22042-TOP-01-M-RO.DWG F.B. 1896 Pg. 63

March 21 2pm March 21 10am March 21 12pm

June 21 2pm June 21 10am June 21 12pm

| PROJECT |                     | SHEET | DATE     |
|---------|---------------------|-------|----------|
|         | THIRD SPACE COMMONS | DP1.4 | 04/20/22 |
| TITLE   |                     | SCALE | REVISION |
|         | SHADOW STUDY        |       |          |