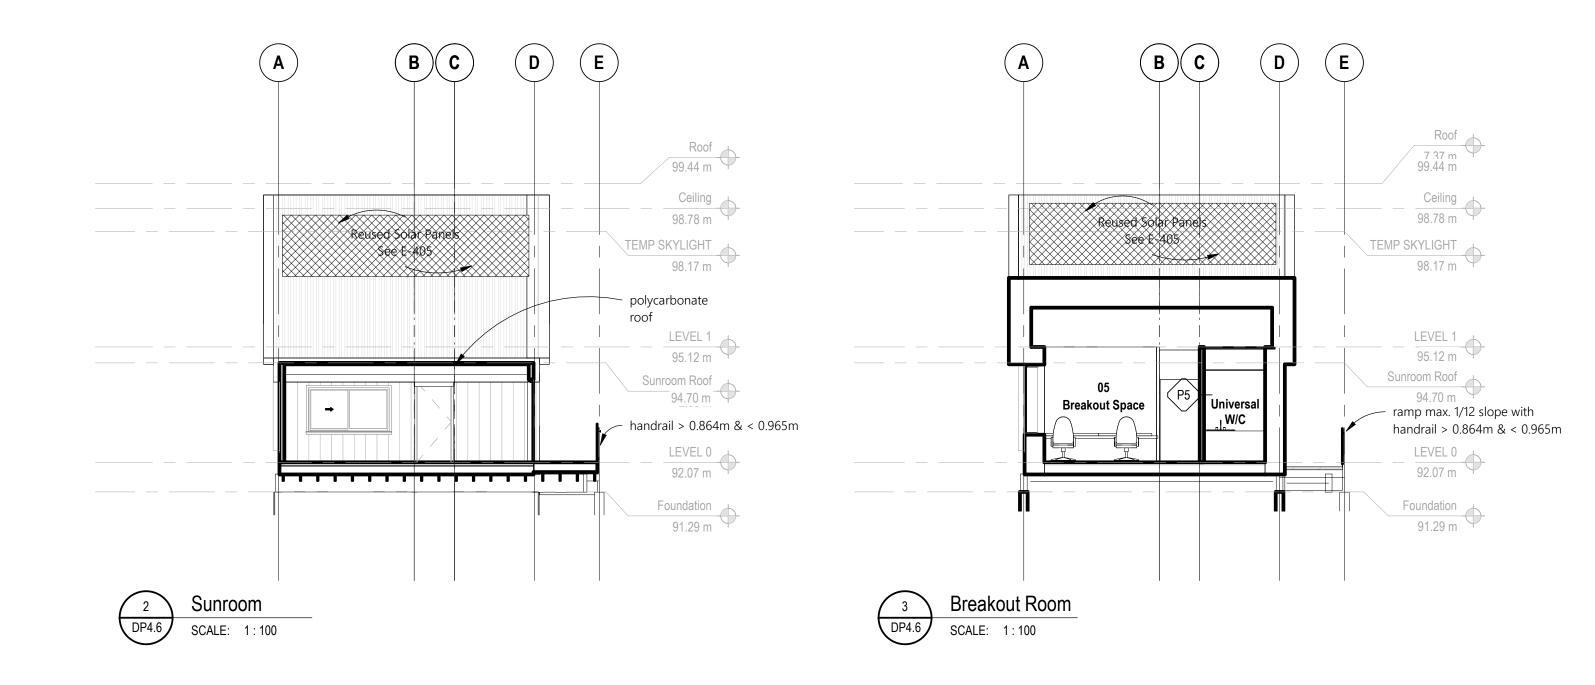

| SERED ARCHINI  | PROJECT |                     | SHEET   | DATE     |
|----------------|---------|---------------------|---------|----------|
|                |         | THIRD SPACE COMMONS | DP4.6   | 04/20/22 |
| A SHOOLUME ALL | TITLE   |                     | SCALE   | REVISION |
| 2022-Aor-21    |         | CROSS SECTIONS      | 1 : 100 |          |