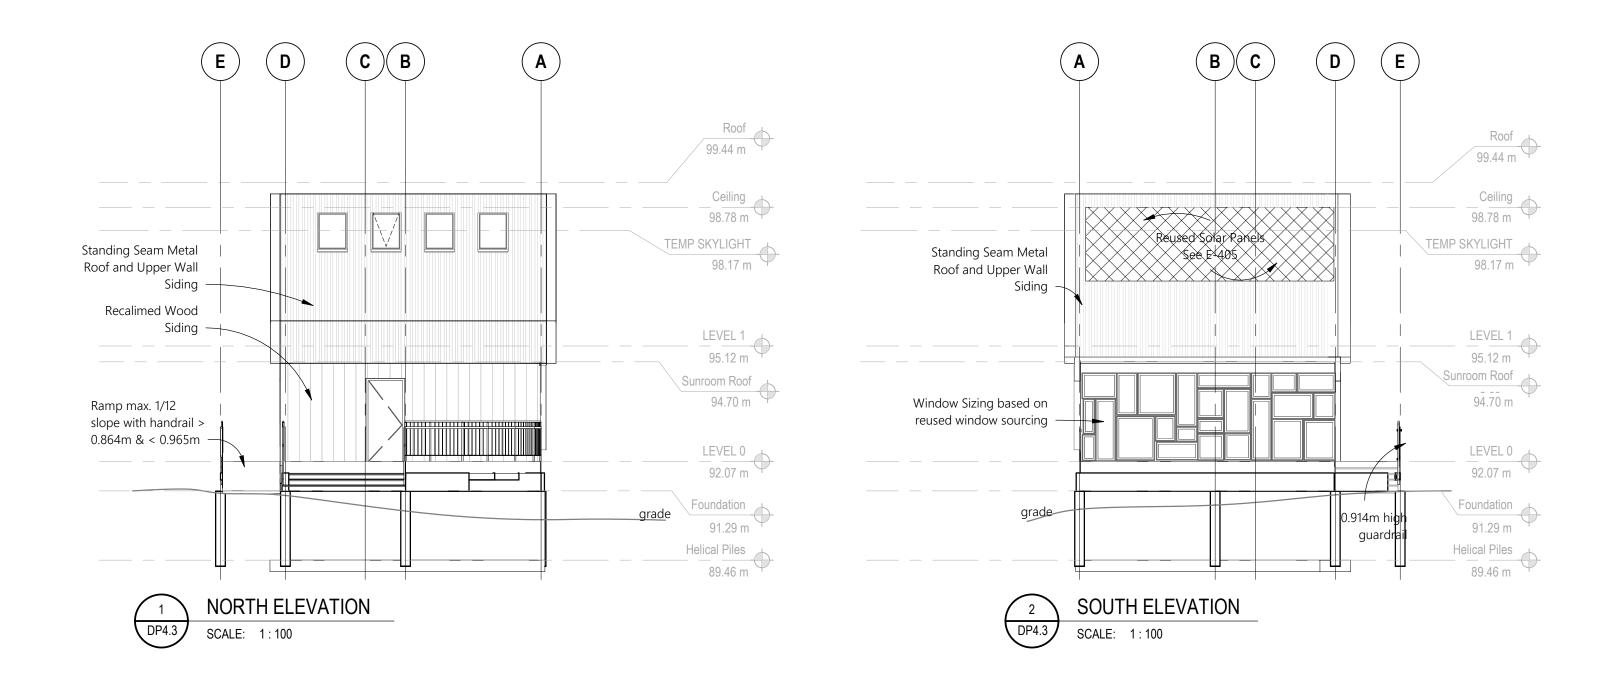

#### Design Policy Compliance

Third Space Commons has been designed to fit seamlessly within the UBC Vancouver's sustainability corridor. Orientation, massing, thermally massive materials, and window placement have been carefully selected to optimize passive cooling and lighting strategies. The reflective sawtooth roof with south-facing solar panels and north-facing skylights minimize unwanted heat gains, while maximizing desirable natural daylight. The building's air-tight, envelope results in minimal energy usage, while a rainwater collection system reduces water demand and effectively mitigates stormwater load. Third Space Commons maintains harmony with the existing buildings around it with its architectural focus on wood and light materials. The landscaping is open and welcoming, with a focus on carbon sequestration as well as easy maintenance and integration with existing site foliage.