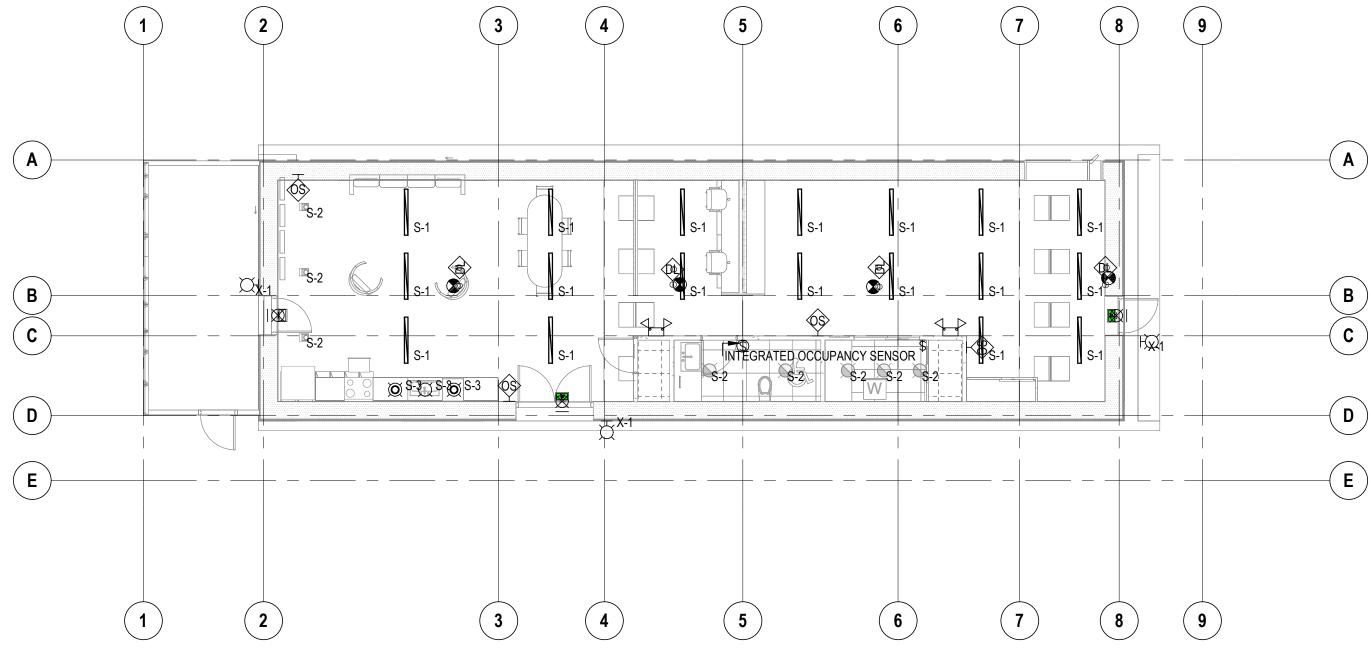

LEVEL 0 - LIGHTING & LIFE SAFETY

SCALE: 1:100

- A. ALL SMOKE DETECTORS SHALL EB HARDWIRED TO LOCAL LIGHTING
- B. WHERE A ROUGH-IN IS SPECIFIED FOR A CEILING FAN, THE BOX SHALL BE LISTED FOR THE APPLICATION AND WIEGHT OF THE FAN IT SUPPORTS.
- C. CEILING FAN BLADES SHALL NOT OBSTRUCT SMOKE/CO DETECTION BY THE ALARM.

D. ALL LIGHTING LEVELS AND CONTROLS SHALL MEET THE UBC LIGHTING GUIDELINES LISTED IN THE VANCOUVER CAMPUS PLAN PART 3 SEC. 2.5.2.

E. ALL EQUIPMENT INSTALLATIONS AND MATERIAL SELECTION TO BE IN ACCORDANCE WITH UBC TECHNICAL GUIDELINES DIVISION 26 ELECTRCIAL.

| THE PROPERTY OF THE PROPERTY O | PROJECT THIRD SPACE COMMONS  | SHEET DP2.4 | DATE 04/21/2022 |
|--------------------------------------------------------------------------------------------------------------------------------------------------------------------------------------------------------------------------------------------------------------------------------------------------------------------------------------------------------------------------------------------------------------------------------------------------------------------------------------------------------------------------------------------------------------------------------------------------------------------------------------------------------------------------------------------------------------------------------------------------------------------------------------------------------------------------------------------------------------------------------------------------------------------------------------------------------------------------------------------------------------------------------------------------------------------------------------------------------------------------------------------------------------------------------------------------------------------------------------------------------------------------------------------------------------------------------------------------------------------------------------------------------------------------------------------------------------------------------------------------------------------------------------------------------------------------------------------------------------------------------------------------------------------------------------------------------------------------------------------------------------------------------------------------------------------------------------------------------------------------------------------------------------------------------------------------------------------------------------------------------------------------------------------------------------------------------------------------------------------------------|------------------------------|-------------|-----------------|
| SH COLUMB ATTER                                                                                                                                                                                                                                                                                                                                                                                                                                                                                                                                                                                                                                                                                                                                                                                                                                                                                                                                                                                                                                                                                                                                                                                                                                                                                                                                                                                                                                                                                                                                                                                                                                                                                                                                                                                                                                                                                                                                                                                                                                                                                                                | TITLE LIGHTING & LIFE SAFETY | SCALE 1:100 | REVISION        |