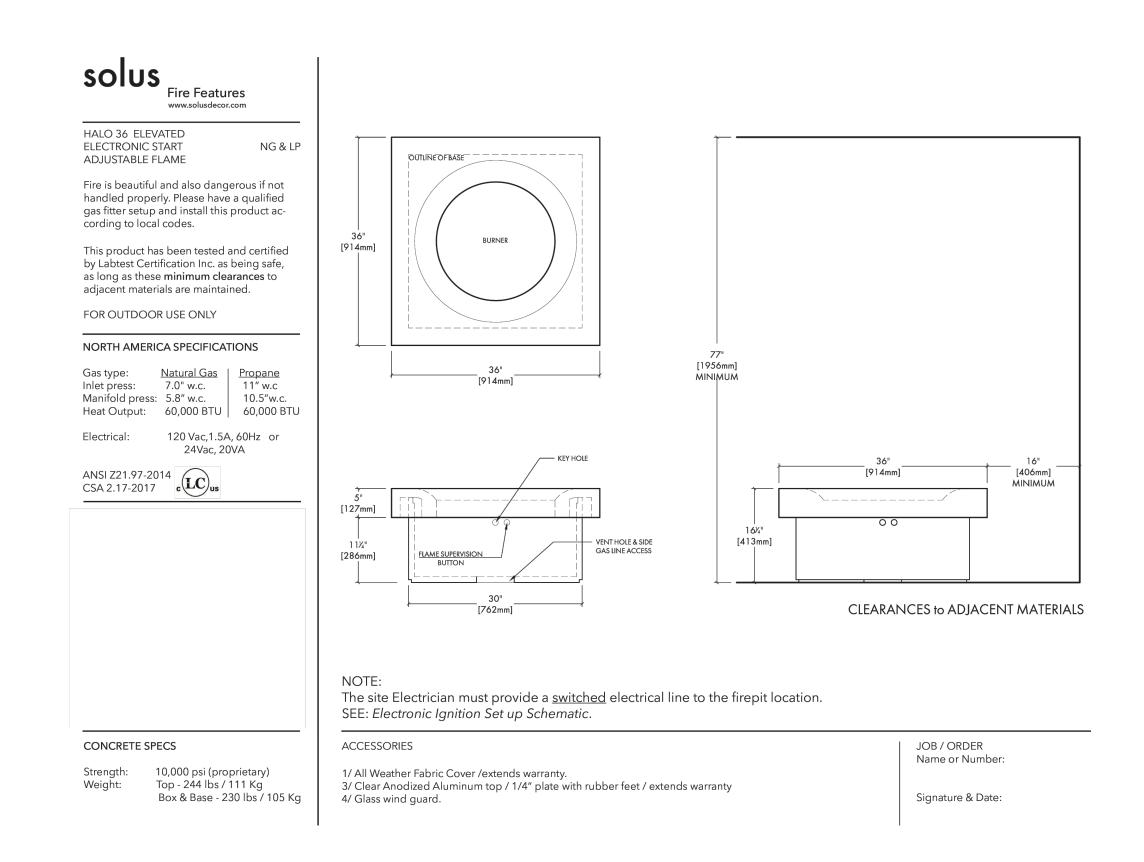

1'-0"





PAVING TYPE C - HYDRAPRESSED CONCRETE PAVERS

1" = 1'-0"





PAVING TYPE F - CRUSHED GRANITE SURFACE

1" = 1'-0"

1 Issued for DP May 29/2023
No. Description Date

Copyright Reserved. This drawing is and remains at all times the exclusive property of Hapa Collaborative and cannot be used modified or copied without the expressed written consent of the landscape architect.

UBC Lot 26

Landscape Details

**Paving Details** 



MODEL: UB100-USX AS PER UBC DEVELOPMENT HANDBOOK REQ.
MATERIAL: 2" SCHEDULE 40 STEEL PIPE WITH FLAT HORIZONTAL
CROSS BAR

MOUNT: EMBEDDED INTO CONCRETE WITH 10" BELOW GRADE, CONTINUOUS CURB ALONG LENGTH OF BIKE RACK. INSTALL PER MANUFACTURER'S INSTRUCTION.

FINISH: HOT-DIPPED GALVANIZED

BIKE RACK

SUPPLIER: URBAN RACKS 1-888-717-8881 WWW.URBANRACKS.COM





NOTES:











1. PROVIDE SIGNED AND SEALED ENGINEERED SHOP DRAWINGS FOR ALL BENCH AND TABLE CONSTRUCTION;

2. USE GALVANIZED STEEL FOR ALL HIDDEN HARDWARE UNLESS OTHERWISE NOTED;

4. CONTRACTOR RESPONSIBLE FOR REINFORCEMENT AND FOOTING DIMENSIONS;

3. USE STAINLESS STEEL FOR ALL EXPOSED HARDWARE;

1 Issued for DP May 29/2023

Copyright Reserved. This drawing is and remains at all times the exclusive property of Hapa Collaborative and cannot be used modified or copied without the expressed written consent of the landscape architect.

UBC Lot 26

Landscape Details

Site Furnishing Details

Date March 10/23
Project No. 2312
Scale AS SHOWN
Drawn|Checked JY | SS

HARVEST TABLE AND BENCHES

1" = 1'-0"









1 Issued for DP May 29/2023

No. Description Date

Copyright Reserved. This draw