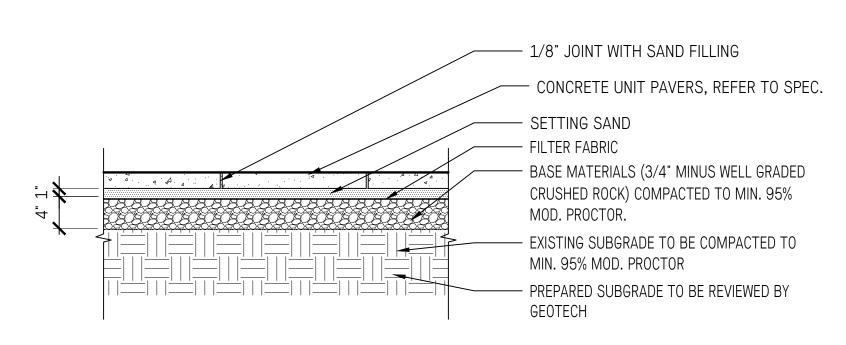

UBC Lot 26

Landscape Sections

**Ground Level** 

1" = 1'-0"

PAVING TYPE D - SPECIALTY PAVERS AT TOWER ENTRANCE

1" = 1'-0"

7 PAVING TYPE G - SAND PLAY
1" = 1'-0"

PAVING TYPE C - HYDRAPRESSED CONCRETE PAVERS