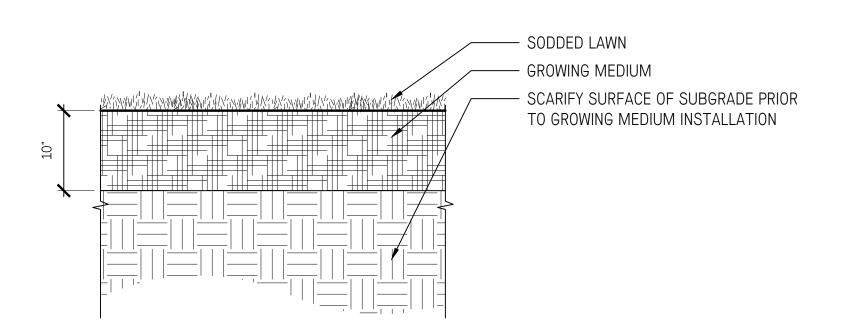

d or copied without the expressed written consent of the landscape architect.

UBC Lot 26

Landscape Details

Site Furnishing Details

Date March 10/23
Project No. 2312
Scale AS SHOWN
Drawn|Checked JY | SS

HARVEST TABLE AND BENCHES

1" = 1'-0"









1 Issued for DP May 29/2023

No. Description Date

Copyright Reserved. This drawing is and remains at all times the exclusive property of Hapa Collaborative and cannot be used modified or copied without the expressed written consent of the landscape architect.

UBC Lot 26

Landscape Details

Steps and Walls

| Date        | March 10/23 | Drawing Number |
|-------------|-------------|----------------|
| Project No. | 2312        |                |
| Scale       | AS SHOWN    | L8.0           |
| Drawn Chec  | ked JY   SS | -              |



### LAWN PLANTING



SHRUB/TREE PLANTING

SOIL PROFILES ON GRADE









## SOIL PROFILES ON SLAB







SPACING PLAN



# GROUND COVER PLANTING 1" = 1'-0"





| 1   | Issued for DP | May 29/2023 |
|-----|---------------|-------------|
| No. | Description   | Date        |

Copyright Reserved. This drawing is and remains at all times the exclusive property of Hapa Collaborative and cannot be used modified or copied without the expressed written consent of the landscape architect.

UBC Lot 26

Landscape Details

Planting Details