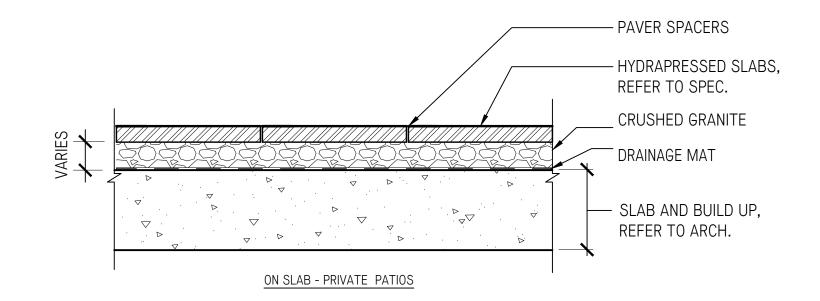

UBC Lot 26

Landscape Sections

**Ground Level** 

1" = 1'-0"

PAVING TYPE D - SPECIALTY PAVERS AT TOWER ENTRANCE

1" = 1'-0"

7 PAVING TYPE G - SAND PLAY
1" = 1'-0"

PAVING TYPE C - HYDRAPRESSED CONCRETE PAVERS