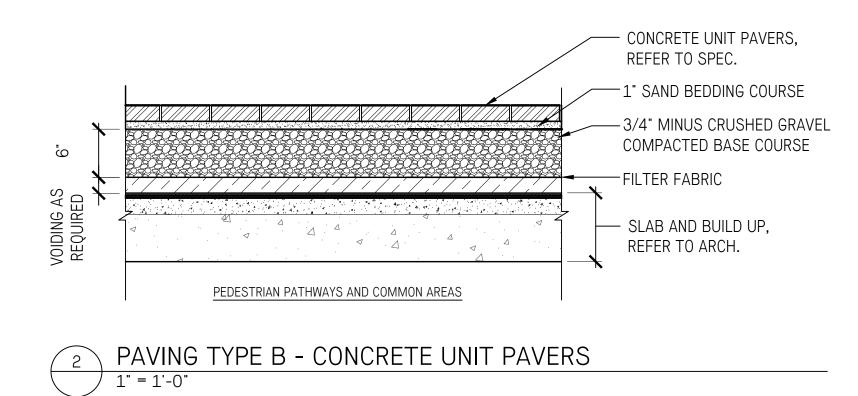

UBC Lot 26

Landscape Sections

**Ground Level** 

1" = 1'-0"

PAVING TYPE D - SPECIALTY PAVERS AT TOWER ENTRANCE

1" = 1'-0"

7 PAVING TYPE G - SAND PLAY
1" = 1'-0"

PAVING TYPE C - HYDRAPRESSED CONCRETE PAVERS