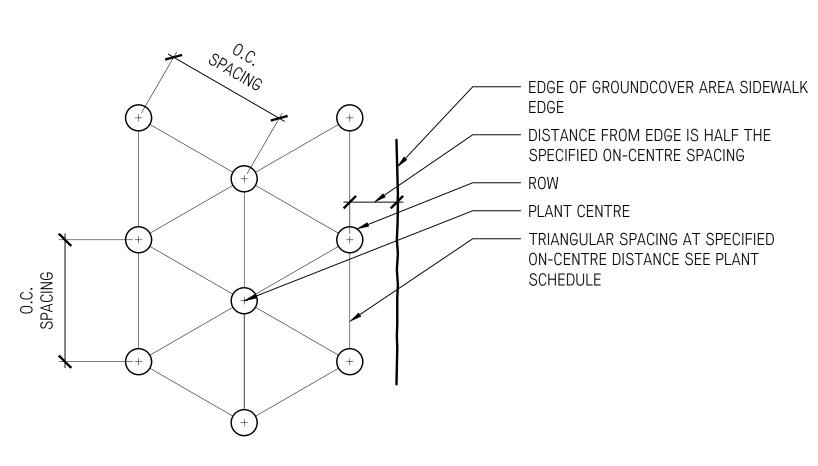

ls

Site Furnishing Details

Date March 10/23
Project No. 2312
Scale AS SHOWN
Drawn|Checked JY | SS

HARVEST TABLE AND BENCHES

1" = 1'-0"









1 Issued for DP May 29/2023

No. Description Date

Copyright Reserved. This drawing is and remains at all times the exclusive property of Hapa Collaborative and cannot be used modified or copied without the expressed written consent of the landscape architect.

UBC Lot 26

Landscape Details

Steps and Walls

| Date        | March 10/23 | Drawing Number |
|-------------|-------------|----------------|
| Project No. | 2312        |                |
| Scale       | AS SHOWN    | L8.0           |
| Drawn Chec  | ked JY   SS | -              |



### LAWN PLANTING



SHRUB/TREE PLANTING

SOIL PROFILES ON GRADE









## SOIL PROFILES ON SLAB







SPACING PLAN



# GROUND COVER PLANTING 1" = 1'-0"





| 1   | Issued for DP | May 29/2023 |
|-----|---------------|-------------|
| No. | Description   | Date        |

Copyright Reserved. This drawing is and remains at all times the exclusive property of Hapa Collaborative and cannot be used modified or copied without the expressed written consent of the landscape architect.

UBC Lot 26

Landscape Details

Planting Details