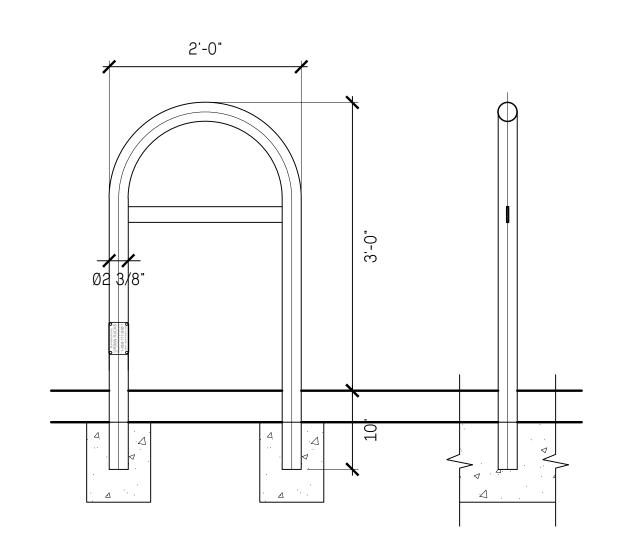

UBC Lot 26

Landscape Details

**Paving Details** 

MODEL: UB100-USX AS PER UBC DEVELOPMENT HANDBOOK REQ.
MATERIAL: 2" SCHEDULE 40 STEEL PIPE WITH FLAT HORIZONTAL
CROSS BAR

MOUNT: EMBEDDED INTO CONCRETE WITH 10" BELOW GRADE, CONTINUOUS CURB ALONG LENGTH OF BIKE RACK. INSTALL PER MANUFACTURER'S INSTRUCTION.

FINISH: HOT-DIPPED GALVANIZED

BIKE RACK

SUPPLIER: URBAN RACKS 1-888-717-8881 WWW.URBANRACKS.COM

NOTES:

1. PROVIDE SIGNED AND SEALED ENGINEERED SHOP DRAWINGS FOR ALL BENCH AND TABLE CONSTRUCTION;

2. USE GALVANIZED STEEL FOR ALL HIDDEN HARDWARE UNLESS OTHERWISE NOTED;