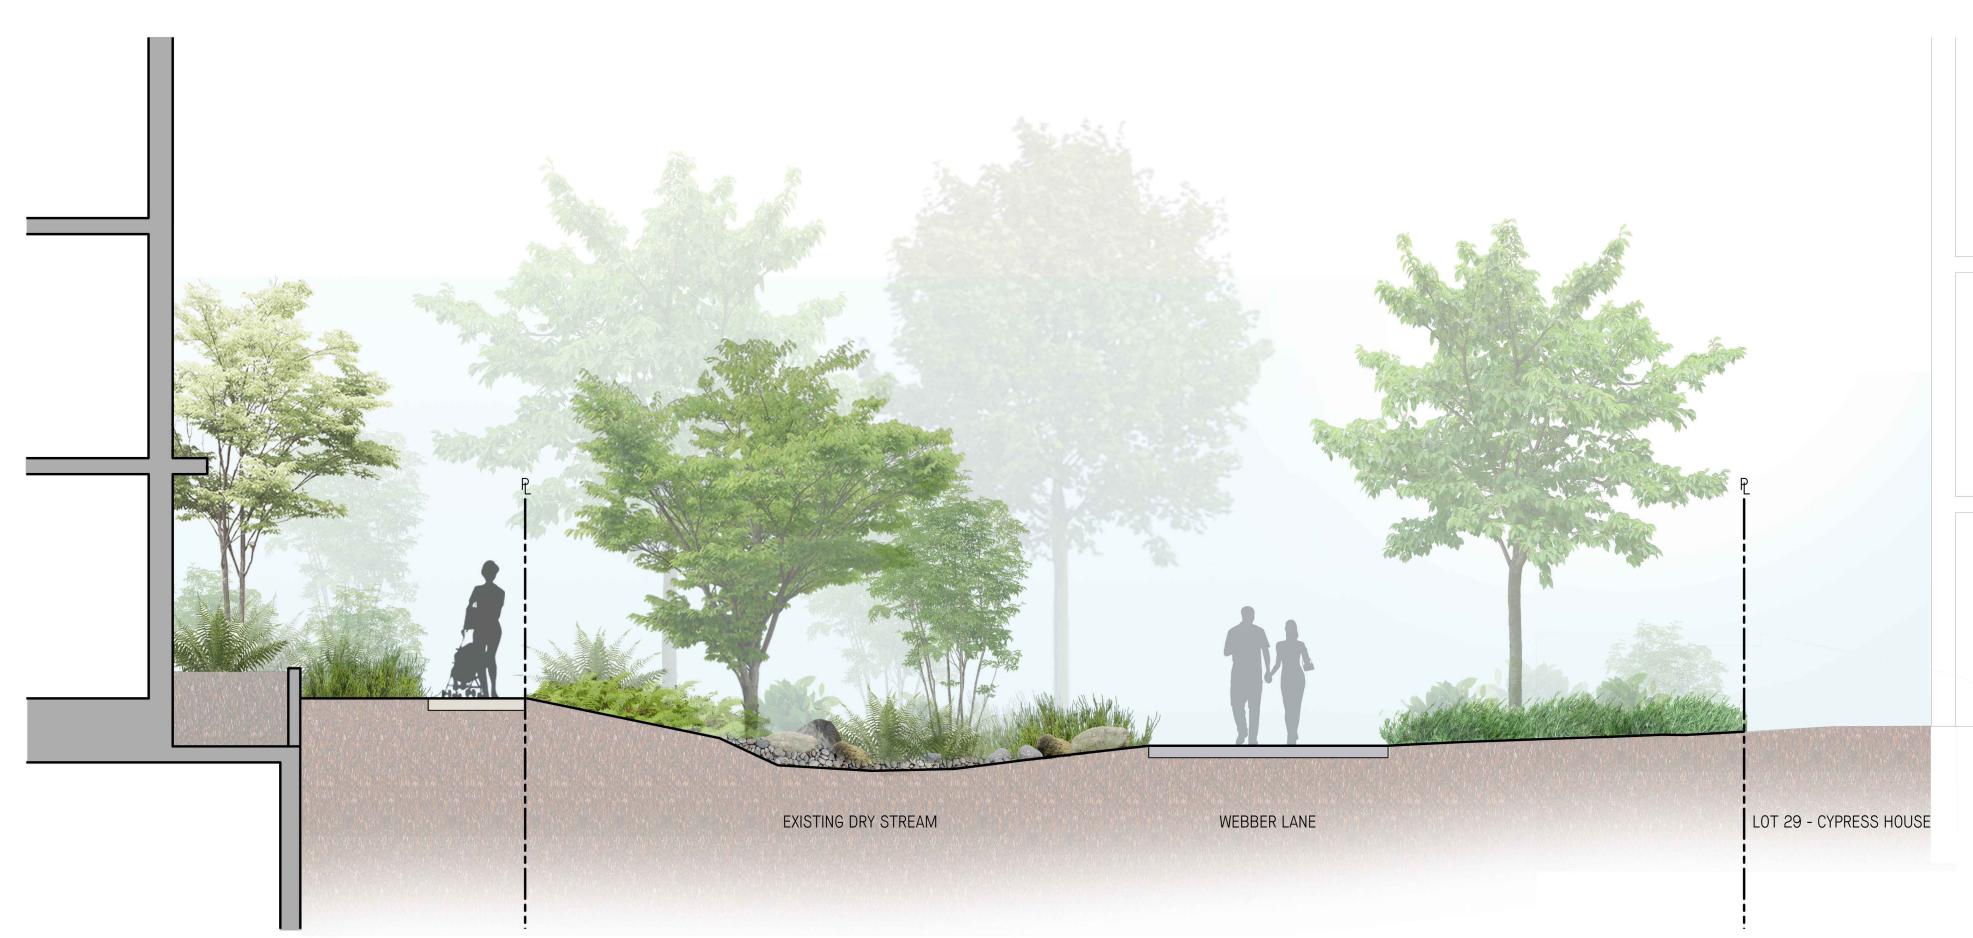

UBC Lot 26

Landscape Sections

**Ground Level** 

SECTION THROUGH NORTHERN CITYHOME FACING WEBBER LANE
1/4" = 1'-0"

SECTION THROUGH SOUTHERN CITYHOME FACING WEBBER LANE
1/4" = 1'-0"

HASTAR OF THE ANSIENT AND THE SOUTH AND THE