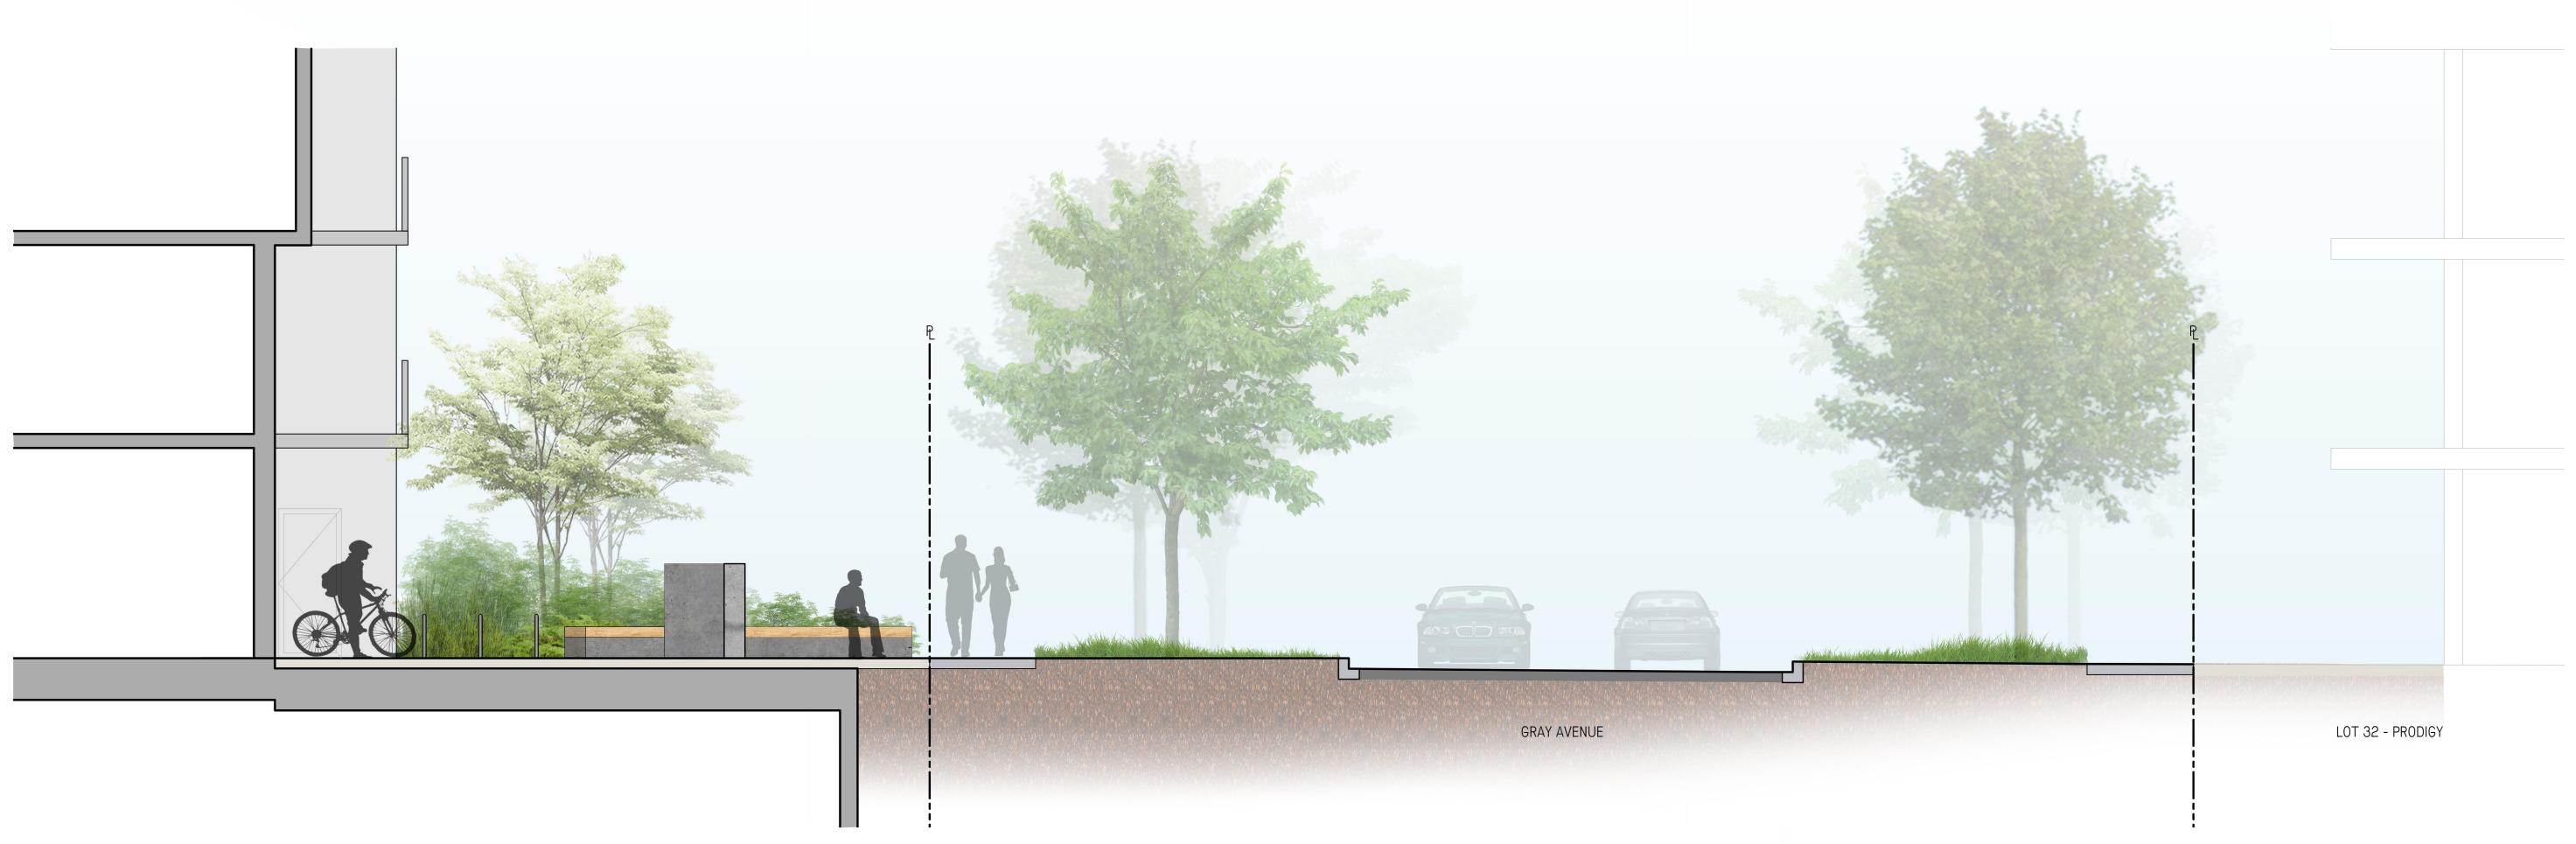

**Ground Level** 

March 10/23 Drawing Number

Scale 1/16" = 1'-0" L6.01 Drawn|Checked JY | SS

HAPPED BY BOR AT IN A BOR A 150 Urban Design

SECTION AT THE TOWER ENTRANCE

1/4" = 1'-0"

1 Issued for DP May 29/2023