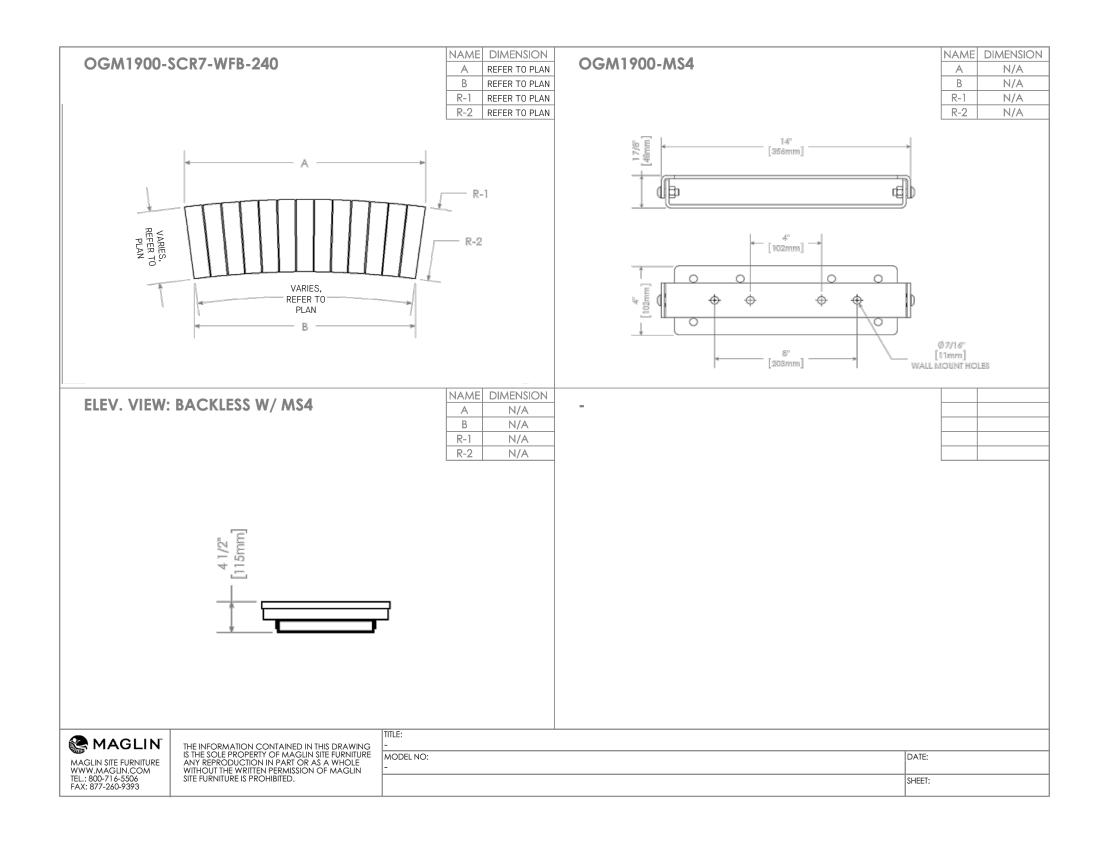

UBC Lot 26

Landscape Details

**Paving Details** 

MODEL: UB100-USX AS PER UBC DEVELOPMENT HANDBOOK REQ.
MATERIAL: 2" SCHEDULE 40 STEEL PIPE WITH FLAT HORIZONTAL
CROSS BAR

MOUNT: EMBEDDED INTO CONCRETE WITH 10" BELOW GRADE, CONTINUOUS CURB ALONG LENGTH OF BIKE RACK. INSTALL PER MANUFACTURER'S INSTRUCTION.

FINISH: HOT-DIPPED GALVANIZED

BIKE RACK

SUPPLIER: URBAN RACKS 1-888-717-8881 WWW.URBANRACKS.COM

NOTES:

1. PROVIDE SIGNED AND SEALED ENGINEERED SHOP DRAWINGS FOR ALL BENCH AND TABLE CONSTRUCTION;

2. USE GALVANIZED STEEL FOR ALL HIDDEN HARDWARE UNLESS OTHERWISE NOTED;

4. CONTRACTOR RESPONSIBLE FOR REINFORCEMENT AND FOOTING DIMENSIONS;

3. USE STAINLESS STEEL FOR ALL EXPOSED HARDWARE;

1 Issued for DP May 29/2023

Copyright Reserved. This drawing is and remains at all times the exclusive property of Hapa Collaborative and cannot be used modified or copied without the expressed written consent of the landscape architect.

UBC Lot 26

Landscape Details

Site Furnishing Details

Date March 10/23
Project No. 2312
Scale AS SHOWN
Drawn|Checked JY | SS

HARVEST TABLE AND BENCHES

1" = 1'-0"

1 Issued for DP May 29/2023

No. Description Date