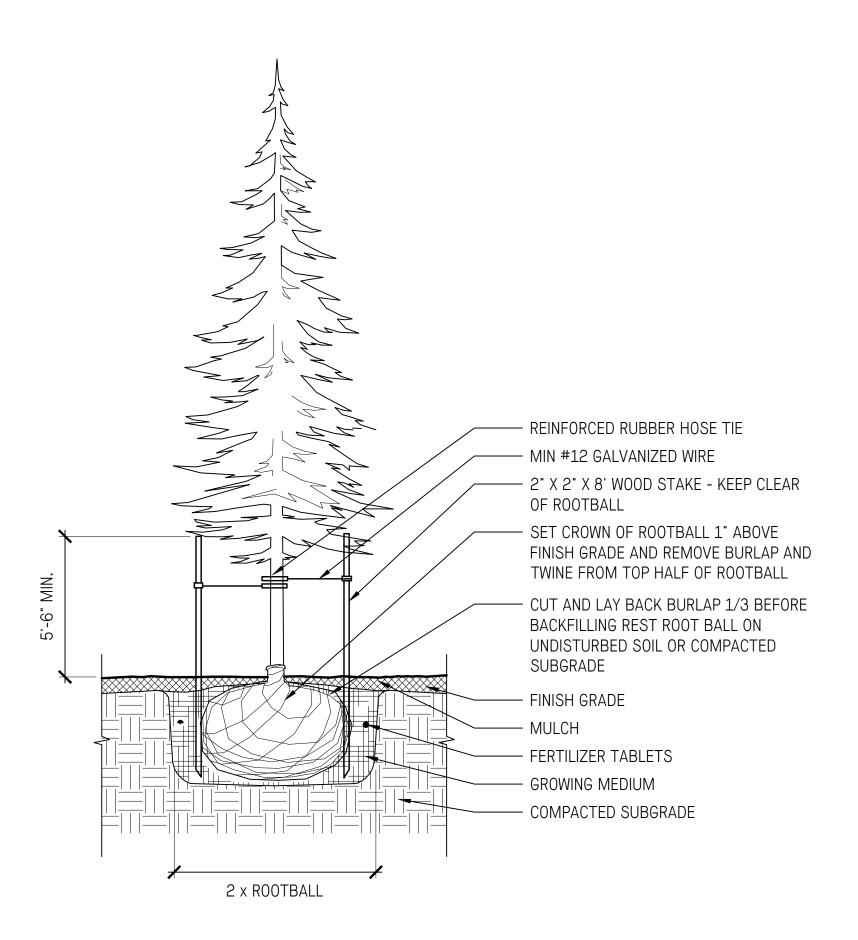

etails

Site Furnishing Details

Date March 10/23
Project No. 2312
Scale AS SHOWN
Drawn|Checked JY | SS

HARVEST TABLE AND BENCHES

1" = 1'-0"









1 Issued for DP May 29/2023

No. Description Date

Copyright Reserved. This drawing is and remains at all times the exclusive property of Hapa Collaborative and cannot be used modified or copied without the expressed written consent of the landscape architect.

UBC Lot 26

Landscape Details

Steps and Walls

| Date        | March 10/23 | Drawing Number |
|-------------|-------------|----------------|
| Project No. | 2312        |                |
| Scale       | AS SHOWN    | L8.0           |
| Drawn Chec  | ked JY   SS | -              |



### LAWN PLANTING



SHRUB/TREE PLANTING

SOIL PROFILES ON GRADE









## SOIL PROFILES ON SLAB







SPACING PLAN



# GROUND COVER PLANTING 1" = 1'-0"





| 1   | Issued for DP | May 29/2023 |
|-----|---------------|-------------|
| No. | Description   | Date        |

Copyright Reserved. This drawing is and remains at all times the exclusive property of Hapa Collaborative and cannot be used modified or copied without the expressed written consent of the landscape architect.

UBC Lot 26

Landscape Details

Planting Details