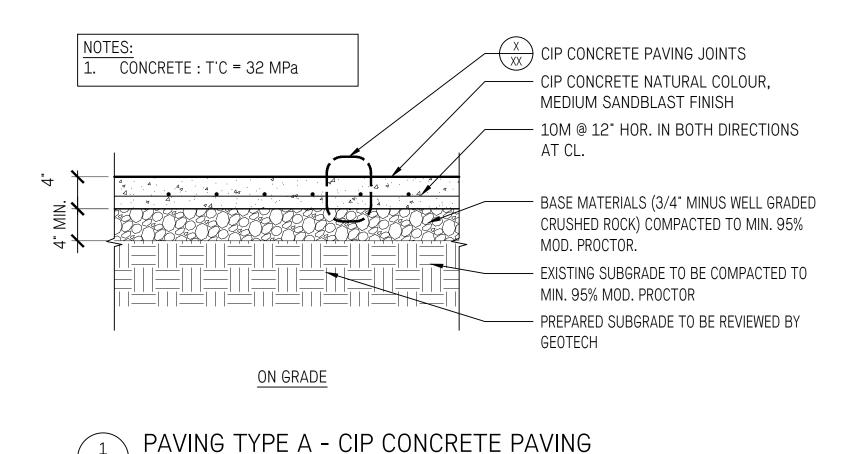

UBC Lot 26

Landscape Sections

**Ground Level** 

1" = 1'-0"

PAVING TYPE D - SPECIALTY PAVERS AT TOWER ENTRANCE

1" = 1'-0"

7 PAVING TYPE G - SAND PLAY
1" = 1'-0"

PAVING TYPE C - HYDRAPRESSED CONCRETE PAVERS