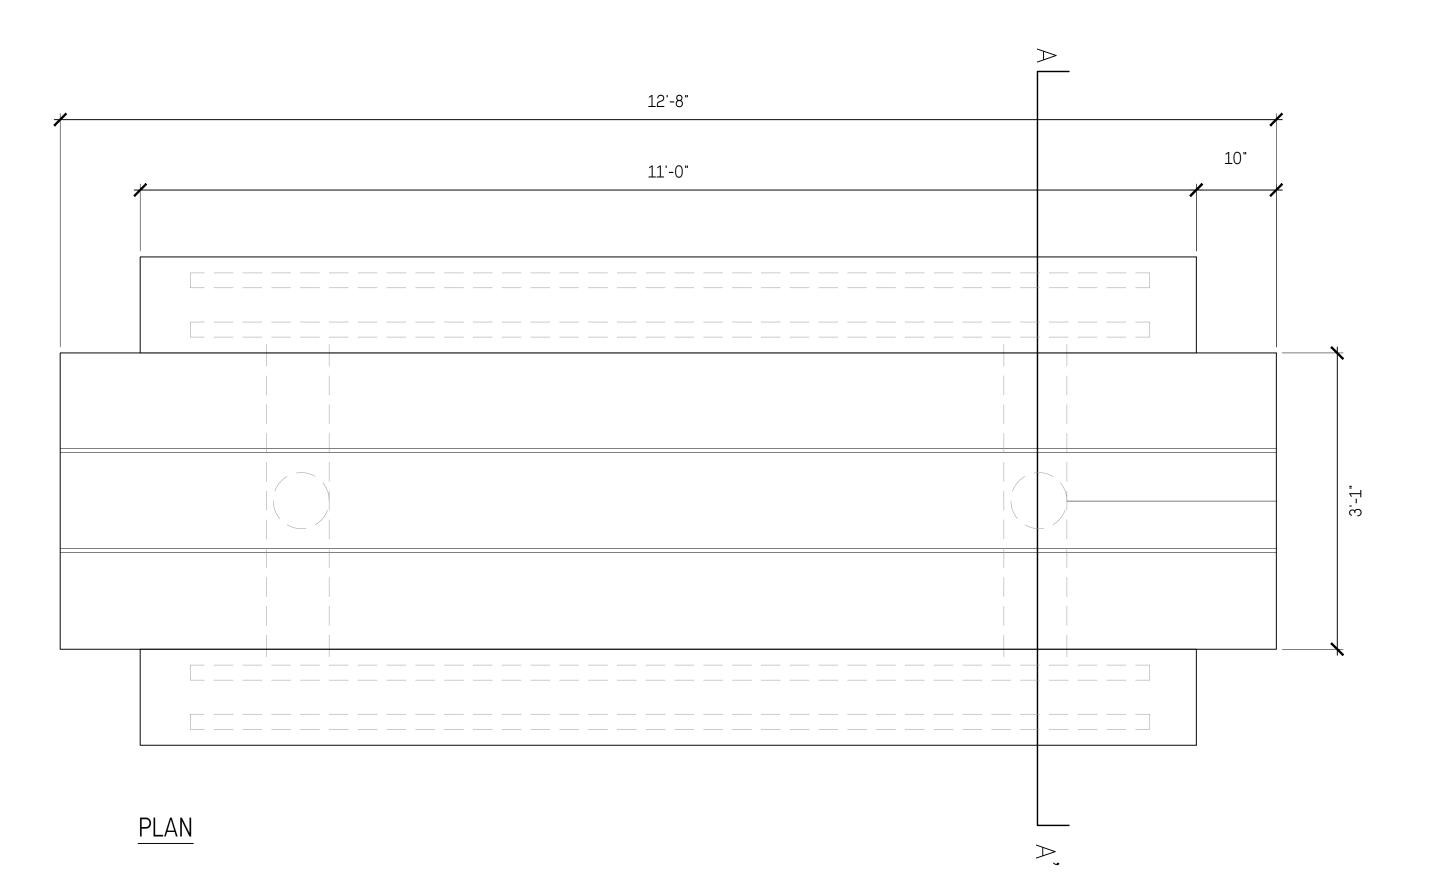

G TYPE C - HYDRAPRESSED CONCRETE PAVERS

1" = 1'-0"





PAVING TYPE F - CRUSHED GRANITE SURFACE

1" = 1'-0"

1 Issued for DP May 29/2023
No. Description Date

Copyright Reserved. This drawing is and remains at all times the exclusive property of Hapa Collaborative and cannot be used modified or copied without the expressed written consent of the landscape architect.

UBC Lot 26

Landscape Details

**Paving Details** 



MODEL: UB100-USX AS PER UBC DEVELOPMENT HANDBOOK REQ.
MATERIAL: 2" SCHEDULE 40 STEEL PIPE WITH FLAT HORIZONTAL
CROSS BAR

MOUNT: EMBEDDED INTO CONCRETE WITH 10" BELOW GRADE, CONTINUOUS CURB ALONG LENGTH OF BIKE RACK. INSTALL PER MANUFACTURER'S INSTRUCTION.

FINISH: HOT-DIPPED GALVANIZED

BIKE RACK

SUPPLIER: URBAN RACKS 1-888-717-8881 WWW.URBANRACKS.COM





NOTES:











1. PROVIDE SIGNED AND SEALED ENGINEERED SHOP DRAWINGS FOR ALL BENCH AND TABLE CONSTRUCTION;

2. USE GALVANIZED STEEL FOR ALL HIDDEN HARDWARE UNLESS OTHERWISE NOTED;

4. CONTRACTOR RESPONSIBLE FOR REINFORCEMENT AND FOOTING DIMENSIONS;

3. USE STAINLESS STEEL FOR ALL EXPOSED HARDWARE;

1 Issued for DP May 29/2023

Copyright Reserved. This drawing is and remains at all times the exclusive property of Hapa Collaborative and cannot be used modified or copied without the expressed written consent of the landscape architect.

UBC Lot 26

Landscape Details

Site Furnishing Details

Date March 10/23
Project No. 2312
Scale AS SHOWN
Drawn|Checked JY | SS

HARVEST TABLE AND BENCHES

1" = 1'-0"









1 Issued for DP May 29/2023

No. Description Date

Copyright Reserved. This drawing is and remai