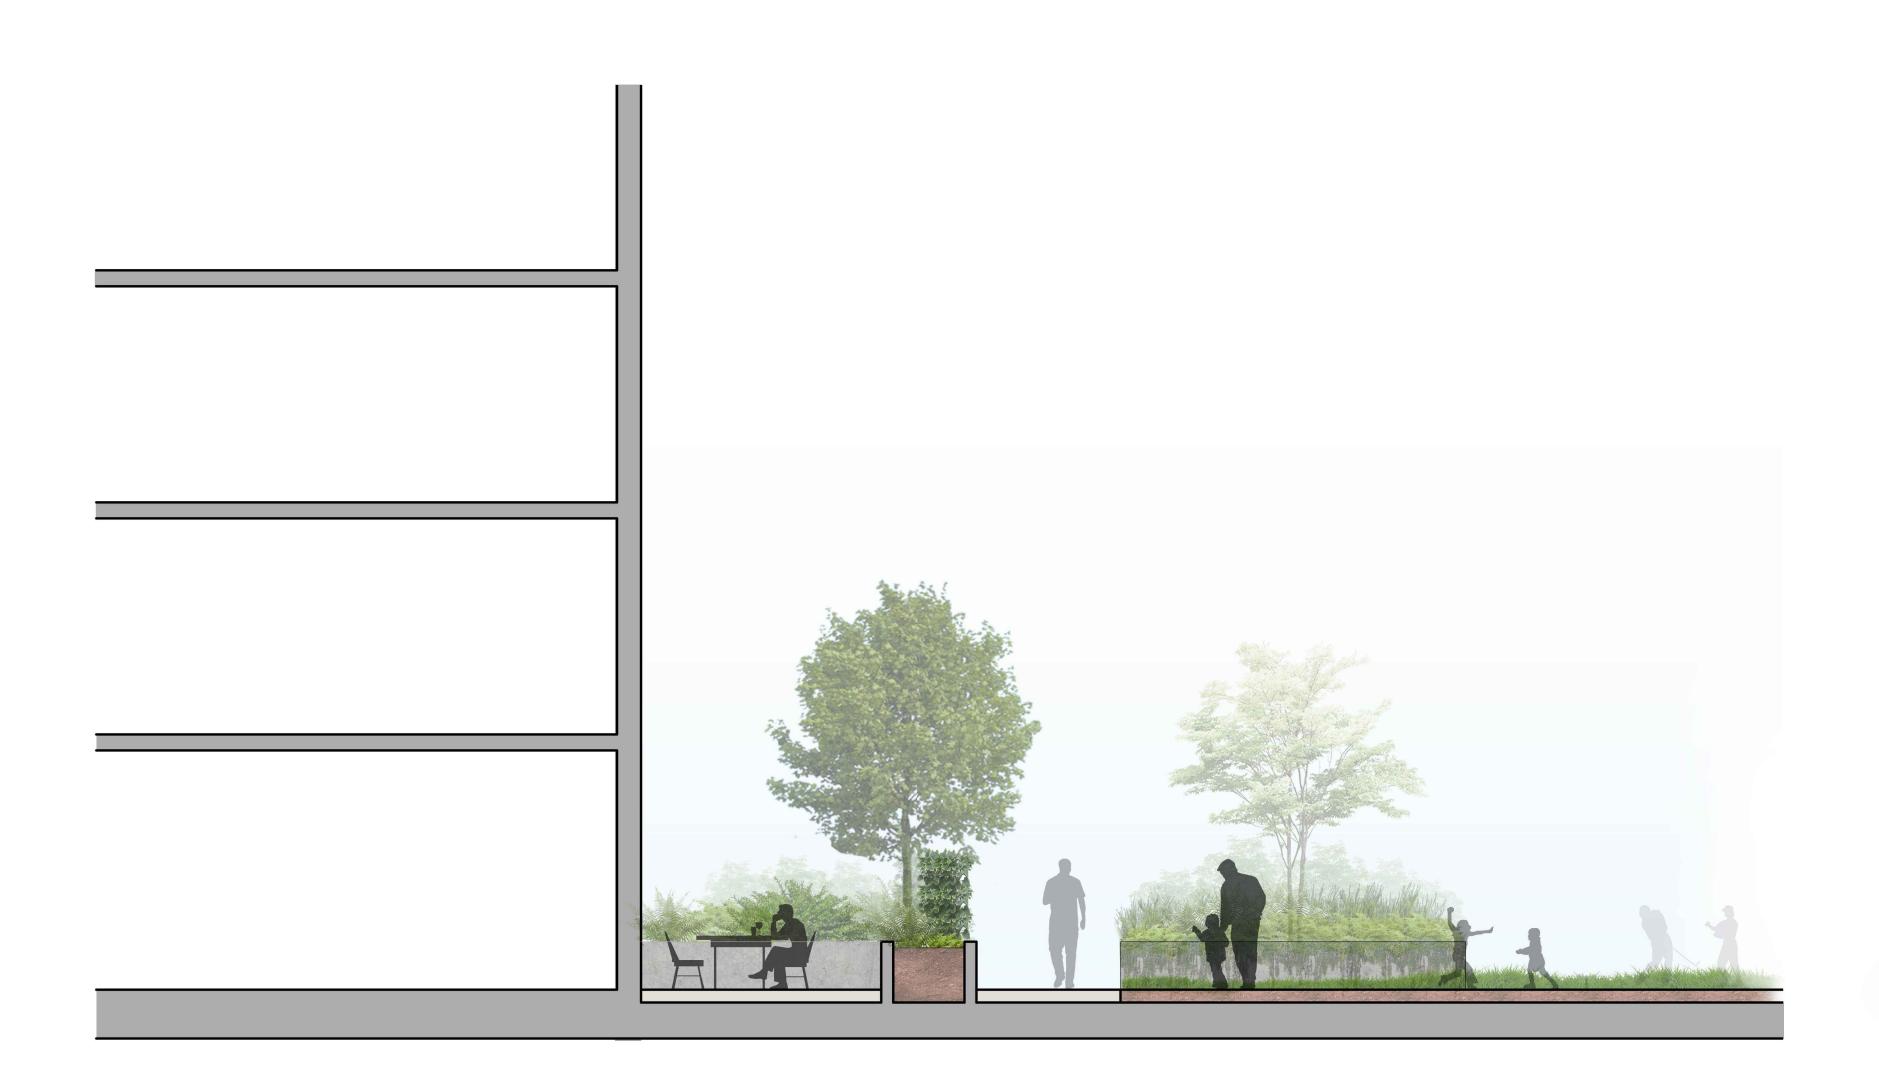

UBC Lot 26

Landscape Sections

**Ground Level** 

SECTION THROUGH NORTHERN CITYHOME FACING WEBBER LANE
1/4" = 1'-0"

SECTION THROUGH SOUTHERN CITYHOME FACING WEBBER LANE
1/4" = 1'-0"

HASTAR OF THE ANSIENT AND THE SOUTH AND THE