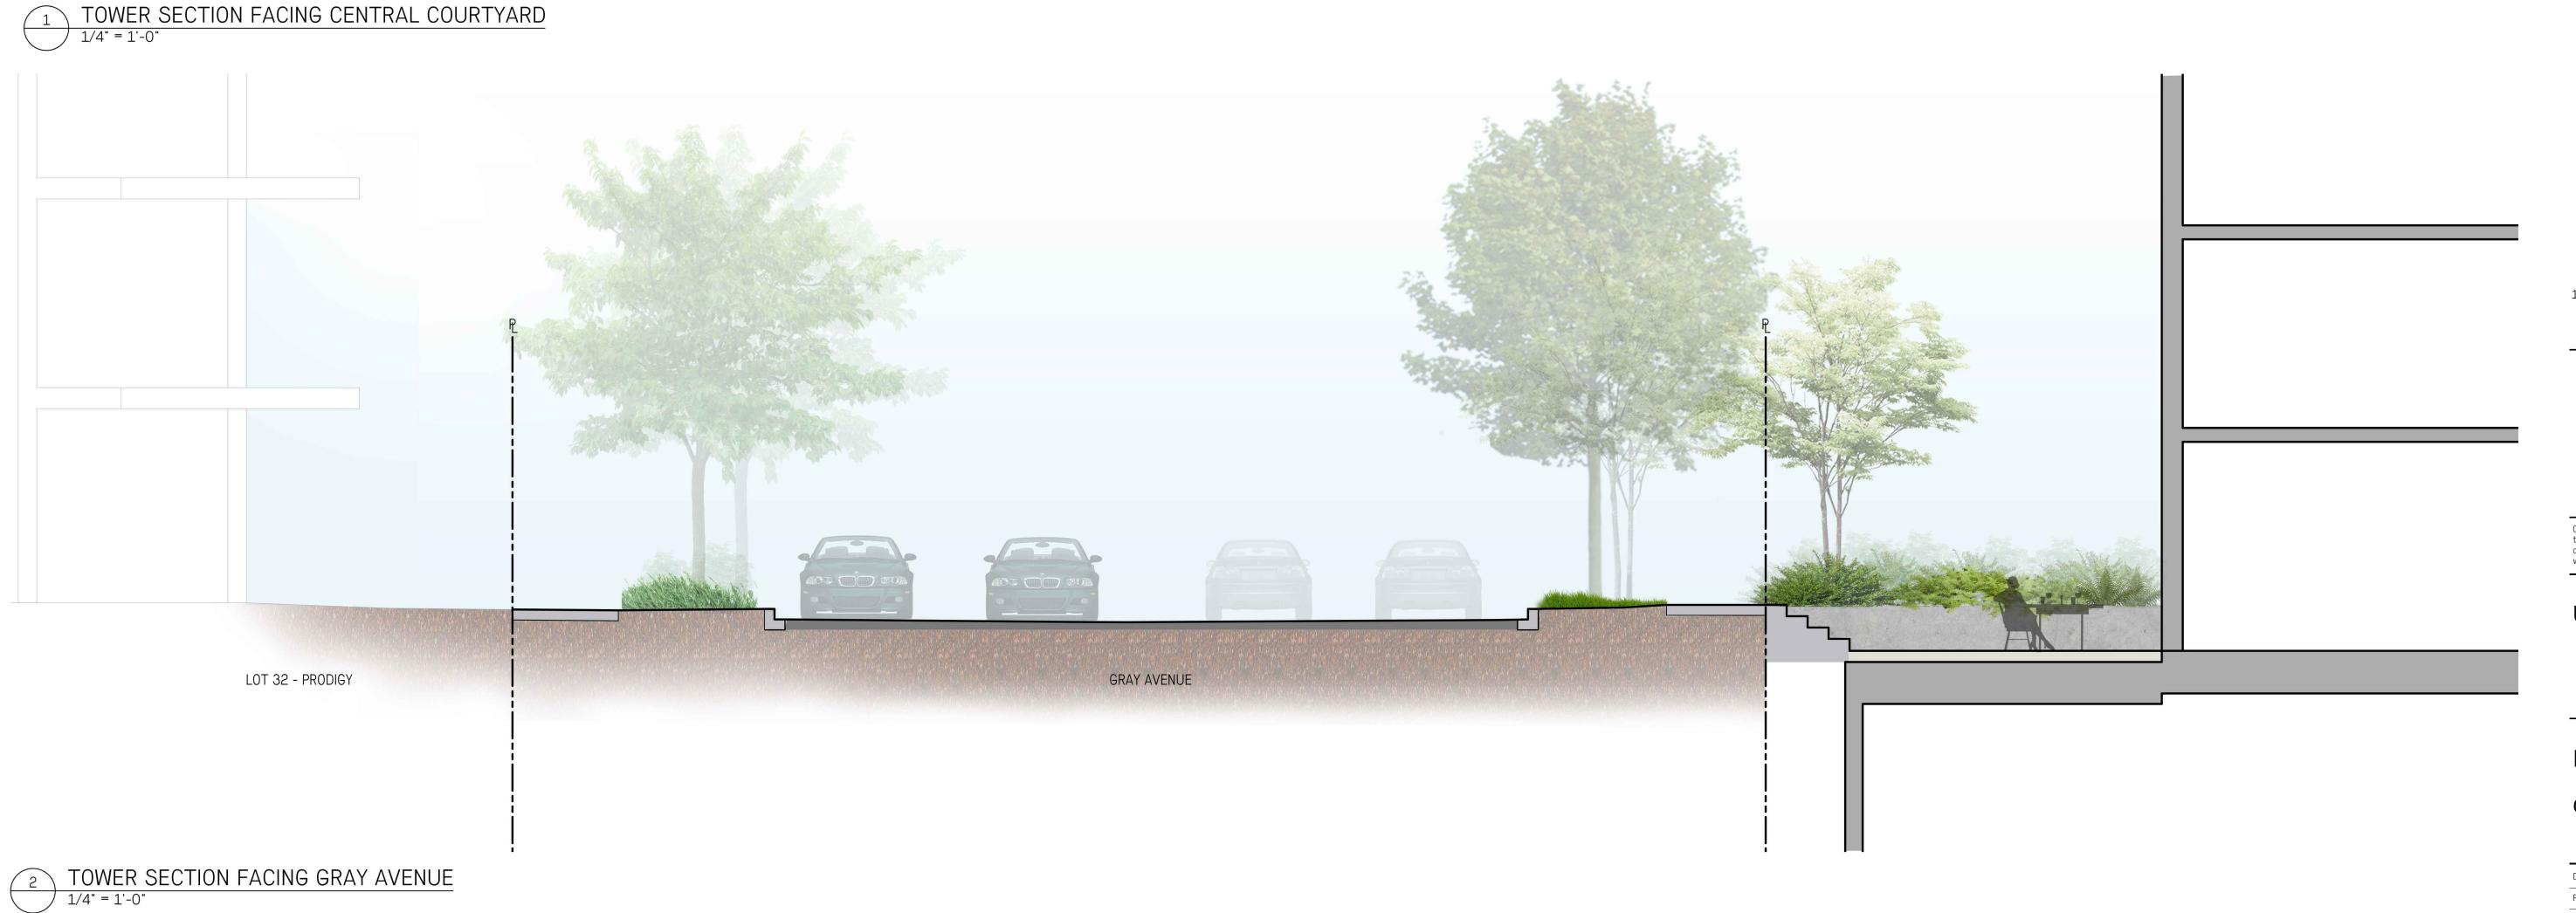

UBC Lot 26

Landscape Sections

**Ground Level** 

Date March 10/23
Project No. 2312
Scale AS SHOWN
Drawn|Checked JY | SS

2 SECTION AT THE CENTRAL COURTYARD
1/4" = 1'-0"

Issued for DP May 29/2023

Description Date