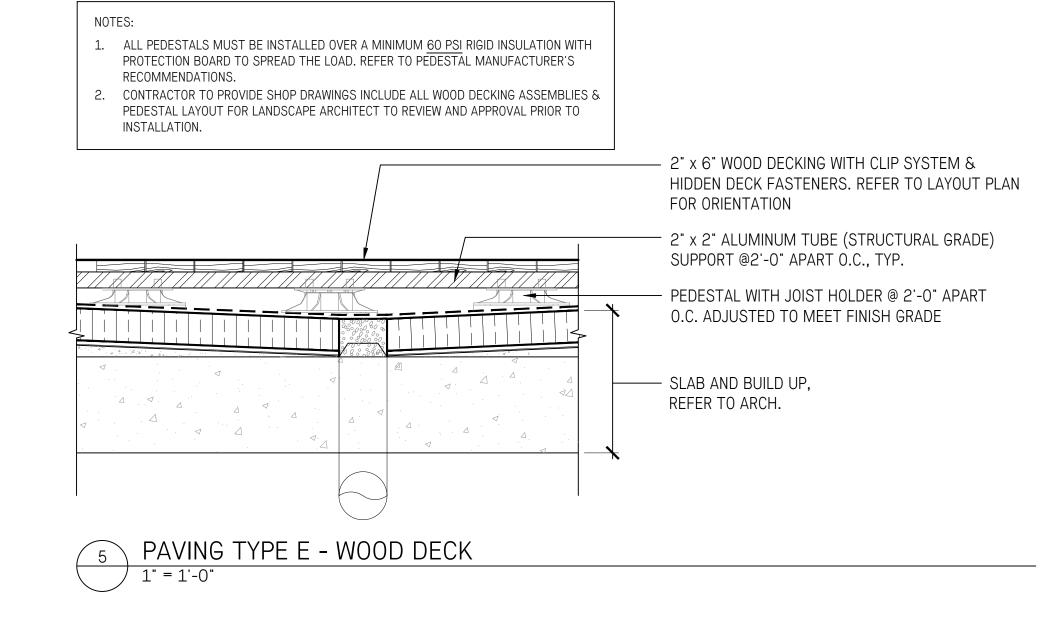

UBC Lot 26

Landscape Sections

**Ground Level** 

1" = 1'-0"

PAVING TYPE D - SPECIALTY PAVERS AT TOWER ENTRANCE

1" = 1'-0"

7 PAVING TYPE G - SAND PLAY
1" = 1'-0"

PAVING TYPE C - HYDRAPRESSED CONCRETE PAVERS

1" = 1'-0"

PAVING TYPE F - CRUSHED GRANITE SURFACE

1" = 1'-0"

1 Issued for DP May 29/2023
No. Description Date

Copyright Reserved. This drawing is and remains at all times the exclusive property of Hapa Collaborative and cannot be used modified or copied without the expressed written consent of the landscape architect.