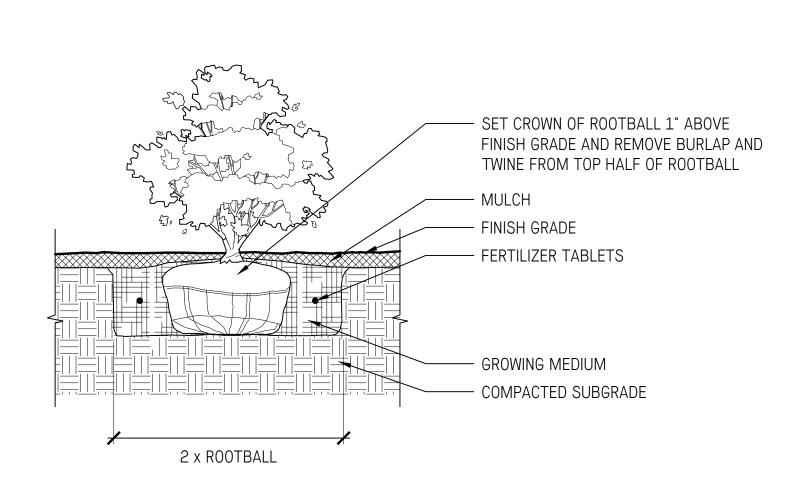

No. 2312
Scale AS SHOWN
Drawn|Checked JY | SS

HARVEST TABLE AND BENCHES

1" = 1'-0"









1 Issued for DP May 29/2023

No. Description Date

Copyright Reserved. This drawing is and remains at all times the exclusive property of Hapa Collaborative and cannot be used modified or copied without the expressed written consent of the landscape architect.

UBC Lot 26

Landscape Details

Steps and Walls

| Date        | March 10/23 | Drawing Number |
|-------------|-------------|----------------|
| Project No. | 2312        |                |
| Scale       | AS SHOWN    | L8.0           |
| Drawn Chec  | ked JY   SS | -              |



### LAWN PLANTING



SHRUB/TREE PLANTING

SOIL PROFILES ON GRADE









## SOIL PROFILES ON SLAB







SPACING PLAN



# GROUND COVER PLANTING 1" = 1'-0"





| 1   | Issued for DP | May 29/2023 |
|-----|---------------|-------------|
| No. | Description   | Date        |

Copyright Reserved. This drawing is and remains at all times the exclusive property of Hapa Collaborative and cannot be used modified or copied without the expressed written consent of the landscape architect.

UBC Lot 26

Landscape Details

Planting Details