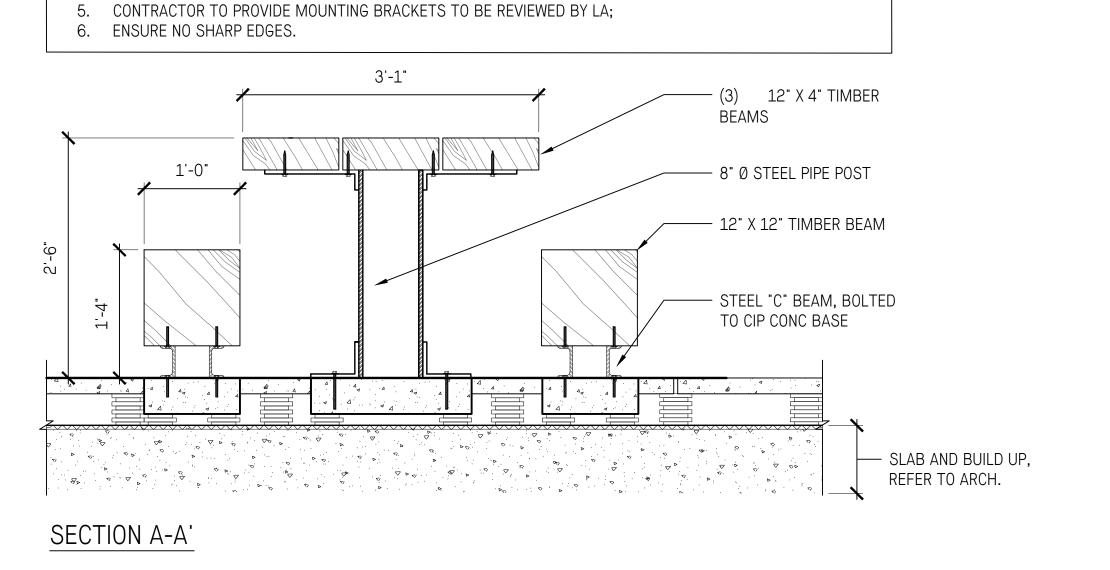

FINISH: HOT-DIPPED GALVANIZED

BIKE RACK

SUPPLIER: URBAN RACKS 1-888-717-8881 WWW.URBANRACKS.COM

NOTES:

1. PROVIDE SIGNED AND SEALED ENGINEERED SHOP DRAWINGS FOR ALL BENCH AND TABLE CONSTRUCTION;

2. USE GALVANIZED STEEL FOR ALL HIDDEN HARDWARE UNLESS OTHERWISE NOTED;

4. CONTRACTOR RESPONSIBLE FOR REINFORCEMENT AND FOOTING DIMENSIONS;

3. USE STAINLESS STEEL FOR ALL EXPOSED HARDWARE;

1 Issued for DP May 29/2023

Copyright Reserved. This drawing is and remains at all times the exclusive property of Hapa Collaborative and cannot be used modified or copied without the expressed written consent of the landscape architect.