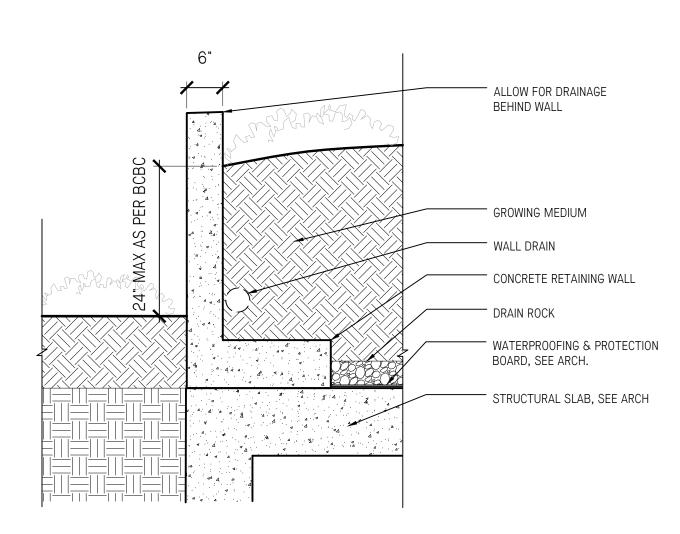

UBC Lot 26

Landscape Details

Steps and Walls

| Date        | March 10/23 | Drawing Number |
|-------------|-------------|----------------|
| Project No. | 2312        |                |
| Scale       | AS SHOWN    | L8.0           |
| Drawn Chec  | ked JY   SS | -              |