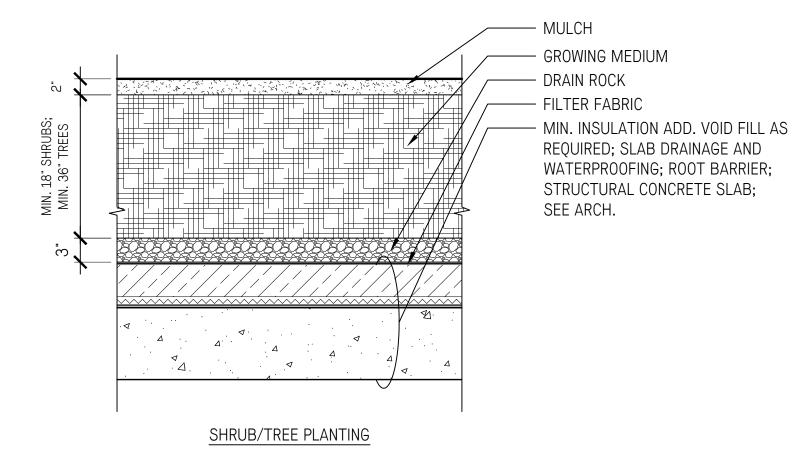

ct.

UBC Lot 26

Landscape Details

Site Furnishing Details

Date March 10/23
Project No. 2312
Scale AS SHOWN
Drawn|Checked JY | SS

HARVEST TABLE AND BENCHES

1" = 1'-0"









1 Issued for DP May 29/2023

No. Description Date

Copyright Reserved. This drawing is and remains at all times the exclusive property of Hapa Collaborative and cannot be used modified or copied without the expressed written consent of the landscape architect.

UBC Lot 26

Landscape Details

Steps and Walls

| Date        | March 10/23 | Drawing Number |
|-------------|-------------|----------------|
| Project No. | 2312        |                |
| Scale       | AS SHOWN    | L8.0           |
| Drawn Chec  | ked JY   SS | -              |



### LAWN PLANTING



SHRUB/TREE PLANTING

SOIL PROFILES ON GRADE









## SOIL PROFILES ON SLAB







SPACING PLAN



# GROUND COVER PLANTING 1" = 1'-0"





| 1   | Issued for DP | May 29/2023 |
|-----|---------------|-------------|
| No. | Description   | Date        |

Copyright Reserved. This drawing is and remains at all times the exclusive property of Hapa Collaborative and cannot be used modified or copied without the expressed written consent of the landscape architect.

UBC Lot 26

Landscape Details

Planting Details