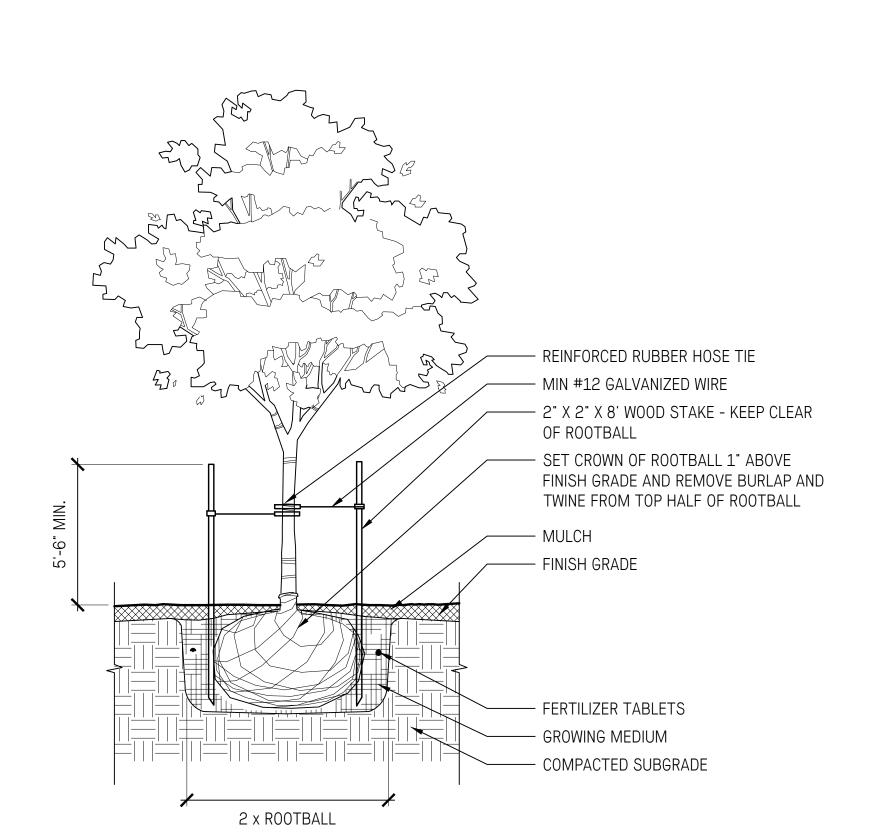

rchitect.

UBC Lot 26

Landscape Details

Site Furnishing Details

Date March 10/23
Project No. 2312
Scale AS SHOWN
Drawn|Checked JY | SS

HARVEST TABLE AND BENCHES

1" = 1'-0"









1 Issued for DP May 29/2023

No. Description Date

Copyright Reserved. This drawing is and remains at all times the exclusive property of Hapa Collaborative and cannot be used modified or copied without the expressed written consent of the landscape architect.

UBC Lot 26

Landscape Details

Steps and Walls

| Date        | March 10/23 | Drawing Number |
|-------------|-------------|----------------|
| Project No. | 2312        |                |
| Scale       | AS SHOWN    | L8.0           |
| Drawn Chec  | ked JY   SS | -              |



### LAWN PLANTING



SHRUB/TREE PLANTING

SOIL PROFILES ON GRADE









## SOIL PROFILES ON SLAB







SPACING PLAN



# GROUND COVER PLANTING 1" = 1'-0"





| 1   | Issued for DP | May 29/2023 |
|-----|---------------|-------------|
| No. | Description   | Date        |

Copyright Reserved. This drawing is and remains at all times the exclusive property of Hapa Collaborative and cannot be used modified or copied without the expressed written consent of the landscape architect.

UBC Lot 26

Landscape Details

Planting Details