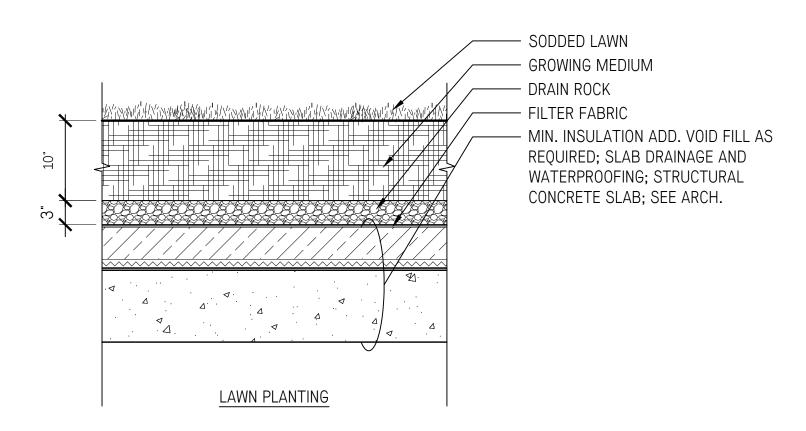

tect.

UBC Lot 26

Landscape Details

Site Furnishing Details

Date March 10/23
Project No. 2312
Scale AS SHOWN
Drawn|Checked JY | SS

HARVEST TABLE AND BENCHES

1" = 1'-0"









1 Issued for DP May 29/2023

No. Description Date

Copyright Reserved. This drawing is and remains at all times the exclusive property of Hapa Collaborative and cannot be used modified or copied without the expressed written consent of the landscape architect.

UBC Lot 26

Landscape Details

Steps and Walls

| Date        | March 10/23 | Drawing Number |
|-------------|-------------|----------------|
| Project No. | 2312        |                |
| Scale       | AS SHOWN    | L8.0           |
| Drawn Chec  | ked JY   SS | -              |



### LAWN PLANTING



SHRUB/TREE PLANTING

SOIL PROFILES ON GRADE









## SOIL PROFILES ON SLAB







SPACING PLAN



# GROUND COVER PLANTING 1" = 1'-0"





| 1   | Issued for DP | May 29/2023 |
|-----|---------------|-------------|
| No. | Description   | Date        |

Copyright Reserved. This drawing is and remains at all times the exclusive property of Hapa Collaborative and cannot be used modified or copied without the expressed written consent of the landscape architect.

UBC Lot 26

Landscape Details

Planting Details