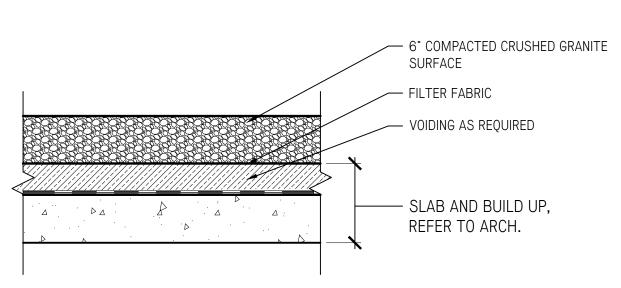

1" = 1'-0"

PAVING TYPE F - CRUSHED GRANITE SURFACE

1" = 1'-0"

1 Issued for DP May 29/2023
No. Description Date

Copyright Reserved. This drawing is and remains at all times the exclusive property of Hapa Collaborative and cannot be used modified or copied without the expressed written consent of the landscape architect.