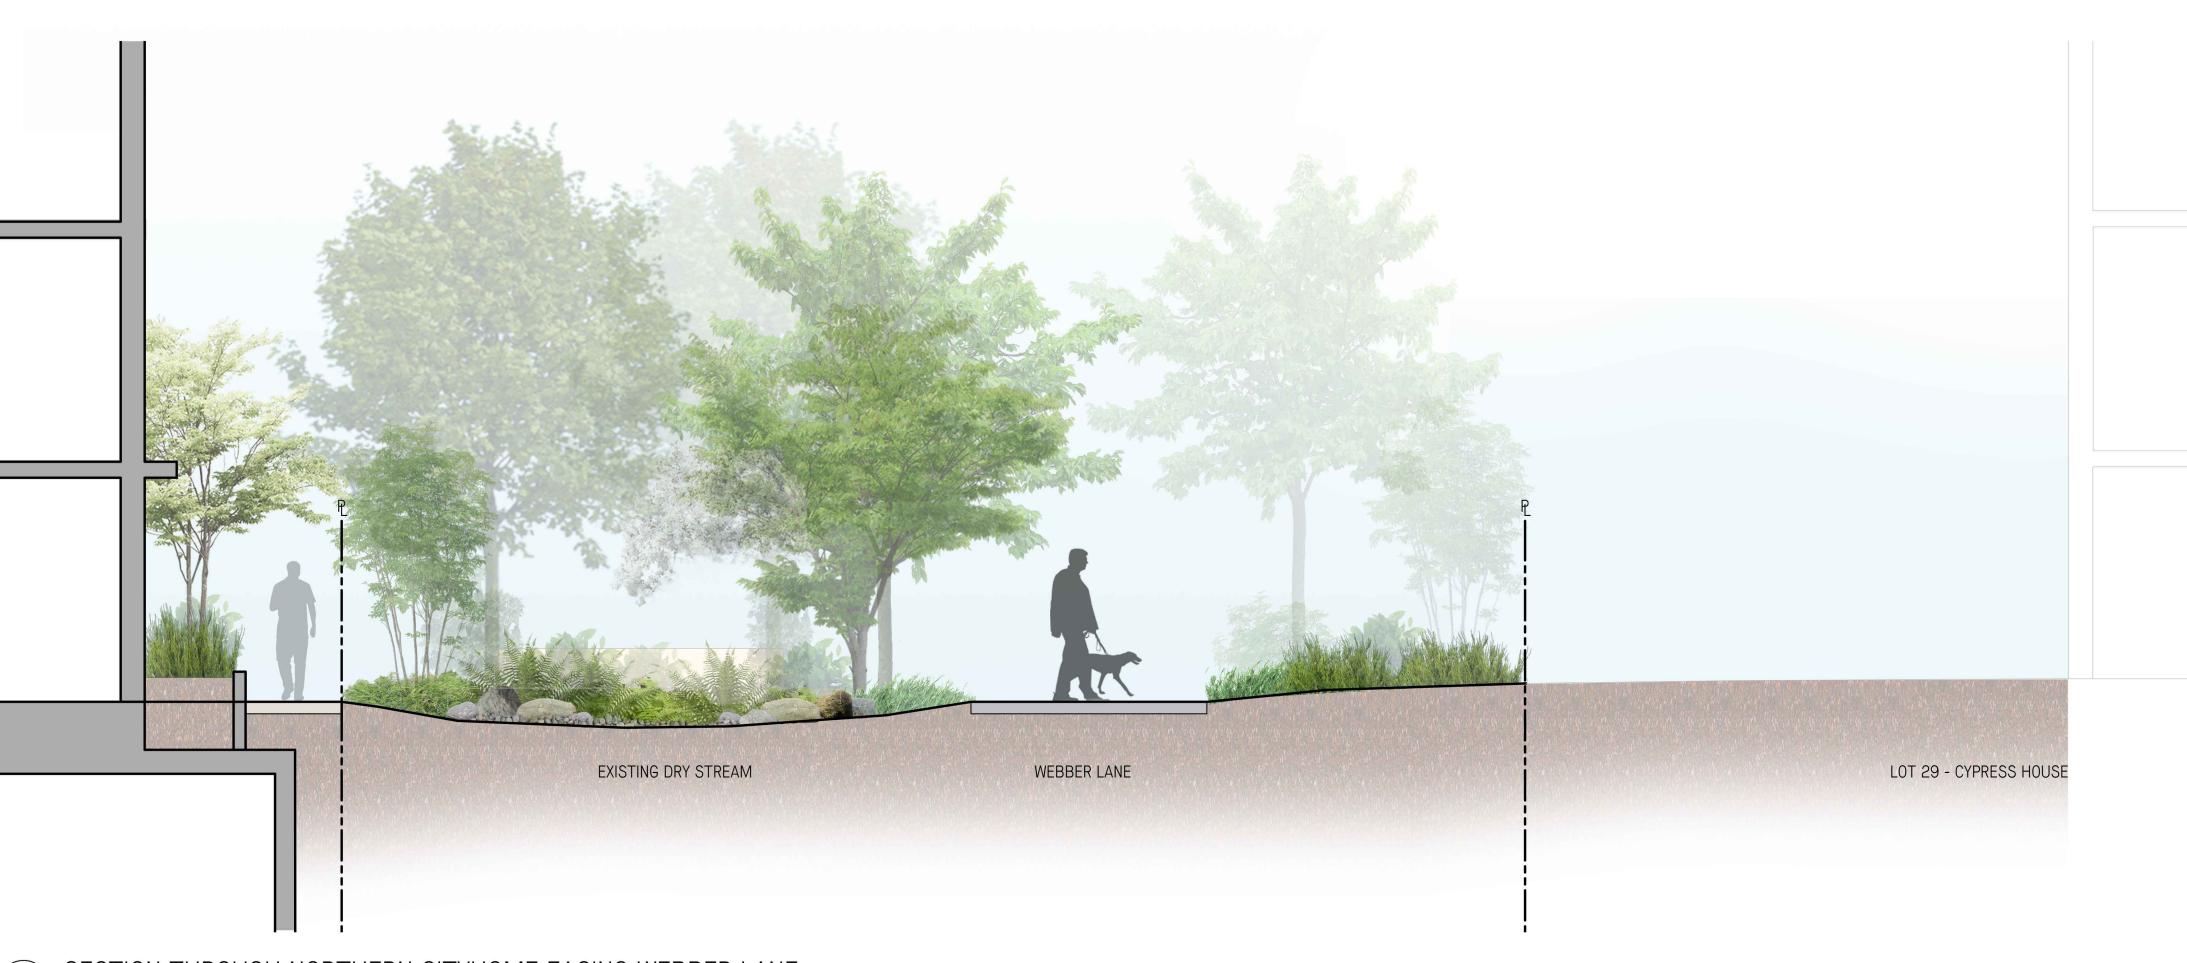

UBC Lot 26

Landscape Sections

**Ground Level** 

SECTION THROUGH NORTHERN CITYHOME FACING WEBBER LANE
1/4" = 1'-0"

SECTION THROUGH SOUTHERN CITYHOME FACING WEBBER LANE
1/4" = 1'-0"

HASTAR OF THE ANSIENT AND THE SOUTH AND THE