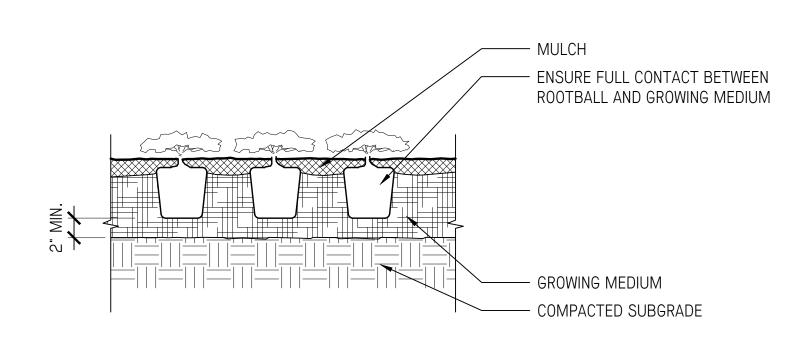

# GROUND COVER PLANTING 1" = 1'-0"

| 1   | Issued for DP | May 29/2023 |
|-----|---------------|-------------|
| No. | Description   | Date        |

Copyright Reserved. This drawing is and remains at all times the exclusive property of Hapa Collaborative and cannot be used modified or copied without the expressed written consent of the landscape architect.