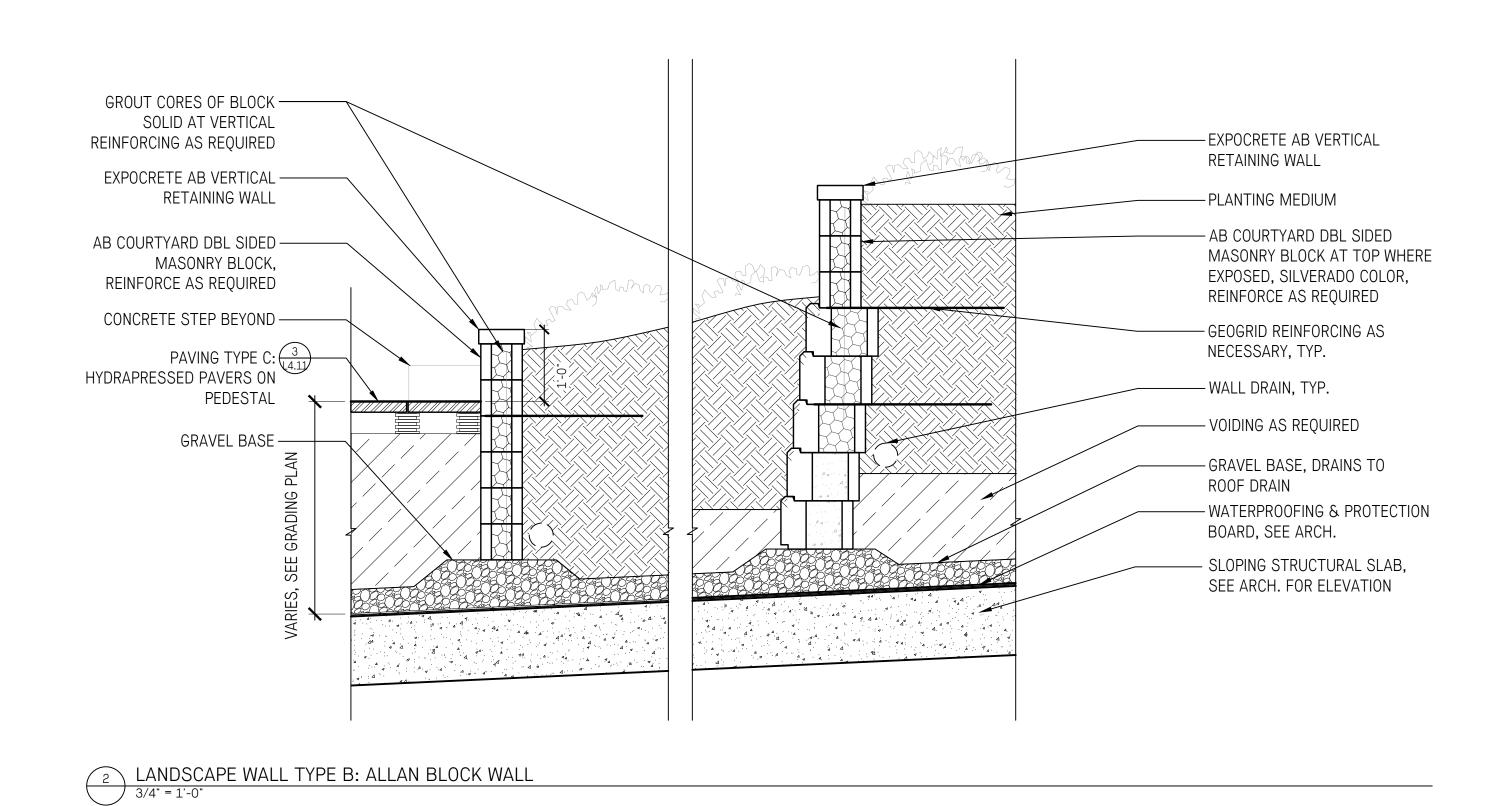

UBC Lot 26

Landscape Details

Steps and Walls

| Date        | March 10/23 | Drawing Number |
|-------------|-------------|----------------|
| Project No. | 2312        |                |
| Scale       | AS SHOWN    | L8.0           |
| Drawn Chec  | ked JY   SS | -              |