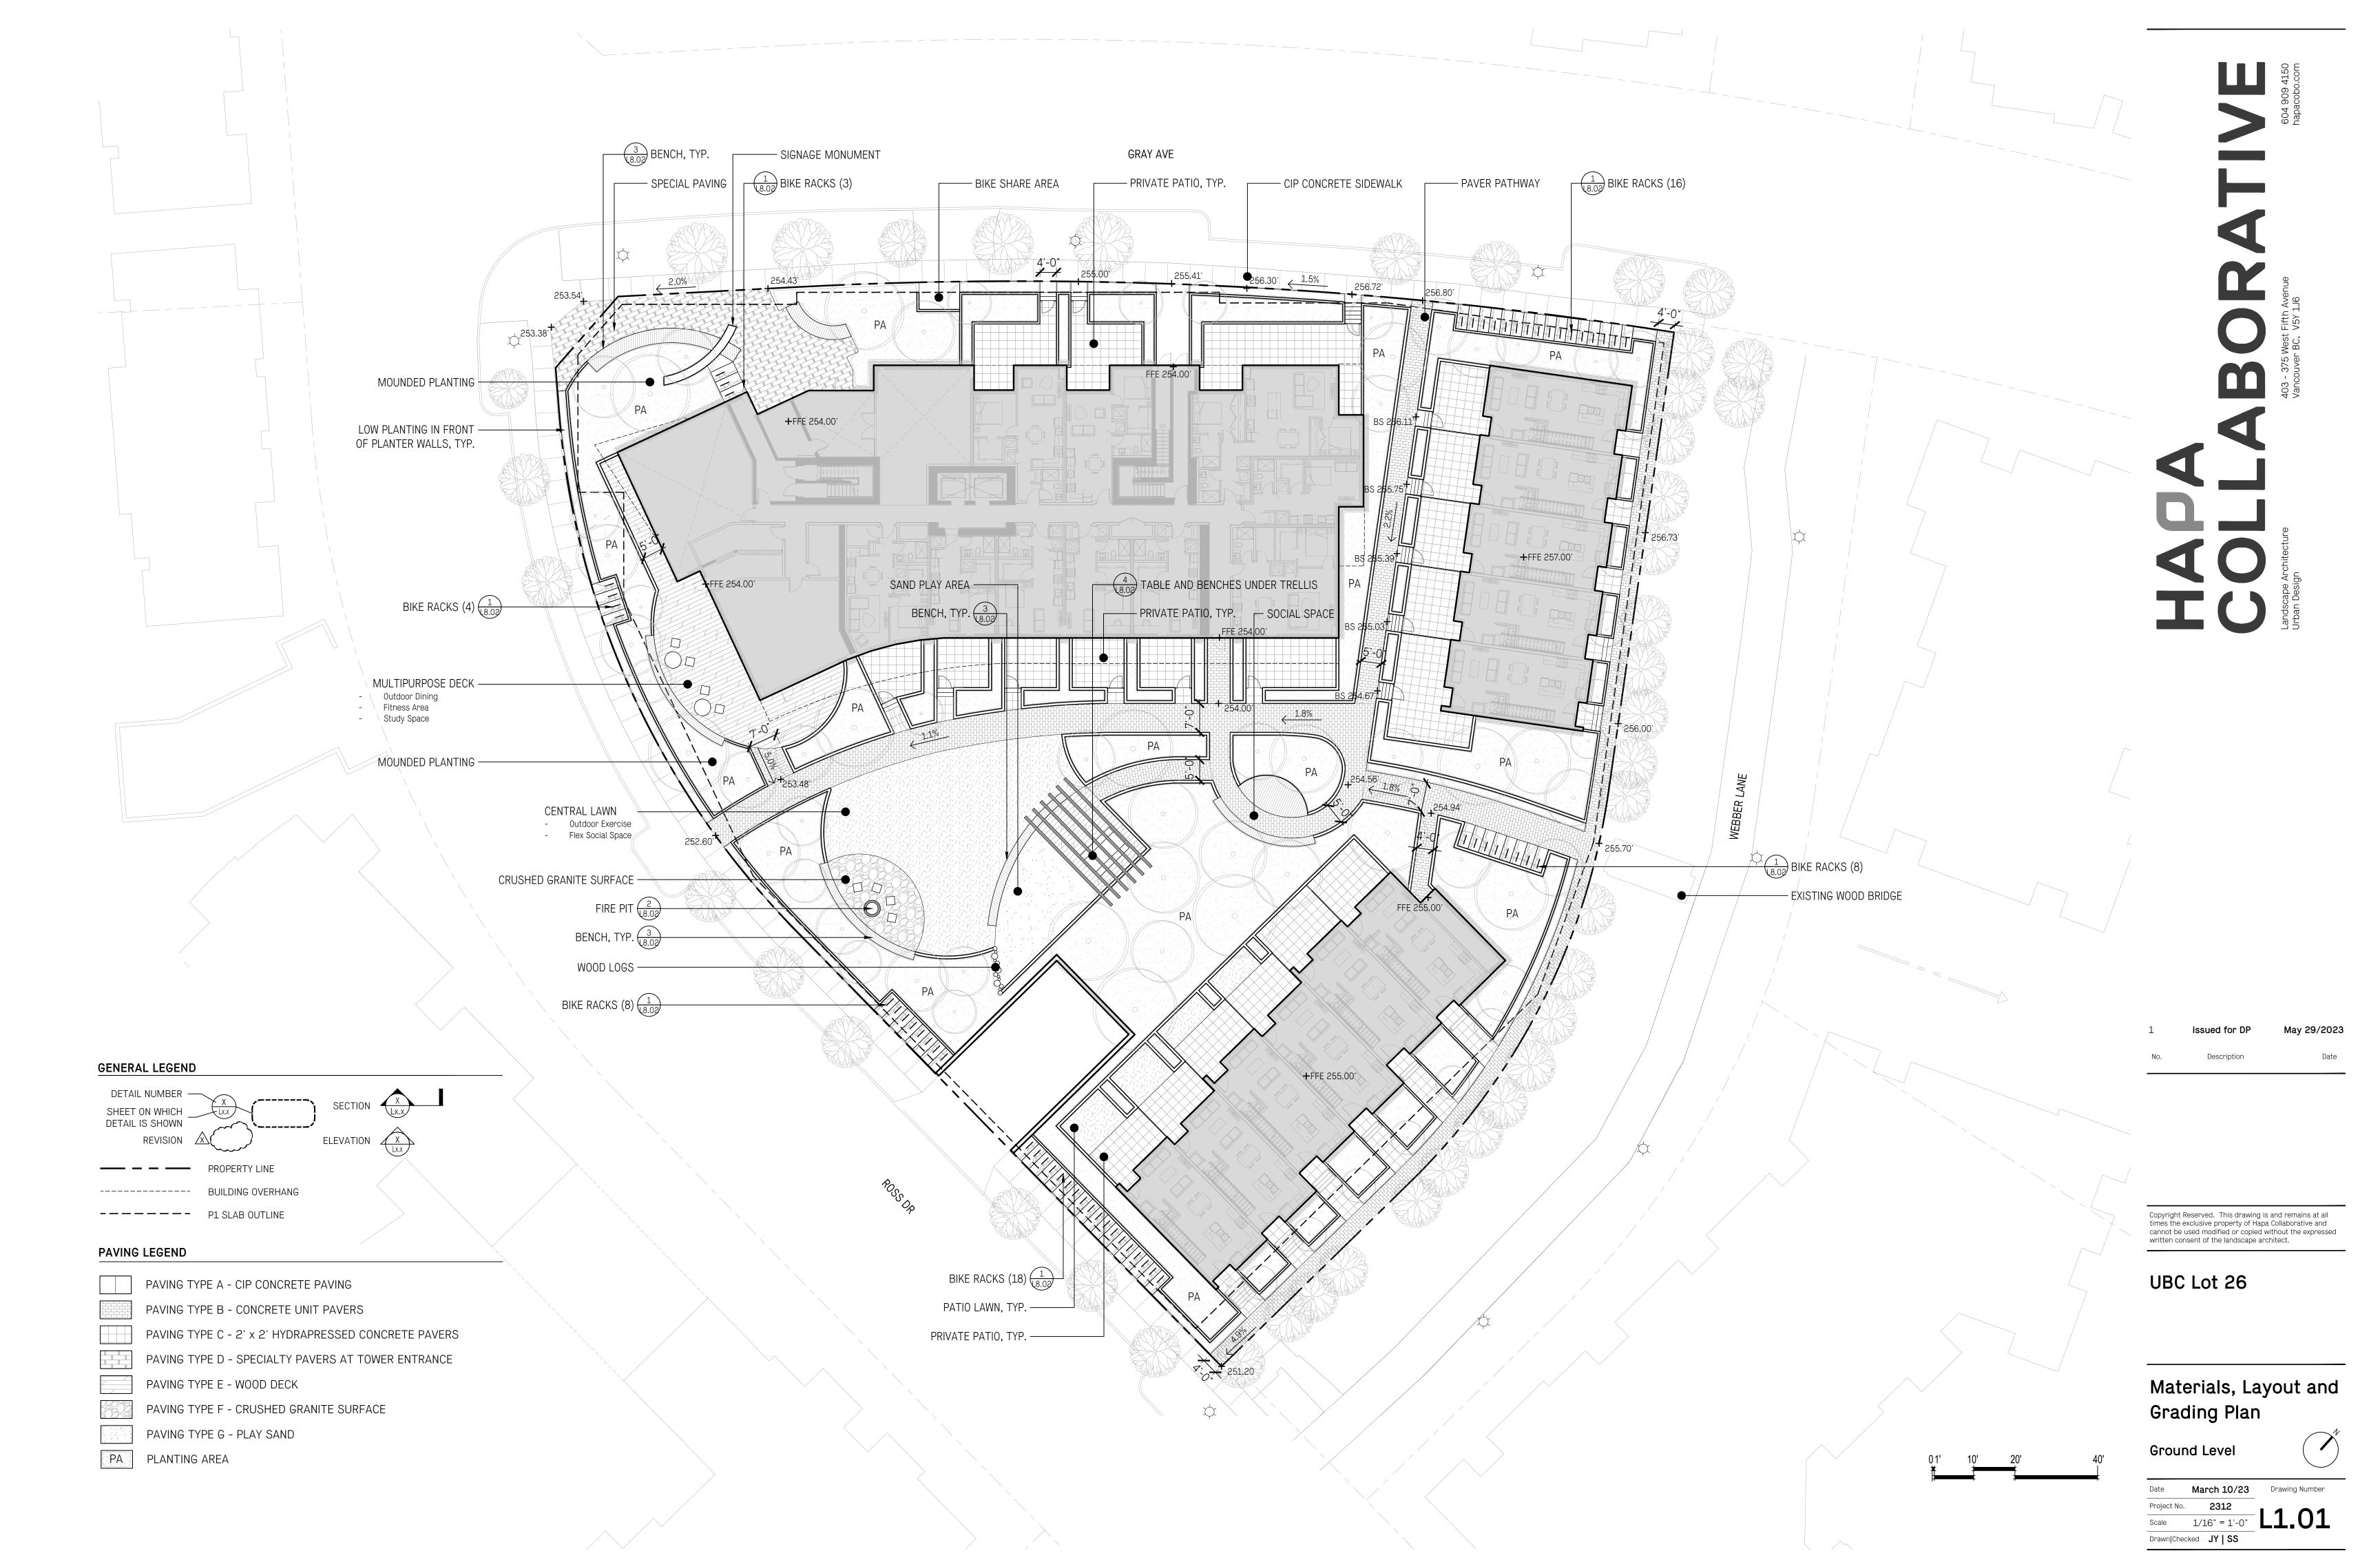

### GENERAL NOTES

- 1. EXISTING SURVEY INFORMATION IS BASED ON THE FOLLOWING DRAWINGS: LO.02 TREE MANAGEMENT PLAN SUPPLIED BY DIAMOND HEAD CONSULTING LTD. (DHC).
- 2. PRIOR TO COMMENCEMENT OF CONSTRUCTION, THE CONTRACTOR MUST MAKE CAREFUL EXAMINATION OF EXISTING SITE SURFACE CONDITIONS AND TOPOGRAPHY AND ADVISE LANDSCAPE ARCHITECT OF ANY UNSATISFACTORY SITE SURFACE CONDITIONS AND TOPOGRAPHY. NO ALLOWANCES WILL BE MADE LATER FOR ANY EXPENSES INCURRED THROUGH FAILURE TO NOTE UNSATISFACTORY SITE SURFACE CONDITIONS AND TOPOGRAPHY;
- 3. DO NOT SCALE DRAWINGS. USE DIMENSIONAL INFO AS NOTED IN DRAWINGS. CONTACT THE LANDSCAPE ARCHITECT IF THERE IS ANY AMBIGUITY, LACK OF INFORMATION, OR INCONSISTENCY;
- 4. THE CONTRACTOR WILL CLEAN AND REINSTATE ALL AREAS DAMAGED OR AFFECTED BY WORKS OUTSIDE THE LIMIT OF WORK TO THE CONDITIONS THAT EXISTED PRIOR TO CONSTRUCTION OR BETTER AND TO THE SATISFACTION OF THE LANDSCAPE ARCHITECT;
- 5. THE CONTRACTOR SHALL VERIFY DIMENSIONS SHOWN ON DRAWINGS AND NOTIFY THE LANDSCAPE ARCHITECT OF ANY DISCREPANCIES OR INCONSISTENCIES PRIOR TO CONSTRUCTION;
- 6. THE CONTRACTOR SHALL BE RESPONSIBLE FOR ESTABLISHING THE LIMIT OF WORK LINE;
- 7. CONTRACTOR SHALL BE RESPONSIBLE FOR VERIFYING ALL UNDERGROUND UTILITIES AND TAKING THE NECESSARY PRECAUTIONS PRIOR TO AND DURING CONSTRUCTION. REFER TO CIVIL;

### MATERIALS PLAN NOTES

- 1. REFER TO DETAILS AND SECTIONS FOR ALL LANDSCAPE IMPROVEMENTS;
- 2. TRENCHING FOR UTILITY CONNECTIONS TO BE COORDINATED WITH THE CITY OF VANCOUVER ENGINEERING DEPARTMENT TO ENSURE SAFE ROOT ZONES OF RETAINED TREES.

### LAYOUT PLAN NOTES

- 1. ALL DIMENSIONS ARE NOMINAL;
- CONTRACTOR TO LAYOUT AND CLEARLY MARK ALL ELEMENTS FOR LANDSCAPE ARCHITECT REVIEW PRIOR TO SETTING FORMS OR INSTALLING PAVING. CONTRACT LANDSCAPE ARCHITECT 48 HOURS PRIOR.

### GRADING PLAN NOTES

- 1. ALL ELEVATIONS ARE NOMINAL AND ARE BASED ON SURVEY AND ELEVATIONS PROVIDED BY CITY OF LANGLEY. CONTRACTOR TO VERIFY ALL MEASUREMENTS;
- 2. ALL PROPOSED ELEVATIONS ARE TO TOP OF FINISHED GRADE UNLESS NOTED OTHERWISE;
- 3. MAX 2% CROSS-SLOPE FOR ALL WALKS AND PAVING AREAS;
- 4. ALL UTILITY COVERS INSIDE LANDSCAPE AREA TO BE ADJUSTED TO FINAL GRADE;
- CONDUCT GRADING START UP MEETING WITH LANDSCAPE ARCHITECT IN FIELD TO CONFIRM GRADING DESIGN.