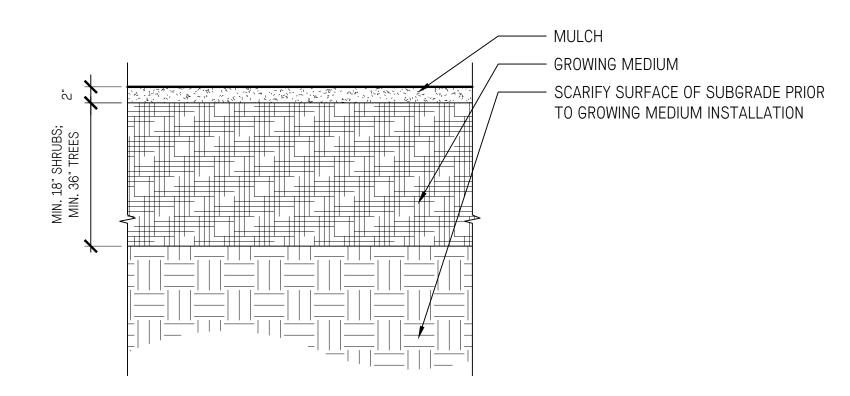

he expressed written consent of the landscape architect.

UBC Lot 26

Landscape Details

Site Furnishing Details

Date March 10/23
Project No. 2312
Scale AS SHOWN
Drawn|Checked JY | SS

HARVEST TABLE AND BENCHES

1" = 1'-0"









1 Issued for DP May 29/2023

No. Description Date

Copyright Reserved. This drawing is and remains at all times the exclusive property of Hapa Collaborative and cannot be used modified or copied without the expressed written consent of the landscape architect.

UBC Lot 26

Landscape Details

Steps and Walls

| Date        | March 10/23 | Drawing Number |
|-------------|-------------|----------------|
| Project No. | 2312        |                |
| Scale       | AS SHOWN    | L8.0           |
| Drawn Chec  | ked JY   SS | -              |



### LAWN PLANTING



SHRUB/TREE PLANTING

SOIL PROFILES ON GRADE









## SOIL PROFILES ON SLAB







SPACING PLAN



# GROUND COVER PLANTING 1" = 1'-0"





| 1   | Issued for DP | May 29/2023 |
|-----|---------------|-------------|
| No. | Description   | Date        |

Copyright Reserved. This drawing is and remains at all times the exclusive property of Hapa Collaborative and cannot be used modified or copied without the expressed written consent of the landscape architect.

UBC Lot 26

Landscape Details

Planting Details