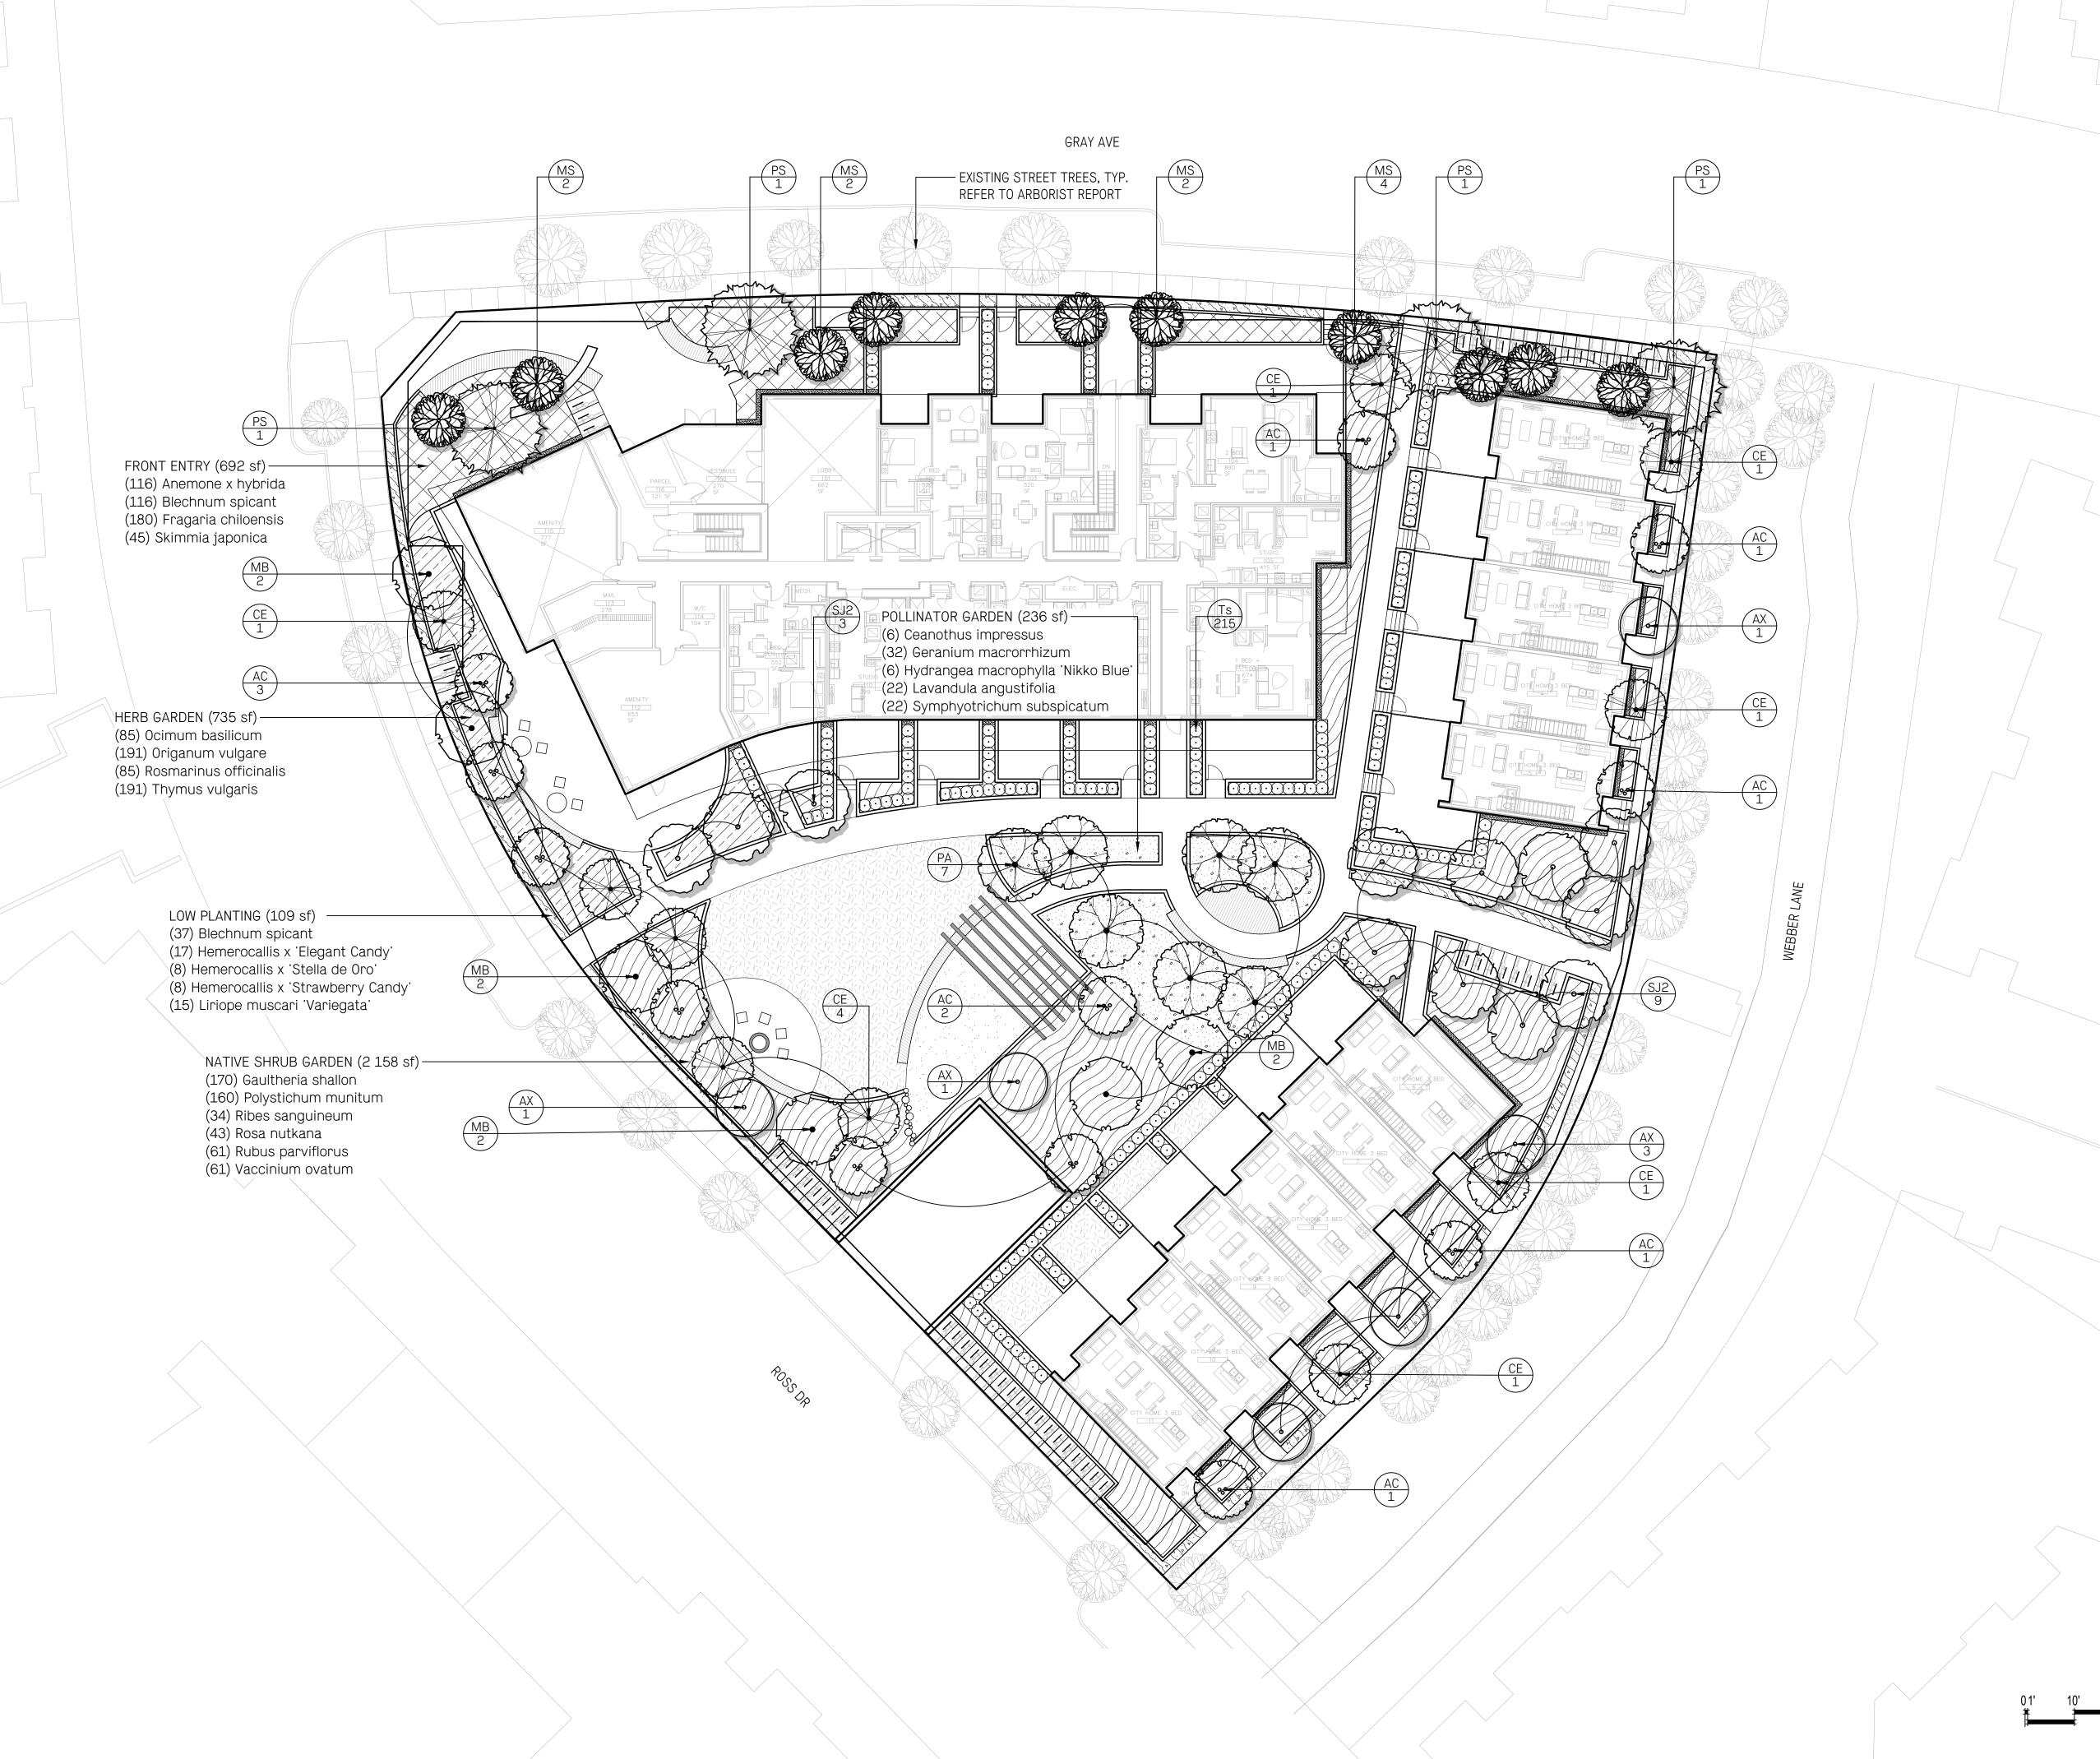

### PLANT SCHEDULE

| PLANT SCH                               | EDULE                            |                                                   |                                                                                                                                                                                                                                                                        |                                                          |          |                                                                                                                        |                                                                                                          |
|-----------------------------------------|----------------------------------|---------------------------------------------------|------------------------------------------------------------------------------------------------------------------------------------------------------------------------------------------------------------------------------------------------------------------------|----------------------------------------------------------|----------|------------------------------------------------------------------------------------------------------------------------|----------------------------------------------------------------------------------------------------------|
| TREES                                   | CODE                             | <u>QTY</u>                                        | BOTANICAL / COMMON NAME                                                                                                                                                                                                                                                | SIZE                                                     | SPACING  | COMMENTS                                                                                                               |                                                                                                          |
| 08                                      | AC                               | 12                                                | Acer circinatum / Vine Maple                                                                                                                                                                                                                                           | 2.4m ht                                                  | As Shown | B&B, Multi-Stem, Nursery Grown                                                                                         |                                                                                                          |
|                                         | AX                               | 6                                                 | Amelanchier x grandiflora / Apple Serviceberry                                                                                                                                                                                                                         | 1.8m ht.                                                 | As Shown | B&B, Multi-Stem, Nursery Grown                                                                                         |                                                                                                          |
|                                         | CE                               | 10                                                | Cornus x 'Eddie's White Wonder' / Eddie's White Wonder Dogwood                                                                                                                                                                                                         | 5cm cal.                                                 | As Shown | B&B, Well Branched, Dense Tree                                                                                         |                                                                                                          |
|                                         | MS                               | 10                                                | Magnolia stellata / Star Magnolia                                                                                                                                                                                                                                      | 6cm cal.                                                 | As Shown | B&B, Multi-Stemmed, Dense Tree                                                                                         |                                                                                                          |
| • E                                     | MB                               | 6                                                 | Myrica californica 'Buxifolia' / Pacific Wax Myrtle                                                                                                                                                                                                                    | 5cm cal.                                                 | As Shown | B&B, Well Branched, Dense Tree                                                                                         |                                                                                                          |
|                                         | PS                               | 4                                                 | Pinus contorta / Shore Pine                                                                                                                                                                                                                                            | 2.4m ht                                                  | As Shown | B&B, Nursery Grown, Well Branched, Dense Tree                                                                          |                                                                                                          |
|                                         | PA                               | 7                                                 | Prunus x yedoensis 'Akebono' / Akebono Yoshino Cherry                                                                                                                                                                                                                  | 7cm cal.                                                 | As Shown | B&B, Uniform Branching, Dense Tree, 1.8m std.                                                                          |                                                                                                          |
|                                         | SJ2                              | 12                                                | Styrax japonicus / Japanese Snowbell                                                                                                                                                                                                                                   | 5cm cal.                                                 | As Shown | B&B, Uniform Branching, Dense Tree, 1.8m std.                                                                          |                                                                                                          |
| SHRUBS                                  | CODE                             | QTY                                               | BOTANICAL / COMMON NAME                                                                                                                                                                                                                                                | SIZE                                                     | SPACING  | COMMENTS                                                                                                               |                                                                                                          |
| $\odot$                                 | Ts                               | 215                                               | Thuja occidentalis 'Smaragd' / Emerald Green Arborvitae                                                                                                                                                                                                                | 1m ht.                                                   | 30" o.c. | Well Established                                                                                                       |                                                                                                          |
| SHRUB AREAS                             | CODE                             | QTY                                               | BOTANICAL / COMMON NAME                                                                                                                                                                                                                                                | SIZE                                                     | SPACING  | COMMENTS                                                                                                               |                                                                                                          |
|                                         | Ah<br>Bs<br>Fc2<br>Sj            | 2 105 sf<br>350<br>350<br>547<br>137              | FRONT ENTRY Anemone x hybrida / Japanese Anemone Blechnum spicant / Deer Fern Fragaria chiloensis / Beach Strawberry Skimmia japonica / Skimmia                                                                                                                        | #1 Pot<br>#1 Pot<br>#1 Pot<br>#2 Pot                     |          | Well Established<br>Well Established<br>Well Established<br>Well Established                                           | 25% @ 15" o.c.<br>25% @ 15" o.c.<br>25% @ 12" o.c.<br>25% @ 24" o.c.                                     |
|                                         | Ci<br>Gb<br>Hn<br>La<br>Sd       | 1 358 sf<br>32<br>181<br>32<br>126<br>126         | POLLINATOR GARDEN Ceanothus impressus / Santa Barbara Ceanothus Geranium macrorrhizum / Bigroot Geranium Hydrangea macrophylla 'Nikko Blue' / Nikko Blue Hydrangea Lavandula angustifolia / English Lavender Symphyotrichum subspicatum / Douglas Aster                | #3 Pot<br>#1 Pot<br>#3 Pot<br>#1 Pot<br>#1 Pot           |          | Well Established Well Established Well Established Well Established Well Established                                   | 20% @ 36" o.c.<br>20% @ 15" o.c.<br>20% @ 36" o.c.<br>20% @ 18" o.c.<br>20% @ 18" o.c.                   |
|                                         | Ob<br>Ov<br>Ro<br>Tc             | 926 sf<br>107<br>241<br>107<br>241                | HERB GARDEN Ocimum basilicum / Sweet Basil Origanum vulgare / Oregano Rosmarinus officinalis / Rosemary Thymus vulgaris / Common Thyme                                                                                                                                 | #1 Pot<br>#1 Pot<br>#1 Pot<br>#1 Pot                     |          | Well Established<br>Well Established<br>Well Established<br>Well Established                                           | 25% @ 18" o.c.<br>25% @ 12" o.c.<br>25% @ 18" o.c.<br>25% @ 12" o.c.                                     |
|                                         | Gs<br>Pm<br>Rs<br>Rn<br>Rt<br>Vo | 5 128 sf<br>403<br>379<br>81<br>101<br>145<br>145 | NATIVE SHRUB GARDEN Gaultheria shallon / Salal Polystichum munitum / Western Sword Fern Ribes sanguineum / Red Flowering Currant Rosa nutkana / Nootka Rose Rubus parviflorus / Thimbleberry Vaccinium ovatum / Evergreen Huckleberry                                  | #2 Pot<br>#1 Pot<br>#2 Pot<br>#2 Pot<br>#2 Pot<br>#3 Pot |          | Well Established | 17% @ 18" o.c.<br>16% @ 18" o.c.<br>16% @ 39" o.c.<br>17% @ 36" o.c.<br>17% @ 30" o.c.<br>17% @ 30" o.c. |
| 9 4 4 9 9 9 9 9 9 9 9 9 9 9 9 9 9 9 9 9 | Bs2<br>He<br>Ho<br>Hs<br>Lv      | 913 sf<br>304<br>137<br>61<br>61<br>122           | LOW PLANTING Blechnum spicant / Deer Fern Hemerocallis x 'Elegant Candy' / Elegant Candy Daylily Hemerocallis x 'Stella de Oro' / Stella de Oro Daylily Hemerocallis x 'Strawberry Candy' / Strawberry Candy Daylily Liriope muscari 'Variegata' / Variegated Lilyturf | #1 Pot<br>#1 Pot<br>#1 Pot<br>#1 Pot<br>#1 Pot           |          | Well Established Well Established Well Established Well Established Well Established                                   | 50% @ 15" o.c.<br>10% @ 10" o.c.<br>10% @ 15" o.c.<br>10% @ 15" o.c.<br>20% @ 15" o.c.                   |

### Planting Schedule

UBC Lot 26

Planting Plan

**Ground Level** 

| Issued for DP | May 29/202 |  |
|---------------|------------|--|
|               |            |  |

Copyright Reserved. This drawing is and remains at all times the exclusive property of Hapa Collaborative and cannot be used modified or copied without the expressed written consent of the landscape architect.