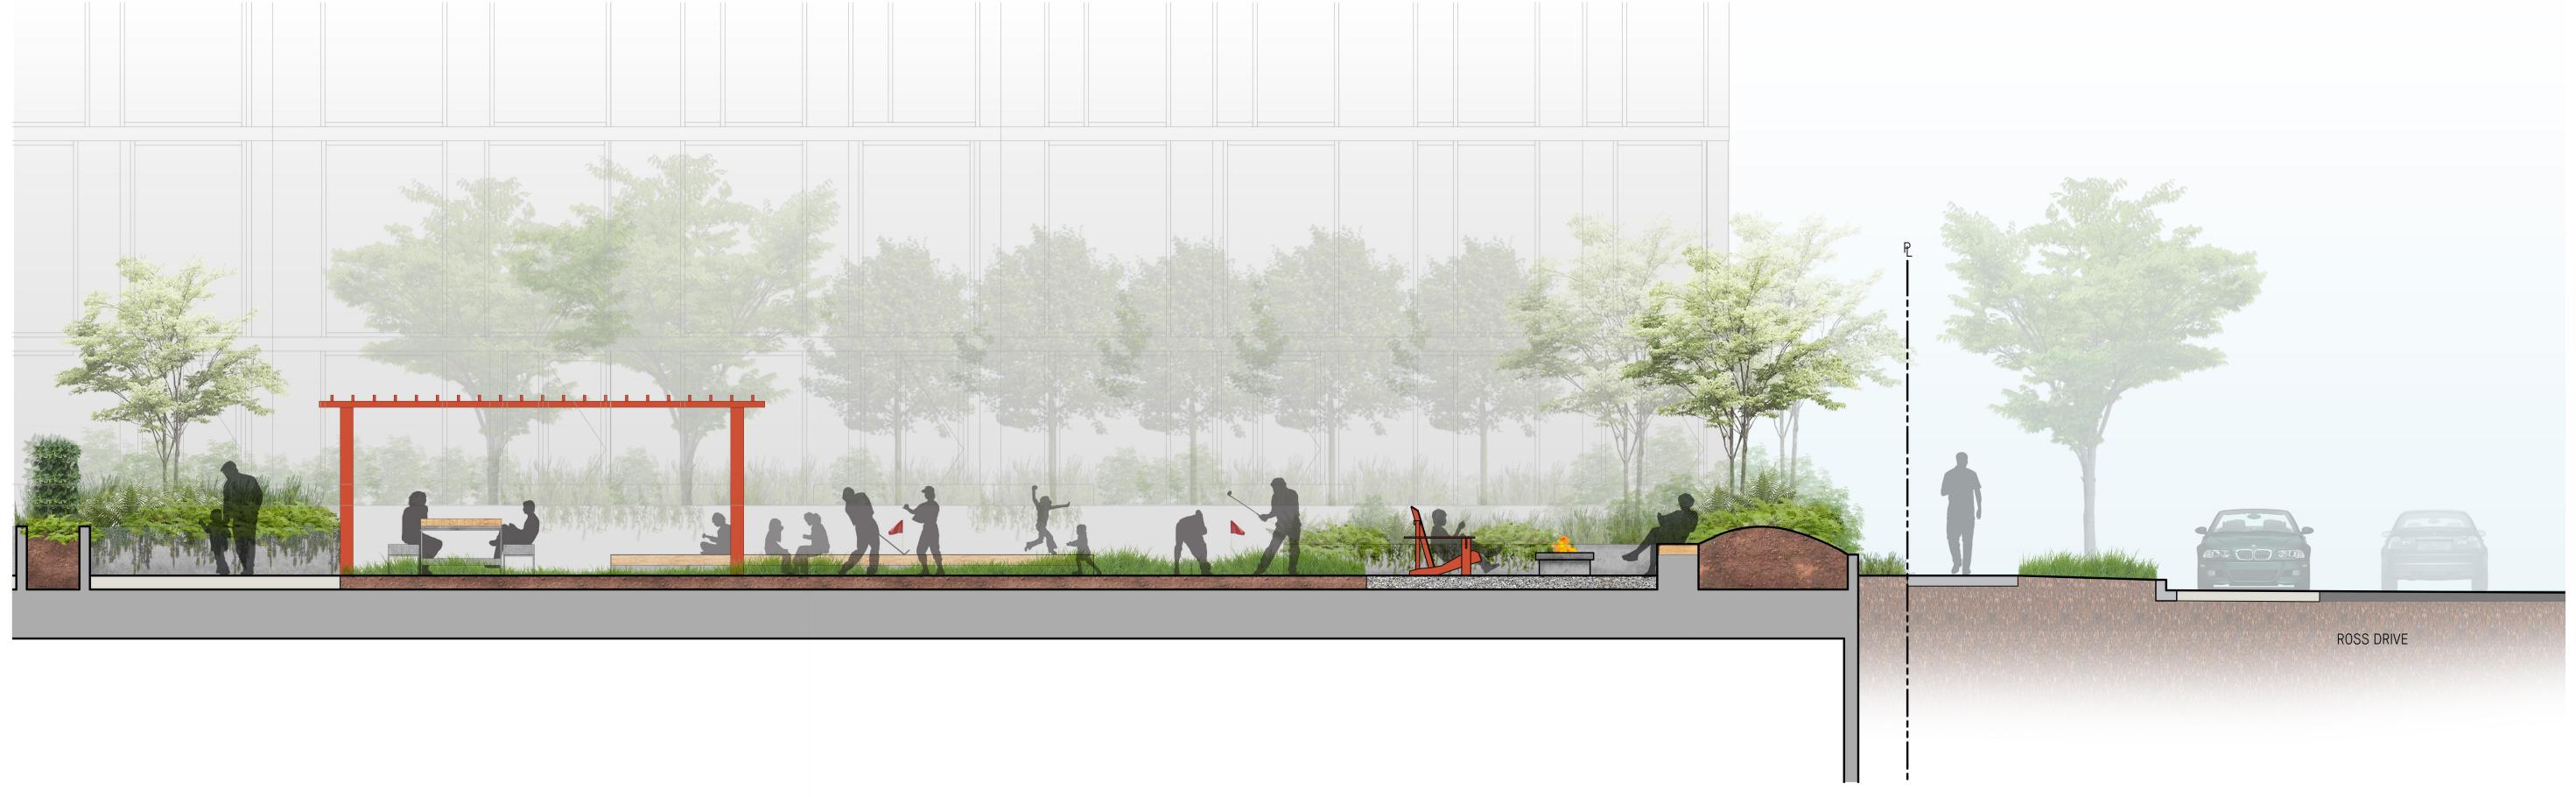

UBC Lot 26

Landscape Sections

**Ground Level** 

Date March 10/23
Project No. 2312
Scale AS SHOWN
Drawn|Checked JY | SS

2 SECTION AT THE CENTRAL COURTYARD
1/4" = 1'-0"

Issued for DP May 29/2023

Description Date