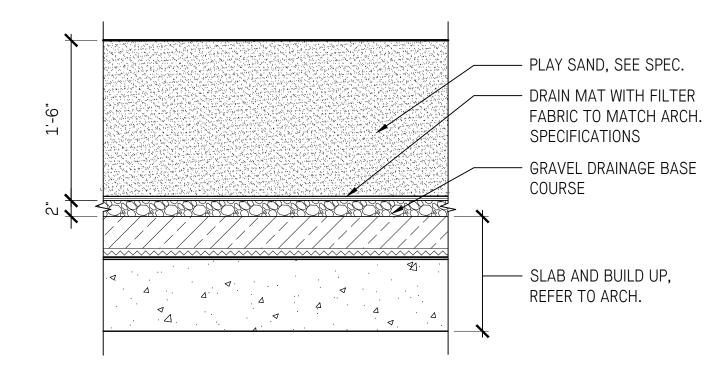

UBC Lot 26

Landscape Sections

**Ground Level** 

1" = 1'-0"

PAVING TYPE D - SPECIALTY PAVERS AT TOWER ENTRANCE

1" = 1'-0"

7 PAVING TYPE G - SAND PLAY
1" = 1'-0"

PAVING TYPE C - HYDRAPRESSED CONCRETE PAVERS