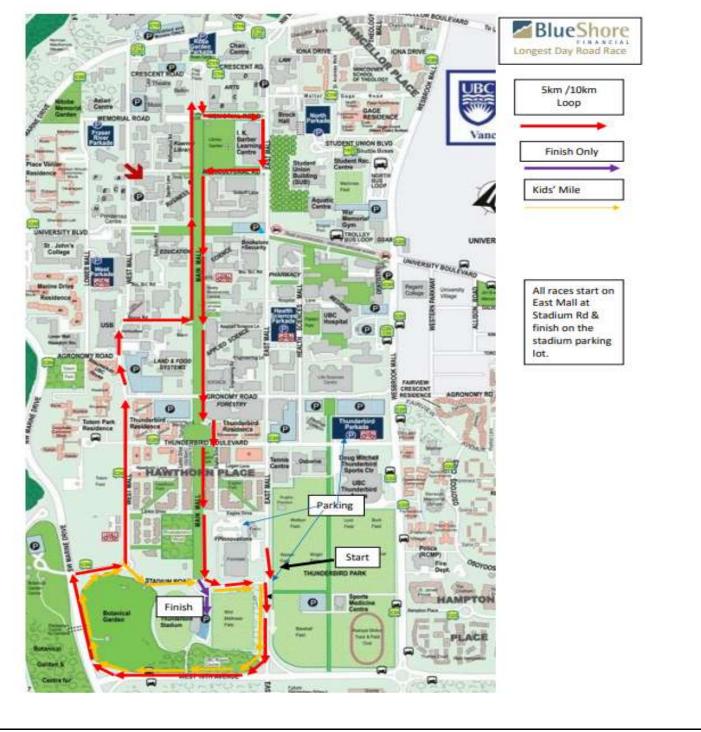

|                                                                                                                                  | OUTDOOR EVENT ADVISORY                                                                                                                                                                                                                                                                                                                                                                                                                                                                                                                                                                                                                                                                                                                                                                                                                                                                                                                                                                                                                                                                                                                                                                                                                                                                                          |
|----------------------------------------------------------------------------------------------------------------------------------|-----------------------------------------------------------------------------------------------------------------------------------------------------------------------------------------------------------------------------------------------------------------------------------------------------------------------------------------------------------------------------------------------------------------------------------------------------------------------------------------------------------------------------------------------------------------------------------------------------------------------------------------------------------------------------------------------------------------------------------------------------------------------------------------------------------------------------------------------------------------------------------------------------------------------------------------------------------------------------------------------------------------------------------------------------------------------------------------------------------------------------------------------------------------------------------------------------------------------------------------------------------------------------------------------------------------|
| Event Name                                                                                                                       | Longest Day Road Race                                                                                                                                                                                                                                                                                                                                                                                                                                                                                                                                                                                                                                                                                                                                                                                                                                                                                                                                                                                                                                                                                                                                                                                                                                                                                           |
| Event Type                                                                                                                       | Public                                                                                                                                                                                                                                                                                                                                                                                                                                                                                                                                                                                                                                                                                                                                                                                                                                                                                                                                                                                                                                                                                                                                                                                                                                                                                                          |
| Organization                                                                                                                     | Thunderbirds Track and Field Club                                                                                                                                                                                                                                                                                                                                                                                                                                                                                                                                                                                                                                                                                                                                                                                                                                                                                                                                                                                                                                                                                                                                                                                                                                                                               |
| Event Date & Time                                                                                                                | Friday, June 16, 2023 from 5pm to 9pm                                                                                                                                                                                                                                                                                                                                                                                                                                                                                                                                                                                                                                                                                                                                                                                                                                                                                                                                                                                                                                                                                                                                                                                                                                                                           |
| Setup Date & Time                                                                                                                | Friday, June 16, 2023 at 9am                                                                                                                                                                                                                                                                                                                                                                                                                                                                                                                                                                                                                                                                                                                                                                                                                                                                                                                                                                                                                                                                                                                                                                                                                                                                                    |
| Takedown Date & Time                                                                                                             | Friday, June 16, 2023, immediately after the event until 10pm                                                                                                                                                                                                                                                                                                                                                                                                                                                                                                                                                                                                                                                                                                                                                                                                                                                                                                                                                                                                                                                                                                                                                                                                                                                   |
| Participants / spectators                                                                                                        | 1100 participants / 300 spectators                                                                                                                                                                                                                                                                                                                                                                                                                                                                                                                                                                                                                                                                                                                                                                                                                                                                                                                                                                                                                                                                                                                                                                                                                                                                              |
| Purpose                                                                                                                          | To raise funds for the Greater Vancouver Food Bank and track and field programs for elementary children                                                                                                                                                                                                                                                                                                                                                                                                                                                                                                                                                                                                                                                                                                                                                                                                                                                                                                                                                                                                                                                                                                                                                                                                         |
| Event Details                                                                                                                    | <ul> <li>Registration required</li> <li>Fencing, tents, tables, portables and BBQs set up at Stadium parking lot</li> <li>Food service as approved by VCH</li> <li>Alcohol to be served following the race</li> <li>Sound system will be used at the finish line to announce runners and awards and play music (family appropriate) at levels that will not impact Hospice or nearby residents</li> <li>To minimize disruption to Hawthorn residents, Main Mall greenway from Thunderbird Blvd. to Stadium Road to be designated as a "quiet", "no cheer" and "no water" zone</li> <li>First aid on site</li> <li>Inflatables and kids play area</li> <li>Emergency access to be maintained at all times</li> <li>Access to St. John Hospice via West Mall (not Stadium Road). During the event vehicles at the at the intersection of Stadium Road and West Mall will be stopped by traffic control and hospice visitors will need to identify themselves. Access will be permitted a quickly as possible.</li> <li>Access to residences along West Mall will be from the southbound lane through gaps in runners</li> <li>6:00pm – 7:10pm – East Mall southbound CLOSED from Eagles Drive to W 16th Ave</li> <li>6:00pm – 8:15pm – Stadium Rd eastbound lane CLOSED from SW Marine Dr to West Mall</li> </ul> |
| Road Closures                                                                                                                    | <ul> <li>6:00pm – 8:45pm – Stadium Road CLOSED from East Mall to West Mall</li> <li>6:15pm – 8:15 pm – West Mall northbound lane CLOSED from Stadium Rd to Stores Rd</li> <li>6:15 pm – 8:15pm – Stores Road CLOSED from Main Mall to West Mall</li> </ul>                                                                                                                                                                                                                                                                                                                                                                                                                                                                                                                                                                                                                                                                                                                                                                                                                                                                                                                                                                                                                                                      |
|                                                                                                                                  | Location                                                                                                                                                                                                                                                                                                                                                                                                                                                                                                                                                                                                                                                                                                                                                                                                                                                                                                                                                                                                                                                                                                                                                                                                                                                                                                        |
|                                                                                                                                  | ROAD CLOSURE MAP                                                                                                                                                                                                                                                                                                                                                                                                                                                                                                                                                                                                                                                                                                                                                                                                                                                                                                                                                                                                                                                                                                                                                                                                                                                                                                |
| Full Road Closure (6:<br>Partial Road Closure (<br>Map prepared by Campus + C<br>Nation Place of Place<br>Machelian<br>Hackelian | (6:00 - 8:15pm)<br>ommunity Planning, June 2023<br>Sciences                                                                                                                                                                                                                                                                                                                                                                                                                                                                                                                                                                                                                                                                                                                                                                                                                                                                                                                                                                                                                                                                                                                                                                                                                                                     |
|                                                                                                                                  | Residence                                                                                                                                                                                                                                                                                                                                                                                                                                                                                                                                                                                                                                                                                                                                                                                                                                                                                                                                                                                                                                                                                                                                                                                                                                                                                                       |

## **EVENT RUNNING ROUTES**