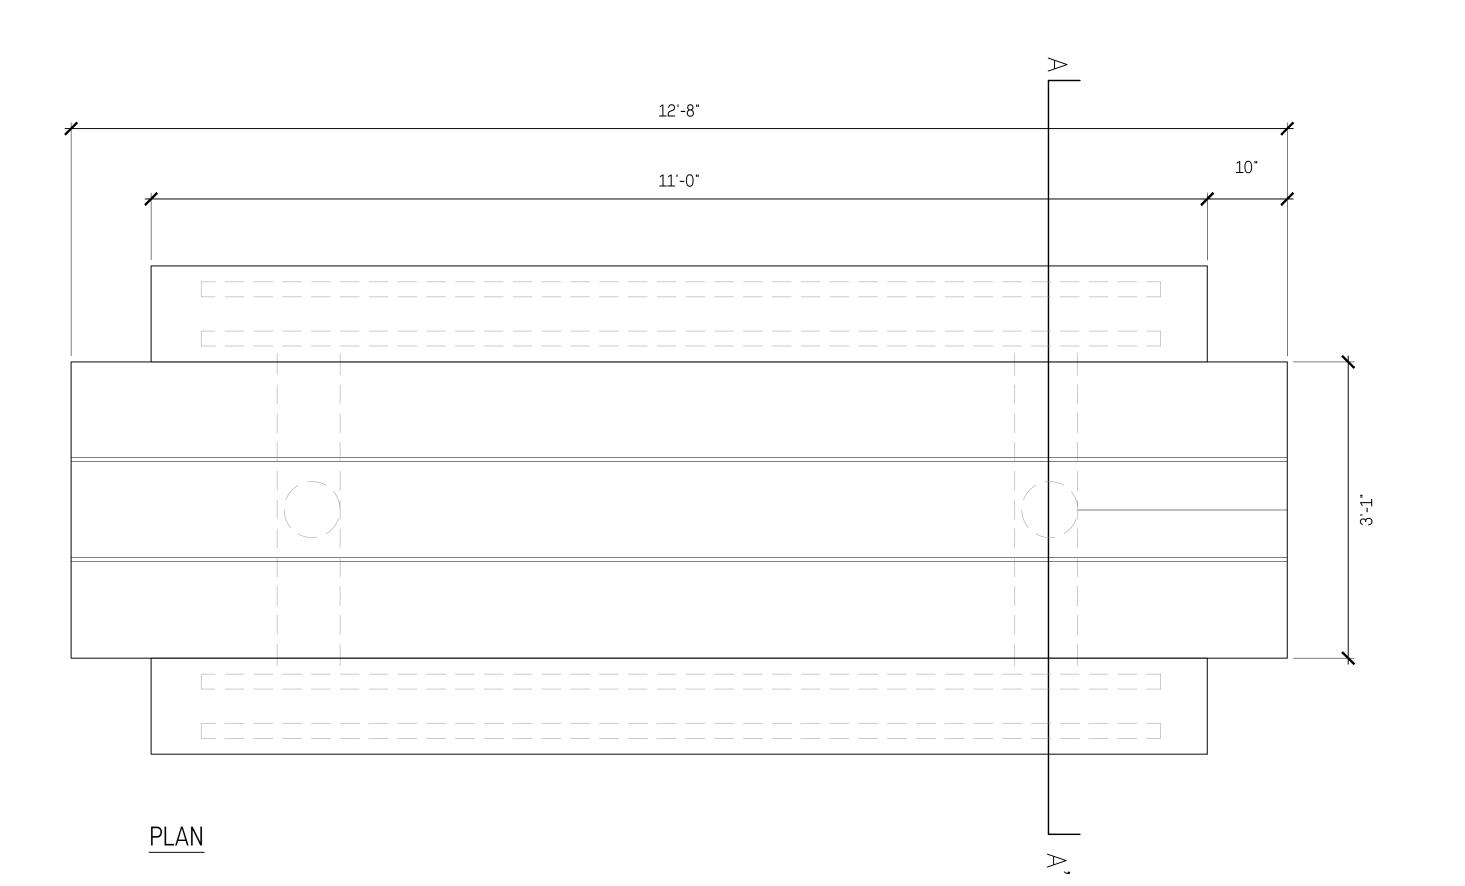

UBC Lot 26

Landscape Details

Steps and Walls

Date March 10/23
Project No. 2312
Scale AS SHOWN
Drawn|Checked JY|SS

NOTES: