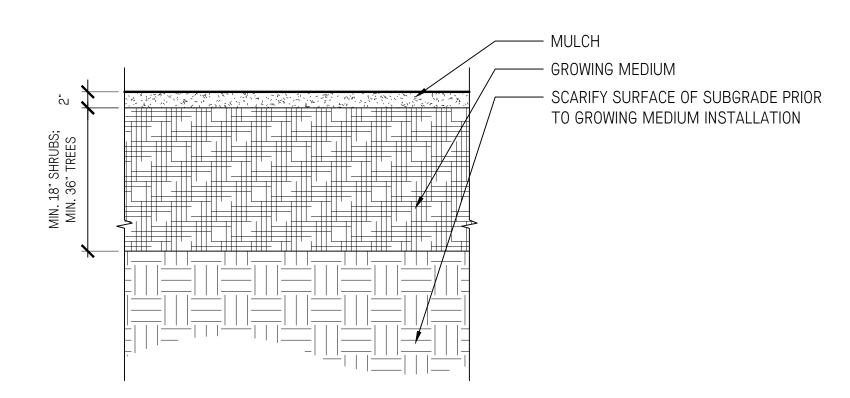

# LAWN PLANTING

SHRUB/TREE PLANTING

# SOIL PROFILES ON SLAB

SPACING PLAN

GROUND COVER PLANTING

1" = 1'-0"

6 SHRUB PLANTING 1" = 1'-0"

| 3<br>2<br>1 | Issued for DP Issued for Review Issued for DP | Nov 24/2023<br>Oct 23/2023<br>May 29/2023 |
|-------------|-----------------------------------------------|-------------------------------------------|
| No.         | Description                                   | Date                                      |
| 110.        | 2000 Iption                                   | Date                                      |