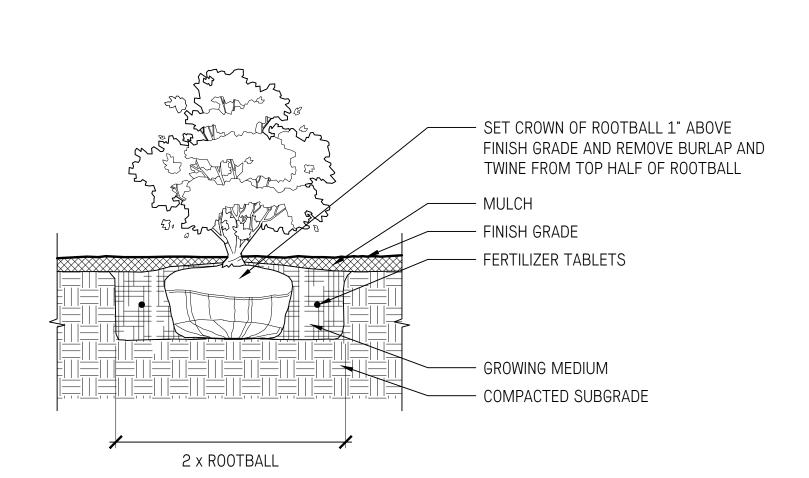

# LAWN PLANTING

SHRUB/TREE PLANTING

# SOIL PROFILES ON SLAB

SPACING PLAN

GROUND COVER PLANTING

1" = 1'-0"

6 SHRUB PLANTING 1" = 1'-0"

| 3<br>2<br>1 | Issued for DP Issued for Review Issued for DP | Nov 24/2023<br>Oct 23/2023<br>May 29/2023 |
|-------------|-----------------------------------------------|-------------------------------------------|
| No.         | Description                                   | Date                                      |
| 110.        | 2000 Iption                                   | Date                                      |