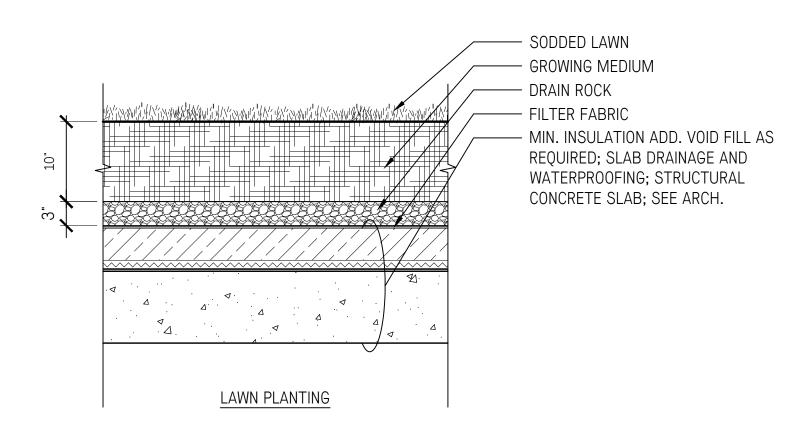

# LAWN PLANTING

SHRUB/TREE PLANTING

# SOIL PROFILES ON SLAB

SPACING PLAN

GROUND COVER PLANTING

1" = 1'-0"

6 SHRUB PLANTING 1" = 1'-0"

| 3<br>2<br>1 | Issued for DP Issued for Review Issued for DP | Nov 24/2023<br>Oct 23/2023<br>May 29/2023 |
|-------------|-----------------------------------------------|-------------------------------------------|
| No.         | Description                                   | Date                                      |
| 110.        | 2000 Iption                                   | Date                                      |