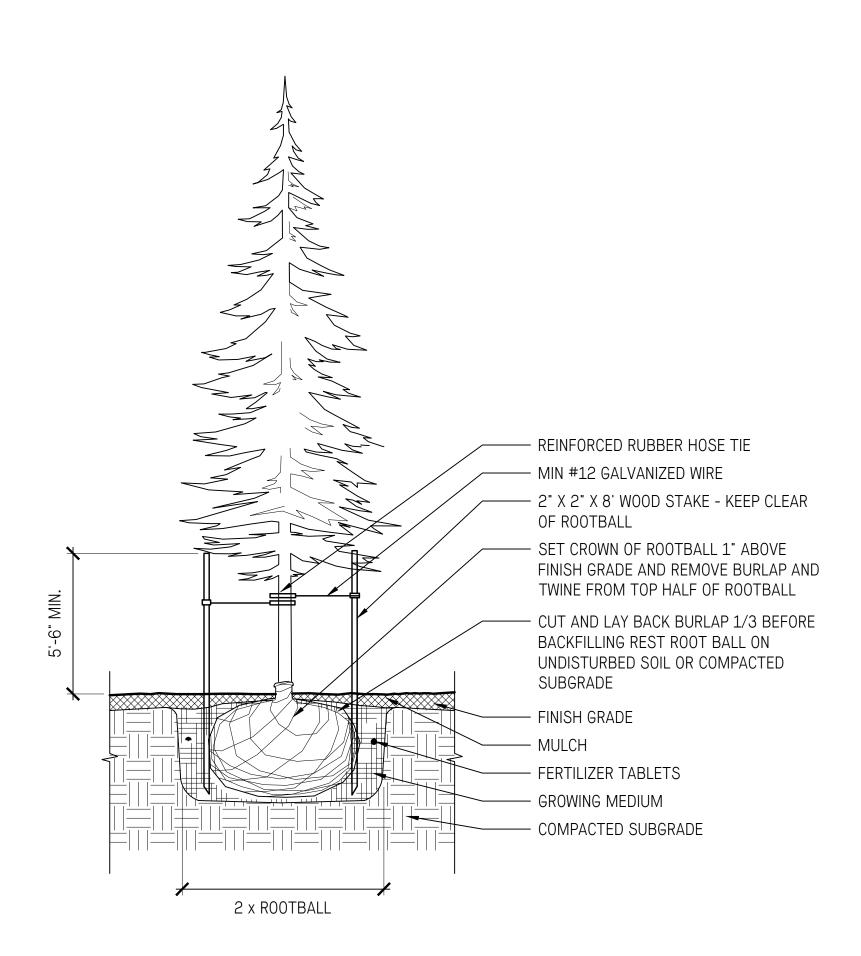

# LAWN PLANTING

SHRUB/TREE PLANTING

# SOIL PROFILES ON SLAB

SPACING PLAN

GROUND COVER PLANTING

1" = 1'-0"

6 SHRUB PLANTING 1" = 1'-0"

| 3<br>2<br>1 | Issued for DP Issued for Review Issued for DP | Nov 24/2023<br>Oct 23/2023<br>May 29/2023 |
|-------------|-----------------------------------------------|-------------------------------------------|
| No.         | Description                                   | Date                                      |
| 110.        | 2000 Iption                                   | Date                                      |