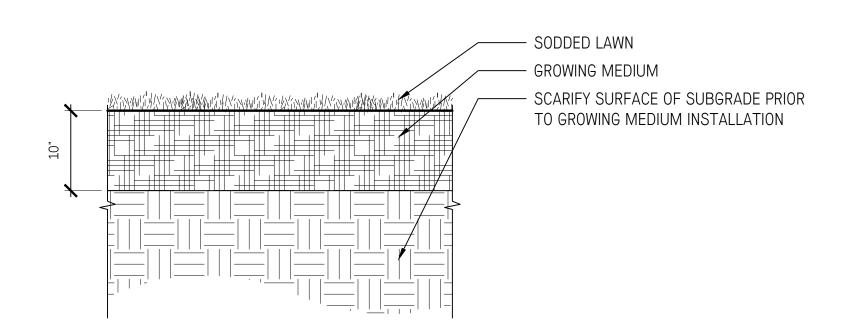

# LAWN PLANTING

SHRUB/TREE PLANTING

# SOIL PROFILES ON SLAB

SPACING PLAN

GROUND COVER PLANTING

1" = 1'-0"

6 SHRUB PLANTING 1" = 1'-0"

| 3<br>2<br>1 | Issued for DP Issued for Review Issued for DP | Nov 24/2023<br>Oct 23/2023<br>May 29/2023 |
|-------------|-----------------------------------------------|-------------------------------------------|
| No.         | Description                                   | Date                                      |
| 110.        | 2000 Iption                                   | Date                                      |