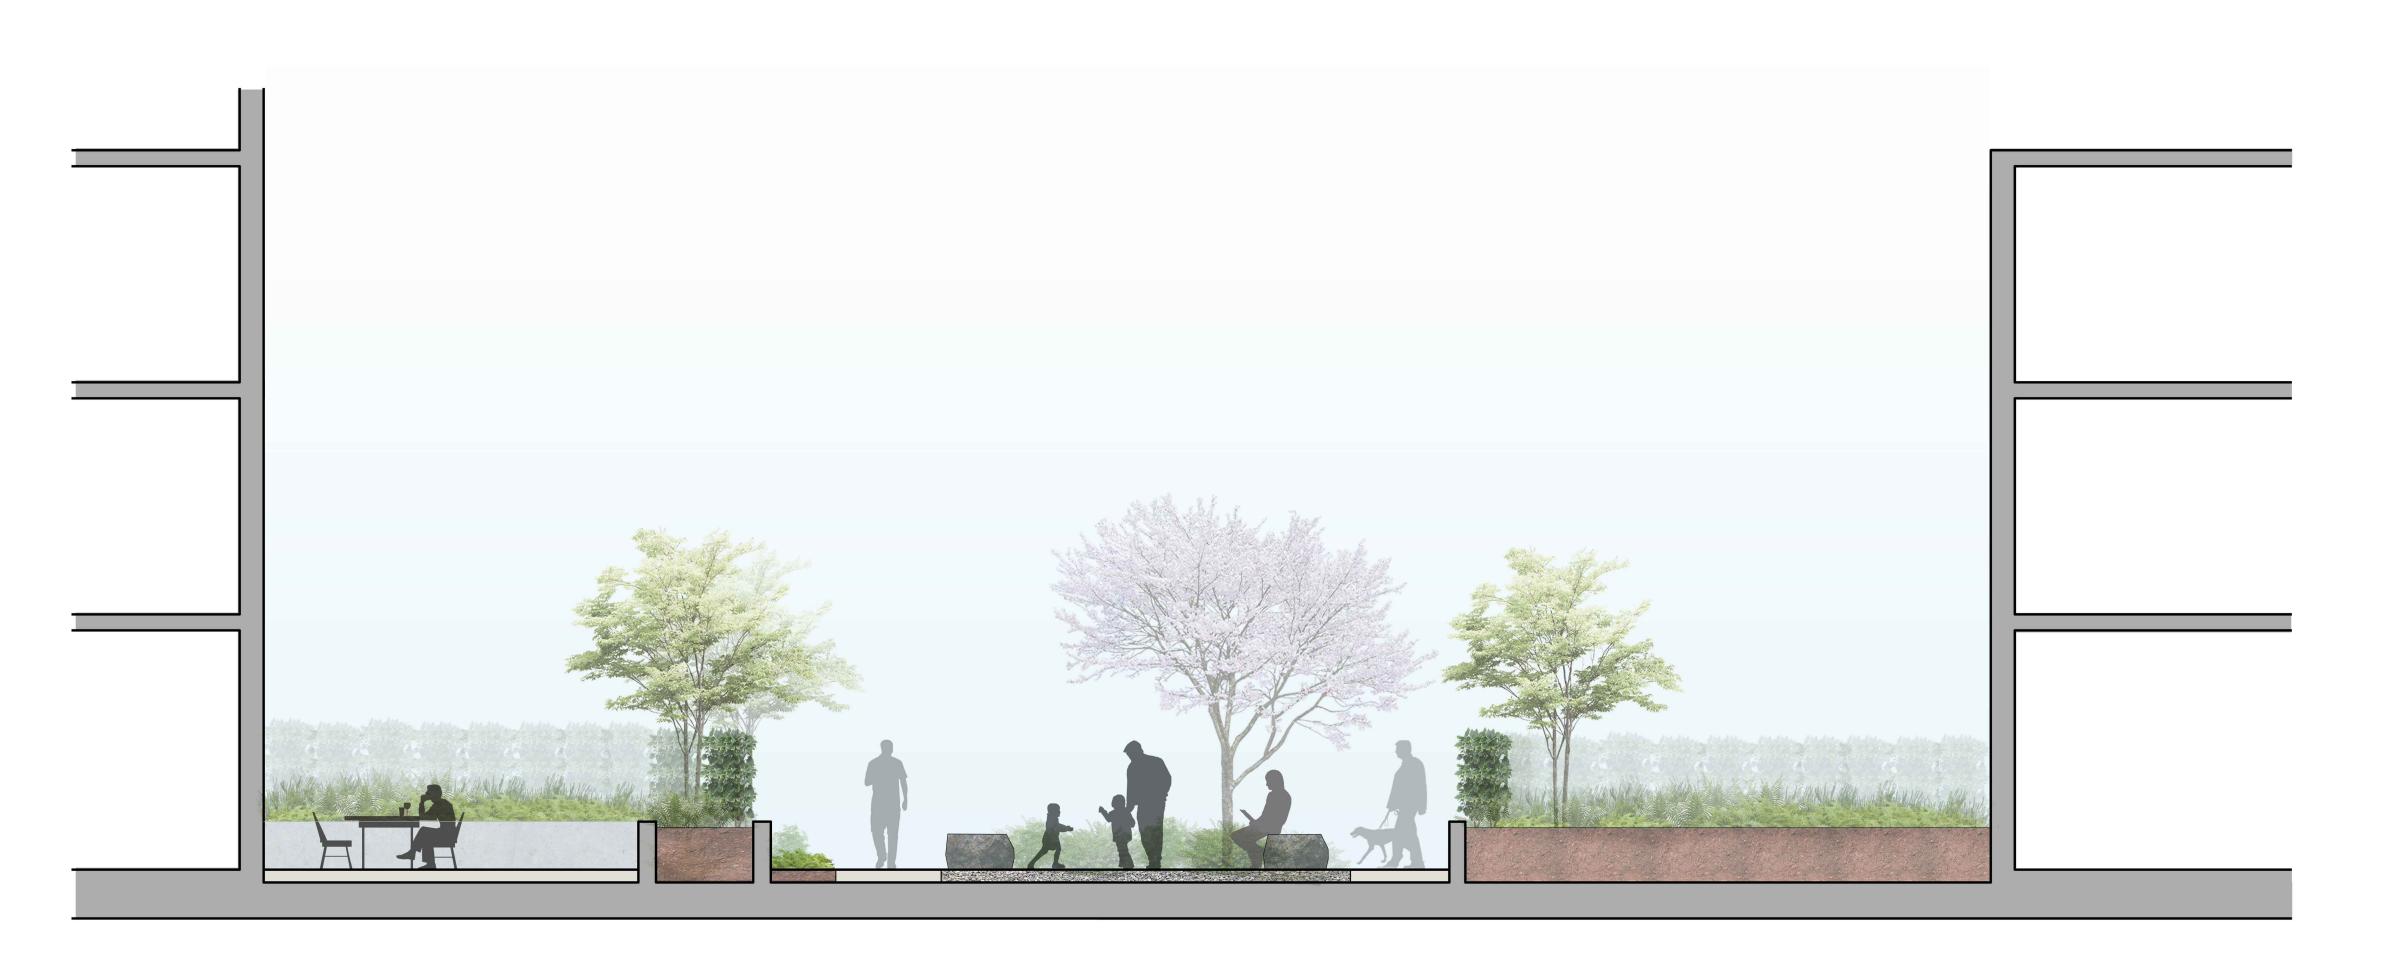

UBC Lot 26

Landscape Sections

**Ground Level** 

Date March 10/23
Project No. 2312
Scale AS SHOWN
Drawn|Checked JY | SS

SOCIAL SPACE AT INTERSECTION

1/4" = 1'-0"

TANDER ARCHITECTURE

TANDER AND TO THE STATE OF THE STATE