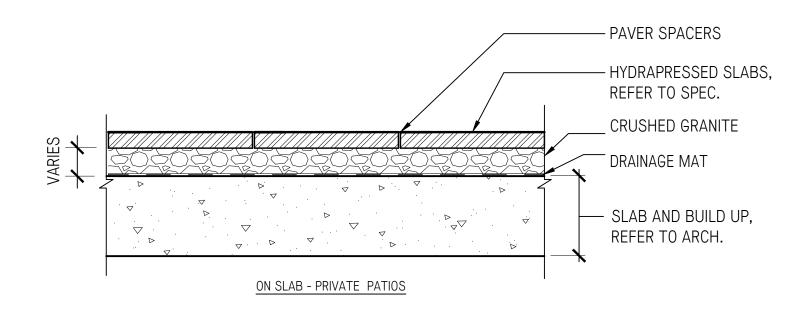

1" = 1'-0"

PAVING TYPE D - SPECIALTY PAVERS AT TOWER ENTRANCE

1" = 1'-0"

PAVING TYPE G - SAND PLAY

PAVING TYPE C - HYDRAPRESSED CONCRETE PAVERS

1" = 1'-0"

PAVING TYPE F - CRUSHED GRANITE SURFACE

1" = 1'-0"