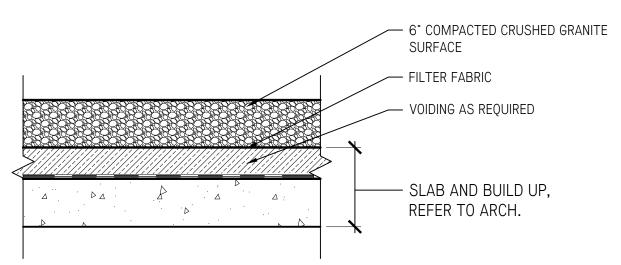

1" = 1'-0"

PAVING TYPE D - SPECIALTY PAVERS AT TOWER ENTRANCE

1" = 1'-0"

PAVING TYPE G - SAND PLAY

PAVING TYPE C - HYDRAPRESSED CONCRETE PAVERS

1" = 1'-0"

PAVING TYPE F - CRUSHED GRANITE SURFACE

1" = 1'-0"

# SOIL PROFILES ON SLAB

SPACING PLAN

GROUND COVER PLANTING

1" = 1'-0"

6 SHRUB PLANTING 1" = 1'-0"

| 3<br>2<br>1 | Issued for DP Issued for Review Issued for DP | Nov 24/2023<br>Oct 23/2023<br>May 29/2023 |
|-------------|-----------------------------------------------|-------------------------------------------|
| No.         | Description                                   | Date                                      |
| 110.        | 2000 Iption                                   | Date                                      |