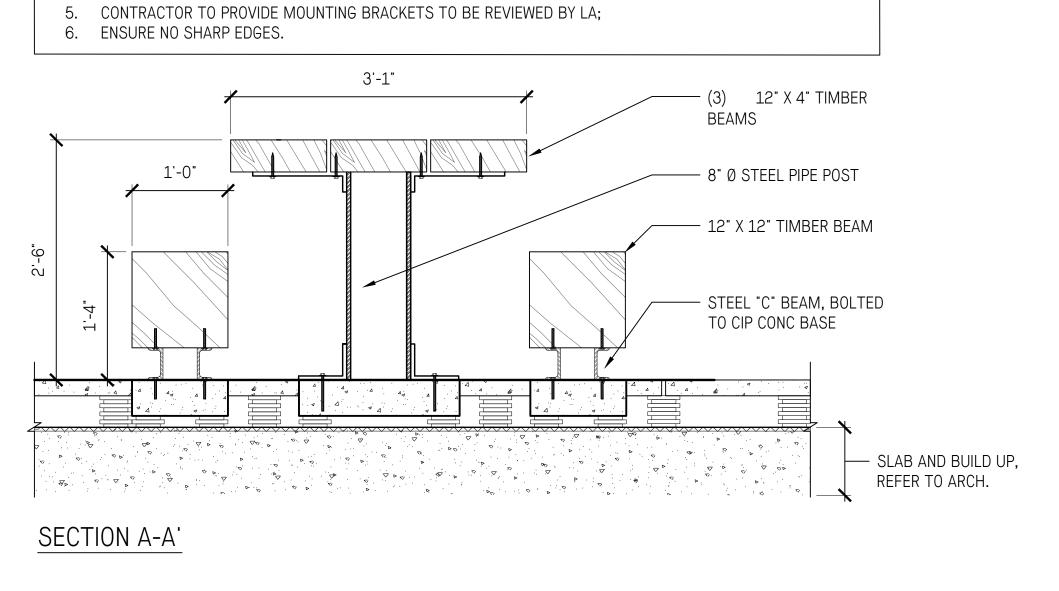

UBC Lot 26

Landscape Details

Steps and Walls

Date March 10/23
Project No. 2312
Scale AS SHOWN
Drawn|Checked JY|SS

NOTES: