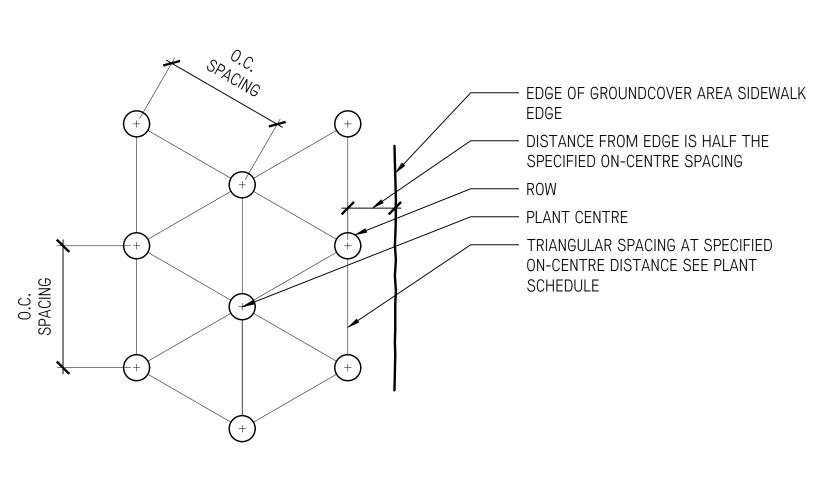

# LAWN PLANTING

SHRUB/TREE PLANTING

# SOIL PROFILES ON SLAB

SPACING PLAN

GROUND COVER PLANTING

1" = 1'-0"

6 SHRUB PLANTING 1" = 1'-0"

| 3<br>2<br>1 | Issued for DP Issued for Review Issued for DP | Nov 24/2023<br>Oct 23/2023<br>May 29/2023 |
|-------------|-----------------------------------------------|-------------------------------------------|
| No.         | Description                                   | Date                                      |
| 110.        | 2000 Iption                                   | Date                                      |