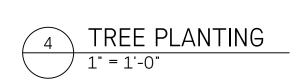

# LAWN PLANTING

SHRUB/TREE PLANTING

# SOIL PROFILES ON SLAB

SPACING PLAN

GROUND COVER PLANTING

1" = 1'-0"

6 SHRUB PLANTING 1" = 1'-0"

| 3<br>2<br>1 | Issued for DP Issued for Review Issued for DP | Nov 24/2023<br>Oct 23/2023<br>May 29/2023 |
|-------------|-----------------------------------------------|-------------------------------------------|
| No.         | Description                                   | Date                                      |
| 110.        | 2000 Iption                                   | Date                                      |