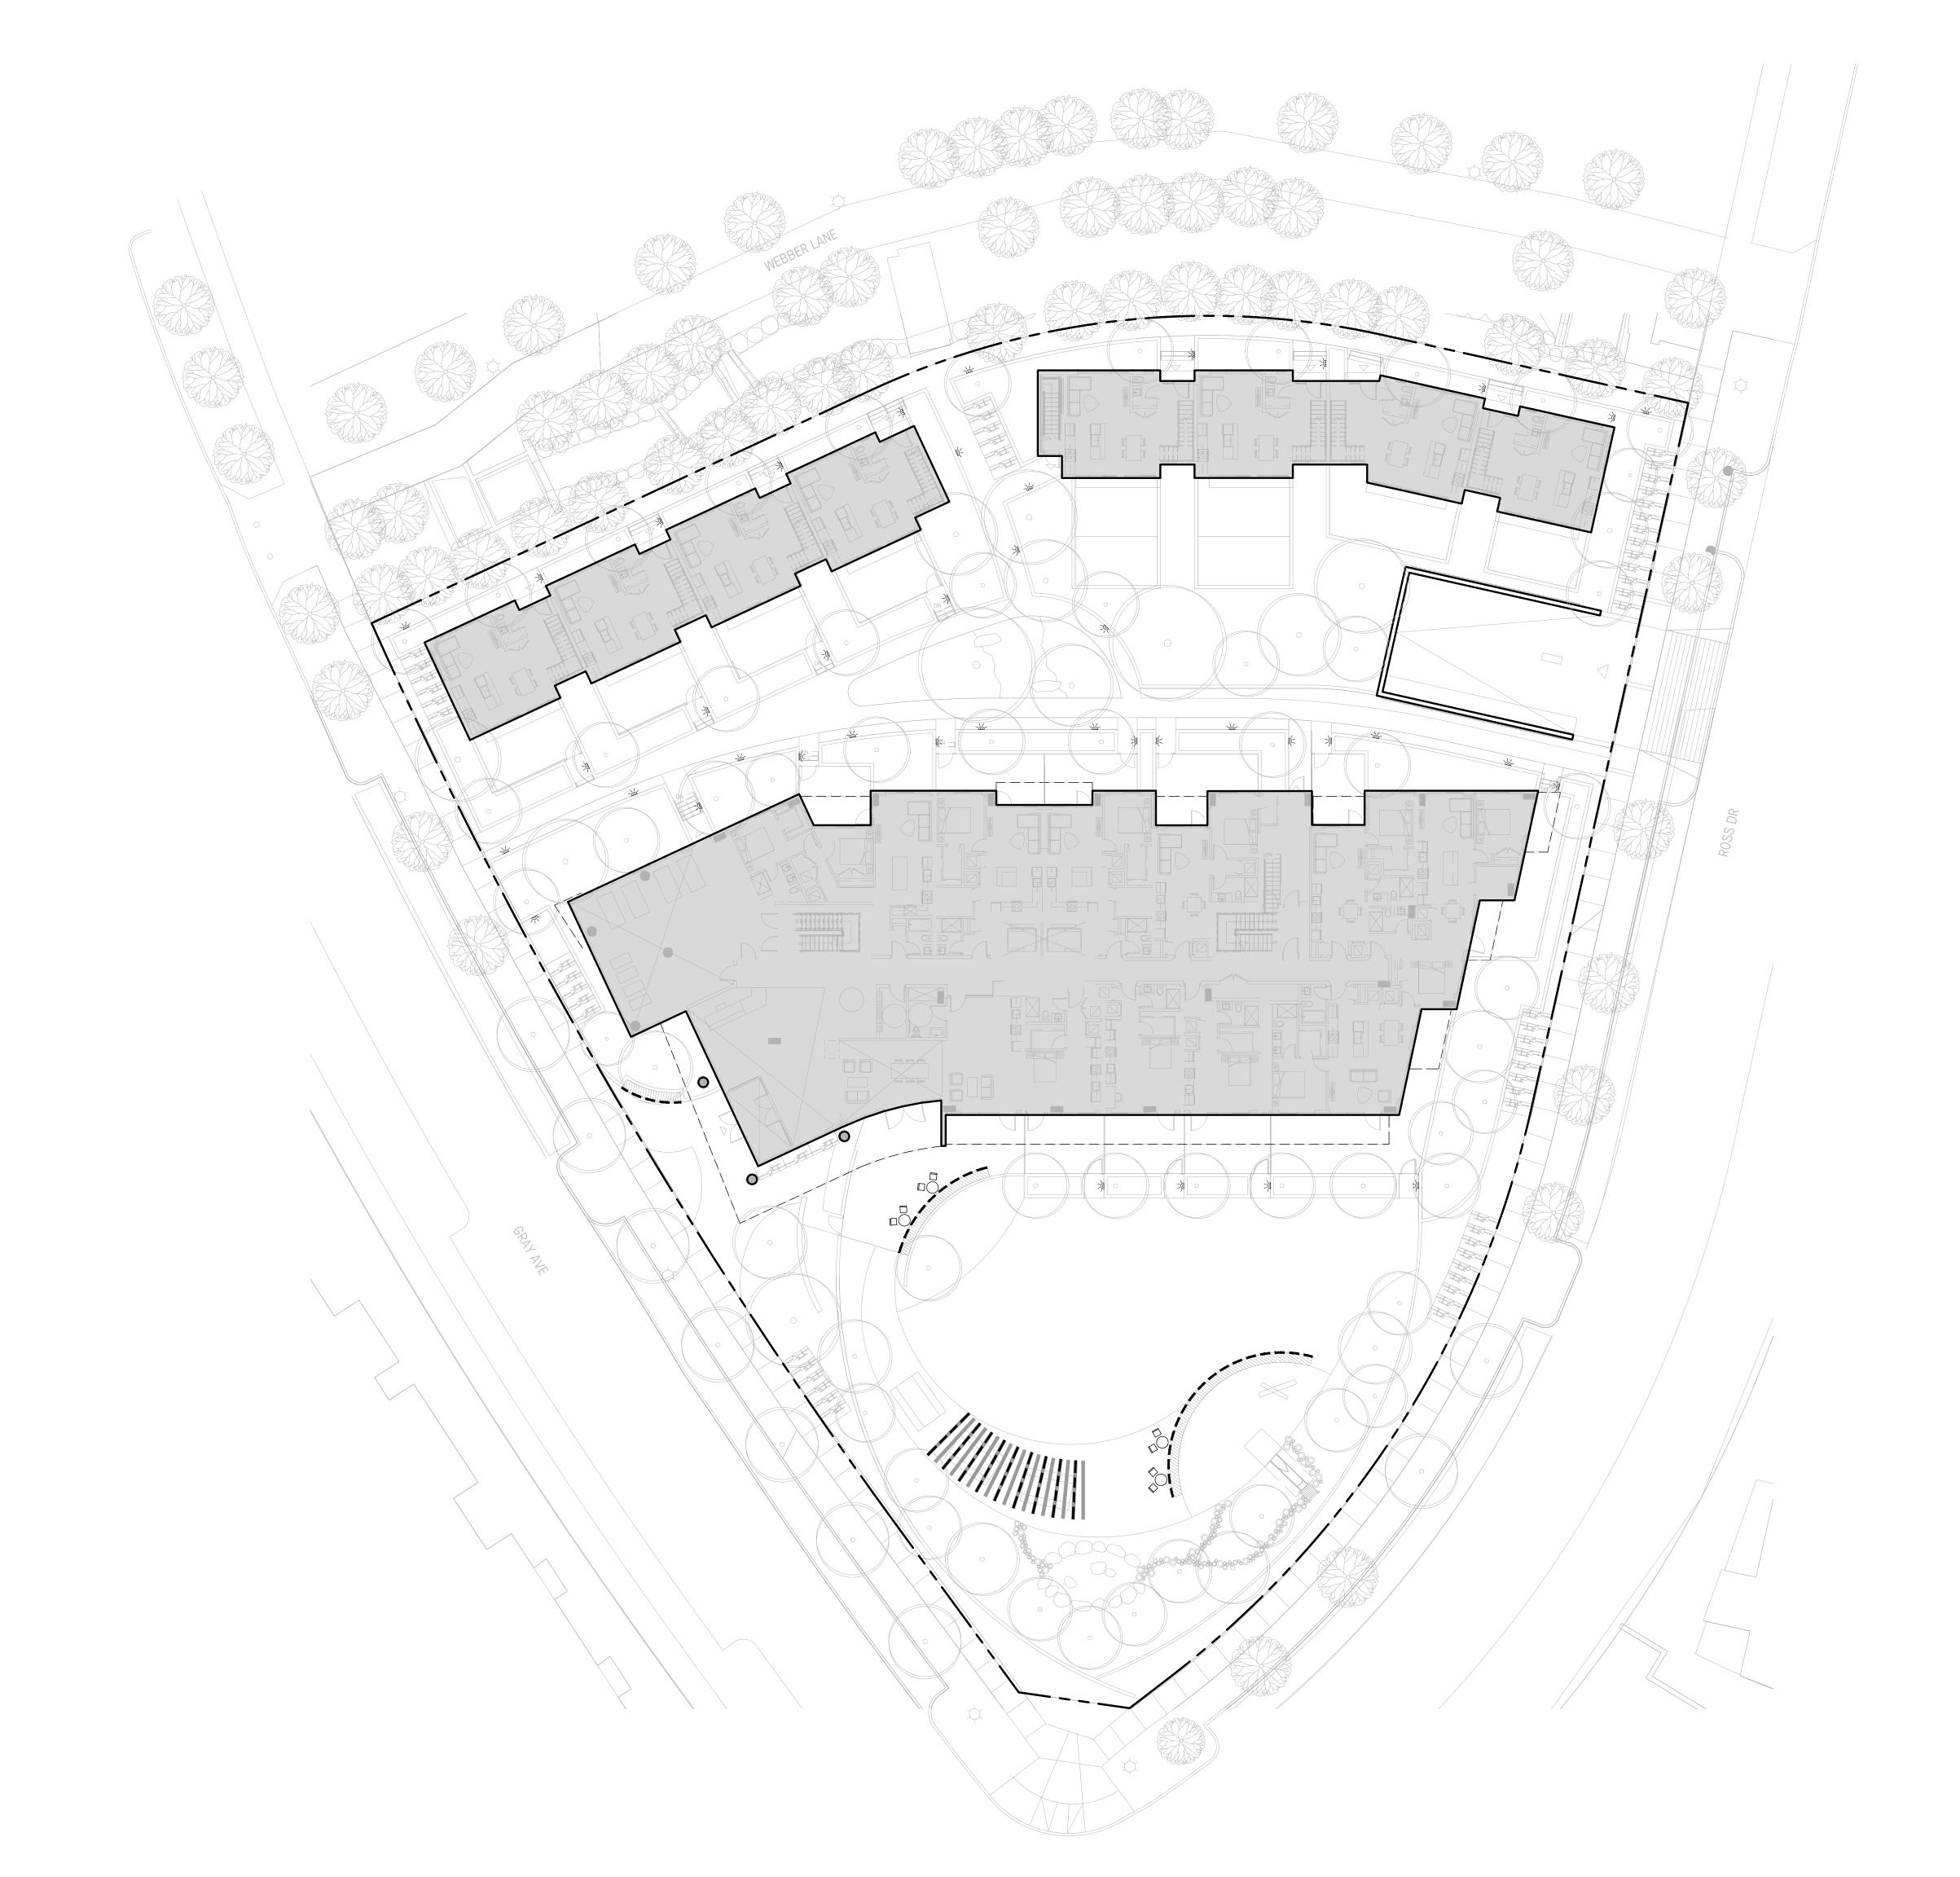

UBC Lot 26

Materials, Layout and Grading Plan

Ground Level

 Date
 March 10/23
 Drawing Number

 Project No.
 2312

 Scale
 1/16" = 1'-0"

 Drawn|Checked
 JY | SS