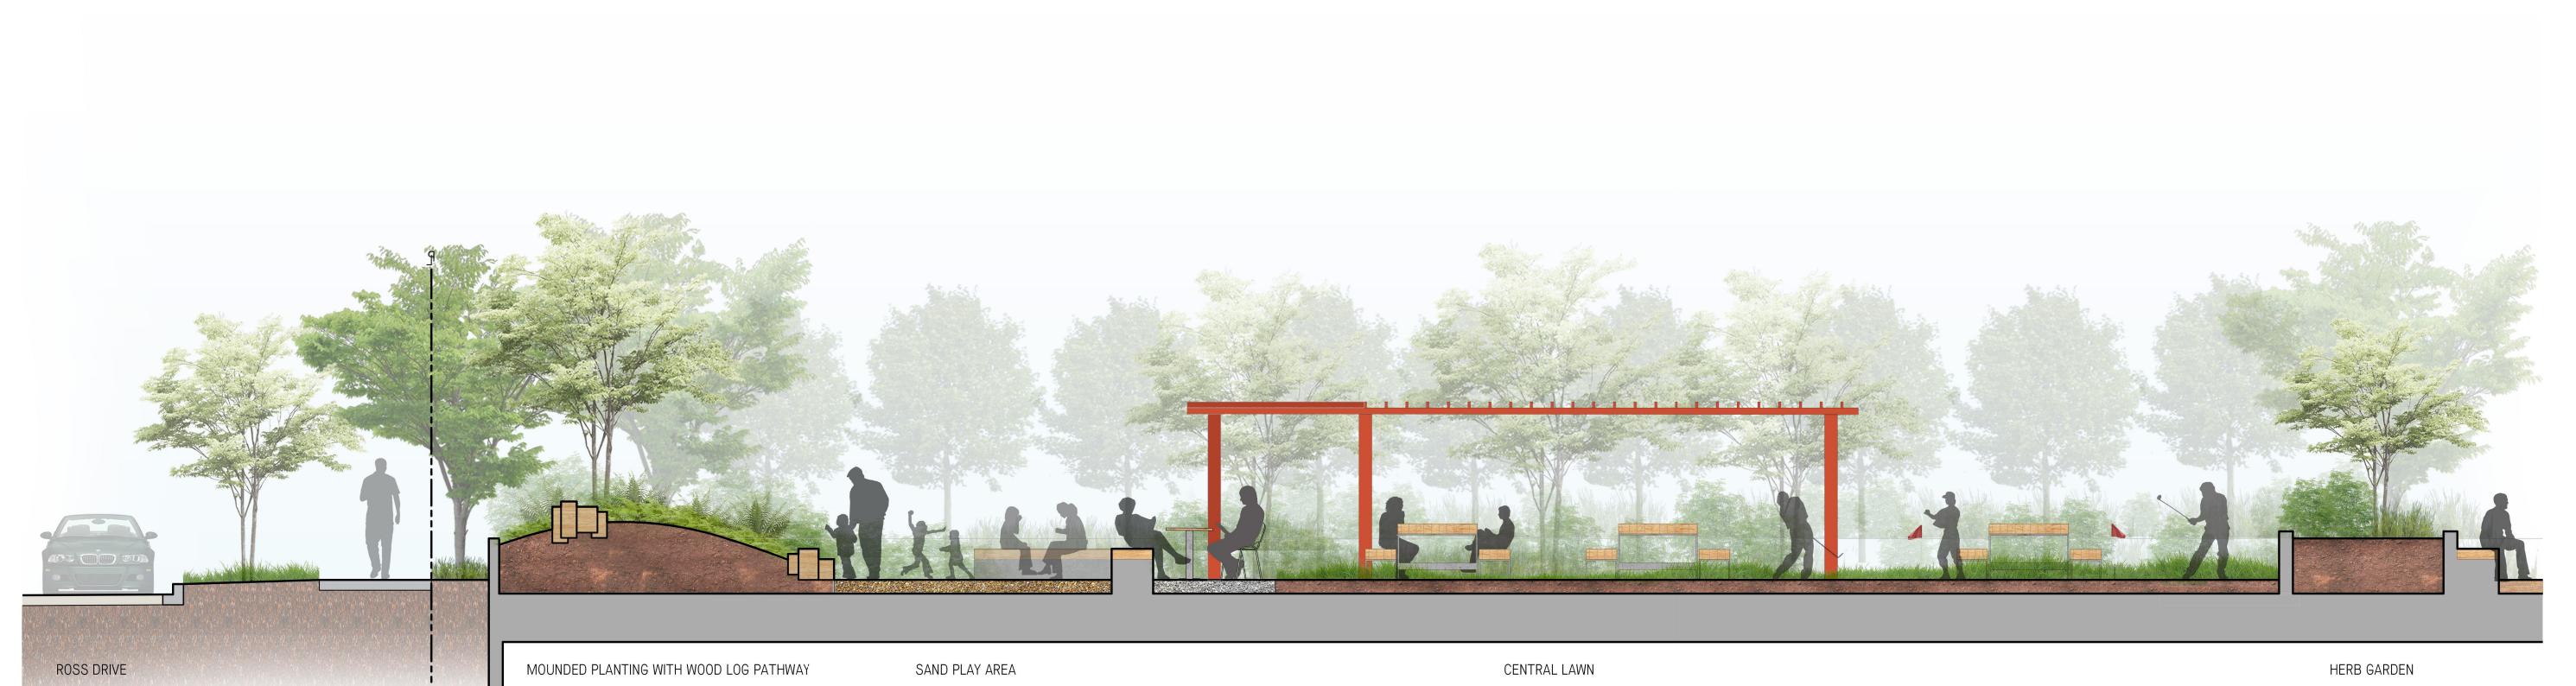

1/4" = 1'-0"

SECTION AT THE CENTRAL COURTYARD

1/4" = 1'-0"

3 Issued for DP Nov 24/2023
2 Issued for Review Oct 23/2023
1 Issued for DP May 29/2023
No. Description Date

Copyright Reserved. This drawing is and remains at all times the exclusive property of Hapa Collaborative and cannot be used modified or copied without the expressed written consent of the landscape architect.

# Landscape Sections

**Ground Level** 

| Date        | March 10/23 | Drawing Numbe |
|-------------|-------------|---------------|
| Project No. | 2312        |               |
| Scale       | AS SHOWN    | L/.U          |
| Drawn Chec  | ked JY   SS |               |