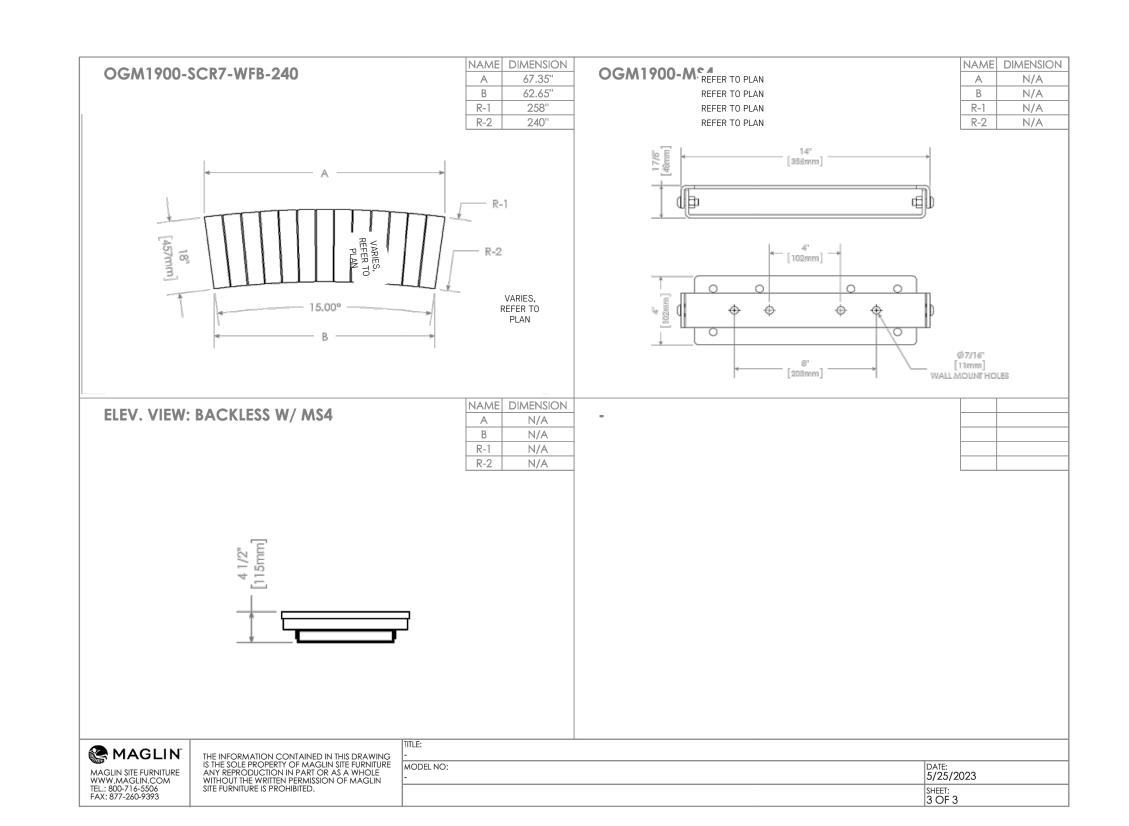

UBC Lot 26

Landscape Details

Site Furnishing Details

Date March 10/23
Project No. 2312
Scale AS SHOWN
Drawn|Checked JY | SS

Issued for DP Nov 24/2023
Issued for Review Oct 23/2023
Issued for DP May 29/2023