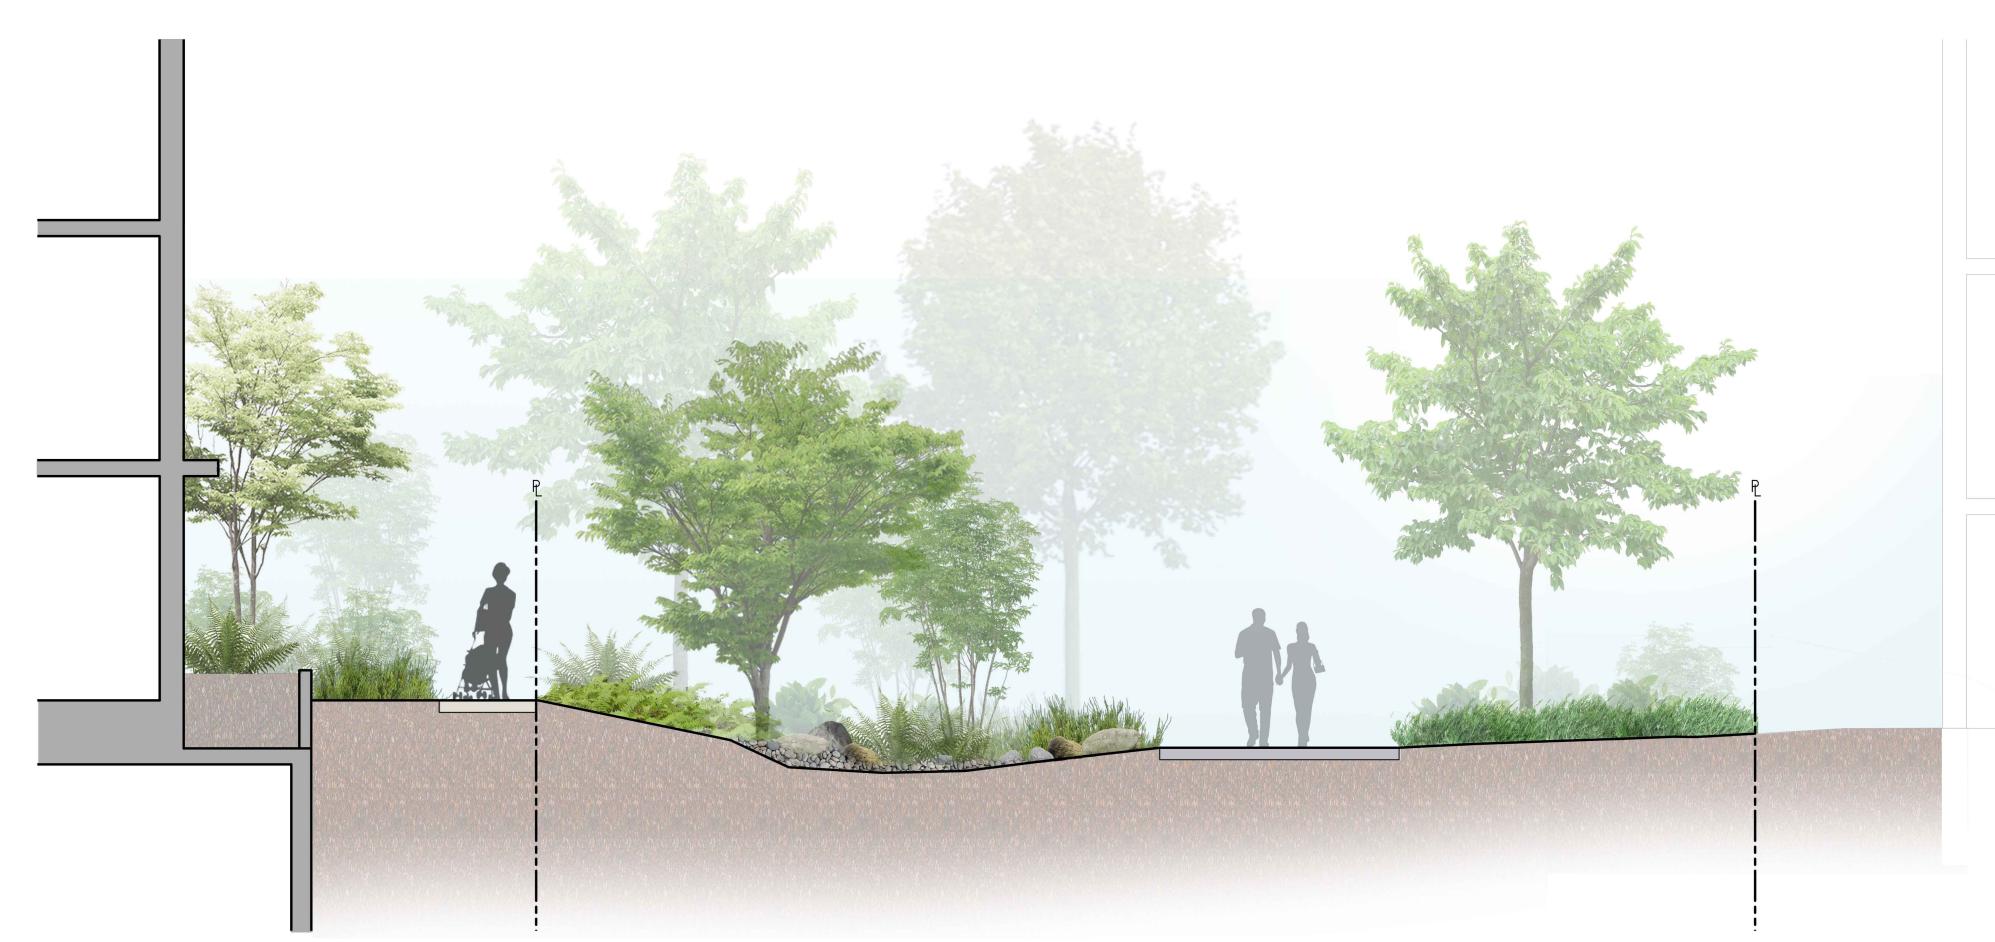

1/4" = 1'-0"

SECTION AT THE CENTRAL COURTYARD

1/4" = 1'-0"

3 Issued for DP Nov 24/2023
2 Issued for Review Oct 23/2023
1 Issued for DP May 29/2023
No. Description Date

Copyright Reserved. This drawing is and remains at all times the exclusive property of Hapa Collaborative and cannot be used modified or copied without the expressed written consent of the landscape architect.