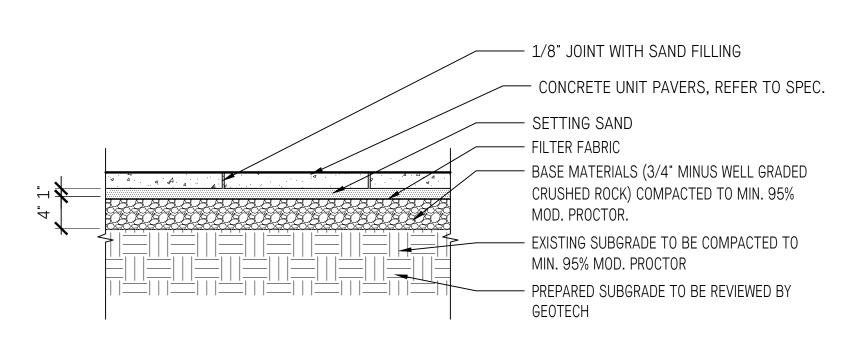

UBC Lot 26

Landscape Details

**Paving Details** 

Date March 10/23
Project No. 2312
Scale AS SHOWN
Drawn|Checked JY | SS

MODEL: UB100-USX AS PER UBC DEVELOPMENT HANDBOOK REQ. MATERIAL: 2" SCHEDULE 40 STEEL PIPE WITH FLAT HORIZONTAL CROSS BAR MOUNT: EMBEDDED INTO CONCRETE WITH 10" BELOW GRADE,