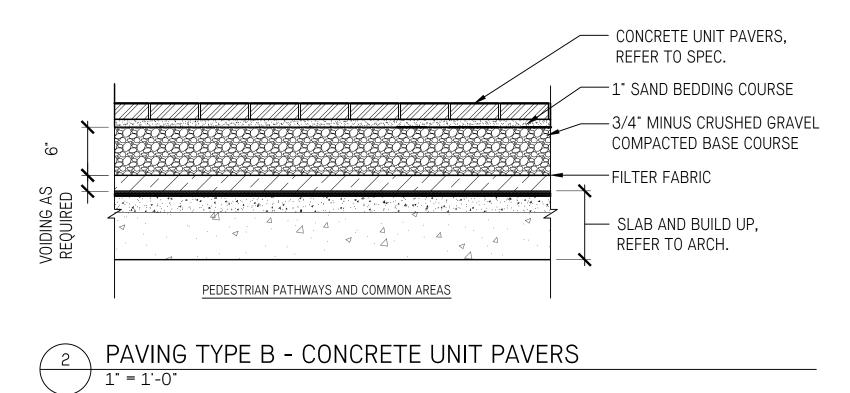

1" = 1'-0"

PAVING TYPE D - SPECIALTY PAVERS AT TOWER ENTRANCE

1" = 1'-0"

PAVING TYPE G - SAND PLAY

PAVING TYPE C - HYDRAPRESSED CONCRETE PAVERS

1" = 1'-0"

PAVING TYPE F - CRUSHED GRANITE SURFACE

1" = 1'-0"