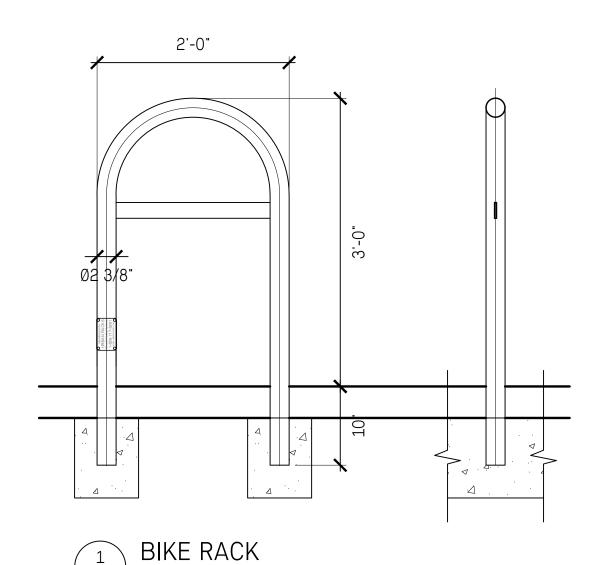

UBC Lot 26

Landscape Details

**Paving Details** 

Date March 10/23
Project No. 2312
Scale AS SHOWN
Drawn|Checked JY | SS

MODEL: UB100-USX AS PER UBC DEVELOPMENT HANDBOOK REQ. MATERIAL: 2" SCHEDULE 40 STEEL PIPE WITH FLAT HORIZONTAL CROSS BAR MOUNT: EMBEDDED INTO CONCRETE WITH 10" BELOW GRADE,

CONTINUOUS CURB ALONG LENGTH OF BIKE RACK. INSTALL PER MANUFACTURER'S INSTRUCTION.

FINISH: HOT-DIPPED GALVANIZED

SUPPLIER: URBAN RACKS 1-888-717-8881 WWW.URBANRACKS.COM

NOTES:

3 CIP CONCRETE BENCH WITH WOOD TOP

1" = 1'-0"

1. PROVIDE SIGNED AND SEALED ENGINEERED SHOP DRAWINGS FOR ALL BENCH AND TABLE CONSTRUCTION;

2. USE GALVANIZED STEEL FOR ALL HIDDEN HARDWARE UNLESS OTHERWISE NOTED;

4. CONTRACTOR RESPONSIBLE FOR REINFORCEMENT AND FOOTING DIMENSIONS;

3. USE STAINLESS STEEL FOR ALL EXPOSED HARDWARE;

4 HARVEST TABLE AND BENCHES
1" = 1'-0"

3 Issued for DP Nov 24/2023
2 Issued for Review Oct 23/2023
1 Issued for DP May 29/2023
No. Description Date

Copyright Reserved. This drawing is and remains at all times the exclusive property of Hapa Collaborative and cannot be used modified or copied without the expressed written consent of the landscape architect.