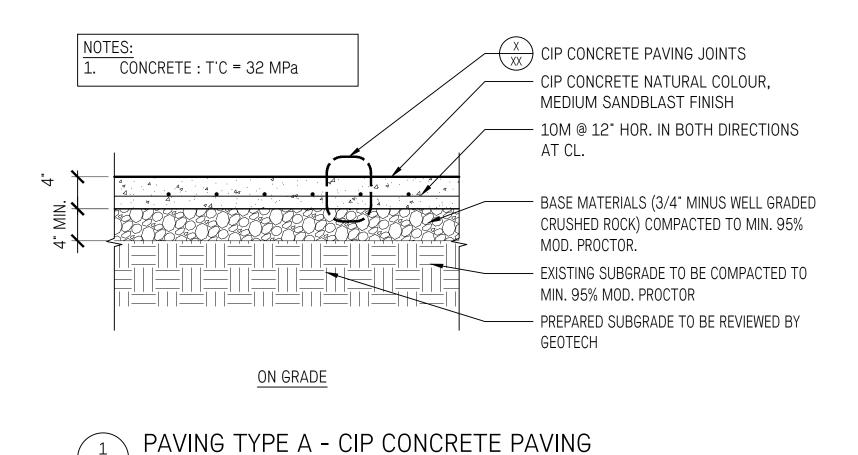

UBC Lot 26

Landscape Details

**Paving Details** 

Date March 10/23
Project No. 2312
Scale AS SHOWN
Drawn|Checked JY | SS

MODEL: UB100-USX AS PER UBC DEVELOPMENT HANDBOOK REQ. MATERIAL: 2" SCHEDULE 40 STEEL PIPE WITH FLAT HORIZONTAL CROSS BAR MOUNT: EMBEDDED INTO CONCRETE WITH 10" BELOW GRADE,