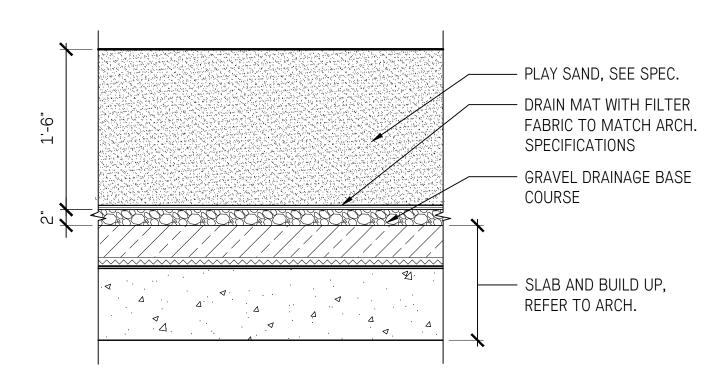

1" = 1'-0"

PAVING TYPE D - SPECIALTY PAVERS AT TOWER ENTRANCE

1" = 1'-0"

PAVING TYPE G - SAND PLAY

PAVING TYPE C - HYDRAPRESSED CONCRETE PAVERS

1" = 1'-0"

PAVING TYPE F - CRUSHED GRANITE SURFACE

1" = 1'-0"