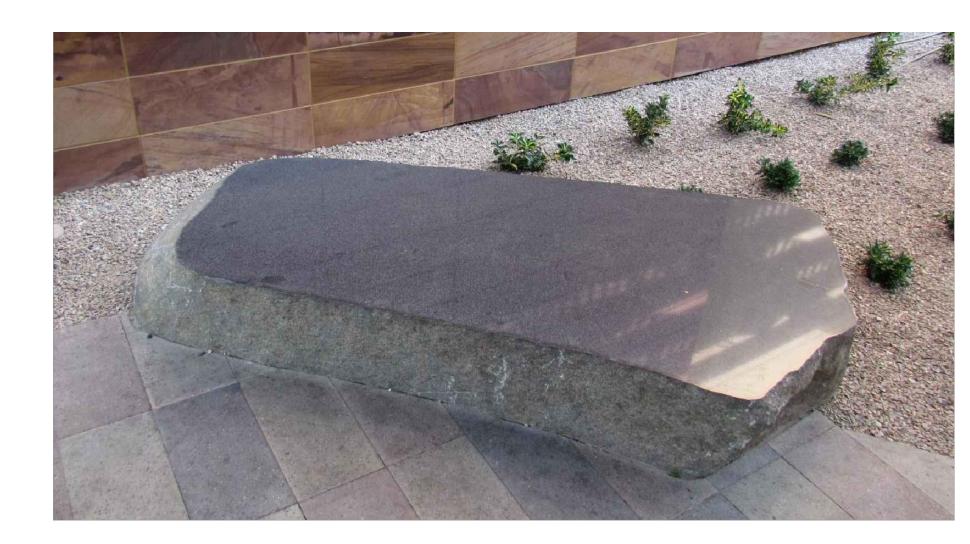

CONTINUOUS CURB ALONG LENGTH OF BIKE RACK. INSTALL PER MANUFACTURER'S INSTRUCTION.

FINISH: HOT-DIPPED GALVANIZED

SUPPLIER: URBAN RACKS 1-888-717-8881 WWW.URBANRACKS.COM

NOTES:

3 CIP CONCRETE BENCH WITH WOOD TOP