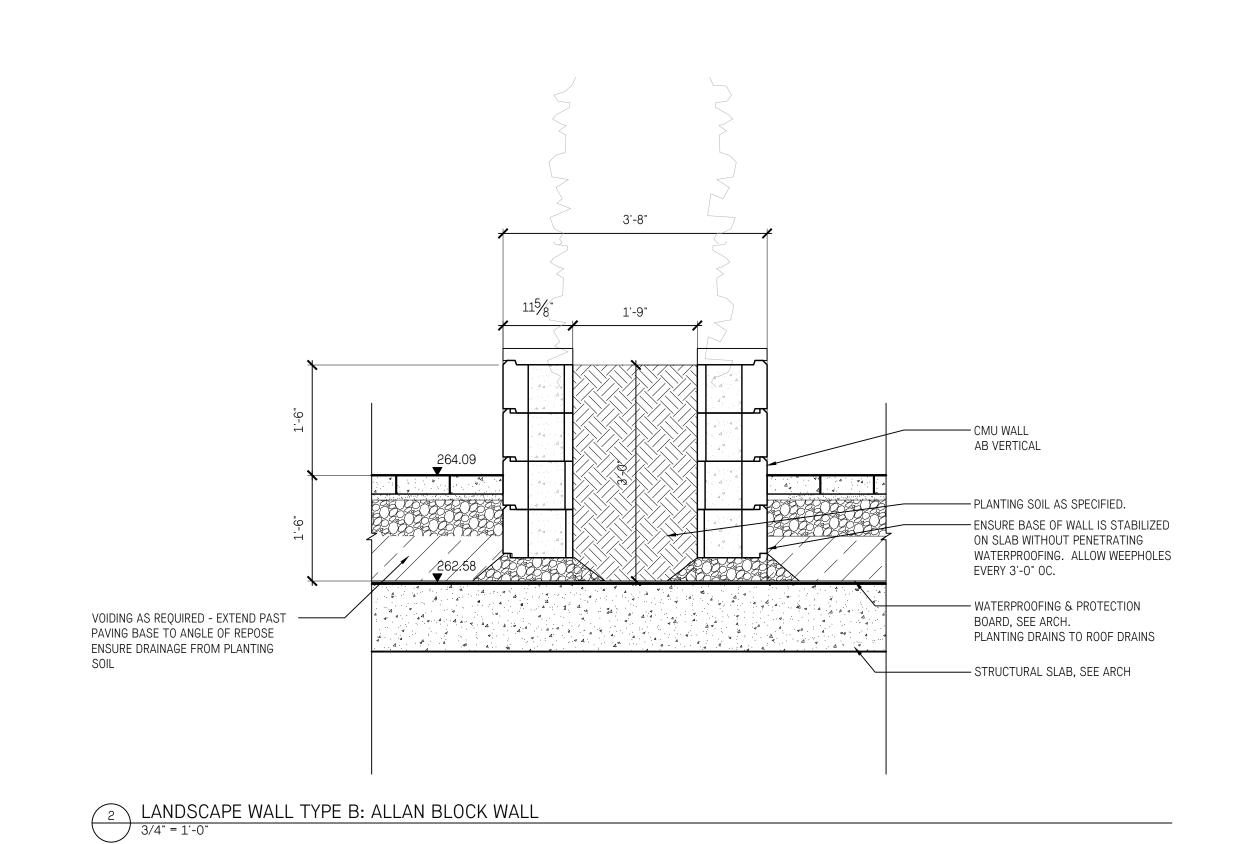

UBC Lot 26

Landscape Details

Steps and Walls

Date March 10/23
Project No. 2312
Scale AS SHOWN
Drawn|Checked JY|SS

NOTES: