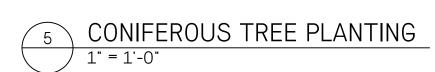

# LAWN PLANTING

SHRUB/TREE PLANTING

# SOIL PROFILES ON SLAB

SPACING PLAN

GROUND COVER PLANTING

1" = 1'-0"

6 SHRUB PLANTING 1" = 1'-0"

| 3<br>2<br>1 | Issued for DP Issued for Review Issued for DP | Nov 24/2023<br>Oct 23/2023<br>May 29/2023 |
|-------------|-----------------------------------------------|-------------------------------------------|
| No.         | Description                                   | Date                                      |
| 110.        | 2000 Iption                                   | Date                                      |