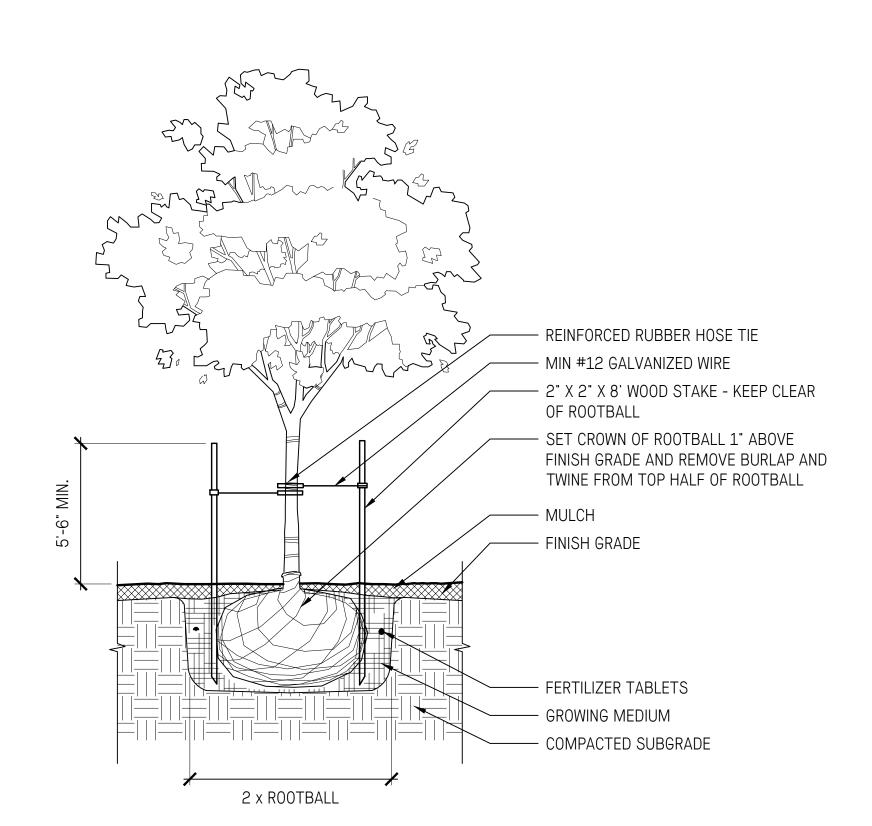

awing is and remains at all times the exclusive property of Hapa Collaborative and cannot be used modified or copied without the expressed written consent of the landscape architect.

UBC Lot 26

Landscape Details

Site Furnishing Details

Date March 10/23
Project No. 2312
Scale AS SHOWN
Drawn|Checked JY | SS



Issued for DP Nov 24/2023
Issued for Review Oct 23/2023
Issued for DP May 29/2023

Description Date

Copyright Reserved. This drawing is and remains at all times the exclusive property of Hapa Collaborative and cannot be used modified or copied without the expressed written consent of the landscape architect.

UBC Lot 26

Landscape Details

Steps and Walls

Date March 10/23
Project No. 2312
Scale AS SHOWN
Drawn|Checked JY|SS



NOTES:





# LAWN PLANTING





SHRUB/TREE PLANTING









# SOIL PROFILES ON SLAB







SPACING PLAN



GROUND COVER PLANTING

1" = 1'-0"



6 SHRUB PLANTING 1" = 1'-0"

| 3<br>2<br>1 | Issued for DP Issued for Review Issued for DP | Nov 24/2023<br>Oct 23/2023<br>May 29/2023 |
|-------------|-----------------------------------------------|-------------------------------------------|
| No.         | Description                                   | Date                                      |
| 110.        | 2000 Iption                                   | Date                                      |

Copyright Reserved. This drawing is and remains at all times the exclusive property of Hapa Collaborative and cannot be used modified or copied without the expressed written consent of the landscape architect.

UBC Lot 26

Landscape Details

Plan