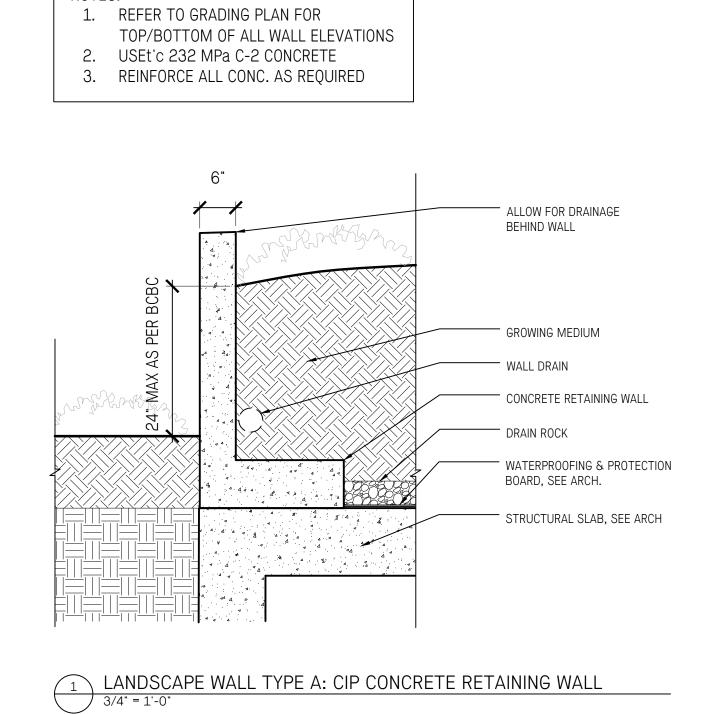

UBC Lot 26

Landscape Details

Steps and Walls

Date March 10/23
Project No. 2312
Scale AS SHOWN
Drawn|Checked JY|SS

NOTES: