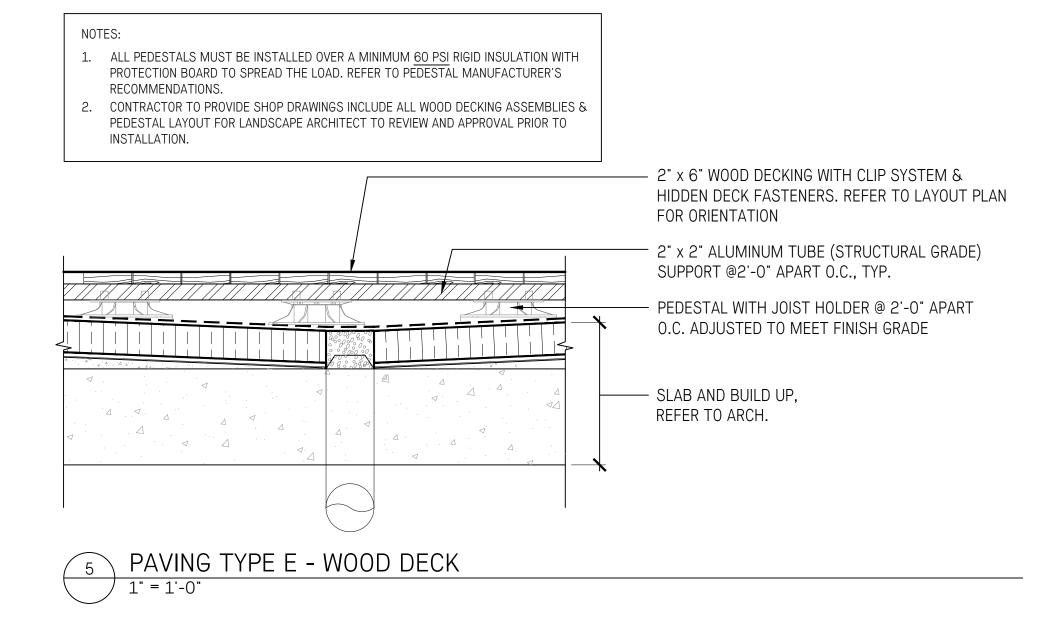

1" = 1'-0"

PAVING TYPE D - SPECIALTY PAVERS AT TOWER ENTRANCE

1" = 1'-0"

PAVING TYPE G - SAND PLAY

PAVING TYPE C - HYDRAPRESSED CONCRETE PAVERS

1" = 1'-0"

PAVING TYPE F - CRUSHED GRANITE SURFACE

1" = 1'-0"