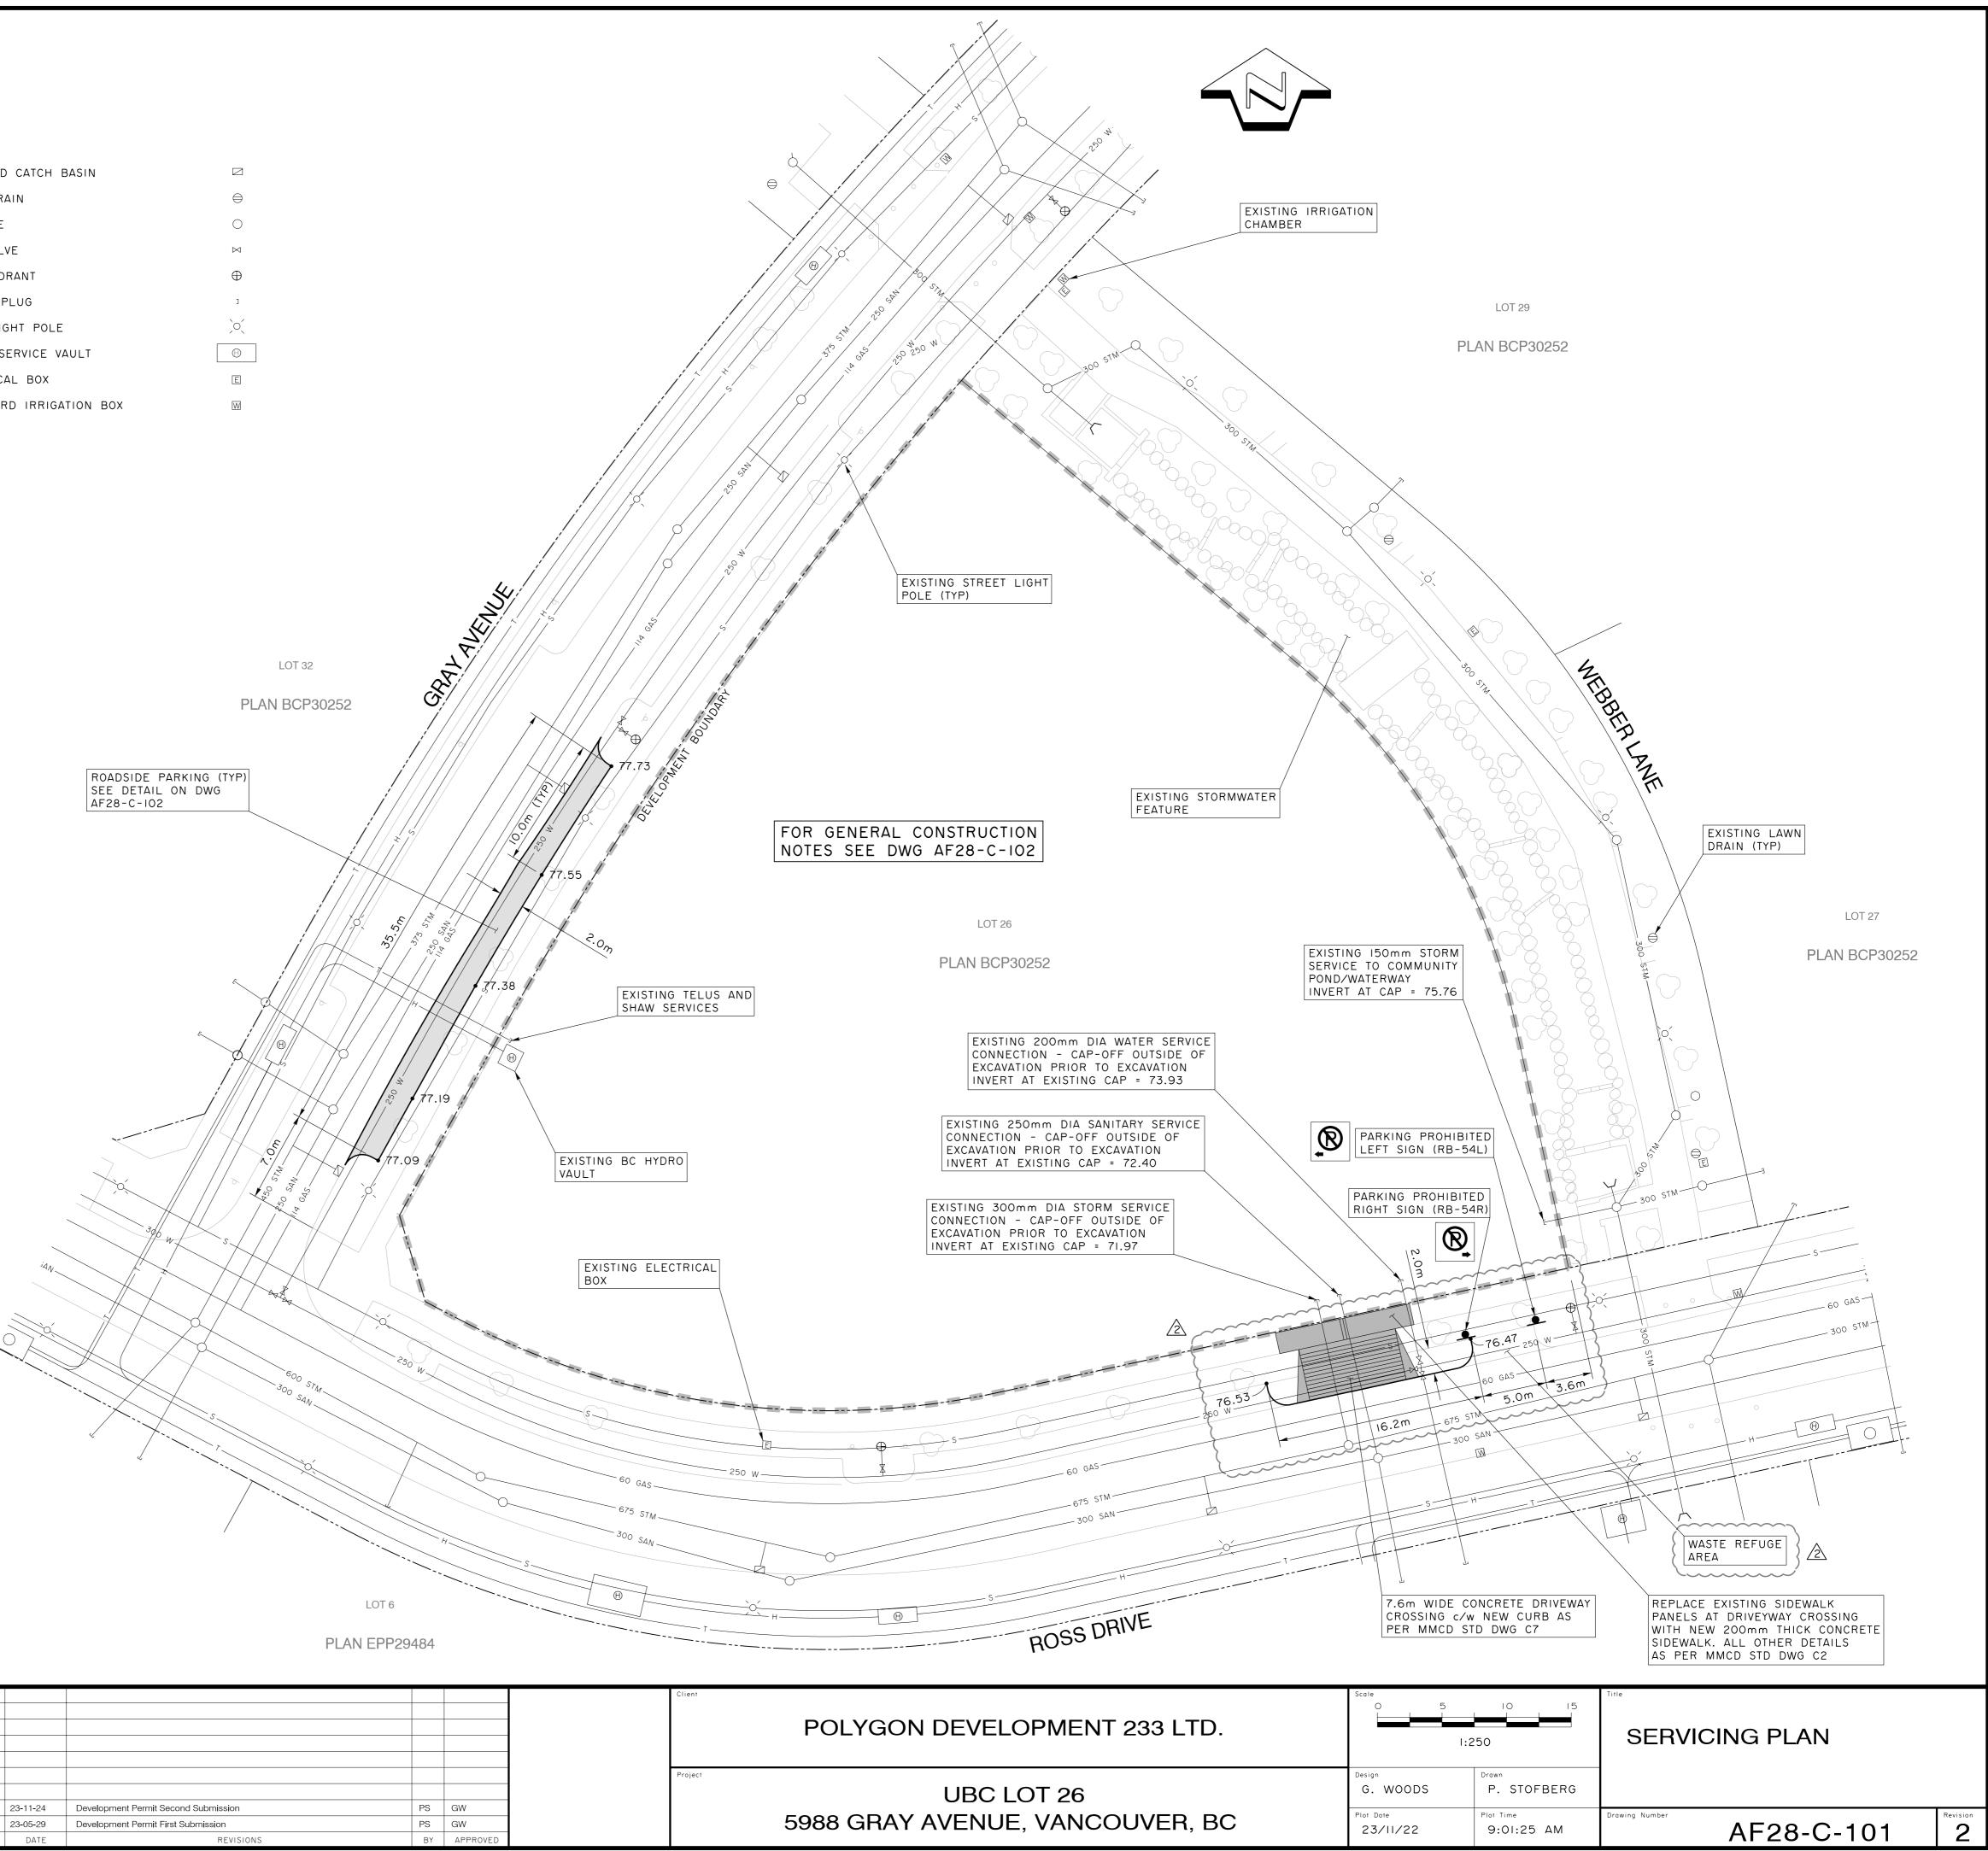

# <u>LEGEND</u>

### EXISTING

| CURB AND GUTTER |         | STANDARD CATCH BASIN     |                    |
|-----------------|---------|--------------------------|--------------------|
| PROPERTY LINE   |         | LAWN DRAIN               | ⊜                  |
| LOT LINE        |         | MANHOLE                  | $\bigcirc$         |
| STORM SEWER     | 300 STM | GATE VALVE               | $\bowtie$          |
| SANITARY SEWER  |         | FIRE HYDRANT             | $\oplus$           |
| WATERMAIN       | 250 W   | CAP OR PLUG              | ]                  |
| GAS             | 60 GAS  | STREETLIGHT POLE         | $\mathbf{\hat{0}}$ |
| HYDRO           | ———— Н  | UTILITY SERVICE VAULT    | $\oplus$           |
| STREET LIGHTING | S       | ELECTRICAL BOX           | E                  |
| TELUS           | T       | BOULEVARD IRRIGATION BOX | W                  |
|                 |         |                          |                    |