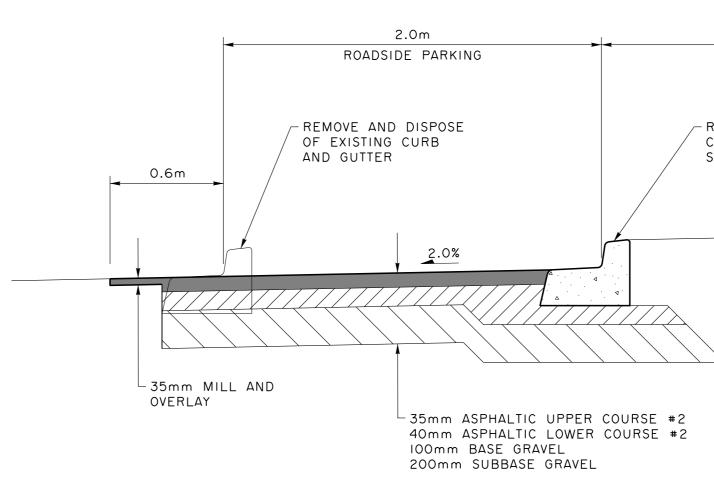

### **ROADSIDE PARKING DETAIL**

1:20

POLYGON DEVELOPMENT 233 LTD. UBC LOT 26 PS GW 5988 GRAY AVENUE, VANCOUVER, BC PS GW BY APPROV

I. ALL CONSTRUCTION AND MATERIALS TO BE IN ACCORDANCE WITH: -THE MASTER MUNICIPAL CONSTRUCTION DOCUMENTS AND STANDARD DETAIL DRAWINGS

IO. LOCATE EXISTING WATERMAIN, STORM SEWER, AND SANITARY SEWER SERVICE STUBS AND VERIFY THEIR DEPTH. II. ALL UTILITY SERVICING AND ROADWORKS TO MEET UBC TECHNICAL GUIDELINES AND MMCD SPECIFICATIONS.

| 2.1m                                                   | 1.65m             |
|--------------------------------------------------------|-------------------|
| EXISTING BOULEVARD                                     | EXISTING SIDEWALK |
| EVERSE BARRIER<br>URB AND GUTTER<br>EE MMCD STD DWG C4 |                   |
|                                                        |                   |
|                                                        |                   |