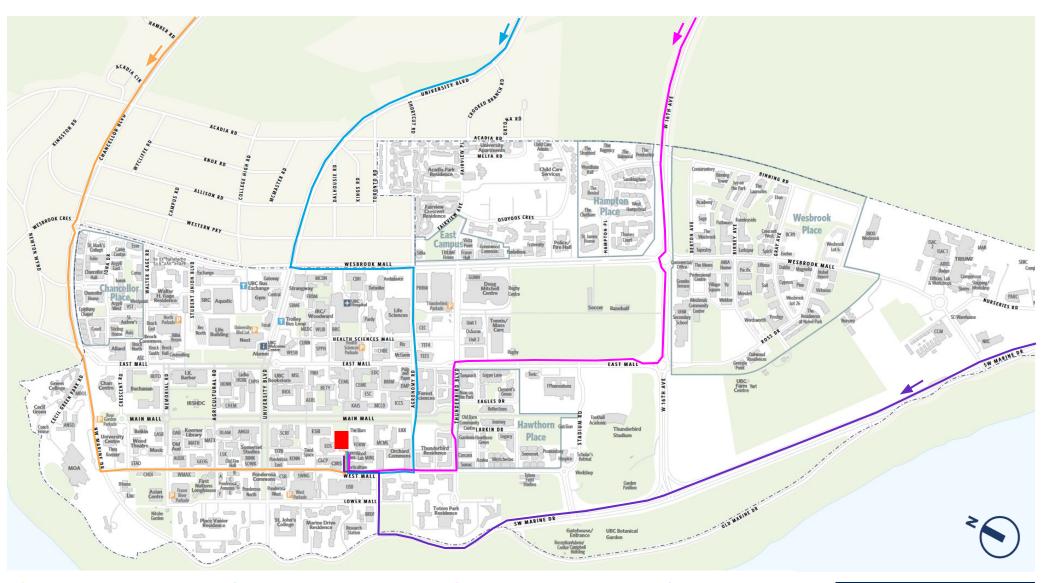

#### VIA CHANCELLOR BLVD

- 1. Head west on Chancellor Blvd
- 2. At the roundabout, continue
- straight to stay on Chancellor Blvd 3. Slight left onto NW Marine Dr
- 4. Turn left onto West Mall
- 5. Turn left onto Stores Rd
- 6. Proceed until the bollard and request a bollard drop.

#### VIA UNIVERSITY BLVD

- 1. Head northwest on University Blvd
- 2. Turn left onto Wesbrook Mall
- 3. Turn right onto Agronomy Rd
- 4. Turn right onto West Mall
- 5. Turn right onto Stores Rd
- 6. Proceed until the bollard and request a bollard drop.

## VIA W 16TH AVE

- 1. At the roundabout, take the 2nd exit and stay on W 16th Ave
- 2. At the next roundabout, take the 1st exit onto East Mall
- 3. Turn left onto Thunderbird Blvd
- 4. Turn right onto West Mall
- 5. Turn right onto Stores Rd
- 6. Proceed until the bollard and request a bollard drop.

## VIA SW MARINE DR

- 1. Head northwest on SW Marine Dr
- 2. Turn right onto Agronomy
- 3. Turn left onto West Mall
- 4. Turn right onto Stores Rd
- 5. Proceed until the bollard
- and request a bollard drop.