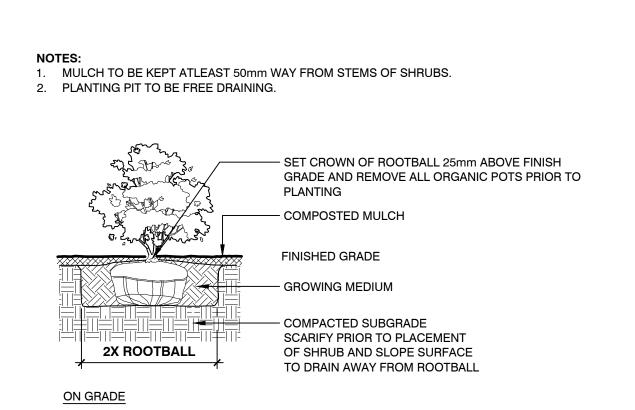

6363 AGRONOMY ROAD VANCOUVER, BC, V6J 0E5

PROJECT NO. 23-003

1 ISSUED FOR DP

2024.03.07

SOFTSCAPE DETAILS

L9.00

©2024 PUBLIC GROUNDS LANDSCAPE ARCHITECTURE

TREE PLANTING
1:20