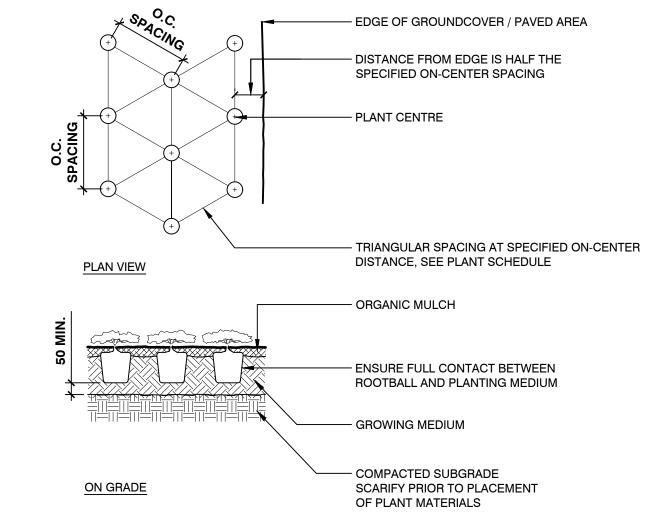

## PLANT SCHEDULE

| SYMBOL                                                    | CODE         | BOTANICAL / COMMON NAME                                                        | SIZE       | CONTAINER |                    | QTY        |
|-----------------------------------------------------------|--------------|--------------------------------------------------------------------------------|------------|-----------|--------------------|------------|
| TREES                                                     |              |                                                                                |            |           |                    |            |
| $\left( \begin{array}{c} \cdot \cdot \end{array} \right)$ | AC           | ACER CIRCINATUM / VINE MAPLE                                                   | 175CM HT.  | LARGE POT |                    | 2          |
| MINNIN AND MINTER                                         | PE           | PINUS NIGRA SELECT GREEN / AUSTRIAN PINE                                       | 225CM HT.  | B&B       |                    | 1          |
| •                                                         | TC           | TILIA CORDATA 'CORZAM' / CORINTHIAN® LITTLELEAF LINDEN                         | 70MM CAL.  | B&B       |                    | 2          |
| SHRUBS                                                    |              |                                                                                |            |           |                    |            |
| - E Af                                                    | Af           | AMELANCHIER X GRANDIFLORA 'AUTUMN BRILLIANCE' / AUTUMN BRILLIANCE SERVICEBERRY | 2.0M HT.   | B&B       |                    | 2          |
| Cf                                                        | Cf           | CORNUS SERICEA 'FLAVIRAMEA' / YELLOW TWIG DOGWOOD                              | #2         | POT       |                    | 3          |
| +                                                         | Ck           | CORNUS SERICEA 'KELSEYI' / KELSEY'S DWARF RED TWIG DOGWOOD                     | #2         | РОТ       |                    | 67         |
| Oc                                                        | Oc           | OEMLERIA CERASIFORMIS / OSOBERRY                                               | #10        | РОТ       |                    | 1          |
| Sa                                                        | Sa           | SYMPHORICARPOS ALBUS / COMMON WHITE SNOWBERRY                                  | #2         | POT       |                    | 1          |
| Vo                                                        | Vo           | VACCINIUM OVATUM / EVERGREEN HUCKLEBERRY                                       | #2         | POT       |                    | 4          |
| $(\blacktriangle)$                                        | Vp           | VACCINIUM PARVIFOLIUM / RED HUCKLEBERRY                                        | #2         | POT       |                    | 10         |
| $\triangle$                                               | Vn           | VACCINIUM X 'NORTHSKY' / NORTHSKY BLUEBERRY                                    | #1         | РОТ       |                    | 23         |
| FERNS                                                     |              |                                                                                |            |           |                    |            |
| £;3                                                       | bs           | BLECHNUM SPICANT / DEER FERN                                                   | #1         | POT       |                    | 18         |
| W. S.                 | pm           | POLYSTICHUM MUNITUM / WESTERN SWORD FERN                                       | #1         | POT       |                    | 75         |
| GRASSES                                                   |              |                                                                                |            |           |                    |            |
|                                                           | ca           | CALAMAGROSTIS X ACUTIFLORA / FEATHER REED GRASS                                | #1         | POT       |                    | 18         |
| $\left(\begin{array}{c} 1 \\ 1 \end{array}\right)$        | ра           | PENNISETUM ALOPECUROIDES 'MOUDRY' / MOUDRY FOUNTAIN GRASS                      | #1         | POT       |                    | 43         |
| SYMBOL                                                    | CODE         | BOTANICAL / COMMON NAME                                                        | SIZE       | CONTAINER | SPACING            | QTY        |
| SHRUB AF                                                  |              | CALIL THERIA CHALLON / CALAL                                                   | <b>#</b> 0 | DOT       | 450 252            | 000        |
|                                                           | Gs2<br>Lp    | GAULTHERIA SHALLON / SALAL  LONICERA PILEATA / PRIVET HONEYSUCKLE              | #2<br>#1   | POT       | 450 mm<br>1,000 mm | 233<br>148 |
| (25/1/2/1/2)                                              |              |                                                                                | <i>"</i> 1 |           | .,000 111111       | 170        |
| GROUND (                                                  | COVERS<br>ep | ECHINACEA PURPUREA / CONEFLOWER                                                | #1         | POT       | 300 mm             | 46         |
|                                                           | fw           | FRAGARIA VESCA / WOODLAND STRAWBERRY                                           | #1         | POT       | 300 mm             | 123        |
| (A1A7.1.2)P(A,Y1\A7.1.2)U                                 |              |                                                                                |            |           |                    |            |

| WET PLANTING CAREX OBNUPTA / SLOUGH SEDGE JUNCUS EFFUSUS / SOFT RUSH JUNCUS ENSIFOLIUS / SWORDLEAF RUSH |     | #1, POT<br>#1, POT<br>#1, POT | 25% @ 0.45m oc<br>15% @ 0.4m oc<br>25% @ 0.3m oc |
|---------------------------------------------------------------------------------------------------------|-----|-------------------------------|--------------------------------------------------|
| IRIS DOUGLASIANA / DOUGLAS IRIS                                                                         | 253 | #1, POT                       | 35% @ 0.45m oc                                   |

public grounds landscape architecture

2024.03.07

PLANTING SCHEDULE

**L6.00** 

©2024 PUBLIC GROUNDS LANDSCAPE ARCHITECTURE

GROUNDCOVERS

1:20

**UBC ORCHARD CHILD CARE** 