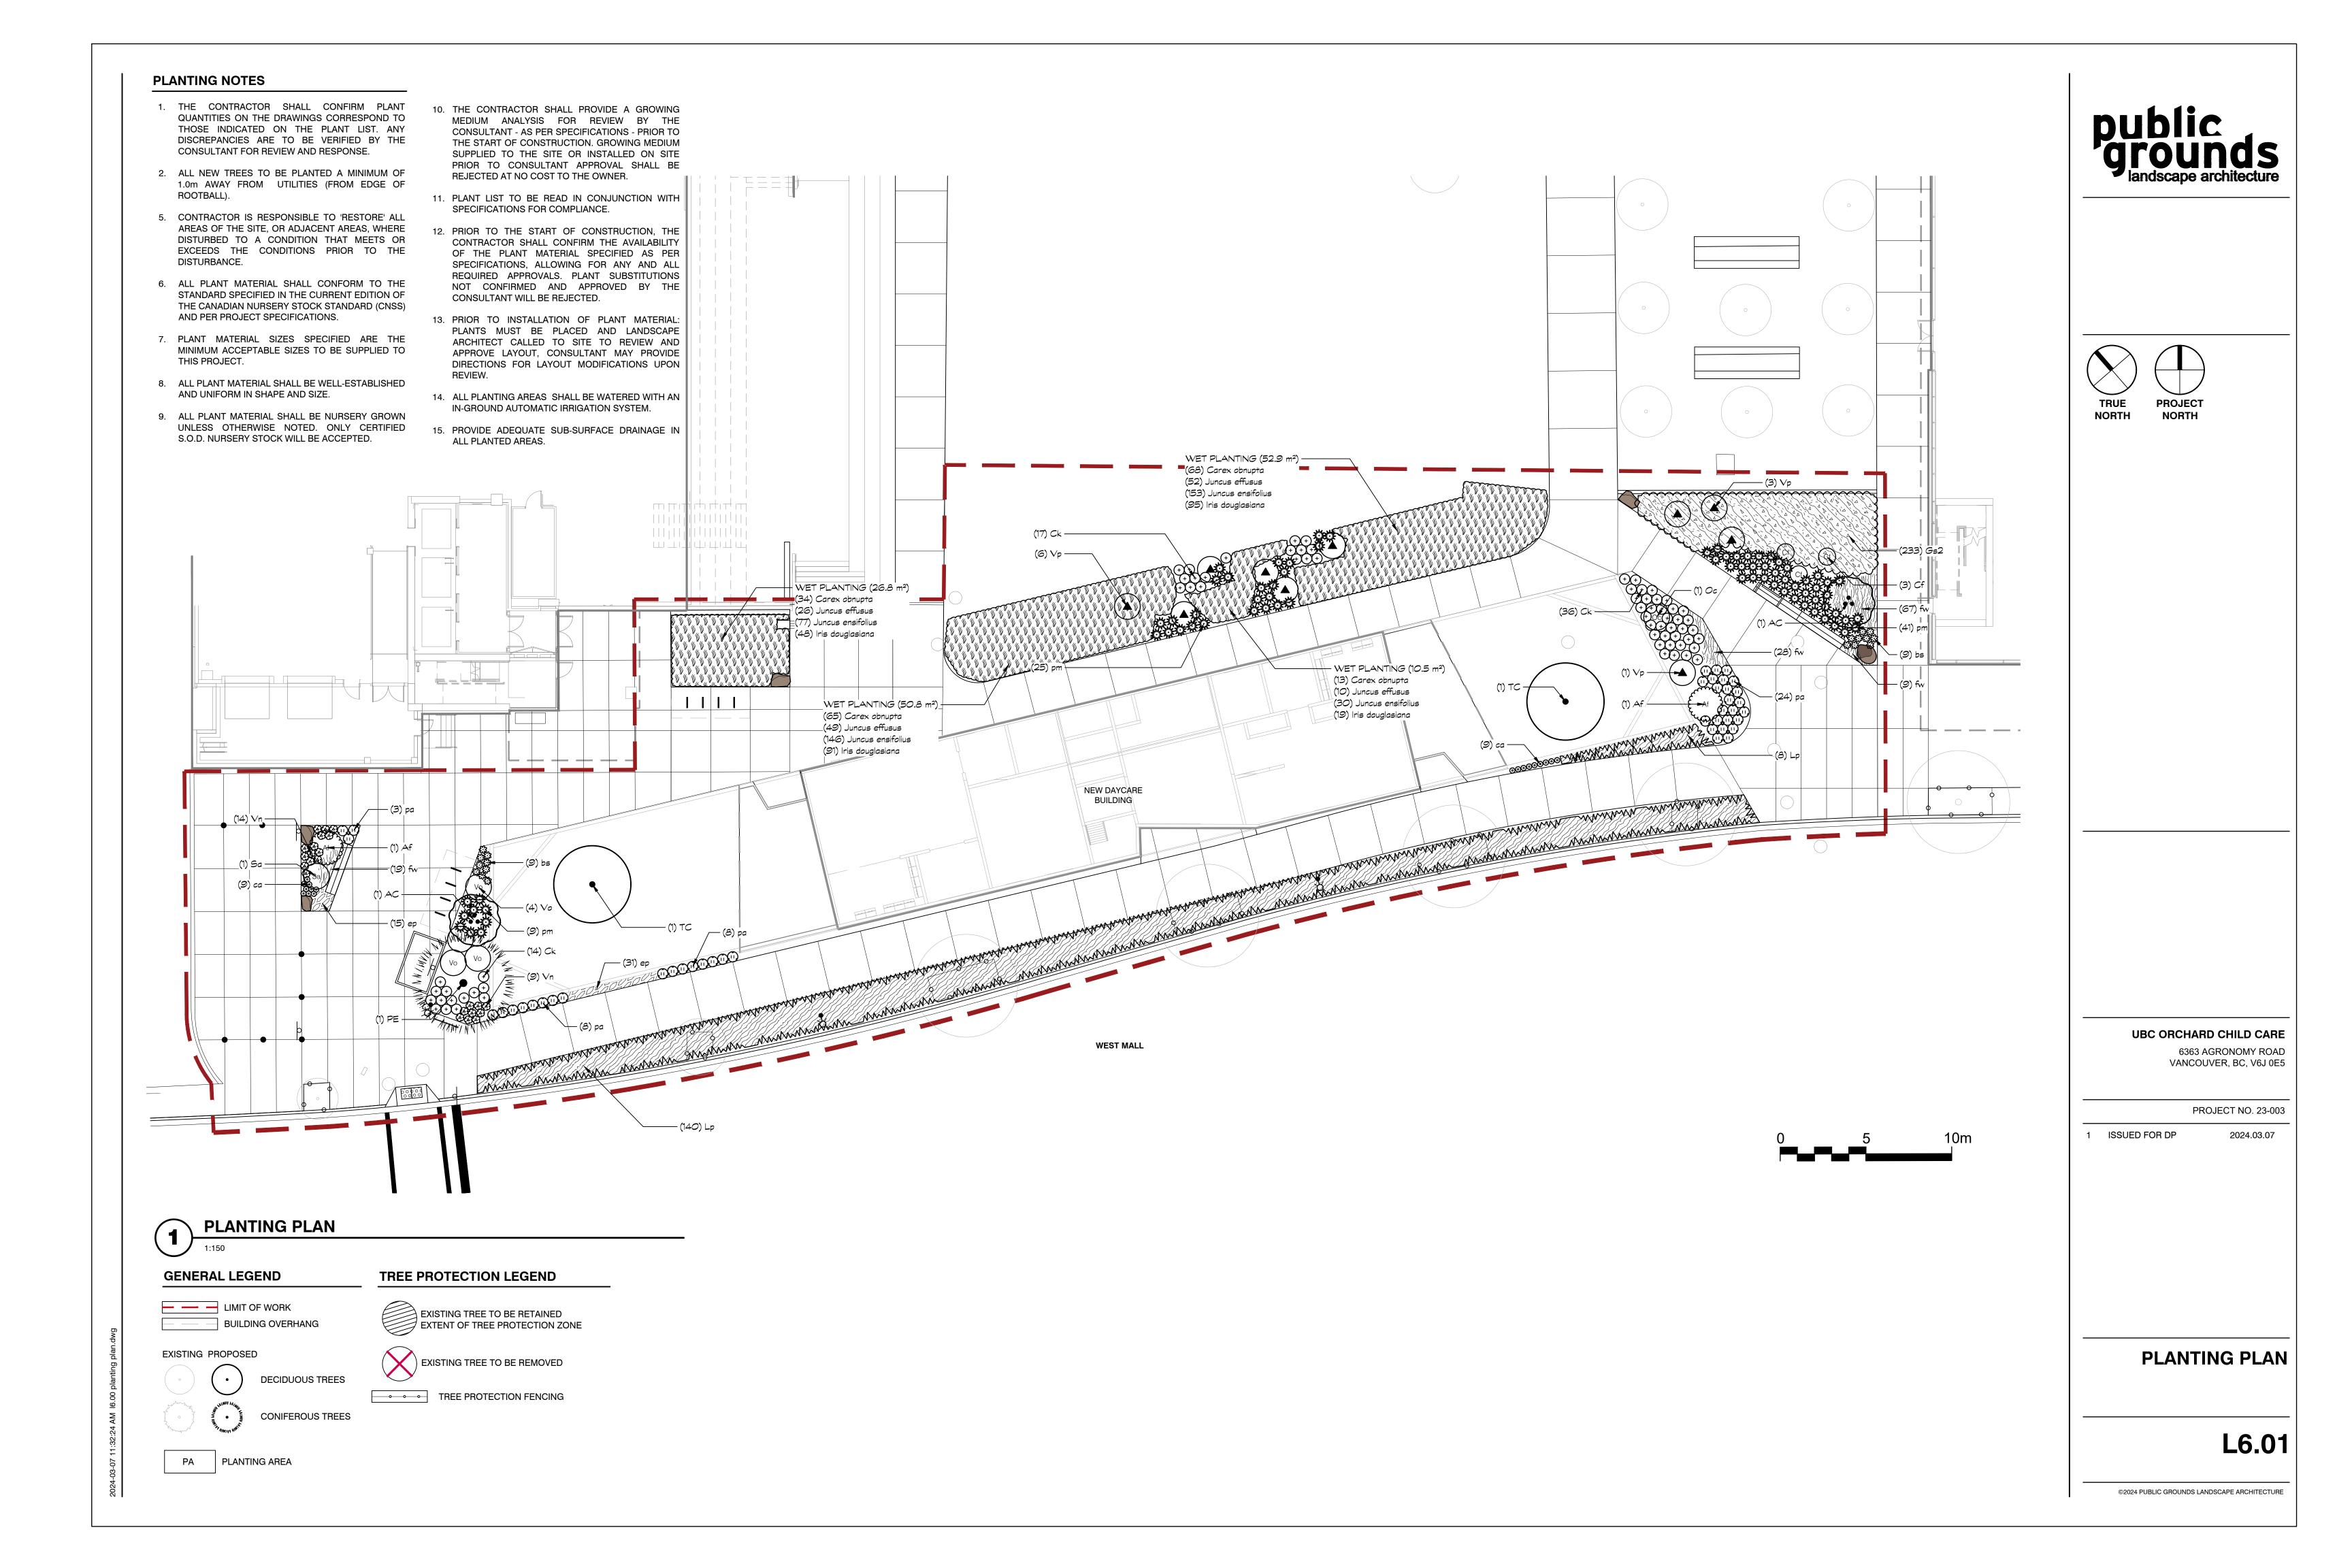

## LANDSCAPE DRAWING LIST

HARDSCAPE DETAILS

**FURNISHINGS DETAILS** 

| SHEET | DESCRIPTION         |
|-------|---------------------|
| L0.00 | COVER SHEET         |
| L1.00 | TREE MANAGEMENT PLA |
| L2.00 | MATERIALS PLAN      |
| L3.00 | GRADING PLAN        |
| L6.00 | PLANTING SCHEDULE   |
| L6.01 | PLANTING PLAN       |
| L8.00 | SECTIONS            |
| L9.00 | SOFTSCAPE DETAILS   |
|       |                     |

## PLANT SCHEDULE

| SYMBOL                                                    | CODE         | BOTANICAL / COMMON NAME                                                        | SIZE       | CONTAINER |                    | QTY        |
|-----------------------------------------------------------|--------------|--------------------------------------------------------------------------------|------------|-----------|--------------------|------------|
| TREES                                                     |              |                                                                                |            |           |                    |            |
| $\left( \begin{array}{c} \cdot \cdot \end{array} \right)$ | AC           | ACER CIRCINATUM / VINE MAPLE                                                   | 175CM HT.  | LARGE POT |                    | 2          |
| MINNIN AND MINTER                                         | PE           | PINUS NIGRA SELECT GREEN / AUSTRIAN PINE                                       | 225CM HT.  | B&B       |                    | 1          |
| •                                                         | TC           | TILIA CORDATA 'CORZAM' / CORINTHIAN® LITTLELEAF LINDEN                         | 70MM CAL.  | B&B       |                    | 2          |
| SHRUBS                                                    |              |                                                                                |            |           |                    |            |
| - E Af                                                    | Af           | AMELANCHIER X GRANDIFLORA 'AUTUMN BRILLIANCE' / AUTUMN BRILLIANCE SERVICEBERRY | 2.0M HT.   | B&B       |                    | 2          |
| Cf                                                        | Cf           | CORNUS SERICEA 'FLAVIRAMEA' / YELLOW TWIG DOGWOOD                              | #2         | POT       |                    | 3          |
| +                                                         | Ck           | CORNUS SERICEA 'KELSEYI' / KELSEY'S DWARF RED TWIG DOGWOOD                     | #2         | РОТ       |                    | 67         |
| Oc                                                        | Oc           | OEMLERIA CERASIFORMIS / OSOBERRY                                               | #10        | РОТ       |                    | 1          |
| Sa                                                        | Sa           | SYMPHORICARPOS ALBUS / COMMON WHITE SNOWBERRY                                  | #2         | POT       |                    | 1          |
| Vo                                                        | Vo           | VACCINIUM OVATUM / EVERGREEN HUCKLEBERRY                                       | #2         | POT       |                    | 4          |
| $(\blacktriangle)$                                        | Vp           | VACCINIUM PARVIFOLIUM / RED HUCKLEBERRY                                        | #2         | POT       |                    | 10         |
| $\triangle$                                               | Vn           | VACCINIUM X 'NORTHSKY' / NORTHSKY BLUEBERRY                                    | #1         | РОТ       |                    | 23         |
| FERNS                                                     |              |                                                                                |            |           |                    |            |
| £;3                                                       | bs           | BLECHNUM SPICANT / DEER FERN                                                   | #1         | POT       |                    | 18         |
| W. S.                 | pm           | POLYSTICHUM MUNITUM / WESTERN SWORD FERN                                       | #1         | POT       |                    | 75         |
| GRASSES                                                   |              |                                                                                |            |           |                    |            |
|                                                           | ca           | CALAMAGROSTIS X ACUTIFLORA / FEATHER REED GRASS                                | #1         | POT       |                    | 18         |
| $\left(\begin{array}{c} 1 \\ 1 \end{array}\right)$        | ра           | PENNISETUM ALOPECUROIDES 'MOUDRY' / MOUDRY FOUNTAIN GRASS                      | #1         | POT       |                    | 43         |
| SYMBOL                                                    | CODE         | BOTANICAL / COMMON NAME                                                        | SIZE       | CONTAINER | SPACING            | QTY        |
| SHRUB AF                                                  |              | CALIL THERIA CHALLON / CALAL                                                   | <b>#</b> 0 | DOT       | 450 252            | 000        |
|                                                           | Gs2<br>Lp    | GAULTHERIA SHALLON / SALAL  LONICERA PILEATA / PRIVET HONEYSUCKLE              | #2<br>#1   | POT       | 450 mm<br>1,000 mm | 233<br>148 |
| (25/1/2/1/2)                                              |              |                                                                                | <i>"</i> 1 |           | .,000 111111       | 170        |
| GROUND (                                                  | COVERS<br>ep | ECHINACEA PURPUREA / CONEFLOWER                                                | #1         | POT       | 300 mm             | 46         |
|                                                           | fw           | FRAGARIA VESCA / WOODLAND STRAWBERRY                                           | #1         | POT       | 300 mm             | 123        |
| (A1A7.1.2)P(A,Y1\A7.1.2)U                                 |              |                                                                                |            |           |                    |            |

| WET PLANTING CAREX OBNUPTA / SLOUGH SEDGE JUNCUS EFFUSUS / SOFT RUSH JUNCUS ENSIFOLIUS / SWORDLEAF RUSH |     | #1, POT<br>#1, POT<br>#1, POT | 25% @ 0.45m oc<br>15% @ 0.4m oc<br>25% @ 0.3m oc |
|---------------------------------------------------------------------------------------------------------|-----|-------------------------------|--------------------------------------------------|
| IRIS DOUGLASIANA / DOUGLAS IRIS                                                                         | 253 | #1, POT                       | 35% @ 0.45m oc                                   |