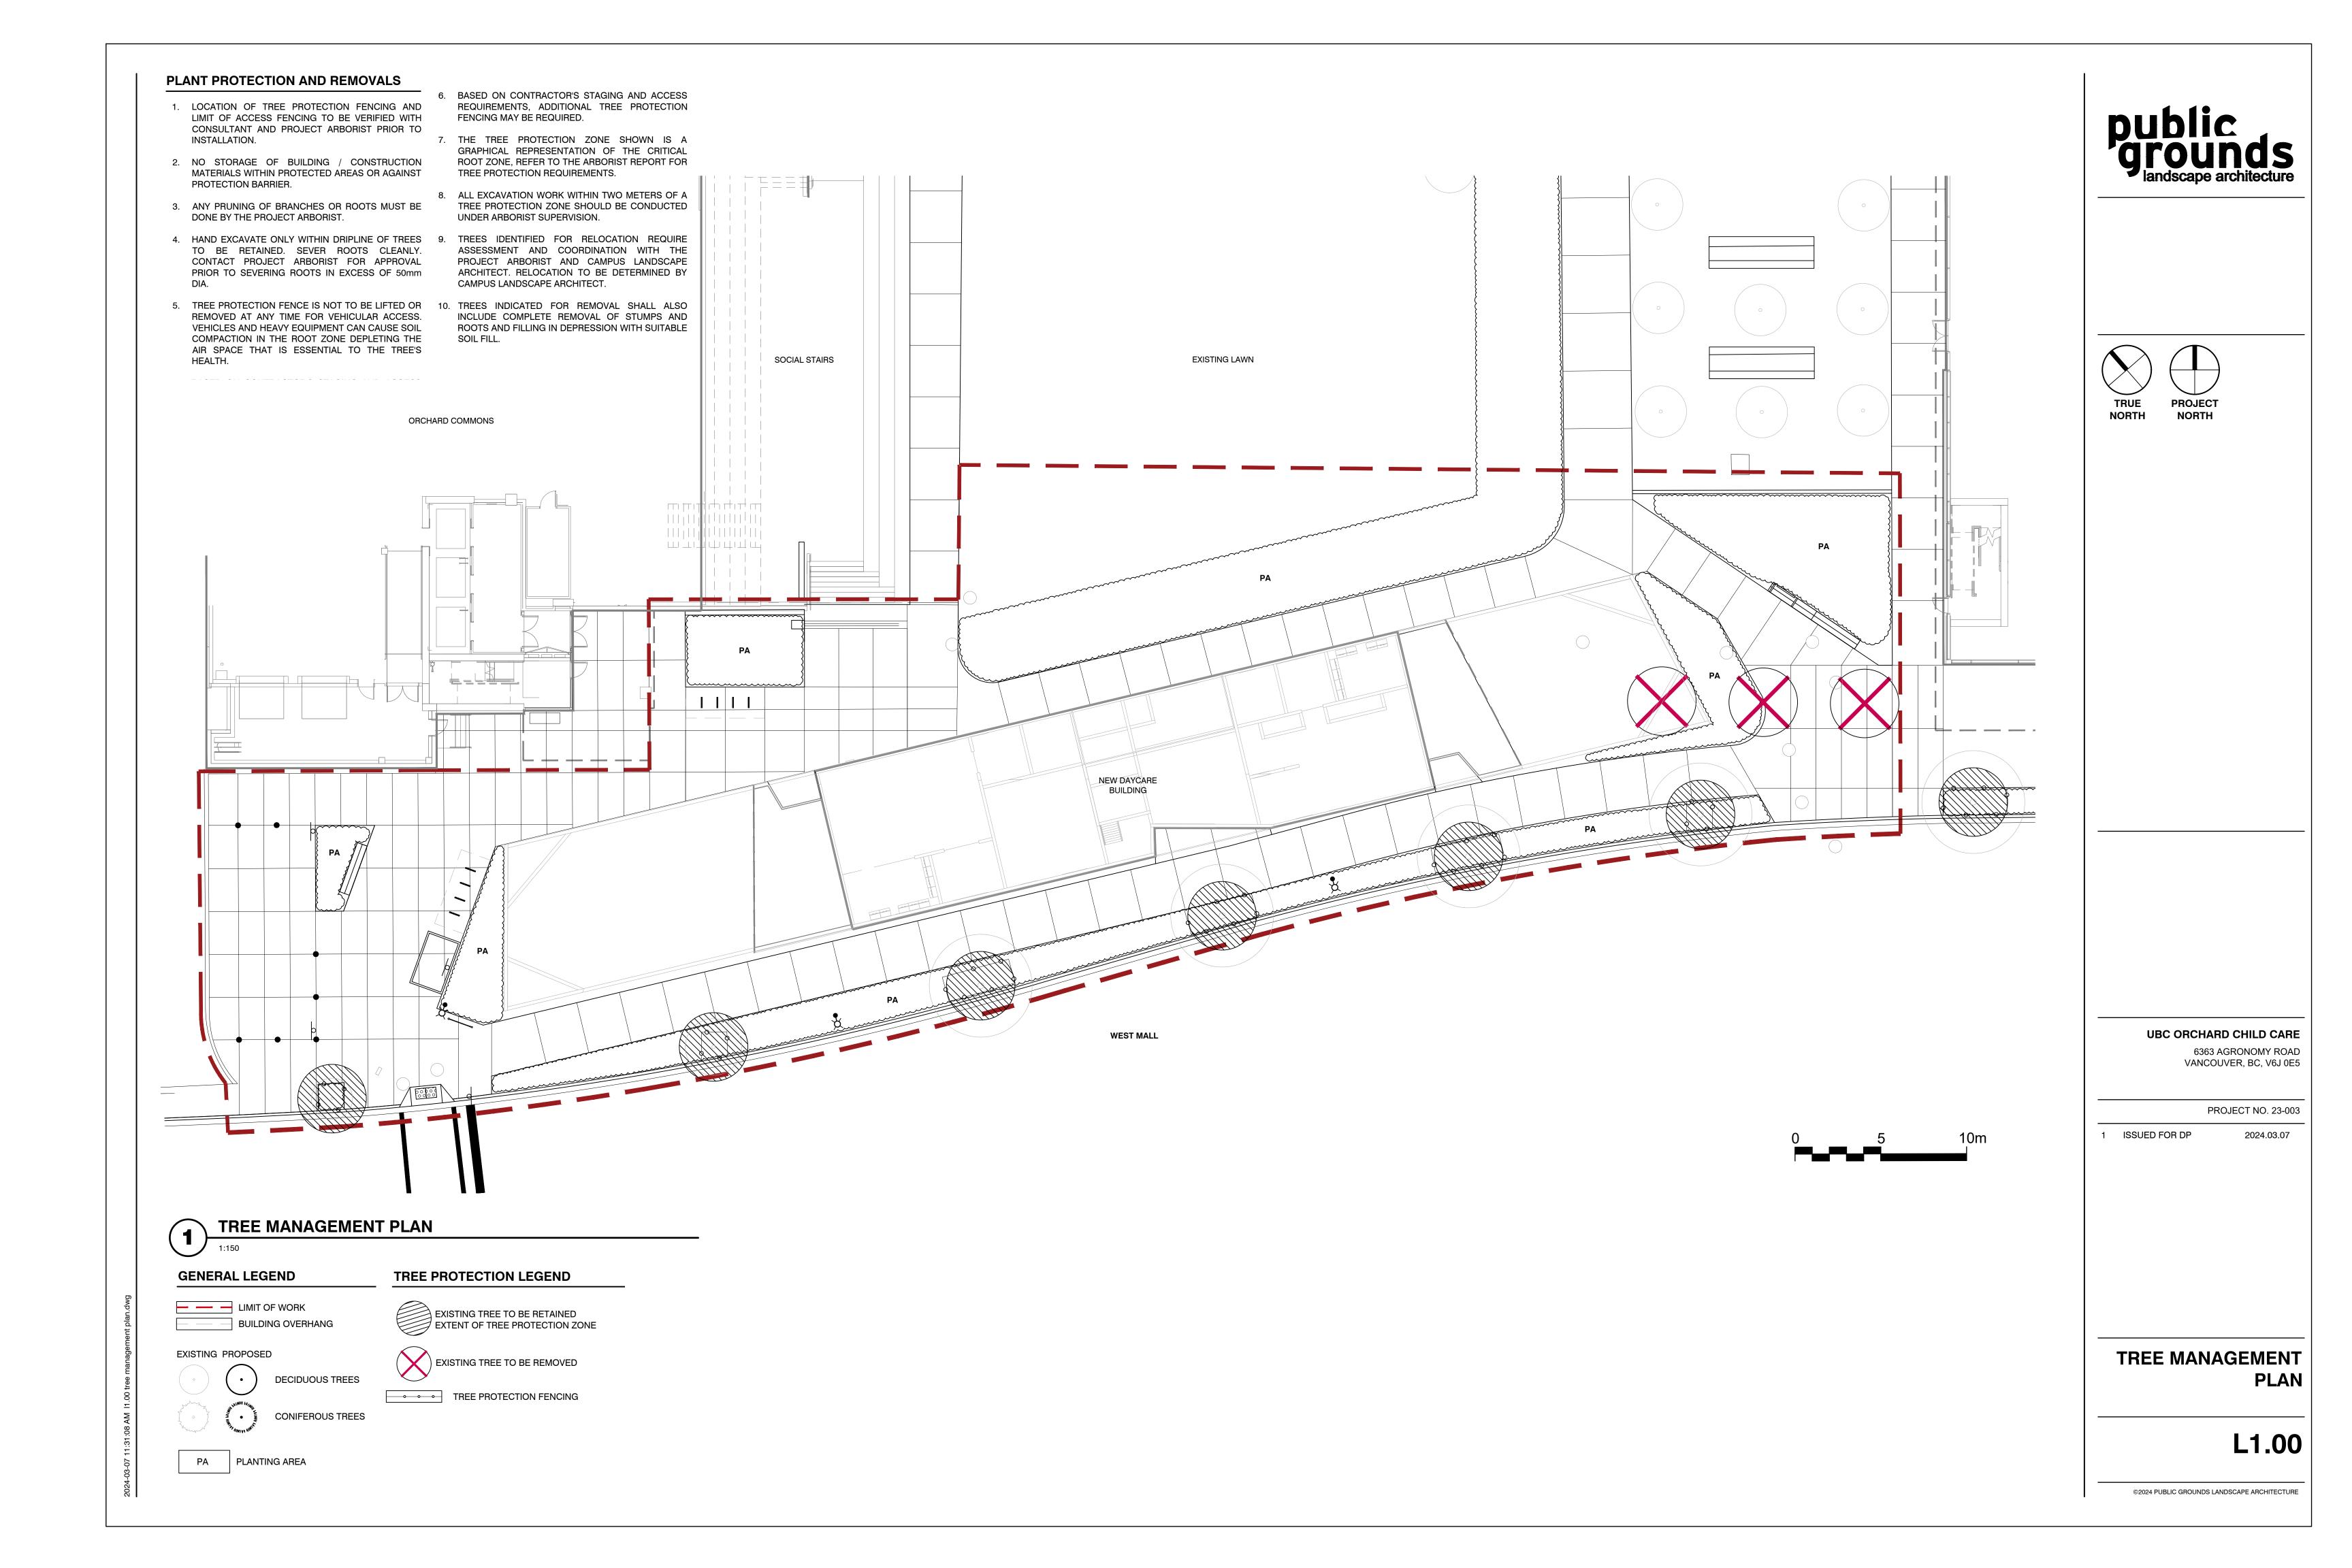

## LANDSCAPE DRAWING LIST

HARDSCAPE DETAILS

**FURNISHINGS DETAILS** 

| SHEET | DESCRIPTION         |
|-------|---------------------|
| L0.00 | COVER SHEET         |
| L1.00 | TREE MANAGEMENT PLA |
| L2.00 | MATERIALS PLAN      |
| L3.00 | GRADING PLAN        |
| L6.00 | PLANTING SCHEDULE   |
| L6.01 | PLANTING PLAN       |
| L8.00 | SECTIONS            |
| L9.00 | SOFTSCAPE DETAILS   |
|       |                     |

THE PROPERTY PRIOR TO COMMENCING WORK. SOCIAL STAIRS **EXISTING LAWN** ORCHARD COMMONS +++++ BUILDING **WEST MALL** 

UBC ORCHARD CHILD CARE

6363 AGRONOMY ROAD VANCOUVER, BC, V6J 0E5

PROJECT NO. 23-003

2024.03.07