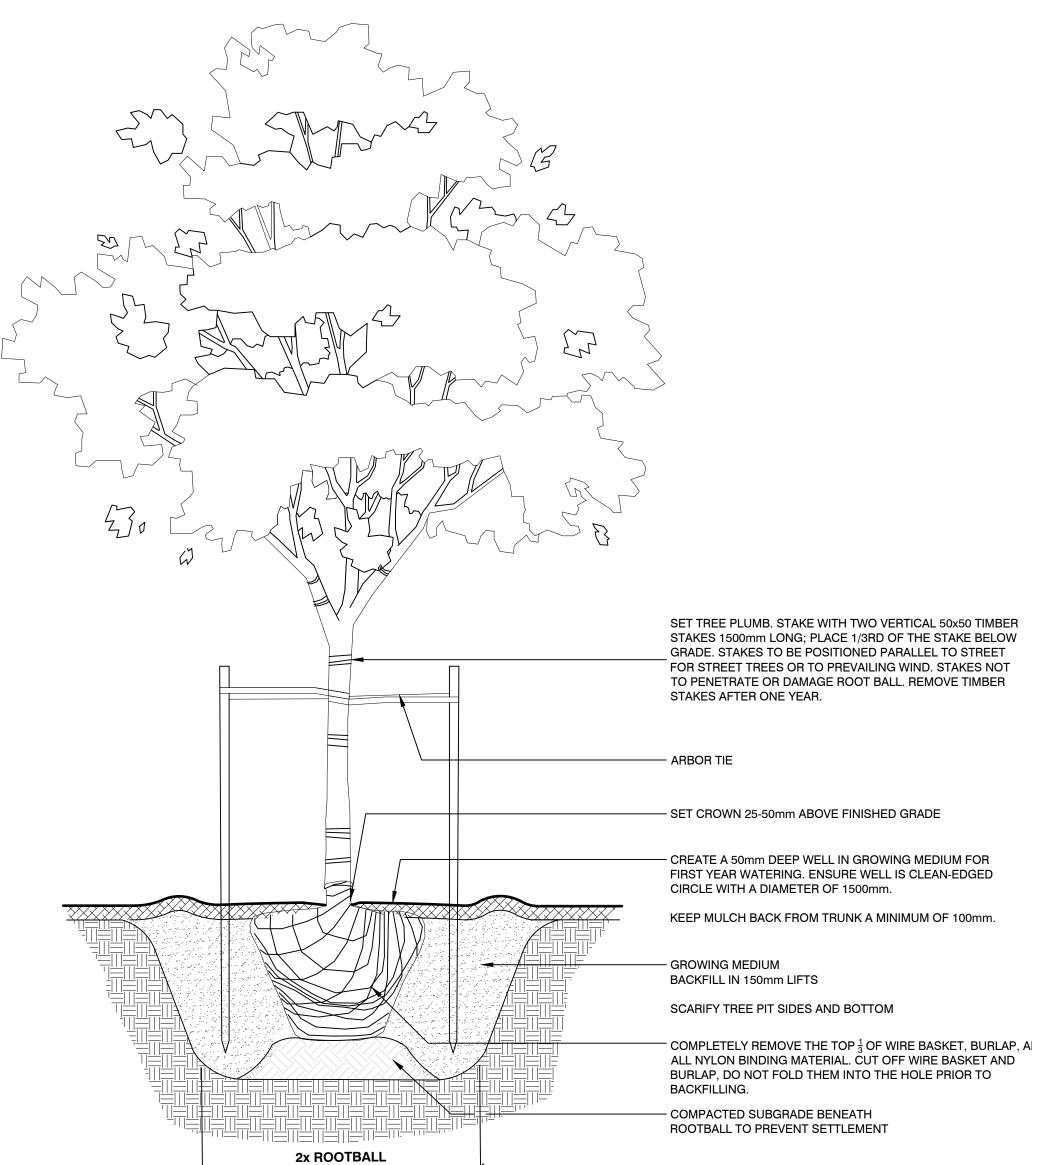

6363 AGRONOMY ROAD VANCOUVER, BC, V6J 0E5

PROJECT NO. 23-003

1 ISSUED FOR DP

2024.03.07

SOFTSCAPE DETAILS

L9.00

©2024 PUBLIC GROUNDS LANDSCAPE ARCHITECTURE

TREE PLANTING
1:20