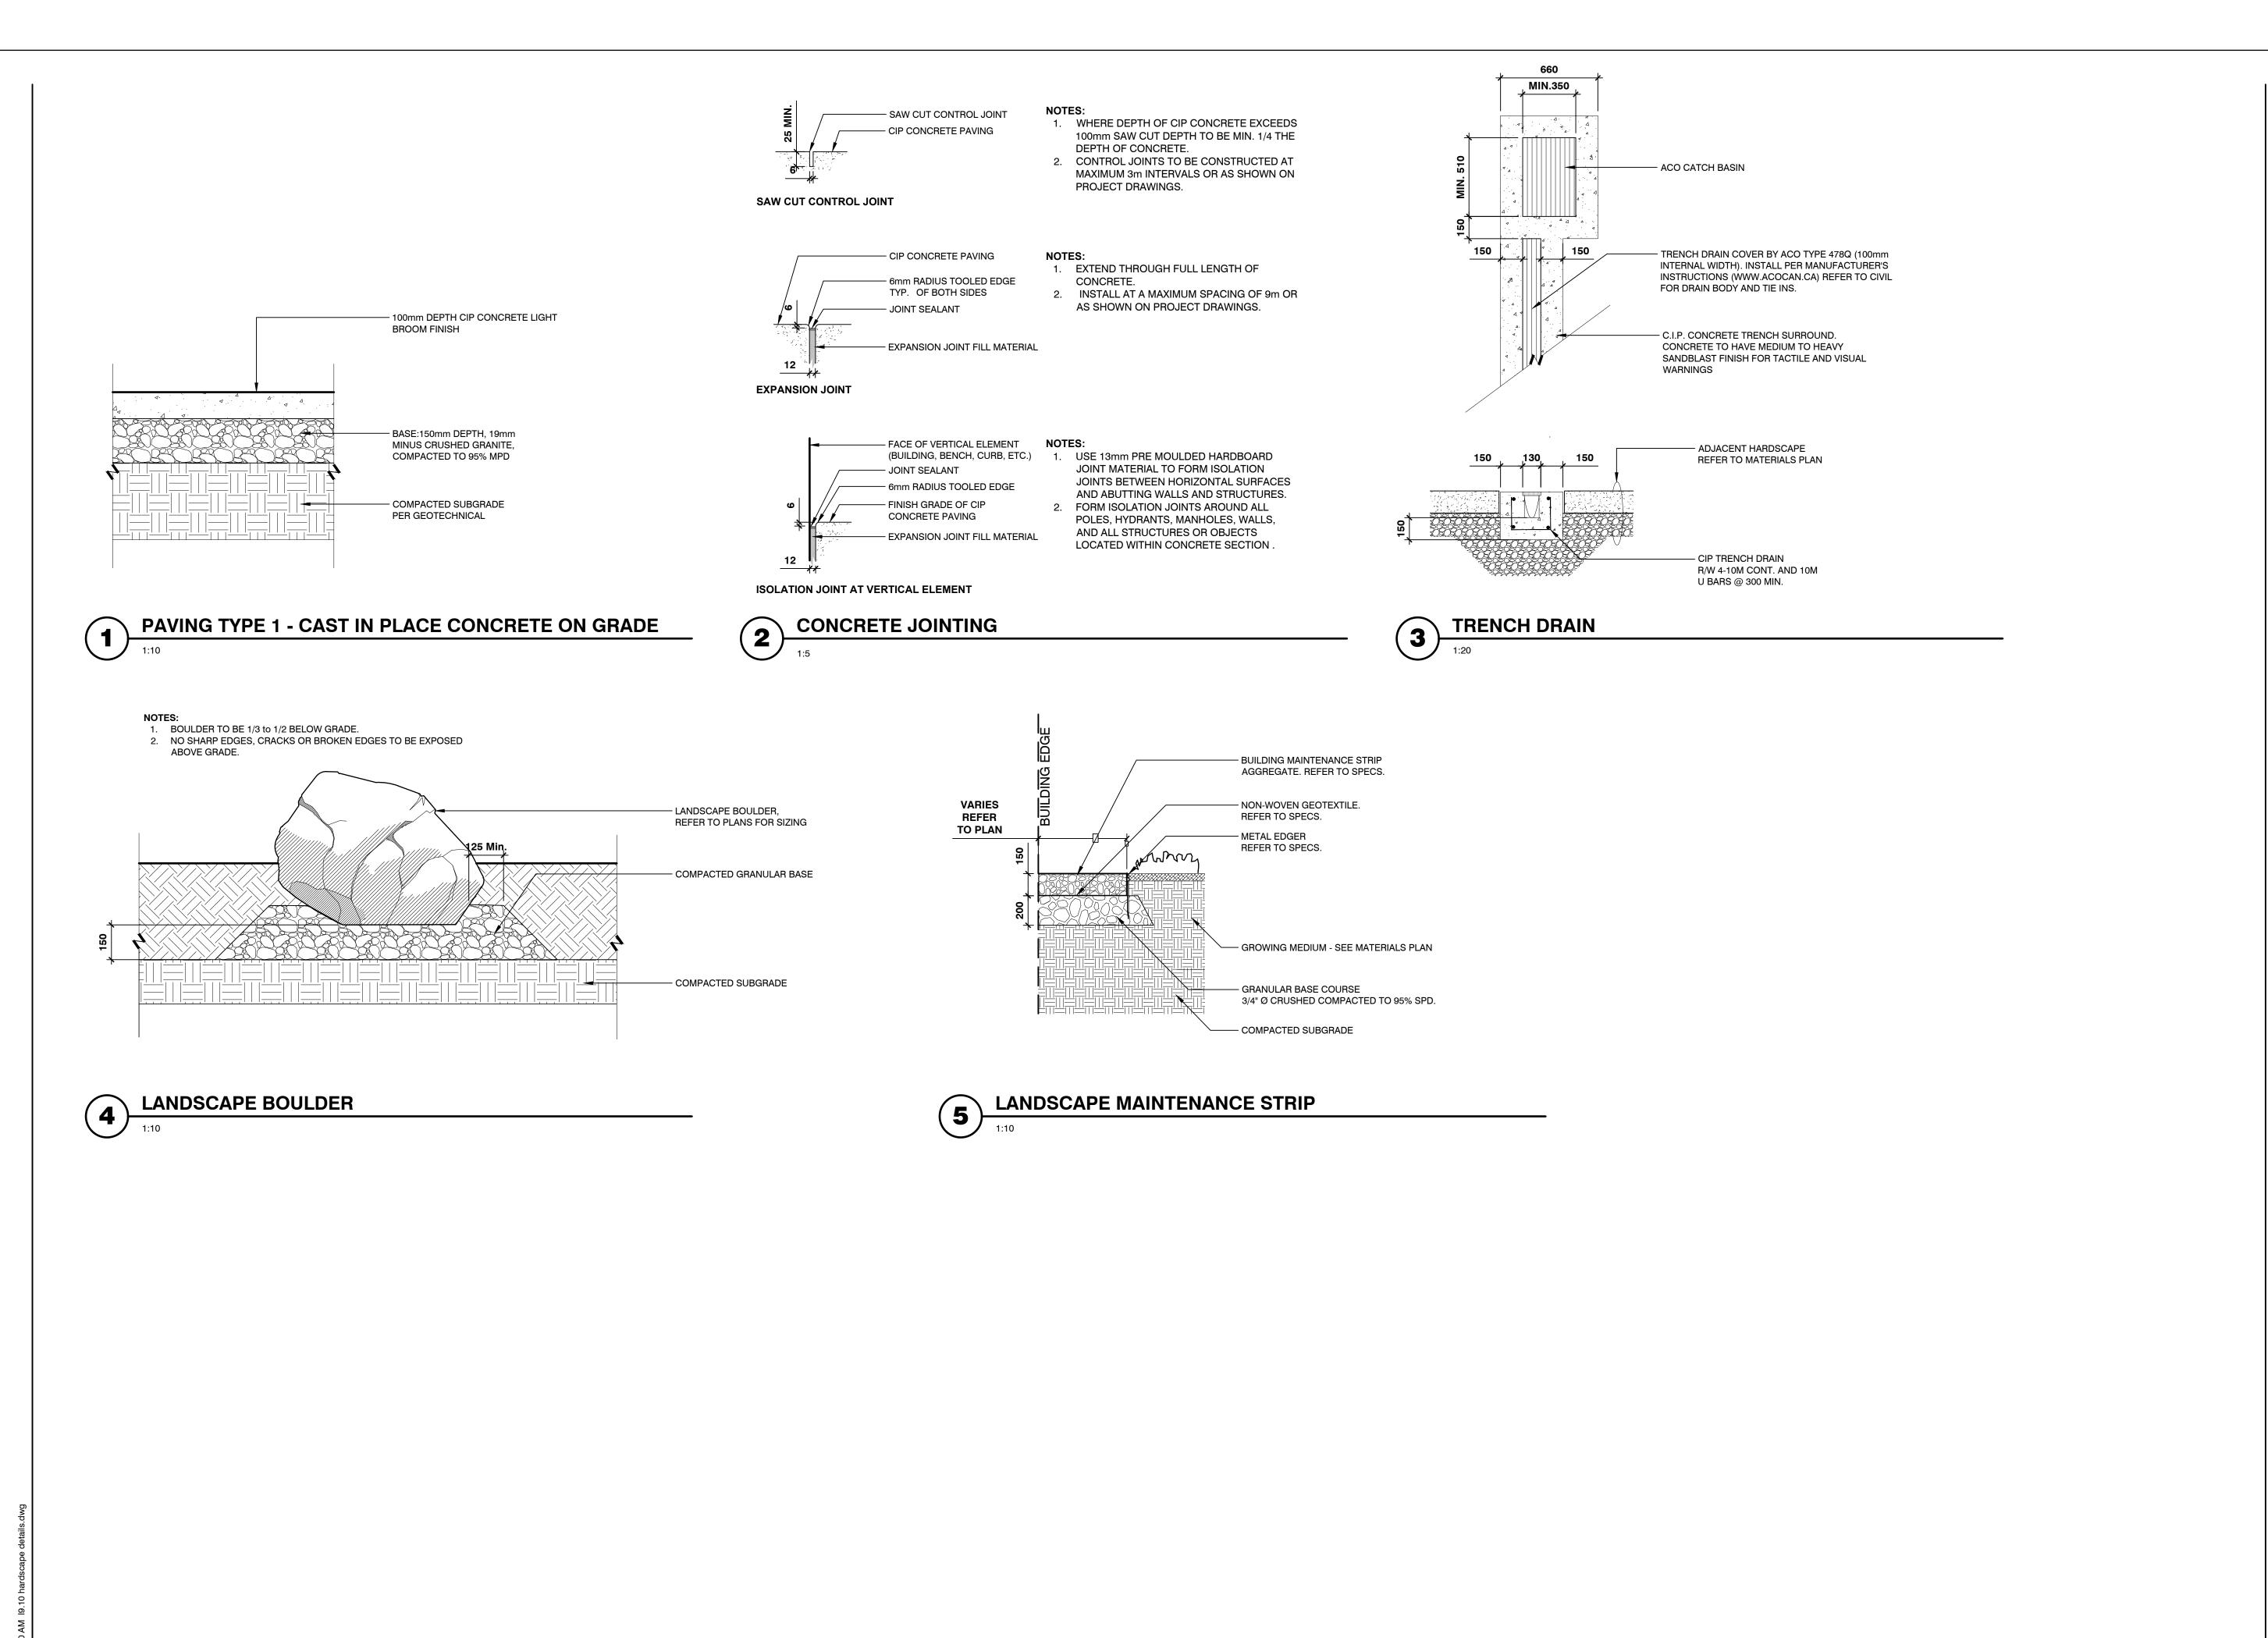

public grounds landscape architecture

PROJECT NORTH

UBC ORCHARD CHILD CARE

6363 AGRONOMY ROAD VANCOUVER, BC, V6J 0E5

PROJECT NO. 23-003

2024.03.07

1 ISSUED FOR DP

HARDSCAPE DETAILS