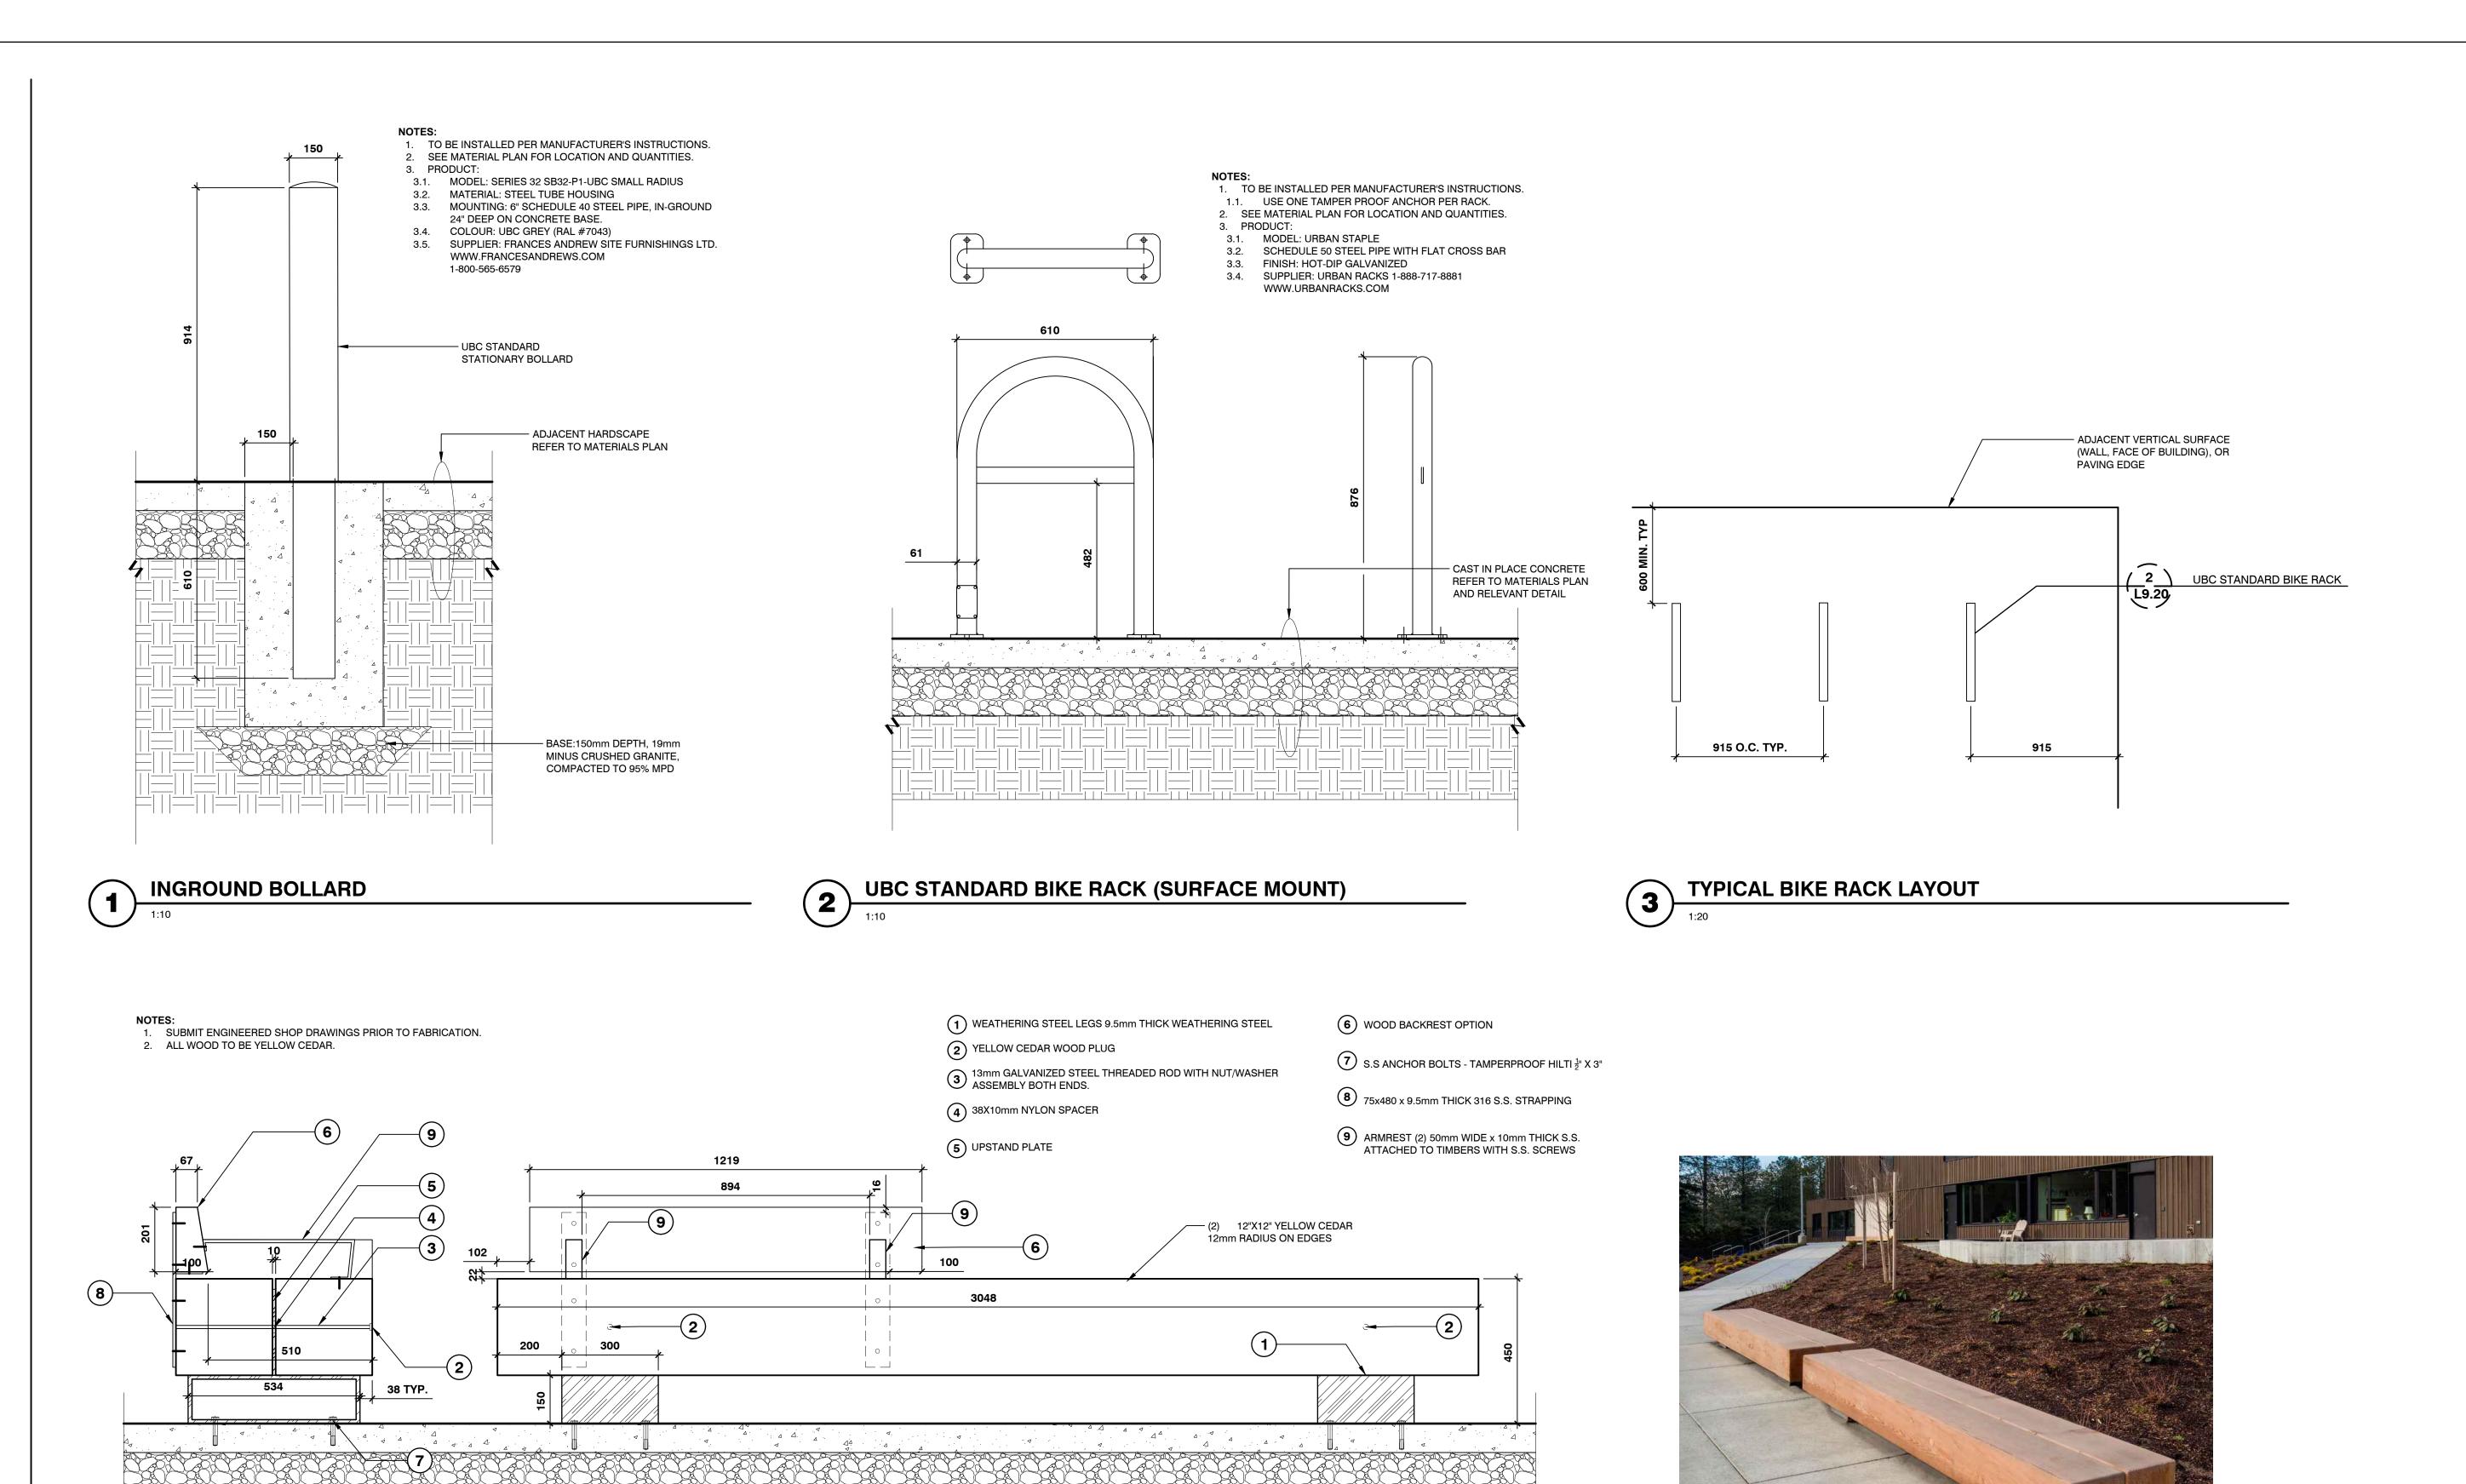

L9.10

©2024 PUBLIC GROUNDS LANDSCAPE ARCHITECTURE

REFERENCE IMAGE FOR DESIGN INTENT ONLY

public grounds landscape architecture

PROJECT NORTH

UBC ORCHARD CHILD CARE

6363 AGRONOMY ROAD VANCOUVER, BC, V6J 0E5

PROJECT NO. 23-003

2024.03.07

1 ISSUED FOR DP

**FURNISHINGS DETAILS** 

L9.20

©2024 PUBLIC GROUNDS LANDSCAPE ARCHITECTURE

**HEAVY TIMBER BENCH - OPTIONAL BACKREST + ARMREST**