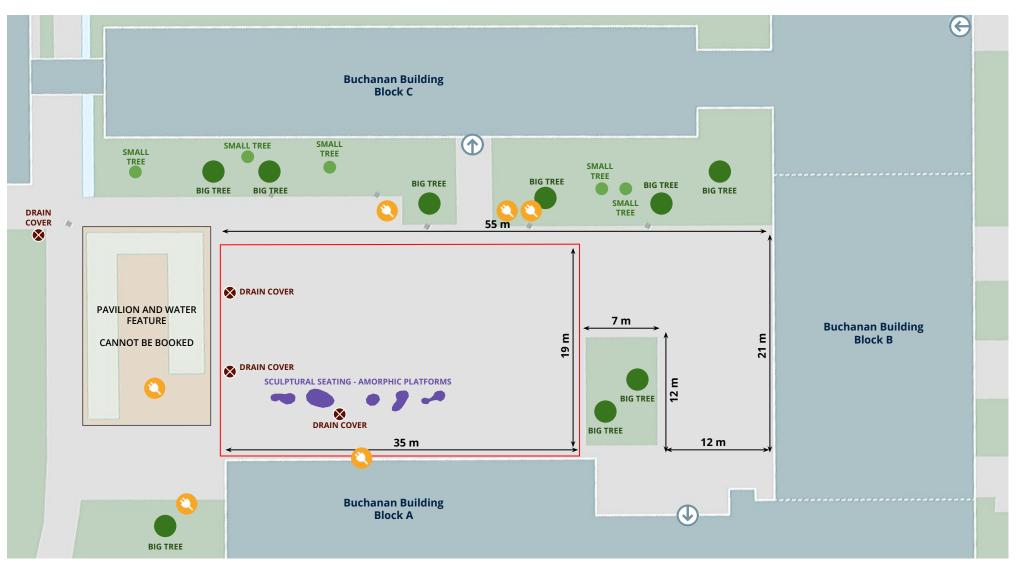

## Buchanan Courtyard West Annotated Site Map

Campus + Community Planning

## SITE SPECIFIC

Perimeter of Bookable Area
Length Measurement
Fire Hydrant and Number
Electrical Outlet

## NOTES

Buchanan Courtyard is located in close proximity to academic buildings. Events must minimize noise impacts to university activities.

Use of electrical outlets (where available) requires approval from the UBC Film and Events Office. Standard draw only. To meet higher amperage needs, a generator is required.

Fire hydrants must be kept clear and unobstructed at all times.