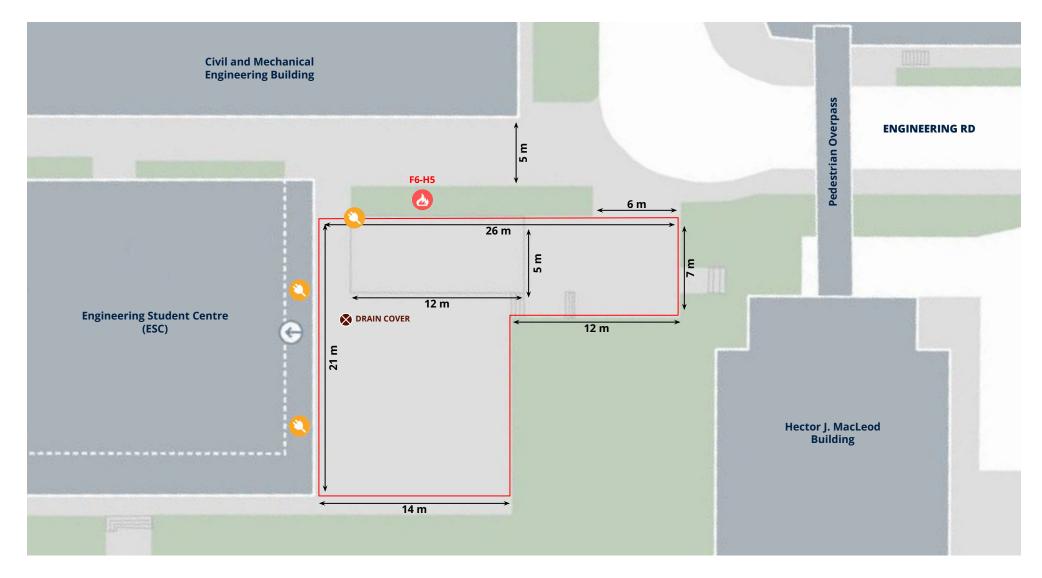

## **ESC Courtyard**Annotated Site Map

## SITE SPECIFIC

Perimeter of Bookable Area

Length Measurement

Fire Hydrant and Number

**Electrical Outlet** 

## **NOTES**

ESC Courtyard is located in close proximity to academic buildings. Events must minimize noise impacts to university activities.

Use of electrical outlets (where available) requires approval from the UBC Film and Events Office. Standard draw only. To meet higher amperage needs, a generator is required.

Fire hydrants must be kept clear and unobstructed at all times.