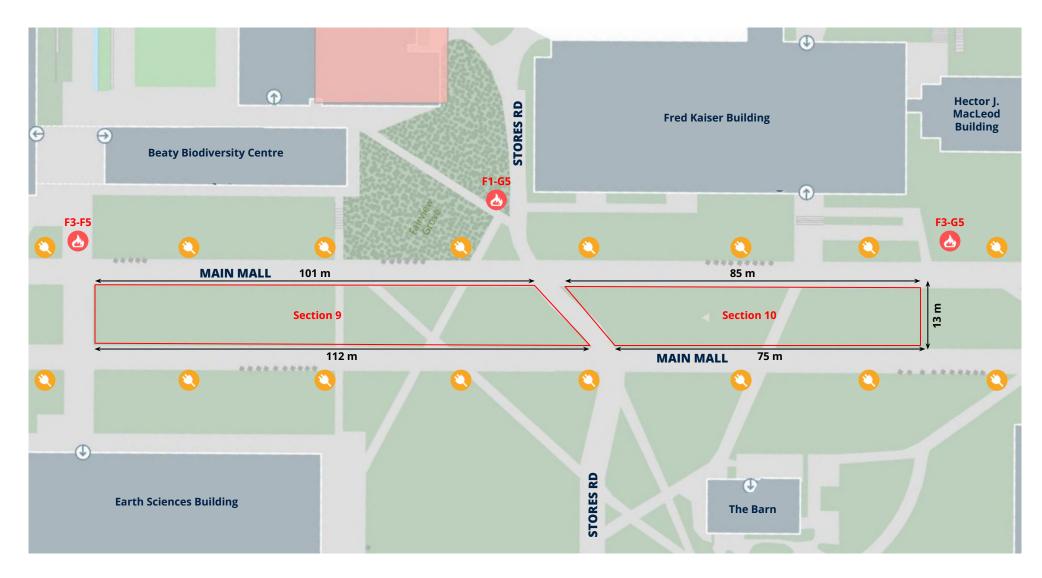

# Main Mall Annotated Site Map - Sections 9-10

## **GENERAL**

Building Entrance (Not Accessible)

UBC Buildings

#### SITE SPECIFIC

Length Measurement

**Electrical Outlet** 

#### **NOTES**

Main Mall is located in close proximity to academic buildings. Events must minimize noise impacts to university activities.

Use of electrical outlets (where available) requires approval from the UBC Film and Events Office. Standard draw only. To meet higher amperage needs, a generator is required.