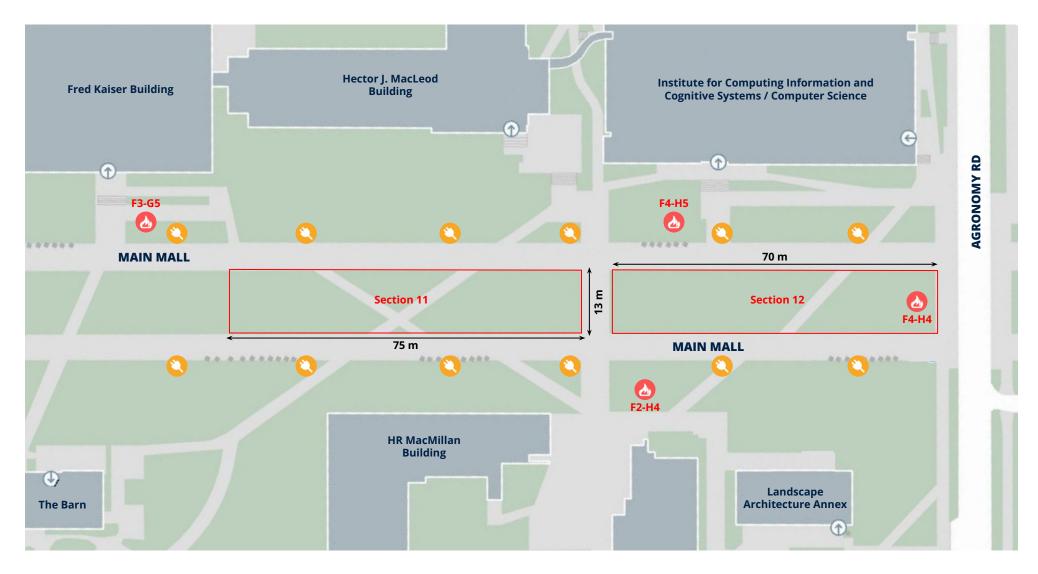

# **Main Mall**

# Annotated Site Map - Sections 11-12

## **GENERAL**

UBC Buildings

#### **SITE SPECIFIC**

Length Measurement

**Electrical Outlet** 

#### **NOTES**

Main Mall is located in close proximity to academic buildings. Events must minimize noise impacts to university activities.

Use of electrical outlets (where available) requires approval from the UBC Film and Events Office. Standard draw only. To meet higher amperage needs, a generator is required.