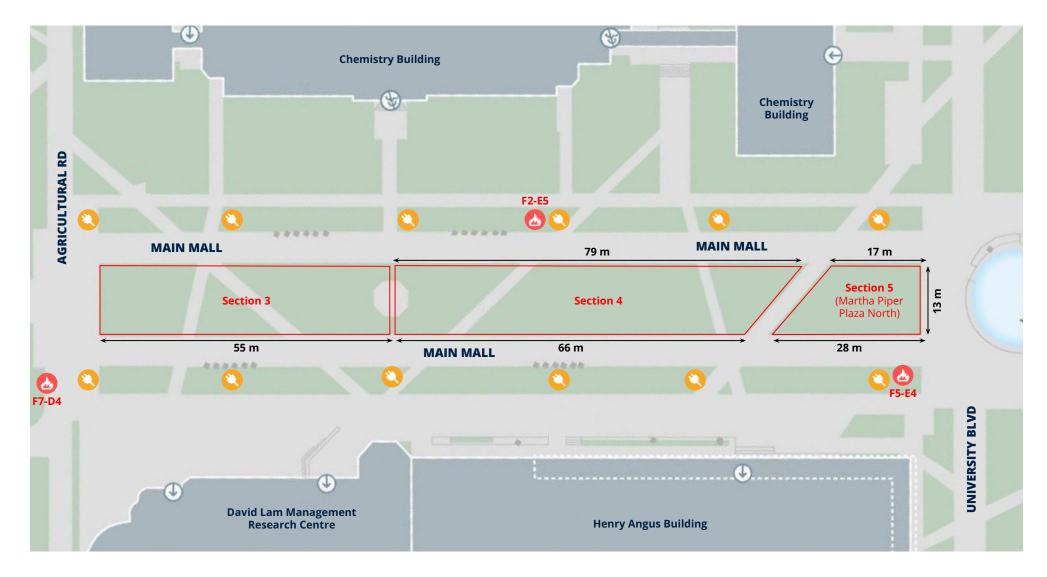

# **Main Mall**Annotated Site Map - Sections 3-5

#### **GENERAL**

Building Entrance (Not Accessible)

UBC Buildings

#### SITE SPECIFIC

Length Measurement

Fire Hydrant and Number

**Electrical Outlet** 

#### **NOTES**

Main Mall is located in close proximity to academic buildings. Events must minimize noise impacts to university activities.

Use of electrical outlets (where available) requires approval from the UBC Film and Events Office. Standard draw only. To meet higher amperage needs, a generator is required.