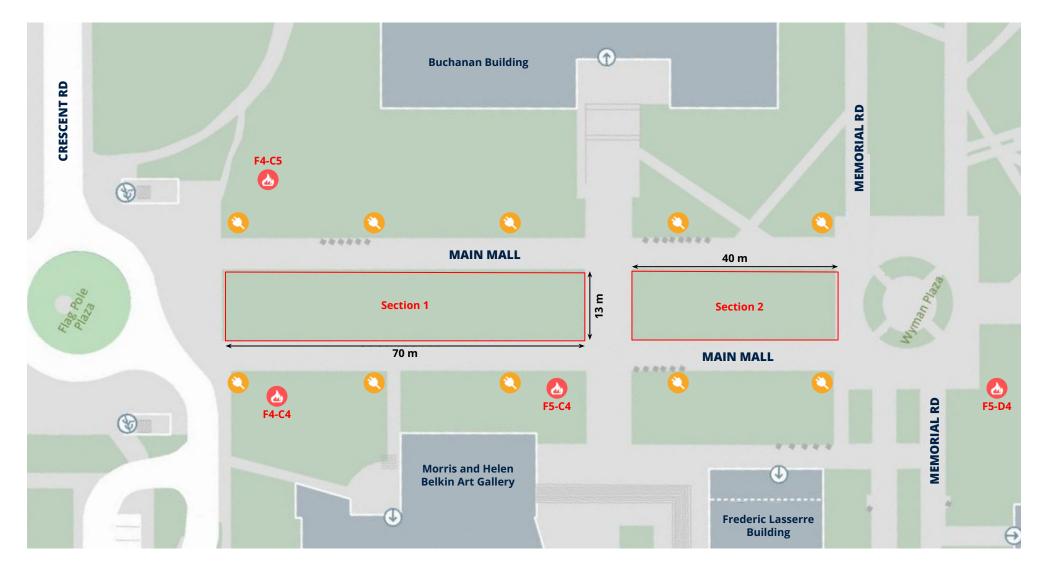

# **Main Mall**

## Annotated Site Map - Sections 1-2

## **GENERAL**

Building Entrance (Not Accessible)

UBC Buildings

## SITE SPECIFIC

Length Measurement

## **NOTES**

Main Mall is located in close proximity to academic buildings. Events must minimize noise impacts to university activities.

Use of electrical outlets (where available) requires approval from the UBC Film and Events Office. Standard draw only. To meet higher amperage needs, a generator is required.