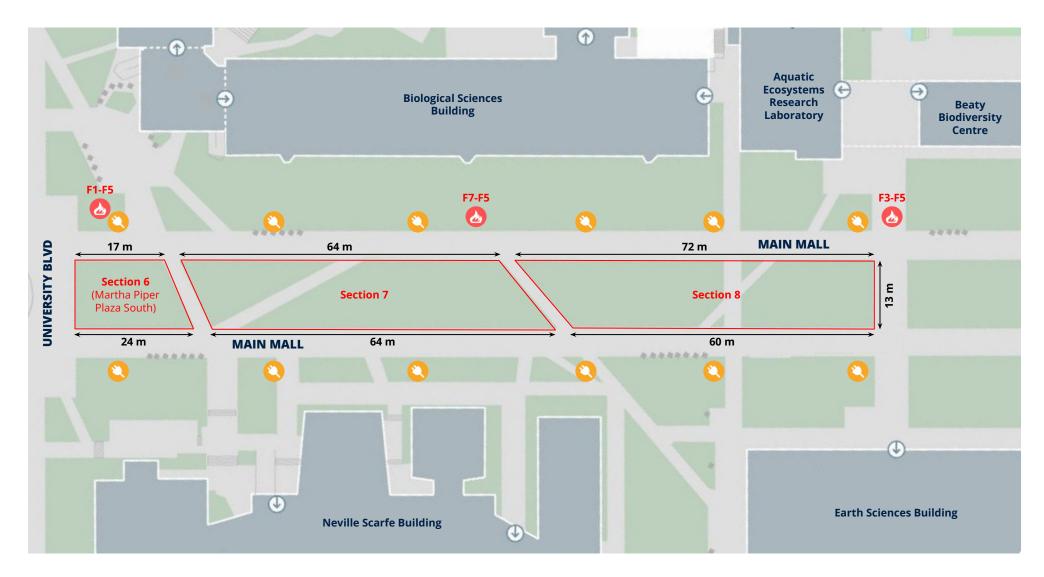

# Main Mall Annotated Site Map - Sections 6-8

## **GENERAL**

UBC Buildings

#### SITE SPECIFIC

Length Measurement

**Electrical Outlet** 

#### **NOTES**

Main Mall is located in close proximity to academic buildings. Events must minimize noise impacts to university activities.

Use of electrical outlets (where available) requires approval from the UBC Film and Events Office. Standard draw only. To meet higher amperage needs, a generator is required.