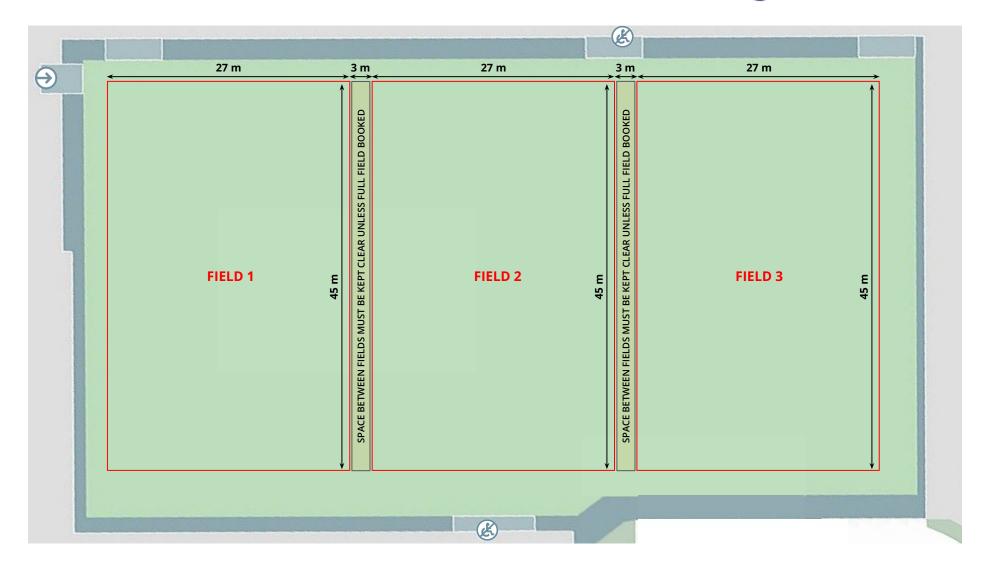

## SITE SPECIFIC

- **Field Perimeters**
- Length Measurement
- bire Hydrant and Number
- Electrical Outlet

Fire hydrants must be kept clear and unobstructed at all times.