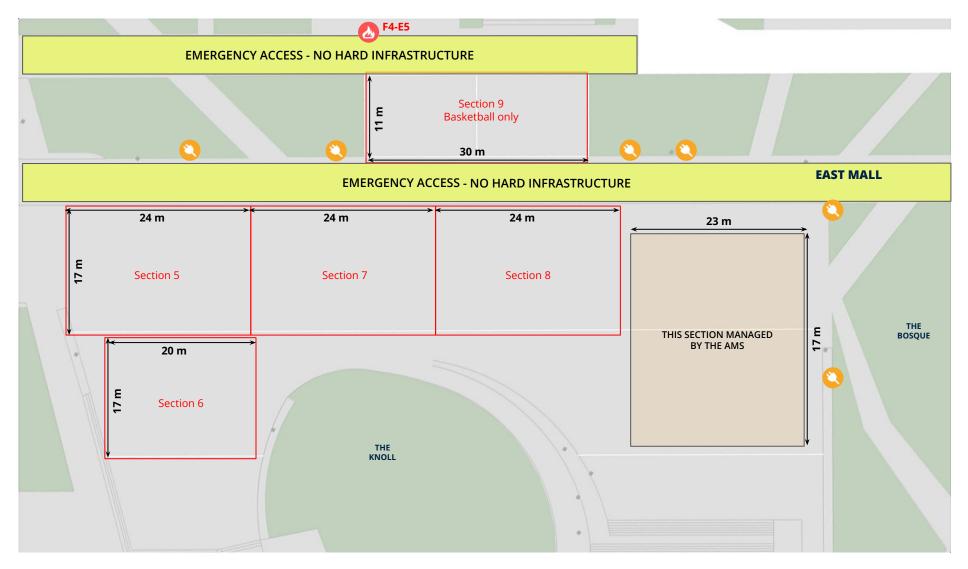

## SITE SPECIFIC

Site Perimeters

Length Measurement

Fire Hydrant and Number

Electrical Outlet

## **NOTES**

University Common is located in close proximity to academic buildings. Events must minimize noise impacts to university activities.

Use of electrical outlets (where available) requires approval from the UBC Film and Events Office. Standard draw only. To meet higher amperage needs, a generator is required.

Fire hydrants must be kept clear and unobstructed at all times.