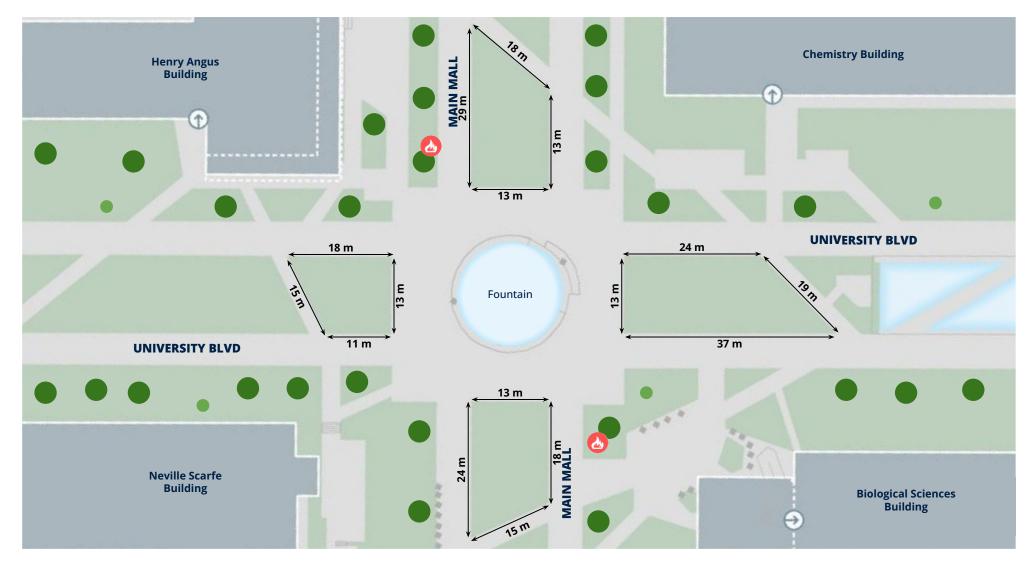

### **Martha Piper Plaza**

Blank Site Map - All Sections

LEGEND

#### ADD YOUR OWN ICONS IN THE BLANK SPACE BELOW

- Large Tree
- Small Tree
- 🍐 Fire Hydrant

**EVENT NAME:** 

**EVENT DATE:** 