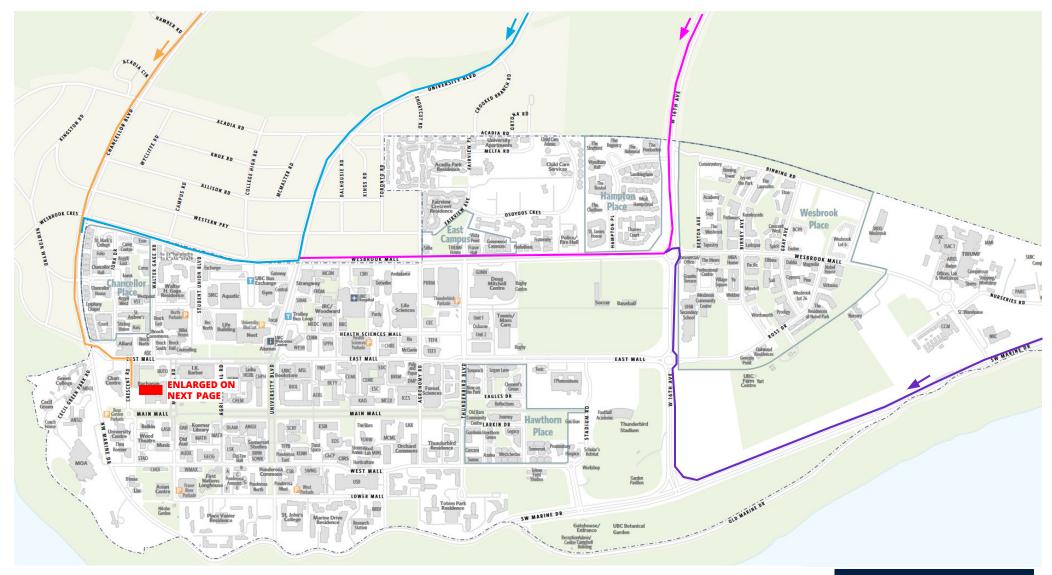

#### VIA CHANCELLOR BLVD

- 1. Head west on Chancellor Blvd
- 2. At the roundabout, continue straight to stay on Chancellor Blvd
- 3. Turn left onto East Mall
- 4. Turn right onto Crescent Rd
- 5. Proceed until the bollard and request a bollard drop.

### VIA UNIVERSITY BLVD

- 1. Head northwest on University Blvd
- 2. Turn right onto Wesbrook Mall
- 3. At the roundabout, take the 2nd exit onto Chancellor Blvd
- 4. Continue navigation with **Orange Route step 3**

#### VIA 16TH AVE

- At the roundabout, take
  the 1st exit onto
  Wesbrook Mall
- Continue navigation with Blue Route step

### VIA MARINE DR

- 1. Head northwest on SW Marine Dr
- 2. Turn right onto W 16th Ave
- 3. At the first roundabout, take the 2nd exit and stay on W 16th Ave
- 4. At the second roundabout, take the 3rd exit onto Wesbrook Mall
- 5. Continue navigation with **Blue Route step 3**