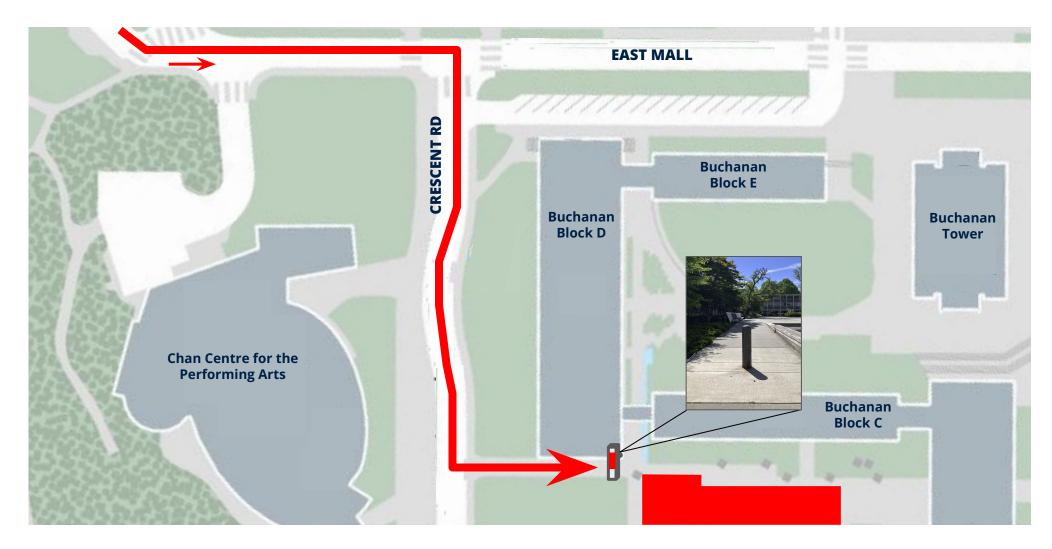

### Buchanan Courtyard West

**>** 

Site

Enlarged Map - Delivery Access to Site

#### **MAP LEGEND**

**Bollard** 

**Vehicle Route to Site** 

**UBC Buildings** 

#### VIA CHANCELLOR BLVD

- 1. Head west on Chancellor Blvd
- 2. At the roundabout, continue straight to stay on Chancellor Blvd
- 3. Turn left onto East Mall
- 4. Turn right onto Crescent Rd
- 5. Proceed until the bollard and request a bollard drop.