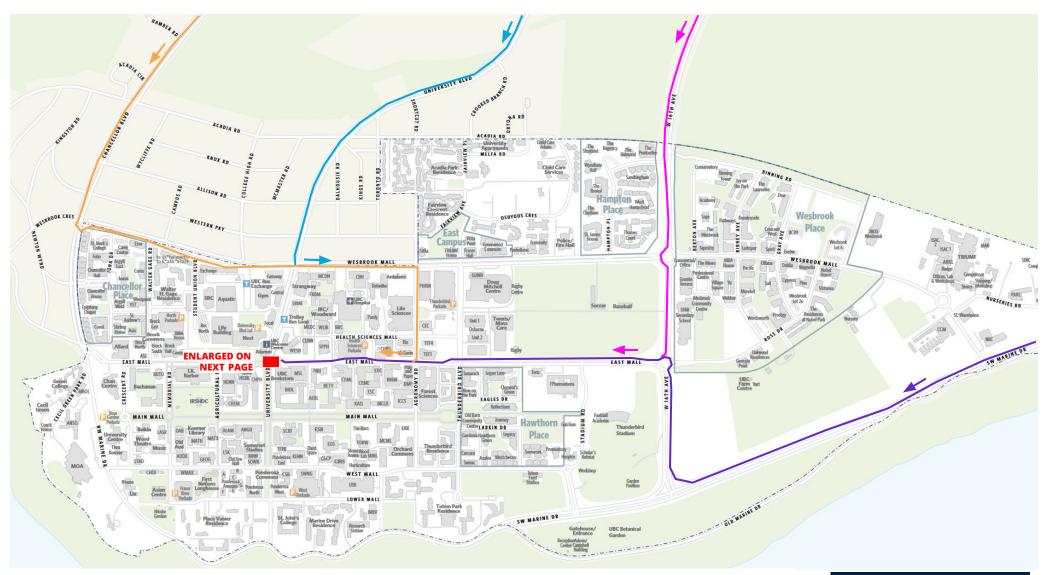

# Lee Square

- 1. Head west on Chancellor Blvd
- 2. At the roundabout, take the 2nd exit onto Wesbrook Mall
- 3. Turn right onto Agronomy Rd
- 4. Turn right onto East Mall
- 5. Proceed until the bollard and request a bollard drop.

#### **VIA UNIVERSITY BLVD**

- 1. Head northwest on University Blvd
- 2. Turn left onto Wesbrook Mall
- 3. Turn right onto Agronomy Rd
- 4. Turn right onto East Mall
- 5. Proceed until the bollard and request a bollard drop.

#### **VIA 16TH AVE**

- 1. At the roundabout, take the 2nd exit and stay on W 16th Ave
- 2. At the next roundabout, take the 1st exit onto East Mall
- 3. Proceed until the bollard and request a bollard drop.

### VIA MARINE DR

- 1. Head northwest on SW Marine Dr
- 2. Turn right onto W 16th Ave
- 3. At the roundabout, take the 3rd exit onto East Mall
- 4. Proceed until the bollard and request a bollard drop.