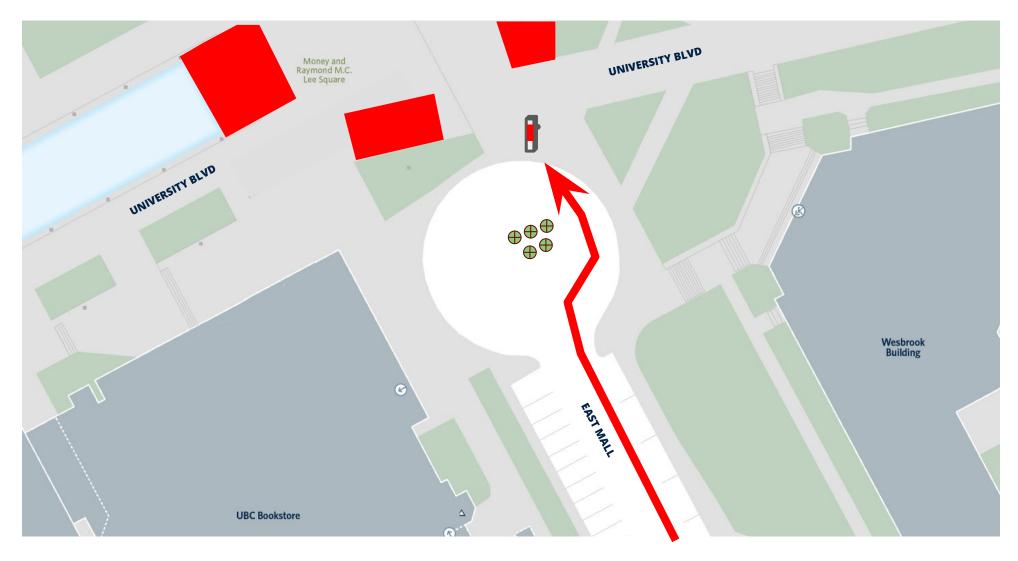

### **Lee Square**

Enlarged Map - Delivery Access to Site

### **MAP LEGEND**

**Bollard** 

**Vehicle Route to Site** 

**UBC Buildings** 

**Planters** 

### REQUESTING A BOLLARD DROP AT UBC

Bollard drops must be arranged 5 business days prior to arrival with the Film and Events Office.

Bollards must never be left unattended when lowered.