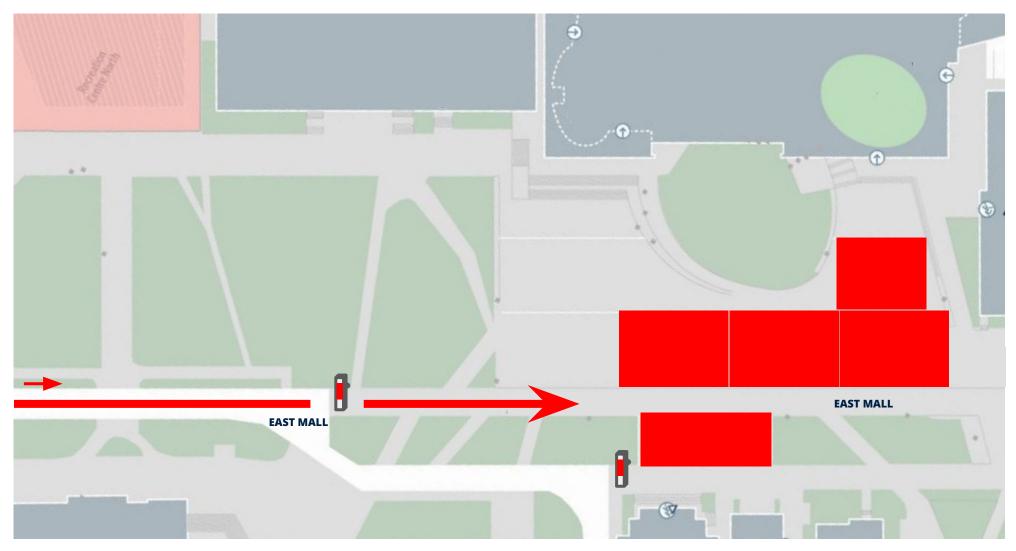

## **University Commons**

Enlarged Map - Delivery Access to Site

## **MAP LEGEND**

**Bollard** 

**Vehicle Route to Site** 

**UBC Buildings** 

**Active Construction** 

## **University Commons**

**Delivery Approach Routes** 

- 1. Head west on Chancellor Blvd
- 2. At the roundabout, continue straight to stay on Chancellor Blvd
- 3. Turn left onto East Mall
- 4. Proceed until the bollard and request a bollard drop.