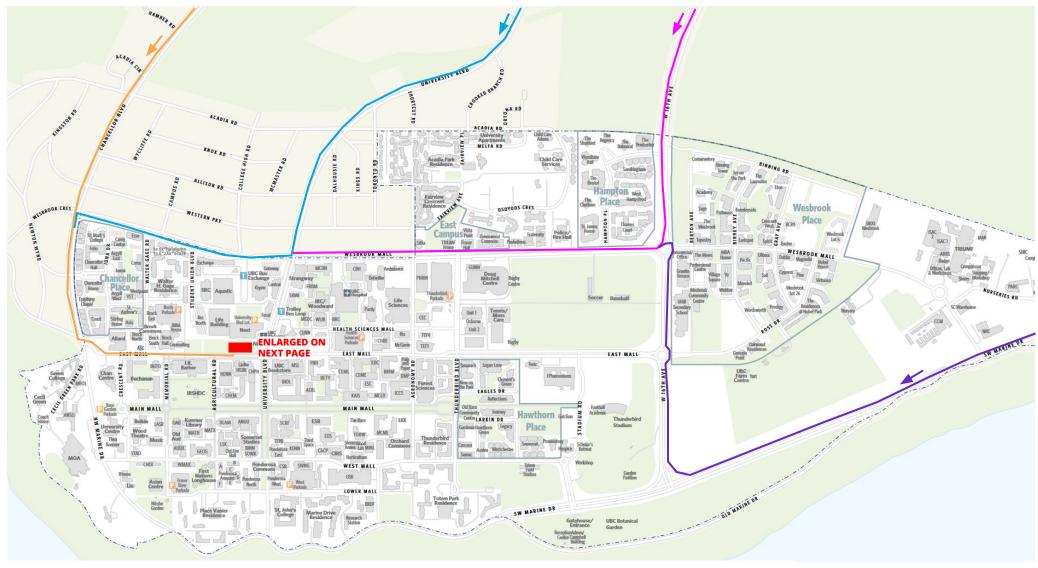

## **University Commons**

**Delivery Approach Routes** 

- 1. Head west on Chancellor Blvd
- 2. At the roundabout, continue straight to stay on Chancellor Blvd
- 3. Turn left onto East Mall
- 4. Proceed until the bollard and request a bollard drop.

## **VIA UNIVERSITY BLVD**

- 1. Head northwest on University Blvd
- 2. Turn right onto Wesbrook Mall
- 3. At the roundabout, take the 2nd exit onto Chancellor Blvd
- 4. Continue navigation with **Orange Route step 3**

### **VIA 16TH AVE**

- 1. At the roundabout, take the 1st exit onto Wesbrook Mall
- Continue navigation with Blue Route step

## **VIA MARINE DR**

- 1. Head northwest on SW Marine Dr
- 2. Turn right onto W 16th Ave
- 3. At the first roundabout, take the 2nd exit and stay on W 16th Ave
- 4. At the second roundabout, take the 3rd exit onto Wesbrook Mall
- Continue navigation with Blue Route step 3