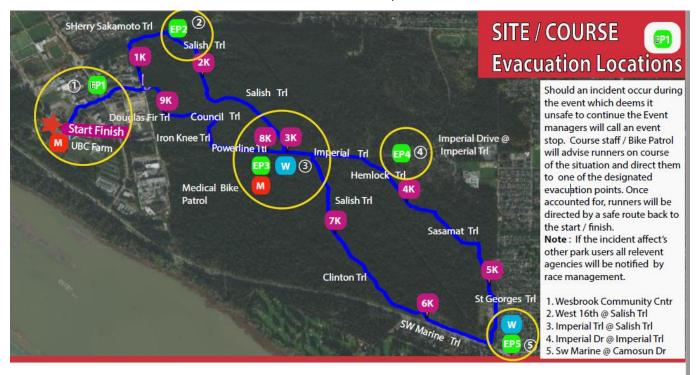

|
| Event Details          | <ul> <li>Charity: BC Women's Hospital – Vancouver</li> <li>5K / 10K in Pacific Spirit Park</li> <li>Start/Finish Location at UBC Farm</li> <li>Access to Pacific Spirit Park via Scholars Greenway</li> <li>Traffic control – personnel to monitor crosswalks at Gray Ave/Wesbrook Mall/Binning Ave</li> <li>No road closures in effect</li> <li>Fee to enter event</li> <li>Street parking will be impacted</li> <li>No alcohol or food served</li> <li>Power-boosted sound system used at volumes not disruptive to the local neighborhood and businesses</li> </ul> |

## Location

## Full Course Map



UBC Farm – Start Location



TCP locations