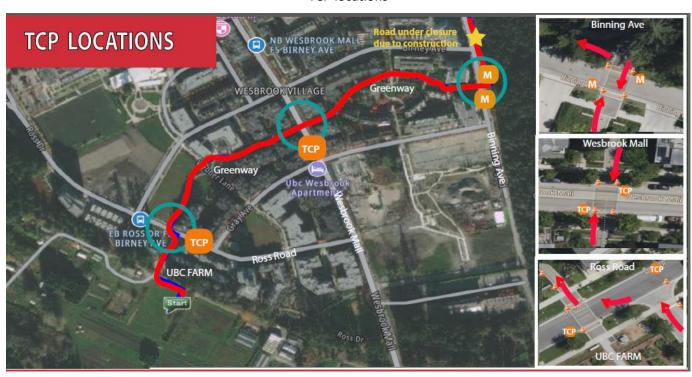

|
| Event Details          | <ul> <li>Charity: BC Women's Hospital – Vancouver</li> <li>5K / 10K in Pacific Spirit Park</li> <li>Start/Finish Location at UBC Farm</li> <li>Access to Pacific Spirit Park via Scholars Greenway</li> <li>Traffic control – personnel to monitor crosswalks at Gray Ave/Wesbrook Mall/Binning Ave</li> <li>No road closures in effect</li> <li>Fee to enter event</li> <li>Street parking will be impacted</li> <li>No alcohol or food served</li> <li>Power-boosted sound system used at volumes not disruptive to the local neighborhood and businesses</li> </ul> |

## Location

## Full Course Map



UBC Farm – Start Location



TCP locations