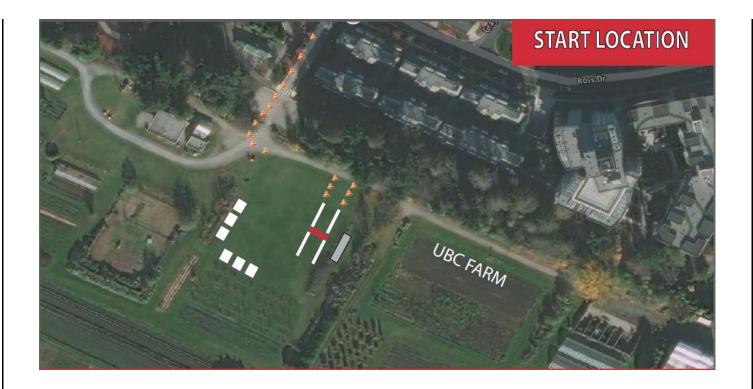

|
| Event Details          | <ul> <li>Charity: BC Women's Hospital – Vancouver</li> <li>5K / 10K in Pacific Spirit Park</li> <li>Start/Finish Location at UBC Farm</li> <li>Access to Pacific Spirit Park via Scholars Greenway</li> <li>Traffic control – personnel to monitor crosswalks at Gray Ave/Wesbrook Mall/Binning Ave</li> <li>No road closures in effect</li> <li>Fee to enter event</li> <li>Street parking will be impacted</li> <li>No alcohol or food served</li> <li>Power-boosted sound system used at volumes not disruptive to the local neighborhood and businesses</li> </ul> |

## Location

## Full Course Map



UBC Farm – Start Location



TCP locations